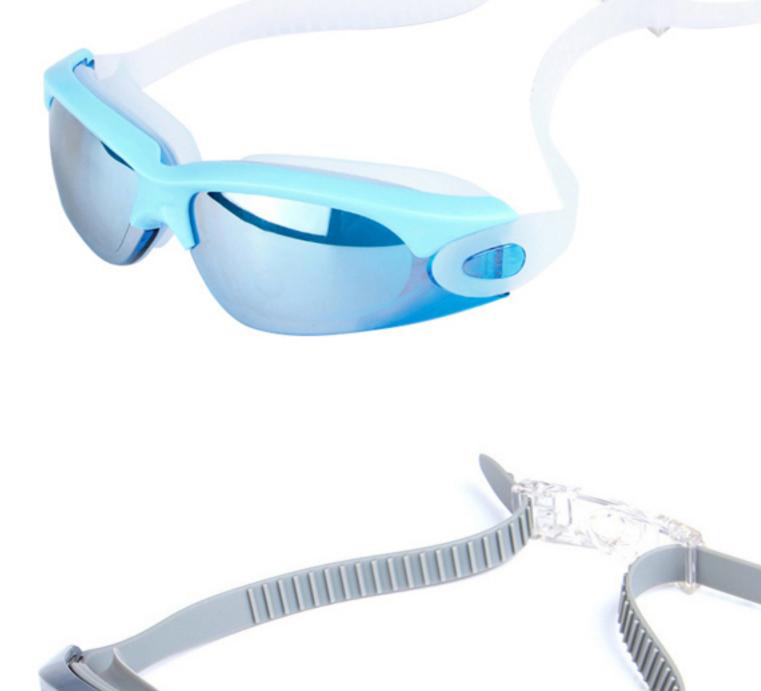

### XH1200

Frame material: PC Lens material: PC Product weight: 58g Product color: two colors

Configuration: glasses case, manual, glasses