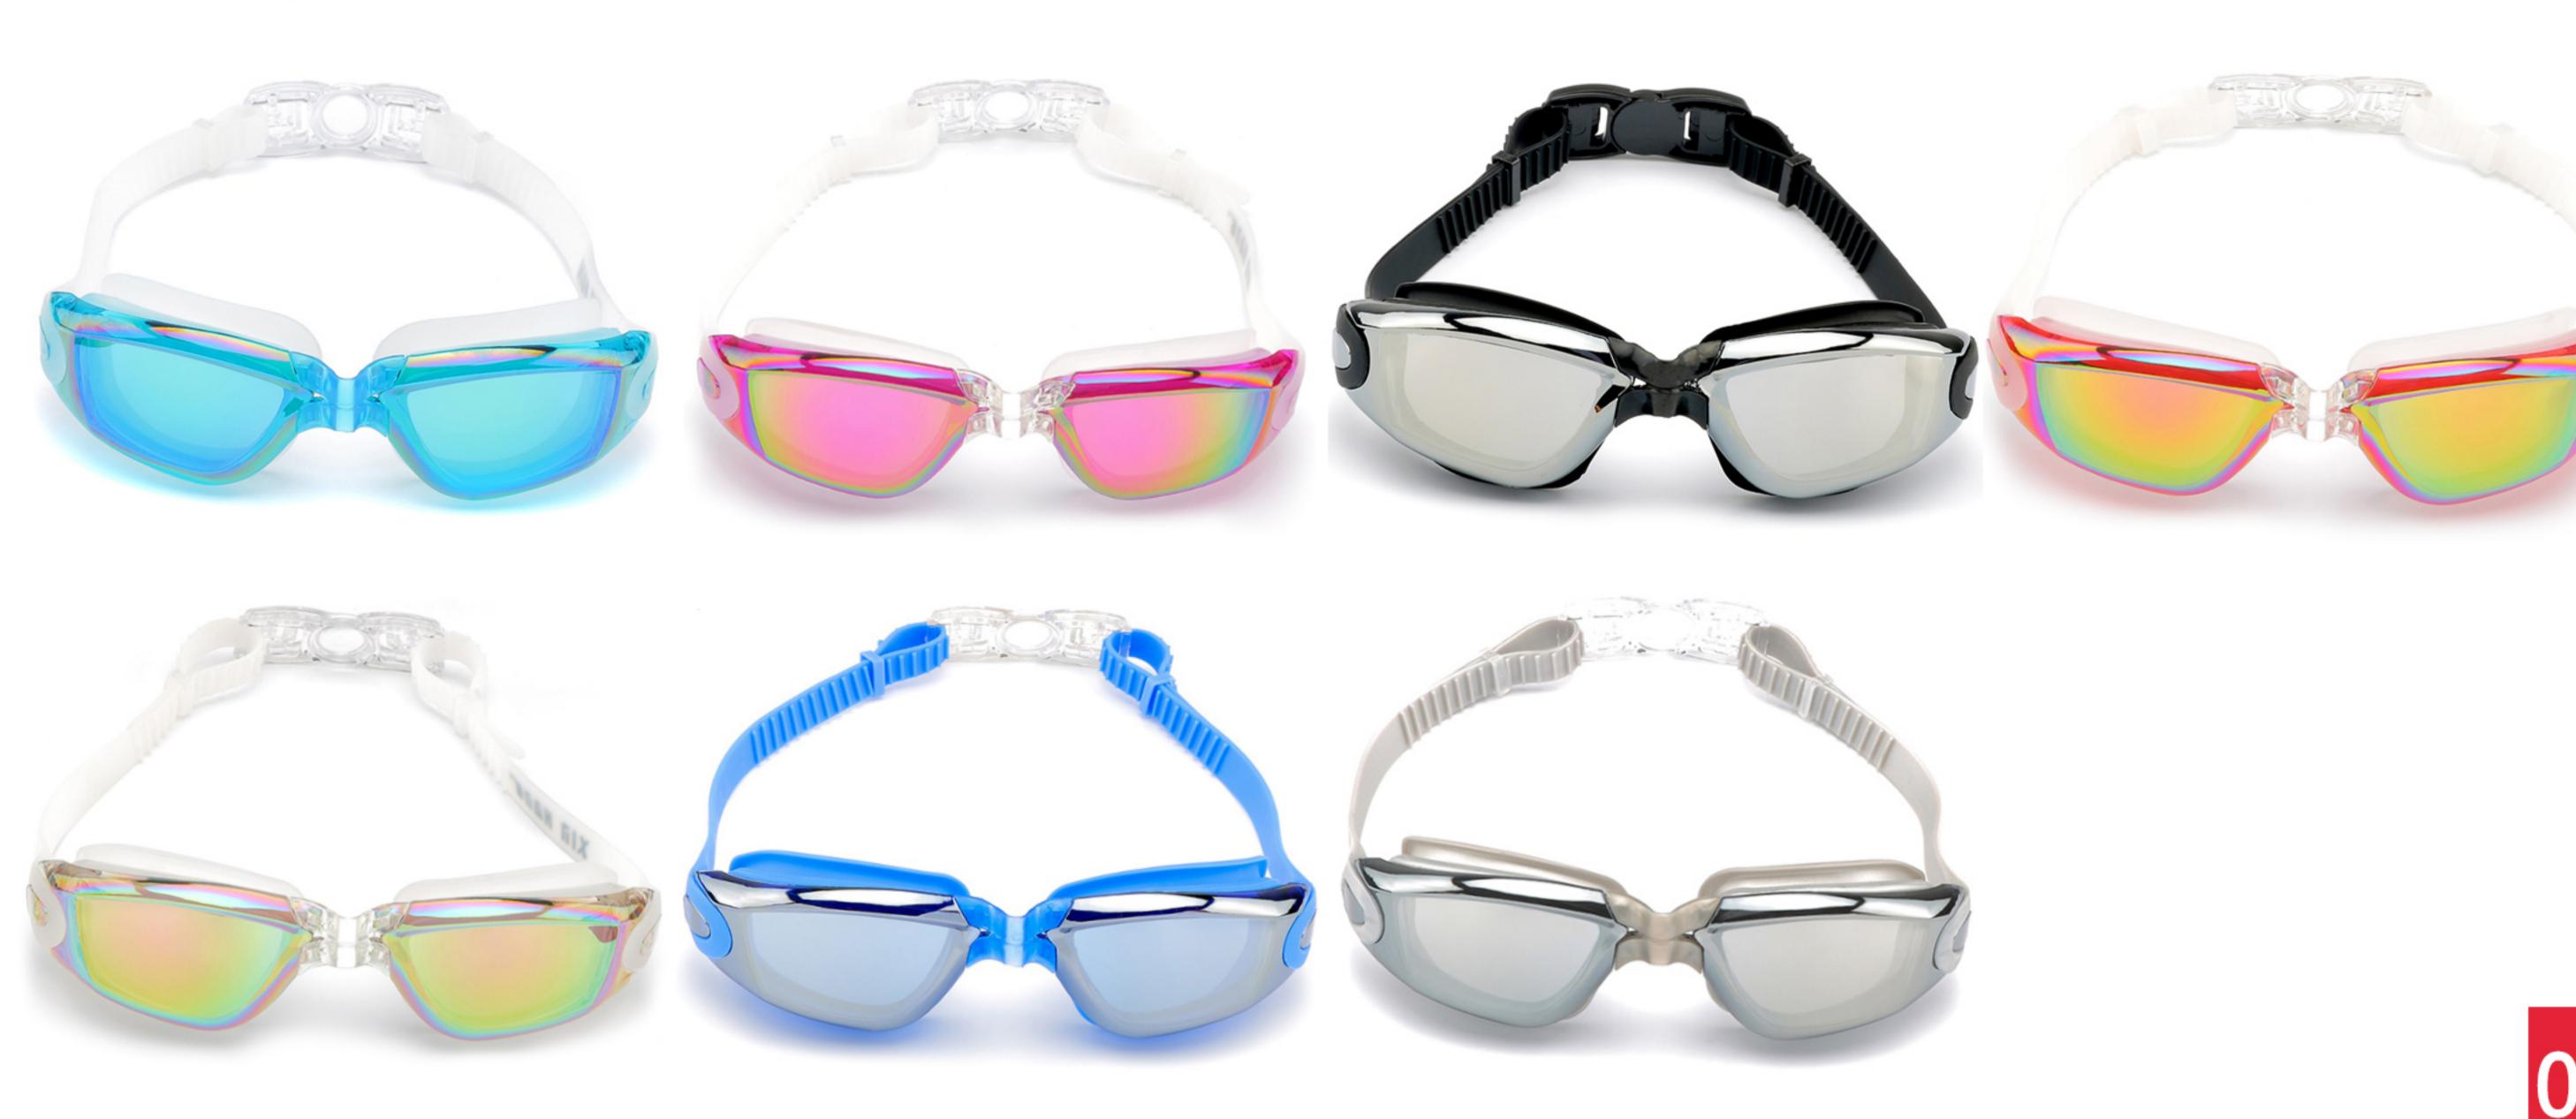

#### XH9200

Frame material: TR90 Lens material: PC Product weight: 28g Product color: six colors Configuration: glasses case, manual, glasses

Frame material: PC Lens material: PC Product weight: 30g Product color: five colors