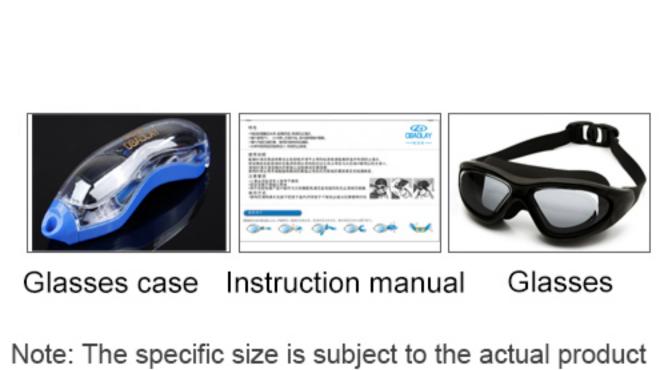

# SWIMMING GLASSES CATALOGUE

www.HEAPPY.com

Frame material: PC Lens material: PC Product weight: 74g Product color: four colors

Configuration: Glasses case, earplugs,

instruction manual, glasses