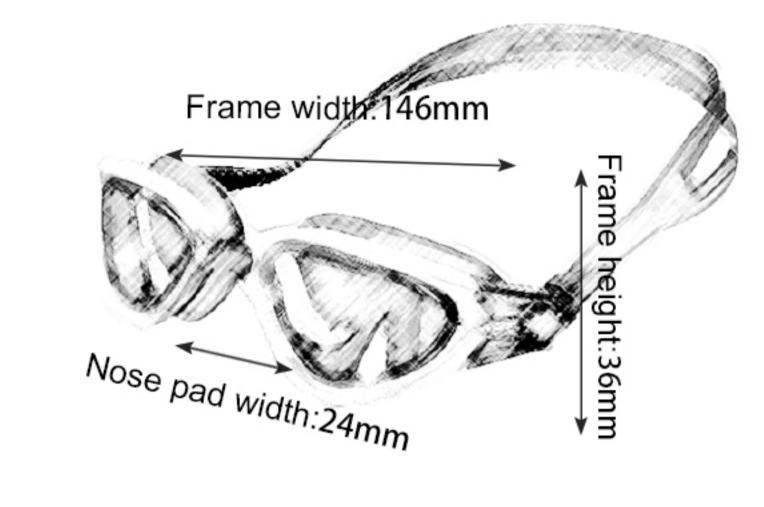

Configuration: glasses case, manual, glasses

Frame width: 160mm

Nose pad width:18mm

Frame height:35mm

Frame material: PC Lens material: PC Product weight: 28g Product color: three colors

Configuration: glasses case, manual, glasses

#### Frame material: PC Lens material: PC

Product weight: 30g

XH6100

Product color: three colors Configuration: glasses case, manual, glasses

Nose pad width:22mm

Frame width:150mm

Glasses

Glasses case Instruction manual