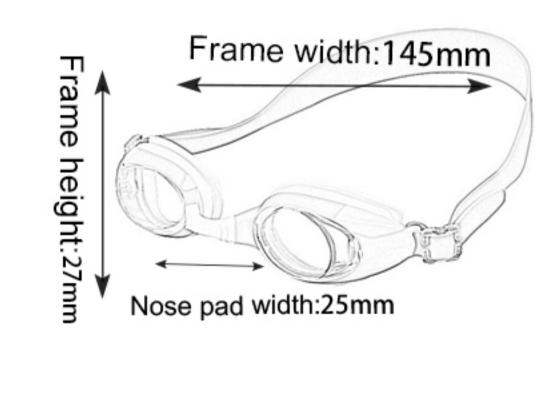

Configuration: glasses case, manual, glasses

Frame width: 160mm

Nose pad width:18mm

Frame height:35mm

Frame material: PC Lens material: PC Product weight: 28g Product color: three colors

Configuration: glasses case, manual, glasses