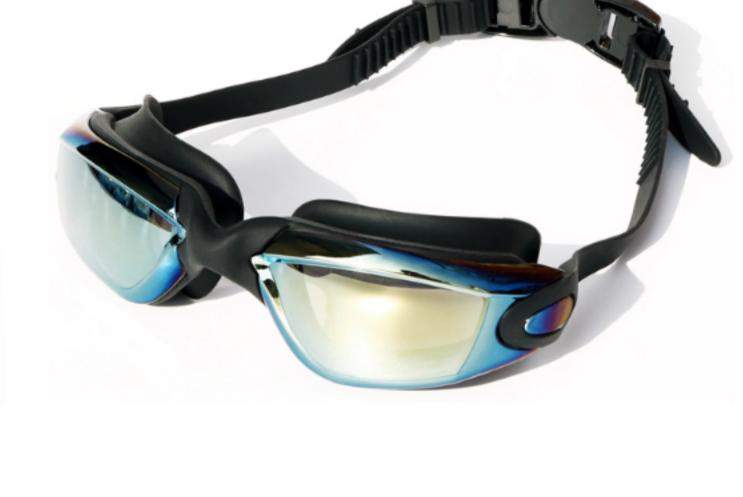

#### XH7000

Frame material: PC Lens material: PC Product weight: 26g Product color: seven colors Configuration: glasses case, manual, glasses