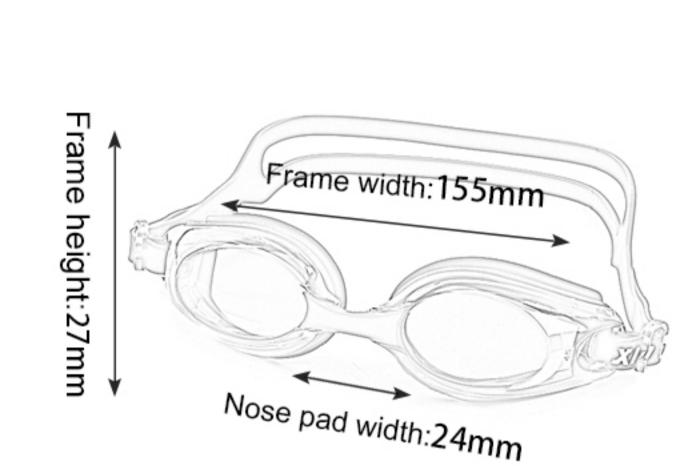

Configuration: glasses case, manual, glasses

Frame width: 160mm

Nose pad width:18mm

Frame height:35mm

Frame material: PC Lens material: PC Product weight: 28g Product color: three colors

Configuration: glasses case, manual, glasses