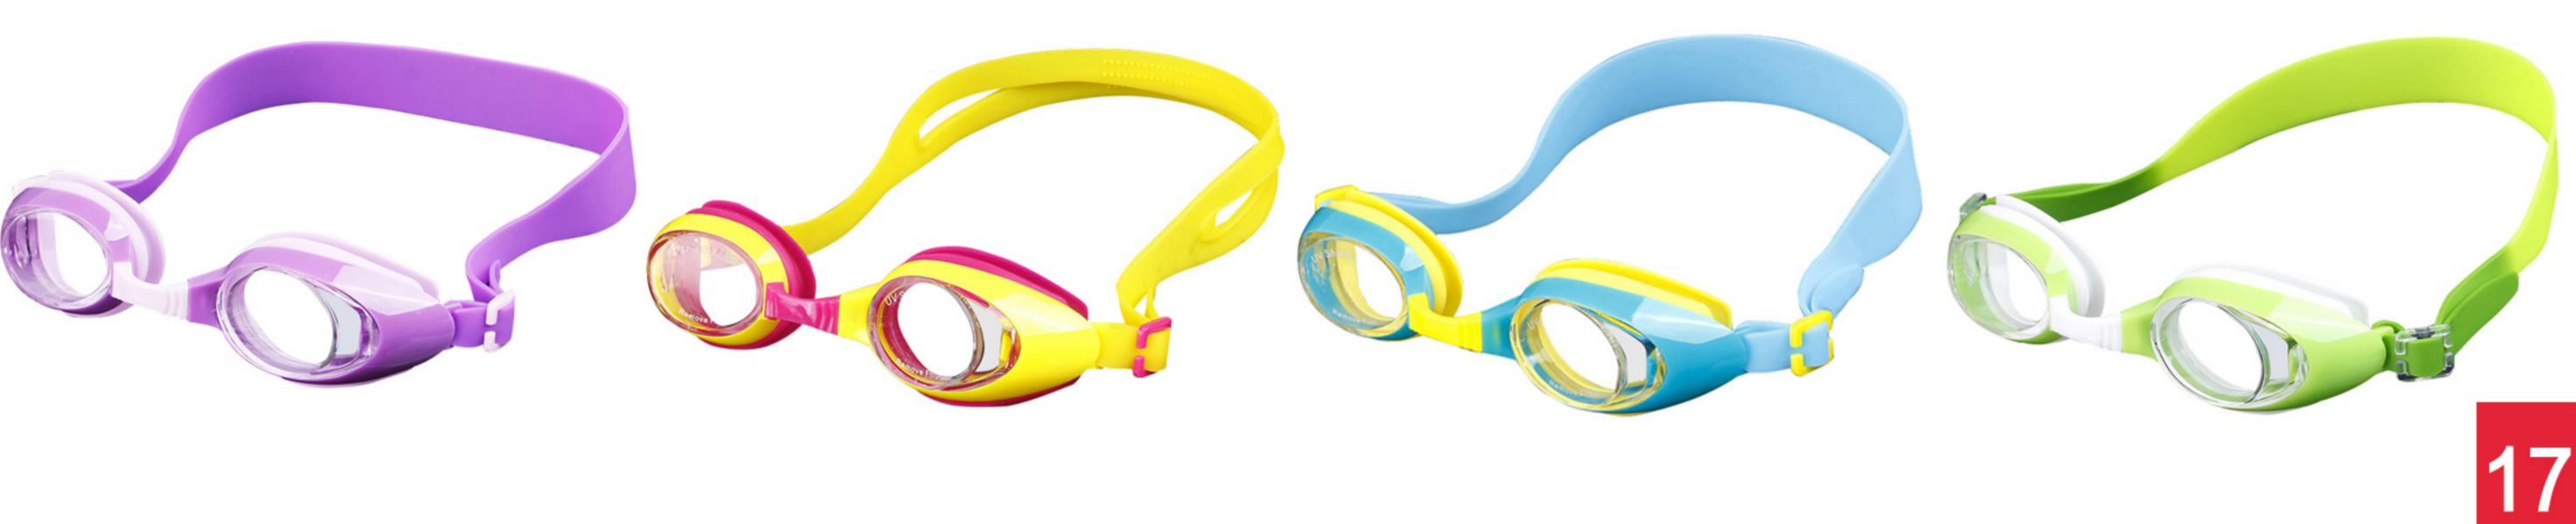

#### 2988 (Can be equipped with myopia)

Frame material: PC Lens material: PC Product weight: 28g

Product color: seven colors Configuration: Glasses case, earplugs, nose clip, instruction manual, glasses