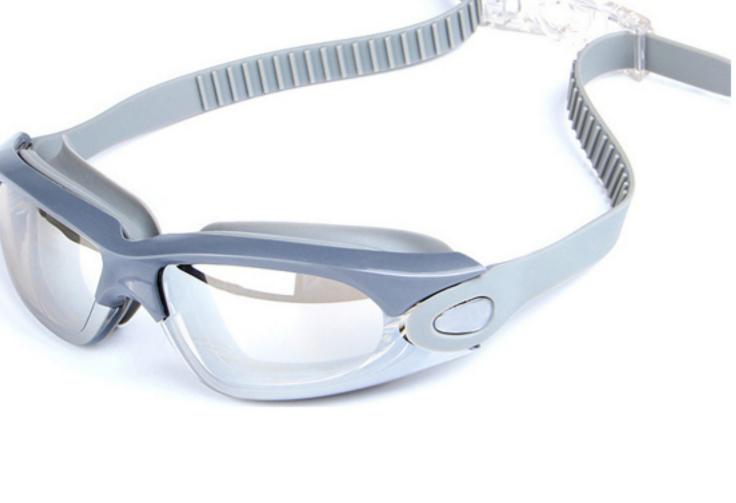

### XH1200

Frame material: PC Lens material: PC Product weight: 58g Product color: two colors

Configuration: glasses case, manual, glasses