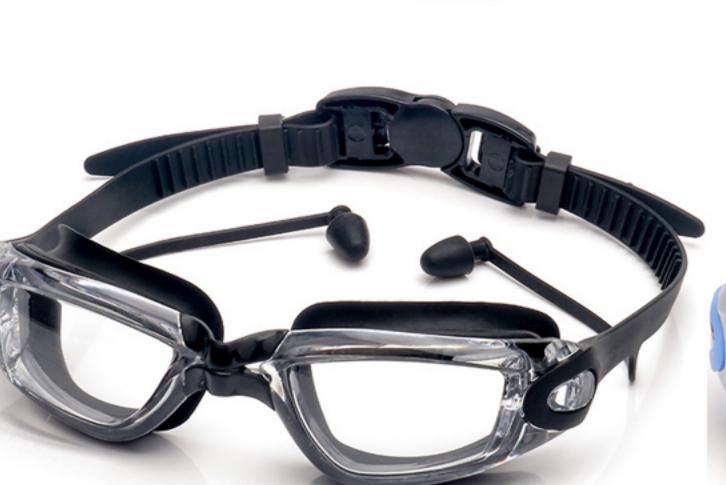

#### 2988 (Can be equipped with myopia)

Frame material: PC Lens material: PC Product weight: 28g

Product color: seven colors Configuration: Glasses case, earplugs, nose clip, instruction manual, glasses