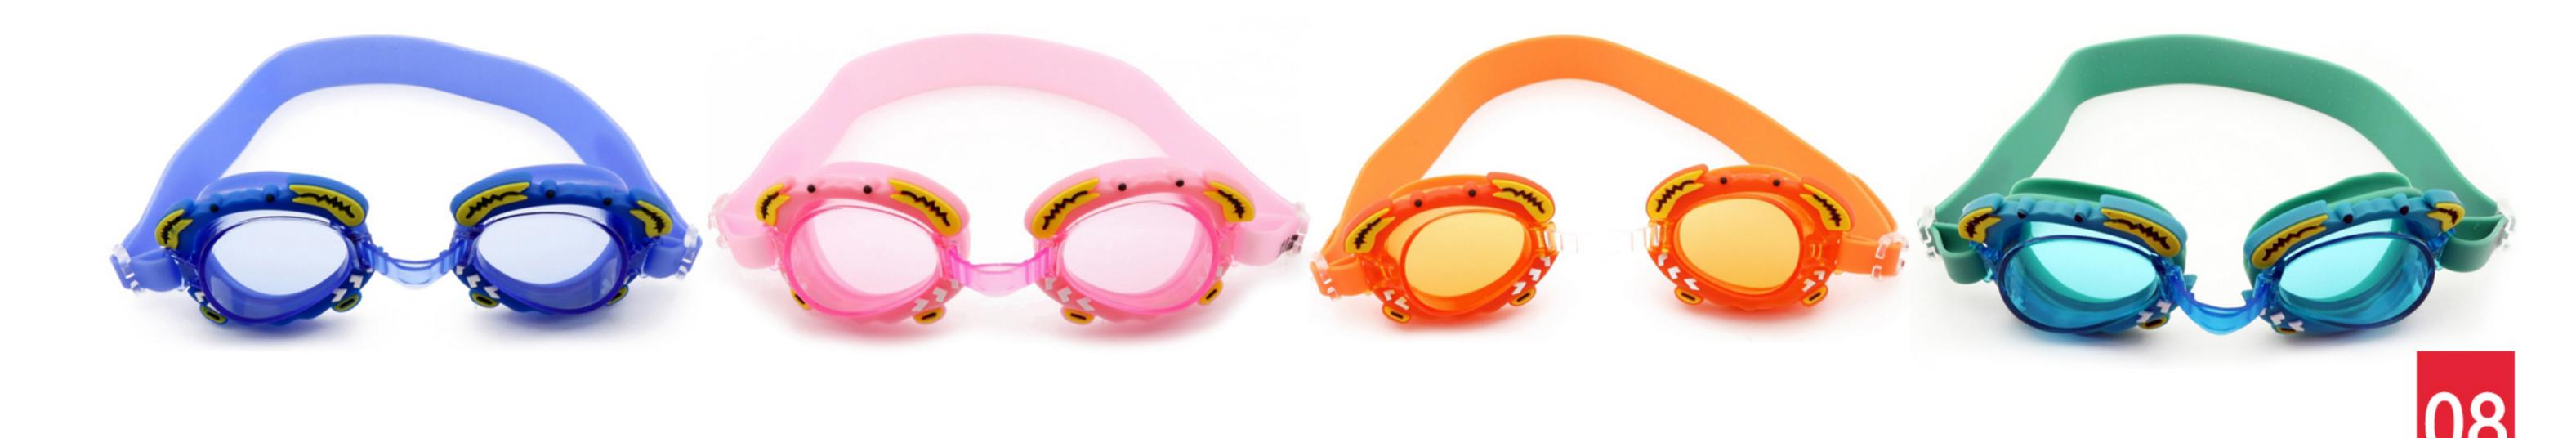

### OB975Children's

Frame material: PC Lens material: PC Product weight: 28g Product color: four colors Configuration: Glasses case, earplugs,

instruction manual, glasses