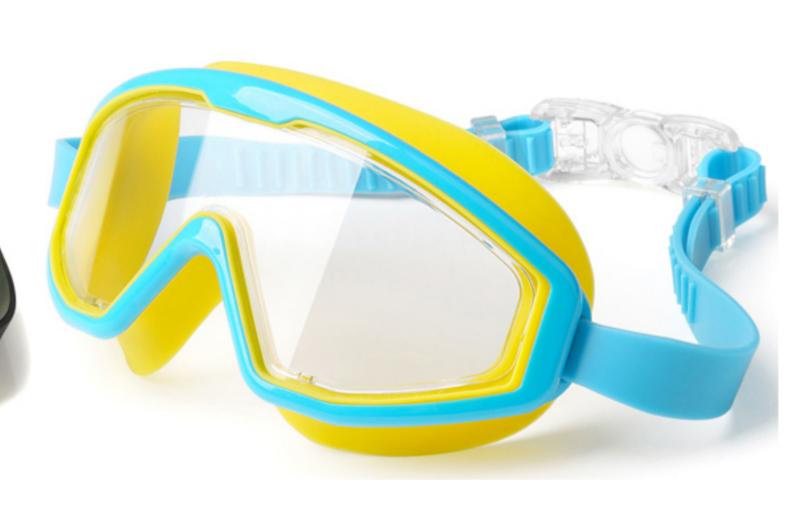

#### 1802

Frame material: PC Lens material: Silica gel Product weight: 74g Product color: two colors

Configuration: glasses case, manual, glasses

Frame material: PC Lens material: Silica gel Product weight: 42g Product color: three colors