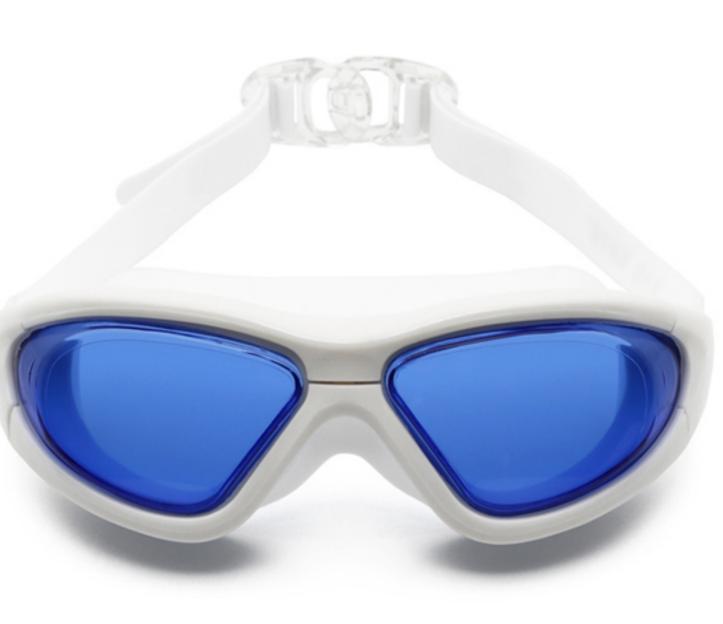

# SWIMMING GLASSES CATALOGUE

www.HEAPPY.com

Frame material: PC Lens material: PC Product weight: 74g Product color: four colors

Configuration: Glasses case, earplugs,

instruction manual, glasses