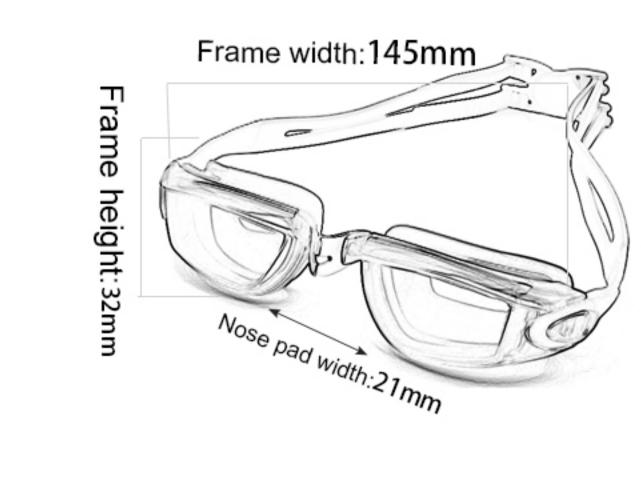

#### XH1703

Frame material: PC Lens material: PC Product weight: 36g Product color: five colors

Configuration: glasses case, manual, glasses

Product weight: 24g Product color: four colors

Configuration: glasses case, manual, glasses