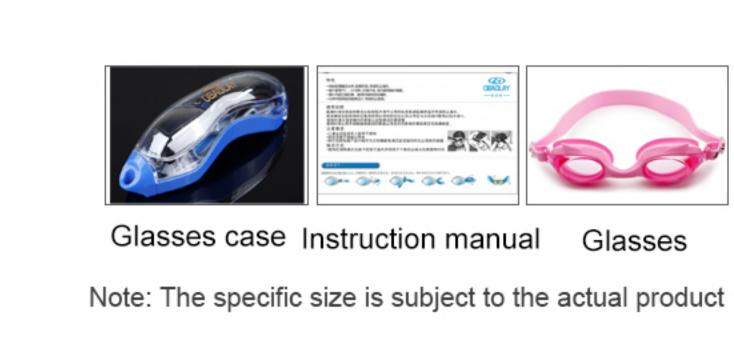

erial: PC Product weight: 25g Product color: five colors Configuration: glasses case, manual, glasses











### XH1200

Frame material: PC Lens material: PC Product weight: 58g Product color: two colors

Configuration: glasses case, manual, glasses







#### XH1702

Frame material: TR90 Lens material: PC Product weight: 34g Product color: four colors

Configuration: glasses case, manual, glasses







#### XH1703

Frame material: PC Lens material: PC Product weight: 36g Product color: five colors

Configuration: glasses case, manual, glasses













Product weight: 24g Product color: four colors

Configuration: glasses case, manual, glasses





Frame material: PC Lens material: PC Product weight: 26g Product color: seven colors Configuration: glasses case, manual, glasses









#### XH4700

Frame material: PC Lens material: PC Product weight: 38g Product color: four colors

Configuration: glasses case, manual, glasses







#### XH7000

Frame material: PC Lens material: PC Product weight: 26g Product color: seven colors Configuration: glasses case, manual, glasses





#### XH9200

Frame material: TR90 Lens material: PC Product weight: 28g Product color: six colors Configuration: glasses case, manual, glasses















Frame material: PC Lens material: PC Product weight: 30g Product color: five colors

Configuration: glasses case, manual, glasses





Frame width: 160mm

Nose pad width:18mm

Frame height:35mm





Frame material: PC Lens material: PC Product weight: 28g Product color: three colors

Configuration: glasses case, manual, glasses







#