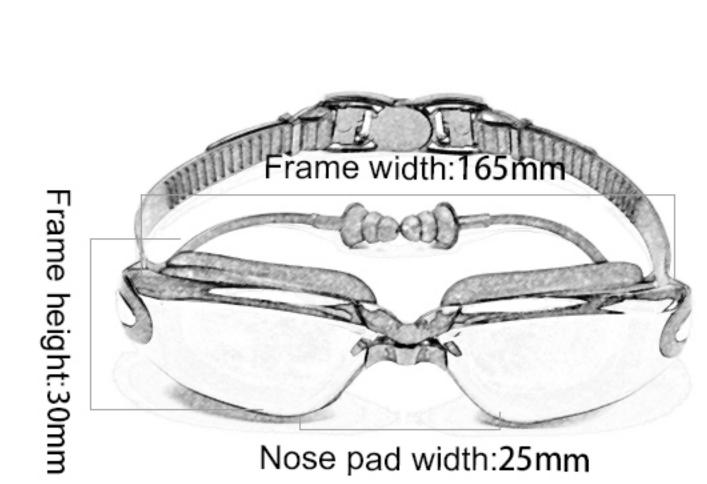

on manual, glasses













#### **OB9300**

Frame material: PC Lens material: PC Product weight: 28g

Product color: two colors Configuration: Glasses case, earplugs,





Note: The specific size is subject to the actual product





#### 2988 (Can be equipped with myopia)

Frame material: PC Lens material: PC Product weight: 28g

Product color: seven colors Configuration: Glasses case, earplugs, nose clip, instruction manual, glasses











#### XH7000 (With 0317 earplugs)

Frame material: PC Lens material: PC Product weight: 30g Product color: four colors Configuration: glasses case, manual, glasses













#### XH7000 (Mushroom Cloud Headband)

Frame material: PC Lens material: PC Product weight: 28g Product color: one colors

Configuration: glasses case, manual, glasses







#### XH1702M(Colorful plating)

Frame material: PC Lens material: PC Product weight: 28g Product color: five colors

Configuration: glasses case, manual, glasses











Frame material: PVC/Silica gel Lens material: PC Product weight: 30g Product color: four colors

Configuration: glasses case, manual, glasses









#### 1702防雾 Frame material: PC

Lens material: PC

Product weight: 34g Product color: five colors Configuration: glasses case, manual, glasses













Frame material: PC Lens material: PC Product weight: 34g

Product color: four colors Configuration: glasses case, manual, glasses







#### XH7600

Frame material: PC Lens material: PC Product weight: 26g Product color: seven colors

Configuration: glasses case, manual, glasses









## XH2200

Frame materia