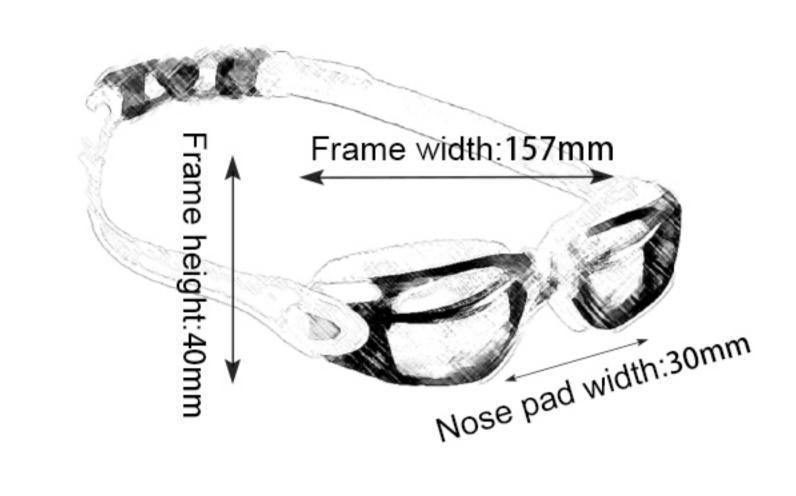

#### **OB988**

Frame material: PC Lens material: PC Product weight: 28g Product color: four colors

Configuration: Glasses case, earplugs, nose clip, instruction manual, glasses