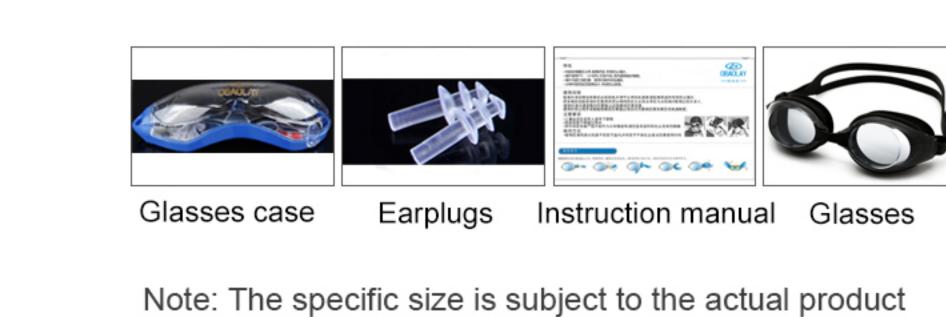

# SWIMMING GLASSES CATALOGUE

www.HEAPPY.com

Frame material: PC Lens material: PC Product weight: 74g Product color: four colors

Configuration: Glasses case, earplugs,

instruction manual, glasses

#### **OB988**

Frame material: PC Lens material: PC Product weight: 28g Product color: four colors

Configuration: Glasses case, earplugs, nose clip, instruction manual, glasses

### **OB1938**

Frame material: PC Lens material: PC Product weight: 28g Product color: four colors Configuration: Glasses case, earplugs, instruction manual, glasses

#### **OB968**

Frame material: PC Lens material: PC Product weight: 28g Product color: two colors

Configuration: Glasses case, earplugs, instruction manual, glasses

### OB975Children's

Frame material: PC Lens material: PC Product weight: 28g Product color: four colors Configuration: Glasses case, earplugs,

instruction manual, glasses

#### **OB928** Frame material: PC

Lens material: PC Product weight: 28g Product color: five colors Configuration: Glasses case, earplugs, instruction manual, glasses

#### 2988 (Can be equipped with myopia)

Frame material: PC Lens material: PC Product weight: 28g

Product color: seven colors Configuration: Glasses case, earplugs, nose clip, instruction manual, glasses