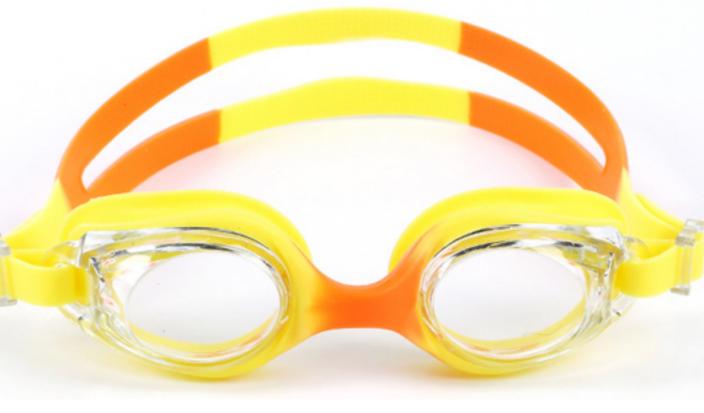

#### Frame material: PC Lens material: PC

Product weight: 30g

XH6100

Product color: three colors Configuration: glasses case, manual, glasses

Nose pad width:22mm

Frame width:150mm

Glasses

Glasses case Instruction manual