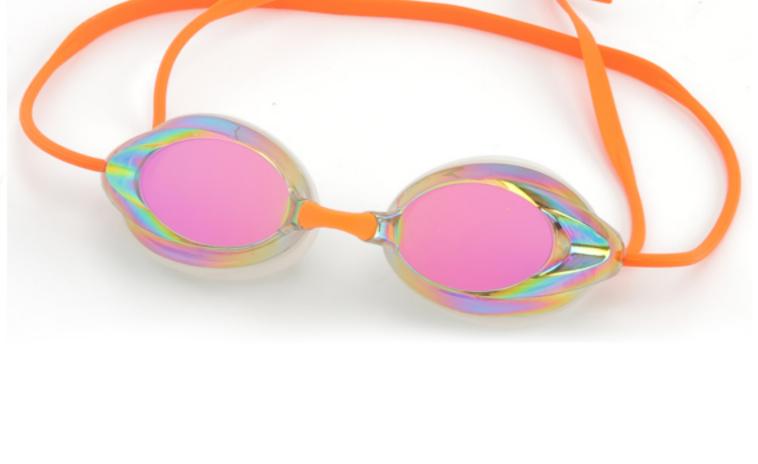

#### XH7000

Frame material: PC Lens material: PC Product weight: 26g Product color: seven colors Configuration: glasses case, manual, glasses