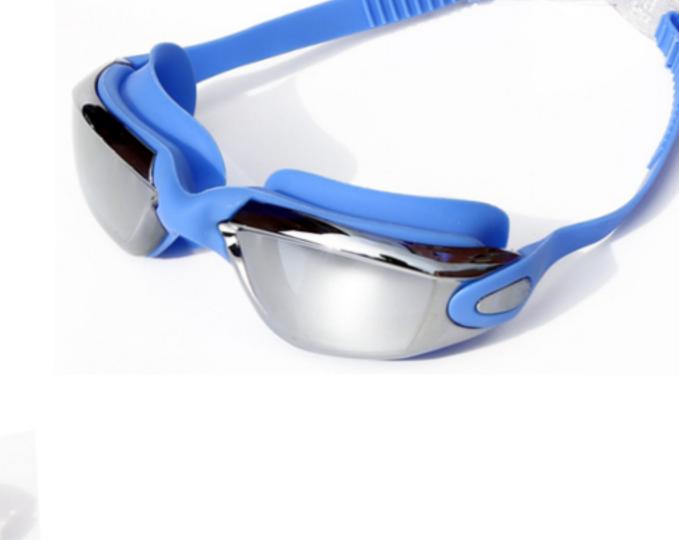

#### XH7000

Frame material: PC Lens material: PC Product weight: 26g Product color: seven colors Configuration: glasses case, manual, glasses