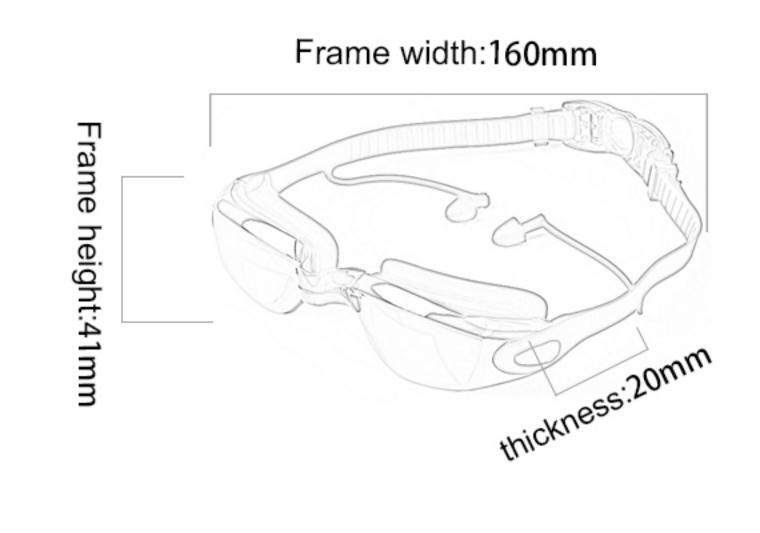

Configuration: glasses case, manual, glasses

Frame width: 160mm

Nose pad width:18mm

Frame height:35mm

Frame material: PC Lens material: PC Product weight: 28g Product color: three colors

Configuration: glasses case, manual, glasses