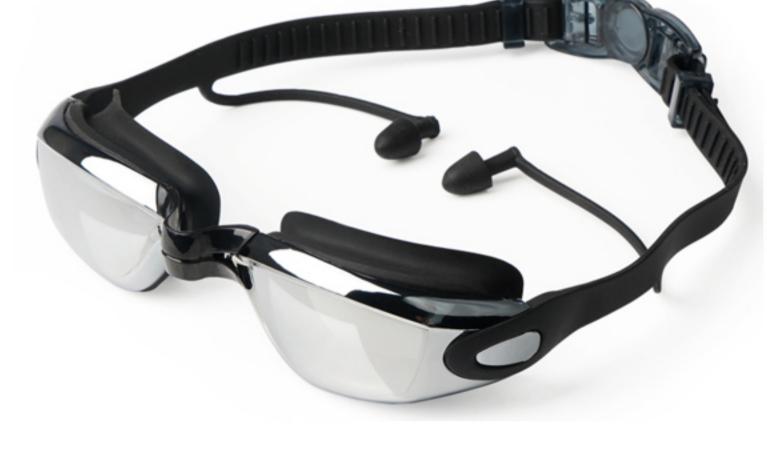

#### XH7000 (With 0317 earplugs)

Frame material: PC Lens material: PC Product weight: 30g Product color: four colors Configuration: glasses case, manual, glasses

#### XH7000 (Mushroom Cloud Headband)

Frame material: PC Lens material: PC Product weight: 28g Product color: one colors

Configuration: glasses case, manual, glasses