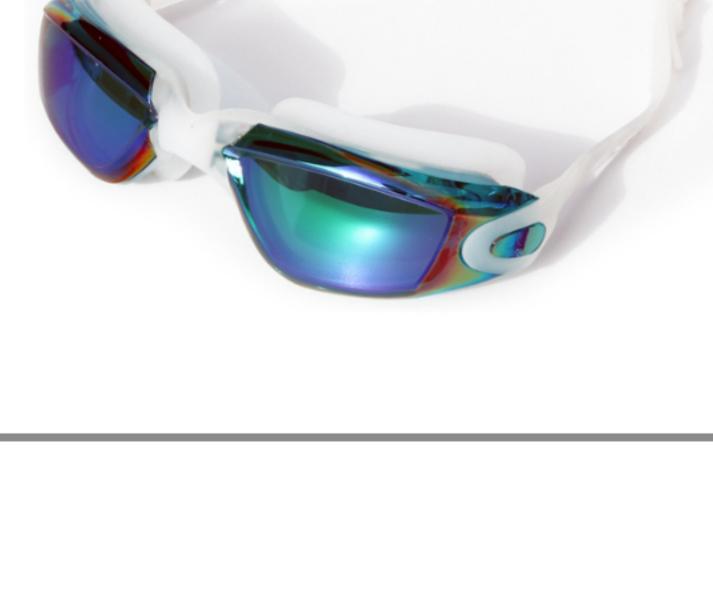

#### XH7000

Frame material: PC Lens material: PC Product weight: 26g Product color: seven colors Configuration: glasses case, manual, glasses