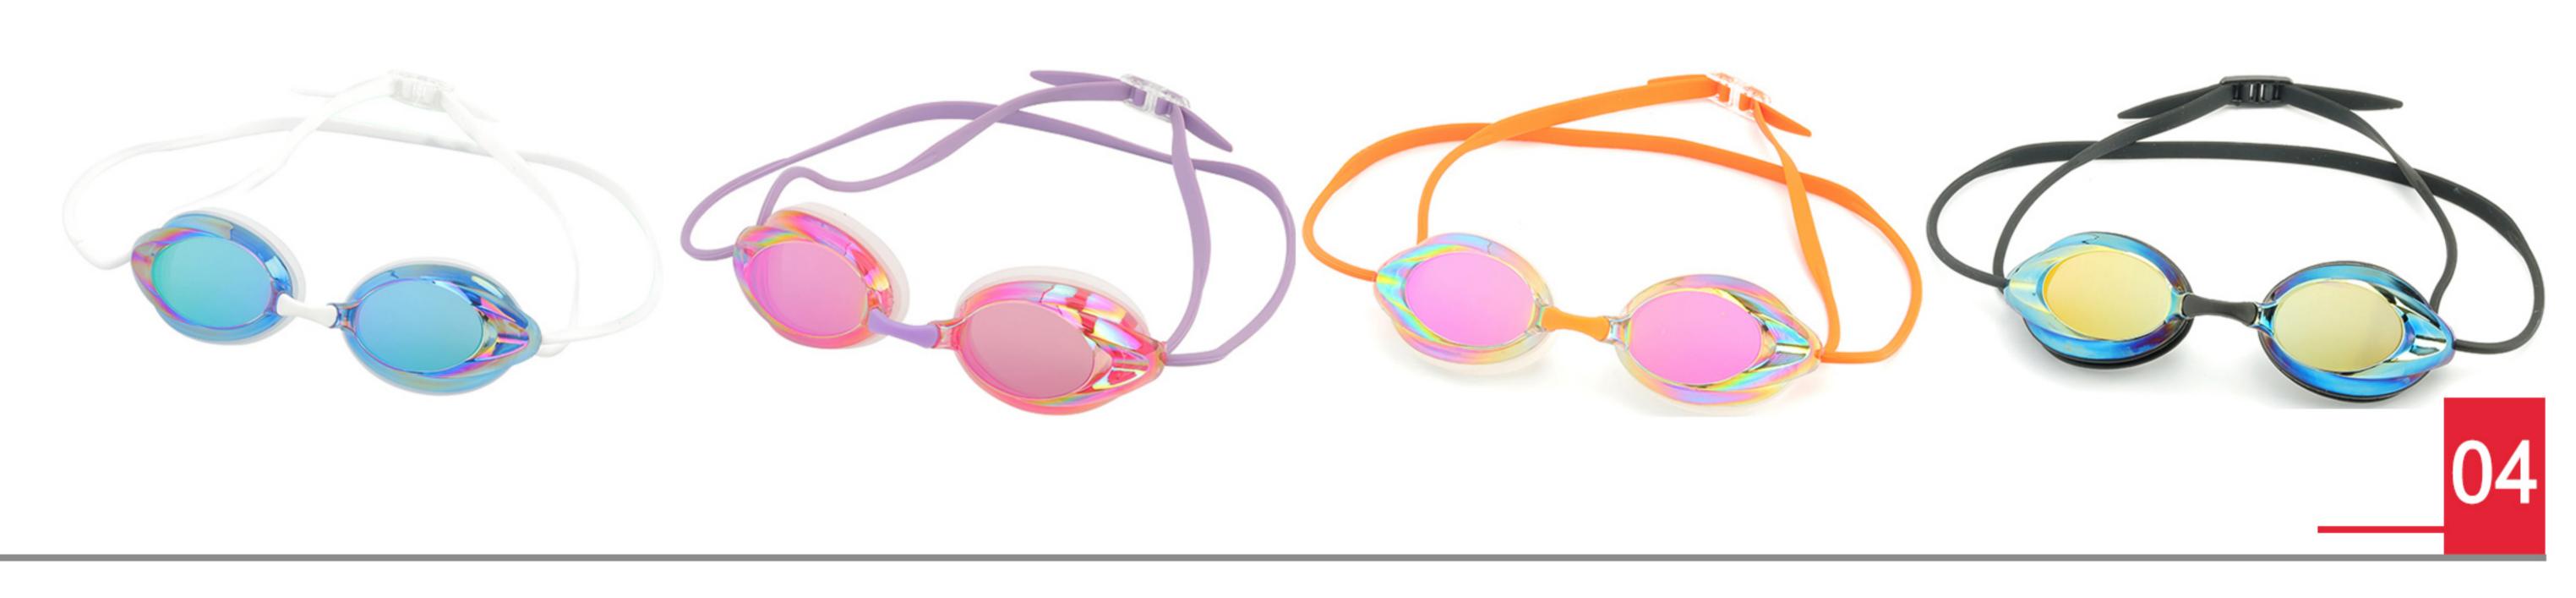

Frame material: PC Lens material: PC Product weight: 26g Product color: seven colors Configuration: glasses case, manual, glasses