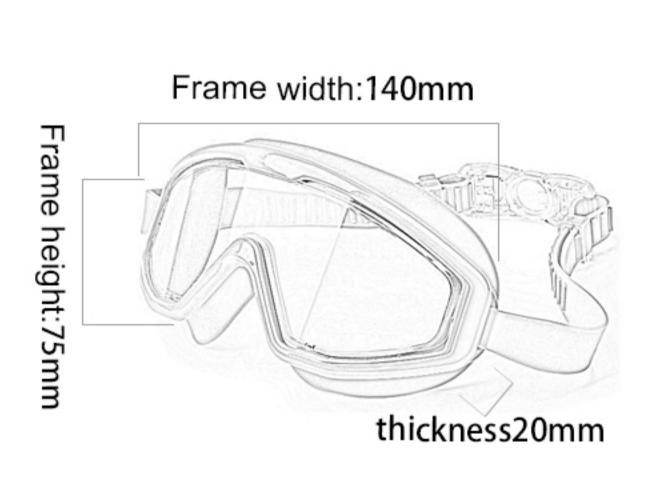

#### **OB9300**

Frame material: PC Lens material: PC Product weight: 28g

Product color: two colors Configuration: Glasses case, earplugs,

Note: The specific size is subject to the actual product