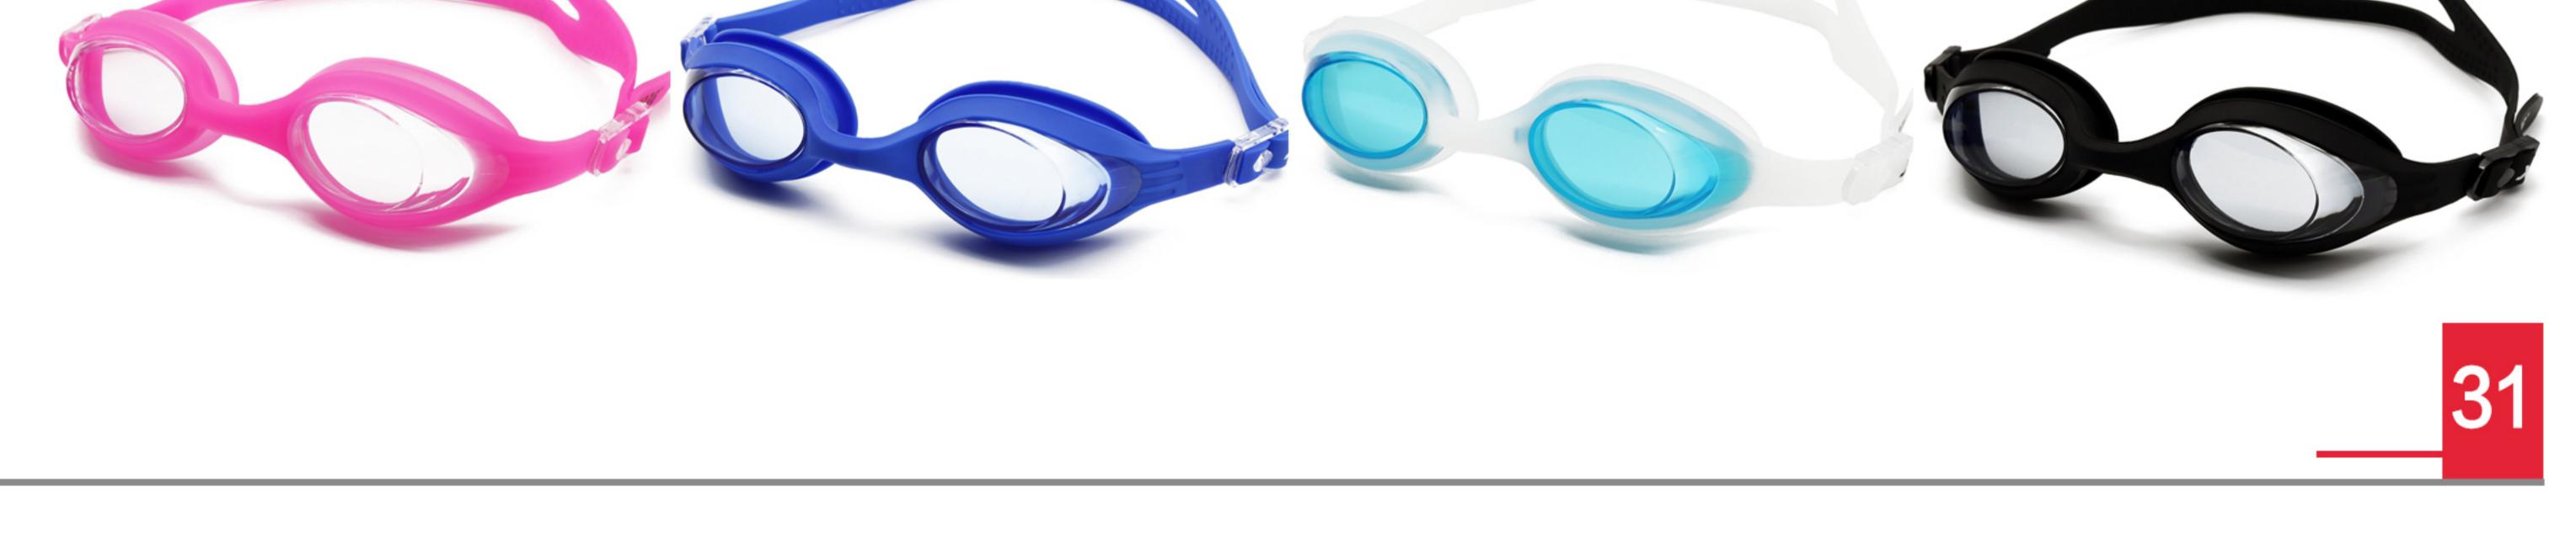

#### XH7000

Frame material: PC Lens material: PC Product weight: 26g Product color: seven colors Configuration: glasses case, manual, glasses