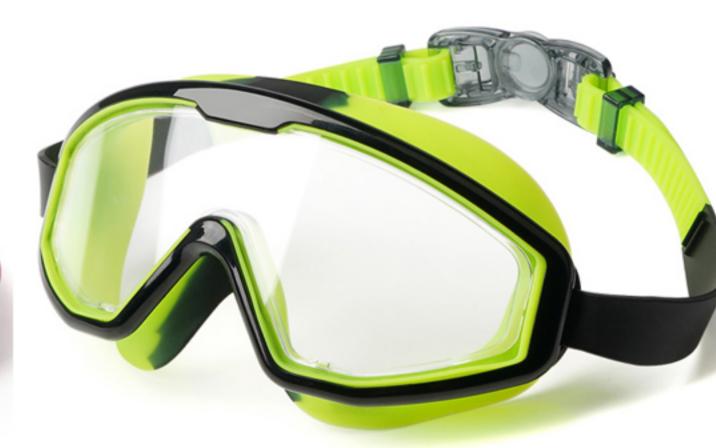

#### 1802

Frame material: PC Lens material: Silica gel Product weight: 74g Product color: two colors

Configuration: glasses case, manual, glasses

Frame material: PC Lens material: Silica gel Product weight: 42g Product color: three colors