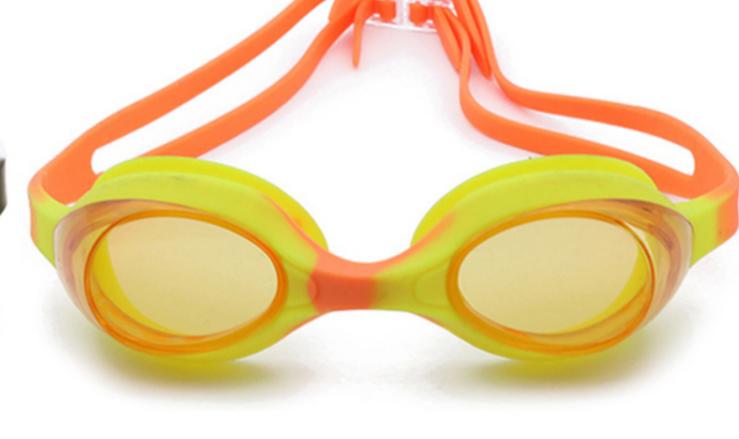

# SWIMMING GLASSES CATALOGUE

www.HEAPPY.com

Frame material: PC Lens material: PC Product weight: 74g Product color: four colors

Configuration: Glasses case, earplugs,

instruction manual, glasses









#### XH1300

Frame material: PC Lens material: PC Product weight: 25g Product color: five colors Configuration: glasses case, manual, glasses











### XH1200

Frame material: PC Lens material: PC Product weight: 58g Product color: two colors

Configuration: glasses case, manual, glasses







#### XH1702

Frame material: TR90 Lens material: PC Product weight: 34g Product color: four colors

Configuration: glasses case, manual, glasses







#### XH1703

Frame material: PC Lens material: PC Product weight: 36g Product color: five colors

Configuration: glasses case, manual, glasses













Product weight: 24g Product color: four colors

Configuration: glasses case, manual, glasses





Frame material: PC Lens material: PC Product weight: 26g Product color: seven colors Configuration: glasses case, manual, glasses









#### XH4700

Frame material: PC Lens material: PC Product weight: 38g Product color: four colors

Configu