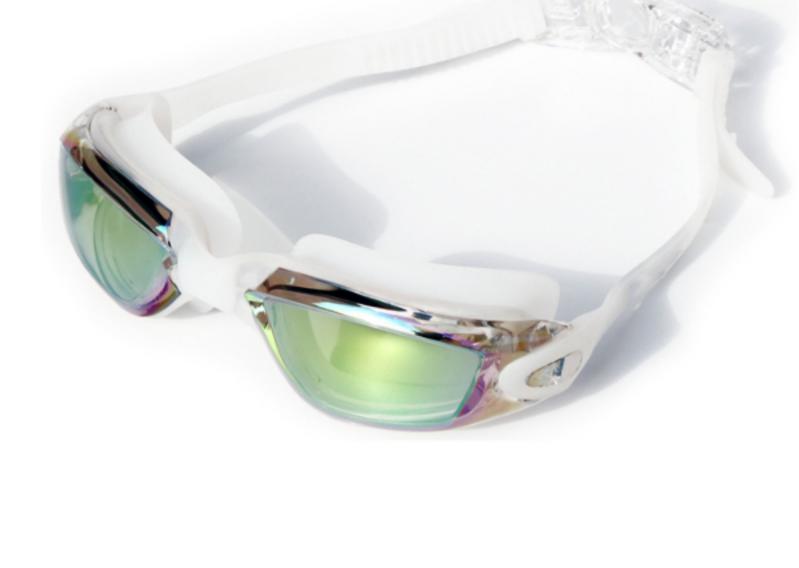

#### XH7000

Frame material: PC Lens material: PC Product weight: 26g Product color: seven colors Configuration: glasses case, manual, glasses