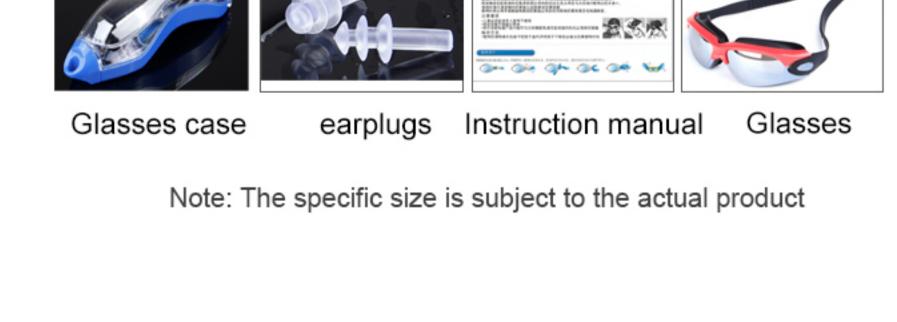

# SWIMMING GLASSES CATALOGUE

www.HEAPPY.com

Frame material: PC Lens material: PC Product weight: 74g Product color: four colors

Configuration: Glasses case, earplugs,

instruction manual, glasses

#### **OB988**

Frame material: PC Lens material: PC Product weight: 28g Product color: four colors

Configuration: Glasses case, earplugs, nose clip, instruction manual, glasses

### **OB1938**

Frame material: PC Lens material: PC Product weight: 28g Product color: four colors Configuration: Glasses case, earplugs, instruction manual, glasses

#### **OB968**

Frame material: PC Lens material: PC Product weight: 28g Product color: two colors

Configuration: Glasses case, earplugs, instruction manual, glasses

### OB975Children's

Frame material: PC Lens material: PC Product weight: 28g Product color: four colors Configuration: Glasses case, earplugs,

instruction manual, glasses

#### **OB928** Frame material: PC

Lens material: PC Product weight: 28g Product color: five colors Configuration: Glasses case, earplugs, instruction manual, glasses

#### **OB9300**

Frame material: PC Lens material: PC Product weight: 28g

Product color: two colors Configuration: Glasses case, earplugs,

Note: The specific size is subject to the actual product

#### 2988 (Can be equipped with myopia)

Frame material: PC Lens material: PC Product weight: 28g

Product color: seven colors Configuration: Glasses case, earplugs, nose clip, instruction manual, glasses