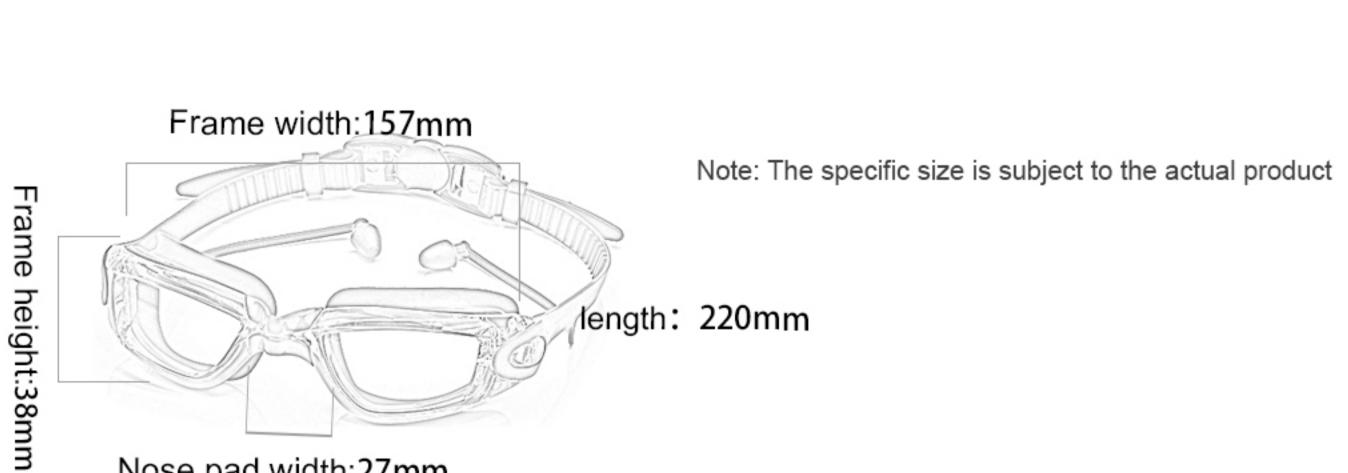

Configuration: glasses case, manual, glasses

Frame material: PC Lens material: Silica gel Product weight: 62g Product color: three colors

Configuration: glasses case, manual, glasses

length: 220mm

#### New7000

Frame material: polycarbonate Lens material: Silica gel Product weight: 30-70g Product color: Eight colors Configuration: single glasses

Nose pad width:27mm