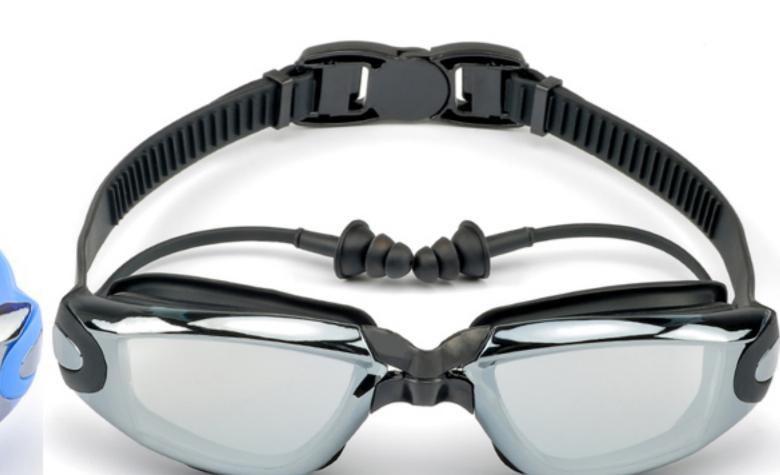

# SWIMMING GLASSES CATALOGUE

www.HEAPPY.com

Frame material: PC Lens material: PC Product weight: 74g Product color: four colors

Configuration: Glasses case, earplugs,

instruction manual, glasses