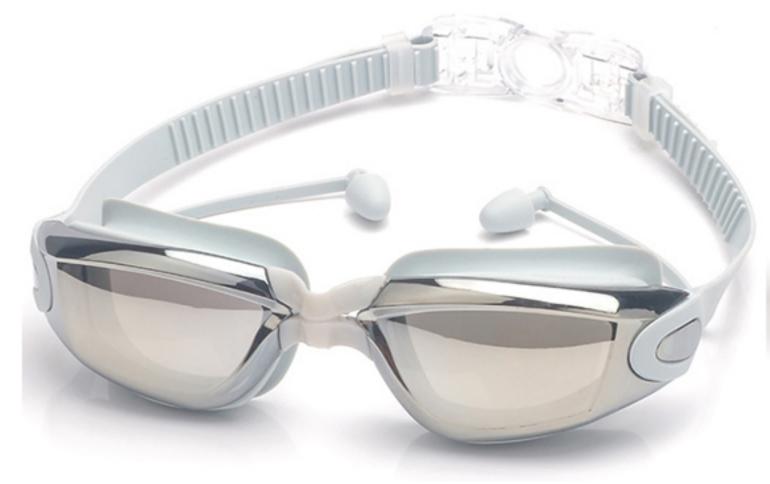

### **OB1938**

Frame material: PC Lens material: PC Product weight: 28g Product color: four colors Configuration: Glasses case, earplugs, instruction manual, glasses