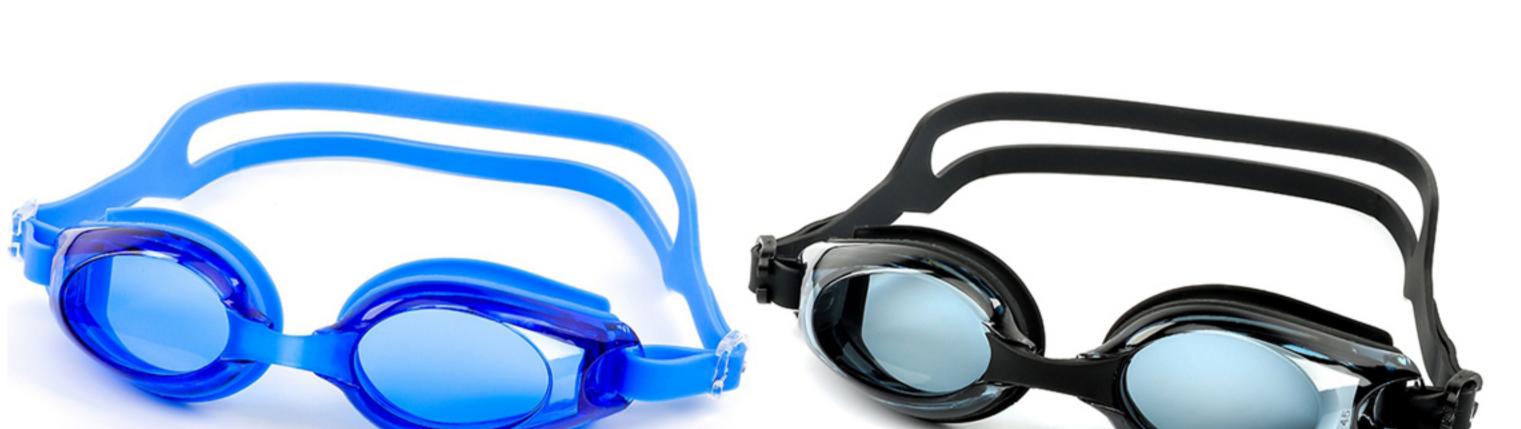

# SWIMMING GLASSES CATALOGUE

www.HEAPPY.com

Frame material: PC Lens material: PC Product weight: 74g Product color: four colors

Configuration: Glasses case, earplugs,

instruction manual, glasses









#### XH1300

Frame material: PC Lens material: PC Product weight: 25g Product color: five colors Configuration: glasses case, manual, glasses











### XH1200

Frame material: PC Lens material: PC Product weight: 58g Product color: two colors

Configuration: glasses case, manual, glasses







#### XH1702

Frame material: TR90 Lens material: PC Product weight: 34g Product color: four colors

Configuration: glasses case, manual, glasses







#### XH1703

Frame material: PC Lens material: PC Product weight: 36g Product color: five colors

Configuration: glasses case, manual, glasses













Product weight: 24g Product color: four colors

Configuration: glasses case, manual, glasses





Frame material: PC Lens material: PC Product weight: 26g Product color: seven colors Configuration: glasses case, manual, glasses









#### XH4700

Frame material: PC Lens material: PC Product weight: 38g Product color: four colors

Configuration: glasses case, manual, glasses







#### XH7000

Frame material: PC Lens material: PC Product weight: 26g Product color: seven colors Confi