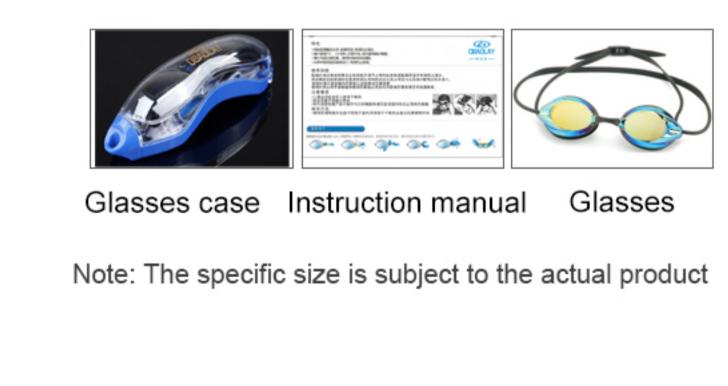

ING GLASSES CATALOGUE

www.HEAPPY.com

Frame material: PC Lens material: PC Product weight: 74g Product color: four colors

Configuration: Glasses case, earplugs,

instruction manual, glasses









#### XH1300

Frame material: PC Lens material: PC Product weight: 25g Product color: five colors Configuration: glasses case, manual, glasses











### XH1200

Frame material: PC Lens material: PC Product weight: 58g Product color: two colors

Configuration: glasses case, manual, glasses







#### XH1702

Frame material: TR90 Lens material: PC Product weight: 34g Product color: four colors

Configuration: glasses case, manual, glasses







#### XH1703

Frame material: PC Lens material: PC Product weight: 36g Product color: five colors

Configuration: glasses case, manual, glasses













Product weight: 24g Product color: four colors

Configuration: glasses case, manual, glasses





Frame material: PC Lens material: PC Product weight: 26g Product color: seven colors Configuration: glasses case, manual, glasses









#### XH4700

Frame material: PC Lens material: PC Product weight: 38g Product color: four colors

Configuration: glasses case, manual, glasses







#### XH7000

Frame material: PC Lens material: PC Product weight: 26g Product color: seven colors Configuration: glasses case, manual, glasses





#### XH9200

Frame material: TR90 Lens material: PC Product weight: 28g Product color: six colors Configuration: glasses case, manual, glasses















Frame material: PC Lens material: PC Product weight: 30g Product color: five colors

Configuratio