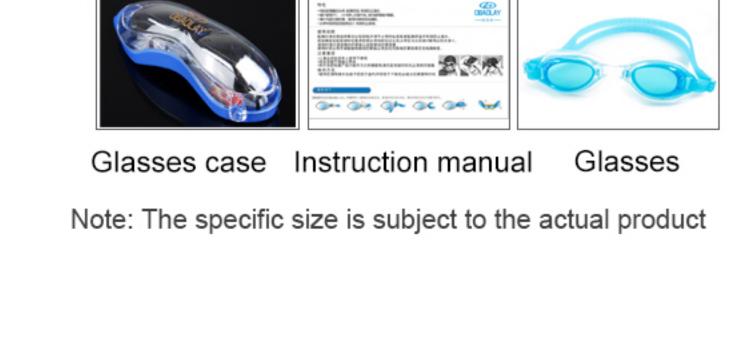

weight: 28g

Product color: seven colors Configuration: Glasses case, earplugs, nose clip, instruction manual, glasses











#### XH7000 (With 0317 earplugs)

Frame material: PC Lens material: PC Product weight: 30g Product color: four colors Configuration: glasses case, manual, glasses













#### XH7000 (Mushroom Cloud Headband)

Frame material: PC Lens material: PC Product weight: 28g Product color: one colors

Configuration: glasses case, manual, glasses







#### XH1702M(Colorful plating)

Frame material: PC Lens material: PC Product weight: 28g Product color: five colors

Configuration: glasses case, manual, glasses











Frame material: PVC/Silica gel Lens material: PC Product weight: 30g Product color: four colors

Configuration: glasses case, manual, glasses









#### 1702防雾 Frame material: PC

Lens material: PC

Product weight: 34g Product color: five colors Configuration: glasses case, manual, glasses













Frame material: PC Lens material: PC Product weight: 34g

Product color: four colors Configuration: glasses case, manual, glasses







#### XH7600

Frame material: PC Lens material: PC Product weight: 26g Product color: seven colors

Configuration: glasses case, manual, glasses









## XH2200

Frame material: PC Lens material: PC Product weight: 34g Product color: four colors

Configuration: glasses case, manual, glasses







#### XH4200 Frame material: PC

Lens material: PC Product weight: 24g Product color: four colors Configuration: glasses case, manual, glasses







# XH5710

Frame material: PC

Lens material: PC Pro