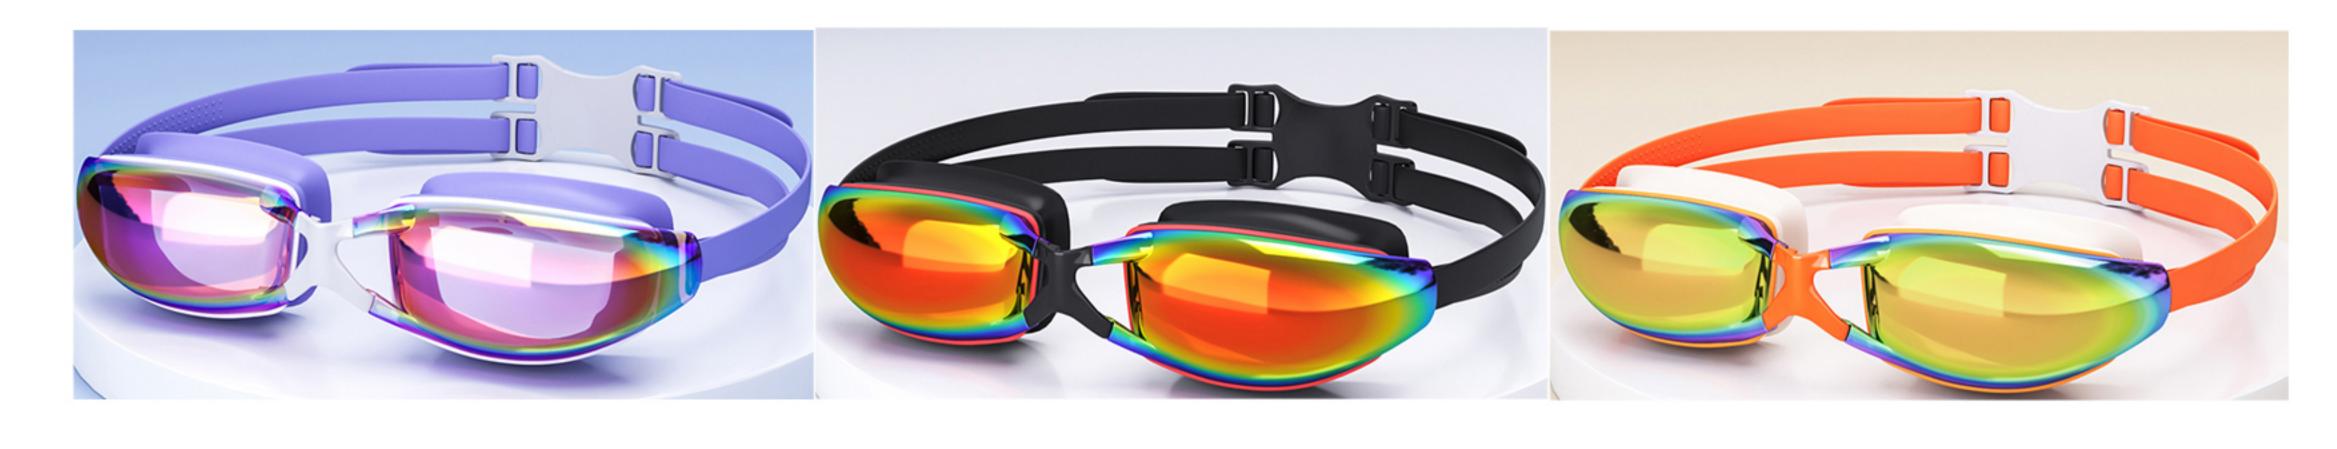

#### XH7000

Frame material: PC Lens material: PC Product weight: 26g Product color: seven colors Configuration: glasses case, manual, glasses