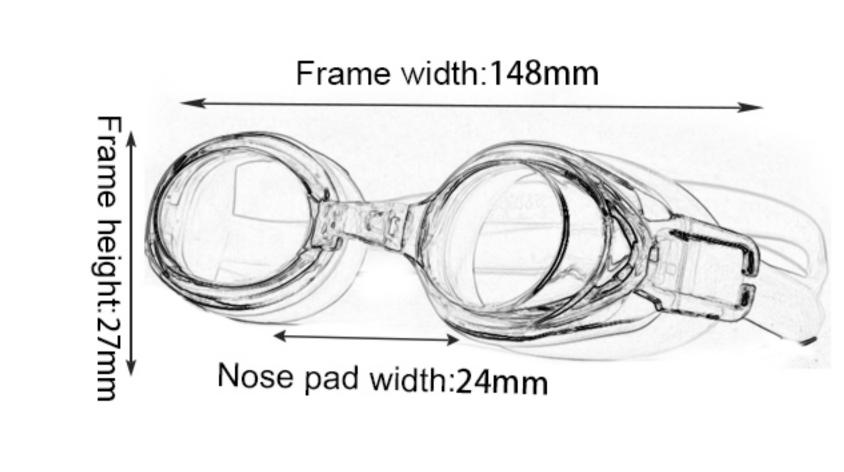

Configuration: glasses case, manual, glasses

Frame width: 160mm

Nose pad width:18mm

Frame height:35mm

Frame material: PC Lens material: PC Product weight: 28g Product color: three colors

Configuration: glasses case, manual, glasses