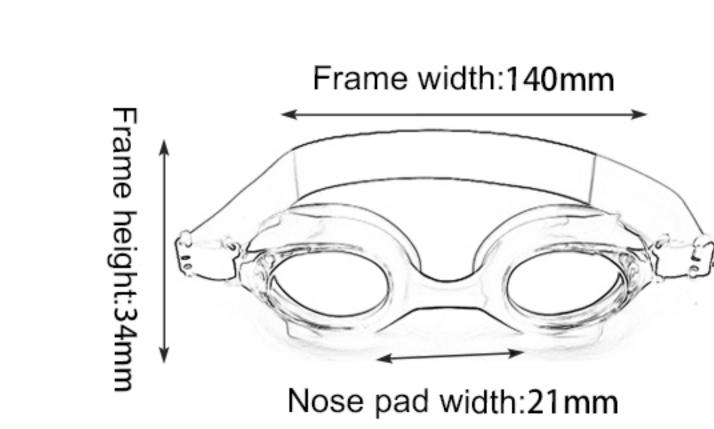

#### XH1703

Frame material: PC Lens material: PC Product weight: 36g Product color: five colors

Configuration: glasses case, manual, glasses

Product weight: 24g Product color: four colors

Configuration: glasses case, manual, glasses