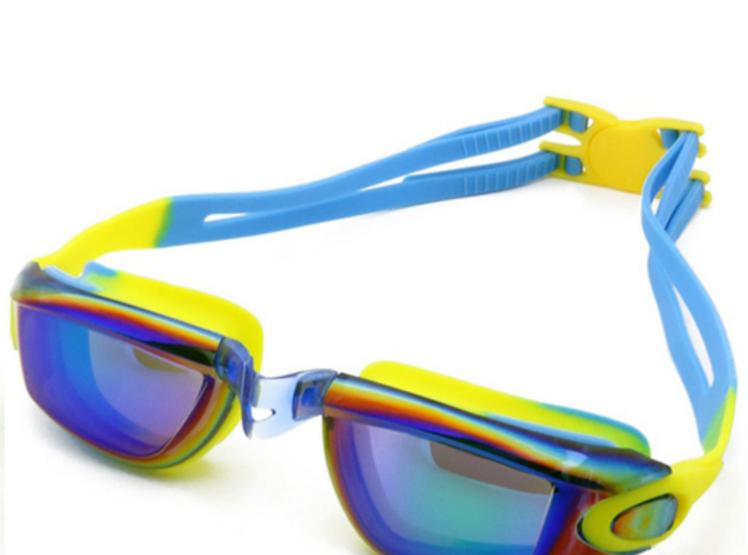

#### XH1703

Frame material: PC Lens material: PC Product weight: 36g Product color: five colors

Configuration: glasses case, manual, glasses

Product weight: 24g Product color: four colors

Configuration: glasses case, manual, glasses