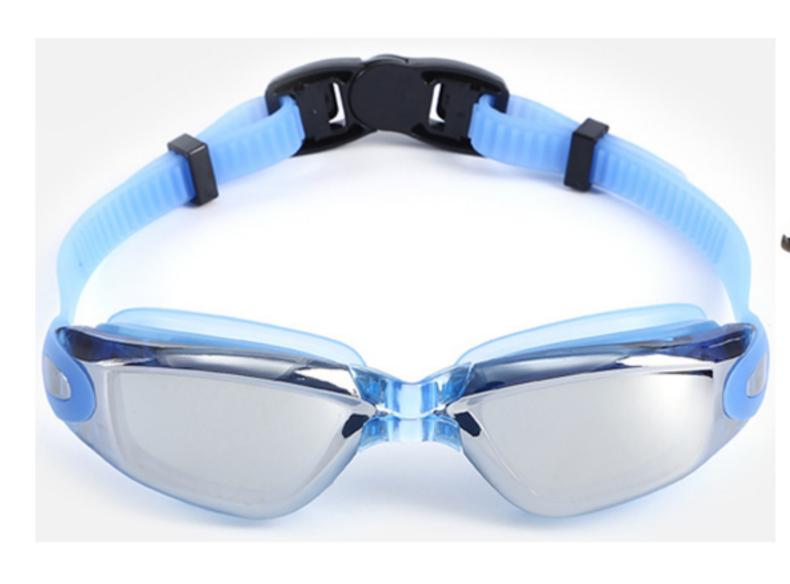

# SWIMMING GLASSES CATALOGUE

www.HEAPPY.com

Frame material: PC Lens material: PC Product weight: 74g Product color: four colors

Configuration: Glasses case, earplugs,

instruction manual, glasses