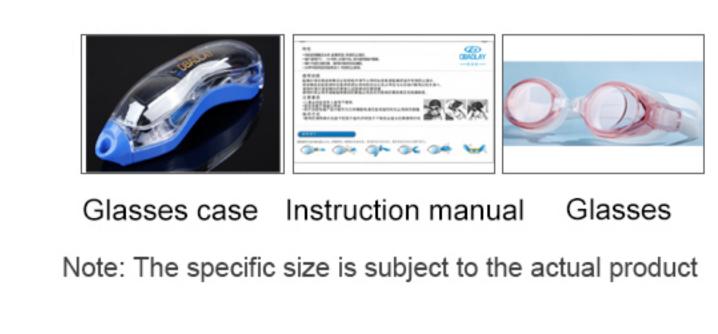

# SWIMMING GLASSES CATALOGUE

www.HEAPPY.com

Frame material: PC Lens material: PC Product weight: 74g Product color: four colors

Configuration: Glasses case, earplugs,

instruction manual, glasses

#### **OB9300**

Frame material: PC Lens material: PC Product weight: 28g

Product color: two colors Configuration: Glasses case, earplugs,

Note: The specific size is subject to the actual product