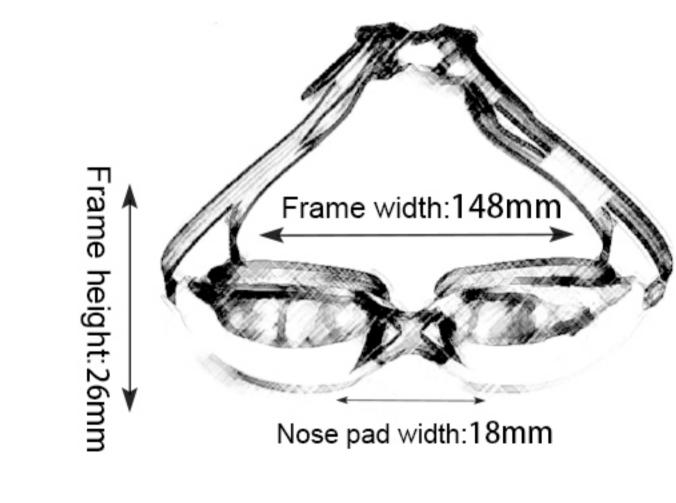

#### XH7000

Frame material: PC Lens material: PC Product weight: 26g Product color: seven colors Configuration: glasses case, manual, glasses