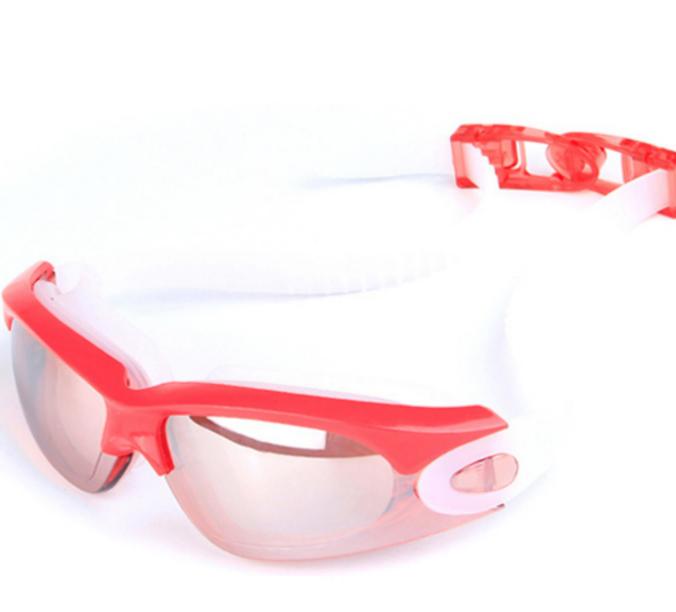

### XH1200

Frame material: PC Lens material: PC Product weight: 58g Product color: two colors

Configuration: glasses case, manual, glasses