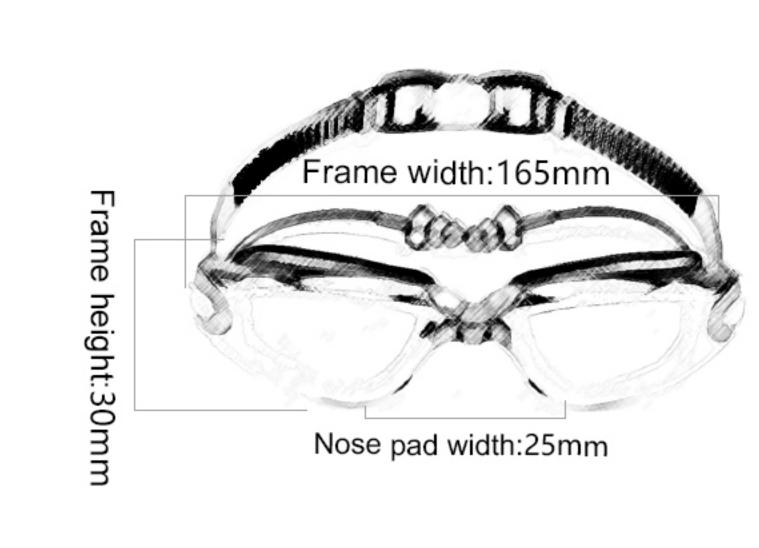

#### Frame material: PVC/Silica gel Lens material: PC

XH5900

Product weight: 36g Product color: four colors Configuration: glasses case, manual, glasses

Frame width:165mm

Glasses case Instruction manual

#### Frame material: PC Lens material: PC

Product weight: 30g

XH6100

Product color: three colors Configuration: glasses case, manual, glasses

Nose pad width:22mm

Frame width:150mm

Glasses

Glasses case Instruction manual