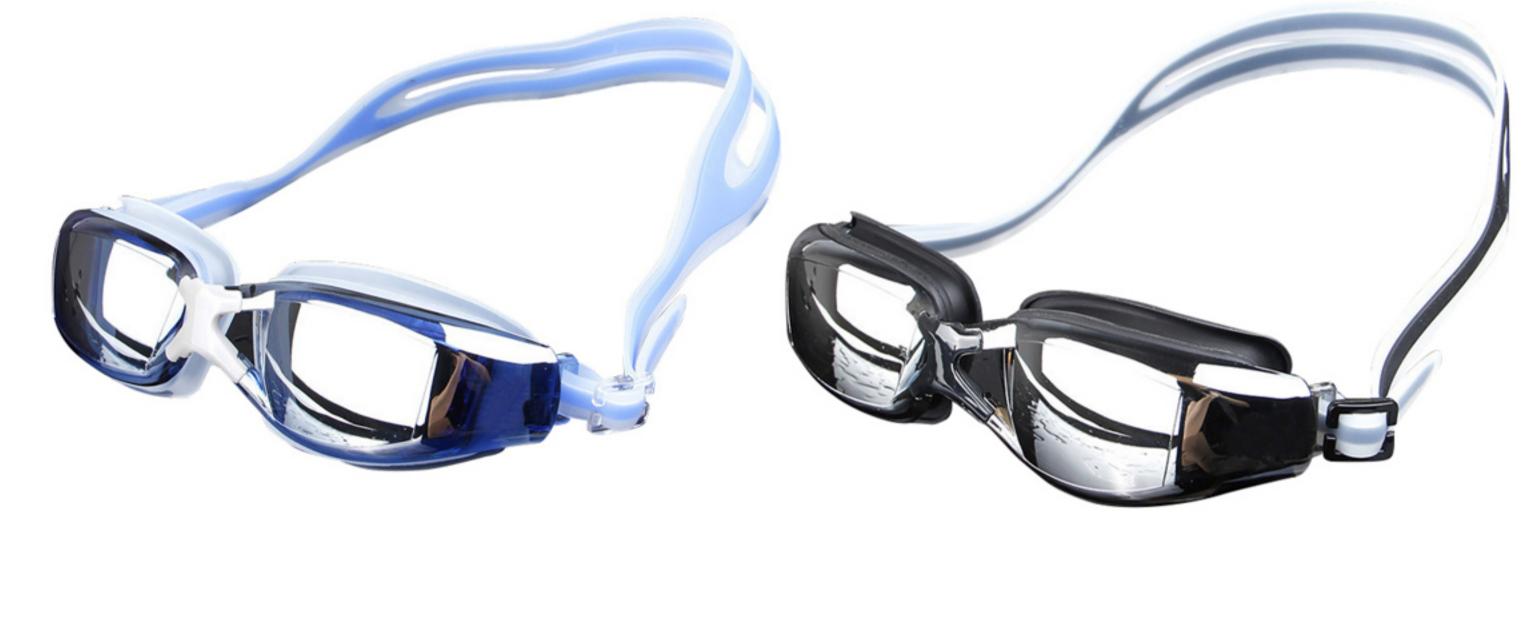

# SWIMMING GLASSES CATALOGUE

www.HEAPPY.com

Frame material: PC Lens material: PC Product weight: 74g Product color: four colors

Configuration: Glasses case, earplugs,

instruction manual, glasses