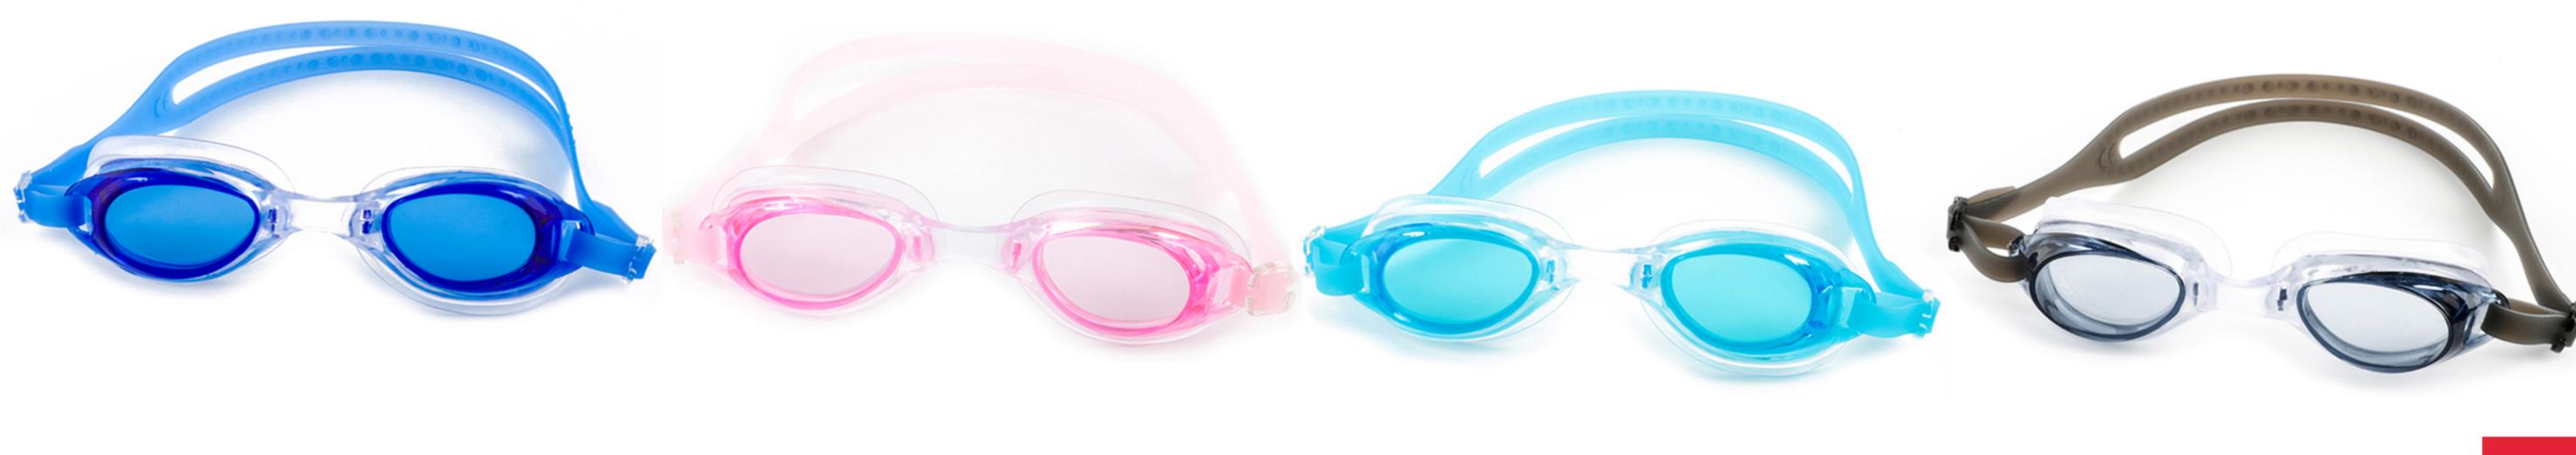

Frame material: PC Lens material: PC Product weight: 26g Product color: seven colors Configuration: glasses case, manual, glasses