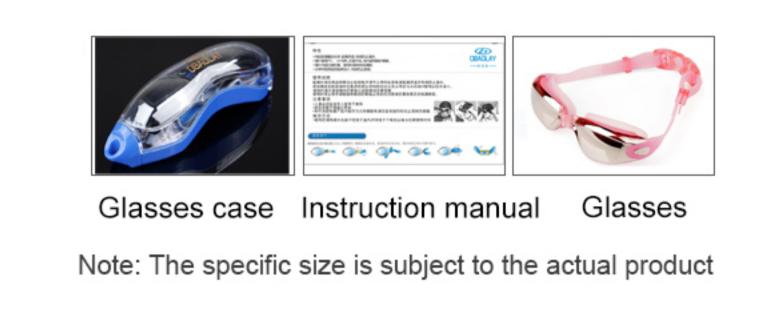

#### Frame material: PC Lens material: PC

Product weight: 30g

XH6100

Product color: three colors Configuration: glasses case, manual, glasses



Nose pad width:22mm

Frame width:150mm



Glasses

Glasses case Instruction manual



Glasses Note: The specific size is subject to the actual product

#### Lens material: PC Product weight: 28g Product color: five colors

Frame material: PC

Configuration: glasses case, manual, glasses





Glasses case Instruction manual





#### NEW

#### XH1600

Frame material: PC Lens material: PC Product weight: 28g Product color: four colors

Configuration: glasses case, manual, glasses









#### 1711

Frame material: PVC/Silica gel

Lens material: PC Product weight: 66g Product color: two colors

Configuration: glasses case, manual, glasses









#### 1802

Frame material: PC Lens material: Silica gel Product weight: 74g Product color: two colors

Configuration: glasses case, manual, glasses











Frame material: PC Lens material: Silica gel Product weight: 42g Product color: three colors

Configuration: glasses case, manual, glasses











Frame material: PC Lens material: Silica gel Product weight: 62g Product color: three colors

Configuration: glasses case, manual, glasses













length: 220mm

#### New7000

Frame material: polycarbonate Lens material: Silica gel Product weight: 30-70g Product color: Eight colors Configuration: single glasses











Nose pad width:27mm