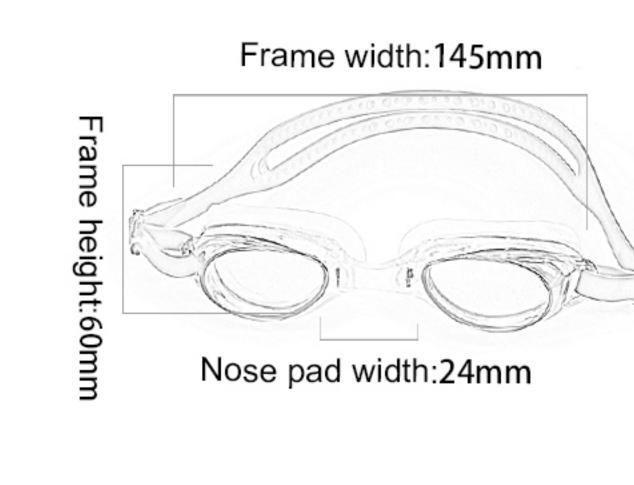

Configuration: glasses case, manual, glasses

Frame width: 160mm

Nose pad width:18mm

Frame height:35mm

Frame material: PC Lens material: PC Product weight: 28g Product color: three colors

Configuration: glasses case, manual, glasses