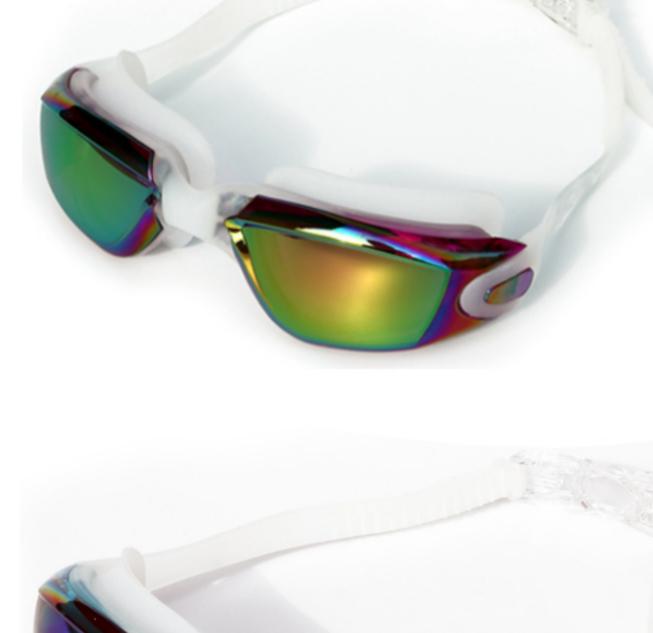

#### XH7000

Frame material: PC Lens material: PC Product weight: 26g Product color: seven colors Configuration: glasses case, manual, glasses