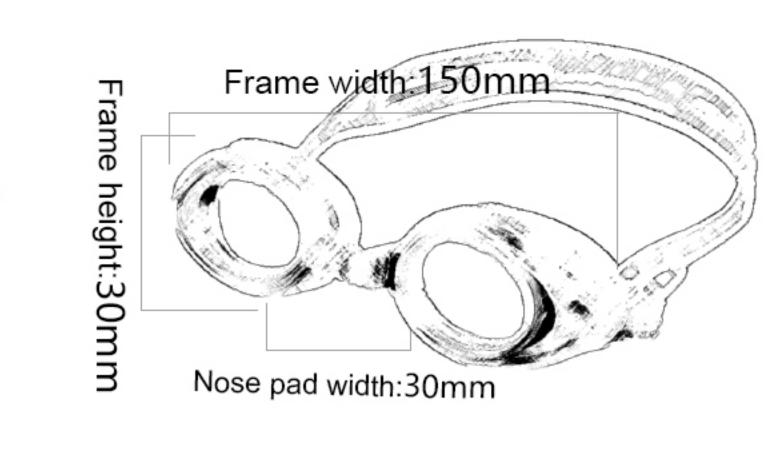

Configuration: glasses case, manual, glasses

Frame width: 160mm

Nose pad width:18mm

Frame height:35mm

Frame material: PC Lens material: PC Product weight: 28g Product color: three colors

Configuration: glasses case, manual, glasses