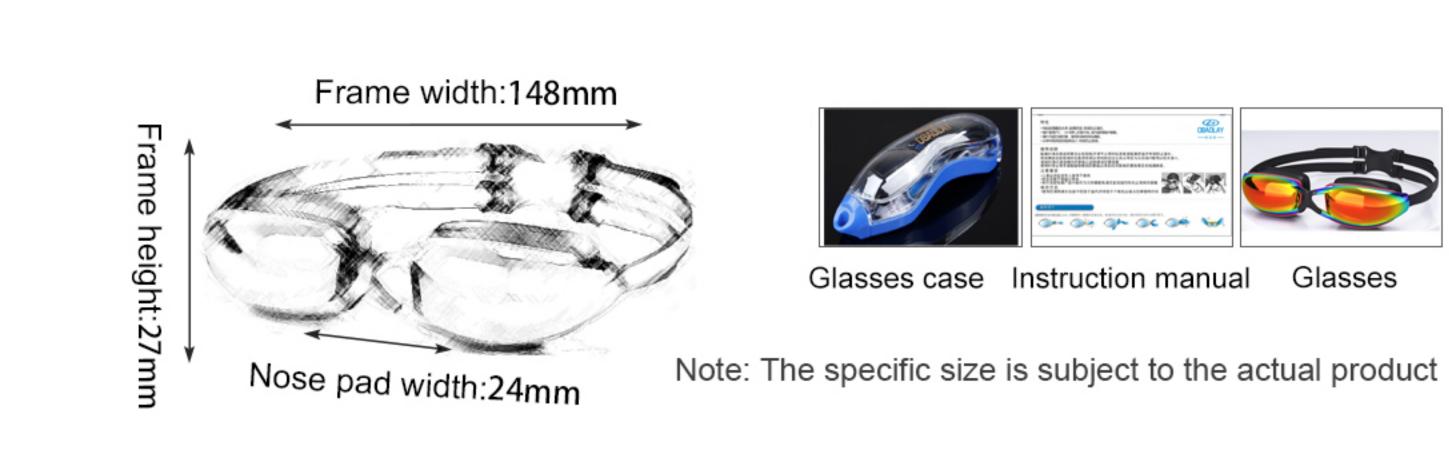

Configuration: glasses case, manual, glasses

Frame width: 160mm

Nose pad width:18mm

Frame height:35mm

Frame material: PC Lens material: PC Product weight: 28g Product color: three colors

Configuration: glasses case, manual, glasses

#### **OB9300**

Frame material: PC Lens material: PC Product weight: 28g

Product color: two colors Configuration: Glasses case, earplugs,

Note: The specific size is subject to the actual product

#### New7000

Frame material: polycarbonate Lens material: Silica gel Product weight: 30-70g Product color: Eight colors Configuration: single glasses

Nose pad width:27mm