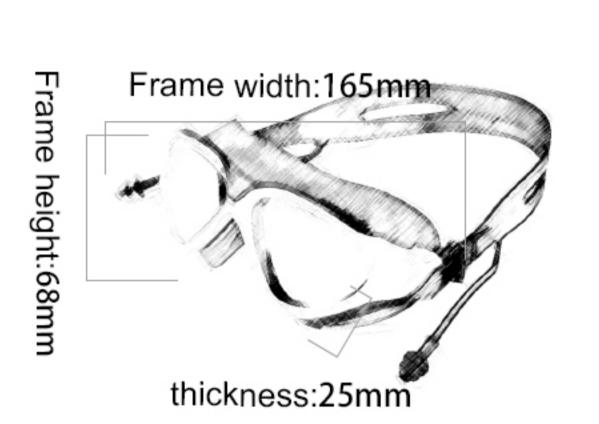

#### Frame material: PVC/Silica gel Lens material: PC

XH5900

Product weight: 36g Product color: four colors Configuration: glasses case, manual, glasses

Frame width:165mm

Glasses case Instruction manual

#### Frame material: PC Lens material: PC

Product weight: 30g

XH6100

Product color: three colors Configuration: glasses case, manual, glasses

Nose pad width:22mm

Frame width:150mm

Glasses

Glasses case Instruction manual