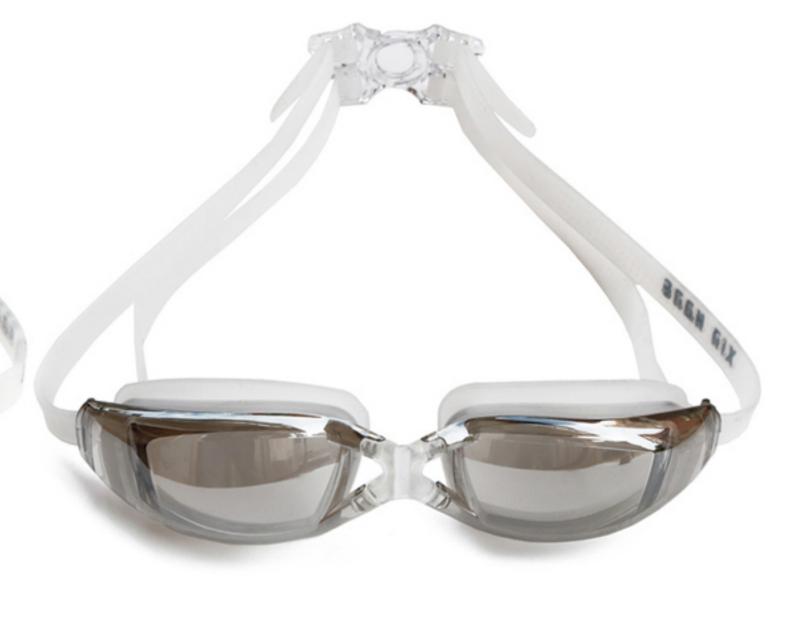

#### XH7000

Frame material: PC Lens material: PC Product weight: 26g Product color: seven colors Configuration: glasses case, manual, glasses