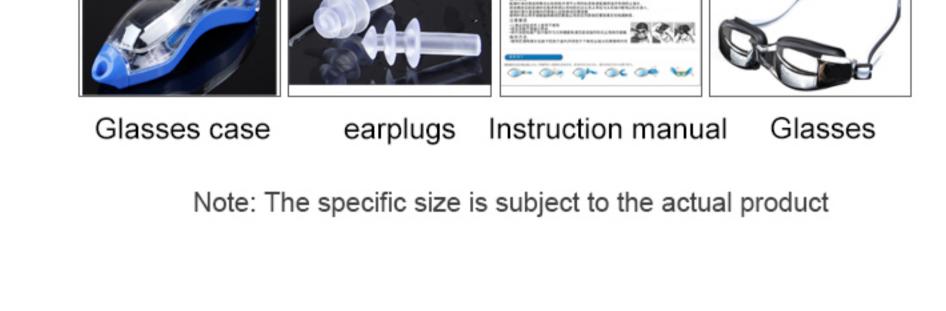

#### **OB988**

Frame material: PC Lens material: PC Product weight: 28g Product color: four colors

Configuration: Glasses case, earplugs, nose clip, instruction manual, glasses

### **OB1938**

Frame material: PC Lens material: PC Product weight: 28g Product color: four colors Configuration: Glasses case, earplugs, instruction manual, glasses

#### **OB968**

Frame material: PC Lens material: PC Product weight: 28g Product color: two colors

Configuration: Glasses case, earplugs, instruction manual, glasses

### OB975Children's

Frame material: PC Lens material: PC Product weight: 28g Product color: four colors Configuration: Glasses case, earplugs,

instruction manual, glasses

#### **OB928** Frame material: PC

Lens material: PC Product weight: 28g Product color: five colors Configuration: Glasses case, earplugs, instruction manual, glasses

#### **OB9300**

Frame material: PC Lens material: PC Product weight: 28g

Product color: two colors Configuration: Glasses case, earplugs,

Note: The specific size is subject to the actual product

#### 2988 (Can be equipped with myopia)

Frame material: PC Lens material: PC Product weight: 28g

Product color: seven colors Configuration: Glasses case, earplugs, nose clip, instruction manual, glasses