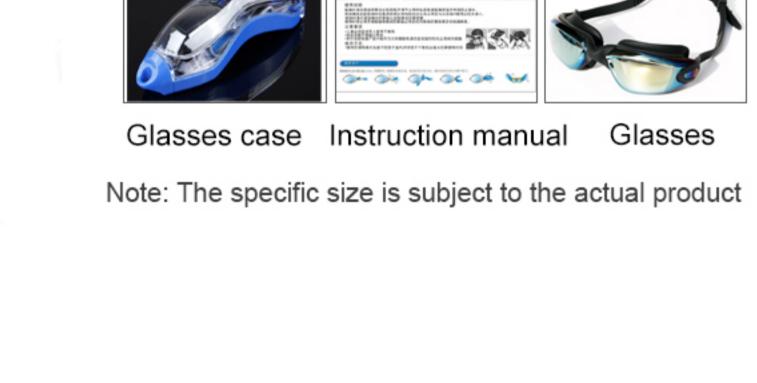

#### **OB9300**

Frame material: PC Lens material: PC Product weight: 28g

Product color: two colors Configuration: Glasses case, earplugs,

Note: The specific size is subject to the actual product