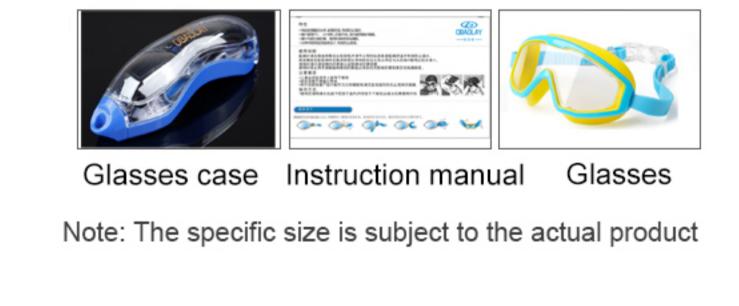

# SWIMMING GLASSES CATALOGUE

www.HEAPPY.com

Frame material: PC Lens material: PC Product weight: 74g Product color: four colors

Configuration: Glasses case, earplugs,

instruction manual, glasses