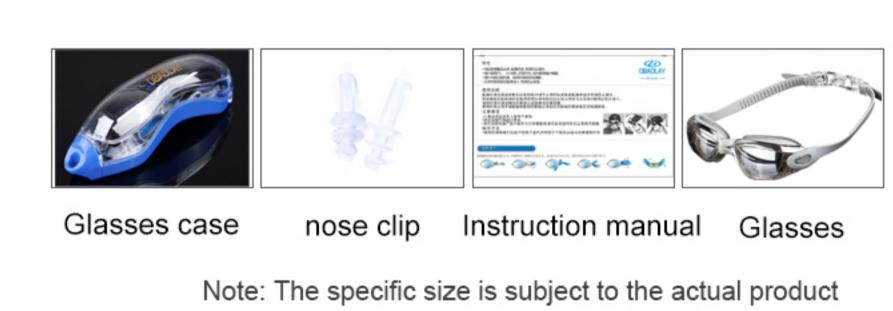

#### **OB988**

Frame material: PC Lens material: PC Product weight: 28g Product color: four colors

Configuration: Glasses case, earplugs, nose clip, instruction manual, glasses