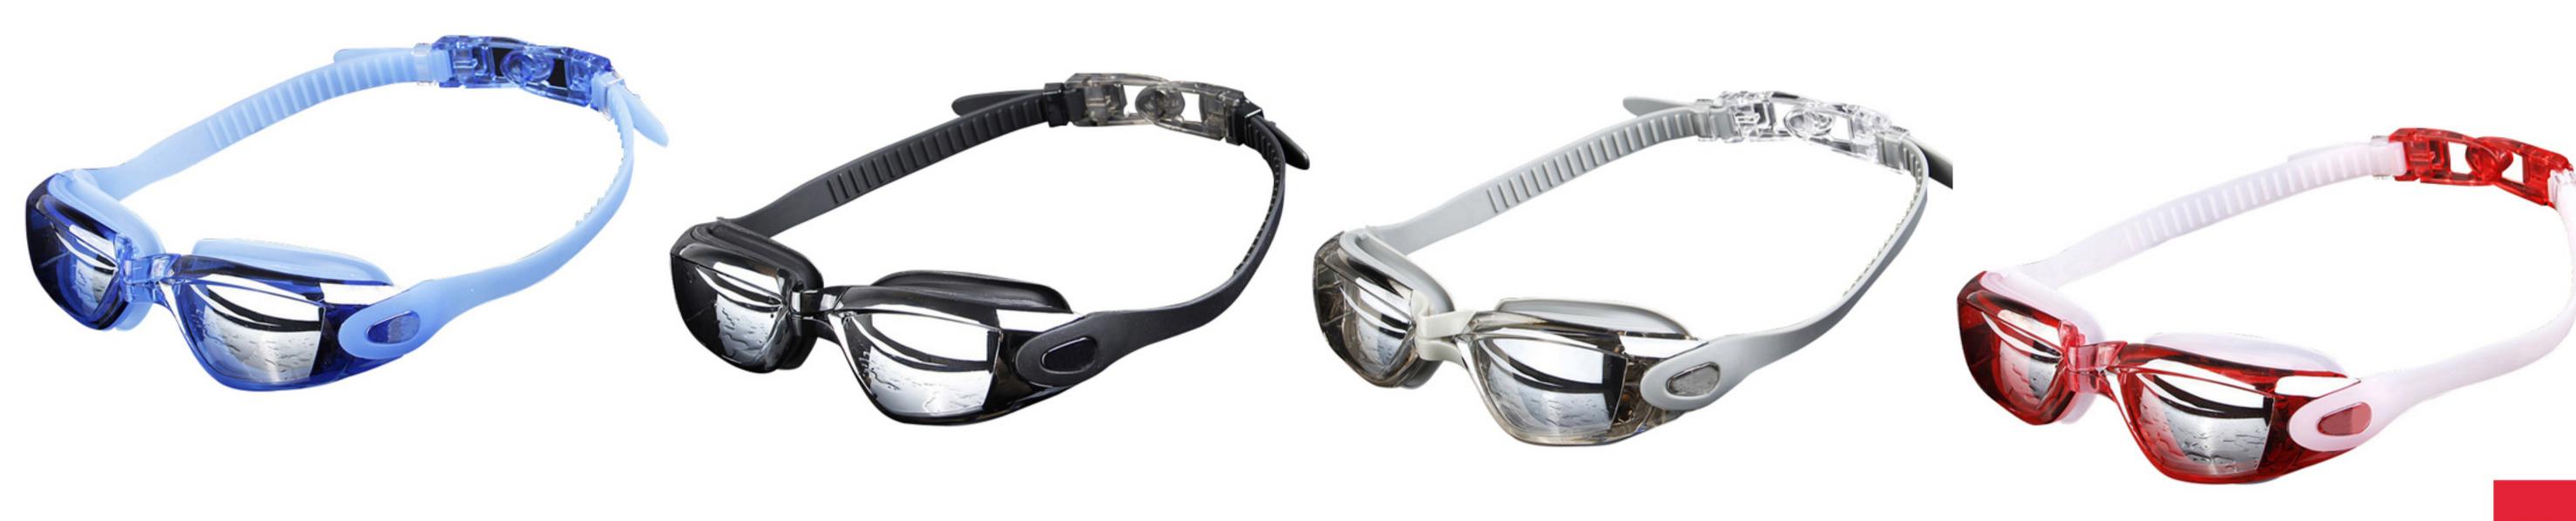

#### **OB988**

Frame material: PC Lens material: PC Product weight: 28g Product color: four colors

Configuration: Glasses case, earplugs, nose clip, instruction manual, glasses