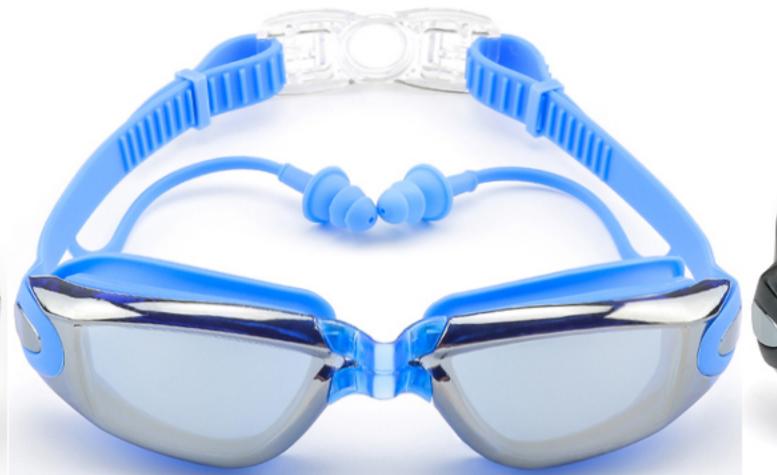

# SWIMMING GLASSES CATALOGUE

www.HEAPPY.com

Frame material: PC Lens material: PC Product weight: 74g Product color: four colors

Configuration: Glasses case, earplugs,

instruction manual, glasses