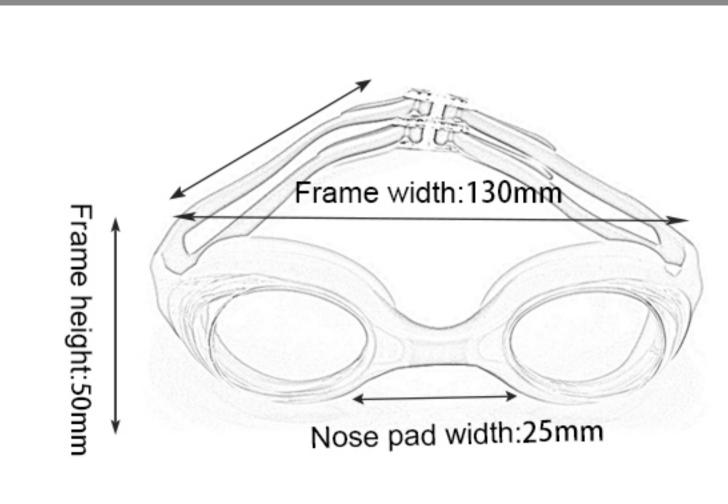

Configuration: glasses case, manual, glasses

Frame width: 160mm

Nose pad width:18mm

Frame height:35mm

Frame material: PC Lens material: PC Product weight: 28g Product color: three colors

Configuration: glasses case, manual, glasses