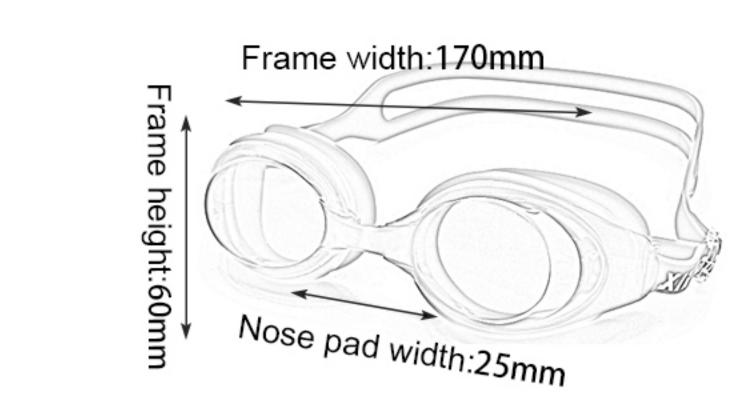

Configuration: glasses case, manual, glasses

Frame width: 160mm

Nose pad width:18mm

Frame height:35mm

Frame material: PC Lens material: PC Product weight: 28g Product color: three colors

Configuration: glasses case, manual, glasses