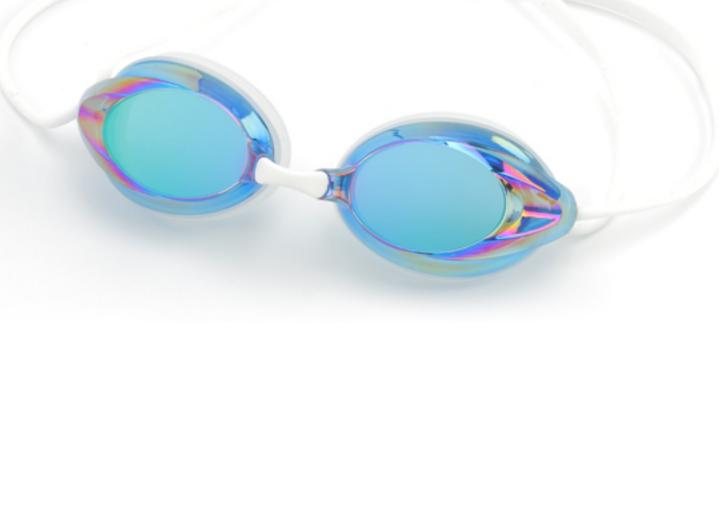

#### XH7000

Frame material: PC Lens material: PC Product weight: 26g Product color: seven colors Configuration: glasses case, manual, glasses