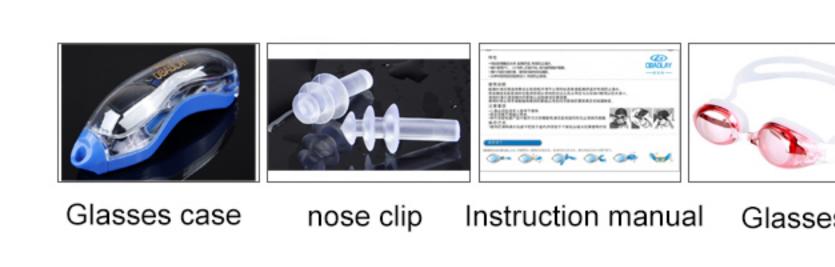

#### **OB988**

Frame material: PC Lens material: PC Product weight: 28g Product color: four colors

Configuration: Glasses case, earplugs, nose clip, instruction manual, glasses

### **OB1938**

Frame material: PC Lens material: PC Product weight: 28g Product color: four colors Configuration: Glasses case, earplugs, instruction manual, glasses

#### **OB968**

Frame material: PC Lens material: PC Product weight: 28g Product color: two colors

Configuration: Glasses case, earplugs, instruction manual, glasses

### OB975Children's

Frame material: PC Lens material: PC Product weight: 28g Product color: four colors Configuration: Glasses case, earplugs,

instruction manual, glasses

#### **OB928** Frame material: PC

Lens material: PC Product weight: 28g Product color: five colors Configuration: Glasses case, earplugs, instruction manual, glasses