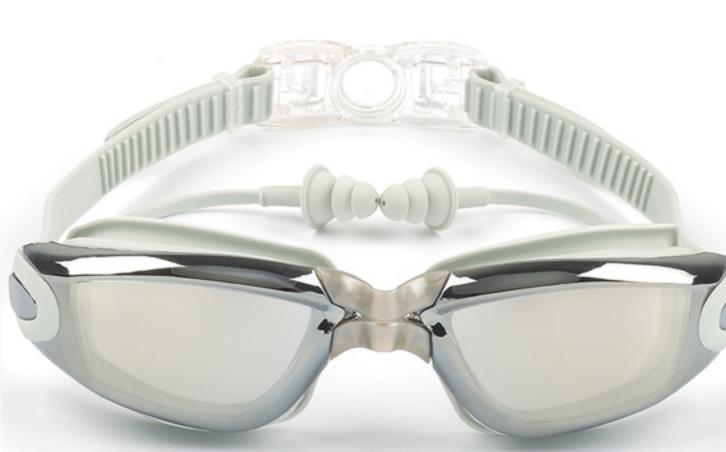

# SWIMMING GLASSES CATALOGUE

www.HEAPPY.com

Frame material: PC Lens material: PC Product weight: 74g Product color: four colors

Configuration: Glasses case, earplugs,

instruction manual, glasses