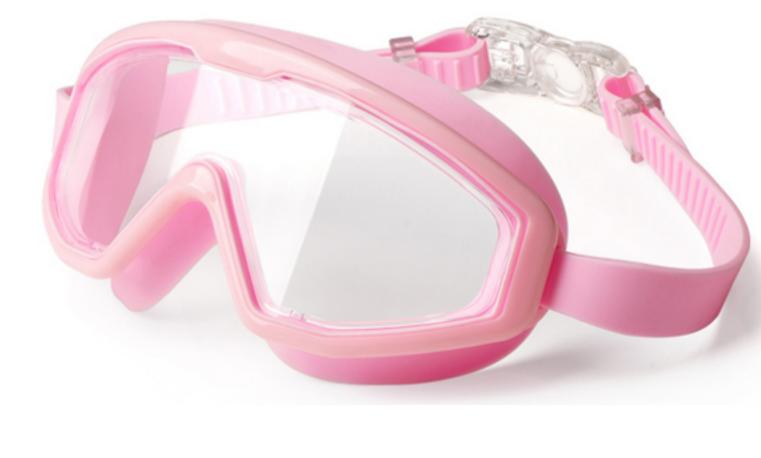

nstruction manual





#### NEW

#### XH1600

Frame material: PC Lens material: PC Product weight: 28g Product color: four colors

Configuration: glasses case, manual, glasses









#### 1711

Frame material: PVC/Silica gel

Lens material: PC Product weight: 66g Product color: two colors

Configuration: glasses case, manual, glasses









#### 1802

Frame material: PC Lens material: Silica gel Product weight: 74g Product color: two colors

Configuration: glasses case, manual, glasses











Frame material: PC Lens material: Silica gel Product weight: 42g Product color: three colors

Configuration: glasses case, manual, glasses











Frame material: PC Lens material: Silica gel Product weight: 62g Product color: three colors

Configuration: glasses case, manual, glasses













length: 220mm

#### New7000

Frame material: polycarbonate Lens material: Silica gel Product weight: 30-70g Product color: Eight colors Configuration: single glasses











Nose pad width:27mm