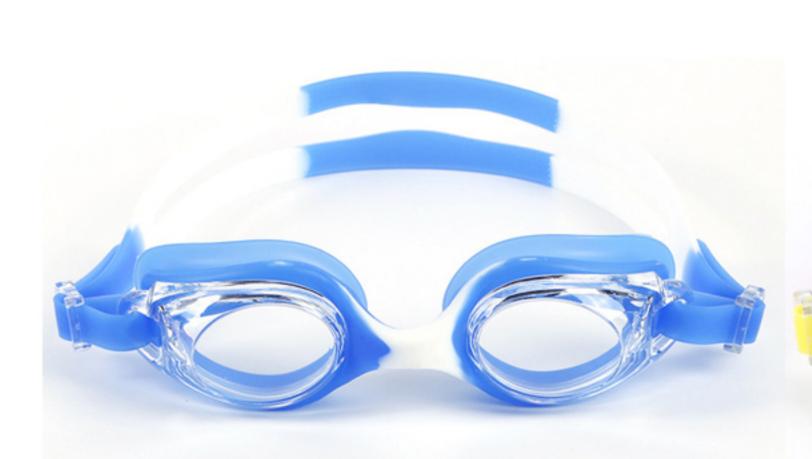

#### Frame material: PC Lens material: PC

Product weight: 30g

XH6100

Product color: three colors Configuration: glasses case, manual, glasses

Nose pad width:22mm

Frame width:150mm

Glasses

Glasses case Instruction manual