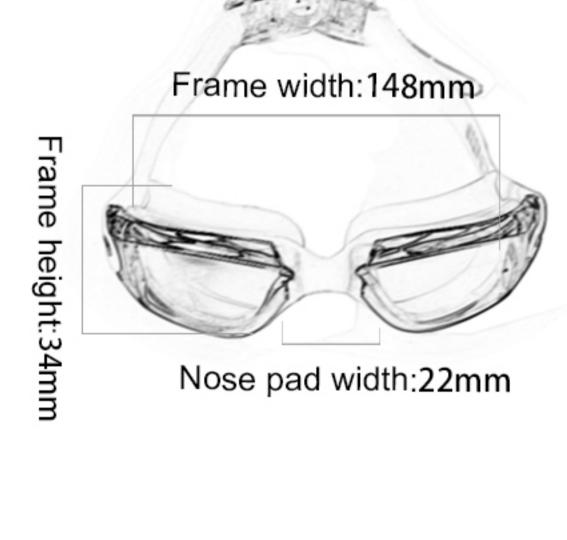

Configuration: glasses case, manual, glasses

Frame width: 160mm

Nose pad width:18mm

Frame height:35mm

Frame material: PC Lens material: PC Product weight: 28g Product color: three colors

Configuration: glasses case, manual, glasses

#### Frame material: PC Lens material: PC

Product weight: 30g

XH6100

Product color: three colors Configuration: glasses case, manual, glasses

Nose pad width:22mm

Frame width:150mm

Glasses

Glasses case Instruction manual