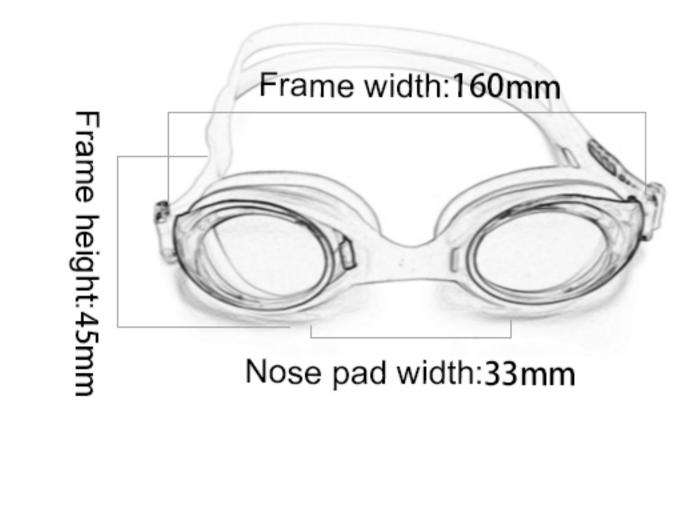

Configuration: glasses case, manual, glasses

Frame width: 160mm

Nose pad width:18mm

Frame height:35mm

Frame material: PC Lens material: PC Product weight: 28g Product color: three colors

Configuration: glasses case, manual, glasses