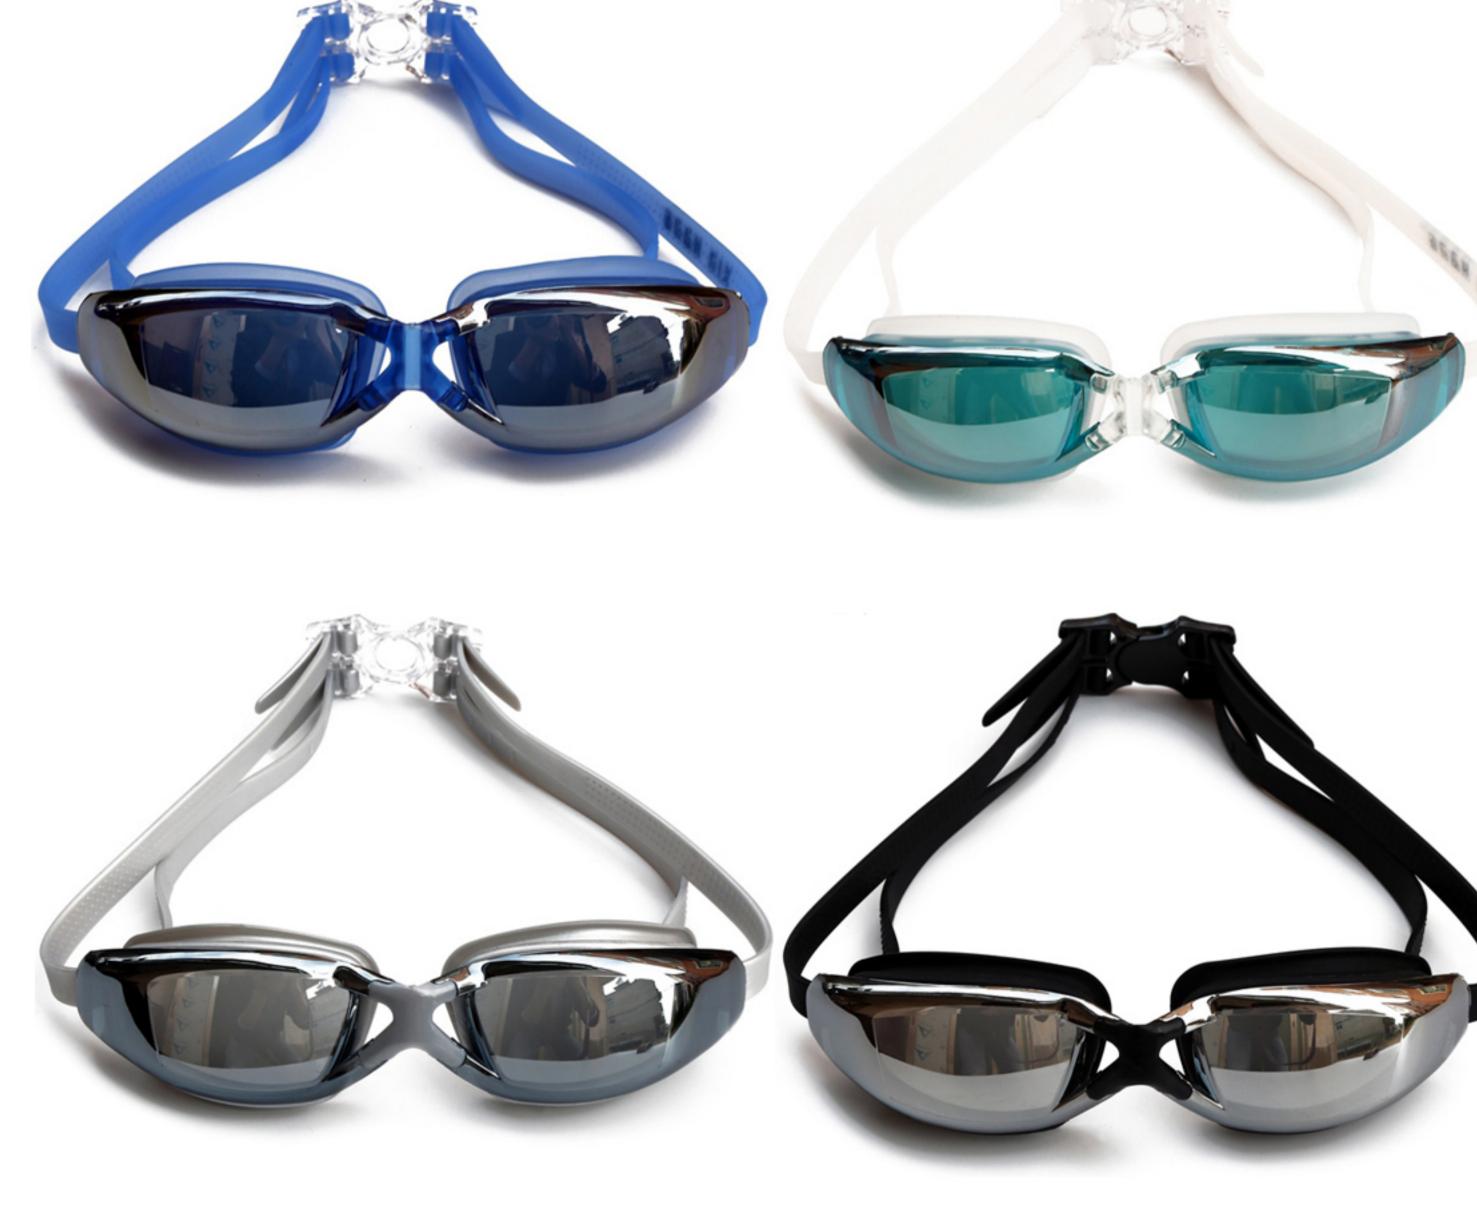

#### XH7000

Frame material: PC Lens material: PC Product weight: 26g Product color: seven colors Configuration: glasses case, manual, glasses