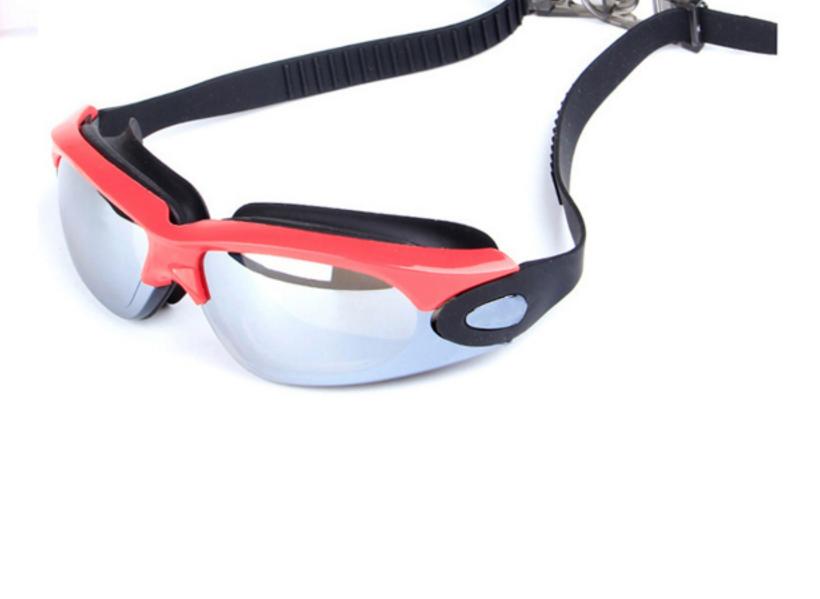

### XH1200

Frame material: PC Lens material: PC Product weight: 58g Product color: two colors

Configuration: glasses case, manual, glasses