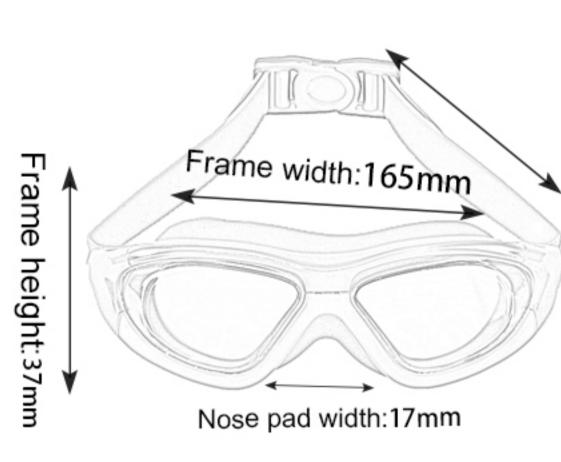

#### Frame material: PVC/Silica gel Lens material: PC

XH5900

Product weight: 36g Product color: four colors Configuration: glasses case, manual, glasses

Frame width:165mm

Glasses case Instruction manual