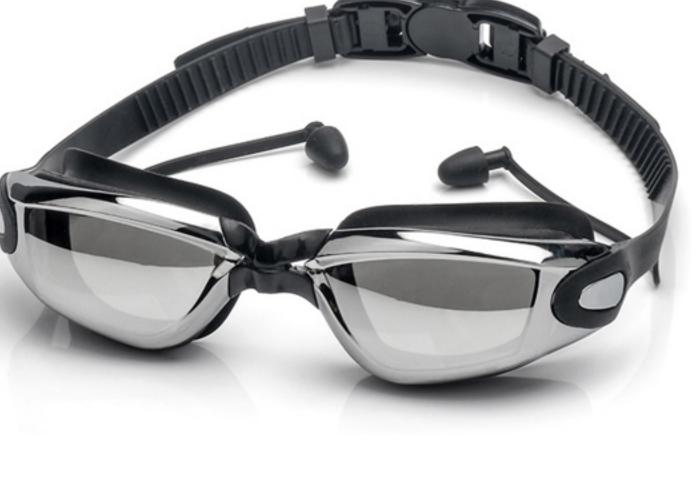

#### **OB988**

Frame material: PC Lens material: PC Product weight: 28g Product color: four colors

Configuration: Glasses case, earplugs, nose clip, instruction manual, glasses