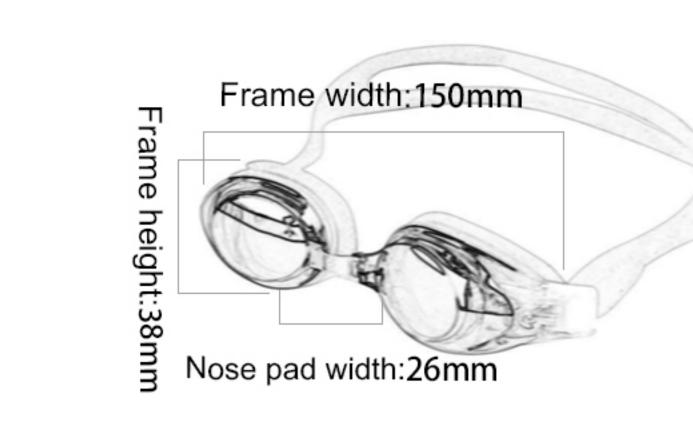

Configuration: glasses case, manual, glasses

Frame width: 160mm

Nose pad width:18mm

Frame height:35mm

Frame material: PC Lens material: PC Product weight: 28g Product color: three colors

Configuration: glasses case, manual, glasses