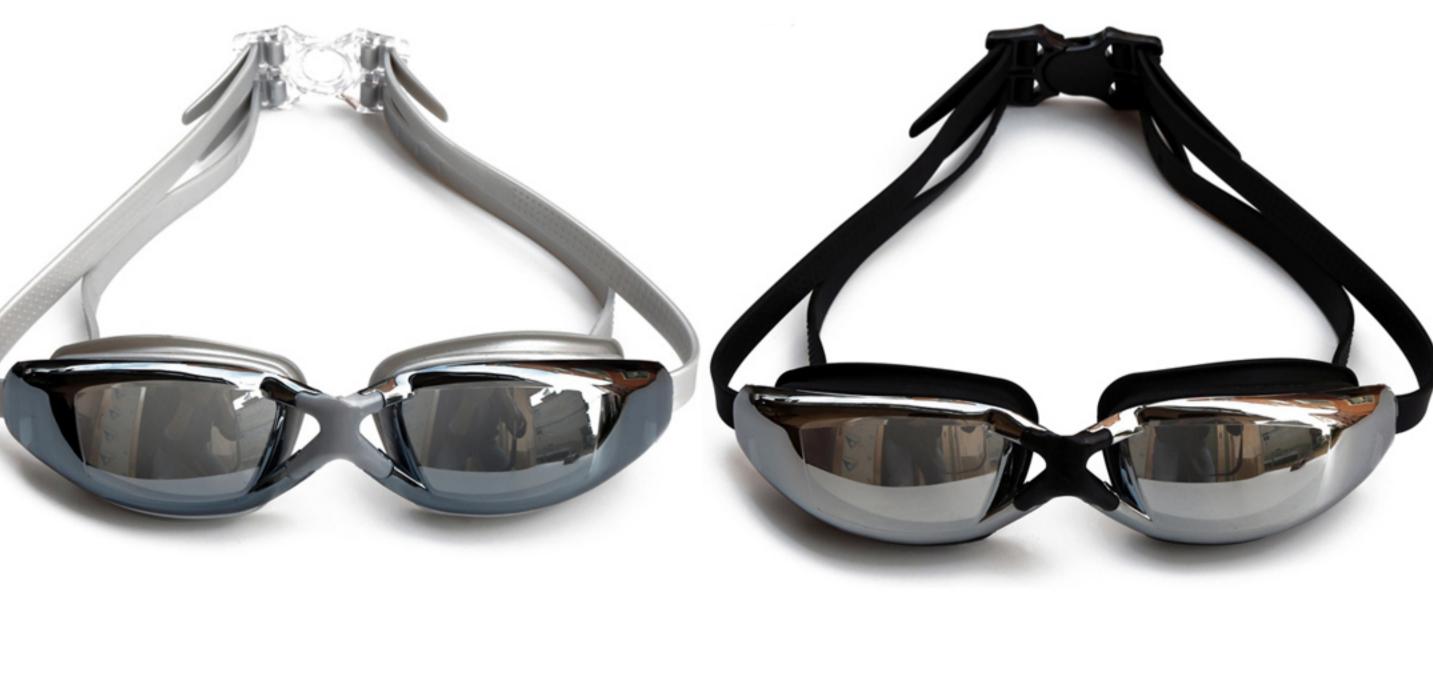

Configuration: glasses case, manual, glasses

Frame width: 160mm

Nose pad width:18mm

Frame height:35mm

Frame material: PC Lens material: PC Product weight: 28g Product color: three colors

Configuration: glasses case, manual, glasses