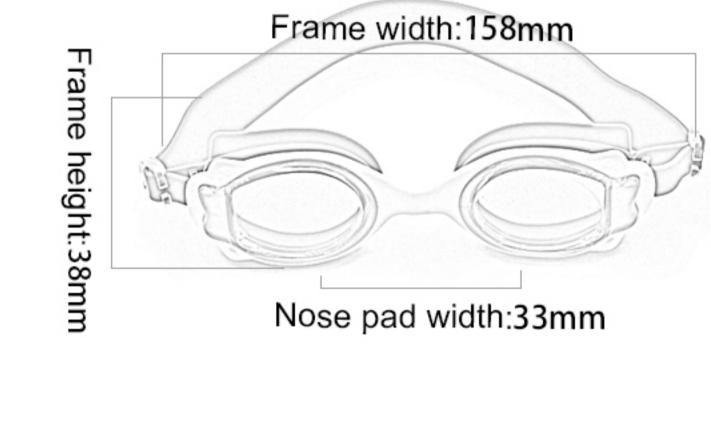

#### Frame material: PC Lens material: PC

Product weight: 30g

XH6100

Product color: three colors Configuration: glasses case, manual, glasses

Nose pad width:22mm

Frame width:150mm

Glasses

Glasses case Instruction manual