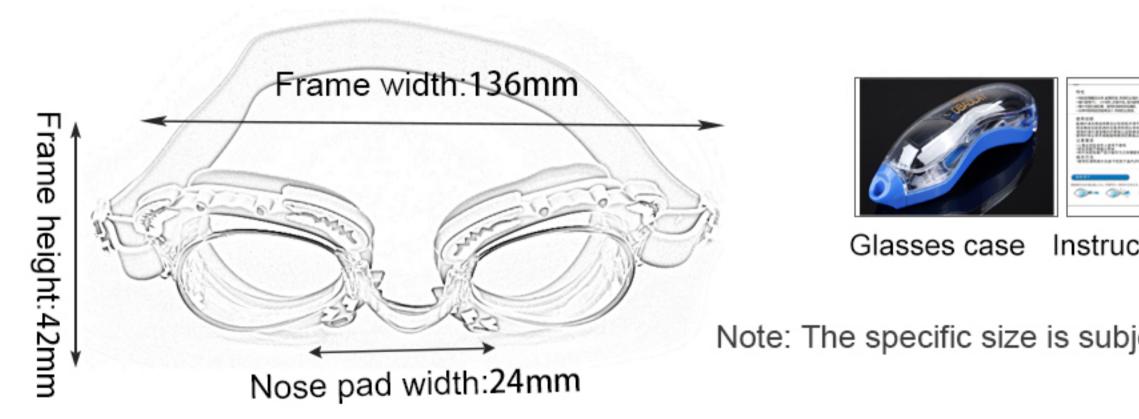

Configuration: glasses case, manual, glasses

Frame width: 160mm

Nose pad width:18mm

Frame height:35mm

Frame material: PC Lens material: PC Product weight: 28g Product color: three colors

Configuration: glasses case, manual, glasses

#### Frame material: PVC/Silica gel Lens material: PC

XH5900

Product weight: 36g Product color: four colors Configuration: glasses case, manual, glasses

Frame width:165mm

Glasses case Instruction manual

#### Frame material: PC Lens material: PC

Product weight: 30g

XH6100

Product color: three colors Configuration: glasses case, manual, glasses

Nose pad width:22mm

Frame width:150mm

Glasses

Glasses case Instruction manual