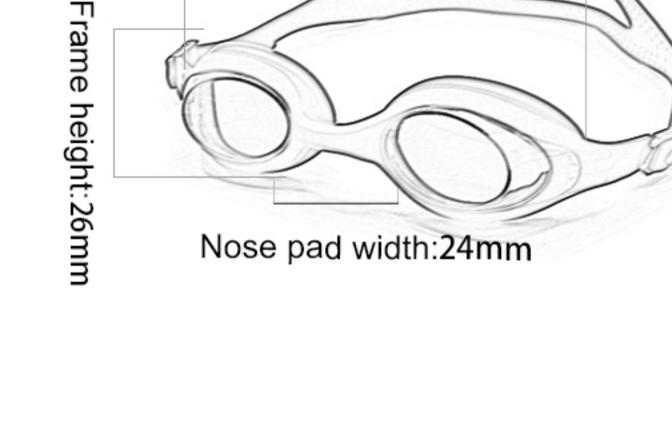

#### XH7000

Frame material: PC Lens material: PC Product weight: 26g Product color: seven colors Configuration: glasses case, manual, glasses