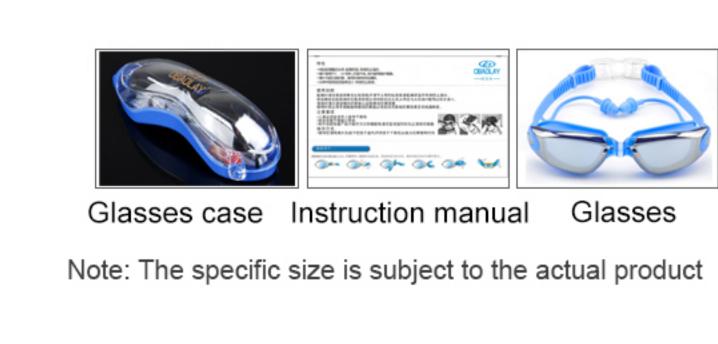

ction manual, glasses









#### **OB928** Frame material: PC

Lens material: PC Product weight: 28g Product color: five colors Configuration: Glasses case, earplugs, instruction manual, glasses













#### **OB9300**

Frame material: PC Lens material: PC Product weight: 28g

Product color: two colors Configuration: Glasses case, earplugs,





Note: The specific size is subject to the actual product





#### 2988 (Can be equipped with myopia)

Frame material: PC Lens material: PC Product weight: 28g

Product color: seven colors Configuration: Glasses case, earplugs, nose clip, instruction manual, glasses











#### XH7000 (With 0317 earplugs)

Frame material: PC Lens material: PC Product weight: 30g Product color: four colors Configuration: glasses case, manual, glasses













#### XH7000 (Mushroom Cloud Headband)

Frame material: PC Lens material: PC Product weight: 28g Product color: one colors

Configuration: glasses case, manual, glasses







#### XH1702M(Colorful plating)

Frame material: PC Lens material: PC Product weight: 28g Product color: five colors

Configuration: glasses case, manual, glasses











Frame material: PVC/Silica gel Lens material: PC Product weight: 30g Product color: four colors

Configuration: glasses case, manual, glasses









#### 1702防雾 Frame material: PC

Lens material: PC

Product weight: 34g Product color: five colors Configuration: glasses case, manual, glasses













Frame material: PC Lens material: PC Product weight: 34g

Product color: four colors Configuration: glasses case, manual, glasses