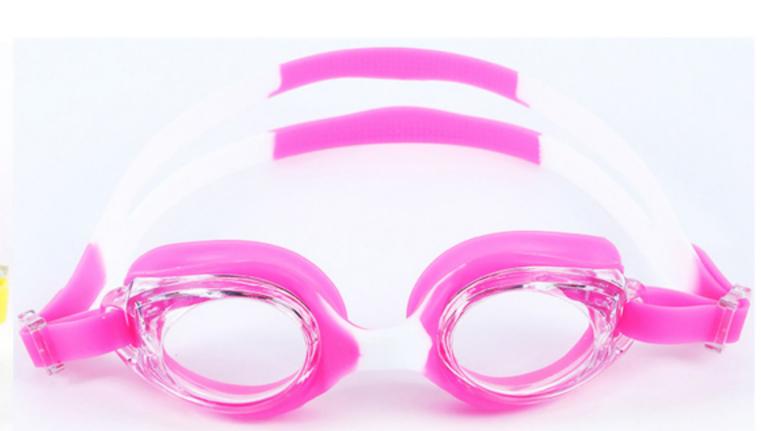

material: PC Product weight: 28g Product color: five colors

Frame material: PC

Configuration: glasses case, manual, glasses





Glasses case Instruction manual





#### NEW

#### XH1600

Frame material: PC Lens material: PC Product weight: 28g Product color: four colors

Configuration: glasses case, manual, glasses









#### 1711

Frame material: PVC/Silica gel

Lens material: PC Product weight: 66g Product color: two colors

Configuration: glasses case, manual, glasses









#### 1802

Frame material: PC Lens material: Silica gel Product weight: 74g Product color: two colors

Configuration: glasses case, manual, glasses











Frame material: PC Lens material: Silica gel Product weight: 42g Product color: three colors

Configuration: glasses case, manual, glasses











Frame material: PC Lens material: Silica gel Product weight: 62g Product color: three colors

Configuration: glasses case, manual, glasses













length: 220mm

#### New7000

Frame material: polycarbonate Lens material: Silica gel Product weight: 30-70g Product color: Eight colors Configuration: single glasses











Nose pad width:27mm