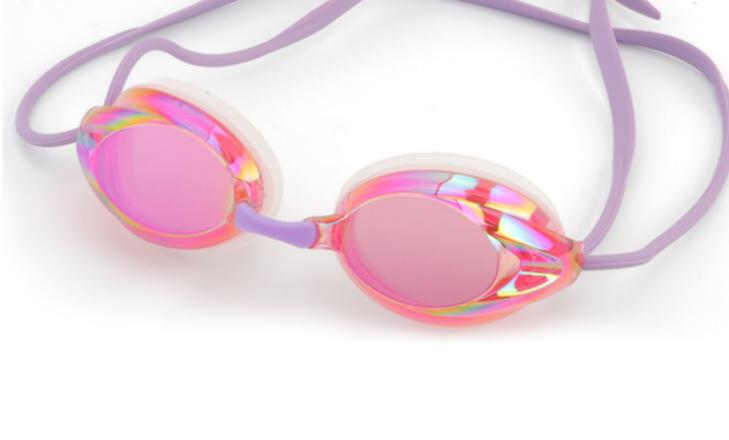

#### XH7000

Frame material: PC Lens material: PC Product weight: 26g Product color: seven colors Configuration: glasses case, manual, glasses