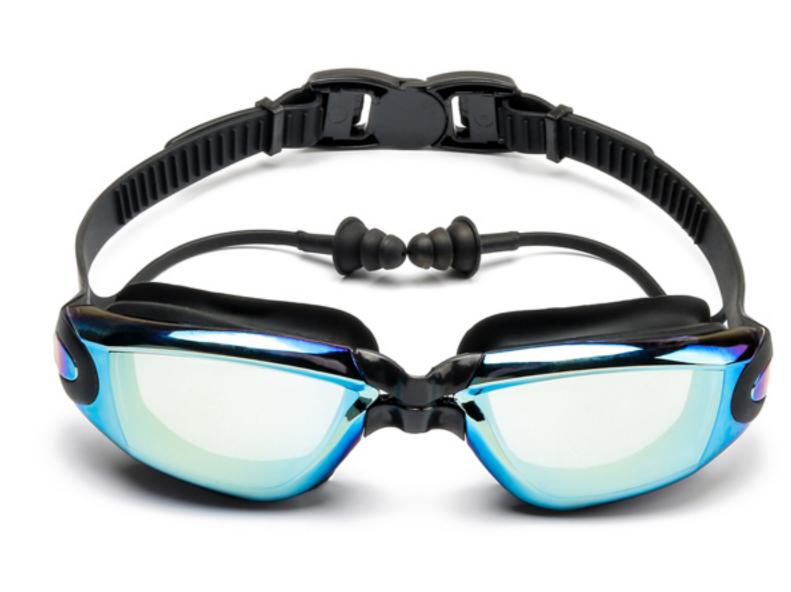

anual, glasses













#### **OB9300**

Frame material: PC Lens material: PC Product weight: 28g

Product color: two colors Configuration: Glasses case, earplugs,





Note: The specific size is subject to the actual product





#### 2988 (Can be equipped with myopia)

Frame material: PC Lens material: PC Product weight: 28g

Product color: seven colors Configuration: Glasses case, earplugs, nose clip, instruction manual, glasses











#### XH7000 (With 0317 earplugs)

Frame material: PC Lens material: PC Product weight: 30g Product color: four colors Configuration: glasses case, manual, glasses













#### XH7000 (Mushroom Cloud Headband)

Frame material: PC Lens material: PC Product weight: 28g Product color: one colors

Configuration: glasses case, manual, glasses







#### XH1702M(Colorful plating)

Frame material: PC Lens material: PC Product weight: 28g Product color: five colors

Configuration: glasses case, manual, glasses











Frame material: PVC/Silica gel Lens material: PC Product weight: 30g Product color: four colors

Configuration: glasses case, manual, glasses









#### 1702防雾 Frame material: PC

Lens material: PC

Product weight: 34g Product color: five colors Configuration: glasses case, manual, glasses













Frame material: PC Lens material: PC Product weight: 34g

Product color: four colors Configuration: glasses case, manual, glasses







#### XH7600

Frame material: PC Lens material: PC Product weight: 26g Product color: seven colors

Configuration: glasses case, manual, glasses









## XH2200

Frame material: P