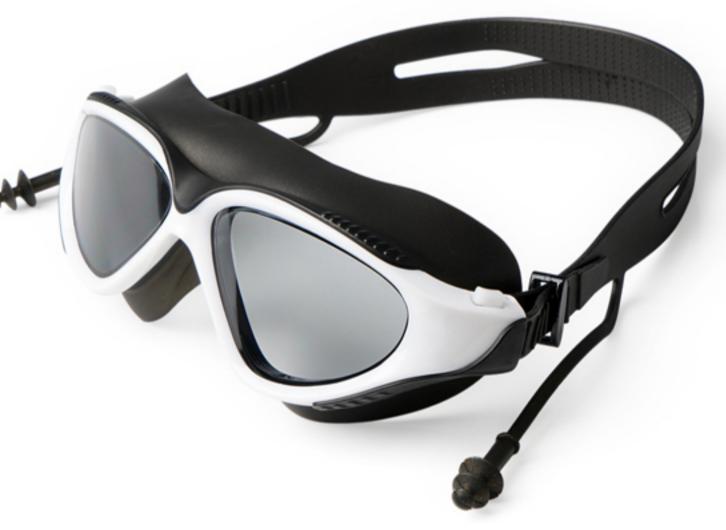

#### **OB988**

Frame material: PC Lens material: PC Product weight: 28g Product color: four colors

Configuration: Glasses case, earplugs, nose clip, instruction manual, glasses