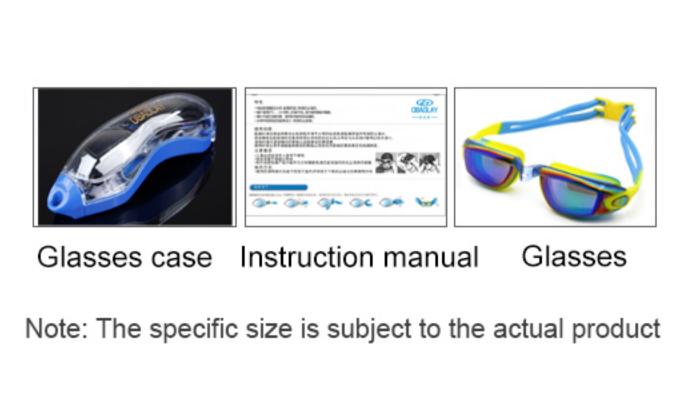

ASSES CATALOGUE

www.HEAPPY.com

Frame material: PC Lens material: PC Product weight: 74g Product color: four colors

Configuration: Glasses case, earplugs,

instruction manual, glasses









#### XH1300

Frame material: PC Lens material: PC Product weight: 25g Product color: five colors Configuration: glasses case, manual, glasses











### XH1200

Frame material: PC Lens material: PC Product weight: 58g Product color: two colors

Configuration: glasses case, manual, glasses







#### XH1702

Frame material: TR90 Lens material: PC Product weight: 34g Product color: four colors

Configuration: glasses case, manual, glasses







#### XH1703

Frame material: PC Lens material: PC Product weight: 36g Product color: five colors

Configuration: glasses case, manual, glasses













Product weight: 24g Product color: four colors

Configuration: glasses case, manual, glasses





Frame material: PC Lens material: PC Product weight: 26g Product color: seven colors Configuration: glasses case, manual, glasses









#### XH4700

Frame material: PC Lens material: PC Product weight: 38g Product color: four colors

Configuration: glasses case, manual, glasses







#### XH7000

Frame material: PC Lens material: PC Product weight: 26g Product color: seven colors Configuration: glasses case, manual, glasses





#### XH9200

Frame material: TR90 Lens material: PC Product weight: 28g Product color: six colors Configuration: glasses case, manual, glasses















Frame material: PC Lens material: PC Product weight: 30g Product color: five colors

Configuration: gla