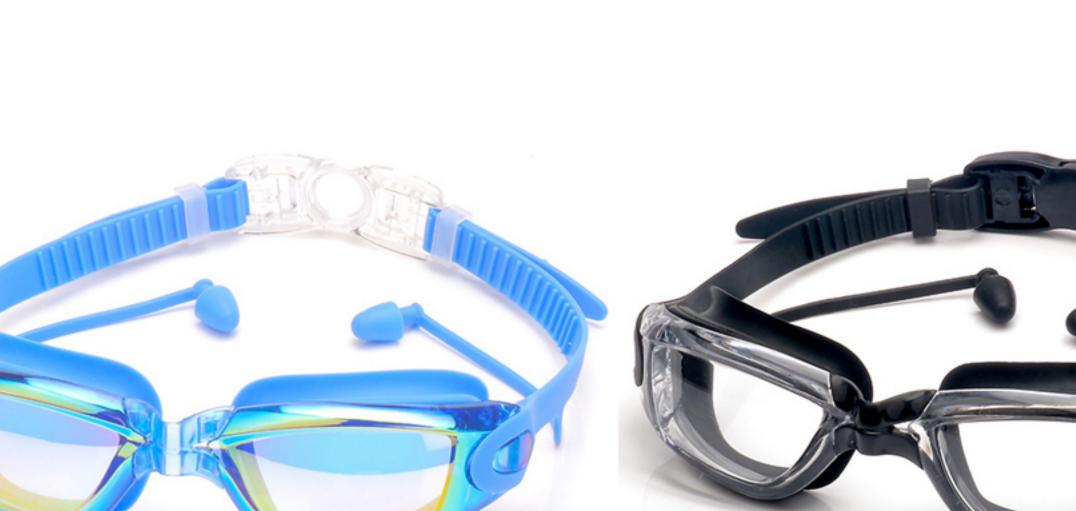

Configuration: glasses case, manual, glasses

Frame material: PC Lens material: Silica gel Product weight: 62g Product color: three colors

Configuration: glasses case, manual, glasses

length: 220mm