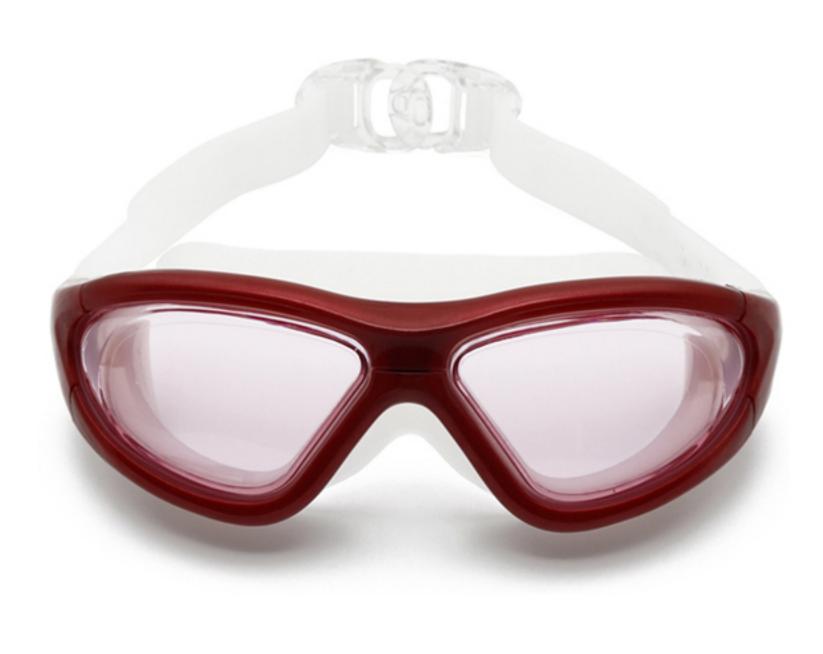

# SWIMMING GLASSES CATALOGUE

www.HEAPPY.com

Frame material: PC Lens material: PC Product weight: 74g Product color: four colors

Configuration: Glasses case, earplugs,

instruction manual, glasses