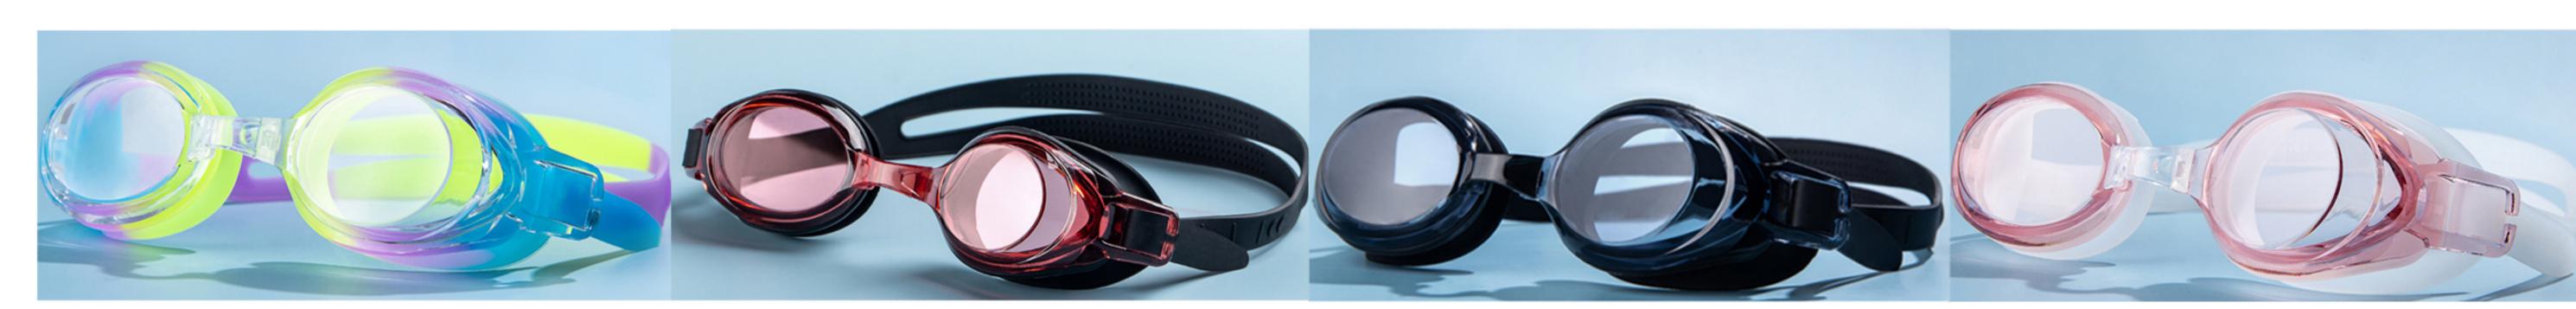

Frame material: PC Lens material: PC Product weight: 26g Product color: seven colors Configuration: glasses case, manual, glasses

#### XH7000

Frame material: PC Lens material: PC Product weight: 26g Product color: seven colors Configuration: glasses case, manual, glasses