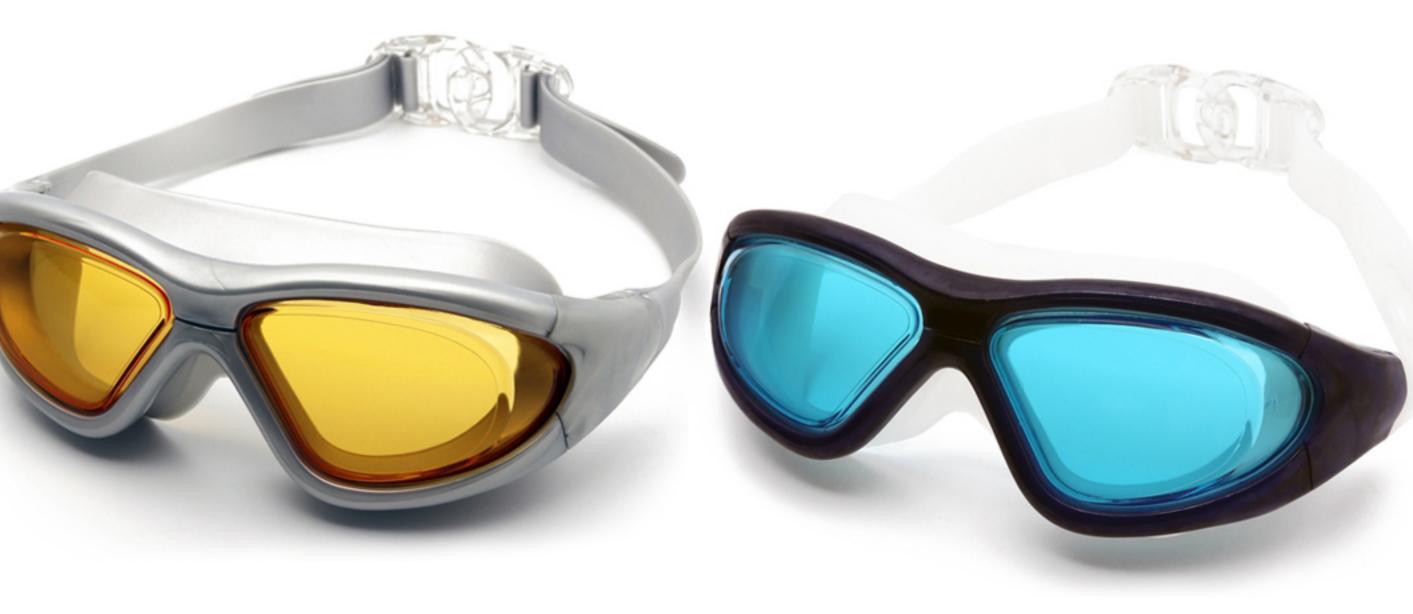

#### XH9200

Frame material: TR90 Lens material: PC Product weight: 28g Product color: six colors Configuration: glasses case, manual, glasses

Frame material: PC Lens material: PC Product weight: 30g Product color: five colors