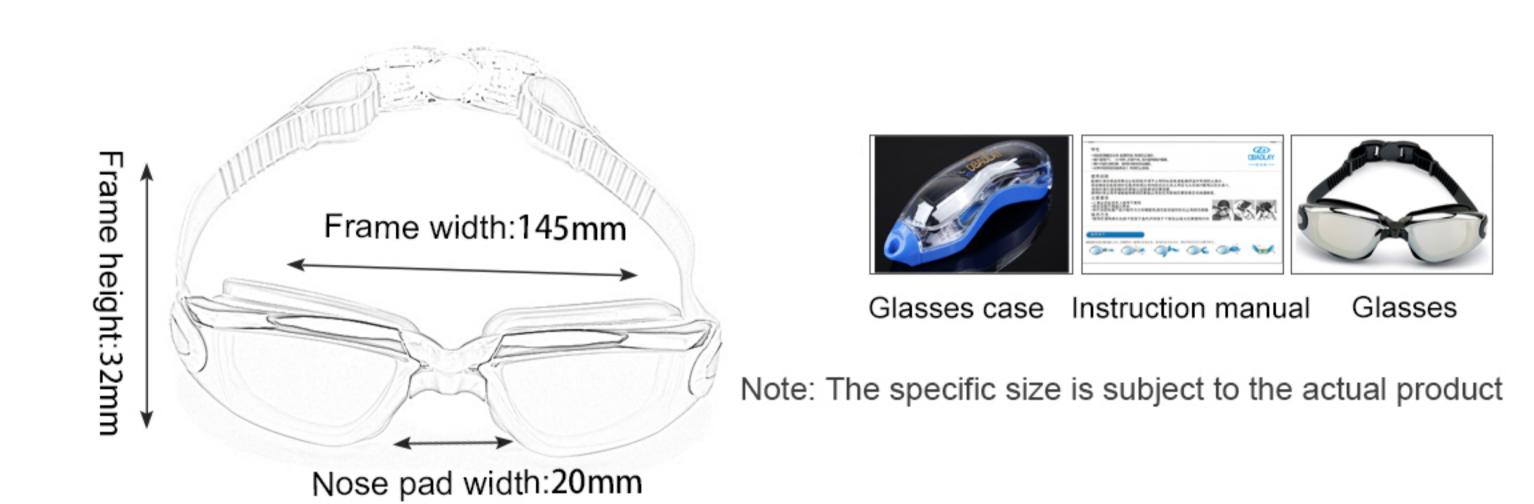

#### Frame material: PC Lens material: PC

Product weight: 30g

XH6100

Product color: three colors Configuration: glasses case, manual, glasses

Nose pad width:22mm

Frame width:150mm

Glasses

Glasses case Instruction manual

Glasses Note: The specific size is subject to the actual product