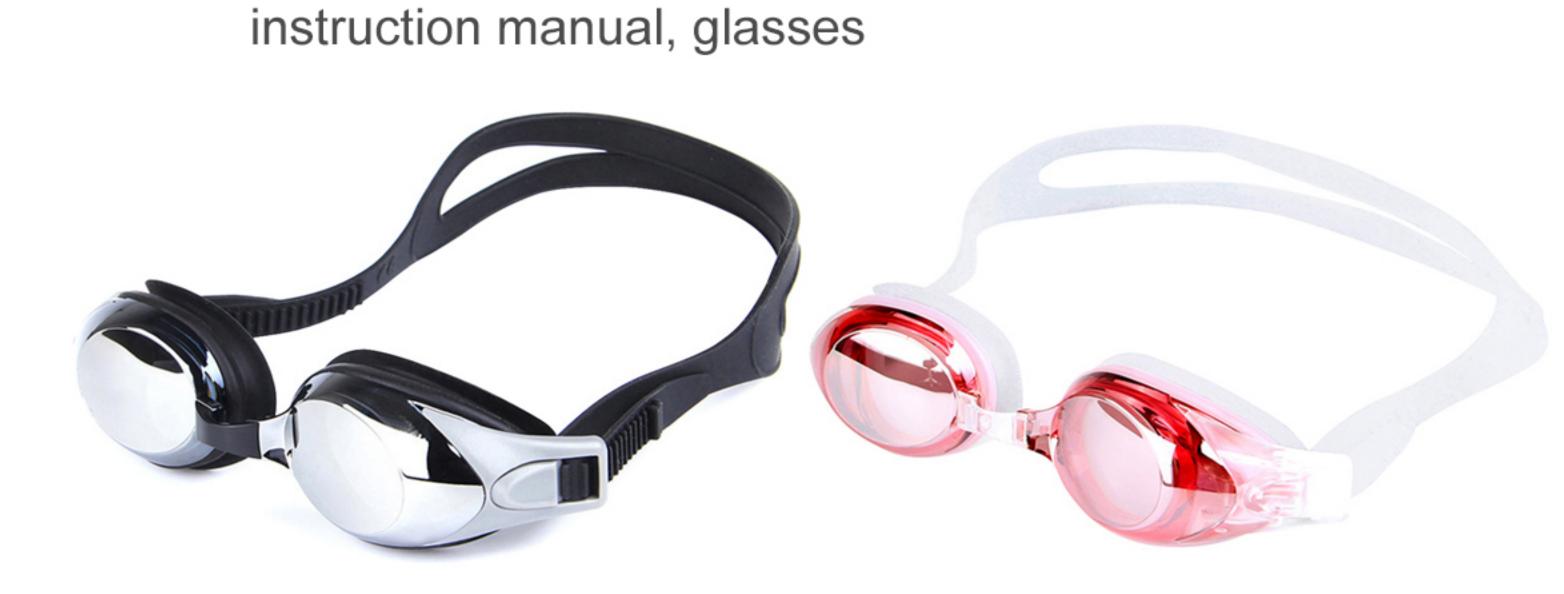

# SWIMMING GLASSES CATALOGUE

www.HEAPPY.com

Frame material: PC Lens material: PC Product weight: 74g Product color: four colors

Configuration: Glasses case, earplugs,

instruction manual, glasses