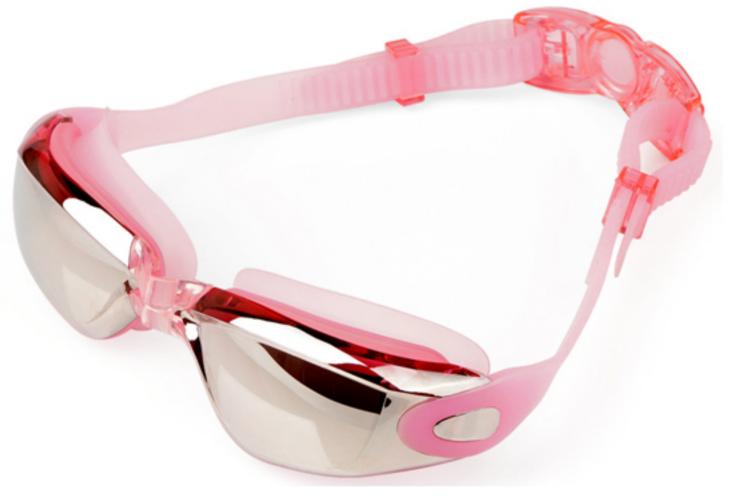

#### Frame material: PC Lens material: PC

Product weight: 30g

XH6100

Product color: three colors Configuration: glasses case, manual, glasses



Nose pad width:22mm

Frame width:150mm



Glasses

Glasses case Instruction manual



Glasses Note: The specific size is subject to the actual product

#### Lens material: PC Product weight: 28g Product color: five colors

Frame material: PC

Configuration: glasses case, manual, glasses





Glasses case Instruction manual





#### NEW

#### XH1600

Frame material: PC Lens material: PC Product weight: 28g Product color: four colors

Configuration: glasses case, manual, glasses









#### 1711

Frame material: PVC/Silica gel

Lens material: PC Product weight: 66g Product color: two colors

Configuration: glasses case, manual, glasses









#### 1802

Frame material: PC Lens material: Silica gel Product weight: 74g Product color: two colors

Configuration: glasses case, manual, glasses











Frame material: PC Lens material: Silica gel Product weight: 42g Product color: three colors

Configuration: glasses case, manual, glasses











Frame material: PC Lens material: Silica gel Product weight: 62g Product color: three colors

Configuration: glasses case, manual, glasses













length: 220mm

#### New7000

Frame material: polycarbonate Lens material: Silica gel Product weight: 30-70g Product color: Eight colors Configuration: single glasses











Nose pad width:27mm