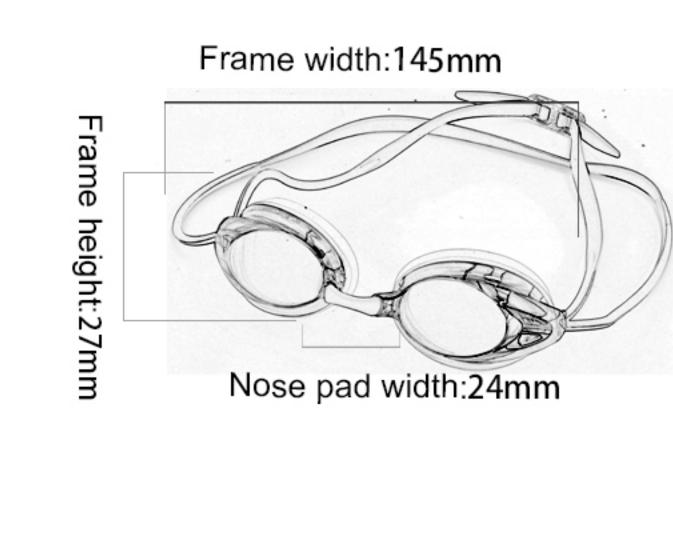

Configuration: glasses case, manual, glasses

Frame width: 160mm

Nose pad width:18mm

Frame height:35mm

Frame material: PC Lens material: PC Product weight: 28g Product color: three colors

Configuration: glasses case, manual, glasses