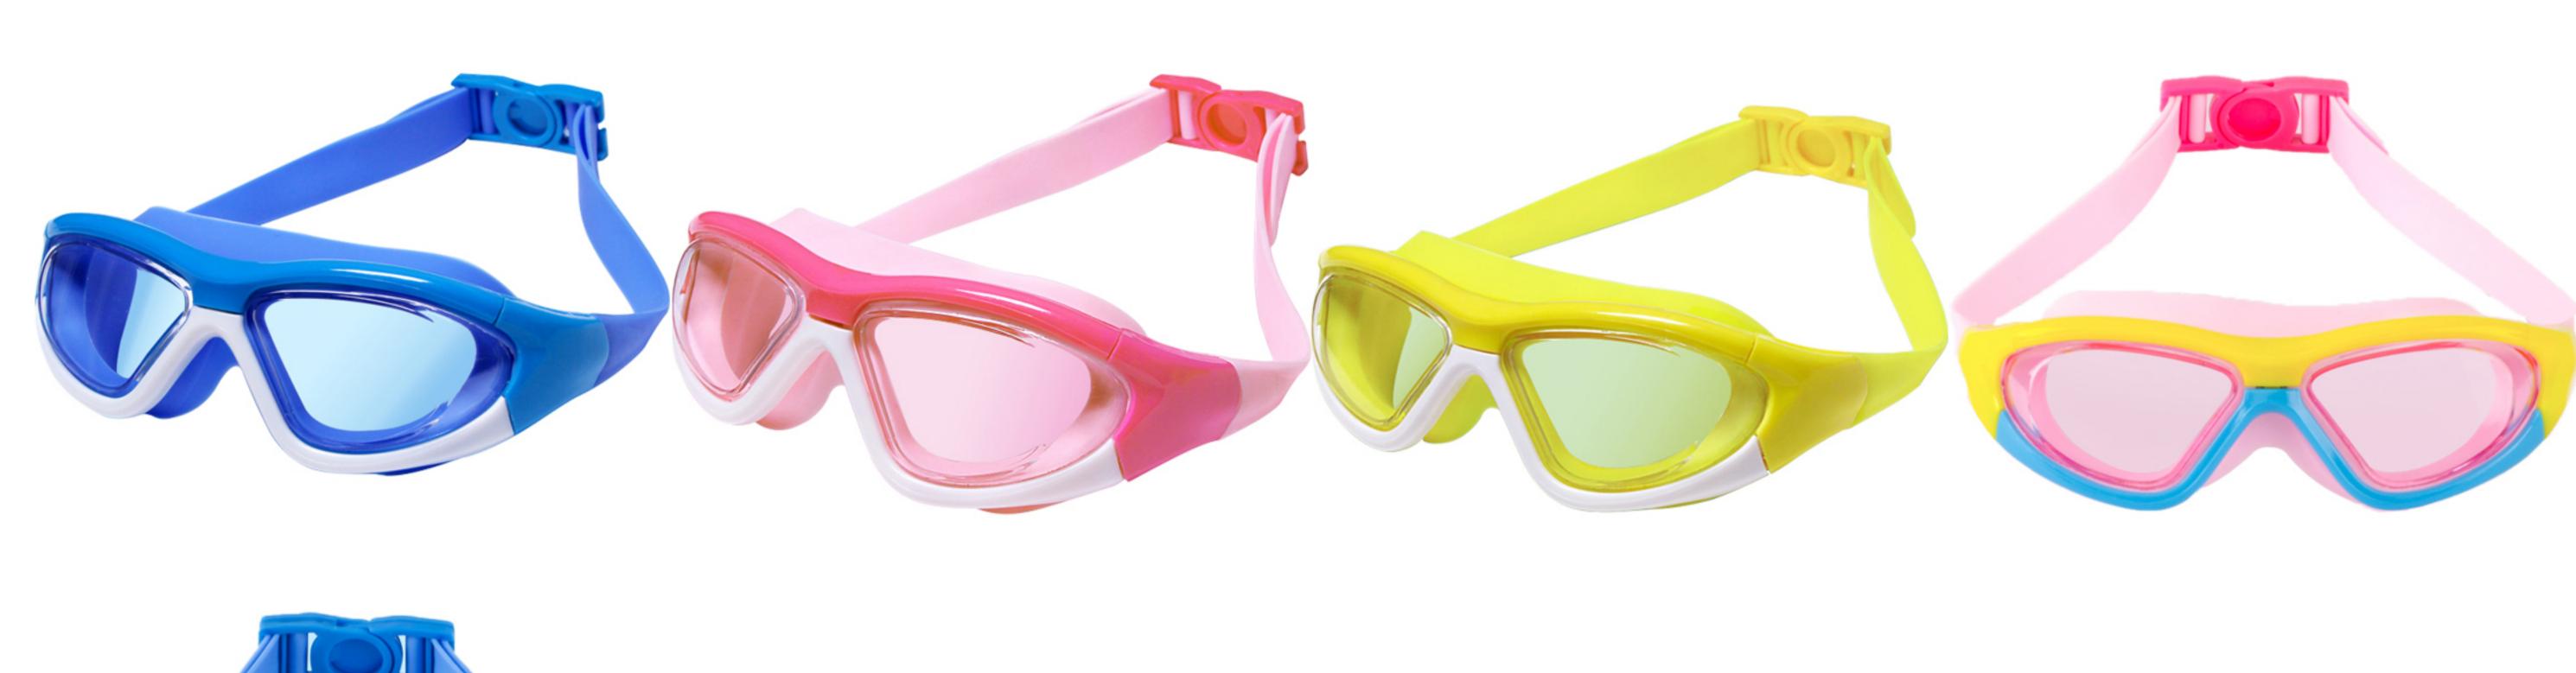

# SWIMMING GLASSES CATALOGUE

www.HEAPPY.com

Frame material: PC Lens material: PC Product weight: 74g Product color: four colors

Configuration: Glasses case, earplugs,

instruction manual, glasses