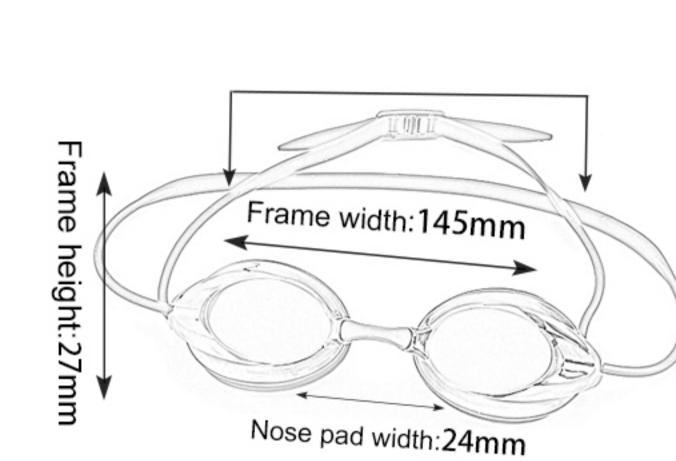

#### XH7000

Frame material: PC Lens material: PC Product weight: 26g Product color: seven colors Configuration: glasses case, manual, glasses