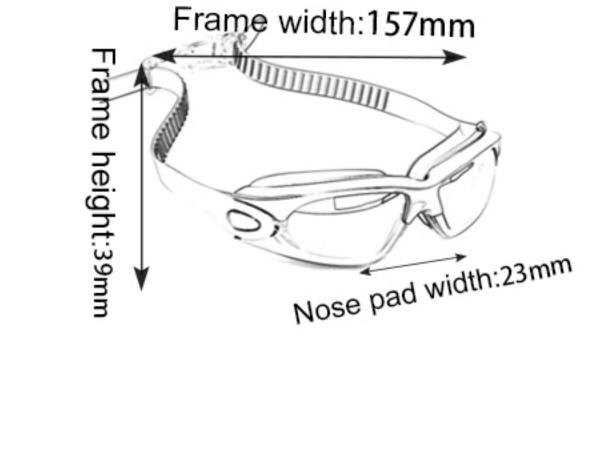

Configuration: glasses case, manual, glasses

Frame width: 160mm

Nose pad width:18mm

Frame height:35mm

Frame material: PC Lens material: PC Product weight: 28g Product color: three colors

Configuration: glasses case, manual, glasses