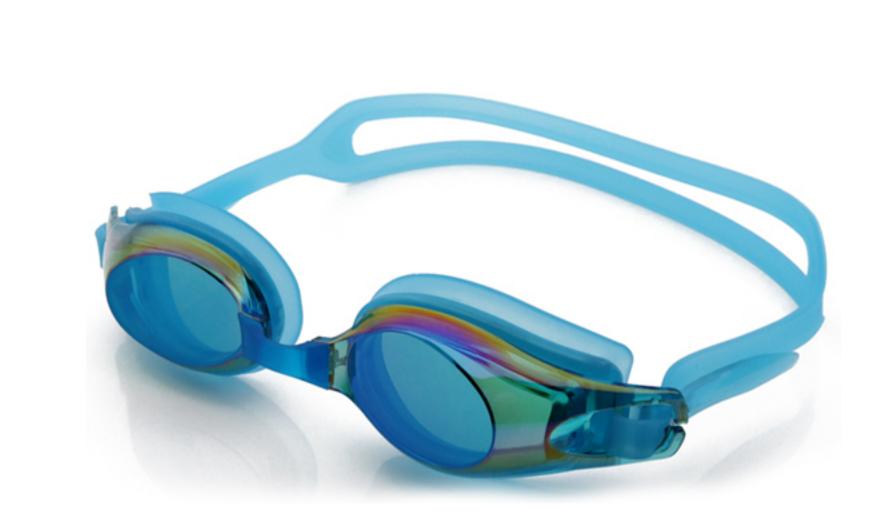

ct weight: 26g Product color: five colors

Configuration: glasses case, manual, glasses















Glasses

#### Frame material: PVC/Silica gel Lens material: PC

XH5900

Product weight: 36g Product color: four colors Configuration: glasses case, manual, glasses



Frame width:165mm



Glasses case Instruction manual



#### Frame material: PC Lens material: PC

Product weight: 30g

XH6100

Product color: three colors Configuration: glasses case, manual, glasses



Nose pad width:22mm

Frame width:150mm



Glasses

Glasses case Instruction manual



Glasses Note: The specific size is subject to the actual product

#### Lens material: PC Product weight: 28g Product color: five colors

Frame material: PC

Configuration: glasses case, manual, glasses





Glasses case Instruction manual





#### NEW

#### XH1600

Frame material: PC Lens material: PC Product weight: 28g Product color: four colors

Configuration: glasses case, manual, glasses









#### 1711

Frame material: PVC/Silica gel

Lens material: PC Product weight: 66g Product color: two colors

Configuration: glasses case, manual, glasses









#### 1802

Frame material: PC Lens material: Silica gel Product weight: 74g Product color: two colors

Configuration: glasses case, manual, glasses











Frame material: PC Lens material: Silica gel Product weight: 42g Product color: three colors

Configuration: glasses case, manual, glasses











Frame material: PC Lens material: Silica gel Product weight: 62g Product color: three colors

Configuration: glasses case, manual, glasses













length: 220