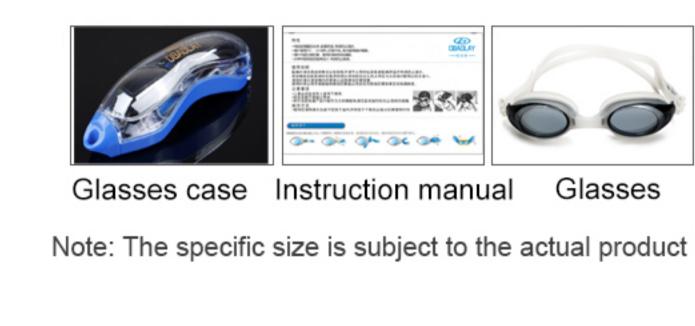

# SWIMMING GLASSES CATALOGUE

www.HEAPPY.com

Frame material: PC Lens material: PC Product weight: 74g Product color: four colors

Configuration: Glasses case, earplugs,

instruction manual, glasses

#### **OB9300**

Frame material: PC Lens material: PC Product weight: 28g

Product color: two colors Configuration: Glasses case, earplugs,

Note: The specific size is subject to the actual product

Glasses Note: The specific size is subject to the actual product