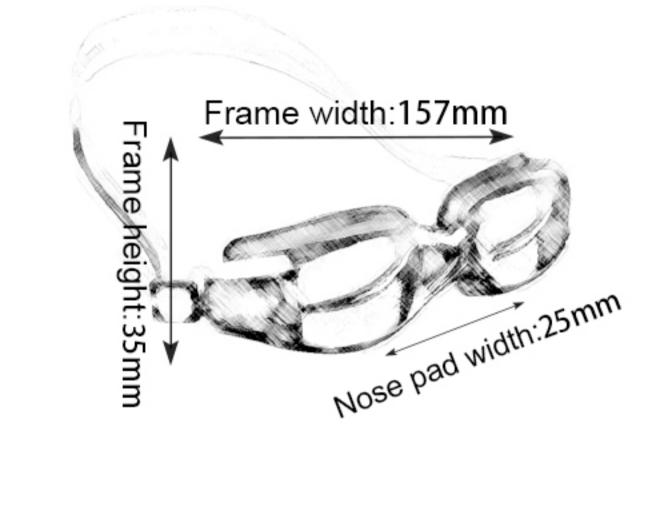

Configuration: glasses case, manual, glasses

Frame width: 160mm

Nose pad width:18mm

Frame height:35mm

Frame material: PC Lens material: PC Product weight: 28g Product color: three colors

Configuration: glasses case, manual, glasses