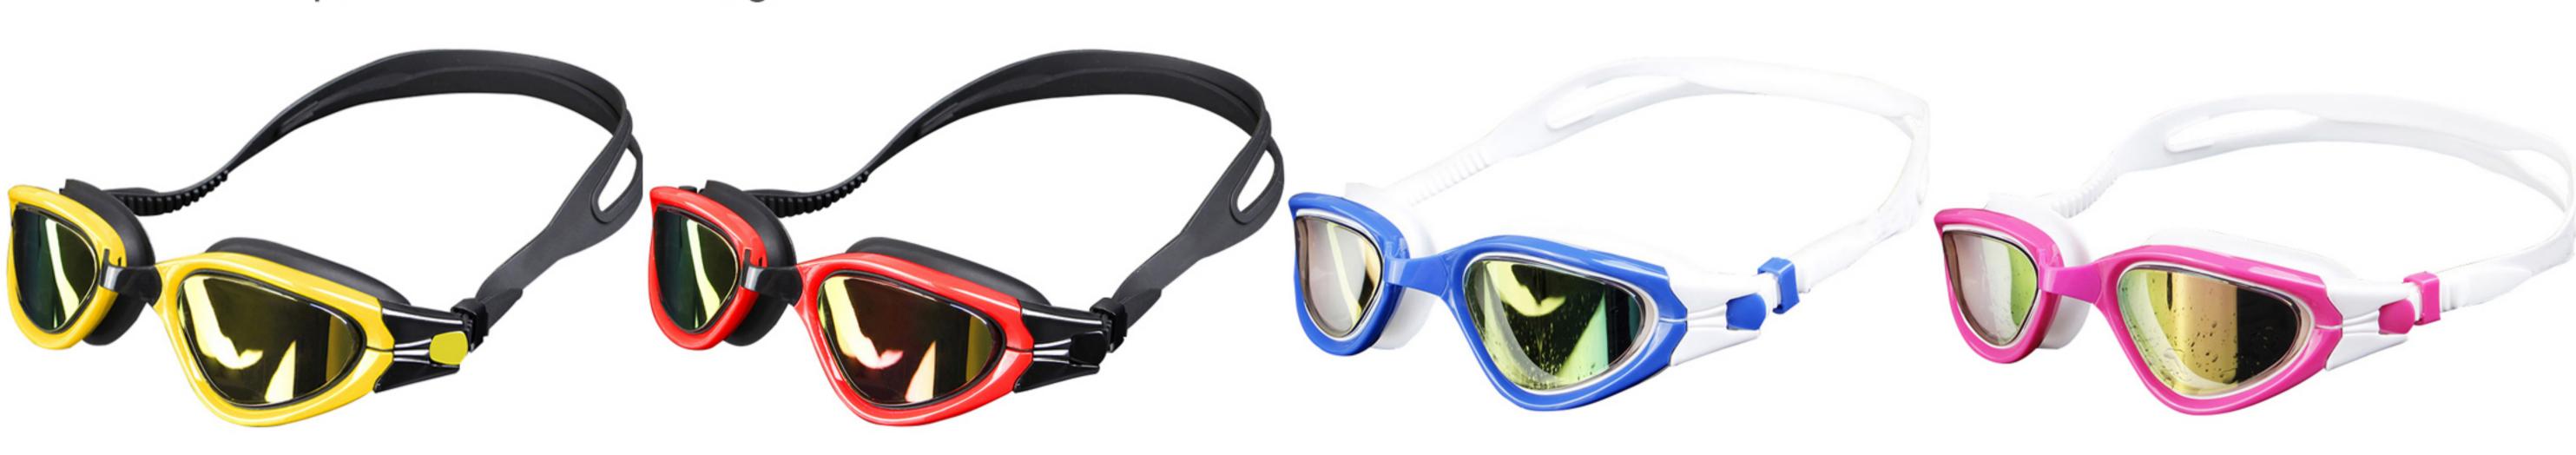

#### XH7000 (With 0317 earplugs)

Frame material: PC Lens material: PC Product weight: 30g Product color: four colors Configuration: glasses case, manual, glasses