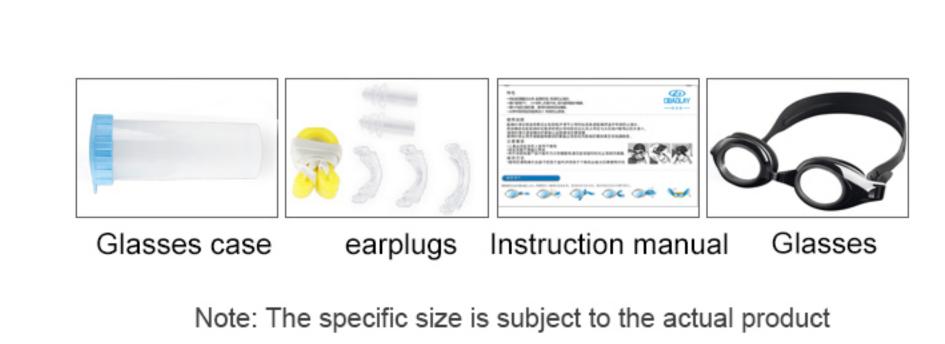

# SWIMMING GLASSES CATALOGUE

www.HEAPPY.com

Frame material: PC Lens material: PC Product weight: 74g Product color: four colors

Configuration: Glasses case, earplugs,

instruction manual, glasses

#### **OB988**

Frame material: PC Lens material: PC Product weight: 28g Product color: four colors

Configuration: Glasses case, earplugs, nose clip, instruction manual, glasses

### **OB1938**

Frame material: PC Lens material: PC Product weight: 28g Product color: four colors Configuration: Glasses case, earplugs, instruction manual, glasses

#### **OB968**

Frame material: PC Lens material: PC Product weight: 28g Product color: two colors

Configuration: Glasses case, earplugs, instruction manual, glasses

### OB975Children's

Frame material: PC Lens material: PC Product weight: 28g Product color: four colors Configuration: Glasses case, earplugs,

instruction manual, glasses

#### **OB928** Frame material: PC

Lens material: PC Product weight: 28g Product color: five colors Configuration: Glasses case, earplugs, instruction manual, glasses

#### **OB9300**

Frame material: PC Lens material: PC Product weight: 28g

Product color: two colors Configuration: Glasses case, earplugs,

Note: The specific size is subject to the actual product

#### 2988 (Can be equipped with myopia)

Frame material: PC Lens material: PC Product weight: 28g

Product color: seven colors Configuration: Glasses case, earplugs, nose clip, instruction manual, glasses