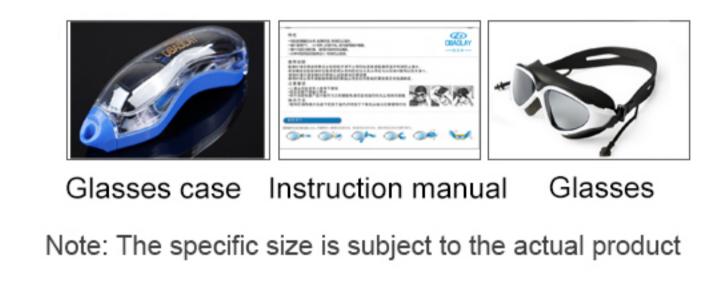

pad width:22mm

Frame width:150mm



Glasses

Glasses case Instruction manual



Glasses Note: The specific size is subject to the actual product

#### Lens material: PC Product weight: 28g Product color: five colors

Frame material: PC

Configuration: glasses case, manual, glasses





Glasses case Instruction manual





#### NEW

#### XH1600

Frame material: PC Lens material: PC Product weight: 28g Product color: four colors

Configuration: glasses case, manual, glasses









#### 1711

Frame material: PVC/Silica gel

Lens material: PC Product weight: 66g Product color: two colors

Configuration: glasses case, manual, glasses









#### 1802

Frame material: PC Lens material: Silica gel Product weight: 74g Product color: two colors

Configuration: glasses case, manual, glasses











Frame material: PC Lens material: Silica gel Product weight: 42g Product color: three colors

Configuration: glasses case, manual, glasses











Frame material: PC Lens material: Silica gel Product weight: 62g Product color: three colors

Configuration: glasses case, manual, glasses













length: 220mm

#### New7000

Frame material: polycarbonate Lens material: Silica gel Product weight: 30-70g Product color: Eight colors Configuration: single glasses











Nose pad width:27mm