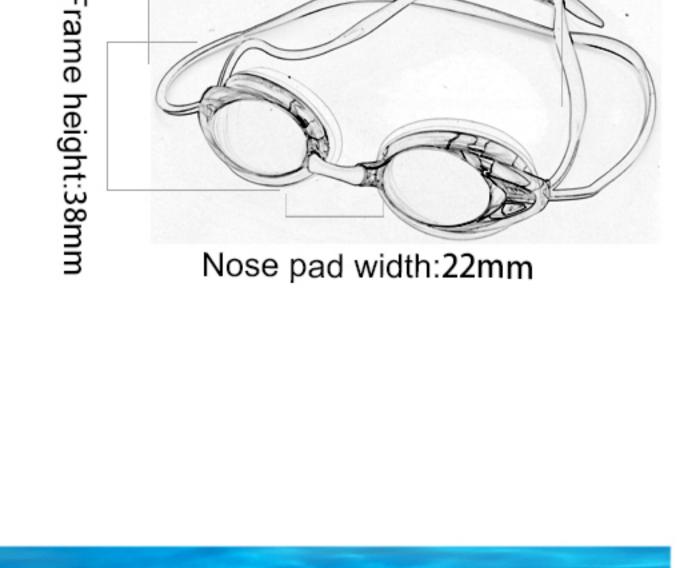

#### **OB9300**

Frame material: PC Lens material: PC Product weight: 28g

Product color: two colors Configuration: Glasses case, earplugs,

Note: The specific size is subject to the actual product