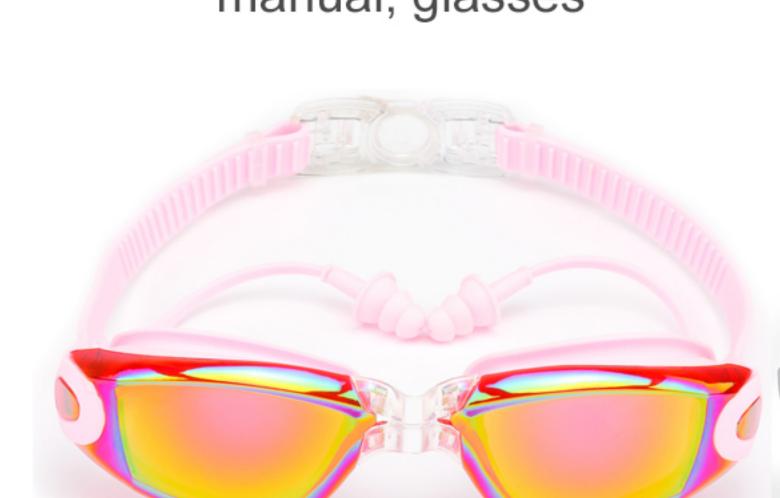

#### Lens material: PC Product weight: 28g Product color: five colors

Frame material: PC

Configuration: glasses case, manual, glasses

Glasses case Instruction manual