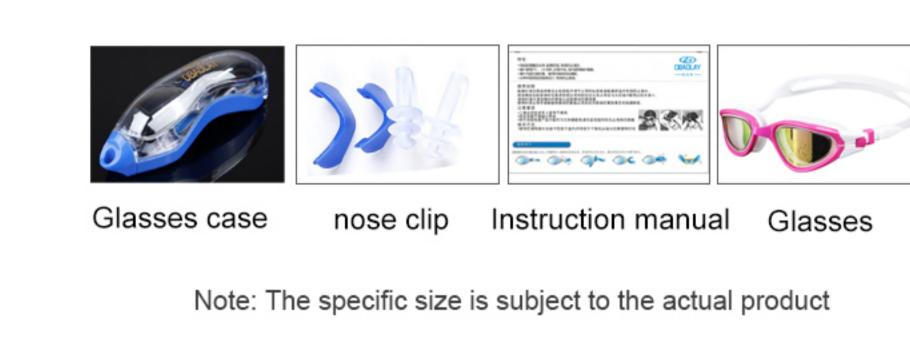

#### **OB988**

Frame material: PC Lens material: PC Product weight: 28g Product color: four colors

Configuration: Glasses case, earplugs, nose clip, instruction manual, glasses

#### 2988 (Can be equipped with myopia)

Frame material: PC Lens material: PC Product weight: 28g

Product color: seven colors Configuration: Glasses case, earplugs, nose clip, instruction manual, glasses