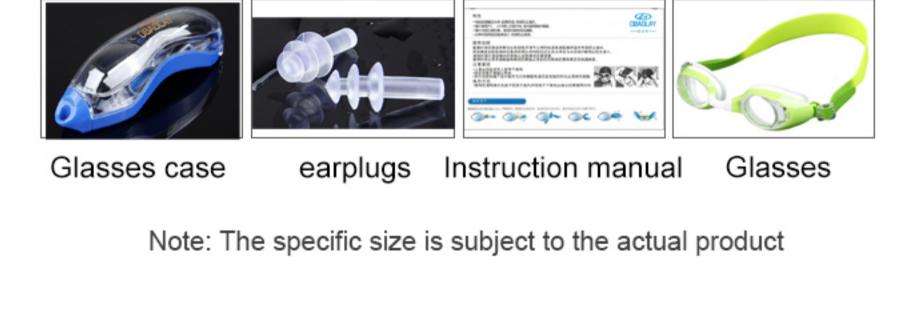

#### **OB988**

Frame material: PC Lens material: PC Product weight: 28g Product color: four colors

Configuration: Glasses case, earplugs, nose clip, instruction manual, glasses

### **OB1938**

Frame material: PC Lens material: PC Product weight: 28g Product color: four colors Configuration: Glasses case, earplugs, instruction manual, glasses

#### **OB968**

Frame material: PC Lens material: PC Product weight: 28g Product color: two colors

Configuration: Glasses case, earplugs, instruction manual, glasses

### OB975Children's

Frame material: PC Lens material: PC Product weight: 28g Product color: four colors Configuration: Glasses case, earplugs,

instruction manual, glasses

#### **OB928** Frame material: PC

Lens material: PC Product weight: 28g Product color: five colors Configuration: Glasses case, earplugs, instruction manual, glasses

#### **OB9300**

Frame material: PC Lens material: PC Product weight: 28g

Product color: two colors Configuration: Glasses case, earplugs,

Note: The specific size is subject to the actual product

#### 2988 (Can be equipped with myopia)

Frame material: PC Lens material: PC Product weight: 28g

Product color: seven colors Configuration: Glasses case, earplugs, nose clip, instruction manual, glasses