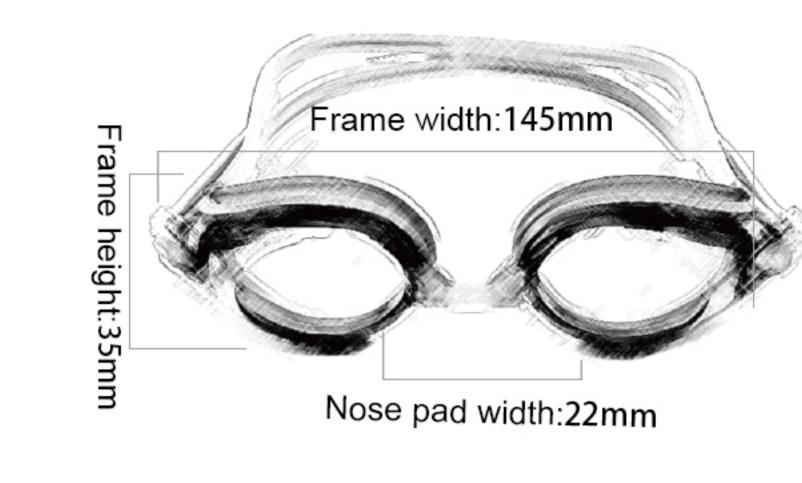

Configuration: glasses case, manual, glasses

Frame width: 160mm

Nose pad width:18mm

Frame height:35mm

Frame material: PC Lens material: PC Product weight: 28g Product color: three colors

Configuration: glasses case, manual, glasses