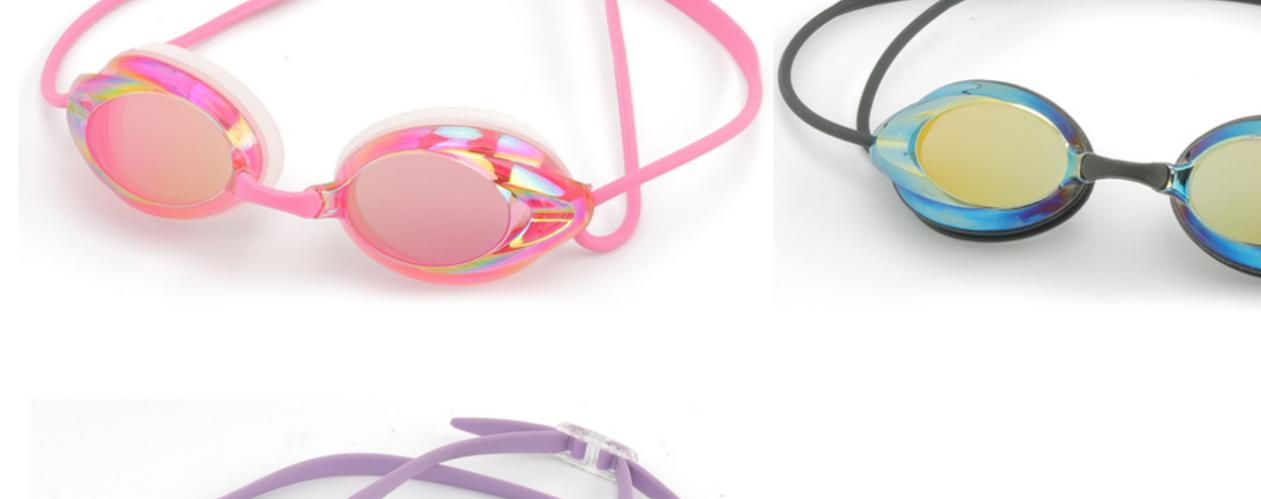

#### XH7000

Frame material: PC Lens material: PC Product weight: 26g Product color: seven colors Configuration: glasses case, manual, glasses