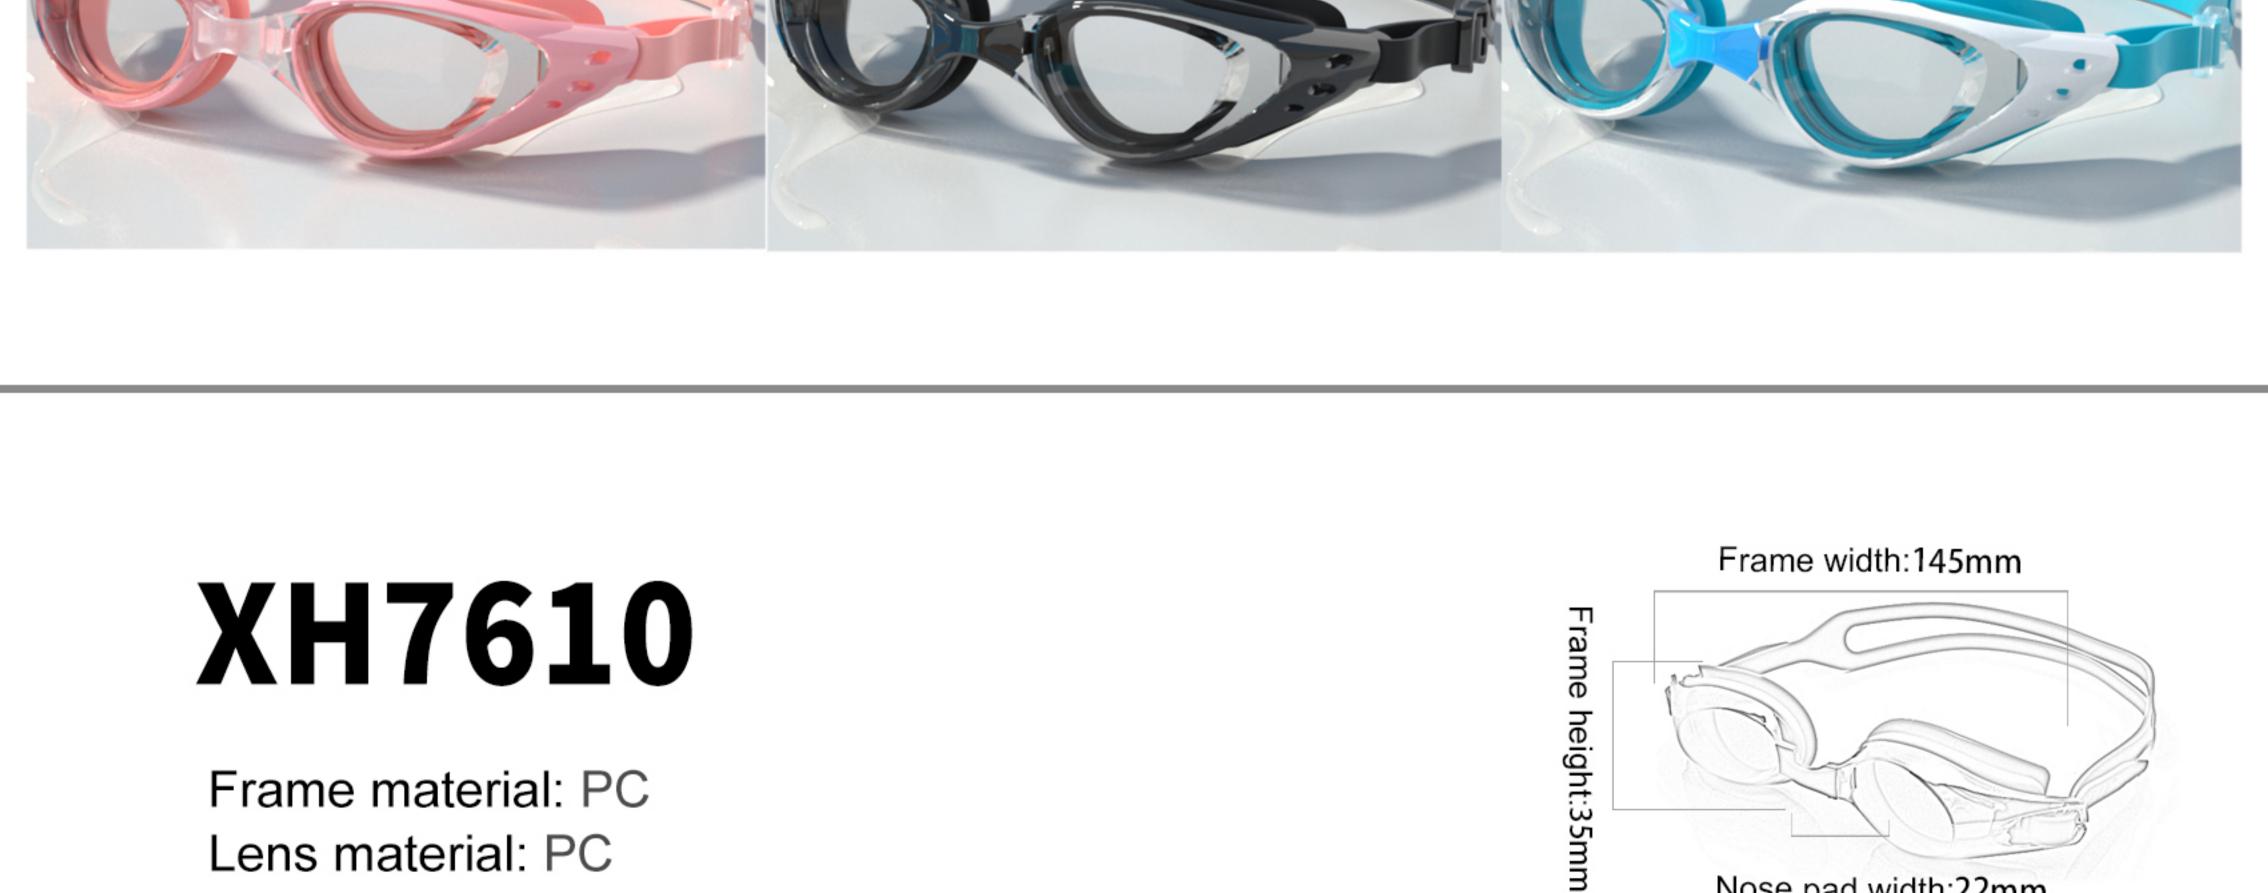

n: glasses case, manual, glasses







#### XH4200 Frame material: PC

Lens material: PC Product weight: 24g Product color: four colors Configuration: glasses case, manual, glasses







# XH5710

Frame material: PC

Lens material: PC Product weight: 26g Product color: five colors

Configuration: glasses case, manual, glasses















Glasses

#### Frame material: PVC/Silica gel Lens material: PC

XH5900

Product weight: 36g Product color: four colors Configuration: glasses case, manual, glasses



Frame width:165mm



Glasses case Instruction manual



#### Frame material: PC Lens material: PC

Product weight: 30g

XH6100

Product color: three colors Configuration: glasses case, manual, glasses



Nose pad width:22mm

Frame width:150mm



Glasses

Glasses case Instruction manual



Glasses Note: The specific size is subject to the actual product

#### Lens material: PC Product weight: 28g Product color: five colors

Frame material: PC

Configuration: glasses case, manual, glasses





Glasses case Instruction manual





#### NEW

#### XH1600

Frame material: PC Lens material: PC Product weight: 28g Product color: four colors

Configuration: glasses case, manual, glasses









#### 1711

Frame material: PVC/Silica gel

Lens material: PC Product weight: 66g Product color: two colors

Configuration: glasses case, manual, glasses









#### 1802

Frame material: PC Lens material: Silica gel Product weight: 74g Product color: two colors

Configuration: glasses case, manual, glasses











Frame material: PC Lens material: Silica gel Product weight: 42g Produc