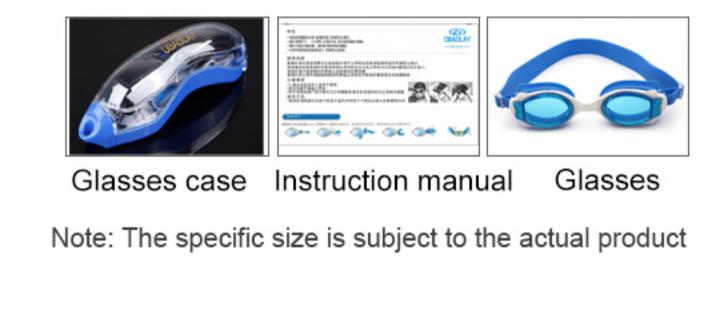

olors

Configuration: glasses case, manual, glasses









#### 1702防雾 Frame material: PC

Lens material: PC

Product weight: 34g Product color: five colors Configuration: glasses case, manual, glasses













Frame material: PC Lens material: PC Product weight: 34g

Product color: four colors Configuration: glasses case, manual, glasses







#### XH7600

Frame material: PC Lens material: PC Product weight: 26g Product color: seven colors

Configuration: glasses case, manual, glasses









## XH2200

Frame material: PC Lens material: PC Product weight: 34g Product color: four colors

Configuration: glasses case, manual, glasses







#### XH4200 Frame material: PC

Lens material: PC Product weight: 24g Product color: four colors Configuration: glasses case, manual, glasses







# XH5710

Frame material: PC

Lens material: PC Product weight: 26g Product color: five colors

Configuration: glasses case, manual, glasses















Glasses

#### Frame material: PVC/Silica gel Lens material: PC

XH5900

Product weight: 36g Product color: four colors Configuration: glasses case, manual, glasses



Frame width:165mm



Glasses case Instruction manual



#### Frame material: PC Lens material: PC

Product weight: 30g

XH6100

Product color: three colors Configuration: glasses case, manual, glasses



Nose pad width:22mm

Frame width:150mm



Glasses

Glasses case Instruction manual



Glasses Note: The specific size is subject to the actual product

#### Lens material: PC Product weight: 28g Product color: five colors

Frame material: PC

Configuration: glasses cas