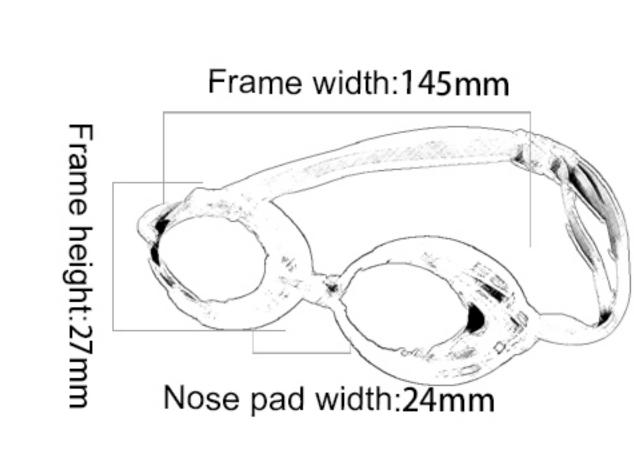

#### New7000

Frame material: polycarbonate Lens material: Silica gel Product weight: 30-70g Product color: Eight colors Configuration: single glasses

Nose pad width:27mm