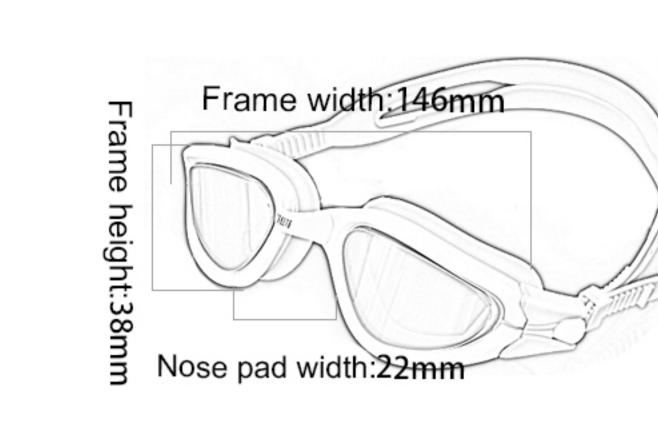

#### Frame material: PC Lens material: PC

Product weight: 30g

XH6100

Product color: three colors Configuration: glasses case, manual, glasses

Nose pad width:22mm

Frame width:150mm

Glasses

Glasses case Instruction manual