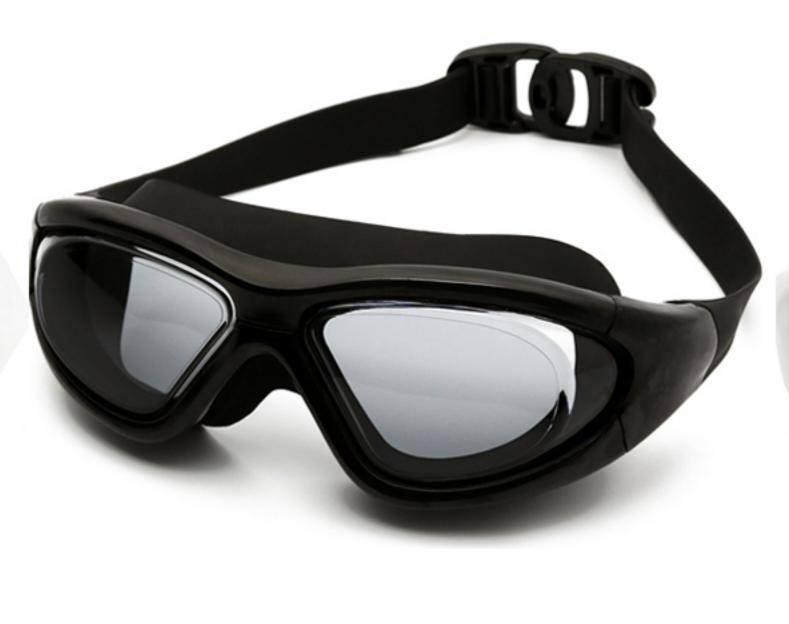

# SWIMMING GLASSES CATALOGUE

www.HEAPPY.com

Frame material: PC Lens material: PC Product weight: 74g Product color: four colors

Configuration: Glasses case, earplugs,

instruction manual, glasses