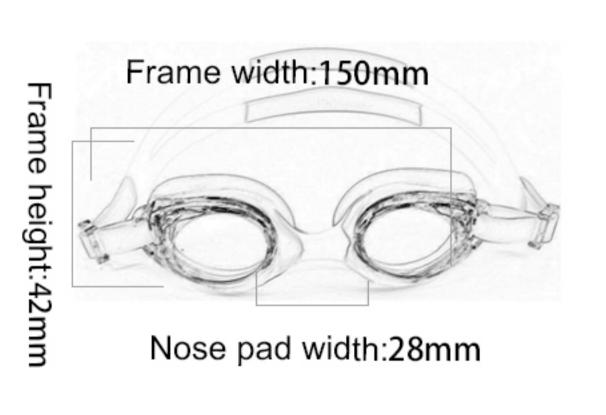

#### Frame material: PC Lens material: PC

Product weight: 30g

XH6100

Product color: three colors Configuration: glasses case, manual, glasses

Nose pad width:22mm

Frame width:150mm

Glasses

Glasses case Instruction manual