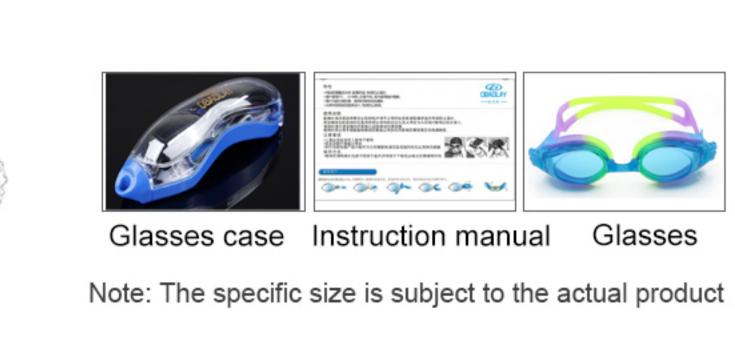

#### **OB9300**

Frame material: PC Lens material: PC Product weight: 28g

Product color: two colors Configuration: Glasses case, earplugs,

Note: The specific size is subject to the actual product

Glasses Note: The specific size is subject to the actual product