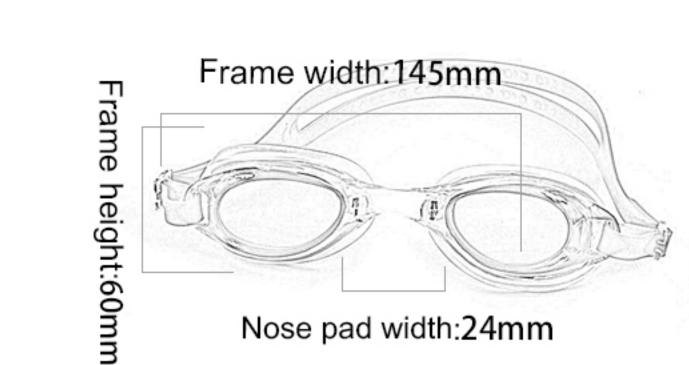

Configuration: glasses case, manual, glasses

Frame width: 160mm

Nose pad width:18mm

Frame height:35mm

Frame material: PC Lens material: PC Product weight: 28g Product color: three colors

Configuration: glasses case, manual, glasses