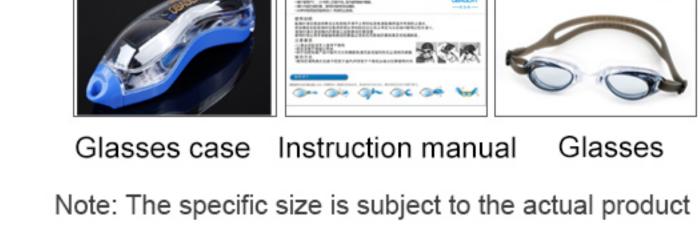

#### Frame material: PVC/Silica gel Lens material: PC

XH5900

Product weight: 36g Product color: four colors Configuration: glasses case, manual, glasses

Frame width:165mm

Glasses case Instruction manual

#### Frame material: PC Lens material: PC

Product weight: 30g

XH6100

Product color: three colors Configuration: glasses case, manual, glasses

Nose pad width:22mm

Frame width:150mm

Glasses

Glasses case Instruction manual

Glasses Note: The specific size is subject to the actual product

#### Lens material: PC Product weight: 28g Product color: five colors

Frame material: PC

Configuration: glasses case, manual, glasses

Glasses case Instruction manual