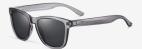

## PC

\*3332 Size: 54-18-139
TAC polarized lens

N0.1 Jelly Yellow / Blue Green C173-P35

N0.2 Matte Dark Pink / Gradient Grey C74-P20

N0.3 Transparent Grey / Grey C25-P15

N0.4 Matte blue / Gradient blue C95-P82

N0.5 Tea - Transparent / Tea C174-P20

N0.6 Matte Pink / Pink coated C74-P07

N0.7 Transparent / Purple C26-P11

N0.8 Transparent / Rose Gold C26-P05

N0.10 Transparent Red/G15 C42-P25

N0.11 Matte Tea / Tea C32-P02