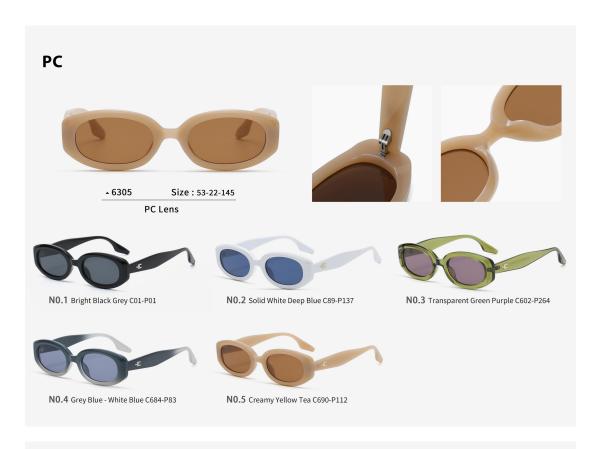

## PC

\*3332 Size: 54-18-139
TAC polarized lens

N0.1 Jelly Yellow / Blue Green C173-P35

N0.2 Matte Dark Pink / Gradient Grey C74-P20

N0.3 Transparent Grey / Grey C25-P15

N0.4 Matte blue / Gradient blue C95-P82

N0.5 Tea - Transparent / Tea C174-P20

N0.6 Matte Pink / Pink coated C74-P07

N0.7 Transparent / Purple C26-P11

N0.8 Transparent / Rose Gold C26-P05

N0.10 Transparent Red/G15 C42-P25

N0.11 Matte Tea / Tea C32-P02

N0.12 Creamy White / Ocean blue C128-P16

N0.13 Creamy White / Grey C128-P01

N0.14 Matte Solid blue / Gradient blue C246-P82