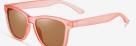

## PC

\*3332 Size: 54-18-139
TAC polarized lens

N0.1 Jelly Yellow / Blue Green C173-P35

N0.2 Matte Dark Pink / Gradient Grey C74-P20

N0.3 Transparent Grey / Grey C25-P15

N0.4 Matte blue / Gradient blue C95-P82

N0.5 Tea - Transparent / Tea C174-P20

N0.6 Matte Pink / Pink coated C74-P07

N0.7 Transparent / Purple C26-P11

N0.8 Transparent / Rose Gold C26-P05

N0.10 Transparent Red/G15 C42-P25

N0.11 Matte Tea / Tea C32-P02

N0.12 Creamy White / Ocean blue C128-P16

N0.13 Creamy White / Grey C128-P01

N0.14 Matte Solid blue / Gradient blue C246-P82