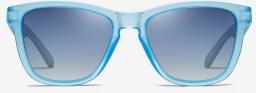

## PC

\*3332 Size: 54-18-139
TAC polarized lens

N0.1 Jelly Yellow / Blue Green C173-P35

N0.2 Matte Dark Pink / Gradient Grey C74-P20

N0.3 Transparent Grey / Grey C25-P15

N0.4 Matte blue / Gradient blue C95-P82

N0.5 Tea - Transparent / Tea C174-P20

N0.6 Matte Pink / Pink coated C74-P07

N0.7 Transparent / Purple C26-P11

N0.8 Transparent / Rose Gold C26-P05

N0.10 Transparent Red/G15 C42-P25

N0.11 Matte Tea / Tea C32-P02

N0.12 Creamy White / Ocean blue C128-P16

N0.13 Creamy White / Grey C128-P01

N0.14 Matte Solid blue / Gradient blue C246-P82