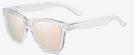

## PC

\*3332 Size: 54-18-139
TAC polarized lens

N0.1 Jelly Yellow / Blue Green C173-P35

N0.2 Matte Dark Pink / Gradient Grey C74-P20

N0.3 Transparent Grey / Grey C25-P15

N0.4 Matte blue / Gradient blue C95-P82

N0.5 Tea - Transparent / Tea C174-P20

N0.6 Matte Pink / Pink coated C74-P07

N0.7 Transparent / Purple C26-P11

N0.8 Transparent / Rose Gold C26-P05

N0.10 Transparent Red/G15 C42-P25

N0.11 Matte Tea / Tea C32-P02

N0.12 Creamy White / Ocean blue C128-P16

N0.13 Creamy White / Grey C128-P01

N0.14 Matte Solid blue / Gradient blue C246-P82