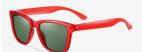

## PC

\*3332 Size: 54-18-139
TAC polarized lens

N0.1 Jelly Yellow / Blue Green C173-P35

N0.2 Matte Dark Pink / Gradient Grey C74-P20

N0.3 Transparent Grey / Grey C25-P15

N0.4 Matte blue / Gradient blue C95-P82

N0.5 Tea - Transparent / Tea C174-P20

N0.6 Matte Pink / Pink coated C74-P07

N0.7 Transparent / Purple C26-P11

N0.8 Transparent / Rose Gold C26-P05

N0.10 Transparent Red/G15 C42-P25

N0.11 Matte Tea / Tea C32-P02

N0.12 Creamy White / Ocean blue C128-P16

N0.13 Creamy White / Grey C128-P01

N0.14 Matte Solid blue / Gradient blue C246-P82