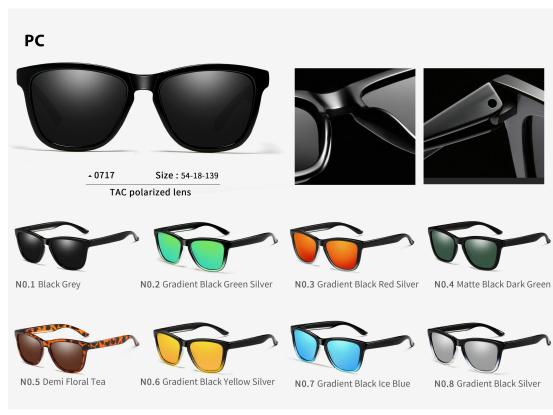

## Adults Sunglasses \_ PC \_ TAC Polarized Lens & NON-polarized PC Lens Sunglasses Manufacturer in China www.HEAPPY.com



























## PC



\*3332 Size: 54-18-139
TAC polarized lens







N0.1 Jelly Yellow / Blue Green C173-P35



N0.2 Matte Dark Pink / Gradient Grey C74-P20



N0.3 Transparent Grey / Grey C25-P15



N0.4 Matte blue / Gradient blue C95-P82



N0.5 Tea - Transparent / Tea C174-P20



N0.6 Matte Pink / Pink coated C74-P07



N0.7 Transparent / Purple C26-P11



N0.8 Transparent / Rose Gold C26-P05



N0.10 Transparent Red/G15 C42-P25



N0.11 Matte Tea / Tea C32-P02



N0.12 Creamy White / Ocean blue C128-P16



N0.13 Creamy White / Grey C128-P01



N0.14 Matte Solid blue / Gradient blue C246-P82