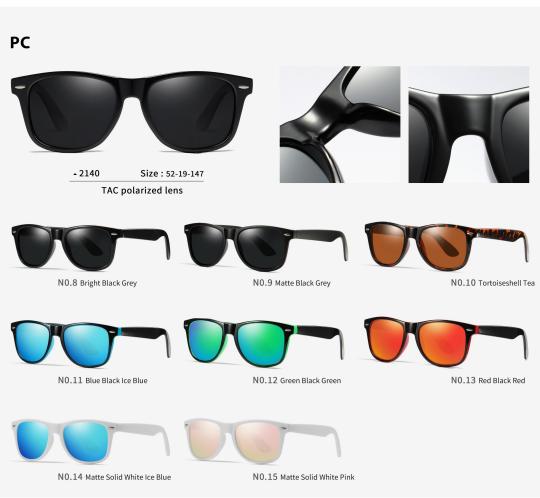

## Adults Sunglasses \_ PC \_ TAC Polarized Lens & NON-polarized PC Lens Sunglasses Manufacturer in China www.HEAPPY.com



























## PC



\*3332 Size: 54-18-139
TAC polarized lens







N0.1 Jelly Yellow / Blue Green C173-P35



N0.2 Matte Dark Pink / Gradient Grey C74-P20



N0.3 Transparent Grey / Grey C25-P15



N0.4 Matte blue / Gradient blue C95-P82



N0.5 Tea - Transparent / Tea C174-P20



N0.6 Matte Pink / Pink coated C74-P07



N0.7 Transparent / Purple C26-P11



N0.8 Transparent / Rose Gold C26-P05



N0.10 Transparent Red/G15 C42-P25



N0.11 Matte Tea / Tea C32-P02



N0.12 Creamy White / Ocean blue C128-P16



N0.13 Creamy White / Grey C128-P01



N0.14 Matte Solid blue / Gradient blue C246-P82