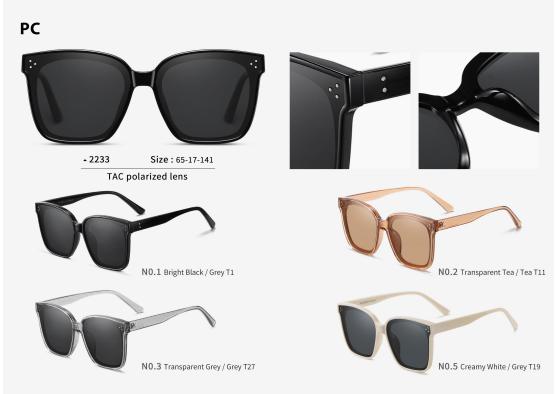

## Adults Sunglasses \_ PC \_ TAC Polarized Lens & NON-polarized PC Lens Sunglasses Manufacturer in China www.HEAPPY.com



























## PC



\*3332 Size: 54-18-139
TAC polarized lens







N0.1 Jelly Yellow / Blue Green C173-P35



N0.2 Matte Dark Pink / Gradient Grey C74-P20



N0.3 Transparent Grey / Grey C25-P15



N0.4 Matte blue / Gradient blue C95-P82



N0.5 Tea - Transparent / Tea C174-P20



N0.6 Matte Pink / Pink coated C74-P07



N0.7 Transparent / Purple C26-P11



N0.8 Transparent / Rose Gold C26-P05



N0.10 Transparent Red/G15 C42-P25



N0.11 Matte Tea / Tea C32-P02



N0.12 Creamy White / Ocean blue C128-P16



N0.13 Creamy White / Grey C128-P01



N0.14 Matte Solid blue / Gradient blue C246-P82