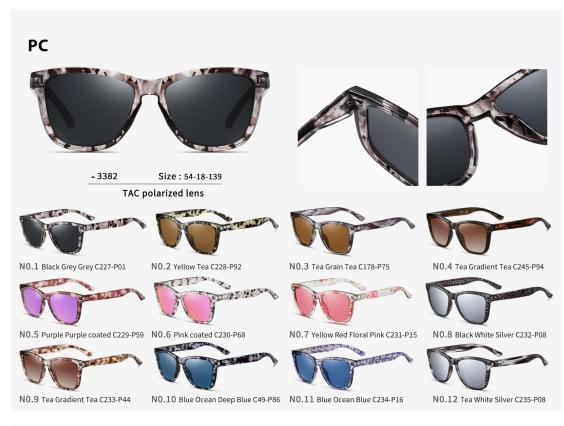

## PC

\*3332 Size: 54-18-139
TAC polarized lens

N0.1 Jelly Yellow / Blue Green C173-P35

N0.2 Matte Dark Pink / Gradient Grey C74-P20

N0.3 Transparent Grey / Grey C25-P15

N0.4 Matte blue / Gradient blue C95-P82

N0.5 Tea - Transparent / Tea C174-P20

N0.6 Matte Pink / Pink coated C74-P07

N0.7 Transparent / Purple C26-P11

N0.8 Transparent / Rose Gold C26-P05

N0.10 Transparent Red/G15 C42-P25

N0.11 Matte Tea / Tea C32-P02

N0.12 Creamy White / Ocean blue C128-P16

N0.13 Creamy White / Grey C128-P01

N0.14 Matte Solid blue / Gradient blue C246-P82