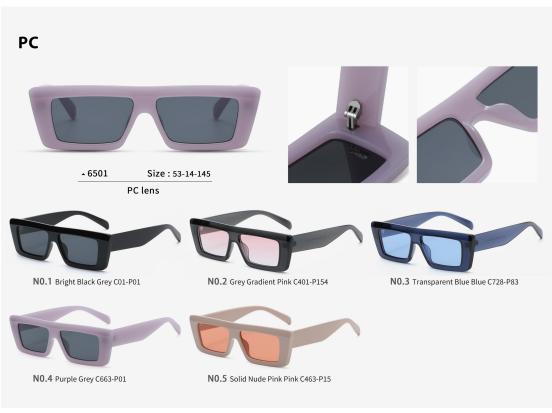

## Adults Sunglasses \_ PC \_ TAC Polarized Lens & NON-polarized PC Lens Sunglasses Manufacturer in China www.HEAPPY.com