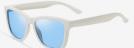

## PC

\*3332 Size: 54-18-139
TAC polarized lens

N0.1 Jelly Yellow / Blue Green C173-P35

N0.2 Matte Dark Pink / Gradient Grey C74-P20

N0.3 Transparent Grey / Grey C25-P15

N0.4 Matte blue / Gradient blue C95-P82

N0.5 Tea - Transparent / Tea C174-P20

N0.6 Matte Pink / Pink coated C74-P07

N0.7 Transparent / Purple C26-P11

N0.8 Transparent / Rose Gold C26-P05

N0.10 Transparent Red/G15 C42-P25

N0.11 Matte Tea / Tea C32-P02

N0.12 Creamy White / Ocean blue C128-P16

N0.13 Creamy White / Grey C128-P01

N0.14 Matte Solid blue / Gradient blue C246-P82