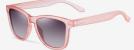

## PC

\*3332 Size: 54-18-139
TAC polarized lens

N0.1 Jelly Yellow / Blue Green C173-P35

N0.2 Matte Dark Pink / Gradient Grey C74-P20

N0.3 Transparent Grey / Grey C25-P15

N0.4 Matte blue / Gradient blue C95-P82