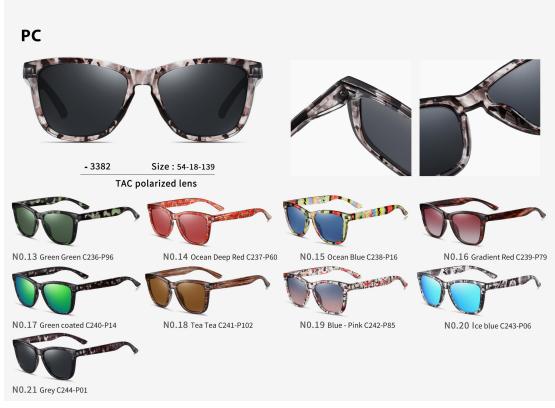

## PC

\*3332 Size: 54-18-139
TAC polarized lens

N0.1 Jelly Yellow / Blue Green C173-P35

N0.2 Matte Dark Pink / Gradient Grey C74-P20

N0.3 Transparent Grey / Grey C25-P15

N0.4 Matte blue / Gradient blue C95-P82

N0.5 Tea - Transparent / Tea C174-P20

N0.6 Matte Pink / Pink coated C74-P07

N0.7 Transparent / Purple C26-P11

N0.8 Transparent / Rose Gold C26-P05

N0.10 Transparent Red/G15 C42-P25

N0.11 Matte Tea / Tea C32-P02

N0.12 Creamy White / Ocean blue C128-P16

N0.13 Creamy White / Grey C128-P01

N0.14 Matte Solid blue / Gradient blue C246-P82