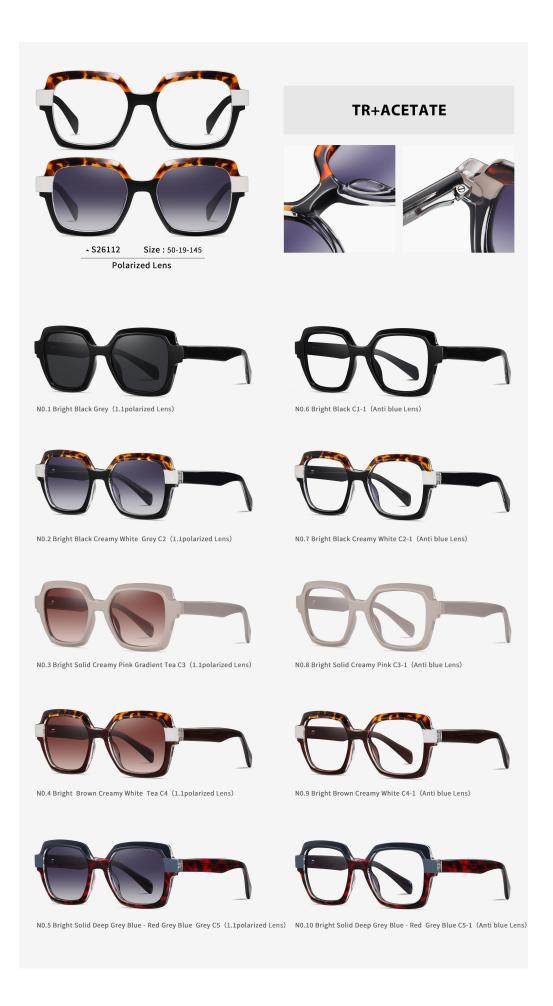

## Adults Sunglasses \_ TR90+Acetate #S311 & #S261 series Sunglasses Manufacturer in China www.HEAPPY.com

N0.1 Bright Black Grey C1 (1.1polarized Lens)

N0.6 Bright Black C1-1 (Anti blue Lens)

N0.2 Grey Tortoiseshell - Bright Blue Gradient Grey C2 (1.1polarized Lens)

N0.3 Champagne Gradient Brown C3 (1.1polarized Lens)

N0.7 Grey Tortoiseshell - Bright Blue C2-1 (Anti blue Lens)

N0.8 Champagne C3-1 (Anti blue Lens)

N0.4 Bright Tortoiseshell - Bright Brown Gradient Tea C4 (1.1polarized Lens)

N0.5 Demi Floral - Bright Grey Gradient Grey C5 (1.1polarized Lens)

N0.9 Bright Tortoiseshell - Bright Brown C4-1 (Anti blue Lens)

N0.10 Demi Floral - Bright Grey C5-1 (Anti blue Lens)

Polarized Lens

**TR+ACETATE** 