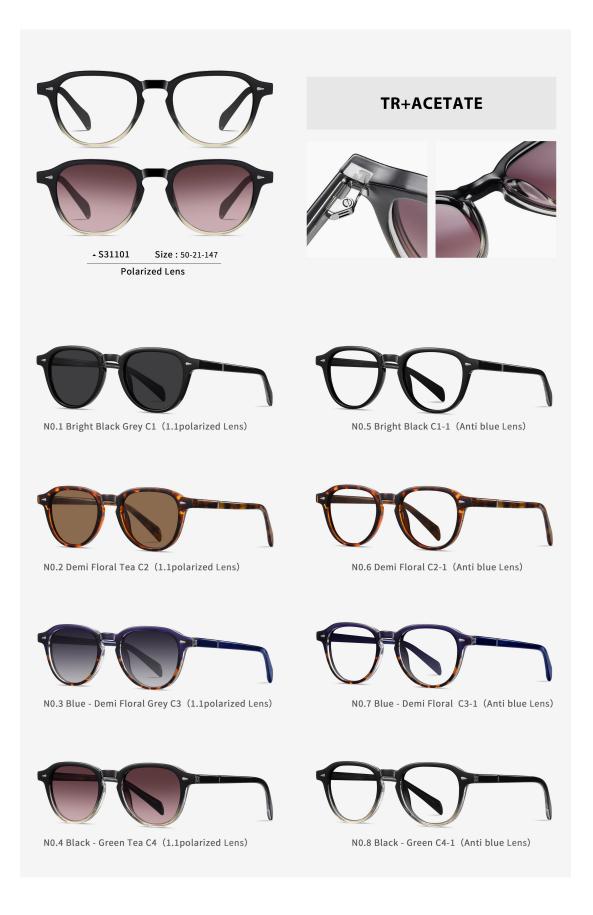

## Adults Sunglasses \_ TR90+Acetate #S311 & #S261 series Sunglasses Manufacturer in China www.HEAPPY.com

N0.1 Bright Black Grey C1 (1.1polarized Lens)

N0.6 Bright Black C1-1 (Anti blue Lens)

N0.2 Grey Tortoiseshell - Bright Blue Gradient Grey C2 (1.1polarized Lens)

N0.3 Champagne Gradient Brown C3 (1.1polarized Lens)

N0.7 Grey Tortoiseshell - Bright Blue C2-1 (Anti blue Lens)

N0.8 Champagne C3-1 (Anti blue Lens)

N0.4 Bright Tortoiseshell - Bright Brown Gradient Tea C4 (1.1polarized Lens)

N0.5 Demi Floral - Bright Grey Gradient Grey C5 (1.1polarized Lens)

N0.9 Bright Tortoiseshell - Bright Brown C4-1 (Anti blue Lens)

N0.10 Demi Floral - Bright Grey C5-1 (Anti blue Lens)

Polarized Lens

**TR+ACETATE** 