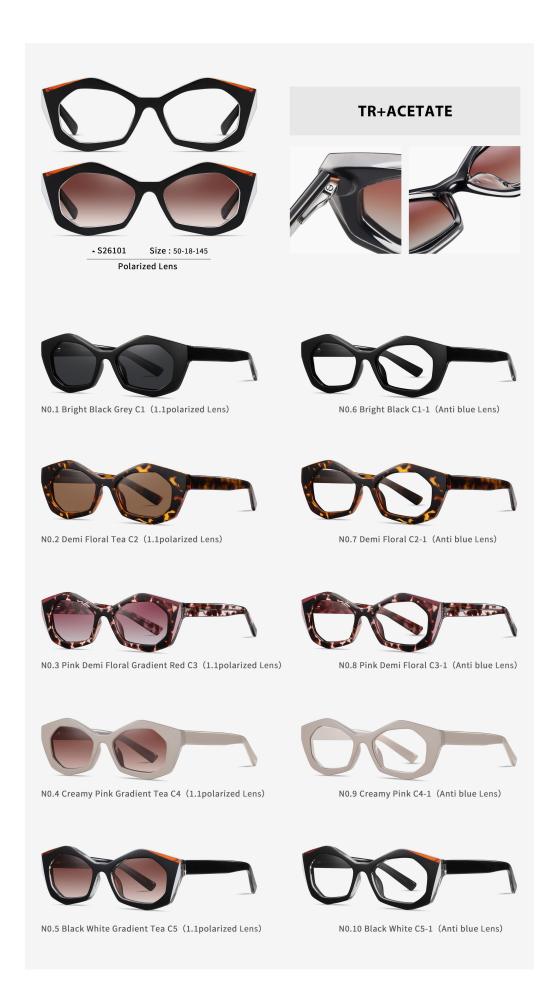

N0.1 Bright Black Grey C1 (1.1polarized Lens)

N0.6 Bright Black C1-1 (Anti blue Lens)

N0.2 Demi Floral Khaki Tea C2 (1.1polarized Lens)

N0.7 Demi Floral Khaki C2-1 (Anti blue Lens)

00-

N0.3 Blue Light Blue Gradient Grey Blue C3 (1.1polarized Lens) N0.8 Blue Light Blue C3-1 (Anti blue Lens)

N0.4 Creamy Pink Gradient Tea C4 (1.1polarized Lens)

N0.9 Creamy Pink C4-1 (Anti blue Lens)

N0.5 Grey Green Demi Floral Grey C5 (1.1polarized Lens)

N0.10 Grey Green Demi Floral C5-1 (Anti blue Lens)