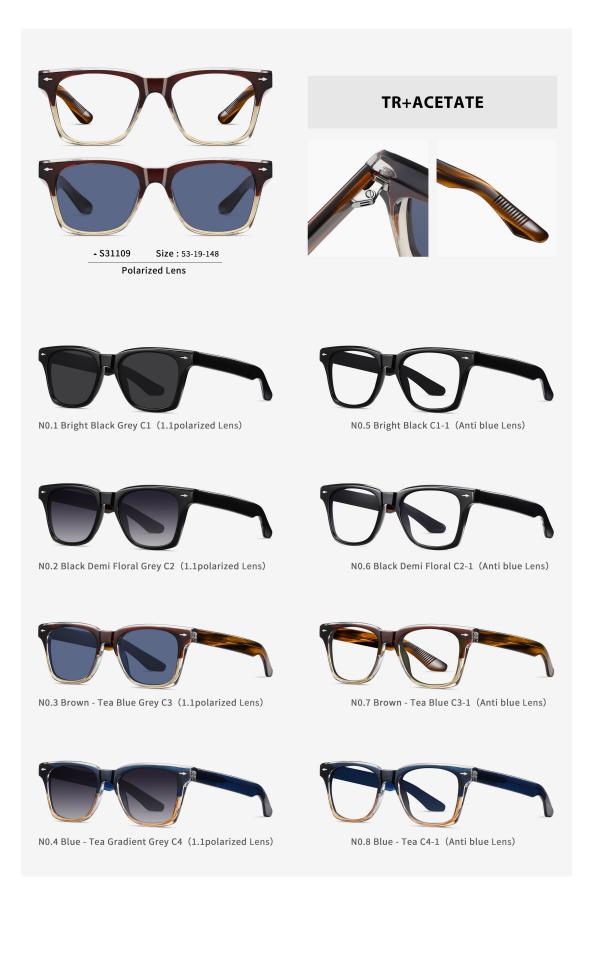

## Adults Sunglasses \_ TR90+Acetate #S311 & #S261 series Sunglasses Manufacturer in China www.HEAPPY.com

N0.1 Bright Black Grey C1 (1.1polarized Lens)

N0.6 Bright Black C1-1 (Anti blue Lens)

N0.2 Grey Tortoiseshell - Bright Blue Gradient Grey C2 (1.1polarized Lens)

N0.3 Champagne Gradient Brown C3 (1.1polarized Lens)

N0.7 Grey Tortoiseshell - Bright Blue C2-1 (Anti blue Lens)

N0.8 Champagne C3-1 (Anti blue Lens)

N0.4 Bright Tortoiseshell - Bright Brown Gradient Tea C4 (1.1polarized Lens)

N0.5 Demi Floral - Bright Grey Gradient Grey C5 (1.1polarized Lens)

N0.9 Bright Tortoiseshell - Bright Brown C4-1 (Anti blue Lens)

N0.10 Demi Floral - Bright Grey C5-1 (Anti blue Lens)

Polarized Lens

**TR+ACETATE** 