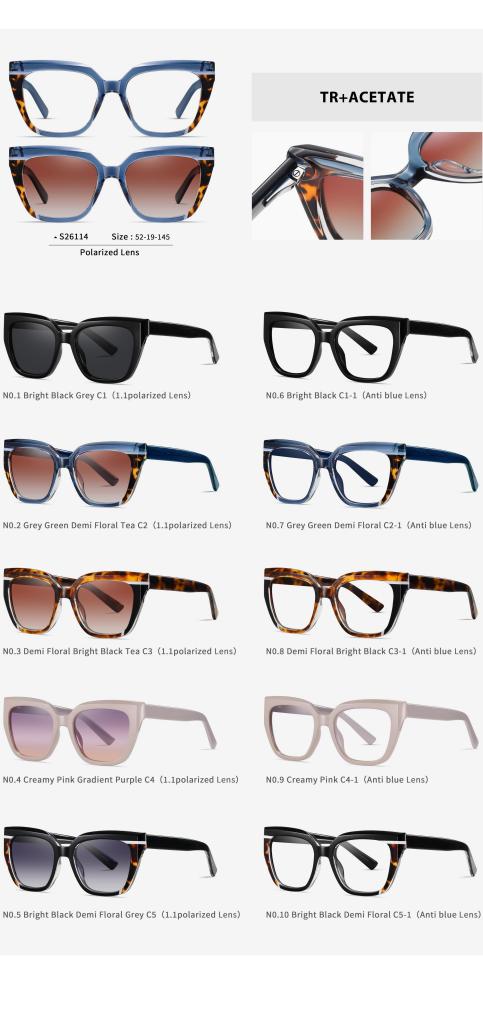

N0.1 Bright Black Grey C1 (1.1polarized Lens)

N0.6 Bright Black C1-1 (Anti blue Lens)

N0.2 Demi Floral Khaki Tea C2 (1.1polarized Lens)

N0.7 Demi Floral Khaki C2-1 (Anti blue Lens)

00-

N0.3 Blue Light Blue Gradient Grey Blue C3 (1.1polarized Lens) N0.8 Blue Light Blue C3-1 (Anti blue Lens)

N0.4 Creamy Pink Gradient Tea C4 (1.1polarized Lens)

N0.9 Creamy Pink C4-1 (Anti blue Lens)

N0.5 Grey Green Demi Floral Grey C5 (1.1polarized Lens)

N0.10 Grey Green Demi Floral C5-1 (Anti blue Lens)