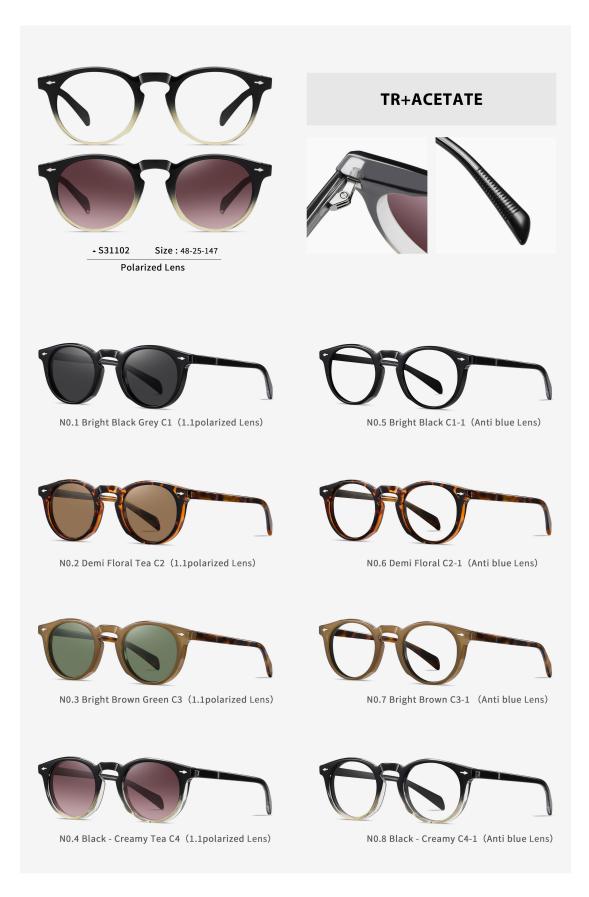

## Adults Sunglasses \_ TR90+Acetate #S311 & #S261 series Sunglasses Manufacturer in China www.HEAPPY.com

N0.1 Bright Black Grey C1 (1.1polarized Lens)

N0.6 Bright Black C1-1 (Anti blue Lens)

N0.2 Grey Tortoiseshell - Bright Blue Gradient Grey C2 (1.1polarized Lens)

N0.3 Champagne Gradient Brown C3 (1.1polarized Lens)

N0.7 Grey Tortoiseshell - Bright Blue C2-1 (Anti blue Lens)

N0.8 Champagne C3-1 (Anti blue Lens)

N0.4 Bright Tortoiseshell - Bright Brown Gradient Tea C4 (1.1polarized Lens)

N0.5 Demi Floral - Bright Grey Gradient Grey C5 (1.1polarized Lens)

N0.9 Bright Tortoiseshell - Bright Brown C4-1 (Anti blue Lens)

N0.10 Demi Floral - Bright Grey C5-1 (Anti blue Lens)

Polarized Lens

**TR+ACETATE** 