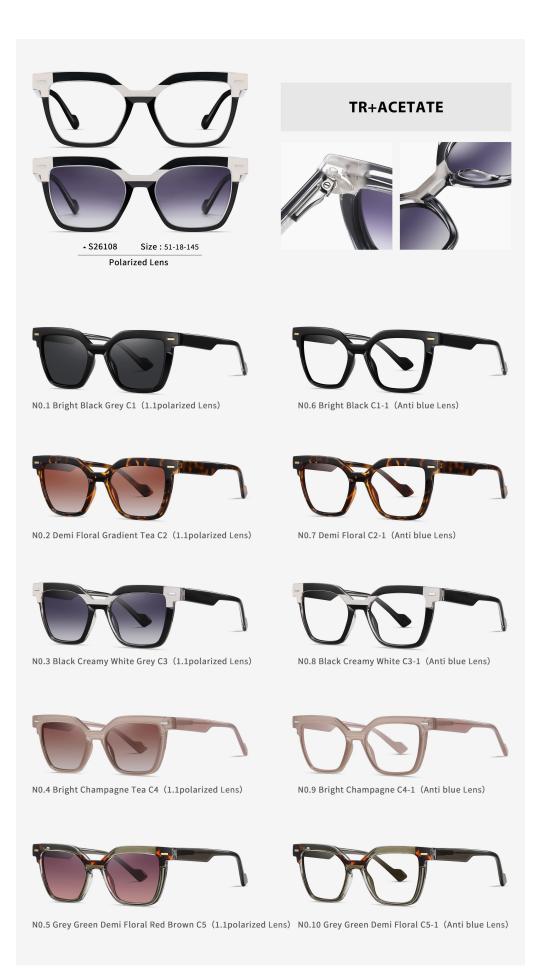

N0.1 Bright Black Grey C1 (1.1polarized Lens)

N0.6 Bright Black C1-1 (Anti blue Lens)

N0.2 Demi Floral Khaki Tea C2 (1.1polarized Lens)

N0.7 Demi Floral Khaki C2-1 (Anti blue Lens)

00-

N0.3 Blue Light Blue Gradient Grey Blue C3 (1.1polarized Lens) N0.8 Blue Light Blue C3-1 (Anti blue Lens)

N0.4 Creamy Pink Gradient Tea C4 (1.1polarized Lens)

N0.9 Creamy Pink C4-1 (Anti blue Lens)

N0.5 Grey Green Demi Floral Grey C5 (1.1polarized Lens)

N0.10 Grey Green Demi Floral C5-1 (Anti blue Lens)