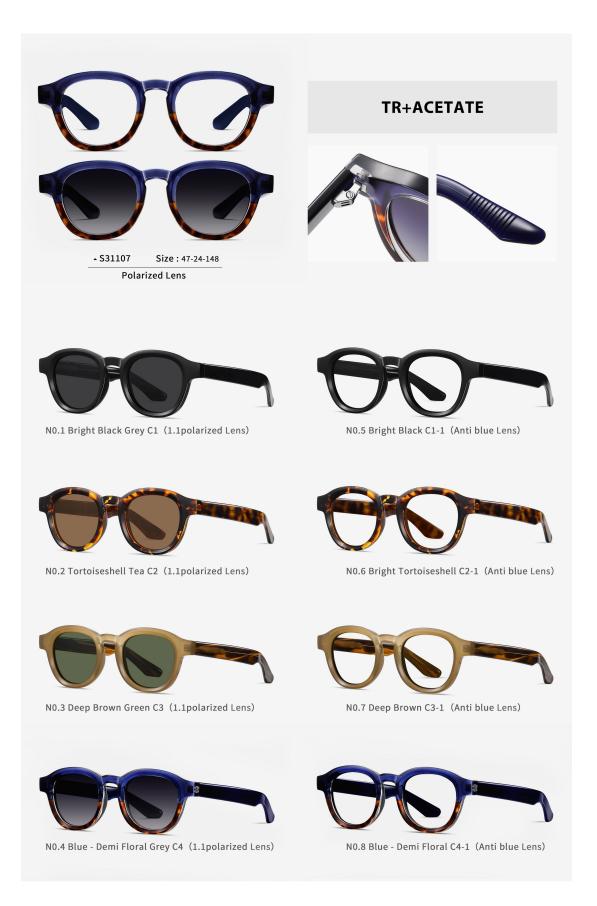

## Adults Sunglasses \_ TR90+Acetate #S311 & #S261 series Sunglasses Manufacturer in China www.HEAPPY.com

N0.1 Bright Black Grey C1 (1.1polarized Lens)

N0.6 Bright Black C1-1 (Anti blue Lens)

N0.2 Grey Tortoiseshell - Bright Blue Gradient Grey C2 (1.1polarized Lens)

N0.3 Champagne Gradient Brown C3 (1.1polarized Lens)

N0.7 Grey Tortoiseshell - Bright Blue C2-1 (Anti blue Lens)

N0.8 Champagne C3-1 (Anti blue Lens)

N0.4 Bright Tortoiseshell - Bright Brown Gradient Tea C4 (1.1polarized Lens)

N0.5 Demi Floral - Bright Grey Gradient Grey C5 (1.1polarized Lens)

N0.9 Bright Tortoiseshell - Bright Brown C4-1 (Anti blue Lens)

N0.10 Demi Floral - Bright Grey C5-1 (Anti blue Lens)

Polarized Lens

**TR+ACETATE** 