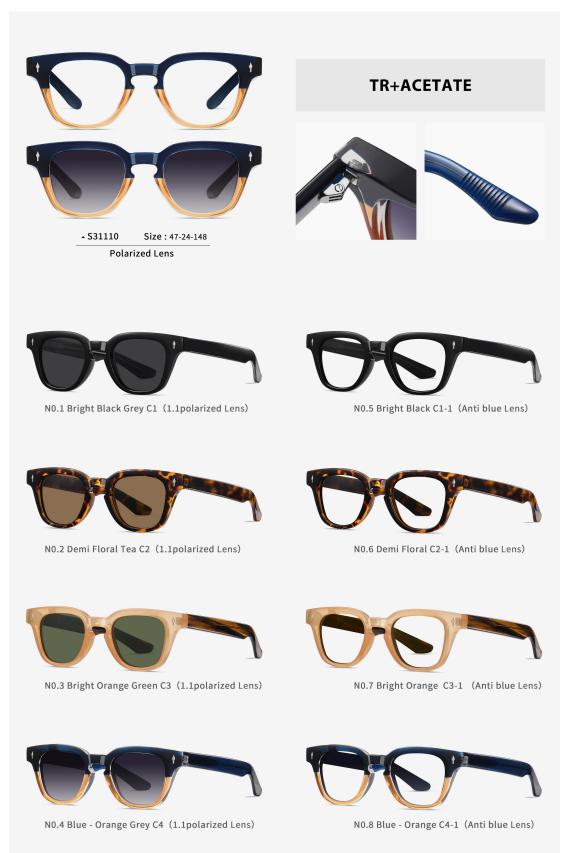

## Adults Sunglasses \_ TR90+Acetate #S311 & #S261 series Sunglasses Manufacturer in China www.HEAPPY.com

N0.1 Bright Black Grey C1 (1.1polarized Lens)

N0.6 Bright Black C1-1 (Anti blue Lens)

N0.2 Grey Tortoiseshell - Bright Blue Gradient Grey C2 (1.1polarized Lens)

N0.3 Champagne Gradient Brown C3 (1.1polarized Lens)

N0.7 Grey Tortoiseshell - Bright Blue C2-1 (Anti blue Lens)

N0.8 Champagne C3-1 (Anti blue Lens)

N0.4 Bright Tortoiseshell - Bright Brown Gradient Tea C4 (1.1polarized Lens)

N0.5 Demi Floral - Bright Grey Gradient Grey C5 (1.1polarized Lens)

N0.9 Bright Tortoiseshell - Bright Brown C4-1 (Anti blue Lens)

N0.10 Demi Floral - Bright Grey C5-1 (Anti blue Lens)

Polarized Lens

**TR+ACETATE** 