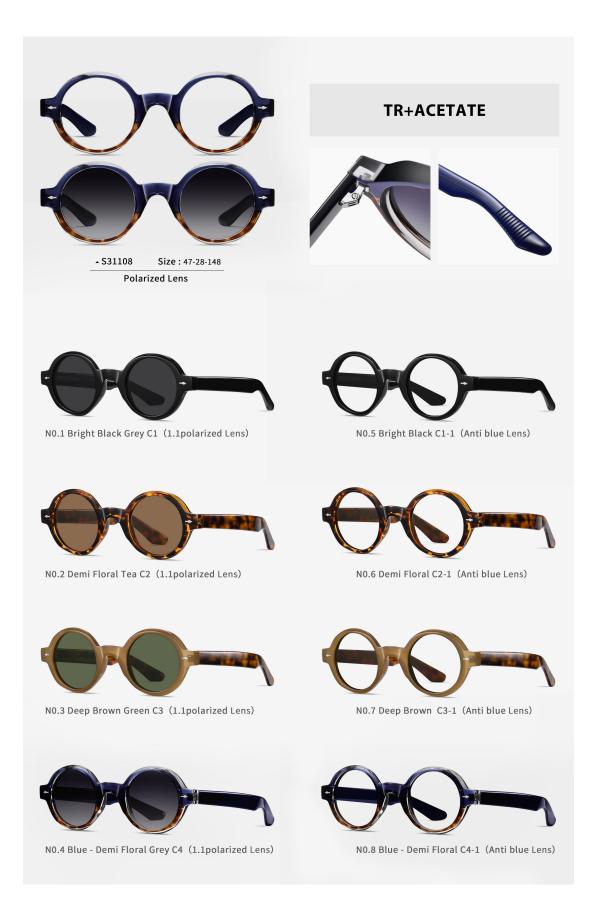

## Adults Sunglasses \_ TR90+Acetate #S311 & #S261 series Sunglasses Manufacturer in China www.HEAPPY.com

N0.1 Bright Black Grey C1 (1.1polarized Lens)

N0.6 Bright Black C1-1 (Anti blue Lens)

N0.2 Grey Tortoiseshell - Bright Blue Gradient Grey C2 (1.1polarized Lens)

N0.3 Champagne Gradient Brown C3 (1.1polarized Lens)

N0.7 Grey Tortoiseshell - Bright Blue C2-1 (Anti blue Lens)

N0.8 Champagne C3-1 (Anti blue Lens)

N0.4 Bright Tortoiseshell - Bright Brown Gradient Tea C4 (1.1polarized Lens)

N0.5 Demi Floral - Bright Grey Gradient Grey C5 (1.1polarized Lens)

N0.9 Bright Tortoiseshell - Bright Brown C4-1 (Anti blue Lens)

N0.10 Demi Floral - Bright Grey C5-1 (Anti blue Lens)

Polarized Lens

**TR+ACETATE** 