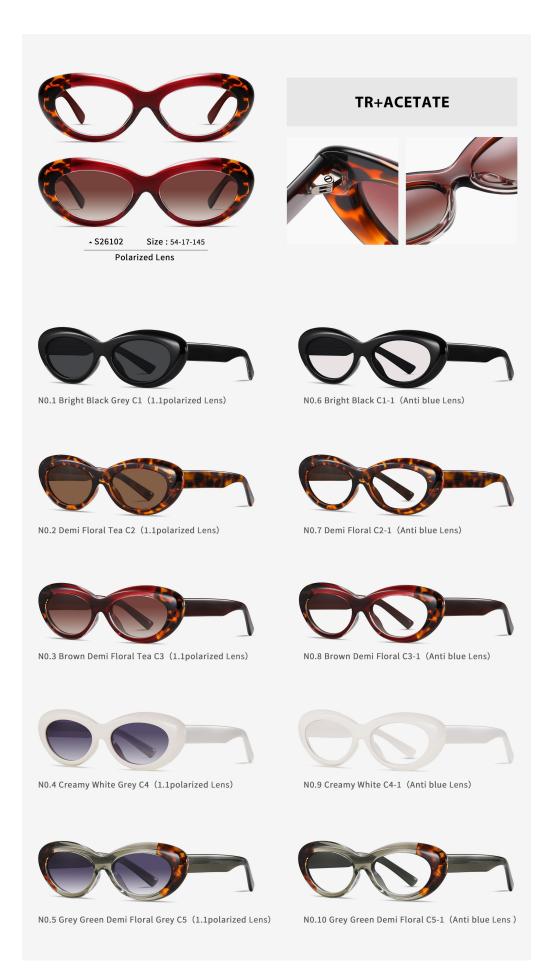

## Adults Sunglasses \_ TR90+Acetate #S311 & #S261 series Sunglasses Manufacturer in China www.HEAPPY.com

N0.1 Bright Black Grey C1 (1.1polarized Lens)

N0.6 Bright Black C1-1 (Anti blue Lens)

N0.2 Grey Tortoiseshell - Bright Blue Gradient Grey C2 (1.1polarized Lens)

N0.3 Champagne Gradient Brown C3 (1.1polarized Lens)

N0.7 Grey Tortoiseshell - Bright Blue C2-1 (Anti blue Lens)

N0.8 Champagne C3-1 (Anti blue Lens)

N0.4 Bright Tortoiseshell - Bright Brown Gradient Tea C4 (1.1polarized Lens)

N0.5 Demi Floral - Bright Grey Gradient Grey C5 (1.1polarized Lens)

N0.9 Bright Tortoiseshell - Bright Brown C4-1 (Anti blue Lens)

N0.10 Demi Floral - Bright Grey C5-1 (Anti blue Lens)

Polarized Lens

**TR+ACETATE** 