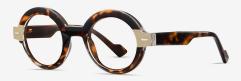

## Adults Sunglasses \_ TR90+Acetate #S311 & #S261 series Sunglasses Manufacturer in China www.HEAPPY.com

N0.1 Bright Black Grey C1 (1.1polarized Lens)

N0.6 Bright Black C1-1 (Anti blue Lens)

N0.2 Grey Tortoiseshell - Bright Blue Gradient Grey C2 (1.1polarized Lens)

N0.3 Champagne Gradient Brown C3 (1.1polarized Lens)

N0.7 Grey Tortoiseshell - Bright Blue C2-1 (Anti blue Lens)

N0.8 Champagne C3-1 (Anti blue Lens)

N0.4 Bright Tortoiseshell - Bright Brown Gradient Tea C4 (1.1polarized Lens)

N0.5 Demi Floral - Bright Grey Gradient Grey C5 (1.1polarized Lens)

N0.9 Bright Tortoiseshell - Bright Brown C4-1 (Anti blue Lens)

N0.10 Demi Floral - Bright Grey C5-1 (Anti blue Lens)

Polarized Lens

**TR+ACETATE** 