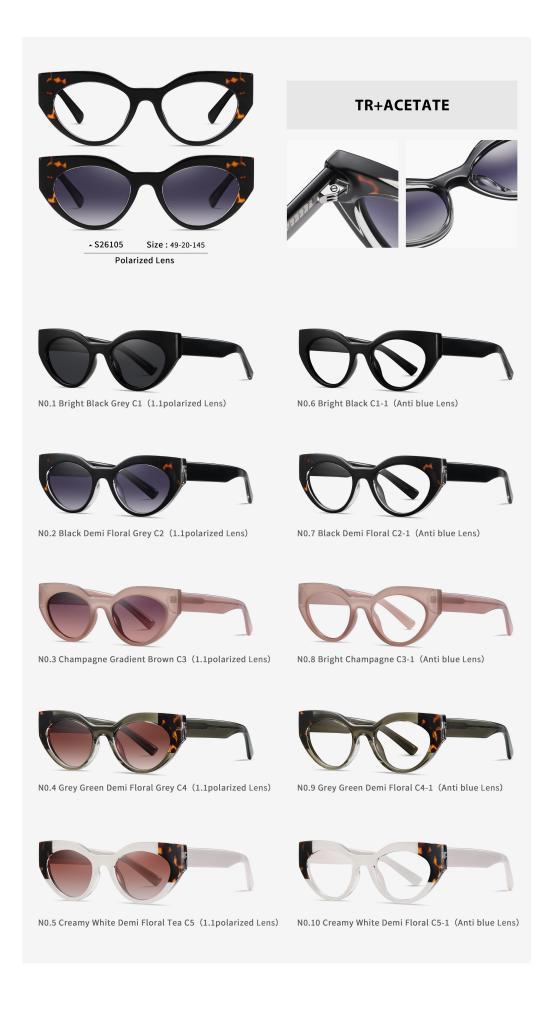

N0.1 Bright Black Grey C1 (1.1polarized Lens)

N0.6 Bright Black C1-1 (Anti blue Lens)

N0.2 Demi Floral Khaki Tea C2 (1.1polarized Lens)

N0.7 Demi Floral Khaki C2-1 (Anti blue Lens)

00-

N0.3 Blue Light Blue Gradient Grey Blue C3 (1.1polarized Lens) N0.8 Blue Light Blue C3-1 (Anti blue Lens)

N0.4 Creamy Pink Gradient Tea C4 (1.1polarized Lens)

N0.9 Creamy Pink C4-1 (Anti blue Lens)

N0.5 Grey Green Demi Floral Grey C5 (1.1polarized Lens)

N0.10 Grey Green Demi Floral C5-1 (Anti blue Lens)