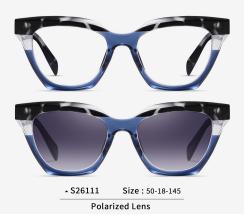

## Adults Sunglasses \_ TR90+Acetate #S311 & #S261 series Sunglasses Manufacturer in China www.HEAPPY.com



































N0.1 Bright Black Grey C1 (1.1polarized Lens)



N0.6 Bright Black C1-1 (Anti blue Lens)



N0.2 Grey Tortoiseshell - Bright Blue Gradient Grey C2 (1.1polarized Lens)



N0.3 Champagne Gradient Brown C3 (1.1polarized Lens)



N0.7 Grey Tortoiseshell - Bright Blue C2-1 (Anti blue Lens)



N0.8 Champagne C3-1 (Anti blue Lens)



N0.4 Bright Tortoiseshell - Bright Brown Gradient Tea C4 (1.1polarized Lens)



N0.5 Demi Floral - Bright Grey Gradient Grey C5 (1.1polarized Lens)



N0.9 Bright Tortoiseshell - Bright Brown C4-1 (Anti blue Lens)



N0.10 Demi Floral - Bright Grey C5-1 (Anti blue Lens)





Polarized Lens

**TR+ACETATE** 





N0.1 Bright Black Grey C1 (1.1polarized Lens)



N0.6 Bright Black C1-1 (Anti blue Lens)



N0.2 Demi Floral Khaki Tea C2 (1.1polarized Lens)



N0.7