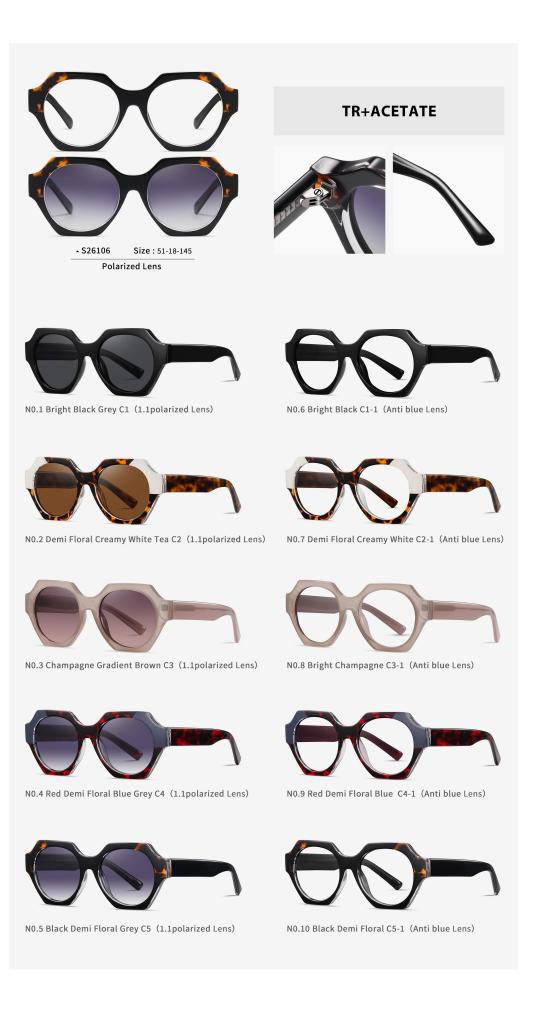

## Adults Sunglasses \_ TR90+Acetate #S311 & #S261 series Sunglasses Manufacturer in China www.HEAPPY.com

N0.1 Bright Black Grey C1 (1.1polarized Lens)

N0.6 Bright Black C1-1 (Anti blue Lens)

N0.2 Grey Tortoiseshell - Bright Blue Gradient Grey C2 (1.1polarized Lens)

N0.3 Champagne Gradient Brown C3 (1.1polarized Lens)

N0.7 Grey Tortoiseshell - Bright Blue C2-1 (Anti blue Lens)

N0.8 Champagne C3-1 (Anti blue Lens)

N0.4 Bright Tortoiseshell - Bright Brown Gradient Tea C4 (1.1polarized Lens)

N0.5 Demi Floral - Bright Grey Gradient Grey C5 (1.1polarized Lens)

N0.9 Bright Tortoiseshell - Bright Brown C4-1 (Anti blue Lens)

N0.10 Demi Floral - Bright Grey C5-1 (Anti blue Lens)

Polarized Lens

**TR+ACETATE** 