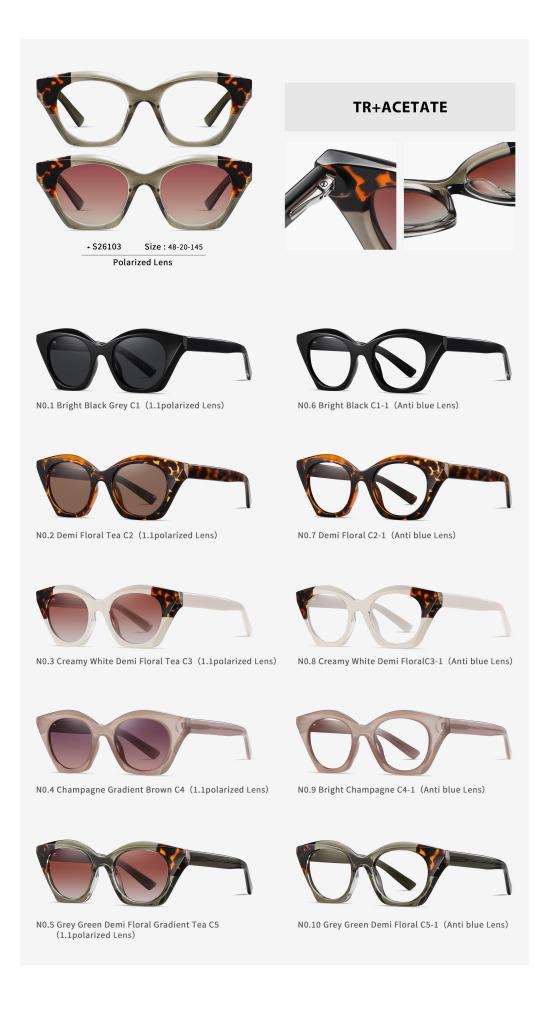

N0.1 Bright Black Grey C1 (1.1polarized Lens)

N0.6 Bright Black C1-1 (Anti blue Lens)

N0.2 Demi Floral Khaki Tea C2 (1.1polarized Lens)

N0.7 Demi Floral Khaki C2-1 (Anti blue Lens)

00-

N0.3 Blue Light Blue Gradient Grey Blue C3 (1.1polarized Lens) N0.8 Blue Light Blue C3-1 (Anti blue Lens)

N0.4 Creamy Pink Gradient Tea C4 (1.1polarized Lens)

N0.9 Creamy Pink C4-1 (Anti blue Lens)

N0.5 Grey Green Demi Floral Grey C5 (1.1polarized Lens)

N0.10 Grey Green Demi Floral C5-1 (Anti blue Lens)