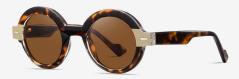

N0.3 Champagne Gradient Brown C3 (1.1polarized Lens)

N0.7 Grey Tortoiseshell - Bright Blue C2-1 (Anti blue Lens)

N0.8 Champagne C3-1 (Anti blue Lens)

N0.4 Bright Tortoiseshell - Bright Brown Gradient Tea C4 (1.1polarized Lens)