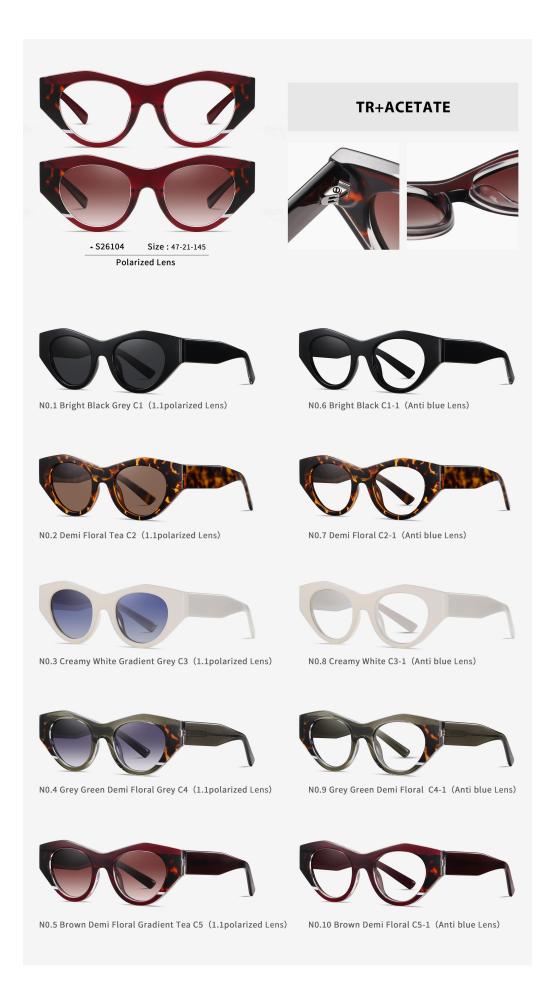

N0.1 Bright Black Grey C1 (1.1polarized Lens)

N0.6 Bright Black C1-1 (Anti blue Lens)

N0.2 Demi Floral Khaki Tea C2 (1.1polarized Lens)

N0.7 Demi Floral Khaki C2-1 (Anti blue Lens)

00-

N0.3 Blue Light Blue Gradient Grey Blue C3 (1.1polarized Lens) N0.8 Blue Light Blue C3-1 (Anti blue Lens)

N0.4 Creamy Pink Gradient Tea C4 (1.1polarized Lens)

N0.9 Creamy Pink C4-1 (Anti blue Lens)

N0.5 Grey Green Demi Floral Grey C5 (1.1polarized Lens)

N0.10 Grey Green Demi Floral C5-1 (Anti blue Lens)