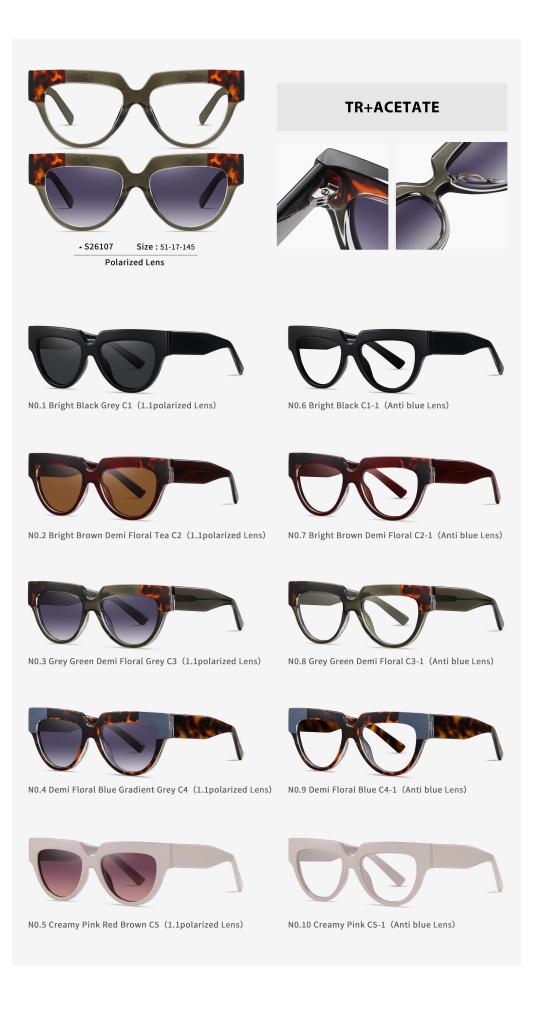

## Adults Sunglasses \_ TR90+Acetate #S311 & #S261 series Sunglasses Manufacturer in China www.HEAPPY.com

N0.1 Bright Black Grey C1 (1.1polarized Lens)

N0.6 Bright Black C1-1 (Anti blue Lens)

N0.2 Grey Tortoiseshell - Bright Blue Gradient Grey C2 (1.1polarized Lens)

N0.3 Champagne Gradient Brown C3 (1.1polarized Lens)

N0.7 Grey Tortoiseshell - Bright Blue C2-1 (Anti blue Lens)

N0.8 Champagne C3-1 (Anti blue Lens)

N0.4 Bright Tortoiseshell - Bright Brown Gradient Tea C4 (1.1polarized Lens)

N0.5 Demi Floral - Bright Grey Gradient Grey C5 (1.1polarized Lens)

N0.9 Bright Tortoiseshell - Bright Brown C4-1 (Anti blue Lens)

N0.10 Demi Floral - Bright Grey C5-1 (Anti blue Lens)

Polarized Lens

**TR+ACETATE** 