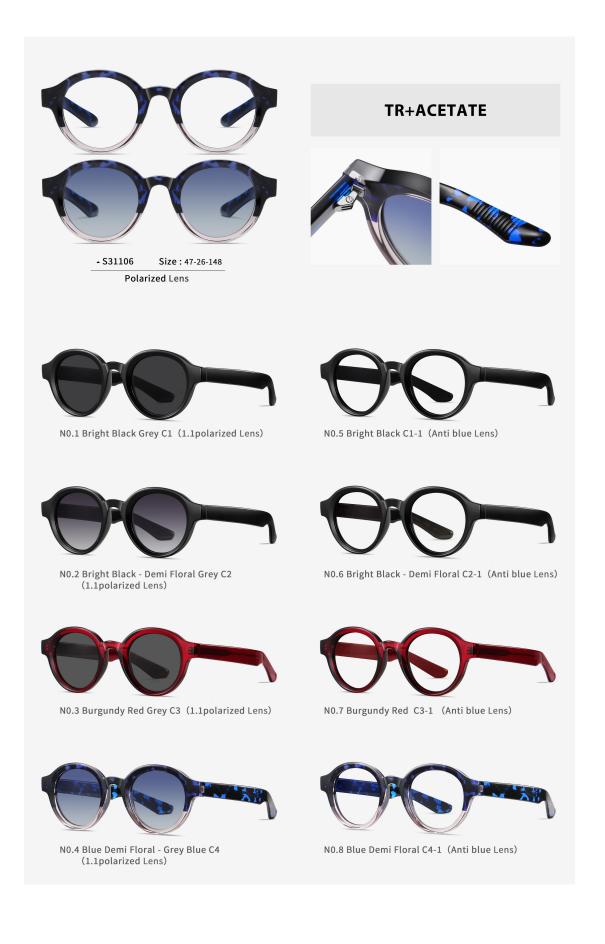

## Adults Sunglasses \_ TR90+Acetate #S311 & #S261 series Sunglasses Manufacturer in China www.HEAPPY.com

N0.1 Bright Black Grey C1 (1.1polarized Lens)

N0.6 Bright Black C1-1 (Anti blue Lens)

N0.2 Grey Tortoiseshell - Bright Blue Gradient Grey C2 (1.1polarized Lens)

N0.3 Champagne Gradient Brown C3 (1.1polarized Lens)

N0.7 Grey Tortoiseshell - Bright Blue C2-1 (Anti blue Lens)

N0.8 Champagne C3-1 (Anti blue Lens)

N0.4 Bright Tortoiseshell - Bright Brown Gradient Tea C4 (1.1polarized Lens)

N0.5 Demi Floral - Bright Grey Gradient Grey C5 (1.1polarized Lens)

N0.9 Bright Tortoiseshell - Bright Brown C4-1 (Anti blue Lens)

N0.10 Demi Floral - Bright Grey C5-1 (Anti blue Lens)

Polarized Lens

**TR+ACETATE** 