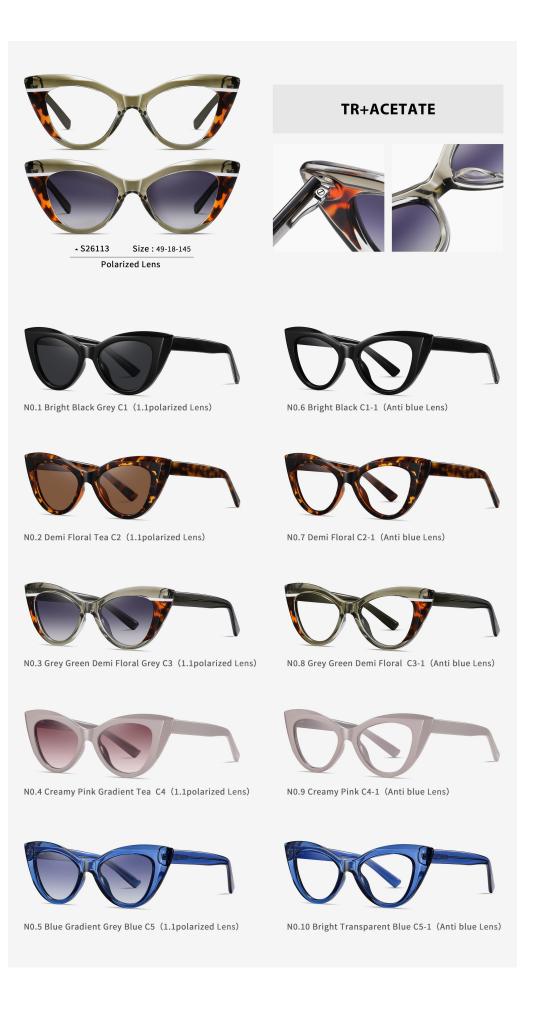

N0.1 Bright Black Grey C1 (1.1polarized Lens)

N0.6 Bright Black C1-1 (Anti blue Lens)

N0.2 Demi Floral Khaki Tea C2 (1.1polarized Lens)

N0.7 Demi Floral Khaki C2-1 (Anti blue Lens)

00-

N0.3 Blue Light Blue Gradient Grey Blue C3 (1.1polarized Lens) N0.8 Blue Light Blue C3-1 (Anti blue Lens)

N0.4 Creamy Pink Gradient Tea C4 (1.1polarized Lens)

N0.9 Creamy Pink C4-1 (Anti blue Lens)

N0.5 Grey Green Demi Floral Grey C5 (1.1polarized Lens)

N0.10 Grey Green Demi Floral C5-1 (Anti blue Lens)