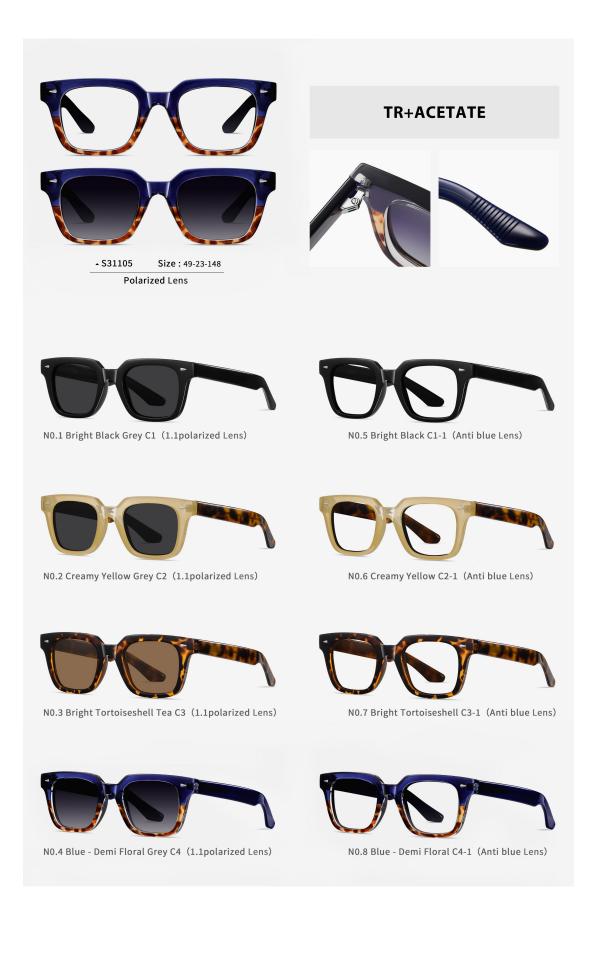

N0.1 Bright Black Grey C1 (1.1polarized Lens)

N0.6 Bright Black C1-1 (Anti blue Lens)

N0.2 Demi Floral Khaki Tea C2 (1.1polarized Lens)

N0.7 Demi Floral Khaki C2-1 (Anti blue Lens)

00-

N0.3 Blue Light Blue Gradient Grey Blue C3 (1.1polarized Lens) N0.8 Blue Light Blue C3-1 (Anti blue Lens)

N0.4 Creamy Pink Gradient Tea C4 (1.1polarized Lens)

N0.9 Creamy Pink C4-1 (Anti blue Lens)

N0.5 Grey Green Demi Floral Grey C5 (1.1polarized Lens)

N0.10 Grey Green Demi Floral C5-1 (Anti blue Lens)