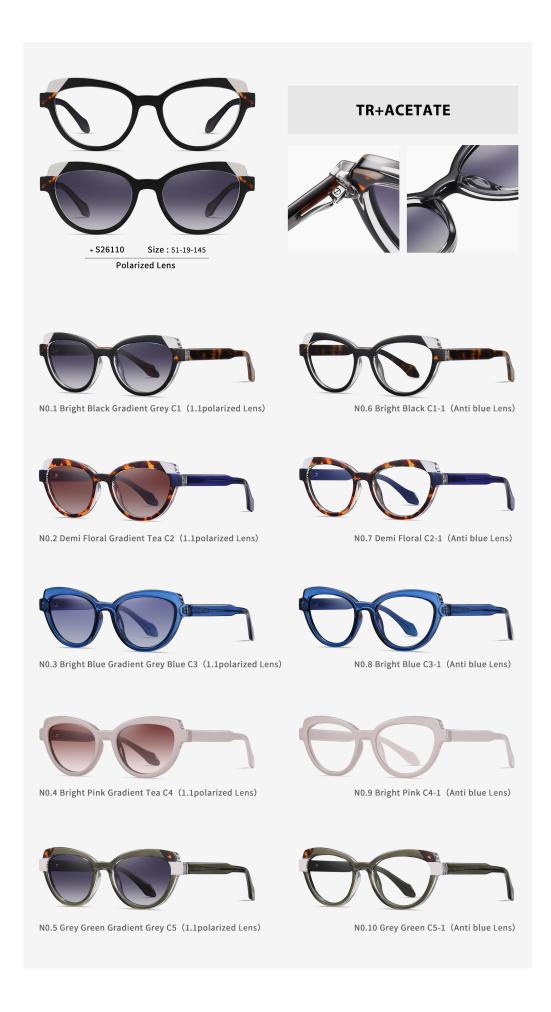

N0.1 Bright Black Grey C1 (1.1polarized Lens)

N0.6 Bright Black C1-1 (Anti blue Lens)

N0.2 Demi Floral Khaki Tea C2 (1.1polarized Lens)

N0.7 Demi Floral Khaki C2-1 (Anti blue Lens)

00-

N0.3 Blue Light Blue Gradient Grey Blue C3 (1.1polarized Lens) N0.8 Blue Light Blue C3-1 (Anti blue Lens)

N0.4 Creamy Pink Gradient Tea C4 (1.1polarized Lens)

N0.9 Creamy Pink C4-1 (Anti blue Lens)

N0.5 Grey Green Demi Floral Grey C5 (1.1polarized Lens)

N0.10 Grey Green Demi Floral C5-1 (Anti blue Lens)