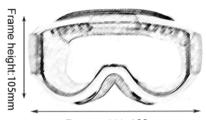

## SMITH001

Frame material: TPU Lens material: PC Product weight: 106g

Product color: four colors

Frame width:190mm