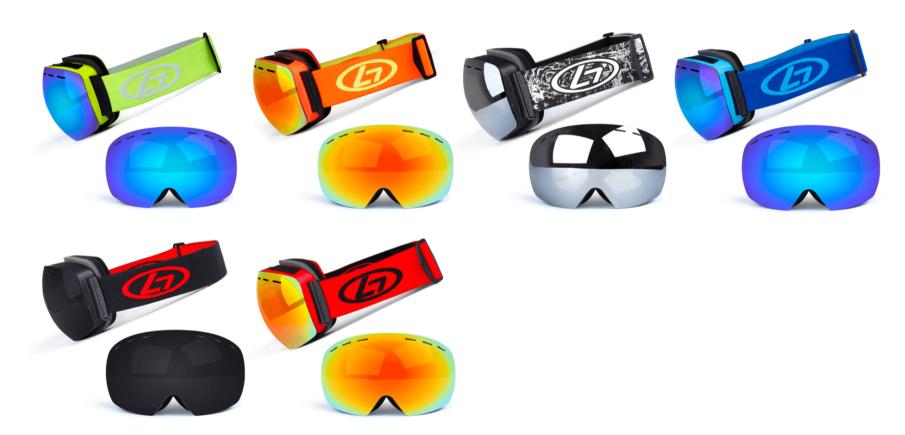

## H057magnet

Frame material: TPU Lens material: PC Product weight: 190g

Product color: seven colors Configuration: zipper bag, cloth bag, tag, glasses

## H057magnet

Frame material: TPU Lens material: PC

Product weight: 198g Product color: six colors