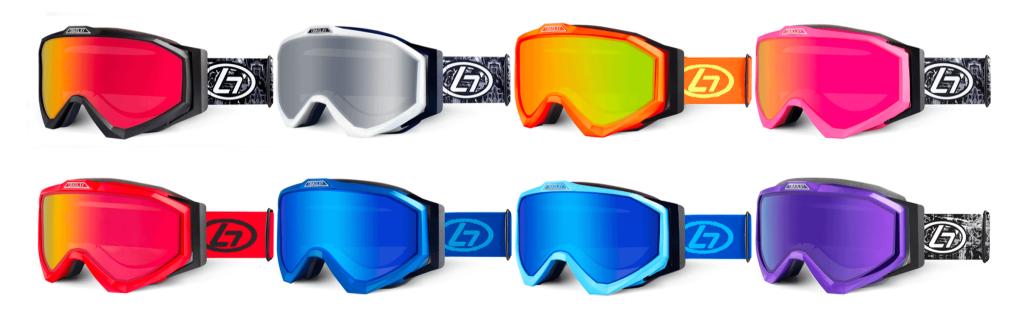

#### **H008**

Frame material: TPU Lens material: PC Product weight: 138g Product color: ten colors Configuration: box