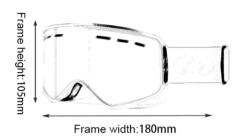

## **H003**

Frame material: TPU Lens material: PC Product weight: 142g Product color: four colors