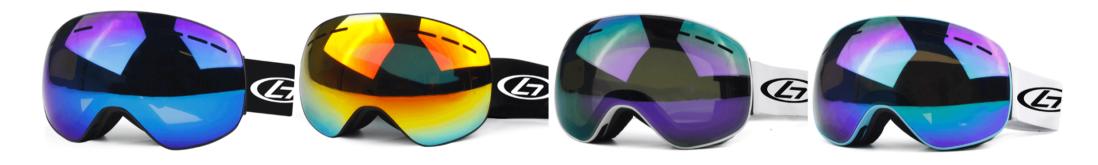

## **H056**

Frame material: TPU Lens material: PC Product weight: 170g Product color: eight colors Configuration: zipper bag, cloth bag, tag, glasses

## H057magnet

Frame material: TPU Lens material: PC Product weight: 190g

Product color: seven colors Configuration: zipper bag, cloth bag, tag, glasses