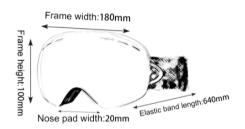

## SMITH001

Frame material: TPU Lens material: PC Product weight: 106g

Product color: four colors

Frame width:190mm