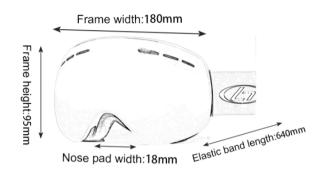

## H019

Frame material: TPU Lens material: PC Product weight: 156g Product color: nine colors Configuration: zipper bag, cloth bag, tag, glasses

## H052

Frame material: TPU
Lens material: PC
Product weight: 142g
Product color: eight colors
Configuration: zipper bag,
cloth bag, tag, glasses