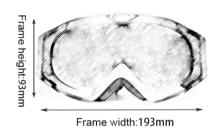

## SMITH001

Frame material: TPU Lens material: PC Product weight: 106g

Product color: four colors

Frame width:190mm