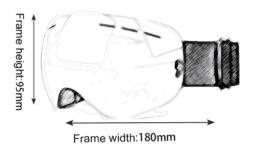

## **H003**

Frame material: TPU Lens material: PC Product weight: 142g Product color: four colors