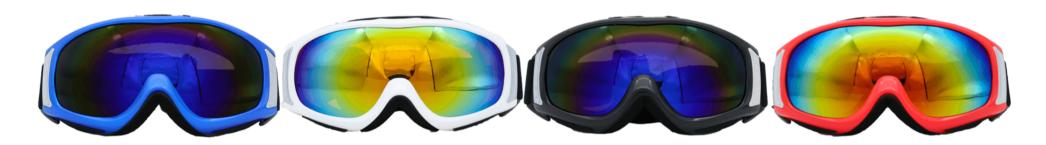

## **H012**

Frame material: TPU Lens material: PC Product weight: 142g Product color: eight colors