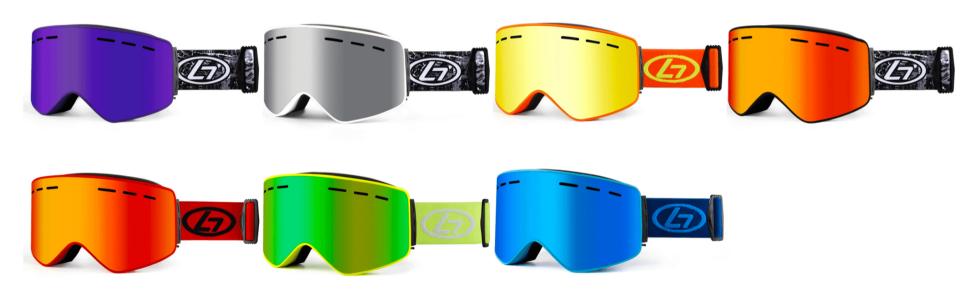

## **H005**

Frame material: TPU Lens material: PC Product weight: 130g

Product color: seven colors