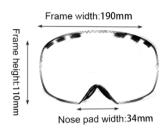

## SMITH001

Frame material: TPU Lens material: PC Product weight: 106g

Product color: four colors

Frame width:190mm