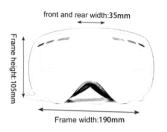

## SMITH001

Frame material: TPU Lens material: PC Product weight: 106g

Product color: four colors

Frame width:190mm