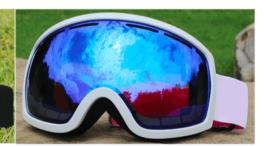

#### **H008**

Frame material: TPU Lens material: PC Product weight: 138g Product color: ten colors Configuration: box