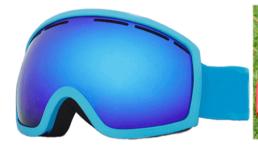

## **H003**

Frame material: TPU Lens material: PC Product weight: 142g Product color: four colors