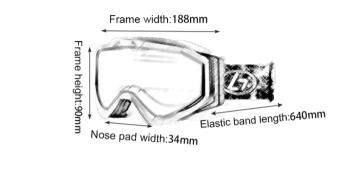

#### **H008**

Frame material: TPU Lens material: PC Product weight: 138g Product color: ten colors Configuration: box