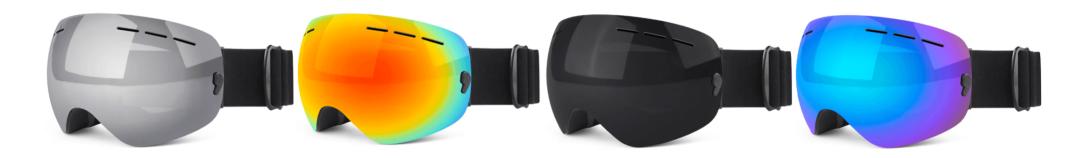

## **H003**

Frame material: TPU Lens material: PC Product weight: 142g Product color: four colors