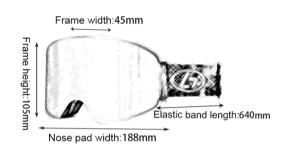

## **H003**

Frame material: TPU Lens material: PC Product weight: 142g Product color: four colors