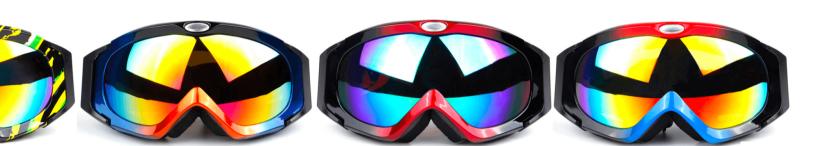

## **H003**

Frame material: TPU Lens material: PC Product weight: 142g Product color: four colors

## **H005**

Frame material: TPU Lens material: PC Product weight: 130g

Product color: seven colors

#### **H008**

Frame material: TPU Lens material: PC Product weight: 138g Product color: ten colors Configuration: box

## **H012**

Frame material: TPU Lens material: PC Product weight: 142g Product color: eight colors

## **H017**

Frame material: TPU Lens material: PC Product weight: 138g Product color: eight colors