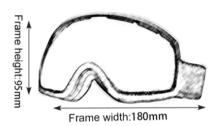

## **H017**

Frame material: TPU Lens material: PC Product weight: 138g Product color: eight colors