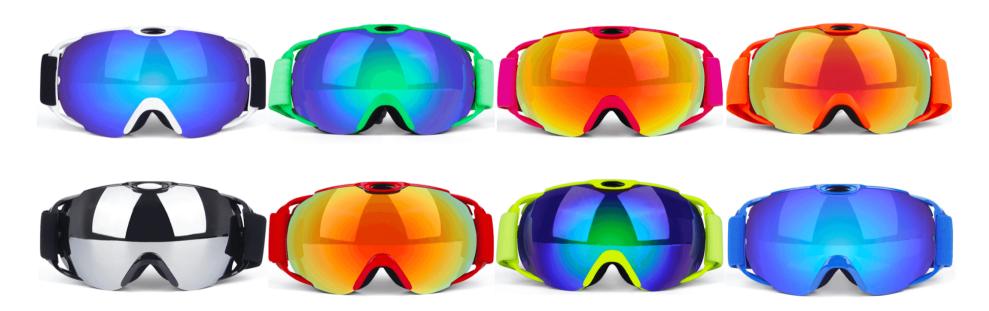

## **H003**

Frame material: TPU Lens material: PC Product weight: 142g Product color: four colors

## **H005**

Frame material: TPU Lens material: PC Product weight: 130g

Product color: seven colors

#### **H008**

Frame material: TPU Lens material: PC Product weight: 138g Product color: ten colors Configuration: box

## **H012**

Frame material: TPU Lens material: PC Product weight: 142g Product color: eight colors

## **H017**

Frame material: TPU Lens material: PC Product weight: 138g Product color: eight colors

## **H018**

Frame material: TPU Lens material: PC Product weight: 168g Product color: six colors Configuration: box

## H019

Frame material: TPU Lens material: PC Product weight: 156g Product color: nine colors Configuration: zipper bag, cloth bag, tag, glasses

## H025

Frame material: TPU Lens material: PC Product weight: 130g Product color: four colors

## **H026**

Frame material: TPU Lens material: PC

Product weight: 1350g Product color: five colors

## **H027**

Frame material: TPU Lens material: PC Product weight: 150g Product color: four colors

## H052

Frame material: TPU
Lens material: PC
Product weight: 142g
Product color: eight colors
Configuration: zipper bag,
cloth bag, tag, glasses

## **H056**

Frame material: TPU Lens material: PC Product weight: 170g Product color: eight colors Configuration: zipper bag, cloth bag, tag, glasses

## H057magnet

Frame material: TPU Lens material: PC Product weight: 190g

Product color: seven colors Configuration: zipper bag, cloth bag, tag, glasses

## H057magnet

Frame material: TPU Lens material: PC

Product weight: 198g Product color: six colors

## H058magnet

Frame material: TPU Lens material: PC

Product weight: 58g

Product color: four colors Configuration: zipper bag, cloth bag, tag, glasses

## SMITH001

Frame material: TPU Lens material: PC Product weight: 106g

Product color: four colors

Frame width:190mm