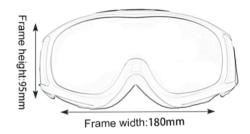

## **H003**

Frame material: TPU Lens material: PC Product weight: 142g Product color: four colors