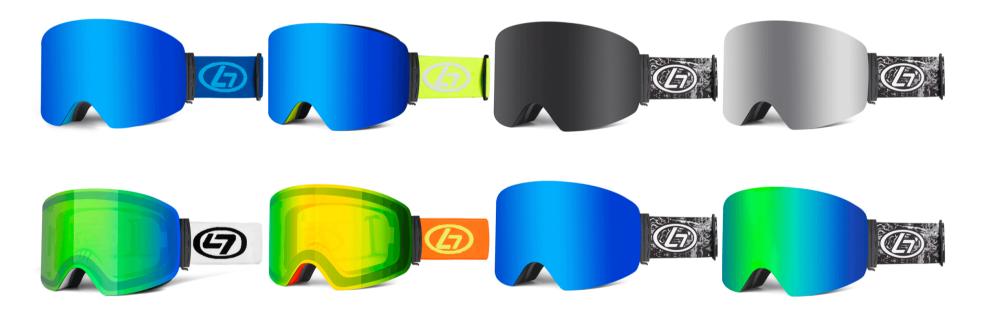

## **H003**

Frame material: TPU Lens material: PC Product weight: 142g Product color: four colors