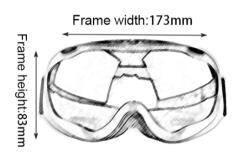

#### **H008**

Frame material: TPU Lens material: PC Product weight: 138g Product color: ten colors Configuration: box