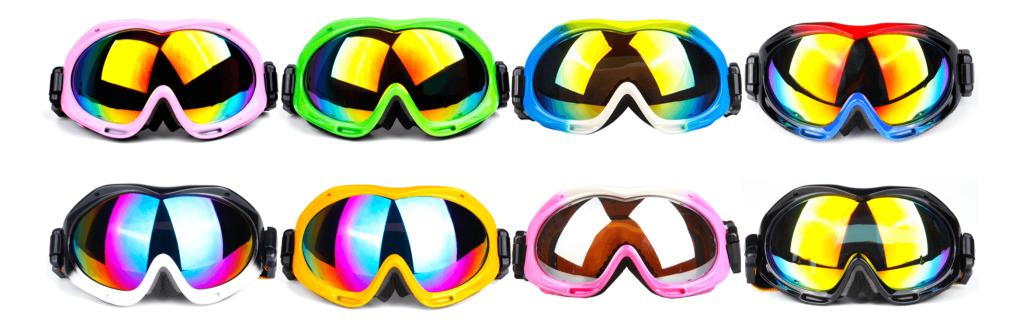

#### **H008**

Frame material: TPU Lens material: PC Product weight: 138g Product color: ten colors Configuration: box