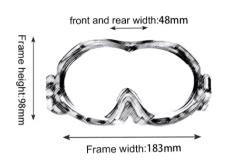

## SMITH001

Frame material: TPU Lens material: PC Product weight: 106g

Product color: four colors

Frame width:190mm