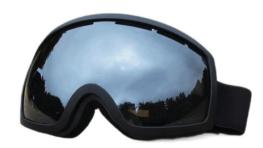

## **H012**

Frame material: TPU Lens material: PC Product weight: 142g Product color: eight colors