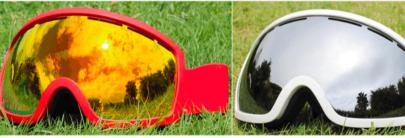

## **H005**

Frame material: TPU Lens material: PC Product weight: 130g

Product color: seven colors