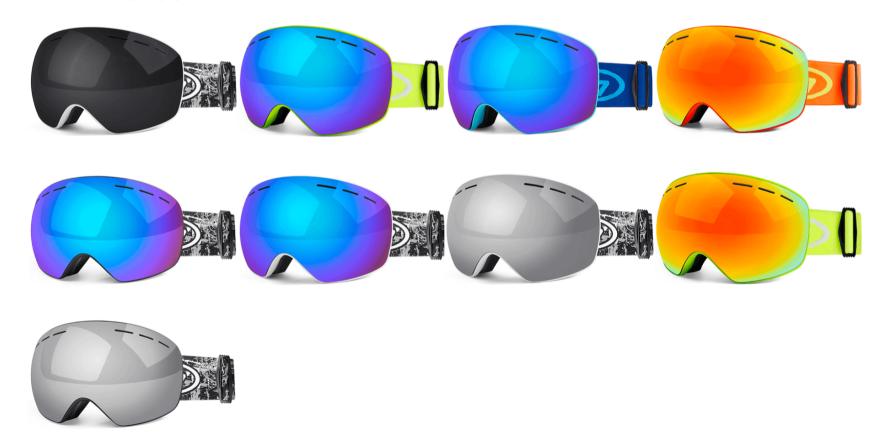

#### **H008**

Frame material: TPU Lens material: PC Product weight: 138g Product color: ten colors Configuration: box