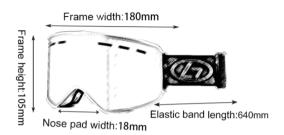

## **H005**

Frame material: TPU Lens material: PC Product weight: 130g

Product color: seven colors