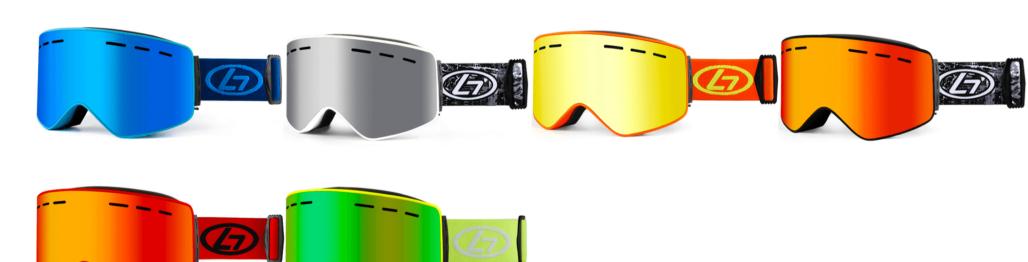

## **H012**

Frame material: TPU Lens material: PC Product weight: 142g Product color: eight colors

## **H017**

Frame material: TPU Lens material: PC Product weight: 138g Product color: eight colors