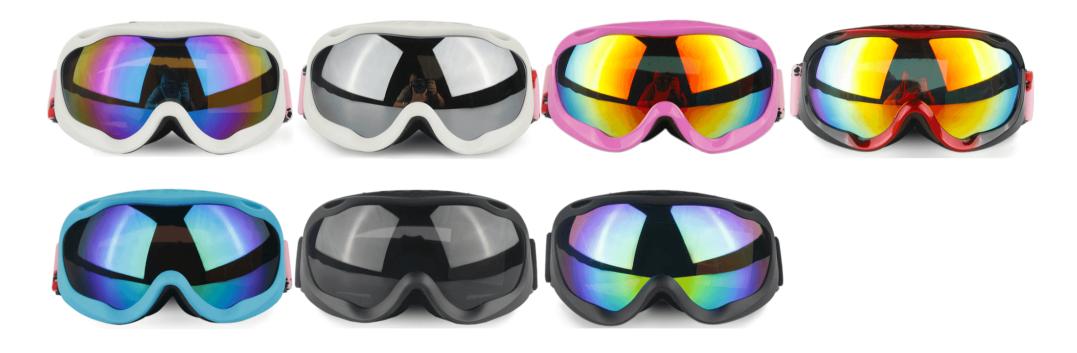

## **H005**

Frame material: TPU Lens material: PC Product weight: 130g

Product color: seven colors