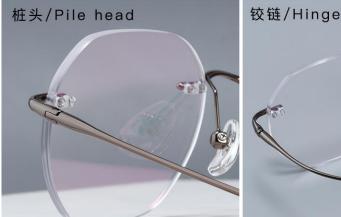

# 铰链/Hinge

材质/Materials

β钛/βTitanium

桩头/Pile head

型号/Model: 63011

镜总宽/Total width 134mm 镜宽/Width 镜高/Height 53mm 48mm

镜腿/Leg

**重量/Weight** 10.2g(不含镜片) 材质/Materials β钛/βTitanium

镜腿长/Leg

145mm

鼻间距/Nasal septum 18mm

深灰绿C67 <sub>Green</sub>

桩头/Pile head