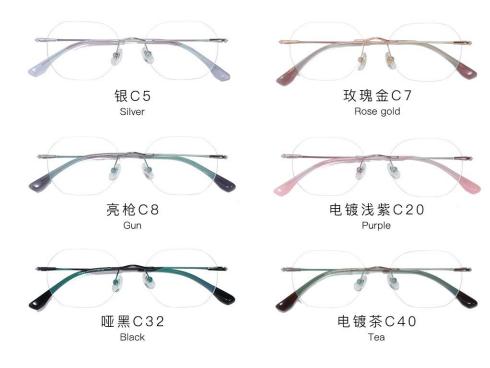

### 型号/Model: 63014

镜总宽/Total width 128mm 镜宽/Width 镜高/Height 51mm 47mm 9.9g(不含镜片) 鼻间距/Nasal septum

18mm

β钛/βTitanium um 镜腿长/Leg

145mm

银C5 <sub>Silver</sub>

玫瑰金C7 <sub>Rose gold</sub>

电镀粉C16 Pink

浅金C6 <sub>Gold</sub>

売 他 し Gun

WELLER Black