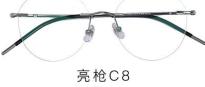

鼻间距/Nasal septum 18mm

day.

浅金C6 <sub>Gold</sub>

亮枪C8

Gun

im 镜腿长/Leg 145mm

β钛/βTitanium

哑黑C32 Black