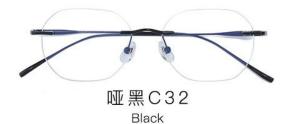

鼻间距/Nasal septum 18mm

day.

浅金C6 <sub>Gold</sub>

亮枪C8

Gun

im 镜腿长/Leg 145mm

β钛/βTitanium

哑黑C32 Black