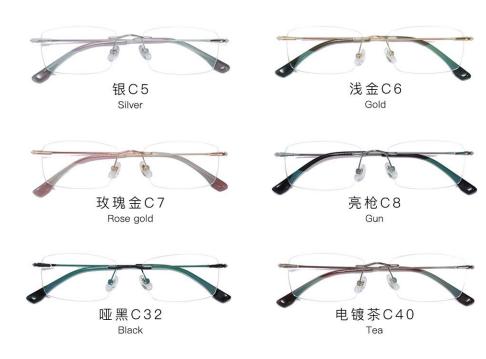

### 型号/Model: 63014

镜总宽/Total width 128mm 镜宽/Width 镜高/Height 51mm 47mm 9.9g(不含镜片) 鼻间距/Nasal septum

18mm

β钛/βTitanium um 镜腿长/Leg

145mm

银C5 <sub>Silver</sub>

玫瑰金C7 <sub>Rose gold</sub>

电镀粉C16 Pink

浅金C6 <sub>Gold</sub>

売 他 し Gun

WELLER Black

鼻间距/Nasal septum 18mm

day.

浅金C6 <sub>Gold</sub>

亮枪C8

Gun

im 镜腿长/Leg 145mm

β钛/βTitanium

哑黑C32 Black