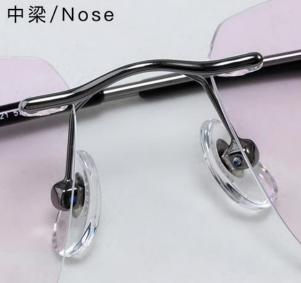

Width 镜高/Height 51mm 47mm 9.9g(不含镜片) 鼻间距/Nasal septum

18mm

β钛/βTitanium um 镜腿长/Leg

145mm



银C5 <sub>Silver</sub>



玫瑰金C7 <sub>Rose gold</sub>



电镀粉C16 Pink



浅金C6 <sub>Gold</sub>



売 他 し Gun



WELLER Black





# 铰链/Hinge

## 型号/Model: 63019

54mm

镜总宽/Total width 138mm 镜宽/Width 镜高/Height

35mm

8.6g(不含镜片) 鼻间距/Nasal septum 18mm

重量/Weight

um 镜腿长/Leg 145mm

材质/Materials

β钛/βTitanium







型号/Model: 63015

镜总宽/Total width 132mm

镜宽/Width 51mm 41mm

镜高/Height

重量/Weight 8.2g(不含镜片)

鼻间距/Nasal septum 17mm

镜腿长/Leg 145mm

材质/Materials

β钛/βTitanium





桩头/Pile head

型号/Model: 63011

镜总宽/Total width 134mm 镜宽/Width 镜高/Height 53mm 48mm







镜腿/Leg

**重量/Weight** 10.2g(不含镜片) 材质/Materials β钛/βTitanium

镜腿长/Leg

145mm

鼻间距/Nasal septum 18mm

深灰绿C67 <sub>Green</sub>





桩头/Pile head





# 型号/Model: 63021

镜总宽/Total width 137mm 镜宽/Width 55mm 镜高/Height 31mm 重量/Weight 10g(不含镜片) 材质/Materials β钛/βTitanium

鼻间距/Nasal septum 18mm

镜腿长/Leg 145mm







哑黑C32 Black





型号/Model: 63017

镜总宽/Total width 135mm 镜宽/Width 镜高/Height 54mm 36mm 重量/Weight 8.2g(不含镜片)

鼻间距/Nasal septum 18mm

day.

浅金C6 <sub>Gold</sub>

亮枪C8

Gun

im 镜腿长/Leg 145mm

β钛/βTitanium



哑黑C32 Black



# 型号/Model: 63015-1

镜总宽/Total width 132mm 镜宽/Width 51mm 镜高/Height 41mm 鼻间距/Nasal septum 17mm

8.2g(不含镜片)

镜腿长/Leg

β钛/βTitanium

镜腿长/Leg 145mm