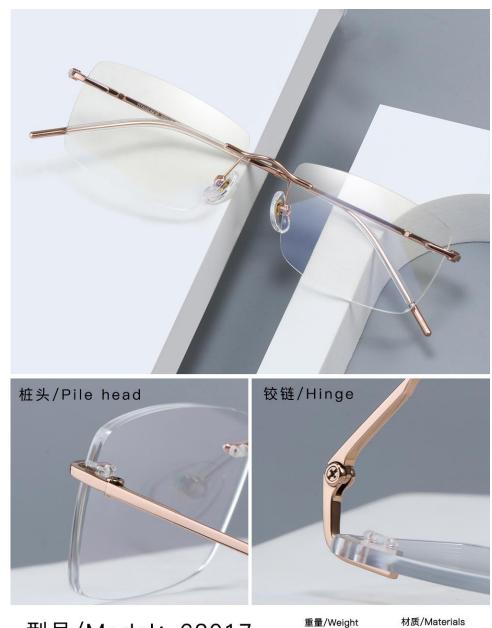

# 型号/Model: 63021

镜总宽/Total width 137mm 镜宽/Width 55mm 镜高/Height 31mm 重量/Weight 10g(不含镜片) 材质/Materials β钛/βTitanium

鼻间距/Nasal septum 18mm

镜腿长/Leg 145mm

哑黑C32 Black

型号/Model: 63017

镜总宽/Total width 135mm 镜宽/Width 镜高/Height 54mm 36mm 重量/Weight 8.2g(不含镜片)

鼻间距/Nasal septum 18mm

day.

浅金C6 <sub>Gold</sub>

亮枪C8

Gun

im 镜腿长/Leg 145mm

β钛/βTitanium

哑黑C32 Black