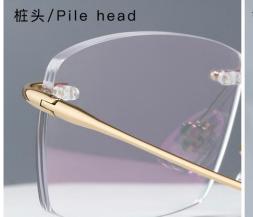

材质/Materials

β钛/βTitanium

桩头/Pile head

型号/Model: 63011

镜总宽/Total width 134mm 镜宽/Width 镜高/Height 53mm 48mm

镜腿/Leg

**重量/Weight** 10.2g(不含镜片) 材质/Materials β钛/βTitanium

镜腿长/Leg

145mm

鼻间距/Nasal septum 18mm

深灰绿C67 <sub>Green</sub>

桩头/Pile head