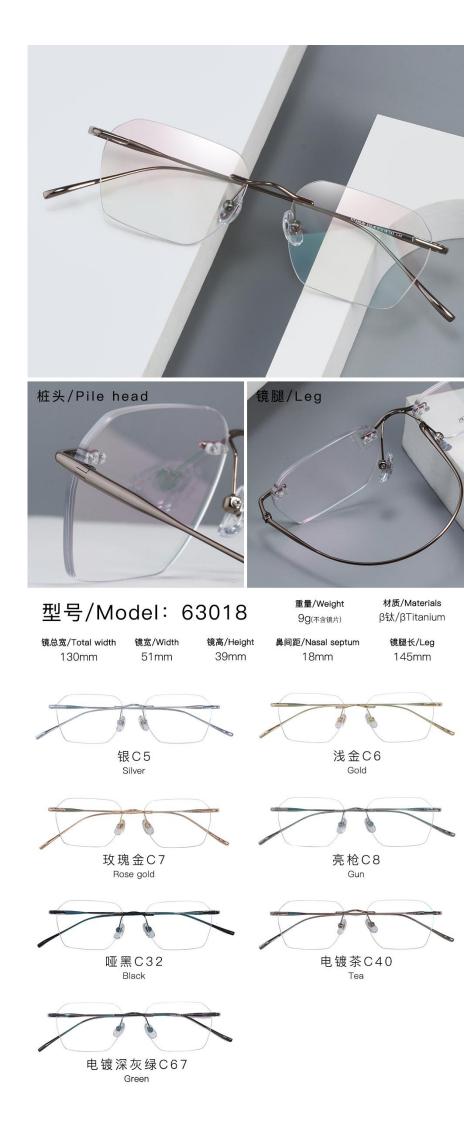

# 型号/Model: 63021

镜总宽/Total width 137mm 镜宽/Width 55mm 镜高/Height 31mm 重量/Weight 10g(不含镜片) 材质/Materials β钛/βTitanium

鼻间距/Nasal septum 18mm

镜腿长/Leg 145mm

哑黑C32 Black

型号/Model: 63017

镜总宽/Total width 135mm 镜宽/Width 镜高/Height 54mm 36mm 重量/Weight 8.2g(不含镜片)

鼻间距/Nasal septum 18mm

day.

浅金C6 <sub>Gold</sub>

亮枪C8

Gun

im 镜腿长/Leg 145mm

β钛/βTitanium

哑黑C32 Black