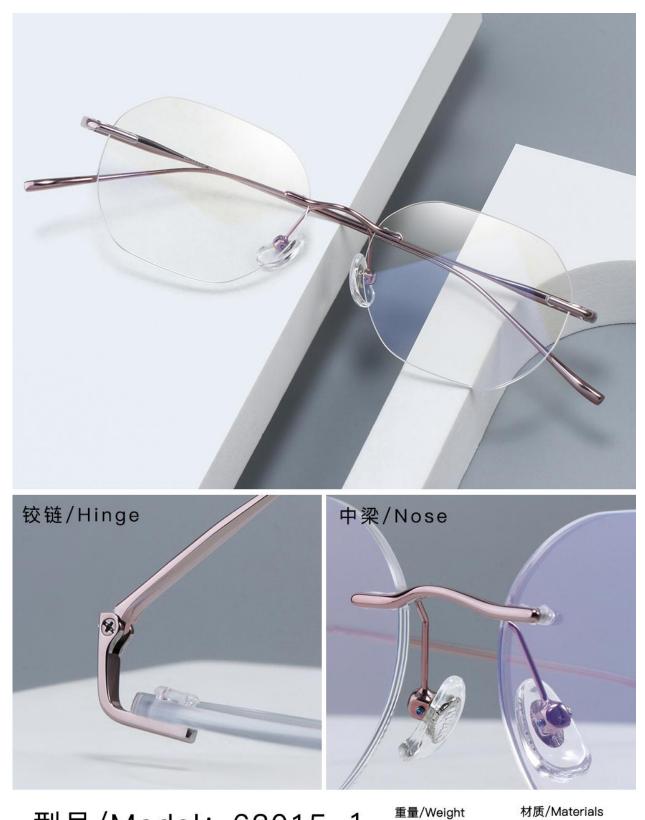

# 型号/Model: 63015-1

镜总宽/Total width 132mm 镜宽/Width 51mm 镜高/Height 41mm 鼻间距/Nasal septum 17mm

8.2g(不含镜片)

镜腿长/Leg

β钛/βTitanium

镜腿长/Leg 145mm