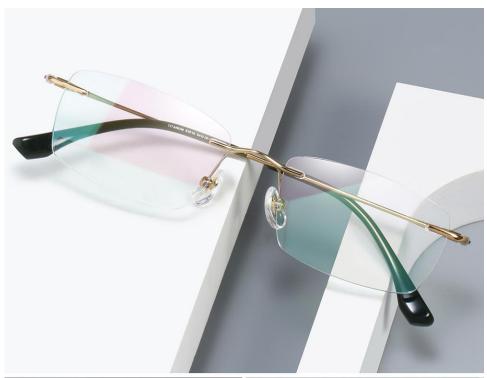

Optical Glasses for Adults \_ Rimless Titanium Optical Frames Manufacturer in China www.HEAPPY.com



黑C32

Black

电镀深灰绿C67 <sub>Green</sub>









### 型号/Model: 63014

镜总宽/Total width 128mm 镜宽/Width 镜高/Height 51mm 47mm 9.9g(不含镜片) 鼻间距/Nasal septum

18mm

β钛/βTitanium um 镜腿长/Leg

145mm



银C5 <sub>Silver</sub>



玫瑰金C7 <sub>Rose gold</sub>



电镀粉C16 Pink



浅金C6 <sub>Gold</sub>



売 他 し Gun



WELLER Black





# 铰链/Hinge

## 型号/Model: 63019

54mm

镜总宽/Total width 138mm 镜宽/Width 镜高/Height

35mm

8.6g(不含镜片) 鼻间距/Nasal septum 18mm

重量/Weight

um 镜腿长/Leg 145mm

材质/Materials

β钛/βTitanium







型号/Model: 63015

镜总宽/Total width 132mm

镜宽/Width 51mm 41mm

镜高/Height

重量/Weight 8.2g(不含镜片)

鼻间距/Nasal septum 17mm

镜腿长/Leg 145mm

材质/Materials

β钛/βTitanium





桩头/Pile head

型号/Model: 63011

镜总宽/Total width 134mm 镜宽/Width 镜高/Height 53mm 48mm







镜腿/Leg

**重量/Weight** 10.2g(不含镜片) 材质/Materials β钛/βTitanium

镜腿长/Leg

145mm

鼻间距/Nasal septum 18mm

深灰绿C67 <sub>Green</sub>





桩头/Pile head





# 型号/Model: 63021

镜总宽/Total width 137mm 镜宽/Width 55mm 镜高/Height 31mm 重量/Weight 10g(不含镜片) 材质/Materials β钛/βTitanium

鼻间距/Nasal septum 18mm

镜腿长/Leg 145mm







哑黑C32 Black





型号/Model: 63017

镜总宽/Total width 135