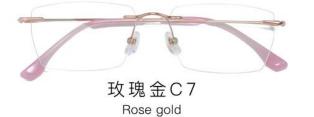

### 型号/Model: 63014

镜总宽/Total width 128mm 镜宽/Width 镜高/Height 51mm 47mm 9.9g(不含镜片) 鼻间距/Nasal septum

18mm

β钛/βTitanium um 镜腿长/Leg

145mm

银C5 <sub>Silver</sub>

玫瑰金C7 <sub>Rose gold</sub>

电镀粉C16 Pink