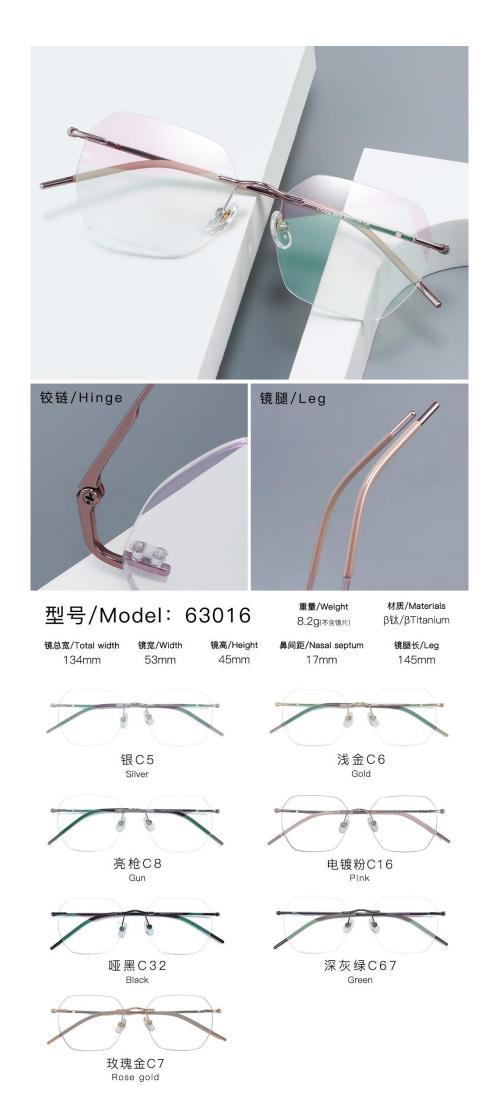

### 型号/Model: 63014

镜总宽/Total width 128mm 镜宽/Width 镜高/Height 51mm 47mm 9.9g(不含镜片) 鼻间距/Nasal septum

18mm

β钛/βTitanium um 镜腿长/Leg

145mm

银C5 <sub>Silver</sub>

玫瑰金C7 <sub>Rose gold</sub>

电镀粉C16 Pink

浅金C6 <sub>Gold</sub>

売 他 し Gun

WELLER Black