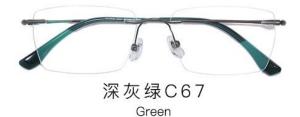

nk



浅金C6 <sub>Gold</sub>



売 他 し Gun



WELLER Black





# 铰链/Hinge

## 型号/Model: 63019

54mm

镜总宽/Total width 138mm 镜宽/Width 镜高/Height

35mm

8.6g(不含镜片) 鼻间距/Nasal septum 18mm

重量/Weight

um 镜腿长/Leg 145mm

材质/Materials

β钛/βTitanium







型号/Model: 63015

镜总宽/Total width 132mm

镜宽/Width 51mm 41mm

镜高/Height

重量/Weight 8.2g(不含镜片)

鼻间距/Nasal septum 17mm

镜腿长/Leg 145mm

材质/Materials

β钛/βTitanium





桩头/Pile head

型号/Model: 63011

镜总宽/Total width 134mm 镜宽/Width 镜高/Height 53mm 48mm







镜腿/Leg

**重量/Weight** 10.2g(不含镜片) 材质/Materials β钛/βTitanium

镜腿长/Leg

145mm

鼻间距/Nasal septum 18mm

深灰绿C67 <sub>Green</sub>





桩头/Pile head





# 型号/Model: 63021

镜总宽/Total width 137mm 镜宽/Width 55mm 镜高/Height 31mm 重量/Weight 10g(不含镜片) 材质/Materials β钛/βTitanium

鼻间距/Nasal septum 18mm

镜腿长/Leg 145mm







哑黑C32 Black





型号/Model: 63017

镜总宽/Total width 135mm 镜宽/Width 镜高/Height 54mm 36mm 重量/Weight 8.2g(不含镜片)

鼻间距/Nasal septum 18mm

day.

浅金C6 <sub>Gold</sub>

亮枪C8

Gun

im 镜腿长/Leg 145mm

β钛/βTitanium



哑黑C32 Black



# 型号/Model: 63015-1

镜总宽/Total width 132mm 镜宽/Width 51mm 镜高/Height 41mm 鼻间距/Nasal septum 17mm

8.2g(不含镜片)

镜腿长/Leg

β钛/βTitanium

镜腿长/Leg 145mm