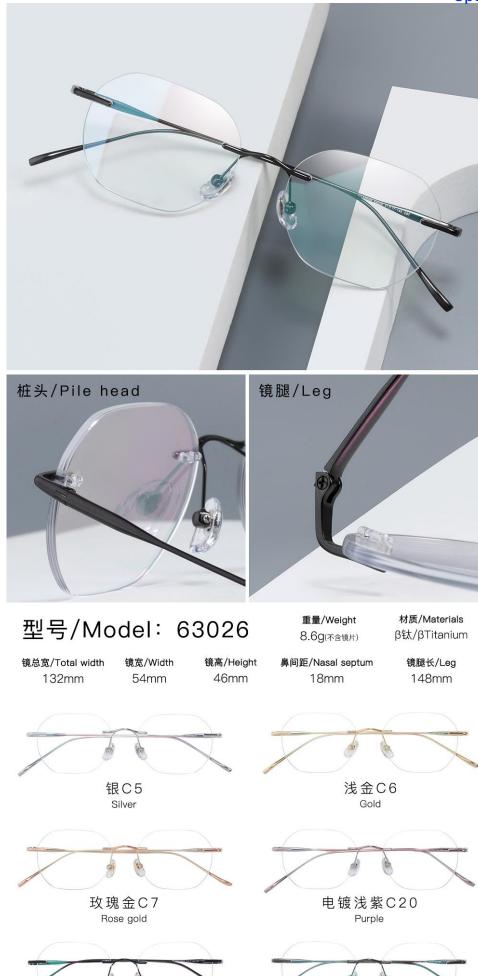

β钛/βTitanium

型号/Model: 63015

镜总宽/Total width 132mm

镜宽/Width 51mm 41mm

镜高/Height

重量/Weight 8.2g(不含镜片)

鼻间距/Nasal septum 17mm

镜腿长/Leg 145mm

材质/Materials

β钛/βTitanium

桩头/Pile head

型号/Model: 63011

镜总宽/Total width 134mm 镜宽/Width 镜高/Height 53mm 48mm

镜腿/Leg

**重量/Weight** 10.2g(不含镜片) 材质/Materials β钛/βTitanium

镜腿长/Leg

145mm

鼻间距/Nasal septum 18mm

深灰绿C67 <sub>Green</sub>

桩头/Pile head