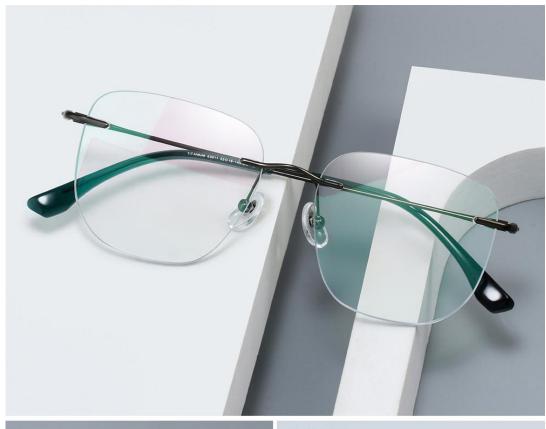

# 型号/Model: 63021

镜总宽/Total width 137mm 镜宽/Width 55mm 镜高/Height 31mm 重量/Weight 10g(不含镜片) 材质/Materials β钛/βTitanium

鼻间距/Nasal septum 18mm

镜腿长/Leg 145mm

哑黑C32 Black

型号/Model: 63017

镜总宽/Total width 135mm 镜宽/Width 镜高/Height 54mm 36mm 重量/Weight 8.2g(不含镜片)