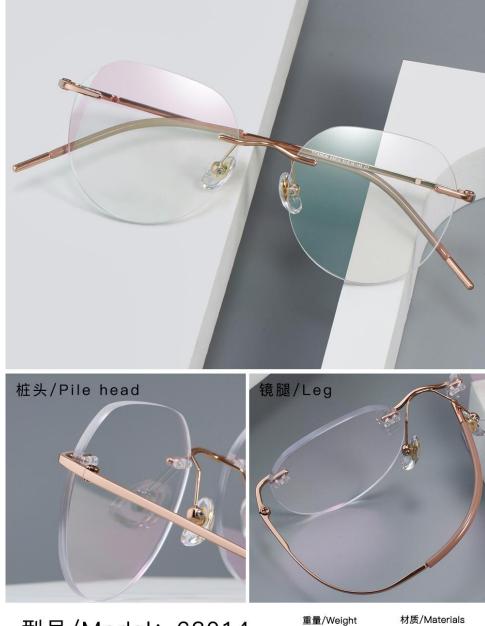

### 型号/Model: 63014

镜总宽/Total width 128mm 镜宽/Width 镜高/Height 51mm 47mm 9.9g(不含镜片) 鼻间距/Nasal septum

18mm

β钛/βTitanium um 镜腿长/Leg

145mm

银C5 <sub>Silver</sub>

玫瑰金C7 <sub>Rose gold</sub>

电镀粉C16 Pink

材质/Materials

β钛/βTitanium

桩头/Pile head

型号/Model: 63011

镜总宽/Total width 134mm 镜宽/Width 镜高/Height 53mm 48mm

镜腿/Leg

**重量/Weight** 10.2g(不含镜片) 材质/Materials β钛/βTitanium

镜腿长/Leg

145mm

鼻间距/Nasal septum 18mm

深灰绿C67 <sub>Green</sub>

桩头/Pile head