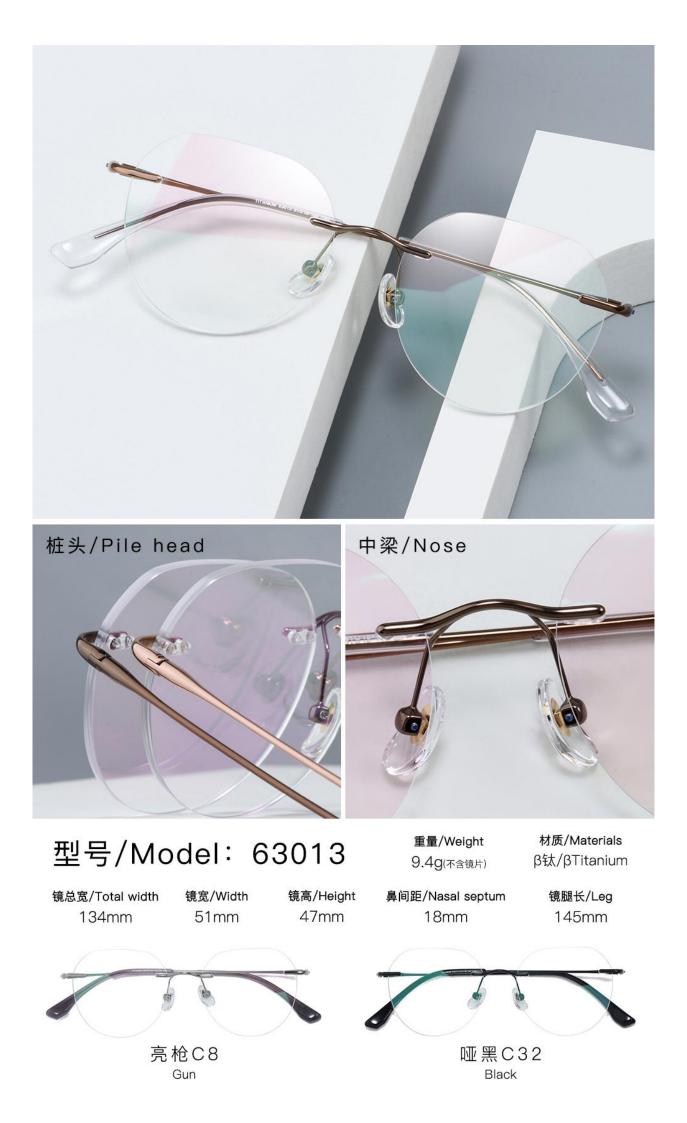

β钛/βTitanium

型号/Model: 63015

镜总宽/Total width 132mm

镜宽/Width 51mm 41mm

镜高/Height

重量/Weight 8.2g(不含镜片)

鼻间距/Nasal septum 17mm

镜腿长/Leg 145mm

材质/Materials

β钛/βTitanium

桩头/Pile head

型号/Model: 63011

镜总宽/Total width 134mm 镜宽/Width 镜高/Height 53mm 48mm

镜腿/Leg

**重量/Weight** 10.2g(不含镜片) 材质/Materials β钛/βTitanium

镜腿长/Leg

145mm

鼻间距/Nasal septum 18mm

深灰绿C67 <sub>Green</sub>

桩头/Pile head