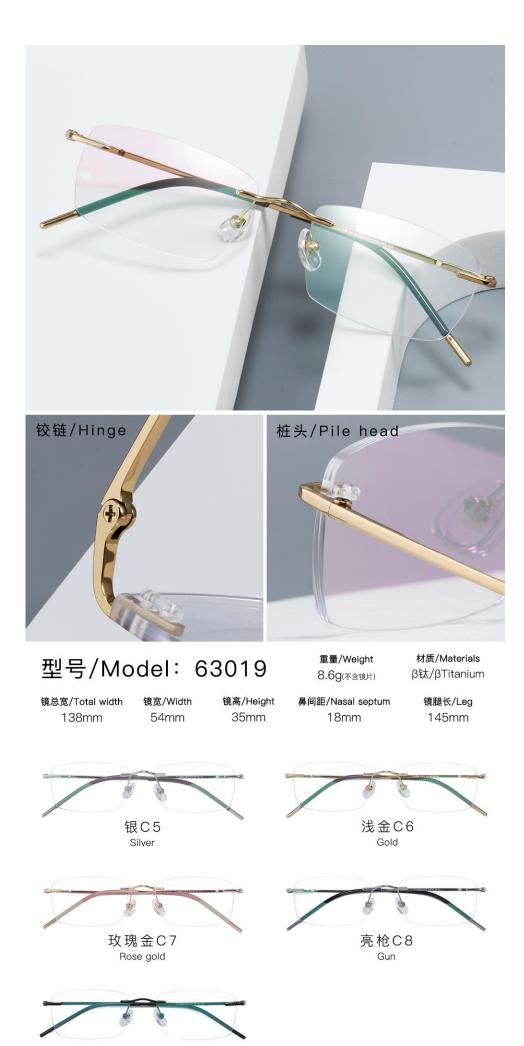

## 型号/Model: 63019

54mm

镜总宽/Total width 138mm 镜宽/Width 镜高/Height

35mm

8.6g(不含镜片) 鼻间距/Nasal septum 18mm

重量/Weight

um 镜腿长/Leg 145mm

材质/Materials

# 铰链/Hinge

材质/Materials

β钛/βTitanium

桩头/Pile head

型号/Model: 63011

镜总宽/Total width 134mm 镜宽/Width 镜高/Height 53mm 48mm

镜腿/Leg

**重量/Weight** 10.2g(不含镜片) 材质/Materials β钛/βTitanium

镜腿长/Leg