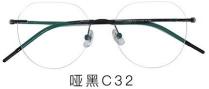

Optical Glasses for Adults \_ Rimless Titanium Optical Frames Manufacturer in China www.HEAPPY.com

黑C32

Black

电镀深灰绿C67 <sub>Green</sub>

# 型号/Model: 63021

镜总宽/Total width 137mm 镜宽/Width 55mm 镜高/Height 31mm 重量/Weight 10g(不含镜片) 材质/Materials β钛/βTitanium

鼻间距/Nasal septum 18mm

镜腿长/Leg 145mm

哑黑C32 Black

型号/Model: 63017

镜总宽/Total width 135mm 镜宽/Width 镜高/Height 54mm 36mm 重量/Weight 8.2g(不含镜片)