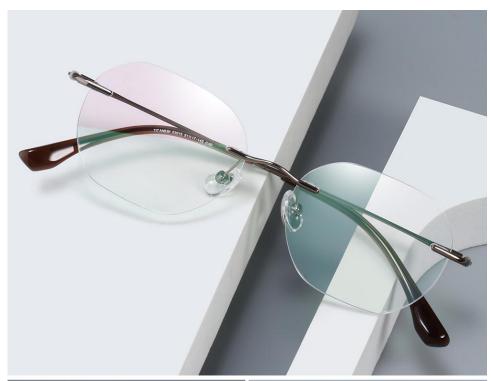

β钛/βTitanium

型号/Model: 63015

镜总宽/Total width 132mm

镜宽/Width 51mm 41mm

镜高/Height

重量/Weight 8.2g(不含镜片)

鼻间距/Nasal septum 17mm

镜腿长/Leg 145mm

# 型号/Model: 63015-1

镜总宽/Total width 132mm 镜宽/Width 51mm 镜高/Height 41mm 鼻间距/Nasal septum 17mm

8.2g(不含镜片)

镜腿长/Leg

β钛/βTitanium

镜腿长/Leg 145mm