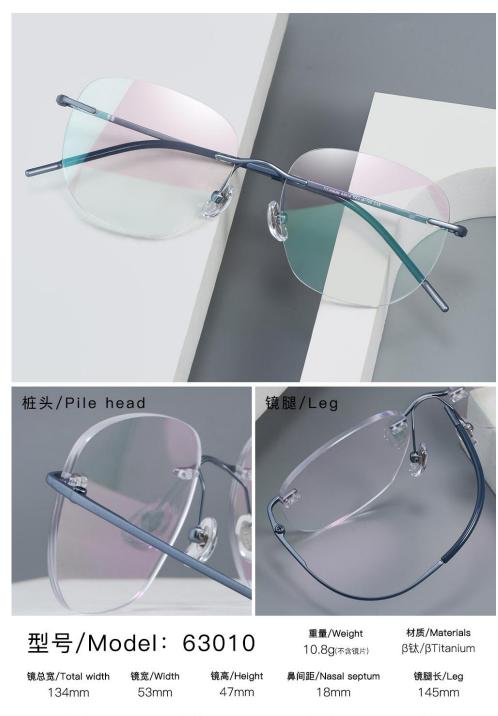

材质/Materials

β钛/βTitanium

桩头/Pile head

型号/Model: 63011

镜总宽/Total width 134mm 镜宽/Width 镜高/Height 53mm 48mm

镜腿/Leg

**重量/Weight** 10.2g(不含镜片) 材质/Materials β钛/βTitanium

镜腿长/Leg

145mm

鼻间距/Nasal septum 18mm

深灰绿C67 <sub>Green</sub>

桩头/Pile head