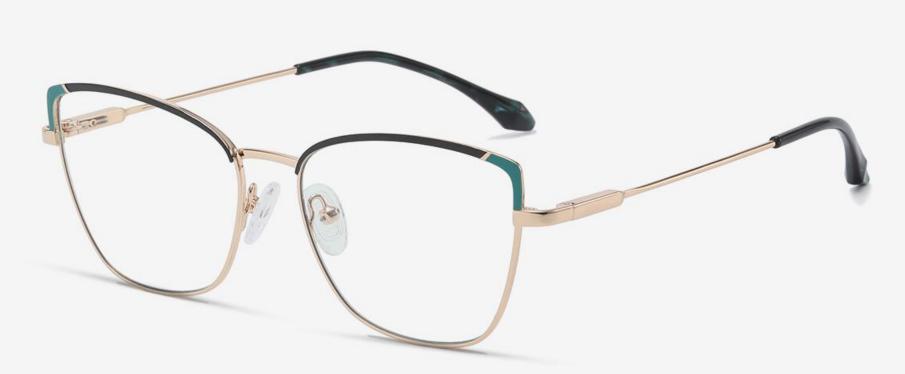

Anti blue light

NO.1 Silver Black C05-P81

**N0.4** Gold Green C02-P81-1

N0.2 Gold Purple Pink C11-P81

NO.5 Gold Mint Green C05-P81-1

NO.4 Silver/ Deep Purple C05-P81

NO.5 Silver/ Purple Pink C05-P81-1

Size: 53-17-140