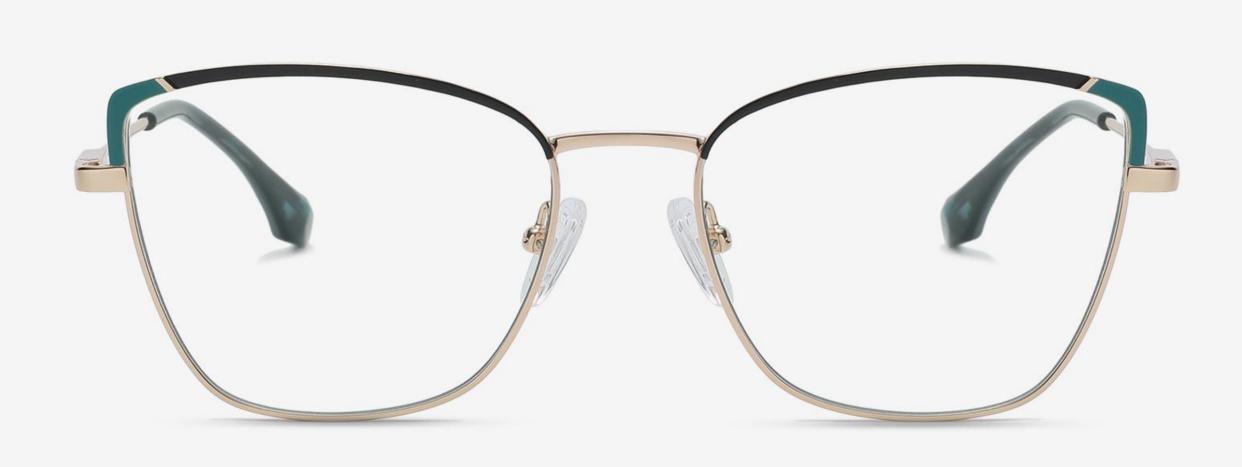

Anti blue light

NO.1 Silver Black C05-P81

**N0.4** Gold Green C02-P81-1

N0.2 Gold Purple Pink C11-P81

NO.5 Gold Mint Green C05-P81-1

NO.4 Silver/ Deep Purple C05-P81

NO.5 Silver/ Purple Pink C05-P81-1

Size: 53-17-140