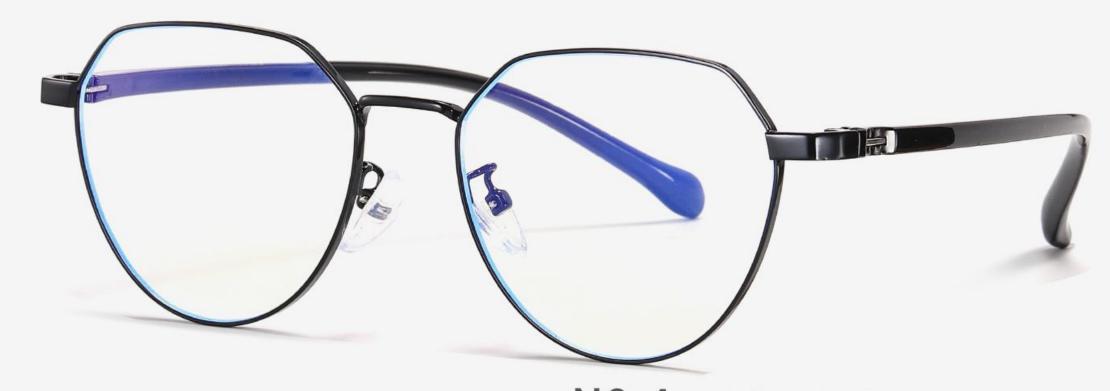

NO.2 Japan Gold / Black C99-P81

NO.4 Silver / Black C05-P81

▲ JS8602 Size: 48-21-145

Anti blue light

NO.1 Silver / Black C05-P81

**N0.3** Gun / Black C31-P81

NO.2 Rose Gold / Black C109-P81

NO.4 Japan Gold / Black C105-P81