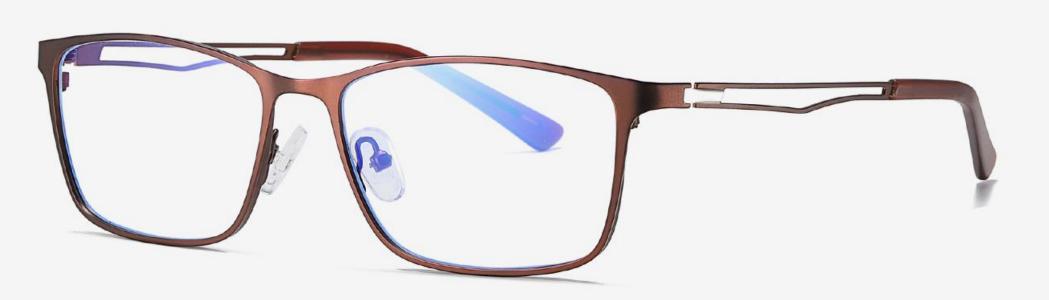

P30



N0.3 Bright Tea / Transparent Blue C15-P30



N0.4 Bright Gun / Transparent Blue C03-P30



N0.5 Bright blue / Transparent Blue C12-P30



- ST5910 Size: 55-18-140

Anti-blue light





NO.1 Bright Tea / Transparent Blue C15



N0.2 Burgundy Red / Transparent Blue C16



NO.3 Bright Black / Transparent Blue C01



NO.4 Bright Gun / Transparent Blue C03



NO.5 Bright blue / Transparent Blue C12



▲ ST5916

Size: 54-18-140

Anti-blue light





NO.1 Matte Black / Transparent Blue C04-P30



NO.3 Deep Blue / Transparent Blue C20-P30



NO.2 Gun / Transparent Blue C07-P30



NO.4 Tea / Transparent Blue C30-P30



▲ ST5927 Size: 54-18-140

Anti-blue light



NO.1 Matte Black / Transparent Blue C04-P30



NO.2 Gun / Transparent Blue C07-P30



NO.3 Deep Blue / Transparent Blue C20-P30



NO.4 Tea / Transparent Blue C30-P30







**NO.1** Silver Black C05-01-30-01



NO.3 Gold Black C06-01-30-01





**N0.2** White C31-30-01







**NO.1** Gold Black C06-01-30-01



NO.3 Silver Black C05-01-30-01





**N0.2** Light Gun C07-30-26



**^ 2108** Size: 52-17-142

Anti blue light



NO.1 Gold Black C06-K01-P30-J01





NO.4 Silver Black C05-K01-P30-J01



Anti blue light



**N0.1** Gold Black C06-01-30-01



**N0.4** Light Gun C07-30-26





NO.2 Silver Black C05-01-30-01









**N0.1** Gold Black C06-01-30-01





**NO.4** Rose Gold C30-30-01









**NO.1** Silver Black C05-K01-P30-J01



NO.4 Gold Black C06-K01-P30-J01





**N0.3** Light Gun C07-P30-J26



**^ 2114** Size: 51-17-140

Anti blue light



NO.1 Matte Black C01-P30-J01



NO.4 Silver Black 05-K01-P30-J