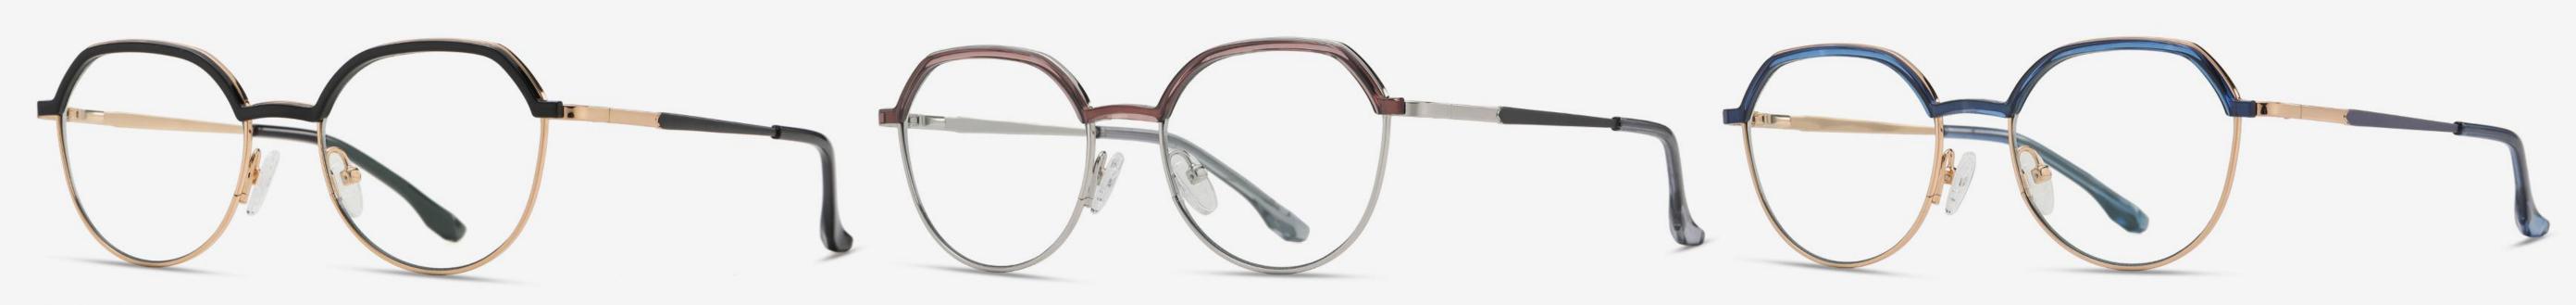

Gold / Red C234-P81



NO.3 Rose Gold / Purple C231-P81



**NO.4** Gold / Coffee C233-P81



**N0.5** Silver / Blue C232-P81



▲ JS8630

Size: 49-18-142

Anti blue light



NO.2 Gold / Blue Green C235-P81





NO.4 Rose Gold / Green C237-P81





NO.1 Silver / Black C125-P81

**NO.2** Rose Gold / Red C234-P81

NO.3 Rose Gold / Green C238-P81



**NO.4** Gold / Blue C220-P81

N0.5 Silver / Purple Blue C239-P81





Anti blue light



**NO.1** Gold / Black C218-P81

**N0.2** Gun / Rose Red C241-P81

**N0.3** Gold / Green C243-P81



NO.4 Gold / Nude Pink C242-P81

N0.5 Silver / Blue Purple C88-P81





NO.1 Rose Gold / Black C213-P81

NO.2 Rose Gold / Brown C245-P81

NO.3 Bright Gold / Blue Green C220-P81



NO.4 Bright Silver / Deep Blue C88-P81

NO.5 Bright Light Gun / Pink C244-P81





NO.1 Bright Black / Gold C218-P81

NO.2 Bright Grey / Silver C660-P81

N0.3 Bright Blue / Gold C662-P81



NO.4 Red Demi Floral / Rose Gold C659-P81

NO.5 Blue Demi Floral / Rose Gold C661-P81



Anti blue light



NO.1 Gold / Bright Black C218-P81

NO.2 Gold / Bright Green C663-P81

NO.3 Silver / Bright Purple Red C665-P81



NO.4 Gold / Pink Demi Floral C664-P81

NO.5 Gold / Bright Blue C666-P81





Anti blue light



NO.1 Gold / Bright Black C135-P81

NO.2 Silver / Transparent Coffee C669-P81

NO.3 Gun / Transparent Purple C667-P81



NO.4 Gold / Green Demi Floral C668-P81

NO.5 Gold / Burgundy Red C670-P81











NO.1 Bright Black / Gold C218-P81

NO.2 亮透浅茶/银C671-P81

N0.3 亮透紫红/金C672-P81



NO.4 亮蓝玳瑁/银C673-P81

N0.5 亮透蓝/金C674-P81





Anti blue light



NO.1 Gold / Bright Black