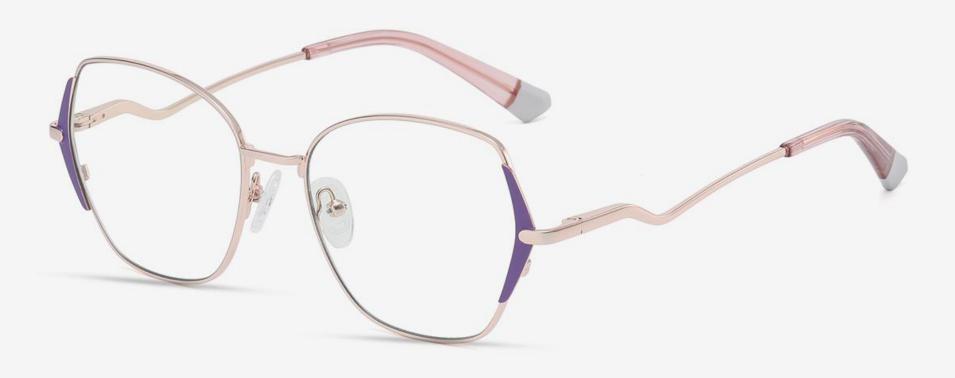

# Blue Light Blocking Glasses for Adults \_ Metal Blue Light Glasses Manufacturer in China www.HEAPPY.com

▲ JS8601 Size: 48-21-145

Anti blue light

**NO.1** Gun / Black C31-P81

NO.3 Rose Gold / Black C109-P81