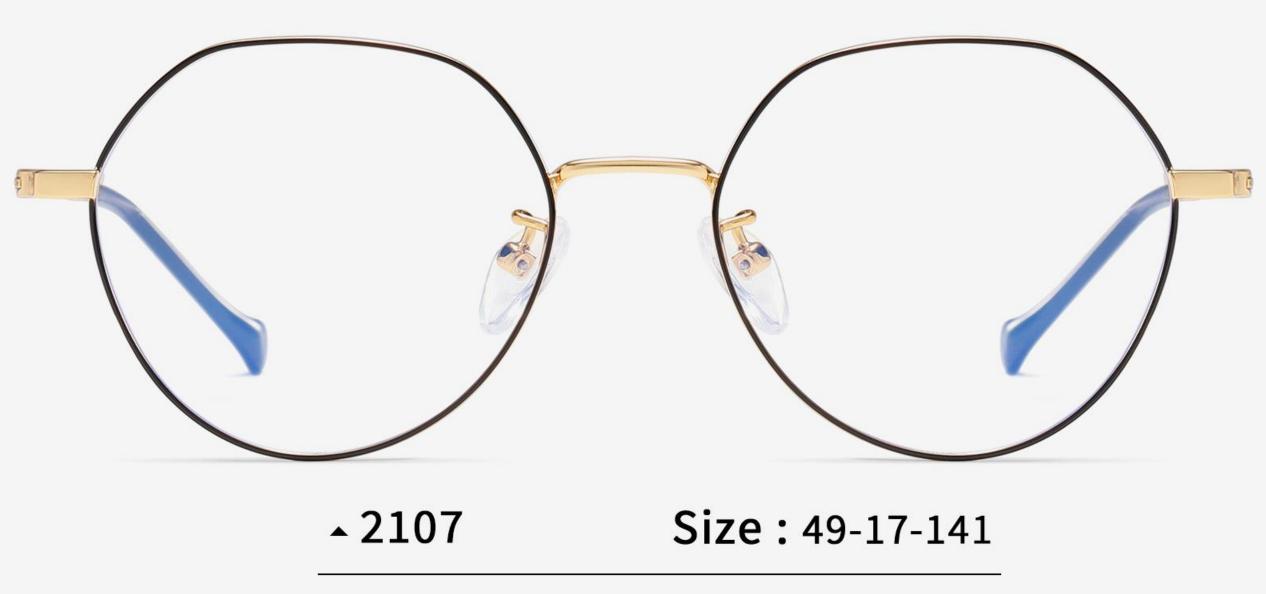

- ST5910 Size: 55-18-140

Anti-blue light





NO.1 Bright Tea / Transparent Blue C15



N0.2 Burgundy Red / Transparent Blue C16



NO.3 Bright Black / Transparent Blue C01



NO.4 Bright Gun / Transparent Blue C03



NO.5 Bright blue / Transparent Blue C12



▲ ST5916

Size: 54-18-140

Anti-blue light





NO.1 Matte Black / Transparent Blue C04-P30



NO.3 Deep Blue / Transparent Blue C20-P30



NO.2 Gun / Transparent Blue C07-P30



NO.4 Tea / Transparent Blue C30-P30



▲ ST5927 Size: 54-18-140

Anti-blue light



NO.1 Matte Black / Transparent Blue C04-P30



NO.2 Gun / Transparent Blue C07-P30



NO.3 Deep Blue / Transparent Blue C20-P30



NO.4 Tea / Transparent Blue C30-P30







**NO.1** Silver Black C05-01-30-01



NO.3 Gold Black C06-01-30-01





**N0.2** White C31-30-01







**NO.1** Gold Black C06-01-30-01



NO.3 Silver Black C05-01-30-01





**N0.2** Light Gun C07-30-26



**^ 2108** Size: 52-17-142

Anti blue light



NO.1 Gold Black C06-K01-P30-J01





NO.4 Silver Black C05-K01-P30-J01



Anti blue light



**N0.1** Gold Black C06-01-30-01



**N0.4** Light Gun C07-30-26





NO.2 Silver Black C05-01-30-01









**N0.1** Gold Black C06-01-30-01





**NO.4** Rose Gold C30-30-01









**NO.1** Silver Black C05-K01-P30-J01



NO.4 Gold Black C06-K01-P30-J01





**N0.3** Light Gun C07-P30-J26



**^ 2114** Size: 51-17-140

Anti blue light



NO.1 Matte Black C01-P30-J01



NO.4 Silver Black 05-K01-P30-J01





NO.2 Gold Black C06-K01-P30-J01







NO.3 Silver Black C05-34-30-01





**NO.4** Gold Black C06-01-30-01



Anti blue light



NO.2