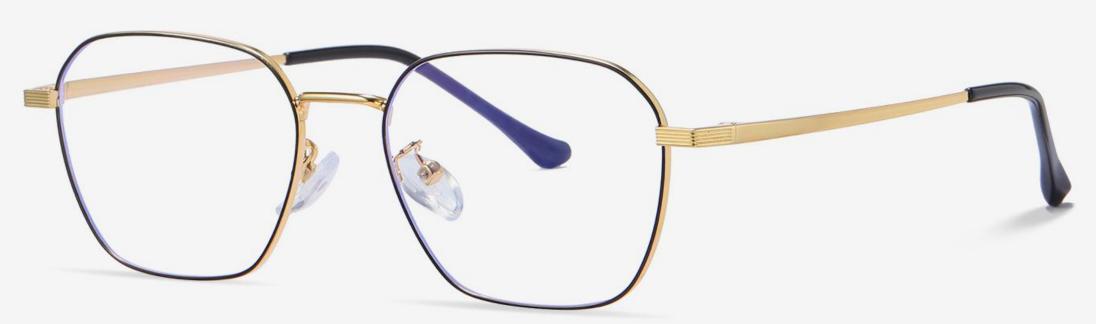

Anti blue light

NO.1 Silver Black C05-P81

**N0.4** Gold Green C02-P81-1

N0.2 Gold Purple Pink C11-P81

NO.5 Gold Mint Green C05-P81-1

NO.4 Silver/ Deep Purple C05-P81

NO.5 Silver/ Purple Pink C05-P81-1

Size: 53-17-140