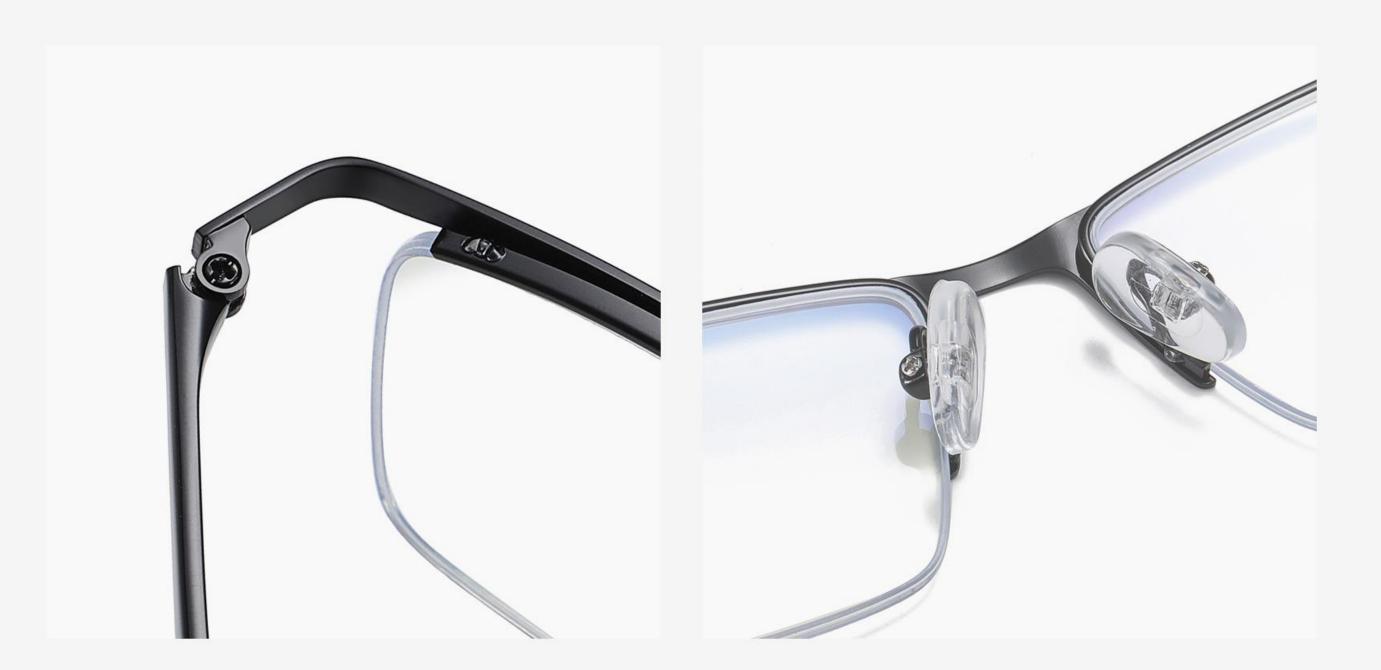

# Blue Light Blocking Glasses for Adults \_ Metal Blue Light Glasses Manufacturer in China www.HEAPPY.com

▲ JS8601 Size: 48-21-145

Anti blue light

**NO.1** Gun / Black C31-P81

NO.3 Rose Gold / Black C109-P81