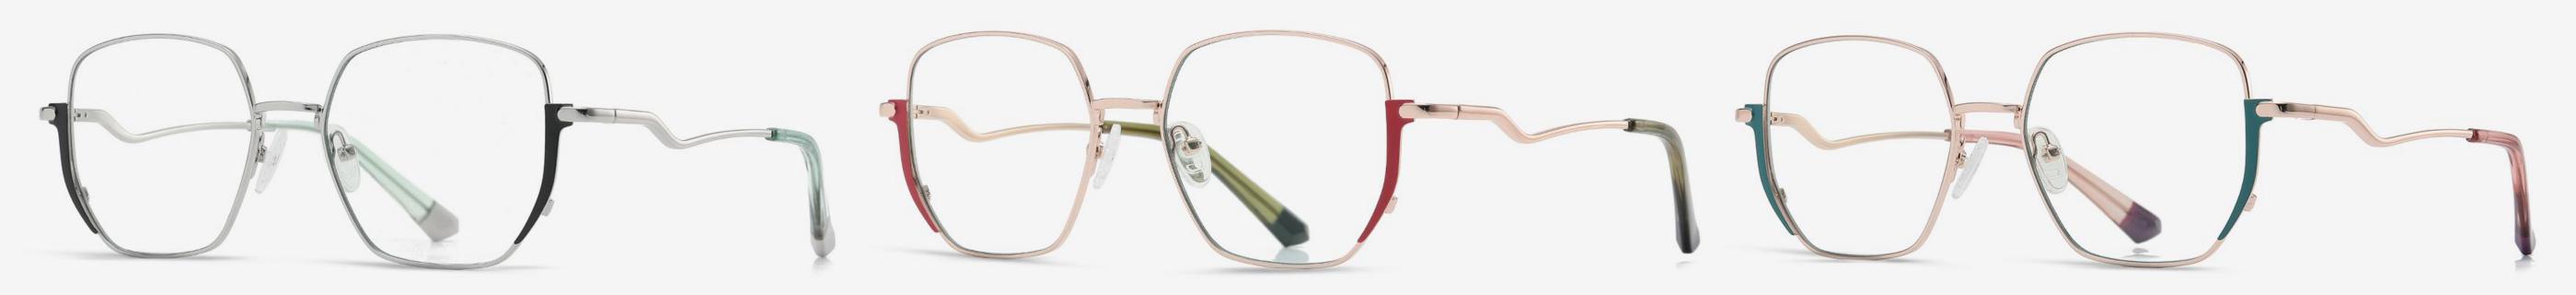

NO.3 Rose Gold / Purple C231-P81

**NO.4** Gold / Coffee C233-P81

**N0.5** Silver / Blue C232-P81

▲ JS8630

Size: 49-18-142

Anti blue light

NO.2 Gold / Blue Green C235-P81

NO.4 Rose Gold / Green C237-P81

NO.1 Silver / Black C125-P81

**NO.2** Rose Gold / Red C234-P81

NO.3 Rose Gold / Green C238-P81

**NO.4** Gold / Blue C220-P81

N0.5 Silver / Purple Blue C239-P81

Anti blue light

**NO.1** Gold / Black C218-P81