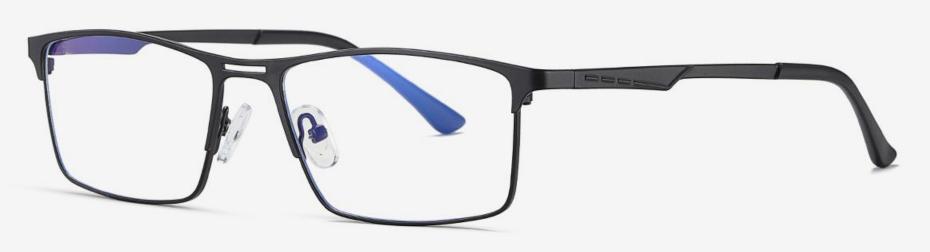

Anti Blue Light



NO.1 Bright Rose Gold / Transparent Pink C11-P81-1



NO.2 Bright Rose Gold / Transparent Red C11-P81



NO.3 Bright Silver / Transparent Light Blue C05-P81



NO.4 Bright Silver / Transparent Grey C05-P81-1



NO.5 Bright Silver / Transparent Deep Blue C05-P81-2





NO.1 Matte Black / Transparent Grey C91-P81

NO.2 Bright Silver / Transparent Grey C05-P81

NO.3 Bright Gold Transparent Tea C02-P81



NO.4 Bright Rose Gold / Transparent Blue C11-P81-1

NO.5 Bright Rose Gold / Transparent Red C11-P81





NO.1 Bright Silver / Transparent Purple Blue C05-P81

N0.2 Bright Silver / Transparent Grey C05-P81-1

N0.3 Bright Silver / Transparent Light Blue C05-P81-2



NO.4 Bright Silver / Transparent Deep Blue C05-P81-3

NO.5 Bright Rose Gold / Transparent Red C11-P81





NO.1 Matte Black / Transparent Blue C04-P30



N0.2 Bright Silver / Transparent Blue C05-P30



N0.3 Bright Tea / Transparent Blue C15-P30



N0.4 Bright Gun / Transparent Blue C03-P30



N0.5 Bright blue / Transparent Blue C12-P30



- ST5910 Size: 55-18-140

Anti-blue light





NO.1 Bright Tea / Transparent Blue C15



N0.2 Burgundy Red / Transparent Blue C16



NO.3 Bright Black / Transparent Blue C01



NO.4 Bright Gun / Transparent Blue C03



NO.5 Bright blue / Transparent Blue C12



▲ ST5916

Size: 54-18-140

Anti-blue light





NO.1 Matte Black / Transparent Blue C04-P30



NO.3 Deep Blue / Transparent Blue C20-P30



NO.2 Gun / Transparent Blue C07-P30



NO.4 Tea / Transparent Blue C30-P30



▲ ST5927 Size: 54-18-140

Anti-blue light



NO.1 Matte Black / Transparent Blue C0