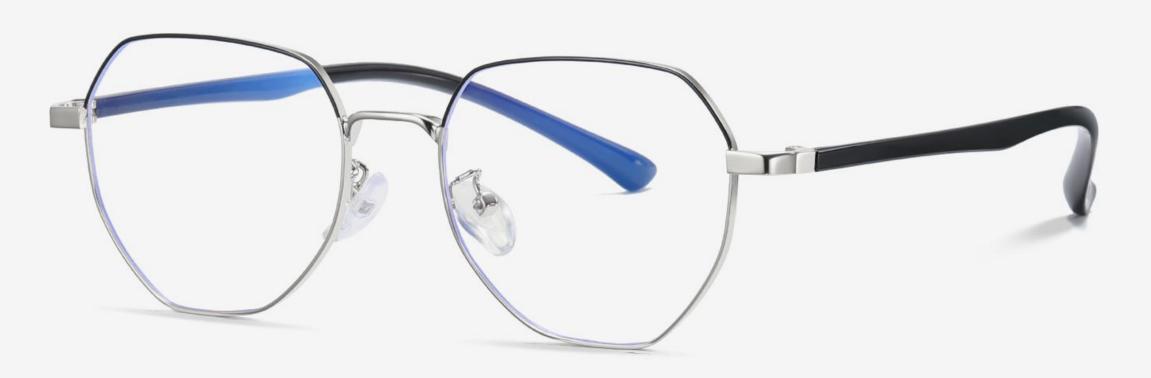

# Blue Light Blocking Glasses for Adults \_ Metal Blue Light Glasses Manufacturer in China www.HEAPPY.com

▲ JS8601 Size: 48-21-145

Anti blue light

**NO.1** Gun / Black C31-P81

NO.3 Rose Gold / Black C109-P81