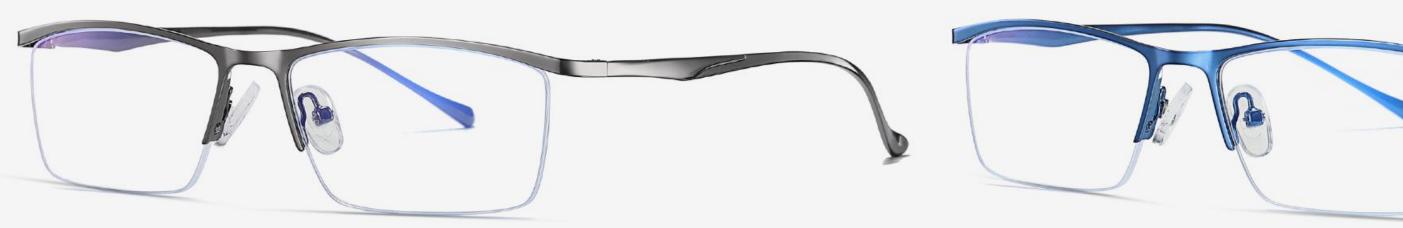

# Blue Light Blocking Glasses for Adults \_ Metal Blue Light Glasses Manufacturer in China www.HEAPPY.com

▲ JS8601 Size: 48-21-145

Anti blue light

**NO.1** Gun / Black C31-P81

NO.3 Rose Gold / Black C109-P81