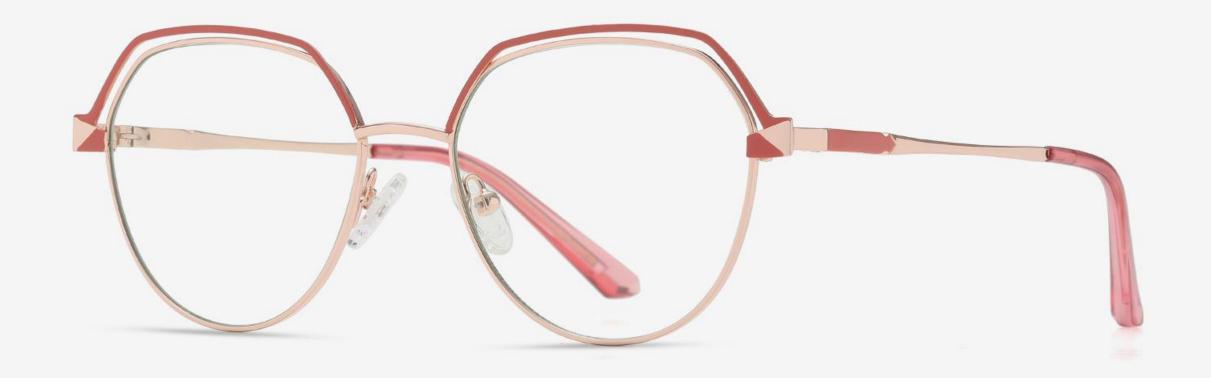

# Blue Light Blocking Glasses for Adults \_ Metal Blue Light Glasses Manufacturer in China www.HEAPPY.com

▲ JS8601 Size: 48-21-145

Anti blue light

**NO.1** Gun / Black C31-P81

NO.3 Rose Gold / Black C109-P81