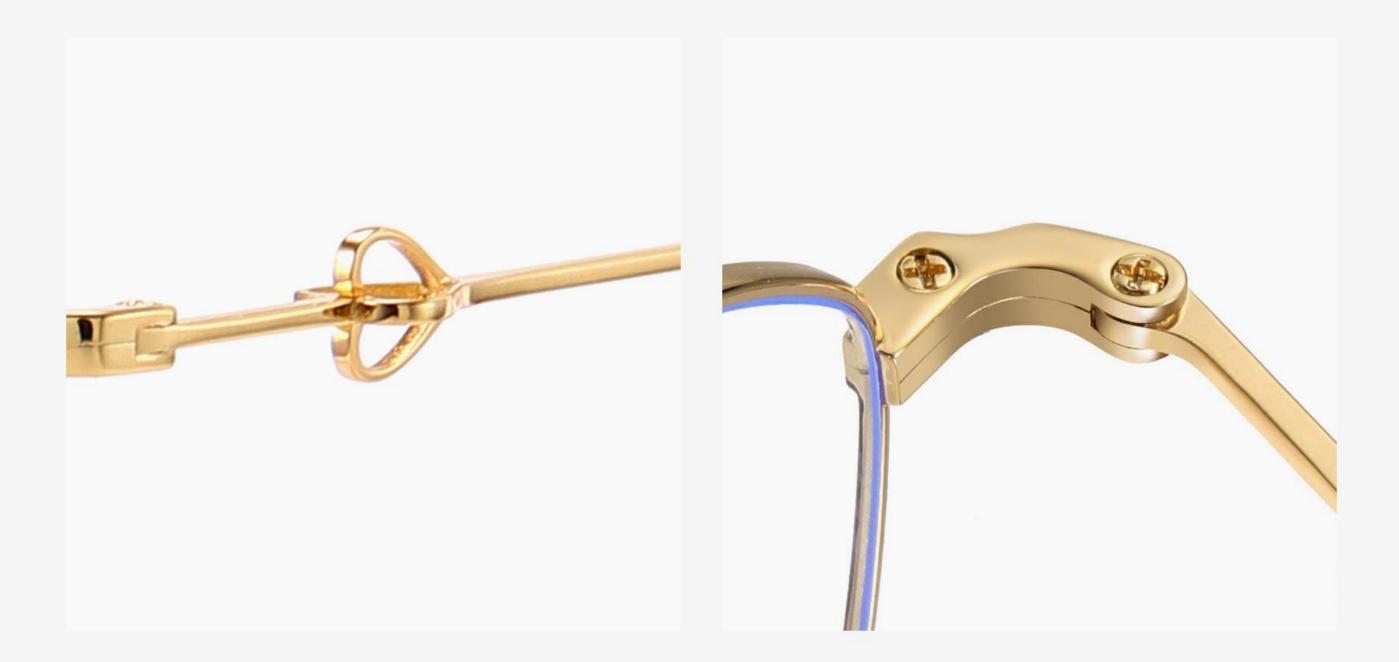

NO.2 Gold /Coffee C02-P81-1

NO.3 RoseGold/Pink C11-P81-1

**NO.4** Rose Gold/Purple C11-P81

NO.5 Silver/Blue C05-P81

Anti blue light

NO.1 Rose Gold/Black C213-P81

NO.2 Rose Gold/ Red C217-P81

NO.3 Gold/Green C216-P81