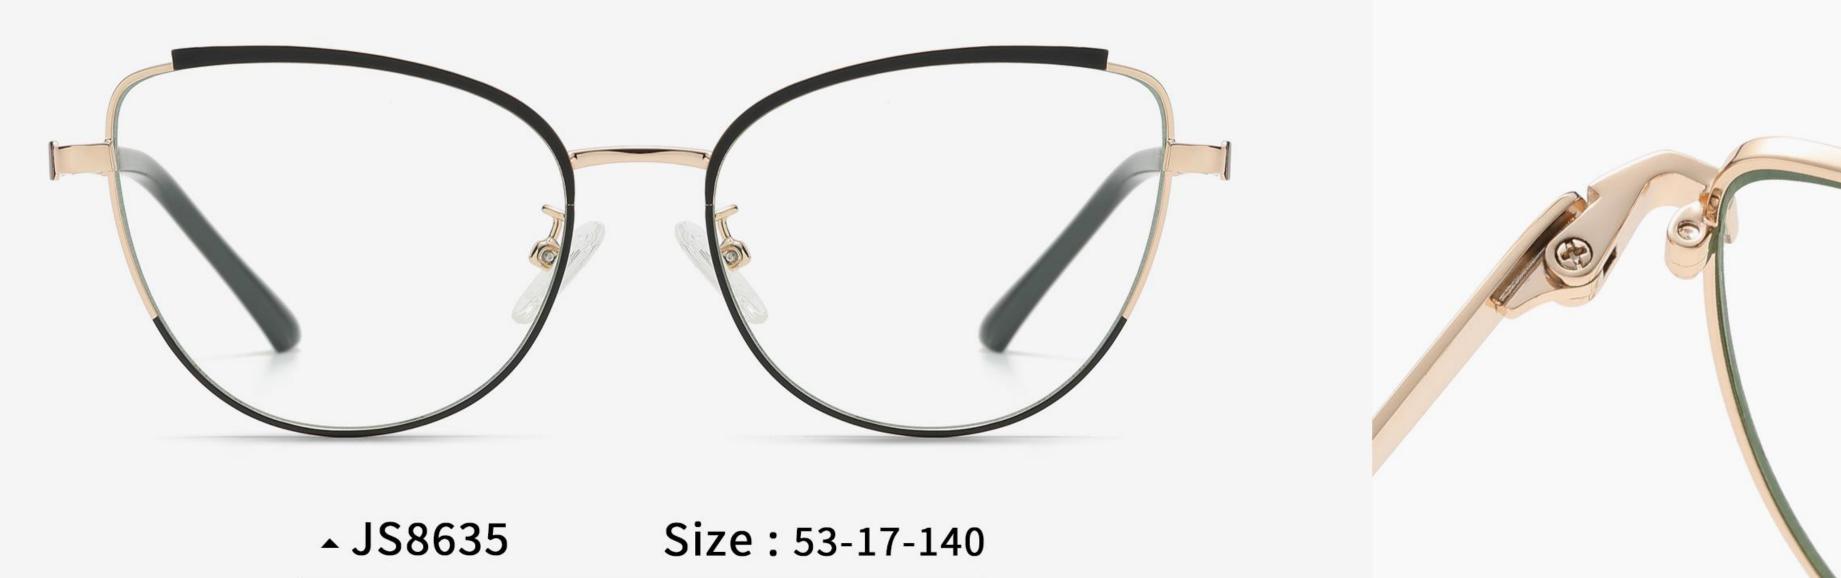

NO.1 Silver / Black C125-P81

**NO.2** Rose Gold / Red C234-P81

NO.3 Rose Gold / Green C238-P81

**NO.4** Gold / Blue C220-P81

N0.5 Silver / Purple Blue C239-P81

Anti blue light

**NO.1** Gold / Black C218-P81