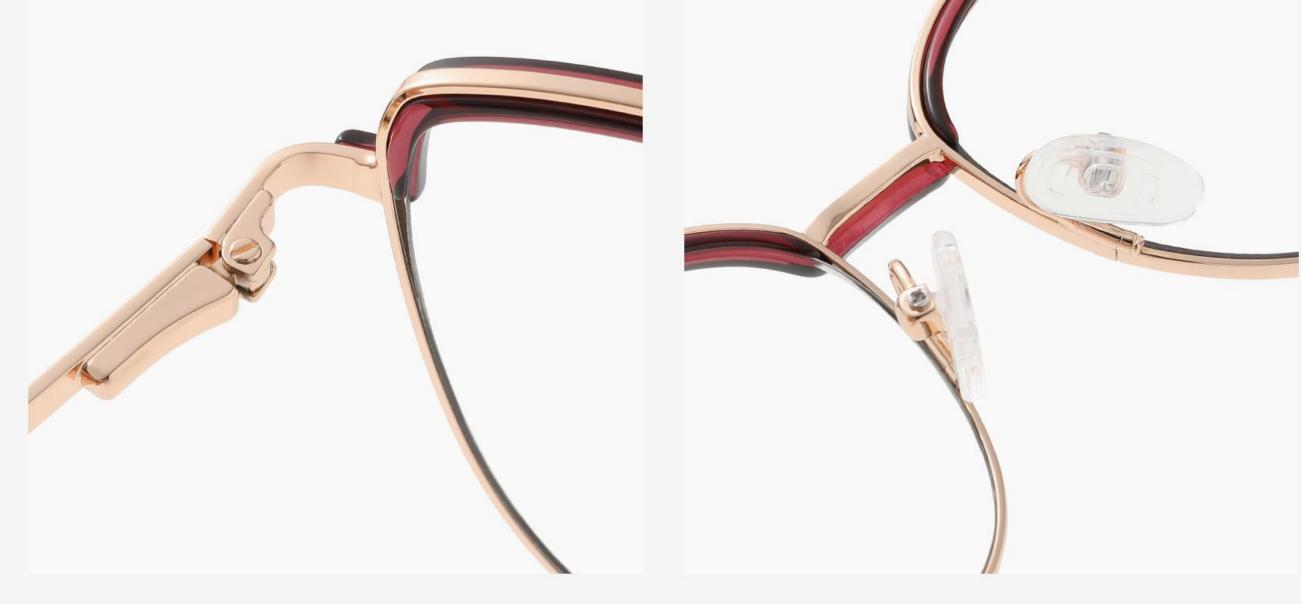

NO.1 Bright Black / Gold C218-P81

NO.2 亮透浅茶/银C671-P81

N0.3 亮透紫红/金C672-P81

NO.4 亮蓝玳瑁/银C673-P81

N0.5 亮透蓝/金C674-P81

Anti blue light

NO.1 Gold / Bright Black C218-P81

▲ TB3205