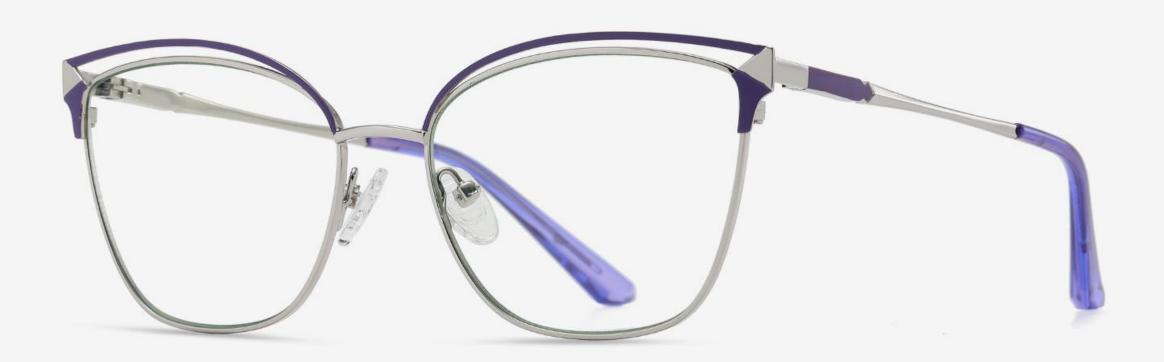

# Blue Light Blocking Glasses for Adults \_ Metal Blue Light Glasses Manufacturer in China www.HEAPPY.com

▲ JS8601 Size: 48-21-145

Anti blue light

**NO.1** Gun / Black C31-P81

NO.3 Rose Gold / Black C109-P81