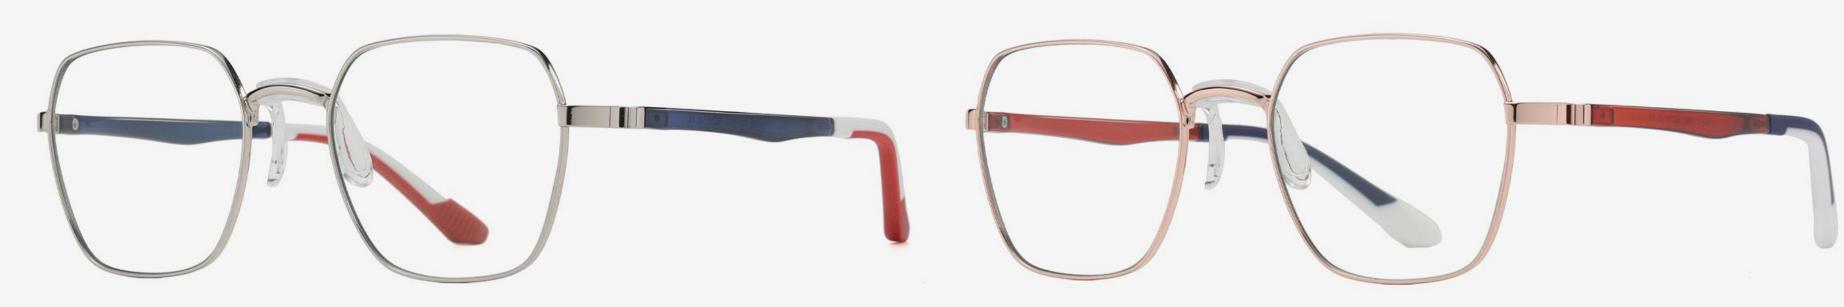

1



NO.4 Bright Silver / Transparent Grey C05-P81-1



NO.5 Bright Silver / Transparent Purple C05-P81-2







Anti Blue Light



NO.1 Bright Rose Gold / Transparent Pink C11-P81-1



NO.2 Bright Rose Gold / Transparent Red C11-P81



NO.3 Bright Silver / Transparent Light Blue C05-P81



NO.4 Bright Silver / Transparent Grey C05-P81-1



NO.5 Bright Silver / Transparent Deep Blue C05-P81-2





NO.1 Matte Black / Transparent Grey C91-P81

NO.2 Bright Silver / Transparent Grey C05-P81

NO.3 Bright Gold Transparent Tea C02-P81



NO.4 Bright Rose Gold / Transparent Blue C11-P81-1

NO.5 Bright Rose Gold / Transparent Red C11-P81





NO.1 Bright Silver / Transparent Purple Blue C05-P81

N0.2 Bright Silver / Transparent Grey C05-P81-1

N0.3 Bright Silver / Transparent Light Blue C05-P81-2



NO.4 Bright Silver / Transparent Deep Blue C05-P81-3

NO.5 Bright Rose Gold / Transparent Red C11-P81





NO.1 Matte Black / Transparent Blue C04-P30



N0.2 Bright Silver / Transparent Blue C05-P30



N0.3 Bright Tea / Transparent Blue C15-P30



N0.4 Bright Gun / Transparent Blue C03-P30



N0.5 Bright blue / Transparent Blue C12-P30



- ST5910 Size: 55-18-140

Anti-blue light





NO.1 Bright Tea / Transparent Blue C15



N0.2 Burgundy Red / Transparent Blue C16



NO.3 Bright Black / Transparent Blue C01



NO.4 Bright Gun / Transparent Blue C03



NO.5 Bright blue / Transparent Blue C12



▲ ST5916

Size: 54-18-140

Anti-blue light





NO.1 Matte Black / Transparent Blue C04-P30



NO.3 Deep Blue / Transparent Blue C20-P30



NO.2 Gun / Transparent Blue C07-P30



NO.4 Tea / Tran