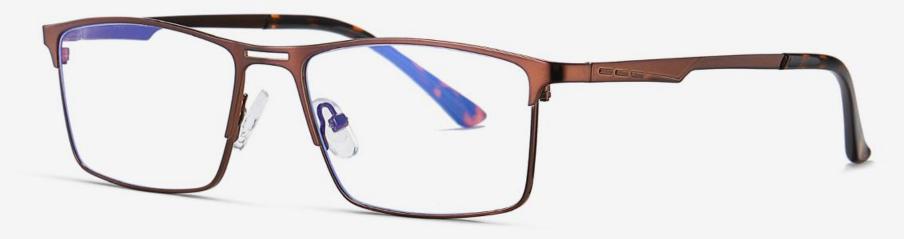

# Blue Light Blocking Glasses for Adults \_ Metal Blue Light Glasses Manufacturer in China www.HEAPPY.com

▲ JS8601 Size: 48-21-145

Anti blue light

**NO.1** Gun / Black C31-P81

NO.3 Rose Gold / Black C109-P81

NO.2 Japan Gold / Black C99-P81

NO.4 Silver / Black C05-P81

▲ JS8602 Size: 48-21-145

Anti blue light

NO.1 Silver / Black C05-P81

**N0.3** Gun / Black C31-P81

NO.2 Rose Gold / Black C109-P81

NO.4 Japan Gold / Black C105-P81