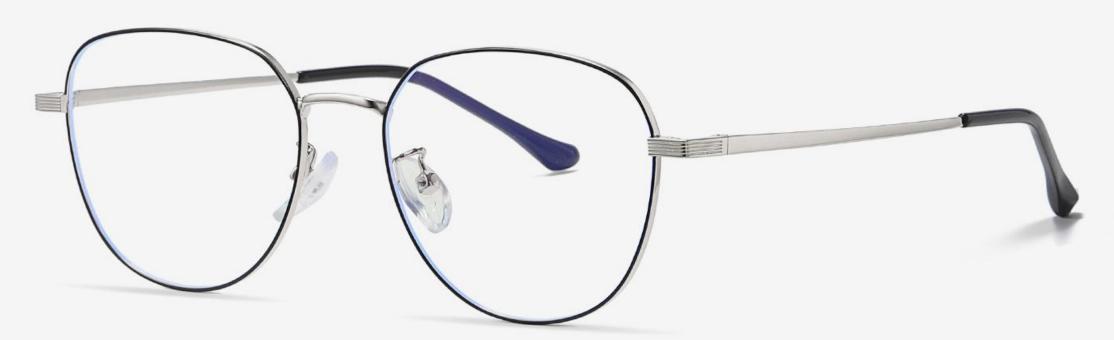

# Blue Light Blocking Glasses for Adults \_ Metal Blue Light Glasses Manufacturer in China www.HEAPPY.com

▲ JS8601 Size: 48-21-145

Anti blue light

**NO.1** Gun / Black C31-P81

NO.3 Rose Gold / Black C109-P81