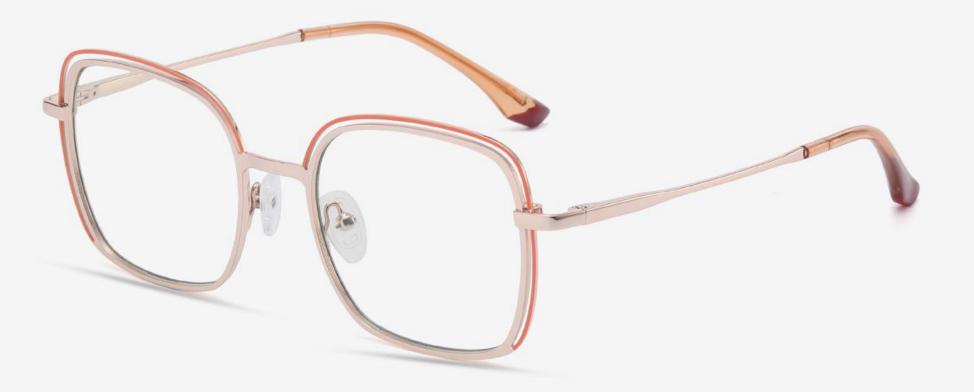

Anti blue light

NO.1 Gold/Black C02-P81

NO.2 Rose Gold/ Red C11-P81

NO.3 Rose Gold/Coffee C11-P81-1

**N0.4** Gold/Green C02-P81-1

NO.5 Silver/Blue C05-P81

Anti blue light

NO.1 Gold/Black C02-P81