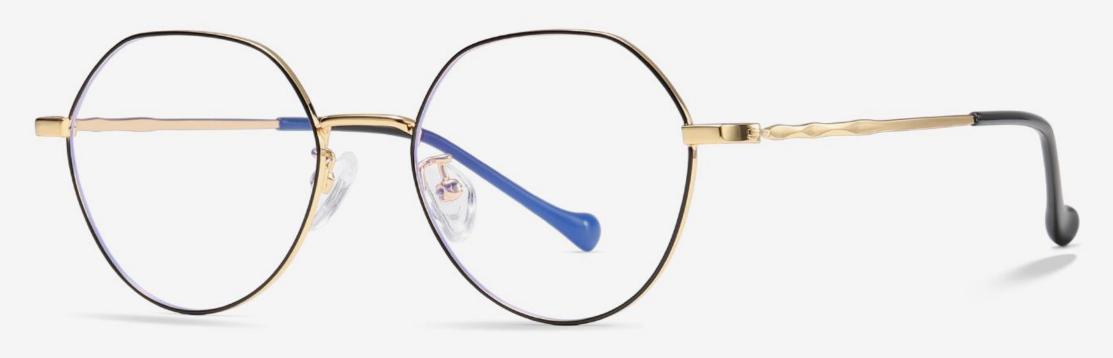

# Blue Light Blocking Glasses for Adults \_ Metal Blue Light Glasses Manufacturer in China www.HEAPPY.com

▲ JS8601 Size: 48-21-145

Anti blue light

**NO.1** Gun / Black C31-P81

NO.3 Rose Gold / Black C109-P81