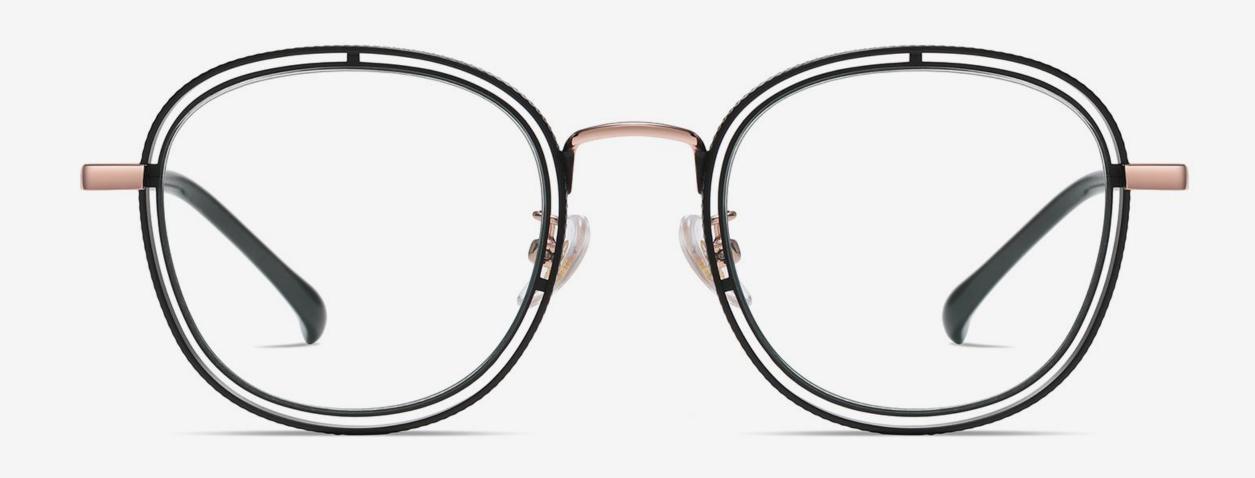

# Blue Light Blocking Glasses for Adults \_ Metal Blue Light Glasses Manufacturer in China www.HEAPPY.com

▲ JS8601 Size: 48-21-145

Anti blue light

**NO.1** Gun / Black C31-P81

NO.3 Rose Gold / Black C109-P81