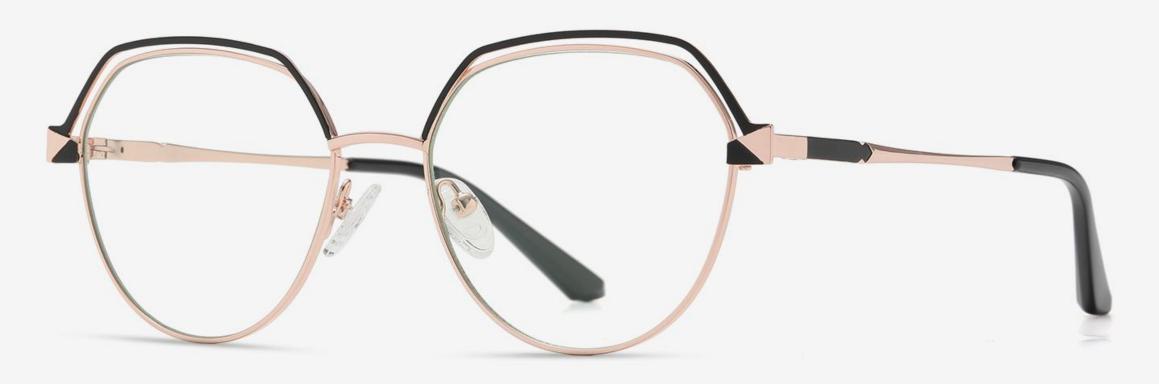

# Blue Light Blocking Glasses for Adults \_ Metal Blue Light Glasses Manufacturer in China www.HEAPPY.com

▲ JS8601 Size: 48-21-145

Anti blue light

**NO.1** Gun / Black C31-P81

NO.3 Rose Gold / Black C109-P81