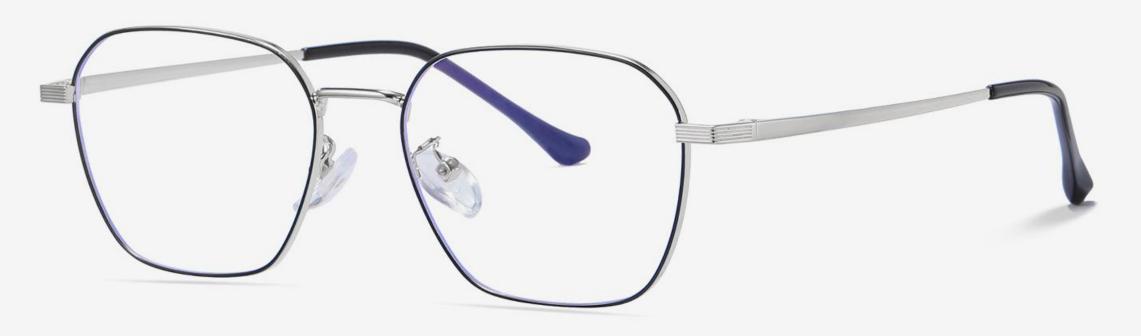

Anti blue light

NO.1 Silver Black C05-P81

**N0.4** Gold Green C02-P81-1

N0.2 Gold Purple Pink C11-P81

NO.5 Gold Mint Green C05-P81-1

NO.4 Silver/ Deep Purple C05-P81

NO.5 Silver/ Purple Pink C05-P81-1

Size: 53-17-140