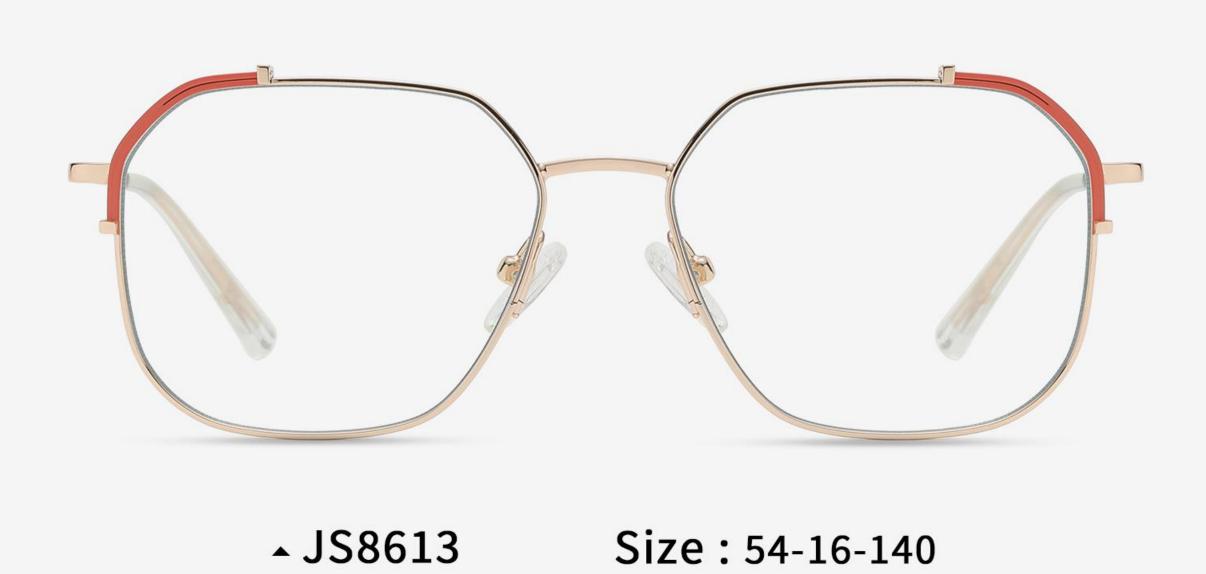

ght Blocking Glasses for Adults \_ Metal Blue Light Glasses Manufacturer in China www.HEAPPY.com



▲ JS8601 Size: 48-21-145

Anti blue light



**NO.1** Gun / Black C31-P81



NO.3 Rose Gold / Black C109-P81





NO.2 Japan Gold / Black C99-P81



NO.4 Silver / Black C05-P81



▲ JS8602 Size: 48-21-145

Anti blue light



NO.1 Silver / Black C05-P81



**N0.3** Gun / Black C31-P81





NO.2 Rose Gold / Black C109-P81



NO.4 Japan Gold / Black C105-P81





Anti blue light



NO.1 Gold/Black C02-P81

NO.2 Rose Gold/ Red C11-P81

NO.3 Rose Gold/Coffee C11-P81-1



**N0.4** Gold/Green C02-P81-1

NO.5 Silver/Blue C05-P81





Anti blue light





NO.1 Gold/Black C02-P81

NO.2 Gold /Coffee C02-P81-1

NO.3 RoseGold/Pink C11-P81-1



**NO.4** Rose Gold/Purple C11-P81

NO.5 Silver/Blue C05-P81





Anti blue light



NO.1 Rose Gold/Black C213-P81

NO.2 Rose Gold/ Red C217-P81

NO.3 Gold/Green C216-P81



**N0.4** Gold/Orange C214-P81

NO.5 Silver/Blue C215-P81





NO.1 Bright Gold/Matte Black C218-P81

N0.2 Bright Rose Gold/Purple C219-P81

NO.3 Bright Gold/ Green C220-P81



NO.4 Bright Silver/ Blue C221-P81

N0.5 Bright Silver/Creamy White C222-P81



Anti blue light



NO.1 Bright Gold/Black C218-P81



NO.2 Bright Gold / Purple C223-P81



NO.3 Bright Rose Gold/Red C226-P81



NO.4 Bright Gold/Green C224-P81



NO.5 Bright Silver/Blue C225-P81



- JS8616

Size: 53-16-140

Anti blue light



NO.1 Silver Black C05-P81



**N0.4** Gold Green C02-P81-1





N0.2 Gold Purple Pink C11-P81



NO.5 Gold Mint Green C05-P81-1



NO.4 Silver/ Deep Purple C05-P81

NO.5 Silver/ Purple P