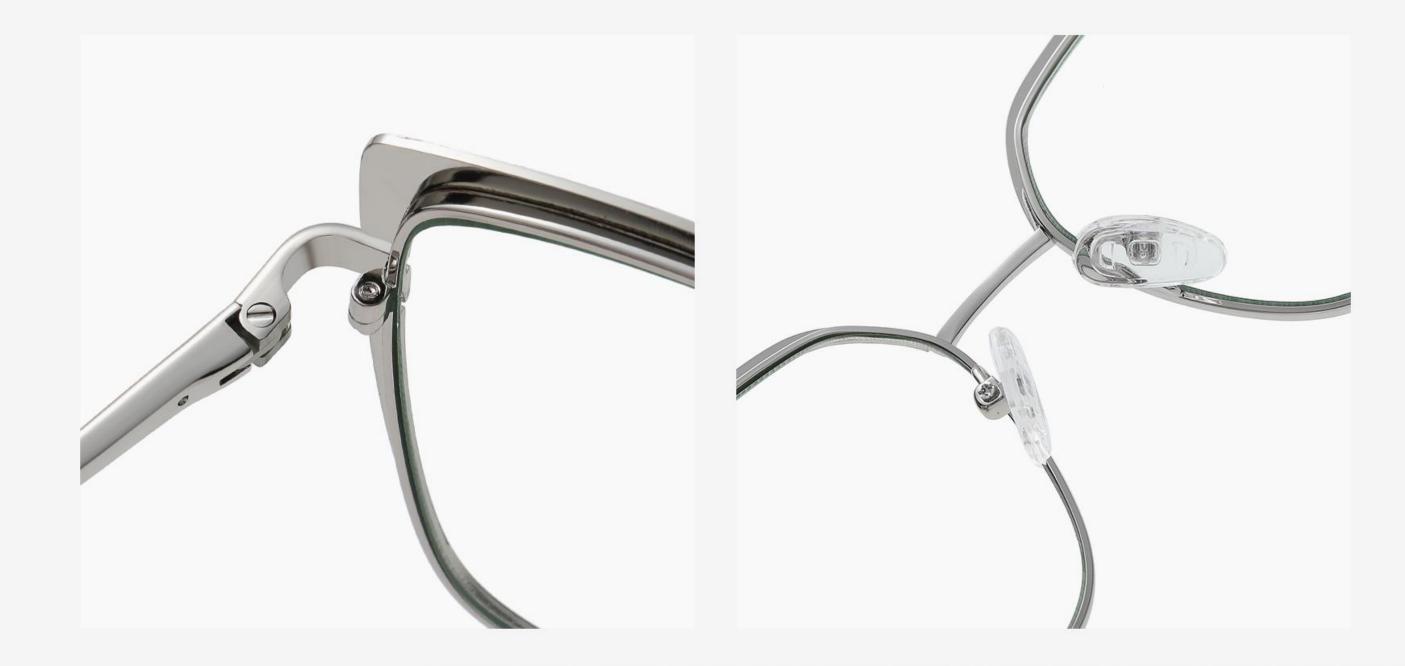

1-1





Size: 53-17-140

Anti blue light



NO.1 Gold/Black C02-P81



NO.2 Rose Gold/Red C11-P81



N0.3 Gold/Coffee C02-P81-1



NO.4 Silver/Nude Pink C05-P81-1



NO.5 Silver/Blue C05-P81



- JS8620

Size: 51-19-145

Anti blue light



**N0.2** Gold / Blue C229-P81



NO.4 Rose Gold / Green C227-P81





NO.3 Rose Gold / Orange C228-P81



NO.5 Silver / Purple C230-P81



▲ JS8621 Size: 53-17-145

Anti blue light



**NO.2** Gold / Purple C232-P81



NO.4 Gold/Yellow Green C233-P81





NO.3 Rose Gold / Nude Pink C236-P81



**N0.5** Silver/ Blue C234-P81



▲ JS8622 Size: 52-19-145

Anti blue light



NO.4 Silver / Green C240-P81



**N0.5** Gold / Purple C239-P81



▲ JS8624 Size: 53-16-140

Anti blue light



NO.2 Gold / Blue Green C247-P81





NO.4 Silver / Grey Blue C249-P81





Anti blue light



NO.1 Bright Gold / Dark Green C252-P81

NO.2 Bright Gold / Deep Blue C256-P81

NO.3 Bright Silver/Red C254-P81



NO.4 Rose Gold/Grey C253-P81

NO.5 Rose Gold/Rose Red C255-P81



▲ JS8626

Size: 55-16-140

Anti blue light



NO.2 Rose Gold / Green C258-P81



NO.4 Silver / Purple C260-P81





**NO.3** Gold / Red C259-P81



▲ JS8627 Size: 53-17-140

Anti blue light



NO.1 Rose Gold / Black C261-P81



NO.3 Rose Gold / Blue C262-P81





**NO.2** Rose Gold / Red C263-P81



**N0.4** Gold / Green C264-P81





Anti blue light



**NO.1** Gold / Black C218-P81



**N0.2** Rose Gold / Red C234-P81



NO.3 Rose Gold / Purple C231-P81



**NO.4** Gold / Coffee C233-P81



**N0.5** Silver / Blue C232-P81



▲ JS8630

Size: 49-18-142

Anti blue light



NO.2 Gold / Blue Gre