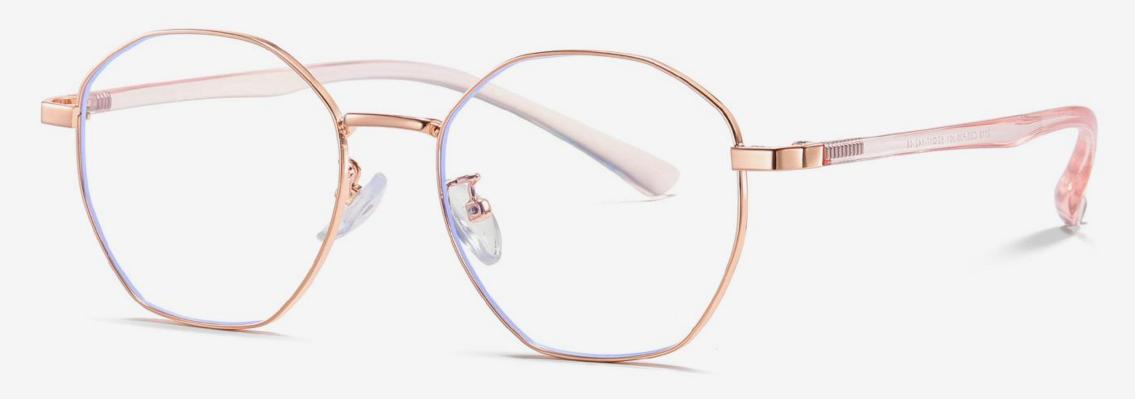

NO.4 Silver Black C05-K01-P30-J01



Anti blue light



**N0.1** Gold Black C06-01-30-01



**N0.4** Light Gun C07-30-26





NO.2 Silver Black C05-01-30-01









**N0.1** Gold Black C06-01-30-01





**NO.4** Rose Gold C30-30-01









**NO.1** Silver Black C05-K01-P30-J01



NO.4 Gold Black C06-K01-P30-J01





**N0.3** Light Gun C07-P30-J26



**^ 2114** Size: 51-17-140

Anti blue light



NO.1 Matte Black C01-P30-J01



NO.4 Silver Black 05-K01-P30-J01





NO.2 Gold Black C06-K01-P30-J01







NO.3 Silver Black C05-34-30-01





**NO.4** Gold Black C06-01-30-01



Anti blue light



NO.2 Gold Black C06-K01-P30-J01



NO.4 Bright Black C01-P30-J01





NO.3 Silver Black C05-K01-P30-J01



Anti blue light



NO.1 Bright Black C01-P30-J01



NO.3 Silver Black C05-K01-P30-J01





NO.2 Rose Gold C30-P30-J01



NO.4 Gold Black C06-K01-P30-J01



Anti blue light



**N0.1** Bright Silver C05-K01-P30-J01



**N0.3** Bright Gold C06-K01-P30-J01





NO.2 Rose Gold C30-P30-J01



NO.4 Bright Black C01-P30-J01



Anti blue light



NO.1 Matte Black C01-P30-J01



**NO.4** Silver Black C05-K01-P30-J01





NO.2 Gold Black C06-K01-P30-J01



Anti blue light



**N0.1** Bright Gold C06-K01-P30-J01



NO.3 Matte Black C01-P30-J01





**N0.2** Bright Silver C05-K01-P30-J01



**- 2128** 

Size: 51-17-142

Anti blue light



NO.1 Matte Black C01-P30-J01



NO.3 Gold Black C06-K01-P30-J01





NO.2 Silver Black C05-P30-J26



Anti Blue Light



NO.1 Gold Black C1





NO.2 Silver Black C2



N0.3 Bright Gold C3

NO.4 Matte Black C4



▲ WD3389 Size: 52-19-143

Anti Blue Light