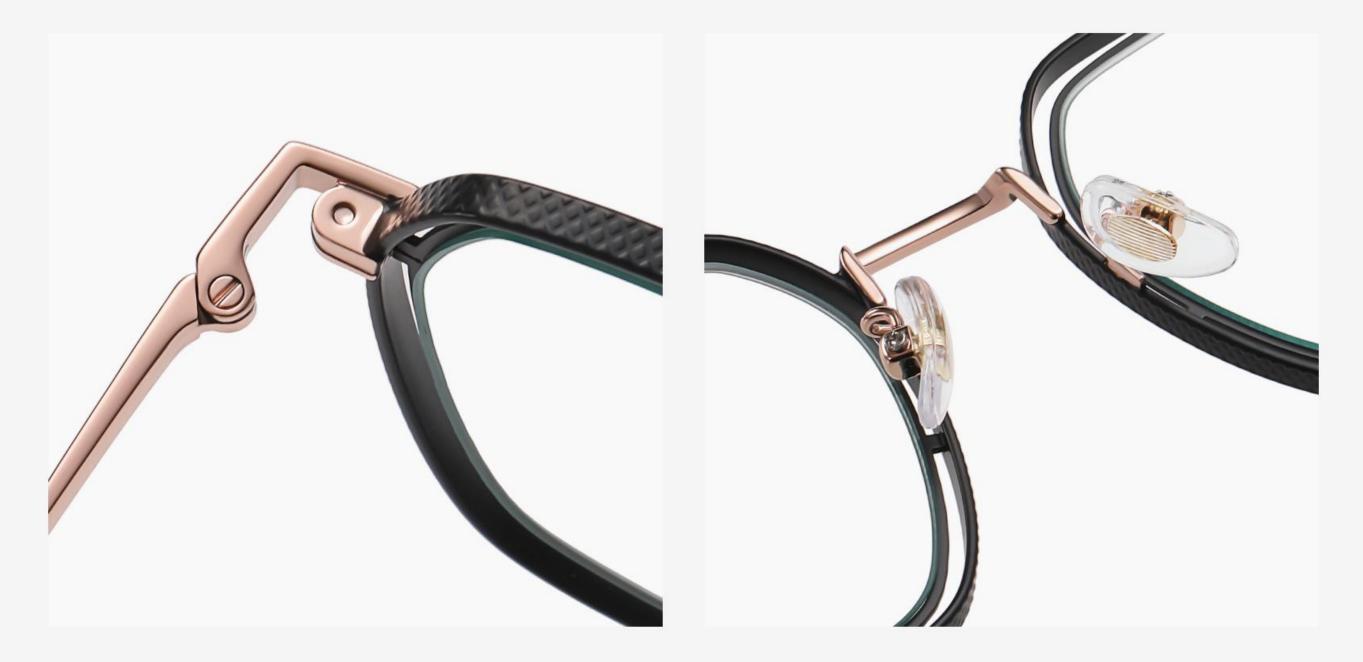

# Blue Light Blocking Glasses for Adults \_ Metal Blue Light Glasses Manufacturer in China www.HEAPPY.com

▲ JS8601 Size: 48-21-145

Anti blue light

**NO.1** Gun / Black C31-P81

NO.3 Rose Gold / Black C109-P81