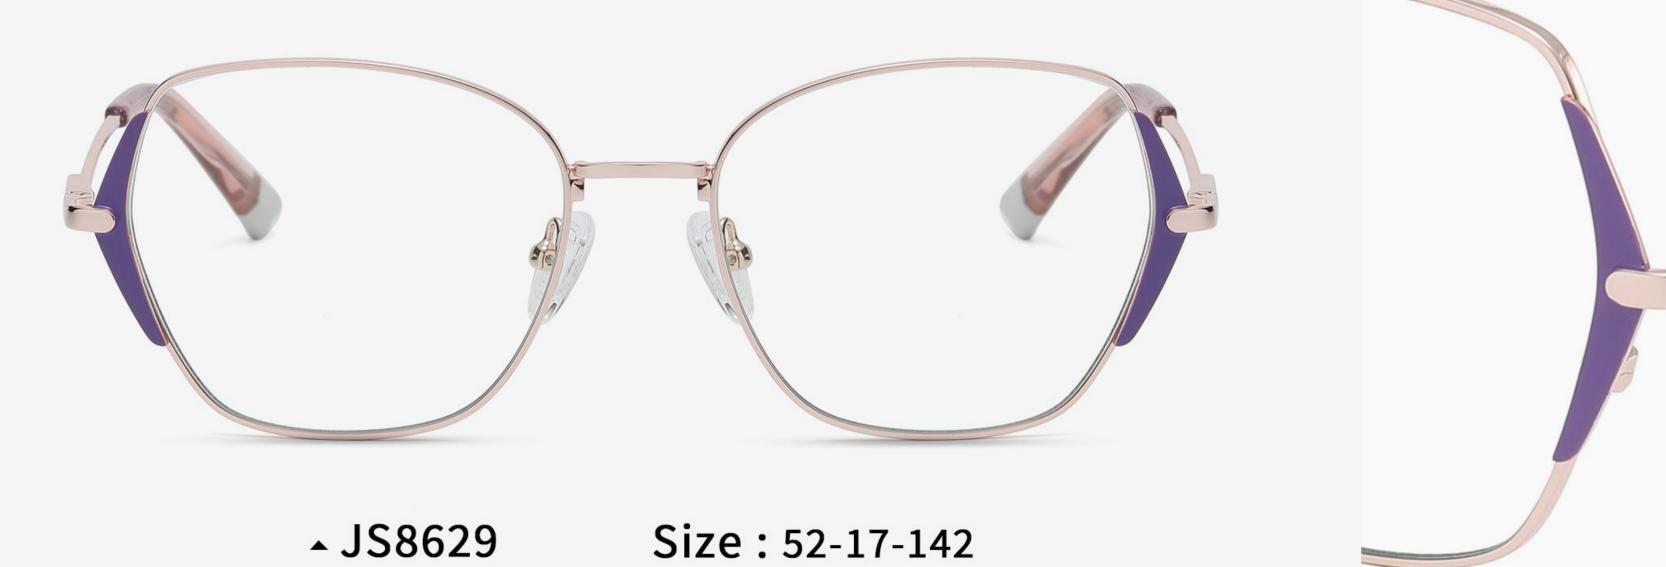

NO.3 Rose Gold / Purple C231-P81

**NO.4** Gold / Coffee C233-P81

**N0.5** Silver / Blue C232-P81

▲ JS8630

Size: 49-18-142

Anti blue light

NO.2 Gold / Blue Green C235-P81

NO.4 Rose Gold / Green C237-P81