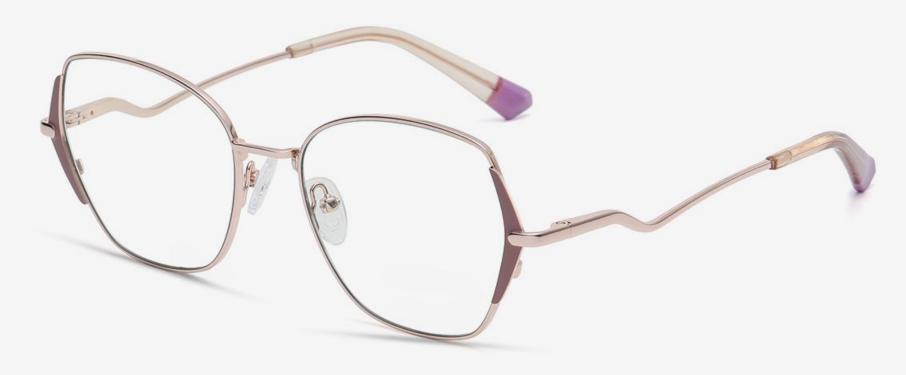

# Blue Light Blocking Glasses for Adults \_ Metal Blue Light Glasses Manufacturer in China www.HEAPPY.com

▲ JS8601 Size: 48-21-145

Anti blue light

**NO.1** Gun / Black C31-P81

NO.3 Rose Gold / Black C109-P81