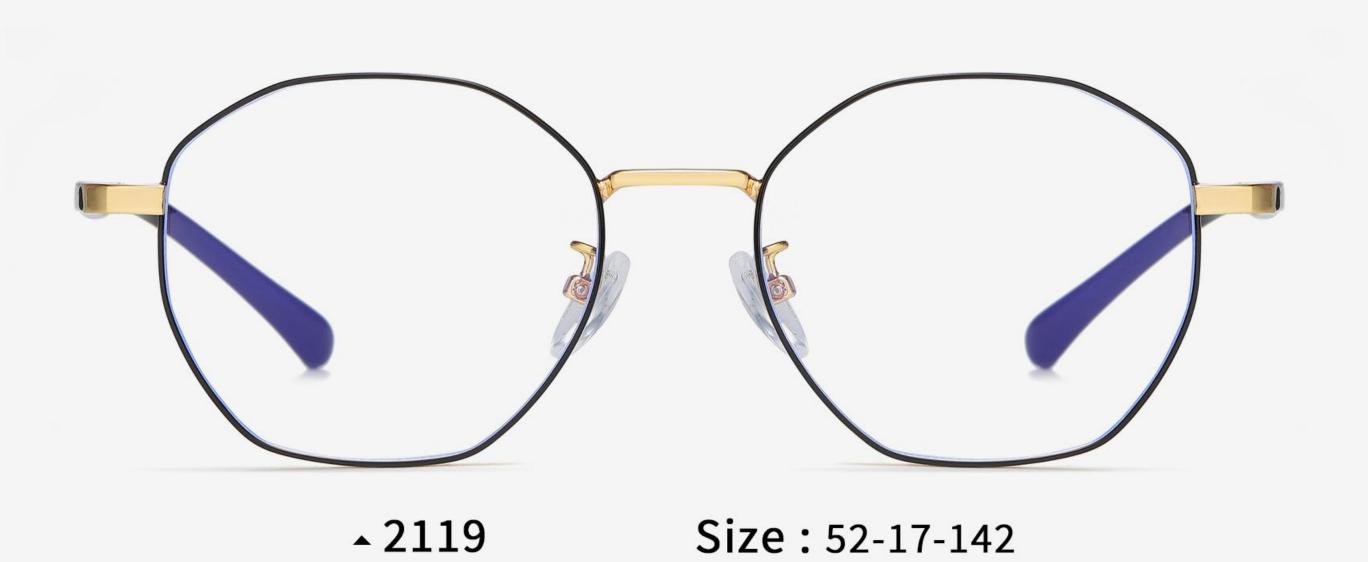

**NO.1** Silver Black C05-01-30-01

NO.3 Gold Black C06-01-30-01

**N0.2** White C31-30-01

**NO.1** Gold Black C06-01-30-01

NO.3 Silver Black C05-01-30-01

**N0.2** Light Gun C07-30-26

**^ 2108** Size: 52-17-142