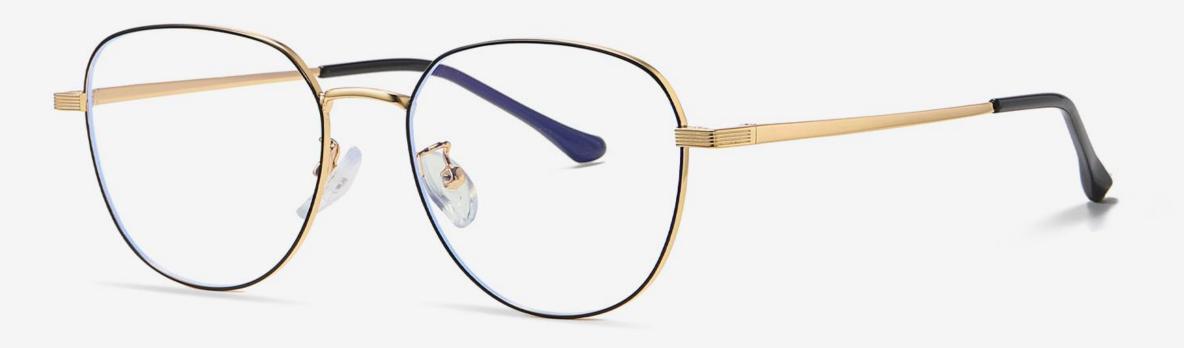

NO.4 Gold/Yellow Green C233-P81

NO.3 Rose Gold / Nude Pink C236-P81

**N0.5** Silver/ Blue C234-P81

▲ JS8622 Size: 52-19-145

Anti blue light

NO.4 Silver / Green C240-P81

**N0.5** Gold / Purple C239-P81

▲ JS8624 Size: 53-16-140