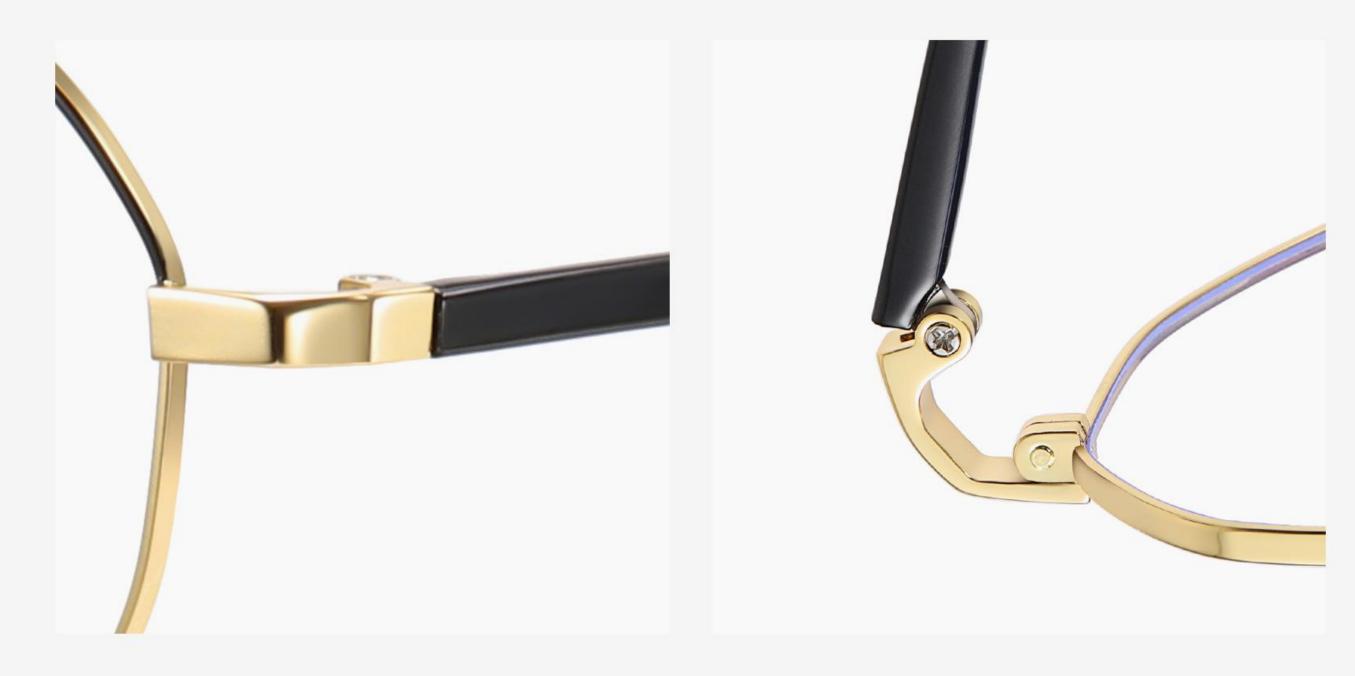

# Blue Light Blocking Glasses for Adults \_ Metal Blue Light Glasses Manufacturer in China www.HEAPPY.com

▲ JS8601 Size: 48-21-145

Anti blue light

**NO.1** Gun / Black C31-P81

NO.3 Rose Gold / Black C109-P81