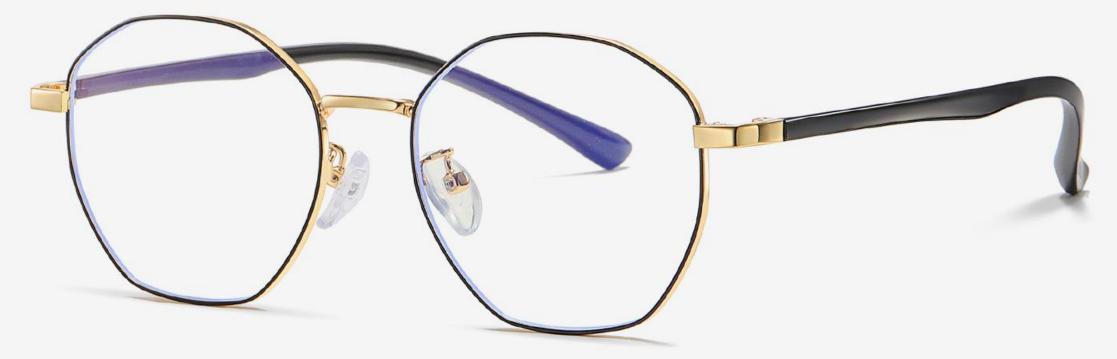

30-J01



Anti blue light



**N0.1** Gold Black C06-01-30-01



**N0.4** Light Gun C07-30-26





NO.2 Silver Black C05-01-30-01









**N0.1** Gold Black C06-01-30-01





**NO.4** Rose Gold C30-30-01









**NO.1** Silver Black C05-K01-P30-J01



NO.4 Gold Black C06-K01-P30-J01





**N0.3** Light Gun C07-P30-J26



**^ 2114** Size: 51-17-140

Anti blue light



NO.1 Matte Black C01-P30-J01



NO.4 Silver Black 05-K01-P30-J01





NO.2 Gold Black C06-K01-P30-J01







NO.3 Silver Black C05-34-30-01





**NO.4** Gold Black C06-01-30-01



Anti blue light



NO.2 Gold Black C06-K01-P30-J01



NO.4 Bright Black C01-P30-J01





NO.3 Silver Black C05-K01-P30-J01



Anti blue light



NO.1 Bright Black C01-P30-J01



NO.3 Silver Black C05-K01-P30-J01





NO.2 Rose Gold C30-P30-J01



NO.4 Gold Black C06-K01-P30-J01



Anti blue light



**N0.1** Bright Silver C05-K01-P30-J01



**N0.3** Bright Gold C06-K01-P30-J01





NO.2 Rose Gold C30-P30-J01



NO.4 Bright Black C01-P30-J01



Anti blue light



NO.1 Matte Black C01-P30-J01



**NO.4** Silver Black C05-K01-P30-J01





NO.2 Gold Black C06-K01-P30-J01



Anti blue light



**N0.1** Bright Gold C06-K01-P30-J01



NO.3 Matte Black C01-P30-J01





**N0.2** Bright Silver C05-K01-P30-J01



**- 2128** 

Size: 51-17-142

Anti blue light



NO.1 Matte Black C01-P30-J01



NO.3 Gold Black C06-K01-P30-J01





NO.2 Silver Black C05-P30-J26



Anti Blue Light



NO.1 Gold Black C1





NO.2 Silver Black C2



N0.3 Bright Gold C3

NO.4 Matte Black C4



▲ WD3389 Size: 52-19-143

Anti Blue Light



NO.1 Matte Black



N0.2 S