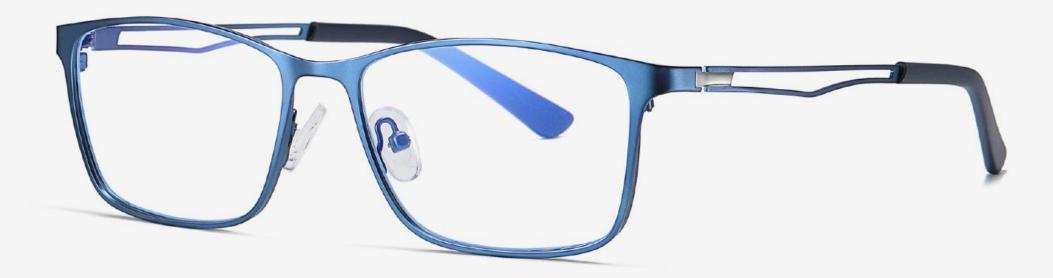

N0.2 Bright Silver / Transparent Blue C05-P30



N0.3 Bright Tea / Transparent Blue C15-P30



N0.4 Bright Gun / Transparent Blue C03-P30



N0.5 Bright blue / Transparent Blue C12-P30



- ST5910 Size: 55-18-140

Anti-blue light





NO.1 Bright Tea / Transparent Blue C15



N0.2 Burgundy Red / Transparent Blue C16



NO.3 Bright Black / Transparent Blue C01



NO.4 Bright Gun / Transparent Blue C03



NO.5 Bright blue / Transparent Blue C12



▲ ST5916

Size: 54-18-140

Anti-blue light





NO.1 Matte Black / Transparent Blue C04-P30



NO.3 Deep Blue / Transparent Blue C20-P30



NO.2 Gun / Transparent Blue C07-P30



NO.4 Tea / Transparent Blue C30-P30



▲ ST5927 Size: 54-18-140

Anti-blue light



NO.1 Matte Black / Transparent Blue C04-P30



NO.2 Gun / Transparent Blue C07-P30



NO.3 Deep Blue / Transparent Blue C20-P30



NO.4 Tea / Transparent Blue C30-P30







**NO.1** Silver Black C05-01-30-01



NO.3 Gold Black C06-01-30-01





**N0.2** White C31-30-01







**NO.1** Gold Black C06-01-30-01



NO.3 Silver Black C05-01-30-01





**N0.2** Light Gun C07-30-26



**^ 2108** Size: 52-17-142

Anti blue light



NO.1 Gold Black C06-K01-P30-J01





NO.4 Silver Black C05-K01-P30-J01



Anti blue light



**N0.1** Gold Black C06-01-30-01



**N0.4** Light Gun C07-30-26





NO.2 Silver Black C05-01-30-01









**N0.1** Gold Black C06-01-30-01





**NO.4** Rose Gold C30-30-01









**NO.1** Silver Black C05-K01-P30-J01



NO.4 Gold Black C06-K01-P30-J01





**N0.3** Light Gun C07-P30-J26



**^ 2114** Size: 51-17-140

Anti blue light



NO.1 Matte Black