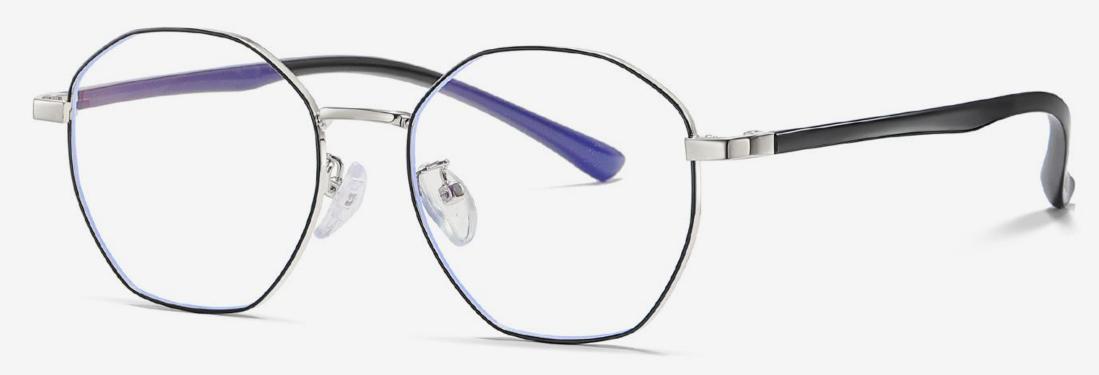

**NO.1** Silver Black C05-01-30-01

NO.3 Gold Black C06-01-30-01

**N0.2** White C31-30-01

**NO.1** Gold Black C06-01-30-01

NO.3 Silver Black C05-01-30-01

**N0.2** Light Gun C07-30-26

**^ 2108** Size: 52-17-142