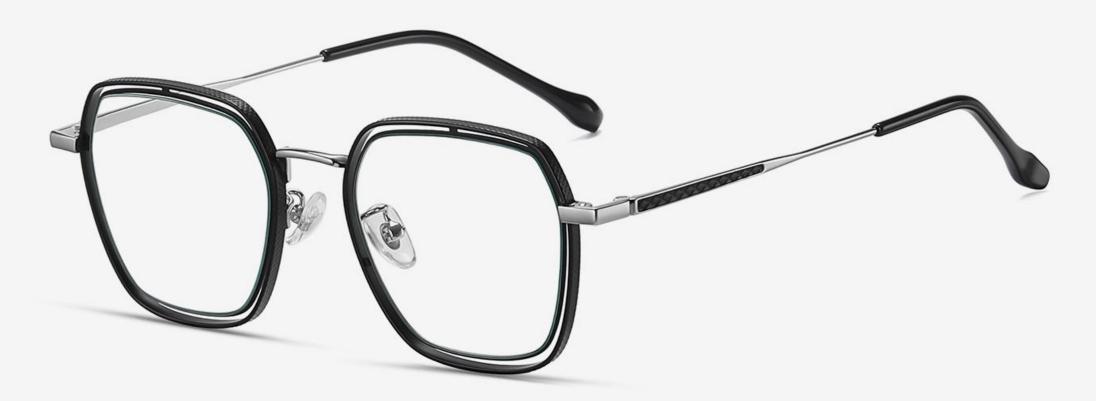

# Blue Light Blocking Glasses for Adults \_ Metal Blue Light Glasses Manufacturer in China www.HEAPPY.com

▲ JS8601 Size: 48-21-145

Anti blue light

**NO.1** Gun / Black C31-P81

NO.3 Rose Gold / Black C109-P81