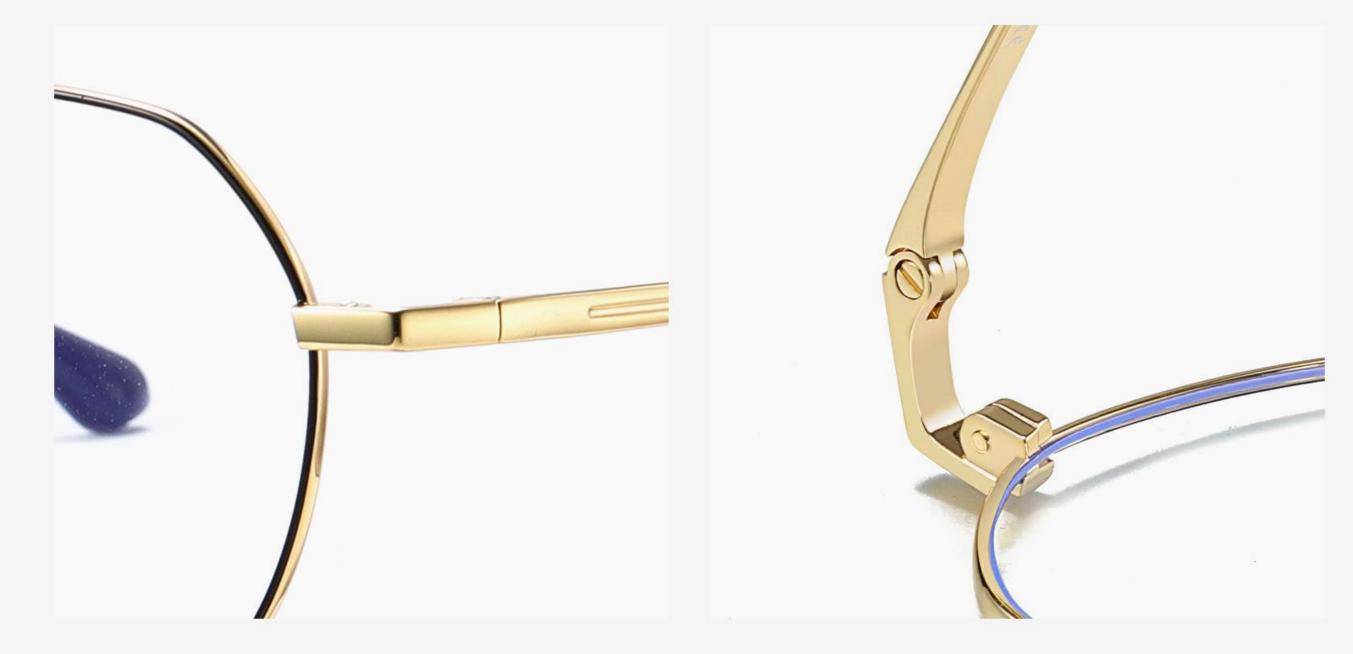

NO.2 Gold /Coffee C02-P81-1

NO.3 RoseGold/Pink C11-P81-1

**NO.4** Rose Gold/Purple C11-P81

NO.5 Silver/Blue C05-P81

Anti blue light

NO.1 Rose Gold/Black C213-P81

NO.2 Rose Gold/ Red C217-P81

NO.3 Gold/Green C216-P81