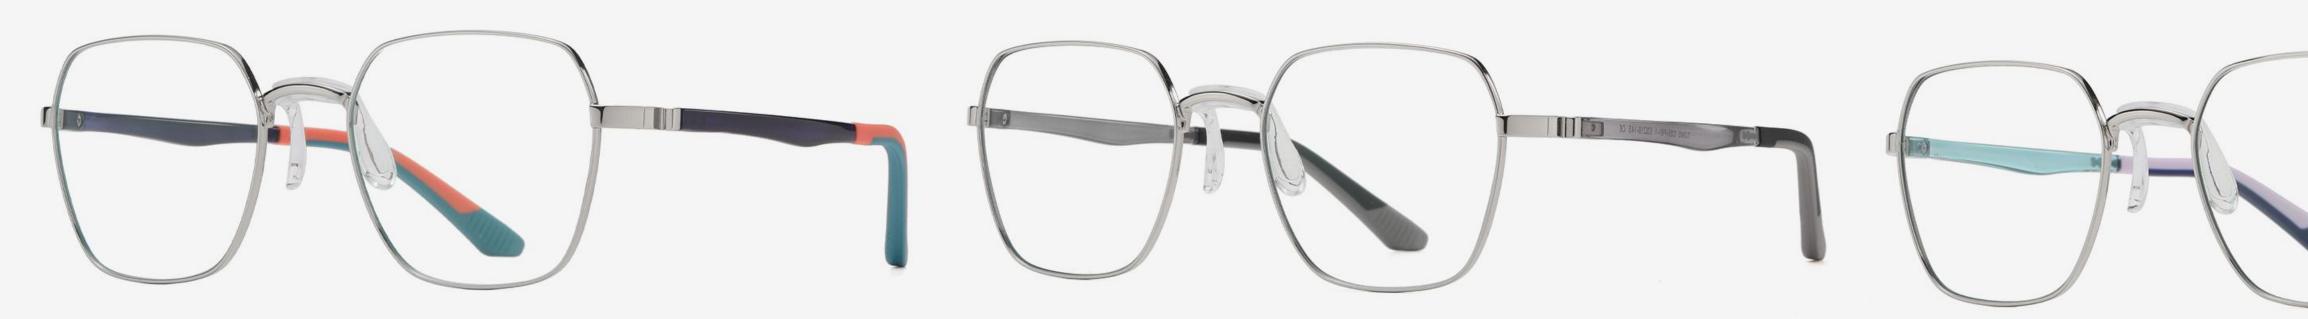

e Light



NO.1 Bright Rose Gold / Transparent Pink C11-P81



NO.2 Bright Rose Gold / Transparent Red C11-P81-1



N0.3 Bright Silver / Transparent Blue C05-P81



NO.4 Bright Silver / Transparent Grey C05-P81-1



NO.5 Bright Silver / Transparent Purple C05-P81-2







Anti Blue Light



NO.1 Bright Rose Gold / Transparent Pink C11-P81-1



NO.2 Bright Rose Gold / Transparent Red C11-P81



NO.3 Bright Silver / Transparent Light Blue C05-P81



NO.4 Bright Silver / Transparent Grey C05-P81-1



NO.5 Bright Silver / Transparent Deep Blue C05-P81-2





NO.1 Matte Black / Transparent Grey C91-P81

NO.2 Bright Silver / Transparent Grey C05-P81

NO.3 Bright Gold Transparent Tea C02-P81



NO.4 Bright Rose Gold / Transparent Blue C11-P81-1

NO.5 Bright Rose Gold / Transparent Red C11-P81





NO.1 Bright Silver / Transparent Purple Blue C05-P81

N0.2 Bright Silver / Transparent Grey C05-P81-1

N0.3 Bright Silver / Transparent Light Blue C05-P81-2



NO.4 Bright Silver / Transparent Deep Blue C05-P81-3

NO.5 Bright Rose Gold / Transparent Red C11-P81





NO.1 Matte Black / Transparent Blue C04-P30



N0.2 Bright Silver / Transparent Blue C05-P30



N0.3 Bright Tea / Transparent Blue C15-P30



N0.4 Bright Gun / Transparent Blue C03-P30



N0.5 Bright blue / Transparent Blue C12-P30



- ST5910 Size: 55-18-140

Anti-blue light





NO.1 Bright Tea / Transparent Blue C15



N0.2 Burgundy Red / Transparent Blue C16



NO.3 Bright Black / Transparent Blue C01



NO.4 Bright Gun / Transparent Blue C03



NO.5 Bright blue / Transparent Blue C12



▲ ST5916

Size: 54-18-140

Anti-bl