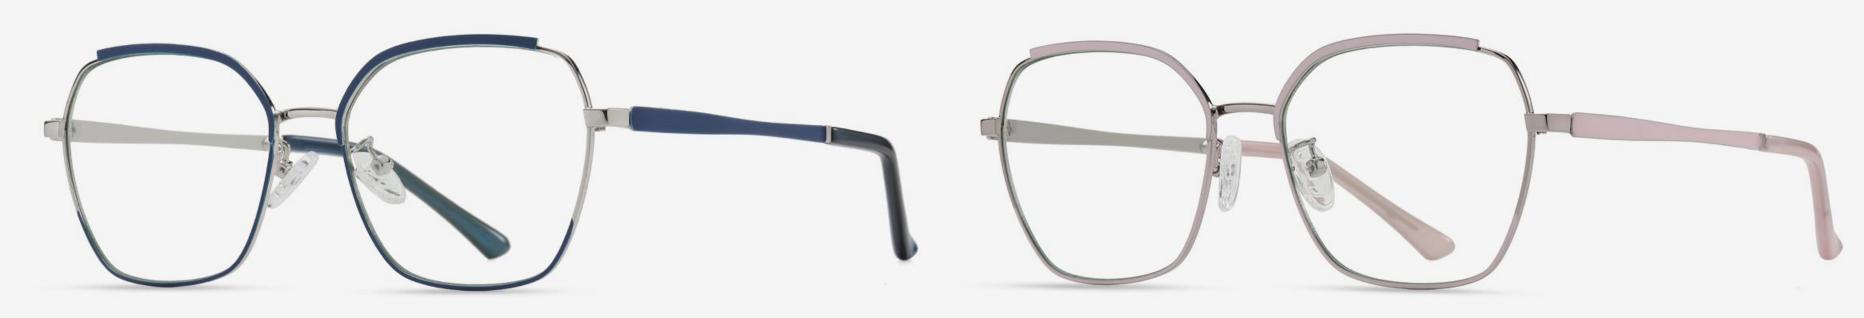

en C264-P81





Anti blue light



**NO.1** Gold / Black C218-P81



**N0.2** Rose Gold / Red C234-P81



NO.3 Rose Gold / Purple C231-P81



**NO.4** Gold / Coffee C233-P81



**N0.5** Silver / Blue C232-P81



▲ JS8630

Size: 49-18-142

Anti blue light



NO.2 Gold / Blue Green C235-P81





NO.4 Rose Gold / Green C237-P81





NO.1 Silver / Black C125-P81

**NO.2** Rose Gold / Red C234-P81

NO.3 Rose Gold / Green C238-P81



**NO.4** Gold / Blue C220-P81

N0.5 Silver / Purple Blue C239-P81





Anti blue light



**NO.1** Gold / Black C218-P81

**N0.2** Gun / Rose Red C241-P81

**N0.3** Gold / Green C243-P81



NO.4 Gold / Nude Pink C242-P81

N0.5 Silver / Blue Purple C88-P81





NO.1 Rose Gold / Black C213-P81

NO.2 Rose Gold / Brown C245-P81

NO.3 Bright Gold / Blue Green C220-P81



NO.4 Bright Silver / Deep Blue C88-P81

NO.5 Bright Light Gun / Pink C244-P81





NO.1 Bright Black / Gold C218-P81

NO.2 Bright Grey / Silver C660-P81

N0.3 Bright Blue / Gold C662-P81



NO.4 Red Demi Floral / Rose Gold C659-P81

NO.5 Blue Demi Floral / Rose Gold C661-P81



Anti blue light



NO.1 Gold / Bright Black C218-P81

NO.2 Gold / Bright Green C663-P81

NO.3 Silver / Bright Purple Red C665-P81



NO.4 Gold / Pink Demi Floral C664-P81

NO.5 Gold / Bright Blue C666-P81





Anti blue light



NO.1 Gold / Bright Black C135-P81

NO.2 Silver / Transparent Coffee C669-P81

NO.3 Gun / Transparent Purple C667-P81



NO.4 Gold / Green Demi Floral C668-P81

NO.5 Gold / Burgundy Red C670-P81











NO.1 Bright Black / Gold C218-P81

NO.2 亮透浅茶/银C671-P81

N0.3 亮透紫红/金C672-P81



NO.4 亮