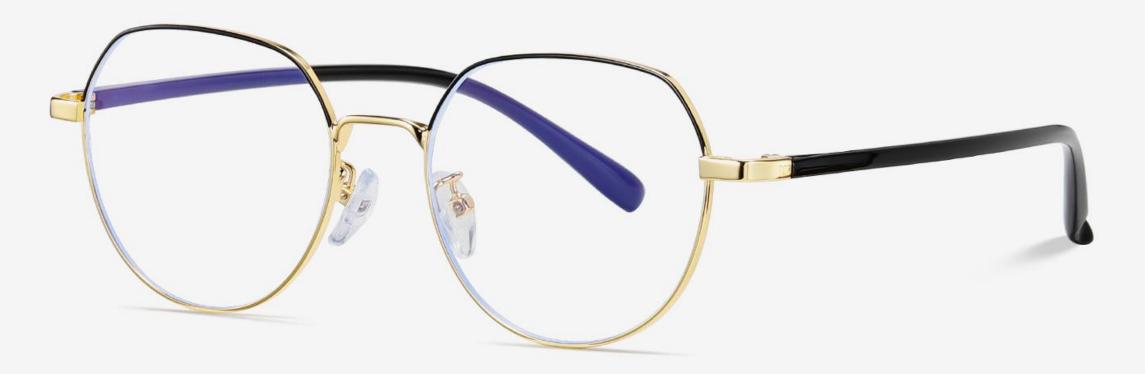

# Blue Light Blocking Glasses for Adults \_ Metal Blue Light Glasses Manufacturer in China www.HEAPPY.com

▲ JS8601 Size: 48-21-145

Anti blue light

**NO.1** Gun / Black C31-P81

NO.3 Rose Gold / Black C109-P81