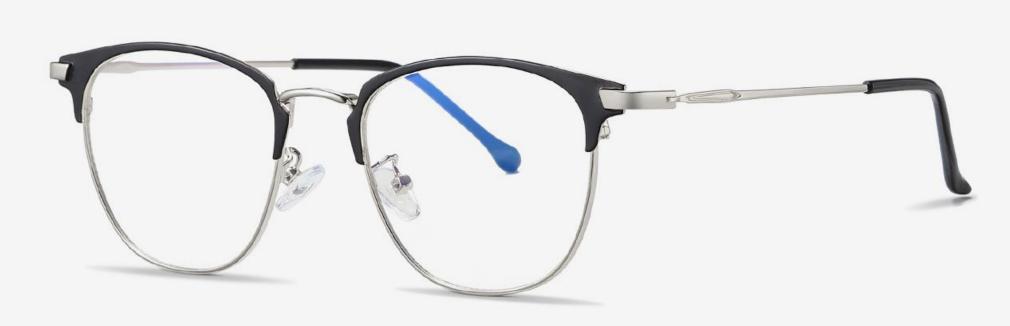

NO.2 Japan Gold / Black C99-P81

NO.4 Silver / Black C05-P81

▲ JS8602 Size: 48-21-145

Anti blue light

NO.1 Silver / Black C05-P81

**N0.3** Gun / Black C31-P81

NO.2 Rose Gold / Black C109-P81

NO.4 Japan Gold / Black C105-P81