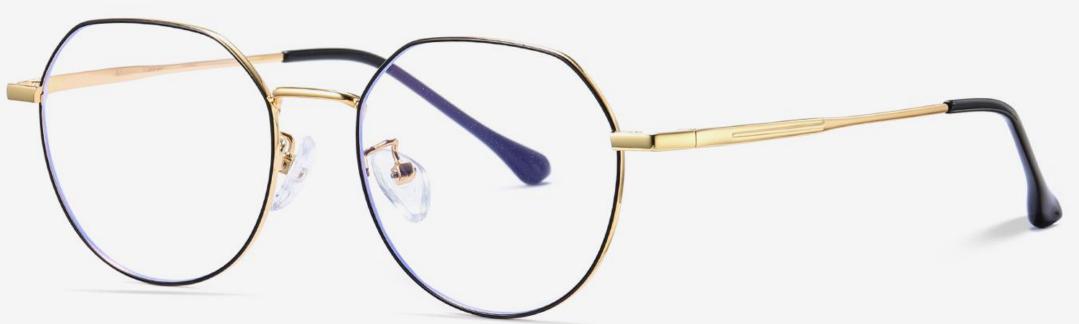

# Blue Light Blocking Glasses for Adults \_ Metal Blue Light Glasses Manufacturer in China www.HEAPPY.com

▲ JS8601 Size: 48-21-145

Anti blue light

**NO.1** Gun / Black C31-P81

NO.3 Rose Gold / Black C109-P81

NO.2 Japan Gold / Black C99-P81

NO.4 Silver / Black C05-P81

▲ JS8602 Size: 48-21-145

Anti blue light

NO.1 Silver / Black C05-P81

**N0.3** Gun / Black C31-P81

NO.2 Rose Gold / Black C109-P81

NO.4 Japan Gold / Black C105-P81