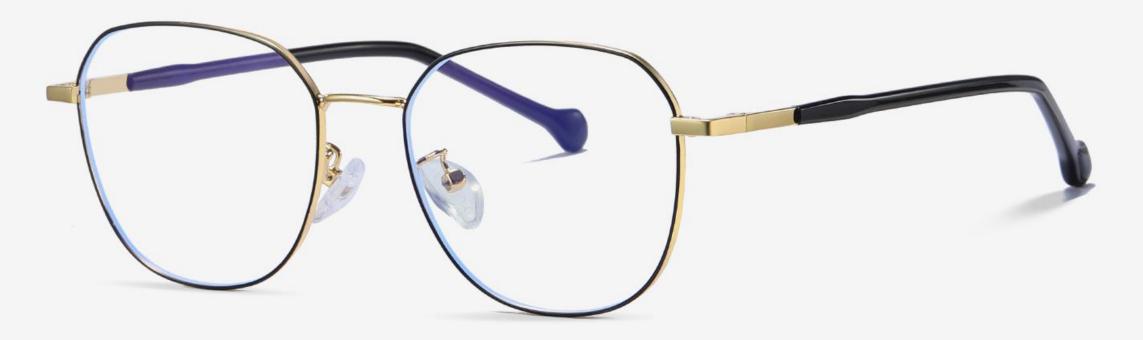

**NO.1** Silver Black C05-01-30-01

NO.3 Gold Black C06-01-30-01

**N0.2** White C31-30-01

**NO.1** Gold Black C06-01-30-01

NO.3 Silver Black C05-01-30-01

**N0.2** Light Gun C07-30-26

**^ 2108** Size: 52-17-142

Anti blue light

NO.1 Gold Black C06-K01-P30-J01

NO.4 Silver Black C05-K01-P30-J01

Anti blue light

**N0.1** Gold Black C06-01-30-01

**N0.4** Light Gun C07-30-26

NO.2 Silver Black C05-01-30-01

**N0.1** Gold Black C06-01-30-01