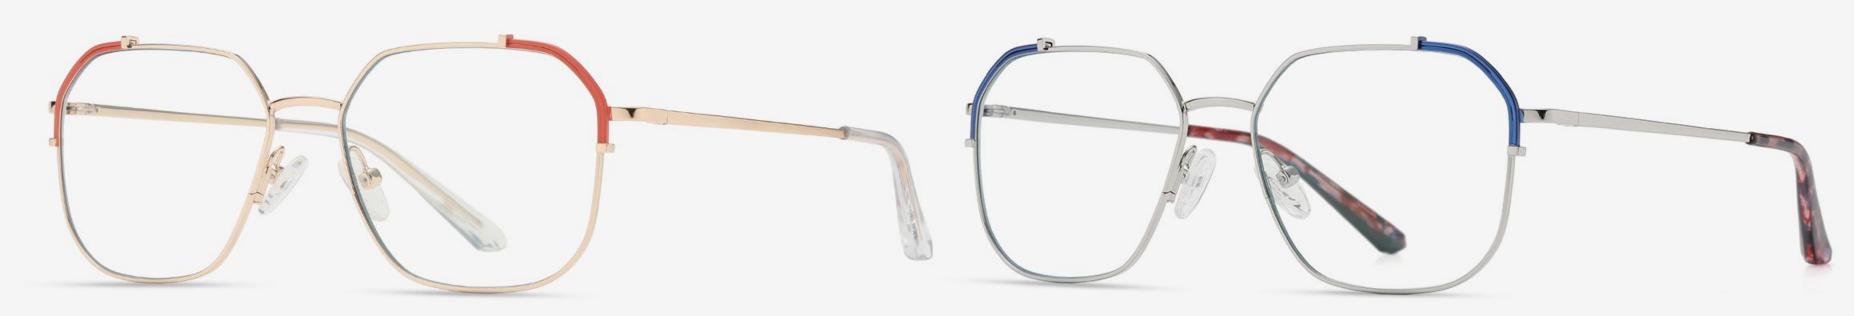

ize: 48-21-145

Anti blue light



**NO.1** Gun / Black C31-P81



NO.3 Rose Gold / Black C109-P81





NO.2 Japan Gold / Black C99-P81



NO.4 Silver / Black C05-P81



▲ JS8602 Size: 48-21-145

Anti blue light



NO.1 Silver / Black C05-P81



**N0.3** Gun / Black C31-P81





NO.2 Rose Gold / Black C109-P81



NO.4 Japan Gold / Black C105-P81





Anti blue light



NO.1 Gold/Black C02-P81

NO.2 Rose Gold/ Red C11-P81

NO.3 Rose Gold/Coffee C11-P81-1



**N0.4** Gold/Green C02-P81-1

NO.5 Silver/Blue C05-P81





Anti blue light





NO.1 Gold/Black C02-P81

NO.2 Gold /Coffee C02-P81-1

NO.3 RoseGold/Pink C11-P81-1



**NO.4** Rose Gold/Purple C11-P81

NO.5 Silver/Blue C05-P81





Anti blue light



NO.1 Rose Gold/Black C213-P81

NO.2 Rose Gold/ Red C217-P81

NO.3 Gold/Green C216-P81



**N0.4** Gold/Orange C214-P81

NO.5 Silver/Blue C215-P81





NO.1 Bright Gold/Matte Black C218-P81

N0.2 Bright Rose Gold/Purple C219-P81

NO.3 Bright Gold/ Green C220-P81



NO.4 Bright Silver/ Blue C221-P81

N0.5 Bright Silver/Creamy White C222-P81



Anti blue light



NO.1 Bright Gold/Black C218-P81



NO.2 Bright Gold / Purple C223-P81



NO.3 Bright Rose Gold/Red C226-P81



NO.4 Bright Gold/Green C224-P81



NO.5 Bright Silver/Blue C225-P81



- JS8616

Size: 53-16-140

Anti blue light



NO.1 Silver Black C05-P81



**N0.4** Gold Green C02-P81-1





N0.2 Gold Purple Pink C11-P81



NO.5 Gold Mint Green C05-P81-1



NO.4 Silver/ Deep Purple C05-P81

NO.5 Silver/ Purple Pink C05-P81-1





Size: 53-17-140

Anti blue light



NO.1 Gold/Black C02-P81



NO.2 Rose Gold/Red C11-P81