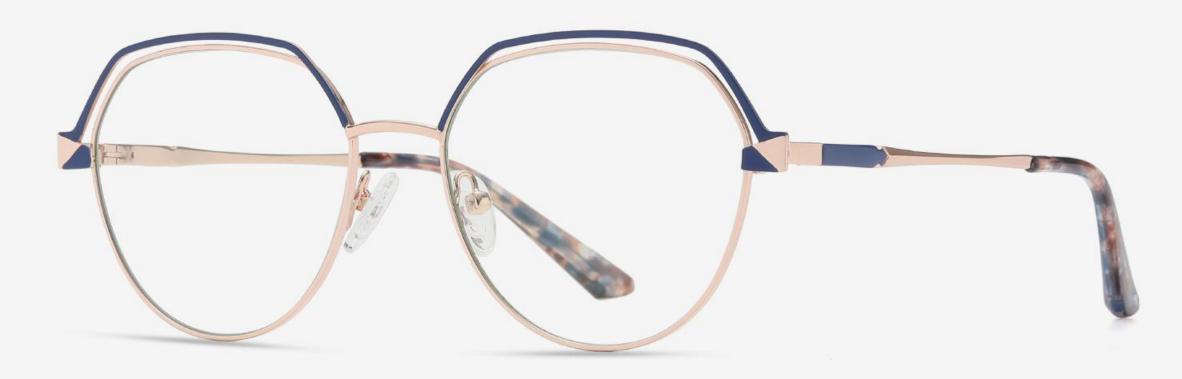

# Blue Light Blocking Glasses for Adults \_ Metal Blue Light Glasses Manufacturer in China www.HEAPPY.com

▲ JS8601 Size: 48-21-145

Anti blue light

**NO.1** Gun / Black C31-P81

NO.3 Rose Gold / Black C109-P81