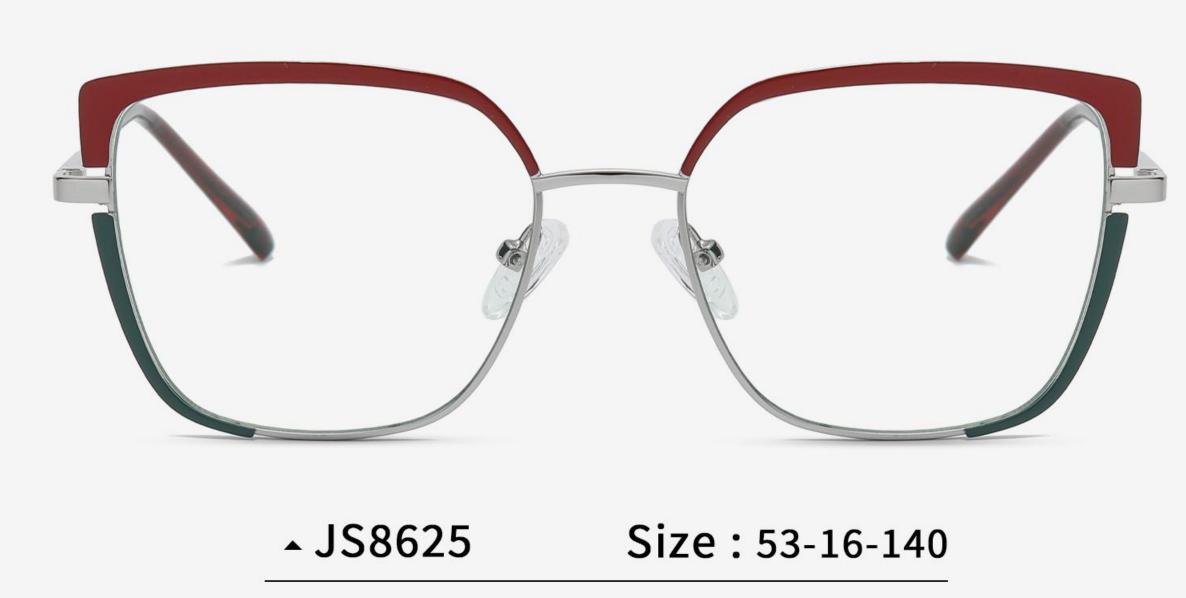

Anti blue light

NO.2 Gold / Blue Green C247-P81

NO.4 Silver / Grey Blue C249-P81

Anti blue light

NO.1 Bright Gold / Dark Green C252-P81

NO.2 Bright Gold / Deep Blue C256-P81

NO.3 Bright Silver/Red C254-P81

NO.4 Rose Gold/Grey C253-P81

NO.5 Rose Gold/Rose Red C255-P81

▲ JS8626

Size: 55-16-140

Anti blue light

NO.2 Rose Gold / Green C258-P81

NO.4 Silver / Purple C260-P81

**NO.3** Gold / Red C259-P81

▲ JS8627 Size: 53-17-140