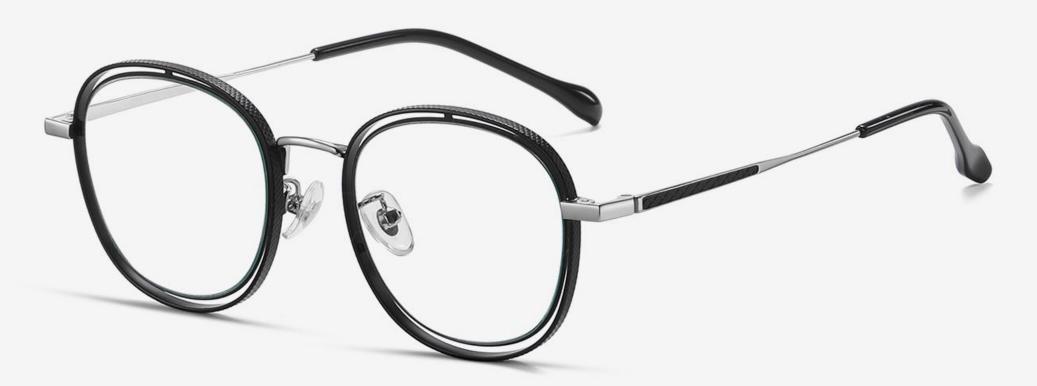

# Blue Light Blocking Glasses for Adults \_ Metal Blue Light Glasses Manufacturer in China www.HEAPPY.com

▲ JS8601 Size: 48-21-145

Anti blue light

**NO.1** Gun / Black C31-P81

NO.3 Rose Gold / Black C109-P81