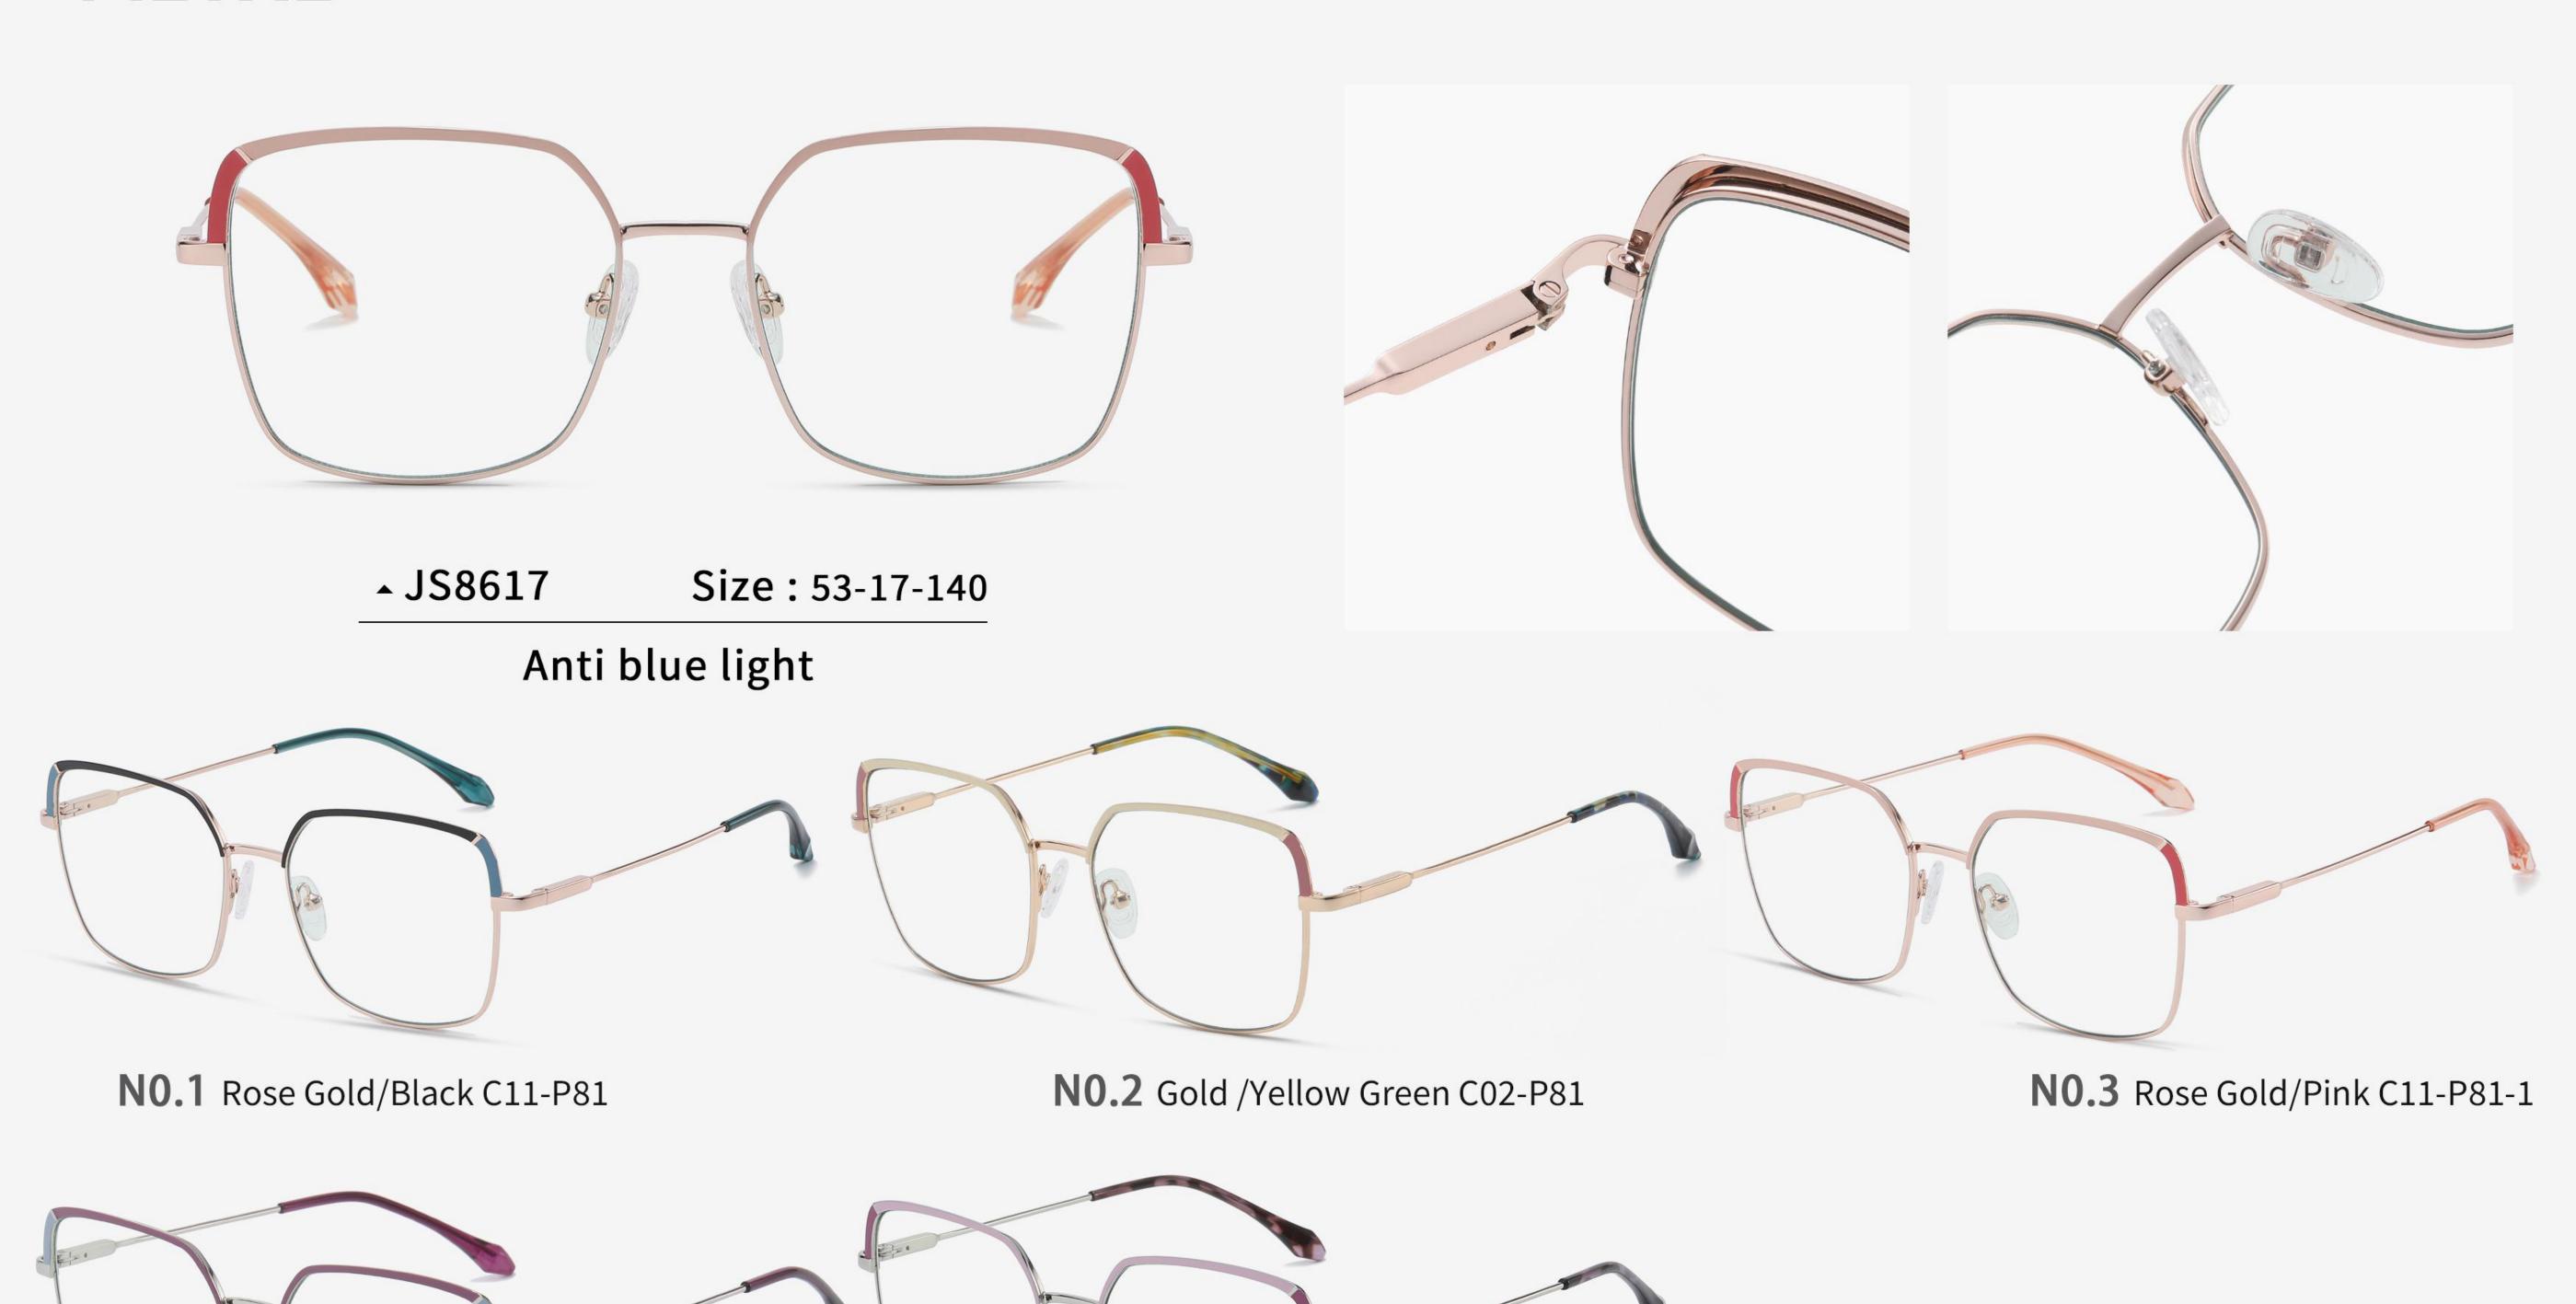

Anti blue light

NO.1 Bright Gold/Black C218-P81

NO.2 Bright Gold / Purple C223-P81

NO.3 Bright Rose Gold/Red C226-P81

NO.4 Bright Gold/Green C224-P81

NO.5 Bright Silver/Blue C225-P81

- JS8616

Size: 53-16-140

Anti blue light

NO.1 Silver Black C05-P81

**N0.4** Gold Green C02-P81-1

N0.2 Gold Purple Pink C11-P81

NO.5 Gold Mint Green C05-P81-1

NO.4 Silver/ Deep Purple C05-P81

NO.5 Silver/ Purple Pink C05-P81-1

Size: 53-17-140