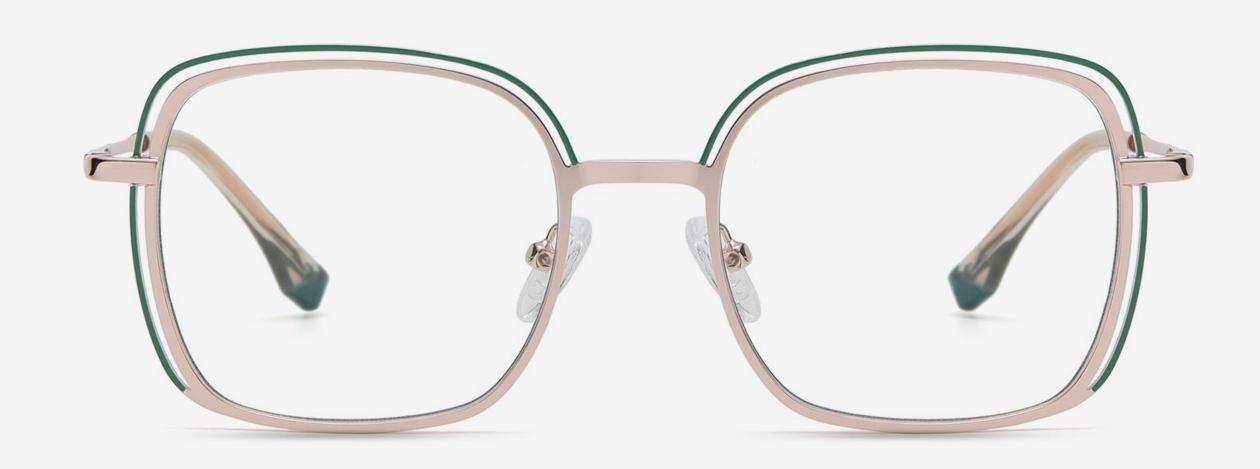

NO.2 Gold /Coffee C02-P81-1

NO.3 RoseGold/Pink C11-P81-1

**NO.4** Rose Gold/Purple C11-P81

NO.5 Silver/Blue C05-P81

Anti blue light

NO.1 Rose Gold/Black C213-P81

NO.2 Rose Gold/ Red C217-P81

NO.3 Gold/Green C216-P81