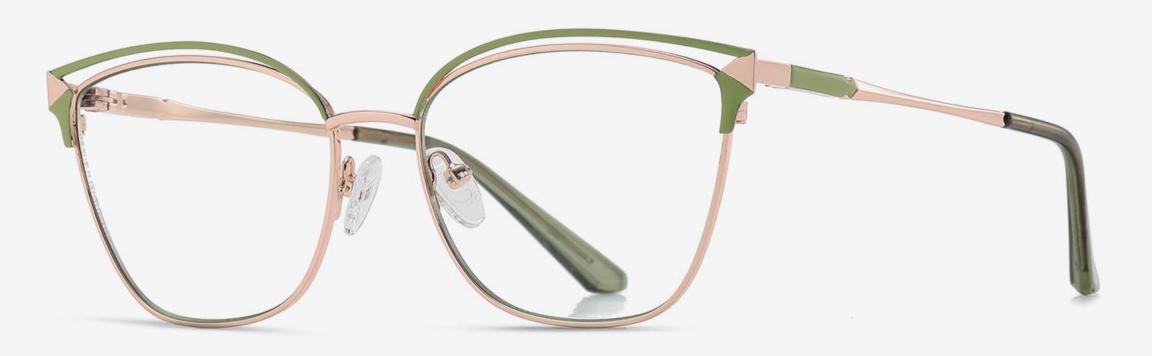

Anti blue light

NO.1 Gold/Black C02-P81

NO.2 Rose Gold/ Red C11-P81

NO.3 Rose Gold/Coffee C11-P81-1

**N0.4** Gold/Green C02-P81-1

NO.5 Silver/Blue C05-P81

Anti blue light

NO.1 Gold/Black C02-P81

NO.2 Gold /Coffee C02-P81-1

NO.3 RoseGold/Pink C11-P81-1

**NO.4** Rose Gold/Purple C11-P81

NO.5 Silver/Blue C05-P81

Anti blue light

NO.1 Rose Gold/Black C213-P81

NO.2 Rose Gold/ Red C217-P81

NO.3 Gold/Green C216-P81