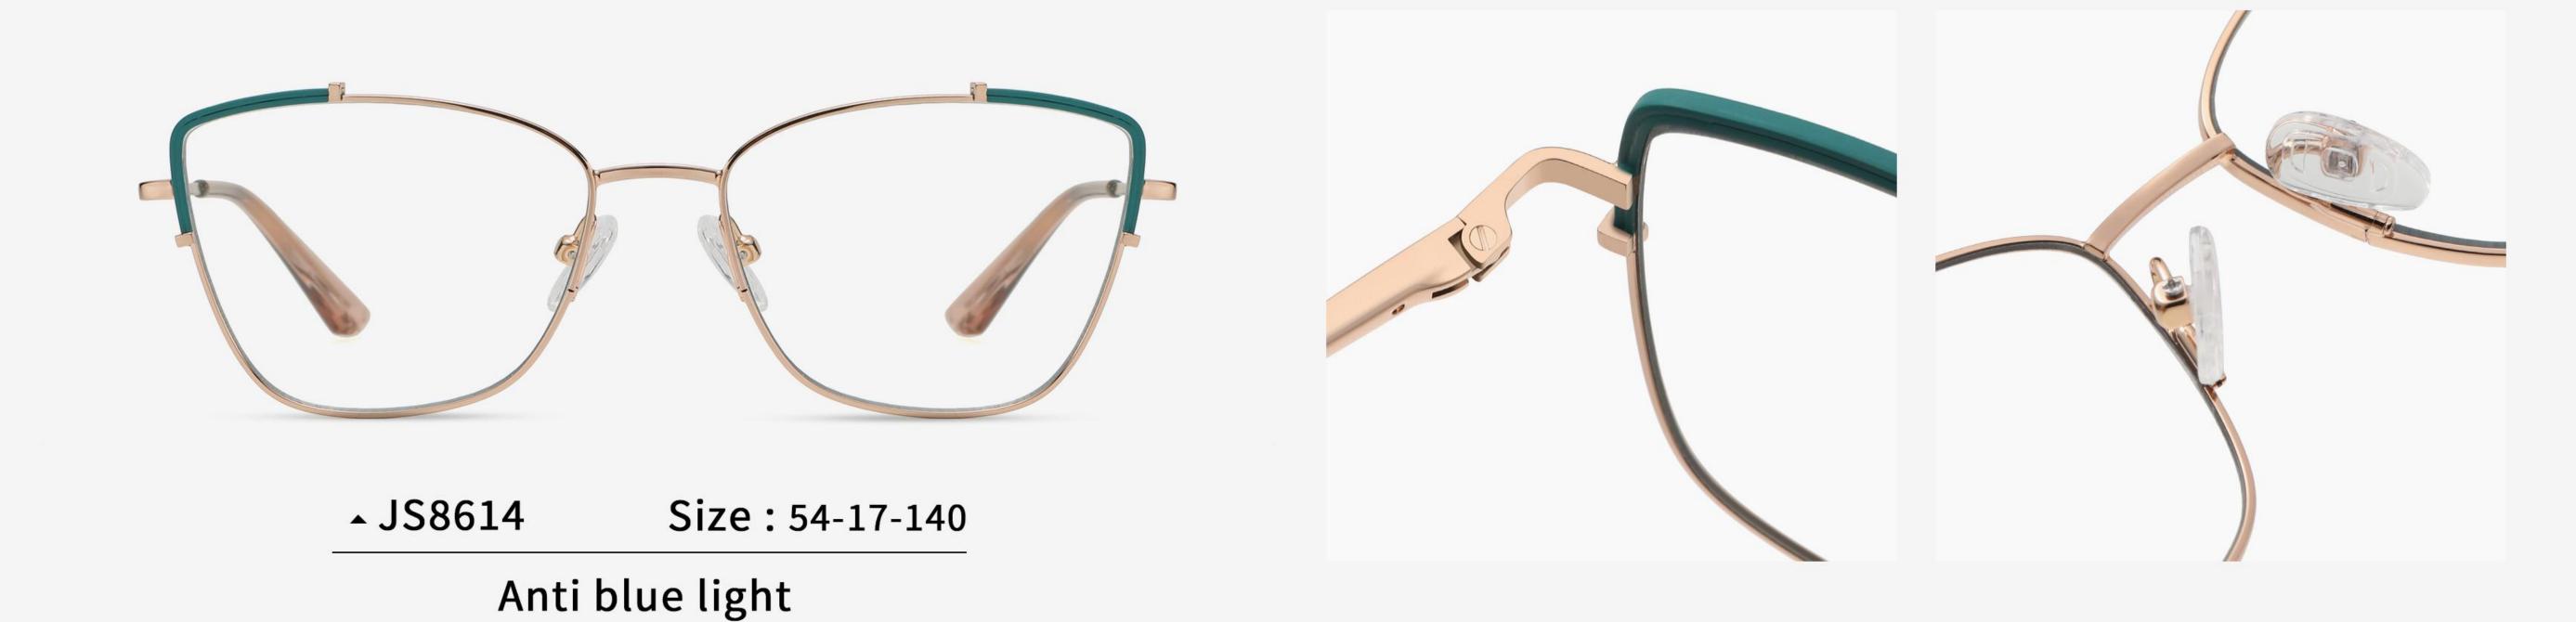

P81



NO.3 Rose Gold / Black C109-P81





NO.2 Japan Gold / Black C99-P81



NO.4 Silver / Black C05-P81



▲ JS8602 Size: 48-21-145

Anti blue light



NO.1 Silver / Black C05-P81



**N0.3** Gun / Black C31-P81





NO.2 Rose Gold / Black C109-P81



NO.4 Japan Gold / Black C105-P81





Anti blue light



NO.1 Gold/Black C02-P81

NO.2 Rose Gold/ Red C11-P81

NO.3 Rose Gold/Coffee C11-P81-1



**N0.4** Gold/Green C02-P81-1

NO.5 Silver/Blue C05-P81





Anti blue light





NO.1 Gold/Black C02-P81

NO.2 Gold /Coffee C02-P81-1

NO.3 RoseGold/Pink C11-P81-1



**NO.4** Rose Gold/Purple C11-P81

NO.5 Silver/Blue C05-P81





Anti blue light



NO.1 Rose Gold/Black C213-P81

NO.2 Rose Gold/ Red C217-P81

NO.3 Gold/Green C216-P81



**N0.4** Gold/Orange C214-P81

NO.5 Silver/Blue C215-P81





NO.1 Bright Gold/Matte Black C218-P81

N0.2 Bright Rose Gold/Purple C219-P81

NO.3 Bright Gold/ Green C220-P81



NO.4 Bright Silver/ Blue C221-P81

N0.5 Bright Silver/Creamy White C222-P81



Anti blue light



NO.1 Bright Gold/Black C218-P81



NO.2 Bright Gold / Purple C223-P81



NO.3 Bright Rose Gold/Red C226-P81



NO.4 Bright Gold/Green C224-P81



NO.5 Bright Silver/Blue C225-P81



- JS8616

Size: 53-16-140

Anti blue light



NO.1 Silver Black C05-P81



**N0.4** Gold Green C02-P81-1





N0.2 Gold Purple Pink C11-P81



NO.5 Gold Mint Green C05-P81-1



NO.4 Silver/ Deep Purple C05-P81

NO.5 Silver/ Purple Pink C05-P81-1





Size: 53-17-140

Anti blue light



NO.1 Gold/Black C02-P81



NO.2 Rose Gold/Red C11-P81



N0.3 Gold/Coffee C02-P81-1



NO.4 Silver/Nude Pink C05-P8