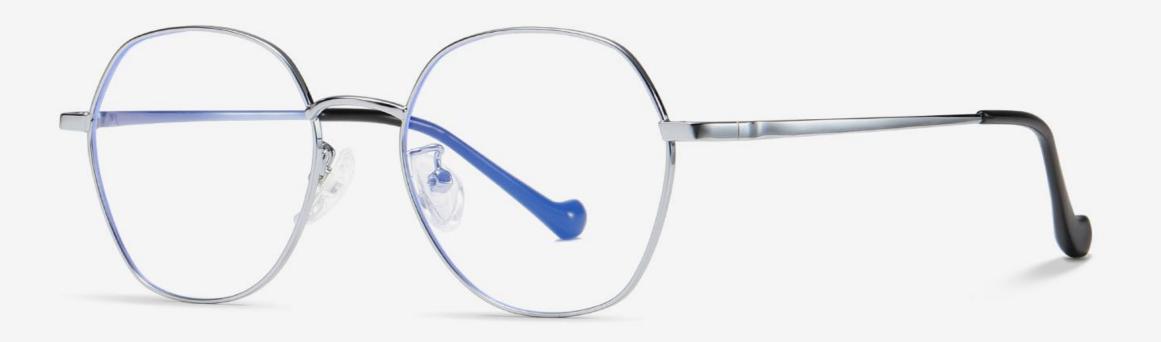

/ Transparent Blue C12-P30



- ST5910 Size: 55-18-140

Anti-blue light





NO.1 Bright Tea / Transparent Blue C15



N0.2 Burgundy Red / Transparent Blue C16



NO.3 Bright Black / Transparent Blue C01



NO.4 Bright Gun / Transparent Blue C03



NO.5 Bright blue / Transparent Blue C12



▲ ST5916

Size: 54-18-140

Anti-blue light





NO.1 Matte Black / Transparent Blue C04-P30



NO.3 Deep Blue / Transparent Blue C20-P30



NO.2 Gun / Transparent Blue C07-P30



NO.4 Tea / Transparent Blue C30-P30



▲ ST5927 Size: 54-18-140

Anti-blue light



NO.1 Matte Black / Transparent Blue C04-P30



NO.2 Gun / Transparent Blue C07-P30



NO.3 Deep Blue / Transparent Blue C20-P30



NO.4 Tea / Transparent Blue C30-P30







**NO.1** Silver Black C05-01-30-01



NO.3 Gold Black C06-01-30-01





**N0.2** White C31-30-01







**NO.1** Gold Black C06-01-30-01



NO.3 Silver Black C05-01-30-01





**N0.2** Light Gun C07-30-26



**^ 2108** Size: 52-17-142

Anti blue light



NO.1 Gold Black C06-K01-P30-J01





NO.4 Silver Black C05-K01-P30-J01



Anti blue light



**N0.1** Gold Black C06-01-30-01



**N0.4** Light Gun C07-30-26





NO.2 Silver Black C05-01-30-01









**N0.1** Gold Black C06-01-30-01





**NO.4** Rose Gold C30-30-01









**NO.1** Silver Black C05-K01-P30-J01



NO.4 Gold Black C06-K01-P30-J01





**N0.3** Light Gun C07-P30-J26



**^ 2114** Size: 51-17-140

Anti blue light



NO.1 Matte Black C01-P30-J01



NO.4 Silver Black 05-K01-P30-J01





NO.2 Gold Black C06-K01-P30-J01







NO.3 Silver Black C05-34-30-01





**NO.4** Gold Black C06-01-30-01