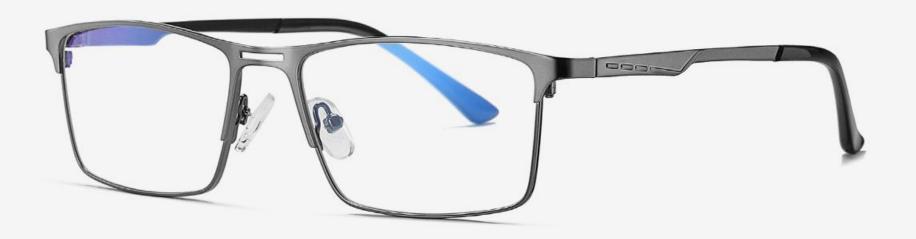

# Blue Light Blocking Glasses for Adults \_ Metal Blue Light Glasses Manufacturer in China www.HEAPPY.com

▲ JS8601 Size: 48-21-145

Anti blue light

**NO.1** Gun / Black C31-P81

NO.3 Rose Gold / Black C109-P81

NO.2 Japan Gold / Black C99-P81

NO.4 Silver / Black C05-P81

▲ JS8602 Size: 48-21-145

Anti blue light

NO.1 Silver / Black C05-P81

**N0.3** Gun / Black C31-P81

NO.2 Rose Gold / Black C109-P81

NO.4 Japan Gold / Black C105-P81