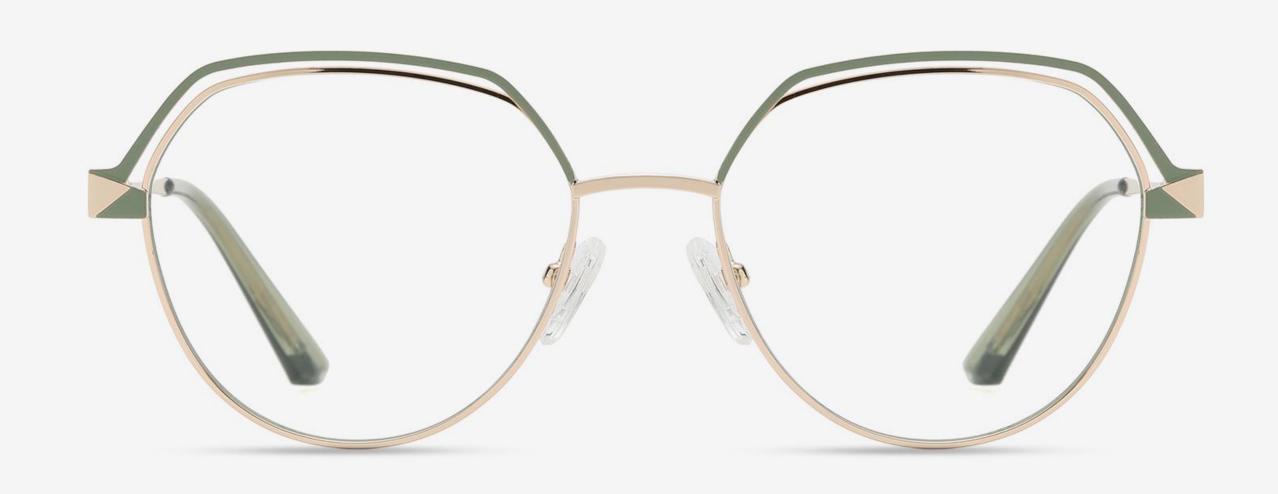

# Blue Light Blocking Glasses for Adults \_ Metal Blue Light Glasses Manufacturer in China www.HEAPPY.com

▲ JS8601 Size: 48-21-145

Anti blue light

**NO.1** Gun / Black C31-P81

NO.3 Rose Gold / Black C109-P81