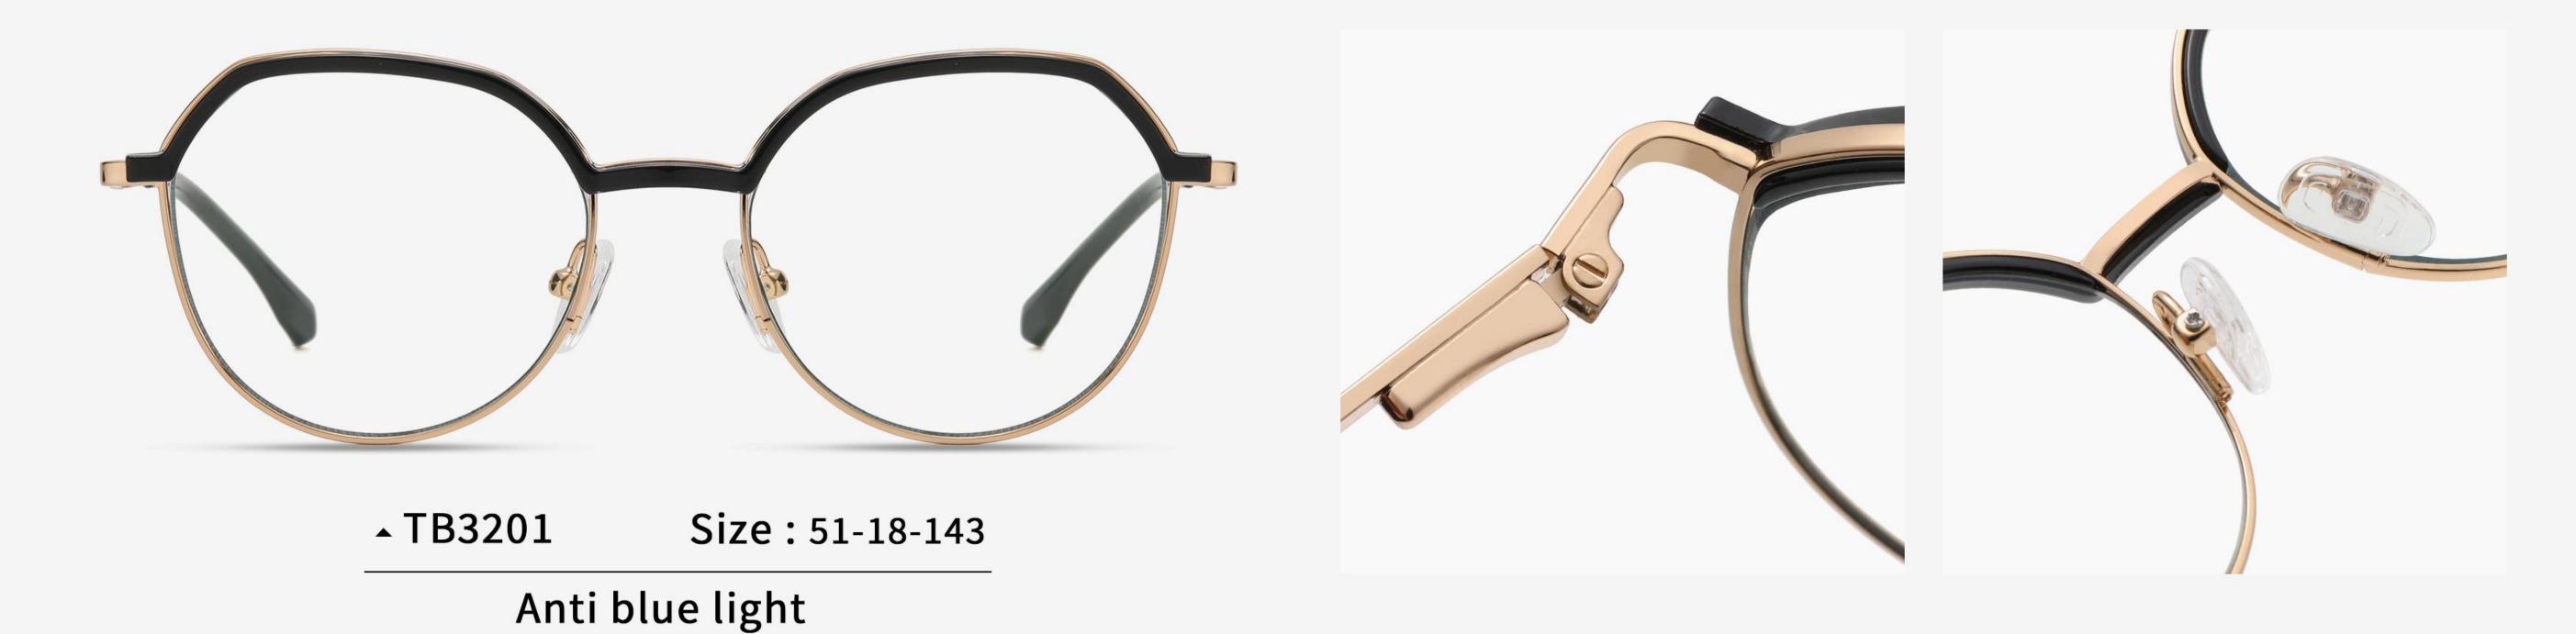

se Gold / Red C234-P81



NO.3 Rose Gold / Purple C231-P81



**NO.4** Gold / Coffee C233-P81



**N0.5** Silver / Blue C232-P81



▲ JS8630

Size: 49-18-142

Anti blue light



NO.2 Gold / Blue Green C235-P81





NO.4 Rose Gold / Green C237-P81





NO.1 Silver / Black C125-P81

**NO.2** Rose Gold / Red C234-P81

NO.3 Rose Gold / Green C238-P81



**NO.4** Gold / Blue C220-P81

N0.5 Silver / Purple Blue C239-P81





Anti blue light



**NO.1** Gold / Black C218-P81

**N0.2** Gun / Rose Red C241-P81

**N0.3** Gold / Green C243-P81



NO.4 Gold / Nude Pink C242-P81

N0.5 Silver / Blue Purple C88-P81





NO.1 Rose Gold / Black C213-P81

NO.2 Rose Gold / Brown C245-P81

NO.3 Bright Gold / Blue Green C220-P81



NO.4 Bright Silver / Deep Blue C88-P81

NO.5 Bright Light Gun / Pink C244-P81





NO.1 Bright Black / Gold C218-P81

NO.2 Bright Grey / Silver C660-P81

N0.3 Bright Blue / Gold C662-P81



NO.4 Red Demi Floral / Rose Gold C659-P81

NO.5 Blue Demi Floral / Rose Gold C661-P81



Anti blue light



NO.1 Gold / Bright Black C218-P81

NO.2 Gold / Bright Green C663-P81

NO.3 Silver / Bright Purple Red C665-P81



NO.4 Gold / Pink Demi Floral C664-P81

NO.5 Gold / Bright Blue C666-P81





Anti blue light



NO.1 Gold / Bright Black C135-P81

NO.2 Silver / Transparent Coffee C669-P81

NO.3 Gun / Transparent Purple C667-P81



NO.4 Gold / Green Demi Floral C668-P81

NO.5 Gold / Burgundy Red C670-P81











NO.1 Bright Black / Gold C218-P81

NO.2 亮透浅茶/银C671-P81

N0.3 亮透紫红/金C672-P81



NO.4 亮蓝玳瑁/银C673-P81

N0.5 亮透蓝/金C674-P81





Anti blue light



NO.1 Gold / Bright Blac