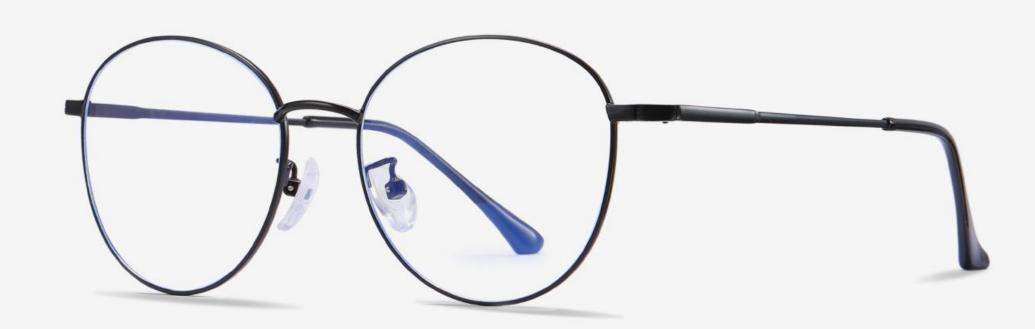

# Blue Light Blocking Glasses for Adults \_ Metal Blue Light Glasses Manufacturer in China www.HEAPPY.com

▲ JS8601 Size: 48-21-145

Anti blue light

**NO.1** Gun / Black C31-P81

NO.3 Rose Gold / Black C109-P81

NO.2 Japan Gold / Black C99-P81

NO.4 Silver / Black C05-P81

▲ JS8602 Size: 48-21-145

Anti blue light

NO.1 Silver / Black C05-P81

**N0.3** Gun / Black C31-P81

NO.2 Rose Gold / Black C109-P81

NO.4 Japan Gold / Black C105-P81