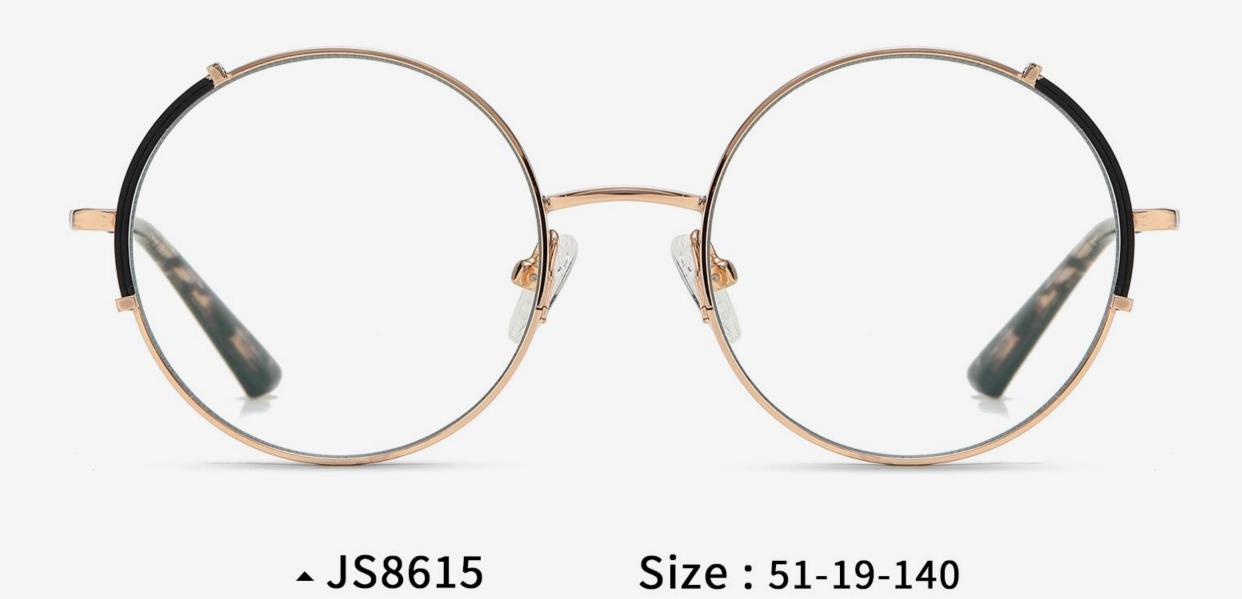

Anti blue light

NO.1 Gold/Black C02-P81

NO.2 Rose Gold/Red C11-P81

N0.3 Gold/Coffee C02-P81-1

NO.4 Silver/Nude Pink C05-P81-1

NO.5 Silver/Blue C05-P81

- JS8620

Size: 51-19-145