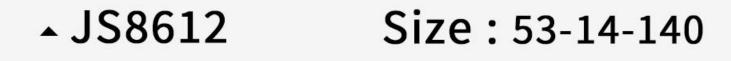

Anti blue light

NO.1 Bright Gold/Black C218-P81

NO.2 Bright Gold / Purple C223-P81

NO.3 Bright Rose Gold/Red C226-P81

NO.4 Bright Gold/Green C224-P81

NO.5 Bright Silver/Blue C225-P81

- JS8616

Size: 53-16-140