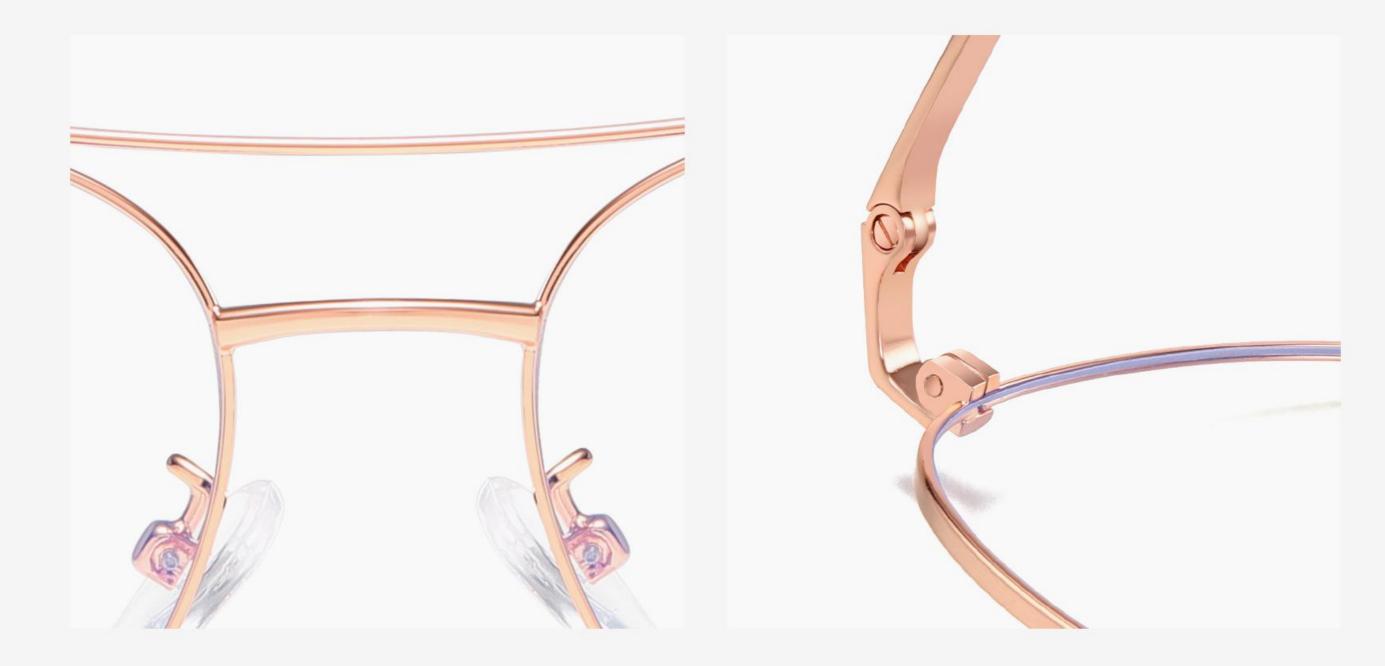

# Blue Light Blocking Glasses for Adults \_ Metal Blue Light Glasses Manufacturer in China www.HEAPPY.com

▲ JS8601 Size: 48-21-145

Anti blue light

**NO.1** Gun / Black C31-P81

NO.3 Rose Gold / Black C109-P81