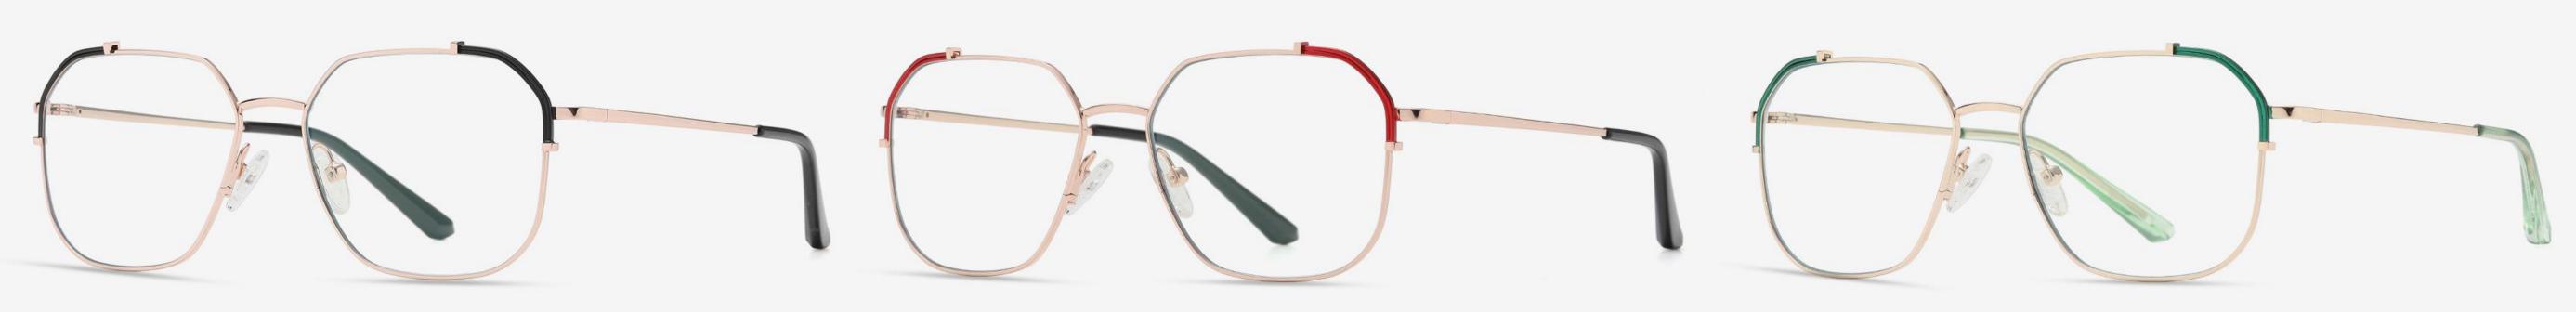

for Adults \_ Metal Blue Light Glasses Manufacturer in China www.HEAPPY.com



▲ JS8601 Size: 48-21-145

Anti blue light



**NO.1** Gun / Black C31-P81



NO.3 Rose Gold / Black C109-P81





NO.2 Japan Gold / Black C99-P81



NO.4 Silver / Black C05-P81



▲ JS8602 Size: 48-21-145

Anti blue light



NO.1 Silver / Black C05-P81



**N0.3** Gun / Black C31-P81





NO.2 Rose Gold / Black C109-P81



NO.4 Japan Gold / Black C105-P81





Anti blue light



NO.1 Gold/Black C02-P81

NO.2 Rose Gold/ Red C11-P81

NO.3 Rose Gold/Coffee C11-P81-1



**N0.4** Gold/Green C02-P81-1

NO.5 Silver/Blue C05-P81





Anti blue light





NO.1 Gold/Black C02-P81

NO.2 Gold /Coffee C02-P81-1

NO.3 RoseGold/Pink C11-P81-1



**NO.4** Rose Gold/Purple C11-P81

NO.5 Silver/Blue C05-P81





Anti blue light



NO.1 Rose Gold/Black C213-P81

NO.2 Rose Gold/ Red C217-P81

NO.3 Gold/Green C216-P81



**N0.4** Gold/Orange C214-P81

NO.5 Silver/Blue C215-P81





NO.1 Bright Gold/Matte Black C218-P81

N0.2 Bright Rose Gold/Purple C219-P81

NO.3 Bright Gold/ Green C220-P81



NO.4 Bright Silver/ Blue C221-P81

N0.5 Bright Silver/Creamy White C222-P81



Anti blue light



NO.1 Bright Gold/Black C218-P81



NO.2 Bright Gold / Purple C223-P81



NO.3 Bright Rose Gold/Red C226-P81



NO.4 Bright Gold/Green C224-P81



NO.5 Bright Silver/Blue C225-P81



- JS8616

Size: 53-16-140

Anti blue light



NO.1 Silver Black C05-P81



**N0.4** Gold Green C02-P81-1





N0.2 Gold Purple Pink C11-P81



NO.5 Gold Mint Green C05-P81-1



NO.4 Silver/ Deep Purple C05-P81

NO.5 Silver/ Purple Pink C05-P81-1





Si