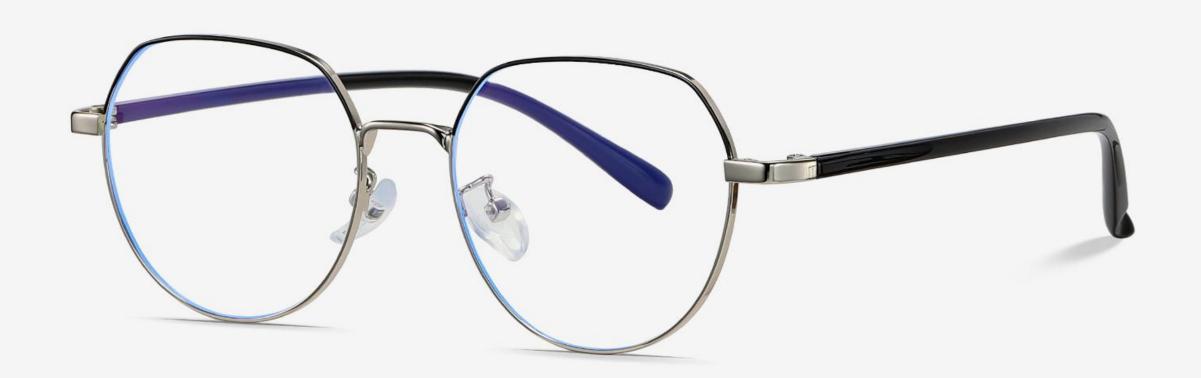

NO.3 Matte Black C01-P30-J01

**N0.2** Bright Silver C05-K01-P30-J01

**- 2128** 

Size: 51-17-142

Anti blue light

NO.1 Matte Black C01-P30-J01

NO.3 Gold Black C06-K01-P30-J01

NO.2 Silver Black C05-P30-J26