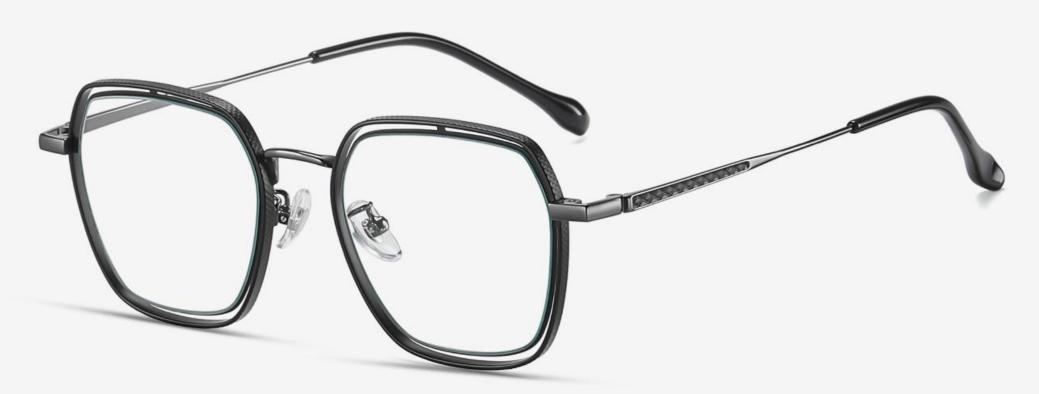

# Blue Light Blocking Glasses for Adults \_ Metal Blue Light Glasses Manufacturer in China www.HEAPPY.com

▲ JS8601 Size: 48-21-145

Anti blue light

**NO.1** Gun / Black C31-P81

NO.3 Rose Gold / Black C109-P81