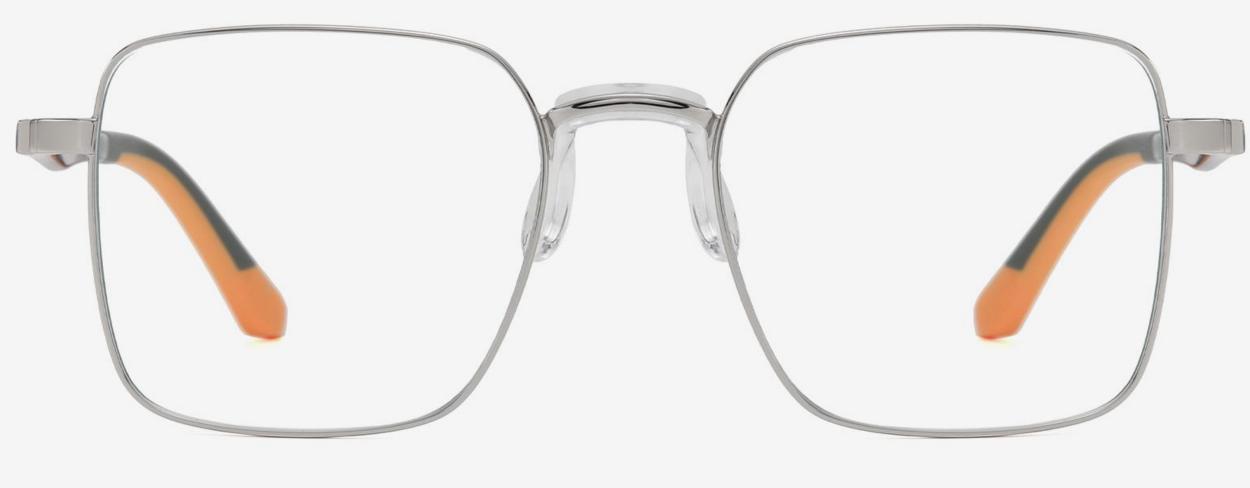

Anti blue light

NO.1 Gold/Black C02-P81

NO.2 Rose Gold/Red C11-P81

N0.3 Gold/Coffee C02-P81-1

NO.4 Silver/Nude Pink C05-P81-1

NO.5 Silver/Blue C05-P81

- JS8620

Size: 51-19-145