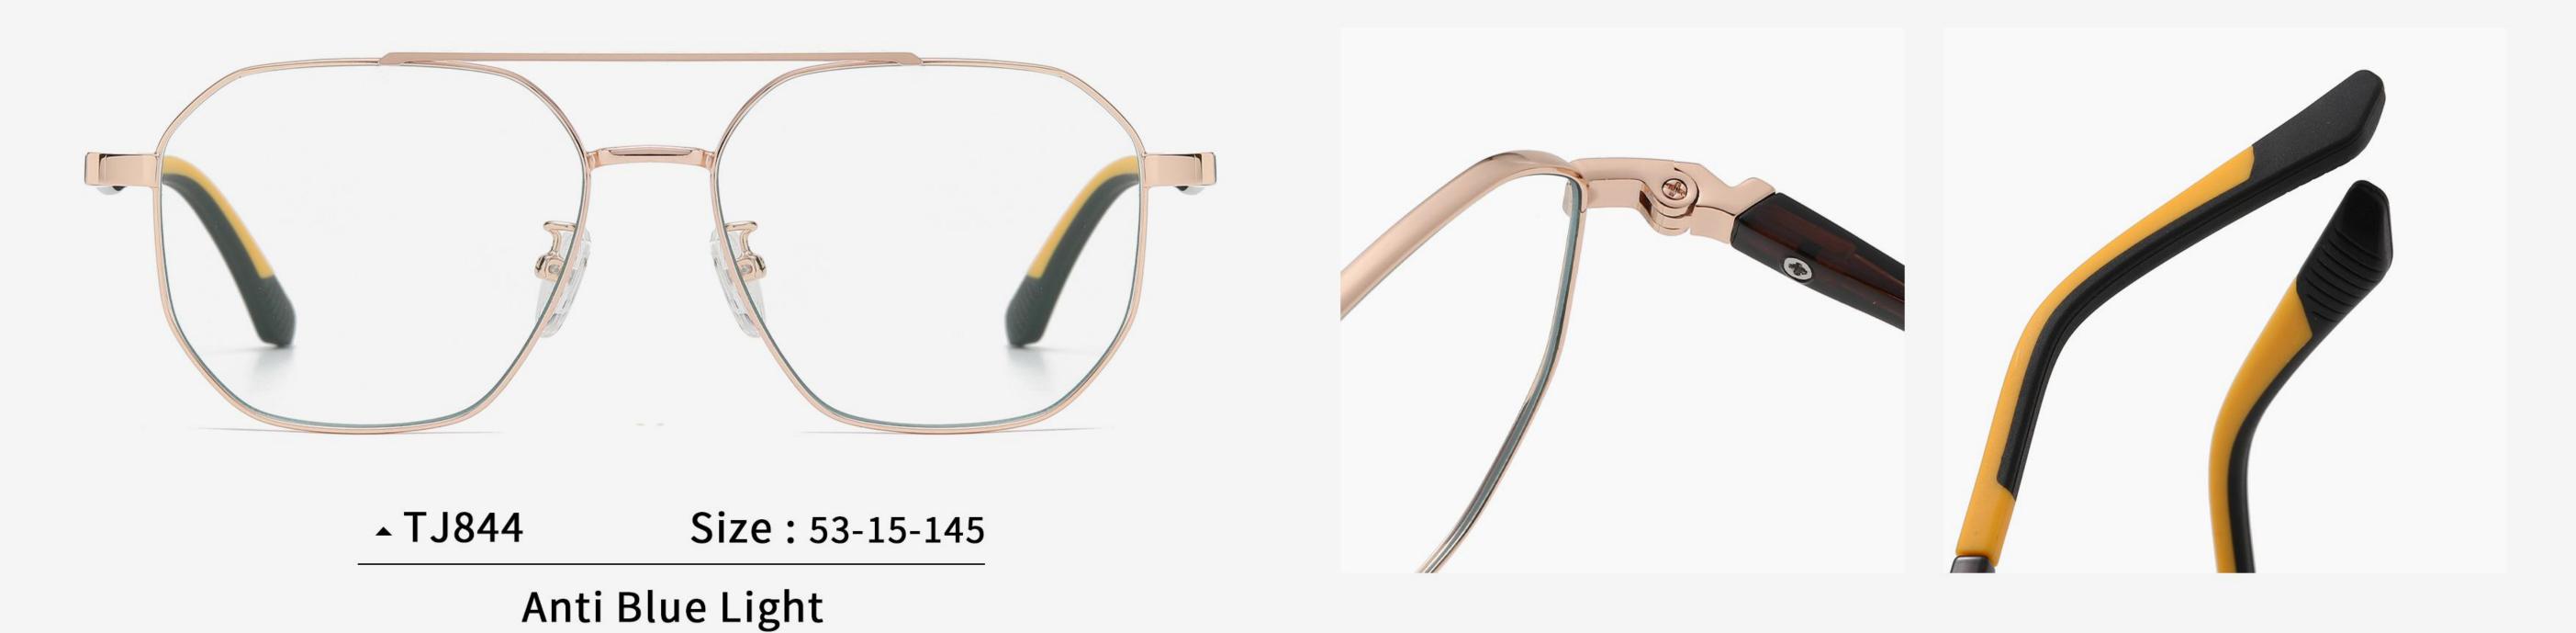

NO.1 Gold / Bright Black C218-P81

▲ TB3205

NO.2 Silver/ Black Demi Floral C676-P81

N0.3 Silver/ Bright Green C675-P81



NO.4 Gold/ Bright Transparent Red C678-P81



NO.5 Silver / Bright Transparent Grey Blue C677-P81









Anti Blue Light



NO.1 Bright Rose Gold / Transparent Pink C11-P81



NO.2 Bright Rose Gold / Transparent Red C11-P81-1



N0.3 Bright Silver / Transparent Blue C05-P81



NO.4 Bright Silver / Transparent Grey C05-P81-1



NO.5 Bright Silver / Transparent Purple C05-P81-2







Anti Blue Light



NO.1 Bright Rose Gold / Transparent Pink C11-P81-1



NO.2 Bright Rose Gold / Transparent Red C11-P81



NO.3 Bright Silver / Transparent Light Blue C05-P81



NO.4 Bright Silver / Transparent Grey C05-P81-1



NO.5 Bright Silver / Transparent Deep Blue C05-P81-2





NO.1 Matte Black / Transparent Grey C91-P81

NO.2 Bright Silver / Transparent Grey C05-P81

NO.3 Bright Gold Transparent Tea C02-P81



NO.4 Bright Rose Gold / Transparent Blue C11-P81-1

NO.5 Bright Rose Gold / Transparent Red C11-P81





NO.1 Bright Silver / Transparent Purple Blue C05-P81

N0.2 Bright Silver / Transparent Grey C05-P81-1

N0.3 Bright Silver / Transparent Light Blue C05-P81-2



NO.4 Bright Silver / Transparent Deep Blue C05-P81-3

NO.5 Bright Rose Gold / Transparent Red C11-P81





NO.1 Matte Black / Transparent Blue C04-P30



N0.2 Bright Silver / Transparent Blue C05-P30



N0.3 Bright Tea / Transparent Blue C15-P30



N0.4 Bright Gun / Transparent Blue C03-P30



N0.5 Bright blue / Transparent Blue C12-P30



- ST5910 Size: 55-18-140

Anti-blue light





NO.1 B