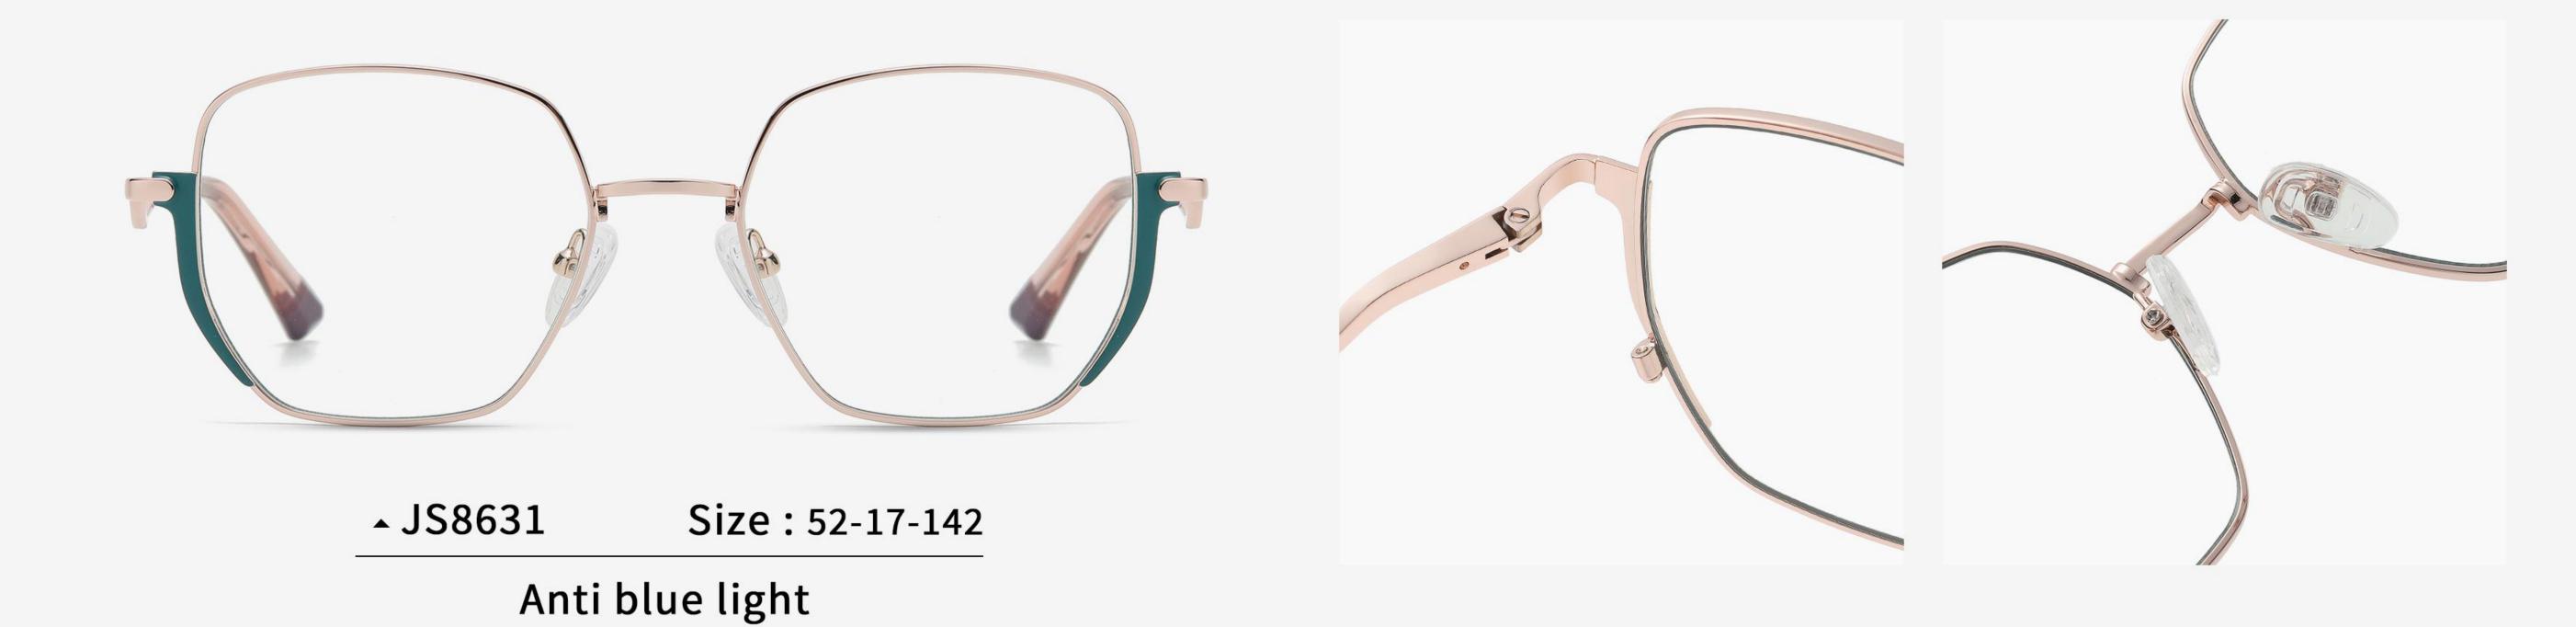

NO.3 Rose Gold / Purple C231-P81

**NO.4** Gold / Coffee C233-P81

**N0.5** Silver / Blue C232-P81

▲ JS8630

Size: 49-18-142

Anti blue light

NO.2 Gold / Blue Green C235-P81

NO.4 Rose Gold / Green C237-P81