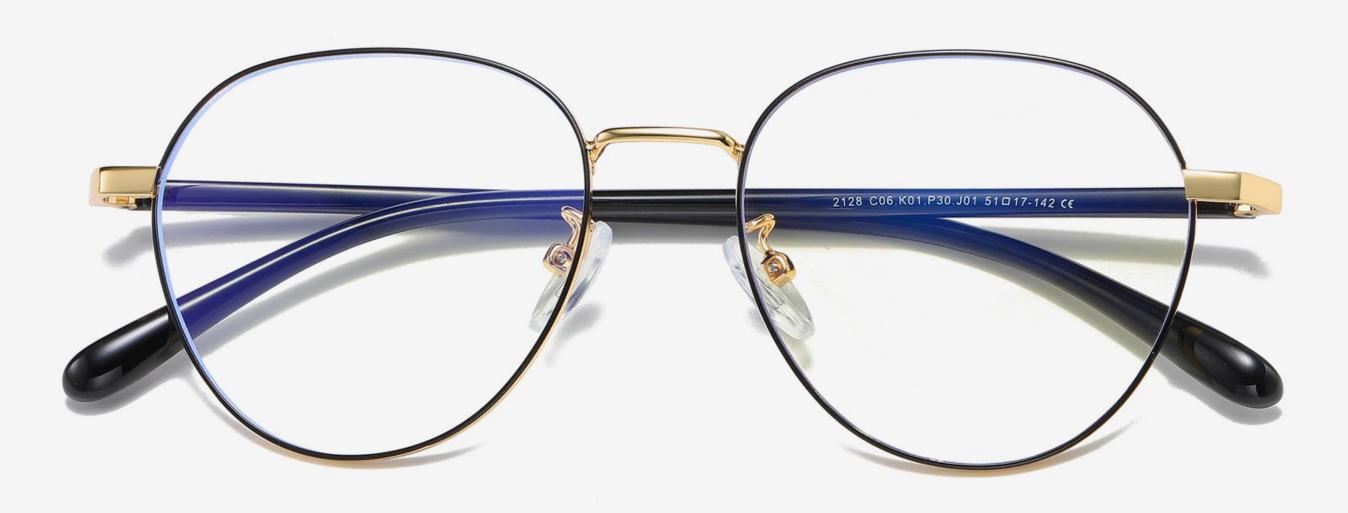

NO.3 Matte Black C01-P30-J01

**N0.2** Bright Silver C05-K01-P30-J01

**- 2128** 

Size: 51-17-142

Anti blue light

NO.1 Matte Black C01-P30-J01

NO.3 Gold Black C06-K01-P30-J01

NO.2 Silver Black C05-P30-J26