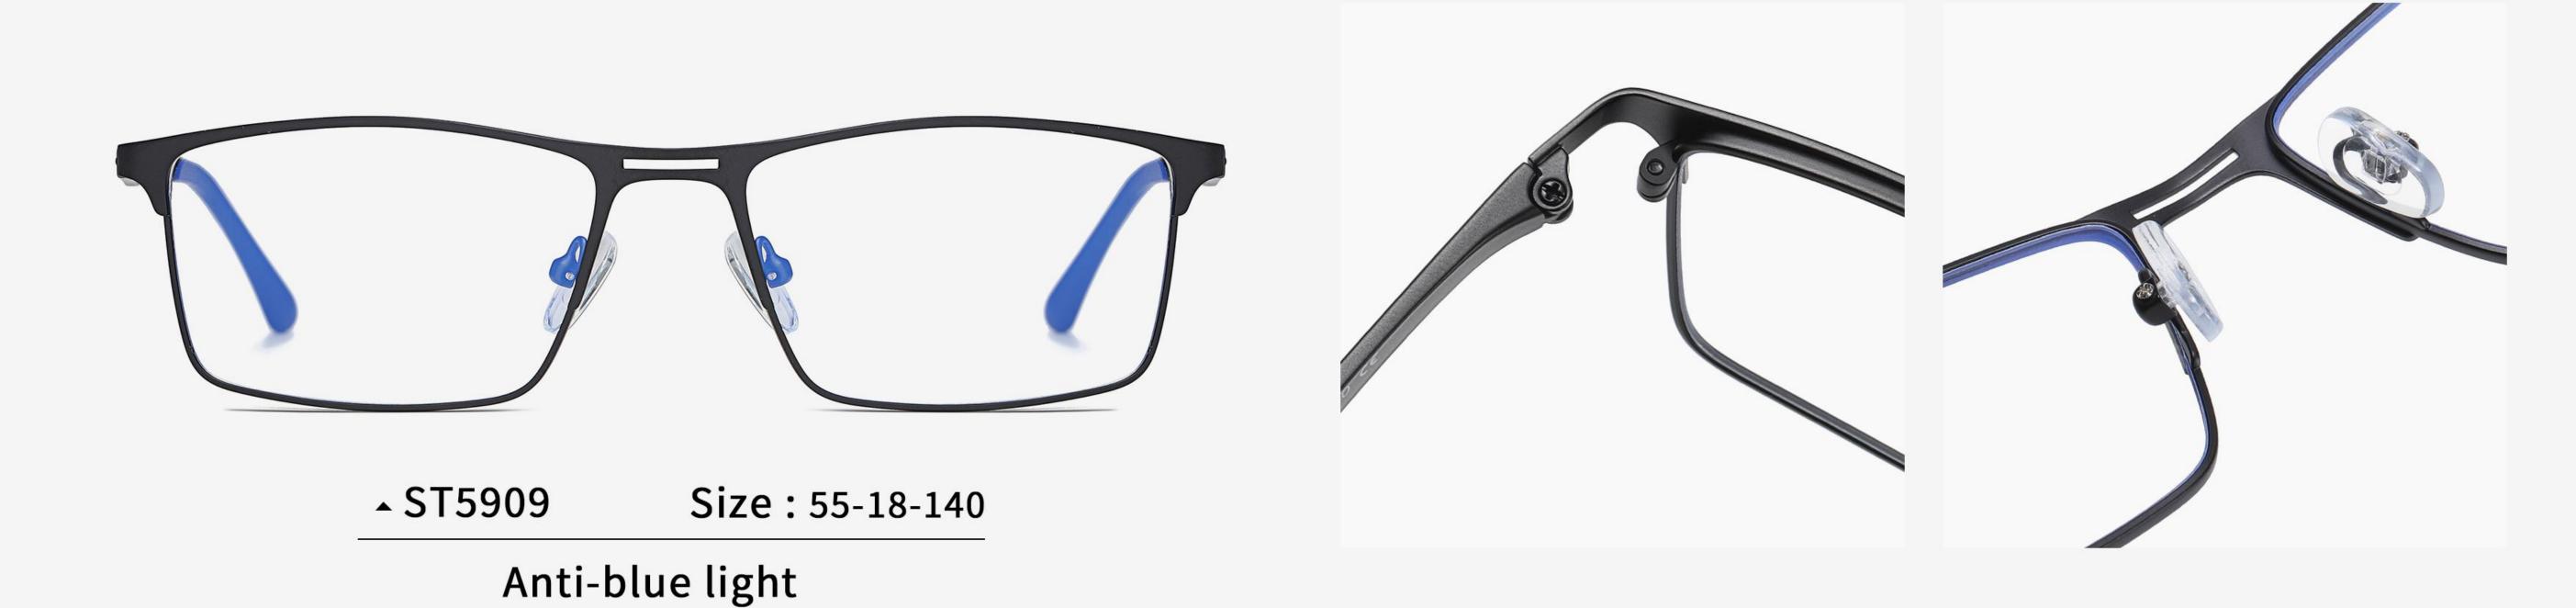

N0.5 Bright blue / Transparent Blue C12-P30

- ST5910 Size: 55-18-140

Anti-blue light

NO.1 Bright Tea / Transparent Blue C15

N0.2 Burgundy Red / Transparent Blue C16

NO.3 Bright Black / Transparent Blue C01