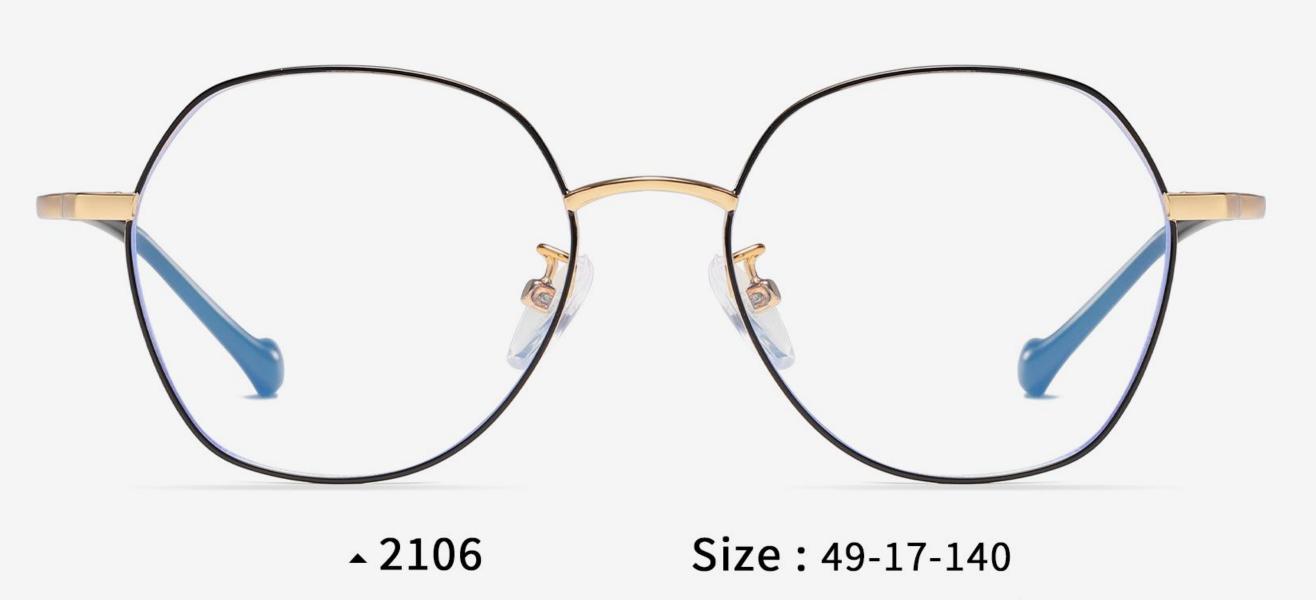

**NO.1** Silver Black C05-01-30-01

NO.3 Gold Black C06-01-30-01

**N0.2** White C31-30-01

**NO.1** Gold Black C06-01-30-01

NO.3 Silver Black C05-01-30-01

**N0.2** Light Gun C07-30-26

**^ 2108** Size: 52-17-142