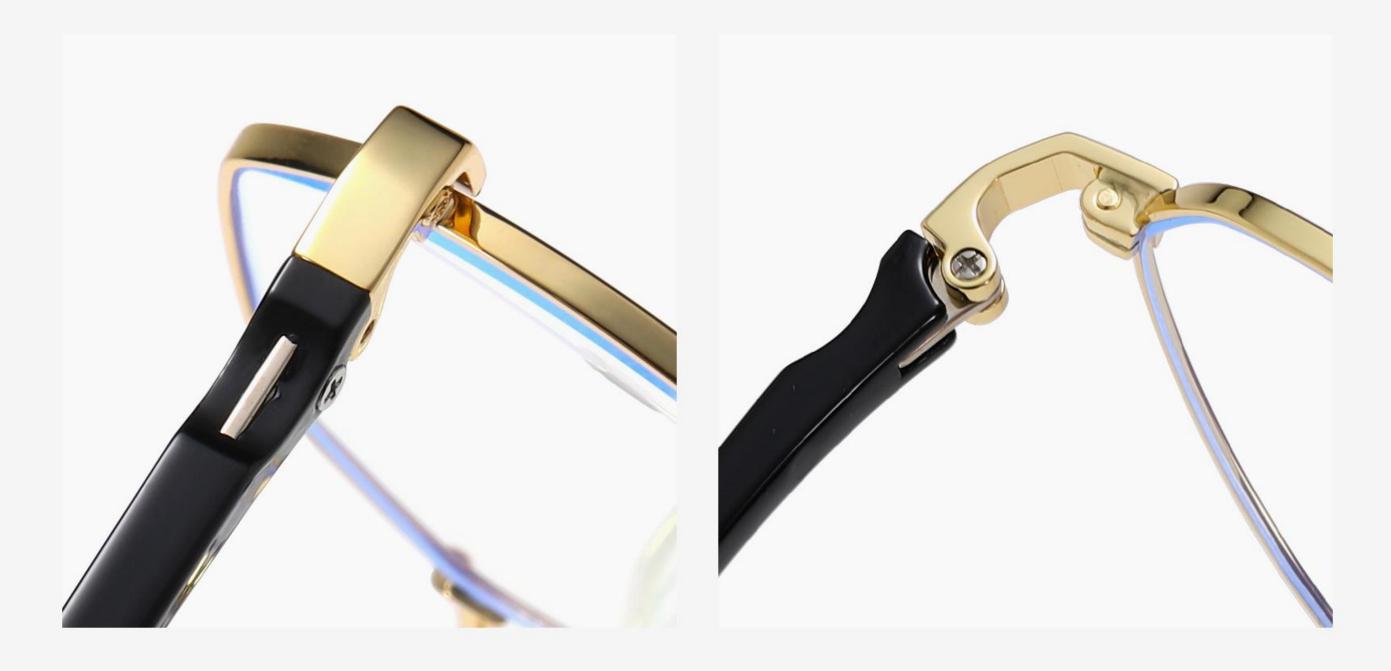

# Blue Light Blocking Glasses for Adults \_ Metal Blue Light Glasses Manufacturer in China www.HEAPPY.com

▲ JS8601 Size: 48-21-145

Anti blue light

**NO.1** Gun / Black C31-P81

NO.3 Rose Gold / Black C109-P81