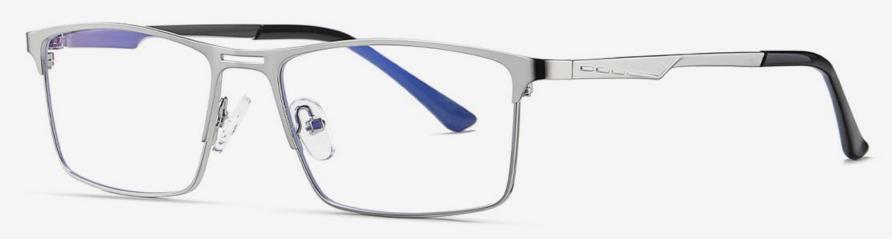

# Blue Light Blocking Glasses for Adults \_ Metal Blue Light Glasses Manufacturer in China www.HEAPPY.com

▲ JS8601 Size: 48-21-145

Anti blue light

**NO.1** Gun / Black C31-P81

NO.3 Rose Gold / Black C109-P81

NO.2 Japan Gold / Black C99-P81

NO.4 Silver / Black C05-P81

▲ JS8602 Size: 48-21-145

Anti blue light

NO.1 Silver / Black C05-P81

**N0.3** Gun / Black C31-P81

NO.2 Rose Gold / Black C109-P81

NO.4 Japan Gold / Black C105-P81