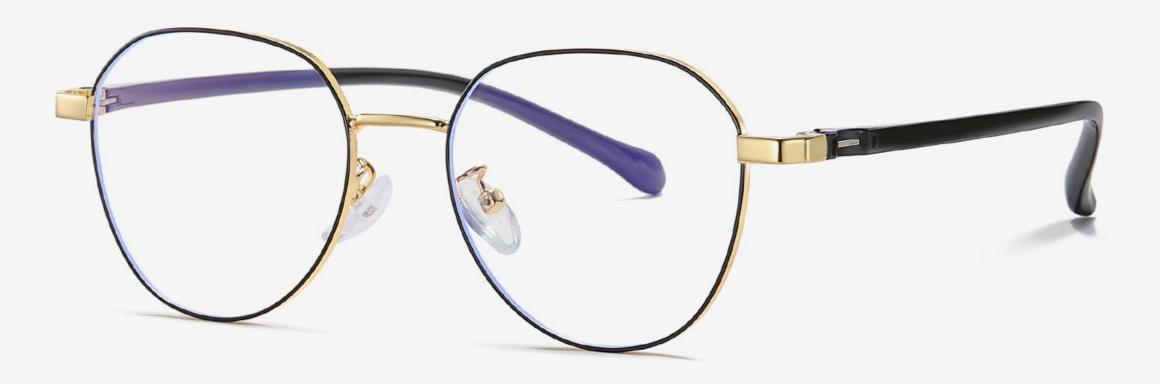

# Blue Light Blocking Glasses for Adults \_ Metal Blue Light Glasses Manufacturer in China www.HEAPPY.com

▲ JS8601 Size: 48-21-145

Anti blue light

**NO.1** Gun / Black C31-P81

NO.3 Rose Gold / Black C109-P81