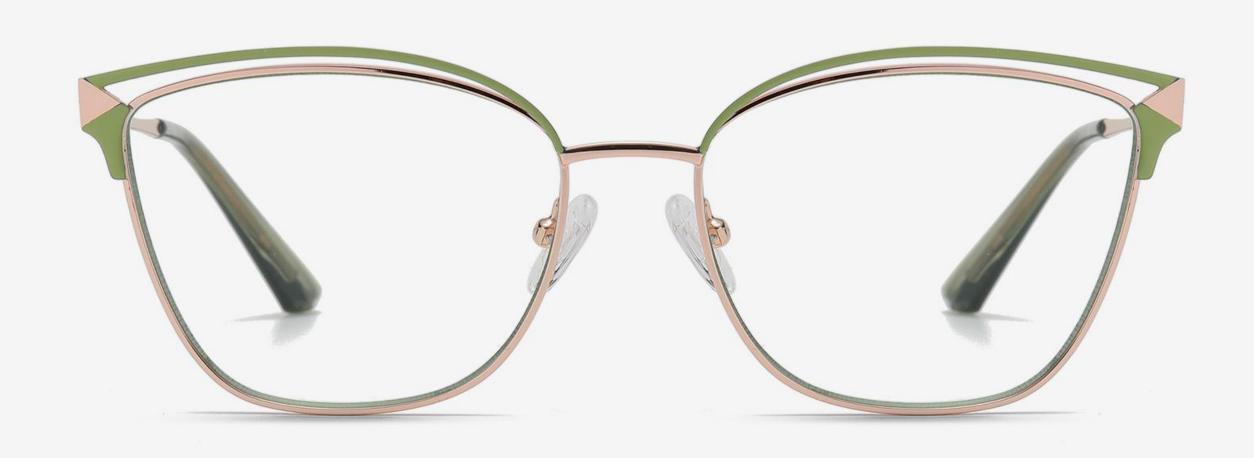

Anti blue light

NO.1 Gold/Black C02-P81

NO.2 Rose Gold/ Red C11-P81

NO.3 Rose Gold/Coffee C11-P81-1

**N0.4** Gold/Green C02-P81-1

NO.5 Silver/Blue C05-P81

Anti blue light

NO.1 Gold/Black C02-P81

NO.2 Gold /Coffee C02-P81-1

NO.3 RoseGold/Pink C11-P81-1

**NO.4** Rose Gold/Purple C11-P81

NO.5 Silver/Blue C05-P81

Anti blue light

NO.1 Rose Gold/Black C213-P81

NO.2 Rose Gold/ Red C217-P81

NO.3 Gold/Green C216-P81