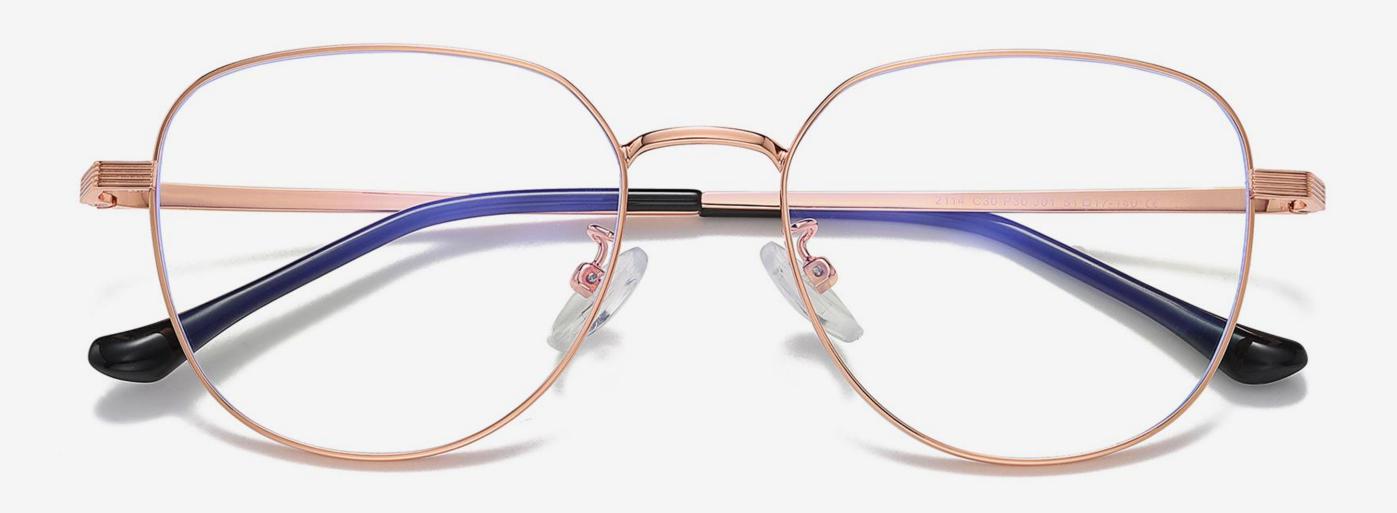

# Blue Light Blocking Glasses for Adults \_ Metal Blue Light Glasses Manufacturer in China www.HEAPPY.com

▲ JS8601 Size: 48-21-145

Anti blue light

**NO.1** Gun / Black C31-P81

NO.3 Rose Gold / Black C109-P81