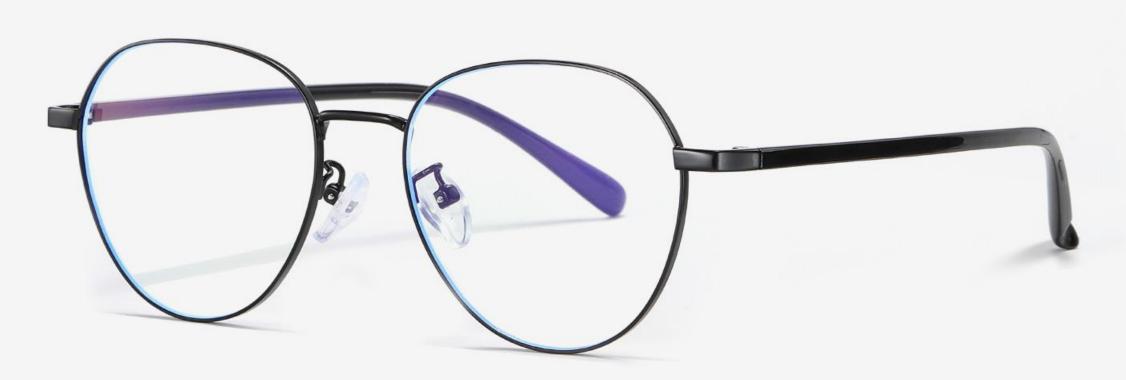

NO.3 Matte Black C01-P30-J01

**N0.2** Bright Silver C05-K01-P30-J01

**- 2128** 

Size: 51-17-142

Anti blue light

NO.1 Matte Black C01-P30-J01

NO.3 Gold Black C06-K01-P30-J01

NO.2 Silver Black C05-P30-J26