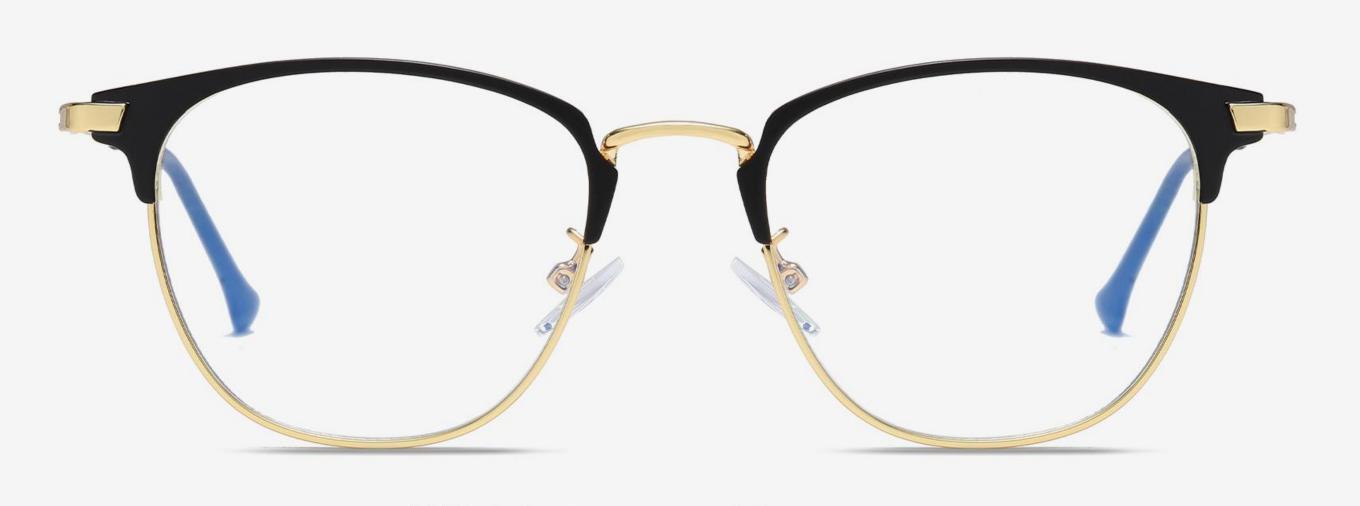

# Blue Light Blocking Glasses for Adults \_ Metal Blue Light Glasses Manufacturer in China www.HEAPPY.com

▲ JS8601 Size: 48-21-145

Anti blue light

**NO.1** Gun / Black C31-P81

NO.3 Rose Gold / Black C109-P81