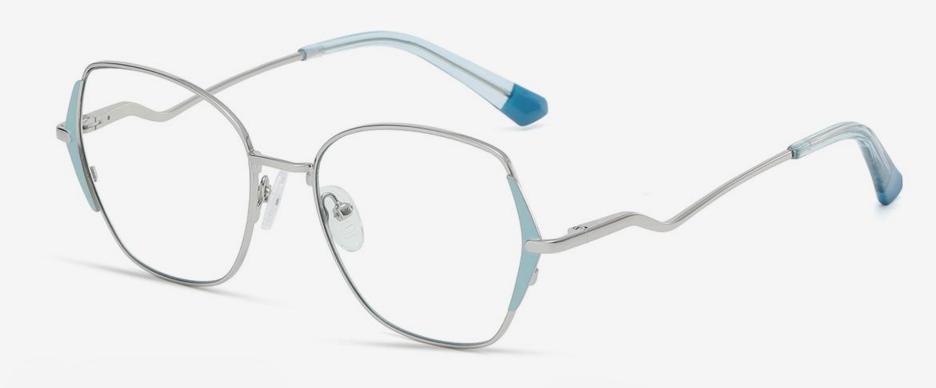

# Blue Light Blocking Glasses for Adults \_ Metal Blue Light Glasses Manufacturer in China www.HEAPPY.com

▲ JS8601 Size: 48-21-145

Anti blue light

**NO.1** Gun / Black C31-P81

NO.3 Rose Gold / Black C109-P81