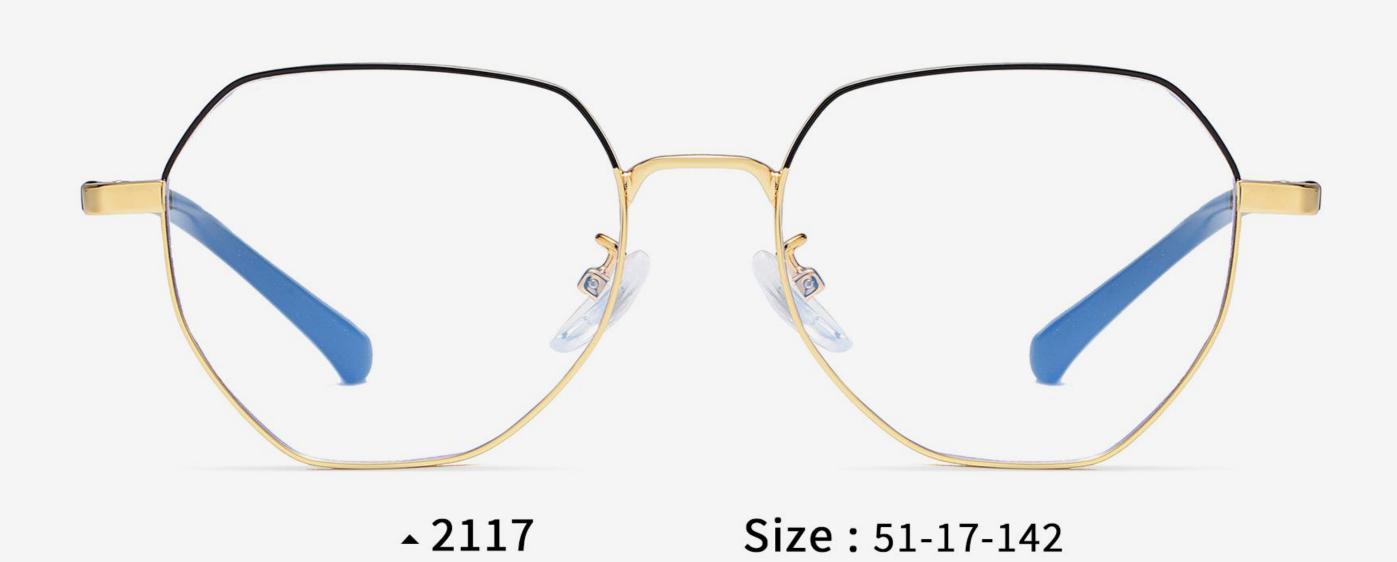

**NO.1** Silver Black C05-01-30-01

NO.3 Gold Black C06-01-30-01

**N0.2** White C31-30-01

**NO.1** Gold Black C06-01-30-01

NO.3 Silver Black C05-01-30-01

**N0.2** Light Gun C07-30-26

**^ 2108** Size: 52-17-142