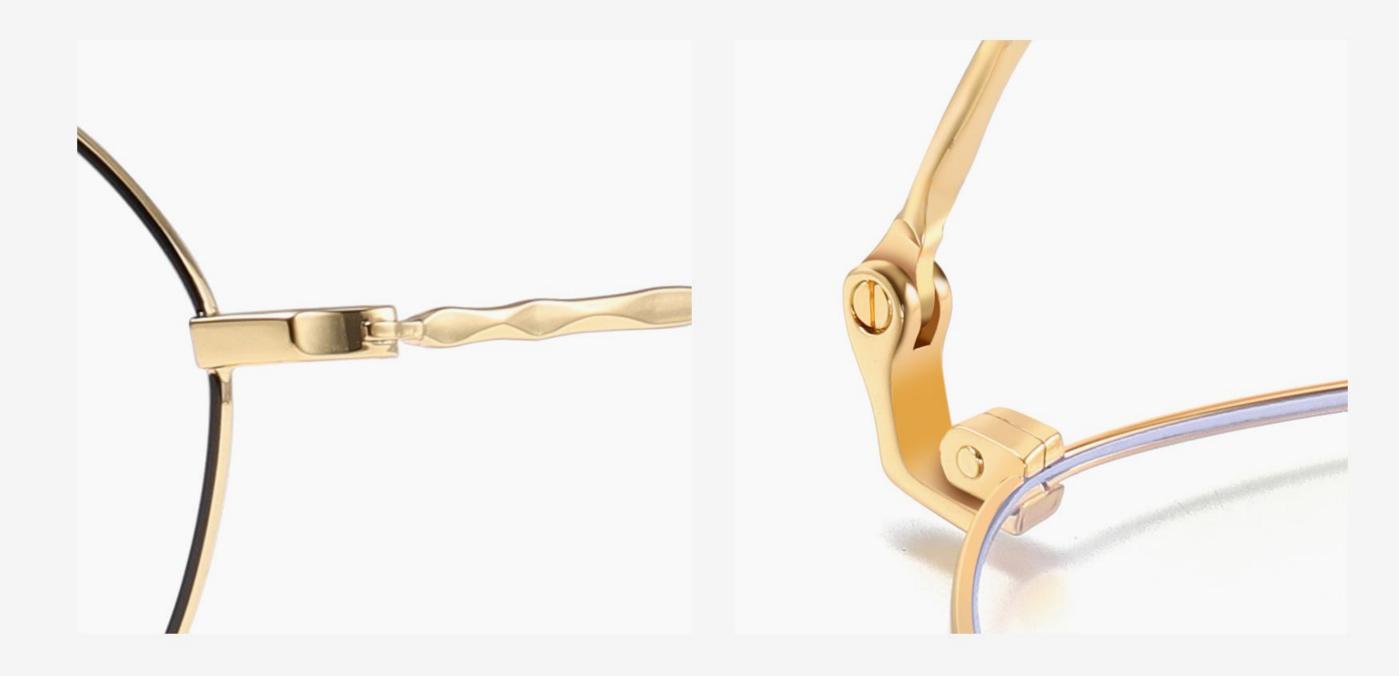

arent Blue C15



N0.2 Burgundy Red / Transparent Blue C16



NO.3 Bright Black / Transparent Blue C01



NO.4 Bright Gun / Transparent Blue C03



NO.5 Bright blue / Transparent Blue C12



▲ ST5916

Size: 54-18-140

Anti-blue light





NO.1 Matte Black / Transparent Blue C04-P30



NO.3 Deep Blue / Transparent Blue C20-P30



NO.2 Gun / Transparent Blue C07-P30



NO.4 Tea / Transparent Blue C30-P30



▲ ST5927 Size: 54-18-140

Anti-blue light



NO.1 Matte Black / Transparent Blue C04-P30



NO.2 Gun / Transparent Blue C07-P30



NO.3 Deep Blue / Transparent Blue C20-P30



NO.4 Tea / Transparent Blue C30-P30







**NO.1** Silver Black C05-01-30-01



NO.3 Gold Black C06-01-30-01





**N0.2** White C31-30-01







**NO.1** Gold Black C06-01-30-01



NO.3 Silver Black C05-01-30-01





**N0.2** Light Gun C07-30-26



**^ 2108** Size: 52-17-142

Anti blue light



NO.1 Gold Black C06-K01-P30-J01





NO.4 Silver Black C05-K01-P30-J01



Anti blue light



**N0.1** Gold Black C06-01-30-01



**N0.4** Light Gun C07-30-26





NO.2 Silver Black C05-01-30-01









**N0.1** Gold Black C06-01-30-01





**NO.4** Rose Gold C30-30-01









**NO.1** Silver Black C05-K01-P30-J01



NO.4 Gold Black C06-K01-P30-J01





**N0.3** Light Gun C07-P30-J26



**^ 2114** Size: 51-17-140

Anti blue light



NO.1 Matte Black C01-P30-J01



NO.4 Silver Black 05-K01-P30-J01





NO.2 Gold Black C06-K01-P30-J01







NO.3 Silver Black C05-34-30-01





**NO.4** Gold Black C06-01-30-01



Anti blue light



NO.2 Gold Black C06-K01-P30-J01



NO.4 Bright Black C01-P30-J01





NO.3 Silv