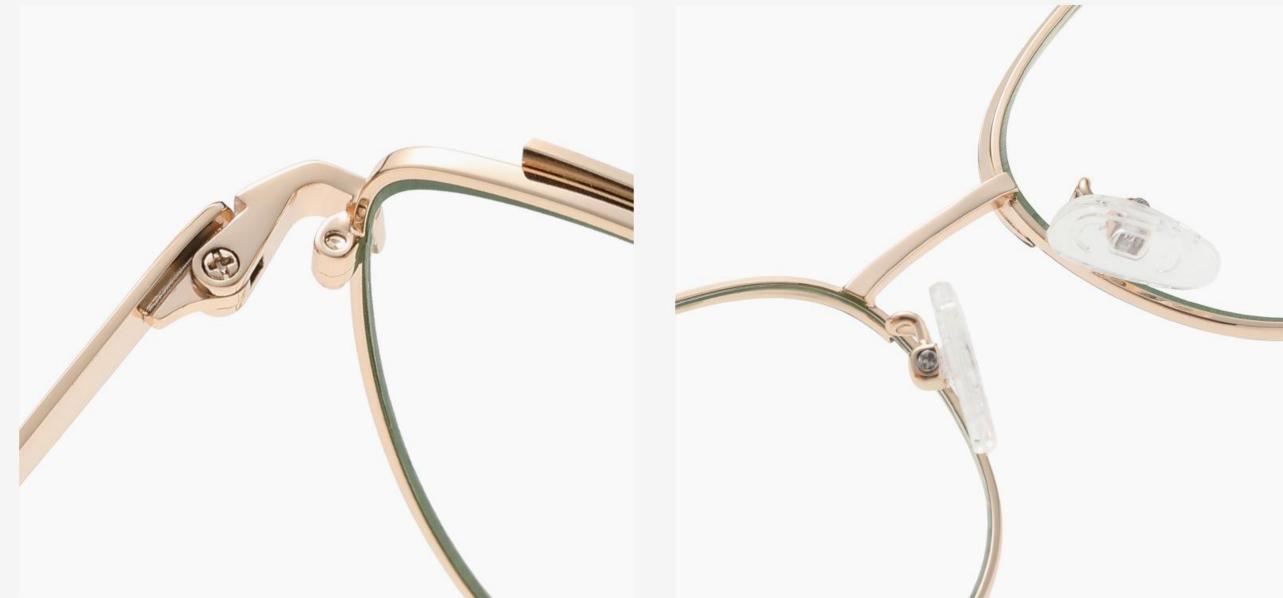

140

Anti blue light



NO.2 Rose Gold / Green C258-P81



NO.4 Silver / Purple C260-P81





**NO.3** Gold / Red C259-P81



▲ JS8627 Size: 53-17-140

Anti blue light



NO.1 Rose Gold / Black C261-P81



NO.3 Rose Gold / Blue C262-P81





**NO.2** Rose Gold / Red C263-P81



**N0.4** Gold / Green C264-P81





Anti blue light



**NO.1** Gold / Black C218-P81



**N0.2** Rose Gold / Red C234-P81



NO.3 Rose Gold / Purple C231-P81



**NO.4** Gold / Coffee C233-P81



**N0.5** Silver / Blue C232-P81



▲ JS8630

Size: 49-18-142

Anti blue light



NO.2 Gold / Blue Green C235-P81





NO.4 Rose Gold / Green C237-P81





NO.1 Silver / Black C125-P81

**NO.2** Rose Gold / Red C234-P81

NO.3 Rose Gold / Green C238-P81



**NO.4** Gold / Blue C220-P81

N0.5 Silver / Purple Blue C239-P81





Anti blue light



**NO.1** Gold / Black C218-P81

**N0.2** Gun / Rose Red C241-P81

**N0.3** Gold / Green C243-P81



NO.4 Gold / Nude Pink C242-P81

N0.5 Silver / Blue Purple C88-P81





NO.1 Rose Gold / Black C213-P81

NO.2 Rose Gold / Brown C245-P81

NO.3 Bright Gold / Blue Green C220-P81



NO.4 Bright Silver / Deep Blue C88-P81

NO.5 Bright Light Gun / Pink C244-P81





NO.1 Bright Black / Gold C218-P81

NO.2 Bright Grey / Silver C660-P81

N0.3 Bright Blue / Gold C662-P81



NO.4 Red Demi Floral / Rose Gold C659-P81

NO.5 Blue Demi Floral / Rose Gold C661-P81



Anti blue light



NO.1 Gold / Bright Black C218-P81

NO.2 Gold / Bright Green C663-P81

NO.3 Silver / Bright Purple Red C665-P81



NO.4 Gold / Pink Demi Floral C664-P81

NO.5 Gold / Bright Blue C666-P81





Anti blue l