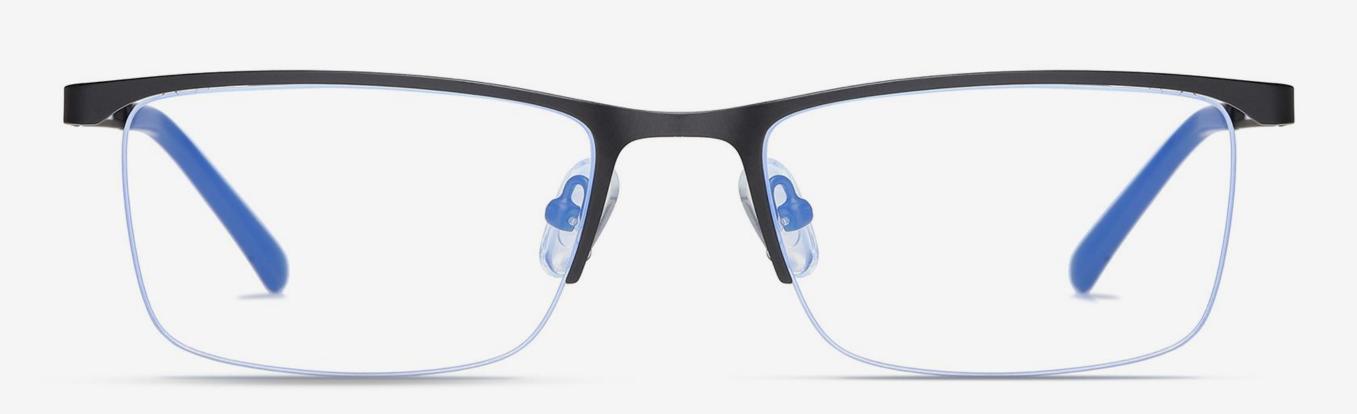

# Blue Light Blocking Glasses for Adults \_ Metal Blue Light Glasses Manufacturer in China www.HEAPPY.com

▲ JS8601 Size: 48-21-145

Anti blue light

**NO.1** Gun / Black C31-P81

NO.3 Rose Gold / Black C109-P81