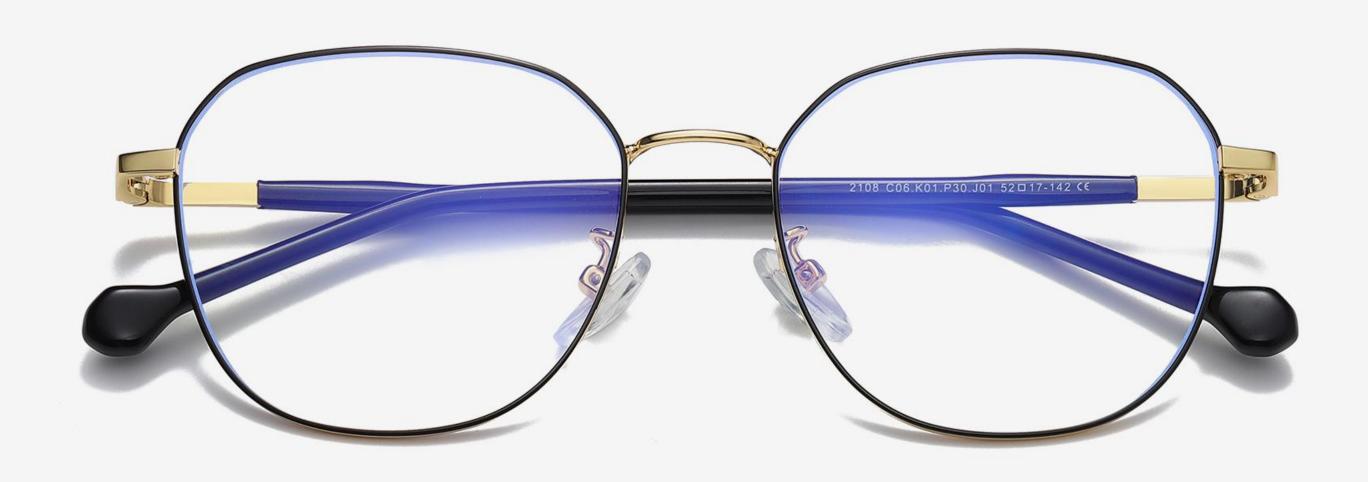

**NO.1** Silver Black C05-01-30-01

NO.3 Gold Black C06-01-30-01

**N0.2** White C31-30-01

**NO.1** Gold Black C06-01-30-01

NO.3 Silver Black C05-01-30-01

**N0.2** Light Gun C07-30-26

**^ 2108** Size: 52-17-142

Anti blue light

NO.1 Gold Black C06-K01-P30-J01

NO.4 Silver Black C05-K01-P30-J01

Anti blue light

**N0.1** Gold Black C06-01-30-01

**N0.4** Light Gun C07-30-26

NO.2 Silver Black C05-01-30-01

**N0.1** Gold Black C06-01-30-01