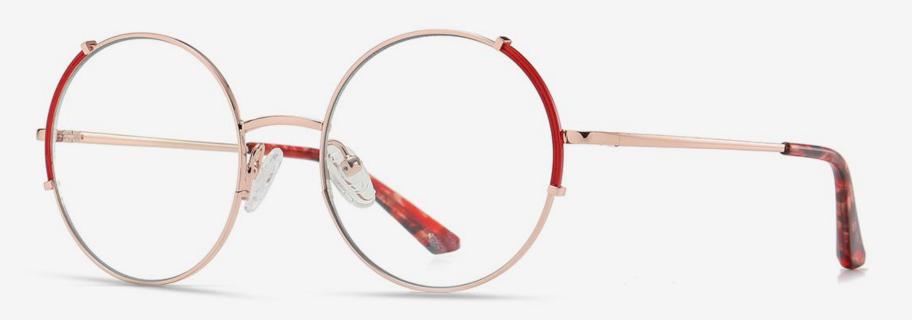

Anti blue light

NO.1 Gold/Black C02-P81

NO.2 Rose Gold/Red C11-P81

N0.3 Gold/Coffee C02-P81-1

NO.4 Silver/Nude Pink C05-P81-1

NO.5 Silver/Blue C05-P81

- JS8620

Size: 51-19-145