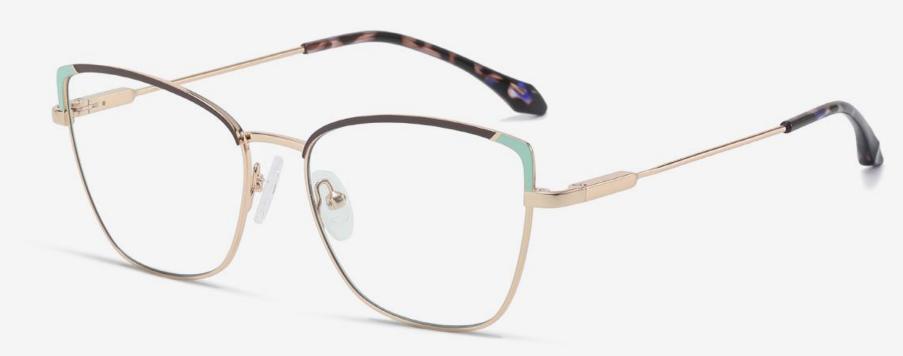

# Blue Light Blocking Glasses for Adults \_ Metal Blue Light Glasses Manufacturer in China www.HEAPPY.com

▲ JS8601 Size: 48-21-145

Anti blue light

**NO.1** Gun / Black C31-P81

NO.3 Rose Gold / Black C109-P81