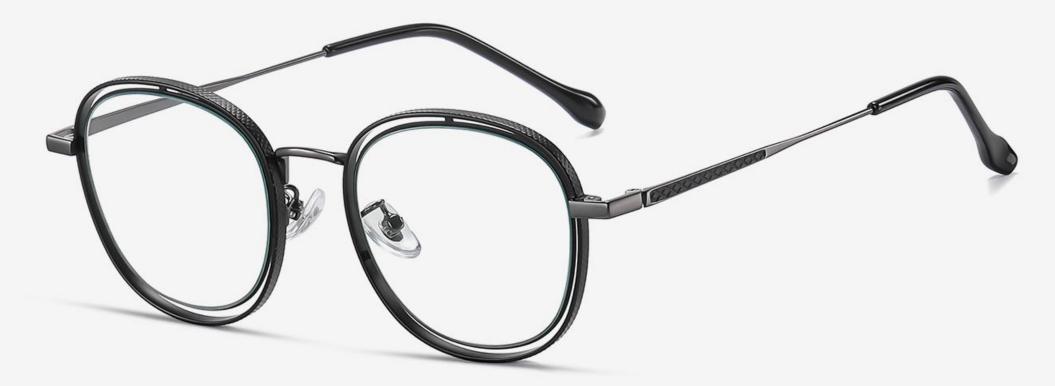

# Blue Light Blocking Glasses for Adults \_ Metal Blue Light Glasses Manufacturer in China www.HEAPPY.com

▲ JS8601 Size: 48-21-145

Anti blue light

**NO.1** Gun / Black C31-P81

NO.3 Rose Gold / Black C109-P81