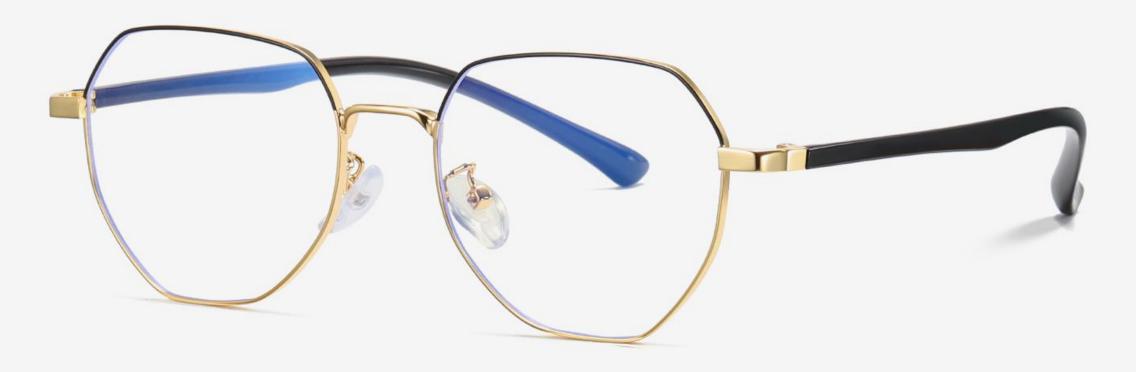

NO.2 Japan Gold / Black C99-P81

NO.4 Silver / Black C05-P81

▲ JS8602 Size: 48-21-145

Anti blue light

NO.1 Silver / Black C05-P81

**N0.3** Gun / Black C31-P81

NO.2 Rose Gold / Black C109-P81

NO.4 Japan Gold / Black C105-P81