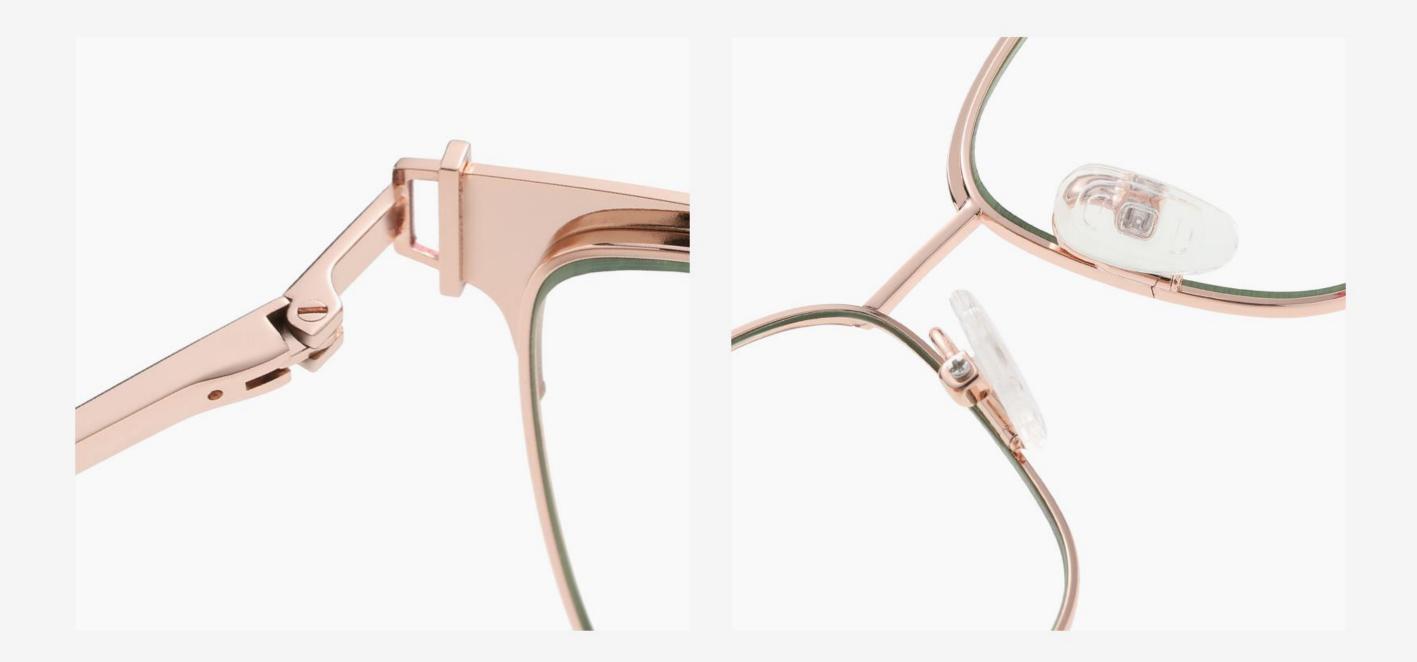

Anti blue light

NO.1 Bright Gold/Black C218-P81

NO.2 Bright Gold / Purple C223-P81

NO.3 Bright Rose Gold/Red C226-P81

NO.4 Bright Gold/Green C224-P81

NO.5 Bright Silver/Blue C225-P81

- JS8616

Size: 53-16-140