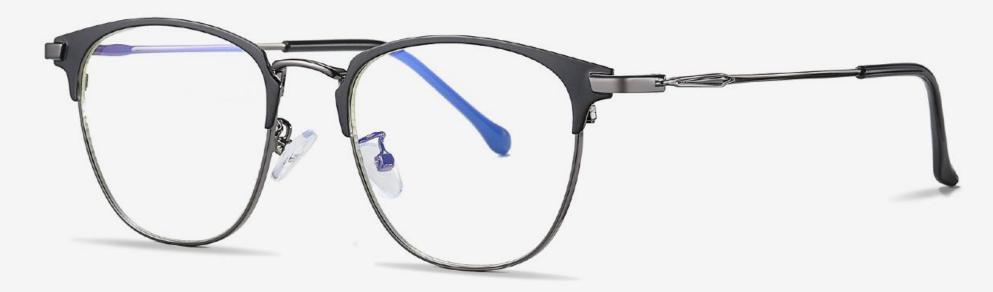

NO.2 Japan Gold / Black C99-P81

NO.4 Silver / Black C05-P81

▲ JS8602 Size: 48-21-145

Anti blue light

NO.1 Silver / Black C05-P81

**N0.3** Gun / Black C31-P81

NO.2 Rose Gold / Black C109-P81

NO.4 Japan Gold / Black C105-P81