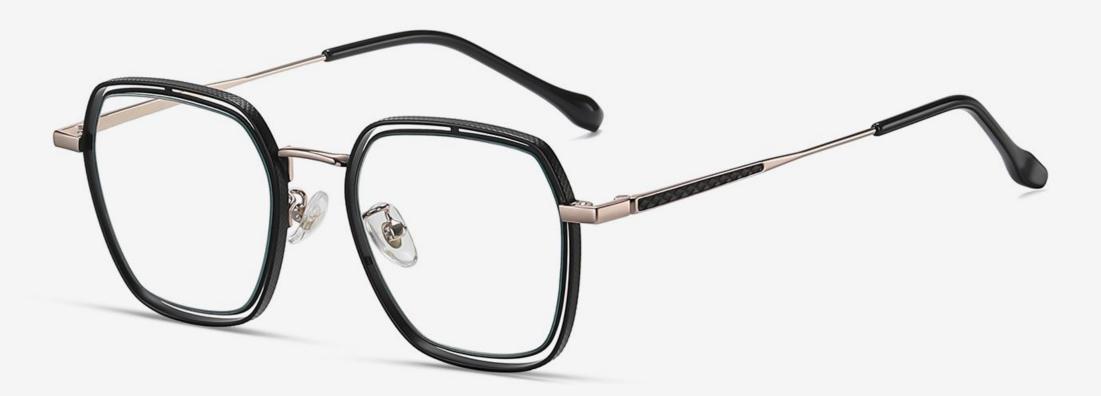

# Blue Light Blocking Glasses for Adults \_ Metal Blue Light Glasses Manufacturer in China www.HEAPPY.com

▲ JS8601 Size: 48-21-145

Anti blue light

**NO.1** Gun / Black C31-P81

NO.3 Rose Gold / Black C109-P81