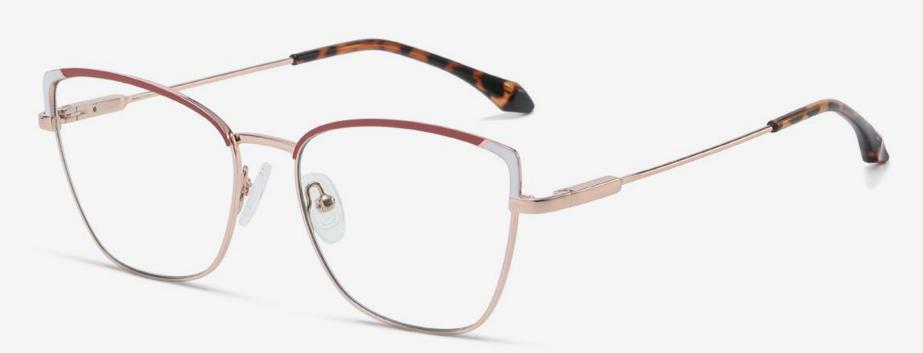

Anti blue light

NO.1 Silver Black C05-P81

**N0.4** Gold Green C02-P81-1

N0.2 Gold Purple Pink C11-P81

NO.5 Gold Mint Green C05-P81-1

NO.4 Silver/ Deep Purple C05-P81

NO.5 Silver/ Purple Pink C05-P81-1

Size: 53-17-140