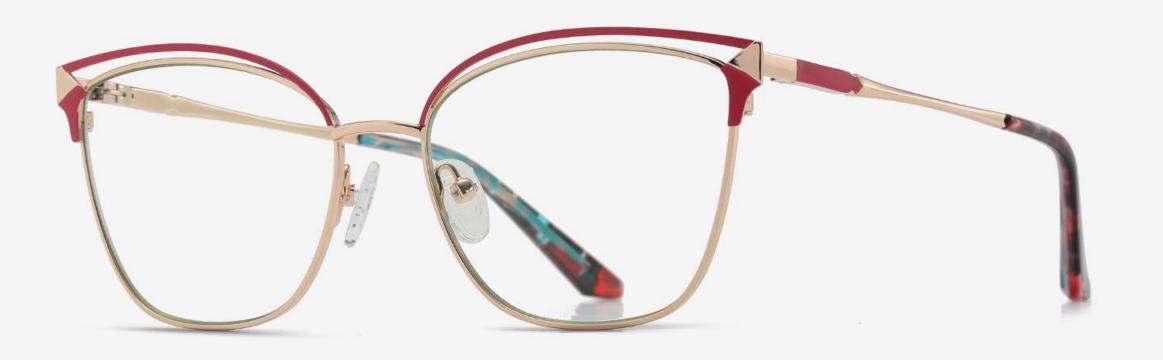

# Blue Light Blocking Glasses for Adults \_ Metal Blue Light Glasses Manufacturer in China www.HEAPPY.com

▲ JS8601 Size: 48-21-145

Anti blue light

**NO.1** Gun / Black C31-P81

NO.3 Rose Gold / Black C109-P81