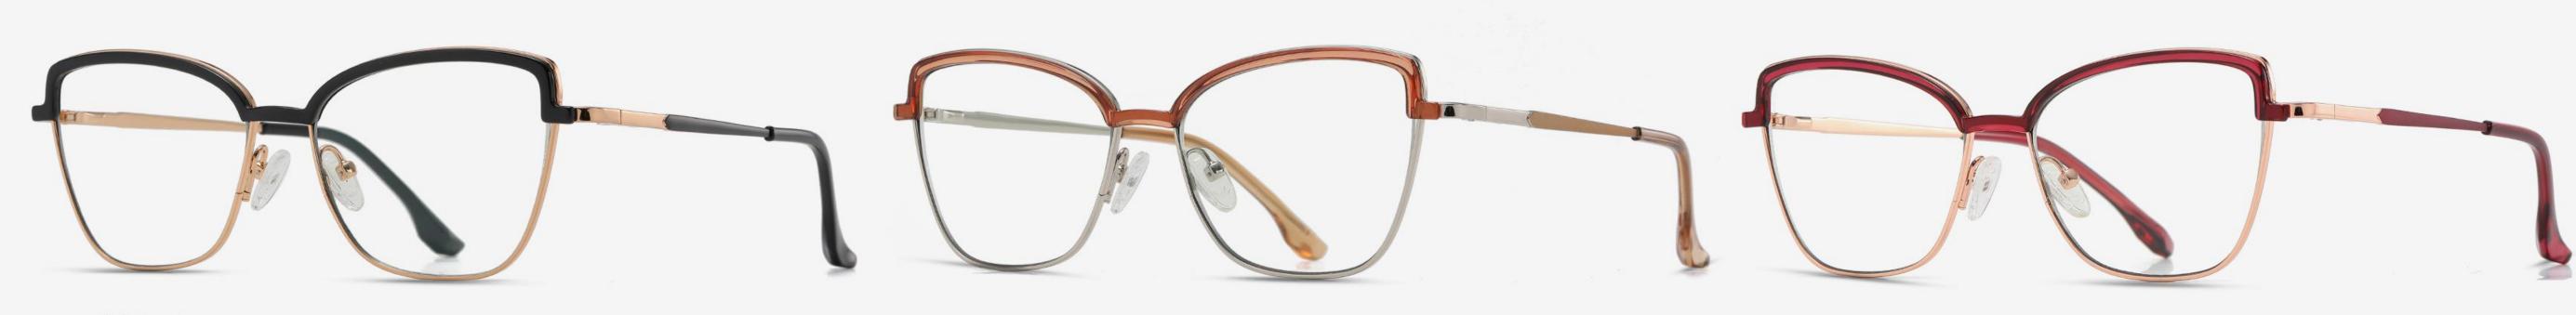

NO.1 Bright Black / Gold C218-P81

NO.2 亮透浅茶/银C671-P81

N0.3 亮透紫红/金C672-P81

NO.4 亮蓝玳瑁/银C673-P81

N0.5 亮透蓝/金C674-P81

Anti blue light

NO.1 Gold / Bright Black C218-P81

▲ TB3205