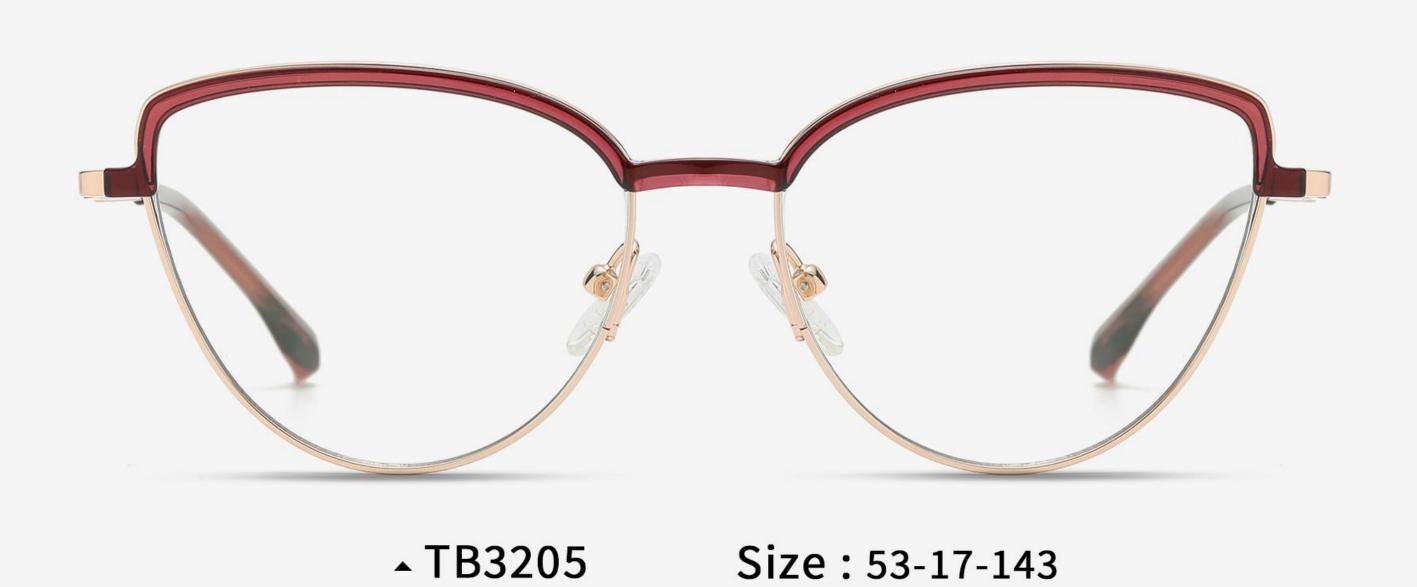

NO.1 Bright Black / Gold C218-P81

NO.2 亮透浅茶/银C671-P81

N0.3 亮透紫红/金C672-P81

NO.4 亮蓝玳瑁/银C673-P81

N0.5 亮透蓝/金C674-P81

Anti blue light

NO.1 Gold / Bright Black C218-P81

▲ TB3205