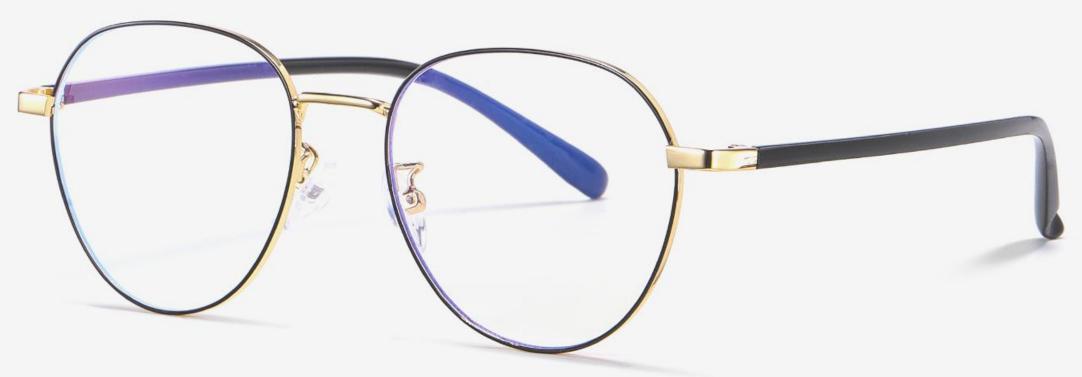

30-01



Anti blue light



NO.2 Gold Black C06-K01-P30-J01



NO.4 Bright Black C01-P30-J01





NO.3 Silver Black C05-K01-P30-J01



Anti blue light



NO.1 Bright Black C01-P30-J01



NO.3 Silver Black C05-K01-P30-J01





NO.2 Rose Gold C30-P30-J01



NO.4 Gold Black C06-K01-P30-J01



Anti blue light



**N0.1** Bright Silver C05-K01-P30-J01



**N0.3** Bright Gold C06-K01-P30-J01





NO.2 Rose Gold C30-P30-J01



NO.4 Bright Black C01-P30-J01



Anti blue light



NO.1 Matte Black C01-P30-J01



**NO.4** Silver Black C05-K01-P30-J01





NO.2 Gold Black C06-K01-P30-J01



Anti blue light



**N0.1** Bright Gold C06-K01-P30-J01



NO.3 Matte Black C01-P30-J01





**N0.2** Bright Silver C05-K01-P30-J01



**- 2128** 

Size: 51-17-142

Anti blue light



NO.1 Matte Black C01-P30-J01



NO.3 Gold Black C06-K01-P30-J01





NO.2 Silver Black C05-P30-J26



Anti Blue Light



NO.1 Gold Black C1





NO.2 Silver Black C2



N0.3 Bright Gold C3

NO.4 Matte Black C4



▲ WD3389 Size: 52-19-143

Anti Blue Light



NO.1 Matte Black



N0.2 Silver Black



N0.3 Gun Black



N0.4 Gold Black