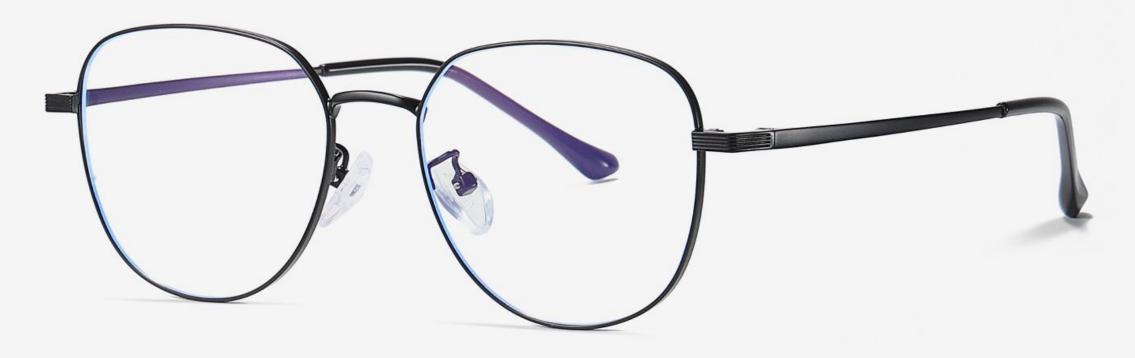

# Blue Light Blocking Glasses for Adults \_ Metal Blue Light Glasses Manufacturer in China www.HEAPPY.com

▲ JS8601 Size: 48-21-145

Anti blue light

**NO.1** Gun / Black C31-P81

NO.3 Rose Gold / Black C109-P81