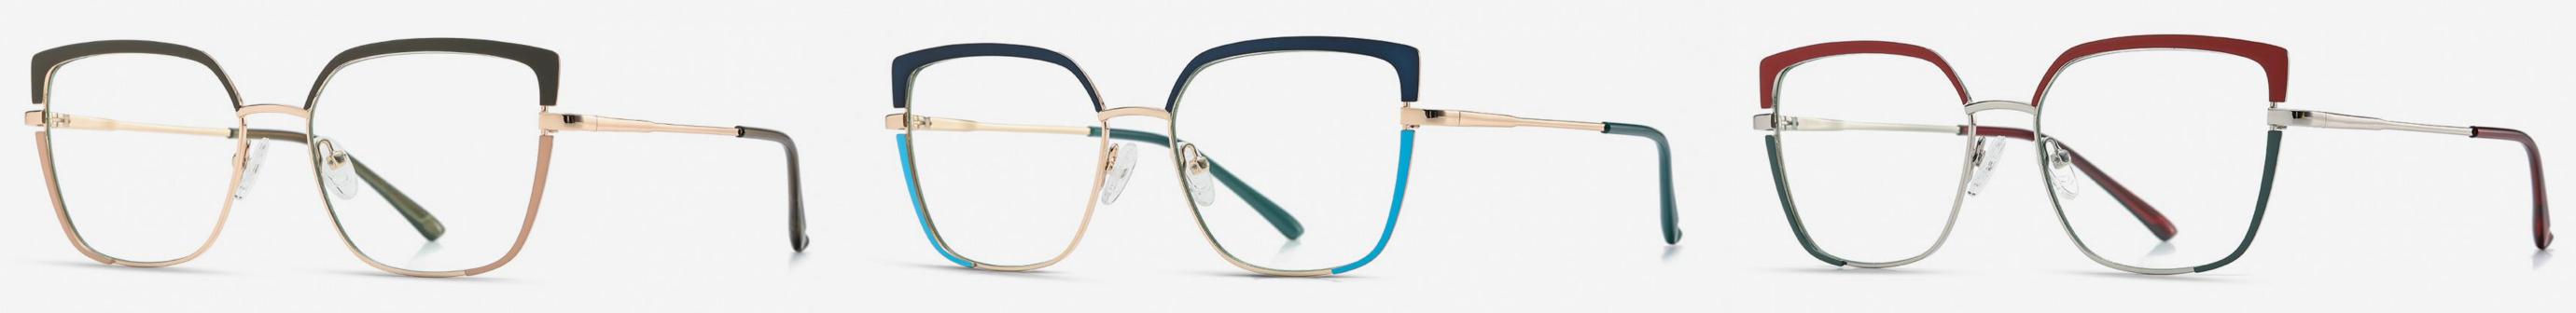

Anti blue light

NO.1 Gold/Black C02-P81

NO.2 Rose Gold/ Red C11-P81

NO.3 Rose Gold/Coffee C11-P81-1

**N0.4** Gold/Green C02-P81-1

NO.5 Silver/Blue C05-P81

Anti blue light

NO.1 Gold/Black C02-P81

NO.2 Gold /Coffee C02-P81-1

NO.3 RoseGold/Pink C11-P81-1

**NO.4** Rose Gold/Purple C11-P81

NO.5 Silver/Blue C05-P81

Anti blue light

NO.1 Rose Gold/Black C213-P81

NO.2 Rose Gold/ Red C217-P81

NO.3 Gold/Green C216-P81