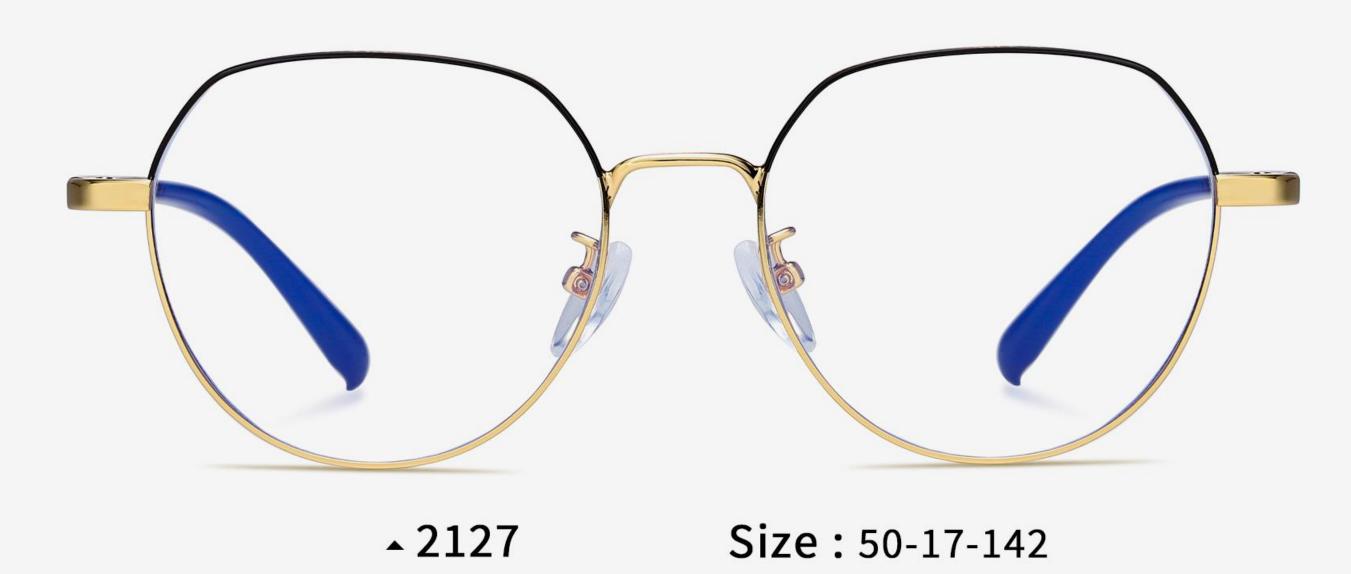

# Blue Light Blocking Glasses for Adults \_ Metal Blue Light Glasses Manufacturer in China www.HEAPPY.com

▲ JS8601 Size: 48-21-145

Anti blue light

**NO.1** Gun / Black C31-P81

NO.3 Rose Gold / Black C109-P81