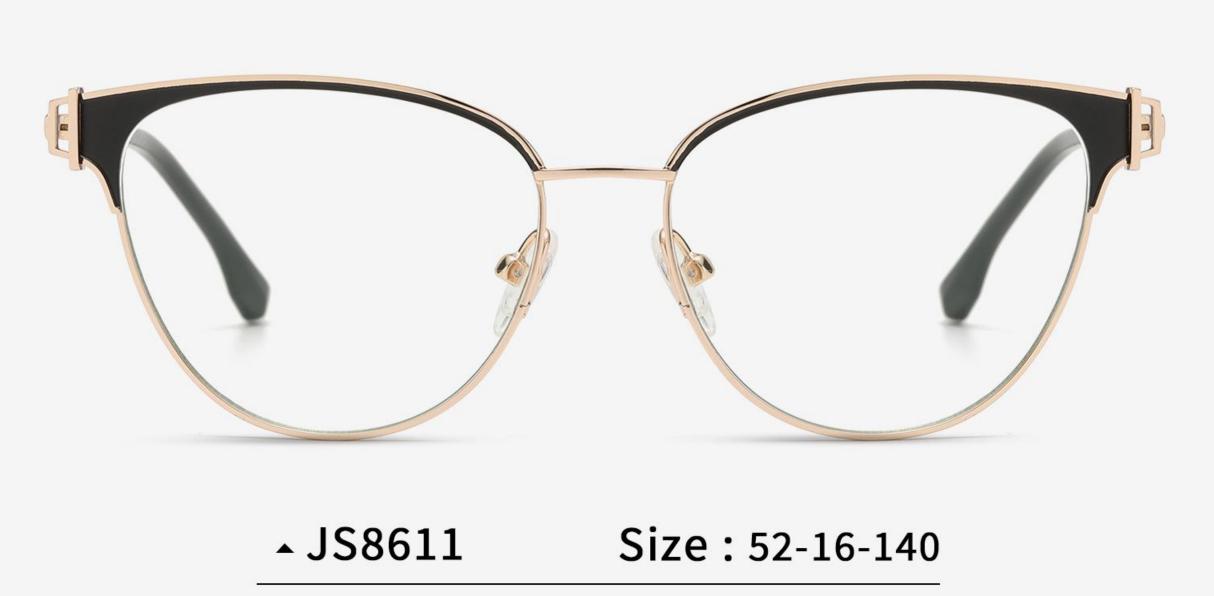

# Blue Light Blocking Glasses for Adults \_ Metal Blue Light Glasses Manufacturer in China www.HEAPPY.com

▲ JS8601 Size: 48-21-145

Anti blue light

**NO.1** Gun / Black C31-P81

NO.3 Rose Gold / Black C109-P81