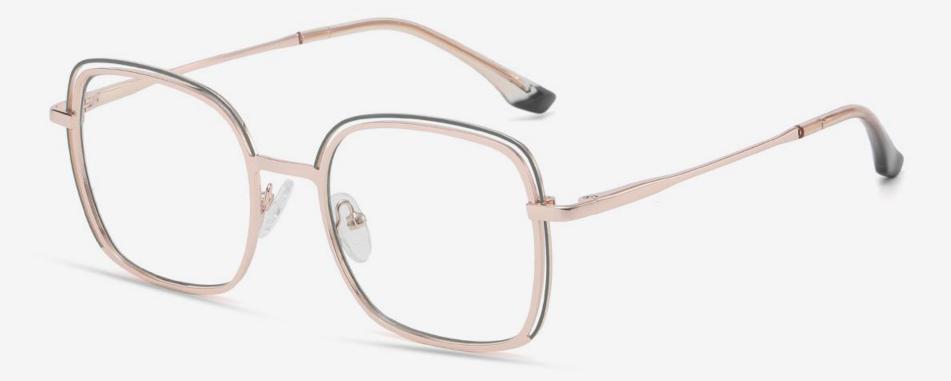

Anti blue light

NO.1 Gold/Black C02-P81

NO.2 Rose Gold/ Red C11-P81

NO.3 Rose Gold/Coffee C11-P81-1

**N0.4** Gold/Green C02-P81-1

NO.5 Silver/Blue C05-P81

Anti blue light

NO.1 Gold/Black C02-P81