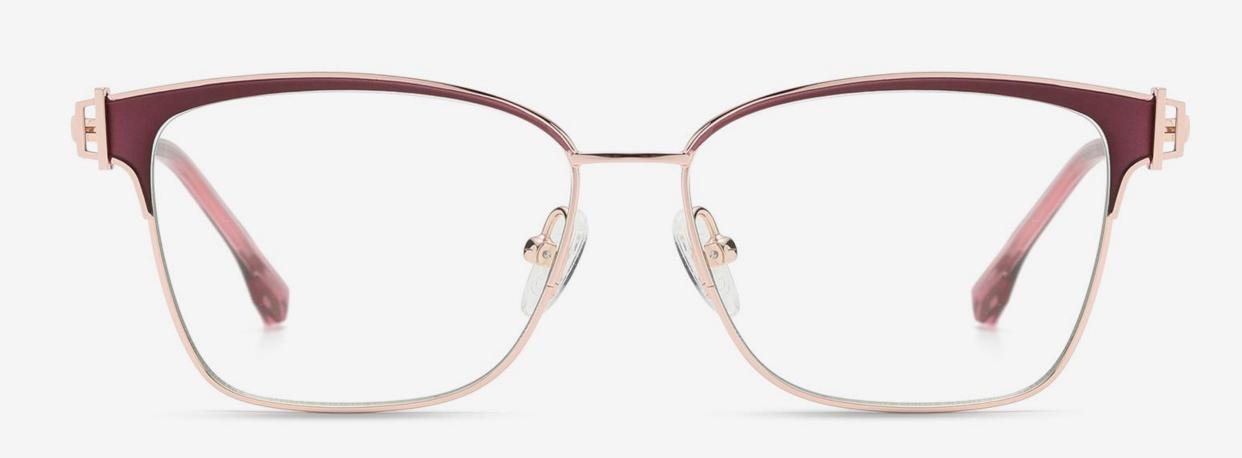

Anti blue light

NO.1 Bright Gold/Black C218-P81

NO.2 Bright Gold / Purple C223-P81

NO.3 Bright Rose Gold/Red C226-P81

NO.4 Bright Gold/Green C224-P81

NO.5 Bright Silver/Blue C225-P81

- JS8616

Size: 53-16-140