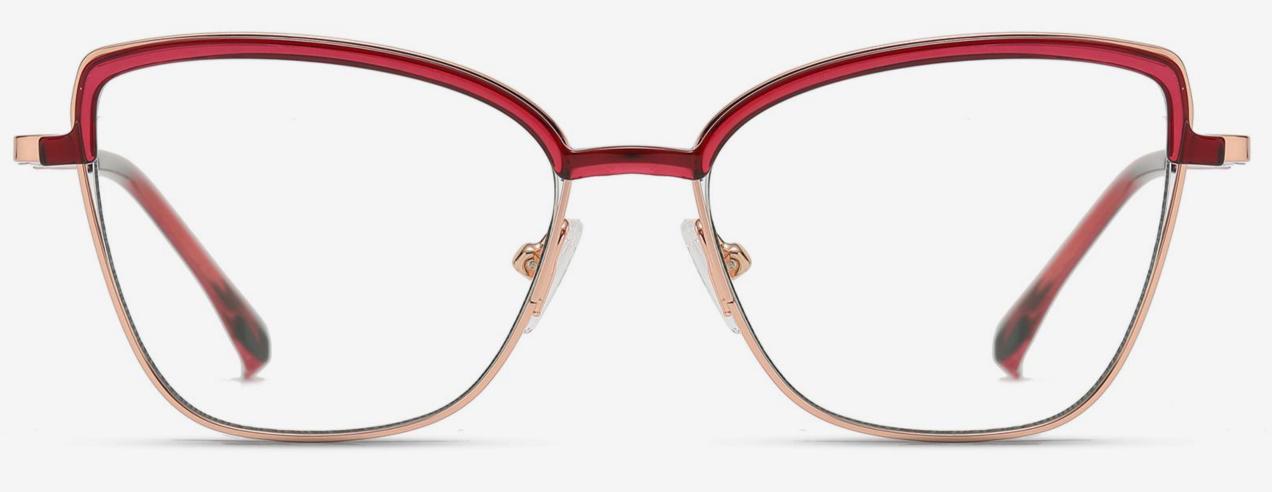

NO.3 Rose Gold / Purple C231-P81

**NO.4** Gold / Coffee C233-P81

**N0.5** Silver / Blue C232-P81

▲ JS8630

Size: 49-18-142

Anti blue light

NO.2 Gold / Blue Green C235-P81

NO.4 Rose Gold / Green C237-P81