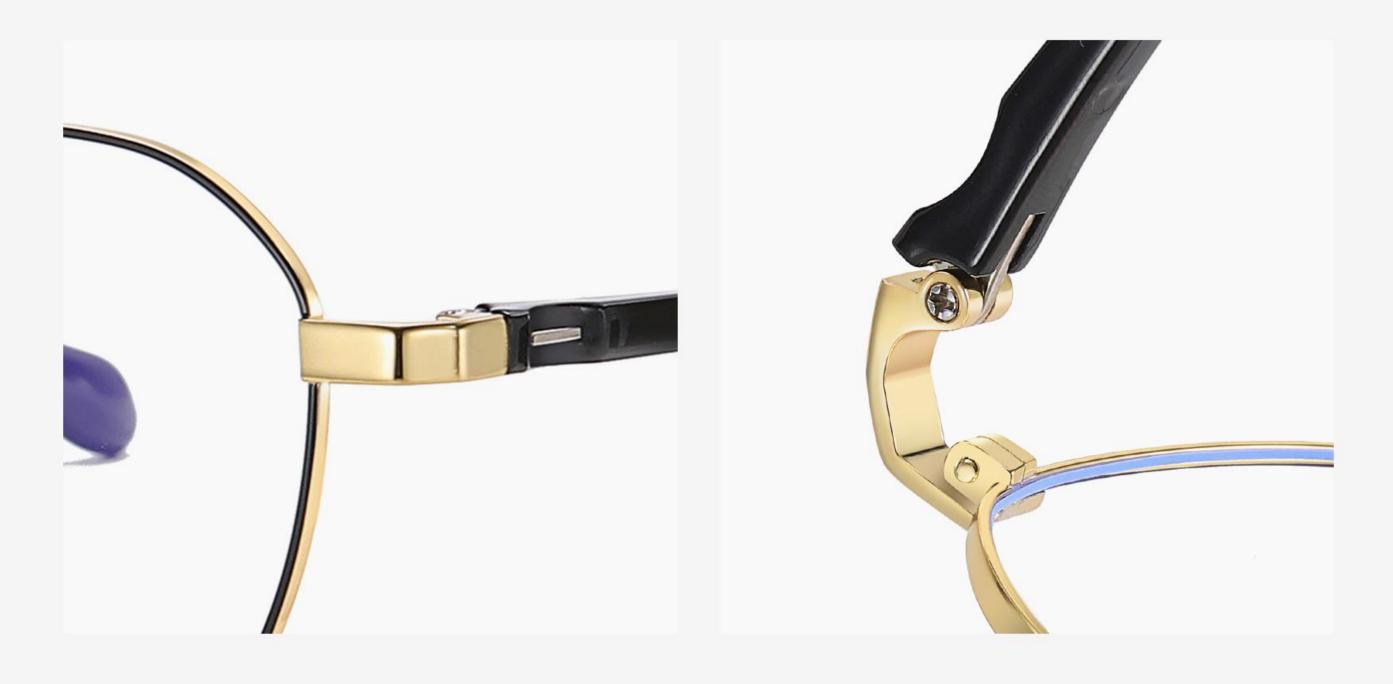

**N0.3** Light Gun C07-P30-J26



**^ 2114** Size: 51-17-140

Anti blue light



NO.1 Matte Black C01-P30-J01



NO.4 Silver Black 05-K01-P30-J01





NO.2 Gold Black C06-K01-P30-J01







NO.3 Silver Black C05-34-30-01





**NO.4** Gold Black C06-01-30-01



Anti blue light



NO.2 Gold Black C06-K01-P30-J01



NO.4 Bright Black C01-P30-J01





NO.3 Silver Black C05-K01-P30-J01



Anti blue light



NO.1 Bright Black C01-P30-J01



NO.3 Silver Black C05-K01-P30-J01





NO.2 Rose Gold C30-P30-J01



NO.4 Gold Black C06-K01-P30-J01



Anti blue light



**N0.1** Bright Silver C05-K01-P30-J01



**N0.3** Bright Gold C06-K01-P30-J01





NO.2 Rose Gold C30-P30-J01



NO.4 Bright Black C01-P30-J01



Anti blue light



NO.1 Matte Black C01-P30-J01



**NO.4** Silver Black C05-K01-P30-J01





NO.2 Gold Black C06-K01-P30-J01



Anti blue light



**N0.1** Bright Gold C06-K01-P30-J01



NO.3 Matte Black C01-P30-J01





**N0.2** Bright Silver C05-K01-P30-J01



**- 2128** 

Size: 51-17-142

Anti blue light



NO.1 Matte Black C01-P30-J01



NO.3 Gold Black C06-K01-P30-J01





NO.2 Silver Black C05-P30-J26



Anti Blue Light



NO.1 Gold Black C1





NO.2 Silver Black C2



N0.3 Bright Gold C3

NO.4 Matte Black C4



▲ WD3389 Size: 52-19-143

Anti Blue Light



NO.1 Matte Black



N0.2 Silver Black



N0.3 Gun Black



N0.4 Gold Black