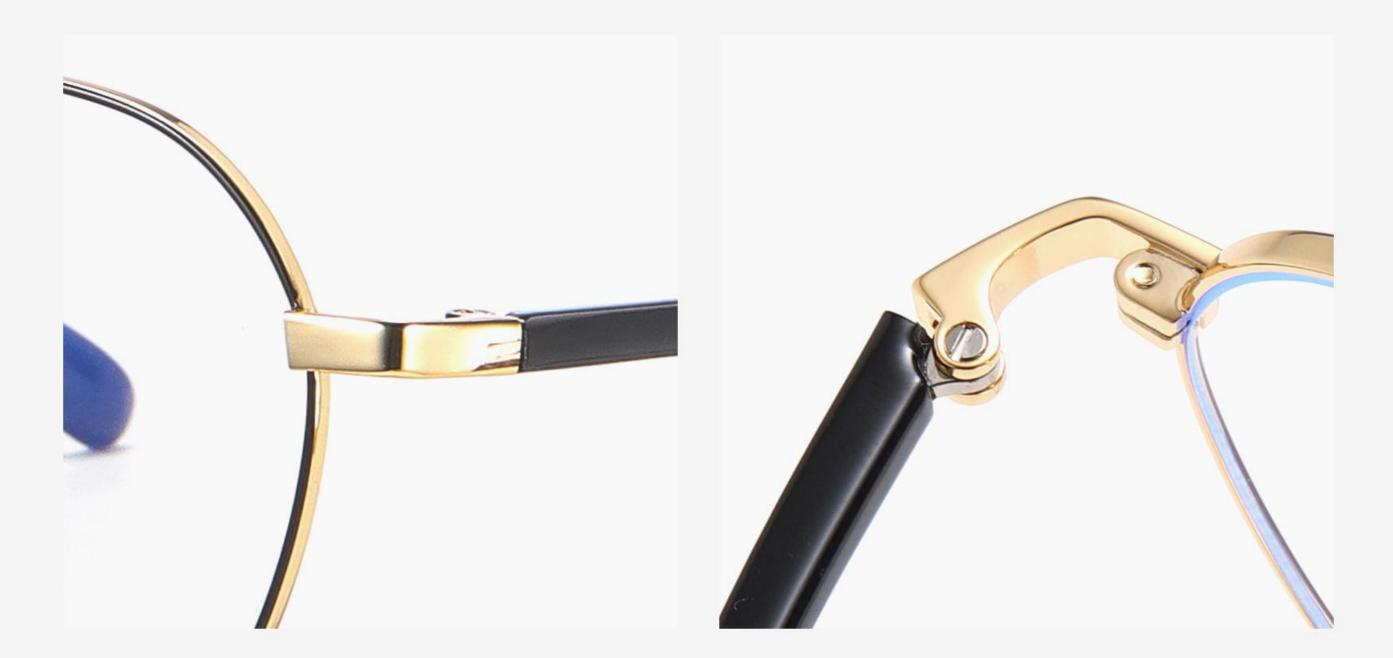

ld Black C06-K01-P30-J01



NO.4 Bright Black C01-P30-J01





NO.3 Silver Black C05-K01-P30-J01



Anti blue light



NO.1 Bright Black C01-P30-J01



NO.3 Silver Black C05-K01-P30-J01





NO.2 Rose Gold C30-P30-J01



NO.4 Gold Black C06-K01-P30-J01



Anti blue light



**N0.1** Bright Silver C05-K01-P30-J01



**N0.3** Bright Gold C06-K01-P30-J01





NO.2 Rose Gold C30-P30-J01



NO.4 Bright Black C01-P30-J01



Anti blue light



NO.1 Matte Black C01-P30-J01



**NO.4** Silver Black C05-K01-P30-J01





NO.2 Gold Black C06-K01-P30-J01



Anti blue light



**N0.1** Bright Gold C06-K01-P30-J01



NO.3 Matte Black C01-P30-J01





**N0.2** Bright Silver C05-K01-P30-J01



**- 2128** 

Size: 51-17-142

Anti blue light



NO.1 Matte Black C01-P30-J01



NO.3 Gold Black C06-K01-P30-J01





NO.2 Silver Black C05-P30-J26



Anti Blue Light



NO.1 Gold Black C1





NO.2 Silver Black C2



N0.3 Bright Gold C3

NO.4 Matte Black C4



▲ WD3389 Size: 52-19-143

Anti Blue Light



NO.1 Matte Black



N0.2 Silver Black



N0.3 Gun Black



N0.4 Gold Black