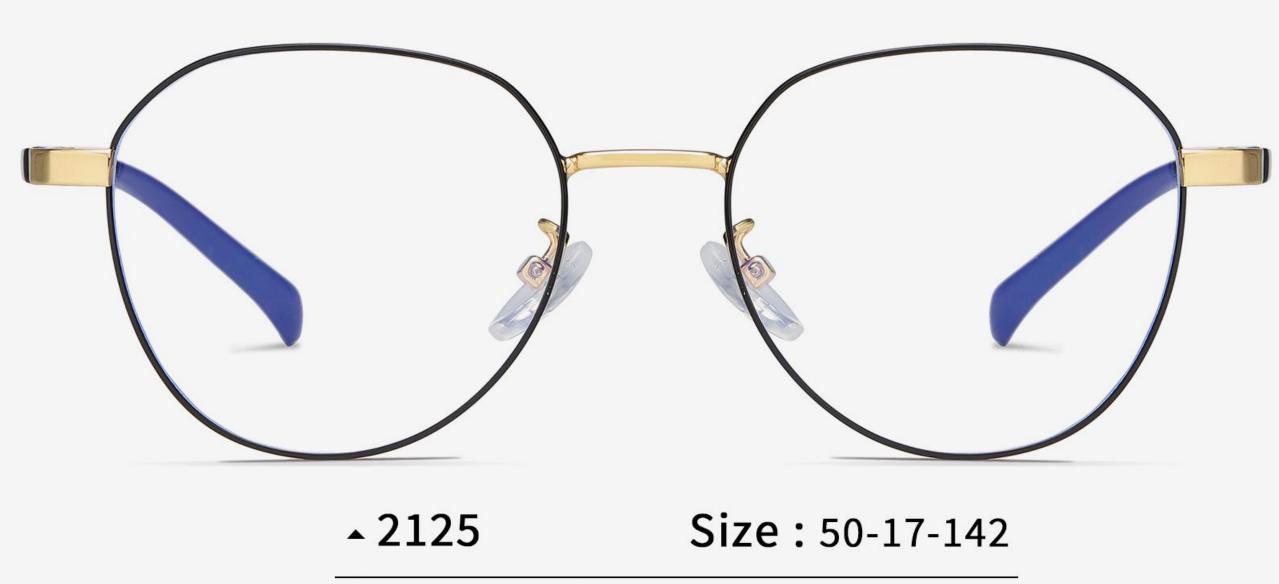

**NO.1** Silver Black C05-01-30-01

NO.3 Gold Black C06-01-30-01

**N0.2** White C31-30-01

**NO.1** Gold Black C06-01-30-01

NO.3 Silver Black C05-01-30-01

**N0.2** Light Gun C07-30-26

**^ 2108** Size: 52-17-142