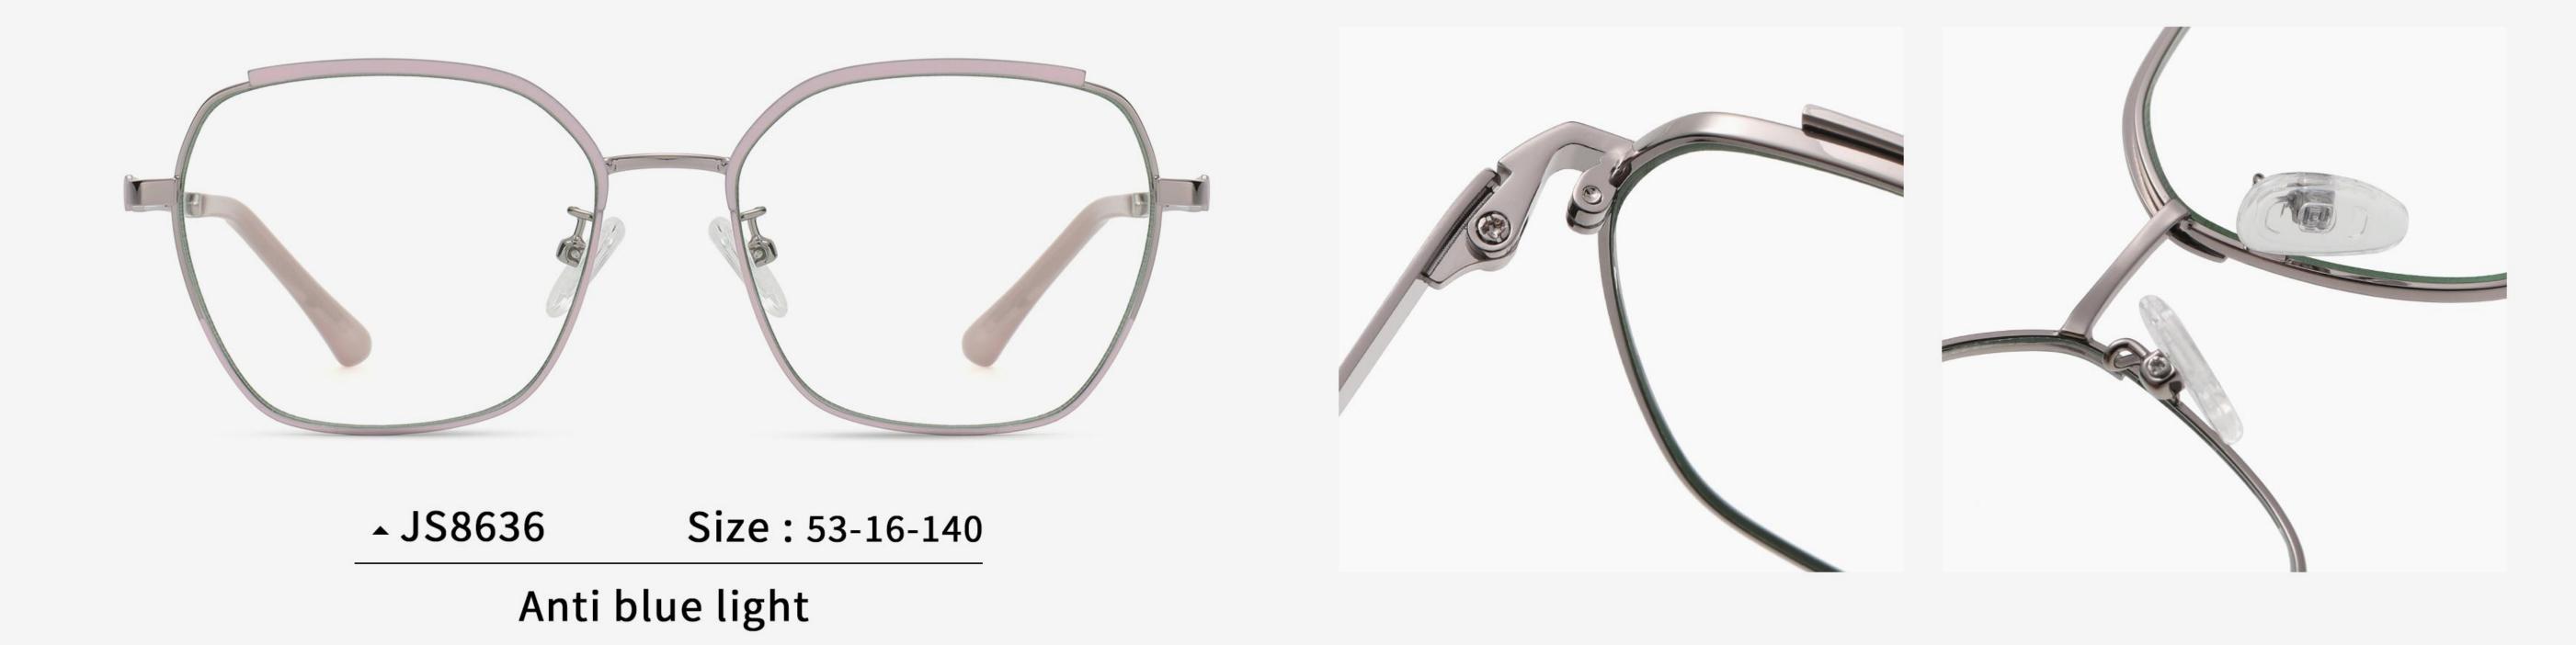

Anti blue light

NO.1 Bright Gold/Black C218-P81

NO.2 Bright Gold / Purple C223-P81

NO.3 Bright Rose Gold/Red C226-P81

NO.4 Bright Gold/Green C224-P81

NO.5 Bright Silver/Blue C225-P81

- JS8616

Size: 53-16-140

Anti blue light

NO.1 Silver Black C05-P81

**N0.4** Gold Green C02-P81-1

N0.2 Gold Purple Pink C11-P81

NO.5 Gold Mint Green C05-P81-1

NO.4 Silver/ Deep Purple C05-P81

NO.5 Silver/ Purple Pink C05-P81-1

Size: 53-17-140