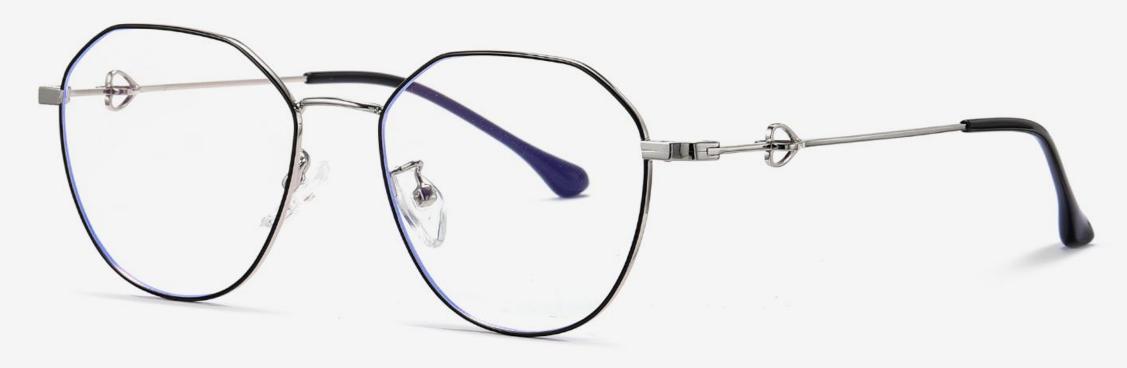

NO.2 Gold /Coffee C02-P81-1

NO.3 RoseGold/Pink C11-P81-1

**NO.4** Rose Gold/Purple C11-P81

NO.5 Silver/Blue C05-P81

Anti blue light

NO.1 Rose Gold/Black C213-P81

NO.2 Rose Gold/ Red C217-P81

NO.3 Gold/Green C216-P81