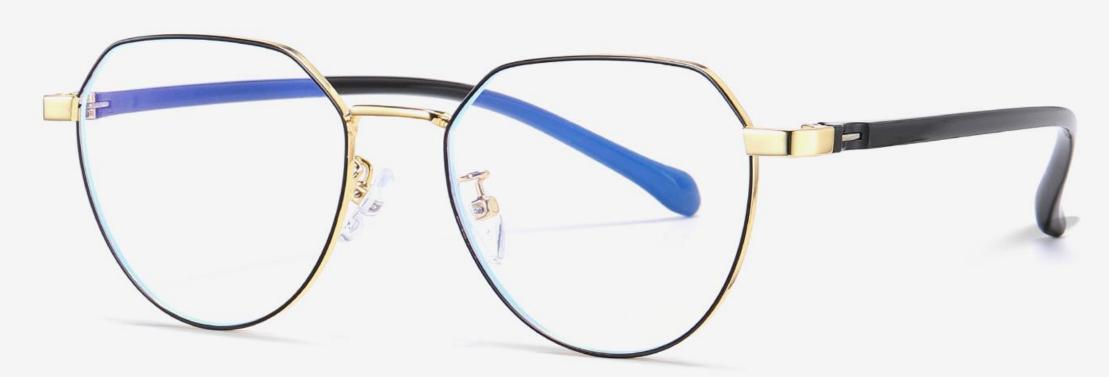

# Blue Light Blocking Glasses for Adults \_ Metal Blue Light Glasses Manufacturer in China www.HEAPPY.com

▲ JS8601 Size: 48-21-145

Anti blue light

**NO.1** Gun / Black C31-P81

NO.3 Rose Gold / Black C109-P81