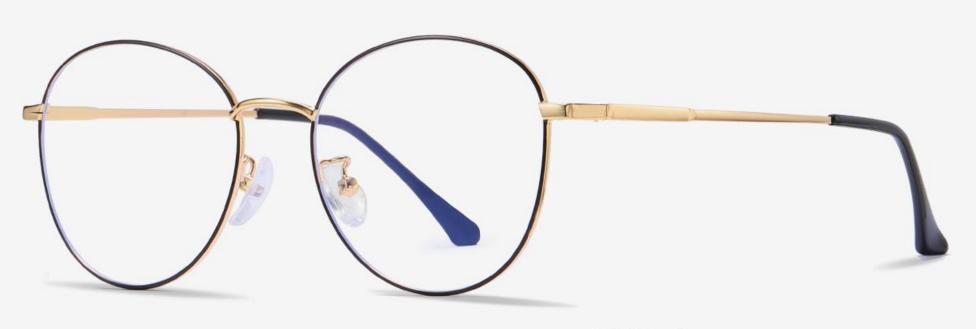

# Blue Light Blocking Glasses for Adults \_ Metal Blue Light Glasses Manufacturer in China www.HEAPPY.com

▲ JS8601 Size: 48-21-145

Anti blue light

**NO.1** Gun / Black C31-P81

NO.3 Rose Gold / Black C109-P81

NO.2 Japan Gold / Black C99-P81

NO.4 Silver / Black C05-P81

▲ JS8602 Size: 48-21-145

Anti blue light

NO.1 Silver / Black C05-P81

**N0.3** Gun / Black C31-P81

NO.2 Rose Gold / Black C109-P81

NO.4 Japan Gold / Black C105-P81