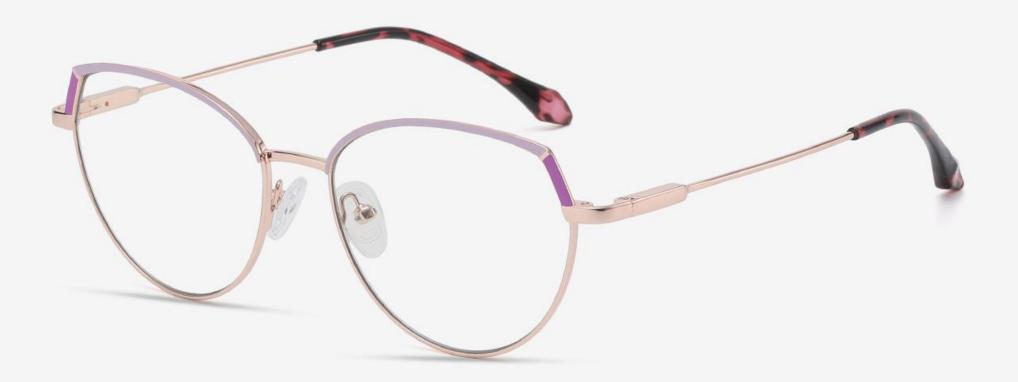

NO.2 Gold /Coffee C02-P81-1

NO.3 RoseGold/Pink C11-P81-1

**NO.4** Rose Gold/Purple C11-P81

NO.5 Silver/Blue C05-P81

Anti blue light

NO.1 Rose Gold/Black C213-P81

NO.2 Rose Gold/ Red C217-P81

NO.3 Gold/Green C216-P81