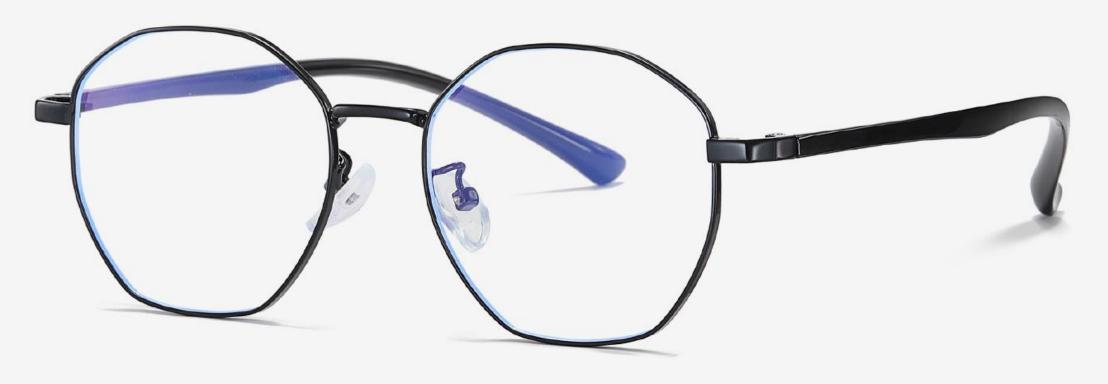

**NO.1** Silver Black C05-01-30-01

NO.3 Gold Black C06-01-30-01

**N0.2** White C31-30-01

**NO.1** Gold Black C06-01-30-01

NO.3 Silver Black C05-01-30-01

**N0.2** Light Gun C07-30-26

**^ 2108** Size: 52-17-142