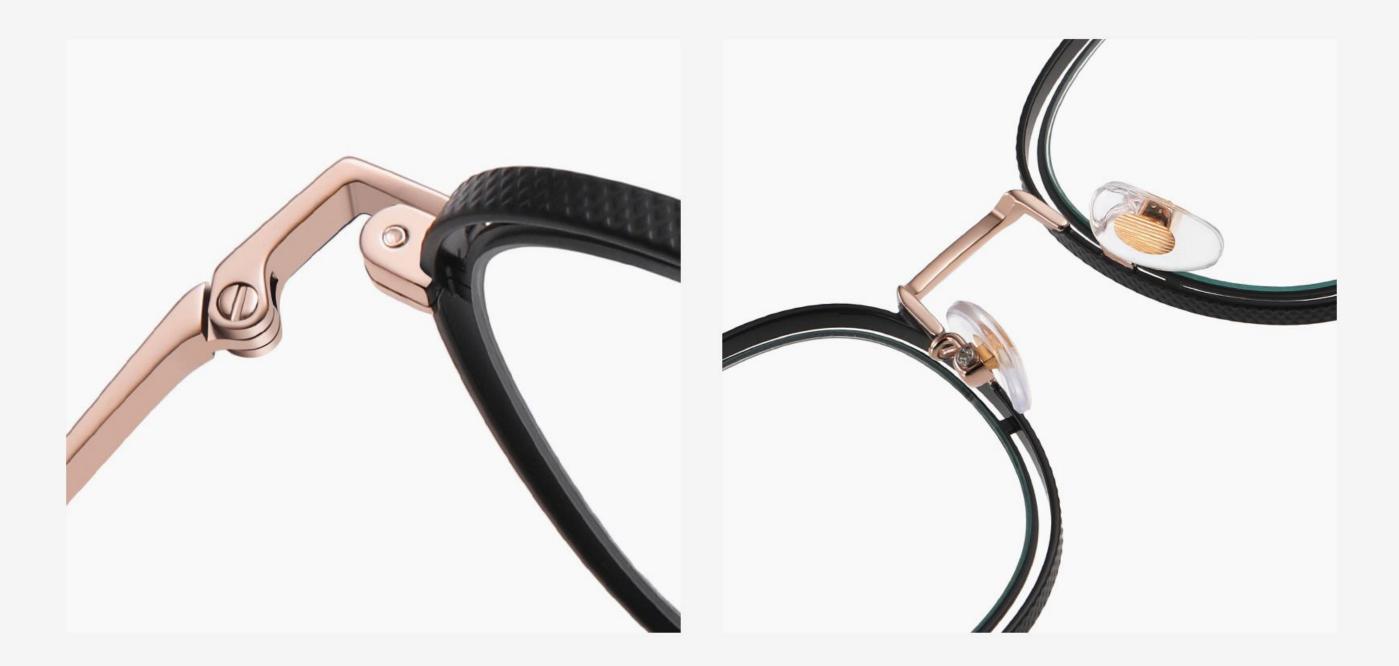

# Blue Light Blocking Glasses for Adults \_ Metal Blue Light Glasses Manufacturer in China www.HEAPPY.com

▲ JS8601 Size: 48-21-145

Anti blue light

**NO.1** Gun / Black C31-P81

NO.3 Rose Gold / Black C109-P81