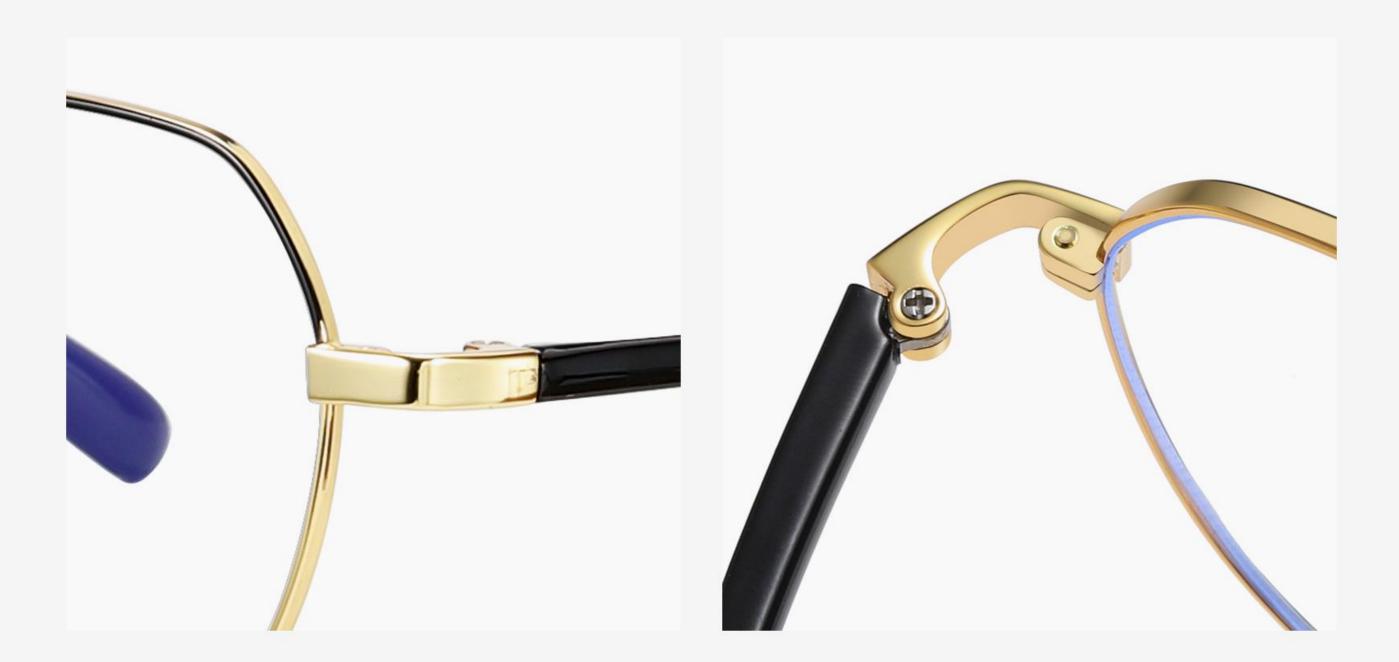

NO.3 Matte Black C01-P30-J01

**N0.2** Bright Silver C05-K01-P30-J01

**- 2128** 

Size: 51-17-142

Anti blue light

NO.1 Matte Black C01-P30-J01

NO.3 Gold Black C06-K01-P30-J01

NO.2 Silver Black C05-P30-J26