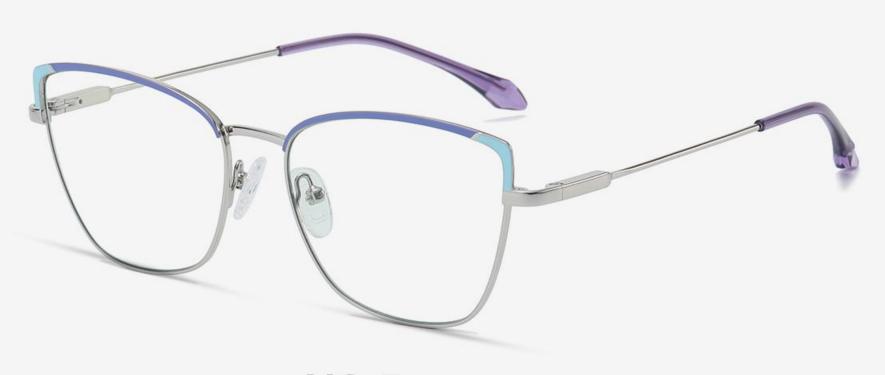

Anti blue light

NO.1 Gold/Black C02-P81

NO.2 Rose Gold/ Red C11-P81

NO.3 Rose Gold/Coffee C11-P81-1

**N0.4** Gold/Green C02-P81-1

NO.5 Silver/Blue C05-P81

Anti blue light

NO.1 Gold/Black C02-P81