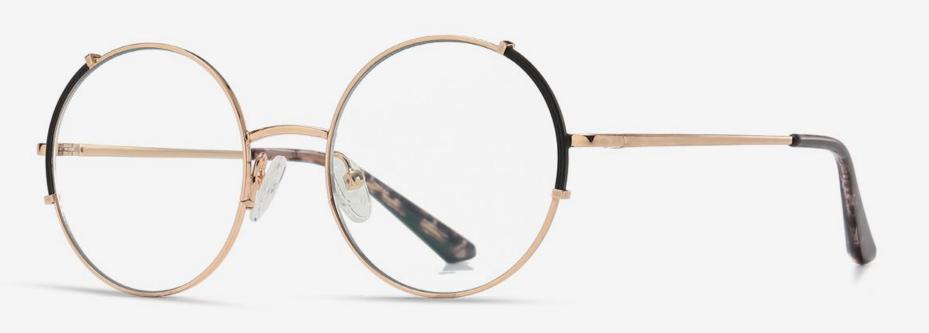

Anti blue light

NO.1 Gold/Black C02-P81

NO.2 Rose Gold/Red C11-P81

N0.3 Gold/Coffee C02-P81-1

NO.4 Silver/Nude Pink C05-P81-1

NO.5 Silver/Blue C05-P81

- JS8620

Size: 51-19-145