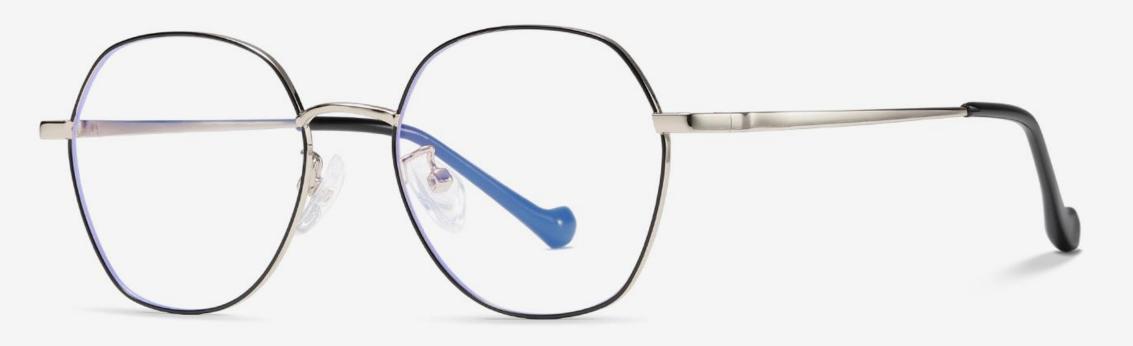

15-P30



N0.4 Bright Gun / Transparent Blue C03-P30



N0.5 Bright blue / Transparent Blue C12-P30



- ST5910 Size: 55-18-140

Anti-blue light





NO.1 Bright Tea / Transparent Blue C15



N0.2 Burgundy Red / Transparent Blue C16



NO.3 Bright Black / Transparent Blue C01



NO.4 Bright Gun / Transparent Blue C03



NO.5 Bright blue / Transparent Blue C12



▲ ST5916

Size: 54-18-140

Anti-blue light





NO.1 Matte Black / Transparent Blue C04-P30



NO.3 Deep Blue / Transparent Blue C20-P30



NO.2 Gun / Transparent Blue C07-P30



NO.4 Tea / Transparent Blue C30-P30



▲ ST5927 Size: 54-18-140

Anti-blue light



NO.1 Matte Black / Transparent Blue C04-P30



NO.2 Gun / Transparent Blue C07-P30



NO.3 Deep Blue / Transparent Blue C20-P30



NO.4 Tea / Transparent Blue C30-P30







**NO.1** Silver Black C05-01-30-01



NO.3 Gold Black C06-01-30-01





**N0.2** White C31-30-01







**NO.1** Gold Black C06-01-30-01



NO.3 Silver Black C05-01-30-01





**N0.2** Light Gun C07-30-26



**^ 2108** Size: 52-17-142

Anti blue light



NO.1 Gold Black C06-K01-P30-J01





NO.4 Silver Black C05-K01-P30-J01



Anti blue light



**N0.1** Gold Black C06-01-30-01



**N0.4** Light Gun C07-30-26





NO.2 Silver Black C05-01-30-01









**N0.1** Gold Black C06-01-30-01





**NO.4** Rose Gold C30-30-01









**NO.1** Silver Black C05-K01-P30-J01



NO.4 Gold Black C06-K01-P30-J01





**N0.3** Light Gun C07-P30-J26



**^ 2114** Size: 51-17-140

Anti blue light



NO.1 Matte Black C01-P30-J01



NO.4 Silver Black 05-K01-P30-J01





NO.2 Gold Black C06-K01-P30-J01