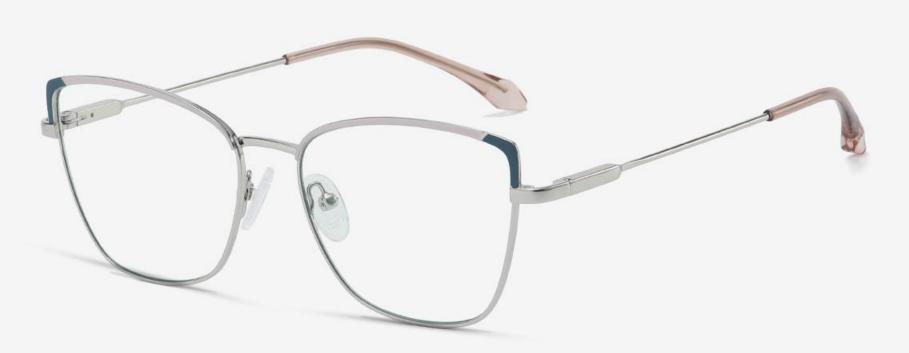

NO.2 Japan Gold / Black C99-P81

NO.4 Silver / Black C05-P81

▲ JS8602 Size: 48-21-145

Anti blue light

NO.1 Silver / Black C05-P81

**N0.3** Gun / Black C31-P81

NO.2 Rose Gold / Black C109-P81

NO.4 Japan Gold / Black C105-P81