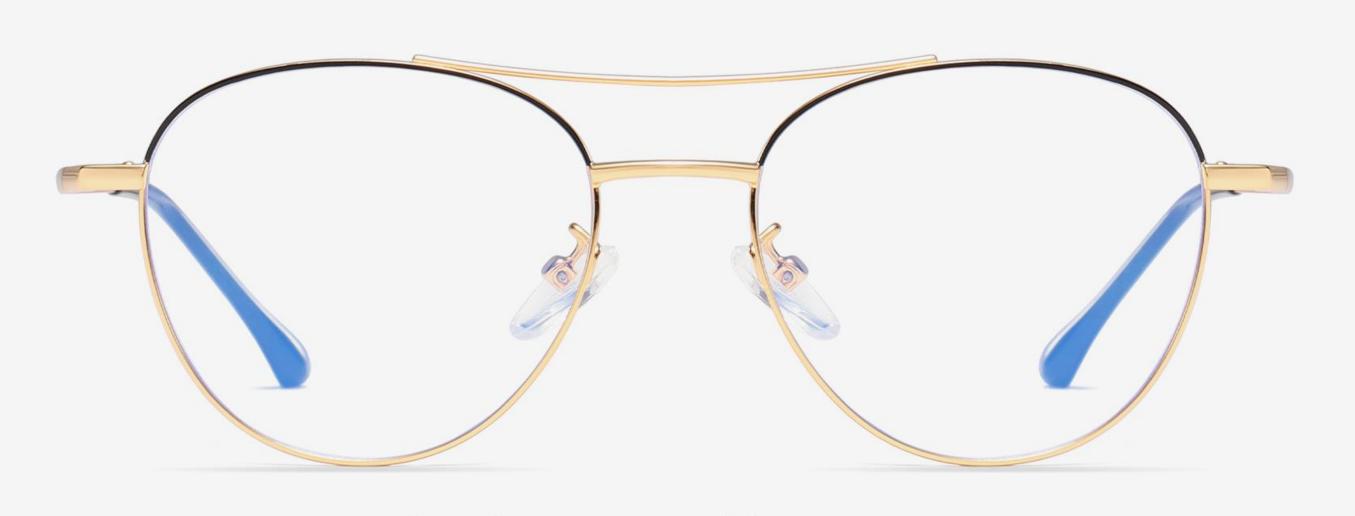

NO.4 Gold/Yellow Green C233-P81

NO.3 Rose Gold / Nude Pink C236-P81

**N0.5** Silver/ Blue C234-P81

▲ JS8622 Size: 52-19-145

Anti blue light

NO.4 Silver / Green C240-P81

**N0.5** Gold / Purple C239-P81

▲ JS8624 Size: 53-16-140