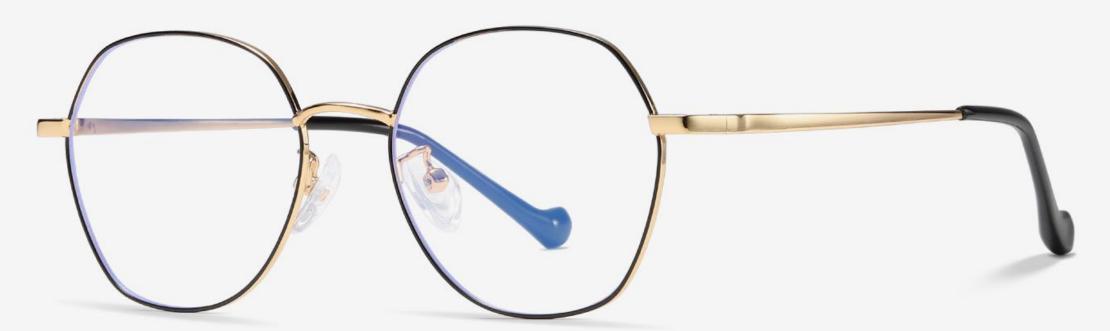

t Blue C03-P30



N0.5 Bright blue / Transparent Blue C12-P30



- ST5910 Size: 55-18-140

Anti-blue light





NO.1 Bright Tea / Transparent Blue C15



N0.2 Burgundy Red / Transparent Blue C16



NO.3 Bright Black / Transparent Blue C01



NO.4 Bright Gun / Transparent Blue C03



NO.5 Bright blue / Transparent Blue C12



▲ ST5916

Size: 54-18-140

Anti-blue light





NO.1 Matte Black / Transparent Blue C04-P30



NO.3 Deep Blue / Transparent Blue C20-P30



NO.2 Gun / Transparent Blue C07-P30



NO.4 Tea / Transparent Blue C30-P30



▲ ST5927 Size: 54-18-140

Anti-blue light



NO.1 Matte Black / Transparent Blue C04-P30



NO.2 Gun / Transparent Blue C07-P30



NO.3 Deep Blue / Transparent Blue C20-P30



NO.4 Tea / Transparent Blue C30-P30







**NO.1** Silver Black C05-01-30-01



NO.3 Gold Black C06-01-30-01





**N0.2** White C31-30-01







**NO.1** Gold Black C06-01-30-01



NO.3 Silver Black C05-01-30-01





**N0.2** Light Gun C07-30-26



**^ 2108** Size: 52-17-142

Anti blue light



NO.1 Gold Black C06-K01-P30-J01





NO.4 Silver Black C05-K01-P30-J01



Anti blue light



**N0.1** Gold Black C06-01-30-01



**N0.4** Light Gun C07-30-26





NO.2 Silver Black C05-01-30-01









**N0.1** Gold Black C06-01-30-01





**NO.4** Rose Gold C30-30-01









**NO.1** Silver Black C05-K01-P30-J01



NO.4 Gold Black C06-K01-P30-J01





**N0.3** Light Gun C07-P30-J26



**^ 2114** Size: 51-17-140

Anti blue light



NO.1 Matte Black C01-P30-J01



NO.4 Silver Black 05-K01-P30-J01





NO.2 Gold Black C06-K01-P30-J01







NO.3 Silver Black C05-34-30-01