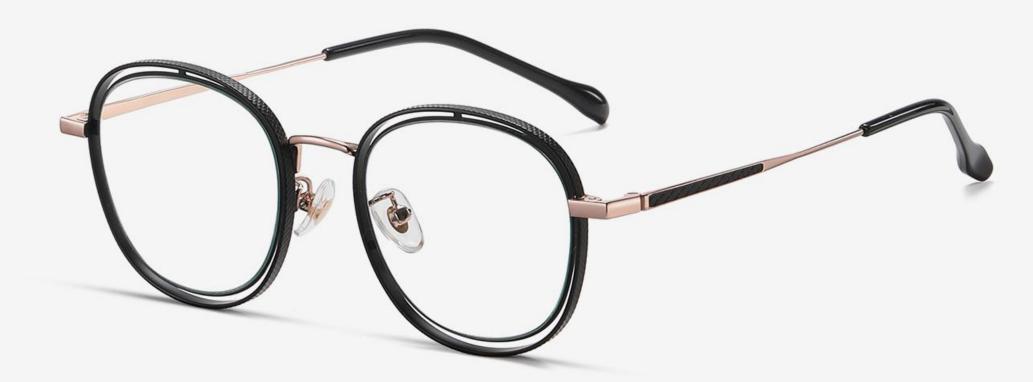

# Blue Light Blocking Glasses for Adults \_ Metal Blue Light Glasses Manufacturer in China www.HEAPPY.com

▲ JS8601 Size: 48-21-145

Anti blue light

**NO.1** Gun / Black C31-P81

NO.3 Rose Gold / Black C109-P81