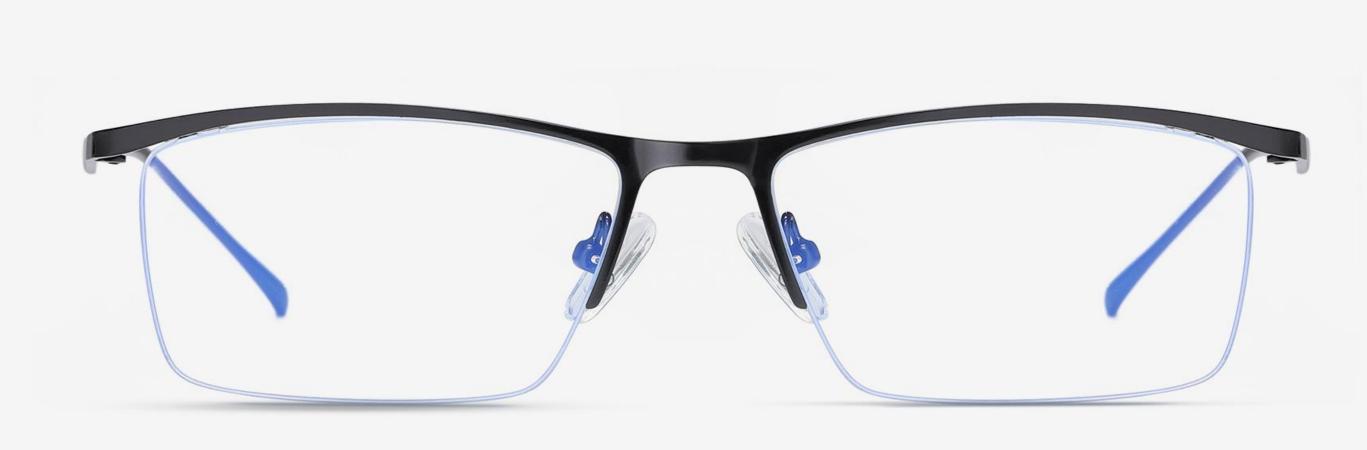

# Blue Light Blocking Glasses for Adults \_ Metal Blue Light Glasses Manufacturer in China www.HEAPPY.com

▲ JS8601 Size: 48-21-145

Anti blue light

**NO.1** Gun / Black C31-P81

NO.3 Rose Gold / Black C109-P81