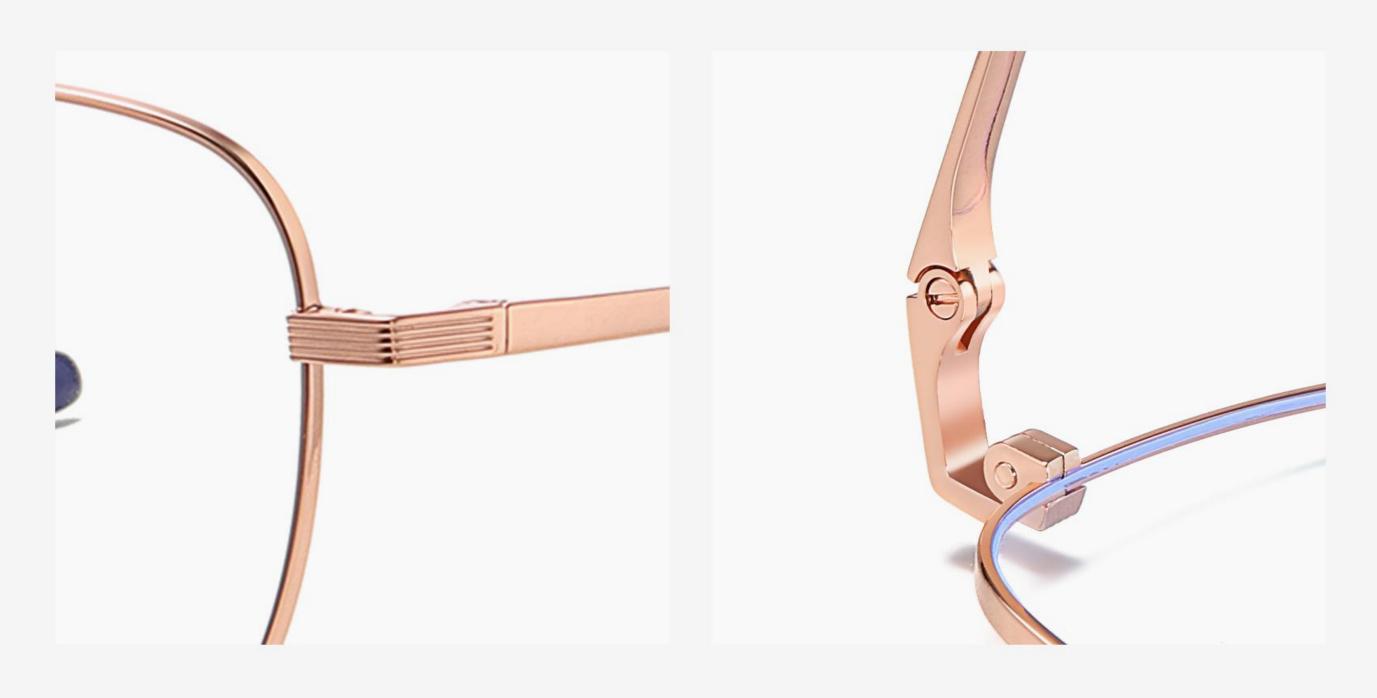

NO.4 Gold/Yellow Green C233-P81

NO.3 Rose Gold / Nude Pink C236-P81

**N0.5** Silver/ Blue C234-P81

▲ JS8622 Size: 52-19-145

Anti blue light

NO.4 Silver / Green C240-P81

**N0.5** Gold / Purple C239-P81

▲ JS8624 Size: 53-16-140