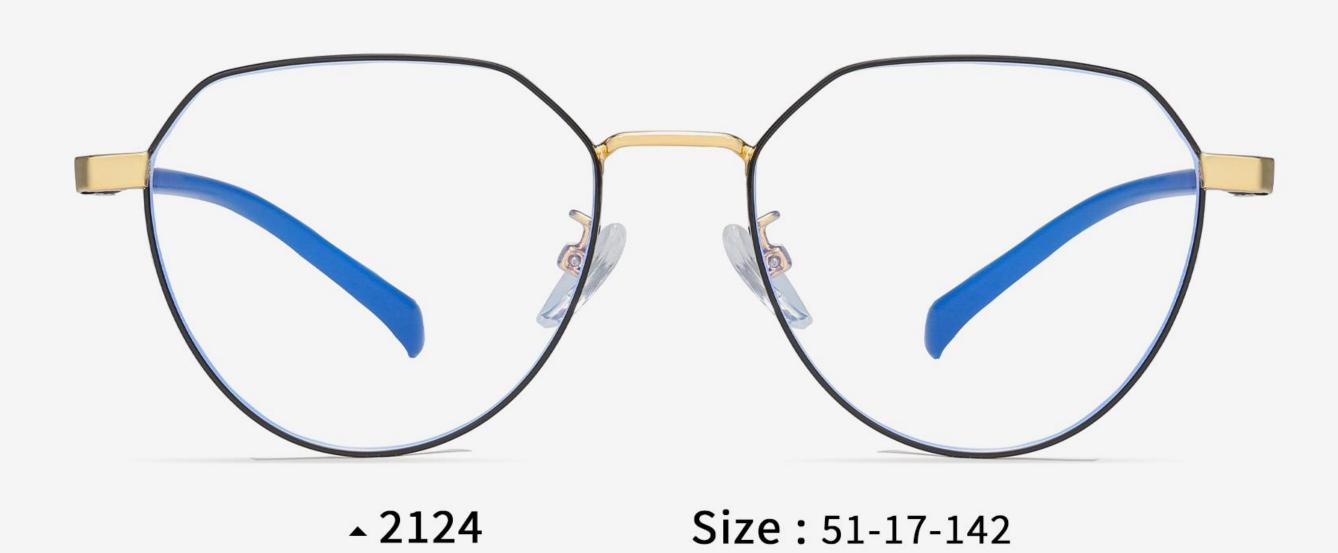

**NO.1** Silver Black C05-01-30-01

NO.3 Gold Black C06-01-30-01

**N0.2** White C31-30-01

**NO.1** Gold Black C06-01-30-01

NO.3 Silver Black C05-01-30-01

**N0.2** Light Gun C07-30-26

**^ 2108** Size: 52-17-142