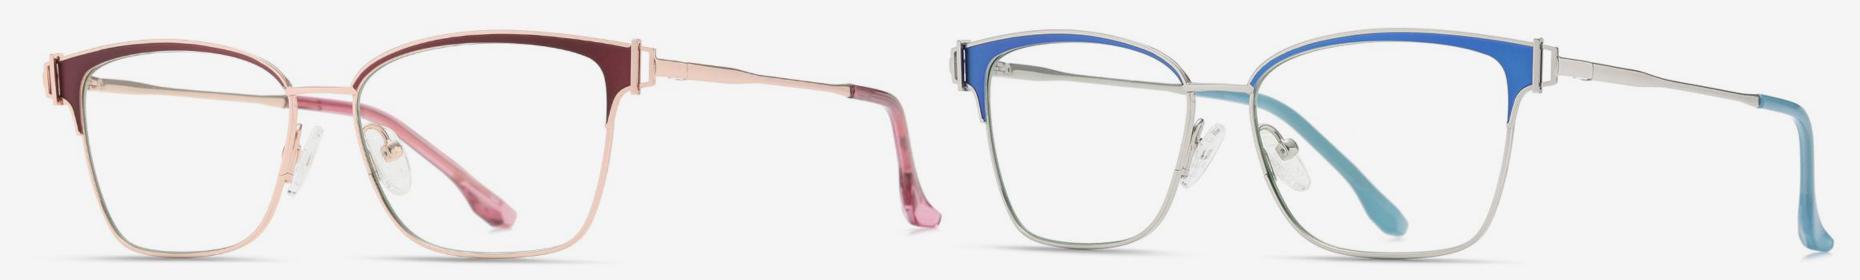

# Blue Light Blocking Glasses for Adults \_ Metal Blue Light Glasses Manufacturer in China www.HEAPPY.com



▲ JS8601 Size: 48-21-145

Anti blue light



**NO.1** Gun / Black C31-P81



NO.3 Rose Gold / Black C109-P81





NO.2 Japan Gold / Black C99-P81



NO.4 Silver / Black C05-P81



▲ JS8602 Size: 48-21-145

Anti blue light



NO.1 Silver / Black C05-P81



**N0.3** Gun / Black C31-P81





NO.2 Rose Gold / Black C109-P81



NO.4 Japan Gold / Black C105-P81





Anti blue light



NO.1 Gold/Black C02-P81

NO.2 Rose Gold/ Red C11-P81

NO.3 Rose Gold/Coffee C11-P81-1



**N0.4** Gold/Green C02-P81-1

NO.5 Silver/Blue C05-P81





Anti blue light





NO.1 Gold/Black C02-P81

NO.2 Gold /Coffee C02-P81-1

NO.3 RoseGold/Pink C11-P81-1



**NO.4** Rose Gold/Purple C11-P81

NO.5 Silver/Blue C05-P81





Anti blue light



NO.1 Rose Gold/Black C213-P81

NO.2 Rose Gold/ Red C217-P81

NO.3 Gold/Green C216-P81



**N0.4** Gold/Orange C214-P81

NO.5 Silver/Blue C215-P81





NO.1 Bright Gold/Matte Black C218-P81

N0.2 Bright Rose Gold/Purple C219-P81

NO.3 Bright Gold/ Green C220-P81



NO.4 Bright Silver/ Blue C221-P81

N0.5 Bright Silver/Creamy White C222-P81



Anti blue light



NO.1 Bright Gold/Black C218-P81



NO.2 Bright Gold / Purple C223-P81



NO.3 Bright Rose Gold/Red C226-P81



NO.4 Bright Gold/Green C224-P81



NO.5 Bright Silver/Blue C225-P81



- JS8616

Size: 53-16-140

Anti blue light



NO.1 Silver Black C05-P81



**N0.4** Gold Green C02-P81-1





N0.2 Gold Purple Pink C11-P81



NO.5 Gold Mint Green C05-P