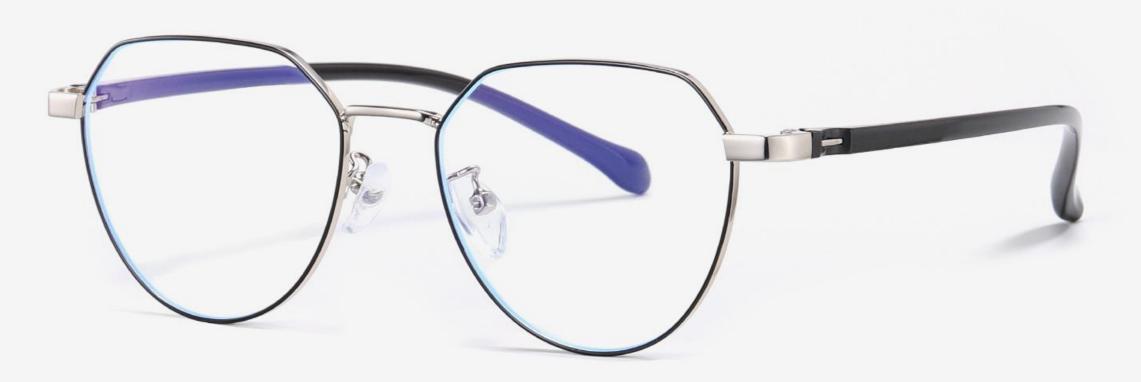

1-30-01



**N0.4** Light Gun C07-30-26





NO.2 Silver Black C05-01-30-01









**N0.1** Gold Black C06-01-30-01





**NO.4** Rose Gold C30-30-01









**NO.1** Silver Black C05-K01-P30-J01



NO.4 Gold Black C06-K01-P30-J01





**N0.3** Light Gun C07-P30-J26



**^ 2114** Size: 51-17-140

Anti blue light



NO.1 Matte Black C01-P30-J01



NO.4 Silver Black 05-K01-P30-J01





NO.2 Gold Black C06-K01-P30-J01







NO.3 Silver Black C05-34-30-01





**NO.4** Gold Black C06-01-30-01



Anti blue light



NO.2 Gold Black C06-K01-P30-J01



NO.4 Bright Black C01-P30-J01





NO.3 Silver Black C05-K01-P30-J01



Anti blue light



NO.1 Bright Black C01-P30-J01



NO.3 Silver Black C05-K01-P30-J01





NO.2 Rose Gold C30-P30-J01



NO.4 Gold Black C06-K01-P30-J01



Anti blue light



**N0.1** Bright Silver C05-K01-P30-J01



**N0.3** Bright Gold C06-K01-P30-J01





NO.2 Rose Gold C30-P30-J01



NO.4 Bright Black C01-P30-J01



Anti blue light



NO.1 Matte Black C01-P30-J01



**NO.4** Silver Black C05-K01-P30-J01





NO.2 Gold Black C06-K01-P30-J01



Anti blue light



**N0.1** Bright Gold C06-K01-P30-J01



NO.3 Matte Black C01-P30-J01





**N0.2** Bright Silver C05-K01-P30-J01



**- 2128** 

Size: 51-17-142

Anti blue light



NO.1 Matte Black C01-P30-J01



NO.3 Gold Black C06-K01-P30-J01





NO.2 Silver Black C05-P30-J26



Anti Blue Light



NO.1 Gold Black C1





NO.2 Silver Black C2



N0.3 Bright Gold C3

NO.4 Matte Black C4



▲ WD3389 Size: 52-19-143

Anti Blue Light



NO.1 Matte Black



N0.2 Silver Black



N0.3 Gun Black



N0.4 Gold Black