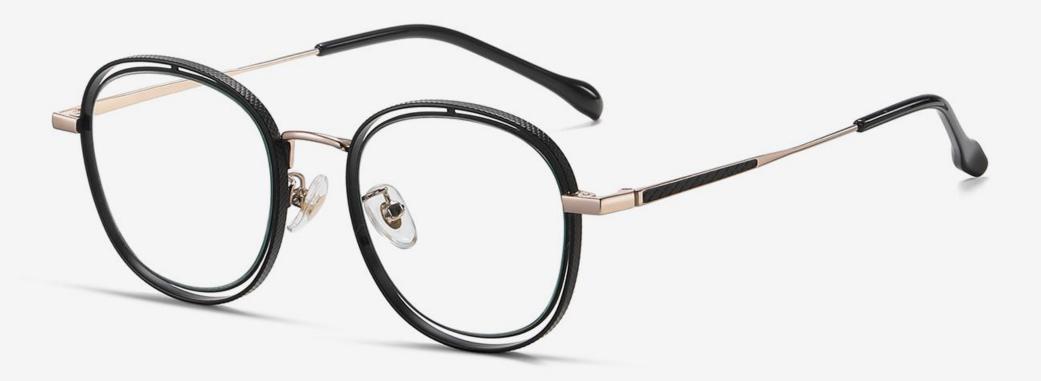

# Blue Light Blocking Glasses for Adults \_ Metal Blue Light Glasses Manufacturer in China www.HEAPPY.com

▲ JS8601 Size: 48-21-145

Anti blue light

**NO.1** Gun / Black C31-P81

NO.3 Rose Gold / Black C109-P81