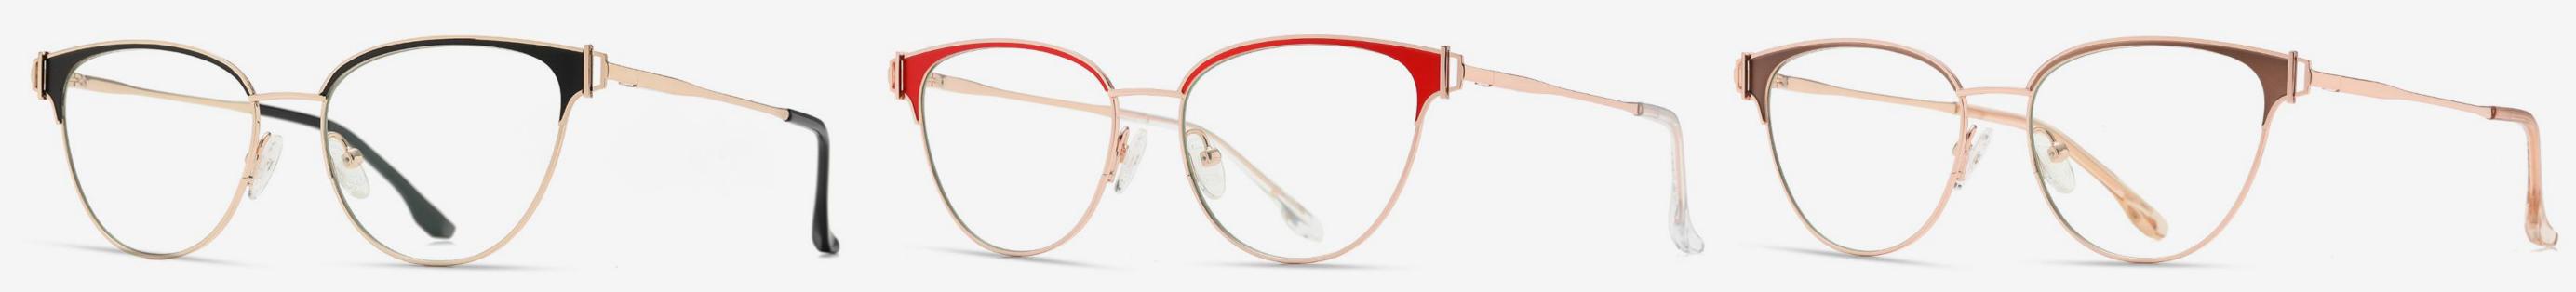

# Blue Light Blocking Glasses for Adults \_ Metal Blue Light Glasses Manufacturer in China www.HEAPPY.com

▲ JS8601 Size: 48-21-145

Anti blue light

**NO.1** Gun / Black C31-P81

NO.3 Rose Gold / Black C109-P81