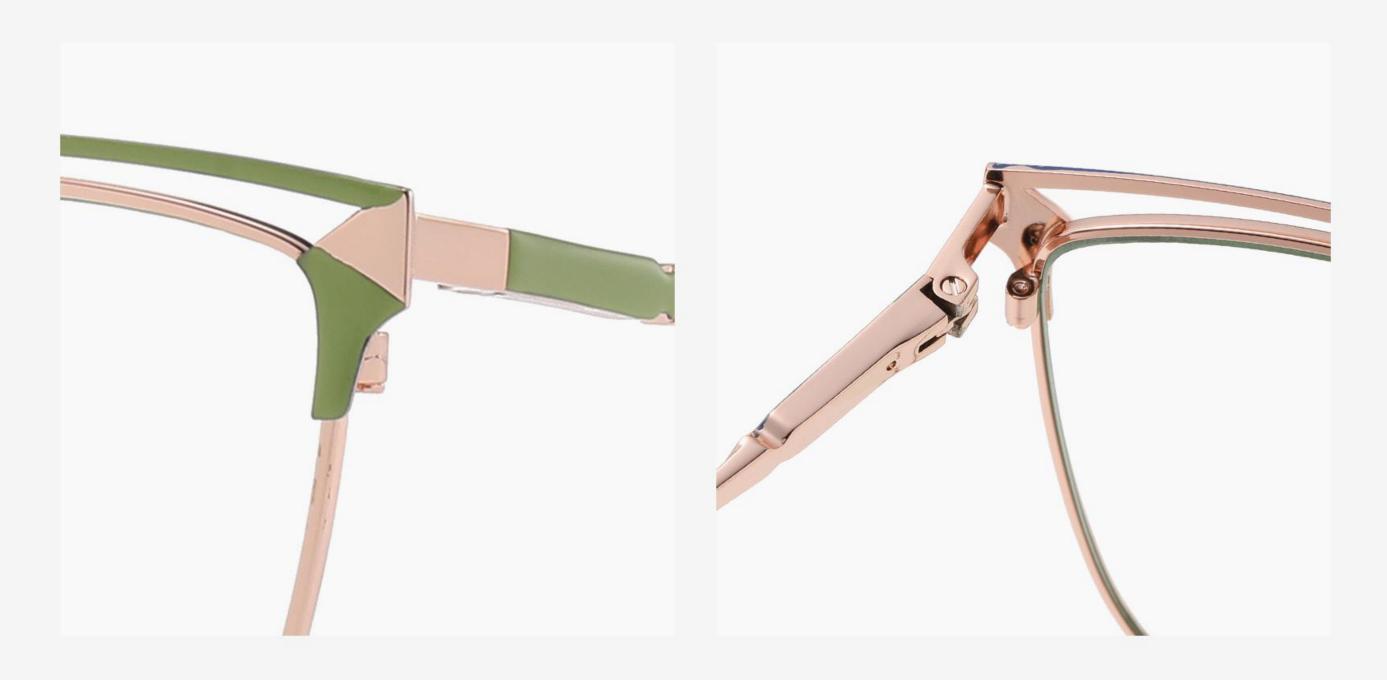

# Blue Light Blocking Glasses for Adults \_ Metal Blue Light Glasses Manufacturer in China www.HEAPPY.com

▲ JS8601 Size: 48-21-145

Anti blue light

**NO.1** Gun / Black C31-P81

NO.3 Rose Gold / Black C109-P81