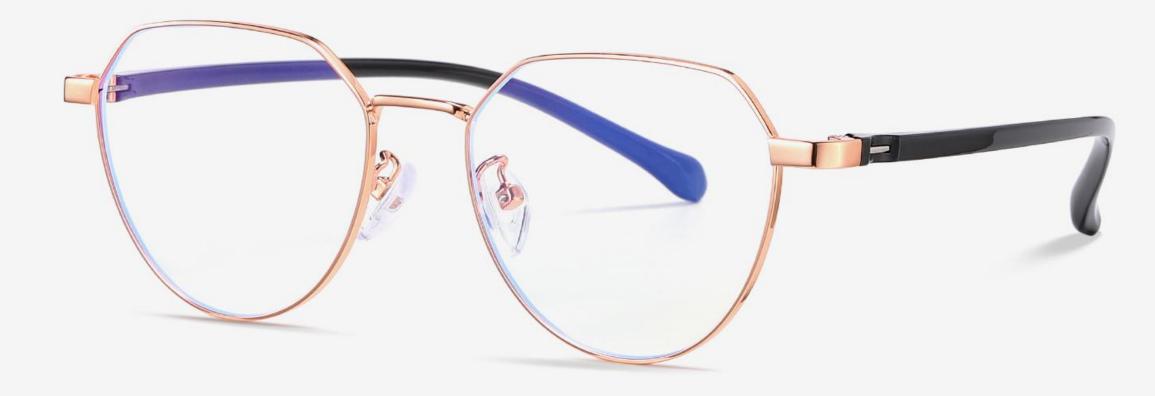

NO.2 Japan Gold / Black C99-P81

NO.4 Silver / Black C05-P81

▲ JS8602 Size: 48-21-145

Anti blue light

NO.1 Silver / Black C05-P81

**N0.3** Gun / Black C31-P81

NO.2 Rose Gold / Black C109-P81

NO.4 Japan Gold / Black C105-P81