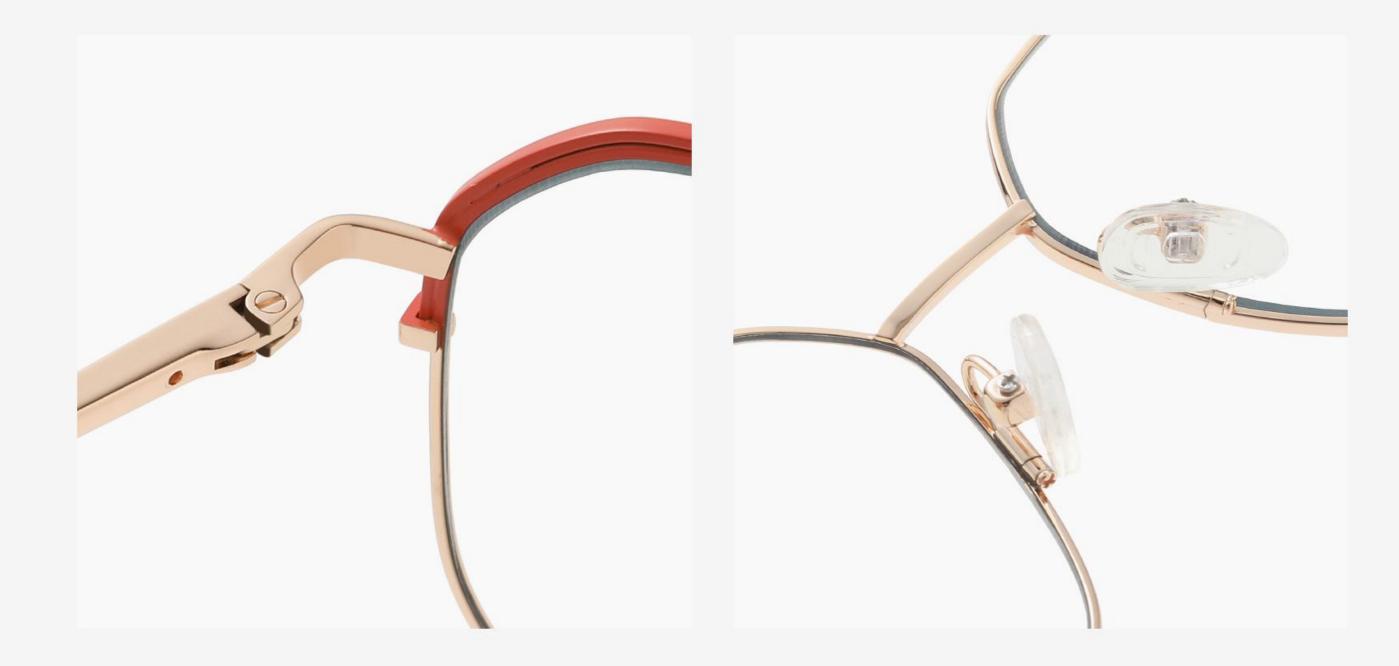

t Blocking Glasses for Adults \_ Metal Blue Light Glasses Manufacturer in China www.HEAPPY.com



▲ JS8601 Size: 48-21-145

Anti blue light



**NO.1** Gun / Black C31-P81



NO.3 Rose Gold / Black C109-P81





NO.2 Japan Gold / Black C99-P81



NO.4 Silver / Black C05-P81



▲ JS8602 Size: 48-21-145

Anti blue light



NO.1 Silver / Black C05-P81



**N0.3** Gun / Black C31-P81





NO.2 Rose Gold / Black C109-P81



NO.4 Japan Gold / Black C105-P81





Anti blue light



NO.1 Gold/Black C02-P81

NO.2 Rose Gold/ Red C11-P81

NO.3 Rose Gold/Coffee C11-P81-1



**N0.4** Gold/Green C02-P81-1

NO.5 Silver/Blue C05-P81





Anti blue light





NO.1 Gold/Black C02-P81

NO.2 Gold /Coffee C02-P81-1

NO.3 RoseGold/Pink C11-P81-1



**NO.4** Rose Gold/Purple C11-P81

NO.5 Silver/Blue C05-P81





Anti blue light



NO.1 Rose Gold/Black C213-P81

NO.2 Rose Gold/ Red C217-P81

NO.3 Gold/Green C216-P81



**N0.4** Gold/Orange C214-P81

NO.5 Silver/Blue C215-P81





NO.1 Bright Gold/Matte Black C218-P81

N0.2 Bright Rose Gold/Purple C219-P81

NO.3 Bright Gold/ Green C220-P81



NO.4 Bright Silver/ Blue C221-P81

N0.5 Bright Silver/Creamy White C222-P81



Anti blue light



NO.1 Bright Gold/Black C218-P81



NO.2 Bright Gold / Purple C223-P81



NO.3 Bright Rose Gold/Red C226-P81



NO.4 Bright Gold/Green C224-P81



NO.5 Bright Silver/Blue C225-P81



- JS8616

Size: 53-16-140

Anti blue light



NO.1 Silver Black C05-P81



**N0.4** Gold Green C02-P81-1





N0.2 Gold Purple Pink C11-P81



NO.5 Gold Mint Green C05-P81-1



NO.4 Silver/ Deep Purple C05-P81

NO.5 Silver/ Purple Pin