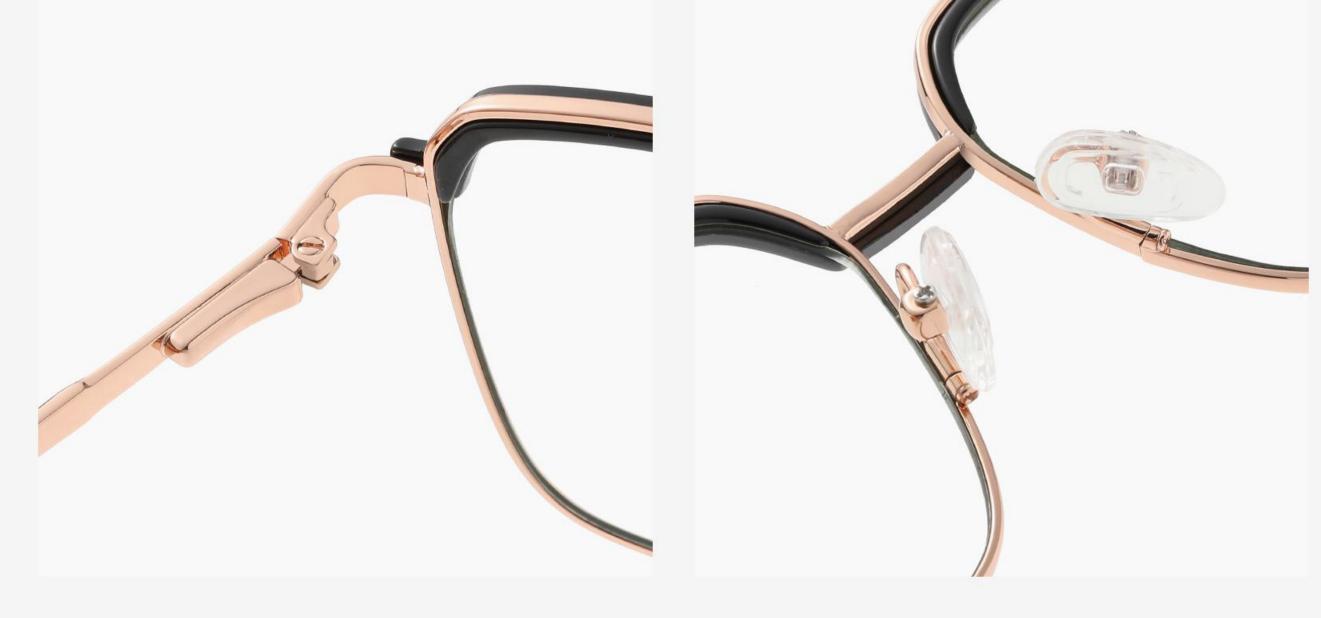

# Blue Light Blocking Glasses for Adults \_ Metal Blue Light Glasses Manufacturer in China www.HEAPPY.com

▲ JS8601 Size: 48-21-145

Anti blue light

**NO.1** Gun / Black C31-P81

NO.3 Rose Gold / Black C109-P81