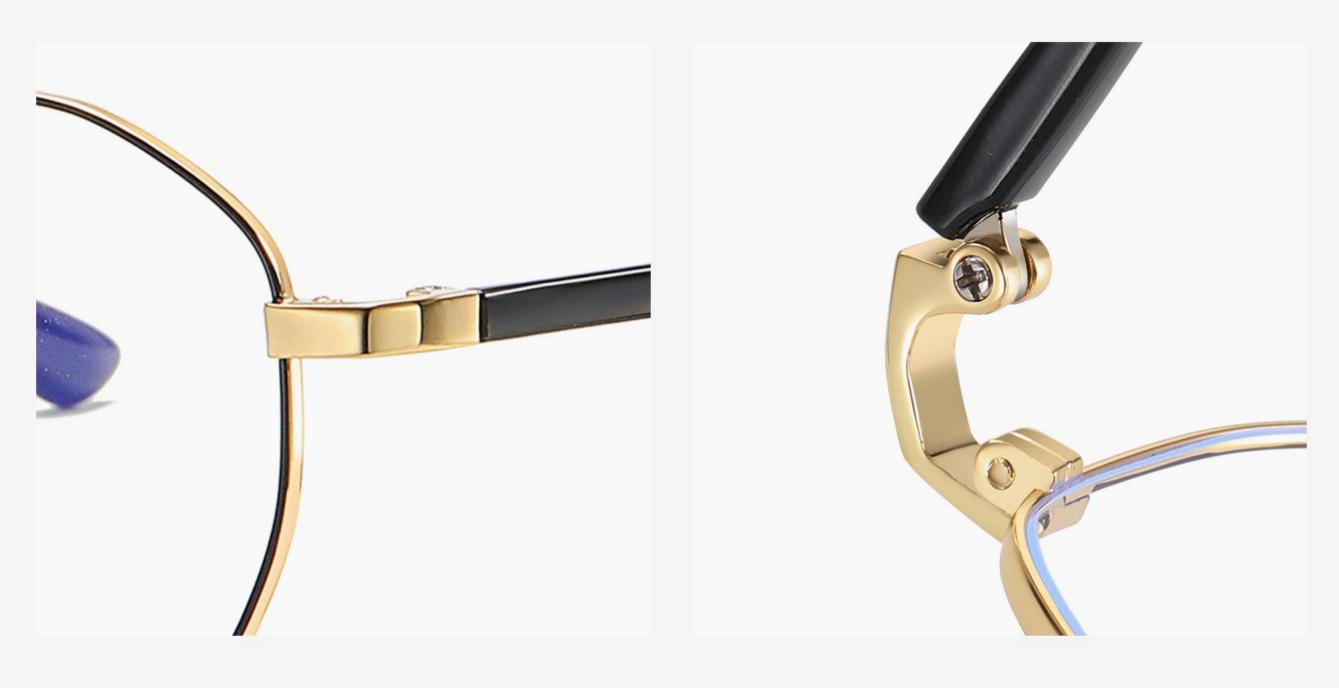

NO.4 Silver Black C05-K01-P30-J01



Anti blue light



**N0.1** Gold Black C06-01-30-01



**N0.4** Light Gun C07-30-26





NO.2 Silver Black C05-01-30-01









**N0.1** Gold Black C06-01-30-01





**NO.4** Rose Gold C30-30-01









**NO.1** Silver Black C05-K01-P30-J01



NO.4 Gold Black C06-K01-P30-J01





**N0.3** Light Gun C07-P30-J26



**^ 2114** Size: 51-17-140

Anti blue light



NO.1 Matte Black C01-P30-J01



NO.4 Silver Black 05-K01-P30-J01





NO.2 Gold Black C06-K01-P30-J01







NO.3 Silver Black C05-34-30-01





**NO.4** Gold Black C06-01-30-01



Anti blue light



NO.2 Gold Black C06-K01-P30-J01



NO.4 Bright Black C01-P30-J01





NO.3 Silver Black C05-K01-P30-J01



Anti blue light



NO.1 Bright Black C01-P30-J01



NO.3 Silver Black C05-K01-P30-J01





NO.2 Rose Gold C30-P30-J01



NO.4 Gold Black C06-K01-P30-J01



Anti blue light



**N0.1** Bright Silver C05-K01-P30-J01



**N0.3** Bright Gold C06-K01-P30-J01





NO.2 Rose Gold C30-P30-J01



NO.4 Bright Black C01-P30-J01



Anti blue light



NO.1 Matte Black C01-P30-J01



**NO.4** Silver Black C05-K01-P30-J01





NO.2 Gold Black C06-K01-P30-J01



Anti blue light



**N0.1** Bright Gold C06-K01-P30-J01



NO.3 Matte Black C01-P30-J01





**N0.2** Bright Silver C05-K01-P30-J01



**- 2128** 

Size: 51-17-142

Anti blue light



NO.1 Matte Black C01-P30-J01



NO.3 Gold Black C06-K01-P30-J01





NO.2 Silver Black C05-P30-J26



Anti Blue Light



NO.1 Gold Black C1





NO.2 Silver Black C2



N0.3 Bright Gold C3

NO.4 Matte Black C4



▲ WD3389 Size: 52-19-143

Anti Blue Lig