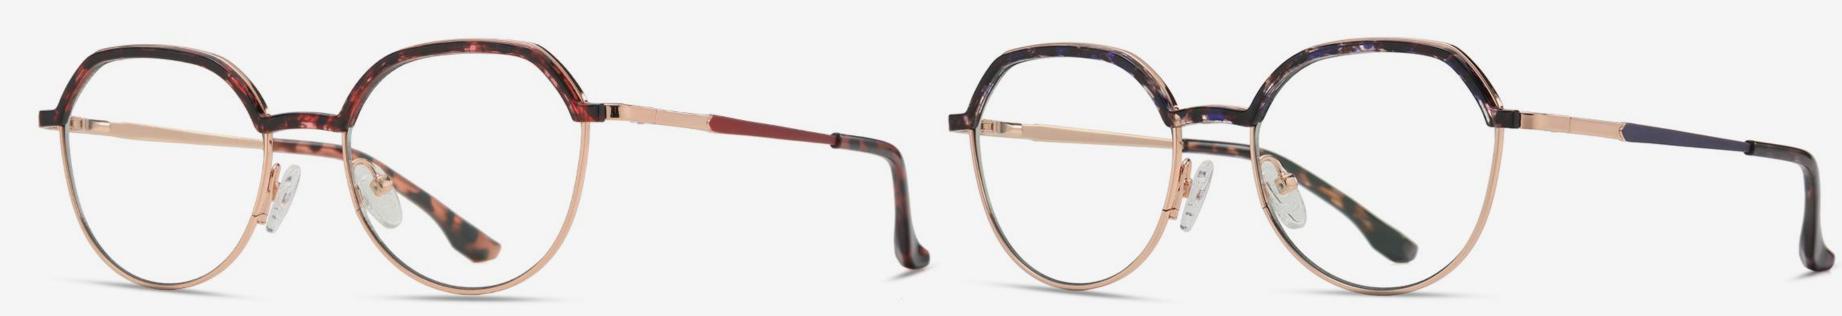

ver / Blue C232-P81



▲ JS8630

Size: 49-18-142

Anti blue light



NO.2 Gold / Blue Green C235-P81





NO.4 Rose Gold / Green C237-P81





NO.1 Silver / Black C125-P81

**NO.2** Rose Gold / Red C234-P81

NO.3 Rose Gold / Green C238-P81



**NO.4** Gold / Blue C220-P81

N0.5 Silver / Purple Blue C239-P81





Anti blue light



**NO.1** Gold / Black C218-P81

**N0.2** Gun / Rose Red C241-P81

**N0.3** Gold / Green C243-P81



NO.4 Gold / Nude Pink C242-P81

N0.5 Silver / Blue Purple C88-P81





NO.1 Rose Gold / Black C213-P81

NO.2 Rose Gold / Brown C245-P81

NO.3 Bright Gold / Blue Green C220-P81



NO.4 Bright Silver / Deep Blue C88-P81

NO.5 Bright Light Gun / Pink C244-P81





NO.1 Bright Black / Gold C218-P81

NO.2 Bright Grey / Silver C660-P81

N0.3 Bright Blue / Gold C662-P81



NO.4 Red Demi Floral / Rose Gold C659-P81

NO.5 Blue Demi Floral / Rose Gold C661-P81



Anti blue light



NO.1 Gold / Bright Black C218-P81

NO.2 Gold / Bright Green C663-P81

NO.3 Silver / Bright Purple Red C665-P81



NO.4 Gold / Pink Demi Floral C664-P81

NO.5 Gold / Bright Blue C666-P81





Anti blue light



NO.1 Gold / Bright Black C135-P81

NO.2 Silver / Transparent Coffee C669-P81

NO.3 Gun / Transparent Purple C667-P81



NO.4 Gold / Green Demi Floral C668-P81

NO.5 Gold / Burgundy Red C670-P81











NO.1 Bright Black / Gold C218-P81

NO.2 亮透浅茶/银C671-P81

N0.3 亮透紫红/金C672-P81



NO.4 亮蓝玳瑁/银C673-P81

N0.5 亮透蓝/金C674-P81





Anti blue light



NO.1 Gold / Bright Black C218-P81

▲ TB3205

NO.2 Silver/ Black Demi Floral C676-P81

N0.3 Silver/ Bright Green C675-P81



NO.4 Gol