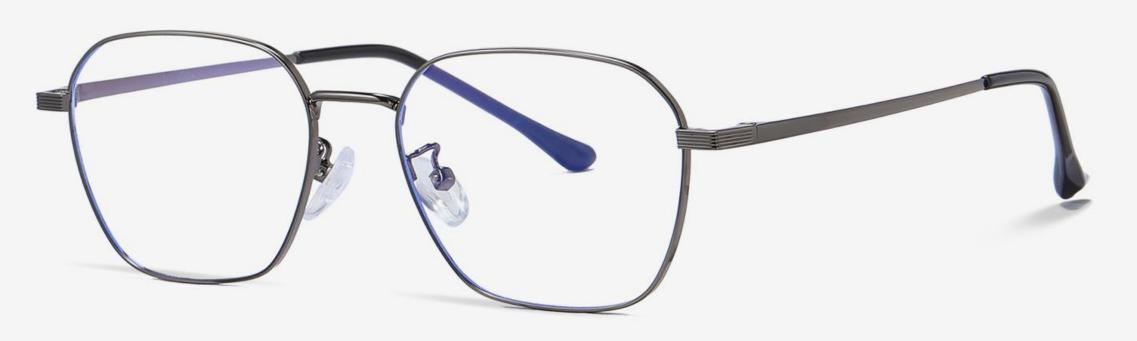

# Blue Light Blocking Glasses for Adults \_ Metal Blue Light Glasses Manufacturer in China www.HEAPPY.com

▲ JS8601 Size: 48-21-145

Anti blue light

**NO.1** Gun / Black C31-P81

NO.3 Rose Gold / Black C109-P81