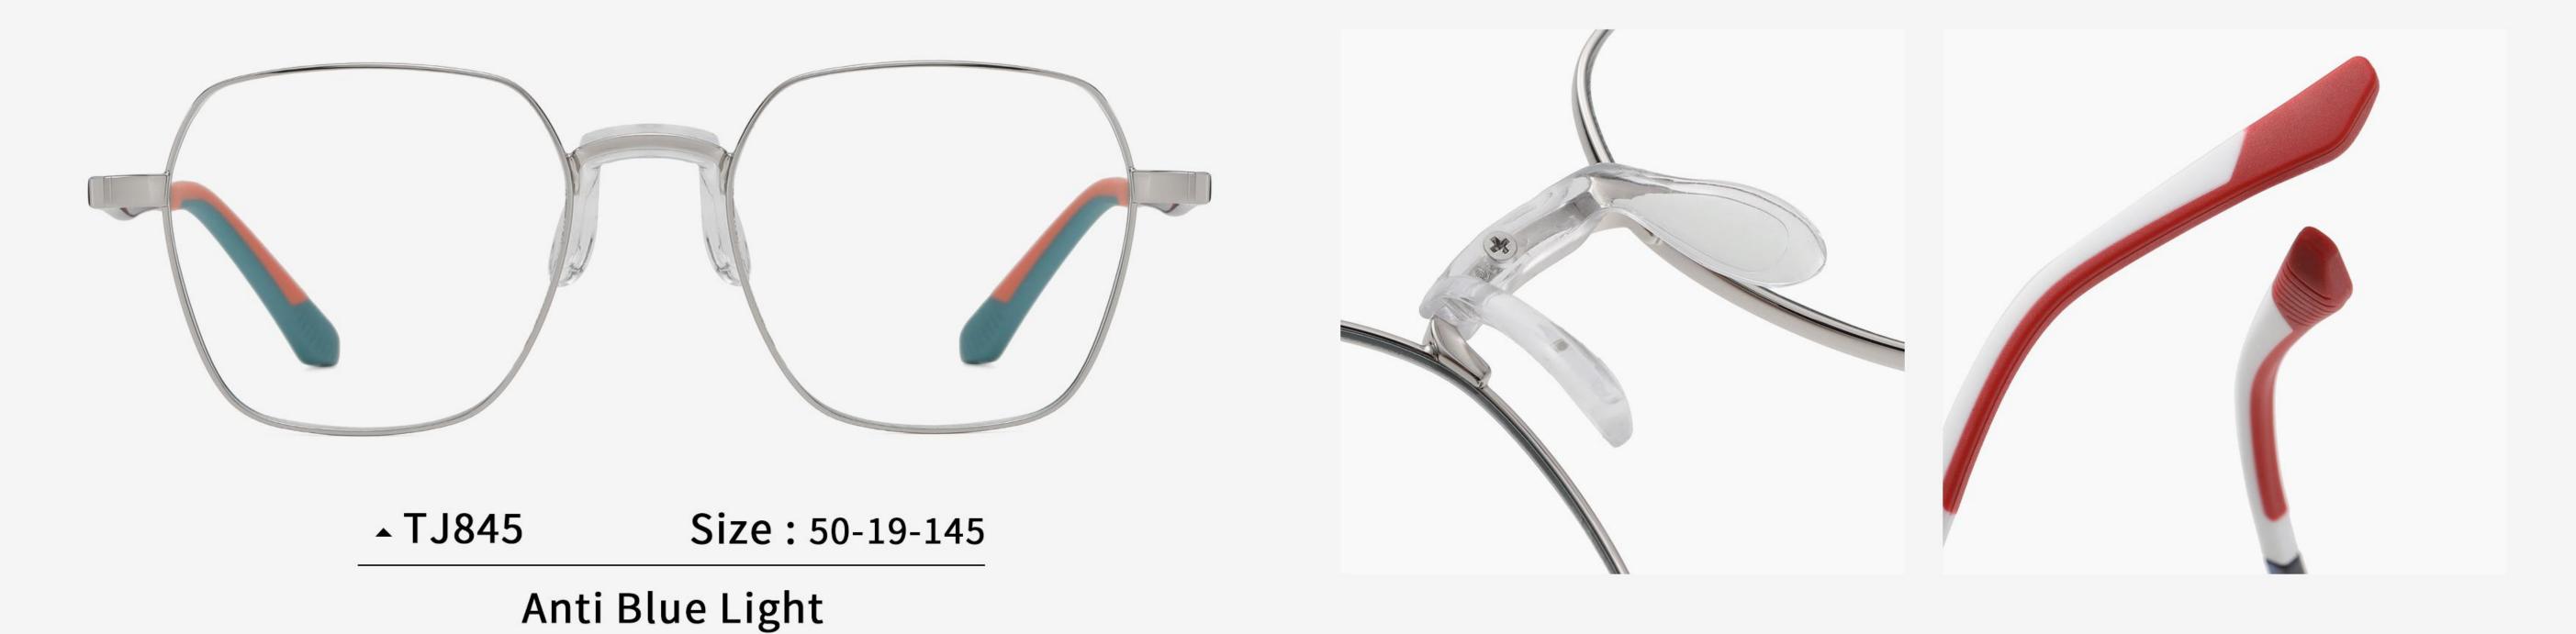

lue Light



NO.1 Bright Rose Gold / Transparent Pink C11-P81



NO.2 Bright Rose Gold / Transparent Red C11-P81-1



N0.3 Bright Silver / Transparent Blue C05-P81



NO.4 Bright Silver / Transparent Grey C05-P81-1



NO.5 Bright Silver / Transparent Purple C05-P81-2







Anti Blue Light



NO.1 Bright Rose Gold / Transparent Pink C11-P81-1



NO.2 Bright Rose Gold / Transparent Red C11-P81



NO.3 Bright Silver / Transparent Light Blue C05-P81



NO.4 Bright Silver / Transparent Grey C05-P81-1



NO.5 Bright Silver / Transparent Deep Blue C05-P81-2





NO.1 Matte Black / Transparent Grey C91-P81

NO.2 Bright Silver / Transparent Grey C05-P81

NO.3 Bright Gold Transparent Tea C02-P81



NO.4 Bright Rose Gold / Transparent Blue C11-P81-1

NO.5 Bright Rose Gold / Transparent Red C11-P81





NO.1 Bright Silver / Transparent Purple Blue C05-P81

N0.2 Bright Silver / Transparent Grey C05-P81-1

N0.3 Bright Silver / Transparent Light Blue C05-P81-2



NO.4 Bright Silver / Transparent Deep Blue C05-P81-3

NO.5 Bright Rose Gold / Transparent Red C11-P81





NO.1 Matte Black / Transparent Blue C04-P30



N0.2 Bright Silver / Transparent Blue C05-P30



N0.3 Bright Tea / Transparent Blue C15-P30



N0.4 Bright Gun / Transparent Blue C03-P30



N0.5 Bright blue / Transparent Blue C12-P30



- ST5910 Size: 55-18-140

Anti-blue light





NO.1 Bright Tea / Transparent Blue C15



N0.2 Burgundy Red / Transparent Blue C16



NO.3 Bright Black / Transparent Blue C01



NO.4 Bright Gun / Transparent Blue C03



NO.5 Bright blue / Transparent Blue C12



▲ ST5916

Size: 54-18-140

Anti-