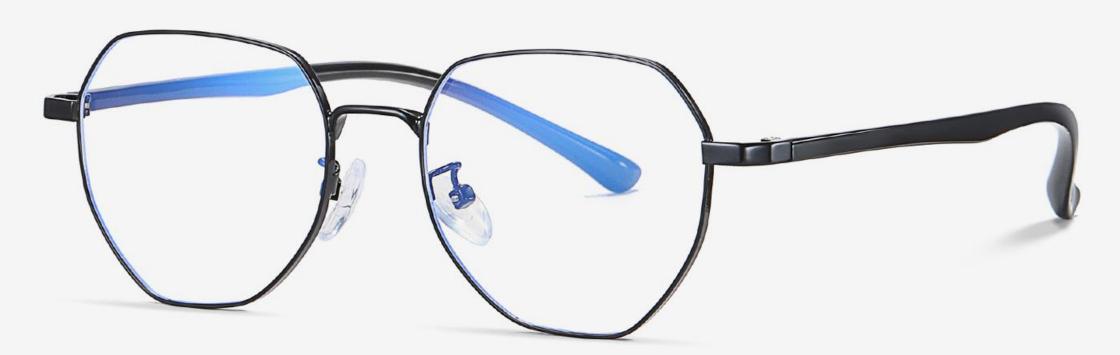

# Blue Light Blocking Glasses for Adults \_ Metal Blue Light Glasses Manufacturer in China www.HEAPPY.com

▲ JS8601 Size: 48-21-145

Anti blue light

**NO.1** Gun / Black C31-P81

NO.3 Rose Gold / Black C109-P81