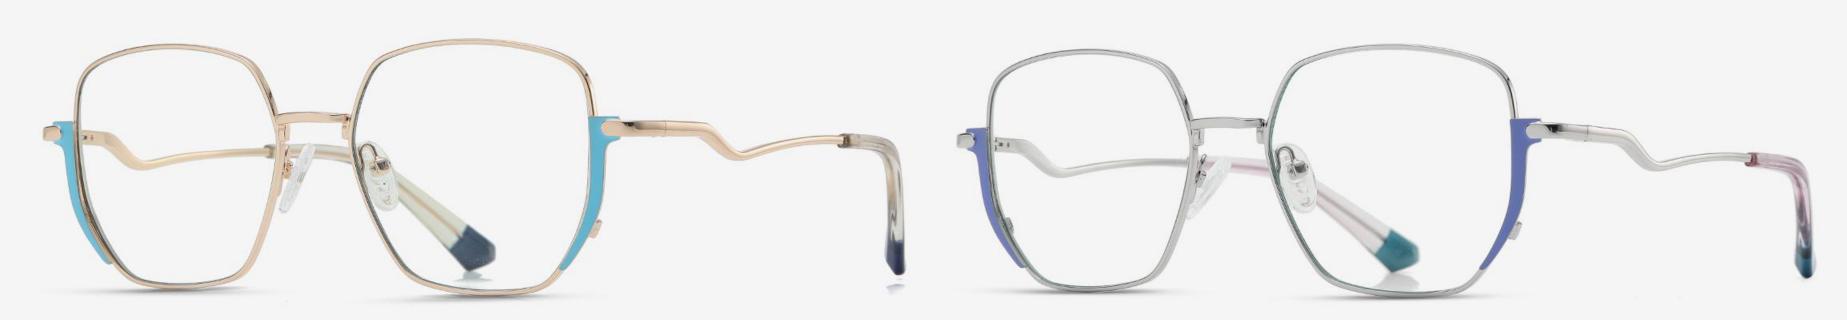

NO.1 Silver / Black C125-P81

**NO.2** Rose Gold / Red C234-P81

NO.3 Rose Gold / Green C238-P81

**NO.4** Gold / Blue C220-P81

N0.5 Silver / Purple Blue C239-P81

Anti blue light

**NO.1** Gold / Black C218-P81