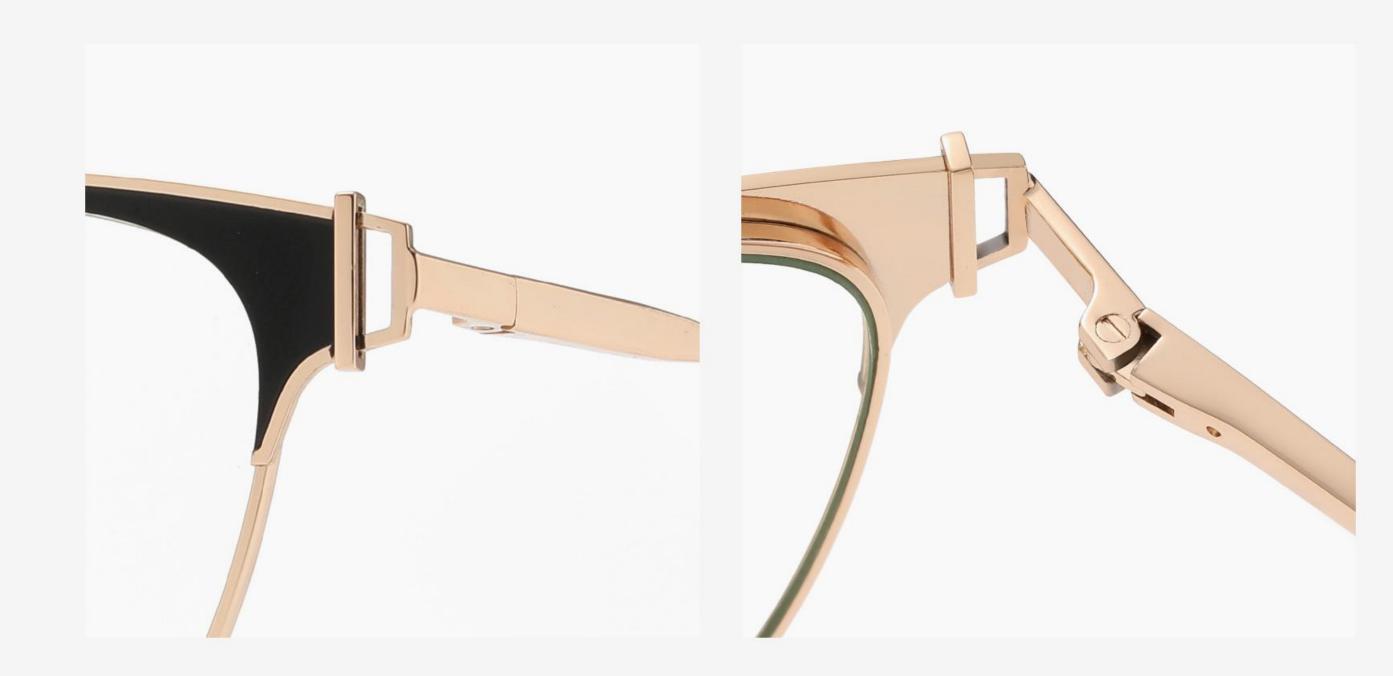

# Blue Light Blocking Glasses for Adults \_ Metal Blue Light Glasses Manufacturer in China www.HEAPPY.com

▲ JS8601 Size: 48-21-145

Anti blue light

**NO.1** Gun / Black C31-P81

NO.3 Rose Gold / Black C109-P81