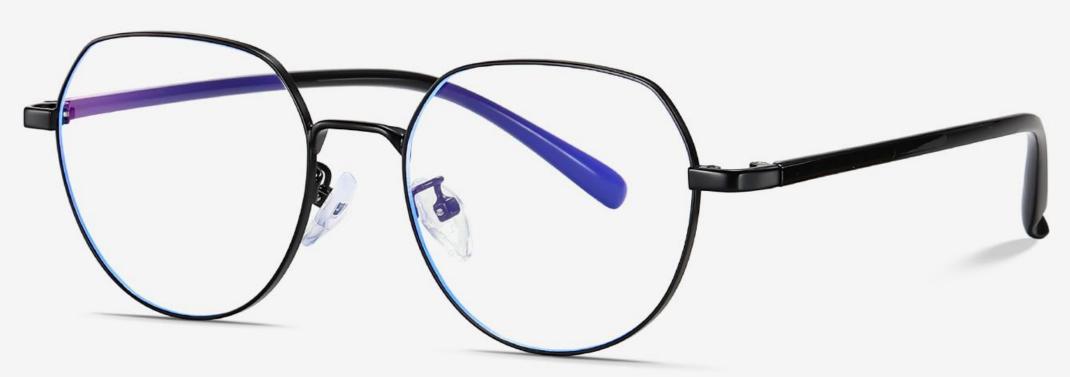

# Blue Light Blocking Glasses for Adults \_ Metal Blue Light Glasses Manufacturer in China www.HEAPPY.com

▲ JS8601 Size: 48-21-145

Anti blue light

**NO.1** Gun / Black C31-P81

NO.3 Rose Gold / Black C109-P81