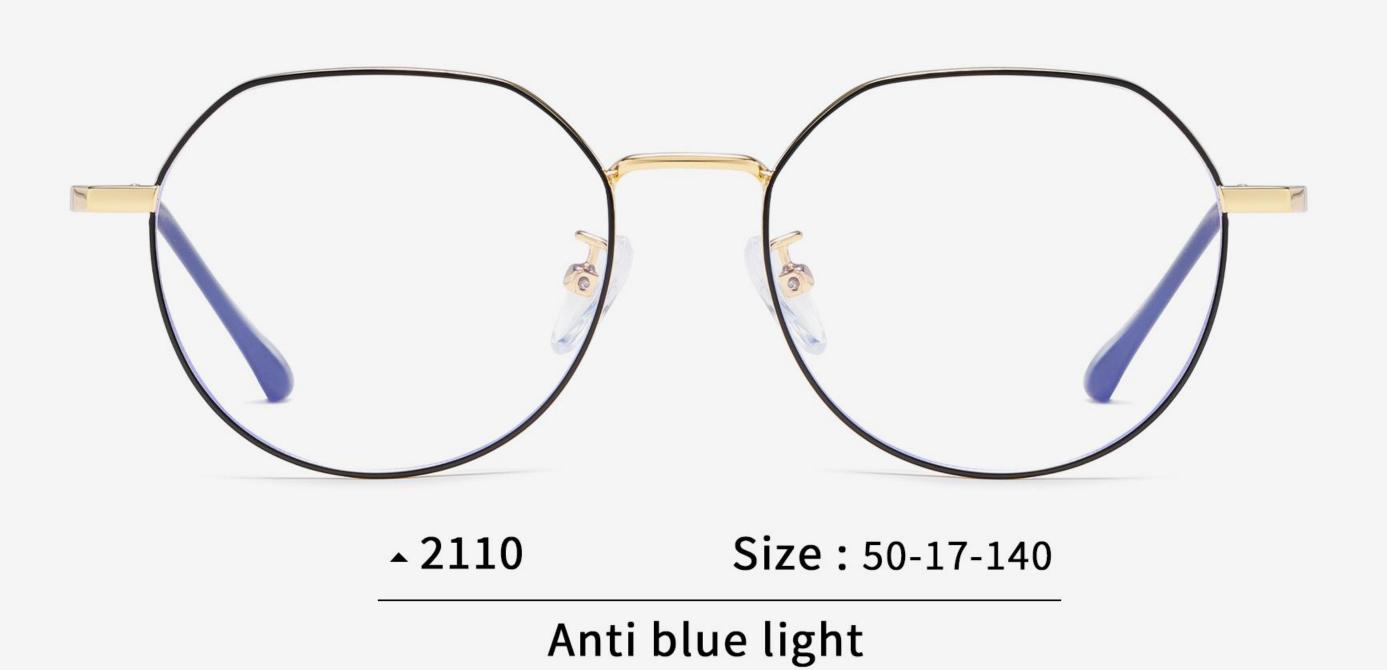

NO.2 Gold /Coffee C02-P81-1

NO.3 RoseGold/Pink C11-P81-1

**NO.4** Rose Gold/Purple C11-P81

NO.5 Silver/Blue C05-P81

Anti blue light

NO.1 Rose Gold/Black C213-P81

NO.2 Rose Gold/ Red C217-P81

NO.3 Gold/Green C216-P81