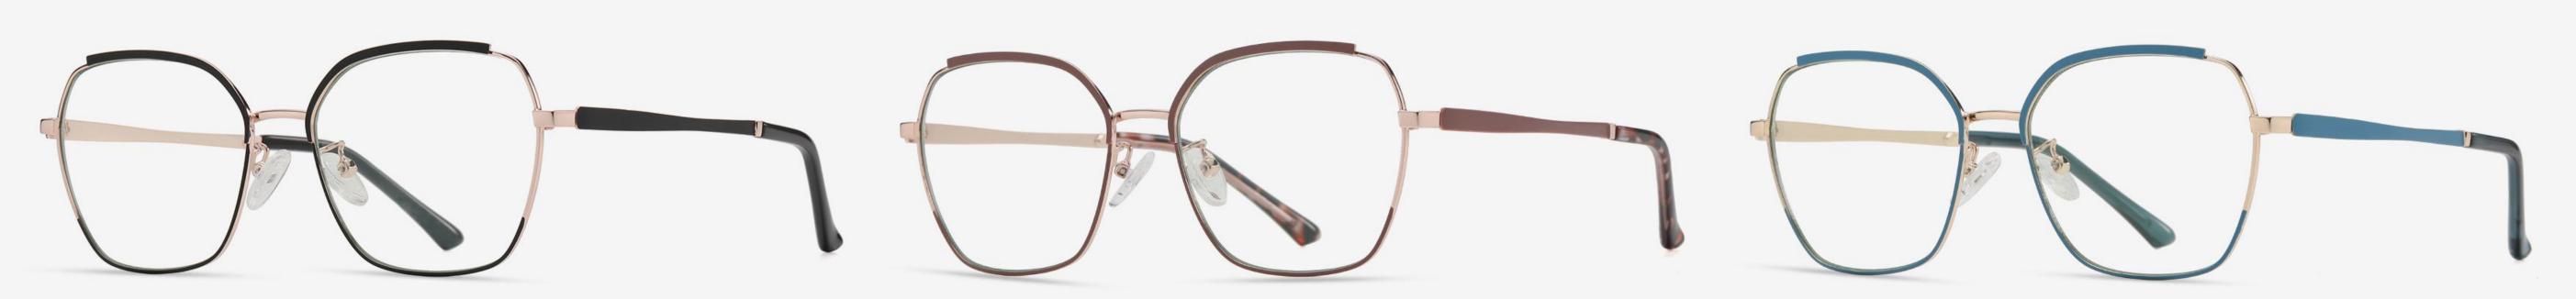

ack C261-P81



NO.3 Rose Gold / Blue C262-P81





**NO.2** Rose Gold / Red C263-P81



**N0.4** Gold / Green C264-P81





Anti blue light



**NO.1** Gold / Black C218-P81



**N0.2** Rose Gold / Red C234-P81



NO.3 Rose Gold / Purple C231-P81



**NO.4** Gold / Coffee C233-P81



**N0.5** Silver / Blue C232-P81



▲ JS8630

Size: 49-18-142

Anti blue light



NO.2 Gold / Blue Green C235-P81





NO.4 Rose Gold / Green C237-P81





NO.1 Silver / Black C125-P81

**NO.2** Rose Gold / Red C234-P81

NO.3 Rose Gold / Green C238-P81



**NO.4** Gold / Blue C220-P81

N0.5 Silver / Purple Blue C239-P81





Anti blue light



**NO.1** Gold / Black C218-P81

**N0.2** Gun / Rose Red C241-P81

**N0.3** Gold / Green C243-P81



NO.4 Gold / Nude Pink C242-P81

N0.5 Silver / Blue Purple C88-P81





NO.1 Rose Gold / Black C213-P81

NO.2 Rose Gold / Brown C245-P81

NO.3 Bright Gold / Blue Green C220-P81



NO.4 Bright Silver / Deep Blue C88-P81

NO.5 Bright Light Gun / Pink C244-P81





NO.1 Bright Black / Gold C218-P81

NO.2 Bright Grey / Silver C660-P81

N0.3 Bright Blue / Gold C662-P81



NO.4 Red Demi Floral / Rose Gold C659-P81

NO.5 Blue Demi Floral / Rose Gold C661-P81



Anti blue light



NO.1 Gold / Bright Black C218-P81

NO.2 Gold / Bright Green C663-P81

NO.3 Silver / Bright Purple Red C665-P81



NO.4 Gold / Pink Demi Floral C664-P81

NO.5 Gold / Bright Blue C666-P81





Anti blue light



NO.1 Gold / Bright Black C135-P81

NO.2 Silver / Transparent Coffee C669-P81

NO.3 Gun / Transparent Purple C667-P81



NO.4 Gold / Green Demi Floral C668-P81

NO.5 Gold / Burgundy R