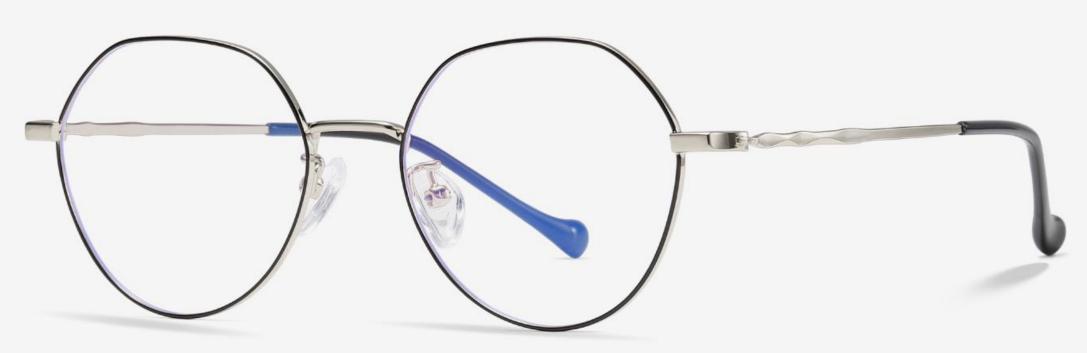

# Blue Light Blocking Glasses for Adults \_ Metal Blue Light Glasses Manufacturer in China www.HEAPPY.com

▲ JS8601 Size: 48-21-145

Anti blue light

**NO.1** Gun / Black C31-P81

NO.3 Rose Gold / Black C109-P81