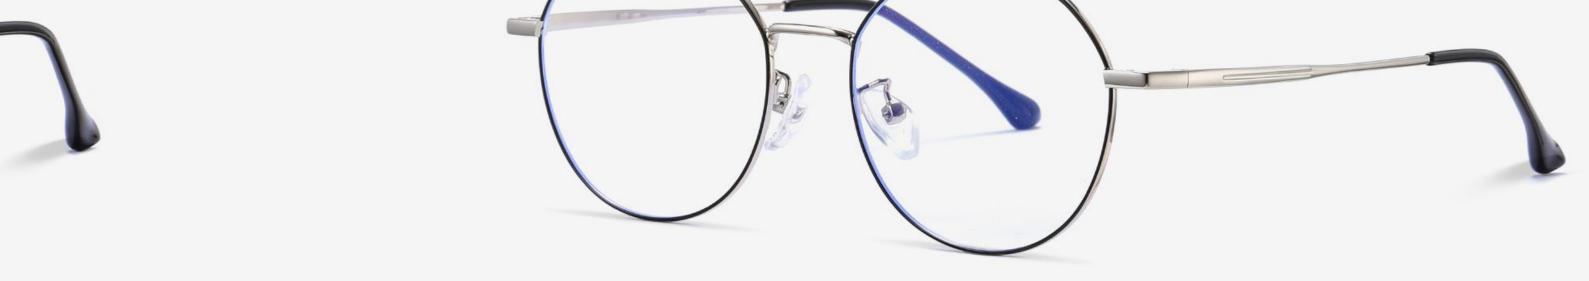

# Blue Light Blocking Glasses for Adults \_ Metal Blue Light Glasses Manufacturer in China www.HEAPPY.com

▲ JS8601 Size: 48-21-145

Anti blue light

**NO.1** Gun / Black C31-P81

NO.3 Rose Gold / Black C109-P81

NO.2 Japan Gold / Black C99-P81

NO.4 Silver / Black C05-P81

▲ JS8602 Size: 48-21-145

Anti blue light

NO.1 Silver / Black C05-P81

**N0.3** Gun / Black C31-P81

NO.2 Rose Gold / Black C109-P81

NO.4 Japan Gold / Black C105-P81