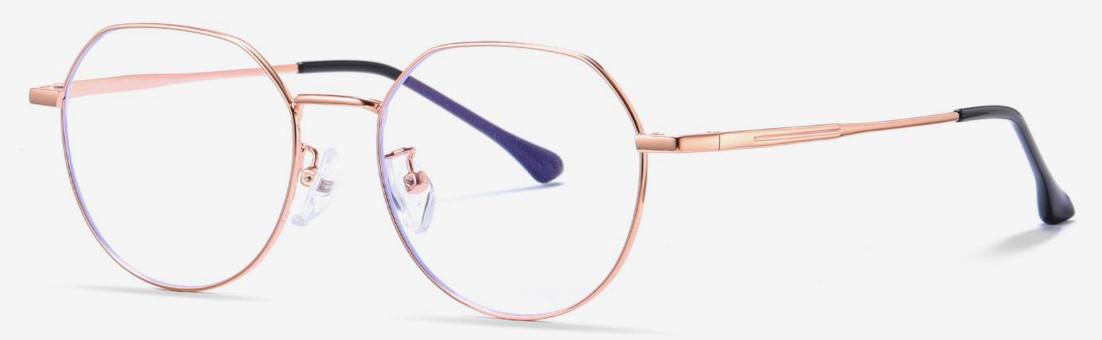

# Blue Light Blocking Glasses for Adults \_ Metal Blue Light Glasses Manufacturer in China www.HEAPPY.com

▲ JS8601 Size: 48-21-145

Anti blue light

**NO.1** Gun / Black C31-P81

NO.3 Rose Gold / Black C109-P81

NO.2 Japan Gold / Black C99-P81

NO.4 Silver / Black C05-P81

▲ JS8602 Size: 48-21-145

Anti blue light

NO.1 Silver / Black C05-P81

**N0.3** Gun / Black C31-P81

NO.2 Rose Gold / Black C109-P81

NO.4 Japan Gold / Black C105-P81