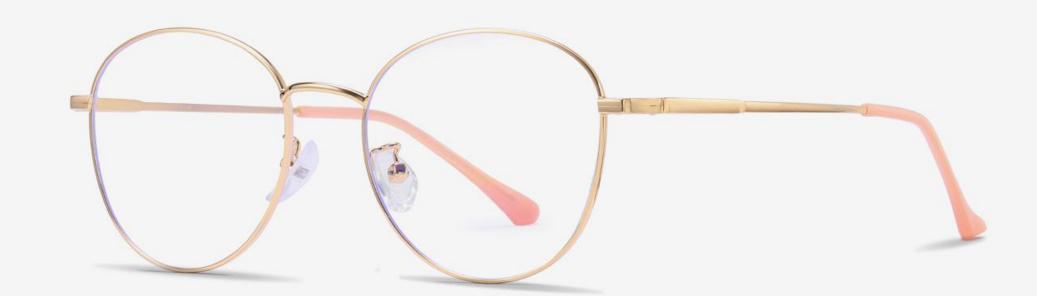

# Blue Light Blocking Glasses for Adults \_ Metal Blue Light Glasses Manufacturer in China www.HEAPPY.com

▲ JS8601 Size: 48-21-145

Anti blue light

**NO.1** Gun / Black C31-P81

NO.3 Rose Gold / Black C109-P81

NO.2 Japan Gold / Black C99-P81

NO.4 Silver / Black C05-P81

▲ JS8602 Size: 48-21-145

Anti blue light

NO.1 Silver / Black C05-P81

**N0.3** Gun / Black C31-P81

NO.2 Rose Gold / Black C109-P81

NO.4 Japan Gold / Black C105-P81