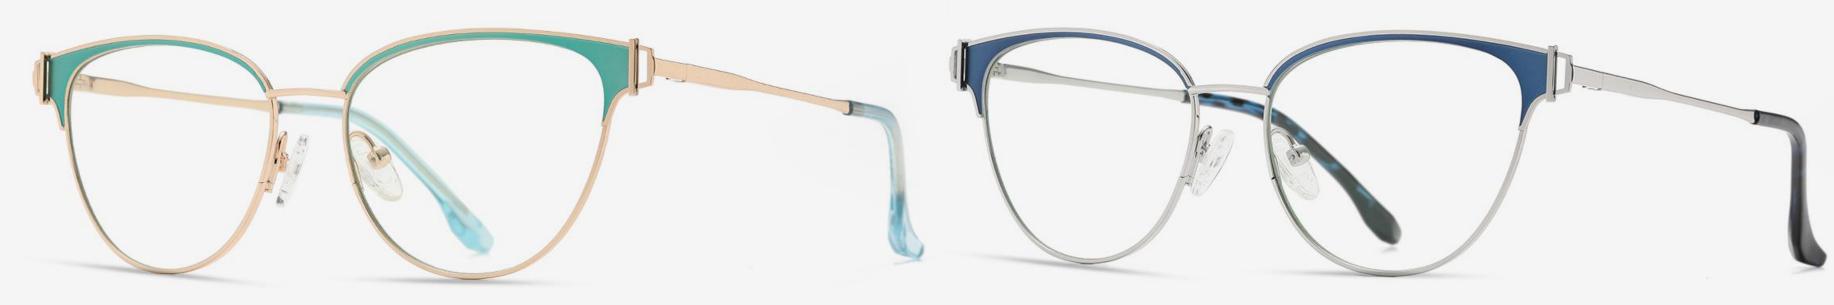

# Blue Light Blocking Glasses for Adults \_ Metal Blue Light Glasses Manufacturer in China www.HEAPPY.com

▲ JS8601 Size: 48-21-145

Anti blue light

**NO.1** Gun / Black C31-P81

NO.3 Rose Gold / Black C109-P81