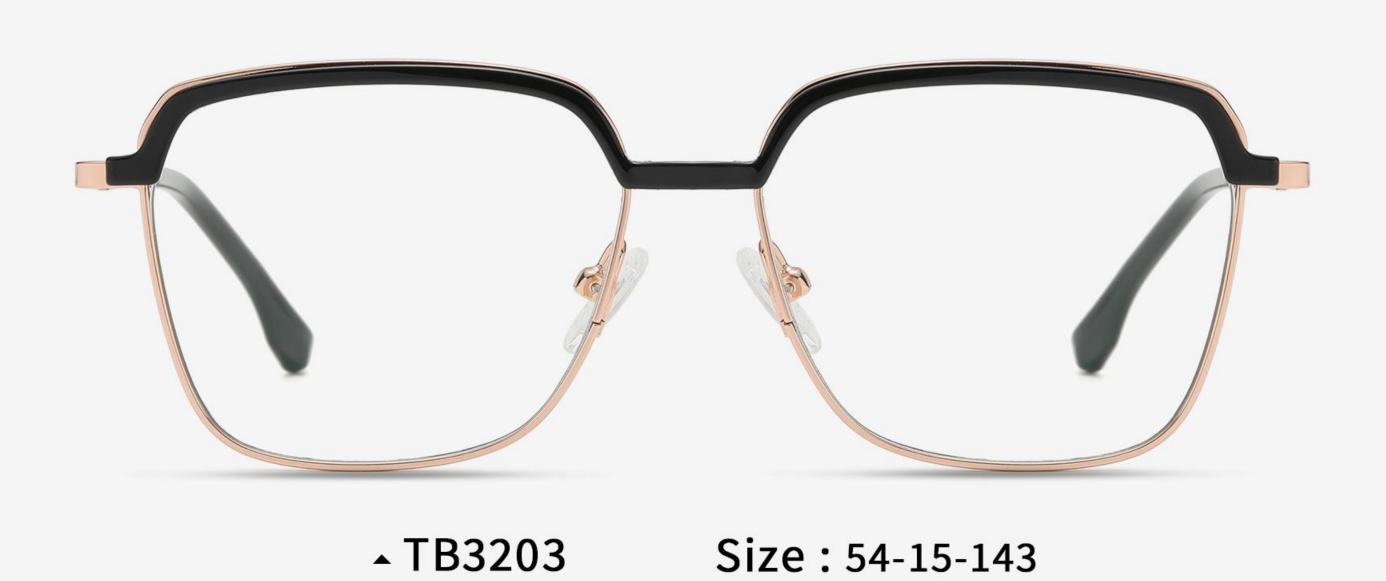

# Blue Light Blocking Glasses for Adults \_ Metal Blue Light Glasses Manufacturer in China www.HEAPPY.com

▲ JS8601 Size: 48-21-145

Anti blue light

**NO.1** Gun / Black C31-P81

NO.3 Rose Gold / Black C109-P81