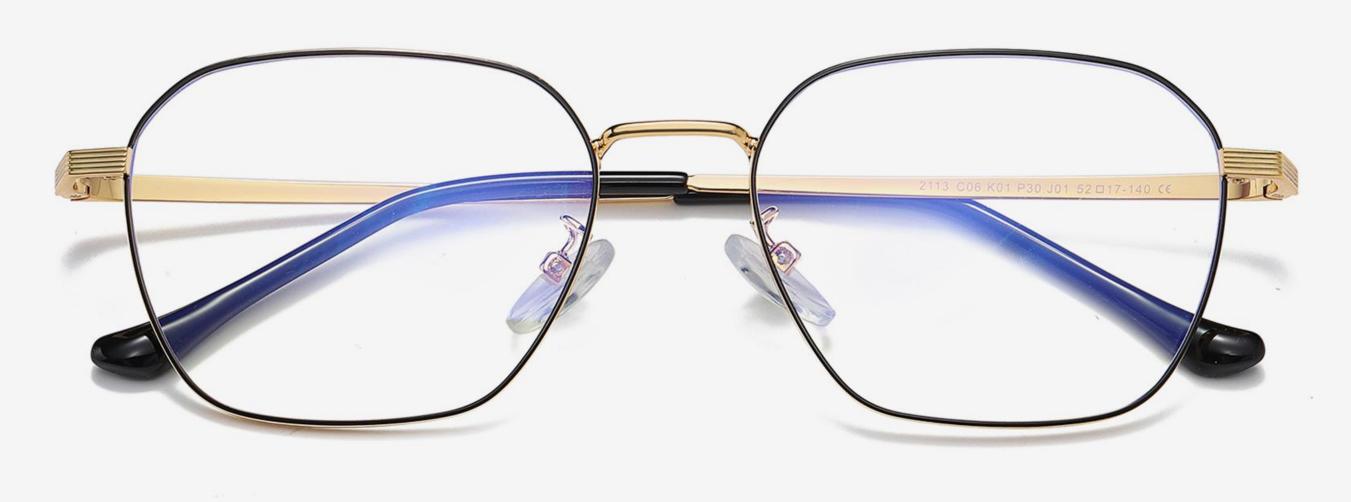

**NO.1** Silver Black C05-01-30-01

NO.3 Gold Black C06-01-30-01

**N0.2** White C31-30-01

**NO.1** Gold Black C06-01-30-01

NO.3 Silver Black C05-01-30-01

**N0.2** Light Gun C07-30-26

**^ 2108** Size: 52-17-142

Anti blue light

NO.1 Gold Black C06-K01-P30-J01

NO.4 Silver Black C05-K01-P30-J01

Anti blue light

**N0.1** Gold Black C06-01-30-01

**N0.4** Light Gun C07-30-26

NO.2 Silver Black C05-01-30-01

**N0.1** Gold Black C06-01-30-01