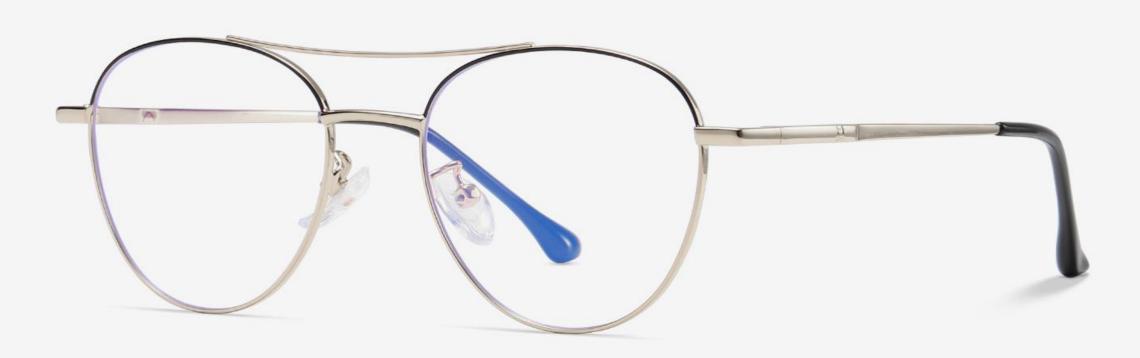

# Blue Light Blocking Glasses for Adults \_ Metal Blue Light Glasses Manufacturer in China www.HEAPPY.com

▲ JS8601 Size: 48-21-145

Anti blue light

**NO.1** Gun / Black C31-P81

NO.3 Rose Gold / Black C109-P81