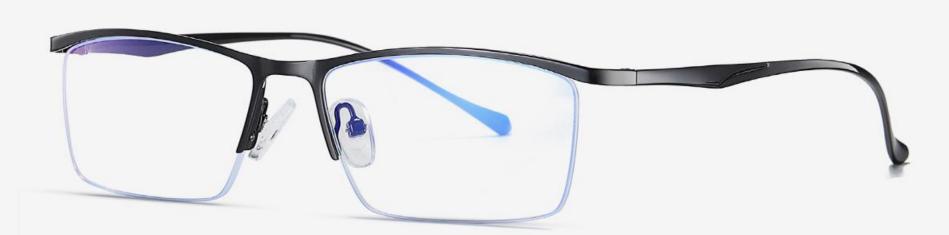

# Blue Light Blocking Glasses for Adults \_ Metal Blue Light Glasses Manufacturer in China www.HEAPPY.com

▲ JS8601 Size: 48-21-145

Anti blue light

**NO.1** Gun / Black C31-P81

NO.3 Rose Gold / Black C109-P81