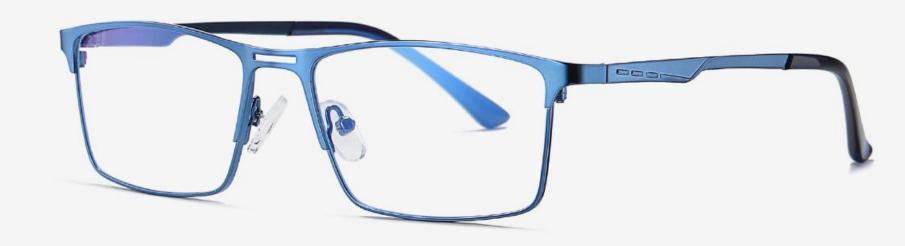

# Blue Light Blocking Glasses for Adults \_ Metal Blue Light Glasses Manufacturer in China www.HEAPPY.com

▲ JS8601 Size: 48-21-145

Anti blue light

**NO.1** Gun / Black C31-P81

NO.3 Rose Gold / Black C109-P81

NO.2 Japan Gold / Black C99-P81

NO.4 Silver / Black C05-P81

▲ JS8602 Size: 48-21-145

Anti blue light

NO.1 Silver / Black C05-P81

**N0.3** Gun / Black C31-P81

NO.2 Rose Gold / Black C109-P81

NO.4 Japan Gold / Black C105-P81