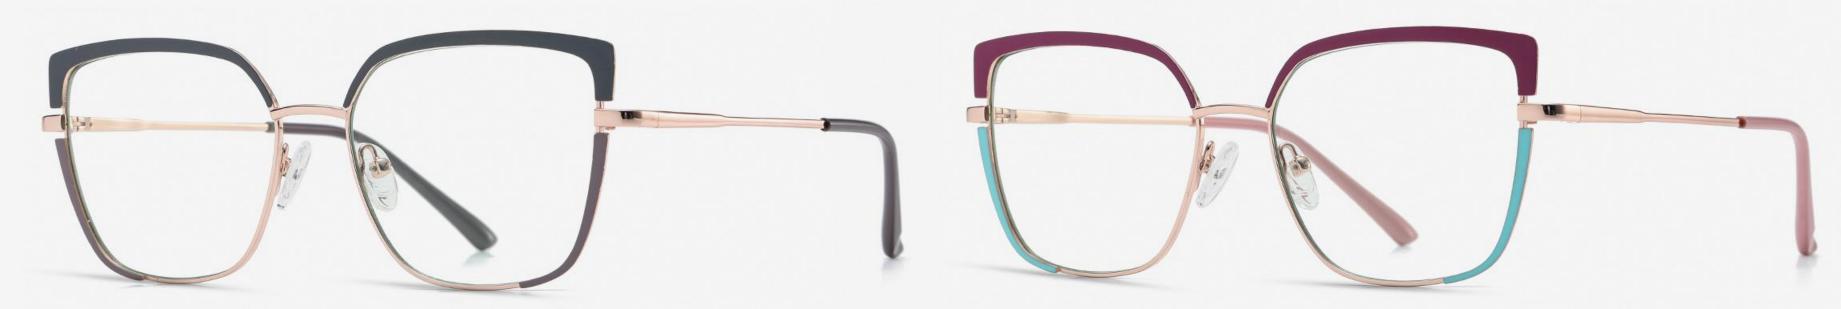

NO.2 Gold /Coffee C02-P81-1

NO.3 RoseGold/Pink C11-P81-1

**NO.4** Rose Gold/Purple C11-P81

NO.5 Silver/Blue C05-P81

Anti blue light

NO.1 Rose Gold/Black C213-P81

NO.2 Rose Gold/ Red C217-P81

NO.3 Gold/Green C216-P81

**N0.4** Gold/Orange C214-P81

NO.5 Silver/Blue C215-P81

NO.1 Bright Gold/Matte Black C218-P81

N0.2 Bright Rose Gold/Purple C219-P81

NO.3 Bright Gold/ Green C220-P81

NO.4 Bright Silver/ Blue C221-P81

N0.5 Bright Silver/Creamy White C222-P81