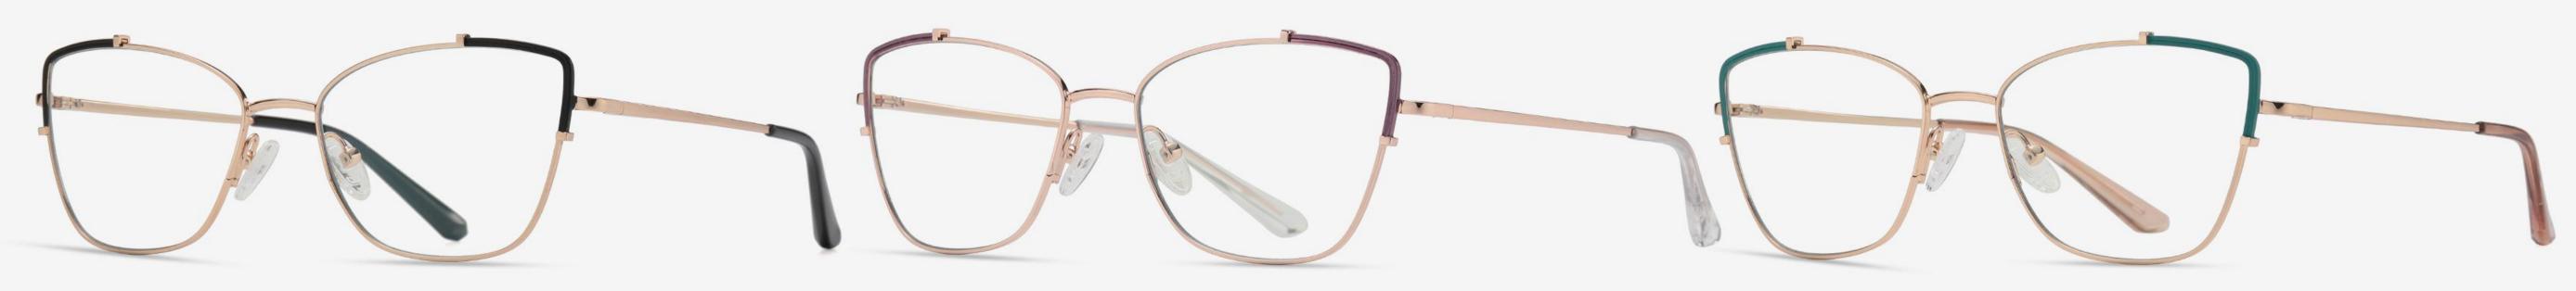

1



NO.3 Rose Gold / Black C109-P81





NO.2 Japan Gold / Black C99-P81



NO.4 Silver / Black C05-P81



▲ JS8602 Size: 48-21-145

Anti blue light



NO.1 Silver / Black C05-P81



**N0.3** Gun / Black C31-P81





NO.2 Rose Gold / Black C109-P81



NO.4 Japan Gold / Black C105-P81





Anti blue light



NO.1 Gold/Black C02-P81

NO.2 Rose Gold/ Red C11-P81

NO.3 Rose Gold/Coffee C11-P81-1



**N0.4** Gold/Green C02-P81-1

NO.5 Silver/Blue C05-P81





Anti blue light





NO.1 Gold/Black C02-P81

NO.2 Gold /Coffee C02-P81-1

NO.3 RoseGold/Pink C11-P81-1



**NO.4** Rose Gold/Purple C11-P81

NO.5 Silver/Blue C05-P81





Anti blue light



NO.1 Rose Gold/Black C213-P81

NO.2 Rose Gold/ Red C217-P81

NO.3 Gold/Green C216-P81



**N0.4** Gold/Orange C214-P81

NO.5 Silver/Blue C215-P81





NO.1 Bright Gold/Matte Black C218-P81

N0.2 Bright Rose Gold/Purple C219-P81

NO.3 Bright Gold/ Green C220-P81



NO.4 Bright Silver/ Blue C221-P81

N0.5 Bright Silver/Creamy White C222-P81



Anti blue light



NO.1 Bright Gold/Black C218-P81



NO.2 Bright Gold / Purple C223-P81



NO.3 Bright Rose Gold/Red C226-P81



NO.4 Bright Gold/Green C224-P81



NO.5 Bright Silver/Blue C225-P81



- JS8616

Size: 53-16-140

Anti blue light



NO.1 Silver Black C05-P81



**N0.4** Gold Green C02-P81-1





N0.2 Gold Purple Pink C11-P81



NO.5 Gold Mint Green C05-P81-1



NO.4 Silver/ Deep Purple C05-P81

NO.5 Silver/ Purple Pink C05-P81-1





Size: 53-17-140

Anti blue light



NO.1 Gold/Black C02-P81



NO.2 Rose Gold/Red C11-P81



N0.3 Gold/Coffee C02-P81-1



NO.4 Silver/Nude Pink C05-P81-