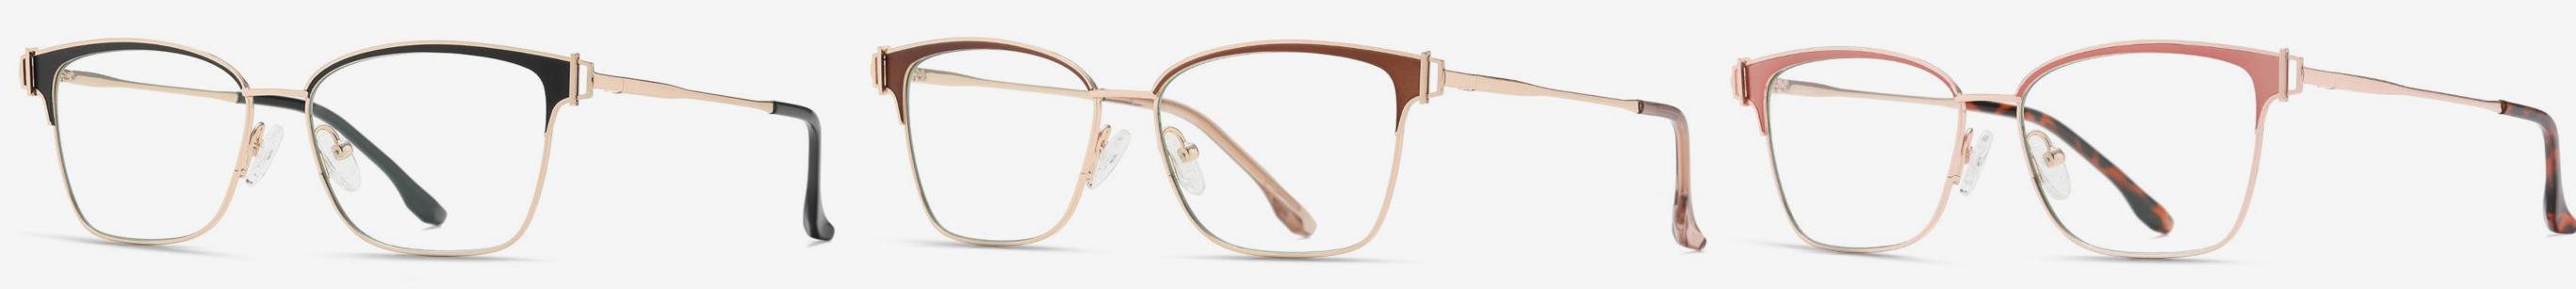

Anti blue light

NO.1 Bright Gold/Black C218-P81

NO.2 Bright Gold / Purple C223-P81

NO.3 Bright Rose Gold/Red C226-P81

NO.4 Bright Gold/Green C224-P81

NO.5 Bright Silver/Blue C225-P81

- JS8616

Size: 53-16-140