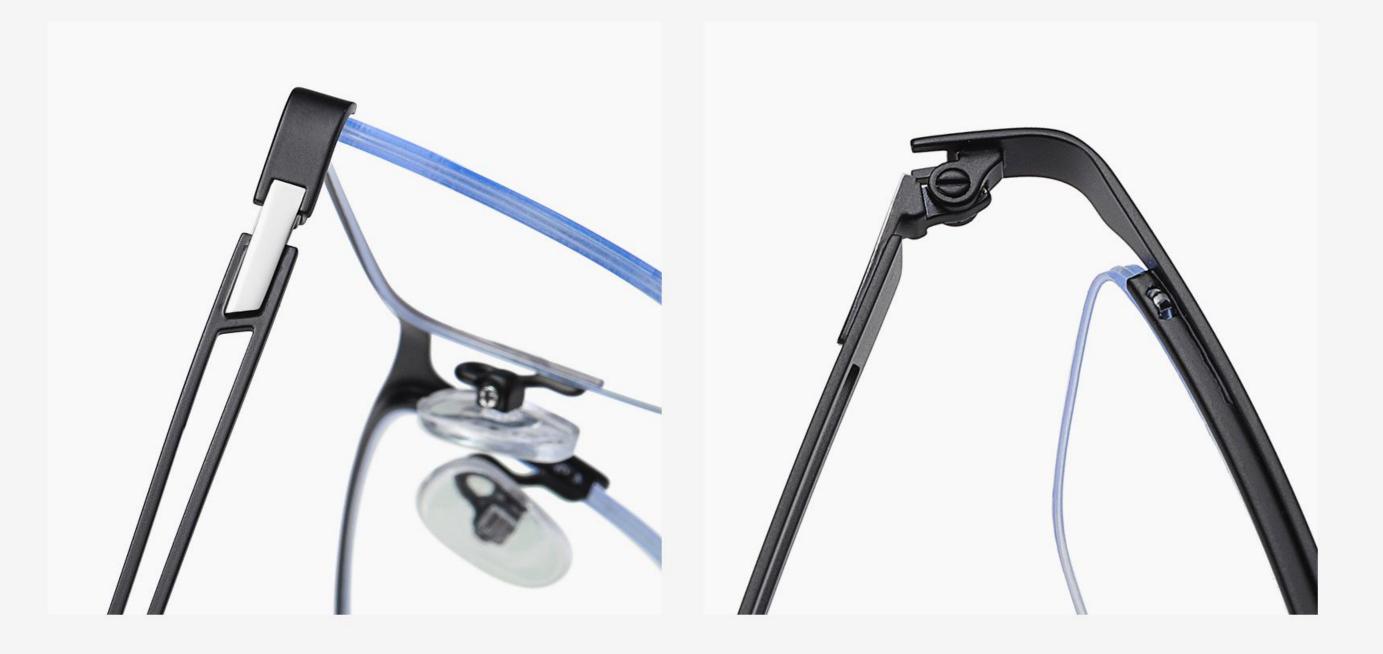

# Blue Light Blocking Glasses for Adults \_ Metal Blue Light Glasses Manufacturer in China www.HEAPPY.com

▲ JS8601 Size: 48-21-145

Anti blue light

**NO.1** Gun / Black C31-P81

NO.3 Rose Gold / Black C109-P81