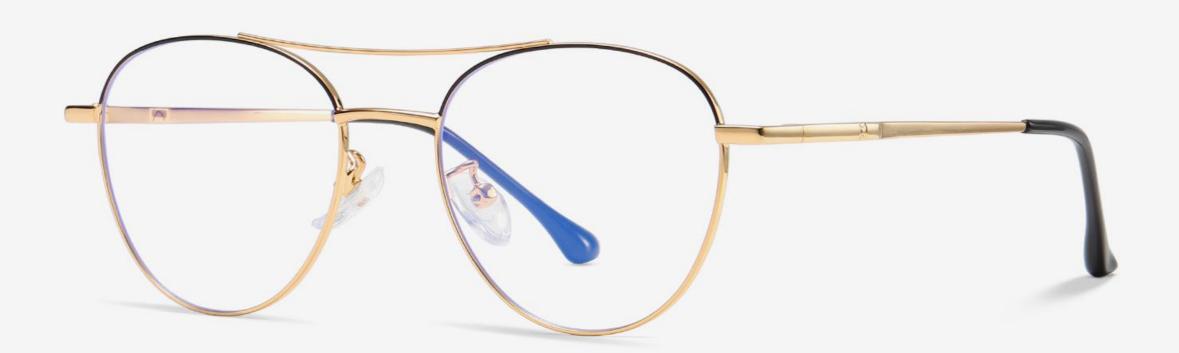

# Blue Light Blocking Glasses for Adults \_ Metal Blue Light Glasses Manufacturer in China www.HEAPPY.com

▲ JS8601 Size: 48-21-145

Anti blue light

**NO.1** Gun / Black C31-P81

NO.3 Rose Gold / Black C109-P81