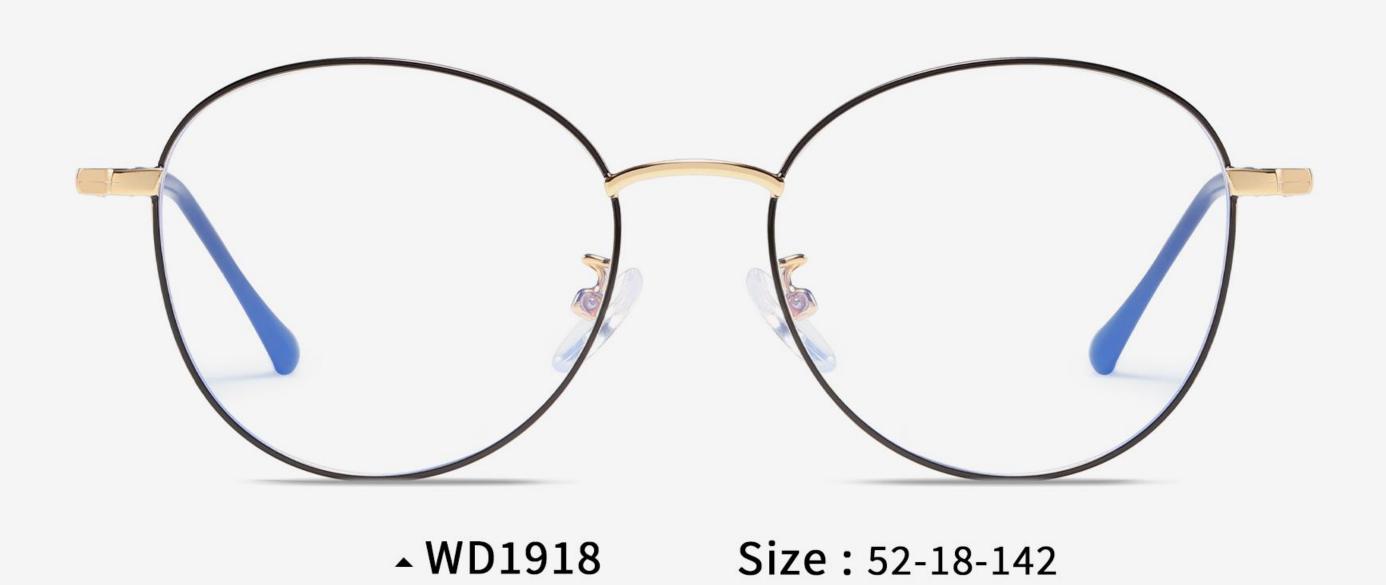

ight Black C01-P30-J01





NO.3 Silver Black C05-K01-P30-J01



Anti blue light



NO.1 Bright Black C01-P30-J01



NO.3 Silver Black C05-K01-P30-J01





NO.2 Rose Gold C30-P30-J01



NO.4 Gold Black C06-K01-P30-J01



Anti blue light



**N0.1** Bright Silver C05-K01-P30-J01



**N0.3** Bright Gold C06-K01-P30-J01





NO.2 Rose Gold C30-P30-J01



NO.4 Bright Black C01-P30-J01



Anti blue light



NO.1 Matte Black C01-P30-J01



**NO.4** Silver Black C05-K01-P30-J01





NO.2 Gold Black C06-K01-P30-J01



Anti blue light



**N0.1** Bright Gold C06-K01-P30-J01



NO.3 Matte Black C01-P30-J01





**N0.2** Bright Silver C05-K01-P30-J01



**- 2128** 

Size: 51-17-142

Anti blue light



NO.1 Matte Black C01-P30-J01



NO.3 Gold Black C06-K01-P30-J01





NO.2 Silver Black C05-P30-J26



Anti Blue Light



NO.1 Gold Black C1





NO.2 Silver Black C2



N0.3 Bright Gold C3

NO.4 Matte Black C4



▲ WD3389 Size: 52-19-143

Anti Blue Light



NO.1 Matte Black



N0.2 Silver Black



N0.3 Gun Black



N0.4 Gold Black