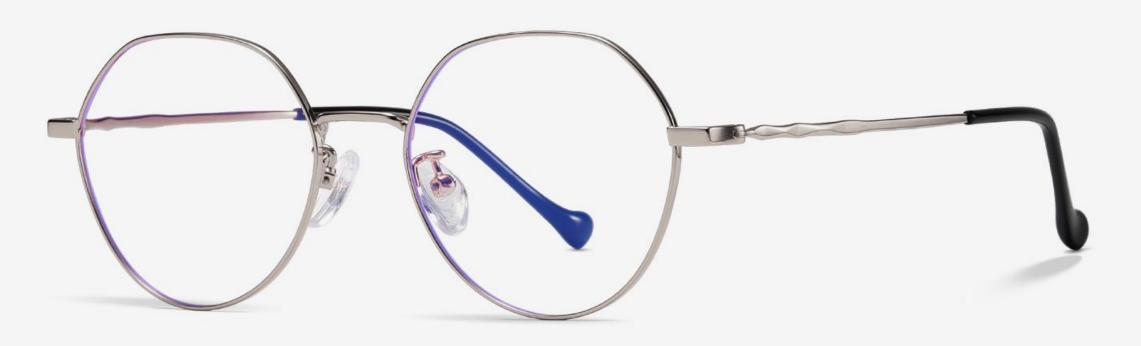

**NO.1** Silver Black C05-01-30-01

NO.3 Gold Black C06-01-30-01

**N0.2** White C31-30-01

**NO.1** Gold Black C06-01-30-01

NO.3 Silver Black C05-01-30-01

**N0.2** Light Gun C07-30-26

**^ 2108** Size: 52-17-142