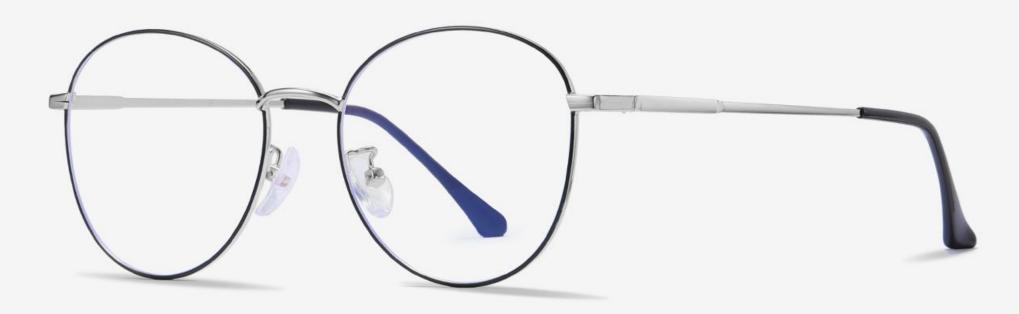

# Blue Light Blocking Glasses for Adults \_ Metal Blue Light Glasses Manufacturer in China www.HEAPPY.com

▲ JS8601 Size: 48-21-145

Anti blue light

**NO.1** Gun / Black C31-P81

NO.3 Rose Gold / Black C109-P81

NO.2 Japan Gold / Black C99-P81

NO.4 Silver / Black C05-P81

▲ JS8602 Size: 48-21-145

Anti blue light

NO.1 Silver / Black C05-P81

**N0.3** Gun / Black C31-P81

NO.2 Rose Gold / Black C109-P81

NO.4 Japan Gold / Black C105-P81