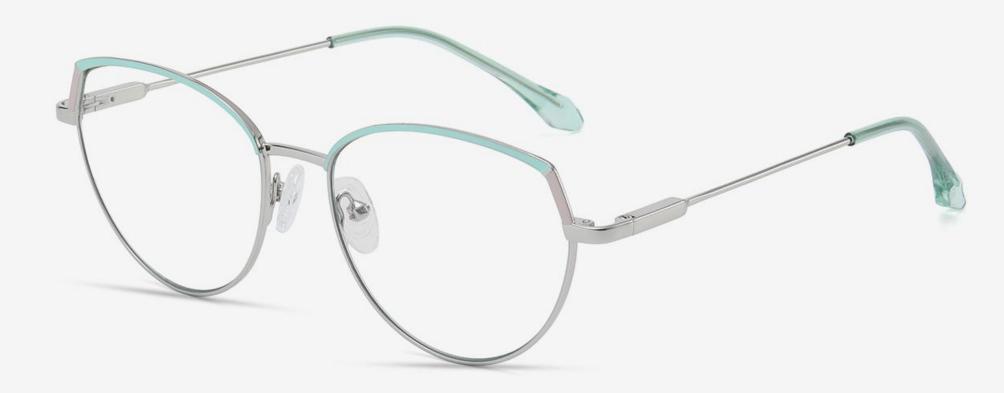

Anti blue light

NO.2 Gold / Blue Green C247-P81

NO.4 Silver / Grey Blue C249-P81

Anti blue light

NO.1 Bright Gold / Dark Green C252-P81

NO.2 Bright Gold / Deep Blue C256-P81

NO.3 Bright Silver/Red C254-P81

NO.4 Rose Gold/Grey C253-P81