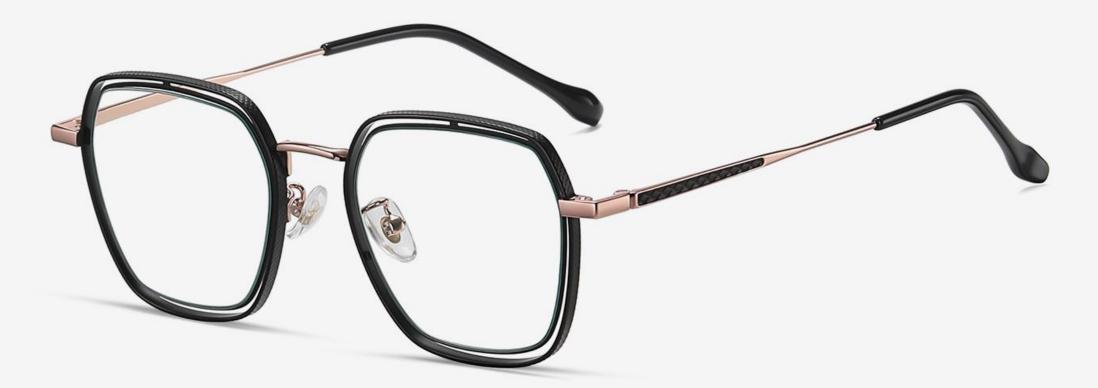

# Blue Light Blocking Glasses for Adults \_ Metal Blue Light Glasses Manufacturer in China www.HEAPPY.com

▲ JS8601 Size: 48-21-145

Anti blue light

**NO.1** Gun / Black C31-P81

NO.3 Rose Gold / Black C109-P81