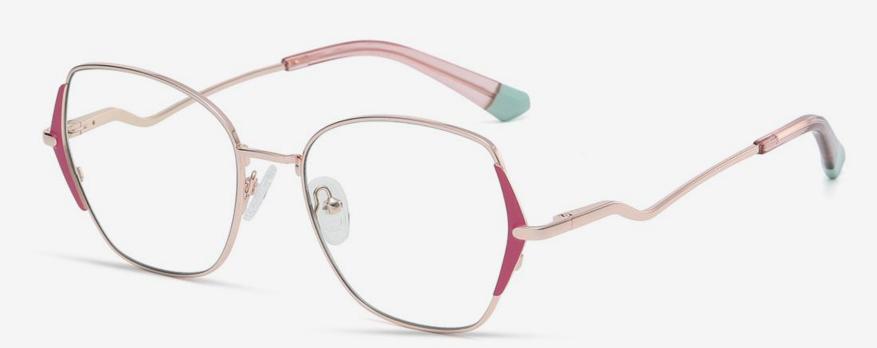

# Blue Light Blocking Glasses for Adults \_ Metal Blue Light Glasses Manufacturer in China www.HEAPPY.com

▲ JS8601 Size: 48-21-145

Anti blue light

**NO.1** Gun / Black C31-P81

NO.3 Rose Gold / Black C109-P81