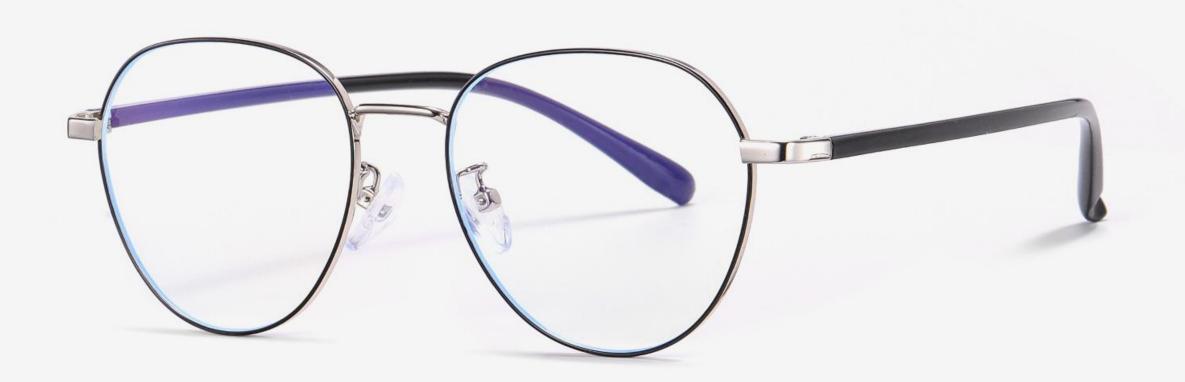

Black C06-K01-P30-J01



NO.4 Bright Black C01-P30-J01





NO.3 Silver Black C05-K01-P30-J01



Anti blue light



NO.1 Bright Black C01-P30-J01



NO.3 Silver Black C05-K01-P30-J01





NO.2 Rose Gold C30-P30-J01



NO.4 Gold Black C06-K01-P30-J01



Anti blue light



**N0.1** Bright Silver C05-K01-P30-J01



**N0.3** Bright Gold C06-K01-P30-J01





NO.2 Rose Gold C30-P30-J01



NO.4 Bright Black C01-P30-J01



Anti blue light



NO.1 Matte Black C01-P30-J01



**NO.4** Silver Black C05-K01-P30-J01





NO.2 Gold Black C06-K01-P30-J01



Anti blue light



**N0.1** Bright Gold C06-K01-P30-J01



NO.3 Matte Black C01-P30-J01





**N0.2** Bright Silver C05-K01-P30-J01



**- 2128** 

Size: 51-17-142

Anti blue light



NO.1 Matte Black C01-P30-J01



NO.3 Gold Black C06-K01-P30-J01





NO.2 Silver Black C05-P30-J26



Anti Blue Light



NO.1 Gold Black C1





NO.2 Silver Black C2



N0.3 Bright Gold C3

NO.4 Matte Black C4



▲ WD3389 Size: 52-19-143

Anti Blue Light



NO.1 Matte Black



N0.2 Silver Black



N0.3 Gun Black



N0.4 Gold Black