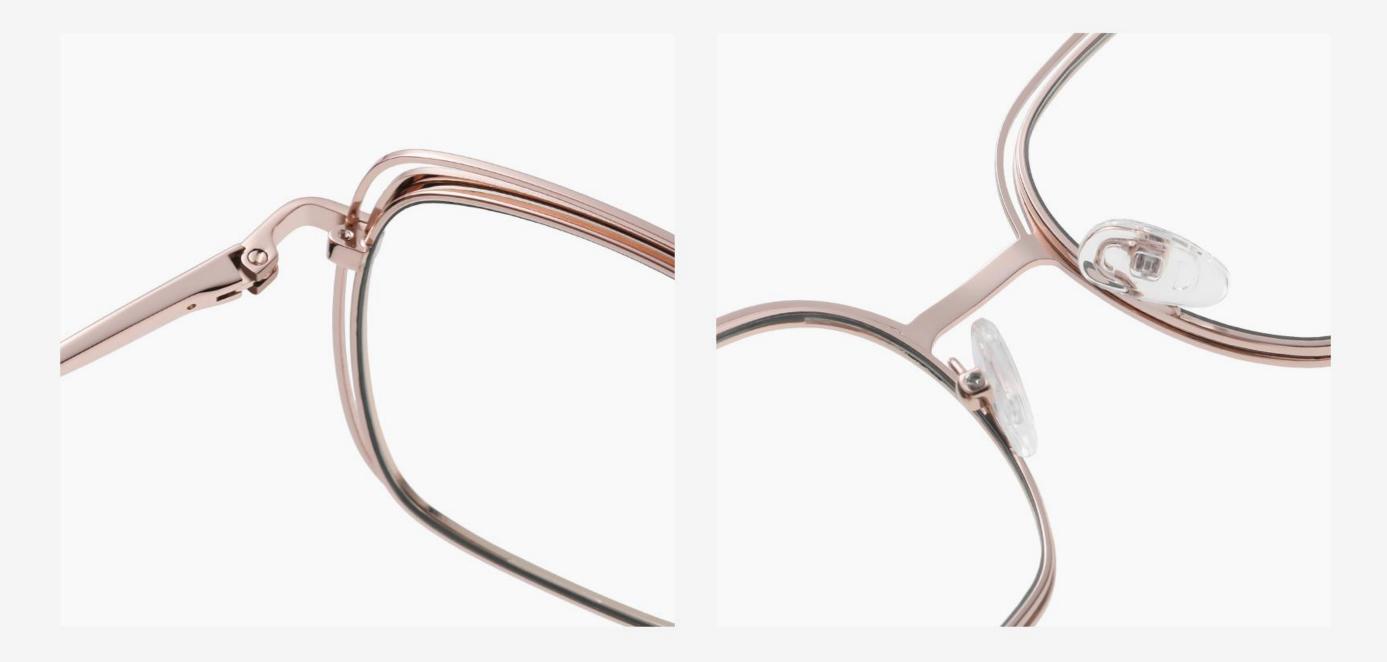

Anti blue light

NO.1 Gold/Black C02-P81

NO.2 Rose Gold/ Red C11-P81

NO.3 Rose Gold/Coffee C11-P81-1

**N0.4** Gold/Green C02-P81-1

NO.5 Silver/Blue C05-P81

Anti blue light

NO.1 Gold/Black C02-P81