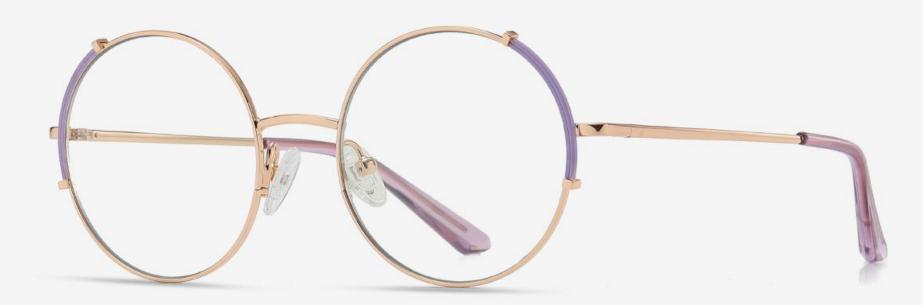

Anti blue light

NO.1 Gold/Black C02-P81

NO.2 Rose Gold/Red C11-P81

N0.3 Gold/Coffee C02-P81-1

NO.4 Silver/Nude Pink C05-P81-1

NO.5 Silver/Blue C05-P81

- JS8620

Size: 51-19-145