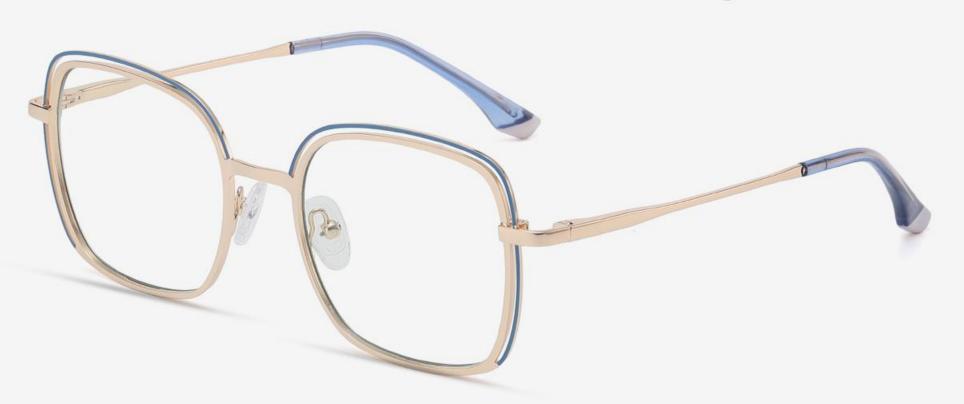

NO.2 Japan Gold / Black C99-P81

NO.4 Silver / Black C05-P81

▲ JS8602 Size: 48-21-145

Anti blue light

NO.1 Silver / Black C05-P81

**N0.3** Gun / Black C31-P81

NO.2 Rose Gold / Black C109-P81

NO.4 Japan Gold / Black C105-P81