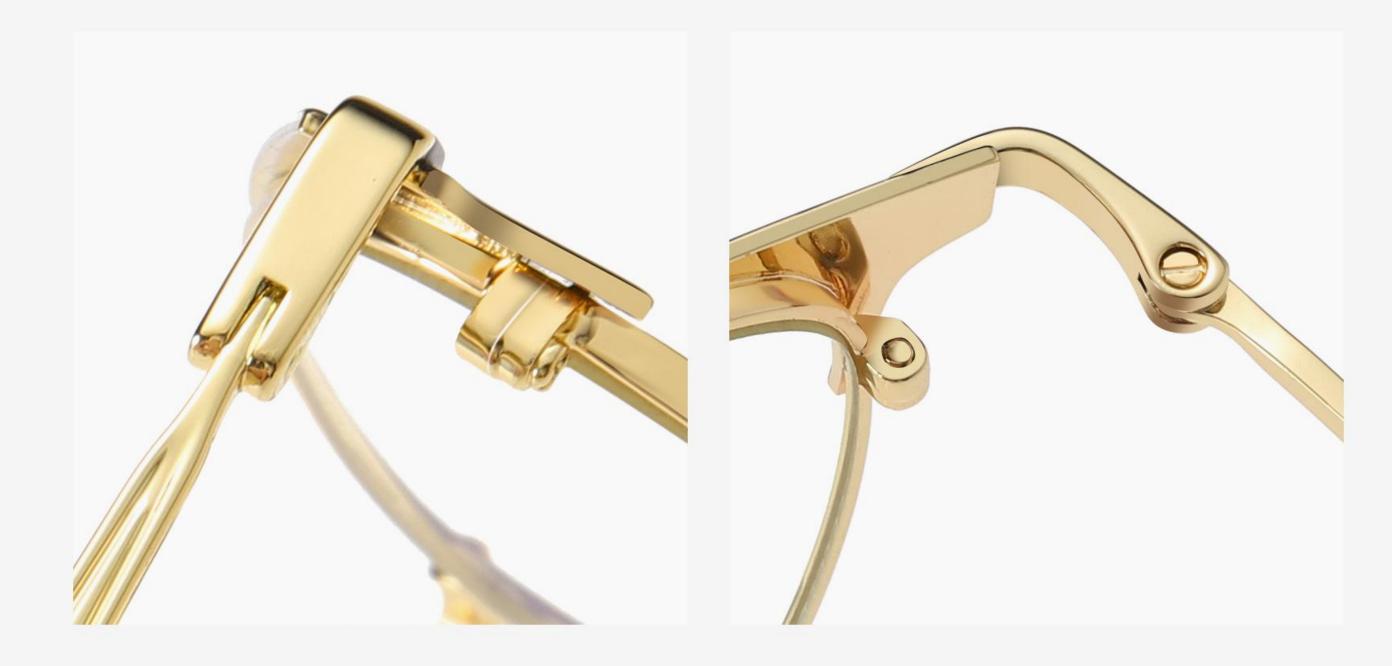

# Blue Light Blocking Glasses for Adults \_ Metal Blue Light Glasses Manufacturer in China www.HEAPPY.com

▲ JS8601 Size: 48-21-145

Anti blue light

**NO.1** Gun / Black C31-P81

NO.3 Rose Gold / Black C109-P81