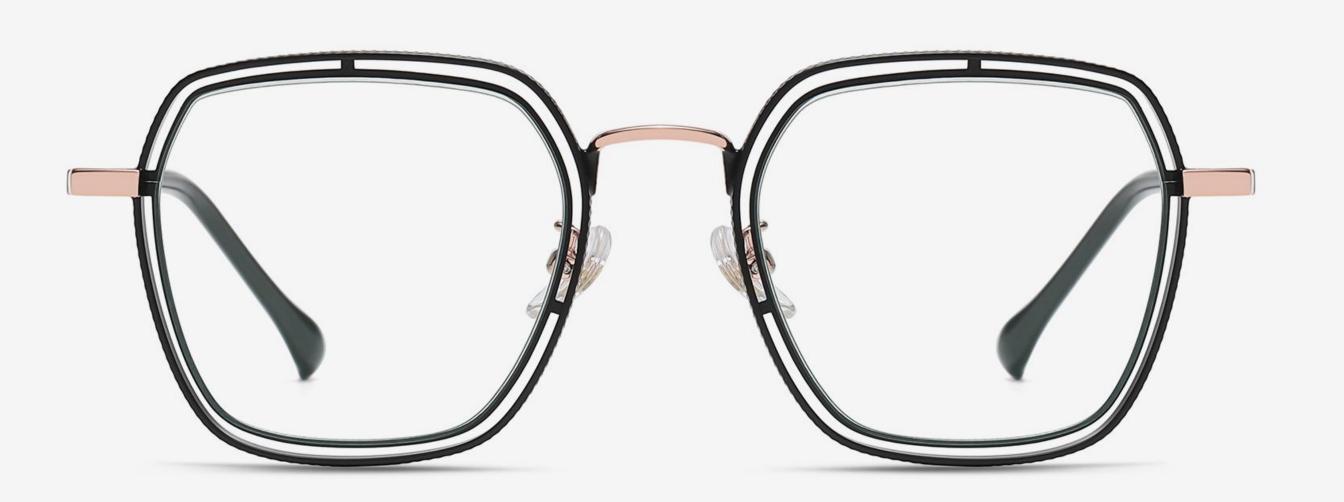

# Blue Light Blocking Glasses for Adults \_ Metal Blue Light Glasses Manufacturer in China www.HEAPPY.com

▲ JS8601 Size: 48-21-145

Anti blue light

**NO.1** Gun / Black C31-P81

NO.3 Rose Gold / Black C109-P81