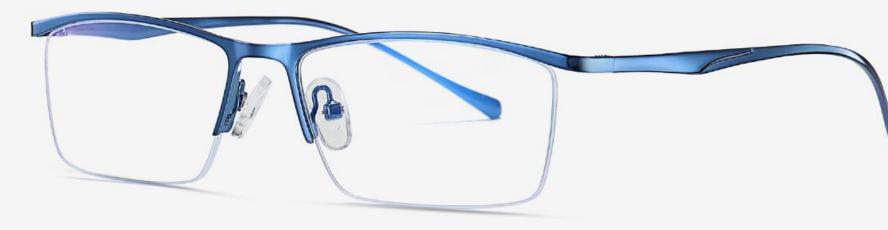

# Blue Light Blocking Glasses for Adults \_ Metal Blue Light Glasses Manufacturer in China www.HEAPPY.com

▲ JS8601 Size: 48-21-145

Anti blue light

**NO.1** Gun / Black C31-P81

NO.3 Rose Gold / Black C109-P81