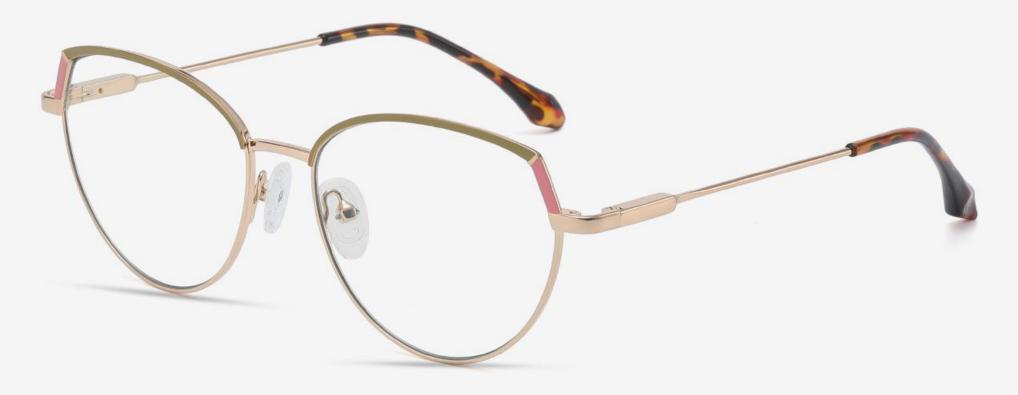

# Blue Light Blocking Glasses for Adults \_ Metal Blue Light Glasses Manufacturer in China www.HEAPPY.com

▲ JS8601 Size: 48-21-145

Anti blue light

**NO.1** Gun / Black C31-P81

NO.3 Rose Gold / Black C109-P81