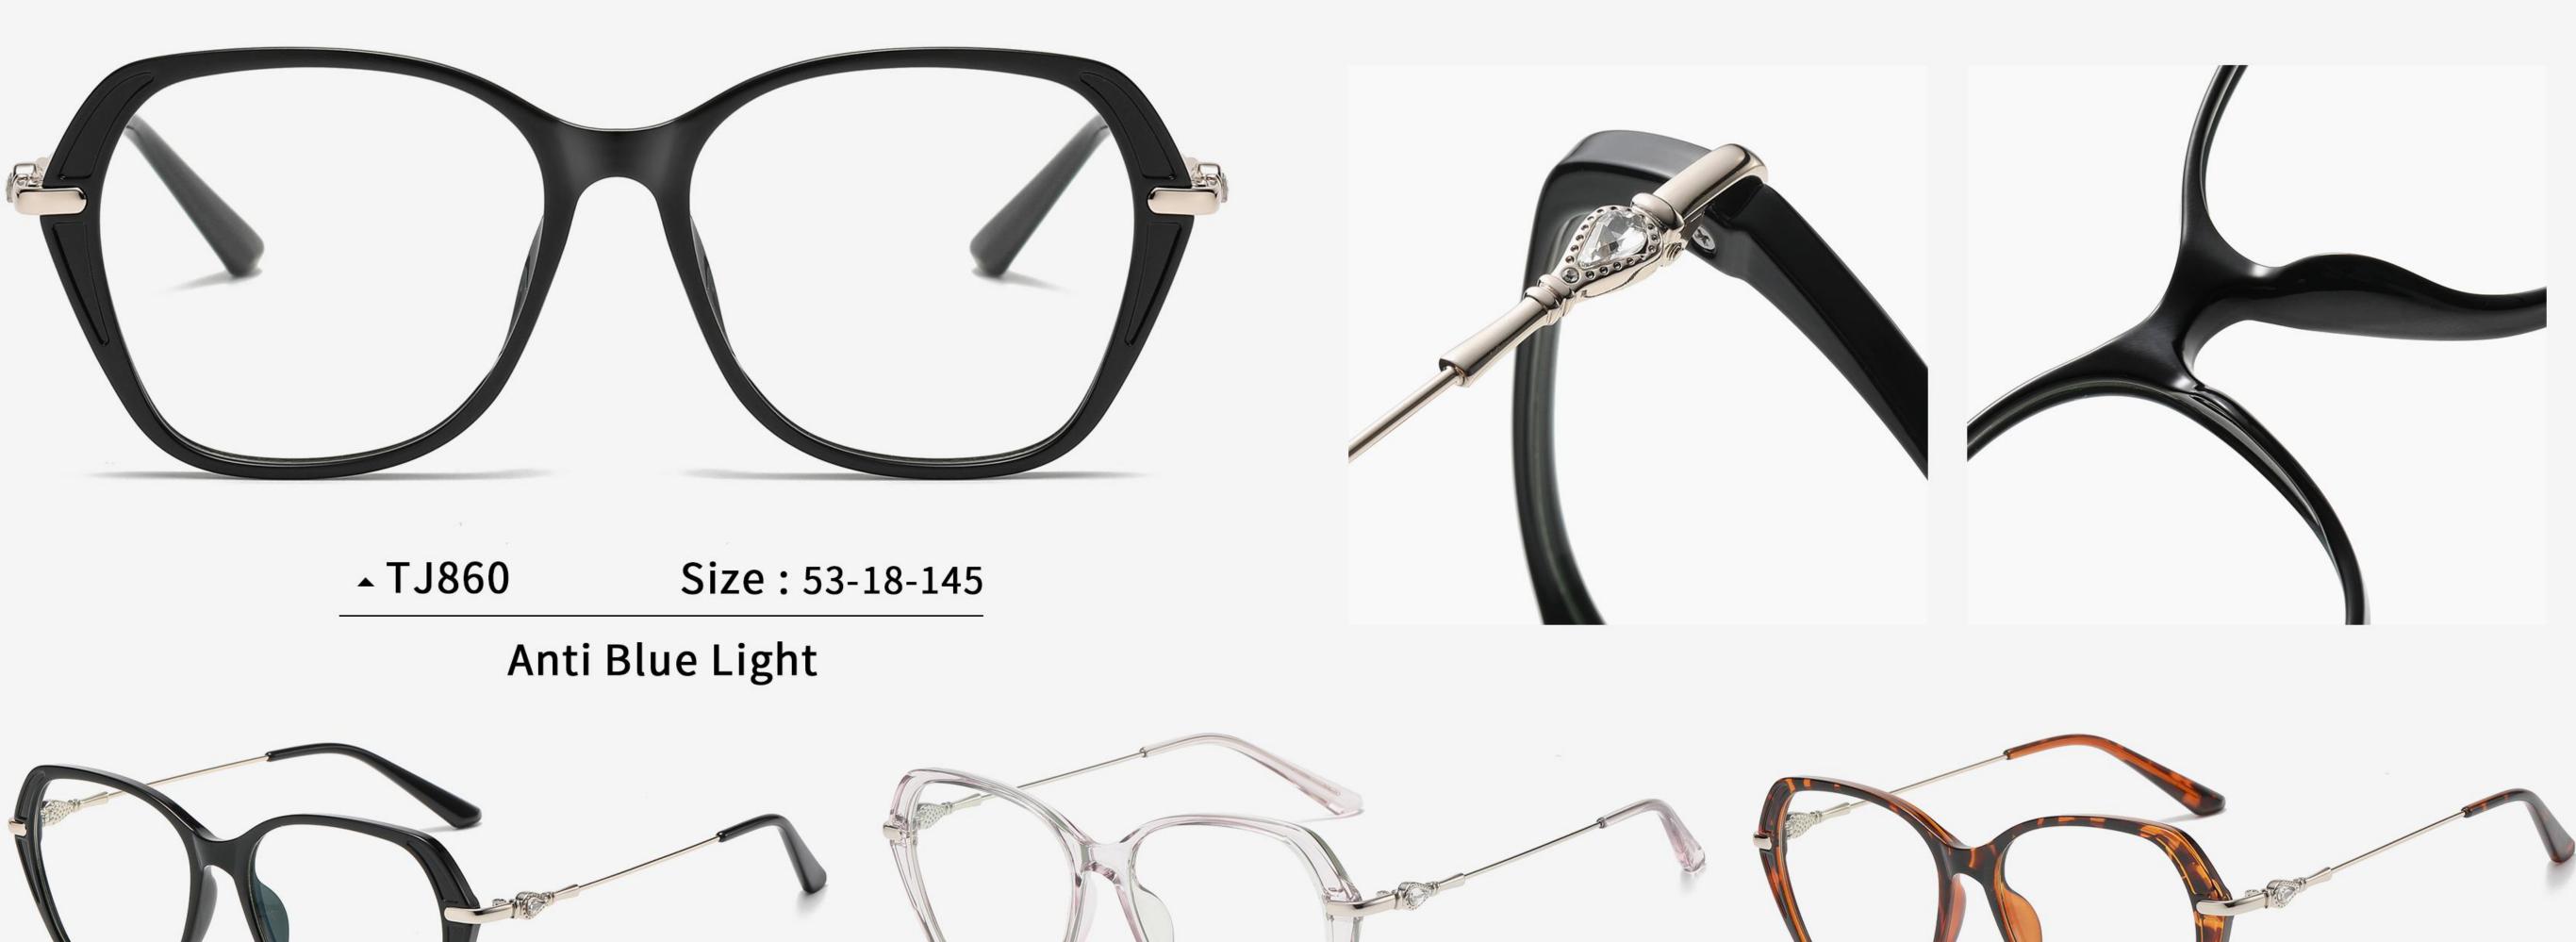

### Anti Blue Light

NO.1 Bright Black C01-P81

**N0.4** Tea Green C24-P81

NO.2 Transparent Grey C541-P81

N0.5 Pink C440-P81

### Anti Blue Light

NO.1 Bright Black C01-P81

**N0.4** Purple Red C515-P81