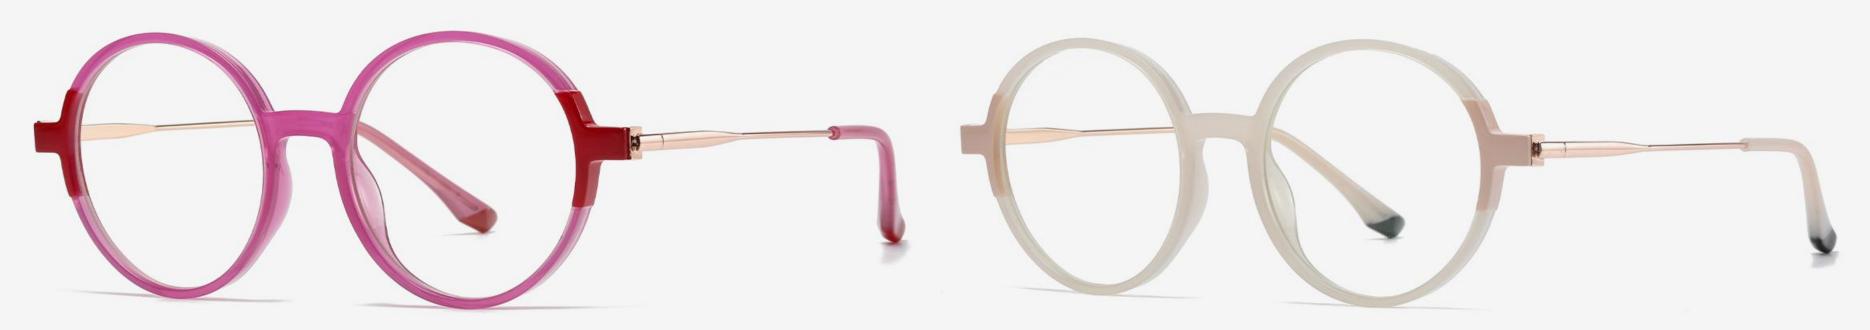

### Anti Blue Light

NO.1 Bright Black C01-P81

**N0.4** Tea Green C24-P81

NO.2 Transparent Grey C541-P81

N0.5 Pink C440-P81

### Anti Blue Light

NO.1 Bright Black C01-P81

**N0.4** Purple Red C515-P81