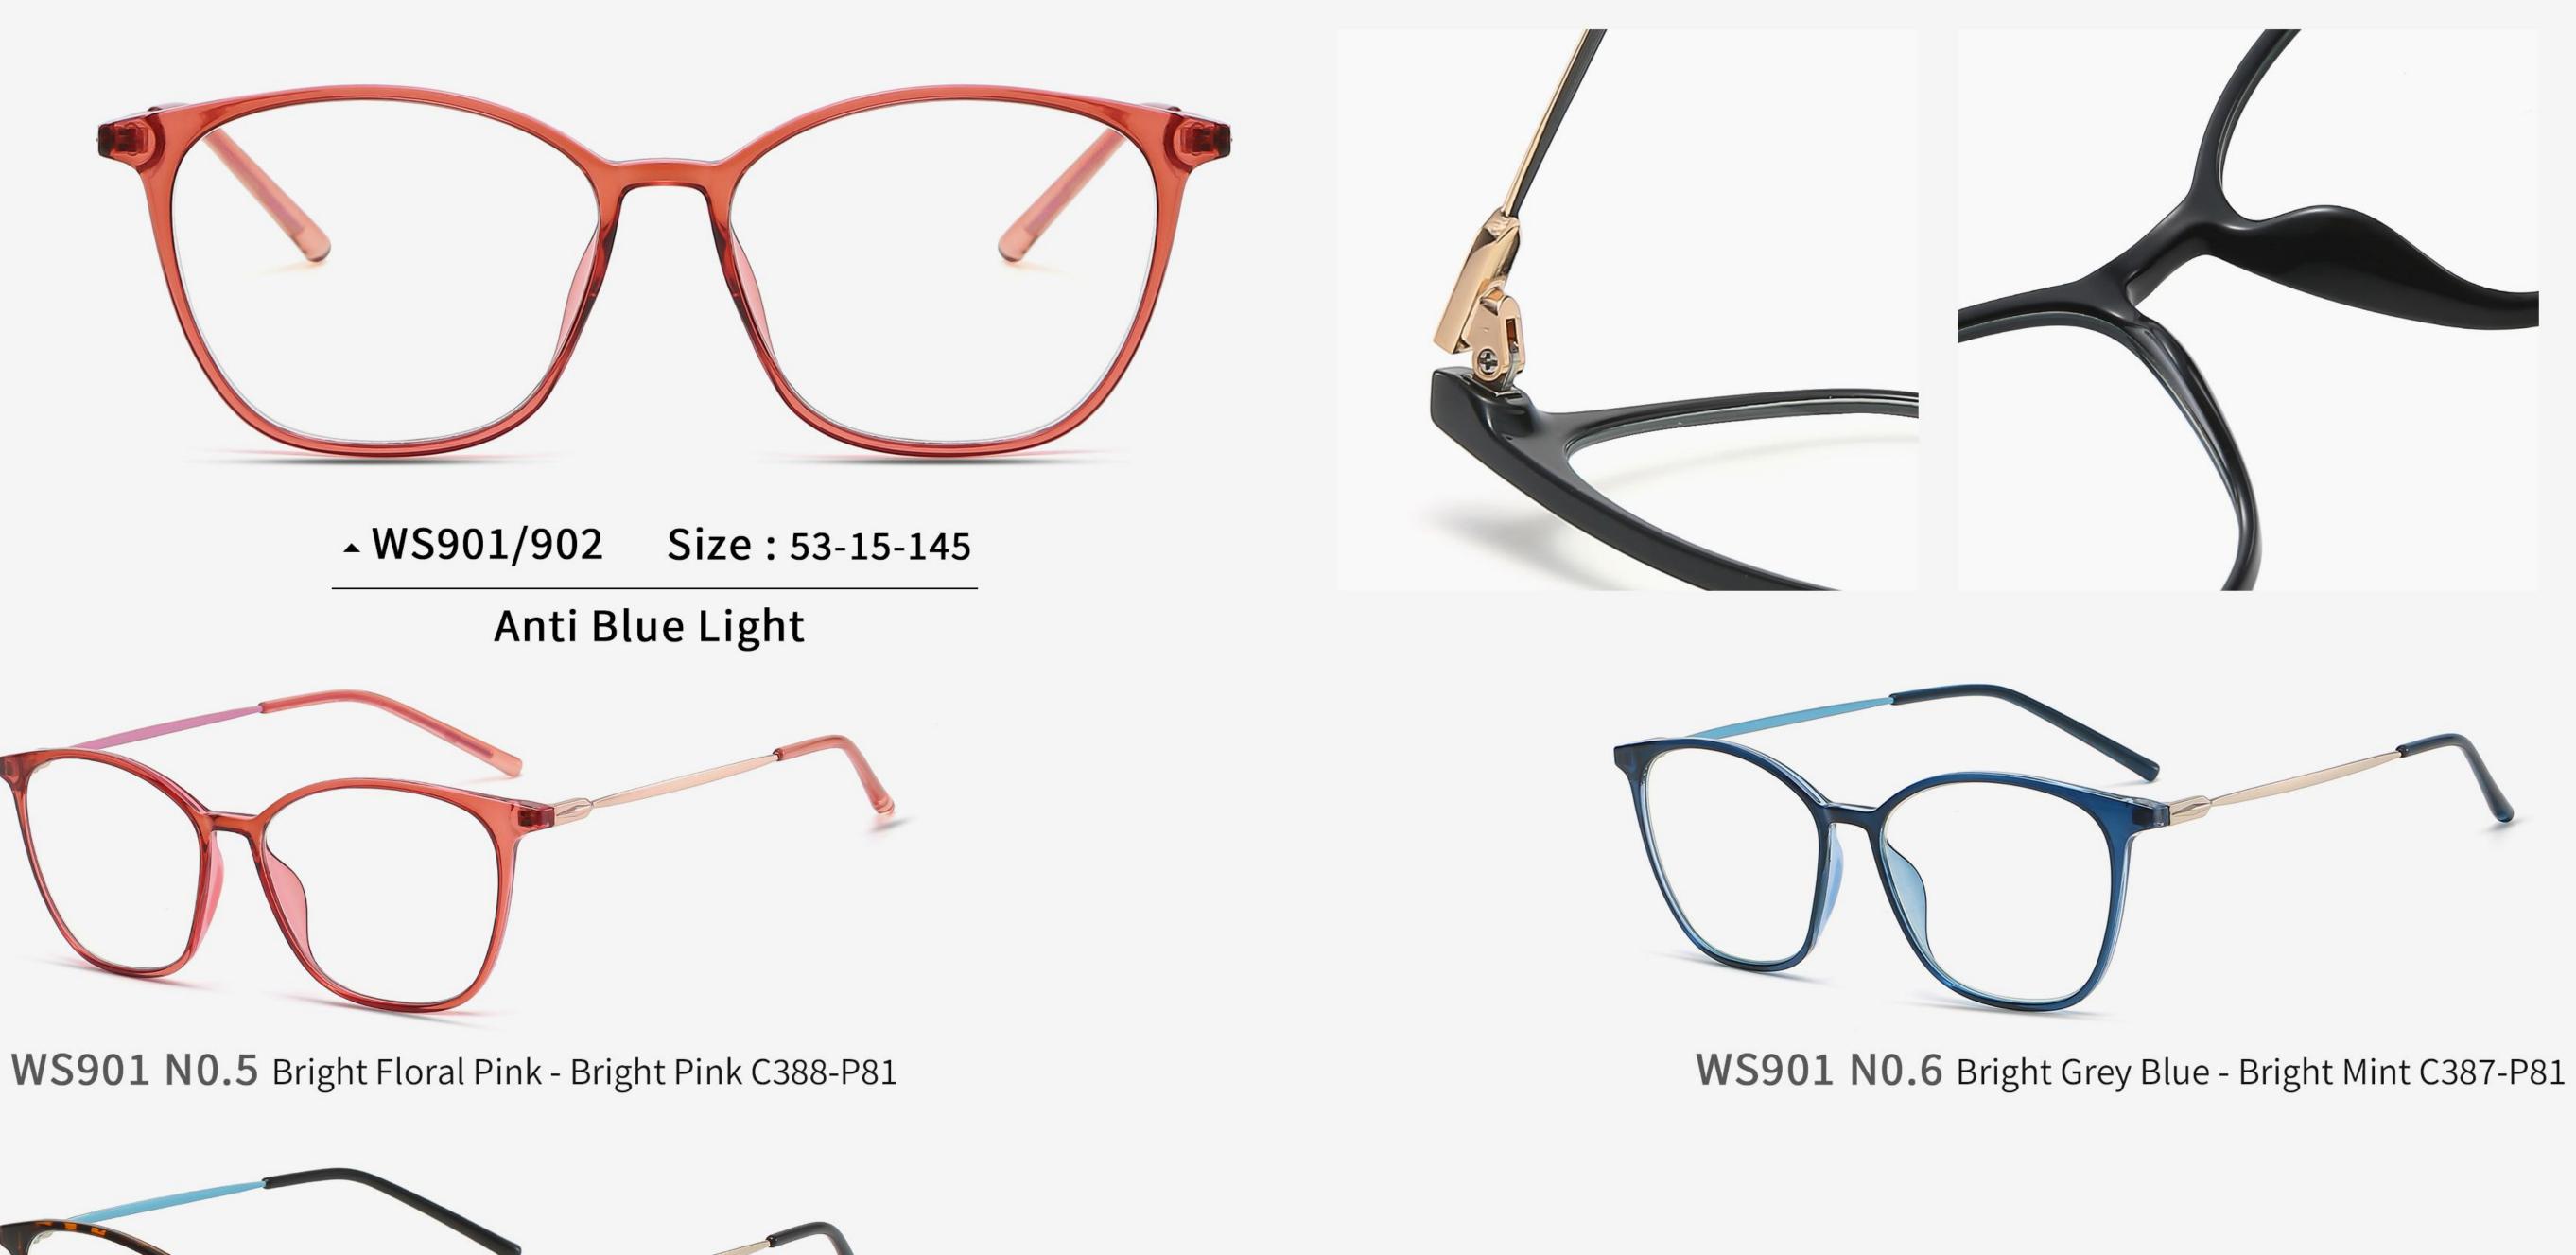

581-P81



NO.4 Gradient Green C584-P81

N0.5 Gradient Tea C585-P81





NO.1 Bright Black C01-P81



N0.4 Gradient Light Yellow C598-P81

**N0.5** Bright Transparent Light Blue C120-P81



N0.3 Demi Floral C400-P81







NO.1 Bright Black C01-P81



**N0.4** Purple - Tea C694-P81





NO.3 Light Tea - Yellow Green C692-P81

N0.5 Transparent Pink C695-P81





NO.1 Bright Black C01-P81



N0.4 Light Purple - Pink C699-P81



**N0.2** Transparent Blue - Transparent C697-P81

NO.3 Light Pink - Yellow Green C698-P81

N0.5 Champagne - Red C696-P81







N0.5 Blue Yellow Demi Floral C662-P81



NO.4 Bright Transparent C26-P81

NO.5 Bright Light Pink Floral C322-P81

**N0.6** Bright Transparent Nude Pink C361-P81



**N0.4** Bright Transparent C26-P81

**N0.5** Grey Blue-Transparent C374-P81





WS902 N0.4 Bright Demi Floral C393-P81



**N0.4** Matte Tea Demi Floral C177-P81

NO.5 Bright Deep Blue - Deep Green C395-P81

NO.6 Bright Black C01-P81

## **TR+METAL**



NO.4 Tea Demi Floral C70-P81

**N0.6** Bright Transparent Tea C278-P81





**N0.3** Demi Floral/Gold C312-P81





NO.4 Transparent Tea/Gold C24-P81





**N0.4** Transparent Tea/Gold C286-P81

N0.5 Grey - stripes/Black C380-P81





**N0.4** Tea Demi Floral C177-P81

NO.5 Bright Transparent Green C183-P81

NO.6 Bright Transparent Blue C344-P81