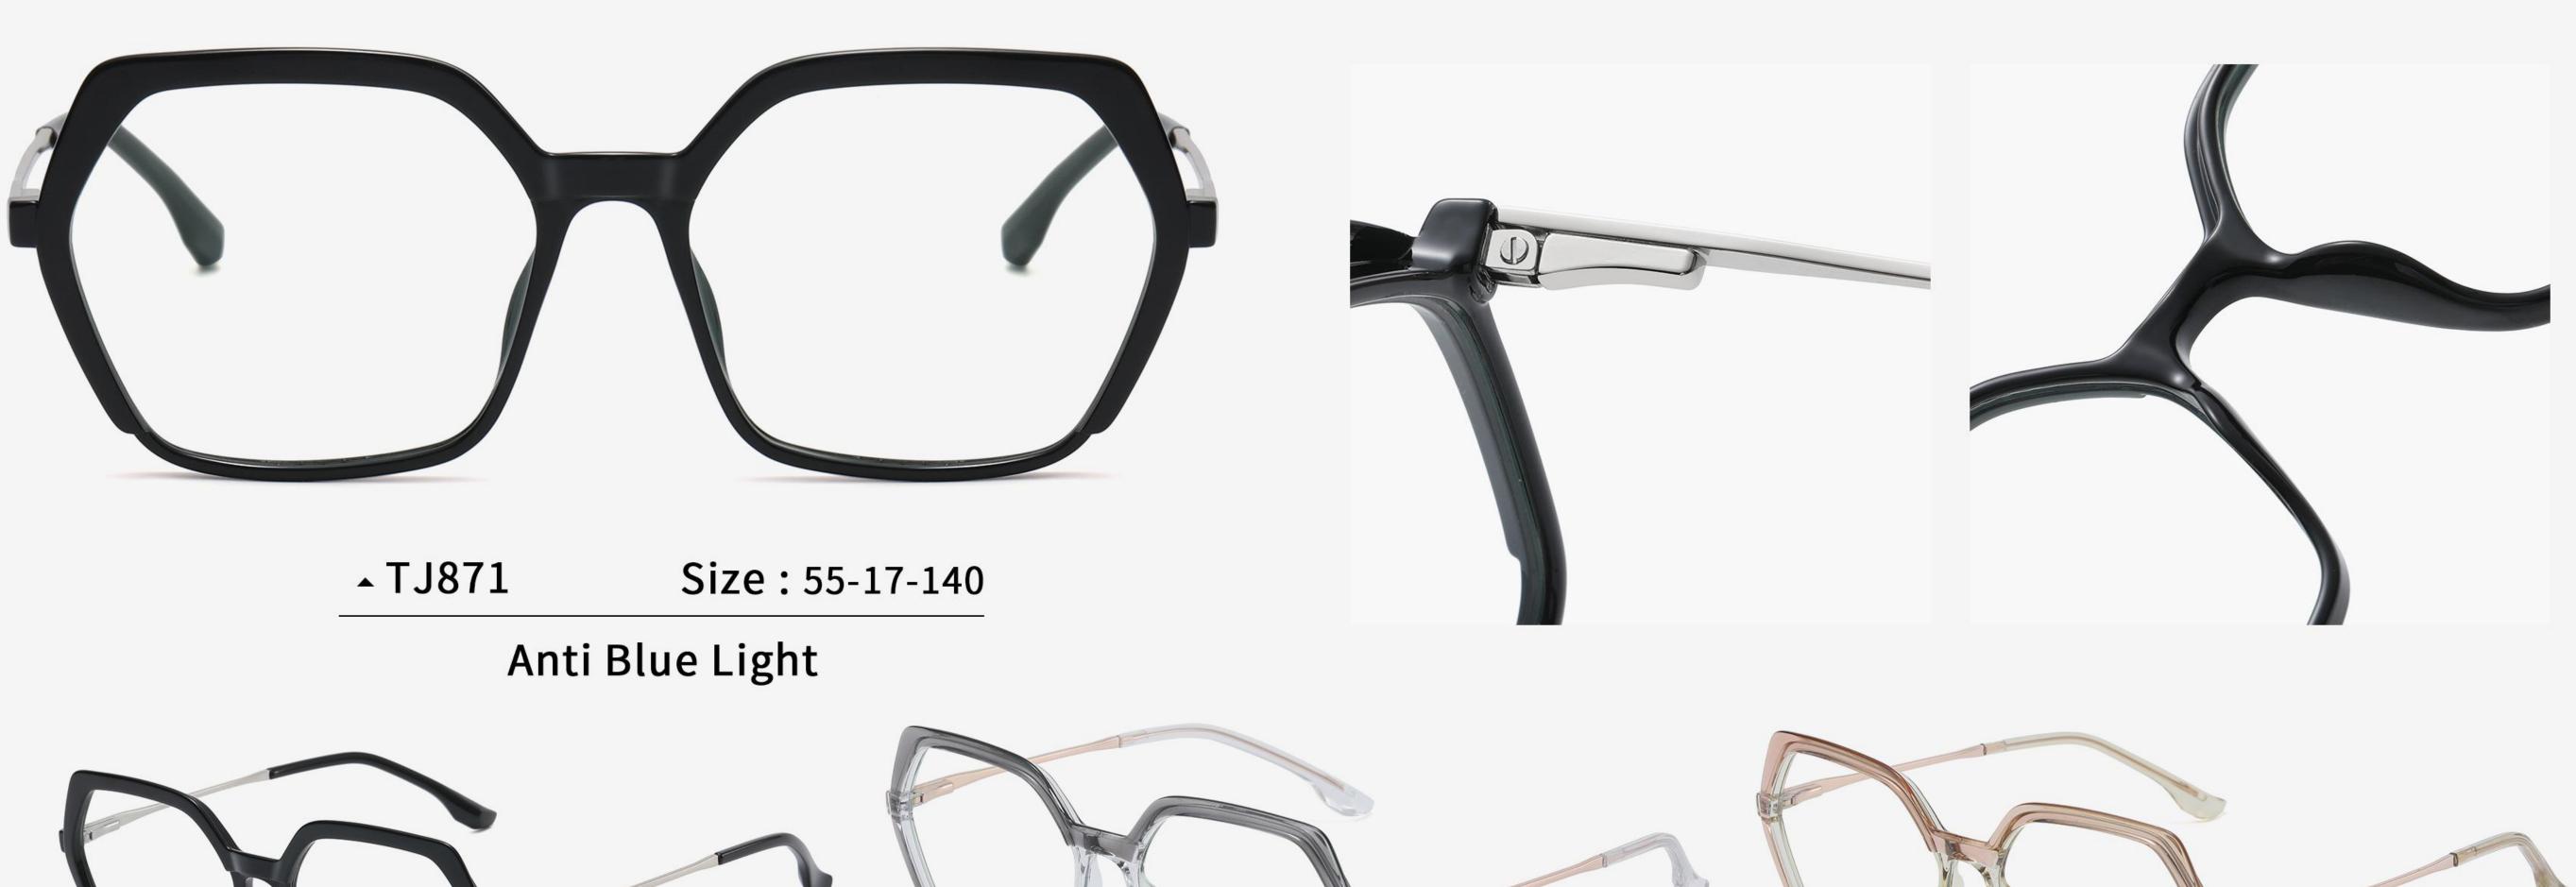

Blue Light Blocking Glasses for Adults \_ TR90 + Metal Blue Light Glasses Manufacturer in China www.HEAPPY.com

### Anti Blue Light

NO.1 Bright Black C01-P81

**N0.4** Tea Green C24-P81

NO.2 Transparent Grey C541-P81

N0.5 Pink C440-P81