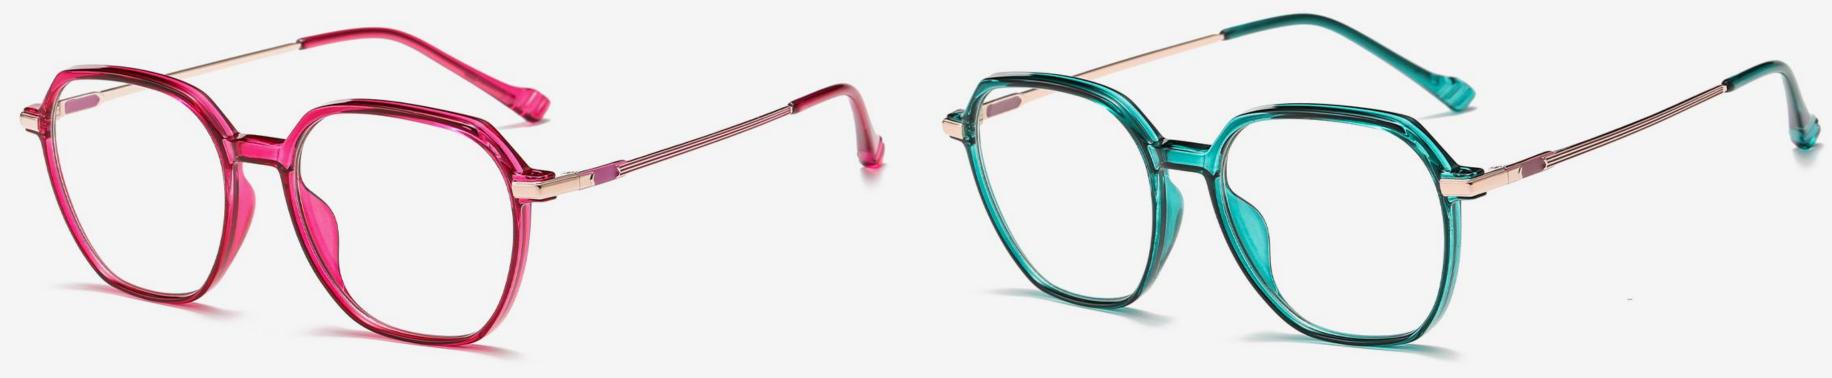

### Anti Blue Light

NO.1 Bright Black C01-P81

**N0.4** Tea Green C24-P81

NO.2 Transparent Grey C541-P81

N0.5 Pink C440-P81