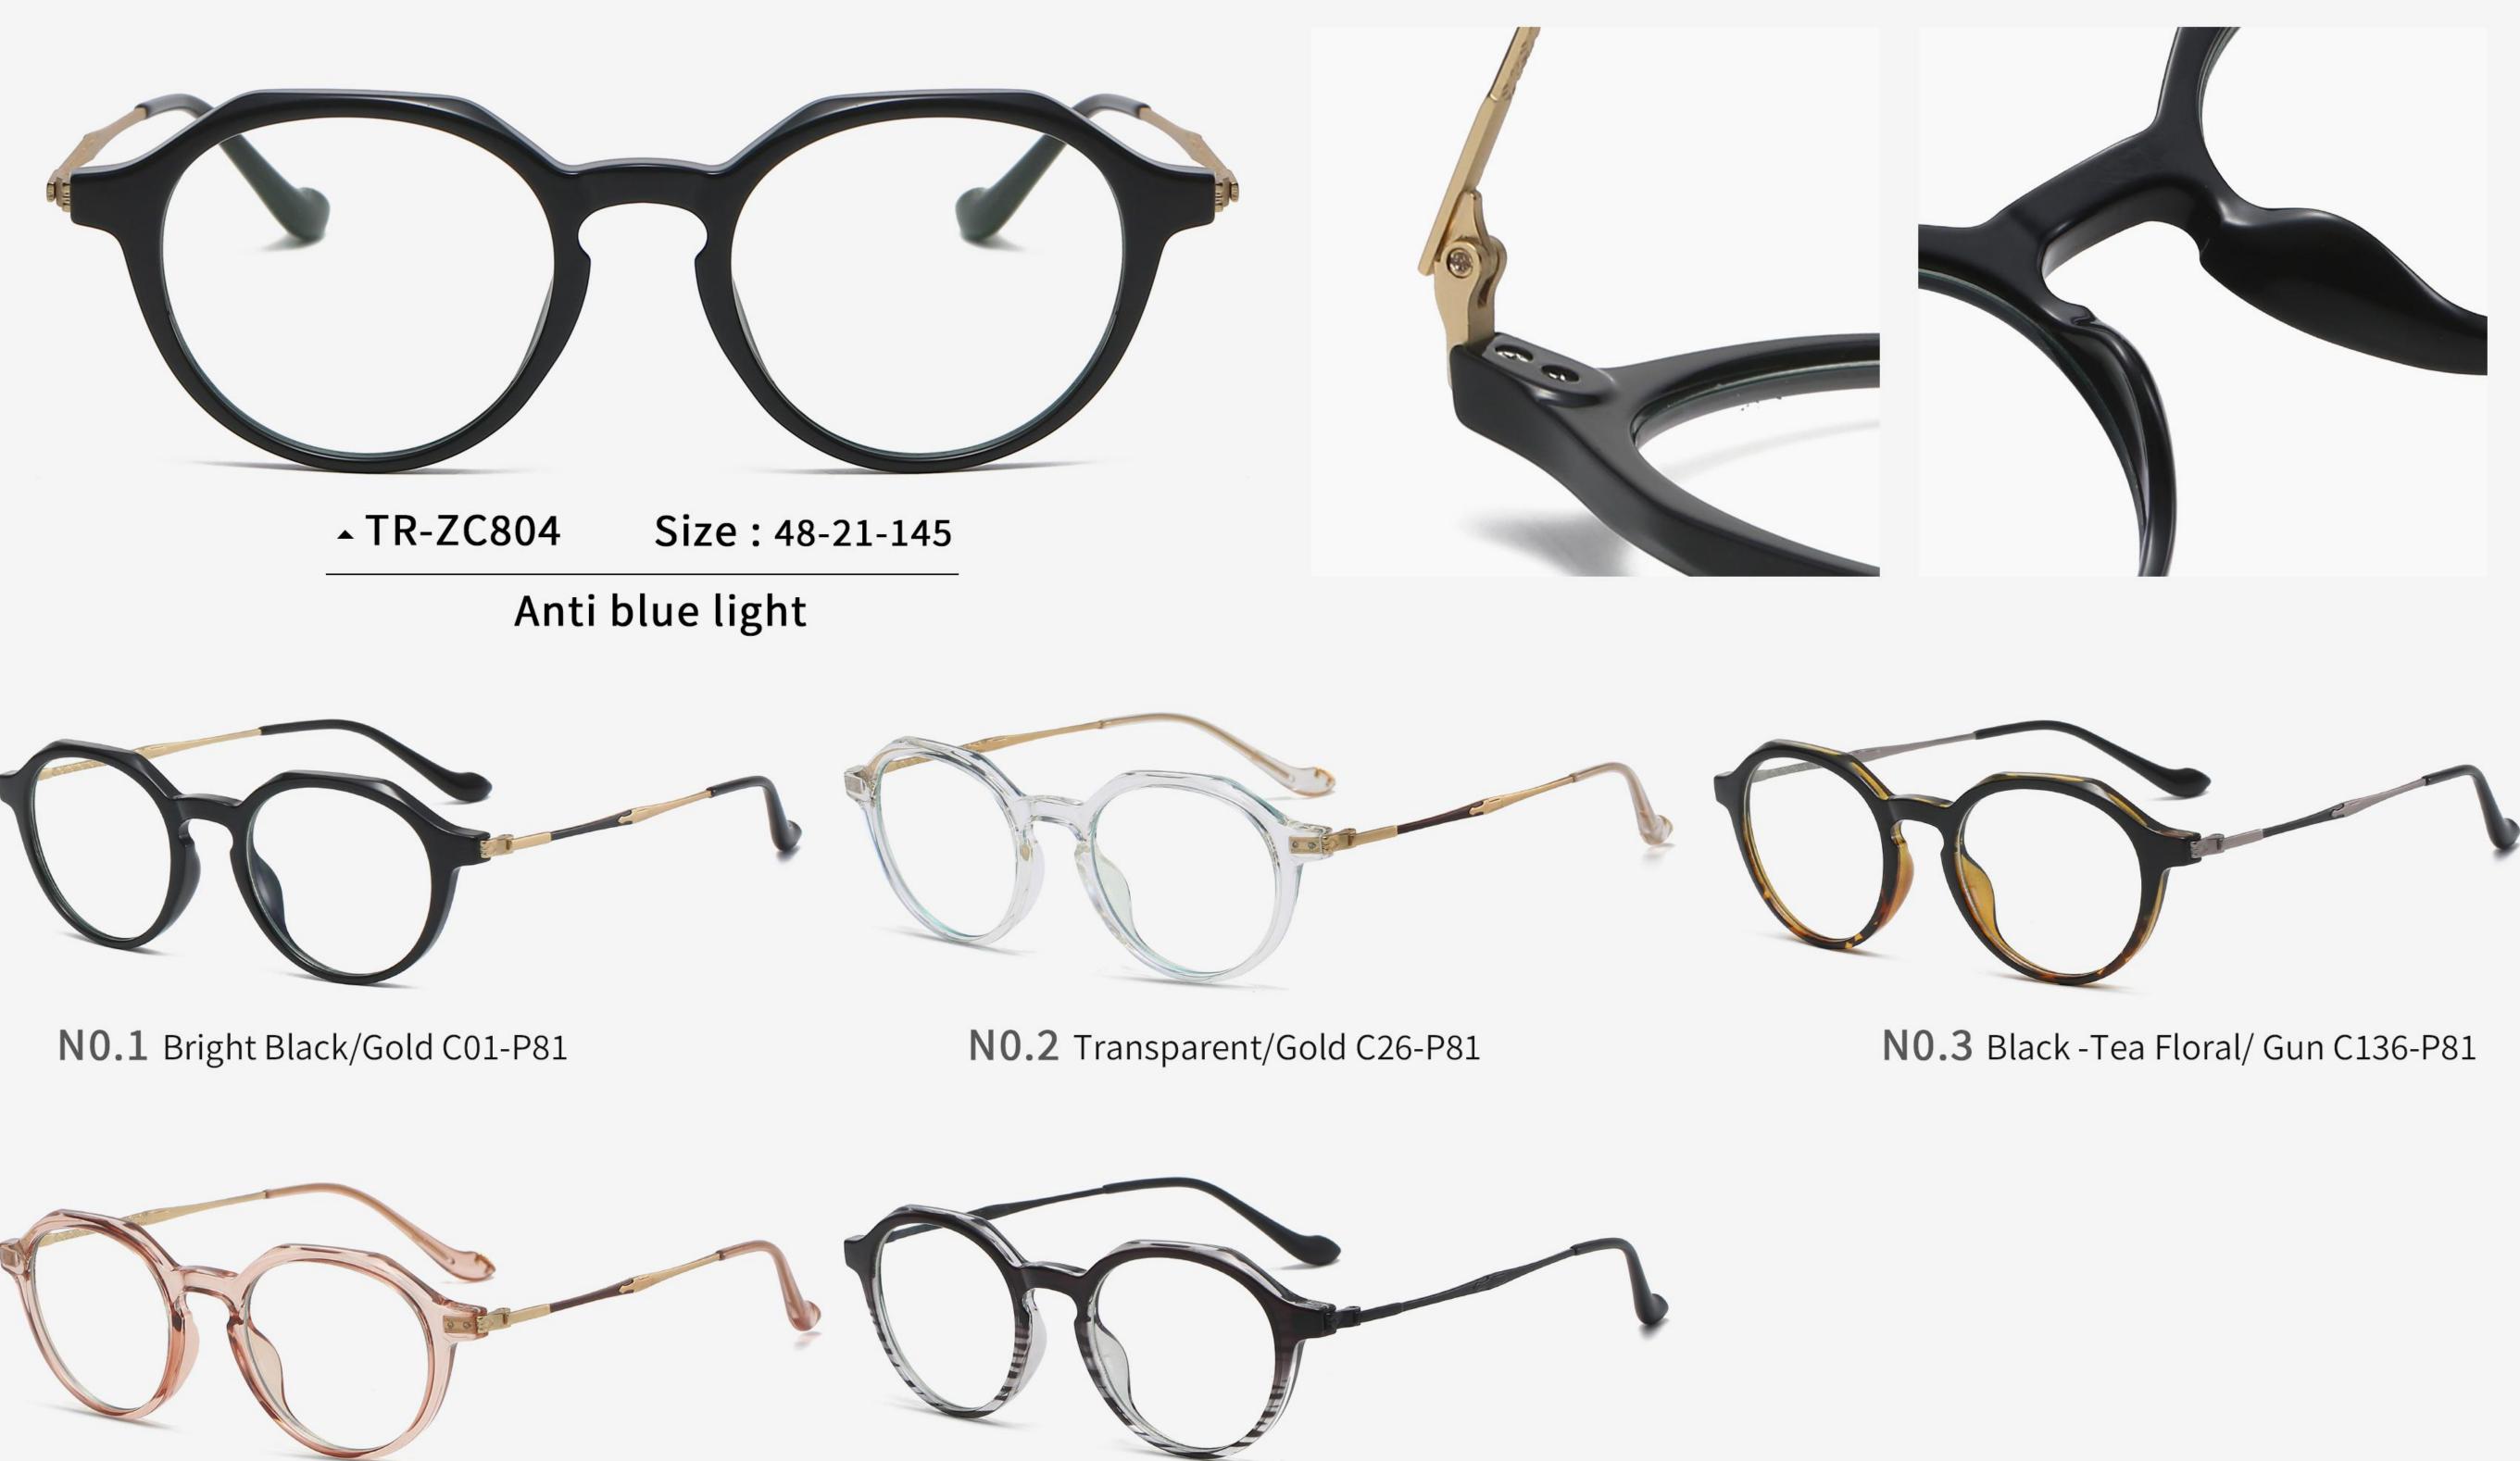

# TR90+METAL

**N0.4** Bright Pink Gradient C319-P81

NO.5 Matte Black C33-P81

NO.5 Bright Light Pink Floral C322-P81

NO.5 Bright Grey Gradient C281-P81

NO.2 Bright Light Tea Gradient C323-P81

**N0.4** Bright Transparent C26-P81

**N0.5** Bright Transparent Navy Blue C277-P81

**N0.4** Blue - Tortoiseshell C329-P81

**N0.5** Bright Transparent Pink C310-P81

**N0.4** Deep Purple Gradient Pink Red C320-P81

NO.5 Bright Transparent C26-P81

**N0.4** Bright Transparent Light C343-P81

**N0.4** Matte Deep Tortoiseshell C318-P81

**N0.5** Bright Transparent C26-P81

**N0.4** Bright Transparent C26-P81

**N0.5** Blue - Transparent C324-P81

NO.1 Bright Black C01-P81