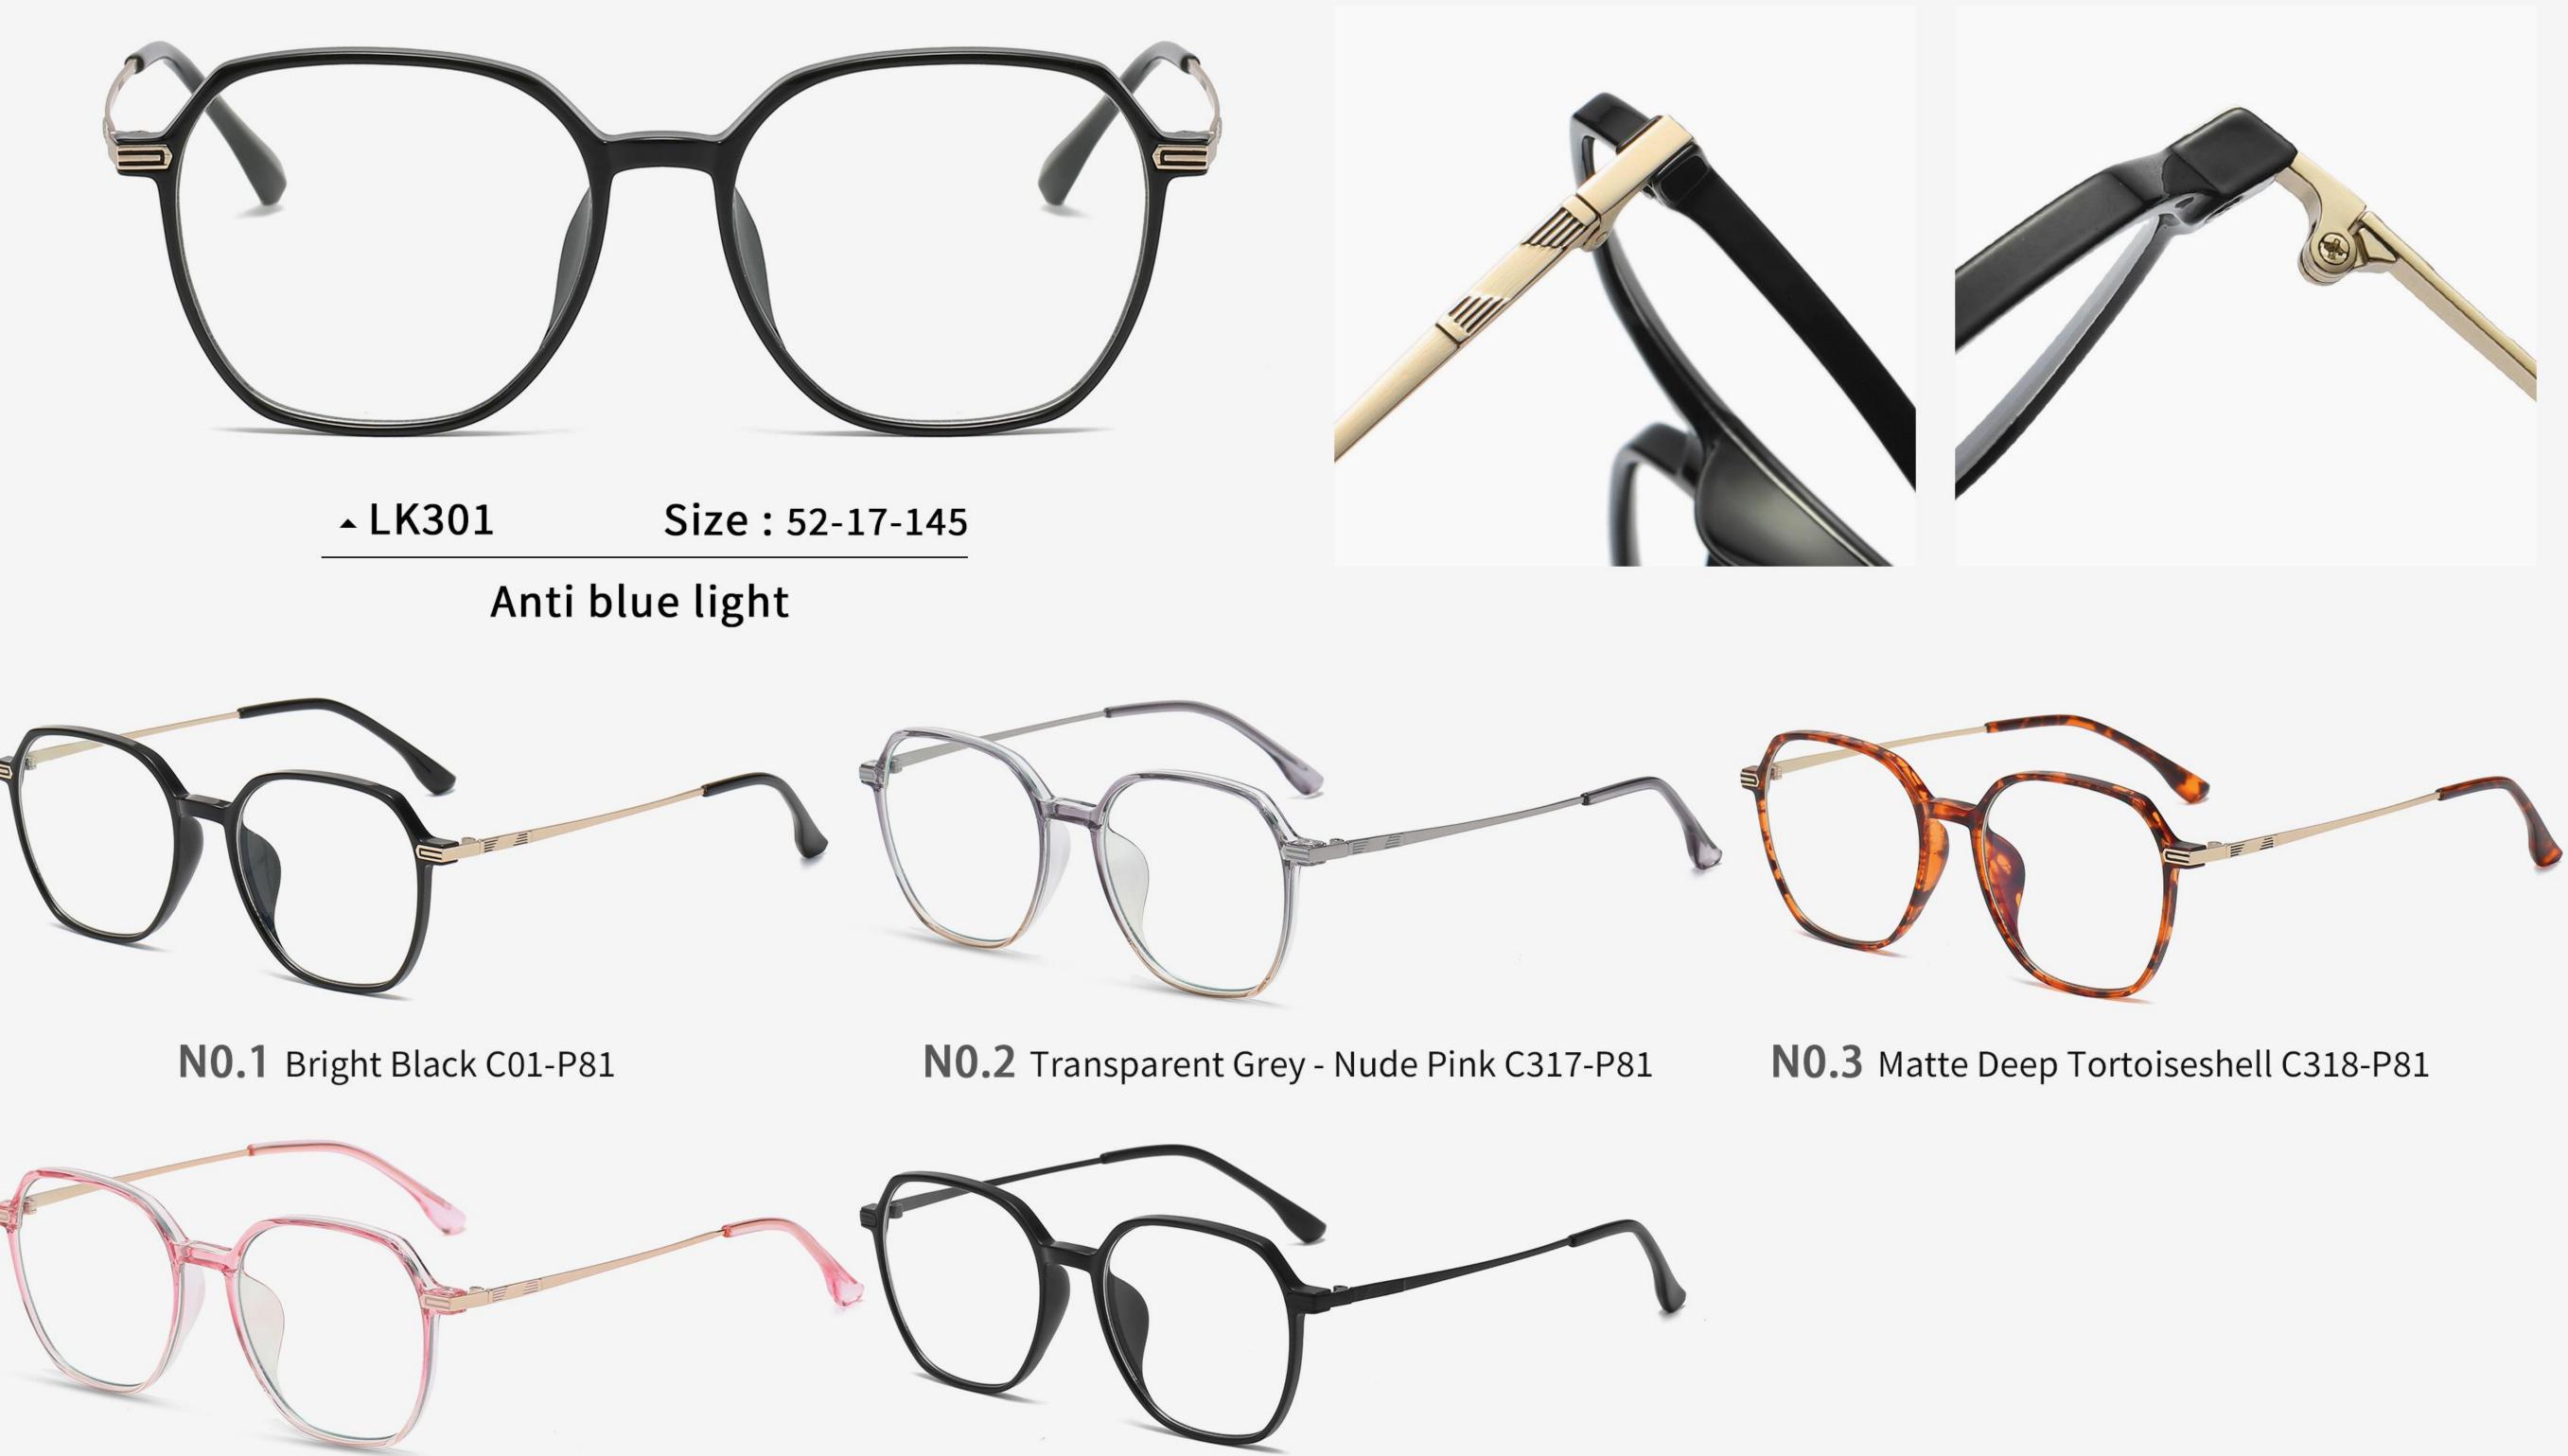

**N0.4** Bright Transparent Light C343-P81

**N0.4** Matte Deep Tortoiseshell C318-P81

**N0.5** Bright Transparent C26-P81

**N0.4** Bright Transparent C26-P81

**N0.5** Blue - Transparent C324-P81

NO.1 Bright Black C01-P81