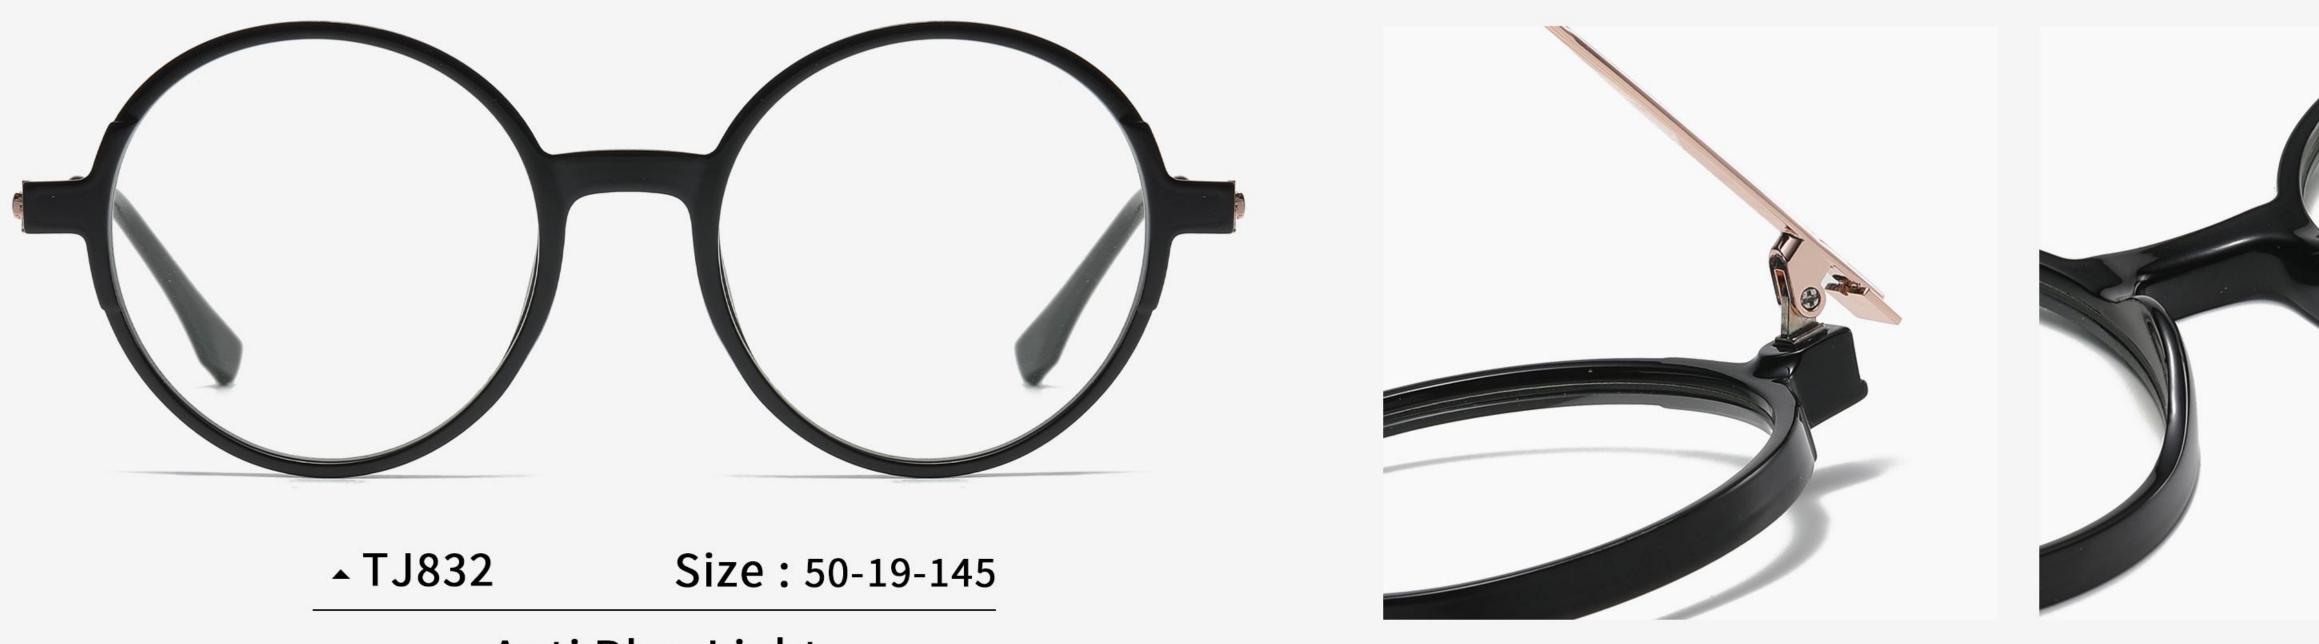

### Anti Blue Light

NO.1 Bright Black C01-P81

**N0.4** Tea Green C24-P81

NO.2 Transparent Grey C541-P81

N0.5 Pink C440-P81

### N0.3 Demi Floral C550-P81