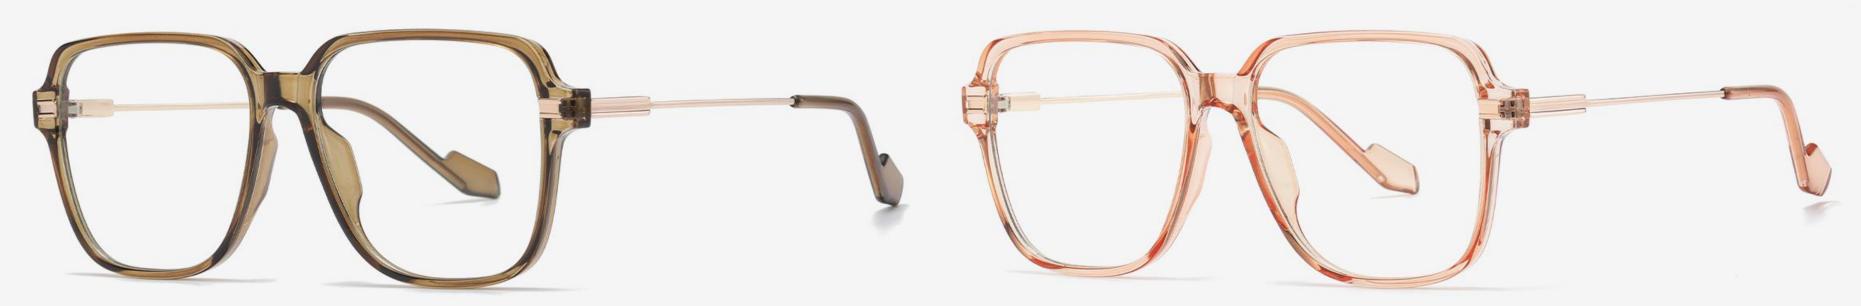

**N0.5** Bright Transparent Navy Blue C277-P81

**N0.4** Blue - Tortoiseshell C329-P81

**N0.5** Bright Transparent Pink C310-P81

**N0.4** Deep Purple Gradient Pink Red C320-P81

NO.5 Bright Transparent C26-P81

**N0.4** Bright Transparent Light C343-P81

**N0.4** Matte Deep Tortoiseshell C318-P81

**N0.5** Bright Transparent C26-P81

**N0.4** Bright Transparent C26-P81

**N0.5** Blue - Transparent C324-P81

NO.1 Bright Black C01-P81