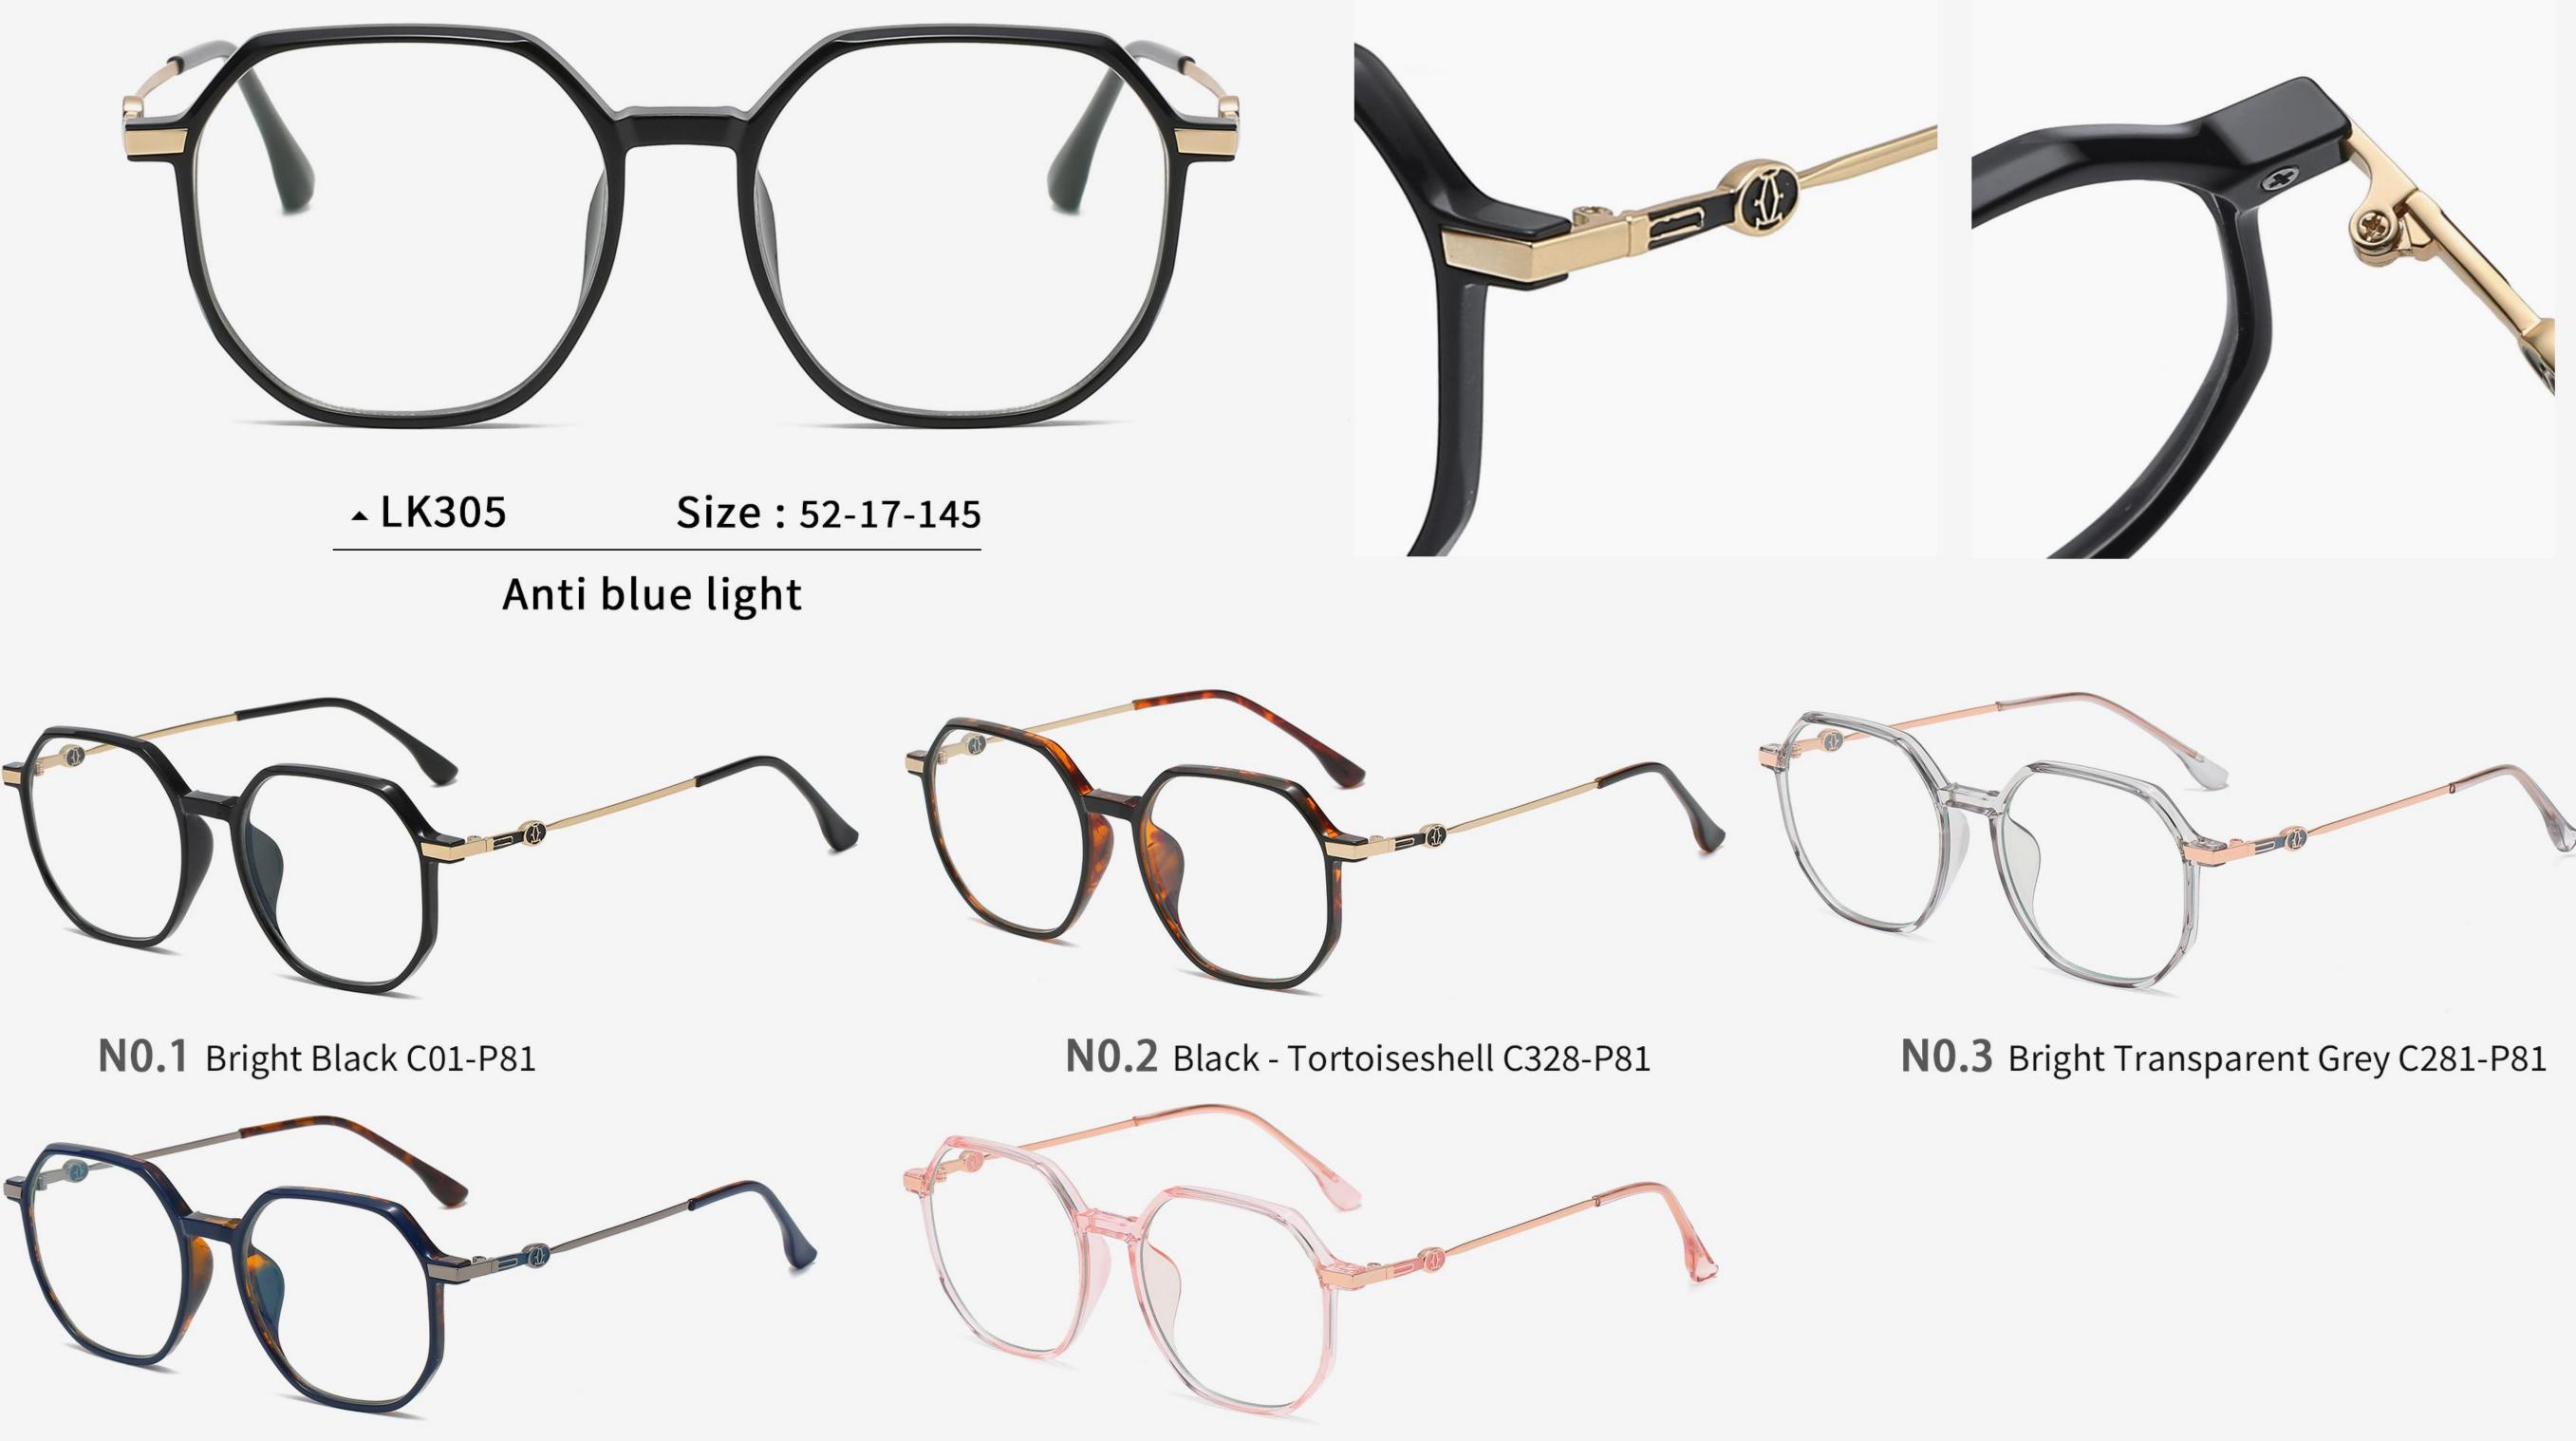

### Anti Blue Light

NO.1 Bright Black C01-P81

**N0.4** Purple Red C515-P81

### NO.2 Demi Floral C86-P81

N0.5 Jelly Light Pink C552-P81