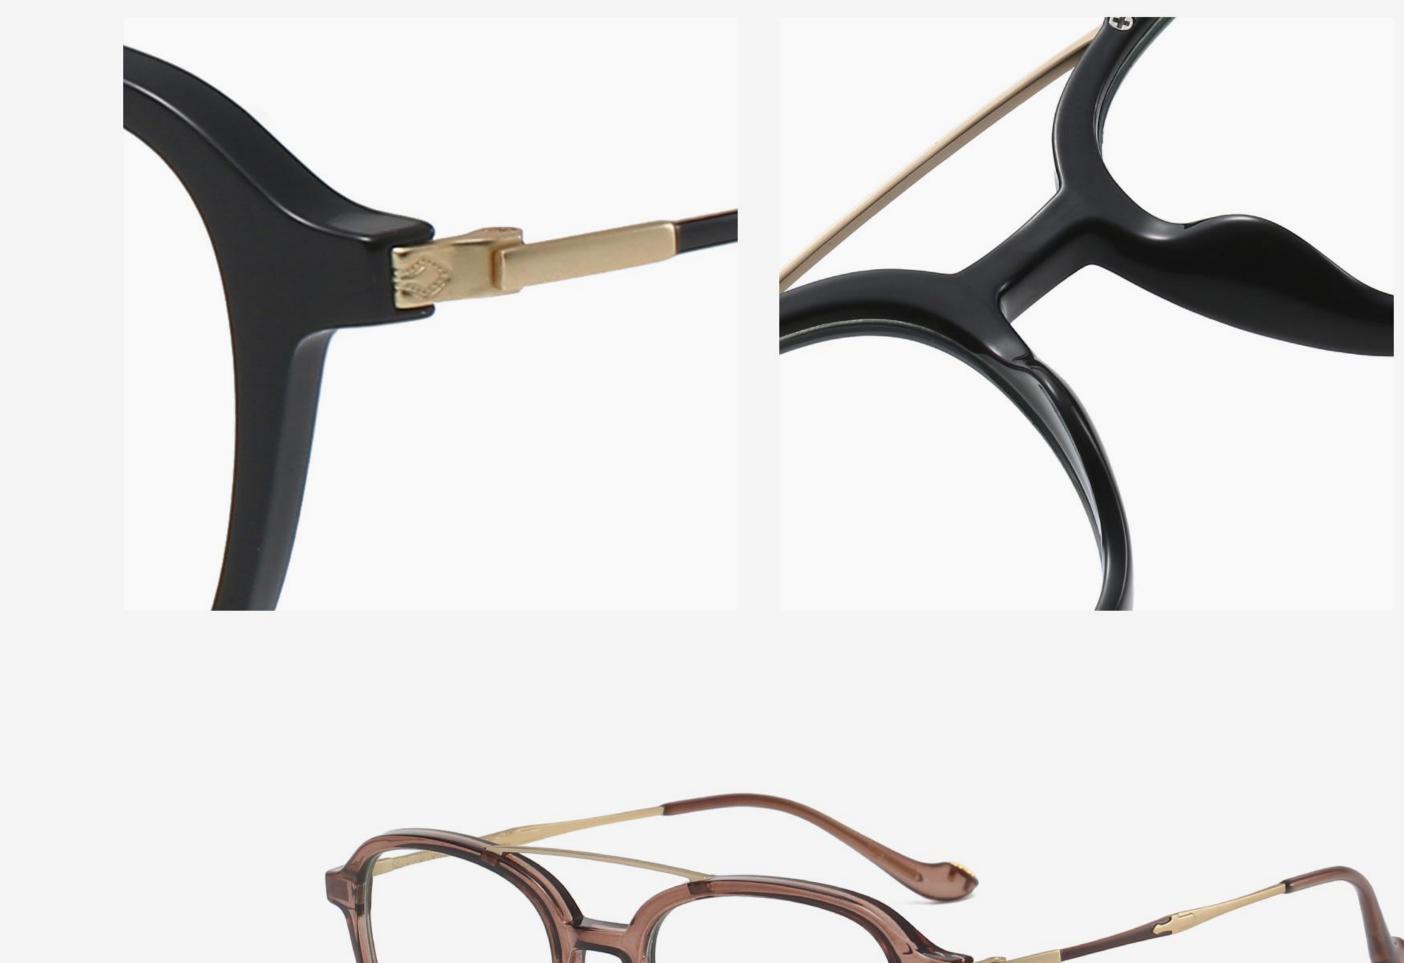

.3 Light Tea - Yellow Green C692-P81

N0.5 Transparent Pink C695-P81





NO.1 Bright Black C01-P81



N0.4 Light Purple - Pink C699-P81



**N0.2** Transparent Blue - Transparent C697-P81

NO.3 Light Pink - Yellow Green C698-P81

N0.5 Champagne - Red C696-P81







N0.5 Blue Yellow Demi Floral C662-P81



NO.4 Bright Transparent C26-P81

NO.5 Bright Light Pink Floral C322-P81

**N0.6** Bright Transparent Nude Pink C361-P81



**N0.4** Bright Transparent C26-P81

**N0.5** Grey Blue-Transparent C374-P81





WS902 N0.4 Bright Demi Floral C393-P81



**N0.4** Matte Tea Demi Floral C177-P81

NO.5 Bright Deep Blue - Deep Green C395-P81

NO.6 Bright Black C01-P81

## **TR+METAL**



NO.4 Tea Demi Floral C70-P81

**N0.6** Bright Transparent Tea C278-P81





**N0.3** Demi Floral/Gold C312-P81





NO.4 Transparent Tea/Gold C24-P81





**N0.4** Transparent Tea/Gold C286-P81

N0.5 Grey - stripes/Black C380-P81





**N0.4** Tea Demi Floral C177-P81

NO.5 Bright Transparent Green C183-P81

NO.6 Bright Transparent Blue C344-P81