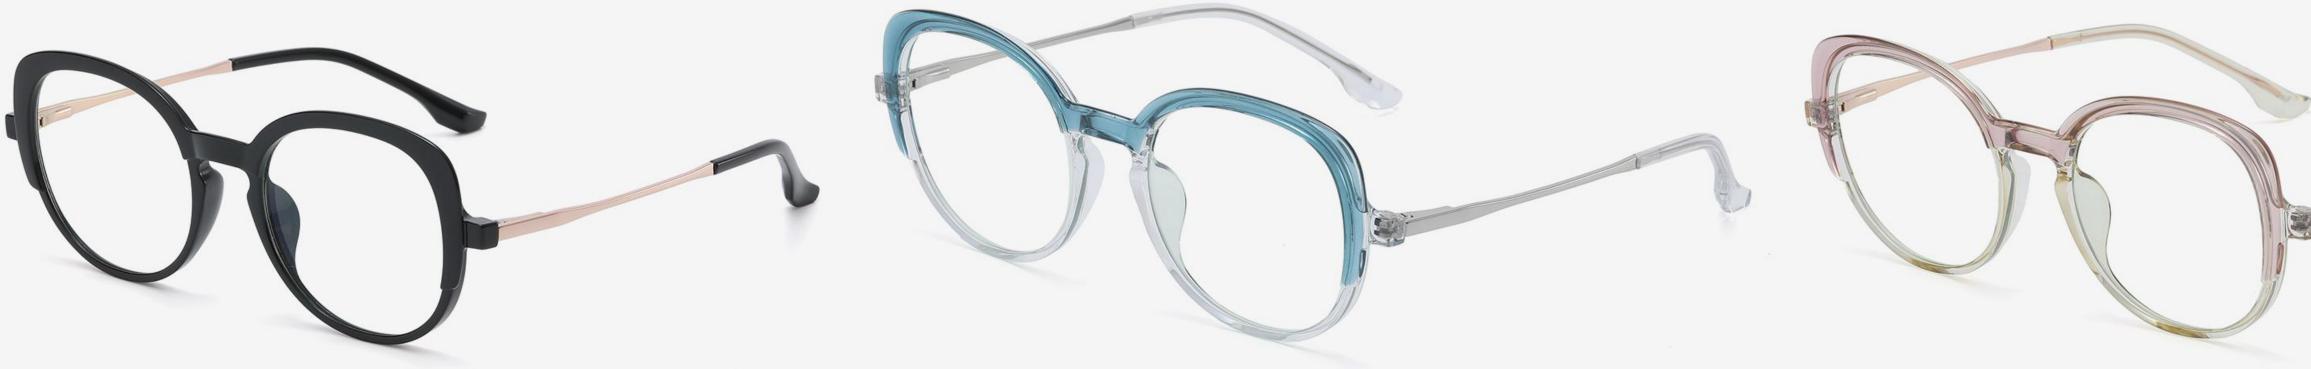

### Anti Blue Light

NO.1 Bright Black C01-P81

**N0.4** Tea Green C24-P81

NO.2 Transparent Grey C541-P81

N0.5 Pink C440-P81