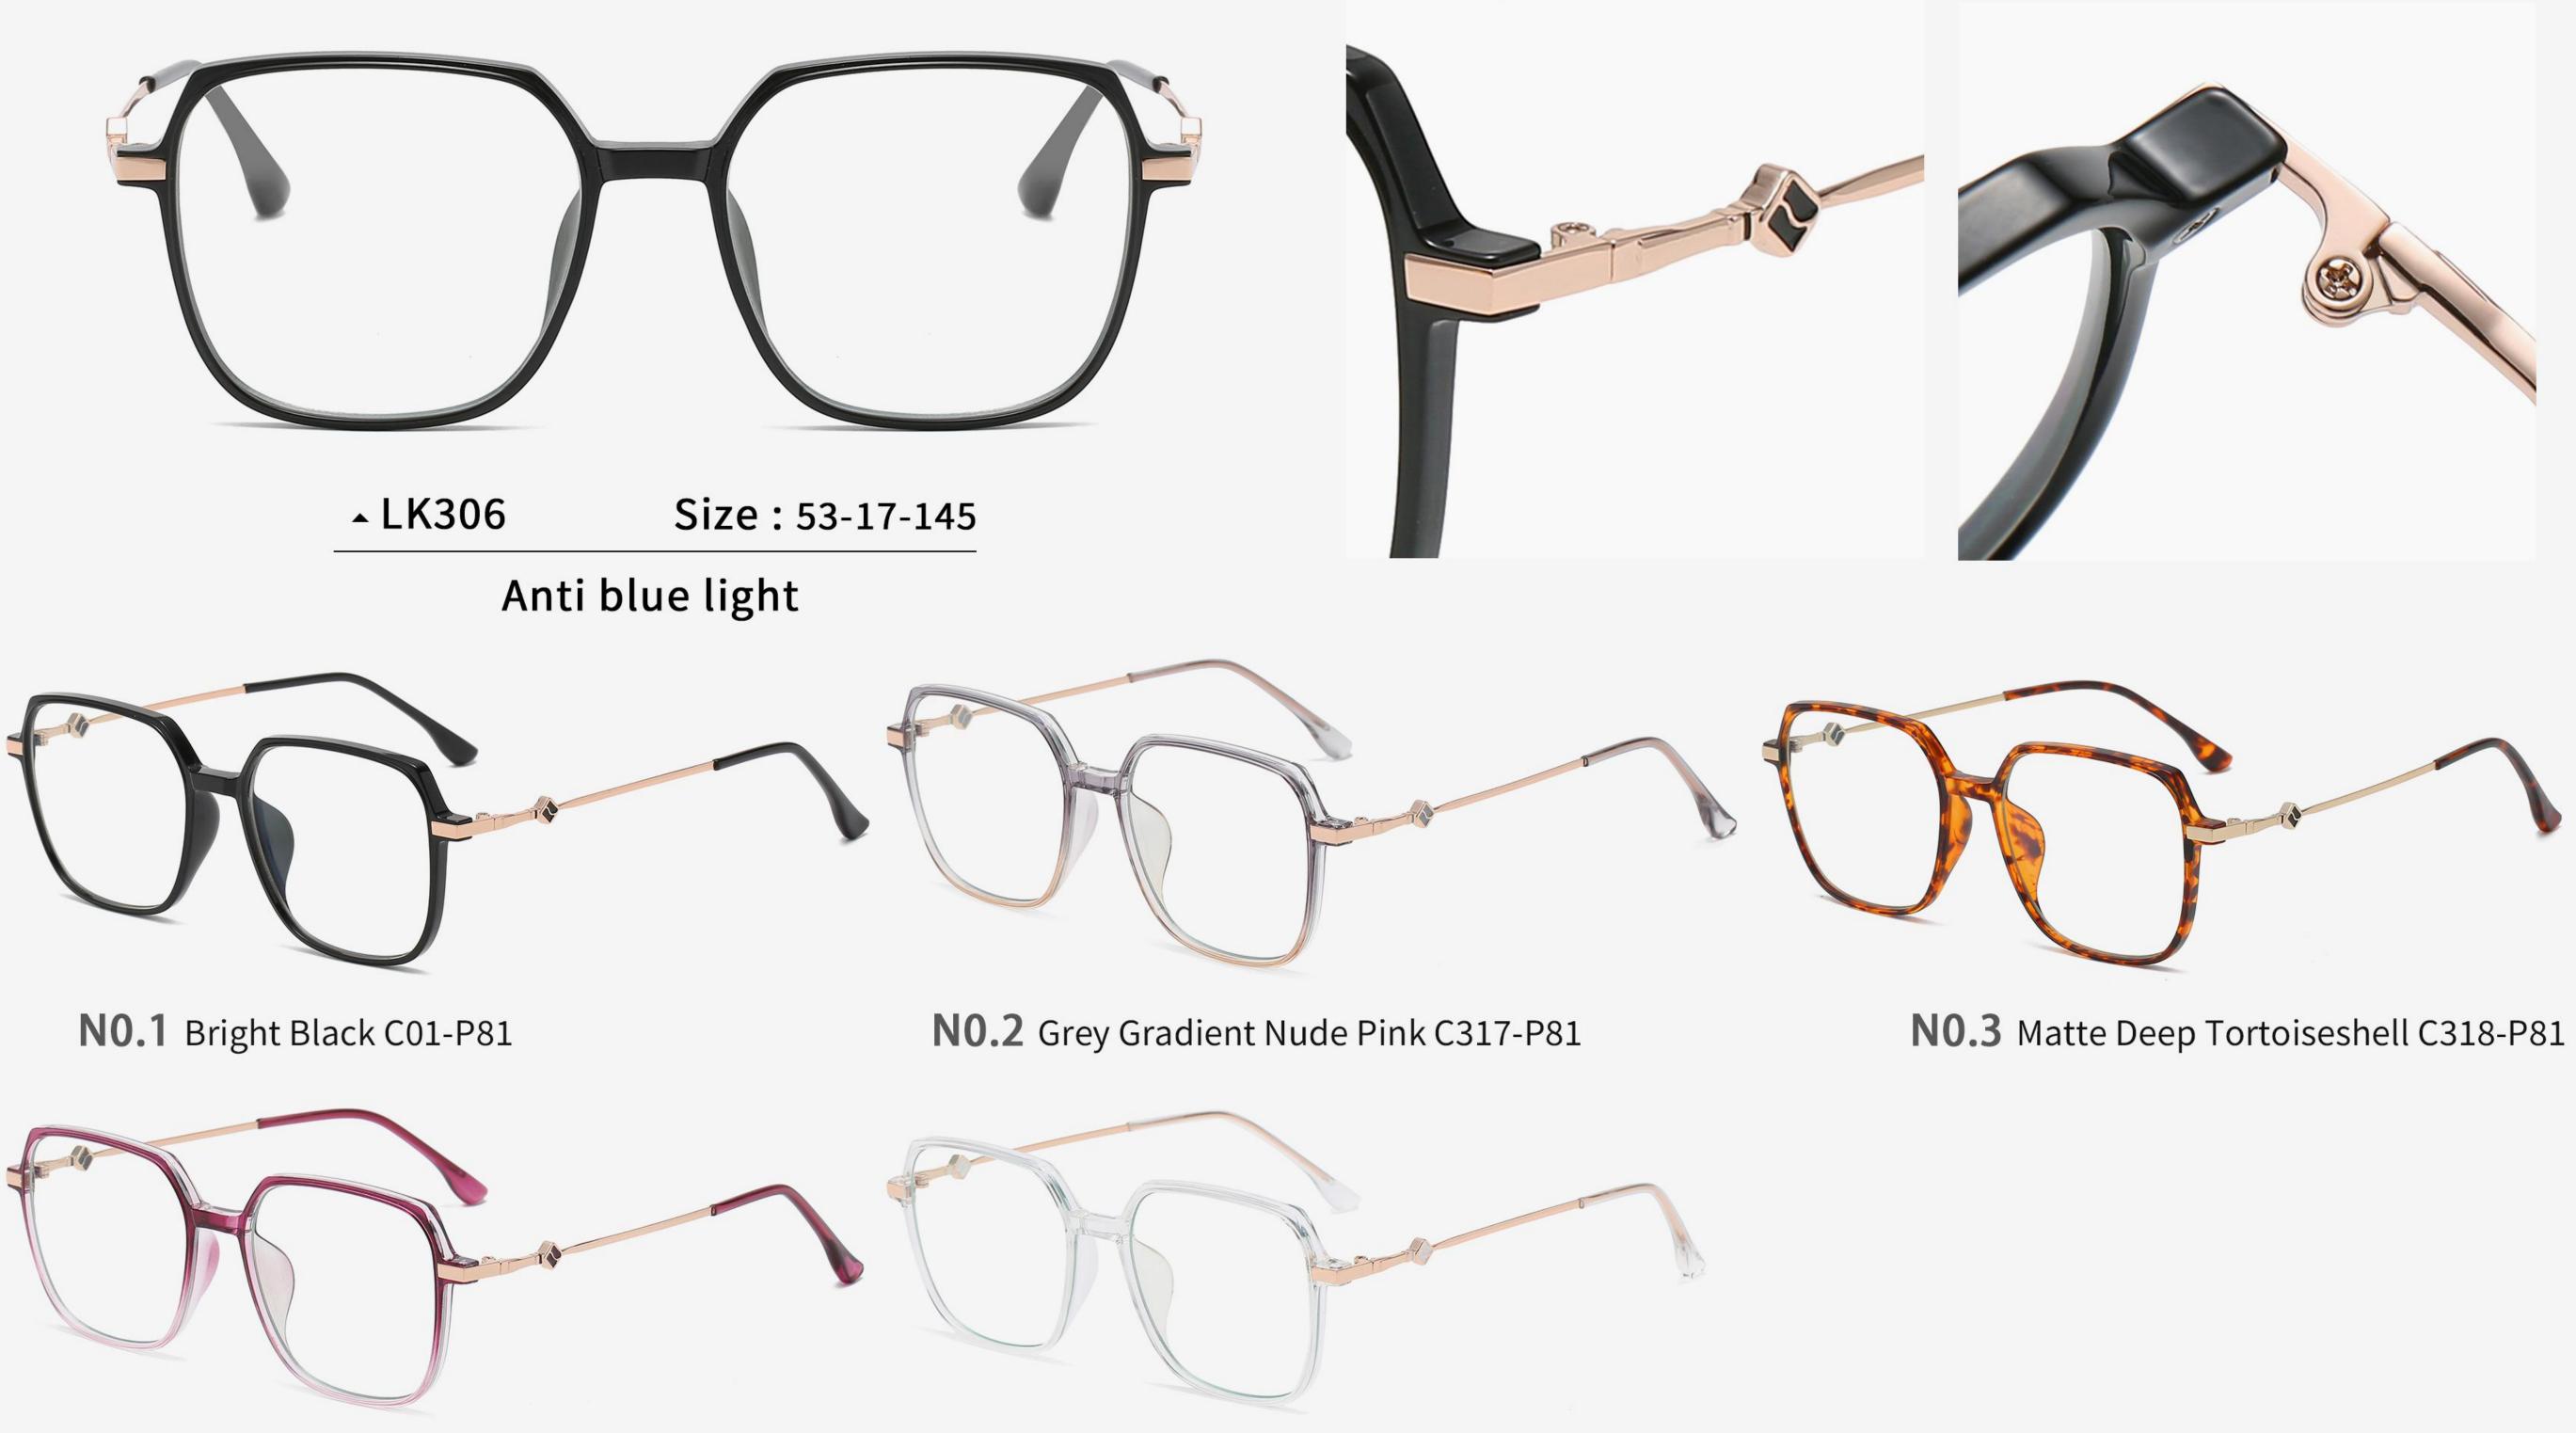

### NO.3 Bright Black Green C01-P81-1

TJ834 N0.5 Transparent Green C555-P81

### TJ834 N0.3 Transparent Red C42-P81

TJ833 NO.1 Bright Black C01-P81

N0.4 Jelly Orange Yellow C560-P81

**N0.5** Blue Demi Floral C561-P81

**N0.4** Transparent Green / Gold C580-P81

N0.5 Transparent Tea / Gold C581-P81