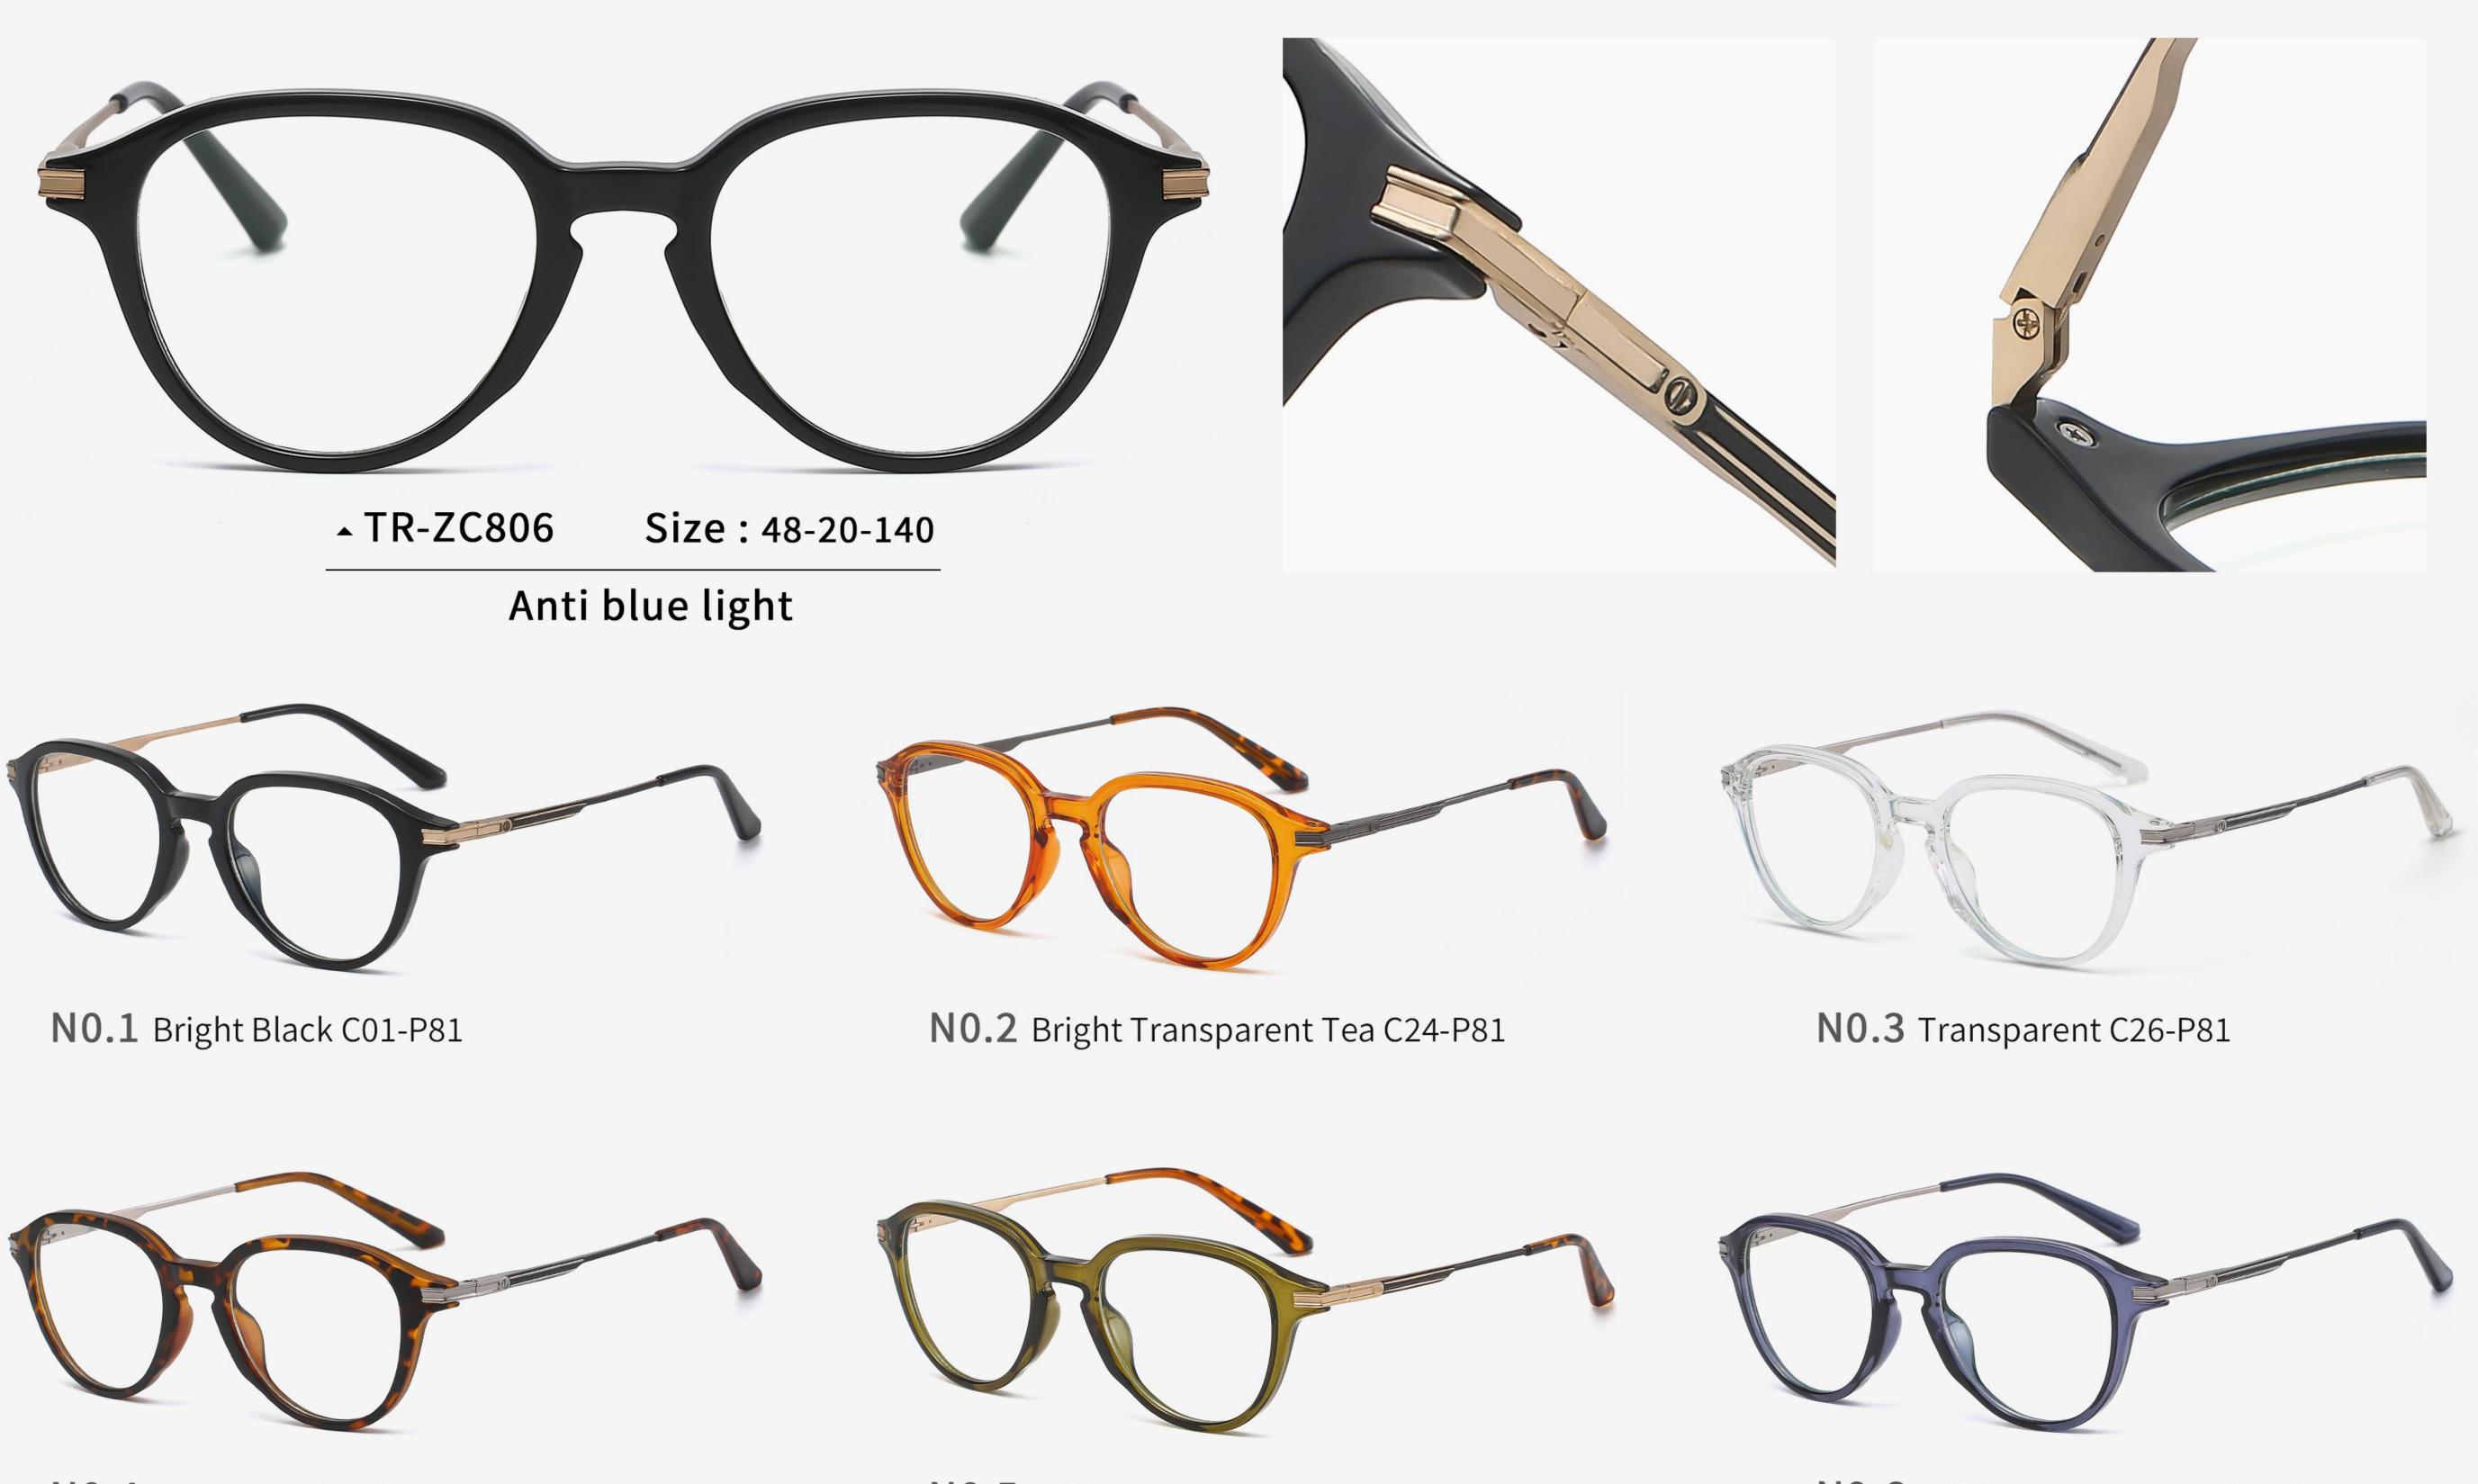

## **TR+METAL**

NO.4 Tea Demi Floral C70-P81

**N0.6** Bright Transparent Tea C278-P81

**N0.3** Demi Floral/Gold C312-P81

NO.4 Transparent Tea/Gold C24-P81

**N0.4** Transparent Tea/Gold C286-P81

N0.5 Grey - stripes/Black C380-P81

**N0.4** Tea Demi Floral C177-P81

NO.5 Bright Transparent Green C183-P81

NO.6 Bright Transparent Blue C344-P81