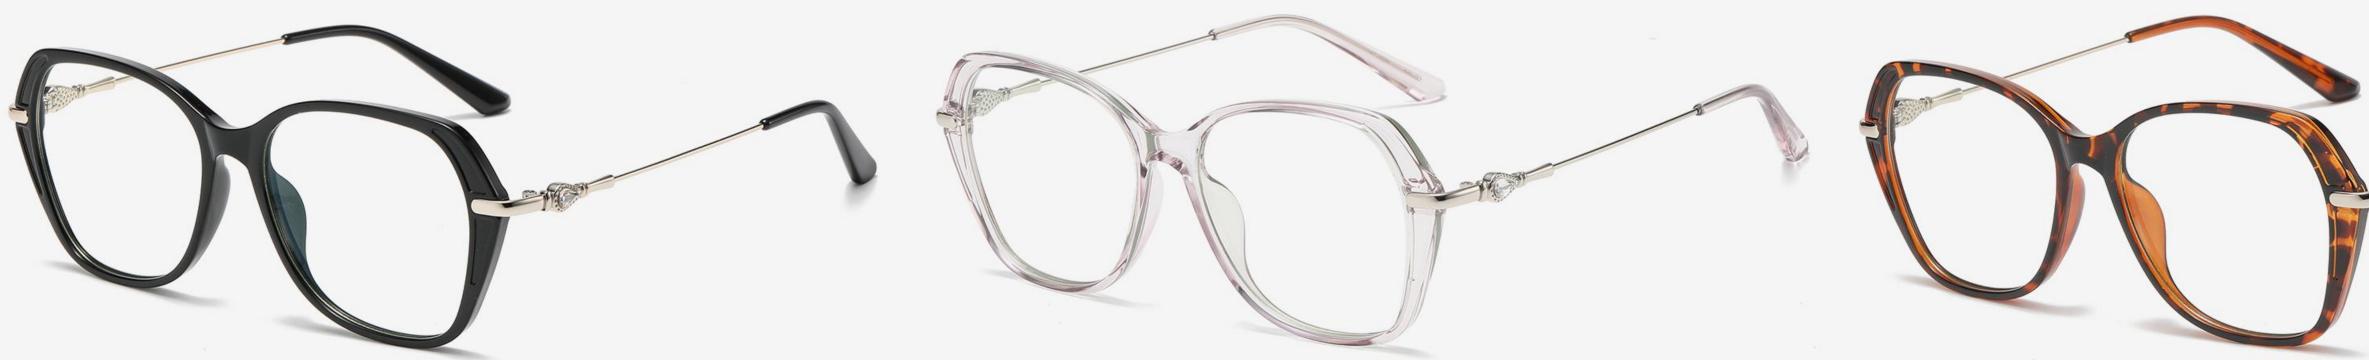

### Anti Blue Light

NO.1 Bright Black C01-P81

**N0.4** Tea Green C24-P81

NO.2 Transparent Grey C541-P81

N0.5 Pink C440-P81

### Anti Blue Light

NO.1 Bright Black C01-P81

**N0.4** Purple Red C515-P81