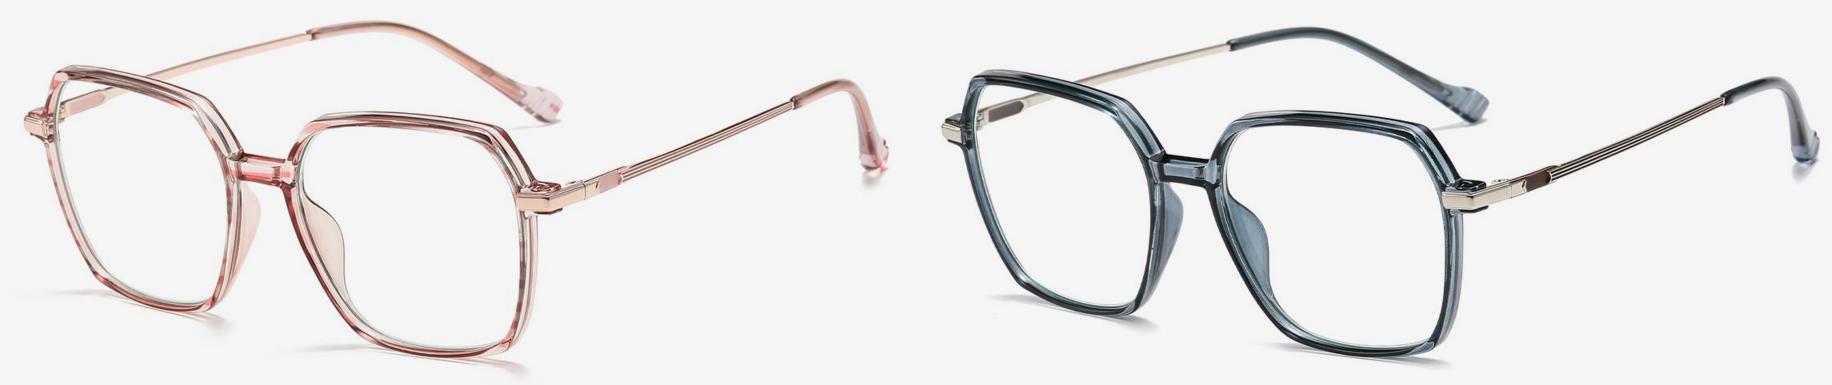

ing Glasses for Adults \_ TR90 + Metal Blue Light Glasses Manufacturer in China www.HEAPPY.com

# TR90+METAL



**N0.4** Bright Pink Gradient C319-P81

NO.5 Matte Black C33-P81



NO.5 Bright Light Pink Floral C322-P81



NO.5 Bright Grey Gradient C281-P81





NO.2 Bright Light Tea Gradient C323-P81



**N0.4** Bright Transparent C26-P81

**N0.5** Bright Transparent Navy Blue C277-P81



**N0.4** Blue - Tortoiseshell C329-P81

**N0.5** Bright Transparent Pink C310-P81



**N0.4** Deep Purple Gradient Pink Red C320-P81

NO.5 Bright Transparent C26-P81







**N0.4** Bright Transparent Light C343-P81



**N0.4** Matte Deep Tortoiseshell C318-P81

**N0.5** Bright Transparent C26-P81



**N0.4** Bright Transparent C26-P81

**N0.5** Blue - Transparent C324-P81





NO.1 Bright Black C01-P81



NO.4 Pink Tea Floral C462-P81

NO.2 Transparent C26-P81

N0.5 Transparent Blue C344-P81





NO.1 Bright Black C01-P81



N0.4 Transparent Purple C31-P81

NO.2 Transparent Tea C24-P8

N0.5 Transparent Green C311-P81

### NO.3 Transparent Grey C25-P81



### Anti Blue Light



NO.1 Bright Black C01-P81



**N0.4** Tea Green C24-P81

NO.2 Transparent Grey C541-P81

N0.5 Pink C440-P81



### N0.3 Demi Floral C550-P81



### Anti Blue Light



NO.1 Bright Black C01-P81



**N0.4** Purple Red C515-P81

### NO.2 Demi Floral C86-P81

N0.5 Jelly Light Pink C552-P81



### NO.3 Bright Black Green C01-P81-1



TJ834 N0.5 Transparent Green C555-P81





### TJ834 N0.3 Transparent Red C42-P81



TJ833 NO.1 Bright Black C01-P81





N0.4 Jelly Orange Yellow C560-P81

**N0.5** Blue Demi Floral C561-P8