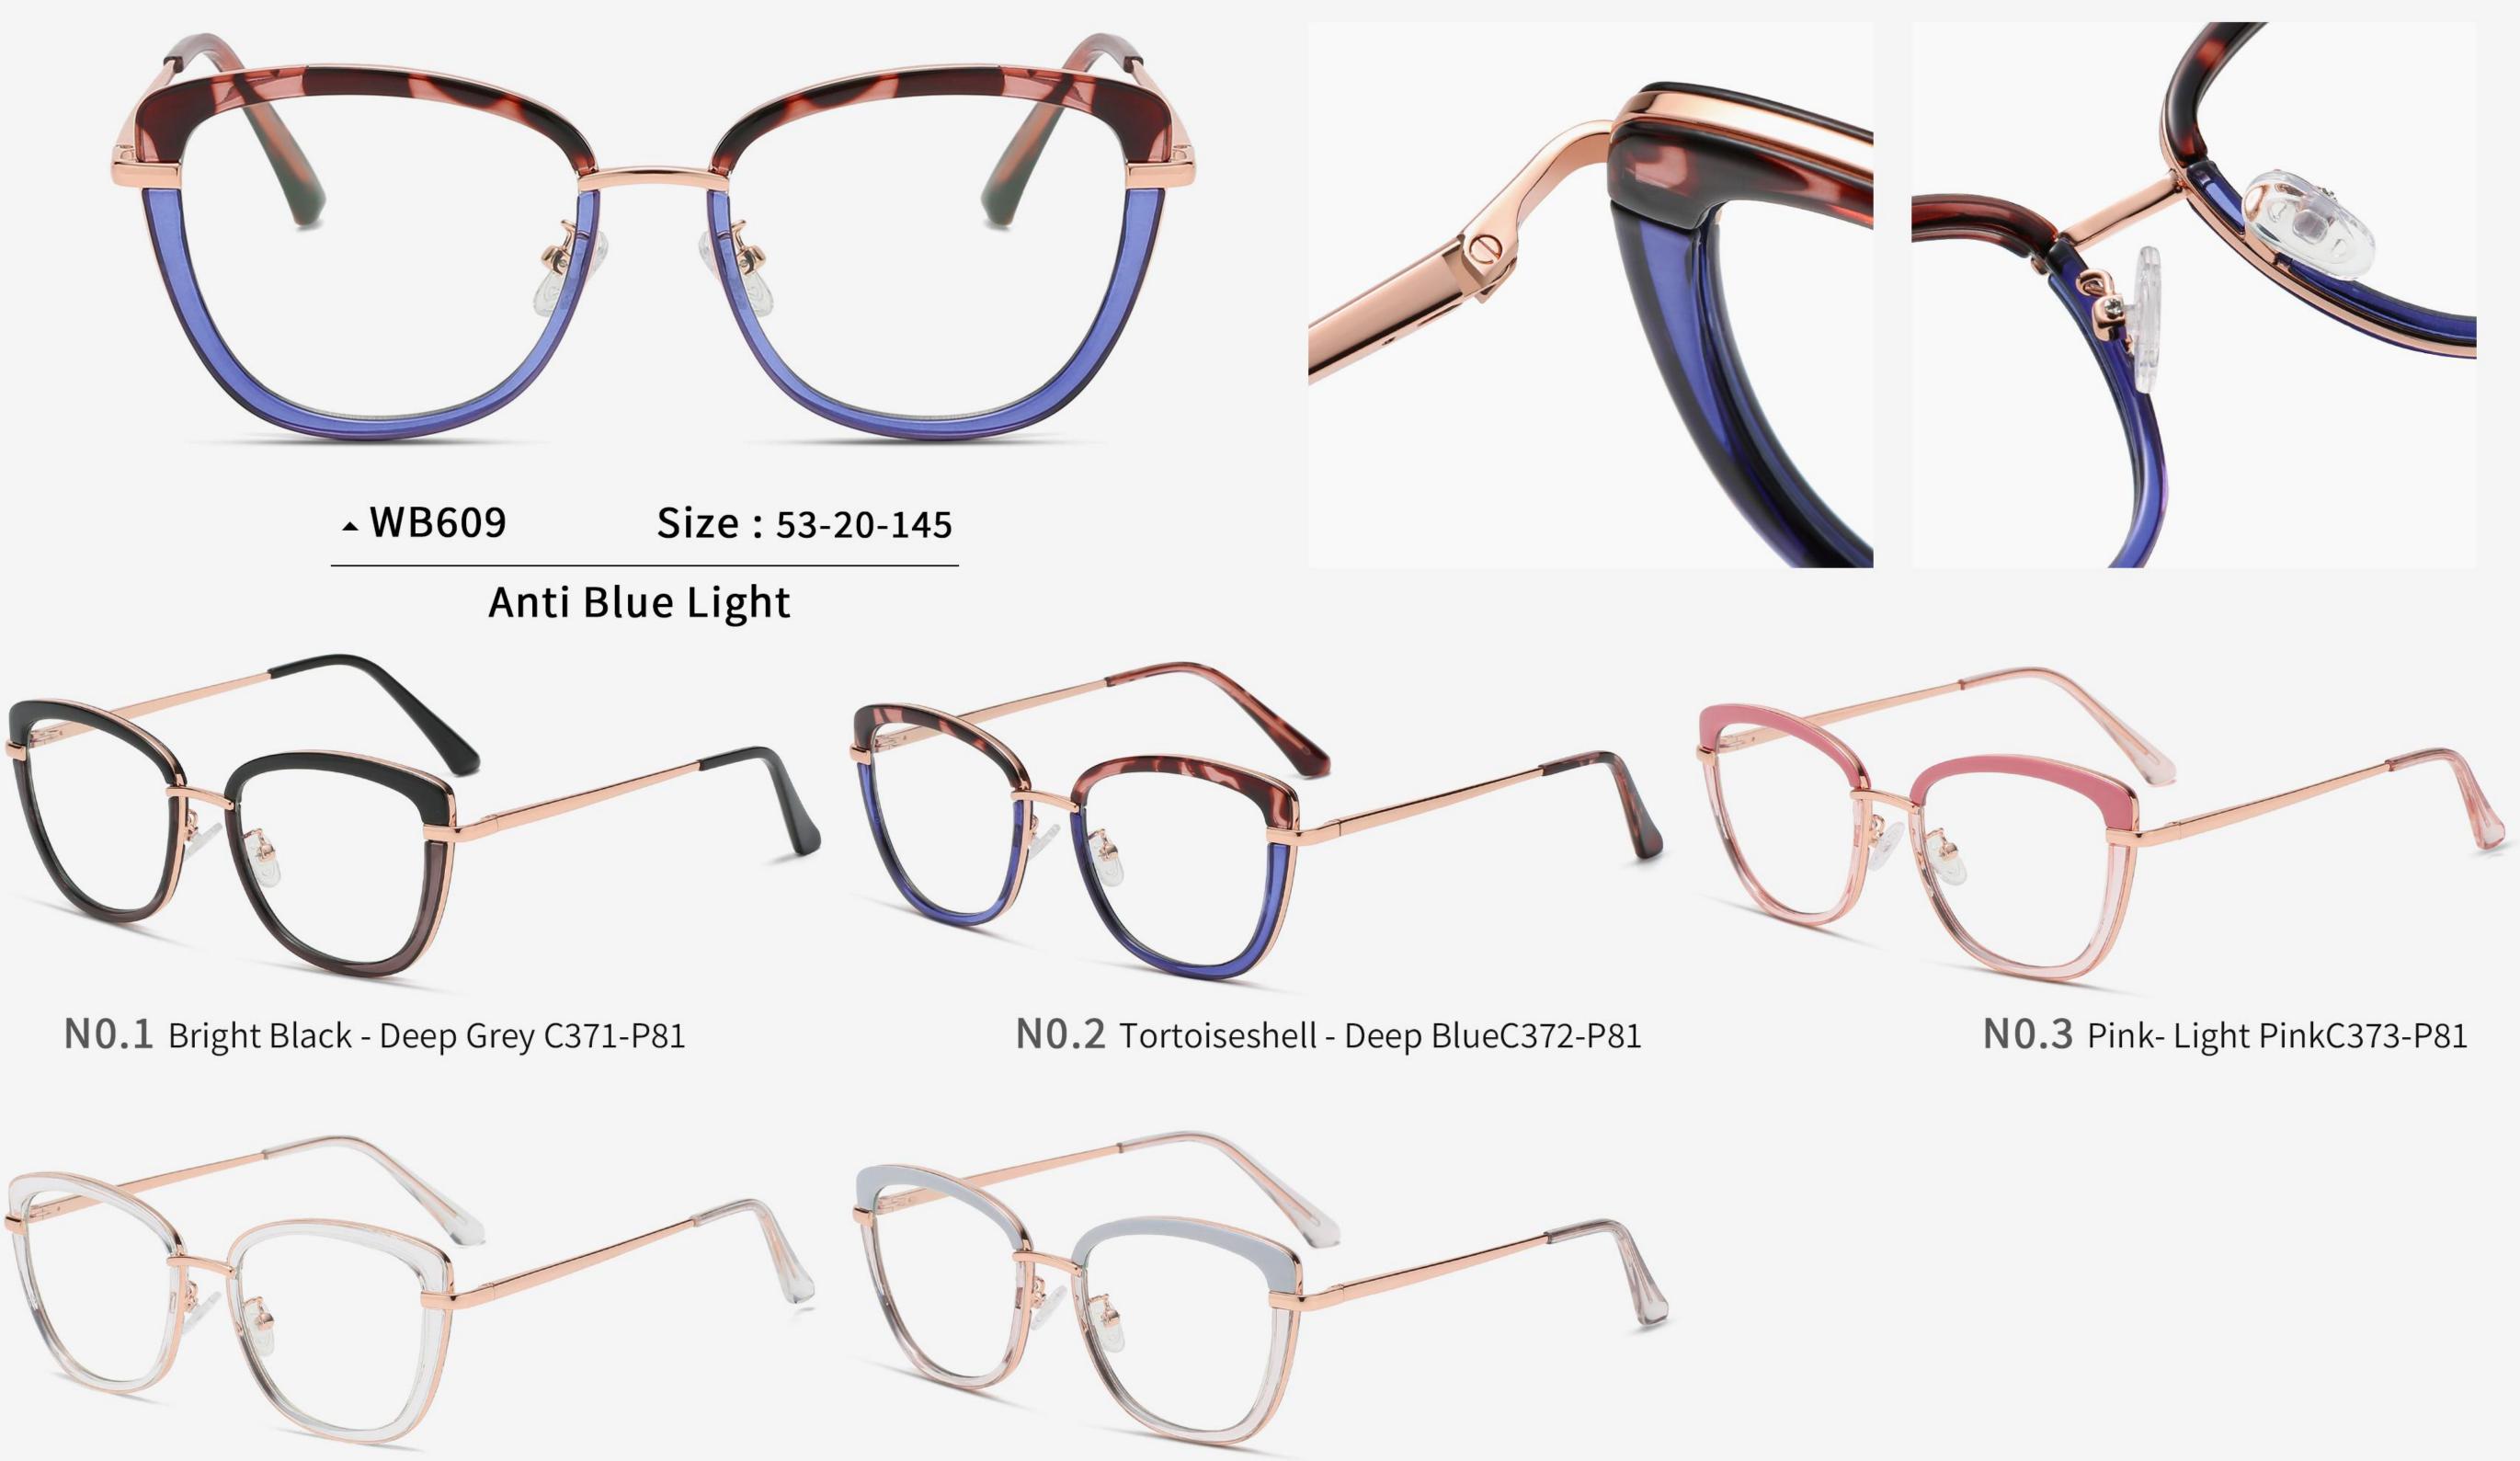

1





**N0.4** Transparent Green / Gold C580-P81

N0.5 Transparent Tea / Gold C581-P81



NO.4 Gradient Green C584-P81

N0.5 Gradient Tea C585-P81





NO.1 Bright Black C01-P81



N0.4 Gradient Light Yellow C598-P81

**N0.5** Bright Transparent Light Blue C120-P81



N0.3 Demi Floral C400-P81







NO.1 Bright Black C01-P81



**N0.4** Purple - Tea C694-P81





NO.3 Light Tea - Yellow Green C692-P81

N0.5 Transparent Pink C695-P81





NO.1 Bright Black C01-P81



N0.4 Light Purple - Pink C699-P81



**N0.2** Transparent Blue - Transparent C697-P81

NO.3 Light Pink - Yellow Green C698-P81

N0.5 Champagne - Red C696-P81







N0.5 Blue Yellow Demi Floral C662-P81



NO.4 Bright Transparent C26-P81

NO.5 Bright Light Pink Floral C322-P81

**N0.6** Bright Transparent Nude Pink C361-P81



**N0.4** Bright Transparent C26-P81

**N0.5** Grey Blue-Transparent C374-P81





WS902 N0.4 Bright Demi Floral C393-P81



**N0.4** Matte Tea Demi Floral C177-P81

NO.5 Bright Deep Blue - Deep Green C395-P81

NO.6 Bright Black C01-P81

## **TR+METAL**



NO.4 Tea Demi Floral C70-P81

**N0.6** Bright Transparent Tea C278-P81





**N0.3** Demi Floral/Gold C312-P81





NO.4 Transparent Tea/Gold C24-P81





**N0.4** Transparent Tea/Gold C286-P81

N0.5 Grey - stripes/Black C380-P81





**N0.4** Tea Demi Floral C177-P81

NO.5 Bright Transparent Green C183-P81

NO.6 Bright Transparent Blue C344-P81