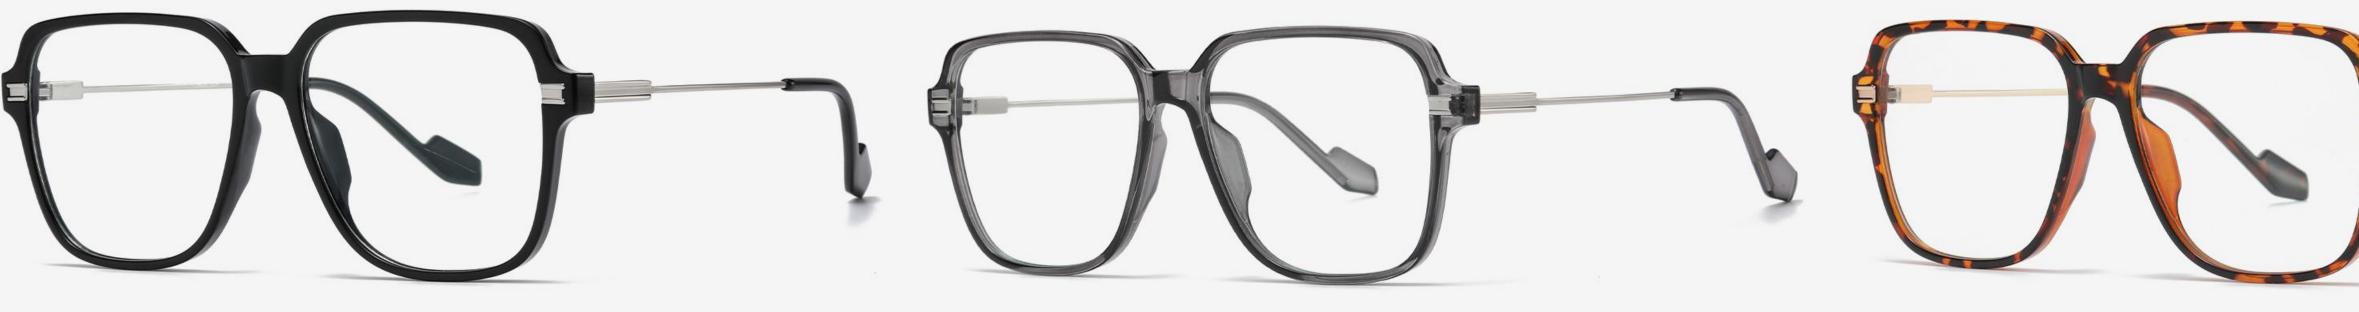

# TR90+METAL

**N0.4** Bright Pink Gradient C319-P81

NO.5 Matte Black C33-P81

NO.5 Bright Light Pink Floral C322-P81

NO.5 Bright Grey Gradient C281-P81

NO.2 Bright Light Tea Gradient C323-P81

**N0.4** Bright Transparent C26-P81

**N0.5** Bright Transparent Navy Blue C277-P81

**N0.4** Blue - Tortoiseshell C329-P81

**N0.5** Bright Transparent Pink C310-P81

**N0.4** Deep Purple Gradient Pink Red C320-P81

NO.5 Bright Transparent C26-P81

**N0.4** Bright Transparent Light C343-P81

**N0.4** Matte Deep Tortoiseshell C318-P81

**N0.5** Bright Transparent C26-P81

**N0.4** Bright Transparent C26-P81

**N0.5** Blue - Transparent C324-P81

NO.1 Bright Black C01-P81