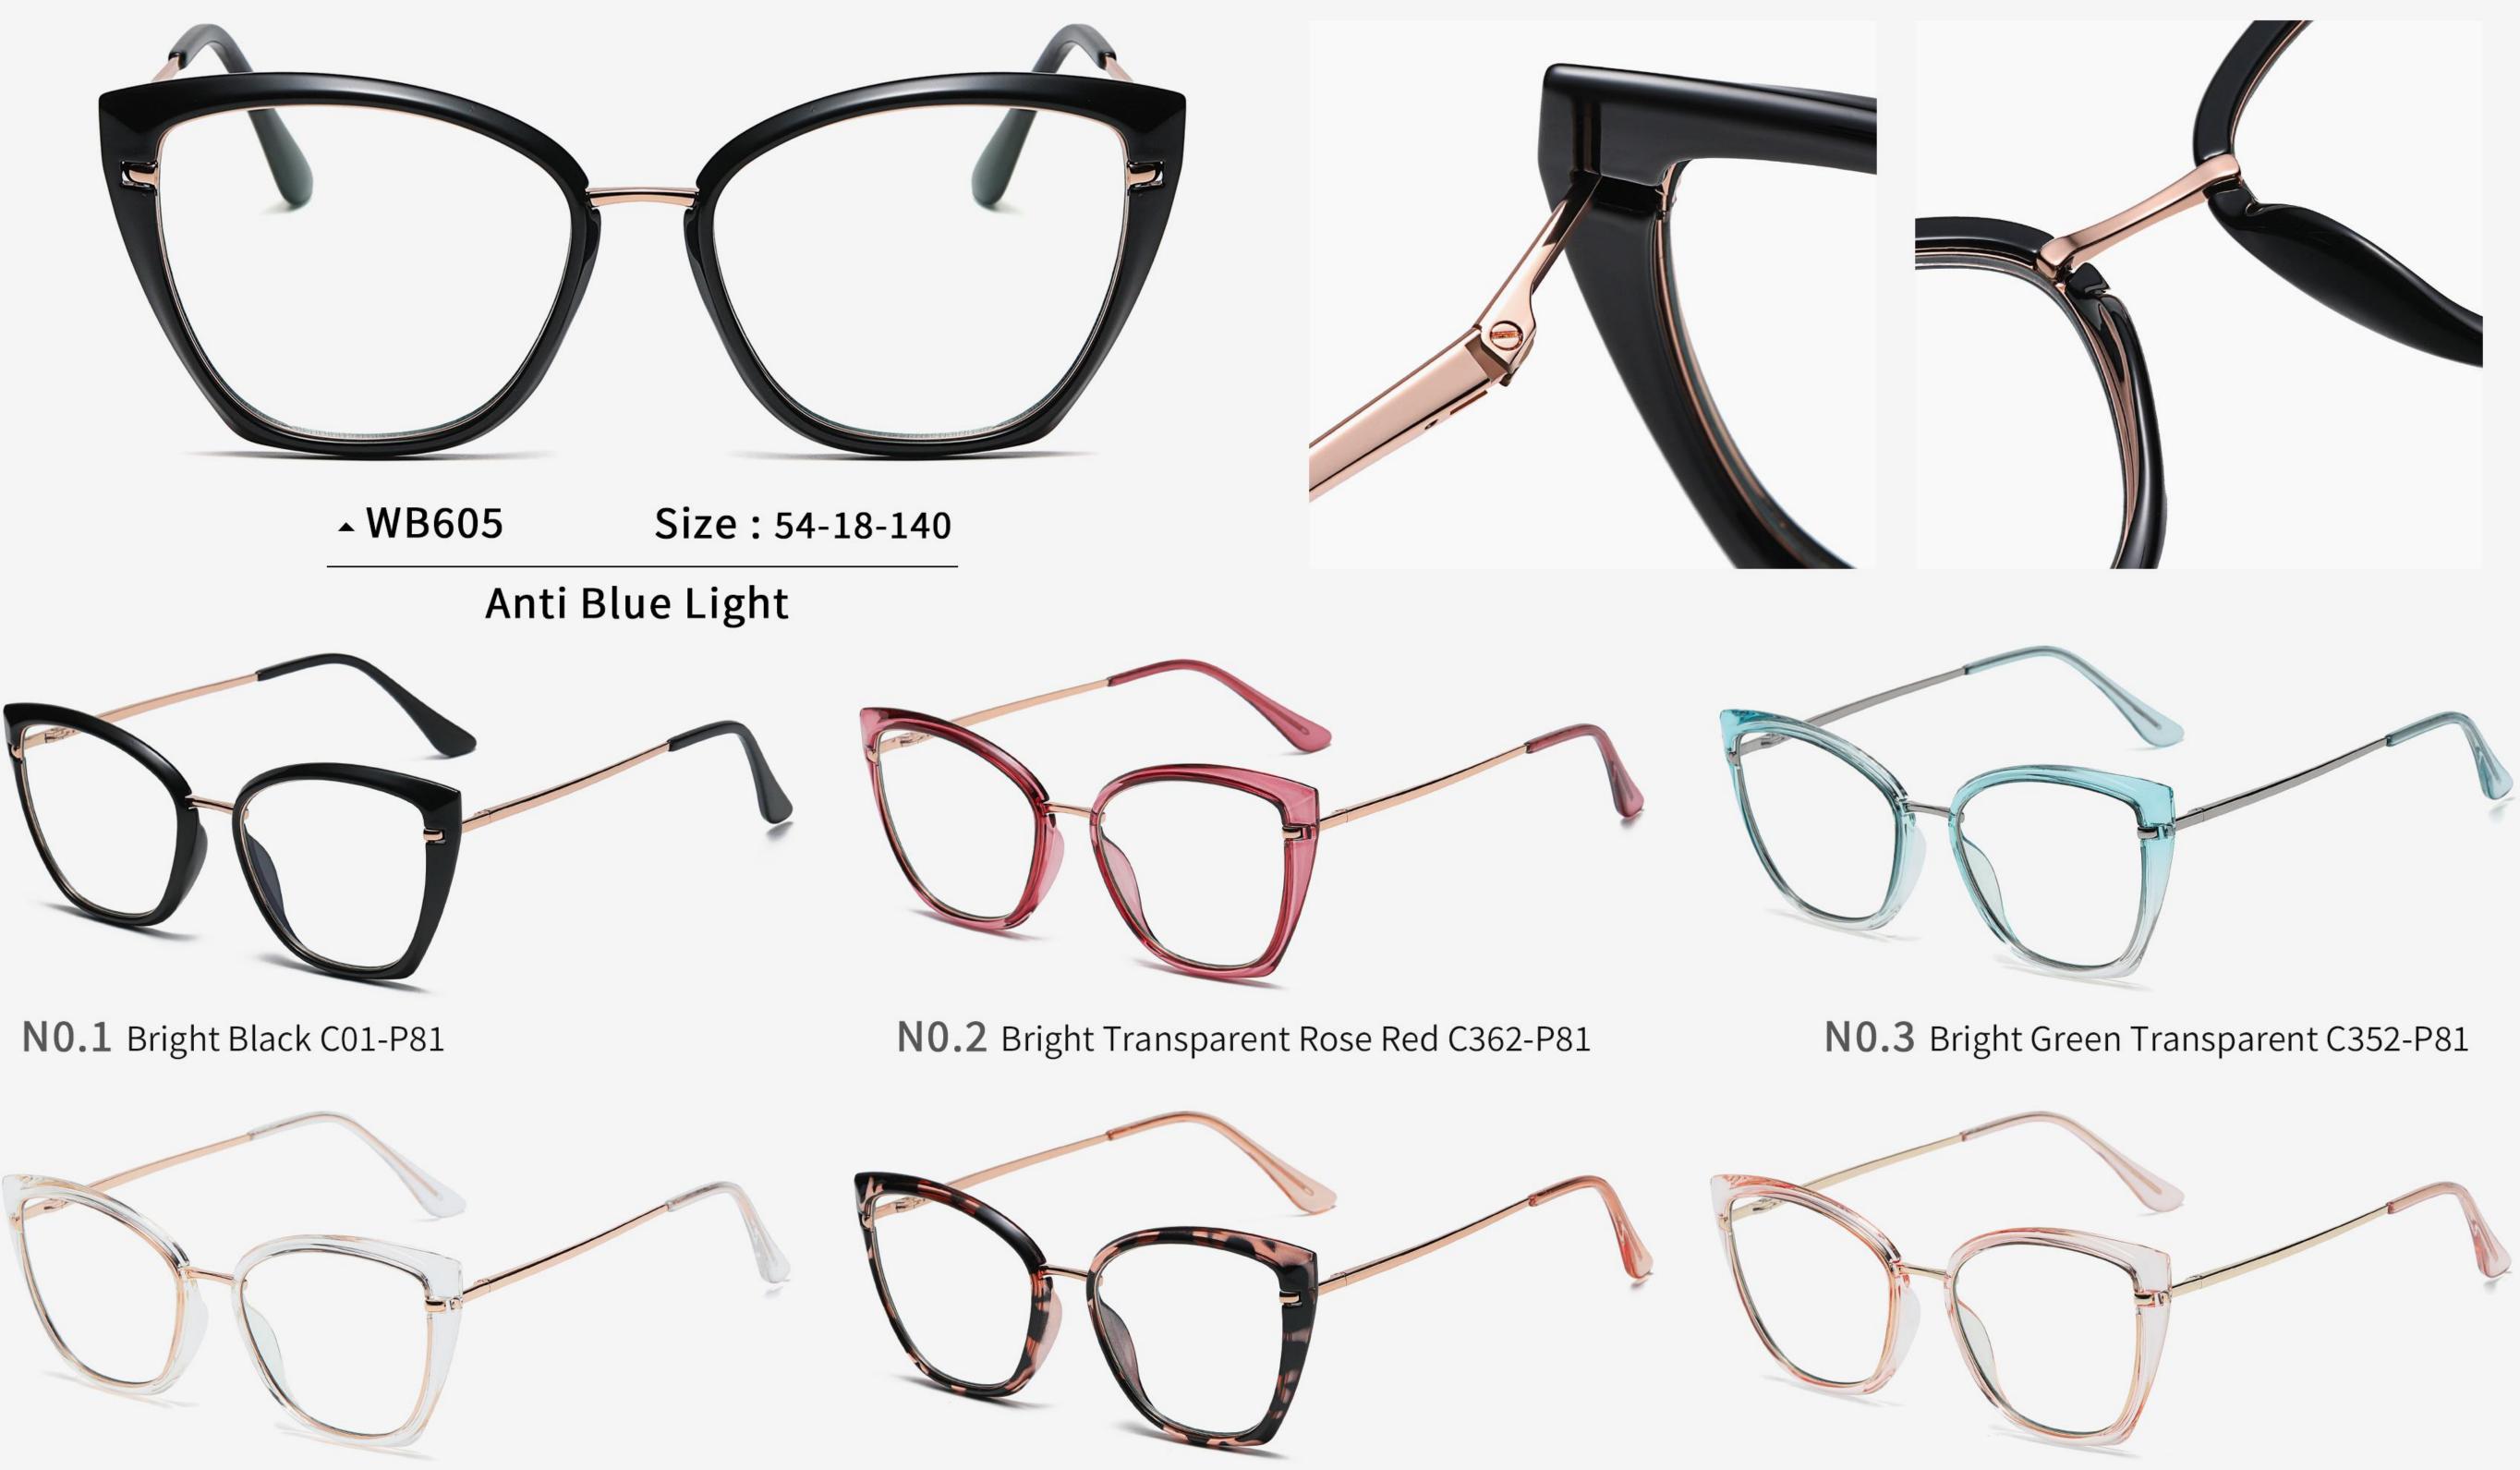

### Anti Blue Light

NO.1 Bright Black C01-P81

**N0.4** Tea Green C24-P81

NO.2 Transparent Grey C541-P81

N0.5 Pink C440-P81

### N0.3 Demi Floral C550-P81