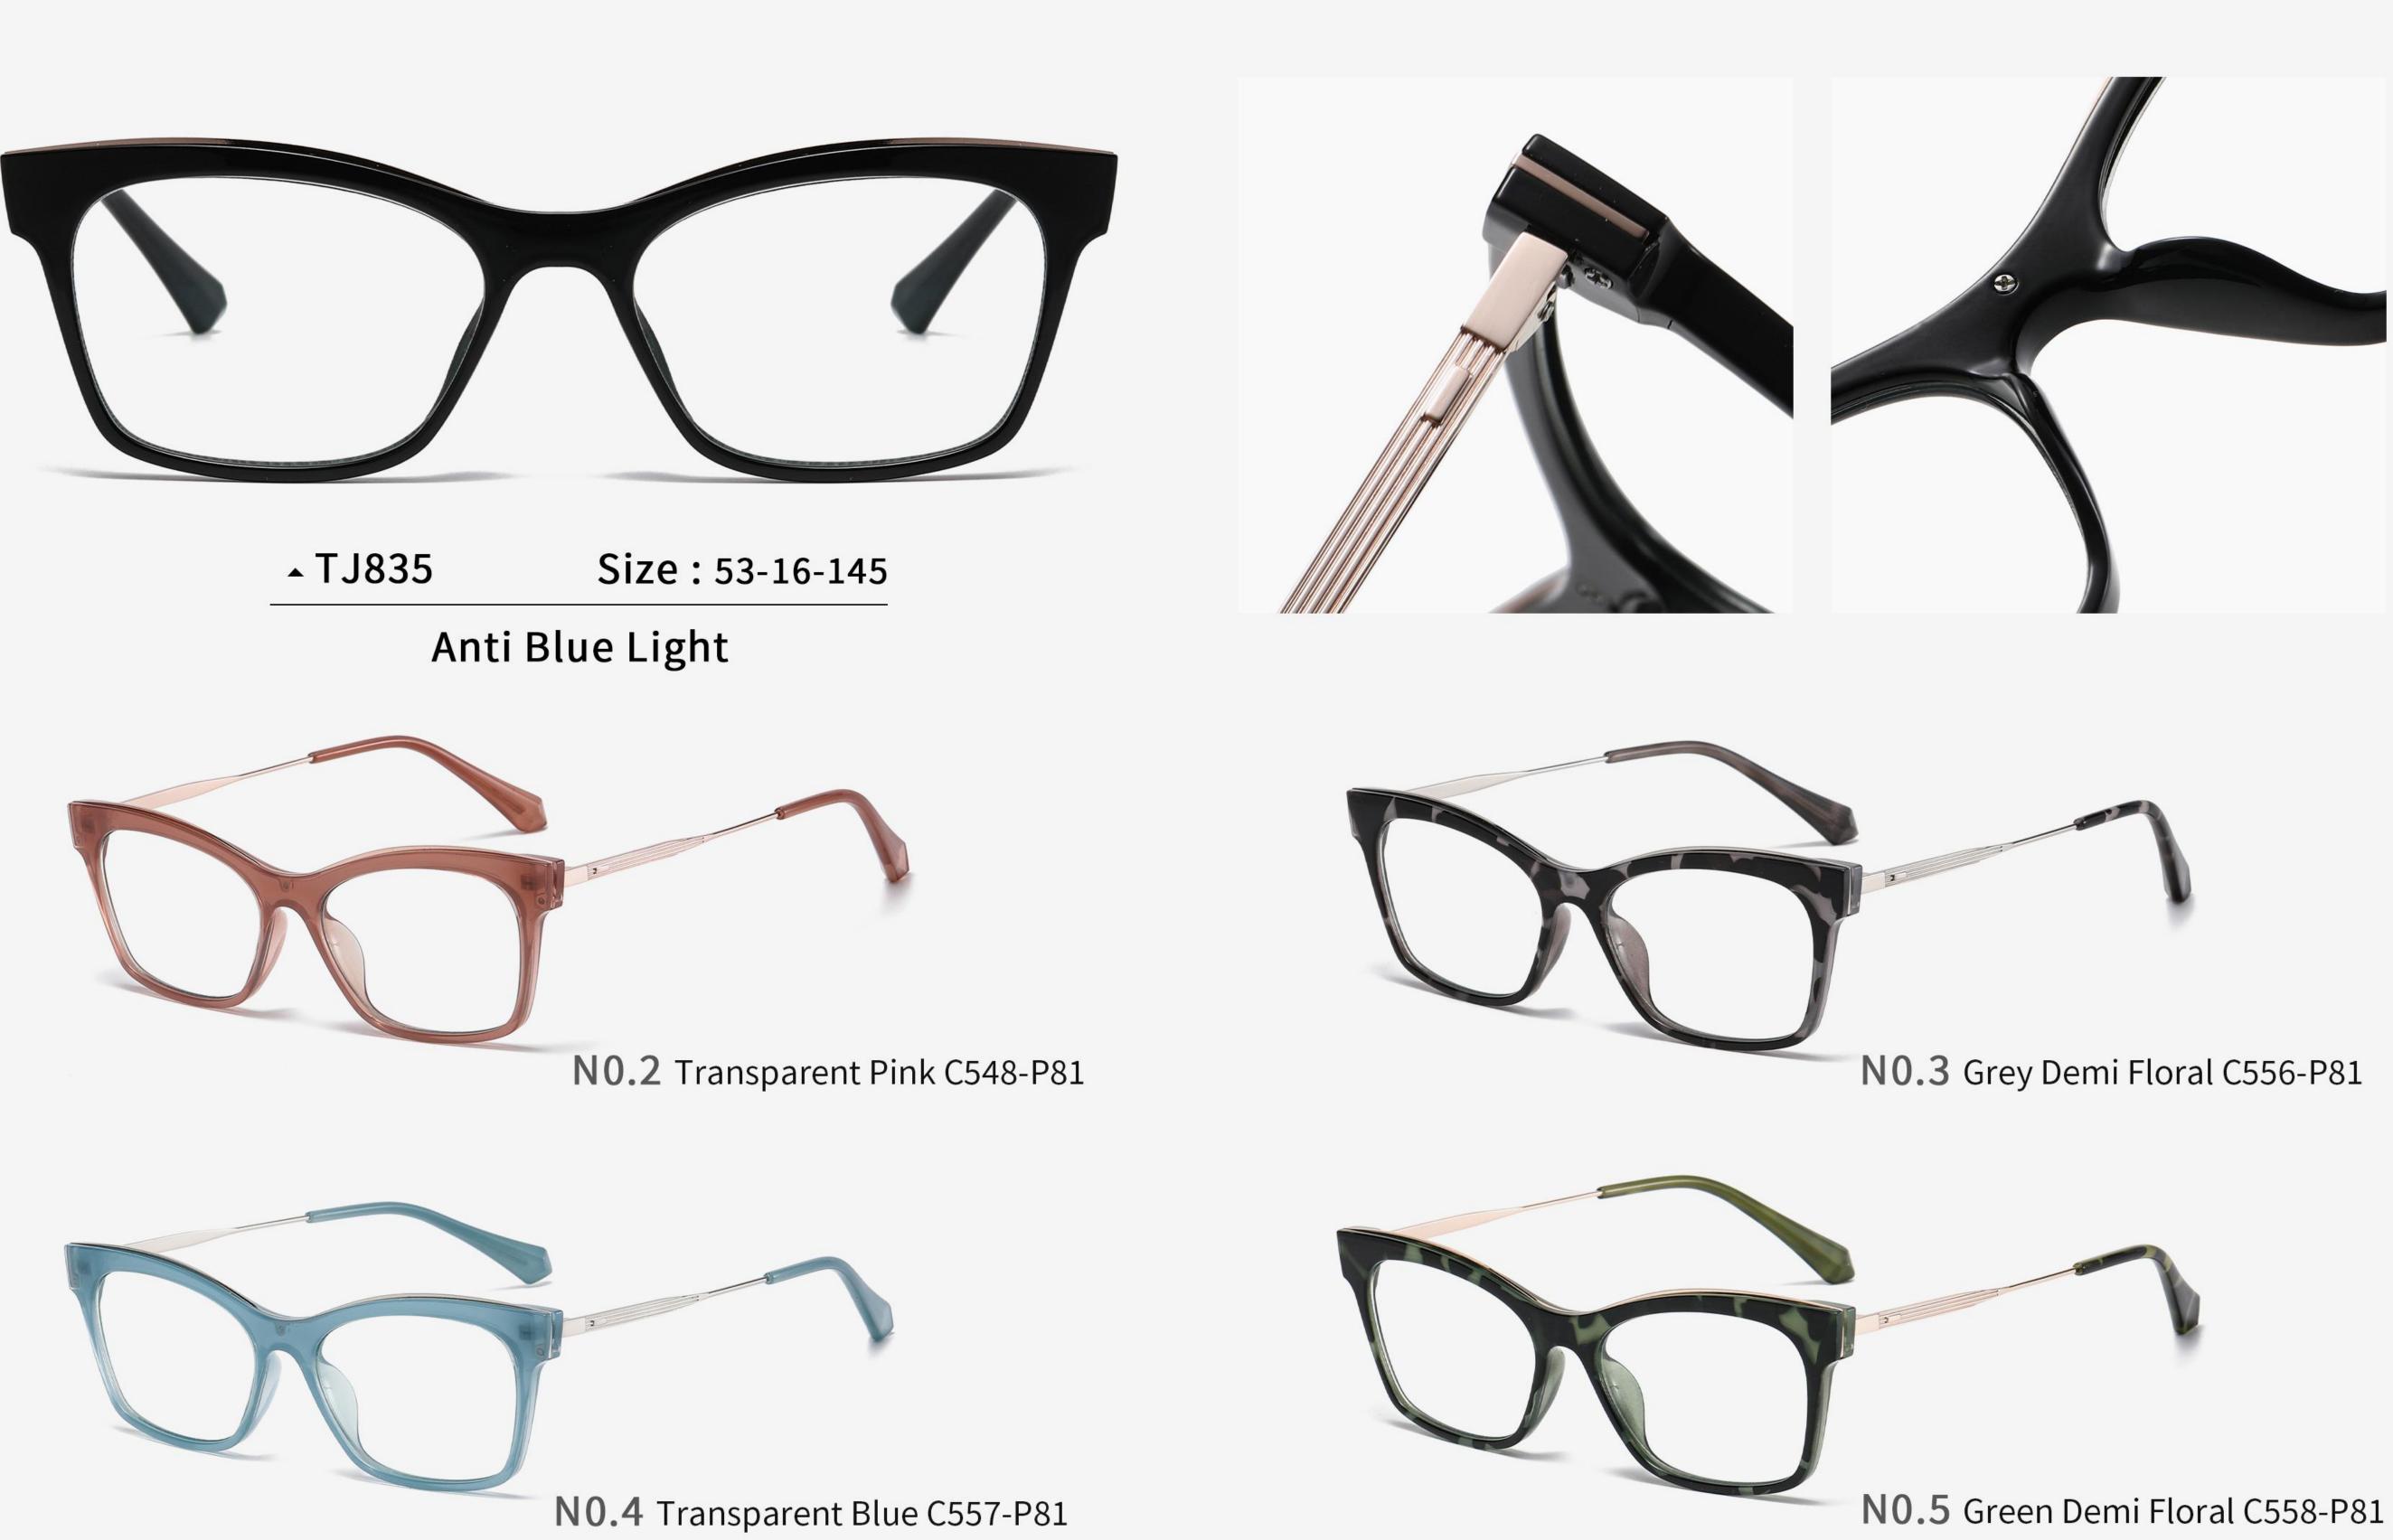

### Anti Blue Light

NO.1 Bright Black C01-P81

**N0.4** Tea Green C24-P81

NO.2 Transparent Grey C541-P81

N0.5 Pink C440-P81

### N0.3 Demi Floral C550-P81

### Anti Blue Light

NO.1 Bright Black C01-P81

**N0.4** Purple Red C515-P81

### NO.2 Demi Floral C86-P81

N0.5 Jelly Light Pink C552-P81