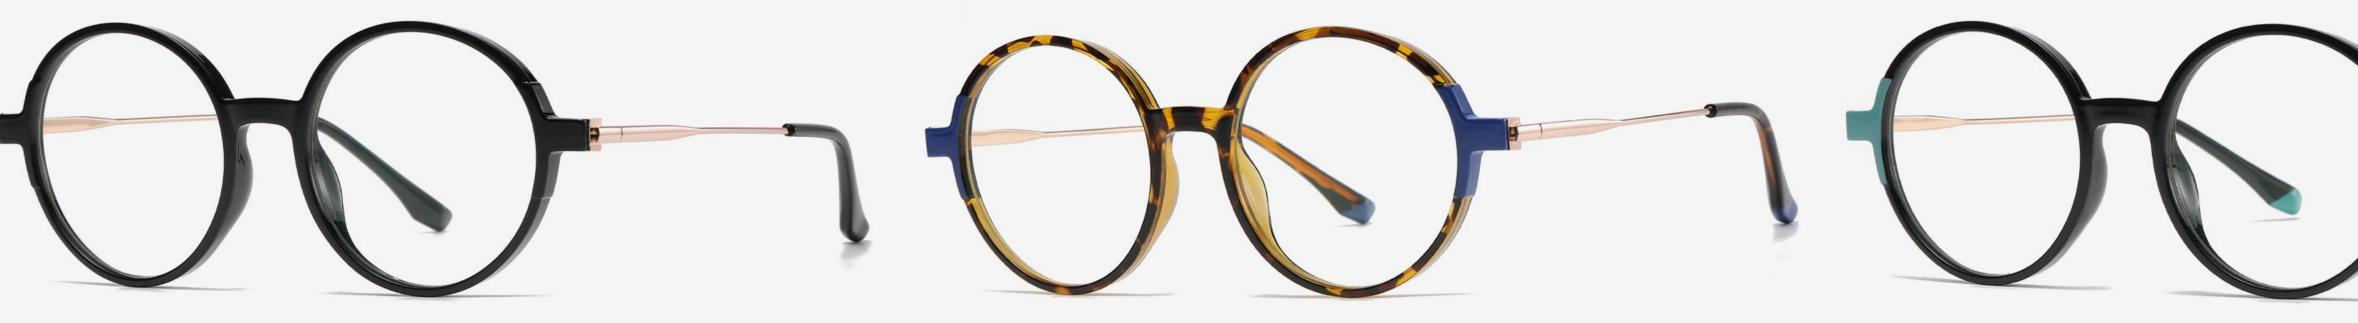

### Anti Blue Light

NO.1 Bright Black C01-P81

**N0.4** Tea Green C24-P81

NO.2 Transparent Grey C541-P81

N0.5 Pink C440-P81

### Anti Blue Light

NO.1 Bright Black C01-P81

**N0.4** Purple Red C515-P81