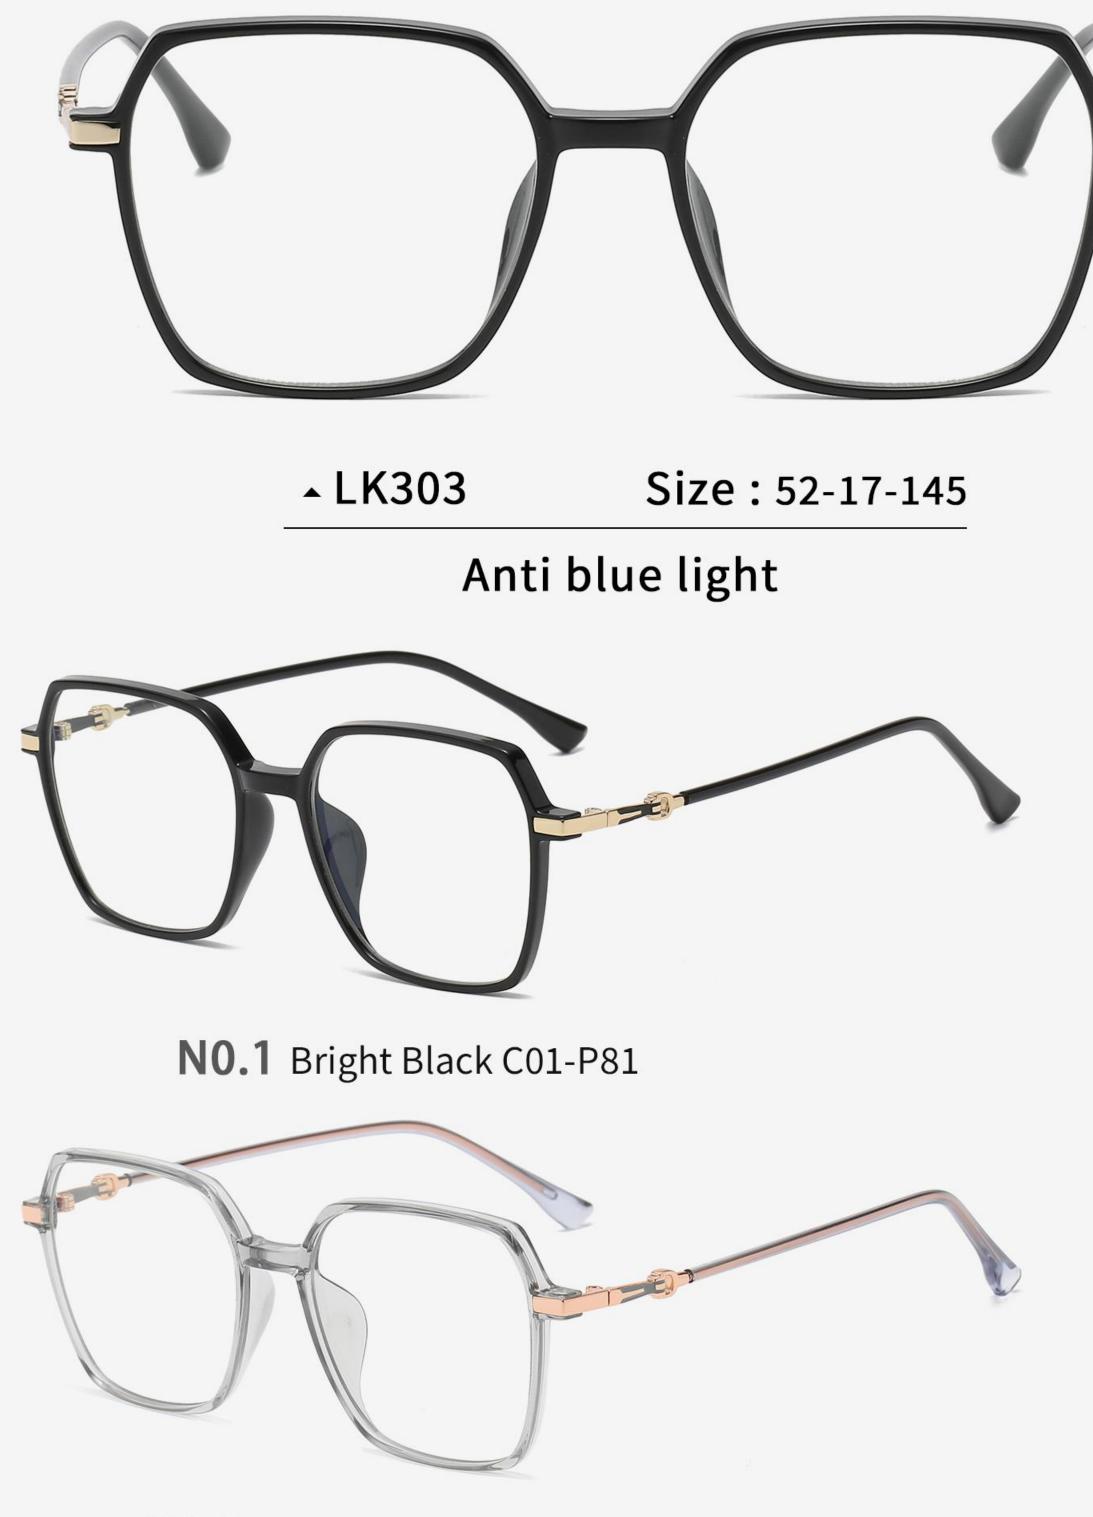

**N0.4** Bright Transparent Light C343-P81

**N0.4** Matte Deep Tortoiseshell C318-P81

**N0.5** Bright Transparent C26-P81

**N0.4** Bright Transparent C26-P81

**N0.5** Blue - Transparent C324-P81

NO.1 Bright Black C01-P81