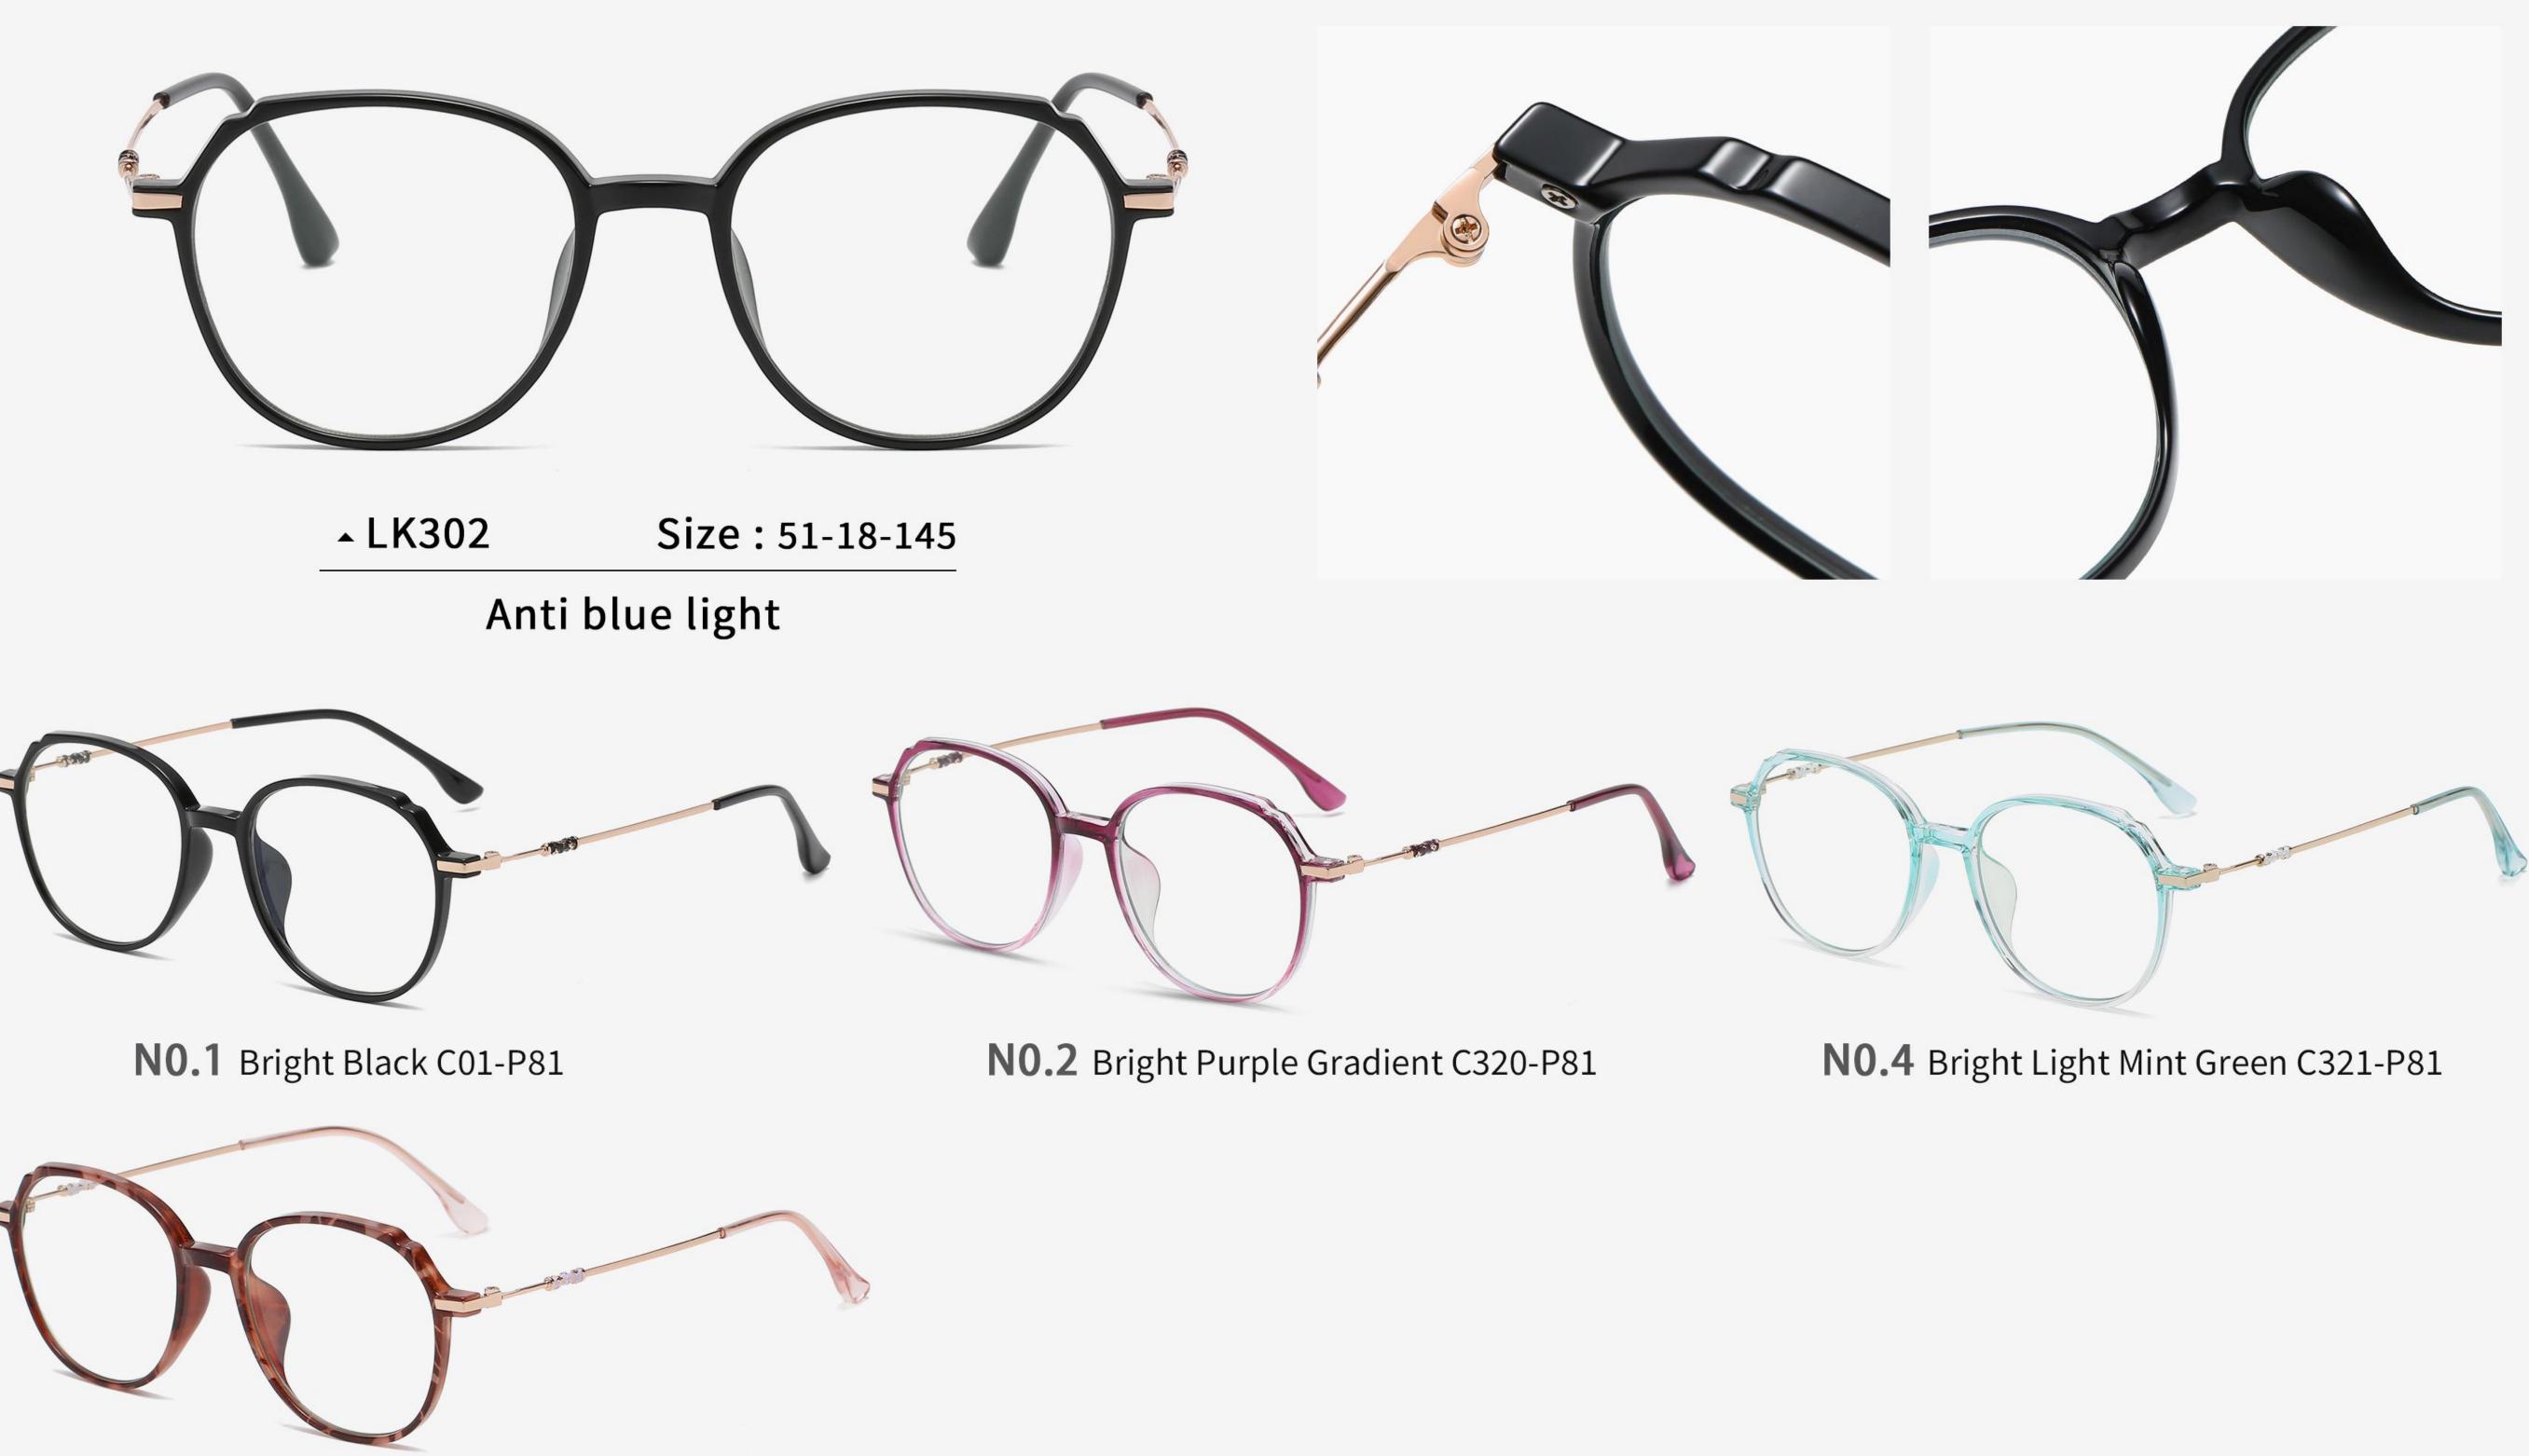

# TR90+METAL

**N0.4** Bright Pink Gradient C319-P81

NO.5 Matte Black C33-P81

NO.5 Bright Light Pink Floral C322-P81

NO.5 Bright Grey Gradient C281-P81

NO.2 Bright Light Tea Gradient C323-P81

**N0.4** Bright Transparent C26-P81