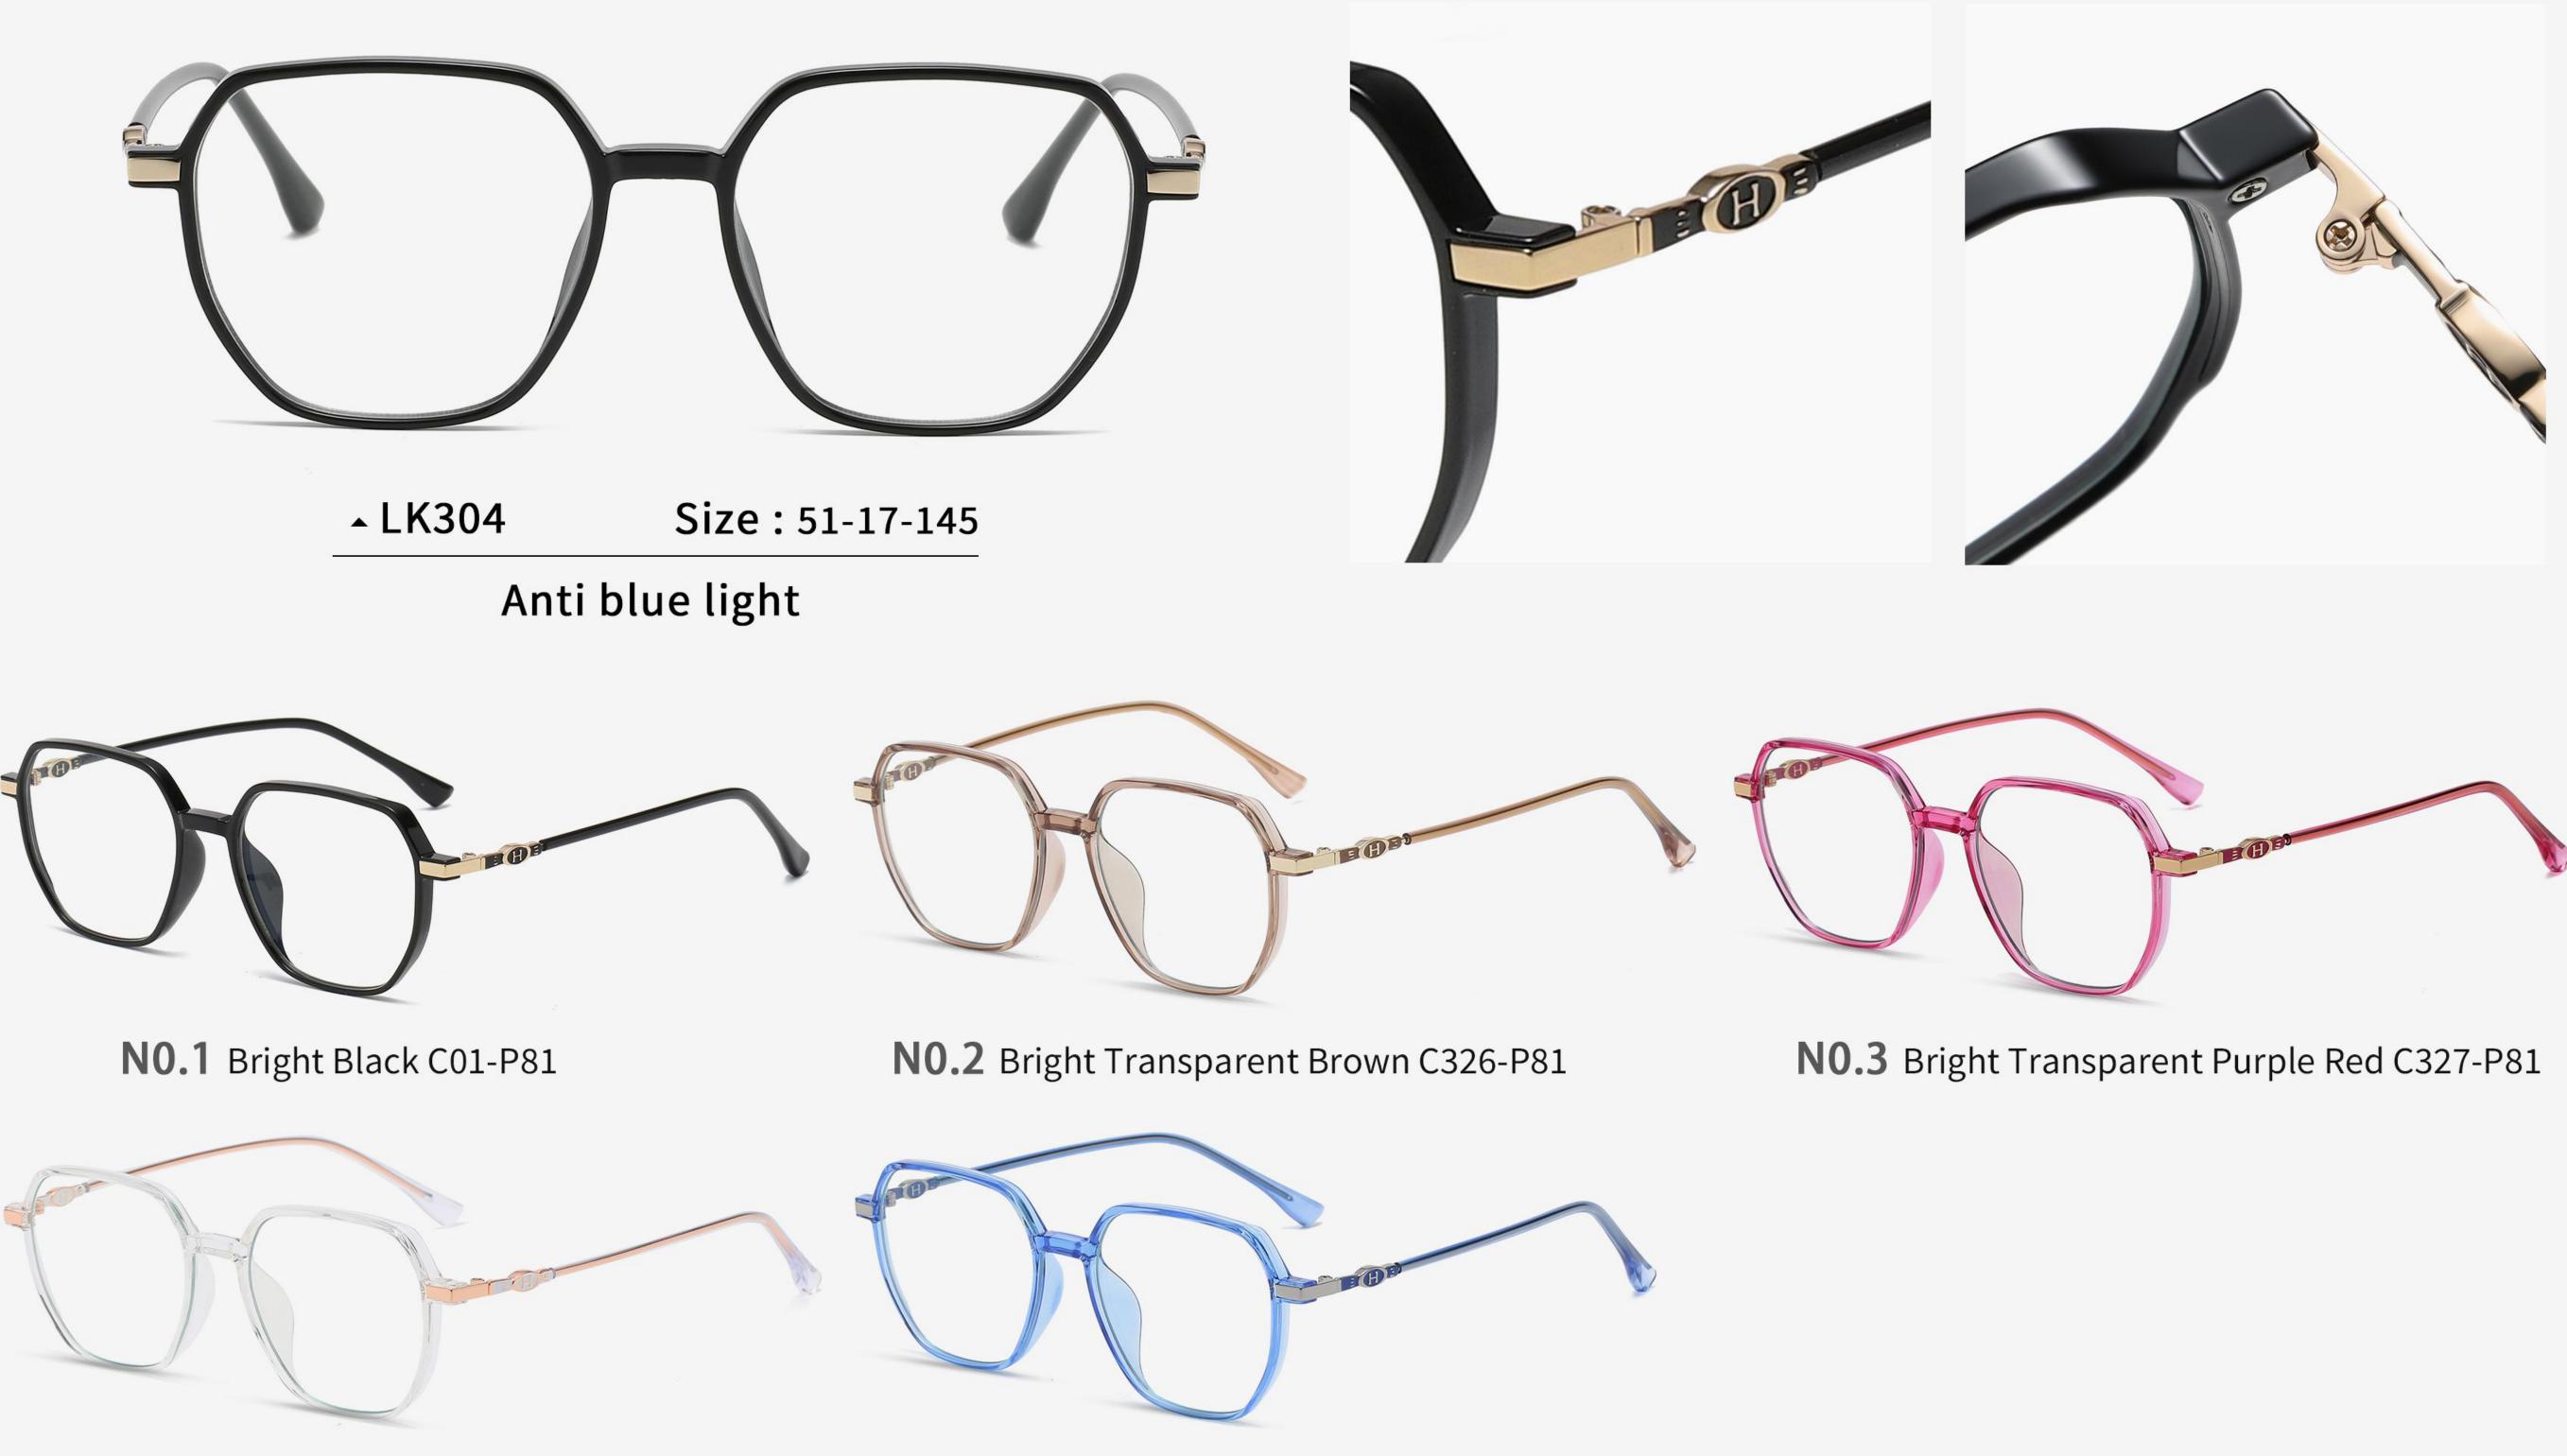

### Anti Blue Light

NO.1 Bright Black C01-P81

**N0.4** Tea Green C24-P81

NO.2 Transparent Grey C541-P81

N0.5 Pink C440-P81

### N0.3 Demi Floral C550-P81