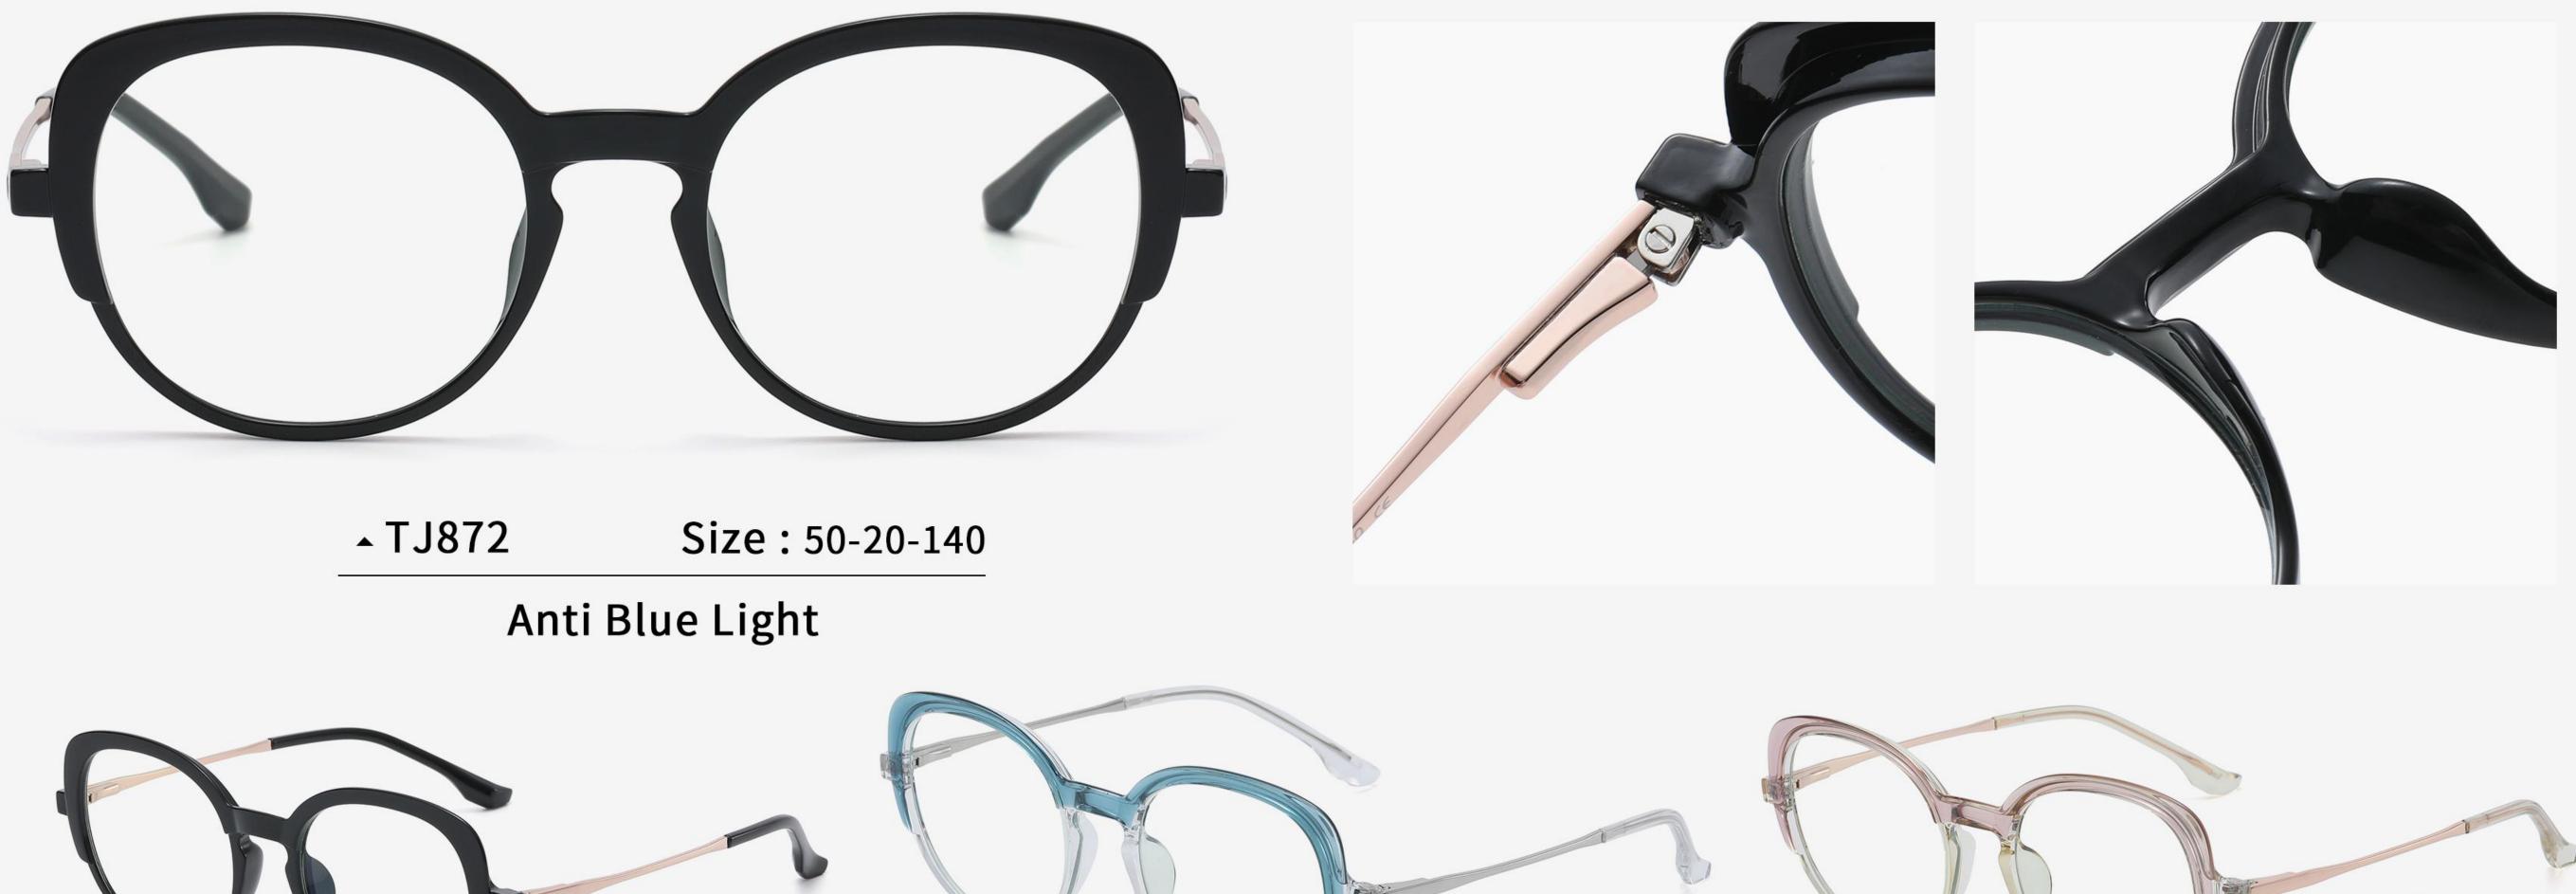

### Anti Blue Light

NO.1 Bright Black C01-P81

**N0.4** Tea Green C24-P81

NO.2 Transparent Grey C541-P81

N0.5 Pink C440-P81