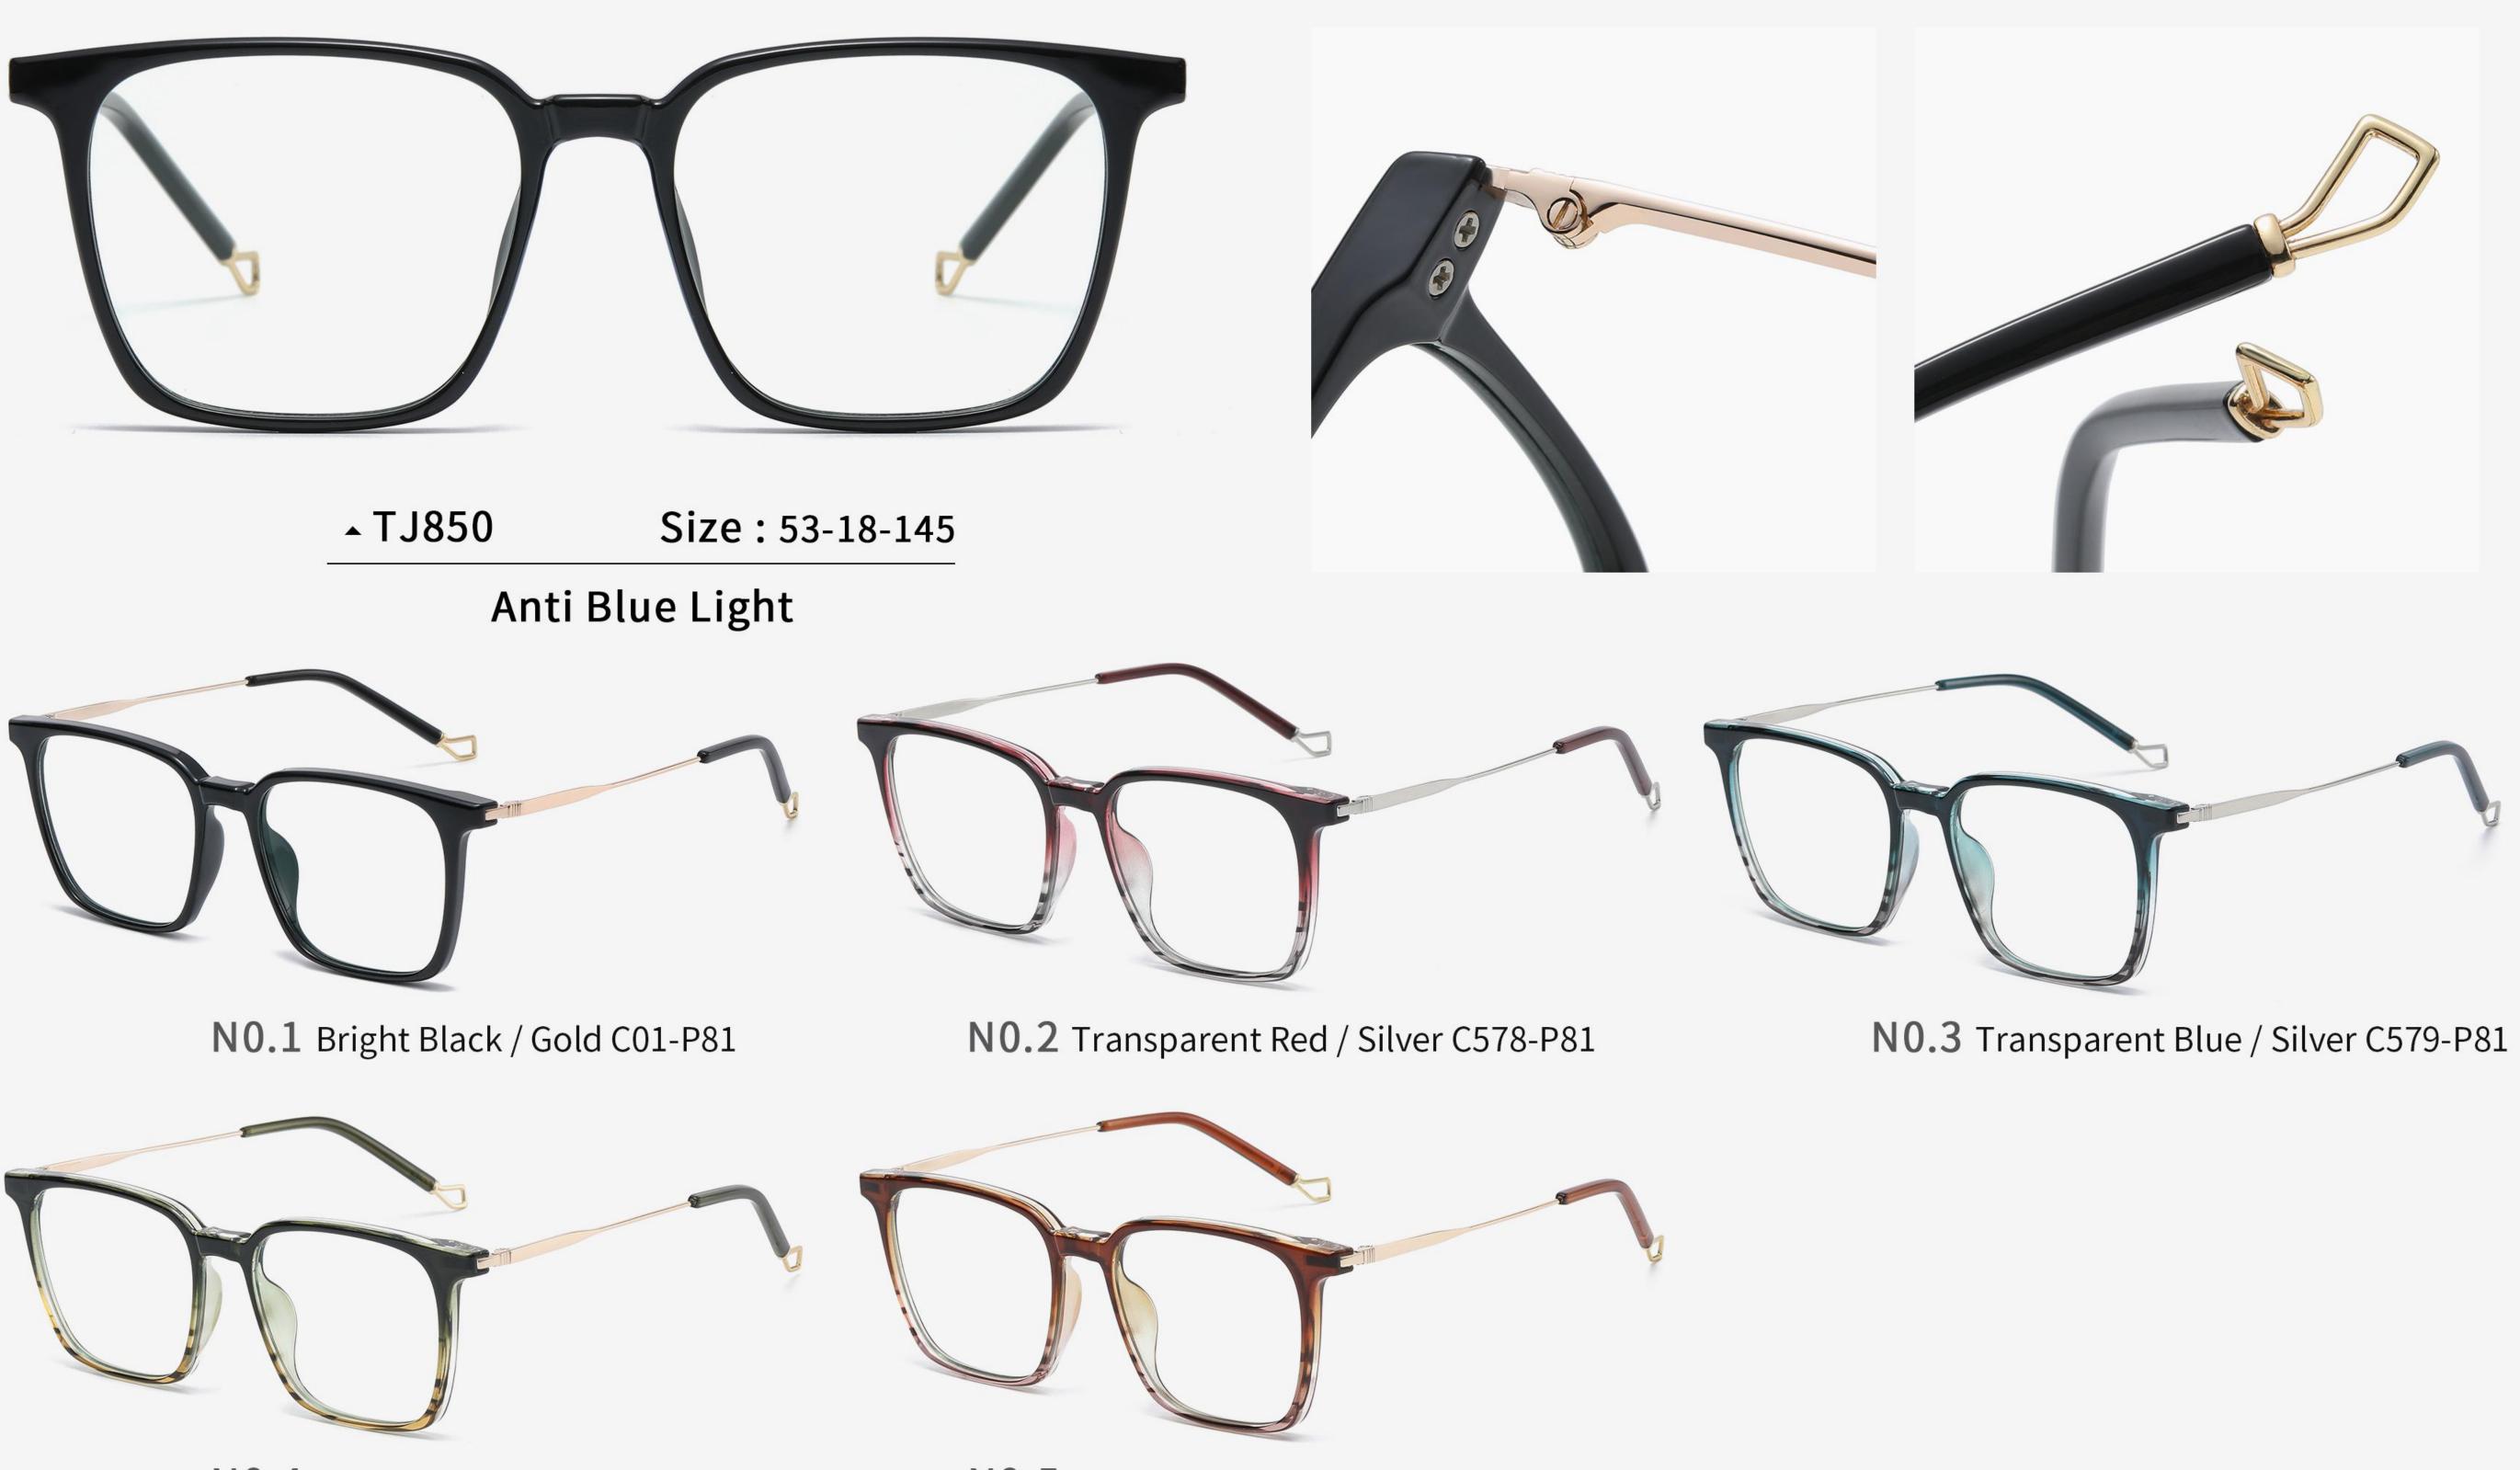

### TJ834 N0.3 Transparent Red C42-P81

TJ833 NO.1 Bright Black C01-P81

N0.4 Jelly Orange Yellow C560-P81

**N0.5** Blue Demi Floral C561-P81

**N0.4** Transparent Green / Gold C580-P81

N0.5 Transparent Tea / Gold C581-P81