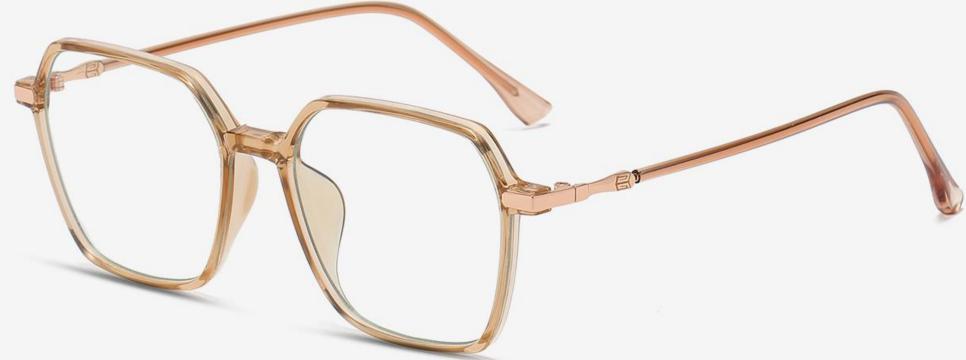

Blue Light Blocking Glasses for Adults \_ TR90 + Metal Blue Light Glasses Manufacturer in China www.HEAPPY.com

# TR90+METAL



**N0.4** Bright Pink Gradient C319-P81

NO.5 Matte Black C33-P81



NO.5 Bright Light Pink Floral C322-P81



NO.5 Bright Grey Gradient C281-P81





NO.2 Bright Light Tea Gradient C323-P81



**N0.4** Bright Transparent C26-P81

**N0.5** Bright Transparent Navy Blue C277-P81



**N0.4** Blue - Tortoiseshell C329-P81

**N0.5** Bright Transparent Pink C310-P81



**N0.4** Deep Purple Gradient Pink Red C320-P81

NO.5 Bright Transparent C26-P81







**N0.4** Bright Transparent Light C343-P81



**N0.4** Matte Deep Tortoiseshell C318-P81

**N0.5** Bright Transparent C26-P81



**N0.4** Bright Transparent C26-P81

**N0.5** Blue - Transparent C324-P81





NO.1 Bright Black C01-P81



NO.4 Pink Tea Floral C462-P81

NO.2 Transparent C26-P81

N0.5 Transparent Blue C344-P81





NO.1 Bright Black C01-P81



N0.4 Transparent Purple C31-P81

NO.2 Transparent Tea C24-P8

N0.5 Transparent Green C311-P81

### NO.3 Transparent Grey C25-P81



### Anti Blue Light



NO.1 Bright Black C01-P81



**N0.4** Tea Green C24-P81

NO.2 Transparent Grey C541-P81

N0.5 Pink C440-P81



### N0.3 Demi Floral C550-P81



### Anti Blue Light



NO.1 Bright Black C01-P81



**N0.4** Purple Red C515-P81

### NO.2 Demi Floral C86-P81

N0.5 Jelly Light Pink C552-P