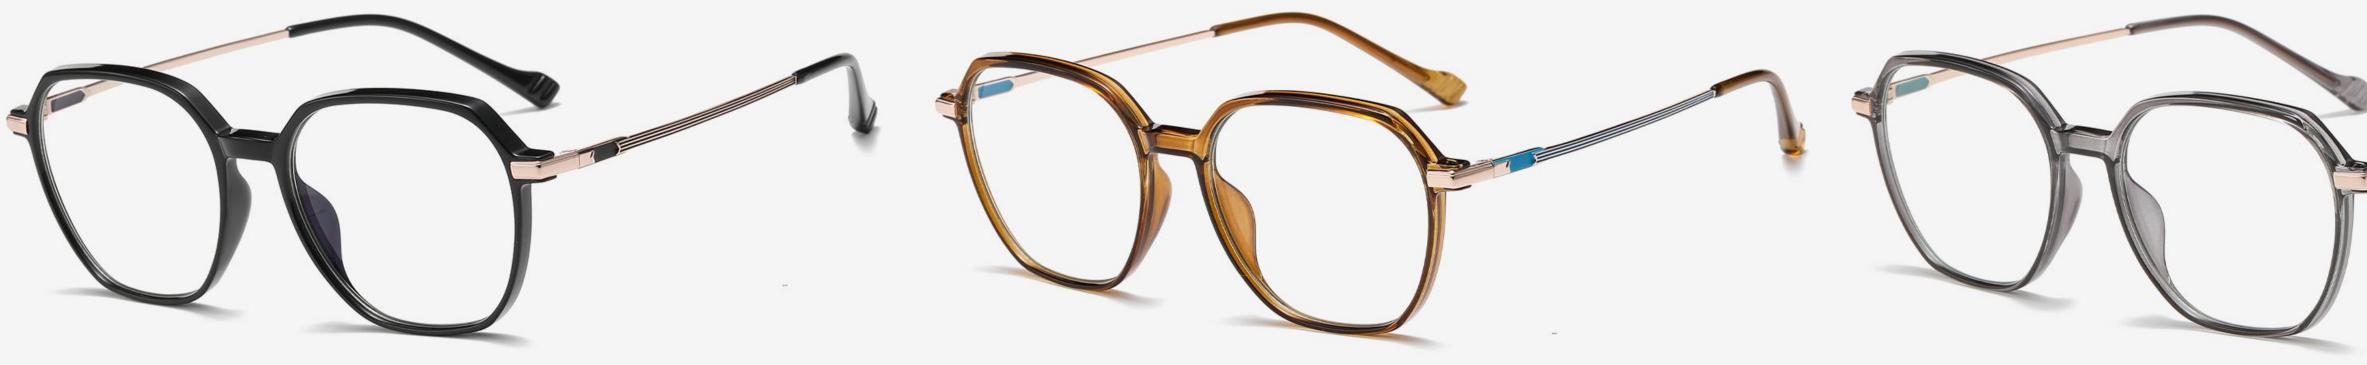

### Anti Blue Light

NO.1 Bright Black C01-P81

**N0.4** Tea Green C24-P81

NO.2 Transparent Grey C541-P81

N0.5 Pink C440-P81