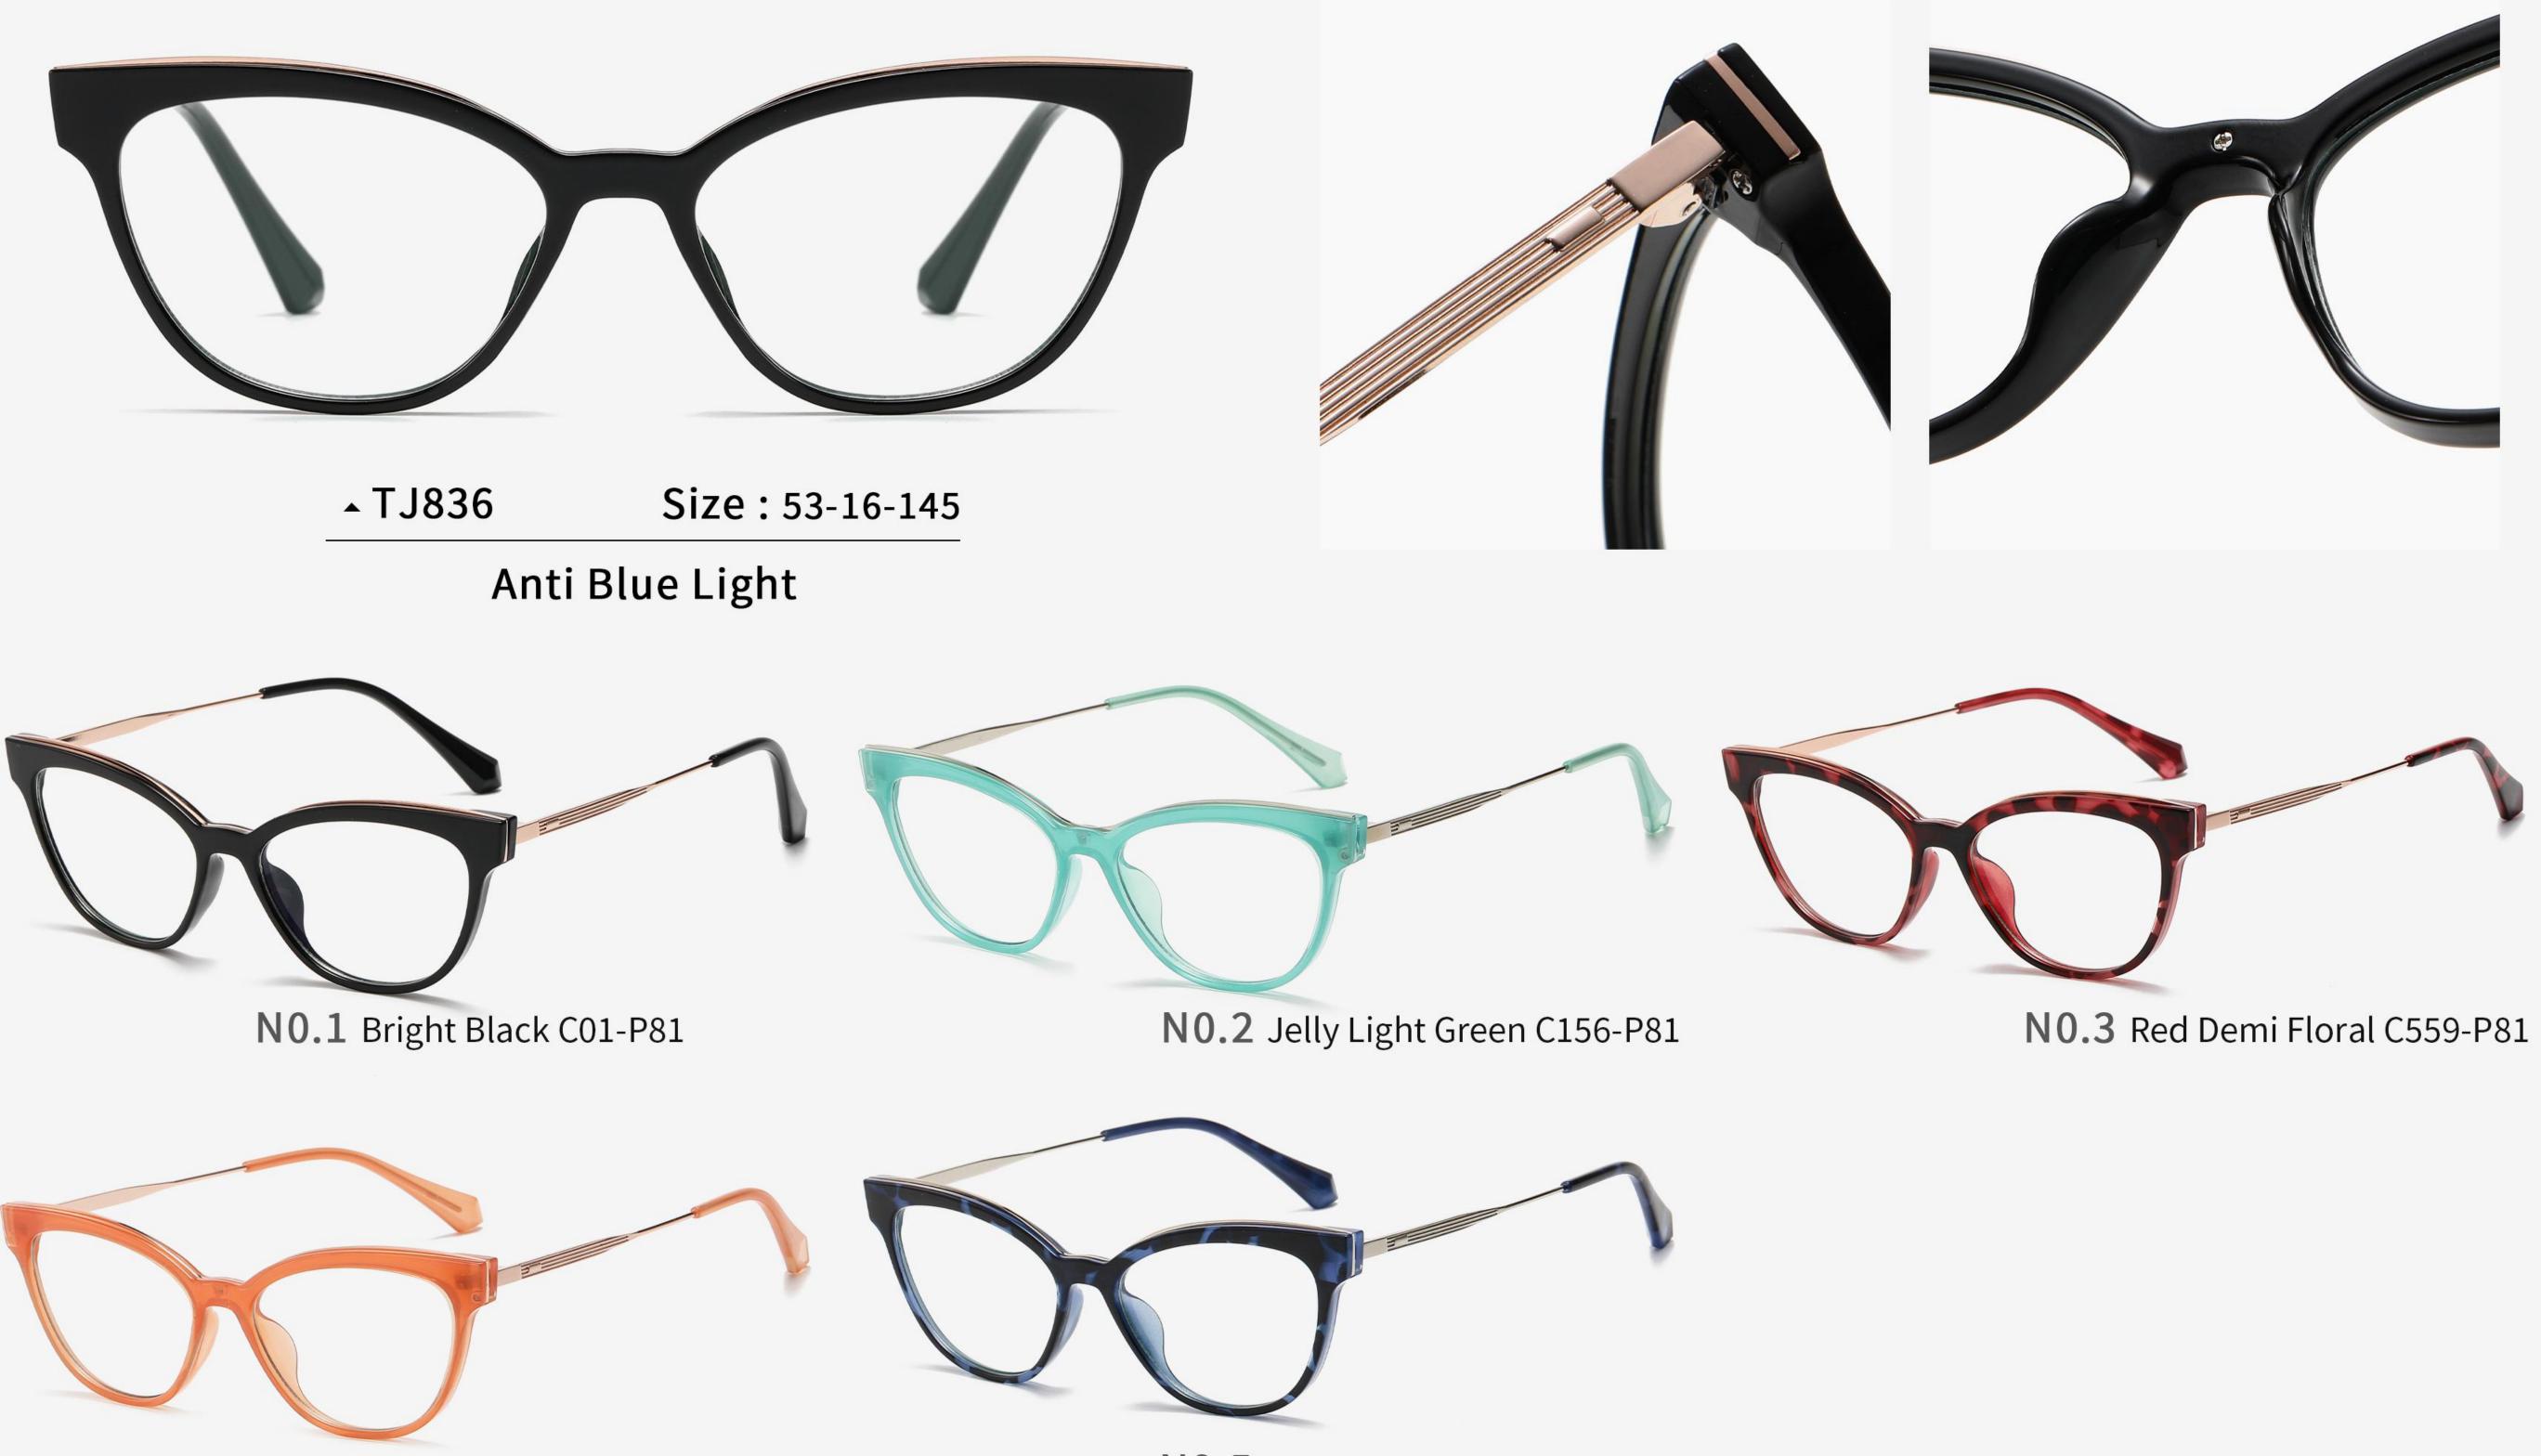

### Anti Blue Light

NO.1 Bright Black C01-P81

**N0.4** Tea Green C24-P81

NO.2 Transparent Grey C541-P81

N0.5 Pink C440-P81

### N0.3 Demi Floral C550-P81