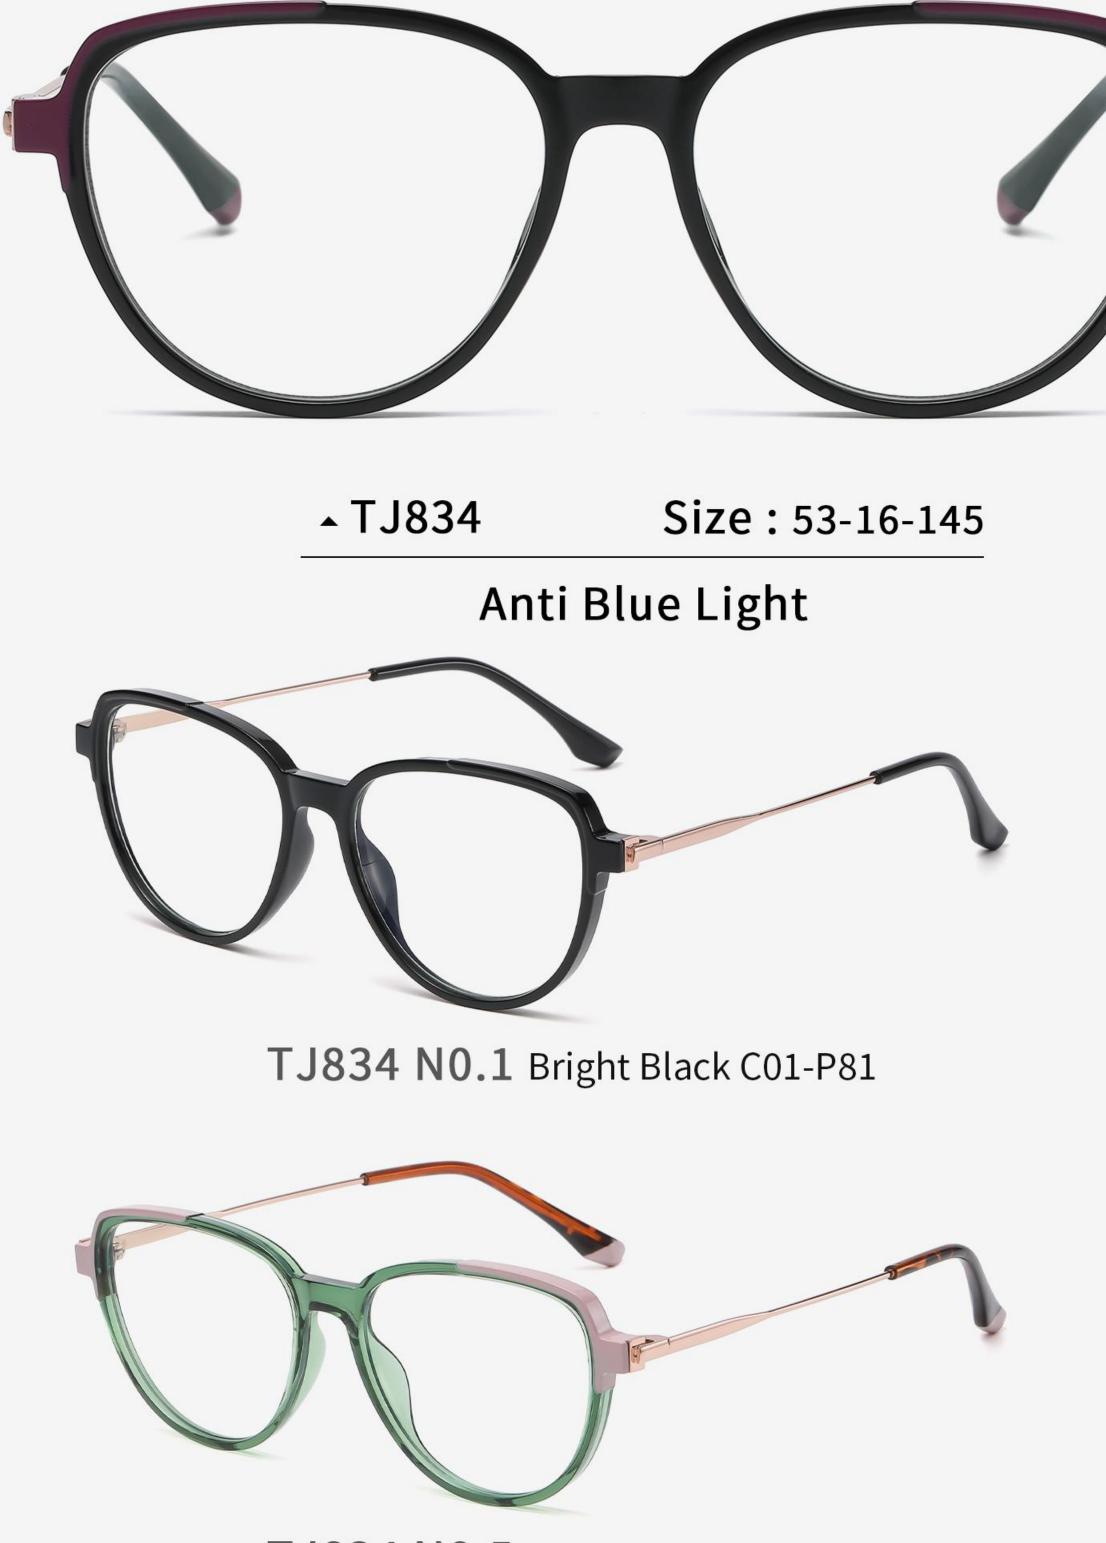

**N0.4** Matte Deep Tortoiseshell C318-P81

**N0.5** Bright Transparent C26-P81



**N0.4** Bright Transparent C26-P81

**N0.5** Blue - Transparent C324-P81





NO.1 Bright Black C01-P81



NO.4 Pink Tea Floral C462-P81

NO.2 Transparent C26-P81

N0.5 Transparent Blue C344-P81





NO.1 Bright Black C01-P81



N0.4 Transparent Purple C31-P81

NO.2 Transparent Tea C24-P8

N0.5 Transparent Green C311-P81

### NO.3 Transparent Grey C25-P81



### Anti Blue Light



NO.1 Bright Black C01-P81



**N0.4** Tea Green C24-P81

NO.2 Transparent Grey C541-P81

N0.5 Pink C440-P81



### N0.3 Demi Floral C550-P81



### Anti Blue Light



NO.1 Bright Black C01-P81



**N0.4** Purple Red C515-P81

### NO.2 Demi Floral C86-P81

N0.5 Jelly Light Pink C552-P81



### NO.3 Bright Black Green C01-P81-1



TJ834 N0.5 Transparent Green C555-P81





### TJ834 N0.3 Transparent Red C42-P81



TJ833 NO.1 Bright Black C01-P81





N0.4 Jelly Orange Yellow C560-P81

**N0.5** Blue Demi Floral C561-P81





**N0.4** Transparent Green / Gold C580-P81

N0.5 Transparent Tea / Gold C581-P81



NO.4 Gradient Green C584-P81

N0.5 Gradient Tea C585-P81





NO.1 Bright Black C01-P81



N0.4 Gradient Light Yellow C598-P81

**N0.5** Bright Transparent Light Blue C120-P81



N0.3 Demi Floral C400-P81







NO.1 Bright Black C01-P81



**N0.4** Purple - Tea C694-P81





NO.3 Light Tea - Yellow Green C692-P81

N0.5 Transparent Pink C695-P81





NO.1 Bright Black C01-P81



N0.4 Light Purple - Pink C699-P81



**N0.2** Transparent Blue - Transparent C697-P81

NO.3 Light Pink - Yellow Green C698-P81

N0.5 Ch