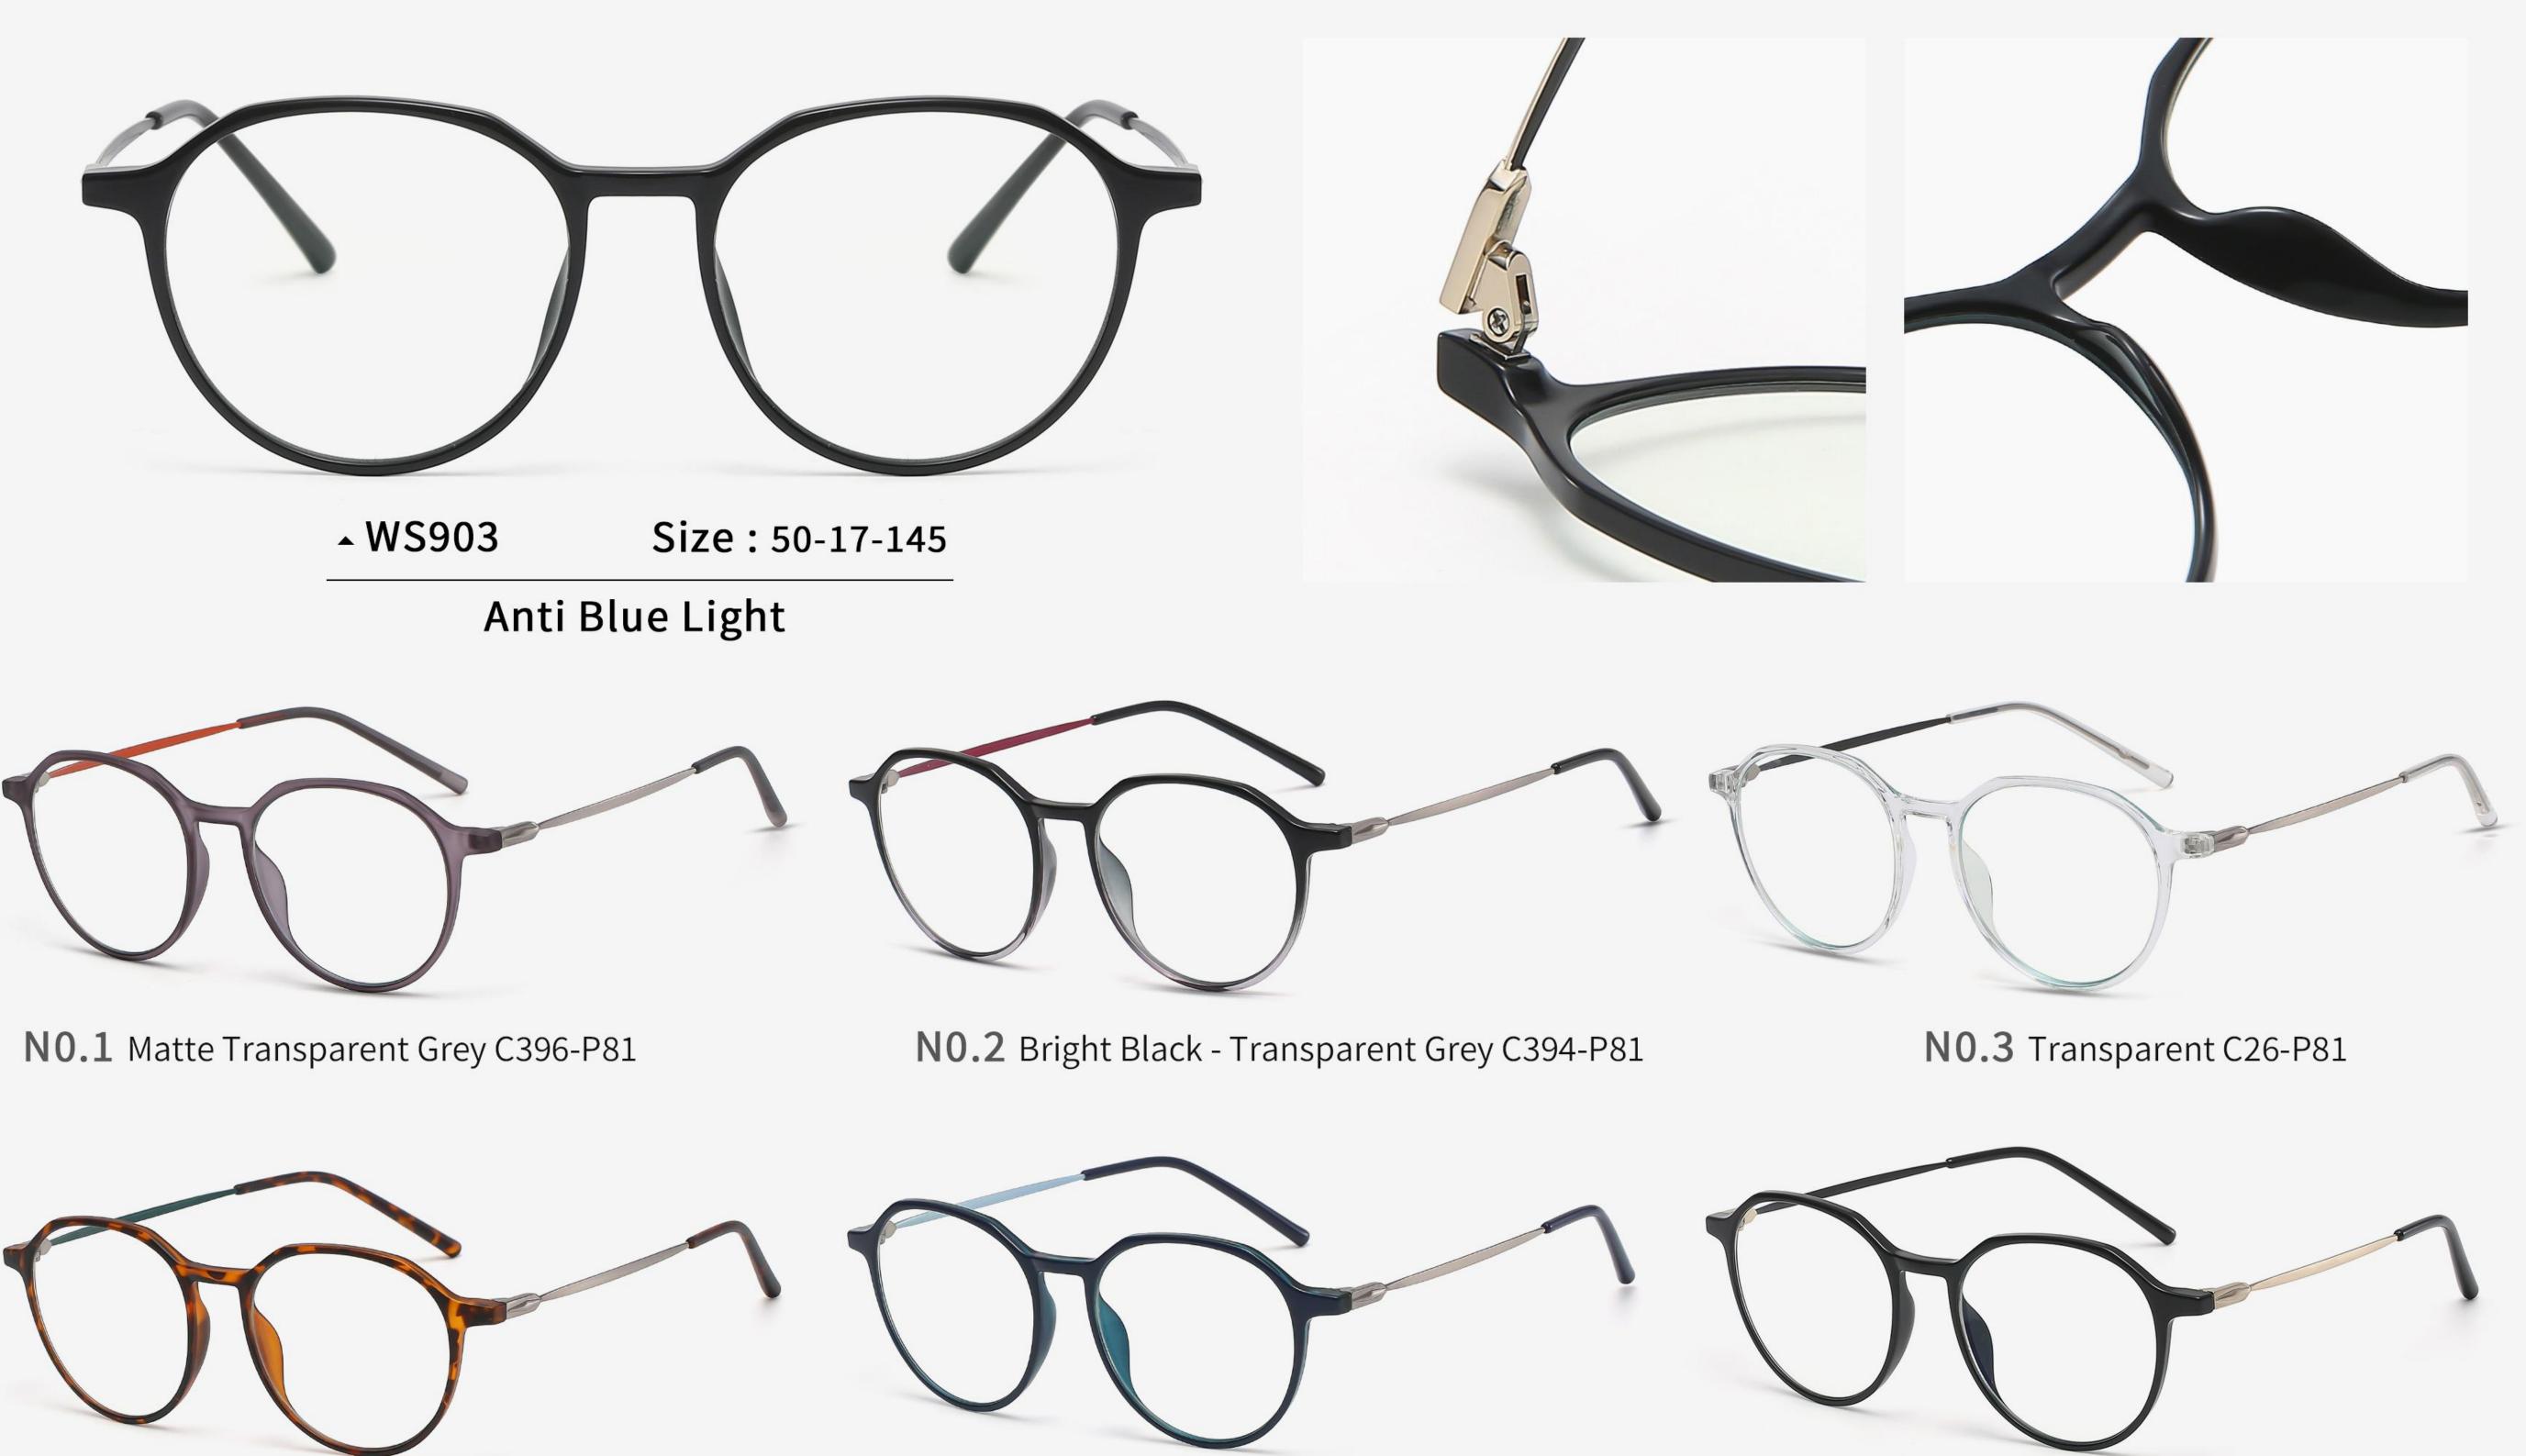

5 Gradient Tea C585-P81





NO.1 Bright Black C01-P81



N0.4 Gradient Light Yellow C598-P81

**N0.5** Bright Transparent Light Blue C120-P81



N0.3 Demi Floral C400-P81







NO.1 Bright Black C01-P81



**N0.4** Purple - Tea C694-P81





NO.3 Light Tea - Yellow Green C692-P81

N0.5 Transparent Pink C695-P81





NO.1 Bright Black C01-P81



N0.4 Light Purple - Pink C699-P81



**N0.2** Transparent Blue - Transparent C697-P81

NO.3 Light Pink - Yellow Green C698-P81

N0.5 Champagne - Red C696-P81







N0.5 Blue Yellow Demi Floral C662-P81



NO.4 Bright Transparent C26-P81

NO.5 Bright Light Pink Floral C322-P81

**N0.6** Bright Transparent Nude Pink C361-P81



**N0.4** Bright Transparent C26-P81

**N0.5** Grey Blue-Transparent C374-P81





WS902 N0.4 Bright Demi Floral C393-P81



**N0.4** Matte Tea Demi Floral C177-P81

NO.5 Bright Deep Blue - Deep Green C395-P81

NO.6 Bright Black C01-P81

## **TR+METAL**



NO.4 Tea Demi Floral C70-P81

**N0.6** Bright Transparent Tea C278-P81





**N0.3** Demi Floral/Gold C312-P81





NO.4 Transparent Tea/Gold C24-P81





**N0.4** Transparent Tea/Gold C286-P81

N0.5 Grey - stripes/Black C380-P81





**N0.4** Tea Demi Floral C177-P81

NO.5 Bright Transparent Green C183-P81

NO.6 Bright Transparent Blue C344-P81