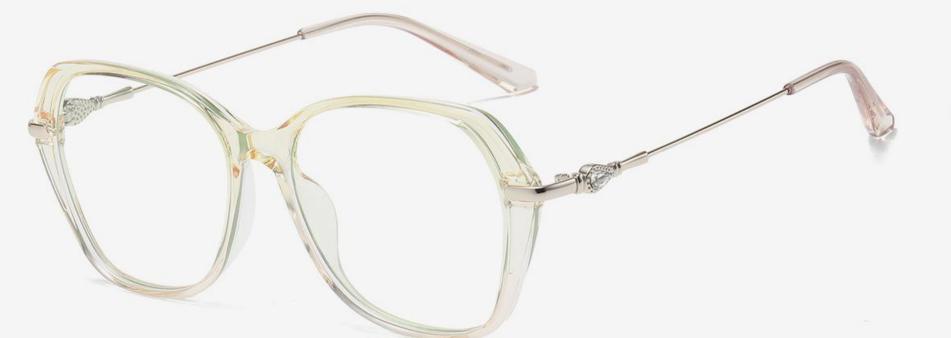

### Anti Blue Light

NO.1 Bright Black C01-P81

**N0.4** Tea Green C24-P81

NO.2 Transparent Grey C541-P81

N0.5 Pink C440-P81

### Anti Blue Light

NO.1 Bright Black C01-P81

**N0.4** Purple Red C515-P81