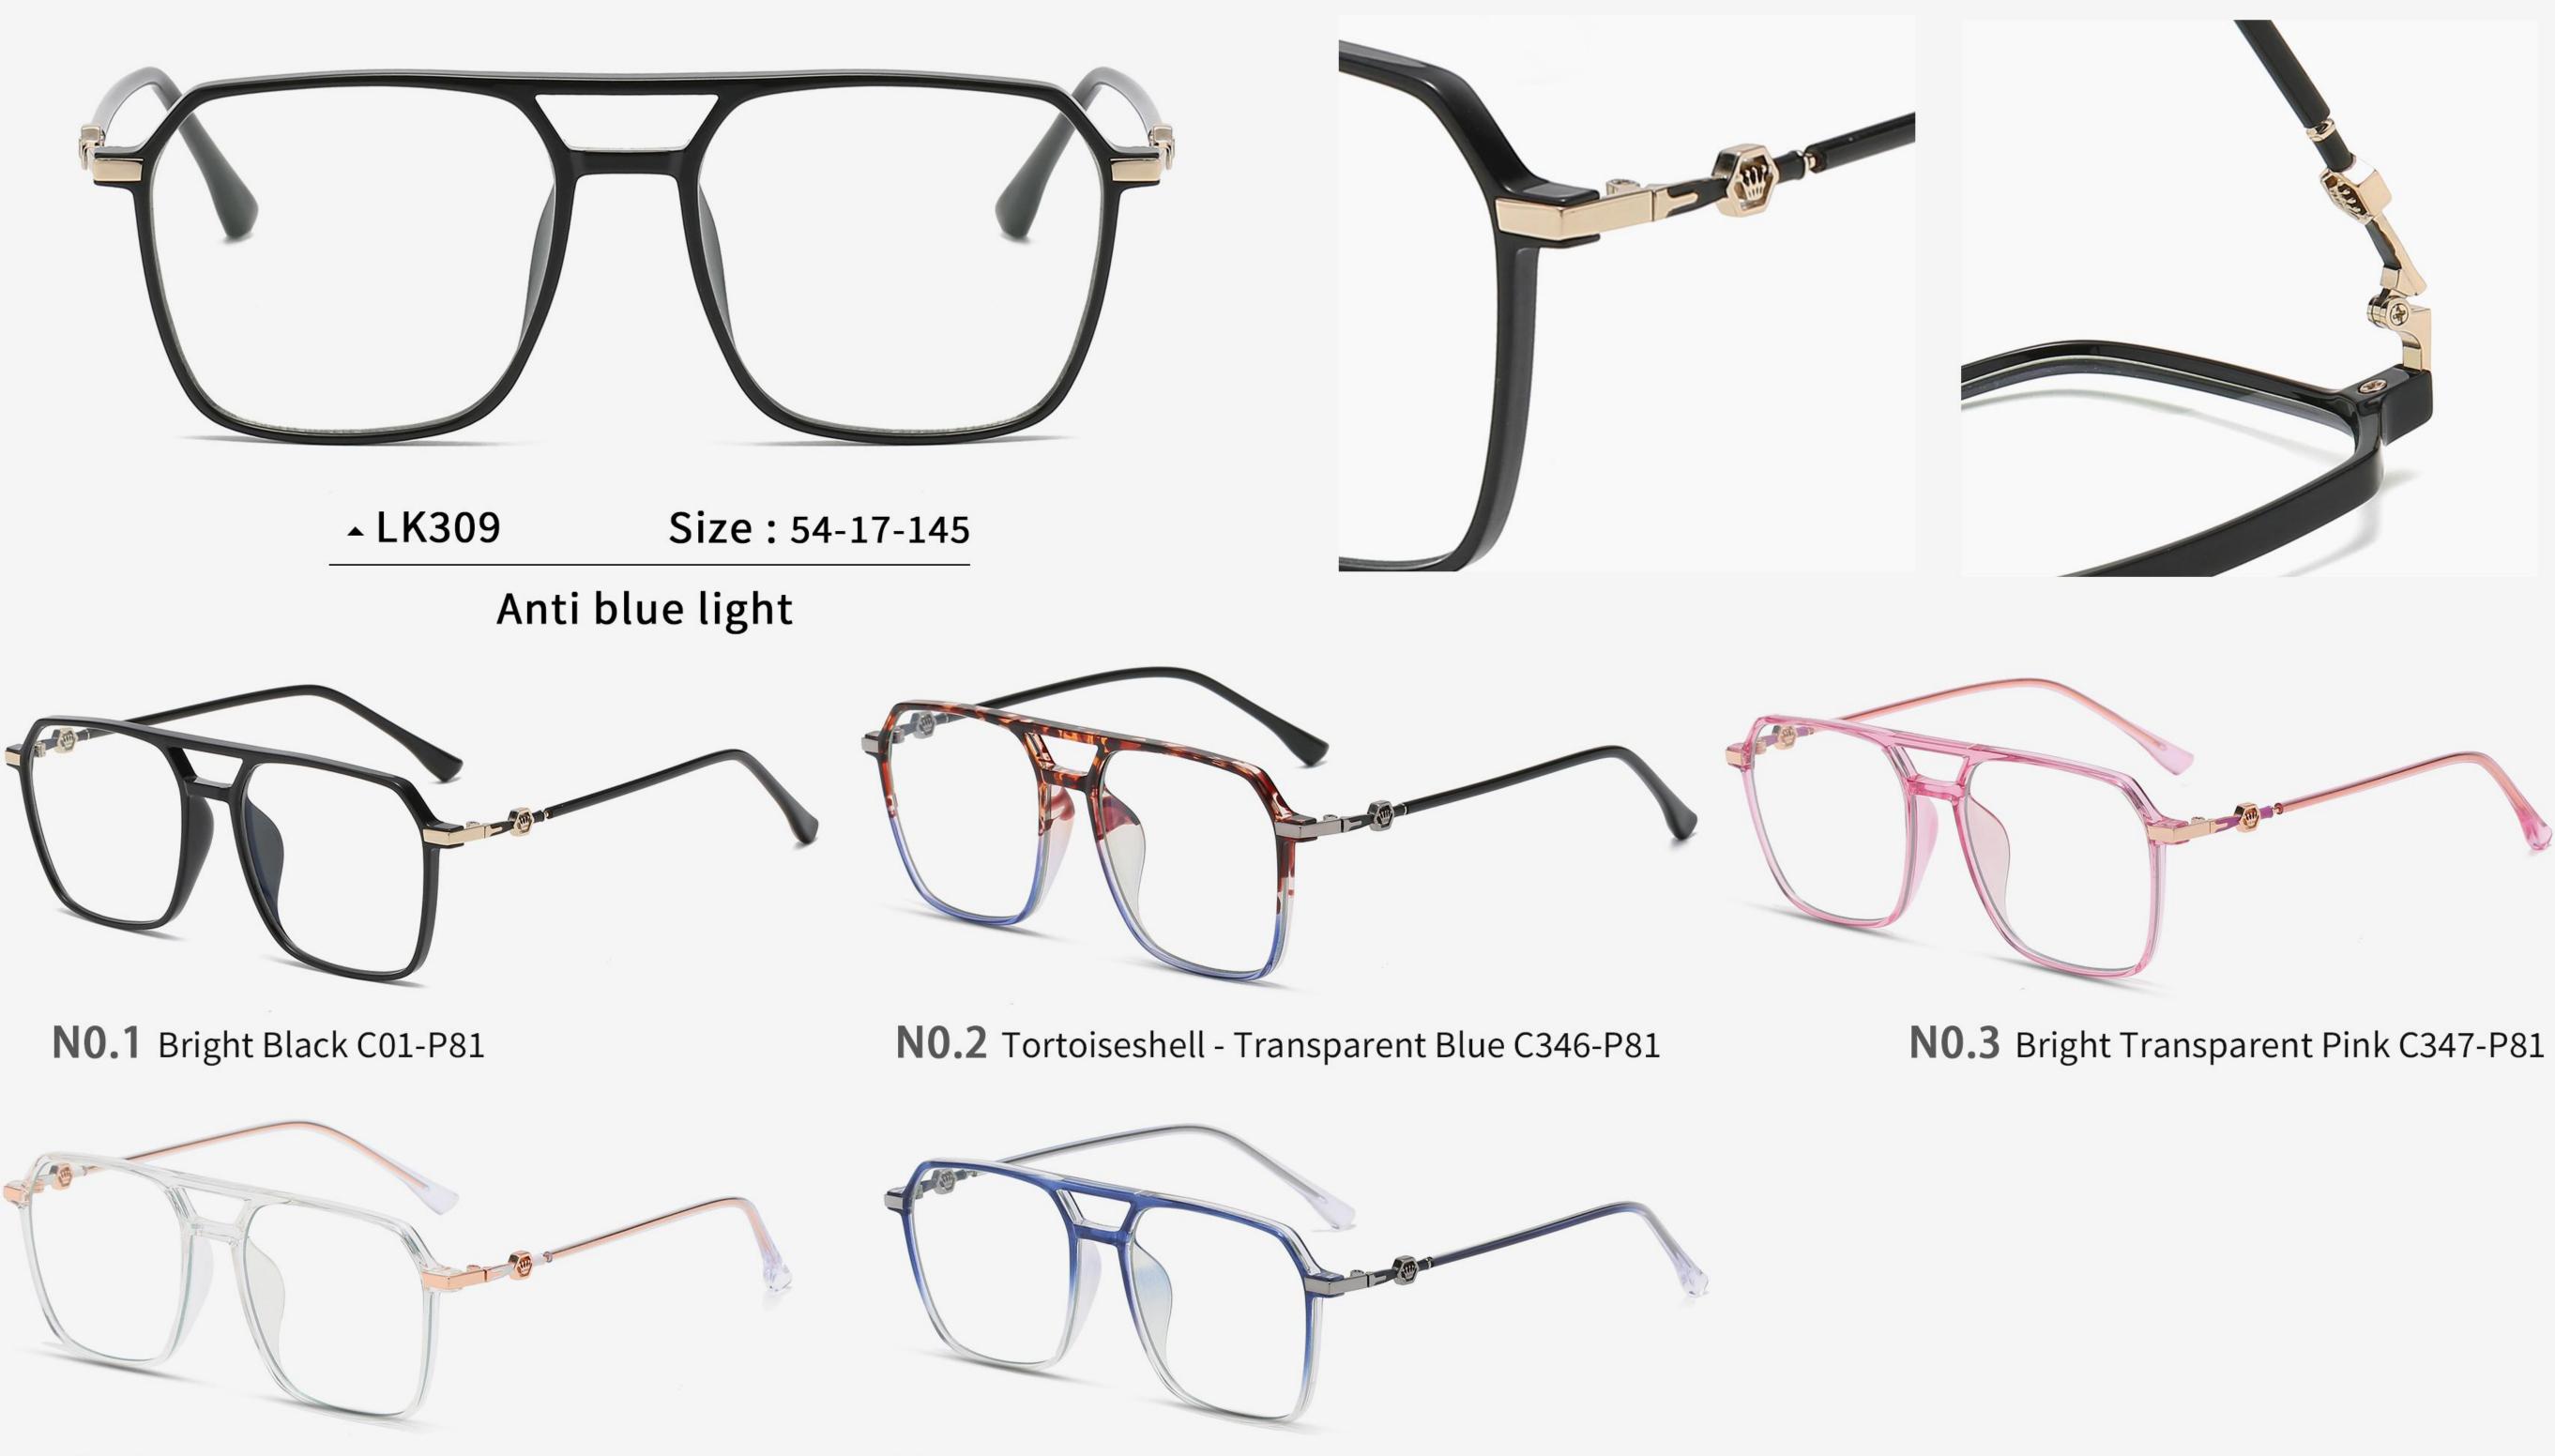

**N0.4** Bright Transparent Light C343-P81

**N0.4** Matte Deep Tortoiseshell C318-P81

**N0.5** Bright Transparent C26-P81

**N0.4** Bright Transparent C26-P81

**N0.5** Blue - Transparent C324-P81

NO.1 Bright Black C01-P81