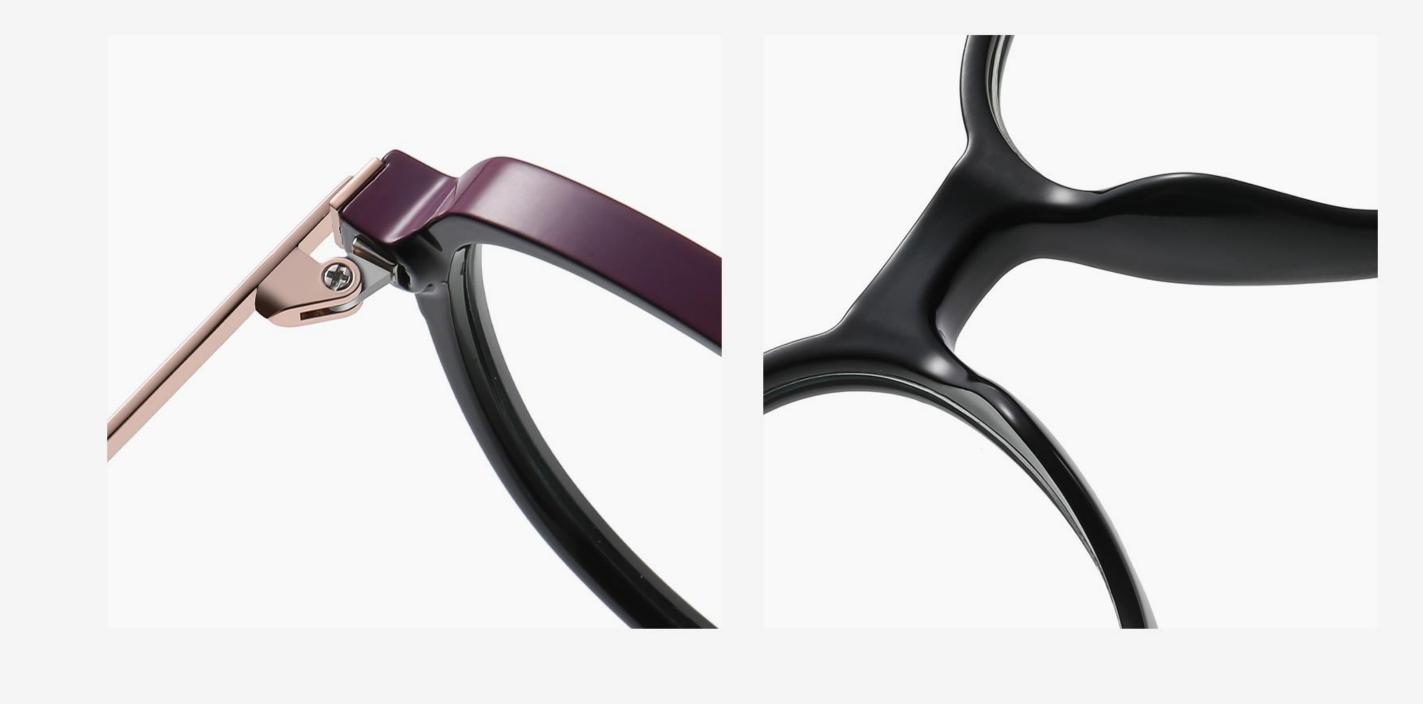

### Anti Blue Light

NO.1 Bright Black C01-P81

**N0.4** Tea Green C24-P81

NO.2 Transparent Grey C541-P81

N0.5 Pink C440-P81

### Anti Blue Light

NO.1 Bright Black C01-P81

**N0.4** Purple Red C515-P81