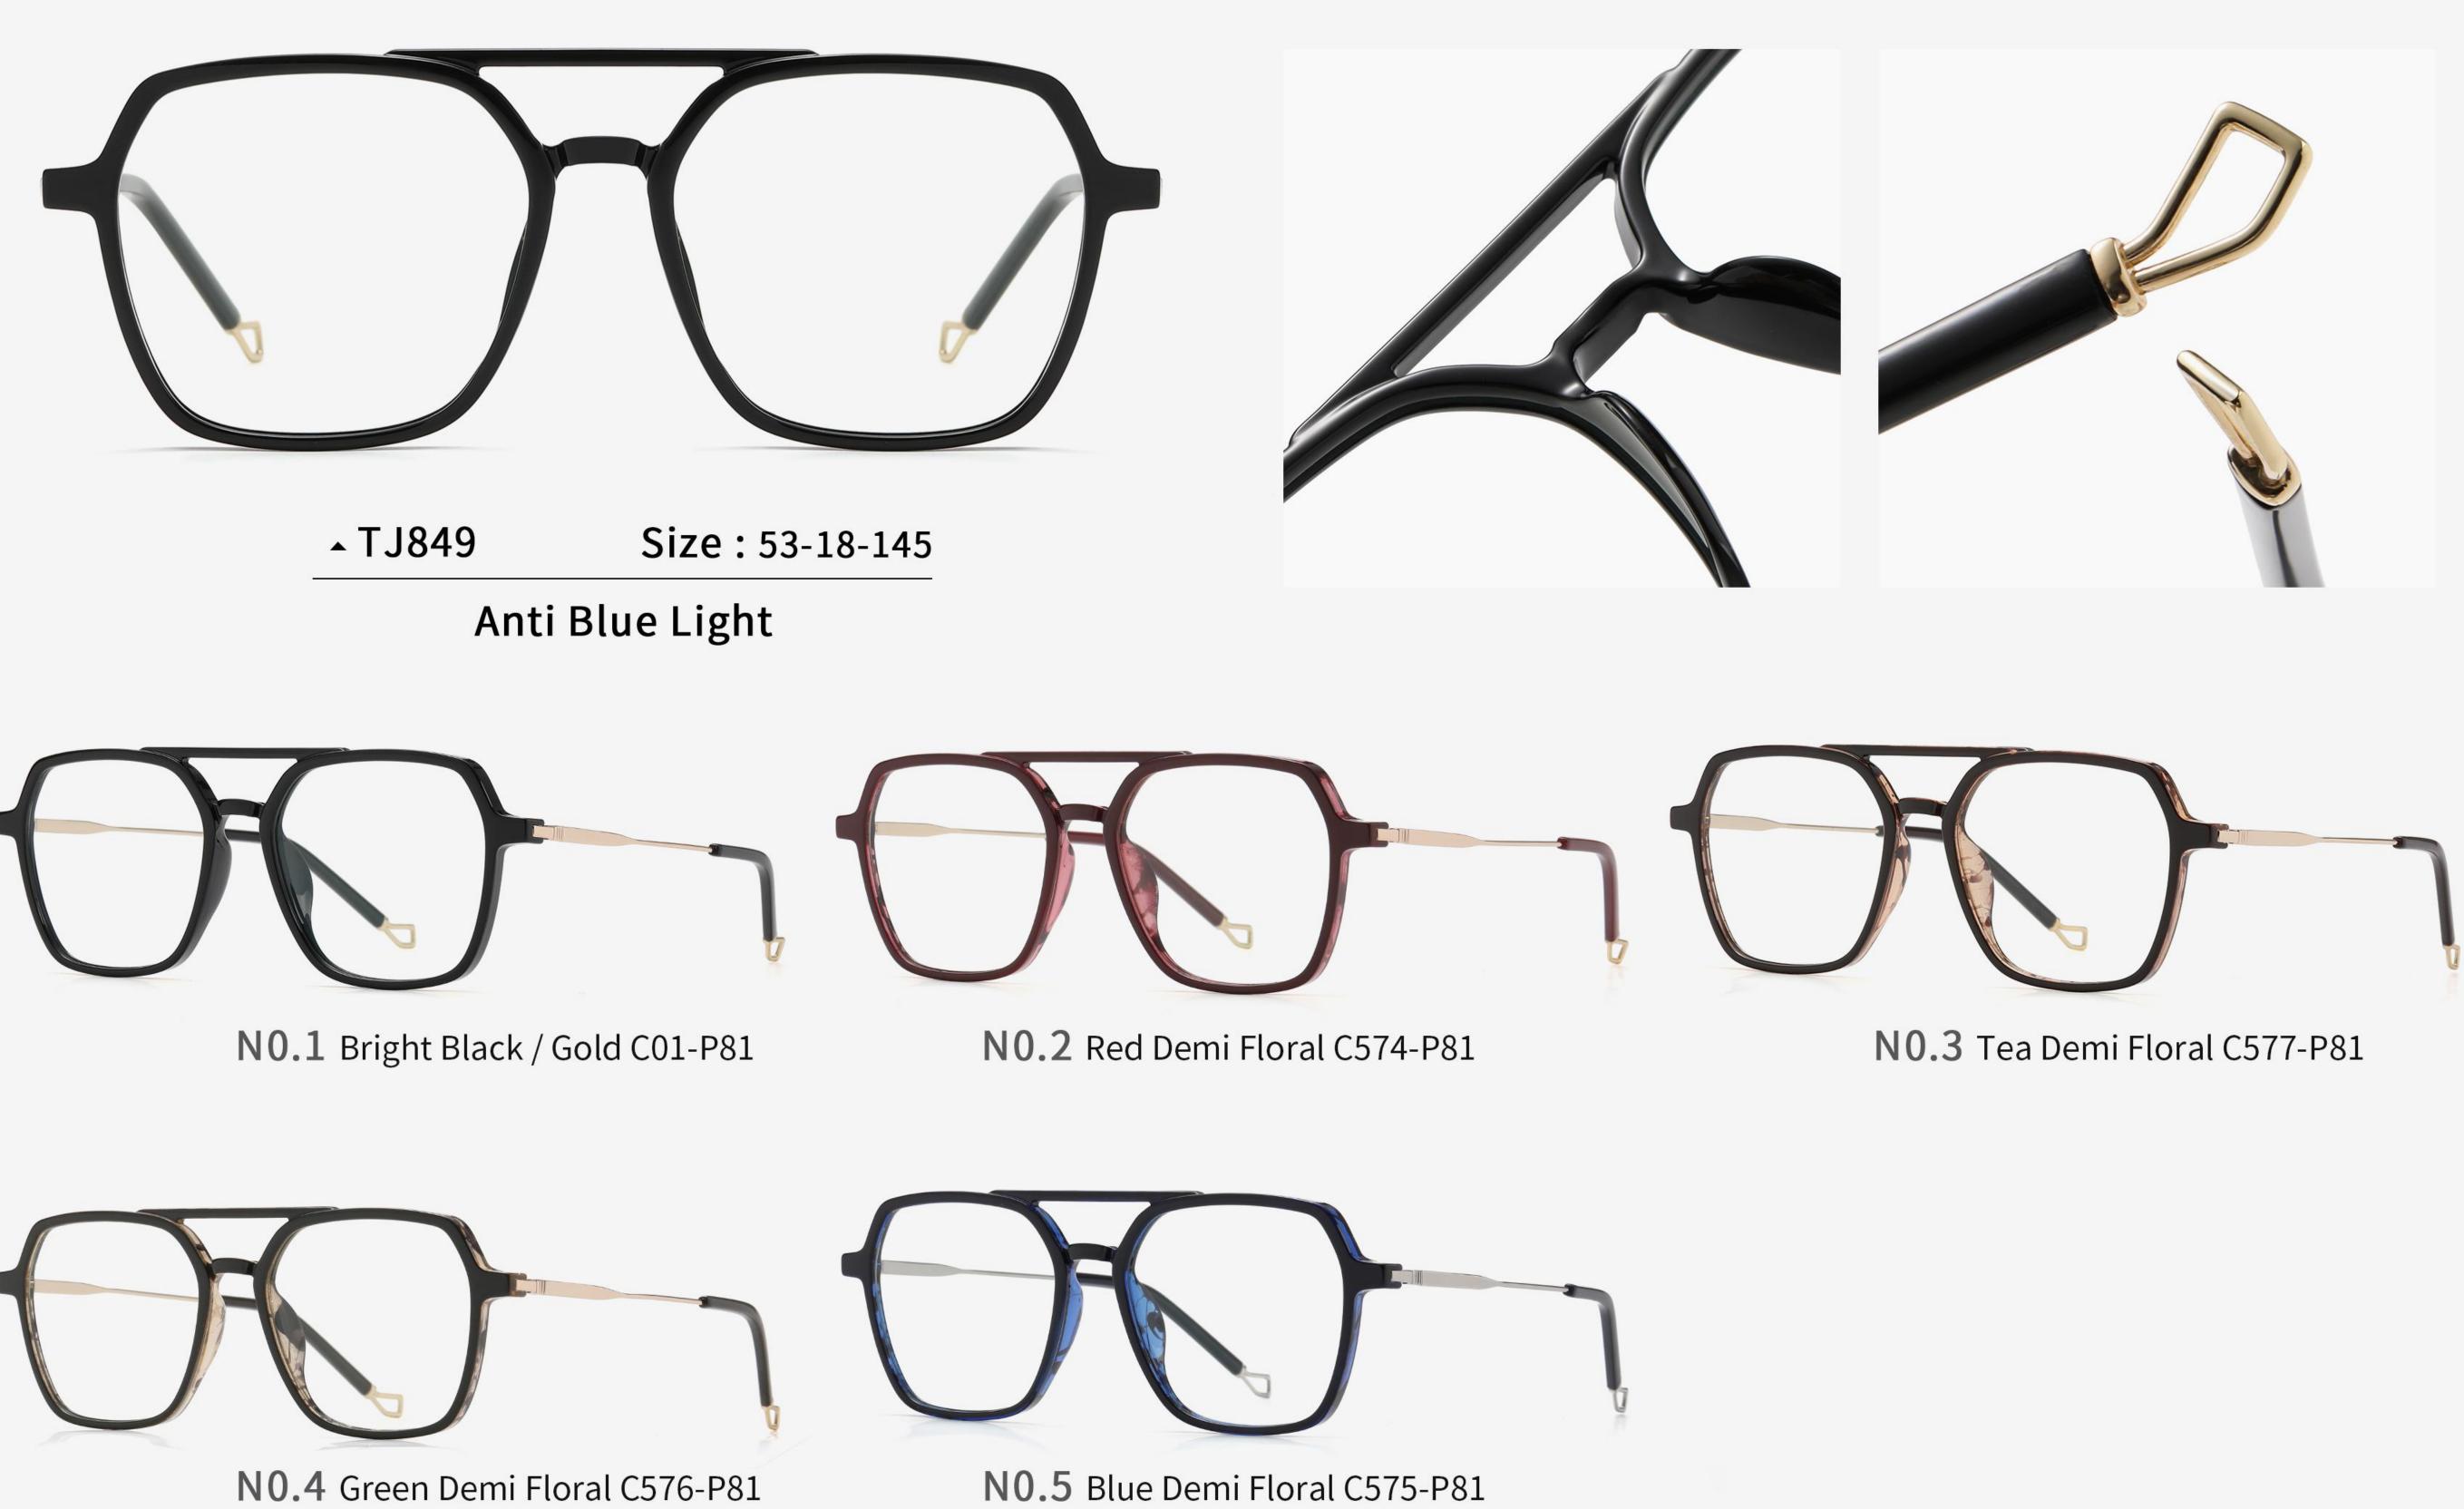

### Anti Blue Light

NO.1 Bright Black C01-P81

**N0.4** Purple Red C515-P81

### NO.2 Demi Floral C86-P81

N0.5 Jelly Light Pink C552-P81