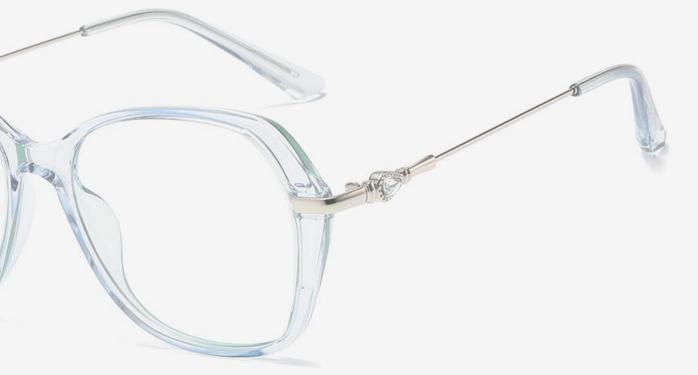

### Anti Blue Light

NO.1 Bright Black C01-P81

**N0.4** Tea Green C24-P81

NO.2 Transparent Grey C541-P81

N0.5 Pink C440-P81

### Anti Blue Light

NO.1 Bright Black C01-P81

**N0.4** Purple Red C515-P81