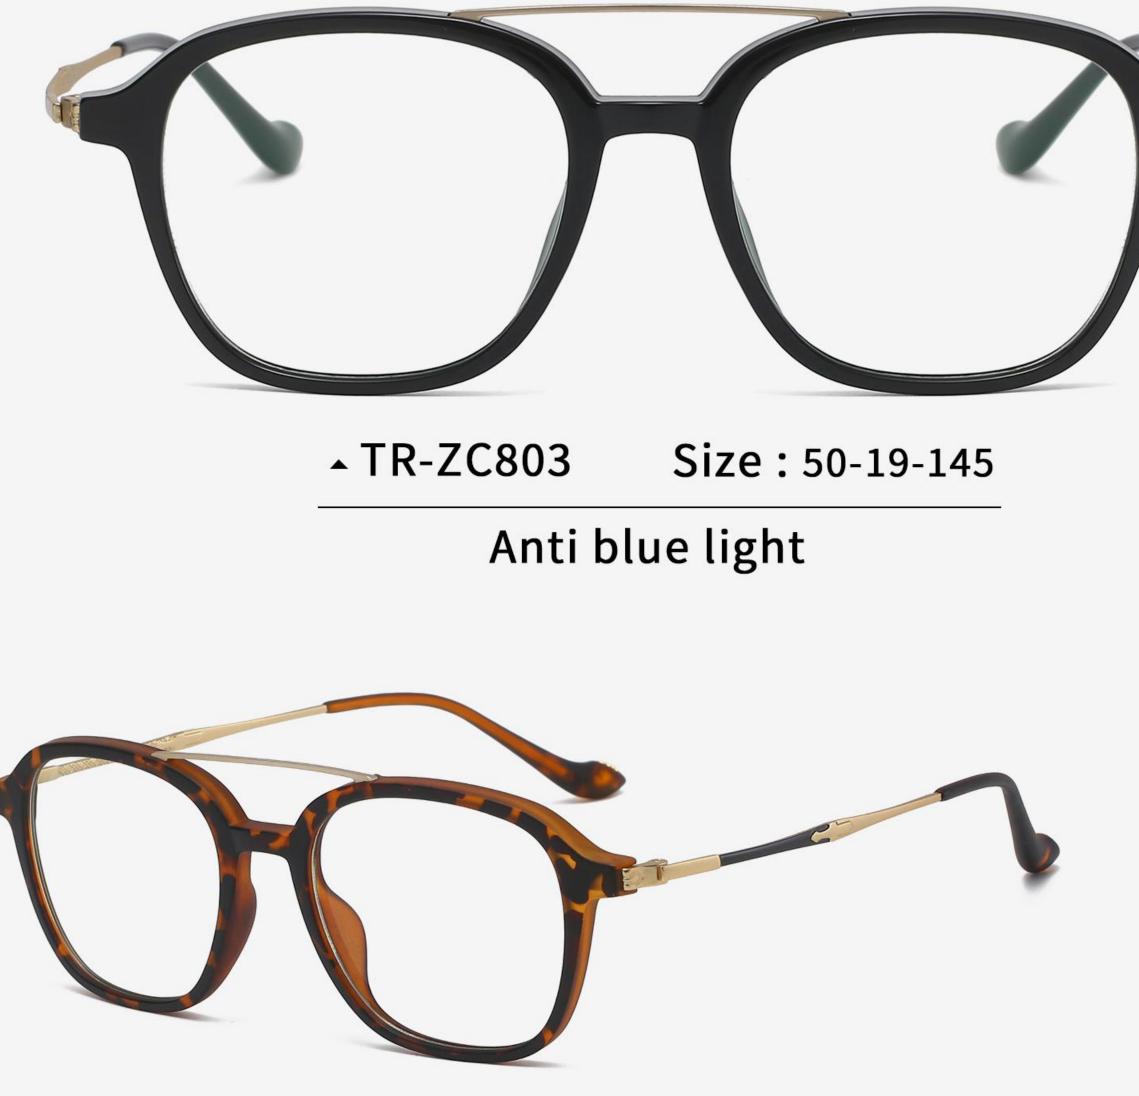

**N0.4** Purple - Tea C694-P81





NO.3 Light Tea - Yellow Green C692-P81

N0.5 Transparent Pink C695-P81





NO.1 Bright Black C01-P81



N0.4 Light Purple - Pink C699-P81



**N0.2** Transparent Blue - Transparent C697-P81

NO.3 Light Pink - Yellow Green C698-P81

N0.5 Champagne - Red C696-P81







N0.5 Blue Yellow Demi Floral C662-P81



NO.4 Bright Transparent C26-P81

NO.5 Bright Light Pink Floral C322-P81

**N0.6** Bright Transparent Nude Pink C361-P81



**N0.4** Bright Transparent C26-P81

**N0.5** Grey Blue-Transparent C374-P81





WS902 N0.4 Bright Demi Floral C393-P81



**N0.4** Matte Tea Demi Floral C177-P81

NO.5 Bright Deep Blue - Deep Green C395-P81

NO.6 Bright Black C01-P81

## **TR+METAL**



NO.4 Tea Demi Floral C70-P81

**N0.6** Bright Transparent Tea C278-P81





**N0.3** Demi Floral/Gold C312-P81





NO.4 Transparent Tea/Gold C24-P81





**N0.4** Transparent Tea/Gold C286-P81

N0.5 Grey - stripes/Black C380-P81





**N0.4** Tea Demi Floral C177-P81

NO.5 Bright Transparent Green C183-P81

NO.6 Bright Transparent Blue C344-P81