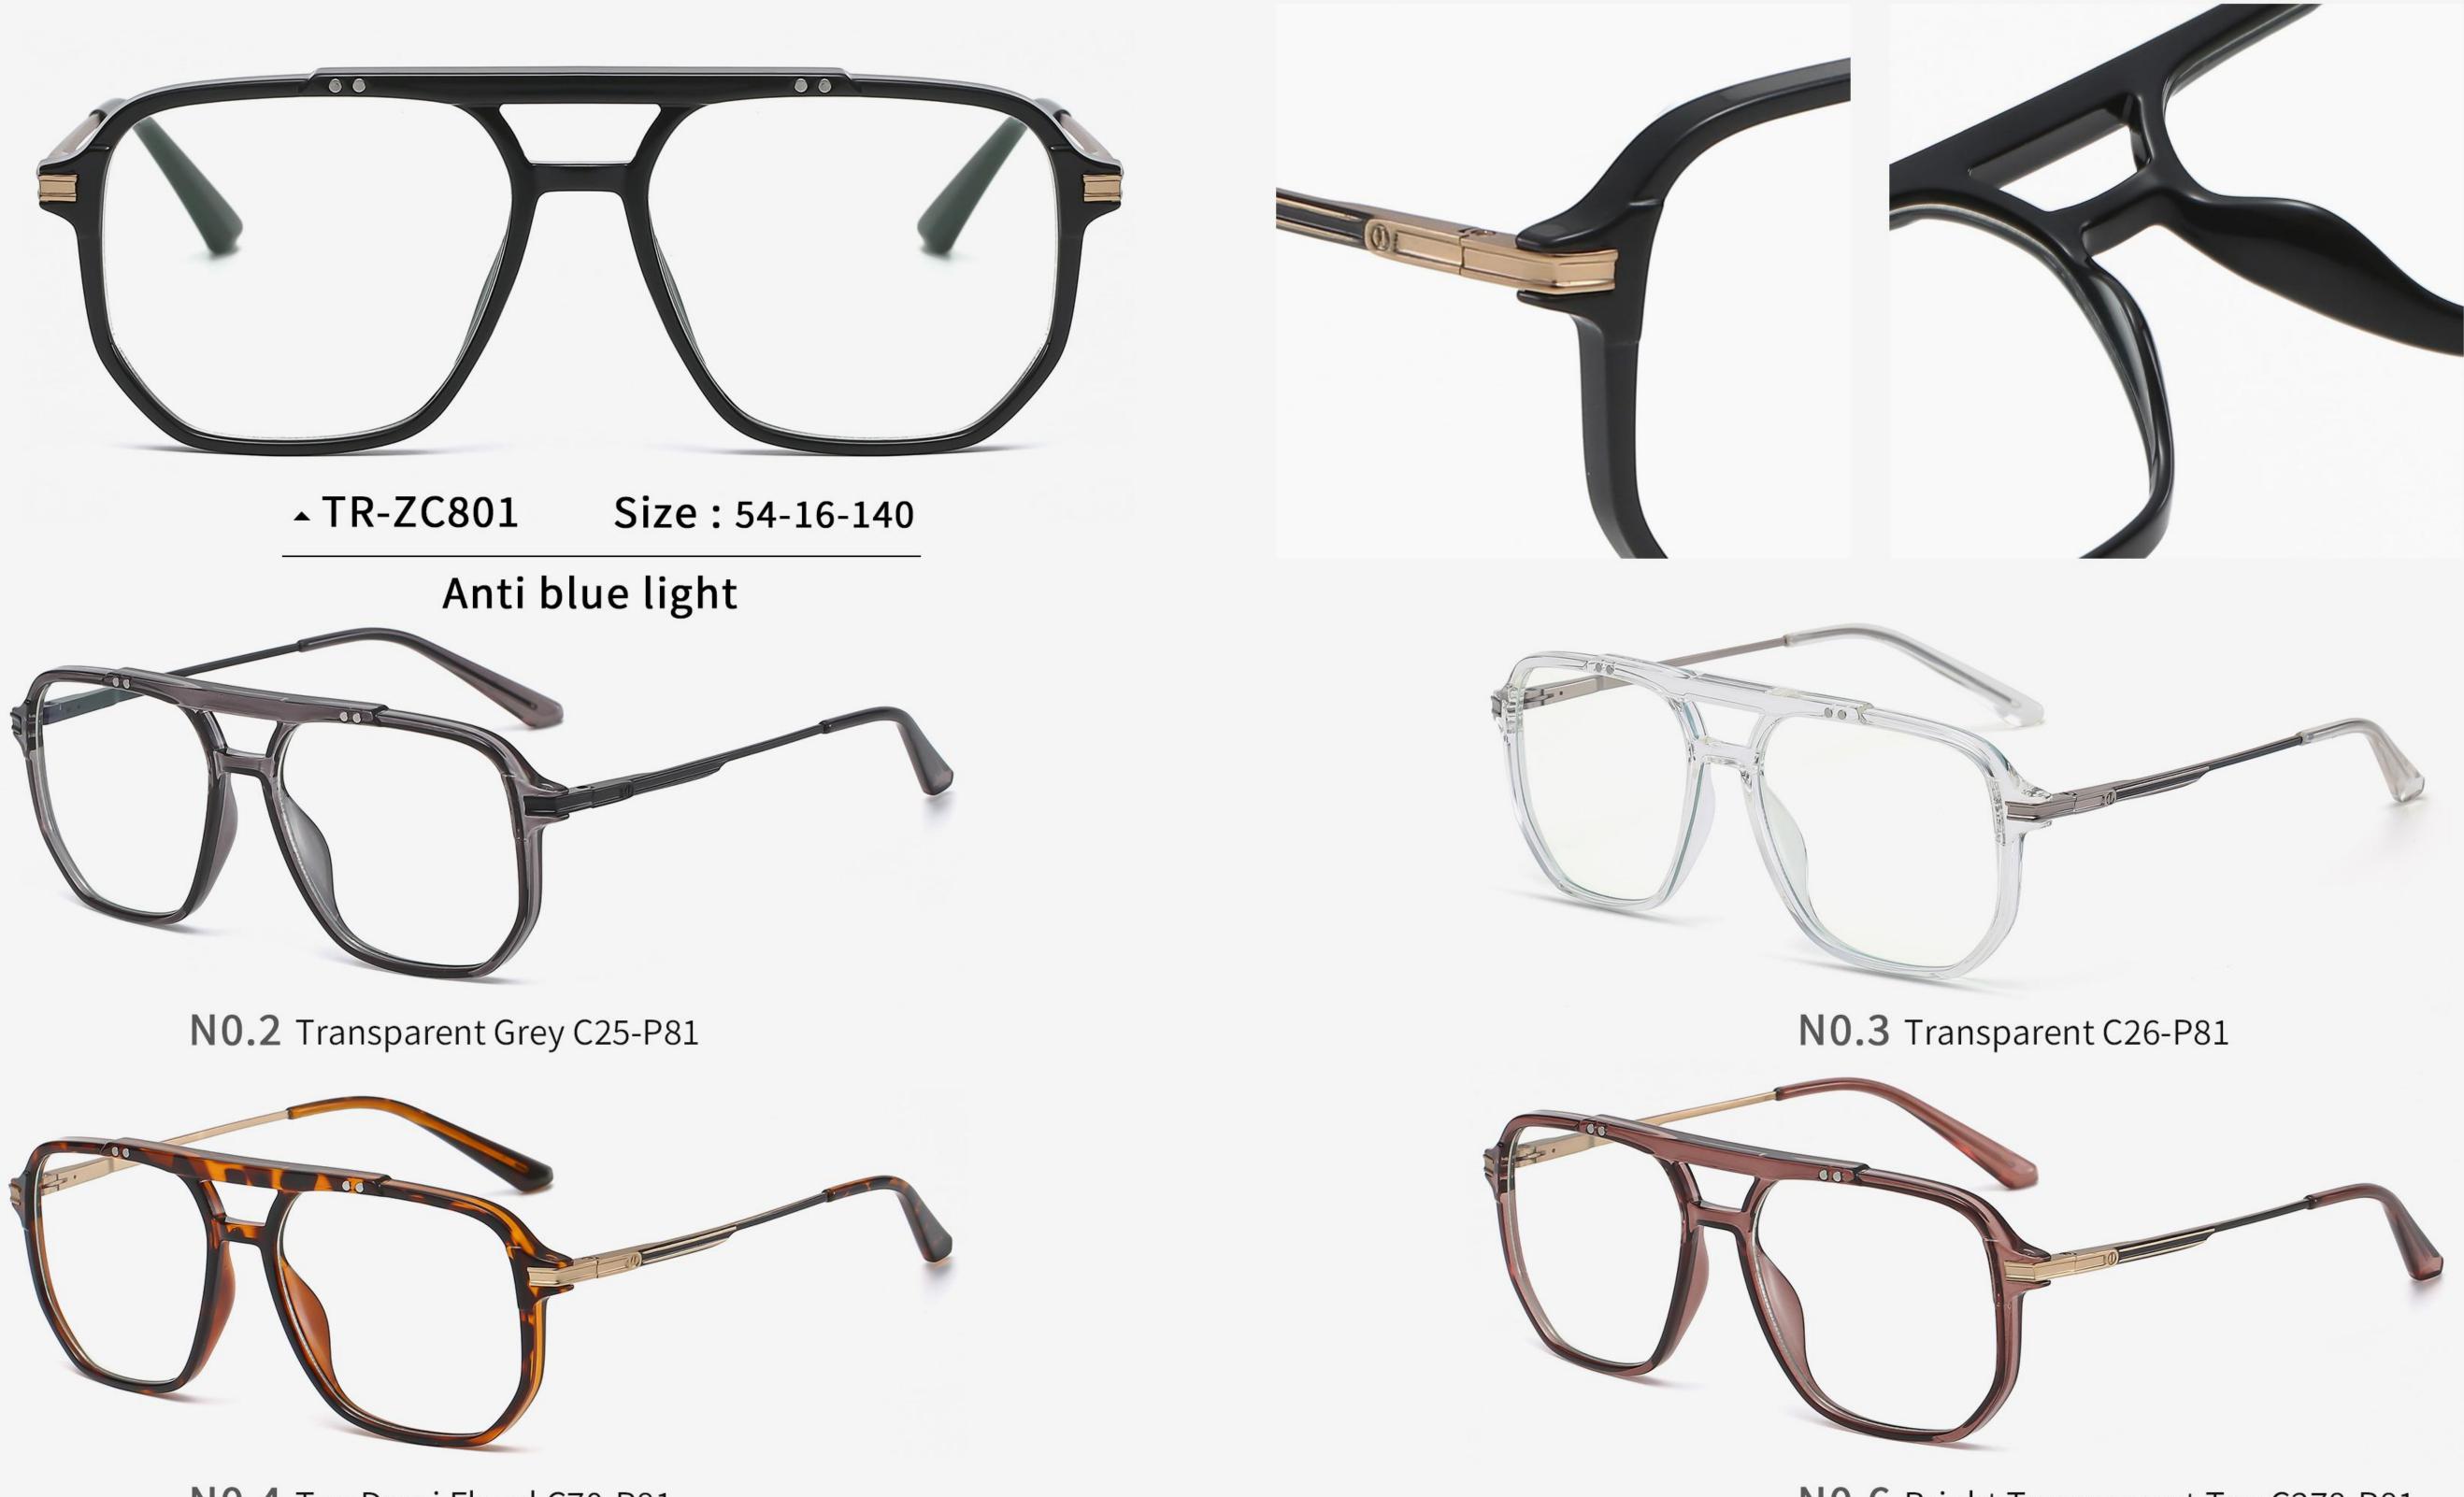

e C120-P81



N0.3 Demi Floral C400-P81







NO.1 Bright Black C01-P81



**N0.4** Purple - Tea C694-P81





NO.3 Light Tea - Yellow Green C692-P81

N0.5 Transparent Pink C695-P81





NO.1 Bright Black C01-P81



N0.4 Light Purple - Pink C699-P81



**N0.2** Transparent Blue - Transparent C697-P81

NO.3 Light Pink - Yellow Green C698-P81

N0.5 Champagne - Red C696-P81







N0.5 Blue Yellow Demi Floral C662-P81



NO.4 Bright Transparent C26-P81

NO.5 Bright Light Pink Floral C322-P81

**N0.6** Bright Transparent Nude Pink C361-P81



**N0.4** Bright Transparent C26-P81

**N0.5** Grey Blue-Transparent C374-P81





WS902 N0.4 Bright Demi Floral C393-P81



**N0.4** Matte Tea Demi Floral C177-P81

NO.5 Bright Deep Blue - Deep Green C395-P81

NO.6 Bright Black C01-P81

## **TR+METAL**



NO.4 Tea Demi Floral C70-P81

**N0.6** Bright Transparent Tea C278-P81





**N0.3** Demi Floral/Gold C312-P81





NO.4 Transparent Tea/Gold C24-P81





**N0.4** Transparent Tea/Gold C286-P81

N0.5 Grey - stripes/Black C380-P81





**N0.4** Tea Demi Floral C177-P81

NO.5 Bright Transparent Green C183-P81

NO.6 Bright Transparent Blue C344-P81