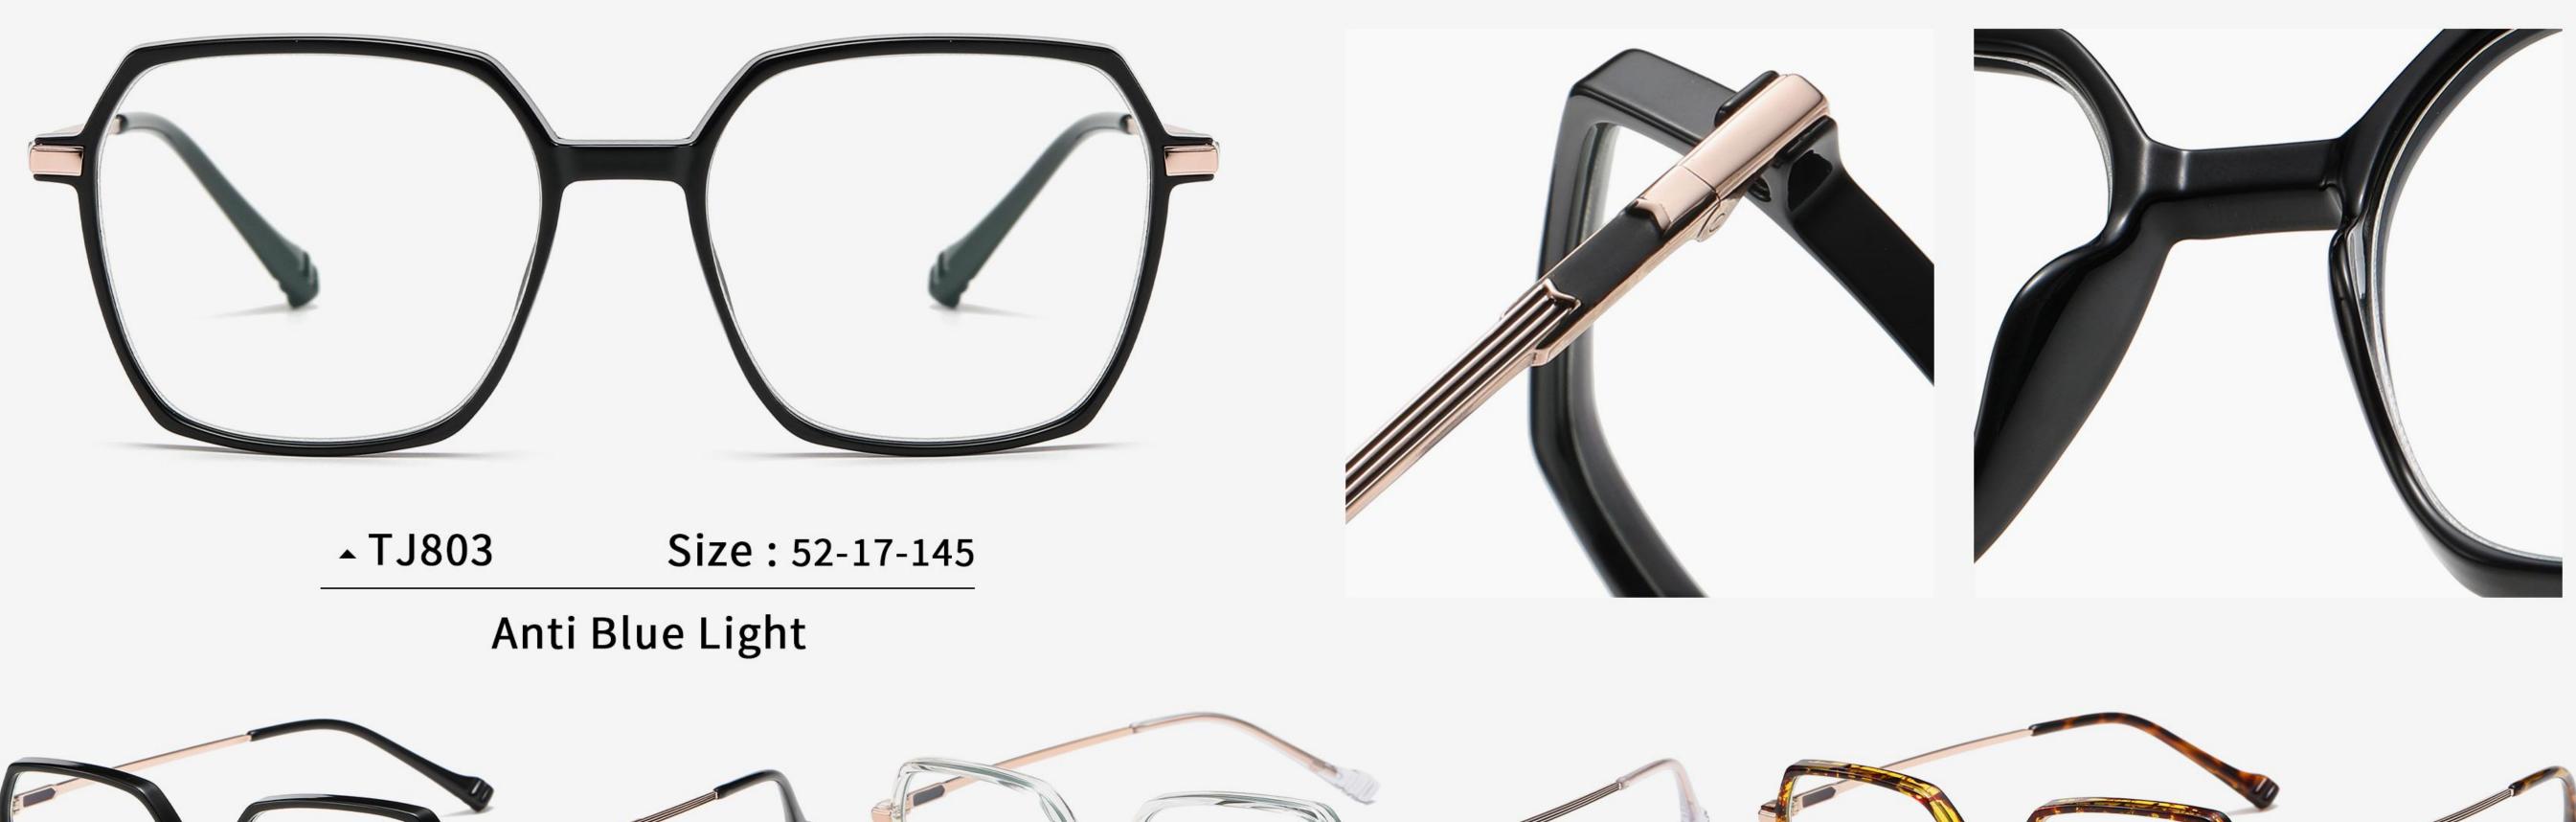

**N0.4** Bright Transparent Light C343-P81

**N0.4** Matte Deep Tortoiseshell C318-P81

**N0.5** Bright Transparent C26-P81

**N0.4** Bright Transparent C26-P81

**N0.5** Blue - Transparent C324-P81

NO.1 Bright Black C01-P81