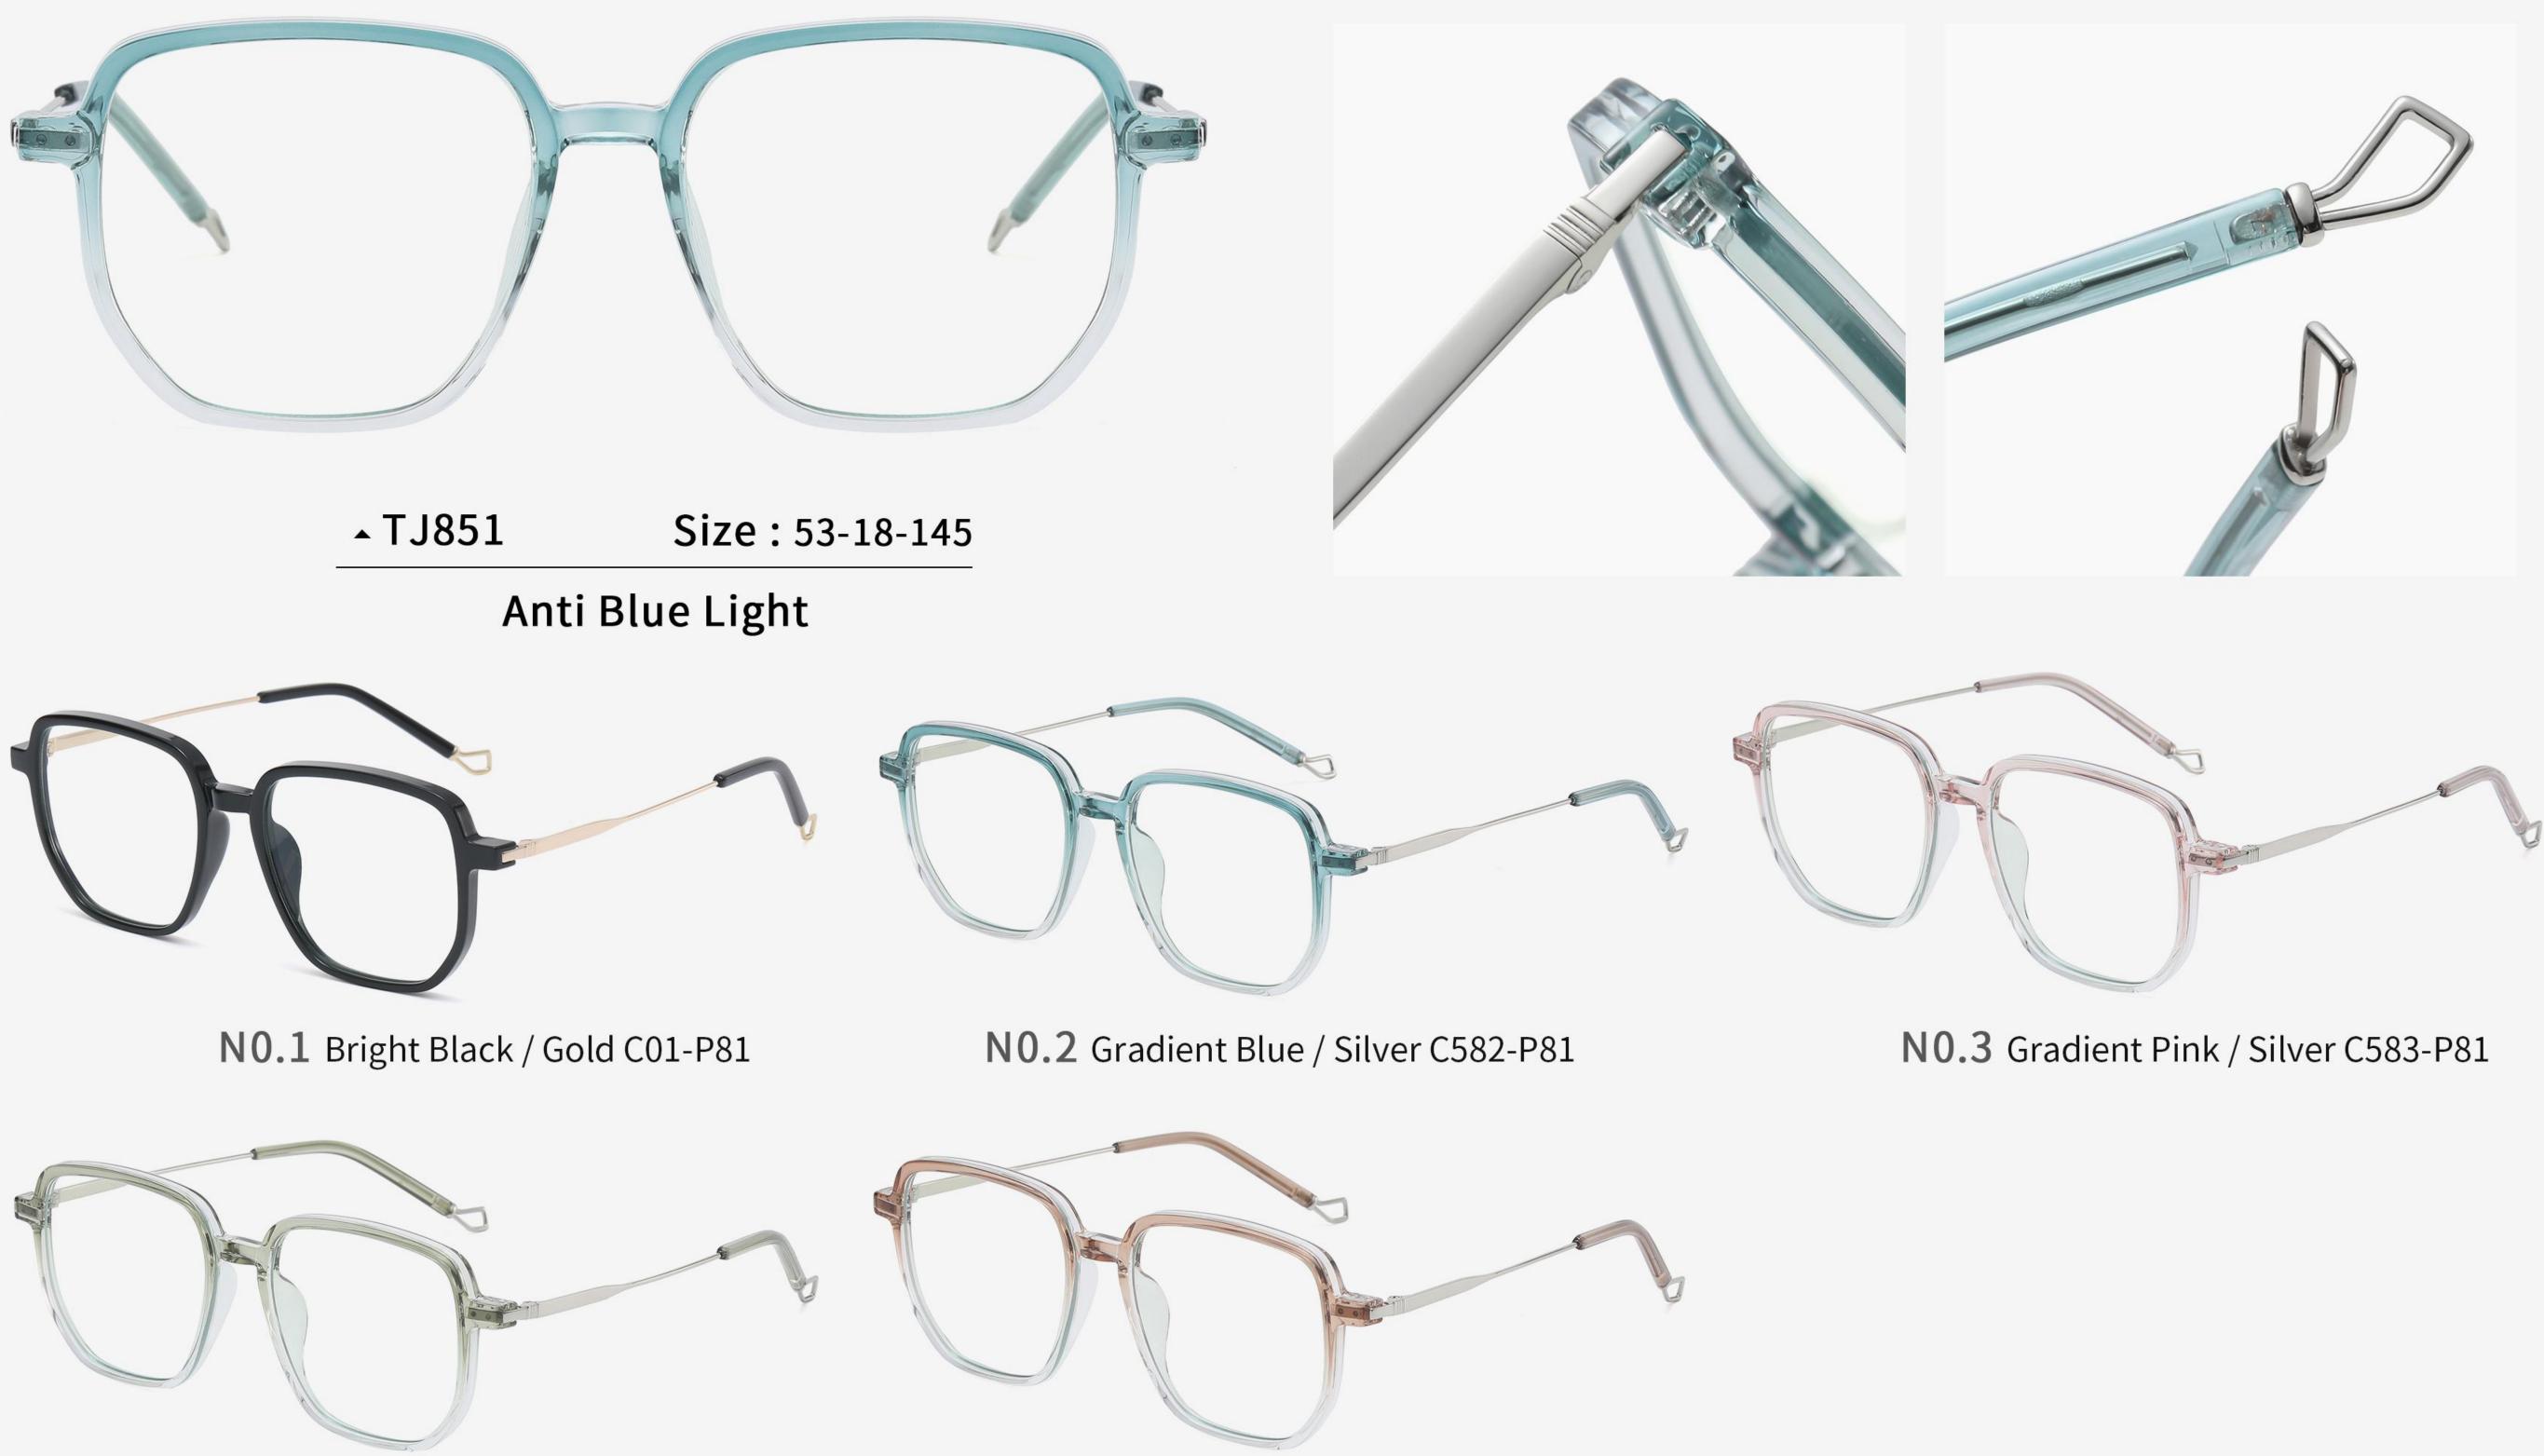

NO.4 Gradient Green C584-P81

N0.5 Gradient Tea C585-P81

NO.1 Bright Black C01-P81

N0.4 Gradient Light Yellow C598-P81

**N0.5** Bright Transparent Light Blue C120-P81

N0.3 Demi Floral C400-P81

NO.1 Bright Black C01-P81