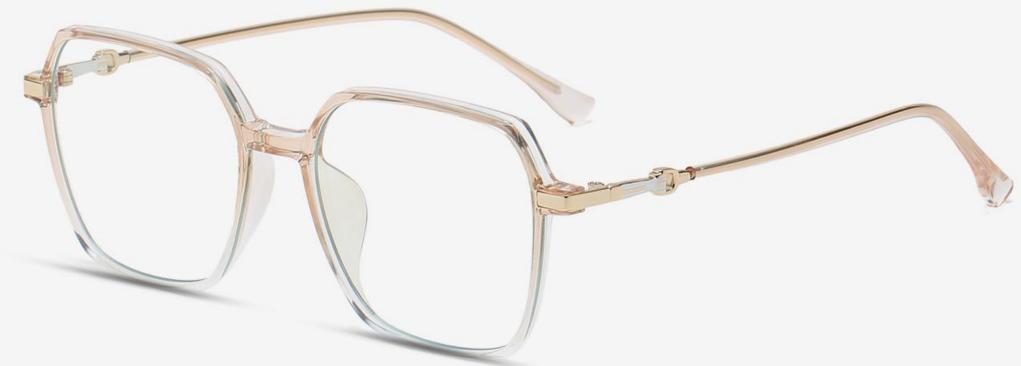

NO.4 Pink Tea Floral C462-P81

NO.2 Transparent C26-P81

N0.5 Transparent Blue C344-P81

NO.1 Bright Black C01-P81

N0.4 Transparent Purple C31-P81

NO.2 Transparent Tea C24-P8

N0.5 Transparent Green C311-P81

### NO.3 Transparent Grey C25-P81