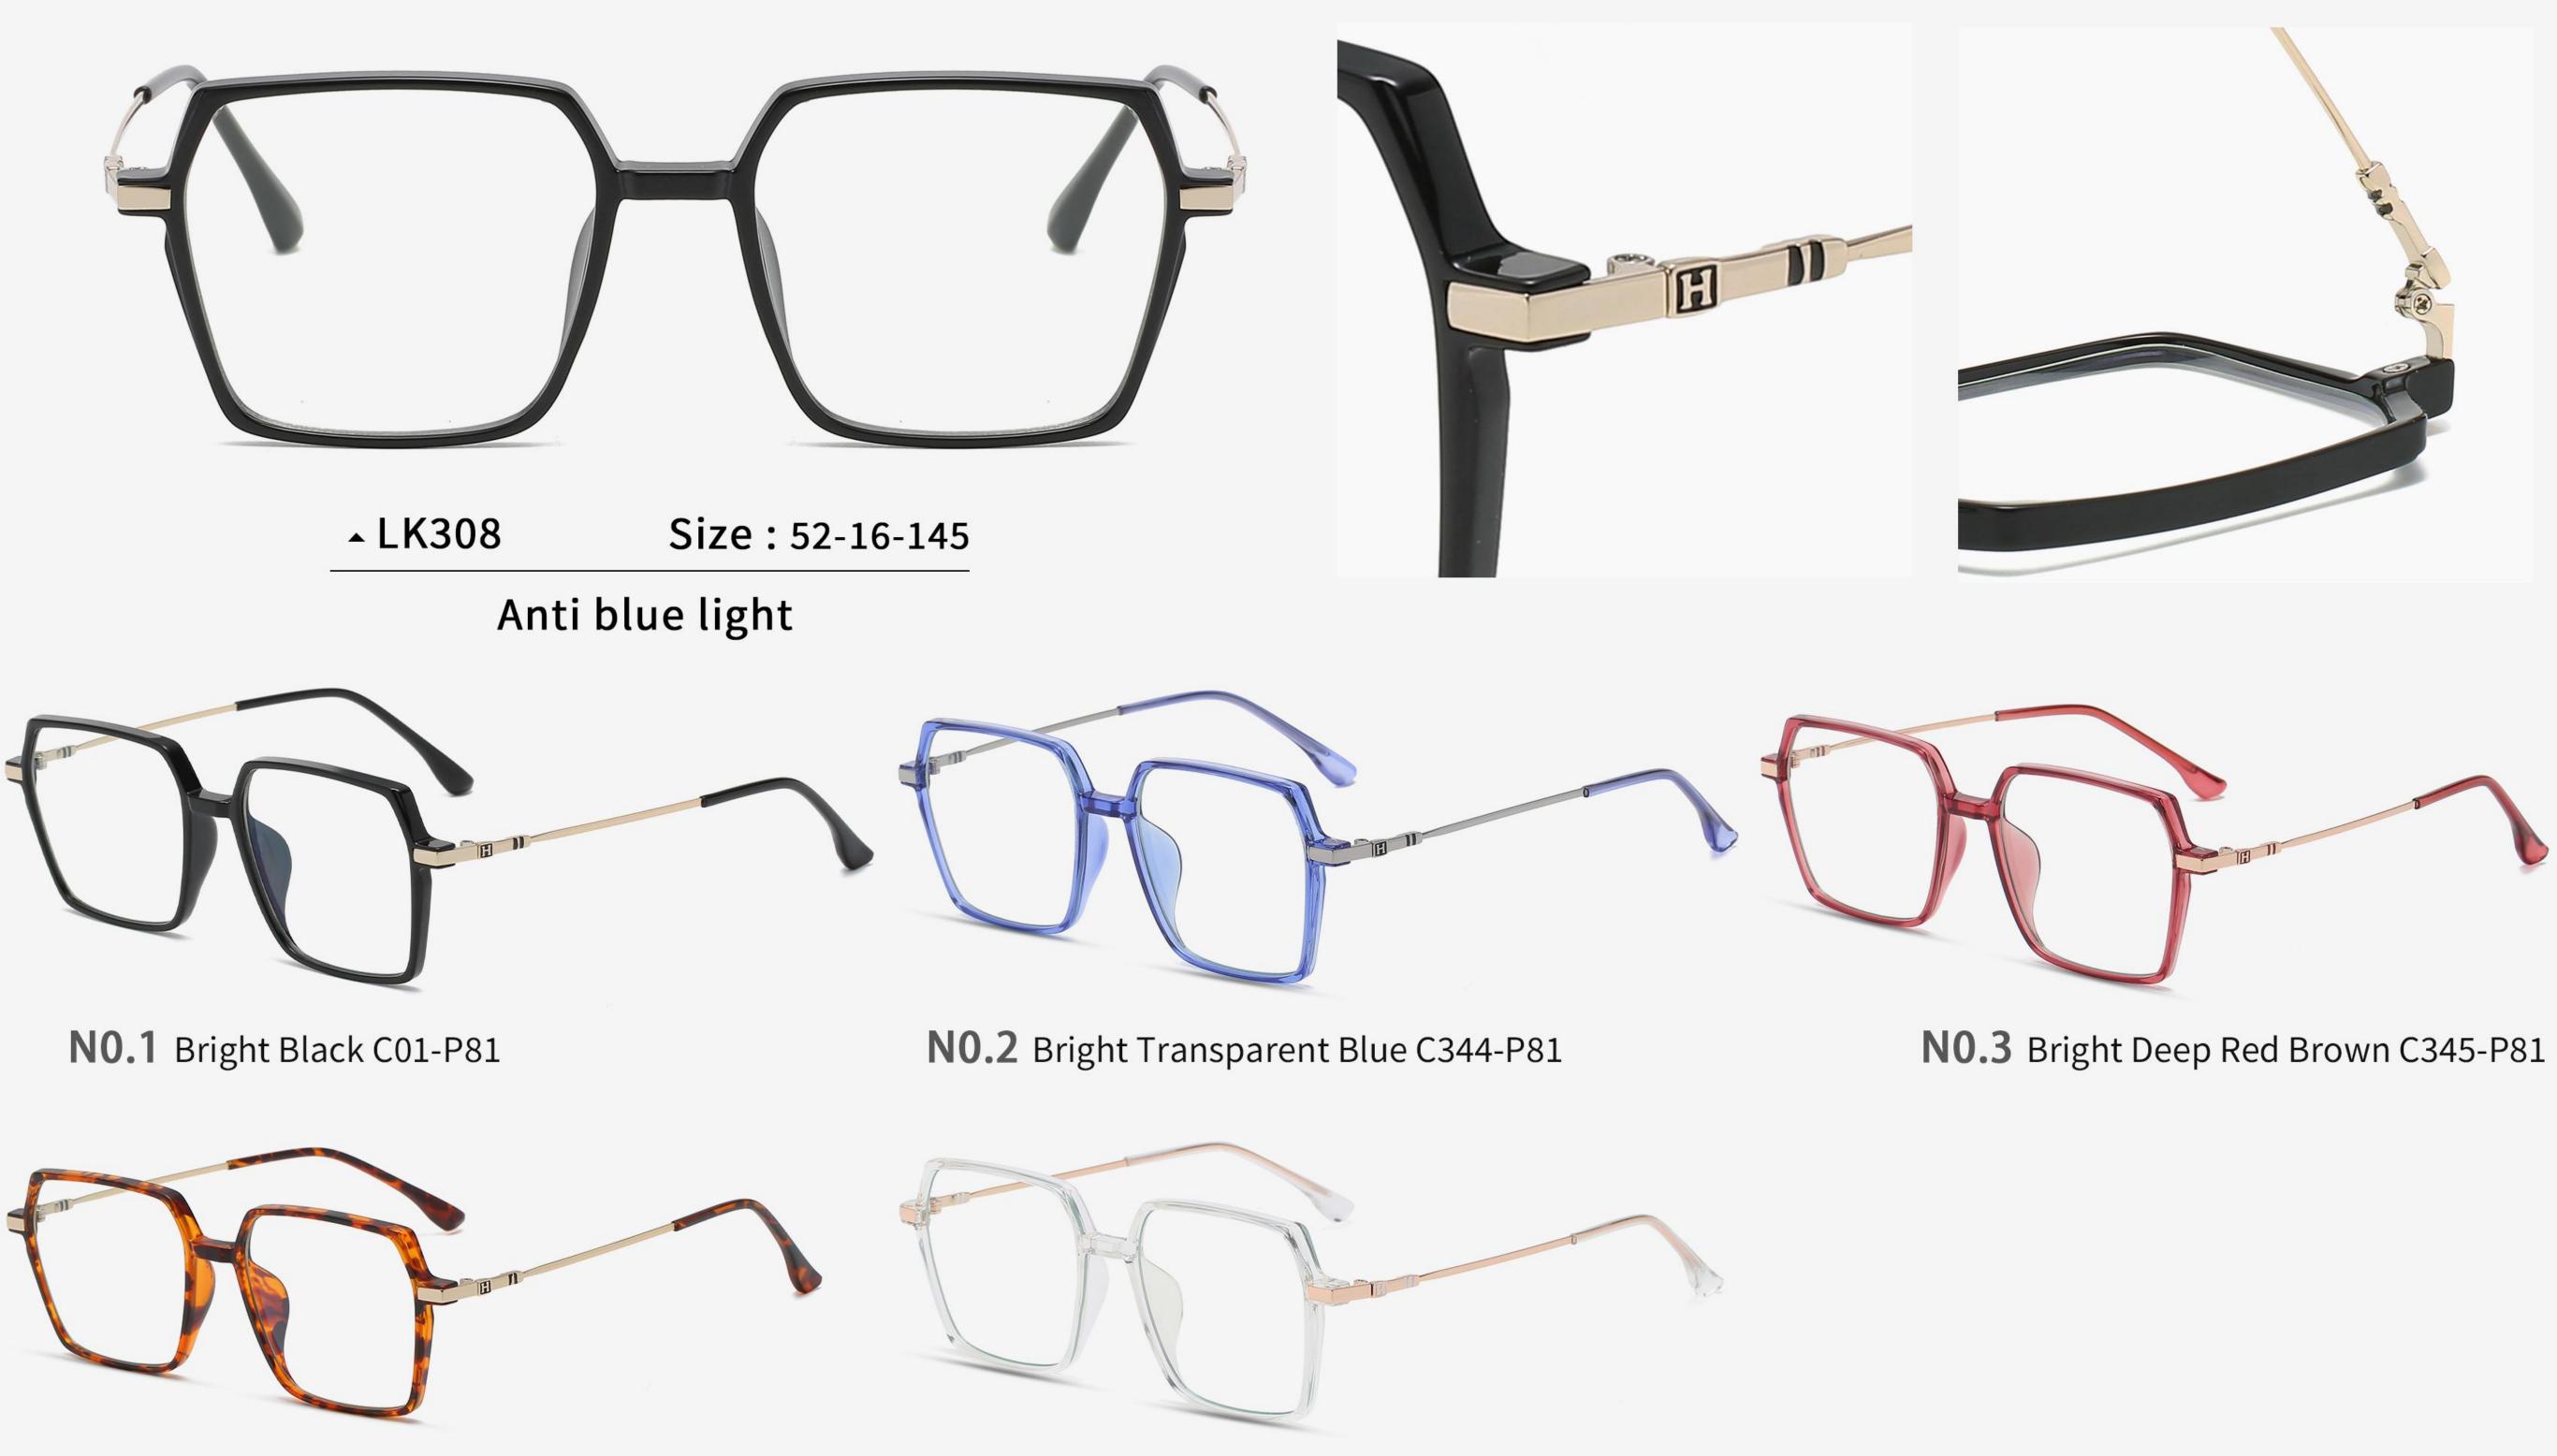

**N0.4** Bright Transparent Light C343-P81

**N0.4** Matte Deep Tortoiseshell C318-P81

**N0.5** Bright Transparent C26-P81

**N0.4** Bright Transparent C26-P81

**N0.5** Blue - Transparent C324-P81

NO.1 Bright Black C01-P81