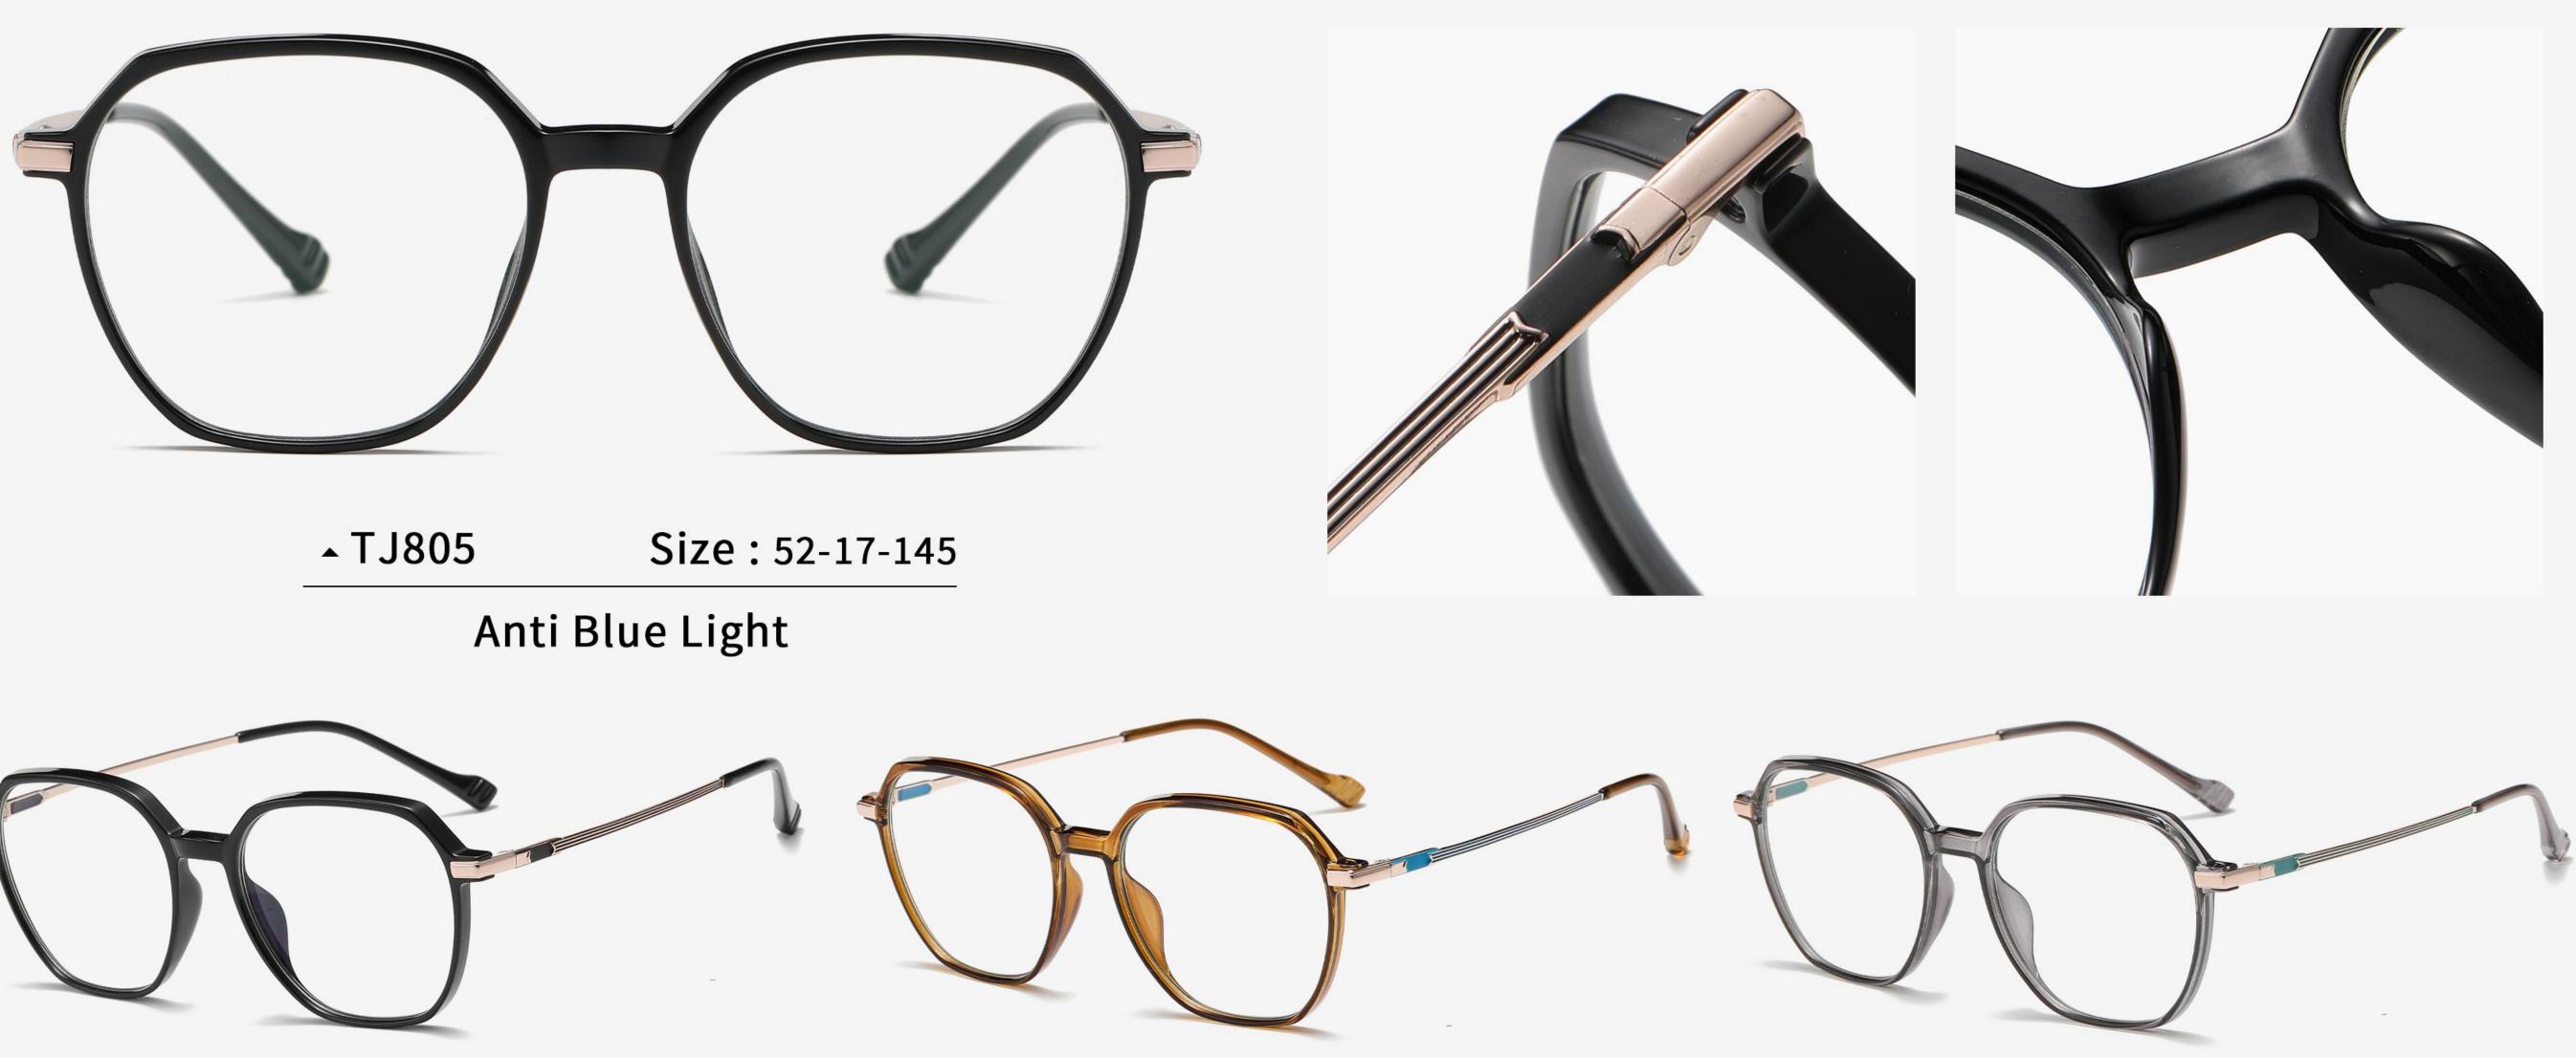

Blue Light Blocking Glasses for Adults \_ TR90 + Metal Blue Light Glasses Manufacturer in China www.HEAPPY.com

### Anti Blue Light

NO.1 Bright Black C01-P81

**N0.4** Tea Green C24-P81

NO.2 Transparent Grey C541-P81

N0.5 Pink C440-P81