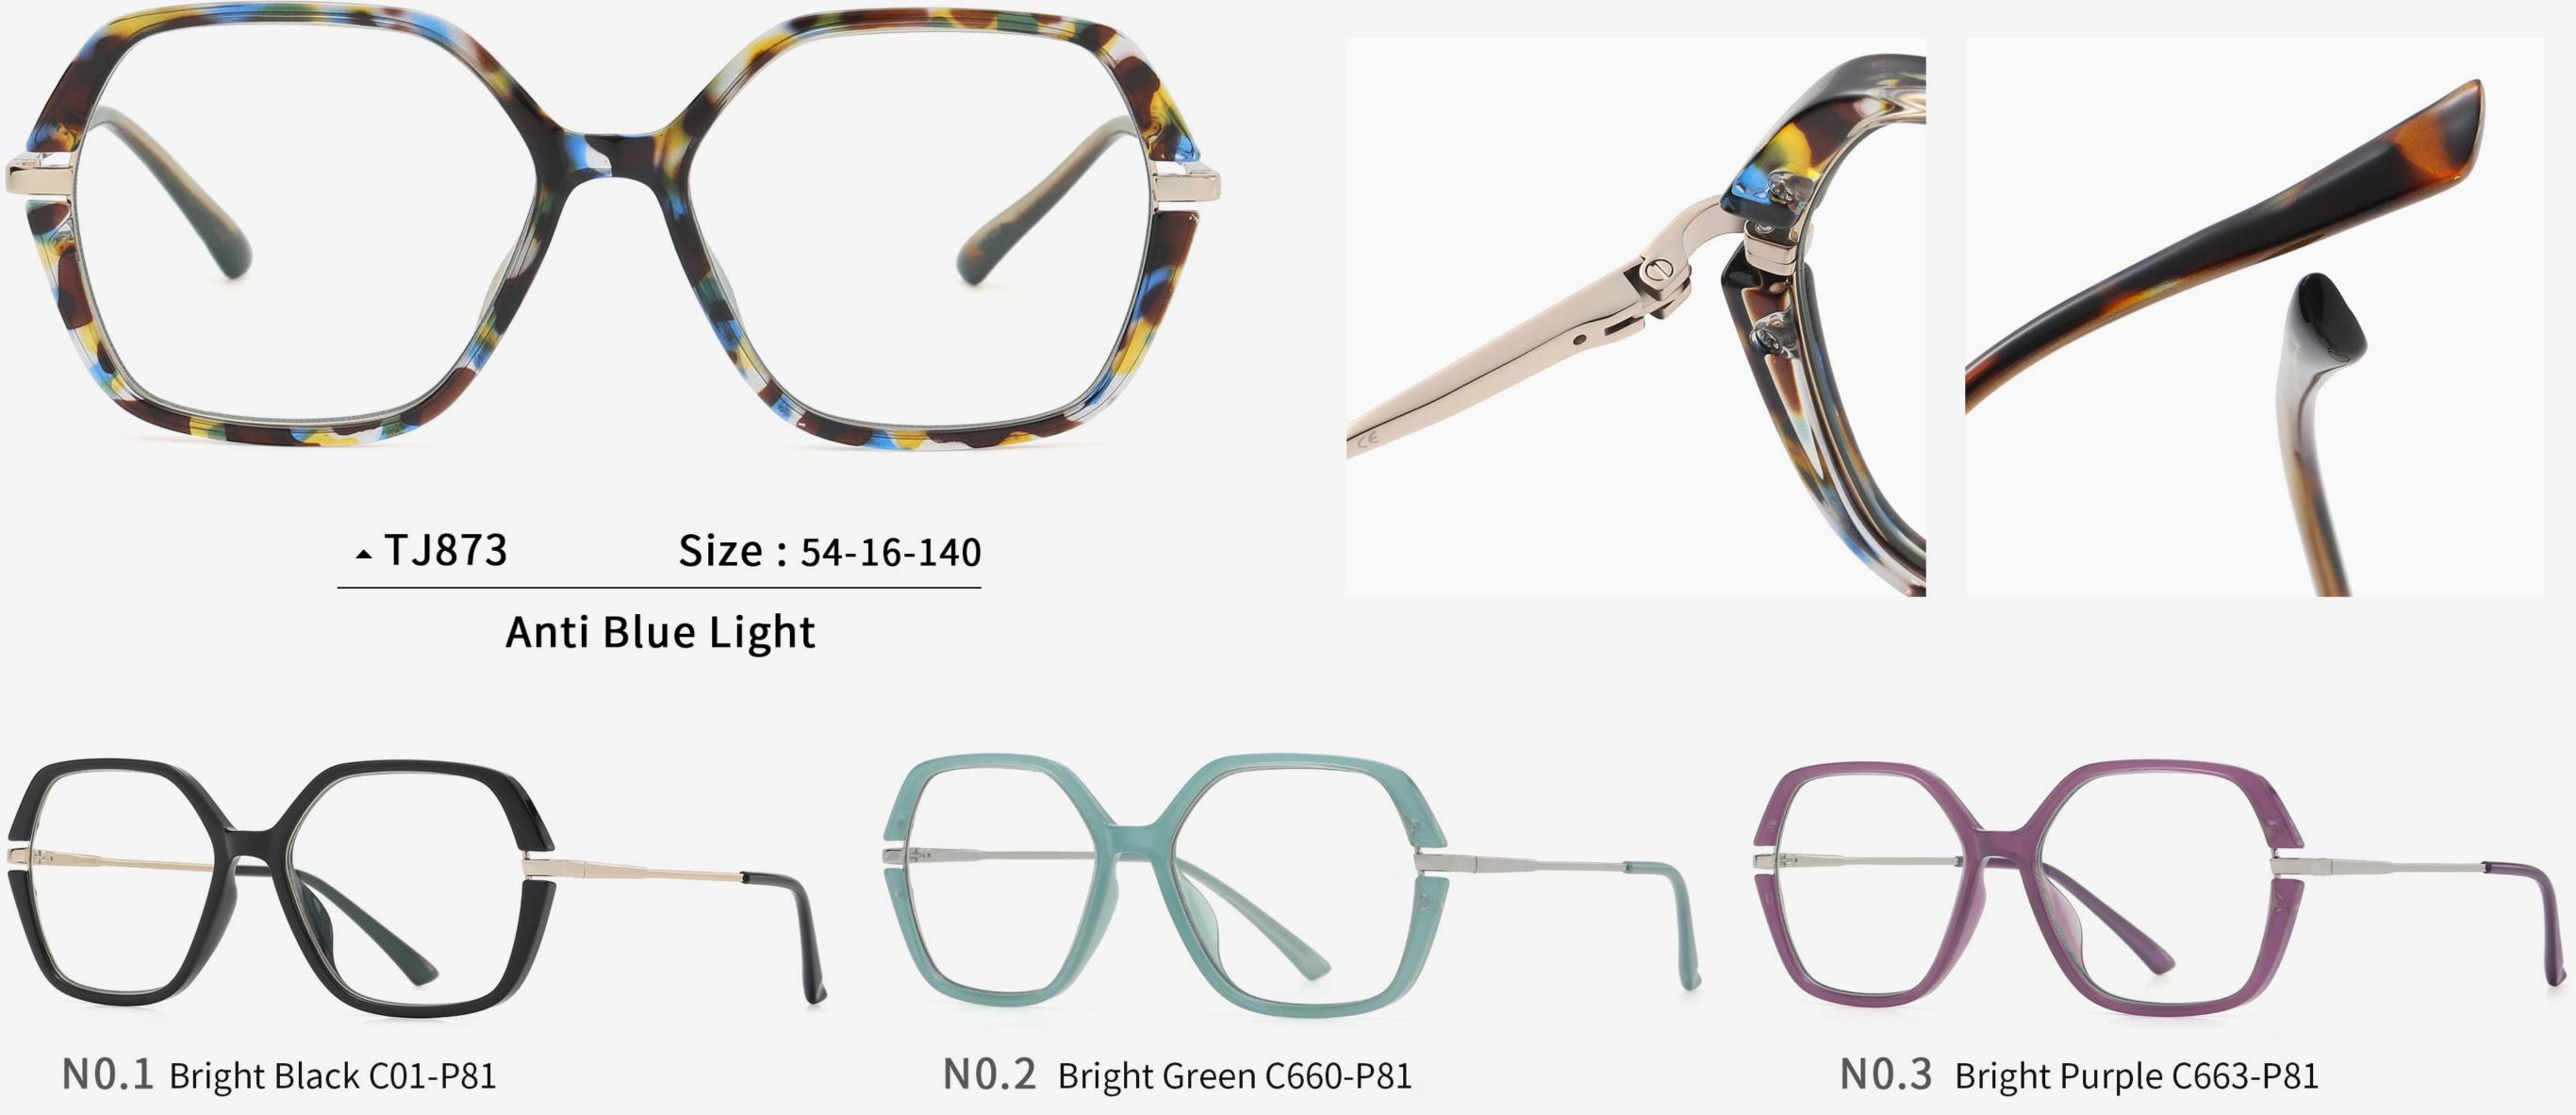

NO.3 Light Pink - Yellow Green C698-P81

N0.5 Champagne - Red C696-P81

N0.5 Blue Yellow Demi Floral C662-P81

NO.4 Bright Transparent C26-P81

NO.5 Bright Light Pink Floral C322-P81

**N0.6** Bright Transparent Nude Pink C361-P81