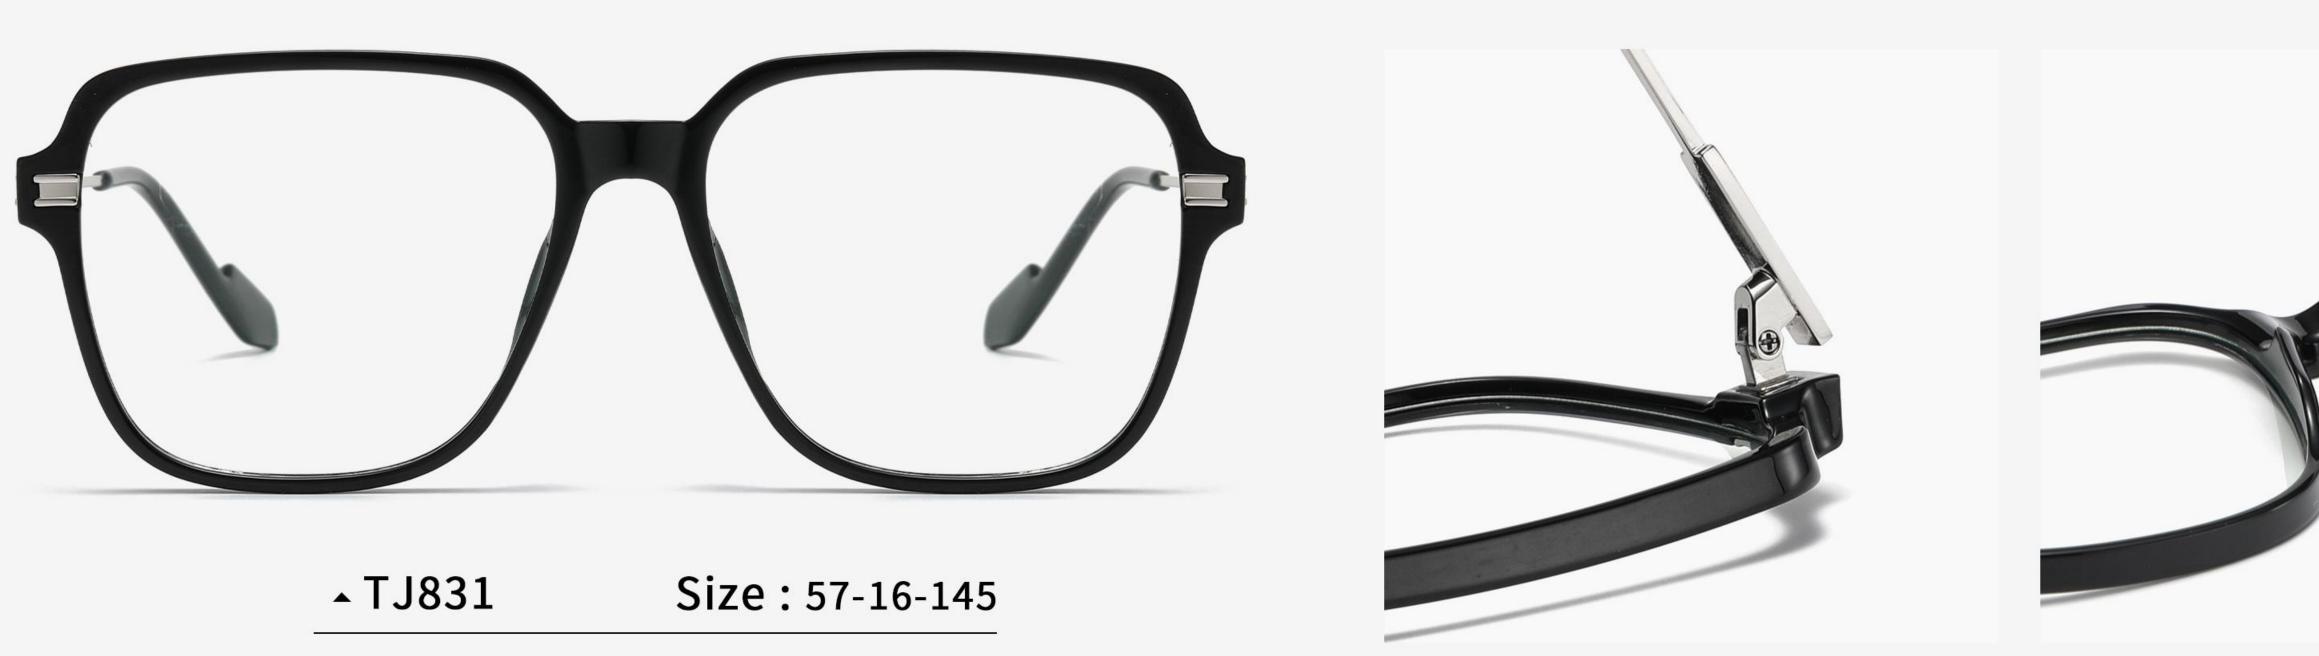

Blue Light Blocking Glasses for Adults \_ TR90 + Metal Blue Light Glasses Manufacturer in China www.HEAPPY.com