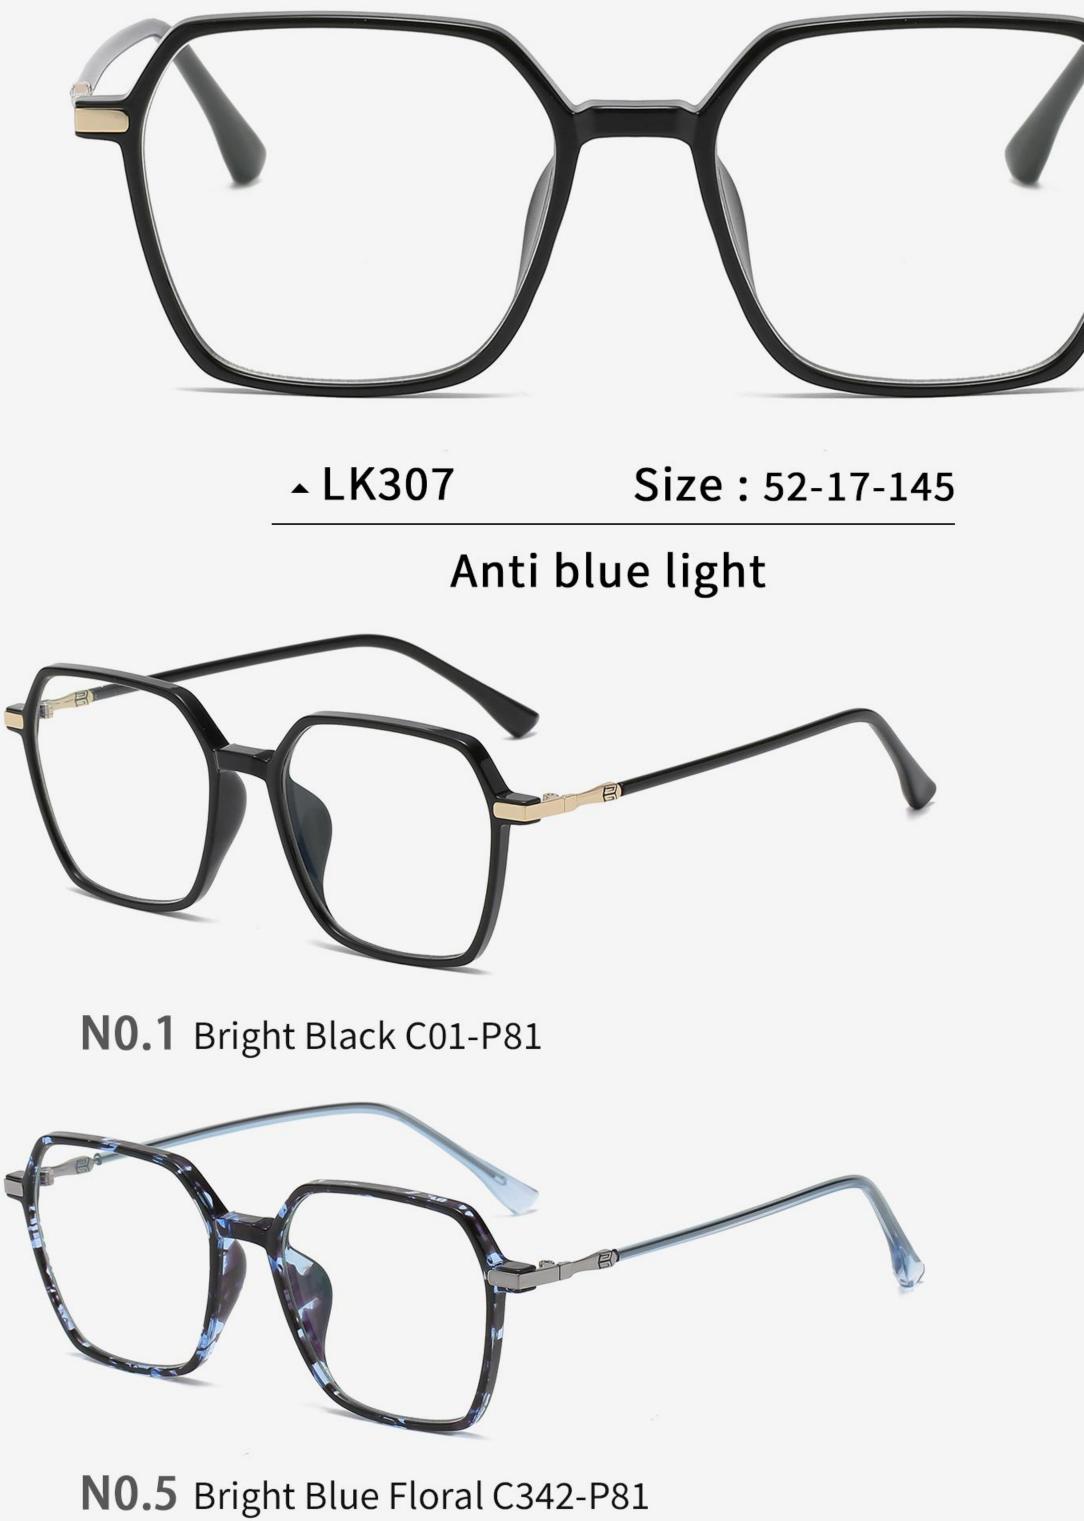

**N0.4** Bright Transparent Light C343-P81

**N0.4** Matte Deep Tortoiseshell C318-P81

**N0.5** Bright Transparent C26-P81

**N0.4** Bright Transparent C26-P81

**N0.5** Blue - Transparent C324-P81

NO.1 Bright Black C01-P81