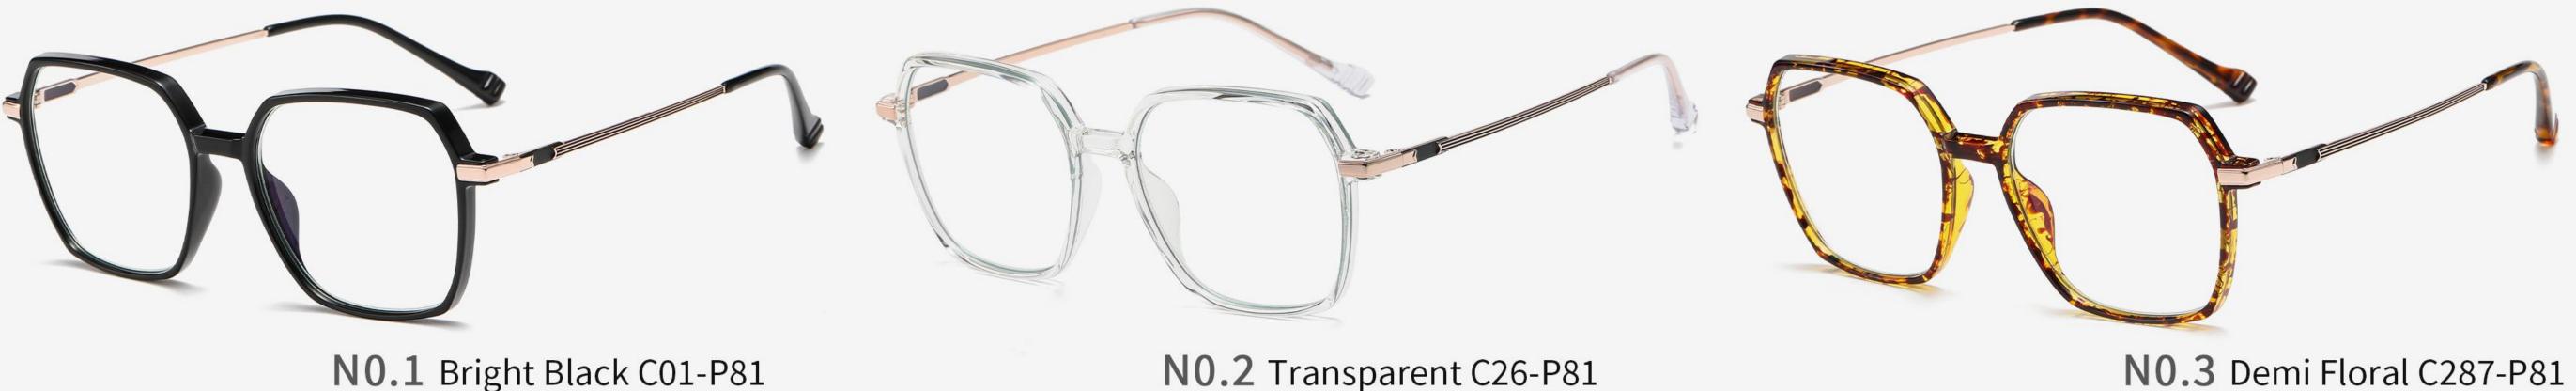

**N0.4** Bright Transparent Light C343-P81

**N0.4** Matte Deep Tortoiseshell C318-P81

**N0.5** Bright Transparent C26-P81

**N0.4** Bright Transparent C26-P81

**N0.5** Blue - Transparent C324-P81

NO.1 Bright Black C01-P81