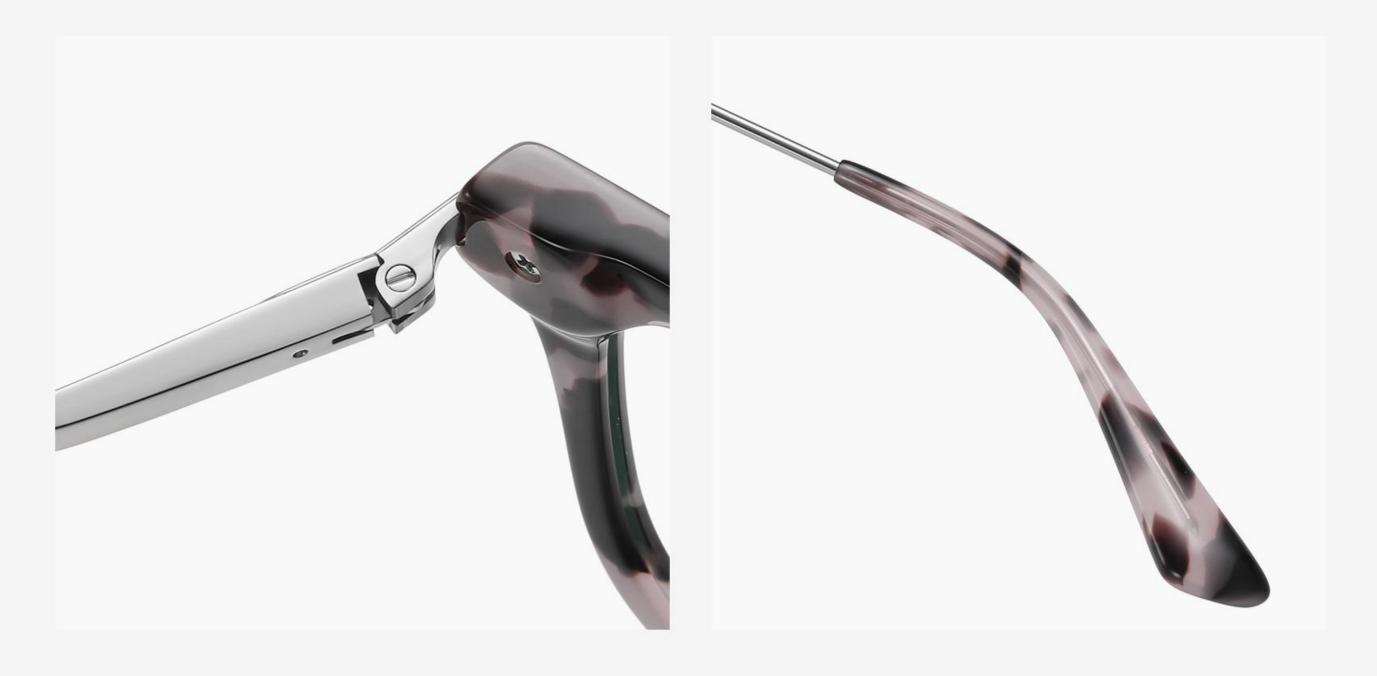

etate+Metal #BJ series Blue Light Glasses Manufacturer in China www.HEAPPY.com



▲ BJ9201 Size: 51-19-140

Anti Blue Light



NO.1 Bright Black / Gold C01-P181



N0.3 Blue stripes / Silver C616-P181





N0.2 Red stripes / Gold C614-P181



NO.4 Demi Floral / Gold C615-P181



▲ BJ9202 Size: 52-16-140

Anti Blue Light



NO.1 Bright Black / Silver C01-P181



NO.3 Purple Red stripes / Gold C618-P181





NO.2 Pink Demi Floral / Matte Gold C617-P181



NO.4 Bright Transparent Blue Green C43-P181



▲ BJ9203 Size: 52-17-140



NO.1 Bright Black C01-P181



N0.3 Blue Demi Floral C620-P181





N0.2 Bright Transparent Tea C619-P181



N0.4 Coffee stripes C621-P181



- BJ9204

Size: 50-20-140

Anti Blue Light



NO.1 Bright Black / Gold C01-P181



N0.3 Bright Blue stripes / Gold C622-P181





N0.2 Transparent / Gold C26-P181



NO.4 Pink Demi Floral / Silver C400-P181



▲ BJ9205 Size: 49-21-140

Anti Blue Light



NO.1 Bright Black / Gold C01-P181



NO.2 Bright Pink / Matte Gold C623-P181



NO.3 Blue Demi Floral / Silver C620-P181



NO.4 Bright Grey / Silver C624-P181



▲ BJ9206

Size: 51-19-140

Anti Blue Light



N0.1 Bright Black / Gold C01-P181



N0.3 Bright Red / Matte Gold C626-P181







N0.2 Bright Blue / Silver C43-P181



N0.4 Demi Floral / Matte Gold C625-P181



▲ BJ9207 Size: 52-16-140

Anti Blue Light





NO.1 Bright Black / Gold C01-P181



NO.2 Bright Red stripes / Rose Gold C618-P181



N0.3 Light Coffee stripes / Silver C627-P181



NO.4 Bright Blue / Silver C344-P181



▲ BJ9208 Size: 51-18-140



Anti Blue Light



NO.1 Bright Black / Silver C01-