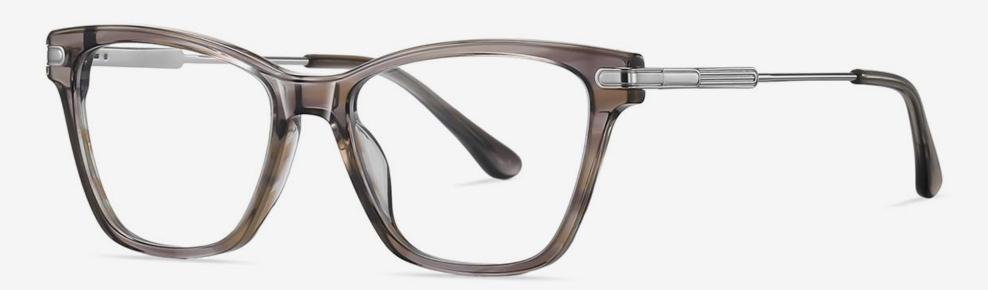

# Blue Light Blocking Glasses for Adults \_ Acetate+Metal #BJ series Blue Light Glasses Manufacturer in China www.HEAPPY.com

▲ BJ9201 Size: 51-19-140

Anti Blue Light

NO.1 Bright Black / Gold C01-P181

N0.3 Blue stripes / Silver C616-P181

N0.2 Red stripes / Gold C614-P181

NO.4 Demi Floral / Gold C615-P181

▲ BJ9202 Size: 52-16-140

Anti Blue Light

NO.1 Bright Black / Silver C01-P181

NO.3 Purple Red stripes / Gold C618-P181

NO.2 Pink Demi Floral / Matte Gold C617-P181