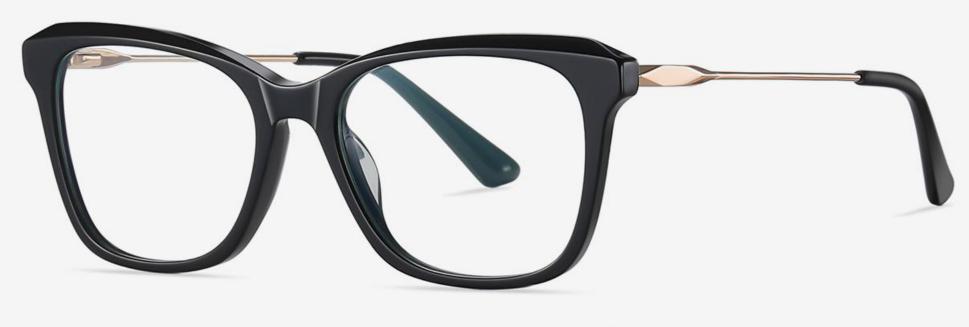

NO.4 Black Demi Floral / Gold C628-P181

- BJ9209

Size: 53-15-140

Anti Blue Light

NO.1 Bright Black / Matte Gold C01-P181

NO.3 Transparent Blue stripes / Bright Silver C616-P181

NO.2 Transparent Green / Matte Silver C629-P181

**NO.4** Pink Demi Floral / Bright Gold C617-P181

▲ BJ9210 Size: 52-17-140

NO.1 Bright Black C01-P181

N0.3 Demi Floral C400-P181

NO.2 Bright Transparent Green C630-P181

NO.4 Bright Transparent Red stripes C618-P181