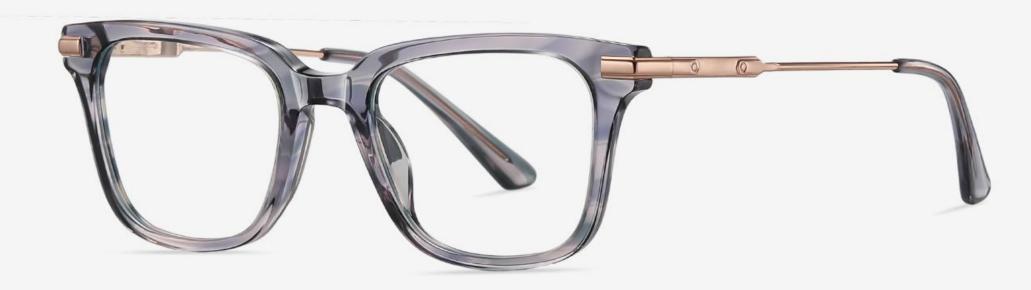

N0.3 Bright Red / Matte Gold C626-P181

N0.2 Bright Blue / Silver C43-P181

N0.4 Demi Floral / Matte Gold C625-P181

▲ BJ9207 Size: 52-16-140

Anti Blue Light

NO.1 Bright Black / Gold C01-P181

NO.2 Bright Red stripes / Rose Gold C618-P181