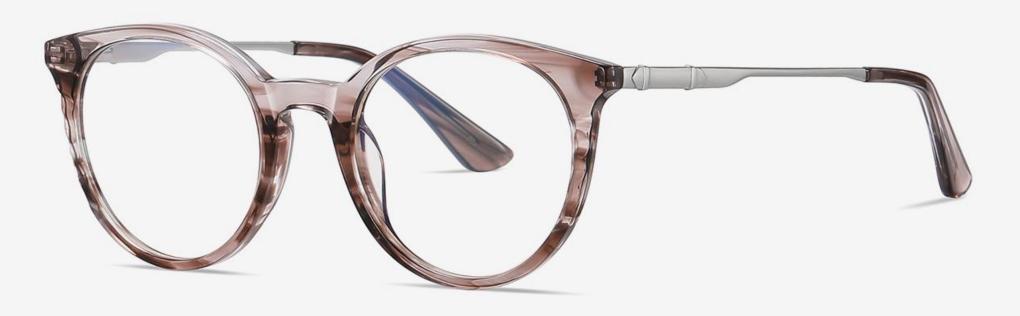

▲ BJ9211 Size: 50-21-140

NO.1 Bright Black / Gold C01-P181

NO.3 Black Demi Floral / Silver C628-P181

NO.2 Light Tea / Gold C619-P181

NO.4 Coffee stripes / Silver C621-P181

▲ BJ9212 Size: 53-16-140

Anti Blue Light