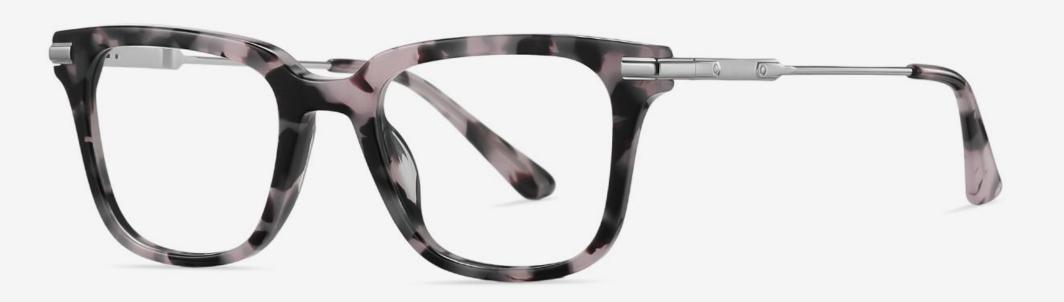

NO.1 Bright Black / Gold C01-P181

NO.2 Bright Pink / Matte Gold C623-P181

NO.3 Blue Demi Floral / Silver C620-P181

NO.4 Bright Grey / Silver C624-P181

▲ BJ9206

Size: 51-19-140

Anti Blue Light

N0.1 Bright Black / Gold C01-P181