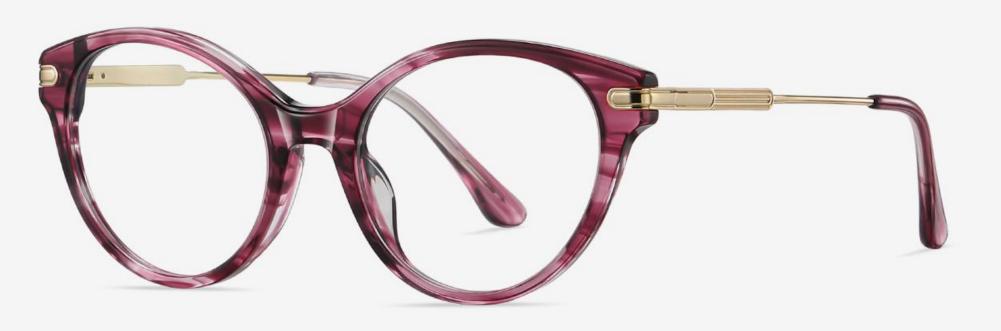

# Blue Light Blocking Glasses for Adults \_ Acetate+Metal #BJ series Blue Light Glasses Manufacturer in China www.HEAPPY.com

▲ BJ9201 Size: 51-19-140

Anti Blue Light

NO.1 Bright Black / Gold C01-P181

N0.3 Blue stripes / Silver C616-P181

N0.2 Red stripes / Gold C614-P181

NO.4 Demi Floral / Gold C615-P181

▲ BJ9202 Size: 52-16-140

Anti Blue Light

NO.1 Bright Black / Silver C01-P181

NO.3 Purple Red stripes / Gold C618-P181

NO.2 Pink Demi Floral / Matte Gold C617-P181