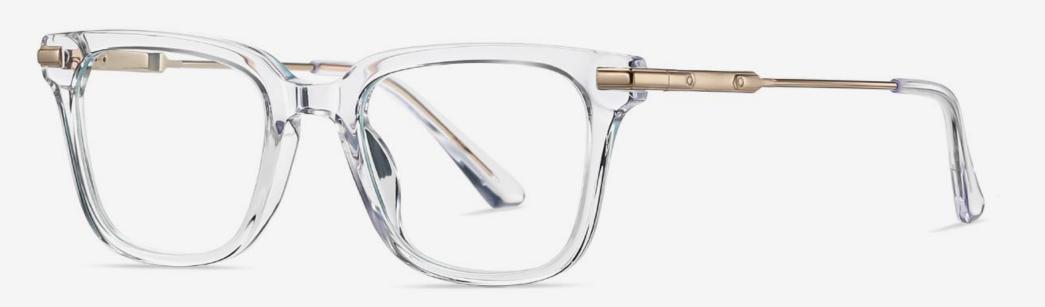

Anti Blue Light

NO.1 Bright Black / Gold C01-P181

N0.3 Bright Blue stripes / Gold C622-P181

N0.2 Transparent / Gold C26-P181

NO.4 Pink Demi Floral / Silver C400-P181

▲ BJ9205 Size: 49-21-140

Anti Blue Light