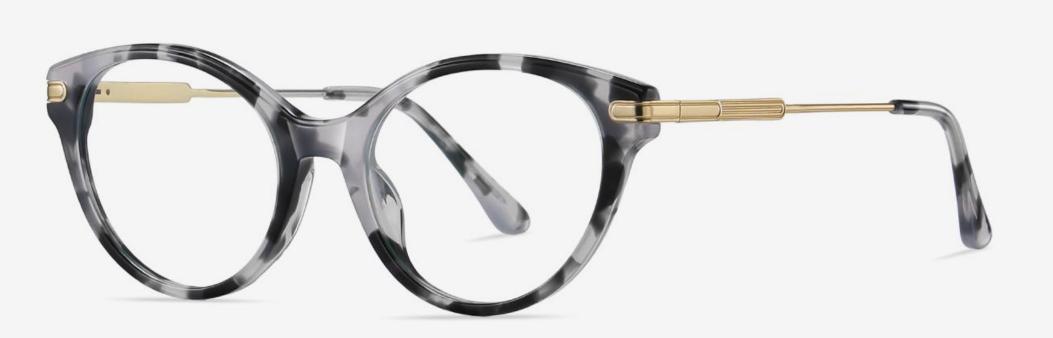

# Blue Light Blocking Glasses for Adults \_ Acetate+Metal #BJ series Blue Light Glasses Manufacturer in China www.HEAPPY.com

▲ BJ9201 Size: 51-19-140

Anti Blue Light

NO.1 Bright Black / Gold C01-P181

N0.3 Blue stripes / Silver C616-P181

N0.2 Red stripes / Gold C614-P181

NO.4 Demi Floral / Gold C615-P181

▲ BJ9202 Size: 52-16-140

Anti Blue Light

NO.1 Bright Black / Silver C01-P181

NO.3 Purple Red stripes / Gold C618-P181

NO.2 Pink Demi Floral / Matte Gold C617-P181