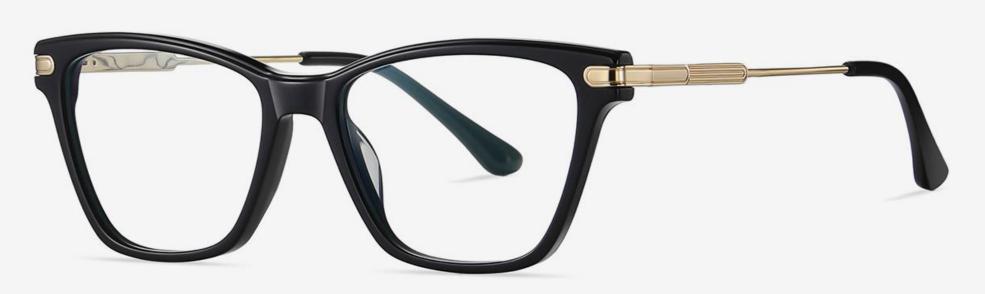

# Blue Light Blocking Glasses for Adults \_ Acetate+Metal #BJ series Blue Light Glasses Manufacturer in China www.HEAPPY.com

▲ BJ9201 Size: 51-19-140

Anti Blue Light

NO.1 Bright Black / Gold C01-P181

N0.3 Blue stripes / Silver C616-P181