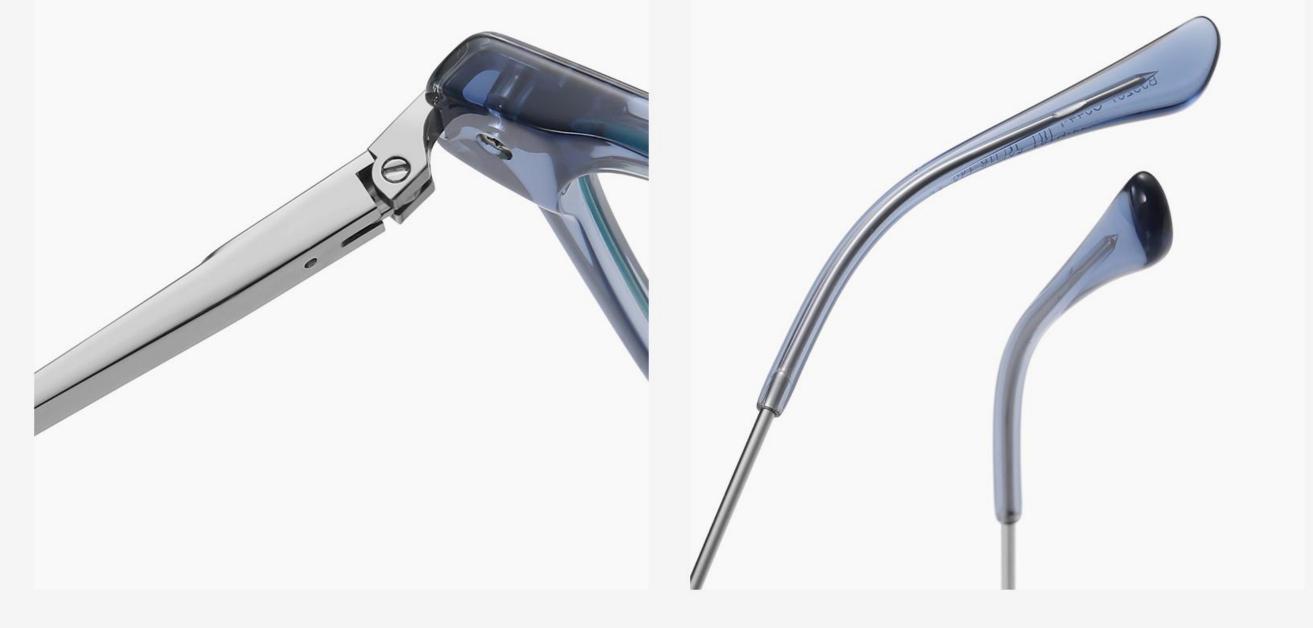

# Blue Light Blocking Glasses for Adults \_ Acetate+Metal #BJ series Blue Light Glasses Manufacturer in China www.HEAPPY.com

▲ BJ9201 Size: 51-19-140

Anti Blue Light

NO.1 Bright Black / Gold C01-P181

N0.3 Blue stripes / Silver C616-P181