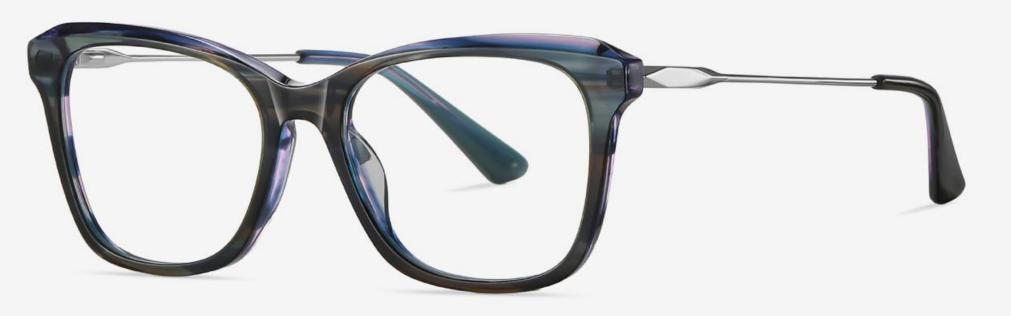

NO.4 Blue Demi Floral / Silver C707-P181

- BJ9216

Size: 53-16-140

Anti Blue Light

NO.1 Bright Black / Gold C01-P181

NO.3 Blue - Transparent / Silver C714-P181

N0.2 Red stripes / Silver C713-P181

NO.4 Green - Pink / Gold C715-P181