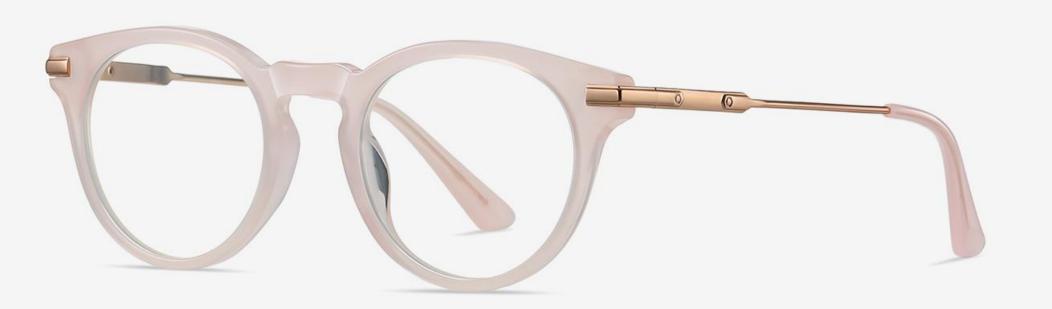

# Blue Light Blocking Glasses for Adults \_ Acetate+Metal #BJ series Blue Light Glasses Manufacturer in China www.HEAPPY.com

▲ BJ9201 Size: 51-19-140

Anti Blue Light

NO.1 Bright Black / Gold C01-P181

N0.3 Blue stripes / Silver C616-P181