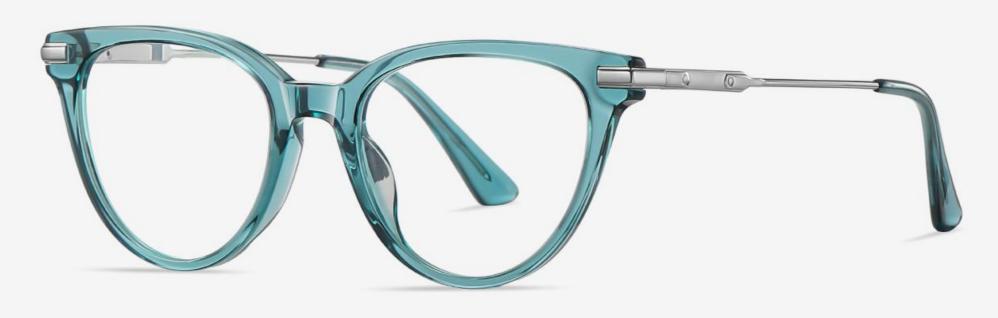

NO.4 Bright Transparent Blue Green C43-P181

▲ BJ9203 Size: 52-17-140

NO.1 Bright Black C01-P181

N0.3 Blue Demi Floral C620-P181

N0.2 Bright Transparent Tea C619-P181

N0.4 Coffee stripes C621-P181

- BJ9204

Size: 50-20-140