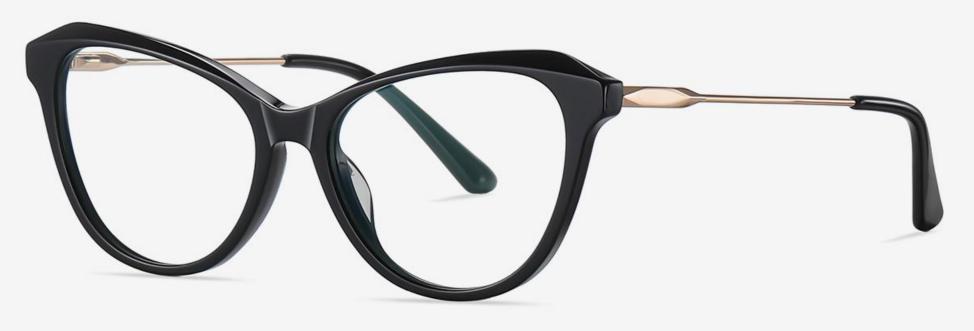

NO.4 Black Demi Floral / Gold C628-P181

- BJ9209

Size: 53-15-140

Anti Blue Light

NO.1 Bright Black / Matte Gold C01-P181

NO.3 Transparent Blue stripes / Bright Silver C616-P181

NO.2 Transparent Green / Matte Silver C629-P181