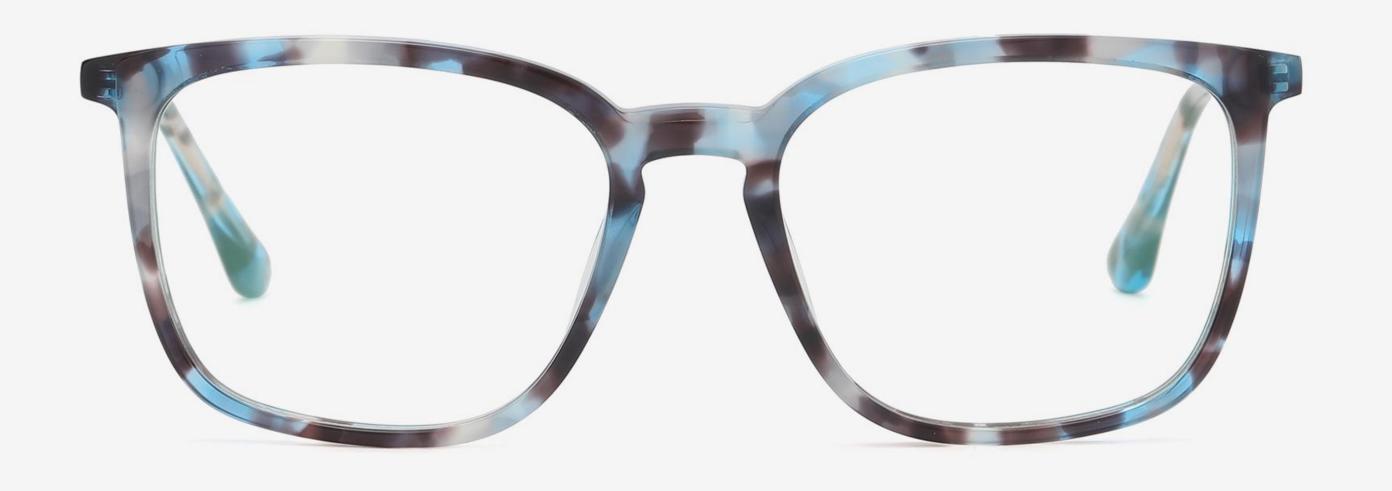

NO.4 Bright Transparent Blue Green C43-P181

▲ BJ9203 Size: 52-17-140

NO.1 Bright Black C01-P181

N0.3 Blue Demi Floral C620-P181

N0.2 Bright Transparent Tea C619-P181

N0.4 Coffee stripes C621-P181

- BJ9204

Size: 50-20-140