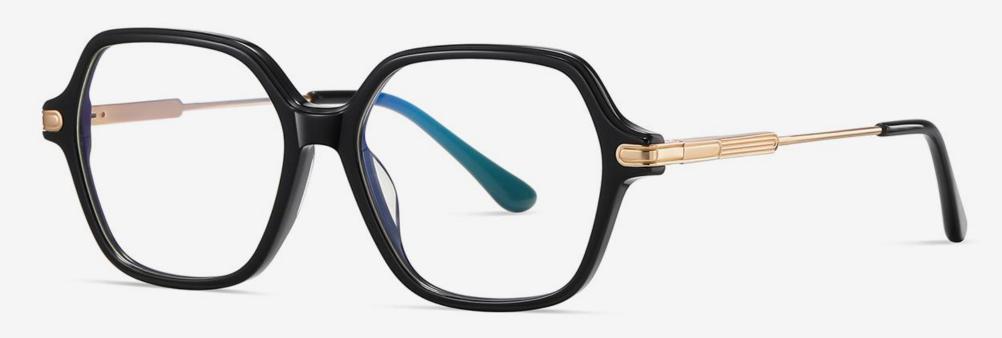

# Blue Light Blocking Glasses for Adults \_ Acetate+Metal #BJ series Blue Light Glasses Manufacturer in China www.HEAPPY.com

▲ BJ9201 Size: 51-19-140

Anti Blue Light

NO.1 Bright Black / Gold C01-P181

N0.3 Blue stripes / Silver C616-P181