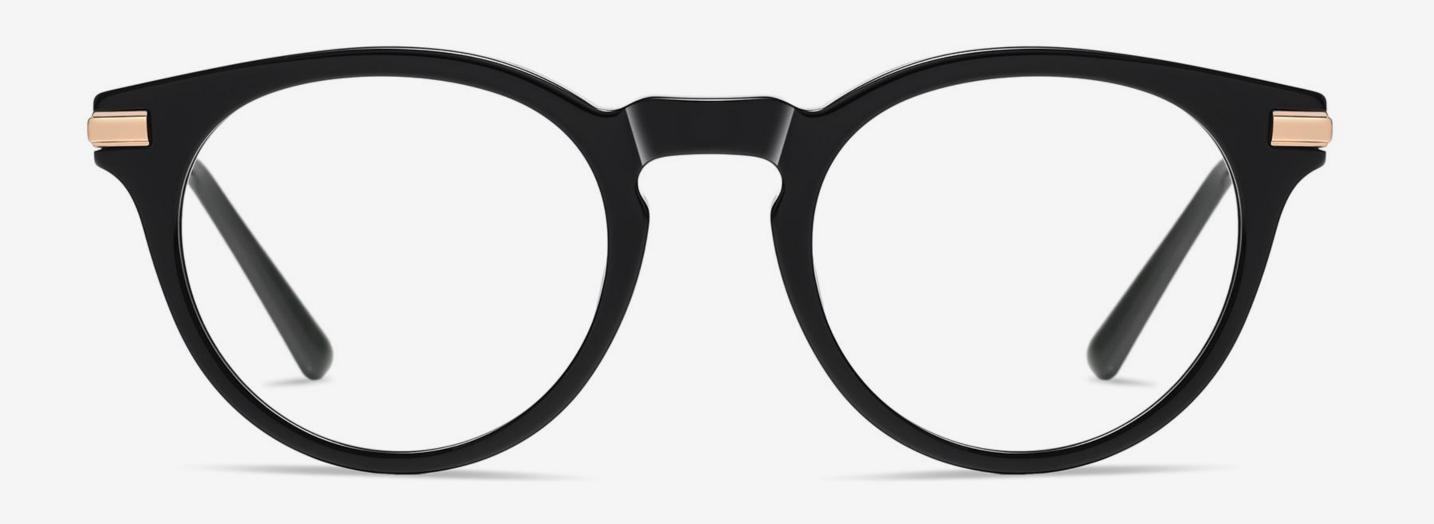

# Blue Light Blocking Glasses for Adults \_ Acetate+Metal #BJ series Blue Light Glasses Manufacturer in China www.HEAPPY.com

▲ BJ9201 Size: 51-19-140

Anti Blue Light

NO.1 Bright Black / Gold C01-P181

N0.3 Blue stripes / Silver C616-P181