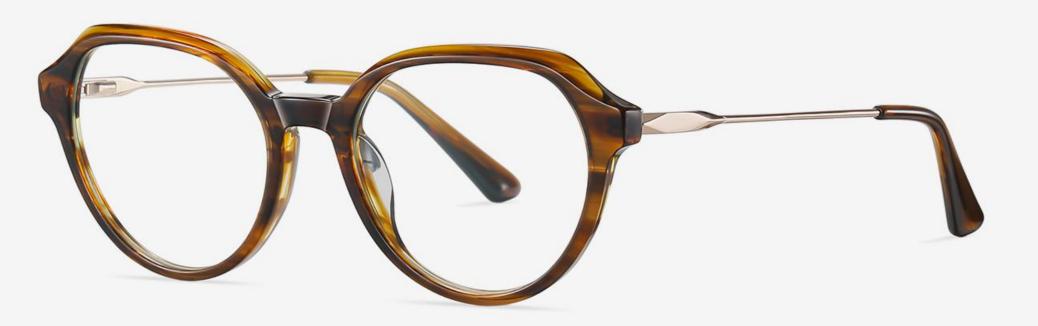

# Blue Light Blocking Glasses for Adults \_ Acetate+Metal #BJ series Blue Light Glasses Manufacturer in China www.HEAPPY.com

▲ BJ9201 Size: 51-19-140

Anti Blue Light

NO.1 Bright Black / Gold C01-P181

N0.3 Blue stripes / Silver C616-P181

N0.2 Red stripes / Gold C614-P181

NO.4 Demi Floral / Gold C615-P181

▲ BJ9202 Size: 52-16-140

Anti Blue Light

NO.1 Bright Black / Silver C01-P181

NO.3 Purple Red stripes / Gold C618-P181

NO.2 Pink Demi Floral / Matte Gold C617-P181