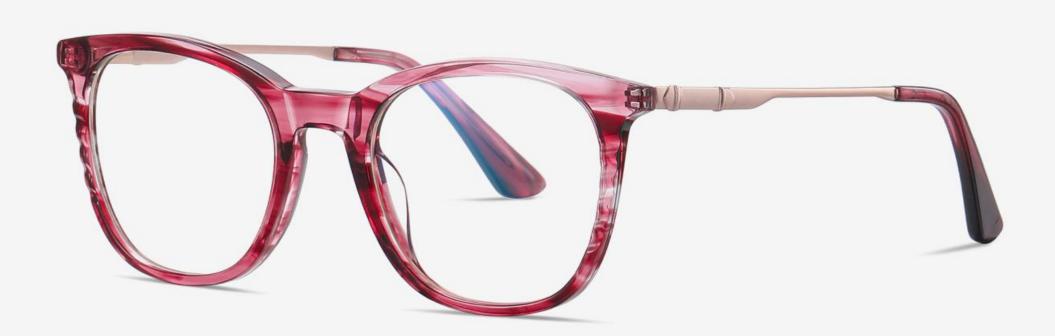

N0.3 Bright Red / Matte Gold C626-P181

N0.2 Bright Blue / Silver C43-P181

N0.4 Demi Floral / Matte Gold C625-P181

▲ BJ9207 Size: 52-16-140

Anti Blue Light

NO.1 Bright Black / Gold C01-P181

NO.2 Bright Red stripes / Rose Gold C618-P181

N0.3 Light Coffee stripes / Silver C627-P181

NO.4 Bright Blue / Silver C344-P181

▲ BJ9208 Size: 51-18-140

Anti Blue Light

NO.1 Bright Black / Silver C01-P181

N0.2 Bright Red stripes / Gold C614-P181

N0.3 Bright Blue Green / Silver C622-P181