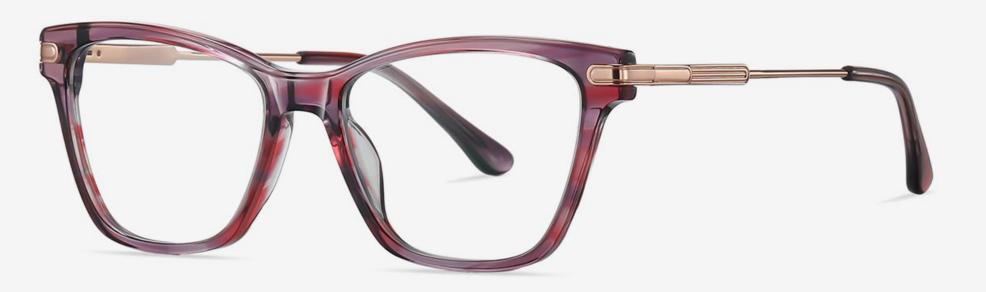

# Blue Light Blocking Glasses for Adults \_ Acetate+Metal #BJ series Blue Light Glasses Manufacturer in China www.HEAPPY.com

▲ BJ9201 Size: 51-19-140

Anti Blue Light

NO.1 Bright Black / Gold C01-P181

N0.3 Blue stripes / Silver C616-P181