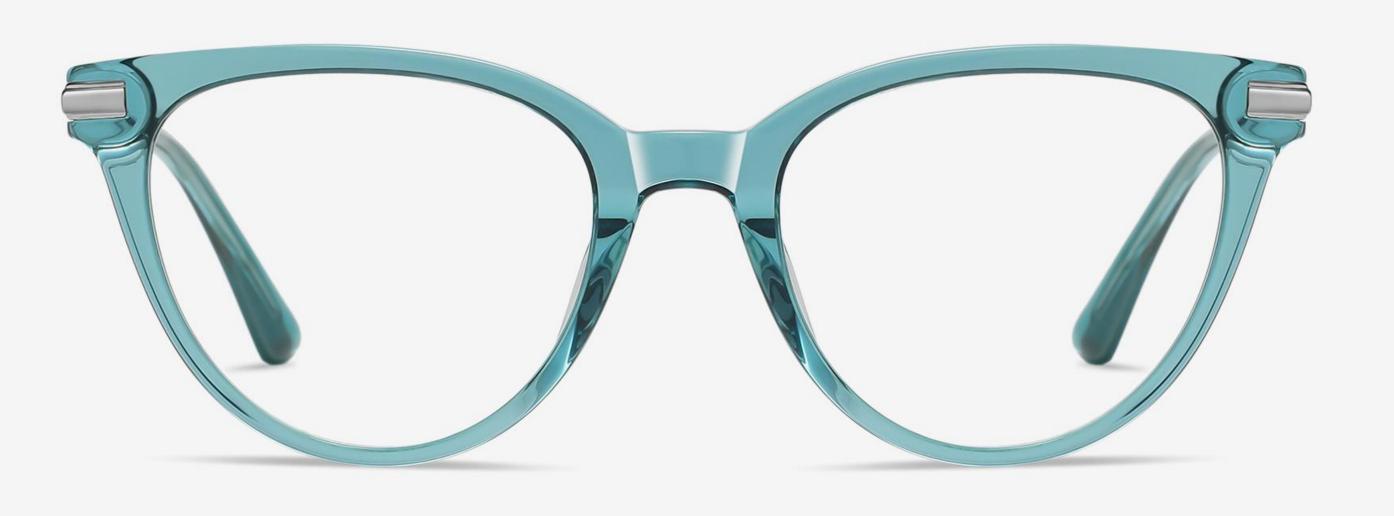

NO.4 Bright Transparent Blue Green C43-P181

▲ BJ9203 Size: 52-17-140

NO.1 Bright Black C01-P181

N0.3 Blue Demi Floral C620-P181

N0.2 Bright Transparent Tea C619-P181

N0.4 Coffee stripes C621-P181

- BJ9204

Size: 50-20-140