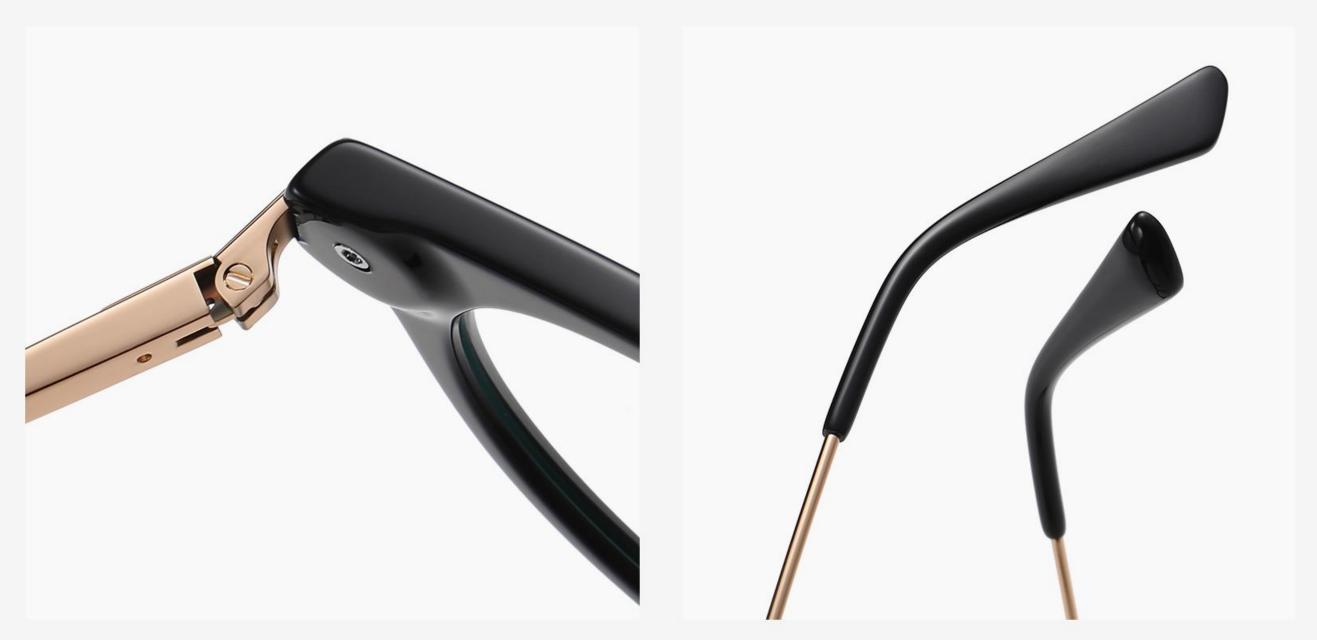

# Blue Light Blocking Glasses for Adults \_ Acetate+Metal #BJ series Blue Light Glasses Manufacturer in China www.HEAPPY.com

▲ BJ9201 Size: 51-19-140

Anti Blue Light

NO.1 Bright Black / Gold C01-P181

N0.3 Blue stripes / Silver C616-P181