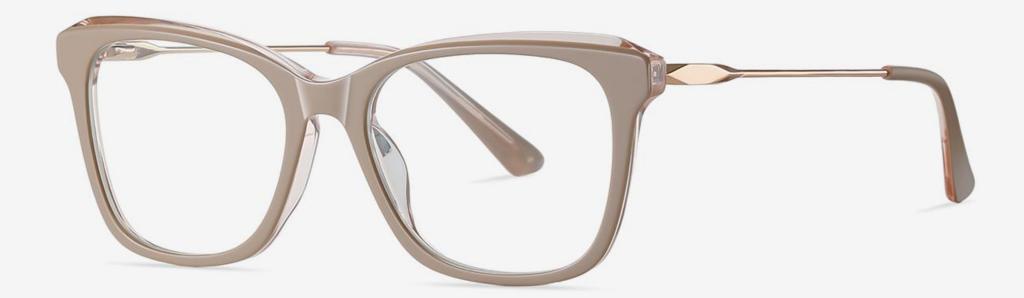

# Blue Light Blocking Glasses for Adults \_ Acetate+Metal #BJ series Blue Light Glasses Manufacturer in China www.HEAPPY.com

▲ BJ9201 Size: 51-19-140

Anti Blue Light

NO.1 Bright Black / Gold C01-P181

N0.3 Blue stripes / Silver C616-P181