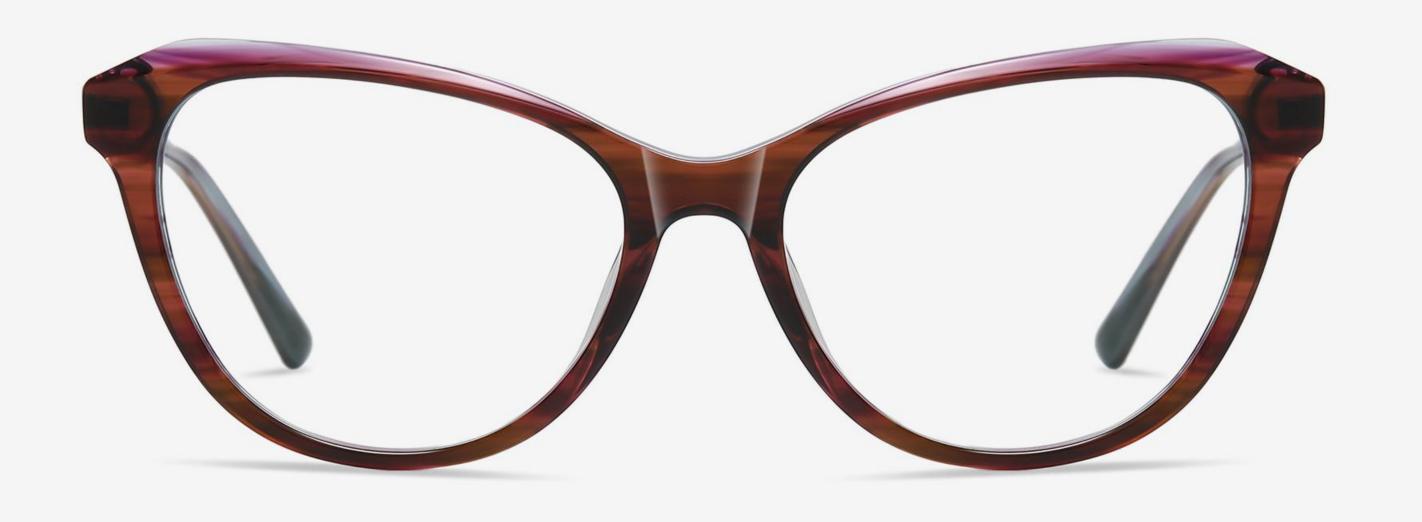

Anti Blue Light

NO.1 Bright Black / Gold C01-P181

N0.3 Bright Blue stripes / Gold C622-P181

N0.2 Transparent / Gold C26-P181

NO.4 Pink Demi Floral / Silver C400-P181

▲ BJ9205 Size: 49-21-140

Anti Blue Light