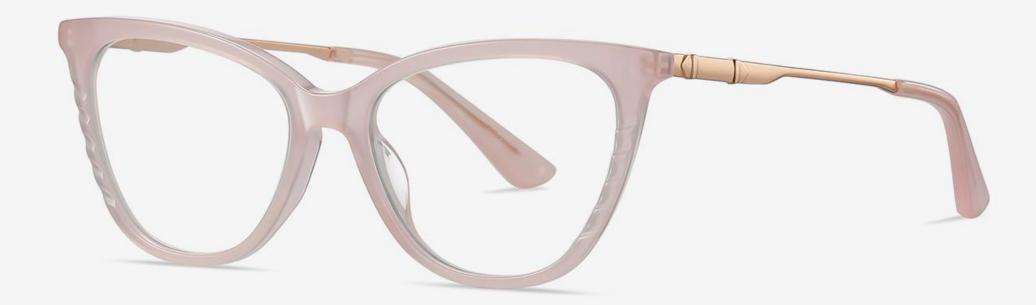

Anti Blue Light

NO.1 Bright Black / Gold C01-P181

N0.3 Bright Blue stripes / Gold C622-P181

N0.2 Transparent / Gold C26-P181

NO.4 Pink Demi Floral / Silver C400-P181

▲ BJ9205 Size: 49-21-140

Anti Blue Light