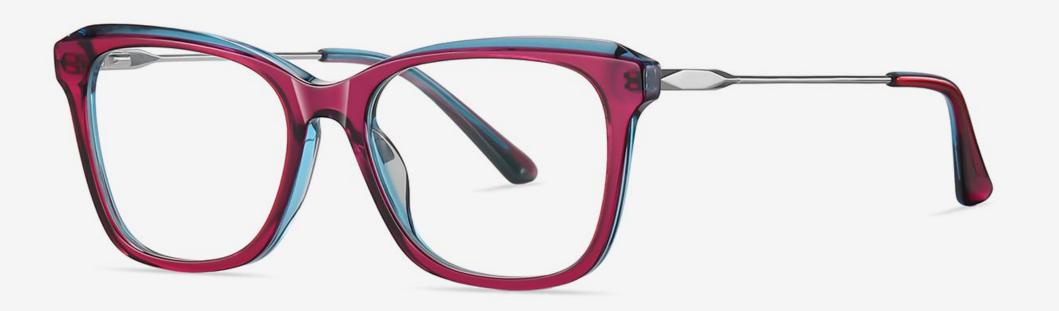

▲ BJ9217

Size: 53-17-140

NO.1 Bright Black / Gold C01-P181

NO.3 Light Coffee - Pink / Gold C717-P181

N0.2 stripes - Purple / Silver C716-P181

NO.4 Red - Blue / Silver C718-P181

▲ BJ9218

Size: 52-19-140