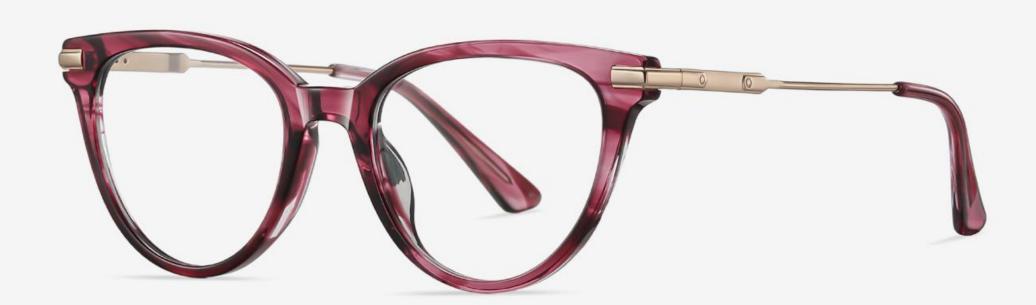

N0.3 Bright Red / Matte Gold C626-P181

N0.2 Bright Blue / Silver C43-P181

N0.4 Demi Floral / Matte Gold C625-P181

▲ BJ9207 Size: 52-16-140

Anti Blue Light

NO.1 Bright Black / Gold C01-P181

NO.2 Bright Red stripes / Rose Gold C618-P181