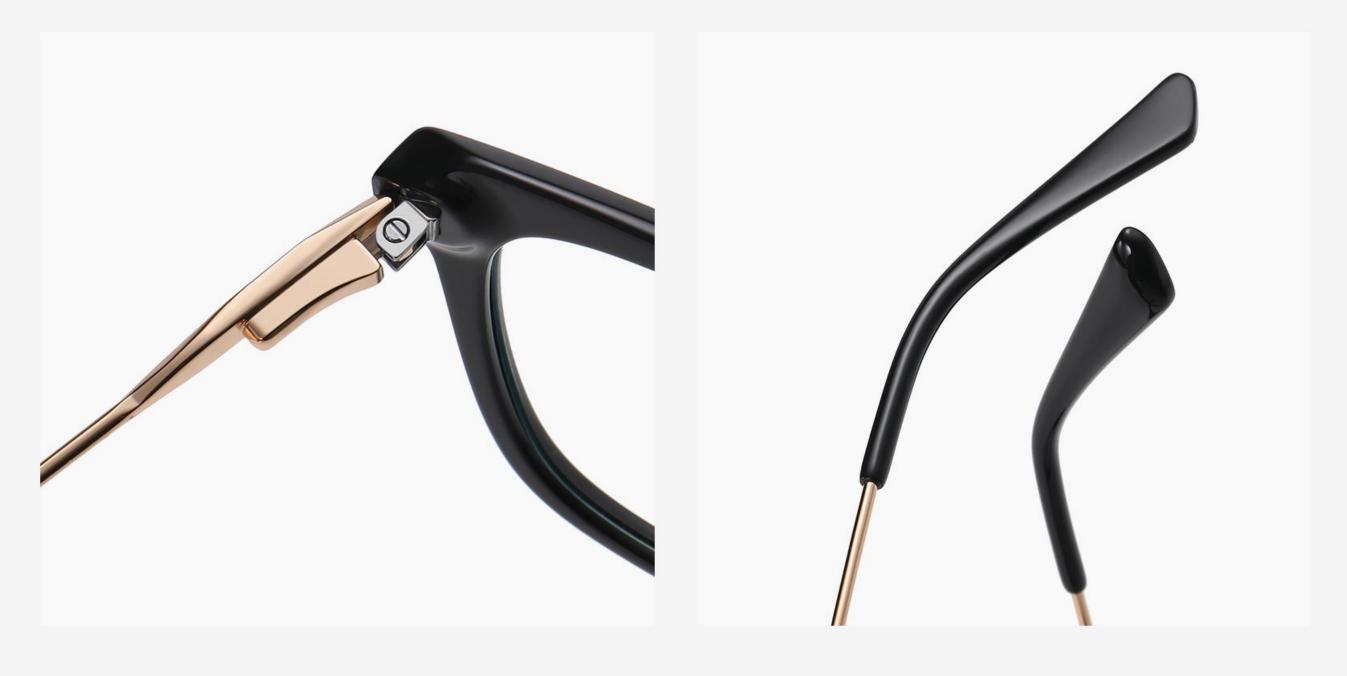

# Blue Light Blocking Glasses for Adults \_ Acetate+Metal #BJ series Blue Light Glasses Manufacturer in China www.HEAPPY.com

▲ BJ9201 Size: 51-19-140

Anti Blue Light

NO.1 Bright Black / Gold C01-P181

N0.3 Blue stripes / Silver C616-P181