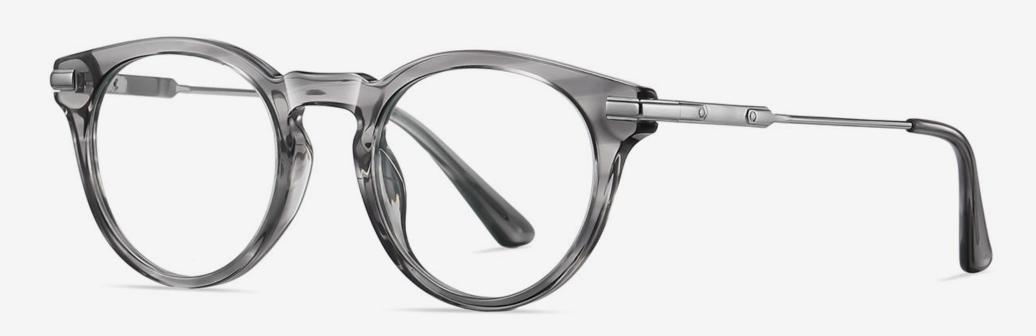

▲ BJ9211 Size: 50-21-140

NO.1 Bright Black / Gold C01-P181

NO.3 Black Demi Floral / Silver C628-P181

NO.2 Light Tea / Gold C619-P181

NO.4 Coffee stripes / Silver C621-P181

▲ BJ9212 Size: 53-16-140

Anti Blue Light