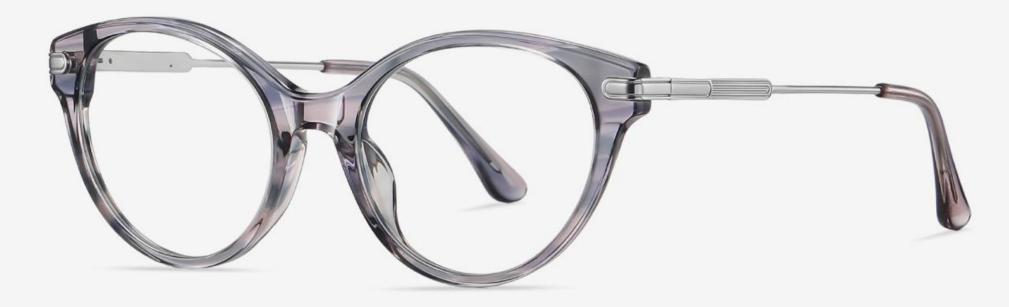

# Blue Light Blocking Glasses for Adults \_ Acetate+Metal #BJ series Blue Light Glasses Manufacturer in China www.HEAPPY.com

▲ BJ9201 Size: 51-19-140

Anti Blue Light

NO.1 Bright Black / Gold C01-P181

N0.3 Blue stripes / Silver C616-P181

N0.2 Red stripes / Gold C614-P181

NO.4 Demi Floral / Gold C615-P181

▲ BJ9202 Size: 52-16-140

Anti Blue Light

NO.1 Bright Black / Silver C01-P181

NO.3 Purple Red stripes / Gold C618-P181

NO.2 Pink Demi Floral / Matte Gold C617-P181