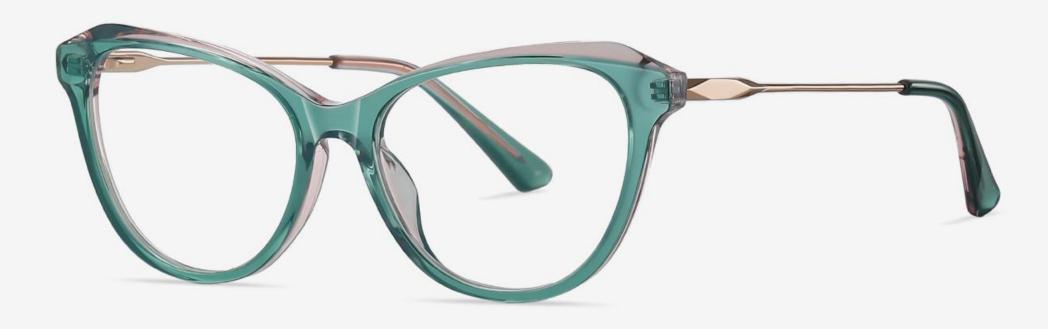

N0.2 Bright Green / Silver C710-P181

NO.3 Pink Demi Floral / Gold C711-P181

NO.4 Bright Blue / Silver C712-P181

▲ BJ9215

Size: 52-12-140

NO.1 Bright Black / Gold C01-P181

N0.3 Grey stripes / Gold C708-P181

N0.2 Tea stripes / Silver C709-P181

NO.4 Blue Demi Floral / Silver C707-P181

- BJ9216

Size: 53-16-140

Anti Blue Light

NO.1 Bright Black / Gold C01-P181

NO.3 Blue - Transparent / Silver C714-P181

N0.2 Red stripes / Silver C713-P181

NO.4 Green - Pink / Gold C715-P181