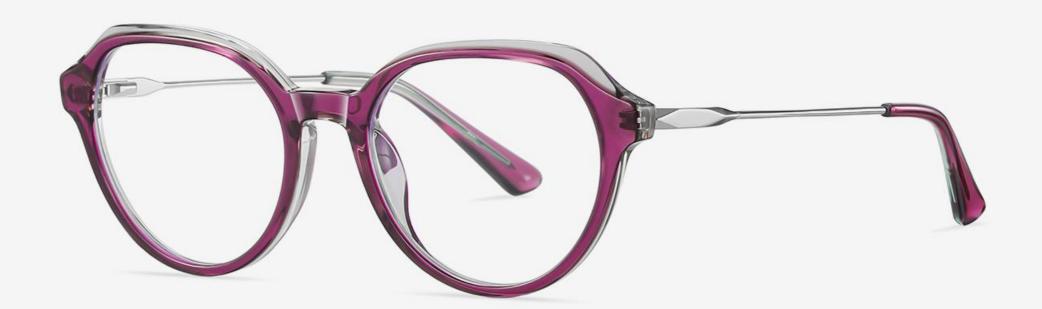

▲ BJ9211 Size: 50-21-140

NO.1 Bright Black / Gold C01-P181

NO.3 Black Demi Floral / Silver C628-P181

NO.2 Light Tea / Gold C619-P181

NO.4 Coffee stripes / Silver C621-P181

▲ BJ9212 Size: 53-16-140

Anti Blue Light