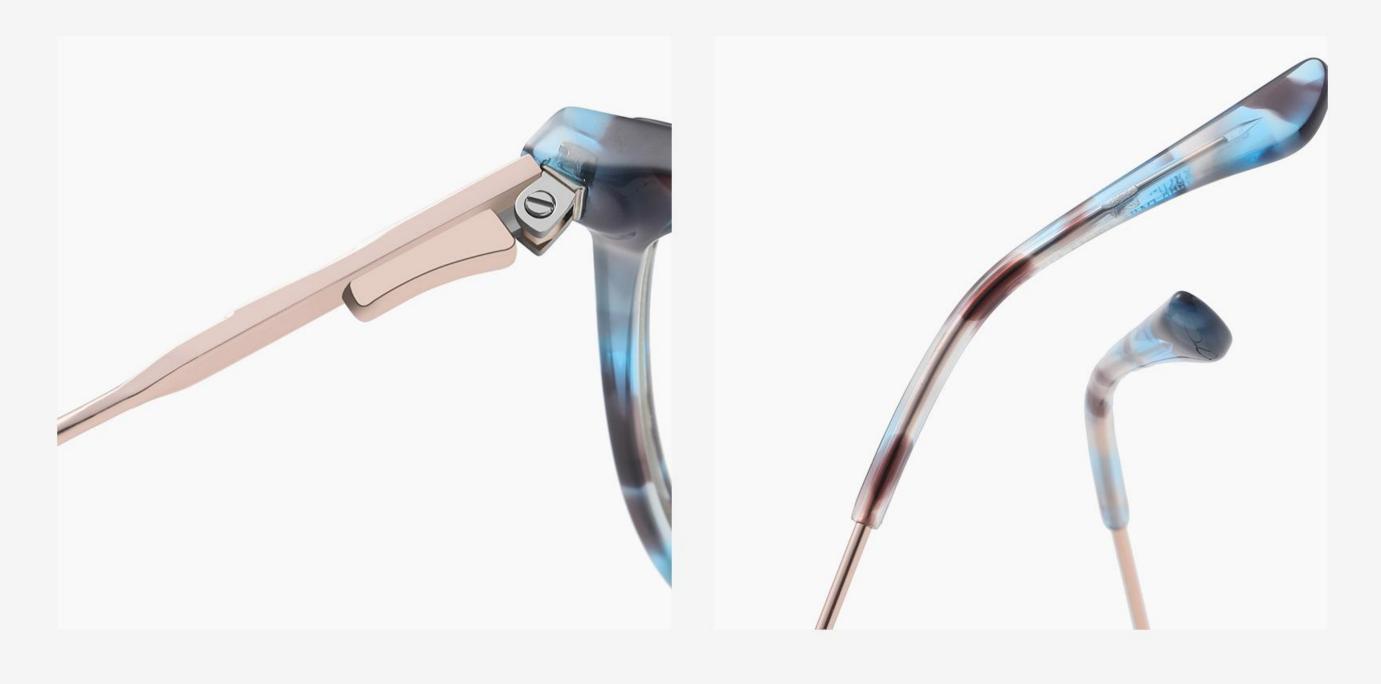

NO.4 Bright Transparent Blue Green C43-P181

▲ BJ9203 Size: 52-17-140

NO.1 Bright Black C01-P181

N0.3 Blue Demi Floral C620-P181

N0.2 Bright Transparent Tea C619-P181

N0.4 Coffee stripes C621-P181

- BJ9204

Size: 50-20-140