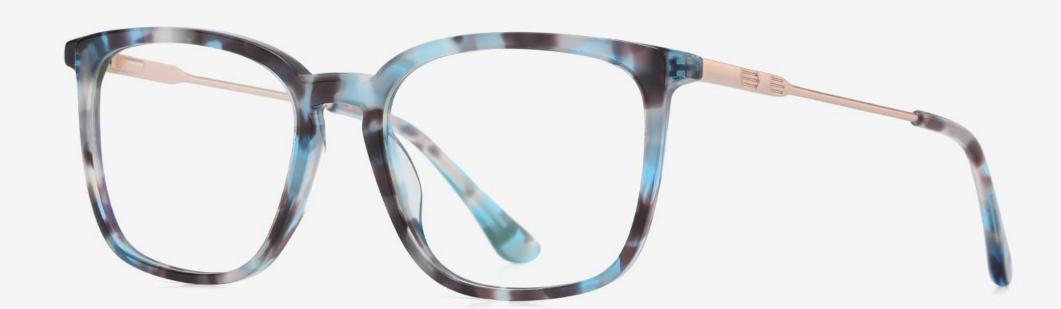

NO.4 Bright Transparent Blue Green C43-P181

▲ BJ9203 Size: 52-17-140

NO.1 Bright Black C01-P181

N0.3 Blue Demi Floral C620-P181

N0.2 Bright Transparent Tea C619-P181

N0.4 Coffee stripes C621-P181

- BJ9204

Size: 50-20-140