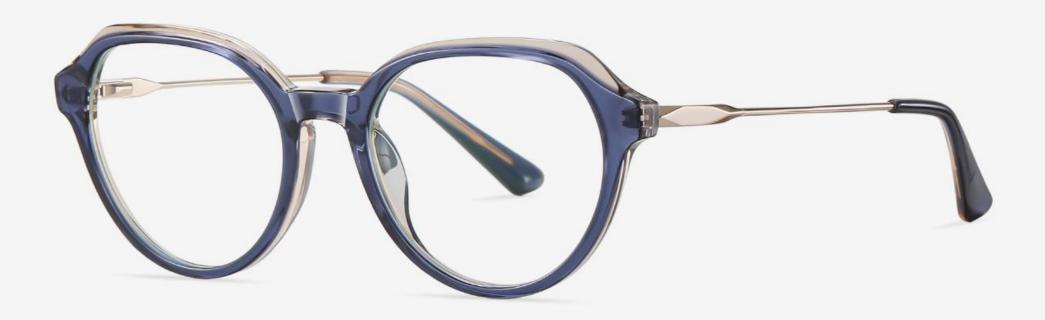

NO.4 Bright Transparent Blue Green C43-P181

▲ BJ9203 Size: 52-17-140

NO.1 Bright Black C01-P181

N0.3 Blue Demi Floral C620-P181

N0.2 Bright Transparent Tea C619-P181

N0.4 Coffee stripes C621-P181

- BJ9204

Size: 50-20-140

Anti Blue Light

NO.1 Bright Black / Gold C01-P181

N0.3 Bright Blue stripes / Gold C622-P181

N0.2 Transparent / Gold C26-P181

NO.4 Pink Demi Floral / Silver C400-P181

▲ BJ9205 Size: 49-21-140

Anti Blue Light