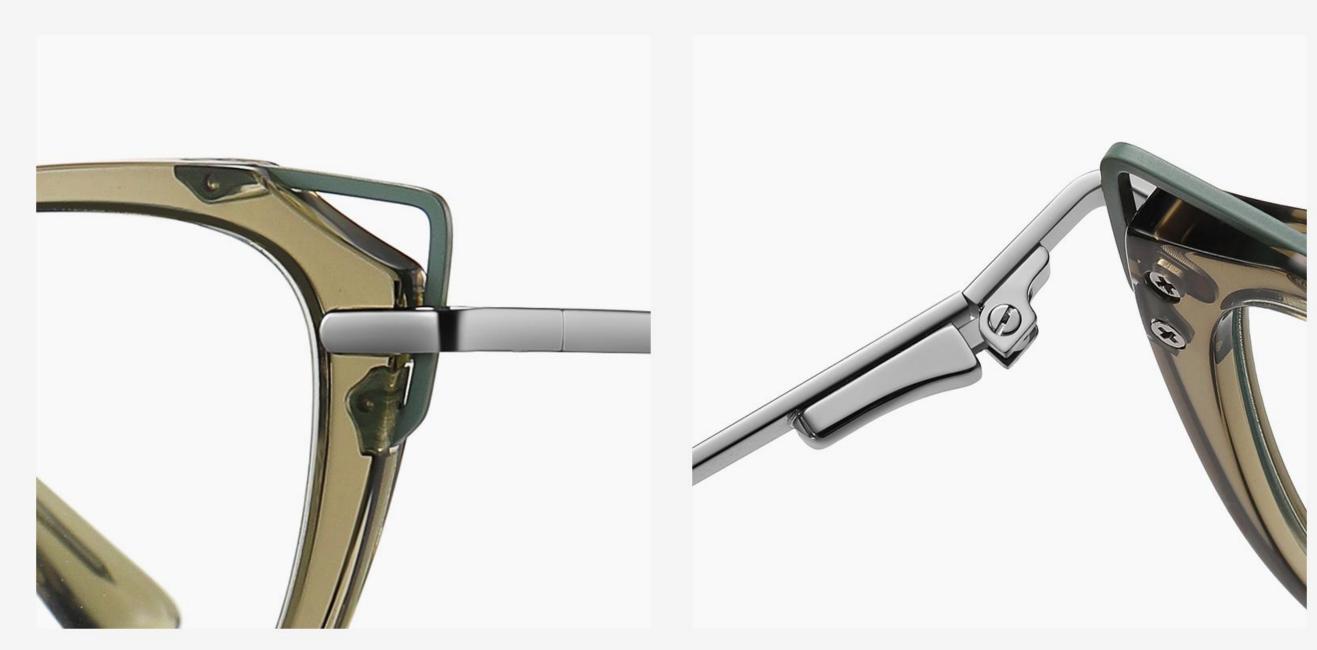

# Blue Light Blocking Glasses for Adults \_ Acetate+Metal #BJ series Blue Light Glasses Manufacturer in China www.HEAPPY.com

▲ BJ9201 Size: 51-19-140

Anti Blue Light

NO.1 Bright Black / Gold C01-P181

N0.3 Blue stripes / Silver C616-P181

N0.2 Red stripes / Gold C614-P181

NO.4 Demi Floral / Gold C615-P181

▲ BJ9202 Size: 52-16-140

Anti Blue Light

NO.1 Bright Black / Silver C01-P181

NO.3 Purple Red stripes / Gold C618-P181

NO.2 Pink Demi Floral / Matte Gold C617-P181