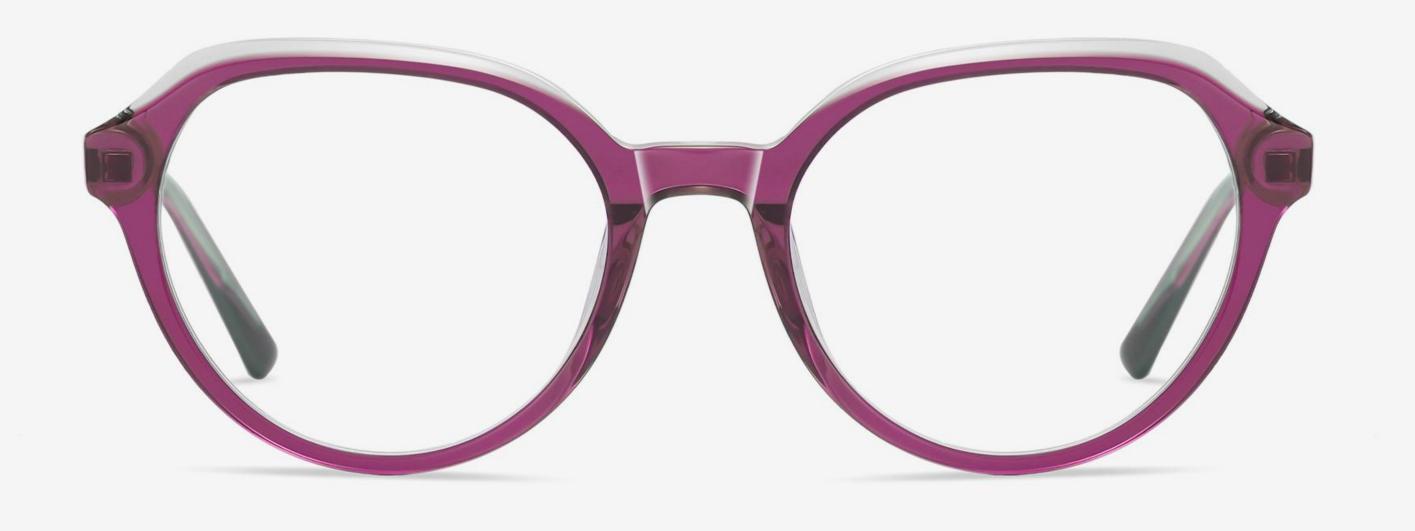

▲ BJ9211 Size: 50-21-140

NO.1 Bright Black / Gold C01-P181

NO.3 Black Demi Floral / Silver C628-P181

NO.2 Light Tea / Gold C619-P181

NO.4 Coffee stripes / Silver C621-P181

▲ BJ9212 Size: 53-16-140

Anti Blue Light