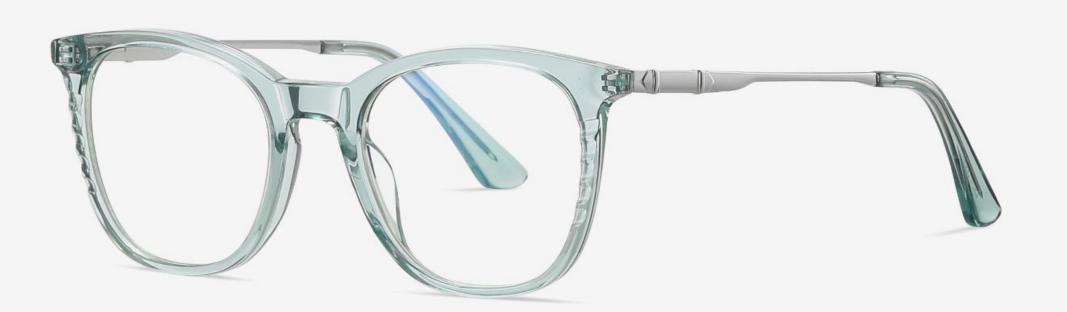

NO.4 Black Demi Floral / Gold C628-P181

- BJ9209

Size: 53-15-140

Anti Blue Light

NO.1 Bright Black / Matte Gold C01-P181

NO.3 Transparent Blue stripes / Bright Silver C616-P181

NO.2 Transparent Green / Matte Silver C629-P181