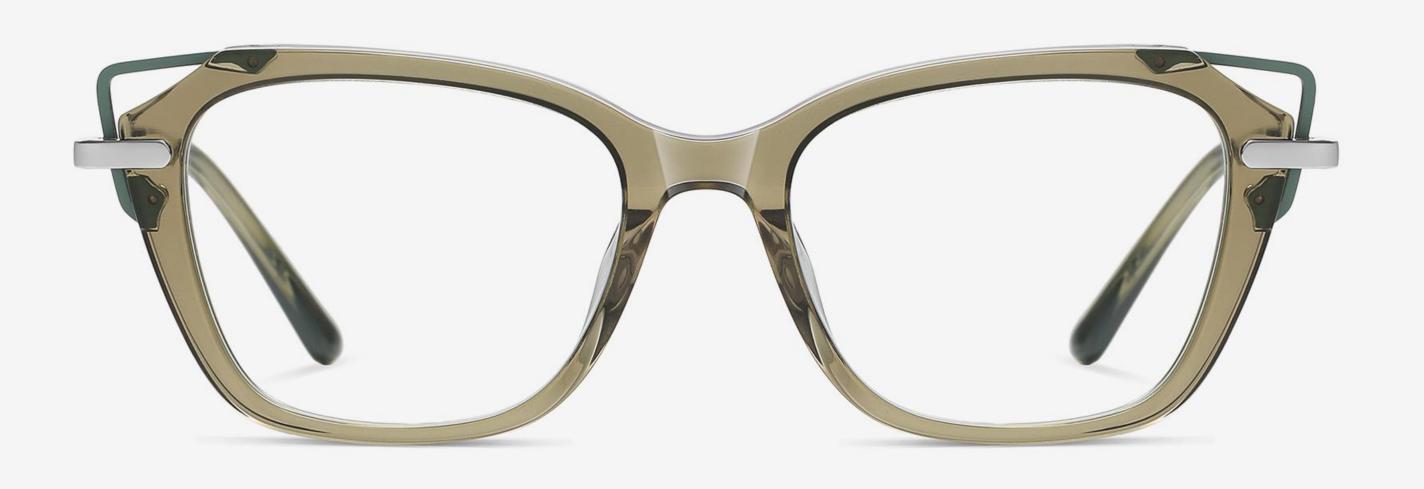

# Blue Light Blocking Glasses for Adults \_ Acetate+Metal #BJ series Blue Light Glasses Manufacturer in China www.HEAPPY.com

▲ BJ9201 Size: 51-19-140

Anti Blue Light

NO.1 Bright Black / Gold C01-P181

N0.3 Blue stripes / Silver C616-P181

N0.2 Red stripes / Gold C614-P181

NO.4 Demi Floral / Gold C615-P181

▲ BJ9202 Size: 52-16-140

Anti Blue Light

NO.1 Bright Black / Silver C01-P181

NO.3 Purple Red stripes / Gold C618-P181

NO.2 Pink Demi Floral / Matte Gold C617-P181