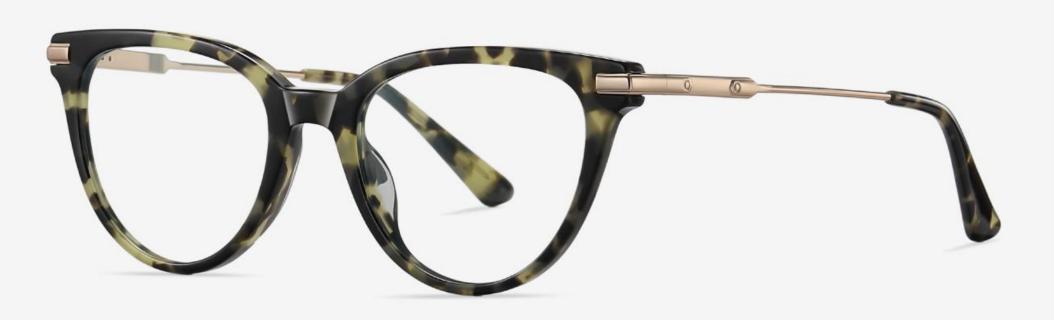

NO.4 Black Demi Floral / Gold C628-P181

- BJ9209

Size: 53-15-140

Anti Blue Light

NO.1 Bright Black / Matte Gold C01-P181

NO.3 Transparent Blue stripes / Bright Silver C616-P181

NO.2 Transparent Green / Matte Silver C629-P181