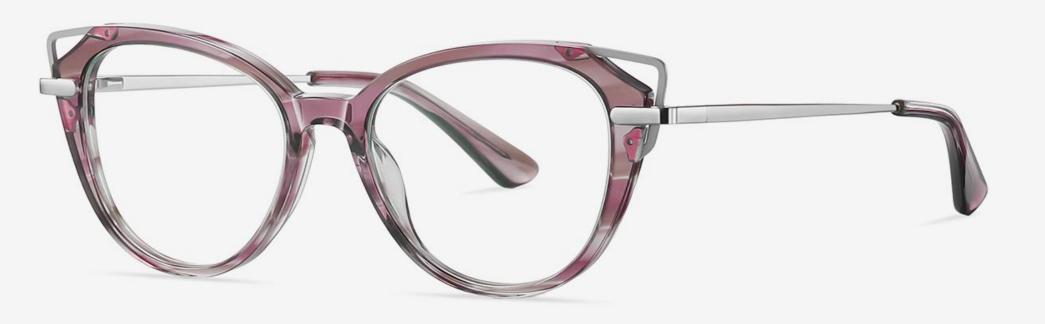

N0.2 Red stripes / Gold C614-P181

NO.4 Demi Floral / Gold C615-P181

▲ BJ9202 Size: 52-16-140

Anti Blue Light

NO.1 Bright Black / Silver C01-P181

NO.3 Purple Red stripes / Gold C618-P181

NO.2 Pink Demi Floral / Matte Gold C617-P181

NO.4 Bright Transparent Blue Green C43-P181

▲ BJ9203 Size: 52-17-140

NO.1 Bright Black C01-P181

N0.3 Blue Demi Floral C620-P181

N0.2 Bright Transparent Tea C619-P181

N0.4 Coffee stripes C621-P181

- BJ9204

Size: 50-20-140