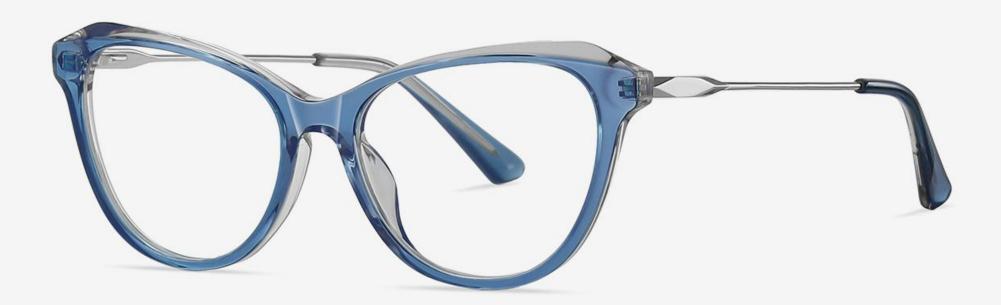

N0.3 Light Coffee stripes / Silver C627-P181

NO.4 Bright Blue / Silver C344-P181

▲ BJ9208 Size: 51-18-140

Anti Blue Light

NO.1 Bright Black / Silver C01-P181

N0.2 Bright Red stripes / Gold C614-P181

N0.3 Bright Blue Green / Silver C622-P181