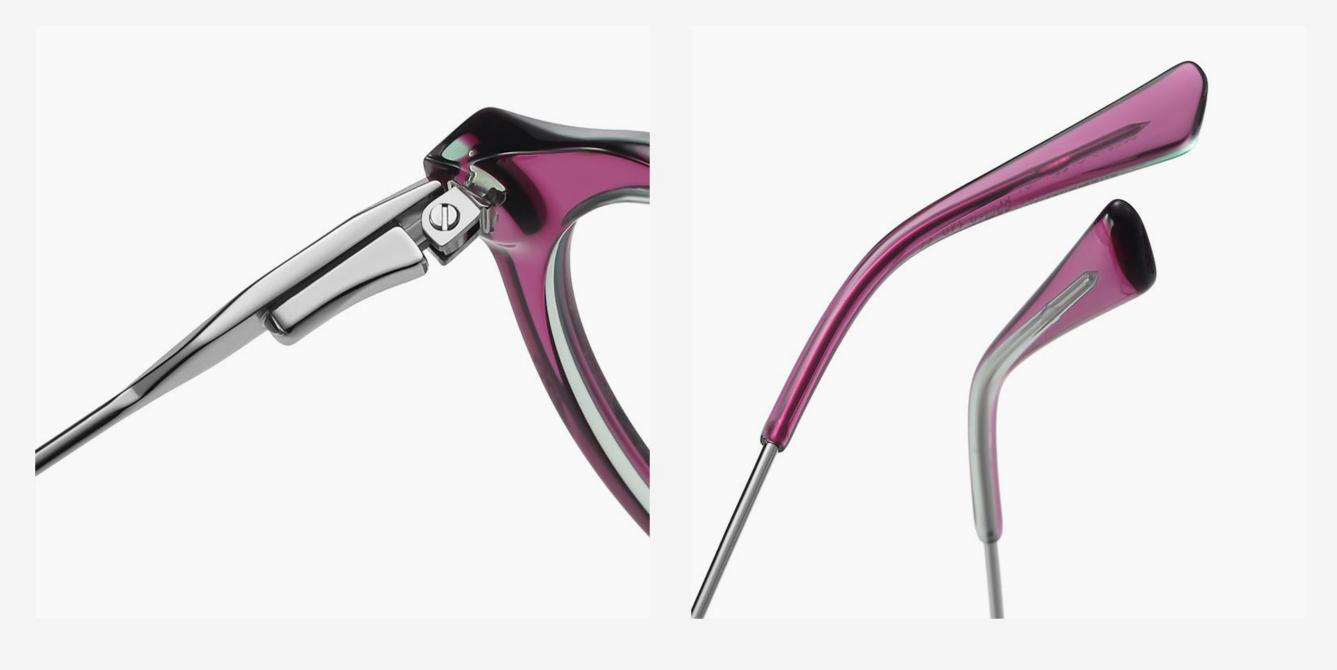

ilver C710-P181



NO.3 Pink Demi Floral / Gold C711-P181



NO.4 Bright Blue / Silver C712-P181



▲ BJ9215

Size: 52-12-140



NO.1 Bright Black / Gold C01-P181



N0.3 Grey stripes / Gold C708-P181





N0.2 Tea stripes / Silver C709-P181



NO.4 Blue Demi Floral / Silver C707-P181



- BJ9216

Size: 53-16-140

Anti Blue Light



NO.1 Bright Black / Gold C01-P181



NO.3 Blue - Transparent / Silver C714-P181





N0.2 Red stripes / Silver C713-P181



NO.4 Green - Pink / Gold C715-P181



▲ BJ9217

Size: 53-17-140



NO.1 Bright Black / Gold C01-P181



NO.3 Light Coffee - Pink / Gold C717-P181





N0.2 stripes - Purple / Silver C716-P181



NO.4 Red - Blue / Silver C718-P181



▲ BJ9218

Size: 52-19-140



NO.1 Bright Black / Silver C01-P181



N0.3 Purple - Green / Silver C720-P181





N0.2 Brown stripes / Gold C719-P181



**N0.4** Blue - Pink / Gold C721-P181