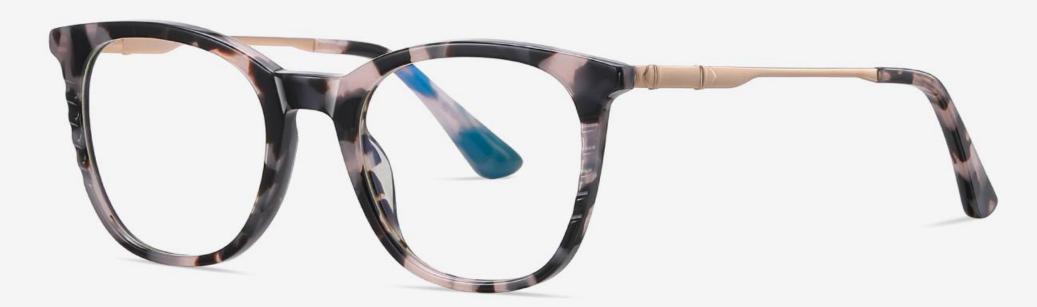

NO.1 Bright Black / Gold C01-P181

NO.2 Bright Pink / Matte Gold C623-P181

NO.3 Blue Demi Floral / Silver C620-P181

NO.4 Bright Grey / Silver C624-P181

▲ BJ9206

Size: 51-19-140

Anti Blue Light

N0.1 Bright Black / Gold C01-P181

N0.3 Bright Red / Matte Gold C626-P181

N0.2 Bright Blue / Silver C43-P181

N0.4 Demi Floral / Matte Gold C625-P181

▲ BJ9207 Size: 52-16-140

Anti Blue Light

NO.1 Bright Black / Gold C01-P181

NO.2 Bright Red stripes / Rose Gold C618-P181