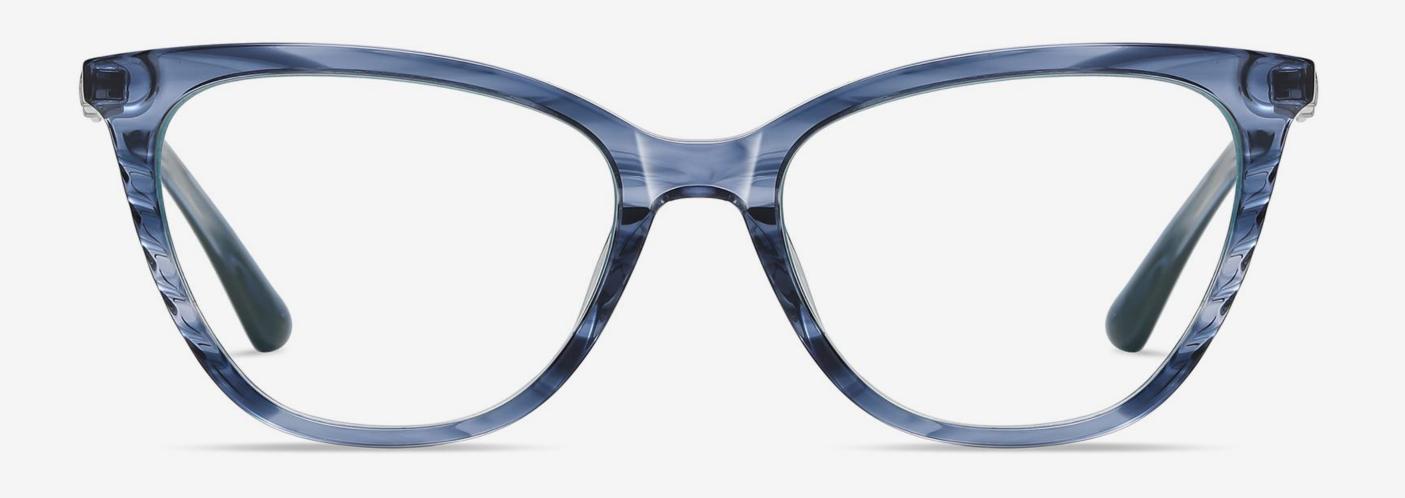

NO.4 Blue Demi Floral / Silver C707-P181

- BJ9216

Size: 53-16-140

Anti Blue Light

NO.1 Bright Black / Gold C01-P181

NO.3 Blue - Transparent / Silver C714-P181

N0.2 Red stripes / Silver C713-P181

NO.4 Green - Pink / Gold C715-P181