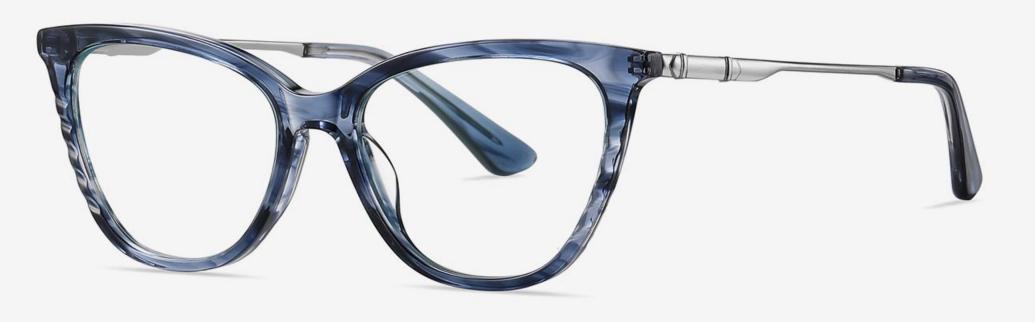

N0.3 Bright Red / Matte Gold C626-P181

N0.2 Bright Blue / Silver C43-P181

N0.4 Demi Floral / Matte Gold C625-P181

▲ BJ9207 Size: 52-16-140

Anti Blue Light

NO.1 Bright Black / Gold C01-P181

NO.2 Bright Red stripes / Rose Gold C618-P181