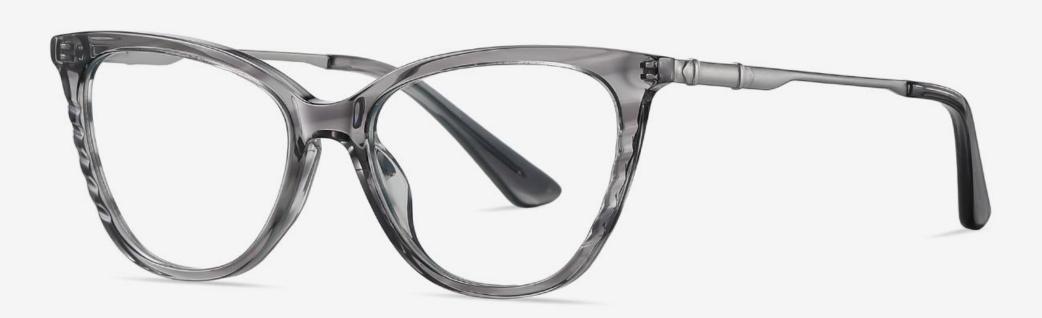

NO.4 Bright Transparent Blue Green C43-P181

▲ BJ9203 Size: 52-17-140

NO.1 Bright Black C01-P181

N0.3 Blue Demi Floral C620-P181

N0.2 Bright Transparent Tea C619-P181

N0.4 Coffee stripes C621-P181

- BJ9204

Size: 50-20-140