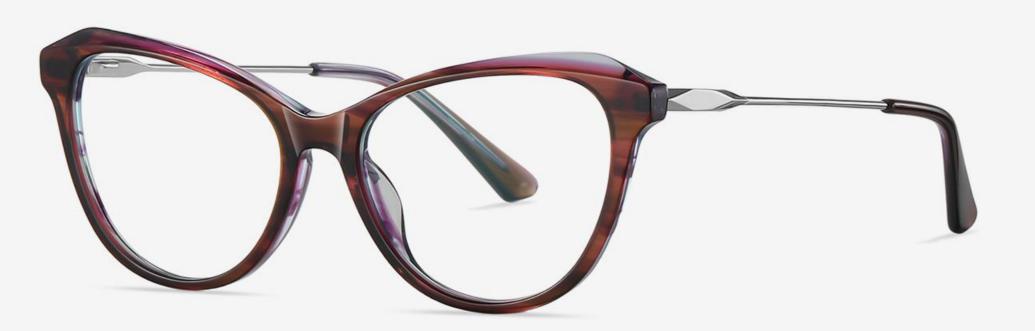

NO.1 Bright Black / Gold C01-P181

NO.2 Bright Pink / Matte Gold C623-P181

NO.3 Blue Demi Floral / Silver C620-P181

NO.4 Bright Grey / Silver C624-P181

▲ BJ9206

Size: 51-19-140

Anti Blue Light

N0.1 Bright Black / Gold C01-P181

N0.3 Bright Red / Matte Gold C626-P181

N0.2 Bright Blue / Silver C43-P181

N0.4 Demi Floral / Matte Gold C625-P181

▲ BJ9207 Size: 52-16-140

Anti Blue Light

NO.1 Bright Black / Gold C01-P181

NO.2 Bright Red stripes / Rose Gold C618-P181