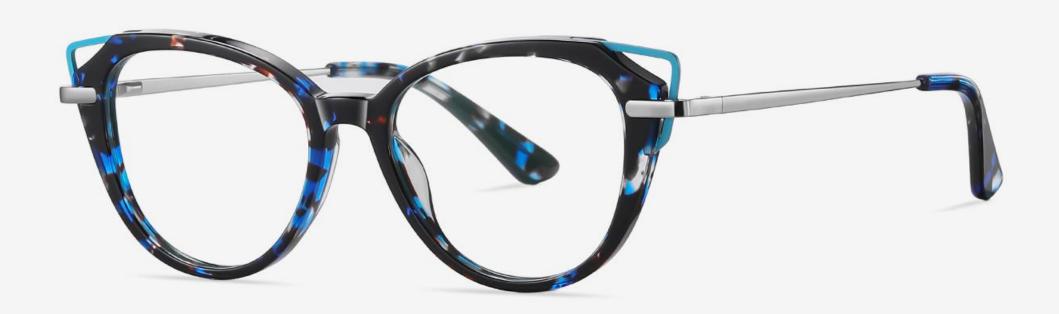

NO.4 Bright Transparent Blue Green C43-P181

▲ BJ9203 Size: 52-17-140

NO.1 Bright Black C01-P181

N0.3 Blue Demi Floral C620-P181

N0.2 Bright Transparent Tea C619-P181

N0.4 Coffee stripes C621-P181

- BJ9204

Size: 50-20-140

Anti Blue Light

NO.1 Bright Black / Gold C01-P181

N0.3 Bright Blue stripes / Gold C622-P181

N0.2 Transparent / Gold C26-P181

NO.4 Pink Demi Floral / Silver C400-P181

▲ BJ9205 Size: 49-21-140

Anti Blue Light