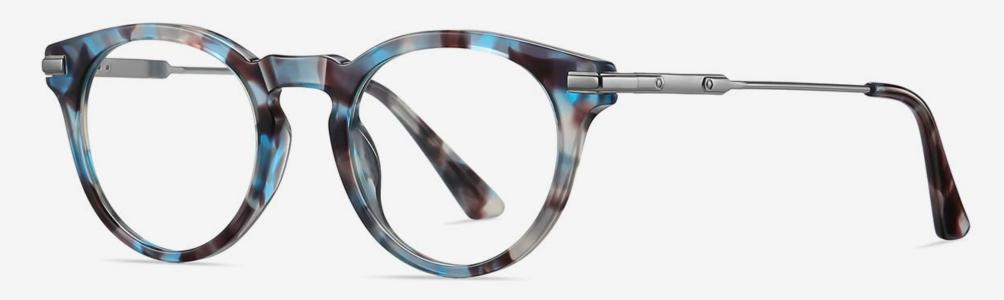

# Blue Light Blocking Glasses for Adults \_ Acetate+Metal #BJ series Blue Light Glasses Manufacturer in China www.HEAPPY.com

▲ BJ9201 Size: 51-19-140

Anti Blue Light

NO.1 Bright Black / Gold C01-P181

N0.3 Blue stripes / Silver C616-P181