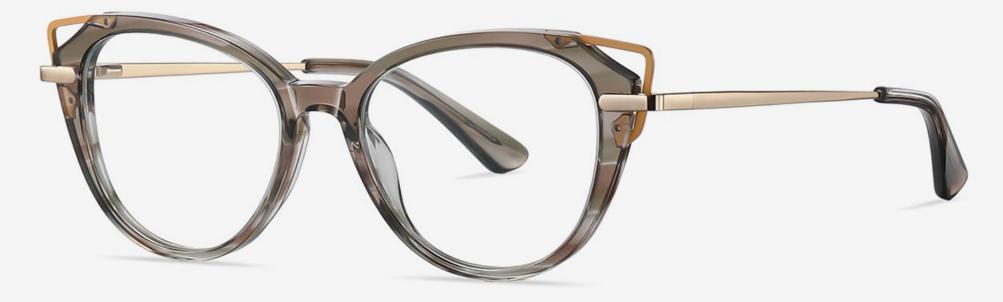

# Blue Light Blocking Glasses for Adults \_ Acetate+Metal #BJ series Blue Light Glasses Manufacturer in China www.HEAPPY.com

▲ BJ9201 Size: 51-19-140

Anti Blue Light

NO.1 Bright Black / Gold C01-P181

N0.3 Blue stripes / Silver C616-P181

N0.2 Red stripes / Gold C614-P181

NO.4 Demi Floral / Gold C615-P181

▲ BJ9202 Size: 52-16-140

Anti Blue Light

NO.1 Bright Black / Silver C01-P181

NO.3 Purple Red stripes / Gold C618-P181

NO.2 Pink Demi Floral / Matte Gold C617-P181