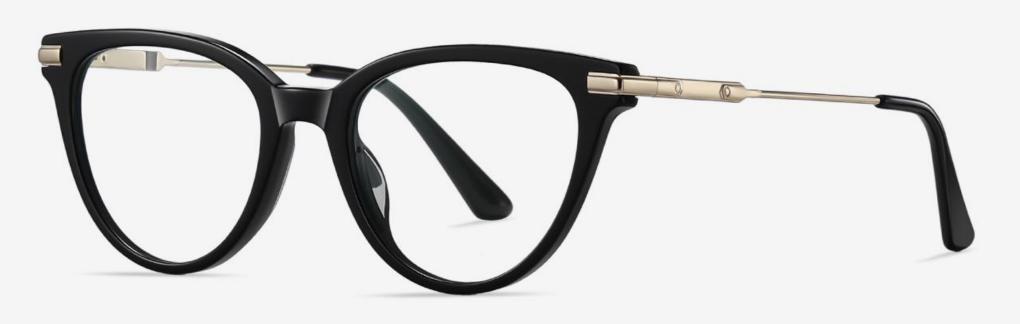

NO.4 Black Demi Floral / Gold C628-P181

- BJ9209

Size: 53-15-140

Anti Blue Light

NO.1 Bright Black / Matte Gold C01-P181

NO.3 Transparent Blue stripes / Bright Silver C616-P181

NO.2 Transparent Green / Matte Silver C629-P181