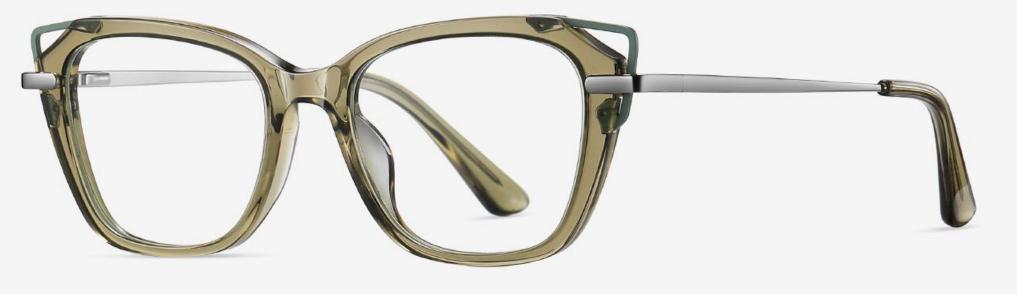

# Blue Light Blocking Glasses for Adults \_ Acetate+Metal #BJ series Blue Light Glasses Manufacturer in China www.HEAPPY.com

▲ BJ9201 Size: 51-19-140

Anti Blue Light

NO.1 Bright Black / Gold C01-P181

N0.3 Blue stripes / Silver C616-P181

N0.2 Red stripes / Gold C614-P181

NO.4 Demi Floral / Gold C615-P181

▲ BJ9202 Size: 52-16-140

Anti Blue Light

NO.1 Bright Black / Silver C01-P181

NO.3 Purple Red stripes / Gold C618-P181

NO.2 Pink Demi Floral / Matte Gold C617-P181