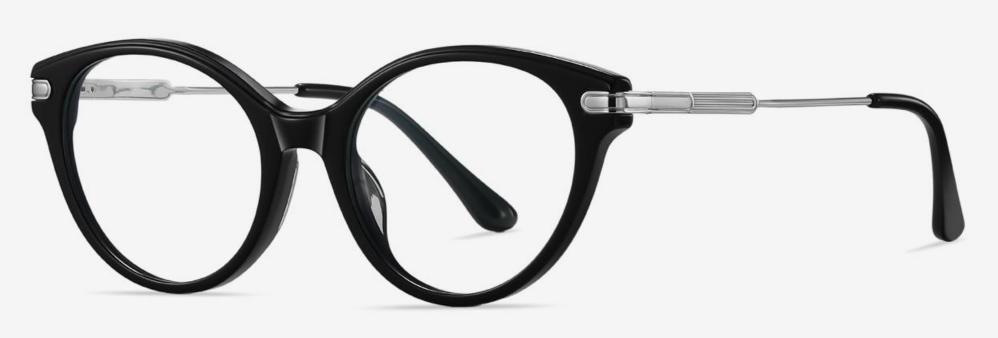

# Blue Light Blocking Glasses for Adults \_ Acetate+Metal #BJ series Blue Light Glasses Manufacturer in China www.HEAPPY.com

▲ BJ9201 Size: 51-19-140

Anti Blue Light

NO.1 Bright Black / Gold C01-P181

N0.3 Blue stripes / Silver C616-P181