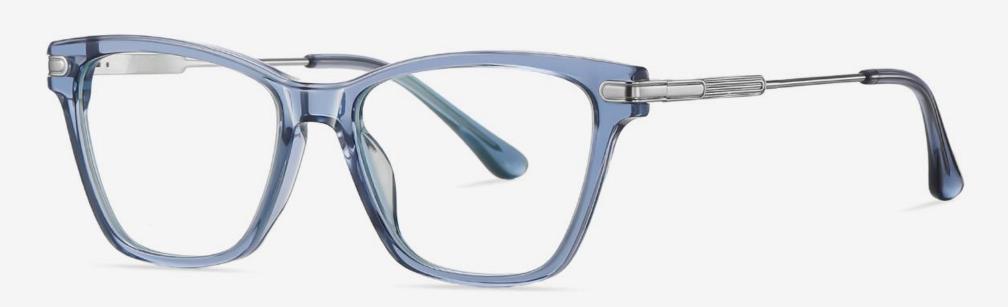

# Blue Light Blocking Glasses for Adults \_ Acetate+Metal #BJ series Blue Light Glasses Manufacturer in China www.HEAPPY.com

▲ BJ9201 Size: 51-19-140

Anti Blue Light

NO.1 Bright Black / Gold C01-P181

N0.3 Blue stripes / Silver C616-P181

N0.2 Red stripes / Gold C614-P181

NO.4 Demi Floral / Gold C615-P181

▲ BJ9202 Size: 52-16-140

Anti Blue Light

NO.1 Bright Black / Silver C01-P181

NO.3 Purple Red stripes / Gold C618-P181

NO.2 Pink Demi Floral / Matte Gold C617-P181