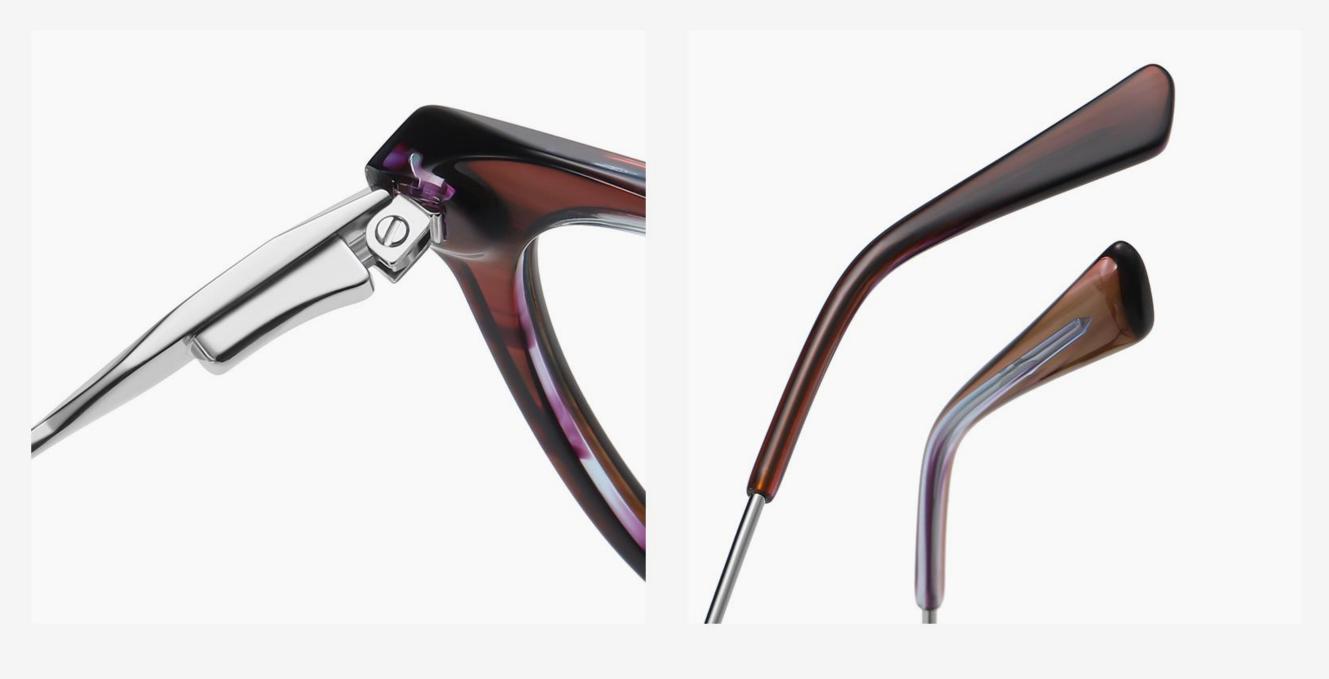

Anti Blue Light

NO.1 Bright Black / Gold C01-P181

N0.3 Bright Blue stripes / Gold C622-P181

N0.2 Transparent / Gold C26-P181

NO.4 Pink Demi Floral / Silver C400-P181

▲ BJ9205 Size: 49-21-140

Anti Blue Light