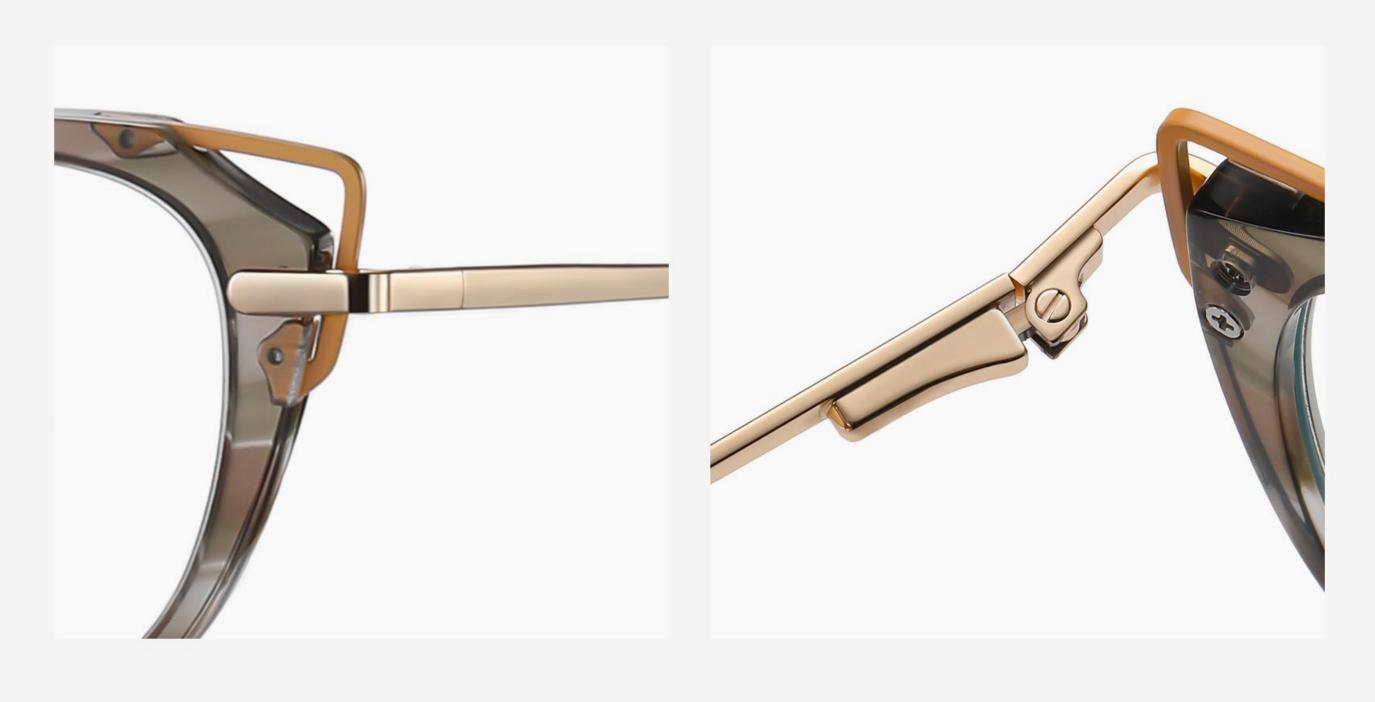

# Blue Light Blocking Glasses for Adults \_ Acetate+Metal #BJ series Blue Light Glasses Manufacturer in China www.HEAPPY.com

▲ BJ9201 Size: 51-19-140

Anti Blue Light

NO.1 Bright Black / Gold C01-P181

N0.3 Blue stripes / Silver C616-P181

N0.2 Red stripes / Gold C614-P181

NO.4 Demi Floral / Gold C615-P181

▲ BJ9202 Size: 52-16-140

Anti Blue Light

NO.1 Bright Black / Silver C01-P181

NO.3 Purple Red stripes / Gold C618-P181

NO.2 Pink Demi Floral / Matte Gold C617-P181