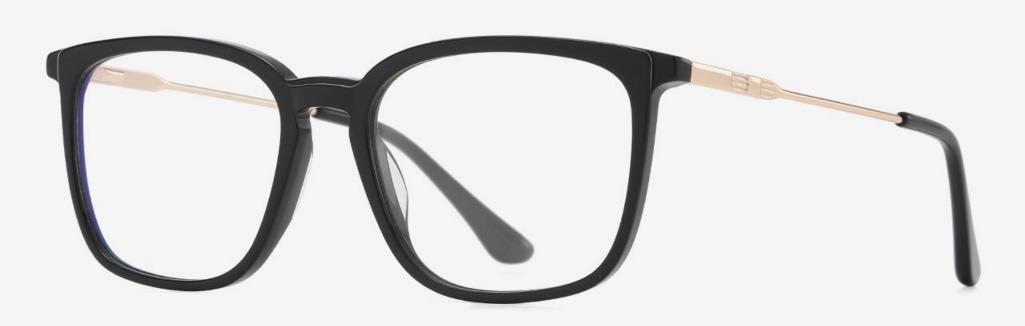

# Blue Light Blocking Glasses for Adults \_ Acetate+Metal #BJ series Blue Light Glasses Manufacturer in China www.HEAPPY.com

▲ BJ9201 Size: 51-19-140

Anti Blue Light

NO.1 Bright Black / Gold C01-P181

N0.3 Blue stripes / Silver C616-P181