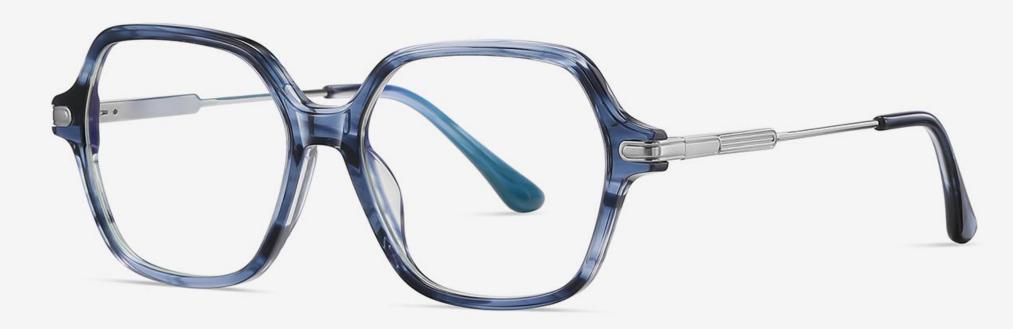

NO.1 Bright Black / Gold C01-P181

NO.2 Bright Pink / Matte Gold C623-P181

NO.3 Blue Demi Floral / Silver C620-P181

NO.4 Bright Grey / Silver C624-P181

▲ BJ9206

Size: 51-19-140

Anti Blue Light

N0.1 Bright Black / Gold C01-P181

N0.3 Bright Red / Matte Gold C626-P181

N0.2 Bright Blue / Silver C43-P181

N0.4 Demi Floral / Matte Gold C625-P181

▲ BJ9207 Size: 52-16-140

Anti Blue Light

NO.1 Bright Black / Gold C01-P181

NO.2 Bright Red stripes / Rose Gold C618-P181