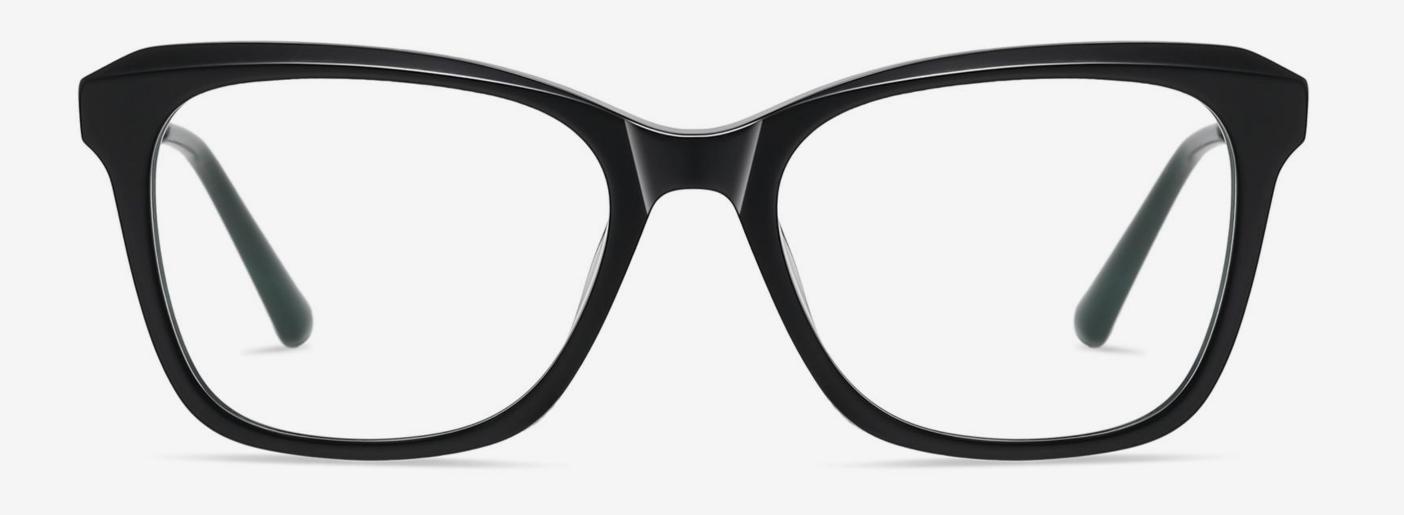

NO.4 Black Demi Floral / Gold C628-P181

- BJ9209

Size: 53-15-140

Anti Blue Light

NO.1 Bright Black / Matte Gold C01-P181

NO.3 Transparent Blue stripes / Bright Silver C616-P181

NO.2 Transparent Green / Matte Silver C629-P181

**NO.4** Pink Demi Floral / Bright Gold C617-P181

▲ BJ9210 Size: 52-17-140

NO.1 Bright Black C01-P181

N0.3 Demi Floral C400-P181

NO.2 Bright Transparent Green C630-P181

NO.4 Bright Transparent Red stripes C618-P181