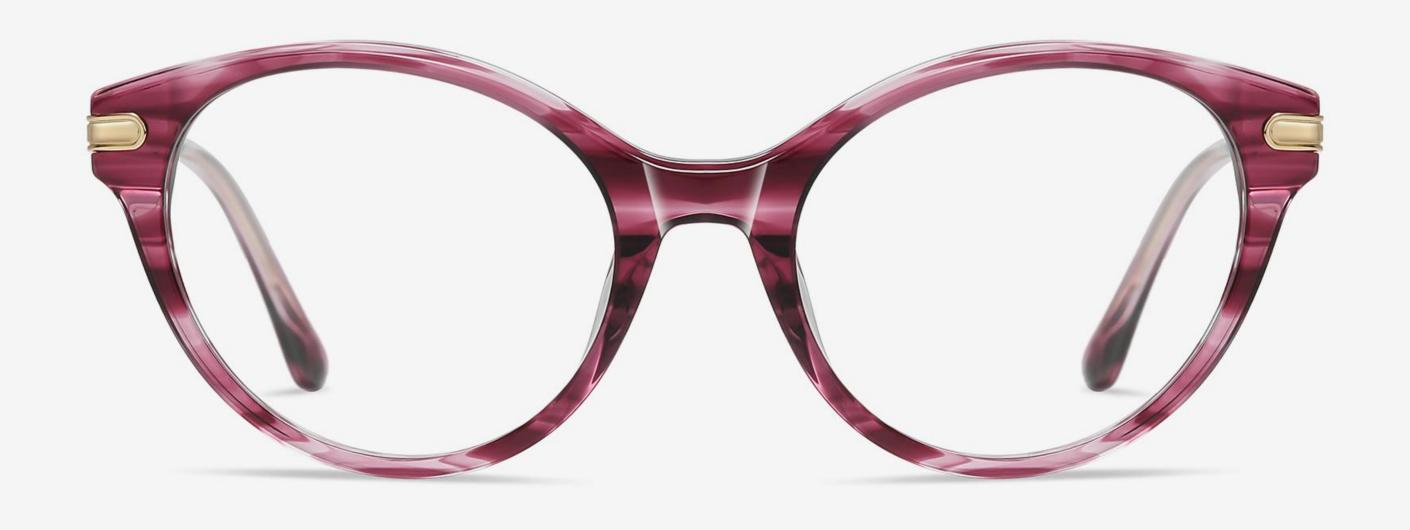

N0.2 Red stripes / Gold C614-P181

NO.4 Demi Floral / Gold C615-P181

▲ BJ9202 Size: 52-16-140

Anti Blue Light

NO.1 Bright Black / Silver C01-P181

NO.3 Purple Red stripes / Gold C618-P181

NO.2 Pink Demi Floral / Matte Gold C617-P181

NO.4 Bright Transparent Blue Green C43-P181

▲ BJ9203 Size: 52-17-140

NO.1 Bright Black C01-P181

N0.3 Blue Demi Floral C620-P181

N0.2 Bright Transparent Tea C619-P181

N0.4 Coffee stripes C621-P181

- BJ9204

Size: 50-20-140