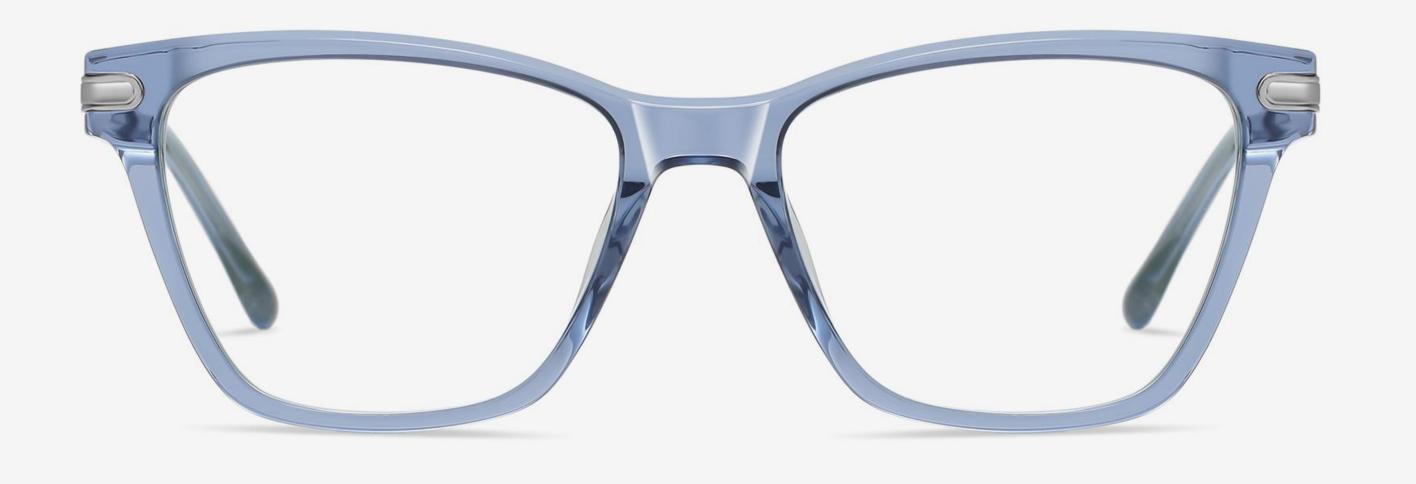

# Blue Light Blocking Glasses for Adults \_ Acetate+Metal #BJ series Blue Light Glasses Manufacturer in China www.HEAPPY.com

▲ BJ9201 Size: 51-19-140

Anti Blue Light

NO.1 Bright Black / Gold C01-P181

N0.3 Blue stripes / Silver C616-P181