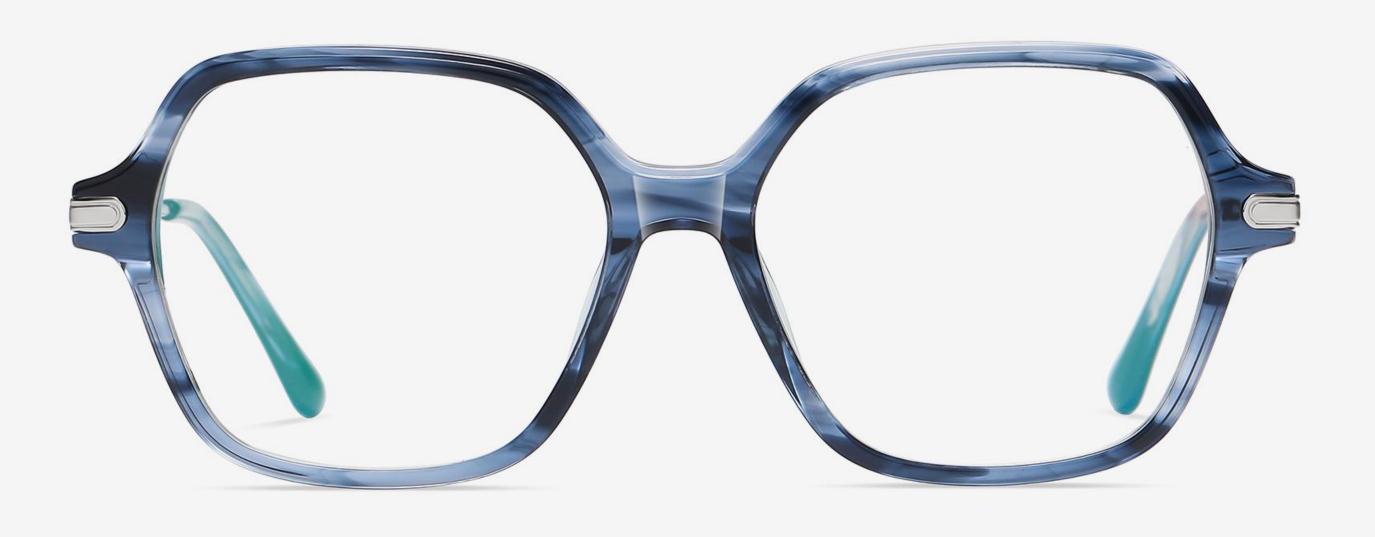

NO.1 Bright Black / Gold C01-P181

NO.2 Bright Pink / Matte Gold C623-P181

NO.3 Blue Demi Floral / Silver C620-P181

NO.4 Bright Grey / Silver C624-P181

▲ BJ9206

Size: 51-19-140

Anti Blue Light

N0.1 Bright Black / Gold C01-P181

N0.3 Bright Red / Matte Gold C626-P181

N0.2 Bright Blue / Silver C43-P181

N0.4 Demi Floral / Matte Gold C625-P181

▲ BJ9207 Size: 52-16-140

Anti Blue Light

NO.1 Bright Black / Gold C01-P181

NO.2 Bright Red stripes / Rose Gold C618-P181