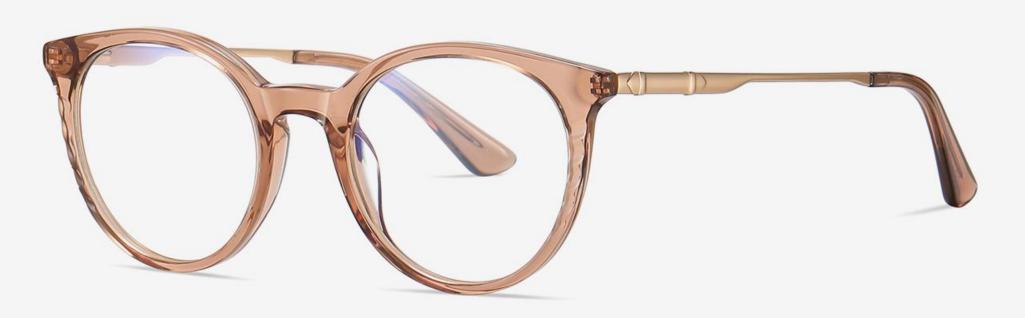

Anti Blue Light

NO.1 Bright Black / Gold C01-P181

N0.3 Bright Blue stripes / Gold C622-P181

N0.2 Transparent / Gold C26-P181

NO.4 Pink Demi Floral / Silver C400-P181

▲ BJ9205 Size: 49-21-140

Anti Blue Light