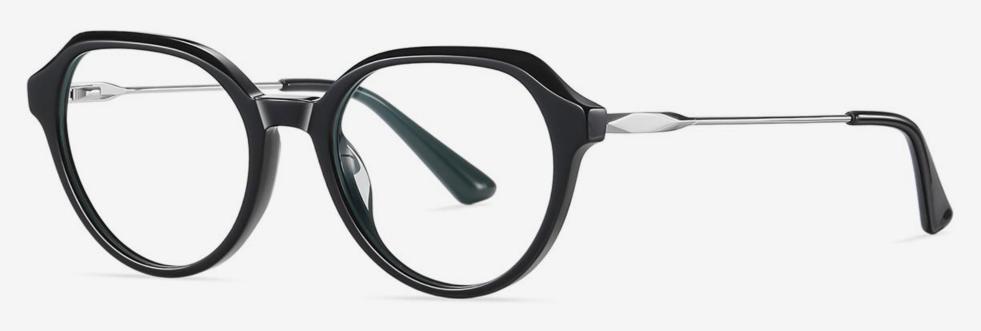

Anti Blue Light



NO.1 Bright Black / Gold C01-P181



N0.2 Bright Green / Silver C710-P181



NO.3 Pink Demi Floral / Gold C711-P181



NO.4 Bright Blue / Silver C712-P181



▲ BJ9215

Size: 52-12-140



NO.1 Bright Black / Gold C01-P181



N0.3 Grey stripes / Gold C708-P181





N0.2 Tea stripes / Silver C709-P181



NO.4 Blue Demi Floral / Silver C707-P181



- BJ9216

Size: 53-16-140

Anti Blue Light



NO.1 Bright Black / Gold C01-P181



NO.3 Blue - Transparent / Silver C714-P181





N0.2 Red stripes / Silver C713-P181



NO.4 Green - Pink / Gold C715-P181



▲ BJ9217

Size: 53-17-140



NO.1 Bright Black / Gold C01-P181



NO.3 Light Coffee - Pink / Gold C717-P181





N0.2 stripes - Purple / Silver C716-P181



NO.4 Red - Blue / Silver C718-P181



▲ BJ9218

Size: 52-19-140



NO.1 Bright Black / Silver C01-P181



N0.3 Purple - Green / Silver C720-P181





N0.2 Brown stripes / Gold C719-P181



**N0.4** Blue - Pink / Gold C721-P181