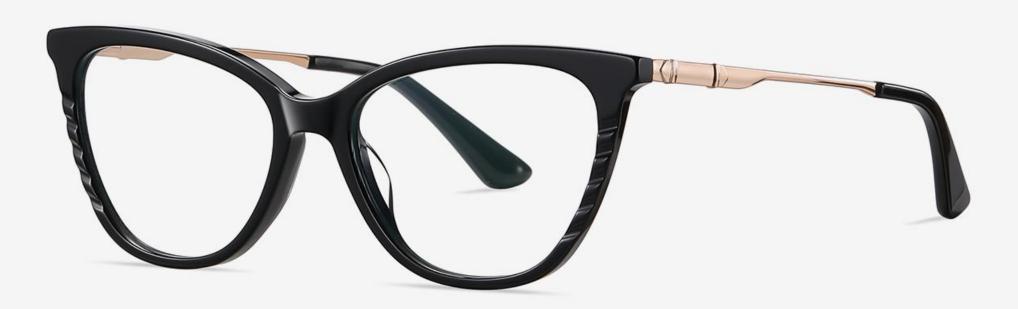

NO.4 Black Demi Floral / Gold C628-P181

- BJ9209

Size: 53-15-140

Anti Blue Light

NO.1 Bright Black / Matte Gold C01-P181

NO.3 Transparent Blue stripes / Bright Silver C616-P181

NO.2 Transparent Green / Matte Silver C629-P181