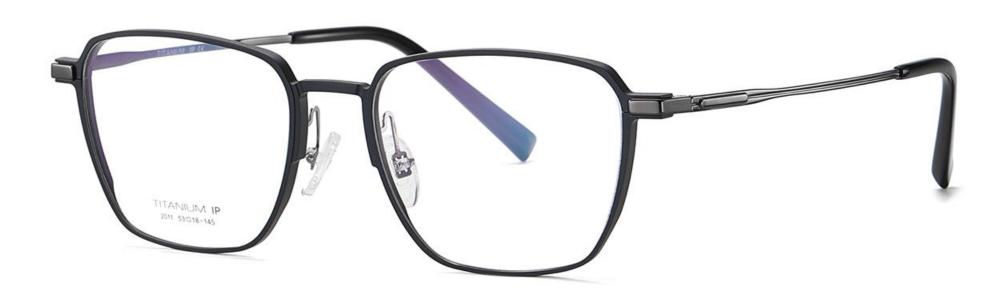

Model: YJ2011 Material: Aluminum magnesium+Titanium Lens: AC Size: 53-18-145

N0.1 Matte Black / Bright Black C1

N0.3 Matte Gun / Silver C3

N0.4 Matte Deep Blue / Gun C4

Model: YJ2012 Material: Aluminum magnesium+Titanium Lens: AC Size: 53-18-145