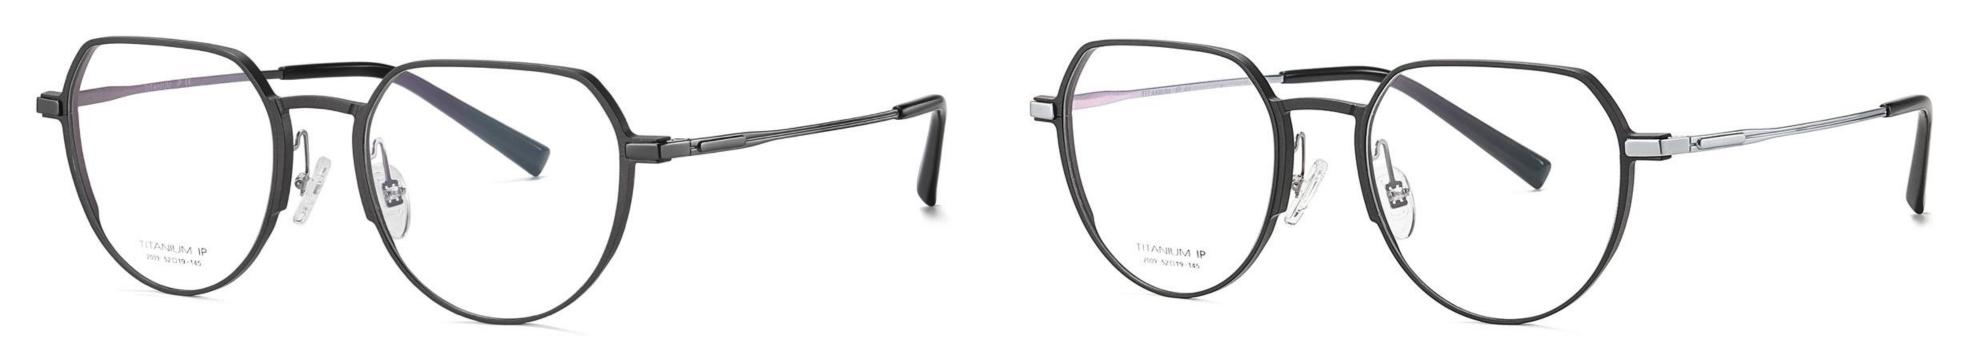

Model: YJ2009 Material: Aluminum magnesium+Titanium Lens: AC Size: 52-19-145

N0.1 Matte Black C1

N0.2 Matte Black / Gold C2

NO.3 Matte Deep Grey / Gun C3

N0.4 Matte Deep Grey / Silver C4

N0.5 Matte Deep Grey / Matte Black C5