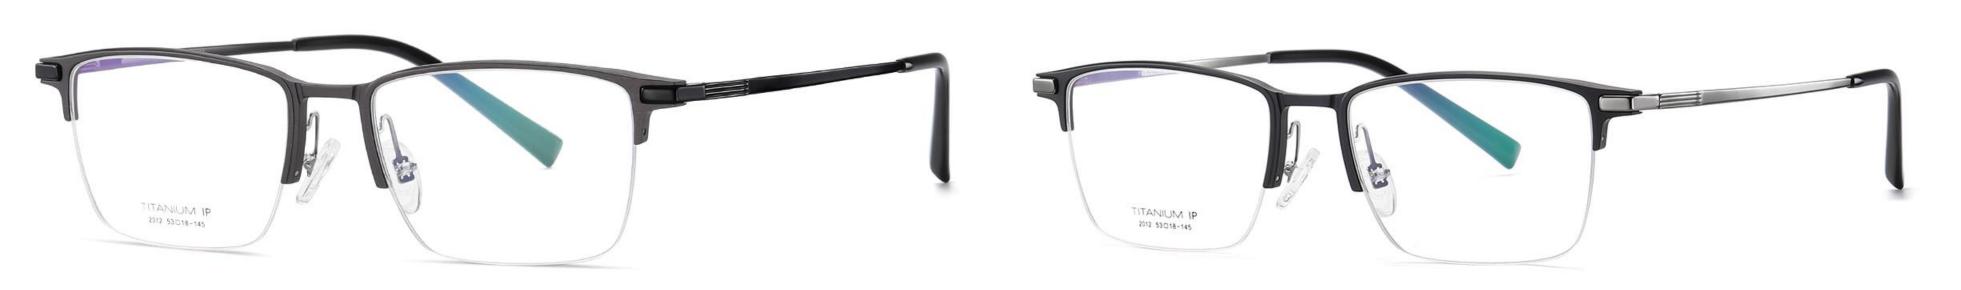

Model: YJ2011 Material: Aluminum magnesium+Titanium Lens: AC Size: 53-18-145

N0.1 Matte Black / Bright Black C1

N0.3 Matte Gun / Silver C3

N0.4 Matte Deep Blue / Gun C4

Model: YJ2012 Material: Aluminum magnesium+Titanium Lens: AC Size: 53-18-145

N0.1 Matte Black / Deep Gun C1

N0.3 Matte Deep Grey / Black C3

NO.4 Matte Black / Light Gun C4

N0.6 Matte Black / Gold C5

Model: YJ2013 Material: Aluminum magnesium+Titanium Lens: AC Size: 53-18-145

N0.1 Matte Deep Grey / Gun C1