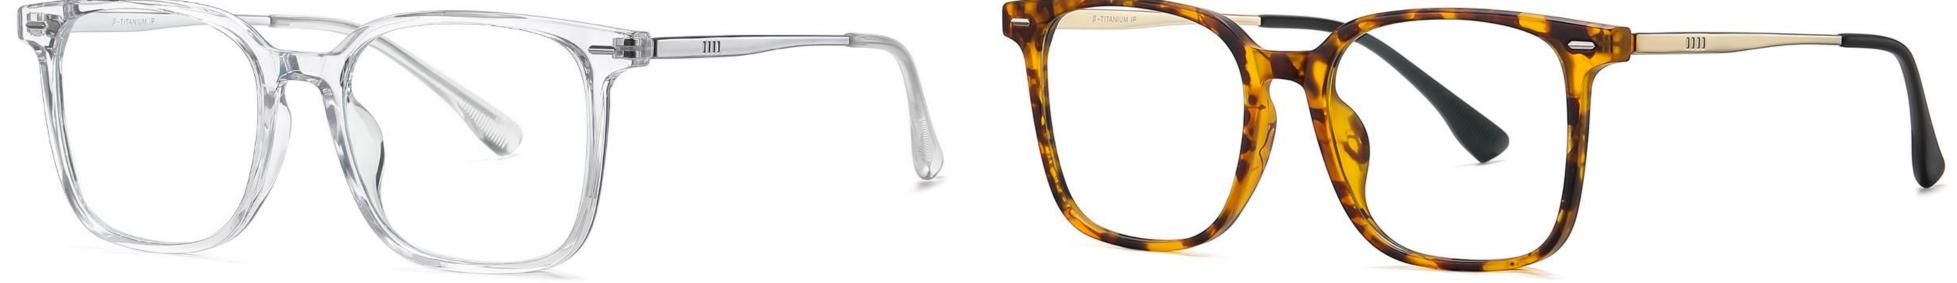

NO.1 Bright Black / GunC01-P174

N0.2 Bright Transparent Grey / GunC541-P174

NO.3 Bright Transparent / SilverC26-P174

NO.4 Matte Demi Floral / GoldC318-P174

Model: ST6208 Material: TR+Pure titanium Lens: AC Size: 54-18-145