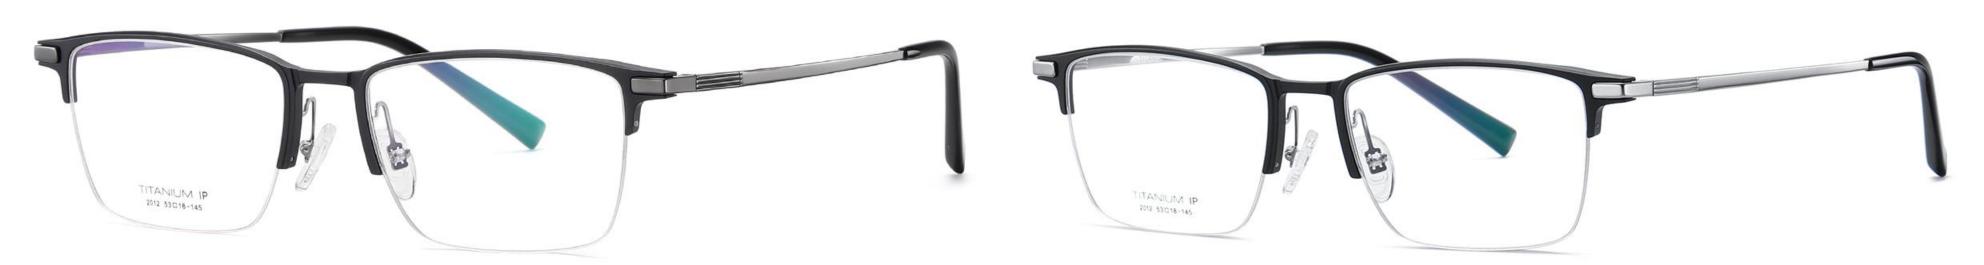

Model: YJ2011 Material: Aluminum magnesium+Titanium Lens: AC Size: 53-18-145

N0.1 Matte Black / Bright Black C1

N0.3 Matte Gun / Silver C3

N0.4 Matte Deep Blue / Gun C4

Model: YJ2012 Material: Aluminum magnesium+Titanium Lens: AC Size: 53-18-145

N0.1 Matte Black / Deep Gun C1

N0.3 Matte Deep Grey / Black C3

NO.4 Matte Black / Light Gun C4

N0.6 Matte Black / Gold C5

Model: YJ2013 Material: Aluminum magnesium+Titanium Lens: AC Size: 53-18-145

N0.1 Matte Deep Grey / Gun C1