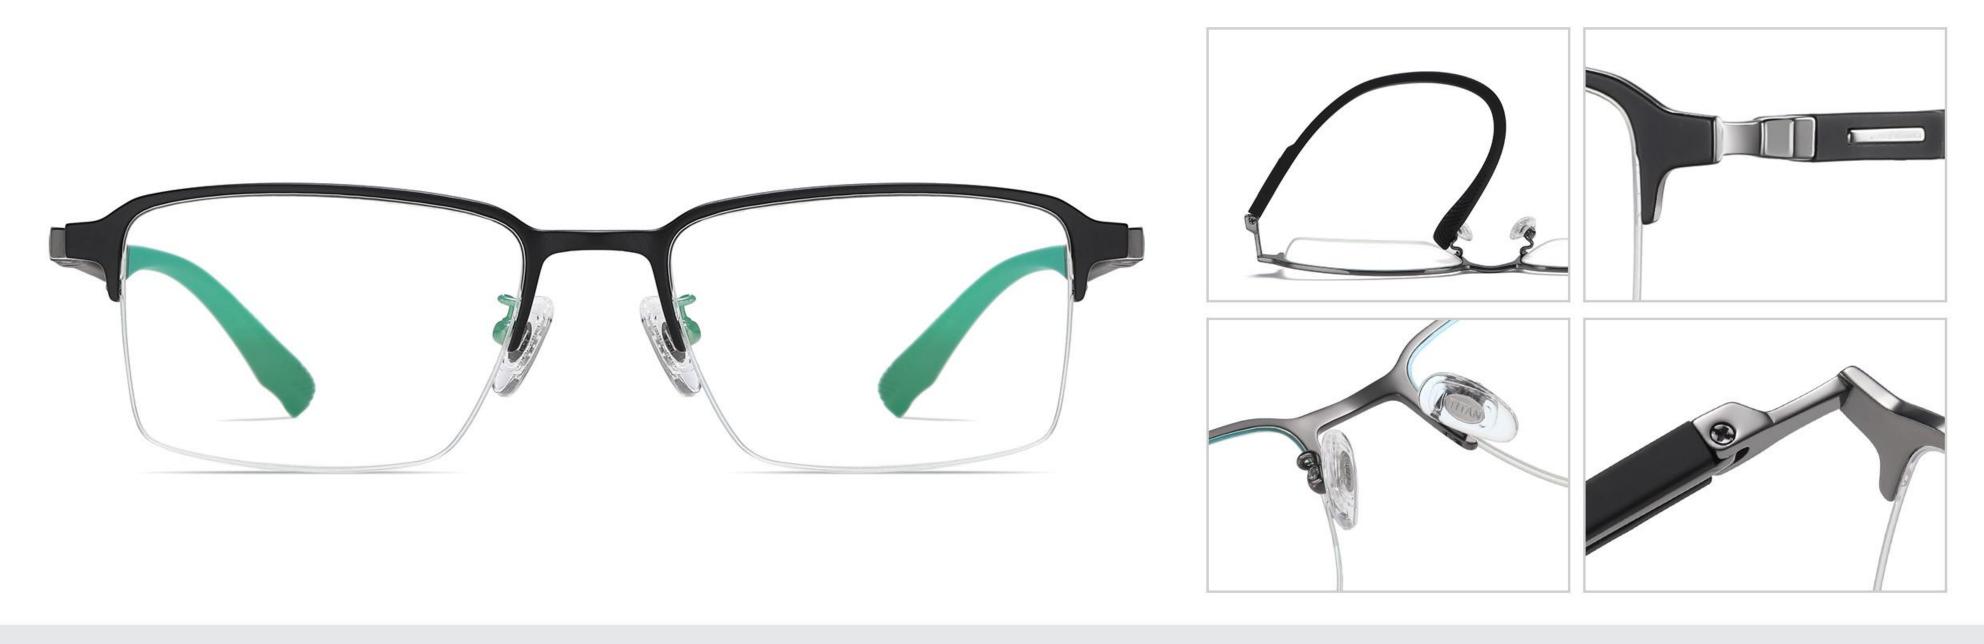

Model: YJ2015 Material: Aluminum magnesium+Titanium Lens: AC Size: 53-18-145

N0.1 Matte Black C1

N0.2 Matte Black / Gold C2

N0.3 Matte Black / Gun C3

NO.4 Matte Deep Blue / Gun C4

Model: ST6201 Material: TR+titanium Lens: Anti-blue light Size: 54-17-145