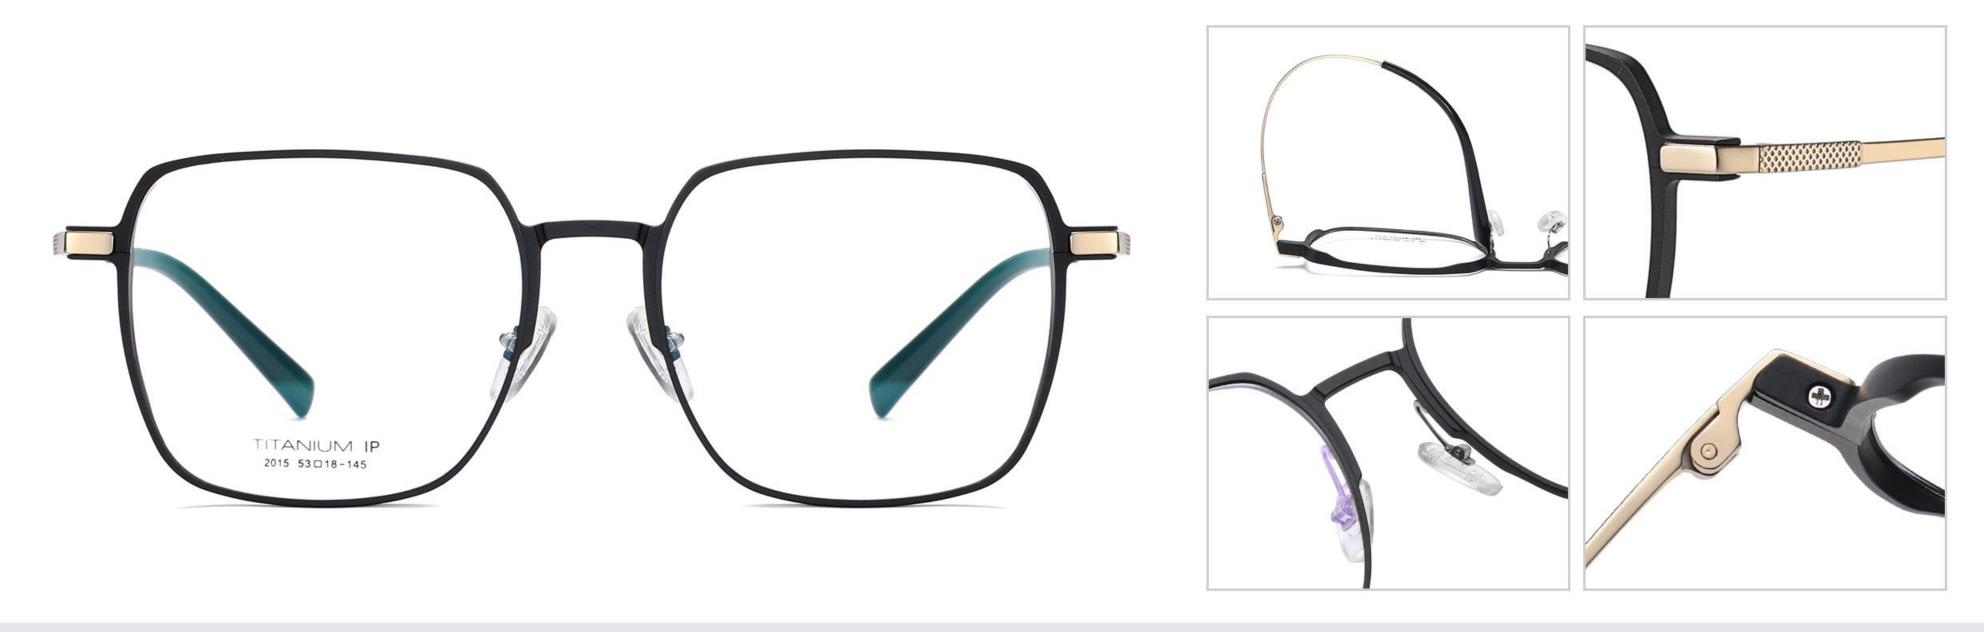

Model: YJ2015 Material: Aluminum magnesium+Titanium Lens: AC Size: 53-18-145

N0.1 Matte Black C1

N0.2 Matte Black / Gold C2

N0.3 Matte Black / Gun C3

NO.4 Matte Deep Blue / Gun C4

Model: ST6201 Material: TR+titanium Lens: Anti-blue light Size: 54-17-145