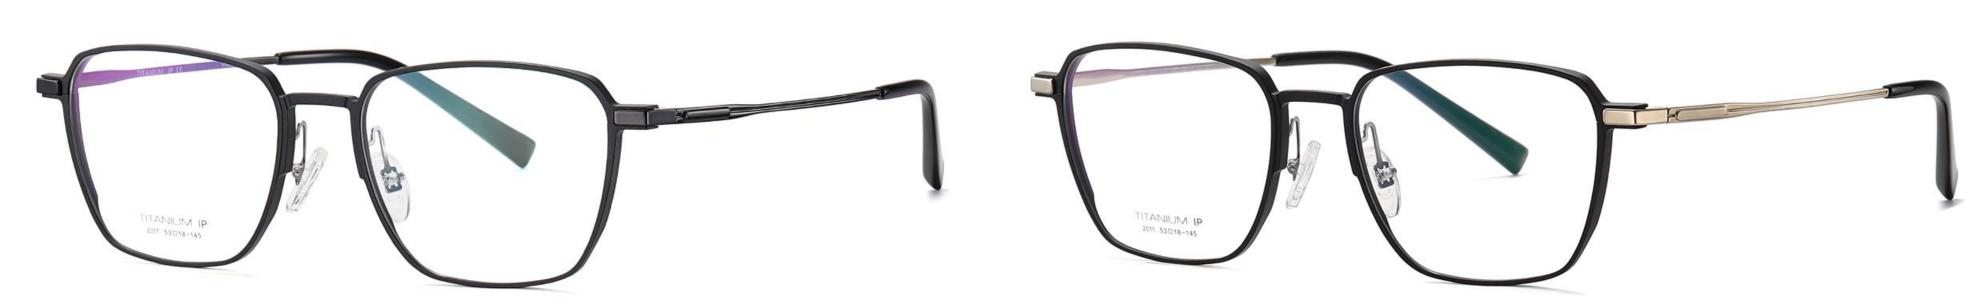

Model: YJ2011 Material: Aluminum magnesium+Titanium Lens: AC Size: 53-18-145

N0.1 Matte Black / Bright Black C1

N0.3 Matte Gun / Silver C3

N0.4 Matte Deep Blue / Gun C4

Model: YJ2012 Material: Aluminum magnesium+Titanium Lens: AC Size: 53-18-145