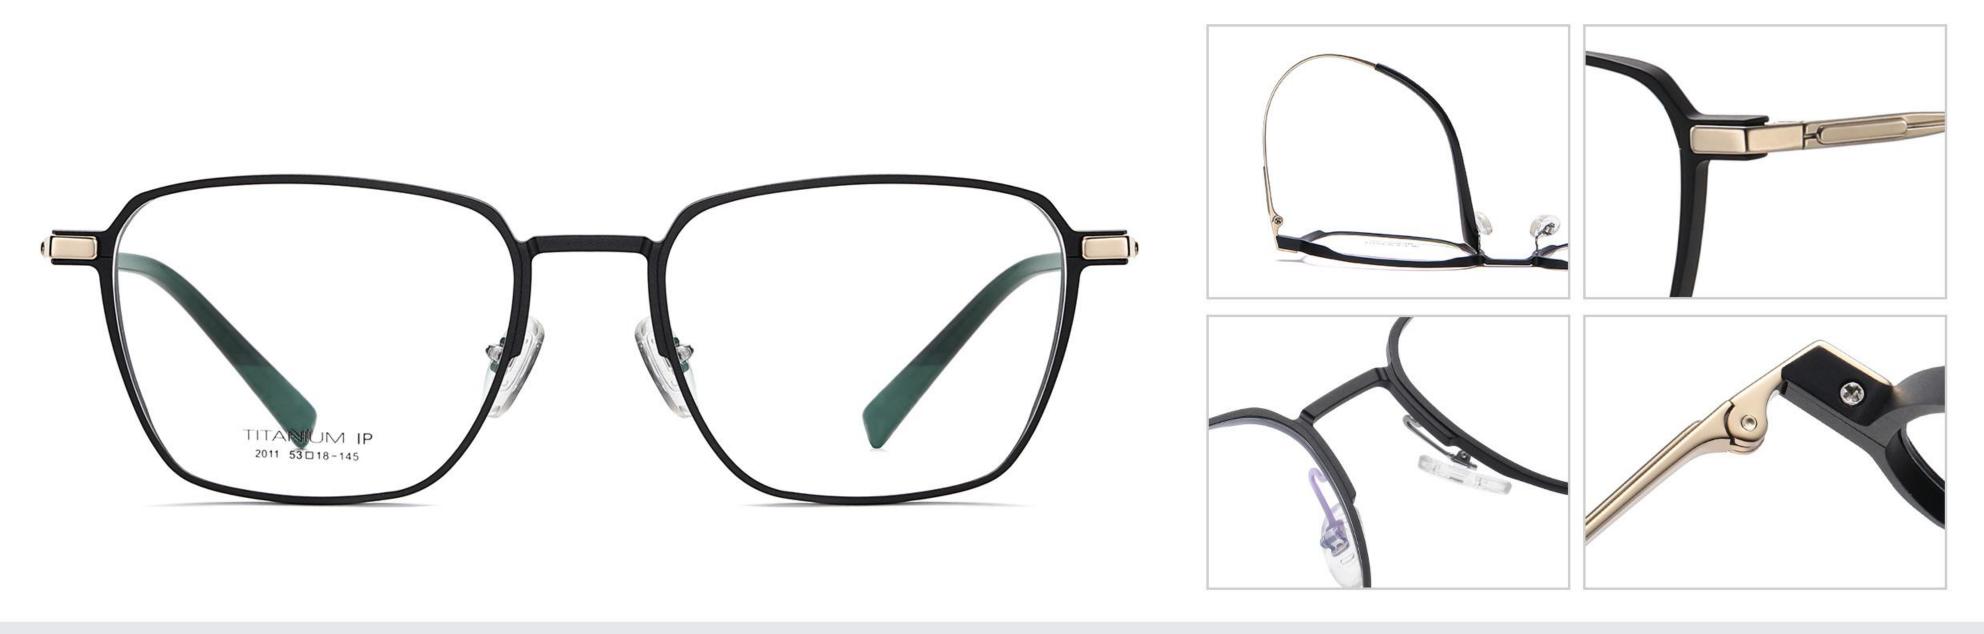

Model: YJ2011 Material: Aluminum magnesium+Titanium Lens: AC Size: 53-18-145

N0.1 Matte Black / Bright Black C1

N0.3 Matte Gun / Silver C3

N0.4 Matte Deep Blue / Gun C4

Model: YJ2012 Material: Aluminum magnesium+Titanium Lens: AC Size: 53-18-145