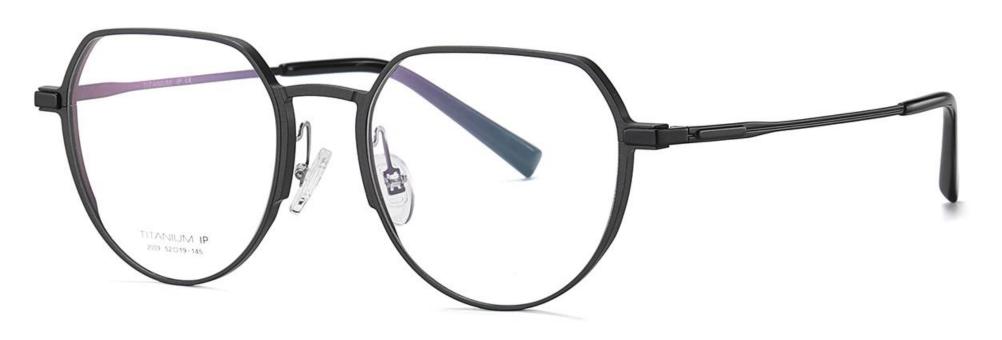

Model: YJ2009 Material: Aluminum magnesium+Titanium Lens: AC Size: 52-19-145

N0.1 Matte Black C1

N0.2 Matte Black / Gold C2

NO.3 Matte Deep Grey / Gun C3

N0.4 Matte Deep Grey / Silver C4

N0.5 Matte Deep Grey / Matte Black C5