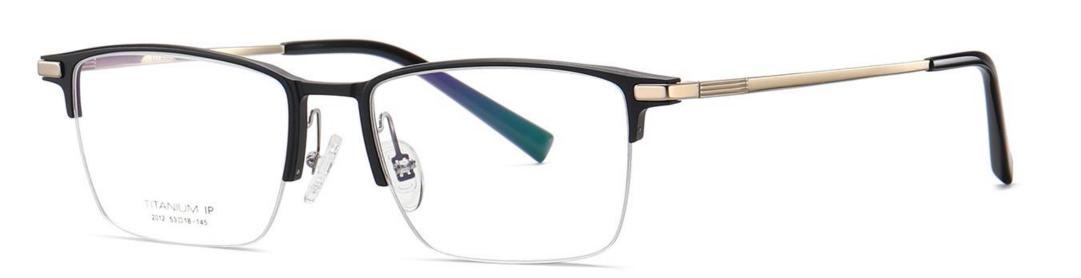

N0.1 Matte Black / Deep Gun C1

N0.3 Matte Deep Grey / Black C3

NO.4 Matte Black / Light Gun C4

N0.6 Matte Black / Gold C5

Model: YJ2013 Material: Aluminum magnesium+Titanium Lens: AC Size: 53-18-145

N0.1 Matte Deep Grey / Gun C1

N0.2 Matte Deep Grey / Black C2

N0.3 Matte Deep Blue / Silver C3

Model: YJ2014 Material: Aluminum magnesium+Titanium Lens: AC Size: 52-19-145

NO.1 Matte Black / Gun C1

N0.2 Matte Black / Gold C2

N0.3 Matte Black / Silver C3