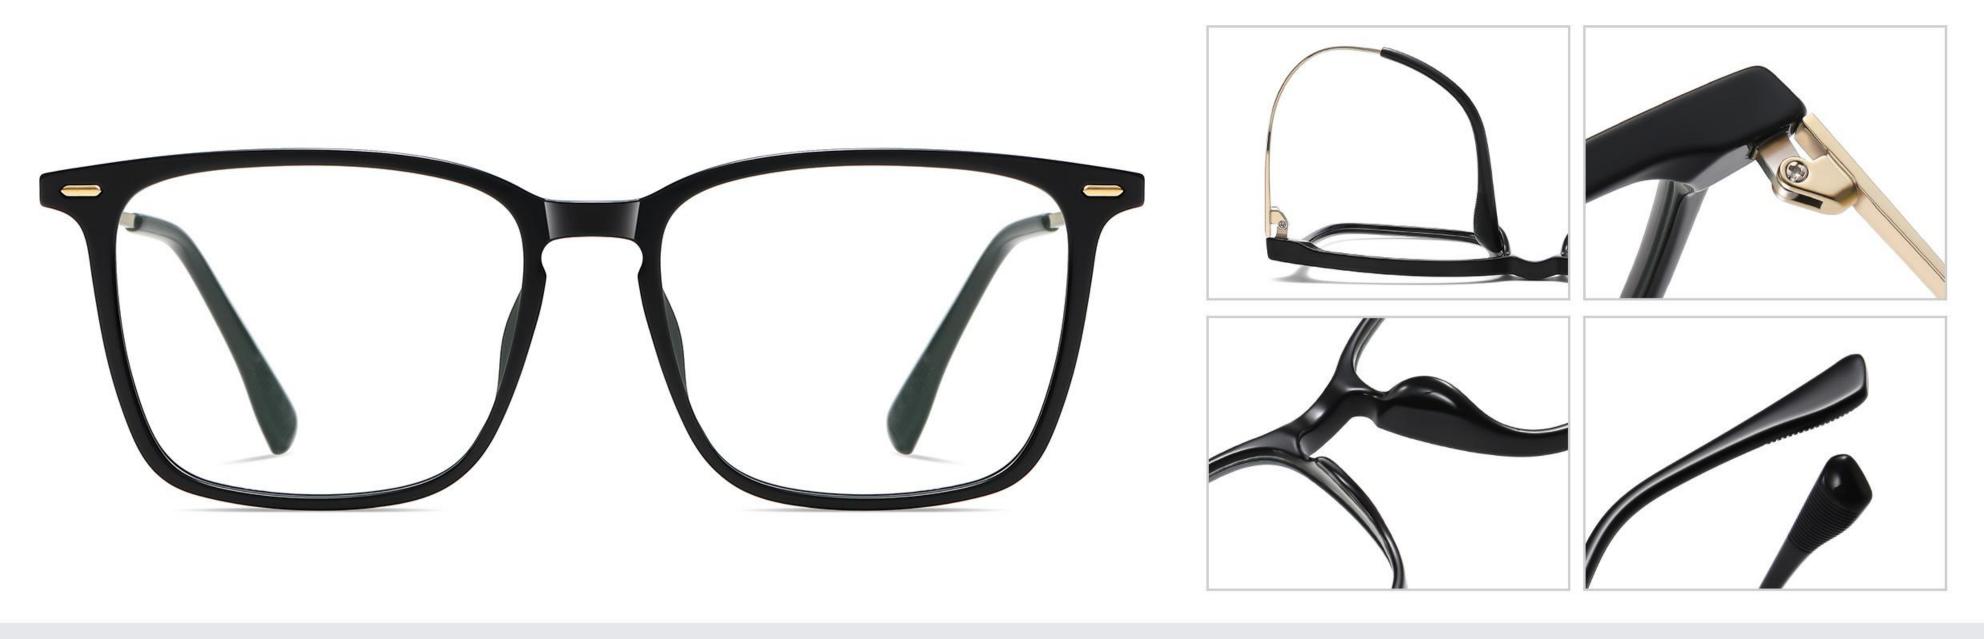

Model: YJ2015 Material: Aluminum magnesium+Titanium Lens: AC Size: 53-18-145

N0.1 Matte Black C1

N0.2 Matte Black / Gold C2

N0.3 Matte Black / Gun C3

NO.4 Matte Deep Blue / Gun C4

Model: ST6201 Material: TR+titanium Lens: Anti-blue light Size: 54-17-145