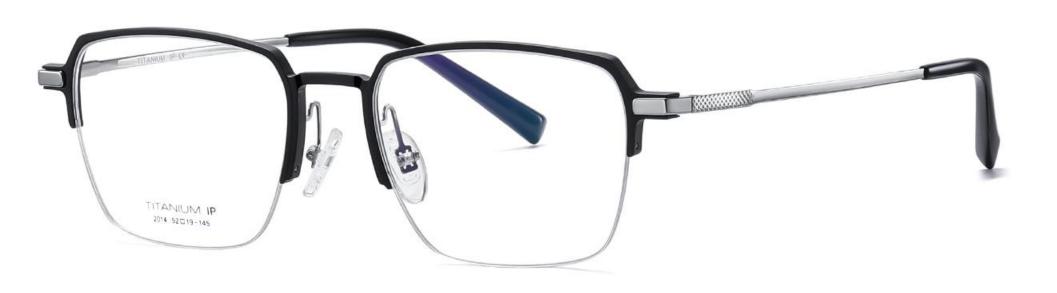

N0.2 Matte Deep Grey / Black C2

N0.3 Matte Deep Blue / Silver C3

Model: YJ2014 Material: Aluminum magnesium+Titanium Lens: AC Size: 52-19-145

NO.1 Matte Black / Gun C1

N0.2 Matte Black / Gold C2

N0.3 Matte Black / Silver C3