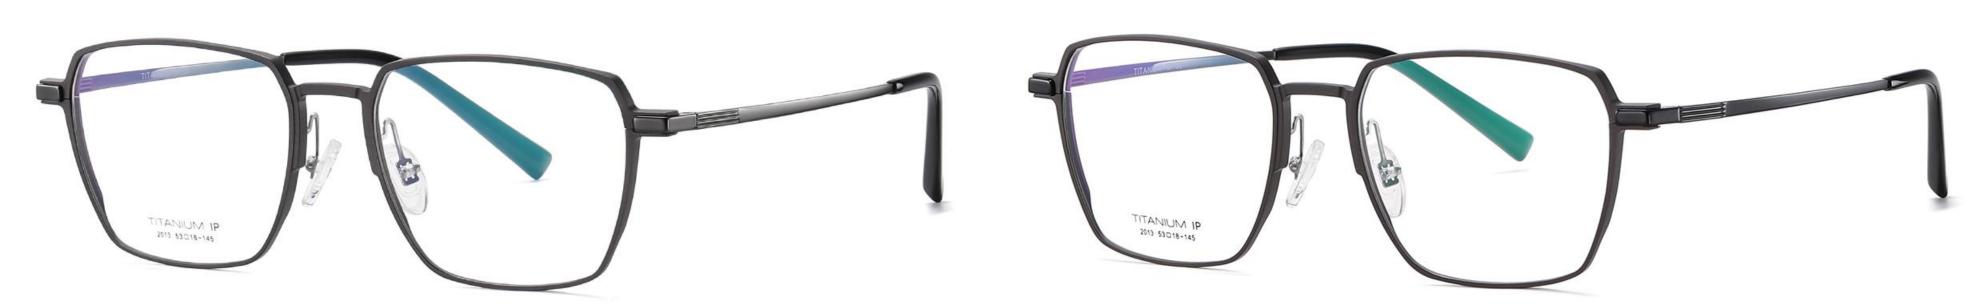

N0.1 Matte Black / Deep Gun C1

N0.3 Matte Deep Grey / Black C3

NO.4 Matte Black / Light Gun C4

N0.6 Matte Black / Gold C5

Model: YJ2013 Material: Aluminum magnesium+Titanium Lens: AC Size: 53-18-145

N0.1 Matte Deep Grey / Gun C1

N0.2 Matte Deep Grey / Black C2

N0.3 Matte Deep Blue / Silver C3

Model: YJ2014 Material: Aluminum magnesium+Titanium Lens: AC Size: 52-19-145

NO.1 Matte Black / Gun C1

N0.2 Matte Black / Gold C2

N0.3 Matte Black / Silver C3