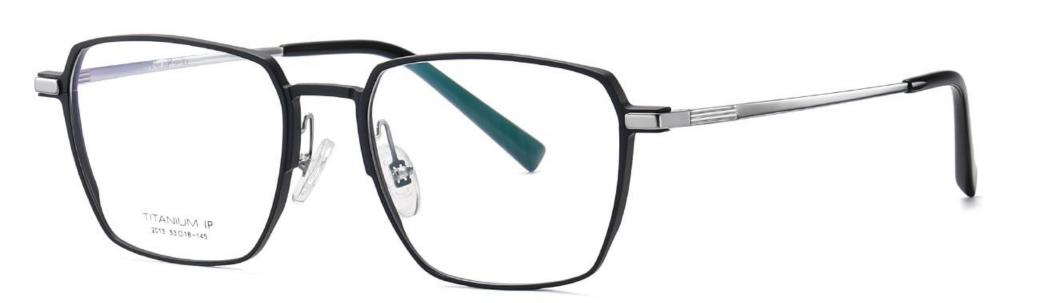

N0.1 Matte Black / Deep Gun C1

N0.3 Matte Deep Grey / Black C3

NO.4 Matte Black / Light Gun C4

N0.6 Matte Black / Gold C5

Model: YJ2013 Material: Aluminum magnesium+Titanium Lens: AC Size: 53-18-145

N0.1 Matte Deep Grey / Gun C1

N0.2 Matte Deep Grey / Black C2

N0.3 Matte Deep Blue / Silver C3

Model: YJ2014 Material: Aluminum magnesium+Titanium Lens: AC Size: 52-19-145

NO.1 Matte Black / Gun C1

N0.2 Matte Black / Gold C2

N0.3 Matte Black / Silver C3