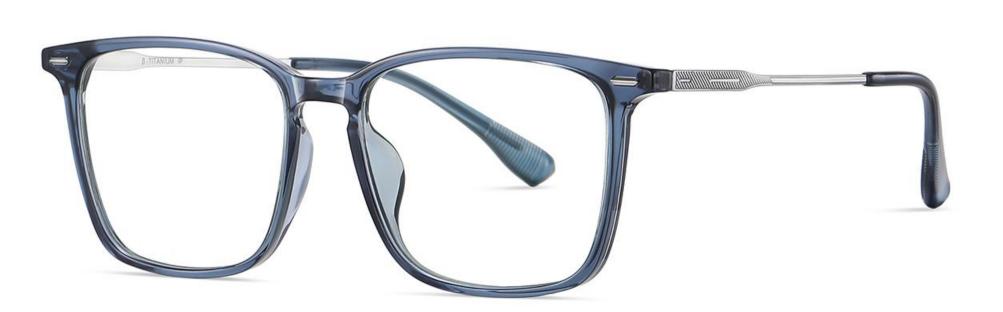

NO.1 Bright Black / Gold C01-P174

NO.3 Transparent Green / Gun C526-P174

N0.2 Demi Floral / Brown C400-P174

NO.4 Transparent Pink / Gold C309-P174

N0.5 Transparent Blue / Silver C611-P174

Model: ST6204 Material: TR+Titanium **Size:** 53-18-145 Lens: Anti-blue light