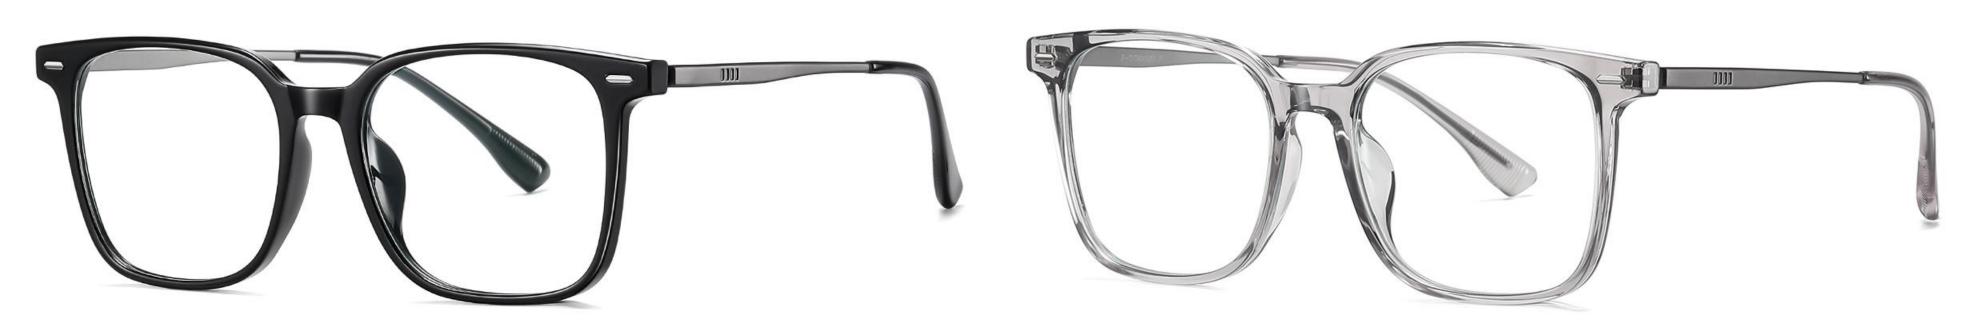

NO.1 Bright Black / GunC01-P174

N0.2 Bright Transparent Grey / GunC541-P174

NO.3 Bright Transparent / SilverC26-P174

NO.4 Matte Demi Floral / GoldC318-P174

Model: ST6208 Material: TR+Pure titanium Lens: AC Size: 54-18-145