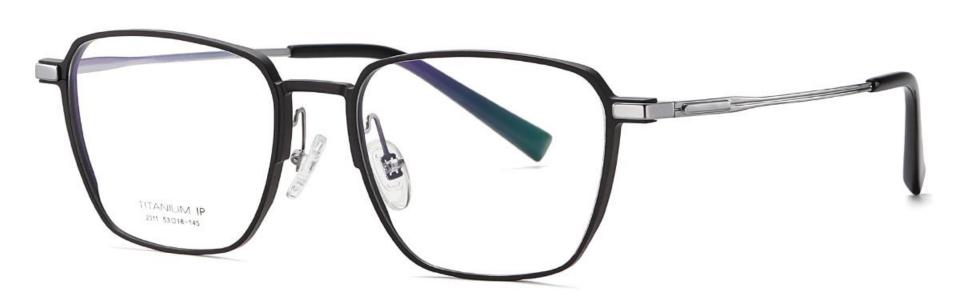

Model: YJ2011 Material: Aluminum magnesium+Titanium Lens: AC Size: 53-18-145

N0.1 Matte Black / Bright Black C1

N0.3 Matte Gun / Silver C3

N0.4 Matte Deep Blue / Gun C4

Model: YJ2012 Material: Aluminum magnesium+Titanium Lens: AC Size: 53-18-145