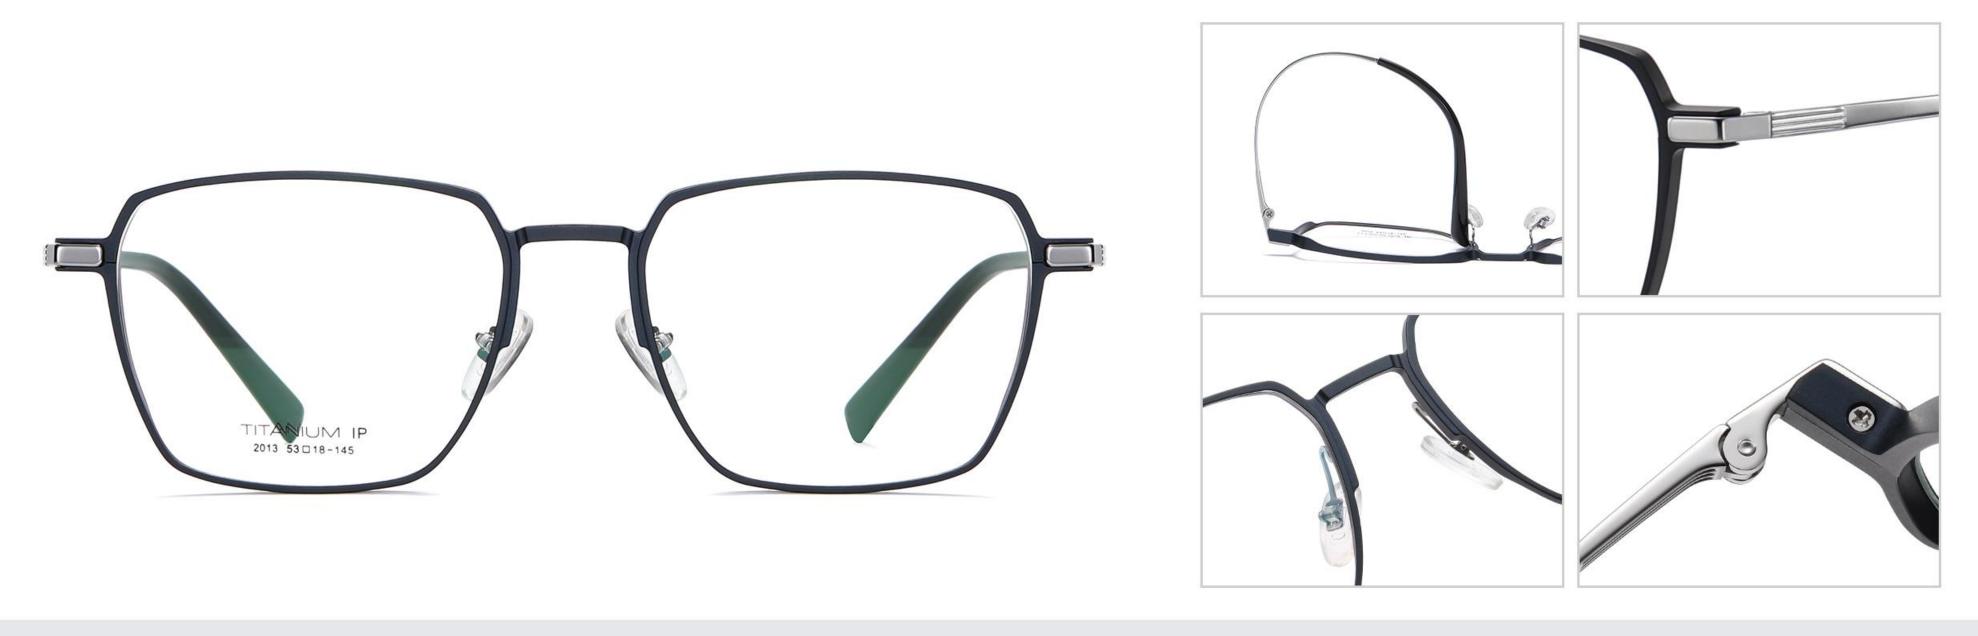

N0.1 Matte Black / Deep Gun C1

N0.3 Matte Deep Grey / Black C3

NO.4 Matte Black / Light Gun C4

N0.6 Matte Black / Gold C5

Model: YJ2013 Material: Aluminum magnesium+Titanium Lens: AC Size: 53-18-145

N0.1 Matte Deep Grey / Gun C1

N0.2 Matte Deep Grey / Black C2

N0.3 Matte Deep Blue / Silver C3

Model: YJ2014 Material: Aluminum magnesium+Titanium Lens: AC Size: 52-19-145

NO.1 Matte Black / Gun C1

N0.2 Matte Black / Gold C2

N0.3 Matte Black / Silver C3