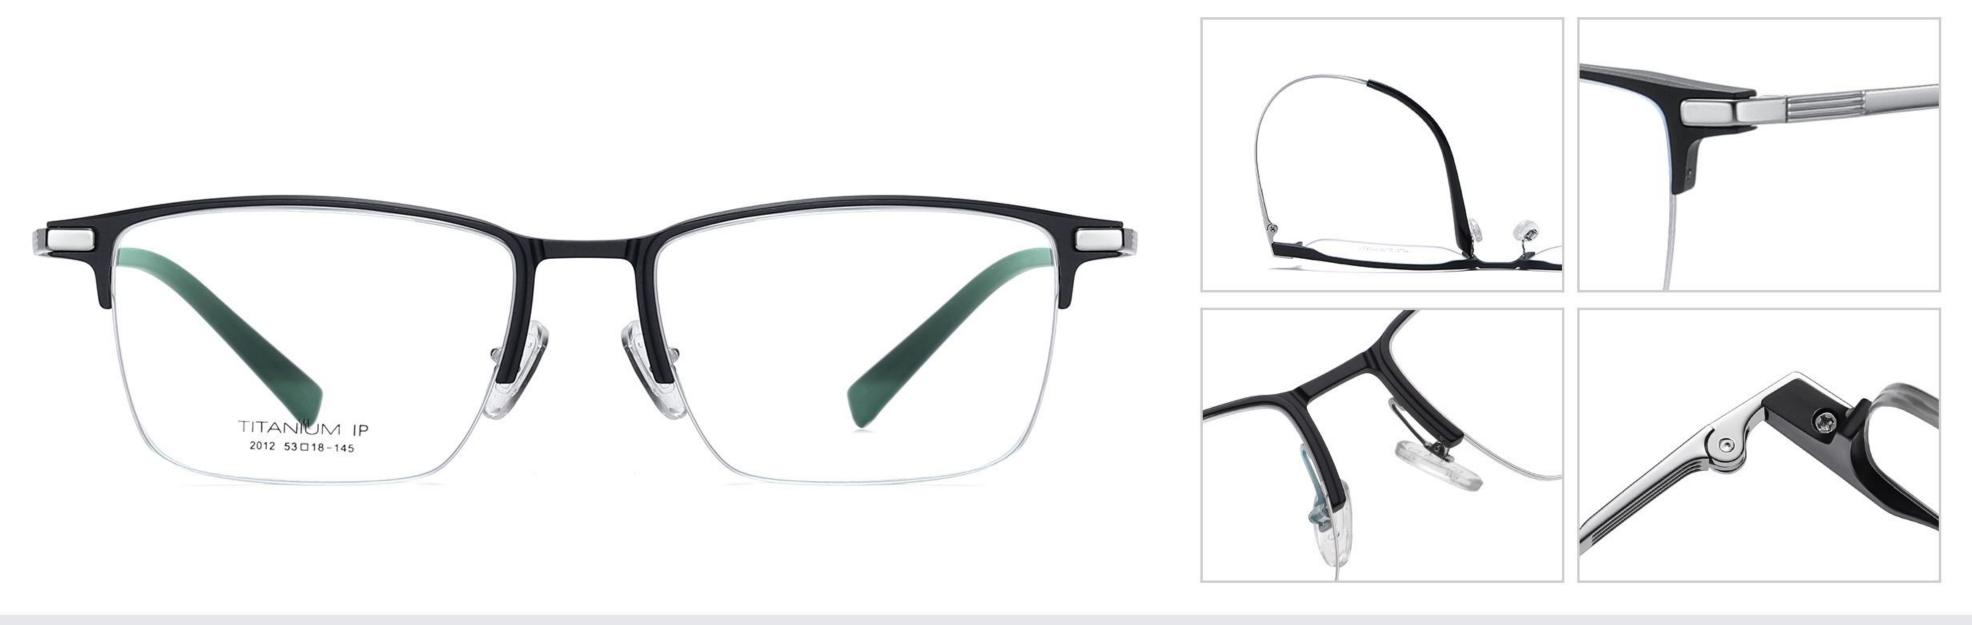

Model: YJ2011 Material: Aluminum magnesium+Titanium Lens: AC Size: 53-18-145

N0.1 Matte Black / Bright Black C1

N0.3 Matte Gun / Silver C3

N0.4 Matte Deep Blue / Gun C4

Model: YJ2012 Material: Aluminum magnesium+Titanium Lens: AC Size: 53-18-145

N0.1 Matte Black / Deep Gun C1

N0.3 Matte Deep Grey / Black C3

NO.4 Matte Black / Light Gun C4

N0.6 Matte Black / Gold C5

Model: YJ2013 Material: Aluminum magnesium+Titanium Lens: AC Size: 53-18-145

N0.1 Matte Deep Grey / Gun C1