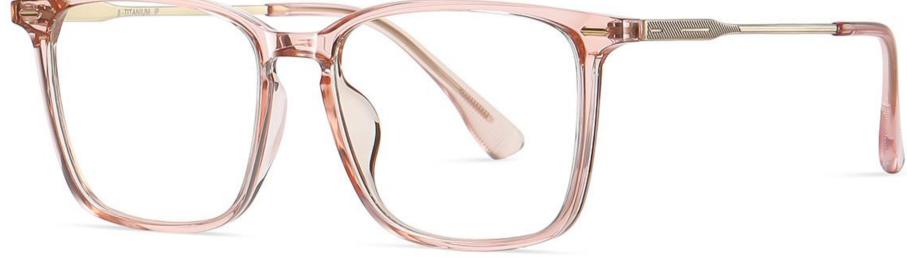

NO.1 Bright Black / Gold C01-P174

NO.3 Transparent Green / Gun C526-P174

N0.2 Demi Floral / Brown C400-P174

NO.4 Transparent Pink / Gold C309-P174

N0.5 Transparent Blue / Silver C611-P174

Model: ST6204 Material: TR+Titanium **Size:** 53-18-145 Lens: Anti-blue light