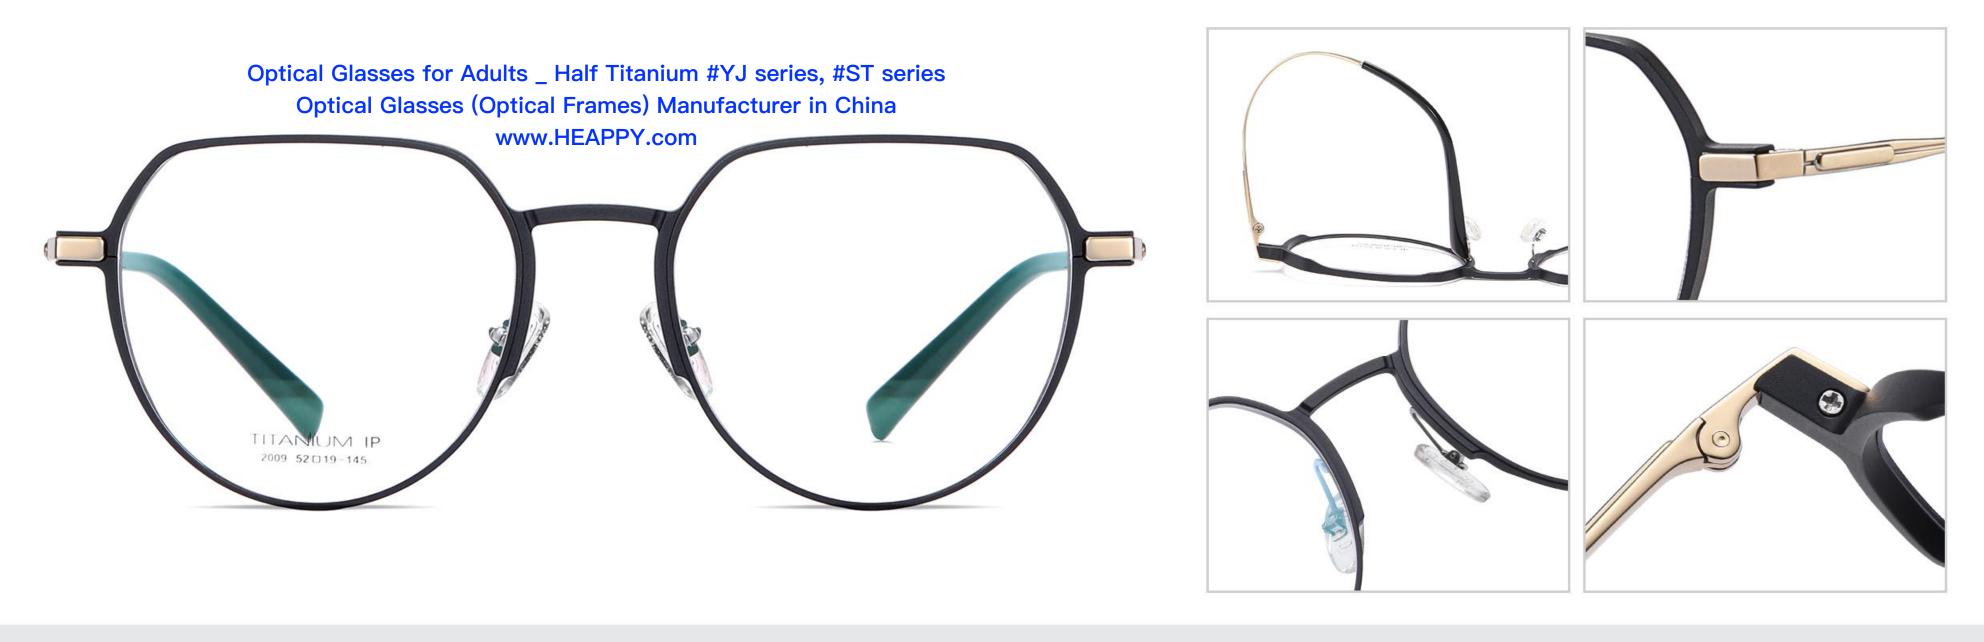

Model: YJ2009 Material: Aluminum magnesium+Titanium Lens: AC Size: 52-19-145

N0.1 Matte Black C1

N0.2 Matte Black / Gold C2

NO.3 Matte Deep Grey / Gun C3

N0.4 Matte Deep Grey / Silver C4

N0.5 Matte Deep Grey / Matte Black C5