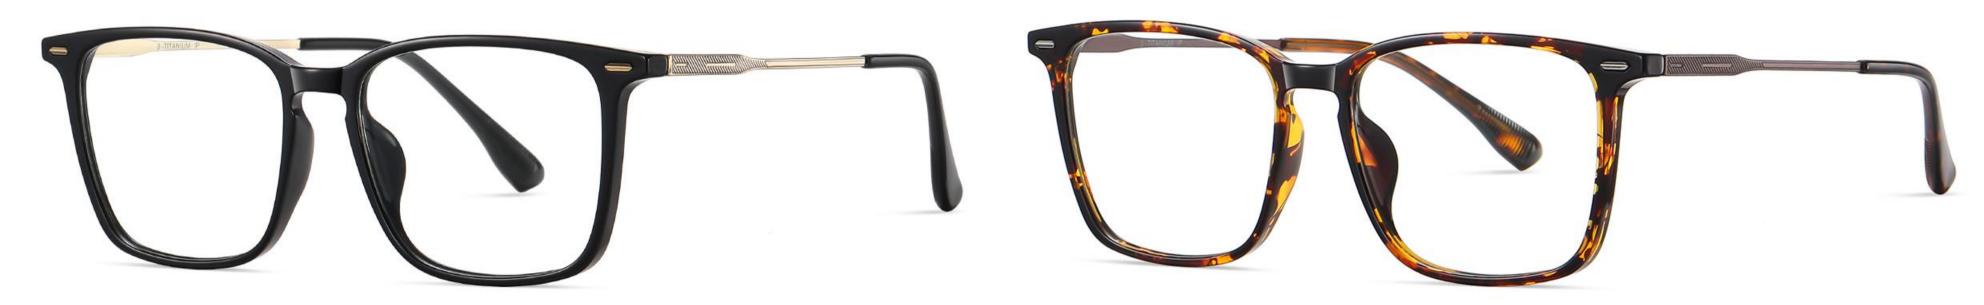

N0.2 Matte Deep Grey / Black C2

N0.3 Matte Deep Blue / Silver C3

Model: YJ2014 Material: Aluminum magnesium+Titanium Lens: AC Size: 52-19-145

NO.1 Matte Black / Gun C1

N0.2 Matte Black / Gold C2

N0.3 Matte Black / Silver C3

Model: YJ2015 Material: Aluminum magnesium+Titanium Lens: AC Size: 53-18-145

N0.1 Matte Black C1

N0.2 Matte Black / Gold C2

N0.3 Matte Black / Gun C3

NO.4 Matte Deep Blue / Gun C4

Model: ST6201 Material: TR+titanium Lens: Anti-blue light Size: 54-17-145