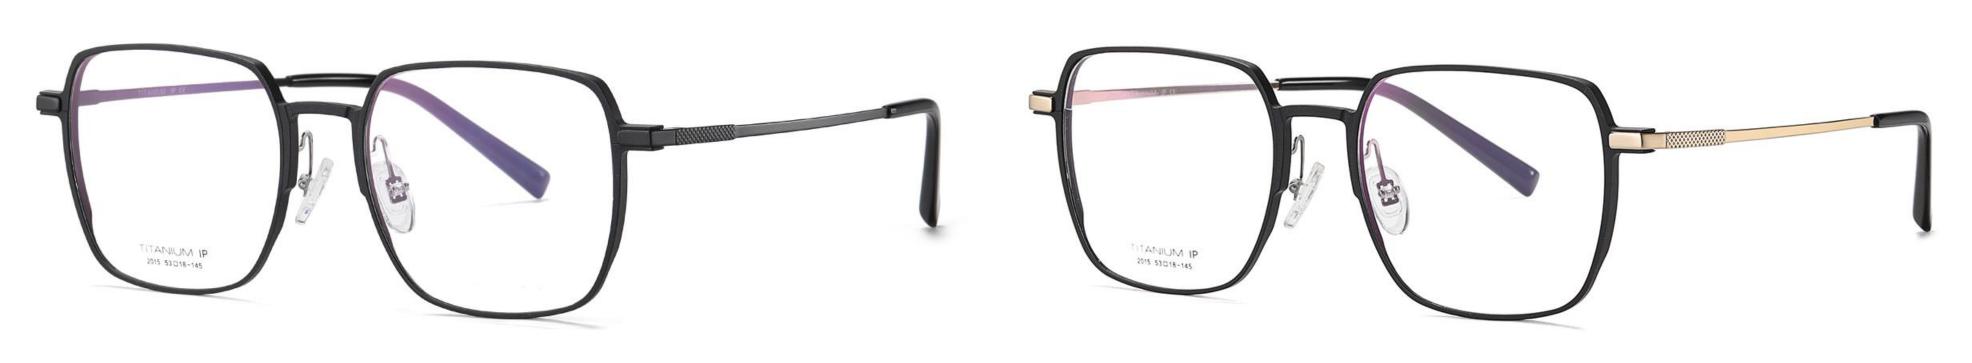

Model: YJ2015 Material: Aluminum magnesium+Titanium Lens: AC Size: 53-18-145

N0.1 Matte Black C1

N0.2 Matte Black / Gold C2

N0.3 Matte Black / Gun C3

NO.4 Matte Deep Blue / Gun C4

Model: ST6201 Material: TR+titanium Lens: Anti-blue light Size: 54-17-145