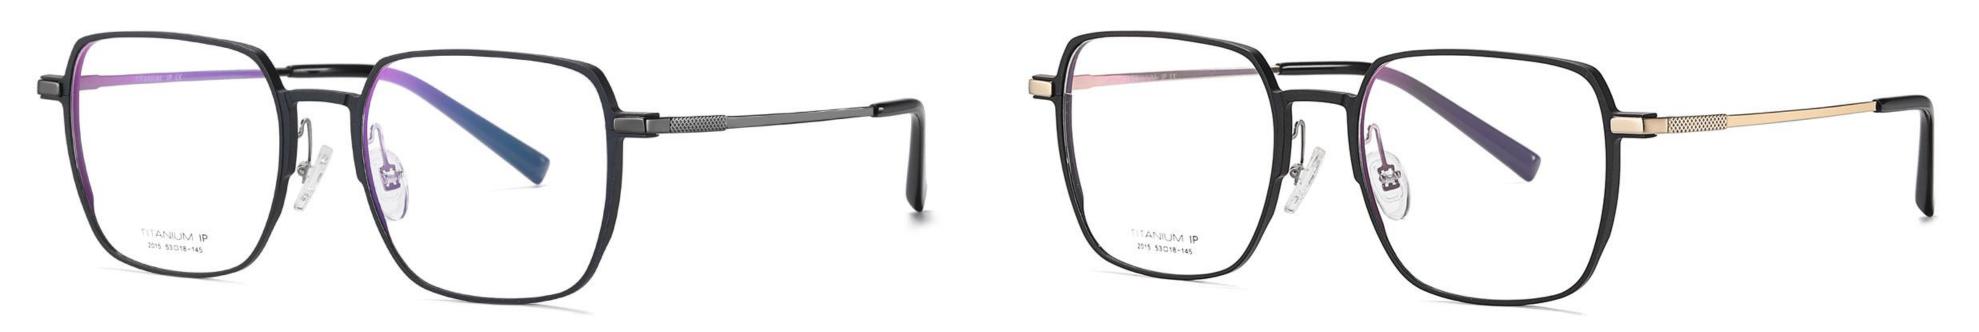

Model: YJ2015 Material: Aluminum magnesium+Titanium Lens: AC Size: 53-18-145

N0.1 Matte Black C1

N0.2 Matte Black / Gold C2

N0.3 Matte Black / Gun C3

NO.4 Matte Deep Blue / Gun C4

Model: ST6201 Material: TR+titanium Lens: Anti-blue light Size: 54-17-145