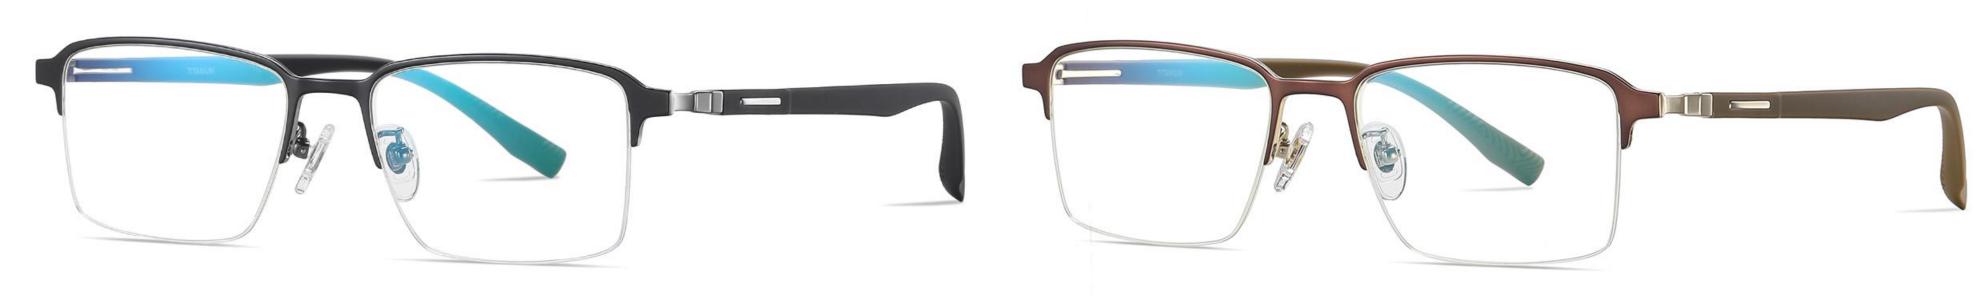

Model: YJ2015 Material: Aluminum magnesium+Titanium Lens: AC Size: 53-18-145

N0.1 Matte Black C1

N0.2 Matte Black / Gold C2

N0.3 Matte Black / Gun C3

NO.4 Matte Deep Blue / Gun C4

Model: ST6201 Material: TR+titanium Lens: Anti-blue light Size: 54-17-145