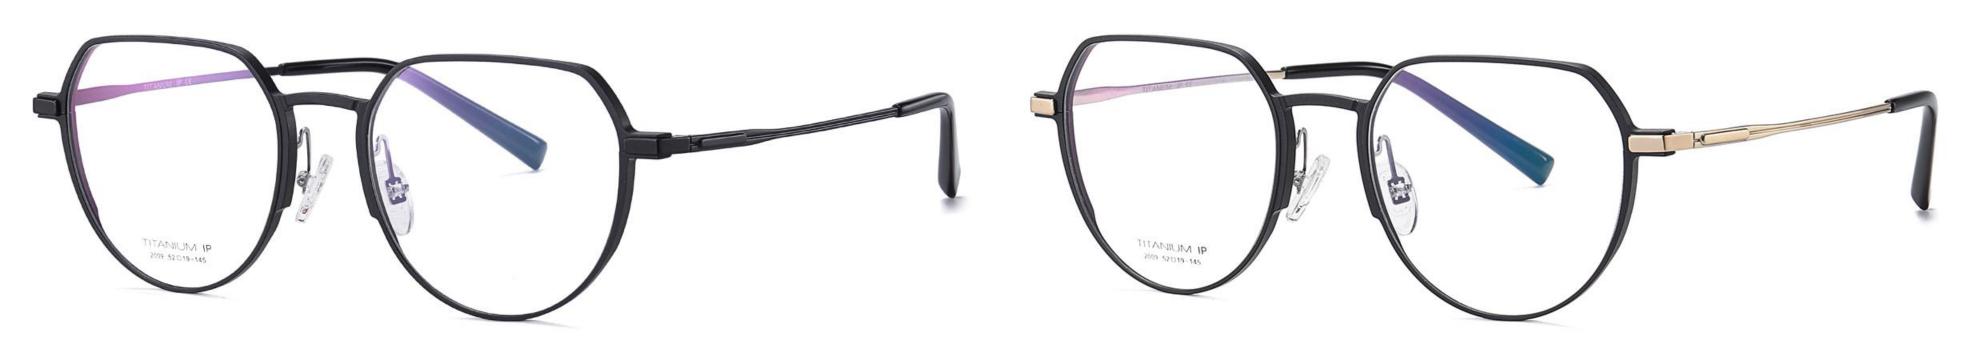

Model: YJ2009 Material: Aluminum magnesium+Titanium Lens: AC Size: 52-19-145

N0.1 Matte Black C1

N0.2 Matte Black / Gold C2

NO.3 Matte Deep Grey / Gun C3

N0.4 Matte Deep Grey / Silver C4

N0.5 Matte Deep Grey / Matte Black C5