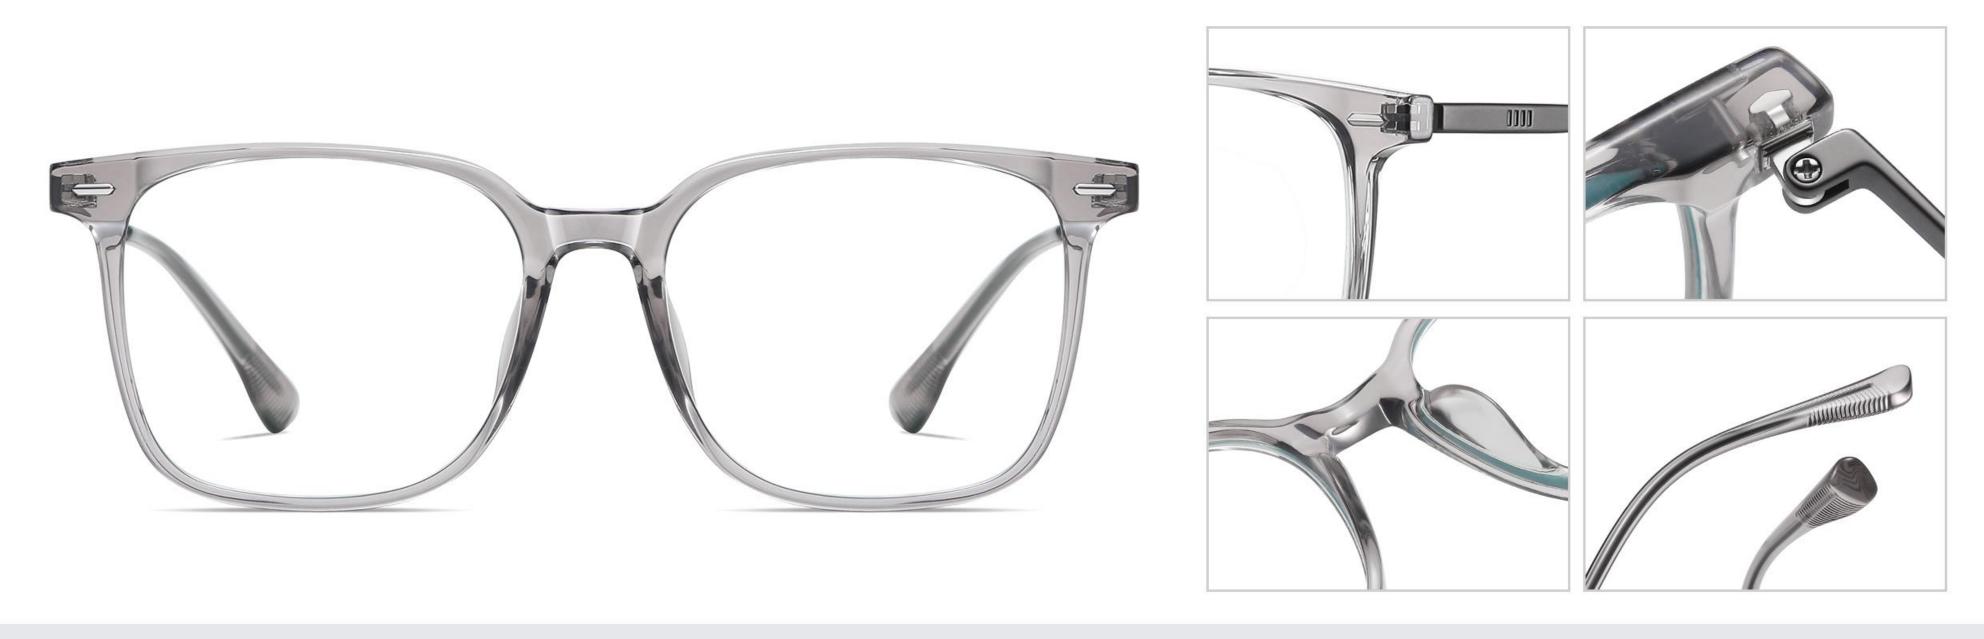

NO.1 Bright Black / GunC01-P174

N0.2 Bright Transparent Grey / GunC541-P174

NO.3 Bright Transparent / SilverC26-P174

NO.4 Matte Demi Floral / GoldC318-P174

Model: ST6208 Material: TR+Pure titanium Lens: AC Size: 54-18-145