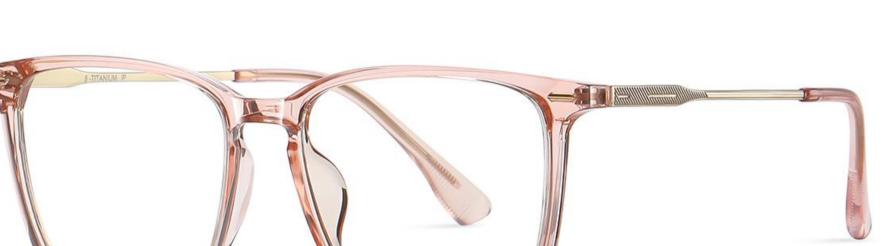

NO.1 Bright Black / Gold C01-P174

NO.3 Transparent Green / Gun C526-P174

N0.2 Demi Floral / Brown C400-P174

NO.4 Transparent Pink / Gold C309-P174

N0.5 Transparent Blue / Silver C611-P174

Model: ST6204 Material: TR+Titanium **Size:** 53-18-145 Lens: Anti-blue light