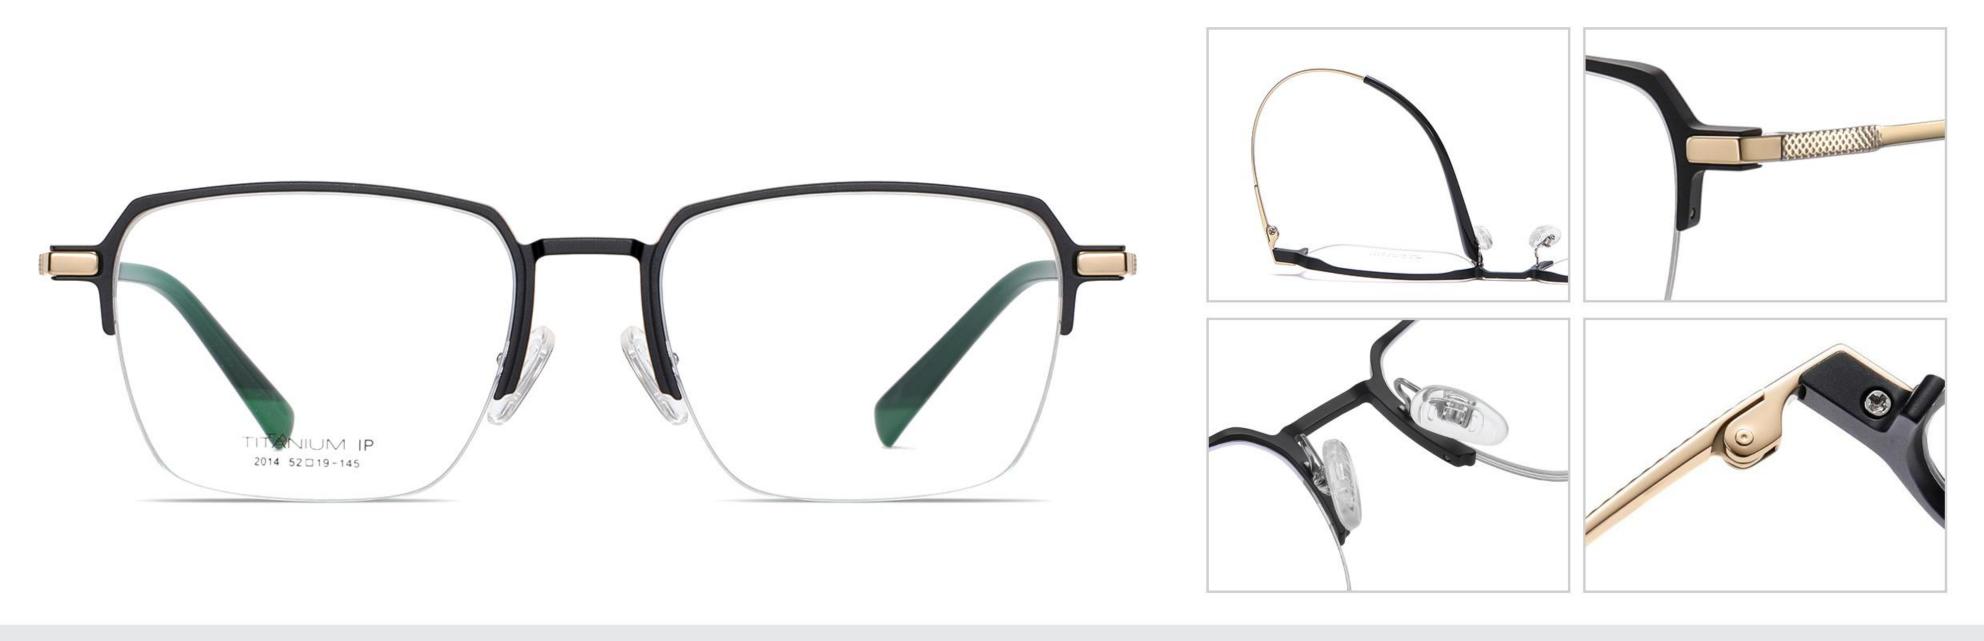

N0.2 Matte Deep Grey / Black C2

N0.3 Matte Deep Blue / Silver C3

Model: YJ2014 Material: Aluminum magnesium+Titanium Lens: AC Size: 52-19-145

NO.1 Matte Black / Gun C1

N0.2 Matte Black / Gold C2

N0.3 Matte Black / Silver C3