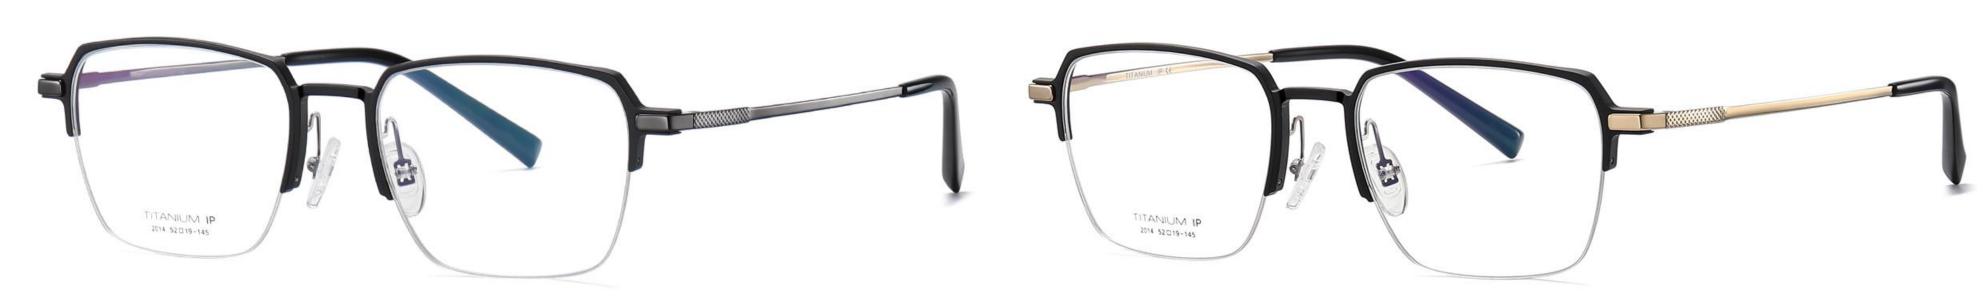

N0.2 Matte Deep Grey / Black C2

N0.3 Matte Deep Blue / Silver C3

Model: YJ2014 Material: Aluminum magnesium+Titanium Lens: AC Size: 52-19-145

NO.1 Matte Black / Gun C1

N0.2 Matte Black / Gold C2

N0.3 Matte Black / Silver C3