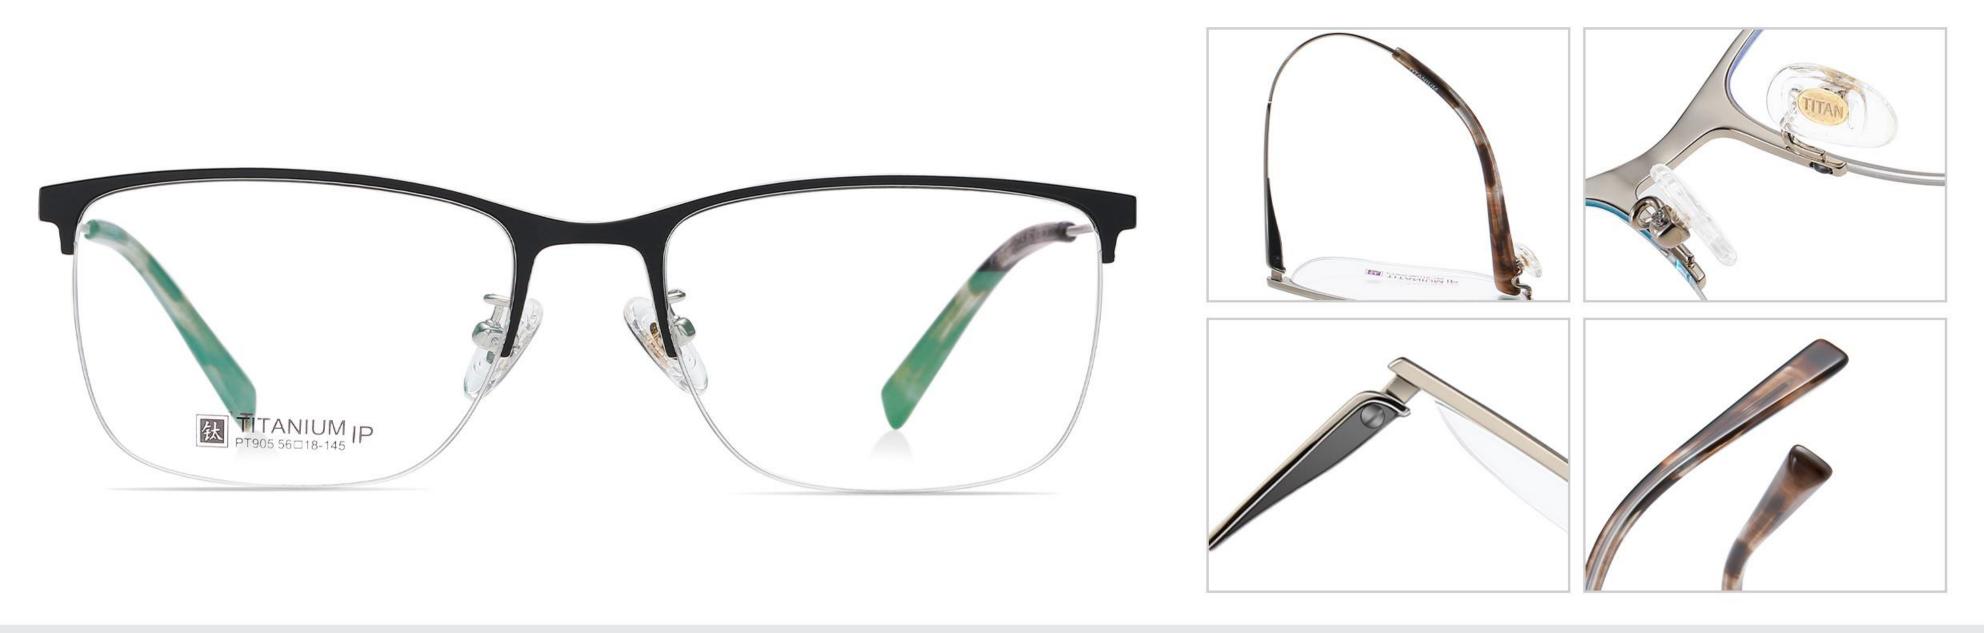

## Model : PT905 Material : Pure titanium Lens : AC Anti blue light Size : 56-18-145

NO.1 Matte Black C91-P174

N0.2 Gun / Black C31-P174

### NO.3 Gold / Black C02-P174

N0.4 Coffee / Black C184-P174