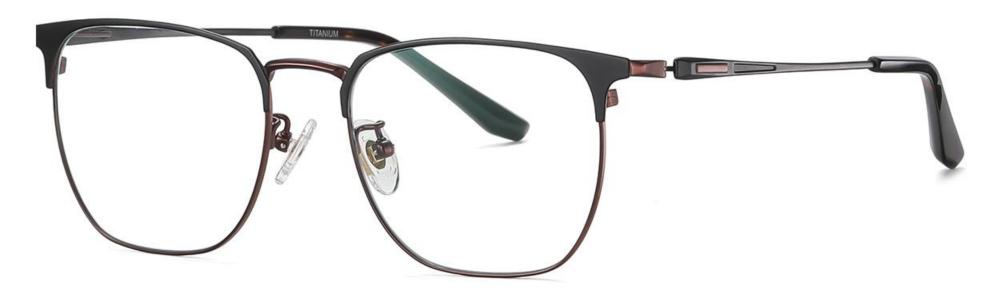

## Model : PT902 Material : Pure titanium Lens : AC Anti blue light Size : 54-17-145

NO.1 Matte Black C04-P174

N0.2 Gun C31-P174

#### **N0.3** Deep Blue C102-P174

N0.4 Light Japan Gold C02-P174