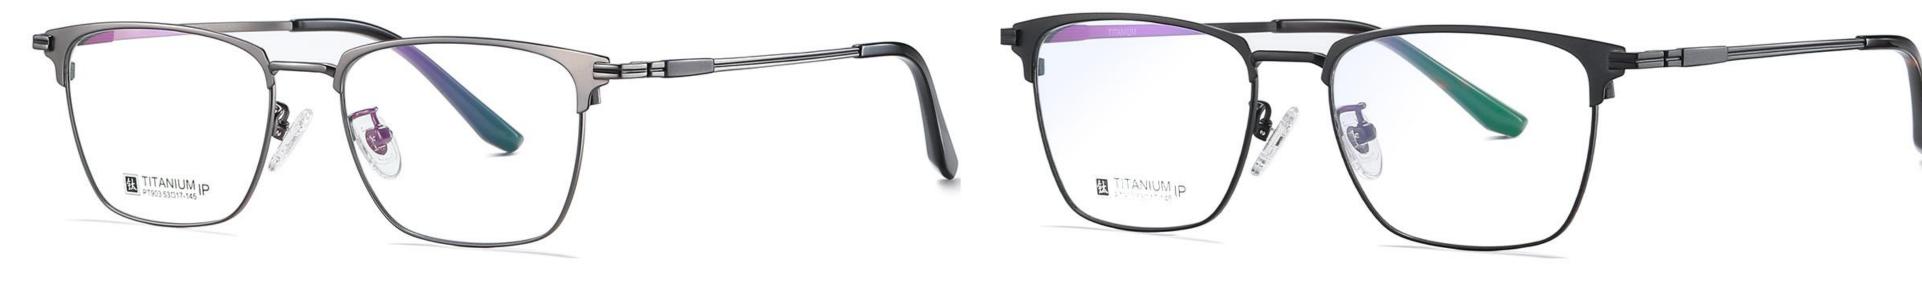

## Model : PT903 Material : Pure titanium Lens : AC Anti blue light Size : 53-17-145

NO.1 Gold / Black C02-P174

N0.2 Matte Silver / Black C05-P174

N0.3 Matte Deep Gun C22-P174

N0.4 Matte Black C91-P174