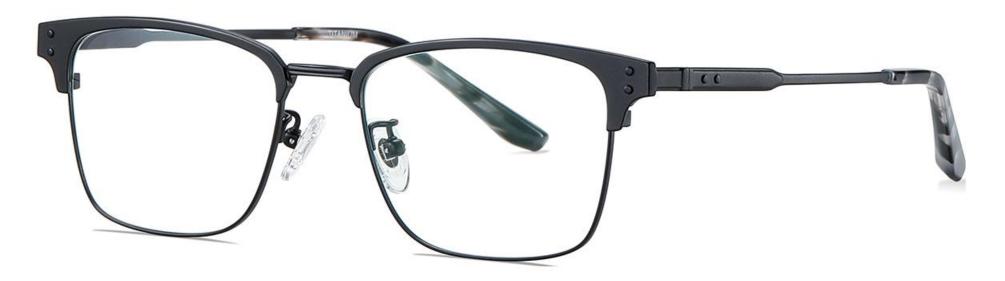

#### N0.3 Deep Gun C31-P174

N0.4 Brown / Grey Purple C212-P174

Model: PT919

Material : Pure titanium

NO.3 Silver / Black C05-P174

Lens: AC

Size: 52-19-145

N0.4 Gun / Blue C31-P174-1