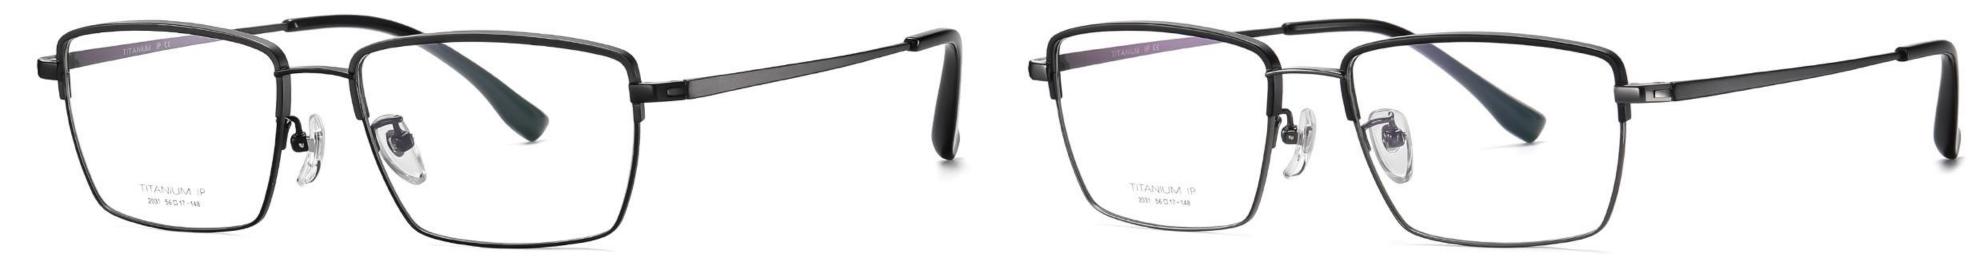

#### Model: YJ2031 Material : Pure titanium Size: 56-17-148 Lens: AC

N0.1 Matte Black C1

NO.2 Matte Gun C2