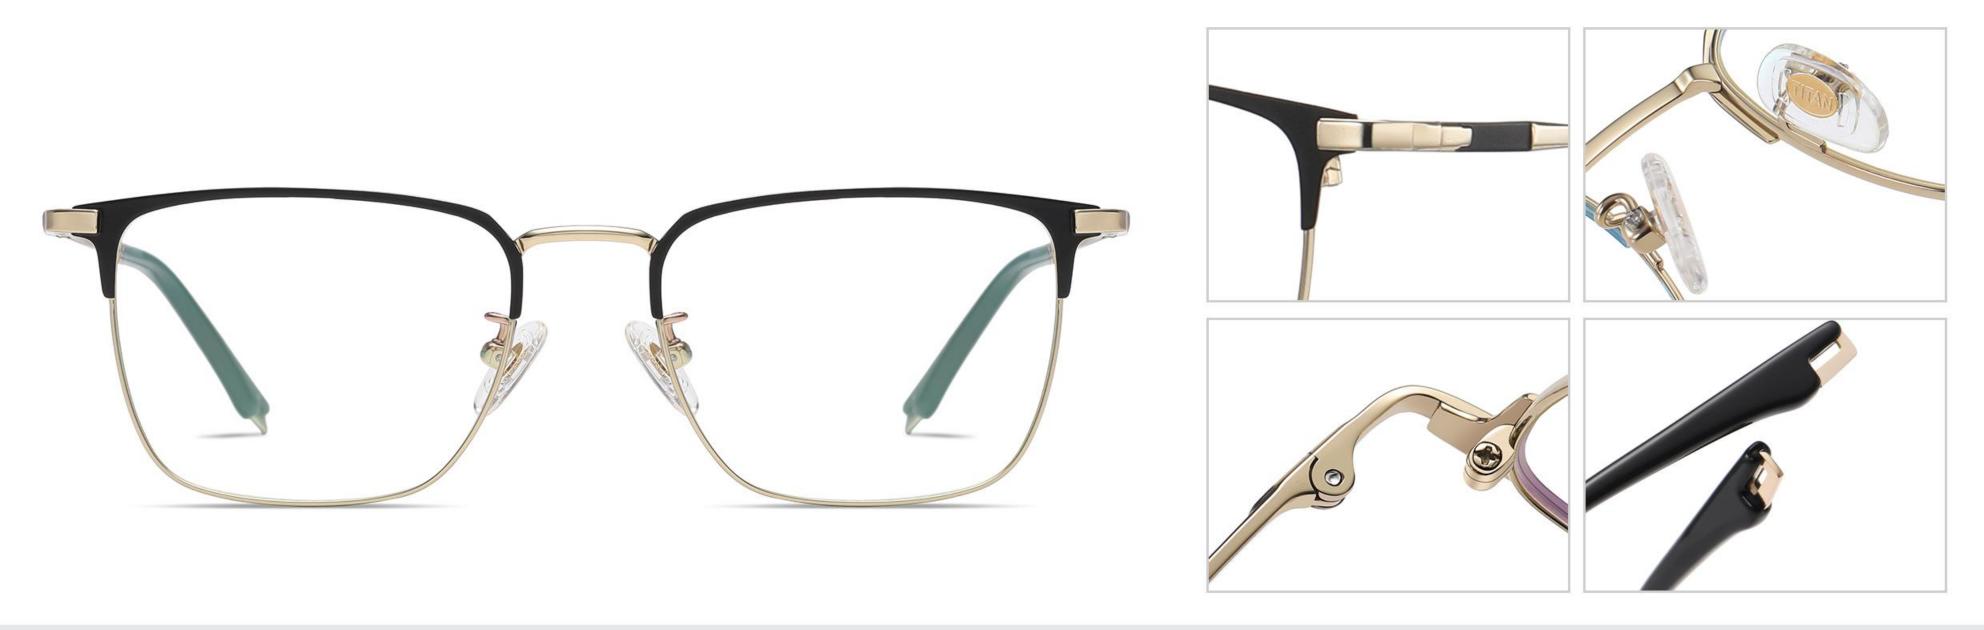

## Model : PT903 Material : Pure titanium Lens : AC Anti blue light Size : 53-17-145

NO.1 Gold / Black C02-P174

N0.2 Matte Silver / Black C05-P174

N0.3 Matte Deep Gun C22-P174

N0.4 Matte Black C91-P174