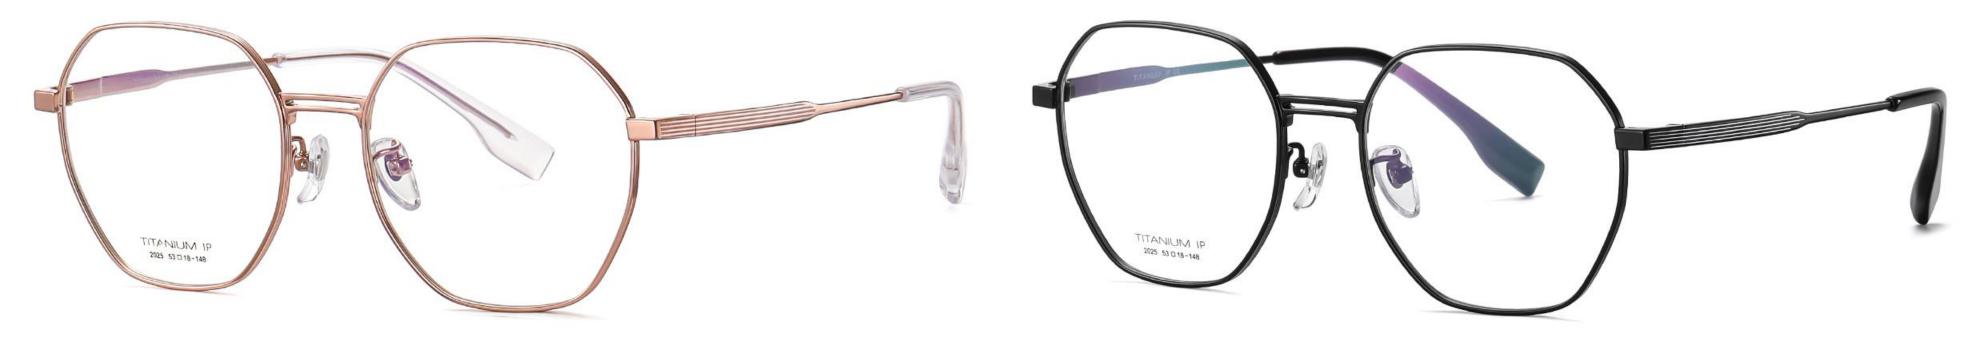

# N0.3 Bright Silver C3

Model: YJ2025 Material : Pure titanium Lens: AC Size: 53-18-148

NO.1 Gold C1

N0.2 Matte Black C2

## N0.3 Matte Black / Silver C3

N0.1 Bright Gold C1

N0.2 Gold Black C2