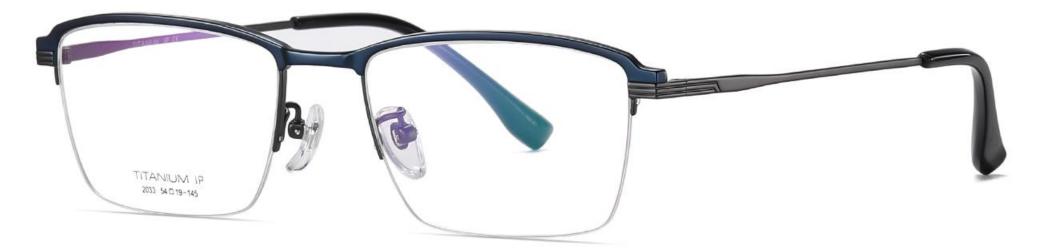

#### Model: YJ2033 Material : Pure titanium Lens: AC Size: 54-19-145

N0.1 Matte Black C1

N0.2 Matte Gun C2