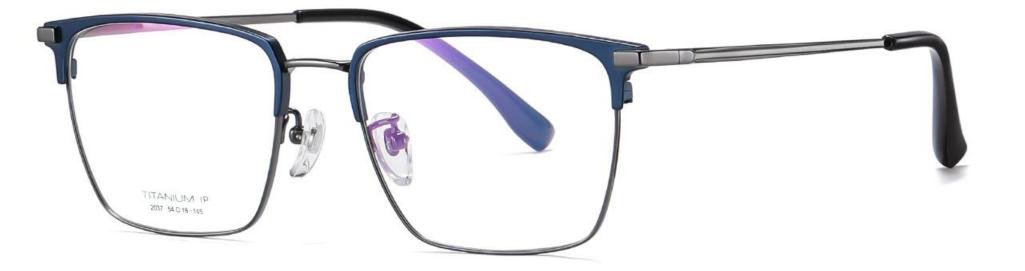

#### Model: YJ2037 Material : Pure titanium Lens: AC Size: 54-18-145

N0.1 Matte Black C1

N0.2 Matte Black / Silver C2

N0.3 Matte Deep Blue / Gun C3

N0.1 Matte Black / Silver C1

N0.2 Matte Deep Gun C2