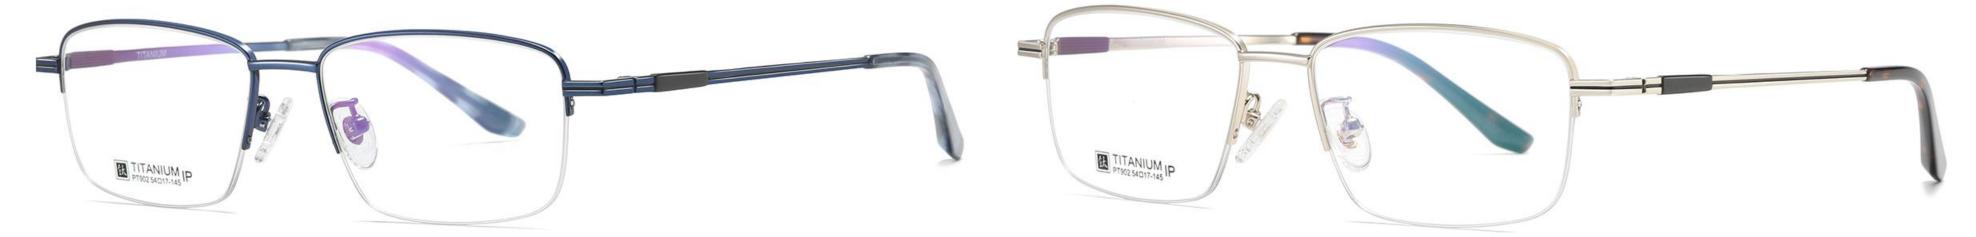

## Model : PT902 Material : Pure titanium Lens : AC Anti blue light Size : 54-17-145

NO.1 Matte Black C04-P174

N0.2 Gun C31-P174

#### **N0.3** Deep Blue C102-P174

N0.4 Light Japan Gold C02-P174