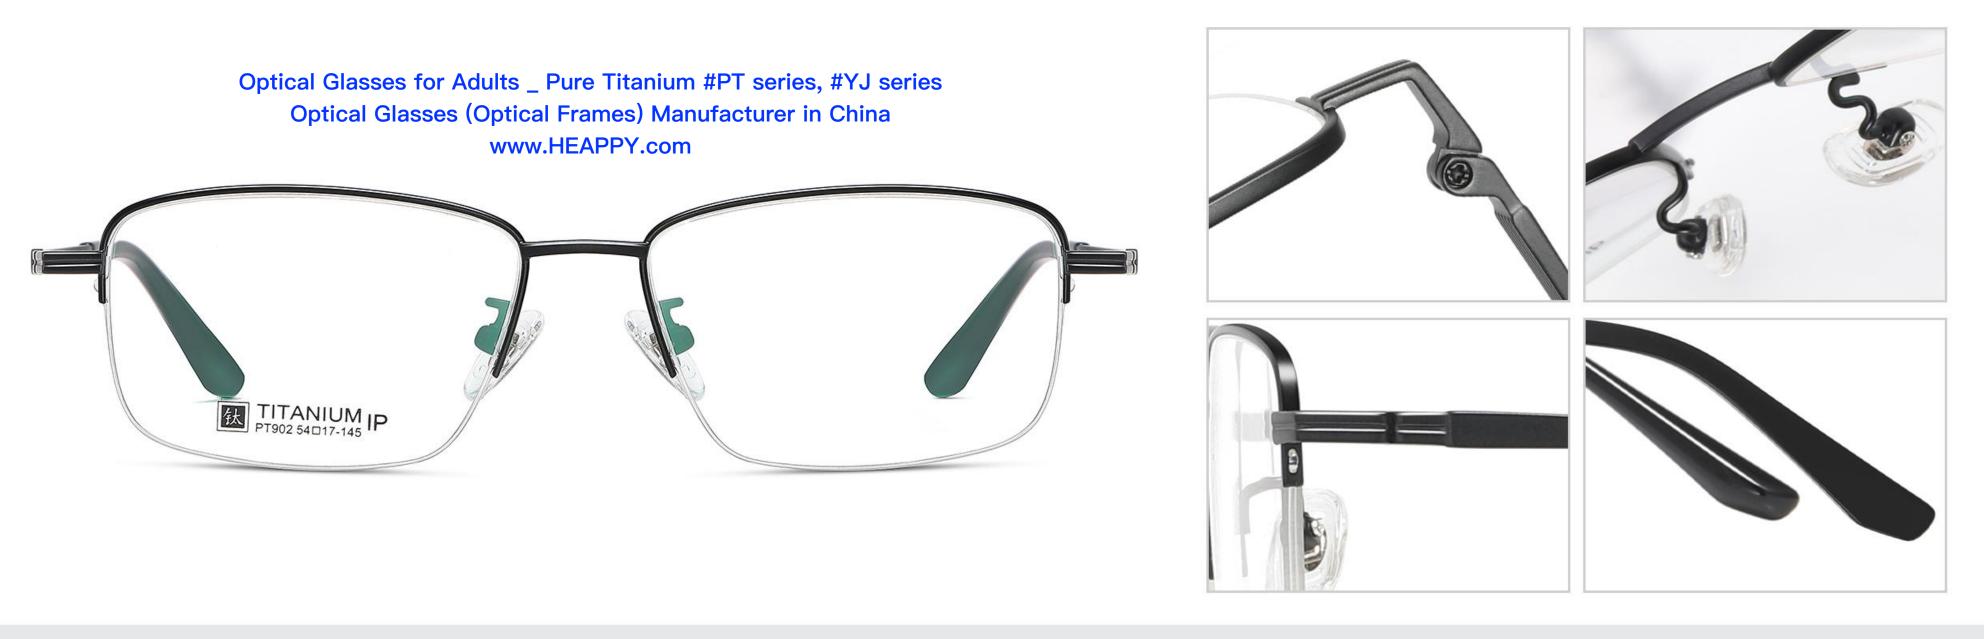

## Model : PT902 Material : Pure titanium Lens : AC Anti blue light Size : 54-17-145

NO.1 Matte Black C04-P174

N0.2 Gun C31-P174