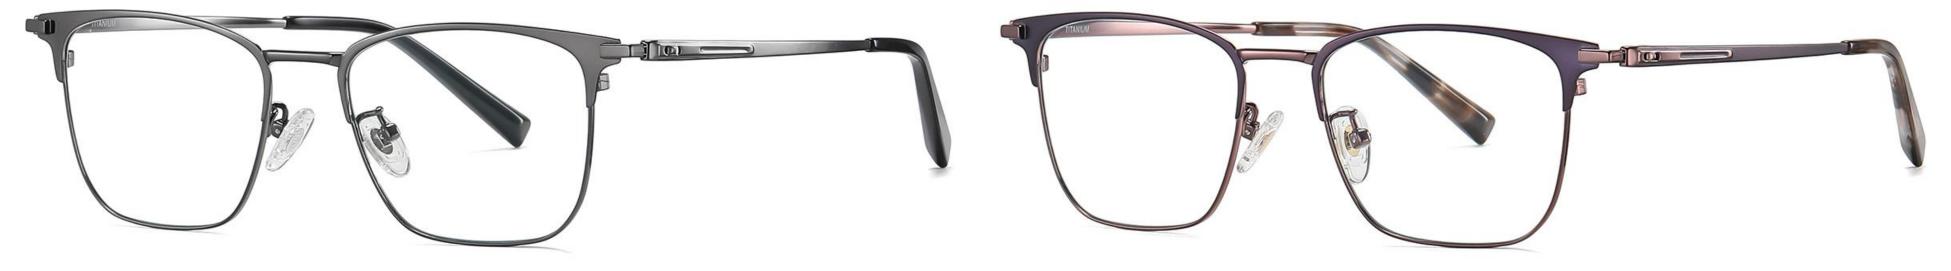

#### N0.3 Deep Gun C31-P174

N0.4 Brown / Grey Purple C212-P174

Model: PT919

Material : Pure titanium

NO.3 Silver / Black C05-P174

Lens: AC

Size: 52-19-145

N0.4 Gun / Blue C31-P174-1