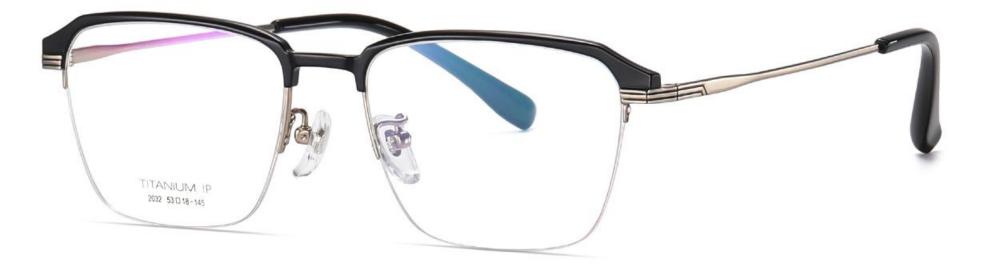

#### Model: YJ2032 Material : Pure titanium Lens: AC Size: 53-18-145

NO.1 Matte Black C1

N0.2 Matte Gun C2

## N0.3 Matte Black / Gold C3