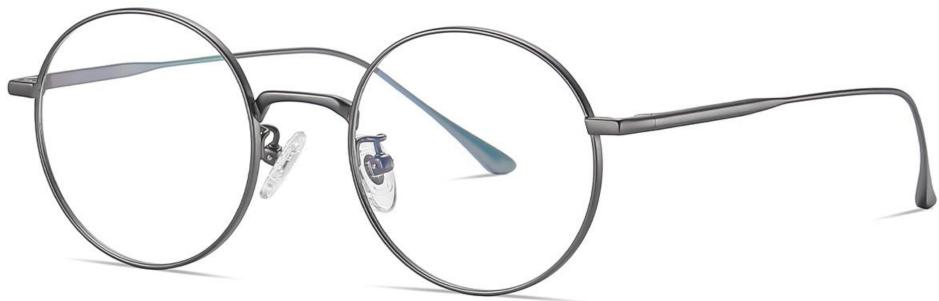

## Model : PT903 Material : Pure titanium Lens : AC Anti blue light Size : 53-17-145

NO.1 Gold / Black C02-P174

N0.2 Matte Silver / Black C05-P174

N0.3 Matte Deep Gun C22-P174

N0.4 Matte Black C91-P174