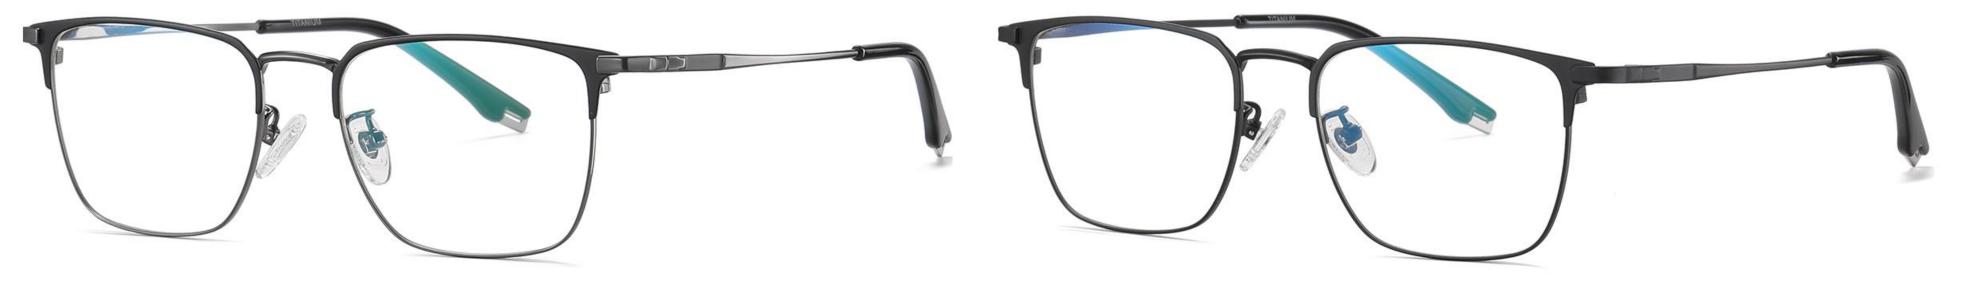

## Model : PT905 Material : Pure titanium Lens : AC Anti blue light Size : 56-18-145

NO.1 Matte Black C91-P174

N0.2 Gun / Black C31-P174

### NO.3 Gold / Black C02-P174

N0.4 Coffee / Black C184-P174