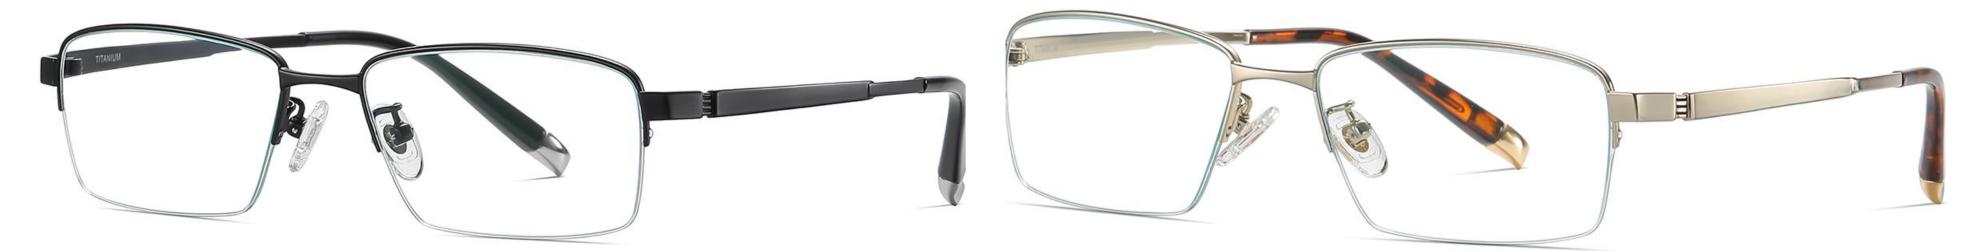

## Model : PT902 Material : Pure titanium Lens : AC Anti blue light Size : 54-17-145

NO.1 Matte Black C04-P174

N0.2 Gun C31-P174

#### **N0.3** Deep Blue C102-P174

N0.4 Light Japan Gold C02-P174