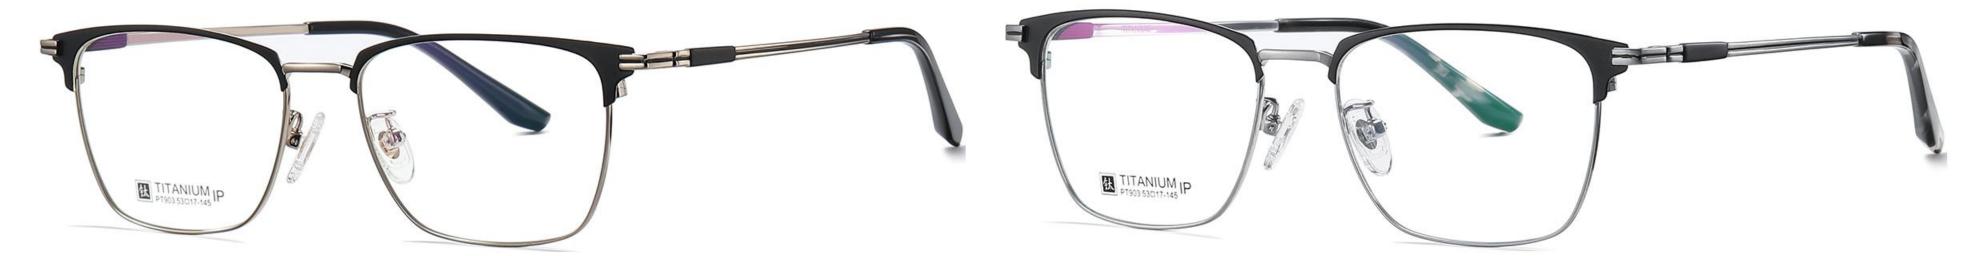

## Model : PT903 Material : Pure titanium Lens : AC Anti blue light Size : 53-17-145

NO.1 Gold / Black C02-P174

N0.2 Matte Silver / Black C05-P174

N0.3 Matte Deep Gun C22-P174

N0.4 Matte Black C91-P174