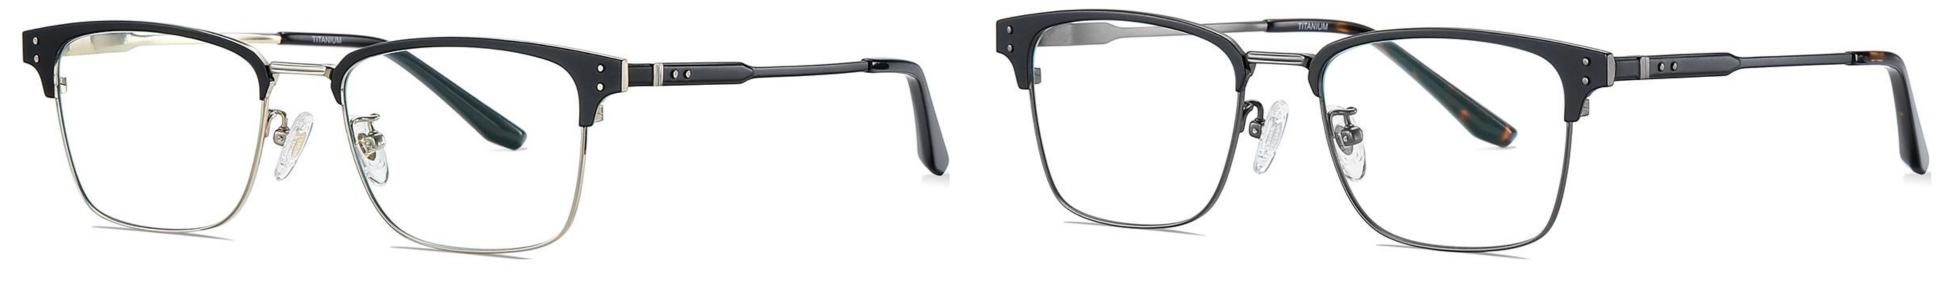

# Model : PT916 Material : AC Lens : Pure titanium Size : 53-18-145

NO.1 Matte Silver / Black C10-P174

NO.2 Matte Silver / Blue C10-P174-1

#### NO.3 Gold / Black C02-P174

N0.4 Matte Gun / Black C21-P174

N0.5 Matte Black C91-P174