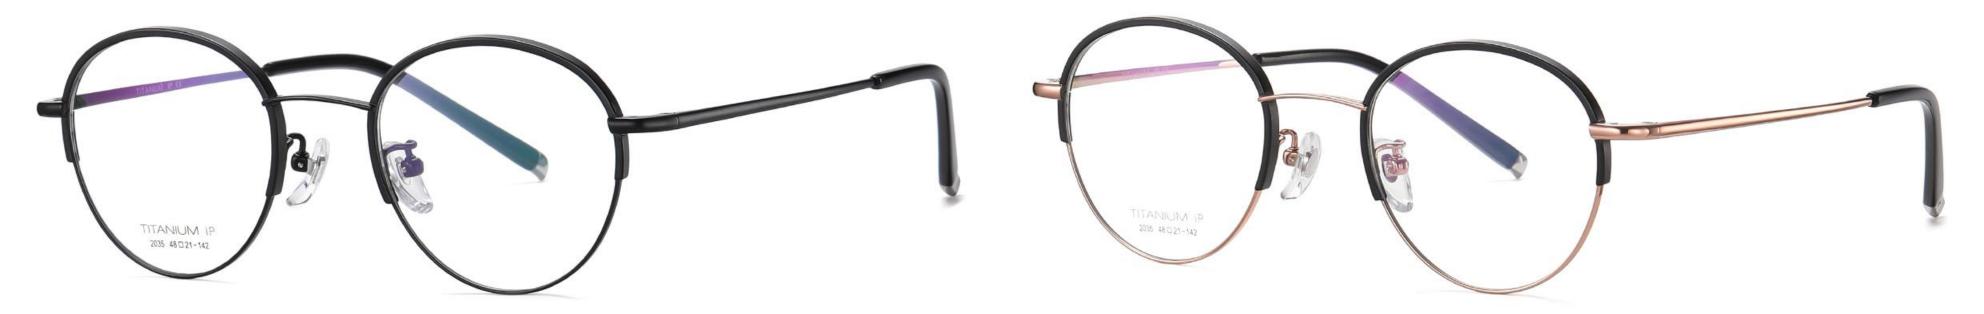

## N0.3 Matte Deep Blue C3

Model: YJ2035 Size: 48-21-142 Material : Pure titanium Lens: AC

N0.1 Matte Black / Black C1

N0.2 Matte Black / Gold C2

N0.3 Matte Deep Gun / Black C3

N0.1 Matte Black / Gold C1

N0.2 Matte Deep Gun C2