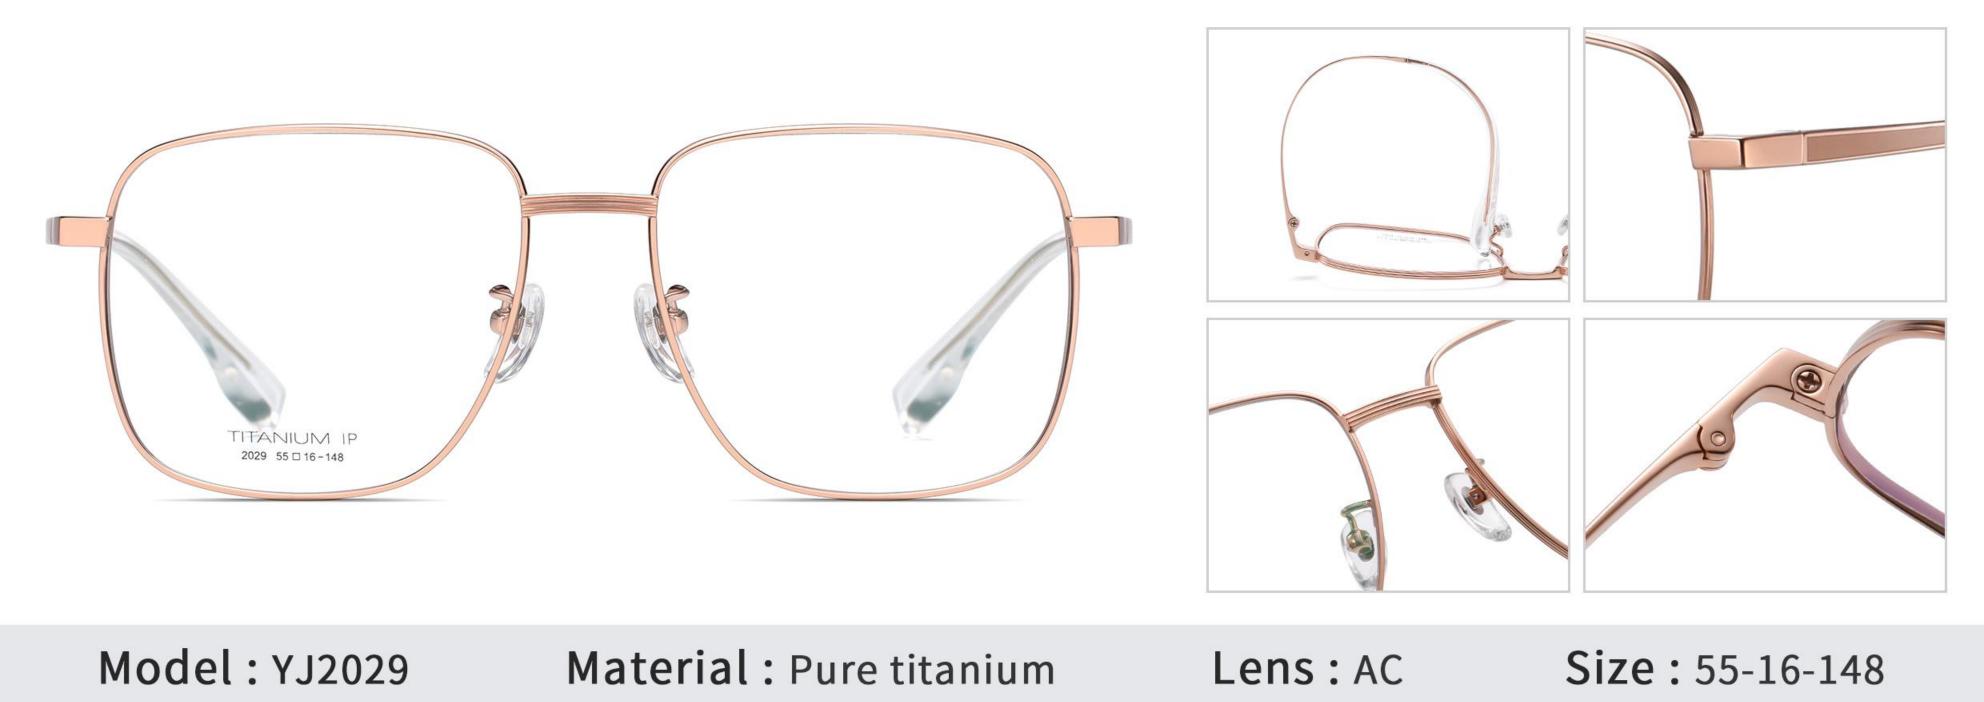

P174



N0.5 Matte Black C91-P174



## Model : PT918 Material : Pure titanium Lens : AC Anti blue light Size : 52-18-145



NO.1 Gold / Black C02-P174

NO.2 Silver / Blue C05-P174



#### N0.3 Deep Gun C31-P174

N0.4 Brown / Grey Purple C212-P174



Model: PT919

Material : Pure titanium



NO.3 Silver / Black C05-P174



Lens: AC

Size: 52-19-145

N0.4 Gun / Blue C31-P174-1





NO.1 Gold C1

N0.2 Matte Black C2



# N0.3 Bright Silver C3



Model: YJ2025 Material : Pure titanium Lens: AC Size: 53-18-148



NO.1 Gold C1

N0.2 Matte Black C2



## N0.3 Matte Black / Silver C3





N0.1 Bright Gold C1

N0.2 Gold Black C2





# N0.3 Bright Silver C3





NO.1 Gold C1

N0.2 Bright Gun C2





### N0.3 Silver Black C3





N0.1 Bright Gold C1

N0.2 Gun C2





## N0.3 Matte Black / Gold C3





N0.1 Bright Gold C1

N0.2 Matte Black C2





## N0.3 Matte Black / Silver C3





N0.1 Matte Black C1

N0.2 Matte Black / Silver C2





## N0.3 Matte Black / Gold C3



#### Model: YJ2031 Material : Pure titanium Size: 56-17-148 Lens: AC



N0.1 Matte Black C1

NO.2 Matte Gun C2





## N0.3 Matte Deep Blue C3



#### Model: YJ2032 Material : Pure titanium Lens: AC Size: 53-18-145



NO.1 Matte Black C1

N0.2 Matte Gun C2





## N0.3 Matte Black / Gold C3



#### Model: YJ2033 Material : Pure titanium Lens: AC Size: 54-19-145



N0.1 Matte Black C1

N0.2 Matte Gun C2





## N0.3 Matte Deep Blue C3



Model: YJ2035 Size: 48-21-142 Material : Pure titanium Lens: AC



N0.1 Matte Black / Black C1

N0.2 Matte Black / Gold C2





N0.3 Matte Deep Gun / Black C3





N0.1 Matte Black / G