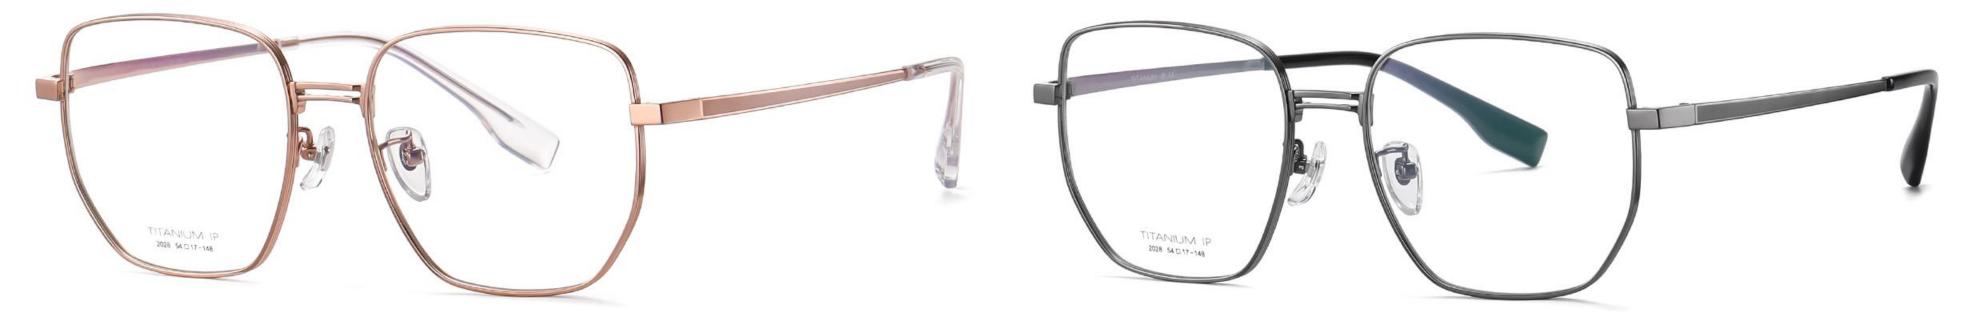

# N0.3 Bright Silver C3

Model: YJ2025 Material : Pure titanium Lens: AC Size: 53-18-148

NO.1 Gold C1

N0.2 Matte Black C2