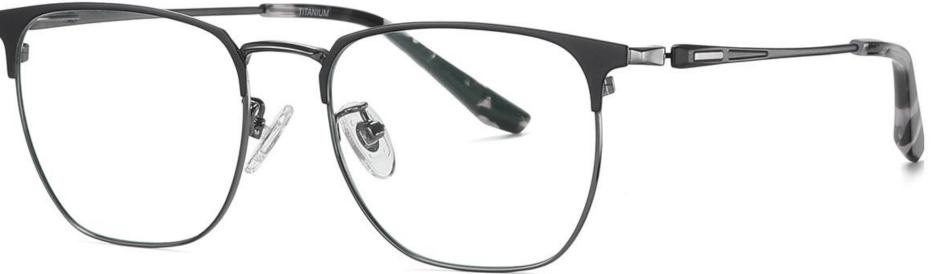

## Model : PT905 Material : Pure titanium Lens : AC Anti blue light Size : 56-18-145

NO.1 Matte Black C91-P174

N0.2 Gun / Black C31-P174

### NO.3 Gold / Black C02-P174

N0.4 Coffee / Black C184-P174