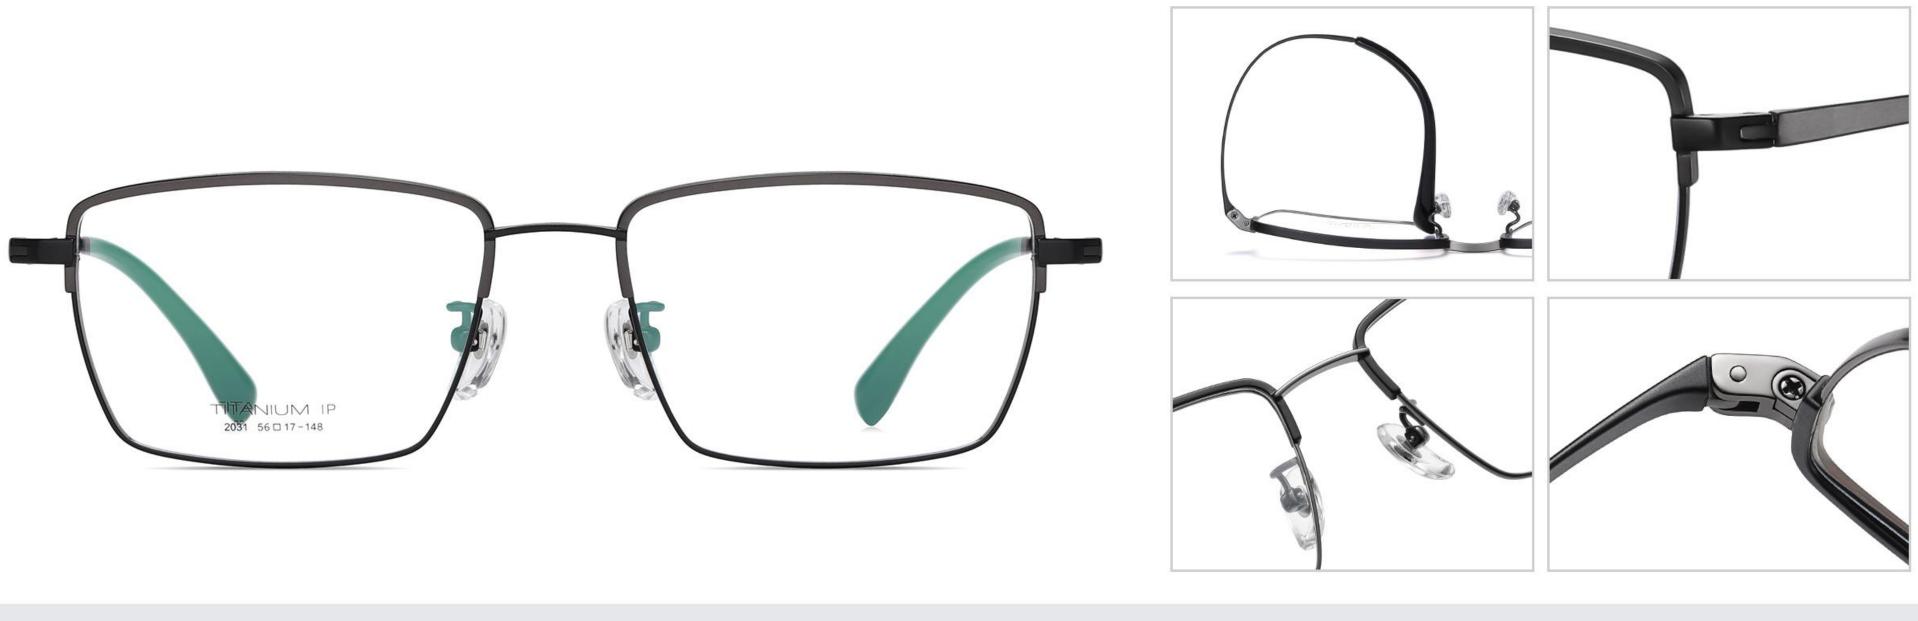

#### Model: YJ2031 Material : Pure titanium Size: 56-17-148 Lens: AC

N0.1 Matte Black C1

NO.2 Matte Gun C2