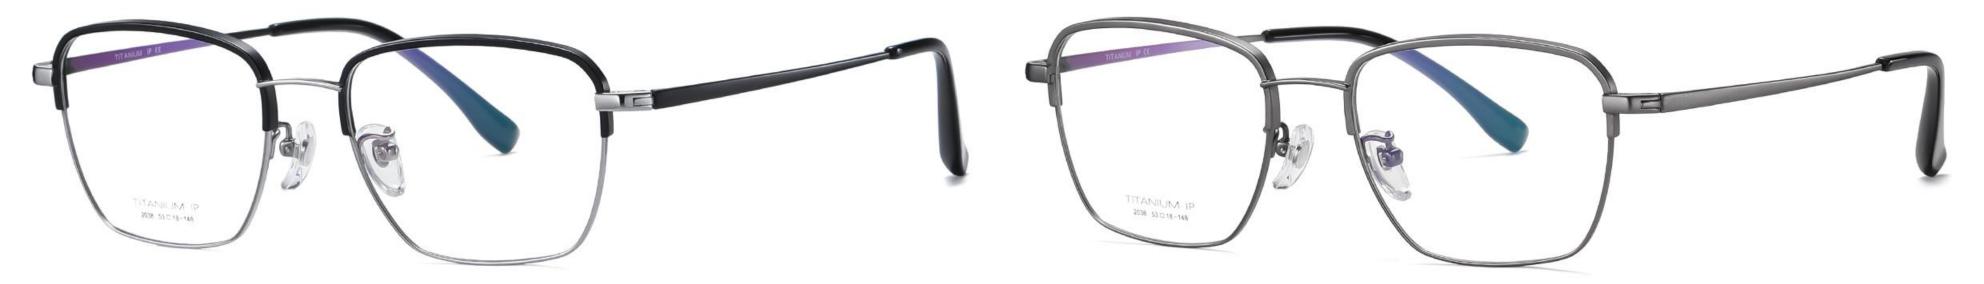

#### Model: YJ2037 Material : Pure titanium Lens: AC Size: 54-18-145

N0.1 Matte Black C1

N0.2 Matte Black / Silver C2

N0.3 Matte Deep Blue / Gun C3

N0.1 Matte Black / Silver C1

N0.2 Matte Deep Gun C2