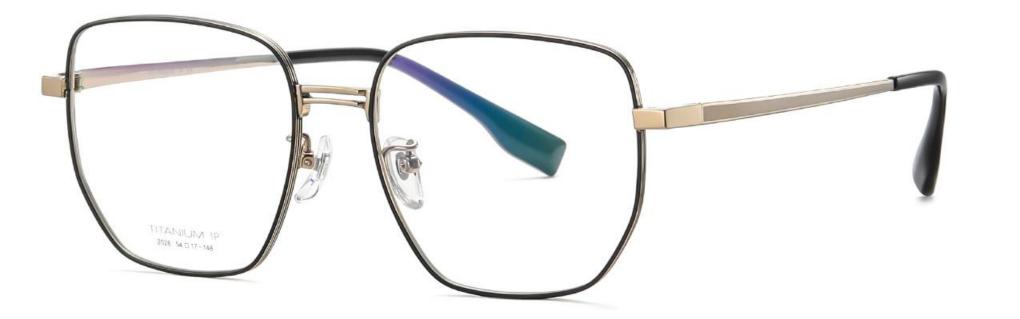

# N0.3 Bright Silver C3

Model: YJ2025 Material : Pure titanium Lens: AC Size: 53-18-148

NO.1 Gold C1

N0.2 Matte Black C2