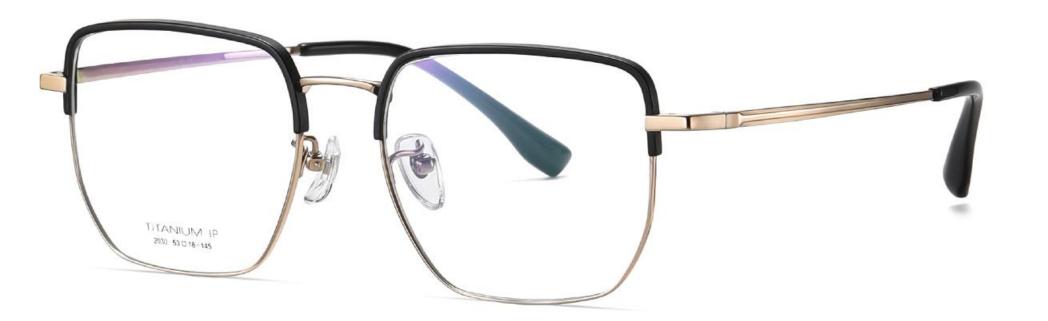

ck C02-P174

NO.2 Silver / Blue C05-P174



#### N0.3 Deep Gun C31-P174

N0.4 Brown / Grey Purple C212-P174



Model: PT919

Material : Pure titanium



NO.3 Silver / Black C05-P174



Lens: AC

Size: 52-19-145

N0.4 Gun / Blue C31-P174-1





NO.1 Gold C1

N0.2 Matte Black C2



# N0.3 Bright Silver C3



Model: YJ2025 Material : Pure titanium Lens: AC Size: 53-18-148



NO.1 Gold C1

N0.2 Matte Black C2



## N0.3 Matte Black / Silver C3





N0.1 Bright Gold C1

N0.2 Gold Black C2





# N0.3 Bright Silver C3





NO.1 Gold C1

N0.2 Bright Gun C2





### N0.3 Silver Black C3





N0.1 Bright Gold C1

N0.2 Gun C2





## N0.3 Matte Black / Gold C3





N0.1 Bright Gold C1

N0.2 Matte Black C2





## N0.3 Matte Black / Silver C3





N0.1 Matte Black C1

N0.2 Matte Black / Silver C2





## N0.3 Matte Black / Gold C3



#### Model: YJ2031 Material : Pure titanium Size: 56-17-148 Lens: AC



N0.1 Matte Black C1

NO.2 Matte Gun C2





## N0.3 Matte Deep Blue C3



#### Model: YJ2032 Material : Pure titanium Lens: AC Size: 53-18-145



NO.1 Matte Black C1

N0.2 Matte Gun C2





## N0.3 Matte Black / Gold C3



#### Model: YJ2033 Material : Pure titanium Lens: AC Size: 54-19-145



N0.1 Matte Black C1

N0.2 Matte Gun C2





## N0.3 Matte Deep Blue C3



Model: YJ2035 Size: 48-21-142 Material : Pure titanium Lens: AC



N0.1 Matte Black / Black C1

N0.2 Matte Black / Gold C2





N0.3 Matte Deep Gun / Black C3





N0.1 Matte Black / Gold C1

N0.2 Matte Deep Gun C2



## N0.3 Matte Black / Silver C3



#### Model: YJ2037 Material : Pure titanium Lens: AC Size: 54-18-145