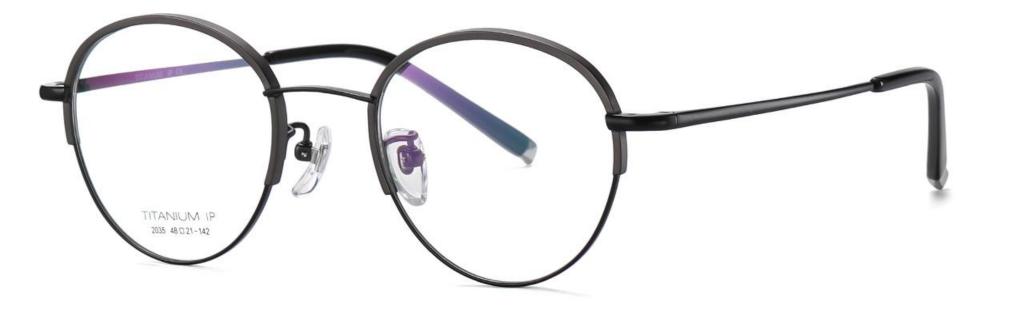

## N0.3 Matte Deep Blue C3

Model: YJ2035 Size: 48-21-142 Material : Pure titanium Lens: AC

N0.1 Matte Black / Black C1

N0.2 Matte Black / Gold C2

N0.3 Matte Deep Gun / Black C3

N0.1 Matte Black / Gold C1

N0.2 Matte Deep Gun C2