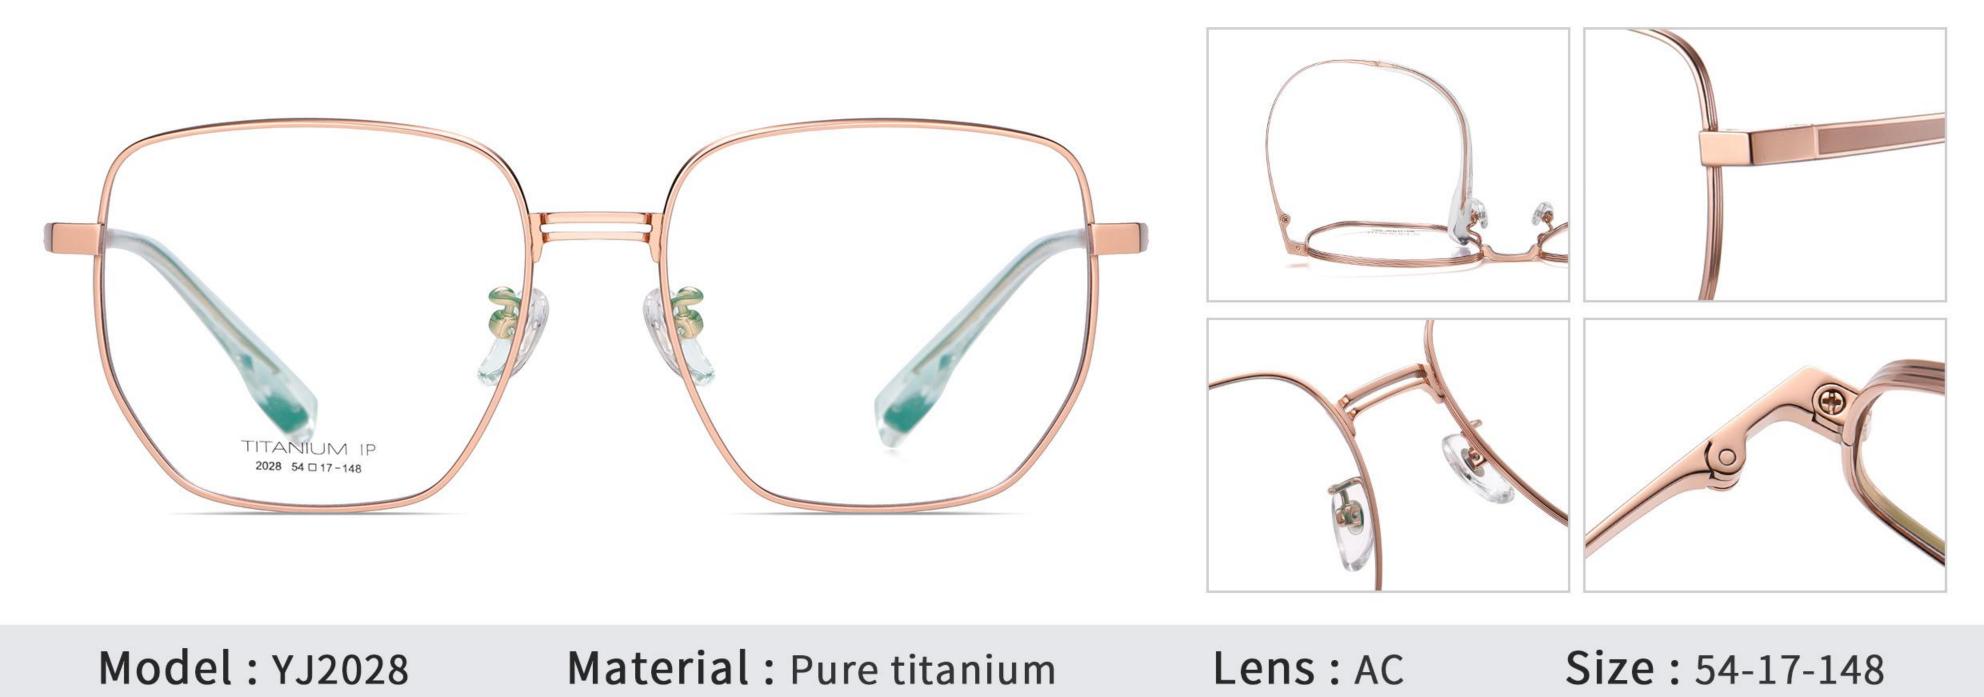

# N0.3 Bright Silver C3

Model: YJ2025 Material : Pure titanium Lens: AC Size: 53-18-148

NO.1 Gold C1

N0.2 Matte Black C2