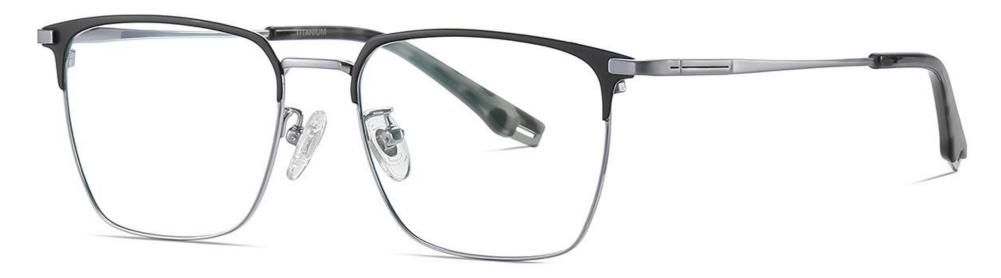

## Model : PT905 Material : Pure titanium Lens : AC Anti blue light Size : 56-18-145

NO.1 Matte Black C91-P174

N0.2 Gun / Black C31-P174

### NO.3 Gold / Black C02-P174

N0.4 Coffee / Black C184-P174