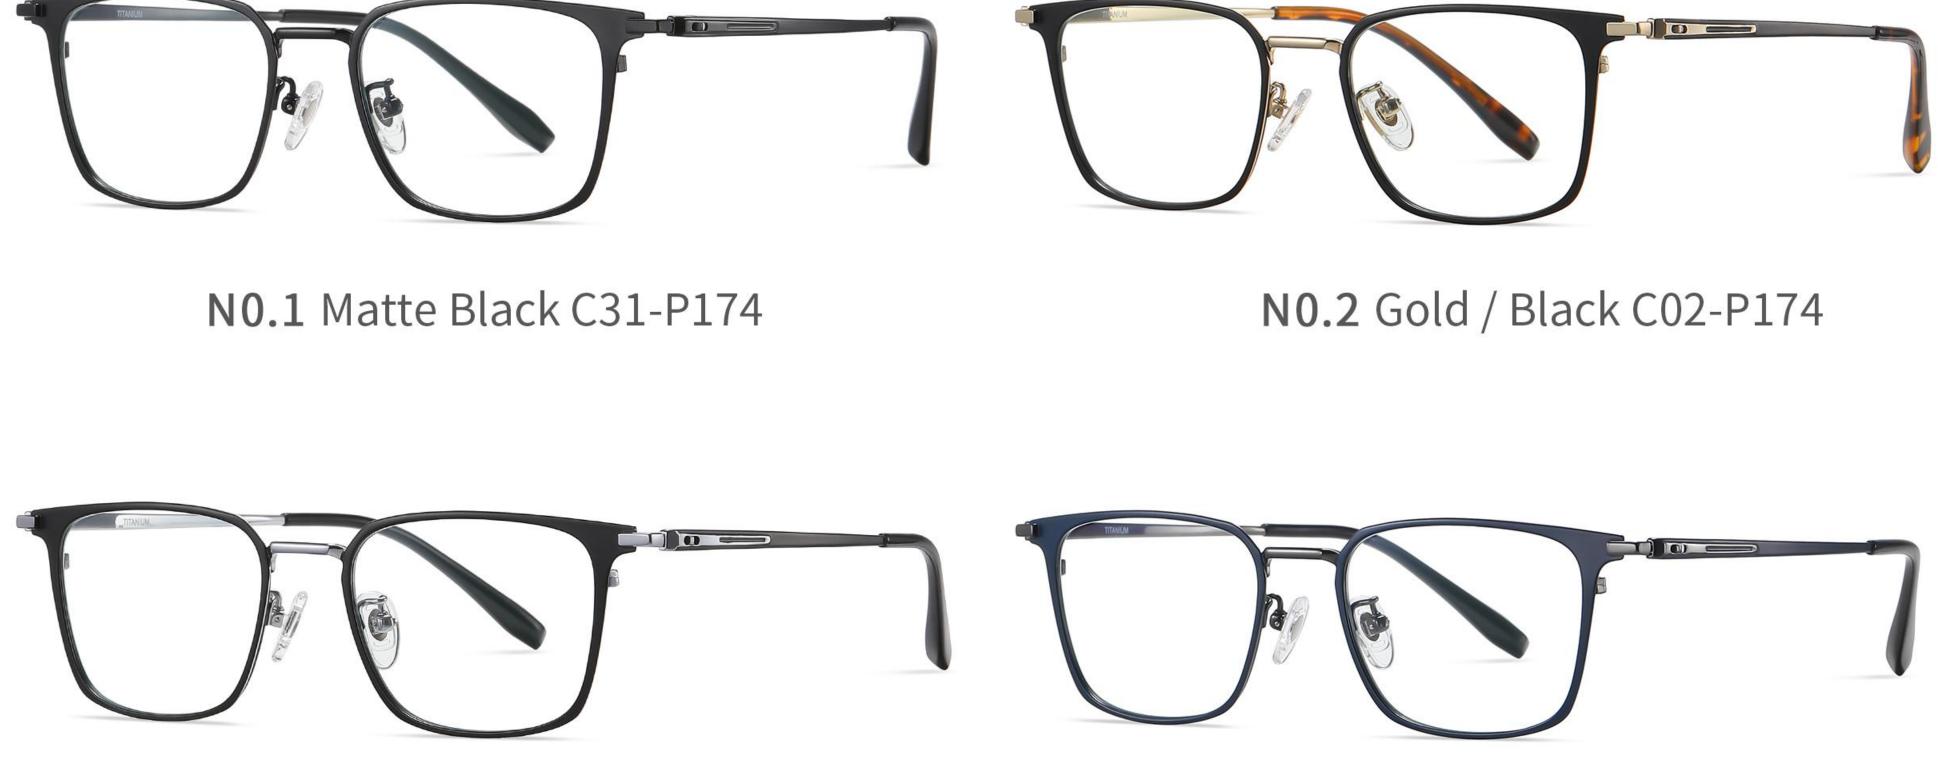

## Model : PT906 Material : Pure titanium

#### Lens : AC Anti blue light Size : 51-20-145

NO.1 Matte Black C91-P174

**N0.2** Deep Gun C22-P174

#### **N0.3** Brown / Black C184-P174

N0.4 Silver / Black C05-P174