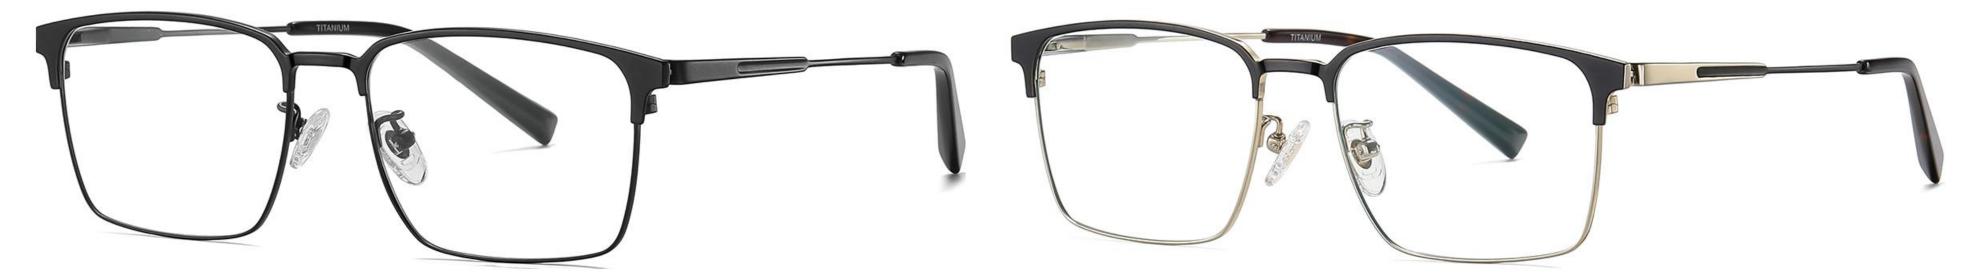

## Model : PT903 Material : Pure titanium Lens : AC Anti blue light Size : 53-17-145

NO.1 Gold / Black C02-P174

N0.2 Matte Silver / Black C05-P174

N0.3 Matte Deep Gun C22-P174

N0.4 Matte Black C91-P174