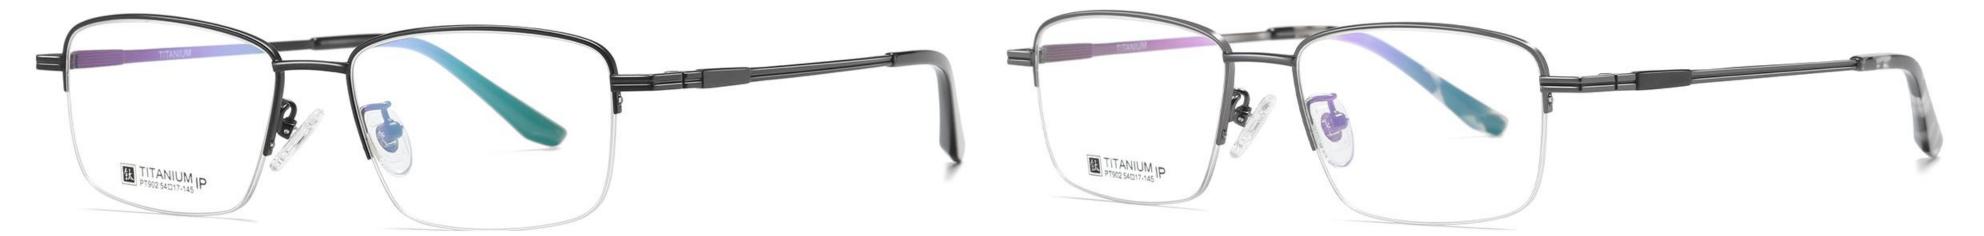

## Model : PT902 Material : Pure titanium Lens : AC Anti blue light Size : 54-17-145

NO.1 Matte Black C04-P174

N0.2 Gun C31-P174