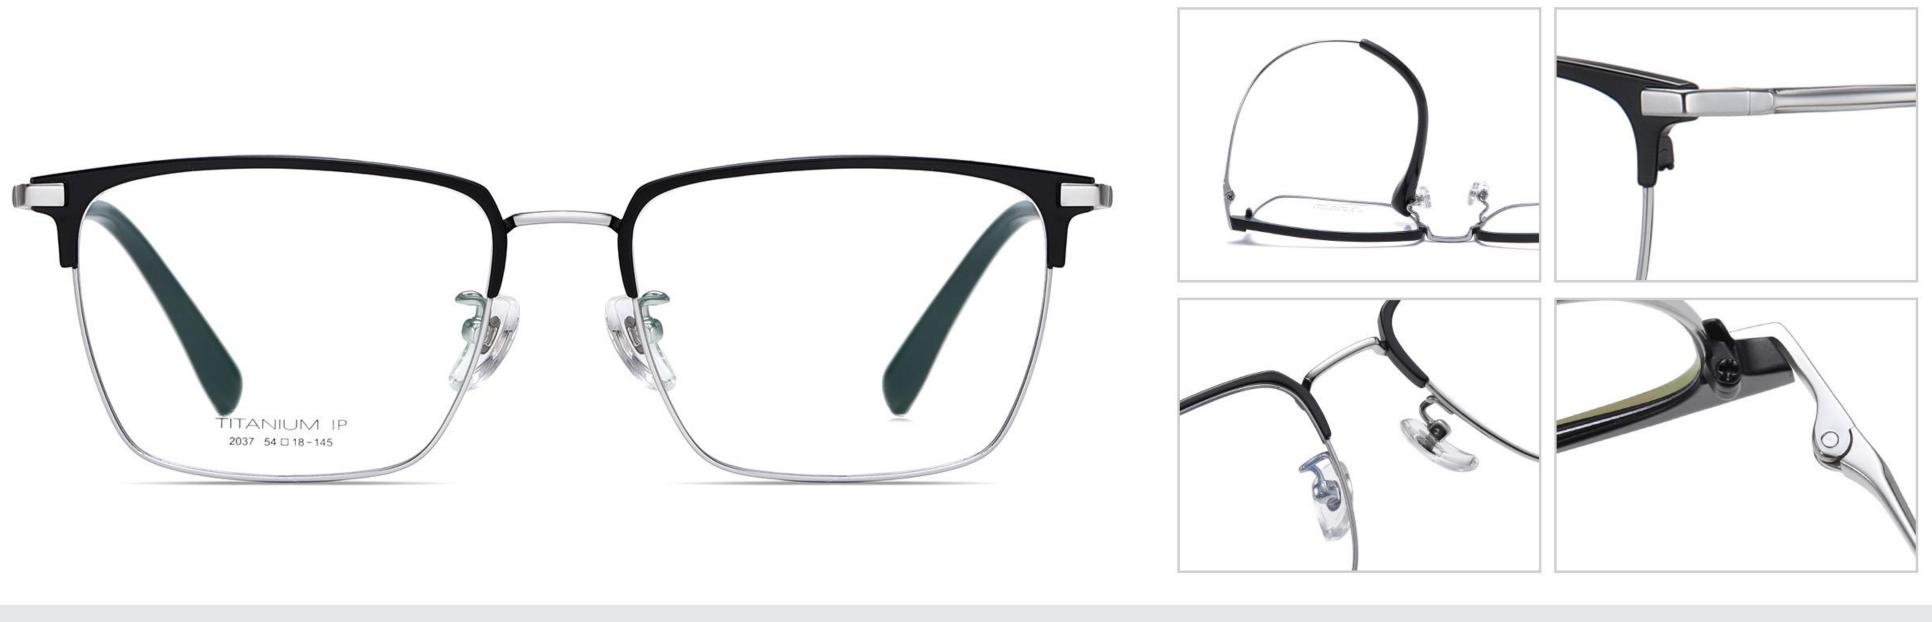

#### Model: YJ2037 Material : Pure titanium Lens: AC Size: 54-18-145

N0.1 Matte Black C1

N0.2 Matte Black / Silver C2

N0.3 Matte Deep Blue / Gun C3

N0.1 Matte Black / Silver C1

N0.2 Matte Deep Gun C2