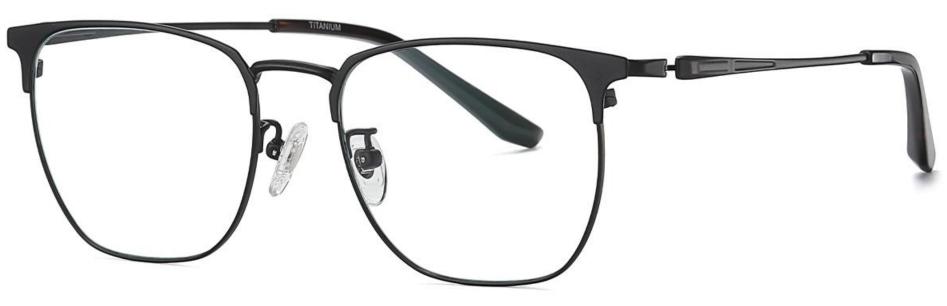

## Model : PT905 Material : Pure titanium Lens : AC Anti blue light Size : 56-18-145

NO.1 Matte Black C91-P174

N0.2 Gun / Black C31-P174

### NO.3 Gold / Black C02-P174

N0.4 Coffee / Black C184-P174