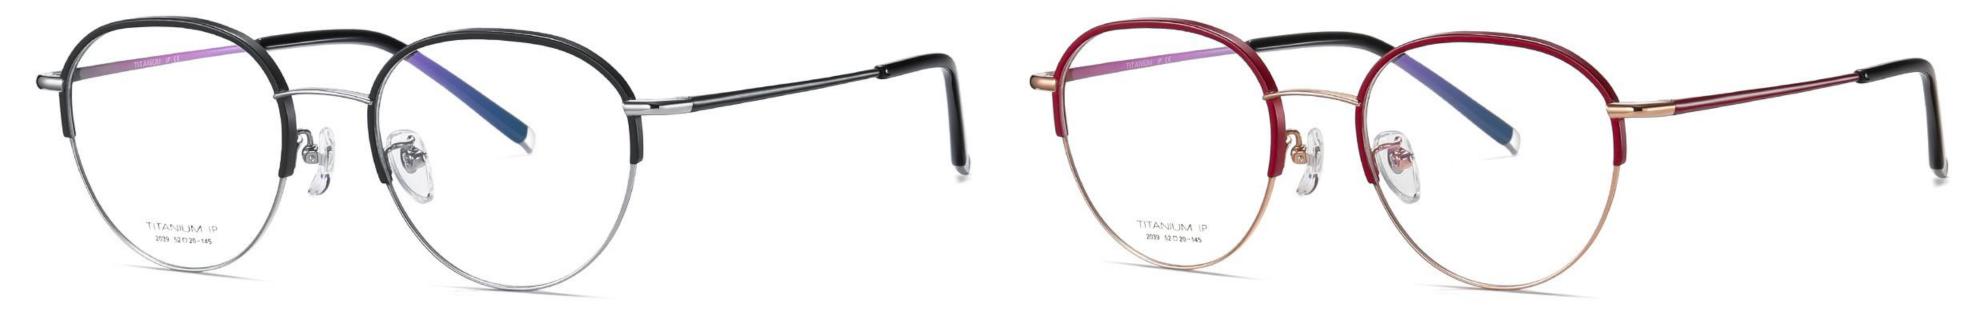

## N0.3 Matte Deep Blue C3

Model: YJ2035 Size: 48-21-142 Material : Pure titanium Lens: AC

N0.1 Matte Black / Black C1

N0.2 Matte Black / Gold C2

N0.3 Matte Deep Gun / Black C3

N0.1 Matte Black / Gold C1

N0.2 Matte Deep Gun C2