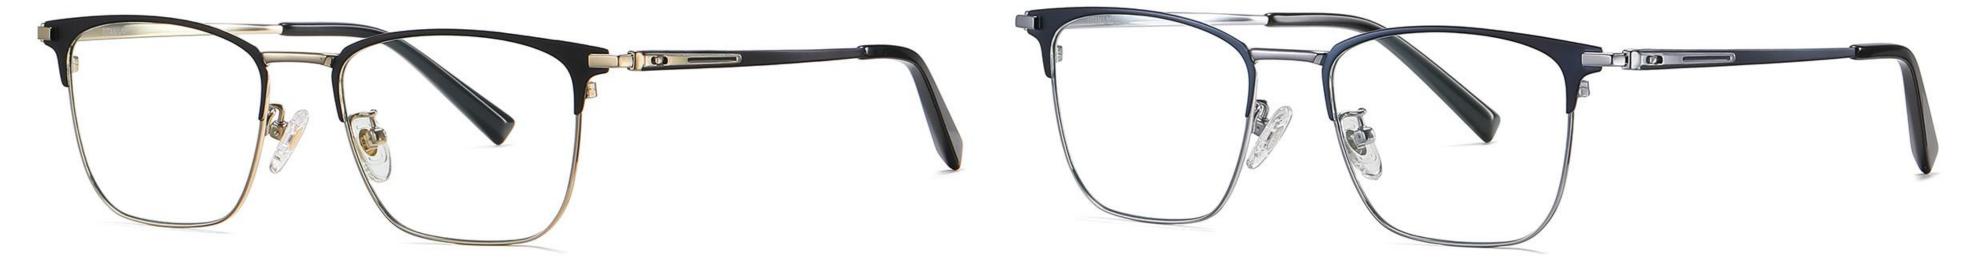

#### N0.3 Deep Gun C31-P174

N0.4 Brown / Grey Purple C212-P174

Model: PT919

Material : Pure titanium

NO.3 Silver / Black C05-P174

Lens: AC

Size: 52-19-145

N0.4 Gun / Blue C31-P174-1