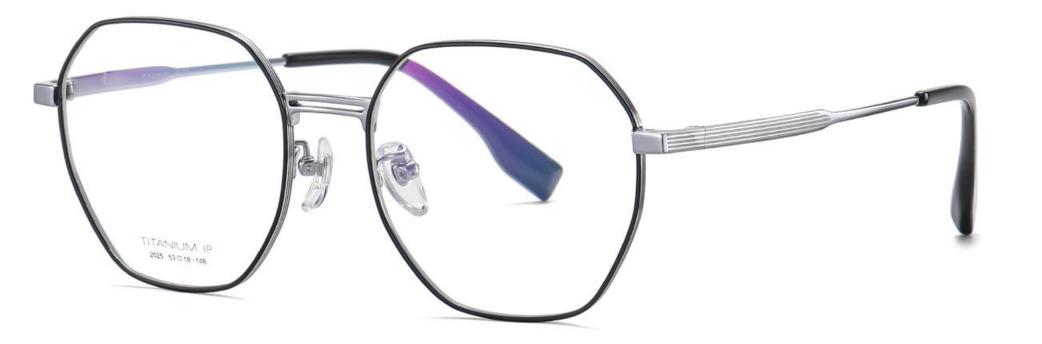

# N0.3 Bright Silver C3

Model: YJ2025 Material : Pure titanium Lens: AC Size: 53-18-148

NO.1 Gold C1

N0.2 Matte Black C2