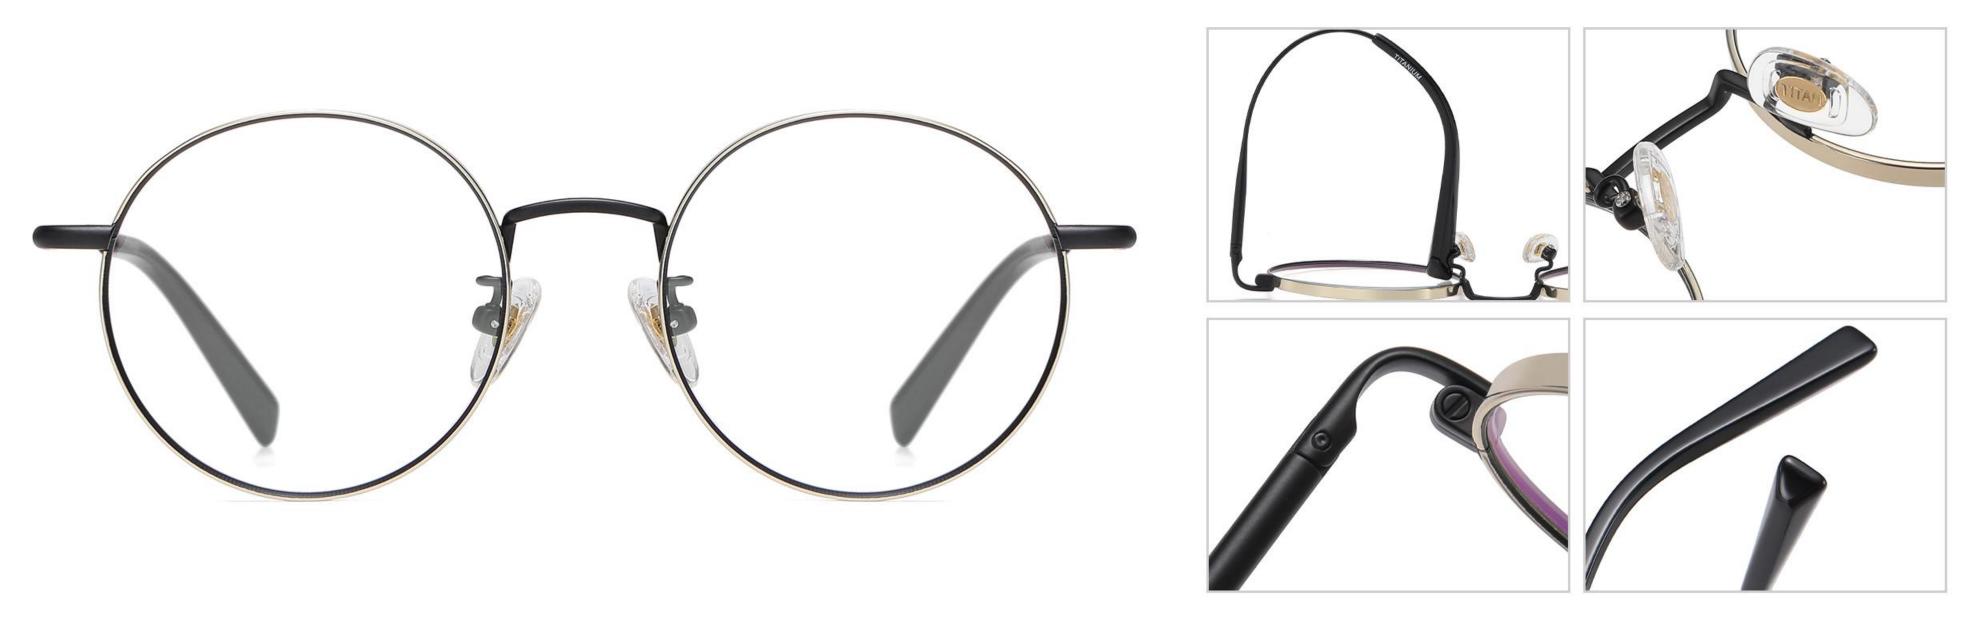

## Model : PT902 Material : Pure titanium Lens : AC Anti blue light Size : 54-17-145

NO.1 Matte Black C04-P174

N0.2 Gun C31-P174