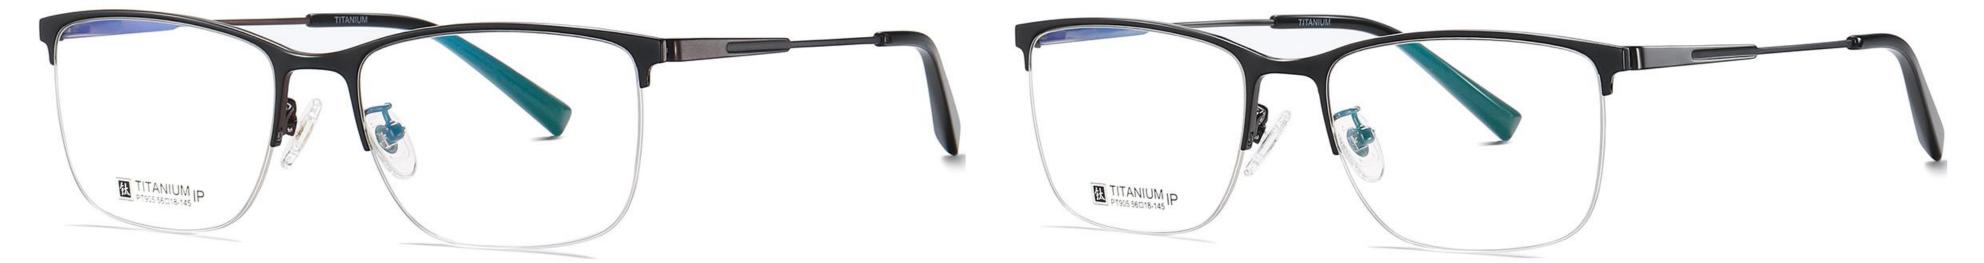

## Model : PT905 Material : Pure titanium Lens : AC Anti blue light Size : 56-18-145

NO.1 Matte Black C91-P174

N0.2 Gun / Black C31-P174

### NO.3 Gold / Black C02-P174

N0.4 Coffee / Black C184-P174