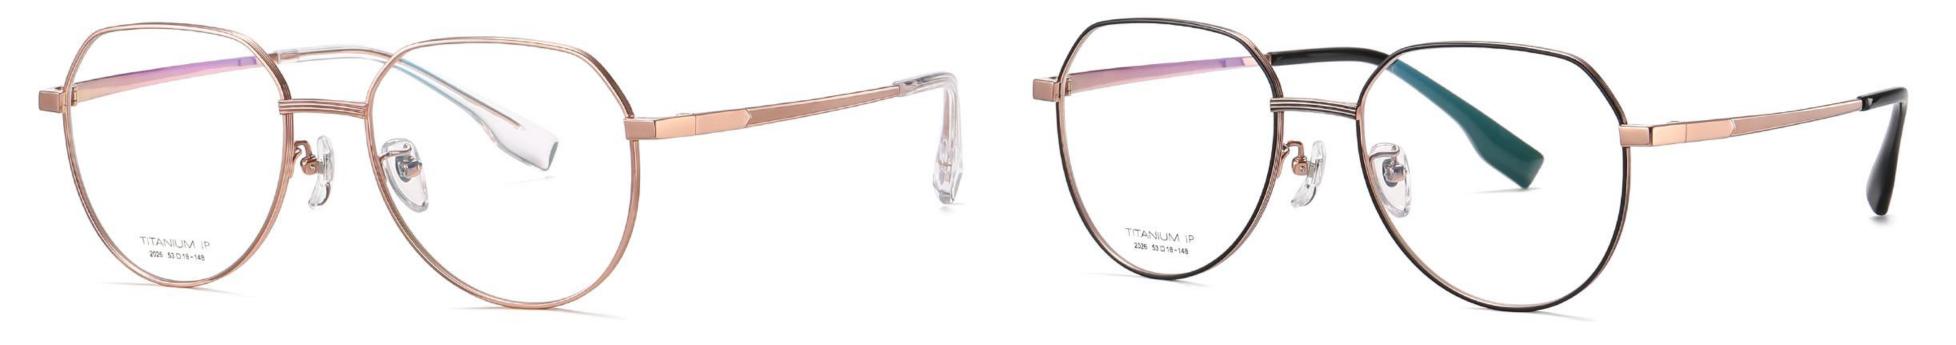

# N0.3 Bright Silver C3

Model: YJ2025 Material : Pure titanium Lens: AC Size: 53-18-148

NO.1 Gold C1

N0.2 Matte Black C2

## N0.3 Matte Black / Silver C3

N0.1 Bright Gold C1

N0.2 Gold Black C2