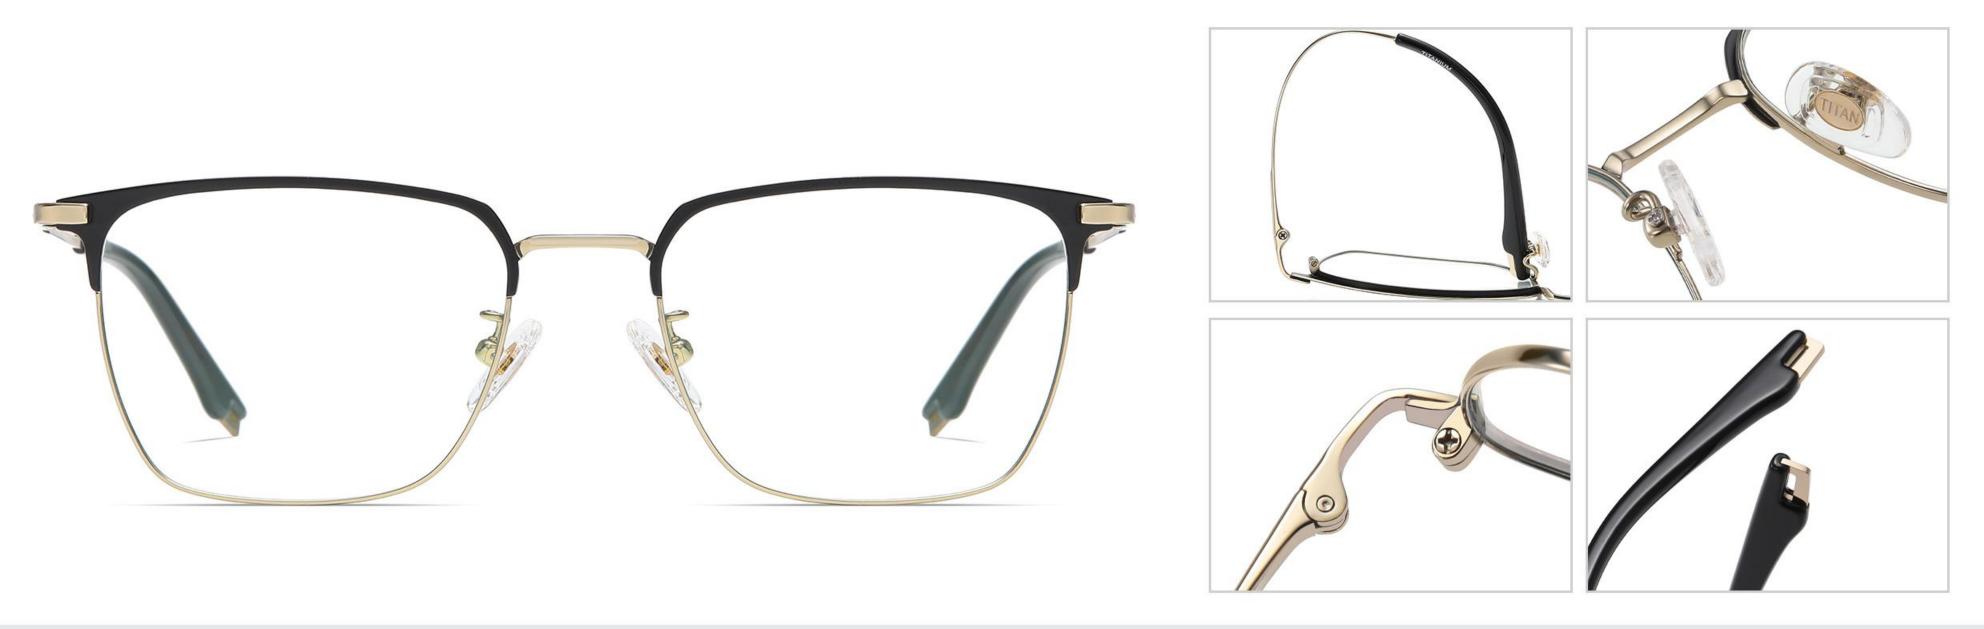

## Model : PT905 Material : Pure titanium Lens : AC Anti blue light Size : 56-18-145

NO.1 Matte Black C91-P174

N0.2 Gun / Black C31-P174

### NO.3 Gold / Black C02-P174

N0.4 Coffee / Black C184-P174