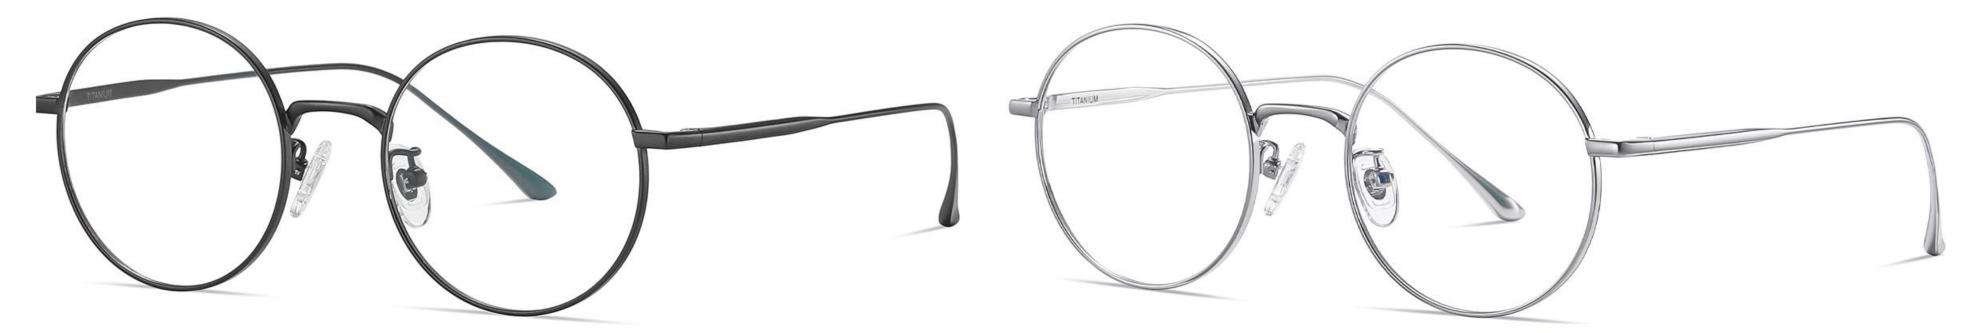

# N0.3 Bright Silver C3

NO.1 Gold C1

N0.2 Bright Gun C2

### N0.3 Silver Black C3

N0.1 Bright Gold C1

N0.2 Gun C2