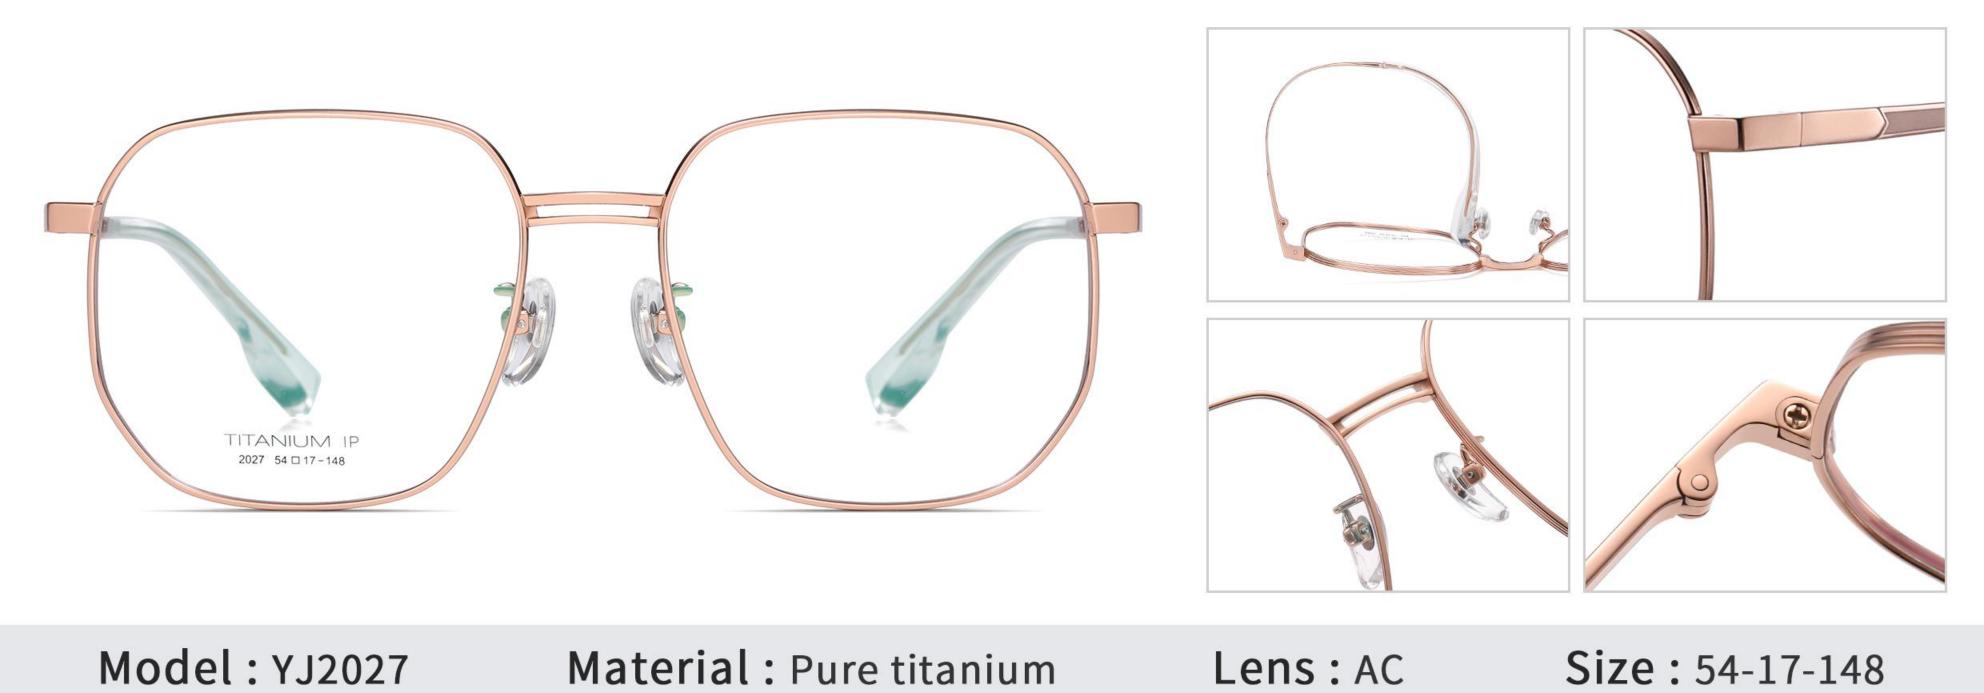

# N0.3 Bright Silver C3

Model: YJ2025 Material : Pure titanium Lens: AC Size: 53-18-148

NO.1 Gold C1

N0.2 Matte Black C2