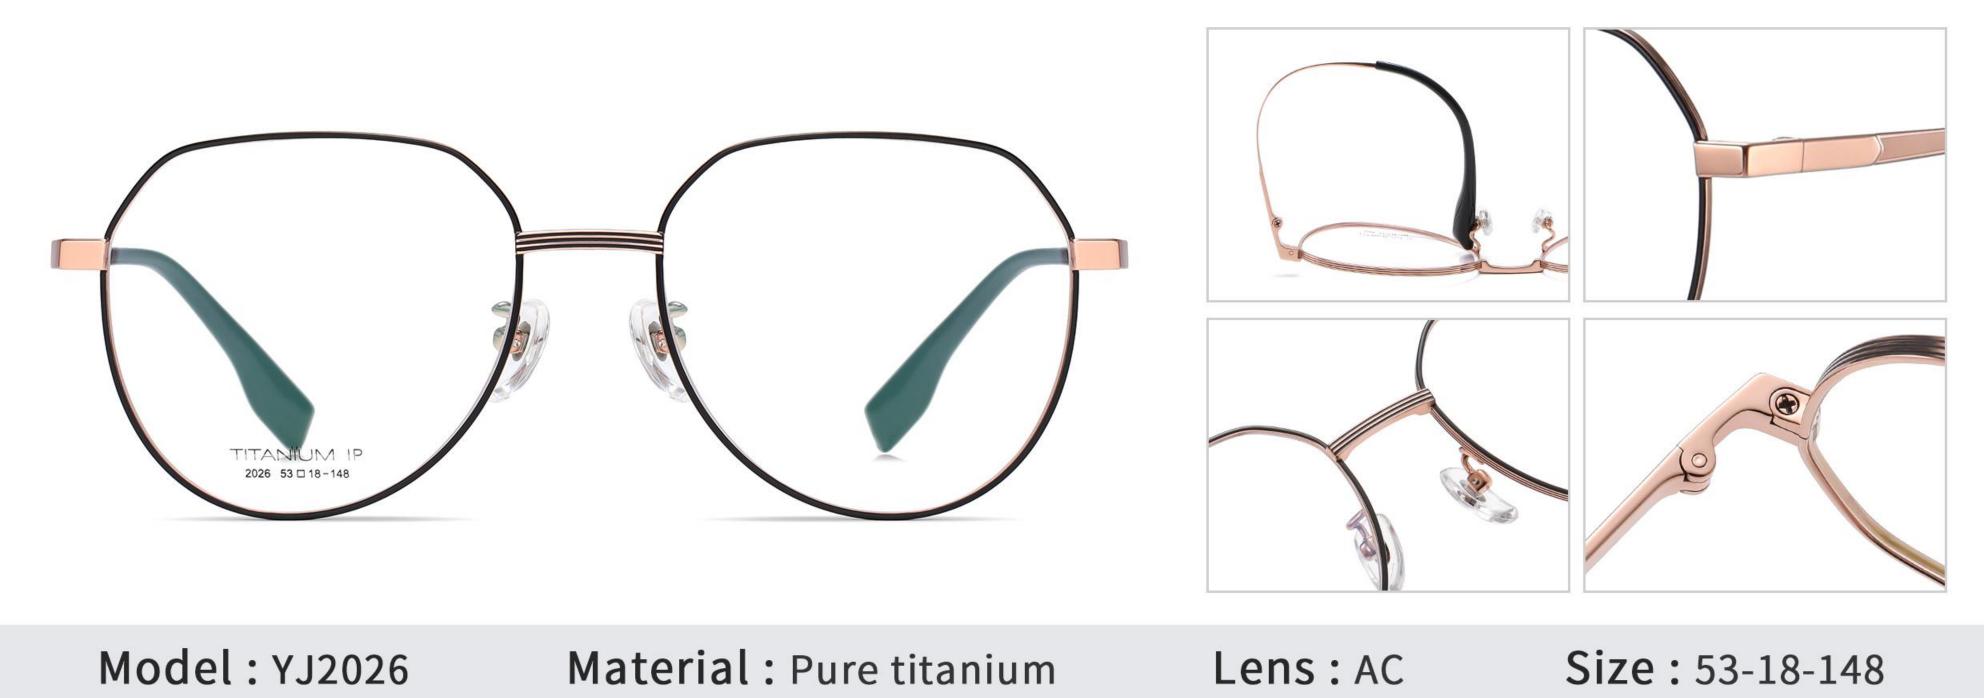

# N0.3 Bright Silver C3

Model: YJ2025 Material : Pure titanium Lens: AC Size: 53-18-148

NO.1 Gold C1

N0.2 Matte Black C2

## N0.3 Matte Black / Silver C3

N0.1 Bright Gold C1

N0.2 Gold Black C2