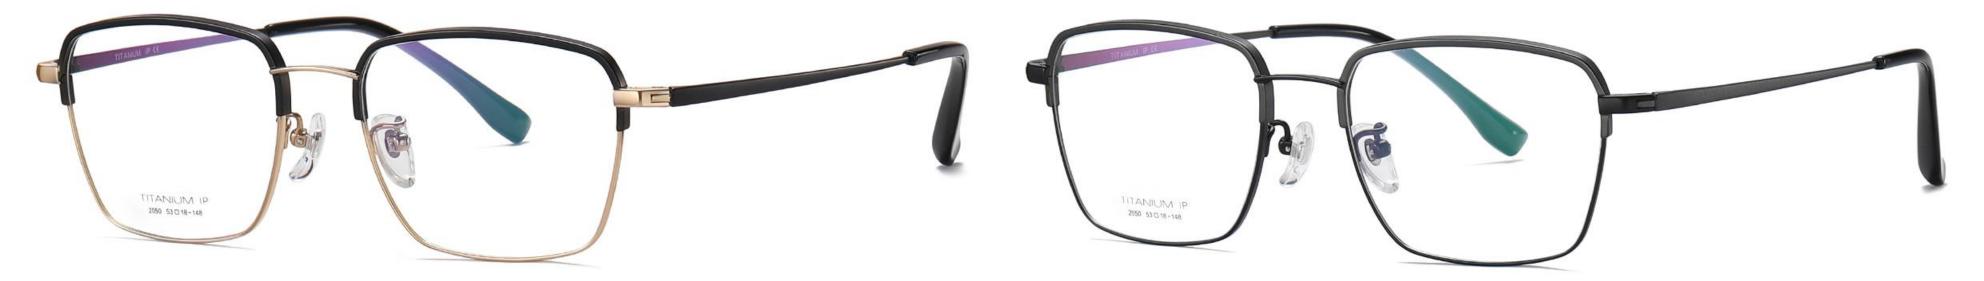

# N0.3 Bright Silver C3

Model: YJ2025 Material : Pure titanium Lens: AC Size: 53-18-148

NO.1 Gold C1

N0.2 Matte Black C2