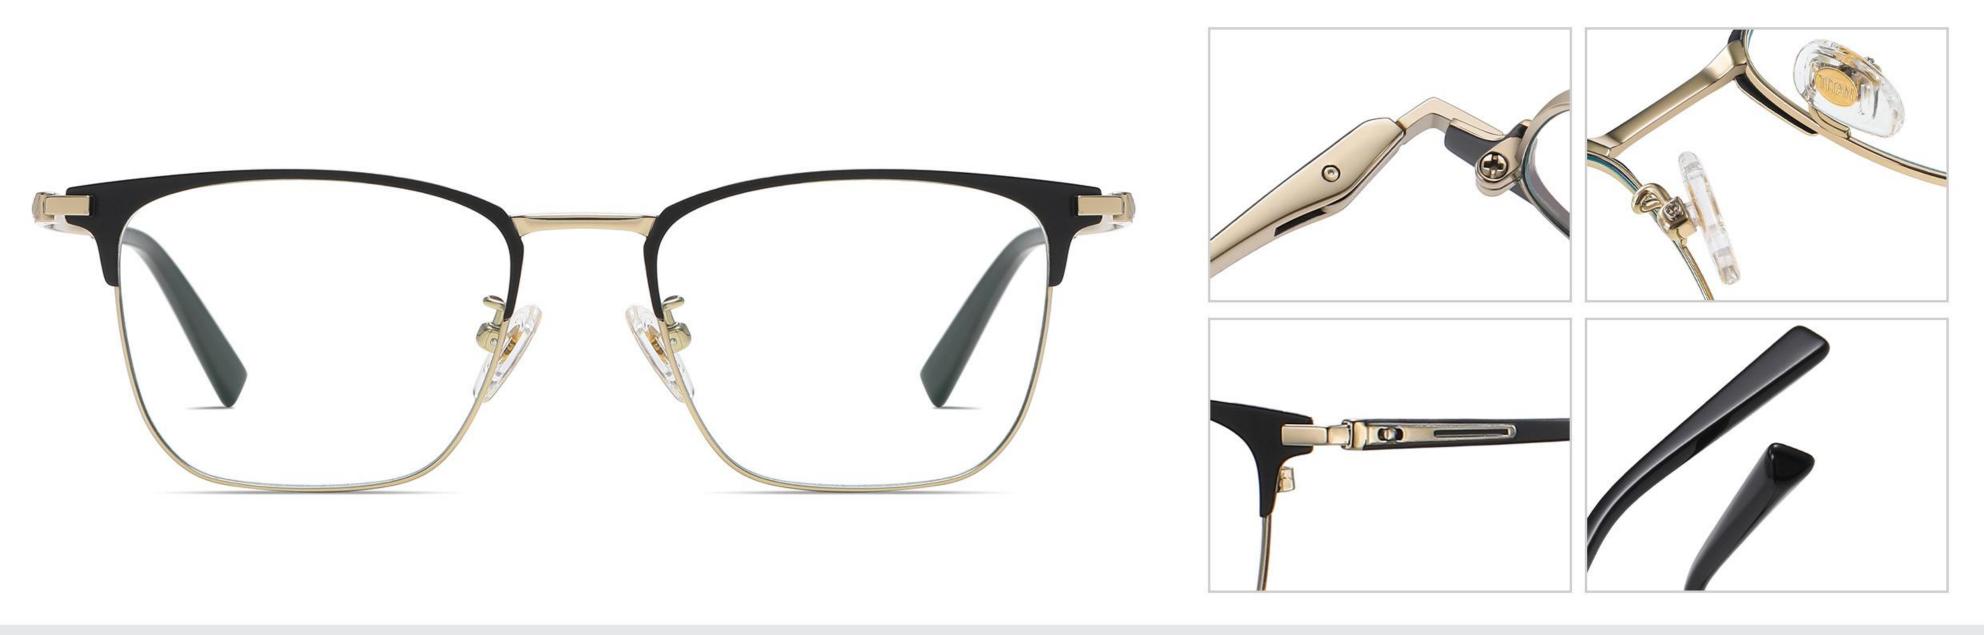

#### N0.3 Deep Gun C31-P174

N0.4 Brown / Grey Purple C212-P174

Model: PT919

Material : Pure titanium

NO.3 Silver / Black C05-P174

Lens: AC

Size: 52-19-145

N0.4 Gun / Blue C31-P174-1