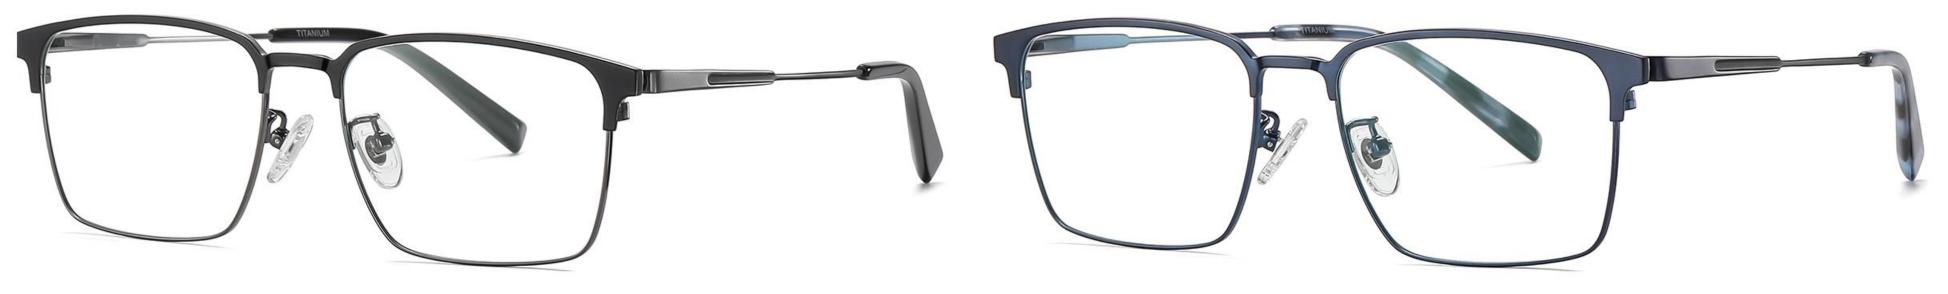

## Model : PT905 Material : Pure titanium Lens : AC Anti blue light Size : 56-18-145

NO.1 Matte Black C91-P174

N0.2 Gun / Black C31-P174

### NO.3 Gold / Black C02-P174

N0.4 Coffee / Black C184-P174