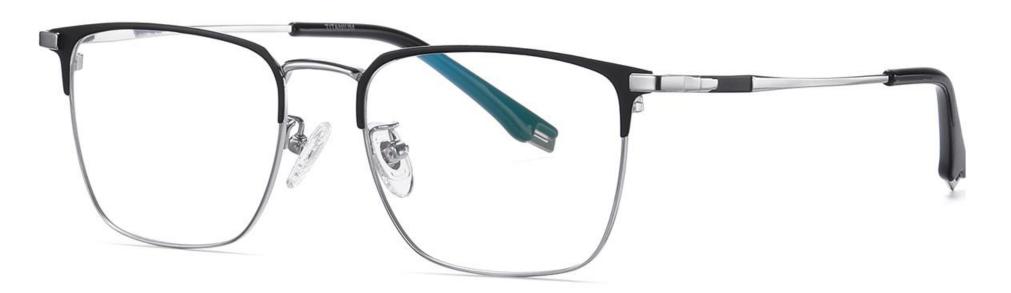

# Model : PT916 Material : AC Lens : Pure titanium Size : 53-18-145

NO.1 Matte Silver / Black C10-P174

NO.2 Matte Silver / Blue C10-P174-1