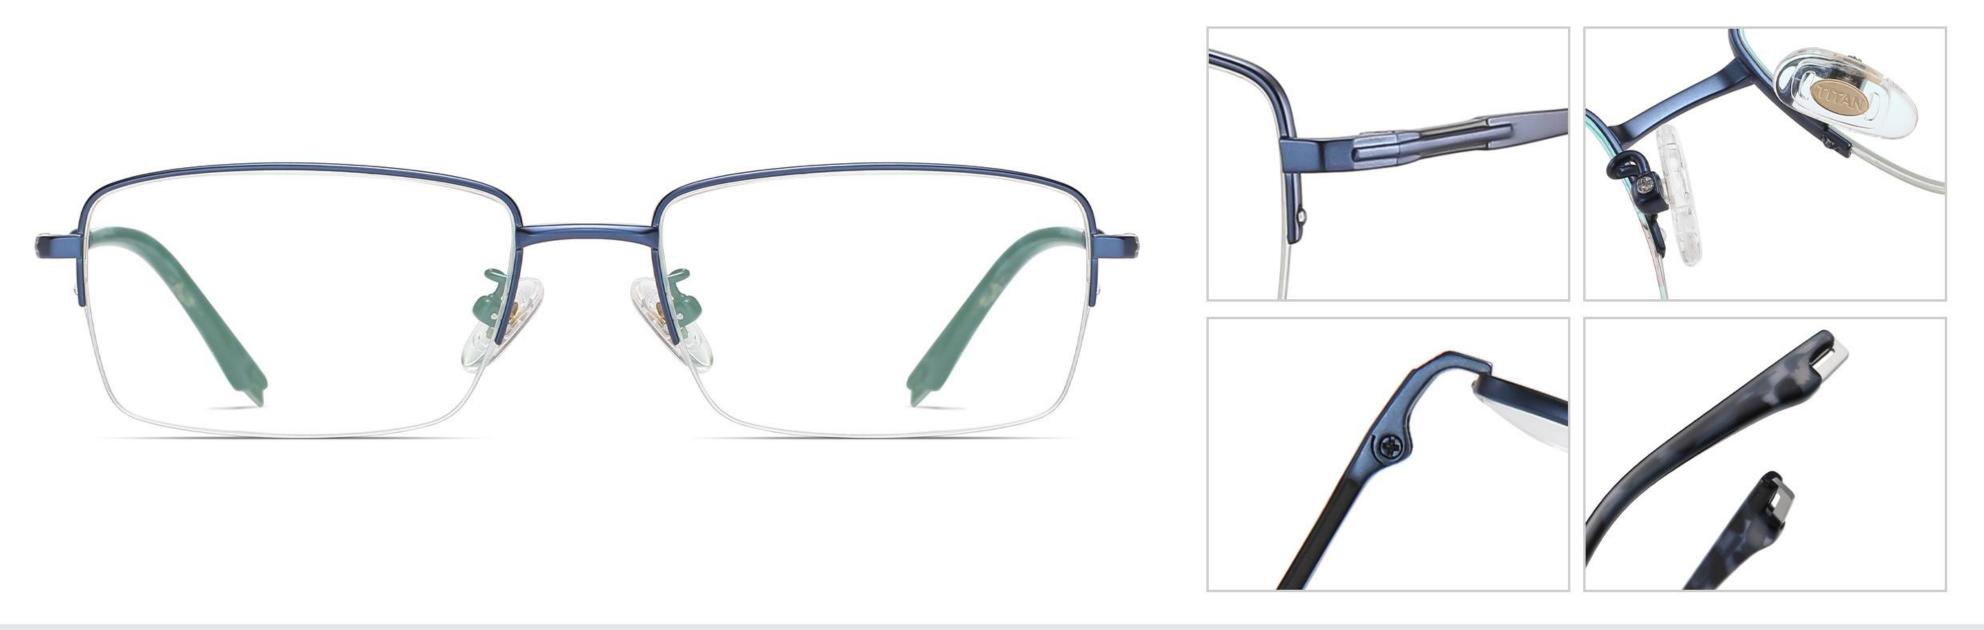

## N0.3 Bright Gold C02-P174

N0.4 Matte Gun C22-P174

**N0.5** Deep Brown C208-P174

**N0.6** Deep Blue C102-P174