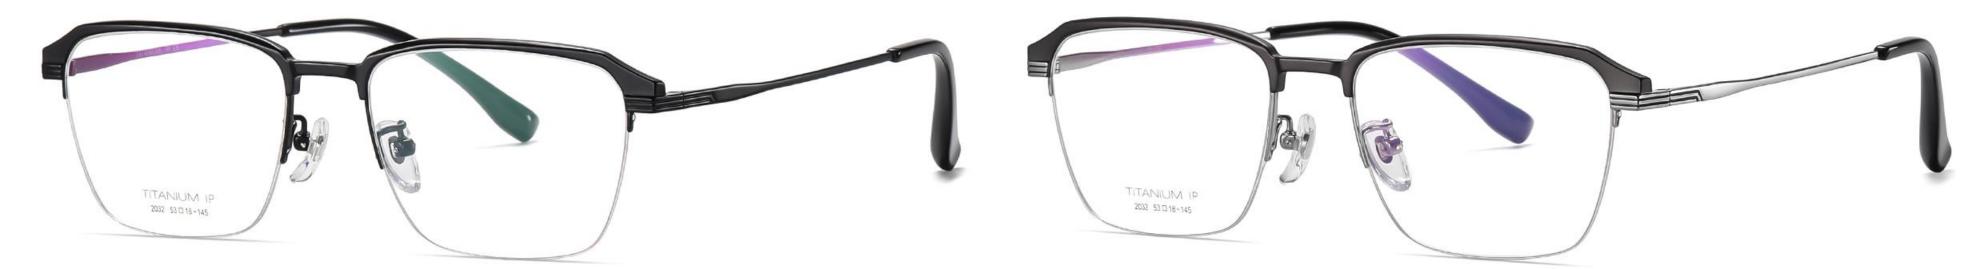

#### Model: YJ2032 Material : Pure titanium Lens: AC Size: 53-18-145

NO.1 Matte Black C1

N0.2 Matte Gun C2

## N0.3 Matte Black / Gold C3