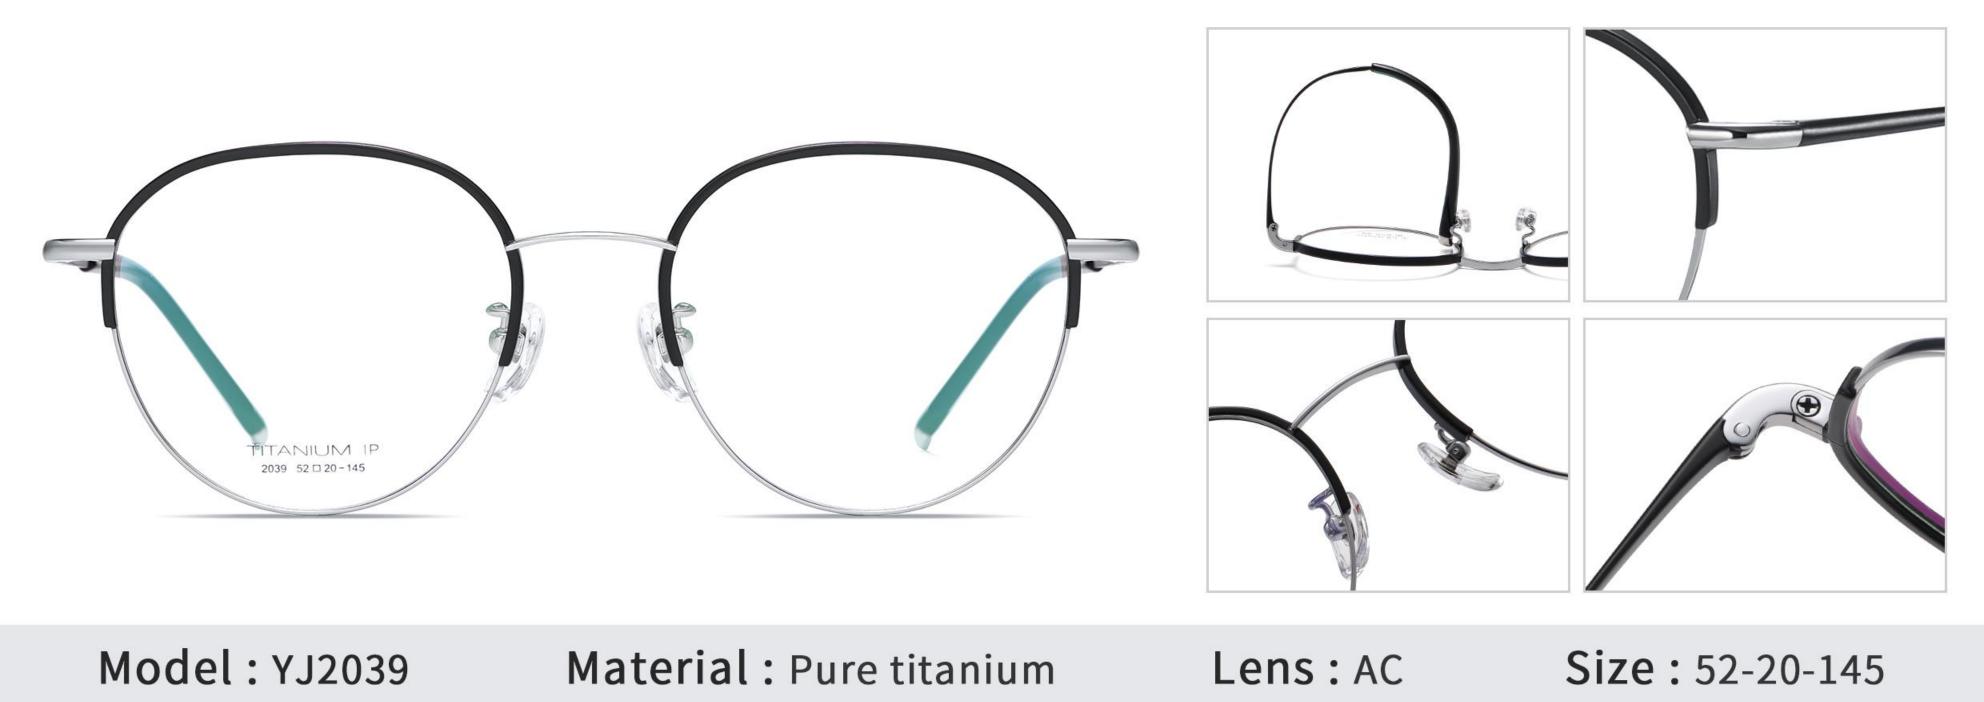

## N0.3 Matte Deep Blue C3

Model: YJ2035 Size: 48-21-142 Material : Pure titanium Lens: AC

N0.1 Matte Black / Black C1

N0.2 Matte Black / Gold C2

N0.3 Matte Deep Gun / Black C3

N0.1 Matte Black / Gold C1

N0.2 Matte Deep Gun C2