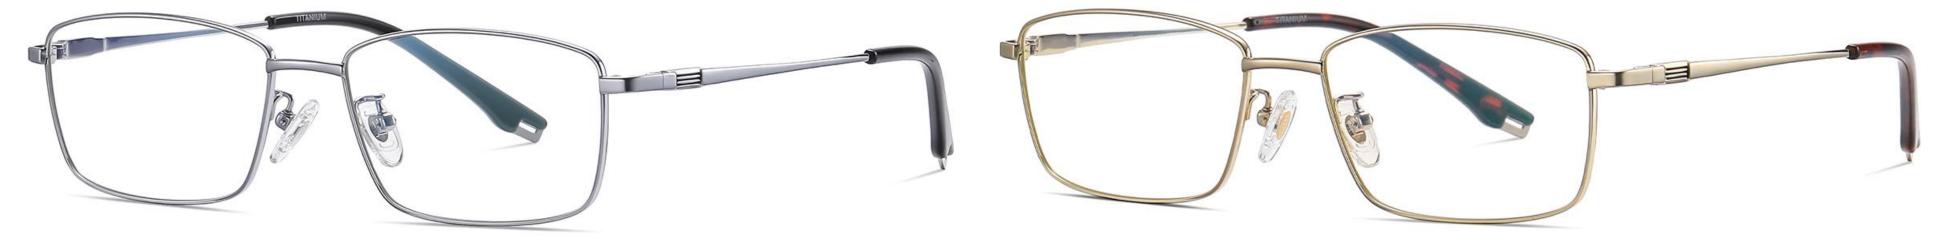

## Model : PT914 Material : Pure titanium

#### Lens : AC Anti blue light Size : 53-18-145

N0.2 Bright Deep Gun C31-P174