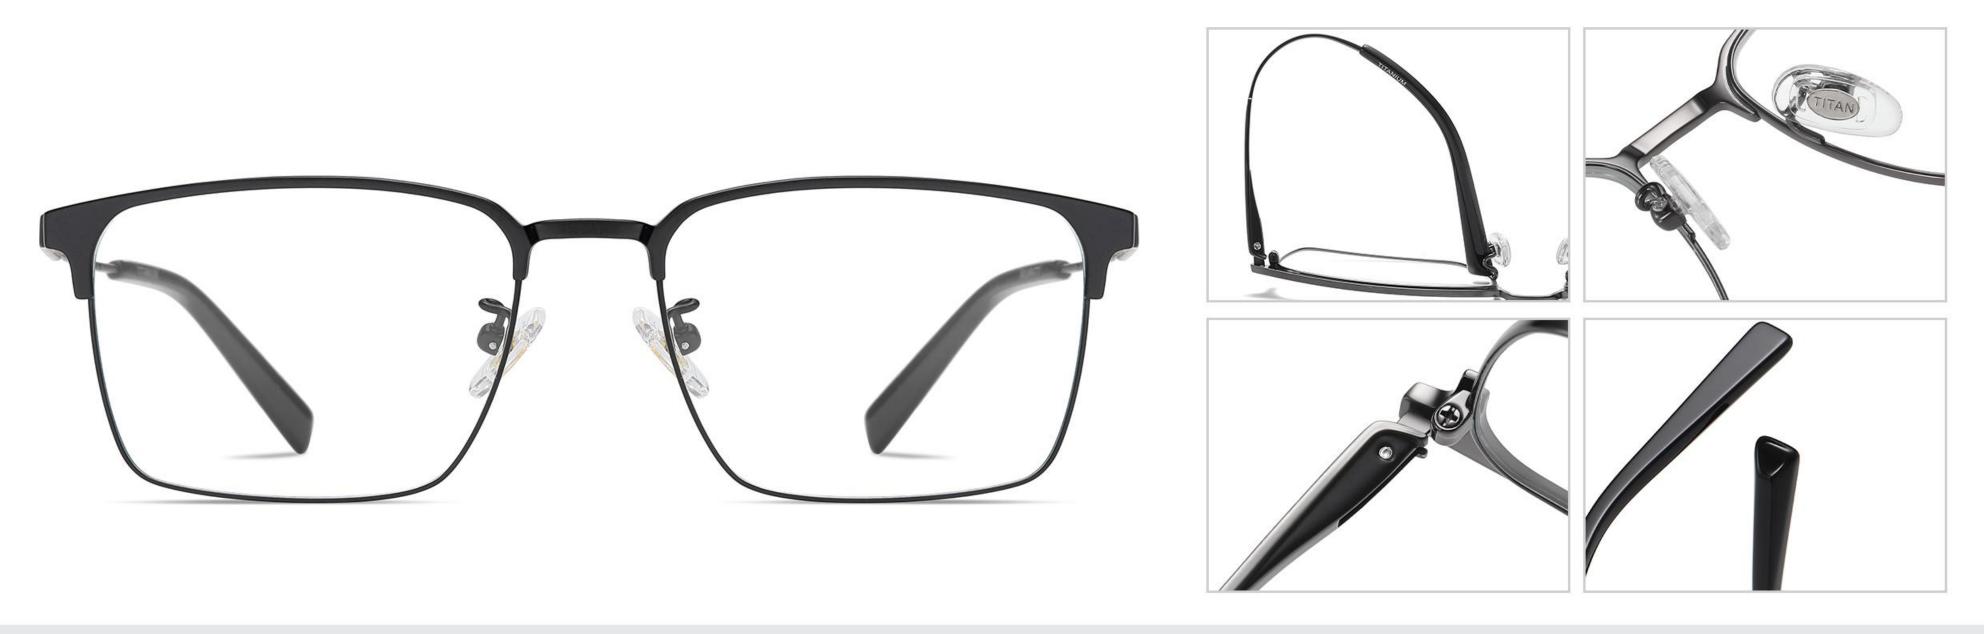

## Model : PT903 Material : Pure titanium Lens : AC Anti blue light Size : 53-17-145

NO.1 Gold / Black C02-P174

N0.2 Matte Silver / Black C05-P174

N0.3 Matte Deep Gun C22-P174

N0.4 Matte Black C91-P174