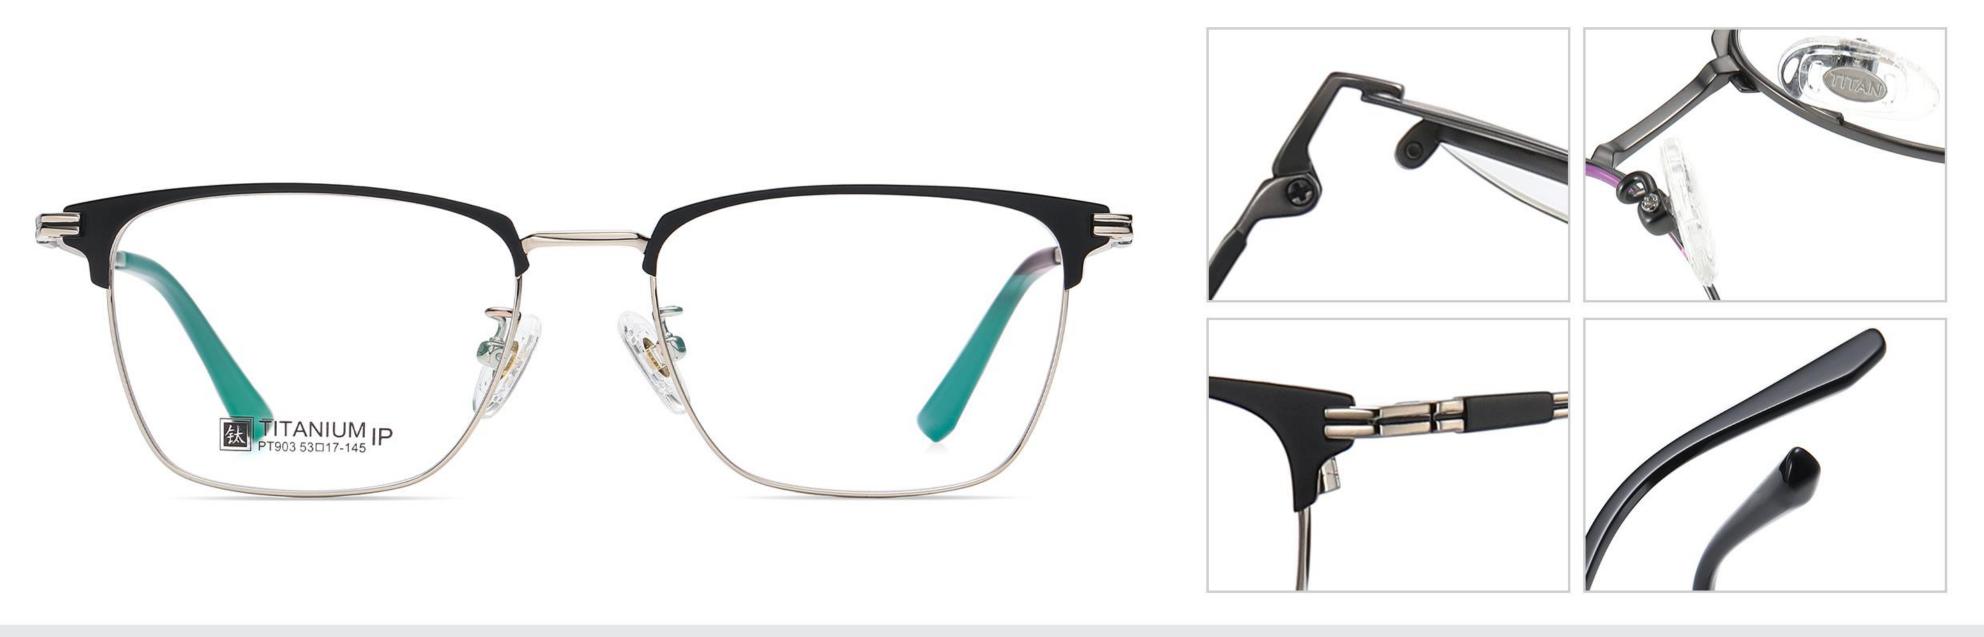

## Model : PT903 Material : Pure titanium Lens : AC Anti blue light Size : 53-17-145

NO.1 Gold / Black C02-P174

N0.2 Matte Silver / Black C05-P174

N0.3 Matte Deep Gun C22-P174

N0.4 Matte Black C91-P174