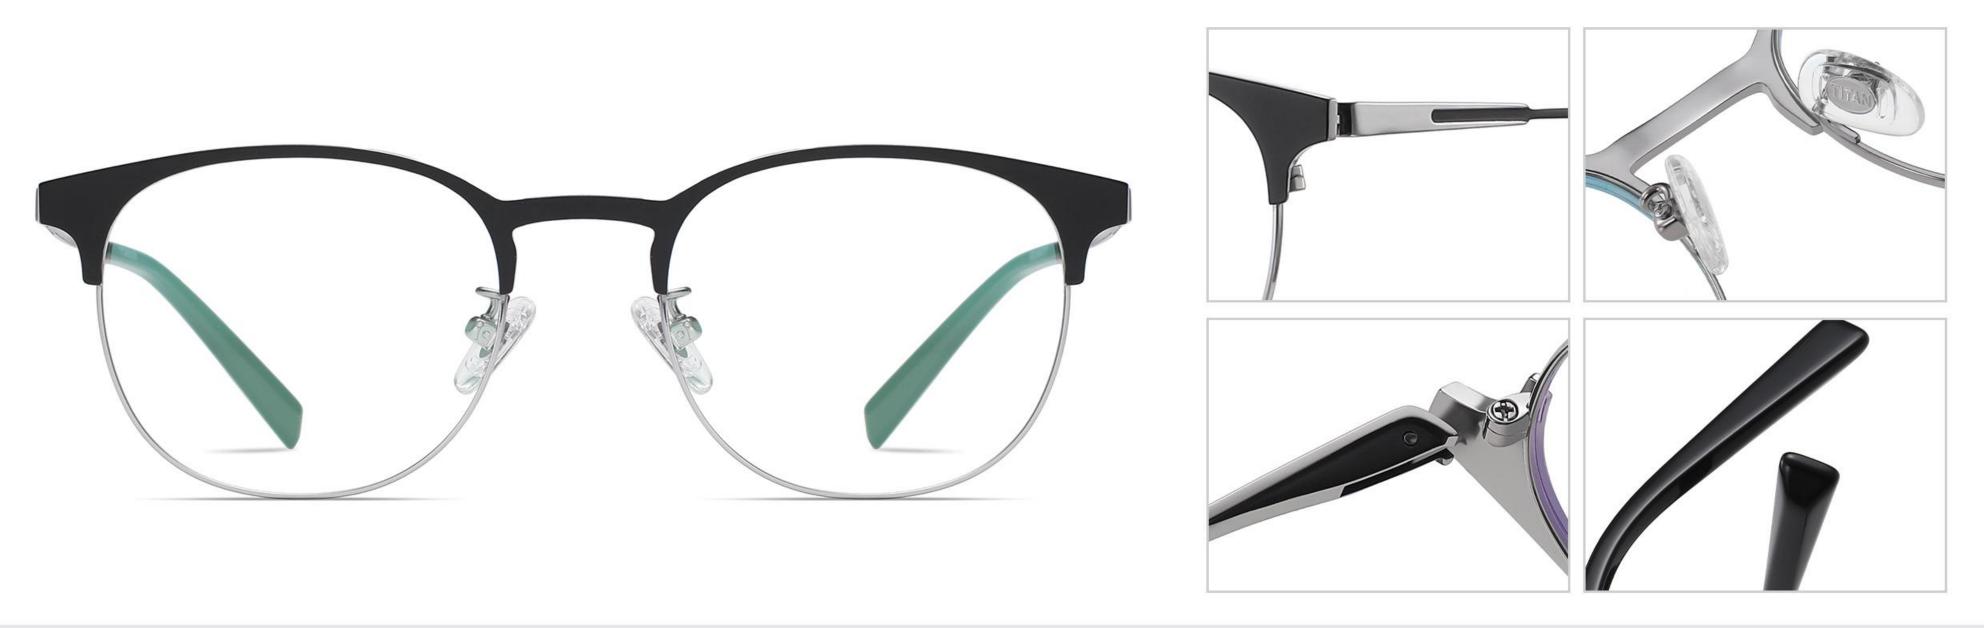

## Model : PT905 Material : Pure titanium Lens : AC Anti blue light Size : 56-18-145

NO.1 Matte Black C91-P174

N0.2 Gun / Black C31-P174