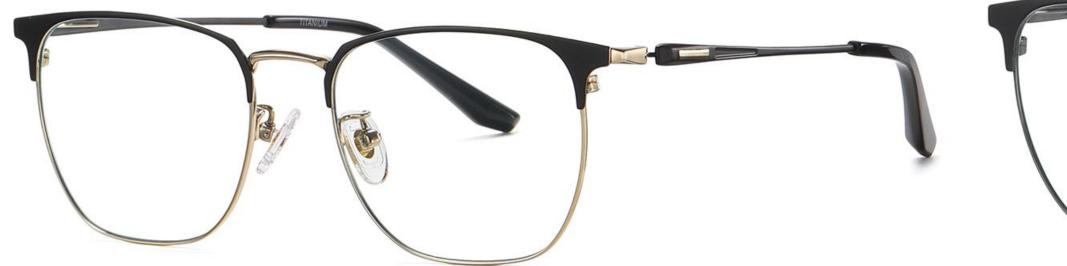

## Model : PT903 Material : Pure titanium Lens : AC Anti blue light Size : 53-17-145

NO.1 Gold / Black C02-P174

N0.2 Matte Silver / Black C05-P174

N0.3 Matte Deep Gun C22-P174

N0.4 Matte Black C91-P174