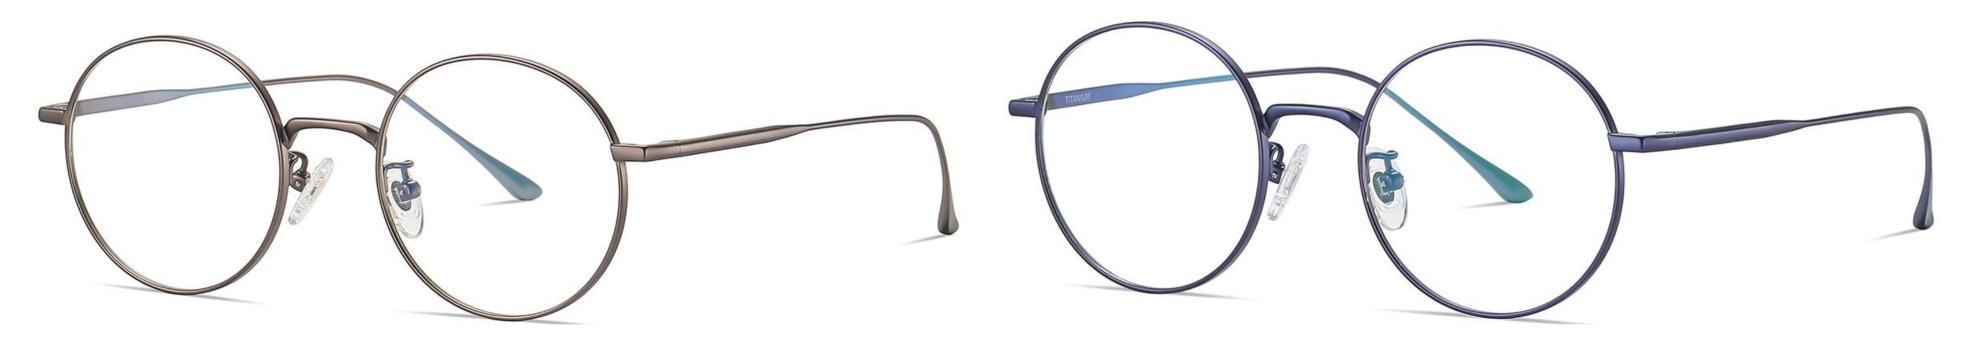

# Model : PT904 Material : Pure titanium Lens : AC Anti blue light Size : 55-17-145

NO.1 Matte Black C91-P174

NO.2 Gold / Black C02-P174

#### **N0.3** Gun / Black C07-P174

N0.4 Matte Deep Blue C102-P174