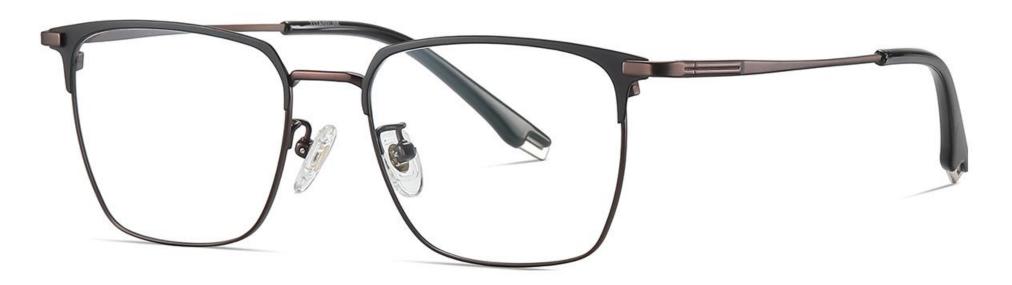

# Model : PT907 Material : Pure titanium Lens : AC Anti blue light Size : 54-17-145

NO.1 Matte Black C04-P174

NO.2 Light Gold C06-P174

## NO.3 Bright Silver C05-P174

N0.4 Bright Gun C31-P174