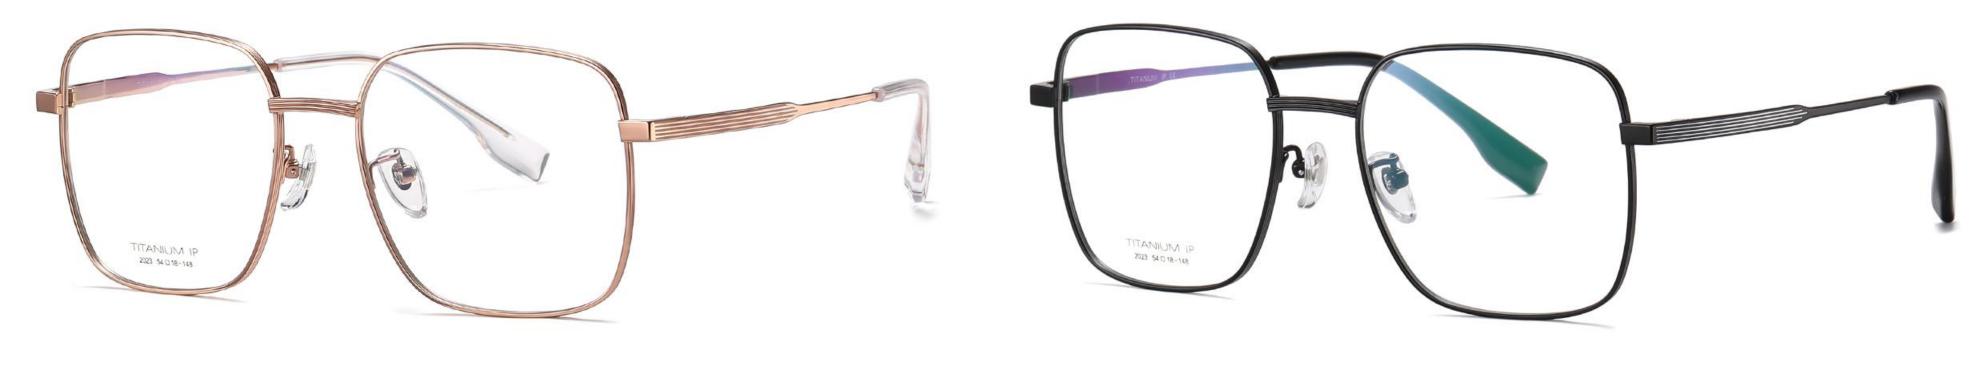

NO.1 Gold C1

N0.2 Matte Black C2

# N0.3 Bright Silver C3

Model: YJ2025 Material : Pure titanium Lens: AC Size: 53-18-148

NO.1 Gold C1

N0.2 Matte Black C2