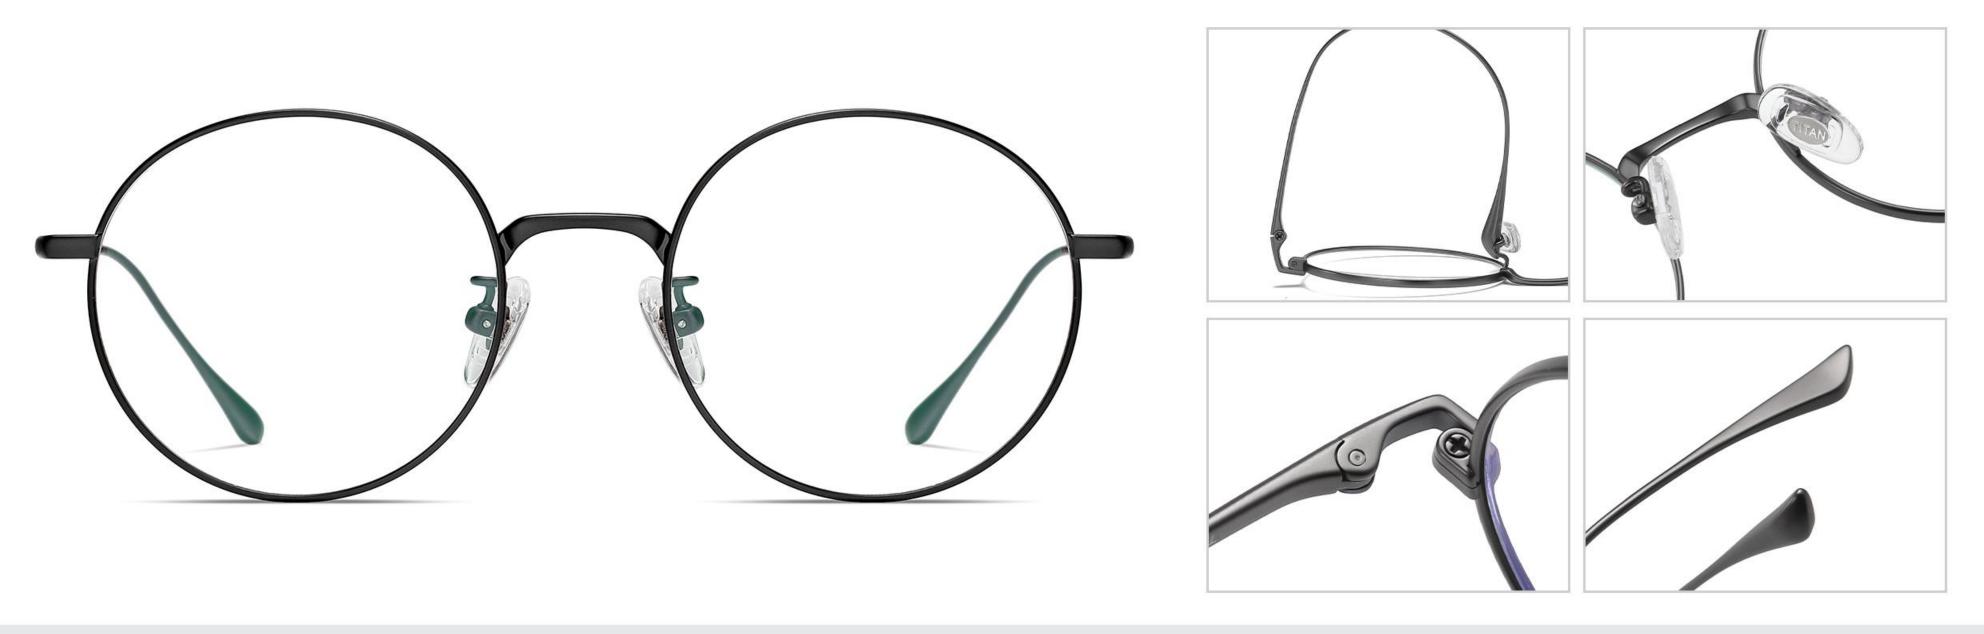

NO.1 Gold C1

N0.2 Matte Black C2

# N0.3 Bright Silver C3

Model: YJ2025 Material : Pure titanium Lens: AC Size: 53-18-148

NO.1 Gold C1

N0.2 Matte Black C2

## N0.3 Matte Black / Silver C3

N0.1 Bright Gold C1

N0.2 Gold Black C2