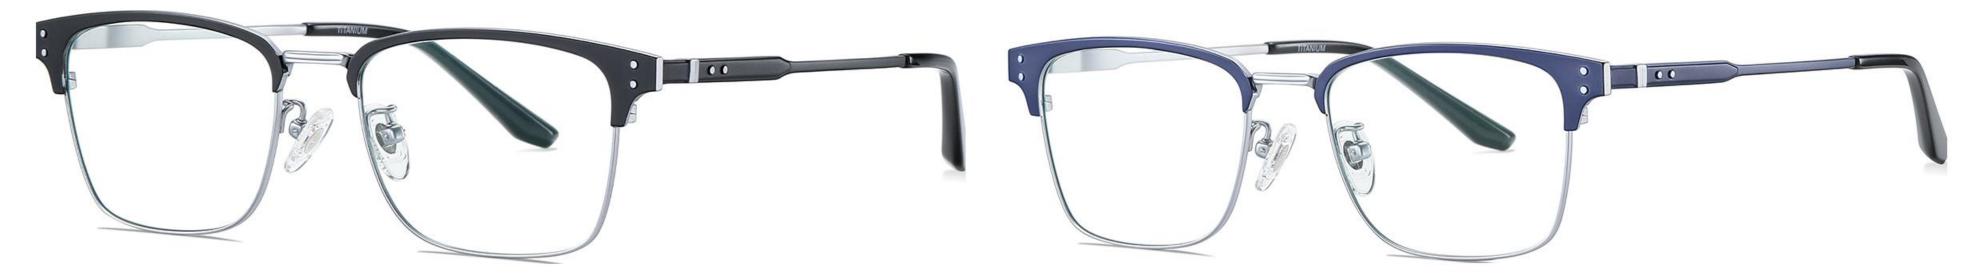

# Model : PT916 Material : AC Lens : Pure titanium Size : 53-18-145

NO.1 Matte Silver / Black C10-P174

NO.2 Matte Silver / Blue C10-P174-1

#### NO.3 Gold / Black C02-P174

N0.4 Matte Gun / Black C21-P174

N0.5 Matte Black C91-P174