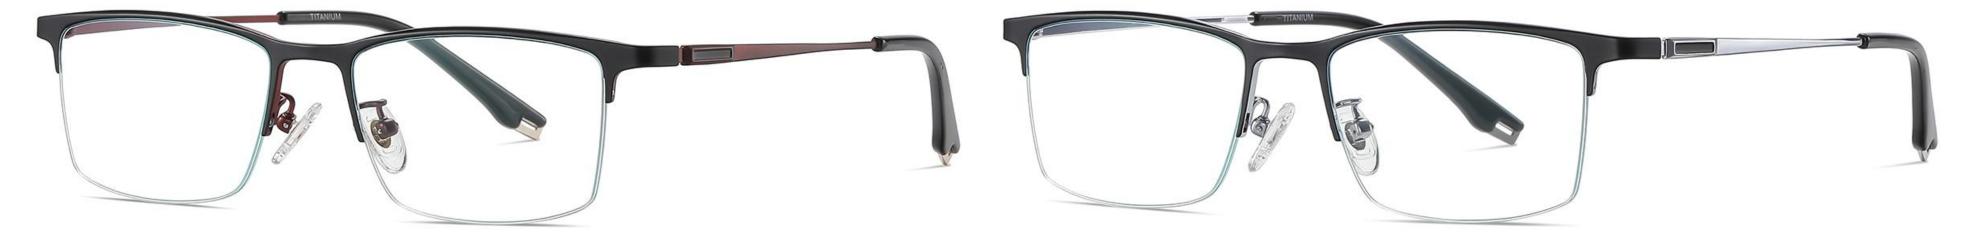

## Model : PT914 Material : Pure titanium

#### Lens : AC Anti blue light Size : 53-18-145

N0.2 Bright Deep Gun C31-P174

## NO.3 Bright Silver C05-P174

N0.4 Matte Black C91-P174

N0.5 Matte Deep Brown C184-P174