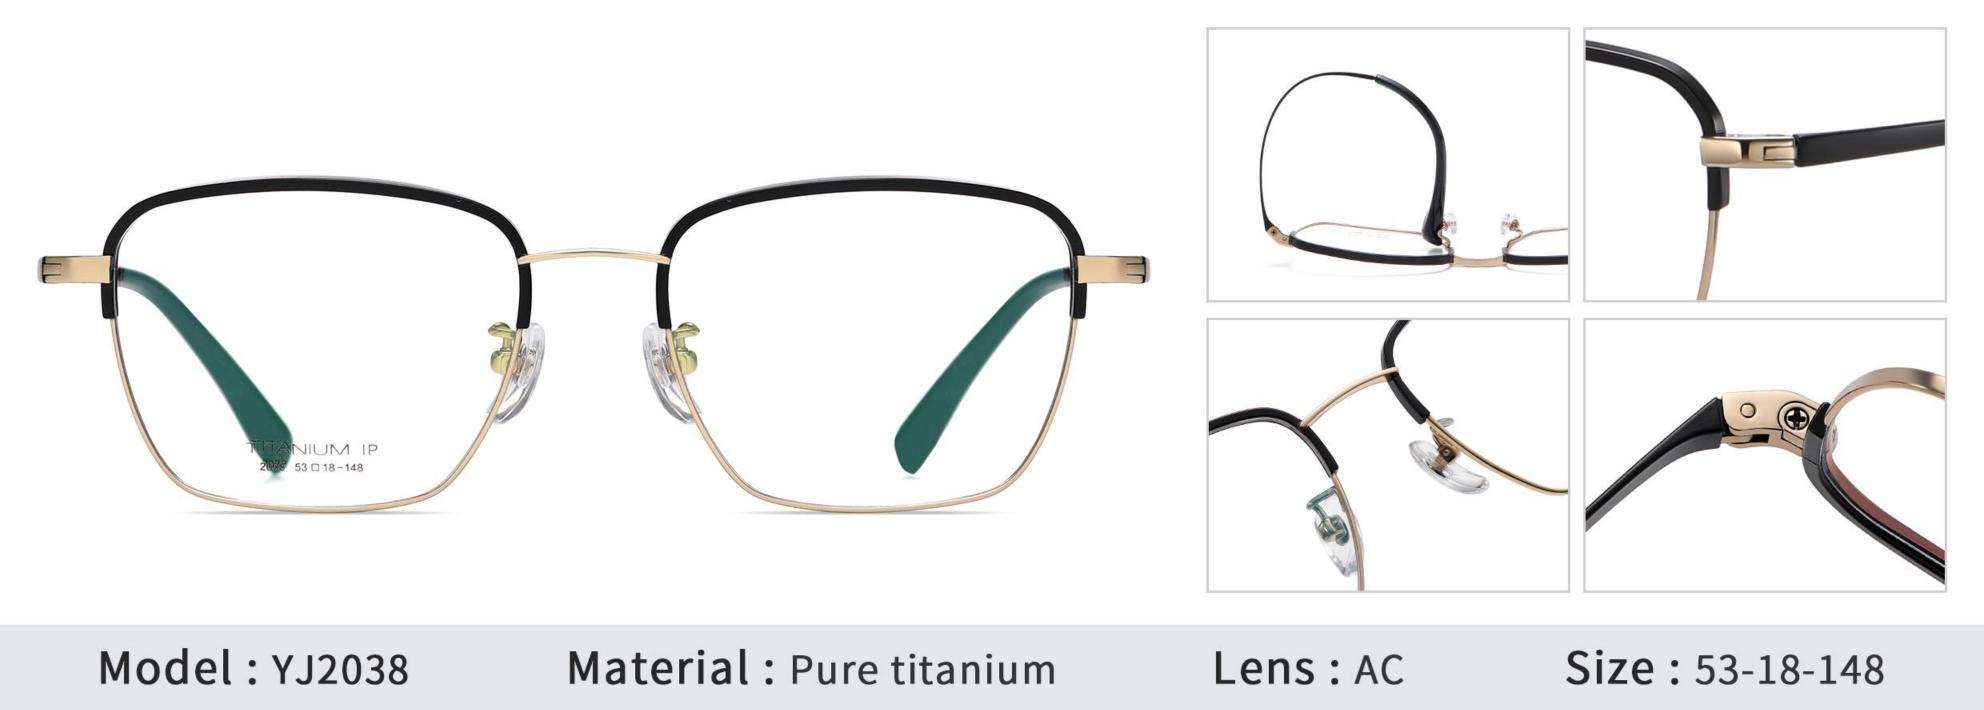

## N0.3 Matte Deep Blue C3

Model: YJ2035 Size: 48-21-142 Material : Pure titanium Lens: AC

N0.1 Matte Black / Black C1

N0.2 Matte Black / Gold C2

N0.3 Matte Deep Gun / Black C3

N0.1 Matte Black / Gold C1

N0.2 Matte Deep Gun C2

## N0.3 Matte Black / Silver C3