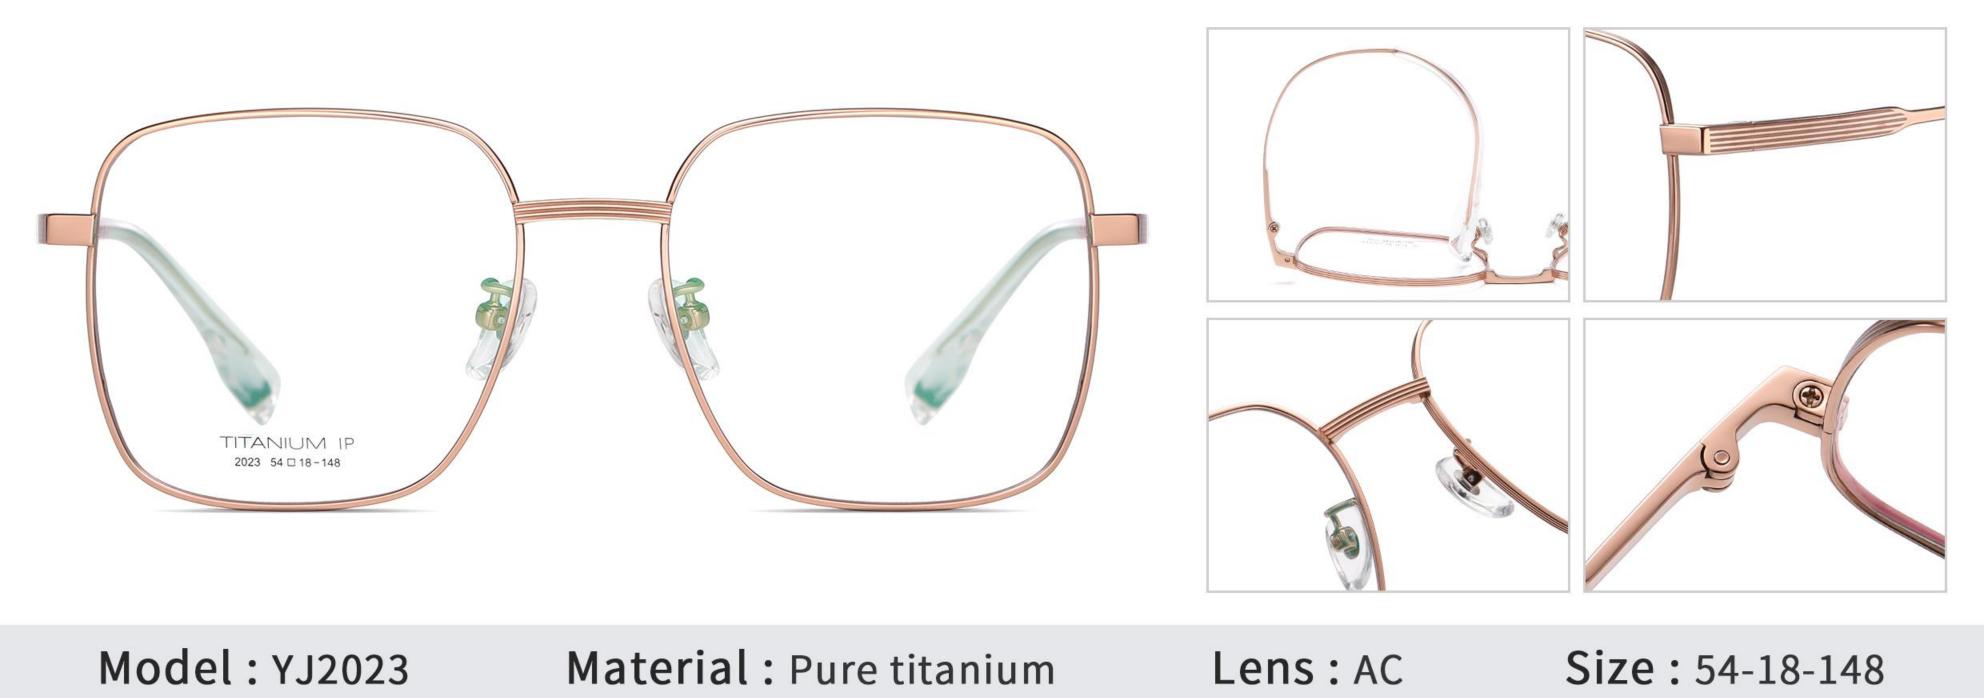

# N0.3 Bright Silver C3

Model: YJ2025 Material : Pure titanium Lens: AC Size: 53-18-148

NO.1 Gold C1

N0.2 Matte Black C2

## N0.3 Matte Black / Silver C3

N0.1 Bright Gold C1

N0.2 Gold Black C2