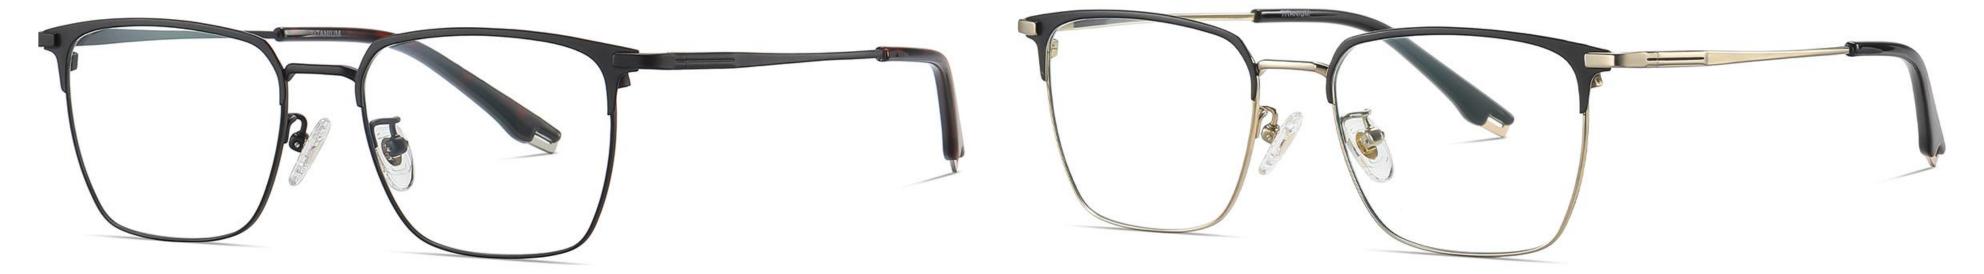

## Model : PT903 Material : Pure titanium Lens : AC Anti blue light Size : 53-17-145

NO.1 Gold / Black C02-P174

N0.2 Matte Silver / Black C05-P174

N0.3 Matte Deep Gun C22-P174

N0.4 Matte Black C91-P174

# Model : PT904 Material : Pure titanium Lens : AC Anti blue light Size : 55-17-145

NO.1 Matte Black C91-P174

NO.2 Gold / Black C02-P174

#### **N0.3** Gun / Black C07-P174

N0.4 Matte Deep Blue C102-P174