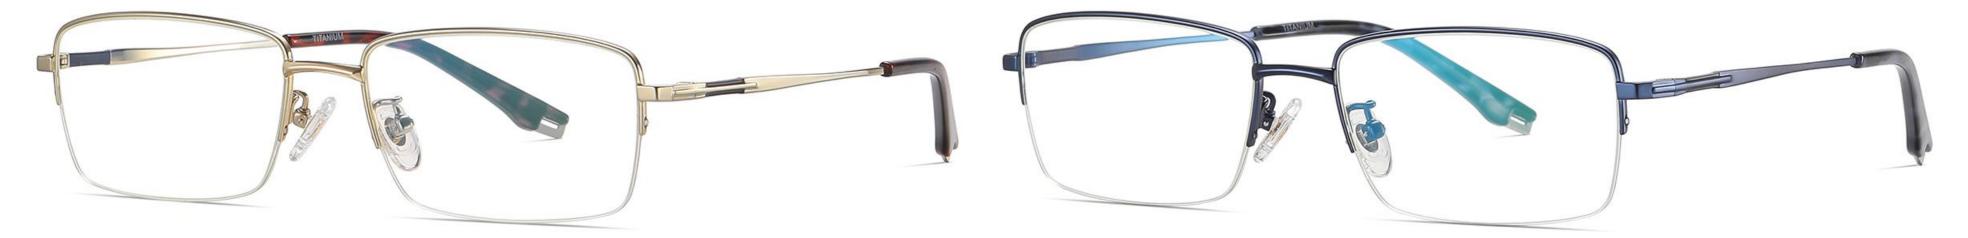

#### Lens : AC Anti blue light Size : 50-20-145

NO.1 Matte Black C91-P174

N0.2 Bright Silver C05-P174

## N0.3 Bright Gold C02-P174

N0.4 Matte Gun C22-P174

**N0.5** Deep Brown C208-P174

**N0.6** Deep Blue C102-P174