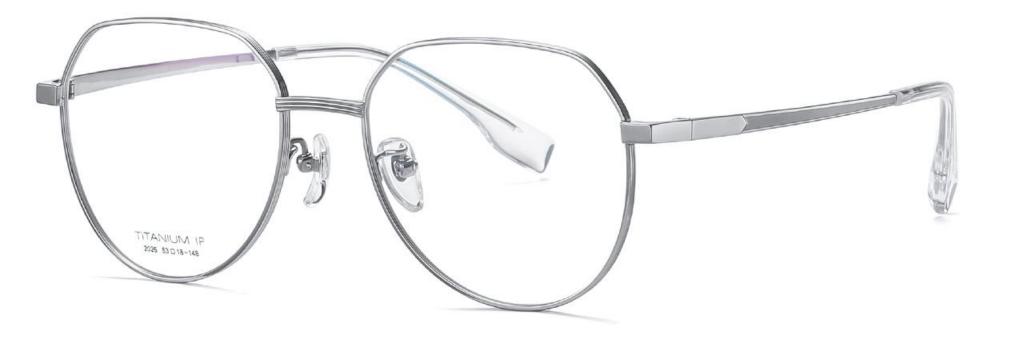

# N0.3 Bright Silver C3

Model: YJ2025 Material : Pure titanium Lens: AC Size: 53-18-148

NO.1 Gold C1

N0.2 Matte Black C2