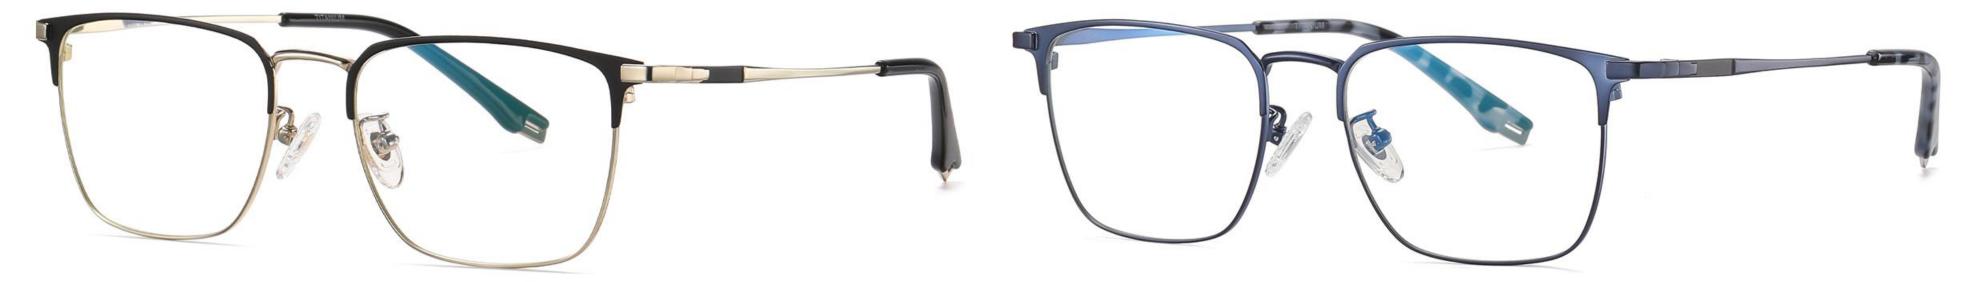

# Model : PT904 Material : Pure titanium Lens : AC Anti blue light Size : 55-17-145

NO.1 Matte Black C91-P174

NO.2 Gold / Black C02-P174

#### **N0.3** Gun / Black C07-P174

N0.4 Matte Deep Blue C102-P174