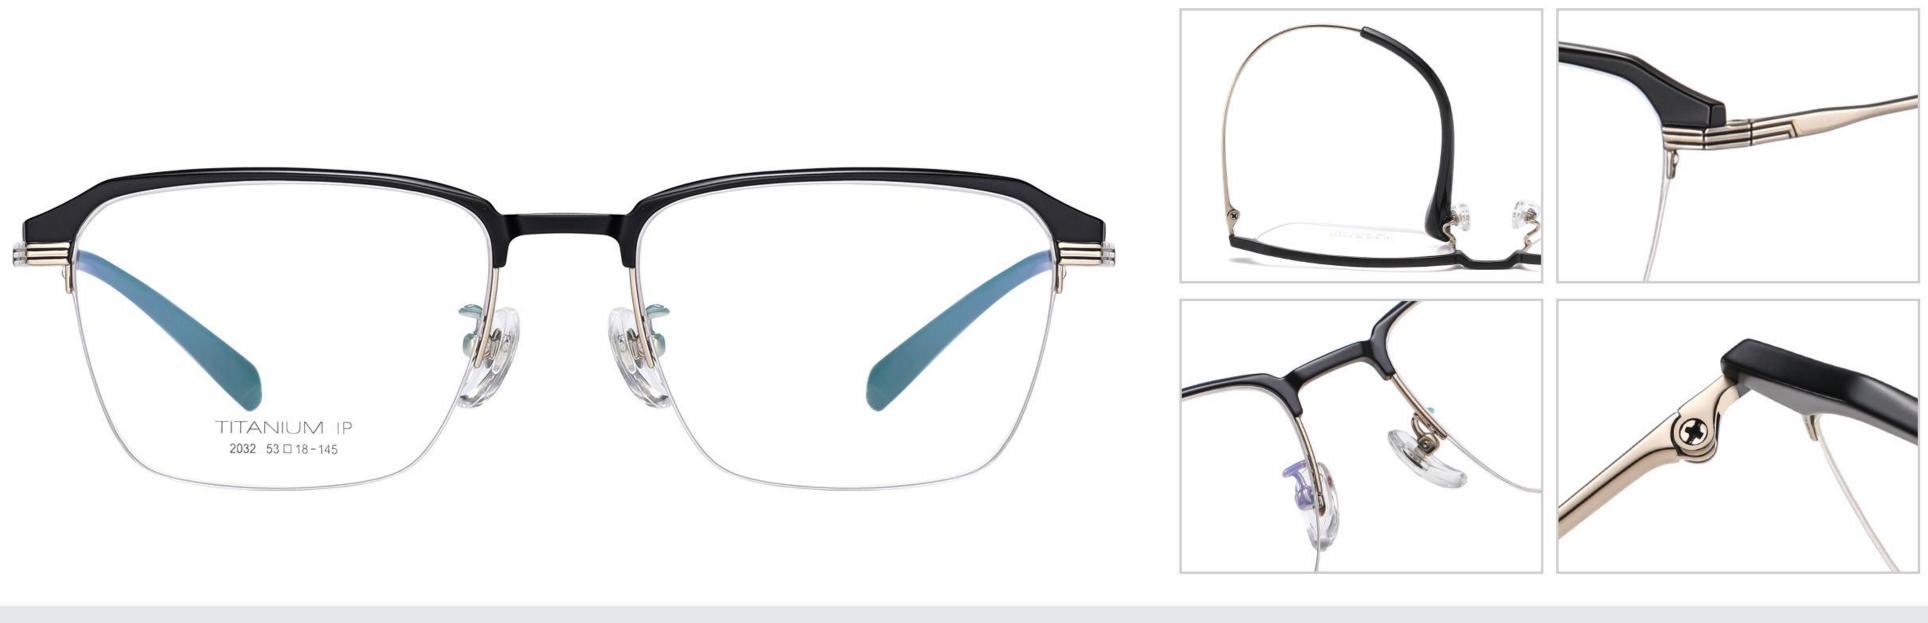

#### Model: YJ2032 Material : Pure titanium Lens: AC Size: 53-18-145

NO.1 Matte Black C1

N0.2 Matte Gun C2

## N0.3 Matte Black / Gold C3