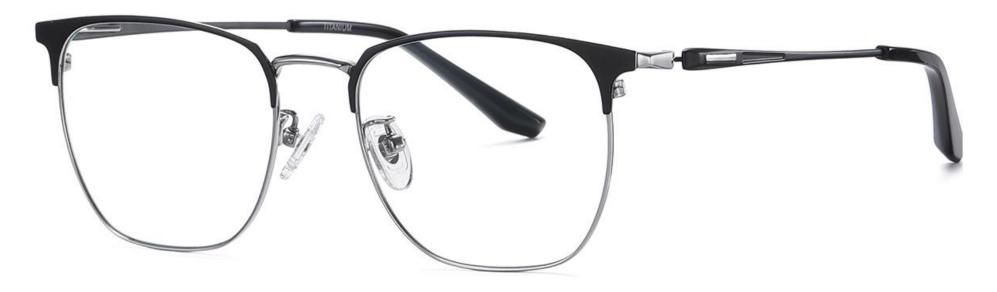

## Model : PT905 Material : Pure titanium Lens : AC Anti blue light Size : 56-18-145

NO.1 Matte Black C91-P174

N0.2 Gun / Black C31-P174

### NO.3 Gold / Black C02-P174

N0.4 Coffee / Black C184-P174