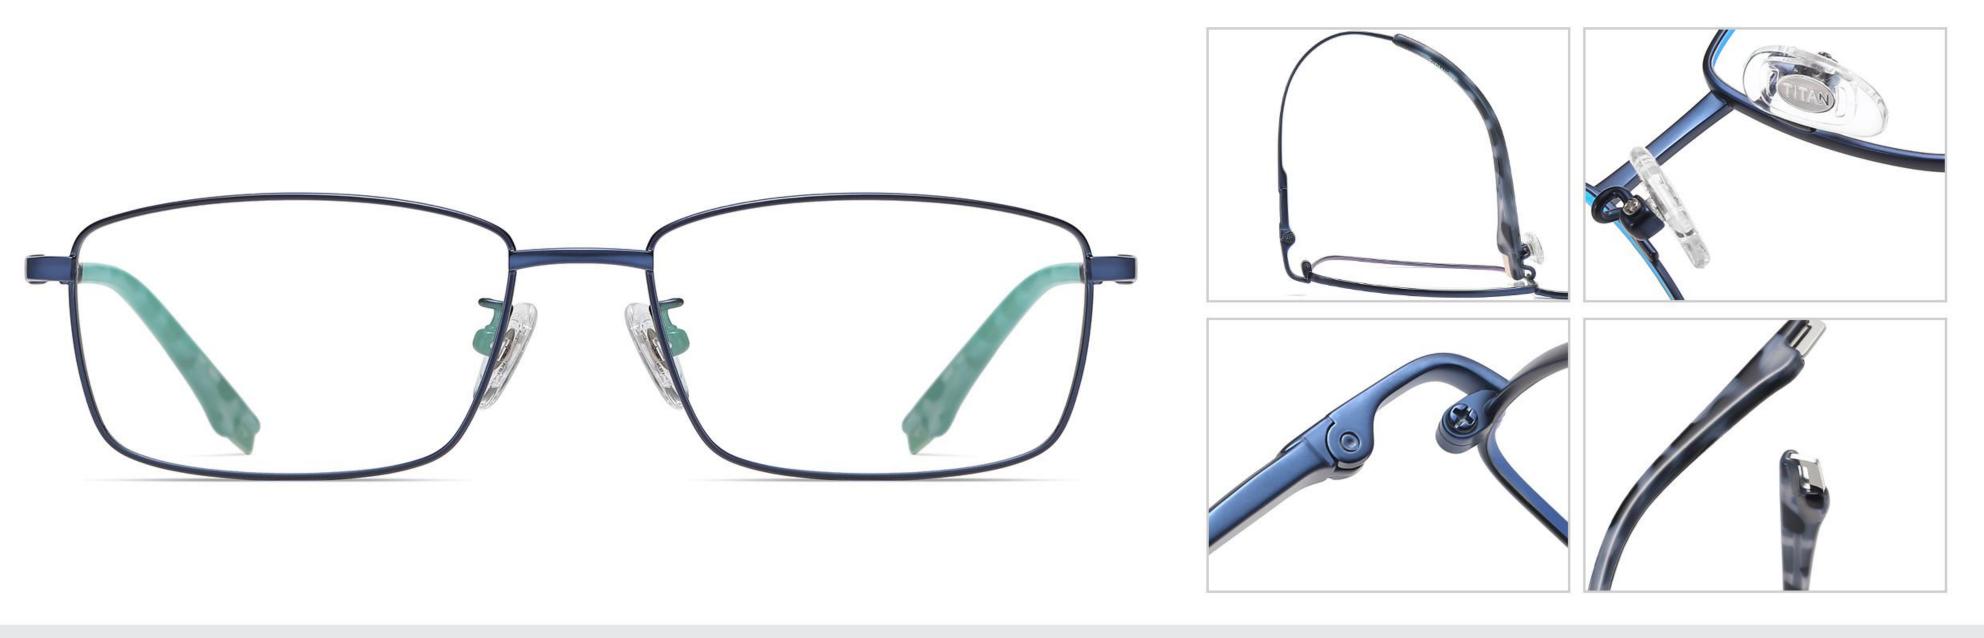

## N0.3 Bright Gold C02-P174

N0.4 Matte Gun C22-P174

**N0.5** Deep Brown C208-P174

**N0.6** Deep Blue C102-P174