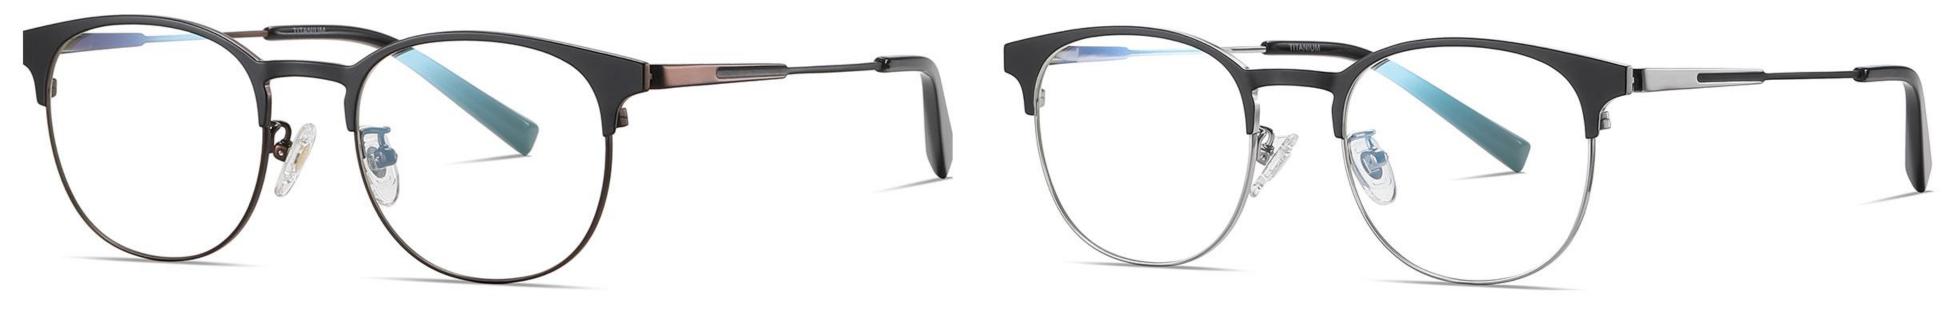

## Model : PT905 Material : Pure titanium Lens : AC Anti blue light Size : 56-18-145

NO.1 Matte Black C91-P174

N0.2 Gun / Black C31-P174