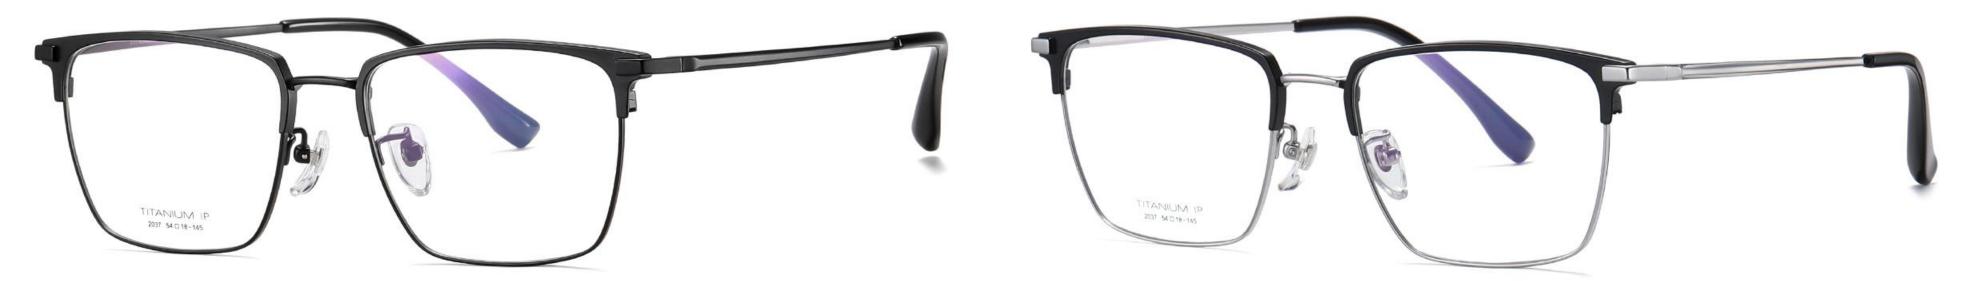

#### Model: YJ2037 Material : Pure titanium Lens: AC Size: 54-18-145

N0.1 Matte Black C1

N0.2 Matte Black / Silver C2

N0.3 Matte Deep Blue / Gun C3

N0.1 Matte Black / Silver C1

N0.2 Matte Deep Gun C2