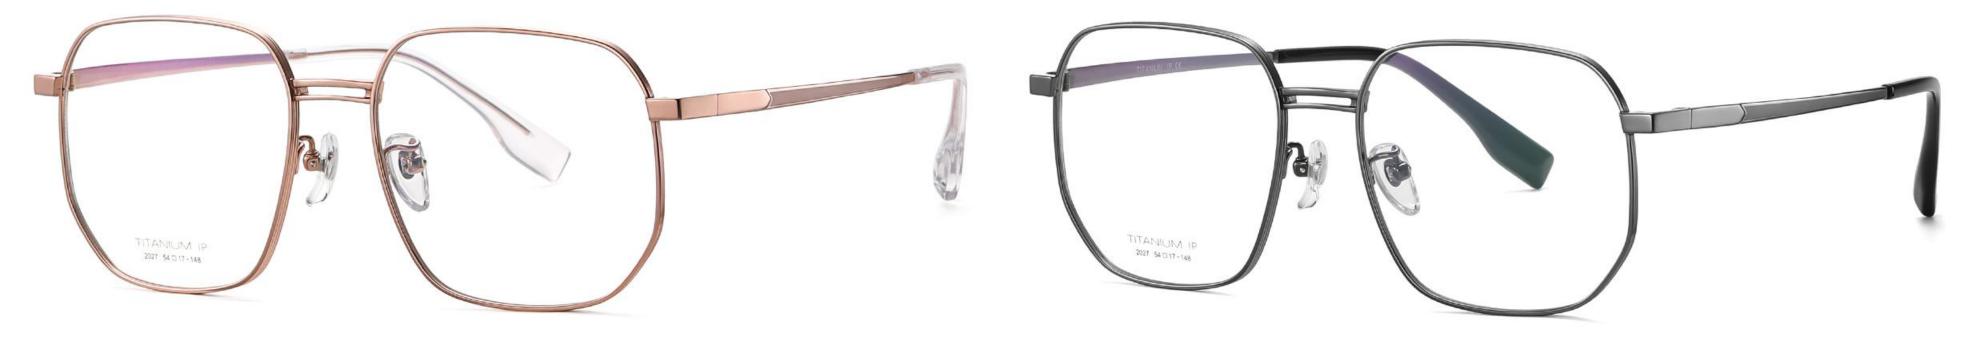

# N0.3 Bright Silver C3

Model: YJ2025 Material : Pure titanium Lens: AC Size: 53-18-148

NO.1 Gold C1

N0.2 Matte Black C2