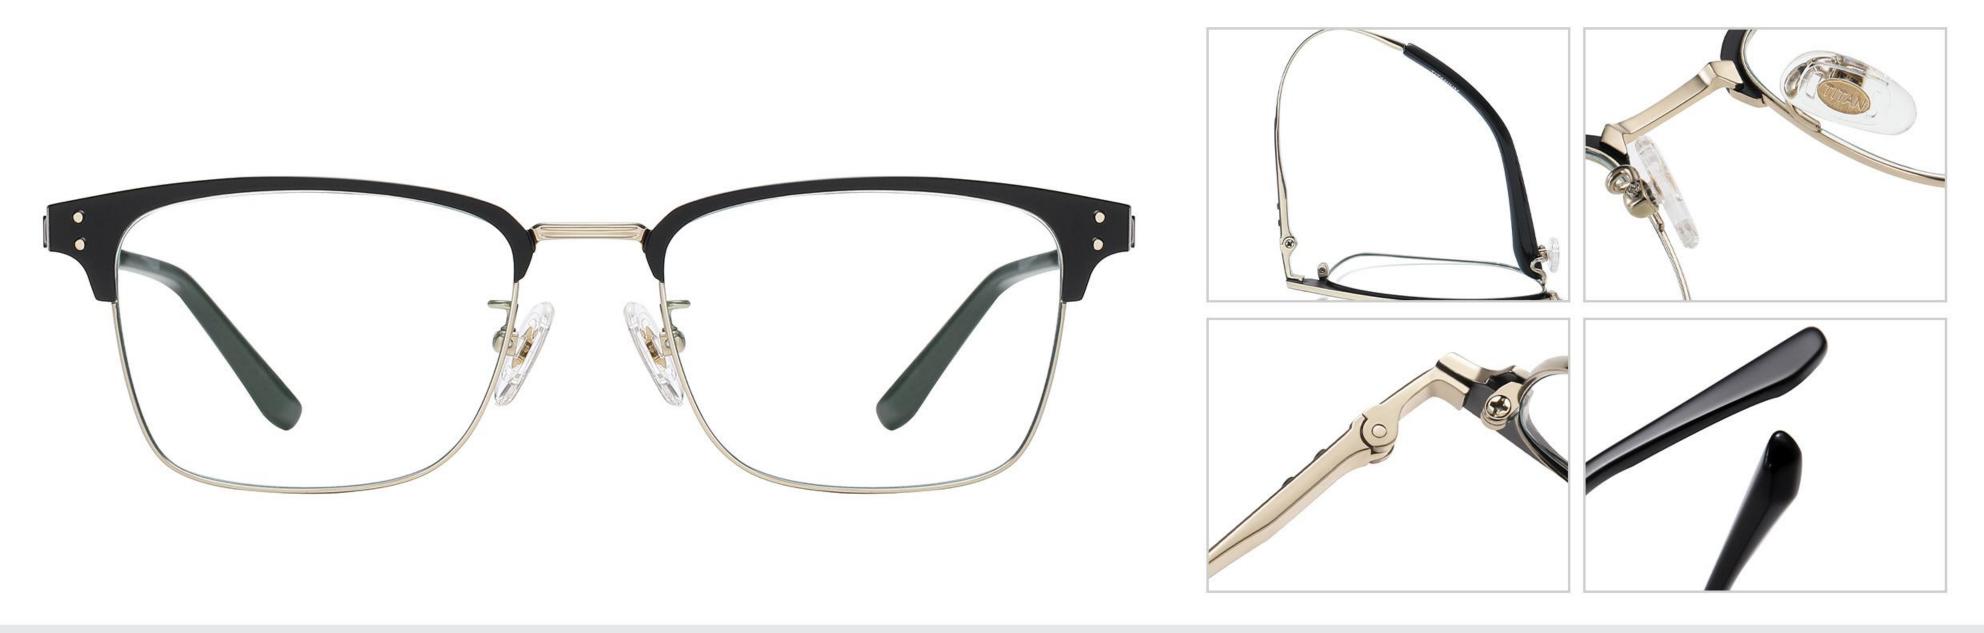

# Model : PT916 Material : AC Lens : Pure titanium Size : 53-18-145

NO.1 Matte Silver / Black C10-P174

NO.2 Matte Silver / Blue C10-P174-1