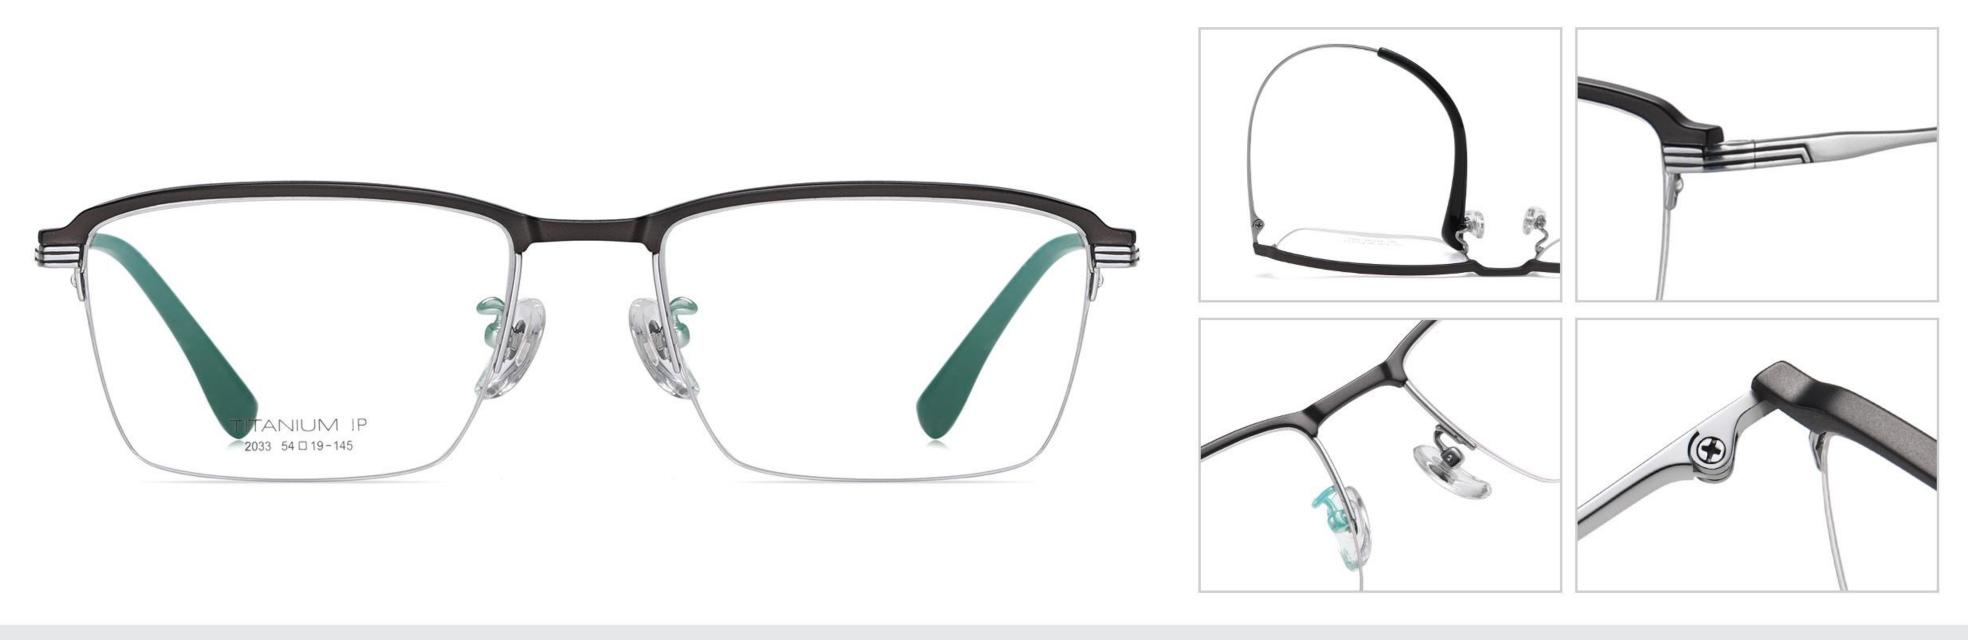

#### Model: YJ2033 Material : Pure titanium Lens: AC Size: 54-19-145

N0.1 Matte Black C1

N0.2 Matte Gun C2

## N0.3 Matte Deep Blue C3

Model: YJ2035 Size: 48-21-142 Material : Pure titanium Lens: AC

N0.1 Matte Black / Black C1

N0.2 Matte Black / Gold C2

N0.3 Matte Deep Gun / Black C3

N0.1 Matte Black / Gold C1

N0.2 Matte Deep Gun C2