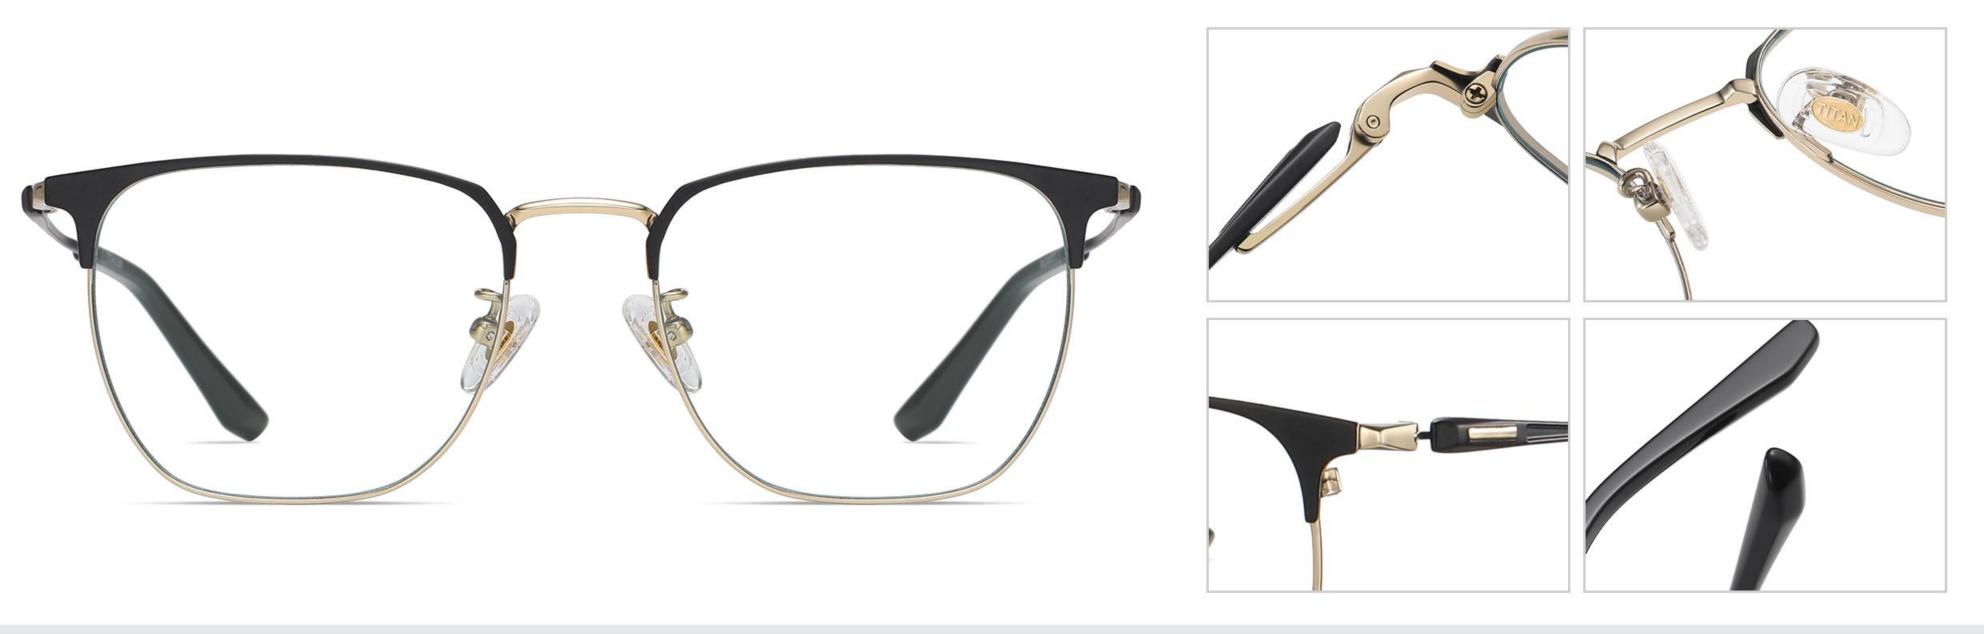

## Model : PT905 Material : Pure titanium Lens : AC Anti blue light Size : 56-18-145

NO.1 Matte Black C91-P174

N0.2 Gun / Black C31-P174

### NO.3 Gold / Black C02-P174

N0.4 Coffee / Black C184-P174