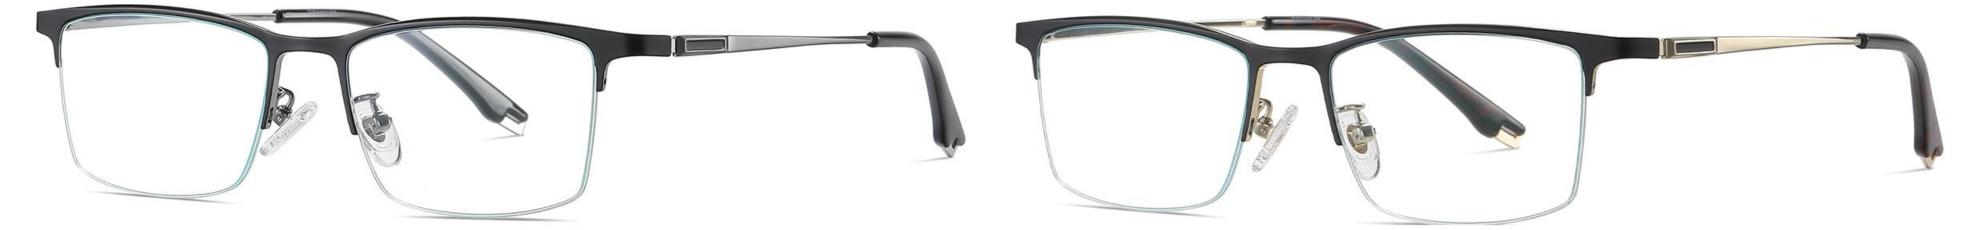

## Model : PT906 Material : Pure titanium

#### Lens : AC Anti blue light Size : 51-20-145

NO.1 Matte Black C91-P174

**N0.2** Deep Gun C22-P174

#### **N0.3** Brown / Black C184-P174

N0.4 Silver / Black C05-P174