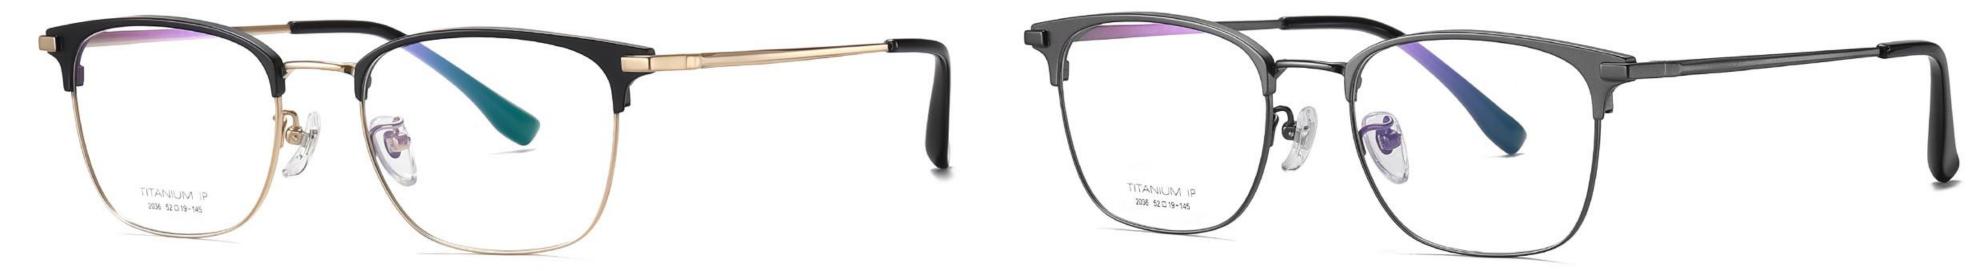

#### Model: YJ2037 Material : Pure titanium Lens: AC Size: 54-18-145

N0.1 Matte Black C1

N0.2 Matte Black / Silver C2

N0.3 Matte Deep Blue / Gun C3

N0.1 Matte Black / Silver C1

N0.2 Matte Deep Gun C2