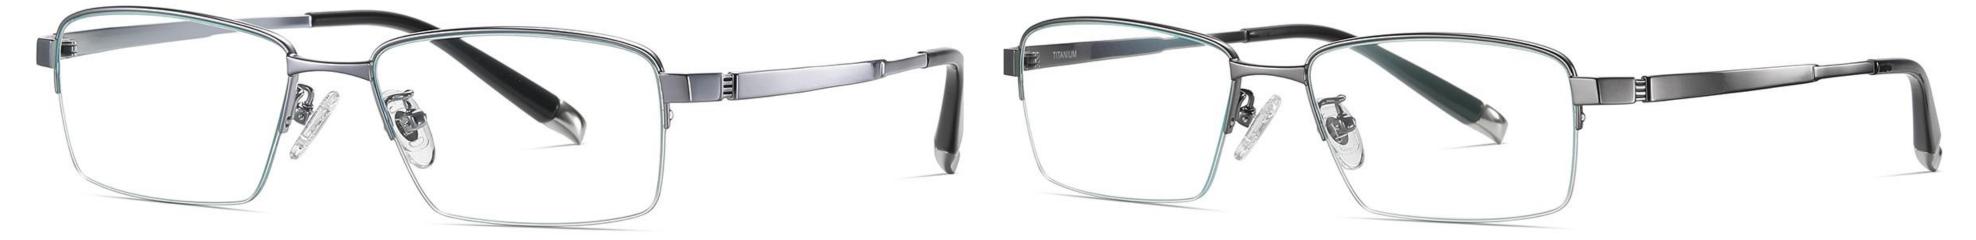

## Model : PT903 Material : Pure titanium Lens : AC Anti blue light Size : 53-17-145

NO.1 Gold / Black C02-P174

N0.2 Matte Silver / Black C05-P174

N0.3 Matte Deep Gun C22-P174

N0.4 Matte Black C91-P174

# Model : PT904 Material : Pure titanium Lens : AC Anti blue light Size : 55-17-145

NO.1 Matte Black C91-P174

NO.2 Gold / Black C02-P174

#### **N0.3** Gun / Black C07-P174

N0.4 Matte Deep Blue C102-P174