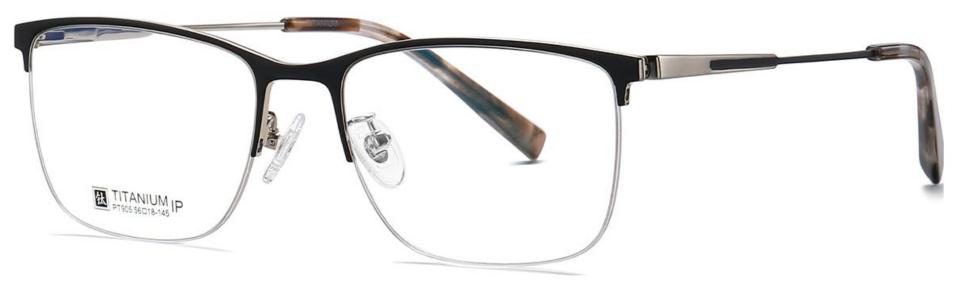

## Model : PT905 Material : Pure titanium Lens : AC Anti blue light Size : 56-18-145

NO.1 Matte Black C91-P174

N0.2 Gun / Black C31-P174

### NO.3 Gold / Black C02-P174

N0.4 Coffee / Black C184-P174