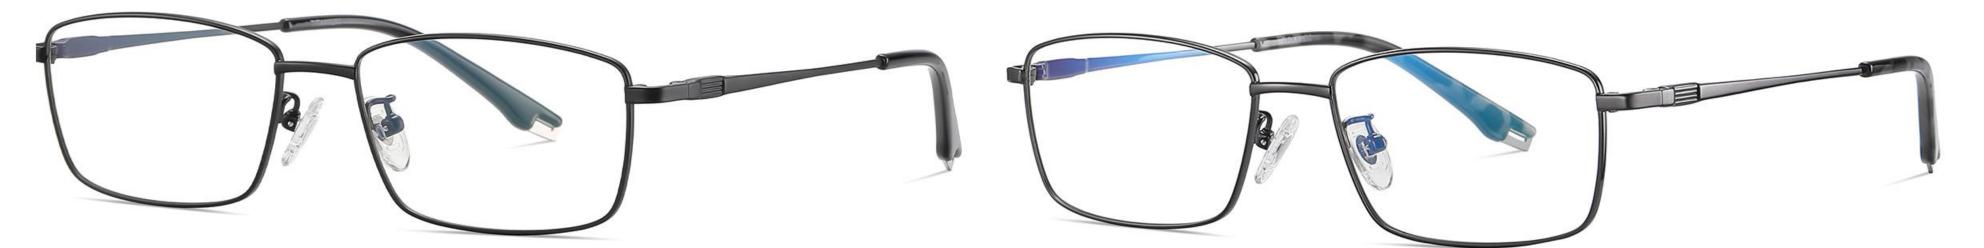

## Model : PT914 Material : Pure titanium

#### Lens : AC Anti blue light Size : 53-18-145

N0.2 Bright Deep Gun C31-P174