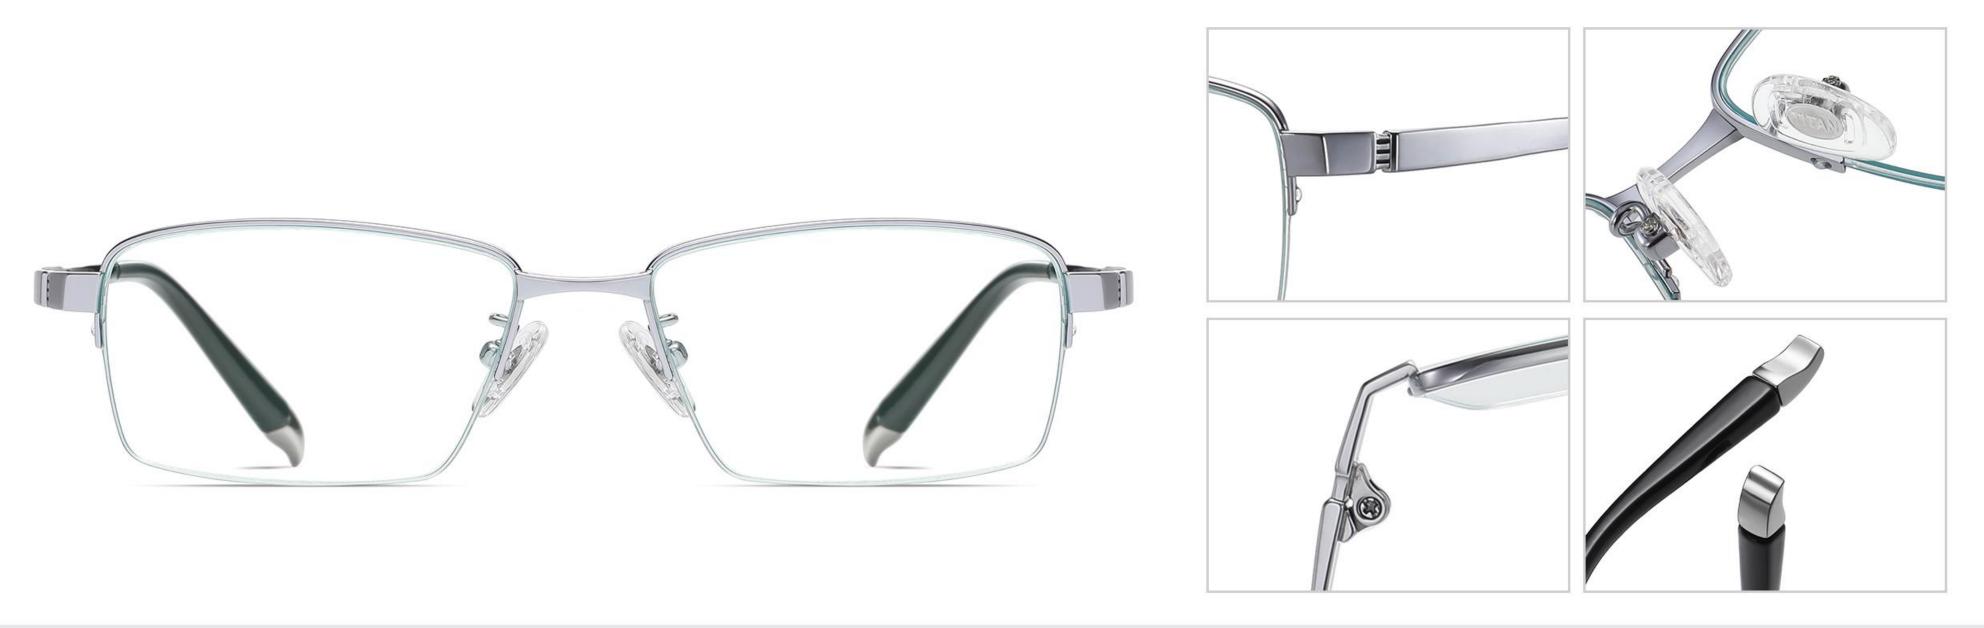

## Model : PT902 Material : Pure titanium Lens : AC Anti blue light Size : 54-17-145

NO.1 Matte Black C04-P174

N0.2 Gun C31-P174

#### **N0.3** Deep Blue C102-P174

N0.4 Light Japan Gold C02-P174