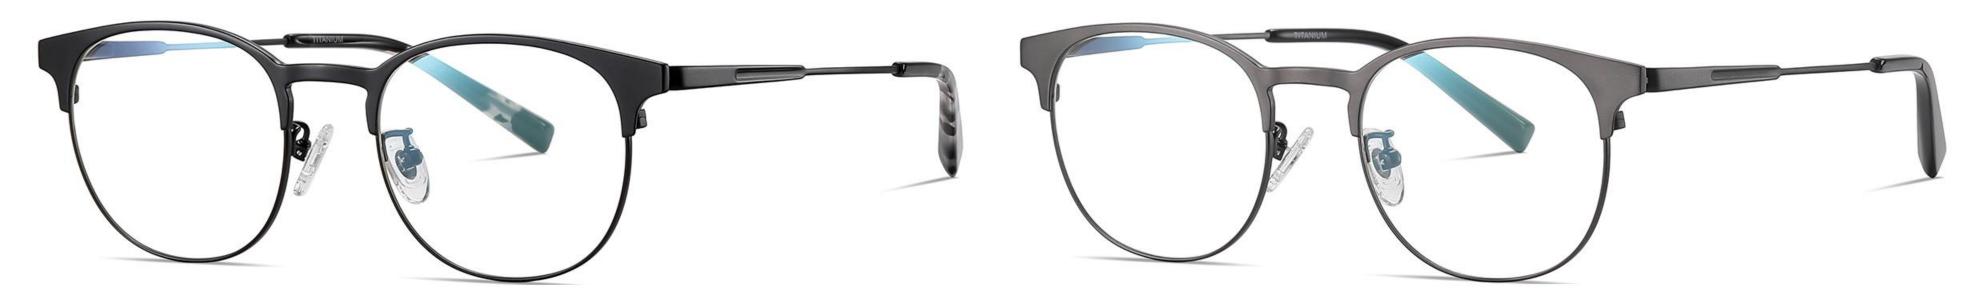

## Model : PT905 Material : Pure titanium Lens : AC Anti blue light Size : 56-18-145

NO.1 Matte Black C91-P174

N0.2 Gun / Black C31-P174