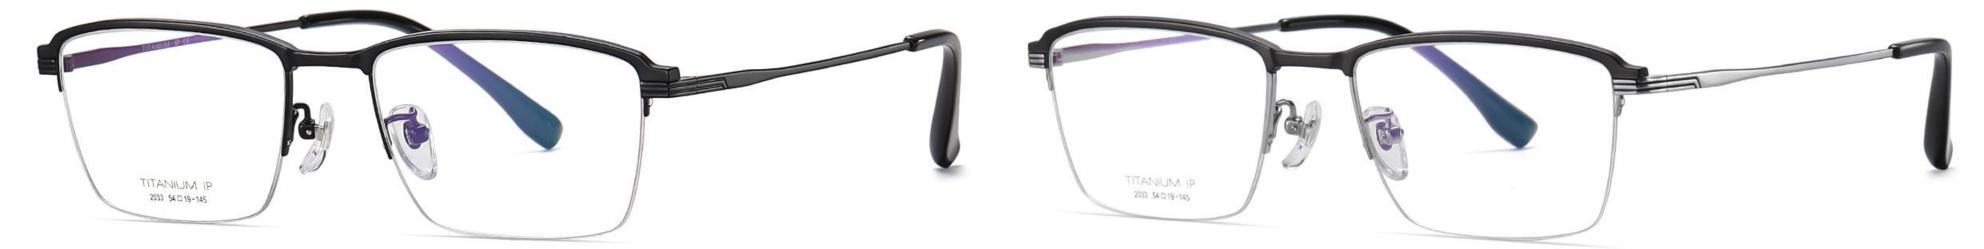

#### Model: YJ2033 Material : Pure titanium Lens: AC Size: 54-19-145

N0.1 Matte Black C1

N0.2 Matte Gun C2

## N0.3 Matte Deep Blue C3

Model: YJ2035 Size: 48-21-142 Material : Pure titanium Lens: AC

N0.1 Matte Black / Black C1

N0.2 Matte Black / Gold C2

N0.3 Matte Deep Gun / Black C3

N0.1 Matte Black / Gold C1

N0.2 Matte Deep Gun C2