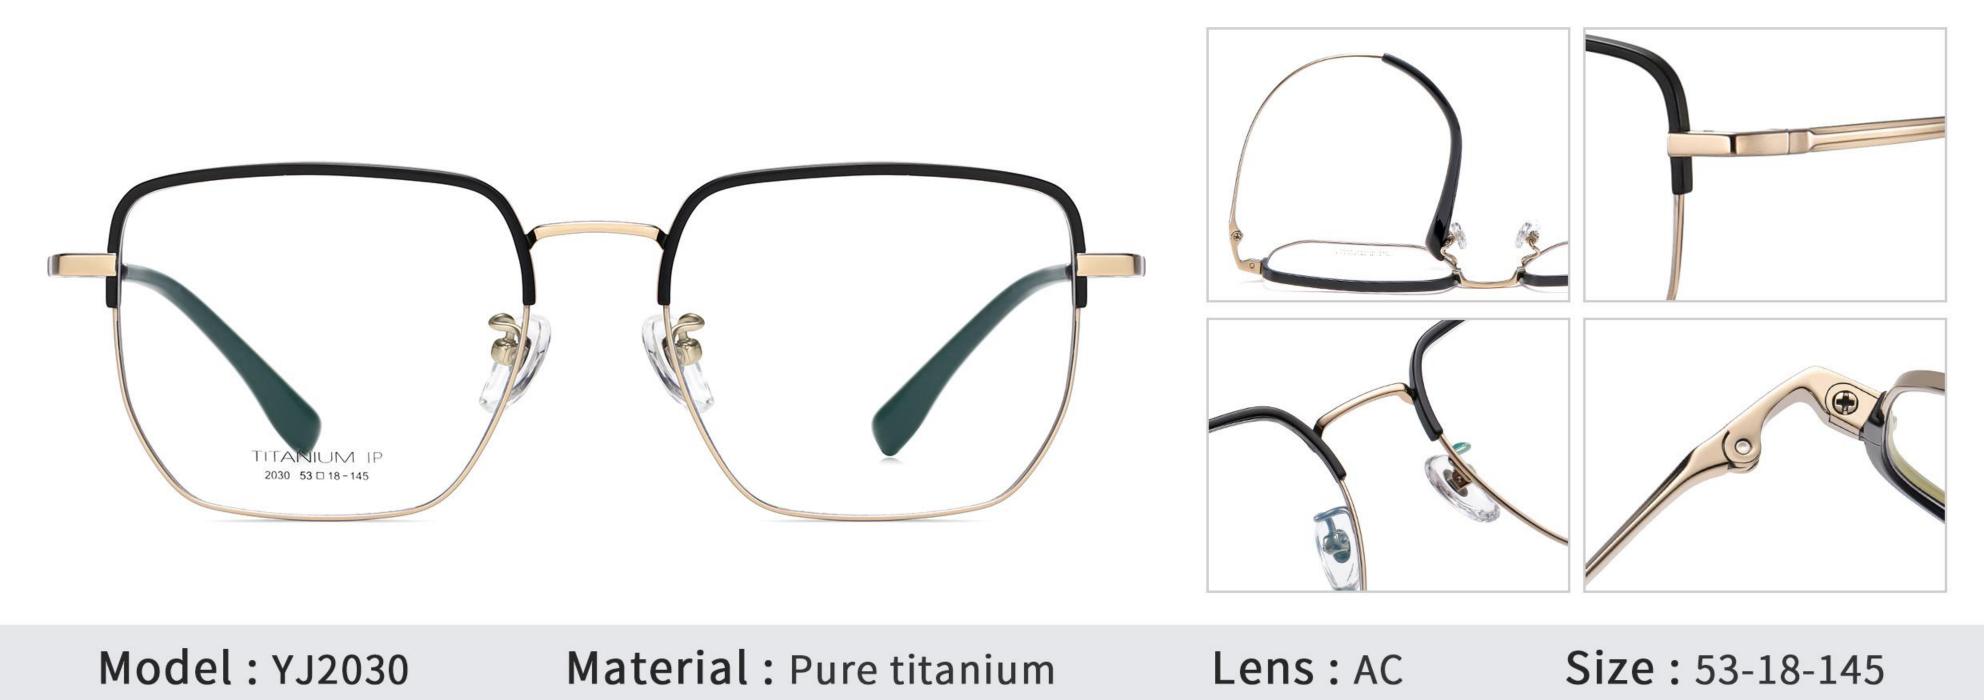

: AC Anti blue light Size : 52-18-145



NO.1 Gold / Black C02-P174

NO.2 Silver / Blue C05-P174



#### N0.3 Deep Gun C31-P174

N0.4 Brown / Grey Purple C212-P174



Model: PT919

Material : Pure titanium



NO.3 Silver / Black C05-P174



Lens: AC

Size: 52-19-145

N0.4 Gun / Blue C31-P174-1





NO.1 Gold C1

N0.2 Matte Black C2



# N0.3 Bright Silver C3



Model: YJ2025 Material : Pure titanium Lens: AC Size: 53-18-148



NO.1 Gold C1

N0.2 Matte Black C2



## N0.3 Matte Black / Silver C3





N0.1 Bright Gold C1

N0.2 Gold Black C2





# N0.3 Bright Silver C3





NO.1 Gold C1

N0.2 Bright Gun C2





### N0.3 Silver Black C3





N0.1 Bright Gold C1

N0.2 Gun C2





## N0.3 Matte Black / Gold C3





N0.1 Bright Gold C1

N0.2 Matte Black C2





## N0.3 Matte Black / Silver C3





N0.1 Matte Black C1

N0.2 Matte Black / Silver C2





## N0.3 Matte Black / Gold C3



#### Model: YJ2031 Material : Pure titanium Size: 56-17-148 Lens: AC



N0.1 Matte Black C1

NO.2 Matte Gun C2





## N0.3 Matte Deep Blue C3



#### Model: YJ2032 Material : Pure titanium Lens: AC Size: 53-18-145



NO.1 Matte Black C1

N0.2 Matte Gun C2





## N0.3 Matte Black / Gold C3



#### Model: YJ2033 Material : Pure titanium Lens: AC Size: 54-19-145



N0.1 Matte Black C1

N0.2 Matte Gun C2





## N0.3 Matte Deep Blue C3



Model: YJ2035 Size: 48-21-142 Material : Pure titanium Lens: AC



N0.1 Matte Black / Black C1

N0.2 Matte Black / Gold C2





N0.3 Matte Deep Gun / Black C3





N0.1 Matte Black / Gold C1

N0.2 Matte Deep Gun C2



## N0.3 Matte Black / Silver C3



#### Model: YJ