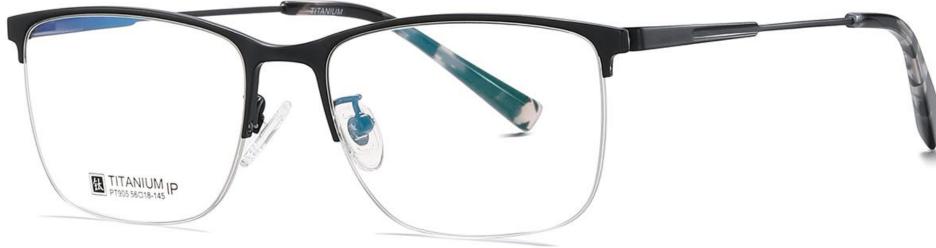

## Model : PT905 Material : Pure titanium Lens : AC Anti blue light Size : 56-18-145

NO.1 Matte Black C91-P174

N0.2 Gun / Black C31-P174