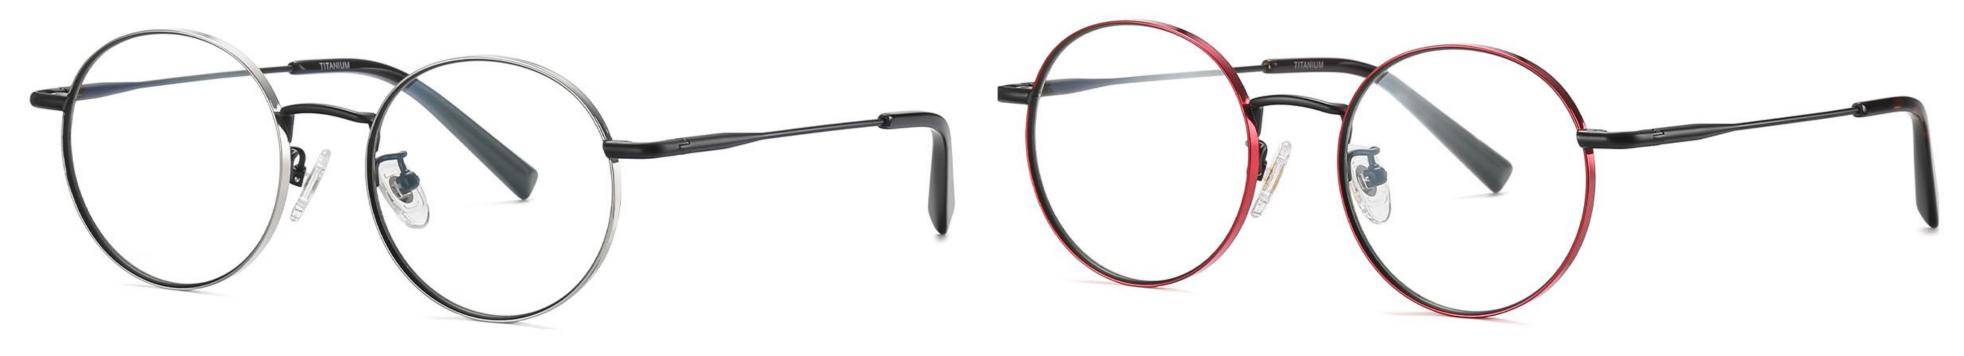

54-18-145



NO.1 Matte Black C91-P174

N0.2 Light Gold C06-P174





## NO.3 Silver / Black C26-P174

**N0.4** Gun / Black C198-P174



**N0.5** Brown / Black C184-P174



## Model : PT909 Material : Pure titanium Lens : AC Anti blue light Size : 56-18-145



NO.1 Matte Black C91-P174

NO.2 Bright Silver C05-P174



## NO.3 Bright Gold C02-P174

**N0.4** Deep Blue C102-P174



### **N0.5** Deep Gun C31-P174



## Model : PT910 Material : Pure titanium Lens : AC Anti blue light Size : 56-17-145



NO.1 Matte Black C91-P174

NO.2 Bright Gun C31-P174



## NO.3 Bright Silver C05-P174

## N0.4 Bright Gold C02-P174



N0.5 Matte Blue C102-P174



## Model : PT911 Material : Pure titanium

#### Lens : AC Anti blue light Size : 48-20-145



NO.1 Matte Black C91-P174

N0.2 Bright Gold C02-P174



## NO.3 Bright Silver C05-P174

N0.4 Bright Deep Red C199-P174



## Model : PT912 Material : Pure titanium Lens : AC Anti blue light Size : 53-18-145



NO.1 Gun / Black C200-P174

NO.2 Gold / Black C02-P174



#### **N0.3** Brown / Black C184-P174

N0.4 Silver / Black C05-P174



### Model : PT913 Material : Pure titanium

#### Lens : AC Anti blue light Size : 50-20-145



NO.1 Matte Black C91-P174

N0.2 Bright Silver C05-P174





## N0.3 Bright Gold C02-P174

N0.4 Matte Gun C22-P174



**N0.5** Deep Brown C208-P174

**N0.6** Deep Blue C102-P174



## Model : PT914 Material : Pure titanium

#### Lens : AC Anti blue light Size : 53-18-145







N0.2 Bright Deep Gun C31-P174





## NO.3 Bright Silver C05-P174

N0.4 Matte Black C91-P174



N0.5 Matte Deep Brown C184-P174



## Model:PT