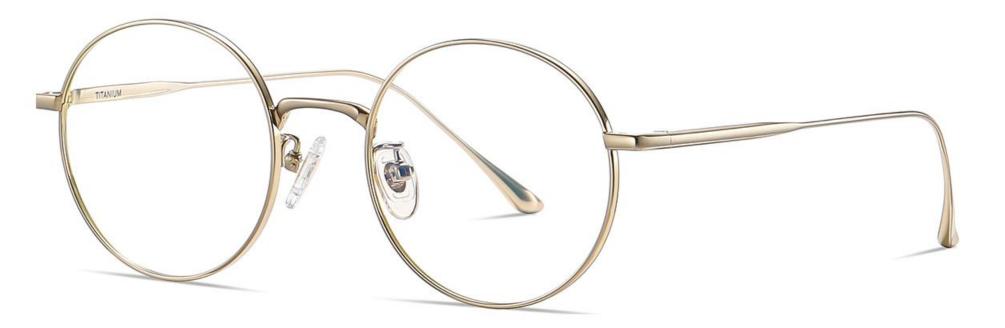

## Model : PT902 Material : Pure titanium Lens : AC Anti blue light Size : 54-17-145

NO.1 Matte Black C04-P174

N0.2 Gun C31-P174

#### **N0.3** Deep Blue C102-P174

N0.4 Light Japan Gold C02-P174