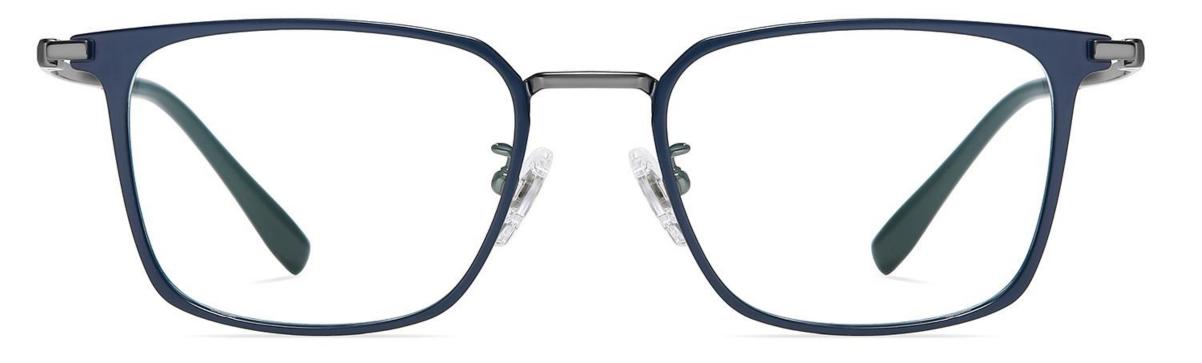

# Model : PT916 Material : AC Lens : Pure titanium Size : 53-18-145

NO.1 Matte Silver / Black C10-P174

NO.2 Matte Silver / Blue C10-P174-1