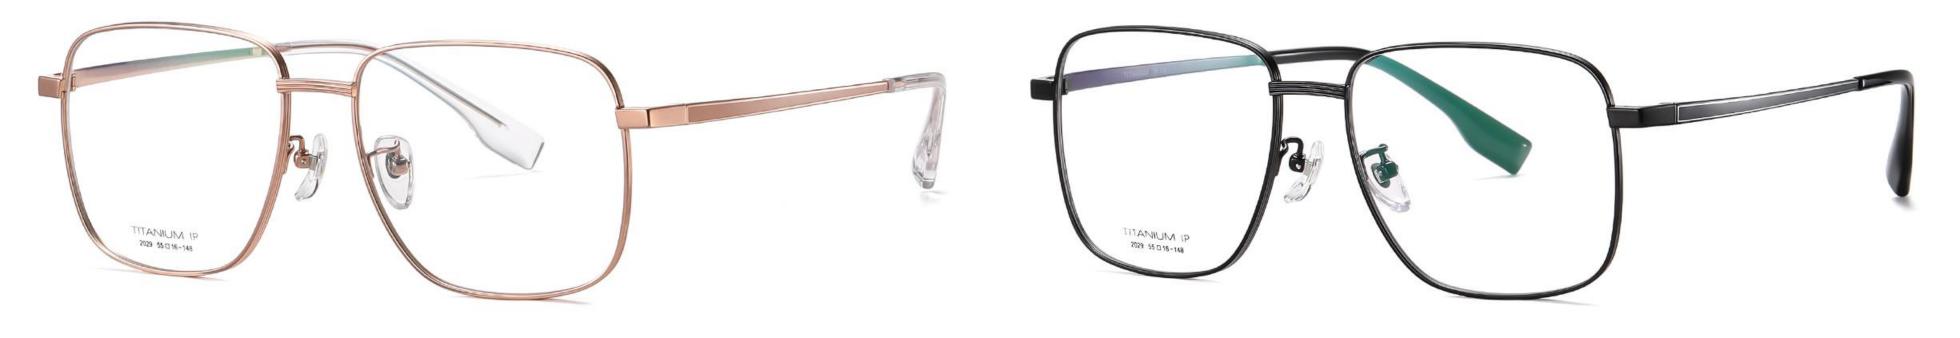

74



N0.5 Matte Black C91-P174



## Model : PT918 Material : Pure titanium Lens : AC Anti blue light Size : 52-18-145



NO.1 Gold / Black C02-P174

NO.2 Silver / Blue C05-P174



#### N0.3 Deep Gun C31-P174

N0.4 Brown / Grey Purple C212-P174



Model: PT919

Material : Pure titanium



NO.3 Silver / Black C05-P174



Lens: AC

Size: 52-19-145

N0.4 Gun / Blue C31-P174-1





NO.1 Gold C1

N0.2 Matte Black C2



# N0.3 Bright Silver C3



Model: YJ2025 Material : Pure titanium Lens: AC Size: 53-18-148



NO.1 Gold C1

N0.2 Matte Black C2



## N0.3 Matte Black / Silver C3





N0.1 Bright Gold C1

N0.2 Gold Black C2





# N0.3 Bright Silver C3





NO.1 Gold C1

N0.2 Bright Gun C2





### N0.3 Silver Black C3





N0.1 Bright Gold C1

N0.2 Gun C2





## N0.3 Matte Black / Gold C3





N0.1 Bright Gold C1

N0.2 Matte Black C2





## N0.3 Matte Black / Silver C3





N0.1 Matte Black C1

N0.2 Matte Black / Silver C2





## N0.3 Matte Black / Gold C3



#### Model: YJ2031 Material : Pure titanium Size: 56-17-148 Lens: AC



N0.1 Matte Black C1

NO.2 Matte Gun C2





## N0.3 Matte Deep Blue C3



#### Model: YJ2032 Material : Pure titanium Lens: AC Size: 53-18-145



NO.1 Matte Black C1

N0.2 Matte Gun C2





## N0.3 Matte Black / Gold C3



#### Model: YJ2033 Material : Pure titanium Lens: AC Size: 54-19-145



N0.1 Matte Black C1

N0.2 Matte Gun C2





## N0.3 Matte Deep Blue C3



Model: YJ2035 Size: 48-21-142 Material : Pure titanium Lens: AC



N0.1 Matte Black / Black C1

N0.2 Matte Black / Gold C2





N0.3 Matte Deep Gun / Black C3





N0.1 Matte Black / Gol