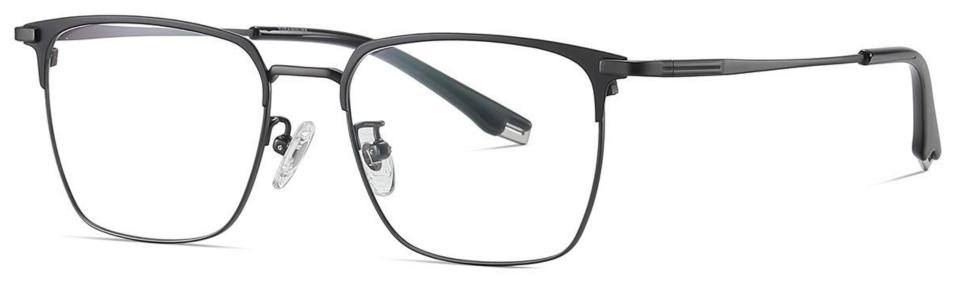

## Model : PT906 Material : Pure titanium

#### Lens : AC Anti blue light Size : 51-20-145

NO.1 Matte Black C91-P174

**N0.2** Deep Gun C22-P174