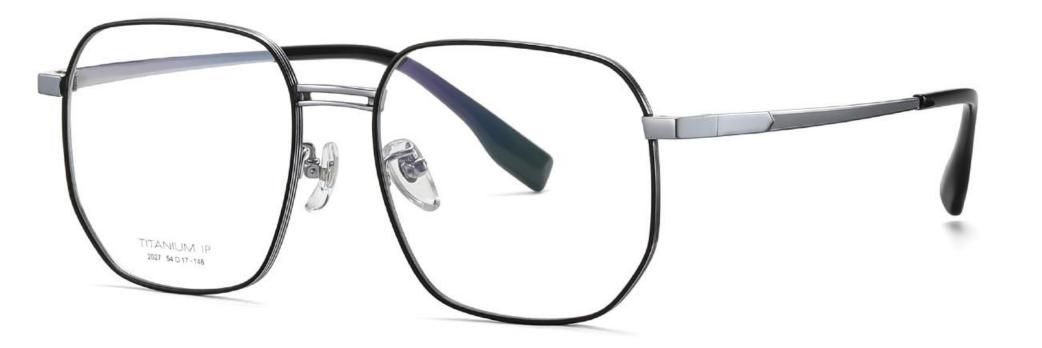

# N0.3 Bright Silver C3

Model: YJ2025 Material : Pure titanium Lens: AC Size: 53-18-148

NO.1 Gold C1

N0.2 Matte Black C2