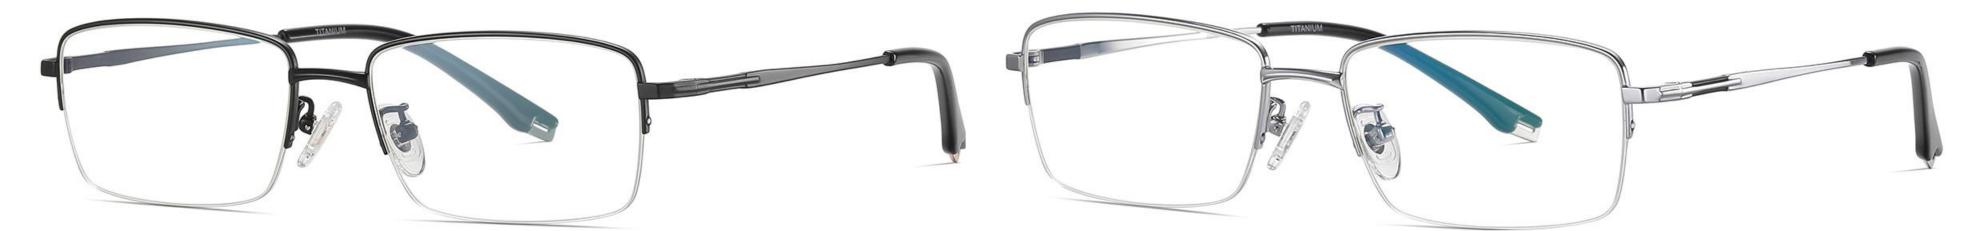

#### Lens : AC Anti blue light Size : 50-20-145

NO.1 Matte Black C91-P174

N0.2 Bright Silver C05-P174

## N0.3 Bright Gold C02-P174

N0.4 Matte Gun C22-P174

**N0.5** Deep Brown C208-P174

**N0.6** Deep Blue C102-P174