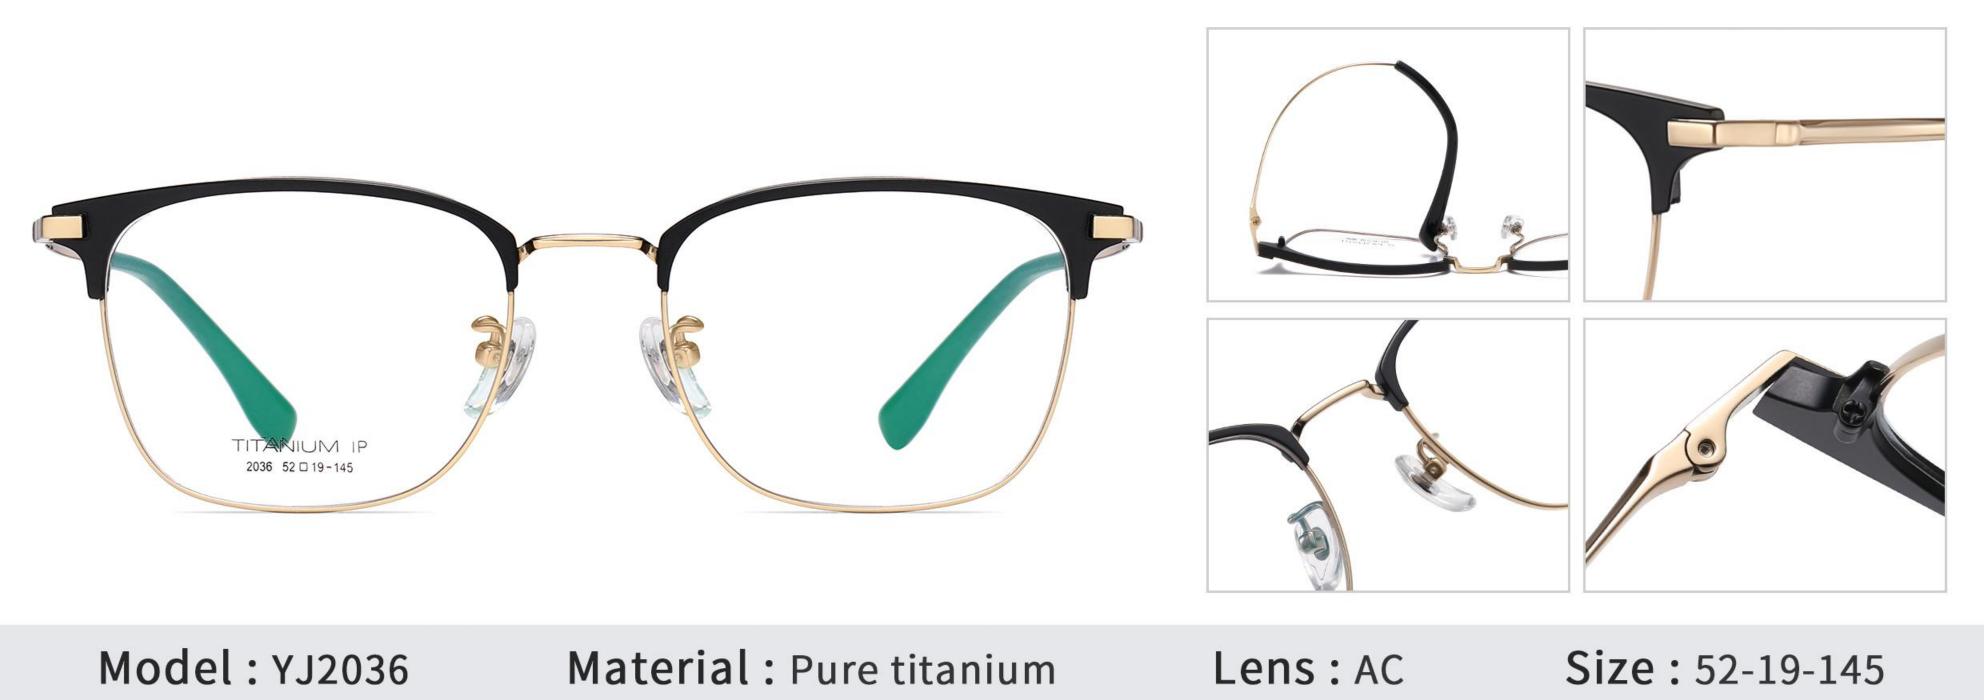

#### Model: YJ2037 Material : Pure titanium Lens: AC Size: 54-18-145

N0.1 Matte Black C1

N0.2 Matte Black / Silver C2

N0.3 Matte Deep Blue / Gun C3

N0.1 Matte Black / Silver C1

N0.2 Matte Deep Gun C2