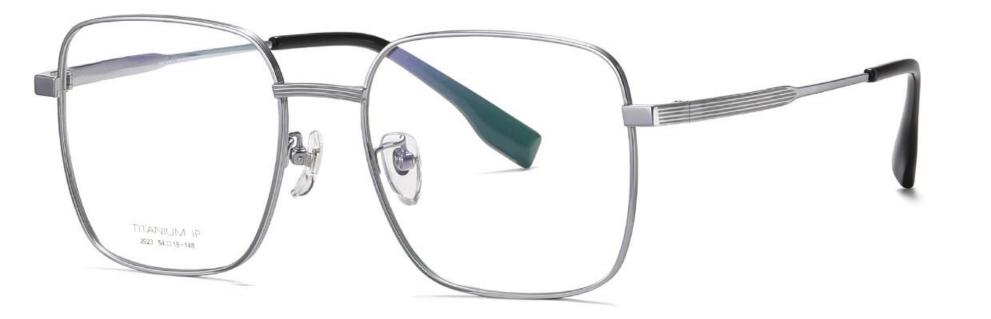

NO.1 Gold C1

N0.2 Matte Black C2

# N0.3 Bright Silver C3

Model: YJ2025 Material : Pure titanium Lens: AC Size: 53-18-148

NO.1 Gold C1

N0.2 Matte Black C2