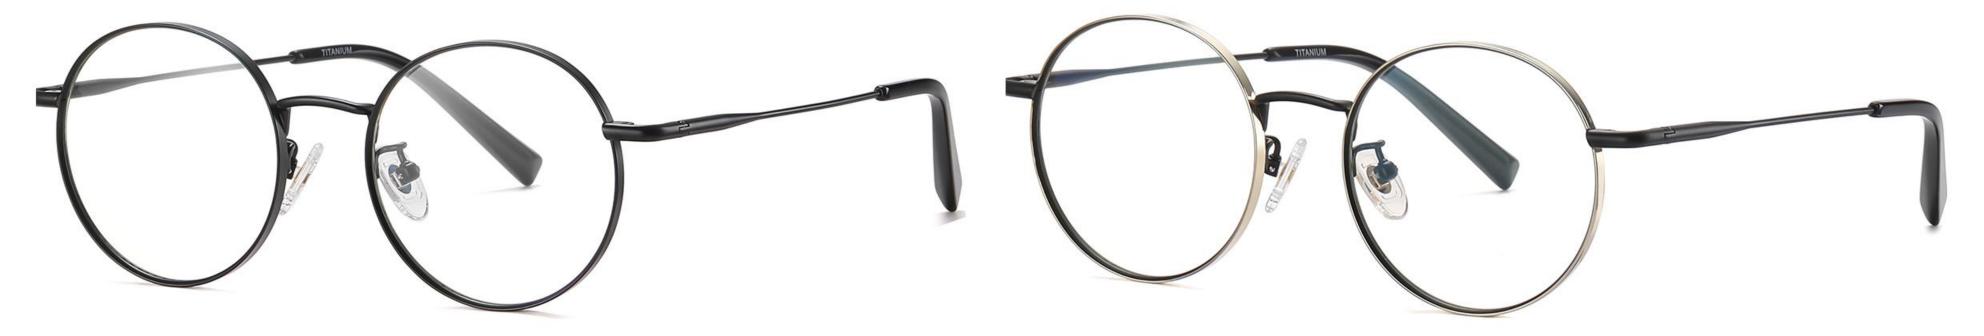

## Model : PT902 Material : Pure titanium Lens : AC Anti blue light Size : 54-17-145

NO.1 Matte Black C04-P174

N0.2 Gun C31-P174