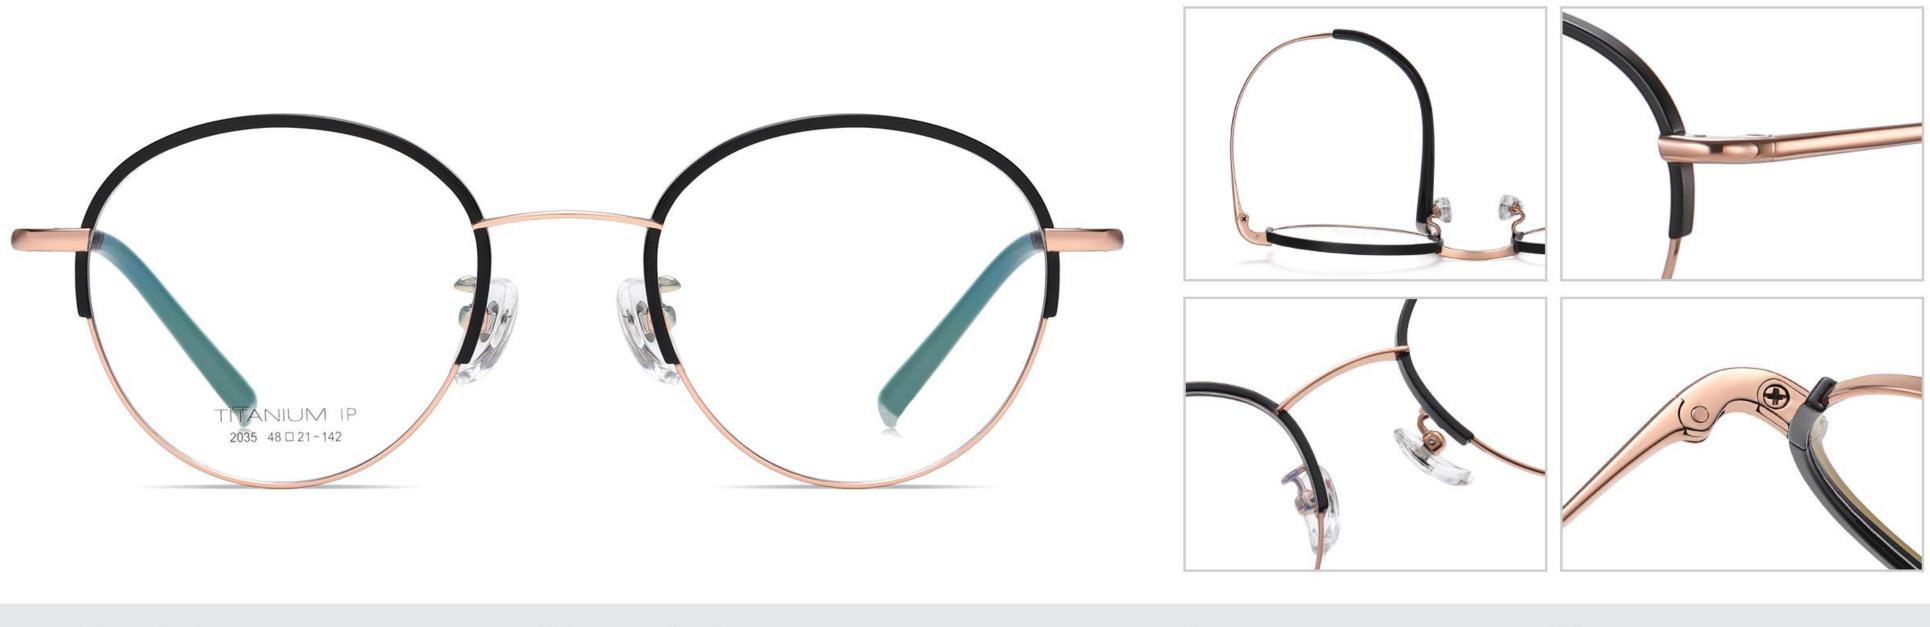

## N0.3 Matte Deep Blue C3

Model: YJ2035 Size: 48-21-142 Material : Pure titanium Lens: AC

N0.1 Matte Black / Black C1

N0.2 Matte Black / Gold C2

N0.3 Matte Deep Gun / Black C3

N0.1 Matte Black / Gold C1

N0.2 Matte Deep Gun C2