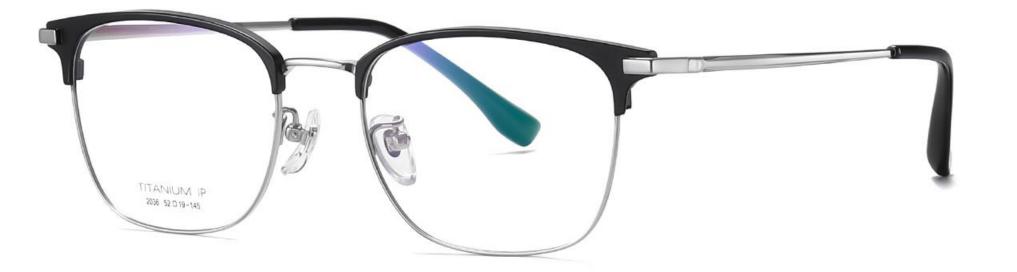

#### Model: YJ2037 Material : Pure titanium Lens: AC Size: 54-18-145

N0.1 Matte Black C1

N0.2 Matte Black / Silver C2

N0.3 Matte Deep Blue / Gun C3

N0.1 Matte Black / Silver C1

N0.2 Matte Deep Gun C2