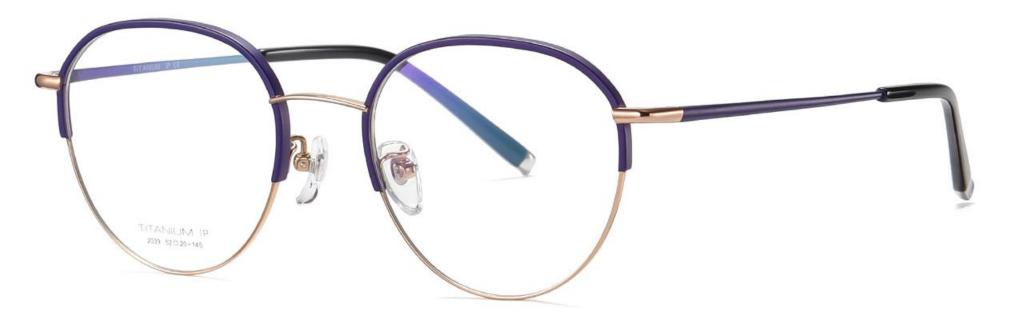

## N0.3 Matte Deep Blue C3

Model: YJ2035 Size: 48-21-142 Material : Pure titanium Lens: AC

N0.1 Matte Black / Black C1

N0.2 Matte Black / Gold C2

N0.3 Matte Deep Gun / Black C3

N0.1 Matte Black / Gold C1

N0.2 Matte Deep Gun C2