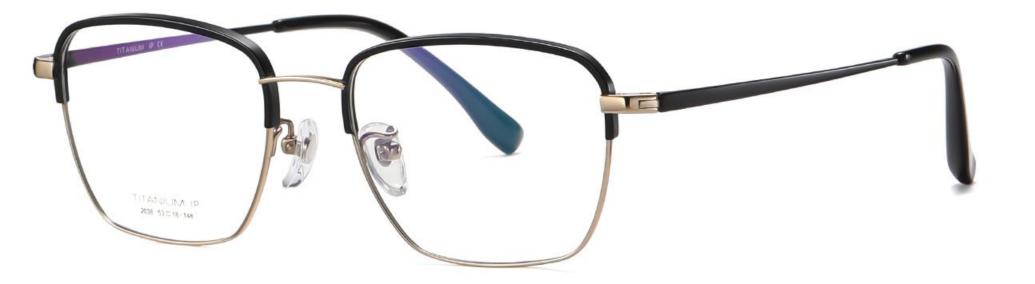

#### N0.3 Deep Gun C31-P174

N0.4 Brown / Grey Purple C212-P174

Model: PT919

Material : Pure titanium

NO.3 Silver / Black C05-P174

Lens: AC

Size: 52-19-145

N0.4 Gun / Blue C31-P174-1