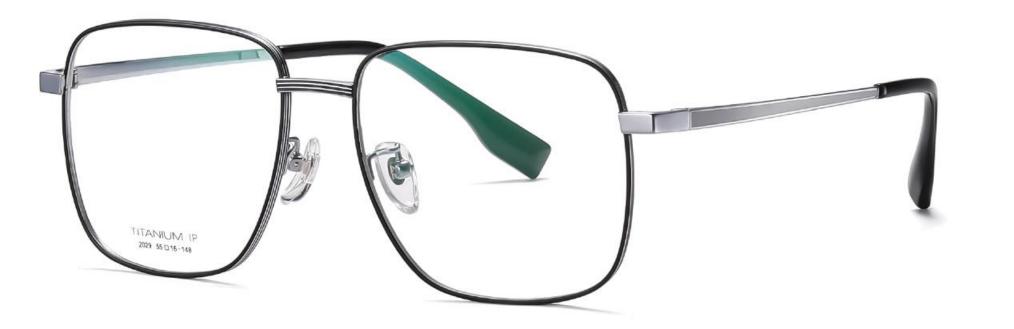

#### N0.3 Deep Gun C31-P174

N0.4 Brown / Grey Purple C212-P174

Model: PT919

Material : Pure titanium

NO.3 Silver / Black C05-P174

Lens: AC

Size: 52-19-145

N0.4 Gun / Blue C31-P174-1