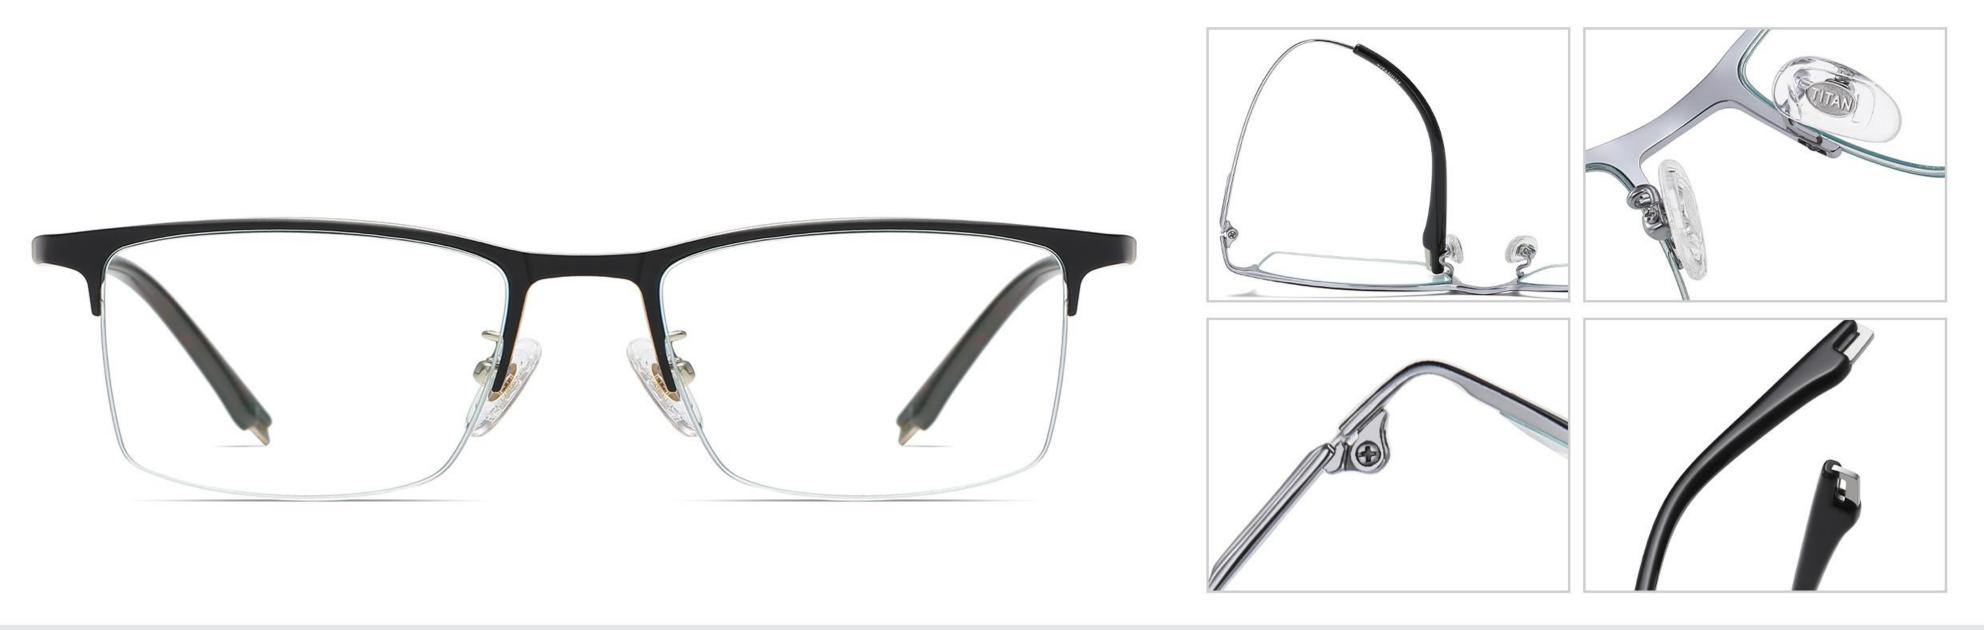

# Model : PT916 Material : AC Lens : Pure titanium Size : 53-18-145

NO.1 Matte Silver / Black C10-P174

NO.2 Matte Silver / Blue C10-P174-1