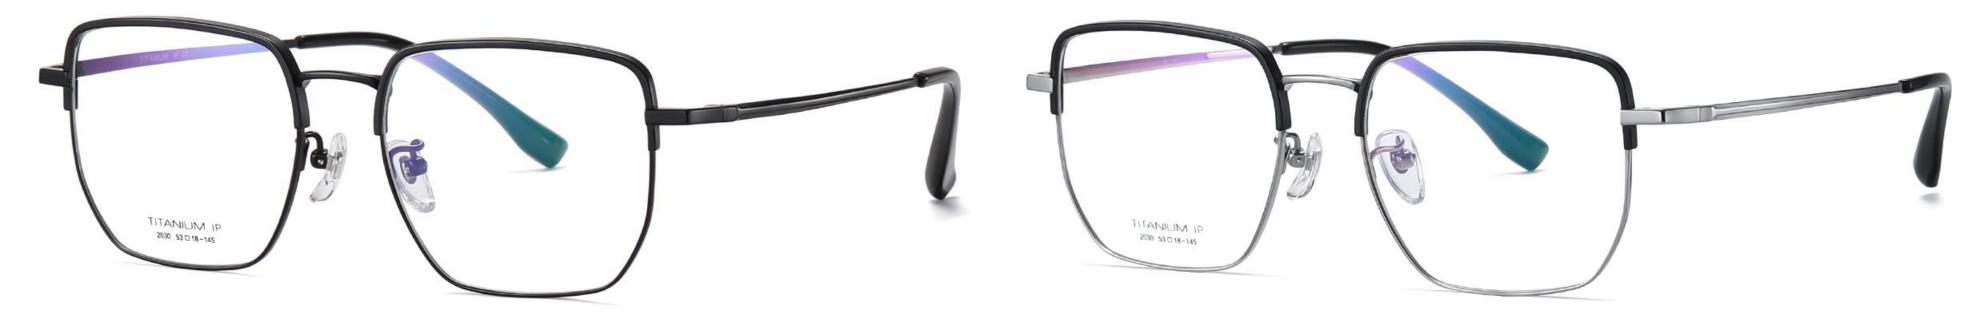

AC Anti blue light Size : 52-18-145



NO.1 Gold / Black C02-P174

NO.2 Silver / Blue C05-P174



#### N0.3 Deep Gun C31-P174

N0.4 Brown / Grey Purple C212-P174



Model: PT919

Material : Pure titanium



NO.3 Silver / Black C05-P174



Lens: AC

Size: 52-19-145

N0.4 Gun / Blue C31-P174-1





NO.1 Gold C1

N0.2 Matte Black C2



# N0.3 Bright Silver C3



Model: YJ2025 Material : Pure titanium Lens: AC Size: 53-18-148



NO.1 Gold C1

N0.2 Matte Black C2



## N0.3 Matte Black / Silver C3





N0.1 Bright Gold C1

N0.2 Gold Black C2





# N0.3 Bright Silver C3





NO.1 Gold C1

N0.2 Bright Gun C2





### N0.3 Silver Black C3





N0.1 Bright Gold C1

N0.2 Gun C2





## N0.3 Matte Black / Gold C3





N0.1 Bright Gold C1

N0.2 Matte Black C2





## N0.3 Matte Black / Silver C3





N0.1 Matte Black C1

N0.2 Matte Black / Silver C2





## N0.3 Matte Black / Gold C3



#### Model: YJ2031 Material : Pure titanium Size: 56-17-148 Lens: AC



N0.1 Matte Black C1

NO.2 Matte Gun C2





## N0.3 Matte Deep Blue C3



#### Model: YJ2032 Material : Pure titanium Lens: AC Size: 53-18-145



NO.1 Matte Black C1

N0.2 Matte Gun C2





## N0.3 Matte Black / Gold C3



#### Model: YJ2033 Material : Pure titanium Lens: AC Size: 54-19-145



N0.1 Matte Black C1

N0.2 Matte Gun C2





## N0.3 Matte Deep Blue C3



Model: YJ2035 Size: 48-21-142 Material : Pure titanium Lens: AC



N0.1 Matte Black / Black C1

N0.2 Matte Black / Gold C2





N0.3 Matte Deep Gun / Black C3





N0.1 Matte Black / Gold C1

N0.2 Matte Deep Gun C2



## N0.3 Matte Black / Silver C3



#### Model: YJ20