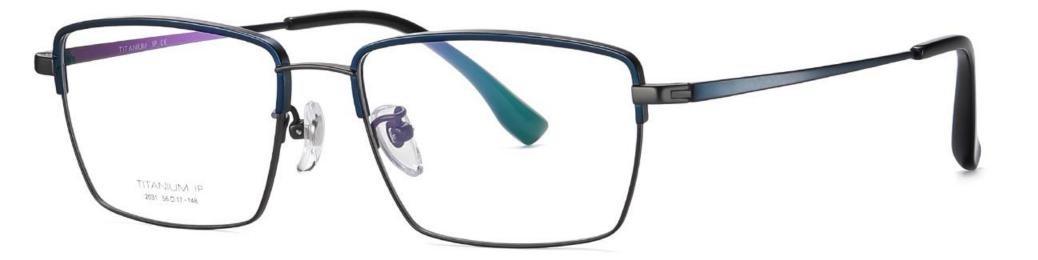

#### Model: YJ2031 Material : Pure titanium Size: 56-17-148 Lens: AC

N0.1 Matte Black C1

NO.2 Matte Gun C2

## N0.3 Matte Deep Blue C3