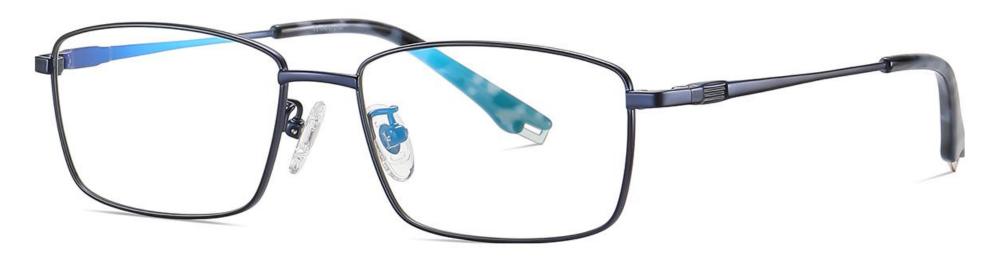

## Model : PT914 Material : Pure titanium

#### Lens : AC Anti blue light Size : 53-18-145

N0.2 Bright Deep Gun C31-P174