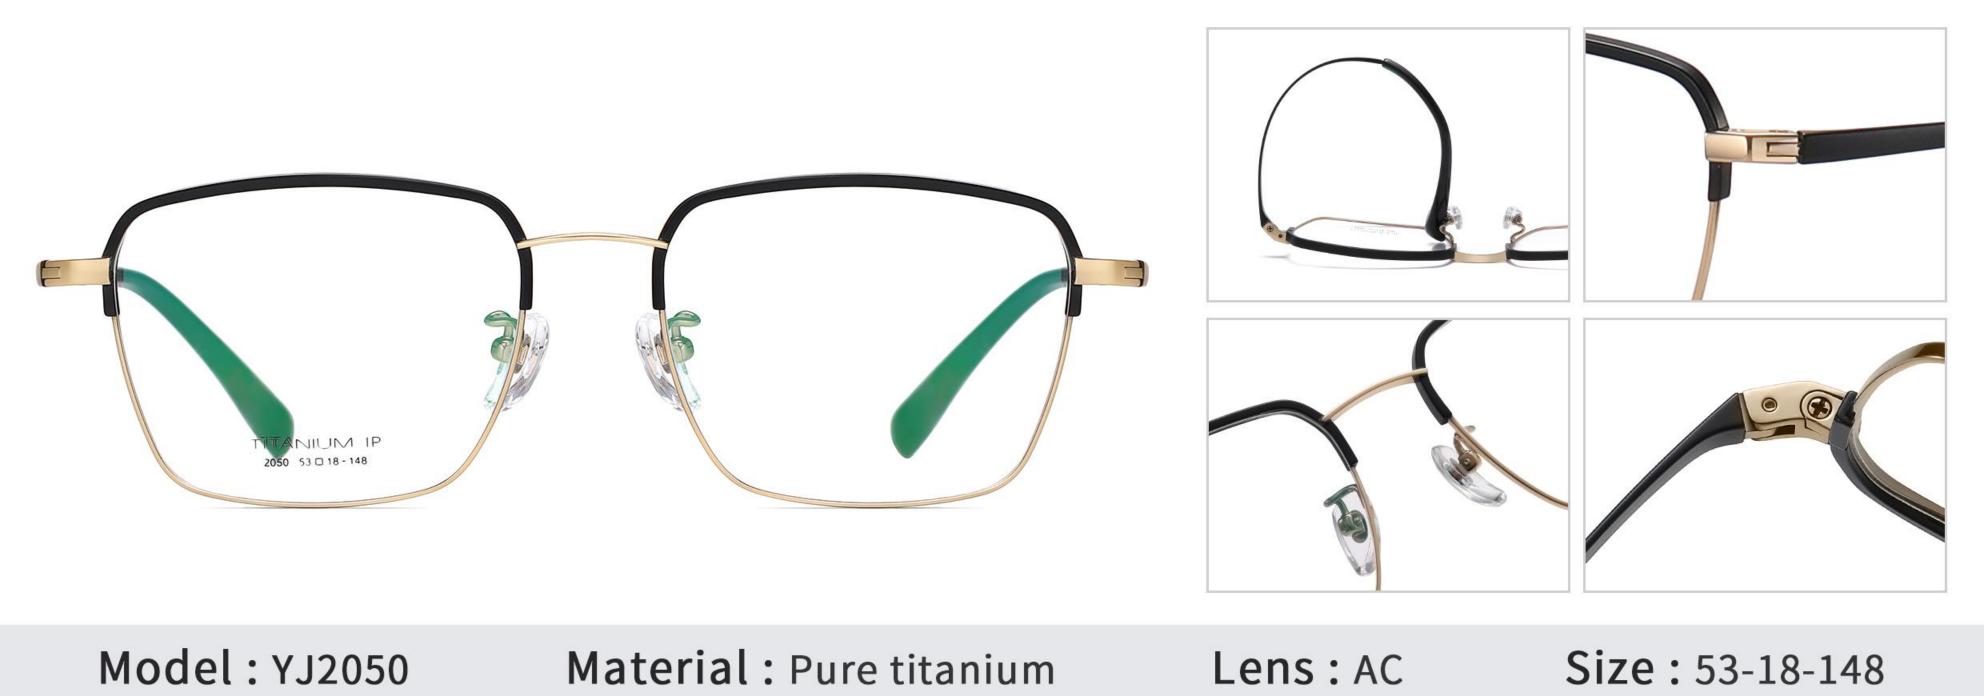

# N0.3 Bright Silver C3

Model: YJ2025 Material : Pure titanium Lens: AC Size: 53-18-148

NO.1 Gold C1

N0.2 Matte Black C2