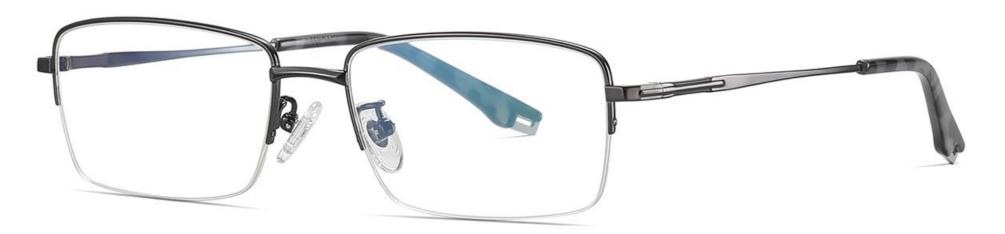

#### Lens : AC Anti blue light Size : 50-20-145

NO.1 Matte Black C91-P174

N0.2 Bright Silver C05-P174

## N0.3 Bright Gold C02-P174

N0.4 Matte Gun C22-P174

**N0.5** Deep Brown C208-P174

**N0.6** Deep Blue C102-P174