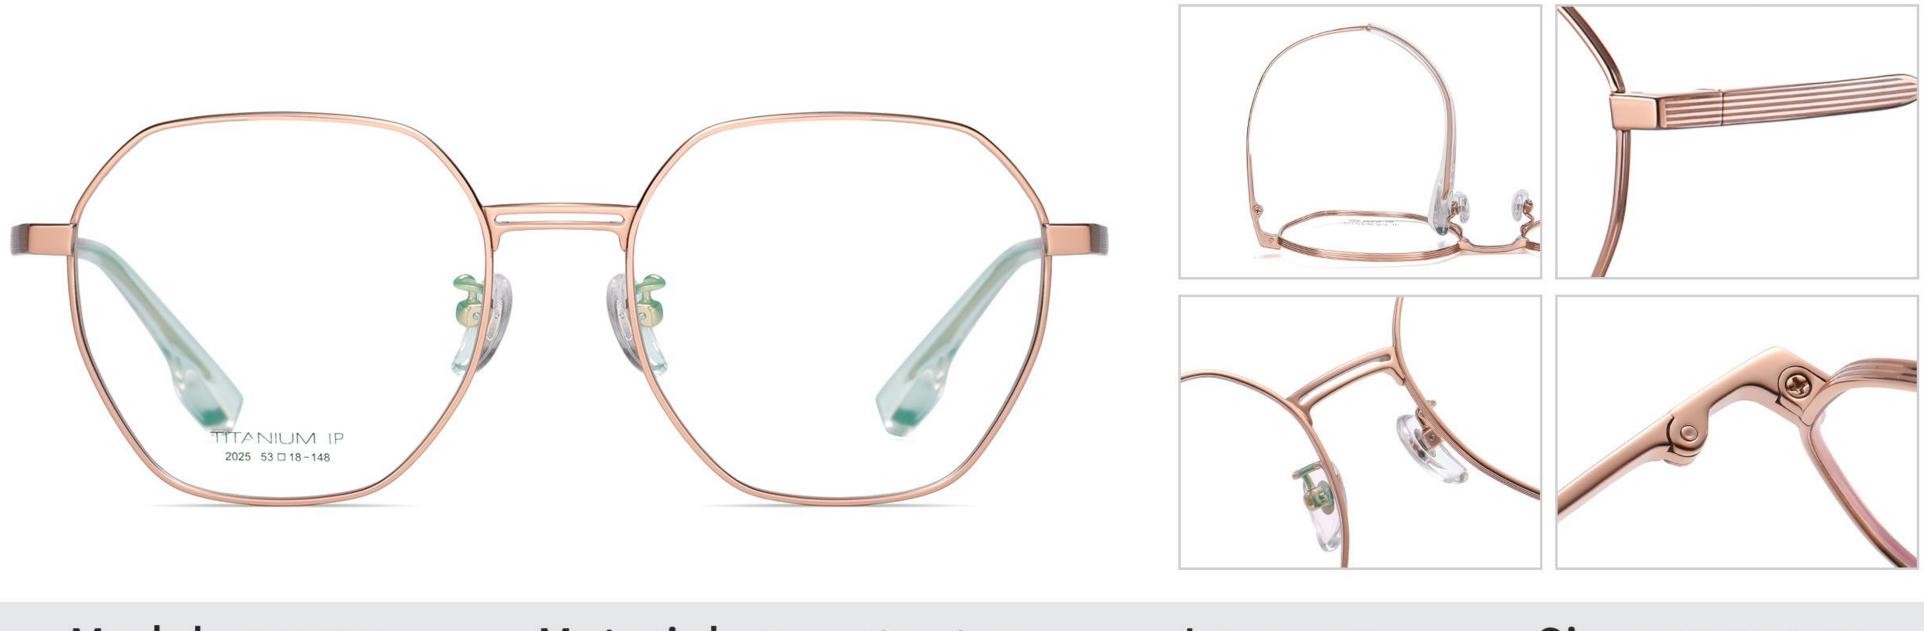

# N0.3 Bright Silver C3

Model: YJ2025 Material : Pure titanium Lens: AC Size: 53-18-148

NO.1 Gold C1

N0.2 Matte Black C2

## N0.3 Matte Black / Silver C3

N0.1 Bright Gold C1

N0.2 Gold Black C2