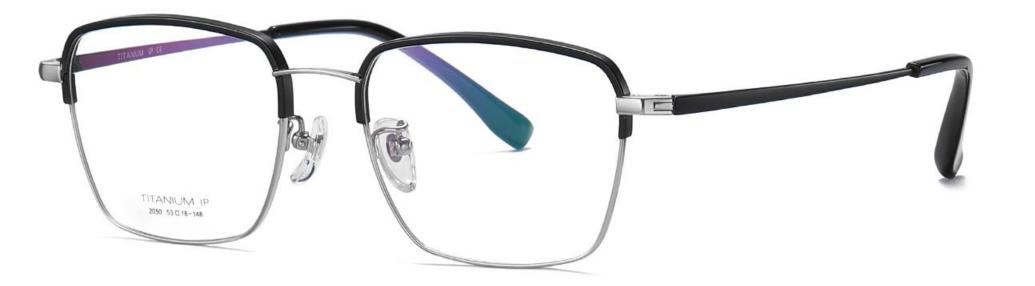

# N0.3 Bright Silver C3

Model: YJ2025 Material : Pure titanium Lens: AC Size: 53-18-148

NO.1 Gold C1

N0.2 Matte Black C2