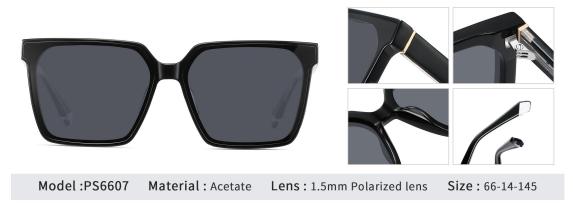

N0.3 Transparent / Grey C26-P101

Model : PS6604 Material : Acetate

Lens: 1.5mm Polarized lens Size

Size: 63-17-145

N0.1 Bright Black Gradient Grey C01-P115

N0.2 Transparent Grey C493-P01

N0.3 Transparent Pink Tea C492-P112