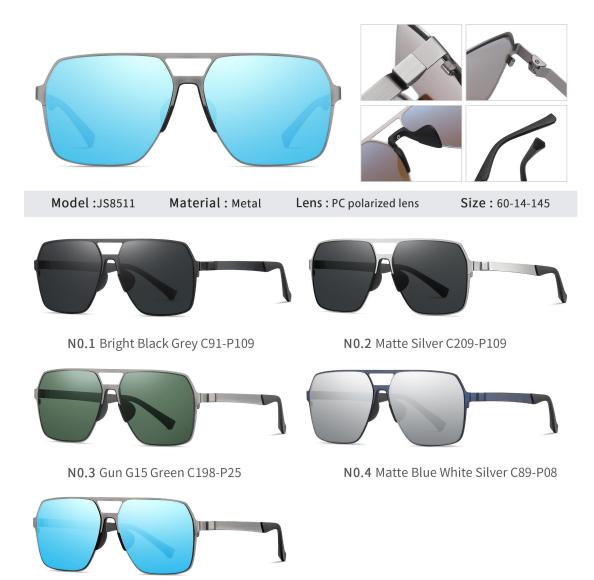

N0.2 Demi Floral Grey C495-P101

N0.3 Transparent Pink Tea C492-P112

N0.3 Bright Silver Ice Blue C05-P06

N0.4 Bright Blue White Silver C57-P08

N0.5 Gun Ice Blue C200-P06