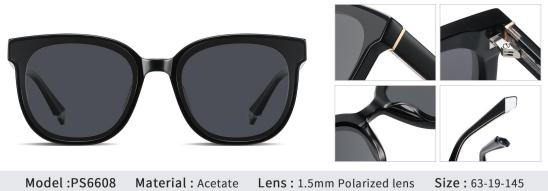

N0.3 Transparent / Grey C26-P101

Model : PS6604 Material : Acetate

Lens: 1.5mm Polarized lens Size

Size: 63-17-145

N0.1 Bright Black Gradient Grey C01-P115

N0.2 Transparent Grey C493-P01

N0.3 Transparent Pink Tea C492-P112