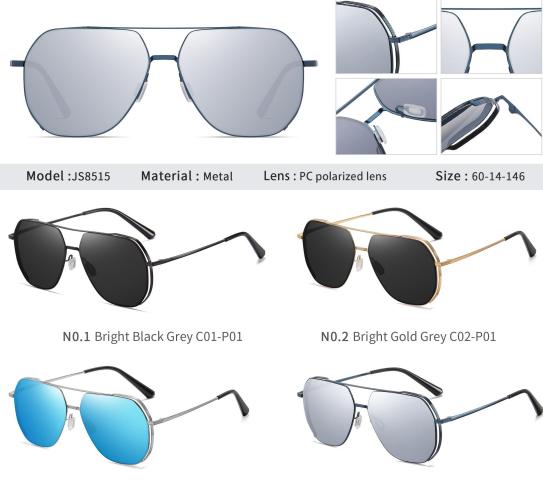

N0.1 Bright Black C01-P01

N0.2 Bright Light Green C220-P01

N0.3 Tea Demi Floral C491-P182

N0.1 Bright Black Grey C01-P01

N0.2 Blue Grey C248-P101

N0.3 Transparent Tea C494-P112

N0.1 Bright Black Grey C01-P01