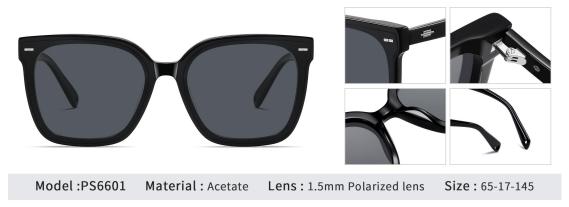

Adults Sunglasses \_ Acetate #PS series, Metal #JS series Sunglasses Manufacturer in China www.HEAPPY.com

N0.1 Bright Black C01-P01

N0.2 Demi Floral C460-P01

N0.1 Bright Black / Grey C01-P01

N0.2 Tea Demi Floral / Grey C491-P01