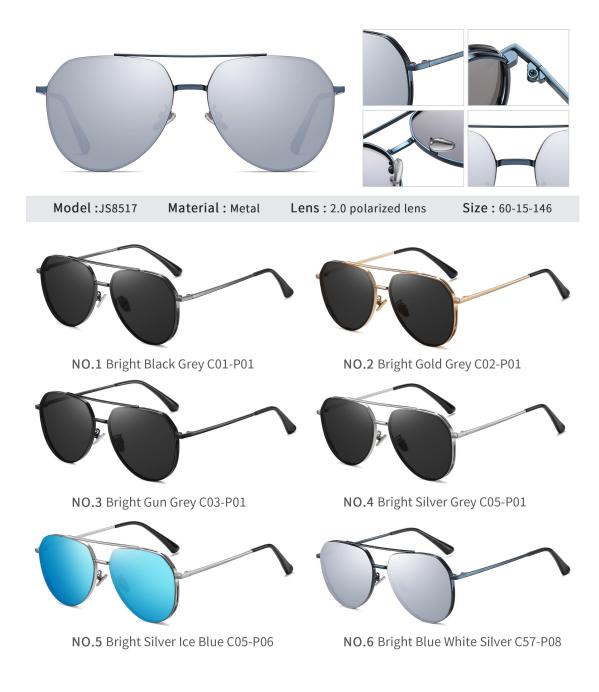

N0.2 Demi Floral Grey C495-P101

N0.3 Transparent Pink Tea C492-P112

N0.3 Bright Silver Ice Blue C05-P06

N0.4 Bright Blue White Silver C57-P08

N0.5 Gun Ice Blue C200-P06