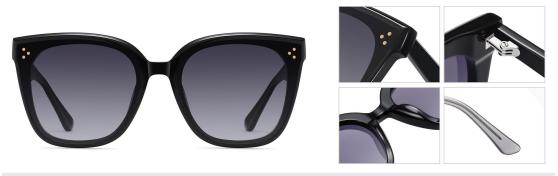

N0.3 Transparent / Grey C26-P101

Model : PS6604 Material : Acetate

Lens: 1.5mm Polarized lens Size

Size: 63-17-145

N0.1 Bright Black Gradient Grey C01-P115

N0.2 Transparent Grey C493-P01

N0.3 Transparent Pink Tea C492-P112

N0.1 Bright Black C01-P01

N0.2 Bright Light Green C220-P01

N0.3 Tea Demi Floral C491-P182

N0.1 Bright Black Grey C01-P01

N0.2 Blue Grey C248-P101

N0.3 Transparent Tea C494-P112

N0.1 Bright Black Grey C01-P01