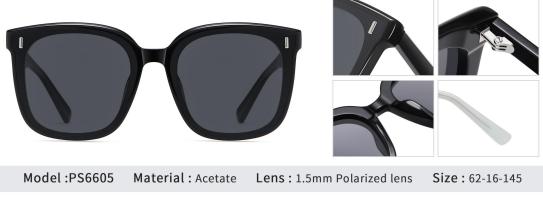

N0.3 Transparent / Grey C26-P101

Model : PS6604 Material : Acetate

Lens: 1.5mm Polarized lens Size

Size: 63-17-145

N0.1 Bright Black Gradient Grey C01-P115

N0.2 Transparent Grey C493-P01

N0.3 Transparent Pink Tea C492-P112