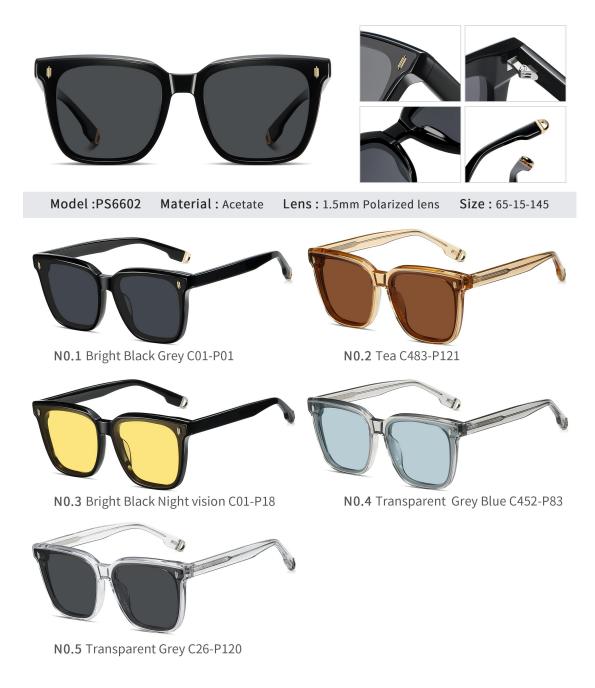

N0.1 Bright Black C01-P01

N0.2 Bright Light Green C220-P01

N0.3 Tea Demi Floral C491-P182

N0.1 Bright Black Grey C01-P01

N0.2 Blue Grey C248-P101

N0.3 Transparent Tea C494-P112

N0.1 Bright Black Grey C01-P01

N0.2 Demi Floral Grey C495-P101

N0.3 Transparent Pink Tea C492-P112

N0.3 Bright Silver Ice Blue C05-P06

N0.4 Bright Blue White Silver C57-P08

N0.5 Gun Ice Blue C200-P06