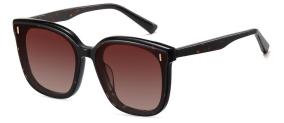

N0.3 Transparent / Grey C26-P101

Model : PS6604 Material : Acetate

Lens: 1.5mm Polarized lens Size

Size: 63-17-145

N0.1 Bright Black Gradient Grey C01-P115

N0.2 Transparent Grey C493-P01

N0.3 Transparent Pink Tea C492-P112