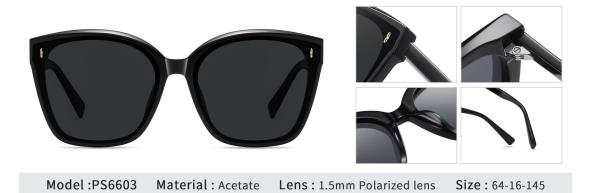

Adults Sunglasses \_ Acetate #PS series, Metal #JS series Sunglasses Manufacturer in China www.HEAPPY.com





N0.1 Bright Black C01-P01

N0.2 Demi Floral C460-P01





N0.1 Bright Black / Grey C01-P01



N0.2 Tea Demi Floral / Grey C491-P01



N0.3 Transparent / Grey C26-P101



Model : PS6604 Material : Acetate

Lens: 1.5mm Polarized lens Size

Size: 63-17-145



N0.1 Bright Black Gradient Grey C01-P115



N0.2 Transparent Grey C493-P01



N0.3 Transparent Pink Tea C492-P112





N0.1 Bright Black C01-P01

N0.2 Bright Light Green C220-P01



N0.3 Tea Demi Floral C491-P182





N0.1 Bright Black Grey C01-P01

N0.2 Blue Grey C248-P101



N0.3 Transparent Tea C494-P112





N0.1 Bright Black Grey C01-P01

N0.2 Demi Floral Grey C495-P101



N0.3 Transparent Pink Tea C492-P112







N0.3 Bright Silver Ice Blue C05-P06

N0.4 Bright Blue White Silver C57-P08



N0.5 Gun Ice Blue C200-P06