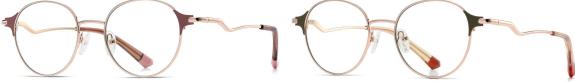

## Blue Light Blocking Glasses for Adults \_ Metal #JS series Blue Light Glasses Manufacturer in China www.HEAPPY.com

Model: JS8635 Material: Metal Lens: Anti blue light Size: 53-17-140

N0.1 Gold / Black C218-P81

N0.2 Gun / Rose Red C241-P81

N0.3 Gold / Green C243-P81

N0.4 Gold / Nude Pink C242-P81

N0.5 Silver / Blue Purple C88-P81

Model: JS8636 Material: Metal Lens: Anti blue light Size: 53-16-140

N0.1 玫金烤黑C213-P81