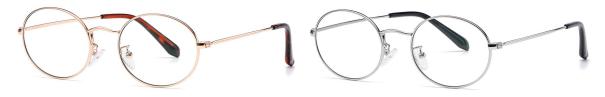

## Blue Light Blocking Glasses for Adults \_ Metal #JS series Blue Light Glasses Manufacturer in China www.HEAPPY.com

Model: JS8635 Material: Metal Lens: Anti blue light Size: 53-17-140

N0.1 Gold / Black C218-P81

N0.2 Gun / Rose Red C241-P81

N0.3 Gold / Green C243-P81

N0.4 Gold / Nude Pink C242-P81

N0.5 Silver / Blue Purple C88-P81

Model: JS8636 Material: Metal Lens: Anti blue light Size: 53-16-140

N0.1 玫金烤黑C213-P81