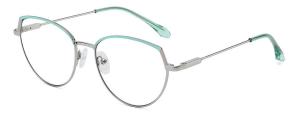

N0.3 亮金烤蓝绿C220-P81

N0.4 亮银烤深蓝C88-P81

N0.5 亮浅枪烤粉C244-P81

Model: JS8601 Material: Metal Lens: Anti blue light **Size:** 48-21-145

**N0.1** Gun / Black C31-P81

N0.3 Rose Gold / Black C109-P81

N0.4 Silver / Black C05-P81