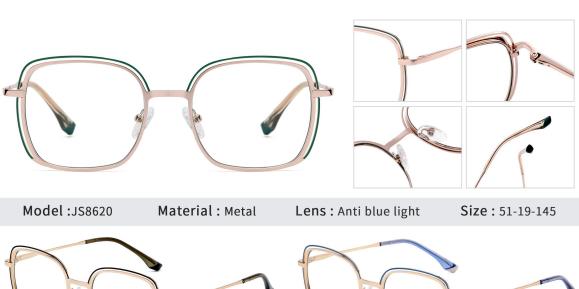

**N0.4** Gold / Green C227-P81

Model: JS8621 Material: Metal Lens: Anti blue light Size: 53-17-145

N0.1 Gold / Black C235-P81

N0.3 Gold / Pink C236-P81

N0.5 Silver / Blue C234-P81

**N0.2** Gold / Purple C232-P81