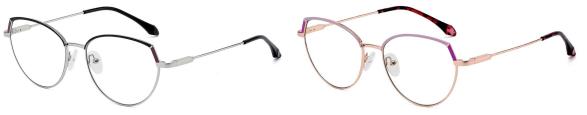

Model: JS8602 Material: Metal Lens: Anti blue light Size: 48-21-145

N0.1 Silver / Black C05-P81

N0.2 Rose Gold / Black C109-P81

N0.3 Gun / Black C31-P81

**N0.4** Gold / Black C105-P81

Model: JS8603 Material: Metal Lens: Anti blue light Size: 56-16-145