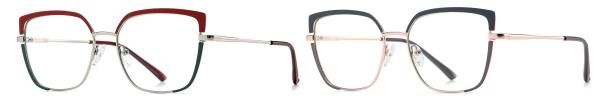

## Blue Light Blocking Glasses for Adults \_ Metal #JS series Blue Light Glasses Manufacturer in China www.HEAPPY.com

Model: JS8635 Material: Metal Lens: Anti blue light Size: 53-17-140

N0.1 Gold / Black C218-P81

N0.2 Gun / Rose Red C241-P81

N0.3 Gold / Green C243-P81

N0.4 Gold / Nude Pink C242-P81

N0.5 Silver / Blue Purple C88-P81

Model: JS8636 Material: Metal Lens: Anti blue light Size: 53-16-140

N0.1 玫金烤黑C213-P81

N0.3 亮金烤蓝绿C220-P81

N0.4 亮银烤深蓝C88-P81

N0.5 亮浅枪烤粉C244-P81

Model: JS8601 Material: Metal Lens: Anti blue light **Size:** 48-21-145

**N0.1** Gun / Black C31-P81

N0.3 Rose Gold / Black C109-P81

N0.4 Silver / Black C05-P81