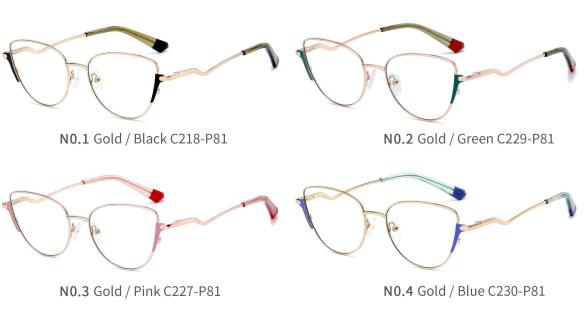

**N0.4** Gold / Green C227-P81

Model: JS8621 Material: Metal Lens: Anti blue light Size: 53-17-145

N0.1 Gold / Black C235-P81

N0.3 Gold / Pink C236-P81

N0.5 Silver / Blue C234-P81

**N0.2** Gold / Purple C232-P81