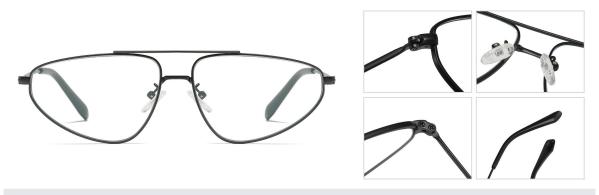

N0.5 亮浅枪烤粉C244-P81



Model: JS8601 Material: Metal Lens: Anti blue light **Size:** 48-21-145



**N0.1** Gun / Black C31-P81



N0.3 Rose Gold / Black C109-P81

N0.4 Silver / Black C05-P81



Model: JS8602 Material: Metal Lens: Anti blue light Size: 48-21-145



N0.1 Silver / Black C05-P81

N0.2 Rose Gold / Black C109-P81



N0.3 Gun / Black C31-P81

**N0.4** Gold / Black C105-P81



Model: JS8603 Material: Metal Lens: Anti blue light Size: 56-16-145



NO.1 Rose Gold C11-P81 NO.2 Bright Silver C05-P81



Model: JS8604 Material: Metal Lens: Anti blue light Size: 59-13-145



N0.1 Bright Silver C05-P81





N0.3 Matte Black C91-P81



Model: JS8605 Material: Metal Lens: Anti blue light Size: 51-20-145



N0.1 Bright Gold C02-P81

N0.2 Bright Silver C05-P81



N0.3 Matte Black C91-P81



Model: JS8606 Material: Metal Lens: Anti blue light Size: 58-13-145



N0.1 Bright Gold C02-P81





N0.3 Matte Black C91-P81



Model: JS8607 Material: Metal Lens: Anti blue light Size: 51-19-145



N0.1 Bright Gold C02-P81





N0.3 Matte Black C91-P81



Model:JS8611 Material: Metal Lens: Anti blue light **Size:** 52-16-140



N0.1 Gold / Black C02-P81



N0.2 Rose Gold / Red C11-P81



N0.3 Rose Gold / Coffee C11-P81-1

**N0.4** Gold / Green C02-P81-1



N0.5 Silver / Blue C05-P81



Model: JS8612 Material: Metal Lens: Anti blue light Size: 53-14-140



N0.1 Gold / Black C02-P81





N0.3 Rose Gold / Pink C11-P81-1

N0.4 Rose Gold / Purple C11-P81



N0.5 Silver / Blue C05-P81



Model: JS8613 Material: Metal Lens: Anti blue light Size: 54-16-140



N0.1 Rose Gold / Black C213-P81