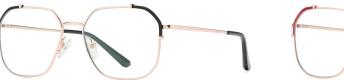

N0.5 Silver / Blue C05-P81

Model: JS8613 Material: Metal Lens: Anti blue light Size: 54-16-140

N0.1 Rose Gold / Black C213-P81

N0.2 Rose Gold / Red C217-P81

N0.3 Gold / Green C216-P81

**N0.4** Gold / Orange C214-P81

**N0.5** Silver / Blue C215-P81

Model: JS8614 Material: Metal Lens: Anti blue light Size: 54-17-140

N0.1 Bright Gold / Matte BlackC218-P81

N0.2 Bright Rose Gold / PurpleC219-P81

N0.3 Bright Gold / GreenC220-P81