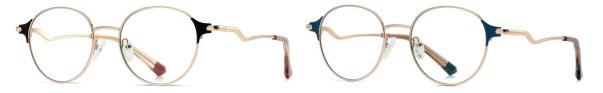

## Blue Light Blocking Glasses for Adults \_ Metal #JS series Blue Light Glasses Manufacturer in China www.HEAPPY.com

Model: JS8635 Material: Metal Lens: Anti blue light Size: 53-17-140

N0.1 Gold / Black C218-P81

N0.2 Gun / Rose Red C241-P81

N0.3 Gold / Green C243-P81

N0.4 Gold / Nude Pink C242-P81

N0.5 Silver / Blue Purple C88-P81

Model: JS8636 Material: Metal Lens: Anti blue light Size: 53-16-140

N0.1 玫金烤黑C213-P81