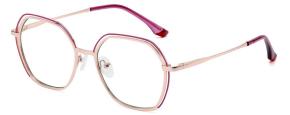

N0.2 Gun / Rose Red C241-P81

N0.3 Gold / Green C243-P81

N0.4 Gold / Nude Pink C242-P81

N0.5 Silver / Blue Purple C88-P81

Model: JS8636 Material: Metal Lens: Anti blue light Size: 53-16-140

N0.1 玫金烤黑C213-P81

N0.3 亮金烤蓝绿C220-P81

N0.4 亮银烤深蓝C88-P81

N0.5 亮浅枪烤粉C244-P81

Model: JS8601 Material: Metal Lens: Anti blue light **Size:** 48-21-145

**N0.1** Gun / Black C31-P81

N0.3 Rose Gold / Black C109-P81

N0.4 Silver / Black C05-P81