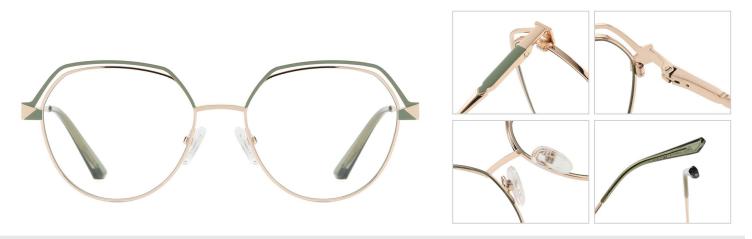

## Blue Light Blocking Glasses for Adults \_ Metal #JS series Blue Light Glasses Manufacturer in China www.HEAPPY.com

Model: JS8635 Material: Metal Lens: Anti blue light Size: 53-17-140

N0.1 Gold / Black C218-P81

N0.2 Gun / Rose Red C241-P81

N0.3 Gold / Green C243-P81

N0.4 Gold / Nude Pink C242-P81

N0.5 Silver / Blue Purple C88-P81

Model: JS8636 Material: Metal Lens: Anti blue light Size: 53-16-140

N0.1 玫金烤黑C213-P81

N0.3 亮金烤蓝绿C220-P81

N0.4 亮银烤深蓝C88-P81

N0.5 亮浅枪烤粉C244-P81

Model: JS8601 Material: Metal Lens: Anti blue light **Size:** 48-21-145

**N0.1** Gun / Black C31-P81

N0.3 Rose Gold / Black C109-P81

N0.4 Silver / Black C05-P81