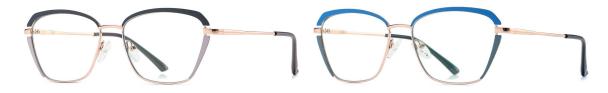

## Blue Light Blocking Glasses for Adults \_ Metal #JS series Blue Light Glasses Manufacturer in China www.HEAPPY.com

Model: JS8635 Material: Metal Lens: Anti blue light Size: 53-17-140

N0.1 Gold / Black C218-P81

N0.2 Gun / Rose Red C241-P81

N0.3 Gold / Green C243-P81

N0.4 Gold / Nude Pink C242-P81

N0.5 Silver / Blue Purple C88-P81

Model: JS8636 Material: Metal Lens: Anti blue light Size: 53-16-140

N0.1 玫金烤黑C213-P81

N0.3 亮金烤蓝绿C220-P81

N0.4 亮银烤深蓝C88-P81

N0.5 亮浅枪烤粉C244-P81

Model: JS8601 Material: Metal Lens: Anti blue light **Size:** 48-21-145

**N0.1** Gun / Black C31-P81

N0.3 Rose Gold / Black C109-P81

N0.4 Silver / Black C05-P81