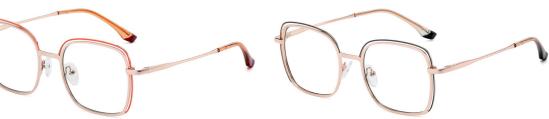

## Blue Light Blocking Glasses for Adults \_ Metal #JS series Blue Light Glasses Manufacturer in China www.HEAPPY.com

Model: JS8635 Material: Metal Lens: Anti blue light Size: 53-17-140

N0.1 Gold / Black C218-P81

N0.2 Gun / Rose Red C241-P81

N0.3 Gold / Green C243-P81

N0.4 Gold / Nude Pink C242-P81

N0.5 Silver / Blue Purple C88-P81

Model: JS8636 Material: Metal Lens: Anti blue light Size: 53-16-140

N0.1 玫金烤黑C213-P81