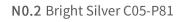

NO.1 Rose Gold C11-P81 NO.2 Bright Silver C05-P81

Model: JS8604 Material: Metal Lens: Anti blue light Size: 59-13-145

N0.1 Bright Silver C05-P81

N0.3 Matte Black C91-P81

Model: JS8605 Material: Metal Lens: Anti blue light Size: 51-20-145