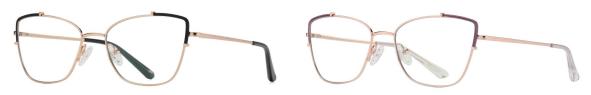

## Blue Light Blocking Glasses for Adults \_ Metal #JS series Blue Light Glasses Manufacturer in China www.HEAPPY.com

Model: JS8635 Material: Metal Lens: Anti blue light Size: 53-17-140

N0.1 Gold / Black C218-P81

N0.2 Gun / Rose Red C241-P81

N0.3 Gold / Green C243-P81

N0.4 Gold / Nude Pink C242-P81

N0.5 Silver / Blue Purple C88-P81

Model: JS8636 Material: Metal Lens: Anti blue light Size: 53-16-140

N0.1 玫金烤黑C213-P81