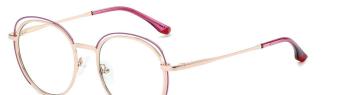

**N0.5** Silver / Blue C215-P81

Model: JS8614 Material: Metal Lens: Anti blue light Size: 54-17-140

N0.1 Bright Gold / Matte BlackC218-P81

N0.2 Bright Rose Gold / PurpleC219-P81

N0.3 Bright Gold / GreenC220-P81

N0.4 Bright Silver / BlueC221-P81

N0.5 Bright Silver / Creamy WhiteC222-P81

Model: JS8615 Material: Metal Lens: Anti blue light Size: 51-19-140

N0.1 Bright Gold / Black C218-P81

N0.3 Bright Rose Gold / Red C226-P81