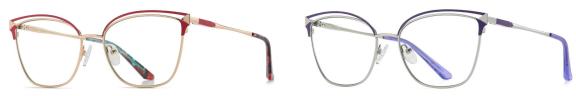

## Blue Light Blocking Glasses for Adults \_ Metal #JS series Blue Light Glasses Manufacturer in China www.HEAPPY.com

Model: JS8635 Material: Metal Lens: Anti blue light Size: 53-17-140

N0.1 Gold / Black C218-P81

N0.2 Gun / Rose Red C241-P81

N0.3 Gold / Green C243-P81

N0.4 Gold / Nude Pink C242-P81

N0.5 Silver / Blue Purple C88-P81

Model: JS8636 Material: Metal Lens: Anti blue light Size: 53-16-140

N0.1 玫金烤黑C213-P81