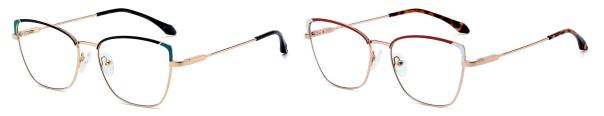

**N0.5** Silver / Blue C215-P81

Model: JS8614 Material: Metal Lens: Anti blue light Size: 54-17-140

N0.1 Bright Gold / Matte BlackC218-P81

N0.2 Bright Rose Gold / PurpleC219-P81

N0.3 Bright Gold / GreenC220-P81