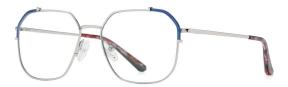

**N0.5** Silver / Blue C215-P81

Model: JS8614 Material: Metal Lens: Anti blue light Size: 54-17-140

N0.1 Bright Gold / Matte BlackC218-P81

N0.2 Bright Rose Gold / PurpleC219-P81

N0.3 Bright Gold / GreenC220-P81