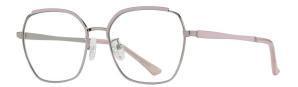

N0.2 Gun / Rose Red C241-P81

N0.3 Gold / Green C243-P81

N0.4 Gold / Nude Pink C242-P81

N0.5 Silver / Blue Purple C88-P81

Model: JS8636 Material: Metal Lens: Anti blue light Size: 53-16-140

N0.1 玫金烤黑C213-P81

N0.3 亮金烤蓝绿C220-P81

N0.4 亮银烤深蓝C88-P81

N0.5 亮浅枪烤粉C244-P81

Model: JS8601 Material: Metal Lens: Anti blue light **Size:** 48-21-145

**N0.1** Gun / Black C31-P81

N0.3 Rose Gold / Black C109-P81

N0.4 Silver / Black C05-P81