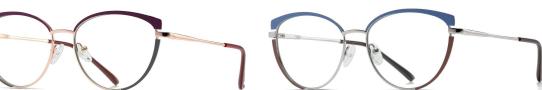

## Blue Light Blocking Glasses for Adults \_ Metal #JS series Blue Light Glasses Manufacturer in China www.HEAPPY.com

Model: JS8635 Material: Metal Lens: Anti blue light Size: 53-17-140

N0.1 Gold / Black C218-P81

N0.2 Gun / Rose Red C241-P81

N0.3 Gold / Green C243-P81

N0.4 Gold / Nude Pink C242-P81

N0.5 Silver / Blue Purple C88-P81

Model: JS8636 Material: Metal Lens: Anti blue light Size: 53-16-140

N0.1 玫金烤黑C213-P81