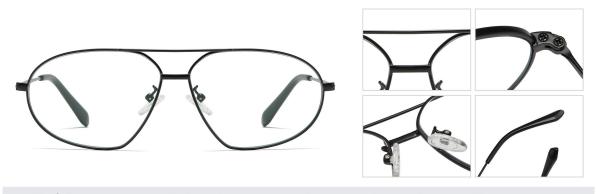

## Blue Light Blocking Glasses for Adults \_ Metal #JS series Blue Light Glasses Manufacturer in China www.HEAPPY.com

Model: JS8635 Material: Metal Lens: Anti blue light Size: 53-17-140

N0.1 Gold / Black C218-P81