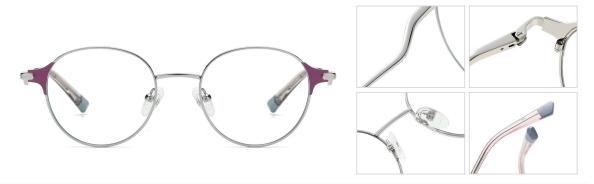

**N0.5** Silver / Blue C215-P81

Model: JS8614 Material: Metal Lens: Anti blue light Size: 54-17-140

N0.1 Bright Gold / Matte BlackC218-P81

N0.2 Bright Rose Gold / PurpleC219-P81

N0.3 Bright Gold / GreenC220-P81

N0.4 Bright Silver / BlueC221-P81

N0.5 Bright Silver / Creamy WhiteC222-P81

Model: JS8615 Material: Metal Lens: Anti blue light Size: 51-19-140

N0.1 Bright Gold / Black C218-P81

N0.3 Bright Rose Gold / Red C226-P81