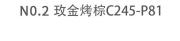

N0.2 Gun / Rose Red C241-P81

N0.3 Gold / Green C243-P81

N0.4 Gold / Nude Pink C242-P81

N0.5 Silver / Blue Purple C88-P81

Model: JS8636 Material: Metal Lens: Anti blue light Size: 53-16-140

N0.1 玫金烤黑C213-P81

N0.3 亮金烤蓝绿C220-P81

N0.4 亮银烤深蓝C88-P81

N0.5 亮浅枪烤粉C244-P81

Model: JS8601 Material: Metal Lens: Anti blue light **Size:** 48-21-145

**N0.1** Gun / Black C31-P81

N0.3 Rose Gold / Black C109-P81

N0.4 Silver / Black C05-P81