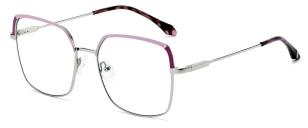

N0.3 亮金烤蓝绿C220-P81

N0.4 亮银烤深蓝C88-P81

N0.5 亮浅枪烤粉C244-P81

Model: JS8601 Material: Metal Lens: Anti blue light **Size:** 48-21-145

**N0.1** Gun / Black C31-P81

N0.3 Rose Gold / Black C109-P81

N0.4 Silver / Black C05-P81