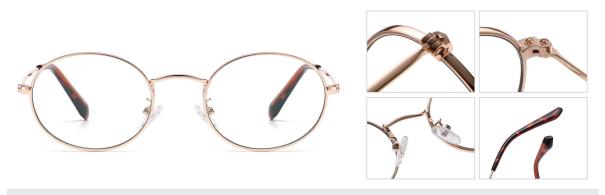

## Blue Light Blocking Glasses for Adults \_ Metal #JS series Blue Light Glasses Manufacturer in China www.HEAPPY.com

Model: JS8635 Material: Metal Lens: Anti blue light Size: 53-17-140

N0.1 Gold / Black C218-P81

N0.2 Gun / Rose Red C241-P81

N0.3 Gold / Green C243-P81

N0.4 Gold / Nude Pink C242-P81

N0.5 Silver / Blue Purple C88-P81

Model: JS8636 Material: Metal Lens: Anti blue light Size: 53-16-140

N0.1 玫金烤黑C213-P81