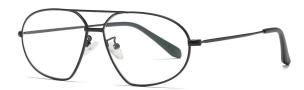

## Blue Light Blocking Glasses for Adults \_ Metal #JS series Blue Light Glasses Manufacturer in China www.HEAPPY.com

Model: JS8635 Material: Metal Lens: Anti blue light Size: 53-17-140

N0.1 Gold / Black C218-P81