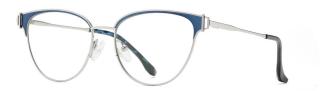

N0.2 Gun / Rose Red C241-P81

N0.3 Gold / Green C243-P81

N0.4 Gold / Nude Pink C242-P81

N0.5 Silver / Blue Purple C88-P81

Model: JS8636 Material: Metal Lens: Anti blue light Size: 53-16-140

N0.1 玫金烤黑C213-P81

N0.3 亮金烤蓝绿C220-P81

N0.4 亮银烤深蓝C88-P81

N0.5 亮浅枪烤粉C244-P81

Model: JS8601 Material: Metal Lens: Anti blue light **Size:** 48-21-145

**N0.1** Gun / Black C31-P81

N0.3 Rose Gold / Black C109-P81

N0.4 Silver / Black C05-P81