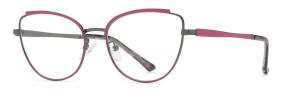

N0.2 Gun / Rose Red C241-P81

N0.3 Gold / Green C243-P81

N0.4 Gold / Nude Pink C242-P81

N0.5 Silver / Blue Purple C88-P81

Model: JS8636 Material: Metal Lens: Anti blue light Size: 53-16-140

N0.1 玫金烤黑C213-P81

N0.3 亮金烤蓝绿C220-P81

N0.4 亮银烤深蓝C88-P81

N0.5 亮浅枪烤粉C244-P81

Model: JS8601 Material: Metal Lens: Anti blue light **Size:** 48-21-145

**N0.1** Gun / Black C31-P81

N0.3 Rose Gold / Black C109-P81

N0.4 Silver / Black C05-P81