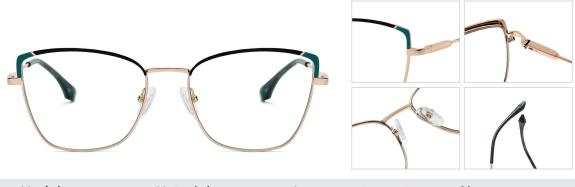

**N0.5** Silver / Blue C215-P81

Model: JS8614 Material: Metal Lens: Anti blue light Size: 54-17-140

N0.1 Bright Gold / Matte BlackC218-P81

N0.2 Bright Rose Gold / PurpleC219-P81

N0.3 Bright Gold / GreenC220-P81