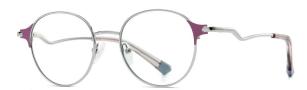

N0.2 Gun / Rose Red C241-P81

N0.3 Gold / Green C243-P81

N0.4 Gold / Nude Pink C242-P81

N0.5 Silver / Blue Purple C88-P81

Model: JS8636 Material: Metal Lens: Anti blue light Size: 53-16-140

N0.1 玫金烤黑C213-P81

N0.3 亮金烤蓝绿C220-P81

N0.4 亮银烤深蓝C88-P81

N0.5 亮浅枪烤粉C244-P81

Model: JS8601 Material: Metal Lens: Anti blue light **Size:** 48-21-145

**N0.1** Gun / Black C31-P81

N0.3 Rose Gold / Black C109-P81

N0.4 Silver / Black C05-P81