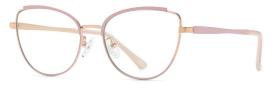

**N0.5** Silver / Blue C215-P81

Model: JS8614 Material: Metal Lens: Anti blue light Size: 54-17-140

N0.1 Bright Gold / Matte BlackC218-P81

N0.2 Bright Rose Gold / PurpleC219-P81

N0.3 Bright Gold / GreenC220-P81