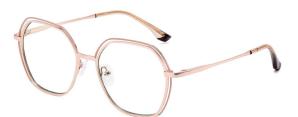

## Blue Light Blocking Glasses for Adults \_ Metal #JS series Blue Light Glasses Manufacturer in China www.HEAPPY.com

Model: JS8635 Material: Metal Lens: Anti blue light Size: 53-17-140

N0.1 Gold / Black C218-P81

N0.2 Gun / Rose Red C241-P81

N0.3 Gold / Green C243-P81

N0.4 Gold / Nude Pink C242-P81

N0.5 Silver / Blue Purple C88-P81

Model: JS8636 Material: Metal Lens: Anti blue light Size: 53-16-140

N0.1 玫金烤黑C213-P81