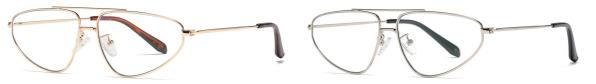

NO.1 Rose Gold C11-P81 NO.2 Bright Silver C05-P81

Model: JS8604 Material: Metal Lens: Anti blue light Size: 59-13-145

N0.1 Bright Silver C05-P81

N0.3 Matte Black C91-P81

Model: JS8605 Material: Metal Lens: Anti blue light Size: 51-20-145