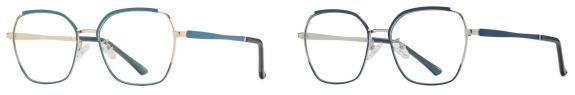

N0.2 Gun / Rose Red C241-P81

N0.3 Gold / Green C243-P81

N0.4 Gold / Nude Pink C242-P81

N0.5 Silver / Blue Purple C88-P81

Model: JS8636 Material: Metal Lens: Anti blue light Size: 53-16-140

N0.1 玫金烤黑C213-P81

N0.3 亮金烤蓝绿C220-P81

N0.4 亮银烤深蓝C88-P81

N0.5 亮浅枪烤粉C244-P81

Model: JS8601 Material: Metal Lens: Anti blue light **Size:** 48-21-145

**N0.1** Gun / Black C31-P81

N0.3 Rose Gold / Black C109-P81

N0.4 Silver / Black C05-P81