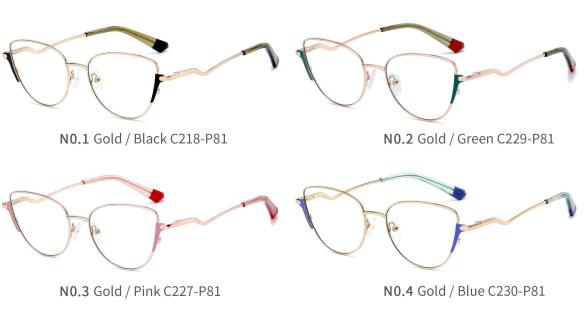

**N0.1** Gold / Black C02-P81

N0.3 Gold / Coffee C02-P81-1

N0.2 Rose Gold / Red C11-P81

N0.4 Silver / Nude Pink C05-P81-1

N0.5 Silver / Blue C05-P81

N0.1 Gold / Black C231-P81

N0.3 Gold / Orange C228-P81

N0.5 Silver / Purple C230-P81

**N0.4** Gold / Green C227-P81

Model: JS8621 Material: Metal Lens: Anti blue light Size: 53-17-145

N0.1 Gold / Black C235-P81

N0.3 Gold / Pink C236-P81

N0.5 Silver / Blue C234-P81

**N0.2** Gold / Purple C232-P81