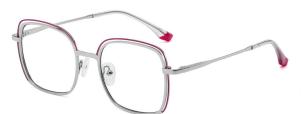

N0.3 亮金烤蓝绿C220-P81

N0.4 亮银烤深蓝C88-P81

N0.5 亮浅枪烤粉C244-P81

Model: JS8601 Material: Metal Lens: Anti blue light **Size:** 48-21-145

**N0.1** Gun / Black C31-P81

N0.3 Rose Gold / Black C109-P81

N0.4 Silver / Black C05-P81

Model: JS8602 Material: Metal Lens: Anti blue light Size: 48-21-145

N0.1 Silver / Black C05-P81

N0.2 Rose Gold / Black C109-P81

N0.3 Gun / Black C31-P81

**N0.4** Gold / Black C105-P81

Model: JS8603 Material: Metal Lens: Anti blue light Size: 56-16-145