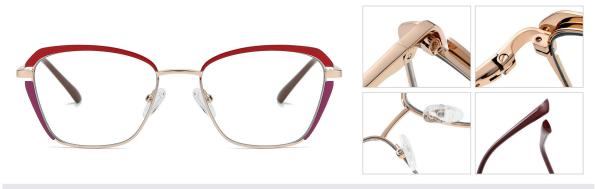

## Blue Light Blocking Glasses for Adults \_ Metal #JS series Blue Light Glasses Manufacturer in China www.HEAPPY.com

Model: JS8635 Material: Metal Lens: Anti blue light Size: 53-17-140

N0.1 Gold / Black C218-P81

N0.2 Gun / Rose Red C241-P81

N0.3 Gold / Green C243-P81

N0.4 Gold / Nude Pink C242-P81

N0.5 Silver / Blue Purple C88-P81

Model: JS8636 Material: Metal Lens: Anti blue light Size: 53-16-140

N0.1 玫金烤黑C213-P81