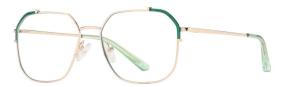

**N0.5** Silver / Blue C215-P81

Model: JS8614 Material: Metal Lens: Anti blue light Size: 54-17-140

N0.1 Bright Gold / Matte BlackC218-P81

N0.2 Bright Rose Gold / PurpleC219-P81

N0.3 Bright Gold / GreenC220-P81