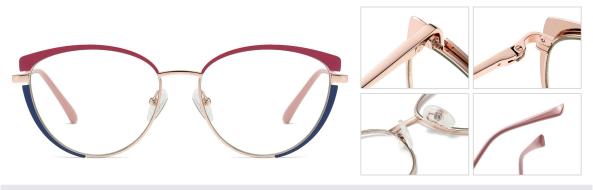

## Blue Light Blocking Glasses for Adults \_ Metal #JS series Blue Light Glasses Manufacturer in China www.HEAPPY.com

Model: JS8635 Material: Metal Lens: Anti blue light Size: 53-17-140

N0.1 Gold / Black C218-P81

N0.2 Gun / Rose Red C241-P81

N0.3 Gold / Green C243-P81

N0.4 Gold / Nude Pink C242-P81

N0.5 Silver / Blue Purple C88-P81

Model: JS8636 Material: Metal Lens: Anti blue light Size: 53-16-140

N0.1 玫金烤黑C213-P81