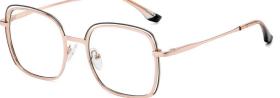

N0.3 亮金烤蓝绿C220-P81

N0.4 亮银烤深蓝C88-P81

N0.5 亮浅枪烤粉C244-P81

Model: JS8601 Material: Metal Lens: Anti blue light **Size:** 48-21-145

**N0.1** Gun / Black C31-P81

N0.3 Rose Gold / Black C109-P81

N0.4 Silver / Black C05-P81

Model: JS8602 Material: Metal Lens: Anti blue light Size: 48-21-145

N0.1 Silver / Black C05-P81

N0.2 Rose Gold / Black C109-P81

N0.3 Gun / Black C31-P81

**N0.4** Gold / Black C105-P81

Model: JS8603 Material: Metal Lens: Anti blue light Size: 56-16-145