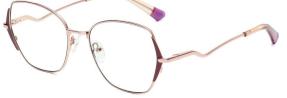

**N0.5** Silver / Blue C215-P81

Model: JS8614 Material: Metal Lens: Anti blue light Size: 54-17-140

N0.1 Bright Gold / Matte BlackC218-P81

N0.2 Bright Rose Gold / PurpleC219-P81

N0.3 Bright Gold / GreenC220-P81

N0.4 Bright Silver / BlueC221-P81

N0.5 Bright Silver / Creamy WhiteC222-P81

Model: JS8615 Material: Metal Lens: Anti blue light Size: 51-19-140

N0.1 Bright Gold / Black C218-P81

N0.3 Bright Rose Gold / Red C226-P81