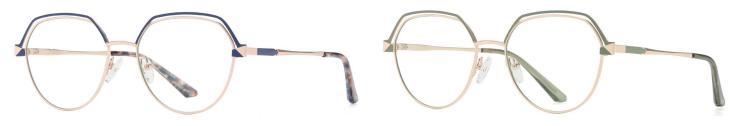

## Blue Light Blocking Glasses for Adults \_ Metal #JS series Blue Light Glasses Manufacturer in China www.HEAPPY.com

Model: JS8635 Material: Metal Lens: Anti blue light Size: 53-17-140

N0.1 Gold / Black C218-P81

N0.2 Gun / Rose Red C241-P81

N0.3 Gold / Green C243-P81

N0.4 Gold / Nude Pink C242-P81

N0.5 Silver / Blue Purple C88-P81

Model: JS8636 Material: Metal Lens: Anti blue light Size: 53-16-140

N0.1 玫金烤黑C213-P81

N0.3 亮金烤蓝绿C220-P81

N0.4 亮银烤深蓝C88-P81

N0.5 亮浅枪烤粉C244-P81

Model: JS8601 Material: Metal Lens: Anti blue light **Size:** 48-21-145

**N0.1** Gun / Black C31-P81

N0.3 Rose Gold / Black C109-P81

N0.4 Silver / Black C05-P81