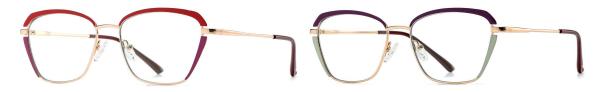

## Blue Light Blocking Glasses for Adults \_ Metal #JS series Blue Light Glasses Manufacturer in China www.HEAPPY.com

Model: JS8635 Material: Metal Lens: Anti blue light Size: 53-17-140

N0.1 Gold / Black C218-P81

N0.2 Gun / Rose Red C241-P81

N0.3 Gold / Green C243-P81

N0.4 Gold / Nude Pink C242-P81

N0.5 Silver / Blue Purple C88-P81

Model: JS8636 Material: Metal Lens: Anti blue light Size: 53-16-140

N0.1 玫金烤黑C213-P81