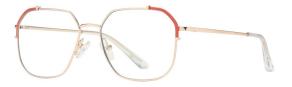

N0.5 Silver / Blue C05-P81

Model: JS8613 Material: Metal Lens: Anti blue light Size: 54-16-140

N0.1 Rose Gold / Black C213-P81

N0.2 Rose Gold / Red C217-P81

N0.3 Gold / Green C216-P81

**N0.4** Gold / Orange C214-P81