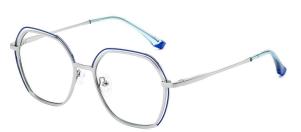

N0.2 Gun / Rose Red C241-P81

N0.3 Gold / Green C243-P81

N0.4 Gold / Nude Pink C242-P81

N0.5 Silver / Blue Purple C88-P81

Model: JS8636 Material: Metal Lens: Anti blue light Size: 53-16-140

N0.1 玫金烤黑C213-P81

N0.3 亮金烤蓝绿C220-P81

N0.4 亮银烤深蓝C88-P81

N0.5 亮浅枪烤粉C244-P81

Model: JS8601 Material: Metal Lens: Anti blue light **Size:** 48-21-145

**N0.1** Gun / Black C31-P81

N0.3 Rose Gold / Black C109-P81

N0.4 Silver / Black C05-P81