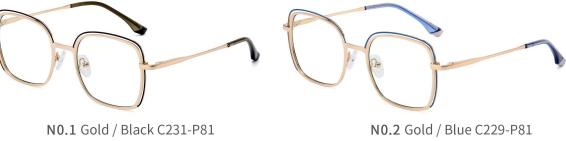

**N0.1** Gold / Black C02-P81

N0.3 Gold / Coffee C02-P81-1

N0.2 Rose Gold / Red C11-P81

N0.4 Silver / Nude Pink C05-P81-1

N0.5 Silver / Blue C05-P81

N0.1 Gold / Black C231-P81

N0.3 Gold / Orange C228-P81

N0.5 Silver / Purple C230-P81

**N0.4** Gold / Green C227-P81

Model: JS8621 Material: Metal Lens: Anti blue light Size: 53-17-145

N0.1 Gold / Black C235-P81

N0.3 Gold / Pink C236-P81

N0.5 Silver / Blue C234-P81

**N0.2** Gold / Purple C232-P81