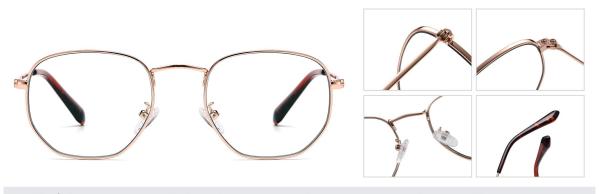

## Blue Light Blocking Glasses for Adults \_ Metal #JS series Blue Light Glasses Manufacturer in China www.HEAPPY.com

Model: JS8635 Material: Metal Lens: Anti blue light Size: 53-17-140

N0.1 Gold / Black C218-P81