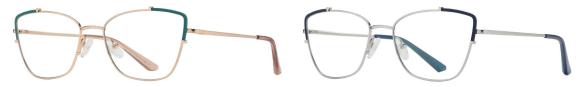

## Blue Light Blocking Glasses for Adults \_ Metal #JS series Blue Light Glasses Manufacturer in China www.HEAPPY.com

Model: JS8635 Material: Metal Lens: Anti blue light Size: 53-17-140

N0.1 Gold / Black C218-P81

N0.2 Gun / Rose Red C241-P81

N0.3 Gold / Green C243-P81

N0.4 Gold / Nude Pink C242-P81

N0.5 Silver / Blue Purple C88-P81

Model: JS8636 Material: Metal Lens: Anti blue light Size: 53-16-140

N0.1 玫金烤黑C213-P81

N0.3 亮金烤蓝绿C220-P81

N0.4 亮银烤深蓝C88-P81

N0.5 亮浅枪烤粉C244-P81

Model: JS8601 Material: Metal Lens: Anti blue light **Size:** 48-21-145

**N0.1** Gun / Black C31-P81

N0.3 Rose Gold / Black C109-P81

N0.4 Silver / Black C05-P81