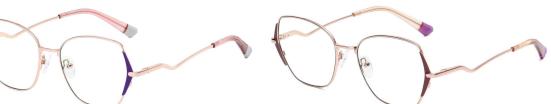

**N0.5** Silver / Blue C215-P81

Model: JS8614 Material: Metal Lens: Anti blue light Size: 54-17-140

N0.1 Bright Gold / Matte BlackC218-P81

N0.2 Bright Rose Gold / PurpleC219-P81

N0.3 Bright Gold / GreenC220-P81

N0.4 Bright Silver / BlueC221-P81

N0.5 Bright Silver / Creamy WhiteC222-P81

Model: JS8615 Material: Metal Lens: Anti blue light Size: 51-19-140

N0.1 Bright Gold / Black C218-P81

N0.3 Bright Rose Gold / Red C226-P81