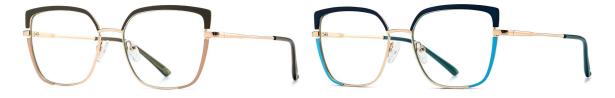

## Blue Light Blocking Glasses for Adults \_ Metal #JS series Blue Light Glasses Manufacturer in China www.HEAPPY.com

Model: JS8635 Material: Metal Lens: Anti blue light Size: 53-17-140

N0.1 Gold / Black C218-P81

N0.2 Gun / Rose Red C241-P81

N0.3 Gold / Green C243-P81

N0.4 Gold / Nude Pink C242-P81

N0.5 Silver / Blue Purple C88-P81

Model: JS8636 Material: Metal Lens: Anti blue light Size: 53-16-140

N0.1 玫金烤黑C213-P81

N0.3 亮金烤蓝绿C220-P81

N0.4 亮银烤深蓝C88-P81

N0.5 亮浅枪烤粉C244-P81

Model: JS8601 Material: Metal Lens: Anti blue light **Size:** 48-21-145

**N0.1** Gun / Black C31-P81

N0.3 Rose Gold / Black C109-P81

N0.4 Silver / Black C05-P81