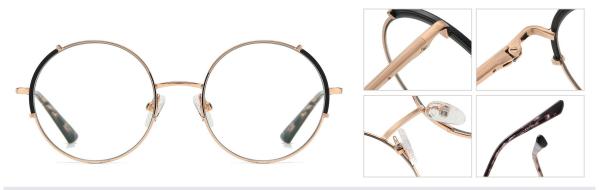

ose Gold / Coffee C11-P81-1

**N0.4** Gold / Green C02-P81-1



N0.5 Silver / Blue C05-P81



Model: JS8612 Material: Metal Lens: Anti blue light Size: 53-14-140



N0.1 Gold / Black C02-P81





N0.3 Rose Gold / Pink C11-P81-1

N0.4 Rose Gold / Purple C11-P81



N0.5 Silver / Blue C05-P81



Model: JS8613 Material: Metal Lens: Anti blue light Size: 54-16-140



N0.1 Rose Gold / Black C213-P81



N0.2 Rose Gold / Red C217-P81



N0.3 Gold / Green C216-P81



**N0.4** Gold / Orange C214-P81



**N0.5** Silver / Blue C215-P81



Model: JS8614 Material: Metal Lens: Anti blue light Size: 54-17-140



N0.1 Bright Gold / Matte BlackC218-P81

N0.2 Bright Rose Gold / PurpleC219-P81



N0.3 Bright Gold / GreenC220-P81

N0.4 Bright Silver / BlueC221-P81



N0.5 Bright Silver / Creamy WhiteC222-P81



Model: JS8615 Material: Metal Lens: Anti blue light Size: 51-19-140



N0.1 Bright Gold / Black C218-P81





N0.3 Bright Rose Gold / Red C226-P81

N0.4 Bright Gold / Green C224-P81



N0.5 Bright Silver / Blue C225-P81



Model: JS8616 Material: Metal Lens: Anti blue light **Size:** 53-16-140



N0.1 Silver / Black C05-P81



N0.3 Gold / Matte Red C02-P81





N0.5 Silver / GreenC05-P81-1



N0.1 Rose Gold / Black C11-P81





N0.3 Rose Gold / Pink C11-P81-1

N0.4 Silver / Deep Purple C05-P81



N0.5 Silver / Purple Pink C05-P81-1



Model: JS8618 Material: Metal Lens: Anti blue light **Size:** 53-17-140



**N0.1** Gold / Black C02-P81



N0.3 Gold / Coffee C02-P81-1



N0.2 Rose Gold / Red C11-P81

N0.4 Silver / Nude Pink C05-P81-1



N0.5 Silver / Blue C05-P81





N0.1 Gold / Black