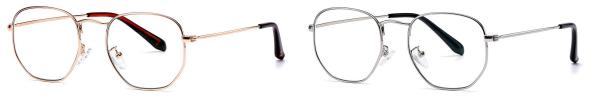

NO.1 Rose Gold C11-P81 NO.2 Bright Silver C05-P81

Model: JS8604 Material: Metal Lens: Anti blue light Size: 59-13-145

N0.1 Bright Silver C05-P81

N0.3 Matte Black C91-P81

Model: JS8605 Material: Metal Lens: Anti blue light Size: 51-20-145