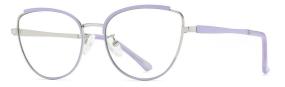

**N0.5** Silver / Blue C215-P81

Model: JS8614 Material: Metal Lens: Anti blue light Size: 54-17-140

N0.1 Bright Gold / Matte BlackC218-P81

N0.2 Bright Rose Gold / PurpleC219-P81

N0.3 Bright Gold / GreenC220-P81