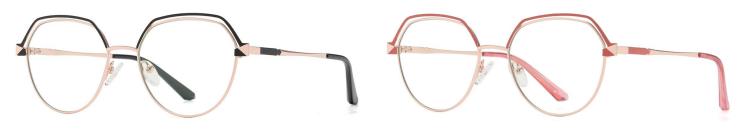

## Blue Light Blocking Glasses for Adults \_ Metal #JS series Blue Light Glasses Manufacturer in China www.HEAPPY.com

Model: JS8635 Material: Metal Lens: Anti blue light Size: 53-17-140

N0.1 Gold / Black C218-P81

N0.2 Gun / Rose Red C241-P81

N0.3 Gold / Green C243-P81

N0.4 Gold / Nude Pink C242-P81

N0.5 Silver / Blue Purple C88-P81

Model: JS8636 Material: Metal Lens: Anti blue light Size: 53-16-140

N0.1 玫金烤黑C213-P81

N0.3 亮金烤蓝绿C220-P81

N0.4 亮银烤深蓝C88-P81

N0.5 亮浅枪烤粉C244-P81

Model: JS8601 Material: Metal Lens: Anti blue light **Size:** 48-21-145

**N0.1** Gun / Black C31-P81

N0.3 Rose Gold / Black C109-P81

N0.4 Silver / Black C05-P81