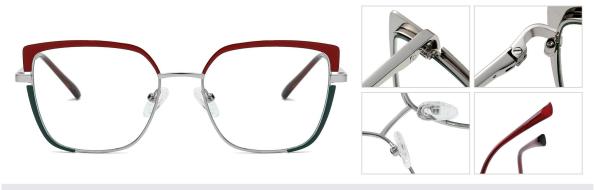

## Blue Light Blocking Glasses for Adults \_ Metal #JS series Blue Light Glasses Manufacturer in China www.HEAPPY.com

Model: JS8635 Material: Metal Lens: Anti blue light Size: 53-17-140

N0.1 Gold / Black C218-P81

N0.2 Gun / Rose Red C241-P81

N0.3 Gold / Green C243-P81

N0.4 Gold / Nude Pink C242-P81

N0.5 Silver / Blue Purple C88-P81

Model: JS8636 Material: Metal Lens: Anti blue light Size: 53-16-140

N0.1 玫金烤黑C213-P81

N0.3 亮金烤蓝绿C220-P81

N0.4 亮银烤深蓝C88-P81

N0.5 亮浅枪烤粉C244-P81

Model: JS8601 Material: Metal Lens: Anti blue light **Size:** 48-21-145

**N0.1** Gun / Black C31-P81

N0.3 Rose Gold / Black C109-P81

N0.4 Silver / Black C05-P81