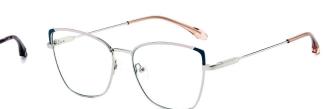

N0.2 Gun / Rose Red C241-P81

N0.3 Gold / Green C243-P81

N0.4 Gold / Nude Pink C242-P81

N0.5 Silver / Blue Purple C88-P81

Model: JS8636 Material: Metal Lens: Anti blue light Size: 53-16-140

N0.1 玫金烤黑C213-P81