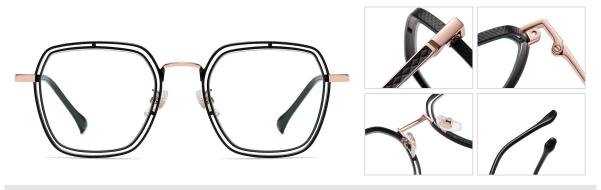

Model: JS8602 Material: Metal Lens: Anti blue light Size: 48-21-145

N0.1 Silver / Black C05-P81

N0.2 Rose Gold / Black C109-P81

N0.3 Gun / Black C31-P81

**N0.4** Gold / Black C105-P81

Model: JS8603 Material: Metal Lens: Anti blue light Size: 56-16-145