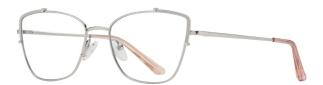

Model: JS8602 Material: Metal Lens: Anti blue light Size: 48-21-145

N0.1 Silver / Black C05-P81

N0.2 Rose Gold / Black C109-P81

N0.3 Gun / Black C31-P81

**N0.4** Gold / Black C105-P81

Model: JS8603 Material: Metal Lens: Anti blue light Size: 56-16-145

NO.1 Rose Gold C11-P81 NO.2 Bright Silver C05-P81

Model: JS8604 Material: Metal Lens: Anti blue light Size: 59-13-145

N0.1 Bright Silver C05-P81

N0.3 Matte Black C91-P81

Model: JS8605 Material: Metal Lens: Anti blue light Size: 51-20-145