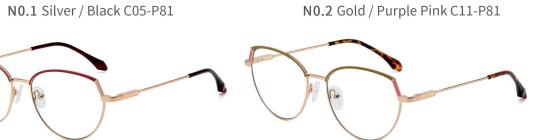

Model: JS8602 Material: Metal Lens: Anti blue light Size: 48-21-145

N0.1 Silver / Black C05-P81

N0.2 Rose Gold / Black C109-P81

N0.3 Gun / Black C31-P81

**N0.4** Gold / Black C105-P81

Model: JS8603 Material: Metal Lens: Anti blue light Size: 56-16-145

NO.1 Rose Gold C11-P81 NO.2 Bright Silver C05-P81

Model: JS8604 Material: Metal Lens: Anti blue light Size: 59-13-145

N0.1 Bright Silver C05-P81

N0.3 Matte Black C91-P81

Model: JS8605 Material: Metal Lens: Anti blue light Size: 51-20-145