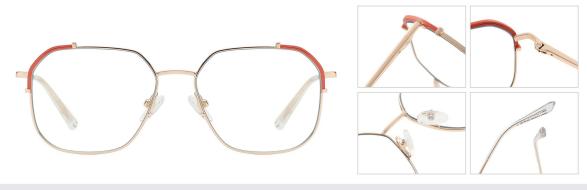

**N0.1** Gold / Black C02-P81

N0.3 Gold / Coffee C02-P81-1

N0.2 Rose Gold / Red C11-P81

N0.4 Silver / Nude Pink C05-P81-1

N0.5 Silver / Blue C05-P81

N0.1 Gold / Black C231-P81

N0.3 Gold / Orange C228-P81

N0.5 Silver / Purple C230-P81

**N0.4** Gold / Green C227-P81

Model: JS8621 Material: Metal Lens: Anti blue light Size: 53-17-145

N0.1 Gold / Black C235-P81

N0.3 Gold / Pink C236-P81

N0.5 Silver / Blue C234-P81

**N0.2** Gold / Purple C232-P81