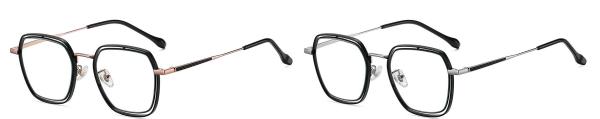

Model: JS8602 Material: Metal Lens: Anti blue light Size: 48-21-145

N0.1 Silver / Black C05-P81

N0.2 Rose Gold / Black C109-P81

N0.3 Gun / Black C31-P81

**N0.4** Gold / Black C105-P81

Model: JS8603 Material: Metal Lens: Anti blue light Size: 56-16-145