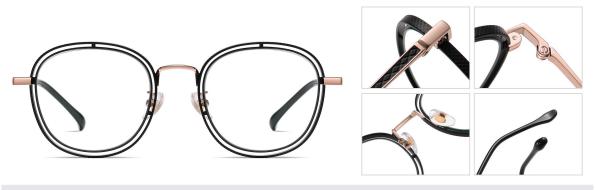

Model: JS8602 Material: Metal Lens: Anti blue light Size: 48-21-145

N0.1 Silver / Black C05-P81

N0.2 Rose Gold / Black C109-P81

N0.3 Gun / Black C31-P81

**N0.4** Gold / Black C105-P81

Model: JS8603 Material: Metal Lens: Anti blue light Size: 56-16-145