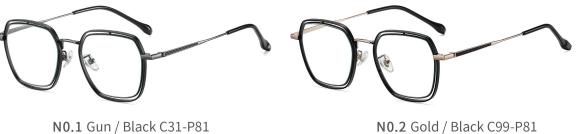

Model: JS8602 Material: Metal Lens: Anti blue light Size: 48-21-145

N0.1 Silver / Black C05-P81

N0.2 Rose Gold / Black C109-P81

N0.3 Gun / Black C31-P81

**N0.4** Gold / Black C105-P81

Model: JS8603 Material: Metal Lens: Anti blue light Size: 56-16-145