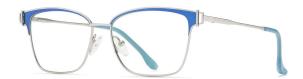

N0.2 Gun / Rose Red C241-P81

N0.3 Gold / Green C243-P81

N0.4 Gold / Nude Pink C242-P81

N0.5 Silver / Blue Purple C88-P81

Model: JS8636 Material: Metal Lens: Anti blue light Size: 53-16-140

N0.1 玫金烤黑C213-P81

N0.3 亮金烤蓝绿C220-P81

N0.4 亮银烤深蓝C88-P81

N0.5 亮浅枪烤粉C244-P81

Model: JS8601 Material: Metal Lens: Anti blue light **Size:** 48-21-145

**N0.1** Gun / Black C31-P81

N0.3 Rose Gold / Black C109-P81

N0.4 Silver / Black C05-P81