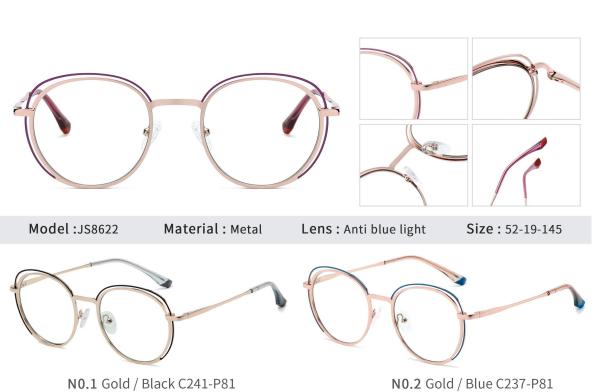

**N0.5** Silver / Blue C215-P81

Model: JS8614 Material: Metal Lens: Anti blue light Size: 54-17-140

N0.1 Bright Gold / Matte BlackC218-P81

N0.2 Bright Rose Gold / PurpleC219-P81

N0.3 Bright Gold / GreenC220-P81

N0.4 Bright Silver / BlueC221-P81

N0.5 Bright Silver / Creamy WhiteC222-P81

Model: JS8615 Material: Metal Lens: Anti blue light Size: 51-19-140

N0.1 Bright Gold / Black C218-P81

N0.3 Bright Rose Gold / Red C226-P81