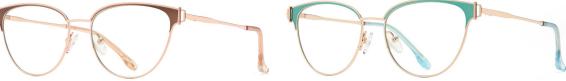

N0.2 Gun / Rose Red C241-P81

N0.3 Gold / Green C243-P81

N0.4 Gold / Nude Pink C242-P81

N0.5 Silver / Blue Purple C88-P81

Model: JS8636 Material: Metal Lens: Anti blue light Size: 53-16-140

N0.1 玫金烤黑C213-P81

N0.3 亮金烤蓝绿C220-P81

N0.4 亮银烤深蓝C88-P81

N0.5 亮浅枪烤粉C244-P81

Model: JS8601 Material: Metal Lens: Anti blue light **Size:** 48-21-145

**N0.1** Gun / Black C31-P81

N0.3 Rose Gold / Black C109-P81

N0.4 Silver / Black C05-P81