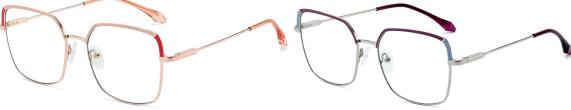

N0.3 Gold / Green C216-P81



**N0.4** Gold / Orange C214-P81



**N0.5** Silver / Blue C215-P81



Model: JS8614 Material: Metal Lens: Anti blue light Size: 54-17-140



N0.1 Bright Gold / Matte BlackC218-P81

N0.2 Bright Rose Gold / PurpleC219-P81



N0.3 Bright Gold / GreenC220-P81

N0.4 Bright Silver / BlueC221-P81



N0.5 Bright Silver / Creamy WhiteC222-P81



Model: JS8615 Material: Metal Lens: Anti blue light Size: 51-19-140



N0.1 Bright Gold / Black C218-P81





N0.3 Bright Rose Gold / Red C226-P81

N0.4 Bright Gold / Green C224-P81



N0.5 Bright Silver / Blue C225-P81



Model: JS8616 Material: Metal Lens: Anti blue light **Size:** 53-16-140



N0.1 Silver / Black C05-P81



N0.3 Gold / Matte Red C02-P81





N0.5 Silver / GreenC05-P81-1



N0.1 Rose Gold / Black C11-P81





N0.3 Rose Gold / Pink C11-P81-1

N0.4 Silver / Deep Purple C05-P81



N0.5 Silver / Purple Pink C05-P81-1



Model: JS8618 Material: Metal Lens: Anti blue light **Size:** 53-17-140



**N0.1** Gold / Black C02-P81



N0.3 Gold / Coffee C02-P81-1



N0.2 Rose Gold / Red C11-P81

N0.4 Silver / Nude Pink C05-P81-1



N0.5 Silver / Blue C05-P81





N0.1 Gold / Black C231-P81



N0.3 Gold / Orange C228-P81



N0.5 Silver / Purple C230-P81



**N0.4** Gold / Green C227-P81



Model: JS8621 Material: Metal Lens: Anti blue light Size: 53-17-145



N0.1 Gold / Black C235-P81



N0.3 Gold / Pink C236-P81



N0.5 Silver / Blue C234-P81



**N0.2** Gold / Purple C232-P81



N0.4 Gold / Yellow Green C233-P81



N0.1 Gold / Black C241-P81



N0.3 Gold / Orange C238-P81



**N0.5** Gold / Purple C239-