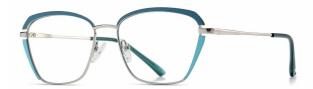

## Blue Light Blocking Glasses for Adults \_ Metal #JS series Blue Light Glasses Manufacturer in China www.HEAPPY.com

Model: JS8635 Material: Metal Lens: Anti blue light Size: 53-17-140

N0.1 Gold / Black C218-P81

N0.2 Gun / Rose Red C241-P81

N0.3 Gold / Green C243-P81

N0.4 Gold / Nude Pink C242-P81

N0.5 Silver / Blue Purple C88-P81

Model: JS8636 Material: Metal Lens: Anti blue light Size: 53-16-140

N0.1 玫金烤黑C213-P81

N0.3 亮金烤蓝绿C220-P81

N0.4 亮银烤深蓝C88-P81

N0.5 亮浅枪烤粉C244-P81

Model: JS8601 Material: Metal Lens: Anti blue light **Size:** 48-21-145

**N0.1** Gun / Black C31-P81

N0.3 Rose Gold / Black C109-P81

N0.4 Silver / Black C05-P81