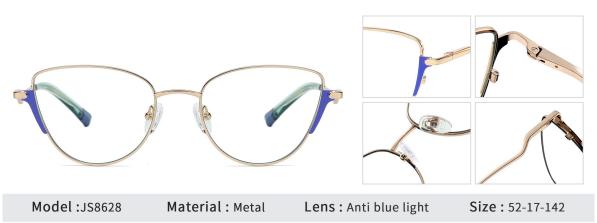

**N0.1** Gold / Black C02-P81

N0.3 Gold / Coffee C02-P81-1

N0.2 Rose Gold / Red C11-P81

N0.4 Silver / Nude Pink C05-P81-1

N0.5 Silver / Blue C05-P81

N0.1 Gold / Black C231-P81

N0.3 Gold / Orange C228-P81

N0.5 Silver / Purple C230-P81