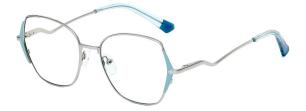

**N0.5** Silver / Blue C215-P81

Model: JS8614 Material: Metal Lens: Anti blue light Size: 54-17-140

N0.1 Bright Gold / Matte BlackC218-P81

N0.2 Bright Rose Gold / PurpleC219-P81

N0.3 Bright Gold / GreenC220-P81

N0.4 Bright Silver / BlueC221-P81

N0.5 Bright Silver / Creamy WhiteC222-P81

Model: JS8615 Material: Metal Lens: Anti blue light Size: 51-19-140

N0.1 Bright Gold / Black C218-P81

N0.3 Bright Rose Gold / Red C226-P81