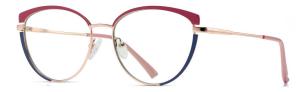

## Blue Light Blocking Glasses for Adults \_ Metal #JS series Blue Light Glasses Manufacturer in China www.HEAPPY.com

Model: JS8635 Material: Metal Lens: Anti blue light Size: 53-17-140

N0.1 Gold / Black C218-P81

N0.2 Gun / Rose Red C241-P81

N0.3 Gold / Green C243-P81

N0.4 Gold / Nude Pink C242-P81

N0.5 Silver / Blue Purple C88-P81

Model: JS8636 Material: Metal Lens: Anti blue light Size: 53-16-140

N0.1 玫金烤黑C213-P81