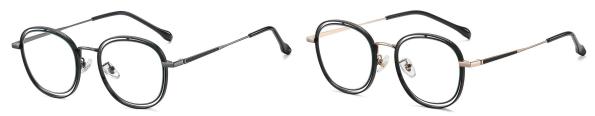

N0.2 Gun / Rose Red C241-P81

N0.3 Gold / Green C243-P81

N0.4 Gold / Nude Pink C242-P81

N0.5 Silver / Blue Purple C88-P81

Model: JS8636 Material: Metal Lens: Anti blue light Size: 53-16-140

N0.1 玫金烤黑C213-P81

N0.3 亮金烤蓝绿C220-P81

N0.4 亮银烤深蓝C88-P81

N0.5 亮浅枪烤粉C244-P81

Model: JS8601 Material: Metal Lens: Anti blue light **Size:** 48-21-145

**N0.1** Gun / Black C31-P81

N0.3 Rose Gold / Black C109-P81

N0.4 Silver / Black C05-P81