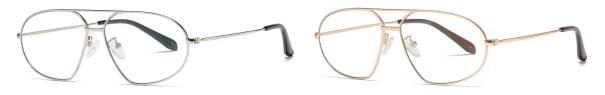

## Blue Light Blocking Glasses for Adults \_ Metal #JS series Blue Light Glasses Manufacturer in China www.HEAPPY.com

Model: JS8635 Material: Metal Lens: Anti blue light Size: 53-17-140

N0.1 Gold / Black C218-P81