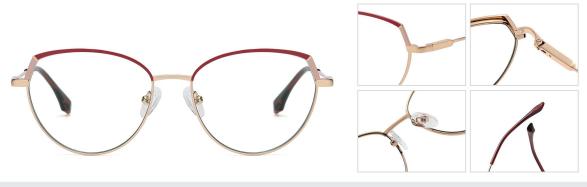

Model: JS8602 Material: Metal Lens: Anti blue light Size: 48-21-145

N0.1 Silver / Black C05-P81

N0.2 Rose Gold / Black C109-P81

N0.3 Gun / Black C31-P81

**N0.4** Gold / Black C105-P81

Model: JS8603 Material: Metal Lens: Anti blue light Size: 56-16-145