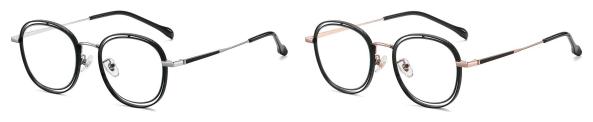

## Blue Light Blocking Glasses for Adults \_ Metal #JS series Blue Light Glasses Manufacturer in China www.HEAPPY.com

Model: JS8635 Material: Metal Lens: Anti blue light Size: 53-17-140

N0.1 Gold / Black C218-P81

N0.2 Gun / Rose Red C241-P81

N0.3 Gold / Green C243-P81

N0.4 Gold / Nude Pink C242-P81

N0.5 Silver / Blue Purple C88-P81

Model: JS8636 Material: Metal Lens: Anti blue light Size: 53-16-140

N0.1 玫金烤黑C213-P81