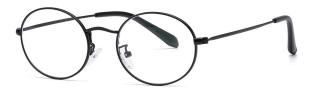

## Blue Light Blocking Glasses for Adults \_ Metal #JS series Blue Light Glasses Manufacturer in China www.HEAPPY.com

Model: JS8635 Material: Metal Lens: Anti blue light Size: 53-17-140

N0.1 Gold / Black C218-P81

N0.2 Gun / Rose Red C241-P81

N0.3 Gold / Green C243-P81

N0.4 Gold / Nude Pink C242-P81

N0.5 Silver / Blue Purple C88-P81

Model: JS8636 Material: Metal Lens: Anti blue light Size: 53-16-140

N0.1 玫金烤黑C213-P81