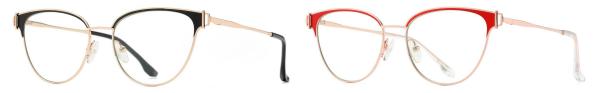

## Blue Light Blocking Glasses for Adults \_ Metal #JS series Blue Light Glasses Manufacturer in China www.HEAPPY.com

Model: JS8635 Material: Metal Lens: Anti blue light Size: 53-17-140

N0.1 Gold / Black C218-P81

N0.2 Gun / Rose Red C241-P81

N0.3 Gold / Green C243-P81

N0.4 Gold / Nude Pink C242-P81

N0.5 Silver / Blue Purple C88-P81

Model: JS8636 Material: Metal Lens: Anti blue light Size: 53-16-140

N0.1 玫金烤黑C213-P81