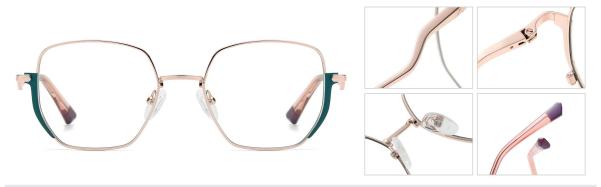

ed C259-P81

N0.4 Silver / Purple C260-P81



Model: JS8627 Material: Metal Lens: Anti blue light Size: 53-17-140



N0.1 Rose Gold / Black C261-P81

N0.2 Rose Gold / Red C263-P81



N0.3 Rose Gold / Blue C262-P81

**N0.4** Gold / Green C264-P81







N0.5 Silver / Light Tea C228-P81







N0.5 Silver / Light Tea C228-P81



Model: JS8629 Material: Metal Lens: Anti blue light Size: 52-17-142



N0.1 Gold / Black C218-P81



N0.3 Rose Gold / Purple C231-P81



N0.4 Gold / Coffee C233-P81

N0.2 Rose Gold / Red C234-P81



N0.5 Silver / Blue C232-P81



Model: JS8630 Material: Metal Lens: Anti blue light Size: 49-18-142



N0.1 Gold / Black C218-P81



N0.2 Gold / Blue Green C235-P81



N0.3 Rose Gold / Light Brown C233-P81

N0.4 Rose Gold / Green C237-P81



N0.5 Silver / Purple C236-P81



Model: JS8631 Material: Metal Lens: Anti blue light Size: 52-17-142



N0.1 Silver / Black C125-P81





N0.3 Rose Gold / Green C238-P81

N0.4 Gold / Blue C220-P81



N0.5 Silver / Purple Blue C239-P81