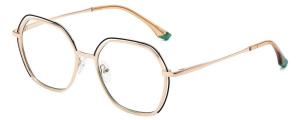

## Blue Light Blocking Glasses for Adults \_ Metal #JS series Blue Light Glasses Manufacturer in China www.HEAPPY.com

Model: JS8635 Material: Metal Lens: Anti blue light Size: 53-17-140

N0.1 Gold / Black C218-P81

N0.2 Gun / Rose Red C241-P81

N0.3 Gold / Green C243-P81

N0.4 Gold / Nude Pink C242-P81

N0.5 Silver / Blue Purple C88-P81

Model: JS8636 Material: Metal Lens: Anti blue light Size: 53-16-140

N0.1 玫金烤黑C213-P81