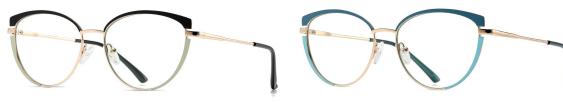

## Blue Light Blocking Glasses for Adults \_ Metal #JS series Blue Light Glasses Manufacturer in China www.HEAPPY.com

Model: JS8635 Material: Metal Lens: Anti blue light Size: 53-17-140

N0.1 Gold / Black C218-P81

N0.2 Gun / Rose Red C241-P81

N0.3 Gold / Green C243-P81

N0.4 Gold / Nude Pink C242-P81

N0.5 Silver / Blue Purple C88-P81

Model: JS8636 Material: Metal Lens: Anti blue light Size: 53-16-140

N0.1 玫金烤黑C213-P81