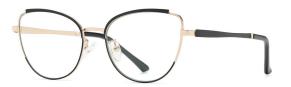

## Blue Light Blocking Glasses for Adults \_ Metal #JS series Blue Light Glasses Manufacturer in China www.HEAPPY.com

Model: JS8635 Material: Metal Lens: Anti blue light Size: 53-17-140

N0.1 Gold / Black C218-P81

N0.2 Gun / Rose Red C241-P81

N0.3 Gold / Green C243-P81

N0.4 Gold / Nude Pink C242-P81

N0.5 Silver / Blue Purple C88-P81

Model: JS8636 Material: Metal Lens: Anti blue light Size: 53-16-140

N0.1 玫金烤黑C213-P81