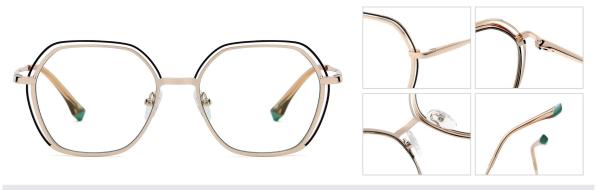

N0.1 Bright Gold C02-P81

N0.3 Matte Black C91-P81

Model:JS8611 Material: Metal Lens: Anti blue light **Size:** 52-16-140

N0.1 Gold / Black C02-P81

N0.2 Rose Gold / Red C11-P81

N0.3 Rose Gold / Coffee C11-P81-1

**N0.4** Gold / Green C02-P81-1

N0.5 Silver / Blue C05-P81

Model: JS8612 Material: Metal Lens: Anti blue light Size: 53-14-140

N0.1 Gold / Black C02-P81

N0.3 Rose Gold / Pink C11-P81-1

N0.4 Rose Gold / Purple C11-P81