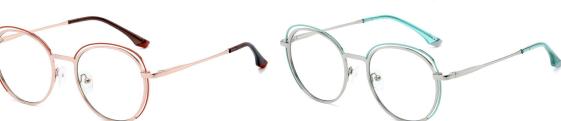

**N0.5** Silver / Blue C215-P81

Model: JS8614 Material: Metal Lens: Anti blue light Size: 54-17-140

N0.1 Bright Gold / Matte BlackC218-P81

N0.2 Bright Rose Gold / PurpleC219-P81

N0.3 Bright Gold / GreenC220-P81

N0.4 Bright Silver / BlueC221-P81

N0.5 Bright Silver / Creamy WhiteC222-P81

Model: JS8615 Material: Metal Lens: Anti blue light Size: 51-19-140

N0.1 Bright Gold / Black C218-P81

N0.3 Bright Rose Gold / Red C226-P81