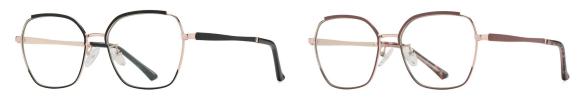

N0.2 Gun / Rose Red C241-P81

N0.3 Gold / Green C243-P81

N0.4 Gold / Nude Pink C242-P81

N0.5 Silver / Blue Purple C88-P81

Model: JS8636 Material: Metal Lens: Anti blue light Size: 53-16-140

N0.1 玫金烤黑C213-P81

N0.3 亮金烤蓝绿C220-P81

N0.4 亮银烤深蓝C88-P81

N0.5 亮浅枪烤粉C244-P81

Model: JS8601 Material: Metal Lens: Anti blue light **Size:** 48-21-145

**N0.1** Gun / Black C31-P81

N0.3 Rose Gold / Black C109-P81

N0.4 Silver / Black C05-P81