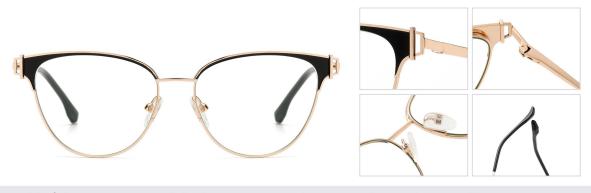

21-145



N0.1 Silver / Black C05-P81

N0.2 Rose Gold / Black C109-P81



N0.3 Gun / Black C31-P81

**N0.4** Gold / Black C105-P81



Model: JS8603 Material: Metal Lens: Anti blue light Size: 56-16-145



NO.1 Rose Gold C11-P81 NO.2 Bright Silver C05-P81



Model: JS8604 Material: Metal Lens: Anti blue light Size: 59-13-145



N0.1 Bright Silver C05-P81





N0.3 Matte Black C91-P81



Model: JS8605 Material: Metal Lens: Anti blue light Size: 51-20-145



N0.1 Bright Gold C02-P81

N0.2 Bright Silver C05-P81



N0.3 Matte Black C91-P81



Model: JS8606 Material: Metal Lens: Anti blue light Size: 58-13-145



N0.1 Bright Gold C02-P81





N0.3 Matte Black C91-P81



Model: JS8607 Material: Metal Lens: Anti blue light Size: 51-19-145



N0.1 Bright Gold C02-P81





N0.3 Matte Black C91-P81



Model:JS8611 Material: Metal Lens: Anti blue light **Size:** 52-16-140



N0.1 Gold / Black C02-P81



N0.2 Rose Gold / Red C11-P81



N0.3 Rose Gold / Coffee C11-P81-1

**N0.4** Gold / Green C02-P81-1



N0.5 Silver / Blue C05-P81



Model: JS8612 Material: Metal Lens: Anti blue light Size: 53-14-140



N0.1 Gold / Black C02-P81





N0.3 Rose Gold / Pink C11-P81-1

N0.4 Rose Gold / Purple C11-P81



N0.5 Silver / Blue C05-P81



Model: JS8613 Material: Metal Lens: Anti blue light Size: 54-16-140



N0.1 Rose Gold / Black C213-P81



N0.2 Rose Gold / Red C217-P81



N0.3 Gold / Green C216-P81



**N0.4** Gold / Orange C214-P81



**N0.5** Silver / Blue C215-P81



Model: JS8614 Material: Metal Lens: Anti blue light Size: 54-17-140



N0.1 Bright Gold / Matte BlackC218-P81

N0.2 Bright R