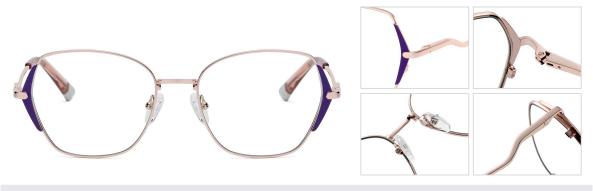

er / Grey Blue C249-P81

N0.2 Gold / Blue Green C247-P81



N0.5 Rose Gold / Rose Red C250-P81



Model: JS8625 Material: Metal Lens: Anti blue light Size: 53-16-140



N0.1 Bright Gold / Dark Green C252-P81

N0.2 Bright Gold / Deep Blue C256-P81



N0.3 Bright Silver / Red C254-P81

N0.4 Rose Gold / Grey C253-P81



N0.5 Rose Gold / Rose Red C255-P81



Model: JS8626 Material: Metal Lens: Anti blue light Size: 55-16-140



N0.1 Gold / Black C257-P81





N0.3 Gold / Red C259-P81

N0.4 Silver / Purple C260-P81



Model: JS8627 Material: Metal Lens: Anti blue light Size: 53-17-140



N0.1 Rose Gold / Black C261-P81

N0.2 Rose Gold / Red C263-P81



N0.3 Rose Gold / Blue C262-P81

**N0.4** Gold / Green C264-P81







N0.5 Silver / Light Tea C228-P81







N0.5 Silver / Light Tea C228-P81



Model: JS8629 Material: Metal Lens: Anti blue light Size: 52-17-142



N0.1 Gold / Black C218-P81



N0.3 Rose Gold / Purple C231-P81



N0.4 Gold / Coffee C233-P81

N0.2 Rose Gold / Red C234-P81



N0.5 Silver / Blue C232-P81



Model: JS8630 Material: Metal Lens: Anti blue light Size: 49-18-142



N0.1 Gold / Black C218-P81



N0.2 Gold / Blue Green C235-P81



N0.3 Rose Gold / Light Brown C233-P81

N0.4 Rose Gold / Green C237-P81



N0.5 Silver / Purple C236-P81



Model: JS8631 Material: Metal Lens: Anti blue light Size: 52-17-142



N0.1 Silver / Black C125-P81





N0.3 Rose Gold / Green C238-P81

N0.4 Gold / Blue C220-P81



N0.5 Silver / Purple Blue C239-P81