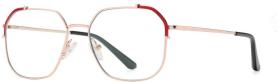

N0.5 Silver / Blue C05-P81

Model: JS8613 Material: Metal Lens: Anti blue light Size: 54-16-140

N0.1 Rose Gold / Black C213-P81

N0.2 Rose Gold / Red C217-P81

N0.3 Gold / Green C216-P81

**N0.4** Gold / Orange C214-P81

**N0.5** Silver / Blue C215-P81

Model: JS8614 Material: Metal Lens: Anti blue light Size: 54-17-140

N0.1 Bright Gold / Matte BlackC218-P81

N0.2 Bright Rose Gold / PurpleC219-P81

N0.3 Bright Gold / GreenC220-P81