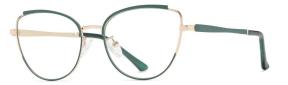

**N0.5** Silver / Blue C215-P81

Model: JS8614 Material: Metal Lens: Anti blue light Size: 54-17-140

N0.1 Bright Gold / Matte BlackC218-P81

N0.2 Bright Rose Gold / PurpleC219-P81

N0.3 Bright Gold / GreenC220-P81