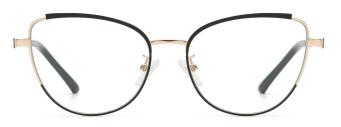

## Blue Light Blocking Glasses for Adults \_ Metal #JS series Blue Light Glasses Manufacturer in China www.HEAPPY.com

Model: JS8635 Material: Metal Lens: Anti blue light Size: 53-17-140

N0.1 Gold / Black C218-P81

N0.2 Gun / Rose Red C241-P81

N0.3 Gold / Green C243-P81

N0.4 Gold / Nude Pink C242-P81

N0.5 Silver / Blue Purple C88-P81

Model: JS8636 Material: Metal Lens: Anti blue light Size: 53-16-140

N0.1 玫金烤黑C213-P81