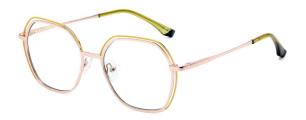

N0.4 Gold / Yellow Green C233-P81

N0.1 Gold / Black C241-P81

N0.3 Gold / Orange C238-P81

**N0.5** Gold / Purple C239-P81

N0.4 Silver / Green C240-P81

Model: JS8623 Material: Metal Lens: Anti blue light Size: 53-15-140