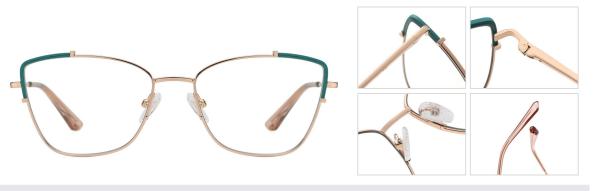

**N0.5** Silver / Blue C215-P81

Model: JS8614 Material: Metal Lens: Anti blue light Size: 54-17-140

N0.1 Bright Gold / Matte BlackC218-P81

N0.2 Bright Rose Gold / PurpleC219-P81

N0.3 Bright Gold / GreenC220-P81