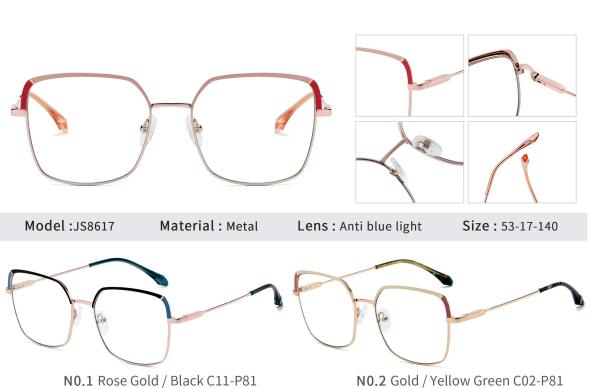

**N0.1** Gold / Black C02-P81

N0.3 Gold / Coffee C02-P81-1

N0.2 Rose Gold / Red C11-P81

N0.4 Silver / Nude Pink C05-P81-1

N0.5 Silver / Blue C05-P81

N0.1 Gold / Black C231-P81

N0.3 Gold / Orange C228-P81

N0.5 Silver / Purple C230-P81