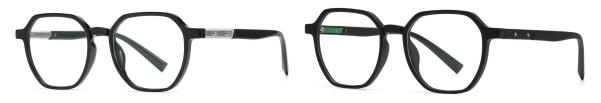

N0.3 Gradient Green C432-P81

N0.4 Gradient Grey C431-P81

N0.5 Gradient Purple C563-P81

Model:TJ838 Material: TR90+Metal Lens: Anti-blue light Size: 48-21-145

N0.1 Bright Black C01-P81

N0.2 Tea - Grey C564-P81