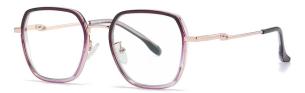

## Blue Light Blocking Glasses for Adults \_ TR90+Metal, TR90 \_#TJ series Blue Light Glasses Manufacturer in China

www.HEAPPY.com

Model: TJ883 Material: TR+Metal Lens: Anti blue light Size: 53-18-140

N0.1 Rose Gold / Black C01-P81

N0.3 Tea / Bright Gold Coffee C740-P81

N0.4 Bright Silver / Grey Blue C741-P81

N0.5 Rose Gold / Purple Red C742-P81

Model:TJ801 Material: TR90+Metal Lens: Anti-blue light Size: 49-20-145

N0.1 Bright Black / Gold C01-P81