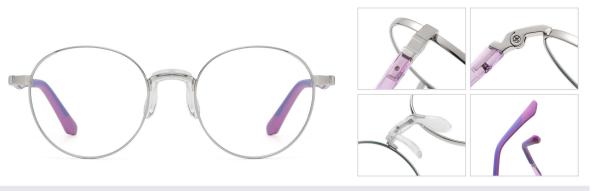

## Blue Light Blocking Glasses for Adults \_ TR90+Metal, TR90 \_#TJ series Blue Light Glasses Manufacturer in China

www.HEAPPY.com

Model: TJ883 Material: TR+Metal Lens: Anti blue light Size: 53-18-140

N0.1 Rose Gold / Black C01-P81