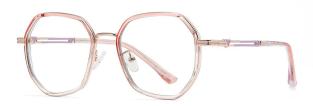

## Blue Light Blocking Glasses for Adults \_ TR90+Metal, TR90 \_#TJ series Blue Light Glasses Manufacturer in China

www.HEAPPY.com

Model: TJ883 Material: TR+Metal Lens: Anti blue light Size: 53-18-140

N0.1 Rose Gold / Black C01-P81