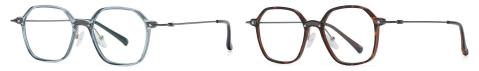

## Blue Light Blocking Glasses for Adults \_ TR90+Metal, TR90 \_#TJ series Blue Light Glasses Manufacturer in China

www.HEAPPY.com

Model: TJ883 Material: TR+Metal Lens: Anti blue light Size: 53-18-140

N0.1 Rose Gold / Black C01-P81