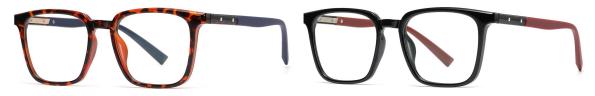

Transparent Red C16-P81

N0.6 Transparent C551-P81



Model:TJ851 Material: TR90+Metal Lens: Anti-blue light Size: 53-18-145



N0.1 Bright Black / Gold C01-P81



N0.3 Gradient Pink / Silver C583-P81



N0.2 Gradient Blue / Silver C582-P81



N0.5 Gradient Tea C585-P81



Model:TJ852 Material: TR90 Lens: Anti-blue light Size: 51-19-145



NO.1 Bright Black C01-P81





N0.3 Transparent Grey C541-P81

N0.4 Demi Floral C34-P81



N0.5 Transparent Blue C344-P81



Model:TJ853 Material: TR90 Lens: Anti-blue light Size: 51-20-150



N0.1 Bright Black 01-P81





N0.3 Transparent Grey C541-P81

N0.4 Bright Deep Blue C121-P81



N0.5 Transparent Green C555-P81



Model:TJ854 Material: TR90 Lens: Anti-blue light Size: 52-19-150



N0.1 Bright Black Black C01-P81

N0.2 Transparent Pink C492-P81



N0.3 Demi Floral C48-P81

N0.4 Bright Black Red C01-P81-1



N0.5 Transparent Blue C344-P81



Model:TJ855 Material: TR90+Metal Lens: Anti-blue light Size: 47-18-130



N0.1 Bright Black Silver C01-P81

N0.2 Bright Black Silver C26-P81



N0.3 Transparent Blue Silver C399-P81

N0.4 Transparent Pink Gold C309-P81



N0.5 Transparent Purple Silver C31-P81



Model:TJ856 Material: TR90+Metal Lens: Anti-blue light Size: 46-18-130



N0.1 Bright Black / Silver C01-P81

N0.2 Transparent Pink / Gold C309-P81



N0.3 Transparent Purple / Silver C31-P81

N0.4 Transparent / Silver C26-P81



N0.5 Transparent Blue / Silver C399-P81



Model:TJ858

Material: TR90+Metal

Lens: Anti-blue light

Size: 41-26-145



N0.1 Bright Black Gun C01-P81

N0.2 Bright Black Gold C01-P81-1



N0.3 Transparent Gun C