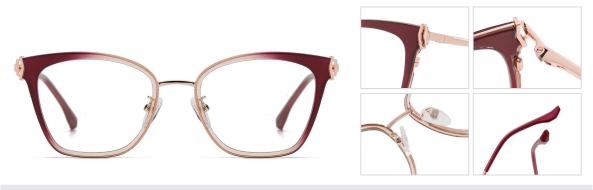

## Blue Light Blocking Glasses for Adults \_ TR90+Metal, TR90 \_#TJ series Blue Light Glasses Manufacturer in China

www.HEAPPY.com

Model: TJ883 Material: TR+Metal Lens: Anti blue light Size: 53-18-140

N0.1 Rose Gold / Black C01-P81