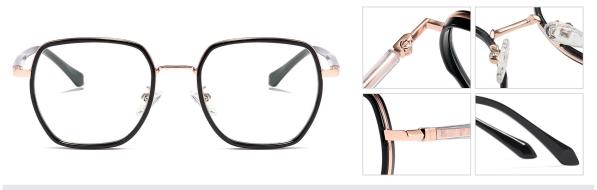

N0.2 Transparent Grey / Gold C25-P81

N0.3 Transparent Blue / Gold C120-P81

N0.4 Transparent Tea / Gold C440-P81

N0.5 Transparent Purple / Gold C461-P81

Model:TJ802 Material: TR90+Metal Lens: Anti-blue light Size: 50-19-145

N0.1 Bright Black / Gold C01-P81

N0.2 Transparent Grey / Silver C248-P81

N0.3 Transparent Blue / Silver C120-P81

N0.4 Transparent Tea / Gold C260-P81

N0.5 Transparent Purple / Gold C122-P81

Model:TJ803 Material: TR90+Metal Lens: Anti-blue light **Size:** 52-17-145