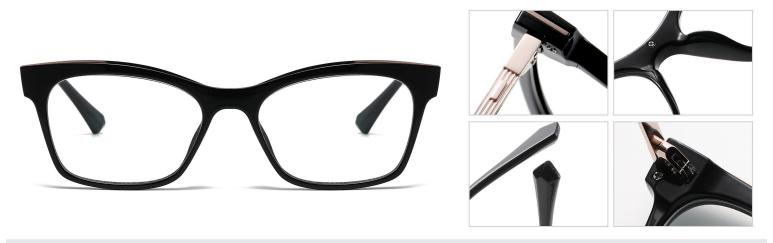

## Blue Light Blocking Glasses for Adults \_ TR90+Metal, TR90 \_#TJ series Blue Light Glasses Manufacturer in China

www.HEAPPY.com

Model: TJ883 Material: TR+Metal Lens: Anti blue light Size: 53-18-140

N0.1 Rose Gold / Black C01-P81