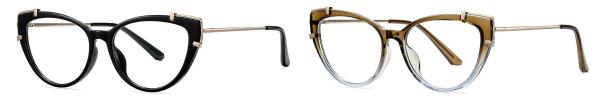

N0.3 Tea / Bright Gold Coffee C740-P81

N0.4 Bright Silver / Grey Blue C741-P81

N0.5 Rose Gold / Purple Red C742-P81

Model:TJ801 Material: TR90+Metal Lens: Anti-blue light Size: 49-20-145

N0.1 Bright Black / Gold C01-P81