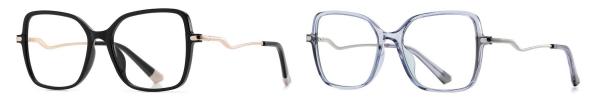

## Blue Light Blocking Glasses for Adults \_ TR90+Metal, TR90 \_#TJ series Blue Light Glasses Manufacturer in China

www.HEAPPY.com

Model: TJ883 Material: TR+Metal Lens: Anti blue light Size: 53-18-140

N0.1 Rose Gold / Black C01-P81