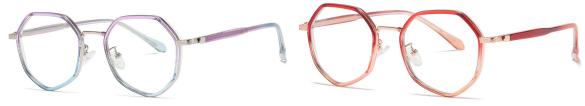

## Blue Light Blocking Glasses for Adults \_ TR90+Metal, TR90 \_#TJ series Blue Light Glasses Manufacturer in China

www.HEAPPY.com

Model: TJ883 Material: TR+Metal Lens: Anti blue light Size: 53-18-140

N0.1 Rose Gold / Black C01-P81