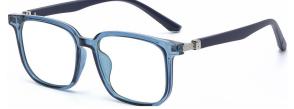

N0.2 Transparent Grey / Gold C25-P81

N0.3 Transparent Blue / Gold C120-P81

N0.4 Transparent Tea / Gold C440-P81

N0.5 Transparent Purple / Gold C461-P81

Model:TJ802 Material: TR90+Metal Lens: Anti-blue light Size: 50-19-145