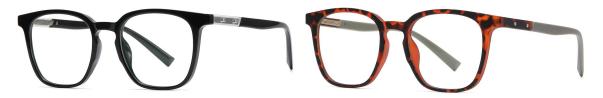

## Blue Light Blocking Glasses for Adults \_ TR90+Metal, TR90 \_#TJ series Blue Light Glasses Manufacturer in China

www.HEAPPY.com

Model: TJ883 Material: TR+Metal Lens: Anti blue light Size: 53-18-140

N0.1 Rose Gold / Black C01-P81

N0.3 Tea / Bright Gold Coffee C740-P81

N0.4 Bright Silver / Grey Blue C741-P81

N0.5 Rose Gold / Purple Red C742-P81

Model:TJ801 Material: TR90+Metal Lens: Anti-blue light Size: 49-20-145

N0.1 Bright Black / Gold C01-P81