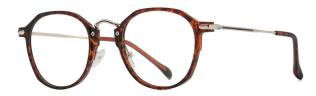

## Blue Light Blocking Glasses for Adults \_ TR90+Metal, TR90 \_#TJ series Blue Light Glasses Manufacturer in China

www.HEAPPY.com

Model: TJ883 Material: TR+Metal Lens: Anti blue light Size: 53-18-140

N0.1 Rose Gold / Black C01-P81