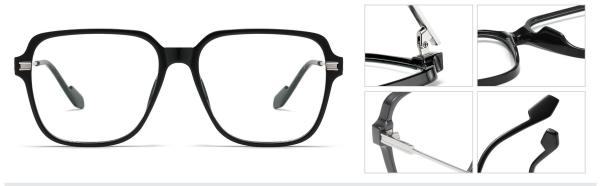

/ Gold C01-P81





N0.3 Brown / Gold C514-P81

N0.4 Red / Gold C515-P81



N0.5 Purple / Light Gun C516-P81



Model:TJ821 Material: TR90+Metal Lens: Anti-blue light Size: 50-20-145



N0.1 Bright Black / Gold C01-P81





N0.3 Gradient Blue / Silver C158-P81

N0.4 Transparent Light Tea / Gold C286-P81



N0.5 Gradient Grey / Gold C519-P81



Model:TJ828 Material: TR90+Metal Lens: Anti-blue light **Size:** 52-18-145



N0.1 Bright Black Gold C01-P81



N0.3 Transparent Grey Gold C541-P81



N0.5 Solid Blue Silver C525-P8



N0.4 Transparent Green Gold C183-P81



Model:TJ829 Material: TR90+Metal Lens: Anti-blue light Size: 49-20-145



N0.1 Bright Black / Gold C01-P81





N0.3 Transparent Blue / Silver C547-P81

N0.4 Transparent Green / Gold C446-P81



N0.5 Solid Pink / Gold C545-P81



Model:TJ831 Material: TR90+Metal Lens: Anti-blue light Size: 57-16-145



NO.1 Bright Black C01-P81

N0.2 Transparent Grey C541-P81



N0.3 Demi Floral C550-P81

N0.4 Tea Green C24-P81



N0.5 Pink C440-P81



Model:TJ832 Material: TR90+Metal Lens: Anti-blue light Size: 50-19-145



NO.1 Bright Black C01-P81





N0.3 Bright Black Green C01-P81-1

N0.4 Purple Red C515-P81



N0.5 Jelly Light Pink C552-P81



Model:TJ836 Material: TR90+Metal Lens: Anti-blue light **Size:** 53-16-145



N0.1 Bright Black C01-P81



N0.2 Jelly Light Green C156-P81

N0.3 Red Demi Floral C559-P81



N0.4 Jelly Orange Yellow C560-P81



N0.5 Blue Demi Floral C561-P81



Model:TJ837 Material: TR90+Metal Lens: Anti-blue light Size: 49-20-145



NO.1 Bright Black C01-P81





N0.3 Gradient Green C432-P81

N0.4 Gr