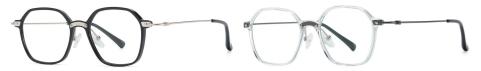

## Blue Light Blocking Glasses for Adults \_ TR90+Metal, TR90 \_#TJ series Blue Light Glasses Manufacturer in China

www.HEAPPY.com

Model: TJ883 Material: TR+Metal Lens: Anti blue light Size: 53-18-140

N0.1 Rose Gold / Black C01-P81