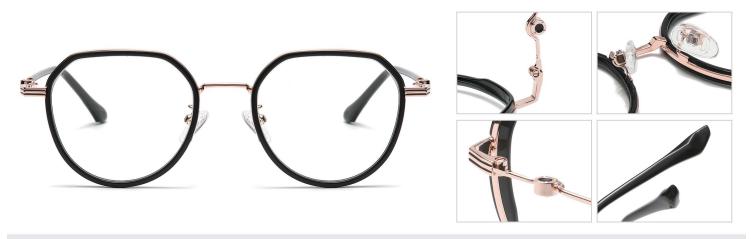

l: TR90+Metal Lens: Anti-blue light Size: 53-19-145



N0.1 Bright Black / Gold C01-P81



N0.2 Demi Floral / Gold C495-P81

N0.3 Matte Solid Blue / Silver C247-P81



N0.4 Transparent / Black C26-P81



N0.5 Transparent Tea / Gold C284-P81



Model:TJ872 Material: TR90+Metal Lens: Anti-blue light Size:50-20-140



N0.1 Bright Black C01-P81





N0.3 Transparent Light Pink - Transparent Yellow Green C698-P81



N0.5 Transparent 0 Champagne - Transparent Red C696-P81

N0.4 Transparent Light Purple - Transparent Pink C699-P81



Model:TJ809 Material: TR90+Metal Lens: Anti-blue light Size: 48-20-145



N0.2 Red - Blue C473-P81

NO.4 Deep Blue - Green C475-P81





Model:TJ815 Material: TR90+Metal Lens: Anti-blue light Size: 50-19-145



NO.1 Bright Black C01-P81

NO.4 Gradient Blue C467-P81



Model:TJ817 Material: TR90+Metal Lens: Anti-blue light Size: 49-19-145



N0.1 Bright Black C01-P81

N0.2 Gradient Green C499-P81



N0.3 Gradient Purple C502-P81



Model: TJ822 Material: TR+Metal Lens: Anti blue light Size: 49-21-145



**N0.1** Black / Gold C73-P81





N0.3 Grey / Gold C520-P81

N0.4 Red Brown / Gold C522-P81



N0.5 Solid Green / Deep Gun C523-P81



Model: TJ823 Material: TR+Metal Lens: Anti blue light Size: 52-18-145



**N0.1** Black / Gold C73-P81





N0.3 Brown / Gold C522-P81

N0.4 Green / Deep Gun C523-P81



N0.5 Grey / Gold C520-P81



Model:TJ833 Material: TR90+Metal Lens: Anti-blue light Size: 50-17-145



N0.1 Bright Black C01-P81

N0.3 Bright Black Green C01-P81-1



Model:TJ834 Lens: Anti-blue light Material: TR90+Metal **Size:** 53-16-145



N0.1 Bri