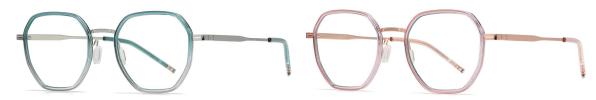

TJ818 Material: TR90+Metal Lens: Anti-blue light Size: 51-20-145



N0.1 Matte Black / Gold C73-P81





N0.3 Matte Purple Red / Gold C506-P81

N0.4 Matte Pink / Gold C507-P81



N0.5 Matte Grey / Light Gun C508-P81



Model:TJ819 Material: TR90+Metal Lens: Anti-blue light Size: 50-20-145



N0.1 Bright Black / Gold C01-P81

N0.2 Gradient Purple / Silver C509-P81



N0.3 Gradient Blue / Silver C510-P81

N0.4 Gradient Tea / Gold C511-P81



N0.5 Gradient Coffee / Silver C512-P81



Model:TJ820 Material: TR90+Metal Lens: Anti-blue light Size: 53-18-145



N0.1 Bright Black / Gold C01-P81





N0.3 Brown / Gold C514-P81

N0.4 Red / Gold C515-P81



N0.5 Purple / Light Gun C516-P81



Model:TJ821 Material: TR90+Metal Lens: Anti-blue light Size: 50-20-145



N0.1 Bright Black / Gold C01-P81





N0.3 Gradient Blue / Silver C158-P81

N0.4 Transparent Light Tea / Gold C286-P81



N0.5 Gradient Grey / Gold C519-P81



Model:TJ828 Material: TR90+Metal Lens: Anti-blue light **Size:** 52-18-145



N0.1 Bright Black Gold C01-P81



N0.3 Transparent Grey Gold C541-P81



N0.5 Solid Blue Silver C525-P8



N0.4 Transparent Green Gold C183-P81



Model:TJ829 Material: TR90+Metal Lens: Anti-blue light Size: 49-20-145



N0.1 Bright Black / Gold C01-P81





N0.3 Transparent Blue / Silver C547-P81

N0.4 Transparent Green / Gold C446-P81



N0.5 Solid Pink / Gold C545-P81



Model:TJ831 Material: TR90+Metal Lens: Anti-blue light Size: 57-16-145



NO.1 Bright Black C01-P81

N0.2 Transparent Grey C541-P81



N0.3 Demi Floral C550-P81

N0.4 Tea Green C24-P81



N0.5 Pink C440-P81



Model:TJ832