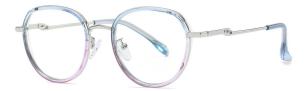

## Blue Light Blocking Glasses for Adults \_ TR90+Metal, TR90 \_#TJ series Blue Light Glasses Manufacturer in China

www.HEAPPY.com

Model: TJ883 Material: TR+Metal Lens: Anti blue light Size: 53-18-140

N0.1 Rose Gold / Black C01-P81