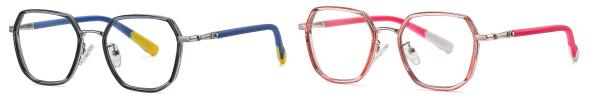

## Blue Light Blocking Glasses for Adults \_ TR90+Metal, TR90 \_#TJ series Blue Light Glasses Manufacturer in China

www.HEAPPY.com

Model: TJ883 Material: TR+Metal Lens: Anti blue light Size: 53-18-140

N0.1 Rose Gold / Black C01-P81