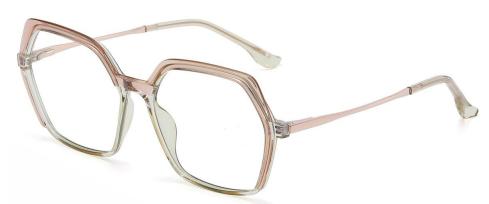

NO.1 Bright Black C01-P81

N0.3 Demi Floral C287-P81

N0.5 Transparent Blue C344-P81

N0.4 Pink Tea Floral C462-P81

Model:TJ804 Material: TR90+Metal Lens: Anti-blue light **Size:** 54-16-145

NO.1 Bright Black C01-P81

N0.3 Gradient Grey C431-P81

N0.2 Gradient Blue C50-P81

N0.4 Gradient Green C432-P8

N0.5 Gradient Pink C341-P81

Model:TJ805 Material: TR90+Metal Lens: Anti-blue light **Size:** 52-17-145

N0.1 Bright Black C01-P81