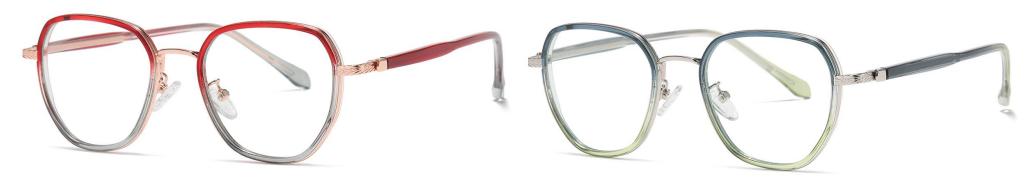

: Anti-blue light Size: 53-17-145



NO.1 Bright Black C01-P81





N0.3 Transparent Deep Blue C259-P81

N0.4 Gradient Pink C573-P81



N0.5 Transparent Light Grey C610-P81



Model:TJ869 Material: TR90+Metal Lens: Anti-blue light Size: 53-19-145



N0.1 Bright Black / Gold C01-P81



N0.2 Demi Floral / Gold C495-P81

N0.3 Matte Solid Blue / Silver C247-P81



N0.4 Transparent / Black C26-P81



N0.5 Transparent Tea / Gold C284-P81



Model:TJ872 Material: TR90+Metal Lens: Anti-blue light Size:50-20-140



N0.1 Bright Black C01-P81





N0.3 Transparent Light Pink - Transparent Yellow Green C698-P81



N0.5 Transparent 0 Champagne - Transparent Red C696-P81

N0.4 Transparent Light Purple - Transparent Pink C699-P81



Model:TJ809 Material: TR90+Metal Lens: Anti-blue light Size: 48-20-145



N0.2 Red - Blue C473-P81

NO.4 Deep Blue - Green C475-P81





Model:TJ815 Material: TR90+Metal Lens: Anti-blue light Size: 50-19-145



NO.1 Bright Black C01-P81

NO.4 Gradient Blue C467-P81



Model:TJ817 Material: TR90+Metal Lens: Anti-blue light Size: 49-19-145



N0.1 Bright Black C01-P81

N0.2 Gradient Green C499-P81



N0.3 Gradient Purple C502-P81



Model: TJ822 Material: TR+Metal Lens: Anti blue light Size: 49-21-145



**N0.1** Black / Gold C73-P81





N0.3 Grey / Gold C520-P81

N0.4 Red Brown / Gold C522-P81



N0.5 Solid Green / Deep Gun C523-P81



Model: TJ823 Material: TR+Metal Lens: Anti blue light Size: 52-18-145



**N0.1** Black / Gold C73-P81





N0.3 Brown / Gold C522-P81

N0.4 Green / Deep Gun C523-P81



N0.5 Grey / Gold C520-P81



Model:TJ833 Material: TR90+Me