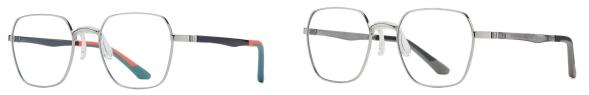

## Blue Light Blocking Glasses for Adults \_ TR90+Metal, TR90 \_#TJ series Blue Light Glasses Manufacturer in China

www.HEAPPY.com

Model: TJ883 Material: TR+Metal Lens: Anti blue light Size: 53-18-140

N0.1 Rose Gold / Black C01-P81