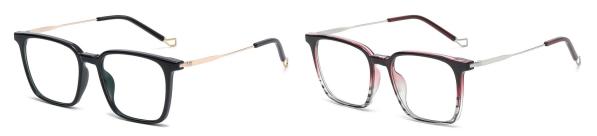

blue light

**Size:** 48-22-145



NO.1 Bright Black / Silver C01-P81

N0.2 Matte Black / Gun C04-P81



No.3 Bright Transparent Grey / Gun C25-P81

No.4 Bright Transparent Pink / GoldC280-P81



N0.5 Matte Demi Floral / Gold C81-P81



Model: TJ848 Material: TR+Metal Lens: Anti blue light Size: 48-22-145



N0.1 Bright Black / Silver C01-P81

N0.2 Matte Black / Gun C04-P81



N0.3 Demi Floral / Gold C41-P81

N0.4 Transparent Tea / Gold C284-P81



N0.5 Solid Grey / Gun C439-P81



Model: TJ849 Material: TR+Metal Lens: Anti blue light Size: 53-18-145



N0.1 Bright Black / Gold C01-P81

N0.2 Red Demi Floral C574-P81



N0.3 Tea Demi Floral C577-P81

N0.4 Green Demi Floral C576-P81



N0.5 Blue Demi Floral C575-P81



Model:TJ850 Material: TR90+Metal Lens: Anti-blue light Size: 53-18-145



N0.1 Bright Black / Gold C01-P81

N0.2 Transparent Burgundy Red - stripes / Silver C578-P81



N0.3 Transparent Blue - stripes / Silver C579-P81

N0.5 Transparent Tea - stripes / Gold C581-P81



Model:TJ871 Material: TR90+Metal Lens: Anti-blue light Size:55-17-140



N0.2 Transparent Light Grey - Transparent C693-P81



NO.3 Transparent Light Tea - Transparent Yellow Green C692-P81



Model: TJ873 Material: TR+Metal Lens: Anti blue light Size: 54-16-140



N0.1 Bright BlackC01-P81



N0.3 Bright PurpleC663-P81



N0.4 Bright Red BrownC661-P81



N0.5 Blue Yellow Demi FloralC662-P81



Model: TJ875 Material: TR+Metal Lens: Anti blue light Size: 53-16-139



N0.1 Bright BlackC01-P81





N0.3 Transparent Purple - TeaC317-P81

N0.4 Black Red Demi FloralC664-P81



N0.5 Blue GreenC665-P81