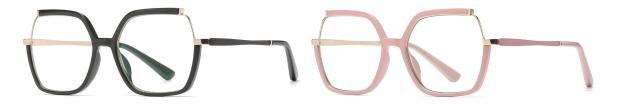

## Blue Light Blocking Glasses for Adults \_ TR90+Metal, TR90 \_#TJ series Blue Light Glasses Manufacturer in China

www.HEAPPY.com

Model: TJ883 Material: TR+Metal Lens: Anti blue light Size: 53-18-140

N0.1 Rose Gold / Black C01-P81