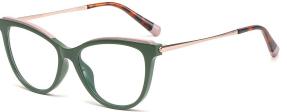

## Blue Light Blocking Glasses for Adults \_ TR90+Metal, TR90 \_#TJ series Blue Light Glasses Manufacturer in China

www.HEAPPY.com

Model: TJ883 Material: TR+Metal Lens: Anti blue light Size: 53-18-140

N0.1 Rose Gold / Black C01-P81