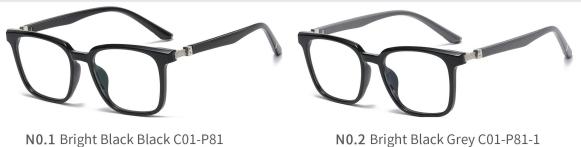

ue C259-P81

N0.4 Gradient Pink C341-P81



N0.5 Transparent Green C602-P81



Model:TJ863 Material: TR90 Lens: Anti-blue light Size: 50-19-145



NO.1 Bright Black C01-P81





N0.3 Gradient Pink C341-P81

N0.4 Gradient Tea C603-P81



N0.5 Green Tea Floral C604-P81



Model:TJ864 Material: TR90 Lens: Anti-blue light Size: 53-19-145



N0.1 Bright Black C01-P81

N0.2 Transparent Light Tea C24-P81



N0.3 Transparent Pink C310-P81

N0.4 Gradient Green C517-P81



N0.5 Transparent Deep Tea C605-P81



Model:TJ865 Material: TR90 Lens: Anti-blue light Size: 53-17-145



NO.1 Bright Black C01-P81



N0.2 Transparent Blue C344-P81



N0.3 Demi Floral C298-P81



N0.4 Transparent Pink C492-P81



N0.5 Transparent Grey C541-P81



Model:TJ866 Material: TR90 Lens: Anti-blue light Size: 51-18-145



N0.1 Bright Black Black C01-P81



N0.3 Transparent Grey C401-P81



N0.5 Transparent 0 Champagne C412-P81

N0.4 Demi Floral C48-P81



Model:TJ867 Material: TR90 Lens: Anti-blue light Size: 54-17-145



N0.1 Bright Black C01-P81





N0.3 Transparent Blue C609-P81

N0.4 Transparent Grey C596-P81



N0.5 Transparent Green C526-P81



Model:TJ868 Material: TR90 Lens: Anti-blue light Size: 53-17-145



NO.1 Bright Black C01-P81





N0.3 Transparent Deep Blue C259-P81

N0.4 Gradient Pink C573-P81



N0.5 Transparent Light Grey C610-P81



Model:TJ869 Material: TR90+Metal Lens: Anti-blue light Size: 53-19-145



N0.1 Bright Black / Gold C01-P81



N0.2 Demi Floral / Gold C495-P81

N0.3 Matte Solid Blue / Silver C247-P81



N0.4 Transparent / Black C26-P81



N0.5 Transparent Tea / Gold C284