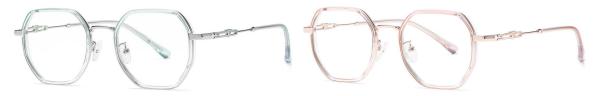

## Blue Light Blocking Glasses for Adults \_ TR90+Metal, TR90 \_#TJ series Blue Light Glasses Manufacturer in China

www.HEAPPY.com

Model: TJ883 Material: TR+Metal Lens: Anti blue light Size: 53-18-140

N0.1 Rose Gold / Black C01-P81