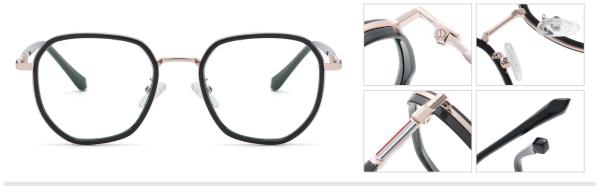

## Blue Light Blocking Glasses for Adults \_ TR90+Metal, TR90 \_#TJ series Blue Light Glasses Manufacturer in China

www.HEAPPY.com

Model: TJ883 Material: TR+Metal Lens: Anti blue light Size: 53-18-140

N0.1 Rose Gold / Black C01-P81