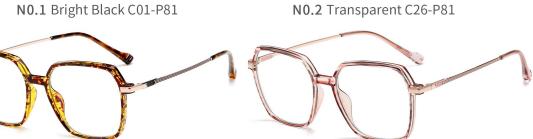

## Blue Light Blocking Glasses for Adults \_ TR90+Metal, TR90 \_#TJ series Blue Light Glasses Manufacturer in China

www.HEAPPY.com

Model: TJ883 Material: TR+Metal Lens: Anti blue light Size: 53-18-140

N0.1 Rose Gold / Black C01-P81

N0.3 Tea / Bright Gold Coffee C740-P81

N0.4 Bright Silver / Grey Blue C741-P81

N0.5 Rose Gold / Purple Red C742-P81

Model:TJ801 Material: TR90+Metal Lens: Anti-blue light Size: 49-20-145

N0.1 Bright Black / Gold C01-P81