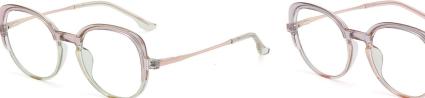

## Blue Light Blocking Glasses for Adults \_ TR90+Metal, TR90 \_#TJ series Blue Light Glasses Manufacturer in China

www.HEAPPY.com

Model: TJ883 Material: TR+Metal Lens: Anti blue light Size: 53-18-140

N0.1 Rose Gold / Black C01-P81