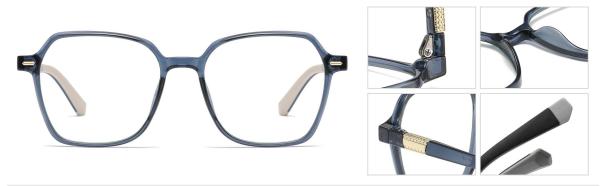

pagne Gun C212-P81

N0.6 Transparent Deep Tea Gold C457-P81



TJ705 NO.1 Bright Black Gun C01-P01



Model :TJ859

Material: TR90+Metal Lens: Anti-blue light

Size: 48-17-145



N0.1 Bright Black C01-P81

N0.2 Transparent C26-P81



N0.3 Transparent Grey C25-P81

N0.4 Demi Floral C41-P81



N0.5 Burgundy Red C527-P81

N0.6 Transparent Pink C492-P81



TJ704 N0.1 Bright Black Grey C01-P01



Model:TJ860 Material: TR90+Metal Lens: Anti-blue light Size: 53-18-145



N0.1 Bright Black C01-P81



N0.3 Demi Floral C400-P81



N0.5 Bright Transparent Light Blue C120-P81

N0.4 Gradient Light Yellow C598-P81



Model:TJ861 Material: TR90+Metal Lens: Anti-blue light Size: 53-16-145



N0.1 Bright Black C01-P81



N0.3 Purple Grey C600-P81



N0.2 Demi Floral C400-P81



N0.5 Gradient Red C599-P81



Model:TJ862 Material: TR90 Lens: Anti-blue light Size: 52-17-145



NO.1 Bright Black C01-P81

N0.2 Transparent Purple C31-P81



N0.3 Transparent Blue C259-P81

N0.4 Gradient Pink C341-P81



N0.5 Transparent Green C602-P81



Model:TJ863 Material: TR90 Lens: Anti-blue light Size: 50-19-145



NO.1 Bright Black C01-P81





N0.3 Gradient Pink C341-P81

N0.4 Gradient Tea C603-P81



N0.5 Green Tea Floral C604-P81



Model:TJ864 Material: TR90 Lens: Anti-blue light Size: 53-19-145



N0.1 Bright Black C01-P81

N0.2 Transparent Light Tea C24-P81



N0.3 Transparent Pink C310-P81

N0.4 Gradient Green C517-P81



N0.5 Transparent Deep Tea C605-P81



Model:TJ865 Material: TR90 Lens: Anti-blue light Size: 53-17-145



NO.1 Bright Black C01-P81



N0.2 Transparent Blue C344-P81



N0.3 Demi Fl