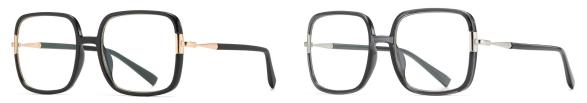

Model: TJ822 Material: TR+Metal Lens: Anti blue light Size: 49-21-145

**N0.1** Black / Gold C73-P81

N0.3 Grey / Gold C520-P81

N0.4 Red Brown / Gold C522-P81

N0.5 Solid Green / Deep Gun C523-P81

Model: TJ823 Material: TR+Metal Lens: Anti blue light Size: 52-18-145

**N0.1** Black / Gold C73-P81

N0.3 Brown / Gold C522-P81

N0.4 Green / Deep Gun C523-P81

N0.5 Grey / Gold C520-P81

Model:TJ833 Material: TR90+Metal Lens: Anti-blue light Size: 50-17-145

N0.1 Bright Black C01-P81