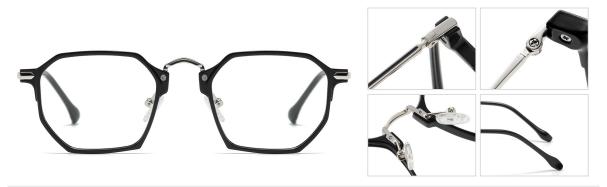

Model:TJ869 Material: TR90+Metal Lens: Anti-blue light Size: 53-19-145

N0.1 Bright Black / Gold C01-P81

N0.2 Demi Floral / Gold C495-P81

N0.3 Matte Solid Blue / Silver C247-P81

N0.4 Transparent / Black C26-P81