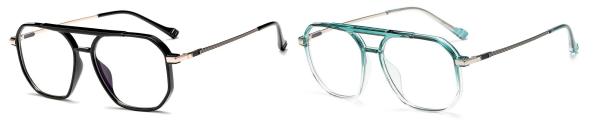

## Blue Light Blocking Glasses for Adults \_ TR90+Metal, TR90 \_#TJ series Blue Light Glasses Manufacturer in China

www.HEAPPY.com

Model: TJ883 Material: TR+Metal Lens: Anti blue light Size: 53-18-140

N0.1 Rose Gold / Black C01-P81