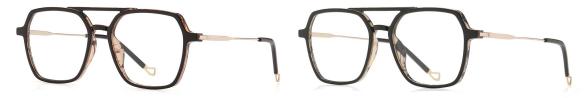

Material: TR90+Metal Lens: Anti-blue light

Size: 48-17-145

N0.1 Bright Black C01-P81

N0.2 Transparent C26-P81

N0.3 Transparent Grey C25-P81

N0.4 Demi Floral C41-P81

N0.5 Burgundy Red C527-P81

N0.6 Transparent Pink C492-P81