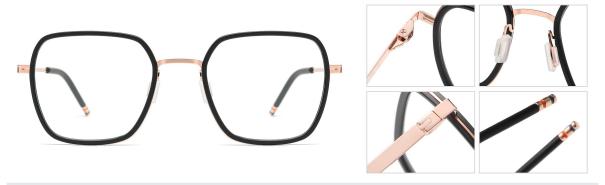

arent C26-P81

N0.4 Light Transparent Grey C25-P81



N0.5 Transparent Red C42-P81



Model:TJ813 Material: TR90+Metal Lens: Anti-blue light Size: 49-19-140



N0.1 Bright Black C01-P81

N0.2 Transparent Grey C401-P81



N0.3 Transparent Pink C310-P81

N0.4 Transparent Orange Yellow C482-P81



N0.5 Transparent Light Grey Blue C222-P81



Model:TJ814 Material: TR90+Metal Lens: Anti-blue light Size: 49-20-145



NO.1 Bright Black C01-P81

N0.2 Transparent C26-P81



N0.3 Gradient Light Green C321-P81

N0.4 Gradient PinkC468-P81



N0.5 Gradient Purple C496-P81



Model:TJ816 Material: TR90+Metal Lens: Anti-blue light Size: 50-19-145



N0.1 Bright Black C01-P81

N0.2 Gradient Brown C498-P81



N0.3 Gradient Green C499-P81

N0.4 Gradient Purple C500-P81



N0.5 Gradient Grey Green C501-P81



Model:TJ818 Material: TR90+Metal Lens: Anti-blue light Size: 51-20-145



N0.1 Matte Black / Gold C73-P81





N0.3 Matte Purple Red / Gold C506-P81

N0.4 Matte Pink / Gold C507-P81



N0.5 Matte Grey / Light Gun C508-P81



Model:TJ819 Material: TR90+Metal Lens: Anti-blue light Size: 50-20-145



N0.1 Bright Black / Gold C01-P81

N0.2 Gradient Purple / Silver C509-P81



N0.3 Gradient Blue / Silver C510-P81

N0.4 Gradient Tea / Gold C511-P81



N0.5 Gradient Coffee / Silver C512-P81



Model:TJ820 Material: TR90+Metal Lens: Anti-blue light Size: 53-18-145



N0.1 Bright Black / Gold C01-P81





N0.3 Brown / Gold C514-P81

N0.4 Red / Gold C515-P81



N0.5 Purple / Light Gun C516-P81



Model:TJ821 Material: TR90+Metal Lens: Anti-blue light Size: 50-20-145



N0.1 Bright Black / Gold C01