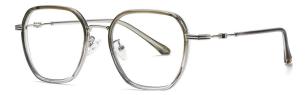

N0.2 Transparent Grey / Gold C25-P81

N0.3 Transparent Blue / Gold C120-P81

N0.4 Transparent Tea / Gold C440-P81

N0.5 Transparent Purple / Gold C461-P81

Model:TJ802 Material: TR90+Metal Lens: Anti-blue light Size: 50-19-145

N0.1 Bright Black / Gold C01-P81

N0.2 Transparent Grey / Silver C248-P81

N0.3 Transparent Blue / Silver C120-P81

N0.4 Transparent Tea / Gold C260-P81

N0.5 Transparent Purple / Gold C122-P81

Model:TJ803 Material: TR90+Metal Lens: Anti-blue light **Size:** 52-17-145