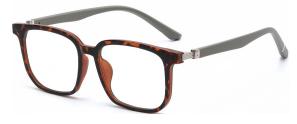

NO.1 Bright Black C01-P81

N0.3 Demi Floral C287-P81

N0.5 Transparent Blue C344-P81

N0.4 Pink Tea Floral C462-P81

Model:TJ804 Material: TR90+Metal Lens: Anti-blue light **Size:** 54-16-145

NO.1 Bright Black C01-P81