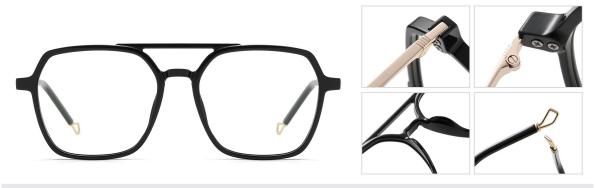

Material: TR90+Metal Lens: Anti-blue light

Size: 48-17-145

N0.1 Bright Black C01-P81

N0.2 Transparent C26-P81

N0.3 Transparent Grey C25-P81

N0.4 Demi Floral C41-P81

N0.5 Burgundy Red C527-P81

N0.6 Transparent Pink C492-P81