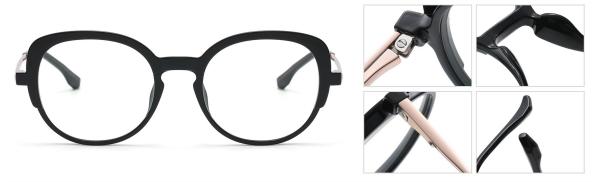

Material: TR90+Metal Lens: Anti-blue light

Size: 48-17-145

N0.1 Bright Black C01-P81

N0.2 Transparent C26-P81

N0.3 Transparent Grey C25-P81

N0.4 Demi Floral C41-P81

N0.5 Burgundy Red C527-P81

N0.6 Transparent Pink C492-P81

TJ704 N0.1 Bright Black Grey C01-P01

Model:TJ860 Material: TR90+Metal Lens: Anti-blue light Size: 53-18-145

N0.1 Bright Black C01-P81

N0.3 Demi Floral C400-P81

N0.5 Bright Transparent Light Blue C120-P81

N0.4 Gradient Light Yellow C598-P81