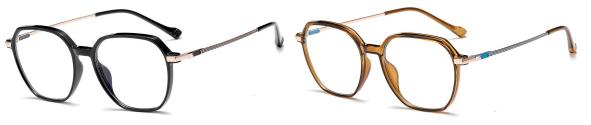

## Blue Light Blocking Glasses for Adults \_ TR90+Metal, TR90 \_#TJ series Blue Light Glasses Manufacturer in China

www.HEAPPY.com

Model: TJ883 Material: TR+Metal Lens: Anti blue light Size: 53-18-140

N0.1 Rose Gold / Black C01-P81

N0.3 Tea / Bright Gold Coffee C740-P81

N0.4 Bright Silver / Grey Blue C741-P81

N0.5 Rose Gold / Purple Red C742-P81

Model:TJ801 Material: TR90+Metal Lens: Anti-blue light Size: 49-20-145

N0.1 Bright Black / Gold C01-P81