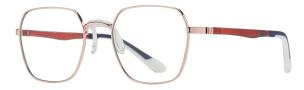

## Blue Light Blocking Glasses for Adults \_ TR90+Metal, TR90 \_#TJ series Blue Light Glasses Manufacturer in China

www.HEAPPY.com

Model: TJ883 Material: TR+Metal Lens: Anti blue light Size: 53-18-140

N0.1 Rose Gold / Black C01-P81