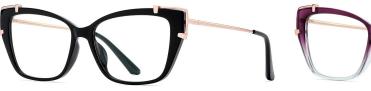

## Blue Light Blocking Glasses for Adults \_ TR90+Metal, TR90 \_#TJ series Blue Light Glasses Manufacturer in China

www.HEAPPY.com

Model: TJ883 Material: TR+Metal Lens: Anti blue light Size: 53-18-140

N0.1 Rose Gold / Black C01-P81

N0.3 Tea / Bright Gold Coffee C740-P81

N0.4 Bright Silver / Grey Blue C741-P81

N0.5 Rose Gold / Purple Red C742-P81

Model:TJ801 Material: TR90+Metal Lens: Anti-blue light Size: 49-20-145

N0.1 Bright Black / Gold C01-P81