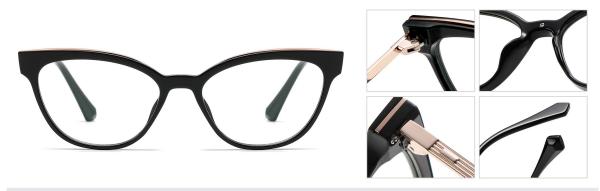

52-18-145



N0.1 Bright Black Gold C01-P81



N0.3 Transparent Grey Gold C541-P81



N0.5 Solid Blue Silver C525-P8



N0.4 Transparent Green Gold C183-P81



Model:TJ829 Material: TR90+Metal Lens: Anti-blue light Size: 49-20-145



N0.1 Bright Black / Gold C01-P81





N0.3 Transparent Blue / Silver C547-P81

N0.4 Transparent Green / Gold C446-P81



N0.5 Solid Pink / Gold C545-P81



Model:TJ831 Material: TR90+Metal Lens: Anti-blue light Size: 57-16-145



NO.1 Bright Black C01-P81

N0.2 Transparent Grey C541-P81



N0.3 Demi Floral C550-P81

N0.4 Tea Green C24-P81



N0.5 Pink C440-P81



Model:TJ832 Material: TR90+Metal Lens: Anti-blue light Size: 50-19-145



NO.1 Bright Black C01-P81





N0.3 Bright Black Green C01-P81-1

N0.4 Purple Red C515-P81



N0.5 Jelly Light Pink C552-P81



Model:TJ836 Material: TR90+Metal Lens: Anti-blue light **Size:** 53-16-145



N0.1 Bright Black C01-P81



N0.2 Jelly Light Green C156-P81

N0.3 Red Demi Floral C559-P81



N0.4 Jelly Orange Yellow C560-P81



N0.5 Blue Demi Floral C561-P81



Model:TJ837 Material: TR90+Metal Lens: Anti-blue light Size: 49-20-145



NO.1 Bright Black C01-P81





N0.3 Gradient Green C432-P81

N0.4 Gradient Grey C431-P81



N0.5 Gradient Purple C563-P81



Model:TJ838 Material: TR90+Metal Lens: Anti-blue light Size: 48-21-145



N0.1 Bright Black C01-P81

N0.2 Tea - Grey C564-P81



N0.3 Purple - Light Tea C565-P81

N0.4 Grey - Green C566-P81



N0.5 Blue - Purple C467-P81



Model:TJ846 Material: TR90+Metal Lens: Anti-blue light Size: 50-20-145



N0.1 Bright Black Gold C01-P81-1

N0.2 Bright Black Silve