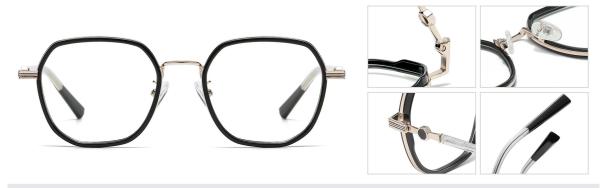

t Pink / Gold C469-P81



Model:TJ808 Material: TR90+Metal Lens: Anti-blue light Size: 49-19-145



N0.1 Bright Black / Gold C01-P81

N0.2 Gradient Transparent Pink / Gold C407-P81



N0.3 Purple - Blue / Silver C470-P81

N0.4 Gradient Transparent Red / Gold C471-P81



N0.5 Gradient Transparent Light Green / Silver C472-P81



Model:TJ810 Material: TR90+Metal Lens: Anti-blue light **Size:** 53-16-145



NO.1 Bright Black / Light Green C01-P81



N0.3 Pink / Red C477-P81



N0.5 Deep Blue / Pink C121-P81



N0.2 Demi Floral / Pink C70-P81

N0.4 Dark Green / Pink C478-P81



Model:TJ811 Material: TR90+Metal Lens: Anti-blue light **Size:** 51-18-145



N0.1 Bright Black / Pink C01-P81



N0.3 Deep Blue /Orange C121-P81



N0.5 Green / Creamy White C479-P81

N0.4 Light Blue / Green C480-P81



Model:TJ812 Material: TR90+Metal Lens: Anti-blue light Size: 50-20-140



N0.1 Bright Black C01-P81

N0.2 Transparent Blue C120-P81



N0.3 Transparent C26-P81

N0.4 Light Transparent Grey C25-P81



N0.5 Transparent Red C42-P81



Model:TJ813 Material: TR90+Metal Lens: Anti-blue light Size: 49-19-140



N0.1 Bright Black C01-P81

N0.2 Transparent Grey C401-P81



N0.3 Transparent Pink C310-P81

N0.4 Transparent Orange Yellow C482-P81



N0.5 Transparent Light Grey Blue C222-P81



Model:TJ814 Material: TR90+Metal Lens: Anti-blue light Size: 49-20-145



NO.1 Bright Black C01-P81

N0.2 Transparent C26-P81



N0.3 Gradient Light Green C321-P81

N0.4 Gradient PinkC468-P81



N0.5 Gradient Purple C496-P81



Model:TJ816 Material: TR90+Metal Lens: Anti-blue light Size: 50-19-145



N0.1 Brig