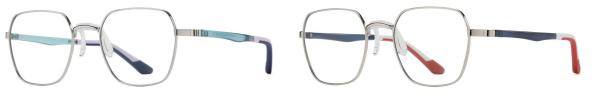

## Blue Light Blocking Glasses for Adults \_ TR90+Metal, TR90 \_#TJ series Blue Light Glasses Manufacturer in China

www.HEAPPY.com

Model: TJ883 Material: TR+Metal Lens: Anti blue light Size: 53-18-140

N0.1 Rose Gold / Black C01-P81