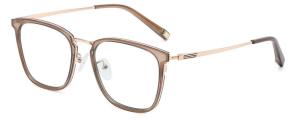

## Blue Light Blocking Glasses for Adults \_ TR90+Metal, TR90 \_#TJ series Blue Light Glasses Manufacturer in China

www.HEAPPY.com

Model: TJ883 Material: TR+Metal Lens: Anti blue light Size: 53-18-140

N0.1 Rose Gold / Black C01-P81

N0.3 Tea / Bright Gold Coffee C740-P81

N0.4 Bright Silver / Grey Blue C741-P81

N0.5 Rose Gold / Purple Red C742-P81

Model:TJ801 Material: TR90+Metal Lens: Anti-blue light Size: 49-20-145

N0.1 Bright Black / Gold C01-P81