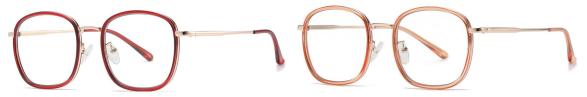

## Blue Light Blocking Glasses for Adults \_ TR90+Metal, TR90 \_#TJ series Blue Light Glasses Manufacturer in China

www.HEAPPY.com

Model: TJ883 Material: TR+Metal Lens: Anti blue light Size: 53-18-140

N0.1 Rose Gold / Black C01-P81

N0.3 Tea / Bright Gold Coffee C740-P81

N0.4 Bright Silver / Grey Blue C741-P81

N0.5 Rose Gold / Purple Red C742-P81

Model:TJ801 Material: TR90+Metal Lens: Anti-blue light Size: 49-20-145

N0.1 Bright Black / Gold C01-P81