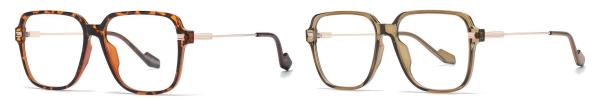

N0.3 Tea / Bright Gold Coffee C740-P81

N0.4 Bright Silver / Grey Blue C741-P81

N0.5 Rose Gold / Purple Red C742-P81

Model:TJ801 Material: TR90+Metal Lens: Anti-blue light Size: 49-20-145

N0.1 Bright Black / Gold C01-P81