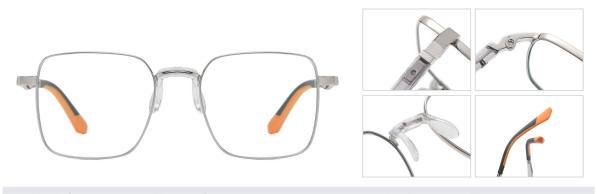

.1** Black / Gold C73-P81





N0.3 Brown / Gold C522-P81

N0.4 Green / Deep Gun C523-P81



N0.5 Grey / Gold C520-P81



Model:TJ833 Material: TR90+Metal Lens: Anti-blue light Size: 50-17-145



N0.1 Bright Black C01-P81

N0.3 Bright Black Green C01-P81-1



Model:TJ834 Lens: Anti-blue light Material: TR90+Metal **Size:** 53-16-145



N0.1 Bright Black C01-P81



N0.5 Transparent Green C555-P81



Model:TJ835 Material: TR90+Metal Lens: Anti-blue light Size: 53-16-145





N0.4 Transparent Blue C557-P81

N0.5 Green Demi Floral C558-P81



Model: TJ842 Material: Metal+TR Lens: Anti blue light **Size:** 50-19-145



N0.1 Rose Gold / Pink C11-P81



N0.3 Bright Silver / Blue C05-P81



N0.2 Rose Gold / Red C11-P81-1

N0.5 Bright Silver / Purple C05-P81-2

N0.4 Bright Silver / Grey C05-P81-1



Model: TJ843 Material: Metal+TR Lens: Anti blue light Size: 51-19-145



NO.1 Rose Gold / Transparent PinkC11-P81-1 NO.2 Rose Gold / Transparent RedC11-P81



NO.3 Bright Silver / Transparent BlueC05-P81 No.4 Silver / Transparent GreyC05-P81-1



N0.5 Bright Silver / Deep BlueC05-P81-2



Model: TJ844 Material: Metal+TR Lens: Anti blue light Size: 53-15-145



N0.1 Matte Black / Grey C91-P81



N0.3 Bright Gold /Tea C02-P81



N0.2 Bright Silver / Grey C05-P81



N0.5 Bright Rose Gold / Red C11-P81



Model: TJ845 Material: Metal+TR Lens: Anti blue light Size: 50-19-145



N0.1 Silver / Purple BlueC05-P81





N0.3 Silver / Light BlueC05-P81-2

N0.4 Silver / Deep BlueC05-P81-3



N0.5 Rose Gold / Transparent RedC11-P81



Model: TJ847 Mat

Material: TR+Metal

Lens: Anti blue light

**Siz