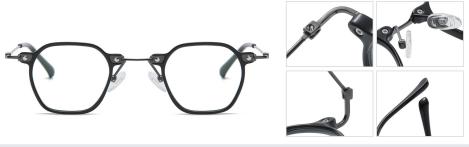

## Blue Light Blocking Glasses for Adults \_ TR90+Metal, TR90 \_#TJ series Blue Light Glasses Manufacturer in China

www.HEAPPY.com

Model: TJ883 Material: TR+Metal Lens: Anti blue light Size: 53-18-140

N0.1 Rose Gold / Black C01-P81