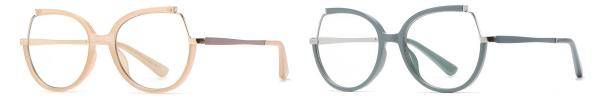

## Blue Light Blocking Glasses for Adults \_ TR90+Metal, TR90 \_#TJ series Blue Light Glasses Manufacturer in China

www.HEAPPY.com

Model: TJ883 Material: TR+Metal Lens: Anti blue light Size: 53-18-140

N0.1 Rose Gold / Black C01-P81

N0.3 Tea / Bright Gold Coffee C740-P81

N0.4 Bright Silver / Grey Blue C741-P81

N0.5 Rose Gold / Purple Red C742-P81

Model:TJ801 Material: TR90+Metal Lens: Anti-blue light Size: 49-20-145

N0.1 Bright Black / Gold C01-P81