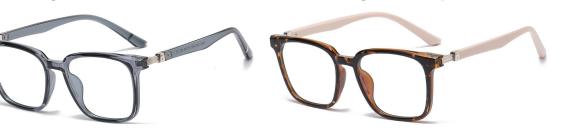

## Blue Light Blocking Glasses for Adults \_ TR90+Metal, TR90 \_#TJ series Blue Light Glasses Manufacturer in China

www.HEAPPY.com

Model: TJ883 Material: TR+Metal Lens: Anti blue light Size: 53-18-140

N0.1 Rose Gold / Black C01-P81

N0.3 Tea / Bright Gold Coffee C740-P81

N0.4 Bright Silver / Grey Blue C741-P81

N0.5 Rose Gold / Purple Red C742-P81

Model:TJ801 Material: TR90+Metal Lens: Anti-blue light Size: 49-20-145

N0.1 Bright Black / Gold C01-P81