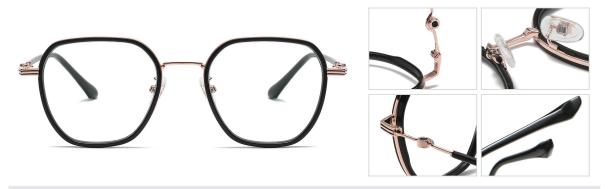

## Blue Light Blocking Glasses for Adults \_ TR90+Metal, TR90 \_#TJ series Blue Light Glasses Manufacturer in China

www.HEAPPY.com

Model: TJ883 Material: TR+Metal Lens: Anti blue light Size: 53-18-140

N0.1 Rose Gold / Black C01-P81