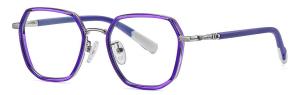

## Blue Light Blocking Glasses for Adults \_ TR90+Metal, TR90 \_#TJ series Blue Light Glasses Manufacturer in China

www.HEAPPY.com

Model: TJ883 Material: TR+Metal Lens: Anti blue light Size: 53-18-140

N0.1 Rose Gold / Black C01-P81