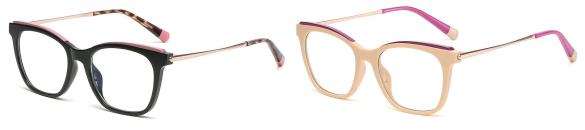

## Blue Light Blocking Glasses for Adults \_ TR90+Metal, TR90 \_#TJ series Blue Light Glasses Manufacturer in China

www.HEAPPY.com

Model: TJ883 Material: TR+Metal Lens: Anti blue light Size: 53-18-140

N0.1 Rose Gold / Black C01-P81