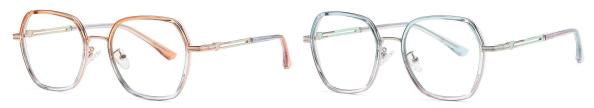

N0.2 Transparent Grey / Gold C25-P81

N0.3 Transparent Blue / Gold C120-P81

N0.4 Transparent Tea / Gold C440-P81

N0.5 Transparent Purple / Gold C461-P81

Model:TJ802 Material: TR90+Metal Lens: Anti-blue light Size: 50-19-145

N0.1 Bright Black / Gold C01-P81

N0.2 Transparent Grey / Silver C248-P81

N0.3 Transparent Blue / Silver C120-P81

N0.4 Transparent Tea / Gold C260-P81

N0.5 Transparent Purple / Gold C122-P81

Model:TJ803 Material: TR90+Metal Lens: Anti-blue light **Size:** 52-17-145