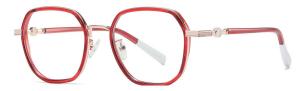

## Blue Light Blocking Glasses for Adults \_ TR90+Metal, TR90 \_#TJ series Blue Light Glasses Manufacturer in China

www.HEAPPY.com

Model: TJ883 Material: TR+Metal Lens: Anti blue light Size: 53-18-140

N0.1 Rose Gold / Black C01-P81

N0.3 Tea / Bright Gold Coffee C740-P81

N0.4 Bright Silver / Grey Blue C741-P81

N0.5 Rose Gold / Purple Red C742-P81

Model:TJ801 Material: TR90+Metal Lens: Anti-blue light Size: 49-20-145

N0.1 Bright Black / Gold C01-P81