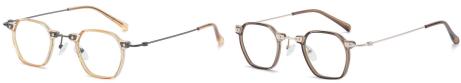

## Blue Light Blocking Glasses for Adults \_ TR90+Metal, TR90 \_#TJ series Blue Light Glasses Manufacturer in China

www.HEAPPY.com

Model: TJ883 Material: TR+Metal Lens: Anti blue light Size: 53-18-140

N0.1 Rose Gold / Black C01-P81