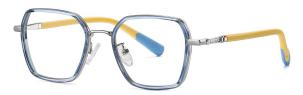

## Blue Light Blocking Glasses for Adults \_ TR90+Metal, TR90 \_#TJ series Blue Light Glasses Manufacturer in China

www.HEAPPY.com

Model: TJ883 Material: TR+Metal Lens: Anti blue light Size: 53-18-140

N0.1 Rose Gold / Black C01-P81