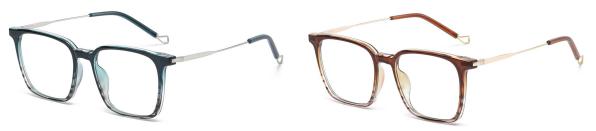

C04-P81



No.3 Bright Transparent Grey / Gun C25-P81

No.4 Bright Transparent Pink / GoldC280-P81



N0.5 Matte Demi Floral / Gold C81-P81



Model: TJ848 Material: TR+Metal Lens: Anti blue light Size: 48-22-145



N0.1 Bright Black / Silver C01-P81

N0.2 Matte Black / Gun C04-P81



N0.3 Demi Floral / Gold C41-P81

N0.4 Transparent Tea / Gold C284-P81



N0.5 Solid Grey / Gun C439-P81



Model: TJ849 Material: TR+Metal Lens: Anti blue light Size: 53-18-145



N0.1 Bright Black / Gold C01-P81

N0.2 Red Demi Floral C574-P81



N0.3 Tea Demi Floral C577-P81

N0.4 Green Demi Floral C576-P81



N0.5 Blue Demi Floral C575-P81



Model:TJ850 Material: TR90+Metal Lens: Anti-blue light Size: 53-18-145



N0.1 Bright Black / Gold C01-P81

N0.2 Transparent Burgundy Red - stripes / Silver C578-P81



N0.3 Transparent Blue - stripes / Silver C579-P81

N0.5 Transparent Tea - stripes / Gold C581-P81



Model:TJ871 Material: TR90+Metal Lens: Anti-blue light Size:55-17-140



N0.2 Transparent Light Grey - Transparent C693-P81



NO.3 Transparent Light Tea - Transparent Yellow Green C692-P81



Model: TJ873 Material: TR+Metal Lens: Anti blue light Size: 54-16-140



N0.1 Bright BlackC01-P81



N0.3 Bright PurpleC663-P81



N0.4 Bright Red BrownC661-P81



N0.5 Blue Yellow Demi FloralC662-P81



Model: TJ875 Material: TR+Metal Lens: Anti blue light Size: 53-16-139



N0.1 Bright BlackC01-P81





N0.3 Transparent Purple - TeaC317-P81

N0.4 Black Red Demi FloralC664-P81



N0.5 Blue GreenC665-P81



Model: TJ876

Material: TR+Metal

Lens: Anti blue light

**Size:** 53-15-139



N0.1 Bright B