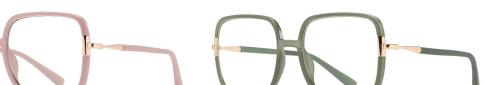

## Blue Light Blocking Glasses for Adults \_ TR90+Metal, TR90 \_#TJ series Blue Light Glasses Manufacturer in China

www.HEAPPY.com

Model: TJ883 Material: TR+Metal Lens: Anti blue light Size: 53-18-140

N0.1 Rose Gold / Black C01-P81