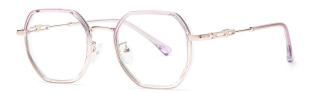

## Blue Light Blocking Glasses for Adults \_ TR90+Metal, TR90 \_#TJ series Blue Light Glasses Manufacturer in China

www.HEAPPY.com

Model: TJ883 Material: TR+Metal Lens: Anti blue light Size: 53-18-140

N0.1 Rose Gold / Black C01-P81