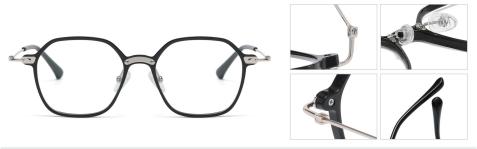

## Blue Light Blocking Glasses for Adults \_ TR90+Metal, TR90 \_#TJ series Blue Light Glasses Manufacturer in China

www.HEAPPY.com

Model: TJ883 Material: TR+Metal Lens: Anti blue light Size: 53-18-140

N0.1 Rose Gold / Black C01-P81