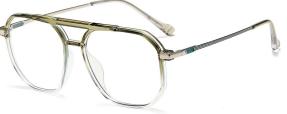

## Blue Light Blocking Glasses for Adults \_ TR90+Metal, TR90 \_#TJ series Blue Light Glasses Manufacturer in China

www.HEAPPY.com

Model: TJ883 Material: TR+Metal Lens: Anti blue light Size: 53-18-140

N0.1 Rose Gold / Black C01-P81