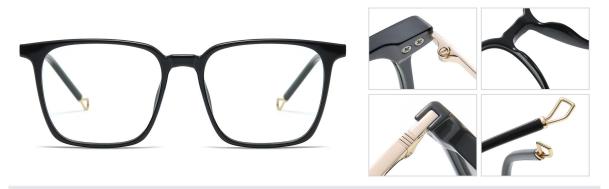

Transparent RedC11-P81



Model: TJ847 Mat

Material: TR+Metal

Lens: Anti blue light

**Size:** 48-22-145



NO.1 Bright Black / Silver C01-P81

N0.2 Matte Black / Gun C04-P81



No.3 Bright Transparent Grey / Gun C25-P81

No.4 Bright Transparent Pink / GoldC280-P81



N0.5 Matte Demi Floral / Gold C81-P81



Model: TJ848 Material: TR+Metal Lens: Anti blue light Size: 48-22-145



N0.1 Bright Black / Silver C01-P81

N0.2 Matte Black / Gun C04-P81



N0.3 Demi Floral / Gold C41-P81

N0.4 Transparent Tea / Gold C284-P81



N0.5 Solid Grey / Gun C439-P81



Model: TJ849 Material: TR+Metal Lens: Anti blue light Size: 53-18-145



N0.1 Bright Black / Gold C01-P81

N0.2 Red Demi Floral C574-P81



N0.3 Tea Demi Floral C577-P81

N0.4 Green Demi Floral C576-P81



N0.5 Blue Demi Floral C575-P81



Model:TJ850 Material: TR90+Metal Lens: Anti-blue light Size: 53-18-145



N0.1 Bright Black / Gold C01-P81

N0.2 Transparent Burgundy Red - stripes / Silver C578-P81



N0.3 Transparent Blue - stripes / Silver C579-P81

N0.5 Transparent Tea - stripes / Gold C581-P81



Model:TJ871 Material: TR90+Metal Lens: Anti-blue light Size:55-17-140



N0.2 Transparent Light Grey - Transparent C693-P81



NO.3 Transparent Light Tea - Transparent Yellow Green C692-P81



Model: TJ873 Material: TR+Metal Lens: Anti blue light Size: 54-16-140



N0.1 Bright BlackC01-P81



N0.3 Bright PurpleC663-P81



N0.4 Bright Red BrownC661-P81



N0.5 Blue Yellow Demi FloralC662-P81



Model: TJ875 Material: TR+Metal Lens: Anti blue light Size: 53-16-139



N0.1 Bright BlackC01-P81





N0.3 Transparent Purple - Te