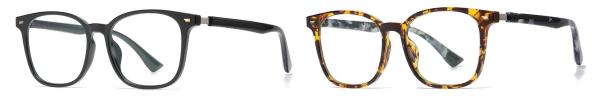

## Blue Light Blocking Glasses for Adults \_ TR90+Metal, TR90 \_#TJ series Blue Light Glasses Manufacturer in China

www.HEAPPY.com

Model: TJ883 Material: TR+Metal Lens: Anti blue light Size: 53-18-140

N0.1 Rose Gold / Black C01-P81