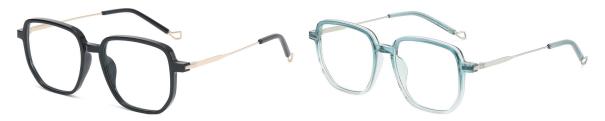

81



N0.5 Blue Demi Floral C561-P81



Model:TJ837 Material: TR90+Metal Lens: Anti-blue light Size: 49-20-145



NO.1 Bright Black C01-P81





N0.3 Gradient Green C432-P81

N0.4 Gradient Grey C431-P81



N0.5 Gradient Purple C563-P81



Model:TJ838 Material: TR90+Metal Lens: Anti-blue light Size: 48-21-145



N0.1 Bright Black C01-P81

N0.2 Tea - Grey C564-P81



N0.3 Purple - Light Tea C565-P81

N0.4 Grey - Green C566-P81



N0.5 Blue - Purple C467-P81



Model:TJ846 Material: TR90+Metal Lens: Anti-blue light Size: 50-20-145



N0.1 Bright Black Gold C01-P81-1

N0.2 Bright Black Silver C01-P81



N0.3 Transparent Purple C122-P81

N0.4 Transparent C26-P81



N0.5 Transparent Red C16-P81

N0.6 Transparent C551-P81



Model:TJ851 Material: TR90+Metal Lens: Anti-blue light Size: 53-18-145



N0.1 Bright Black / Gold C01-P81



N0.3 Gradient Pink / Silver C583-P81



N0.2 Gradient Blue / Silver C582-P81



N0.5 Gradient Tea C585-P81



Model:TJ852 Material: TR90 Lens: Anti-blue light Size: 51-19-145



NO.1 Bright Black C01-P81





N0.3 Transparent Grey C541-P81

N0.4 Demi Floral C34-P81



N0.5 Transparent Blue C344-P81



Model:TJ853 Material: TR90 Lens: Anti-blue light Size: 51-20-150



N0.1 Bright Black 01-P81





N0.3 Transparent Grey C541-P81

N0.4 Bright Deep Blue C121-P81



N0.5 Transparent Green C555-P81



Model:TJ854 Material: TR90 Lens: Anti-blue light Size: 52-19-150



N0.1 Bright Black Black C01-P81

N0.2 Transparent Pink C492-P81



N0.3 Demi Floral C48-P81

N0.4 Bright Black Red C01-P81-1



N0.5 Transparent Blue C344-P81



Model:TJ855 Material: TR90+Met