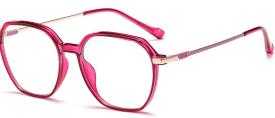

## Blue Light Blocking Glasses for Adults \_ TR90+Metal, TR90 \_#TJ series Blue Light Glasses Manufacturer in China

www.HEAPPY.com

Model: TJ883 Material: TR+Metal Lens: Anti blue light Size: 53-18-140

N0.1 Rose Gold / Black C01-P81

N0.3 Tea / Bright Gold Coffee C740-P81

N0.4 Bright Silver / Grey Blue C741-P81

N0.5 Rose Gold / Purple Red C742-P81

Model:TJ801 Material: TR90+Metal Lens: Anti-blue light Size: 49-20-145

N0.1 Bright Black / Gold C01-P81