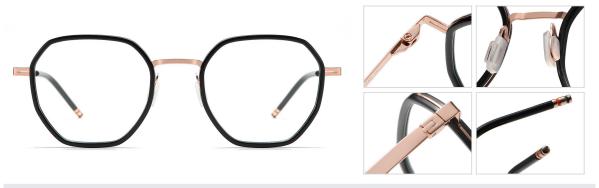

## Blue Light Blocking Glasses for Adults \_ TR90+Metal, TR90 \_#TJ series Blue Light Glasses Manufacturer in China

www.HEAPPY.com

Model: TJ883 Material: TR+Metal Lens: Anti blue light Size: 53-18-140

N0.1 Rose Gold / Black C01-P81