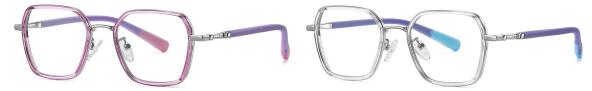

## Blue Light Blocking Glasses for Adults \_ TR90+Metal, TR90 \_#TJ series Blue Light Glasses Manufacturer in China

www.HEAPPY.com

Model: TJ883 Material: TR+Metal Lens: Anti blue light Size: 53-18-140

N0.1 Rose Gold / Black C01-P81