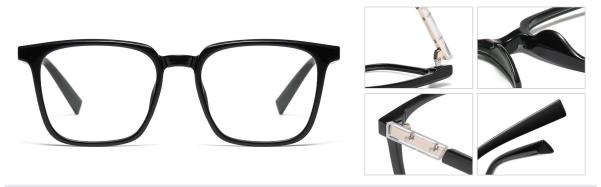

## Blue Light Blocking Glasses for Adults \_ TR90+Metal, TR90 \_#TJ series Blue Light Glasses Manufacturer in China

www.HEAPPY.com

Model: TJ883 Material: TR+Metal Lens: Anti blue light Size: 53-18-140

N0.1 Rose Gold / Black C01-P81