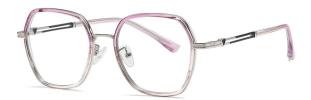

## Blue Light Blocking Glasses for Adults \_ TR90+Metal, TR90 \_#TJ series Blue Light Glasses Manufacturer in China

www.HEAPPY.com

Model: TJ883 Material: TR+Metal Lens: Anti blue light Size: 53-18-140

N0.1 Rose Gold / Black C01-P81