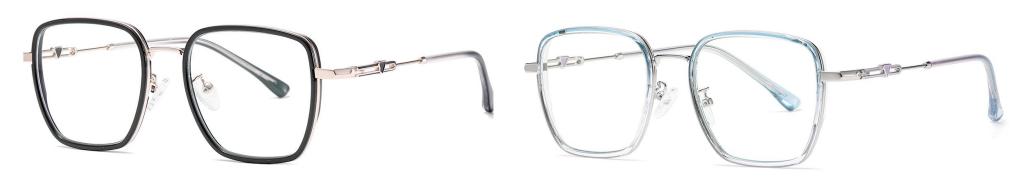

## Blue Light Blocking Glasses for Adults \_ TR90+Metal, TR90 \_#TJ series Blue Light Glasses Manufacturer in China

www.HEAPPY.com

Model: TJ883 Material: TR+Metal Lens: Anti blue light Size: 53-18-140

N0.1 Rose Gold / Black C01-P81

N0.3 Tea / Bright Gold Coffee C740-P81

N0.4 Bright Silver / Grey Blue C741-P81

N0.5 Rose Gold / Purple Red C742-P81

Model:TJ801 Material: TR90+Metal Lens: Anti-blue light Size: 49-20-145

N0.1 Bright Black / Gold C01-P81