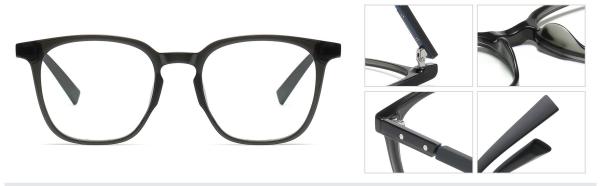

N0.4 Silver / Deep BlueC05-P81-3

N0.5 Rose Gold / Transparent RedC11-P81

Model: TJ847 Mat

Material: TR+Metal

Lens: Anti blue light

**Size:** 48-22-145

NO.1 Bright Black / Silver C01-P81

N0.2 Matte Black / Gun C04-P81

No.3 Bright Transparent Grey / Gun C25-P81

No.4 Bright Transparent Pink / GoldC280-P81

N0.5 Matte Demi Floral / Gold C81-P81

Model: TJ848 Material: TR+Metal Lens: Anti blue light Size: 48-22-145

N0.1 Bright Black / Silver C01-P81