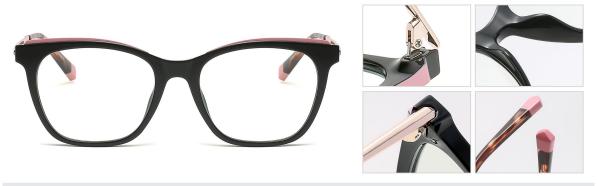

## Blue Light Blocking Glasses for Adults \_ TR90+Metal, TR90 \_#TJ series Blue Light Glasses Manufacturer in China

www.HEAPPY.com

Model: TJ883 Material: TR+Metal Lens: Anti blue light Size: 53-18-140

N0.1 Rose Gold / Black C01-P81