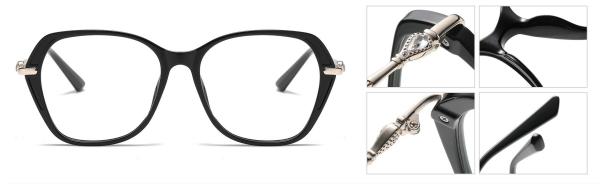

## Blue Light Blocking Glasses for Adults \_ TR90+Metal, TR90 \_#TJ series Blue Light Glasses Manufacturer in China

www.HEAPPY.com

Model: TJ883 Material: TR+Metal Lens: Anti blue light Size: 53-18-140

N0.1 Rose Gold / Black C01-P81