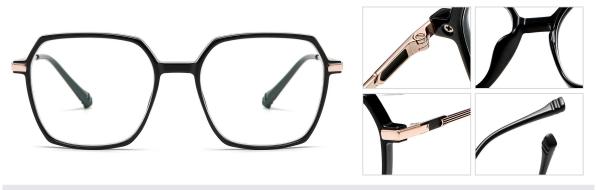

ina

www.HEAPPY.com





Model: TJ883 Material: TR+Metal Lens: Anti blue light Size: 53-18-140



N0.1 Rose Gold / Black C01-P81





N0.3 Tea / Bright Gold Coffee C740-P81

N0.4 Bright Silver / Grey Blue C741-P81



N0.5 Rose Gold / Purple Red C742-P81



Model:TJ801 Material: TR90+Metal Lens: Anti-blue light Size: 49-20-145



N0.1 Bright Black / Gold C01-P81

N0.2 Transparent Grey / Gold C25-P81



N0.3 Transparent Blue / Gold C120-P81

N0.4 Transparent Tea / Gold C440-P81



N0.5 Transparent Purple / Gold C461-P81



Model:TJ802 Material: TR90+Metal Lens: Anti-blue light Size: 50-19-145



N0.1 Bright Black / Gold C01-P81

N0.2 Transparent Grey / Silver C248-P81



N0.3 Transparent Blue / Silver C120-P81

N0.4 Transparent Tea / Gold C260-P81



N0.5 Transparent Purple / Gold C122-P81



Model:TJ803 Material: TR90+Metal Lens: Anti-blue light **Size:** 52-17-145



NO.1 Bright Black C01-P81



N0.3 Demi Floral C287-P81



N0.5 Transparent Blue C344-P81



N0.4 Pink Tea Floral C462-P81



Model:TJ804 Material: TR90+Metal Lens: Anti-blue light **Size:** 54-16-145



NO.1 Bright Black C01-P81



N0.3 Gradient Grey C431-P81



N0.2 Gradient Blue C50-P81

N0.4 Gradient Green C432-P8



N0.5 Gradient Pink C341-P81



Model:TJ805 Material: TR90+Metal Lens: Anti-blue light **Size:** 52-17-145



N0.1 Bright Black C01-P81



N0.3 Transparent Grey C25-P81



N0.5 Transparent Green C311-P81



N0.2 Transparent Tea C24-P81

N0.4 Transparent Purple C31-P81



Model:TJ806 Material: TR90+Metal Lens: Anti-blue light Size: 50-18-145



N0.1 Bright Black C01-P81

N0.2 Gradient Pink / Gold