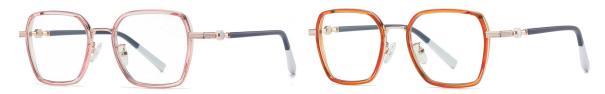

## Blue Light Blocking Glasses for Adults \_ TR90+Metal, TR90 \_#TJ series Blue Light Glasses Manufacturer in China

www.HEAPPY.com

Model: TJ883 Material: TR+Metal Lens: Anti blue light Size: 53-18-140

N0.1 Rose Gold / Black C01-P81

N0.3 Tea / Bright Gold Coffee C740-P81

N0.4 Bright Silver / Grey Blue C741-P81

N0.5 Rose Gold / Purple Red C742-P81

Model:TJ801 Material: TR90+Metal Lens: Anti-blue light Size: 49-20-145

N0.1 Bright Black / Gold C01-P81