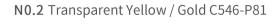

N0.2 Transparent Grey / Gold C25-P81

N0.3 Transparent Blue / Gold C120-P81

N0.4 Transparent Tea / Gold C440-P81

N0.5 Transparent Purple / Gold C461-P81

Model:TJ802 Material: TR90+Metal Lens: Anti-blue light Size: 50-19-145