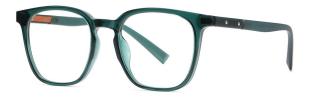

N0.4 Demi Floral C34-P81

N0.5 Transparent Blue C344-P81

Model:TJ853 Material: TR90 Lens: Anti-blue light Size: 51-20-150

N0.1 Bright Black 01-P81

N0.3 Transparent Grey C541-P81

N0.4 Bright Deep Blue C121-P81

N0.5 Transparent Green C555-P81

Model:TJ854 Material: TR90 Lens: Anti-blue light Size: 52-19-150

N0.1 Bright Black Black C01-P81

N0.2 Transparent Pink C492-P81

N0.3 Demi Floral C48-P81

N0.4 Bright Black Red C01-P81-1