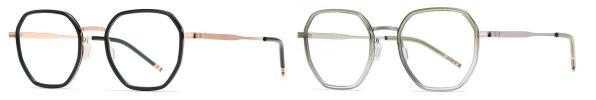

## Blue Light Blocking Glasses for Adults \_ TR90+Metal, TR90 \_#TJ series Blue Light Glasses Manufacturer in China

www.HEAPPY.com

Model: TJ883 Material: TR+Metal Lens: Anti blue light Size: 53-18-140

N0.1 Rose Gold / Black C01-P81