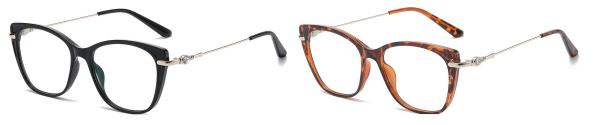

N0.1 Bright Black / Gold C01-P81

N0.2 Transparent Grey / Silver C248-P81

N0.3 Transparent Blue / Silver C120-P81

N0.4 Transparent Tea / Gold C260-P81

N0.5 Transparent Purple / Gold C122-P81

Model:TJ803 Material: TR90+Metal Lens: Anti-blue light **Size:** 52-17-145