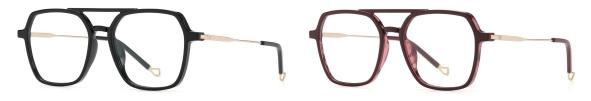

Material: TR90+Metal Lens: Anti-blue light

Size: 48-17-145

N0.1 Bright Black C01-P81

N0.2 Transparent C26-P81

N0.3 Transparent Grey C25-P81

N0.4 Demi Floral C41-P81

N0.5 Burgundy Red C527-P81

N0.6 Transparent Pink C492-P81