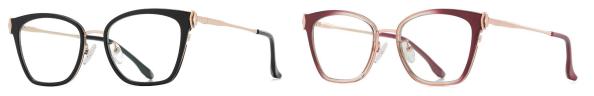

## Blue Light Blocking Glasses for Adults \_ TR90+Metal, TR90 \_#TJ series Blue Light Glasses Manufacturer in China

www.HEAPPY.com

Model: TJ883 Material: TR+Metal Lens: Anti blue light Size: 53-18-140

N0.1 Rose Gold / Black C01-P81

N0.3 Tea / Bright Gold Coffee C740-P81

N0.4 Bright Silver / Grey Blue C741-P81

N0.5 Rose Gold / Purple Red C742-P81

Model:TJ801 Material: TR90+Metal Lens: Anti-blue light Size: 49-20-145

N0.1 Bright Black / Gold C01-P81