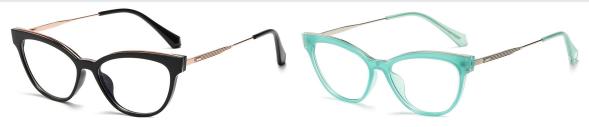

## Blue Light Blocking Glasses for Adults \_ TR90+Metal, TR90 \_#TJ series Blue Light Glasses Manufacturer in China

www.HEAPPY.com

Model: TJ883 Material: TR+Metal Lens: Anti blue light Size: 53-18-140

N0.1 Rose Gold / Black C01-P81