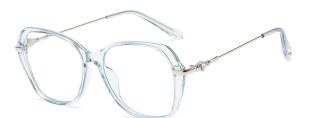

N0.2 Transparent Grey / Gold C25-P81

N0.3 Transparent Blue / Gold C120-P81

N0.4 Transparent Tea / Gold C440-P81

N0.5 Transparent Purple / Gold C461-P81

Model:TJ802 Material: TR90+Metal Lens: Anti-blue light Size: 50-19-145

N0.1 Bright Black / Gold C01-P81

N0.2 Transparent Grey / Silver C248-P81

N0.3 Transparent Blue / Silver C120-P81

N0.4 Transparent Tea / Gold C260-P81

N0.5 Transparent Purple / Gold C122-P81

Model:TJ803 Material: TR90+Metal Lens: Anti-blue light **Size:** 52-17-145