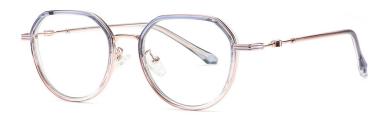

N0.2 Transparent Grey / Gold C25-P81

N0.3 Transparent Blue / Gold C120-P81

N0.4 Transparent Tea / Gold C440-P81

N0.5 Transparent Purple / Gold C461-P81

Model:TJ802 Material: TR90+Metal Lens: Anti-blue light Size: 50-19-145

N0.1 Bright Black / Gold C01-P81

N0.2 Transparent Grey / Silver C248-P81

N0.3 Transparent Blue / Silver C120-P81

N0.4 Transparent Tea / Gold C260-P81

N0.5 Transparent Purple / Gold C122-P81

Model:TJ803 Material: TR90+Metal Lens: Anti-blue light **Size:** 52-17-145