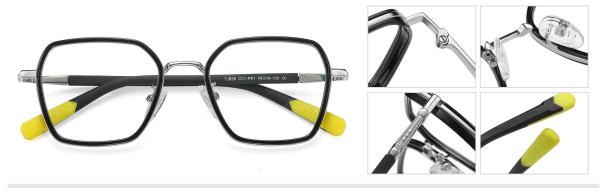

## Blue Light Blocking Glasses for Adults \_ TR90+Metal, TR90 \_#TJ series Blue Light Glasses Manufacturer in China

www.HEAPPY.com

Model: TJ883 Material: TR+Metal Lens: Anti blue light Size: 53-18-140

N0.1 Rose Gold / Black C01-P81