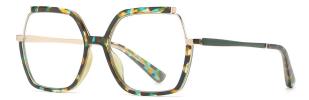

## Blue Light Blocking Glasses for Adults \_ TR90+Metal, TR90 \_#TJ series Blue Light Glasses Manufacturer in China

www.HEAPPY.com

Model: TJ883 Material: TR+Metal Lens: Anti blue light Size: 53-18-140

N0.1 Rose Gold / Black C01-P81

N0.3 Tea / Bright Gold Coffee C740-P81

N0.4 Bright Silver / Grey Blue C741-P81

N0.5 Rose Gold / Purple Red C742-P81

Model:TJ801 Material: TR90+Metal Lens: Anti-blue light Size: 49-20-145

N0.1 Bright Black / Gold C01-P81