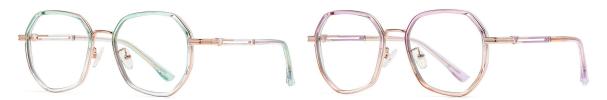

## Blue Light Blocking Glasses for Adults \_ TR90+Metal, TR90 \_#TJ series Blue Light Glasses Manufacturer in China

www.HEAPPY.com

Model: TJ883 Material: TR+Metal Lens: Anti blue light Size: 53-18-140

N0.1 Rose Gold / Black C01-P81