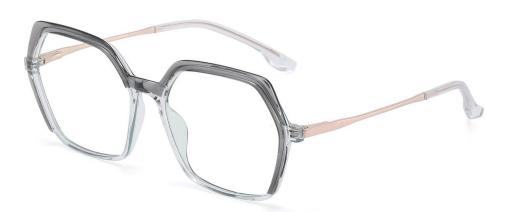

N0.2 Transparent Grey / Gold C25-P81

N0.3 Transparent Blue / Gold C120-P81

N0.4 Transparent Tea / Gold C440-P81

N0.5 Transparent Purple / Gold C461-P81

Model:TJ802 Material: TR90+Metal Lens: Anti-blue light Size: 50-19-145

N0.1 Bright Black / Gold C01-P81

N0.2 Transparent Grey / Silver C248-P81

N0.3 Transparent Blue / Silver C120-P81

N0.4 Transparent Tea / Gold C260-P81

N0.5 Transparent Purple / Gold C122-P81

Model:TJ803 Material: TR90+Metal Lens: Anti-blue light **Size:** 52-17-145