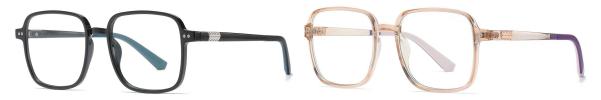

## Blue Light Blocking Glasses for Adults \_ TR90+Metal, TR90 \_#TJ series Blue Light Glasses Manufacturer in China

www.HEAPPY.com

Model: TJ883 Material: TR+Metal Lens: Anti blue light Size: 53-18-140

N0.1 Rose Gold / Black C01-P81