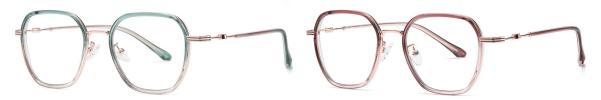

## Blue Light Blocking Glasses for Adults \_ TR90+Metal, TR90 \_#TJ series Blue Light Glasses Manufacturer in China

www.HEAPPY.com

Model: TJ883 Material: TR+Metal Lens: Anti blue light Size: 53-18-140

N0.1 Rose Gold / Black C01-P81

N0.3 Tea / Bright Gold Coffee C740-P81

N0.4 Bright Silver / Grey Blue C741-P81

N0.5 Rose Gold / Purple Red C742-P81

Model:TJ801 Material: TR90+Metal Lens: Anti-blue light Size: 49-20-145

N0.1 Bright Black / Gold C01-P81