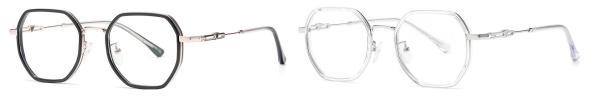

/ Pink C478-P81



Model:TJ811 Material: TR90+Metal Lens: Anti-blue light **Size:** 51-18-145



N0.1 Bright Black / Pink C01-P81



N0.3 Deep Blue /Orange C121-P81



N0.5 Green / Creamy White C479-P81

N0.4 Light Blue / Green C480-P81



Model:TJ812 Material: TR90+Metal Lens: Anti-blue light Size: 50-20-140



N0.1 Bright Black C01-P81

N0.2 Transparent Blue C120-P81



N0.3 Transparent C26-P81

N0.4 Light Transparent Grey C25-P81



N0.5 Transparent Red C42-P81



Model:TJ813 Material: TR90+Metal Lens: Anti-blue light Size: 49-19-140



N0.1 Bright Black C01-P81

N0.2 Transparent Grey C401-P81



N0.3 Transparent Pink C310-P81

N0.4 Transparent Orange Yellow C482-P81



N0.5 Transparent Light Grey Blue C222-P81



Model:TJ814 Material: TR90+Metal Lens: Anti-blue light Size: 49-20-145



NO.1 Bright Black C01-P81

N0.2 Transparent C26-P81



N0.3 Gradient Light Green C321-P81

N0.4 Gradient PinkC468-P81



N0.5 Gradient Purple C496-P81



Model:TJ816 Material: TR90+Metal Lens: Anti-blue light Size: 50-19-145



N0.1 Bright Black C01-P81

N0.2 Gradient Brown C498-P81



N0.3 Gradient Green C499-P81

N0.4 Gradient Purple C500-P81



N0.5 Gradient Grey Green C501-P81



Model:TJ818 Material: TR90+Metal Lens: Anti-blue light Size: 51-20-145



N0.1 Matte Black / Gold C73-P81





N0.3 Matte Purple Red / Gold C506-P81

N0.4 Matte Pink / Gold C507-P81



N0.5 Matte Grey / Light Gun C508-P81



Model:TJ819 Material: TR90+Metal Lens: Anti-blue light Size: 50-20-145



N0.1 Bright Black / Gold C01-P81

N0.2 Gradient Purple / Silver C509-P81



N0.3 Gradient Blue / Silver C510-P81