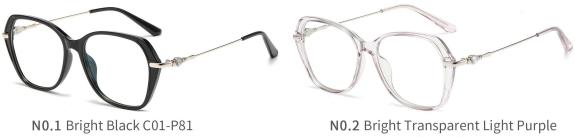

## Blue Light Blocking Glasses for Adults \_ TR90+Metal, TR90 \_#TJ series Blue Light Glasses Manufacturer in China

www.HEAPPY.com

Model: TJ883 Material: TR+Metal Lens: Anti blue light Size: 53-18-140

N0.1 Rose Gold / Black C01-P81

N0.3 Tea / Bright Gold Coffee C740-P81

N0.4 Bright Silver / Grey Blue C741-P81

N0.5 Rose Gold / Purple Red C742-P81

Model:TJ801 Material: TR90+Metal Lens: Anti-blue light Size: 49-20-145

N0.1 Bright Black / Gold C01-P81