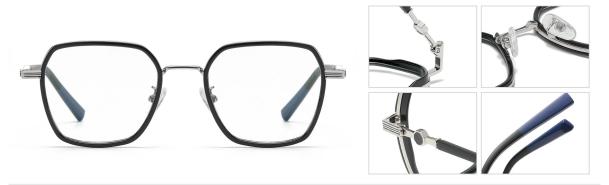

## Blue Light Blocking Glasses for Adults \_ TR90+Metal, TR90 \_#TJ series Blue Light Glasses Manufacturer in China

www.HEAPPY.com

Model: TJ883 Material: TR+Metal Lens: Anti blue light Size: 53-18-140

N0.1 Rose Gold / Black C01-P81

N0.3 Tea / Bright Gold Coffee C740-P81

N0.4 Bright Silver / Grey Blue C741-P81

N0.5 Rose Gold / Purple Red C742-P81

Model:TJ801 Material: TR90+Metal Lens: Anti-blue light Size: 49-20-145

N0.1 Bright Black / Gold C01-P81