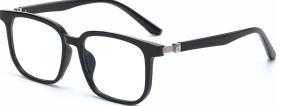

## Blue Light Blocking Glasses for Adults \_ TR90+Metal, TR90 \_#TJ series Blue Light Glasses Manufacturer in China

www.HEAPPY.com

Model: TJ883 Material: TR+Metal Lens: Anti blue light Size: 53-18-140

N0.1 Rose Gold / Black C01-P81