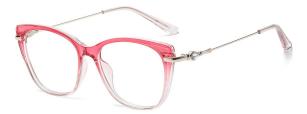

## Blue Light Blocking Glasses for Adults \_ TR90+Metal, TR90 \_#TJ series Blue Light Glasses Manufacturer in China

www.HEAPPY.com

Model: TJ883 Material: TR+Metal Lens: Anti blue light Size: 53-18-140

N0.1 Rose Gold / Black C01-P81

N0.3 Tea / Bright Gold Coffee C740-P81

N0.4 Bright Silver / Grey Blue C741-P81

N0.5 Rose Gold / Purple Red C742-P81

Model:TJ801 Material: TR90+Metal Lens: Anti-blue light Size: 49-20-145

N0.1 Bright Black / Gold C01-P81