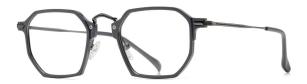

## Blue Light Blocking Glasses for Adults \_ TR90+Metal, TR90 \_#TJ series Blue Light Glasses Manufacturer in China

www.HEAPPY.com

Model: TJ883 Material: TR+Metal Lens: Anti blue light Size: 53-18-140

N0.1 Rose Gold / Black C01-P81