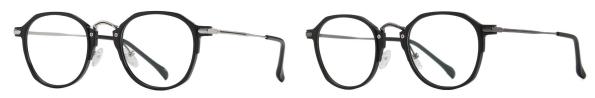

Material: TR90+Metal Lens: Anti-blue light

Size: 48-17-145

N0.1 Bright Black C01-P81

N0.2 Transparent C26-P81

N0.3 Transparent Grey C25-P81

N0.4 Demi Floral C41-P81

N0.5 Burgundy Red C527-P81

N0.6 Transparent Pink C492-P81