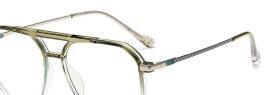

## Blue Light Blocking Glasses for Adults \_ TR90+Metal, TR90 \_#TJ series Blue Light Glasses Manufacturer in China

www.HEAPPY.com

Model: TJ883 Material: TR+Metal Lens: Anti blue light Size: 53-18-140

N0.1 Rose Gold / Black C01-P81