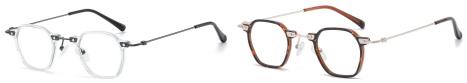

## Blue Light Blocking Glasses for Adults \_ TR90+Metal, TR90 \_#TJ series Blue Light Glasses Manufacturer in China

www.HEAPPY.com

Model: TJ883 Material: TR+Metal Lens: Anti blue light Size: 53-18-140

N0.1 Rose Gold / Black C01-P81