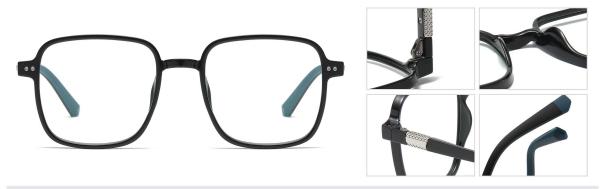

## Blue Light Blocking Glasses for Adults \_ TR90+Metal, TR90 \_#TJ series Blue Light Glasses Manufacturer in China

www.HEAPPY.com

Model: TJ883 Material: TR+Metal Lens: Anti blue light Size: 53-18-140

N0.1 Rose Gold / Black C01-P81