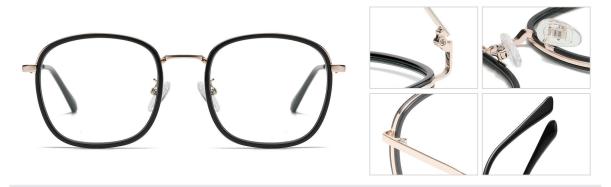

Model:TJ869 Material: TR90+Metal Lens: Anti-blue light Size: 53-19-145

N0.1 Bright Black / Gold C01-P81

N0.2 Demi Floral / Gold C495-P81

N0.3 Matte Solid Blue / Silver C247-P81

N0.4 Transparent / Black C26-P81

N0.5 Transparent Tea / Gold C284-P81

Model:TJ872 Material: TR90+Metal Lens: Anti-blue light Size:50-20-140

N0.1 Bright Black C01-P81

N0.3 Transparent Light Pink - Transparent Yellow Green C698-P81

N0.5 Transparent 0 Champagne - Transparent Red C696-P81