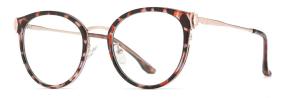

## Blue Light Blocking Glasses for Adults \_ TR90+Metal, TR90 \_#TJ series Blue Light Glasses Manufacturer in China

www.HEAPPY.com

Model: TJ883 Material: TR+Metal Lens: Anti blue light Size: 53-18-140

N0.1 Rose Gold / Black C01-P81