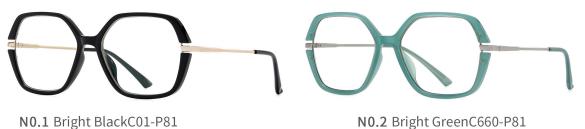

## Blue Light Blocking Glasses for Adults \_ TR90+Metal, TR90 \_#TJ series Blue Light Glasses Manufacturer in China

www.HEAPPY.com

Model: TJ883 Material: TR+Metal Lens: Anti blue light Size: 53-18-140

N0.1 Rose Gold / Black C01-P81