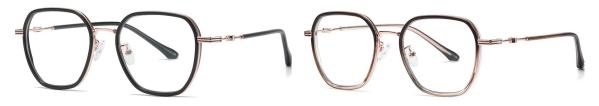

## Blue Light Blocking Glasses for Adults \_ TR90+Metal, TR90 \_#TJ series Blue Light Glasses Manufacturer in China

www.HEAPPY.com

Model: TJ883 Material: TR+Metal Lens: Anti blue light Size: 53-18-140

N0.1 Rose Gold / Black C01-P81