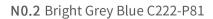

Model:TJ813 Material: TR90+Metal Lens: Anti-blue light Size: 49-19-140

N0.1 Bright Black C01-P81

N0.2 Transparent Grey C401-P81

N0.3 Transparent Pink C310-P81

N0.4 Transparent Orange Yellow C482-P81

N0.5 Transparent Light Grey Blue C222-P81