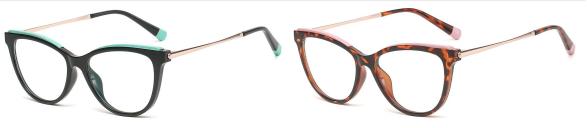

0.2 Gradient Pink / Gold C465-P8



N0.3 Gradient Tea / Gold C466-P81

N0.4 Gradient Blue / Silver C467-P81



N0.5 Gradient Purple / Silver C468-P81



Model:TJ807 Material: TR90+Metal Lens: Anti-blue light Size: 50-19-145



N0.1 Bright Black / Gold C01-P81

N0.2 Transparent / Silver C26-P81



N0.3 Green - Transparent / Gold C321-P81

N0.4 Purple - Pink / Gold C468-P81



N0.5 Pink - Light Pink / Gold C469-P81



Model:TJ808 Material: TR90+Metal Lens: Anti-blue light Size: 49-19-145



N0.1 Bright Black / Gold C01-P81

N0.2 Gradient Transparent Pink / Gold C407-P81



N0.3 Purple - Blue / Silver C470-P81

N0.4 Gradient Transparent Red / Gold C471-P81



N0.5 Gradient Transparent Light Green / Silver C472-P81



Model:TJ810 Material: TR90+Metal Lens: Anti-blue light **Size:** 53-16-145



NO.1 Bright Black / Light Green C01-P81



N0.3 Pink / Red C477-P81



N0.5 Deep Blue / Pink C121-P81



N0.2 Demi Floral / Pink C70-P81

N0.4 Dark Green / Pink C478-P81



Model:TJ811 Material: TR90+Metal Lens: Anti-blue light **Size:** 51-18-145



N0.1 Bright Black / Pink C01-P81



N0.3 Deep Blue /Orange C121-P81



N0.5 Green / Creamy White C479-P81

N0.4 Light Blue / Green C480-P81



Model:TJ812 Material: TR90+Metal Lens: Anti-blue light Size: 50-20-140



N0.1 Bright Black C01-P81

N0.2 Transparent Blue C120-P81



N0.3 Transparent C26-P81

N0.4 Light Transparent Grey C25-P81



N0.5 Transparent Red C42-P81



Model:TJ813 Material: TR90+Metal Lens: Anti-blue light Size: 49-19-140



N0.1 Bright Black C01-P81

N0.2 Transparent Grey C401-P81



N0.3 Transparent Pink C310-P81

N0.4