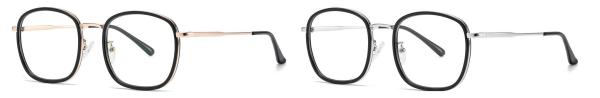

Model:TJ869 Material: TR90+Metal Lens: Anti-blue light Size: 53-19-145

N0.1 Bright Black / Gold C01-P81

N0.2 Demi Floral / Gold C495-P81

N0.3 Matte Solid Blue / Silver C247-P81

N0.4 Transparent / Black C26-P81

N0.5 Transparent Tea / Gold C284-P81

Model:TJ872 Material: TR90+Metal Lens: Anti-blue light Size:50-20-140

N0.1 Bright Black C01-P81

N0.3 Transparent Light Pink - Transparent Yellow Green C698-P81

N0.5 Transparent 0 Champagne - Transparent Red C696-P81