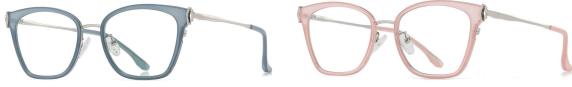

## Blue Light Blocking Glasses for Adults \_ TR90+Metal, TR90 \_#TJ series Blue Light Glasses Manufacturer in China

www.HEAPPY.com

Model: TJ883 Material: TR+Metal Lens: Anti blue light Size: 53-18-140

N0.1 Rose Gold / Black C01-P81

N0.3 Tea / Bright Gold Coffee C740-P81

N0.4 Bright Silver / Grey Blue C741-P81

N0.5 Rose Gold / Purple Red C742-P81

Model:TJ801 Material: TR90+Metal Lens: Anti-blue light Size: 49-20-145

N0.1 Bright Black / Gold C01-P81