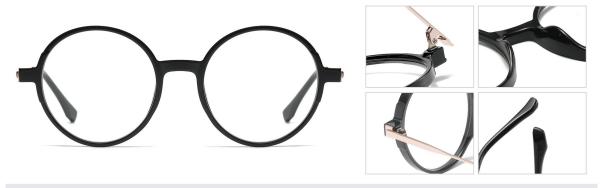

d C01-P81





N0.3 Gradient Blue / Silver C158-P81

N0.4 Transparent Light Tea / Gold C286-P81



N0.5 Gradient Grey / Gold C519-P81



Model:TJ828 Material: TR90+Metal Lens: Anti-blue light **Size:** 52-18-145



N0.1 Bright Black Gold C01-P81



N0.3 Transparent Grey Gold C541-P81



N0.5 Solid Blue Silver C525-P8



N0.4 Transparent Green Gold C183-P81



Model:TJ829 Material: TR90+Metal Lens: Anti-blue light Size: 49-20-145



N0.1 Bright Black / Gold C01-P81





N0.3 Transparent Blue / Silver C547-P81

N0.4 Transparent Green / Gold C446-P81



N0.5 Solid Pink / Gold C545-P81



Model:TJ831 Material: TR90+Metal Lens: Anti-blue light Size: 57-16-145



NO.1 Bright Black C01-P81

N0.2 Transparent Grey C541-P81



N0.3 Demi Floral C550-P81

N0.4 Tea Green C24-P81



N0.5 Pink C440-P81



Model:TJ832 Material: TR90+Metal Lens: Anti-blue light Size: 50-19-145



NO.1 Bright Black C01-P81





N0.3 Bright Black Green C01-P81-1

N0.4 Purple Red C515-P81



N0.5 Jelly Light Pink C552-P81



Model:TJ836 Material: TR90+Metal Lens: Anti-blue light **Size:** 53-16-145



N0.1 Bright Black C01-P81



N0.2 Jelly Light Green C156-P81

N0.3 Red Demi Floral C559-P81



N0.4 Jelly Orange Yellow C560-P81



N0.5 Blue Demi Floral C561-P81



Model:TJ837 Material: TR90+Metal Lens: Anti-blue light Size: 49-20-145



NO.1 Bright Black C01-P81





N0.3 Gradient Green C432-P81

N0.4 Gradient Grey C431-P81



N0.5 Gradient Purple C563-P81



Model:TJ838 Material: TR90+Metal Lens: Anti-blue light Size: 48-21-145



N0.1 Bright Black C01-P81

N0.2 Tea - Grey C564-P81



N0.3 Purple - Light Tea