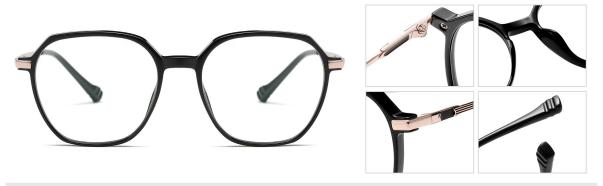

## Blue Light Blocking Glasses for Adults \_ TR90+Metal, TR90 \_#TJ series Blue Light Glasses Manufacturer in China

www.HEAPPY.com

Model: TJ883 Material: TR+Metal Lens: Anti blue light Size: 53-18-140

N0.1 Rose Gold / Black C01-P81