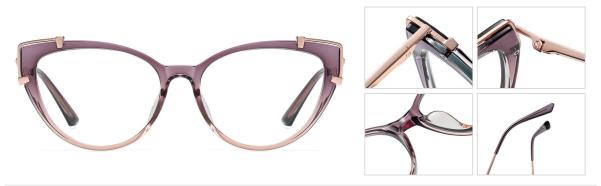

## Blue Light Blocking Glasses for Adults \_ TR90+Metal, TR90 \_#TJ series Blue Light Glasses Manufacturer in China

www.HEAPPY.com

Model: TJ883 Material: TR+Metal Lens: Anti blue light Size: 53-18-140

N0.1 Rose Gold / Black C01-P81