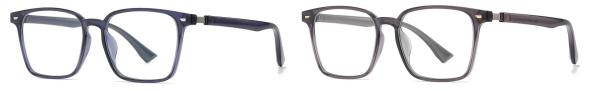

Model:TJ869 Material: TR90+Metal Lens: Anti-blue light Size: 53-19-145

N0.1 Bright Black / Gold C01-P81

N0.2 Demi Floral / Gold C495-P81

N0.3 Matte Solid Blue / Silver C247-P81

N0.4 Transparent / Black C26-P81