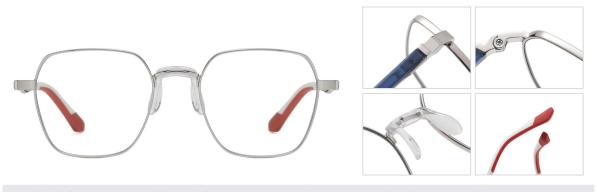

## Blue Light Blocking Glasses for Adults \_ TR90+Metal, TR90 \_#TJ series Blue Light Glasses Manufacturer in China

www.HEAPPY.com

Model: TJ883 Material: TR+Metal Lens: Anti blue light Size: 53-18-140

N0.1 Rose Gold / Black C01-P81