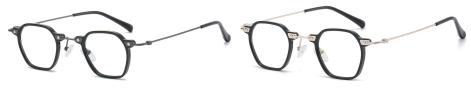

## Blue Light Blocking Glasses for Adults \_ TR90+Metal, TR90 \_#TJ series Blue Light Glasses Manufacturer in China

www.HEAPPY.com

Model: TJ883 Material: TR+Metal Lens: Anti blue light Size: 53-18-140

N0.1 Rose Gold / Black C01-P81