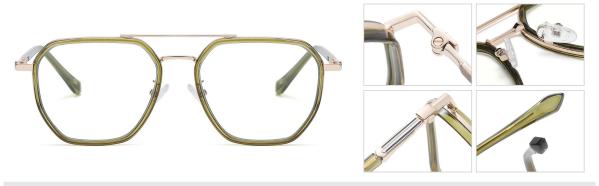

Model: TJ822 Material: TR+Metal Lens: Anti blue light Size: 49-21-145

**N0.1** Black / Gold C73-P81

N0.3 Grey / Gold C520-P81

N0.4 Red Brown / Gold C522-P81

N0.5 Solid Green / Deep Gun C523-P81

Model: TJ823 Material: TR+Metal Lens: Anti blue light Size: 52-18-145

**N0.1** Black / Gold C73-P81

N0.3 Brown / Gold C522-P81

N0.4 Green / Deep Gun C523-P81

N0.5 Grey / Gold C520-P81

Model:TJ833 Material: TR90+Metal Lens: Anti-blue light Size: 50-17-145

N0.1 Bright Black C01-P81