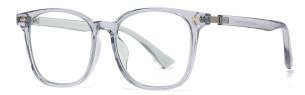

Model:TJ865 Material: TR90 Lens: Anti-blue light Size: 53-17-145



NO.1 Bright Black C01-P81



N0.2 Transparent Blue C344-P81



N0.3 Demi Floral C298-P81



N0.4 Transparent Pink C492-P81



N0.5 Transparent Grey C541-P81



Model:TJ866 Material: TR90 Lens: Anti-blue light Size: 51-18-145



N0.1 Bright Black Black C01-P81



N0.3 Transparent Grey C401-P81



N0.5 Transparent 0 Champagne C412-P81

N0.4 Demi Floral C48-P81



Model:TJ867 Material: TR90 Lens: Anti-blue light Size: 54-17-145



N0.1 Bright Black C01-P81





N0.3 Transparent Blue C609-P81

N0.4 Transparent Grey C596-P81



N0.5 Transparent Green C526-P81



Model:TJ868 Material: TR90 Lens: Anti-blue light Size: 53-17-145



NO.1 Bright Black C01-P81





N0.3 Transparent Deep Blue C259-P81

N0.4 Gradient Pink C573-P81



N0.5 Transparent Light Grey C610-P81



Model:TJ869 Material: TR90+Metal Lens: Anti-blue light Size: 53-19-145



N0.1 Bright Black / Gold C01-P81



N0.2 Demi Floral / Gold C495-P81

N0.3 Matte Solid Blue / Silver C247-P81



N0.4 Transparent / Black C26-P81



N0.5 Transparent Tea / Gold C284-P81



Model:TJ872 Material: TR90+Metal Lens: Anti-blue light Size:50-20-140



N0.1 Bright Black C01-P81





N0.3 Transparent Light Pink - Transparent Yellow Green C698-P81



N0.5 Transparent 0 Champagne - Transparent Red C696-P81

N0.4 Transparent Light Purple - Transparent Pink C699-P81



Model:TJ809 Material: TR90+Metal Lens: Anti-blue light Size: 48-20-145



N0.2 Red - Blue C473-P81

NO.4 Deep Blue - Green C475-P81





Model:TJ815 Material: TR90+Metal Lens: Anti-blue light Size: 50-19-14