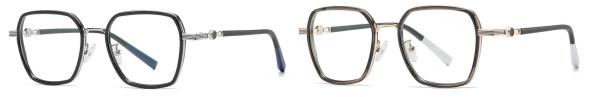

## Blue Light Blocking Glasses for Adults \_ TR90+Metal, TR90 \_#TJ series Blue Light Glasses Manufacturer in China

www.HEAPPY.com

Model: TJ883 Material: TR+Metal Lens: Anti blue light Size: 53-18-140

N0.1 Rose Gold / Black C01-P81

N0.3 Tea / Bright Gold Coffee C740-P81

N0.4 Bright Silver / Grey Blue C741-P81

N0.5 Rose Gold / Purple Red C742-P81

Model:TJ801 Material: TR90+Metal Lens: Anti-blue light Size: 49-20-145

N0.1 Bright Black / Gold C01-P81