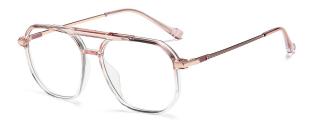

## Blue Light Blocking Glasses for Adults \_ TR90+Metal, TR90 \_#TJ series Blue Light Glasses Manufacturer in China

www.HEAPPY.com

Model: TJ883 Material: TR+Metal Lens: Anti blue light Size: 53-18-140

N0.1 Rose Gold / Black C01-P81