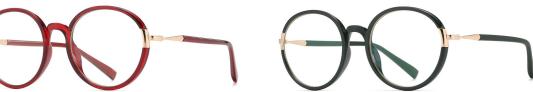

N0.3 Tea / Bright Gold Coffee C740-P81

N0.4 Bright Silver / Grey Blue C741-P81

N0.5 Rose Gold / Purple Red C742-P81

Model:TJ801 Material: TR90+Metal Lens: Anti-blue light Size: 49-20-145

N0.1 Bright Black / Gold C01-P81