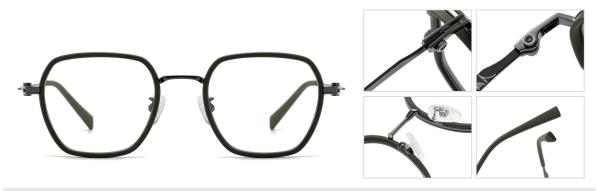

Model: TJ822 Material: TR+Metal Lens: Anti blue light Size: 49-21-145

**N0.1** Black / Gold C73-P81

N0.3 Grey / Gold C520-P81

N0.4 Red Brown / Gold C522-P81

N0.5 Solid Green / Deep Gun C523-P81

Model: TJ823 Material: TR+Metal Lens: Anti blue light Size: 52-18-145

**N0.1** Black / Gold C73-P81

N0.3 Brown / Gold C522-P81

N0.4 Green / Deep Gun C523-P81

N0.5 Grey / Gold C520-P81

Model:TJ833 Material: TR90+Metal Lens: Anti-blue light Size: 50-17-145

N0.1 Bright Black C01-P81