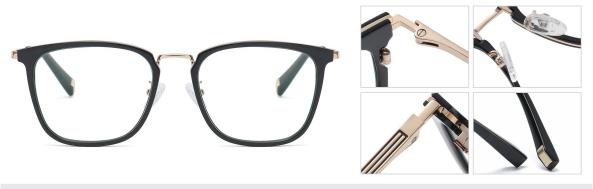

## Blue Light Blocking Glasses for Adults \_ TR90+Metal, TR90 \_#TJ series Blue Light Glasses Manufacturer in China

www.HEAPPY.com

Model: TJ883 Material: TR+Metal Lens: Anti blue light Size: 53-18-140

N0.1 Rose Gold / Black C01-P81