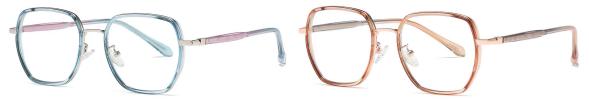

## Blue Light Blocking Glasses for Adults \_ TR90+Metal, TR90 \_#TJ series Blue Light Glasses Manufacturer in China

www.HEAPPY.com

Model: TJ883 Material: TR+Metal Lens: Anti blue light Size: 53-18-140

N0.1 Rose Gold / Black C01-P81

N0.3 Tea / Bright Gold Coffee C740-P81

N0.4 Bright Silver / Grey Blue C741-P81

N0.5 Rose Gold / Purple Red C742-P81

Model:TJ801 Material: TR90+Metal Lens: Anti-blue light Size: 49-20-145

N0.1 Bright Black / Gold C01-P81