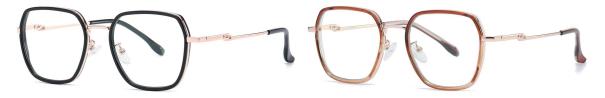

## Blue Light Blocking Glasses for Adults \_ TR90+Metal, TR90 \_#TJ series Blue Light Glasses Manufacturer in China

www.HEAPPY.com

Model: TJ883 Material: TR+Metal Lens: Anti blue light Size: 53-18-140

N0.1 Rose Gold / Black C01-P81

N0.3 Tea / Bright Gold Coffee C740-P81

N0.4 Bright Silver / Grey Blue C741-P81

N0.5 Rose Gold / Purple Red C742-P81

Model:TJ801 Material: TR90+Metal Lens: Anti-blue light Size: 49-20-145

N0.1 Bright Black / Gold C01-P81