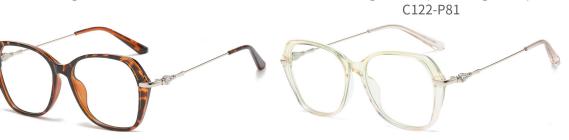

N0.1 Bright Black / Gold C01-P81

N0.2 Transparent Grey / Silver C248-P81

N0.3 Transparent Blue / Silver C120-P81

N0.4 Transparent Tea / Gold C260-P81

N0.5 Transparent Purple / Gold C122-P81

Model:TJ803 Material: TR90+Metal Lens: Anti-blue light **Size:** 52-17-145