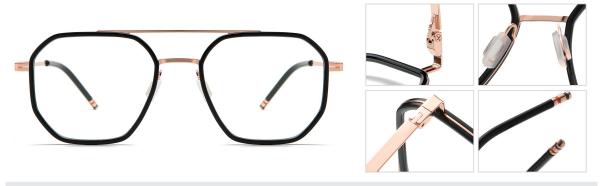

een C321-P81

N0.4 Gradient PinkC468-P81



N0.5 Gradient Purple C496-P81



Model:TJ816 Material: TR90+Metal Lens: Anti-blue light Size: 50-19-145



N0.1 Bright Black C01-P81

N0.2 Gradient Brown C498-P81



N0.3 Gradient Green C499-P81

N0.4 Gradient Purple C500-P81



N0.5 Gradient Grey Green C501-P81



Model:TJ818 Material: TR90+Metal Lens: Anti-blue light Size: 51-20-145



N0.1 Matte Black / Gold C73-P81





N0.3 Matte Purple Red / Gold C506-P81

N0.4 Matte Pink / Gold C507-P81



N0.5 Matte Grey / Light Gun C508-P81



Model:TJ819 Material: TR90+Metal Lens: Anti-blue light Size: 50-20-145



N0.1 Bright Black / Gold C01-P81

N0.2 Gradient Purple / Silver C509-P81



N0.3 Gradient Blue / Silver C510-P81

N0.4 Gradient Tea / Gold C511-P81



N0.5 Gradient Coffee / Silver C512-P81



Model:TJ820 Material: TR90+Metal Lens: Anti-blue light Size: 53-18-145



N0.1 Bright Black / Gold C01-P81





N0.3 Brown / Gold C514-P81

N0.4 Red / Gold C515-P81



N0.5 Purple / Light Gun C516-P81



Model:TJ821 Material: TR90+Metal Lens: Anti-blue light Size: 50-20-145



N0.1 Bright Black / Gold C01-P81





N0.3 Gradient Blue / Silver C158-P81

N0.4 Transparent Light Tea / Gold C286-P81



N0.5 Gradient Grey / Gold C519-P81



Model:TJ828 Material: TR90+Metal Lens: Anti-blue light **Size:** 52-18-145



N0.1 Bright Black Gold C01-P81



N0.3 Transparent Grey Gold C541-P81



N0.5 Solid Blue Silver C525-P8



N0.4 Transparent Green Gold C183-P81



Model:TJ829 Material: TR90+Metal Lens: Anti-blue light Size: 49-20-145



N0.1 Bright Black / Gold C01-P81





N0.3 Transparent Blue /