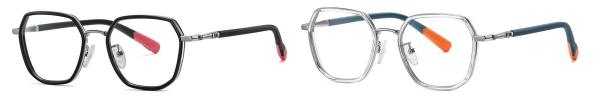

## Blue Light Blocking Glasses for Adults \_ TR90+Metal, TR90 \_#TJ series Blue Light Glasses Manufacturer in China

www.HEAPPY.com

Model: TJ883 Material: TR+Metal Lens: Anti blue light Size: 53-18-140

N0.1 Rose Gold / Black C01-P81