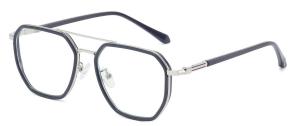

## Blue Light Blocking Glasses for Adults \_ TR90+Metal, TR90 \_#TJ series Blue Light Glasses Manufacturer in China

www.HEAPPY.com

Model: TJ883 Material: TR+Metal Lens: Anti blue light Size: 53-18-140

N0.1 Rose Gold / Black C01-P81