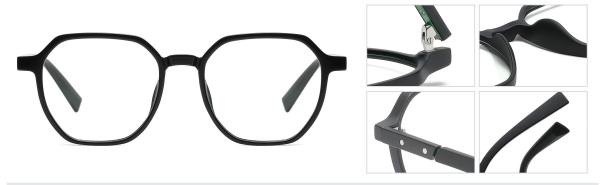

N0.3 Gradient Green C432-P81

N0.4 Gradient Grey C431-P81

N0.5 Gradient Purple C563-P81

Model:TJ838 Material: TR90+Metal Lens: Anti-blue light Size: 48-21-145

N0.1 Bright Black C01-P81

N0.2 Tea - Grey C564-P81