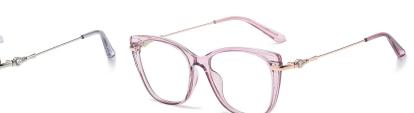

## Blue Light Blocking Glasses for Adults \_ TR90+Metal, TR90 \_#TJ series Blue Light Glasses Manufacturer in China

www.HEAPPY.com

Model: TJ883 Material: TR+Metal Lens: Anti blue light Size: 53-18-140

N0.1 Rose Gold / Black C01-P81

N0.3 Tea / Bright Gold Coffee C740-P81

N0.4 Bright Silver / Grey Blue C741-P81

N0.5 Rose Gold / Purple Red C742-P81

Model:TJ801 Material: TR90+Metal Lens: Anti-blue light Size: 49-20-145

N0.1 Bright Black / Gold C01-P81