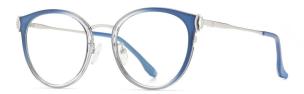

## Blue Light Blocking Glasses for Adults \_ TR90+Metal, TR90 \_#TJ series Blue Light Glasses Manufacturer in China

www.HEAPPY.com

Model: TJ883 Material: TR+Metal Lens: Anti blue light Size: 53-18-140

N0.1 Rose Gold / Black C01-P81

N0.3 Tea / Bright Gold Coffee C740-P81

N0.4 Bright Silver / Grey Blue C741-P81

N0.5 Rose Gold / Purple Red C742-P81

Model:TJ801 Material: TR90+Metal Lens: Anti-blue light Size: 49-20-145

N0.1 Bright Black / Gold C01-P81