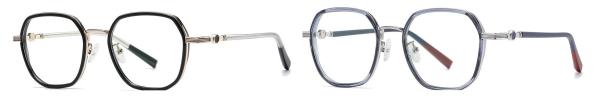

light Size: 49-19-145



N0.1 Bright Black / Gold C01-P81

N0.2 Gradient Transparent Pink / Gold C407-P81



N0.3 Purple - Blue / Silver C470-P81

N0.4 Gradient Transparent Red / Gold C471-P81



N0.5 Gradient Transparent Light Green / Silver C472-P81



Model:TJ810 Material: TR90+Metal Lens: Anti-blue light **Size:** 53-16-145



NO.1 Bright Black / Light Green C01-P81



N0.3 Pink / Red C477-P81



N0.5 Deep Blue / Pink C121-P81



N0.2 Demi Floral / Pink C70-P81

N0.4 Dark Green / Pink C478-P81



Model:TJ811 Material: TR90+Metal Lens: Anti-blue light **Size:** 51-18-145



N0.1 Bright Black / Pink C01-P81



N0.3 Deep Blue /Orange C121-P81



N0.5 Green / Creamy White C479-P81

N0.4 Light Blue / Green C480-P81



Model:TJ812 Material: TR90+Metal Lens: Anti-blue light Size: 50-20-140



N0.1 Bright Black C01-P81

N0.2 Transparent Blue C120-P81



N0.3 Transparent C26-P81

N0.4 Light Transparent Grey C25-P81



N0.5 Transparent Red C42-P81



Model:TJ813 Material: TR90+Metal Lens: Anti-blue light Size: 49-19-140



N0.1 Bright Black C01-P81

N0.2 Transparent Grey C401-P81



N0.3 Transparent Pink C310-P81

N0.4 Transparent Orange Yellow C482-P81



N0.5 Transparent Light Grey Blue C222-P81



Model:TJ814 Material: TR90+Metal Lens: Anti-blue light Size: 49-20-145



NO.1 Bright Black C01-P81

N0.2 Transparent C26-P81



N0.3 Gradient Light Green C321-P81

N0.4 Gradient PinkC468-P81



N0.5 Gradient Purple C496-P81



Model:TJ816 Material: TR90+Metal Lens: Anti-blue light Size: 50-19-145



N0.1 Bright Black C01-P81

N0.2 Gradient Brown C498-P81



N0.3 Gradient Green C499