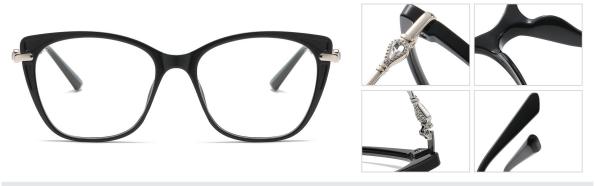

N0.1 Bright Black / Gold C01-P81

N0.2 Transparent Grey / Silver C248-P81

N0.3 Transparent Blue / Silver C120-P81

N0.4 Transparent Tea / Gold C260-P81

N0.5 Transparent Purple / Gold C122-P81

Model:TJ803 Material: TR90+Metal Lens: Anti-blue light **Size:** 52-17-145