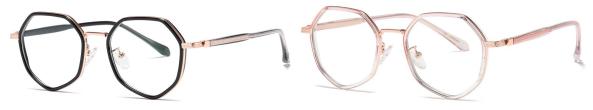

## Blue Light Blocking Glasses for Adults \_ TR90+Metal, TR90 \_#TJ series Blue Light Glasses Manufacturer in China

www.HEAPPY.com

Model: TJ883 Material: TR+Metal Lens: Anti blue light Size: 53-18-140

N0.1 Rose Gold / Black C01-P81