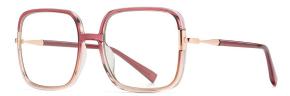

## Blue Light Blocking Glasses for Adults \_ TR90+Metal, TR90 \_#TJ series Blue Light Glasses Manufacturer in China

www.HEAPPY.com

Model: TJ883 Material: TR+Metal Lens: Anti blue light Size: 53-18-140

N0.1 Rose Gold / Black C01-P81