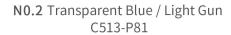

N0.3 Tea / Bright Gold Coffee C740-P81

N0.4 Bright Silver / Grey Blue C741-P81

N0.5 Rose Gold / Purple Red C742-P81

Model:TJ801 Material: TR90+Metal Lens: Anti-blue light Size: 49-20-145

N0.1 Bright Black / Gold C01-P81

N0.2 Transparent Grey / Gold C25-P81

N0.3 Transparent Blue / Gold C120-P81

N0.4 Transparent Tea / Gold C440-P81

N0.5 Transparent Purple / Gold C461-P81

Model:TJ802 Material: TR90+Metal Lens: Anti-blue light Size: 50-19-145