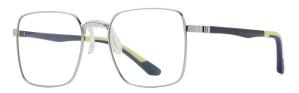

N0.1 Bright Black / Gold C01-P81

N0.2 Transparent Grey / Silver C248-P81

N0.3 Transparent Blue / Silver C120-P81

N0.4 Transparent Tea / Gold C260-P81

N0.5 Transparent Purple / Gold C122-P81

Model:TJ803 Material: TR90+Metal Lens: Anti-blue light **Size:** 52-17-145

NO.1 Bright Black C01-P81

N0.3 Demi Floral C287-P81

N0.5 Transparent Blue C344-P81

N0.4 Pink Tea Floral C462-P81

Model:TJ804 Material: TR90+Metal Lens: Anti-blue light **Size:** 54-16-145

NO.1 Bright Black C01-P81