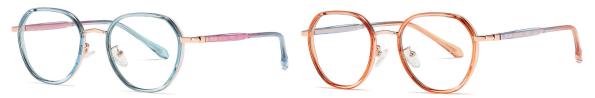

## Blue Light Blocking Glasses for Adults \_ TR90+Metal, TR90 \_#TJ series Blue Light Glasses Manufacturer in China

www.HEAPPY.com

Model: TJ883 Material: TR+Metal Lens: Anti blue light Size: 53-18-140

N0.1 Rose Gold / Black C01-P81

N0.3 Tea / Bright Gold Coffee C740-P81

N0.4 Bright Silver / Grey Blue C741-P81

N0.5 Rose Gold / Purple Red C742-P81

Model:TJ801 Material: TR90+Metal Lens: Anti-blue light Size: 49-20-145

N0.1 Bright Black / Gold C01-P81