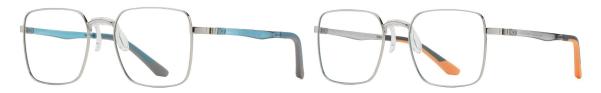

N0.2 Transparent Grey / Gold C25-P81

N0.3 Transparent Blue / Gold C120-P81

N0.4 Transparent Tea / Gold C440-P81

N0.5 Transparent Purple / Gold C461-P81

Model:TJ802 Material: TR90+Metal Lens: Anti-blue light Size: 50-19-145

N0.1 Bright Black / Gold C01-P81

N0.2 Transparent Grey / Silver C248-P81

N0.3 Transparent Blue / Silver C120-P81

N0.4 Transparent Tea / Gold C260-P81

N0.5 Transparent Purple / Gold C122-P81

Model:TJ803 Material: TR90+Metal Lens: Anti-blue light **Size:** 52-17-145