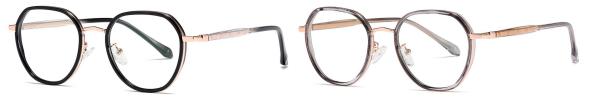

N0.2 Transparent Grey / Gold C25-P81

N0.3 Transparent Blue / Gold C120-P81

N0.4 Transparent Tea / Gold C440-P81

N0.5 Transparent Purple / Gold C461-P81

Model:TJ802 Material: TR90+Metal Lens: Anti-blue light Size: 50-19-145

N0.1 Bright Black / Gold C01-P81

N0.2 Transparent Grey / Silver C248-P81

N0.3 Transparent Blue / Silver C120-P81

N0.4 Transparent Tea / Gold C260-P81

N0.5 Transparent Purple / Gold C122-P81

Model:TJ803 Material: TR90+Metal Lens: Anti-blue light **Size:** 52-17-145