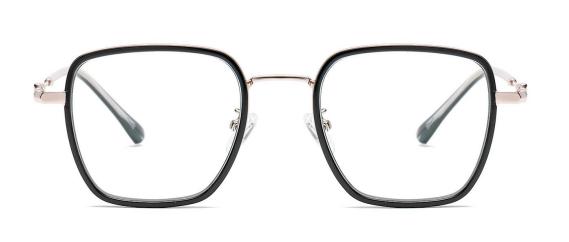

## Blue Light Blocking Glasses for Adults \_ TR90+Metal, TR90 \_#TJ series Blue Light Glasses Manufacturer in China

www.HEAPPY.com

Model: TJ883 Material: TR+Metal Lens: Anti blue light Size: 53-18-140

N0.1 Rose Gold / Black C01-P81