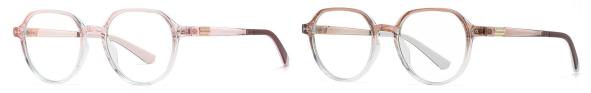

ransparent Pink C492-P81



TJ704 N0.1 Bright Black Grey C01-P01



Model:TJ860 Material: TR90+Metal Lens: Anti-blue light Size: 53-18-145



N0.1 Bright Black C01-P81



N0.3 Demi Floral C400-P81



N0.5 Bright Transparent Light Blue C120-P81

N0.4 Gradient Light Yellow C598-P81



Model:TJ861 Material: TR90+Metal Lens: Anti-blue light Size: 53-16-145



N0.1 Bright Black C01-P81



N0.3 Purple Grey C600-P81



N0.2 Demi Floral C400-P81



N0.5 Gradient Red C599-P81



Model:TJ862 Material: TR90 Lens: Anti-blue light Size: 52-17-145



NO.1 Bright Black C01-P81

N0.2 Transparent Purple C31-P81



N0.3 Transparent Blue C259-P81

N0.4 Gradient Pink C341-P81



N0.5 Transparent Green C602-P81



Model:TJ863 Material: TR90 Lens: Anti-blue light Size: 50-19-145



NO.1 Bright Black C01-P81





N0.3 Gradient Pink C341-P81

N0.4 Gradient Tea C603-P81



N0.5 Green Tea Floral C604-P81



Model:TJ864 Material: TR90 Lens: Anti-blue light Size: 53-19-145



N0.1 Bright Black C01-P81

N0.2 Transparent Light Tea C24-P81



N0.3 Transparent Pink C310-P81

N0.4 Gradient Green C517-P81



N0.5 Transparent Deep Tea C605-P81



Model:TJ865 Material: TR90 Lens: Anti-blue light Size: 53-17-145



NO.1 Bright Black C01-P81



N0.2 Transparent Blue C344-P81



N0.3 Demi Floral C298-P81



N0.4 Transparent Pink C492-P81



N0.5 Transparent Grey C541-P81



Model:TJ866 Material: TR90 Lens: Anti-blue light Size: 51-18-145



N0.1 Bright Black Black C01-P81



N0.3 Transparent Grey C401-P81



N0.5 Transparent 0 Champagne C412-P81

N0.4 Demi Floral C48-P81



Model:TJ867 Material: TR90 Lens: Anti-