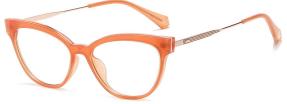

Model: TJ822 Material: TR+Metal Lens: Anti blue light Size: 49-21-145

**N0.1** Black / Gold C73-P81

N0.3 Grey / Gold C520-P81

N0.4 Red Brown / Gold C522-P81

N0.5 Solid Green / Deep Gun C523-P81

Model: TJ823 Material: TR+Metal Lens: Anti blue light Size: 52-18-145

**N0.1** Black / Gold C73-P81

N0.3 Brown / Gold C522-P81

N0.4 Green / Deep Gun C523-P81

N0.5 Grey / Gold C520-P81

Model:TJ833 Material: TR90+Metal Lens: Anti-blue light Size: 50-17-145

N0.1 Bright Black C01-P81