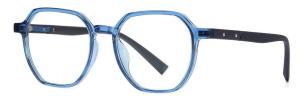

N0.2 Transparent Grey / Gold C25-P81

N0.3 Transparent Blue / Gold C120-P81

N0.4 Transparent Tea / Gold C440-P81

N0.5 Transparent Purple / Gold C461-P81

Model:TJ802 Material: TR90+Metal Lens: Anti-blue light Size: 50-19-145