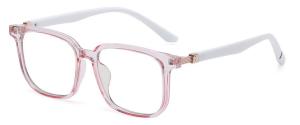

## Blue Light Blocking Glasses for Adults \_ TR90+Metal, TR90 \_#TJ series Blue Light Glasses Manufacturer in China

www.HEAPPY.com

Model: TJ883 Material: TR+Metal Lens: Anti blue light Size: 53-18-140

N0.1 Rose Gold / Black C01-P81