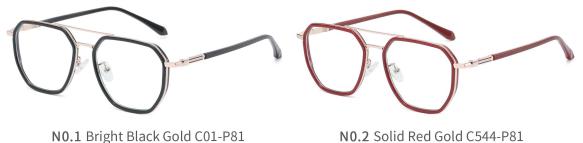

N0.1 Bright Black / Gold C01-P81

N0.2 Transparent Grey / Silver C248-P81

N0.3 Transparent Blue / Silver C120-P81

N0.4 Transparent Tea / Gold C260-P81

N0.5 Transparent Purple / Gold C122-P81

Model:TJ803 Material: TR90+Metal Lens: Anti-blue light **Size:** 52-17-145

NO.1 Bright Black C01-P81

N0.3 Demi Floral C287-P81

N0.5 Transparent Blue C344-P81

N0.4 Pink Tea Floral C462-P81

Model:TJ804 Material: TR90+Metal Lens: Anti-blue light **Size:** 54-16-145

NO.1 Bright Black C01-P81