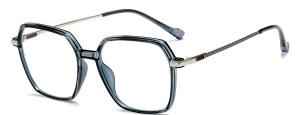

.3 Tea / Bright Gold Coffee C740-P81

N0.4 Bright Silver / Grey Blue C741-P81



N0.5 Rose Gold / Purple Red C742-P81



Model:TJ801 Material: TR90+Metal Lens: Anti-blue light Size: 49-20-145



N0.1 Bright Black / Gold C01-P81

N0.2 Transparent Grey / Gold C25-P81



N0.3 Transparent Blue / Gold C120-P81

N0.4 Transparent Tea / Gold C440-P81



N0.5 Transparent Purple / Gold C461-P81



Model:TJ802 Material: TR90+Metal Lens: Anti-blue light Size: 50-19-145



N0.1 Bright Black / Gold C01-P81

N0.2 Transparent Grey / Silver C248-P81



N0.3 Transparent Blue / Silver C120-P81

N0.4 Transparent Tea / Gold C260-P81



N0.5 Transparent Purple / Gold C122-P81



Model:TJ803 Material: TR90+Metal Lens: Anti-blue light **Size:** 52-17-145



NO.1 Bright Black C01-P81



N0.3 Demi Floral C287-P81



N0.5 Transparent Blue C344-P81



N0.4 Pink Tea Floral C462-P81



Model:TJ804 Material: TR90+Metal Lens: Anti-blue light **Size:** 54-16-145



NO.1 Bright Black C01-P81



N0.3 Gradient Grey C431-P81



N0.2 Gradient Blue C50-P81

N0.4 Gradient Green C432-P8



N0.5 Gradient Pink C341-P81



Model:TJ805 Material: TR90+Metal Lens: Anti-blue light **Size:** 52-17-145



N0.1 Bright Black C01-P81



N0.3 Transparent Grey C25-P81



N0.5 Transparent Green C311-P81



N0.2 Transparent Tea C24-P81

N0.4 Transparent Purple C31-P81



Model:TJ806 Material: TR90+Metal Lens: Anti-blue light Size: 50-18-145



N0.1 Bright Black C01-P81

N0.2 Gradient Pink / Gold C465-P8



N0.3 Gradient Tea / Gold C466-P81

N0.4 Gradient Blue / Silver C467-P81



N0.5 Gradient Purple / Silver C468-P81



Model:TJ