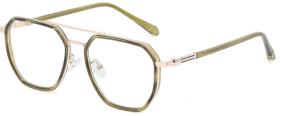

Model: TJ822 Material: TR+Metal Lens: Anti blue light Size: 49-21-145

**N0.1** Black / Gold C73-P81

N0.3 Grey / Gold C520-P81

N0.4 Red Brown / Gold C522-P81

N0.5 Solid Green / Deep Gun C523-P81

Model: TJ823 Material: TR+Metal Lens: Anti blue light Size: 52-18-145