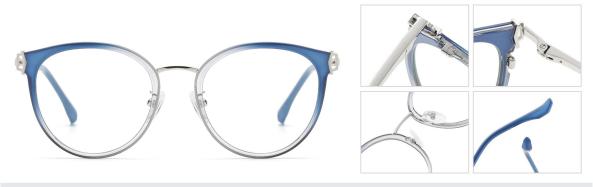

## Blue Light Blocking Glasses for Adults \_ TR90+Metal, TR90 \_#TJ series Blue Light Glasses Manufacturer in China

www.HEAPPY.com

Model: TJ883 Material: TR+Metal Lens: Anti blue light Size: 53-18-140

N0.1 Rose Gold / Black C01-P81