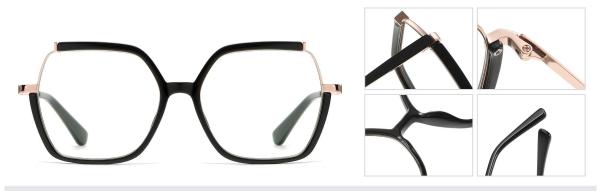

## Blue Light Blocking Glasses for Adults \_ TR90+Metal, TR90 \_#TJ series Blue Light Glasses Manufacturer in China

www.HEAPPY.com

Model: TJ883 Material: TR+Metal Lens: Anti blue light Size: 53-18-140

N0.1 Rose Gold / Black C01-P81