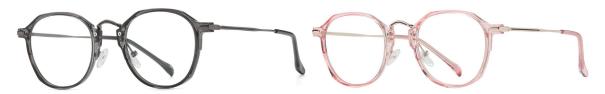

Material: TR90+Metal Lens: Anti-blue light

Size: 48-17-145

N0.1 Bright Black C01-P81

N0.2 Transparent C26-P81

N0.3 Transparent Grey C25-P81

N0.4 Demi Floral C41-P81

N0.5 Burgundy Red C527-P81

N0.6 Transparent Pink C492-P81