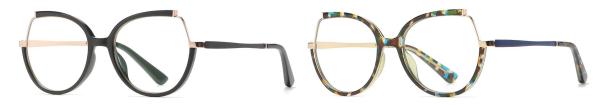

Model:TJ828 Material: TR90+Metal Lens: Anti-blue light **Size:** 52-18-145

N0.1 Bright Black Gold C01-P81

N0.3 Transparent Grey Gold C541-P81

N0.5 Solid Blue Silver C525-P8

N0.4 Transparent Green Gold C183-P81