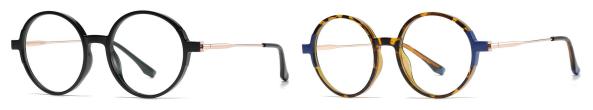

## Blue Light Blocking Glasses for Adults \_ TR90+Metal, TR90 \_#TJ series Blue Light Glasses Manufacturer in China

www.HEAPPY.com

Model: TJ883 Material: TR+Metal Lens: Anti blue light Size: 53-18-140

N0.1 Rose Gold / Black C01-P81

N0.3 Tea / Bright Gold Coffee C740-P81

N0.4 Bright Silver / Grey Blue C741-P81

N0.5 Rose Gold / Purple Red C742-P81

Model:TJ801 Material: TR90+Metal Lens: Anti-blue light Size: 49-20-145

N0.1 Bright Black / Gold C01-P81