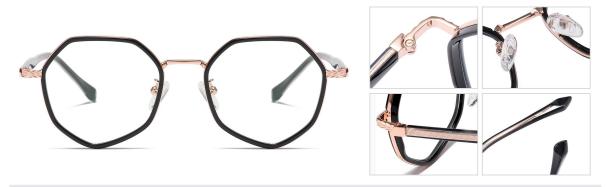

## Blue Light Blocking Glasses for Adults \_ TR90+Metal, TR90 \_#TJ series Blue Light Glasses Manufacturer in China

www.HEAPPY.com

Model: TJ883 Material: TR+Metal Lens: Anti blue light Size: 53-18-140

N0.1 Rose Gold / Black C01-P81