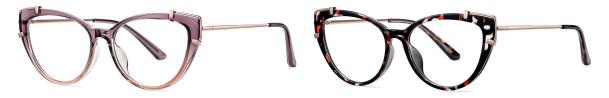

## Blue Light Blocking Glasses for Adults \_ TR90+Metal, TR90 \_#TJ series Blue Light Glasses Manufacturer in China

www.HEAPPY.com

Model: TJ883 Material: TR+Metal Lens: Anti blue light Size: 53-18-140

N0.1 Rose Gold / Black C01-P81