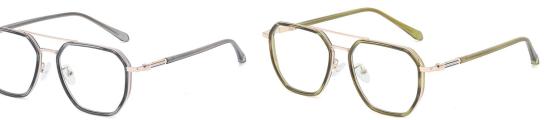

Model:TJ828 Material: TR90+Metal Lens: Anti-blue light **Size:** 52-18-145

N0.1 Bright Black Gold C01-P81

N0.3 Transparent Grey Gold C541-P81

N0.5 Solid Blue Silver C525-P8

N0.4 Transparent Green Gold C183-P81

Model:TJ829 Material: TR90+Metal Lens: Anti-blue light Size: 49-20-145

N0.1 Bright Black / Gold C01-P81

N0.3 Transparent Blue / Silver C547-P81

N0.4 Transparent Green / Gold C446-P81

N0.5 Solid Pink / Gold C545-P81