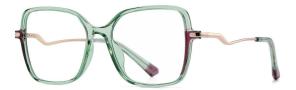

Model:TJ813 Material: TR90+Metal Lens: Anti-blue light Size: 49-19-140

N0.1 Bright Black C01-P81

N0.2 Transparent Grey C401-P81

N0.3 Transparent Pink C310-P81

N0.4 Transparent Orange Yellow C482-P81

N0.5 Transparent Light Grey Blue C222-P81