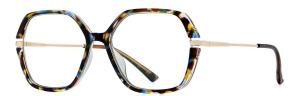

-145



N0.1 Bright Black / Gold C01-P81

N0.2 Red Demi Floral C574-P81



N0.3 Tea Demi Floral C577-P81

N0.4 Green Demi Floral C576-P81



N0.5 Blue Demi Floral C575-P81



Model:TJ850 Material: TR90+Metal Lens: Anti-blue light Size: 53-18-145



N0.1 Bright Black / Gold C01-P81

N0.2 Transparent Burgundy Red - stripes / Silver C578-P81



N0.3 Transparent Blue - stripes / Silver C579-P81

N0.5 Transparent Tea - stripes / Gold C581-P81



Model:TJ871 Material: TR90+Metal Lens: Anti-blue light Size:55-17-140



N0.2 Transparent Light Grey - Transparent C693-P81



NO.3 Transparent Light Tea - Transparent Yellow Green C692-P81



Model: TJ873 Material: TR+Metal Lens: Anti blue light Size: 54-16-140



N0.1 Bright BlackC01-P81



N0.3 Bright PurpleC663-P81



N0.4 Bright Red BrownC661-P81



N0.5 Blue Yellow Demi FloralC662-P81



Model: TJ875 Material: TR+Metal Lens: Anti blue light Size: 53-16-139



N0.1 Bright BlackC01-P81





N0.3 Transparent Purple - TeaC317-P81

N0.4 Black Red Demi FloralC664-P81



N0.5 Blue GreenC665-P81



Model: TJ876

Material: TR+Metal

Lens: Anti blue light

**Size:** 53-15-139



N0.1 Bright BlackC01-P81



N0.2 Purple -GreenC509-P81



N0.3 Transparent Blue GradientC324-P81



N0.4 Purple RedC667-P81



N0.5 Green Brown Demi FloralC666-P81



Model: TJ877 Material: TR+Metal Lens: Anti blue light Size: 52-17-142



N0.1 Bright Black C01-P81





N0.3 Transparent Yellow C675-P81

N0.4 Transparent Pink C492-P81



N0.5 Transparent Green C680-P81



Model: TJ878 Material: TR+Metal Lens: Anti blue light Size: 50-19-140



N0.1 Bright Black / Gold