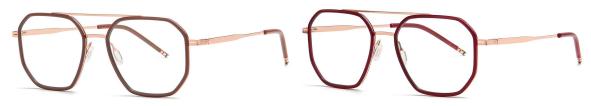

N0.3 Tea / Bright Gold Coffee C740-P81

N0.4 Bright Silver / Grey Blue C741-P81

N0.5 Rose Gold / Purple Red C742-P81

Model:TJ801 Material: TR90+Metal Lens: Anti-blue light Size: 49-20-145

N0.1 Bright Black / Gold C01-P81