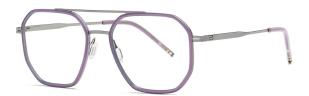

N0.2 Transparent Grey / Gold C25-P81

N0.3 Transparent Blue / Gold C120-P81

N0.4 Transparent Tea / Gold C440-P81

N0.5 Transparent Purple / Gold C461-P81

Model:TJ802 Material: TR90+Metal Lens: Anti-blue light Size: 50-19-145