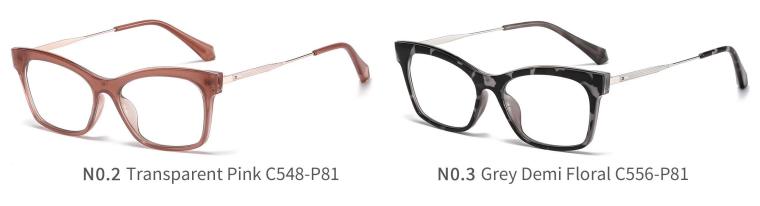

N0.2 Transparent Grey / Gold C25-P81

N0.3 Transparent Blue / Gold C120-P81

N0.4 Transparent Tea / Gold C440-P81

N0.5 Transparent Purple / Gold C461-P81

Model:TJ802 Material: TR90+Metal Lens: Anti-blue light Size: 50-19-145

N0.1 Bright Black / Gold C01-P81

N0.2 Transparent Grey / Silver C248-P81

N0.3 Transparent Blue / Silver C120-P81

N0.4 Transparent Tea / Gold C260-P81

N0.5 Transparent Purple / Gold C122-P81

Model:TJ803 Material: TR90+Metal Lens: Anti-blue light **Size:** 52-17-145