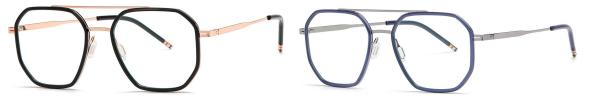

## Blue Light Blocking Glasses for Adults \_ TR90+Metal, TR90 \_#TJ series Blue Light Glasses Manufacturer in China

www.HEAPPY.com

Model: TJ883 Material: TR+Metal Lens: Anti blue light Size: 53-18-140

N0.1 Rose Gold / Black C01-P81