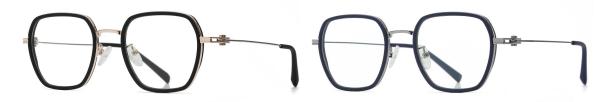

Model: TJ822 Material: TR+Metal Lens: Anti blue light Size: 49-21-145

**N0.1** Black / Gold C73-P81

N0.3 Grey / Gold C520-P81

N0.4 Red Brown / Gold C522-P81

N0.5 Solid Green / Deep Gun C523-P81

Model: TJ823 Material: TR+Metal Lens: Anti blue light Size: 52-18-145

**N0.1** Black / Gold C73-P81

N0.3 Brown / Gold C522-P81

N0.4 Green / Deep Gun C523-P81

N0.5 Grey / Gold C520-P81

Model:TJ833 Material: TR90+Metal Lens: Anti-blue light Size: 50-17-145

N0.1 Bright Black C01-P81