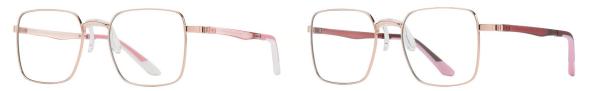

## Blue Light Blocking Glasses for Adults \_ TR90+Metal, TR90 \_#TJ series Blue Light Glasses Manufacturer in China

www.HEAPPY.com

Model: TJ883 Material: TR+Metal Lens: Anti blue light Size: 53-18-140

N0.1 Rose Gold / Black C01-P81

N0.3 Tea / Bright Gold Coffee C740-P81

N0.4 Bright Silver / Grey Blue C741-P81

N0.5 Rose Gold / Purple Red C742-P81

Model:TJ801 Material: TR90+Metal Lens: Anti-blue light Size: 49-20-145

N0.1 Bright Black / Gold C01-P81