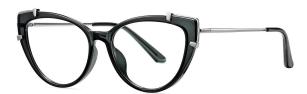

## Blue Light Blocking Glasses for Adults \_ TR90+Metal, TR90 \_#TJ series Blue Light Glasses Manufacturer in China

www.HEAPPY.com

Model: TJ883 Material: TR+Metal Lens: Anti blue light Size: 53-18-140

N0.1 Rose Gold / Black C01-P81

N0.3 Tea / Bright Gold Coffee C740-P81

N0.4 Bright Silver / Grey Blue C741-P81

N0.5 Rose Gold / Purple Red C742-P81

Model:TJ801 Material: TR90+Metal Lens: Anti-blue light Size: 49-20-145

N0.1 Bright Black / Gold C01-P81