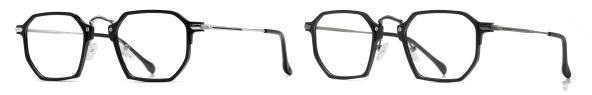

Model:TJ869 Material: TR90+Metal Lens: Anti-blue light Size: 53-19-145

N0.1 Bright Black / Gold C01-P81

N0.2 Demi Floral / Gold C495-P81

N0.3 Matte Solid Blue / Silver C247-P81

N0.4 Transparent / Black C26-P81