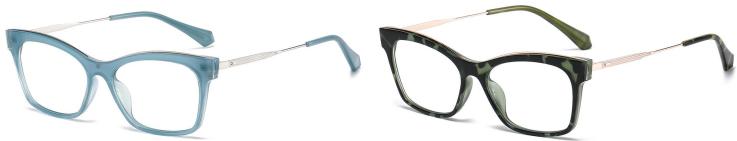

N0.1 Bright Black / Gold C01-P81

N0.2 Transparent Grey / Silver C248-P81

N0.3 Transparent Blue / Silver C120-P81

N0.4 Transparent Tea / Gold C260-P81

N0.5 Transparent Purple / Gold C122-P81

Model:TJ803 Material: TR90+Metal Lens: Anti-blue light **Size:** 52-17-145

NO.1 Bright Black C01-P81

N0.3 Demi Floral C287-P81

N0.5 Transparent Blue C344-P81

N0.4 Pink Tea Floral C462-P81

Model:TJ804 Material: TR90+Metal Lens: Anti-blue light **Size:** 54-16-145

NO.1 Bright Black C01-P81