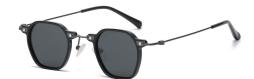

## Blue Light Blocking Glasses for Adults \_ TR90+Metal, TR90 \_#TJ series Blue Light Glasses Manufacturer in China

www.HEAPPY.com

Model: TJ883 Material: TR+Metal Lens: Anti blue light Size: 53-18-140

N0.1 Rose Gold / Black C01-P81