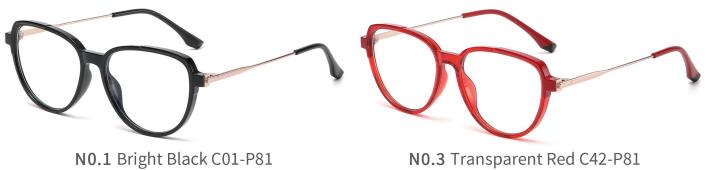

Model:TJ812 Material: TR90+Metal Lens: Anti-blue light Size: 50-20-140

N0.1 Bright Black C01-P81

N0.2 Transparent Blue C120-P81

N0.3 Transparent C26-P81

N0.4 Light Transparent Grey C25-P81

N0.5 Transparent Red C42-P81