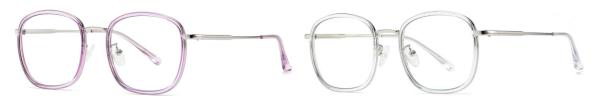

Model:TJ869 Material: TR90+Metal Lens: Anti-blue light Size: 53-19-145

N0.1 Bright Black / Gold C01-P81

N0.2 Demi Floral / Gold C495-P81

N0.3 Matte Solid Blue / Silver C247-P81

N0.4 Transparent / Black C26-P81

N0.5 Transparent Tea / Gold C284-P81

Model:TJ872 Material: TR90+Metal Lens: Anti-blue light Size:50-20-140

N0.1 Bright Black C01-P81

N0.3 Transparent Light Pink - Transparent Yellow Green C698-P81

N0.5 Transparent 0 Champagne - Transparent Red C696-P81