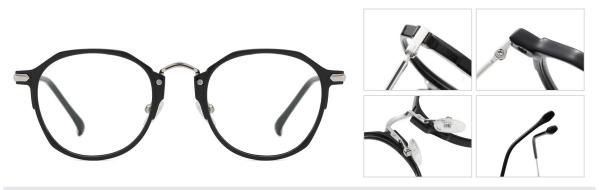

Material: TR90+Metal Lens: Anti-blue light

Size: 48-17-145

N0.1 Bright Black C01-P81

N0.2 Transparent C26-P81

N0.3 Transparent Grey C25-P81

N0.4 Demi Floral C41-P81

N0.5 Burgundy Red C527-P81

N0.6 Transparent Pink C492-P81