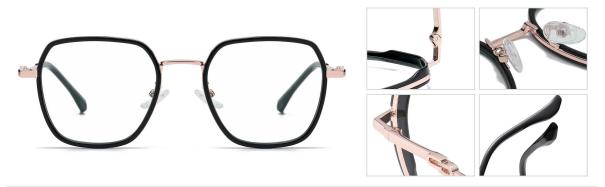

## Blue Light Blocking Glasses for Adults \_ TR90+Metal, TR90 \_#TJ series Blue Light Glasses Manufacturer in China

www.HEAPPY.com

Model: TJ883 Material: TR+Metal Lens: Anti blue light Size: 53-18-140

N0.1 Rose Gold / Black C01-P81