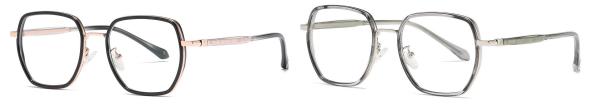

N0.2 Transparent Grey / Gold C25-P81

N0.3 Transparent Blue / Gold C120-P81

N0.4 Transparent Tea / Gold C440-P81

N0.5 Transparent Purple / Gold C461-P81

Model:TJ802 Material: TR90+Metal Lens: Anti-blue light Size: 50-19-145

N0.1 Bright Black / Gold C01-P81

N0.2 Transparent Grey / Silver C248-P81

N0.3 Transparent Blue / Silver C120-P81

N0.4 Transparent Tea / Gold C260-P81

N0.5 Transparent Purple / Gold C122-P81

Model:TJ803 Material: TR90+Metal Lens: Anti-blue light **Size:** 52-17-145