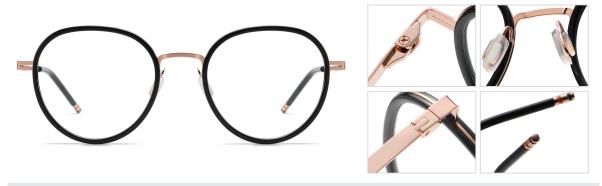

Transparent Pink C310-P81

N0.4 Transparent Orange Yellow C482-P81



N0.5 Transparent Light Grey Blue C222-P81



Model:TJ814 Material: TR90+Metal Lens: Anti-blue light Size: 49-20-145



NO.1 Bright Black C01-P81

N0.2 Transparent C26-P81



N0.3 Gradient Light Green C321-P81

N0.4 Gradient PinkC468-P81



N0.5 Gradient Purple C496-P81



Model:TJ816 Material: TR90+Metal Lens: Anti-blue light Size: 50-19-145



N0.1 Bright Black C01-P81

N0.2 Gradient Brown C498-P81



N0.3 Gradient Green C499-P81

N0.4 Gradient Purple C500-P81



N0.5 Gradient Grey Green C501-P81



Model:TJ818 Material: TR90+Metal Lens: Anti-blue light Size: 51-20-145



N0.1 Matte Black / Gold C73-P81





N0.3 Matte Purple Red / Gold C506-P81

N0.4 Matte Pink / Gold C507-P81



N0.5 Matte Grey / Light Gun C508-P81



Model:TJ819 Material: TR90+Metal Lens: Anti-blue light Size: 50-20-145



N0.1 Bright Black / Gold C01-P81

N0.2 Gradient Purple / Silver C509-P81



N0.3 Gradient Blue / Silver C510-P81

N0.4 Gradient Tea / Gold C511-P81



N0.5 Gradient Coffee / Silver C512-P81



Model:TJ820 Material: TR90+Metal Lens: Anti-blue light Size: 53-18-145



N0.1 Bright Black / Gold C01-P81





N0.3 Brown / Gold C514-P81

N0.4 Red / Gold C515-P81



N0.5 Purple / Light Gun C516-P81



Model:TJ821 Material: TR90+Metal Lens: Anti-blue light Size: 50-20-145



N0.1 Bright Black / Gold C01-P81





N0.3 Gradient Blue / Silver C158-P81

N0.4 Transparent Light Tea / Gold C286-P81



N0.5 Gradient Grey / Gold C519-P81



Model:TJ828 Material: TR90+Metal Lens: Anti-blue light **Size:** 52-18-145



N0.1 Bright Bla