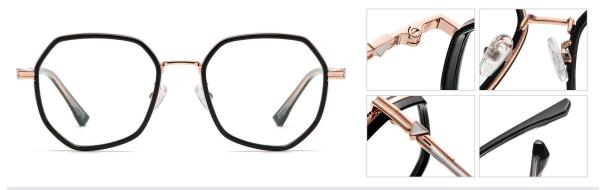

## Blue Light Blocking Glasses for Adults \_ TR90+Metal, TR90 \_#TJ series Blue Light Glasses Manufacturer in China

www.HEAPPY.com

Model: TJ883 Material: TR+Metal Lens: Anti blue light Size: 53-18-140

N0.1 Rose Gold / Black C01-P81