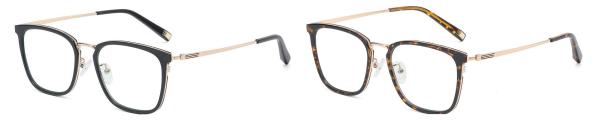

## Blue Light Blocking Glasses for Adults \_ TR90+Metal, TR90 \_#TJ series Blue Light Glasses Manufacturer in China

www.HEAPPY.com

Model: TJ883 Material: TR+Metal Lens: Anti blue light Size: 53-18-140

N0.1 Rose Gold / Black C01-P81

N0.3 Tea / Bright Gold Coffee C740-P81

N0.4 Bright Silver / Grey Blue C741-P81

N0.5 Rose Gold / Purple Red C742-P81

Model:TJ801 Material: TR90+Metal Lens: Anti-blue light Size: 49-20-145

N0.1 Bright Black / Gold C01-P81