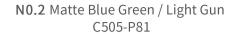

Model:TJ818 Material: TR90+Metal Lens: Anti-blue light Size: 51-20-145

N0.1 Matte Black / Gold C73-P81

N0.3 Matte Purple Red / Gold C506-P81

N0.4 Matte Pink / Gold C507-P81

N0.5 Matte Grey / Light Gun C508-P81