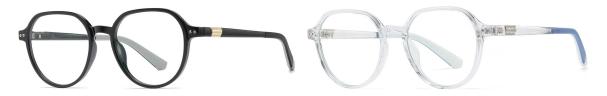

## Blue Light Blocking Glasses for Adults \_ TR90+Metal, TR90 \_#TJ series Blue Light Glasses Manufacturer in China

www.HEAPPY.com

Model: TJ883 Material: TR+Metal Lens: Anti blue light Size: 53-18-140

N0.1 Rose Gold / Black C01-P81