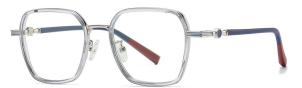

## Blue Light Blocking Glasses for Adults \_ TR90+Metal, TR90 \_#TJ series Blue Light Glasses Manufacturer in China

www.HEAPPY.com

Model: TJ883 Material: TR+Metal Lens: Anti blue light Size: 53-18-140

N0.1 Rose Gold / Black C01-P81

N0.3 Tea / Bright Gold Coffee C740-P81

N0.4 Bright Silver / Grey Blue C741-P81

N0.5 Rose Gold / Purple Red C742-P81

Model:TJ801 Material: TR90+Metal Lens: Anti-blue light Size: 49-20-145

N0.1 Bright Black / Gold C01-P81