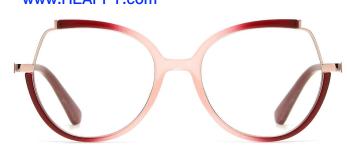

## Blue Light Blocking Glasses for Adults \_ TR90+Metal, TR90 \_#TJ series Blue Light Glasses Manufacturer in China

www.HEAPPY.com

Model: TJ883 Material: TR+Metal Lens: Anti blue light Size: 53-18-140

N0.1 Rose Gold / Black C01-P81