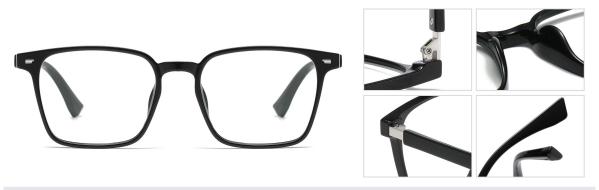

-19-145



NO.1 Bright Black C01-P81





N0.3 Gradient Pink C341-P81

N0.4 Gradient Tea C603-P81



N0.5 Green Tea Floral C604-P81



Model:TJ864 Material: TR90 Lens: Anti-blue light Size: 53-19-145



N0.1 Bright Black C01-P81

N0.2 Transparent Light Tea C24-P81



N0.3 Transparent Pink C310-P81

N0.4 Gradient Green C517-P81



N0.5 Transparent Deep Tea C605-P81



Model:TJ865 Material: TR90 Lens: Anti-blue light Size: 53-17-145



NO.1 Bright Black C01-P81



N0.2 Transparent Blue C344-P81



N0.3 Demi Floral C298-P81



N0.4 Transparent Pink C492-P81



N0.5 Transparent Grey C541-P81



Model:TJ866 Material: TR90 Lens: Anti-blue light Size: 51-18-145



N0.1 Bright Black Black C01-P81



N0.3 Transparent Grey C401-P81



N0.5 Transparent 0 Champagne C412-P81

N0.4 Demi Floral C48-P81



Model:TJ867 Material: TR90 Lens: Anti-blue light Size: 54-17-145



N0.1 Bright Black C01-P81





N0.3 Transparent Blue C609-P81

N0.4 Transparent Grey C596-P81



N0.5 Transparent Green C526-P81



Model:TJ868 Material: TR90 Lens: Anti-blue light Size: 53-17-145



NO.1 Bright Black C01-P81





N0.3 Transparent Deep Blue C259-P81

N0.4 Gradient Pink C573-P81



N0.5 Transparent Light Grey C610-P81



Model:TJ869 Material: TR90+Metal Lens: Anti-blue light Size: 53-19-145



N0.1 Bright Black / Gold C01-P81



N0.2 Demi Floral / Gold C495-P81

N0.3 Matte Solid Blue / Silver C247-P81



N0.4 Transparent / Black C26-P81



N0.5 Transparent Tea / Gold C284-P81



Model:TJ872 Material: TR90+Metal Lens: Anti-blue light Size:50-20-140



N0.1 Bright Black C01-P81





N0.3 Transparent Light P