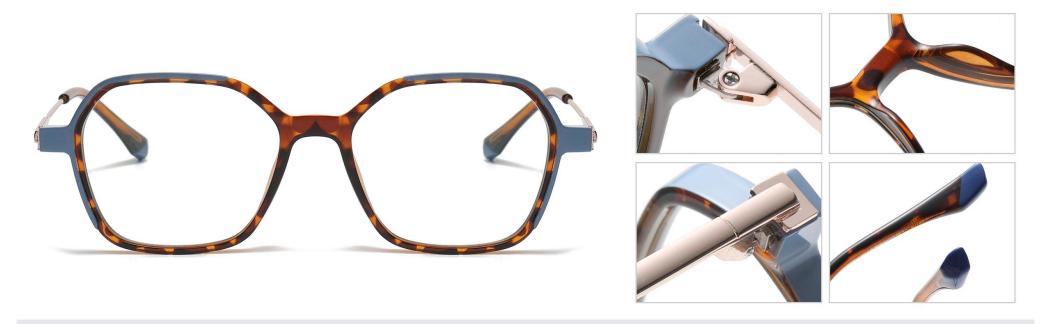

## Blue Light Blocking Glasses for Adults \_ TR90+Metal, TR90 \_#TJ series Blue Light Glasses Manufacturer in China

www.HEAPPY.com

Model: TJ883 Material: TR+Metal Lens: Anti blue light Size: 53-18-140

N0.1 Rose Gold / Black C01-P81