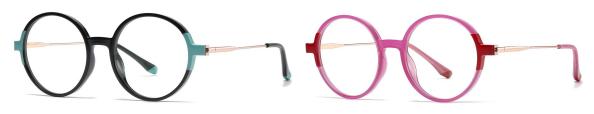

radient Grey / Gold C519-P81



Model:TJ828 Material: TR90+Metal Lens: Anti-blue light **Size:** 52-18-145



N0.1 Bright Black Gold C01-P81



N0.3 Transparent Grey Gold C541-P81



N0.5 Solid Blue Silver C525-P8



N0.4 Transparent Green Gold C183-P81



Model:TJ829 Material: TR90+Metal Lens: Anti-blue light Size: 49-20-145



N0.1 Bright Black / Gold C01-P81





N0.3 Transparent Blue / Silver C547-P81

N0.4 Transparent Green / Gold C446-P81



N0.5 Solid Pink / Gold C545-P81



Model:TJ831 Material: TR90+Metal Lens: Anti-blue light Size: 57-16-145



NO.1 Bright Black C01-P81

N0.2 Transparent Grey C541-P81



N0.3 Demi Floral C550-P81

N0.4 Tea Green C24-P81



N0.5 Pink C440-P81



Model:TJ832 Material: TR90+Metal Lens: Anti-blue light Size: 50-19-145



NO.1 Bright Black C01-P81





N0.3 Bright Black Green C01-P81-1

N0.4 Purple Red C515-P81



N0.5 Jelly Light Pink C552-P81



Model:TJ836 Material: TR90+Metal Lens: Anti-blue light **Size:** 53-16-145



N0.1 Bright Black C01-P81



N0.2 Jelly Light Green C156-P81

N0.3 Red Demi Floral C559-P81



N0.4 Jelly Orange Yellow C560-P81



N0.5 Blue Demi Floral C561-P81



Model:TJ837 Material: TR90+Metal Lens: Anti-blue light Size: 49-20-145



NO.1 Bright Black C01-P81





N0.3 Gradient Green C432-P81

N0.4 Gradient Grey C431-P81



N0.5 Gradient Purple C563-P81



Model:TJ838 Material: TR90+Metal Lens: Anti-blue light Size: 48-21-145



N0.1 Bright Black C01-P81

N0.2 Tea - Grey C564-P81



N0.3 Purple - Light Tea C565-P81

N0.4 Grey - Green C566-P81



N0.5 Blue - Purple C467-P81



Model:TJ846 Material: TR90+Metal L