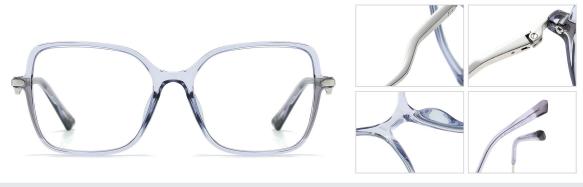

## Blue Light Blocking Glasses for Adults \_ TR90+Metal, TR90 \_#TJ series Blue Light Glasses Manufacturer in China

www.HEAPPY.com

Model: TJ883 Material: TR+Metal Lens: Anti blue light Size: 53-18-140

N0.1 Rose Gold / Black C01-P81

N0.3 Tea / Bright Gold Coffee C740-P81

N0.4 Bright Silver / Grey Blue C741-P81

N0.5 Rose Gold / Purple Red C742-P81

Model:TJ801 Material: TR90+Metal Lens: Anti-blue light Size: 49-20-145

N0.1 Bright Black / Gold C01-P81