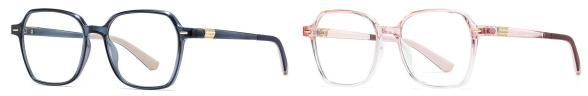

## Blue Light Blocking Glasses for Adults \_ TR90+Metal, TR90 \_#TJ series Blue Light Glasses Manufacturer in China

www.HEAPPY.com

Model: TJ883 Material: TR+Metal Lens: Anti blue light Size: 53-18-140

N0.1 Rose Gold / Black C01-P81