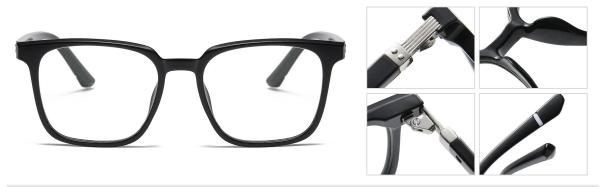

lack C01-P81

N0.2 Transparent Purple C31-P81



N0.3 Transparent Blue C259-P81

N0.4 Gradient Pink C341-P81



N0.5 Transparent Green C602-P81



Model:TJ863 Material: TR90 Lens: Anti-blue light Size: 50-19-145



NO.1 Bright Black C01-P81





N0.3 Gradient Pink C341-P81

N0.4 Gradient Tea C603-P81



N0.5 Green Tea Floral C604-P81



Model:TJ864 Material: TR90 Lens: Anti-blue light Size: 53-19-145



N0.1 Bright Black C01-P81

N0.2 Transparent Light Tea C24-P81



N0.3 Transparent Pink C310-P81

N0.4 Gradient Green C517-P81



N0.5 Transparent Deep Tea C605-P81



Model:TJ865 Material: TR90 Lens: Anti-blue light Size: 53-17-145



NO.1 Bright Black C01-P81



N0.2 Transparent Blue C344-P81



N0.3 Demi Floral C298-P81



N0.4 Transparent Pink C492-P81



N0.5 Transparent Grey C541-P81



Model:TJ866 Material: TR90 Lens: Anti-blue light Size: 51-18-145



N0.1 Bright Black Black C01-P81



N0.3 Transparent Grey C401-P81



N0.5 Transparent 0 Champagne C412-P81

N0.4 Demi Floral C48-P81



Model:TJ867 Material: TR90 Lens: Anti-blue light Size: 54-17-145



N0.1 Bright Black C01-P81





N0.3 Transparent Blue C609-P81

N0.4 Transparent Grey C596-P81



N0.5 Transparent Green C526-P81



Model:TJ868 Material: TR90 Lens: Anti-blue light Size: 53-17-145



NO.1 Bright Black C01-P81





N0.3 Transparent Deep Blue C259-P81

N0.4 Gradient Pink C573-P81



N0.5 Transparent Light Grey C610-P81



Model:TJ869 Material: TR90+Metal Lens: Anti-blue light Size: 53-19-145



N0.1 Bright Black / Gold C01-P81



N0.2 Demi Floral / Gold C495-P81

N0.3 Matte Solid Blue / Silver C247-P81