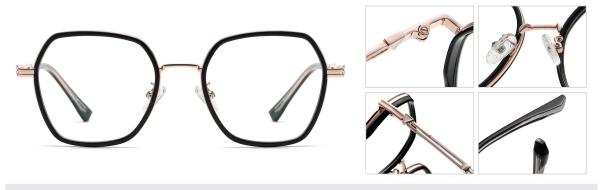

N0.2 Transparent Grey / Gold C25-P81

N0.3 Transparent Blue / Gold C120-P81

N0.4 Transparent Tea / Gold C440-P81

N0.5 Transparent Purple / Gold C461-P81

Model:TJ802 Material: TR90+Metal Lens: Anti-blue light Size: 50-19-145

N0.1 Bright Black / Gold C01-P81

N0.2 Transparent Grey / Silver C248-P81

N0.3 Transparent Blue / Silver C120-P81

N0.4 Transparent Tea / Gold C260-P81

N0.5 Transparent Purple / Gold C122-P81

Model:TJ803 Material: TR90+Metal Lens: Anti-blue light **Size:** 52-17-145