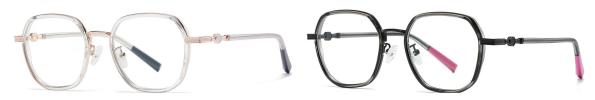

## Blue Light Blocking Glasses for Adults \_ TR90+Metal, TR90 \_#TJ series Blue Light Glasses Manufacturer in China

www.HEAPPY.com

Model: TJ883 Material: TR+Metal Lens: Anti blue light Size: 53-18-140

N0.1 Rose Gold / Black C01-P81

N0.3 Tea / Bright Gold Coffee C740-P81

N0.4 Bright Silver / Grey Blue C741-P81

N0.5 Rose Gold / Purple Red C742-P81

Model:TJ801 Material: TR90+Metal Lens: Anti-blue light Size: 49-20-145

N0.1 Bright Black / Gold C01-P81