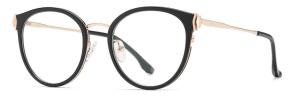

## Blue Light Blocking Glasses for Adults \_ TR90+Metal, TR90 \_#TJ series Blue Light Glasses Manufacturer in China

www.HEAPPY.com

Model: TJ883 Material: TR+Metal Lens: Anti blue light Size: 53-18-140

N0.1 Rose Gold / Black C01-P81