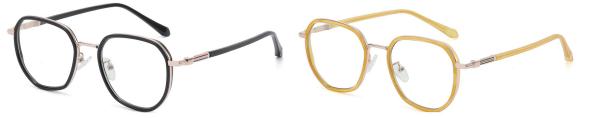

## Blue Light Blocking Glasses for Adults \_ TR90+Metal, TR90 \_#TJ series Blue Light Glasses Manufacturer in China

www.HEAPPY.com

Model: TJ883 Material: TR+Metal Lens: Anti blue light Size: 53-18-140

N0.1 Rose Gold / Black C01-P81