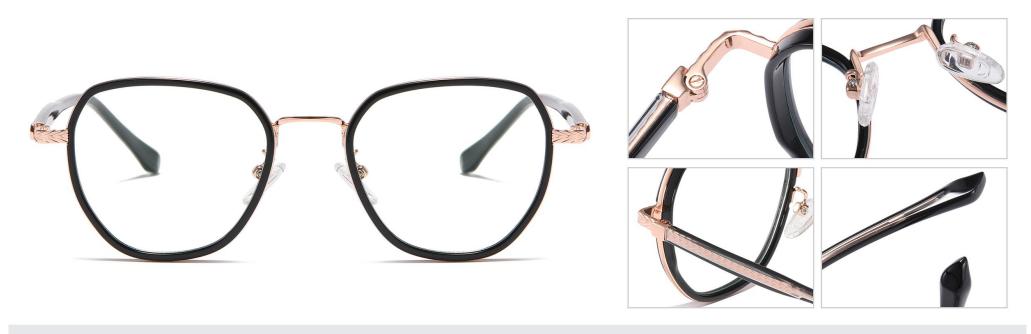

-P81



N0.5 Transparent Green C526-P81



Model:TJ868 Material: TR90 Lens: Anti-blue light Size: 53-17-145



NO.1 Bright Black C01-P81





N0.3 Transparent Deep Blue C259-P81

N0.4 Gradient Pink C573-P81



N0.5 Transparent Light Grey C610-P81



Model:TJ869 Material: TR90+Metal Lens: Anti-blue light Size: 53-19-145



N0.1 Bright Black / Gold C01-P81



N0.2 Demi Floral / Gold C495-P81

N0.3 Matte Solid Blue / Silver C247-P81



N0.4 Transparent / Black C26-P81



N0.5 Transparent Tea / Gold C284-P81



Model:TJ872 Material: TR90+Metal Lens: Anti-blue light Size:50-20-140



N0.1 Bright Black C01-P81





N0.3 Transparent Light Pink - Transparent Yellow Green C698-P81



N0.5 Transparent 0 Champagne - Transparent Red C696-P81

N0.4 Transparent Light Purple - Transparent Pink C699-P81



Model:TJ809 Material: TR90+Metal Lens: Anti-blue light Size: 48-20-145



N0.2 Red - Blue C473-P81

NO.4 Deep Blue - Green C475-P81





Model:TJ815 Material: TR90+Metal Lens: Anti-blue light Size: 50-19-145



NO.1 Bright Black C01-P81

NO.4 Gradient Blue C467-P81



Model:TJ817 Material: TR90+Metal Lens: Anti-blue light Size: 49-19-145



N0.1 Bright Black C01-P81

N0.2 Gradient Green C499-P81



N0.3 Gradient Purple C502-P81



Model: TJ822 Material: TR+Metal Lens: Anti blue light Size: 49-21-145



**N0.1** Black / Gold C73-P81





N0.3 Grey / Gold C520-P81

N0.4 Red Brown / Gold C522-P81



N0.5 Solid Green / Deep Gun C523-P81



Model: TJ823 Material: TR+Metal Lens: Anti blue light Size: 52-18-145



**N0.1** Black / Gold C73-P81





N0.3 Brown / Gold C522-P81

N0.4 Green / Deep