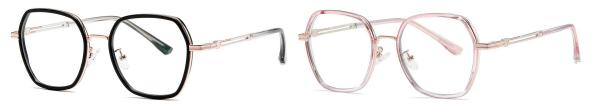

N0.2 Transparent Grey / Gold C25-P81

N0.3 Transparent Blue / Gold C120-P81

N0.4 Transparent Tea / Gold C440-P81

N0.5 Transparent Purple / Gold C461-P81

Model:TJ802 Material: TR90+Metal Lens: Anti-blue light Size: 50-19-145

N0.1 Bright Black / Gold C01-P81

N0.2 Transparent Grey / Silver C248-P81

N0.3 Transparent Blue / Silver C120-P81

N0.4 Transparent Tea / Gold C260-P81

N0.5 Transparent Purple / Gold C122-P81

Model:TJ803 Material: TR90+Metal Lens: Anti-blue light **Size:** 52-17-145