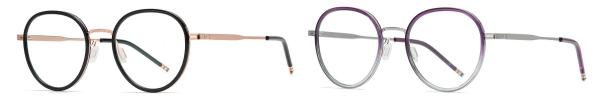

## Blue Light Blocking Glasses for Adults \_ TR90+Metal, TR90 \_#TJ series Blue Light Glasses Manufacturer in China

www.HEAPPY.com

Model: TJ883 Material: TR+Metal Lens: Anti blue light Size: 53-18-140

N0.1 Rose Gold / Black C01-P81

N0.3 Tea / Bright Gold Coffee C740-P81

N0.4 Bright Silver / Grey Blue C741-P81

N0.5 Rose Gold / Purple Red C742-P81

Model:TJ801 Material: TR90+Metal Lens: Anti-blue light Size: 49-20-145

N0.1 Bright Black / Gold C01-P81