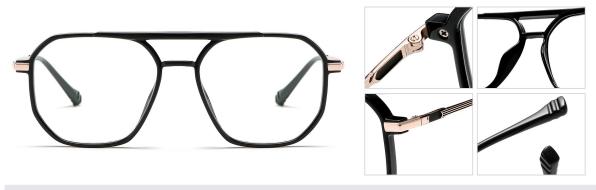

e C741-P81



N0.5 Rose Gold / Purple Red C742-P81



Model:TJ801 Material: TR90+Metal Lens: Anti-blue light Size: 49-20-145



N0.1 Bright Black / Gold C01-P81

N0.2 Transparent Grey / Gold C25-P81



N0.3 Transparent Blue / Gold C120-P81

N0.4 Transparent Tea / Gold C440-P81



N0.5 Transparent Purple / Gold C461-P81



Model:TJ802 Material: TR90+Metal Lens: Anti-blue light Size: 50-19-145



N0.1 Bright Black / Gold C01-P81

N0.2 Transparent Grey / Silver C248-P81



N0.3 Transparent Blue / Silver C120-P81

N0.4 Transparent Tea / Gold C260-P81



N0.5 Transparent Purple / Gold C122-P81



Model:TJ803 Material: TR90+Metal Lens: Anti-blue light **Size:** 52-17-145



NO.1 Bright Black C01-P81



N0.3 Demi Floral C287-P81



N0.5 Transparent Blue C344-P81



N0.4 Pink Tea Floral C462-P81



Model:TJ804 Material: TR90+Metal Lens: Anti-blue light **Size:** 54-16-145



NO.1 Bright Black C01-P81



N0.3 Gradient Grey C431-P81



N0.2 Gradient Blue C50-P81

N0.4 Gradient Green C432-P8



N0.5 Gradient Pink C341-P81



Model:TJ805 Material: TR90+Metal Lens: Anti-blue light **Size:** 52-17-145



N0.1 Bright Black C01-P81



N0.3 Transparent Grey C25-P81



N0.5 Transparent Green C311-P81



N0.2 Transparent Tea C24-P81

N0.4 Transparent Purple C31-P81



Model:TJ806 Material: TR90+Metal Lens: Anti-blue light Size: 50-18-145



N0.1 Bright Black C01-P81

N0.2 Gradient Pink / Gold C465-P8



N0.3 Gradient Tea / Gold C466-P81

N0.4 Gradient Blue / Silver C467-P81



N0.5 Gradient Purple / Silver C468-P81



Model:TJ807 Material: TR90+Metal Lens: Anti-blue light Size: 50-19-145



N