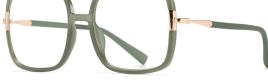

## Blue Light Blocking Glasses for Adults \_ TR90+Metal, TR90 \_#TJ series Blue Light Glasses Manufacturer in China

www.HEAPPY.com

Model: TJ883 Material: TR+Metal Lens: Anti blue light Size: 53-18-140

N0.1 Rose Gold / Black C01-P81