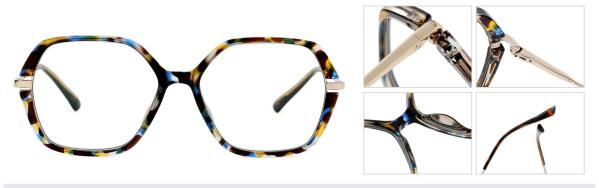

NO.1 Bright Black C01-P81

N0.3 Demi Floral C287-P81

N0.5 Transparent Blue C344-P81

N0.4 Pink Tea Floral C462-P81

Model:TJ804 Material: TR90+Metal Lens: Anti-blue light **Size:** 54-16-145

NO.1 Bright Black C01-P81