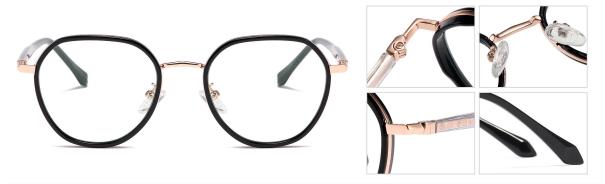

N0.2 Transparent Grey / Gold C25-P81

N0.3 Transparent Blue / Gold C120-P81

N0.4 Transparent Tea / Gold C440-P81

N0.5 Transparent Purple / Gold C461-P81

Model:TJ802 Material: TR90+Metal Lens: Anti-blue light Size: 50-19-145

N0.1 Bright Black / Gold C01-P81

N0.2 Transparent Grey / Silver C248-P81

N0.3 Transparent Blue / Silver C120-P81

N0.4 Transparent Tea / Gold C260-P81

N0.5 Transparent Purple / Gold C122-P81

Model:TJ803 Material: TR90+Metal Lens: Anti-blue light **Size:** 52-17-145