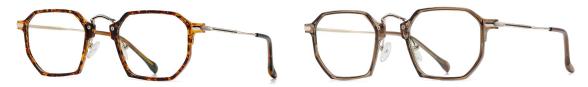

Model:TJ869 Material: TR90+Metal Lens: Anti-blue light Size: 53-19-145

N0.1 Bright Black / Gold C01-P81

N0.2 Demi Floral / Gold C495-P81

N0.3 Matte Solid Blue / Silver C247-P81

N0.4 Transparent / Black C26-P81