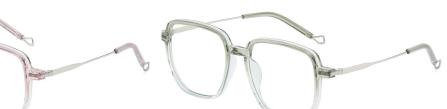

Model:TJ837 Material: TR90+Metal Lens: Anti-blue light Size: 49-20-145



NO.1 Bright Black C01-P81





N0.3 Gradient Green C432-P81

N0.4 Gradient Grey C431-P81



N0.5 Gradient Purple C563-P81



Model:TJ838 Material: TR90+Metal Lens: Anti-blue light Size: 48-21-145



N0.1 Bright Black C01-P81

N0.2 Tea - Grey C564-P81



N0.3 Purple - Light Tea C565-P81

N0.4 Grey - Green C566-P81



N0.5 Blue - Purple C467-P81



Model:TJ846 Material: TR90+Metal Lens: Anti-blue light Size: 50-20-145



N0.1 Bright Black Gold C01-P81-1

N0.2 Bright Black Silver C01-P81



N0.3 Transparent Purple C122-P81

N0.4 Transparent C26-P81



N0.5 Transparent Red C16-P81

N0.6 Transparent C551-P81



Model:TJ851 Material: TR90+Metal Lens: Anti-blue light Size: 53-18-145



N0.1 Bright Black / Gold C01-P81



N0.3 Gradient Pink / Silver C583-P81



N0.2 Gradient Blue / Silver C582-P81



N0.5 Gradient Tea C585-P81



Model:TJ852 Material: TR90 Lens: Anti-blue light Size: 51-19-145



NO.1 Bright Black C01-P81





N0.3 Transparent Grey C541-P81

N0.4 Demi Floral C34-P81



N0.5 Transparent Blue C344-P81



Model:TJ853 Material: TR90 Lens: Anti-blue light Size: 51-20-150



N0.1 Bright Black 01-P81





N0.3 Transparent Grey C541-P81

N0.4 Bright Deep Blue C121-P81



N0.5 Transparent Green C555-P81



Model:TJ854 Material: TR90 Lens: Anti-blue light Size: 52-19-150



N0.1 Bright Black Black C01-P81

N0.2 Transparent Pink C492-P81



N0.3 Demi Floral C48-P81

N0.4 Bright Black Red C01-P81-1



N0.5 Transparent Blue C344-P81



Model:TJ855 Material: TR90+Metal Lens: Anti-blue light Size: 47-18