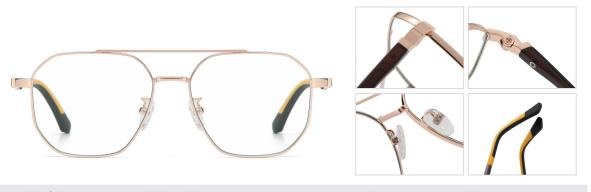

Model: TJ822 Material: TR+Metal Lens: Anti blue light Size: 49-21-145

**N0.1** Black / Gold C73-P81

N0.3 Grey / Gold C520-P81

N0.4 Red Brown / Gold C522-P81

N0.5 Solid Green / Deep Gun C523-P81

Model: TJ823 Material: TR+Metal Lens: Anti blue light Size: 52-18-145

**N0.1** Black / Gold C73-P81

N0.3 Brown / Gold C522-P81

N0.4 Green / Deep Gun C523-P81

N0.5 Grey / Gold C520-P81

Model:TJ833 Material: TR90+Metal Lens: Anti-blue light Size: 50-17-145

N0.1 Bright Black C01-P81