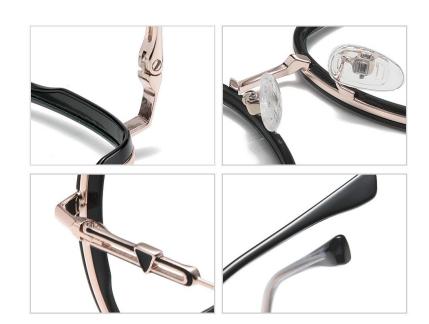

## Blue Light Blocking Glasses for Adults \_ TR90+Metal, TR90 \_#TJ series Blue Light Glasses Manufacturer in China

www.HEAPPY.com

Model: TJ883 Material: TR+Metal Lens: Anti blue light Size: 53-18-140

N0.1 Rose Gold / Black C01-P81