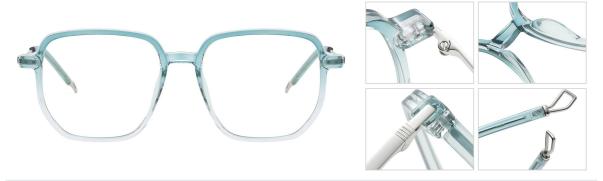

N0.2 Transparent Grey / Gold C25-P81

N0.3 Transparent Blue / Gold C120-P81

N0.4 Transparent Tea / Gold C440-P81

N0.5 Transparent Purple / Gold C461-P81

Model:TJ802 Material: TR90+Metal Lens: Anti-blue light Size: 50-19-145

N0.1 Bright Black / Gold C01-P81

N0.2 Transparent Grey / Silver C248-P81

N0.3 Transparent Blue / Silver C120-P81

N0.4 Transparent Tea / Gold C260-P81

N0.5 Transparent Purple / Gold C122-P81

Model:TJ803 Material: TR90+Metal Lens: Anti-blue light **Size:** 52-17-145