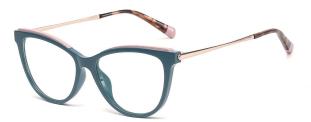

## Blue Light Blocking Glasses for Adults \_ TR90+Metal, TR90 \_#TJ series Blue Light Glasses Manufacturer in China

www.HEAPPY.com

Model: TJ883 Material: TR+Metal Lens: Anti blue light Size: 53-18-140

N0.1 Rose Gold / Black C01-P81