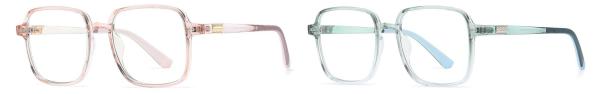

## Blue Light Blocking Glasses for Adults \_ TR90+Metal, TR90 \_#TJ series Blue Light Glasses Manufacturer in China

www.HEAPPY.com

Model: TJ883 Material: TR+Metal Lens: Anti blue light Size: 53-18-140

N0.1 Rose Gold / Black C01-P81