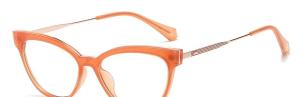

Model: TJ822 Material: TR+Metal Lens: Anti blue light Size: 49-21-145

**N0.1** Black / Gold C73-P81

N0.3 Grey / Gold C520-P81

N0.4 Red Brown / Gold C522-P81

N0.5 Solid Green / Deep Gun C523-P81

Model: TJ823 Material: TR+Metal Lens: Anti blue light Size: 52-18-145

**N0.1** Black / Gold C73-P81

N0.3 Brown / Gold C522-P81

N0.4 Green / Deep Gun C523-P81

N0.5 Grey / Gold C520-P81

Model:TJ833 Material: TR90+Metal Lens: Anti-blue light Size: 50-17-145

N0.1 Bright Black C01-P81