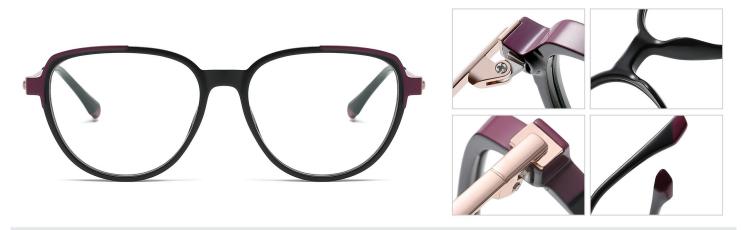

Model: TJ822 Material: TR+Metal Lens: Anti blue light Size: 49-21-145

**N0.1** Black / Gold C73-P81

N0.3 Grey / Gold C520-P81

N0.4 Red Brown / Gold C522-P81

N0.5 Solid Green / Deep Gun C523-P81

Model: TJ823 Material: TR+Metal Lens: Anti blue light Size: 52-18-145

**N0.1** Black / Gold C73-P81

N0.3 Brown / Gold C522-P81

N0.4 Green / Deep Gun C523-P81

N0.5 Grey / Gold C520-P81

Model:TJ833 Material: TR90+Metal Lens: Anti-blue light Size: 50-17-145

N0.1 Bright Black C01-P81