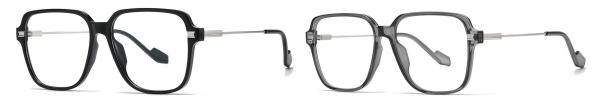

## Blue Light Blocking Glasses for Adults \_ TR90+Metal, TR90 \_#TJ series Blue Light Glasses Manufacturer in China

www.HEAPPY.com

Model: TJ883 Material: TR+Metal Lens: Anti blue light Size: 53-18-140

N0.1 Rose Gold / Black C01-P81