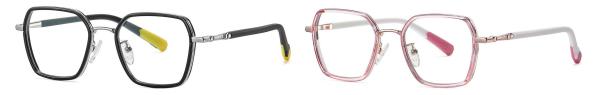

## Blue Light Blocking Glasses for Adults \_ TR90+Metal, TR90 \_#TJ series Blue Light Glasses Manufacturer in China

www.HEAPPY.com

Model: TJ883 Material: TR+Metal Lens: Anti blue light Size: 53-18-140

N0.1 Rose Gold / Black C01-P81