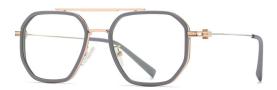

Model: TJ822 Material: TR+Metal Lens: Anti blue light Size: 49-21-145

**N0.1** Black / Gold C73-P81

N0.3 Grey / Gold C520-P81

N0.4 Red Brown / Gold C522-P81

N0.5 Solid Green / Deep Gun C523-P81

Model: TJ823 Material: TR+Metal Lens: Anti blue light Size: 52-18-145

**N0.1** Black / Gold C73-P81

N0.3 Brown / Gold C522-P81

N0.4 Green / Deep Gun C523-P81

N0.5 Grey / Gold C520-P81

Model:TJ833 Material: TR90+Metal Lens: Anti-blue light Size: 50-17-145

N0.1 Bright Black C01-P81