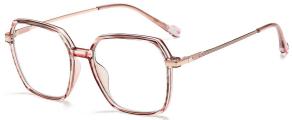

81

N0.4 Bright Silver / Grey Blue C741-P81



N0.5 Rose Gold / Purple Red C742-P81



Model:TJ801 Material: TR90+Metal Lens: Anti-blue light Size: 49-20-145



N0.1 Bright Black / Gold C01-P81

N0.2 Transparent Grey / Gold C25-P81



N0.3 Transparent Blue / Gold C120-P81

N0.4 Transparent Tea / Gold C440-P81



N0.5 Transparent Purple / Gold C461-P81



Model:TJ802 Material: TR90+Metal Lens: Anti-blue light Size: 50-19-145



N0.1 Bright Black / Gold C01-P81

N0.2 Transparent Grey / Silver C248-P81



N0.3 Transparent Blue / Silver C120-P81

N0.4 Transparent Tea / Gold C260-P81



N0.5 Transparent Purple / Gold C122-P81



Model:TJ803 Material: TR90+Metal Lens: Anti-blue light **Size:** 52-17-145



NO.1 Bright Black C01-P81



N0.3 Demi Floral C287-P81



N0.5 Transparent Blue C344-P81



N0.4 Pink Tea Floral C462-P81



Model:TJ804 Material: TR90+Metal Lens: Anti-blue light **Size:** 54-16-145



NO.1 Bright Black C01-P81



N0.3 Gradient Grey C431-P81



N0.2 Gradient Blue C50-P81

N0.4 Gradient Green C432-P8



N0.5 Gradient Pink C341-P81



Model:TJ805 Material: TR90+Metal Lens: Anti-blue light **Size:** 52-17-145



N0.1 Bright Black C01-P81



N0.3 Transparent Grey C25-P81



N0.5 Transparent Green C311-P81



N0.2 Transparent Tea C24-P81

N0.4 Transparent Purple C31-P81



Model:TJ806 Material: TR90+Metal Lens: Anti-blue light Size: 50-18-145



N0.1 Bright Black C01-P81

N0.2 Gradient Pink / Gold C465-P8



N0.3 Gradient Tea / Gold C466-P81

N0.4 Gradient Blue / Silver C467-P81



N0.5 Gradient Purple / Silver C468-P81



Model:TJ807 Material: TR90+Metal Lens: Ant