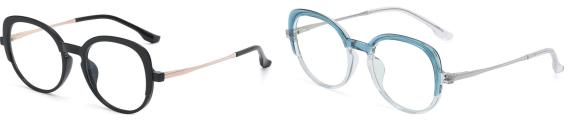

N0.2 Transparent Grey / Gold C25-P81

N0.3 Transparent Blue / Gold C120-P81

N0.4 Transparent Tea / Gold C440-P81

N0.5 Transparent Purple / Gold C461-P81

Model:TJ802 Material: TR90+Metal Lens: Anti-blue light Size: 50-19-145

N0.1 Bright Black / Gold C01-P81

N0.2 Transparent Grey / Silver C248-P81

N0.3 Transparent Blue / Silver C120-P81

N0.4 Transparent Tea / Gold C260-P81

N0.5 Transparent Purple / Gold C122-P81

Model:TJ803 Material: TR90+Metal Lens: Anti-blue light **Size:** 52-17-145