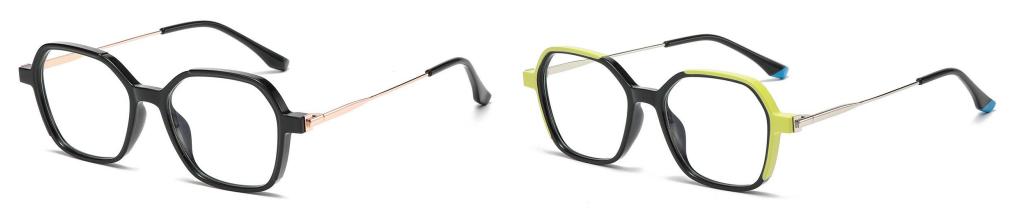

N0.2 Transparent Grey / Gold C25-P81

N0.3 Transparent Blue / Gold C120-P81

N0.4 Transparent Tea / Gold C440-P81

N0.5 Transparent Purple / Gold C461-P81

Model:TJ802 Material: TR90+Metal Lens: Anti-blue light Size: 50-19-145

N0.1 Bright Black / Gold C01-P81

N0.2 Transparent Grey / Silver C248-P81

N0.3 Transparent Blue / Silver C120-P81

N0.4 Transparent Tea / Gold C260-P81

N0.5 Transparent Purple / Gold C122-P81

Model:TJ803 Material: TR90+Metal Lens: Anti-blue light **Size:** 52-17-145