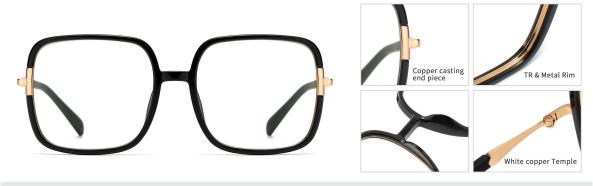

Model: TJ822 Material: TR+Metal Lens: Anti blue light Size: 49-21-145

**N0.1** Black / Gold C73-P81

N0.3 Grey / Gold C520-P81

N0.4 Red Brown / Gold C522-P81

N0.5 Solid Green / Deep Gun C523-P81

Model: TJ823 Material: TR+Metal Lens: Anti blue light Size: 52-18-145

**N0.1** Black / Gold C73-P81

N0.3 Brown / Gold C522-P81

N0.4 Green / Deep Gun C523-P81

N0.5 Grey / Gold C520-P81

Model:TJ833 Material: TR90+Metal Lens: Anti-blue light Size: 50-17-145

N0.1 Bright Black C01-P81