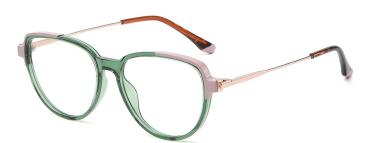

## Blue Light Blocking Glasses for Adults \_ TR90+Metal, TR90 \_#TJ series Blue Light Glasses Manufacturer in China

www.HEAPPY.com

Model: TJ883 Material: TR+Metal Lens: Anti blue light Size: 53-18-140

N0.1 Rose Gold / Black C01-P81