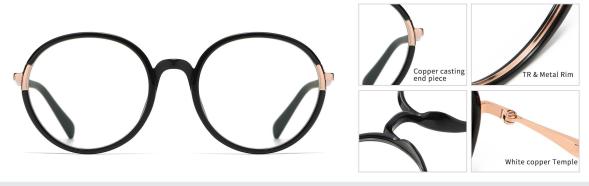

## Blue Light Blocking Glasses for Adults \_ TR90+Metal, TR90 \_#TJ series Blue Light Glasses Manufacturer in China

www.HEAPPY.com

Model: TJ883 Material: TR+Metal Lens: Anti blue light Size: 53-18-140

N0.1 Rose Gold / Black C01-P81