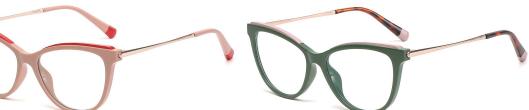

adient Tea / Gold C466-P81

N0.4 Gradient Blue / Silver C467-P81



N0.5 Gradient Purple / Silver C468-P81



Model:TJ807 Material: TR90+Metal Lens: Anti-blue light Size: 50-19-145



N0.1 Bright Black / Gold C01-P81

N0.2 Transparent / Silver C26-P81



N0.3 Green - Transparent / Gold C321-P81

N0.4 Purple - Pink / Gold C468-P81



N0.5 Pink - Light Pink / Gold C469-P81



Model:TJ808 Material: TR90+Metal Lens: Anti-blue light Size: 49-19-145



N0.1 Bright Black / Gold C01-P81

N0.2 Gradient Transparent Pink / Gold C407-P81



N0.3 Purple - Blue / Silver C470-P81

N0.4 Gradient Transparent Red / Gold C471-P81



N0.5 Gradient Transparent Light Green / Silver C472-P81



Model:TJ810 Material: TR90+Metal Lens: Anti-blue light **Size:** 53-16-145



NO.1 Bright Black / Light Green C01-P81



N0.3 Pink / Red C477-P81



N0.5 Deep Blue / Pink C121-P81



N0.2 Demi Floral / Pink C70-P81

N0.4 Dark Green / Pink C478-P81



Model:TJ811 Material: TR90+Metal Lens: Anti-blue light **Size:** 51-18-145



N0.1 Bright Black / Pink C01-P81



N0.3 Deep Blue /Orange C121-P81



N0.5 Green / Creamy White C479-P81

N0.4 Light Blue / Green C480-P81



Model:TJ812 Material: TR90+Metal Lens: Anti-blue light Size: 50-20-140



N0.1 Bright Black C01-P81

N0.2 Transparent Blue C120-P81



N0.3 Transparent C26-P81

N0.4 Light Transparent Grey C25-P81



N0.5 Transparent Red C42-P81



Model:TJ813 Material: TR90+Metal Lens: Anti-blue light Size: 49-19-140



N0.1 Bright Black C01-P81

N0.2 Transparent Grey C401-P81



N0.3 Transparent Pink C310-P81

N0.4 Transparent Orange Yellow C482-P81



N0.5