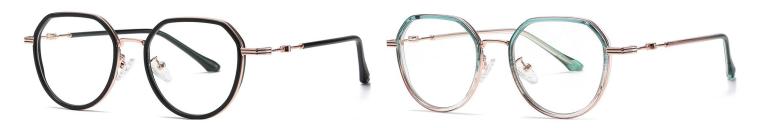

## Blue Light Blocking Glasses for Adults \_ TR90+Metal, TR90 \_#TJ series Blue Light Glasses Manufacturer in China

www.HEAPPY.com

Model: TJ883 Material: TR+Metal Lens: Anti blue light Size: 53-18-140

N0.1 Rose Gold / Black C01-P81

N0.3 Tea / Bright Gold Coffee C740-P81

N0.4 Bright Silver / Grey Blue C741-P81

N0.5 Rose Gold / Purple Red C742-P81

Model:TJ801 Material: TR90+Metal Lens: Anti-blue light Size: 49-20-145

N0.1 Bright Black / Gold C01-P81