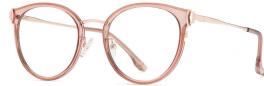

## Blue Light Blocking Glasses for Adults \_ TR90+Metal, TR90 \_#TJ series Blue Light Glasses Manufacturer in China

www.HEAPPY.com

Model: TJ883 Material: TR+Metal Lens: Anti blue light Size: 53-18-140

N0.1 Rose Gold / Black C01-P81