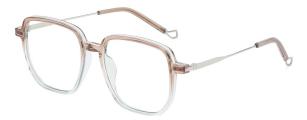

N0.3 Gradient Green C432-P81

N0.4 Gradient Grey C431-P81

N0.5 Gradient Purple C563-P81

Model:TJ838 Material: TR90+Metal Lens: Anti-blue light Size: 48-21-145

N0.1 Bright Black C01-P81

N0.2 Tea - Grey C564-P81