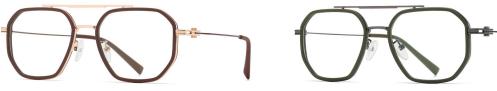

## Blue Light Blocking Glasses for Adults \_ TR90+Metal, TR90 \_#TJ series Blue Light Glasses Manufacturer in China

www.HEAPPY.com

Model: TJ883 Material: TR+Metal Lens: Anti blue light Size: 53-18-140

N0.1 Rose Gold / Black C01-P81

N0.3 Tea / Bright Gold Coffee C740-P81

N0.4 Bright Silver / Grey Blue C741-P81

N0.5 Rose Gold / Purple Red C742-P81

Model:TJ801 Material: TR90+Metal Lens: Anti-blue light Size: 49-20-145

N0.1 Bright Black / Gold C01-P81