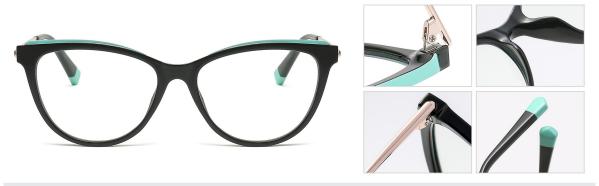

N0.3 Transparent Purple C122-P81

N0.4 Transparent C26-P81

N0.5 Transparent Red C16-P81

N0.6 Transparent C551-P81

Model:TJ851 Material: TR90+Metal Lens: Anti-blue light Size: 53-18-145

N0.1 Bright Black / Gold C01-P81