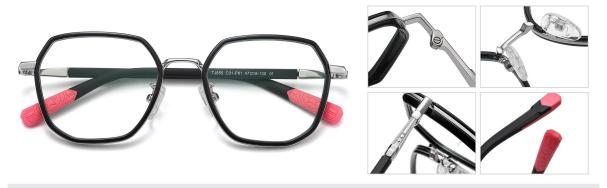

## Blue Light Blocking Glasses for Adults \_ TR90+Metal, TR90 \_#TJ series Blue Light Glasses Manufacturer in China

www.HEAPPY.com

Model: TJ883 Material: TR+Metal Lens: Anti blue light Size: 53-18-140

N0.1 Rose Gold / Black C01-P81