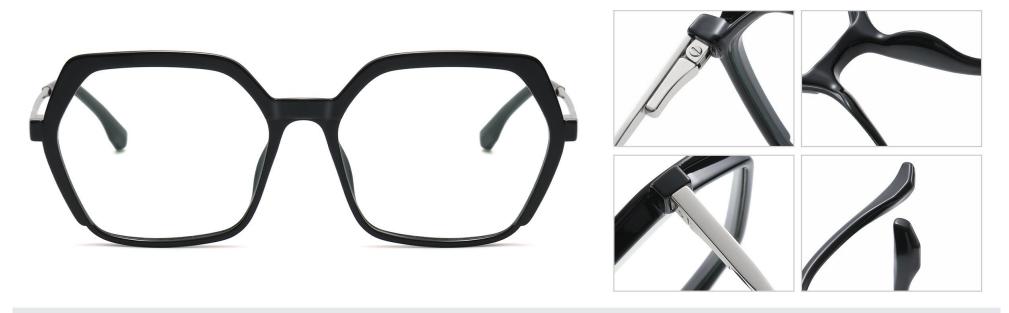

## Blue Light Blocking Glasses for Adults \_ TR90+Metal, TR90 \_#TJ series Blue Light Glasses Manufacturer in China

www.HEAPPY.com

Model: TJ883 Material: TR+Metal Lens: Anti blue light Size: 53-18-140

N0.1 Rose Gold / Black C01-P81