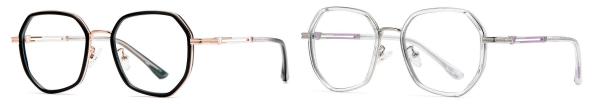

## Blue Light Blocking Glasses for Adults \_ TR90+Metal, TR90 \_#TJ series Blue Light Glasses Manufacturer in China

www.HEAPPY.com

Model: TJ883 Material: TR+Metal Lens: Anti blue light Size: 53-18-140

N0.1 Rose Gold / Black C01-P81