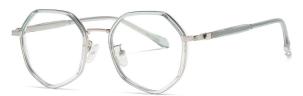

## Blue Light Blocking Glasses for Adults \_ TR90+Metal, TR90 \_#TJ series Blue Light Glasses Manufacturer in China

www.HEAPPY.com

Model: TJ883 Material: TR+Metal Lens: Anti blue light Size: 53-18-140

N0.1 Rose Gold / Black C01-P81