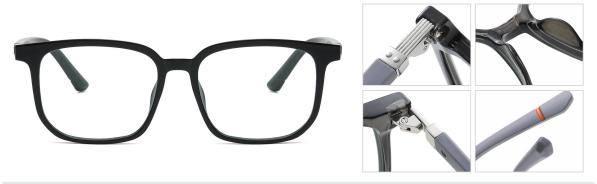

## Blue Light Blocking Glasses for Adults \_ TR90+Metal, TR90 \_#TJ series Blue Light Glasses Manufacturer in China

www.HEAPPY.com

Model: TJ883 Material: TR+Metal Lens: Anti blue light Size: 53-18-140

N0.1 Rose Gold / Black C01-P81