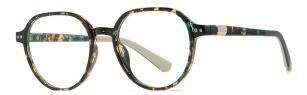

NO.1 Bright Black C01-P81

N0.3 Demi Floral C287-P81

N0.5 Transparent Blue C344-P81

N0.4 Pink Tea Floral C462-P81

Model:TJ804 Material: TR90+Metal Lens: Anti-blue light **Size:** 54-16-145

NO.1 Bright Black C01-P81