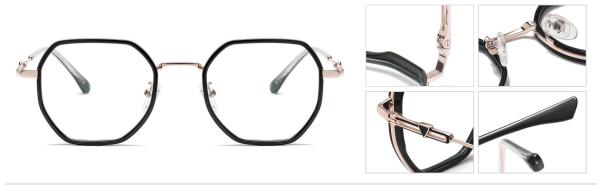

p Blue / Pink C121-P81



N0.2 Demi Floral / Pink C70-P81

N0.4 Dark Green / Pink C478-P81



Model:TJ811 Material: TR90+Metal Lens: Anti-blue light **Size:** 51-18-145



N0.1 Bright Black / Pink C01-P81



N0.3 Deep Blue /Orange C121-P81



N0.5 Green / Creamy White C479-P81

N0.4 Light Blue / Green C480-P81



Model:TJ812 Material: TR90+Metal Lens: Anti-blue light Size: 50-20-140



N0.1 Bright Black C01-P81

N0.2 Transparent Blue C120-P81



N0.3 Transparent C26-P81

N0.4 Light Transparent Grey C25-P81



N0.5 Transparent Red C42-P81



Model:TJ813 Material: TR90+Metal Lens: Anti-blue light Size: 49-19-140



N0.1 Bright Black C01-P81

N0.2 Transparent Grey C401-P81



N0.3 Transparent Pink C310-P81

N0.4 Transparent Orange Yellow C482-P81



N0.5 Transparent Light Grey Blue C222-P81



Model:TJ814 Material: TR90+Metal Lens: Anti-blue light Size: 49-20-145



NO.1 Bright Black C01-P81

N0.2 Transparent C26-P81



N0.3 Gradient Light Green C321-P81

N0.4 Gradient PinkC468-P81



N0.5 Gradient Purple C496-P81



Model:TJ816 Material: TR90+Metal Lens: Anti-blue light Size: 50-19-145



N0.1 Bright Black C01-P81

N0.2 Gradient Brown C498-P81



N0.3 Gradient Green C499-P81

N0.4 Gradient Purple C500-P81



N0.5 Gradient Grey Green C501-P81



Model:TJ818 Material: TR90+Metal Lens: Anti-blue light Size: 51-20-145



N0.1 Matte Black / Gold C73-P81





N0.3 Matte Purple Red / Gold C506-P81

N0.4 Matte Pink / Gold C507-P81



N0.5 Matte Grey / Light Gun C508-P81



Model:TJ819 Material: TR90+Metal Lens: Anti-blue light Size: 50-20-145



N0.1 Bright Black / Gold C01-P81

N0.2