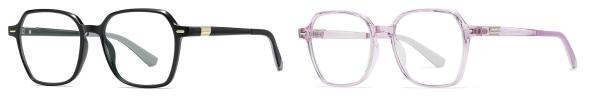

## Blue Light Blocking Glasses for Adults \_ TR90+Metal, TR90 \_#TJ series Blue Light Glasses Manufacturer in China

www.HEAPPY.com

Model: TJ883 Material: TR+Metal Lens: Anti blue light Size: 53-18-140

N0.1 Rose Gold / Black C01-P81