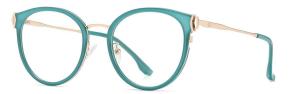

## Blue Light Blocking Glasses for Adults \_ TR90+Metal, TR90 \_#TJ series Blue Light Glasses Manufacturer in China

www.HEAPPY.com

Model: TJ883 Material: TR+Metal Lens: Anti blue light Size: 53-18-140

N0.1 Rose Gold / Black C01-P81