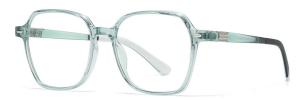

## Blue Light Blocking Glasses for Adults \_ TR90+Metal, TR90 \_#TJ series Blue Light Glasses Manufacturer in China

www.HEAPPY.com

Model: TJ883 Material: TR+Metal Lens: Anti blue light Size: 53-18-140

N0.1 Rose Gold / Black C01-P81