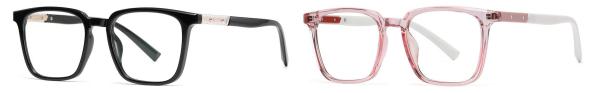

## Blue Light Blocking Glasses for Adults \_ TR90+Metal, TR90 \_#TJ series Blue Light Glasses Manufacturer in China

www.HEAPPY.com

Model: TJ883 Material: TR+Metal Lens: Anti blue light Size: 53-18-140

N0.1 Rose Gold / Black C01-P81

N0.3 Tea / Bright Gold Coffee C740-P81

N0.4 Bright Silver / Grey Blue C741-P81

N0.5 Rose Gold / Purple Red C742-P81

Model:TJ801 Material: TR90+Metal Lens: Anti-blue light Size: 49-20-145

N0.1 Bright Black / Gold C01-P81