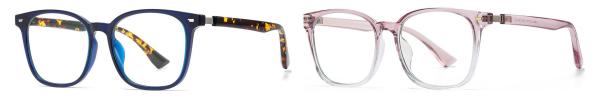

N0.4 Gradient Green C517-P81



N0.5 Transparent Deep Tea C605-P81



Model:TJ865 Material: TR90 Lens: Anti-blue light Size: 53-17-145



NO.1 Bright Black C01-P81



N0.2 Transparent Blue C344-P81



N0.3 Demi Floral C298-P81



N0.4 Transparent Pink C492-P81



N0.5 Transparent Grey C541-P81



Model:TJ866 Material: TR90 Lens: Anti-blue light Size: 51-18-145



N0.1 Bright Black Black C01-P81



N0.3 Transparent Grey C401-P81



N0.5 Transparent 0 Champagne C412-P81

N0.4 Demi Floral C48-P81



Model:TJ867 Material: TR90 Lens: Anti-blue light Size: 54-17-145



N0.1 Bright Black C01-P81





N0.3 Transparent Blue C609-P81

N0.4 Transparent Grey C596-P81



N0.5 Transparent Green C526-P81



Model:TJ868 Material: TR90 Lens: Anti-blue light Size: 53-17-145



NO.1 Bright Black C01-P81





N0.3 Transparent Deep Blue C259-P81

N0.4 Gradient Pink C573-P81



N0.5 Transparent Light Grey C610-P81



Model:TJ869 Material: TR90+Metal Lens: Anti-blue light Size: 53-19-145



N0.1 Bright Black / Gold C01-P81



N0.2 Demi Floral / Gold C495-P81

N0.3 Matte Solid Blue / Silver C247-P81



N0.4 Transparent / Black C26-P81



N0.5 Transparent Tea / Gold C284-P81



Model:TJ872 Material: TR90+Metal Lens: Anti-blue light Size:50-20-140



N0.1 Bright Black C01-P81





N0.3 Transparent Light Pink - Transparent Yellow Green C698-P81



N0.5 Transparent 0 Champagne - Transparent Red C696-P81

N0.4 Transparent Light Purple - Transparent Pink C699-P81



Model:TJ809 Material: TR90+Metal Lens: Anti-blue light Size: 48-20-145



N0.2 Red - Blue C473-P81

NO.4 Deep Blue - Green C475-P81





M