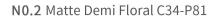

N0.3 Gradient Pink / Silver C583-P81

N0.2 Gradient Blue / Silver C582-P81

N0.5 Gradient Tea C585-P81

Model:TJ852 Material: TR90 Lens: Anti-blue light Size: 51-19-145

NO.1 Bright Black C01-P81

N0.3 Transparent Grey C541-P81

N0.4 Demi Floral C34-P81

N0.5 Transparent Blue C344-P81

Model:TJ853 Material: TR90 Lens: Anti-blue light Size: 51-20-150

N0.1 Bright Black 01-P81

N0.3 Transparent Grey C541-P81

N0.4 Bright Deep Blue C121-P81