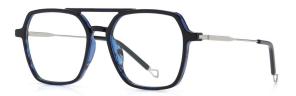

## Blue Light Blocking Glasses for Adults \_ TR90+Metal, TR90 \_#TJ series Blue Light Glasses Manufacturer in China

www.HEAPPY.com

Model: TJ883 Material: TR+Metal Lens: Anti blue light Size: 53-18-140

N0.1 Rose Gold / Black C01-P81