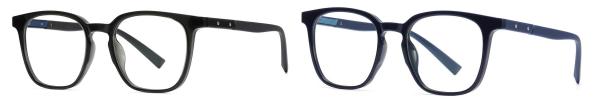

N0.3 Gradient Pink / Silver C583-P81

N0.2 Gradient Blue / Silver C582-P81

N0.5 Gradient Tea C585-P81

Model:TJ852 Material: TR90 Lens: Anti-blue light Size: 51-19-145

NO.1 Bright Black C01-P81

N0.3 Transparent Grey C541-P81

N0.4 Demi Floral C34-P81

N0.5 Transparent Blue C344-P81

Model:TJ853 Material: TR90 Lens: Anti-blue light Size: 51-20-150

N0.1 Bright Black 01-P81

N0.3 Transparent Grey C541-P81

N0.4 Bright Deep Blue C121-P81