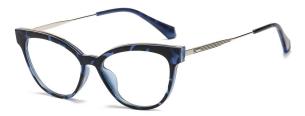

ight Size: 49-20-145



N0.1 Bright Black / Gold C01-P81





N0.3 Transparent Blue / Silver C547-P81

N0.4 Transparent Green / Gold C446-P81



N0.5 Solid Pink / Gold C545-P81



Model:TJ831 Material: TR90+Metal Lens: Anti-blue light Size: 57-16-145



NO.1 Bright Black C01-P81

N0.2 Transparent Grey C541-P81



N0.3 Demi Floral C550-P81

N0.4 Tea Green C24-P81



N0.5 Pink C440-P81



Model:TJ832 Material: TR90+Metal Lens: Anti-blue light Size: 50-19-145



NO.1 Bright Black C01-P81





N0.3 Bright Black Green C01-P81-1

N0.4 Purple Red C515-P81



N0.5 Jelly Light Pink C552-P81



Model:TJ836 Material: TR90+Metal Lens: Anti-blue light **Size:** 53-16-145



N0.1 Bright Black C01-P81



N0.2 Jelly Light Green C156-P81

N0.3 Red Demi Floral C559-P81



N0.4 Jelly Orange Yellow C560-P81



N0.5 Blue Demi Floral C561-P81



Model:TJ837 Material: TR90+Metal Lens: Anti-blue light Size: 49-20-145



NO.1 Bright Black C01-P81





N0.3 Gradient Green C432-P81

N0.4 Gradient Grey C431-P81



N0.5 Gradient Purple C563-P81



Model:TJ838 Material: TR90+Metal Lens: Anti-blue light Size: 48-21-145



N0.1 Bright Black C01-P81

N0.2 Tea - Grey C564-P81



N0.3 Purple - Light Tea C565-P81

N0.4 Grey - Green C566-P81



N0.5 Blue - Purple C467-P81



Model:TJ846 Material: TR90+Metal Lens: Anti-blue light Size: 50-20-145



N0.1 Bright Black Gold C01-P81-1

N0.2 Bright Black Silver C01-P81



N0.3 Transparent Purple C122-P81

N0.4 Transparent C26-P81



N0.5 Transparent Red C16-P81

N0.6 Transparent C551-P81



Model:TJ851 Material: TR90+Metal Lens: Anti-blue light Size: 53-18-145



N0