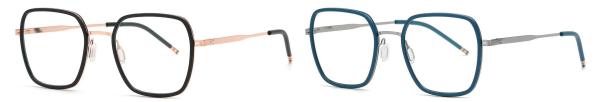

C42-P81



Model:TJ813 Material: TR90+Metal Lens: Anti-blue light Size: 49-19-140



N0.1 Bright Black C01-P81

N0.2 Transparent Grey C401-P81



N0.3 Transparent Pink C310-P81

N0.4 Transparent Orange Yellow C482-P81



N0.5 Transparent Light Grey Blue C222-P81



Model:TJ814 Material: TR90+Metal Lens: Anti-blue light Size: 49-20-145



NO.1 Bright Black C01-P81

N0.2 Transparent C26-P81



N0.3 Gradient Light Green C321-P81

N0.4 Gradient PinkC468-P81



N0.5 Gradient Purple C496-P81



Model:TJ816 Material: TR90+Metal Lens: Anti-blue light Size: 50-19-145



N0.1 Bright Black C01-P81

N0.2 Gradient Brown C498-P81



N0.3 Gradient Green C499-P81

N0.4 Gradient Purple C500-P81



N0.5 Gradient Grey Green C501-P81



Model:TJ818 Material: TR90+Metal Lens: Anti-blue light Size: 51-20-145



N0.1 Matte Black / Gold C73-P81





N0.3 Matte Purple Red / Gold C506-P81

N0.4 Matte Pink / Gold C507-P81



N0.5 Matte Grey / Light Gun C508-P81



Model:TJ819 Material: TR90+Metal Lens: Anti-blue light Size: 50-20-145



N0.1 Bright Black / Gold C01-P81

N0.2 Gradient Purple / Silver C509-P81



N0.3 Gradient Blue / Silver C510-P81

N0.4 Gradient Tea / Gold C511-P81



N0.5 Gradient Coffee / Silver C512-P81



Model:TJ820 Material: TR90+Metal Lens: Anti-blue light Size: 53-18-145



N0.1 Bright Black / Gold C01-P81





N0.3 Brown / Gold C514-P81

N0.4 Red / Gold C515-P81



N0.5 Purple / Light Gun C516-P81



Model:TJ821 Material: TR90+Metal Lens: Anti-blue light Size: 50-20-145



N0.1 Bright Black / Gold C01-P81





N0.3 Gradient Blue / Silver C158-P81

N0.4 Transparent Light Tea