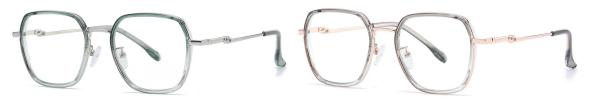

81



N0.5 Solid Pink / Gold C545-P81



Model:TJ831 Material: TR90+Metal Lens: Anti-blue light Size: 57-16-145



NO.1 Bright Black C01-P81

N0.2 Transparent Grey C541-P81



N0.3 Demi Floral C550-P81

N0.4 Tea Green C24-P81



N0.5 Pink C440-P81



Model:TJ832 Material: TR90+Metal Lens: Anti-blue light Size: 50-19-145



NO.1 Bright Black C01-P81





N0.3 Bright Black Green C01-P81-1

N0.4 Purple Red C515-P81



N0.5 Jelly Light Pink C552-P81



Model:TJ836 Material: TR90+Metal Lens: Anti-blue light **Size:** 53-16-145



N0.1 Bright Black C01-P81



N0.2 Jelly Light Green C156-P81

N0.3 Red Demi Floral C559-P81



N0.4 Jelly Orange Yellow C560-P81



N0.5 Blue Demi Floral C561-P81



Model:TJ837 Material: TR90+Metal Lens: Anti-blue light Size: 49-20-145



NO.1 Bright Black C01-P81





N0.3 Gradient Green C432-P81

N0.4 Gradient Grey C431-P81



N0.5 Gradient Purple C563-P81



Model:TJ838 Material: TR90+Metal Lens: Anti-blue light Size: 48-21-145



N0.1 Bright Black C01-P81

N0.2 Tea - Grey C564-P81



N0.3 Purple - Light Tea C565-P81

N0.4 Grey - Green C566-P81



N0.5 Blue - Purple C467-P81



Model:TJ846 Material: TR90+Metal Lens: Anti-blue light Size: 50-20-145



N0.1 Bright Black Gold C01-P81-1

N0.2 Bright Black Silver C01-P81



N0.3 Transparent Purple C122-P81

N0.4 Transparent C26-P81



N0.5 Transparent Red C16-P81

N0.6 Transparent C551-P81



Model:TJ851 Material: TR90+Metal Lens: Anti-blue light Size: 53-18-145



N0.1 Bright Black / Gold C01-P81



N0.3 Gradient Pink / Silver C583-P81



N0.2 Gradient Blue / Silver C582-P81



N0.5 Gradient Tea C585-P8