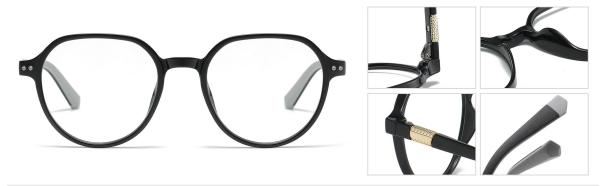

## Blue Light Blocking Glasses for Adults \_ TR90+Metal, TR90 \_#TJ series Blue Light Glasses Manufacturer in China

www.HEAPPY.com

Model: TJ883 Material: TR+Metal Lens: Anti blue light Size: 53-18-140

N0.1 Rose Gold / Black C01-P81