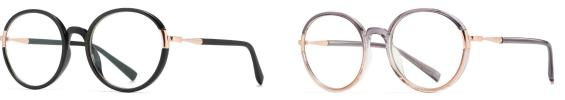

## Blue Light Blocking Glasses for Adults \_ TR90+Metal, TR90 \_#TJ series Blue Light Glasses Manufacturer in China

www.HEAPPY.com

Model: TJ883 Material: TR+Metal Lens: Anti blue light Size: 53-18-140

N0.1 Rose Gold / Black C01-P81