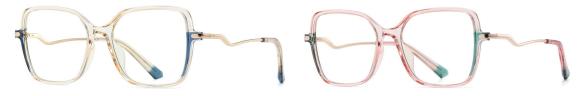

Model:TJ813 Material: TR90+Metal Lens: Anti-blue light Size: 49-19-140

N0.1 Bright Black C01-P81

N0.2 Transparent Grey C401-P81

N0.3 Transparent Pink C310-P81

N0.4 Transparent Orange Yellow C482-P81

N0.5 Transparent Light Grey Blue C222-P81