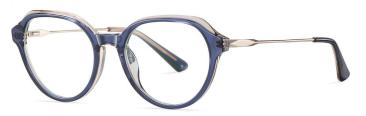

NO.1 Bright Black / Silver C01-P181

N0.2 Brown stripes / Gold C719-P181

N0.3 Purple - Green / Silver C720-P181

**N0.4** Blue - Pink / Gold C721-P181

Model: BJ9201 Material: Acetate+Metal Lens: Anti blue light Size: 51-19-140