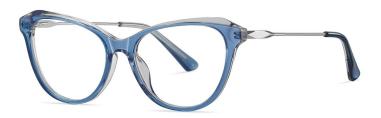

## Blue Light Blocking Glasses for Adults \_ Acetate+Metal #BJ series

Blue Light Glasses Manufacturer in China www.HEAPPY.com

Model: BJ9218 Material: Acetate+Metal

Lens: Anti blue light

**Size:** 52-19-140

NO.1 Bright Black / Silver C01-P181

N0.2 Brown stripes / Gold C719-P181

N0.3 Purple - Green / Silver C720-P181

**N0.4** Blue - Pink / Gold C721-P181

Model: BJ9201 Material: Acetate+Metal Lens: Anti blue light Size: 51-19-140