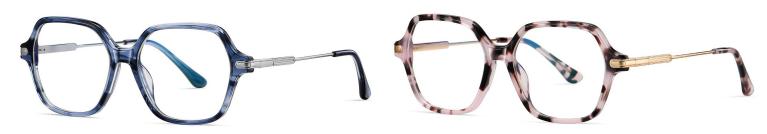

## Blue Light Blocking Glasses for Adults \_ Acetate+Metal #BJ series

Blue Light Glasses Manufacturer in China www.HEAPPY.com

Model: BJ9218 Material: Acetate+Metal

Lens: Anti blue light

**Size:** 52-19-140

NO.1 Bright Black / Silver C01-P181

N0.2 Brown stripes / Gold C719-P181

N0.3 Purple - Green / Silver C720-P181

**N0.4** Blue - Pink / Gold C721-P181

Model: BJ9201 Material: Acetate+Metal Lens: Anti blue light Size: 51-19-140