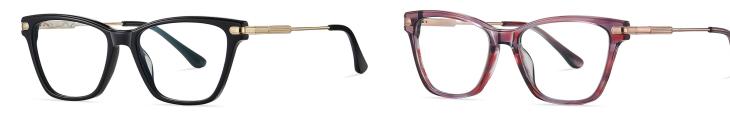

N0.3 Black Demi Floral / Silver C629-P181

N0.4 Bright Transparent Coffee Stripes / Silver C621-P181

Model: BJ9212 Material: Acetate+Metal Lens: Anti blue light Size: 53-16-140

N0.1 Bright Black / Gold C01-P181