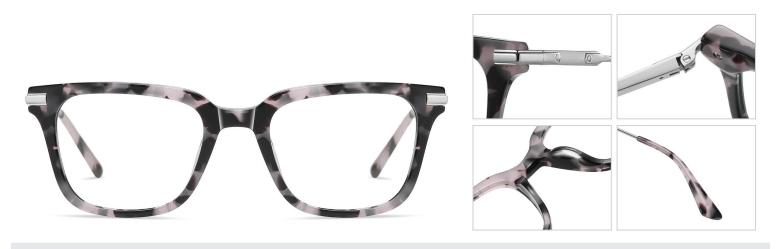

## Blue Light Blocking Glasses for Adults \_ Acetate+Metal #BJ series

Blue Light Glasses Manufacturer in China www.HEAPPY.com

Model: BJ9218 Material: Acetate+Metal

Lens: Anti blue light

**Size:** 52-19-140

NO.1 Bright Black / Silver C01-P181

N0.2 Brown stripes / Gold C719-P181

N0.3 Purple - Green / Silver C720-P181

**N0.4** Blue - Pink / Gold C721-P181

Model: BJ9201 Material: Acetate+Metal Lens: Anti blue light Size: 51-19-140