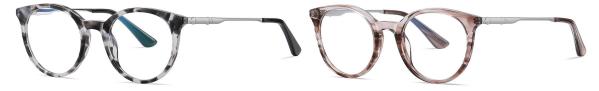

N0.1 Bright Black / Gold C01-P181

N0.3 Blue stripes / Silver C616-P181

N0.4 Demi Floral / Gold C615-P181

Model: BJ9202 Material: Acetate+Metal Lens: Anti blue light Size: 52-16-140

NO.1 Bright Black / Silver C01-P181

N0.3 Transparent Blue stripes / Bright Silver C616-P181

NO.4 Pink Demi Floral / Bright Gold C617-P181

Model: BJ9210 Material: Acetate+Metal Lens: Anti blue light Size: 52-17-140

N0.1 Bright Black C01-P181