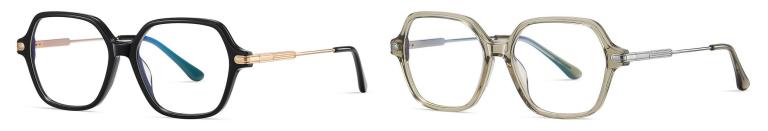

## Blue Light Blocking Glasses for Adults \_ Acetate+Metal #BJ series

Blue Light Glasses Manufacturer in China www.HEAPPY.com

Model: BJ9218 Material: Acetate+Metal

Lens: Anti blue light

**Size:** 52-19-140

NO.1 Bright Black / Silver C01-P181

N0.2 Brown stripes / Gold C719-P181

N0.3 Purple - Green / Silver C720-P181

**N0.4** Blue - Pink / Gold C721-P181

Model: BJ9201 Material: Acetate+Metal Lens: Anti blue light Size: 51-19-140