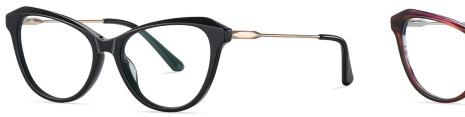

NO.1 Bright Black / Silver C01-P181

N0.2 Brown stripes / Gold C719-P181

N0.3 Purple - Green / Silver C720-P181

**N0.4** Blue - Pink / Gold C721-P181

Model: BJ9201 Material: Acetate+Metal Lens: Anti blue light Size: 51-19-140

N0.1 Bright Black / Gold C01-P181

N0.3 Blue stripes / Silver C616-P181

N0.4 Demi Floral / Gold C615-P181

Model: BJ9202 Material: Acetate+Metal Lens: Anti blue light Size: 52-16-140

NO.1 Bright Black / Silver C01-P181