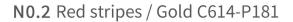

Model: BJ9217 Material: Acetate+Metal Lens: Anti blue light Size: 53-17-140

N0.1 Bright Black / Gold C01-P181

N0.3 Light Coffee - Pink / Gold C717-P181

No.4 Red - Blue / Silver C718-P181