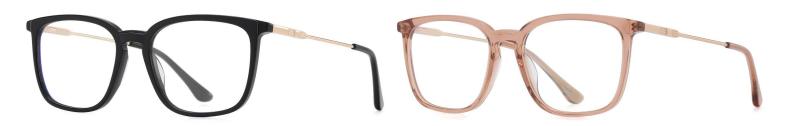

N0.3 Black Demi Floral / Silver C629-P181

N0.4 Bright Transparent Coffee Stripes / Silver C621-P181

Model: BJ9212 Material: Acetate+Metal Lens: Anti blue light Size: 53-16-140

N0.1 Bright Black / Gold C01-P181

N0.3 Bright Pink / Gold C623-P181

No.4 Bright Grey / Matte Silver C627-P181

Model: BJ9214 Material: Acetate+Metal Lens: Anti blue light Size: 51-17-140

N0.1 Bright Black / Gold C01-P181

N0.3 Pink Demi Floral / Gold C711-P181