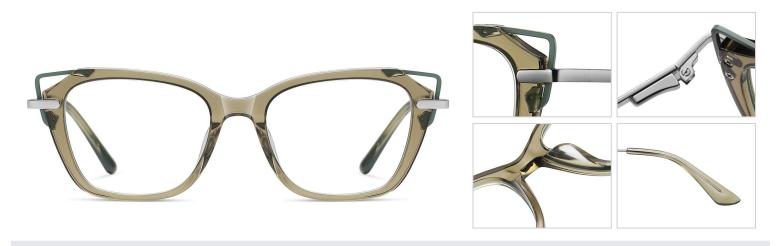

Model: BJ9216 Material: Acetate+Metal Lens: Anti blue light Size: 53-16-140

N0.1 Bright Black / Gold C01-P181

N0.2 Red stripes / Silver C713-P181

N0.3 Blue - Transparent C714-P181

No.4 Green - Pink C715-P181