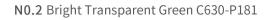

N0.3 Bright Blue Green / Silver C622-P181

N0.4 Black Demi Floral / Gold C628-P181

Model: BJ9209 Material: Acetate+Metal Lens: Anti blue light Size: 53-15-140

NO.1 Bright Black / Matte Gold C01-P181

N0.2 Transparent Green / Matte Silver C629-P181

N0.3 Transparent Blue stripes / Bright Silver C616-P181

NO.4 Pink Demi Floral / Bright Gold C617-P181

Model: BJ9210 Material: Acetate+Metal Lens: Anti blue light Size: 52-17-140

N0.1 Bright Black C01-P181