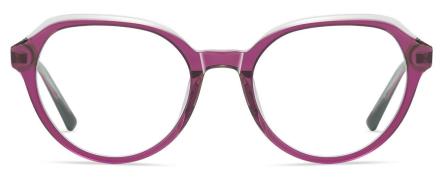

## Blue Light Blocking Glasses for Adults \_ Acetate+Metal #BJ series

Blue Light Glasses Manufacturer in China www.HEAPPY.com

Model: BJ9218 Material: Acetate+Metal

Lens: Anti blue light

**Size:** 52-19-140

NO.1 Bright Black / Silver C01-P181

N0.2 Brown stripes / Gold C719-P181

N0.3 Purple - Green / Silver C720-P181

**N0.4** Blue - Pink / Gold C721-P181

Model: BJ9201 Material: Acetate+Metal Lens: Anti blue light Size: 51-19-140