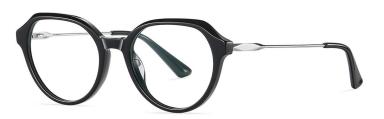

NO.1 Bright Black / Silver C01-P181

N0.2 Brown stripes / Gold C719-P181

N0.3 Purple - Green / Silver C720-P181

**N0.4** Blue - Pink / Gold C721-P181

Model: BJ9201 Material: Acetate+Metal Lens: Anti blue light Size: 51-19-140

N0.1 Bright Black / Gold C01-P181

N0.3 Blue stripes / Silver C616-P181

N0.4 Demi Floral / Gold C615-P181

Model: BJ9202 Material: Acetate+Metal Lens: Anti blue light Size: 52-16-140

NO.1 Bright Black / Silver C01-P181