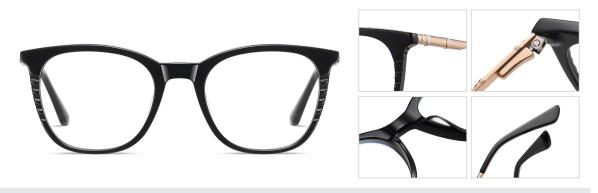

## Blue Light Blocking Glasses for Adults \_ Acetate+Metal #BJ series

Blue Light Glasses Manufacturer in China www.HEAPPY.com

Model: BJ9218 Material: Acetate+Metal

Lens: Anti blue light

**Size:** 52-19-140

NO.1 Bright Black / Silver C01-P181

N0.2 Brown stripes / Gold C719-P181

N0.3 Purple - Green / Silver C720-P181

**N0.4** Blue - Pink / Gold C721-P181

Model: BJ9201 Material: Acetate+Metal Lens: Anti blue light Size: 51-19-140