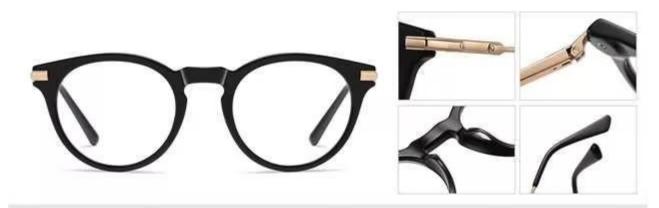

## Blue Light Blocking Glasses for Adults \_ Acetate+Metal #BJ series

Blue Light Glasses Manufacturer in China www.HEAPPY.com

Model: BJ9218 Material: Acetate+Metal

Lens: Anti blue light

**Size:** 52-19-140

NO.1 Bright Black / Silver C01-P181

N0.2 Brown stripes / Gold C719-P181

N0.3 Purple - Green / Silver C720-P181

**N0.4** Blue - Pink / Gold C721-P181

Model: BJ9201 Material: Acetate+Metal Lens: Anti blue light Size: 51-19-140