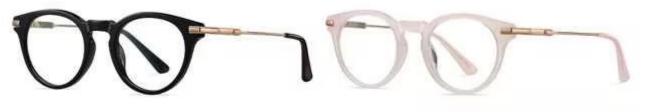

NO.1 Bright Black / Silver C01-P181

N0.2 Brown stripes / Gold C719-P181

N0.3 Purple - Green / Silver C720-P181

**N0.4** Blue - Pink / Gold C721-P181

Model: BJ9201 Material: Acetate+Metal Lens: Anti blue light Size: 51-19-140