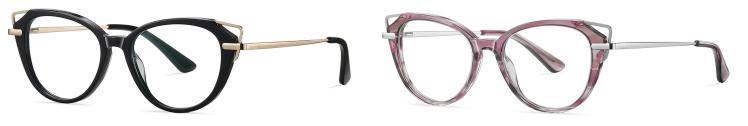

N0.3 Bright Pink / Gold C623-P181

No.4 Bright Grey / Matte Silver C627-P181

Model: BJ9214 Material: Acetate+Metal Lens: Anti blue light Size: 51-17-140

N0.1 Bright Black / Gold C01-P181

N0.3 Pink Demi Floral / Gold C711-P181

N0.4 Bright Blue / Silver C712-P181

Model: BJ9215 Material: Acetate+Metal Lens: Anti blue light Size: 52-12-140

N0.1 Bright Black / Gold C01-P181

N0.3 Grey stripes / Gold C708-P181

No.4 Blue Demi Floral / Silver C707-P181