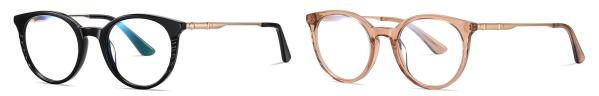

C627-P181



No.4 Bright Blue / Silver C344-P181



Model: BJ9208 Material: Acetate+Metal Lens: Anti blue light Size: 51-18-140



N0.1 Bright Black / Silver C01-P181





N0.3 Bright Blue Green / Silver C622-P181

N0.4 Black Demi Floral / Gold C628-P181



Model: BJ9209 Material: Acetate+Metal Lens: Anti blue light Size: 53-15-140



NO.1 Bright Black / Matte Gold C01-P181

N0.2 Transparent Green / Matte Silver C629-P181



N0.3 Transparent Blue stripes / Bright Silver C616-P181

NO.4 Pink Demi Floral / Bright Gold C617-P181



Model: BJ9210 Material: Acetate+Metal Lens: Anti blue light Size: 52-17-140



N0.1 Bright Black C01-P181





N0.3 Demi Floral C400-P181

N0.4 Bright Transparent Red stripes 0C618-P181



Model:BJ9211 Material: Acetate+Metal Lens: Anti blue light Size: 50-21-140



N0.1 Bright Black / Gold C01-P181

N0.2 Bright Transparent Light Tea / Gold C619-P181



N0.3 Black Demi Floral / Silver C629-P181

N0.4 Bright Transparent Coffee Stripes / Silver C621-P181



Model: BJ9212 Material: Acetate+Metal Lens: Anti blue light Size: 53-16-140



N0.1 Bright Black / Gold C01-P181





N0.3 Bright Pink / Gold C623-P181

No.4 Bright Grey / Matte Silver C627-P181



Model: BJ9214 Material: Acetate+Metal Lens: Anti blue light Size: 51-17-140



N0.1 Bright Black / Gold C01-P181





N0.3 Pink Demi Floral / Gold C711-P181

N0.4 Bright Blue / Silver C712-P181



Model: BJ9215 Material: Acetate+Metal Lens: Anti blue light Size: 52-12-140



N0.1 Bright Black / Gold C01-P181





N0.3 Grey stripes / Gold C708-P181

No.4 Blue Demi Floral / Silver C707-P181



Model: BJ921