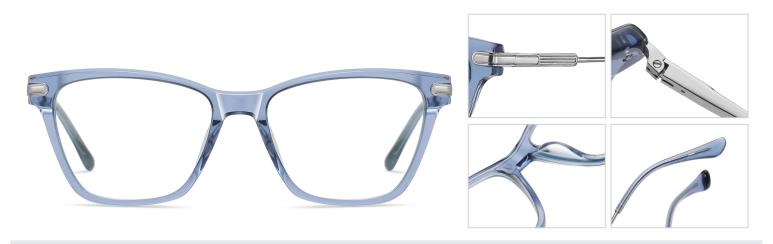

N0.3 Bright Pink / Gold C623-P181

No.4 Bright Grey / Matte Silver C627-P181

Model: BJ9214 Material: Acetate+Metal Lens: Anti blue light Size: 51-17-140

N0.1 Bright Black / Gold C01-P181

N0.3 Pink Demi Floral / Gold C711-P181