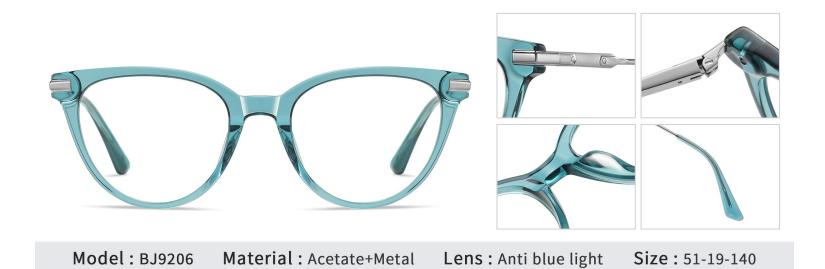

## Blue Light Blocking Glasses for Adults \_ Acetate+Metal #BJ series

Blue Light Glasses Manufacturer in China www.HEAPPY.com

Model: BJ9218 Material: Acetate+Metal

Lens: Anti blue light

**Size:** 52-19-140