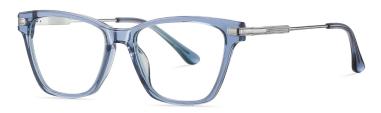

N0.2 Pink Demi Floral / Matte Gold C617-P181

N0.3 Purple Red stripes / Gold C618-P181

NO.4 Bright Transparent Blue Green C43-P181

Model: BJ9203 Material: Acetate+Metal Lens: Anti blue light Size: 52-17-140