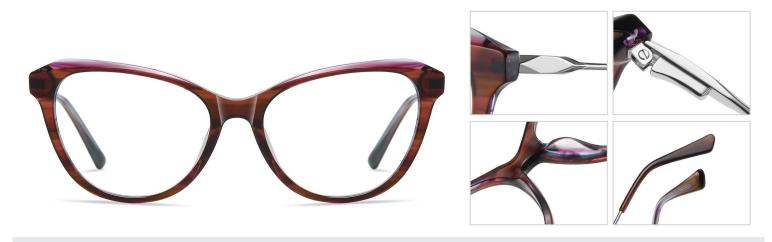

N0.3 Demi Floral C400-P181

N0.4 Bright Transparent Red stripes 0C618-P181

Model:BJ9211 Material: Acetate+Metal Lens: Anti blue light Size: 50-21-140

N0.1 Bright Black / Gold C01-P181

N0.2 Bright Transparent Light Tea / Gold C619-P181

N0.3 Black Demi Floral / Silver C629-P181

N0.4 Bright Transparent Coffee Stripes / Silver C621-P181

Model: BJ9212 Material: Acetate+Metal Lens: Anti blue light Size: 53-16-140

N0.1 Bright Black / Gold C01-P181