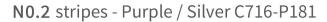

N0.1 Bright Black / Gold C01-P181

N0.3 Blue stripes / Silver C616-P181

N0.4 Demi Floral / Gold C615-P181

Model: BJ9202 Material: Acetate+Metal Lens: Anti blue light Size: 52-16-140

NO.1 Bright Black / Silver C01-P181