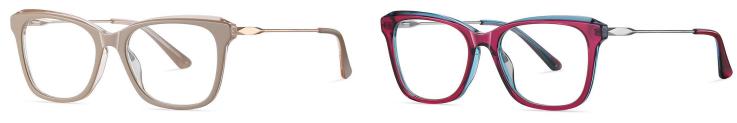

N0.1 Bright Black / Gold C01-P181

N0.3 Blue stripes / Silver C616-P181

N0.4 Demi Floral / Gold C615-P181

Model: BJ9202 Material: Acetate+Metal Lens: Anti blue light Size: 52-16-140

NO.1 Bright Black / Silver C01-P181