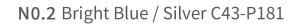

N0.4 Bright Blue / Silver C712-P181

Model: BJ9215 Material: Acetate+Metal Lens: Anti blue light Size: 52-12-140

N0.1 Bright Black / Gold C01-P181

N0.3 Grey stripes / Gold C708-P181

No.4 Blue Demi Floral / Silver C707-P181