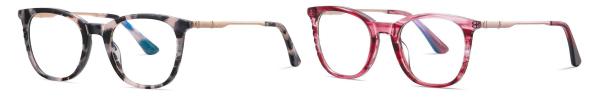

N0.3 Bright Blue Green / Silver C622-P181

N0.4 Black Demi Floral / Gold C628-P181

Model: BJ9209 Material: Acetate+Metal Lens: Anti blue light Size: 53-15-140

NO.1 Bright Black / Matte Gold C01-P181

N0.2 Transparent Green / Matte Silver C629-P181

N0.3 Transparent Blue stripes / Bright Silver C616-P181

NO.4 Pink Demi Floral / Bright Gold C617-P181

Model: BJ9210 Material: Acetate+Metal Lens: Anti blue light Size: 52-17-140

N0.1 Bright Black C01-P181