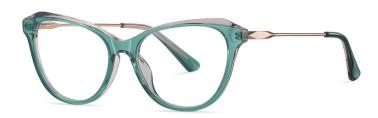

## Blue Light Blocking Glasses for Adults \_ Acetate+Metal #BJ series

Blue Light Glasses Manufacturer in China www.HEAPPY.com

Model: BJ9218 Material: Acetate+Metal

Lens: Anti blue light

**Size:** 52-19-140

NO.1 Bright Black / Silver C01-P181

N0.2 Brown stripes / Gold C719-P181

N0.3 Purple - Green / Silver C720-P181

**N0.4** Blue - Pink / Gold C721-P181

Model: BJ9201 Material: Acetate+Metal Lens: Anti blue light Size: 51-19-140