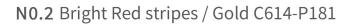

No.4 Bright Grey / Silver C624-P181

N0.1 Bright Black / Gold C01-P181

N0.3 Bright Red / Matte Gold C626-P181

No.4 Demi Floral / Matte Gold C625-P181

Model: BJ9207 Material: Acetate+Metal Lens: Anti blue light Size: 52-16-140