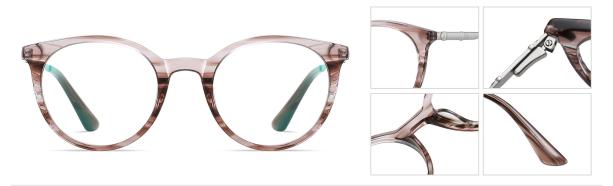

NO.1 Bright Black / Gold C01-P181





N0.3 Light Coffee stripes / Silver C627-P181



No.4 Bright Blue / Silver C344-P181



Model: BJ9208 Material: Acetate+Metal Lens: Anti blue light Size: 51-18-140



N0.1 Bright Black / Silver C01-P181





N0.3 Bright Blue Green / Silver C622-P181

N0.4 Black Demi Floral / Gold C628-P181



Model: BJ9209 Material: Acetate+Metal Lens: Anti blue light Size: 53-15-140



NO.1 Bright Black / Matte Gold C01-P181

N0.2 Transparent Green / Matte Silver C629-P181



N0.3 Transparent Blue stripes / Bright Silver C616-P181

NO.4 Pink Demi Floral / Bright Gold C617-P181



Model: BJ9210 Material: Acetate+Metal Lens: Anti blue light Size: 52-17-140



N0.1 Bright Black C01-P181





N0.3 Demi Floral C400-P181

N0.4 Bright Transparent Red stripes 0C618-P181



Model:BJ9211 Material: Acetate+Metal Lens: Anti blue light Size: 50-21-140



N0.1 Bright Black / Gold C01-P181

N0.2 Bright Transparent Light Tea / Gold C619-P181



N0.3 Black Demi Floral / Silver C629-P181

N0.4 Bright Transparent Coffee Stripes / Silver C621-P181



Model: BJ9212 Material: Acetate+Metal Lens: Anti blue light Size: 53-16-140



N0.1 Bright Black / Gold C01-P181





N0.3 Bright Pink / Gold C623-P181

No.4 Bright Grey / Matte Silver C627-P181



Model: BJ9214 Material: Acetate+Metal Lens: Anti blue light Size: 51-17-140



N0.1 Bright Black / Gold C01-P181





N0.3 Pink Demi Floral / Gold C711-P181

N0.4 Bright Blue / Silver C712-P181



Model: BJ9215 Material: Acetate+Metal Lens: Anti blue light Size: 52-12-140



N0.1 Bright Black / Gold C01-P181





N0.3 Grey stri