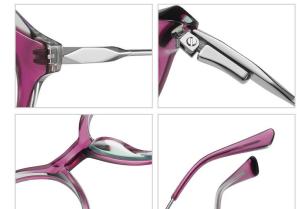

## Blue Light Blocking Glasses for Adults \_ Acetate+Metal #BJ series

Blue Light Glasses Manufacturer in China www.HEAPPY.com

Model: BJ9218 Material: Acetate+Metal

Lens: Anti blue light

**Size:** 52-19-140

NO.1 Bright Black / Silver C01-P181

N0.2 Brown stripes / Gold C719-P181

N0.3 Purple - Green / Silver C720-P181

**N0.4** Blue - Pink / Gold C721-P181

Model: BJ9201 Material: Acetate+Metal Lens: Anti blue light Size: 51-19-140