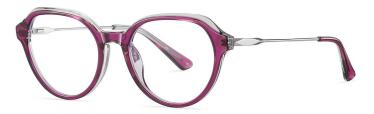

NO.1 Bright Black / Silver C01-P181

N0.2 Brown stripes / Gold C719-P181

N0.3 Purple - Green / Silver C720-P181

**N0.4** Blue - Pink / Gold C721-P181

Model: BJ9201 Material: Acetate+Metal Lens: Anti blue light Size: 51-19-140