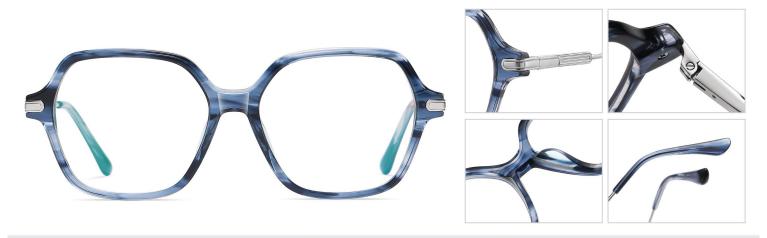

Floral / Silver C400-P181



Model: BJ9205 Material: Acetate+Metal Lens: Anti blue light Size: 49-21-140



NO.1 Bright Black / Gold C01-P181

N0.2 Bright Pink / Matte Gold C623-P181



N0.3 Blue Demi Floral / Silver C620-P181

No.4 Bright Grey / Silver C624-P181





N0.1 Bright Black / Gold C01-P181





N0.3 Bright Red / Matte Gold C626-P181

No.4 Demi Floral / Matte Gold C625-P181



Model: BJ9207 Material: Acetate+Metal Lens: Anti blue light Size: 52-16-140



NO.1 Bright Black / Gold C01-P181





N0.3 Light Coffee stripes / Silver C627-P181



No.4 Bright Blue / Silver C344-P181



Model: BJ9208 Material: Acetate+Metal Lens: Anti blue light Size: 51-18-140



N0.1 Bright Black / Silver C01-P181





N0.3 Bright Blue Green / Silver C622-P181

N0.4 Black Demi Floral / Gold C628-P181



Model: BJ9209 Material: Acetate+Metal Lens: Anti blue light Size: 53-15-140



NO.1 Bright Black / Matte Gold C01-P181

N0.2 Transparent Green / Matte Silver C629-P181



N0.3 Transparent Blue stripes / Bright Silver C616-P181

NO.4 Pink Demi Floral / Bright Gold C617-P181



Model: BJ9210 Material: Acetate+Metal Lens: Anti blue light Size: 52-17-140



N0.1 Bright Black C01-P181





N0.3 Demi Floral C400-P181

N0.4 Bright Transparent Red stripes 0C618-P181



Model:BJ9211 Material: Acetate+Metal Lens: Anti blue light Size: 50-21-140



N0.1 Bright Black / Gold C01-P181

N0.2 Bright Transparent Light Tea / Gold C619-P181



N0.3 Black Demi Floral / Silver C629-P181

N0.4 Bright Transparent Coffee Stripes / Silver C621-P181



Model: BJ9212 Material: Acetate+Metal Lens: Anti blue light S