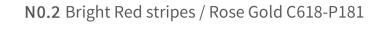

N0.2 Pink Demi Floral / Matte Gold C617-P181

N0.3 Purple Red stripes / Gold C618-P181

NO.4 Bright Transparent Blue Green C43-P181

Model: BJ9203 Material: Acetate+Metal Lens: Anti blue light Size: 52-17-140