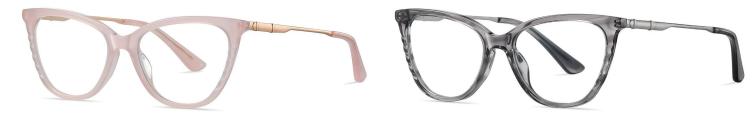

Model: BJ9217 Material: Acetate+Metal Lens: Anti blue light Size: 53-17-140

N0.1 Bright Black / Gold C01-P181

N0.3 Light Coffee - Pink / Gold C717-P181

No.4 Red - Blue / Silver C718-P181