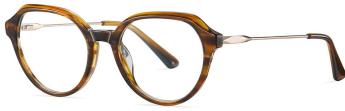

N0.1 Bright Black / Gold C01-P181

N0.3 Blue stripes / Silver C616-P181

N0.4 Demi Floral / Gold C615-P181

Model: BJ9202 Material: Acetate+Metal Lens: Anti blue light Size: 52-16-140

NO.1 Bright Black / Silver C01-P181

N0.2 Pink Demi Floral / Matte Gold C617-P181

N0.3 Purple Red stripes / Gold C618-P181

NO.4 Bright Transparent Blue Green C43-P181

Model: BJ9203 Material: Acetate+Metal Lens: Anti blue light Size: 52-17-140