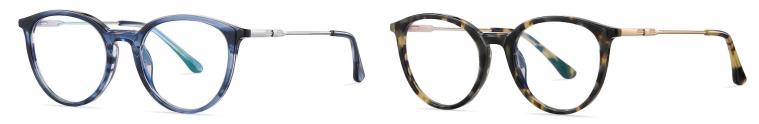

N0.2 Pink Demi Floral / Matte Gold C617-P181

N0.3 Purple Red stripes / Gold C618-P181

NO.4 Bright Transparent Blue Green C43-P181

Model: BJ9203 Material: Acetate+Metal Lens: Anti blue light Size: 52-17-140