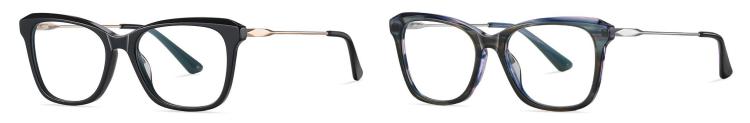

## Blue Light Blocking Glasses for Adults \_ Acetate+Metal #BJ series

Blue Light Glasses Manufacturer in China www.HEAPPY.com

Model: BJ9218 Material: Acetate+Metal

Lens: Anti blue light

**Size:** 52-19-140

NO.1 Bright Black / Silver C01-P181

N0.2 Brown stripes / Gold C719-P181

N0.3 Purple - Green / Silver C720-P181

**N0.4** Blue - Pink / Gold C721-P181

Model: BJ9201 Material: Acetate+Metal Lens: Anti blue light Size: 51-19-140