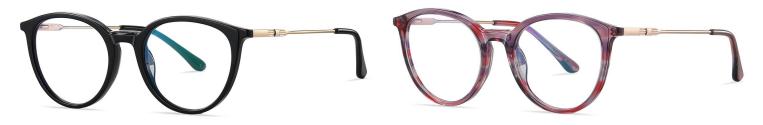

NO.1 Bright Black / Silver C01-P181

N0.2 Brown stripes / Gold C719-P181

N0.3 Purple - Green / Silver C720-P181

**N0.4** Blue - Pink / Gold C721-P181

Model: BJ9201 Material: Acetate+Metal Lens: Anti blue light Size: 51-19-140