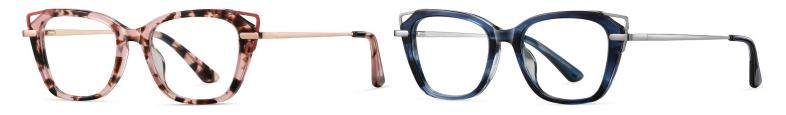

Model: BJ9216 Material: Acetate+Metal Lens: Anti blue light Size: 53-16-140

N0.1 Bright Black / Gold C01-P181

N0.2 Red stripes / Silver C713-P181

N0.3 Blue - Transparent C714-P181

No.4 Green - Pink C715-P181

Model: BJ9217 Material: Acetate+Metal Lens: Anti blue light Size: 53-17-140

N0.1 Bright Black / Gold C01-P181

N0.3 Light Coffee - Pink / Gold C717-P181

No.4 Red - Blue / Silver C718-P181