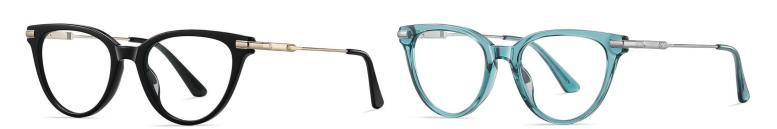

N0.2 Pink Demi Floral / Matte Gold C617-P181

N0.3 Purple Red stripes / Gold C618-P181

NO.4 Bright Transparent Blue Green C43-P181

Model: BJ9203 Material: Acetate+Metal Lens: Anti blue light Size: 52-17-140