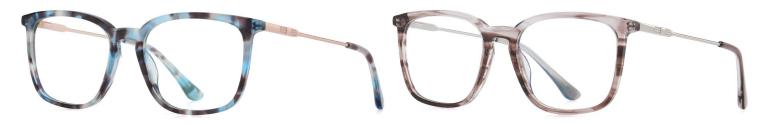

## Blue Light Blocking Glasses for Adults \_ Acetate+Metal #BJ series

Blue Light Glasses Manufacturer in China www.HEAPPY.com

Model: BJ9218 Material: Acetate+Metal

Lens: Anti blue light

**Size:** 52-19-140

NO.1 Bright Black / Silver C01-P181

N0.2 Brown stripes / Gold C719-P181

N0.3 Purple - Green / Silver C720-P181

**N0.4** Blue - Pink / Gold C721-P181

Model: BJ9201 Material: Acetate+Metal Lens: Anti blue light Size: 51-19-140