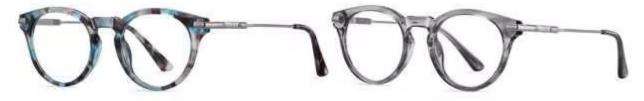

N0.1 Bright Black / Gold C01-P181

N0.3 Blue stripes / Silver C616-P181

N0.4 Demi Floral / Gold C615-P181

Model: BJ9202 Material: Acetate+Metal Lens: Anti blue light Size: 52-16-140

NO.1 Bright Black / Silver C01-P181