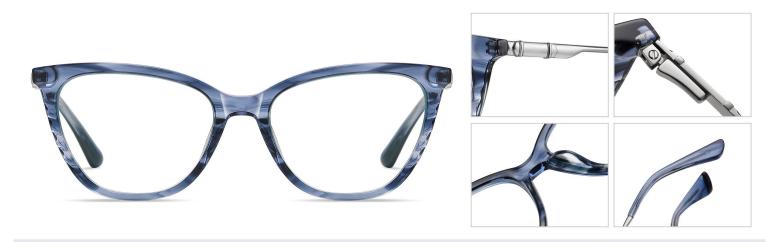

N0.1 Bright Black / Gold C01-P181

N0.3 Blue stripes / Silver C616-P181

N0.4 Demi Floral / Gold C615-P181

Model: BJ9202 Material: Acetate+Metal Lens: Anti blue light Size: 52-16-140

NO.1 Bright Black / Silver C01-P181

N0.3 Transparent Blue stripes / Bright Silver C616-P181

NO.4 Pink Demi Floral / Bright Gold C617-P181

Model: BJ9210 Material: Acetate+Metal Lens: Anti blue light Size: 52-17-140

N0.1 Bright Black C01-P181