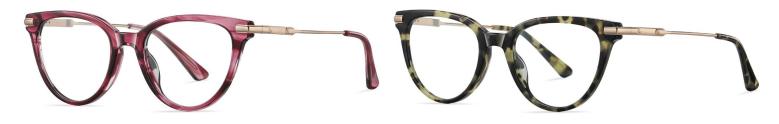

N0.2 Pink Demi Floral / Matte Gold C617-P181

N0.3 Purple Red stripes / Gold C618-P181

NO.4 Bright Transparent Blue Green C43-P181

Model: BJ9203 Material: Acetate+Metal Lens: Anti blue light Size: 52-17-140