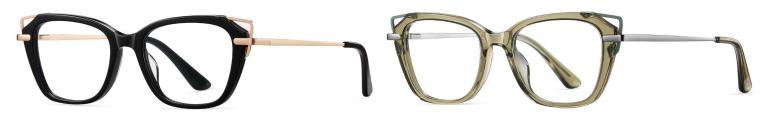

Model: BJ9216 Material: Acetate+Metal Lens: Anti blue light Size: 53-16-140

N0.1 Bright Black / Gold C01-P181

N0.2 Red stripes / Silver C713-P181

N0.3 Blue - Transparent C714-P181

No.4 Green - Pink C715-P181