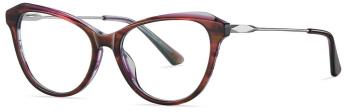

N0.3 Demi Floral C400-P181

N0.4 Bright Transparent Red stripes 0C618-P181

Model:BJ9211 Material: Acetate+Metal Lens: Anti blue light Size: 50-21-140

N0.1 Bright Black / Gold C01-P181

N0.2 Bright Transparent Light Tea / Gold C619-P181

N0.3 Black Demi Floral / Silver C629-P181

N0.4 Bright Transparent Coffee Stripes / Silver C621-P181

Model: BJ9212 Material: Acetate+Metal Lens: Anti blue light Size: 53-16-140

N0.1 Bright Black / Gold C01-P181