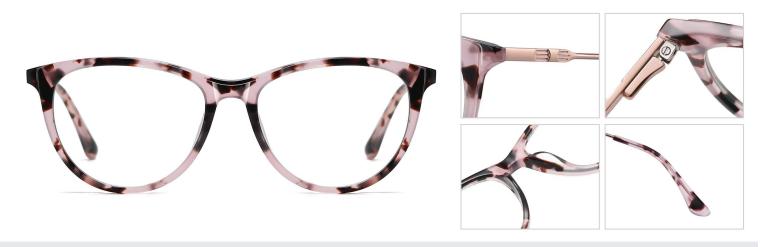

N0.2 Pink Demi Floral / Matte Gold C617-P181

N0.3 Purple Red stripes / Gold C618-P181

NO.4 Bright Transparent Blue Green C43-P181

Model: BJ9203 Material: Acetate+Metal Lens: Anti blue light Size: 52-17-140