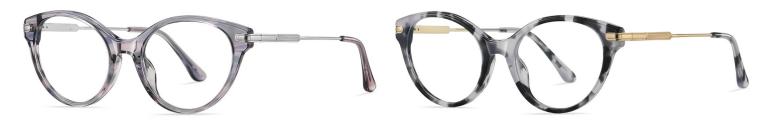

NO.1 Bright Black / Gold C01-P181

N0.3 Light Coffee stripes / Silver C627-P181

No.4 Bright Blue / Silver C344-P181

Model: BJ9208 Material: Acetate+Metal Lens: Anti blue light Size: 51-18-140

N0.1 Bright Black / Silver C01-P181