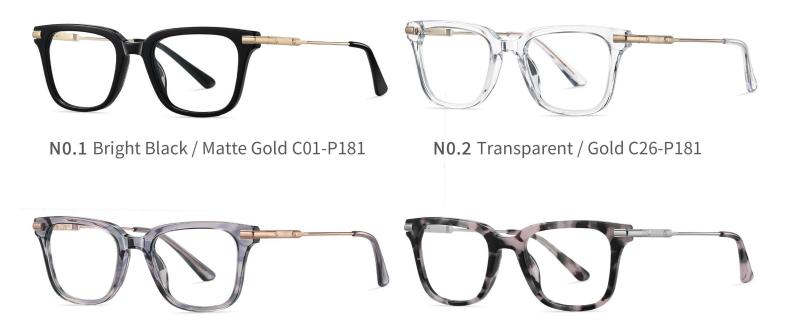

## Blue Light Blocking Glasses for Adults \_ Acetate+Metal #BJ series

Blue Light Glasses Manufacturer in China www.HEAPPY.com

Model: BJ9218 Material: Acetate+Metal

Lens: Anti blue light

**Size:** 52-19-140

NO.1 Bright Black / Silver C01-P181

N0.2 Brown stripes / Gold C719-P181

N0.3 Purple - Green / Silver C720-P181

**N0.4** Blue - Pink / Gold C721-P181

Model: BJ9201 Material: Acetate+Metal Lens: Anti blue light Size: 51-19-140