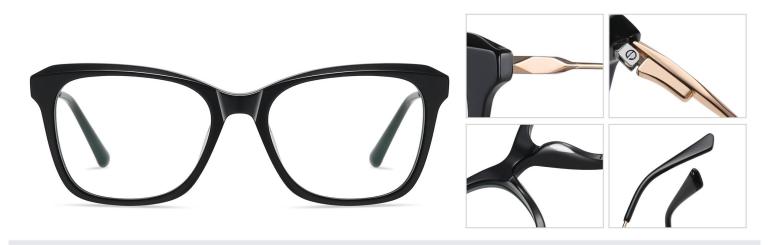

## Blue Light Blocking Glasses for Adults \_ Acetate+Metal #BJ series

Blue Light Glasses Manufacturer in China www.HEAPPY.com

Model: BJ9218 Material: Acetate+Metal

Lens: Anti blue light

**Size:** 52-19-140

NO.1 Bright Black / Silver C01-P181

N0.2 Brown stripes / Gold C719-P181

N0.3 Purple - Green / Silver C720-P181

**N0.4** Blue - Pink / Gold C721-P181

Model: BJ9201 Material: Acetate+Metal Lens: Anti blue light Size: 51-19-140