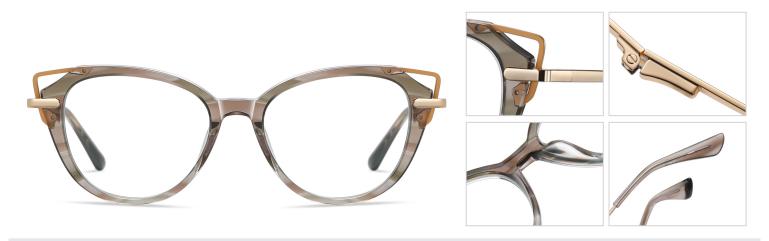

N0.4 Bright Blue / Silver C712-P181

Model: BJ9215 Material: Acetate+Metal Lens: Anti blue light Size: 52-12-140

N0.1 Bright Black / Gold C01-P181

N0.3 Grey stripes / Gold C708-P181

No.4 Blue Demi Floral / Silver C707-P181

Model: BJ9216 Material: Acetate+Metal Lens: Anti blue light Size: 53-16-140

N0.1 Bright Black / Gold C01-P181

N0.2 Red stripes / Silver C713-P181

N0.3 Blue - Transparent C714-P181

No.4 Green - Pink C715-P181