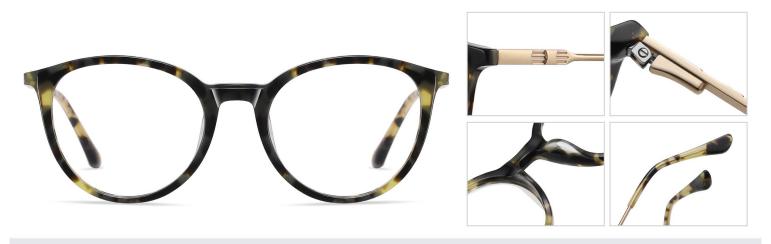

## Blue Light Blocking Glasses for Adults \_ Acetate+Metal #BJ series

Blue Light Glasses Manufacturer in China www.HEAPPY.com

Model: BJ9218 Material: Acetate+Metal

Lens: Anti blue light

**Size:** 52-19-140