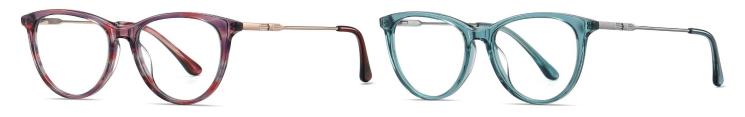

N0.3 Transparent Blue stripes / Bright Silver C616-P181

NO.4 Pink Demi Floral / Bright Gold C617-P181

Model: BJ9210 Material: Acetate+Metal Lens: Anti blue light Size: 52-17-140

N0.1 Bright Black C01-P181

N0.3 Demi Floral C400-P181

N0.4 Bright Transparent Red stripes 0C618-P181

Model:BJ9211 Material: Acetate+Metal Lens: Anti blue light Size: 50-21-140

N0.1 Bright Black / Gold C01-P181

N0.2 Bright Transparent Light Tea / Gold C619-P181