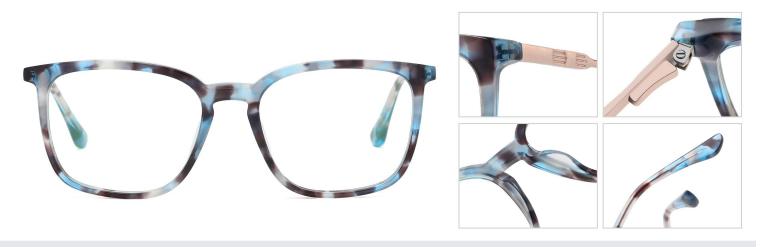

N0.3 Bright Blue Green / Silver C622-P181

N0.4 Black Demi Floral / Gold C628-P181

Model: BJ9209 Material: Acetate+Metal Lens: Anti blue light Size: 53-15-140

NO.1 Bright Black / Matte Gold C01-P181

N0.2 Transparent Green / Matte Silver C629-P181

N0.3 Transparent Blue stripes / Bright Silver C616-P181

NO.4 Pink Demi Floral / Bright Gold C617-P181

Model: BJ9210 Material: Acetate+Metal Lens: Anti blue light Size: 52-17-140

N0.1 Bright Black C01-P181