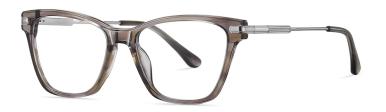

N0.3 Transparent Blue stripes / Bright Silver C616-P181

NO.4 Pink Demi Floral / Bright Gold C617-P181

Model: BJ9210 Material: Acetate+Metal Lens: Anti blue light Size: 52-17-140

N0.1 Bright Black C01-P181