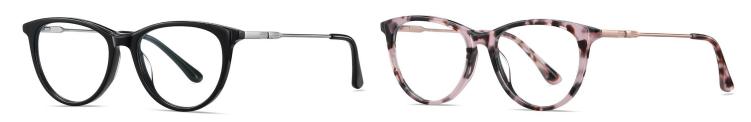

N0.2 Pink Demi Floral / Matte Gold C617-P181

N0.3 Purple Red stripes / Gold C618-P181

NO.4 Bright Transparent Blue Green C43-P181

Model: BJ9203 Material: Acetate+Metal Lens: Anti blue light Size: 52-17-140