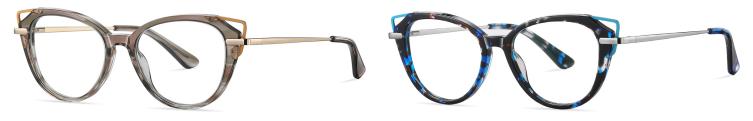

NO.1 Bright Black / Silver C01-P181

N0.2 Brown stripes / Gold C719-P181

N0.3 Purple - Green / Silver C720-P181

**N0.4** Blue - Pink / Gold C721-P181

Model: BJ9201 Material: Acetate+Metal Lens: Anti blue light Size: 51-19-140

N0.1 Bright Black / Gold C01-P181

N0.3 Blue stripes / Silver C616-P181

N0.4 Demi Floral / Gold C615-P181

Model: BJ9202 Material: Acetate+Metal Lens: Anti blue light Size: 52-16-140

NO.1 Bright Black / Silver C01-P181