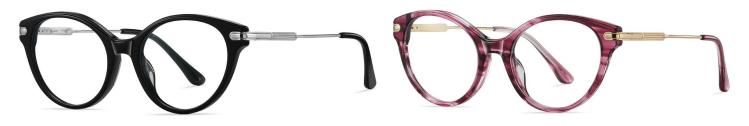

No.4 Bright Grey / Silver C624-P181

N0.1 Bright Black / Gold C01-P181

N0.3 Bright Red / Matte Gold C626-P181

No.4 Demi Floral / Matte Gold C625-P181

Model: BJ9207 Material: Acetate+Metal Lens: Anti blue light Size: 52-16-140