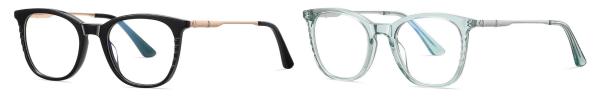

## Blue Light Blocking Glasses for Adults \_ Acetate+Metal #BJ series

Blue Light Glasses Manufacturer in China www.HEAPPY.com

Model: BJ9218 Material: Acetate+Metal

Lens: Anti blue light

**Size:** 52-19-140

NO.1 Bright Black / Silver C01-P181

N0.2 Brown stripes / Gold C719-P181

N0.3 Purple - Green / Silver C720-P181

**N0.4** Blue - Pink / Gold C721-P181

Model: BJ9201 Material: Acetate+Metal Lens: Anti blue light Size: 51-19-140