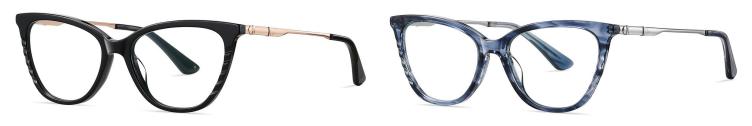

N0.1 Bright Black / Gold C01-P181

N0.3 Blue stripes / Silver C616-P181

N0.4 Demi Floral / Gold C615-P181

Model: BJ9202 Material: Acetate+Metal Lens: Anti blue light Size: 52-16-140

NO.1 Bright Black / Silver C01-P181

N0.3 Transparent Blue stripes / Bright Silver C616-P181

NO.4 Pink Demi Floral / Bright Gold C617-P181

Model: BJ9210 Material: Acetate+Metal Lens: Anti blue light Size: 52-17-140

N0.1 Bright Black C01-P181