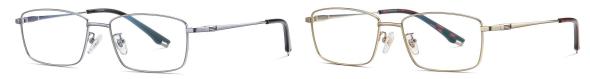

C05-P174 NO.2 Bright Silver

C05-P174 C31-P174 NO.3 Bright Silver Anti blue light NO.4 Bright Grey Anti blue light

DETAIL: 1

DETAIL: 2

DETAIL: 3

C109-P174 NO.5 Light Gold Anti blue light

Model: PT902 Material: Pure titanium Lens: AC Anti blue light Size: 54-17-145

N0.1 Matte Black C04-P174

N0.2 Gun C31-P174

N0.3 Deep Blue C102-P174

N0.4 Light Japan Gold C02-P174

Model: PT903 Material: Pure titanium Lens: AC Anti blue light Size: 53-17-145

N0.1 Gold / Black C02-P174

N0.2 Matte Silver / Black C05-P174