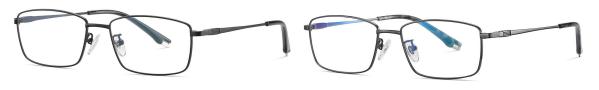

N0.3 Silver / Black C05-P174

N0.4 Gun / Blue C31-P174-1

MODEL : PT901

SIZE : 53□19-145

LENS : AC

Frame Material : Pure titanium

The state of the s

C184-P174 NO.1 Matte Black

C05-P174 NO.2 Bright Silver

C05-P174 C31-P174 NO.3 Bright Silver Anti blue light NO.4 Bright Grey Anti blue light

DETAIL: 1

DETAIL: 2

DETAIL: 3

C109-P174 NO.5 Light Gold Anti blue light

Model: PT902 Material: Pure titanium Lens: AC Anti blue light Size: 54-17-145