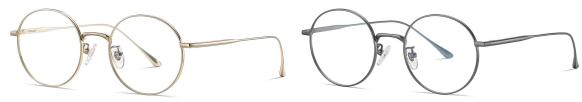

N0.3 Silver / Black C05-P174

N0.4 Gun / Blue C31-P174-1

MODEL : PT901

SIZE : 53□19-145

LENS : AC

Frame Material : Pure titanium

The state of the s

C184-P174 NO.1 Matte Black