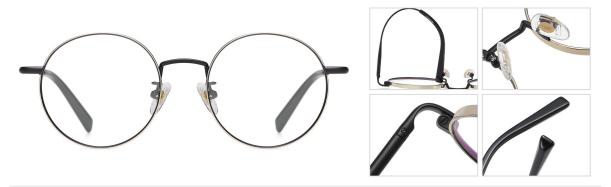

Anti blue light Size: 54-17-145



N0.1 Matte Black C04-P174

N0.2 Light Gold C06-P174



N0.3 Bright Silver C05-P174

N0.4 Bright Gun C31-P174



Model: PT908 Material: Pure titanium Lens: AC Anti blue light Size: 54-18-145



N0.1 Matte Black C91-P174





N0.3 Silver / Black C26-P174

N0.4 Gun / Black C198-P174



N0.5 Brown / Black C184-P174



Model: PT909 Material: Pure titanium Lens: AC Anti blue light Size: 56-18-145



N0.1 Matte Black C91-P174

N0.2 Bright Silver C05-P174



N0.3 Bright Gold C02-P174

**N0.4** Deep Blue C102-P174



N0.5 Deep Gun C31-P174



Model: PT910 Material: Pure titanium Lens: AC Anti blue light Size: 56-17-145



N0.1 Matte Black C91-P174

N0.2 Bright Gun C31-P174



N0.3 Bright Silver C05-P174

N0.4 Bright Gold C02-P174



**N0.5** Matte Blue C102-P174



Model: PT911 Material: Pure titanium Lens: AC Anti blue light Size: 48-20-145



N0.1 Matte Black C91-P174





N0.3 Bright Silver C05-P174

N0.4 Bright Deep Red C199-P174







N0.1 Gun / Black C200-P174

N0.2 Gold / Black C02-P174



N0.3 Brown / Black C184-P174

N0.4 Silver / Black C05-P174



Model: PT913 Material: Pure titanium Lens: AC Anti blue light Size: 50-20-145



N0.1 Matte Black C91-P174

N0.2 Bright Silver C05-P174



N0.3 Bright Gold C02-P174

N0.4 Matte Gun C22-P174



N0.5 Deep Brown C208-P174

N0.6 Deep Blue C102-P174



Model: PT914 Material: Pure titanium Lens: AC Anti blue light Size: 53-18-145



N0.1 Bright Gold C02-P174

N0.2 Bright Deep Gun C31-P174



N0.3 Bright Silver C05-P174

N0.4 Matte Black C91-P174



N0.5 Matte Deep Brown C184-P174



Model: PT915 Mate