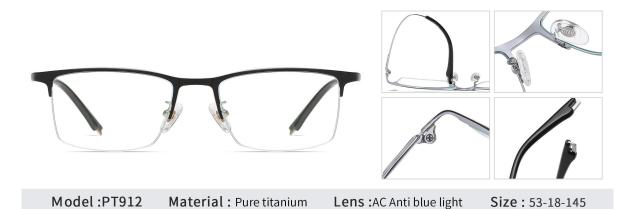

titanium Lens: AC Anti blue light Size: 54-18-145



N0.1 Matte Black C91-P174





N0.3 Silver / Black C26-P174

N0.4 Gun / Black C198-P174



N0.5 Brown / Black C184-P174



Model: PT909 Material: Pure titanium Lens: AC Anti blue light Size: 56-18-145



N0.1 Matte Black C91-P174

N0.2 Bright Silver C05-P174



N0.3 Bright Gold C02-P174

**N0.4** Deep Blue C102-P174



N0.5 Deep Gun C31-P174



Model: PT910 Material: Pure titanium Lens: AC Anti blue light Size: 56-17-145



N0.1 Matte Black C91-P174

N0.2 Bright Gun C31-P174



N0.3 Bright Silver C05-P174

N0.4 Bright Gold C02-P174



**N0.5** Matte Blue C102-P174



Model: PT911 Material: Pure titanium Lens: AC Anti blue light Size: 48-20-145



N0.1 Matte Black C91-P174





N0.3 Bright Silver C05-P174

N0.4 Bright Deep Red C199-P174







N0.1 Gun / Black C200-P174

N0.2 Gold / Black C02-P174



N0.3 Brown / Black C184-P174

N0.4 Silver / Black C05-P174



Model: PT913 Material: Pure titanium Lens: AC Anti blue light Size: 50-20-145



N0.1 Matte Black C91-P174

N0.2 Bright Silver C05-P174



N0.3 Bright Gold C02-P174

N0.4 Matte Gun C22-P174



N0.5 Deep Brown C208-P174

N0.6 Deep Blue C102-P174



Model: PT914 Material: Pure titanium Lens: AC Anti blue light Size: 53-18-145



N0.1 Bright Gold C02-P174

N0.2 Bright Deep Gun C31-P174



N0.3 Bright Silver C05-P174

N0.4 Matte Black C91-P174



N0.5 Matte Deep Brown C184-P174



Model: PT915 Material: Pure titanium Lens: AC Anti blue light Size: 53-18-145



N0.1 Bright Gold C02-P174

N0.2 Matte Deep Blue C89-P174



N0.3 Bright Light Gun C200-P174

N0.4 Matte Black C