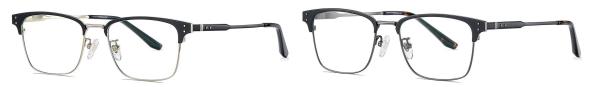

N0.3 Matte Deep Gun C22-P174

N0.4 Matte Black C91-P174

Model: PT904 Material: Pure titanium Lens: AC Anti blue light Size: 55-17-145

N0.1 Matte Black C91-P174

N0.3 Gun / Black C07-P174

N0.4 Matte Deep Blue C102-P174