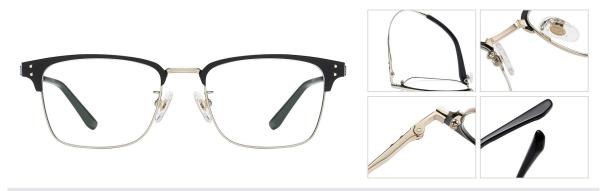

N0.3 Silver / Black C05-P174

N0.4 Gun / Blue C31-P174-1

MODEL : PT901

SIZE : 53□19-145

LENS : AC

Frame Material : Pure titanium

The state of the s

C184-P174 NO.1 Matte Black

C05-P174 NO.2 Bright Silver

C05-P174 C31-P174 NO.3 Bright Silver Anti blue light NO.4 Bright Grey Anti blue light

DETAIL: 1

DETAIL: 2

DETAIL: 3

C109-P174 NO.5 Light Gold Anti blue light

Model: PT902 Material: Pure titanium Lens: AC Anti blue light Size: 54-17-145