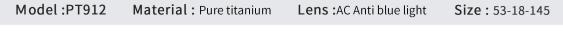

Model: PT911 Material: Pure titanium Lens: AC Anti blue light Size: 48-20-145

N0.1 Matte Black C91-P174

N0.3 Bright Silver C05-P174

N0.4 Bright Deep Red C199-P174

N0.1 Gun / Black C200-P174

N0.2 Gold / Black C02-P174