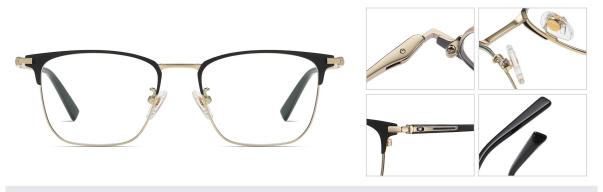

## Optical Glasses for Adults \_ Pure Titanium #PT series Optical Glasses (Optical Frames) Manufacturer in China www.HEAPPY.com

Model: PT919

Material: Pure titanium

Lens: AC

Size: 52-19-145

N0.2 Gold / Black C02-P174