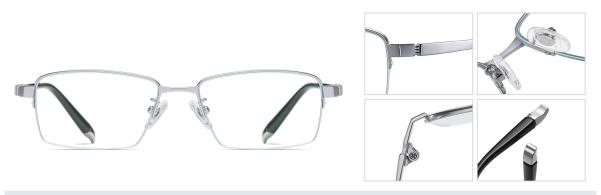

N0.3 Brown / Black C184-P174

N0.4 Silver / Black C05-P174

Model: PT907 Material: Pure titanium Lens: AC Anti blue light Size: 54-17-145

N0.1 Matte Black C04-P174

N0.2 Light Gold C06-P174

N0.3 Bright Silver C05-P174