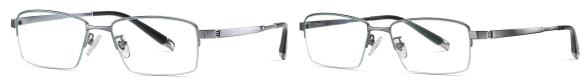

N0.3 Bright Light Gun C200-P174

N0.4 Matte Black C91-P174

N0.5 Bright Silver C05-P174

Model: PT916 Material: AC Lens: Pure titanium Size: 53-18-145

N0.1 Matte Silver / Black C10-P174

N0.2 Matte Silver / Blue C10-P174-1