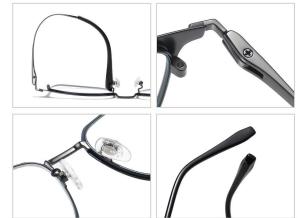

C05-P174 NO.2 Bright Silver

C05-P174 C31-P174 NO.3 Bright Silver Anti blue light NO.4 Bright Grey Anti blue light

DETAIL: 1

DETAIL: 2

DETAIL: 3

C109-P174 NO.5 Light Gold Anti blue light

Model: PT902 Material: Pure titanium Lens: AC Anti blue light Size: 54-17-145