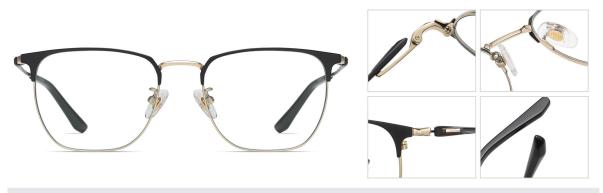

C05-P174 NO.2 Bright Silver

C05-P174 C31-P174 NO.3 Bright Silver Anti blue light NO.4 Bright Grey Anti blue light

DETAIL: 1

DETAIL: 2

DETAIL: 3

C109-P174 NO.5 Light Gold Anti blue light

Model: PT902 Material: Pure titanium Lens: AC Anti blue light Size: 54-17-145