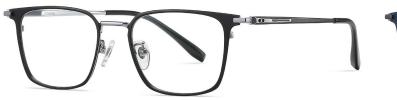

N0.3 Silver / Black C05-P174

N0.4 Gun / Blue C31-P174-1

MODEL : PT901

SIZE : 53□19-145

LENS : AC

Frame Material : Pure titanium

The state of the s

C184-P174 NO.1 Matte Black

C05-P174 NO.2 Bright Silver

C05-P174 C31-P174 NO.3 Bright Silver Anti blue light NO.4 Bright Grey Anti blue light

DETAIL: 1

DETAIL: 2

DETAIL: 3

C109-P174 NO.5 Light Gold Anti blue light

Model: PT902 Material: Pure titanium Lens: AC Anti blue light Size: 54-17-145