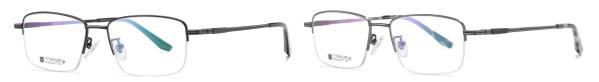

## Optical Glasses for Adults \_ Pure Titanium #PT series Optical Glasses (Optical Frames) Manufacturer in China www.HEAPPY.com

Model: PT919

Material: Pure titanium

Lens: AC

Size: 52-19-145

N0.2 Gold / Black C02-P174

N0.3 Silver / Black C05-P174

N0.4 Gun / Blue C31-P174-1

MODEL : PT901

SIZE : 53□19-145

LENS : AC

Frame Material : Pure titanium

The state of the s

C184-P174 NO.1 Matte Black