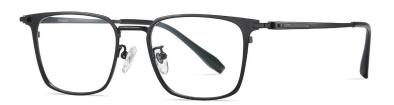

N0.1 Matte Black C04-P174

N0.2 Gun C31-P174

N0.3 Deep Blue C102-P174

N0.4 Light Japan Gold C02-P174

Model: PT903 Material: Pure titanium Lens: AC Anti blue light Size: 53-17-145

N0.1 Gold / Black C02-P174

N0.2 Matte Silver / Black C05-P174