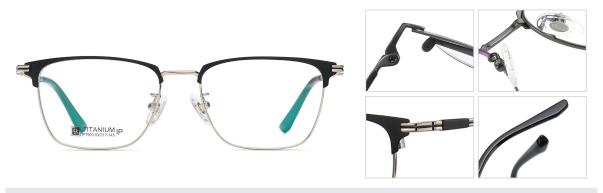

C05-P174 NO.2 Bright Silver

C05-P174 C31-P174 NO.3 Bright Silver Anti blue light NO.4 Bright Grey Anti blue light

DETAIL: 1

DETAIL: 2

DETAIL: 3

C109-P174 NO.5 Light Gold Anti blue light

Model: PT902 Material: Pure titanium Lens: AC Anti blue light Size: 54-17-145