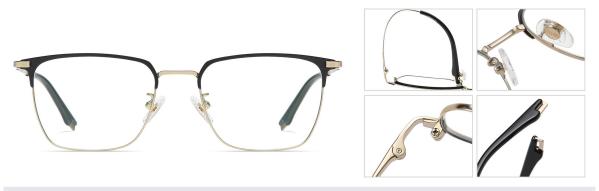

C05-P174 NO.2 Bright Silver

C05-P174 C31-P174 NO.3 Bright Silver Anti blue light NO.4 Bright Grey Anti blue light

DETAIL: 1

DETAIL: 2

DETAIL: 3

C109-P174 NO.5 Light Gold Anti blue light

Model: PT902 Material: Pure titanium Lens: AC Anti blue light Size: 54-17-145