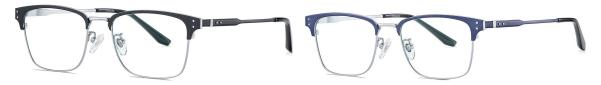

N0.3 Gold / Black C02-P174

N0.5 Matte Black C91-P174

Model: PT918 Material: Pure titanium Lens: AC Anti blue light Size: 52-18-145

NO.1 Gold / Black C02-P174 NO.2 Silver / Blue C05-P174

N0.3 Deep Gun C31-P174 N0.4 Brown / Grey Purple C212-P174