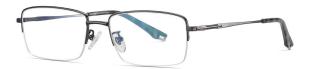

C05-P174 NO.2 Bright Silver

C05-P174 C31-P174 NO.3 Bright Silver Anti blue light NO.4 Bright Grey Anti blue light

DETAIL: 1

DETAIL: 2

DETAIL: 3

C109-P174 NO.5 Light Gold Anti blue light

Model: PT902 Material: Pure titanium Lens: AC Anti blue light Size: 54-17-145