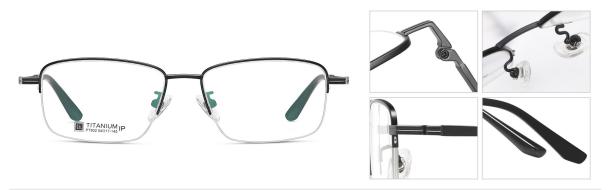

C05-P174 NO.2 Bright Silver

C05-P174 C31-P174 NO.3 Bright Silver Anti blue light NO.4 Bright Grey Anti blue light

DETAIL: 1

DETAIL: 2

DETAIL: 3

C109-P174 NO.5 Light Gold Anti blue light

Model: PT902 Material: Pure titanium Lens: AC Anti blue light Size: 54-17-145