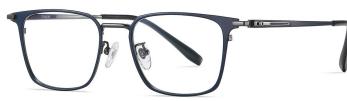

N0.1 Matte Black C04-P174

N0.2 Gun C31-P174

N0.3 Deep Blue C102-P174

N0.4 Light Japan Gold C02-P174

Model: PT903 Material: Pure titanium Lens: AC Anti blue light Size: 53-17-145

N0.1 Gold / Black C02-P174

N0.2 Matte Silver / Black C05-P174