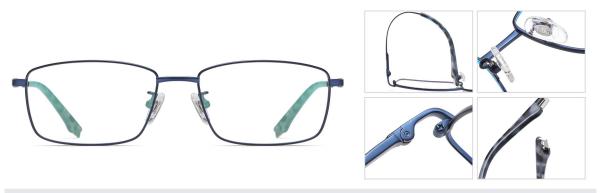

C05-P174 NO.2 Bright Silver

C05-P174 C31-P174 NO.3 Bright Silver Anti blue light NO.4 Bright Grey Anti blue light

DETAIL: 1

DETAIL: 2

DETAIL: 3

C109-P174 NO.5 Light Gold Anti blue light

Model: PT902 Material: Pure titanium Lens: AC Anti blue light Size: 54-17-145