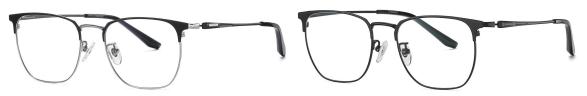

## Optical Glasses for Adults \_ Pure Titanium #PT series Optical Glasses (Optical Frames) Manufacturer in China www.HEAPPY.com

Model: PT919

Material: Pure titanium

Lens: AC

Size: 52-19-145

N0.2 Gold / Black C02-P174

N0.3 Silver / Black C05-P174

N0.4 Gun / Blue C31-P174-1

MODEL : PT901

SIZE : 53□19-145

LENS : AC

Frame Material : Pure titanium

The state of the s

C184-P174 NO.1 Matte Black