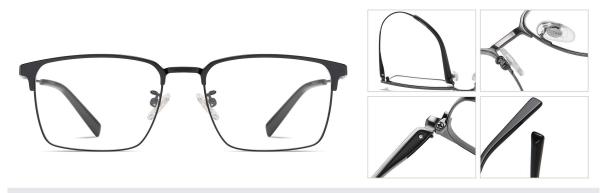

## Optical Glasses for Adults \_ Pure Titanium #PT series Optical Glasses (Optical Frames) Manufacturer in China www.HEAPPY.com

Model: PT919

Material: Pure titanium

Lens: AC

Size: 52-19-145

N0.2 Gold / Black C02-P174