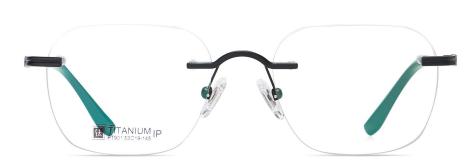

C05-P174 NO.2 Bright Silver

C05-P174 C31-P174 NO.3 Bright Silver Anti blue light NO.4 Bright Grey Anti blue light

DETAIL: 1

DETAIL: 2

DETAIL: 3

C109-P174 NO.5 Light Gold Anti blue light

Model: PT902 Material: Pure titanium Lens: AC Anti blue light Size: 54-17-145