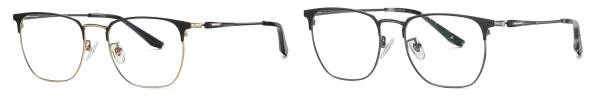

## Optical Glasses for Adults \_ Pure Titanium #PT series Optical Glasses (Optical Frames) Manufacturer in China www.HEAPPY.com

Model: PT919

Material: Pure titanium

Lens: AC

Size: 52-19-145

N0.2 Gold / Black C02-P174

N0.3 Silver / Black C05-P174

N0.4 Gun / Blue C31-P174-1

MODEL : PT901

SIZE : 53□19-145

LENS : AC

Frame Material : Pure titanium

The state of the s

C184-P174 NO.1 Matte Black