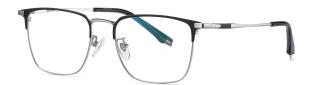

N0.3 Silver / Black C05-P174

N0.4 Gun / Blue C31-P174-1

MODEL : PT901

SIZE : 53□19-145

LENS : AC

Frame Material : Pure titanium

The state of the s

C184-P174 NO.1 Matte Black

C05-P174 NO.2 Bright Silver

C05-P174 C31-P174 NO.3 Bright Silver Anti blue light NO.4 Bright Grey Anti blue light

DETAIL: 1

DETAIL: 2

DETAIL: 3

C109-P174 NO.5 Light Gold Anti blue light

Model: PT902 Material: Pure titanium Lens: AC Anti blue light Size: 54-17-145