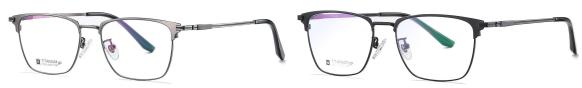

## Optical Glasses for Adults \_ Pure Titanium #PT series Optical Glasses (Optical Frames) Manufacturer in China www.HEAPPY.com

Model: PT919

Material: Pure titanium

Lens: AC

Size: 52-19-145

N0.2 Gold / Black C02-P174