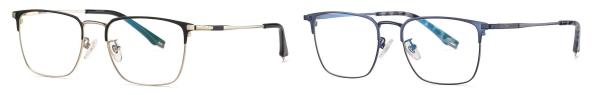

## Optical Glasses for Adults \_ Pure Titanium #PT series Optical Glasses (Optical Frames) Manufacturer in China www.HEAPPY.com

Model: PT919

Material: Pure titanium

Lens: AC

Size: 52-19-145

N0.2 Gold / Black C02-P174