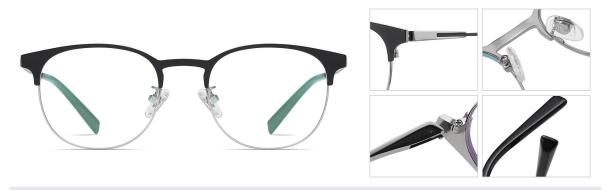

N0.3 Matte Deep Gun C22-P174

N0.4 Matte Black C91-P174

Model: PT904 Material: Pure titanium Lens: AC Anti blue light Size: 55-17-145

N0.1 Matte Black C91-P174

N0.3 Gun / Black C07-P174

N0.4 Matte Deep Blue C102-P174