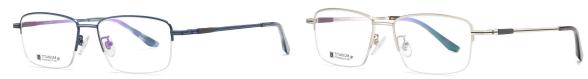

Model: PT905 Material: Pure titanium Lens: AC Anti blue light Size: 56-18-145

N0.1 Matte Black C91-P174

N0.2 Gun / Black C31-P174

N0.3 Gold / Black C02-P174

N0.4 Coffee / Black C184-P174

Model: PT906 Material: Pure titanium Lens: AC Anti blue light Size: 51-20-145

N0.3 Brown / Black C184-P174

N0.4 Silver / Black C05-P174

Model: PT907 Material: Pure titanium Lens: AC Anti blue light Size: 54-17-145

N0.1 Matte Black C04-P174

N0.2 Light Gold C06-P174

N0.3 Bright Silver C05-P174