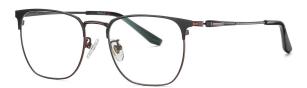

N0.3 Brown / Black C184-P174

N0.4 Silver / Black C05-P174

Model: PT907 Material: Pure titanium Lens: AC Anti blue light Size: 54-17-145

N0.1 Matte Black C04-P174

N0.2 Light Gold C06-P174

N0.3 Bright Silver C05-P174

N0.4 Bright Gun C31-P174

Model: PT908 Material: Pure titanium Lens: AC Anti blue light Size: 54-18-145

N0.1 Matte Black C91-P174

N0.3 Silver / Black C26-P174

N0.4 Gun / Black C198-P174

N0.5 Brown / Black C184-P174