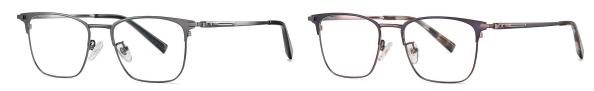

## Optical Glasses for Adults \_ Pure Titanium #PT series Optical Glasses (Optical Frames) Manufacturer in China www.HEAPPY.com

Model: PT919

Material: Pure titanium

Lens: AC

Size: 52-19-145

N0.2 Gold / Black C02-P174