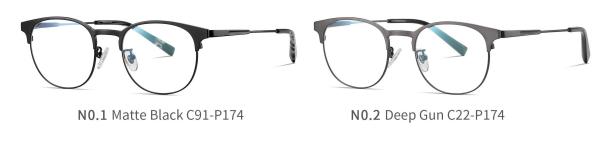

N0.3 Matte Deep Gun C22-P174

N0.4 Matte Black C91-P174

Model: PT904 Material: Pure titanium Lens: AC Anti blue light Size: 55-17-145

N0.1 Matte Black C91-P174

N0.3 Gun / Black C07-P174

N0.4 Matte Deep Blue C102-P174