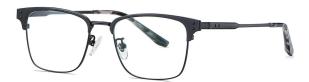

N0.3 Matte Deep Gun C22-P174

N0.4 Matte Black C91-P174

Model: PT904 Material: Pure titanium Lens: AC Anti blue light Size: 55-17-145

N0.1 Matte Black C91-P174

N0.3 Gun / Black C07-P174

N0.4 Matte Deep Blue C102-P174