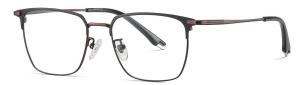

N0.3 Brown / Black C184-P174

N0.4 Silver / Black C05-P174

Model: PT913 Material: Pure titanium Lens: AC Anti blue light Size: 50-20-145

N0.1 Matte Black C91-P174

N0.2 Bright Silver C05-P174

N0.3 Bright Gold C02-P174