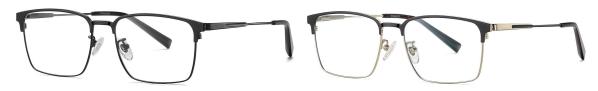

## Optical Glasses for Adults \_ Pure Titanium #PT series Optical Glasses (Optical Frames) Manufacturer in China www.HEAPPY.com

Model: PT919

Material: Pure titanium

Lens: AC

Size: 52-19-145

N0.2 Gold / Black C02-P174