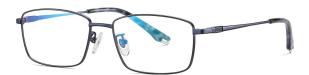

N0.1 Matte Black C04-P174

N0.2 Gun C31-P174

N0.3 Deep Blue C102-P174

N0.4 Light Japan Gold C02-P174

Model: PT903 Material: Pure titanium Lens: AC Anti blue light Size: 53-17-145

N0.1 Gold / Black C02-P174

N0.2 Matte Silver / Black C05-P174

N0.3 Matte Deep Gun C22-P174

N0.4 Matte Black C91-P174

Model: PT904 Material: Pure titanium Lens: AC Anti blue light Size: 55-17-145

N0.1 Matte Black C91-P174

N0.3 Gun / Black C07-P174

N0.4 Matte Deep Blue C102-P174