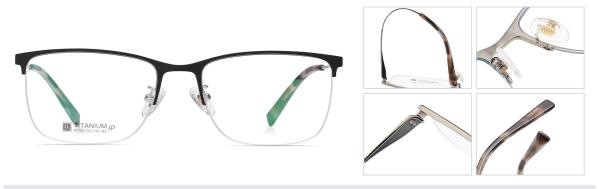

C05-P174 NO.2 Bright Silver

C05-P174 C31-P174 NO.3 Bright Silver Anti blue light NO.4 Bright Grey Anti blue light

DETAIL: 1

DETAIL: 2

DETAIL: 3

C109-P174 NO.5 Light Gold Anti blue light

Model: PT902 Material: Pure titanium Lens: AC Anti blue light Size: 54-17-145