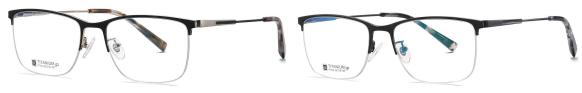

C05-P174 NO.2 Bright Silver

C05-P174 C31-P174 NO.3 Bright Silver Anti blue light NO.4 Bright Grey Anti blue light

DETAIL: 1

DETAIL: 2

DETAIL: 3

C109-P174 NO.5 Light Gold Anti blue light

Model: PT902 Material: Pure titanium Lens: AC Anti blue light Size: 54-17-145