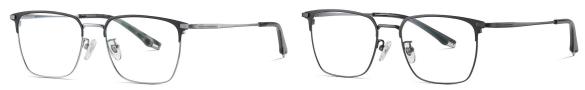

N0.3 Brown / Black C184-P174

N0.4 Silver / Black C05-P174

Model: PT913 Material: Pure titanium Lens: AC Anti blue light Size: 50-20-145

N0.1 Matte Black C91-P174

N0.2 Bright Silver C05-P174

N0.3 Bright Gold C02-P174