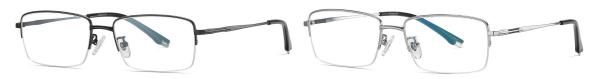

N0.3 Silver / Black C05-P174

N0.4 Gun / Blue C31-P174-1

MODEL : PT901

SIZE : 53□19-145

LENS : AC

Frame Material : Pure titanium

The state of the s

C184-P174 NO.1 Matte Black