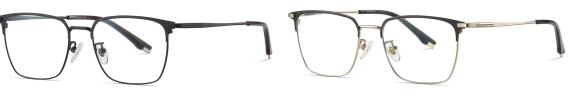

N0.3 Gold / Black C02-P174

N0.5 Matte Black C91-P174

Model: PT918 Material: Pure titanium Lens: AC Anti blue light Size: 52-18-145

NO.1 Gold / Black C02-P174 NO.2 Silver / Blue C05-P174

N0.3 Deep Gun C31-P174 N0.4 Brown / Grey Purple C212-P174