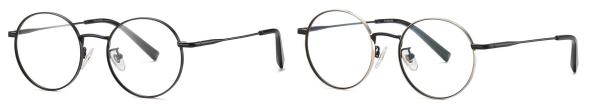

## Optical Glasses for Adults \_ Pure Titanium #PT series Optical Glasses (Optical Frames) Manufacturer in China www.HEAPPY.com

Model: PT919

Material: Pure titanium

Lens: AC

Size: 52-19-145

N0.2 Gold / Black C02-P174