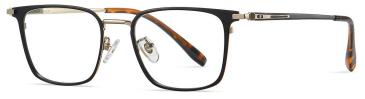

## Optical Glasses for Adults \_ Pure Titanium #PT series Optical Glasses (Optical Frames) Manufacturer in China www.HEAPPY.com

Model: PT919

Material: Pure titanium

Lens: AC

Size: 52-19-145

N0.2 Gold / Black C02-P174