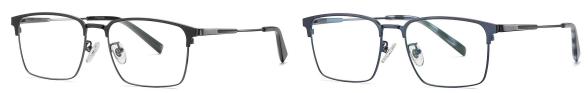

N0.3 Silver / Black C05-P174

N0.4 Gun / Blue C31-P174-1

MODEL : PT901

SIZE : 53□19-145

LENS : AC

Frame Material : Pure titanium

The state of the s

C184-P174 NO.1 Matte Black