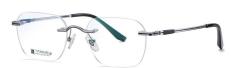

N0.3 Silver / Black C05-P174

N0.4 Gun / Blue C31-P174-1

MODEL : PT901

SIZE : 53□19-145

LENS : AC

Frame Material : Pure titanium

The state of the s

C184-P174 NO.1 Matte Black