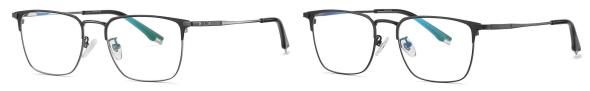

N0.3 Silver / Black C05-P174

N0.4 Gun / Blue C31-P174-1

MODEL : PT901

SIZE : 53□19-145

LENS : AC

Frame Material : Pure titanium

The state of the s

C184-P174 NO.1 Matte Black

C05-P174 NO.2 Bright Silver

C05-P174 C31-P174 NO.3 Bright Silver Anti blue light NO.4 Bright Grey Anti blue light

DETAIL: 1

DETAIL: 2

DETAIL: 3

C109-P174 NO.5 Light Gold Anti blue light

Model: PT902 Material: Pure titanium Lens: AC Anti blue light Size: 54-17-145