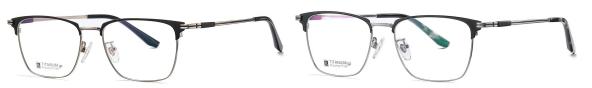

C05-P174 NO.2 Bright Silver

C05-P174 C31-P174 NO.3 Bright Silver Anti blue light NO.4 Bright Grey Anti blue light

DETAIL: 1

DETAIL: 2

DETAIL: 3

C109-P174 NO.5 Light Gold Anti blue light

Model: PT902 Material: Pure titanium Lens: AC Anti blue light Size: 54-17-145