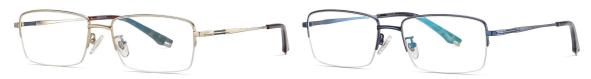

N0.3 Gold / Black C02-P174

N0.5 Matte Black C91-P174

Model: PT918 Material: Pure titanium Lens: AC Anti blue light Size: 52-18-145

NO.1 Gold / Black C02-P174 NO.2 Silver / Blue C05-P174

N0.3 Deep Gun C31-P174 N0.4 Brown / Grey Purple C212-P174