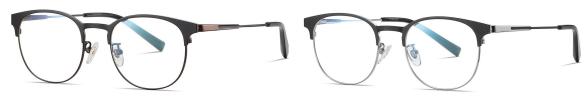

N0.3 Matte Deep Gun C22-P174

N0.4 Matte Black C91-P174

Model: PT904 Material: Pure titanium Lens: AC Anti blue light Size: 55-17-145

N0.1 Matte Black C91-P174

N0.3 Gun / Black C07-P174

N0.4 Matte Deep Blue C102-P174