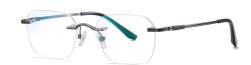

C05-P174 NO.2 Bright Silver

C05-P174 C31-P174 NO.3 Bright Silver Anti blue light NO.4 Bright Grey Anti blue light

DETAIL: 1

DETAIL: 2

DETAIL: 3

C109-P174 NO.5 Light Gold Anti blue light

Model: PT902 Material: Pure titanium Lens: AC Anti blue light Size: 54-17-145