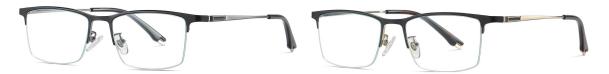

Model: PT911 Material: Pure titanium Lens: AC Anti blue light Size: 48-20-145

N0.1 Matte Black C91-P174

N0.3 Bright Silver C05-P174

N0.4 Bright Deep Red C199-P174

N0.1 Gun / Black C200-P174

N0.2 Gold / Black C02-P174