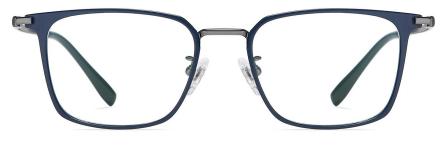

N0.3 Silver / Black C05-P174

N0.4 Gun / Blue C31-P174-1

MODEL : PT901

SIZE : 53□19-145

LENS : AC

Frame Material : Pure titanium

The state of the s

C184-P174 NO.1 Matte Black