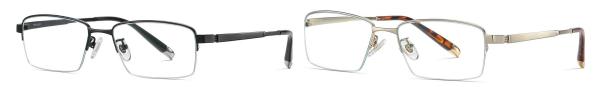

## Optical Glasses for Adults \_ Pure Titanium #PT series Optical Glasses (Optical Frames) Manufacturer in China www.HEAPPY.com

Model: PT919

Material: Pure titanium

Lens: AC

Size: 52-19-145

N0.2 Gold / Black C02-P174