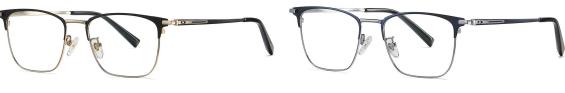

## Optical Glasses for Adults \_ Pure Titanium #PT series Optical Glasses (Optical Frames) Manufacturer in China www.HEAPPY.com

Model: PT919

Material: Pure titanium

Lens: AC

Size: 52-19-145

N0.2 Gold / Black C02-P174