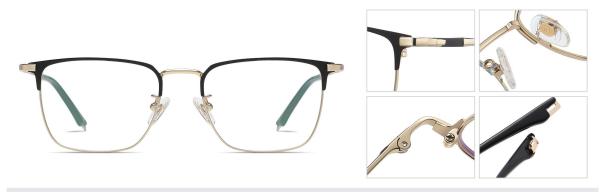

N0.3 Gold / Black C02-P174

N0.5 Matte Black C91-P174

Model: PT918 Material: Pure titanium Lens: AC Anti blue light Size: 52-18-145

NO.1 Gold / Black C02-P174 NO.2 Silver / Blue C05-P174

N0.3 Deep Gun C31-P174 N0.4 Brown / Grey Purple C212-P174