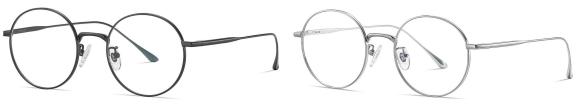

N0.3 Silver / Black C05-P174

N0.4 Gun / Blue C31-P174-1

MODEL : PT901

SIZE : 53□19-145

LENS : AC

Frame Material : Pure titanium

The state of the s

C184-P174 NO.1 Matte Black