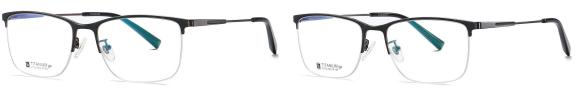

C05-P174 NO.2 Bright Silver

C05-P174 C31-P174 NO.3 Bright Silver Anti blue light NO.4 Bright Grey Anti blue light

DETAIL: 1

DETAIL: 2

DETAIL: 3

C109-P174 NO.5 Light Gold Anti blue light

Model: PT902 Material: Pure titanium Lens: AC Anti blue light Size: 54-17-145