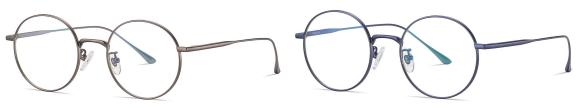

N0.3 Silver / Black C05-P174

N0.4 Gun / Blue C31-P174-1

MODEL : PT901

SIZE : 53□19-145

LENS : AC

Frame Material : Pure titanium

The state of the s

C184-P174 NO.1 Matte Black