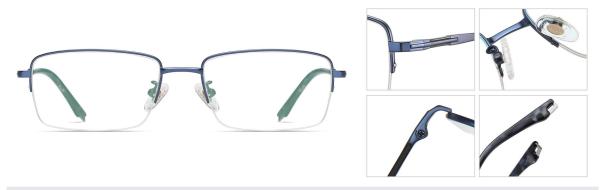

N0.3 Bright Light Gun C200-P174

N0.4 Matte Black C91-P174

N0.5 Bright Silver C05-P174

Model: PT916 Material: AC Lens: Pure titanium Size: 53-18-145

N0.1 Matte Silver / Black C10-P174

N0.2 Matte Silver / Blue C10-P174-1

N0.3 Gold / Black C02-P174

N0.5 Matte Black C91-P174

Model: PT918 Material: Pure titanium Lens: AC Anti blue light Size: 52-18-145

NO.1 Gold / Black C02-P174 NO.2 Silver / Blue C05-P174

N0.3 Deep Gun C31-P174 N0.4 Brown / Grey Purple C212-P174