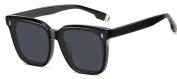

## Model :PS6603

Lens: 1.5mm Polarized lens

Size: 64-16-145

Material : Acetate

N0.3 Transparent / Grey C26-P101

Material: Acetate Lens: 1.5mm Polarized lens Size: 63-17-145

N0.1 Bright Black Gradient Grey C01-P115 N0.2 Transparent Grey C493-P01