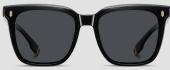

## Model :PS6603

Lens: 1.5mm Polarized lens

Size: 64-16-145

Material : Acetate

N0.3 Transparent / Grey C26-P101

Material: Acetate Lens: 1.5mm Polarized lens Size: 63-17-145

N0.1 Bright Black Gradient Grey C01-P115 N0.2 Transparent Grey C493-P01