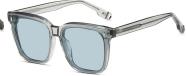

## Model :PS6603

Lens: 1.5mm Polarized lens

Size: 64-16-145

Material : Acetate

N0.3 Transparent / Grey C26-P101

Material: Acetate Lens: 1.5mm Polarized lens Size: 63-17-145

N0.1 Bright Black Gradient Grey C01-P115 N0.2 Transparent Grey C493-P01

N0.3 Transparent Pink Tea C492-P112