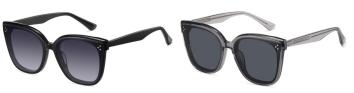

## Model :PS6603

Lens: 1.5mm Polarized lens

Size: 64-16-145

Material : Acetate

N0.3 Transparent / Grey C26-P101

Material: Acetate Lens: 1.5mm Polarized lens Size: 63-17-145

N0.1 Bright Black Gradient Grey C01-P115 N0.2 Transparent Grey C493-P01