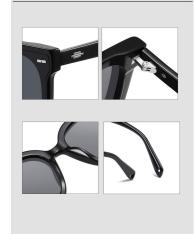

## Model :PS6603

Lens: 1.5mm Polarized lens

Size: 64-16-145

Material : Acetate

N0.3 Transparent / Grey C26-P101

Material: Acetate Lens: 1.5mm Polarized lens Size: 63-17-145

N0.1 Bright Black Gradient Grey C01-P115 N0.2 Transparent Grey C493-P01