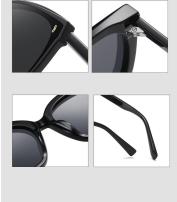

## Adults Sunglasses \_ Acetate #PS series \_ 1.5mm Lens Sunglasses Manufacturer in China www.HEAPPY.com

N0.1 Bright Black C01-P01

N0.2 Demi Floral C460-P01

Model:PS6602

Lens: 1.5mm Polarized lens

Size: 65-15-145