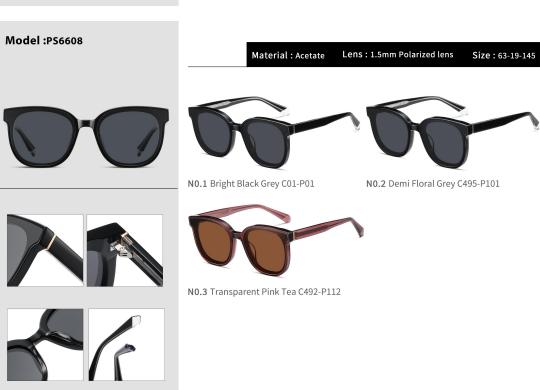

## Adults Sunglasses \_ Acetate #PS series \_ 1.5mm Lens Sunglasses Manufacturer in China www.HEAPPY.com















N0.1 Bright Black C01-P01

N0.2 Demi Floral C460-P01



Model:PS6602



Lens: 1.5mm Polarized lens

Size: 65-15-145









N0.1 Bright Black Grey C01-P01

N0.2 Tea C483-P121







N0.3 Bright Black Night vision C01-P18

N0.4 Transparent Grey Blue C452-P83



N0.5 Transparent Grey C26-P120

## Model :PS6603



Lens: 1.5mm Polarized lens

Size: 64-16-145



Material : Acetate

N0.3 Transparent / Grey C26-P101









Material: Acetate Lens: 1.5mm Polarized lens Size: 63-17-145



N0.1 Bright Black Gradient Grey C01-P115 N0.2 Transparent Grey C493-P01



N0.3 Transparent Pink Tea C492-P112