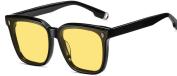

N0.1 Bright Black Grey C01-P01

N0.2 Tea C483-P121

N0.3 Bright Black Night vision C01-P18

N0.4 Transparent Grey Blue C452-P83

N0.5 Transparent Grey C26-P120