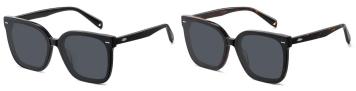

## Adults Sunglasses \_ Acetate #PS series \_ 1.5mm Lens Sunglasses Manufacturer in China www.HEAPPY.com

N0.1 Bright Black C01-P01

N0.2 Demi Floral C460-P01

Model:PS6602

Lens: 1.5mm Polarized lens

Size: 65-15-145