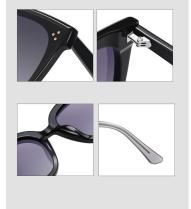

## Model :PS6603

Lens: 1.5mm Polarized lens

Size: 64-16-145

Material : Acetate

N0.3 Transparent / Grey C26-P101

Material: Acetate Lens: 1.5mm Polarized lens Size: 63-17-145

N0.1 Bright Black Gradient Grey C01-P115 N0.2 Transparent Grey C493-P01