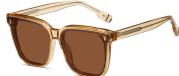

## Model :PS6603

Lens: 1.5mm Polarized lens

Size: 64-16-145

Material : Acetate

N0.3 Transparent / Grey C26-P101

Material: Acetate Lens: 1.5mm Polarized lens Size: 63-17-145

N0.1 Bright Black Gradient Grey C01-P115 N0.2 Transparent Grey C493-P01