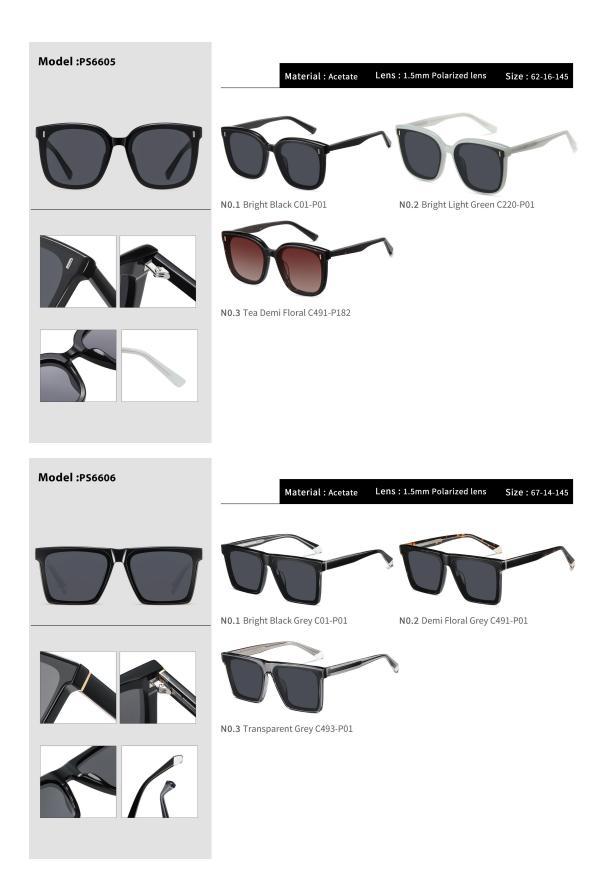

## Adults Sunglasses \_ Acetate #PS series \_ 1.5mm Lens Sunglasses Manufacturer in China www.HEAPPY.com















N0.1 Bright Black C01-P01

N0.2 Demi Floral C460-P01



Model:PS6602



Lens: 1.5mm Polarized lens

Size: 65-15-145









N0.1 Bright Black Grey C01-P01

N0.2 Tea C483-P121







N0.3 Bright Black Night vision C01-P18

N0.4 Transparent Grey Blue C452-P83



N0.5 Transparent Grey C26-P120

## Model :PS6603



Lens: 1.5mm Polarized lens

Size: 64-16-145



Material : Acetate

N0.3 Transparent / Grey C26-P101









Material: Acetate Lens: 1.5mm Polarized lens Size: 63-17-145



N0.1 Bright Black Gradient Grey C01-P115 N0.2 Transparent Grey C493-P01



N0.3 Transparent Pink Tea C492-P112