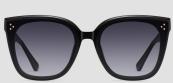

## Adults Sunglasses \_ Acetate #PS series \_ 1.5mm Lens Sunglasses Manufacturer in China www.HEAPPY.com

N0.1 Bright Black C01-P01

N0.2 Demi Floral C460-P01

Model:PS6602

Lens: 1.5mm Polarized lens

Size: 65-15-145