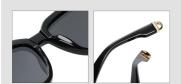

## Model :PS6603

Lens: 1.5mm Polarized lens

Size: 64-16-145

Material : Acetate

N0.3 Transparent / Grey C26-P101

Material: Acetate Lens: 1.5mm Polarized lens Size: 63-17-145

N0.1 Bright Black Gradient Grey C01-P115 N0.2 Transparent Grey C493-P01