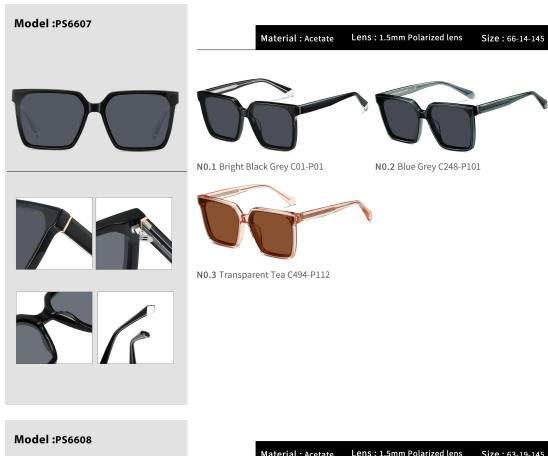

## Model :PS6603

Lens: 1.5mm Polarized lens

Size: 64-16-145

Material : Acetate

N0.3 Transparent / Grey C26-P101

Material: Acetate Lens: 1.5mm Polarized lens Size: 63-17-145

N0.1 Bright Black Gradient Grey C01-P115 N0.2 Transparent Grey C493-P01