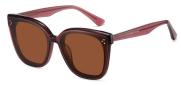

## Adults Sunglasses \_ Acetate #PS series \_ 1.5mm Lens Sunglasses Manufacturer in China www.HEAPPY.com















N0.1 Bright Black C01-P01

N0.2 Demi Floral C460-P01



Model:PS6602



Lens: 1.5mm Polarized lens

Size: 65-15-145









N0.1 Bright Black Grey C01-P01

N0.2 Tea C483-P121







N0.3 Bright Black Night vision C01-P18

N0.4 Transparent Grey Blue C452-P83



N0.5 Transparent Grey C26-P120

## Model :PS6603



Lens: 1.5mm Polarized lens

Size: 64-16-145



Material : Acetate

N0.3 Transparent / Grey C26-P101









Material: Acetate Lens: 1.5mm Polarized lens Size: 63-17-145



N0.1 Bright Black Gradient Grey C01-P115 N0.2 Transparent Grey C493-P01



N0.3 Transparent Pink Tea C492-P112