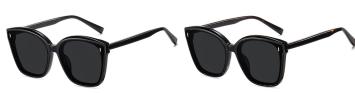

## Model :PS6603

Lens: 1.5mm Polarized lens

Size: 64-16-145

Material : Acetate

N0.3 Transparent / Grey C26-P101

Material: Acetate Lens: 1.5mm Polarized lens Size: 63-17-145

N0.1 Bright Black Gradient Grey C01-P115 N0.2 Transparent Grey C493-P01