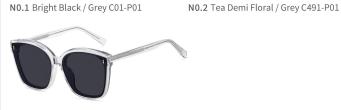

## Model :PS6603

Lens: 1.5mm Polarized lens

Size: 64-16-145

Material : Acetate

N0.3 Transparent / Grey C26-P101

Material: Acetate Lens: 1.5mm Polarized lens Size: 63-17-145

N0.1 Bright Black Gradient Grey C01-P115 N0.2 Transparent Grey C493-P01