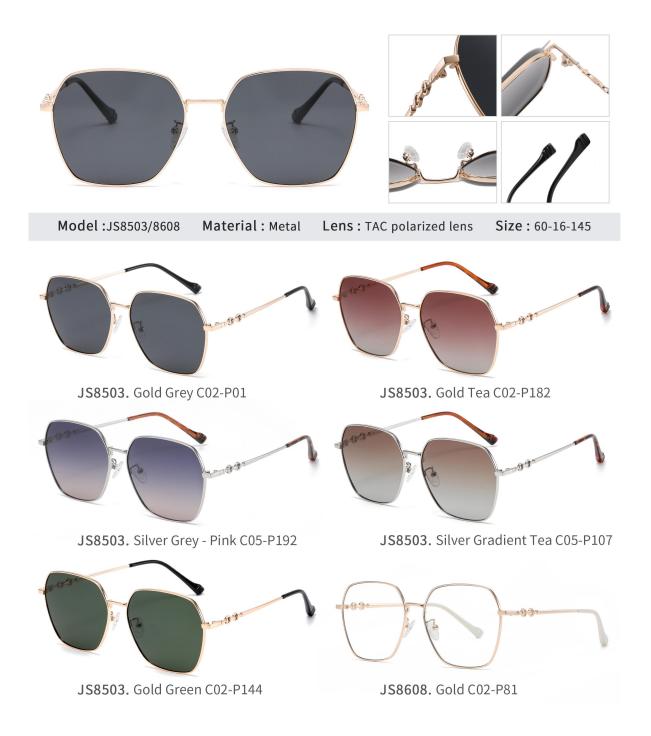

NO.3 Rose Gold / Black Burgundy RedC11-P39 NO.4 Silver / Black Purple RedC05-P193

NO.5 Silver / Blue - Deep Grey Blue C05-P147

NO.1 Matte Black Grey C91-P142

NO.3 Bright Light Gun Green C07-P149

NO.5 Bright Silver Grey C05-P142

NO.2 Matte Black Gradient Tea C91-P121

NO.4 Bright Gold Purple - Pink C11-P105

NO.1 Bright Gold Grey C02-P142

NO.3 Matte Black Red Brown C91-P151

NO.5 Bright Rose Gold Light Tea C11-P146

NO.2 Bright Light Gun Green C07-P149