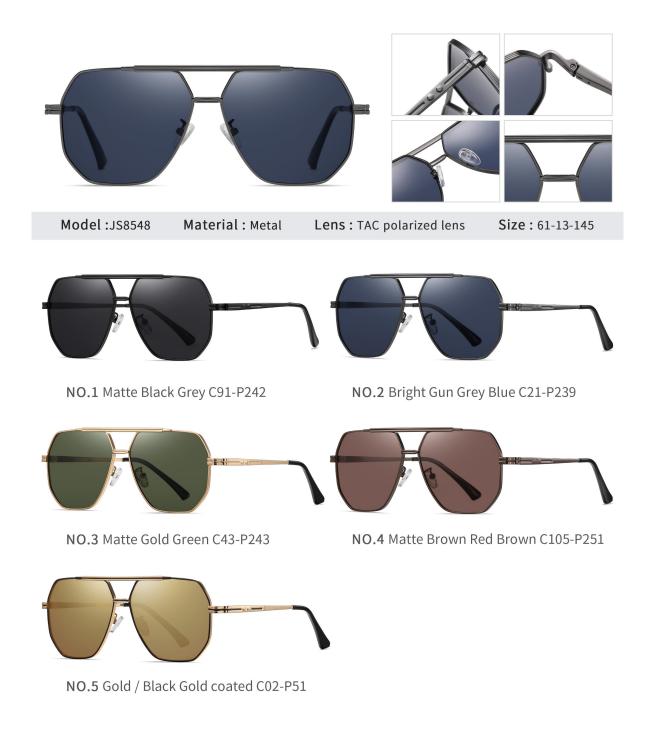

NO.1 Matte Black GreyC91-P242

NO.2 Matte Gun / Black BrownC246-P240

NO.3 Matte Gun BlueC21-P241

NO.5 Matte Gold G15 GreenC43-P25

NO.4 Matte Deep Gun White SilverC22-P08

NO.1 Bright Silver Gradient Grey C05-P120