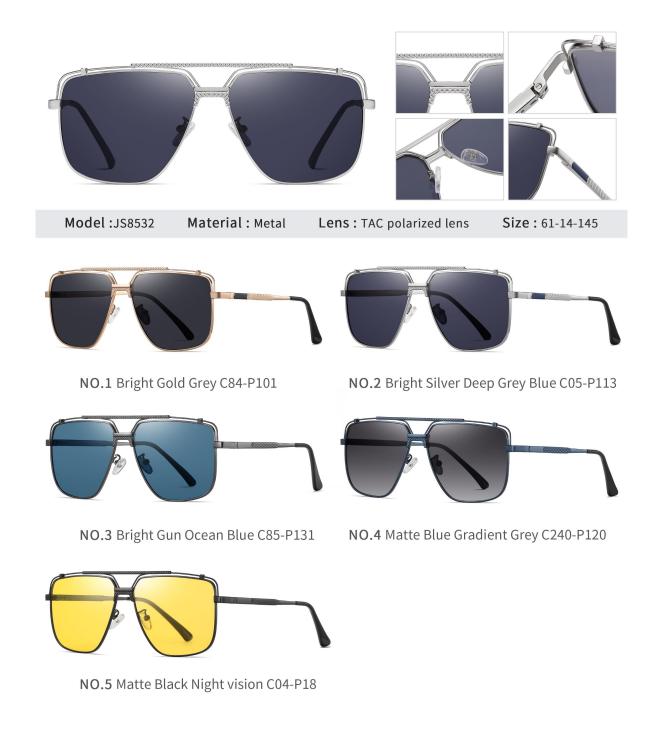

NO.1 Gold / Black Gradient Grey C218-P120



NO.2 Bright Silver / Black G15 Green Green

C125-P144



NO.3 Bright Silver Grey - Blue C88-P266



NO.4 Bright Gun Blue C85-P131



NO.5 Matte Deep Brown Tea C184-P139



N0.5 Matte Rose Gold / Silver Purple - Pink C192-P105











N0.5 Matte Black White Silver C91-P08















NO.3 Bright Gold YellowC02-P130



NO.4 Bright Gold Deep BlueC02-P129





NO.1 Gold Grey C02-P121

NO.2 Gold Pink C02-P132











NO.3 Bright Silver Grey C05-P128



NO.4 Bright Silver Light Blue C05-P133





NO.1 Matte Black Gradient GreyC04-P115



NO.3 Bright Gold BlueC02-P131



NO.5 Bright Gold Gradient GreyC02-P120

NO.2 Bright Gun G08 GreenC85-P144



NO.4 Matte Brown Gradient TeaC184-P107



NO.5 Gun / Brown Gradient Red Brown C85-P139











NO.1 Matte Black GreyC91-P145



NO.3 Bright Deep Gun Burgundy RedC49-P144



NO.5 Bright Gold Blue - BrownC02-P146

NO.2 Bright Deep Gun BlueC49-P137



**NO.4** Bright Silver Gradient TeaC05-P44







NO.1 Matte Black Grey C91-P01



NO.3 Bright Blue White Silver C57-P08



NO.5 Bright Silver Night vision Tea C05-P261

NO.2 Bright Gold Grey C02-P01



NO.4 Bright Silver Ice Blue C05-P06









NO.1 Gold / Black Gradient GreyC02-P120

NO.2 Gold / Black Gradient GreenC02-P148





NO.3 Rose Gold / Black Burgundy RedC11-P39 NO.4 Silver / Black Purple RedC05-P193



NO.5 Silver / Blue - Deep Grey Blue C05-P147





NO.1 Matte Black Grey C91-P142



NO.3 Bright Light Gun Green C07-P149



NO.5 Bright Silver Grey C05-P142

NO.2 Matte Black Gradient Tea C91-P121



NO.4 Bright Gold Pur