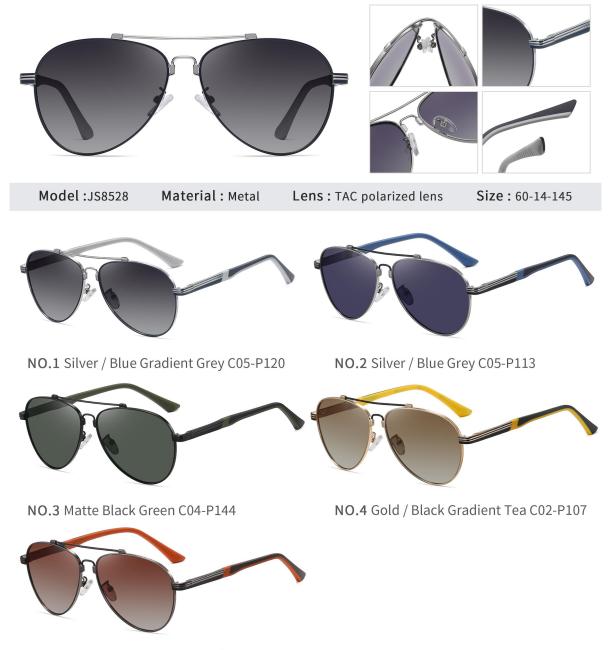

## Adults Sunglasses \_ Metal #JS series \_ 1.1mm Lens Sunglasses Manufacturer in China www.HEAPPY.com

NO.3 Matte Gun Green C09-P25

NO.4 Matte Gun Light Tea C09-P146

NO.5 Matte Black / Gun Green C33-P25

NO.6 Matte Grey / Gun Tea C157-P146