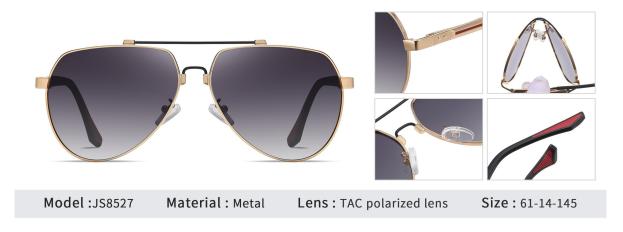

s Sunglasses \_ Metal #JS series \_ 1.1mm Lens Sunglasses Manufacturer in China www.HEAPPY.com







NO.3 Matte Gun Green C09-P25

NO.4 Matte Gun Light Tea C09-P146



NO.5 Matte Black / Gun Green C33-P25

NO.6 Matte Grey / Gun Tea C157-P146











NO.1 Gold / Black Gradient Grey C218-P120



NO.2 Bright Silver / Black G15 Green Green

C125-P144



NO.3 Bright Silver Grey - Blue C88-P266



NO.4 Bright Gun Blue C85-P131



NO.5 Matte Deep Brown Tea C184-P139



N0.5 Matte Rose Gold / Silver Purple - Pink C192-P105











N0.5 Matte Black White Silver C91-P08















NO.3 Bright Gold YellowC02-P130



NO.4 Bright Gold Deep BlueC02-P129





NO.1 Gold Grey C02-P121

NO.2 Gold Pink C02-P132











NO.3 Bright Silver Grey C05-P128



NO.4 Bright Silver Light Blue C05-P133





NO.1 Matte Black Gradient GreyC04-P115



NO.3 Bright Gold BlueC02-P131



NO.5 Bright Gold Gradient GreyC02-P120

NO.2 Bright Gun G08 GreenC85-P144



NO.4 Matte Brown Gradient TeaC184-P107



NO.5 Gun / Brown Gradient Red Brown C85-P139











NO.1 Matte Black GreyC91-P145



NO.3 Bright Deep Gun Burgundy RedC49-P144



NO.5 Bright Gold Blue - BrownC02-P146

NO.2 Bright Deep Gun BlueC49-P137



**NO.4** Bright Silver Gradient TeaC05-P44







NO.1 Matte Black Grey C91-P01



NO.3 Bright Blue White Silver C57-P08



NO.5 Bright Silver Night vision Tea C05-P261

NO.2 Bright Gold Grey C02-P01



NO.4 Bright Silver Ice Blue C05-P06









NO.1 Gold / Black Gradient GreyC02-P120

NO.2 Gold / Black Gradient GreenC02-P148





NO.3 Rose Gold / Black Burgundy RedC11-P39 NO.4 Silver /