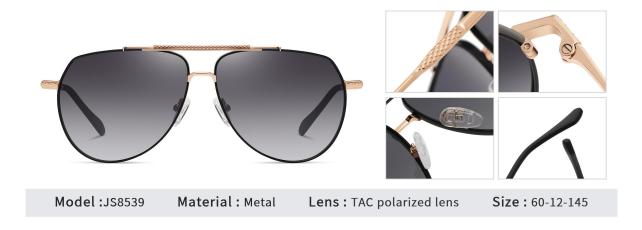

## Adults Sunglasses \_ Metal #JS series \_ 1.1mm Lens Sunglasses Manufacturer in China www.HEAPPY.com

NO.3 Matte Gun Green C09-P25

NO.4 Matte Gun Light Tea C09-P146

NO.5 Matte Black / Gun Green C33-P25

NO.6 Matte Grey / Gun Tea C157-P146