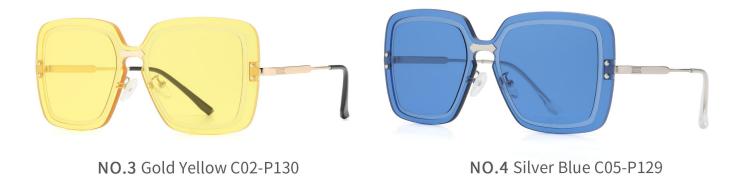

N0.5 Matte Black White Silver C91-P08

NO.3 Bright Gold YellowC02-P130

NO.4 Bright Gold Deep BlueC02-P129

NO.1 Gold Grey C02-P121

NO.2 Gold Pink C02-P132

NO.3 Bright Silver Grey C05-P128

NO.4 Bright Silver Light Blue C05-P133