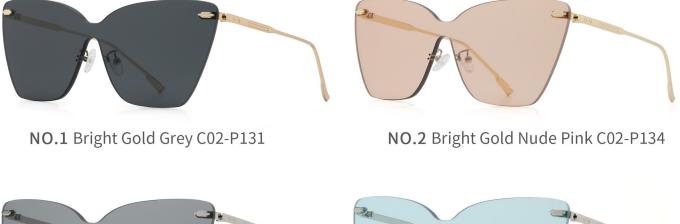

NO.3 Bright Blue White Silver C57-P08

NO.5 Bright Silver Night vision Tea C05-P261

NO.2 Bright Gold Grey C02-P01

NO.4 Bright Silver Ice Blue C05-P06

NO.1 Gold / Black Gradient GreyC02-P120

NO.2 Gold / Black Gradient GreenC02-P148