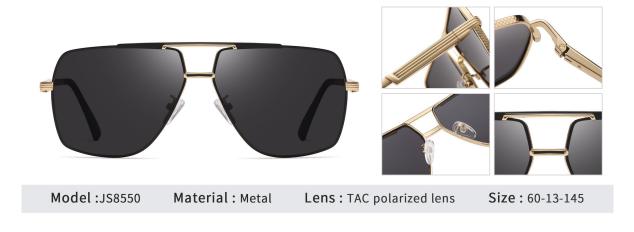

## Adults Sunglasses \_ Metal #JS series \_ 1.1mm Lens Sunglasses Manufacturer in China www.HEAPPY.com

NO.3 Matte Gun Green C09-P25

NO.4 Matte Gun Light Tea C09-P146

NO.5 Matte Black / Gun Green C33-P25

NO.6 Matte Grey / Gun Tea C157-P146