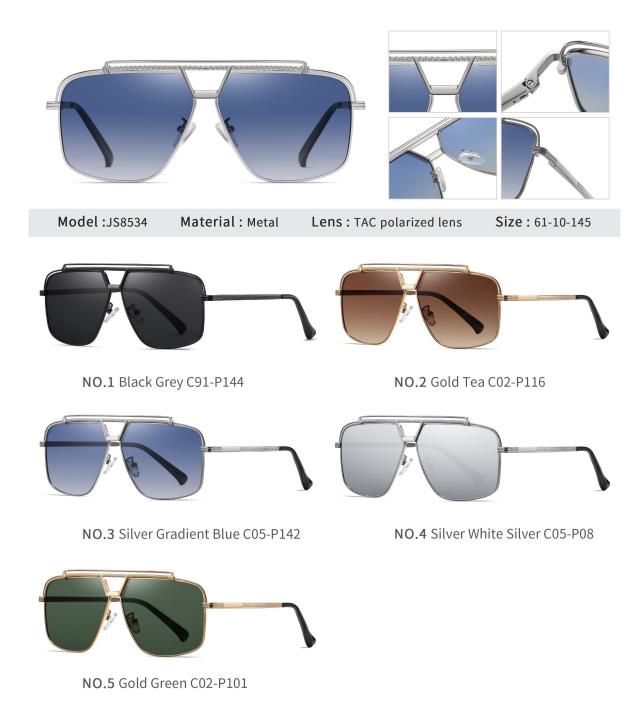

NO.3 Rose Gold / Black Burgundy RedC11-P39 NO.4 Silver / Black Purple RedC05-P193

NO.5 Silver / Blue - Deep Grey Blue C05-P147

NO.1 Matte Black Grey C91-P142

NO.3 Bright Light Gun Green C07-P149

NO.5 Bright Silver Grey C05-P142