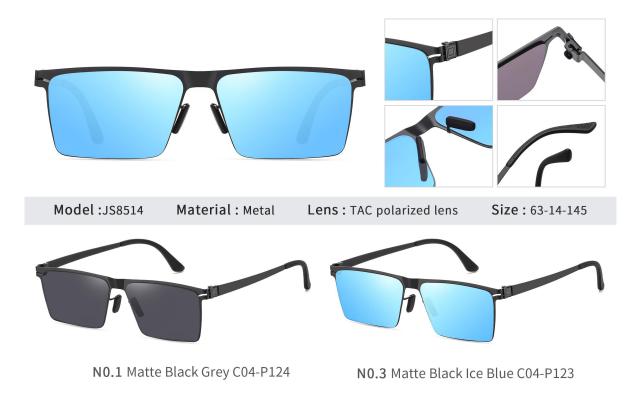

## Adults Sunglasses \_ Metal #JS series \_ 1.1mm Lens Sunglasses Manufacturer in China www.HEAPPY.com

NO.3 Matte Gun Green C09-P25

NO.4 Matte Gun Light Tea C09-P146

NO.5 Matte Black / Gun Green C33-P25

NO.6 Matte Grey / Gun Tea C157-P146