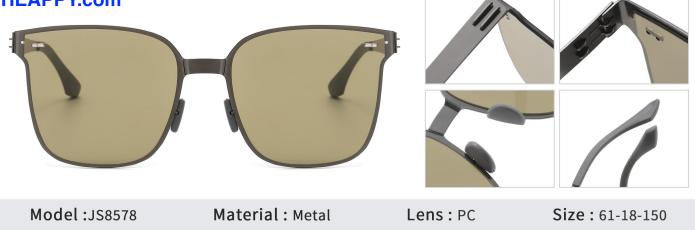

## Adults Sunglasses \_ Metal #JS series \_ 1.1mm Lens Sunglasses Manufacturer in China www.HEAPPY.com







NO.3 Matte Gun Green C09-P25

NO.4 Matte Gun Light Tea C09-P146



NO.5 Matte Black / Gun Green C33-P25

NO.6 Matte Grey / Gun Tea C157-P146











NO.1 Gold / Black Gradient Grey C218-P120



NO.2 Bright Silver / Black G15 Green Green

C125-P144



NO.3 Bright Silver Grey - Blue C88-P266



NO.4 Bright Gun Blue C85-P131



NO.5 Matte Deep Brown Tea C184-P139



N0.5 Matte Rose Gold / Silver Purple - Pink C192-P105











N0.5 Matte Black White Silver C91-P08















NO.3 Bright Gold YellowC02-P130



NO.4 Bright Gold Deep BlueC02-P129





NO.1 Gold Grey C02-P121

NO.2 Gold Pink C02-P132











NO.3 Bright Silver Grey C05-P128



NO.4 Bright Silver Light Blue C05-P133





NO.1 Matte Black Gradient GreyC04-P115



NO.3 Bright Gold BlueC02-P131



NO.5 Bright Gold