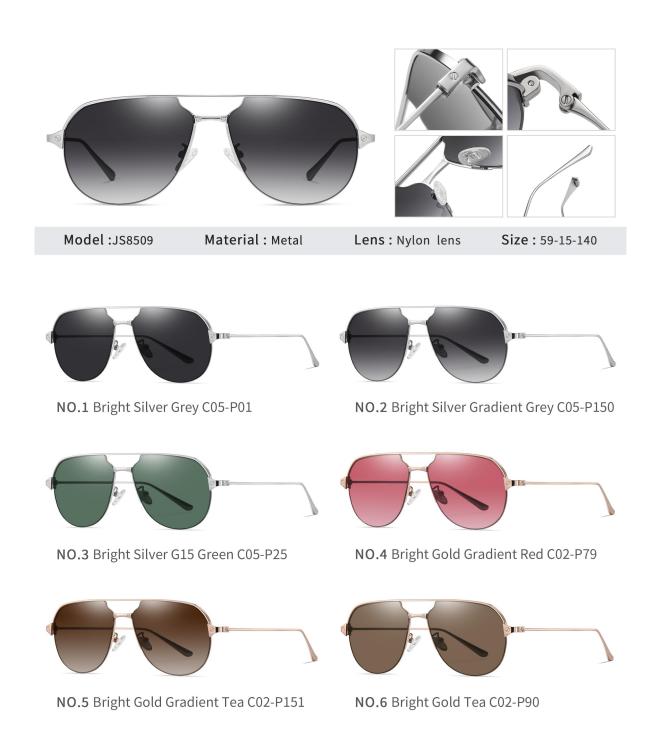

## Adults Sunglasses \_ Metal #JS series \_ 1.1mm Lens Sunglasses Manufacturer in China www.HEAPPY.com

NO.3 Matte Gun Green C09-P25

NO.4 Matte Gun Light Tea C09-P146

NO.5 Matte Black / Gun Green C33-P25

NO.6 Matte Grey / Gun Tea C157-P146