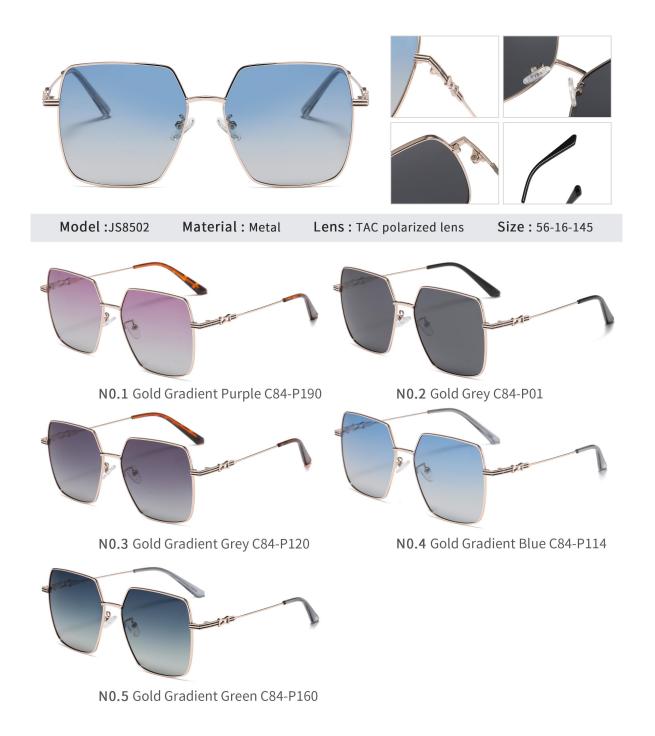

NO.3 Bright Blue White Silver C57-P08

NO.5 Bright Silver Night vision Tea C05-P261

NO.2 Bright Gold Grey C02-P01

NO.4 Bright Silver Ice Blue C05-P06

NO.1 Gold / Black Gradient GreyC02-P120

NO.2 Gold / Black Gradient GreenC02-P148

NO.3 Rose Gold / Black Burgundy RedC11-P39 NO.4 Silver / Black Purple RedC05-P193

NO.5 Silver / Blue - Deep Grey Blue C05-P147

NO.1 Matte Black Grey C91-P142

NO.3 Bright Light Gun Green C07-P149

NO.5 Bright Silver Grey C05-P142