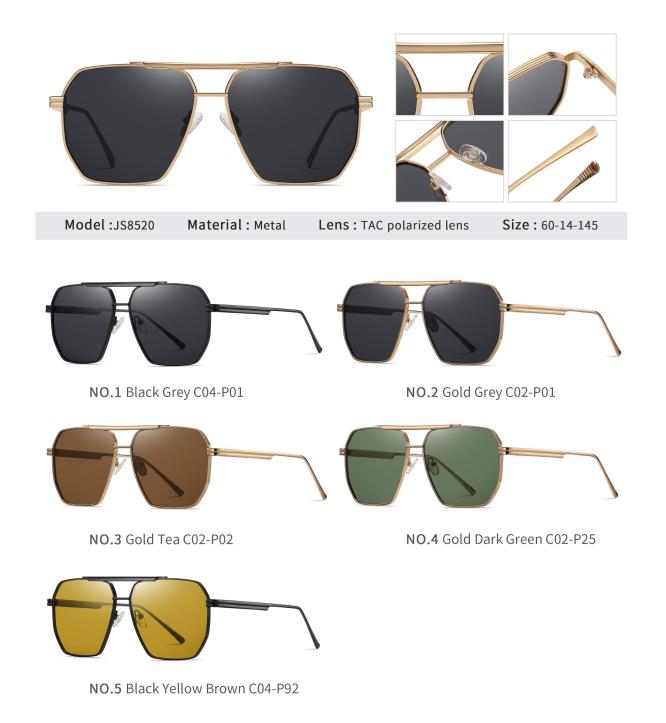

## Adults Sunglasses \_ Metal #JS series \_ 1.1mm Lens Sunglasses Manufacturer in China www.HEAPPY.com







NO.3 Matte Gun Green C09-P25

NO.4 Matte Gun Light Tea C09-P146



NO.5 Matte Black / Gun Green C33-P25

NO.6 Matte Grey / Gun Tea C157-P146











NO.1 Gold / Black Gradient Grey C218-P120



NO.2 Bright Silver / Black G15 Green Green

C125-P144



NO.3 Bright Silver Grey - Blue C88-P266



NO.4 Bright Gun Blue C85-P131



NO.5 Matte Deep Brown Tea C184-P139



N0.5 Matte Rose Gold / Silver Purple - Pink C192-P105











N0.5 Matte Black White Silver C91-P08















NO.3 Bright Gold YellowC02-P130



NO.4 Bright Gold Deep BlueC02-P129





NO.1 Gold Grey C02-P121

NO.2 Gold Pink C02-P132











NO.3 Bright Silver Grey C05-P128



NO.4 Bright Silver Light Blue C05-P133





NO.1 Matte Black Gradient GreyC04-P115



NO.3 Bright Gold BlueC02-P131



NO.5 Bright Gold Gradient GreyC02-P120

NO.2 Bright Gun G08 GreenC85-P144



NO.4 Matte Brown Gradient TeaC184-P107



NO.5 Gun / Brown Gradient Red Brown C85-P139











NO.1 Matte Black GreyC91-P145



NO.3 Bright Deep Gun Burgundy RedC49-P144



NO.5 Bright Gold Blue - BrownC02-P146

NO.2 Bright Deep Gun BlueC49-P137



**NO.4** Bright Silver Gradient TeaC05-P44







NO.1 Matte Black Grey C91-P01



NO.3 Bright Blue White Silver C57-P08



NO.5 Bright Silver Night vision Tea C05-P261

NO.