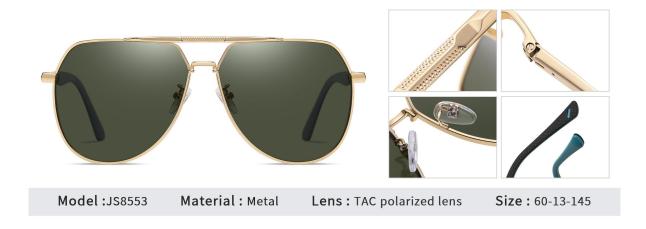

ght Gold Purple - Pink C11-P105





NO.1 Bright Gold Grey C02-P142



NO.3 Matte Black Red Brown C91-P151



NO.5 Bright Rose Gold Light Tea C11-P146

NO.2 Bright Light Gun Green C07-P149



NO.4 Bright Light Gun Blue Green C07-P150







NO.1 Gold / Black Grey C218-P267

NO.2 Rose Gold Blue - Pink C11-P85



NO.3 Bright Gold Green C02-P63



NO.5 Bright Silver / Blue C88-P266



NO.4 Gun / Black Brown C98-P267





NO.1 Matte Black GreyC91-P242



NO.2 Matte Gun / Black BrownC246-P240



NO.3 Matte Gun BlueC21-P241



NO.5 Matte Gold G15 GreenC43-P25



NO.4 Matte Deep Gun White SilverC22-P08





NO.1 Bright Silver Gradient Grey C05-P120

NO.2 Matte Gun Blue - Grey C247-P266



NO.3 Matte Black Tea C04-P90



NO.4 Bright Gold G08 Green C02-P144



NO.5 Bright Silver Ocean Red C05-P60





NO.1 Bright Gun CoffeeC85-P258



NO.3 Bright Gold G15 GreenC02-P243



NO.5 Matte Light Brown GreyC35-P242

NO.2 Bright Silver BlueC05-P239



NO.4 Bright Gun GreyC85-P253





NO.1 Matte Black Grey C04-P101



NO.3 Bright Silver Blue - Grey C05-P266



NO.5 Matte Brown Night vision C105-P18

NO.2 Bright Gun G15 Green C85-P50



NO.4 Bright Gold Gradient Grey C84-P120



NO.5 Gold Ocean Blue Purple C11-P270





NO.1 Bright Rose Gold Tea C11-P102



NO.2 Bright Rose Gold Blue - Pink C11-P134



NO.3 Bright Deep Gun Tea C31-P272



NO.5 Bright Gold Grey C02-P242



NO.4 Matte Black Green C91-P265