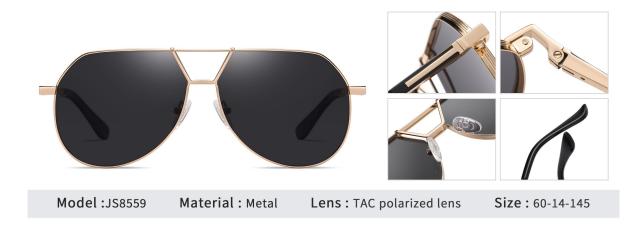

## Adults Sunglasses \_ Metal #JS series \_ 1.1mm Lens Sunglasses Manufacturer in China www.HEAPPY.com

NO.3 Matte Gun Green C09-P25

NO.4 Matte Gun Light Tea C09-P146

NO.5 Matte Black / Gun Green C33-P25

NO.6 Matte Grey / Gun Tea C157-P146