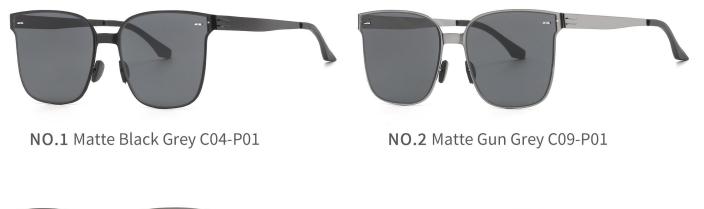

## Adults Sunglasses \_ Metal #JS series \_ 1.1mm Lens Sunglasses Manufacturer in China www.HEAPPY.com







NO.3 Matte Gun Green C09-P25

NO.4 Matte Gun Light Tea C09-P146



NO.5 Matte Black / Gun Green C33-P25

NO.6 Matte Grey / Gun Tea C157-P146











NO.1 Gold / Black Gradient Grey C218-P120



NO.2 Bright Silver / Black G15 Green Green

C125-P144



NO.3 Bright Silver Grey - Blue C88-P266



NO.4 Bright Gun Blue C85-P131



NO.5 Matte Deep Brown Tea C184-P139



N0.5 Matte Rose Gold / Silver Purple - Pink C192-P105











N0.5 Matte Black White Silver C91-P08















NO.3 Bright Gold YellowC02-P130



NO.4 Bright Gold Deep BlueC02-P129





NO.1 Gold Grey C02-P121

NO.2 Gold Pink C02-P132











NO.3 Bright Silver Grey C05-P128



NO.4 Bright Silver Light Blue C05-P133





NO.1 Matte Black Gradient GreyC04-P115



NO.3 Bright Gold BlueC02-P131



NO.5 Bright Gold Gr