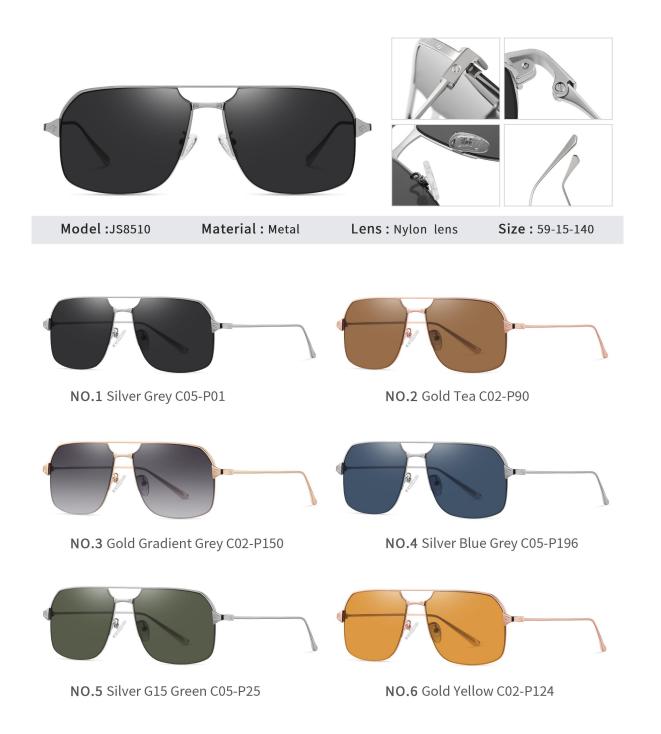

## Adults Sunglasses \_ Metal #JS series \_ 1.1mm Lens Sunglasses Manufacturer in China www.HEAPPY.com







NO.3 Matte Gun Green C09-P25

NO.4 Matte Gun Light Tea C09-P146



NO.5 Matte Black / Gun Green C33-P25

NO.6 Matte Grey / Gun Tea C157-P146











NO.1 Gold / Black Gradient Grey C218-P120



NO.2 Bright Silver / Black G15 Green Green

C125-P144



NO.3 Bright Silver Grey - Blue C88-P266



NO.4 Bright Gun Blue C85-P131



NO.5 Matte Deep Brown Tea C184-P139



N0.5 Matte Rose Gold / Silver Purple - Pink C192-P105











N0.5 Matte Black White Silver C91-P08















NO.3 Bright Gold YellowC02-P130



NO.4 Bright Gold Deep BlueC02-P129





NO.1 Gold Grey C02-P121

NO.2 Gold Pink C02-P132











NO.3 Bright Silver Grey C05-P128



NO.4 Bright Silver Light Blue C05-P133





NO.1 Matte Black Gradient GreyC04-P115



NO.3 Bright Gold BlueC02-P131



NO.5 Bright Gold Gradient GreyC02-P120

NO.2 Bright Gun G08 GreenC85-P144



NO.4 Matte Brown Gradient TeaC184-P107



NO.5 Gun / Brown Gradient Red Brown C85-P139