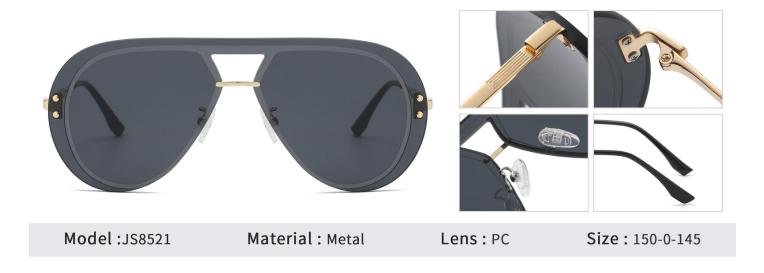

## Adults Sunglasses \_ Metal #JS series \_ 1.1mm Lens Sunglasses Manufacturer in China www.HEAPPY.com







NO.3 Matte Gun Green C09-P25

NO.4 Matte Gun Light Tea C09-P146



NO.5 Matte Black / Gun Green C33-P25

NO.6 Matte Grey / Gun Tea C157-P146











NO.1 Gold / Black Gradient Grey C218-P120



NO.2 Bright Silver / Black G15 Green Green

C125-P144



NO.3 Bright Silver Grey - Blue C88-P266



NO.4 Bright Gun Blue C85-P131



NO.5 Matte Deep Brown Tea C184-P139



N0.5 Matte Rose Gold / Silver Purple - Pink C192-P105











N0.5 Matte Black White Silver C91-P08















NO.3 Bright Gold YellowC02-P130



NO.4 Bright Gold Deep BlueC02-P129





NO.1 Gold Grey C02-P121

NO.2 Gold Pink C02-P132











NO.3 Bright Silver Grey C05-P128



NO.4 Bright Silver Light Blue C05-P133





NO.1 Matte Black Gradient GreyC04-P115



NO.3 Bright Gold BlueC02-P131



NO.5 Bright Gold Gradient GreyC02-P120

NO.2 Bright Gun G08 GreenC85-P144



NO.4 Matte Brown Gradient TeaC184-P107



NO.5 Gun / Brown Gradient Red Brown C85-P139











NO.1 Matte Black GreyC91-P145



NO.3 Bright Deep Gun Burgundy RedC49-P144



NO.5 Bright Gold Blue - BrownC02-P146

NO.2 Bright Deep Gun BlueC49-P137



**NO.4** Bright Silver Gradient TeaC05-P44







NO.1 Matte Black Grey C91-P01



NO.3 Bright Blue White Silver C57-P08



NO.5 Bright Silver Night vision Tea C05-P261

NO.2