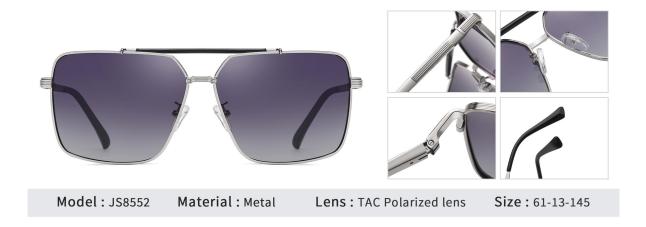

## Adults Sunglasses \_ Metal #JS series \_ 1.1mm Lens Sunglasses Manufacturer in China www.HEAPPY.com

NO.3 Matte Gun Green C09-P25

NO.4 Matte Gun Light Tea C09-P146

NO.5 Matte Black / Gun Green C33-P25

NO.6 Matte Grey / Gun Tea C157-P146