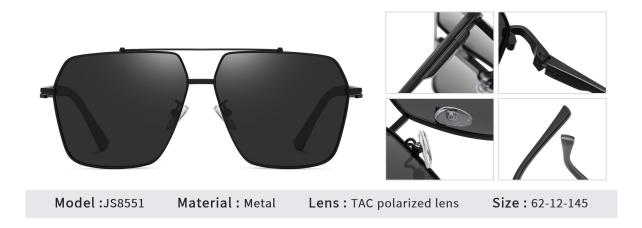

NO.1 Matte Black GreyC91-P242

NO.2 Matte Gun / Black BrownC246-P240

NO.3 Matte Gun BlueC21-P241

NO.5 Matte Gold G15 GreenC43-P25

NO.4 Matte Deep Gun White SilverC22-P08

NO.1 Bright Silver Gradient Grey C05-P120