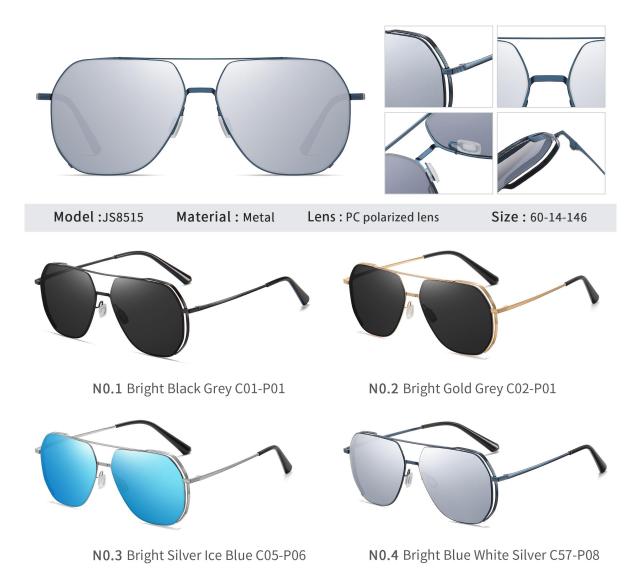

NO.3 Bright Blue White Silver C57-P08

NO.5 Bright Silver Night vision Tea C05-P261

NO.2 Bright Gold Grey C02-P01

NO.4 Bright Silver Ice Blue C05-P06

NO.1 Gold / Black Gradient GreyC02-P120

NO.2 Gold / Black Gradient GreenC02-P148