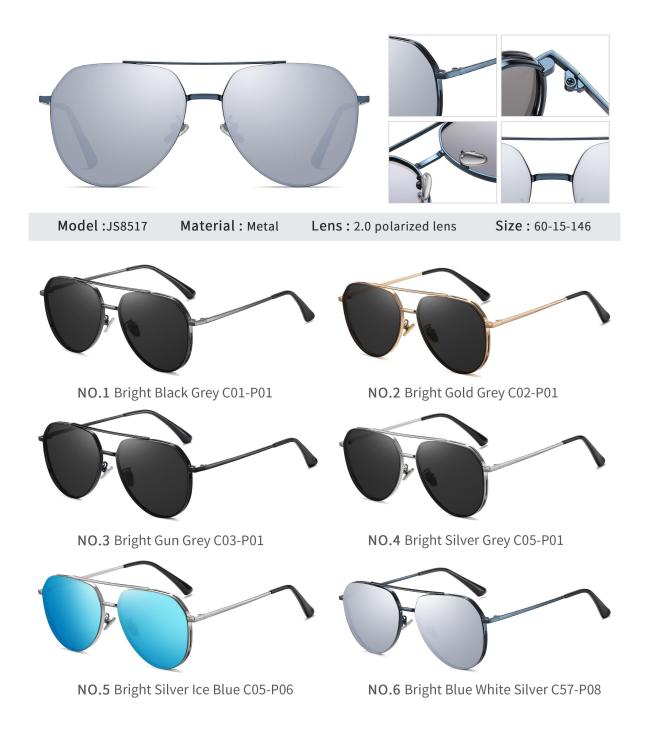

NO.3 Bright Blue White Silver C57-P08

NO.5 Bright Silver Night vision Tea C05-P261

NO.2 Bright Gold Grey C02-P01

NO.4 Bright Silver Ice Blue C05-P06

NO.1 Gold / Black Gradient GreyC02-P120

NO.2 Gold / Black Gradient GreenC02-P148