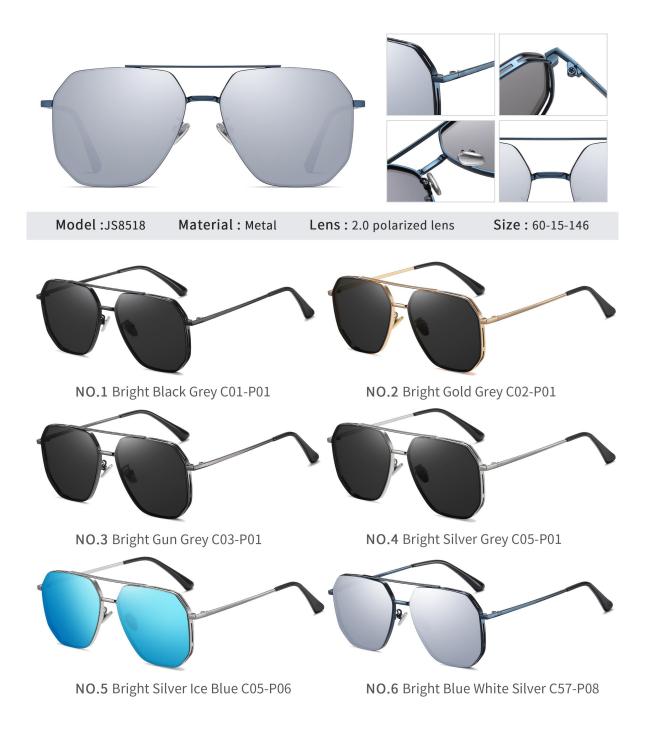

NO.3 Bright Blue White Silver C57-P08

NO.5 Bright Silver Night vision Tea C05-P261

NO.2 Bright Gold Grey C02-P01

NO.4 Bright Silver Ice Blue C05-P06

NO.1 Gold / Black Gradient GreyC02-P120

NO.2 Gold / Black Gradient GreenC02-P148