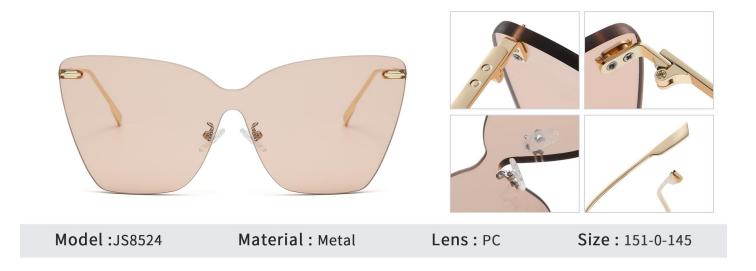

## Adults Sunglasses \_ Metal #JS series \_ 1.1mm Lens Sunglasses Manufacturer in China www.HEAPPY.com







NO.3 Matte Gun Green C09-P25

NO.4 Matte Gun Light Tea C09-P146



NO.5 Matte Black / Gun Green C33-P25

NO.6 Matte Grey / Gun Tea C157-P146











NO.1 Gold / Black Gradient Grey C218-P120



NO.2 Bright Silver / Black G15 Green Green

C125-P144



NO.3 Bright Silver Grey - Blue C88-P266



NO.4 Bright Gun Blue C85-P131



NO.5 Matte Deep Brown Tea C184-P139



N0.5 Matte Rose Gold / Silver Purple - Pink C192-P105











N0.5 Matte Black White Silver C91-P08















NO.3 Bright Gold YellowC02-P130



NO.4 Bright Gold Deep BlueC02-P129





NO.1 Gold Grey C02-P121

NO.2 Gold Pink C02-P132











NO.3 Bright Silver Grey C05-P128



NO.4 Bright Silver Light Blue C05-P133





NO.1 Matte Black Gradient GreyC04-P115



NO.3 Bright Gold BlueC02-P131



NO.5 Bright Gold Gradient GreyC02-P120

NO.2 Bright Gun G08 GreenC85-P144



NO.4 Matte Brown Gradient TeaC184-P107



NO.5 Gun / Brown Gradient Red Brown C85-P139











NO.1 Matte Black GreyC91-P145



NO.3 Bright Deep Gun Burgundy RedC49-P144



NO.5 Bright Gold Blue - BrownC02-P146

NO.2 Bright Deep Gun BlueC49-P137



**NO.4** Bright Silver Gradient TeaC05-P44







NO.1 Matte Black Grey C91-P01



NO.3 Bright Blue White Silver C57-P08



NO.5 Bright Silver Night vision Tea C05-P261

NO.2 Bright Gold Grey C02-P01



NO.4 Bright Silver Ice Blue C05-P06









NO.1 Gold / Black Gradient GreyC02-P120

NO.2 Gold / Black Gra