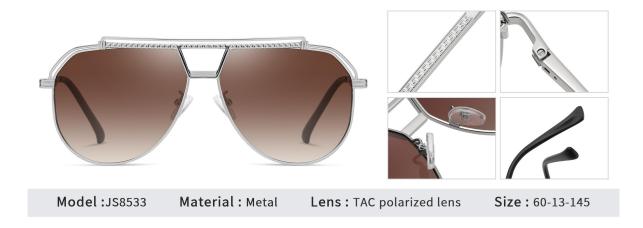

NO.1 Gold / Black Gradient Grey C218-P120



NO.2 Bright Silver / Black G15 Green Green

C125-P144



NO.3 Bright Silver Grey - Blue C88-P266



NO.4 Bright Gun Blue C85-P131



NO.5 Matte Deep Brown Tea C184-P139



N0.5 Matte Rose Gold / Silver Purple - Pink C192-P105











N0.5 Matte Black White Silver C91-P08















NO.3 Bright Gold YellowC02-P130



NO.4 Bright Gold Deep BlueC02-P129





NO.1 Gold Grey C02-P121

NO.2 Gold Pink C02-P132











NO.3 Bright Silver Grey C05-P128



NO.4 Bright Silver Light Blue C05-P133





NO.1 Matte Black Gradient GreyC04-P115



NO.3 Bright Gold BlueC02-P131



NO.5 Bright Gold Gradient GreyC02-P120

NO.2 Bright Gun G08 GreenC85-P144



NO.4 Matte Brown Gradient TeaC184-P107



NO.5 Gun / Brown Gradient Red Brown C85-P139











NO.1 Matte Black GreyC91-P145



NO.3 Bright Deep Gun Burgundy RedC49-P144



NO.5 Bright Gold Blue - BrownC02-P146

NO.2 Bright Deep Gun BlueC49-P137



**NO.4** Bright Silver Gradient TeaC05-P44







NO.1 Matte Black Grey C91-P01



NO.3 Bright Blue White Silver C57-P08



NO.5 Bright Silver Night vision Tea C05-P261

NO.2 Bright Gold Grey C02-P01



NO.4 Bright Silver Ice Blue C05-P06









NO.1 Gold / Black Gradient GreyC02-P120

NO.2 Gold / Black Gradient GreenC02-P148





NO.3 Rose Gold / Black Burgundy RedC11-P39 NO.4 Silver / Black Purple RedC05-P193



NO.5 Silver / Blue - Deep Grey Blue C05-P147





NO.1 Matte Black Grey C91-P142



NO.3 Bright Light Gun Green C07-P149



NO.5 Bright Silver Grey C05-P142

NO.2 Matte Black Gradient Tea C91-P121



NO.4 Bright Gold Purpl