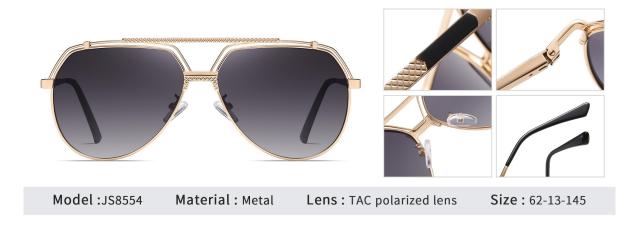

## Adults Sunglasses \_ Metal #JS series \_ 1.1mm Lens Sunglasses Manufacturer in China www.HEAPPY.com

NO.3 Matte Gun Green C09-P25

NO.4 Matte Gun Light Tea C09-P146

NO.5 Matte Black / Gun Green C33-P25

NO.6 Matte Grey / Gun Tea C157-P146