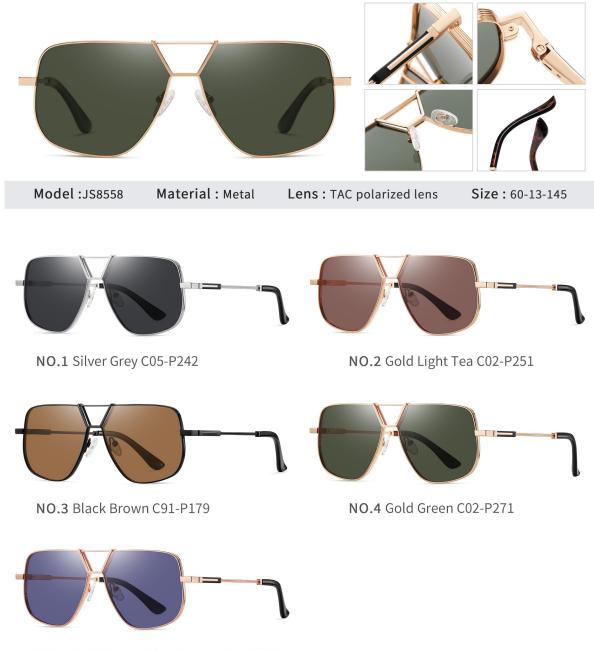

NO.1 Matte Black Gradient GreyC04-P115

NO.3 Bright Gold BlueC02-P131

NO.5 Bright Gold Gradient GreyC02-P120

NO.2 Bright Gun G08 GreenC85-P144

NO.4 Matte Brown Gradient TeaC184-P107

NO.5 Gun / Brown Gradient Red Brown C85-P139