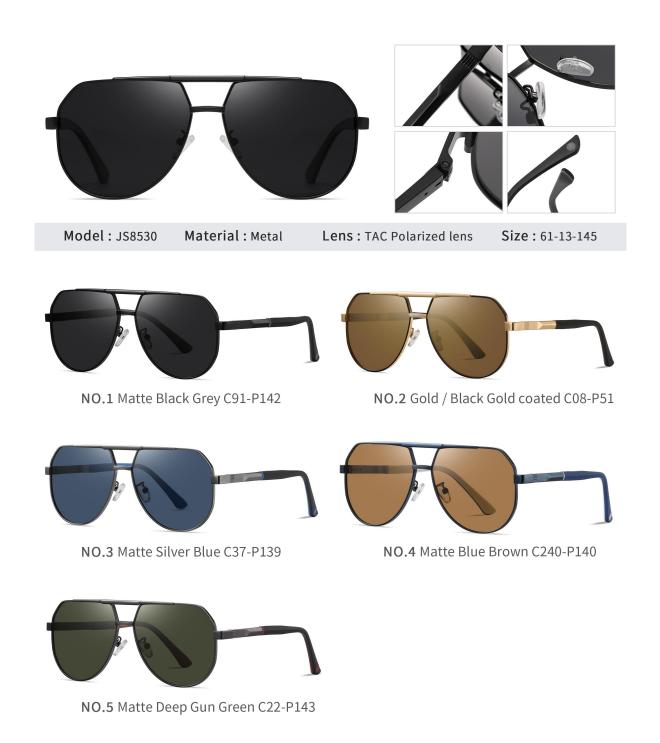

## Adults Sunglasses \_ Metal #JS series \_ 1.1mm Lens Sunglasses Manufacturer in China www.HEAPPY.com







NO.3 Matte Gun Green C09-P25

NO.4 Matte Gun Light Tea C09-P146



NO.5 Matte Black / Gun Green C33-P25

NO.6 Matte Grey / Gun Tea C157-P146











NO.1 Gold / Black Gradient Grey C218-P120



NO.2 Bright Silver / Black G15 Green Green

C125-P144



NO.3 Bright Silver Grey - Blue C88-P266



NO.4 Bright Gun Blue C85-P131



NO.5 Matte Deep Brown Tea C184-P139



N0.5 Matte Rose Gold / Silver Purple - Pink C192-P105











N0.5 Matte Black White Silver C91-P08















NO.3 Bright Gold YellowC02-P130



NO.4 Bright Gold Deep BlueC02-P129





NO.1 Gold Grey C02-P121

NO.2 Gold Pink C02-P132











NO.3 Bright Silver Grey C05-P128



NO.4 Bright Silver Light Blue C05-P133





NO.1 Matte Black Gradient GreyC04-P115



NO.3 Bright Gold BlueC02-P131



NO.5 Bright Gold Gradient GreyC02-P120

NO.2 Bright Gun G08 GreenC85-P144



NO.4 Matte Brown Gradient TeaC184-P107



NO.5 Gun / Brown Gradient Red Brown C85-P139