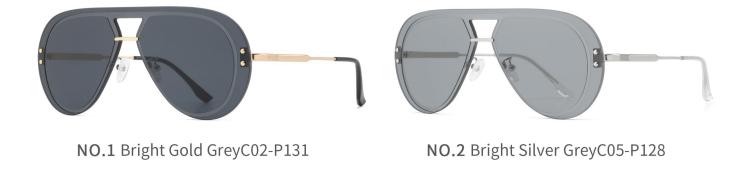

N0.5 Matte Black White Silver C91-P08

NO.3 Bright Gold YellowC02-P130

NO.4 Bright Gold Deep BlueC02-P129

NO.1 Gold Grey C02-P121

NO.2 Gold Pink C02-P132

NO.3 Bright Silver Grey C05-P128

NO.4 Bright Silver Light Blue C05-P133