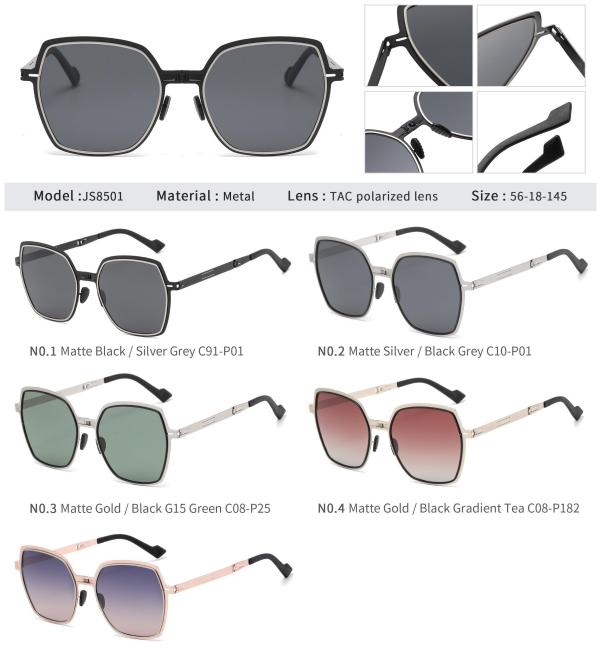

NO.3 Bright Blue White Silver C57-P08

NO.5 Bright Silver Night vision Tea C05-P261

NO.2 Bright Gold Grey C02-P01

NO.4 Bright Silver Ice Blue C05-P06

NO.1 Gold / Black Gradient GreyC02-P120

NO.2 Gold / Black Gradient GreenC02-P148