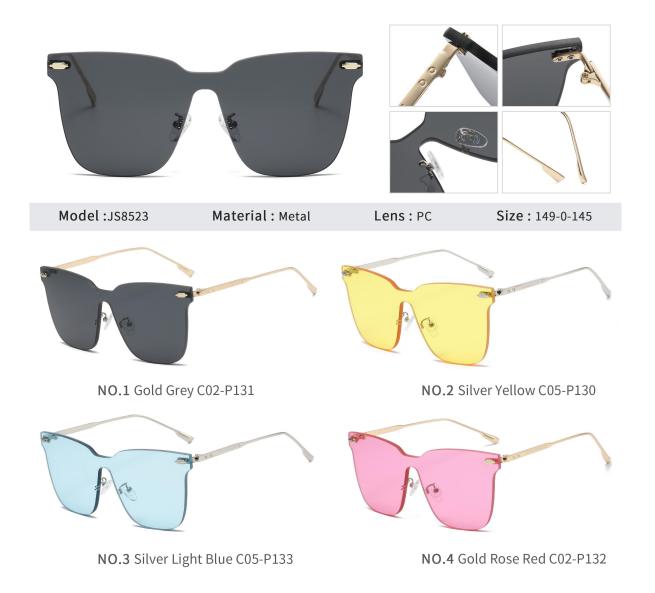

N0.5 Matte Black White Silver C91-P08

NO.3 Bright Gold YellowC02-P130

NO.4 Bright Gold Deep BlueC02-P129

NO.1 Gold Grey C02-P121

NO.2 Gold Pink C02-P132

NO.3 Bright Silver Grey C05-P128

NO.4 Bright Silver Light Blue C05-P133