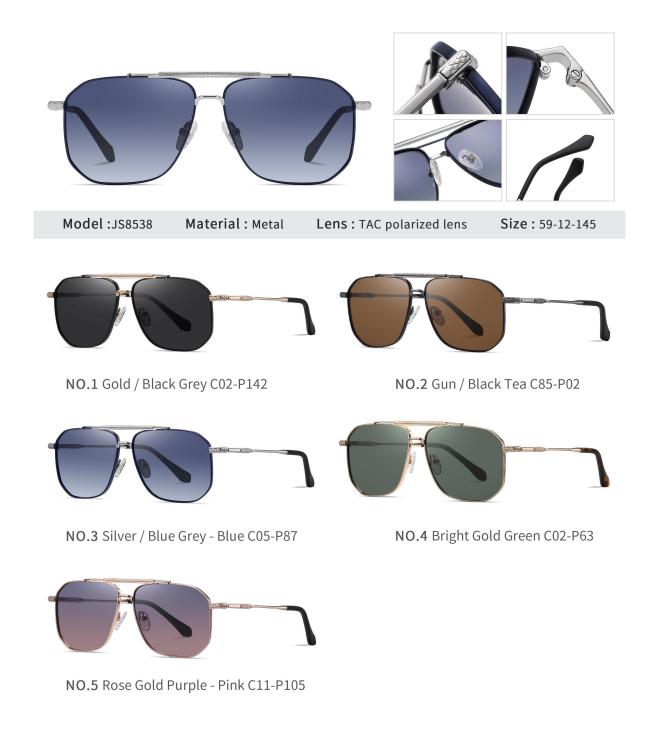

NO.2 Matte Black Gradient Tea C91-P121

NO.4 Bright Gold Purple - Pink C11-P105

NO.1 Bright Gold Grey C02-P142

NO.3 Matte Black Red Brown C91-P151

NO.5 Bright Rose Gold Light Tea C11-P146

NO.2 Bright Light Gun Green C07-P149

NO.4 Bright Light Gun Blue Green C07-P150

NO.1 Gold / Black Grey C218-P267

NO.2 Rose Gold Blue - Pink C11-P85

NO.3 Bright Gold Green C02-P63

NO.5 Bright Silver / Blue C88-P266

NO.4 Gun / Black Brown C98-P267