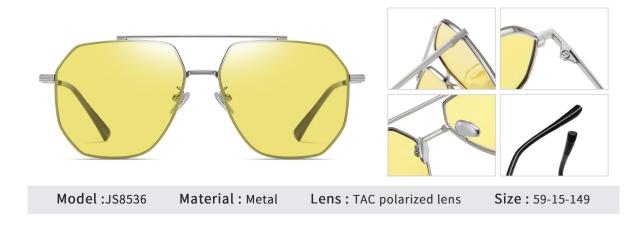

Tea C184-P139



N0.5 Matte Rose Gold / Silver Purple - Pink C192-P105











N0.5 Matte Black White Silver C91-P08















NO.3 Bright Gold YellowC02-P130



NO.4 Bright Gold Deep BlueC02-P129





NO.1 Gold Grey C02-P121

NO.2 Gold Pink C02-P132











NO.3 Bright Silver Grey C05-P128



NO.4 Bright Silver Light Blue C05-P133





NO.1 Matte Black Gradient GreyC04-P115



NO.3 Bright Gold BlueC02-P131



NO.5 Bright Gold Gradient GreyC02-P120

NO.2 Bright Gun G08 GreenC85-P144



NO.4 Matte Brown Gradient TeaC184-P107



NO.5 Gun / Brown Gradient Red Brown C85-P139











NO.1 Matte Black GreyC91-P145



NO.3 Bright Deep Gun Burgundy RedC49-P144



NO.5 Bright Gold Blue - BrownC02-P146

NO.2 Bright Deep Gun BlueC49-P137



**NO.4** Bright Silver Gradient TeaC05-P44







NO.1 Matte Black Grey C91-P01



NO.3 Bright Blue White Silver C57-P08



NO.5 Bright Silver Night vision Tea C05-P261

NO.2 Bright Gold Grey C02-P01



NO.4 Bright Silver Ice Blue C05-P06









NO.1 Gold / Black Gradient GreyC02-P120

NO.2 Gold / Black Gradient GreenC02-P148





NO.3 Rose Gold / Black Burgundy RedC11-P39 NO.4 Silver / Black Purple RedC05-P193



NO.5 Silver / Blue - Deep Grey Blue C05-P147





NO.1 Matte Black Grey C91-P142



NO.3 Bright Light Gun Green C07-P149



NO.5 Bright Silver Grey C05-P142

NO.2 Matte Black Gradient Tea C91-P121



NO.4 Bright Gold Purple - Pink C11-P105





NO.1 Bright Gold Grey C02-P142



NO.3 Matte Black Red Brown C91-P151



NO.5 Bright Rose Gold Light Tea C11-P146

NO.2 Bright Light Gun Green C07-P149



NO.4 Bright Light Gun Blue