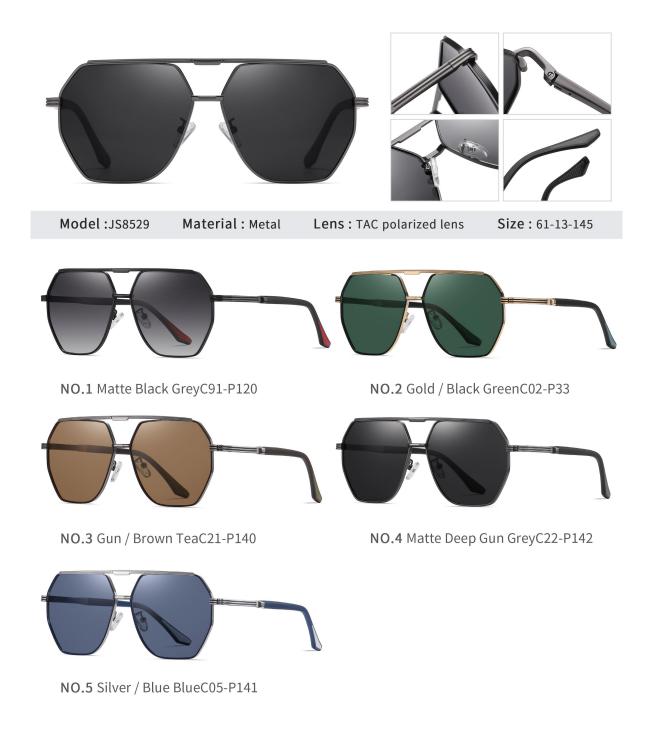

NO.1 Gold / Black Gradient Grey C218-P120



NO.2 Bright Silver / Black G15 Green Green

C125-P144



NO.3 Bright Silver Grey - Blue C88-P266



NO.4 Bright Gun Blue C85-P131



NO.5 Matte Deep Brown Tea C184-P139



N0.5 Matte Rose Gold / Silver Purple - Pink C192-P105











N0.5 Matte Black White Silver C91-P08















NO.3 Bright Gold YellowC02-P130



NO.4 Bright Gold Deep BlueC02-P129





NO.1 Gold Grey C02-P121

NO.2 Gold Pink C02-P132











NO.3 Bright Silver Grey C05-P128



NO.4 Bright Silver Light Blue C05-P133





NO.1 Matte Black Gradient GreyC04-P115



NO.3 Bright Gold BlueC02-P131



NO.5 Bright Gold Gradient GreyC02-P120

NO.2 Bright Gun G08 GreenC85-P144



NO.4 Matte Brown Gradient TeaC184-P107



NO.5 Gun / Brown Gradient Red Brown C85-P139











NO.1 Matte Black GreyC91-P145



NO.3 Bright Deep Gun Burgundy RedC49-P144



NO.5 Bright Gold Blue - BrownC02-P146

NO.2 Bright Deep Gun BlueC49-P137



**NO.4** Bright Silver Gradient TeaC05-P44







NO.1 Matte Black Grey C91-P01



NO.3 Bright Blue White Silver C57-P08



NO.5 Bright Silver Night vision Tea C05-P261

NO.2 Bright Gold Grey C02-P01



NO.4 Bright Silver Ice Blue C05-P06









NO.1 Gold / Black Gradient GreyC02-P120

NO.2 Gold / Black Gradient GreenC02-P148





NO.3 Rose Gold / Black Burgundy RedC11-P39 NO.4 Silver / Black Purple RedC05-P193



NO.5 Silver / Blue - Deep Grey Blue C05-P147





NO.1 Matte Black Grey C91-P142



NO.3 Bright Light Gun Green C07-P149



NO.5 Bright Silver Grey C05-P142

NO.2 Matte Black Gradient Tea C91-P121



NO.4 Bright Gold