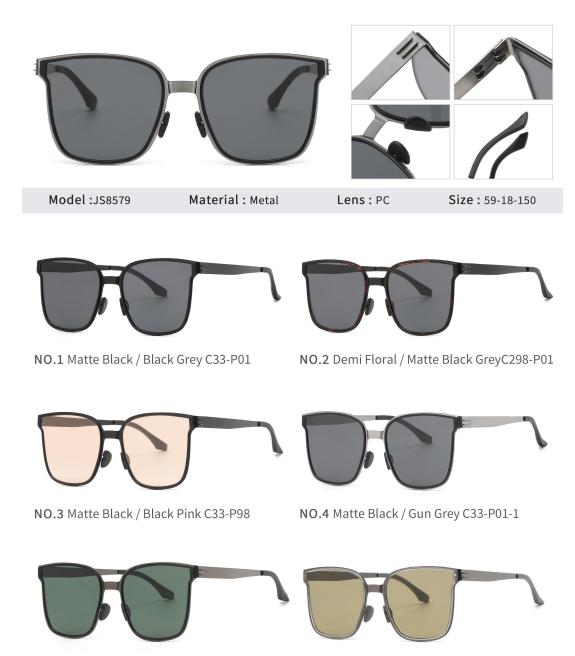

## Adults Sunglasses \_ Metal #JS series \_ 1.1mm Lens Sunglasses Manufacturer in China www.HEAPPY.com







NO.3 Matte Gun Green C09-P25

NO.4 Matte Gun Light Tea C09-P146



NO.5 Matte Black / Gun Green C33-P25

NO.6 Matte Grey / Gun Tea C157-P146











NO.1 Gold / Black Gradient Grey C218-P120



NO.2 Bright Silver / Black G15 Green Green

C125-P144



NO.3 Bright Silver Grey - Blue C88-P266



NO.4 Bright Gun Blue C85-P131



NO.5 Matte Deep Brown Tea C184-P139



N0.5 Matte Rose Gold / Silver Purple - Pink C192-P105











N0.5 Matte Black White Silver C91-P08















NO.3 Bright Gold YellowC02-P130



NO.4 Bright Gold Deep BlueC02-P129





NO.1 Gold Grey C02-P121

NO.2 Gold Pink C02-P132











NO.3 Bright Silver Grey C05-P128



NO.4 Bright Silver Light Blue C05-P133





NO.1 Matte Black Gradient GreyC04-P115



NO.3 Bright Gold BlueC02-P131



NO.5 Bright Gold Gradient GreyC02-P120

NO.2 Bright Gun G08 GreenC85-P144



NO.4 Matte