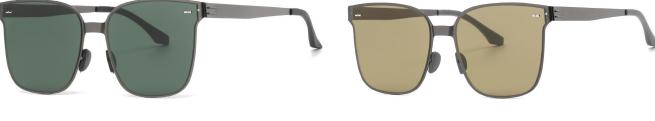

## Adults Sunglasses \_ Metal #JS series \_ 1.1mm Lens Sunglasses Manufacturer in China www.HEAPPY.com

NO.3 Matte Gun Green C09-P25

NO.4 Matte Gun Light Tea C09-P146

NO.5 Matte Black / Gun Green C33-P25

NO.6 Matte Grey / Gun Tea C157-P146