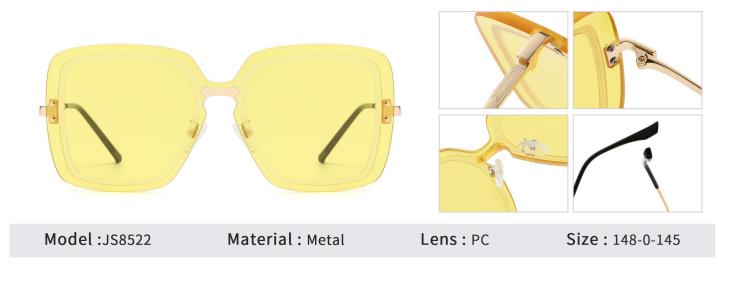

## Adults Sunglasses \_ Metal #JS series \_ 1.1mm Lens Sunglasses Manufacturer in China www.HEAPPY.com







NO.3 Matte Gun Green C09-P25

NO.4 Matte Gun Light Tea C09-P146



NO.5 Matte Black / Gun Green C33-P25

NO.6 Matte Grey / Gun Tea C157-P146











NO.1 Gold / Black Gradient Grey C218-P120



NO.2 Bright Silver / Black G15 Green Green

C125-P144



NO.3 Bright Silver Grey - Blue C88-P266



NO.4 Bright Gun Blue C85-P131



NO.5 Matte Deep Brown Tea C184-P139



N0.5 Matte Rose Gold / Silver Purple - Pink C192-P105











N0.5 Matte Black White Silver C91-P08















NO.3 Bright Gold YellowC02-P130



NO.4 Bright Gold Deep BlueC02-P129





NO.1 Gold Grey C02-P121

NO.2 Gold Pink C02-P132











NO.3 Bright Silver Grey C05-P128



NO.4 Bright Silver Light Blue C05-P133





NO.1 Matte Black Gradient GreyC04-P115



NO.3 Bright Gold BlueC02-P131



NO.5 Bright Gold Gradient GreyC02-P120

NO.2 Bright Gun G08 GreenC85-P144



NO.4 Matte Brown Gradient TeaC184-P107



NO.5 Gun / Brown Gradient Red Brown C85-P139











NO.1 Matte Black GreyC91-P145



NO.3 Bright Deep Gun Burgundy RedC49-P144



NO.5 Bright Gold Blue - BrownC02-P146

NO.2 Bright Deep Gun BlueC49-P137



**NO.4** Bright Silver Gradient TeaC05-P44







NO.1 Matte Black Grey C91-P01



NO.3 Bright Blue White Silver C57-P08



NO.5 Bright Silver Night vision Tea C05-P261

NO.2 Bright Gold Grey C02-P01



NO.4 Bright Silver Ice Blue C05-P06









NO.1