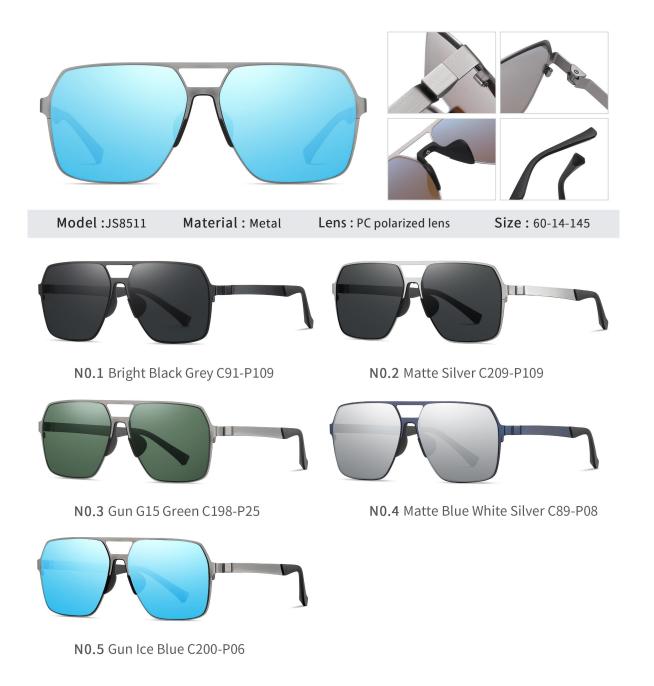

## Adults Sunglasses \_ Metal #JS series \_ 1.1mm Lens Sunglasses Manufacturer in China www.HEAPPY.com







NO.3 Matte Gun Green C09-P25

NO.4 Matte Gun Light Tea C09-P146



NO.5 Matte Black / Gun Green C33-P25

NO.6 Matte Grey / Gun Tea C157-P146











NO.1 Gold / Black Gradient Grey C218-P120



NO.2 Bright Silver / Black G15 Green Green

C125-P144



NO.3 Bright Silver Grey - Blue C88-P266



NO.4 Bright Gun Blue C85-P131



NO.5 Matte Deep Brown Tea C184-P139



N0.5 Matte Rose Gold / Silver Purple - Pink C192-P105











N0.5 Matte Black White Silver C91-P08















NO.3 Bright Gold YellowC02-P130



NO.4 Bright Gold Deep BlueC02-P129





NO.1 Gold Grey C02-P121

NO.2 Gold Pink C02-P132











NO.3 Bright Silver Grey C05-P128



NO.4 Bright Silver Light Blue C05-P133





NO.1 Matte Black Gradient GreyC04-P115



NO.3 Bright Gold BlueC02-P131



NO.5 Bright Gold Gradient GreyC02-P120

NO.2 Bright Gun G08 GreenC85-P144



NO.4 Matte Brown Gradient TeaC184-P107



NO.5 Gun / Brown Gradient Red Brown C85-P139











NO.1 Matte Black GreyC91-P145



NO.3 Bright Deep Gun Burgundy RedC49-P144



NO.5 Bright Gold Blue - BrownC02-P146

NO.2 Bright Deep Gun BlueC49-P137



**NO.4** Bright Silver Gradient TeaC05-P44







NO.1 Matte Black Grey C91-P01



NO.3 Bright Blue White Silver C57-P08