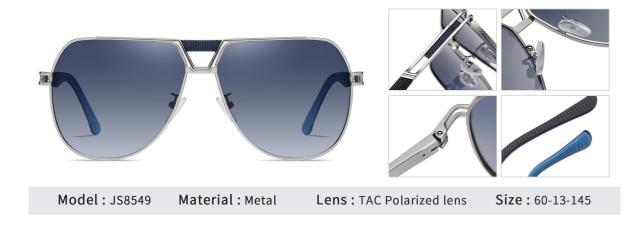

## Adults Sunglasses \_ Metal #JS series \_ 1.1mm Lens Sunglasses Manufacturer in China www.HEAPPY.com







NO.3 Matte Gun Green C09-P25

NO.4 Matte Gun Light Tea C09-P146



NO.5 Matte Black / Gun Green C33-P25

NO.6 Matte Grey / Gun Tea C157-P146











NO.1 Gold / Black Gradient Grey C218-P120



NO.2 Bright Silver / Black G15 Green Green

C125-P144



NO.3 Bright Silver Grey - Blue C88-P266



NO.4 Bright Gun Blue C85-P131



NO.5 Matte Deep Brown Tea C184-P139



N0.5 Matte Rose Gold / Silver Purple - Pink C192-P105











N0.5 Matte Black White Silver C91-P08















NO.3 Bright Gold YellowC02-P130



NO.4 Bright Gold Deep BlueC02-P129





NO.1 Gold Grey C02-P121

NO.2 Gold Pink C02-P132











NO.3 Bright Silver Grey C05-P128



NO.4 Bright Silver Light Blue C05-P133





NO.1 Matte Black Gradient GreyC04-P115



NO.3 Bright Gold BlueC02-P131



NO.5 Bright Gold Gradient GreyC02-P120

NO.2 Bright Gun G08 GreenC85-P144



NO.4 Matte Brown Gradient TeaC184-P107



NO.5 Gun / Brown Gradient Red Brown C85-P139