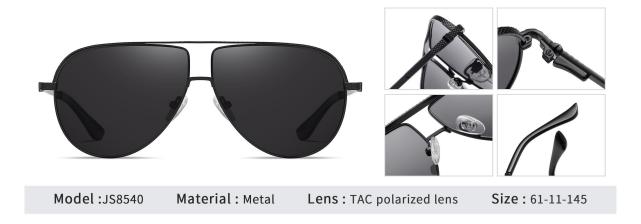

## Adults Sunglasses \_ Metal #JS series \_ 1.1mm Lens Sunglasses Manufacturer in China www.HEAPPY.com

NO.3 Matte Gun Green C09-P25

NO.4 Matte Gun Light Tea C09-P146

NO.5 Matte Black / Gun Green C33-P25

NO.6 Matte Grey / Gun Tea C157-P146