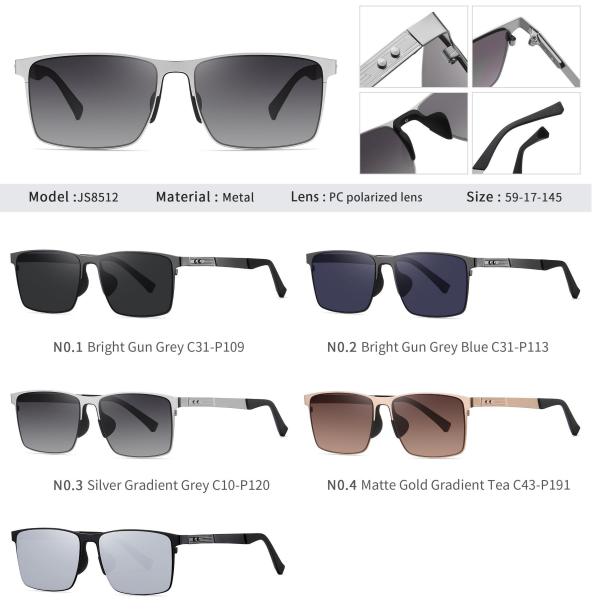

## Adults Sunglasses \_ Metal #JS series \_ 1.1mm Lens Sunglasses Manufacturer in China www.HEAPPY.com







NO.3 Matte Gun Green C09-P25

NO.4 Matte Gun Light Tea C09-P146



NO.5 Matte Black / Gun Green C33-P25

NO.6 Matte Grey / Gun Tea C157-P146











NO.1 Gold / Black Gradient Grey C218-P120



NO.2 Bright Silver / Black G15 Green Green

C125-P144



NO.3 Bright Silver Grey - Blue C88-P266



NO.4 Bright Gun Blue C85-P131



NO.5 Matte Deep Brown Tea C184-P139



N0.5 Matte Rose Gold / Silver Purple - Pink C192-P105











N0.5 Matte Black White Silver C91-P08















NO.3 Bright Gold YellowC02-P130



NO.4 Bright Gold Deep BlueC02-P129





NO.1 Gold Grey C02-P121

NO.2 Gold Pink C02-P132











NO.3 Bright Silver Grey C05-P128



NO.4 Bright Silver Light Blue C05-P133





NO.1 Matte Black Gradient GreyC04-P115



NO.3 Bright Gold BlueC02-P131



NO.5 Bright Gold Gradient GreyC02-P120

NO.2 Bright Gun G08 GreenC85-P144



NO.4 Matte Brown Gradient TeaC184-P107



NO.5 Gun / Brown Gradient Red Brown C85-P139











NO.1 Matte Black GreyC91-P145



NO.3 Bright Deep Gun Burgundy RedC49-P144



NO.5 Bright Gold Blue - BrownC02-P146

NO.2 Bright Deep Gun BlueC49-P137



**NO.4** Bright Silver Gradient TeaC05-P44







NO.1 Matte Black Grey C91-P01



NO.3 Bright Blue White Silver C57-P08



NO