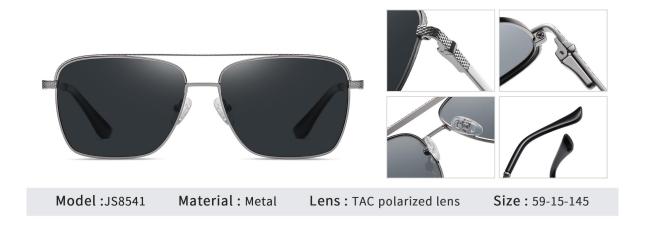

k GreyC91-P145



NO.3 Bright Deep Gun Burgundy RedC49-P144



NO.5 Bright Gold Blue - BrownC02-P146

NO.2 Bright Deep Gun BlueC49-P137



**NO.4** Bright Silver Gradient TeaC05-P44







NO.1 Matte Black Grey C91-P01



NO.3 Bright Blue White Silver C57-P08



NO.5 Bright Silver Night vision Tea C05-P261

NO.2 Bright Gold Grey C02-P01



NO.4 Bright Silver Ice Blue C05-P06









NO.1 Gold / Black Gradient GreyC02-P120

NO.2 Gold / Black Gradient GreenC02-P148





NO.3 Rose Gold / Black Burgundy RedC11-P39 NO.4 Silver / Black Purple RedC05-P193



NO.5 Silver / Blue - Deep Grey Blue C05-P147





NO.1 Matte Black Grey C91-P142



NO.3 Bright Light Gun Green C07-P149



NO.5 Bright Silver Grey C05-P142

NO.2 Matte Black Gradient Tea C91-P121



NO.4 Bright Gold Purple - Pink C11-P105





NO.1 Bright Gold Grey C02-P142



NO.3 Matte Black Red Brown C91-P151



NO.5 Bright Rose Gold Light Tea C11-P146

NO.2 Bright Light Gun Green C07-P149



NO.4 Bright Light Gun Blue Green C07-P150







NO.1 Gold / Black Grey C218-P267

NO.2 Rose Gold Blue - Pink C11-P85



NO.3 Bright Gold Green C02-P63



NO.5 Bright Silver / Blue C88-P266



NO.4 Gun / Black Brown C98-P267





NO.1 Matte Black GreyC91-P242



NO.2 Matte Gun / Black BrownC246-P240



NO.3 Matte Gun BlueC21-P241



NO.5 Matte Gold G15 GreenC43-P25



NO.4 Matte Deep Gun White SilverC22-P08





NO.1 Bright Silver Gradient Grey C05-P120

NO.2 Matte Gun Blue - Grey C247-P266



NO.3 Matte Black Tea C04-P90



NO.4 Bright Gold G08 Green C02-P144



NO.5 Bright Silver Ocean Red C05-P60





NO.1 Bright Gun CoffeeC85-P25