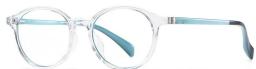

SIZE/尺寸 : 53口16-135

LENS/镜片:防蓝光(青少年版)

C01-P81 NO.1 亮黑

C277-P81 NO.2 透明蓝

C528-P81 NO.3 透明深茶

C529-P81 NO.4 透明紫

DETAIL: 1

DETAIL: 2