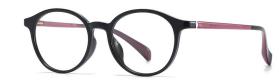

C330-P81 NO.2 实色红

C567-P81 NO.3 实裸色

C568-P81 NO.4 实绿

DETAIL: 1

DETAIL: 2

DETAIL: 3

C569-P81 NO.5 实色棕

SIZE/尺寸 : 47口17-140