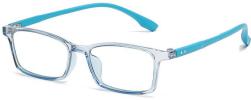

DETAIL: 1

DETAIL: 2

DETAIL: 3

C533-P81 NO.5 透明灰

SIZE/尺寸 : 54口16-135

LENS/镜片 : 防蓝光(青少年版)

C01-P81 NO.1 亮黑

C533-P81 NO.2 透明灰

C534-P81 NO.3 透明紫

C535-P81 NO.4 哑实棕

DETAIL: 1

DETAIL: 2

DETAIL: 3

C536-P81 NO.5 透明蓝

SIZE/尺寸 : 50口17-140

LENS/镜片 : 防蓝光(青少年版)