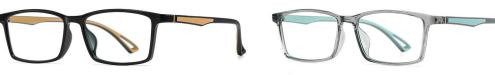

LENS/镜片:防蓝光(青少年版)

C01-P81 NO.1 亮黑桔脚

C01-P81-1 NO.2 亮黑绿脚

C26-P81 NO.3 透明

C530-P81 NO.4 实灰

DETAIL: 1

DETAIL: 2

DETAIL: 3