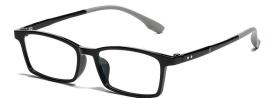

SIZE/尺寸 : 51口16-135

LENS/镜片:防蓝光(青少年版)

Frame Material/框架材质: TR90

## Blue Light Blocking Glasses for Kids Blue Light Glasses Manufacturer in China www.HEAPPY.com

C01-P81 NO.1 亮黑

C281-P81 NO.2 透明浅茶

C526-P81 NO.4 透明橄榄绿

DETAIL: 1

DETAIL: 2

DETAIL: 3

C527-P81 NO.5 实色红