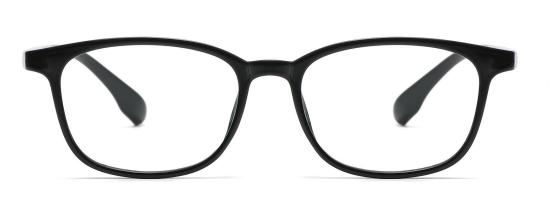

SIZE/尺寸 : 53口16-135

LENS/镜片:防蓝光(青少年版)

C01-P81 NO.1 亮黑

C277-P81 NO.2 透明蓝

C528-P81 NO.3 透明深茶

C529-P81 NO.4 透明紫

DETAIL: 1

DETAIL: 2