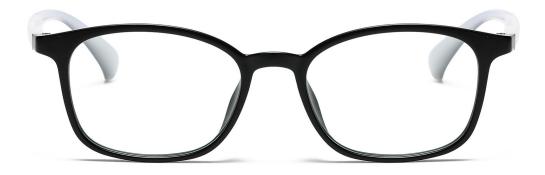

SIZE/尺寸 : 51口16-135

LENS/镜片:防蓝光(青少年版)

Frame Material/框架材质: TR90

## Blue Light Blocking Glasses for Kids Blue Light Glasses Manufacturer in China www.HEAPPY.com

C01-P81 NO.1 亮黑

C281-P81 NO.2 透明浅茶

C526-P81 NO.4 透明橄榄绿

DETAIL: 1

DETAIL: 2

DETAIL: 3

C527-P81 NO.5 实色红