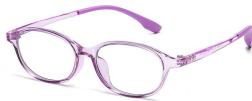

SIZE/尺寸 : 53口16-135

LENS/镜片:防蓝光(青少年版)

C01-P81 NO.1 亮黑

C277-P81 NO.2 透明蓝

C528-P81 NO.3 透明深茶

C529-P81 NO.4 透明紫

DETAIL: 1

DETAIL: 2

DETAIL: 3

C530-P81 NO.5 实色白灰

SIZE/尺寸 : 53口16-135

LENS/镜片 : 防蓝光(青少年版)

C01-P81 NO.1 亮黑

C26-P81 NO.2 透明

C531-P81 NO.3 实色紫

C532-P81 NO.4 实色蓝