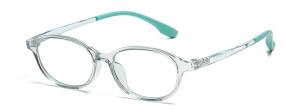

LENS/镜片:防蓝光(青少年版)

C01-P81 NO.1 亮黑桔脚

C01-P81-1 NO.2 亮黑绿脚

C26-P81 NO.3 透明

C530-P81 NO.4 实灰

DETAIL: 1

DETAIL: 2

DETAIL: 3