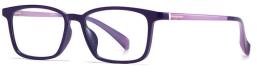

SIZE/尺寸 : 53口16-135

LENS/镜片:防蓝光(青少年版)

C01-P81 NO.1 亮黑

C277-P81 NO.2 透明蓝

C528-P81 NO.3 透明深茶

C529-P81 NO.4 透明紫

DETAIL: 1

DETAIL: 2

DETAIL: 3

C530-P81 NO.5 实色白灰

SIZE/尺寸 : 53口16-135

LENS/镜片 : 防蓝光(青少年版)

C01-P81 NO.1 亮黑

C26-P81 NO.2 透明

C531-P81 NO.3 实色紫

C532-P81 NO.4 实色蓝