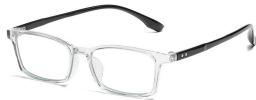

SIZE/尺寸 : 53口16-135

LENS/镜片:防蓝光(青少年版)

C01-P81 NO.1 亮黑

C277-P81 NO.2 透明蓝

C528-P81 NO.3 透明深茶

C529-P81 NO.4 透明紫

DETAIL: 1

DETAIL: 2

DETAIL: 3

C530-P81 NO.5 实色白灰

SIZE/尺寸 : 53口16-135

LENS/镜片 : 防蓝光(青少年版)

C01-P81 NO.1 亮黑

C26-P81 NO.2 透明

C531-P81 NO.3 实色紫

C532-P81 NO.4 实色蓝