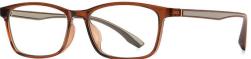

SIZE/尺寸 : 53口16-135

LENS/镜片:防蓝光(青少年版)

C01-P81 NO.1 亮黑

C277-P81 NO.2 透明蓝

C528-P81 NO.3 透明深茶

C529-P81 NO.4 透明紫

DETAIL: 1

DETAIL: 2

DETAIL: 3

C530-P81 NO.5 实色白灰

SIZE/尺寸 : 53口16-135

LENS/镜片 : 防蓝光(青少年版)

C01-P81 NO.1 亮黑

C26-P81 NO.2 透明

C531-P81 NO.3 实色紫

C532-P81 NO.4 实色蓝