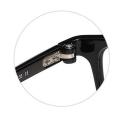

SIZE/尺寸 : 51口16-135

LENS/镜片:防蓝光(青少年版)

Frame Material/框架材质: TR90

## Blue Light Blocking Glasses for Kids Blue Light Glasses Manufacturer in China www.HEAPPY.com

C01-P81 NO.1 亮黑

C281-P81 NO.2 透明浅茶

C526-P81 NO.4 透明橄榄绿

DETAIL: 1

DETAIL: 2

DETAIL: 3

C527-P81 NO.5 实色红