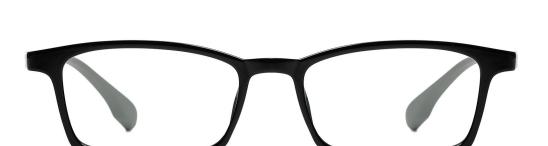

LENS/镜片:防蓝光(青少年版)

C01-P81 NO.1 亮黑桔脚

C01-P81-1 NO.2 亮黑绿脚

C26-P81 NO.3 透明

C530-P81 NO.4 实灰

DETAIL: 1

DETAIL: 2

DETAIL: 3

C569-P81 NO.5 实色红棕

SIZE/尺寸 : 48口15-140

LENS/镜片:防蓝光(青少年版)

C01-P81 NO.1 亮黑

C525-P81 NO.2 实色蓝

C571-P81 NO.3 实色紫

C567-P81 NO.4 实裸色

DETAIL: 1