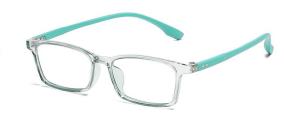

C534-P81 NO.3 透明紫

C535-P81 NO.4 哑实棕

DETAIL: 1

DETAIL: 2

DETAIL: 3

C536-P81 NO.5 透明蓝

SIZE/尺寸 : 50口17-140

LENS/镜片 : 防蓝光(青少年版)

C330-P81 NO.2 实色红

C567-P81 NO.3 实裸色

C568-P81 NO.4 实绿

DETAIL: 1

DETAIL: 2

DETAIL: 3

C569-P81 NO.5 实色棕

SIZE/尺寸 : 47口17-140