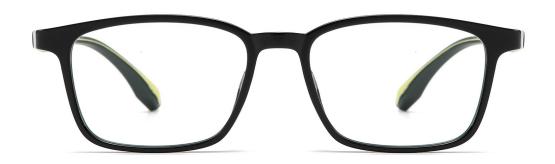

SIZE/尺寸 : 51口16-135

LENS/镜片:防蓝光(青少年版)

Frame Material/框架材质: TR90

## Blue Light Blocking Glasses for Kids Blue Light Glasses Manufacturer in China www.HEAPPY.com

C01-P81 NO.1 亮黑

C281-P81 NO.2 透明浅茶

C526-P81 NO.4 透明橄榄绿

DETAIL: 1

DETAIL: 2

DETAIL: 3

C527-P81 NO.5 实色红