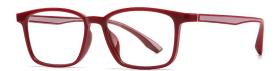

C330-P81 NO.2 实色红

C567-P81 NO.3 实裸色

C568-P81 NO.4 实绿

DETAIL: 1

DETAIL: 2

DETAIL: 3

C569-P81 NO.5 实色棕

SIZE/尺寸 : 47口17-140