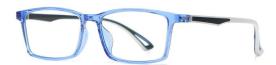

C452-P81 NO.4 透灰

DETAIL: 3

C120-P81 NO.5 透蓝

SIZE/尺寸 : 50口16-135

LENS/镜片 : 防蓝光

C01-P81 NO.1 亮黑

C26-P81 NO.2 透明

C120-P81 NO.3 透蓝