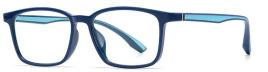

C452-P81 NO.4 透灰

DETAIL: 3

C120-P81 NO.5 透蓝

SIZE/尺寸 : 50口16-135

LENS/镜片 : 防蓝光

C01-P81 NO.1 亮黑

C26-P81 NO.2 透明

C120-P81 NO.3 透蓝

C311-P81 NO.4 透浅绿

DETAIL: 1

DETAIL: 2

DETAIL: 3

C452-P81 NO.5 透灰

SIZE/尺寸 : 48口15-135

LENS/镜片 : 防蓝光

C01-P81 NO.1 亮黑