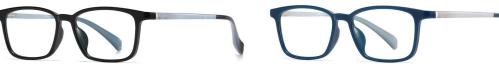

LENS/镜片:防蓝光(青少年版)

C01-P81 NO.1 亮黑桔脚

C01-P81-1 NO.2 亮黑绿脚

C26-P81 NO.3 透明

C530-P81 NO.4 实灰

DETAIL: 1

DETAIL: 2

DETAIL: 3