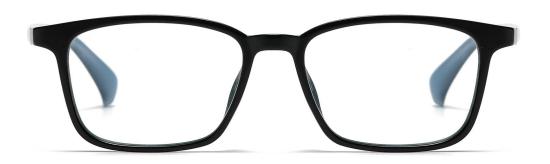

LENS/镜片:防蓝光(青少年版)

C01-P81 NO.1 亮黑桔脚

C01-P81-1 NO.2 亮黑绿脚

C26-P81 NO.3 透明

C530-P81 NO.4 实灰

DETAIL: 1

DETAIL: 2

DETAIL: 3