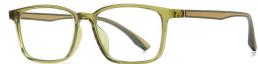

C569-P81 NO.5 实色红棕

SIZE/尺寸 : 48口15-140

LENS/镜片:防蓝光(青少年版)

C01-P81 NO.1 亮黑

C525-P81 NO.2 实色蓝

C571-P81 NO.3 实色紫

C567-P81 NO.4 实裸色

DETAIL: 1