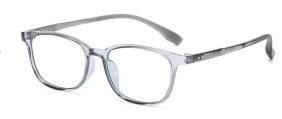

SIZE/尺寸 : 51口16-135

LENS/镜片:防蓝光(青少年版)

Frame Material/框架材质: TR90

## Blue Light Blocking Glasses for Kids Blue Light Glasses Manufacturer in China www.HEAPPY.com

C01-P81 NO.1 亮黑

C281-P81 NO.2 透明浅茶

C526-P81 NO.4 透明橄榄绿

DETAIL: 1

DETAIL: 2

DETAIL: 3

C527-P81 NO.5 实色红