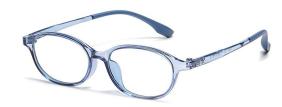

C452-P81 NO.4 透灰

DETAIL: 3

C120-P81 NO.5 透蓝

SIZE/尺寸 : 50口16-135

LENS/镜片 : 防蓝光

C01-P81 NO.1 亮黑

C26-P81 NO.2 透明

C120-P81 NO.3 透蓝