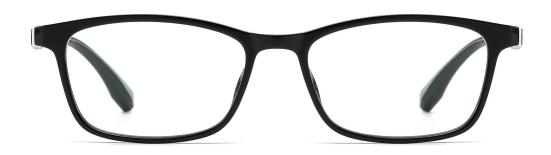

SIZE/尺寸 : 51口16-135

LENS/镜片:防蓝光(青少年版)

Frame Material/框架材质: TR90

## Blue Light Blocking Glasses for Kids Blue Light Glasses Manufacturer in China www.HEAPPY.com

C01-P81 NO.1 亮黑

C281-P81 NO.2 透明浅茶

C526-P81 NO.4 透明橄榄绿

DETAIL: 1

DETAIL: 2

DETAIL: 3

C527-P81 NO.5 实色红