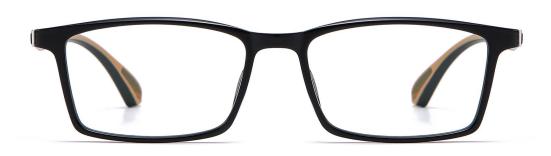

LENS/镜片:防蓝光(青少年版)

C01-P81 NO.1 亮黑桔脚

C01-P81-1 NO.2 亮黑绿脚

C26-P81 NO.3 透明

C530-P81 NO.4 实灰

DETAIL: 1

DETAIL: 2

DETAIL: 3