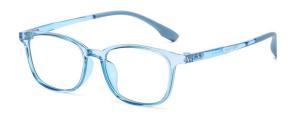

SIZE/尺寸 : 53口16-135

LENS/镜片:防蓝光(青少年版)

C01-P81 NO.1 亮黑

C277-P81 NO.2 透明蓝

C528-P81 NO.3 透明深茶

C529-P81 NO.4 透明紫

DETAIL: 1

DETAIL: 2

DETAIL: 3

C530-P81 NO.5 实色白灰

SIZE/尺寸 : 53口16-135

LENS/镜片 : 防蓝光(青少年版)

C01-P81 NO.1 亮黑

C26-P81 NO.2 透明

C531-P81 NO.3 实色紫

C532-P81 NO.4 实色蓝