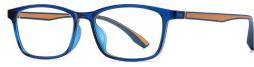

C452-P81 NO.4 透灰

DETAIL: 3

C120-P81 NO.5 透蓝

SIZE/尺寸 : 50口16-135

LENS/镜片 : 防蓝光

C01-P81 NO.1 亮黑

C26-P81 NO.2 透明

C120-P81 NO.3 透蓝