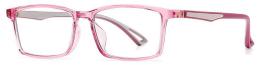

C569-P81 NO.5 实色红棕

SIZE/尺寸 : 48口15-140

LENS/镜片:防蓝光(青少年版)

C01-P81 NO.1 亮黑

C525-P81 NO.2 实色蓝

C571-P81 NO.3 实色紫

C567-P81 NO.4 实裸色

DETAIL: 1