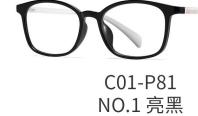

SIZE/尺寸 : 51口16-135

LENS/镜片:防蓝光(青少年版)

Frame Material/框架材质: TR90

## Blue Light Blocking Glasses for Kids Blue Light Glasses Manufacturer in China www.HEAPPY.com

C01-P81 NO.1 亮黑

C281-P81 NO.2 透明浅茶

C526-P81 NO.4 透明橄榄绿

DETAIL: 1

DETAIL: 2

DETAIL: 3

C527-P81 NO.5 实色红