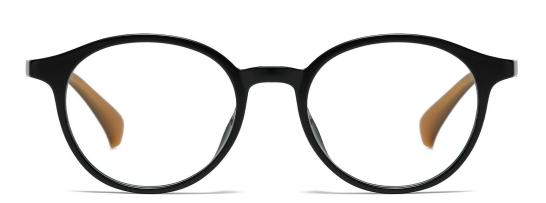

LENS/镜片:防蓝光(青少年版)

C01-P81 NO.1 亮黑桔脚

C01-P81-1 NO.2 亮黑绿脚

C26-P81 NO.3 透明

C530-P81 NO.4 实灰

DETAIL: 1

DETAIL: 2

DETAIL: 3