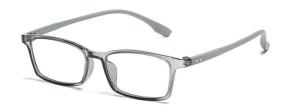

DETAIL: 2

DETAIL: 3

C570-P81 NO.5 实色紫红

SIZE/尺寸 : 49口16-135

LENS/镜片 : 防蓝光(青少年版)

NO.1 亮黑

C26-P81 NO.2 透明

C492-P81 NO.3 透粉

C452-P81 NO.4 透灰

DETAIL: 3

C120-P81 NO.5 透蓝

SIZE/尺寸 : 50口16-135

LENS/镜片 : 防蓝光

C01-P81 NO.1 亮黑

C26-P81 NO.2 透明

C120-P81 NO.3 透蓝