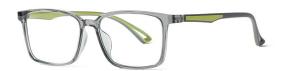

SIZE/尺寸 : 51口16-135

LENS/镜片:防蓝光(青少年版)

Frame Material/框架材质: TR90

## Blue Light Blocking Glasses for Kids Blue Light Glasses Manufacturer in China www.HEAPPY.com

C01-P81 NO.1 亮黑

C281-P81 NO.2 透明浅茶

C526-P81 NO.4 透明橄榄绿

DETAIL: 1

DETAIL: 2

DETAIL: 3

C527-P81 NO.5 实色红