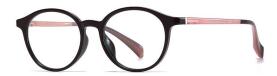

SIZE/尺寸 : 53口16-135

LENS/镜片:防蓝光(青少年版)

C01-P81 NO.1 亮黑

C277-P81 NO.2 透明蓝

C528-P81 NO.3 透明深茶

C529-P81 NO.4 透明紫

DETAIL: 1

DETAIL: 2