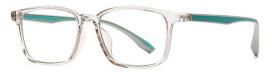

SIZE/尺寸 : 53口16-135

LENS/镜片:防蓝光(青少年版)

C01-P81 NO.1 亮黑

C277-P81 NO.2 透明蓝

C528-P81 NO.3 透明深茶

C529-P81 NO.4 透明紫

DETAIL: 1

DETAIL: 2