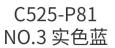

C569-P81 NO.5 实色红棕

SIZE/尺寸 : 48口15-140

LENS/镜片:防蓝光(青少年版)

C01-P81 NO.1 亮黑

C525-P81 NO.2 实色蓝

C571-P81 NO.3 实色紫

C567-P81 NO.4 实裸色

DETAIL: 1