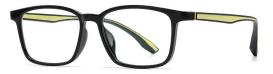

SIZE/尺寸 : 51口16-135

LENS/镜片:防蓝光(青少年版)

Frame Material/框架材质: TR90

## Blue Light Blocking Glasses for Kids Blue Light Glasses Manufacturer in China www.HEAPPY.com

C01-P81 NO.1 亮黑

C281-P81 NO.2 透明浅茶

C526-P81 NO.4 透明橄榄绿

DETAIL: 1

DETAIL: 2

DETAIL: 3

C527-P81 NO.5 实色红