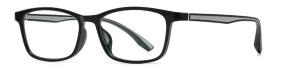

LENS/镜片:防蓝光(青少年版)

C01-P81 NO.1 亮黑桔脚

C01-P81-1 NO.2 亮黑绿脚

C26-P81 NO.3 透明

C530-P81 NO.4 实灰

DETAIL: 1

DETAIL: 2

DETAIL: 3