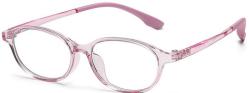

DETAIL: 2

DETAIL: 3

C570-P81 NO.5 实色紫红

SIZE/尺寸 : 49口16-135

LENS/镜片 : 防蓝光(青少年版)

NO.1 亮黑

C26-P81 NO.2 透明

C492-P81 NO.3 透粉

C452-P81 NO.4 透灰

DETAIL: 3

C120-P81 NO.5 透蓝

SIZE/尺寸 : 50口16-135

LENS/镜片 : 防蓝光

C01-P81 NO.1 亮黑

C26-P81 NO.2 透明

C120-P81 NO.3 透蓝