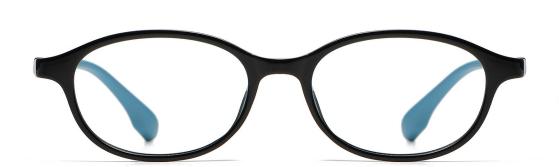

LENS/镜片:防蓝光(青少年版)

C01-P81 NO.1 亮黑桔脚

C01-P81-1 NO.2 亮黑绿脚

C26-P81 NO.3 透明

C530-P81 NO.4 实灰

DETAIL: 1

DETAIL: 2

DETAIL: 3