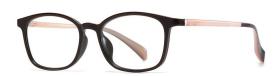

SIZE/尺寸 : 51口16-135

LENS/镜片:防蓝光(青少年版)

Frame Material/框架材质: TR90

## Blue Light Blocking Glasses for Kids Blue Light Glasses Manufacturer in China www.HEAPPY.com

C01-P81 NO.1 亮黑

C281-P81 NO.2 透明浅茶

C526-P81 NO.4 透明橄榄绿

DETAIL: 1

DETAIL: 2

DETAIL: 3

C527-P81 NO.5 实色红