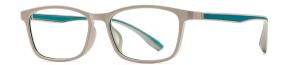

SIZE/尺寸 : 53口16-135

LENS/镜片:防蓝光(青少年版)

C01-P81 NO.1 亮黑

C277-P81 NO.2 透明蓝

C528-P81 NO.3 透明深茶

C529-P81 NO.4 透明紫

DETAIL: 1

DETAIL: 2