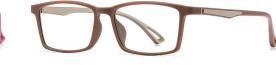

C569-P81 NO.5 实色红棕

SIZE/尺寸 : 48口15-140

LENS/镜片:防蓝光(青少年版)

C01-P81 NO.1 亮黑

C525-P81 NO.2 实色蓝

C571-P81 NO.3 实色紫

C567-P81 NO.4 实裸色

DETAIL: 1