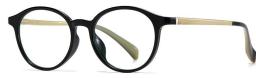

LENS/镜片:防蓝光(青少年版)

C01-P81 NO.1 亮黑桔脚

C01-P81-1 NO.2 亮黑绿脚

C26-P81 NO.3 透明

C530-P81 NO.4 实灰

DETAIL: 1

DETAIL: 2

DETAIL: 3