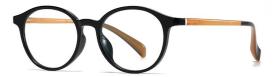

LENS/镜片:防蓝光(青少年版)

C01-P81 NO.1 亮黑桔脚

C01-P81-1 NO.2 亮黑绿脚

C26-P81 NO.3 透明

C530-P81 NO.4 实灰

DETAIL: 1

DETAIL: 2

DETAIL: 3