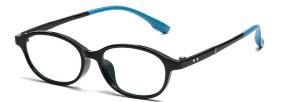

LENS/镜片:防蓝光(青少年版)

C01-P81 NO.1 亮黑桔脚

C01-P81-1 NO.2 亮黑绿脚

C26-P81 NO.3 透明

C530-P81 NO.4 实灰

DETAIL: 1

DETAIL: 2

DETAIL: 3