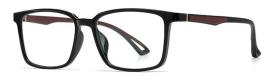

DETAIL: 3

C530-P81 NO.5 实色白灰

SIZE/尺寸 : 53口16-135

LENS/镜片 : 防蓝光(青少年版)

C01-P81 NO.1 亮黑

C26-P81 NO.2 透明

C531-P81 NO.3 实色紫

C532-P81 NO.4 实色蓝