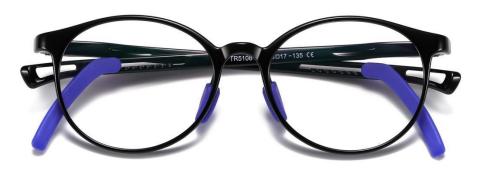

DETAIL: 3

C164-P30 NO.5 砂透明青绿

MODEL NO./型号 : TR5106 SIZE/尺寸 ; 48日15-125 LENS/镜片 : 1.8mm防蓝光

C157-P30 NO.1 砂透明灰

C63-P30 NO.2 砂实色深兰

C180-P30 NO.3 砂透明深蓝

C65-P30 NO.4 砂透明酒红

DETAIL: 1

DETAIL: 2

DETAIL: 3

C127-P30 NO.5 果冻浅粉

MODEL NO./型号 : TR5107 SIZE/尺寸 ; 47□15-125 LENS/镜片 : 1.8mm防蓝光

C184-P30 NO.2 砂绿

C95-P30 NO.3 砂蓝

C33-P30-1 NO.4 砂黑黄

DETAIL: 1