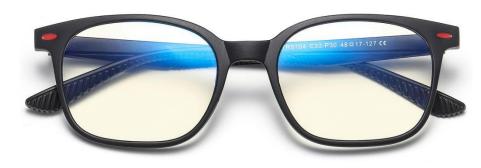

C33-P30 NO.4 砂黑

DETAIL: 1

DETAIL: 2

DETAIL: 3

C160-P30 NO.5 砂浅粉

MODEL NO./型号 : TR5104 SIZE/尺寸 ; 48口17-127 LENS/镜片 : 1.8mm防蓝光

C33-P30 NO.1 砂黑

C162-P30 NO.2 砂黄

00

C163-P30 NO.3 砂梅红

C81-P30 NO.4 砂豆花

DETAIL: 1

DETAIL: 2

DETAIL: 3

C159-P30 NO.5 果冻浅蓝

MODEL NO./型号 : TR5105 SIZE/尺寸 ; 47□17-127 LENS/镜片 : 1.8mm防蓝光