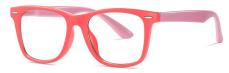

## Blue Light Blocking Glasses for Kids Blue Light Glasses Manufacturer in China www.HEAPPY.com

MODEL NO./型号 : TR5101 SIZE/尺寸 ; 49□15-127 LENS/镜片 : 1.8mm防蓝光

C156-P30 NO.1 果冻浅绿

C33-P30 NO.2 砂黑

C154-P30 NO.3 哑军绿色