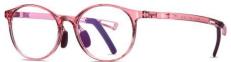

C4 NO.4 透紫

C5 NO.5 透粉

DETAIL: 1

DETAIL: 2

DETAIL: 3

MODEL NO./型号 : TR5110 SIZE/尺寸 ; 48口15-125 LENS/镜片 : PC防蓝光 Frame Material/框架材质; TR90

C1 NO.1 亮黑

C2 NO.2 深蓝

C3 NO.3 浅蓝

C4 NO.4 透紫

DETAIL: 1

DETAIL: 2

DETAIL: 3

C5 NO.5 透茶

MODEL NO./型号 : TR5111 SIZE/尺寸 ; 48口16-135 LENS/镜片 : PC防蓝光 Frame Material/框架材质; TR90

C1 NO.1 亮黑