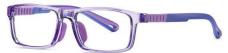

## Blue Light Blocking Glasses for Kids Blue Light Glasses Manufacturer in China www.HEAPPY.com

MODEL NO./型号 : TR5101 SIZE/尺寸 ; 49□15-127 LENS/镜片 : 1.8mm防蓝光

C156-P30 NO.1 果冻浅绿

C33-P30 NO.2 砂黑

C154-P30 NO.3 哑军绿色