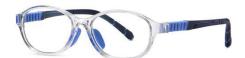

## Blue Light Blocking Glasses for Kids Blue Light Glasses Manufacturer in China www.HEAPPY.com

MODEL NO./型号 : TR5101 SIZE/尺寸 ; 49□15-127 LENS/镜片 : 1.8mm防蓝光

C156-P30 NO.1 果冻浅绿

C33-P30 NO.2 砂黑

C154-P30 NO.3 哑军绿色

C81-P30 NO.4 砂豆花

C155-P30 NO.5 砂透明浅紫

DETAIL: 1

DETAIL: 2

DETAIL: 3

MODEL NO./型号 : TR5102 SIZE/尺寸 ; 47口16-127 LENS/镜片 : 1.8mm防蓝光

C157-P30 NO.2 砂透明灰

C158-P30 NO.3 果冻橙色