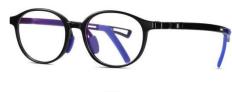

C2 NO.2 透蓝

NO.3 酒红

NO.4 透粉

DETAIL: 1

DETAIL: 2

DETAIL: 3

C4 NO.5 透紫

MODEL NO./型号 : TR5114 SIZE/尺寸 ; 45□17-135 LENS/镜片 : 1.8mm防蓝光

C1 NO.1 亮黑

C2 NO.2 透茶

C4 NO.4 浅绿

C5 NO.5 浅蓝

C6 NO.6 透紫

DETAIL: 1

DETAIL: 2

DETAIL: 3