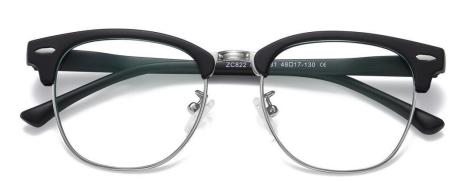

C400-P81 NO.6 亮豆花

MODEL NO./型号 : TR-ZC822 SIZE/尺寸 : 48口17-130 LENS/镜片 : 防蓝光

C33-P81 NO.1 哑黑/银

C420-P81 NO.2 实色蓝/银

C421-P81 NO.3 实色绿/银

C422-P81 NO.4 实色玫红/银

DETAIL: 1

DETAIL: 2

DETAIL: 3

C423-P81 NO.5 实色粉/银

MODEL NO./型号 : ZC823

SIZE/尺寸 : 48口17-130

LENS/镜片 : 防蓝光

Frame Material/框架材质: PC

C423-P81 NO.2 亮实色粉

C399-P81 NO.3 亮透明蓝