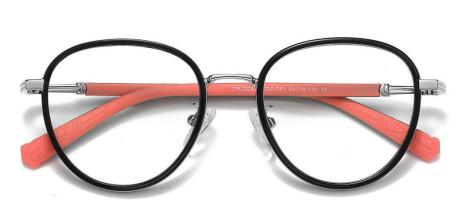

C448-P81 NO.5 透明紫

MODEL NO./型号 : TR5126

SIZE/尺寸 : 46 🗆 17-130

LENS/镜片 : 防蓝光











DETAIL: 2



DETAIL: 3



C01-P81 NO.1 亮黑



C44-P81 NO.2 透明粉



C259-P81 NO.3 透明蓝



C281-P81 NO.4 透明灰



C448-P81 NO.5 透明紫

MODEL NO./型号 : TR5127

SIZE/尺寸 : 44口15-130

LENS/镜片 : 防蓝光









C44-P81 NO.4 透明粉



DETAIL: 1



DETAIL: 2



DETAIL: 3



C120-P81 NO.5 透明浅蓝

MODEL NO./型号 : TR-ZC824 SIZE/尺寸 : 46口18-130 LENS/镜片 : 防蓝光





C05-P81 NO.1 亮黑



C84-P81 NO.2 亮透明



C05-P81-2 NO.3 亮透明灰



C05-P81-1 NO.4 亮透明蓝



DETAIL: 1



DETAIL: 2



DETAIL: 3



C109-P81 NO.5 亮透明粉

MODEL NO./型号 : TR-ZC825 SIZE/尺寸 : 47口16-130 LENS/镜片 : 防蓝光







C05-P81-2 NO.3 亮透明灰

C05-P81-1 NO.4 亮透明蓝



DETAIL: 1



DETAIL: 2



DETAIL: 3



C109-P81 NO.5 亮透明梅瑰红

MODEL NO./型号 : TR-ZC826 SIZE/尺寸 : 46口18-130 LENS/镜片 : 防蓝光







C05-P81 NO.1 亮黑

C05-P81-3 NO.2 亮透明灰





C05-P81-2 NO.3 亮透明紫

C05-P81-1 NO.4 亮透明蓝



DETAIL: 1



DETAIL: 2



DETAIL: 3



C109-P81 NO.5 亮透明梅瑰红

MODEL NO./型号 : TJ855

SIZE/尺寸 : 47□18-130

LENS/镜片 : 防蓝光











C01-P81 NO.1 亮黑银



C26-P81 NO.2 透明银



C399-P81 NO.3 透蓝银



C309-P81 NO.4 透粉金



DETAIL: 3



C31-P81 NO.5 透紫银