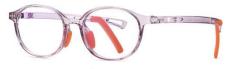

## Blue Light Blocking Glasses for Kids Blue Light Glasses Manufacturer in China www.HEAPPY.com

MODEL NO./型号 : TR5101 SIZE/尺寸 ; 49□15-127 LENS/镜片 : 1.8mm防蓝光

C156-P30 NO.1 果冻浅绿

C33-P30 NO.2 砂黑

C154-P30 NO.3 哑军绿色