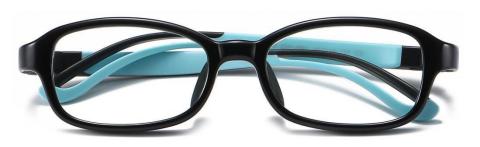

## Blue Light Blocking Glasses for Kids Blue Light Glasses Manufacturer in China www.HEAPPY.com

MODEL NO./型号 : TR5101 SIZE/尺寸 ; 49□15-127 LENS/镜片 : 1.8mm防蓝光

C156-P30 NO.1 果冻浅绿

C33-P30 NO.2 砂黑

C154-P30 NO.3 哑军绿色