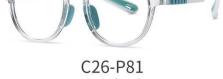

MODEL NO./型号 : TR5121 SIZE/尺寸 ; 47□14-132 LENS/镜片 : PC**防蓝光** Frame Material/框架材质 ; 尼龙+TR90+硅胶

C156-P81 NO.2 透明浅绿

NO.3 果冻玫红

C26-P81 NO.5 透明

DETAIL: 1

DETAIL: 2

DETAIL: 3

MODEL NO./型号 : TR-ZC810 SIZE/尺寸 : 49口16-130 LENS/镜片 : 防蓝光