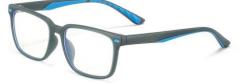

DETAIL: 2

DETAIL: 3

C127-P30 NO.5 果冻浅粉

MODEL NO./型号 : TR5107 SIZE/尺寸 ; 47□15-125 LENS/镜片 : 1.8mm防蓝光

C184-P30 NO.2 砂绿

C95-P30 NO.3 砂蓝

C33-P30-1 NO.4 砂黑黄

DETAIL: 1

DETAIL: 2

DETAIL: 3

C33-P30 NO.5 砂黑红

MODEL NO./型号 : TR5108 SIZE/尺寸 ; 49口16-125 LENS/镜片 : PC防蓝光 Frame Material/框架材质; TR90

C1 NO.1 亮黑

C2 NO.2 橘色

C4 NO.4 浅绿

DETAIL: 1