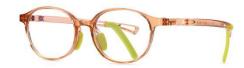

MODEL NO./型号 : TR5115 SIZE/尺寸 ; 48口19-135 LENS/镜片 : 1.8mm防蓝光

MODEL NO./型号 : TR5116 SIZE/尺寸 ; 43 14-132 LENS/镜片 : PC**防蓝光** Frame Material/框架材质 ; 尼龙+TR90+硅胶

C01-P81 NO.1 亮黑

C251-P81 NO.2 透明浅湖蓝

C252-P81 NO.3 透明浅橙色