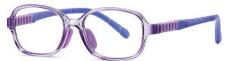

MODEL NO./型号 : TR5115 SIZE/尺寸 ; 48口19-135 LENS/镜片 : 1.8mm防蓝光

MODEL NO./型号 : TR5116 SIZE/尺寸 ; 43 14-132 LENS/镜片 : PC**防蓝光** Frame Material/框架材质 ; 尼龙+TR90+硅胶

C01-P81 NO.1 亮黑

C251-P81 NO.2 透明浅湖蓝

C252-P81 NO.3 透明浅橙色

C253-P81 NO.4 透明浅玫红

DETAIL: 1

DETAIL: 2

DETAIL: 3

C250-P81 NO.5 果冻深蓝

MODEL NO./型号 : TR5117 SIZE/尺寸 ; 46□16-132 LENS/镜片 : PC防蓝光 Frame Material/框架材质 ; 尼龙+TR90+硅胶

C01-P81 NO.1 亮黑

C254-P81 NO.2 果冻浅粉