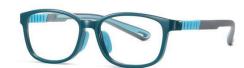

## Blue Light Blocking Glasses for Kids Blue Light Glasses Manufacturer in China www.HEAPPY.com

MODEL NO./型号 : TR5101 SIZE/尺寸 ; 49□15-127 LENS/镜片 : 1.8mm防蓝光

C156-P30 NO.1 果冻浅绿

C33-P30 NO.2 砂黑

C154-P30 NO.3 哑军绿色