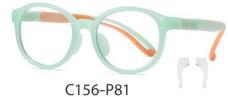

MODEL NO./型号 : TR5121 SIZE/尺寸 ; 47□14-132 LENS/镜片 : PC**防蓝光** Frame Material/框架材质 ; 尼龙+TR90+硅胶

C156-P81 NO.2 透明浅绿

NO.3 果冻玫红

C26-P81 NO.5 透明

DETAIL: 1

DETAIL: 2

DETAIL: 3

MODEL NO./型号 : TR-ZC810 SIZE/尺寸 : 49口16-130 LENS/镜片 : 防蓝光