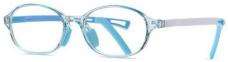

C4 NO.4 透紫

C5 NO.5 透粉

DETAIL: 1

DETAIL: 2

DETAIL: 3

MODEL NO./型号 : TR5110 SIZE/尺寸 ; 48口15-125 LENS/镜片 : PC防蓝光 Frame Material/框架材质; TR90

C1 NO.1 亮黑

C2 NO.2 深蓝

C3 NO.3 浅蓝

C4 NO.4 透紫

DETAIL: 1

DETAIL: 2

DETAIL: 3

C5 NO.5 透茶

MODEL NO./型号 : TR5111 SIZE/尺寸 ; 48口16-135 LENS/镜片 : PC防蓝光 Frame Material/框架材质; TR90

C1 NO.1 亮黑