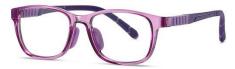

DETAIL: 2

DETAIL: 3

NO.5 浅蓝

C6 NO.6 透蓝

MODEL NO./型号 : TR5109 SIZE/尺寸 ; 49口16-125 LENS/镜片 : PC防蓝光 Frame Material/框架材质; TR90

C1 NO.1 亮黑

C2 NO.2 浅灰

NO.3 深灰

C4 NO.4 透紫

C5 NO.5 透粉

DETAIL: 1

DETAIL: 2

DETAIL: 3

MODEL NO./型号 : TR5110 SIZE/尺寸 ; 48口15-125 LENS/镜片 : PC防蓝光 Frame Material/框架材质; TR90

C1 NO.1 亮黑

C2 NO.2 深蓝