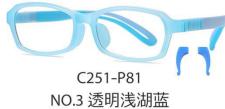

MODEL NO./型号 : TR5115 SIZE/尺寸 ; 48口19-135 LENS/镜片 : 1.8mm防蓝光

MODEL NO./型号 : TR5116 SIZE/尺寸 ; 43 14-132 LENS/镜片 : PC**防蓝光** Frame Material/框架材质 ; 尼龙+TR90+硅胶

C01-P81 NO.1 亮黑

C251-P81 NO.2 透明浅湖蓝

C252-P81 NO.3 透明浅橙色