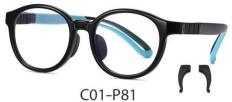

MODEL NO./型号 : TR5115 SIZE/尺寸 ; 48口19-135 LENS/镜片 : 1.8mm防蓝光

MODEL NO./型号 : TR5116 SIZE/尺寸 ; 43 14-132 LENS/镜片 : PC**防蓝光** Frame Material/框架材质 ; 尼龙+TR90+硅胶

C01-P81 NO.1 亮黑

C251-P81 NO.2 透明浅湖蓝

C252-P81 NO.3 透明浅橙色