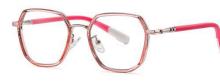

## Blue Light Blocking Glasses for Kids Blue Light Glasses Manufacturer in China www.HEAPPY.com

MODEL NO./型号 : TR5101 SIZE/尺寸 ; 49□15-127 LENS/镜片 : 1.8mm防蓝光

C156-P30 NO.1 果冻浅绿

C33-P30 NO.2 砂黑

C154-P30 NO.3 哑军绿色