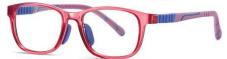

MODEL NO./型号 : TR5115 SIZE/尺寸 ; 48口19-135 LENS/镜片 : 1.8mm防蓝光

MODEL NO./型号 : TR5116 SIZE/尺寸 ; 43 14-132 LENS/镜片 : PC**防蓝光** Frame Material/框架材质 ; 尼龙+TR90+硅胶

C01-P81 NO.1 亮黑

C251-P81 NO.2 透明浅湖蓝

C252-P81 NO.3 透明浅橙色