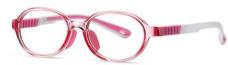

MODEL NO./型号 : TR5115 SIZE/尺寸 ; 48口19-135 LENS/镜片 : 1.8mm防蓝光

MODEL NO./型号 : TR5116 SIZE/尺寸 ; 43 14-132 LENS/镜片 : PC**防蓝光** Frame Material/框架材质 ; 尼龙+TR90+硅胶

C01-P81 NO.1 亮黑

C251-P81 NO.2 透明浅湖蓝

C252-P81 NO.3 透明浅橙色