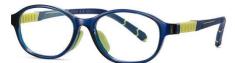

C63-P30 NO.4 砂深蓝

DETAIL: 1

DETAIL: 2

DETAIL: 3

C159-P30 NO.5 果冻浅兰色

C81-P30 NO.6 砂豆花

MODEL NO./型号 : TR5103 SIZE/尺寸 ; 47口16-127 LENS/镜片 : 1.8mm防蓝光

C161-P30 NO.2 深紫兰