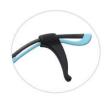

C81-P30 NO.4 砂豆花

C155-P30 NO.5 砂透明浅紫

DETAIL: 1

DETAIL: 2

DETAIL: 3

MODEL NO./型号 : TR5102 SIZE/尺寸 ; 47口16-127 LENS/镜片 : 1.8mm防蓝光

C157-P30 NO.2 砂透明灰

C158-P30 NO.3 果冻橙色