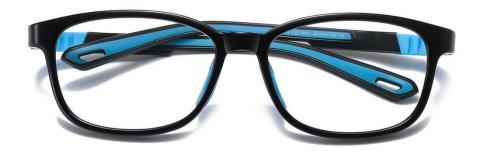

C63-P30 NO.4 砂深蓝

DETAIL: 1

DETAIL: 2

DETAIL: 3

C159-P30 NO.5 果冻浅兰色

C81-P30 NO.6 砂豆花

MODEL NO./型号 : TR5103 SIZE/尺寸 ; 47口16-127 LENS/镜片 : 1.8mm防蓝光

C161-P30 NO.2 深紫兰

C33-P30 NO.4 砂黑

DETAIL: 1

DETAIL: 2

DETAIL: 3

C160-P30 NO.5 砂浅粉

MODEL NO./型号 : TR5104 SIZE/尺寸 ; 48口17-127 LENS/镜片 : 1.8mm防蓝光

C33-P30 NO.1 砂黑

C162-P30 NO.2 砂黄