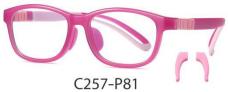

MODEL NO./型号 : TR5115 SIZE/尺寸 ; 48口19-135 LENS/镜片 : 1.8mm防蓝光

MODEL NO./型号 : TR5116 SIZE/尺寸 ; 43 14-132 LENS/镜片 : PC**防蓝光** Frame Material/框架材质 ; 尼龙+TR90+硅胶

C01-P81 NO.1 亮黑

C251-P81 NO.2 透明浅湖蓝

C252-P81 NO.3 透明浅橙色

C253-P81 NO.4 透明浅玫红

DETAIL: 1

DETAIL: 2

DETAIL: 3

C250-P81 NO.5 果冻深蓝

MODEL NO./型号 : TR5117 SIZE/尺寸 ; 46□16-132 LENS/镜片 : PC防蓝光 Frame Material/框架材质 ; 尼龙+TR90+硅胶

C01-P81 NO.1 亮黑

C254-P81 NO.2 果冻浅粉