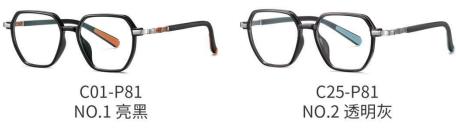

MODEL NO./型号 : TR5115 SIZE/尺寸 ; 48口19-135 LENS/镜片 : 1.8mm防蓝光

MODEL NO./型号 : TR5116 SIZE/尺寸 ; 43 14-132 LENS/镜片 : PC**防蓝光** Frame Material/框架材质 ; 尼龙+TR90+硅胶

C01-P81 NO.1 亮黑

C251-P81 NO.2 透明浅湖蓝

C252-P81 NO.3 透明浅橙色