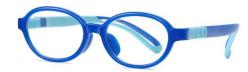

## Blue Light Blocking Glasses for Kids Blue Light Glasses Manufacturer in China www.HEAPPY.com

MODEL NO./型号 : TR5101 SIZE/尺寸 ; 49□15-127 LENS/镜片 : 1.8mm防蓝光

C156-P30 NO.1 果冻浅绿

C33-P30 NO.2 砂黑

C154-P30 NO.3 哑军绿色