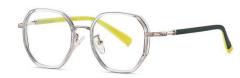

## Blue Light Blocking Glasses for Kids Blue Light Glasses Manufacturer in China www.HEAPPY.com

MODEL NO./型号 : TR5101 SIZE/尺寸 ; 49□15-127 LENS/镜片 : 1.8mm防蓝光

C156-P30 NO.1 果冻浅绿

C33-P30 NO.2 砂黑

C154-P30 NO.3 哑军绿色

C81-P30 NO.4 砂豆花

C155-P30 NO.5 砂透明浅紫

DETAIL: 1

DETAIL: 2

DETAIL: 3

MODEL NO./型号 : TR5102 SIZE/尺寸 ; 47口16-127 LENS/镜片 : 1.8mm防蓝光

C157-P30 NO.2 砂透明灰

C158-P30 NO.3 果冻橙色