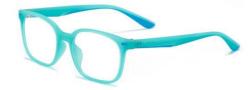

## Blue Light Blocking Glasses for Kids Blue Light Glasses Manufacturer in China www.HEAPPY.com

MODEL NO./型号 : TR5101 SIZE/尺寸 ; 49□15-127 LENS/镜片 : 1.8mm防蓝光

C156-P30 NO.1 果冻浅绿

C33-P30 NO.2 砂黑

C154-P30 NO.3 哑军绿色