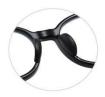

C81-P30 NO.4 砂豆花

C155-P30 NO.5 砂透明浅紫

DETAIL: 1

DETAIL: 2

DETAIL: 3

MODEL NO./型号 : TR5102 SIZE/尺寸 ; 47口16-127 LENS/镜片 : 1.8mm防蓝光

C157-P30 NO.2 砂透明灰

C158-P30 NO.3 果冻橙色