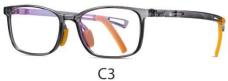

C3 NO.3 浅蓝

C4 NO.4 透紫

DETAIL: 1

DETAIL: 2

DETAIL: 3

C5 NO.5 透茶

MODEL NO./型号 : TR5111 SIZE/尺寸 ; 48口16-135 LENS/镜片 : PC防蓝光 Frame Material/框架材质; TR90

C1 NO.1 亮黑