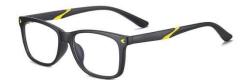

DETAIL: 2

DETAIL: 3

C127-P30 NO.5 果冻浅粉

MODEL NO./型号 : TR5107 SIZE/尺寸 ; 47□15-125 LENS/镜片 : 1.8mm防蓝光

C184-P30 NO.2 砂绿

C95-P30 NO.3 砂蓝

C33-P30-1 NO.4 砂黑黄

DETAIL: 1