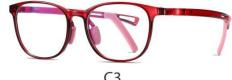

DETAIL: 2

DETAIL: 3

C109-P81 NO.5 亮透明梅瑰红

MODEL NO./型号 : TJ855

SIZE/尺寸 : 47□18-130

LENS/镜片 : 防蓝光

C01-P81 NO.1 亮黑银

C26-P81 NO.2 透明银

C399-P81 NO.3 透蓝银

C309-P81 NO.4 透粉金

DETAIL: 3

C31-P81 NO.5 透紫银