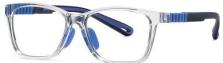

## Blue Light Blocking Glasses for Kids Blue Light Glasses Manufacturer in China www.HEAPPY.com

MODEL NO./型号 : TR5101 SIZE/尺寸 ; 49□15-127 LENS/镜片 : 1.8mm防蓝光

C156-P30 NO.1 果冻浅绿

C33-P30 NO.2 砂黑

C154-P30 NO.3 哑军绿色