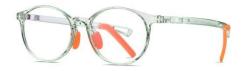

## Blue Light Blocking Glasses for Kids Blue Light Glasses Manufacturer in China www.HEAPPY.com

MODEL NO./型号 : TR5101 SIZE/尺寸 ; 49□15-127 LENS/镜片 : 1.8mm防蓝光

C156-P30 NO.1 果冻浅绿

C33-P30 NO.2 砂黑

C154-P30 NO.3 哑军绿色