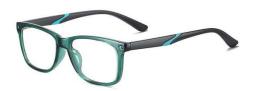

DETAIL: 2

DETAIL: 3

C127-P30 NO.5 果冻浅粉

MODEL NO./型号 : TR5107 SIZE/尺寸 ; 47□15-125 LENS/镜片 : 1.8mm防蓝光

C184-P30 NO.2 砂绿

C95-P30 NO.3 砂蓝

C33-P30-1 NO.4 砂黑黄

DETAIL: 1