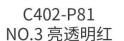

C400-P81 NO.6 亮豆花

MODEL NO./型号 : TR-ZC812 SIZE/尺寸 : 49口15-130 LENS/镜片 : 防蓝光

C01-P81 NO.1 亮黑

C31-P81 NO.2 亮透明紫

C402-P81 NO.3 亮透明红

C403-P81 NO.4 亮绿

DETAIL: 1

DETAIL: 2