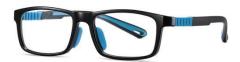

## Blue Light Blocking Glasses for Kids Blue Light Glasses Manufacturer in China www.HEAPPY.com

MODEL NO./型号 : TR5101 SIZE/尺寸 ; 49□15-127 LENS/镜片 : 1.8mm防蓝光

C156-P30 NO.1 果冻浅绿

C33-P30 NO.2 砂黑

C154-P30 NO.3 哑军绿色