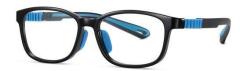

## Blue Light Blocking Glasses for Kids Blue Light Glasses Manufacturer in China www.HEAPPY.com

MODEL NO./型号 : TR5101 SIZE/尺寸 ; 49□15-127 LENS/镜片 : 1.8mm防蓝光

C156-P30 NO.1 果冻浅绿

C33-P30 NO.2 砂黑

C154-P30 NO.3 哑军绿色