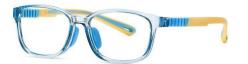

00

C163-P30 NO.3 砂梅红

C81-P30 NO.4 砂豆花

DETAIL: 1

DETAIL: 2

DETAIL: 3

C159-P30 NO.5 果冻浅蓝

MODEL NO./型号 : TR5105 SIZE/尺寸 ; 47□17-127 LENS/镜片 : 1.8mm防蓝光

Frame Material/框架材质; TR90

C33-P30 NO.1 砂黑

C165-P30 NO.2 砂透明浅灰

C32-P30

NO.3 砂透明茶

C155-P30 NO.4 砂透明浅紫

DETAIL: 1

DETAIL: 2