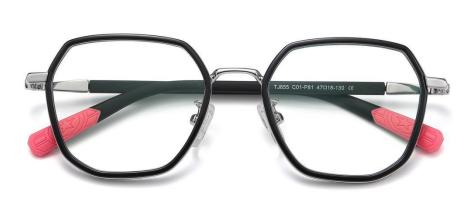

DETAIL: 2

DETAIL: 3

C109-P81 NO.5 亮透明梅瑰红

MODEL NO./型号 : TJ855

SIZE/尺寸 : 47□18-130

LENS/镜片 : 防蓝光

C01-P81 NO.1 亮黑银

C26-P81 NO.2 透明银

C399-P81 NO.3 透蓝银

C309-P81 NO.4 透粉金

DETAIL: 3

C31-P81 NO.5 透紫银