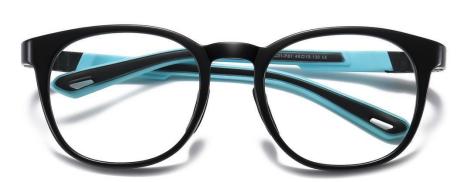

MODEL NO./型号 : TR5115 SIZE/尺寸 ; 48口19-135 LENS/镜片 : 1.8mm防蓝光

MODEL NO./型号 : TR5116 SIZE/尺寸 ; 43 14-132 LENS/镜片 : PC**防蓝光** Frame Material/框架材质 ; 尼龙+TR90+硅胶

C01-P81 NO.1 亮黑

C251-P81 NO.2 透明浅湖蓝

C252-P81 NO.3 透明浅橙色