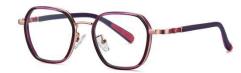

MODEL NO./型号 : TR5126

SIZE/尺寸 : 46 🗆 17-130

LENS/镜片 : 防蓝光

DETAIL: 2

DETAIL: 3

C01-P81 NO.1 亮黑

C44-P81 NO.2 透明粉

C259-P81 NO.3 透明蓝

C281-P81 NO.4 透明灰

C448-P81 NO.5 透明紫

MODEL NO./型号 : TR5127

SIZE/尺寸 : 44口15-130

LENS/镜片 : 防蓝光

C44-P81 NO.4 透明粉

DETAIL: 1

DETAIL: 2