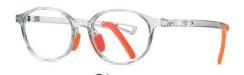

DETAIL: 3

C164-P30 NO.5 砂透明青绿

MODEL NO./型号 : TR5106 SIZE/尺寸 ; 48日15-125 LENS/镜片 : 1.8mm防蓝光

C157-P30 NO.1 砂透明灰

C63-P30 NO.2 砂实色深兰

C180-P30 NO.3 砂透明深蓝

C65-P30 NO.4 砂透明酒红

DETAIL: 1