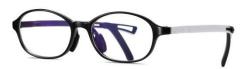

## Blue Light Blocking Glasses for Kids Blue Light Glasses Manufacturer in China www.HEAPPY.com

MODEL NO./型号 : TR5101 SIZE/尺寸 ; 49□15-127 LENS/镜片 : 1.8mm防蓝光

C156-P30 NO.1 果冻浅绿

C33-P30 NO.2 砂黑

C154-P30 NO.3 哑军绿色