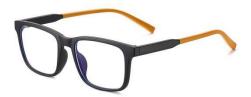

DETAIL: 2

DETAIL: 3

C33-P30 NO.5 砂黑红

MODEL NO./型号 : TR5108 SIZE/尺寸 ; 49口16-125 LENS/镜片 : PC防蓝光 Frame Material/框架材质; TR90

C1 NO.1 亮黑

C2 NO.2 橘色

C4 NO.4 浅绿

DETAIL: 1