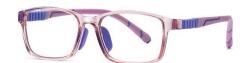

## Blue Light Blocking Glasses for Kids Blue Light Glasses Manufacturer in China www.HEAPPY.com

MODEL NO./型号 : TR5101 SIZE/尺寸 ; 49□15-127 LENS/镜片 : 1.8mm防蓝光

C156-P30 NO.1 果冻浅绿

C33-P30 NO.2 砂黑

C154-P30 NO.3 哑军绿色