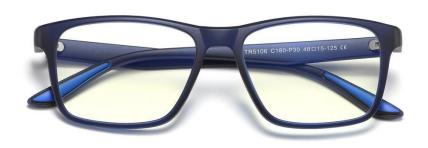

DETAIL: 3

C164-P30 NO.5 砂透明青绿

MODEL NO./型号 : TR5106 SIZE/尺寸 ; 48日15-125 LENS/镜片 : 1.8mm防蓝光

C157-P30 NO.1 砂透明灰

C63-P30 NO.2 砂实色深兰

C180-P30 NO.3 砂透明深蓝

C65-P30 NO.4 砂透明酒红

DETAIL: 1