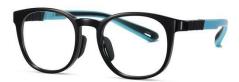

MODEL NO./型号 : TR5115 SIZE/尺寸 ; 48口19-135 LENS/镜片 : 1.8mm防蓝光

MODEL NO./型号 : TR5116 SIZE/尺寸 ; 43 14-132 LENS/镜片 : PC**防蓝光** Frame Material/框架材质 ; 尼龙+TR90+硅胶

C01-P81 NO.1 亮黑

C251-P81 NO.2 透明浅湖蓝

C252-P81 NO.3 透明浅橙色