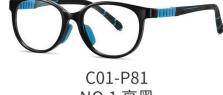

MODEL NO./型号 : TR5115 SIZE/尺寸 ; 48口19-135 LENS/镜片 : 1.8mm防蓝光

MODEL NO./型号 : TR5116 SIZE/尺寸 ; 43 14-132 LENS/镜片 : PC**防蓝光** Frame Material/框架材质 ; 尼龙+TR90+硅胶

C01-P81 NO.1 亮黑

C251-P81 NO.2 透明浅湖蓝

C252-P81 NO.3 透明浅橙色