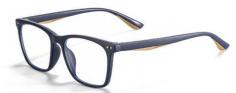

C63-P30 NO.4 砂深蓝

DETAIL: 1

DETAIL: 2

DETAIL: 3

C159-P30 NO.5 果冻浅兰色

C81-P30 NO.6 砂豆花

MODEL NO./型号 : TR5103 SIZE/尺寸 ; 47口16-127 LENS/镜片 : 1.8mm防蓝光

C161-P30 NO.2 深紫兰