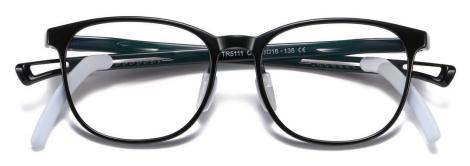

C3 NO.3 浅蓝

C4 NO.4 透紫

DETAIL: 1

DETAIL: 2

DETAIL: 3

C5 NO.5 透茶

MODEL NO./型号 : TR5111 SIZE/尺寸 ; 48口16-135 LENS/镜片 : PC防蓝光 Frame Material/框架材质; TR90

C1 NO.1 亮黑

C2 NO.2 透蓝

NO.3 酒红

NO.4 透粉

DETAIL: 1

DETAIL: 2

DETAIL: 3

C4 NO.5 透紫

MODEL NO./型号 : TR5114 SIZE/尺寸 ; 45□17-135 LENS/镜片 : 1.8mm防蓝光