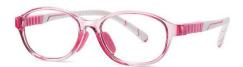

## Blue Light Blocking Glasses for Kids Blue Light Glasses Manufacturer in China www.HEAPPY.com

MODEL NO./型号 : TR5101 SIZE/尺寸 ; 49□15-127 LENS/镜片 : 1.8mm防蓝光

C156-P30 NO.1 果冻浅绿

C33-P30 NO.2 砂黑

C154-P30 NO.3 哑军绿色

C81-P30 NO.4 砂豆花

C155-P30 NO.5 砂透明浅紫

DETAIL: 1

DETAIL: 2

DETAIL: 3

MODEL NO./型号 : TR5102 SIZE/尺寸 ; 47口16-127 LENS/镜片 : 1.8mm防蓝光

C157-P30 NO.2 砂透明灰

C158-P30 NO.3 果冻橙色