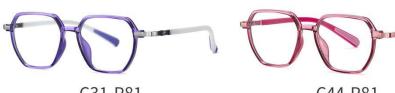

C400-P81 NO.6 亮豆花

MODEL NO./型号 : TR-ZC812 SIZE/尺寸 : 49口15-130 LENS/镜片 : 防蓝光

C01-P81 NO.1 亮黑

C31-P81 NO.2 亮透明紫

C402-P81 NO.3 亮透明红

C403-P81 NO.4 亮绿

DETAIL: 1

DETAIL: 2