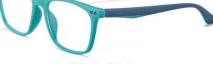

DETAIL: 3

C164-P30 NO.5 砂透明青绿

MODEL NO./型号 : TR5106 SIZE/尺寸 ; 48日15-125 LENS/镜片 : 1.8mm防蓝光

C157-P30 NO.1 砂透明灰

C63-P30 NO.2 砂实色深兰

C180-P30 NO.3 砂透明深蓝

C65-P30 NO.4 砂透明酒红

DETAIL: 1