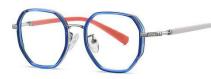

C33-P30 NO.4 砂黑

DETAIL: 1

DETAIL: 2

DETAIL: 3

C160-P30 NO.5 砂浅粉

MODEL NO./型号 : TR5104 SIZE/尺寸 ; 48口17-127 LENS/镜片 : 1.8mm防蓝光

C33-P30 NO.1 砂黑

C162-P30 NO.2 砂黄