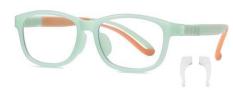

## Blue Light Blocking Glasses for Kids Blue Light Glasses Manufacturer in China www.HEAPPY.com

MODEL NO./型号 : TR5101 SIZE/尺寸 ; 49□15-127 LENS/镜片 : 1.8mm防蓝光

C156-P30 NO.1 果冻浅绿

C33-P30 NO.2 砂黑

C154-P30 NO.3 哑军绿色

C81-P30 NO.4 砂豆花

C155-P30 NO.5 砂透明浅紫

DETAIL: 1

DETAIL: 2

DETAIL: 3

MODEL NO./型号 : TR5102 SIZE/尺寸 ; 47口16-127 LENS/镜片 : 1.8mm防蓝光

C157-P30 NO.2 砂透明灰

C158-P30 NO.3 果冻橙色