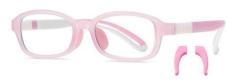

## Blue Light Blocking Glasses for Kids Blue Light Glasses Manufacturer in China www.HEAPPY.com

MODEL NO./型号 : TR5101 SIZE/尺寸 ; 49□15-127 LENS/镜片 : 1.8mm防蓝光

C156-P30 NO.1 果冻浅绿

C33-P30 NO.2 砂黑

C154-P30 NO.3 哑军绿色