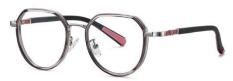

MODEL NO./型号 : TR5115 SIZE/尺寸 ; 48口19-135 LENS/镜片 : 1.8mm防蓝光

MODEL NO./型号 : TR5116 SIZE/尺寸 ; 43 14-132 LENS/镜片 : PC**防蓝光** Frame Material/框架材质 ; 尼龙+TR90+硅胶

C01-P81 NO.1 亮黑

C251-P81 NO.2 透明浅湖蓝

C252-P81 NO.3 透明浅橙色