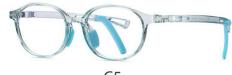

## Blue Light Blocking Glasses for Kids Blue Light Glasses Manufacturer in China www.HEAPPY.com

MODEL NO./型号 : TR5101 SIZE/尺寸 ; 49□15-127 LENS/镜片 : 1.8mm防蓝光

C156-P30 NO.1 果冻浅绿

C33-P30 NO.2 砂黑

C154-P30 NO.3 哑军绿色