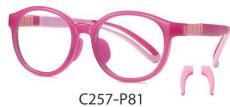

NO.4 果冻深灰

DETAIL: 1

DETAIL: 2

DETAIL: 3

NO.5 透明浅紫

MODEL NO./型号 : TR5118 SIZE/尺寸 ; 44口16-137 LENS/镜片 : 1.8mm防蓝光 Frame Material/框架材质;新型燃料+TR90+硅胶

C256-P81 NO.2 透明浅紫

NO.4 透明浅绿

DETAIL: 2

DETAIL: 3

NO.5 果冻玫红

MODEL NO./型号 : TR5120 SIZE/尺寸 ; 48口15-132 LENS/镜片 : PC**防蓝光** Frame Material/框架材质 ; 尼龙+TR90+硅胶

C01-P81 NO.2 亮黑

DETAIL: 1

DETAIL: 2

DETAIL: 3