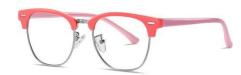

## Blue Light Blocking Glasses for Kids Blue Light Glasses Manufacturer in China www.HEAPPY.com

MODEL NO./型号 : TR5101 SIZE/尺寸 ; 49□15-127 LENS/镜片 : 1.8mm防蓝光

C156-P30 NO.1 果冻浅绿

C33-P30 NO.2 砂黑

C154-P30 NO.3 哑军绿色