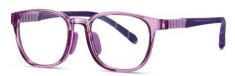

MODEL NO./型号 : TR5115 SIZE/尺寸 ; 48口19-135 LENS/镜片 : 1.8mm防蓝光

MODEL NO./型号 : TR5116 SIZE/尺寸 ; 43 14-132 LENS/镜片 : PC**防蓝光** Frame Material/框架材质 ; 尼龙+TR90+硅胶

C01-P81 NO.1 亮黑

C251-P81 NO.2 透明浅湖蓝

C252-P81 NO.3 透明浅橙色

C253-P81 NO.4 透明浅玫红

DETAIL: 1

DETAIL: 2

DETAIL: 3

C250-P81 NO.5 果冻深蓝

MODEL NO./型号 : TR5117 SIZE/尺寸 ; 46□16-132 LENS/镜片 : PC防蓝光 Frame Material/框架材质 ; 尼龙+TR90+硅胶

C01-P81 NO.1 亮黑

C254-P81 NO.2 果冻浅粉