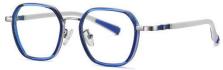

C01-P81 NO.1 亮黑

C44-P81 NO.2 透明粉

C259-P81 NO.3 透明蓝

C281-P81 NO.4 透明灰

DETAIL: 1

DETAIL: 2

DETAIL: 3

C448-P81 NO.5 透明紫

MODEL NO./型号 : TR5126

SIZE/尺寸 : 46 🗆 17-130

LENS/镜片 : 防蓝光

DETAIL: 2

DETAIL: 3

C01-P81 NO.1 亮黑

C44-P81 NO.2 透明粉

C259-P81 NO.3 透明蓝

C281-P81 NO.4 透明灰

C448-P81 NO.5 透明紫

MODEL NO./型号 : TR5127

SIZE/尺寸 : 44口15-130

LENS/镜片 : 防蓝光

C44-P81 NO.4 透明粉

DETAIL: 1

DETAIL: 2