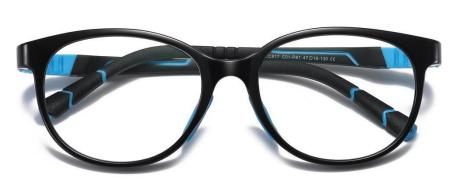

MODEL NO./型号 : TR5115 SIZE/尺寸 ; 48口19-135 LENS/镜片 : 1.8mm防蓝光

MODEL NO./型号 : TR5116 SIZE/尺寸 ; 43 14-132 LENS/镜片 : PC**防蓝光** Frame Material/框架材质 ; 尼龙+TR90+硅胶

C01-P81 NO.1 亮黑

C251-P81 NO.2 透明浅湖蓝

C252-P81 NO.3 透明浅橙色