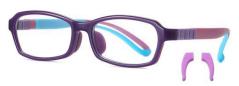

MODEL NO./型号 : TR5115 SIZE/尺寸 ; 48口19-135 LENS/镜片 : 1.8mm防蓝光

MODEL NO./型号 : TR5116 SIZE/尺寸 ; 43 14-132 LENS/镜片 : PC**防蓝光** Frame Material/框架材质 ; 尼龙+TR90+硅胶

C01-P81 NO.1 亮黑

C251-P81 NO.2 透明浅湖蓝

C252-P81 NO.3 透明浅橙色