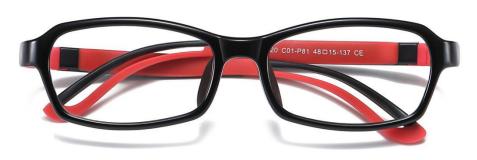

MODEL NO./型号 : TR5121 SIZE/尺寸 ; 47□14-132 LENS/镜片 : PC**防蓝光** Frame Material/框架材质 ; 尼龙+TR90+硅胶

C156-P81 NO.2 透明浅绿

NO.3 果冻玫红

C26-P81 NO.5 透明

DETAIL: 1

DETAIL: 2

DETAIL: 3

MODEL NO./型号 : TR-ZC810 SIZE/尺寸 : 49口16-130 LENS/镜片 : 防蓝光