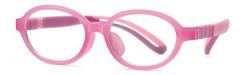

Frame Material/框架材质; TR90

C33-P30 NO.1 砂黑

C165-P30 NO.2 砂透明浅灰

C32-P30

NO.3 砂透明茶

C155-P30 NO.4 砂透明浅紫

DETAIL: 1

DETAIL: 2

DETAIL: 3

C164-P30 NO.5 砂透明青绿

MODEL NO./型号 : TR5106 SIZE/尺寸 ; 48日15-125 LENS/镜片 : 1.8mm防蓝光

C157-P30 NO.1 砂透明灰

C63-P30 NO.2 砂实色深兰

C180-P30 NO.3 砂透明深蓝

C65-P30 NO.4 砂透明酒红

DETAIL: 1