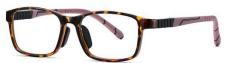

## Blue Light Blocking Glasses for Kids Blue Light Glasses Manufacturer in China www.HEAPPY.com

MODEL NO./型号 : TR5101 SIZE/尺寸 ; 49□15-127 LENS/镜片 : 1.8mm防蓝光

C156-P30 NO.1 果冻浅绿

C33-P30 NO.2 砂黑

C154-P30 NO.3 哑军绿色

C81-P30 NO.4 砂豆花

C155-P30 NO.5 砂透明浅紫

DETAIL: 1

DETAIL: 2

DETAIL: 3

MODEL NO./型号 : TR5102 SIZE/尺寸 ; 47口16-127 LENS/镜片 : 1.8mm防蓝光

C157-P30 NO.2 砂透明灰

C158-P30 NO.3 果冻橙色