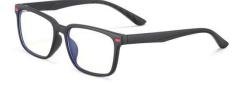

Frame Material/框架材质; TR90

C33-P30 NO.1 砂黑

C165-P30 NO.2 砂透明浅灰

C32-P30

NO.3 砂透明茶

C155-P30 NO.4 砂透明浅紫

DETAIL: 1

DETAIL: 2

DETAIL: 3

C164-P30 NO.5 砂透明青绿

MODEL NO./型号 : TR5106 SIZE/尺寸 ; 48日15-125 LENS/镜片 : 1.8mm防蓝光

C157-P30 NO.1 砂透明灰

C63-P30 NO.2 砂实色深兰

C180-P30 NO.3 砂透明深蓝

C65-P30 NO.4 砂透明酒红

DETAIL: 1