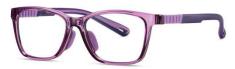

DETAIL: 2

DETAIL: 3

NO.5 浅蓝

C6 NO.6 透蓝

MODEL NO./型号 : TR5109 SIZE/尺寸 ; 49口16-125 LENS/镜片 : PC防蓝光 Frame Material/框架材质; TR90

C1 NO.1 亮黑

C2 NO.2 浅灰

NO.3 深灰

C4 NO.4 透紫

C5 NO.5 透粉

DETAIL: 1

DETAIL: 2

DETAIL: 3

MODEL NO./型号 : TR5110 SIZE/尺寸 ; 48口15-125 LENS/镜片 : PC防蓝光 Frame Material/框架材质; TR90

C1 NO.1 亮黑

C2 NO.2 深蓝