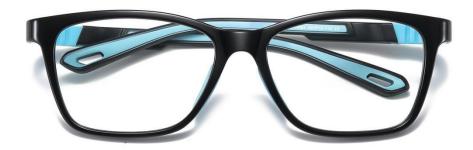

C4 NO.4 透紫

C5 NO.5 透粉

DETAIL: 1

DETAIL: 2

DETAIL: 3

MODEL NO./型号 : TR5110 SIZE/尺寸 ; 48口15-125 LENS/镜片 : PC防蓝光 Frame Material/框架材质; TR90

C1 NO.1 亮黑

C2 NO.2 深蓝

C3 NO.3 浅蓝

C4 NO.4 透紫

DETAIL: 1

DETAIL: 2

DETAIL: 3

C5 NO.5 透茶

MODEL NO./型号 : TR5111 SIZE/尺寸 ; 48口16-135 LENS/镜片 : PC防蓝光 Frame Material/框架材质; TR90

C1 NO.1 亮黑