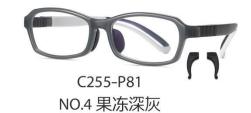

C253-P81 NO.4 透明浅玫红

DETAIL: 1

DETAIL: 2

DETAIL: 3

C250-P81 NO.5 果冻深蓝

MODEL NO./型号 : TR5117 SIZE/尺寸 ; 46□16-132 LENS/镜片 : PC防蓝光 Frame Material/框架材质 ; 尼龙+TR90+硅胶

C01-P81 NO.1 亮黑

C254-P81 NO.2 果冻浅粉

NO.4 果冻深灰

DETAIL: 1

DETAIL: 2

DETAIL: 3

NO.5 透明浅紫

MODEL NO./型号 : TR5118 SIZE/尺寸 ; 44口16-137 LENS/镜片 : 1.8mm防蓝光 Frame Material/框架材质;新型燃料+TR90+硅胶

C256-P81 NO.2 透明浅紫

NO.4 透明浅绿