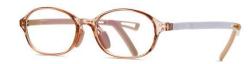

## Blue Light Blocking Glasses for Kids Blue Light Glasses Manufacturer in China www.HEAPPY.com

MODEL NO./型号 : TR5101 SIZE/尺寸 ; 49□15-127 LENS/镜片 : 1.8mm防蓝光

C156-P30 NO.1 果冻浅绿

C33-P30 NO.2 砂黑

C154-P30 NO.3 哑军绿色