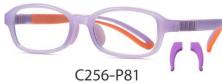

NO.4 果冻深灰

DETAIL: 1

DETAIL: 2

DETAIL: 3

NO.5 透明浅紫

MODEL NO./型号 : TR5118 SIZE/尺寸 ; 44口16-137 LENS/镜片 : 1.8mm防蓝光 Frame Material/框架材质;新型燃料+TR90+硅胶

C256-P81 NO.2 透明浅紫

NO.4 透明浅绿

DETAIL: 2

DETAIL: 3

NO.5 果冻玫红

MODEL NO./型号 : TR5120 SIZE/尺寸 ; 48口15-132 LENS/镜片 : PC**防蓝光** Frame Material/框架材质 ; 尼龙+TR90+硅胶

C01-P81 NO.2 亮黑

DETAIL: 1

DETAIL: 2

DETAIL: 3