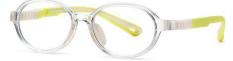

MODEL NO./型号 : TR5121 SIZE/尺寸 ; 47□14-132 LENS/镜片 : PC**防蓝光** Frame Material/框架材质 ; 尼龙+TR90+硅胶

C156-P81 NO.2 透明浅绿

NO.3 果冻玫红

C26-P81 NO.5 透明

DETAIL: 1

DETAIL: 2

DETAIL: 3

MODEL NO./型号 : TR-ZC810 SIZE/尺寸 : 49口16-130 LENS/镜片 : 防蓝光