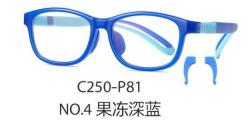

MODEL NO./型号 : TR5115 SIZE/尺寸 ; 48口19-135 LENS/镜片 : 1.8mm防蓝光

MODEL NO./型号 : TR5116 SIZE/尺寸 ; 43 14-132 LENS/镜片 : PC**防蓝光** Frame Material/框架材质 ; 尼龙+TR90+硅胶

C01-P81 NO.1 亮黑

C251-P81 NO.2 透明浅湖蓝

C252-P81 NO.3 透明浅橙色

C253-P81 NO.4 透明浅玫红

DETAIL: 1

DETAIL: 2

DETAIL: 3

C250-P81 NO.5 果冻深蓝

MODEL NO./型号 : TR5117 SIZE/尺寸 ; 46□16-132 LENS/镜片 : PC防蓝光 Frame Material/框架材质 ; 尼龙+TR90+硅胶

C01-P81 NO.1 亮黑

C254-P81 NO.2 果冻浅粉