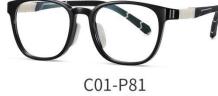

MODEL NO./型号 : TR5115 SIZE/尺寸 ; 48口19-135 LENS/镜片 : 1.8mm防蓝光

MODEL NO./型号 : TR5116 SIZE/尺寸 ; 43 14-132 LENS/镜片 : PC**防蓝光** Frame Material/框架材质 ; 尼龙+TR90+硅胶

C01-P81 NO.1 亮黑

C251-P81 NO.2 透明浅湖蓝

C252-P81 NO.3 透明浅橙色

C253-P81 NO.4 透明浅玫红

DETAIL: 1

DETAIL: 2

DETAIL: 3

C250-P81 NO.5 果冻深蓝

MODEL NO./型号 : TR5117 SIZE/尺寸 ; 46□16-132 LENS/镜片 : PC防蓝光 Frame Material/框架材质 ; 尼龙+TR90+硅胶

C01-P81 NO.1 亮黑

C254-P81 NO.2 果冻浅粉