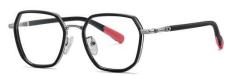

## Blue Light Blocking Glasses for Kids Blue Light Glasses Manufacturer in China www.HEAPPY.com

MODEL NO./型号 : TR5101 SIZE/尺寸 ; 49□15-127 LENS/镜片 : 1.8mm防蓝光

C156-P30 NO.1 果冻浅绿

C33-P30 NO.2 砂黑

C154-P30 NO.3 哑军绿色