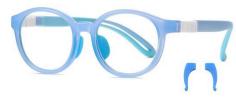

C63-P30 NO.4 砂深蓝

DETAIL: 1

DETAIL: 2

DETAIL: 3

C159-P30 NO.5 果冻浅兰色

C81-P30 NO.6 砂豆花

MODEL NO./型号 : TR5103 SIZE/尺寸 ; 47口16-127 LENS/镜片 : 1.8mm防蓝光

C161-P30 NO.2 深紫兰