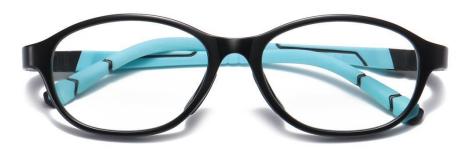

Frame Material/框架材质; TR90

C33-P30 NO.1 砂黑

C165-P30 NO.2 砂透明浅灰

C32-P30

NO.3 砂透明茶

C155-P30 NO.4 砂透明浅紫

DETAIL: 1

DETAIL: 2

DETAIL: 3

C164-P30 NO.5 砂透明青绿

MODEL NO./型号 : TR5106 SIZE/尺寸 ; 48日15-125 LENS/镜片 : 1.8mm防蓝光

C157-P30 NO.1 砂透明灰

C63-P30 NO.2 砂实色深兰

C180-P30 NO.3 砂透明深蓝

C65-P30 NO.4 砂透明酒红

DETAIL: 1