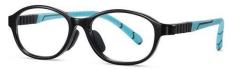

C63-P30 NO.4 砂深蓝

DETAIL: 1

DETAIL: 2

DETAIL: 3

C159-P30 NO.5 果冻浅兰色

C81-P30 NO.6 砂豆花

MODEL NO./型号 : TR5103 SIZE/尺寸 ; 47口16-127 LENS/镜片 : 1.8mm防蓝光

C161-P30 NO.2 深紫兰

C33-P30 NO.4 砂黑

DETAIL: 1

DETAIL: 2

DETAIL: 3

C160-P30 NO.5 砂浅粉

MODEL NO./型号 : TR5104 SIZE/尺寸 ; 48口17-127 LENS/镜片 : 1.8mm防蓝光

C33-P30 NO.1 砂黑

C162-P30 NO.2 砂黄