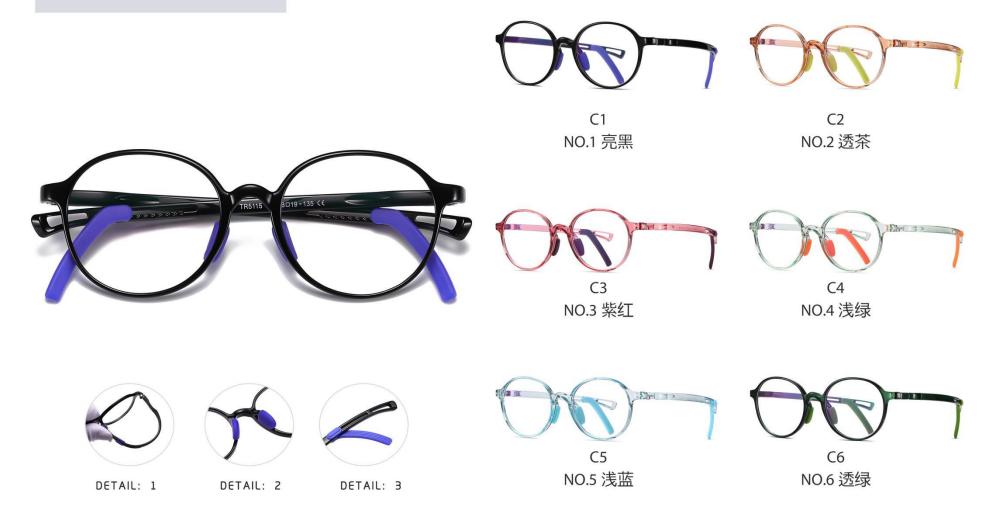

MODEL NO./型号 : TR5115 SIZE/尺寸 ; 48口19-135 LENS/镜片 : 1.8mm防蓝光

MODEL NO./型号 : TR5116 SIZE/尺寸 ; 43 14-132 LENS/镜片 : PC**防蓝光** Frame Material/框架材质 ; 尼龙+TR90+硅胶

C01-P81 NO.1 亮黑

C251-P81 NO.2 透明浅湖蓝

C252-P81 NO.3 透明浅橙色