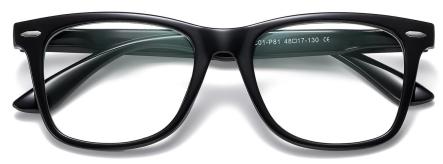

C33-P30 NO.4 砂黑

DETAIL: 1

DETAIL: 2

DETAIL: 3

C160-P30 NO.5 砂浅粉

MODEL NO./型号 : TR5104 SIZE/尺寸 ; 48口17-127 LENS/镜片 : 1.8mm防蓝光

C33-P30 NO.1 砂黑

C162-P30 NO.2 砂黄

00

C163-P30 NO.3 砂梅红

C81-P30 NO.4 砂豆花

DETAIL: 1

DETAIL: 2

DETAIL: 3

C159-P30 NO.5 果冻浅蓝

MODEL NO./型号 : TR5105 SIZE/尺寸 ; 47□17-127 LENS/镜片 : 1.8mm防蓝光