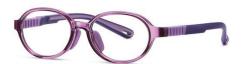

## Blue Light Blocking Glasses for Kids Blue Light Glasses Manufacturer in China www.HEAPPY.com

MODEL NO./型号 : TR5101 SIZE/尺寸 ; 49□15-127 LENS/镜片 : 1.8mm防蓝光

C156-P30 NO.1 果冻浅绿

C33-P30 NO.2 砂黑

C154-P30 NO.3 哑军绿色

C81-P30 NO.4 砂豆花

C155-P30 NO.5 砂透明浅紫

DETAIL: 1

DETAIL: 2

DETAIL: 3

MODEL NO./型号 : TR5102 SIZE/尺寸 ; 47口16-127 LENS/镜片 : 1.8mm防蓝光

C157-P30 NO.2 砂透明灰

C158-P30 NO.3 果冻橙色