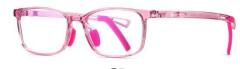

## Blue Light Blocking Glasses for Kids Blue Light Glasses Manufacturer in China www.HEAPPY.com

MODEL NO./型号 : TR5101 SIZE/尺寸 ; 49□15-127 LENS/镜片 : 1.8mm防蓝光

C156-P30 NO.1 果冻浅绿

C33-P30 NO.2 砂黑

C154-P30 NO.3 哑军绿色