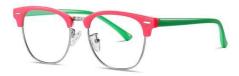

## Blue Light Blocking Glasses for Kids Blue Light Glasses Manufacturer in China www.HEAPPY.com

MODEL NO./型号 : TR5101 SIZE/尺寸 ; 49□15-127 LENS/镜片 : 1.8mm防蓝光

C156-P30 NO.1 果冻浅绿

C33-P30 NO.2 砂黑

C154-P30 NO.3 哑军绿色