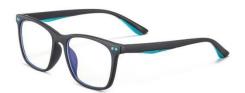

## Blue Light Blocking Glasses for Kids Blue Light Glasses Manufacturer in China www.HEAPPY.com

MODEL NO./型号 : TR5101 SIZE/尺寸 ; 49□15-127 LENS/镜片 : 1.8mm防蓝光

C156-P30 NO.1 果冻浅绿

C33-P30 NO.2 砂黑

C154-P30 NO.3 哑军绿色