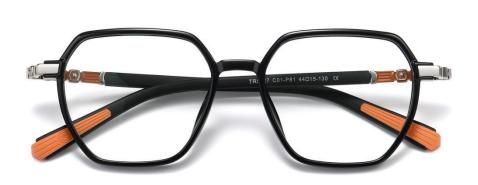

MODEL NO./型号 : TR5115 SIZE/尺寸 ; 48口19-135 LENS/镜片 : 1.8mm防蓝光

MODEL NO./型号 : TR5116 SIZE/尺寸 ; 43 14-132 LENS/镜片 : PC**防蓝光** Frame Material/框架材质 ; 尼龙+TR90+硅胶

C01-P81 NO.1 亮黑

C251-P81 NO.2 透明浅湖蓝

C252-P81 NO.3 透明浅橙色