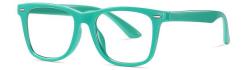

MODEL NO./型号 : TR5115 SIZE/尺寸 ; 48口19-135 LENS/镜片 : 1.8mm防蓝光

MODEL NO./型号 : TR5116 SIZE/尺寸 ; 43 14-132 LENS/镜片 : PC**防蓝光** Frame Material/框架材质 ; 尼龙+TR90+硅胶

C01-P81 NO.1 亮黑

C251-P81 NO.2 透明浅湖蓝

C252-P81 NO.3 透明浅橙色