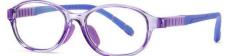

C33-P30 NO.4 砂黑

DETAIL: 1

DETAIL: 2

DETAIL: 3

C160-P30 NO.5 砂浅粉

MODEL NO./型号 : TR5104 SIZE/尺寸 ; 48口17-127 LENS/镜片 : 1.8mm防蓝光

C33-P30 NO.1 砂黑

C162-P30 NO.2 砂黄

00

C163-P30 NO.3 砂梅红

C81-P30 NO.4 砂豆花

DETAIL: 1

DETAIL: 2

DETAIL: 3

C159-P30 NO.5 果冻浅蓝

MODEL NO./型号 : TR5105 SIZE/尺寸 ; 47□17-127 LENS/镜片 : 1.8mm防蓝光