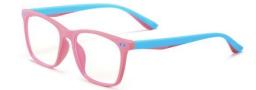

## Blue Light Blocking Glasses for Kids Blue Light Glasses Manufacturer in China www.HEAPPY.com

MODEL NO./型号 : TR5101 SIZE/尺寸 ; 49□15-127 LENS/镜片 : 1.8mm防蓝光





C156-P30 NO.1 果冻浅绿

C33-P30 NO.2 砂黑







C154-P30 NO.3 哑军绿色

C81-P30 NO.4 砂豆花









C155-P30 NO.5 砂透明浅紫

DETAIL: 1

DETAIL: 2

DETAIL: 3

MODEL NO./型号 : TR5102 SIZE/尺寸 ; 47口16-127 LENS/镜片 : 1.8mm防蓝光







C157-P30 NO.2 砂透明灰



C158-P30 NO.3 果冻橙色



C63-P30 NO.4 砂深蓝



DETAIL: 1



DETAIL: 2



DETAIL: 3



C159-P30 NO.5 果冻浅兰色



C81-P30 NO.6 砂豆花

MODEL NO./型号 : TR5103 SIZE/尺寸 ; 47口16-127 LENS/镜片 : 1.8mm防蓝光







C161-P30 NO.2 深紫兰









C33-P30 NO.4 砂黑



DETAIL: 1



DETAIL: 2



DETAIL: 3



C160-P30 NO.5 砂浅粉

MODEL NO./型号 : TR5104 SIZE/尺寸 ; 48口17-127 LENS/镜片 : 1.8mm防蓝光





C33-P30 NO.1 砂黑

C162-P30 NO.2 砂黄



00



C163-P30 NO.3 砂梅红

C81-P30 NO.4 砂豆花



DETAIL: 1



DETAIL: 2



DETAIL: 3



C159-P30 NO.5 果冻浅蓝

MODEL NO./型号 : TR5105 SIZE/尺寸 ; 47□17-127 LENS/镜片 : 1.8mm防蓝光

Frame Material/框架材质; TR90



C33-P30 NO.1 砂黑



C165-P30 NO.2 砂透明浅灰



C32-P30

NO.3 砂透明茶



C155-P30 NO.4 砂透明浅紫



DETAIL: 1



DETAIL: 2



DETAIL: 3



C164-P30 NO.5 砂透明青绿

MODEL NO./型号 : TR5106 SIZE/尺寸 ; 48日15-125 LENS/镜片 : 1.8mm防蓝光



C157-P30 NO.1 砂透明灰



C63-P30 NO.2 砂实色深兰



C180-P30 NO.3 砂透明深蓝



C65-P30 NO.4 砂透明酒红



DETAIL: 1



DETAIL: 2



DETAIL: 3



C127-P30 NO.5 果冻浅粉

MODEL NO./型号 : TR5107 SIZE/尺寸 ; 47□15-125 LENS/镜片 : 1.8mm防蓝光







C184-P30 NO.2 砂绿





C95-P30 NO.3 砂蓝



C33-P30-1 NO.