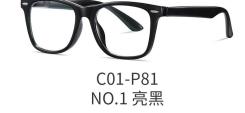

MODEL NO./型号 : TR5115 SIZE/尺寸 ; 48口19-135 LENS/镜片 : 1.8mm防蓝光

MODEL NO./型号 : TR5116 SIZE/尺寸 ; 43 14-132 LENS/镜片 : PC**防蓝光** Frame Material/框架材质 ; 尼龙+TR90+硅胶

C01-P81 NO.1 亮黑

C251-P81 NO.2 透明浅湖蓝

C252-P81 NO.3 透明浅橙色

C01-P81 NO.1 亮黑

C26-P81 NO.2 亮透明

C122-P81 NO.3 亮透明浅紫

C399-P81 NO.4 亮透明蓝

DETAIL: 1

DETAIL: 2

DETAIL: 3

C281-P81 NO.5 亮透明浅灰