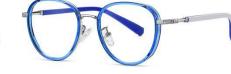

MODEL NO./型号 : TR5115 SIZE/尺寸 ; 48口19-135 LENS/镜片 : 1.8mm防蓝光

MODEL NO./型号 : TR5116 SIZE/尺寸 ; 43 14-132 LENS/镜片 : PC**防蓝光** Frame Material/框架材质 ; 尼龙+TR90+硅胶

C01-P81 NO.1 亮黑

C251-P81 NO.2 透明浅湖蓝

C252-P81 NO.3 透明浅橙色

C253-P81 NO.4 透明浅玫红

DETAIL: 1

DETAIL: 2

DETAIL: 3

C250-P81 NO.5 果冻深蓝

MODEL NO./型号 : TR5117 SIZE/尺寸 ; 46□16-132 LENS/镜片 : PC防蓝光 Frame Material/框架材质 ; 尼龙+TR90+硅胶

C01-P81 NO.1 亮黑

C254-P81 NO.2 果冻浅粉