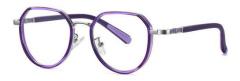

MODEL NO./型号 : TR5115 SIZE/尺寸 ; 48口19-135 LENS/镜片 : 1.8mm防蓝光

MODEL NO./型号 : TR5116 SIZE/尺寸 ; 43 14-132 LENS/镜片 : PC**防蓝光** Frame Material/框架材质 ; 尼龙+TR90+硅胶

C01-P81 NO.1 亮黑

C251-P81 NO.2 透明浅湖蓝

C252-P81 NO.3 透明浅橙色