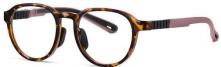

## Blue Light Blocking Glasses for Kids Blue Light Glasses Manufacturer in China www.HEAPPY.com

MODEL NO./型号 : TR5101 SIZE/尺寸 ; 49□15-127 LENS/镜片 : 1.8mm防蓝光

C156-P30 NO.1 果冻浅绿

C33-P30 NO.2 砂黑

C154-P30 NO.3 哑军绿色