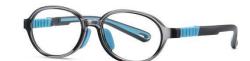

## Blue Light Blocking Glasses for Kids Blue Light Glasses Manufacturer in China www.HEAPPY.com

MODEL NO./型号 : TR5101 SIZE/尺寸 ; 49□15-127 LENS/镜片 : 1.8mm防蓝光

C156-P30 NO.1 果冻浅绿

C33-P30 NO.2 砂黑

C154-P30 NO.3 哑军绿色

C81-P30 NO.4 砂豆花

C155-P30 NO.5 砂透明浅紫

DETAIL: 1

DETAIL: 2

DETAIL: 3

MODEL NO./型号 : TR5102 SIZE/尺寸 ; 47口16-127 LENS/镜片 : 1.8mm防蓝光

C157-P30 NO.2 砂透明灰

C158-P30 NO.3 果冻橙色