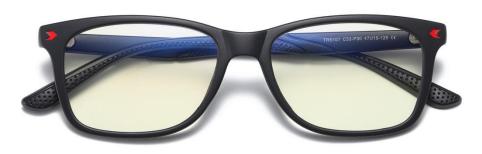

DETAIL: 2

DETAIL: 3

C127-P30 NO.5 果冻浅粉

MODEL NO./型号 : TR5107 SIZE/尺寸 ; 47□15-125 LENS/镜片 : 1.8mm防蓝光

C184-P30 NO.2 砂绿

C95-P30 NO.3 砂蓝

C33-P30-1 NO.4 砂黑黄

DETAIL: 1