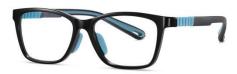

DETAIL: 2

DETAIL: 3

C33-P30 NO.5 砂黑红

MODEL NO./型号 : TR5108 SIZE/尺寸 ; 49口16-125 LENS/镜片 : PC防蓝光 Frame Material/框架材质; TR90

C1 NO.1 亮黑

C2 NO.2 橘色

C4 NO.4 浅绿

DETAIL: 1

DETAIL: 2

DETAIL: 3

NO.5 浅蓝

C6 NO.6 透蓝

MODEL NO./型号 : TR5109 SIZE/尺寸 ; 49口16-125 LENS/镜片 : PC防蓝光 Frame Material/框架材质; TR90

C1 NO.1 亮黑

C2 NO.2 浅灰

NO.3 深灰