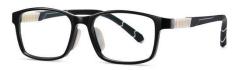

DETAIL: 2

DETAIL: 3

C33-P30 NO.5 砂黑红

MODEL NO./型号 : TR5108 SIZE/尺寸 ; 49口16-125 LENS/镜片 : PC防蓝光 Frame Material/框架材质; TR90

C1 NO.1 亮黑

C2 NO.2 橘色

C4 NO.4 浅绿

DETAIL: 1