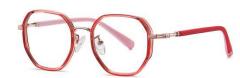

DETAIL: 3

C120-P81 NO.5 透明浅蓝

MODEL NO./型号 : TR-ZC824 SIZE/尺寸 : 46口18-130 LENS/镜片 : 防蓝光

C05-P81 NO.1 亮黑

C84-P81 NO.2 亮透明

C05-P81-2 NO.3 亮透明灰

C05-P81-1 NO.4 亮透明蓝

DETAIL: 1

DETAIL: 2

DETAIL: 3

C109-P81 NO.5 亮透明粉

MODEL NO./型号 : TR-ZC825 SIZE/尺寸 : 47口16-130 LENS/镜片 : 防蓝光

C05-P81-2 NO.3 亮透明灰

C05-P81-1 NO.4 亮透明蓝

DETAIL: 1

DETAIL: 2