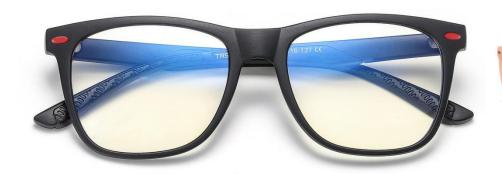

## Blue Light Blocking Glasses for Kids Blue Light Glasses Manufacturer in China www.HEAPPY.com

MODEL NO./型号 : TR5101 SIZE/尺寸 ; 49□15-127 LENS/镜片 : 1.8mm防蓝光

C156-P30 NO.1 果冻浅绿

C33-P30 NO.2 砂黑

C154-P30 NO.3 哑军绿色