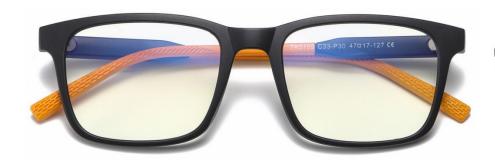

## Blue Light Blocking Glasses for Kids Blue Light Glasses Manufacturer in China www.HEAPPY.com

MODEL NO./型号 : TR5101 SIZE/尺寸 ; 49□15-127 LENS/镜片 : 1.8mm防蓝光

C156-P30 NO.1 果冻浅绿

C33-P30 NO.2 砂黑

C154-P30 NO.3 哑军绿色