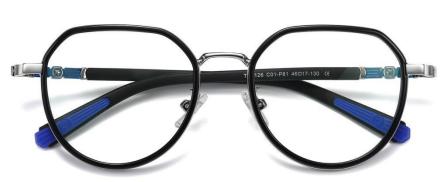

C400-P81 NO.6 亮豆花

MODEL NO./型号 : TR-ZC822 SIZE/尺寸 : 48口17-130 LENS/镜片 : 防蓝光

C33-P81 NO.1 哑黑/银

C420-P81 NO.2 实色蓝/银

C421-P81 NO.3 实色绿/银

C422-P81 NO.4 实色玫红/银

DETAIL: 1

DETAIL: 2

DETAIL: 3

C423-P81 NO.5 实色粉/银

MODEL NO./型号 : ZC823

SIZE/尺寸 : 48口17-130

LENS/镜片 : 防蓝光

Frame Material/框架材质: PC

C423-P81 NO.2 亮实色粉

C399-P81 NO.3 亮透明蓝