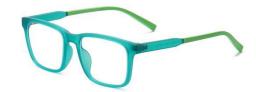

## Blue Light Blocking Glasses for Kids Blue Light Glasses Manufacturer in China www.HEAPPY.com

MODEL NO./型号 : TR5101 SIZE/尺寸 ; 49□15-127 LENS/镜片 : 1.8mm防蓝光

C156-P30 NO.1 果冻浅绿

C33-P30 NO.2 砂黑

C154-P30 NO.3 哑军绿色

C81-P30 NO.4 砂豆花

C155-P30 NO.5 砂透明浅紫

DETAIL: 1

DETAIL: 2

DETAIL: 3

MODEL NO./型号 : TR5102 SIZE/尺寸 ; 47口16-127 LENS/镜片 : 1.8mm防蓝光

C157-P30 NO.2 砂透明灰

C158-P30 NO.3 果冻橙色