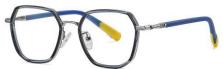

## Blue Light Blocking Glasses for Kids Blue Light Glasses Manufacturer in China www.HEAPPY.com

MODEL NO./型号 : TR5101 SIZE/尺寸 ; 49□15-127 LENS/镜片 : 1.8mm防蓝光

C156-P30 NO.1 果冻浅绿

C33-P30 NO.2 砂黑

C154-P30 NO.3 哑军绿色