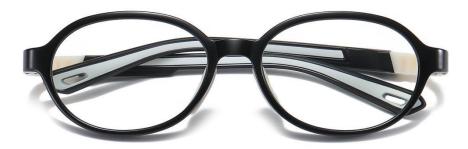

MODEL NO./型号 : TR5115 SIZE/尺寸 ; 48口19-135 LENS/镜片 : 1.8mm防蓝光

MODEL NO./型号 : TR5116 SIZE/尺寸 ; 43 14-132 LENS/镜片 : PC**防蓝光** Frame Material/框架材质 ; 尼龙+TR90+硅胶

C01-P81 NO.1 亮黑

C251-P81 NO.2 透明浅湖蓝

C252-P81 NO.3 透明浅橙色