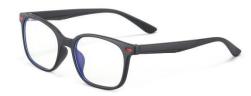

## Blue Light Blocking Glasses for Kids Blue Light Glasses Manufacturer in China www.HEAPPY.com

MODEL NO./型号 : TR5101 SIZE/尺寸 ; 49□15-127 LENS/镜片 : 1.8mm防蓝光





C156-P30 NO.1 果冻浅绿

C33-P30 NO.2 砂黑







C154-P30 NO.3 哑军绿色

C81-P30 NO.4 砂豆花









C155-P30 NO.5 砂透明浅紫

DETAIL: 1

DETAIL: 2

DETAIL: 3

MODEL NO./型号 : TR5102 SIZE/尺寸 ; 47口16-127 LENS/镜片 : 1.8mm防蓝光







C157-P30 NO.2 砂透明灰



C158-P30 NO.3 果冻橙色



C63-P30 NO.4 砂深蓝



DETAIL: 1



DETAIL: 2



DETAIL: 3



C159-P30 NO.5 果冻浅兰色



C81-P30 NO.6 砂豆花

MODEL NO./型号 : TR5103 SIZE/尺寸 ; 47口16-127 LENS/镜片 : 1.8mm防蓝光







C161-P30 NO.2 深紫兰









C33-P30 NO.4 砂黑



DETAIL: 1



DETAIL: 2



DETAIL: 3



C160-P30 NO.5 砂浅粉

MODEL NO./型号 : TR5104 SIZE/尺寸 ; 48口17-127 LENS/镜片 : 1.8mm防蓝光





C33-P30 NO.1 砂黑

C162-P30 NO.2 砂黄



00



C163-P30 NO.3 砂梅红

C81-P30 NO.4 砂豆花



DETAIL: 1



DETAIL: 2



DETAIL: 3



C159-P30 NO.5 果冻浅蓝

MODEL NO./型号 : TR5105 SIZE/尺寸 ; 47□17-127 LENS/镜片 : 1.8mm防蓝光

Frame Material/框架材质; TR90



C33-P30 NO.1 砂黑



C165-P30 NO.2 砂透明浅灰



C32-P30

NO.3 砂透明茶



C155-P30 NO.4 砂透明浅紫



DETAIL: 1



DETAIL: 2



DETAIL: 3



C164-P30 NO.5 砂透明青绿

MODEL NO./型号 : TR5106 SIZE/尺寸 ; 48日15-125 LENS/镜片 : 1.8mm防蓝光



C157-P30 NO.1 砂透明灰



C63-P30 NO.2 砂实色深兰



C180-P30 NO.3 砂透明深蓝



C65-P30 NO.4 砂透明酒红



DETAIL: 1



DETAIL: 2



DETAIL: 3



C127-P30 NO.5 果冻浅粉

MODEL NO./型号 : TR5107 SIZE/尺寸 ; 47□15-125 LENS/镜片 : 1.8mm防蓝光







C184-P30 NO.2 砂绿





C95-P30 NO.3 砂蓝



C33-P30-1 NO.4 砂黑黄



DETAIL: 1



DETAIL: 2



DETAIL: 3



C33-P30 NO.5 砂黑红

MODEL NO./型号 : TR