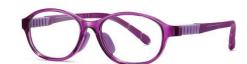

## Blue Light Blocking Glasses for Kids Blue Light Glasses Manufacturer in China www.HEAPPY.com

MODEL NO./型号 : TR5101 SIZE/尺寸 ; 49□15-127 LENS/镜片 : 1.8mm防蓝光

C156-P30 NO.1 果冻浅绿

C33-P30 NO.2 砂黑

C154-P30 NO.3 哑军绿色

C81-P30 NO.4 砂豆花

C155-P30 NO.5 砂透明浅紫

DETAIL: 1

DETAIL: 2

DETAIL: 3

MODEL NO./型号 : TR5102 SIZE/尺寸 ; 47口16-127 LENS/镜片 : 1.8mm防蓝光

C157-P30 NO.2 砂透明灰

C158-P30 NO.3 果冻橙色