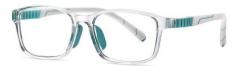

Frame Material/框架材质; TR90

C33-P30 NO.1 砂黑

C165-P30 NO.2 砂透明浅灰

C32-P30

NO.3 砂透明茶

C155-P30 NO.4 砂透明浅紫

DETAIL: 1

DETAIL: 2

DETAIL: 3

C164-P30 NO.5 砂透明青绿

MODEL NO./型号 : TR5106 SIZE/尺寸 ; 48日15-125 LENS/镜片 : 1.8mm防蓝光

C157-P30 NO.1 砂透明灰

C63-P30 NO.2 砂实色深兰

C180-P30 NO.3 砂透明深蓝

C65-P30 NO.4 砂透明酒红

DETAIL: 1