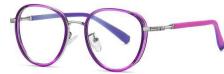

MODEL NO./型号 : TR5115 SIZE/尺寸 ; 48口19-135 LENS/镜片 : 1.8mm防蓝光

MODEL NO./型号 : TR5116 SIZE/尺寸 ; 43 14-132 LENS/镜片 : PC**防蓝光** Frame Material/框架材质 ; 尼龙+TR90+硅胶

C01-P81 NO.1 亮黑

C251-P81 NO.2 透明浅湖蓝

C252-P81 NO.3 透明浅橙色

C253-P81 NO.4 透明浅玫红

DETAIL: 1

DETAIL: 2

DETAIL: 3

C250-P81 NO.5 果冻深蓝

MODEL NO./型号 : TR5117 SIZE/尺寸 ; 46□16-132 LENS/镜片 : PC防蓝光 Frame Material/框架材质 ; 尼龙+TR90+硅胶

C01-P81 NO.1 亮黑

C254-P81 NO.2 果冻浅粉