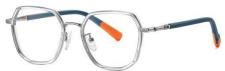

## Blue Light Blocking Glasses for Kids Blue Light Glasses Manufacturer in China www.HEAPPY.com

MODEL NO./型号 : TR5101 SIZE/尺寸 ; 49□15-127 LENS/镜片 : 1.8mm防蓝光

C156-P30 NO.1 果冻浅绿

C33-P30 NO.2 砂黑

C154-P30 NO.3 哑军绿色