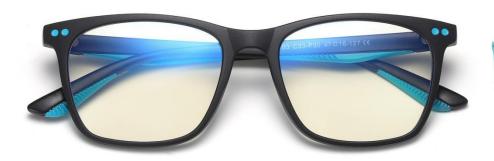

DETAIL: 2

DETAIL: 3

C127-P30 NO.5 果冻浅粉

MODEL NO./型号 : TR5107 SIZE/尺寸 ; 47□15-125 LENS/镜片 : 1.8mm防蓝光

C184-P30 NO.2 砂绿

C95-P30 NO.3 砂蓝

C33-P30-1 NO.4 砂黑黄

DETAIL: 1