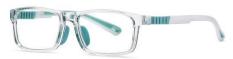

## Blue Light Blocking Glasses for Kids Blue Light Glasses Manufacturer in China www.HEAPPY.com

MODEL NO./型号 : TR5101 SIZE/尺寸 ; 49□15-127 LENS/镜片 : 1.8mm防蓝光

C156-P30 NO.1 果冻浅绿

C33-P30 NO.2 砂黑

C154-P30 NO.3 哑军绿色