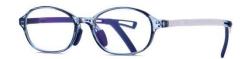

C4 NO.4 透紫

C5 NO.5 透粉

DETAIL: 1

DETAIL: 2

DETAIL: 3

MODEL NO./型号 : TR5110 SIZE/尺寸 ; 48口15-125 LENS/镜片 : PC防蓝光 Frame Material/框架材质; TR90

C1 NO.1 亮黑

C2 NO.2 深蓝

C3 NO.3 浅蓝

C4 NO.4 透紫

DETAIL: 1

DETAIL: 2

DETAIL: 3

C5 NO.5 透茶

MODEL NO./型号 : TR5111 SIZE/尺寸 ; 48口16-135 LENS/镜片 : PC防蓝光 Frame Material/框架材质; TR90

C1 NO.1 亮黑