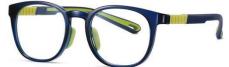

## Blue Light Blocking Glasses for Kids Blue Light Glasses Manufacturer in China www.HEAPPY.com

MODEL NO./型号 : TR5101 SIZE/尺寸 ; 49□15-127 LENS/镜片 : 1.8mm防蓝光

C156-P30 NO.1 果冻浅绿

C33-P30 NO.2 砂黑

C154-P30 NO.3 哑军绿色