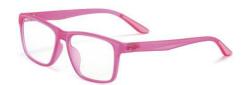

C33-P30 NO.4 砂黑

DETAIL: 1

DETAIL: 2

DETAIL: 3

C160-P30 NO.5 砂浅粉

MODEL NO./型号 : TR5104 SIZE/尺寸 ; 48口17-127 LENS/镜片 : 1.8mm防蓝光

C33-P30 NO.1 砂黑

C162-P30 NO.2 砂黄