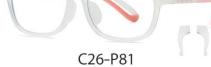

MODEL NO./型号 : TR5121 SIZE/尺寸 ; 47□14-132 LENS/镜片 : PC**防蓝光** Frame Material/框架材质 ; 尼龙+TR90+硅胶

C156-P81 NO.2 透明浅绿

NO.3 果冻玫红

C26-P81 NO.5 透明

DETAIL: 1

DETAIL: 2

DETAIL: 3

MODEL NO./型号 : TR-ZC810 SIZE/尺寸 : 49口16-130 LENS/镜片 : 防蓝光