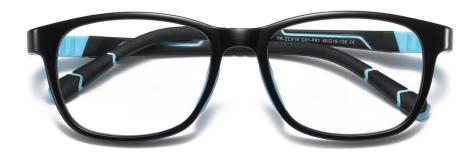

MODEL NO./型号 : TR5121 SIZE/尺寸 ; 47□14-132 LENS/镜片 : PC**防蓝光** Frame Material/框架材质 ; 尼龙+TR90+硅胶

C156-P81 NO.2 透明浅绿

NO.3 果冻玫红

C26-P81 NO.5 透明

DETAIL: 1

DETAIL: 2

DETAIL: 3

MODEL NO./型号 : TR-ZC810 SIZE/尺寸 : 49口16-130 LENS/镜片 : 防蓝光