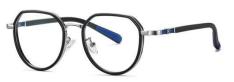

## Blue Light Blocking Glasses for Kids Blue Light Glasses Manufacturer in China www.HEAPPY.com

MODEL NO./型号 : TR5101 SIZE/尺寸 ; 49□15-127 LENS/镜片 : 1.8mm防蓝光

C156-P30 NO.1 果冻浅绿

C33-P30 NO.2 砂黑

C154-P30 NO.3 哑军绿色