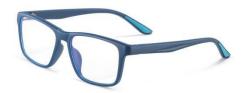

C63-P30 NO.4 砂深蓝

DETAIL: 1

DETAIL: 2

DETAIL: 3

C159-P30 NO.5 果冻浅兰色

C81-P30 NO.6 砂豆花

MODEL NO./型号 : TR5103 SIZE/尺寸 ; 47口16-127 LENS/镜片 : 1.8mm防蓝光

C161-P30 NO.2 深紫兰

C33-P30 NO.4 砂黑

DETAIL: 1

DETAIL: 2

DETAIL: 3

C160-P30 NO.5 砂浅粉

MODEL NO./型号 : TR5104 SIZE/尺寸 ; 48口17-127 LENS/镜片 : 1.8mm防蓝光

C33-P30 NO.1 砂黑

C162-P30 NO.2 砂黄