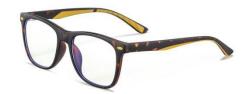

## Blue Light Blocking Glasses for Kids Blue Light Glasses Manufacturer in China www.HEAPPY.com

MODEL NO./型号 : TR5101 SIZE/尺寸 ; 49□15-127 LENS/镜片 : 1.8mm防蓝光





C156-P30 NO.1 果冻浅绿

C33-P30 NO.2 砂黑







C154-P30 NO.3 哑军绿色

C81-P30 NO.4 砂豆花









C155-P30 NO.5 砂透明浅紫

DETAIL: 1

DETAIL: 2

DETAIL: 3

MODEL NO./型号 : TR5102 SIZE/尺寸 ; 47口16-127 LENS/镜片 : 1.8mm防蓝光







C157-P30 NO.2 砂透明灰



C158-P30 NO.3 果冻橙色



C63-P30 NO.4 砂深蓝



DETAIL: 1



DETAIL: 2



DETAIL: 3



C159-P30 NO.5 果冻浅兰色



C81-P30 NO.6 砂豆花

MODEL NO./型号 : TR5103 SIZE/尺寸 ; 47口16-127 LENS/镜片 : 1.8mm防蓝光







C161-P30 NO.2 深紫兰









C33-P30 NO.4 砂黑



DETAIL: 1



DETAIL: 2



DETAIL: 3



C160-P30 NO.5 砂浅粉

MODEL NO./型号 : TR5104 SIZE/尺寸 ; 48口17-127 LENS/镜片 : 1.8mm防蓝光





C33-P30 NO.1 砂黑

C162-P30 NO.2 砂黄



00



C163-P30 NO.3 砂梅红

C81-P30 NO.4 砂豆花



DETAIL: 1



DETAIL: 2



DETAIL: 3



C159-P30 NO.5 果冻浅蓝

MODEL NO./型号 : TR5105 SIZE/尺寸 ; 47□17-127 LENS/镜片 : 1.8mm防蓝光

Frame Material/框架材质; TR90



C33-P30 NO.1 砂黑



C165-P30 NO.2 砂透明浅灰



C32-P30

NO.3 砂透明茶



C155-P30 NO.4 砂透明浅紫



DETAIL: 1



DETAIL: 2



DETAIL: 3



C164-P30 NO.5 砂透明青绿

MODEL NO./型号 : TR5106 SIZE/尺寸 ; 48日15-125 LENS/镜片 : 1.8mm防蓝光



C157-P30 NO.1 砂透明灰



C63-P30 NO.2 砂实色深兰



C180-P30 NO.3 砂透明深蓝



C65-P30 NO.4 砂透明酒红



DETAIL: 1