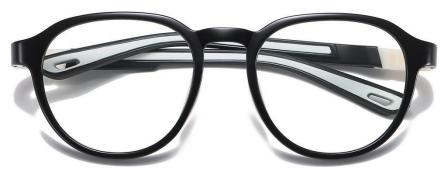

## Blue Light Blocking Glasses for Kids Blue Light Glasses Manufacturer in China www.HEAPPY.com

MODEL NO./型号 : TR5101 SIZE/尺寸 ; 49□15-127 LENS/镜片 : 1.8mm防蓝光

C156-P30 NO.1 果冻浅绿

C33-P30 NO.2 砂黑

C154-P30 NO.3 哑军绿色