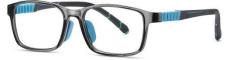

## Blue Light Blocking Glasses for Kids Blue Light Glasses Manufacturer in China www.HEAPPY.com

MODEL NO./型号 : TR5101 SIZE/尺寸 ; 49□15-127 LENS/镜片 : 1.8mm防蓝光

C156-P30 NO.1 果冻浅绿

C33-P30 NO.2 砂黑

C154-P30 NO.3 哑军绿色