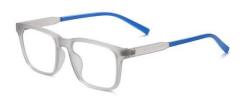

DETAIL: 3

C164-P30 NO.5 砂透明青绿

MODEL NO./型号 : TR5106 SIZE/尺寸 ; 48日15-125 LENS/镜片 : 1.8mm防蓝光

C157-P30 NO.1 砂透明灰

C63-P30 NO.2 砂实色深兰

C180-P30 NO.3 砂透明深蓝

C65-P30 NO.4 砂透明酒红

DETAIL: 1