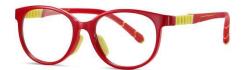

## Blue Light Blocking Glasses for Kids Blue Light Glasses Manufacturer in China www.HEAPPY.com

MODEL NO./型号 : TR5101 SIZE/尺寸 ; 49□15-127 LENS/镜片 : 1.8mm防蓝光

C156-P30 NO.1 果冻浅绿

C33-P30 NO.2 砂黑

C154-P30 NO.3 哑军绿色