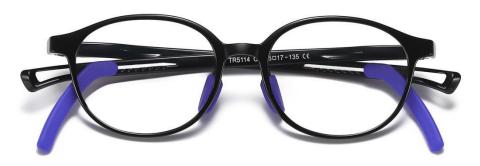

C2 NO.2 透蓝

NO.3 酒红

NO.4 透粉

DETAIL: 1

DETAIL: 2

DETAIL: 3

C4 NO.5 透紫

MODEL NO./型号 : TR5114 SIZE/尺寸 ; 45□17-135 LENS/镜片 : 1.8mm防蓝光

C1 NO.1 亮黑

C2 NO.2 透茶

C4 NO.4 浅绿

C5 NO.5 浅蓝

C6 NO.6 透紫

DETAIL: 1

DETAIL: 2

DETAIL: 3