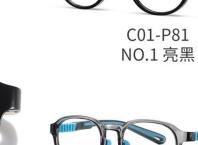

MODEL NO./型号 : TR5115 SIZE/尺寸 ; 48口19-135 LENS/镜片 : 1.8mm防蓝光

MODEL NO./型号 : TR5116 SIZE/尺寸 ; 43 14-132 LENS/镜片 : PC**防蓝光** Frame Material/框架材质 ; 尼龙+TR90+硅胶

C01-P81 NO.1 亮黑

C251-P81 NO.2 透明浅湖蓝

C252-P81 NO.3 透明浅橙色