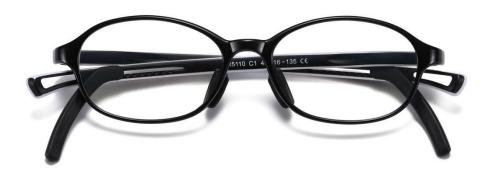

C4 NO.4 透紫

C5 NO.5 透粉

DETAIL: 1

DETAIL: 2

DETAIL: 3

MODEL NO./型号 : TR5110 SIZE/尺寸 ; 48口15-125 LENS/镜片 : PC防蓝光 Frame Material/框架材质; TR90

C1 NO.1 亮黑

C2 NO.2 深蓝

C3 NO.3 浅蓝

C4 NO.4 透紫

DETAIL: 1

DETAIL: 2

DETAIL: 3

C5 NO.5 透茶

MODEL NO./型号 : TR5111 SIZE/尺寸 ; 48口16-135 LENS/镜片 : PC防蓝光 Frame Material/框架材质; TR90

C1 NO.1 亮黑