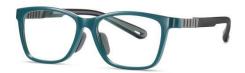

Frame Material/框架材质; TR90

C33-P30 NO.1 砂黑

C165-P30 NO.2 砂透明浅灰

C32-P30

NO.3 砂透明茶

C155-P30 NO.4 砂透明浅紫

DETAIL: 1

DETAIL: 2