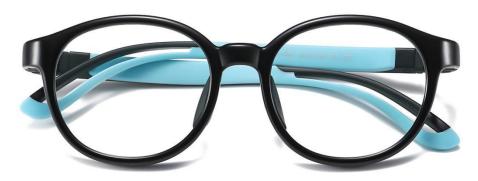

: TR5114 SIZE/尺寸 ; 45□17-135 LENS/镜片 : 1.8mm防蓝光





C1 NO.1 亮黑

C2 NO.2 透茶









C4 NO.4 浅绿











C5 NO.5 浅蓝

C6 NO.6 透紫

DETAIL: 1

DETAIL: 2

DETAIL: 3

MODEL NO./型号 : TR5115 SIZE/尺寸 ; 48口19-135 LENS/镜片 : 1.8mm防蓝光



MODEL NO./型号 : TR5116 SIZE/尺寸 ; 43 14-132 LENS/镜片 : PC**防蓝光** Frame Material/框架材质 ; 尼龙+TR90+硅胶





C01-P81 NO.1 亮黑

C251-P81 NO.2 透明浅湖蓝





C252-P81 NO.3 透明浅橙色



C253-P81 NO.4 透明浅玫红



DETAIL: 1



DETAIL: 2



DETAIL: 3



C250-P81 NO.5 果冻深蓝

MODEL NO./型号 : TR5117 SIZE/尺寸 ; 46□16-132 LENS/镜片 : PC防蓝光 Frame Material/框架材质 ; 尼龙+TR90+硅胶



C01-P81 NO.1 亮黑



C254-P81 NO.2 果冻浅粉









NO.4 果冻深灰



DETAIL: 1



DETAIL: 2



DETAIL: 3



NO.5 透明浅紫

MODEL NO./型号 : TR5118 SIZE/尺寸 ; 44口16-137 LENS/镜片 : 1.8mm防蓝光 Frame Material/框架材质;新型燃料+TR90+硅胶







C256-P81 NO.2 透明浅紫









NO.4 透明浅绿







DETAIL: 2



DETAIL: 3



NO.5 果冻玫红

MODEL NO./型号 : TR5120 SIZE/尺寸 ; 48口15-132 LENS/镜片 : PC**防蓝光** Frame Material/框架材质 ; 尼龙+TR90+硅胶







C01-P81 NO.2 亮黑















DETAIL: 1

DETAIL: 2

DETAIL: 3

MODEL NO./型号 : TR5121 SIZE/尺寸 ; 47□14-132 LENS/镜片 : PC**防蓝光** Frame Material/框架材质 ; 尼龙+TR90+硅胶







C156-P81 NO.2 透明浅绿





NO.3 果冻玫红











C26-P81 NO.5 透明

DETAIL: 1

DETAIL: 2

DETAIL: 3

MODEL NO./型号 : TR-ZC810 SIZE/尺寸 : 49口16-130 LENS/镜片 : 防蓝光



C01-P81 NO.1 亮黑



C26-P81 NO.2 亮透明





C122-P81 NO.3 亮透明浅紫



C399-P81 NO.4 亮透明蓝



DETAIL: 1



DETAIL: 2



DETAIL: 3



C281-P81 NO.5 亮透明浅灰



C42-P81 NO.6 亮透明红

MODEL NO./型号 : TR-ZC811 SIZE/尺寸 : 45口18-130 LENS/镜片 : 防蓝光







C26-P81 NO.2 亮透明







C399-P81 NO.4 亮透明蓝



DETAIL: 1



DETAIL: 2



DETAIL: 3