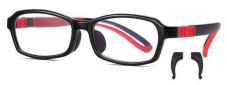

MODEL NO./型号 : TR5121 SIZE/尺寸 ; 47□14-132 LENS/镜片 : PC**防蓝光** Frame Material/框架材质 ; 尼龙+TR90+硅胶

C156-P81 NO.2 透明浅绿

NO.3 果冻玫红

C26-P81 NO.5 透明

DETAIL: 1

DETAIL: 2

DETAIL: 3

MODEL NO./型号 : TR-ZC810 SIZE/尺寸 : 49口16-130 LENS/镜片 : 防蓝光