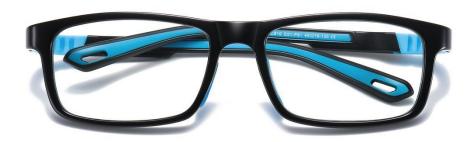

## Blue Light Blocking Glasses for Kids Blue Light Glasses Manufacturer in China www.HEAPPY.com

MODEL NO./型号 : TR5101 SIZE/尺寸 ; 49□15-127 LENS/镜片 : 1.8mm防蓝光

C156-P30 NO.1 果冻浅绿

C33-P30 NO.2 砂黑

C154-P30 NO.3 哑军绿色