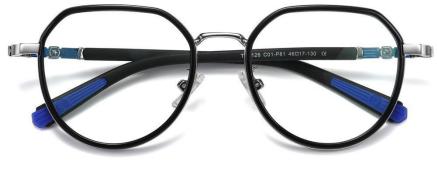

00

C163-P30 NO.3 砂梅红

C81-P30 NO.4 砂豆花

DETAIL: 1

DETAIL: 2

DETAIL: 3

C159-P30 NO.5 果冻浅蓝

MODEL NO./型号 : TR5105 SIZE/尺寸 ; 47□17-127 LENS/镜片 : 1.8mm防蓝光