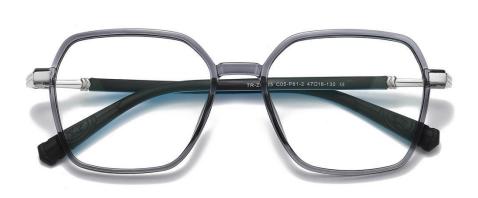

DETAIL: 3

C120-P81 NO.5 透明浅蓝

MODEL NO./型号 : TR-ZC824 SIZE/尺寸 : 46口18-130 LENS/镜片 : 防蓝光

C05-P81 NO.1 亮黑

C84-P81 NO.2 亮透明

C05-P81-2 NO.3 亮透明灰

C05-P81-1 NO.4 亮透明蓝

DETAIL: 1

DETAIL: 2

DETAIL: 3

C109-P81 NO.5 亮透明粉

MODEL NO./型号 : TR-ZC825 SIZE/尺寸 : 47口16-130 LENS/镜片 : 防蓝光

C05-P81-2 NO.3 亮透明灰

C05-P81-1 NO.4 亮透明蓝

DETAIL: 1

DETAIL: 2