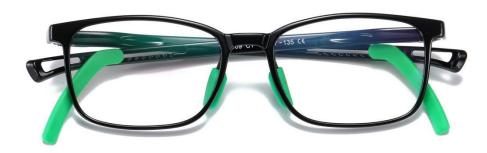

MODEL NO./型号 : TR5115 SIZE/尺寸 ; 48口19-135 LENS/镜片 : 1.8mm防蓝光

MODEL NO./型号 : TR5116 SIZE/尺寸 ; 43 14-132 LENS/镜片 : PC**防蓝光** Frame Material/框架材质 ; 尼龙+TR90+硅胶

C01-P81 NO.1 亮黑

C251-P81 NO.2 透明浅湖蓝

C252-P81 NO.3 透明浅橙色