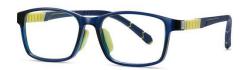

MODEL NO./型号 : TR5115 SIZE/尺寸 ; 48口19-135 LENS/镜片 : 1.8mm防蓝光

MODEL NO./型号 : TR5116 SIZE/尺寸 ; 43 14-132 LENS/镜片 : PC**防蓝光** Frame Material/框架材质 ; 尼龙+TR90+硅胶

C01-P81 NO.1 亮黑

C251-P81 NO.2 透明浅湖蓝

C252-P81 NO.3 透明浅橙色