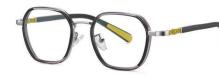

C400-P81 NO.6 亮豆花

MODEL NO./型号 : TR-ZC822 SIZE/尺寸 : 48口17-130 LENS/镜片 : 防蓝光

C33-P81 NO.1 哑黑/银

C420-P81 NO.2 实色蓝/银

C421-P81 NO.3 实色绿/银

C422-P81 NO.4 实色玫红/银

DETAIL: 1

DETAIL: 2

DETAIL: 3

C423-P81 NO.5 实色粉/银

MODEL NO./型号 : ZC823

SIZE/尺寸 : 48口17-130

LENS/镜片 : 防蓝光

Frame Material/框架材质: PC

C423-P81 NO.2 亮实色粉

C399-P81 NO.3 亮透明蓝