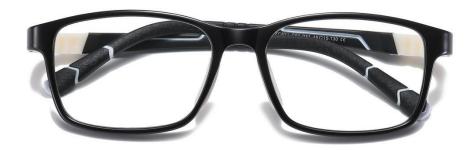

## Blue Light Blocking Glasses for Kids Blue Light Glasses Manufacturer in China www.HEAPPY.com

MODEL NO./型号 : TR5101 SIZE/尺寸 ; 49□15-127 LENS/镜片 : 1.8mm防蓝光

C156-P30 NO.1 果冻浅绿

C33-P30 NO.2 砂黑

C154-P30 NO.3 哑军绿色