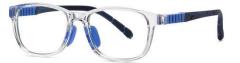

MODEL NO./型号 : TR5115 SIZE/尺寸 ; 48口19-135 LENS/镜片 : 1.8mm防蓝光

MODEL NO./型号 : TR5116 SIZE/尺寸 ; 43 14-132 LENS/镜片 : PC**防蓝光** Frame Material/框架材质 ; 尼龙+TR90+硅胶

C01-P81 NO.1 亮黑

C251-P81 NO.2 透明浅湖蓝

C252-P81 NO.3 透明浅橙色