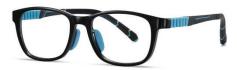

DETAIL: 3

C164-P30 NO.5 砂透明青绿

MODEL NO./型号 : TR5106 SIZE/尺寸 ; 48日15-125 LENS/镜片 : 1.8mm防蓝光

C157-P30 NO.1 砂透明灰

C63-P30 NO.2 砂实色深兰

C180-P30 NO.3 砂透明深蓝

C65-P30 NO.4 砂透明酒红

DETAIL: 1

DETAIL: 2

DETAIL: 3

C127-P30 NO.5 果冻浅粉

MODEL NO./型号 : TR5107 SIZE/尺寸 ; 47□15-125 LENS/镜片 : 1.8mm防蓝光

C184-P30 NO.2 砂绿

C95-P30 NO.3 砂蓝

C33-P30-1 NO.4 砂黑黄

DETAIL: 1