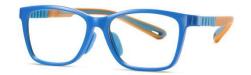

## Blue Light Blocking Glasses for Kids Blue Light Glasses Manufacturer in China www.HEAPPY.com

MODEL NO./型号 : TR5101 SIZE/尺寸 ; 49□15-127 LENS/镜片 : 1.8mm防蓝光

C156-P30 NO.1 果冻浅绿

C33-P30 NO.2 砂黑

C154-P30 NO.3 哑军绿色