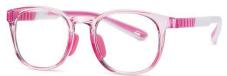

Frame Material/框架材质; TR90

C33-P30 NO.1 砂黑

C165-P30 NO.2 砂透明浅灰

C32-P30

NO.3 砂透明茶

C155-P30 NO.4 砂透明浅紫

DETAIL: 1

DETAIL: 2