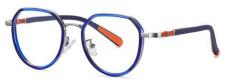

## Blue Light Blocking Glasses for Kids Blue Light Glasses Manufacturer in China www.HEAPPY.com

MODEL NO./型号 : TR5101 SIZE/尺寸 ; 49□15-127 LENS/镜片 : 1.8mm防蓝光

C156-P30 NO.1 果冻浅绿

C33-P30 NO.2 砂黑

C154-P30 NO.3 哑军绿色