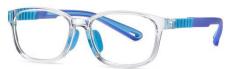

## Blue Light Blocking Glasses for Kids Blue Light Glasses Manufacturer in China www.HEAPPY.com

MODEL NO./型号 : TR5101 SIZE/尺寸 ; 49□15-127 LENS/镜片 : 1.8mm防蓝光

C156-P30 NO.1 果冻浅绿

C33-P30 NO.2 砂黑

C154-P30 NO.3 哑军绿色

C81-P30 NO.4 砂豆花

C155-P30 NO.5 砂透明浅紫

DETAIL: 1

DETAIL: 2

DETAIL: 3

MODEL NO./型号 : TR5102 SIZE/尺寸 ; 47口16-127 LENS/镜片 : 1.8mm防蓝光

C157-P30 NO.2 砂透明灰

C158-P30 NO.3 果冻橙色