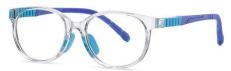

## Blue Light Blocking Glasses for Kids Blue Light Glasses Manufacturer in China www.HEAPPY.com

MODEL NO./型号 : TR5101 SIZE/尺寸 ; 49□15-127 LENS/镜片 : 1.8mm防蓝光

C156-P30 NO.1 果冻浅绿

C33-P30 NO.2 砂黑

C154-P30 NO.3 哑军绿色