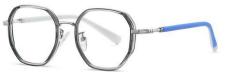

C63-P30 NO.4 砂深蓝

DETAIL: 1

DETAIL: 2

DETAIL: 3

C159-P30 NO.5 果冻浅兰色

C81-P30 NO.6 砂豆花

MODEL NO./型号 : TR5103 SIZE/尺寸 ; 47口16-127 LENS/镜片 : 1.8mm防蓝光

C161-P30 NO.2 深紫兰