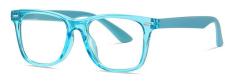

MODEL NO./型号 : TR5115 SIZE/尺寸 ; 48口19-135 LENS/镜片 : 1.8mm防蓝光

MODEL NO./型号 : TR5116 SIZE/尺寸 ; 43 14-132 LENS/镜片 : PC**防蓝光** Frame Material/框架材质 ; 尼龙+TR90+硅胶

C01-P81 NO.1 亮黑

C251-P81 NO.2 透明浅湖蓝

C252-P81 NO.3 透明浅橙色