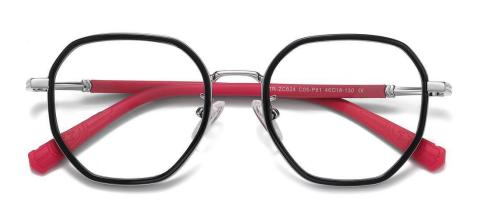

DETAIL: 3

C120-P81 NO.5 透明浅蓝

MODEL NO./型号 : TR-ZC824 SIZE/尺寸 : 46口18-130 LENS/镜片 : 防蓝光

C05-P81 NO.1 亮黑

C84-P81 NO.2 亮透明

C05-P81-2 NO.3 亮透明灰

C05-P81-1 NO.4 亮透明蓝

DETAIL: 1