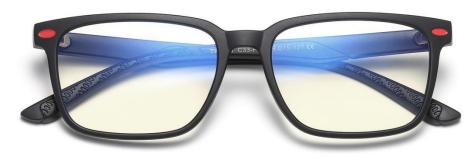

DETAIL: 3

C164-P30 NO.5 砂透明青绿

MODEL NO./型号 : TR5106 SIZE/尺寸 ; 48日15-125 LENS/镜片 : 1.8mm防蓝光

C157-P30 NO.1 砂透明灰

C63-P30 NO.2 砂实色深兰

C180-P30 NO.3 砂透明深蓝

C65-P30 NO.4 砂透明酒红

DETAIL: 1

DETAIL: 2

DETAIL: 3

C127-P30 NO.5 果冻浅粉

MODEL NO./型号 : TR5107 SIZE/尺寸 ; 47□15-125 LENS/镜片 : 1.8mm防蓝光

C184-P30 NO.2 砂绿

C95-P30 NO.3 砂蓝

C33-P30-1 NO.4 砂黑黄

DETAIL: 1