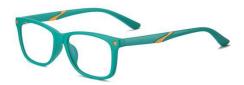

DETAIL: 3

C164-P30 NO.5 砂透明青绿

MODEL NO./型号 : TR5106 SIZE/尺寸 ; 48日15-125 LENS/镜片 : 1.8mm防蓝光

C157-P30 NO.1 砂透明灰

C63-P30 NO.2 砂实色深兰

C180-P30 NO.3 砂透明深蓝

C65-P30 NO.4 砂透明酒红

DETAIL: 1