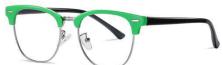

## Blue Light Blocking Glasses for Kids Blue Light Glasses Manufacturer in China www.HEAPPY.com

MODEL NO./型号 : TR5101 SIZE/尺寸 ; 49□15-127 LENS/镜片 : 1.8mm防蓝光

C156-P30 NO.1 果冻浅绿

C33-P30 NO.2 砂黑

C154-P30 NO.3 哑军绿色