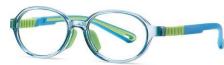

C81-P30 NO.4 砂豆花

C155-P30 NO.5 砂透明浅紫

DETAIL: 1

DETAIL: 2

DETAIL: 3

MODEL NO./型号 : TR5102 SIZE/尺寸 ; 47口16-127 LENS/镜片 : 1.8mm防蓝光

C157-P30 NO.2 砂透明灰

C158-P30 NO.3 果冻橙色

C63-P30 NO.4 砂深蓝

DETAIL: 1

DETAIL: 2

DETAIL: 3

C159-P30 NO.5 果冻浅兰色

C81-P30 NO.6 砂豆花

MODEL NO./型号 : TR5103 SIZE/尺寸 ; 47口16-127 LENS/镜片 : 1.8mm防蓝光

C161-P30 NO.2 深紫兰