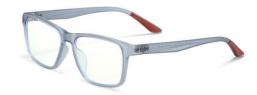

C81-P30 NO.4 砂豆花

C155-P30 NO.5 砂透明浅紫

DETAIL: 1

DETAIL: 2

DETAIL: 3

MODEL NO./型号 : TR5102 SIZE/尺寸 ; 47口16-127 LENS/镜片 : 1.8mm防蓝光

C157-P30 NO.2 砂透明灰

C158-P30 NO.3 果冻橙色

C63-P30 NO.4 砂深蓝

DETAIL: 1

DETAIL: 2

DETAIL: 3

C159-P30 NO.5 果冻浅兰色

C81-P30 NO.6 砂豆花

MODEL NO./型号 : TR5103 SIZE/尺寸 ; 47口16-127 LENS/镜片 : 1.8mm防蓝光

C161-P30 NO.2 深紫兰