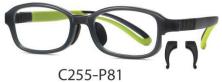

C400-P81 NO.6 亮豆花

MODEL NO./型号 : TR-ZC822 SIZE/尺寸 : 48口17-130 LENS/镜片 : 防蓝光

C33-P81 NO.1 哑黑/银

C420-P81 NO.2 实色蓝/银

C421-P81 NO.3 实色绿/银

C422-P81 NO.4 实色玫红/银

DETAIL: 1

DETAIL: 2