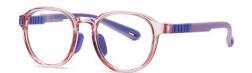

## Blue Light Blocking Glasses for Kids Blue Light Glasses Manufacturer in China www.HEAPPY.com

MODEL NO./型号 : TR5101 SIZE/尺寸 ; 49□15-127 LENS/镜片 : 1.8mm防蓝光

C156-P30 NO.1 果冻浅绿

C33-P30 NO.2 砂黑

C154-P30 NO.3 哑军绿色