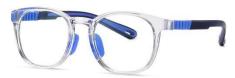

MODEL NO./型号 : TR5115 SIZE/尺寸 ; 48口19-135 LENS/镜片 : 1.8mm防蓝光

MODEL NO./型号 : TR5116 SIZE/尺寸 ; 43 14-132 LENS/镜片 : PC**防蓝光** Frame Material/框架材质 ; 尼龙+TR90+硅胶

C01-P81 NO.1 亮黑

C251-P81 NO.2 透明浅湖蓝

C252-P81 NO.3 透明浅橙色