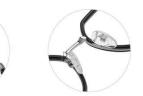

## Blue Light Blocking Glasses for Kids Blue Light Glasses Manufacturer in China www.HEAPPY.com

MODEL NO./型号 : TR5101 SIZE/尺寸 ; 49□15-127 LENS/镜片 : 1.8mm防蓝光

C156-P30 NO.1 果冻浅绿

C33-P30 NO.2 砂黑

C154-P30 NO.3 哑军绿色

C81-P30 NO.4 砂豆花

C155-P30 NO.5 砂透明浅紫

DETAIL: 1

DETAIL: 2

DETAIL: 3

MODEL NO./型号 : TR5102 SIZE/尺寸 ; 47口16-127 LENS/镜片 : 1.8mm防蓝光

C157-P30 NO.2 砂透明灰

C158-P30 NO.3 果冻橙色