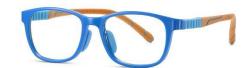

## Blue Light Blocking Glasses for Kids Blue Light Glasses Manufacturer in China www.HEAPPY.com

MODEL NO./型号 : TR5101 SIZE/尺寸 ; 49□15-127 LENS/镜片 : 1.8mm防蓝光

C156-P30 NO.1 果冻浅绿

C33-P30 NO.2 砂黑

C154-P30 NO.3 哑军绿色