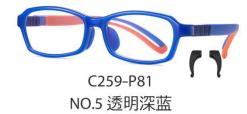

MODEL NO./型号 : TR5115 SIZE/尺寸 ; 48口19-135 LENS/镜片 : 1.8mm防蓝光

MODEL NO./型号 : TR5116 SIZE/尺寸 ; 43 14-132 LENS/镜片 : PC**防蓝光** Frame Material/框架材质 ; 尼龙+TR90+硅胶

C01-P81 NO.1 亮黑

C251-P81 NO.2 透明浅湖蓝

C252-P81 NO.3 透明浅橙色