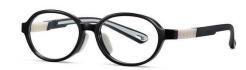

DETAIL: 2

DETAIL: 3

C33-P30 NO.5 砂黑红

MODEL NO./型号 : TR5108 SIZE/尺寸 ; 49口16-125 LENS/镜片 : PC防蓝光 Frame Material/框架材质; TR90

C1 NO.1 亮黑

C2 NO.2 橘色

C4 NO.4 浅绿

DETAIL: 1

DETAIL: 2

DETAIL: 3

NO.5 浅蓝

C6 NO.6 透蓝

MODEL NO./型号 : TR5109 SIZE/尺寸 ; 49口16-125 LENS/镜片 : PC防蓝光 Frame Material/框架材质; TR90

C1 NO.1 亮黑

C2 NO.2 浅灰

NO.3 深灰