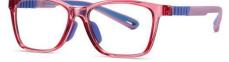

## Blue Light Blocking Glasses for Kids Blue Light Glasses Manufacturer in China www.HEAPPY.com

MODEL NO./型号 : TR5101 SIZE/尺寸 ; 49□15-127 LENS/镜片 : 1.8mm防蓝光

C156-P30 NO.1 果冻浅绿

C33-P30 NO.2 砂黑

C154-P30 NO.3 哑军绿色