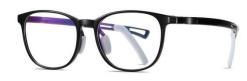

C3 NO.3 浅蓝

C4 NO.4 透紫

DETAIL: 1

DETAIL: 2

DETAIL: 3

C5 NO.5 透茶

MODEL NO./型号 : TR5111 SIZE/尺寸 ; 48口16-135 LENS/镜片 : PC防蓝光 Frame Material/框架材质; TR90

C1 NO.1 亮黑

C2 NO.2 透蓝

NO.3 酒红

NO.4 透粉

DETAIL: 1

DETAIL: 2

DETAIL: 3

C4 NO.5 透紫

MODEL NO./型号 : TR5114 SIZE/尺寸 ; 45□17-135 LENS/镜片 : 1.8mm防蓝光