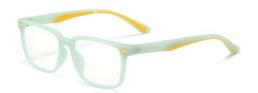

## Blue Light Blocking Glasses for Kids Blue Light Glasses Manufacturer in China www.HEAPPY.com

MODEL NO./型号 : TR5101 SIZE/尺寸 ; 49□15-127 LENS/镜片 : 1.8mm防蓝光

C156-P30 NO.1 果冻浅绿

C33-P30 NO.2 砂黑

C154-P30 NO.3 哑军绿色

C81-P30 NO.4 砂豆花

C155-P30 NO.5 砂透明浅紫

DETAIL: 1

DETAIL: 2

DETAIL: 3

MODEL NO./型号 : TR5102 SIZE/尺寸 ; 47口16-127 LENS/镜片 : 1.8mm防蓝光

C157-P30 NO.2 砂透明灰

C158-P30 NO.3 果冻橙色