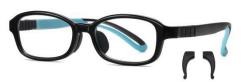

## Blue Light Blocking Glasses for Kids Blue Light Glasses Manufacturer in China www.HEAPPY.com

MODEL NO./型号 : TR5101 SIZE/尺寸 ; 49□15-127 LENS/镜片 : 1.8mm防蓝光

C156-P30 NO.1 果冻浅绿

C33-P30 NO.2 砂黑

C154-P30 NO.3 哑军绿色