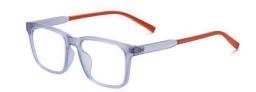

## Blue Light Blocking Glasses for Kids Blue Light Glasses Manufacturer in China www.HEAPPY.com

MODEL NO./型号 : TR5101 SIZE/尺寸 ; 49□15-127 LENS/镜片 : 1.8mm防蓝光

C156-P30 NO.1 果冻浅绿

C33-P30 NO.2 砂黑

C154-P30 NO.3 哑军绿色