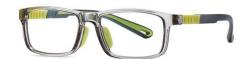

## Blue Light Blocking Glasses for Kids Blue Light Glasses Manufacturer in China www.HEAPPY.com

MODEL NO./型号 : TR5101 SIZE/尺寸 ; 49□15-127 LENS/镜片 : 1.8mm防蓝光

C156-P30 NO.1 果冻浅绿

C33-P30 NO.2 砂黑

C154-P30 NO.3 哑军绿色