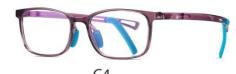

C4 NO.4 透紫

C5 NO.5 透粉

DETAIL: 1

DETAIL: 2

DETAIL: 3

MODEL NO./型号 : TR5110 SIZE/尺寸 ; 48口15-125 LENS/镜片 : PC防蓝光 Frame Material/框架材质; TR90

C1 NO.1 亮黑

C2 NO.2 深蓝