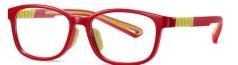

## Blue Light Blocking Glasses for Kids Blue Light Glasses Manufacturer in China www.HEAPPY.com

MODEL NO./型号 : TR5101 SIZE/尺寸 ; 49□15-127 LENS/镜片 : 1.8mm防蓝光

C156-P30 NO.1 果冻浅绿

C33-P30 NO.2 砂黑

C154-P30 NO.3 哑军绿色