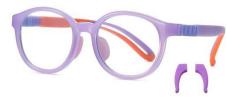

C63-P30 NO.4 砂深蓝

DETAIL: 1

DETAIL: 2

DETAIL: 3

C159-P30 NO.5 果冻浅兰色

C81-P30 NO.6 砂豆花

MODEL NO./型号 : TR5103 SIZE/尺寸 ; 47口16-127 LENS/镜片 : 1.8mm防蓝光

C161-P30 NO.2 深紫兰