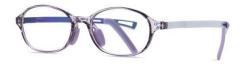

C4 NO.4 透紫

C5 NO.5 透粉

DETAIL: 1

DETAIL: 2

DETAIL: 3

MODEL NO./型号 : TR5110 SIZE/尺寸 ; 48口15-125 LENS/镜片 : PC防蓝光 Frame Material/框架材质; TR90

C1 NO.1 亮黑

C2 NO.2 深蓝

C3 NO.3 浅蓝

C4 NO.4 透紫

DETAIL: 1

DETAIL: 2

DETAIL: 3

C5 NO.5 透茶

MODEL NO./型号 : TR5111 SIZE/尺寸 ; 48口16-135 LENS/镜片 : PC防蓝光 Frame Material/框架材质; TR90

C1 NO.1 亮黑