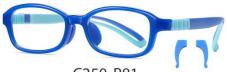

C253-P81 NO.4 透明浅玫红

DETAIL: 1

DETAIL: 2

DETAIL: 3

C250-P81 NO.5 果冻深蓝

MODEL NO./型号 : TR5117 SIZE/尺寸 ; 46□16-132 LENS/镜片 : PC防蓝光 Frame Material/框架材质 ; 尼龙+TR90+硅胶

C01-P81 NO.1 亮黑

C254-P81 NO.2 果冻浅粉