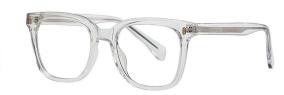

DETAIL: 3

C435-P81 NO.5 亮茶花

MODEL NO./型号 : TR-BC905 SIZE/尺寸 : 51口18-145

LENS/镜片 : 防蓝光

Frame Material/框架材质: TR90+板材

C01-P81 NO.1 亮黑

C26-P81 NO.2 透明色

C458-P81 NO.3 亮透紫

C459-P81 NO.4 亮茶花

DETAIL: 1

DETAIL: 2

DETAIL: 3

C455-P81 NO.5 亮透粉

MODEL NO./型号 : TR-BC906 SIZE/尺寸 : 50口17-145

LENS/镜片 : 防蓝光

Frame Material/框架材质: TR90+板材