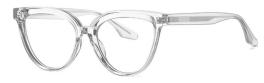

DETAIL: 3

C435-P81 NO.5 亮茶花

MODEL NO./型号 : TR-BC905 SIZE/尺寸 : 51口18-145

LENS/镜片 : 防蓝光

Frame Material/框架材质: TR90+板材

C01-P81 NO.1 亮黑

C26-P81 NO.2 透明色

C458-P81 NO.3 亮透紫

C459-P81 NO.4 亮茶花

DETAIL: 1

DETAIL: 2

DETAIL: 3

C455-P81 NO.5 亮透粉

MODEL NO./型号 : TR-BC906 SIZE/尺寸 : 50口17-145

LENS/镜片 : 防蓝光

Frame Material/框架材质: TR90+板材