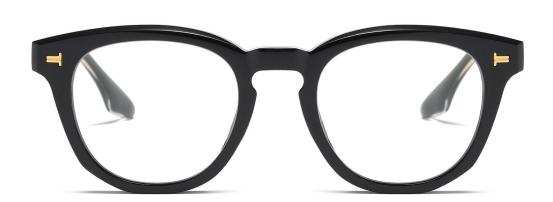

MODEL NO./型号 : TR-BC901 SIZE/尺寸 : 51 口20-145

LENS/镜片 : 防蓝光

Frame Material/框架材质: TR90+板材

TR90+Acetate

LENS/镜片 : 防蓝光

Frame Material/框架材质: TR90+板材

C01-P81 NO.1 亮黑

C111-P81 NO.2 渐茶

C431-P81 NO.3 渐灰

C432-P81 NO.4 渐绿

DETAIL: 1

DETAIL: 2