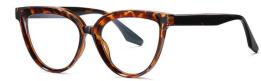

## Blue Light Blocking Glasses for Adults Blue Light Glasses Manufacturer in China www.HEAPPY.com

C111-P81 NO.3 透明茶

C26-P81 NO.4 透明

DETAIL: 1

DETAIL: 2

DETAIL: 3

C28-P81 NO.5 渐进蓝

MODEL NO./型号 : TR-BC902 SIZE/尺寸 : 47口22-145

LENS/镜片 : 防蓝光

Frame Material/框架材质: TR90+板材

C01-P81 NO.1 亮黑

C111-P81 NO.2 渐茶

C431-P81 NO.3 渐灰

C432-P81 NO.4 渐绿

DETAIL: 1

DETAIL: 2