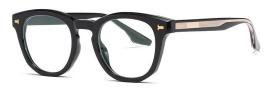

LENS/镜片 : 防蓝光

Frame Material/框架材质: TR90+板材

C01-P81 NO.1 亮黑

C111-P81 NO.2 渐茶

C431-P81 NO.3 渐灰

C432-P81 NO.4 渐绿

DETAIL: 1

DETAIL: 2

DETAIL: 3

C435-P81 NO.5 亮茶花

MODEL NO./型号 : TR-BC905 SIZE/尺寸 : 51口18-145

LENS/镜片 : 防蓝光

Frame Material/框架材质: TR90+板材

C01-P81 NO.1 亮黑

C26-P81 NO.2 透明色

C458-P81 NO.3 亮透紫