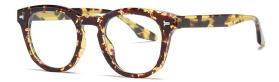

MODEL NO./型号 : TR-BC901 SIZE/尺寸 : 51 口20-145

LENS/镜片 : 防蓝光

Frame Material/框架材质: TR90+板材

TR90+Acetate