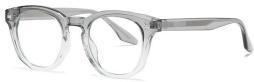

MODEL NO./型号 : TR-BC908 SIZE/尺寸 : 54口15-145

LENS/镜片 : 防蓝光

Frame Material/框架材质: TR90+板材

C01-P81 NO.1 亮黑

C484-P81 NO.2 透紫

C25-P81 NO.4 透灰

DETAIL: 1

DETAIL: 2

DETAIL: 3

C259-P81 NO.5 透蓝绿