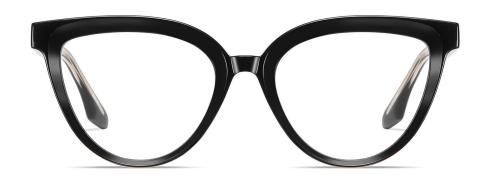

DETAIL: 3

C435-P81 NO.5 亮茶花

MODEL NO./型号 : TR-BC905 SIZE/尺寸 : 51口18-145

LENS/镜片 : 防蓝光

Frame Material/框架材质: TR90+板材

C01-P81 NO.1 亮黑

C26-P81 NO.2 透明色

C458-P81 NO.3 亮透紫

C459-P81 NO.4 亮茶花

DETAIL: 1

DETAIL: 2

DETAIL: 3

C455-P81 NO.5 亮透粉

MODEL NO./型号 : TR-BC906 SIZE/尺寸 : 50口17-145

LENS/镜片 : 防蓝光

Frame Material/框架材质: TR90+板材