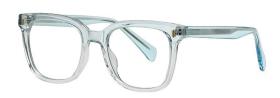

MODEL NO./型号 : TR-BC901 SIZE/尺寸 : 51 口20-145

LENS/镜片 : 防蓝光

Frame Material/框架材质: TR90+板材

TR90+Acetate

## Blue Light Blocking Glasses for Adults Blue Light Glasses Manufacturer in China www.HEAPPY.com

C111-P81 NO.3 透明茶

C26-P81 NO.4 透明

DETAIL: 1

DETAIL: 2

DETAIL: 3

C28-P81 NO.5 渐进蓝

MODEL NO./型号 : TR-BC902 SIZE/尺寸 : 47口22-145