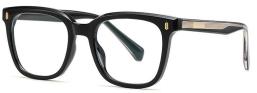

MODEL NO./型号 : TR-BC901 SIZE/尺寸 : 51 口20-145

LENS/镜片 : 防蓝光

Frame Material/框架材质: TR90+板材

TR90+Acetate