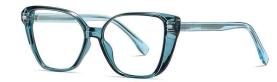

MODEL NO./型号 : TR-BC908 SIZE/尺寸 : 54口15-145

LENS/镜片 : 防蓝光

Frame Material/框架材质: TR90+板材

C01-P81 NO.1 亮黑

C484-P81 NO.2 透紫

C25-P81 NO.4 透灰

DETAIL: 1

DETAIL: 2

DETAIL: 3

C259-P81 NO.5 透蓝绿