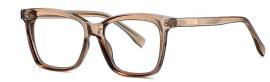

LENS/镜片 : 防蓝光

Frame Material/框架材质: TR90+板材

C01-P81 NO.1 亮黑

C111-P81 NO.2 渐茶

C431-P81 NO.3 渐灰

C432-P81 NO.4 渐绿

DETAIL: 1

DETAIL: 2

DETAIL: 3

C435-P81 NO.5 亮茶花

MODEL NO./型号 : TR-BC905 SIZE/尺寸 : 51口18-145

LENS/镜片 : 防蓝光

Frame Material/框架材质: TR90+板材

C01-P81 NO.1 亮黑

C26-P81 NO.2 透明色

C458-P81 NO.3 亮透紫