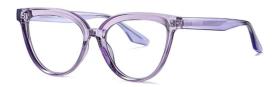

DETAIL: 3

C435-P81 NO.5 亮茶花

MODEL NO./型号 : TR-BC905 SIZE/尺寸 : 51口18-145

LENS/镜片 : 防蓝光

Frame Material/框架材质: TR90+板材

C01-P81 NO.1 亮黑

C26-P81 NO.2 透明色

C458-P81 NO.3 亮透紫

C459-P81 NO.4 亮茶花

DETAIL: 1

DETAIL: 2

DETAIL: 3

C455-P81 NO.5 亮透粉

MODEL NO./型号 : TR-BC906 SIZE/尺寸 : 50口17-145

LENS/镜片 : 防蓝光

Frame Material/框架材质: TR90+板材