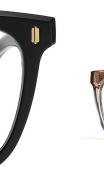

LENS/镜片 : 防蓝光

Frame Material/框架材质: TR90+板材

C01-P81 NO.1 亮黑

C111-P81 NO.2 渐茶

C431-P81 NO.3 渐灰

C432-P81 NO.4 渐绿

DETAIL: 1

DETAIL: 2