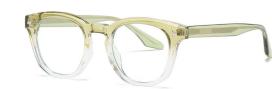

## Blue Light Blocking Glasses for Adults Blue Light Glasses Manufacturer in China www.HEAPPY.com

C111-P81 NO.3 透明茶

C26-P81 NO.4 透明

DETAIL: 1

DETAIL: 2

DETAIL: 3

C28-P81 NO.5 渐进蓝

MODEL NO./型号 : TR-BC902 SIZE/尺寸 : 47口22-145

LENS/镜片 : 防蓝光

Frame Material/框架材质: TR90+板材

C01-P81 NO.1 亮黑

C111-P81 NO.2 渐茶

C431-P81 NO.3 渐灰

C432-P81 NO.4 渐绿

DETAIL: 1

DETAIL: 2