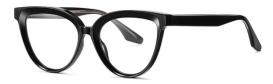

DETAIL: 3

C435-P81 NO.5 亮茶花

MODEL NO./型号 : TR-BC905 SIZE/尺寸 : 51口18-145

LENS/镜片 : 防蓝光

Frame Material/框架材质: TR90+板材

C01-P81 NO.1 亮黑

C26-P81 NO.2 透明色

C458-P81 NO.3 亮透紫

C459-P81 NO.4 亮茶花

DETAIL: 1

DETAIL: 2

DETAIL: 3

C455-P81 NO.5 亮透粉

MODEL NO./型号 : TR-BC906 SIZE/尺寸 : 50口17-145

LENS/镜片 : 防蓝光

Frame Material/框架材质: TR90+板材