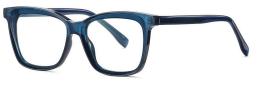

MODEL NO./型号 : TR-BC901 SIZE/尺寸 : 51 口20-145

LENS/镜片 : 防蓝光

Frame Material/框架材质: TR90+板材

TR90+Acetate

## Blue Light Blocking Glasses for Adults Blue Light Glasses Manufacturer in China www.HEAPPY.com

C111-P81 NO.3 透明茶

C26-P81 NO.4 透明

DETAIL: 1

DETAIL: 2

DETAIL: 3

C28-P81 NO.5 渐进蓝

MODEL NO./型号 : TR-BC902 SIZE/尺寸 : 47口22-145