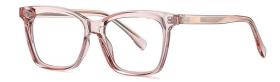

C459-P81 NO.4 亮茶花

DETAIL: 1

DETAIL: 2

DETAIL: 3

C455-P81 NO.5 亮透粉

MODEL NO./型号 : TR-BC906 SIZE/尺寸 : 50口17-145

LENS/镜片 : 防蓝光

Frame Material/框架材质: TR90+板材

C01-P81 NO.1 亮黑

C451-P81 NO.2 豆花

C456-P81 NO.3 透蓝

C457-P81 NO.4 透茶

DETAIL: 1

DETAIL: 2

DETAIL: 3

C455-P81 NO.5 透粉