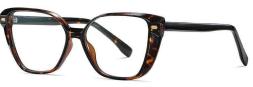

LENS/镜片 : 防蓝光

Frame Material/框架材质: TR90+板材

C01-P81 NO.1 亮黑

C111-P81 NO.2 渐茶

C431-P81 NO.3 渐灰

C432-P81 NO.4 渐绿

DETAIL: 1

DETAIL: 2

DETAIL: 3

C435-P81 NO.5 亮茶花

MODEL NO./型号 : TR-BC905 SIZE/尺寸 : 51口18-145

LENS/镜片 : 防蓝光

Frame Material/框架材质: TR90+板材

C01-P81 NO.1 亮黑

C26-P81 NO.2 透明色

C458-P81 NO.3 亮透紫