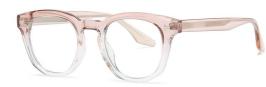

DETAIL: 3

C435-P81 NO.5 亮茶花

MODEL NO./型号 : TR-BC905 SIZE/尺寸 : 51口18-145

LENS/镜片 : 防蓝光

Frame Material/框架材质: TR90+板材

C01-P81 NO.1 亮黑

C26-P81 NO.2 透明色

C458-P81 NO.3 亮透紫

C459-P81 NO.4 亮茶花

DETAIL: 1

DETAIL: 2

DETAIL: 3

C455-P81 NO.5 亮透粉

MODEL NO./型号 : TR-BC906 SIZE/尺寸 : 50口17-145

LENS/镜片 : 防蓝光

Frame Material/框架材质: TR90+板材