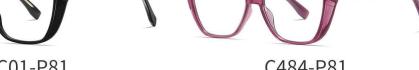

MODEL NO./型号 : TR-BC908 SIZE/尺寸 : 54口15-145

LENS/镜片 : 防蓝光

Frame Material/框架材质: TR90+板材

C01-P81 NO.1 亮黑

C484-P81 NO.2 透紫

C25-P81 NO.4 透灰

DETAIL: 1

DETAIL: 2

DETAIL: 3

C259-P81 NO.5 透蓝绿