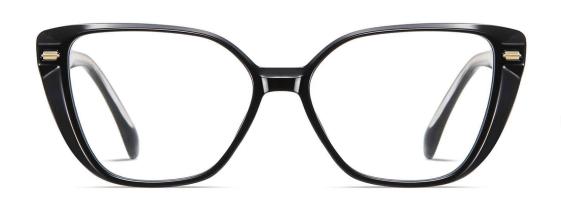

DETAIL: 3

C435-P81 NO.5 亮茶花

MODEL NO./型号 : TR-BC905 SIZE/尺寸 : 51口18-145

LENS/镜片 : 防蓝光

Frame Material/框架材质: TR90+板材

C01-P81 NO.1 亮黑

C26-P81 NO.2 透明色

C458-P81 NO.3 亮透紫

C459-P81 NO.4 亮茶花

DETAIL: 1

DETAIL: 2

DETAIL: 3

C455-P81 NO.5 亮透粉

MODEL NO./型号 : TR-BC906 SIZE/尺寸 : 50口17-145

LENS/镜片 : 防蓝光

Frame Material/框架材质: TR90+板材