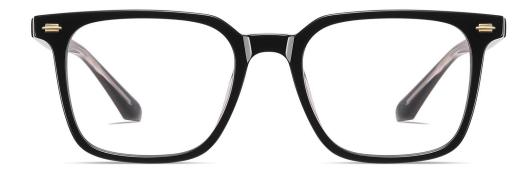

DETAIL: 2

DETAIL: 3

C487-P181 NO.5 实色紫

MODEL NO./型号 : PS8803

SIZE/尺寸 : 54 🗆 19-145

LENS/镜片 : 防蓝光

Frame Material/框架材质: 板材

DETAIL: 2

DETAIL: 3

C01-P181 NO.1 亮黑

C26-P181 NO.2 透明

C459-P181 NO.3 茶豆花

C488-P181 NO.4 亮深蓝

MODEL NO./型号 : PS8804

SIZE/尺寸 : 53口20-145

LENS/镜片 : 防蓝光