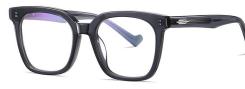

DETAIL: 2

DETAIL: 3

C487-P181 NO.5 实色紫

MODEL NO./型号 : PS8803

SIZE/尺寸 : 54 🗆 19-145

LENS/镜片 : 防蓝光

Frame Material/框架材质: 板材

DETAIL: 2

DETAIL: 3

C01-P181 NO.1 亮黑

C26-P181 NO.2 透明

C459-P181 NO.3 茶豆花

C488-P181 NO.4 亮深蓝

MODEL NO./型号 : PS8804

SIZE/尺寸 : 53口20-145

LENS/镜片 : 防蓝光