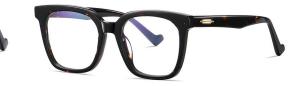

DETAIL: 3

C01-P181 NO.1 亮黑

C26-P181 NO.2 透明

C459-P181 NO.3 茶豆花

C488-P181 NO.4 亮深蓝

MODEL NO./型号 : PS8804

SIZE/尺寸 : 53口20-145

LENS/镜片 : 防蓝光

Frame Material/框架材质: 板材

C489-P181 NO.2 象牙黄

C01-P181

NO.1 亮黑

C459-P181 NO.4 茶豆花

DETAIL: 1

DETAIL: 2

DETAIL: 3