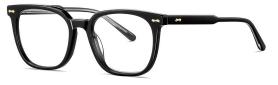

C289-P181 NO.5 上灰下透明

MODEL NO./型号 : PS8802

SIZE/尺寸 : 53口19-145

LENS/镜片 : 防蓝光

Frame Material/框架材质: 板材

C01-P181 NO.1 亮黑

C26-P181 NO.2 透明

DETAIL: 1

DETAIL: 2

DETAIL: 3

C487-P181 NO.5 实色紫

MODEL NO./型号 : PS8803

SIZE/尺寸 : 54 🗆 19-145

LENS/镜片 : 防蓝光

Frame Material/框架材质: 板材

DETAIL: 2