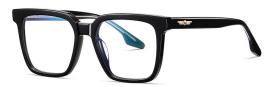

## Blue Light Blocking Glasses for Adults Blue Light Glasses Manufacturer in China www.HEAPPY.com

C01-P181 NO.1 亮黑

C174-P181 NO.2 上茶下透明

C459-P181 NO.3 茶豆花

C436-P181 NO.4 上蓝下透明

DETAIL: 1

DETAIL: 2

DETAIL: 3

C289-P181 NO.5 上灰下透明

MODEL NO./型号 : PS8802

SIZE/尺寸 : 53口19-145

LENS/镜片 : 防蓝光

Frame Material/框架材质: 板材

C01-P181 NO.1 亮黑

C26-P181 NO.2 透明

DETAIL: 1