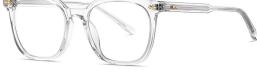

C289-P181 NO.5 上灰下透明

MODEL NO./型号 : PS8802

SIZE/尺寸 : 53口19-145

LENS/镜片 : 防蓝光

Frame Material/框架材质: 板材

C01-P181 NO.1 亮黑

C26-P181 NO.2 透明

DETAIL: 1

DETAIL: 2

DETAIL: 3

C487-P181 NO.5 实色紫

MODEL NO./型号 : PS8803

SIZE/尺寸 : 54 🗆 19-145

LENS/镜片 : 防蓝光

Frame Material/框架材质: 板材

DETAIL: 2

DETAIL: 3

C01-P181 NO.1 亮黑

C26-P181 NO.2 透明

C459-P181 NO.3 茶豆花

C488-P181 NO.4 亮深蓝

MODEL NO./型号 : PS8804

SIZE/尺寸 : 53口20-145

LENS/镜片 : 防蓝光