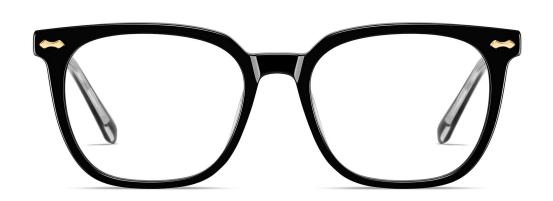

MODEL NO./型号 : PS8801

SIZE/尺寸 : 52口19-145

LENS/镜片 : 防蓝光

Frame Material/框架材质: 板材

## Blue Light Blocking Glasses for Adults Blue Light Glasses Manufacturer in China www.HEAPPY.com

C01-P181 NO.1 亮黑

C174-P181 NO.2 上茶下透明

C459-P181 NO.3 茶豆花

C436-P181 NO.4 上蓝下透明

DETAIL: 1

DETAIL: 2

DETAIL: 3