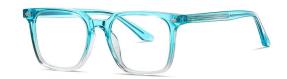

DETAIL: 3

C01-P181 NO.1 亮黑

C26-P181 NO.2 透明

C459-P181 NO.3 茶豆花

C488-P181 NO.4 亮深蓝

MODEL NO./型号 : PS8804

SIZE/尺寸 : 53口20-145

LENS/镜片 : 防蓝光

Frame Material/框架材质: 板材

C489-P181 NO.2 象牙黄

C01-P181

NO.1 亮黑

C459-P181 NO.4 茶豆花

DETAIL: 1

DETAIL: 2

DETAIL: 3