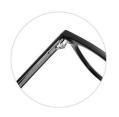

DETAIL: 2

DETAIL: 3

C487-P181 NO.5 实色紫

MODEL NO./型号 : PS8803

SIZE/尺寸 : 54 🗆 19-145

LENS/镜片 : 防蓝光

Frame Material/框架材质: 板材

DETAIL: 2