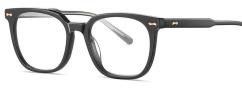

DETAIL: 2

DETAIL: 3

C487-P181 NO.5 实色紫

MODEL NO./型号 : PS8803

SIZE/尺寸 : 54 🗆 19-145

LENS/镜片 : 防蓝光

Frame Material/框架材质: 板材

DETAIL: 2

DETAIL: 3

C01-P181 NO.1 亮黑

C26-P181 NO.2 透明

C459-P181 NO.3 茶豆花

C488-P181 NO.4 亮深蓝

MODEL NO./型号 : PS8804

SIZE/尺寸 : 53口20-145

LENS/镜片 : 防蓝光