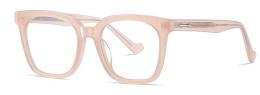

C289-P181 NO.5 上灰下透明

MODEL NO./型号 : PS8802

SIZE/尺寸 : 53口19-145

LENS/镜片 : 防蓝光

Frame Material/框架材质: 板材

C01-P181 NO.1 亮黑

C26-P181 NO.2 透明

DETAIL: 1