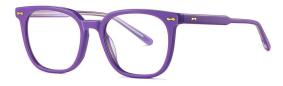

C289-P181 NO.5 上灰下透明

MODEL NO./型号 : PS8802

SIZE/尺寸 : 53口19-145

LENS/镜片 : 防蓝光

Frame Material/框架材质: 板材

C01-P181 NO.1 亮黑

C26-P181 NO.2 透明

DETAIL: 1

DETAIL: 2

DETAIL: 3

C487-P181 NO.5 实色紫

MODEL NO./型号 : PS8803

SIZE/尺寸 : 54 🗆 19-145

LENS/镜片 : 防蓝光

Frame Material/框架材质: 板材

DETAIL: 2