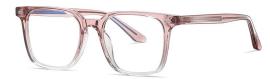

C289-P181 NO.5 上灰下透明

MODEL NO./型号 : PS8802

SIZE/尺寸 : 53口19-145

LENS/镜片 : 防蓝光

Frame Material/框架材质: 板材

C01-P181 NO.1 亮黑

C26-P181 NO.2 透明

DETAIL: 1

DETAIL: 2

DETAIL: 3

C487-P181 NO.5 实色紫

MODEL NO./型号 : PS8803

SIZE/尺寸 : 54 🗆 19-145

LENS/镜片 : 防蓝光

Frame Material/框架材质: 板材

DETAIL: 2