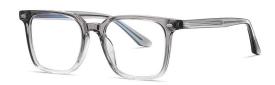

C289-P181 NO.5 上灰下透明

MODEL NO./型号 : PS8802

SIZE/尺寸 : 53口19-145

LENS/镜片 : 防蓝光

Frame Material/框架材质: 板材

C01-P181 NO.1 亮黑

C26-P181 NO.2 透明

DETAIL: 1

DETAIL: 2

DETAIL: 3

C487-P181 NO.5 实色紫

MODEL NO./型号 : PS8803

SIZE/尺寸 : 54 🗆 19-145

LENS/镜片 : 防蓝光

Frame Material/框架材质: 板材

DETAIL: 2