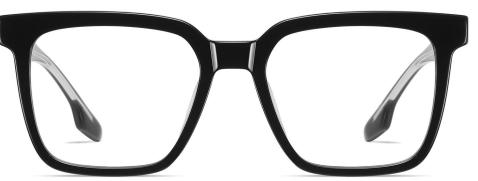

DETAIL: 3

C01-P181 NO.1 亮黑

C26-P181 NO.2 透明

C459-P181 NO.3 茶豆花

C488-P181 NO.4 亮深蓝

MODEL NO./型号 : PS8804

SIZE/尺寸 : 53口20-145

LENS/镜片 : 防蓝光

Frame Material/框架材质: 板材

C489-P181 NO.2 象牙黄

C01-P181

NO.1 亮黑

C459-P181 NO.4 茶豆花

DETAIL: 1

DETAIL: 2

DETAIL: 3