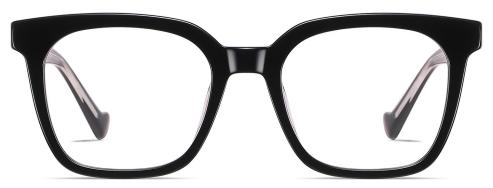

## Blue Light Blocking Glasses for Adults Blue Light Glasses Manufacturer in China www.HEAPPY.com

C01-P181 NO.1 亮黑

C174-P181 NO.2 上茶下透明

C459-P181 NO.3 茶豆花

C436-P181 NO.4 上蓝下透明

DETAIL: 1

DETAIL: 2

DETAIL: 3