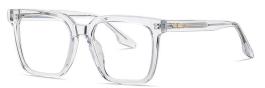

C289-P181 NO.5 上灰下透明

MODEL NO./型号 : PS8802

SIZE/尺寸 : 53口19-145

LENS/镜片 : 防蓝光

Frame Material/框架材质: 板材

C01-P181 NO.1 亮黑

C26-P181 NO.2 透明

DETAIL: 1

DETAIL: 2

DETAIL: 3

C487-P181 NO.5 实色紫

MODEL NO./型号 : PS8803

SIZE/尺寸 : 54 🗆 19-145

LENS/镜片 : 防蓝光

Frame Material/框架材质: 板材

DETAIL: 2

DETAIL: 3

C01-P181 NO.1 亮黑

C26-P181 NO.2 透明

C459-P181 NO.3 茶豆花

C488-P181 NO.4 亮深蓝

MODEL NO./型号 : PS8804

SIZE/尺寸 : 53口20-145

LENS/镜片 : 防蓝光