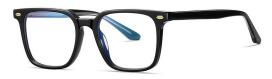

MODEL NO./型号 : PS8801

SIZE/尺寸 : 52口19-145

LENS/镜片 : 防蓝光

Frame Material/框架材质: 板材

## Blue Light Blocking Glasses for Adults Blue Light Glasses Manufacturer in China www.HEAPPY.com

C01-P181 NO.1 亮黑

C174-P181 NO.2 上茶下透明

C459-P181 NO.3 茶豆花

C436-P181 NO.4 上蓝下透明

DETAIL: 1

DETAIL: 2

DETAIL: 3