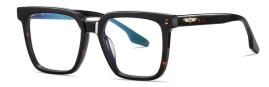

DETAIL: 3

C01-P181 NO.1 亮黑

C26-P181 NO.2 透明

C459-P181 NO.3 茶豆花

C488-P181 NO.4 亮深蓝

MODEL NO./型号 : PS8804

SIZE/尺寸 : 53口20-145

LENS/镜片 : 防蓝光