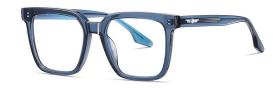

DETAIL: 3

C01-P181 NO.1 亮黑

C26-P181 NO.2 透明

C459-P181 NO.3 茶豆花

C488-P181 NO.4 亮深蓝

MODEL NO./型号 : PS8804

SIZE/尺寸 : 53口20-145

LENS/镜片 : 防蓝光

Frame Material/框架材质: 板材

C489-P181 NO.2 象牙黄

C01-P181

NO.1 亮黑

C459-P181 NO.4 茶豆花

DETAIL: 1

DETAIL: 2

DETAIL: 3