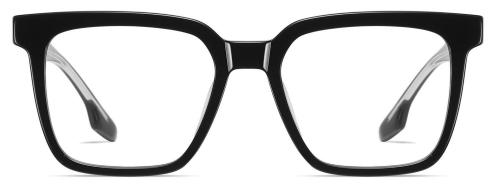

C289-P181 NO.5 上灰下透明

MODEL NO./型号 : PS8802

SIZE/尺寸 : 53口19-145

LENS/镜片 : 防蓝光

Frame Material/框架材质: 板材

C01-P181 NO.1 亮黑

C26-P181 NO.2 透明

DETAIL: 1

DETAIL: 2

DETAIL: 3

C487-P181 NO.5 实色紫

MODEL NO./型号 : PS8803

SIZE/尺寸 : 54 🗆 19-145

LENS/镜片 : 防蓝光

Frame Material/框架材质: 板材

DETAIL: 2

DETAIL: 3

C01-P181 NO.1 亮黑

C26-P181 NO.2 透明

C459-P181 NO.3 茶豆花

C488-P181 NO.4 亮深蓝

MODEL NO./型号 : PS8804

SIZE/尺寸 : 53口20-145

LENS/镜片 : 防蓝光