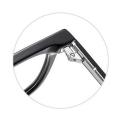

## Blue Light Blocking Glasses for Adults Blue Light Glasses Manufacturer in China www.HEAPPY.com

C01-P181 NO.1 亮黑

C174-P181 NO.2 上茶下透明

C459-P181 NO.3 茶豆花

C436-P181 NO.4 上蓝下透明

DETAIL: 1

DETAIL: 2

DETAIL: 3

C289-P181 NO.5 上灰下透明

MODEL NO./型号 : PS8802

SIZE/尺寸 : 53口19-145

LENS/镜片 : 防蓝光

Frame Material/框架材质: 板材

C01-P181 NO.1 亮黑

C26-P181 NO.2 透明

DETAIL: 1

DETAIL: 2

DETAIL: 3

C487-P181 NO.5 实色紫

MODEL NO./型号 : PS8803

SIZE/尺寸 : 54 🗆 19-145

LENS/镜片 : 防蓝光

Frame Material/框架材质: 板材

DETAIL: 2

DETAIL: 3

C01-P181 NO.1 亮黑

C26-P181 NO.2 透明

C459-P181 NO.3 茶豆花

C488-P181 NO.4 亮深蓝

MODEL NO./型号 : PS8804

SIZE/尺寸 : 53口20-145

LENS/镜片 : 防蓝光