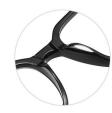

## Blue Light Blocking Glasses for Adults Blue Light Glasses Manufacturer in China www.HEAPPY.com

C01-P181 NO.1 亮黑

C174-P181 NO.2 上茶下透明

C459-P181 NO.3 茶豆花

C436-P181 NO.4 上蓝下透明

DETAIL: 1

DETAIL: 2

DETAIL: 3

C289-P181 NO.5 上灰下透明

MODEL NO./型号 : PS8802

SIZE/尺寸 : 53口19-145

LENS/镜片 : 防蓝光

Frame Material/框架材质: 板材

C01-P181 NO.1 亮黑

C26-P181 NO.2 透明

DETAIL: 1

DETAIL: 2

DETAIL: 3

C487-P181 NO.5 实色紫

MODEL NO./型号 : PS8803

SIZE/尺寸 : 54 🗆 19-145

LENS/镜片 : 防蓝光

Frame Material/框架材质: 板材

DETAIL: 2

DETAIL: 3

C01-P181 NO.1 亮黑

C26-P181 NO.2 透明

C459-P181 NO.3 茶豆花

C488-P181 NO.4 亮深蓝

MODEL NO./型号 : PS8804

SIZE/尺寸 : 53口20-145

LENS/镜片 : 防蓝光