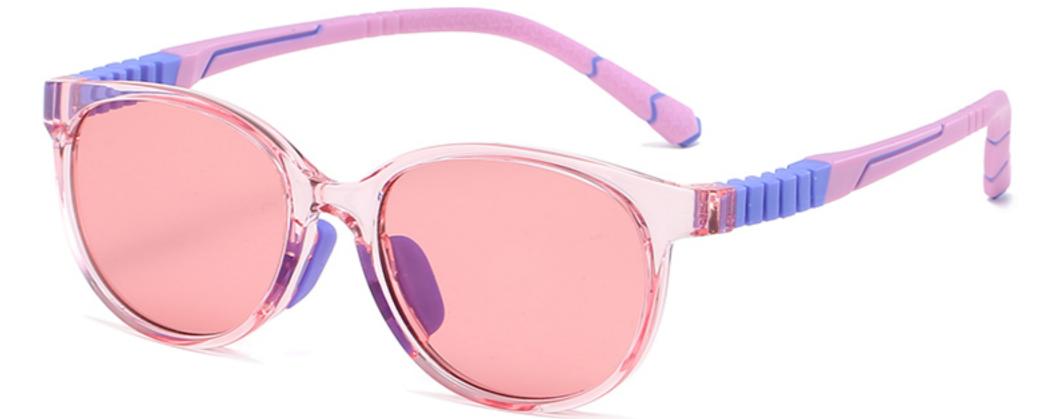

ENS/镜片             | : | TAC( <b>偏</b> 光) |
| Frame Material/框架材质 | : | TR               |





Kids Polarized Sunglasses\_ZC series Sunglasses Manufacturer in China www.HEAPPY.com









# C401-P137 NO.2 亮透明深灰/深蓝

| MODEL NO./型号        | : | TR-ZC102 |
|---------------------|---|----------|
| SIZE/尺寸             | • | 45018-13 |
| LENS/镜片             | : | TAC(偏光)  |
| Frame Material/框架材质 | : | TR       |







DETAIL: 1

DETAIL: 2





DETAIL: 3



# C01-P156 NO.1 亮黑灰片

## C309-P98 NO.3 亮透明粉浅粉





# C26-P157 NO.5 亮透明深绿



#### C399-P137 NO.2 亮透明蓝深蓝片

# C401-P83 NO.4 亮透明深灰浅蓝

MODEL NO./型号 : TR-2C103 SIZE/RT ; 47016-125 type/类型 : sunglasses Frame Material/框架材质; TR







DETAIL: 1

DETAIL: 2





DETAIL: 3



# COI-D156 NO.1 亮黑灰片



### C406-D158 NO.3 高苹果红/浅红



C405-D83 NO.5 亮透明蓝/浅蓝



### C309-D98 NO.2 高透明粉/浅粉



C403-D157 NO.4 高绿色/深绿