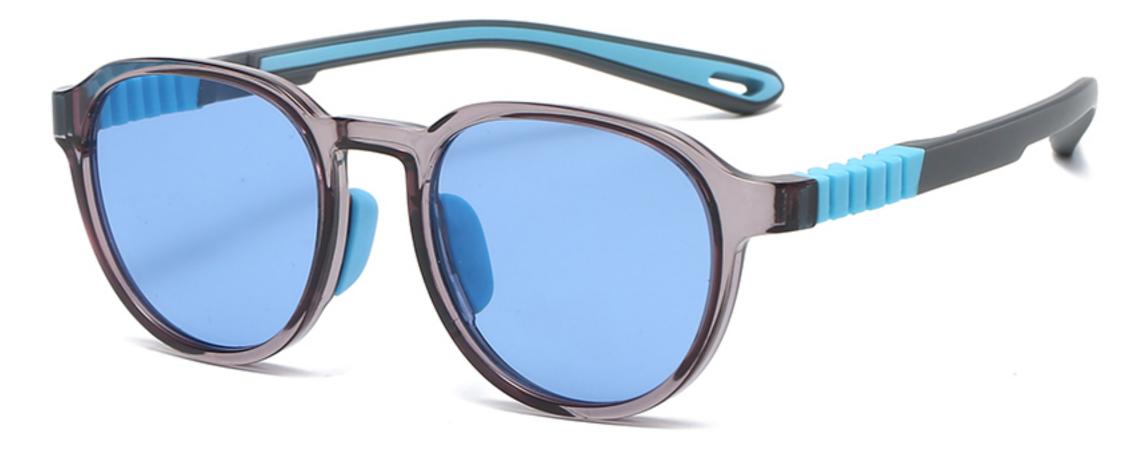

# C401-P83 NO.4 亮透明深灰浅蓝

MODEL NO./型号 : TR-2C103 SIZE/RT ; 47016-125 type/类型 : sunglasses Frame Material/框架材质; TR

DETAIL: 1

DETAIL: 2

DETAIL: 3