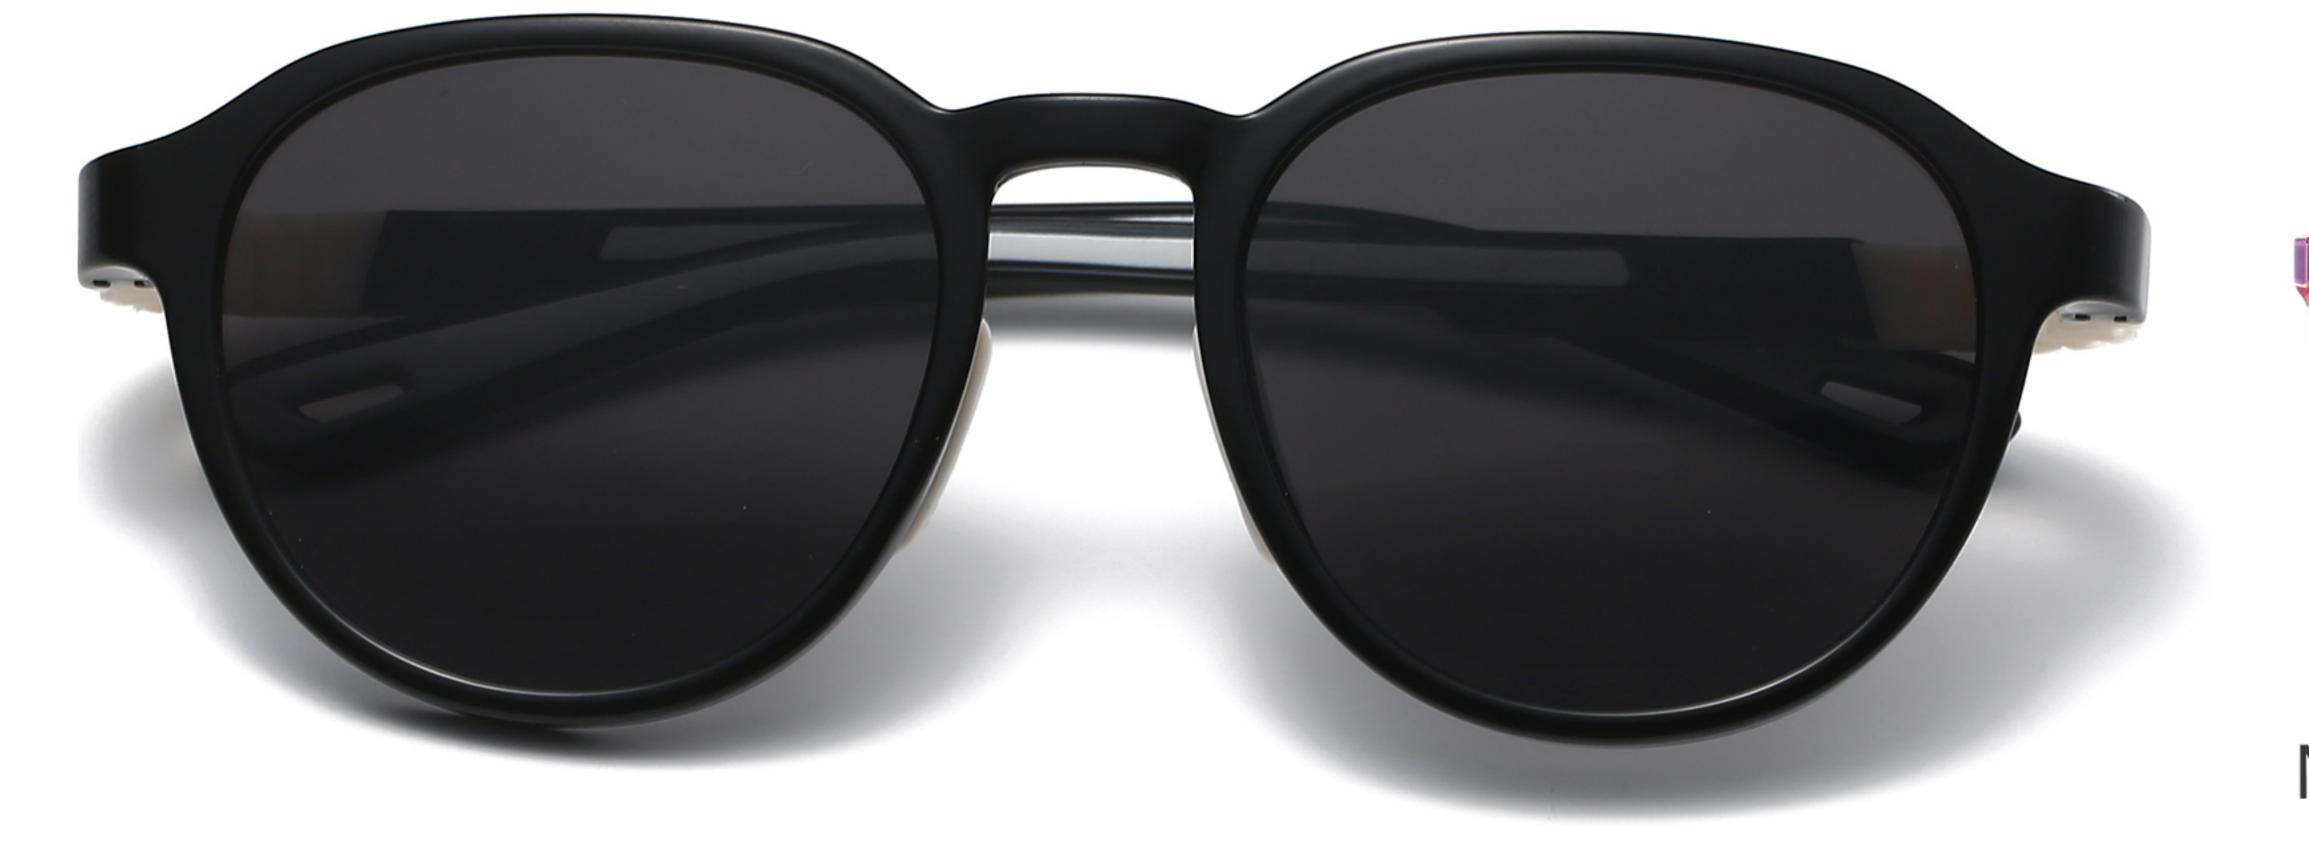

| MODEL NO./型号        | : | TR-ZC101         |
|---------------------|---|------------------|
| SIZE/尺寸             | • | 46017-13         |
| LENS/镜片             | : | TAC( <b>偏</b> 光) |
| Frame Material/框架材质 | : | TR               |





Kids Polarized Sunglasses\_ZC series Sunglasses Manufacturer in China www.HEAPPY.com









# C401-P137 NO.2 亮透明深灰/深蓝

| MODEL NO./型号        | : | TR-ZC102 |
|---------------------|---|----------|
| SIZE/尺寸             | • | 45018-13 |
| LENS/镜片             | : | TAC(偏光)  |
| Frame Material/框架材质 | : | TR       |







DETAIL: 1

DETAIL: 2





DETAIL: 3



# C01-P156 NO.1 亮黑灰片

## C309-P98 NO.3 亮透明粉浅粉





# C26-P157 NO.5 亮透明深绿



#### C399-P137 NO.2 亮透明蓝深蓝片

# C401-P83 NO.4 亮透明深灰浅蓝

MODEL NO./型号 : TR-2C103 SIZE/RT ; 47016-125 type/类型 : sunglasses Frame Material/框架材质; TR







DETAIL: 1

DETAIL: 2





DETAIL: 3



# COI-D156 NO.1 亮黑灰片



### C406-D158 NO.3 高苹果红/浅红



C405-D83 NO.5 亮透明蓝/浅蓝



### C309-D98 NO.2 高透明粉/浅粉



C403-D157 NO.4 高绿色/深绿