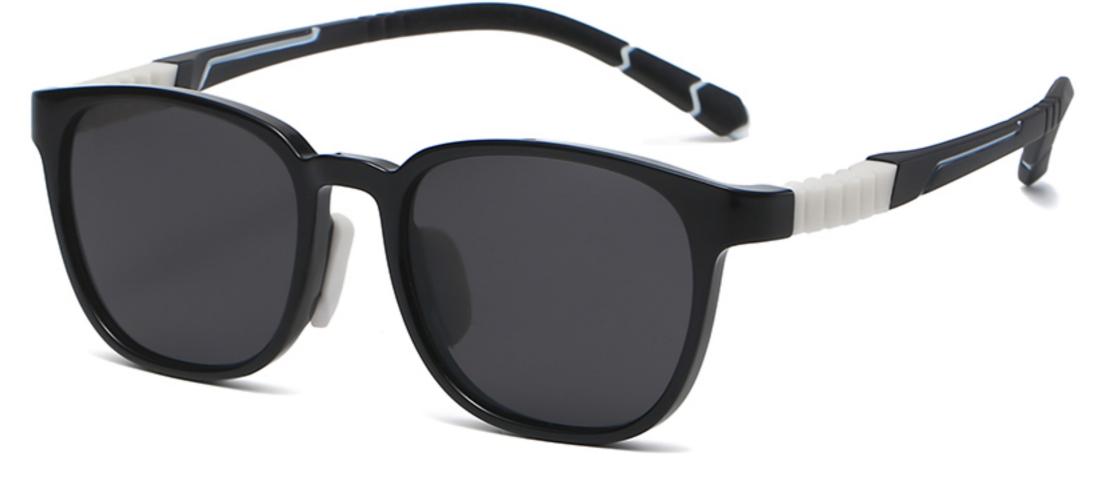

| MODEL NO./型号        | : | TR-ZC101         |
|---------------------|---|------------------|
| SIZE/尺寸             | • | 46017-13         |
| LENS/镜片             | : | TAC( <b>偏</b> 光) |
| Frame Material/框架材质 | : | TR               |





Kids Polarized Sunglasses\_ZC series Sunglasses Manufacturer in China www.HEAPPY.com









# C401-P137 NO.2 亮透明深灰/深蓝

| MODEL NO./型号        | : | TR-ZC102 |
|---------------------|---|----------|
| SIZE/尺寸             | • | 45018-13 |
| LENS/镜片             | : | TAC(偏光)  |
| Frame Material/框架材质 | : | TR       |







DETAIL: 1

DETAIL: 2





DETAIL: 3



# C01-P156 NO.1 亮黑灰片

## C309-P98 NO.3 亮透明粉浅粉





# C26-P157 NO.5 亮透明深绿



#### C399-P137 NO.2 亮透明蓝深蓝片

# C401-P83 NO.4 亮透明深灰浅蓝

MODEL NO./型号 : TR-2C103 SIZE/RT ; 47016-125 type/类型 : sunglasses Frame Material/框架材质; TR







DETAIL: 1

DETAIL: 2





DETAIL: 3



# COI-D156 NO.1 亮黑灰片



### C406-D158 NO.3 高苹果红/浅红



C405-D83 NO.5 亮透明蓝/浅蓝



### C309-D98 NO.2 高透明粉/浅粉



C403-D157 NO.4 高绿色/深绿