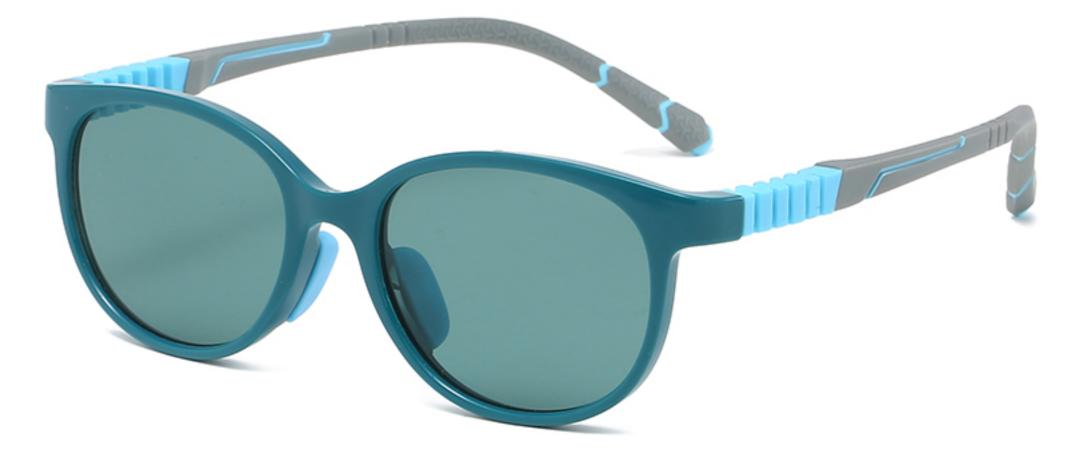

<b>偏</b> 光) |
| Frame Material/框架材质 | : | TR               |





Kids Polarized Sunglasses\_ZC series Sunglasses Manufacturer in China www.HEAPPY.com









# C401-P137 NO.2 亮透明深灰/深蓝

| MODEL NO./型号        | : | TR-ZC102 |
|---------------------|---|----------|
| SIZE/尺寸             | • | 45018-13 |
| LENS/镜片             | : | TAC(偏光)  |
| Frame Material/框架材质 | : | TR       |







DETAIL: 1

DETAIL: 2





DETAIL: 3



# C01-P156 NO.1 亮黑灰片

## C309-P98 NO.3 亮透明粉浅粉





# C26-P157 NO.5 亮透明深绿



#### C399-P137 NO.2 亮透明蓝深蓝片

# C401-P83 NO.4 亮透明深灰浅蓝

MODEL NO./型号 : TR-2C103 SIZE/RT ; 47016-125 type/类型 : sunglasses Frame Material/框架材质; TR







DETAIL: 1

DETAIL: 2





DETAIL: 3



# COI-D156 NO.1 亮黑灰片



### C406-D158 NO.3 高苹果红/浅红



C405-D83 NO.5 亮透明蓝/浅蓝



### C309-D98 NO.2 高透明粉/浅粉



C403-D157 NO.4 高绿色/深绿