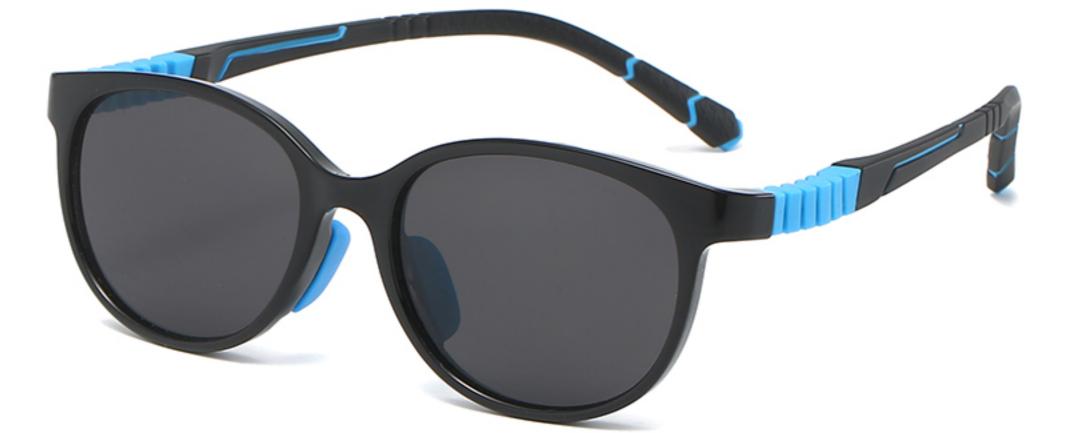

----|---|------------------|
| SIZE/尺寸             | • | 46017-13         |
| LENS/镜片             | : | TAC( <b>偏</b> 光) |
| Frame Material/框架材质 | : | TR               |





Kids Polarized Sunglasses\_ZC series Sunglasses Manufacturer in China www.HEAPPY.com









# C401-P137 NO.2 亮透明深灰/深蓝

| MODEL NO./型号        | : | TR-ZC102 |
|---------------------|---|----------|
| SIZE/尺寸             | • | 45018-13 |
| LENS/镜片             | : | TAC(偏光)  |
| Frame Material/框架材质 | : | TR       |







DETAIL: 1

DETAIL: 2





DETAIL: 3



# C01-P156 NO.1 亮黑灰片

## C309-P98 NO.3 亮透明粉浅粉





# C26-P157 NO.5 亮透明深绿



#### C399-P137 NO.2 亮透明蓝深蓝片

# C401-P83 NO.4 亮透明深灰浅蓝

MODEL NO./型号 : TR-2C103 SIZE/RT ; 47016-125 type/类型 : sunglasses Frame Material/框架材质; TR







DETAIL: 1

DETAIL: 2





DETAIL: 3



# COI-D156 NO.1 亮黑灰片



### C406-D158 NO.3 高苹果红/浅红



C405-D83 NO.5 亮透明蓝/浅蓝



### C309-D98 NO.2 高透明粉/浅粉



C403-D157 NO.4 高绿色/深绿