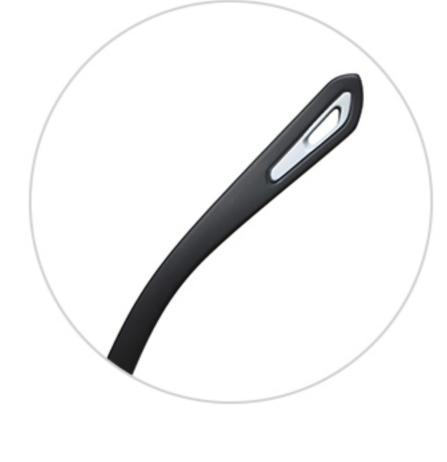

| MODEL NO./型号        | : | TR-ZC101         |
|---------------------|---|------------------|
| SIZE/尺寸             | • | 46017-13         |
| LENS/镜片             | : | TAC( <b>偏</b> 光) |
| Frame Material/框架材质 | : | TR               |





Kids Polarized Sunglasses\_ZC series Sunglasses Manufacturer in China www.HEAPPY.com









# C401-P137 NO.2 亮透明深灰/深蓝

| MODEL NO./型号        | : | TR-ZC102 |
|---------------------|---|----------|
| SIZE/尺寸             | • | 45018-13 |
| LENS/镜片             | : | TAC(偏光)  |
| Frame Material/框架材质 | : | TR       |







DETAIL: 1

DETAIL: 2





DETAIL: 3



# C01-P156 NO.1 亮黑灰片

## C309-P98 NO.3 亮透明粉浅粉





# C26-P157 NO.5 亮透明深绿



#### C399-P137 NO.2 亮透明蓝深蓝片

# C401-P83 NO.4 亮透明深灰浅蓝

MODEL NO./型号 : TR-2C103 SIZE/RT ; 47016-125 type/类型 : sunglasses Frame Material/框架材质; TR







DETAIL: 1

DETAIL: 2





DETAIL: 3



# COI-D156 NO.1 亮黑灰片



### C406-D158 NO.3 高苹果红/浅红



C405-D83 NO.5 亮透明蓝/浅蓝



### C309-D98 NO.2 高透明粉/浅粉



C403-D157 NO.4 高绿色/深绿