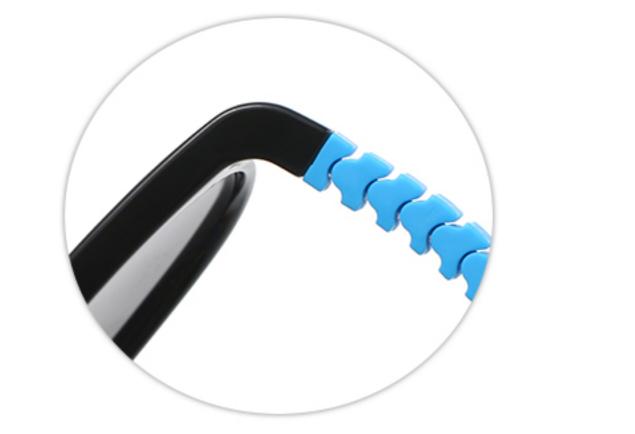

: | TR-ZC101         |
|---------------------|---|------------------|
| SIZE/尺寸             | • | 46017-13         |
| LENS/镜片             | : | TAC( <b>偏</b> 光) |
| Frame Material/框架材质 | : | TR               |





Kids Polarized Sunglasses\_ZC series Sunglasses Manufacturer in China www.HEAPPY.com









# C401-P137 NO.2 亮透明深灰/深蓝

| MODEL NO./型号        | : | TR-ZC102 |
|---------------------|---|----------|
| SIZE/尺寸             | • | 45018-13 |
| LENS/镜片             | : | TAC(偏光)  |
| Frame Material/框架材质 | : | TR       |







DETAIL: 1

DETAIL: 2





DETAIL: 3



# C01-P156 NO.1 亮黑灰片

## C309-P98 NO.3 亮透明粉浅粉





# C26-P157 NO.5 亮透明深绿



#### C399-P137 NO.2 亮透明蓝深蓝片

# C401-P83 NO.4 亮透明深灰浅蓝

MODEL NO./型号 : TR-2C103 SIZE/RT ; 47016-125 type/类型 : sunglasses Frame Material/框架材质; TR







DETAIL: 1

DETAIL: 2





DETAIL: 3



# COI-D156 NO.1 亮黑灰片



### C406-D158 NO.3 高苹果红/浅红



C405-D83 NO.5 亮透明蓝/浅蓝



### C309-D98 NO.2 高透明粉/浅粉



C403-D157 NO.4 高绿色/深绿