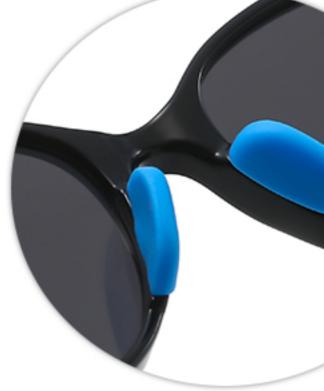

| TR-ZC101         |
|---------------------|---|------------------|
| SIZE/尺寸             | • | 46017-13         |
| LENS/镜片             | : | TAC( <b>偏</b> 光) |
| Frame Material/框架材质 | : | TR               |





Kids Polarized Sunglasses\_ZC series Sunglasses Manufacturer in China www.HEAPPY.com









# C401-P137 NO.2 亮透明深灰/深蓝

| MODEL NO./型号        | : | TR-ZC102 |
|---------------------|---|----------|
| SIZE/尺寸             | • | 45018-13 |
| LENS/镜片             | : | TAC(偏光)  |
| Frame Material/框架材质 | : | TR       |







DETAIL: 1

DETAIL: 2





DETAIL: 3



# C01-P156 NO.1 亮黑灰片

## C309-P98 NO.3 亮透明粉浅粉





# C26-P157 NO.5 亮透明深绿



#### C399-P137 NO.2 亮透明蓝深蓝片

# C401-P83 NO.4 亮透明深灰浅蓝

MODEL NO./型号 : TR-2C103 SIZE/RT ; 47016-125 type/类型 : sunglasses Frame Material/框架材质; TR







DETAIL: 1

DETAIL: 2





DETAIL: 3



# COI-D156 NO.1 亮黑灰片



### C406-D158 NO.3 高苹果红/浅红



C405-D83 NO.5 亮透明蓝/浅蓝



### C309-D98 NO.2 高透明粉/浅粉



C403-D157 NO.4 高绿色/深绿