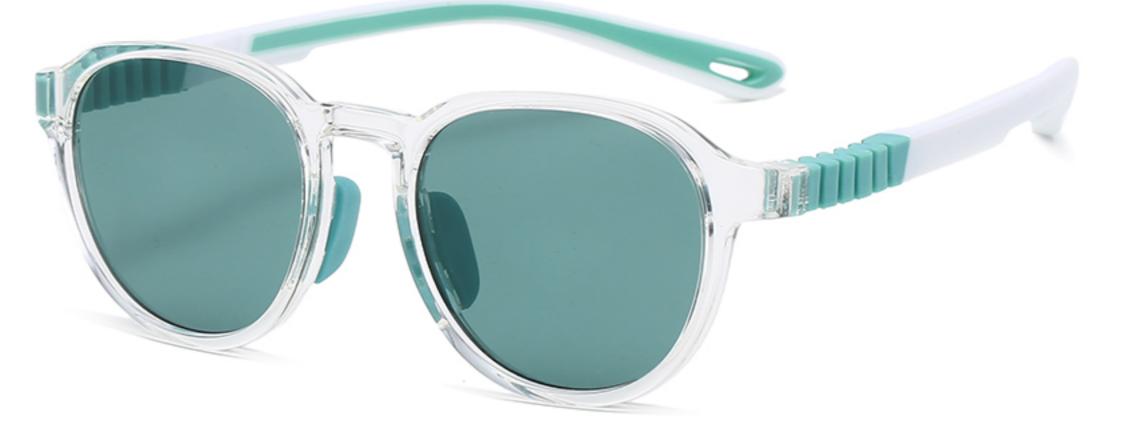

| MODEL NO./型号        | : | TR-ZC101         |
|---------------------|---|------------------|
| SIZE/尺寸             | • | 46017-13         |
| LENS/镜片             | : | TAC( <b>偏</b> 光) |
| Frame Material/框架材质 | : | TR               |





Kids Polarized Sunglasses\_ZC series Sunglasses Manufacturer in China www.HEAPPY.com









# C401-P137 NO.2 亮透明深灰/深蓝

| MODEL NO./型号        | : | TR-ZC102 |
|---------------------|---|----------|
| SIZE/尺寸             | • | 45018-13 |
| LENS/镜片             | : | TAC(偏光)  |
| Frame Material/框架材质 | : | TR       |







DETAIL: 1

DETAIL: 2





DETAIL: 3



# C01-P156 NO.1 亮黑灰片

## C309-P98 NO.3 亮透明粉浅粉





# C26-P157 NO.5 亮透明深绿



#### C399-P137 NO.2 亮透明蓝深蓝片

# C401-P83 NO.4 亮透明深灰浅蓝

MODEL NO./型号 : TR-2C103 SIZE/RT ; 47016-125 type/类型 : sunglasses Frame Material/框架材质; TR







DETAIL: 1

DETAIL: 2





DETAIL: 3



# COI-D156 NO.1 亮黑灰片



### C406-D158 NO.3 高苹果红/浅红



C405-D83 NO.5 亮透明蓝/浅蓝



### C309-D98 NO.2 高透明粉/浅粉



C403-D157 NO.4 高绿色/深绿