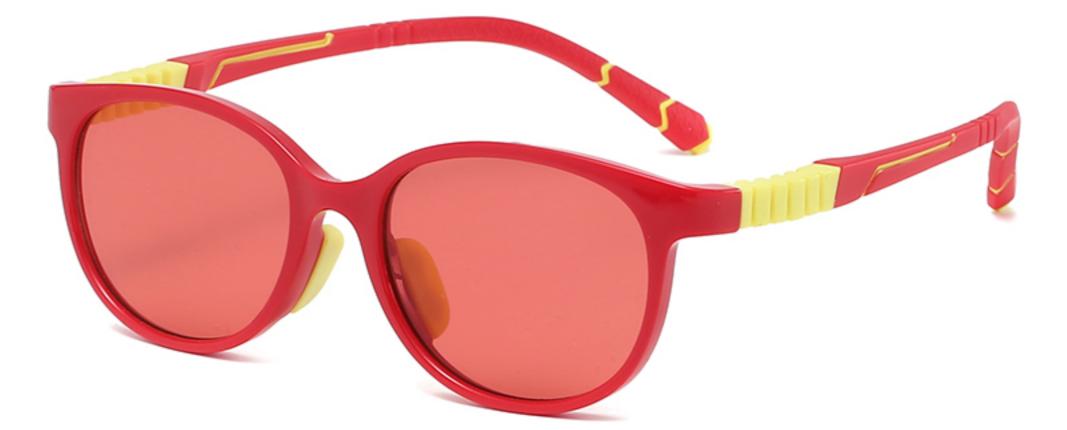

---|
| SIZE/尺寸             | • | 46017-13         |
| LENS/镜片             | : | TAC( <b>偏</b> 光) |
| Frame Material/框架材质 | : | TR               |





Kids Polarized Sunglasses\_ZC series Sunglasses Manufacturer in China www.HEAPPY.com









# C401-P137 NO.2 亮透明深灰/深蓝

| MODEL NO./型号        | : | TR-ZC102 |
|---------------------|---|----------|
| SIZE/尺寸             | • | 45018-13 |
| LENS/镜片             | : | TAC(偏光)  |
| Frame Material/框架材质 | : | TR       |







DETAIL: 1

DETAIL: 2





DETAIL: 3



# C01-P156 NO.1 亮黑灰片

## C309-P98 NO.3 亮透明粉浅粉





# C26-P157 NO.5 亮透明深绿



#### C399-P137 NO.2 亮透明蓝深蓝片

# C401-P83 NO.4 亮透明深灰浅蓝

MODEL NO./型号 : TR-2C103 SIZE/RT ; 47016-125 type/类型 : sunglasses Frame Material/框架材质; TR







DETAIL: 1

DETAIL: 2





DETAIL: 3



# COI-D156 NO.1 亮黑灰片



### C406-D158 NO.3 高苹果红/浅红



C405-D83 NO.5 亮透明蓝/浅蓝



### C309-D98 NO.2 高透明粉/浅粉



C403-D157 NO.4 高绿色/深绿