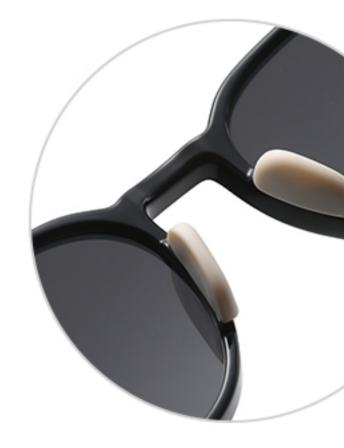

| MODEL NO./型号        | : | TR-ZC101         |
|---------------------|---|------------------|
| SIZE/尺寸             | • | 46017-13         |
| LENS/镜片             | : | TAC( <b>偏</b> 光) |
| Frame Material/框架材质 | : | TR               |





Kids Polarized Sunglasses\_ZC series Sunglasses Manufacturer in China www.HEAPPY.com









# C401-P137 NO.2 亮透明深灰/深蓝

| MODEL NO./型号        | : | TR-ZC102 |
|---------------------|---|----------|
| SIZE/尺寸             | • | 45018-13 |
| LENS/镜片             | : | TAC(偏光)  |
| Frame Material/框架材质 | : | TR       |







DETAIL: 1

DETAIL: 2





DETAIL: 3



# C01-P156 NO.1 亮黑灰片

## C309-P98 NO.3 亮透明粉浅粉





# C26-P157 NO.5 亮透明深绿



#### C399-P137 NO.2 亮透明蓝深蓝片

# C401-P83 NO.4 亮透明深灰浅蓝

MODEL NO./型号 : TR-2C103 SIZE/RT ; 47016-125 type/类型 : sunglasses Frame Material/框架材质; TR







DETAIL: 1

DETAIL: 2





DETAIL: 3



# COI-D156 NO.1 亮黑灰片



### C406-D158 NO.3 高苹果红/浅红



C405-D83 NO.5 亮透明蓝/浅蓝



### C309-D98 NO.2 高透明粉/浅粉



C403-D157 NO.4 高绿色/深绿