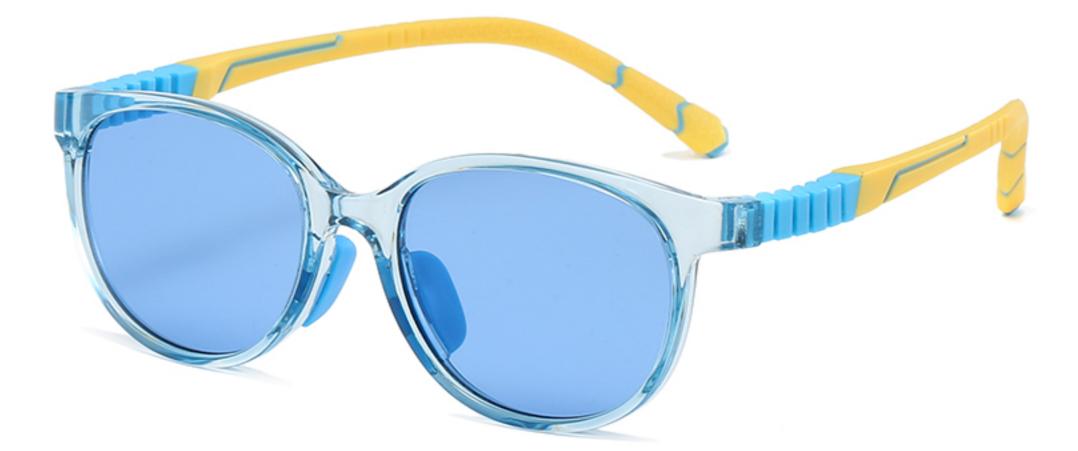

| 46017-13         |
| LENS/镜片             | : | TAC( <b>偏</b> 光) |
| Frame Material/框架材质 | : | TR               |





Kids Polarized Sunglasses\_ZC series Sunglasses Manufacturer in China www.HEAPPY.com









# C401-P137 NO.2 亮透明深灰/深蓝

| MODEL NO./型号        | : | TR-ZC102 |
|---------------------|---|----------|
| SIZE/尺寸             | • | 45018-13 |
| LENS/镜片             | : | TAC(偏光)  |
| Frame Material/框架材质 | : | TR       |







DETAIL: 1

DETAIL: 2





DETAIL: 3



# C01-P156 NO.1 亮黑灰片

## C309-P98 NO.3 亮透明粉浅粉





# C26-P157 NO.5 亮透明深绿



#### C399-P137 NO.2 亮透明蓝深蓝片

# C401-P83 NO.4 亮透明深灰浅蓝

MODEL NO./型号 : TR-2C103 SIZE/RT ; 47016-125 type/类型 : sunglasses Frame Material/框架材质; TR







DETAIL: 1

DETAIL: 2





DETAIL: 3



# COI-D156 NO.1 亮黑灰片



### C406-D158 NO.3 高苹果红/浅红



C405-D83 NO.5 亮透明蓝/浅蓝



### C309-D98 NO.2 高透明粉/浅粉



C403-D157 NO.4 高绿色/深绿