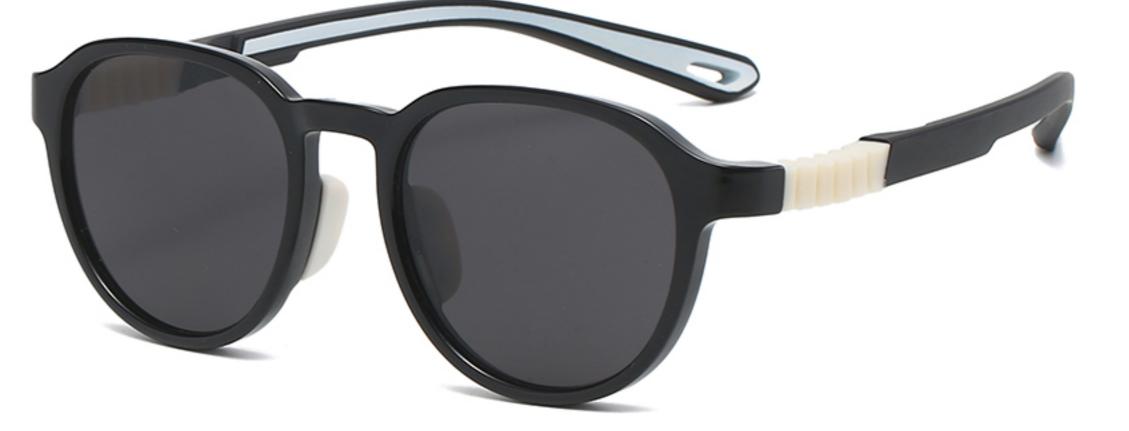

| MODEL NO./型号        | : | TR-ZC101         |
|---------------------|---|------------------|
| SIZE/尺寸             | • | 46017-13         |
| LENS/镜片             | : | TAC( <b>偏</b> 光) |
| Frame Material/框架材质 | : | TR               |

# C401-P137 NO.2 亮透明深灰/深蓝

| MODEL NO./型号        | : | TR-ZC102 |
|---------------------|---|----------|
| SIZE/尺寸             | • | 45018-13 |
| LENS/镜片             | : | TAC(偏光)  |
| Frame Material/框架材质 | : | TR       |