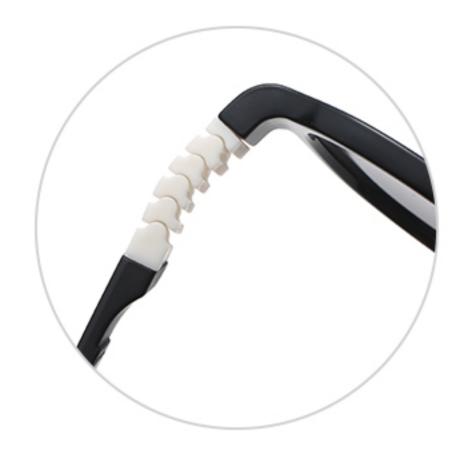

| MODEL NO./型号        | : | TR-ZC101         |
|---------------------|---|------------------|
| SIZE/尺寸             | • | 46017-13         |
| LENS/镜片             | : | TAC( <b>偏</b> 光) |
| Frame Material/框架材质 | : | TR               |





Kids Polarized Sunglasses\_ZC series Sunglasses Manufacturer in China www.HEAPPY.com









# C401-P137 NO.2 亮透明深灰/深蓝

| MODEL NO./型号        | : | TR-ZC102 |
|---------------------|---|----------|
| SIZE/尺寸             | • | 45018-13 |
| LENS/镜片             | : | TAC(偏光)  |
| Frame Material/框架材质 | : | TR       |







DETAIL: 1

DETAIL: 2





DETAIL: 3



# C01-P156 NO.1 亮黑灰片

## C309-P98 NO.3 亮透明粉浅粉





# C26-P157 NO.5 亮透明深绿



#### C399-P137 NO.2 亮透明蓝深蓝片

# C401-P83 NO.4 亮透明深灰浅蓝

MODEL NO./型号 : TR-2C103 SIZE/RT ; 47016-125 type/类型 : sunglasses Frame Material/框架材质; TR







DETAIL: 1

DETAIL: 2





DETAIL: 3



# COI-D156 NO.1 亮黑灰片



### C406-D158 NO.3 高苹果红/浅红



C405-D83 NO.5 亮透明蓝/浅蓝



### C309-D98 NO.2 高透明粉/浅粉



C403-D157 NO.4 高绿色/深绿