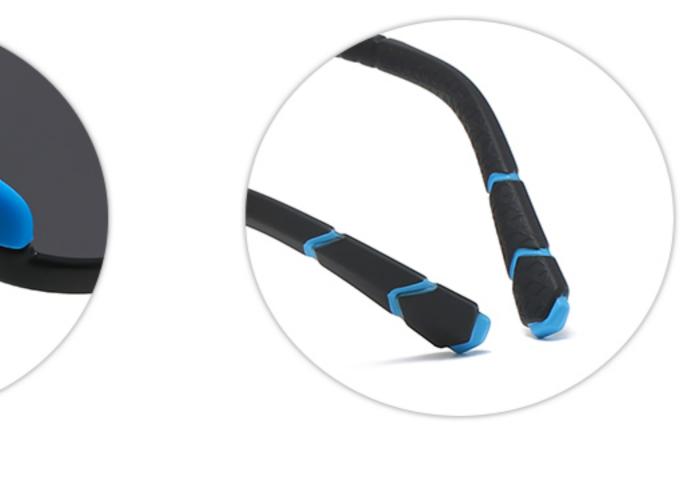

-----------------|---|------------------|
| SIZE/尺寸             | • | 46017-13         |
| LENS/镜片             | : | TAC( <b>偏</b> 光) |
| Frame Material/框架材质 | : | TR               |





Kids Polarized Sunglasses\_ZC series Sunglasses Manufacturer in China www.HEAPPY.com









# C401-P137 NO.2 亮透明深灰/深蓝

| MODEL NO./型号        | : | TR-ZC102 |
|---------------------|---|----------|
| SIZE/尺寸             | • | 45018-13 |
| LENS/镜片             | : | TAC(偏光)  |
| Frame Material/框架材质 | : | TR       |







DETAIL: 1

DETAIL: 2





DETAIL: 3



# C01-P156 NO.1 亮黑灰片

## C309-P98 NO.3 亮透明粉浅粉





# C26-P157 NO.5 亮透明深绿



#### C399-P137 NO.2 亮透明蓝深蓝片

# C401-P83 NO.4 亮透明深灰浅蓝

MODEL NO./型号 : TR-2C103 SIZE/RT ; 47016-125 type/类型 : sunglasses Frame Material/框架材质; TR







DETAIL: 1

DETAIL: 2





DETAIL: 3



# COI-D156 NO.1 亮黑灰片



### C406-D158 NO.3 高苹果红/浅红



C405-D83 NO.5 亮透明蓝/浅蓝



### C309-D98 NO.2 高透明粉/浅粉



C403-D157 NO.4 高绿色/深绿