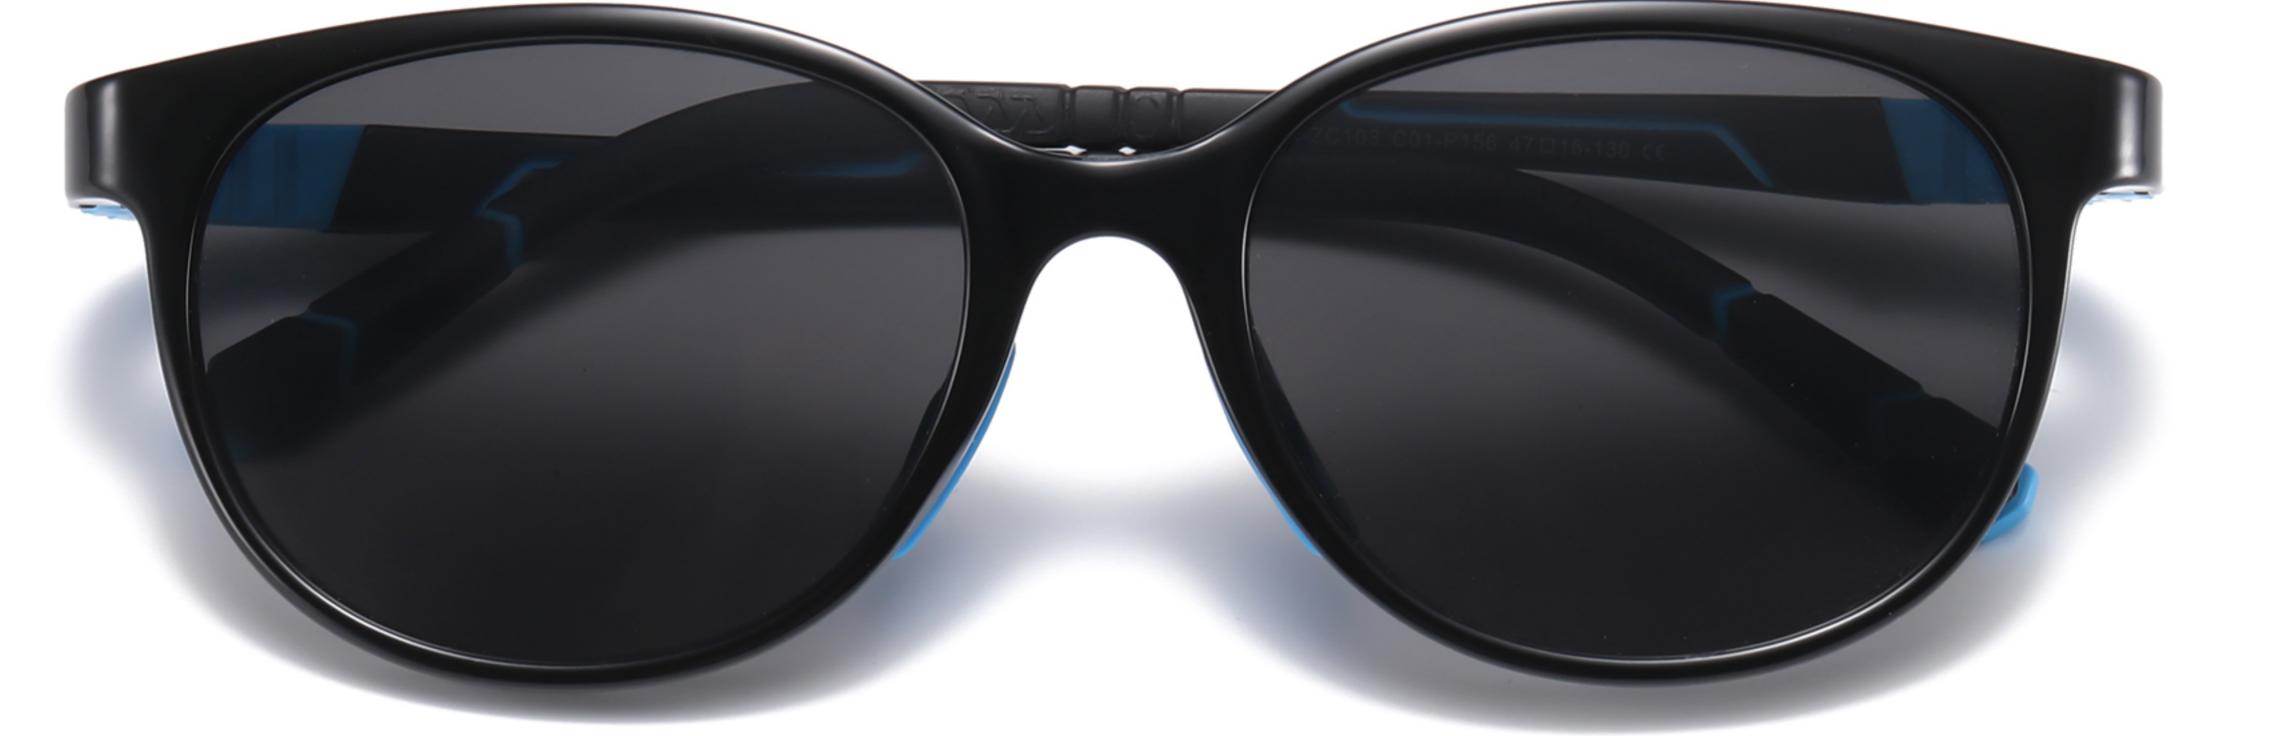

| : | TR-ZC101         |
|---------------------|---|------------------|
| SIZE/尺寸             | • | 46017-13         |
| LENS/镜片             | : | TAC( <b>偏</b> 光) |
| Frame Material/框架材质 | : | TR               |





Kids Polarized Sunglasses\_ZC series Sunglasses Manufacturer in China www.HEAPPY.com









# C401-P137 NO.2 亮透明深灰/深蓝

| MODEL NO./型号        | : | TR-ZC102 |
|---------------------|---|----------|
| SIZE/尺寸             | • | 45018-13 |
| LENS/镜片             | : | TAC(偏光)  |
| Frame Material/框架材质 | : | TR       |







DETAIL: 1

DETAIL: 2





DETAIL: 3



# C01-P156 NO.1 亮黑灰片

## C309-P98 NO.3 亮透明粉浅粉





# C26-P157 NO.5 亮透明深绿



#### C399-P137 NO.2 亮透明蓝深蓝片

# C401-P83 NO.4 亮透明深灰浅蓝

MODEL NO./型号 : TR-2C103 SIZE/RT ; 47016-125 type/类型 : sunglasses Frame Material/框架材质; TR







DETAIL: 1

DETAIL: 2





DETAIL: 3



# COI-D156 NO.1 亮黑灰片



### C406-D158 NO.3 高苹果红/浅红



C405-D83 NO.5 亮透明蓝/浅蓝



### C309-D98 NO.2 高透明粉/浅粉



C403-D157 NO.4 高绿色/深绿