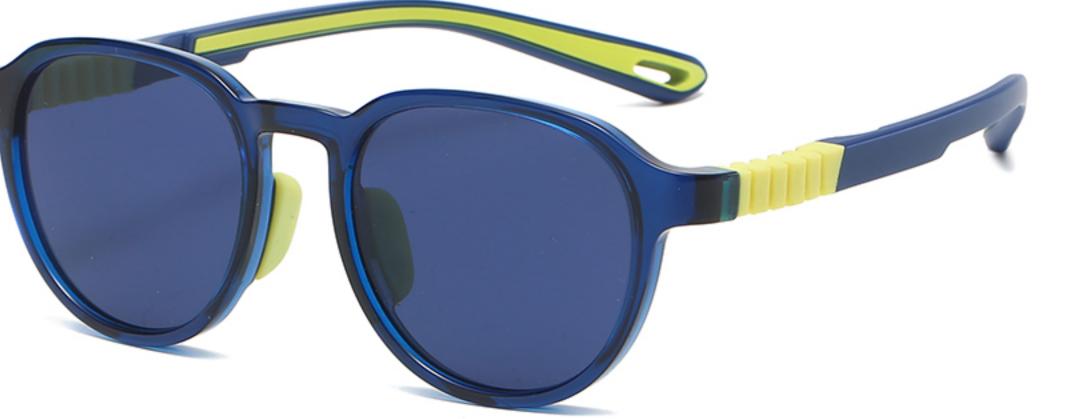

| MODEL NO./型号        | : | TR-ZC101         |
|---------------------|---|------------------|
| SIZE/尺寸             | • | 46017-13         |
| LENS/镜片             | : | TAC( <b>偏</b> 光) |
| Frame Material/框架材质 | : | TR               |





Kids Polarized Sunglasses\_ZC series Sunglasses Manufacturer in China www.HEAPPY.com









# C401-P137 NO.2 亮透明深灰/深蓝

| MODEL NO./型号        | : | TR-ZC102 |
|---------------------|---|----------|
| SIZE/尺寸             | • | 45018-13 |
| LENS/镜片             | : | TAC(偏光)  |
| Frame Material/框架材质 | : | TR       |







DETAIL: 1

DETAIL: 2





DETAIL: 3



# C01-P156 NO.1 亮黑灰片

## C309-P98 NO.3 亮透明粉浅粉





# C26-P157 NO.5 亮透明深绿



#### C399-P137 NO.2 亮透明蓝深蓝片

# C401-P83 NO.4 亮透明深灰浅蓝

MODEL NO./型号 : TR-2C103 SIZE/RT ; 47016-125 type/类型 : sunglasses Frame Material/框架材质; TR







DETAIL: 1

DETAIL: 2





DETAIL: 3



# COI-D156 NO.1 亮黑灰片



### C406-D158 NO.3 高苹果红/浅红



C405-D83 NO.5 亮透明蓝/浅蓝



### C309-D98 NO.2 高透明粉/浅粉



C403-D157 NO.4 高绿色/深绿