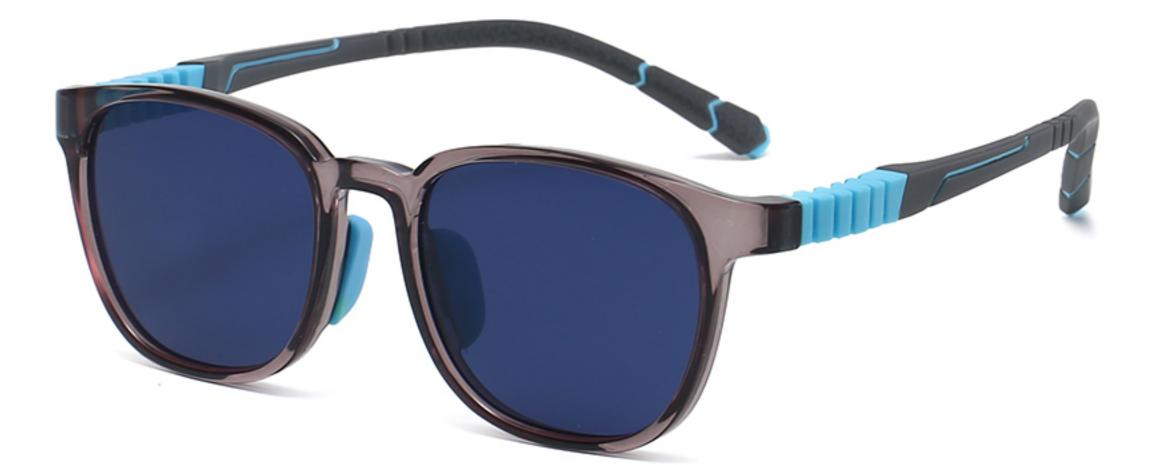

# C401-P137 NO.2 亮透明深灰/深蓝

| MODEL NO./型号        | : | TR-ZC102 |
|---------------------|---|----------|
| SIZE/尺寸             | • | 45018-13 |
| LENS/镜片             | : | TAC(偏光)  |
| Frame Material/框架材质 | : | TR       |