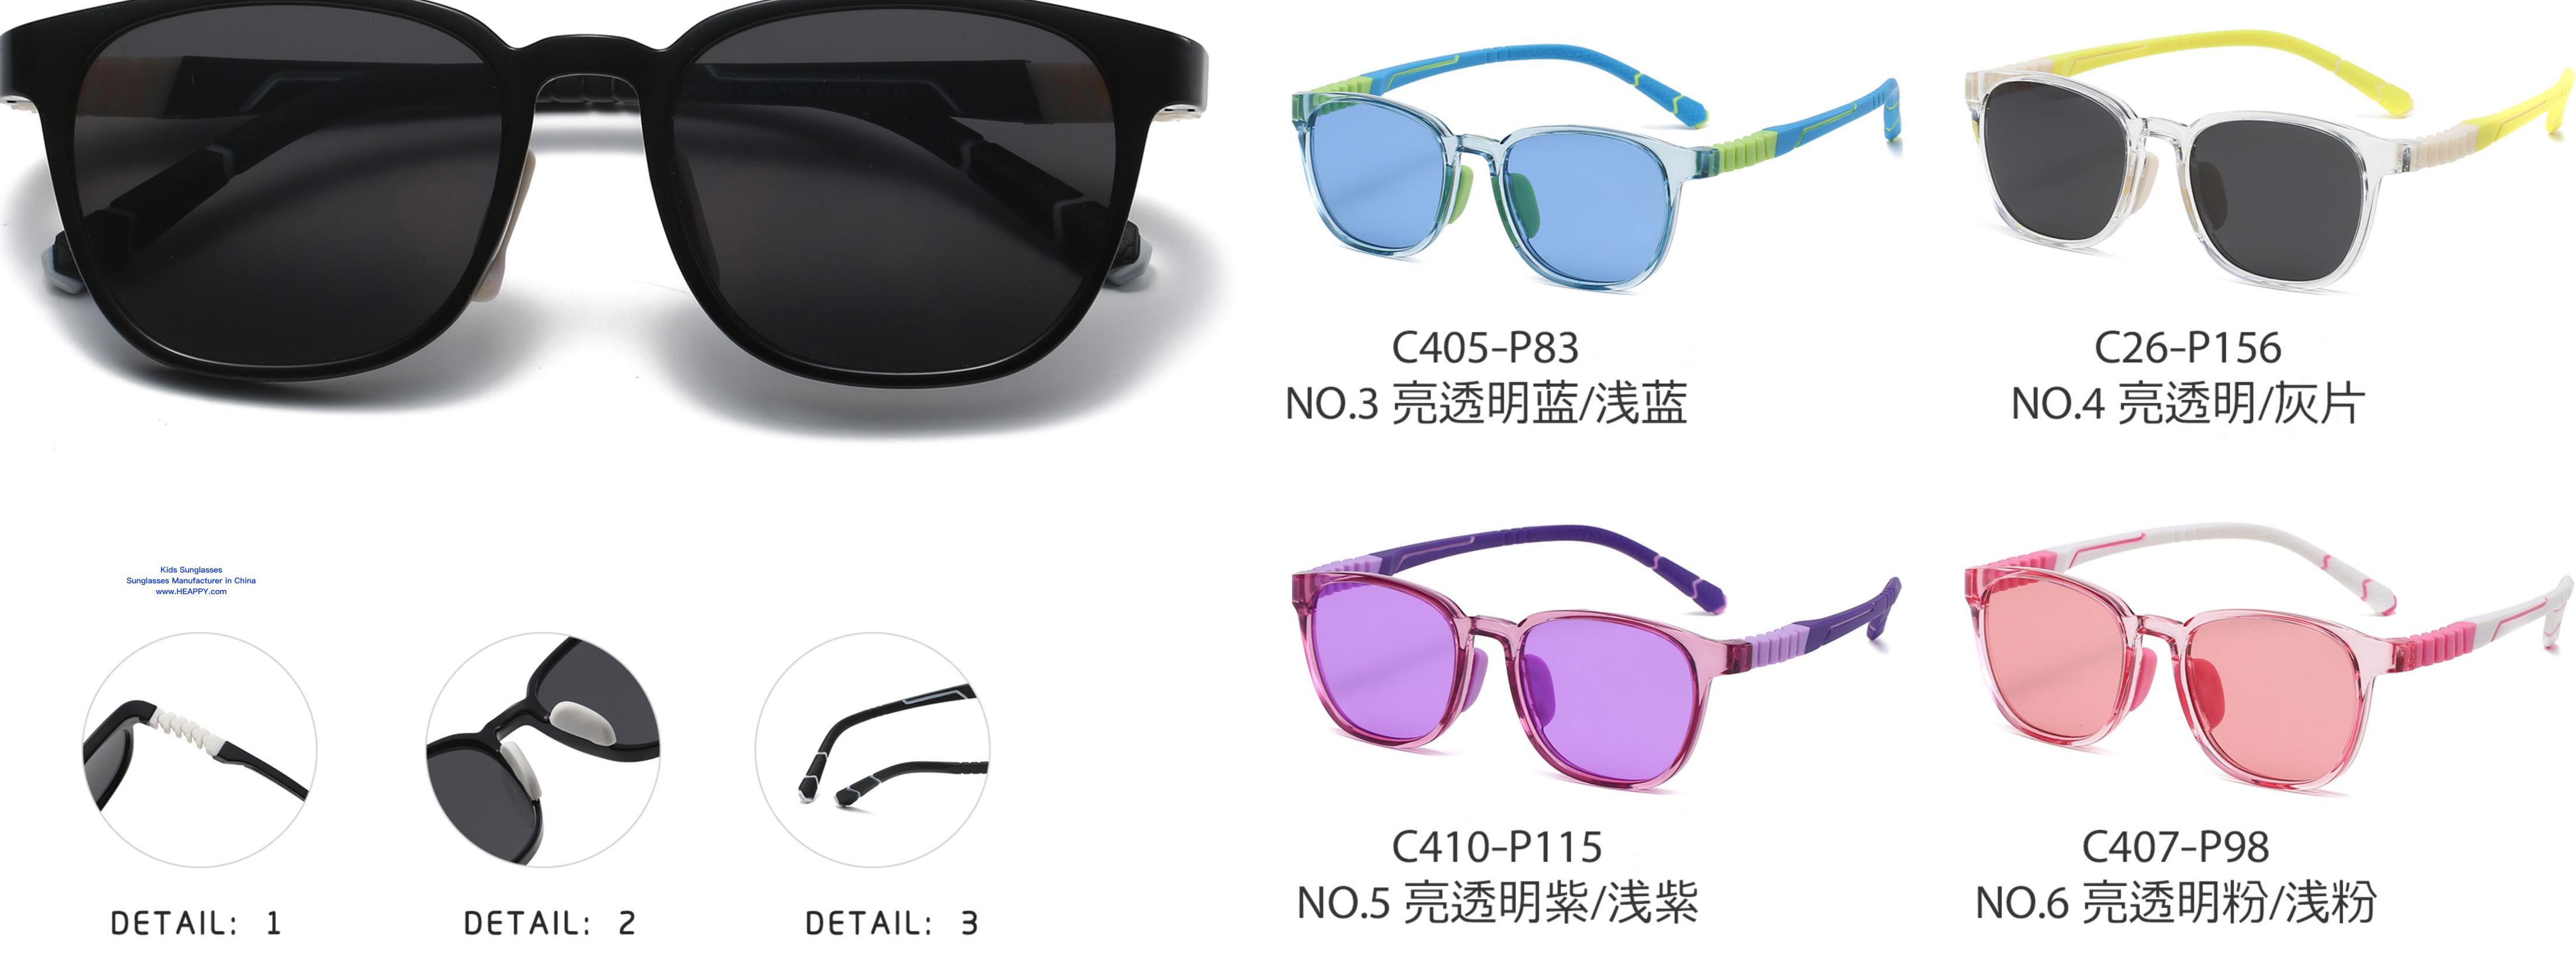

# C01-P156 NO.1 亮黑灰片

## C309-P98 NO.3 亮透明粉浅粉

# C26-P157 NO.5 亮透明深绿

#### C399-P137 NO.2 亮透明蓝深蓝片

# C401-P83 NO.4 亮透明深灰浅蓝

MODEL NO./型号 : TR-2C103 SIZE/RT ; 47016-125 type/类型 : sunglasses Frame Material/框架材质; TR

DETAIL: 1

DETAIL: 2

DETAIL: 3