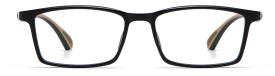

C569-P81 NO.5 实色红棕

MODEL NO./型号 : TJ839 SIZE/尺寸 : 50口17-140 LENS/镜片 : 防蓝光(青少年版) Frame Material/框架材质 : TR90

C01-P81 NO.1 亮黑

DETAIL: 1

DETAIL: 2

DETAIL: 3

C569-P81 NO.5 实色棕

MODEL NO./型号 : TJ827 : 54□16-135 SIZE/尺寸 LENS/镜片 : 防蓝光(青少年版) Frame Material/框架材质: TR90

C01-P81 NO.1 亮黑

NO.4 哑实棕

C534-P81 NO.3 透明紫

DETAIL: 1

DETAIL: 3

C536-P81 NO.5 透明蓝

MODEL NO./型号 SIZE/尺寸 : TJ826 : 53□16-135 LENS/镜片 : 防蓝光(青少年版) Frame Material/框架材质: TR90

C01-P81 NO.1 亮黑