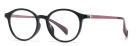

C01-P81 NO.1 亮黑

C281-P81 NO.2 透明浅茶

C525-P81 NO.3 实色蓝

C526-P81 NO.4 透明橄榄绿

DETAIL: 1

DETAIL: 3

C527-P81 NO.5 实色红

MODEL NO./型号 : TR7604 SIZE/尺寸 : 48□15-135 LENS/镜片 : 防蓝光 Frame Material/框架材质: TR90

C01-P81 NO.1 亮黑

C310-P81 NO.3 透粉

C311-P81 NO.4 透浅绿

C589-P81 NO.5 透蓝

DETAIL: 1

DETAIL: 3