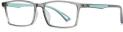

C311-P81 NO.4 透浅绿

DETAIL: 2

00

C452-P81 NO.5 透灰

MODEL NO./型号 : TJ841 SIZE/尺寸 : 48口15-140 LENS/镜片 : 防蓝光(青少年版) Frame Material/框架材质 : TR90

C01-P81 NO.1 亮黑

C525-P81 NO.2 实色蓝

DETAIL: 1

DETAIL: 3

C570-P81 NO.5 实色紫红

MODEL NO./型号 : TJ840 SIZE/尺寸 : 47口17-140 LENS/镜片 : 防蓝光 (青少年版) Frame Material/框架材质 : TR90

C01-P81 NO.1 亮黑桔脚

C26-P81 NO.3 透明

C530-P81 NO.4 实灰

DETAIL: 1

DETAIL: 3