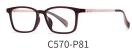

DETAIL: 3

C570-P81 NO.5 实色紫红

MODEL NO./型号 : TJ840 SIZE/尺寸 : 47口17-140 LENS/镜片 : 防蓝光 (青少年版) Frame Material/框架材质 : TR90

C01-P81 NO.1 亮黑桔脚

C26-P81 NO.3 透明

C530-P81 NO.4 实灰

DETAIL: 1

DETAIL: 3