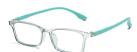

C01-P81 NO.1 亮黑

C281-P81 NO.2 透明浅茶

C525-P81 NO.3 实色蓝

C526-P81 NO.4 透明橄榄绿

DETAIL: 1

DETAIL: 3

C527-P81 NO.5 实色红

MODEL NO./型号 : TR7604 SIZE/尺寸 : 48□15-135 LENS/镜片 : 防蓝光 Frame Material/框架材质: TR90

C01-P81 NO.1 亮黑

C310-P81 NO.3 透粉

C311-P81 NO.4 透浅绿

C589-P81 NO.5 透蓝

DETAIL: 1

DETAIL: 3