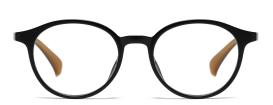

## Blue Light Blocking Glasses for Kids Blue Light Glasses Manufacturer in China www.HEAPPY.com

MODEL NO./型号 : TR7603 SIZE/尺寸 : 50口16-135 LENS/镜片 : 防蓝光 Frame Material/框架材质 : TR90

C01-P81 NO.1 亮黑

C120-P81 NO.3 透蓝