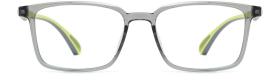

## Blue Light Blocking Glasses for Kids Blue Light Glasses Manufacturer in China www.HEAPPY.com

MODEL NO./型号 : TR7603 SIZE/尺寸 : 50口16-135 LENS/镜片 : 防蓝光 Frame Material/框架材质 : TR90

C01-P81 NO.1 亮黑

C120-P81 NO.3 透蓝