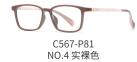

C311-P81 NO.4 透浅绿

DETAIL: 2

00

C452-P81 NO.5 透灰

MODEL NO./型号 : TJ841 SIZE/尺寸 : 48口15-140 LENS/镜片 : 防蓝光(青少年版) Frame Material/框架材质 : TR90

C01-P81 NO.1 亮黑

C525-P81 NO.2 实色蓝

DETAIL: 1