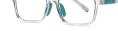

MODEL NO./型号 : TR-ZC823 SIZE/尺寸 : 48口17-130 LENS/镜片 : 防蓝光 Frame Material/框架材质 : TR90

C01-P81 NO.1 亮黑

C423-P81 NO.2 亮实色粉

C399-P81 NO.3 亮透明蓝

C420-P81 NO.4 亮实色绿

DETAIL: 2

C424-P81 NO.5 亮实色蓝

MODEL NO./型号 : TR-ZC822 SIZE/尺寸 : 48口17-130 LENS/镜片 : 防蓝光 Frame Material/框架材质 : TR90+金属