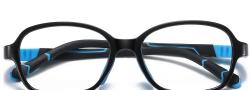

MODEL NO./型号 : TR-ZC823 SIZE/尺寸 : 48口17-130 LENS/镜片 : 防蓝光 Frame Material/框架材质 : TR90

C01-P81 NO.1 亮黑

C423-P81 NO.2 亮实色粉

C399-P81 NO.3 亮透明蓝

C420-P81 NO.4 亮实色绿

DETAIL: 2

C424-P81 NO.5 亮实色蓝

MODEL NO./型号 : TR-ZC822 SIZE/尺寸 : 48口17-130 LENS/镜片 : 防蓝光 Frame Material/框架材质 : TR90+金属