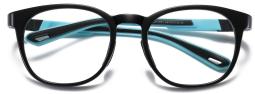

MODEL NO./型号 : TR-ZC823 SIZE/尺寸 : 48口17-130 LENS/镜片 : 防蓝光 Frame Material/框架材质 : TR90

C01-P81 NO.1 亮黑

C423-P81 NO.2 亮实色粉

C399-P81 NO.3 亮透明蓝

C420-P81 NO.4 亮实色绿

DETAIL: 2

C424-P81 NO.5 亮实色蓝

MODEL NO./型号 : TR-ZC822 SIZE/尺寸 : 48口17-130 LENS/镜片 : 防蓝光 Frame Material/框架材质 : TR90+金属