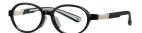

MODEL NO./型号 : TR-ZC823 SIZE/尺寸 : 48口17-130 LENS/镜片 : 防蓝光 Frame Material/框架材质 : TR90

C01-P81 NO.1 亮黑

C423-P81 NO.2 亮实色粉

C399-P81 NO.3 亮透明蓝

C420-P81 NO.4 亮实色绿

DETAIL: 2

C424-P81 NO.5 亮实色蓝

MODEL NO./型号 : TR-ZC822 SIZE/尺寸 : 48口17-130 LENS/镜片 : 防蓝光 Frame Material/框架材质 : TR90+金属