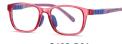

## Blue Light Blocking Glasses for Kids Blue Light Glasses Manufacturer in China www.HEAPPY.com

: TR-ZC825 MODEL NO./型号 SIZE/尺寸 : 47□16-130 LENS/镜片 : 防蓝光 Frame Material/框架材质: TR90+金属

C84-P81 NO.2 亮透明

C05-P81-2 NO.3 亮透明灰