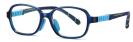

C409-P81 NO.6 透明蓝

MODEL NO./型号 : TR-ZC819 SIZE/尺寸 : 46 🗆 17-130 LENS/镜片 : 防蓝光 Frame Material/框架材质: TR90+硅胶

C01-P81 NO.1 亮黑

C410-P81 NO.2 亮透明紫

C405-P81 NO.3 亮透明蓝

DETAIL: 2

C407-P81 NO.5 亮透明粉

C26-P81 NO.6 亮透明