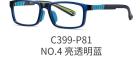

MODEL NO./型号 : TR-ZC811 SIZE/尺寸 : 45口18-130 LENS/镜片 : 防蓝光 Frame Material/框架材质 : TR90+硅胶

C01-P81 NO.1 亮黑

C26-P81 NO.2 亮透明

C401-P81 NO.3 亮透明深灰

C399-P81 NO.4 亮透明蓝

DETAIL: 1 DETAIL: 2

C309-P81 NO.5 亮透明粉

C400-P81 NO.6 亮豆花