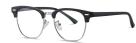

MODEL NO./型号 : TR-ZC823 SIZE/尺寸 : 48口17-130 LENS/镜片 : 防蓝光 Frame Material/框架材质 : TR90

C01-P81 NO.1 亮黑

C423-P81 NO.2 亮实色粉

C399-P81 NO.3 亮透明蓝

C420-P81 NO.4 亮实色绿

DETAIL: 2

C424-P81 NO.5 亮实色蓝

MODEL NO./型号 : TR-ZC822 SIZE/尺寸 : 48口17-130 LENS/镜片 : 防蓝光 Frame Material/框架材质 : TR90+金属