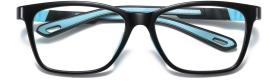

MODEL NO./型号 : TR-ZC823 SIZE/尺寸 : 48口17-130 LENS/镜片 : 防蓝光 Frame Material/框架材质 : TR90

C01-P81 NO.1 亮黑

C423-P81 NO.2 亮实色粉

C399-P81 NO.3 亮透明蓝

C420-P81 NO.4 亮实色绿

DETAIL: 2

C424-P81 NO.5 亮实色蓝

MODEL NO./型号 : TR-ZC822 SIZE/尺寸 : 48口17-130 LENS/镜片 : 防蓝光 Frame Material/框架材质 : TR90+金属