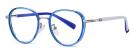

MODEL NO./型号 : TR-ZC821 SIZE/尺寸 : 46□15-130 LENS/镜片 : 防蓝光 Frame Material/框架材质: TR90+硅胶

C01-P81 NO.1 亮黑

C401-P81 NO.3 亮透明深灰

C409-P81 NO.4 亮透明蓝

DETAIL: 1 DETAIL: 2

C309-P81 NO.5 亮透明粉

C400-P81 NO.6 亮豆花

MODEL NO./型号 : TR-ZC820 SIZE/尺寸 : 47□15-130 LENS/镜片 : 防蓝光