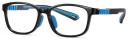

MODEL NO./型号 : TR-ZC818 SIZE/尺寸 : 46□15-130 LENS/镜片 : 防蓝光 Frame Material/框架材质: TR90+硅胶

C01-P81 NO.1 亮黑

C26-P81 NO.2 亮透明

C281-P81 NO.3 亮透明浅灰

C409-P81 NO.4 亮透明蓝

DETAIL: 1

DETAIL: 2

DETAIL: 3

C402-P81 NO.5 亮透明红

C122-P81 NO.6 亮透明紫

MODEL NO./型号 : TR-ZC817 SIZE/尺寸 : 47□16-130 LENS/镜片 : 防蓝光 Frame Material/框架材质: TR90+硅胶

C309-P81 NO.2 亮透明粉

C01-P81 NO.1 亮黑

C26-P81 NO.3 亮透明

DETAIL: 2

C403-P81 NO.5 亮绿色 NO.6 亮透明蓝