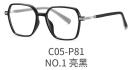

MODEL NO./型号 : TR-ZC826 SIZE/尺寸 : 46口18-130 LENS/镜片 : 防蓝光 Frame Material/框架材质: TR90+金属

C05-P81 NO.1 亮黑

C05-P81-3 NO.2 亮透明灰

C05-P81-2 NO.3 亮透明紫

C05-P81-1 NO.4 亮透明蓝

**)** )

C109-P81

DETAIL: 1 DETAIL: 2 D