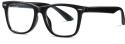

MODEL NO./型号 : TR-ZC821 SIZE/尺寸 : 46□15-130 LENS/镜片 : 防蓝光 Frame Material/框架材质: TR90+硅胶

C01-P81 NO.1 亮黑

C401-P81 NO.3 亮透明深灰

C409-P81 NO.4 亮透明蓝

DETAIL: 1 DETAIL: 2

C309-P81 NO.5 亮透明粉

C400-P81 NO.6 亮豆花

MODEL NO./型号 : TR-ZC820 SIZE/尺寸 : 47□15-130 LENS/镜片 : 防蓝光