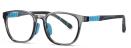

## Blue Light Blocking Glasses for Kids Blue Light Glasses Manufacturer in China www.HEAPPY.com

: TR-ZC825 MODEL NO./型号 SIZE/尺寸 : 47□16-130 LENS/镜片 : 防蓝光 Frame Material/框架材质: TR90+金属

C84-P81 NO.2 亮透明

C05-P81-2 NO.3 亮透明灰

C05-P81-1 NO.4 亮透明蓝

C109-P81 NO.5 亮透明梅瑰红

MODEL NO./型号 : TR-ZC824 SIZE/尺寸 : 46□18-130 LENS/镜片 : 防蓝光 Frame Material/框架材质: TR90+金属

C05-P81 NO.1 亮黑

C05-P81-2 NO.3 亮透明灰

C05-P81-1 NO.4 亮透明蓝

DETAIL: 2

C109-P81 NO.5 亮透明粉