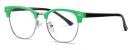

MODEL NO./型号 : TR-ZC823 SIZE/尺寸 : 48口17-130 LENS/镜片 : 防蓝光 Frame Material/框架材质 : TR90

C01-P81 NO.1 亮黑

C423-P81 NO.2 亮实色粉

C399-P81 NO.3 亮透明蓝

C420-P81 NO.4 亮实色绿

DETAIL: 2

C424-P81 NO.5 亮实色蓝

MODEL NO./型号 : TR-ZC822 SIZE/尺寸 : 48口17-130 LENS/镜片 : 防蓝光 Frame Material/框架材质 : TR90+金属