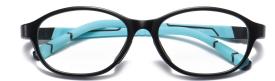

MODEL NO./型号 : TR-ZC823 SIZE/尺寸 : 48口17-130 LENS/镜片 : 防蓝光 Frame Material/框架材质 : TR90

C01-P81 NO.1 亮黑

C423-P81 NO.2 亮实色粉

C399-P81 NO.3 亮透明蓝

C420-P81 NO.4 亮实色绿

DETAIL: 2

C424-P81 NO.5 亮实色蓝

MODEL NO./型号 : TR-ZC822 SIZE/尺寸 : 48口17-130 LENS/镜片 : 防蓝光 Frame Material/框架材质 : TR90+金属