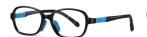

MODEL NO./型号 : TR-ZC823 SIZE/尺寸 : 48口17-130 LENS/镜片 : 防蓝光 Frame Material/框架材质 : TR90

C01-P81 NO.1 亮黑

C423-P81 NO.2 亮实色粉

C399-P81 NO.3 亮透明蓝

C420-P81 NO.4 亮实色绿

DETAIL: 2

C424-P81 NO.5 亮实色蓝

MODEL NO./型号 : TR-ZC822 SIZE/尺寸 : 48口17-130 LENS/镜片 : 防蓝光 Frame Material/框架材质 : TR90+金属

C33-P81 NO.1 哑黑/银

C420-P81 NO.2 实色蓝/银

C421-P81 NO.3 实色绿/银

C422-P81 NO.4 实色玫红/银

DETAIL: 1

DETAIL: 2

DETAIL: 3

C423-P81 NO.5 实色粉/银