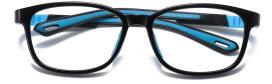

MODEL NO./型号 : TR-ZC823 SIZE/尺寸 : 48口17-130 LENS/镜片 : 防蓝光 Frame Material/框架材质 : TR90

C01-P81 NO.1 亮黑

C423-P81 NO.2 亮实色粉

C399-P81 NO.3 亮透明蓝

C420-P81 NO.4 亮实色绿

DETAIL: 2

C424-P81 NO.5 亮实色蓝

MODEL NO./型号 : TR-ZC822 SIZE/尺寸 : 48口17-130 LENS/镜片 : 防蓝光 Frame Material/框架材质 : TR90+金属