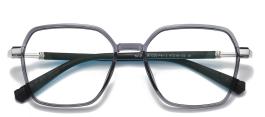

## Blue Light Blocking Glasses for Kids Blue Light Glasses Manufacturer in China www.HEAPPY.com

: TR-ZC825 MODEL NO./型号 SIZE/尺寸 : 47□16-130 LENS/镜片 : 防蓝光 Frame Material/框架材质: TR90+金属

C84-P81 NO.2 亮透明

C05-P81-2 NO.3 亮透明灰

C05-P81-1 NO.4 亮透明蓝

C109-P81 NO.5 亮透明梅瑰红

MODEL NO./型号 : TR-ZC824 SIZE/尺寸 : 46□18-130 LENS/镜片 : 防蓝光 Frame Material/框架材质: TR90+金属

C05-P81 NO.1 亮黑

C05-P81-2 NO.3 亮透明灰

C05-P81-1 NO.4 亮透明蓝

DETAIL: 2

C109-P81 NO.5 亮透明粉