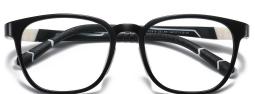

## Blue Light Blocking Glasses for Kids Blue Light Glasses Manufacturer in China www.HEAPPY.com

: TR-ZC825 MODEL NO./型号 SIZE/尺寸 : 47□16-130 LENS/镜片 : 防蓝光 Frame Material/框架材质: TR90+金属

C84-P81 NO.2 亮透明

C05-P81-2 NO.3 亮透明灰

C05-P81-1 NO.4 亮透明蓝

C109-P81 NO.5 亮透明梅瑰红

MODEL NO./型号 : TR-ZC824 SIZE/尺寸 : 46□18-130 LENS/镜片 : 防蓝光 Frame Material/框架材质: TR90+金属

C05-P81 NO.1 亮黑

C05-P81-2 NO.3 亮透明灰

C05-P81-1 NO.4 亮透明蓝

DETAIL: 2

C109-P81 NO.5 亮透明粉