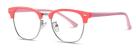

MODEL NO./型号 : TR-ZC823 SIZE/尺寸 : 48口17-130 LENS/镜片 : 防蓝光 Frame Material/框架材质 : TR90

C01-P81 NO.1 亮黑

C423-P81 NO.2 亮实色粉

C399-P81 NO.3 亮透明蓝

C420-P81 NO.4 亮实色绿

DETAIL: 2

C424-P81 NO.5 亮实色蓝

MODEL NO./型号 : TR-ZC822 SIZE/尺寸 : 48口17-130 LENS/镜片 : 防蓝光 Frame Material/框架材质 : TR90+金属