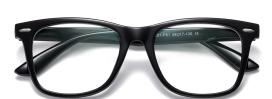

MODEL NO./型号 : TR-ZC823 SIZE/尺寸 : 48口17-130 LENS/镜片 : 防蓝光 Frame Material/框架材质 : TR90

C01-P81 NO.1 亮黑

C423-P81 NO.2 亮实色粉

C399-P81 NO.3 亮透明蓝

C420-P81 NO.4 亮实色绿

DETAIL: 2

C424-P81 NO.5 亮实色蓝

MODEL NO./型号 : TR-ZC822 SIZE/尺寸 : 48口17-130 LENS/镜片 : 防蓝光 Frame Material/框架材质 : TR90+金属