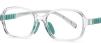

MODEL NO./型号 : TR-ZC821 SIZE/尺寸 : 46□15-130 LENS/镜片 : 防蓝光 Frame Material/框架材质: TR90+硅胶

C01-P81 NO.1 亮黑

C401-P81 NO.3 亮透明深灰

C409-P81 NO.4 亮透明蓝

DETAIL: 1 DETAIL: 2

C309-P81 NO.5 亮透明粉

C400-P81 NO.6 亮豆花

MODEL NO./型号 : TR-ZC820 SIZE/尺寸 : 47□15-130 LENS/镜片 : 防蓝光