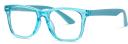

MODEL NO./型号 : TR-ZC823 SIZE/尺寸 : 48口17-130 LENS/镜片 : 防蓝光 Frame Material/框架材质 : TR90

C01-P81 NO.1 亮黑

C423-P81 NO.2 亮实色粉

C399-P81 NO.3 亮透明蓝

C420-P81 NO.4 亮实色绿

DETAIL: 2

C424-P81 NO.5 亮实色蓝

MODEL NO./型号 : TR-ZC822 SIZE/尺寸 : 48口17-130 LENS/镜片 : 防蓝光 Frame Material/框架材质 : TR90+金属