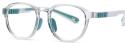

C407-P81 NO.1 透明粉

C01-P81 NO.2 亮黑

C122-P81 NO.3 透明浅紫

C26-P81 NO.4 亮透明

DETAIL: 1

DETAIL: 2

DETAIL: 3

C408-P81 NO.5 透明深紫

C409-P81 NO.6 透明蓝

MODEL NO./型号 : TR-ZC819 SIZE/尺寸 : 46 🗆 17-130 LENS/镜片 : 防蓝光 Frame Material/框架材质: TR90+硅胶

C01-P81 NO.1 亮黑

C410-P81 NO.2 亮透明紫

C405-P81 NO.3 亮透明蓝

DETAIL: 2

C407-P81 NO.5 亮透明粉

C26-P81 NO.6 亮透明