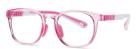

## Blue Light Blocking Glasses for Kids Blue Light Glasses Manufacturer in China www.HEAPPY.com

: TR-ZC825 MODEL NO./型号 SIZE/尺寸 : 47□16-130 LENS/镜片 : 防蓝光 Frame Material/框架材质: TR90+金属

C84-P81 NO.2 亮透明

C05-P81-2 NO.3 亮透明灰

C05-P81-1 NO.4 亮透明蓝

C109-P81 NO.5 亮透明梅瑰红

MODEL NO./型号 : TR-ZC824 SIZE/尺寸 : 46□18-130 LENS/镜片 : 防蓝光 Frame Material/框架材质: TR90+金属

C05-P81 NO.1 亮黑

C05-P81-2 NO.3 亮透明灰

C05-P81-1 NO.4 亮透明蓝

DETAIL: 2

C109-P81 NO.5 亮透明粉