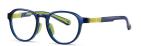

MODEL NO./型号 : TR-ZC826 SIZE/尺寸 : 46口18-130 LENS/镜片 : 防蓝光 Frame Material/框架材质: TR90+金属

C05-P81 NO.1 亮黑

C05-P81-3 NO.2 亮透明灰

C05-P81-2 NO.3 亮透明紫

C05-P81-1 NO.4 亮透明蓝

**)** )

C109-P81

DETAIL: 1 DETAIL: 2 D

: 3 NO.5 亮透明梅瑰红