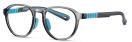

MODEL NO./型号 : TR-ZC823 SIZE/尺寸 : 48口17-130 LENS/镜片 : 防蓝光 Frame Material/框架材质 : TR90

C01-P81 NO.1 亮黑

C423-P81 NO.2 亮实色粉

C399-P81 NO.3 亮透明蓝

C420-P81 NO.4 亮实色绿

DETAIL: 2

C424-P81 NO.5 亮实色蓝

MODEL NO./型号 : TR-ZC822 SIZE/尺寸 : 48口17-130 LENS/镜片 : 防蓝光 Frame Material/框架材质 : TR90+金属