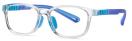

MODEL NO./型号 : TR-ZC811 SIZE/尺寸 : 45口18-130 LENS/镜片 : 防蓝光 Frame Material/框架材质 : TR90+硅胶

C01-P81 NO.1 亮黑

C26-P81 NO.2 亮透明

C401-P81 NO.3 亮透明深灰

C399-P81 NO.4 亮透明蓝

DETAIL: 1 DETAIL: 2

C309-P81 NO.5 亮透明粉

C400-P81 NO.6 亮豆花