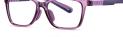

MODEL NO./型号 : TR-ZC826 SIZE/尺寸 : 46口18-130 LENS/镜片 : 防蓝光 Frame Material/框架材质: TR90+金属

C05-P81 NO.1 亮黑

C05-P81-3 NO.2 亮透明灰

C05-P81-2 NO.3 亮透明紫

C05-P81-1 NO.4 亮透明蓝

**)** )

C109-P81

DETAIL: 1 DETAIL: 2 D

: 3 NO.5 亮透明梅瑰红