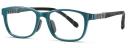

MODEL NO./型号 : TR-ZC823 SIZE/尺寸 : 48口17-130 LENS/镜片 : 防蓝光 Frame Material/框架材质 : TR90

C01-P81 NO.1 亮黑

C423-P81 NO.2 亮实色粉

C399-P81 NO.3 亮透明蓝

C420-P81 NO.4 亮实色绿

DETAIL: 2

C424-P81 NO.5 亮实色蓝

MODEL NO./型号 : TR-ZC822 SIZE/尺寸 : 48口17-130 LENS/镜片 : 防蓝光 Frame Material/框架材质 : TR90+金属