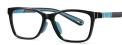

## Blue Light Blocking Glasses for Kids Blue Light Glasses Manufacturer in China www.HEAPPY.com

: TR-ZC825 MODEL NO./型号 SIZE/尺寸 : 47□16-130 LENS/镜片 : 防蓝光 Frame Material/框架材质: TR90+金属

C84-P81 NO.2 亮透明

C05-P81-2 NO.3 亮透明灰

C05-P81-1 NO.4 亮透明蓝

C109-P81 NO.5 亮透明梅瑰红

MODEL NO./型号 : TR-ZC824 SIZE/尺寸 : 46□18-130 LENS/镜片 : 防蓝光 Frame Material/框架材质: TR90+金属

C05-P81 NO.1 亮黑

C05-P81-2 NO.3 亮透明灰

C05-P81-1 NO.4 亮透明蓝

DETAIL: 2

C109-P81 NO.5 亮透明粉