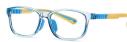

MODEL NO./型号 : TR-ZC821 SIZE/尺寸 : 46□15-130 LENS/镜片 : 防蓝光 Frame Material/框架材质: TR90+硅胶

C01-P81 NO.1 亮黑

C401-P81 NO.3 亮透明深灰

C409-P81 NO.4 亮透明蓝

DETAIL: 1 DETAIL: 2

C309-P81 NO.5 亮透明粉

C400-P81 NO.6 亮豆花

MODEL NO./型号 : TR-ZC820 SIZE/尺寸 : 47□15-130 LENS/镜片 : 防蓝光