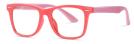

MODEL NO./型号 : TR-ZC823 SIZE/尺寸 : 48口17-130 LENS/镜片 : 防蓝光 Frame Material/框架材质 : TR90

C01-P81 NO.1 亮黑

C423-P81 NO.2 亮实色粉

C399-P81 NO.3 亮透明蓝

C420-P81 NO.4 亮实色绿

DETAIL: 2

C424-P81 NO.5 亮实色蓝

MODEL NO./型号 : TR-ZC822 SIZE/尺寸 : 48口17-130 LENS/镜片 : 防蓝光 Frame Material/框架材质 : TR90+金属