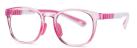

## Blue Light Blocking Glasses for Kids Blue Light Glasses Manufacturer in China www.HEAPPY.com

: TR-ZC825 MODEL NO./型号 SIZE/尺寸 : 47□16-130 LENS/镜片 : 防蓝光 Frame Material/框架材质: TR90+金属

C84-P81 NO.2 亮透明

C05-P81-2 NO.3 亮透明灰