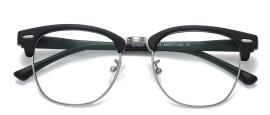

## Blue Light Blocking Glasses for Kids Blue Light Glasses Manufacturer in China www.HEAPPY.com

: TR-ZC825 MODEL NO./型号 SIZE/尺寸 : 47□16-130 LENS/镜片 : 防蓝光 Frame Material/框架材质: TR90+金属







C84-P81 NO.2 亮透明





C05-P81-2 NO.3 亮透明灰



C05-P81-1 NO.4 亮透明蓝







C109-P81 NO.5 亮透明梅瑰红

MODEL NO./型号 : TR-ZC824 SIZE/尺寸 : 46□18-130 LENS/镜片 : 防蓝光 Frame Material/框架材质: TR90+金属







C05-P81 NO.1 亮黑







C05-P81-2 NO.3 亮透明灰

C05-P81-1 NO.4 亮透明蓝







DETAIL: 2





C109-P81 NO.5 亮透明粉

MODEL NO./型号 : TR-ZC823 SIZE/尺寸 : 48口17-130 LENS/镜片 : 防蓝光 Frame Material/框架材质 : TR90







C01-P81 NO.1 亮黑

C423-P81 NO.2 亮实色粉





C399-P81 NO.3 亮透明蓝

C420-P81 NO.4 亮实色绿



DETAIL: 2



C424-P81 NO.5 亮实色蓝

MODEL NO./型号 : TR-ZC822 SIZE/尺寸 : 48口17-130 LENS/镜片 : 防蓝光 Frame Material/框架材质 : TR90+金属







C33-P81 NO.1 哑黑/银

C420-P81 NO.2 实色蓝/银





C421-P81 NO.3 实色绿/银

C422-P81 NO.4 实色玫红/银



DETAIL: 1



DETAIL: 2



DETAIL: 3



C423-P81 NO.5 实色粉/银

MODEL NO./型号 : TR-ZC821 SIZE/尺寸 : 46□15-130 LENS/镜片 : 防蓝光 Frame Material/框架材质: TR90+硅胶





C01-P81 NO.1 亮黑









C401-P81 NO.3 亮透明深灰

C409-P81 NO.4 亮透明蓝



DETAIL: 1 DETAIL: 2



C309-P81 NO.5 亮透明粉



C400-P81 NO.6 亮豆花

MODEL NO./型号 : TR-ZC820 SIZE/尺寸 : 47□15-130 LENS/镜片 : 防蓝光







C407-P81 NO.1 透明粉

C01-P81 NO.2 亮黑







C122-P81 NO.3 透明浅紫

C26-P81 NO.4 亮透明



DETAIL: 1



DETAIL: 2



DETAIL: 3



C408-P81 NO.5 透明深紫



C409-P81 NO.6 透明蓝

MODEL NO./型号 : TR-ZC819 SIZE/尺寸 : 46 🗆 17-130 LENS/镜片 : 防蓝光 Frame Material/框架材质: TR90+硅胶





C01-P81 NO.1 亮黑



C410-P81 NO.2 亮透明紫





C405-P81 NO.3 亮透明蓝





DETAIL: 2





C407-P81 NO.5 亮透明粉