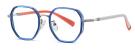

MODEL NO./型号 : TR-ZC823 SIZE/尺寸 : 48口17-130 LENS/镜片 : 防蓝光 Frame Material/框架材质 : TR90

C01-P81 NO.1 亮黑

C423-P81 NO.2 亮实色粉

C399-P81 NO.3 亮透明蓝

C420-P81 NO.4 亮实色绿

DETAIL: 2

C424-P81 NO.5 亮实色蓝

MODEL NO./型号 : TR-ZC822 SIZE/尺寸 : 48口17-130 LENS/镜片 : 防蓝光 Frame Material/框架材质 : TR90+金属