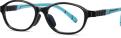

C409-P81 NO.6 透明蓝

MODEL NO./型号 : TR-ZC819 SIZE/尺寸 : 46 🗆 17-130 LENS/镜片 : 防蓝光 Frame Material/框架材质: TR90+硅胶

C01-P81 NO.1 亮黑

C410-P81 NO.2 亮透明紫

C405-P81 NO.3 亮透明蓝

DETAIL: 2

C407-P81 NO.5 亮透明粉

C26-P81 NO.6 亮透明