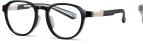

MODEL NO./型号 : TR-ZC821 SIZE/尺寸 : 46□15-130 LENS/镜片 : 防蓝光 Frame Material/框架材质: TR90+硅胶

C01-P81 NO.1 亮黑

C401-P81 NO.3 亮透明深灰

C409-P81 NO.4 亮透明蓝

DETAIL: 1 DETAIL: 2

C309-P81 NO.5 亮透明粉

C400-P81 NO.6 亮豆花

MODEL NO./型号 : TR-ZC820 SIZE/尺寸 : 47□15-130 LENS/镜片 : 防蓝光