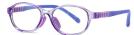

MODEL NO./型号 : TR-ZC821 SIZE/尺寸 : 46□15-130 LENS/镜片 : 防蓝光 Frame Material/框架材质: TR90+硅胶

C01-P81 NO.1 亮黑

C401-P81 NO.3 亮透明深灰

C409-P81 NO.4 亮透明蓝

DETAIL: 1 DETAIL: 2

C309-P81 NO.5 亮透明粉

C400-P81 NO.6 亮豆花

MODEL NO./型号 : TR-ZC820 SIZE/尺寸 : 47□15-130 LENS/镜片 : 防蓝光