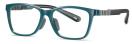

MODEL NO./型号 : TR-ZC823 SIZE/尺寸 : 48口17-130 LENS/镜片 : 防蓝光 Frame Material/框架材质 : TR90

C01-P81 NO.1 亮黑

C423-P81 NO.2 亮实色粉

C399-P81 NO.3 亮透明蓝

C420-P81 NO.4 亮实色绿

DETAIL: 2

C424-P81 NO.5 亮实色蓝

MODEL NO./型号 : TR-ZC822 SIZE/尺寸 : 48口17-130 LENS/镜片 : 防蓝光 Frame Material/框架材质 : TR90+金属