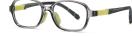

MODEL NO./型号 : TR-ZC821 SIZE/尺寸 : 46□15-130 LENS/镜片 : 防蓝光 Frame Material/框架材质: TR90+硅胶

C01-P81 NO.1 亮黑

C401-P81 NO.3 亮透明深灰

C409-P81 NO.4 亮透明蓝

DETAIL: 1 DETAIL: 2

C309-P81 NO.5 亮透明粉

C400-P81 NO.6 亮豆花

MODEL NO./型号 : TR-ZC820 SIZE/尺寸 : 47□15-130 LENS/镜片 : 防蓝光