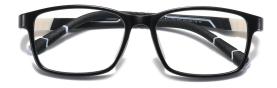

MODEL NO./型号 : TR-ZC823 SIZE/尺寸 : 48口17-130 LENS/镜片 : 防蓝光 Frame Material/框架材质 : TR90

C01-P81 NO.1 亮黑

C423-P81 NO.2 亮实色粉

C399-P81 NO.3 亮透明蓝

C420-P81 NO.4 亮实色绿

DETAIL: 2

C424-P81 NO.5 亮实色蓝

MODEL NO./型号 : TR-ZC822 SIZE/尺寸 : 48口17-130 LENS/镜片 : 防蓝光 Frame Material/框架材质 : TR90+金属