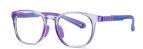

C05-P81-1 NO.4 亮透明蓝

C109-P81 NO.5 亮透明梅瑰红

MODEL NO./型号 : TR-ZC824 SIZE/尺寸 : 46□18-130 LENS/镜片 : 防蓝光 Frame Material/框架材质: TR90+金属

C05-P81 NO.1 亮黑

C05-P81-2 NO.3 亮透明灰

C05-P81-1 NO.4 亮透明蓝

DETAIL: 2

C109-P81 NO.5 亮透明粉