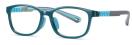

MODEL NO./型号 : TR-ZC821 SIZE/尺寸 : 46□15-130 LENS/镜片 : 防蓝光 Frame Material/框架材质: TR90+硅胶

C01-P81 NO.1 亮黑

C401-P81 NO.3 亮透明深灰

C409-P81 NO.4 亮透明蓝

DETAIL: 1 DETAIL: 2

C309-P81 NO.5 亮透明粉

C400-P81 NO.6 亮豆花

MODEL NO./型号 : TR-ZC820 SIZE/尺寸 : 47□15-130 LENS/镜片 : 防蓝光