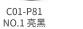

MODEL NO./型号 : TR-ZC823 SIZE/尺寸 : 48口17-130 LENS/镜片 : 防蓝光 Frame Material/框架材质 : TR90

C01-P81 NO.1 亮黑

C423-P81 NO.2 亮实色粉

C399-P81 NO.3 亮透明蓝

C420-P81 NO.4 亮实色绿

DETAIL: 2

C424-P81 NO.5 亮实色蓝

MODEL NO./型号 : TR-ZC822 SIZE/尺寸 : 48口17-130 LENS/镜片 : 防蓝光 Frame Material/框架材质 : TR90+金属