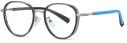

MODEL NO./型号 : TR-ZC823 SIZE/尺寸 : 48口17-130 LENS/镜片 : 防蓝光 Frame Material/框架材质 : TR90

C01-P81 NO.1 亮黑

C423-P81 NO.2 亮实色粉

C399-P81 NO.3 亮透明蓝

C420-P81 NO.4 亮实色绿

DETAIL: 2

C424-P81 NO.5 亮实色蓝

MODEL NO./型号 : TR-ZC822 SIZE/尺寸 : 48口17-130 LENS/镜片 : 防蓝光 Frame Material/框架材质 : TR90+金属