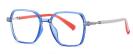

## Blue Light Blocking Glasses for Kids Blue Light Glasses Manufacturer in China www.HEAPPY.com

: TR-ZC825 MODEL NO./型号 SIZE/尺寸 : 47□16-130 LENS/镜片 : 防蓝光 Frame Material/框架材质: TR90+金属

C84-P81 NO.2 亮透明

C05-P81-2 NO.3 亮透明灰

C05-P81-1 NO.4 亮透明蓝

C109-P81 NO.5 亮透明梅瑰红

MODEL NO./型号 : TR-ZC824 SIZE/尺寸 : 46□18-130 LENS/镜片 : 防蓝光 Frame Material/框架材质: TR90+金属

C05-P81 NO.1 亮黑

C05-P81-2 NO.3 亮透明灰

C05-P81-1 NO.4 亮透明蓝

DETAIL: 2

C109-P81 NO.5 亮透明粉