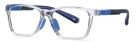

## Blue Light Blocking Glasses for Kids Blue Light Glasses Manufacturer in China www.HEAPPY.com

: TR-ZC825 MODEL NO./型号 SIZE/尺寸 : 47□16-130 LENS/镜片 : 防蓝光 Frame Material/框架材质: TR90+金属

C84-P81 NO.2 亮透明

C05-P81-2 NO.3 亮透明灰

C05-P81-1 NO.4 亮透明蓝

C109-P81 NO.5 亮透明梅瑰红

MODEL NO./型号 : TR-ZC824 SIZE/尺寸 : 46□18-130 LENS/镜片 : 防蓝光 Frame Material/框架材质: TR90+金属

C05-P81 NO.1 亮黑

C05-P81-2 NO.3 亮透明灰

C05-P81-1 NO.4 亮透明蓝

DETAIL: 2

C109-P81 NO.5 亮透明粉