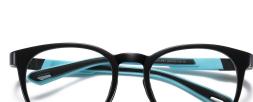

## Blue Light Blocking Glasses for Kids Blue Light Glasses Manufacturer in China www.HEAPPY.com

: TR-ZC825 MODEL NO./型号 SIZE/尺寸 : 47□16-130 LENS/镜片 : 防蓝光 Frame Material/框架材质: TR90+金属

C84-P81 NO.2 亮透明

C05-P81-2 NO.3 亮透明灰