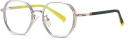

MODEL NO./型号 : TR-ZC821 SIZE/尺寸 : 46□15-130 LENS/镜片 : 防蓝光 Frame Material/框架材质: TR90+硅胶

C01-P81 NO.1 亮黑

C401-P81 NO.3 亮透明深灰

C409-P81 NO.4 亮透明蓝

DETAIL: 1 DETAIL: 2

C309-P81 NO.5 亮透明粉

C400-P81 NO.6 亮豆花

MODEL NO./型号 : TR-ZC820 SIZE/尺寸 : 47□15-130 LENS/镜片 : 防蓝光