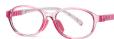

MODEL NO./型号 : TR-ZC821 SIZE/尺寸 : 46□15-130 LENS/镜片 : 防蓝光 Frame Material/框架材质: TR90+硅胶

C01-P81 NO.1 亮黑

C401-P81 NO.3 亮透明深灰

C409-P81 NO.4 亮透明蓝

DETAIL: 1 DETAIL: 2

C309-P81 NO.5 亮透明粉

C400-P81 NO.6 亮豆花

MODEL NO./型号 : TR-ZC820 SIZE/尺寸 : 47□15-130 LENS/镜片 : 防蓝光