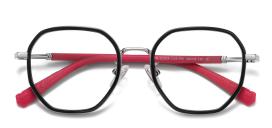

## Blue Light Blocking Glasses for Kids Blue Light Glasses Manufacturer in China www.HEAPPY.com

: TR-ZC825 MODEL NO./型号 SIZE/尺寸 : 47□16-130 LENS/镜片 : 防蓝光 Frame Material/框架材质: TR90+金属

C84-P81 NO.2 亮透明

C05-P81-2 NO.3 亮透明灰

C05-P81-1 NO.4 亮透明蓝

C109-P81 NO.5 亮透明梅瑰红

MODEL NO./型号 : TR-ZC824 SIZE/尺寸 : 46□18-130 LENS/镜片 : 防蓝光 Frame Material/框架材质: TR90+金属

C05-P81 NO.1 亮黑

C05-P81-2 NO.3 亮透明灰

C05-P81-1 NO.4 亮透明蓝

DETAIL: 2

C109-P81 NO.5 亮透明粉