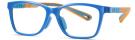

MODEL NO./型号 : TR-ZC823 SIZE/尺寸 : 48口17-130 LENS/镜片 : 防蓝光 Frame Material/框架材质 : TR90

C01-P81 NO.1 亮黑

C423-P81 NO.2 亮实色粉

C399-P81 NO.3 亮透明蓝

C420-P81 NO.4 亮实色绿

DETAIL: 2

C424-P81 NO.5 亮实色蓝

MODEL NO./型号 : TR-ZC822 SIZE/尺寸 : 48口17-130 LENS/镜片 : 防蓝光 Frame Material/框架材质 : TR90+金属