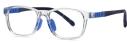

MODEL NO./型号 : TR-ZC823 SIZE/尺寸 : 48口17-130 LENS/镜片 : 防蓝光 Frame Material/框架材质 : TR90

C01-P81 NO.1 亮黑

C423-P81 NO.2 亮实色粉

C399-P81 NO.3 亮透明蓝

C420-P81 NO.4 亮实色绿

DETAIL: 2

C424-P81 NO.5 亮实色蓝

MODEL NO./型号 : TR-ZC822 SIZE/尺寸 : 48口17-130 LENS/镜片 : 防蓝光 Frame Material/框架材质 : TR90+金属