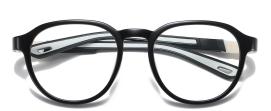

MODEL NO./型号 : TR-ZC823 SIZE/尺寸 : 48口17-130 LENS/镜片 : 防蓝光 Frame Material/框架材质 : TR90

C01-P81 NO.1 亮黑

C423-P81 NO.2 亮实色粉

C399-P81 NO.3 亮透明蓝

C420-P81 NO.4 亮实色绿

DETAIL: 2

C424-P81 NO.5 亮实色蓝

MODEL NO./型号 : TR-ZC822 SIZE/尺寸 : 48口17-130 LENS/镜片 : 防蓝光 Frame Material/框架材质 : TR90+金属

C33-P81 NO.1 哑黑/银

C420-P81 NO.2 实色蓝/银

C421-P81 NO.3 实色绿/银

C422-P81 NO.4 实色玫红/银

DETAIL: 1

DETAIL: 2

DETAIL: 3

C423-P81 NO.5 实色粉/银