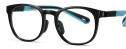

MODEL NO./型号 : TR-ZC823 SIZE/尺寸 : 48口17-130 LENS/镜片 : 防蓝光 Frame Material/框架材质 : TR90

C01-P81 NO.1 亮黑

C423-P81 NO.2 亮实色粉

C399-P81 NO.3 亮透明蓝

C420-P81 NO.4 亮实色绿

DETAIL: 2

C424-P81 NO.5 亮实色蓝

MODEL NO./型号 : TR-ZC822 SIZE/尺寸 : 48口17-130 LENS/镜片 : 防蓝光 Frame Material/框架材质 : TR90+金属

C33-P81 NO.1 哑黑/银

C420-P81 NO.2 实色蓝/银

C421-P81 NO.3 实色绿/银

C422-P81 NO.4 实色玫红/银

DETAIL: 1

DETAIL: 2

DETAIL: 3

C423-P81 NO.5 实色粉/银