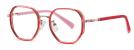

MODEL NO./型号 : TR-ZC823 SIZE/尺寸 : 48口17-130 LENS/镜片 : 防蓝光 Frame Material/框架材质 : TR90

C01-P81 NO.1 亮黑

C423-P81 NO.2 亮实色粉

C399-P81 NO.3 亮透明蓝

C420-P81 NO.4 亮实色绿

DETAIL: 2

C424-P81 NO.5 亮实色蓝

MODEL NO./型号 : TR-ZC822 SIZE/尺寸 : 48口17-130 LENS/镜片 : 防蓝光 Frame Material/框架材质 : TR90+金属