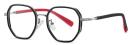

MODEL NO./型号 : TR-ZC823 SIZE/尺寸 : 48口17-130 LENS/镜片 : 防蓝光 Frame Material/框架材质 : TR90

C01-P81 NO.1 亮黑

C423-P81 NO.2 亮实色粉

C399-P81 NO.3 亮透明蓝

C420-P81 NO.4 亮实色绿

DETAIL: 2

C424-P81 NO.5 亮实色蓝

MODEL NO./型号 : TR-ZC822 SIZE/尺寸 : 48口17-130 LENS/镜片 : 防蓝光 Frame Material/框架材质 : TR90+金属

C33-P81 NO.1 哑黑/银

C420-P81 NO.2 实色蓝/银

C421-P81 NO.3 实色绿/银

C422-P81 NO.4 实色玫红/银

DETAIL: 1

DETAIL: 2

DETAIL: 3

C423-P81 NO.5 实色粉/银