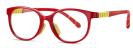

## Blue Light Blocking Glasses for Kids Blue Light Glasses Manufacturer in China www.HEAPPY.com

: TR-ZC825 MODEL NO./型号 SIZE/尺寸 : 47□16-130 LENS/镜片 : 防蓝光 Frame Material/框架材质: TR90+金属

C84-P81 NO.2 亮透明

C05-P81-2 NO.3 亮透明灰

C05-P81-1 NO.4 亮透明蓝

C109-P81 NO.5 亮透明梅瑰红

MODEL NO./型号 : TR-ZC824 SIZE/尺寸 : 46□18-130 LENS/镜片 : 防蓝光 Frame Material/框架材质: TR90+金属

C05-P81 NO.1 亮黑

C05-P81-2 NO.3 亮透明灰

C05-P81-1 NO.4 亮透明蓝

DETAIL: 2

C109-P81 NO.5 亮透明粉