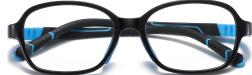

MODEL NO./型号 : TR-ZC823 SIZE/尺寸 : 48口17-130 LENS/镜片 : 防蓝光 Frame Material/框架材质 : TR90

C01-P81 NO.1 亮黑

C423-P81 NO.2 亮实色粉

C399-P81 NO.3 亮透明蓝

C420-P81 NO.4 亮实色绿

DETAIL: 2

C424-P81 NO.5 亮实色蓝

MODEL NO./型号 : TR-ZC822 SIZE/尺寸 : 48口17-130 LENS/镜片 : 防蓝光 Frame Material/框架材质 : TR90+金属