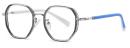

MODEL NO./型号 : TR-ZC823 SIZE/尺寸 : 48口17-130 LENS/镜片 : 防蓝光 Frame Material/框架材质 : TR90

C01-P81 NO.1 亮黑

C423-P81 NO.2 亮实色粉

C399-P81 NO.3 亮透明蓝

C420-P81 NO.4 亮实色绿

DETAIL: 2

C424-P81 NO.5 亮实色蓝

MODEL NO./型号 : TR-ZC822 SIZE/尺寸 : 48口17-130 LENS/镜片 : 防蓝光 Frame Material/框架材质 : TR90+金属