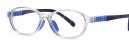

MODEL NO./型号 : TR-ZC814 SIZE/尺寸 : 49□19-130 LENS/镜片 : 防蓝光

C01-P81 C26-P81 NO.1 亮黑 NO.2 亮透明

C409-P81 NO.3 亮透明深蓝

C122-P81 NO.4 亮透明浅紫

DETAIL: 1

DETAIL: 3

C408-P81 NO.5 亮透明深紫

C407-P81 NO.6 亮透明粉