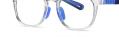

MODEL NO./型号 : TR-ZC823 SIZE/尺寸 : 48口17-130 LENS/镜片 : 防蓝光 Frame Material/框架材质 : TR90

C01-P81 NO.1 亮黑

C423-P81 NO.2 亮实色粉

C399-P81 NO.3 亮透明蓝

C420-P81 NO.4 亮实色绿

DETAIL: 2

C424-P81 NO.5 亮实色蓝

MODEL NO./型号 : TR-ZC822 SIZE/尺寸 : 48口17-130 LENS/镜片 : 防蓝光 Frame Material/框架材质 : TR90+金属