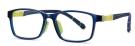

MODEL NO./型号 : TR-ZC826 SIZE/尺寸 : 46口18-130 LENS/镜片 : 防蓝光 Frame Material/框架材质: TR90+金属

C05-P81 NO.1 亮黑

C05-P81-3 NO.2 亮透明灰

C05-P81-2 NO.3 亮透明紫

C05-P81-1 NO.4 亮透明蓝

**)** )

C109-P81

DETAIL: 1 DETAIL: 2 D

: 3 NO.5 亮透明梅瑰红