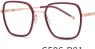

C512-P81 NO.5 渐进咖啡/银

MODEL NO./型号 : TJ818 SIZE/尺寸 : 51口20-145 LENS/镜片 : 防蓝光 Frame Material/框架材质 : TR90+金属

C73-P81 NO.1 哑黑/金

C505-P81 NO.2 哑蓝绿/浅枪

C506-P81 NO.3 哑紫红/金

C507-P81 NO.4 哑粉/金

DETAIL: 2

C508-P81