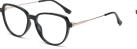

## Blue Light Blocking Glasses for Adults Blue Light Glasses Manufacturer in China www.HEAPPY.com

MODEL NO./型号 : TJ867 SIZE/尺寸 : 54 🗆 17-145 LENS/镜片 : 防蓝光 Frame Material/框架材质: TR90

C526-P81 NO.5 透绿

MODEL NO./型号 : TJ864 : 53□19-145 SIZE/尺寸 LENS/镜片 : 防蓝光 Frame Material/框架材质: TR90

C01-P81 NO.1 亮黑

C310-P81 NO.3 透粉

C517-P81 NO.4 渐进绿

DETAIL: 1

DETAIL: 3

MODEL NO./型号 : TJ863 SIZE/尺寸 : 50口19-145 LENS/镜片 : 防蓝光 Frame Material/框架材质 : TR90

C01-P81 NO.1 亮黑

C26-P81 NO.2 透明