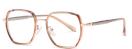

DETAIL: 1 DETAIL: 2

C555-P81 NO.5 透绿

MODEL NO./型号 SIZE/尺寸 : TJ821 : 50□20-145 LENS/镜片 : 防蓝光 Frame Material/框架材质: TR90+金属

C01-P81 NO.1 亮黑/金

C157-P81 NO.2 渐进浅绿/银

C158-P81 NO.3 渐进蓝/银

C286-P81 NO.4 透明浅茶/金

DETAIL: 1