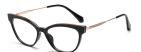

C341-P81 NO.3 渐进粉

C603-P81 NO.4 渐进茶

DETAIL: 2

C604-P81

NO.5 绿茶花

MODEL NO./型号 : TJ862 SIZE/尺寸 : 52口17-145 LENS/镜片 : 防蓝光 Frame Material/框架材质 : TR90

C01-P81 NO.1 亮黑

C259-P81 NO.3 透明蓝

C341-P81 NO.4 渐进粉

DETAIL: 1

DETAIL: 2

DETAIL: 3

C602-P81 NO.5 透明绿

MODEL NO./型号 : TJ838 : 48□21-145 SIZE/尺寸 LENS/镜片 : 防蓝光 Frame Material/框架材质: TR90+金属

C01-P81 NO.1 亮黑

C565-P81 NO.3 上紫下浅茶