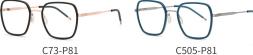

C512-P81 NO.5 渐进咖啡/银

MODEL NO./型号 : TJ818 SIZE/尺寸 : 51口20-145 LENS/镜片 : 防蓝光 Frame Material/框架材质 : TR90+金属

C73-P81 NO.1 哑黑/金

C505-P81 NO.2 哑蓝绿/浅枪

C506-P81 NO.3 哑紫红/金

C507-P81 NO.4 哑粉/金

DETAIL: 2

C508-P81