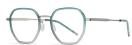

C341-P81 NO.3 渐进粉

C603-P81 NO.4 渐进茶

DETAIL: 2

C604-P81

NO.5 绿茶花

MODEL NO./型号 : TJ862 SIZE/尺寸 : 52口17-145 LENS/镜片 : 防蓝光 Frame Material/框架材质 : TR90

C01-P81 NO.1 亮黑

C259-P81 NO.3 透明蓝

C341-P81 NO.4 渐进粉

DETAIL: 1

DETAIL: 2

DETAIL: 3

C602-P81 NO.5 透明绿

MODEL NO./型号 : TJ838 : 48□21-145 SIZE/尺寸 LENS/镜片 : 防蓝光 Frame Material/框架材质: TR90+金属

C01-P81 NO.1 亮黑

C565-P81 NO.3 上紫下浅茶