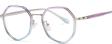

C01-P81 NO.1 亮黑

C310-P81 NO.3 透粉

C517-P81 NO.4 渐进绿

DETAIL: 1

DETAIL: 3

MODEL NO./型号 : TJ863 SIZE/尺寸 : 50口19-145 LENS/镜片 : 防蓝光 Frame Material/框架材质 : TR90

C01-P81 NO.1 亮黑

C26-P81 NO.2 透明

C341-P81 NO.3 渐进粉

C603-P81 NO.4 渐进茶

DETAIL: 2

C604-P81

NO.5 绿茶花

MODEL NO./型号 : TJ862 SIZE/尺寸 : 52口17-145 LENS/镜片 : 防蓝光 Frame Material/框架材质 : TR90

C01-P81 NO.1 亮黑

C259-P81 NO.3 透明蓝