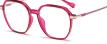

C01-P81 NO.1 亮黑

C310-P81 NO.3 透粉

C517-P81 NO.4 渐进绿

DETAIL: 1

DETAIL: 3

MODEL NO./型号 : TJ863 SIZE/尺寸 : 50口19-145 LENS/镜片 : 防蓝光 Frame Material/框架材质 : TR90

C01-P81 NO.1 亮黑

C26-P81 NO.2 透明

C341-P81 NO.3 渐进粉

C603-P81 NO.4 渐进茶

DETAIL: 2

C604-P81

NO.5 绿茶花

MODEL NO./型号 : TJ862 SIZE/尺寸 : 52口17-145 LENS/镜片 : 防蓝光 Frame Material/框架材质 : TR90

C01-P81 NO.1 亮黑

C259-P81 NO.3 透明蓝