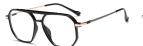

DETAIL: 1

DETAIL: 2 DETAIL: 3

C461-P81 NO.5 透紫/金

MODEL NO./型号 : TJ868 SIZE/尺寸 : 53□17-145 LENS/镜片 : 防蓝光 Frame Material/框架材质: TR90

C94-P81 NO.2 亮玳瑁

C01-P81 NO.1 亮黑

C259-P81 NO.3 透深蓝

C610-P81 NO.5 透浅灰