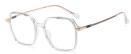

## Blue Light Blocking Glasses for Adults Blue Light Glasses Manufacturer in China www.HEAPPY.com

MODEL NO./型号 : TJ867 SIZE/尺寸 : 54 🗆 17-145 LENS/镜片 : 防蓝光 Frame Material/框架材质: TR90

C526-P81 NO.5 透绿

MODEL NO./型号 : TJ864 : 53□19-145 SIZE/尺寸 LENS/镜片 : 防蓝光 Frame Material/框架材质: TR90