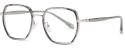

C341-P81 NO.4 渐进粉

DETAIL: 1

DETAIL: 2

DETAIL: 3

C602-P81 NO.5 透明绿

MODEL NO./型号 : TJ838 : 48□21-145 SIZE/尺寸 LENS/镜片 : 防蓝光 Frame Material/框架材质: TR90+金属

C01-P81 NO.1 亮黑

C565-P81 NO.3 上紫下浅茶