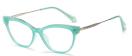

C341-P81 NO.4 渐进粉

DETAIL: 1

DETAIL: 2

DETAIL: 3

C602-P81 NO.5 透明绿

MODEL NO./型号 : TJ838 : 48□21-145 SIZE/尺寸 LENS/镜片 : 防蓝光 Frame Material/框架材质: TR90+金属

C01-P81 NO.1 亮黑

C565-P81 NO.3 上紫下浅茶

C566-P81 NO.4 上灰下绿

DETAIL: 1 DETAIL: 2

C467-P81 NO.5 上蓝下紫

MODEL NO./型号 SIZE/尺寸 : TJ837 : 49□20-145 LENS/镜片 : 防蓝光 Frame Material/框架材质: TR90+金属

C01-P81 NO.1 亮黑

C111-P81 NO.2 渐进茶

C432-P81 NO.3 渐进绿

C431-P81 NO.4 渐进灰