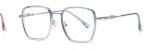

DETAIL: 1

DETAIL: 3

C469-P81 NO.5 上粉下浅粉/金

MODEL NO./型号 : TJ806 SIZE/尺寸 : 50口18-145 LENS/镜片 : 防蓝光 Frame Material/框架材质 : TR90+金属

C01-P81 NO.1 亮黑/金

C466-P81 NO.3 渐进茶/金

C467-P81 NO.4 渐进蓝/银

L: 1 DETAIL: 2

C468-P81 NO.5 渐进紫/银

MODEL NO./型号 : TJ805 SIZE/尺寸 : 52口17-145 LENS/镜片 : 防蓝光 Frame Material/框架材质 : TR90+金属

C01-P81 NO.1 亮黑

C24-P81 NO.2 透茶

C25-P81 NO.3 透灰

C31-P81 NO.4 透紫

DETAIL: 1

DETAIL: 3