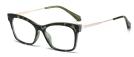

## Blue Light Blocking Glasses for Adults Blue Light Glasses Manufacturer in China www.HEAPPY.com

MODEL NO./型号 : TJ867 SIZE/尺寸 : 54 🗆 17-145 LENS/镜片 : 防蓝光 Frame Material/框架材质: TR90

C526-P81 NO.5 透绿

MODEL NO./型号 : TJ864 : 53□19-145 SIZE/尺寸 LENS/镜片 : 防蓝光 Frame Material/框架材质: TR90