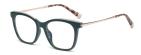

## Blue Light Blocking Glasses for Adults Blue Light Glasses Manufacturer in China www.HEAPPY.com

MODEL NO./型号 : TJ867 SIZE/尺寸 : 54 🗆 17-145 LENS/镜片 : 防蓝光 Frame Material/框架材质: TR90

C526-P81 NO.5 透绿

MODEL NO./型号 : TJ864 : 53□19-145 SIZE/尺寸 LENS/镜片 : 防蓝光 Frame Material/框架材质: TR90