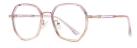

C497-P81 NO.5 渐进紫

MODEL NO./型号 : TJ814 SIZE/尺寸 : 49□20-145 LENS/镜片 : 防蓝光 Frame Material/框架材质: TR90+金属

C01-P81 NO.1 亮黑

C26-P81 NO.2 透明

C321-P81 NO.3 渐进浅绿

C468-P81 NO.4 渐进粉

DETAIL: 1

DETAIL: 2 DETAIL: 3

C496-P81 NO.5 渐进紫

MODEL NO./型号 SIZE/尺寸 : TJ811 : 51□18-145 LENS/镜片 : 防蓝光 Frame Material/框架材质: TR+金属

C01-P81 NO.1 亮黑框粉色眉毛

C306-P81 NO.2 米黄框紫色眉毛

C121-P81 NO.3 深蓝框桔色眉毛

C480-P81 NO.4 浅蓝框绿色眉毛

DETAIL: 1

DETAIL: 2