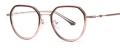

## Blue Light Blocking Glasses for Adults Blue Light Glasses Manufacturer in China www.HEAPPY.com

MODEL NO./型号 : TJ867 SIZE/尺寸 : 54 🗆 17-145 LENS/镜片 : 防蓝光 Frame Material/框架材质: TR90

C526-P81 NO.5 透绿

MODEL NO./型号 : TJ864 : 53□19-145 SIZE/尺寸 LENS/镜片 : 防蓝光 Frame Material/框架材质: TR90