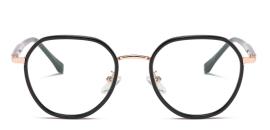

## Blue Light Blocking Glasses for Adults Blue Light Glasses Manufacturer in China www.HEAPPY.com

MODEL NO./型号 : TJ867 SIZE/尺寸 : 54 🗆 17-145 LENS/镜片 : 防蓝光 Frame Material/框架材质: TR90

C526-P81 NO.5 透绿

MODEL NO./型号 : TJ864 : 53□19-145 SIZE/尺寸 LENS/镜片 : 防蓝光 Frame Material/框架材质: TR90