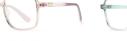

DETAIL: 2

DETAIL: 3

C344-P81 NO.5 透蓝

MODEL NO./型号 : TJ802 SIZE/尺寸 : 50口19-145 LENS/镜片 : 防蓝光 Frame Material/框架材质 : TR90+金属

C248-P81 NO.2 透灰/银

C120-P81 NO.3 透蓝/银

C260-P81 NO.4 透茶/金

DETAIL: 2

DETAIL: 3

C122-P81

NO.5 透紫/金

MODEL NO./型号 : TJ801 SIZE/尺寸 : 49口20-145 LENS/镜片 : 防蓝光 Frame Material/框架材质 : TR90+金属

C01-P81 NO.1 亮黑/金

C25-P81 NO.2 透灰/金

C120-P81 NO.3 透蓝/金

C440-P81 NO.4 透茶/金