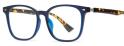

## Blue Light Blocking Glasses for Adults Blue Light Glasses Manufacturer in China www.HEAPPY.com

MODEL NO./型号 : TJ867 SIZE/尺寸 : 54 🗆 17-145 LENS/镜片 : 防蓝光 Frame Material/框架材质: TR90

C526-P81 NO.5 透绿

MODEL NO./型号 : TJ864 : 53□19-145 SIZE/尺寸 LENS/镜片 : 防蓝光 Frame Material/框架材质: TR90