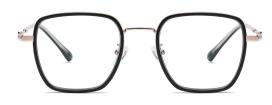

: TJ815

C01-P81 NO.1 亮黑

C465-P81 NO.2 渐进粉

NO.3 渐进橘黄

C467-P81 NO.4 渐进蓝

DETAIL: 1

DETAIL: 2

DETAIL: 3