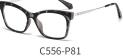

C341-P81 NO.3 渐进粉

C603-P81 NO.4 渐进茶

DETAIL: 2

C604-P81

NO.5 绿茶花

MODEL NO./型号 : TJ862 SIZE/尺寸 : 52口17-145 LENS/镜片 : 防蓝光 Frame Material/框架材质 : TR90

C01-P81 NO.1 亮黑

C259-P81 NO.3 透明蓝

C341-P81 NO.4 渐进粉

DETAIL: 1

DETAIL: 2

DETAIL: 3

C602-P81 NO.5 透明绿

MODEL NO./型号 : TJ838 : 48□21-145 SIZE/尺寸 LENS/镜片 : 防蓝光 Frame Material/框架材质: TR90+金属

C01-P81 NO.1 亮黑

C565-P81 NO.3 上紫下浅茶