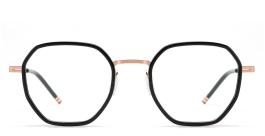

C432-P81 NO.3 渐进绿

C431-P81 NO.4 渐进灰



DETAIL: 1



DETAIL: 2



DETAIL: 3



C563-P81 NO.5 渐进紫

MODEL NO./型号 : TJ836 : 53□16-145 SIZE/尺寸 LENS/镜片 : 防蓝光 Frame Material/框架材质: TR90+金属







C01-P81 NO.1 亮黑

C156-P81 NO.2 果冻浅绿





C559-P81 NO.3 粥水红豆花

C560-P81 NO.4 果冻橘黄



DETAIL: 1



DETAIL: 3



C561-P81 NO.5 粥水蓝豆花

MODEL NO./型号 SIZE/尺寸 : TJ835 : 53□16-145 LENS/镜片 : 防蓝光 Frame Material/框架材质: TR+金属







NO.1 亮黑



C548-P81 NO.2 透粉





NO.3 灰豆花







DETAIL: 1



DETAIL: 3



C558-P81 NO.5 绿豆花

MODEL NO./型号 : TJ834 : 53□16-145 SIZE/尺寸 LENS/镜片 : 防蓝光 Frame Material/框架材质: TR+金属







C01-P81 NO.1 亮黑

C01-P81-1 NO.2 亮黑紫红





C42-P81 NO.3 透红

C554-P81 NO.4 豆花



DETAIL: 1 DETAIL: 2



C555-P81 NO.5 透绿

MODEL NO./型号 SIZE/尺寸 : TJ821 : 50□20-145 LENS/镜片 : 防蓝光 Frame Material/框架材质: TR90+金属







C01-P81 NO.1 亮黑/金

C157-P81 NO.2 渐进浅绿/银







C158-P81 NO.3 渐进蓝/银

C286-P81 NO.4 透明浅茶/金



DETAIL: 1



DETAIL: 3



C519-P81 NO.5 渐进灰/金

MODEL NO./型号 : TJ820 SIZE/尺寸 : 53口18-145 LENS/镜片 : 防蓝光 Frame Material/框架材质 : TR90+金属







C01-P81 NO.1 亮黑/金







C514-P81 NO.3 棕色/金

C515-P81 NO.4 红色/金



DETAIL: 2



C516-P81

NO.5 紫色/浅枪

MODEL NO./型号 : TJ819 SIZE/尺寸 : 50口20-145 LENS/镜片 : 防蓝光 Frame Material/框架材质 : TR90+金属







C01-P81 NO.1 亮黑/金

C509-P81 NO.2 渐进紫/银





C510-P81 NO.3 渐进蓝/银

C511-P81 NO.4 渐进茶/金



DETAIL: 1



DETAIL: 3



C512-P81 NO.5 渐进咖啡/银

MODEL NO./型号 : TJ818 SIZE/尺寸 : 51口20-145 LENS/镜片 : 防蓝光 Frame Material/框架材质 : TR90+金属





C73-P81 NO.1 哑黑/金

C505-P81 NO.2 哑蓝绿/浅枪





C506-P81 NO.3 哑紫红/金

C507-P81 NO.4 哑粉/金



DETAIL: 2



C508-P81

NO.5 哑灰/浅枪

MODEL NO./型号 : TJ817