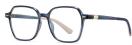

C468-P81 NO.5 渐进紫/银

MODEL NO./型号 : TJ805 SIZE/尺寸 : 52口17-145 LENS/镜片 : 防蓝光 Frame Material/框架材质 : TR90+金属

C01-P81 NO.1 亮黑

C24-P81 NO.2 透茶

C25-P81 NO.3 透灰

C31-P81 NO.4 透紫

DETAIL: 1

DETAIL: 3

C311-P81 NO.5 透绿

MODEL NO./型号 : TJ804 SIZE/尺寸 : 54口16-145 LENS/镜片 : 防蓝光 Frame Material/框架材质 : TR90+金属

C01-P81 NO.1 亮黑

C50-P81 NO.2 渐进蓝

C431-P81 NO.3 渐进灰

C432-P81 NO.4 渐进绿

DETAIL: 1

DETAIL: 2