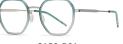

DETAIL: 1

DETAIL: 2 DETAIL: 3

C461-P81 NO.5 透紫/金

MODEL NO./型号 : TJ868 SIZE/尺寸 : 53□17-145 LENS/镜片 : 防蓝光 Frame Material/框架材质: TR90

C94-P81 NO.2 亮玳瑁

C01-P81 NO.1 亮黑

C259-P81 NO.3 透深蓝

C610-P81 NO.5 透浅灰