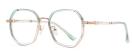

DETAIL: 1 DETAIL: 2

C555-P81 NO.5 透绿

MODEL NO./型号 SIZE/尺寸 : TJ821 : 50□20-145 LENS/镜片 : 防蓝光 Frame Material/框架材质: TR90+金属

C01-P81 NO.1 亮黑/金

C157-P81 NO.2 渐进浅绿/银

C158-P81 NO.3 渐进蓝/银

C286-P81 NO.4 透明浅茶/金

DETAIL: 1

DETAIL: 3

C519-P81 NO.5 渐进灰/金

MODEL NO./型号 : TJ820 SIZE/尺寸 : 53口18-145 LENS/镜片 : 防蓝光 Frame Material/框架材质 : TR90+金属

C01-P81 NO.1 亮黑/金

C514-P81 NO.3 棕色/金

C515-P81 NO.4 红色/金

DETAIL: 2

C516-P81