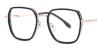

## Blue Light Blocking Glasses for Adults Blue Light Glasses Manufacturer in China www.HEAPPY.com

MODEL NO./型号 : TJ867 SIZE/尺寸 : 54 🗆 17-145 LENS/镜片 : 防蓝光 Frame Material/框架材质: TR90

C526-P81 NO.5 透绿

MODEL NO./型号 : TJ864 : 53□19-145 SIZE/尺寸 LENS/镜片 : 防蓝光 Frame Material/框架材质: TR90

C01-P81 NO.1 亮黑

C310-P81 NO.3 透粉

C517-P81 NO.4 渐进绿

DETAIL: 1

DETAIL: 3

MODEL NO./型号 : TJ863 SIZE/尺寸 : 50口19-145 LENS/镜片 : 防蓝光 Frame Material/框架材质 : TR90

C01-P81 NO.1 亮黑

C26-P81 NO.2 透明