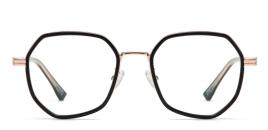

C341-P81 NO.4 渐进粉

DETAIL: 1

DETAIL: 2

DETAIL: 3

C602-P81 NO.5 透明绿

MODEL NO./型号 : TJ838 : 48□21-145 SIZE/尺寸 LENS/镜片 : 防蓝光 Frame Material/框架材质: TR90+金属

C01-P81 NO.1 亮黑

C565-P81 NO.3 上紫下浅茶