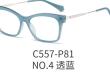

C341-P81 NO.4 渐进粉

DETAIL: 1

DETAIL: 2

DETAIL: 3

C602-P81 NO.5 透明绿

MODEL NO./型号 : TJ838 : 48□21-145 SIZE/尺寸 LENS/镜片 : 防蓝光 Frame Material/框架材质: TR90+金属

C01-P81 NO.1 亮黑

C565-P81 NO.3 上紫下浅茶