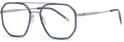

C341-P81 NO.4 渐进粉

DETAIL: 1

DETAIL: 2

DETAIL: 3

C602-P81 NO.5 透明绿

MODEL NO./型号 : TJ838 : 48□21-145 SIZE/尺寸 LENS/镜片 : 防蓝光 Frame Material/框架材质: TR90+金属

C01-P81 NO.1 亮黑

C565-P81 NO.3 上紫下浅茶

C566-P81 NO.4 上灰下绿

DETAIL: 1 DETAIL: 2

C467-P81 NO.5 上蓝下紫

MODEL NO./型号 SIZE/尺寸 : TJ837 : 49□20-145 LENS/镜片 : 防蓝光 Frame Material/框架材质: TR90+金属

C01-P81 NO.1 亮黑

C111-P81 NO.2 渐进茶

C432-P81 NO.3 渐进绿

C431-P81 NO.4 渐进灰