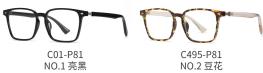

DETAIL: 1

DETAIL: 2 DETAIL: 3

C461-P81 NO.5 透紫/金

MODEL NO./型号 : TJ868 SIZE/尺寸 : 53□17-145 LENS/镜片 : 防蓝光 Frame Material/框架材质: TR90

C94-P81 NO.2 亮玳瑁

C01-P81 NO.1 亮黑

C259-P81 NO.3 透深蓝

C610-P81 NO.5 透浅灰