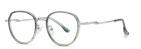

DETAIL: 1 DETAIL: 2

C555-P81 NO.5 透绿

MODEL NO./型号 SIZE/尺寸 : TJ821 : 50□20-145 LENS/镜片 : 防蓝光 Frame Material/框架材质: TR90+金属

C01-P81 NO.1 亮黑/金

C157-P81 NO.2 渐进浅绿/银

C158-P81 NO.3 渐进蓝/银

C286-P81 NO.4 透明浅茶/金

DETAIL: 1

DETAIL: 3

C519-P81 NO.5 渐进灰/金

MODEL NO./型号 : TJ820 SIZE/尺寸 : 53口18-145 LENS/镜片 : 防蓝光 Frame Material/框架材质 : TR90+金属

C01-P81 NO.1 亮黑/金

C514-P81 NO.3 棕色/金

C515-P81 NO.4 红色/金

DETAIL: 2

C516-P81