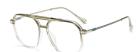

NO.5 哑灰/浅枪

MODEL NO./型号 : TJ817 SIZE/尺寸 : 49口19-145 LENS/镜片 : 防蓝光 Frame Material/框架材质 : TR90+金属

C01-P81 NO.1 亮黑

C499-P81 NO.2 渐进绿

C502-P81 NO.3 渐进紫

C503-P81 NO.4 渐进红棕色

DETAIL: 1

DETAIL: 2 DETAIL: 3

C504-P81 NO.5 透明灰

MODEL NO./型号 : TJ816 : 50□19-145 SIZE/尺寸 LENS/镜片 : 防蓝光 Frame Material/框架材质: TR90+金属

C01-P81 NO.1 亮黑

C499-P81 NO.3 渐进松石绿

C500-P81 NO.4 渐进紫

DETAIL: 1 DETAIL: 2

C501-P81

NO.5 渐进灰绿