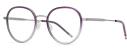

C341-P81 NO.3 渐进粉

C603-P81 NO.4 渐进茶

DETAIL: 2

C604-P81

NO.5 绿茶花

MODEL NO./型号 : TJ862 SIZE/尺寸 : 52口17-145 LENS/镜片 : 防蓝光 Frame Material/框架材质 : TR90

C01-P81 NO.1 亮黑

C259-P81 NO.3 透明蓝

C341-P81 NO.4 渐进粉

DETAIL: 1

DETAIL: 2

DETAIL: 3

C602-P81 NO.5 透明绿

MODEL NO./型号 : TJ838 : 48□21-145 SIZE/尺寸 LENS/镜片 : 防蓝光 Frame Material/框架材质: TR90+金属

C01-P81 NO.1 亮黑

C565-P81 NO.3 上紫下浅茶