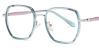

C504-P81 NO.5 透明灰

MODEL NO./型号 : TJ816 : 50□19-145 SIZE/尺寸 LENS/镜片 : 防蓝光 Frame Material/框架材质: TR90+金属

C01-P81 NO.1 亮黑

C499-P81 NO.3 渐进松石绿

C500-P81 NO.4 渐进紫

DETAIL: 1 DETAIL: 2

C501-P81

NO.5 渐进灰绿