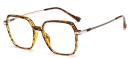

DETAIL: 1

DETAIL: 2 DETAIL: 3

C461-P81 NO.5 透紫/金

MODEL NO./型号 : TJ868 SIZE/尺寸 : 53□17-145 LENS/镜片 : 防蓝光 Frame Material/框架材质: TR90

C94-P81 NO.2 亮玳瑁

C01-P81 NO.1 亮黑

C259-P81 NO.3 透深蓝

C610-P81 NO.5 透浅灰