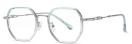

C512-P81 NO.5 渐进咖啡/银

MODEL NO./型号 : TJ818 SIZE/尺寸 : 51口20-145 LENS/镜片 : 防蓝光 Frame Material/框架材质 : TR90+金属

C73-P81 NO.1 哑黑/金

C505-P81 NO.2 哑蓝绿/浅枪

C506-P81 NO.3 哑紫红/金

C507-P81 NO.4 哑粉/金

DETAIL: 2

C508-P81

NO.5 哑灰/浅枪

MODEL NO./型号 : TJ817 SIZE/尺寸 : 49口19-145 LENS/镜片 : 防蓝光 Frame Material/框架材质 : TR90+金属

C01-P81 NO.1 亮黑

C499-P81 NO.2 渐进绿

C502-P81 NO.3 渐进紫

C503-P81 NO.4 渐进红棕色

DETAIL: 1

DETAIL: 2 DETAIL: 3