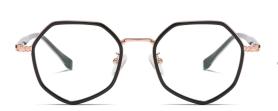

## Blue Light Blocking Glasses for Adults Blue Light Glasses Manufacturer in China www.HEAPPY.com

MODEL NO./型号 : TJ867 SIZE/尺寸 : 54 🗆 17-145 LENS/镜片 : 防蓝光 Frame Material/框架材质: TR90

C526-P81 NO.5 透绿

MODEL NO./型号 : TJ864 : 53□19-145 SIZE/尺寸 LENS/镜片 : 防蓝光 Frame Material/框架材质: TR90