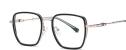

DETAIL: 1

DETAIL: 2

DETAIL: 3

C563-P81 NO.5 渐进紫

MODEL NO./型号 : TJ836 : 53□16-145 SIZE/尺寸 LENS/镜片 : 防蓝光 Frame Material/框架材质: TR90+金属

C01-P81 NO.1 亮黑

C156-P81 NO.2 果冻浅绿

C559-P81 NO.3 粥水红豆花

C560-P81 NO.4 果冻橘黄

DETAIL: 1

DETAIL: 3

C561-P81 NO.5 粥水蓝豆花

MODEL NO./型号 SIZE/尺寸 : TJ835 : 53□16-145 LENS/镜片 : 防蓝光 Frame Material/框架材质: TR+金属

NO.1 亮黑

C548-P81 NO.2 透粉

NO.3 灰豆花