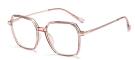

## Blue Light Blocking Glasses for Adults Blue Light Glasses Manufacturer in China www.HEAPPY.com

MODEL NO./型号 : TJ867 SIZE/尺寸 : 54 🗆 17-145 LENS/镜片 : 防蓝光 Frame Material/框架材质: TR90

C526-P81 NO.5 透绿

MODEL NO./型号 : TJ864 : 53□19-145 SIZE/尺寸 LENS/镜片 : 防蓝光 Frame Material/框架材质: TR90