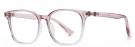

DETAIL: 1

DETAIL: 2 DETAIL: 3

C461-P81 NO.5 透紫/金

MODEL NO./型号 : TJ868 SIZE/尺寸 : 53□17-145 LENS/镜片 : 防蓝光 Frame Material/框架材质: TR90

C94-P81 NO.2 亮玳瑁

C01-P81 NO.1 亮黑

C259-P81 NO.3 透深蓝

C610-P81 NO.5 透浅灰