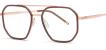

DETAIL: 1

DETAIL: 2 DETAIL: 3

C461-P81 NO.5 透紫/金

MODEL NO./型号 : TJ868 SIZE/尺寸 : 53□17-145 LENS/镜片 : 防蓝光 Frame Material/框架材质: TR90

C94-P81 NO.2 亮玳瑁

C01-P81 NO.1 亮黑

C259-P81 NO.3 透深蓝

C610-P81 NO.5 透浅灰