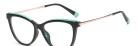

C01-P81 NO.1 亮黑

C310-P81 NO.3 透粉

C517-P81 NO.4 渐进绿

DETAIL: 1

DETAIL: 3

MODEL NO./型号 : TJ863 SIZE/尺寸 : 50口19-145 LENS/镜片 : 防蓝光 Frame Material/框架材质 : TR90

C01-P81 NO.1 亮黑

C26-P81 NO.2 透明

C341-P81 NO.3 渐进粉

C603-P81 NO.4 渐进茶

DETAIL: 2

C604-P81

NO.5 绿茶花

MODEL NO./型号 : TJ862 SIZE/尺寸 : 52口17-145 LENS/镜片 : 防蓝光 Frame Material/框架材质 : TR90

C01-P81 NO.1 亮黑

C259-P81 NO.3 透明蓝