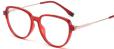

C01-P81 NO.1 亮黑

C310-P81 NO.3 透粉

C517-P81 NO.4 渐进绿

DETAIL: 1

DETAIL: 3

MODEL NO./型号 : TJ863 SIZE/尺寸 : 50口19-145 LENS/镜片 : 防蓝光 Frame Material/框架材质 : TR90

C01-P81 NO.1 亮黑

C26-P81 NO.2 透明

C341-P81 NO.3 渐进粉

C603-P81 NO.4 渐进茶

DETAIL: 2

C604-P81

NO.5 绿茶花

MODEL NO./型号 : TJ862 SIZE/尺寸 : 52口17-145 LENS/镜片 : 防蓝光 Frame Material/框架材质 : TR90

C01-P81 NO.1 亮黑

C259-P81 NO.3 透明蓝