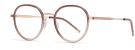

DETAIL: 1

DETAIL: 2

DETAIL: 3

C563-P81 NO.5 渐进紫

MODEL NO./型号 : TJ836 : 53□16-145 SIZE/尺寸 LENS/镜片 : 防蓝光 Frame Material/框架材质: TR90+金属

C01-P81 NO.1 亮黑

C156-P81 NO.2 果冻浅绿

C559-P81 NO.3 粥水红豆花

C560-P81 NO.4 果冻橘黄

DETAIL: 1

DETAIL: 3

C561-P81 NO.5 粥水蓝豆花

MODEL NO./型号 SIZE/尺寸 : TJ835 : 53□16-145 LENS/镜片 : 防蓝光 Frame Material/框架材质: TR+金属

NO.1 亮黑

C548-P81 NO.2 透粉

NO.3 灰豆花