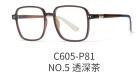

## Blue Light Blocking Glasses for Adults Blue Light Glasses Manufacturer in China www.HEAPPY.com

MODEL NO./型号 : TJ867 SIZE/尺寸 : 54 🗆 17-145 LENS/镜片 : 防蓝光 Frame Material/框架材质: TR90

C526-P81 NO.5 透绿

MODEL NO./型号 : TJ864 : 53□19-145 SIZE/尺寸 LENS/镜片 : 防蓝光 Frame Material/框架材质: TR90