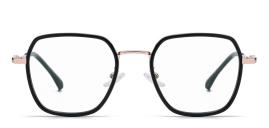

## Blue Light Blocking Glasses for Adults Blue Light Glasses Manufacturer in China www.HEAPPY.com

MODEL NO./型号 : TJ867 SIZE/尺寸 : 54 🗆 17-145 LENS/镜片 : 防蓝光 Frame Material/框架材质: TR90

C526-P81 NO.5 透绿

MODEL NO./型号 : TJ864 : 53□19-145 SIZE/尺寸 LENS/镜片 : 防蓝光 Frame Material/框架材质: TR90