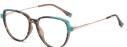

C341-P81 NO.3 渐进粉

C603-P81 NO.4 渐进茶

DETAIL: 2

C604-P81

NO.5 绿茶花

MODEL NO./型号 : TJ862 SIZE/尺寸 : 52口17-145 LENS/镜片 : 防蓝光 Frame Material/框架材质 : TR90

C01-P81 NO.1 亮黑

C259-P81 NO.3 透明蓝

C341-P81 NO.4 渐进粉

DETAIL: 1

DETAIL: 2

DETAIL: 3

C602-P81 NO.5 透明绿

MODEL NO./型号 : TJ838 : 48□21-145 SIZE/尺寸 LENS/镜片 : 防蓝光 Frame Material/框架材质: TR90+金属

C01-P81 NO.1 亮黑

C565-P81 NO.3 上紫下浅茶