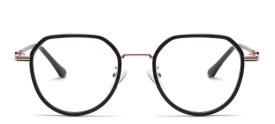

## Blue Light Blocking Glasses for Adults Blue Light Glasses Manufacturer in China www.HEAPPY.com

MODEL NO./型号 : TJ867 SIZE/尺寸 : 54 🗆 17-145 LENS/镜片 : 防蓝光 Frame Material/框架材质: TR90

C526-P81 NO.5 透绿

MODEL NO./型号 : TJ864 : 53□19-145 SIZE/尺寸 LENS/镜片 : 防蓝光 Frame Material/框架材质: TR90