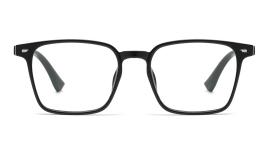

DETAIL: 1

DETAIL: 2 DETAIL: 3

C461-P81 NO.5 透紫/金

MODEL NO./型号 : TJ868 SIZE/尺寸 : 53□17-145 LENS/镜片 : 防蓝光 Frame Material/框架材质: TR90

C94-P81 NO.2 亮玳瑁

C01-P81 NO.1 亮黑

C259-P81 NO.3 透深蓝

C610-P81 NO.5 透浅灰