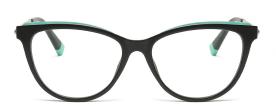

## Blue Light Blocking Glasses for Adults Blue Light Glasses Manufacturer in China www.HEAPPY.com

MODEL NO./型号 : TJ867 SIZE/尺寸 : 54 🗆 17-145 LENS/镜片 : 防蓝光 Frame Material/框架材质: TR90

C526-P81 NO.5 透绿

MODEL NO./型号 : TJ864 : 53□19-145 SIZE/尺寸 LENS/镜片 : 防蓝光 Frame Material/框架材质: TR90

C01-P81 NO.1 亮黑

C310-P81 NO.3 透粉

C517-P81 NO.4 渐进绿

DETAIL: 1

DETAIL: 3

MODEL NO./型号 : TJ863 SIZE/尺寸 : 50口19-145 LENS/镜片 : 防蓝光 Frame Material/框架材质 : TR90

C01-P81 NO.1 亮黑

C26-P81 NO.2 透明