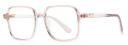

DETAIL: 2

DETAIL: 3

C344-P81 NO.5 透蓝

MODEL NO./型号 : TJ802 SIZE/尺寸 : 50口19-145 LENS/镜片 : 防蓝光 Frame Material/框架材质 : TR90+金属

C248-P81 NO.2 透灰/银

C120-P81 NO.3 透蓝/银

C260-P81 NO.4 透茶/金

DETAIL: 2

DETAIL: 3

C122-P81

NO.5 透紫/金

MODEL NO./型号 : TJ801 SIZE/尺寸 : 49口20-145 LENS/镜片 : 防蓝光 Frame Material/框架材质 : TR90+金属

C01-P81 NO.1 亮黑/金

C25-P81 NO.2 透灰/金

C120-P81 NO.3 透蓝/金

C440-P81 NO.4 透茶/金