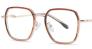

C01-P81 NO.1 亮黑

C310-P81 NO.3 透粉

C517-P81 NO.4 渐进绿

DETAIL: 1

DETAIL: 3

MODEL NO./型号 : TJ863 SIZE/尺寸 : 50口19-145 LENS/镜片 : 防蓝光 Frame Material/框架材质 : TR90

C01-P81 NO.1 亮黑

C26-P81 NO.2 透明

C341-P81 NO.3 渐进粉

C603-P81 NO.4 渐进茶

DETAIL: 2

C604-P81

NO.5 绿茶花

MODEL NO./型号 : TJ862 SIZE/尺寸 : 52口17-145 LENS/镜片 : 防蓝光 Frame Material/框架材质 : TR90

C01-P81 NO.1 亮黑

C259-P81 NO.3 透明蓝