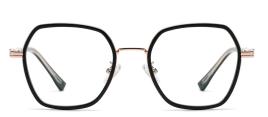

C341-P81 NO.4 渐进粉

DETAIL: 1

DETAIL: 2

DETAIL: 3

C602-P81 NO.5 透明绿

MODEL NO./型号 : TJ838 : 48□21-145 SIZE/尺寸 LENS/镜片 : 防蓝光 Frame Material/框架材质: TR90+金属

C01-P81 NO.1 亮黑

C565-P81 NO.3 上紫下浅茶