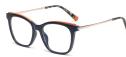

C341-P81 NO.3 渐进粉

C603-P81 NO.4 渐进茶

DETAIL: 2

C604-P81

NO.5 绿茶花

MODEL NO./型号 : TJ862 SIZE/尺寸 : 52口17-145 LENS/镜片 : 防蓝光 Frame Material/框架材质 : TR90

C01-P81 NO.1 亮黑

C259-P81 NO.3 透明蓝

C341-P81 NO.4 渐进粉

DETAIL: 1

DETAIL: 2

DETAIL: 3

C602-P81 NO.5 透明绿

MODEL NO./型号 : TJ838 : 48□21-145 SIZE/尺寸 LENS/镜片 : 防蓝光 Frame Material/框架材质: TR90+金属

C01-P81 NO.1 亮黑

C565-P81 NO.3 上紫下浅茶