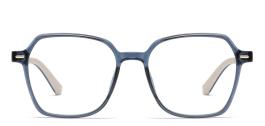

## Blue Light Blocking Glasses for Adults Blue Light Glasses Manufacturer in China www.HEAPPY.com

MODEL NO./型号 : TJ867 SIZE/尺寸 : 54 🗆 17-145 LENS/镜片 : 防蓝光 Frame Material/框架材质: TR90

C526-P81 NO.5 透绿

MODEL NO./型号 : TJ864 : 53□19-145 SIZE/尺寸 LENS/镜片 : 防蓝光 Frame Material/框架材质: TR90