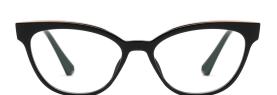

C01-P81 NO.1 亮黑

C310-P81 NO.3 透粉

C517-P81 NO.4 渐进绿

DETAIL: 1

DETAIL: 3

MODEL NO./型号 : TJ863 SIZE/尺寸 : 50口19-145 LENS/镜片 : 防蓝光 Frame Material/框架材质 : TR90

C01-P81 NO.1 亮黑

C26-P81 NO.2 透明

C341-P81 NO.3 渐进粉

C603-P81 NO.4 渐进茶

DETAIL: 2

C604-P81

NO.5 绿茶花

MODEL NO./型号 : TJ862 SIZE/尺寸 : 52口17-145 LENS/镜片 : 防蓝光 Frame Material/框架材质 : TR90

C01-P81 NO.1 亮黑

C259-P81 NO.3 透明蓝