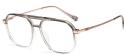

C566-P81 NO.4 上灰下绿

DETAIL: 1 DETAIL: 2

C467-P81 NO.5 上蓝下紫

MODEL NO./型号 SIZE/尺寸 : TJ837 : 49□20-145 LENS/镜片 : 防蓝光 Frame Material/框架材质: TR90+金属

C01-P81 NO.1 亮黑

C111-P81 NO.2 渐进茶

C432-P81 NO.3 渐进绿

C431-P81 NO.4 渐进灰

DETAIL: 1

DETAIL: 2

DETAIL: 3

C563-P81 NO.5 渐进紫

MODEL NO./型号 : TJ836 : 53□16-145 SIZE/尺寸 LENS/镜片 : 防蓝光 Frame Material/框架材质: TR90+金属

C01-P81 NO.1 亮黑

C156-P81 NO.2 果冻浅绿

C559-P81 NO.3 粥水红豆花