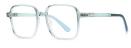

DETAIL: 1

DETAIL: 2 DETAIL: 3

C461-P81 NO.5 透紫/金

MODEL NO./型号 : TJ868 SIZE/尺寸 : 53□17-145 LENS/镜片 : 防蓝光 Frame Material/框架材质: TR90

C94-P81 NO.2 亮玳瑁

C01-P81 NO.1 亮黑

C259-P81 NO.3 透深蓝

C610-P81 NO.5 透浅灰