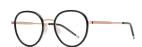

## Blue Light Blocking Glasses for Adults Blue Light Glasses Manufacturer in China www.HEAPPY.com

MODEL NO./型号 : TJ867 SIZE/尺寸 : 54 🗆 17-145 LENS/镜片 : 防蓝光 Frame Material/框架材质: TR90

C526-P81 NO.5 透绿

MODEL NO./型号 : TJ864 : 53□19-145 SIZE/尺寸 LENS/镜片 : 防蓝光 Frame Material/框架材质: TR90