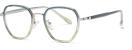

C341-P81 NO.4 渐进粉

DETAIL: 1

DETAIL: 2

DETAIL: 3

C602-P81 NO.5 透明绿

MODEL NO./型号 : TJ838 : 48□21-145 SIZE/尺寸 LENS/镜片 : 防蓝光 Frame Material/框架材质: TR90+金属

C01-P81 NO.1 亮黑

C565-P81 NO.3 上紫下浅茶

C566-P81 NO.4 上灰下绿

DETAIL: 1 DETAIL: 2

C467-P81 NO.5 上蓝下紫

MODEL NO./型号 SIZE/尺寸 : TJ837 : 49□20-145 LENS/镜片 : 防蓝光 Frame Material/框架材质: TR90+金属

C01-P81 NO.1 亮黑

C111-P81 NO.2 渐进茶

C432-P81 NO.3 渐进绿

C431-P81 NO.4 渐进灰