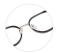

## Blue Light Blocking Glasses for Adults Blue Light Glasses Manufacturer in China www.HEAPPY.com

MODEL NO./型号 : TJ867 SIZE/尺寸 : 54 🗆 17-145 LENS/镜片 : 防蓝光 Frame Material/框架材质: TR90

C526-P81 NO.5 透绿

MODEL NO./型号 : TJ864 : 53□19-145 SIZE/尺寸 LENS/镜片 : 防蓝光 Frame Material/框架材质: TR90