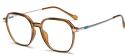

## Blue Light Blocking Glasses for Adults Blue Light Glasses Manufacturer in China www.HEAPPY.com

MODEL NO./型号 : TJ867 SIZE/尺寸 : 54 🗆 17-145 LENS/镜片 : 防蓝光 Frame Material/框架材质: TR90

C526-P81 NO.5 透绿

MODEL NO./型号 : TJ864 : 53□19-145 SIZE/尺寸 LENS/镜片 : 防蓝光 Frame Material/框架材质: TR90