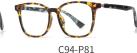

DETAIL: 1

DETAIL: 2 DETAIL: 3

C461-P81 NO.5 透紫/金

MODEL NO./型号 : TJ868 SIZE/尺寸 : 53□17-145 LENS/镜片 : 防蓝光 Frame Material/框架材质: TR90

C94-P81 NO.2 亮玳瑁

C01-P81 NO.1 亮黑

C259-P81 NO.3 透深蓝

C610-P81 NO.5 透浅灰