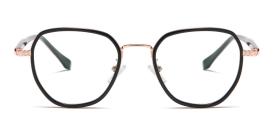

DETAIL: 1 DETAIL: 2

C555-P81 NO.5 透绿

MODEL NO./型号 SIZE/尺寸 : TJ821 : 50□20-145 LENS/镜片 : 防蓝光 Frame Material/框架材质: TR90+金属

C01-P81 NO.1 亮黑/金

C157-P81 NO.2 渐进浅绿/银

C158-P81 NO.3 渐进蓝/银

C286-P81 NO.4 透明浅茶/金

DETAIL: 1