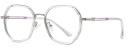

## Blue Light Blocking Glasses for Adults Blue Light Glasses Manufacturer in China www.HEAPPY.com

MODEL NO./型号 : TJ867 SIZE/尺寸 : 54 🗆 17-145 LENS/镜片 : 防蓝光 Frame Material/框架材质: TR90

C526-P81 NO.5 透绿

MODEL NO./型号 : TJ864 : 53□19-145 SIZE/尺寸 LENS/镜片 : 防蓝光 Frame Material/框架材质: TR90