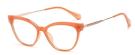

## Blue Light Blocking Glasses for Adults Blue Light Glasses Manufacturer in China www.HEAPPY.com

MODEL NO./型号 : TJ867 SIZE/尺寸 : 54 🗆 17-145 LENS/镜片 : 防蓝光 Frame Material/框架材质: TR90

C526-P81 NO.5 透绿

MODEL NO./型号 : TJ864 : 53□19-145 SIZE/尺寸 LENS/镜片 : 防蓝光 Frame Material/框架材质: TR90

C01-P81 NO.1 亮黑

C310-P81 NO.3 透粉

C517-P81 NO.4 渐进绿

DETAIL: 1

DETAIL: 3

MODEL NO./型号 : TJ863 SIZE/尺寸 : 50口19-145 LENS/镜片 : 防蓝光 Frame Material/框架材质 : TR90

C01-P81 NO.1 亮黑

C26-P81 NO.2 透明