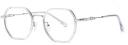

DETAIL: 3

C519-P81 NO.5 渐进灰/金

MODEL NO./型号 : TJ820 SIZE/尺寸 : 53口18-145 LENS/镜片 : 防蓝光 Frame Material/框架材质 : TR90+金属

C01-P81 NO.1 亮黑/金

C514-P81 NO.3 棕色/金

C515-P81 NO.4 红色/金

DETAIL: 2

C516-P81

NO.5 紫色/浅枪

MODEL NO./型号 : TJ819 SIZE/尺寸 : 50口20-145 LENS/镜片 : 防蓝光 Frame Material/框架材质 : TR90+金属

C01-P81 NO.1 亮黑/金

C509-P81 NO.2 渐进紫/银

C510-P81 NO.3 渐进蓝/银

C511-P81 NO.4 渐进茶/金

DETAIL: 1

DETAIL: 3