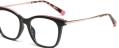

## Blue Light Blocking Glasses for Adults Blue Light Glasses Manufacturer in China www.HEAPPY.com

MODEL NO./型号 : TJ867 SIZE/尺寸 : 54 🗆 17-145 LENS/镜片 : 防蓝光 Frame Material/框架材质: TR90

C526-P81 NO.5 透绿

MODEL NO./型号 : TJ864 : 53□19-145 SIZE/尺寸 LENS/镜片 : 防蓝光 Frame Material/框架材质: TR90

C01-P81 NO.1 亮黑

C310-P81 NO.3 透粉

C517-P81 NO.4 渐进绿

DETAIL: 1

DETAIL: 3

MODEL NO./型号 : TJ863 SIZE/尺寸 : 50口19-145 LENS/镜片 : 防蓝光 Frame Material/框架材质 : TR90

C01-P81 NO.1 亮黑

C26-P81 NO.2 透明