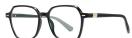

DETAIL: 1

DETAIL: 2 DETAIL: 3

C461-P81 NO.5 透紫/金

MODEL NO./型号 : TJ868 SIZE/尺寸 : 53□17-145 LENS/镜片 : 防蓝光 Frame Material/框架材质: TR90

C94-P81 NO.2 亮玳瑁

C01-P81 NO.1 亮黑

C259-P81 NO.3 透深蓝

C610-P81 NO.5 透浅灰