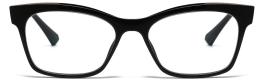

C01-P81 NO.1 亮黑

C310-P81 NO.3 透粉

C517-P81 NO.4 渐进绿

DETAIL: 1

DETAIL: 3

MODEL NO./型号 : TJ863 SIZE/尺寸 : 50口19-145 LENS/镜片 : 防蓝光 Frame Material/框架材质 : TR90

C01-P81 NO.1 亮黑

C26-P81 NO.2 透明