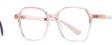

## Blue Light Blocking Glasses for Adults Blue Light Glasses Manufacturer in China www.HEAPPY.com

MODEL NO./型号 : TJ867 SIZE/尺寸 : 54 🗆 17-145 LENS/镜片 : 防蓝光 Frame Material/框架材质: TR90

C526-P81 NO.5 透绿

MODEL NO./型号 : TJ864 : 53□19-145 SIZE/尺寸 LENS/镜片 : 防蓝光 Frame Material/框架材质: TR90

C01-P81 NO.1 亮黑

C310-P81 NO.3 透粉

C517-P81 NO.4 渐进绿

DETAIL: 1

DETAIL: 3

MODEL NO./型号 : TJ863 SIZE/尺寸 : 50口19-145 LENS/镜片 : 防蓝光 Frame Material/框架材质 : TR90

C01-P81 NO.1 亮黑

C26-P81 NO.2 透明