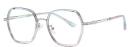

C341-P81 NO.3 渐进粉

C603-P81 NO.4 渐进茶

DETAIL: 2

C604-P81

NO.5 绿茶花

MODEL NO./型号 : TJ862 SIZE/尺寸 : 52口17-145 LENS/镜片 : 防蓝光 Frame Material/框架材质 : TR90

C01-P81 NO.1 亮黑

C259-P81 NO.3 透明蓝

C341-P81 NO.4 渐进粉

DETAIL: 1

DETAIL: 2

DETAIL: 3

C602-P81 NO.5 透明绿

MODEL NO./型号 : TJ838 : 48□21-145 SIZE/尺寸 LENS/镜片 : 防蓝光 Frame Material/框架材质: TR90+金属

C01-P81 NO.1 亮黑

C565-P81 NO.3 上紫下浅茶