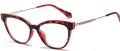

## Blue Light Blocking Glasses for Adults Blue Light Glasses Manufacturer in China www.HEAPPY.com

MODEL NO./型号 : TJ867 SIZE/尺寸 : 54 🗆 17-145 LENS/镜片 : 防蓝光 Frame Material/框架材质: TR90

C526-P81 NO.5 透绿

MODEL NO./型号 : TJ864 : 53□19-145 SIZE/尺寸 LENS/镜片 : 防蓝光 Frame Material/框架材质: TR90

C01-P81 NO.1 亮黑

C310-P81 NO.3 透粉

C517-P81 NO.4 渐进绿

DETAIL: 1

DETAIL: 3

MODEL NO./型号 : TJ863 SIZE/尺寸 : 50口19-145 LENS/镜片 : 防蓝光 Frame Material/框架材质 : TR90

C01-P81 NO.1 亮黑

C26-P81 NO.2 透明