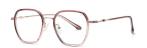

: TJ815

C01-P81 NO.1 亮黑

C465-P81 NO.2 渐进粉

NO.3 渐进橘黄

C467-P81 NO.4 渐进蓝

DETAIL: 1

DETAIL: 2

DETAIL: 3

C497-P81 NO.5 渐进紫

MODEL NO./型号 : TJ814 SIZE/尺寸 : 49□20-145 LENS/镜片 : 防蓝光 Frame Material/框架材质: TR90+金属

C01-P81 NO.1 亮黑

C26-P81 NO.2 透明

C321-P81 NO.3 渐进浅绿

C468-P81 NO.4 渐进粉

DETAIL: 1

DETAIL: 2 DETAIL: 3