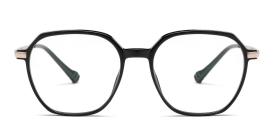

## Blue Light Blocking Glasses for Adults Blue Light Glasses Manufacturer in China www.HEAPPY.com

MODEL NO./型号 : TJ867 SIZE/尺寸 : 54 🗆 17-145 LENS/镜片 : 防蓝光 Frame Material/框架材质: TR90

C526-P81 NO.5 透绿

MODEL NO./型号 : TJ864 : 53□19-145 SIZE/尺寸 LENS/镜片 : 防蓝光 Frame Material/框架材质: TR90