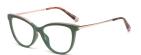

C341-P81 NO.4 渐进粉

DETAIL: 1

DETAIL: 2

DETAIL: 3

C602-P81 NO.5 透明绿

MODEL NO./型号 : TJ838 : 48□21-145 SIZE/尺寸 LENS/镜片 : 防蓝光 Frame Material/框架材质: TR90+金属

C01-P81 NO.1 亮黑

C565-P81 NO.3 上紫下浅茶

C566-P81 NO.4 上灰下绿

DETAIL: 1 DETAIL: 2

C467-P81 NO.5 上蓝下紫

MODEL NO./型号 SIZE/尺寸 : TJ837 : 49□20-145 LENS/镜片 : 防蓝光 Frame Material/框架材质: TR90+金属

C01-P81 NO.1 亮黑

C111-P81 NO.2 渐进茶

C432-P81 NO.3 渐进绿

C431-P81 NO.4 渐进灰