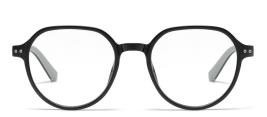

## Blue Light Blocking Glasses for Adults Blue Light Glasses Manufacturer in China www.HEAPPY.com

MODEL NO./型号 : TJ867 SIZE/尺寸 : 54 🗆 17-145 LENS/镜片 : 防蓝光 Frame Material/框架材质: TR90

C526-P81 NO.5 透绿

MODEL NO./型号 : TJ864 : 53□19-145 SIZE/尺寸 LENS/镜片 : 防蓝光 Frame Material/框架材质: TR90