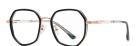

C341-P81 NO.4 渐进粉

DETAIL: 1

DETAIL: 2

DETAIL: 3

C602-P81 NO.5 透明绿

MODEL NO./型号 : TJ838 : 48□21-145 SIZE/尺寸 LENS/镜片 : 防蓝光 Frame Material/框架材质: TR90+金属

C01-P81 NO.1 亮黑

C565-P81 NO.3 上紫下浅茶