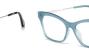

C341-P81 NO.4 渐进粉

DETAIL: 1

DETAIL: 2

DETAIL: 3

C602-P81 NO.5 透明绿

MODEL NO./型号 : TJ838 : 48□21-145 SIZE/尺寸 LENS/镜片 : 防蓝光 Frame Material/框架材质: TR90+金属

C01-P81 NO.1 亮黑

C565-P81 NO.3 上紫下浅茶