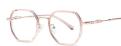

DETAIL: 1

DETAIL: 2 DETAIL: 3

C476--P81 NO.5 上豆花下浅绿

MODEL NO./型号 : TJ808 SIZE/尺寸 : 49口19-145 LENS/镜片 : 防蓝光 Frame Material/框架材质 : TR90+金属

C01-P81 NO.1 亮黑/金

C407-P81 NO.2 渐进透粉/金

C470-P81 NO.3 上紫下蓝/银

C471-P81 NO.4 渐进透明红/金

DETAIL: 2

00

C472-P81 NO.5 渐进透明浅绿/银

MODEL NO./型号 : TJ807 SIZE/尺寸 : 50口19-145 LENS/镜片 : 防蓝光 Frame Material/框架材质 : TR90+金属

C01-P81 NO.1 亮黑/金

C26-P81 NO.2 透明/银

C321-P81 NO.3 上绿下透明/金

C468-P81 NO.4 上紫下粉/金