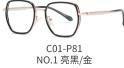

C01-P81 NO.1 亮黑

C310-P81 NO.3 透粉

C517-P81 NO.4 渐进绿

DETAIL: 1

DETAIL: 3

MODEL NO./型号 : TJ863 SIZE/尺寸 : 50口19-145 LENS/镜片 : 防蓝光 Frame Material/框架材质 : TR90

C01-P81 NO.1 亮黑

C26-P81 NO.2 透明