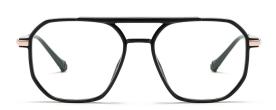

C566-P81 NO.4 上灰下绿

DETAIL: 1 DETAIL: 2

C467-P81 NO.5 上蓝下紫

MODEL NO./型号 SIZE/尺寸 : TJ837 : 49□20-145 LENS/镜片 : 防蓝光 Frame Material/框架材质: TR90+金属

C01-P81 NO.1 亮黑

C111-P81 NO.2 渐进茶

C432-P81 NO.3 渐进绿

C431-P81 NO.4 渐进灰

DETAIL: 1

DETAIL: 2

DETAIL: 3

C563-P81 NO.5 渐进紫

MODEL NO./型号 : TJ836 : 53□16-145 SIZE/尺寸 LENS/镜片 : 防蓝光 Frame Material/框架材质: TR90+金属

C01-P81 NO.1 亮黑

C156-P81 NO.2 果冻浅绿

C559-P81 NO.3 粥水红豆花