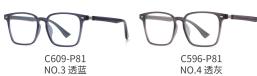

## Blue Light Blocking Glasses for Adults Blue Light Glasses Manufacturer in China www.HEAPPY.com

MODEL NO./型号 : TJ867 SIZE/尺寸 : 54 🗆 17-145 LENS/镜片 : 防蓝光 Frame Material/框架材质: TR90

C526-P81 NO.5 透绿

MODEL NO./型号 : TJ864 : 53□19-145 SIZE/尺寸 LENS/镜片 : 防蓝光 Frame Material/框架材质: TR90