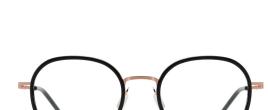

## Blue Light Blocking Glasses for Adults Blue Light Glasses Manufacturer in China www.HEAPPY.com

MODEL NO./型号 : TJ867 SIZE/尺寸 : 54 🗆 17-145 LENS/镜片 : 防蓝光 Frame Material/框架材质: TR90

C526-P81 NO.5 透绿

MODEL NO./型号 : TJ864 : 53□19-145 SIZE/尺寸 LENS/镜片 : 防蓝光 Frame Material/框架材质: TR90