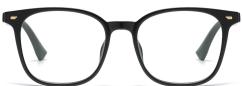

C01-P81 NO.1 亮黑

C310-P81 NO.3 透粉

C517-P81 NO.4 渐进绿

DETAIL: 1

DETAIL: 3

MODEL NO./型号 : TJ863 SIZE/尺寸 : 50口19-145 LENS/镜片 : 防蓝光 Frame Material/框架材质 : TR90

C01-P81 NO.1 亮黑

C26-P81 NO.2 透明

C341-P81 NO.3 渐进粉

C603-P81 NO.4 渐进茶

DETAIL: 2

C604-P81

NO.5 绿茶花

MODEL NO./型号 : TJ862 SIZE/尺寸 : 52口17-145 LENS/镜片 : 防蓝光 Frame Material/框架材质 : TR90

C01-P81 NO.1 亮黑

C259-P81 NO.3 透明蓝