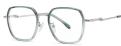

C341-P81 NO.3 渐进粉

C603-P81 NO.4 渐进茶

DETAIL: 2

C604-P81

NO.5 绿茶花

MODEL NO./型号 : TJ862 SIZE/尺寸 : 52口17-145 LENS/镜片 : 防蓝光 Frame Material/框架材质 : TR90

C01-P81 NO.1 亮黑

C259-P81 NO.3 透明蓝

C341-P81 NO.4 渐进粉

DETAIL: 1

DETAIL: 2

DETAIL: 3

C602-P81 NO.5 透明绿

MODEL NO./型号 : TJ838 : 48□21-145 SIZE/尺寸 LENS/镜片 : 防蓝光 Frame Material/框架材质: TR90+金属

C01-P81 NO.1 亮黑

C565-P81 NO.3 上紫下浅茶