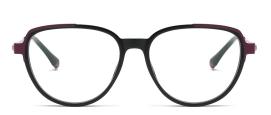

DETAIL: 1

DETAIL: 2 DETAIL: 3

C461-P81 NO.5 透紫/金

MODEL NO./型号 : TJ868 SIZE/尺寸 : 53□17-145 LENS/镜片 : 防蓝光 Frame Material/框架材质: TR90

C94-P81 NO.2 亮玳瑁

C01-P81 NO.1 亮黑

C259-P81 NO.3 透深蓝

C610-P81 NO.5 透浅灰