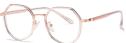

## Blue Light Blocking Glasses for Adults Blue Light Glasses Manufacturer in China www.HEAPPY.com

MODEL NO./型号 : TJ867 SIZE/尺寸 : 54 🗆 17-145 LENS/镜片 : 防蓝光 Frame Material/框架材质: TR90

C526-P81 NO.5 透绿

MODEL NO./型号 : TJ864 : 53□19-145 SIZE/尺寸 LENS/镜片 : 防蓝光 Frame Material/框架材质: TR90

C01-P81 NO.1 亮黑

C310-P81 NO.3 透粉

C517-P81 NO.4 渐进绿

DETAIL: 1

DETAIL: 3

MODEL NO./型号 : TJ863 SIZE/尺寸 : 50口19-145 LENS/镜片 : 防蓝光 Frame Material/框架材质 : TR90

C01-P81 NO.1 亮黑

C26-P81 NO.2 透明