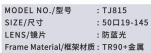

C566-P81 NO.4 上灰下绿

DETAIL: 1 DETAIL: 2

C467-P81 NO.5 上蓝下紫

MODEL NO./型号 SIZE/尺寸 : TJ837 : 49□20-145 LENS/镜片 : 防蓝光 Frame Material/框架材质: TR90+金属

C01-P81 NO.1 亮黑

C111-P81 NO.2 渐进茶

C432-P81 NO.3 渐进绿

C431-P81 NO.4 渐进灰