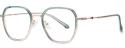

DETAIL: 1

DETAIL: 2 DETAIL: 3

C461-P81 NO.5 透紫/金

MODEL NO./型号 : TJ868 SIZE/尺寸 : 53□17-145 LENS/镜片 : 防蓝光 Frame Material/框架材质: TR90

C94-P81 NO.2 亮玳瑁

C01-P81 NO.1 亮黑

C259-P81 NO.3 透深蓝

C610-P81 NO.5 透浅灰