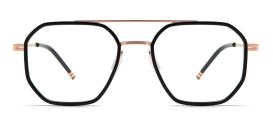

## Blue Light Blocking Glasses for Adults Blue Light Glasses Manufacturer in China www.HEAPPY.com

MODEL NO./型号 : TJ867 SIZE/尺寸 : 54 🗆 17-145 LENS/镜片 : 防蓝光 Frame Material/框架材质: TR90

C526-P81 NO.5 透绿

MODEL NO./型号 : TJ864 : 53□19-145 SIZE/尺寸 LENS/镜片 : 防蓝光 Frame Material/框架材质: TR90