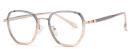

C341-P81 NO.3 渐进粉

C603-P81 NO.4 渐进茶

DETAIL: 2

C604-P81

NO.5 绿茶花

MODEL NO./型号 : TJ862 SIZE/尺寸 : 52口17-145 LENS/镜片 : 防蓝光 Frame Material/框架材质 : TR90

C01-P81 NO.1 亮黑

C259-P81 NO.3 透明蓝

C341-P81 NO.4 渐进粉

DETAIL: 1

DETAIL: 2

DETAIL: 3

C602-P81 NO.5 透明绿

MODEL NO./型号 : TJ838 : 48□21-145 SIZE/尺寸 LENS/镜片 : 防蓝光 Frame Material/框架材质: TR90+金属

C01-P81 NO.1 亮黑

C565-P81 NO.3 上紫下浅茶