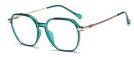

## Blue Light Blocking Glasses for Adults Blue Light Glasses Manufacturer in China www.HEAPPY.com

MODEL NO./型号 : TJ867 SIZE/尺寸 : 54 🗆 17-145 LENS/镜片 : 防蓝光 Frame Material/框架材质: TR90

C526-P81 NO.5 透绿

MODEL NO./型号 : TJ864 : 53□19-145 SIZE/尺寸 LENS/镜片 : 防蓝光 Frame Material/框架材质: TR90