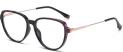

## Blue Light Blocking Glasses for Adults Blue Light Glasses Manufacturer in China www.HEAPPY.com

MODEL NO./型号 : TJ867 SIZE/尺寸 : 54 🗆 17-145 LENS/镜片 : 防蓝光 Frame Material/框架材质: TR90

C526-P81 NO.5 透绿

MODEL NO./型号 : TJ864 : 53□19-145 SIZE/尺寸 LENS/镜片 : 防蓝光 Frame Material/框架材质: TR90

C01-P81 NO.1 亮黑

C310-P81 NO.3 透粉

C517-P81 NO.4 渐进绿

DETAIL: 1

DETAIL: 3

MODEL NO./型号 : TJ863 SIZE/尺寸 : 50口19-145 LENS/镜片 : 防蓝光 Frame Material/框架材质 : TR90

C01-P81 NO.1 亮黑

C26-P81 NO.2 透明