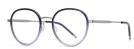

C341-P81 NO.4 渐进粉

DETAIL: 1

DETAIL: 2

DETAIL: 3

C602-P81 NO.5 透明绿

MODEL NO./型号 : TJ838 : 48□21-145 SIZE/尺寸 LENS/镜片 : 防蓝光 Frame Material/框架材质: TR90+金属

C01-P81 NO.1 亮黑

C565-P81 NO.3 上紫下浅茶

C566-P81 NO.4 上灰下绿

DETAIL: 1 DETAIL: 2

C467-P81 NO.5 上蓝下紫

MODEL NO./型号 SIZE/尺寸 : TJ837 : 49□20-145 LENS/镜片 : 防蓝光 Frame Material/框架材质: TR90+金属

C01-P81 NO.1 亮黑

C111-P81 NO.2 渐进茶

C432-P81 NO.3 渐进绿

C431-P81 NO.4 渐进灰