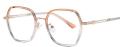

: TJ815

C01-P81 NO.1 亮黑

C465-P81 NO.2 渐进粉

NO.3 渐进橘黄

C467-P81 NO.4 渐进蓝

DETAIL: 1

DETAIL: 2

DETAIL: 3

C497-P81 NO.5 渐进紫

MODEL NO./型号 : TJ814 SIZE/尺寸 : 49□20-145 LENS/镜片 : 防蓝光 Frame Material/框架材质: TR90+金属

C01-P81 NO.1 亮黑

C26-P81 NO.2 透明

C321-P81 NO.3 渐进浅绿

C468-P81 NO.4 渐进粉

DETAIL: 1

DETAIL: 2 DETAIL: 3