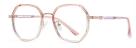

C341-P81 NO.3 渐进粉

C603-P81 NO.4 渐进茶

DETAIL: 2

C604-P81

NO.5 绿茶花

MODEL NO./型号 : TJ862 SIZE/尺寸 : 52口17-145 LENS/镜片 : 防蓝光 Frame Material/框架材质 : TR90

C01-P81 NO.1 亮黑

C259-P81 NO.3 透明蓝