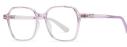

## Blue Light Blocking Glasses for Adults Blue Light Glasses Manufacturer in China www.HEAPPY.com

MODEL NO./型号 : TJ867 SIZE/尺寸 : 54 🗆 17-145 LENS/镜片 : 防蓝光 Frame Material/框架材质: TR90

C526-P81 NO.5 透绿

MODEL NO./型号 : TJ864 : 53□19-145 SIZE/尺寸 LENS/镜片 : 防蓝光 Frame Material/框架材质: TR90

C01-P81 NO.1 亮黑

C310-P81 NO.3 透粉

C517-P81 NO.4 渐进绿

DETAIL: 1

DETAIL: 3

MODEL NO./型号 : TJ863 SIZE/尺寸 : 50口19-145 LENS/镜片 : 防蓝光 Frame Material/框架材质 : TR90

C01-P81 NO.1 亮黑

C26-P81 NO.2 透明