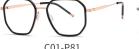

C01-P81 NO.1 亮黑

C310-P81 NO.3 透粉

C517-P81 NO.4 渐进绿

DETAIL: 1

DETAIL: 3

MODEL NO./型号 : TJ863 SIZE/尺寸 : 50口19-145 LENS/镜片 : 防蓝光 Frame Material/框架材质 : TR90

C01-P81 NO.1 亮黑

C26-P81 NO.2 透明