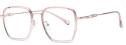

C560-P81 NO.4 果冻橘黄

DETAIL: 1

DETAIL: 3

C561-P81 NO.5 粥水蓝豆花

MODEL NO./型号 SIZE/尺寸 : TJ835 : 53□16-145 LENS/镜片 : 防蓝光 Frame Material/框架材质: TR+金属

NO.1 亮黑

C548-P81 NO.2 透粉

NO.3 灰豆花

DETAIL: 1

DETAIL: 3

C558-P81 NO.5 绿豆花

MODEL NO./型号 : TJ834 : 53□16-145 SIZE/尺寸 LENS/镜片 : 防蓝光 Frame Material/框架材质: TR+金属

C01-P81 NO.1 亮黑

C01-P81-1 NO.2 亮黑紫红

C42-P81 NO.3 透红

C554-P81 NO.4 豆花