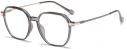

C341-P81 NO.3 渐进粉

C603-P81 NO.4 渐进茶

DETAIL: 2

C604-P81

NO.5 绿茶花

MODEL NO./型号 : TJ862 SIZE/尺寸 : 52口17-145 LENS/镜片 : 防蓝光 Frame Material/框架材质 : TR90

C01-P81 NO.1 亮黑

C259-P81 NO.3 透明蓝

C341-P81 NO.4 渐进粉

DETAIL: 1

DETAIL: 2

DETAIL: 3

C602-P81 NO.5 透明绿

MODEL NO./型号 : TJ838 : 48□21-145 SIZE/尺寸 LENS/镜片 : 防蓝光 Frame Material/框架材质: TR90+金属

C01-P81 NO.1 亮黑

C565-P81 NO.3 上紫下浅茶