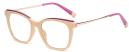

C01-P81 NO.1 亮黑

C310-P81 NO.3 透粉

C517-P81 NO.4 渐进绿

DETAIL: 1

DETAIL: 3

MODEL NO./型号 : TJ863 SIZE/尺寸 : 50口19-145 LENS/镜片 : 防蓝光 Frame Material/框架材质 : TR90

C01-P81 NO.1 亮黑

C26-P81 NO.2 透明

C341-P81 NO.3 渐进粉

C603-P81 NO.4 渐进茶

DETAIL: 2

C604-P81

NO.5 绿茶花

MODEL NO./型号 : TJ862 SIZE/尺寸 : 52口17-145 LENS/镜片 : 防蓝光 Frame Material/框架材质 : TR90

C01-P81 NO.1 亮黑

C259-P81 NO.3 透明蓝