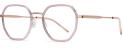

DETAIL: 1

DETAIL: 3

C558-P81 NO.5 绿豆花

MODEL NO./型号 : TJ834 : 53□16-145 SIZE/尺寸 LENS/镜片 : 防蓝光 Frame Material/框架材质: TR+金属

C01-P81 NO.1 亮黑

C01-P81-1 NO.2 亮黑紫红

C42-P81 NO.3 透红

C554-P81 NO.4 豆花