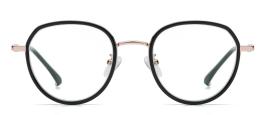

## Blue Light Blocking Glasses for Adults Blue Light Glasses Manufacturer in China www.HEAPPY.com

MODEL NO./型号 : TJ867 SIZE/尺寸 : 54 🗆 17-145 LENS/镜片 : 防蓝光 Frame Material/框架材质: TR90

C526-P81 NO.5 透绿

MODEL NO./型号 : TJ864 : 53□19-145 SIZE/尺寸 LENS/镜片 : 防蓝光 Frame Material/框架材质: TR90