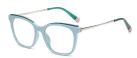

C341-P81 NO.4 渐进粉

DETAIL: 1

DETAIL: 2

DETAIL: 3

C602-P81 NO.5 透明绿

MODEL NO./型号 : TJ838 : 48□21-145 SIZE/尺寸 LENS/镜片 : 防蓝光 Frame Material/框架材质: TR90+金属

C01-P81 NO.1 亮黑

C565-P81 NO.3 上紫下浅茶