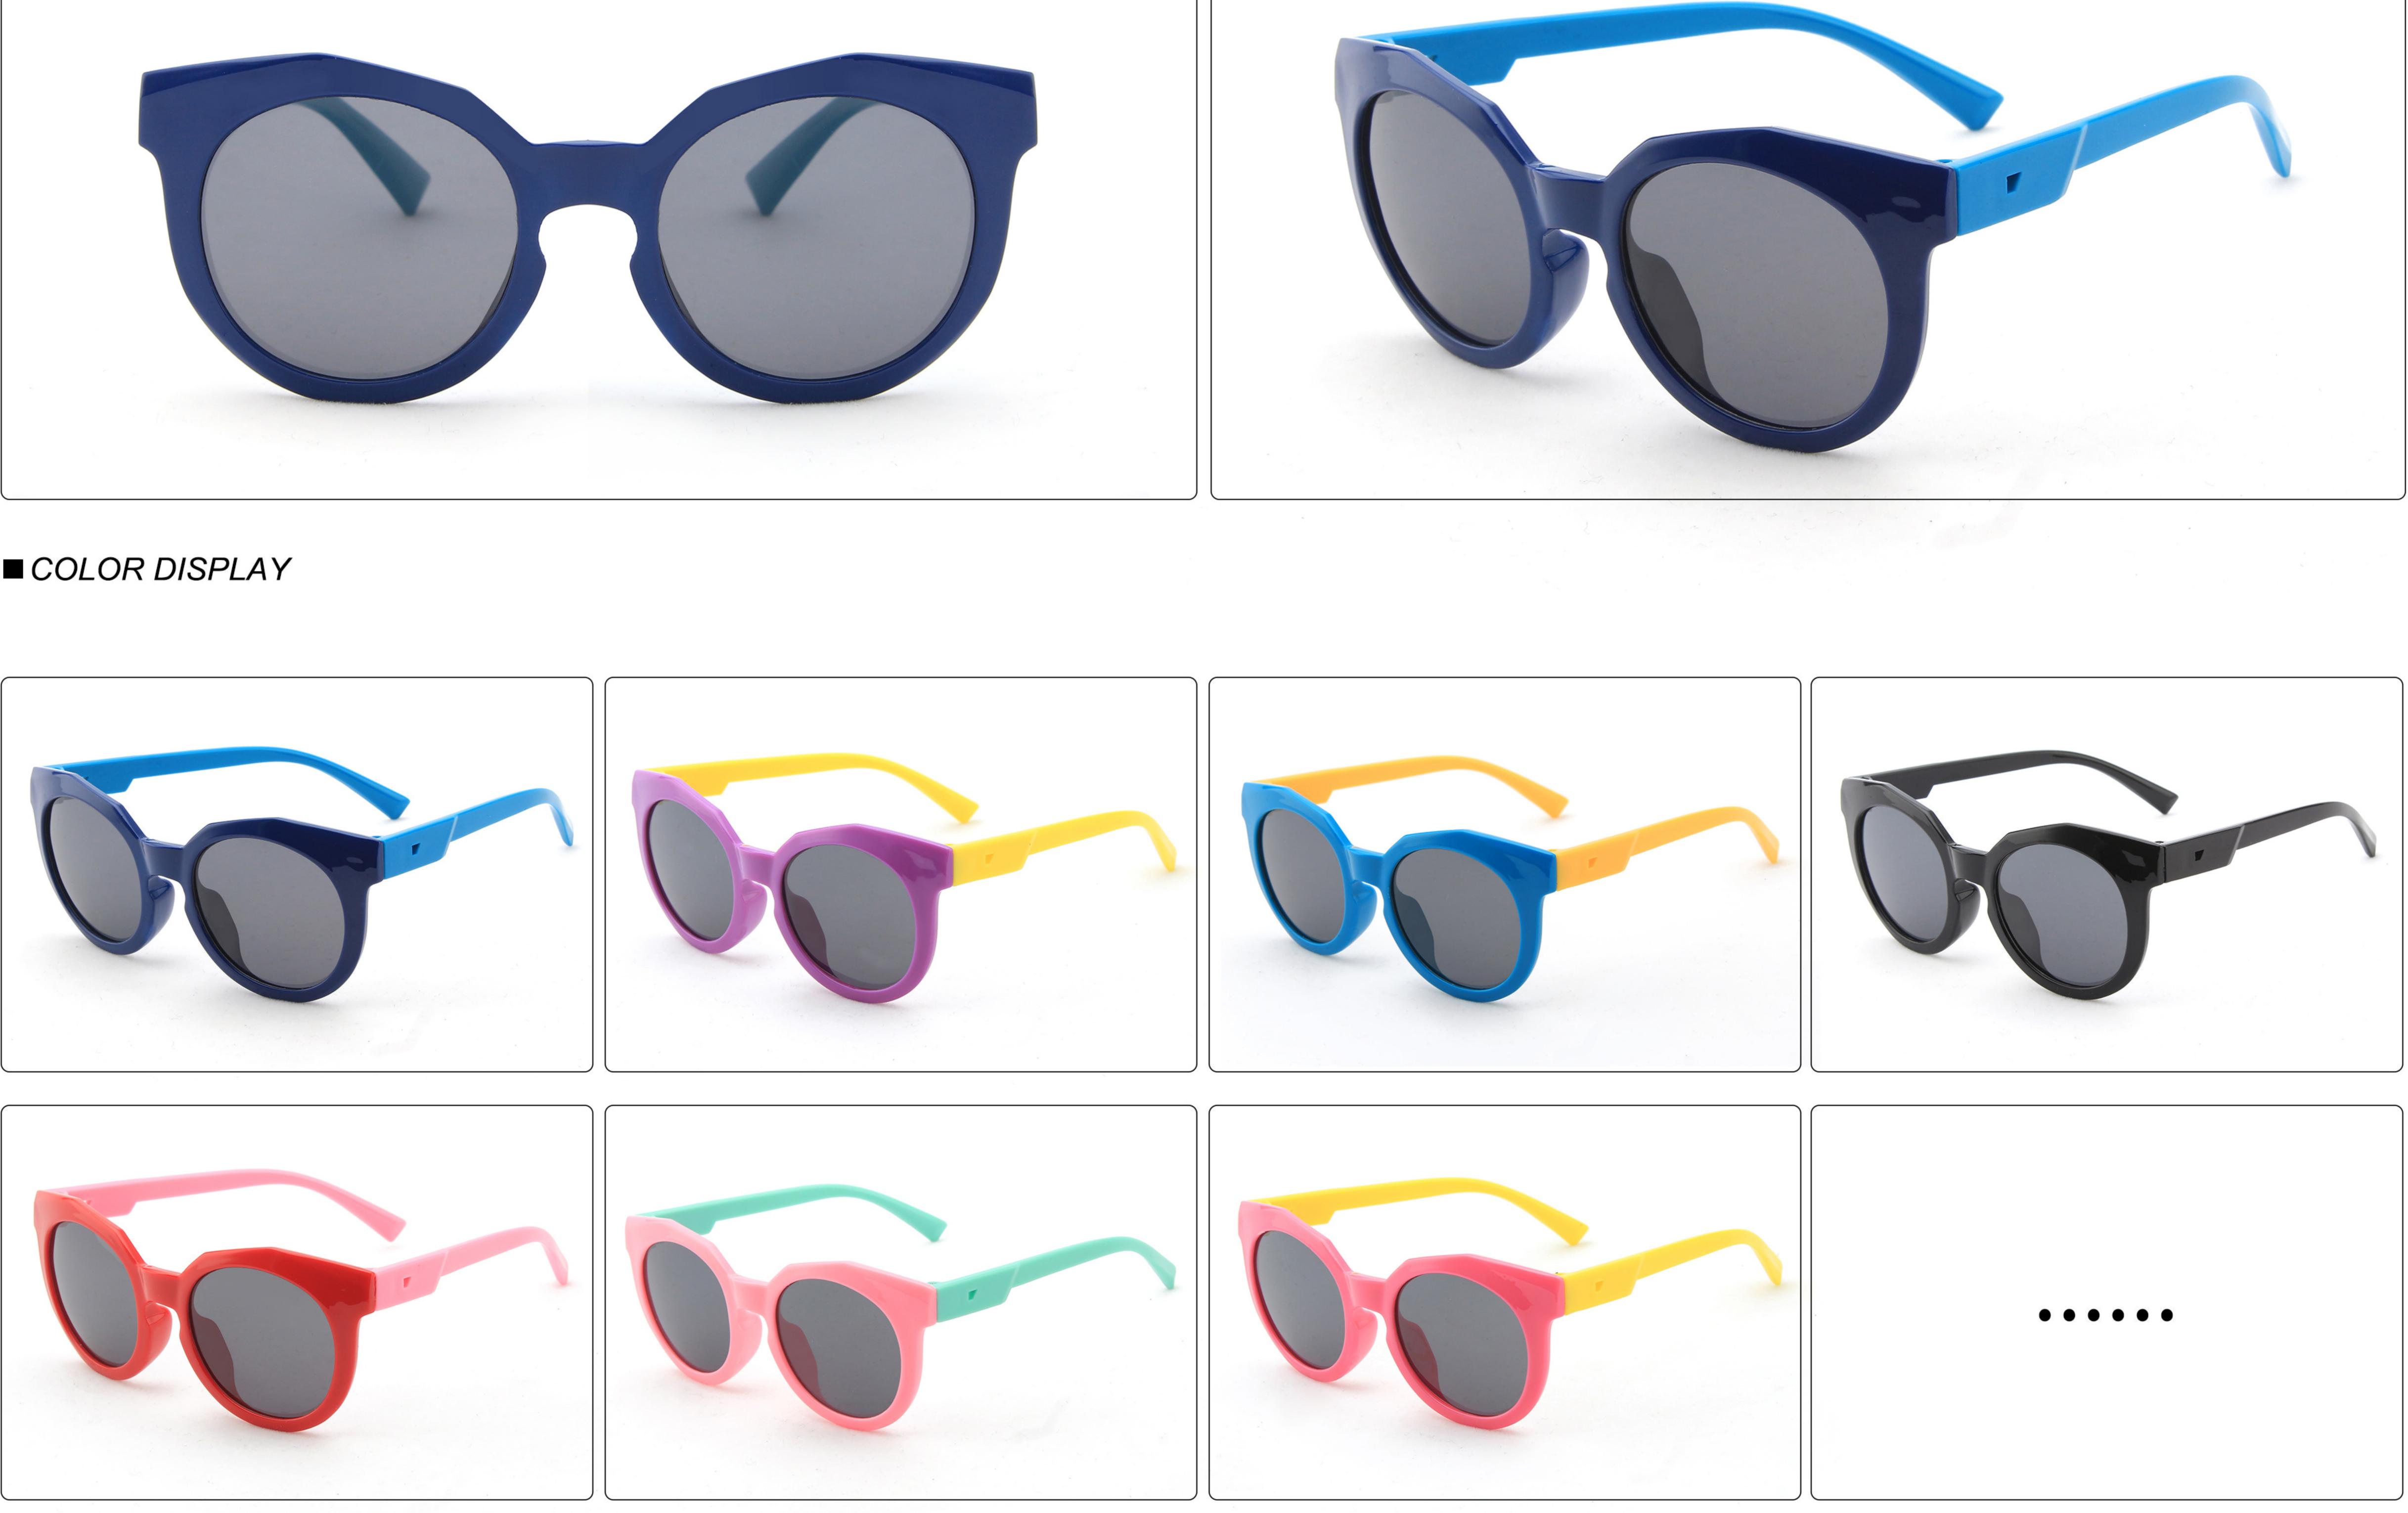

## Kids Polarized Sunglasses Manufacturer in China www.HEAPPY.com MODEL: 1636 SIZE: 52-16-116 Material: TPEE















## **MODEL:** 1654 **SIZE:** 45-18-130 **Material:** TPEE









## **MODEL:** 17103 **SIZE:** 53-15-123 **Material:** TPEE











## **MODEL:** 17109 **SIZE:** 55-15-134 **Material:** TPEE











## **MODEL:** 17121 **SIZE:** 50-16-127 **Material:** TPEE









## **MODEL:** 1769 **SIZE:** 50-16-115 **Material:** TPEE















## **MODEL:** 1863 **SIZE:** 43-13-127 **Material:** TPEE







## **MODEL:** 1864 **SIZE:** 44-14-133 **Material:** TPEE







## **MODEL:** 1891 **SIZE:** 41-18-130 **Material:** TPEE







## **MODEL:** 1892 **SIZE:** 44-19-125 **Material:** TPEE















## **MODEL:** 1902 **SIZE:** 60-12-126 **Material:** TPEE







## **MODEL:** 1903 **SIZE:** 46-19-128 **Material:** TPEE







## **MODEL:** 1904 **SIZE:** 48-18-125 **Material:** TPEE







## **MODEL:** 1905 **SIZE:** 49-16-128 **Material:** TPEE







## **MODEL:** 1909 **SIZE:** 44-11-112 **Material:** TPEE







## **MODEL:** 1911 **SIZE:** 46-18-130 **Material:** TPEE









## **MODEL:** 22003 **SIZE:** 44-12-126 **Material:** TPEE





C5

## **MODEL:** BT22011 **SIZE:** 55-15-128 **Material:** TPEE