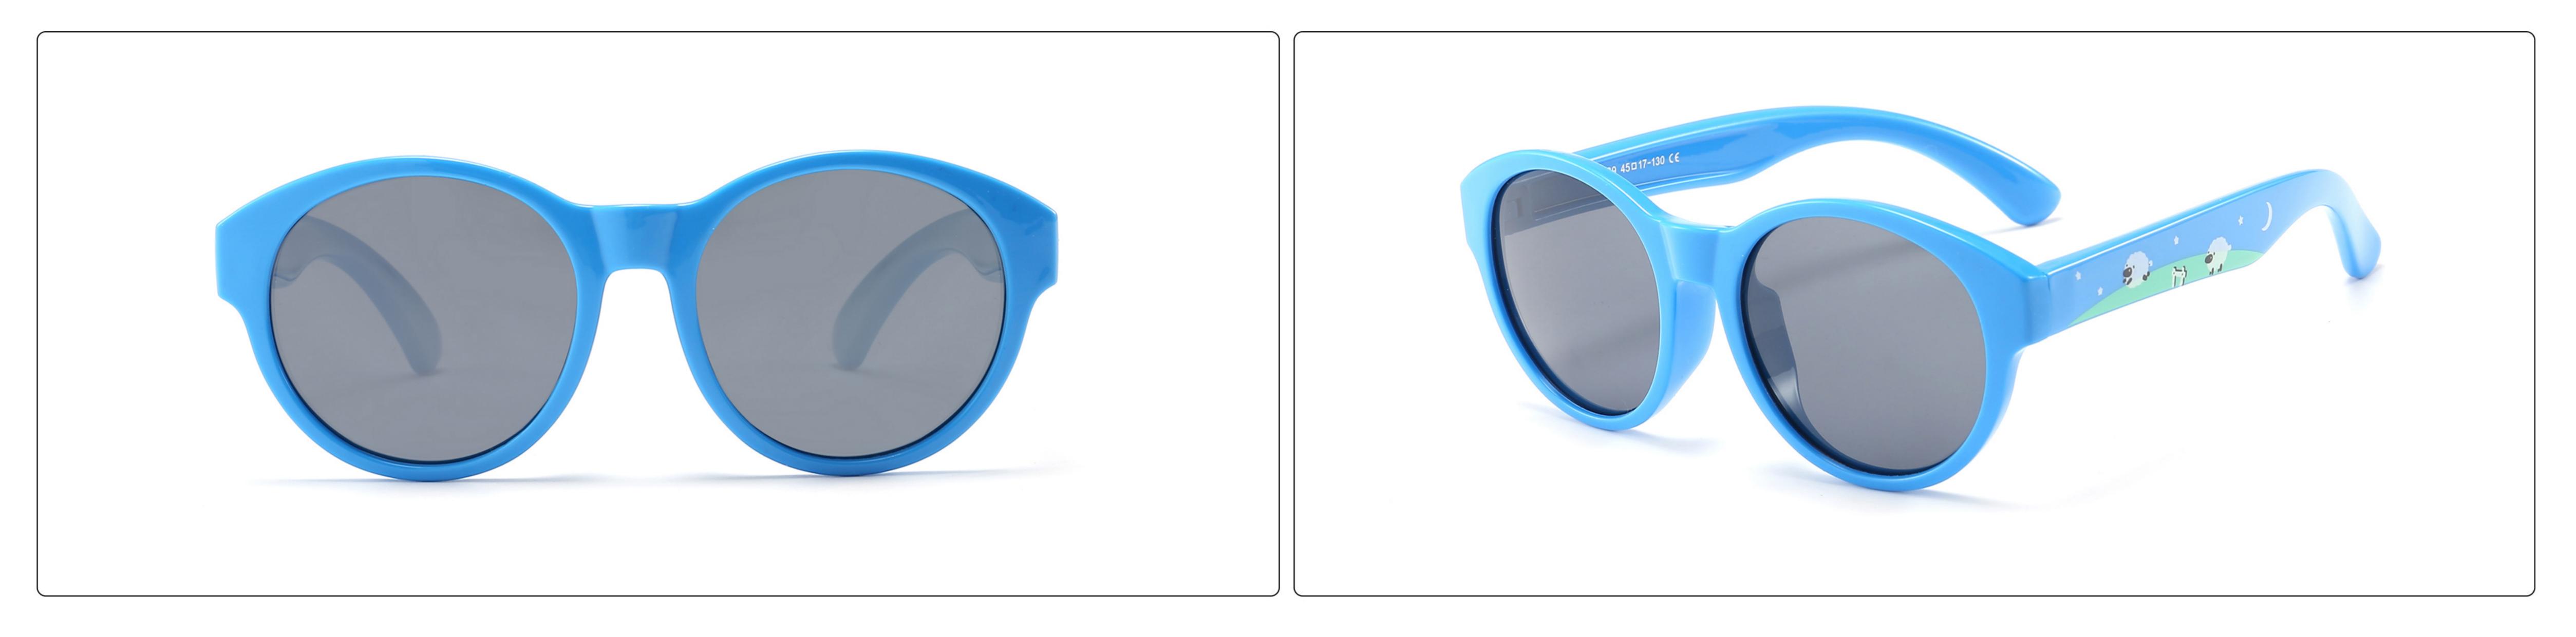

* OK11021 **SIZE:** 46-16-132 **Material:** TPEE









## **MODEL:** OK11022 **SIZE:** 44-16-132 **Material:** TPEE











## **MODEL:** OK11023 **SIZE:** 47-15-132 **Material:** TPEE











## **MODEL:** OK11024 **SIZE:** 46-16-130 **Material:** TPEE











## **MODEL:** OK11025 **SIZE:** 50-15-132 **Material:** TPEE

















## **MODEL:** OK11026 **SIZE:** 49-16-128 **Material:** TPEE



## **MODEL:** OK11031 **SIZE:** 47-16-133 **Material:** TPEE













## **MODEL:** OK11036 **SIZE:** 47-14-131 **Material:** TPEE







# **MODEL:** OK1910 **SIZE:** 46-17-130 **Material:** TPEE T1910 C12 460 17-130 CE C2 C14 C1 C7















## **MODEL:** T1515 **SIZE:** 48-18-121 **Material:** TPEE











# **MODEL:** T1764 **SIZE:** 54-17-121 **Material:** TPEE









## **MODEL:** T1874 **SIZE:** 45-17-130 **Material:** TPEE









## **MODEL:** T1876 **SIZE:** 44-18-120 **Material:** TPEE











### **MODEL:** T1879 **SIZE:** 48-19-119 **Material:** TPEE











# **MODEL:** T1880 **SIZE:** 48-20-119 **Material:** TPEE









## **MODEL:** T1885 **SIZE:** 45-19-120 **Material:** TPEE











## **MODEL:** T1886 **SIZE:** 47-15-120 **Material:** TPEE











### **MODEL:** T1887 **SIZE:** 46-19-120 **Material:** TPEE











### **MODEL:** T1889 **SIZE:** 42-23-125 **Material:** TPEE











# **MODEL:** T1893 **SIZE:** 45-18-127 **Material:** TPEE

C2 C10









# **MODEL:** T1900 **SIZE:** 49-16-121 **Material:** TPEE









## **MODEL:** T1907 **SIZE:** 51-15-128 **Material:** TPEE









## **MODEL:** T1913 **SIZE