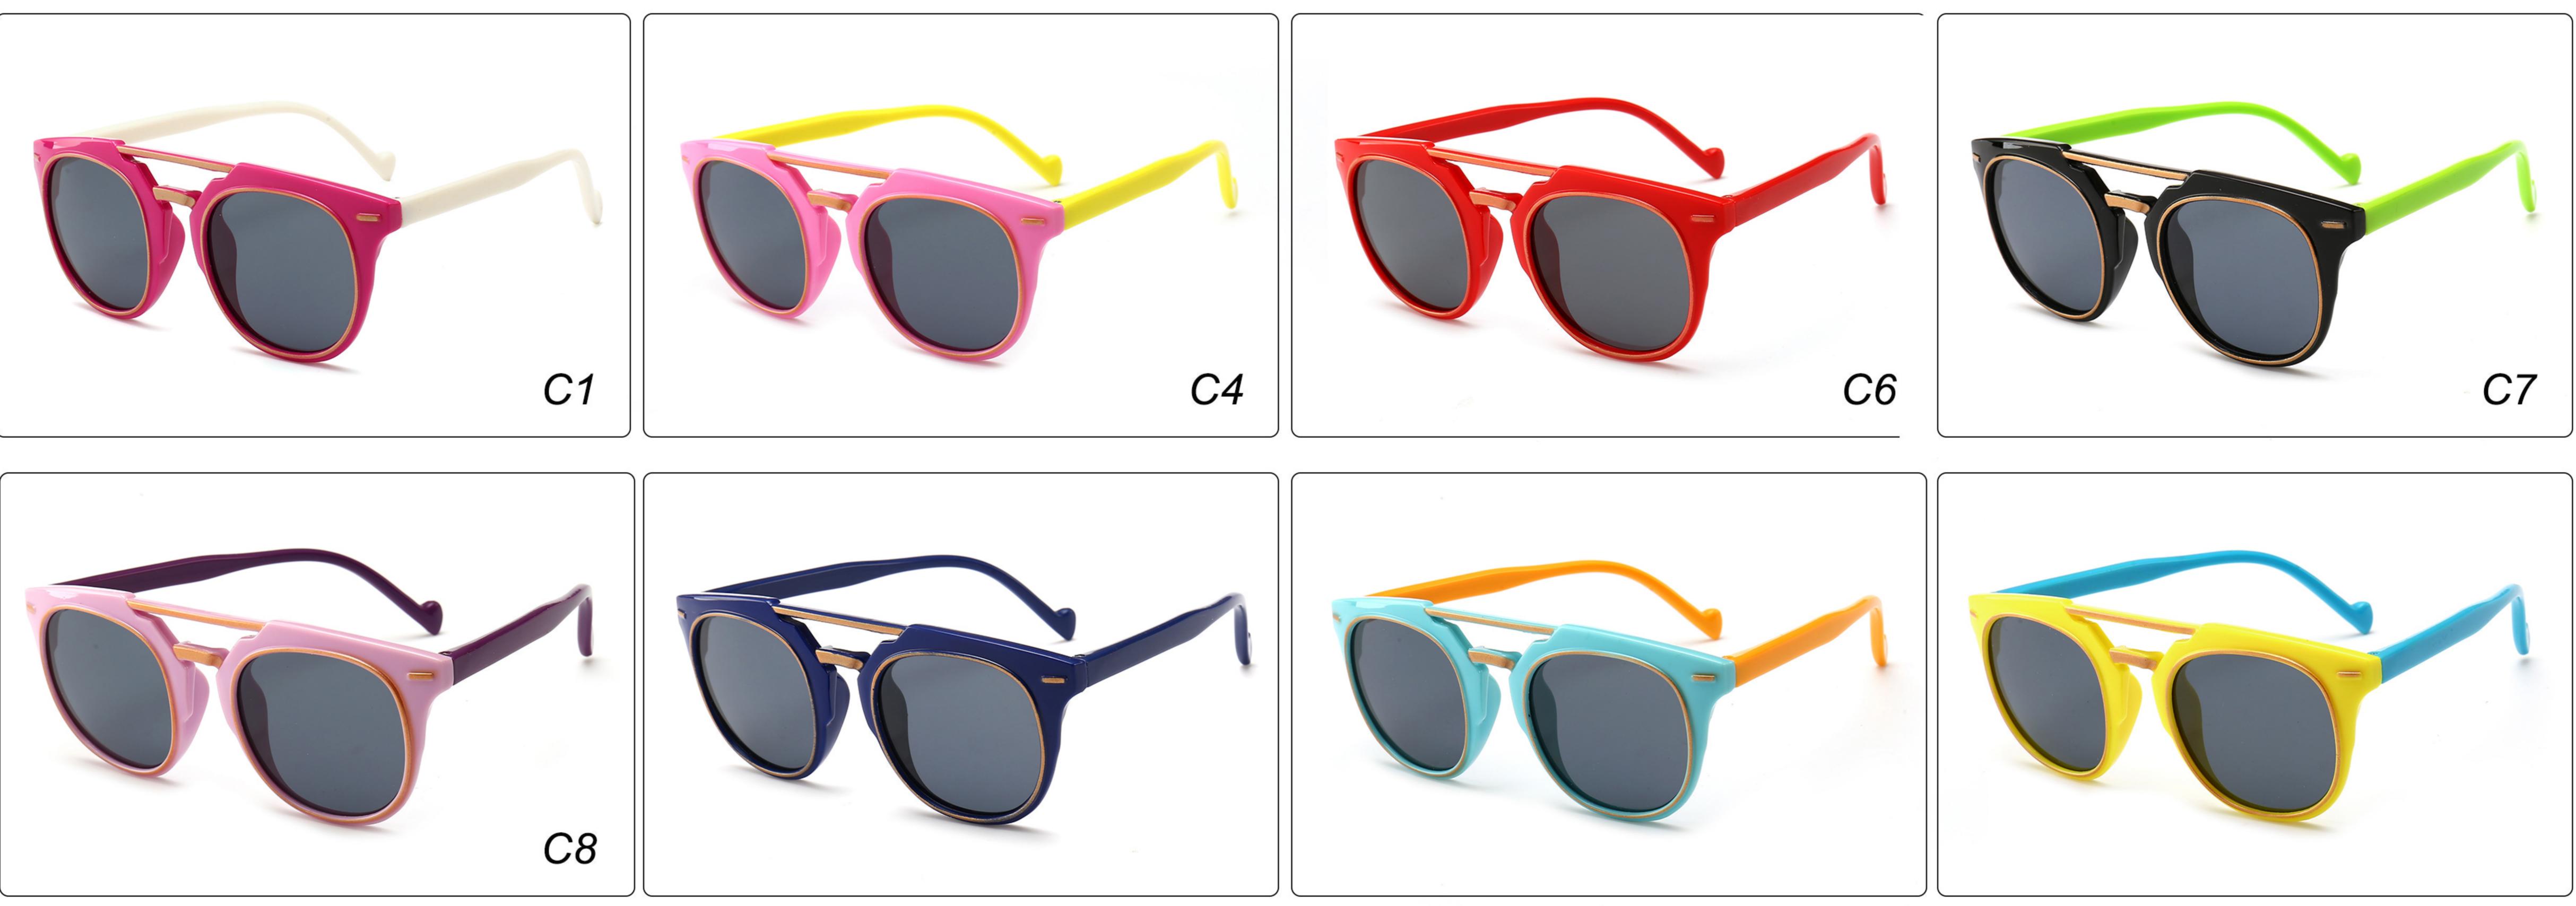

## Kids Polarized Sunglasses Manufacturer in China www.HEAPPY.com MODEL: 1636 SIZE: 52-16-116 Material: TPEE















## **MODEL:** 1654 **SIZE:** 45-18-130 **Material:** TPEE









## **MODEL:** 17103 **SIZE:** 53-15-123 **Material:** TPEE











## **MODEL:** 17109 **SIZE:** 55-15-134 **Material:** TPEE











## **MODEL:** 17121 **SIZE:** 50-16-127 **Material:** TPEE









## **MODEL:** 1769 **SIZE:** 50-16-115 **Material:** TPEE















## **MODEL:** 1863 **SIZE:** 43-13-127 **Material:** TPEE







## **MODEL:** 1864 **SIZE:** 44-14-133 **Material:** TPEE







## **MODEL:** 1891 **SIZE:** 41-18-130 **Material:** TPEE







## **MODEL:** 1892 **SIZE:** 44-19-125 **Material:** TPEE















## **MODEL:** 1902 **SIZE:** 60-12-126 **Material:** TPEE







## **MODEL:** 1903 **SIZE:** 46-19-128 **Material:** TPEE







## **MODEL:** 1904 **SIZE:** 48-18-125 **Material:** TPEE







## **MODEL:** 1905 **SIZE:** 49-16-128 **Material:** T