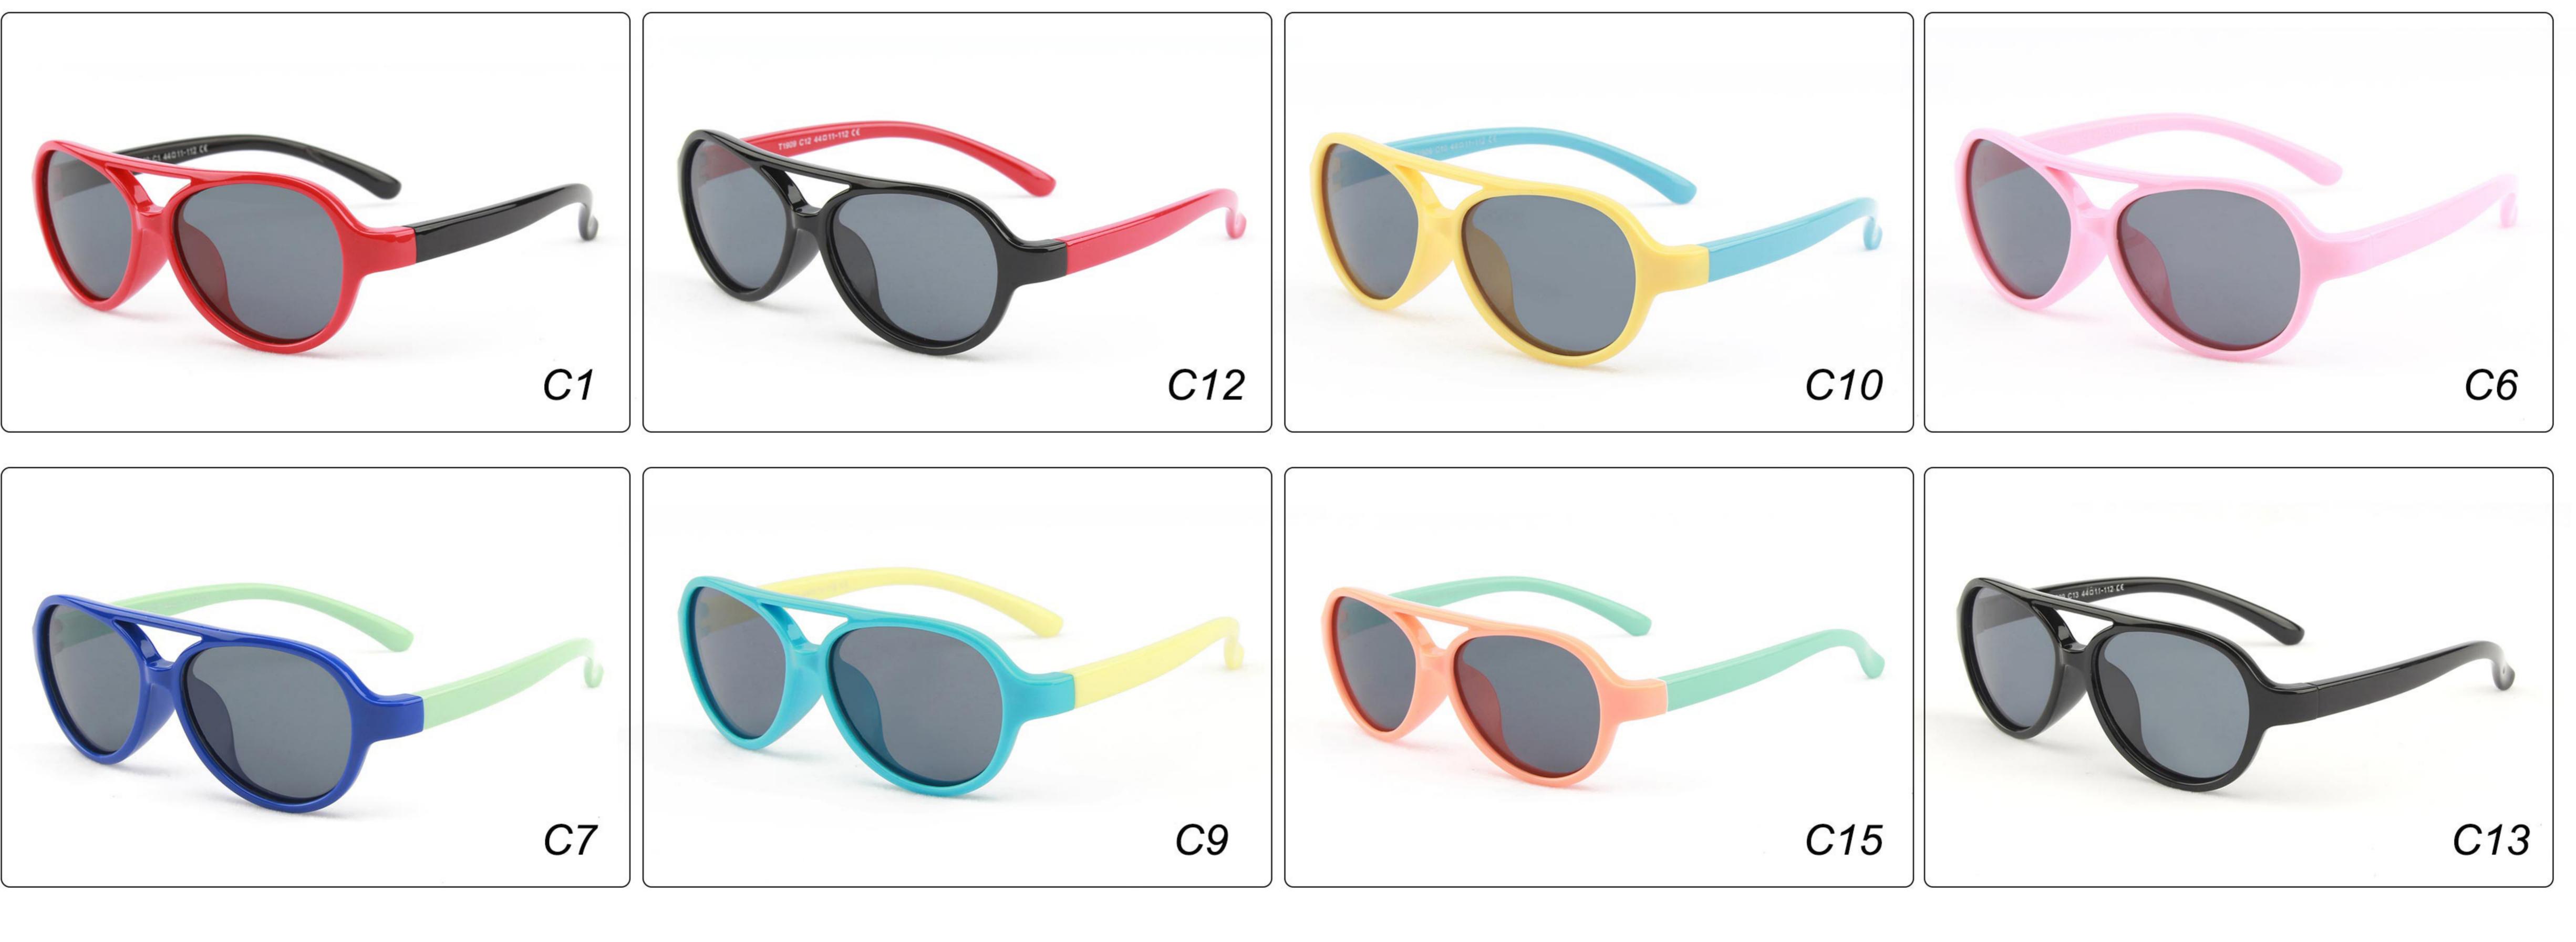

DEL:** 17103 **SIZE:** 53-15-123 **Material:** TPEE











## **MODEL:** 17109 **SIZE:** 55-15-134 **Material:** TPEE











## **MODEL:** 17121 **SIZE:** 50-16-127 **Material:** TPEE









## **MODEL:** 1769 **SIZE:** 50-16-115 **Material:** TPEE















## **MODEL:** 1863 **SIZE:** 43-13-127 **Material:** TPEE







## **MODEL:** 1864 **SIZE:** 44-14-133 **Material:** TPEE







## **MODEL:** 1891 **SIZE:** 41-18-130 **Material:** TPEE







## **MODEL:** 1892 **SIZE:** 44-19-125 **Material:** TPEE















## **MODEL:** 1902 **SIZE:** 60-12-126 **Material:** TPEE







## **MODEL:** 1903 **SIZE:** 46-19-128 **Material:** TPEE







## **MODEL:** 1904 **SIZE:** 48-18-125 **Material:** TPEE







## **MODEL:** 1905 **SIZE:** 49-16-128 **Material:** TPEE







## **MODEL:** 1909 **SIZE:** 44-11-112 **Material:** TPEE







## **MODEL:** 1911 **SIZE:** 46-18-130 **Material:** TPEE









## **MODEL:** 22003 **SIZE:** 44-12-126 **Material:** TPEE





C5

## **MODEL:** BT22011 **SIZE:** 55-15-128 **Material:** TPEE









## **MODEL:** BT22016 **SIZE:** 51-12-129 **Material:** TPEE





## **MODEL:** BT22017 **SIZE:** 52-11-129 **Material:** TPEE









## **MODEL:** BT22010 **SIZE:** 58-13-128 **Material:** TPEE









## **MODEL:** OK11015 **SIZE:** 44-14-129 **Material:** TPEE







## **MODEL:** OK11018 **SIZE:** 46-15-132 **Material:** TPEE







## **MODEL:** OK11020 **SIZE:** 50-16-128 **Material:** TPEE









## **MODEL:** OK11021 **SIZE:** 46-16-132 **Material:** TPEE









## **MODEL:** OK11022 **SIZE:** 44-16-132 **Ma