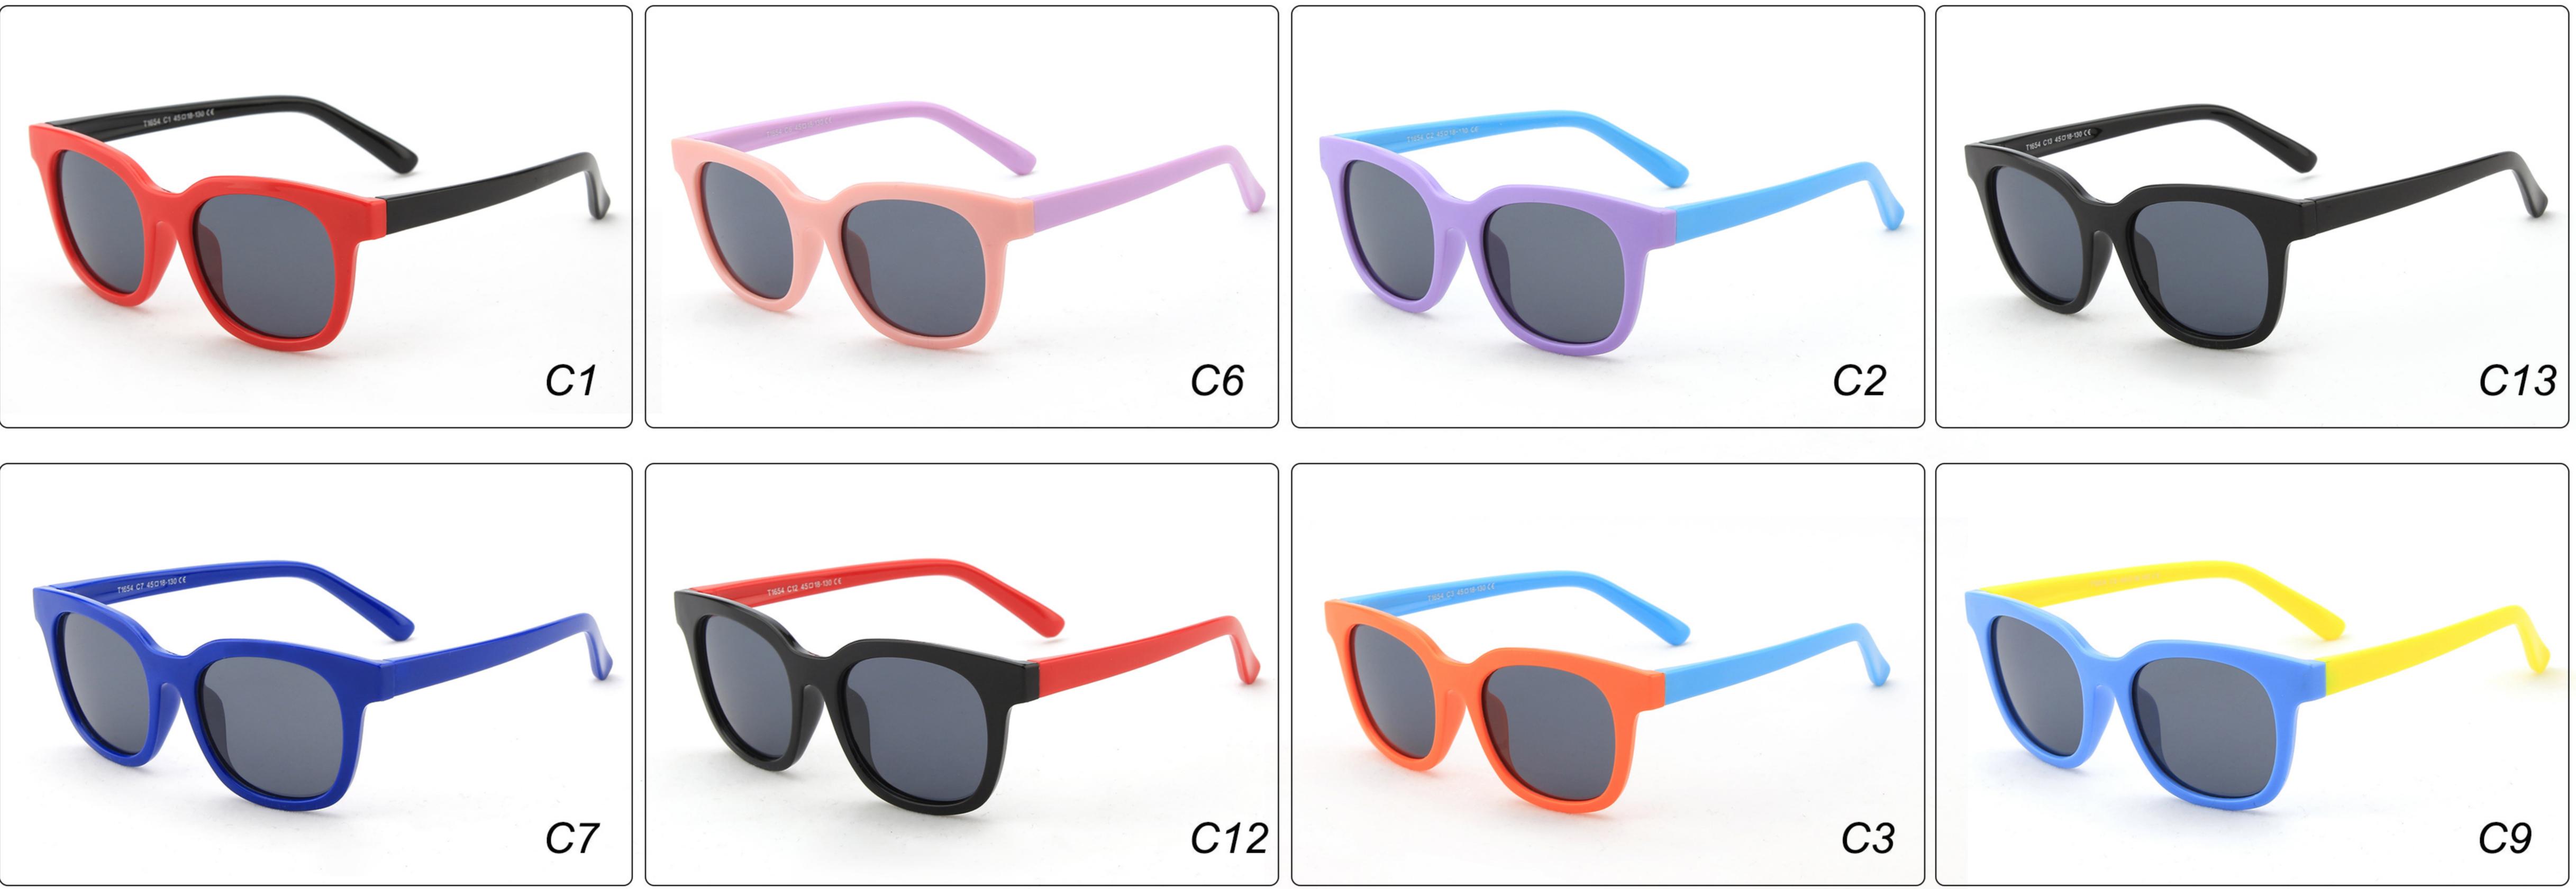

## Kids Polarized Sunglasses Manufacturer in China www.HEAPPY.com MODEL: 1636 SIZE: 52-16-116 Material: TPEE















## **MODEL:** 1654 **SIZE:** 45-18-130 **Material:** TPEE









## **MODEL:** 17103 **SIZE:** 53-15-123 **Material:** TPEE











## **MODEL:** 17109 **SIZE:** 55-15-134 **Material:** TPEE











## **MODEL:** 17121 **SIZE:** 50-16-127 **Material:** TPEE









## **MODEL:** 1769 **SIZE:** 50-16-115 **Material:** TPEE















## **MODEL:** 1863 **SIZE:** 43-13-127 **Material:** TPEE







## **MODEL:** 1864 **SIZE:** 44-14-133 **Material:** TPEE







## **MODEL:** 1891 **SIZE:** 41-18-130 **Material:** TPEE







## **MODEL:** 1892 **SIZE:** 44-19-125 **Material:** TPEE















## **MODEL:** 1902 **SIZE:** 60-12-126 **Material:** TPEE







## **MODEL:** 1903 **SIZE:** 46-19-128 **Material:** TPEE







## **MODEL:** 1904 **SIZE:** 48-18-125 **Material:**