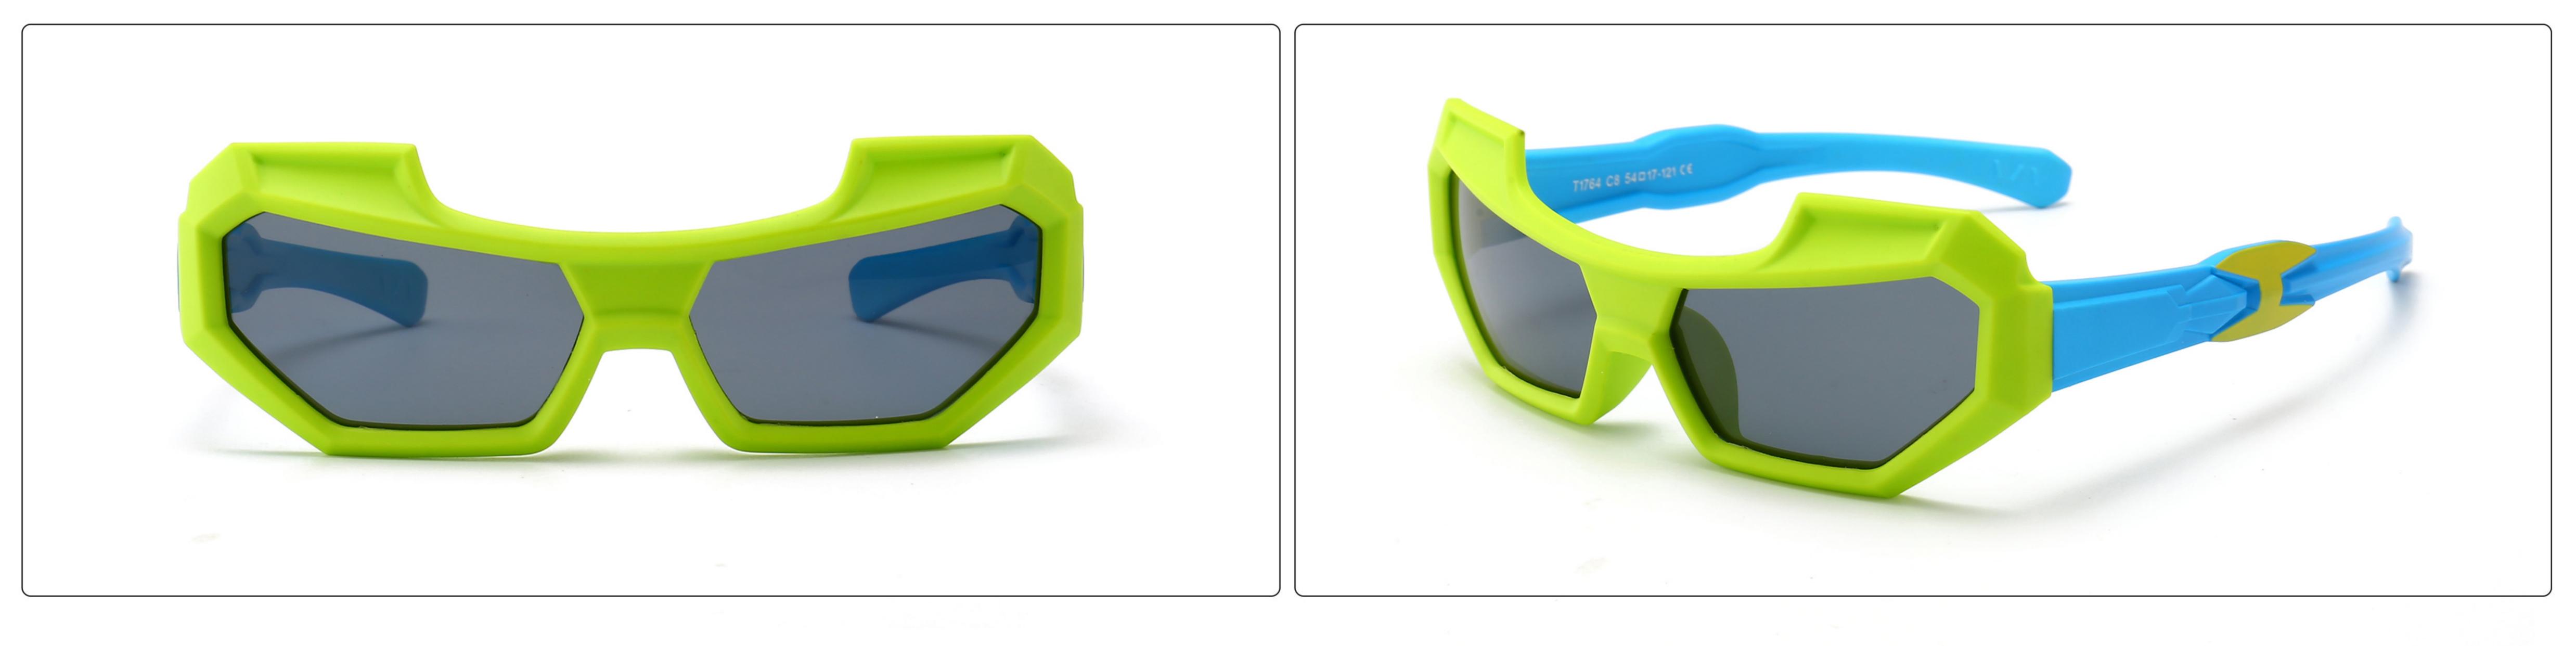

K11020 **SIZE:** 50-16-128 **Material:** TPEE









## **MODEL:** OK11021 **SIZE:** 46-16-132 **Material:** TPEE









## **MODEL:** OK11022 **SIZE:** 44-16-132 **Material:** TPEE











## **MODEL:** OK11023 **SIZE:** 47-15-132 **Material:** TPEE











## **MODEL:** OK11024 **SIZE:** 46-16-130 **Material:** TPEE











## **MODEL:** OK11025 **SIZE:** 50-15-132 **Material:** TPEE

















## **MODEL:** OK11026 **SIZE:** 49-16-128 **Material:** TPEE



## **MODEL:** OK11031 **SIZE:** 47-16-133 **Material:** TPEE













## **MODEL:** OK11036 **SIZE:** 47-14-131 **Material:** TPEE







# **MODEL:** OK1910 **SIZE:** 46-17-130 **Material:** TPEE T1910 C12 460 17-130 CE C2 C14 C1 C7















## **MODEL:** T1515 **SIZE:** 48-18-121 **Material:** TPEE











# **MODEL:** T1764 **SIZE:** 54-17-121 **Material:** TPEE









## **MODEL:** T1874 **SIZE:** 45-17-130 **Material:** TPEE









## **MODEL:** T1876 **SIZE:** 44-18-120 **Material:** TPEE











### **MODEL:** T1879 **SIZE:** 48-19-119 **Material:** TPEE











# **MODEL:** T1880 **SIZE:** 48-20-119 **Material:** TPEE









## **MODEL:** T1885 **SIZE:** 45-19-120 **Material:** TPEE











## **MODEL:** T1886 **SIZE:** 47-15-120 **Material:** TPEE











### **MODEL:** T1887 **SIZE:** 46-19-120 **Material:** TPEE











### **MODEL:** T1889 **SIZE:** 42-23-125 **Material:** TPEE











# **MODEL:** T1893 **SIZE:** 45-18-127 **Material:** TPEE

C2 C10









# **MODEL:** T1900 **SIZE:** 49-16-121 **Material:** TPEE









## **MODEL:** T1907 **SIZE: