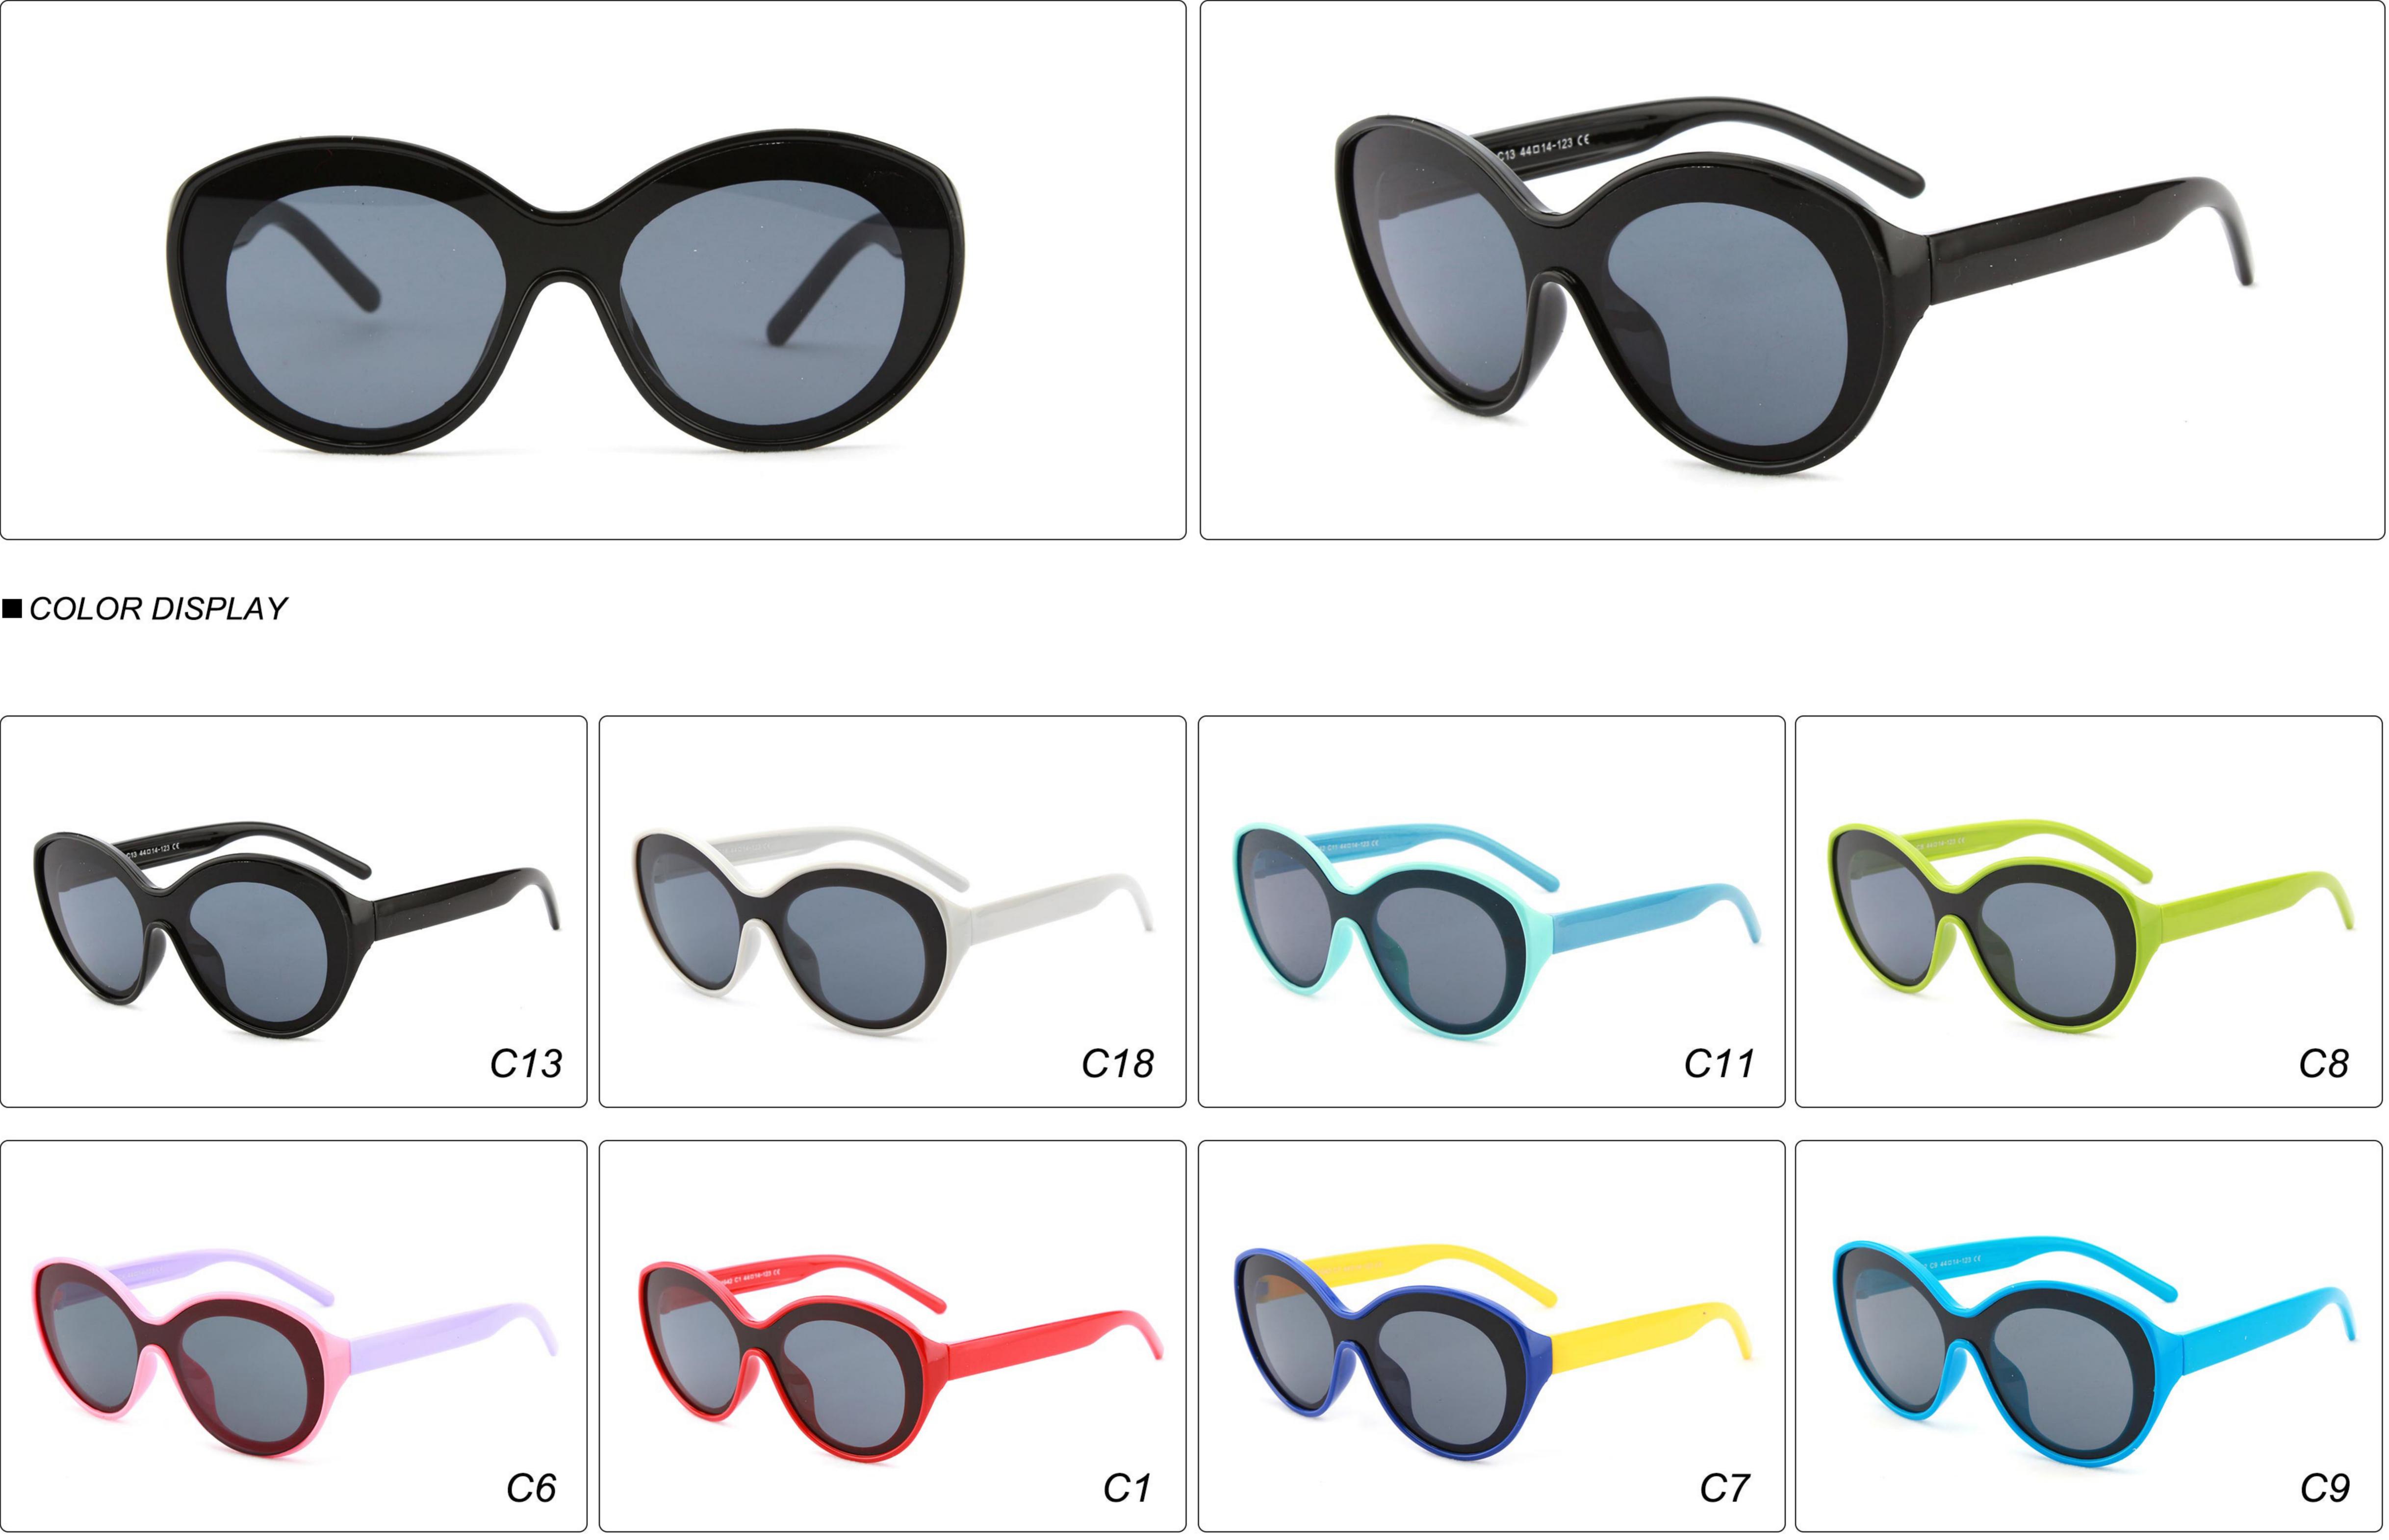

0-119 **Material:** TPEE









## **MODEL:** T1885 **SIZE:** 45-19-120 **Material:** TPEE











## **MODEL:** T1886 **SIZE:** 47-15-120 **Material:** TPEE











### **MODEL:** T1887 **SIZE:** 46-19-120 **Material:** TPEE











### **MODEL:** T1889 **SIZE:** 42-23-125 **Material:** TPEE











# **MODEL:** T1893 **SIZE:** 45-18-127 **Material:** TPEE

C2 C10









# **MODEL:** T1900 **SIZE:** 49-16-121 **Material:** TPEE









## **MODEL:** T1907 **SIZE:** 51-15-128 **Material:** TPEE









## **MODEL:** T1913 **SIZE:** 49-15-133 **Material:** TPEE











## **MODEL:** T1932 **SIZE:** 53-14-105 **Material:** TPEE











## **MODEL:** T1933 **SIZE:** 48-13-119 **Material:** TPEE











## **MODEL:** T1934 **SIZE:** 49-14-118 **Material:** TPEE











### **MODEL:** T1942 **SIZE:** 44-14-123 **Material:** TPEE













## **MODEL:** T1943 **SIZE:** 56-15-120 **Material:** TPEE









## **MODEL:** T1944 **SIZE:** 53-14-129 **Material:** TPEE