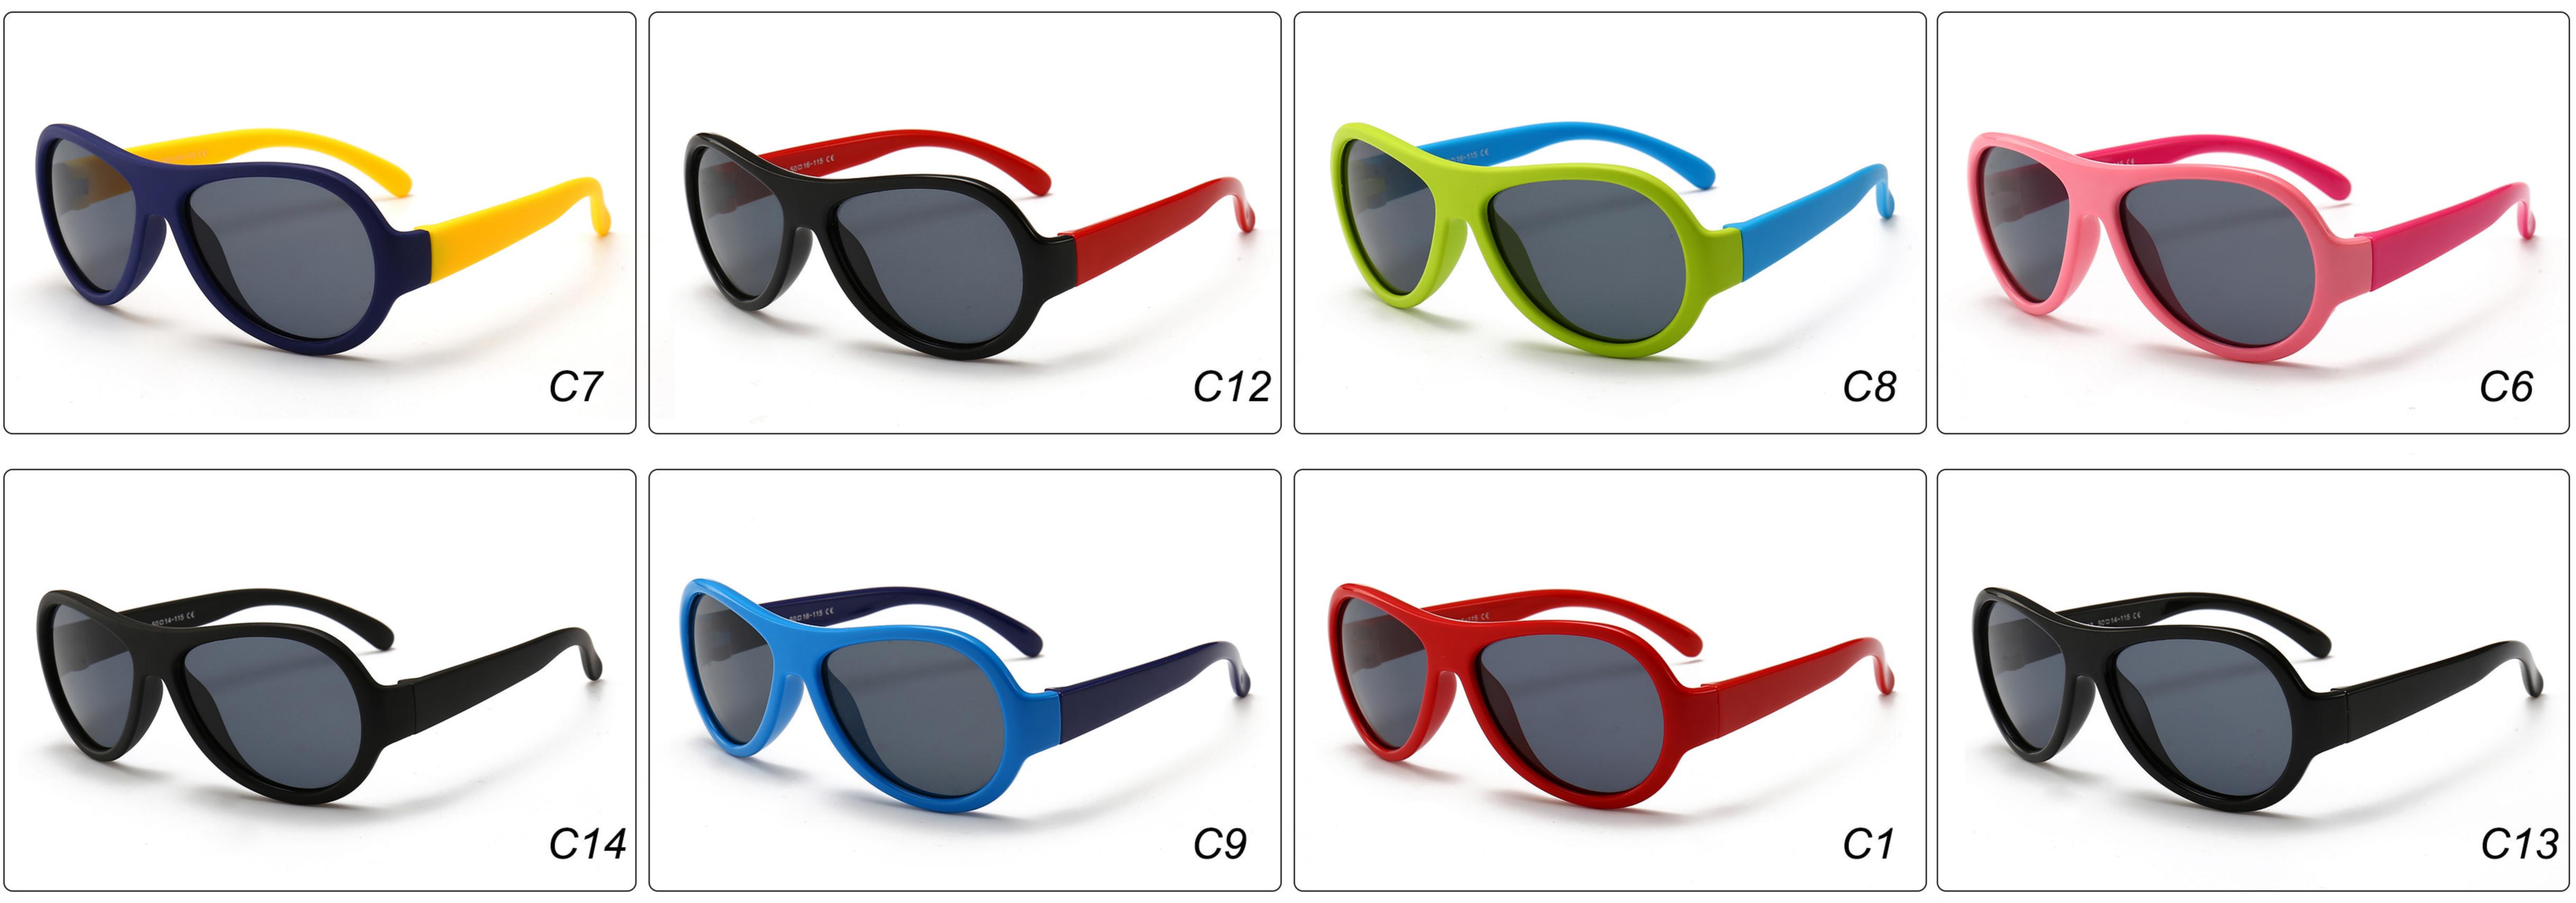

# **MODEL:** OK1910 **SIZE:** 46-17-130 **Material:** TPEE T1910 C12 460 17-130 CE C2 C14 C1 C7