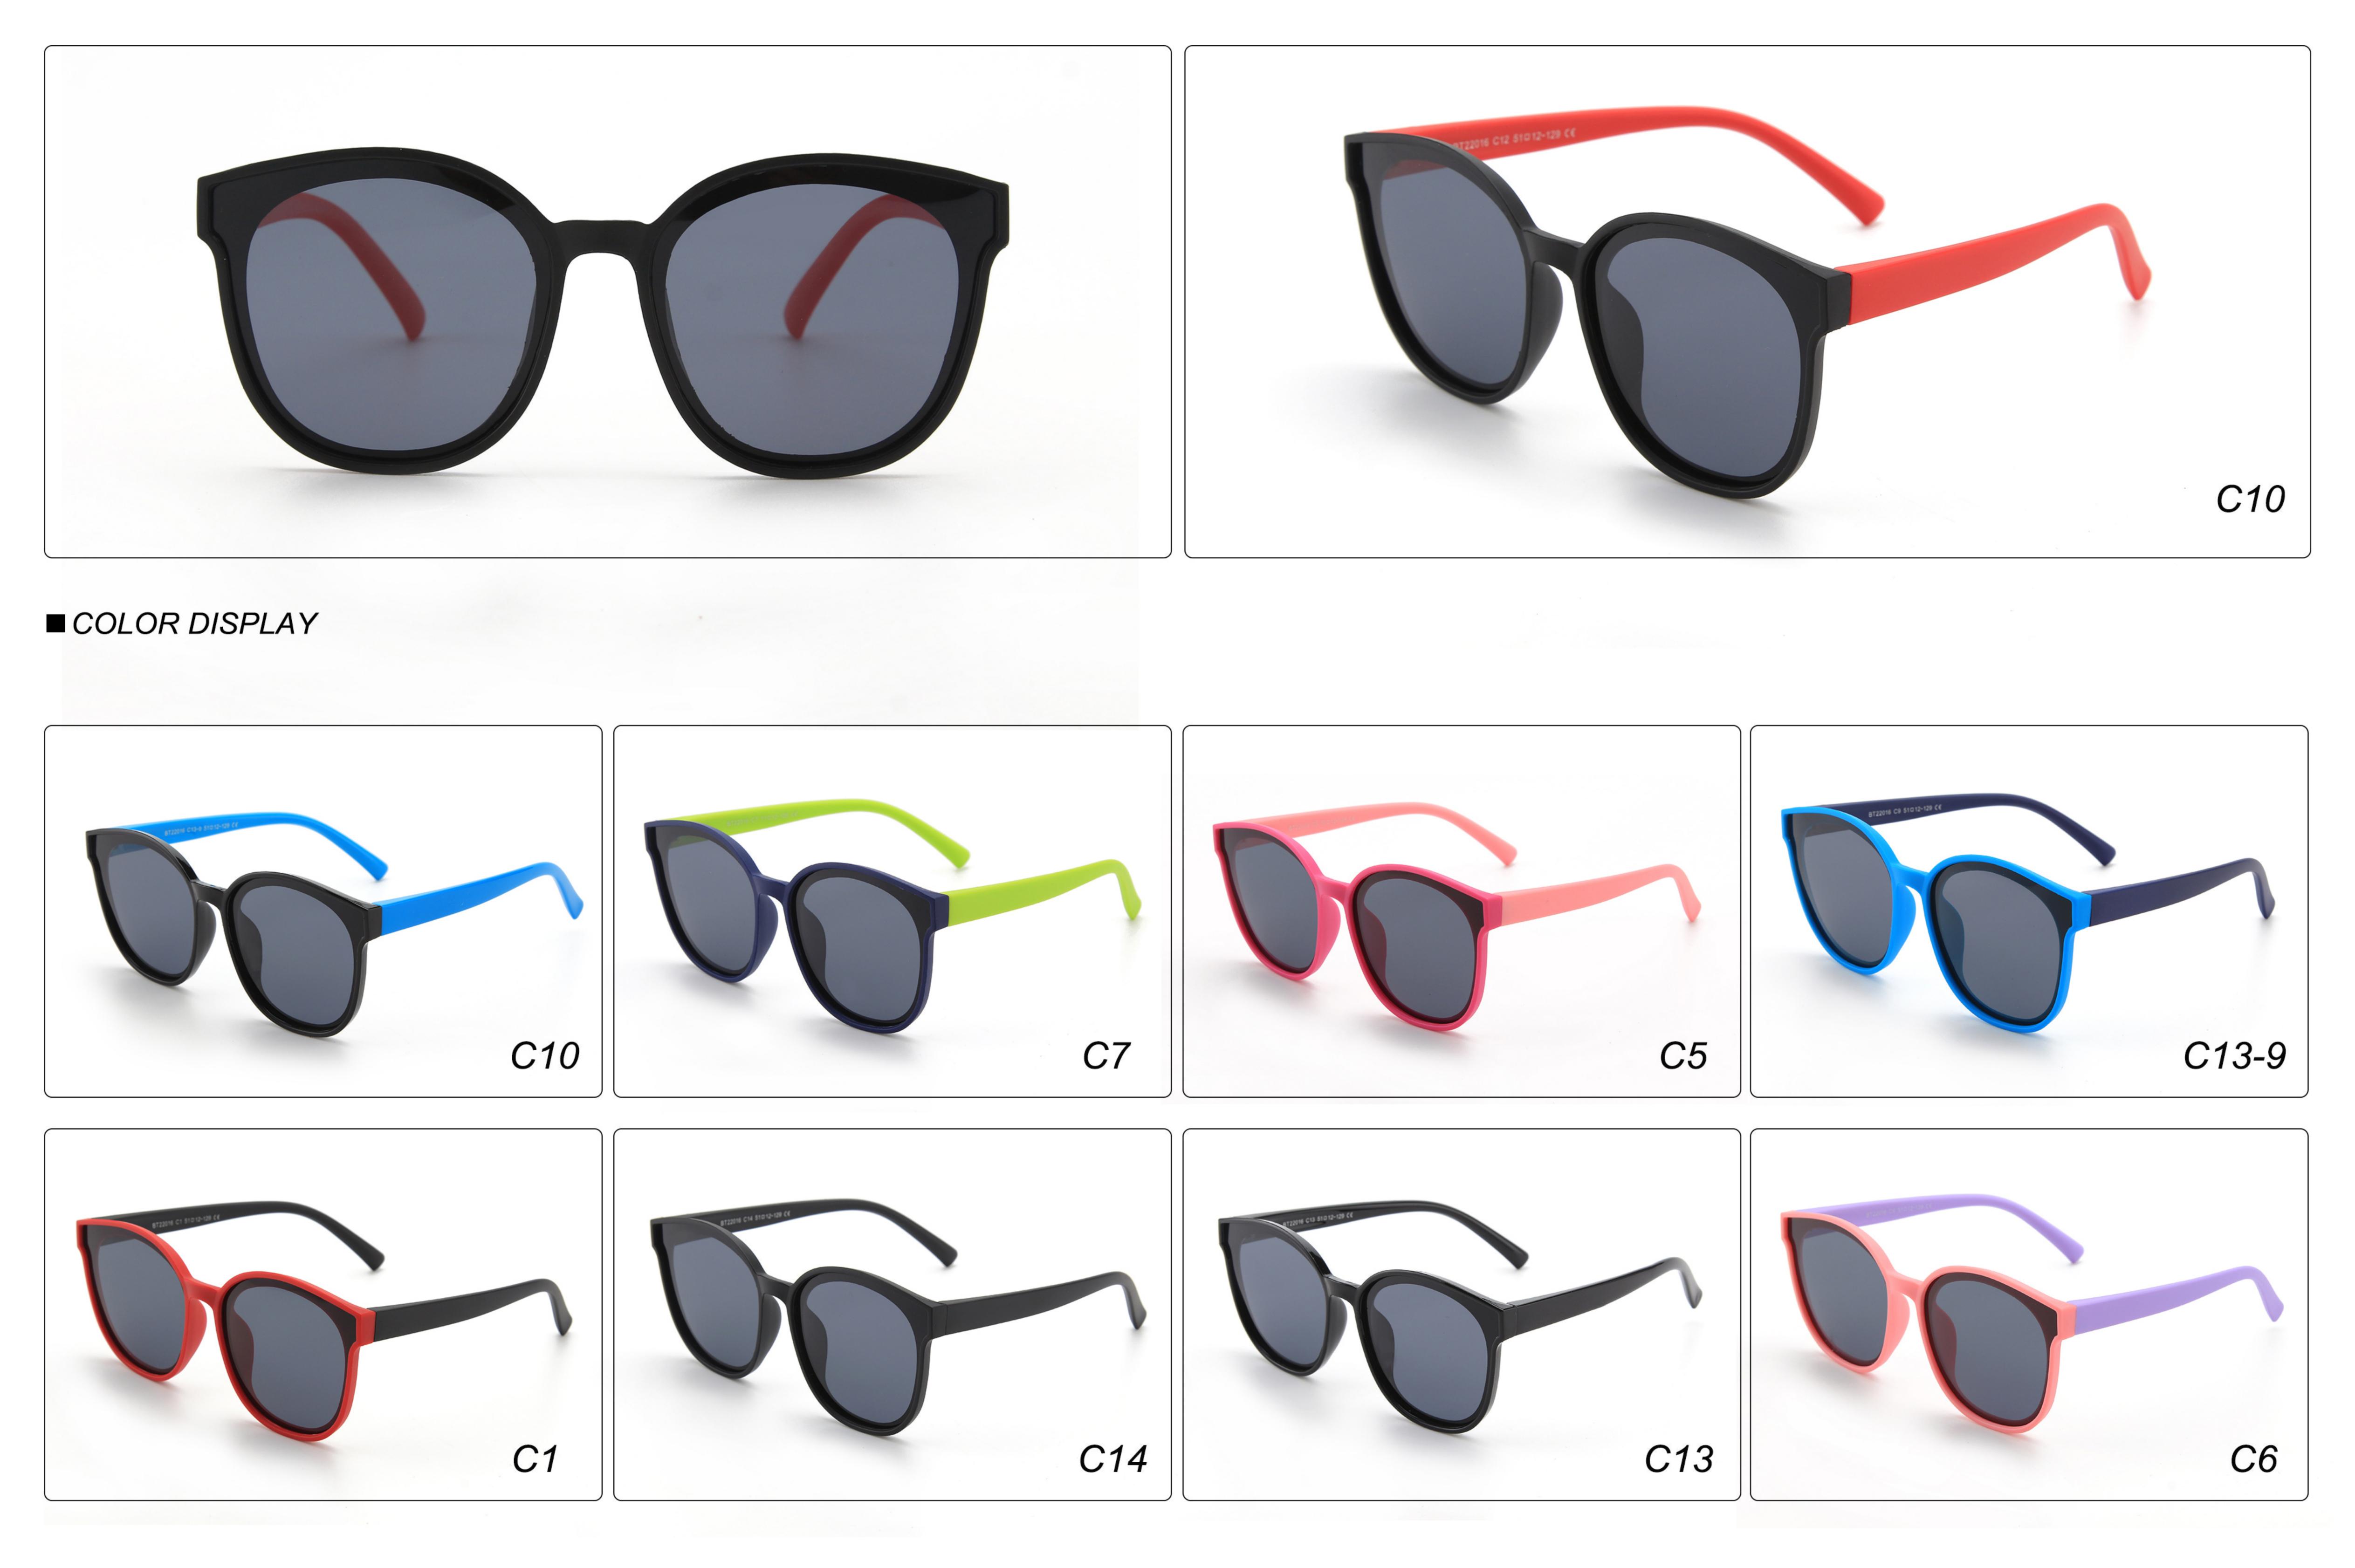

## **MODEL:** 1864 **SIZE:** 44-14-133 **Material:** TPEE







## **MODEL:** 1891 **SIZE:** 41-18-130 **Material:** TPEE







## **MODEL:** 1892 **SIZE:** 44-19-125 **Material:** TPEE















## **MODEL:** 1902 **SIZE:** 60-12-126 **Material:** TPEE







## **MODEL:** 1903 **SIZE:** 46-19-128 **Material:** TPEE







## **MODEL:** 1904 **SIZE:** 48-18-125 **Material:** TPEE







## **MODEL:** 1905 **SIZE:** 49-16-128 **Material:** TPEE







## **MODEL:** 1909 **SIZE:** 44-11-112 **Material:** TPEE







## **MODEL:** 1911 **SIZE:** 46-18-130 **Material:** TPEE









## **MODEL:** 22003 **SIZE:** 44-12-126 **Material:** TPEE





C5

## **MODEL:** BT22011 **SIZE:** 55-15-128 **Material:** TPEE









## **MODEL:** BT22016 **SIZE:** 51-12-129 **Material:** TPEE





## **MODEL:** BT22017 **SIZE:** 52-11-129 **Material:** TPEE









## **MODEL:** BT22010 **SIZE:** 58-13-128 **Material:** TPEE









## **MODEL:** OK11015 **SIZE:** 44-14-129 **Material:** TPEE







## **MODEL:** OK11018 **SIZE:** 46-15-132 **Material:** TPEE







## **MODEL:** OK11020 **SIZE:** 50-16-128 **Material:** TPEE









## **MODEL:** OK11021 **SIZE:** 46-16-132 **Material:** TPEE









## **MODEL:** OK11022 **SIZE:** 44-16-132 **Material:** TPEE











## **MODEL:** OK11023 **SIZE:** 47-15-132 **Material:** TPEE











## **MODEL:** OK11024 **SIZE:** 46-16-130 **Material:** TPEE











## **MODEL:** OK11025 **SIZE:** 50-15-132 **Material:** TPEE

















## **MODEL:** OK11026 **SIZE:** 49-16-128 **Material:** TPEE



## **MODEL:** OK11031