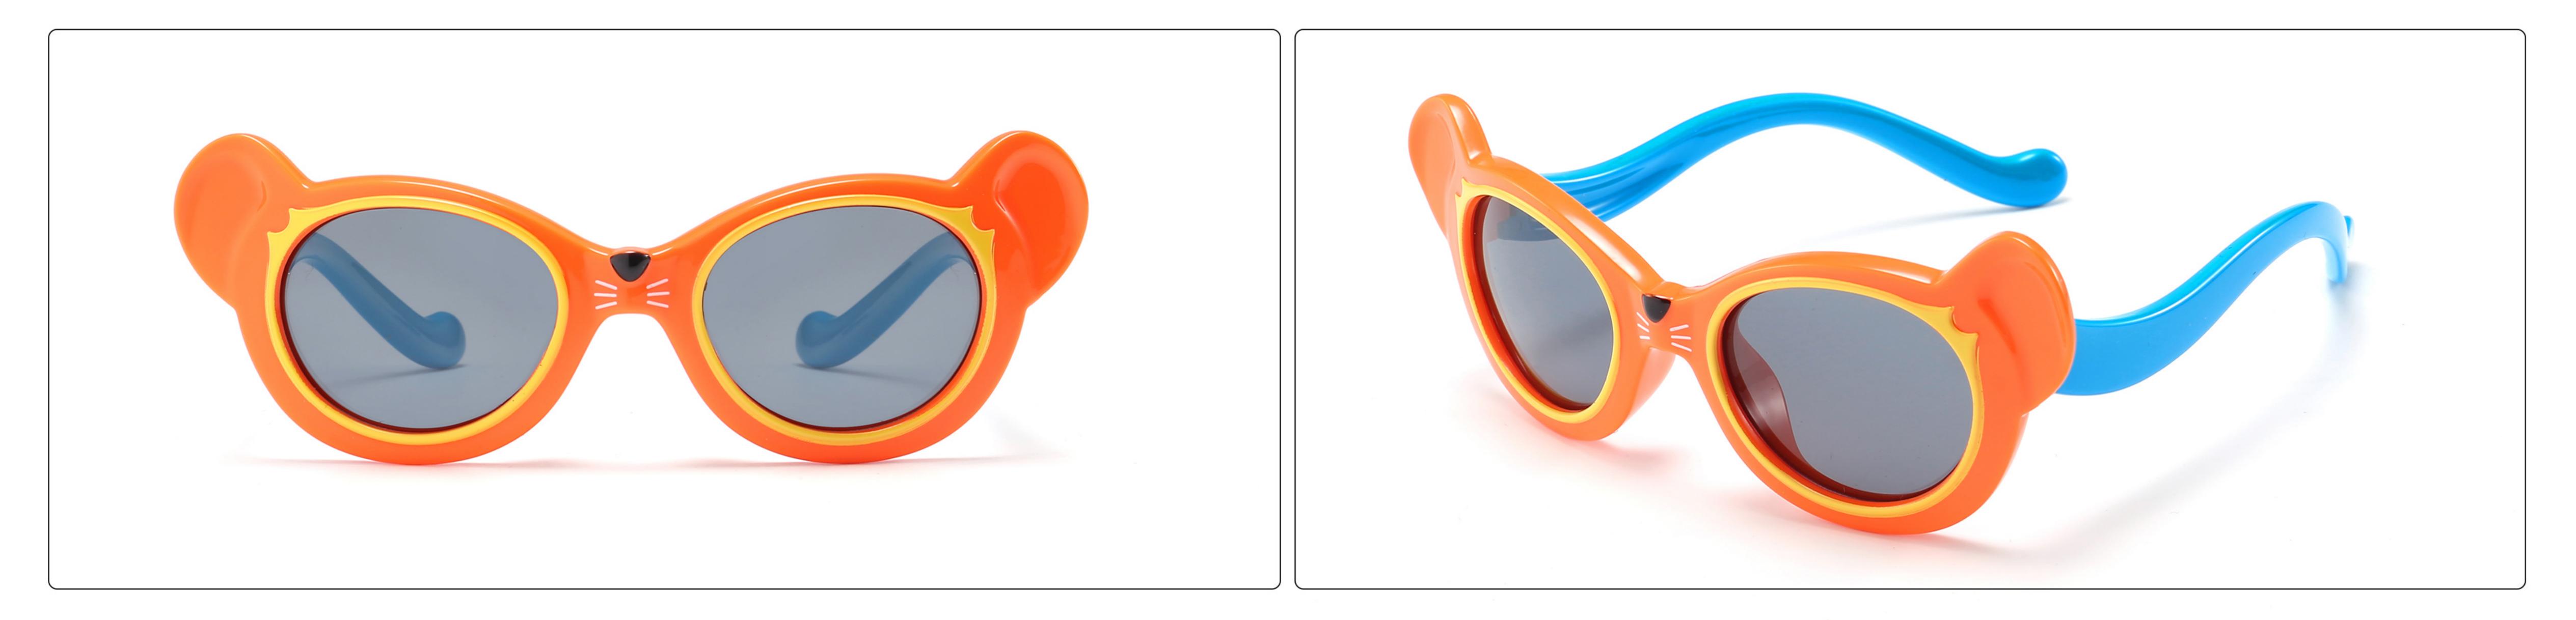

# **MODEL:** OK1910 **SIZE:** 46-17-130 **Material:** TPEE T1910 C12 460 17-130 CE C2 C14 C1 C7















## **MODEL:** T1515 **SIZE:** 48-18-121 **Material:** TPEE











# **MODEL:** T1764 **SIZE:** 54-17-121 **Material:** TPEE









## **MODEL:** T1874 **SIZE:** 45-17-130 **Material:** TPEE









## **MODEL:** T1876 **SIZE:** 44-18-120 **Material:** TPEE











### **MODEL:** T1879 **SIZE:** 48-19-119 **Material:** TPEE











# **MODEL:** T1880 **SIZE:** 48-20-119 **Material:** TPEE









## **MODEL:** T1885 **SIZE:** 45-19-120 **Material:** TPEE











## **MODEL:** T1886 **SIZE:** 47-15-120 **Material:** TPEE











### **MODEL:** T1887 **SIZE:** 46-19-120 **Material:** TPEE











### **MODEL:** T1889 **SIZE:** 42-23-125 **Material:** TPEE











# **MODEL:** T1893 **SIZE:** 45-18-127 **Material:** TPEE

C2 C10









# **MODEL:** T1900 **SIZE:** 49-16-121 **Material:** TPEE









## **MODEL:** T1907 **SIZE:** 51-15-128 **Material:** TPEE









## **MODEL:** T1913 **SIZE:** 49-15-133 **Material:** TPEE











## **MODEL:** T1932 **SIZE:** 53-14-105 **Material:** TPEE











## **MODEL:** T1933 **SIZE:** 48-13-119 **Material:** TPEE











## **MODEL:** T1934 **SIZE:** 49-14-118 **Material:** TPEE











### **MODEL:** T1942 **SIZE:** 44-14-123 **Material:** TPEE













## **MODEL:** T1943 **SIZE:** 56-15-120 **Material:** TPEE









## **MODEL:** T1944 **SIZE:** 53-14-129 **Material:** TPEE