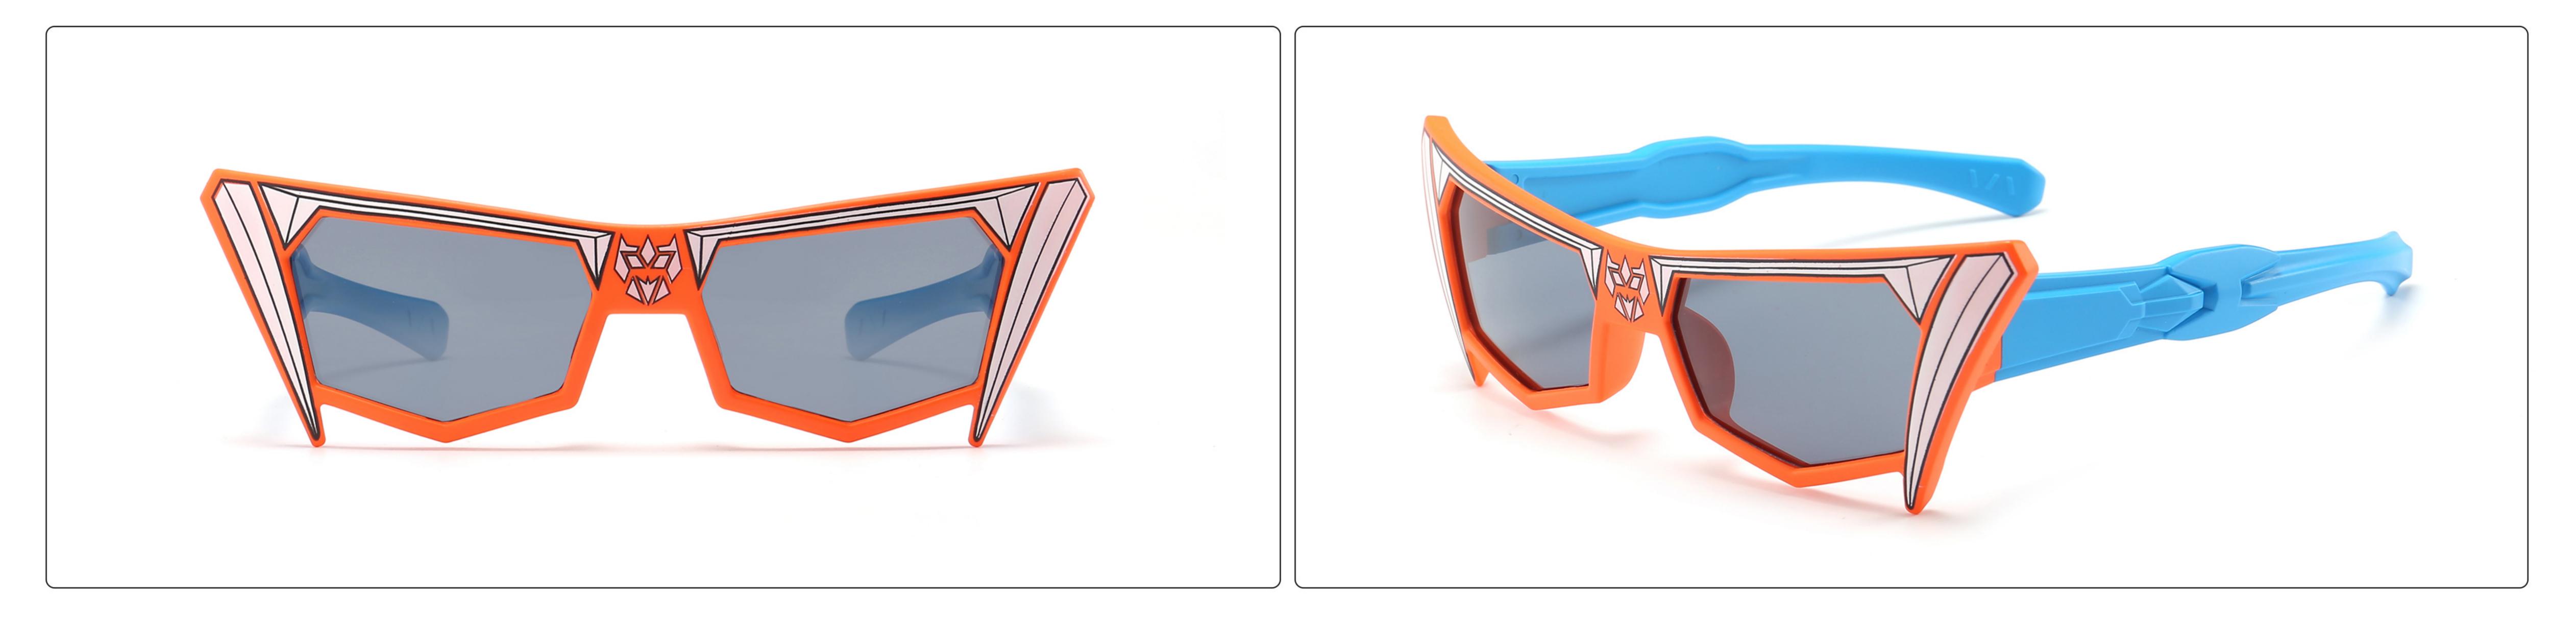

# **MODEL:** OK1910 **SIZE:** 46-17-130 **Material:** TPEE T1910 C12 460 17-130 CE C2 C14 C1 C7