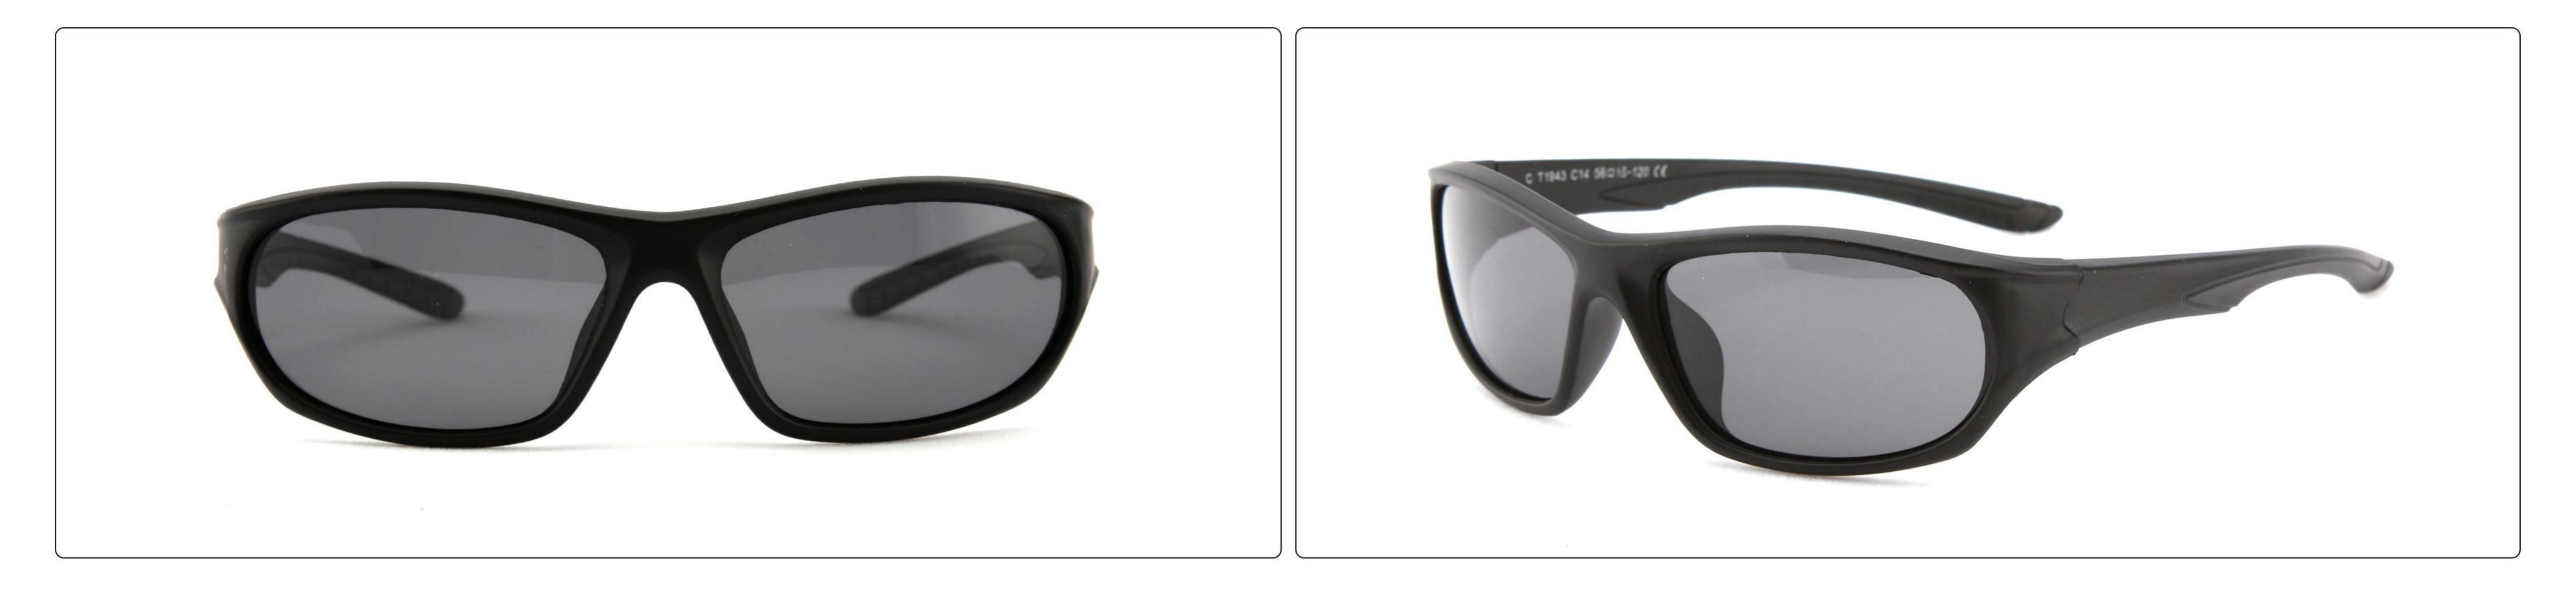

20 **Material:** TPEE











## **MODEL:** T1886 **SIZE:** 47-15-120 **Material:** TPEE











### **MODEL:** T1887 **SIZE:** 46-19-120 **Material:** TPEE











### **MODEL:** T1889 **SIZE:** 42-23-125 **Material:** TPEE











# **MODEL:** T1893 **SIZE:** 45-18-127 **Material:** TPEE

C2 C10









# **MODEL:** T1900 **SIZE:** 49-16-121 **Material:** TPEE









## **MODEL:** T1907 **SIZE:** 51-15-128 **Material:** TPEE









## **MODEL:** T1913 **SIZE:** 49-15-133 **Material:** TPEE











## **MODEL:** T1932 **SIZE:** 53-14-105 **Material:** TPEE











## **MODEL:** T1933 **SIZE:** 48-13-119 **Material:** TPEE











## **MODEL:** T1934 **SIZE:** 49-14-118 **Material:** TPEE











### **MODEL:** T1942 **SIZE:** 44-14-123 **Material:** TPEE













## **MODEL:** T1943 **SIZE:** 56-15-120 **Material:** TPEE









## **MODEL:** T1944 **SIZE:** 53-14-129 **Material:** TPEE