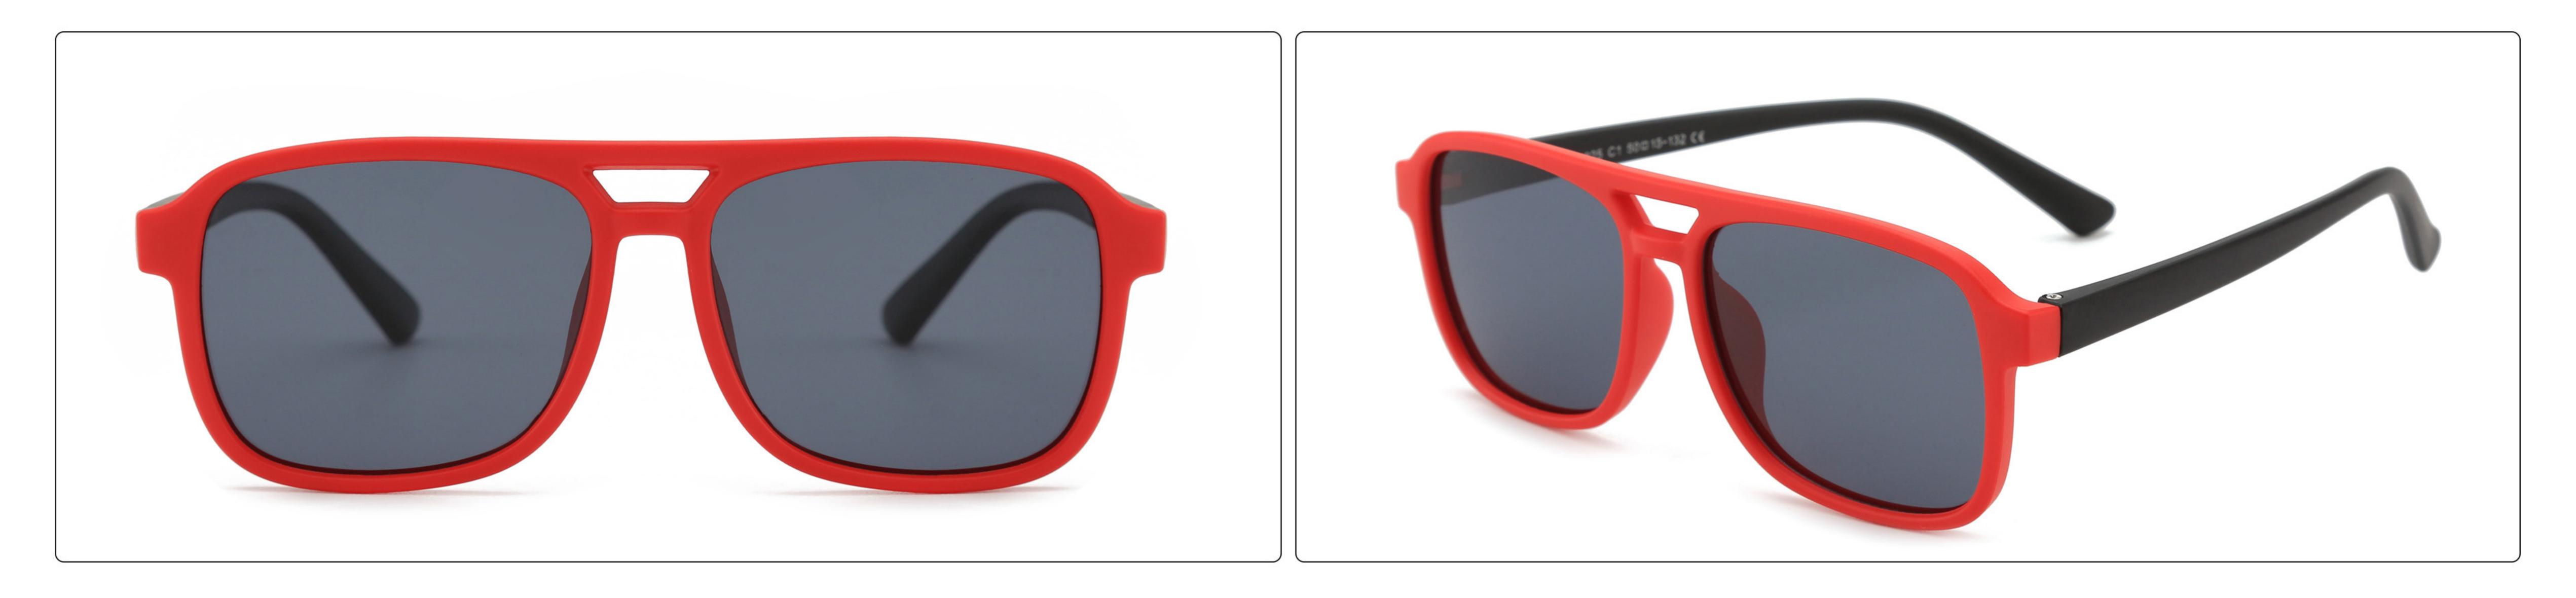

* 55-15-128 **Material:** TPEE









## **MODEL:** BT22016 **SIZE:** 51-12-129 **Material:** TPEE





## **MODEL:** BT22017 **SIZE:** 52-11-129 **Material:** TPEE









## **MODEL:** BT22010 **SIZE:** 58-13-128 **Material:** TPEE









## **MODEL:** OK11015 **SIZE:** 44-14-129 **Material:** TPEE







## **MODEL:** OK11018 **SIZE:** 46-15-132 **Material:** TPEE







## **MODEL:** OK11020 **SIZE:** 50-16-128 **Material:** TPEE









## **MODEL:** OK11021 **SIZE:** 46-16-132 **Material:** TPEE









## **MODEL:** OK11022 **SIZE:** 44-16-132 **Material:** TPEE











## **MODEL:** OK11023 **SIZE:** 47-15-132 **Material:** TPEE











## **MODEL:** OK11024 **SIZE:** 46-16-130 **Material:** TPEE











## **MODEL:** OK11025 **SIZE:** 50-15-132 **Material:** TPEE

















## **MODEL:** OK11026 **SIZE:** 49-16-128 **Material:** TPEE



## **MODEL:** OK11031 **SIZE:** 47-16-133 **Material:** TPEE













## **MODEL:** OK11036 **SIZE:** 47-14-131 **Material:** TPEE







# **MODEL:** OK1910 **SIZE:** 46-17-130 **Material:** TPEE T1910 C12 460 17-130 CE C2 C14 C1 C7















## **MODEL:** T1515 **SIZE:** 48-18-121 **Material:** TPEE











# **MODEL:** T1764 **SIZE:** 54-17-121 **Material:** TPEE









## **MODEL:** T1874 **SIZE:** 45-17-130 **Material:** TPEE









## **MODEL:** T1876 **SIZE:** 44-18-120 **Material:** TPEE











### **MODEL:** T1879 **SIZE:** 48-19-119 **Material:** TPEE











# **MODEL:** T1880 **SIZE:** 48-20-119 **Material:** TPEE









## **MODEL:** T1885 **SIZE:** 45-19-120 **Material:**