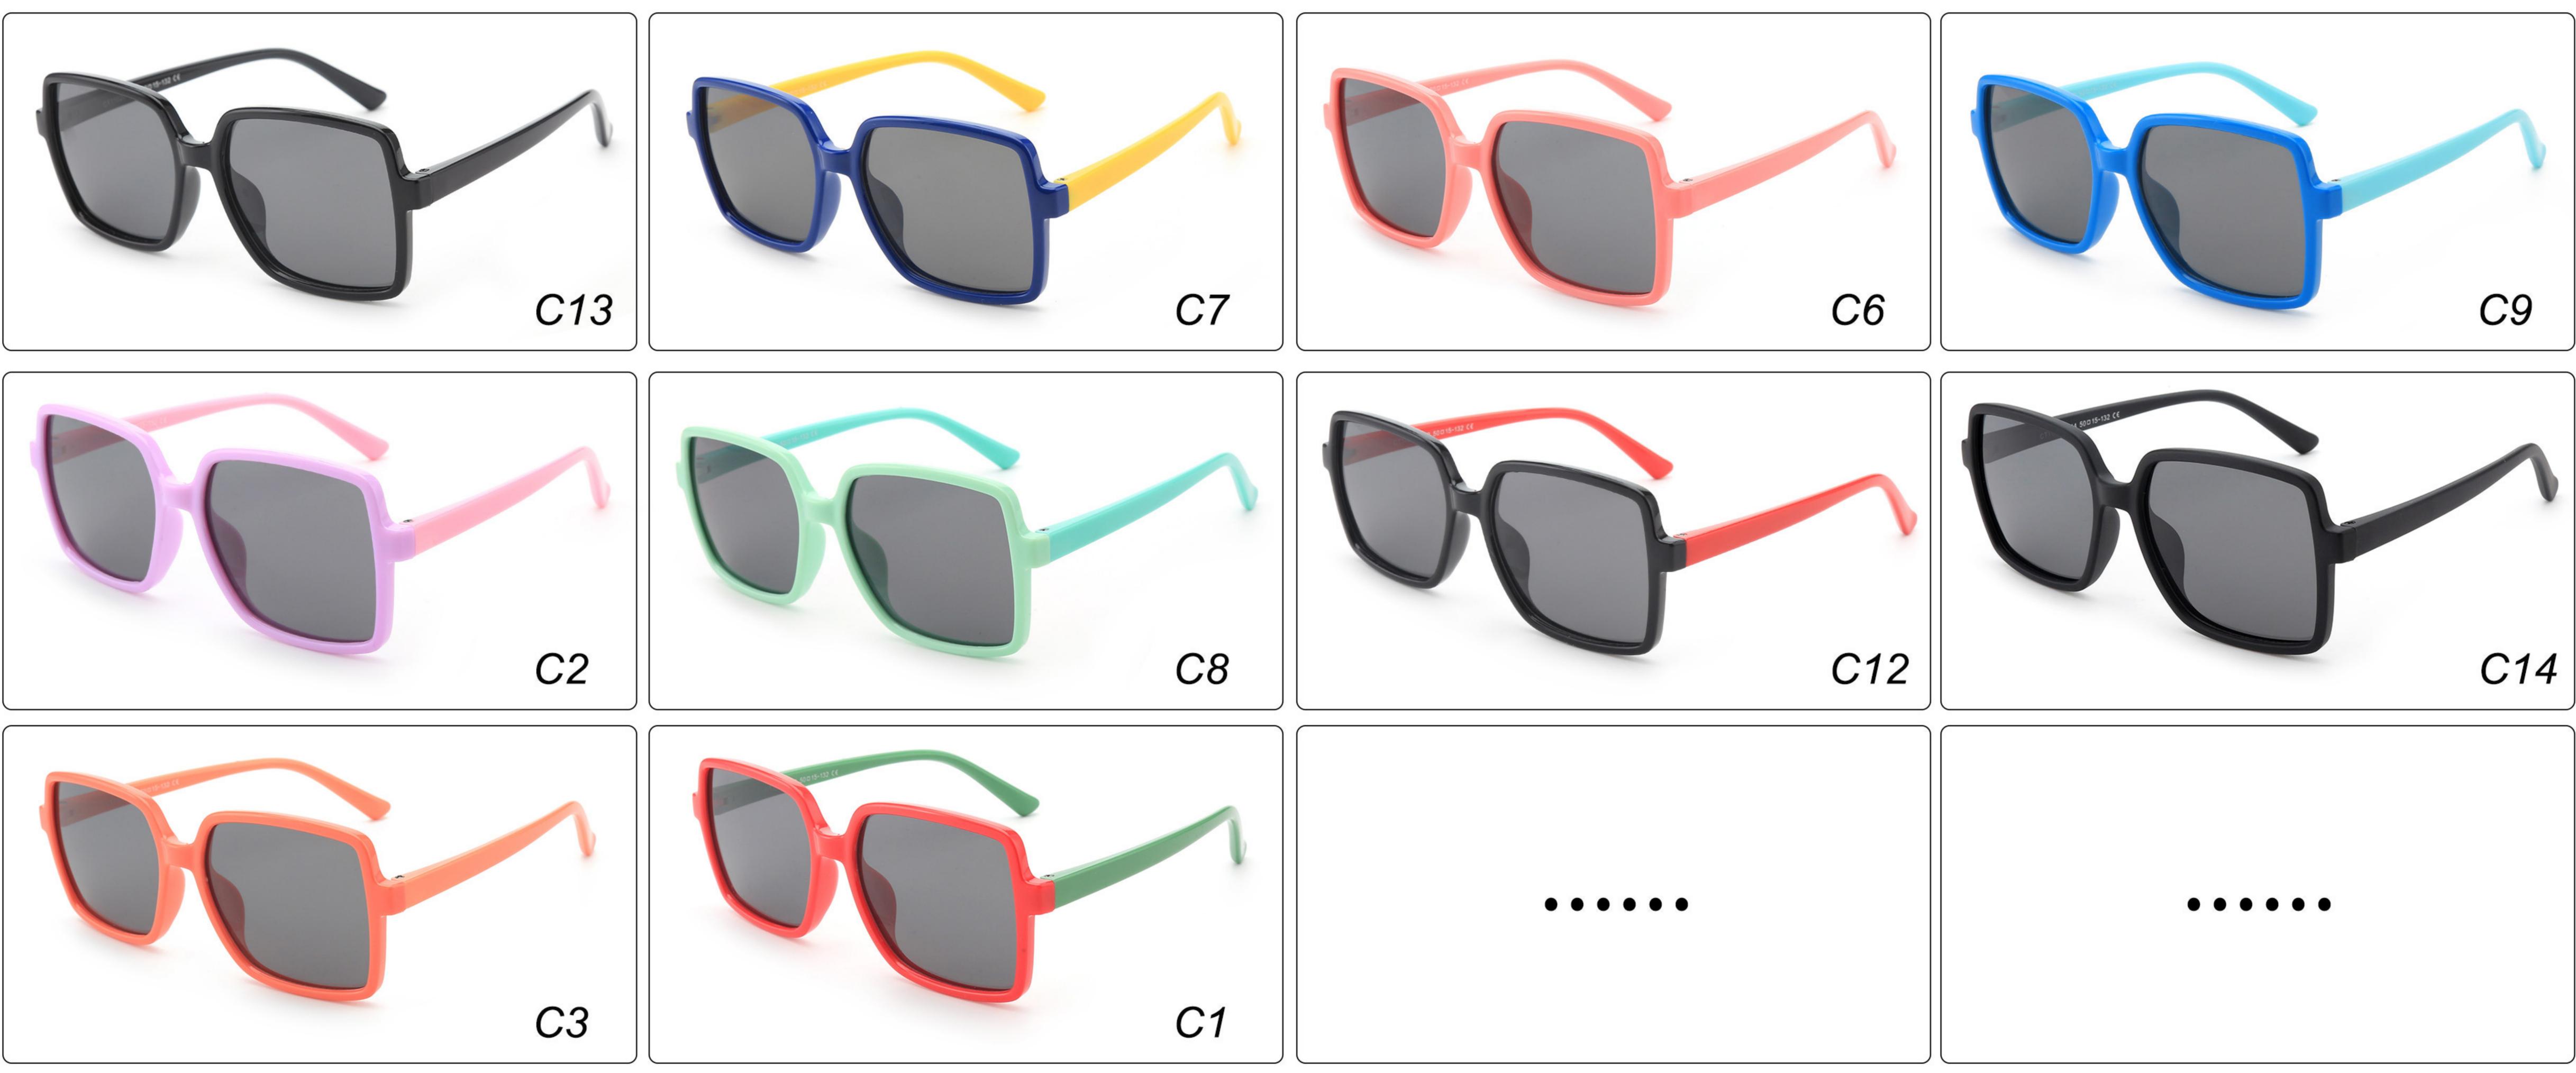

:** 1904 **SIZE:** 48-18-125 **Material:** TPEE







## **MODEL:** 1905 **SIZE:** 49-16-128 **Material:** TPEE







## **MODEL:** 1909 **SIZE:** 44-11-112 **Material:** TPEE







## **MODEL:** 1911 **SIZE:** 46-18-130 **Material:** TPEE









## **MODEL:** 22003 **SIZE:** 44-12-126 **Material:** TPEE





C5

## **MODEL:** BT22011 **SIZE:** 55-15-128 **Material:** TPEE









## **MODEL:** BT22016 **SIZE:** 51-12-129 **Material:** TPEE





## **MODEL:** BT22017 **SIZE:** 52-11-129 **Material:** TPEE









## **MODEL:** BT22010 **SIZE:** 58-13-128 **Material:** TPEE









## **MODEL:** OK11015 **SIZE:** 44-14-129 **Material:** TPEE







## **MODEL:** OK11018 **SIZE:** 46-15-132 **Material:** TPEE







## **MODEL:** OK11020 **SIZE:** 50-16-128 **Material:** TPEE









## **MODEL:** OK11021 **SIZE:** 46-16-132 **Material:** TPEE









## **MODEL:** OK11022 **SIZE:** 44-16-132 **Material:** TPEE











## **MODEL:** OK11023 **SIZE:** 47-15-132 **Material:** TPEE











## **MODEL:** OK11024 **SIZE:** 46-16-130 **Material:** TPEE











## **MODEL:** OK11025 **SIZE:** 50-15-132 **Material:** TPEE

















## **MODEL:** OK11026 **SIZE:** 49-16-128 **Material:** TPEE



## **MODEL:** OK11031 **SIZE:** 47-16-133 **Material:** TPEE













## **MODEL:** OK11036 **SIZE:** 47-14-131 **Material:** TPEE







# **MODEL:** OK1910 **SIZE:** 46-17-130 **Material:** TPEE T1910 C12 460 17-130 CE C2 C14 C1 C7















## **MODEL:** T1515 **SIZE:** 48-18-121 **Material:** TPEE











# **MODEL:** T1764 **SIZE:** 54-17-121 **Materi