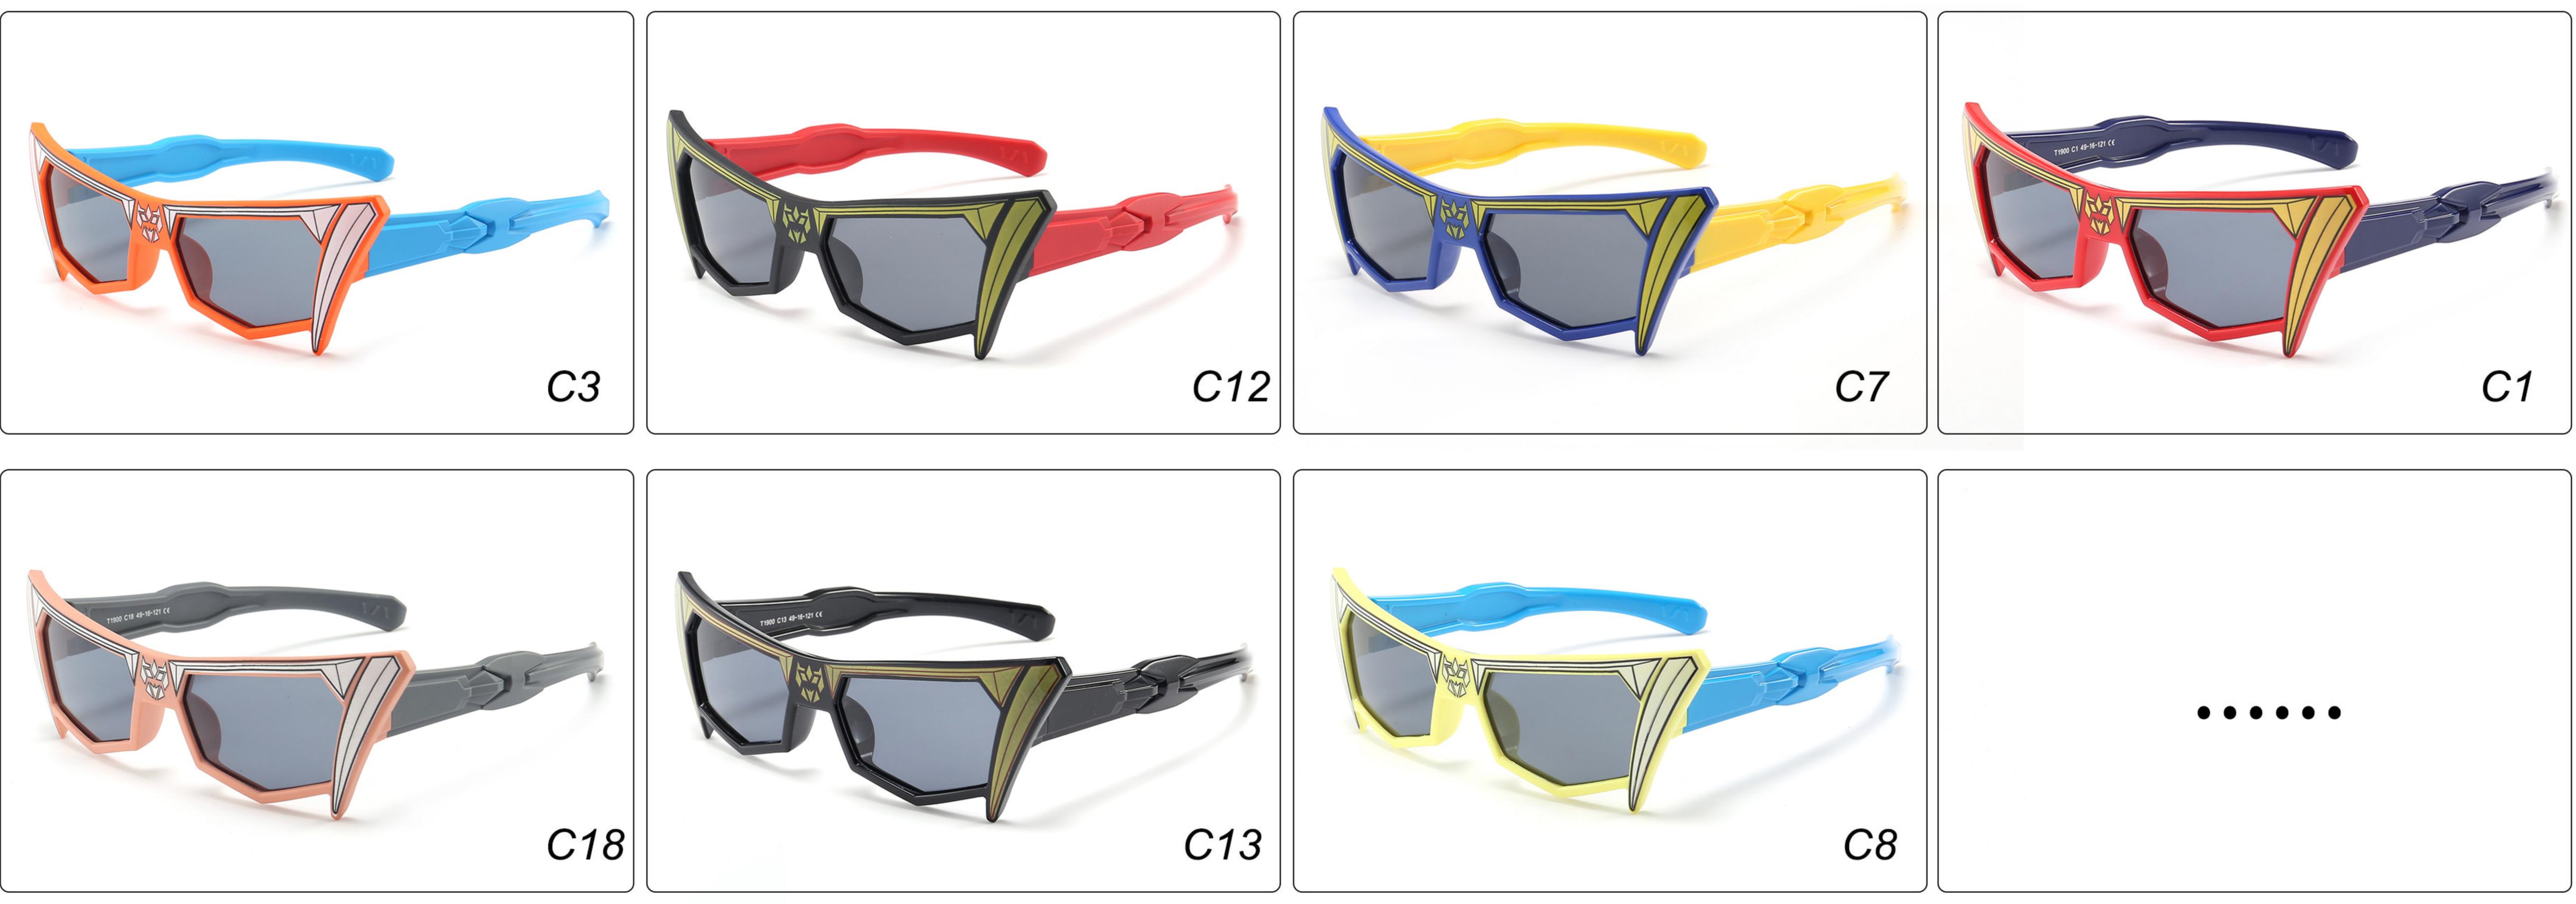

CE C2 C14 C1 C7















## **MODEL:** T1515 **SIZE:** 48-18-121 **Material:** TPEE











# **MODEL:** T1764 **SIZE:** 54-17-121 **Material:** TPEE









## **MODEL:** T1874 **SIZE:** 45-17-130 **Material:** TPEE









## **MODEL:** T1876 **SIZE:** 44-18-120 **Material:** TPEE











### **MODEL:** T1879 **SIZE:** 48-19-119 **Material:** TPEE











# **MODEL:** T1880 **SIZE:** 48-20-119 **Material:** TPEE









## **MODEL:** T1885 **SIZE:** 45-19-120 **Material:** TPEE











## **MODEL:** T1886 **SIZE:** 47-15-120 **Material:** TPEE











### **MODEL:** T1887 **SIZE:** 46-19-120 **Material:** TPEE











### **MODEL:** T1889 **SIZE:** 42-23-125 **Material:** TPEE











# **MODEL:** T1893 **SIZE:** 45-18-127 **Material:** TPEE

C2 C10









# **MODEL:** T1900 **SIZE:** 49-16-121 **Material:** TPEE









## **MODEL:** T1907 **SIZE:** 51-15-128 **Material:** TPEE









## **MODEL:** T1913 **SIZE:** 49-15-133 **Material:** TPEE











## **MODEL:** T1932 **SIZE:** 53-14-105 **Material:** TPEE











## **MODEL:** T1933 **SIZE:** 48-13-119 **Material:** TPEE











## **MODEL:** T1934 **SIZE:** 49-14-118 **Material:** TPEE











### **MODEL:** T1942 **SIZE:** 44-14-123 **Material:** TPEE













## **MODEL:** T1943 **SIZE:** 56-15-120 **Material:** TPEE









## **MODEL:** T1944 **SIZE:** 53-14-129 **Material:** TPEE