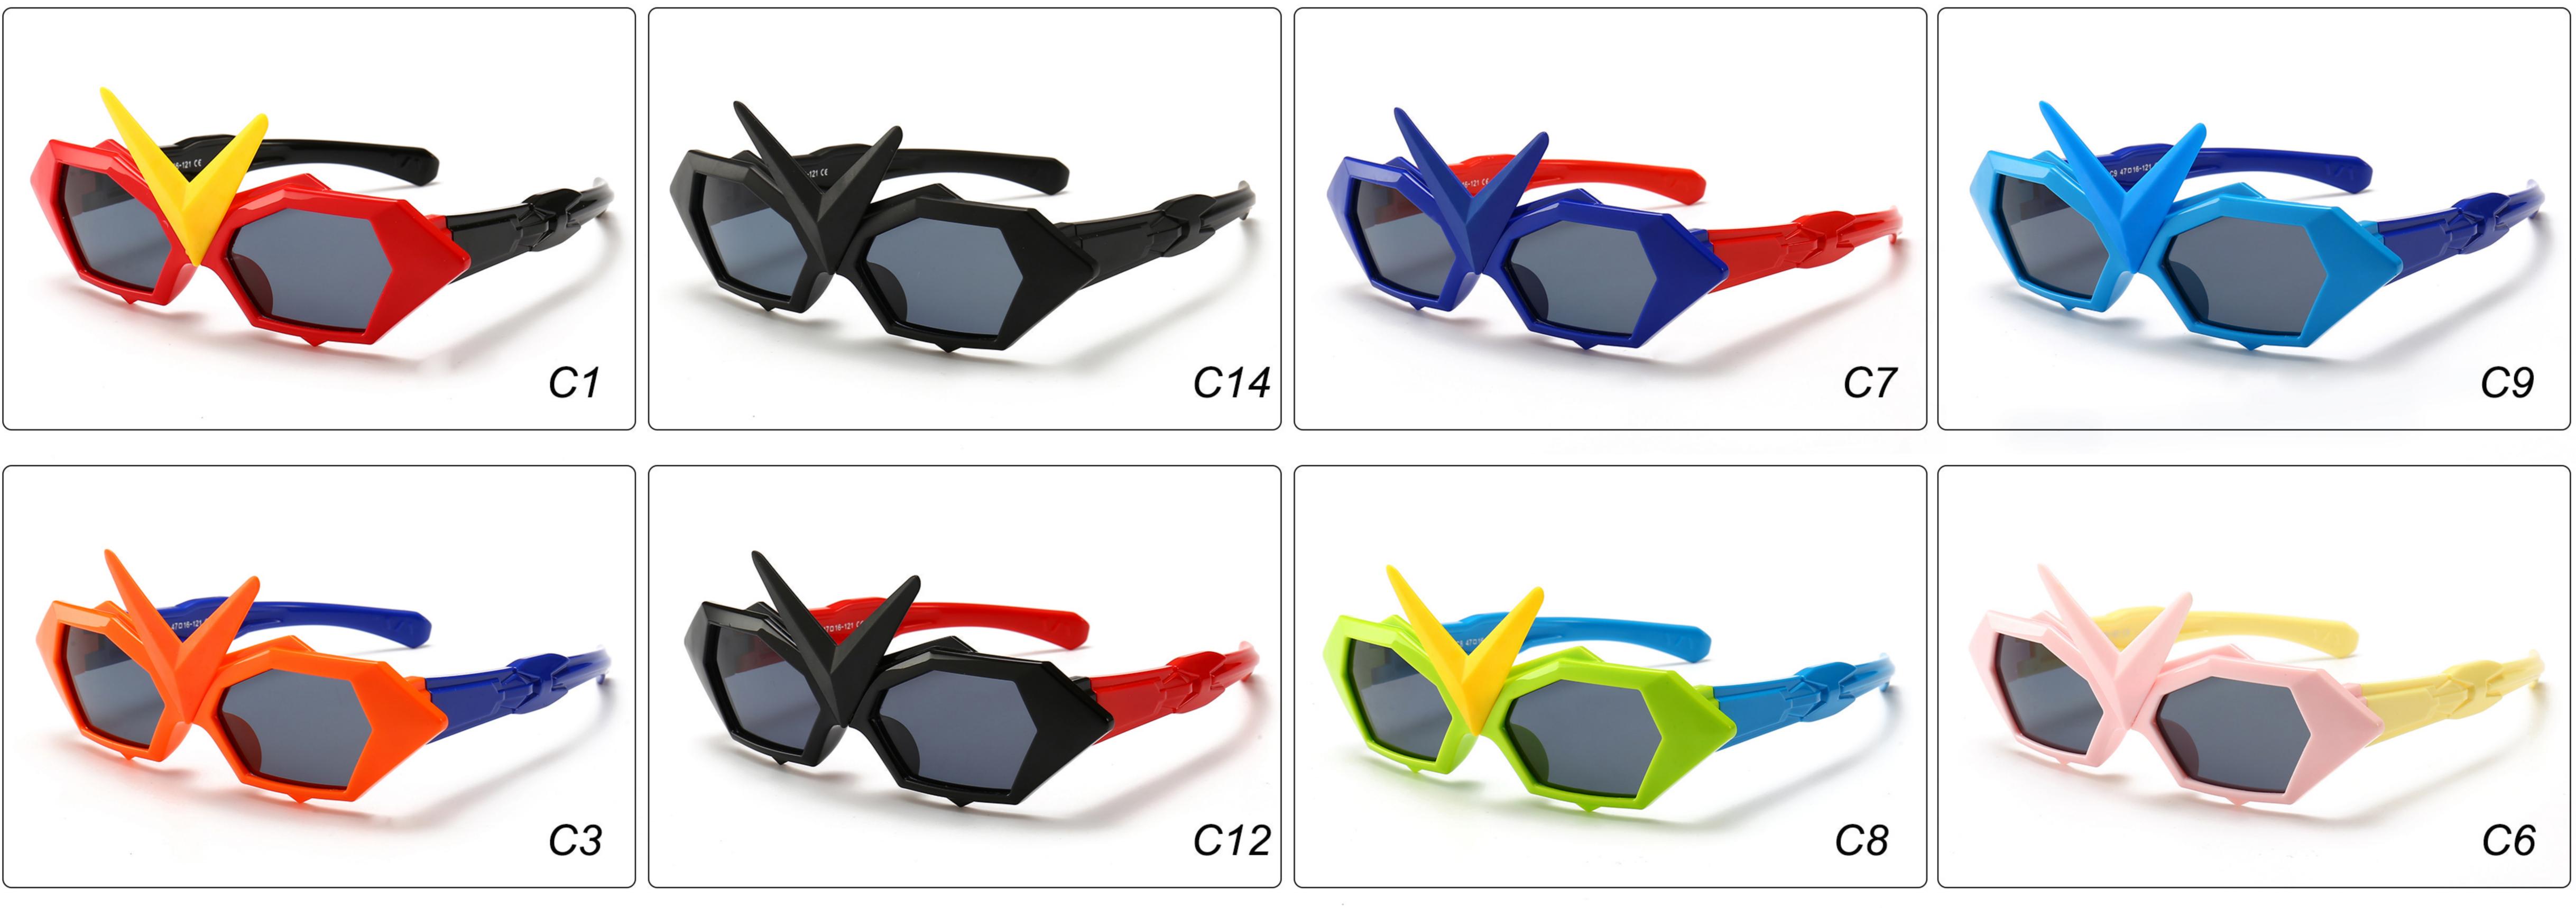

## Kids Polarized Sunglasses Manufacturer in China www.HEAPPY.com MODEL: 1636 SIZE: 52-16-116 Material: TPEE















## **MODEL:** 1654 **SIZE:** 45-18-130 **Material:** TPEE









## **MODEL:** 17103 **SIZE:** 53-15-123 **Material:** TPEE











## **MODEL:** 17109 **SIZE:** 55-15-134 **Material:** TPEE











## **MODEL:** 17121 **SIZE:** 50-16-127 **Material:** TPEE









## **MODEL:** 1769 **SIZE:** 50-16-115 **Material:** TPEE















## **MODEL:** 1863 **SIZE:** 43-13-127 **Material:** TPEE







## **MODEL:** 1864 **SIZE:** 44-14-133 **Material:** TPEE







## **MODEL:** 1891 **SIZE:** 41-18-130 **Material:** TPEE







## **MODEL:** 1892 **SIZE:** 44-19-125 **Material:** TPEE















## **MODEL:** 1902 **SIZE:** 60-12-126 **Material:** TPEE







## **MODEL:** 1903 **SIZE:** 46-19-128 **Material:** TPEE







## **MODEL:** 1904 **SIZE:** 48-18-125 **Material:** TPEE







## **MODEL:** 1905 **SIZE:** 49-16-128 **Material:** TPEE







## **MODEL:** 1909 **SIZE:** 44-11-112 **Material:** TPEE







## **MODEL:** 1911 **SIZE:** 46-18-130 **Material:** TPEE









## **MODEL:** 22003 **SIZE:** 44-12-126 **Material:** TPEE





C5

## **MODEL:** BT22011 **SIZE:** 55-15-128 **Material:** TPEE









## **MODEL:** BT22016 **SIZE:** 51-12-129 **Material:** TPEE





## **MODEL:** BT22017 **SIZE:** 52-11-129 **Material:** TPEE









## **MODEL:** BT22010 **SIZE:** 58-13-128 **Material:** TPEE









## **MODEL:** OK11015 **SIZE:** 44-14-129 **Material