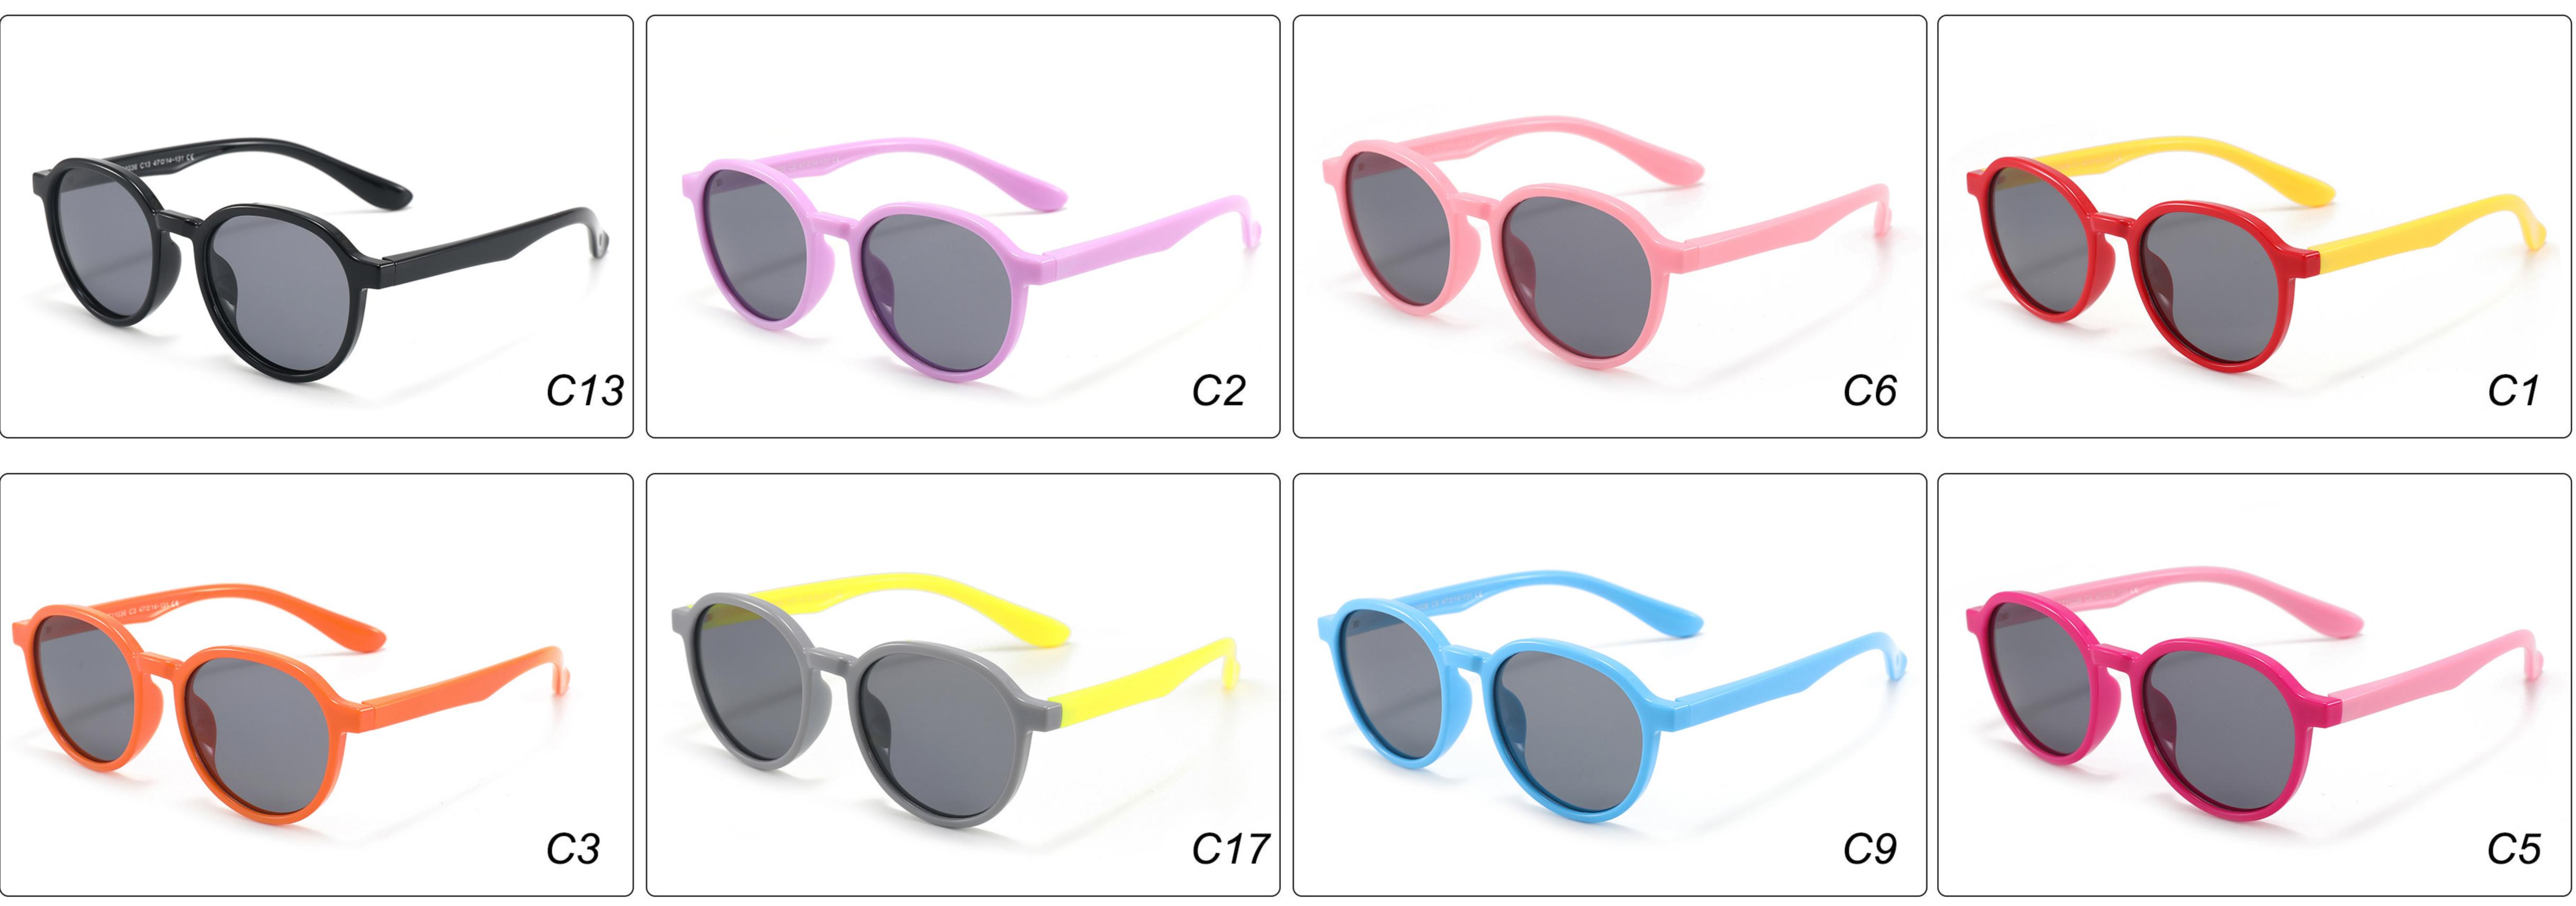

## Kids Polarized Sunglasses Manufacturer in China www.HEAPPY.com MODEL: 1636 SIZE: 52-16-116 Material: TPEE