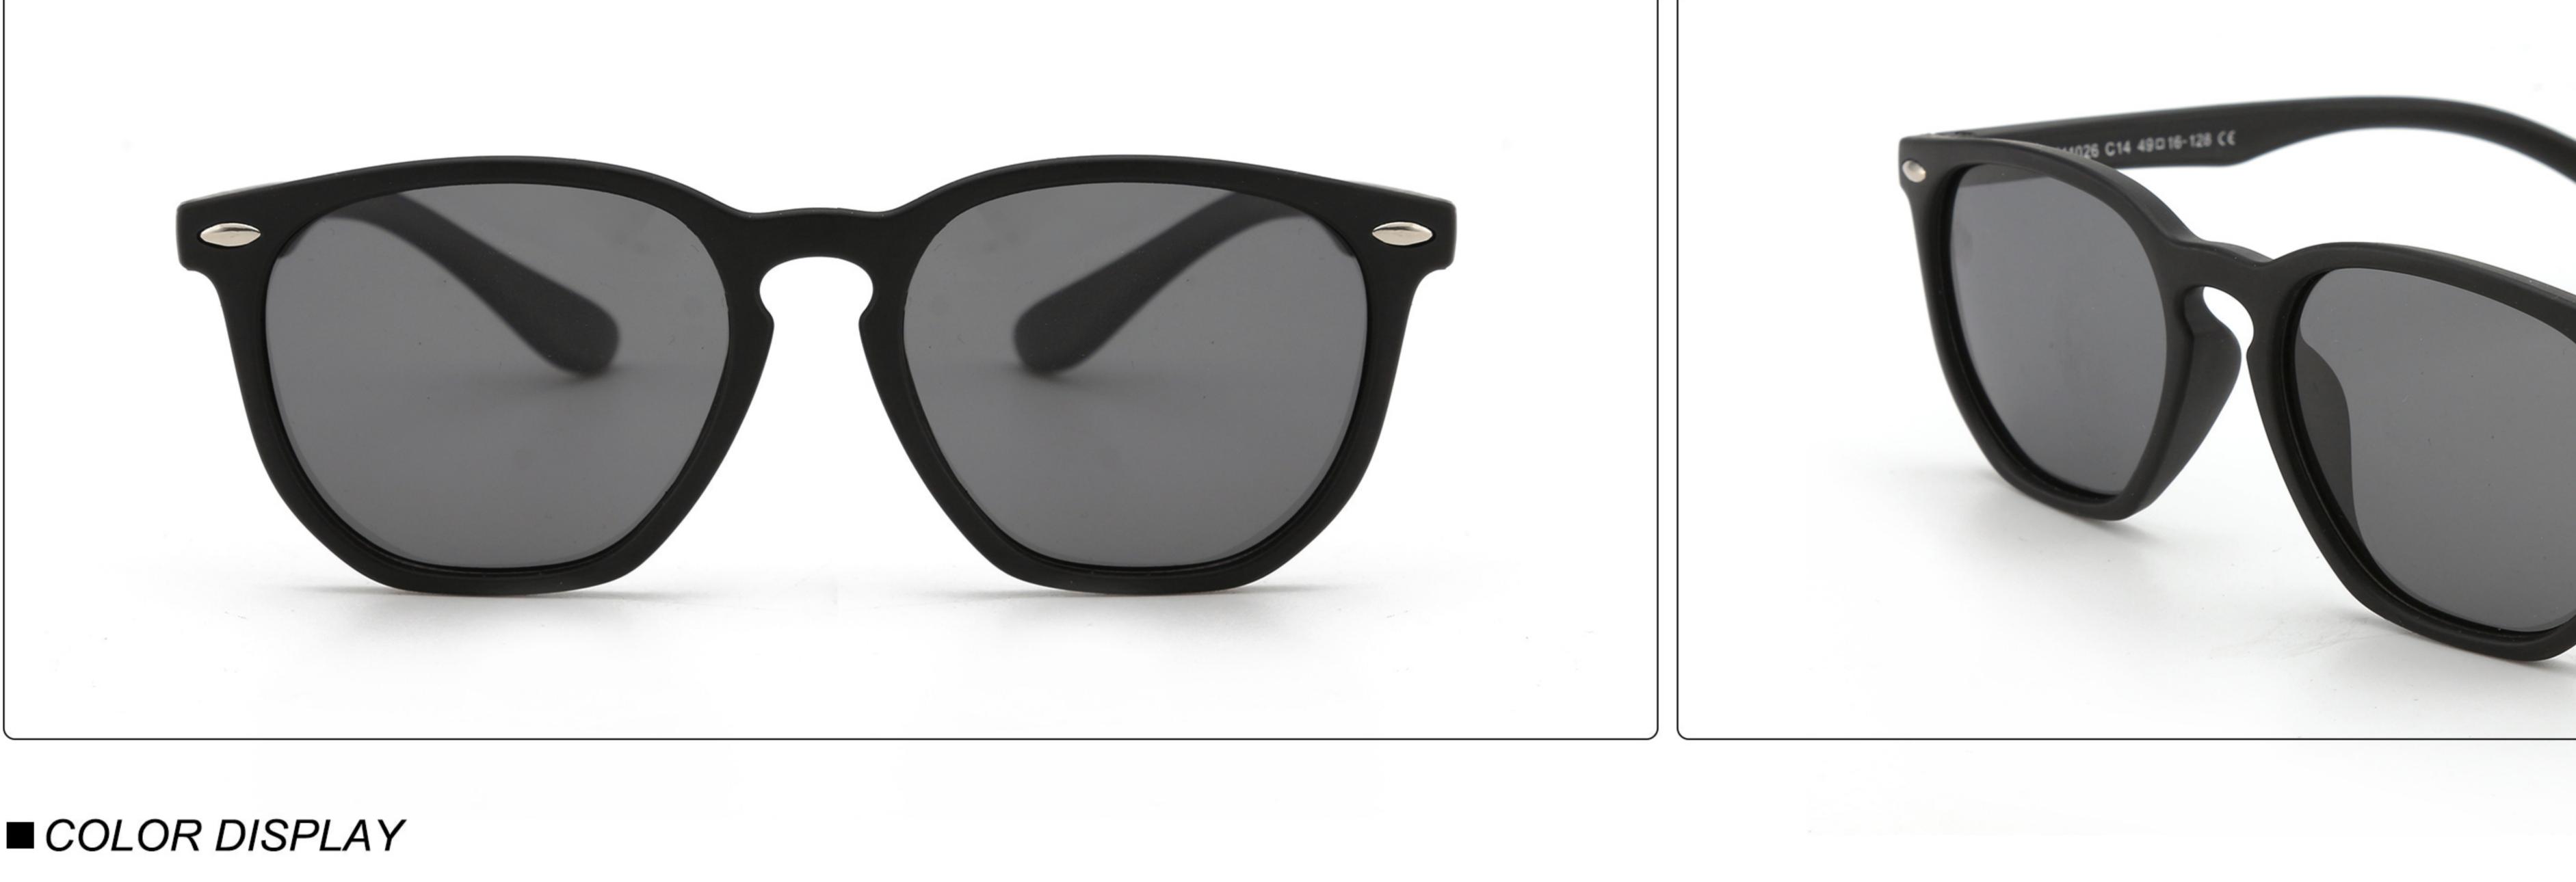

8 **Material:** TPEE









## **MODEL:** BT22016 **SIZE:** 51-12-129 **Material:** TPEE





## **MODEL:** BT22017 **SIZE:** 52-11-129 **Material:** TPEE









## **MODEL:** BT22010 **SIZE:** 58-13-128 **Material:** TPEE









## **MODEL:** OK11015 **SIZE:** 44-14-129 **Material:** TPEE







## **MODEL:** OK11018 **SIZE:** 46-15-132 **Material:** TPEE







## **MODEL:** OK11020 **SIZE:** 50-16-128 **Material:** TPEE









## **MODEL:** OK11021 **SIZE:** 46-16-132 **Material:** TPEE









## **MODEL:** OK11022 **SIZE:** 44-16-132 **Material:** TPEE











## **MODEL:** OK11023 **SIZE:** 47-15-132 **Material:** TPEE











## **MODEL:** OK11024 **SIZE:** 46-16-130 **Material:** TPEE











## **MODEL:** OK11025 **SIZE:** 50-15-132 **Material:** TPEE

















## **MODEL:** OK11026 **SIZE:** 49-16-128 **Material:** TPEE



## **MODEL:** OK11031 **SIZE:** 47-16-133 **Material:** TPEE













## **MODEL:** OK11036 **SIZE:** 47-14-131 **Material:** TPEE







# **MODEL:** OK1910 **SIZE:** 46-17-130 **Material:** TPEE T1910 C12 460 17-130 CE C2 C14 C1 C7















## **MODEL:** T1515 **SIZE:** 48-18-121 **Material:** TPEE











# **MODEL:** T1764 **SIZE:** 54-17-121 **Material:** TPEE









## **MODEL:** T1874 **SIZE:** 45-17-130 **Material:** TPEE









## **MODEL:** T1876 **SIZE:** 44-18-120 **Material:** TPEE











### **MODEL:** T1879 **SIZE:** 48-19-119 **Material:** TPEE











# **MODEL:** T1880 **SIZE:** 48-20-119 **Material:** TPEE









## **MODEL:** T1885 **SIZE:** 45-19-120 **Material:** TPEE