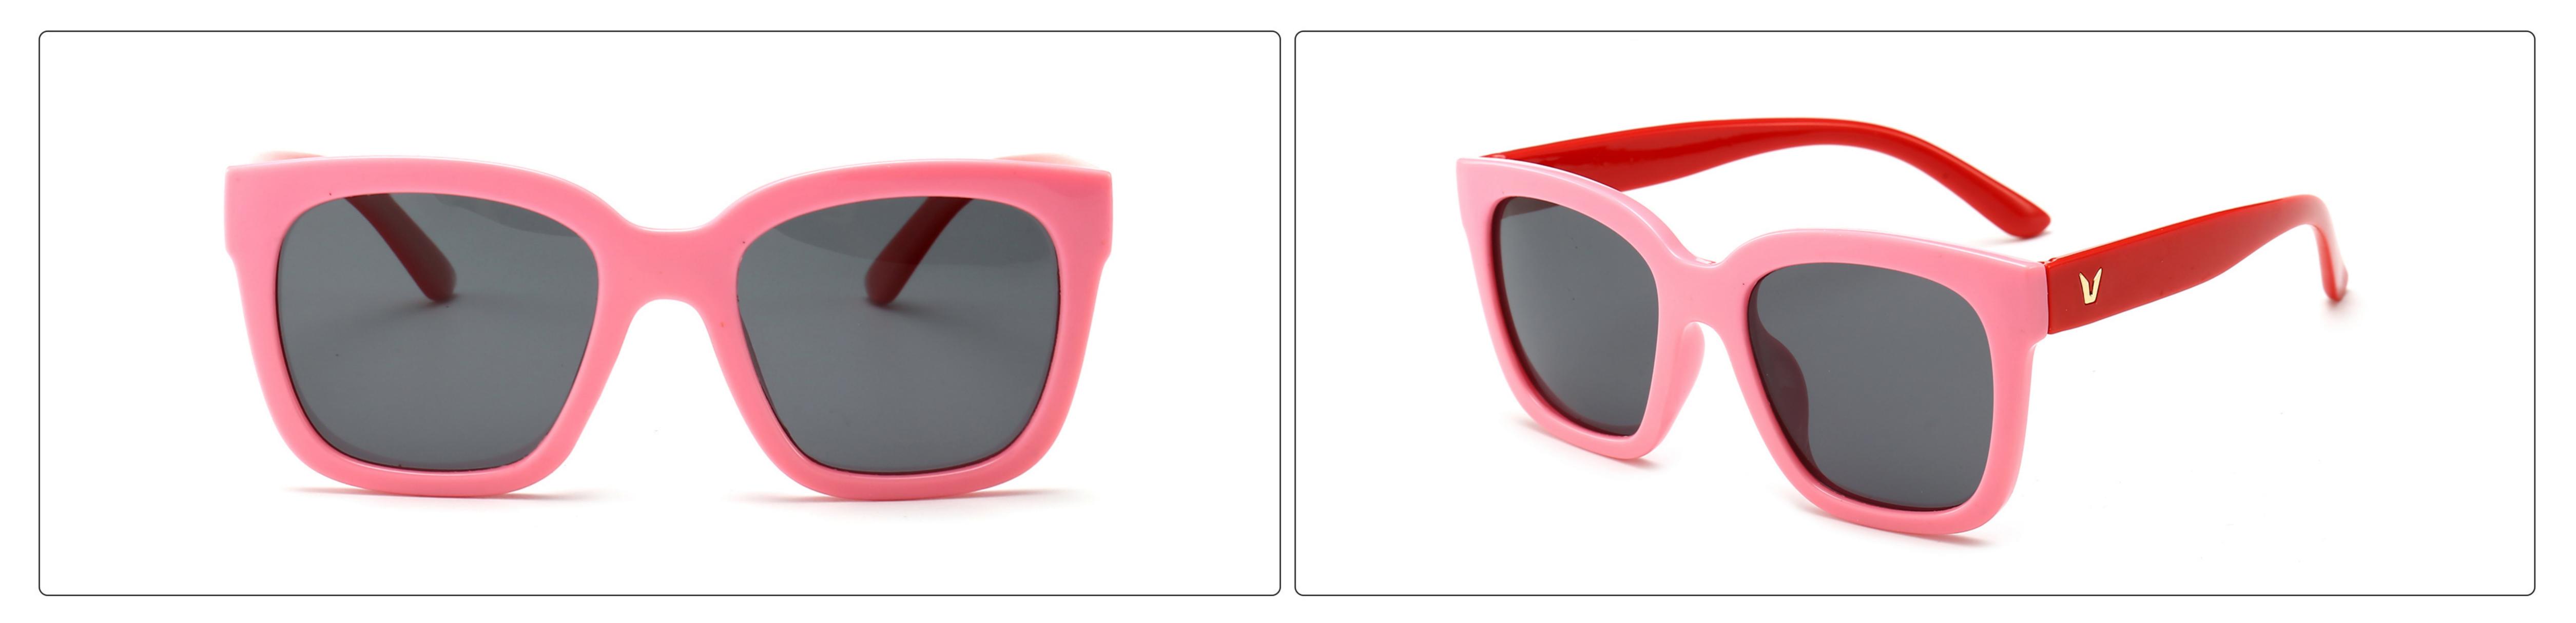

## Kids Polarized Sunglasses Manufacturer in China www.HEAPPY.com MODEL: 1636 SIZE: 52-16-116 Material: TPEE















## **MODEL:** 1654 **SIZE:** 45-18-130 **Material:** TPEE









## **MODEL:** 17103 **SIZE:** 53-15-123 **Material:** TPEE











## **MODEL:** 17109 **SIZE:** 55-15-134 **Material:** TPEE











## **MODEL:** 17121 **SIZE:** 50-16-127 **Material:** TPEE









## **MODEL:** 1769 **SIZE:** 50-16-115 **Material:** TPEE















## **MODEL:** 1863 **SIZE:** 43-13-127 **Material:** TPEE







## **MODEL:** 1864 **SIZE:** 44-14-133 **Material:** TPEE







## **MODEL:** 1891 **SIZE:** 41-18-130 **Material:** TPEE







## **MODEL:** 1892 **SIZE:** 44-19-125 **Material:** TPEE















## **MODEL:** 1902 **SIZE:** 60-12-126 **Material:** TPEE







## **MODEL:** 1903 **SIZE:** 46-19-128 **Material:** TPEE







## **MODEL:** 1904 **SIZE:** 48-18-125 **Material:** TPEE







## **MODEL:** 1905 **SIZE:** 49-16-128 **Material:** TPEE







## **MODEL:** 1909 **SIZE:** 44-11-112 **Material:** TP