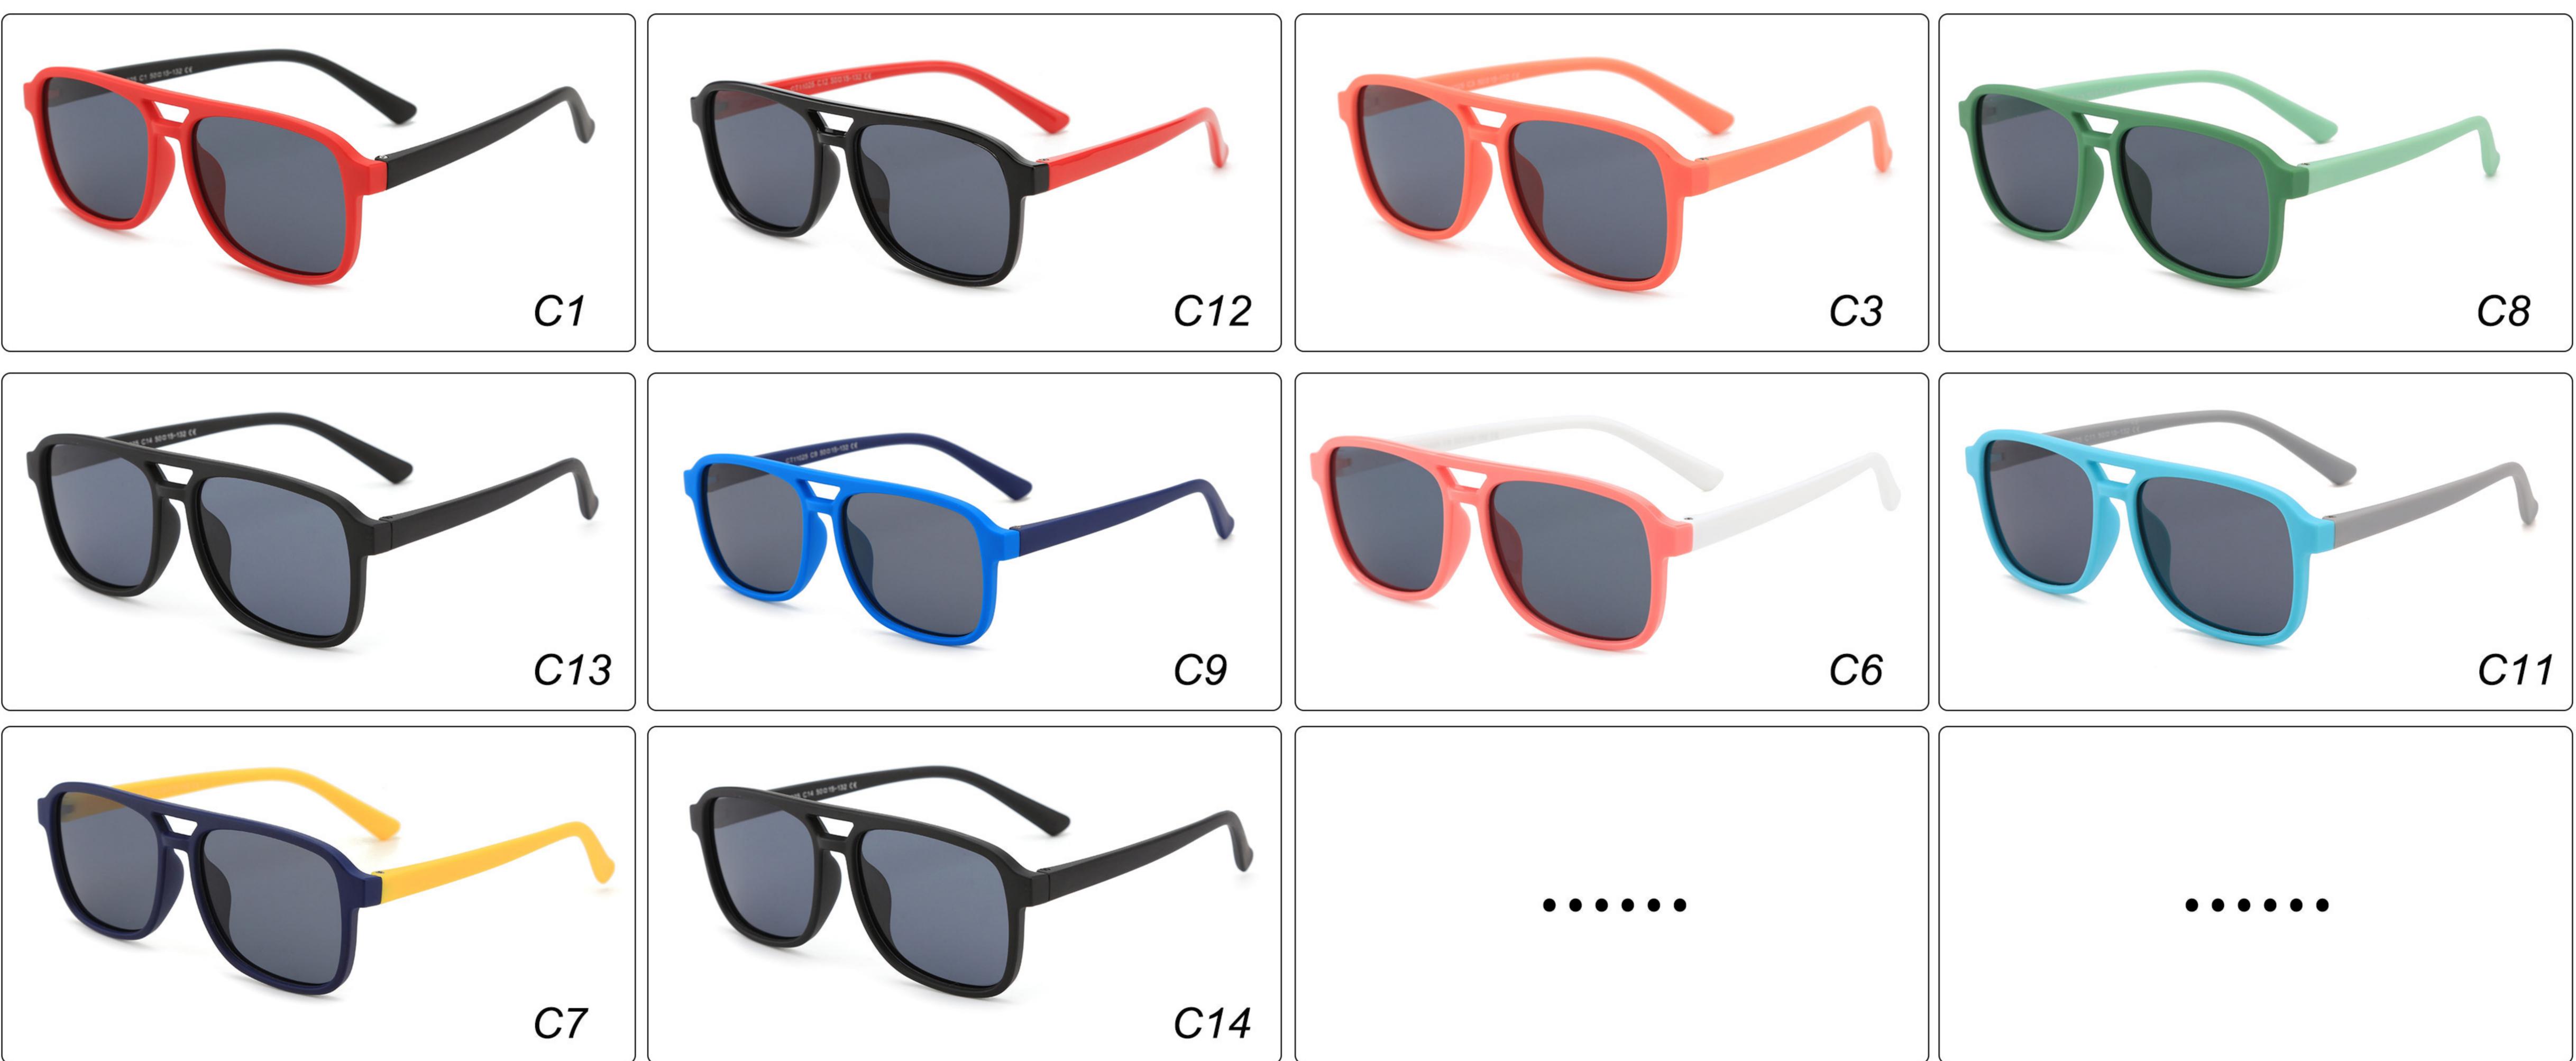

-15-128 **Material:** TPEE









## **MODEL:** BT22016 **SIZE:** 51-12-129 **Material:** TPEE





## **MODEL:** BT22017 **SIZE:** 52-11-129 **Material:** TPEE









## **MODEL:** BT22010 **SIZE:** 58-13-128 **Material:** TPEE









## **MODEL:** OK11015 **SIZE:** 44-14-129 **Material:** TPEE







## **MODEL:** OK11018 **SIZE:** 46-15-132 **Material:** TPEE







## **MODEL:** OK11020 **SIZE:** 50-16-128 **Material:** TPEE









## **MODEL:** OK11021 **SIZE:** 46-16-132 **Material:** TPEE









## **MODEL:** OK11022 **SIZE:** 44-16-132 **Material:** TPEE











## **MODEL:** OK11023 **SIZE:** 47-15-132 **Material:** TPEE











## **MODEL:** OK11024 **SIZE:** 46-16-130 **Material:** TPEE











## **MODEL:** OK11025 **SIZE:** 50-15-132 **Material:** TPEE

















## **MODEL:** OK11026 **SIZE:** 49-16-128 **Material:** TPEE



## **MODEL:** OK11031 **SIZE:** 47-16-133 **Material:** TPEE













## **MODEL:** OK11036 **SIZE:** 47-14-131 **Material:** TPEE







# **MODEL:** OK1910 **SIZE:** 46-17-130 **Material:** TPEE T1910 C12 460 17-130 CE C2 C14 C1 C7















## **MODEL:** T1515 **SIZE:** 48-18-121 **Material:** TPEE











# **MODEL:** T1764 **SIZE:** 54-17-121 **Material:** TPEE









## **MODEL:** T1874 **SIZE:** 45-17-130 **Material:** TPEE









## **MODEL:** T1876 **SIZE:** 44-18-120 **Material:** TPEE











### **MODEL:** T1879 **SIZE:** 48-19-119 **Material:** TPEE











# **MODEL:** T1880 **SIZE:** 48-20-119 **Material:** TPEE









## **MODEL:** T1885 **SIZE:** 45-19-120 **Material:** TPEE