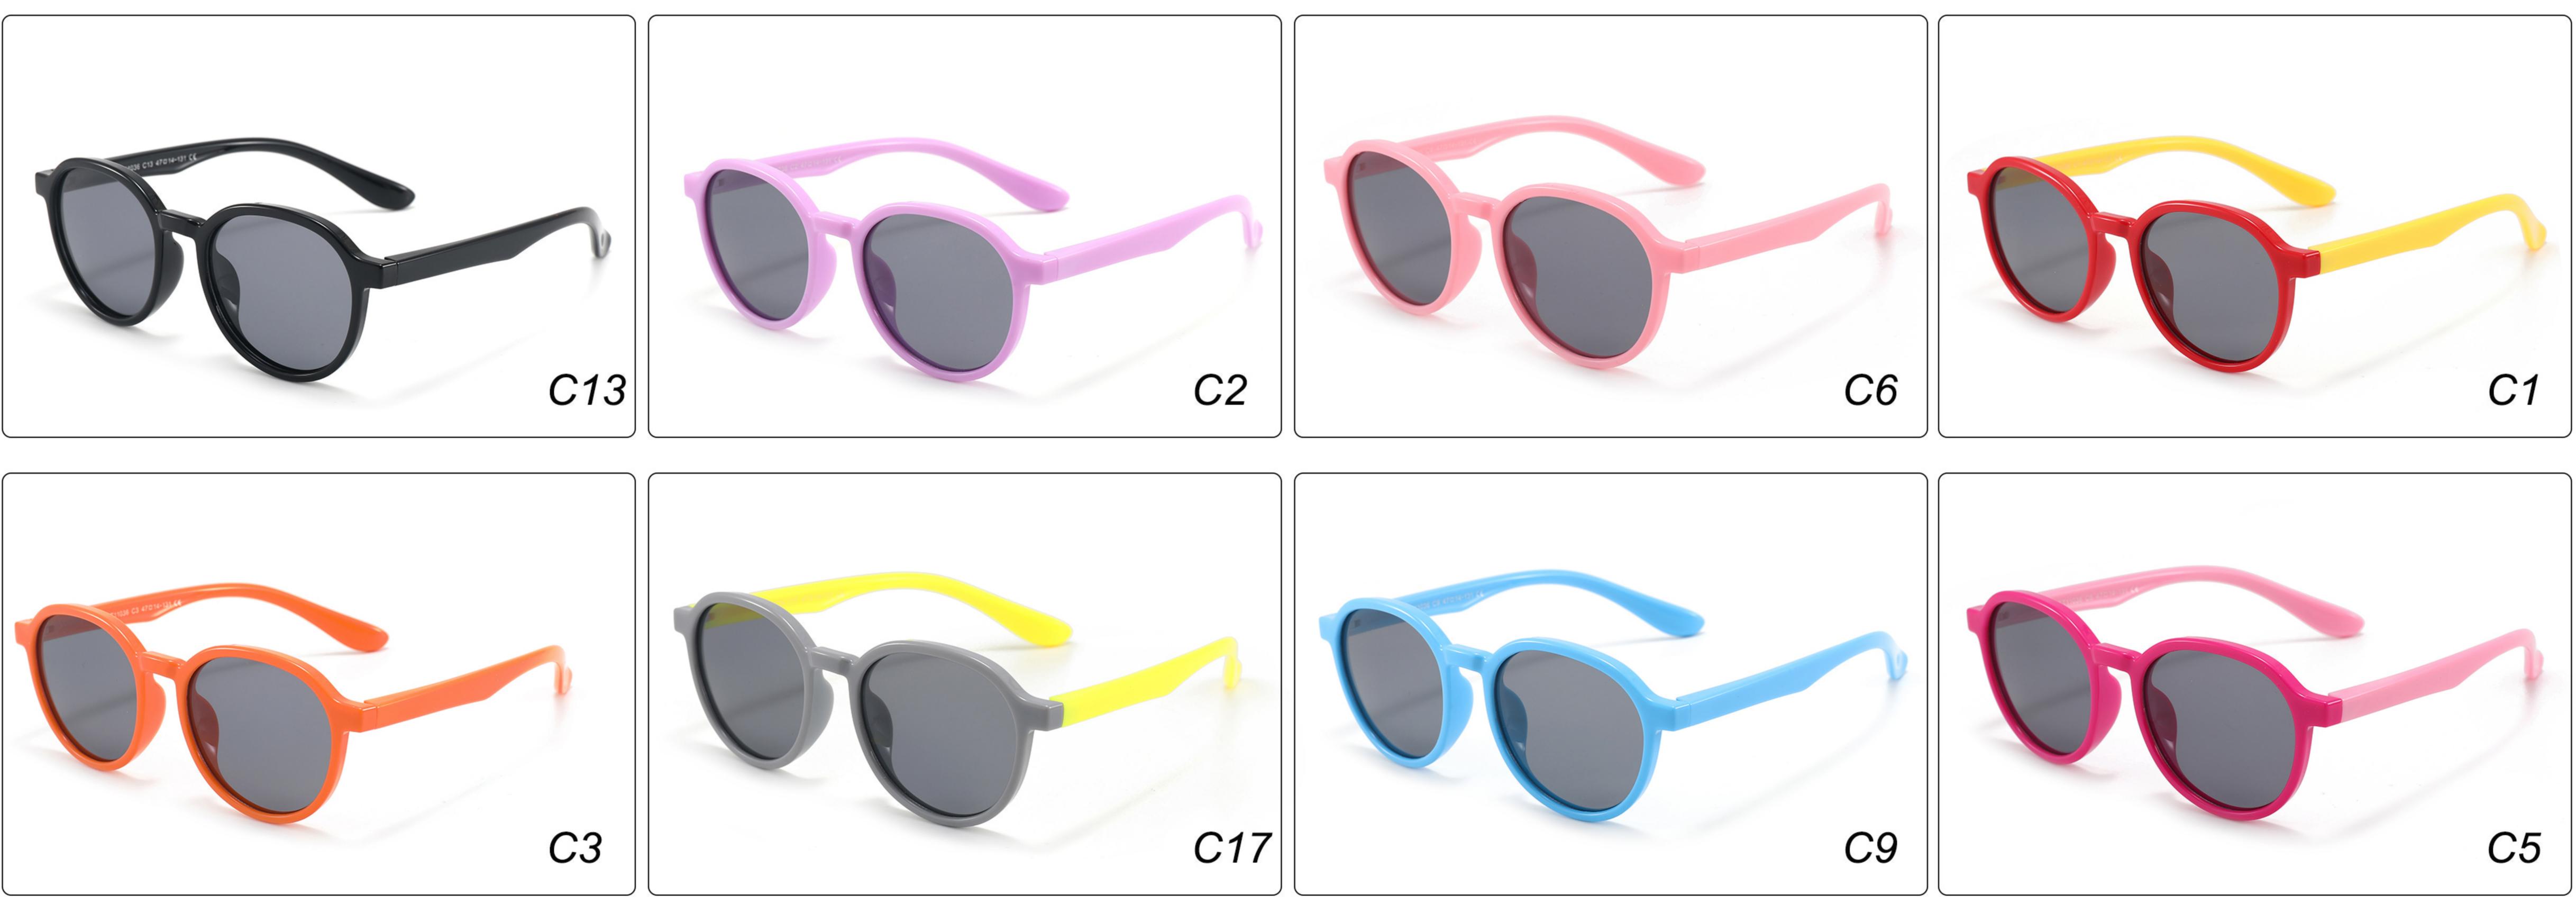

## Kids Polarized Sunglasses Manufacturer in China www.HEAPPY.com MODEL: 1636 SIZE: 52-16-116 Material: TPEE