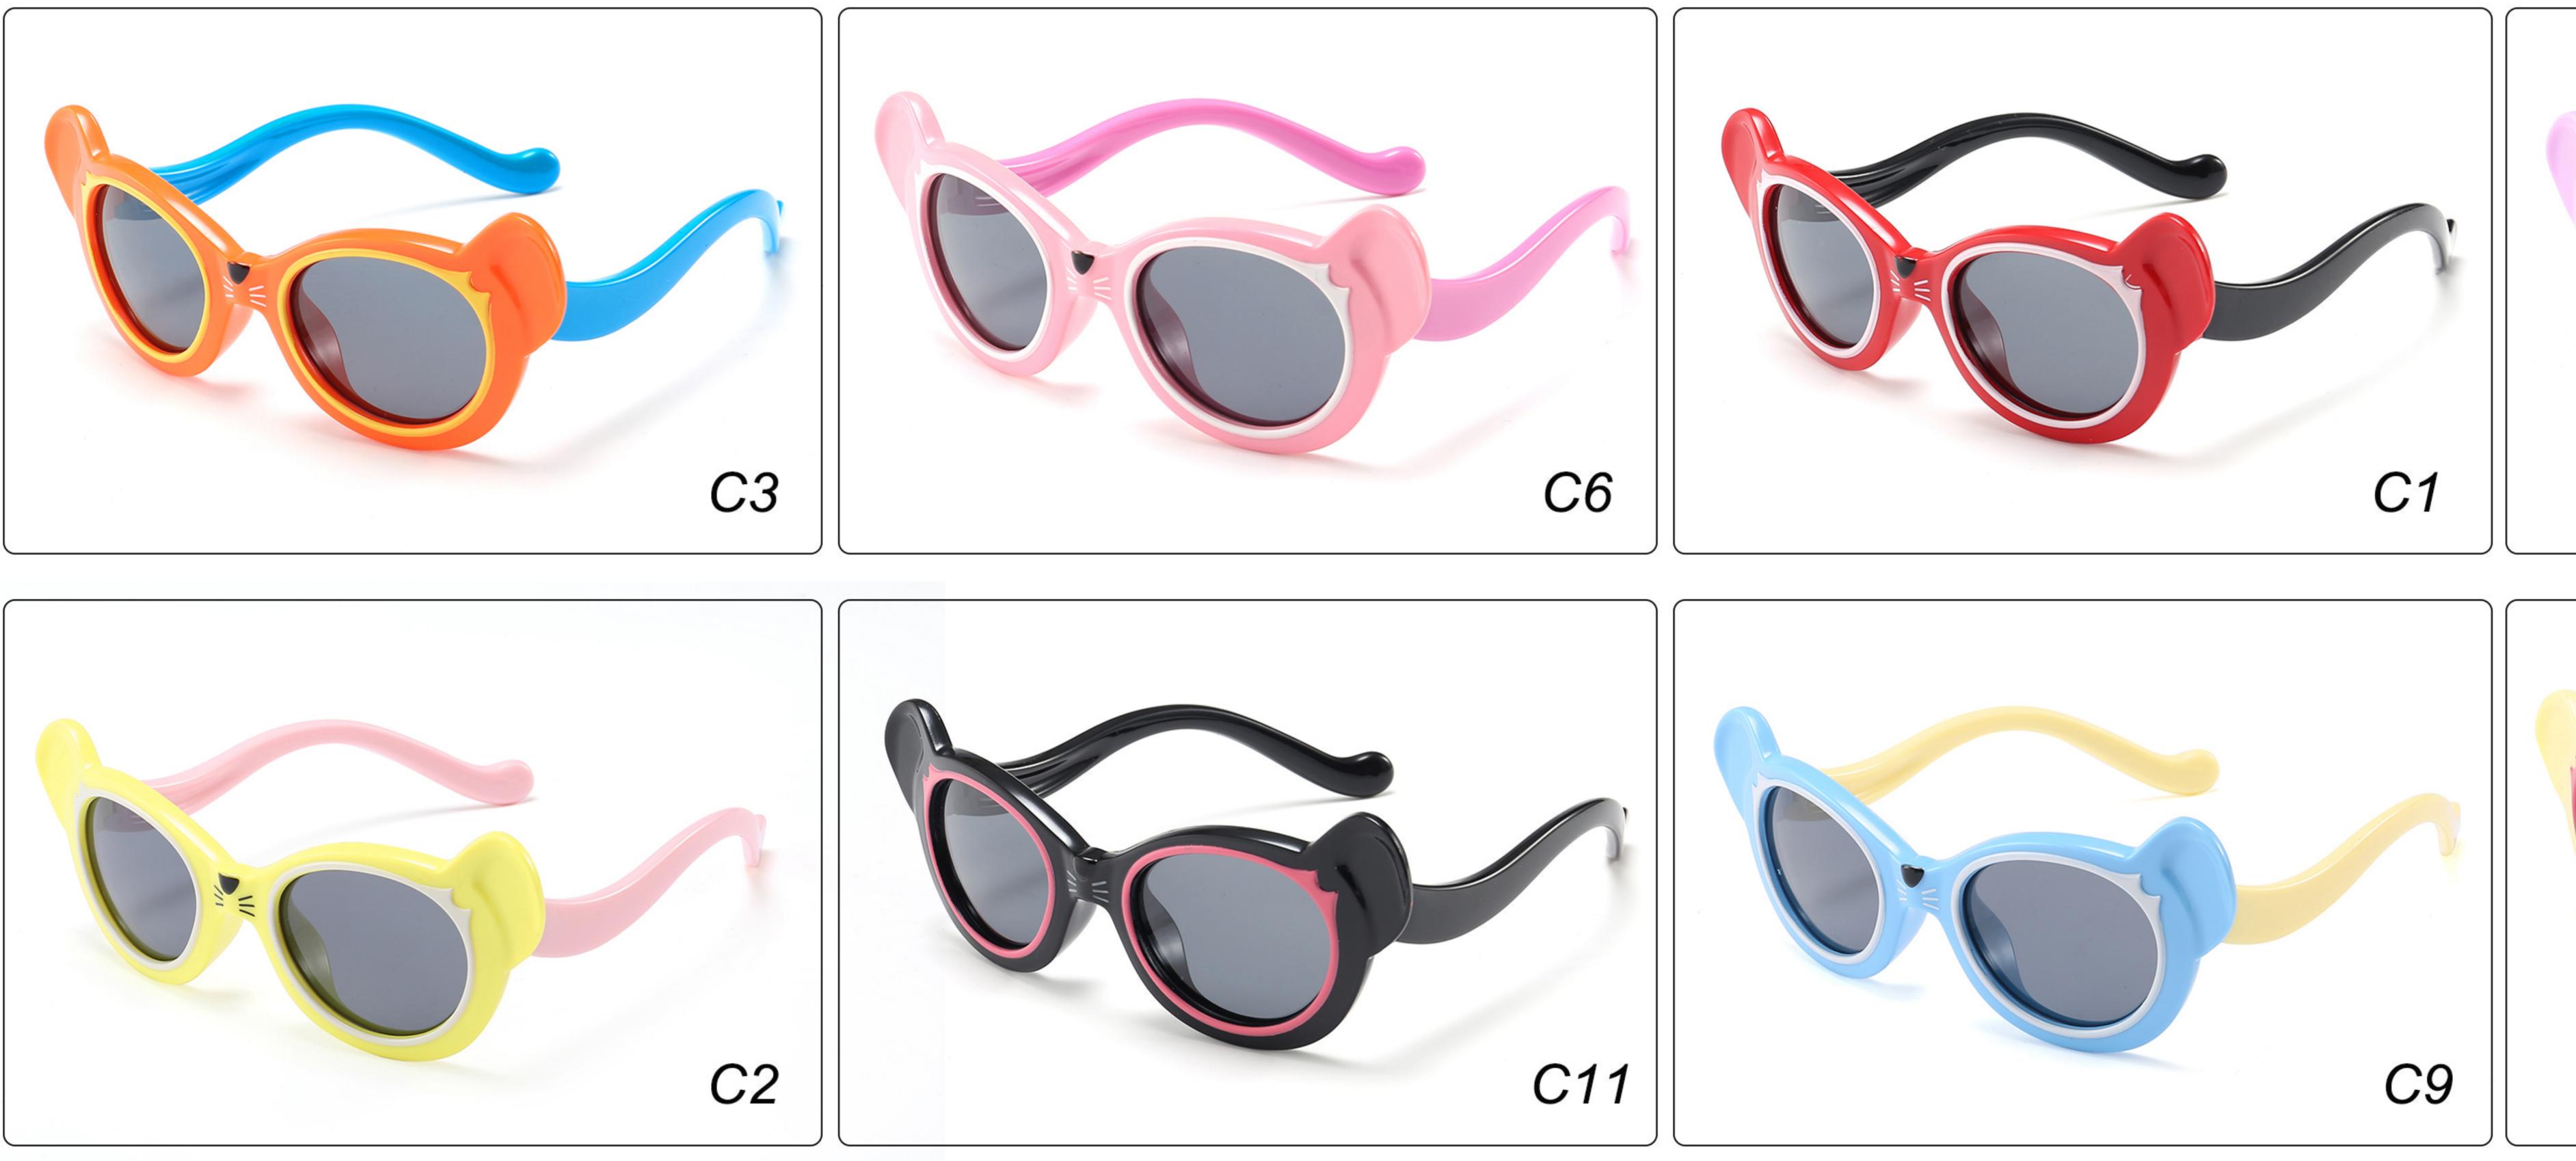

**MODEL:** OK1910 **SIZE:** 46-17-130 **Material:** TPEE T1910 C12 460 17-130 CE C2 C14 C1 C7















## **MODEL:** T1515 **SIZE:** 48-18-121 **Material:** TPEE











# **MODEL:** T1764 **SIZE:** 54-17-121 **Material:** TPEE









## **MODEL:** T1874 **SIZE:** 45-17-130 **Material:** TPEE









## **MODEL:** T1876 **SIZE:** 44-18-120 **Material:** TPEE











### **MODEL:** T1879 **SIZE:** 48-19-119 **Material:** TPEE











# **MODEL:** T1880 **SIZE:** 48-20-119 **Material:** TPEE









## **MODEL:** T1885 **SIZE:** 45-19-120 **Material:** TPEE











## **MODEL:** T1886 **SIZE:** 47-15-120 **Material:** TPEE











### **MODEL:** T1887 **SIZE:** 46-19-120 **Material:** TPEE











### **MODEL:** T1889 **SIZE:** 42-23-125 **Material:** TPEE











# **MODEL:** T1893 **SIZE:** 45-18-127 **Material:** TPEE

C2 C10









# **MODEL:** T1900 **SIZE:** 49-16-121 **Material:** TPEE









## **MODEL:** T1907 **SIZE:** 51-15-128 **Material:** TPEE









## **MODEL:** T1913 **SIZE:** 49-15-133 **Material:** TPEE











## **MODEL:** T1932 **SIZE:** 53-14-105 **Material:** TPEE











## **MODEL:** T1933 **SIZE:** 48-13-119 **Material:** TPEE











## **MODEL:** T1934 **SIZE:** 49-14-118 **Material:** TPEE











### **MODEL:** T1942 **SIZE:** 44-14-123 **Material:** TPEE













## **MODEL:** T1943 **SIZE:** 56-15-120 **Material:** TPEE









## **MODEL:** T1944 **SIZE:** 53-14-129 **Material:** TPEE