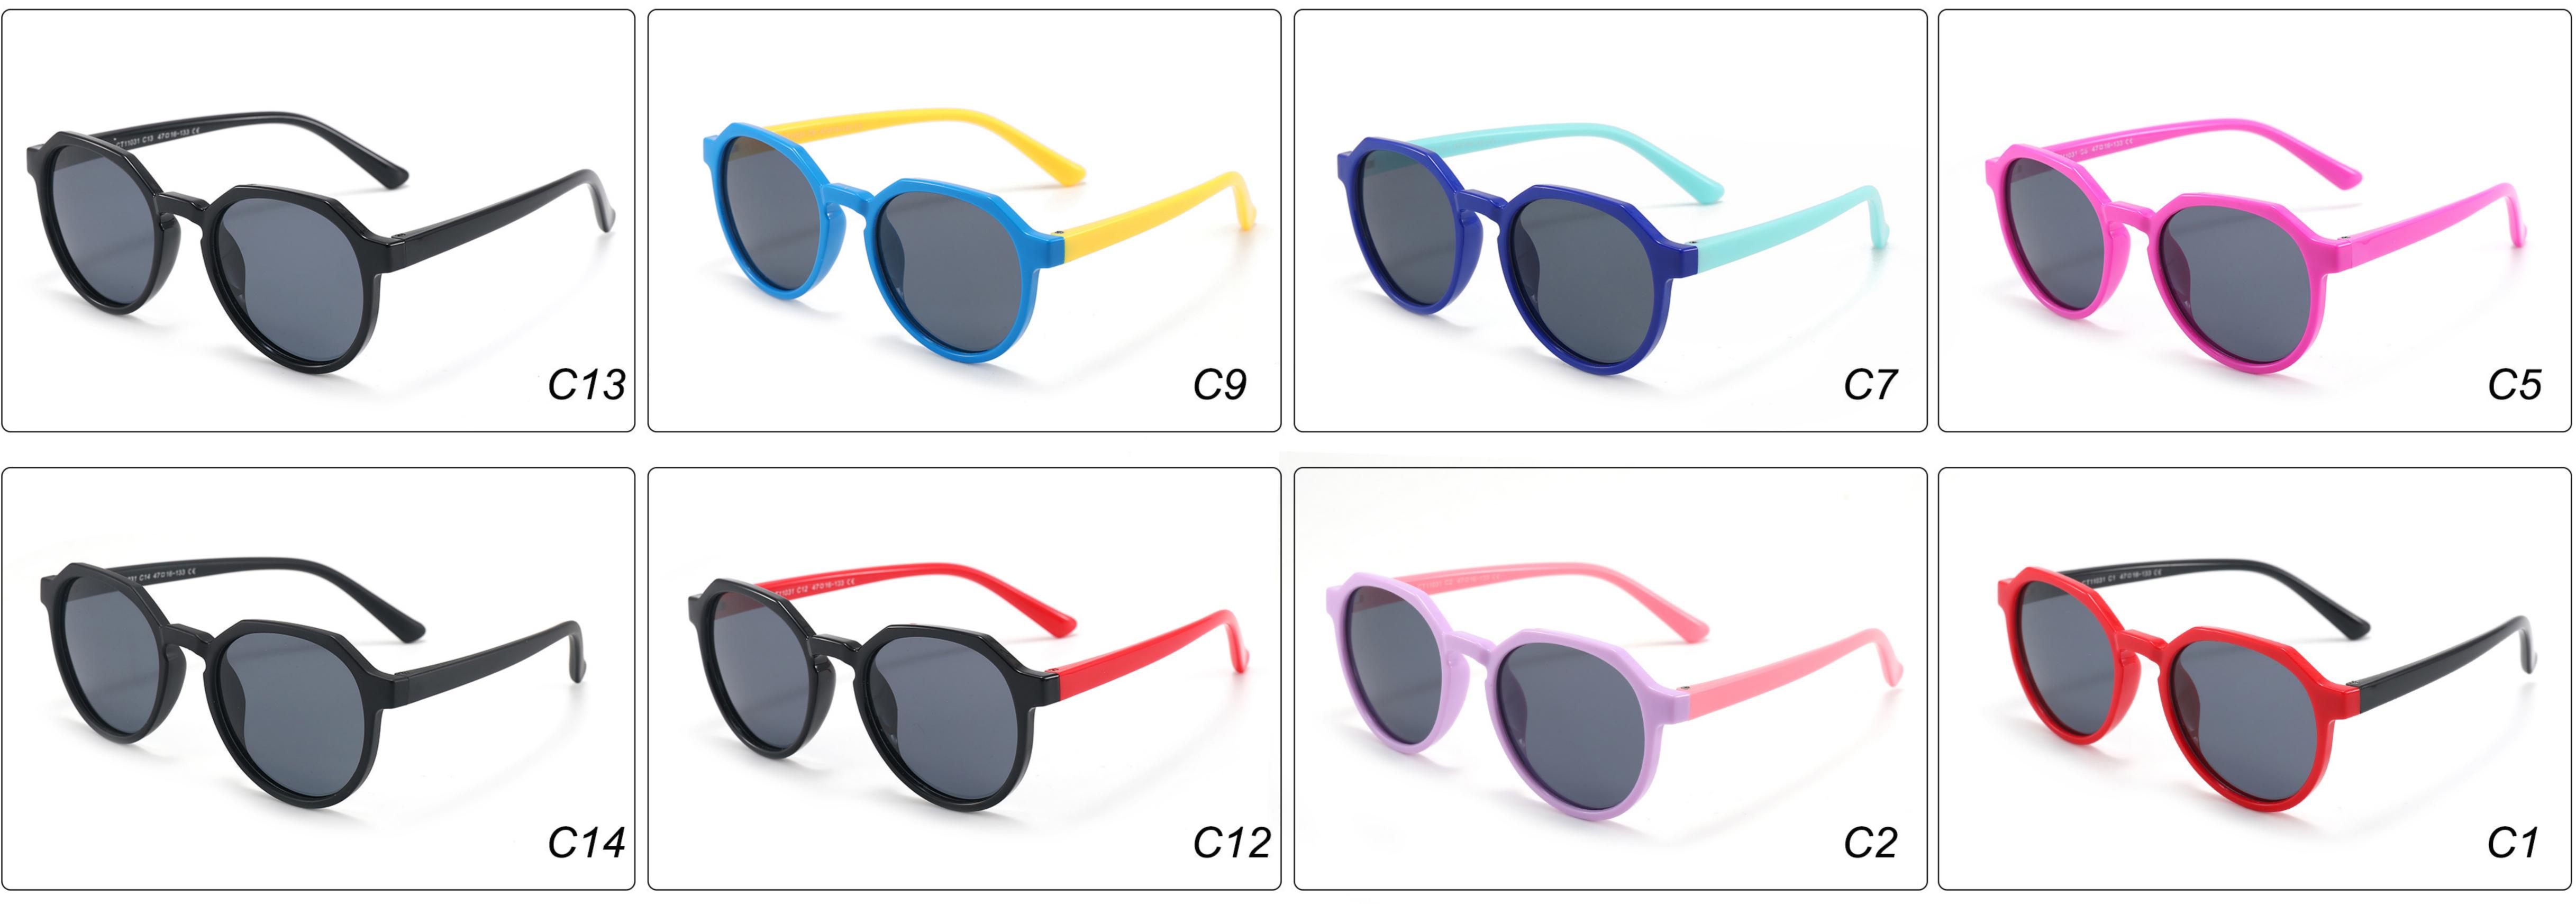

9 **Material:** TPEE









## **MODEL:** BT22010 **SIZE:** 58-13-128 **Material:** TPEE









## **MODEL:** OK11015 **SIZE:** 44-14-129 **Material:** TPEE







## **MODEL:** OK11018 **SIZE:** 46-15-132 **Material:** TPEE







## **MODEL:** OK11020 **SIZE:** 50-16-128 **Material:** TPEE









## **MODEL:** OK11021 **SIZE:** 46-16-132 **Material:** TPEE









## **MODEL:** OK11022 **SIZE:** 44-16-132 **Material:** TPEE











## **MODEL:** OK11023 **SIZE:** 47-15-132 **Material:** TPEE











## **MODEL:** OK11024 **SIZE:** 46-16-130 **Material:** TPEE











## **MODEL:** OK11025 **SIZE:** 50-15-132 **Material:** TPEE

















## **MODEL:** OK11026 **SIZE:** 49-16-128 **Material:** TPEE



## **MODEL:** OK11031 **SIZE:** 47-16-133 **Material:** TPEE













## **MODEL:** OK11036 **SIZE:** 47-14-131 **Material:** TPEE







# **MODEL:** OK1910 **SIZE:** 46-17-130 **Material:** TPEE T1910 C12 460 17-130 CE C2 C14 C1 C7















## **MODEL:** T1515 **SIZE:** 48-18-121 **Material:** TPEE











# **MODEL:** T1764 **SIZE:** 54-17-121 **Material:** TPEE









## **MODEL:** T1874 **SIZE:** 45-17-130 **Material:** TPEE









## **MODEL:** T1876 **SIZE:** 44-18-120 **Material:** TPEE











### **MODEL:** T1879 **SIZE:** 48-19-119 **Material:** TPEE











# **MODEL:** T1880 **SIZE:** 48-20-119 **Material:** TPEE









## **MODEL:** T1885 **SIZE:** 45-19-120 **Material:** TPEE











## **MODEL:** T1886 **SIZE:** 47-15-120 **Material:** TPEE











### **MODEL:** T1887 **SIZE:** 46-19-120 **Material:** TPEE