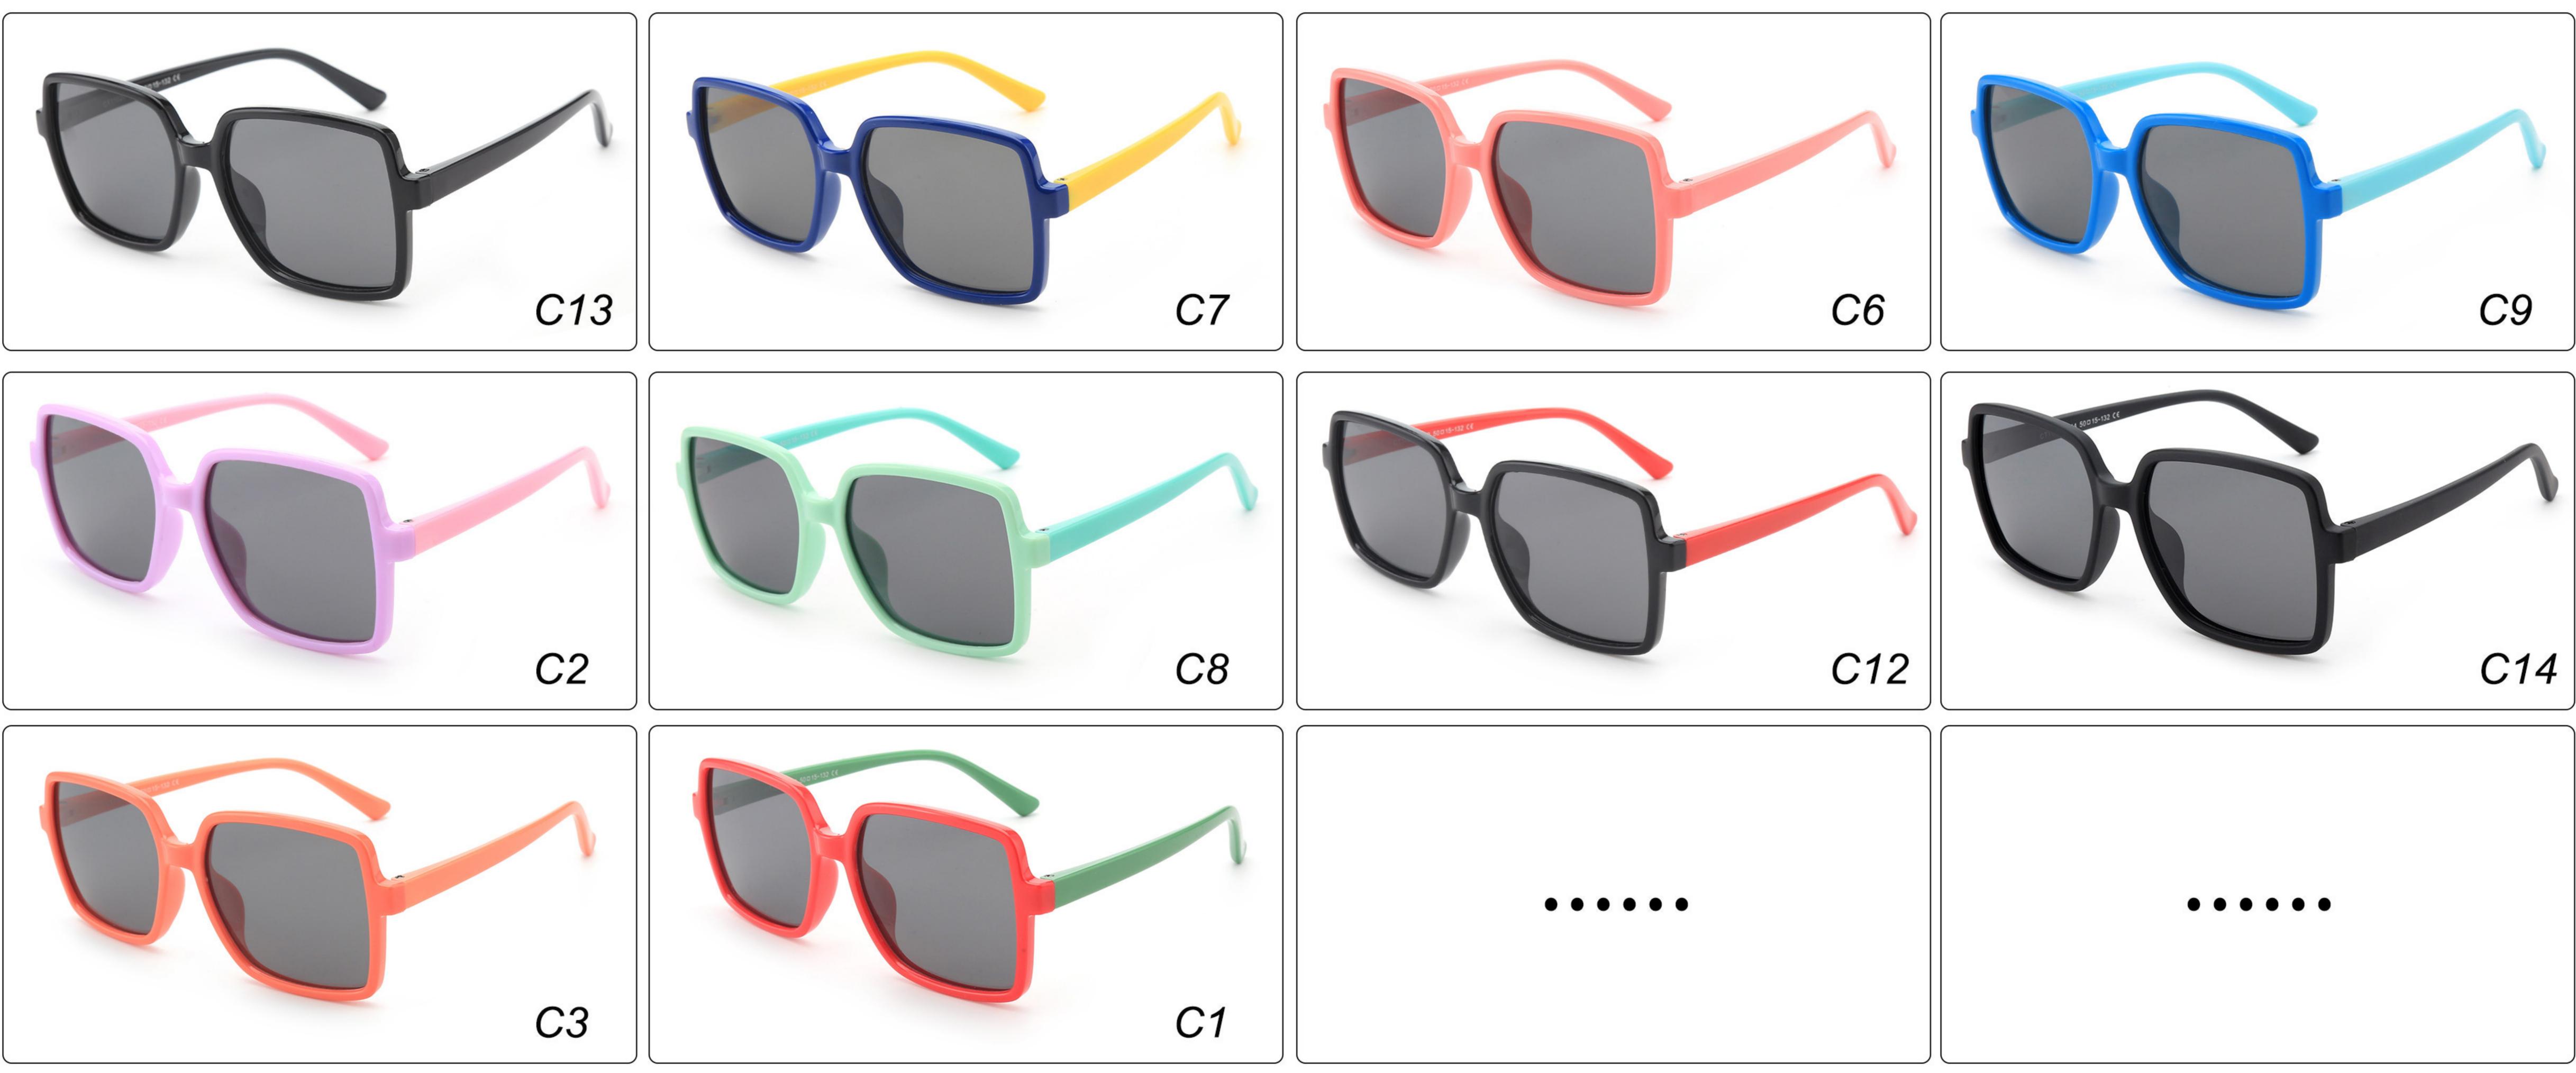

# **MODEL:** OK1910 **SIZE:** 46-17-130 **Material:** TPEE T1910 C12 460 17-130 CE C2 C14 C1 C7