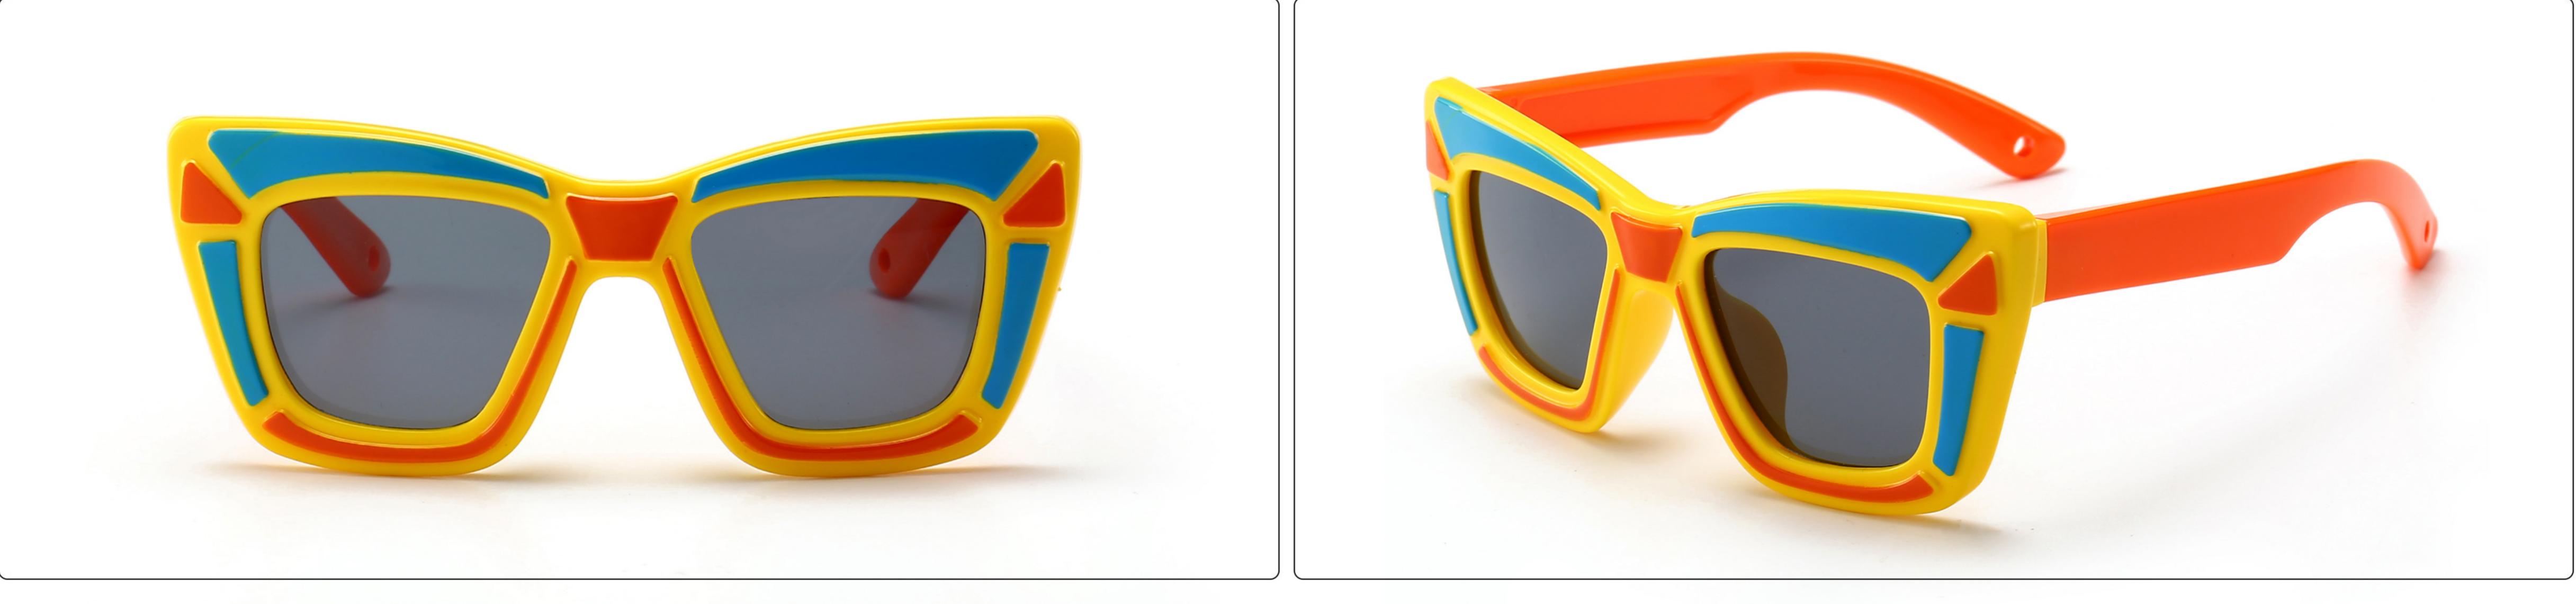

## Kids Polarized Sunglasses Manufacturer in China www.HEAPPY.com MODEL: 1636 SIZE: 52-16-116 Material: TPEE















## **MODEL:** 1654 **SIZE:** 45-18-130 **Material:** TPEE









## **MODEL:** 17103 **SIZE:** 53-15-123 **Material:** TPEE











## **MODEL:** 17109 **SIZE:** 55-15-134 **Material:** TPEE











## **MODEL:** 17121 **SIZE:** 50-16-127 **Material:** TPEE









## **MODEL:** 1769 **SIZE:** 50-16-115 **Material:** TPEE















## **MODEL:** 1863 **SIZE:** 43-13-127 **Material:** TPEE







## **MODEL:** 1864 **SIZE:** 44-14-133 **Material:** TPEE







## **MODEL:** 1891 **SIZE:** 41-18-130 **Material:** TPEE







## **MODEL:** 1892 **SIZE:** 44-19-125 **Material:** TPEE















## **MODEL:** 1902 **SIZE:** 60-12-126 **Material:** TPEE







## **MODEL:** 1903 **SIZE:** 46-19-128 **Material:** TPEE







## **MODEL:** 1904 **SIZE:** 48-18-125 **Material:** TPEE







## **MODEL:** 1905 **SIZE:** 49-16-128 **Material:** TPEE







## **MODEL:** 1909 **SIZE:** 44-11-112 **Material:** TPEE







## **MODEL:** 1911 **SIZE:** 46-18-130 **Material:** TPEE









## **MODEL:** 22003 **SIZE:** 44-12-126 **Material:** TPEE





C5

## **MODEL:** BT22011 **SIZE:** 55-15-128 **Material:** TPEE









## **MODEL:** BT22016 **SIZE:** 51-12-129 **Material:** TPEE





## **MODEL:** BT22017 **SIZE:** 52-11-129 **Material:** TPEE