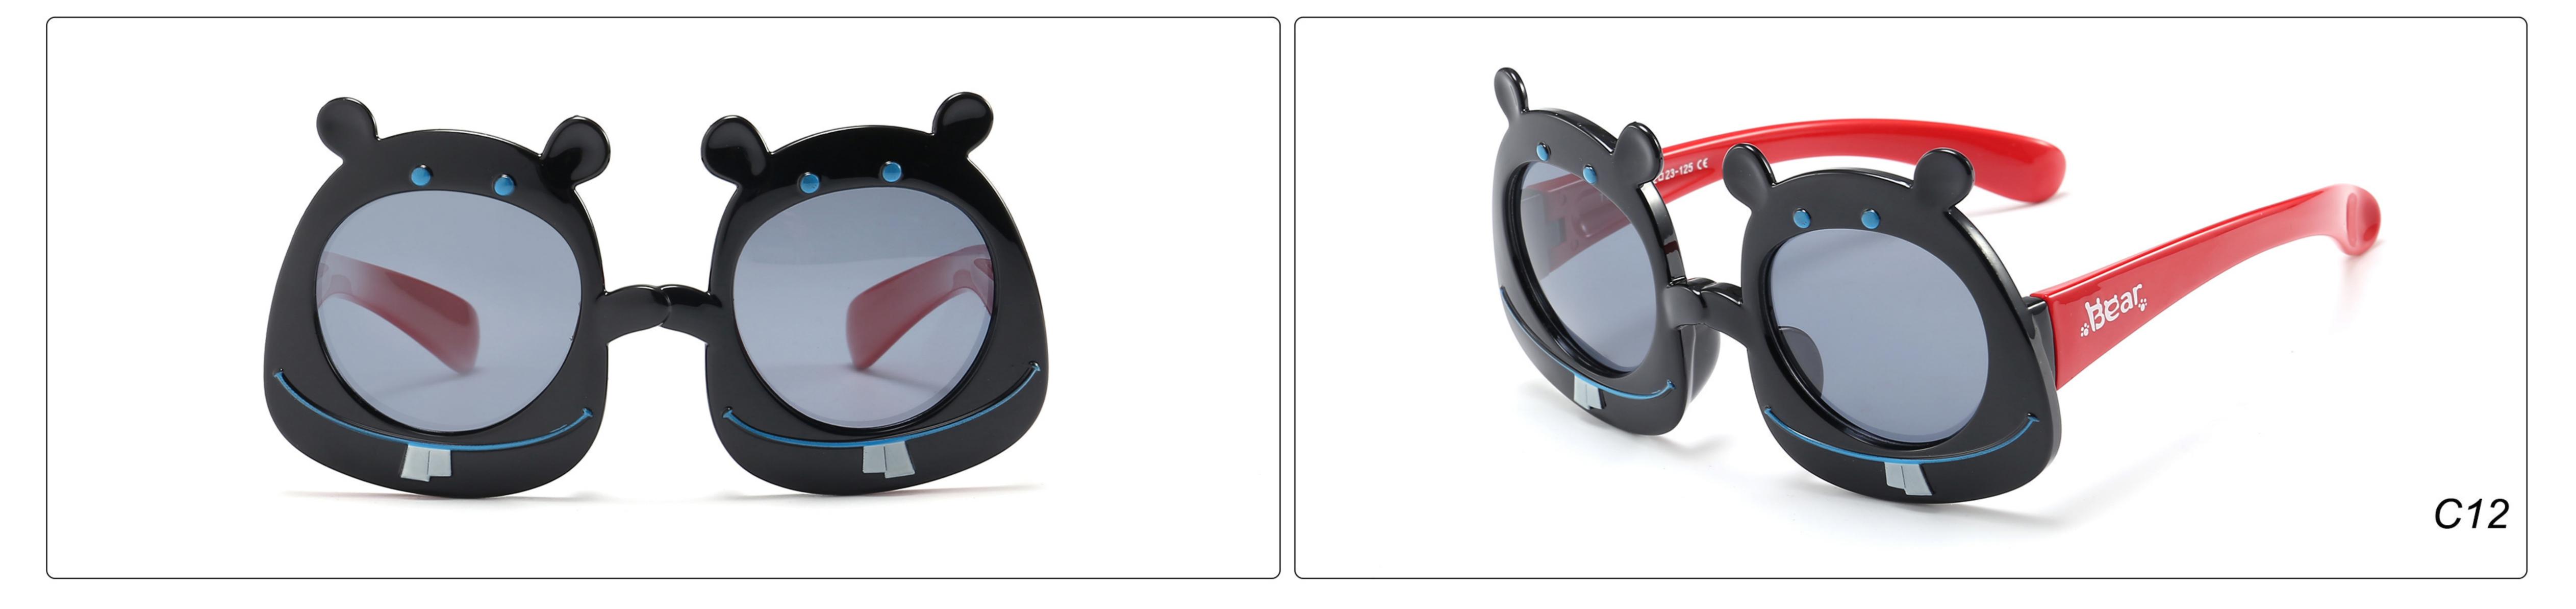

## **MODEL:** OK11036 **SIZE:** 47-14-131 **Material:** TPEE







# **MODEL:** OK1910 **SIZE:** 46-17-130 **Material:** TPEE T1910 C12 460 17-130 CE C2 C14 C1 C7















## **MODEL:** T1515 **SIZE:** 48-18-121 **Material:** TPEE











# **MODEL:** T1764 **SIZE:** 54-17-121 **Material:** TPEE









## **MODEL:** T1874 **SIZE:** 45-17-130 **Material:** TPEE









## **MODEL:** T1876 **SIZE:** 44-18-120 **Material:** TPEE











### **MODEL:** T1879 **SIZE:** 48-19-119 **Material:** TPEE











# **MODEL:** T1880 **SIZE:** 48-20-119 **Material:** TPEE









## **MODEL:** T1885 **SIZE:** 45-19-120 **Material:** TPEE











## **MODEL:** T1886 **SIZE:** 47-15-120 **Material:** TPEE











### **MODEL:** T1887 **SIZE:** 46-19-120 **Material:** TPEE











### **MODEL:** T1889 **SIZE:** 42-23-125 **Material:** TPEE











# **MODEL:** T1893 **SIZE:** 45-18-127 **Material:** TPEE

C2 C10









# **MODEL:** T1900 **SIZE:** 49-16-121 **Material:** TPEE









## **MODEL:** T1907 **SIZE:** 51-15-128 **Material:** TPEE









## **MODEL:** T1913 **SIZE:** 49-15-133 **Material:** TPEE











## **MODEL:** T1932 **SIZE:** 53-14-105 **Material:** TPEE











## **MODEL:** T1933 **SIZE:** 48-13-119 **Material:** TPEE











## **MODEL:** T1934 **SIZE:** 49-14-118 **Material:** TPEE











### **MODEL:** T1942 **SIZE:** 44-14-123 **Material:** TPEE













## **MODEL:** T1943 **SIZE:** 56-15-120 **Material:** TPEE









## **MODEL:** T1944 **SIZE:** 53-14-129 **Material:** TPEE