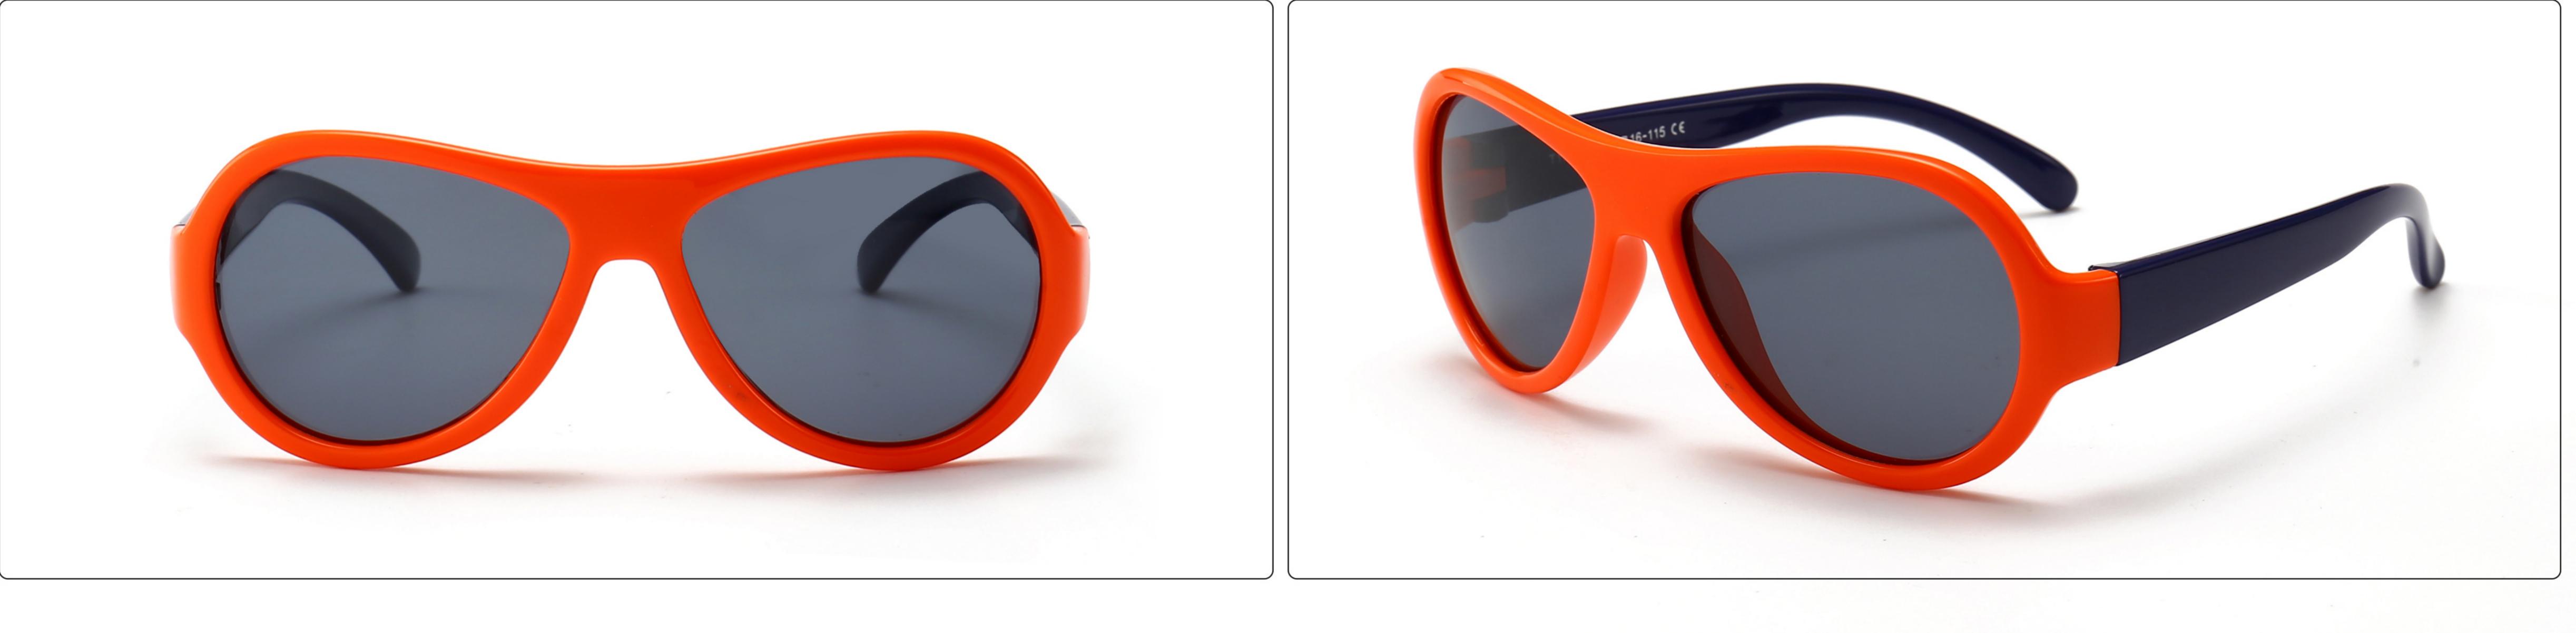

## Kids Polarized Sunglasses Manufacturer in China www.HEAPPY.com MODEL: 1636 SIZE: 52-16-116 Material: TPEE















## **MODEL:** 1654 **SIZE:** 45-18-130 **Material:** TPEE









## **MODEL:** 17103 **SIZE:** 53-15-123 **Material:** TPEE











## **MODEL:** 17109 **SIZE:** 55-15-134 **Material:** TPEE











## **MODEL:** 17121 **SIZE:** 50-16-127 **Material:** TPEE









## **MODEL:** 1769 **SIZE:** 50-16-115 **Material:** TPEE















## **MODEL:** 1863 **SIZE:** 43-13-127 **Material:** TPEE







## **MODEL:** 1864 **SIZE:** 44-14-133 **Material:** TPEE







## **MODEL:** 1891 **SIZE:** 41-18-130 **Material:** TPEE







## **MODEL:** 1892 **SIZE:** 44-19-125 **Material:** TPEE















## **MODEL:** 1902 **SIZE:** 60-12-126 **Material:** TPEE







## **MODEL:** 1903 **SIZE:** 46-19-128 **Material:** TPEE







## **MODEL:** 1904 **SIZE:** 48-18-125 **Material:** TPEE







## **MODEL:** 1905 **SIZE:** 49-16-128 **Material:** TPEE







## **MODEL:** 1909 **SIZE:** 44-11-112 **Material:** TPEE







## **MODEL:** 1911 **SIZE:** 46-18-130 **Material:** TPEE









## **MODEL:** 22003 **SIZE:** 44-12-126 **Material:** TPEE