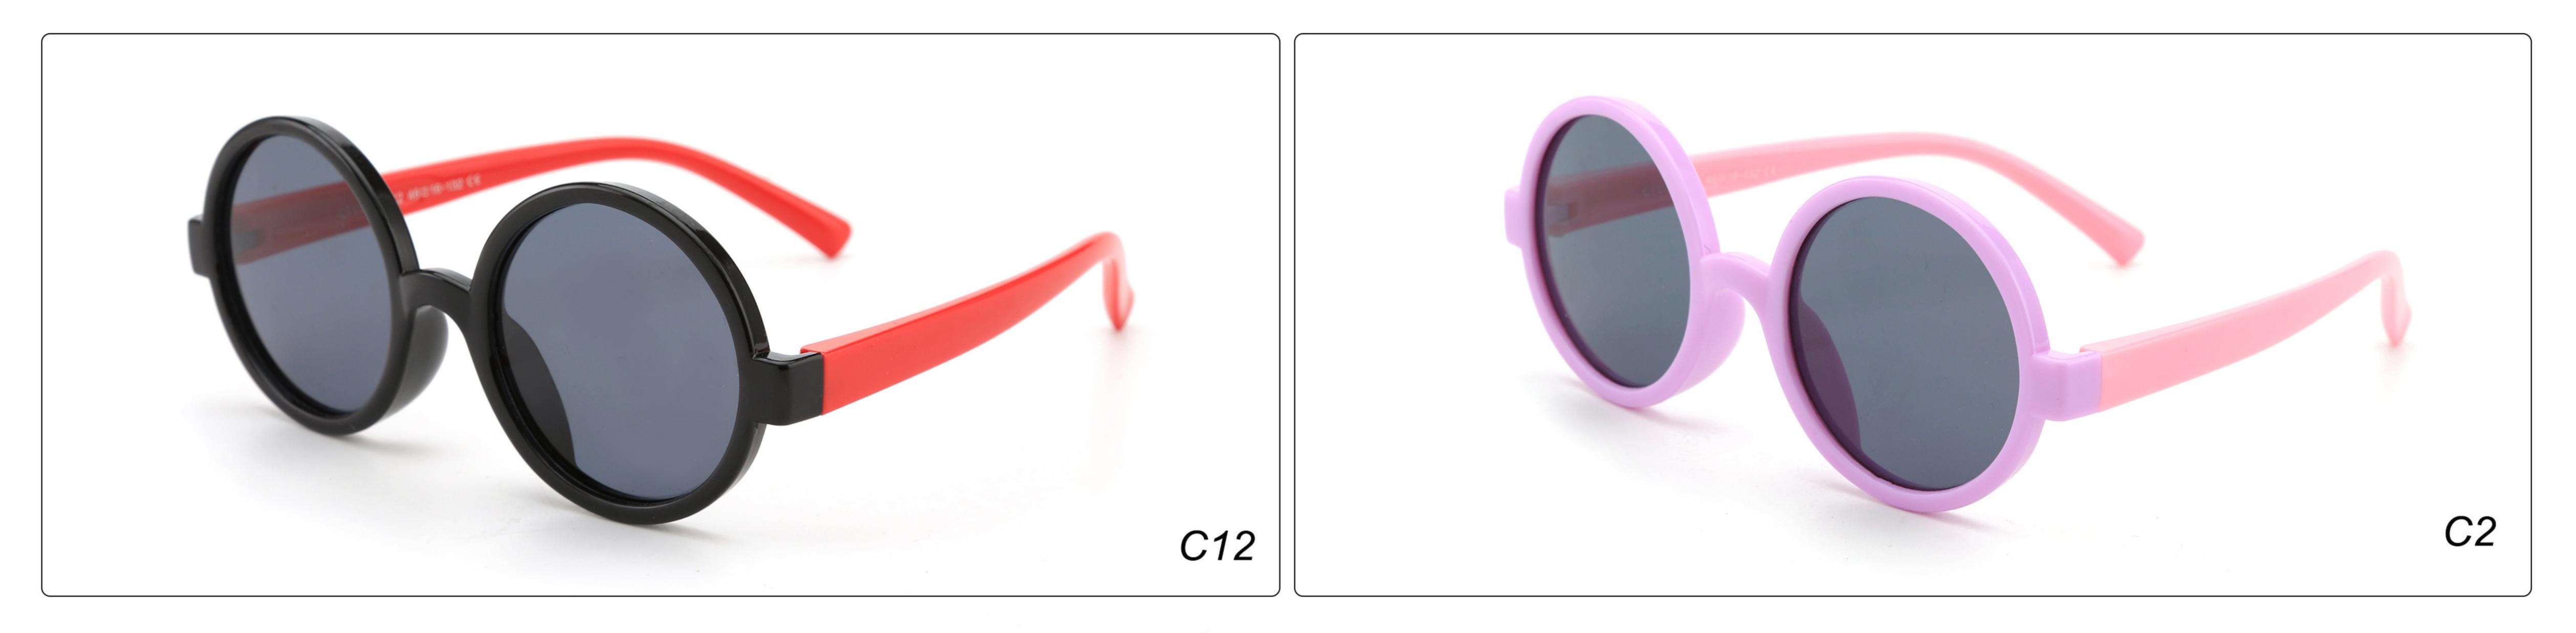

# **MODEL:** OK1910 **SIZE:** 46-17-130 **Material:** TPEE T1910 C12 460 17-130 CE C2 C14 C1 C7