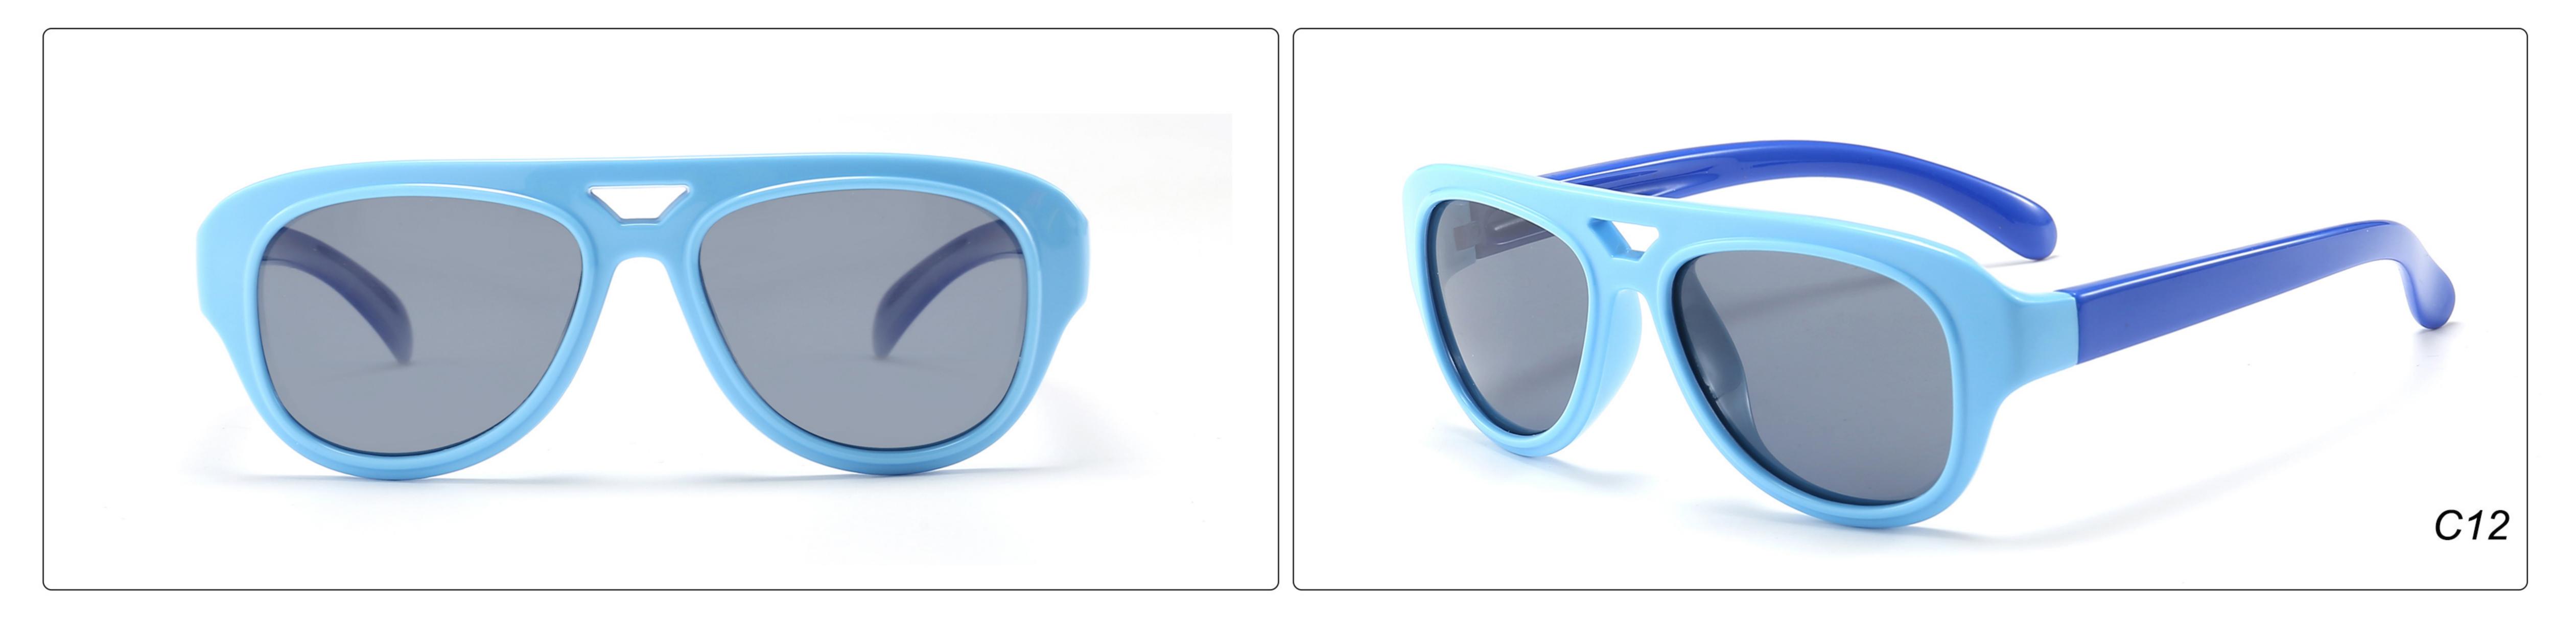

# **MODEL:** OK1910 **SIZE:** 46-17-130 **Material:** TPEE T1910 C12 460 17-130 CE C2 C14 C1 C7