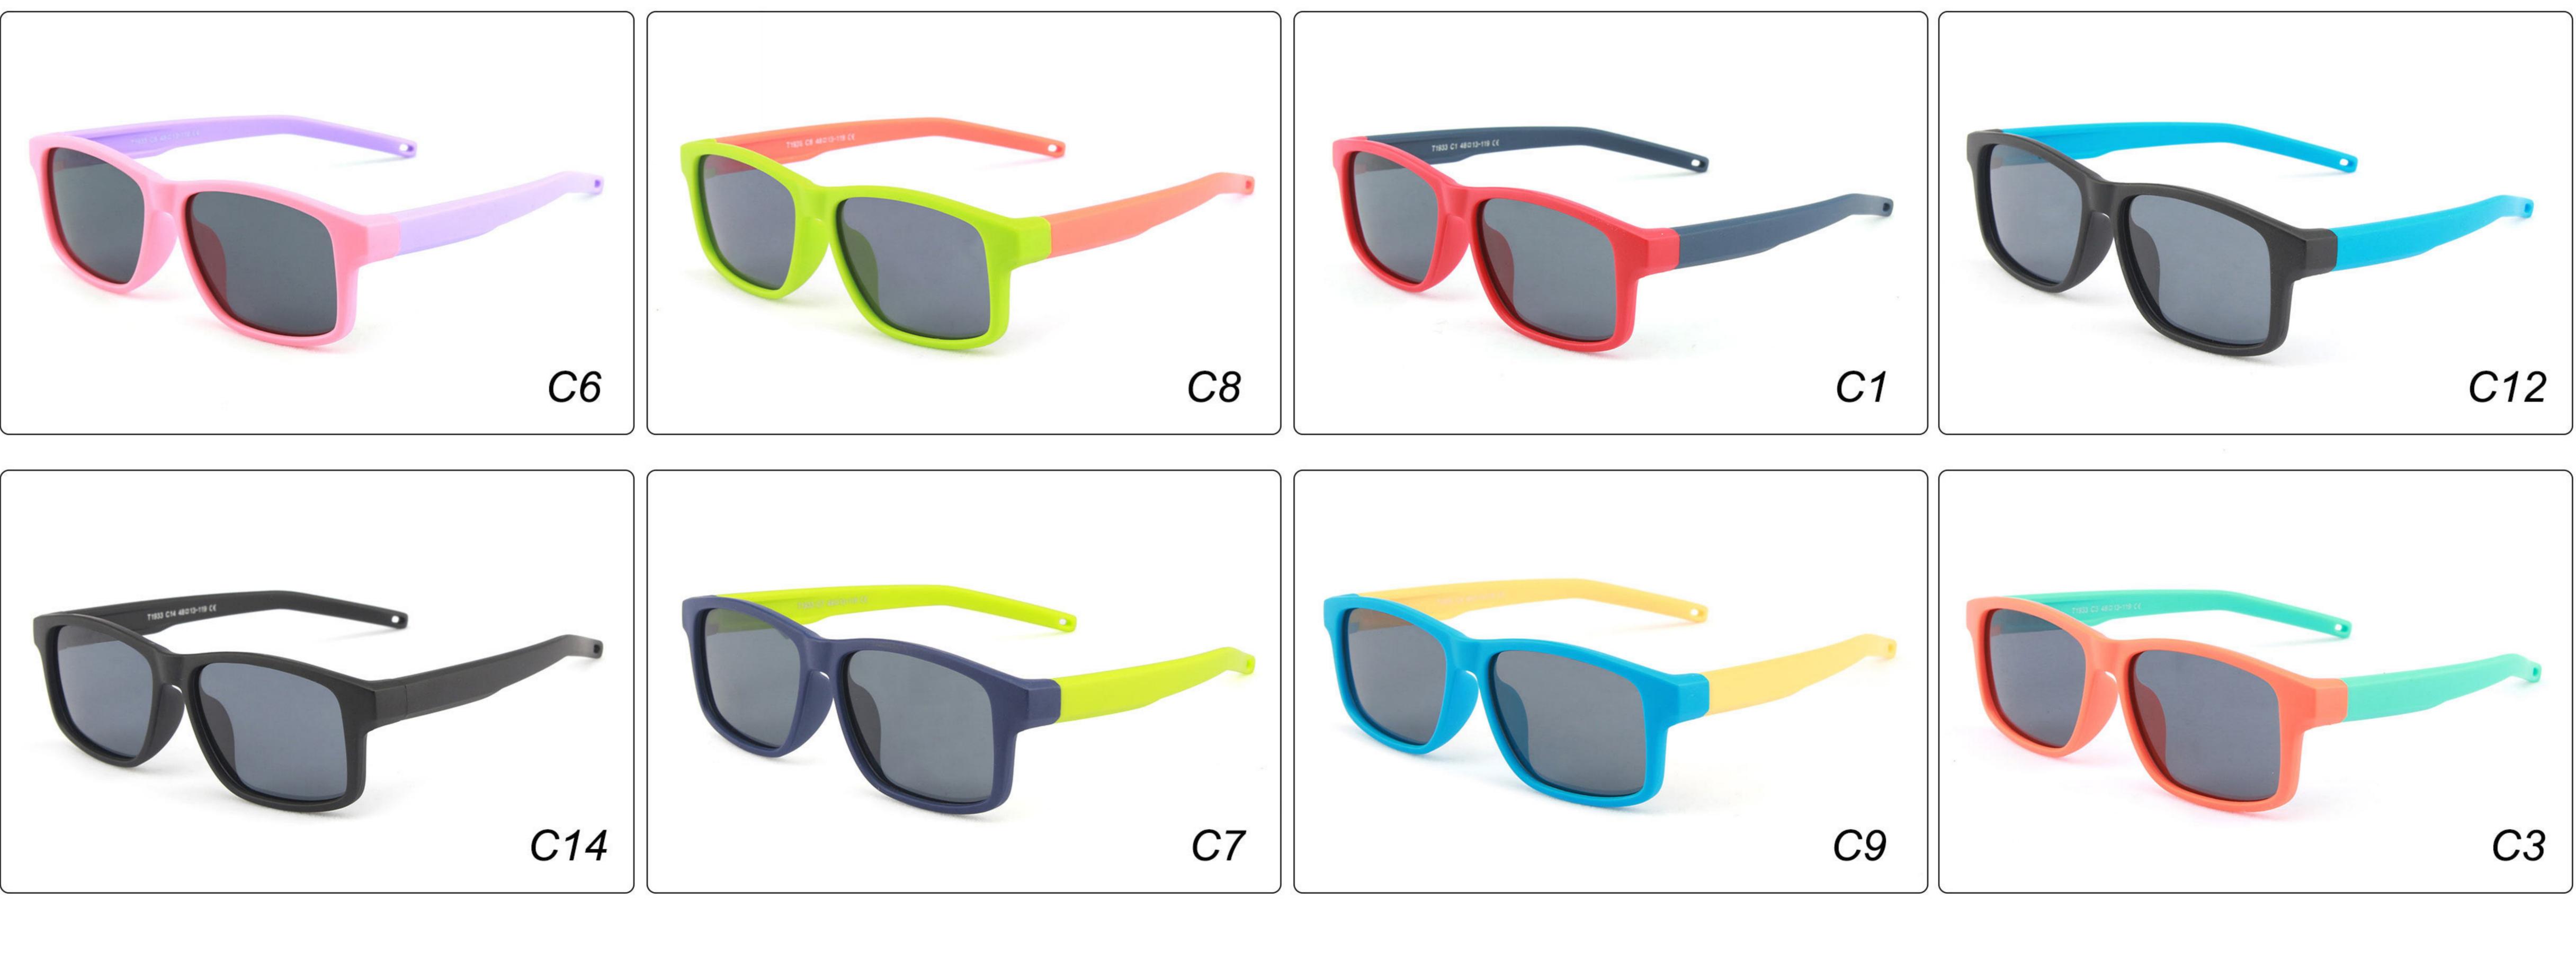

0 **Material:** TPEE











### **MODEL:** T1879 **SIZE:** 48-19-119 **Material:** TPEE











# **MODEL:** T1880 **SIZE:** 48-20-119 **Material:** TPEE









## **MODEL:** T1885 **SIZE:** 45-19-120 **Material:** TPEE











## **MODEL:** T1886 **SIZE:** 47-15-120 **Material:** TPEE











### **MODEL:** T1887 **SIZE:** 46-19-120 **Material:** TPEE











### **MODEL:** T1889 **SIZE:** 42-23-125 **Material:** TPEE











# **MODEL:** T1893 **SIZE:** 45-18-127 **Material:** TPEE

C2 C10









# **MODEL:** T1900 **SIZE:** 49-16-121 **Material:** TPEE









## **MODEL:** T1907 **SIZE:** 51-15-128 **Material:** TPEE









## **MODEL:** T1913 **SIZE:** 49-15-133 **Material:** TPEE











## **MODEL:** T1932 **SIZE:** 53-14-105 **Material:** TPEE











## **MODEL:** T1933 **SIZE:** 48-13-119 **Material:** TPEE











## **MODEL:** T1934 **SIZE:** 49-14-118 **Material:** TPEE











### **MODEL:** T1942 **SIZE:** 44-14-123 **Material:** TPEE













## **MODEL:** T1943 **SIZE:** 56-15-120 **Material:** TPEE









## **MODEL:** T1944 **SIZE:** 53-14-129 **Material:** TPEE