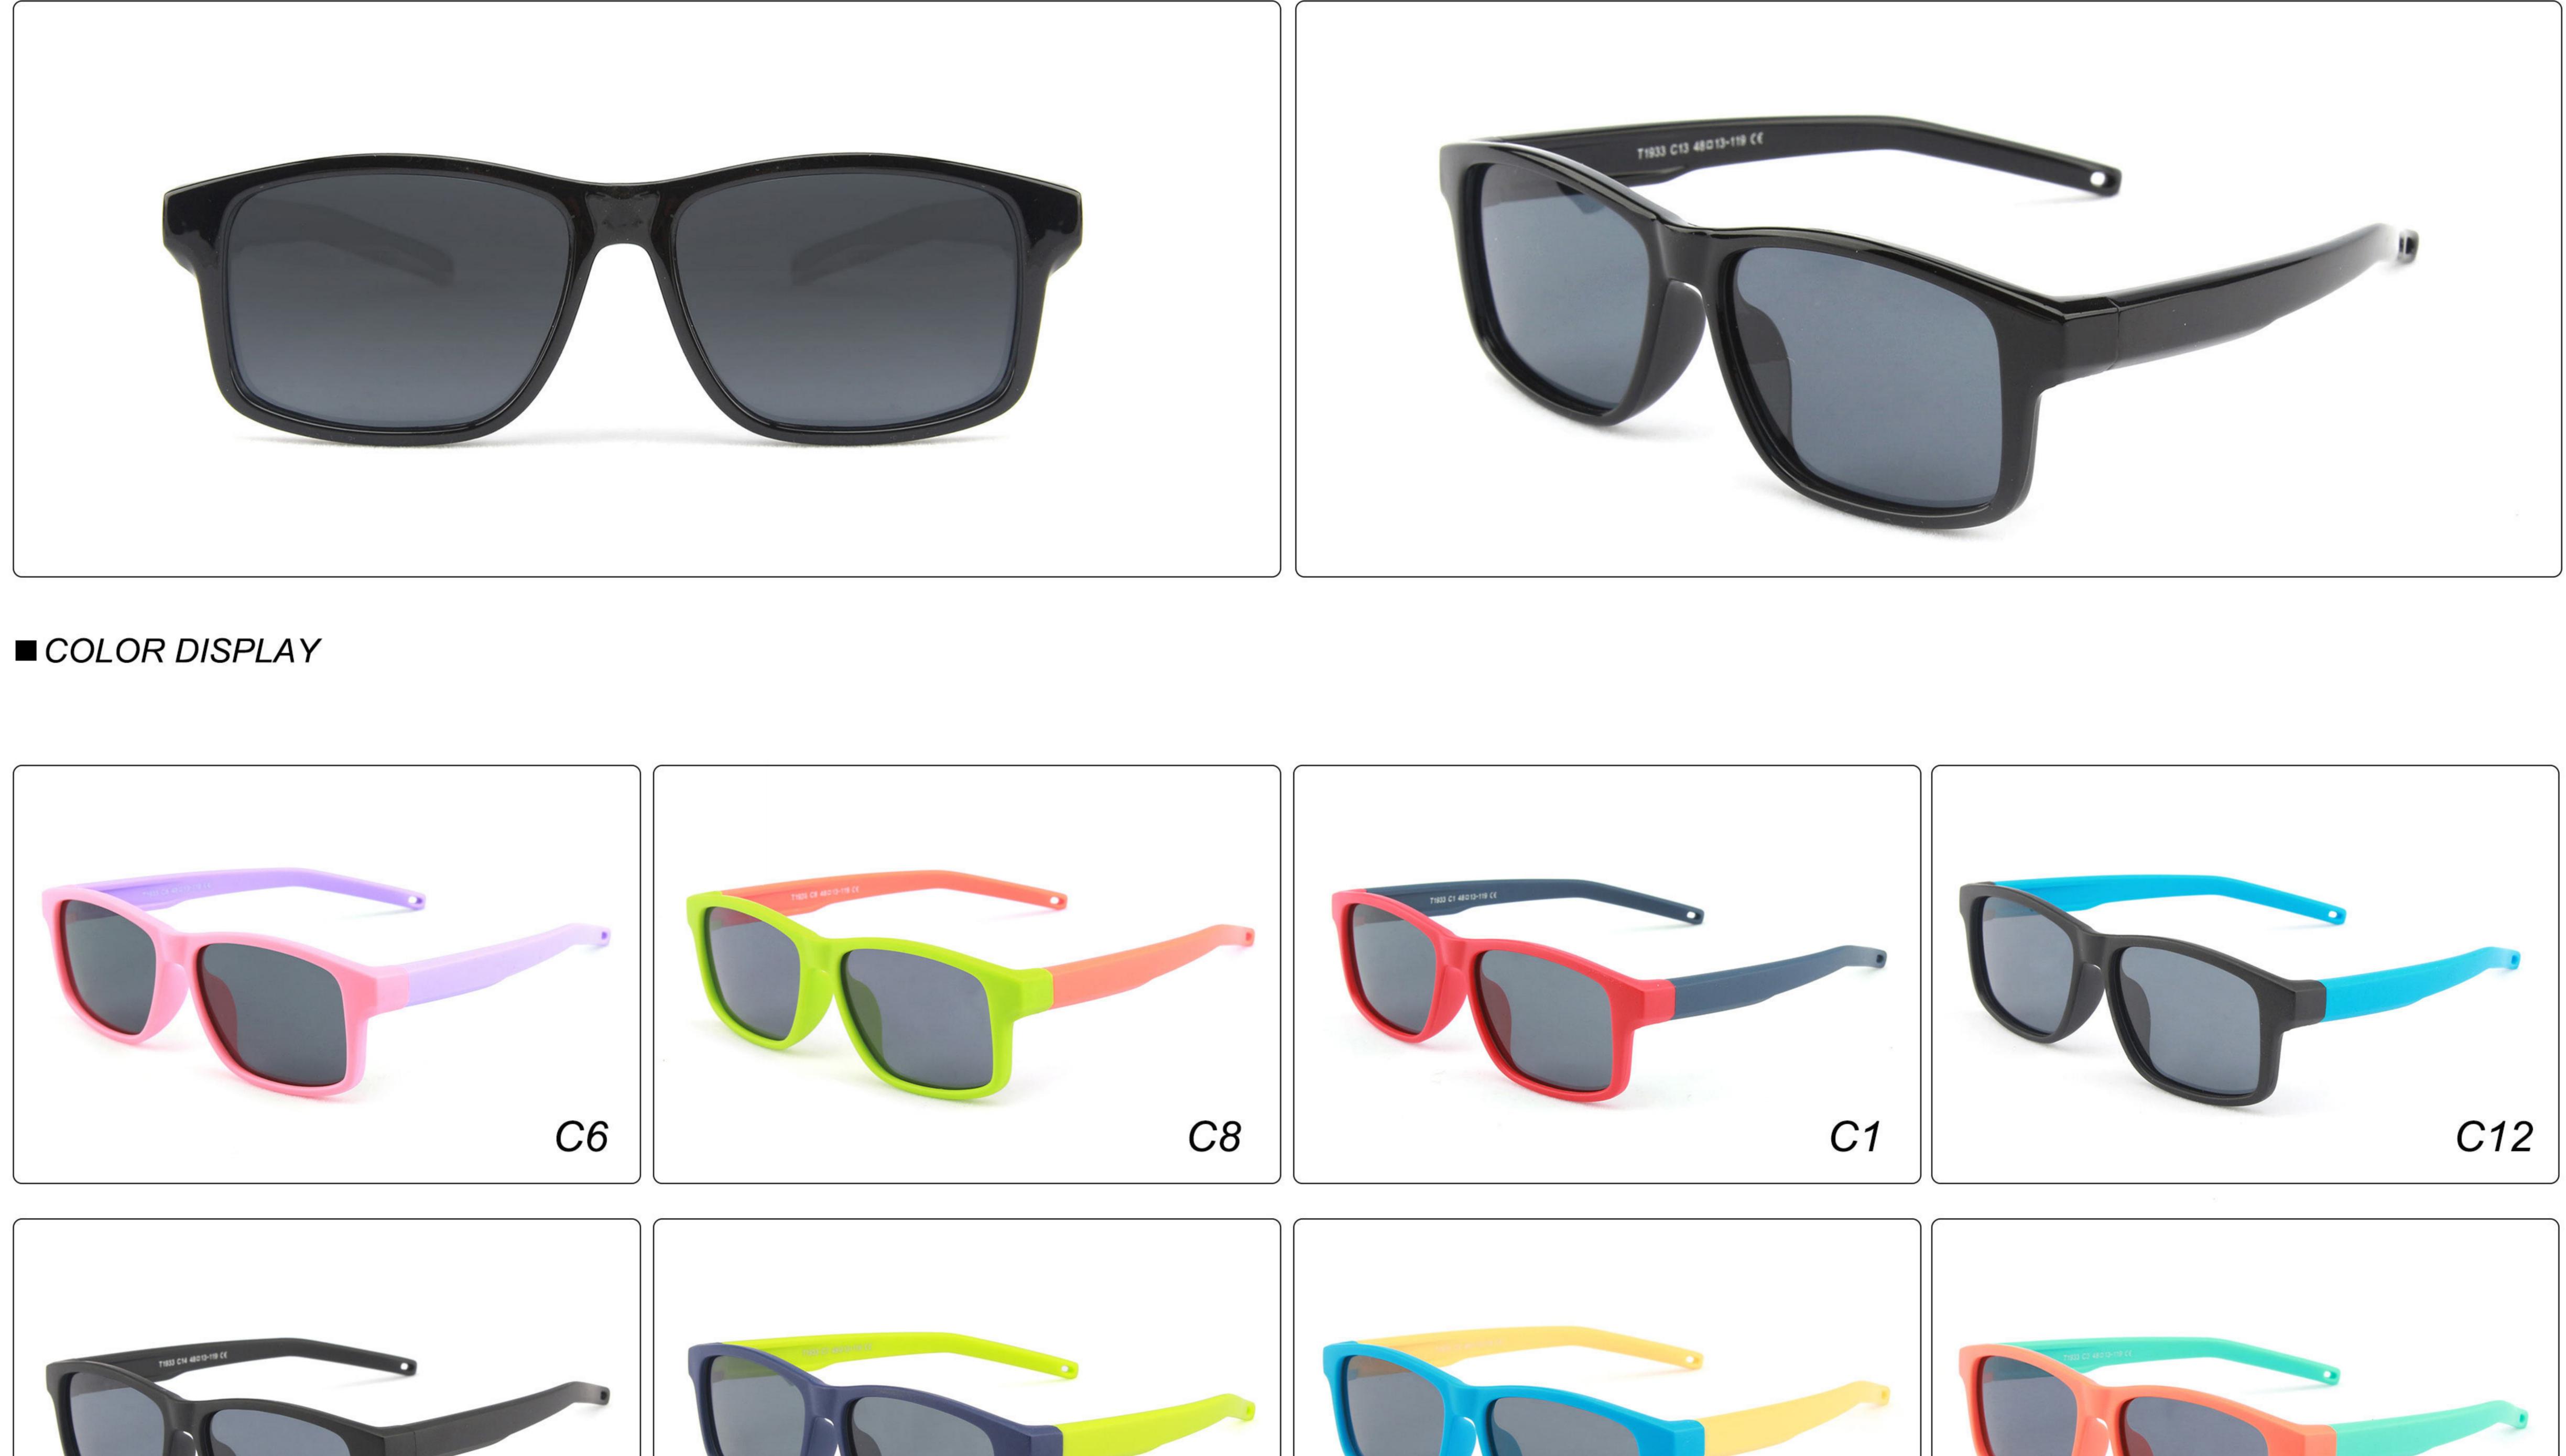

120 **Material:** TPEE











### **MODEL:** T1879 **SIZE:** 48-19-119 **Material:** TPEE











# **MODEL:** T1880 **SIZE:** 48-20-119 **Material:** TPEE









## **MODEL:** T1885 **SIZE:** 45-19-120 **Material:** TPEE











## **MODEL:** T1886 **SIZE:** 47-15-120 **Material:** TPEE











### **MODEL:** T1887 **SIZE:** 46-19-120 **Material:** TPEE











### **MODEL:** T1889 **SIZE:** 42-23-125 **Material:** TPEE











# **MODEL:** T1893 **SIZE:** 45-18-127 **Material:** TPEE

C2 C10









# **MODEL:** T1900 **SIZE:** 49-16-121 **Material:** TPEE









## **MODEL:** T1907 **SIZE:** 51-15-128 **Material:** TPEE









## **MODEL:** T1913 **SIZE:** 49-15-133 **Material:** TPEE











## **MODEL:** T1932 **SIZE:** 53-14-105 **Material:** TPEE











## **MODEL:** T1933 **SIZE:** 48-13-119 **Material:** TPEE











## **MODEL:** T1934 **SIZE:** 49-14-118 **Material:** TPEE











### **MODEL:** T1942 **SIZE:** 44-14-123 **Material:** TPEE













## **MODEL:** T1943 **SIZE:** 56-15-120 **Material:** TPEE









## **MODEL:** T1944 **SIZE:** 53-14-129 **Material:** TPEE