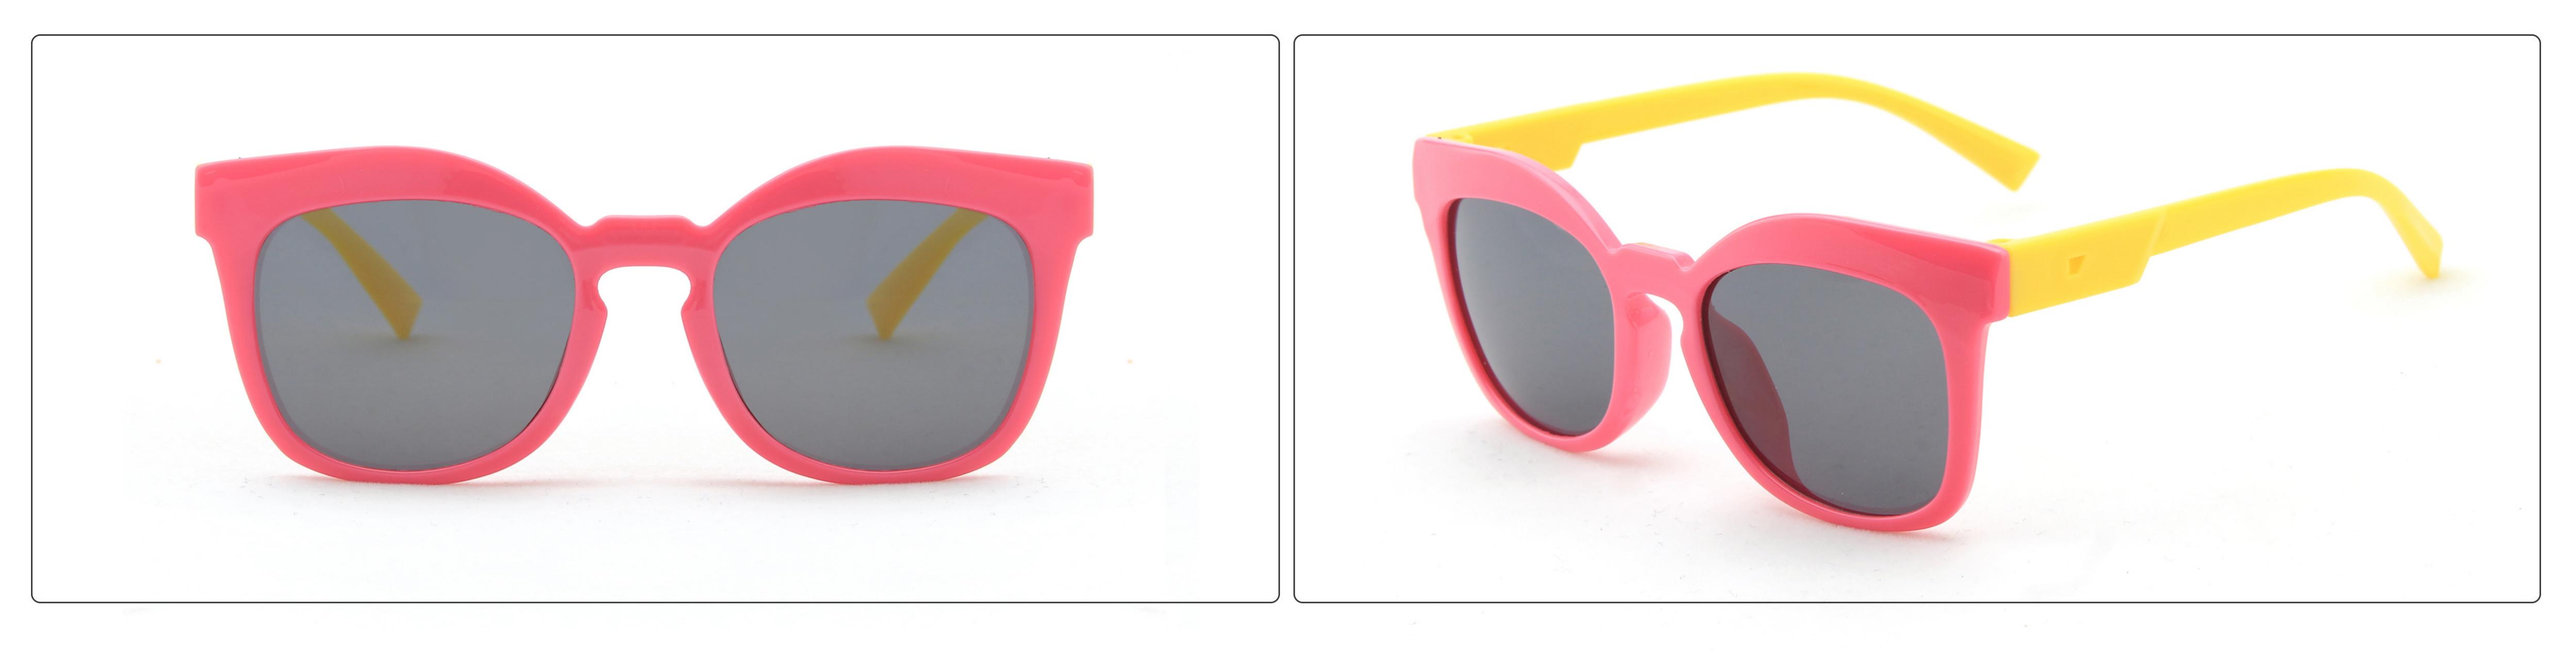

## Kids Polarized Sunglasses Manufacturer in China www.HEAPPY.com MODEL: 1636 SIZE: 52-16-116 Material: TPEE















## **MODEL:** 1654 **SIZE:** 45-18-130 **Material:** TPEE









## **MODEL:** 17103 **SIZE:** 53-15-123 **Material:** TPEE











## **MODEL:** 17109 **SIZE:** 55-15-134 **Material:** TPEE











## **MODEL:** 17121 **SIZE:** 50-16-127 **Material:** TPEE









## **MODEL:** 1769 **SIZE:** 50-16-115 **Material:** TPEE















## **MODEL:** 1863 **SIZE:** 43-13-127 **Material:** TPEE







## **MODEL:** 1864 **SIZE:** 44-14-133 **Material:** TPEE







## **MODEL:** 1891 **SIZE:** 41-18-130 **Material:** TPEE







## **MODEL:** 1892 **SIZE:** 44-19-125 **Material:** TPEE















## **MODEL:** 1902 **SIZE:** 60-12-126 **Material:** TPEE







## **MODEL:** 1903 **SIZE:** 46-19-128 **Material:** TPEE







## **MODEL:** 1904 **SIZE:** 48-18-125 **Material:** TPEE







## **MODEL:** 1905 **SIZE:** 49-16-128 **Material:** TPEE







## **MODEL:** 1909 **SIZE:** 44-11-112 **Material:** TPEE







## **MODEL:** 1911 **SIZE:** 46-18-130 **Material:** TPEE









## **MODEL:** 22003 **SIZE:** 44-12-126 **Material:** TPEE





C5

## **MODEL:** BT22011 **SIZE:** 55-15-128 **Material:** TP