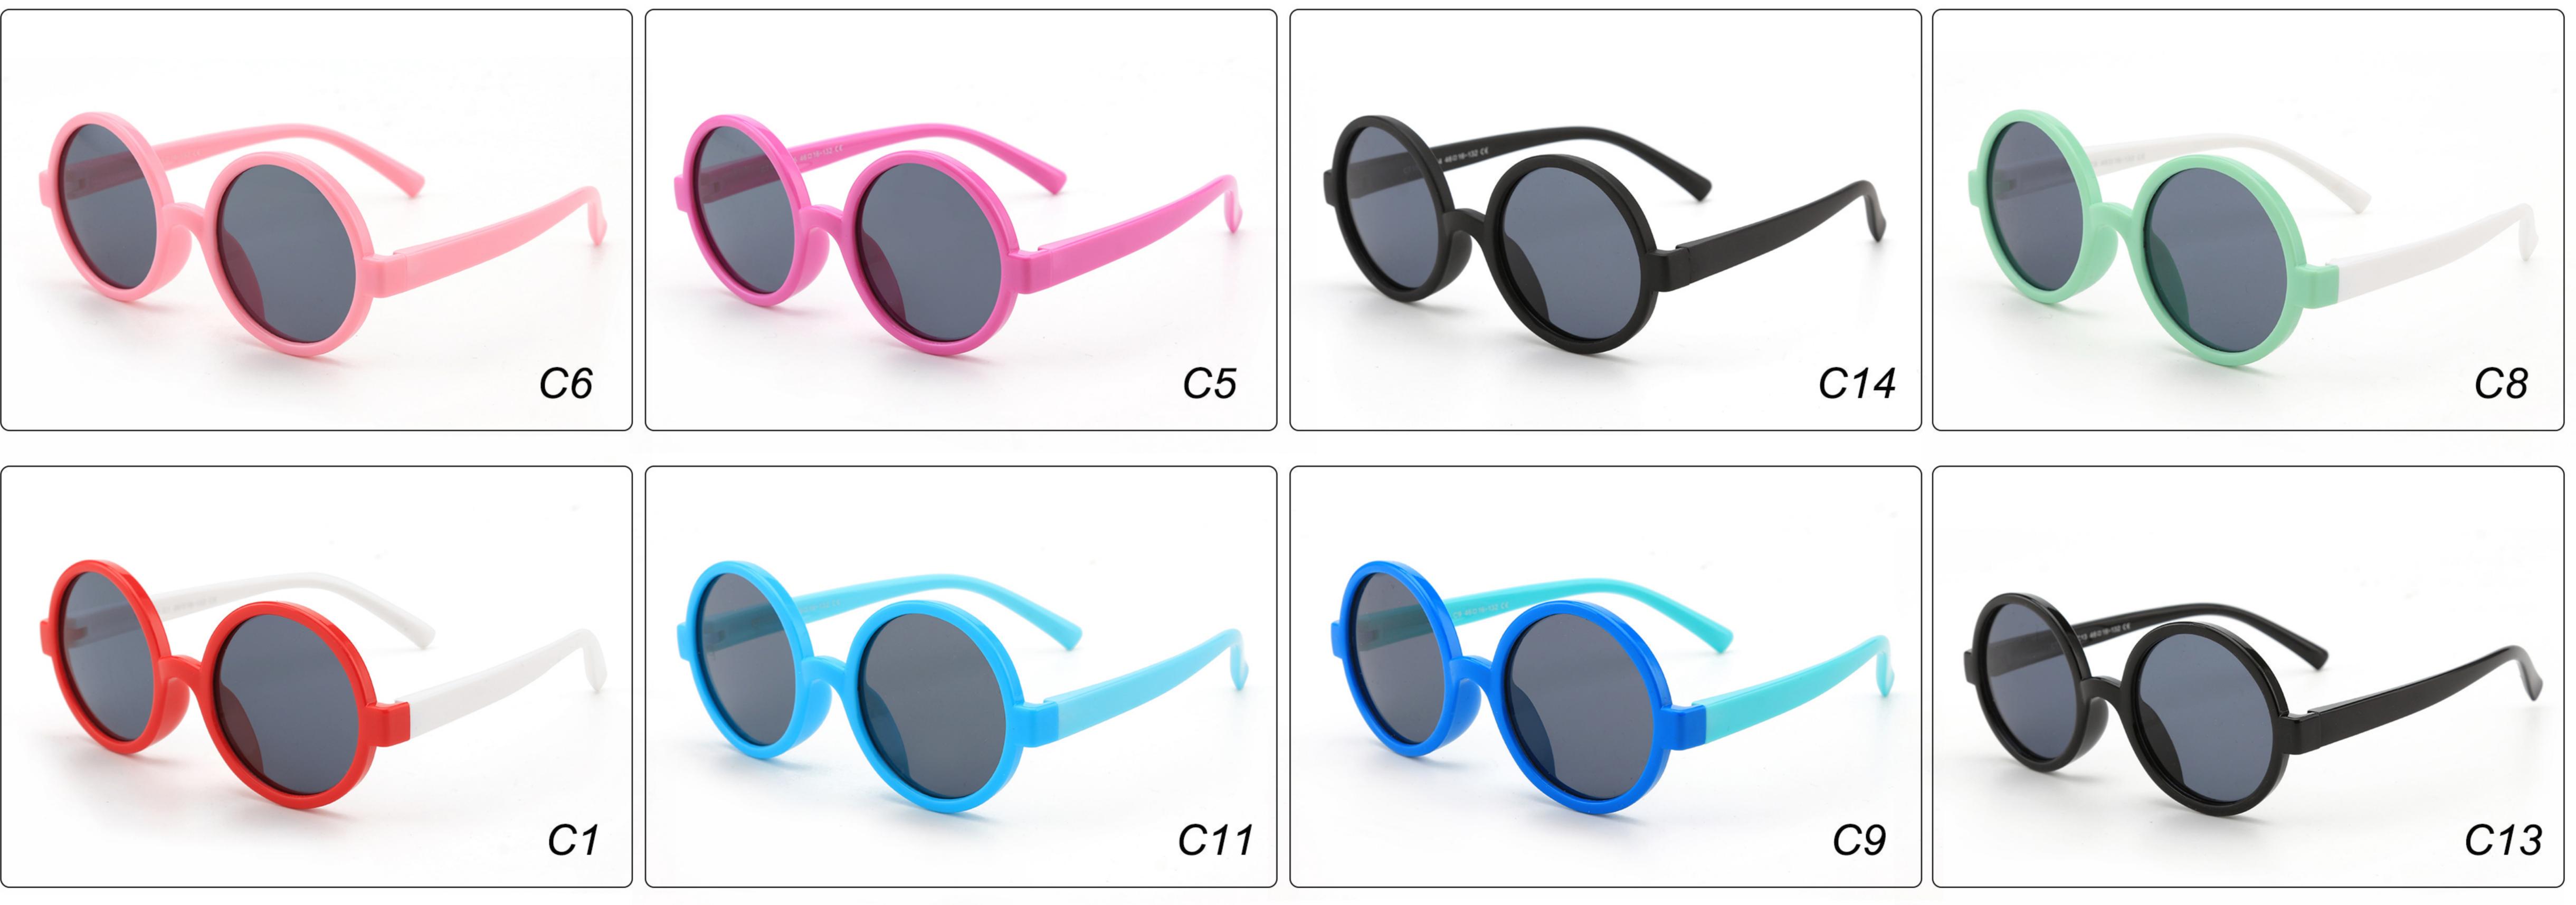

1905 **SIZE:** 49-16-128 **Material:** TPEE







## **MODEL:** 1909 **SIZE:** 44-11-112 **Material:** TPEE







## **MODEL:** 1911 **SIZE:** 46-18-130 **Material:** TPEE









## **MODEL:** 22003 **SIZE:** 44-12-126 **Material:** TPEE





C5

## **MODEL:** BT22011 **SIZE:** 55-15-128 **Material:** TPEE









## **MODEL:** BT22016 **SIZE:** 51-12-129 **Material:** TPEE





## **MODEL:** BT22017 **SIZE:** 52-11-129 **Material:** TPEE









## **MODEL:** BT22010 **SIZE:** 58-13-128 **Material:** TPEE









## **MODEL:** OK11015 **SIZE:** 44-14-129 **Material:** TPEE







## **MODEL:** OK11018 **SIZE:** 46-15-132 **Material:** TPEE







## **MODEL:** OK11020 **SIZE:** 50-16-128 **Material:** TPEE









## **MODEL:** OK11021 **SIZE:** 46-16-132 **Material:** TPEE









## **MODEL:** OK11022 **SIZE:** 44-16-132 **Material:** TPEE











## **MODEL:** OK11023 **SIZE:** 47-15-132 **Material:** TPEE











## **MODEL:** OK11024 **SIZE:** 46-16-130 **Material:** TPEE











## **MODEL:** OK11025 **SIZE:** 50-15-132 **Material:** TPEE

















## **MODEL:** OK11026 **SIZE:** 49-16-128 **Material:** TPEE



## **MODEL:** OK11031 **SIZE:** 47-16-133 **Material:** TPEE













## **MODEL:** OK11036 **SIZE:** 47-14-131 **Material:** TPEE







# **MODEL:** OK1910 **SIZE:** 46-17-130 **Material:** TPEE T1910 C12 460 17-130 CE C2 C14 C1 C7















## **MODEL:** T1515 **SIZE:** 48-18-121 **Material:** TPEE











# **MODEL:** T1764 **SIZE:** 54-17-121 **Material:** TPEE









## **MODEL:** T1874 **SIZE:** 45-17-130 **Materi