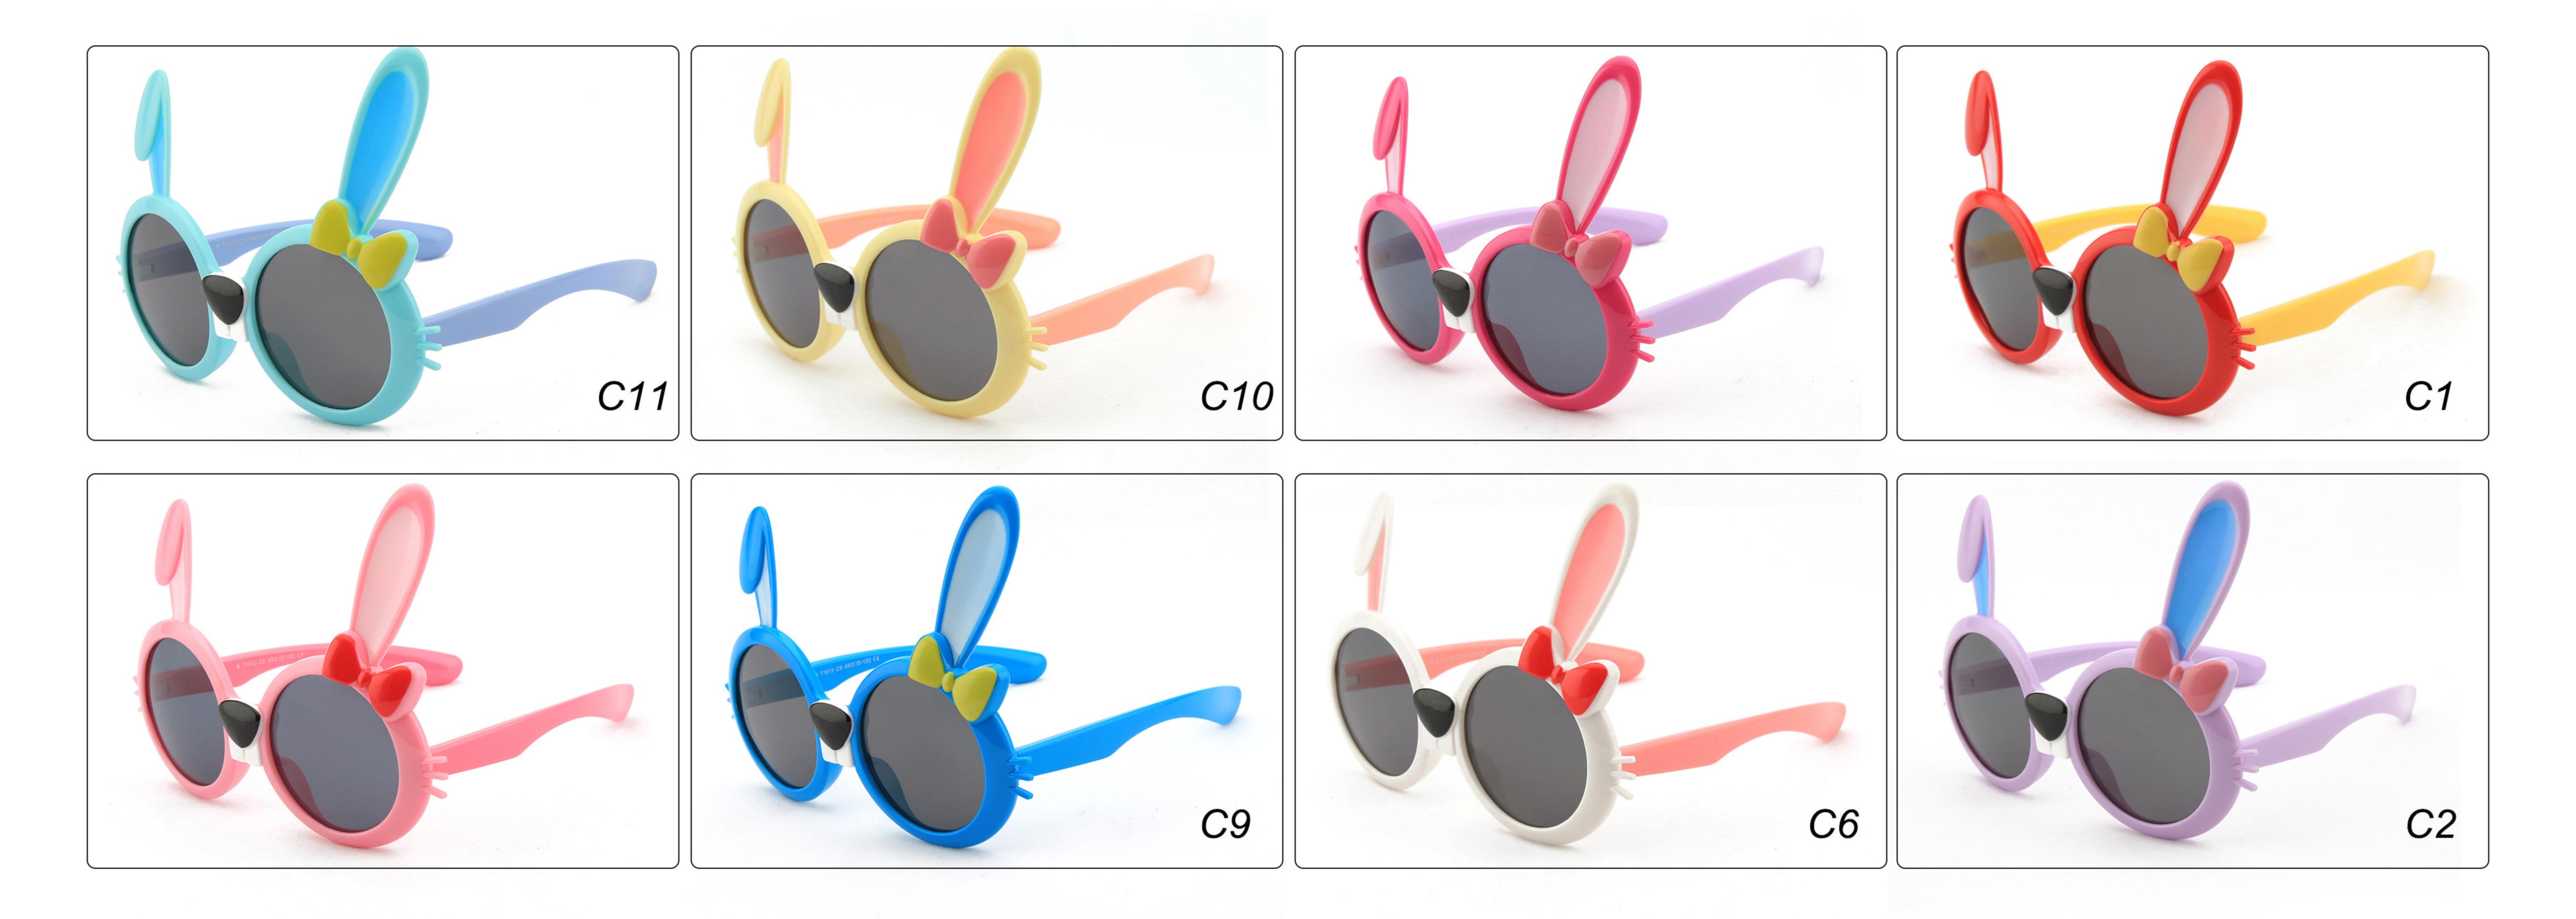

7-121 **Material:** TPEE









## **MODEL:** T1874 **SIZE:** 45-17-130 **Material:** TPEE









## **MODEL:** T1876 **SIZE:** 44-18-120 **Material:** TPEE











### **MODEL:** T1879 **SIZE:** 48-19-119 **Material:** TPEE











# **MODEL:** T1880 **SIZE:** 48-20-119 **Material:** TPEE









## **MODEL:** T1885 **SIZE:** 45-19-120 **Material:** TPEE











## **MODEL:** T1886 **SIZE:** 47-15-120 **Material:** TPEE











### **MODEL:** T1887 **SIZE:** 46-19-120 **Material:** TPEE











### **MODEL:** T1889 **SIZE:** 42-23-125 **Material:** TPEE











# **MODEL:** T1893 **SIZE:** 45-18-127 **Material:** TPEE

C2 C10









# **MODEL:** T1900 **SIZE:** 49-16-121 **Material:** TPEE









## **MODEL:** T1907 **SIZE:** 51-15-128 **Material:** TPEE









## **MODEL:** T1913 **SIZE:** 49-15-133 **Material:** TPEE











## **MODEL:** T1932 **SIZE:** 53-14-105 **Material:** TPEE











## **MODEL:** T1933 **SIZE:** 48-13-119 **Material:** TPEE











## **MODEL:** T1934 **SIZE:** 49-14-118 **Material:** TPEE











### **MODEL:** T1942 **SIZE:** 44-14-123 **Material:** TPEE













## **MODEL:** T1943 **SIZE:** 56-15-120 **Material:** TPEE









## **MODEL:** T1944 **SIZE:** 53-14-129 **Material:** TPEE