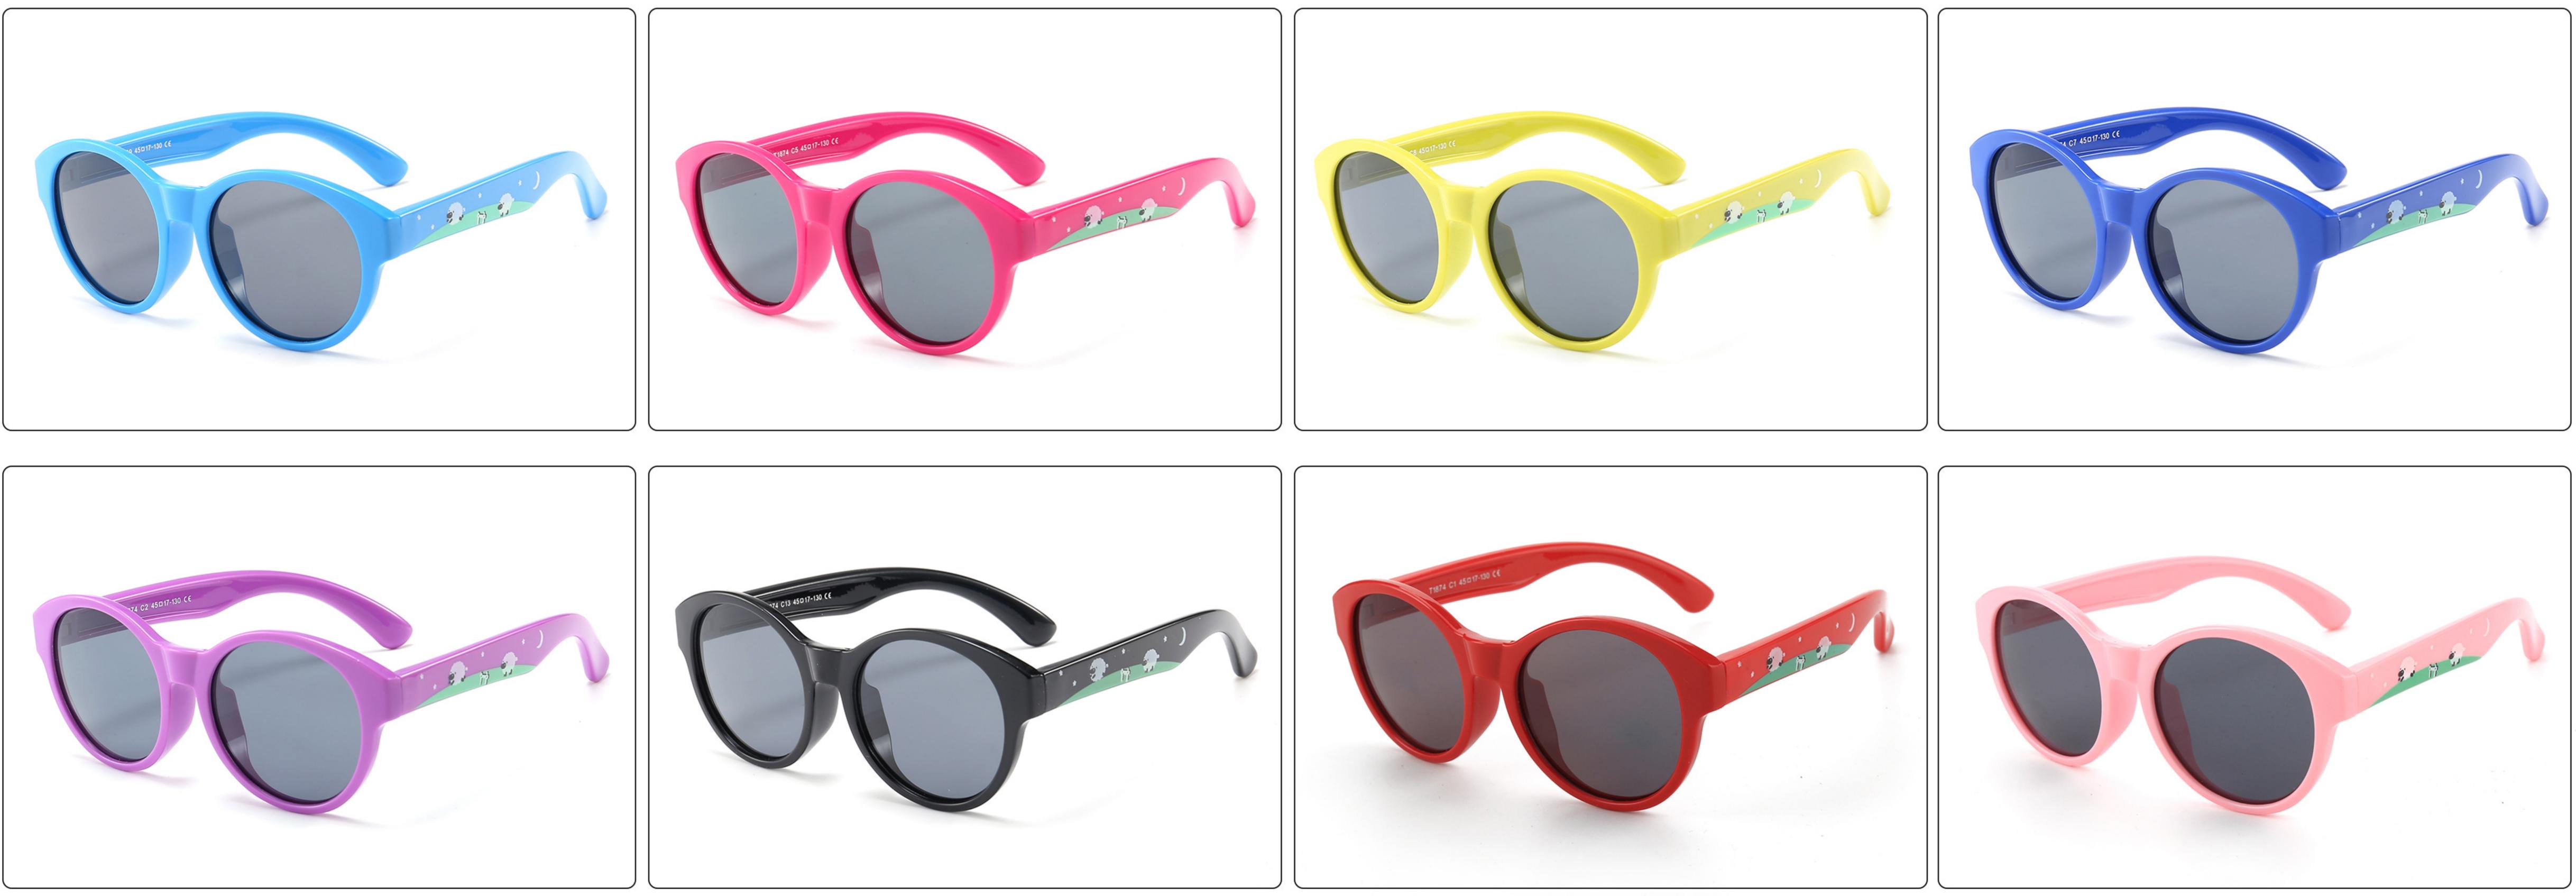

OK11021 **SIZE:** 46-16-132 **Material:** TPEE









## **MODEL:** OK11022 **SIZE:** 44-16-132 **Material:** TPEE











## **MODEL:** OK11023 **SIZE:** 47-15-132 **Material:** TPEE











## **MODEL:** OK11024 **SIZE:** 46-16-130 **Material:** TPEE











## **MODEL:** OK11025 **SIZE:** 50-15-132 **Material:** TPEE

















## **MODEL:** OK11026 **SIZE:** 49-16-128 **Material:** TPEE



## **MODEL:** OK11031 **SIZE:** 47-16-133 **Material:** TPEE













## **MODEL:** OK11036 **SIZE:** 47-14-131 **Material:** TPEE







# **MODEL:** OK1910 **SIZE:** 46-17-130 **Material:** TPEE T1910 C12 460 17-130 CE C2 C14 C1 C7















## **MODEL:** T1515 **SIZE:** 48-18-121 **Material:** TPEE











# **MODEL:** T1764 **SIZE:** 54-17-121 **Material:** TPEE









## **MODEL:** T1874 **SIZE:** 45-17-130 **Material:** TPEE









## **MODEL:** T1876 **SIZE:** 44-18-120 **Material:** TPEE











### **MODEL:** T1879 **SIZE:** 48-19-119 **Material:** TPEE











# **MODEL:** T1880 **SIZE:** 48-20-119 **Material:** TPEE









## **MODEL:** T1885 **SIZE:** 45-19-120 **Material:** TPEE











## **MODEL:** T1886 **SIZE:** 47-15-120 **Material:** TPEE











### **MODEL:** T1887 **SIZE:** 46-19-120 **Material:** TPEE











### **MODEL:** T1889 **SIZE:** 42-23-125 **Material:** TPEE











# **MODEL:** T1893 **SIZE:** 45-18-127 **Material:** TPEE

C2 C10









# **MODEL:** T1900 **SIZE:** 49-16-121 **Material:** TPEE









## **MODEL:** T1907 **SIZE:** 51-15-128 **Material:** TPEE









## **MODEL:** T1913 **SIZE:*