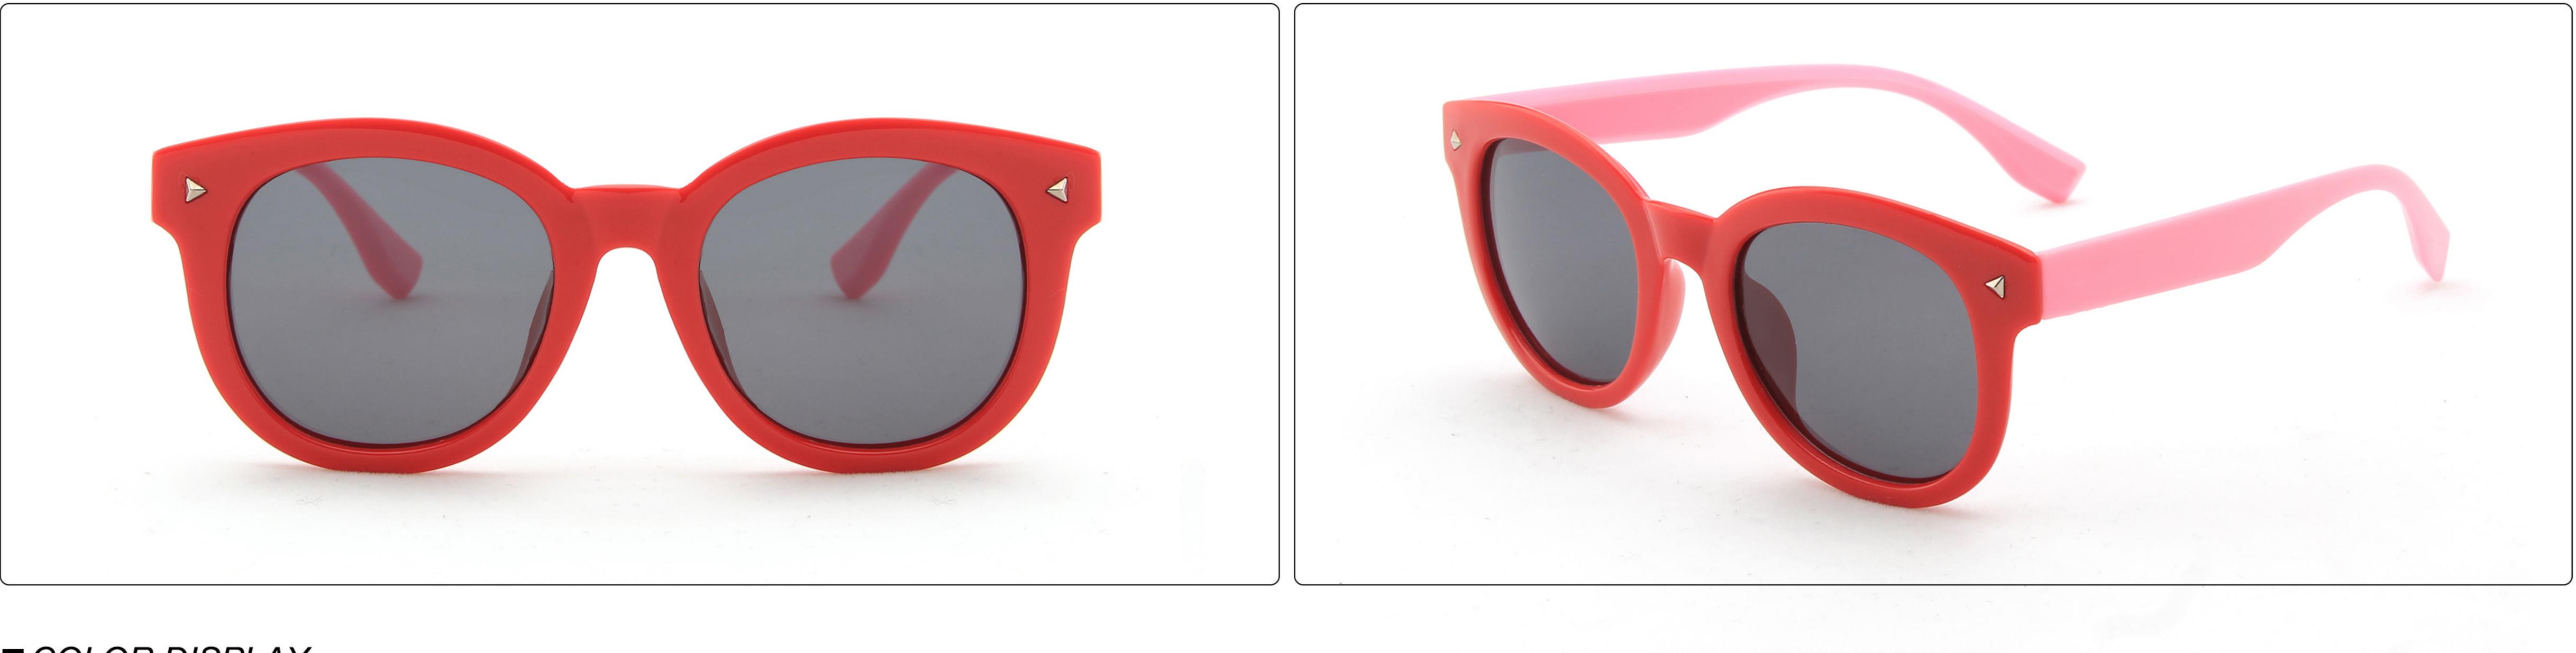

## Kids Polarized Sunglasses Manufacturer in China www.HEAPPY.com MODEL: 1636 SIZE: 52-16-116 Material: TPEE















## **MODEL:** 1654 **SIZE:** 45-18-130 **Material:** TPEE









## **MODEL:** 17103 **SIZE:** 53-15-123 **Material:** TPEE











## **MODEL:** 17109 **SIZE:** 55-15-134 **Material:** TPEE











## **MODEL:** 17121 **SIZE:** 50-16-127 **Material:** TPEE









## **MODEL:** 1769 **SIZE:** 50-16-115 **Material:** TPEE















## **MODEL:** 1863 **SIZE:** 43-13-127 **Material:** TPEE







## **MODEL:** 1864 **SIZE:** 44-14-133 **Material:** TPEE







## **MODEL:** 1891 **SIZE:** 41-18-130 **Material:** TPEE







## **MODEL:** 1892 **SIZE:** 44-19-125 **Material:** TPEE















## **MODEL:** 1902 **SIZE:** 60-12-126 **Material:** TPEE







## **MODEL:** 1903 **SIZE:** 46-19-128 **Material:** TPEE







## **MODEL:** 1904 **SIZE:** 48-18-125 **Material:** TPEE







## **MODEL:** 1905 **SIZE:** 49-16-128 **Material:** TPEE







## **MODEL:** 1909 **SIZE:** 44-11-112 **Material:** TPEE







## **MODEL:** 1911 **SIZE:** 46-18-130 **Material:** TPEE









## **MODEL:** 22003 **SIZE:** 44-12-126 **Material:** TPEE





C5

## **MODEL:** BT22011 **SIZE:** 55-15-128 **Material:** TPEE









## **MODEL:** BT22016 **SIZE:** 51-12-129 **Material:** TPEE