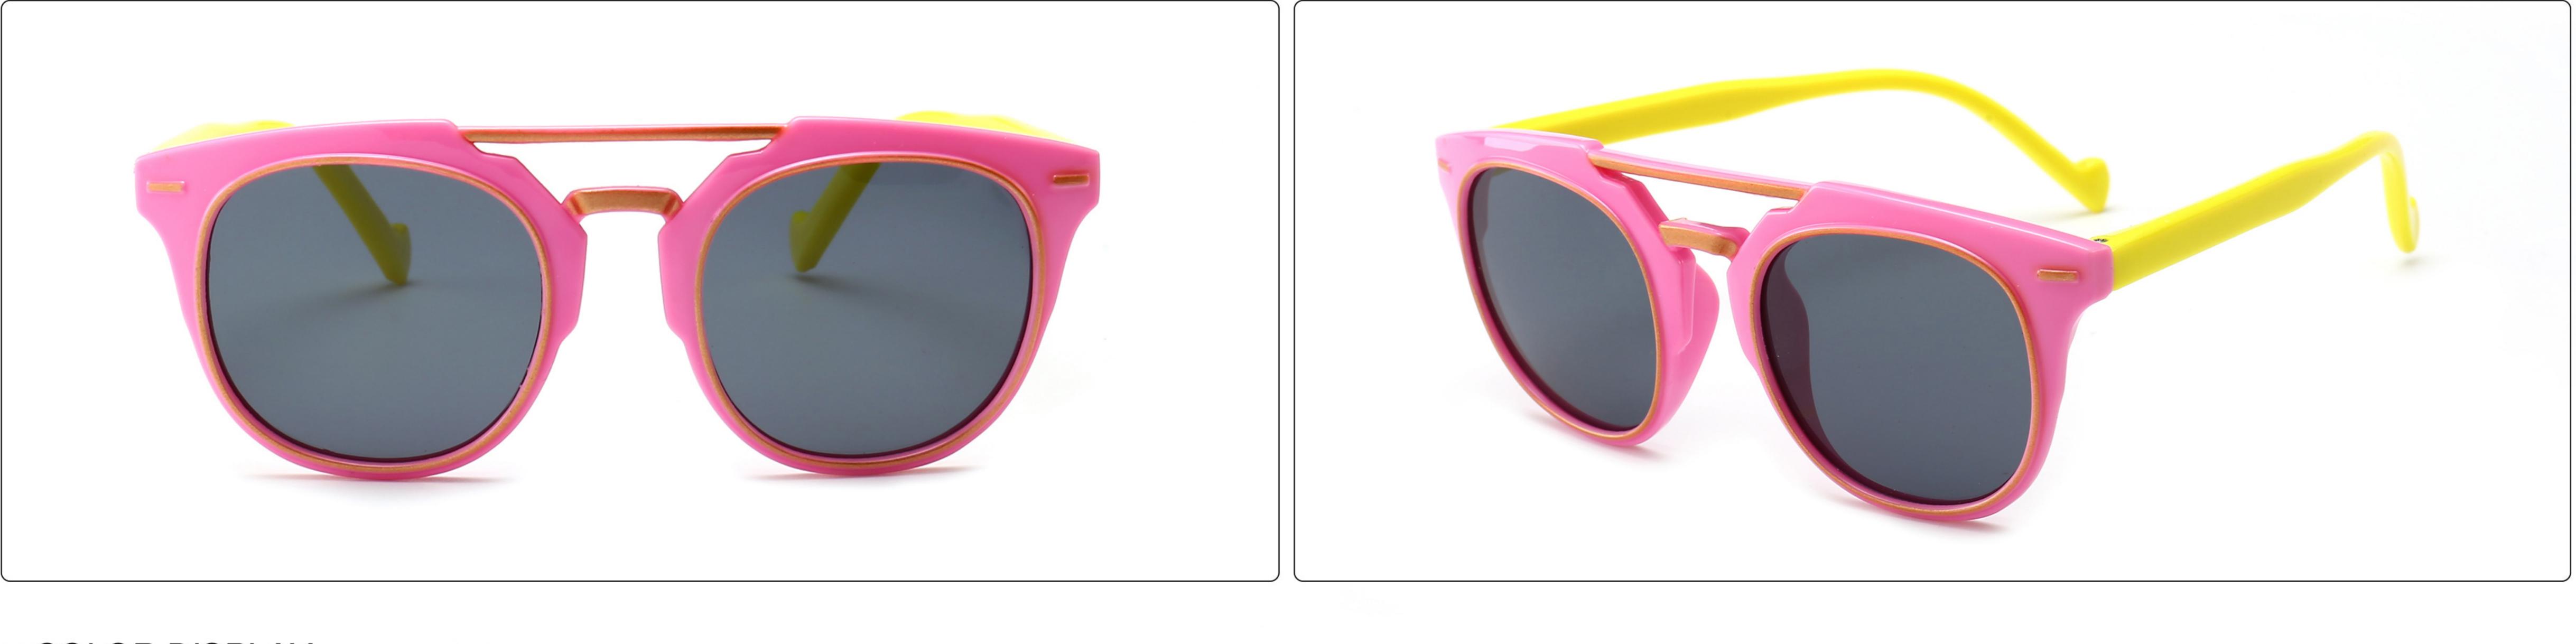

## Kids Polarized Sunglasses Manufacturer in China www.HEAPPY.com MODEL: 1636 SIZE: 52-16-116 Material: TPEE















## **MODEL:** 1654 **SIZE:** 45-18-130 **Material:** TPEE









## **MODEL:** 17103 **SIZE:** 53-15-123 **Material:** TPEE











## **MODEL:** 17109 **SIZE:** 55-15-134 **Material:** TPEE











## **MODEL:** 17121 **SIZE:** 50-16-127 **Material:** TPEE









## **MODEL:** 1769 **SIZE:** 50-16-115 **Material:** TPEE















## **MODEL:** 1863 **SIZE:** 43-13-127 **Material:** TPEE







## **MODEL:** 1864 **SIZE:** 44-14-133 **Material:** TPEE







## **MODEL:** 1891 **SIZE:** 41-18-130 **Material:** TPEE







## **MODEL:** 1892 **SIZE:** 44-19-125 **Material:** TPEE















## **MODEL:** 1902 **SIZE:** 60-12-126 **Material:** TPEE







## **MODEL:** 1903 **SIZE:** 46-19-128 **Material:** TPEE







## **MODEL:** 1904 **SIZE:** 48-18-125 **Material:** TPEE







## **MODEL:** 1905 **SIZE:** 49-16-128 **Material: