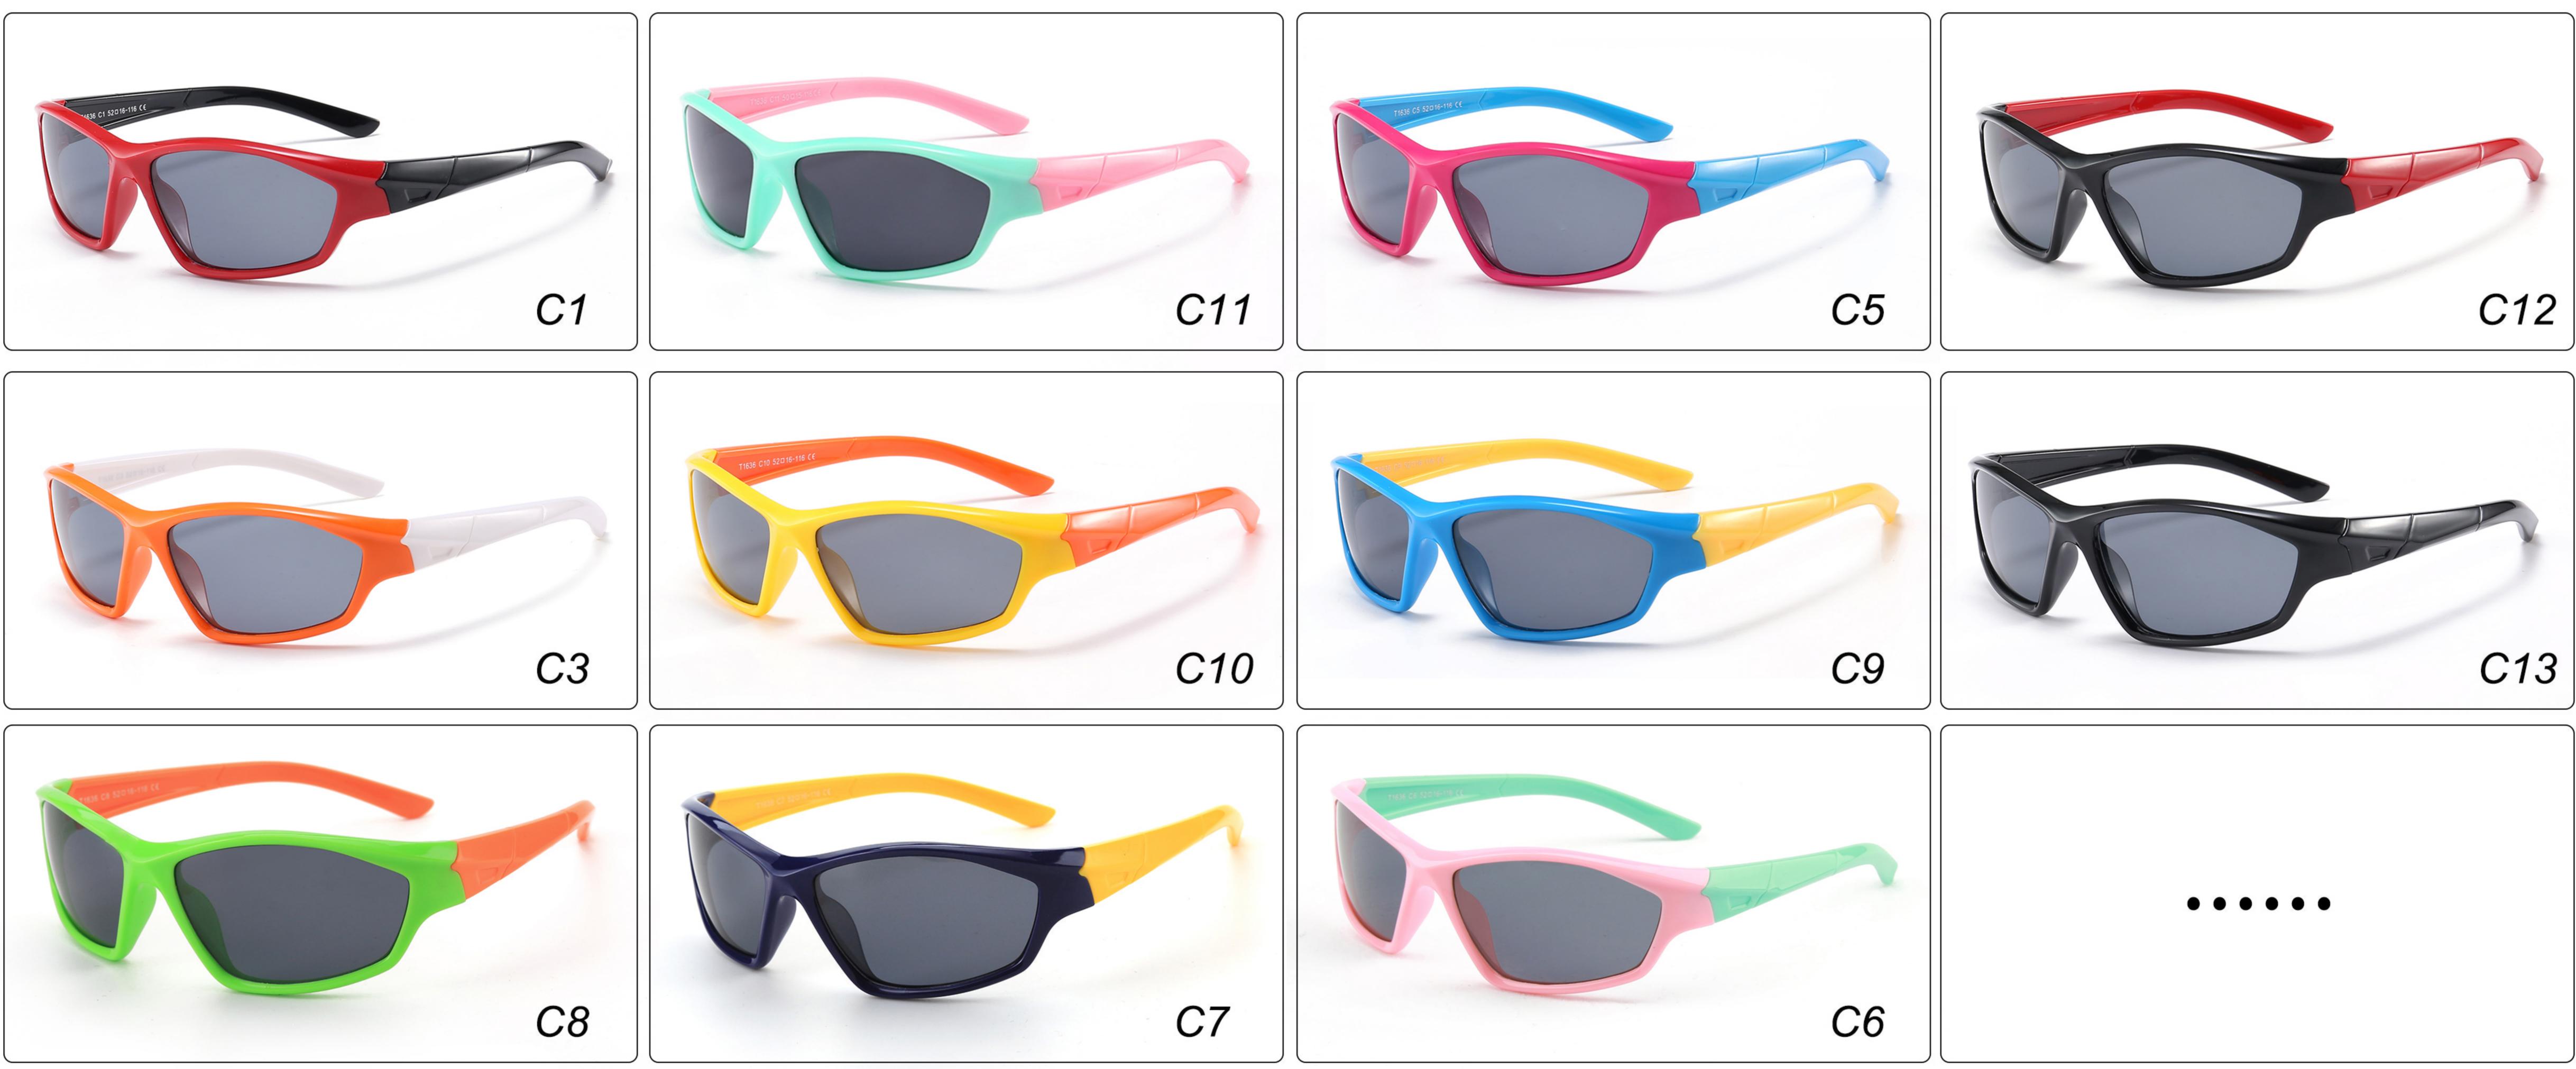

## Kids Polarized Sunglasses Manufacturer in China www.HEAPPY.com MODEL: 1636 SIZE: 52-16-116 Material: TPEE