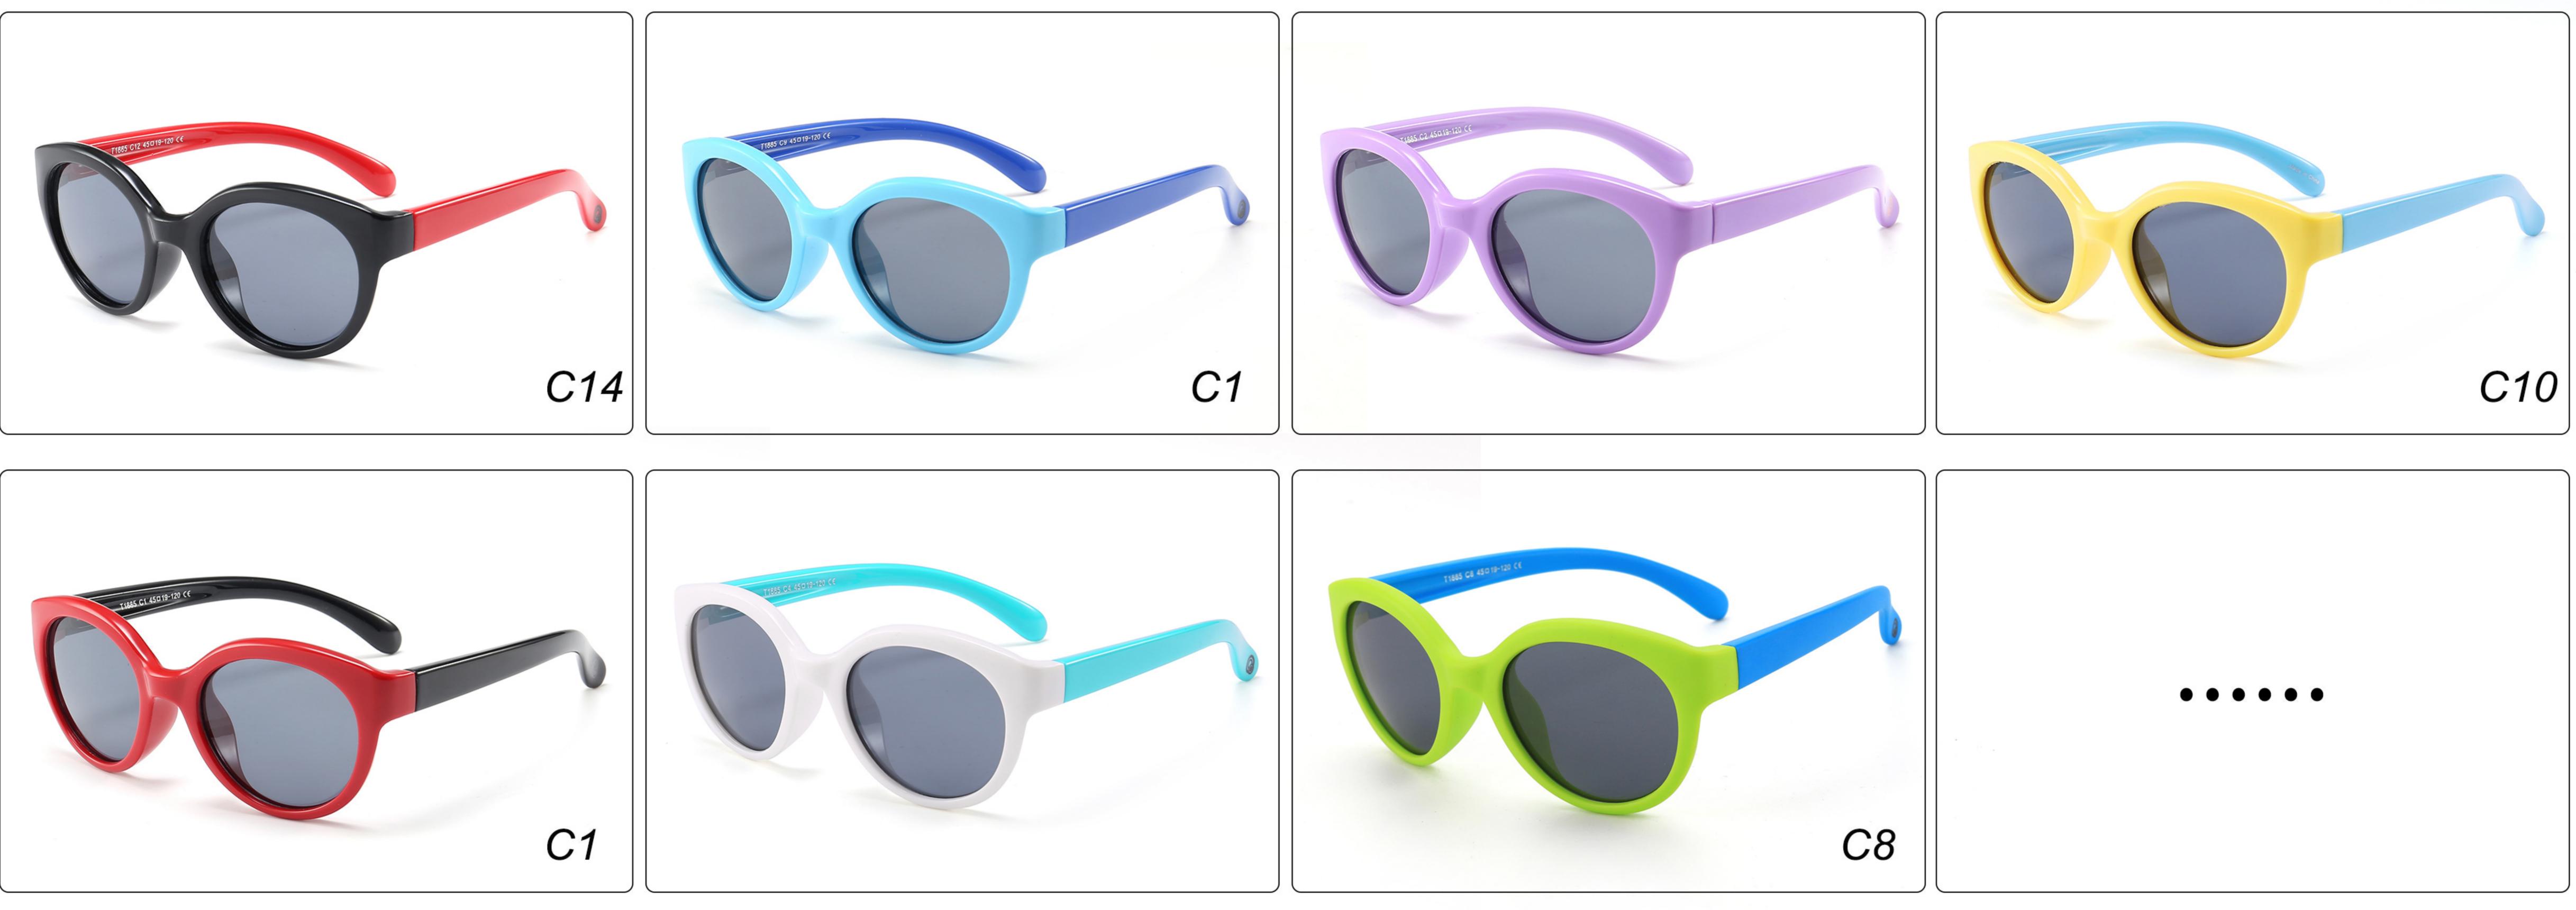

ODEL:** OK11025 **SIZE:** 50-15-132 **Material:** TPEE

















## **MODEL:** OK11026 **SIZE:** 49-16-128 **Material:** TPEE



## **MODEL:** OK11031 **SIZE:** 47-16-133 **Material:** TPEE













## **MODEL:** OK11036 **SIZE:** 47-14-131 **Material:** TPEE







# **MODEL:** OK1910 **SIZE:** 46-17-130 **Material:** TPEE T1910 C12 460 17-130 CE C2 C14 C1 C7















## **MODEL:** T1515 **SIZE:** 48-18-121 **Material:** TPEE











# **MODEL:** T1764 **SIZE:** 54-17-121 **Material:** TPEE









## **MODEL:** T1874 **SIZE:** 45-17-130 **Material:** TPEE









## **MODEL:** T1876 **SIZE:** 44-18-120 **Material:** TPEE











### **MODEL:** T1879 **SIZE:** 48-19-119 **Material:** TPEE











# **MODEL:** T1880 **SIZE:** 48-20-119 **Material:** TPEE









## **MODEL:** T1885 **SIZE:** 45-19-120 **Material:** TPEE











## **MODEL:** T1886 **SIZE:** 47-15-120 **Material:** TPEE











### **MODEL:** T1887 **SIZE:** 46-19-120 **Material:** TPEE











### **MODEL:** T1889 **SIZE:** 42-23-125 **Material:** TPEE











# **MODEL:** T1893 **SIZE:** 45-18-127 **Material:** TPEE

C2 C10









# **MODEL:** T1900 **SIZE:** 49-16-121 **Material:** TPEE









## **MODEL:** T1907 **SIZE:** 51-15-128 **Material:** TPEE









## **MODEL:** T1913 **SIZE:** 49-15-133 **Material:** TPEE











## **MODEL:** T1932 **SIZE:** 53-14-105 **Material:** TPEE











## **MODEL:** T1933 **SIZE:** 48-13-119 **Material:** TPEE











## **MODEL:** T1934 **SIZE:** 49-14-118 **Material:** TPEE











### **MODEL:** T1942 **SIZ