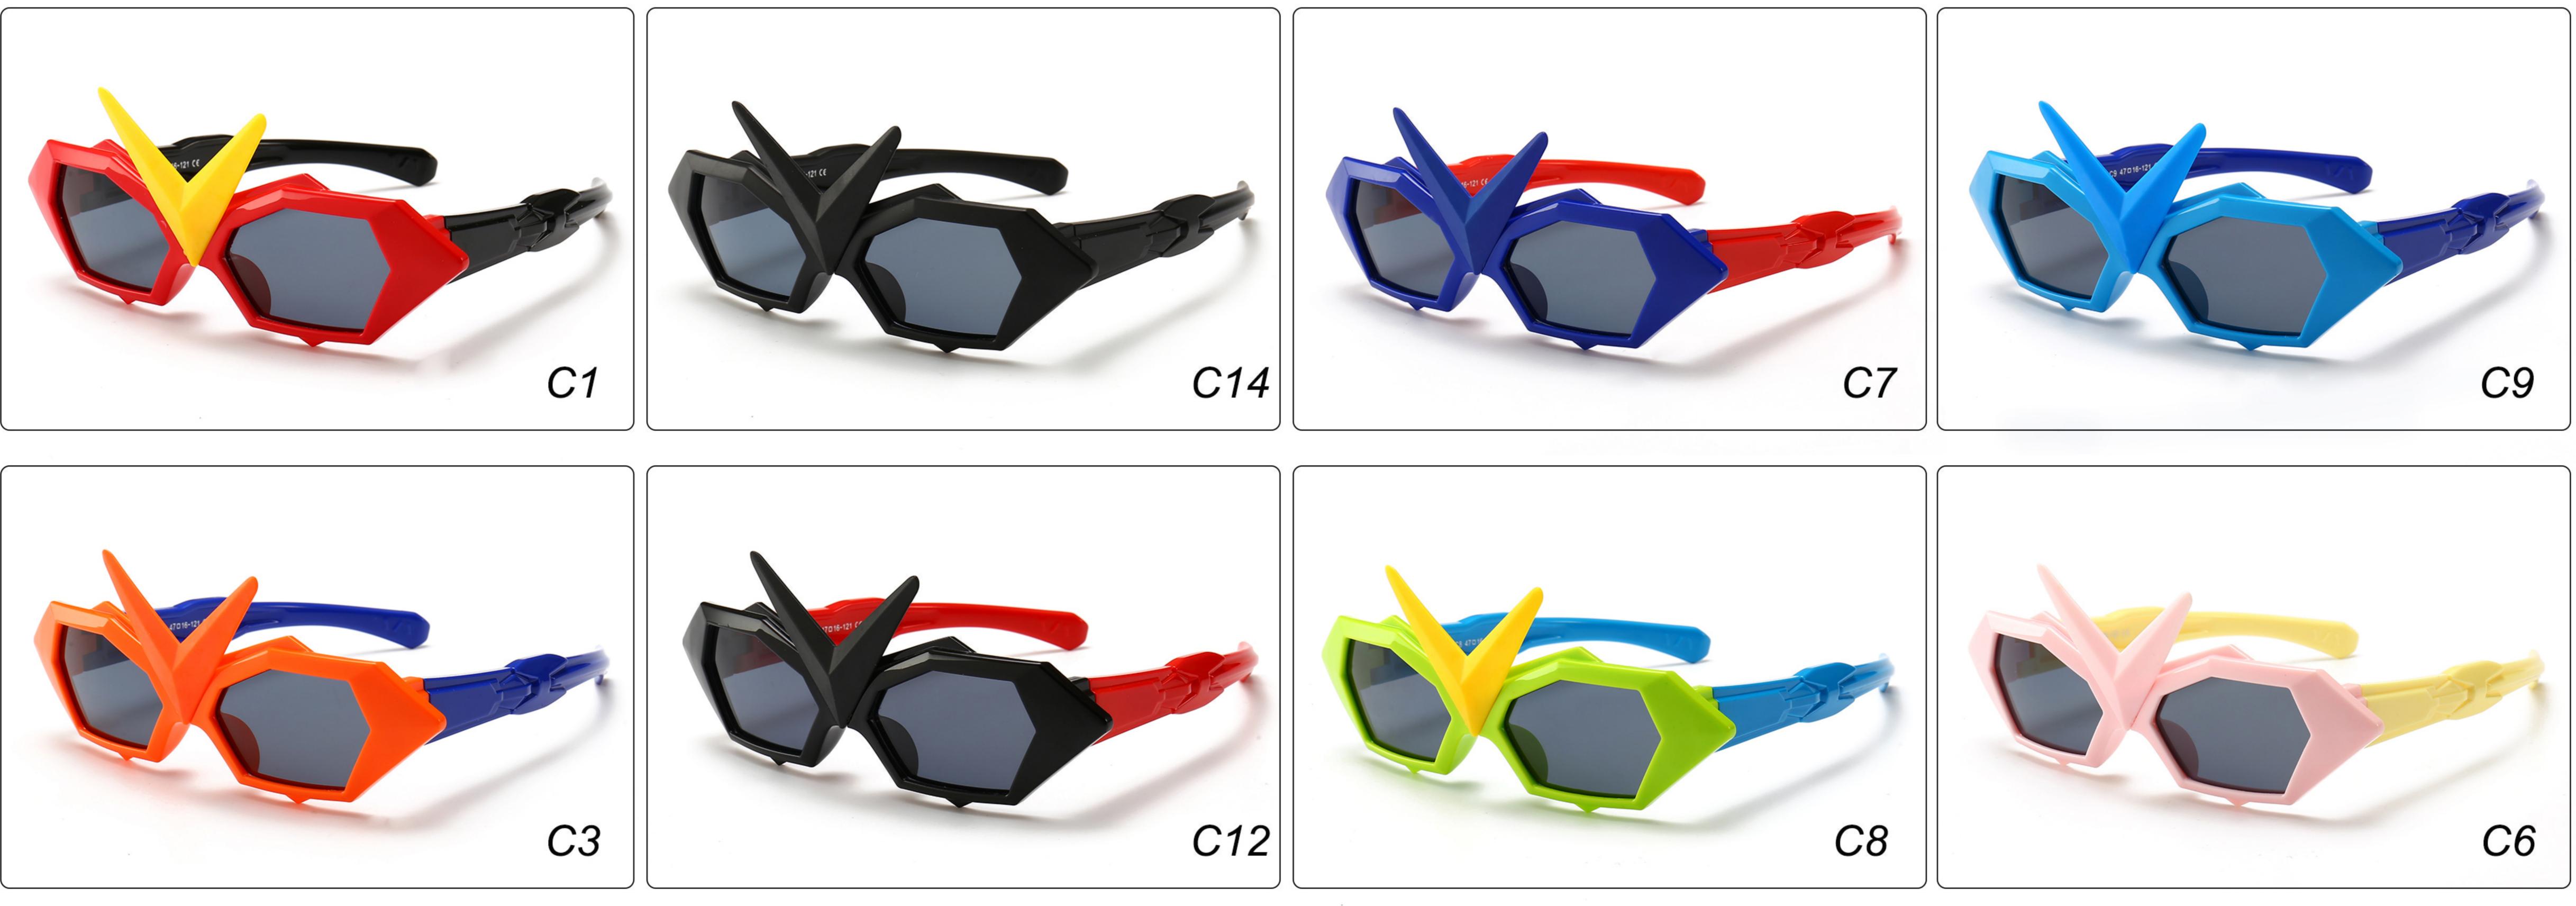

## Kids Polarized Sunglasses Manufacturer in China www.HEAPPY.com MODEL: 1636 SIZE: 52-16-116 Material: TPEE















## **MODEL:** 1654 **SIZE:** 45-18-130 **Material:** TPEE









## **MODEL:** 17103 **SIZE:** 53-15-123 **Material:** TPEE











## **MODEL:** 17109 **SIZE:** 55-15-134 **Material:** TPEE











## **MODEL:** 17121 **SIZE:** 50-16-127 **Material:** TPEE









## **MODEL:** 1769 **SIZE:** 50-16-115 **Material:** TPEE















## **MODEL:** 1863 **SIZE:** 43-13-127 **Material:** TPEE







## **MODEL:** 1864 **SIZE:** 44-14-133 **Material:** TPEE







## **MODEL:** 1891 **SIZE:** 41-18-130 **Material:** TPEE







## **MODEL:** 1892 **SIZE:** 44-19-125 **Material:** TPEE















## **MODEL:** 1902 **SIZE:** 60-12-126 **Material:** TPEE







## **MODEL:** 1903 **SIZE:** 46-19-128 **Material:** TPEE







## **MODEL:** 1904 **SIZE:** 48-18-125 **Material:** TPEE







## **MODEL:** 1905 **SIZE:** 49-16-128 **Material:** TPEE







## **MODEL:** 1909 **SIZE:** 44-11-112 **Material:** TPEE







## **MODEL:** 1911 **SIZE:** 46-18-130 **Material:** TPEE









## **MODEL:** 22003 **SIZE:** 44-12-126 **Material:** TPEE





C5

## **MODEL:** BT22011 **SIZE:** 55-15-128 **Material:** TPEE









## **MODEL:** BT22016 **SIZE:** 51-12-129 **Material:** TPEE





## **MODEL:** BT22017 **SIZE:** 52-11-129 **Material:** TPEE









## **MODEL:** BT22010 **SIZE:** 58-13-128 **Material:** TPEE









## **MODEL:** OK11015 **SIZE:** 44-14-129 **Material:*