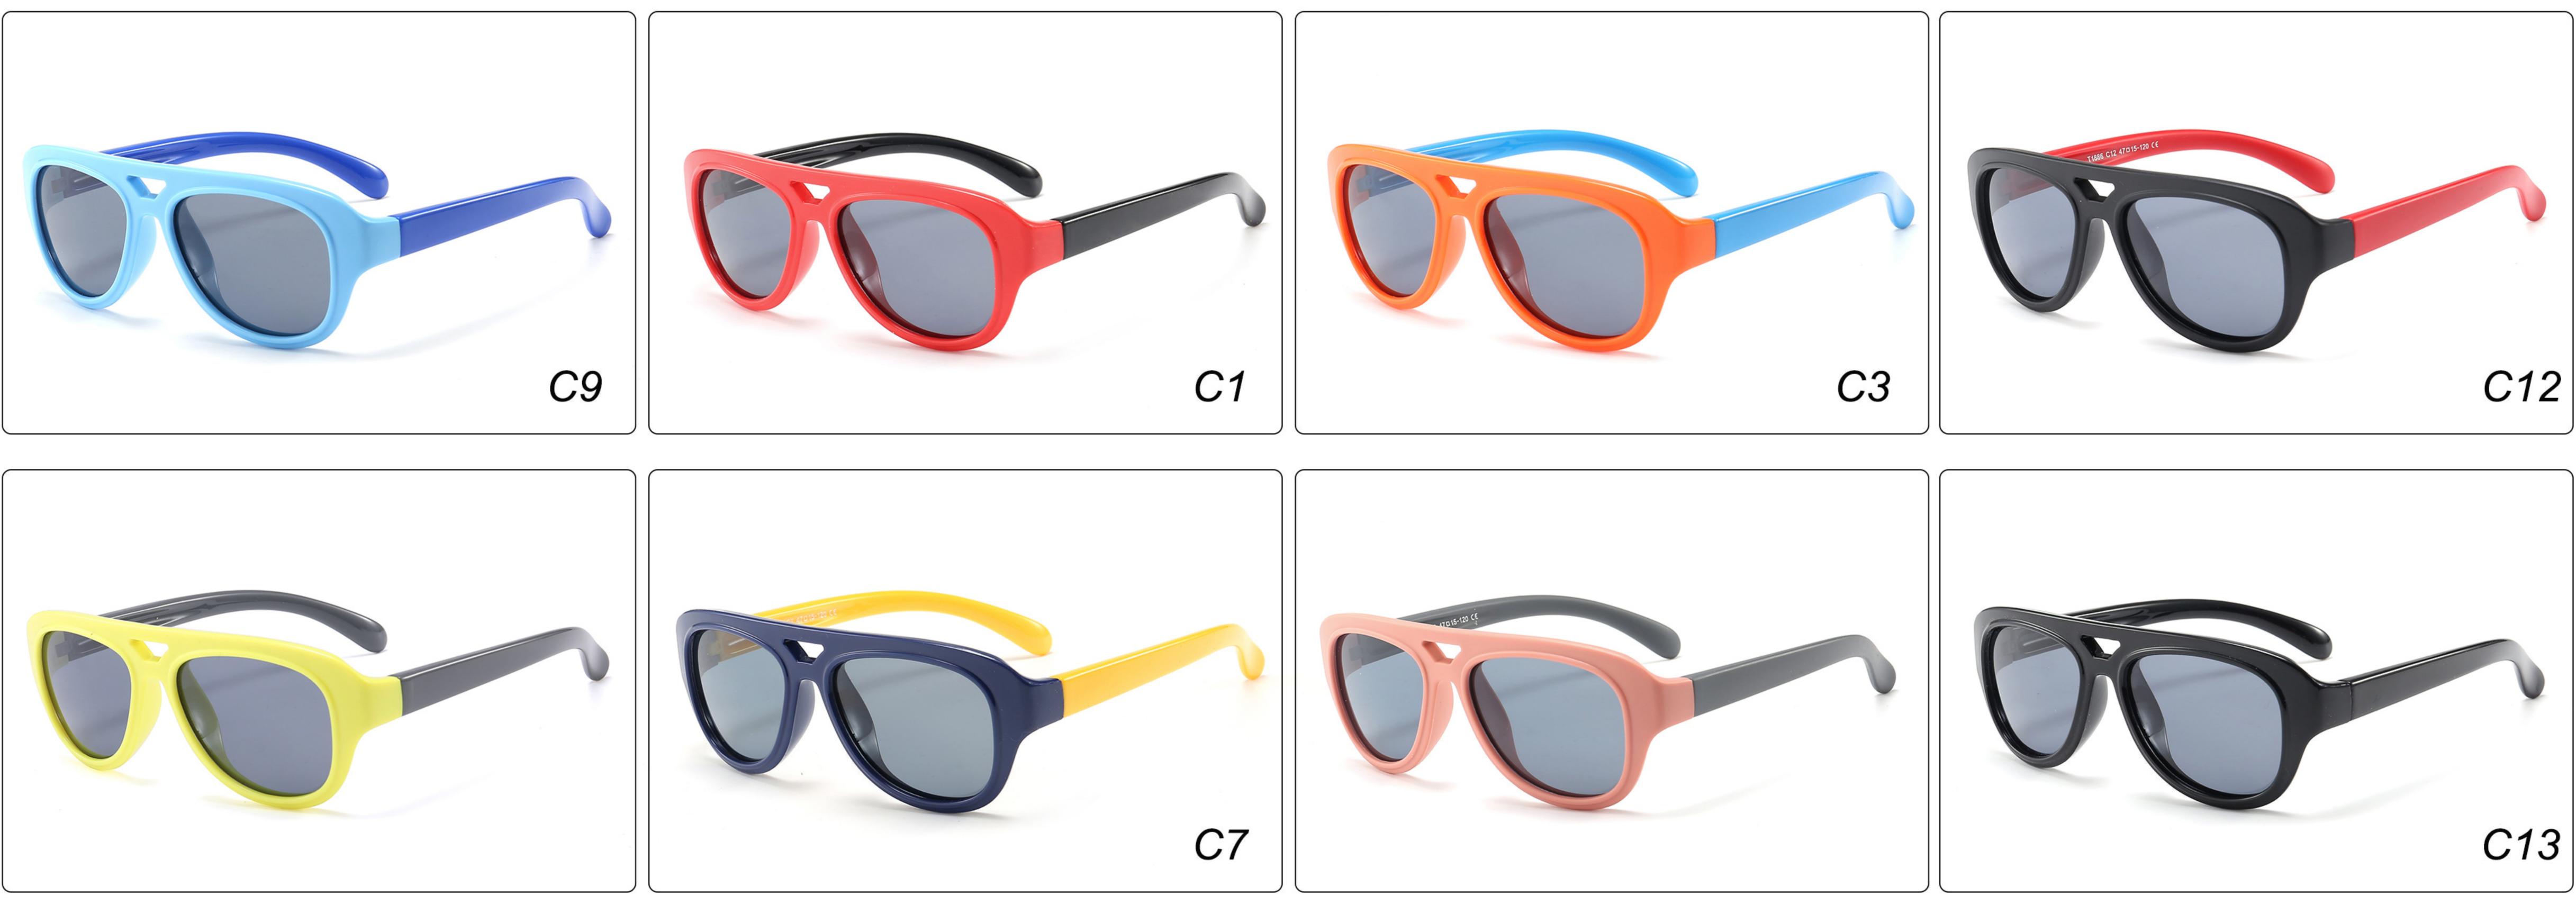

# **MODEL:** OK1910 **SIZE:** 46-17-130 **Material:** TPEE T1910 C12 460 17-130 CE C2 C14 C1 C7