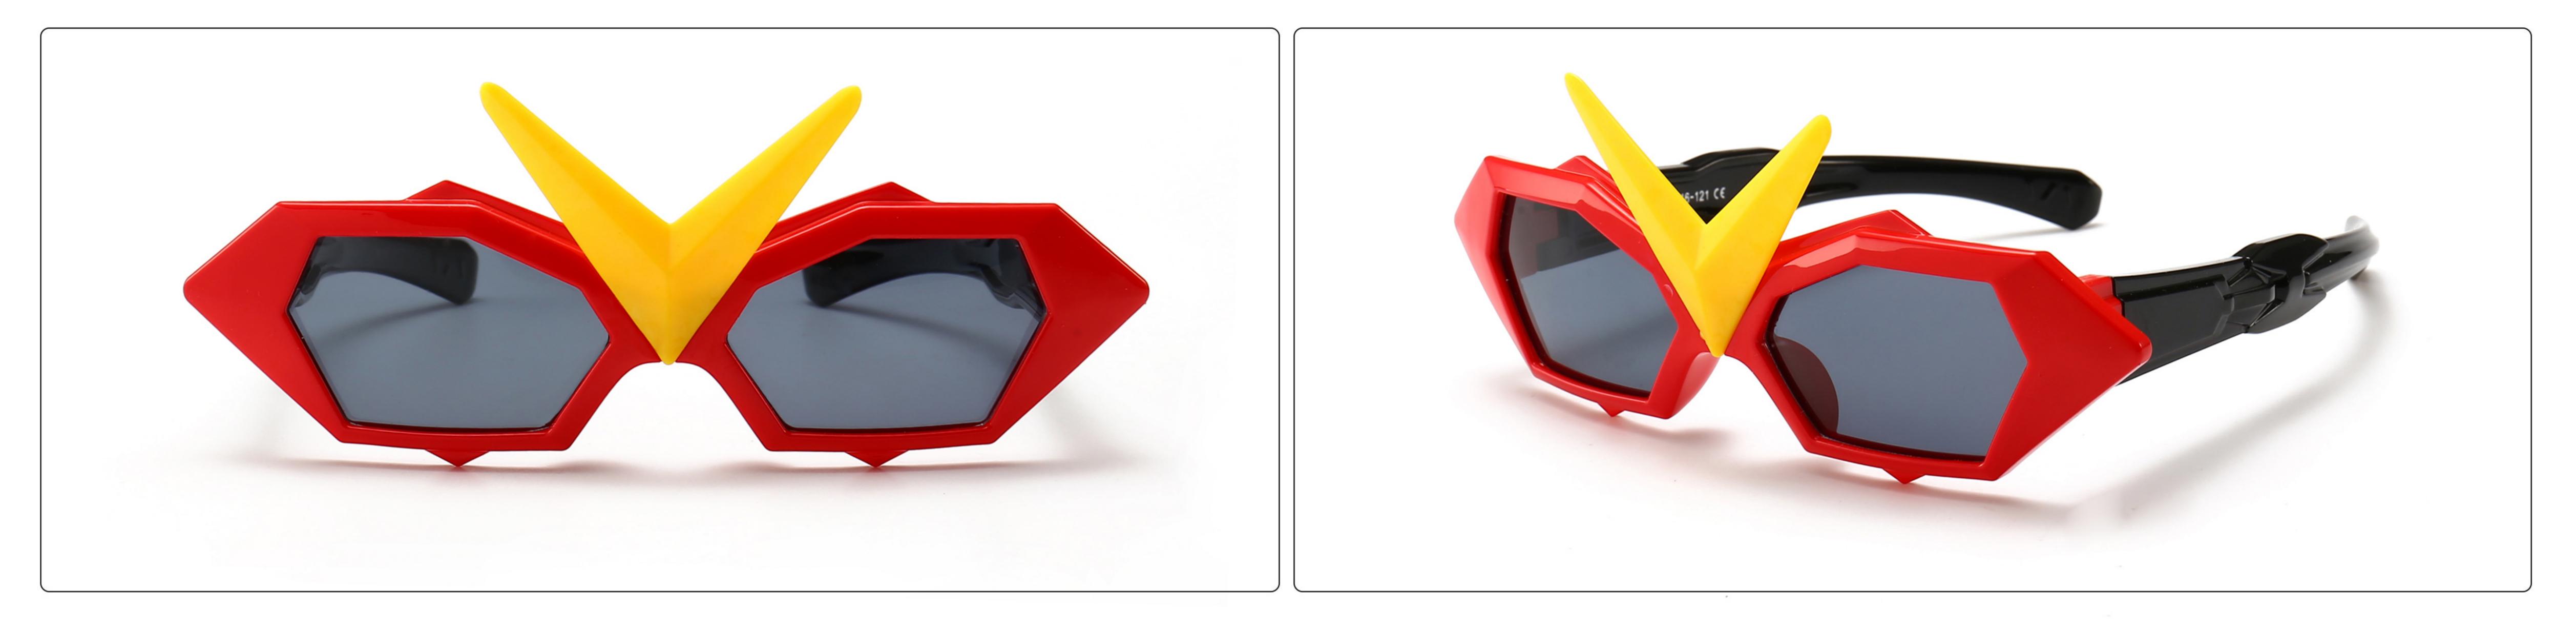

## Kids Polarized Sunglasses Manufacturer in China www.HEAPPY.com MODEL: 1636 SIZE: 52-16-116 Material: TPEE















## **MODEL:** 1654 **SIZE:** 45-18-130 **Material:** TPEE









## **MODEL:** 17103 **SIZE:** 53-15-123 **Material:** TPEE











## **MODEL:** 17109 **SIZE:** 55-15-134 **Material:** TPEE











## **MODEL:** 17121 **SIZE:** 50-16-127 **Material:** TPEE









## **MODEL:** 1769 **SIZE:** 50-16-115 **Material:** TPEE















## **MODEL:** 1863 **SIZE:** 43-13-127 **Material:** TPEE







## **MODEL:** 1864 **SIZE:** 44-14-133 **Material:** TPEE







## **MODEL:** 1891 **SIZE:** 41-18-130 **Material:** TPEE







## **MODEL:** 1892 **SIZE:** 44-19-125 **Material:** TPEE















## **MODEL:** 1902 **SIZE:** 60-12-126 **Material:** TPEE







## **MODEL:** 1903 **SIZE:** 46-19-128 **Material:** TPEE







## **MODEL:** 1904 **SIZE:** 48-18-125 **Material:** TPEE







## **MODEL:** 1905 **SIZE:** 49-16-128 **Material:** TPEE







## **MODEL:** 1909 **SIZE:** 44-11-112 **Material:** TPEE







## **MODEL:** 1911 **SIZE:** 46-18-130 **Material:** TPEE









## **MODEL:** 22003 **SIZE:** 44-12-126 **Material:** TPEE





C5

## **MODEL:** BT22011 **SIZE:** 55-15-128 **Material:** TPEE









## **MODEL:** BT22016 **SIZE:** 51-12-129 **Material:** TPEE





## **MODEL:** BT22017 **SIZE:** 52-11-129 **Material:** TPEE









## **MODEL:** BT22010 **SIZE:** 58-13-128 **Material:** TPEE









## **MODEL:** OK11015 **SIZE:** 44-14-129 **Materi