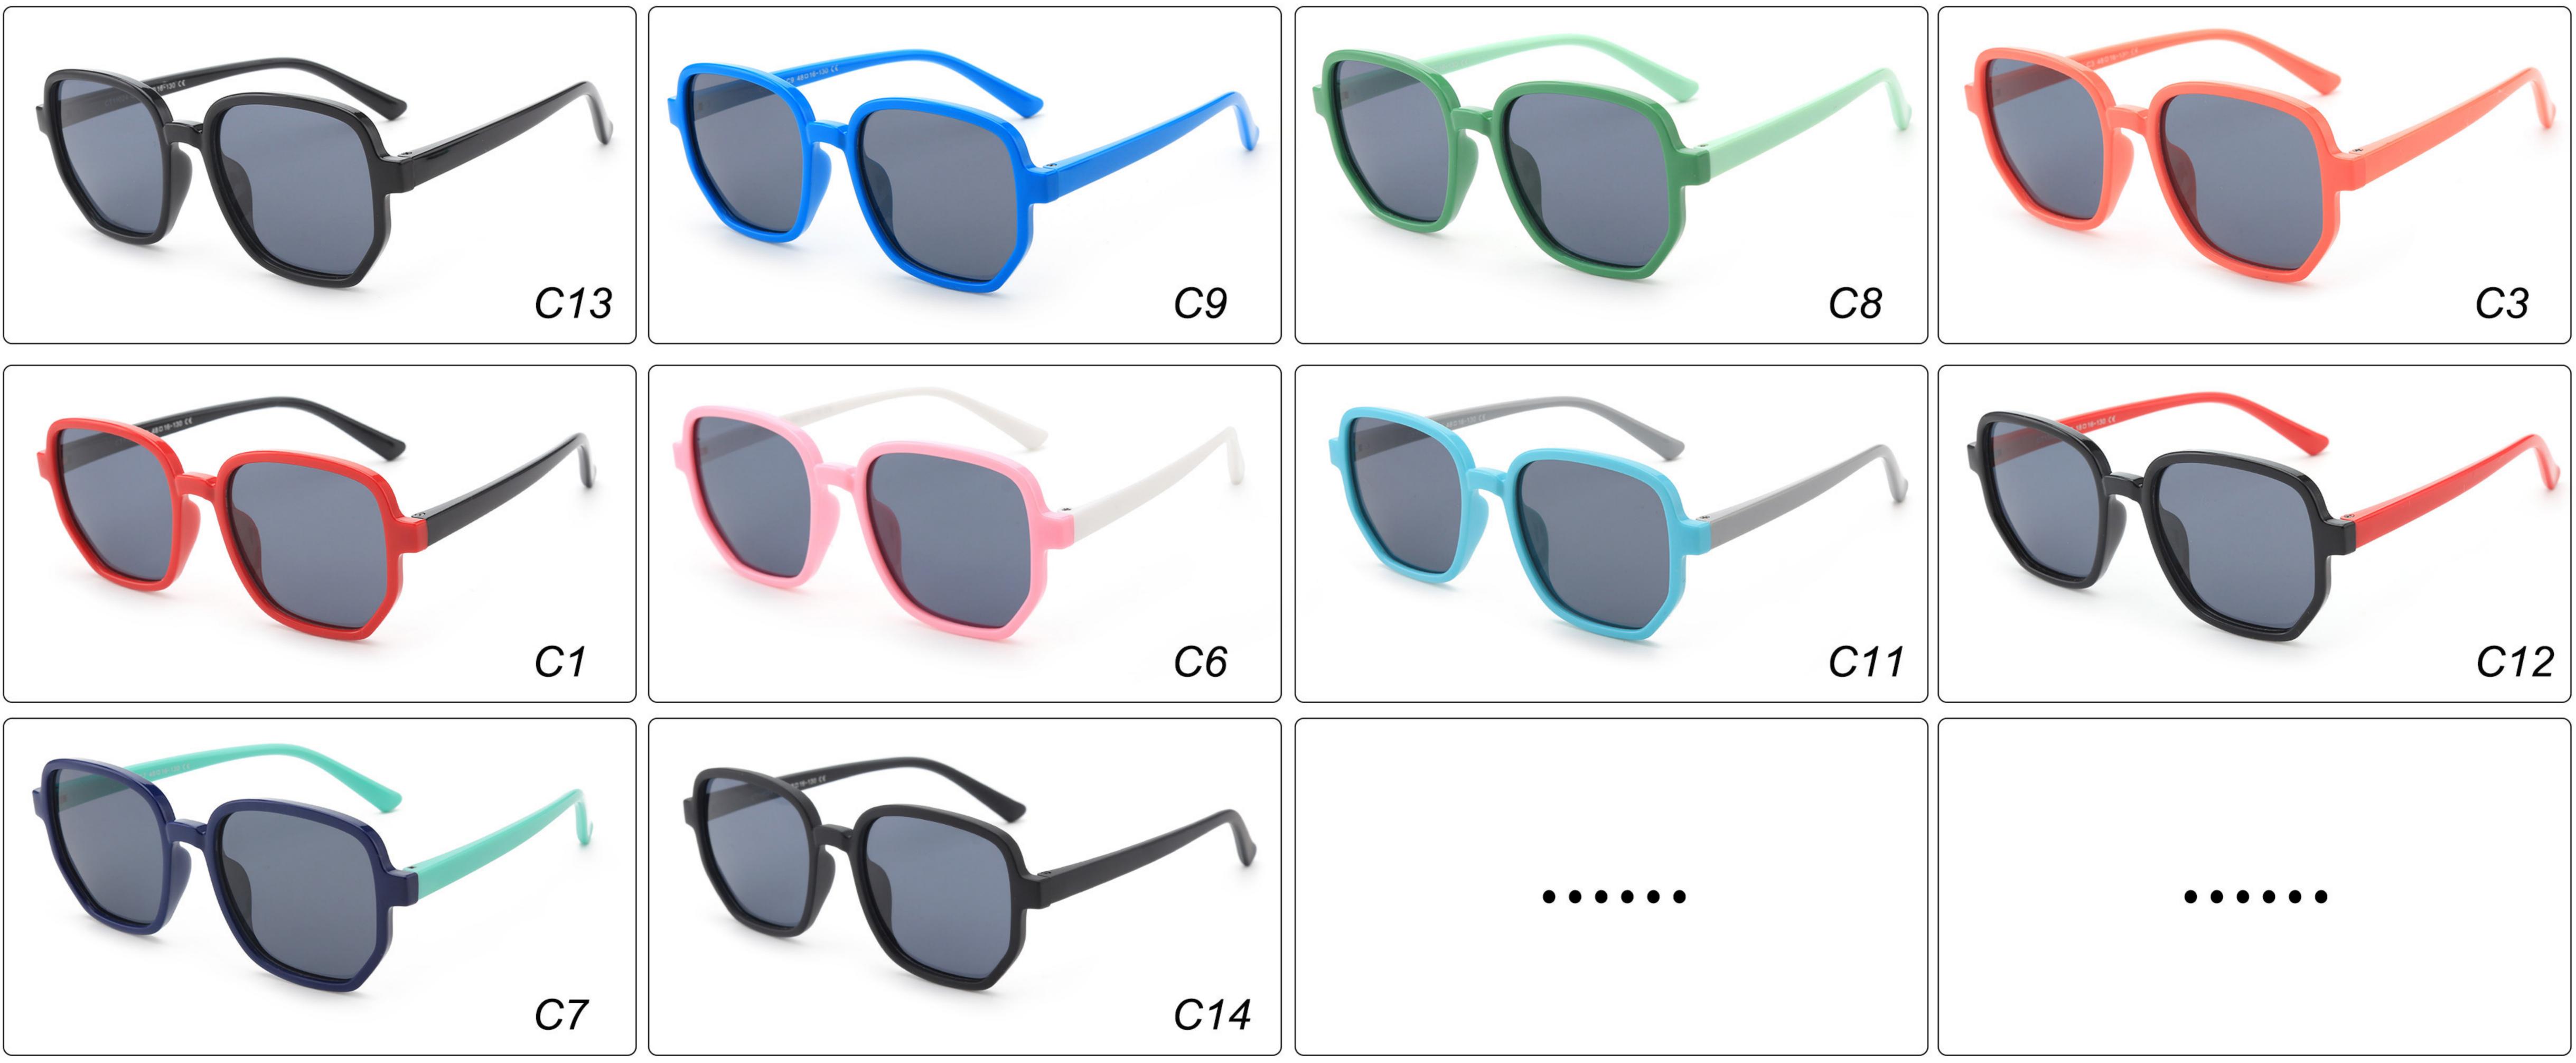

# **MODEL:** OK1910 **SIZE:** 46-17-130 **Material:** TPEE T1910 C12 460 17-130 CE C2 C14 C1 C7