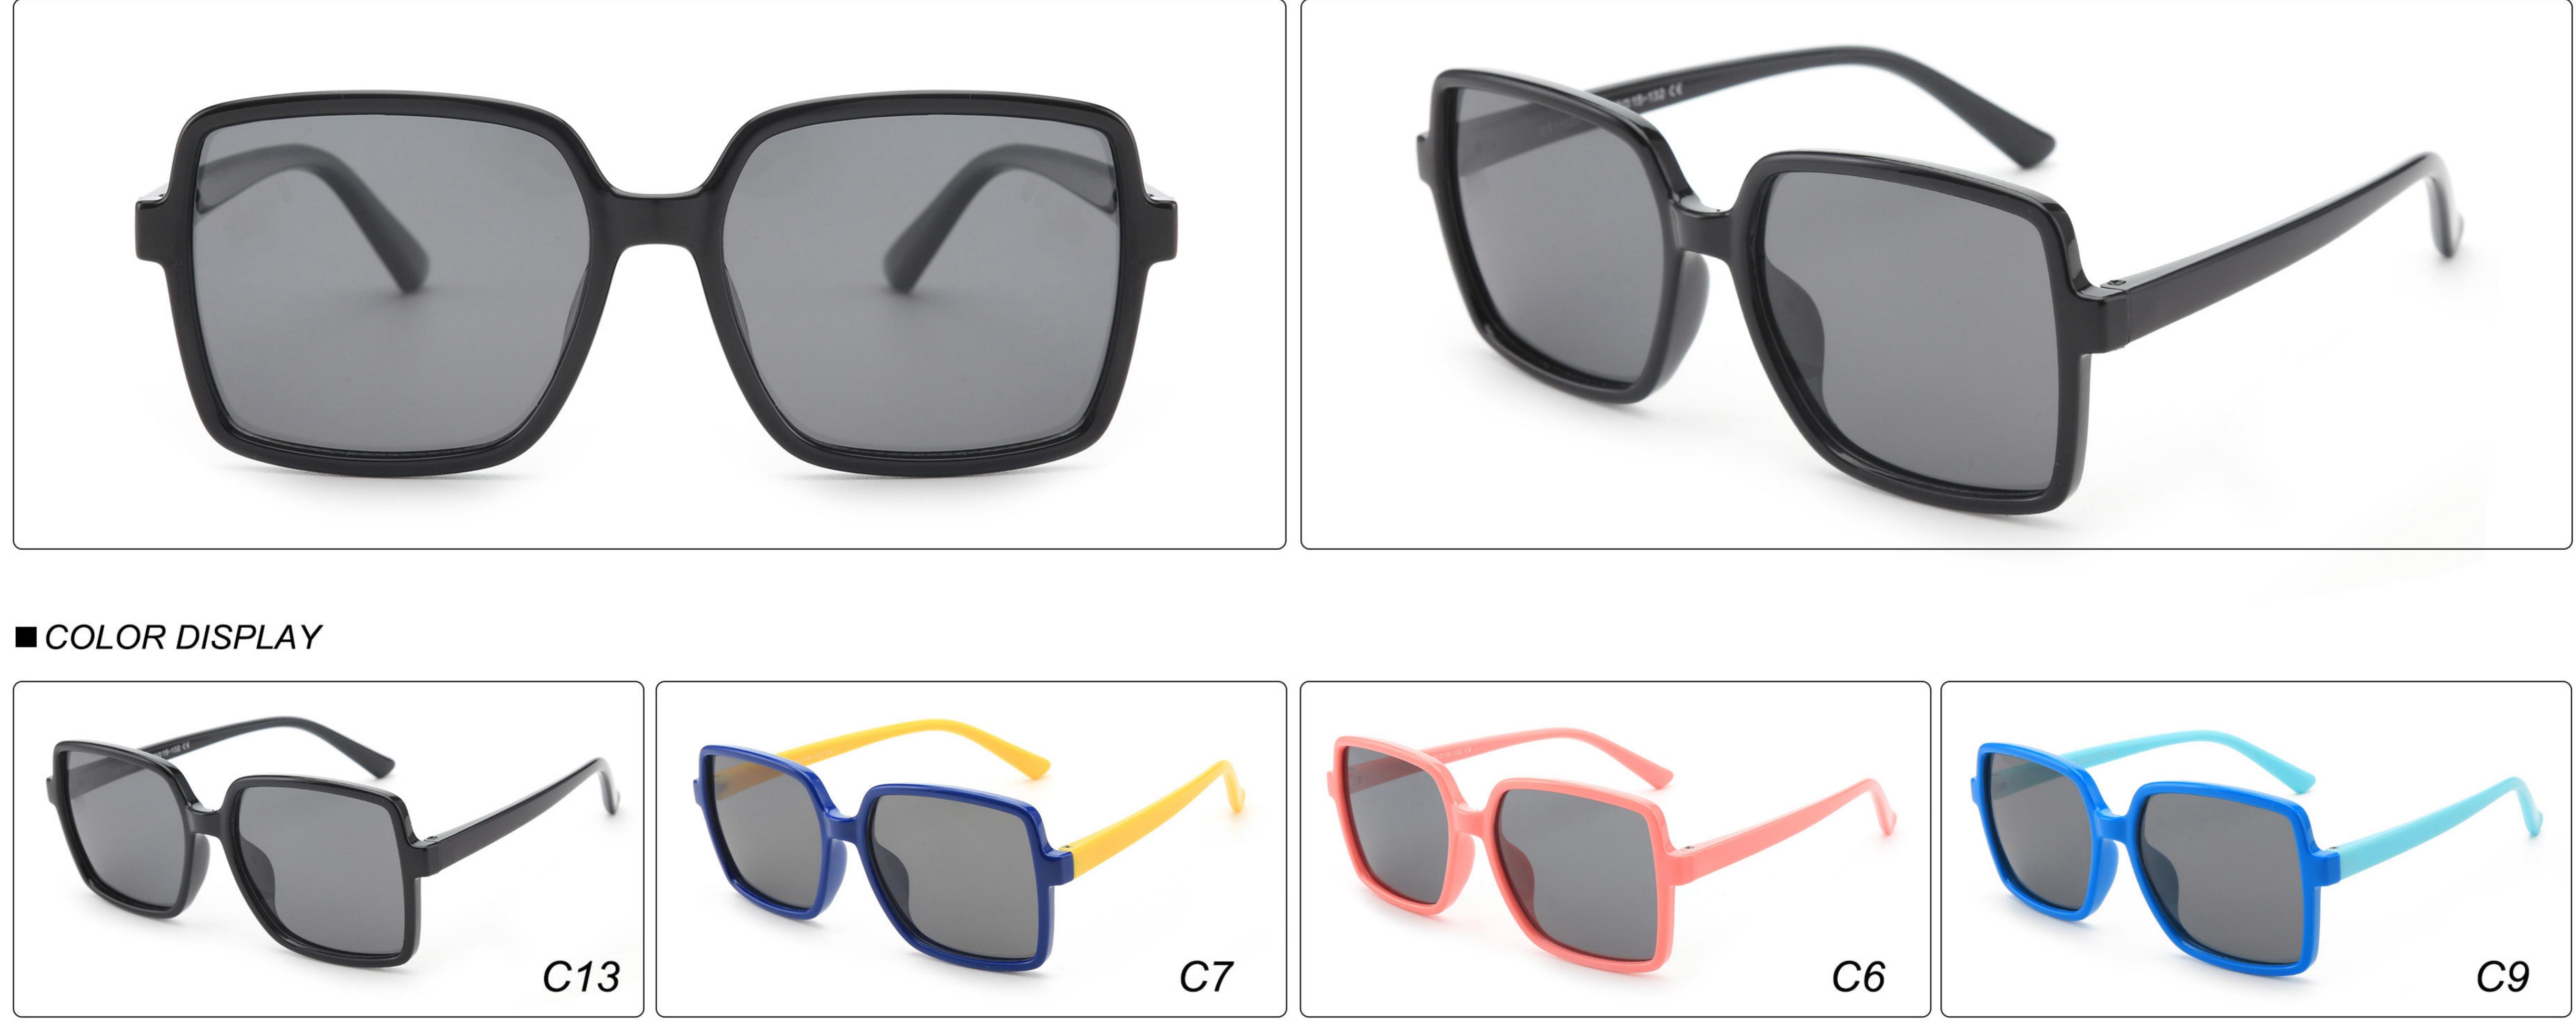

# **MODEL:** OK1910 **SIZE:** 46-17-130 **Material:** TPEE T1910 C12 460 17-130 CE C2 C14 C1 C7