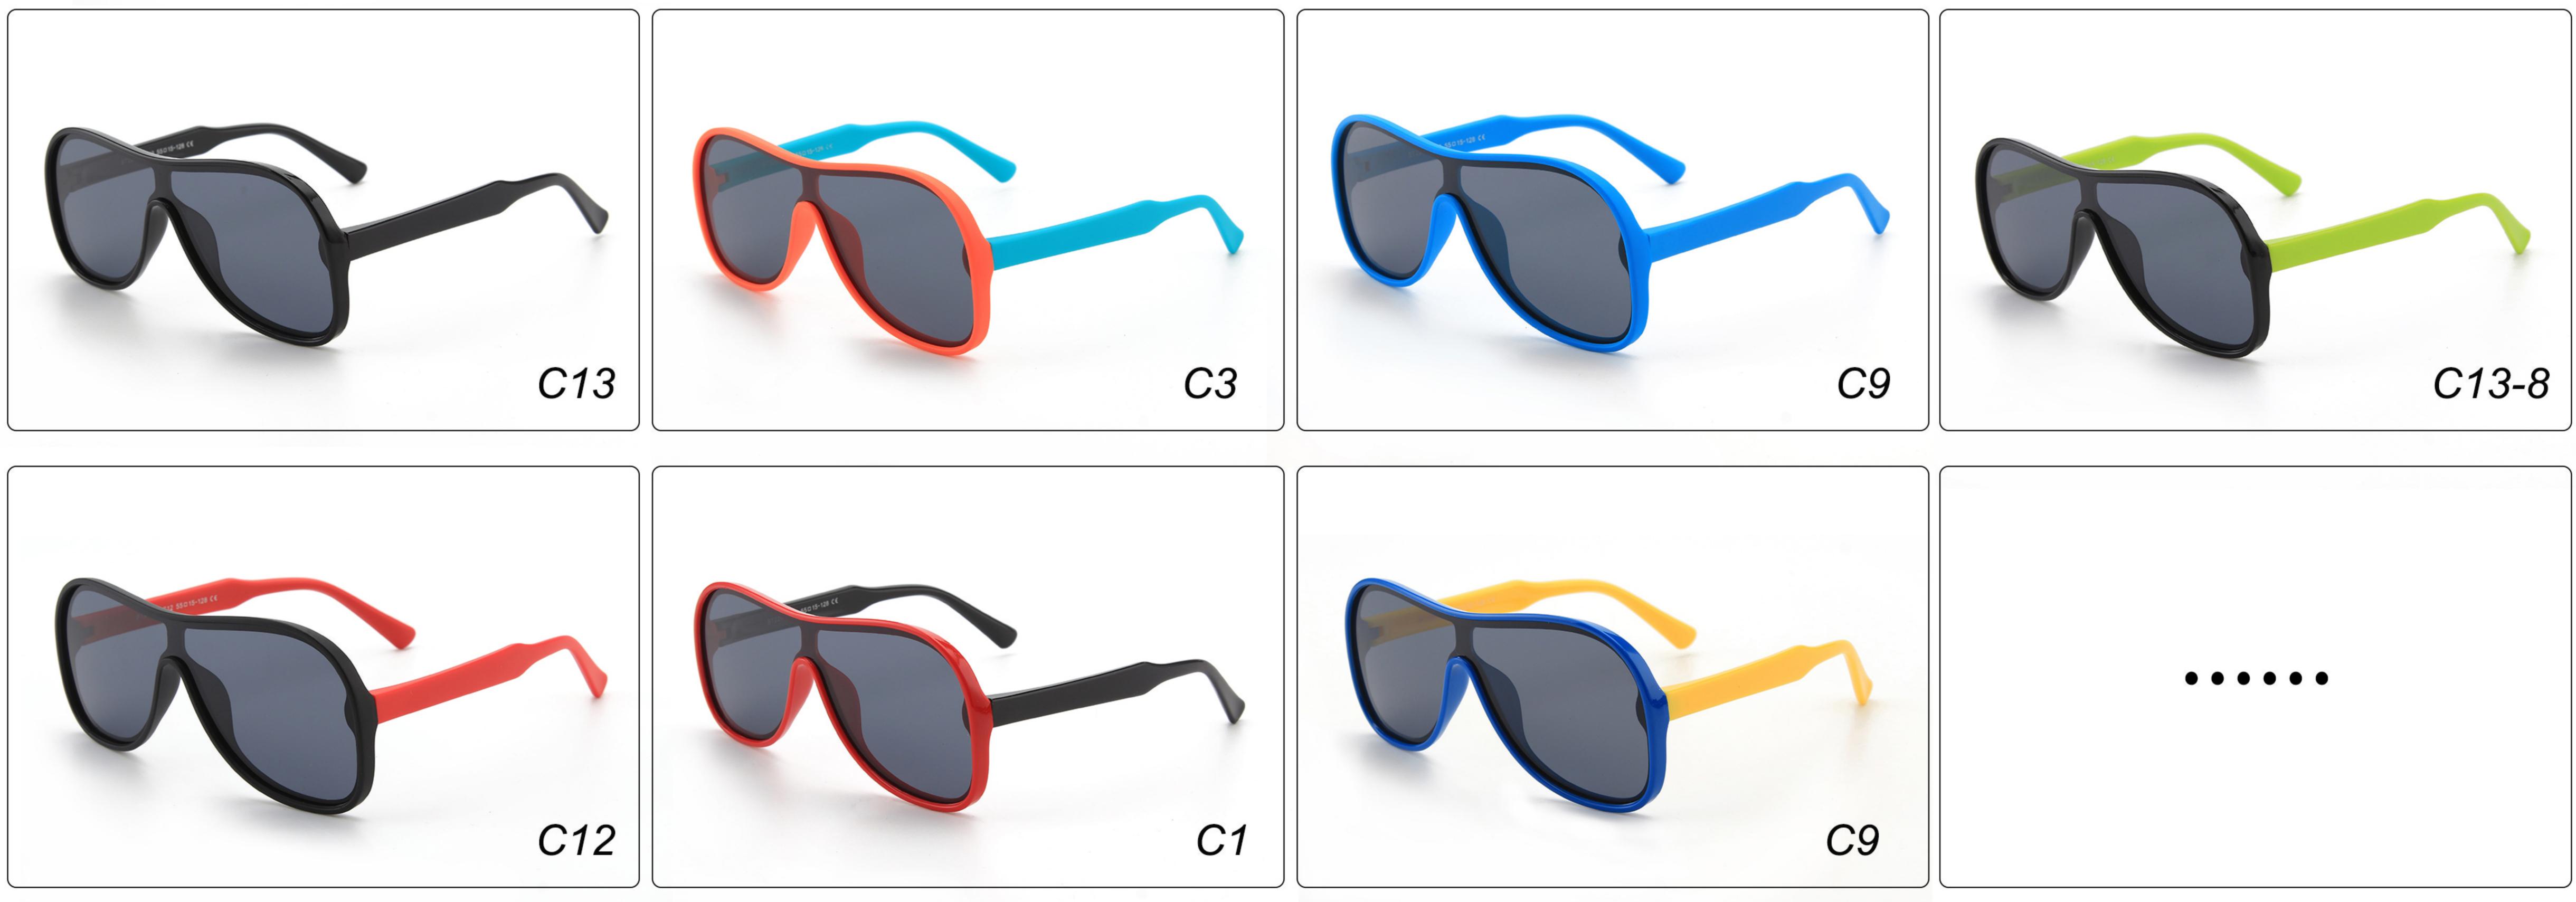

# **MODEL:** OK1910 **SIZE:** 46-17-130 **Material:** TPEE T1910 C12 460 17-130 CE C2 C14 C1 C7