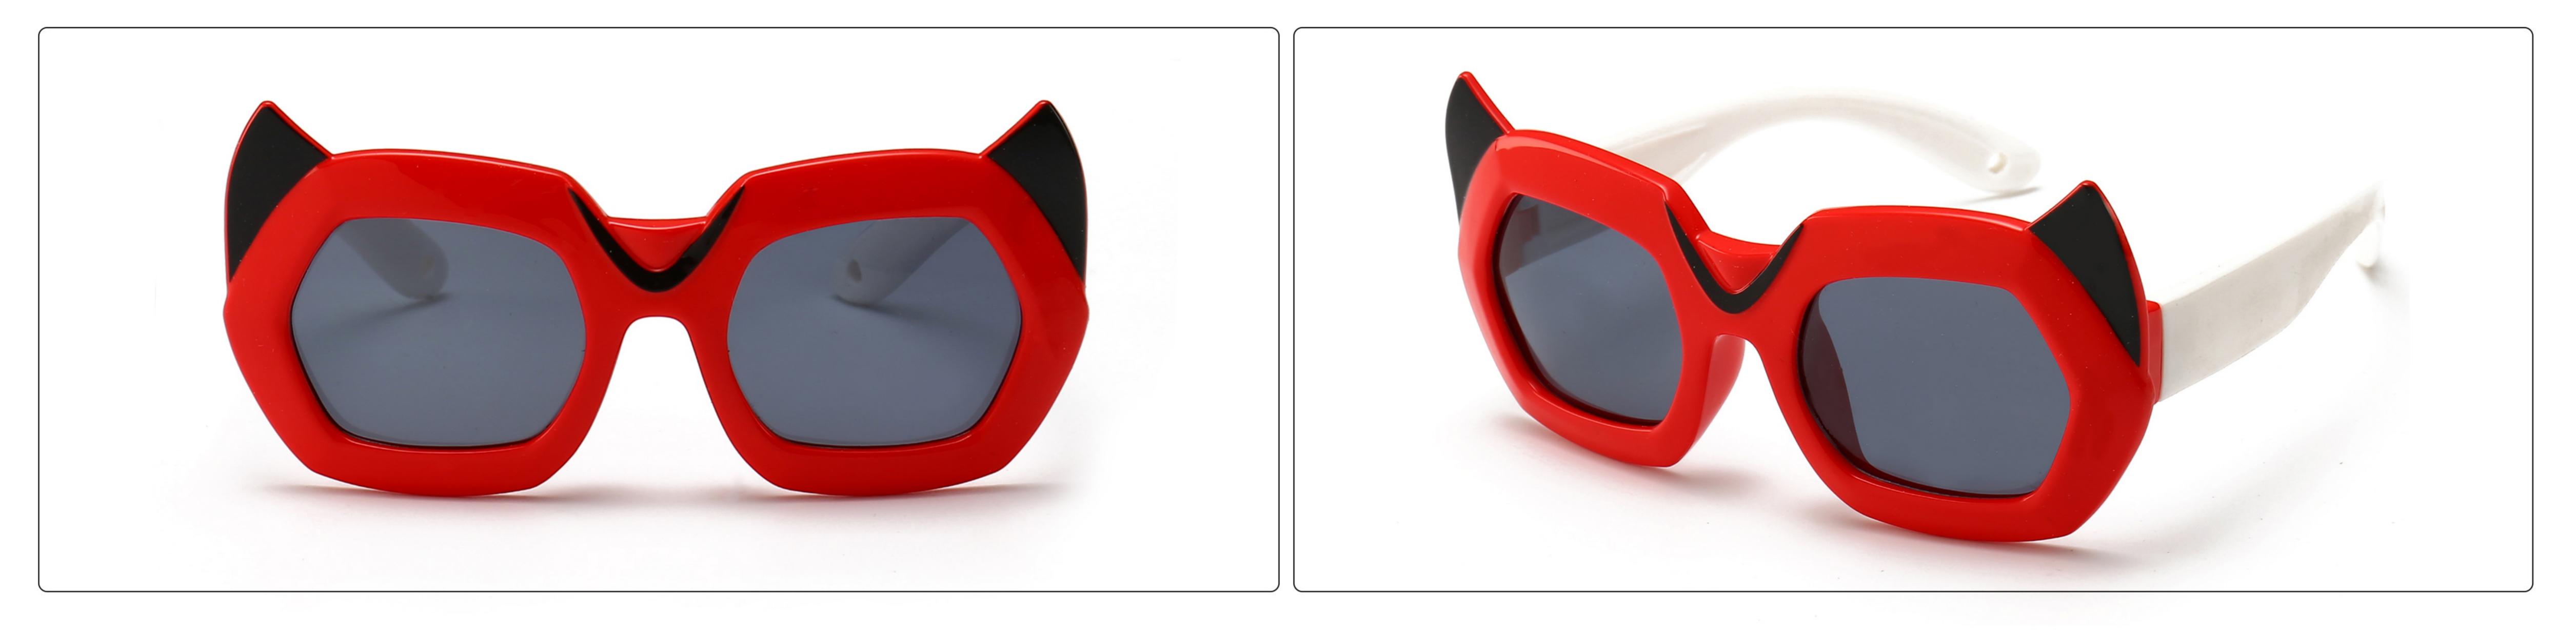

## Kids Polarized Sunglasses Manufacturer in China www.HEAPPY.com MODEL: 1636 SIZE: 52-16-116 Material: TPEE















## **MODEL:** 1654 **SIZE:** 45-18-130 **Material:** TPEE









## **MODEL:** 17103 **SIZE:** 53-15-123 **Material:** TPEE











## **MODEL:** 17109 **SIZE:** 55-15-134 **Material:** TPEE











## **MODEL:** 17121 **SIZE:** 50-16-127 **Material:** TPEE









## **MODEL:** 1769 **SIZE:** 50-16-115 **Material:** TPEE















## **MODEL:** 1863 **SIZE:** 43-13-127 **Material:** TPEE







## **MODEL:** 1864 **SIZE:** 44-14-133 **Material:** TPEE







## **MODEL:** 1891 **SIZE:** 41-18-130 **Material:** TPEE







## **MODEL:** 1892 **SIZE:** 44-19-125 **Material:** TPEE















## **MODEL:** 1902 **SIZE:** 60-12-126 **Material:** TPEE







## **MODEL:** 1903 **SIZE:** 46-19-128 **Material:** TPEE







## **MODEL:** 1904 **SIZE:** 48-18-125 **Material:** TPEE







## **MODEL:** 1905 **SIZE:** 49-16-128 **Material:** TPEE







## **MODEL:** 1909 **SIZE:** 44-11-112 **Material:** TPEE







## **MODEL:** 1911 **SIZE:** 46-18-130 **Material:** TPEE









## **MODEL:** 22003 **SIZE:** 44-12-126 **Material:** TPEE





C5

## **MODEL:** BT22011 **SIZE:** 55-15-128 **Material:** TPEE









## **MODEL:** BT22016 **SIZE:** 51-12-129 **Material:** TPEE





## **MODEL:** BT22017 **SIZE:** 52-11-129 **Material:** TPEE









## **MODEL:** BT22010 **SIZE:** 58-13-128 **Material:**