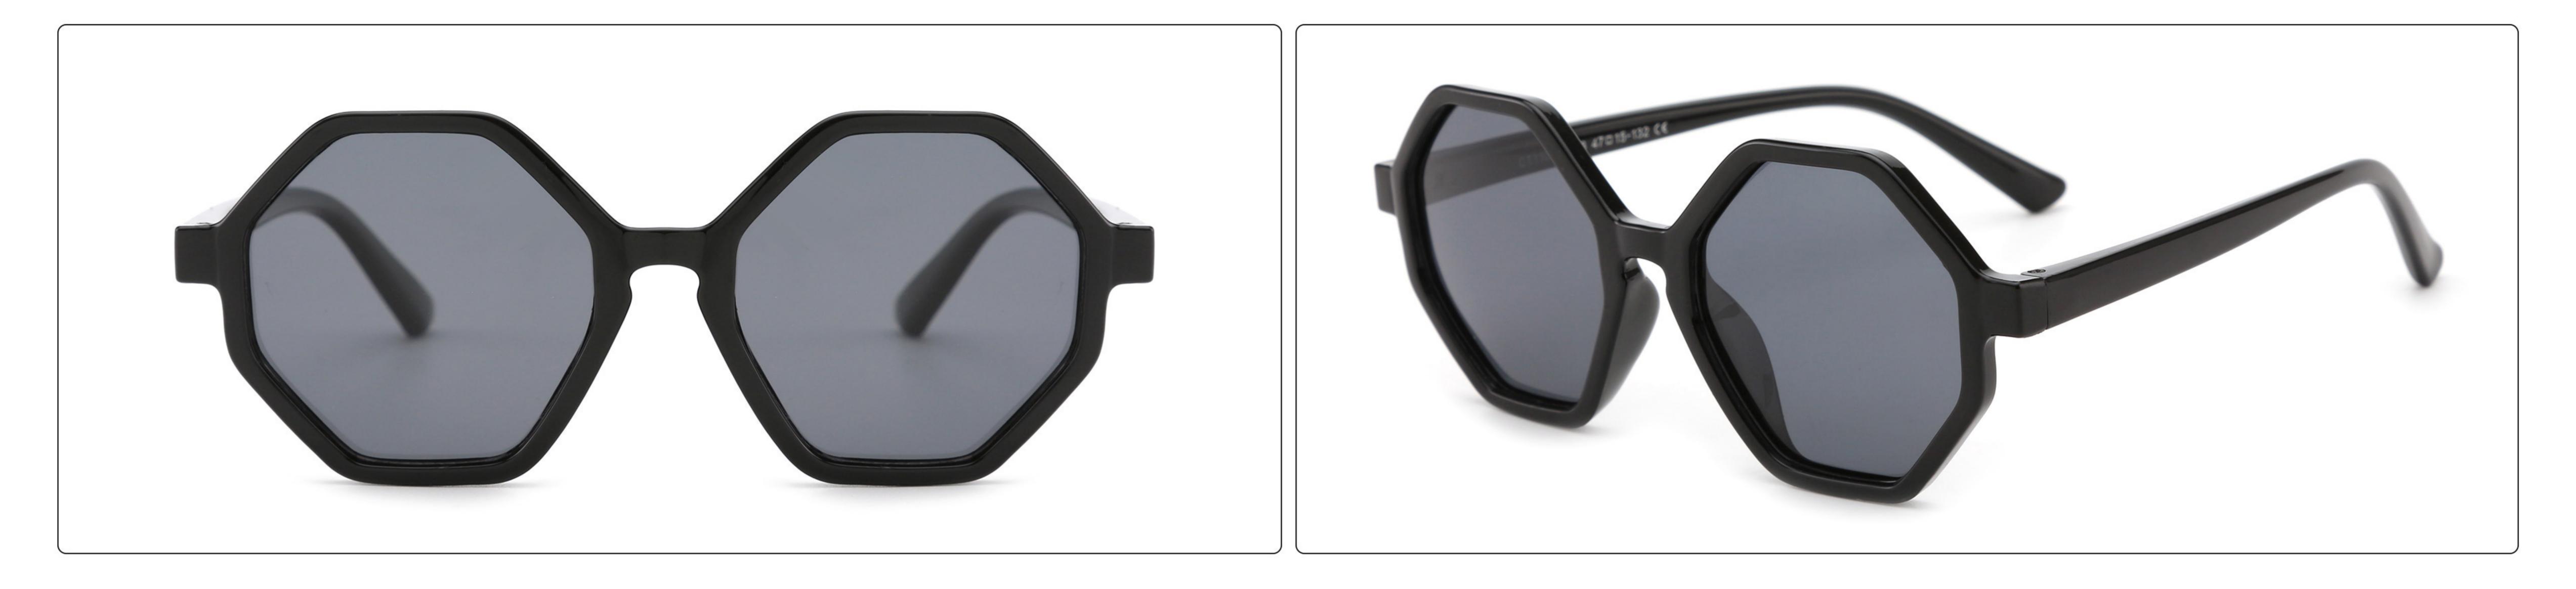

SIZE:** 46-18-130 **Material:** TPEE









## **MODEL:** 22003 **SIZE:** 44-12-126 **Material:** TPEE





C5

## **MODEL:** BT22011 **SIZE:** 55-15-128 **Material:** TPEE









## **MODEL:** BT22016 **SIZE:** 51-12-129 **Material:** TPEE





## **MODEL:** BT22017 **SIZE:** 52-11-129 **Material:** TPEE









## **MODEL:** BT22010 **SIZE:** 58-13-128 **Material:** TPEE









## **MODEL:** OK11015 **SIZE:** 44-14-129 **Material:** TPEE







## **MODEL:** OK11018 **SIZE:** 46-15-132 **Material:** TPEE







## **MODEL:** OK11020 **SIZE:** 50-16-128 **Material:** TPEE









## **MODEL:** OK11021 **SIZE:** 46-16-132 **Material:** TPEE









## **MODEL:** OK11022 **SIZE:** 44-16-132 **Material:** TPEE











## **MODEL:** OK11023 **SIZE:** 47-15-132 **Material:** TPEE











## **MODEL:** OK11024 **SIZE:** 46-16-130 **Material:** TPEE











## **MODEL:** OK11025 **SIZE:** 50-15-132 **Material:** TPEE

















## **MODEL:** OK11026 **SIZE:** 49-16-128 **Material:** TPEE



## **MODEL:** OK11031 **SIZE:** 47-16-133 **Material:** TPEE













## **MODEL:** OK11036 **SIZE:** 47-14-131 **Material:** TPEE







# **MODEL:** OK1910 **SIZE:** 46-17-130 **Material:** TPEE T1910 C12 460 17-130 CE C2 C14 C1 C7















## **MODEL:** T1515 **SIZE:** 48-18-121 **Material:** TPEE











# **MODEL:** T1764 **SIZE:** 54-17-121 **Material:** TPEE









## **MODEL:** T1874 **SIZE:** 45-17-130 **Material:** TPEE









## **MODEL:** T1876 **SIZE:** 44-18-120 **Material:** TPEE











### **MODEL:** T1879 **SIZE:** 48-19-119 **Mater