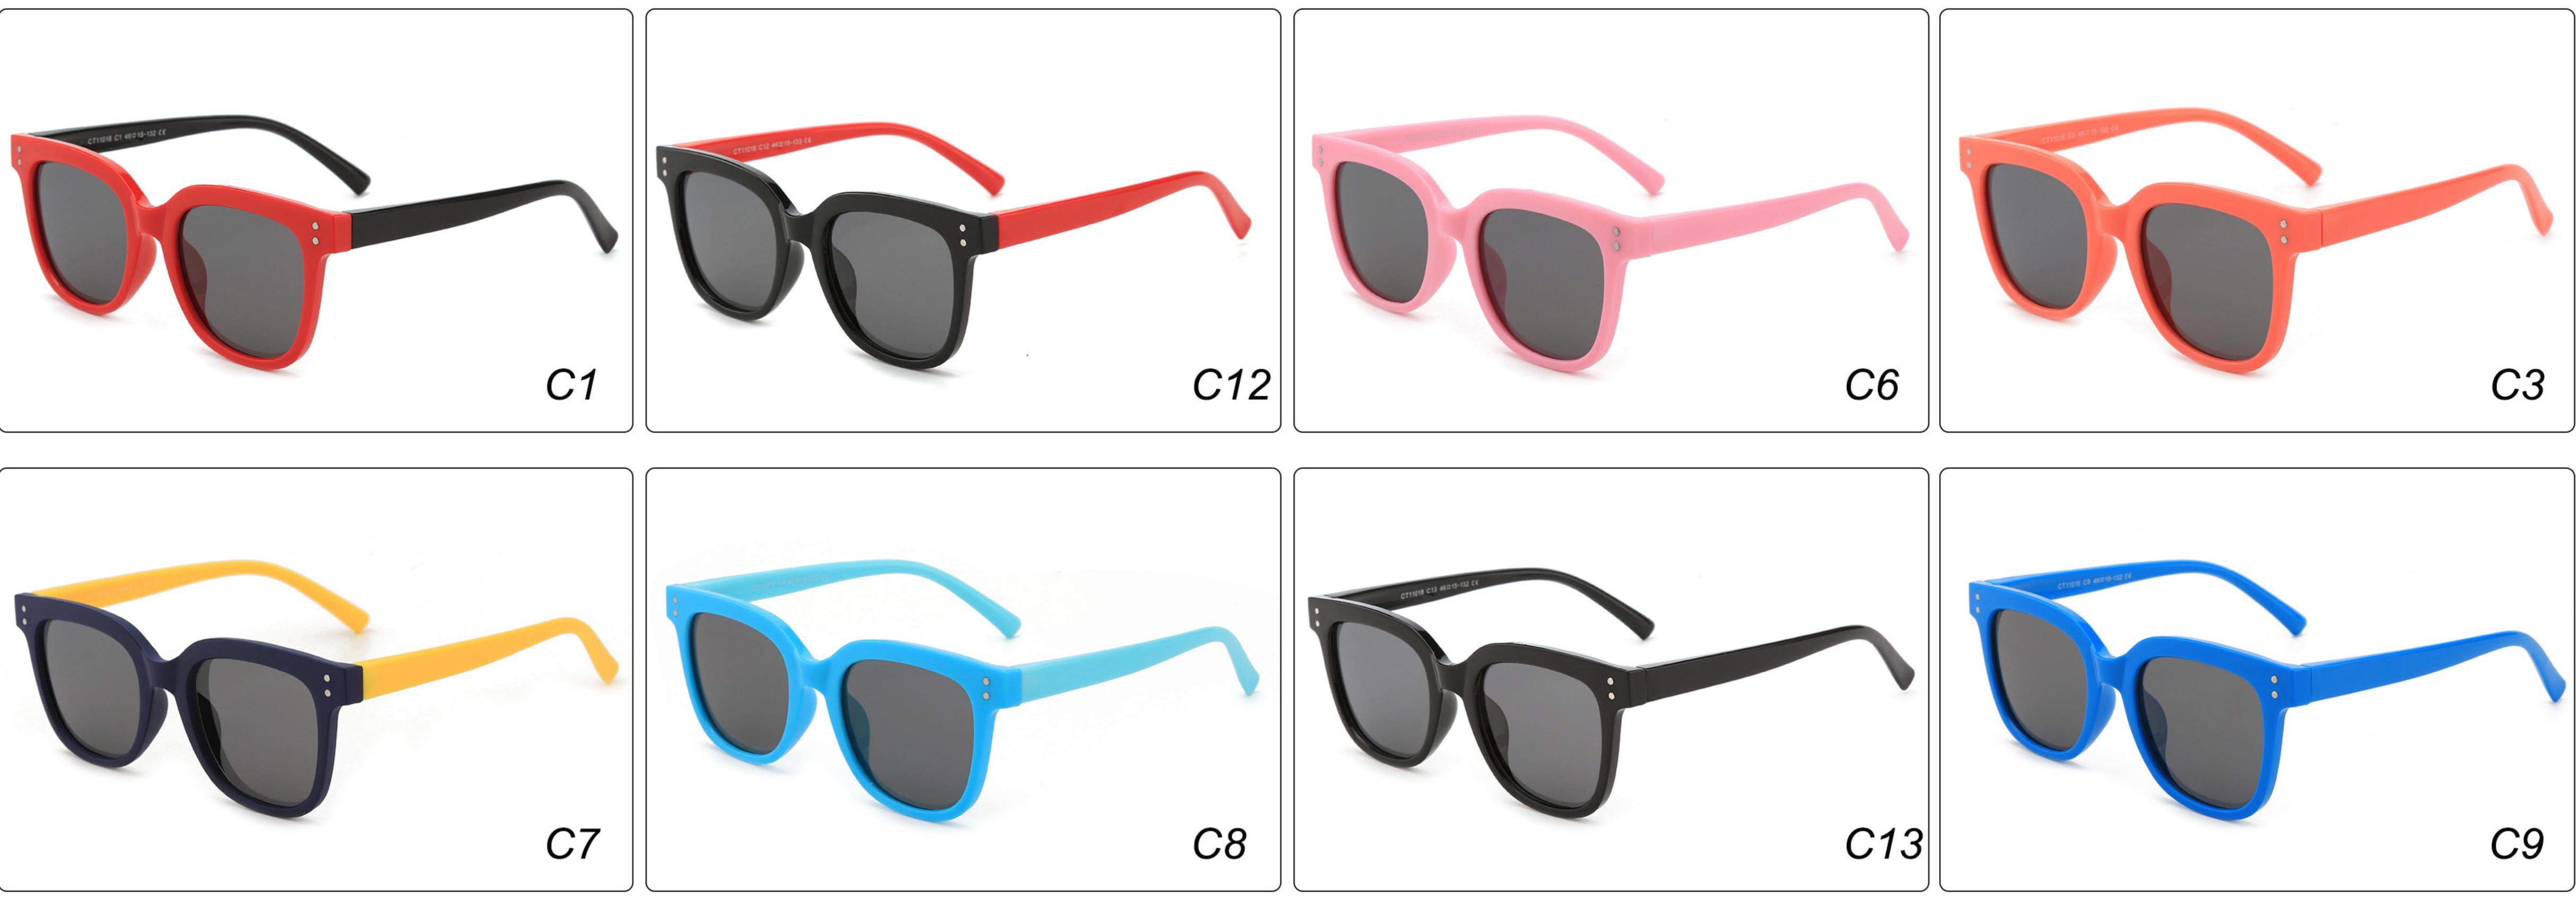

MODEL:** 1903 **SIZE:** 46-19-128 **Material:** TPEE







## **MODEL:** 1904 **SIZE:** 48-18-125 **Material:** TPEE







## **MODEL:** 1905 **SIZE:** 49-16-128 **Material:** TPEE







## **MODEL:** 1909 **SIZE:** 44-11-112 **Material:** TPEE







## **MODEL:** 1911 **SIZE:** 46-18-130 **Material:** TPEE









## **MODEL:** 22003 **SIZE:** 44-12-126 **Material:** TPEE





C5

## **MODEL:** BT22011 **SIZE:** 55-15-128 **Material:** TPEE









## **MODEL:** BT22016 **SIZE:** 51-12-129 **Material:** TPEE





## **MODEL:** BT22017 **SIZE:** 52-11-129 **Material:** TPEE









## **MODEL:** BT22010 **SIZE:** 58-13-128 **Material:** TPEE









## **MODEL:** OK11015 **SIZE:** 44-14-129 **Material:** TPEE







## **MODEL:** OK11018 **SIZE:** 46-15-132 **Material:** TPEE







## **MODEL:** OK11020 **SIZE:** 50-16-128 **Material:** TPEE









## **MODEL:** OK11021 **SIZE:** 46-16-132 **Material:** TPEE









## **MODEL:** OK11022 **SIZE:** 44-16-132 **Material:** TPEE











## **MODEL:** OK11023 **SIZE:** 47-15-132 **Material:** TPEE











## **MODEL:** OK11024 **SIZE:** 46-16-130 **Material:** TPEE











## **MODEL:** OK11025 **SIZE:** 50-15-132 **Material:** TPEE

















## **MODEL:** OK11026 **SIZE:** 49-16-128 **Material:** TPEE



## **MODEL:** OK11031 **SIZE:** 47-16-133 **Material:** TPEE













## **MODEL:** OK11036 **SIZE:** 47-14-131 **Material:** TPEE







# **MODEL:** OK1910 **SIZE:** 46-17-130 **Material:** TPEE T1910 C12 460 17-130 CE C2 C14 C1 C7















## **MODEL:** T1515 **SIZE:** 48-18-121 **Mater