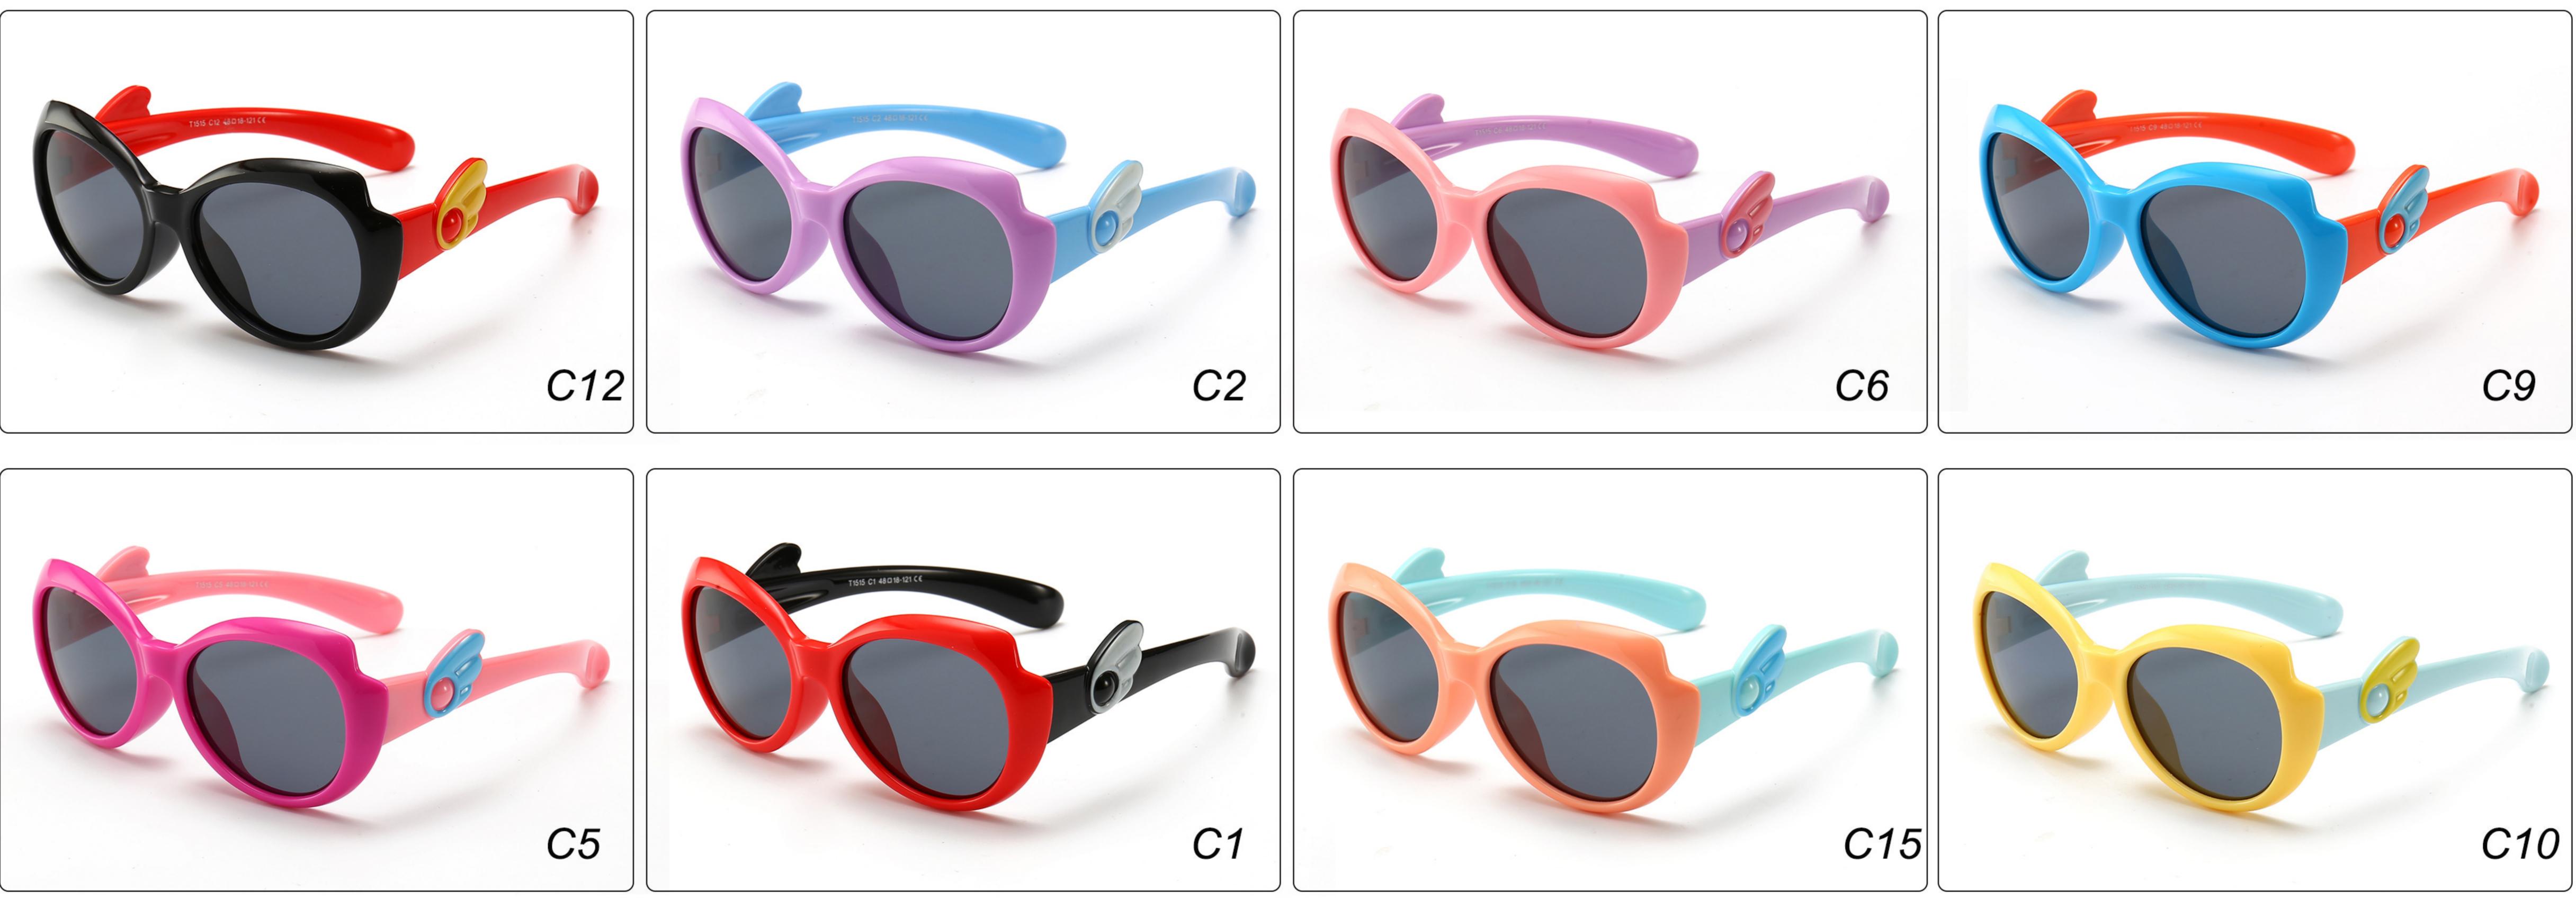

1018 **SIZE:** 46-15-132 **Material:** TPEE







## **MODEL:** OK11020 **SIZE:** 50-16-128 **Material:** TPEE









## **MODEL:** OK11021 **SIZE:** 46-16-132 **Material:** TPEE









## **MODEL:** OK11022 **SIZE:** 44-16-132 **Material:** TPEE











## **MODEL:** OK11023 **SIZE:** 47-15-132 **Material:** TPEE











## **MODEL:** OK11024 **SIZE:** 46-16-130 **Material:** TPEE











## **MODEL:** OK11025 **SIZE:** 50-15-132 **Material:** TPEE

















## **MODEL:** OK11026 **SIZE:** 49-16-128 **Material:** TPEE



## **MODEL:** OK11031 **SIZE:** 47-16-133 **Material:** TPEE













## **MODEL:** OK11036 **SIZE:** 47-14-131 **Material:** TPEE







# **MODEL:** OK1910 **SIZE:** 46-17-130 **Material:** TPEE T1910 C12 460 17-130 CE C2 C14 C1 C7















## **MODEL:** T1515 **SIZE:** 48-18-121 **Material:** TPEE











# **MODEL:** T1764 **SIZE:** 54-17-121 **Material:** TPEE









## **MODEL:** T1874 **SIZE:** 45-17-130 **Material:** TPEE









## **MODEL:** T1876 **SIZE:** 44-18-120 **Material:** TPEE











### **MODEL:** T1879 **SIZE:** 48-19-119 **Material:** TPEE











# **MODEL:** T1880 **SIZE:** 48-20-119 **Material:** TPEE









## **MODEL:** T1885 **SIZE:** 45-19-120 **Material:** TPEE











## **MODEL:** T1886 **SIZE:** 47-15-120 **Material:** TPEE











### **MODEL:** T1887 **SIZE:** 46-19-120 **Material:** TPEE











### **MODEL:** T1889 **SIZE:** 42-23-125 **Material:** TPEE











# **MODEL:** T1893 **SIZE:** 45-18-127 **Material:** TPEE

C2 C10









# **MODEL:** T1900 **SIZE:**