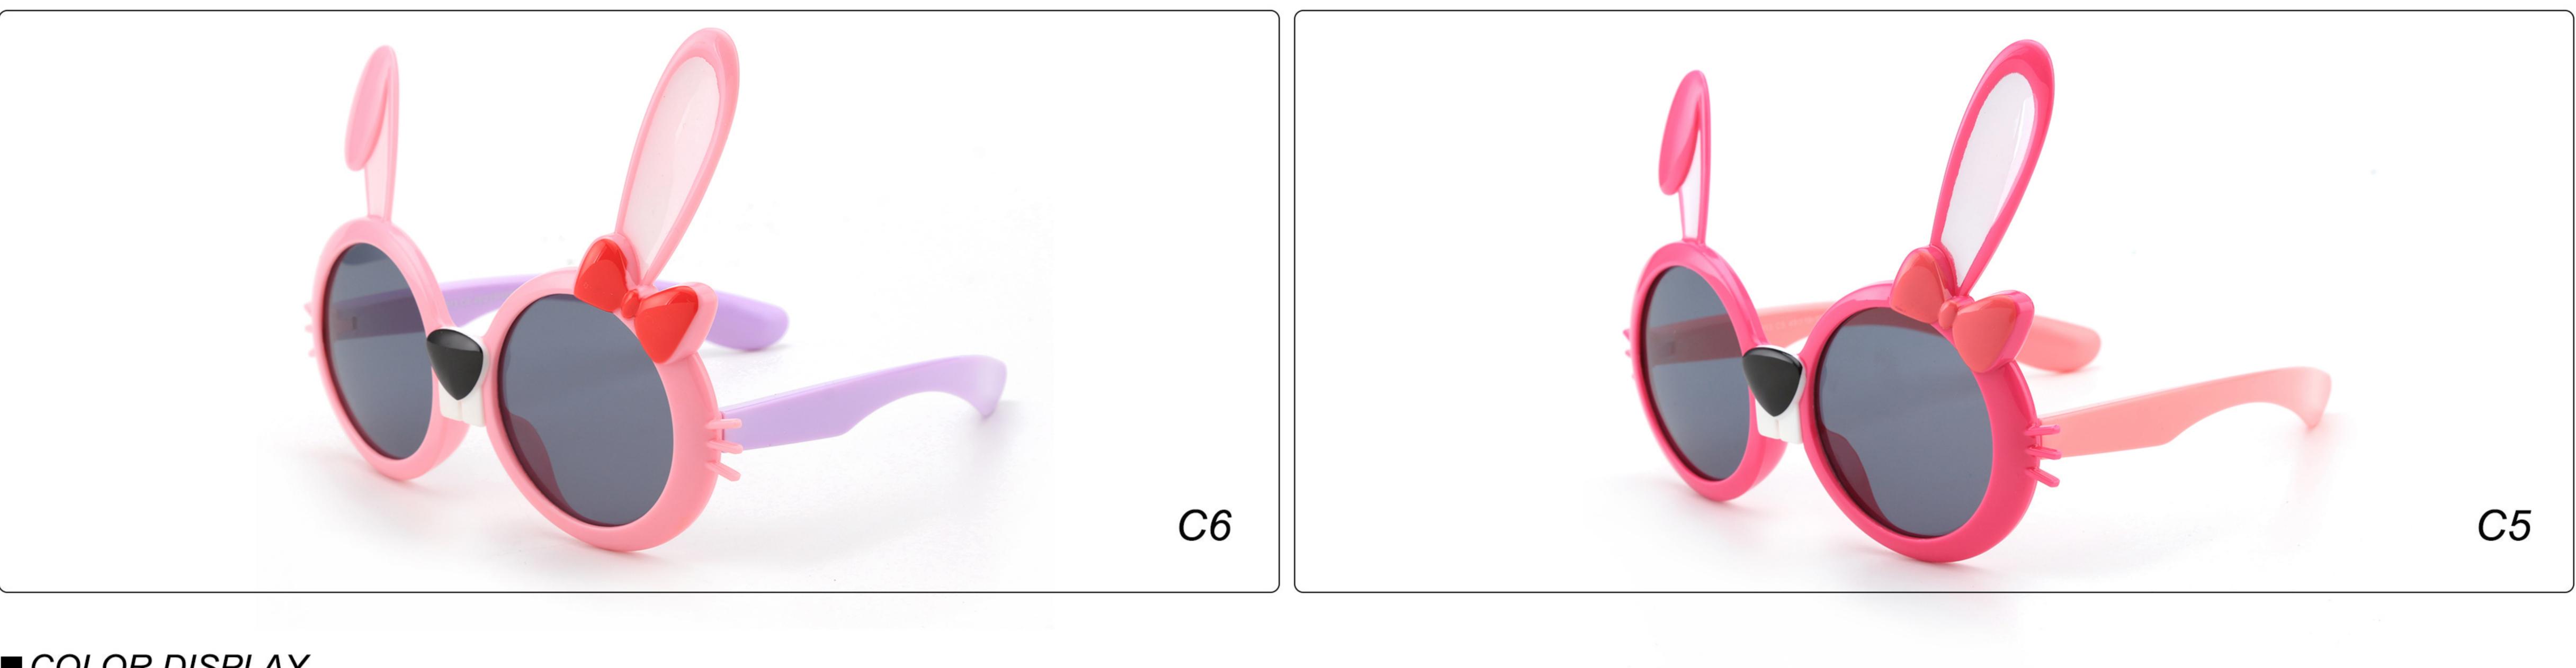

## **MODEL:** 22003 **SIZE:** 44-12-126 **Material:** TPEE

C5

## **MODEL:** BT22011 **SIZE:** 55-15-128 **Material:** TPEE