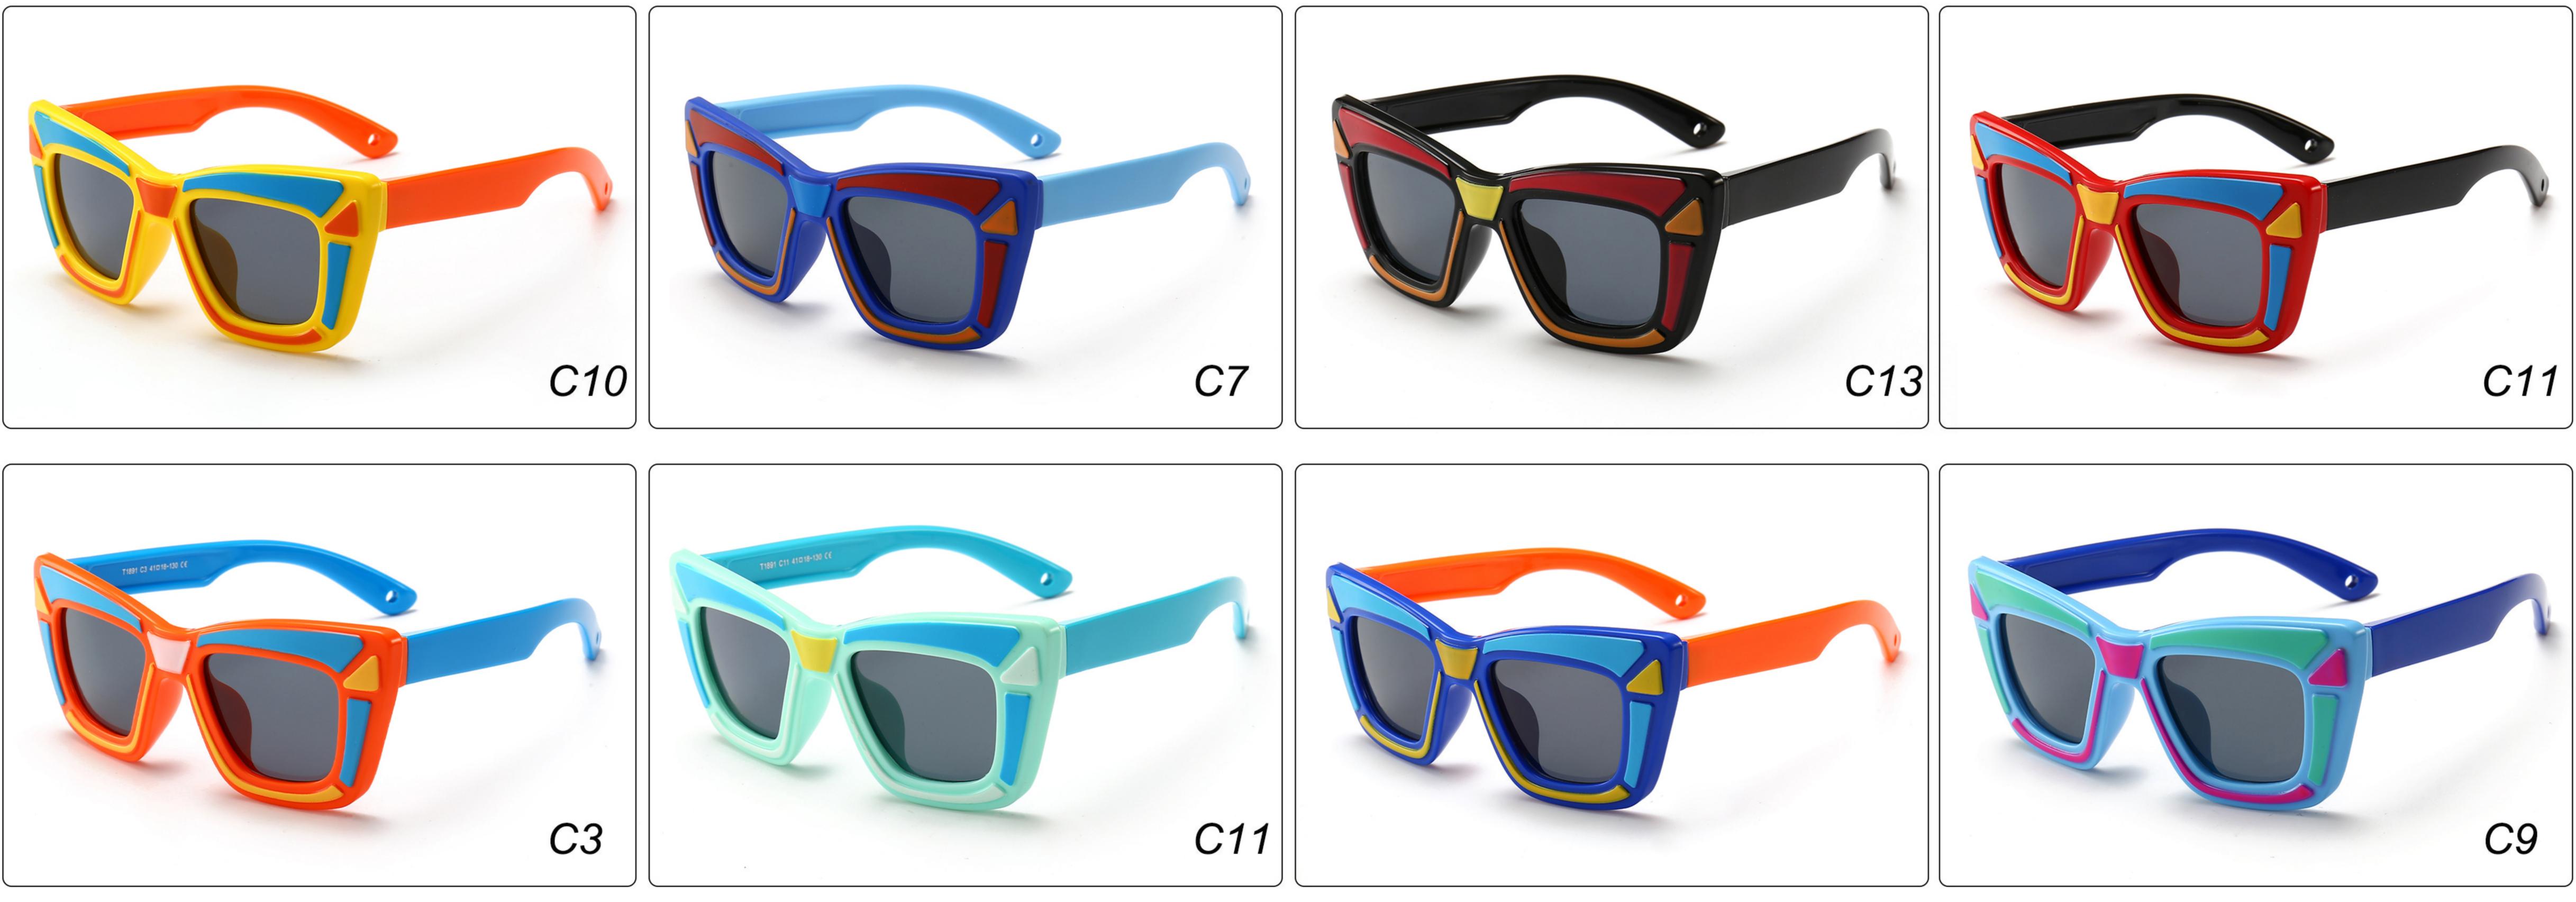

## Kids Polarized Sunglasses Manufacturer in China www.HEAPPY.com MODEL: 1636 SIZE: 52-16-116 Material: TPEE















## **MODEL:** 1654 **SIZE:** 45-18-130 **Material:** TPEE









## **MODEL:** 17103 **SIZE:** 53-15-123 **Material:** TPEE











## **MODEL:** 17109 **SIZE:** 55-15-134 **Material:** TPEE











## **MODEL:** 17121 **SIZE:** 50-16-127 **Material:** TPEE









## **MODEL:** 1769 **SIZE:** 50-16-115 **Material:** TPEE















## **MODEL:** 1863 **SIZE:** 43-13-127 **Material:** TPEE







## **MODEL:** 1864 **SIZE:** 44-14-133 **Material:** TPEE







## **MODEL:** 1891 **SIZE:** 41-18-130 **Material:** TPEE







## **MODEL:** 1892 **SIZE:** 44-19-125 **Material:** TPEE















## **MODEL:** 1902 **SIZE:** 60-12-126 **Material:** TPEE







## **MODEL:** 1903 **SIZE:** 46-19-128 **Material:** TPEE







## **MODEL:** 1904 **SIZE:** 48-18-125 **Material:** TPEE







## **MODEL:** 1905 **SIZE:** 49-16-128 **Material:** TPEE







## **MODEL:** 1909 **SIZE:** 44-11-112 **Material:** TPEE







## **MODEL:** 1911 **SIZE:** 46-18-130 **Material:** TPEE









## **MODEL:** 22003 **SIZE:** 44-12-126 **Material:** TPEE





C5

## **MODEL:** BT22011 **SIZE:** 55-15-128 **Material:** TPEE









## **MODEL:** BT22016 **SIZE:** 51-12-129 **Material:** TPEE





## **MODEL:** BT22017 **SIZE:** 52-11-129 **Material:** TPEE