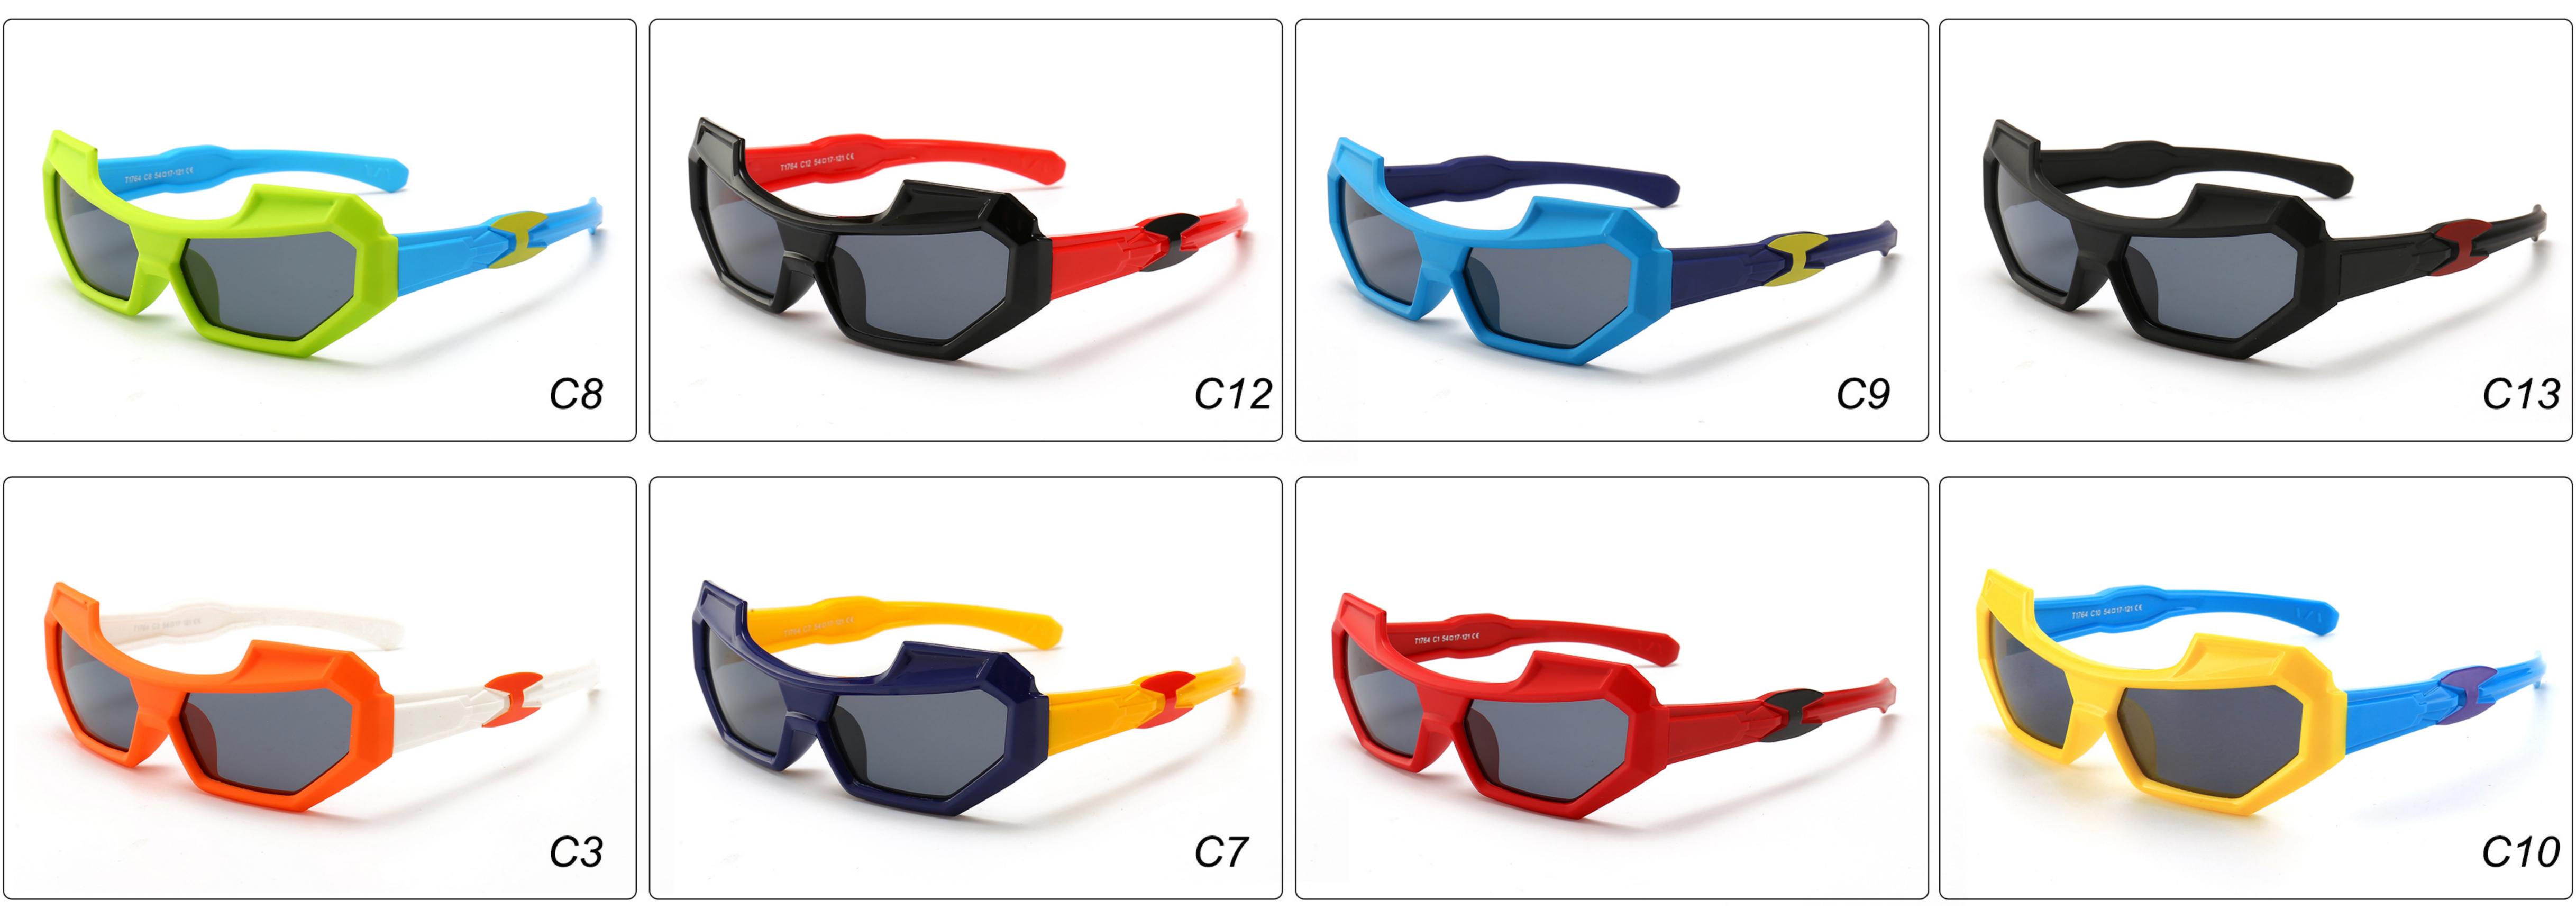

1020 **SIZE:** 50-16-128 **Material:** TPEE









## **MODEL:** OK11021 **SIZE:** 46-16-132 **Material:** TPEE









## **MODEL:** OK11022 **SIZE:** 44-16-132 **Material:** TPEE











## **MODEL:** OK11023 **SIZE:** 47-15-132 **Material:** TPEE











## **MODEL:** OK11024 **SIZE:** 46-16-130 **Material:** TPEE











## **MODEL:** OK11025 **SIZE:** 50-15-132 **Material:** TPEE

















## **MODEL:** OK11026 **SIZE:** 49-16-128 **Material:** TPEE



## **MODEL:** OK11031 **SIZE:** 47-16-133 **Material:** TPEE













## **MODEL:** OK11036 **SIZE:** 47-14-131 **Material:** TPEE







# **MODEL:** OK1910 **SIZE:** 46-17-130 **Material:** TPEE T1910 C12 460 17-130 CE C2 C14 C1 C7















## **MODEL:** T1515 **SIZE:** 48-18-121 **Material:** TPEE











# **MODEL:** T1764 **SIZE:** 54-17-121 **Material:** TPEE









## **MODEL:** T1874 **SIZE:** 45-17-130 **Material:** TPEE









## **MODEL:** T1876 **SIZE:** 44-18-120 **Material:** TPEE











### **MODEL:** T1879 **SIZE:** 48-19-119 **Material:** TPEE











# **MODEL:** T1880 **SIZE:** 48-20-119 **Material:** TPEE









## **MODEL:** T1885 **SIZE:** 45-19-120 **Material:** TPEE











## **MODEL:** T1886 **SIZE:** 47-15-120 **Material:** TPEE











### **MODEL:** T1887 **SIZE:** 46-19-120 **Material:** TPEE











### **MODEL:** T1889 **SIZE:** 42-23-125 **Material:** TPEE











# **MODEL:** T1893 **SIZE:** 45-18-127 **Material:** TPEE

C2 C10









# **MODEL:** T1900 **SIZE:** 49-16-121 **Material:** TPEE









## **MODEL:** T1907 **SIZE:**