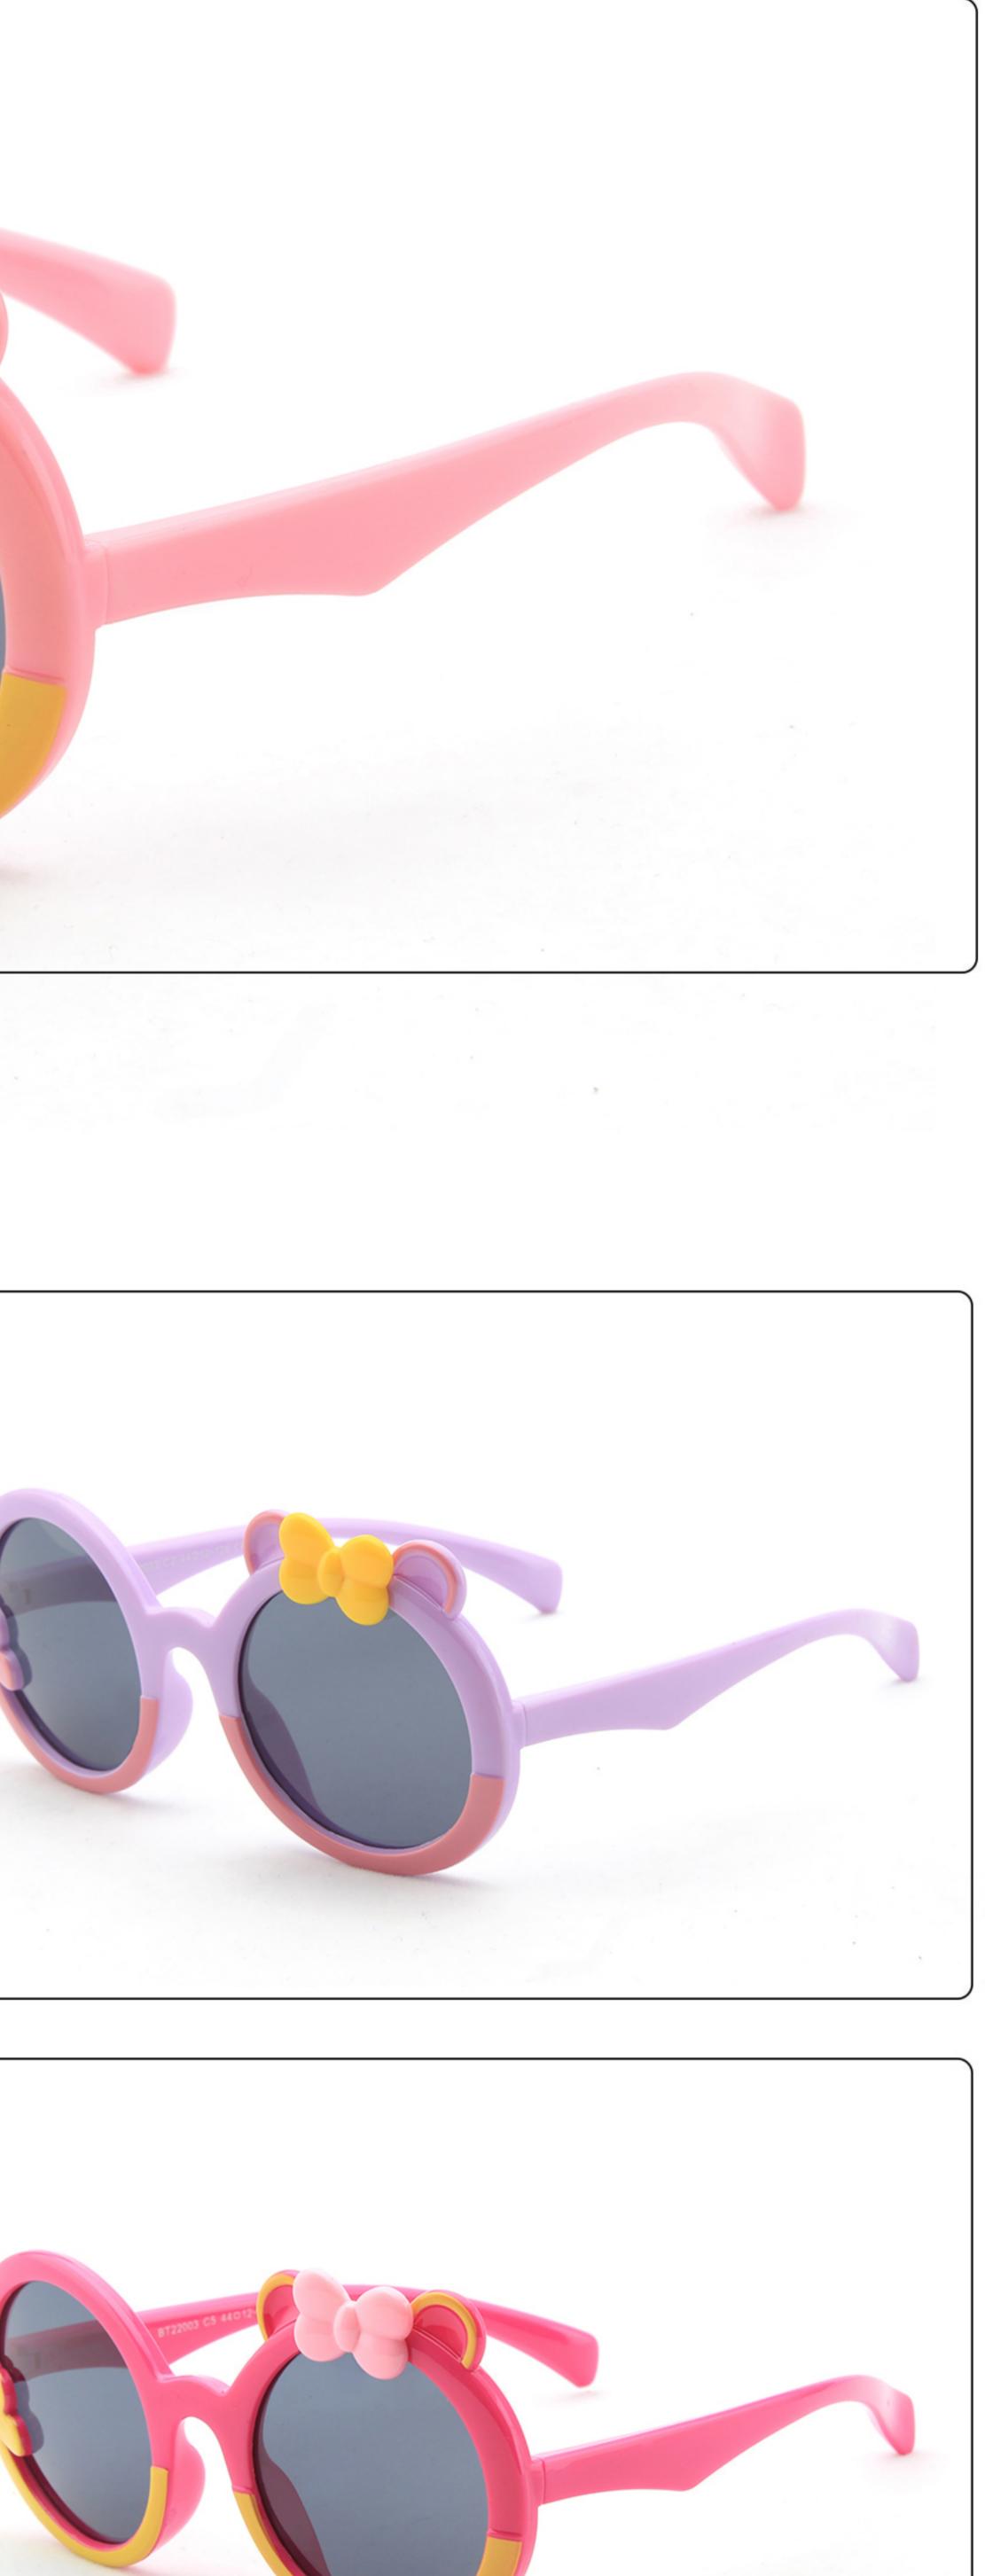

## **MODEL:** 1863 **SIZE:** 43-13-127 **Material:** TPEE

## **MODEL:** 1864 **SIZE:** 44-14-133 **Material:** TPEE