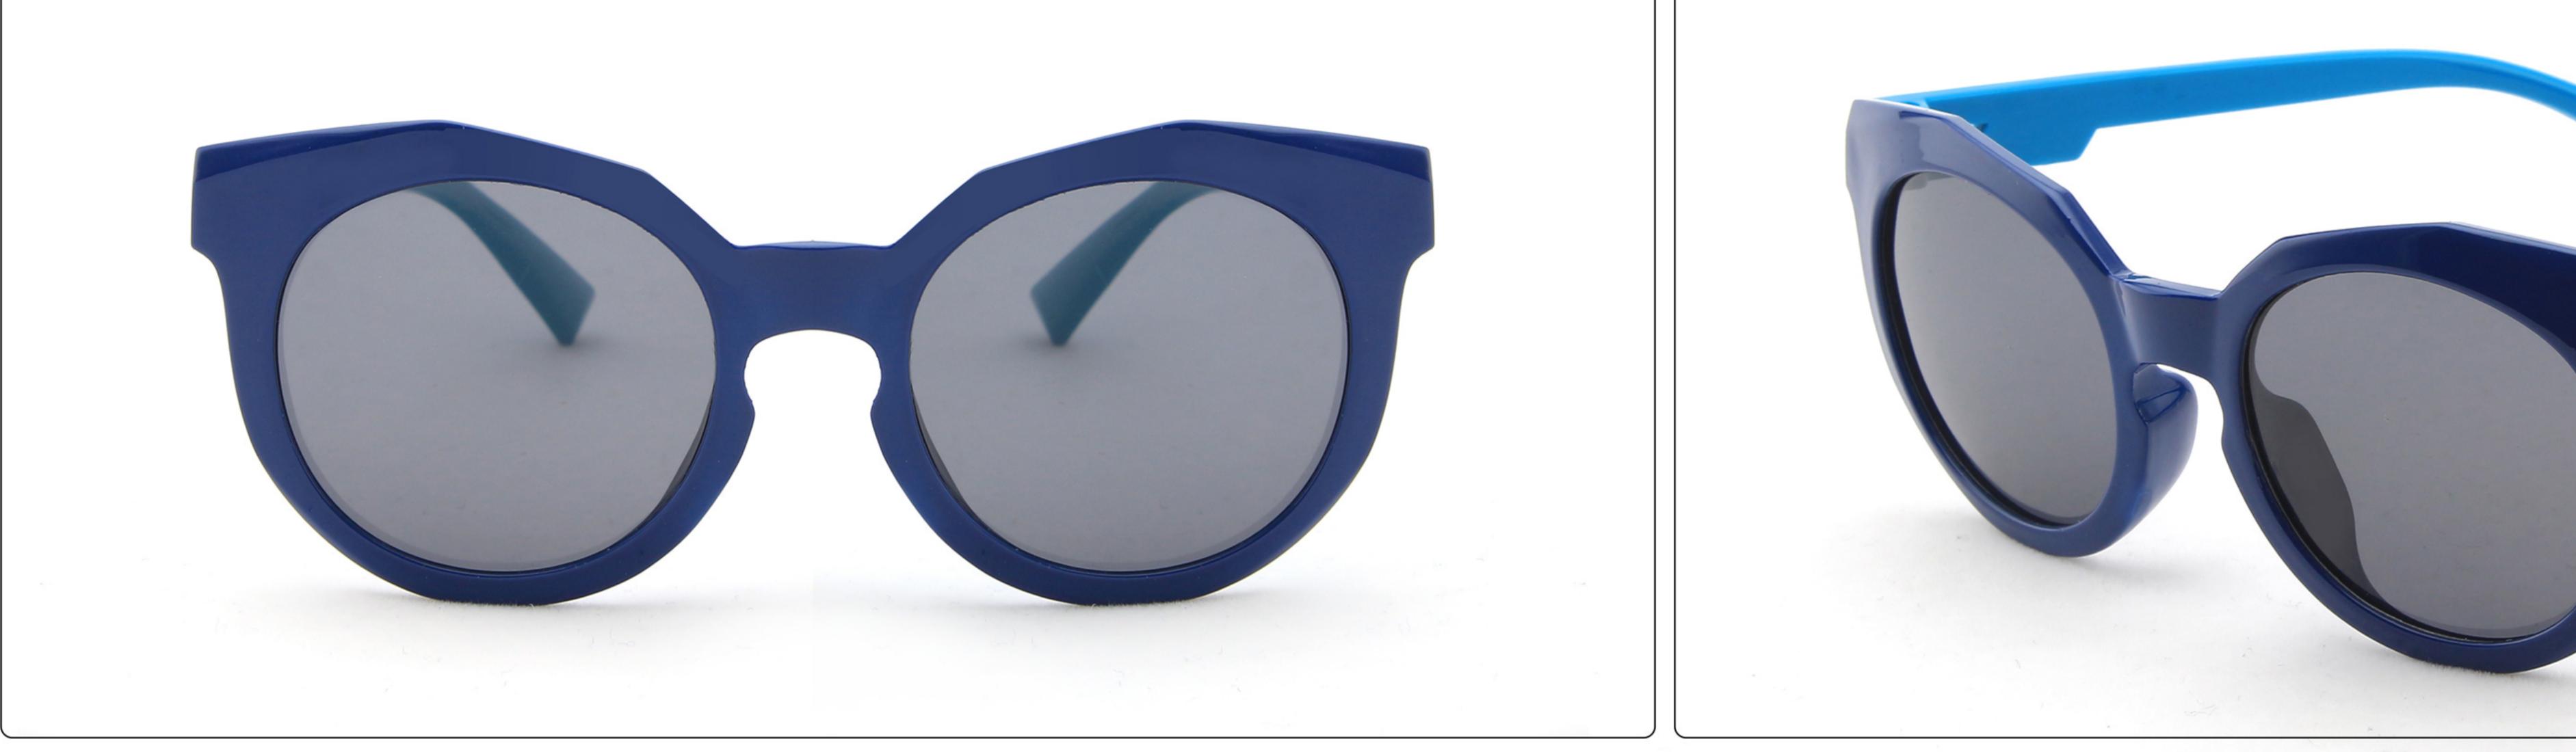

## Kids Polarized Sunglasses Manufacturer in China www.HEAPPY.com MODEL: 1636 SIZE: 52-16-116 Material: TPEE















## **MODEL:** 1654 **SIZE:** 45-18-130 **Material:** TPEE









## **MODEL:** 17103 **SIZE:** 53-15-123 **Material:** TPEE











## **MODEL:** 17109 **SIZE:** 55-15-134 **Material:** TPEE











## **MODEL:** 17121 **SIZE:** 50-16-127 **Material:** TPEE









## **MODEL:** 1769 **SIZE:** 50-16-115 **Material:** TPEE















## **MODEL:** 1863 **SIZE:** 43-13-127 **Material:** TPEE







## **MODEL:** 1864 **SIZE:** 44-14-133 **Material:** TPEE







## **MODEL:** 1891 **SIZE:** 41-18-130 **Material:** TPEE







## **MODEL:** 1892 **SIZE:** 44-19-125 **Material:** TPEE















## **MODEL:** 1902 **SIZE:** 60-12-126 **Material:** TPEE







## **MODEL:** 1903 **SIZE:** 46-19-128 **Material:** TPEE







## **MODEL:** 1904 **SIZE:** 48-18-125 **Material:** TPEE







## **MODEL:** 1905 **SIZE:** 49-16-128 **Material:** TPEE







## **MODEL:** 1909 **SIZE:** 44-11-112 **Material:** TPEE







## **MODEL:** 1911 **SIZE:** 46-18-130 **Material:** TPEE









## **MODEL:** 22003 **SIZE:** 44-12-126 **Material:** TPEE





C5

## **MODEL:** BT22011 **SIZE:** 55-15-128 **Material:** TPEE