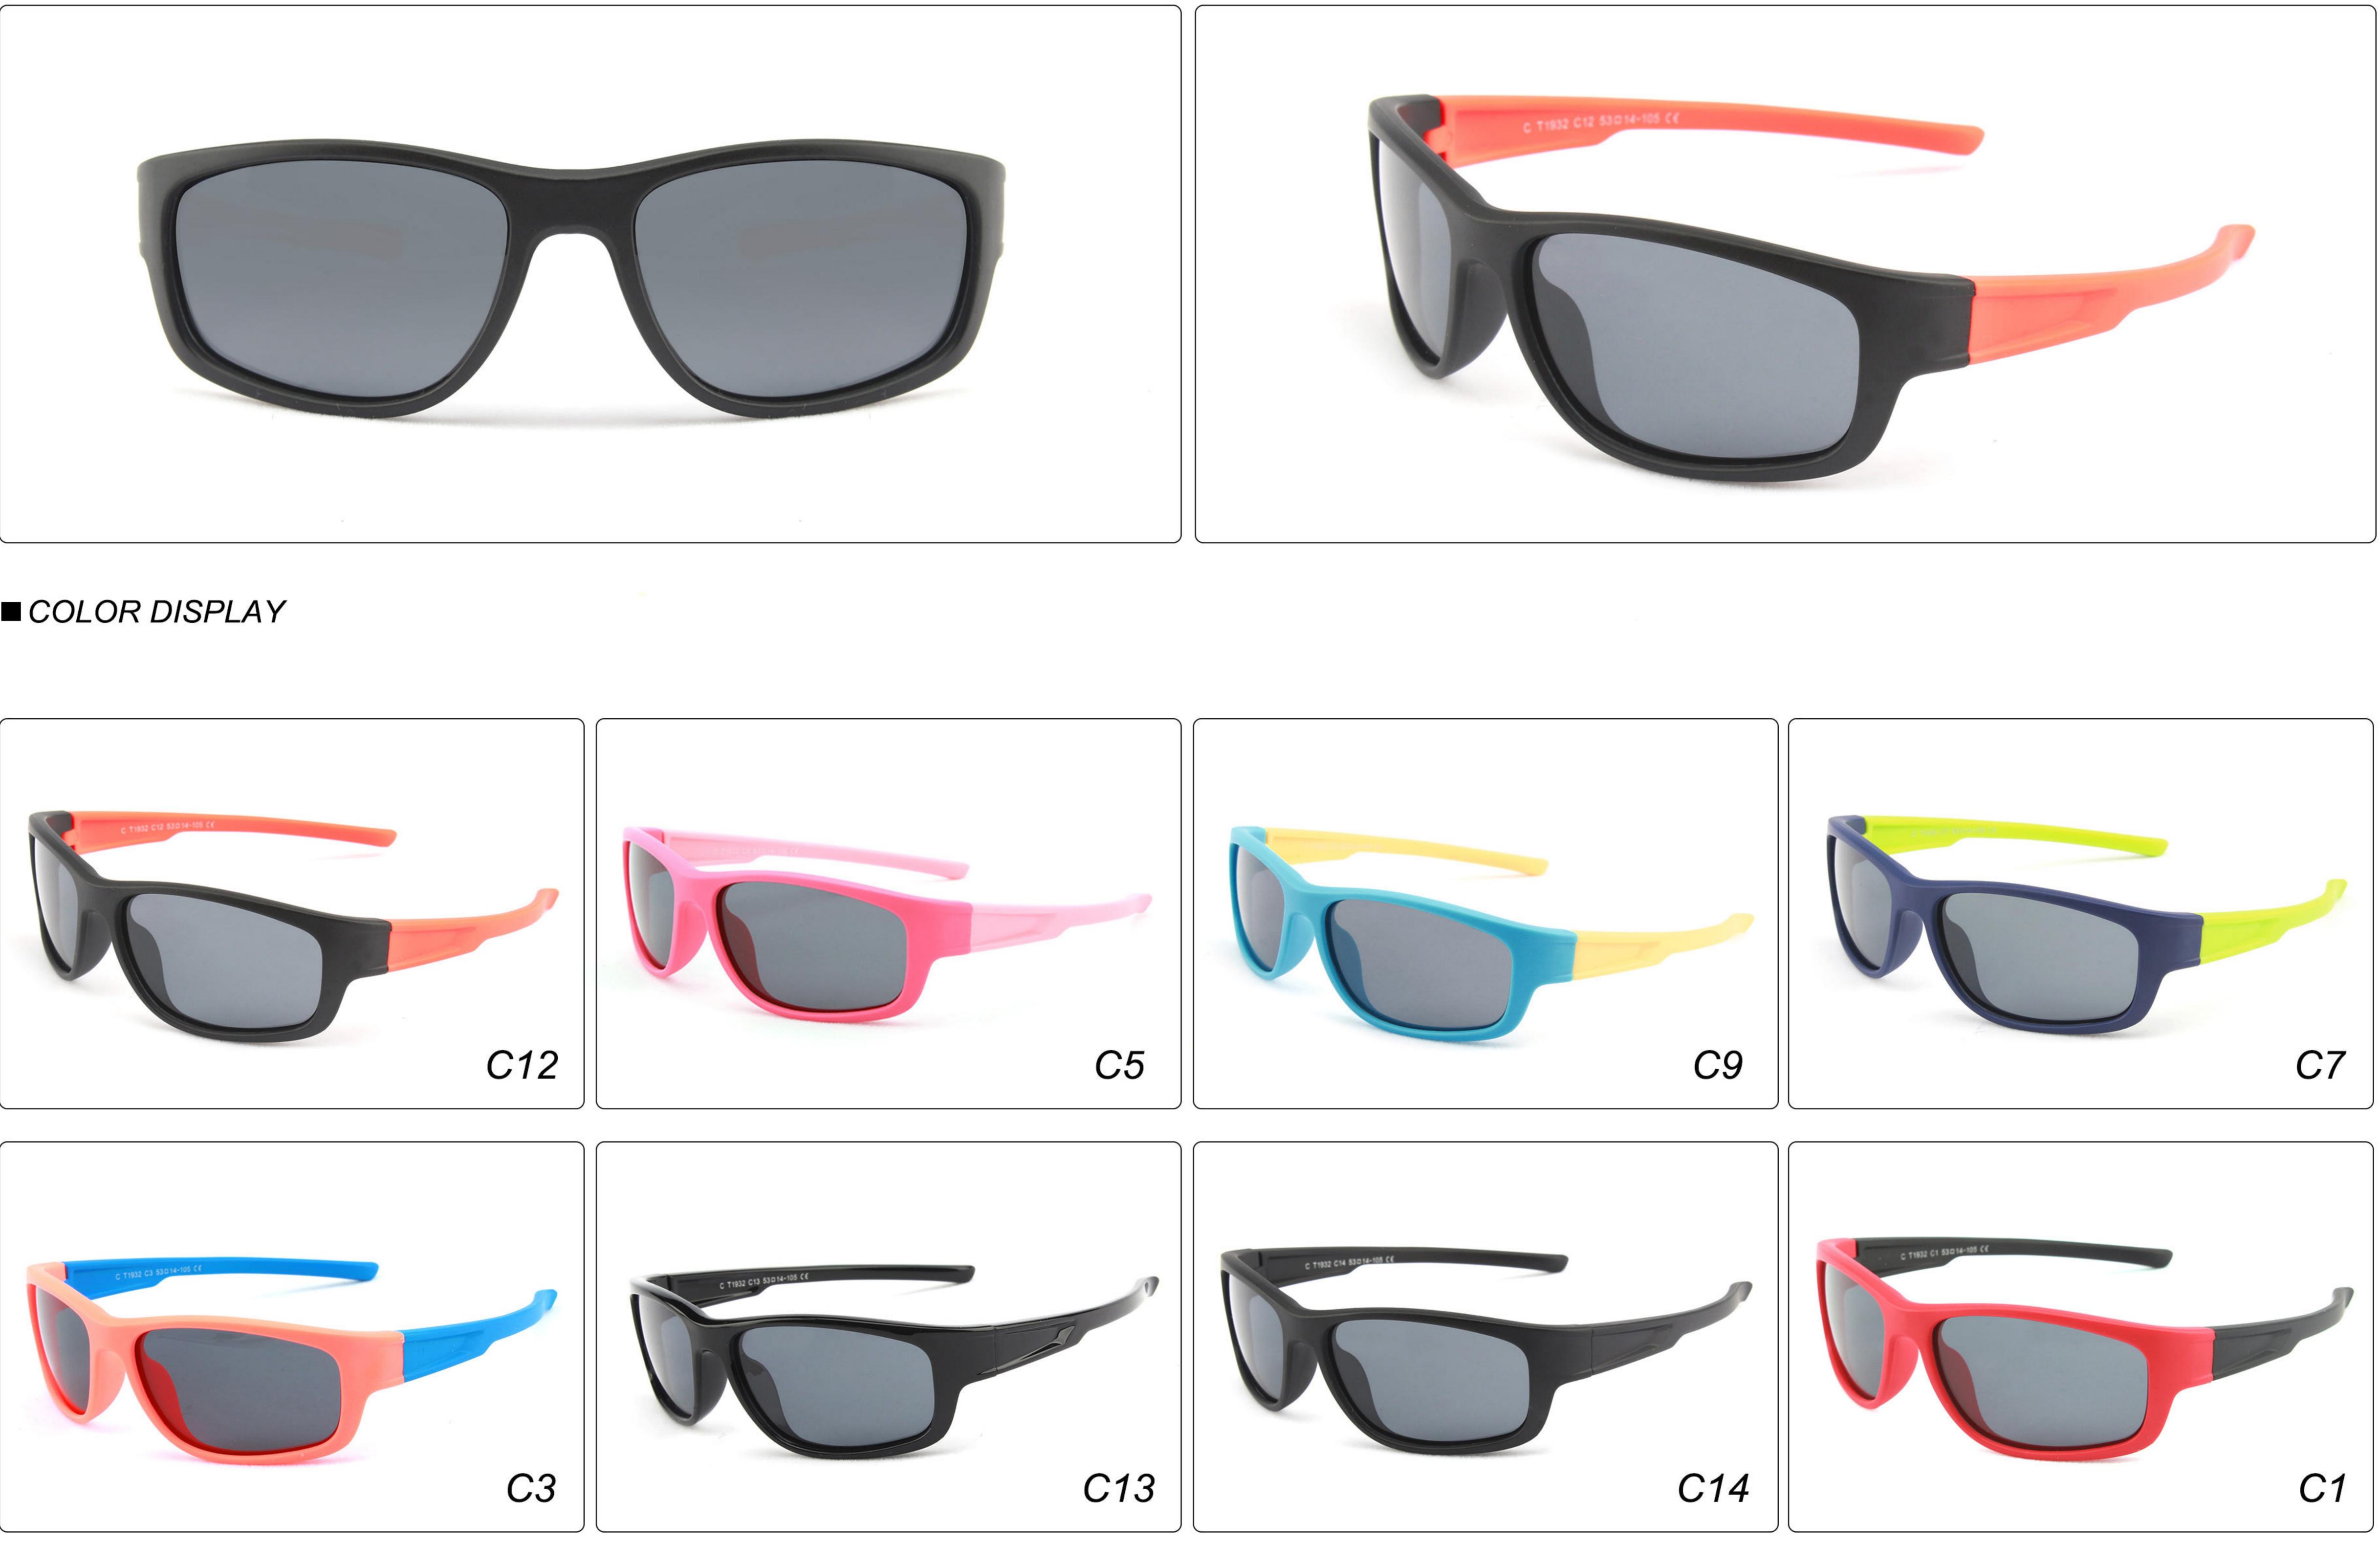

130 **Material:** TPEE









## **MODEL:** T1876 **SIZE:** 44-18-120 **Material:** TPEE











### **MODEL:** T1879 **SIZE:** 48-19-119 **Material:** TPEE











# **MODEL:** T1880 **SIZE:** 48-20-119 **Material:** TPEE









## **MODEL:** T1885 **SIZE:** 45-19-120 **Material:** TPEE











## **MODEL:** T1886 **SIZE:** 47-15-120 **Material:** TPEE











### **MODEL:** T1887 **SIZE:** 46-19-120 **Material:** TPEE











### **MODEL:** T1889 **SIZE:** 42-23-125 **Material:** TPEE











# **MODEL:** T1893 **SIZE:** 45-18-127 **Material:** TPEE

C2 C10









# **MODEL:** T1900 **SIZE:** 49-16-121 **Material:** TPEE









## **MODEL:** T1907 **SIZE:** 51-15-128 **Material:** TPEE









## **MODEL:** T1913 **SIZE:** 49-15-133 **Material:** TPEE











## **MODEL:** T1932 **SIZE:** 53-14-105 **Material:** TPEE











## **MODEL:** T1933 **SIZE:** 48-13-119 **Material:** TPEE











## **MODEL:** T1934 **SIZE:** 49-14-118 **Material:** TPEE











### **MODEL:** T1942 **SIZE:** 44-14-123 **Material:** TPEE













## **MODEL:** T1943 **SIZE:** 56-15-120 **Material:** TPEE









## **MODEL:** T1944 **SIZE:** 53-14-129 **Material:** TPEE