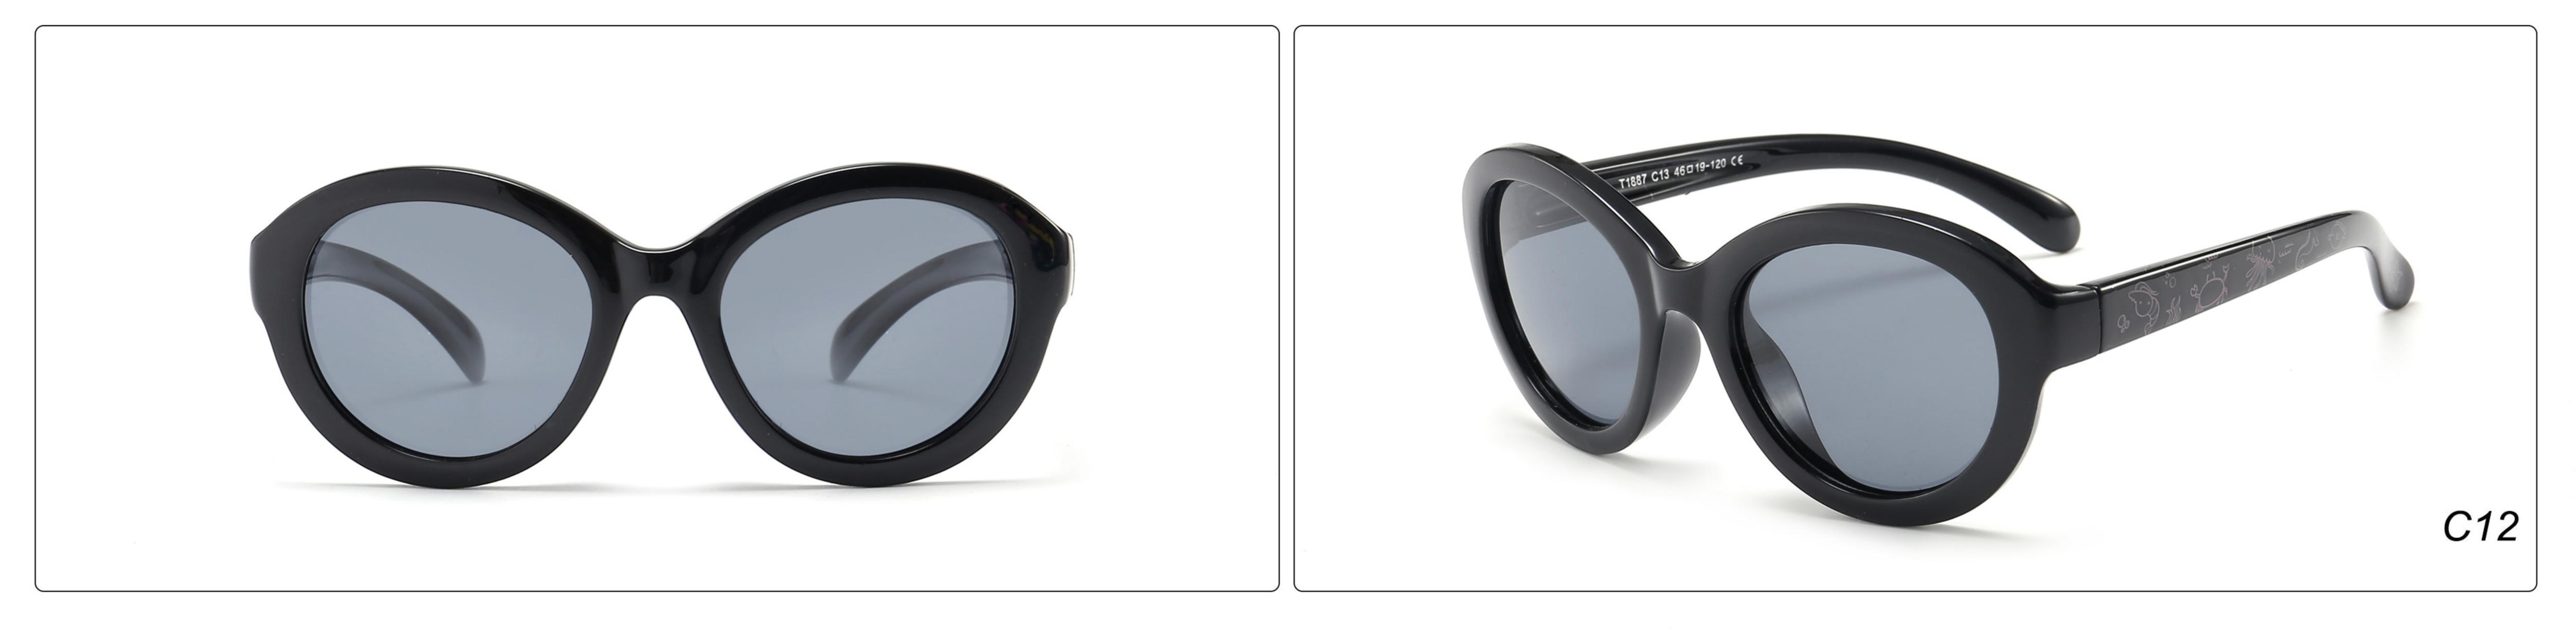

## **MODEL:** OK11031 **SIZE:** 47-16-133 **Material:** TPEE













## **MODEL:** OK11036 **SIZE:** 47-14-131 **Material:** TPEE







# **MODEL:** OK1910 **SIZE:** 46-17-130 **Material:** TPEE T1910 C12 460 17-130 CE C2 C14 C1 C7















## **MODEL:** T1515 **SIZE:** 48-18-121 **Material:** TPEE











# **MODEL:** T1764 **SIZE:** 54-17-121 **Material:** TPEE









## **MODEL:** T1874 **SIZE:** 45-17-130 **Material:** TPEE









## **MODEL:** T1876 **SIZE:** 44-18-120 **Material:** TPEE











### **MODEL:** T1879 **SIZE:** 48-19-119 **Material:** TPEE











# **MODEL:** T1880 **SIZE:** 48-20-119 **Material:** TPEE









## **MODEL:** T1885 **SIZE:** 45-19-120 **Material:** TPEE











## **MODEL:** T1886 **SIZE:** 47-15-120 **Material:** TPEE











### **MODEL:** T1887 **SIZE:** 46-19-120 **Material:** TPEE











### **MODEL:** T1889 **SIZE:** 42-23-125 **Material:** TPEE











# **MODEL:** T1893 **SIZE:** 45-18-127 **Material:** TPEE

C2 C10









# **MODEL:** T1900 **SIZE:** 49-16-121 **Material:** TPEE









## **MODEL:** T1907 **SIZE:** 51-15-128 **Material:** TPEE









## **MODEL:** T1913 **SIZE:** 49-15-133 **Material:** TPEE











## **MODEL:** T1932 **SIZE:** 53-14-105 **Material:** TPEE











## **MODEL:** T1933 **SIZE:** 48-13-119 **Material:** TPEE











## **MODEL:** T1934 **SIZE:** 49-14-118 **Material:** TPEE











### **MODEL:** T1942 **SIZE:** 44-14-123 **Material:** TPEE













## **MODEL:** T1943 **SIZE:** 56-15-120 **Material:** TPEE









## **MODEL:** T1944 *