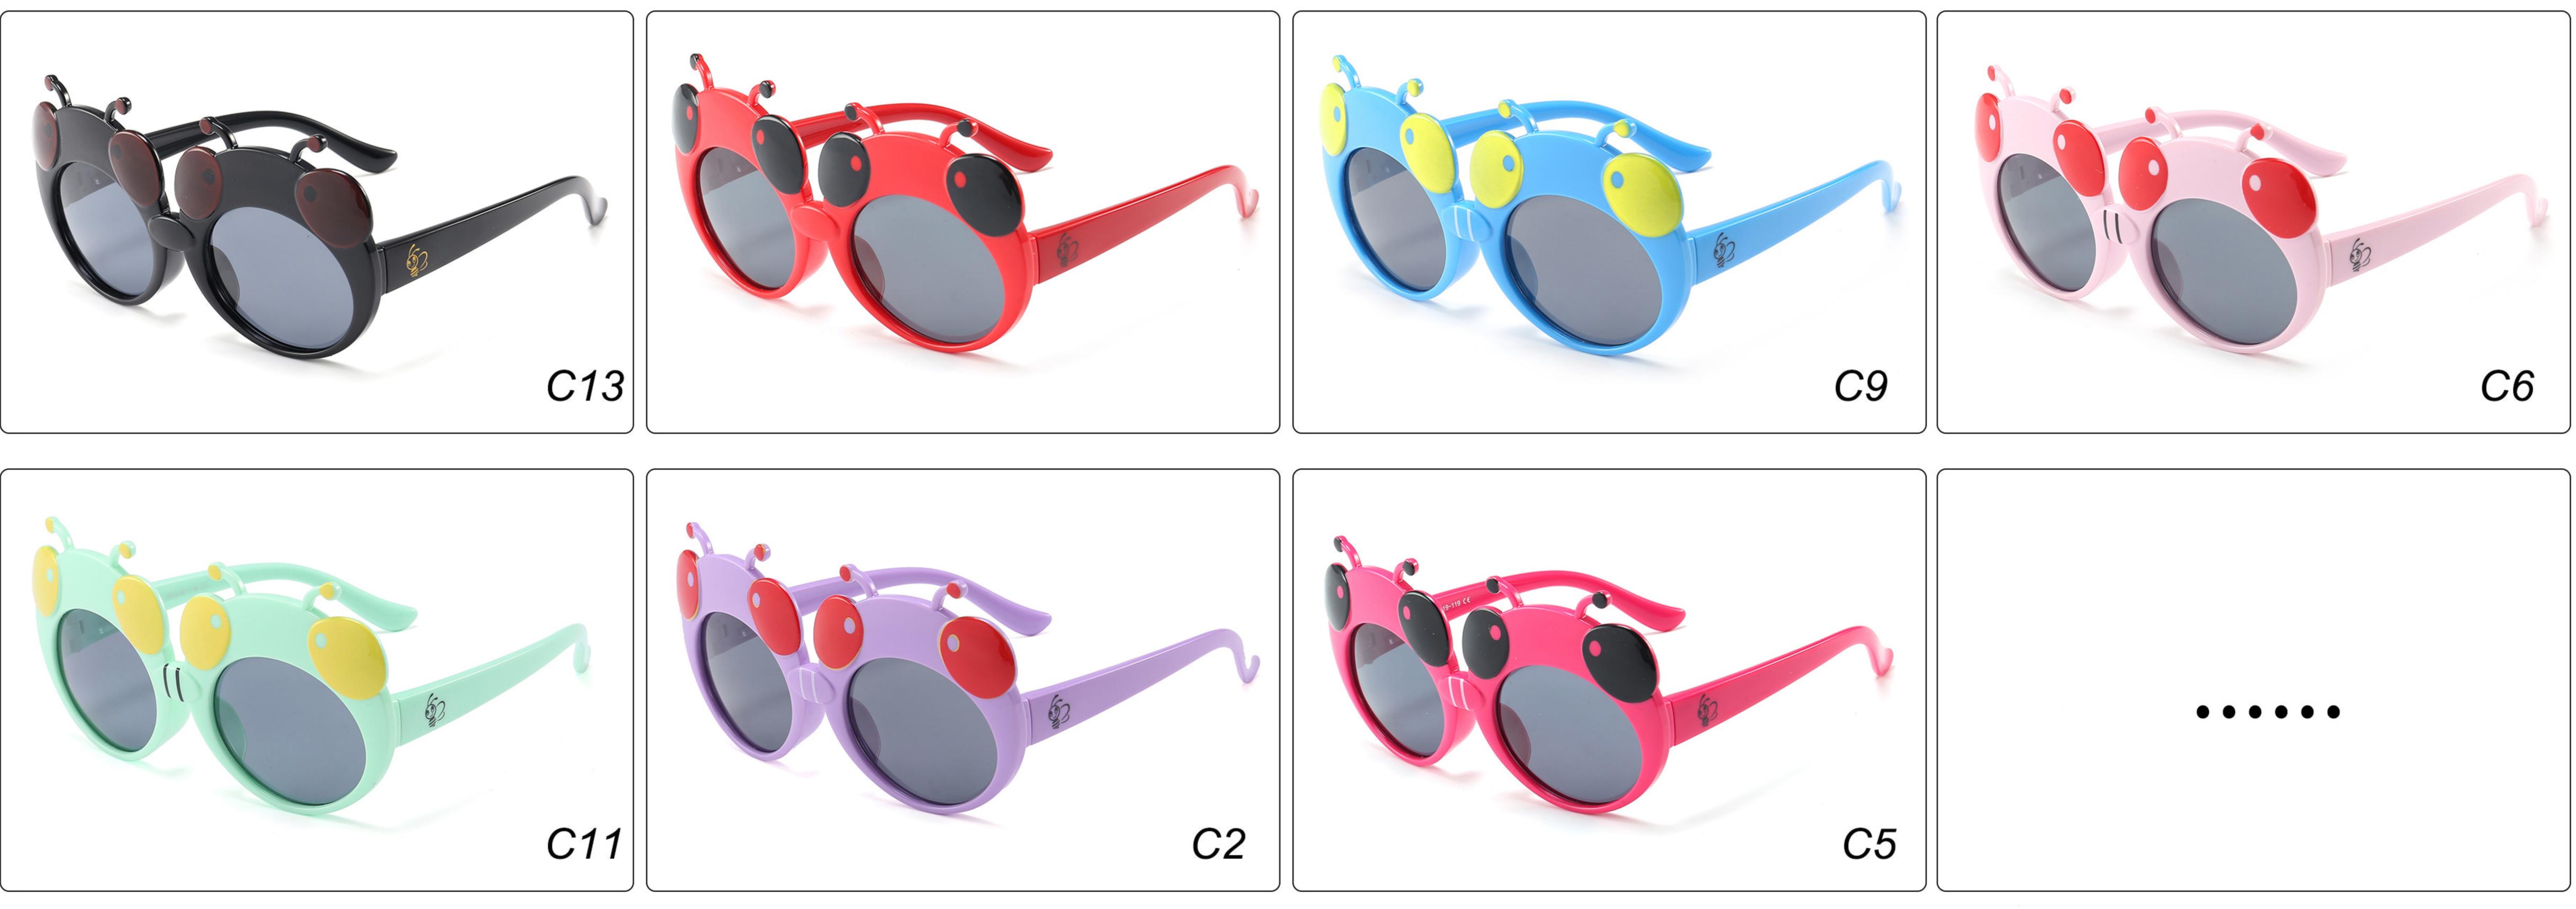

* OK11023 **SIZE:** 47-15-132 **Material:** TPEE











## **MODEL:** OK11024 **SIZE:** 46-16-130 **Material:** TPEE











## **MODEL:** OK11025 **SIZE:** 50-15-132 **Material:** TPEE

















## **MODEL:** OK11026 **SIZE:** 49-16-128 **Material:** TPEE



## **MODEL:** OK11031 **SIZE:** 47-16-133 **Material:** TPEE













## **MODEL:** OK11036 **SIZE:** 47-14-131 **Material:** TPEE







# **MODEL:** OK1910 **SIZE:** 46-17-130 **Material:** TPEE T1910 C12 460 17-130 CE C2 C14 C1 C7















## **MODEL:** T1515 **SIZE:** 48-18-121 **Material:** TPEE











# **MODEL:** T1764 **SIZE:** 54-17-121 **Material:** TPEE









## **MODEL:** T1874 **SIZE:** 45-17-130 **Material:** TPEE









## **MODEL:** T1876 **SIZE:** 44-18-120 **Material:** TPEE











### **MODEL:** T1879 **SIZE:** 48-19-119 **Material:** TPEE











# **MODEL:** T1880 **SIZE:** 48-20-119 **Material:** TPEE









## **MODEL:** T1885 **SIZE:** 45-19-120 **Material:** TPEE











## **MODEL:** T1886 **SIZE:** 47-15-120 **Material:** TPEE











### **MODEL:** T1887 **SIZE:** 46-19-120 **Material:** TPEE











### **MODEL:** T1889 **SIZE:** 42-23-125 **Material:** TPEE











# **MODEL:** T1893 **SIZE:** 45-18-127 **Material:** TPEE

C2 C10









# **MODEL:** T1900 **SIZE:** 49-16-121 **Material:** TPEE









## **MODEL:** T1907 **SIZE:** 51-15-128 **Material:** TPEE









## **MODEL:** T1913 **SIZE:** 49-15-133 **Material:** TPEE











## **MODEL:** T1932 **SIZE:** 53-14-105 **Material:** TPEE











## **MODEL:** T1933 **SIZE:*