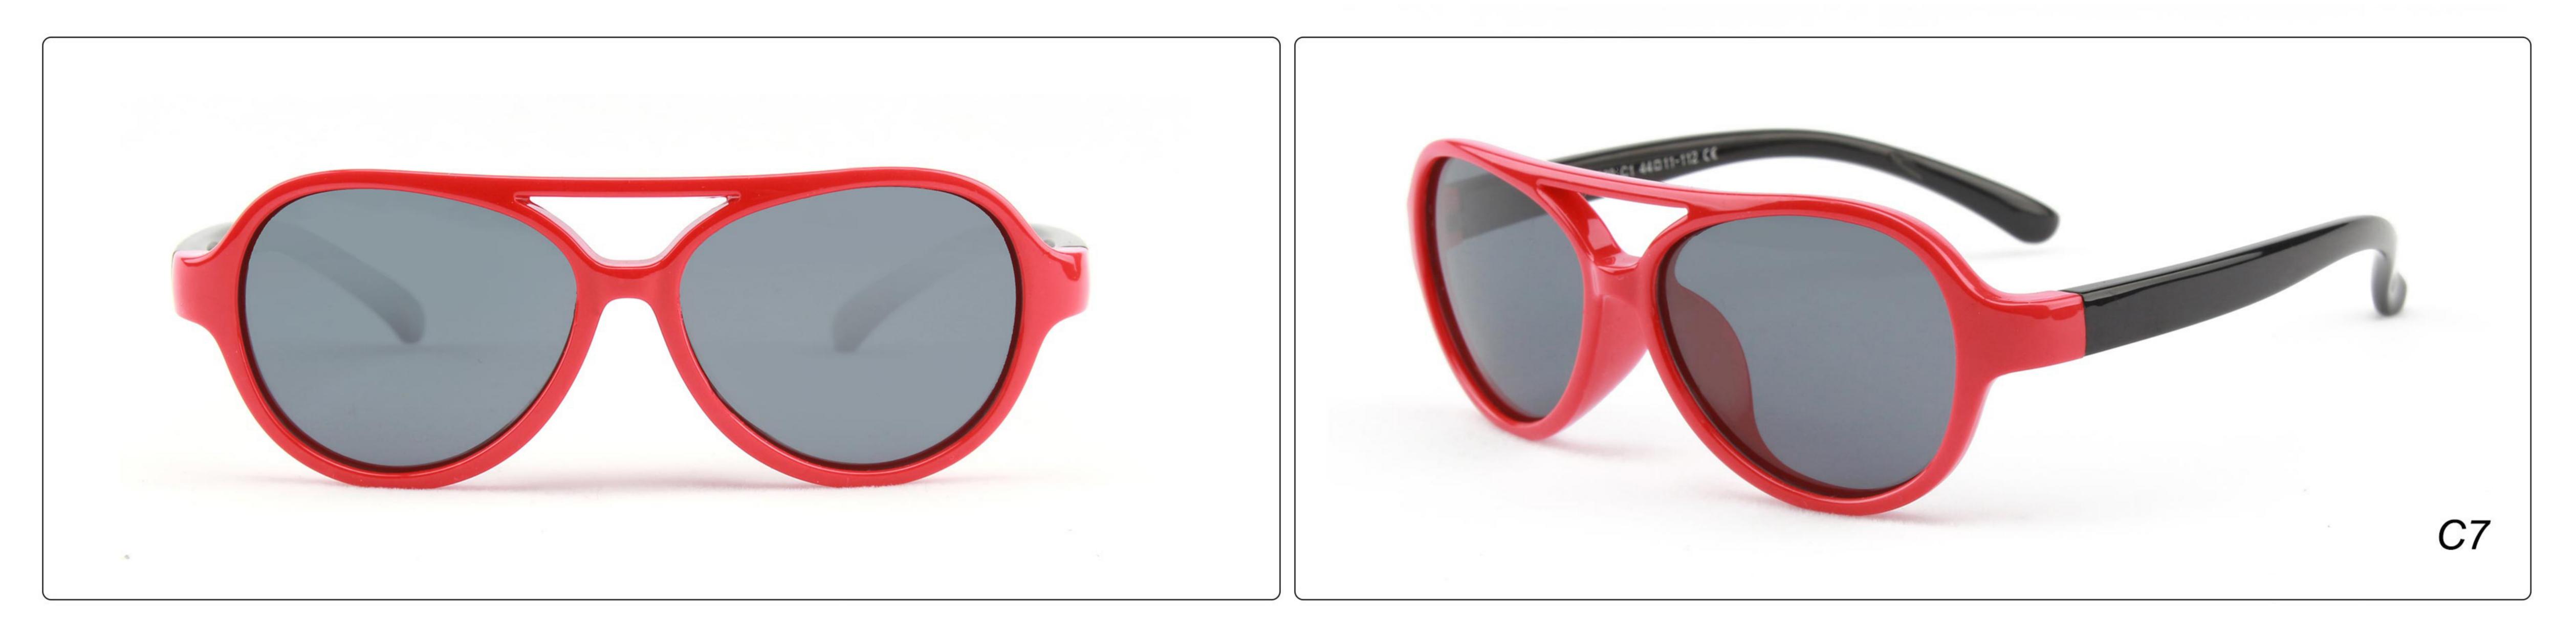

**MODEL:** 17103 **SIZE:** 53-15-123 **Material:** TPEE











## **MODEL:** 17109 **SIZE:** 55-15-134 **Material:** TPEE











## **MODEL:** 17121 **SIZE:** 50-16-127 **Material:** TPEE









## **MODEL:** 1769 **SIZE:** 50-16-115 **Material:** TPEE















## **MODEL:** 1863 **SIZE:** 43-13-127 **Material:** TPEE







## **MODEL:** 1864 **SIZE:** 44-14-133 **Material:** TPEE







## **MODEL:** 1891 **SIZE:** 41-18-130 **Material:** TPEE







## **MODEL:** 1892 **SIZE:** 44-19-125 **Material:** TPEE















## **MODEL:** 1902 **SIZE:** 60-12-126 **Material:** TPEE







## **MODEL:** 1903 **SIZE:** 46-19-128 **Material:** TPEE







## **MODEL:** 1904 **SIZE:** 48-18-125 **Material:** TPEE







## **MODEL:** 1905 **SIZE:** 49-16-128 **Material:** TPEE







## **MODEL:** 1909 **SIZE:** 44-11-112 **Material:** TPEE







## **MODEL:** 1911 **SIZE:** 46-18-130 **Material:** TPEE









## **MODEL:** 22003 **SIZE:** 44-12-126 **Material:** TPEE





C5

## **MODEL:** BT22011 **SIZE:** 55-15-128 **Material:** TPEE









## **MODEL:** BT22016 **SIZE:** 51-12-129 **Material:** TPEE





## **MODEL:** BT22017 **SIZE:** 52-11-129 **Material:** TPEE









## **MODEL:** BT22010 **SIZE:** 58-13-128 **Material:** TPEE









## **MODEL:** OK11015 **SIZE:** 44-14-129 **Material:** TPEE







## **MODEL:** OK11018 **SIZE:** 46-15-132 **Material:** TPEE







## **MODEL:** OK11020 **SIZE:** 50-16-128 **Material:** TPEE









## **MODEL:** OK11021 **SIZE:** 46-16-132 **Material:** TPEE









## **MODEL:** OK11022 **SIZE:** 44-16-132