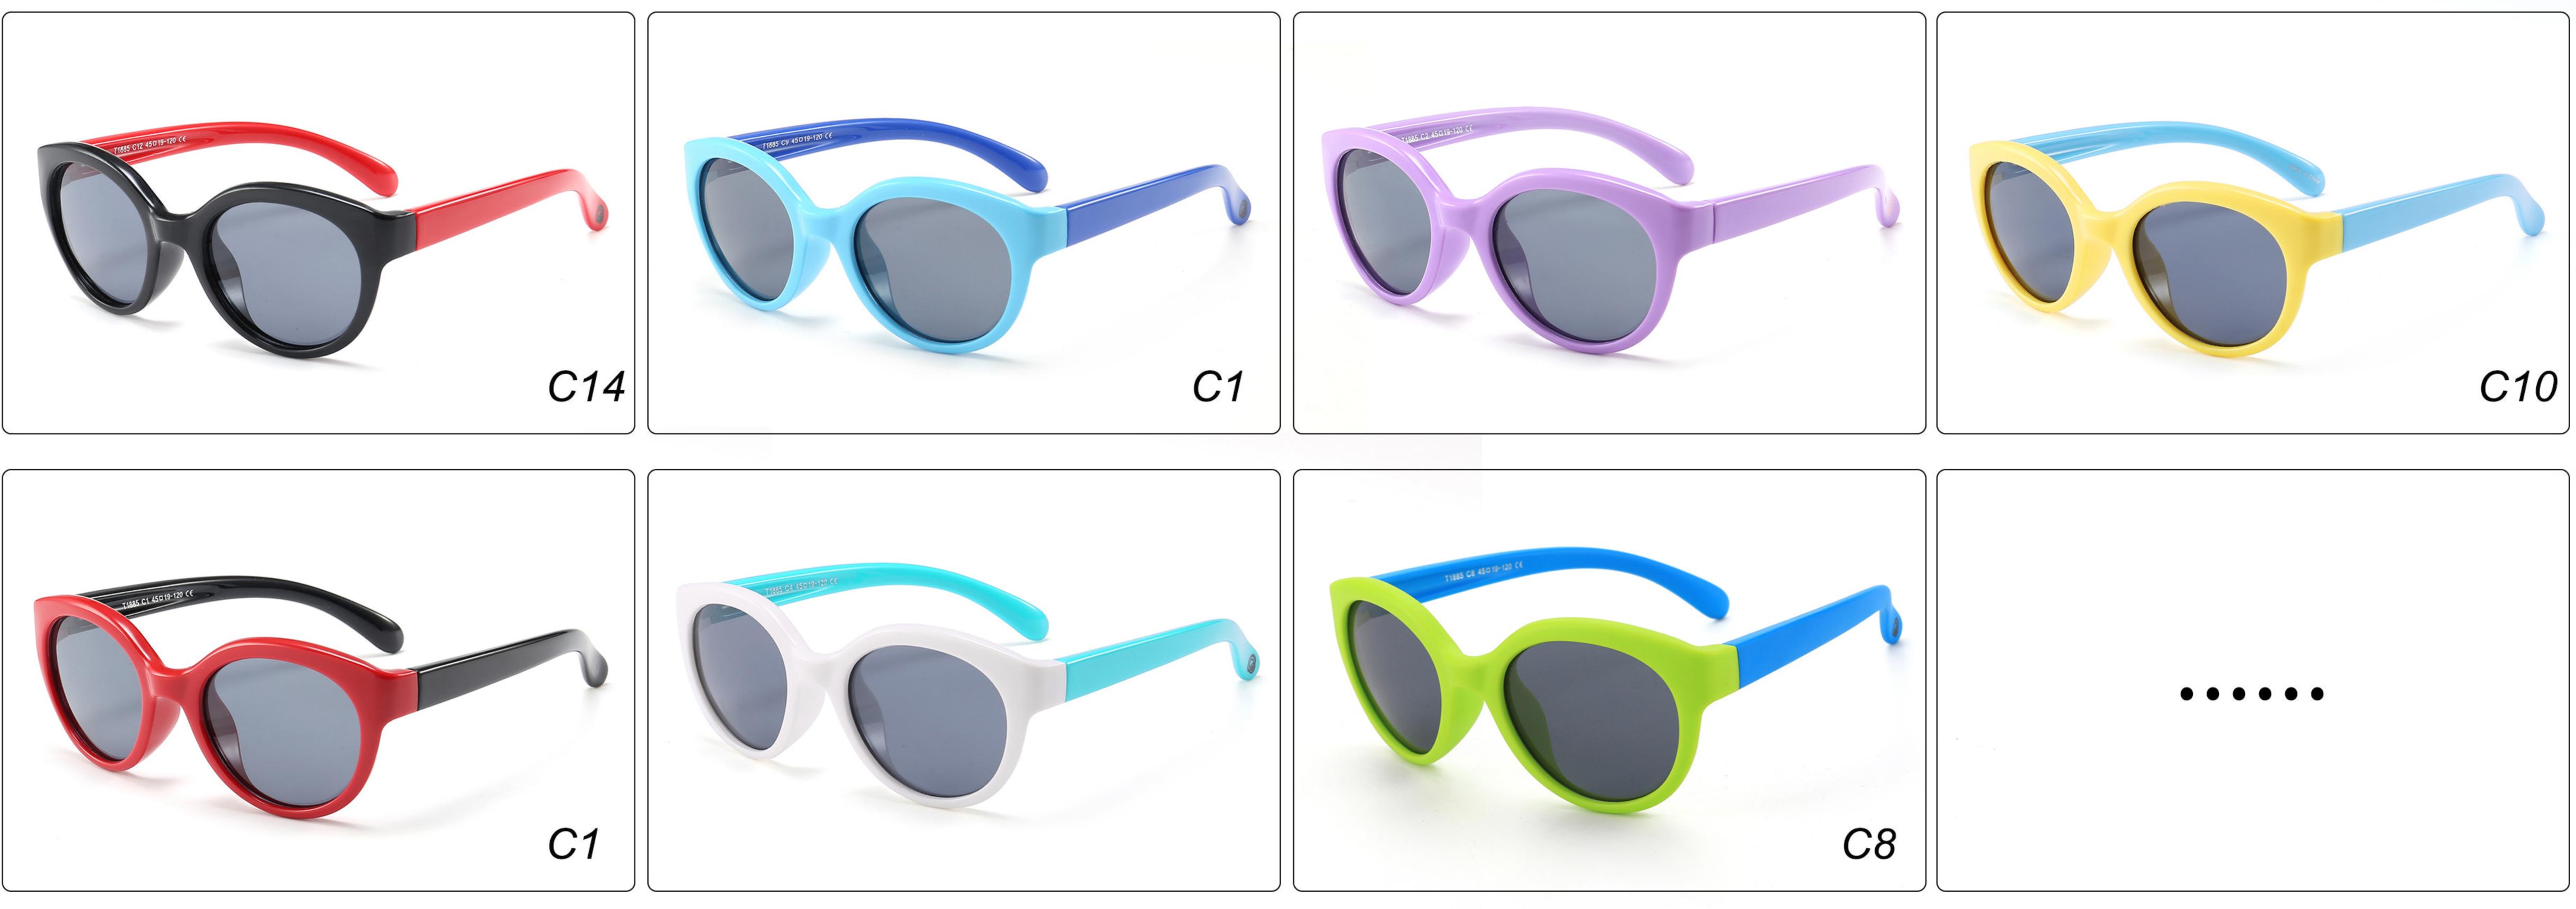

*MODEL:** OK11025 **SIZE:** 50-15-132 **Material:** TPEE

















## **MODEL:** OK11026 **SIZE:** 49-16-128 **Material:** TPEE



## **MODEL:** OK11031 **SIZE:** 47-16-133 **Material:** TPEE













## **MODEL:** OK11036 **SIZE:** 47-14-131 **Material:** TPEE







# **MODEL:** OK1910 **SIZE:** 46-17-130 **Material:** TPEE T1910 C12 460 17-130 CE C2 C14 C1 C7















## **MODEL:** T1515 **SIZE:** 48-18-121 **Material:** TPEE











# **MODEL:** T1764 **SIZE:** 54-17-121 **Material:** TPEE









## **MODEL:** T1874 **SIZE:** 45-17-130 **Material:** TPEE









## **MODEL:** T1876 **SIZE:** 44-18-120 **Material:** TPEE











### **MODEL:** T1879 **SIZE:** 48-19-119 **Material:** TPEE











# **MODEL:** T1880 **SIZE:** 48-20-119 **Material:** TPEE









## **MODEL:** T1885 **SIZE:** 45-19-120 **Material:** TPEE











## **MODEL:** T1886 **SIZE:** 47-15-120 **Material:** TPEE











### **MODEL:** T1887 **SIZE:** 46-19-120 **Material:** TPEE











### **MODEL:** T1889 **SIZE:** 42-23-125 **Material:** TPEE











# **MODEL:** T1893 **SIZE:** 45-18-127 **Material:** TPEE

C2 C10









# **MODEL:** T1900 **SIZE:** 49-16-121 **Material:** TPEE









## **MODEL:** T1907 **SIZE:** 51-15-128 **Material:** TPEE









## **MODEL:** T1913 **SIZE:** 49-15-133 **Material:** TPEE











## **MODEL:** T1932 **SIZE:** 53-14-105 **Material:** TPEE











## **MODEL:** T1933 **SIZE:** 48-13-119 **Material:** TPEE











## **MODEL:** T1934 **SIZE:** 49-14-118 **Material:** TPEE











### **MODEL:** T1942 **S