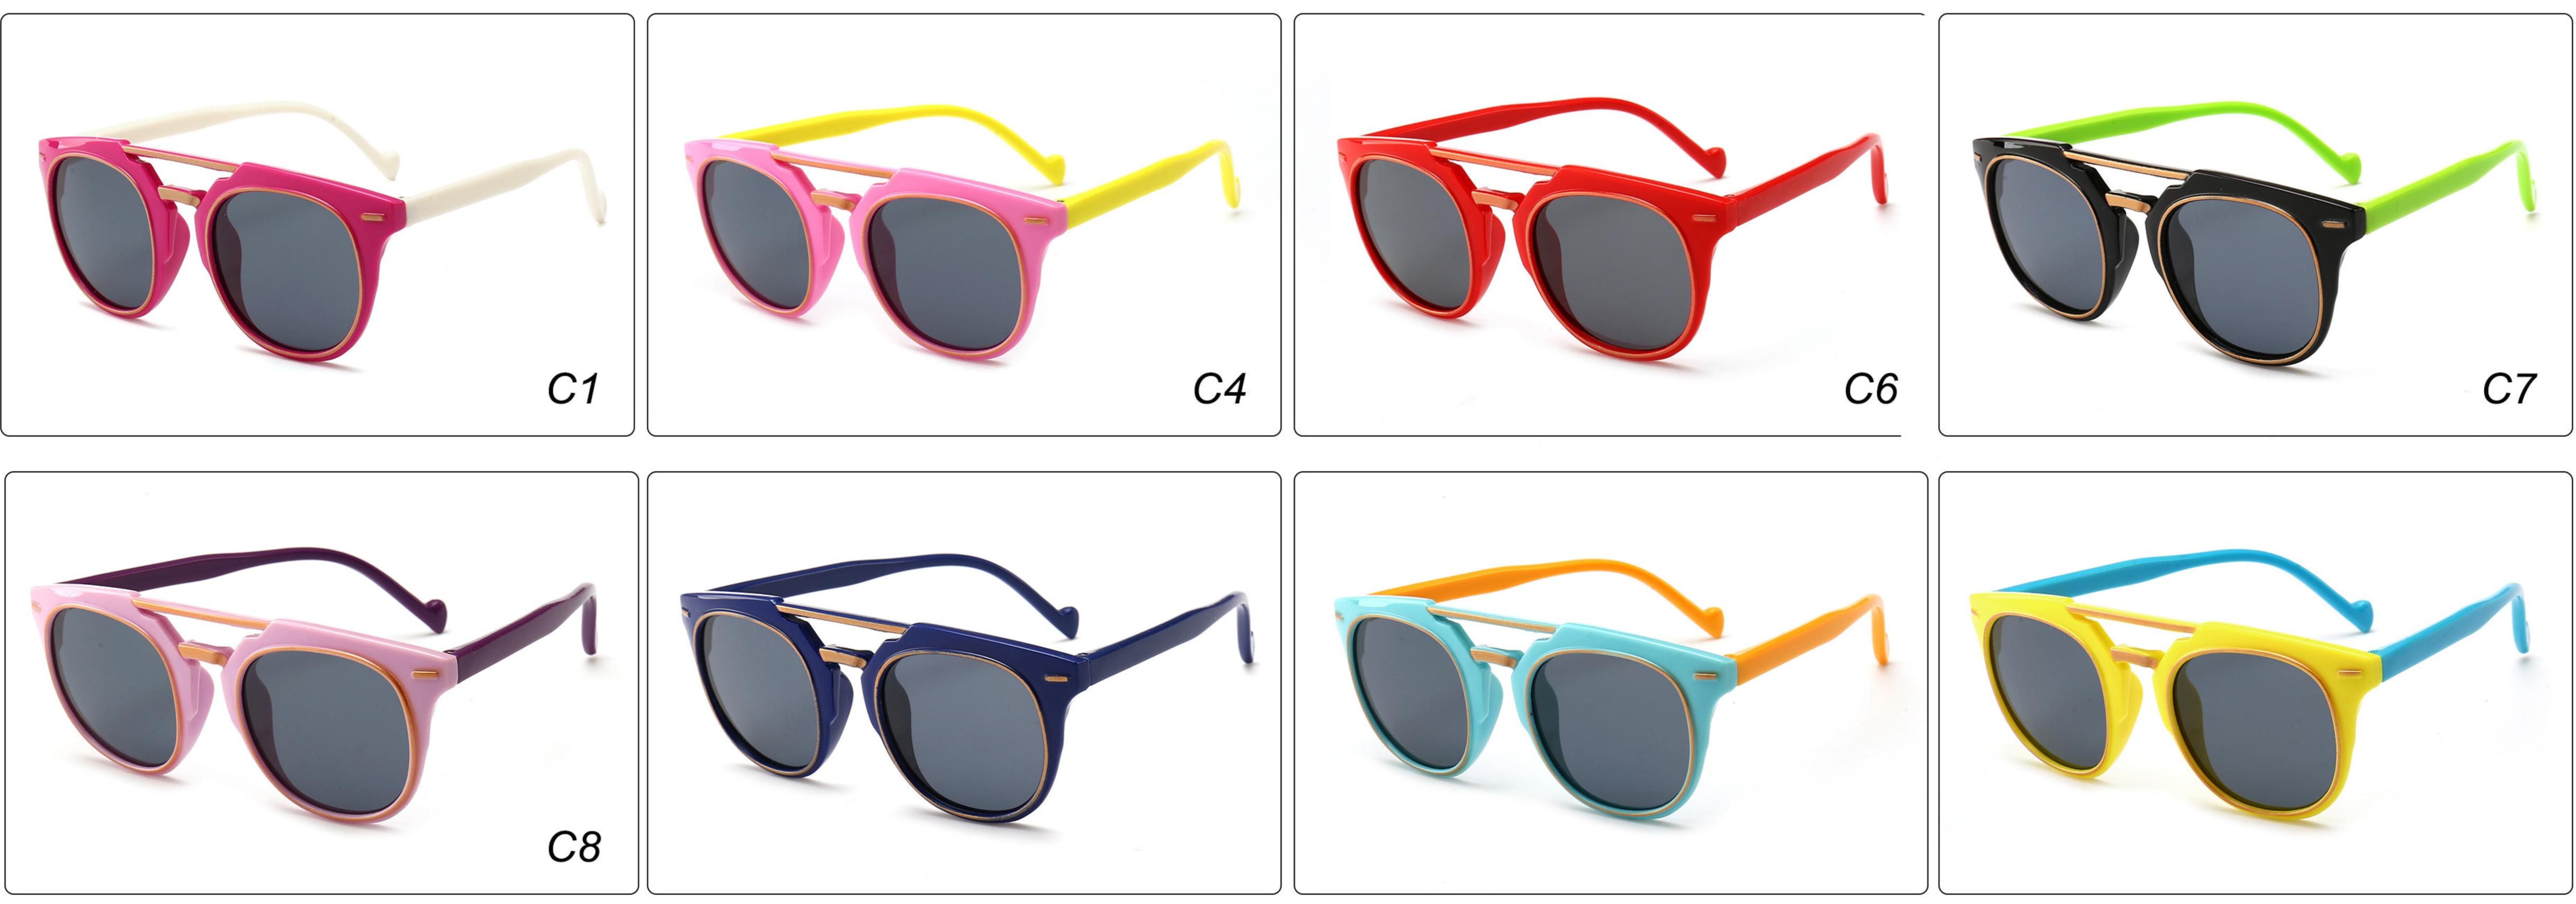

## Kids Polarized Sunglasses Manufacturer in China www.HEAPPY.com MODEL: 1636 SIZE: 52-16-116 Material: TPEE















## **MODEL:** 1654 **SIZE:** 45-18-130 **Material:** TPEE









## **MODEL:** 17103 **SIZE:** 53-15-123 **Material:** TPEE











## **MODEL:** 17109 **SIZE:** 55-15-134 **Material:** TPEE











## **MODEL:** 17121 **SIZE:** 50-16-127 **Material:** TPEE









## **MODEL:** 1769 **SIZE:** 50-16-115 **Material:** TPEE















## **MODEL:** 1863 **SIZE:** 43-13-127 **Material:** TPEE







## **MODEL:** 1864 **SIZE:** 44-14-133 **Material:** TPEE







## **MODEL:** 1891 **SIZE:** 41-18-130 **Material:** TPEE







## **MODEL:** 1892 **SIZE:** 44-19-125 **Material:** TPEE















## **MODEL:** 1902 **SIZE:** 60-12-126 **Material:** TPEE







## **MODEL:** 1903 **SIZE:** 46-19-128 **Material:** TPEE







## **MODEL:** 1904 **SIZE:** 48-18-125 **Material:** TPEE







## **MODEL:** 1905 **SIZE:** 49-16-128 **Material:**