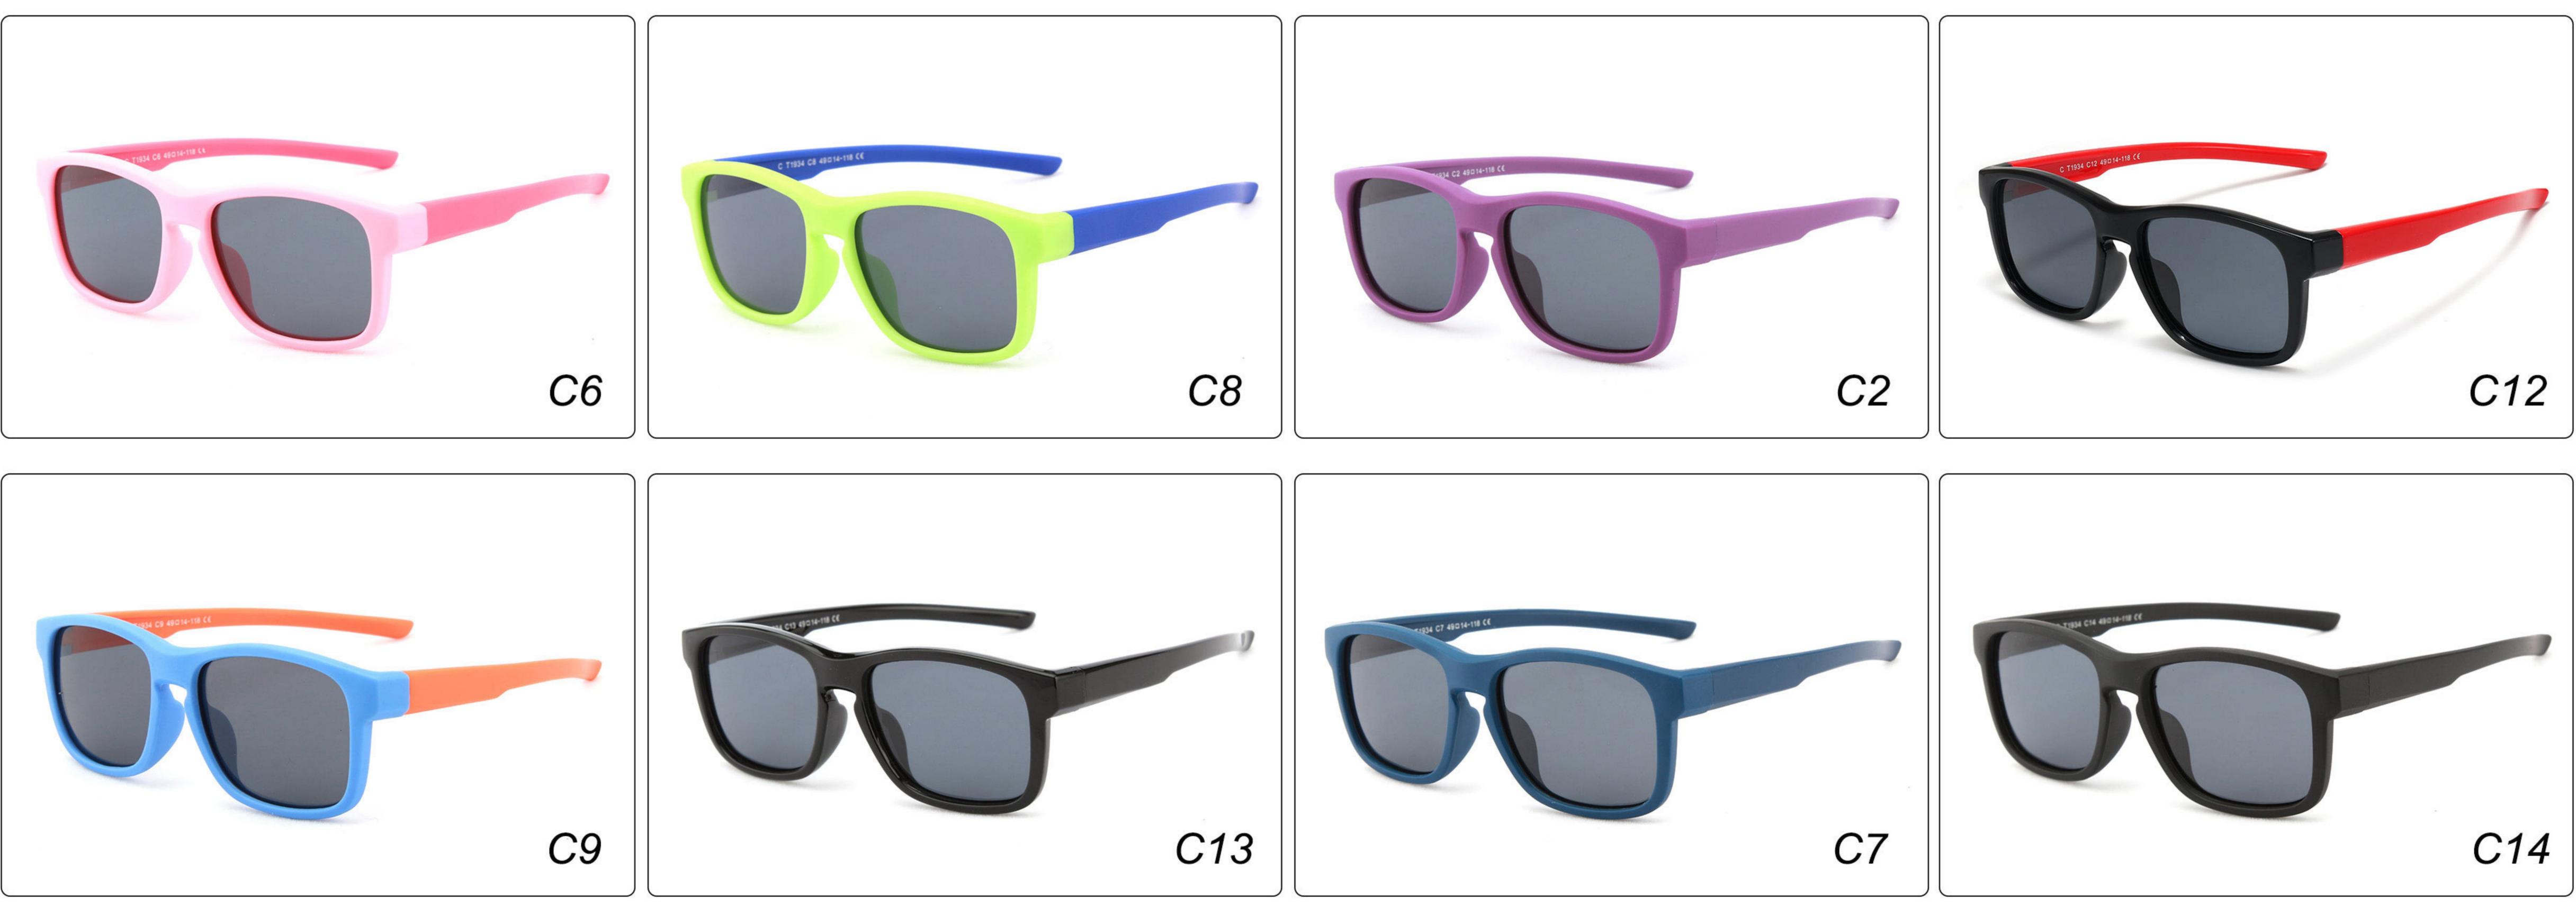

-119 **Material:** TPEE











# **MODEL:** T1880 **SIZE:** 48-20-119 **Material:** TPEE









## **MODEL:** T1885 **SIZE:** 45-19-120 **Material:** TPEE











## **MODEL:** T1886 **SIZE:** 47-15-120 **Material:** TPEE











### **MODEL:** T1887 **SIZE:** 46-19-120 **Material:** TPEE











### **MODEL:** T1889 **SIZE:** 42-23-125 **Material:** TPEE











# **MODEL:** T1893 **SIZE:** 45-18-127 **Material:** TPEE

C2 C10









# **MODEL:** T1900 **SIZE:** 49-16-121 **Material:** TPEE









## **MODEL:** T1907 **SIZE:** 51-15-128 **Material:** TPEE









## **MODEL:** T1913 **SIZE:** 49-15-133 **Material:** TPEE











## **MODEL:** T1932 **SIZE:** 53-14-105 **Material:** TPEE











## **MODEL:** T1933 **SIZE:** 48-13-119 **Material:** TPEE











## **MODEL:** T1934 **SIZE:** 49-14-118 **Material:** TPEE











### **MODEL:** T1942 **SIZE:** 44-14-123 **Material:** TPEE













## **MODEL:** T1943 **SIZE:** 56-15-120 **Material:** TPEE









## **MODEL:** T1944 **SIZE:** 53-14-129 **Material:** TPEE