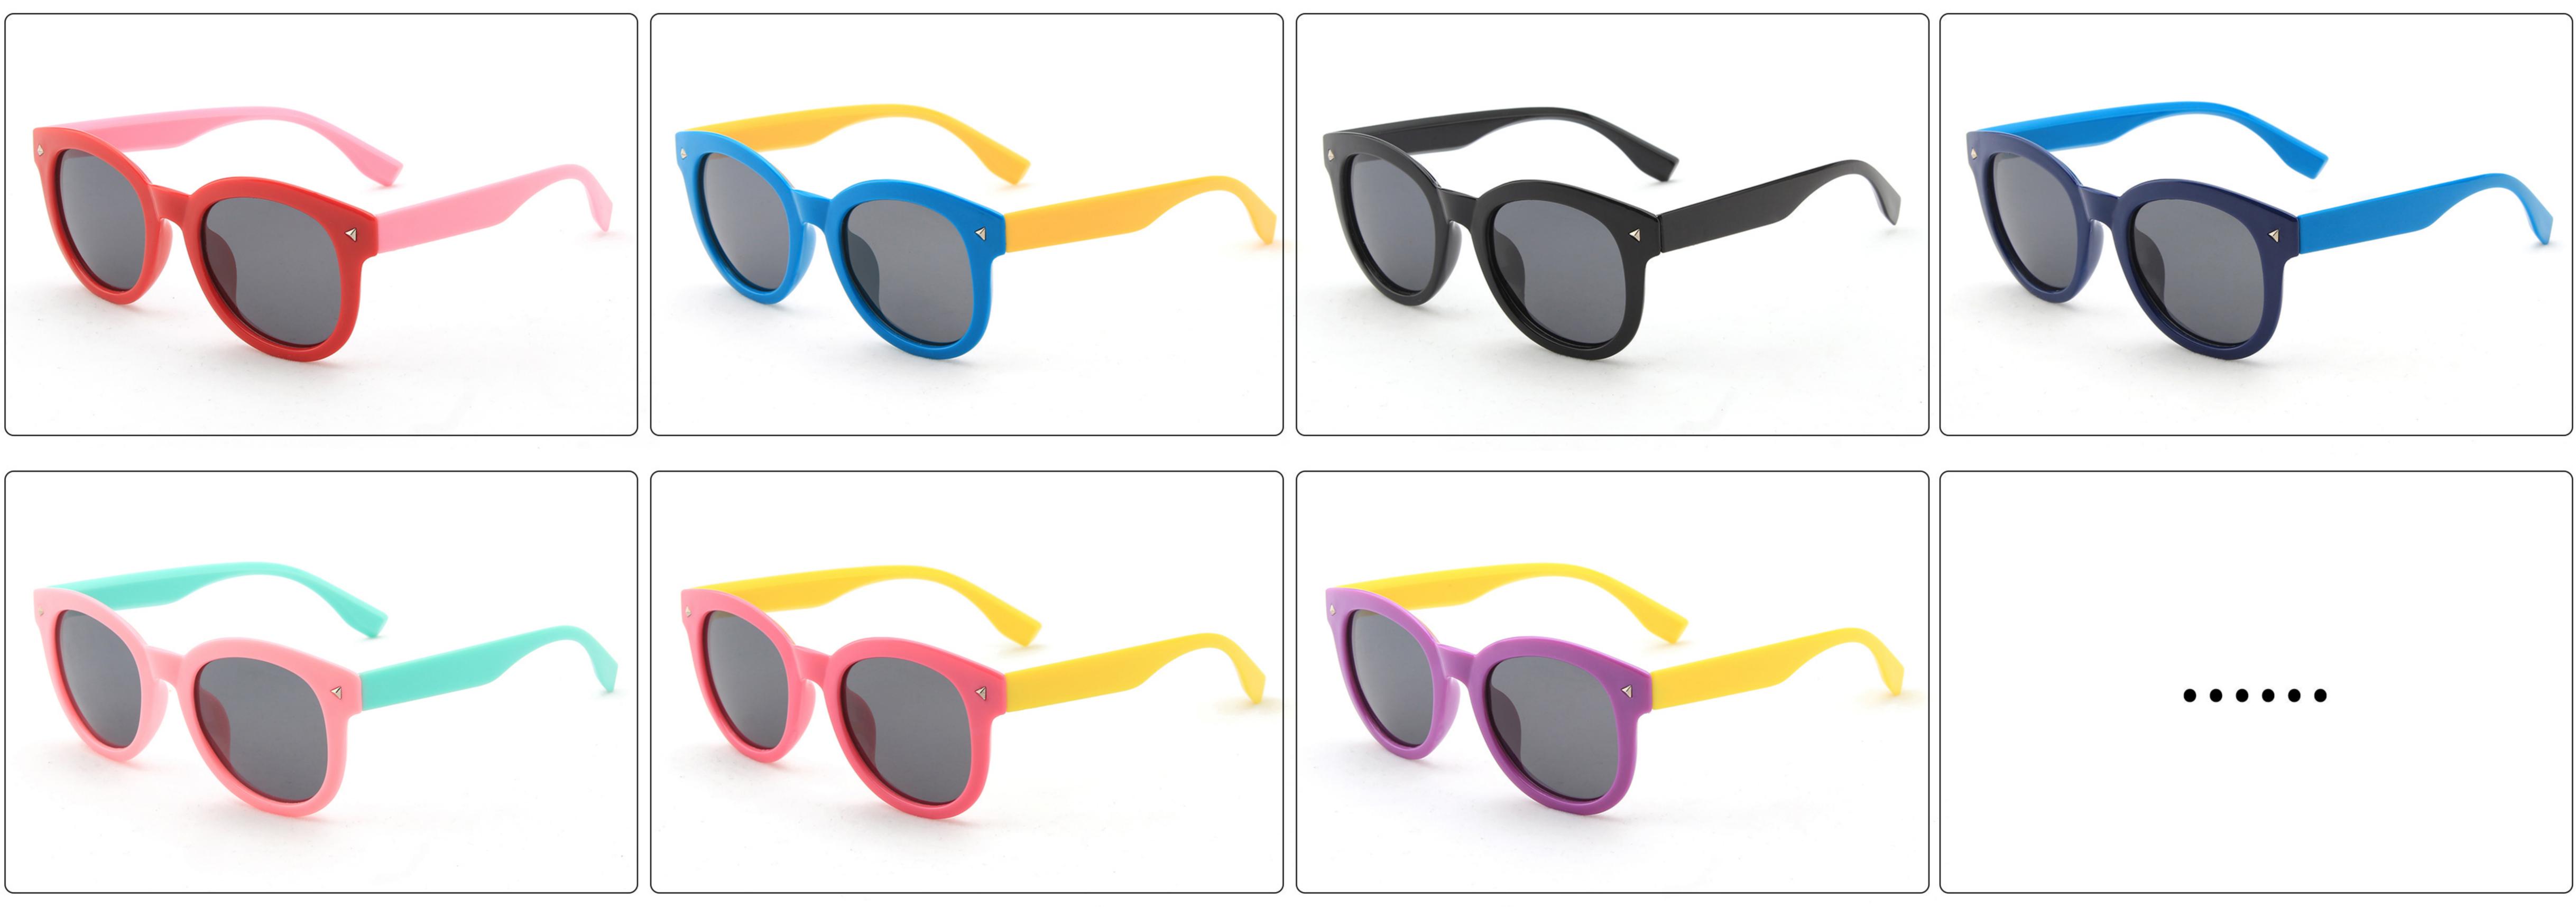

## Kids Polarized Sunglasses Manufacturer in China www.HEAPPY.com MODEL: 1636 SIZE: 52-16-116 Material: TPEE















## **MODEL:** 1654 **SIZE:** 45-18-130 **Material:** TPEE









## **MODEL:** 17103 **SIZE:** 53-15-123 **Material:** TPEE











## **MODEL:** 17109 **SIZE:** 55-15-134 **Material:** TPEE











## **MODEL:** 17121 **SIZE:** 50-16-127 **Material:** TPEE









## **MODEL:** 1769 **SIZE:** 50-16-115 **Material:** TPEE















## **MODEL:** 1863 **SIZE:** 43-13-127 **Material:** TPEE







## **MODEL:** 1864 **SIZE:** 44-14-133 **Material:** TPEE







## **MODEL:** 1891 **SIZE:** 41-18-130 **Material:** TPEE







## **MODEL:** 1892 **SIZE:** 44-19-125 **Material:** TPEE















## **MODEL:** 1902 **SIZE:** 60-12-126 **Material:** TPEE







## **MODEL:** 1903 **SIZE:** 46-19-128 **Material:** TPEE







## **MODEL:** 1904 **SIZE:** 48-18-125 **Material:** TPEE







## **MODEL:** 1905 **SIZE:** 49-16-128 **Material:** TPEE







## **MODEL:** 1909 **SIZE:** 44-11-112 **Material:** TPEE







## **MODEL:** 1911 **SIZE:** 46-18-130 **Material:** TPEE









## **MODEL:** 22003 **SIZE:** 44-12-126 **Material:** TPEE





C5

## **MODEL:** BT22011 **SIZE:** 55-15-128 **Material:** TPEE









## **MODEL:** BT22016 **SIZE:** 51-12-129 **Material:** TPEE