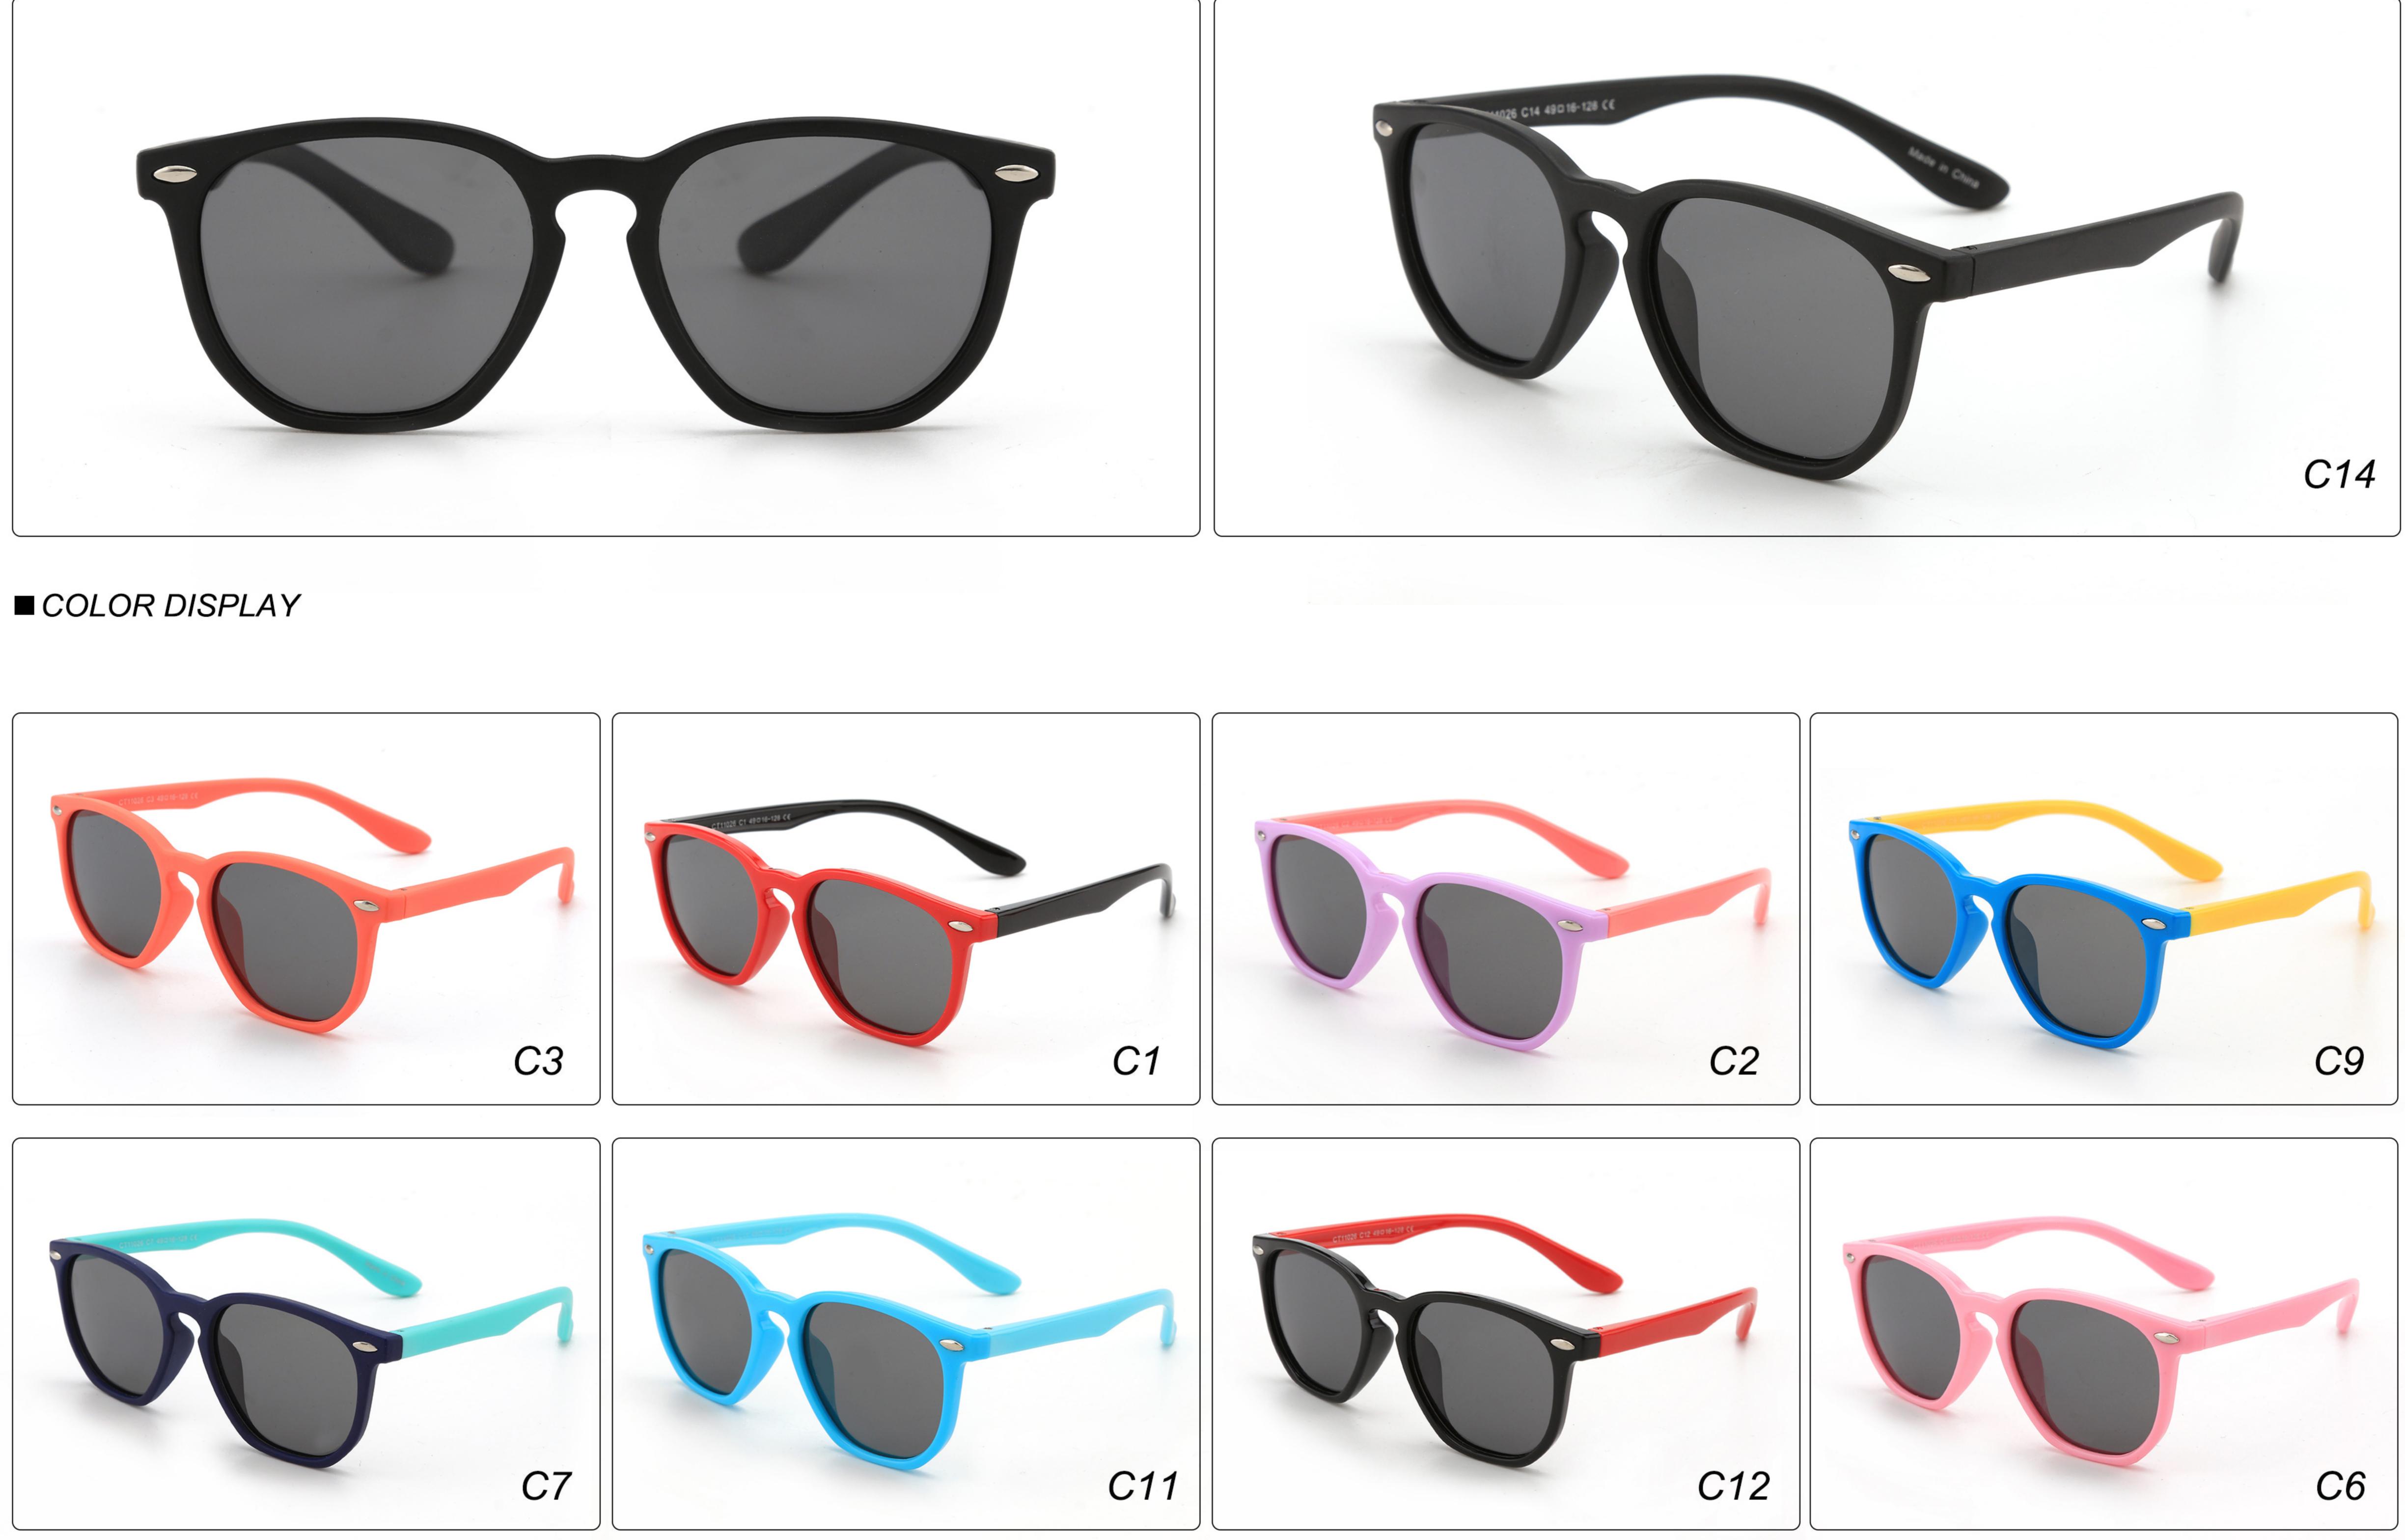

Material:** TPEE









## **MODEL:** BT22016 **SIZE:** 51-12-129 **Material:** TPEE





## **MODEL:** BT22017 **SIZE:** 52-11-129 **Material:** TPEE









## **MODEL:** BT22010 **SIZE:** 58-13-128 **Material:** TPEE









## **MODEL:** OK11015 **SIZE:** 44-14-129 **Material:** TPEE







## **MODEL:** OK11018 **SIZE:** 46-15-132 **Material:** TPEE







## **MODEL:** OK11020 **SIZE:** 50-16-128 **Material:** TPEE









## **MODEL:** OK11021 **SIZE:** 46-16-132 **Material:** TPEE









## **MODEL:** OK11022 **SIZE:** 44-16-132 **Material:** TPEE











## **MODEL:** OK11023 **SIZE:** 47-15-132 **Material:** TPEE











## **MODEL:** OK11024 **SIZE:** 46-16-130 **Material:** TPEE











## **MODEL:** OK11025 **SIZE:** 50-15-132 **Material:** TPEE

















## **MODEL:** OK11026 **SIZE:** 49-16-128 **Material:** TPEE



## **MODEL:** OK11031 **SIZE:** 47-16-133 **Material:** TPEE













## **MODEL:** OK11036 **SIZE:** 47-14-131 **Material:** TPEE







# **MODEL:** OK1910 **SIZE:** 46-17-130 **Material:** TPEE T1910 C12 460 17-130 CE C2 C14 C1 C7















## **MODEL:** T1515 **SIZE:** 48-18-121 **Material:** TPEE











# **MODEL:** T1764 **SIZE:** 54-17-121 **Material:** TPEE









## **MODEL:** T1874 **SIZE:** 45-17-130 **Material:** TPEE









## **MODEL:** T1876 **SIZE:** 44-18-120 **Material:** TPEE











### **MODEL:** T1879 **SIZE:** 48-19-119 **Material:** TPEE











# **MODEL:** T1880 **SIZE:** 48-20-119 **Material:** TPEE









## **MODEL:** T1885 **SIZE:** 45-19-120 **Material:** TPEE