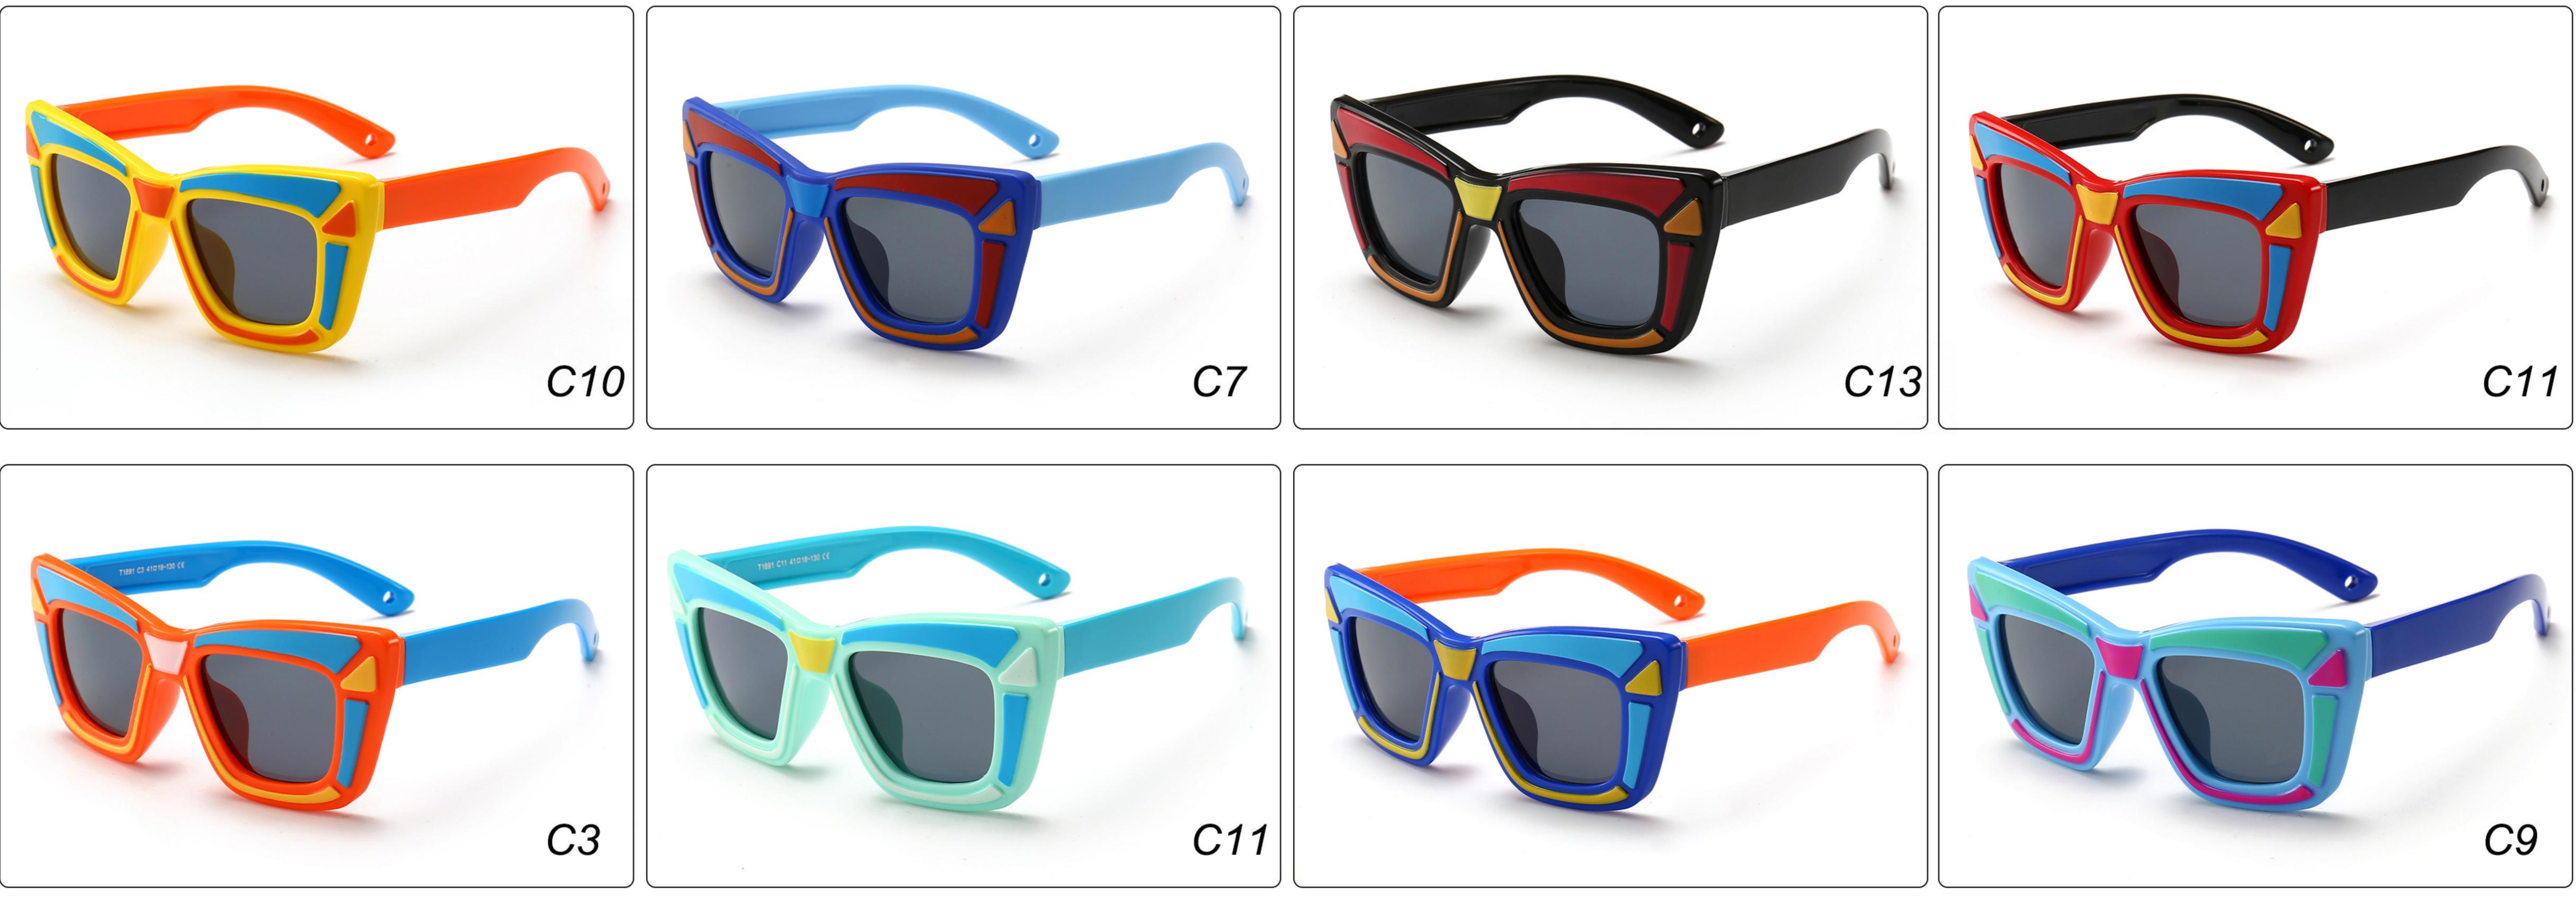

## Kids Polarized Sunglasses Manufacturer in China www.HEAPPY.com MODEL: 1636 SIZE: 52-16-116 Material: TPEE















## **MODEL:** 1654 **SIZE:** 45-18-130 **Material:** TPEE









## **MODEL:** 17103 **SIZE:** 53-15-123 **Material:** TPEE











## **MODEL:** 17109 **SIZE:** 55-15-134 **Material:** TPEE











## **MODEL:** 17121 **SIZE:** 50-16-127 **Material:** TPEE









## **MODEL:** 1769 **SIZE:** 50-16-115 **Material:** TPEE















## **MODEL:** 1863 **SIZE:** 43-13-127 **Material:** TPEE







## **MODEL:** 1864 **SIZE:** 44-14-133 **Material:** TPEE







## **MODEL:** 1891 **SIZE:** 41-18-130 **Material:** TPEE







## **MODEL:** 1892 **SIZE:** 44-19-125 **Material:** TPEE















## **MODEL:** 1902 **SIZE:** 60-12-126 **Material:** TPEE







## **MODEL:** 1903 **SIZE:** 46-19-128 **Material:** TPEE







## **MODEL:** 1904 **SIZE:** 48-18-125 **Material:** TPEE







## **MODEL:** 1905 **SIZE:** 49-16-128 **Material:** TPEE







## **MODEL:** 1909 **SIZE:** 44-11-112 **Material:** TPEE







## **MODEL:** 1911 **SIZE:** 46-18-130 **Material:** TPEE









## **MODEL:** 22003 **SIZE:** 44-12-126 **Material:** TPEE





C5

## **MODEL:** BT22011 **SIZE:** 55-15-128 **Material:** TPEE









## **MODEL:** BT22016 **SIZE:** 51-12-129 **Material:** TPEE





## **MODEL:** BT22017 **SIZE:** 52-11-129 **Material:** TPEE