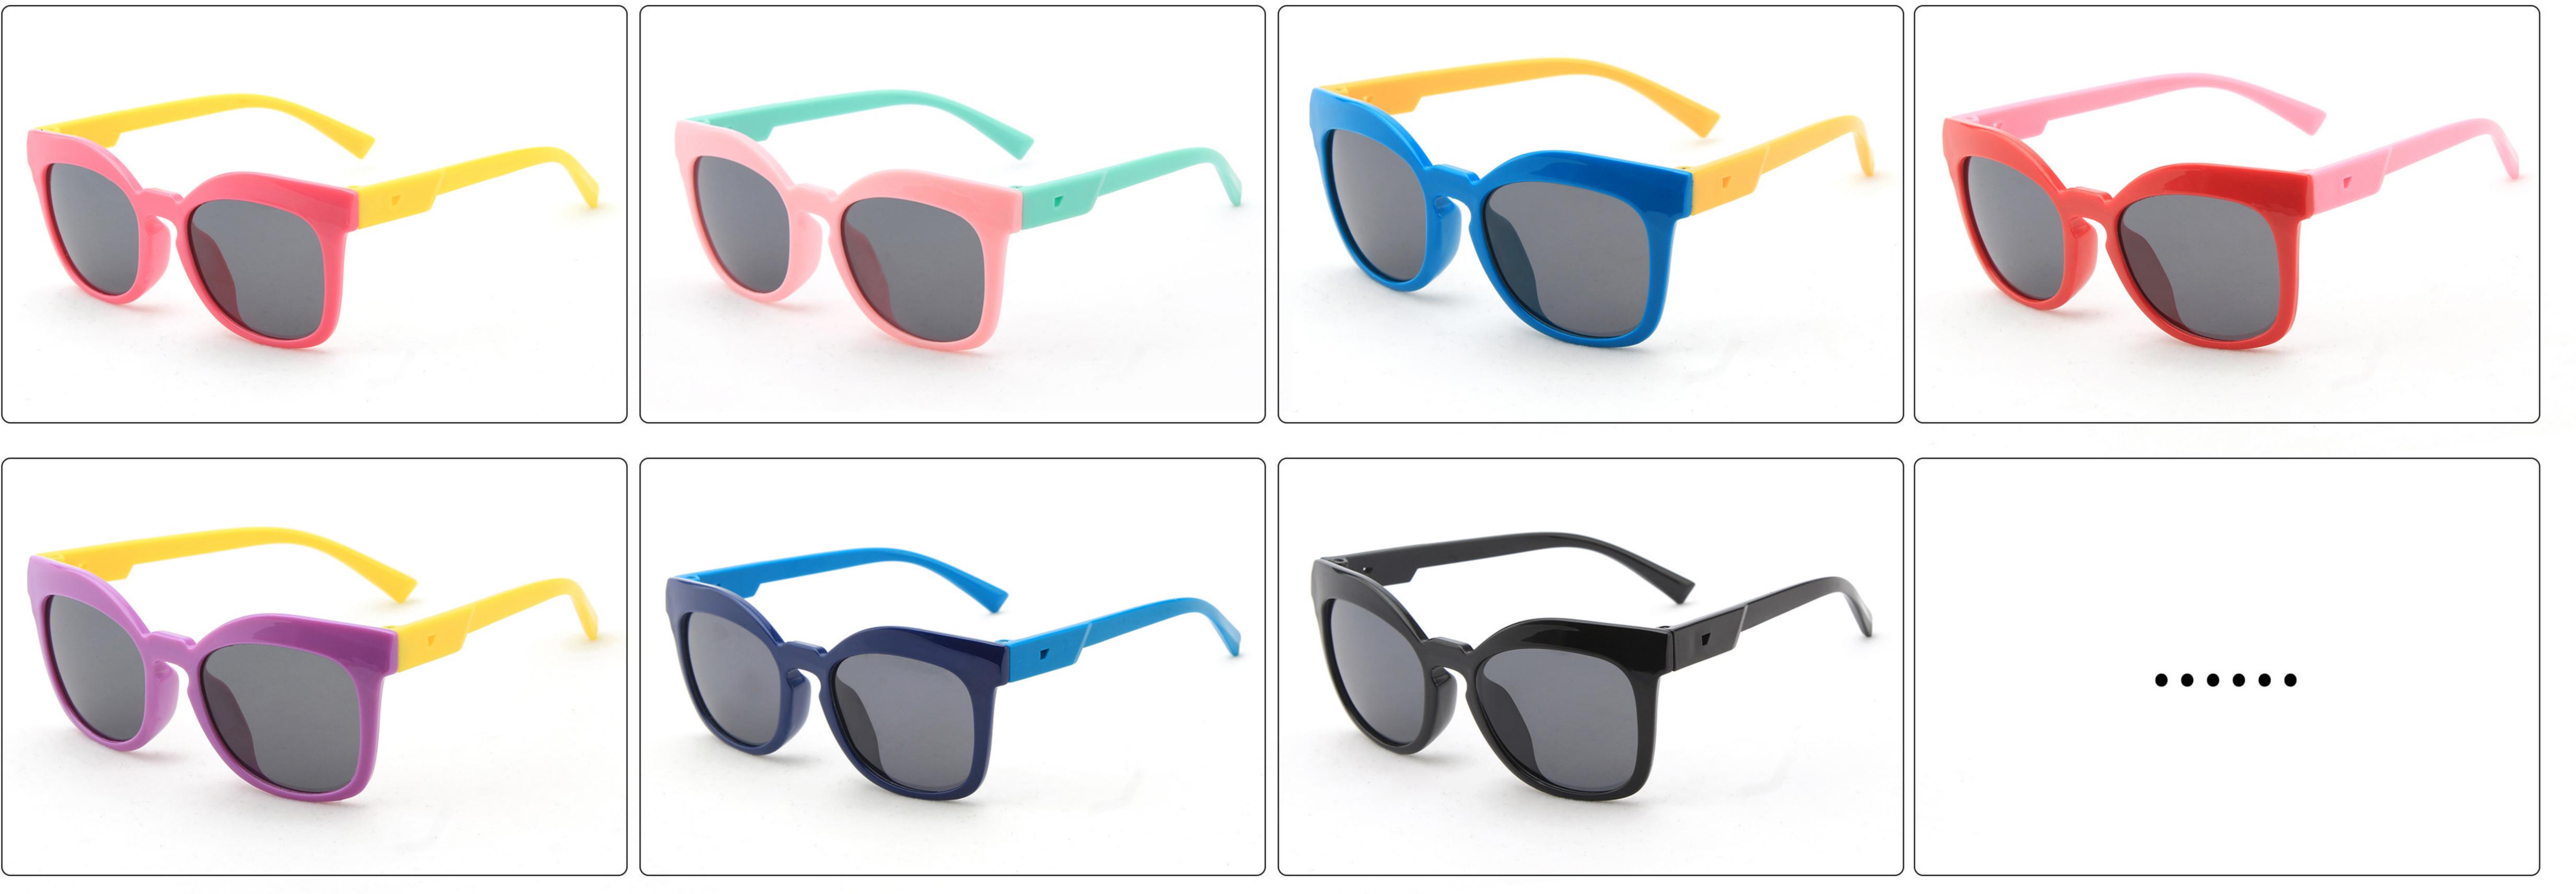

## Kids Polarized Sunglasses Manufacturer in China www.HEAPPY.com MODEL: 1636 SIZE: 52-16-116 Material: TPEE















## **MODEL:** 1654 **SIZE:** 45-18-130 **Material:** TPEE









## **MODEL:** 17103 **SIZE:** 53-15-123 **Material:** TPEE











## **MODEL:** 17109 **SIZE:** 55-15-134 **Material:** TPEE











## **MODEL:** 17121 **SIZE:** 50-16-127 **Material:** TPEE









## **MODEL:** 1769 **SIZE:** 50-16-115 **Material:** TPEE















## **MODEL:** 1863 **SIZE:** 43-13-127 **Material:** TPEE







## **MODEL:** 1864 **SIZE:** 44-14-133 **Material:** TPEE







## **MODEL:** 1891 **SIZE:** 41-18-130 **Material:** TPEE







## **MODEL:** 1892 **SIZE:** 44-19-125 **Material:** TPEE















## **MODEL:** 1902 **SIZE:** 60-12-126 **Material:** TPEE







## **MODEL:** 1903 **SIZE:** 46-19-128 **Material:** TPEE







## **MODEL:** 1904 **SIZE:** 48-18-125 **Material:** TPEE







## **MODEL:** 1905 **SIZE:** 49-16-128 **Material:** TPEE







## **MODEL:** 1909 **SIZE:** 44-11-112 **Material:** TPEE







## **MODEL:** 1911 **SIZE:** 46-18-130 **Material:** TPEE









## **MODEL:** 22003 **SIZE:** 44-12-126 **Material:** TPEE





C5

## **MODEL:** BT22011 **SIZE:** 55-15-128 **Material:** TPEE