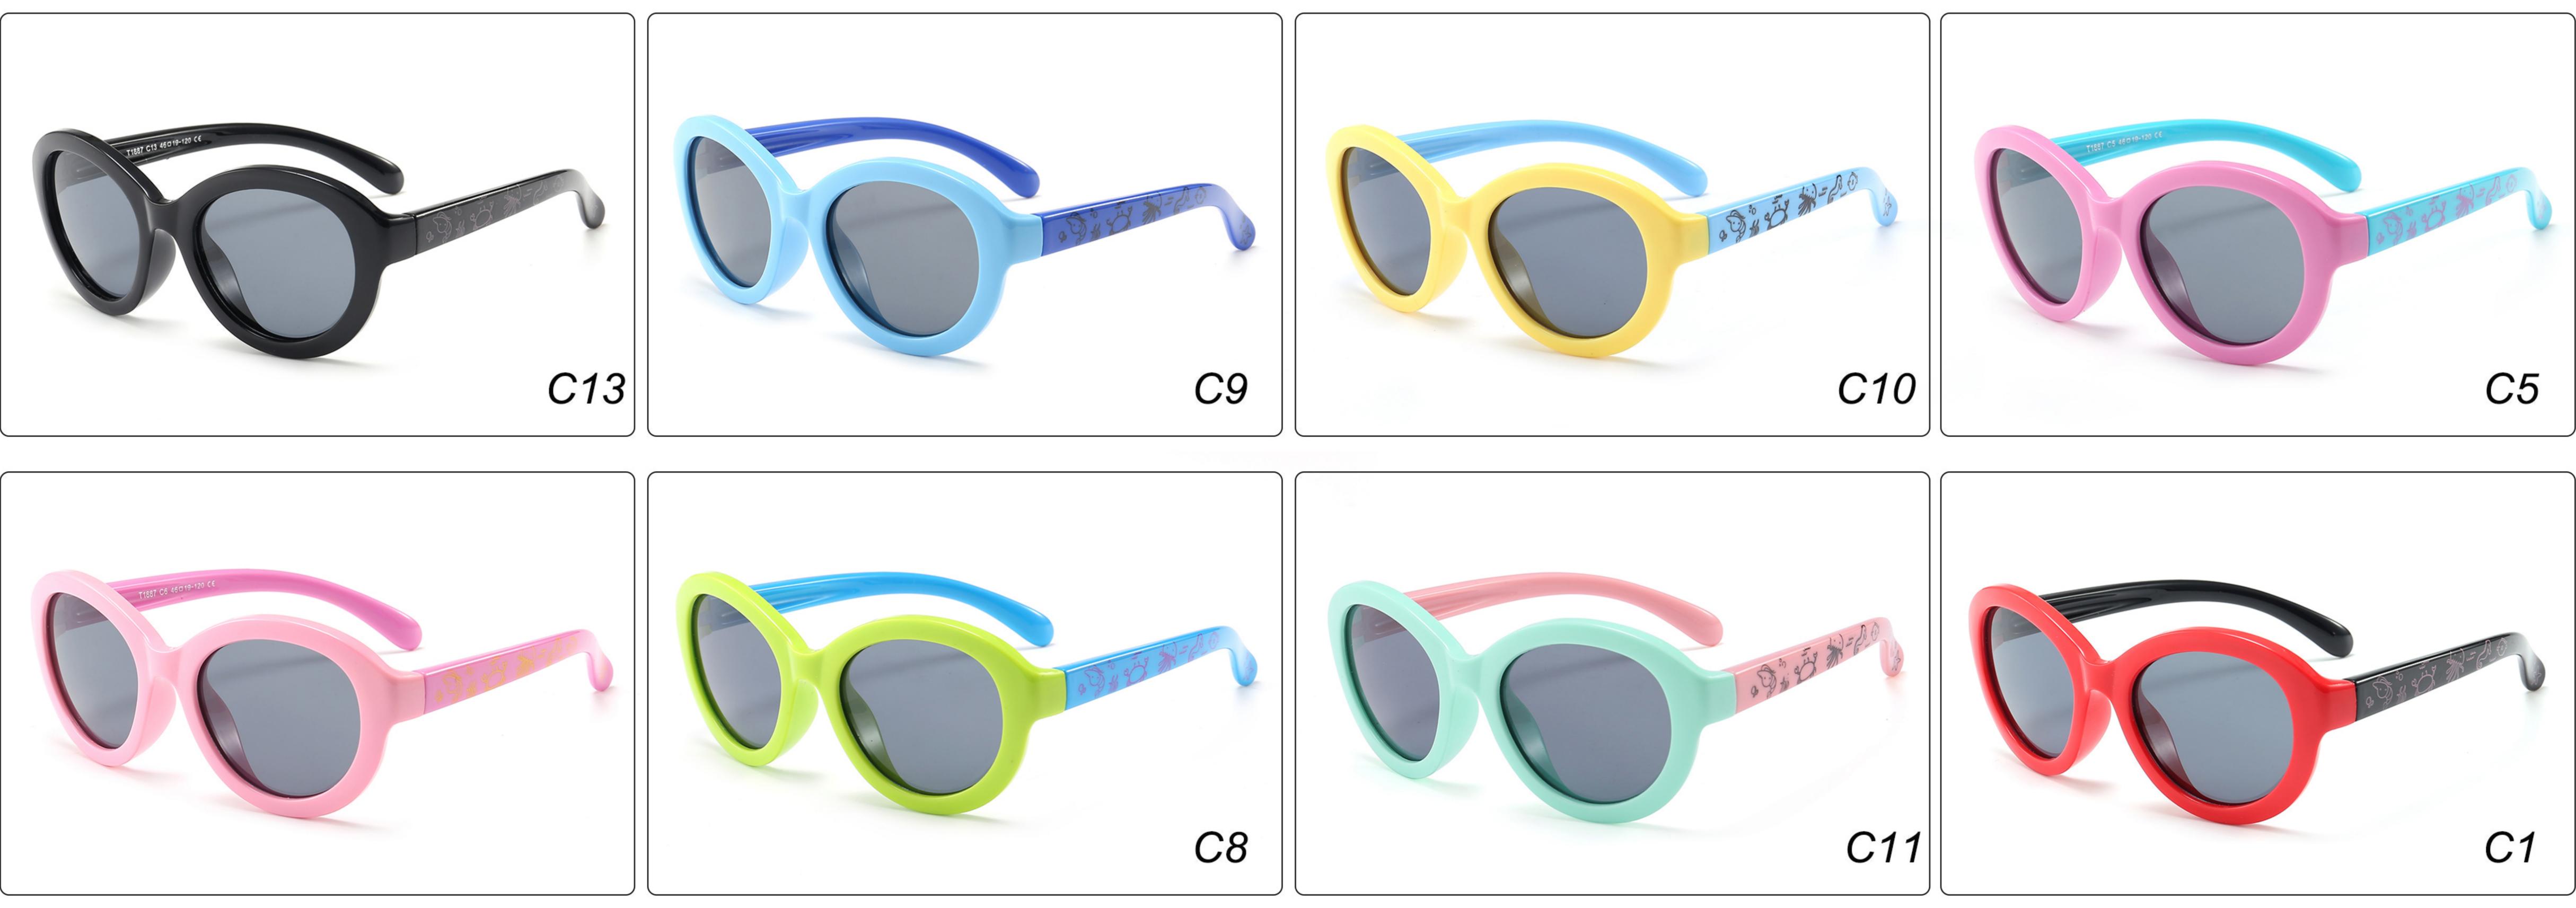

*MODEL:** OK11031 **SIZE:** 47-16-133 **Material:** TPEE













## **MODEL:** OK11036 **SIZE:** 47-14-131 **Material:** TPEE







# **MODEL:** OK1910 **SIZE:** 46-17-130 **Material:** TPEE T1910 C12 460 17-130 CE C2 C14 C1 C7















## **MODEL:** T1515 **SIZE:** 48-18-121 **Material:** TPEE











# **MODEL:** T1764 **SIZE:** 54-17-121 **Material:** TPEE









## **MODEL:** T1874 **SIZE:** 45-17-130 **Material:** TPEE









## **MODEL:** T1876 **SIZE:** 44-18-120 **Material:** TPEE











### **MODEL:** T1879 **SIZE:** 48-19-119 **Material:** TPEE











# **MODEL:** T1880 **SIZE:** 48-20-119 **Material:** TPEE









## **MODEL:** T1885 **SIZE:** 45-19-120 **Material:** TPEE











## **MODEL:** T1886 **SIZE:** 47-15-120 **Material:** TPEE











### **MODEL:** T1887 **SIZE:** 46-19-120 **Material:** TPEE











### **MODEL:** T1889 **SIZE:** 42-23-125 **Material:** TPEE











# **MODEL:** T1893 **SIZE:** 45-18-127 **Material:** TPEE

C2 C10









# **MODEL:** T1900 **SIZE:** 49-16-121 **Material:** TPEE









## **MODEL:** T1907 **SIZE:** 51-15-128 **Material:** TPEE









## **MODEL:** T1913 **SIZE:** 49-15-133 **Material:** TPEE











## **MODEL:** T1932 **SIZE:** 53-14-105 **Material:** TPEE











## **MODEL:** T1933 **SIZE:** 48-13-119 **Material:** TPEE











## **MODEL:** T1934 **SIZE:** 49-14-118 **Material:** TPEE











### **MODEL:** T1942 **SIZE:** 44-14-123 **Material:** TPEE













## **MODEL:** T1943 **SIZE:** 56-15-120 **Material:** TPEE









## **MODEL:** T1944 **SIZ