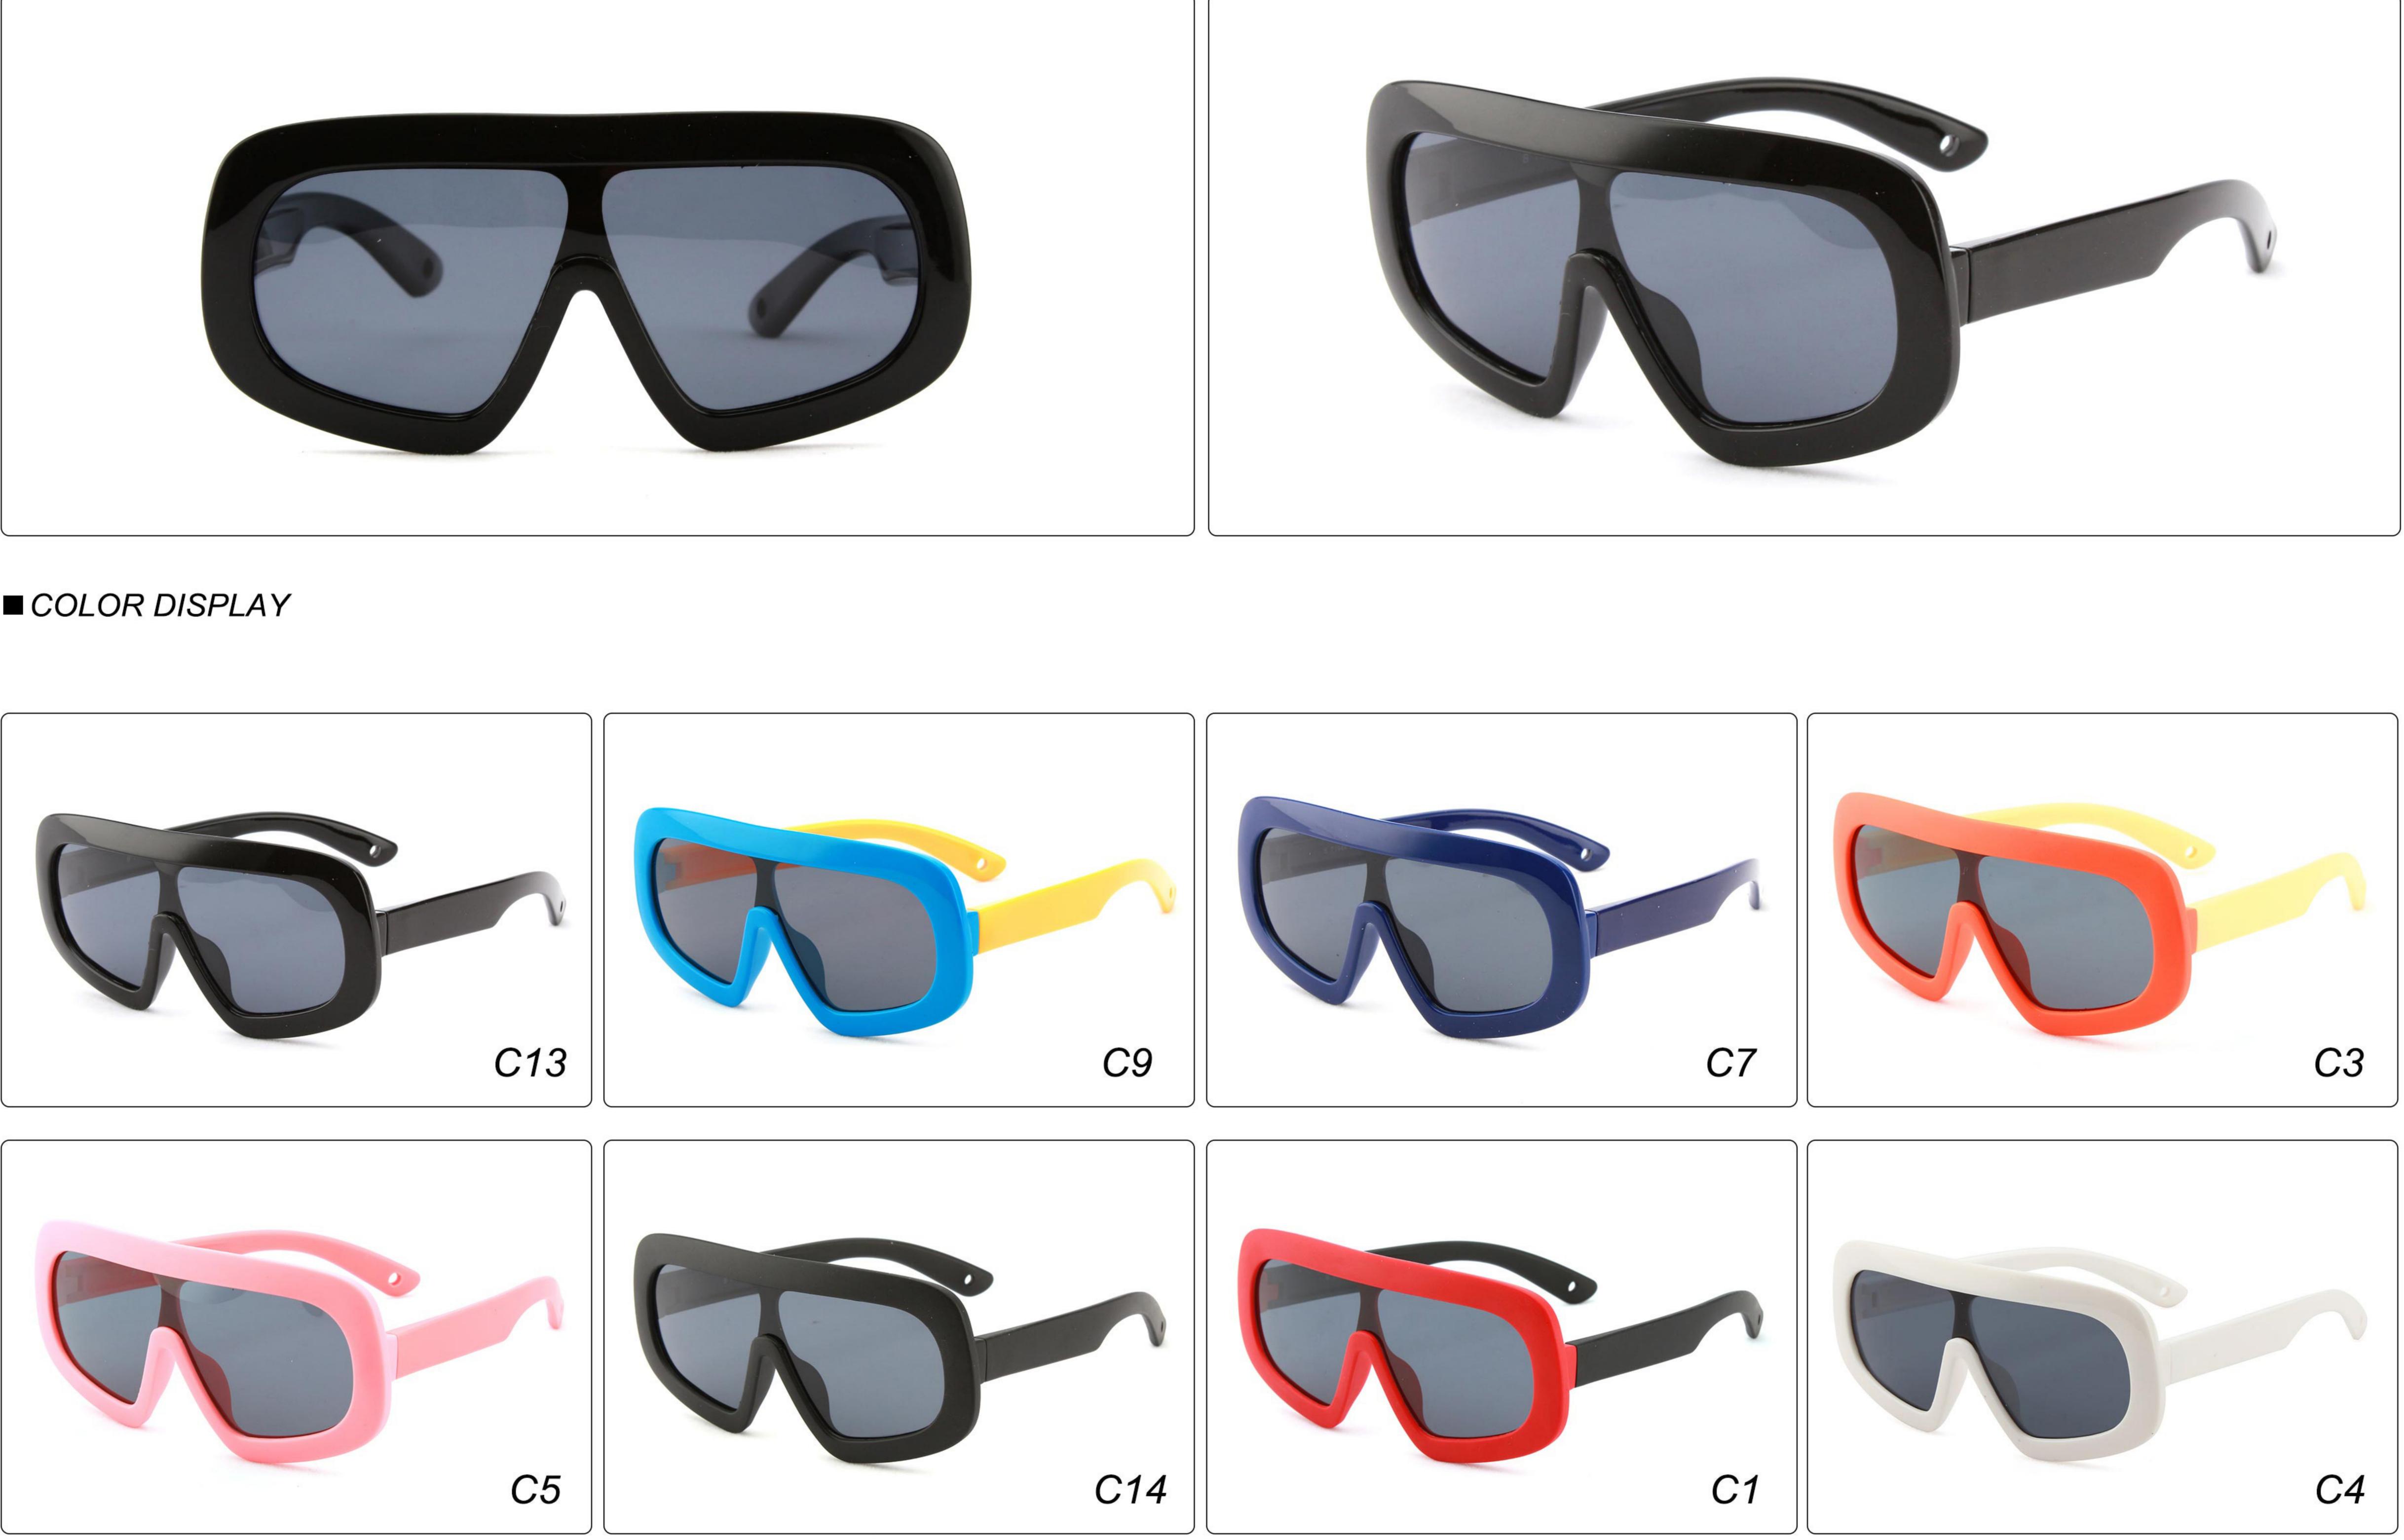

*Material:** TPEE











### **MODEL:** T1887 **SIZE:** 46-19-120 **Material:** TPEE











### **MODEL:** T1889 **SIZE:** 42-23-125 **Material:** TPEE











# **MODEL:** T1893 **SIZE:** 45-18-127 **Material:** TPEE

C2 C10









# **MODEL:** T1900 **SIZE:** 49-16-121 **Material:** TPEE









## **MODEL:** T1907 **SIZE:** 51-15-128 **Material:** TPEE









## **MODEL:** T1913 **SIZE:** 49-15-133 **Material:** TPEE











## **MODEL:** T1932 **SIZE:** 53-14-105 **Material:** TPEE











## **MODEL:** T1933 **SIZE:** 48-13-119 **Material:** TPEE











## **MODEL:** T1934 **SIZE:** 49-14-118 **Material:** TPEE











### **MODEL:** T1942 **SIZE:** 44-14-123 **Material:** TPEE













## **MODEL:** T1943 **SIZE:** 56-15-120 **Material:** TPEE









## **MODEL:** T1944 **SIZE:** 53-14-129 **Material:** TPEE