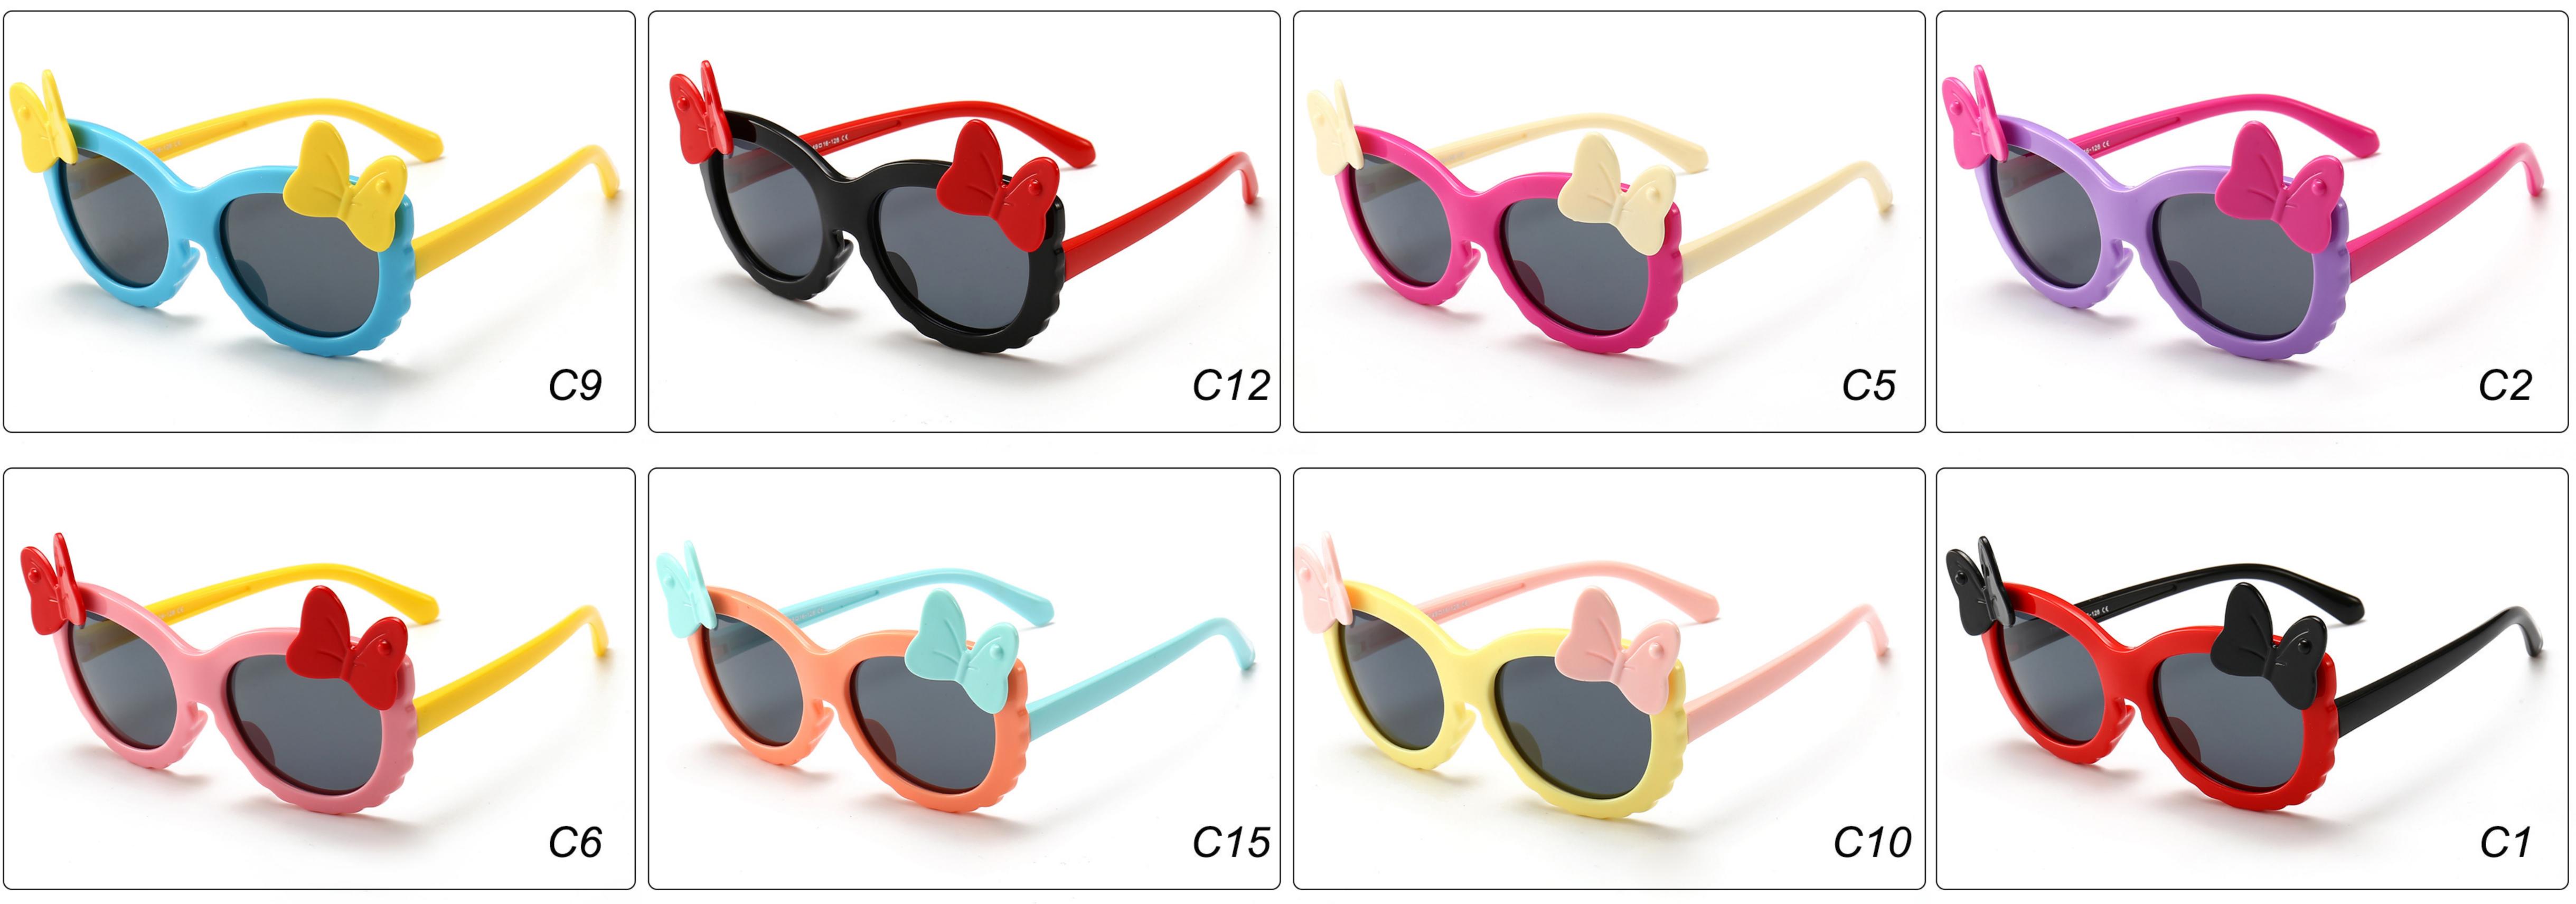

DEL:** 1654 **SIZE:** 45-18-130 **Material:** TPEE









## **MODEL:** 17103 **SIZE:** 53-15-123 **Material:** TPEE











## **MODEL:** 17109 **SIZE:** 55-15-134 **Material:** TPEE











## **MODEL:** 17121 **SIZE:** 50-16-127 **Material:** TPEE









## **MODEL:** 1769 **SIZE:** 50-16-115 **Material:** TPEE















## **MODEL:** 1863 **SIZE:** 43-13-127 **Material:** TPEE







## **MODEL:** 1864 **SIZE:** 44-14-133 **Material:** TPEE







## **MODEL:** 1891 **SIZE:** 41-18-130 **Material:** TPEE







## **MODEL:** 1892 **SIZE:** 44-19-125 **Material:** TPEE















## **MODEL:** 1902 **SIZE:** 60-12-126 **Material:** TPEE







## **MODEL:** 1903 **SIZE:** 46-19-128 **Material:** TPEE







## **MODEL:** 1904 **SIZE:** 48-18-125 **Material:** TPEE







## **MODEL:** 1905 **SIZE:** 49-16-128 **Material:** TPEE







## **MODEL:** 1909 **SIZE:** 44-11-112 **Material:** TPEE







## **MODEL:** 1911 **SIZE:** 46-18-130 **Material:** TPEE









## **MODEL:** 22003 **SIZE:** 44-12-126 **Material:** TPEE





C5

## **MODEL:** BT22011 **SIZE:** 55-15-128 **Material:** TPEE









## **MODEL:** BT22016 **SIZE:** 51-12-129 **Material:** TPEE





## **MODEL:** BT22017 **SIZE:** 52-11-129 **Material:** TPEE









## **MODEL:** BT22010 **SIZE:** 58-13-128 **Material:** TPEE









## **MODEL:** OK11015 **SIZE:** 44-14-129 **Material:** TPEE







## **MODEL:** OK11018 **SIZE:** 46-15-132 **Material:** TPEE







## **MODEL:** OK11020 **SIZE:** 50-16-128 **Material:** TPEE









## **MODEL:** OK11021 **SIZE:** 46-16-132 **Mater