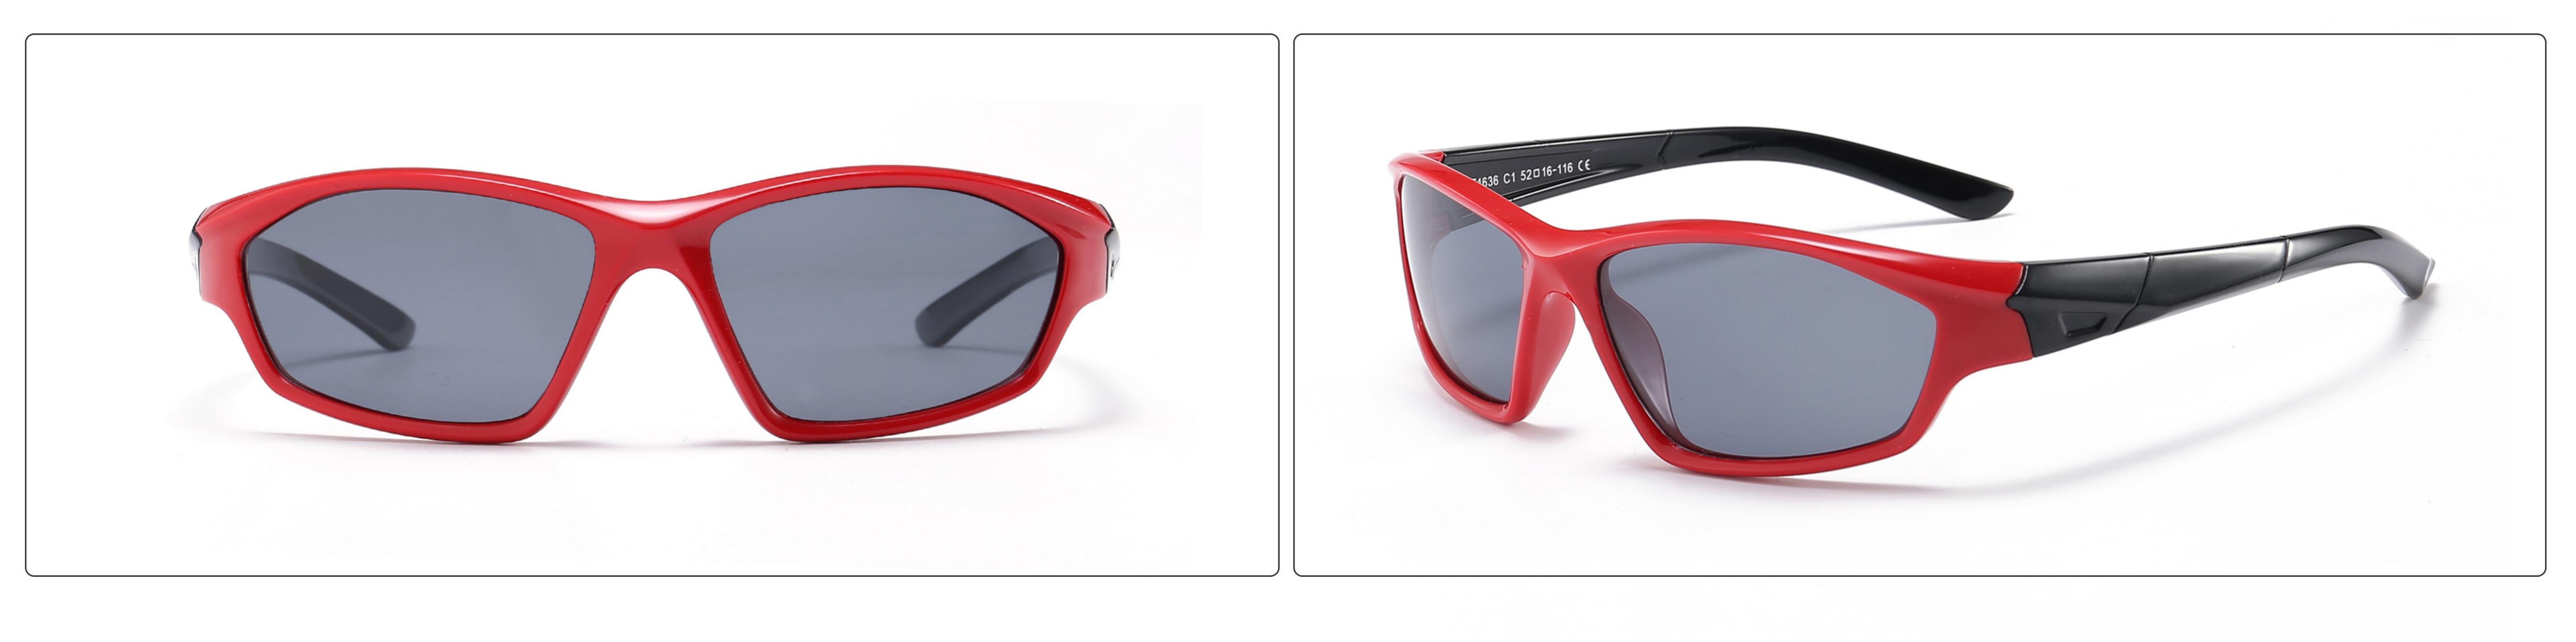

## Kids Polarized Sunglasses Manufacturer in China www.HEAPPY.com MODEL: 1636 SIZE: 52-16-116 Material: TPEE