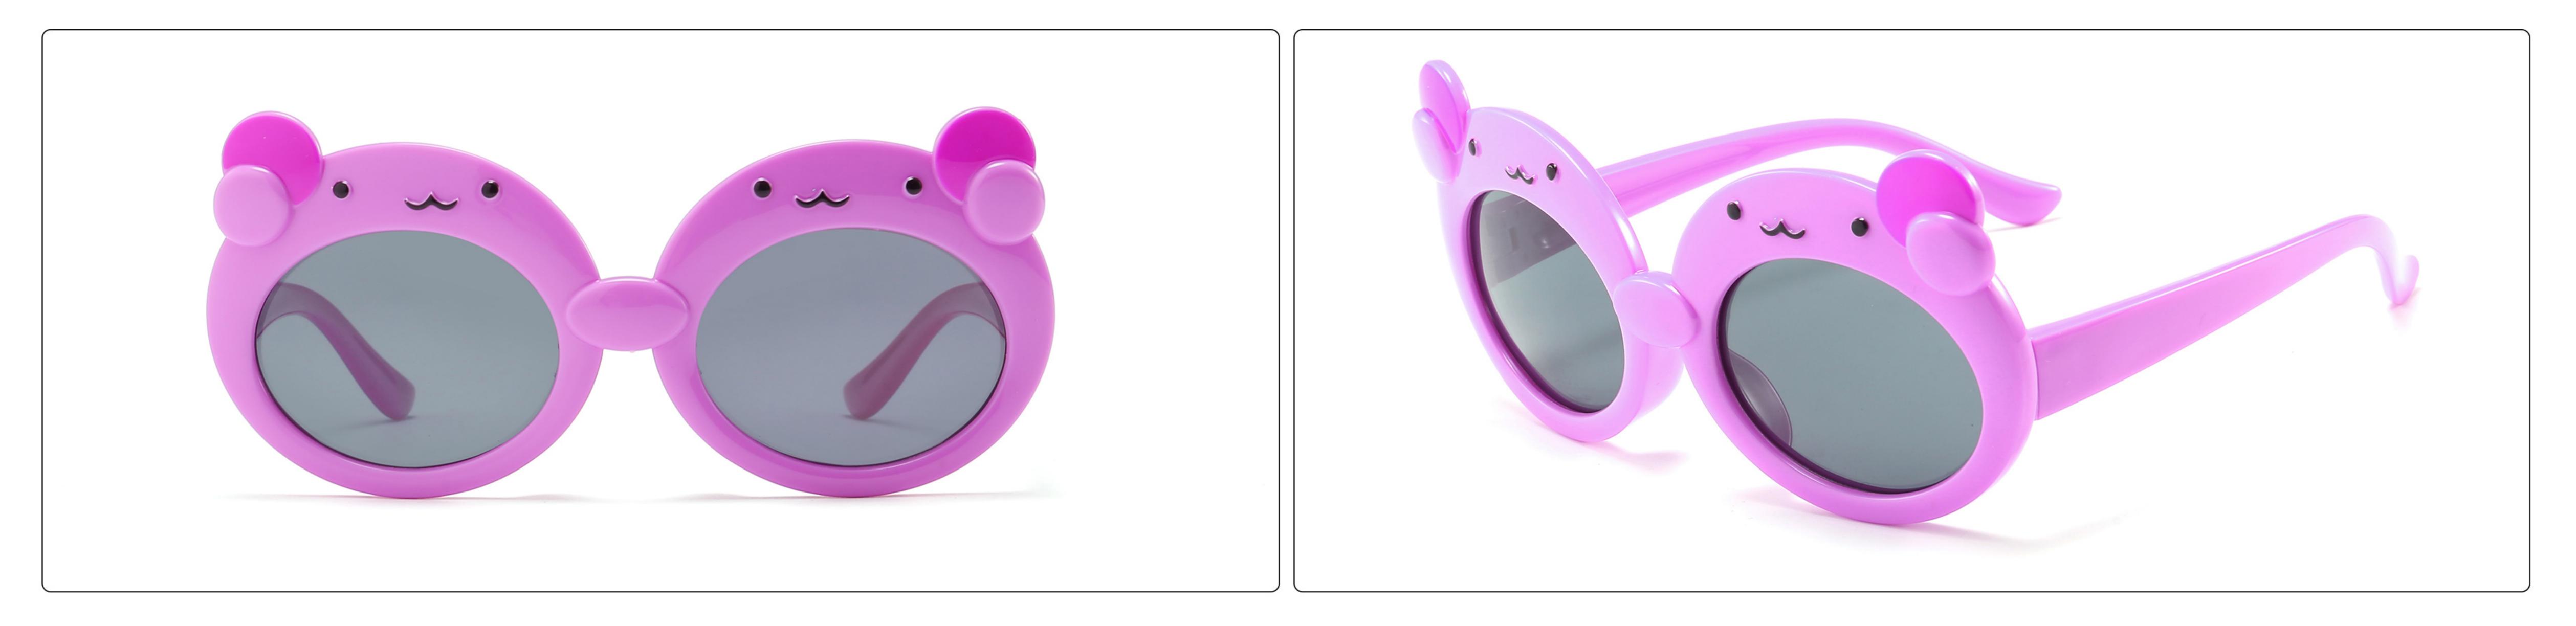

DEL:** OK11024 **SIZE:** 46-16-130 **Material:** TPEE











## **MODEL:** OK11025 **SIZE:** 50-15-132 **Material:** TPEE

















## **MODEL:** OK11026 **SIZE:** 49-16-128 **Material:** TPEE



## **MODEL:** OK11031 **SIZE:** 47-16-133 **Material:** TPEE













## **MODEL:** OK11036 **SIZE:** 47-14-131 **Material:** TPEE







# **MODEL:** OK1910 **SIZE:** 46-17-130 **Material:** TPEE T1910 C12 460 17-130 CE C2 C14 C1 C7















## **MODEL:** T1515 **SIZE:** 48-18-121 **Material:** TPEE











# **MODEL:** T1764 **SIZE:** 54-17-121 **Material:** TPEE









## **MODEL:** T1874 **SIZE:** 45-17-130 **Material:** TPEE









## **MODEL:** T1876 **SIZE:** 44-18-120 **Material:** TPEE











### **MODEL:** T1879 **SIZE:** 48-19-119 **Material:** TPEE











# **MODEL:** T1880 **SIZE:** 48-20-119 **Material:** TPEE









## **MODEL:** T1885 **SIZE:** 45-19-120 **Material:** TPEE











## **MODEL:** T1886 **SIZE:** 47-15-120 **Material:** TPEE











### **MODEL:** T1887 **SIZE:** 46-19-120 **Material:** TPEE











### **MODEL:** T1889 **SIZE:** 42-23-125 **Material:** TPEE











# **MODEL:** T1893 **SIZE:** 45-18-127 **Material:** TPEE

C2 C10









# **MODEL:** T1900 **SIZE:** 49-16-121 **Material:** TPEE









## **MODEL:** T1907 **SIZE:** 51-15-128 **Material:** TPEE









## **MODEL:** T1913 **SIZE:** 49-15-133 **Material:** TPEE











## **MODEL:** T1932 **SIZE:** 53-14-105 **Material:** TPEE











## **MODEL:** T1933 **SIZE:** 48-13-119 **Material:** TPEE











## **MODEL:** T1934 **SIZ