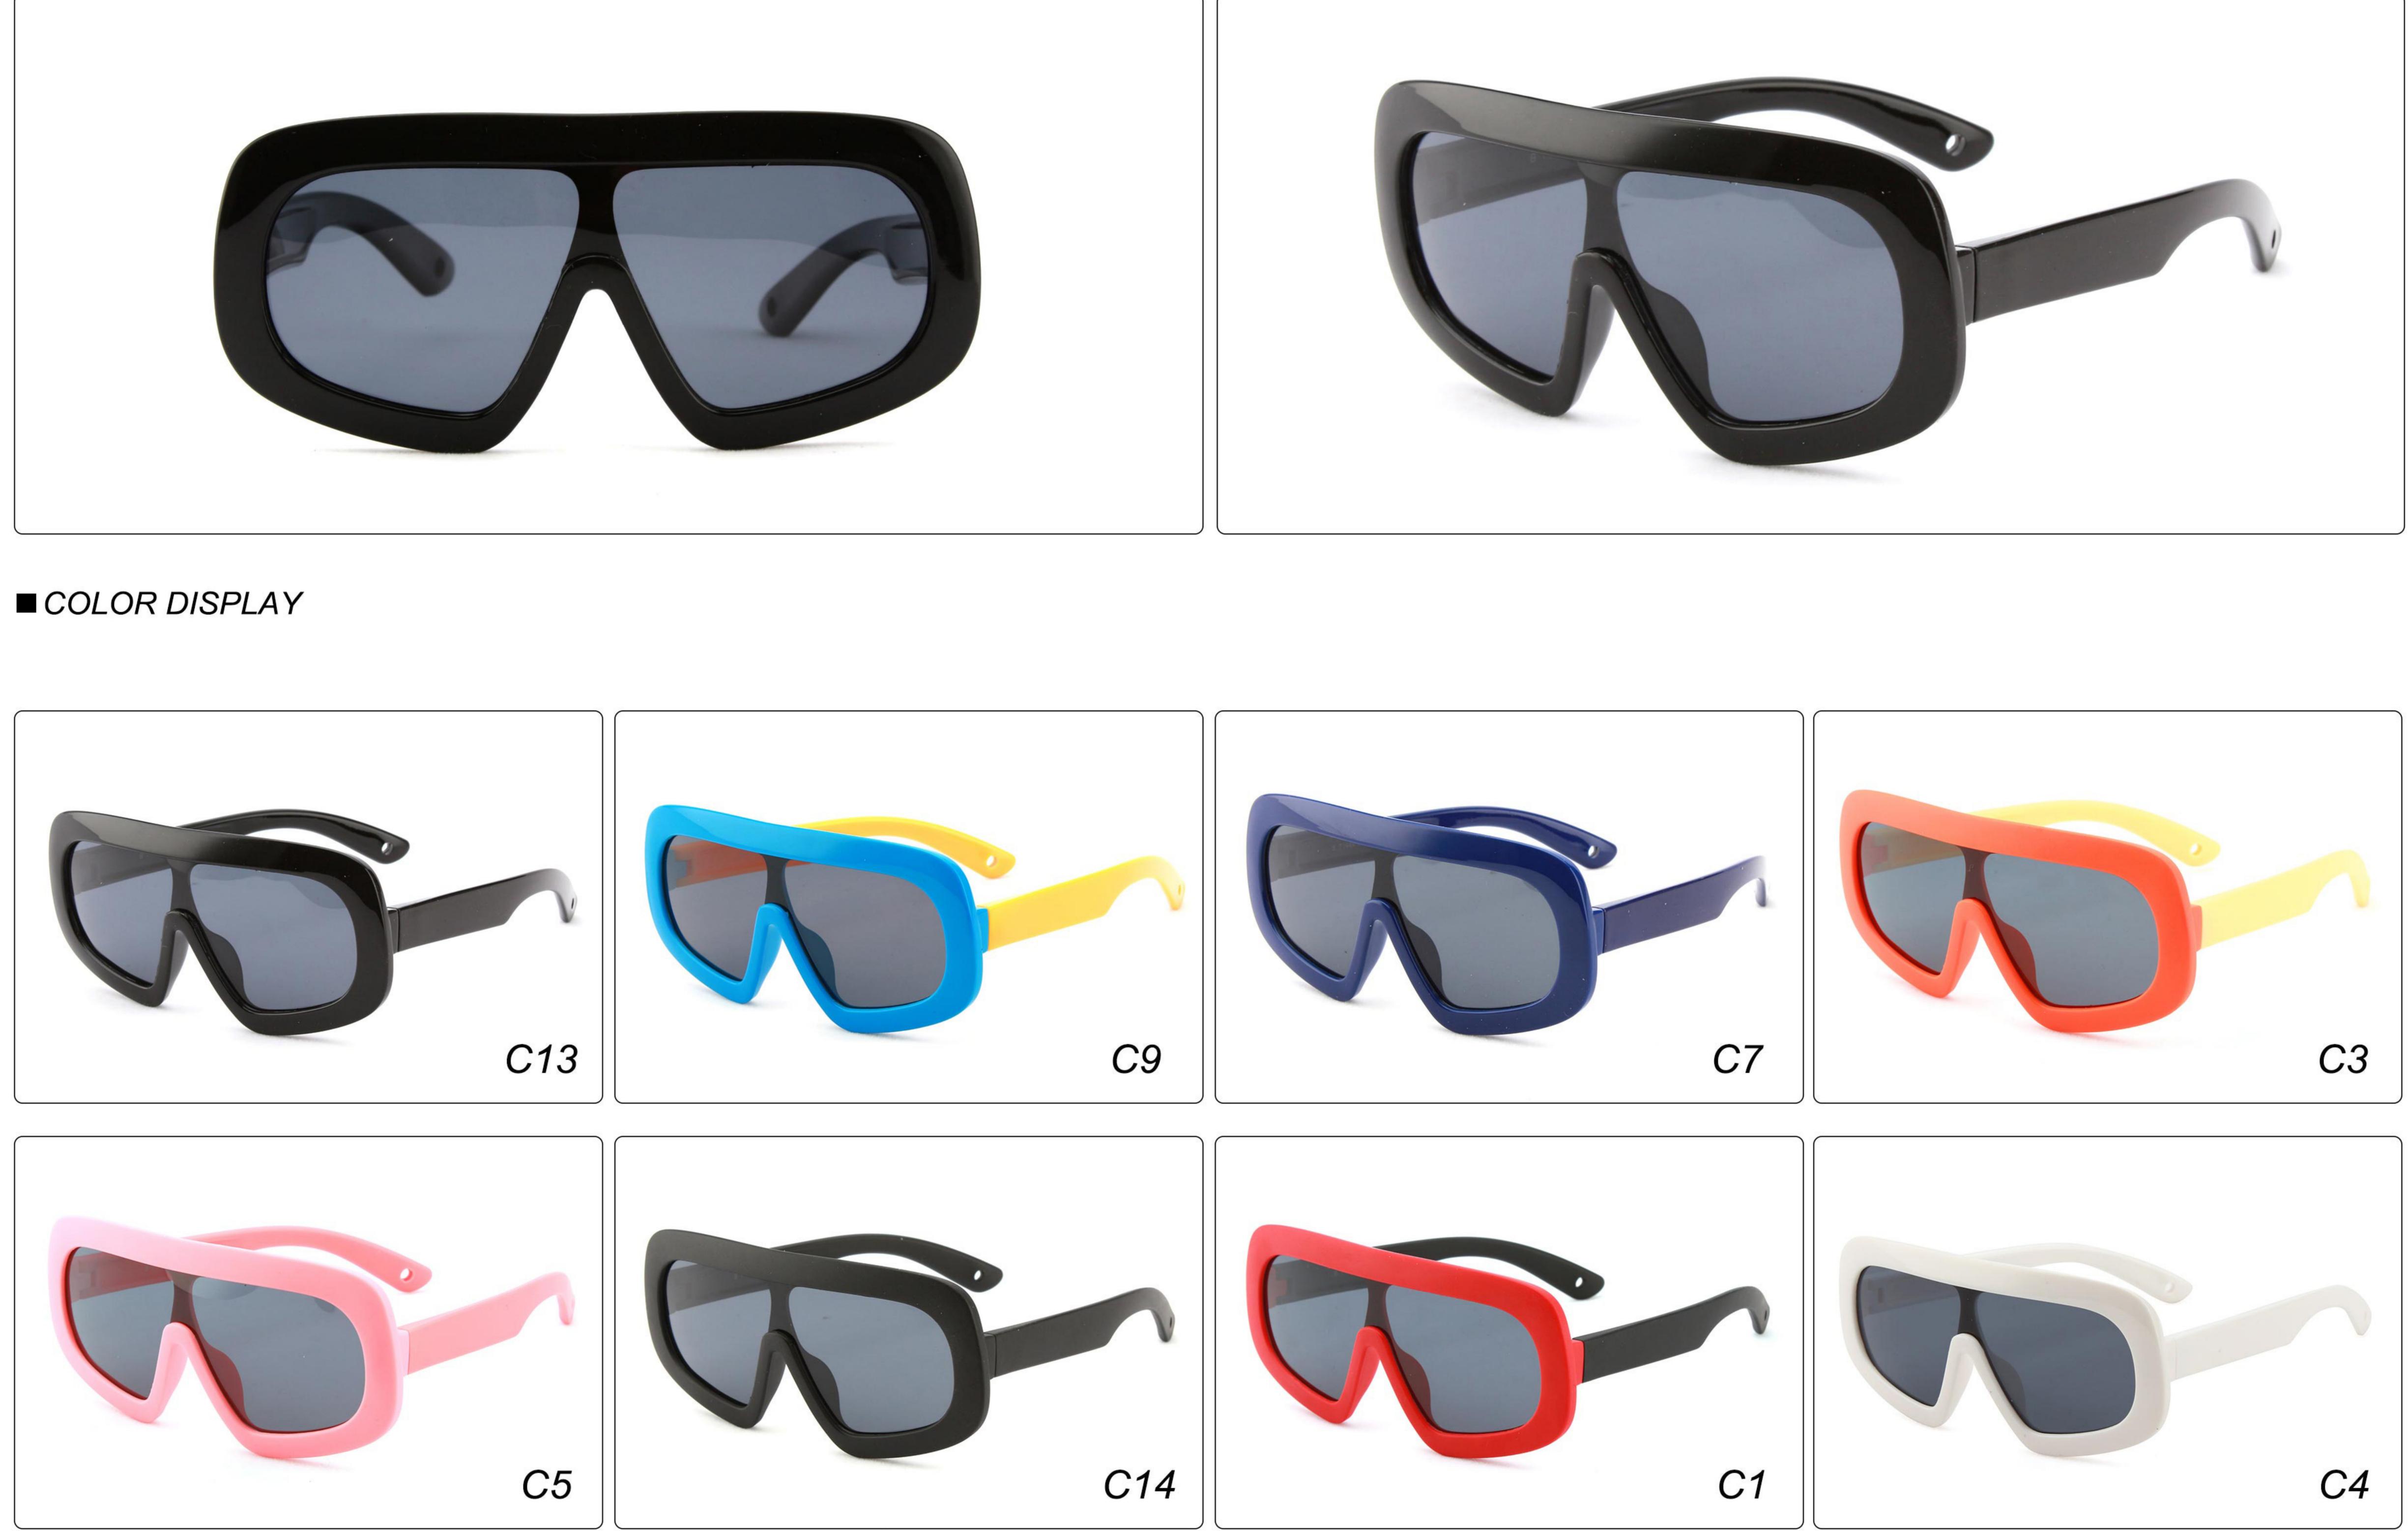

**Material:** TPEE











### **MODEL:** T1887 **SIZE:** 46-19-120 **Material:** TPEE











### **MODEL:** T1889 **SIZE:** 42-23-125 **Material:** TPEE











# **MODEL:** T1893 **SIZE:** 45-18-127 **Material:** TPEE

C2 C10









# **MODEL:** T1900 **SIZE:** 49-16-121 **Material:** TPEE









## **MODEL:** T1907 **SIZE:** 51-15-128 **Material:** TPEE









## **MODEL:** T1913 **SIZE:** 49-15-133 **Material:** TPEE











## **MODEL:** T1932 **SIZE:** 53-14-105 **Material:** TPEE











## **MODEL:** T1933 **SIZE:** 48-13-119 **Material:** TPEE











## **MODEL:** T1934 **SIZE:** 49-14-118 **Material:** TPEE











### **MODEL:** T1942 **SIZE:** 44-14-123 **Material:** TPEE













## **MODEL:** T1943 **SIZE:** 56-15-120 **Material:** TPEE









## **MODEL:** T1944 **SIZE:** 53-14-129 **Material:** TPEE