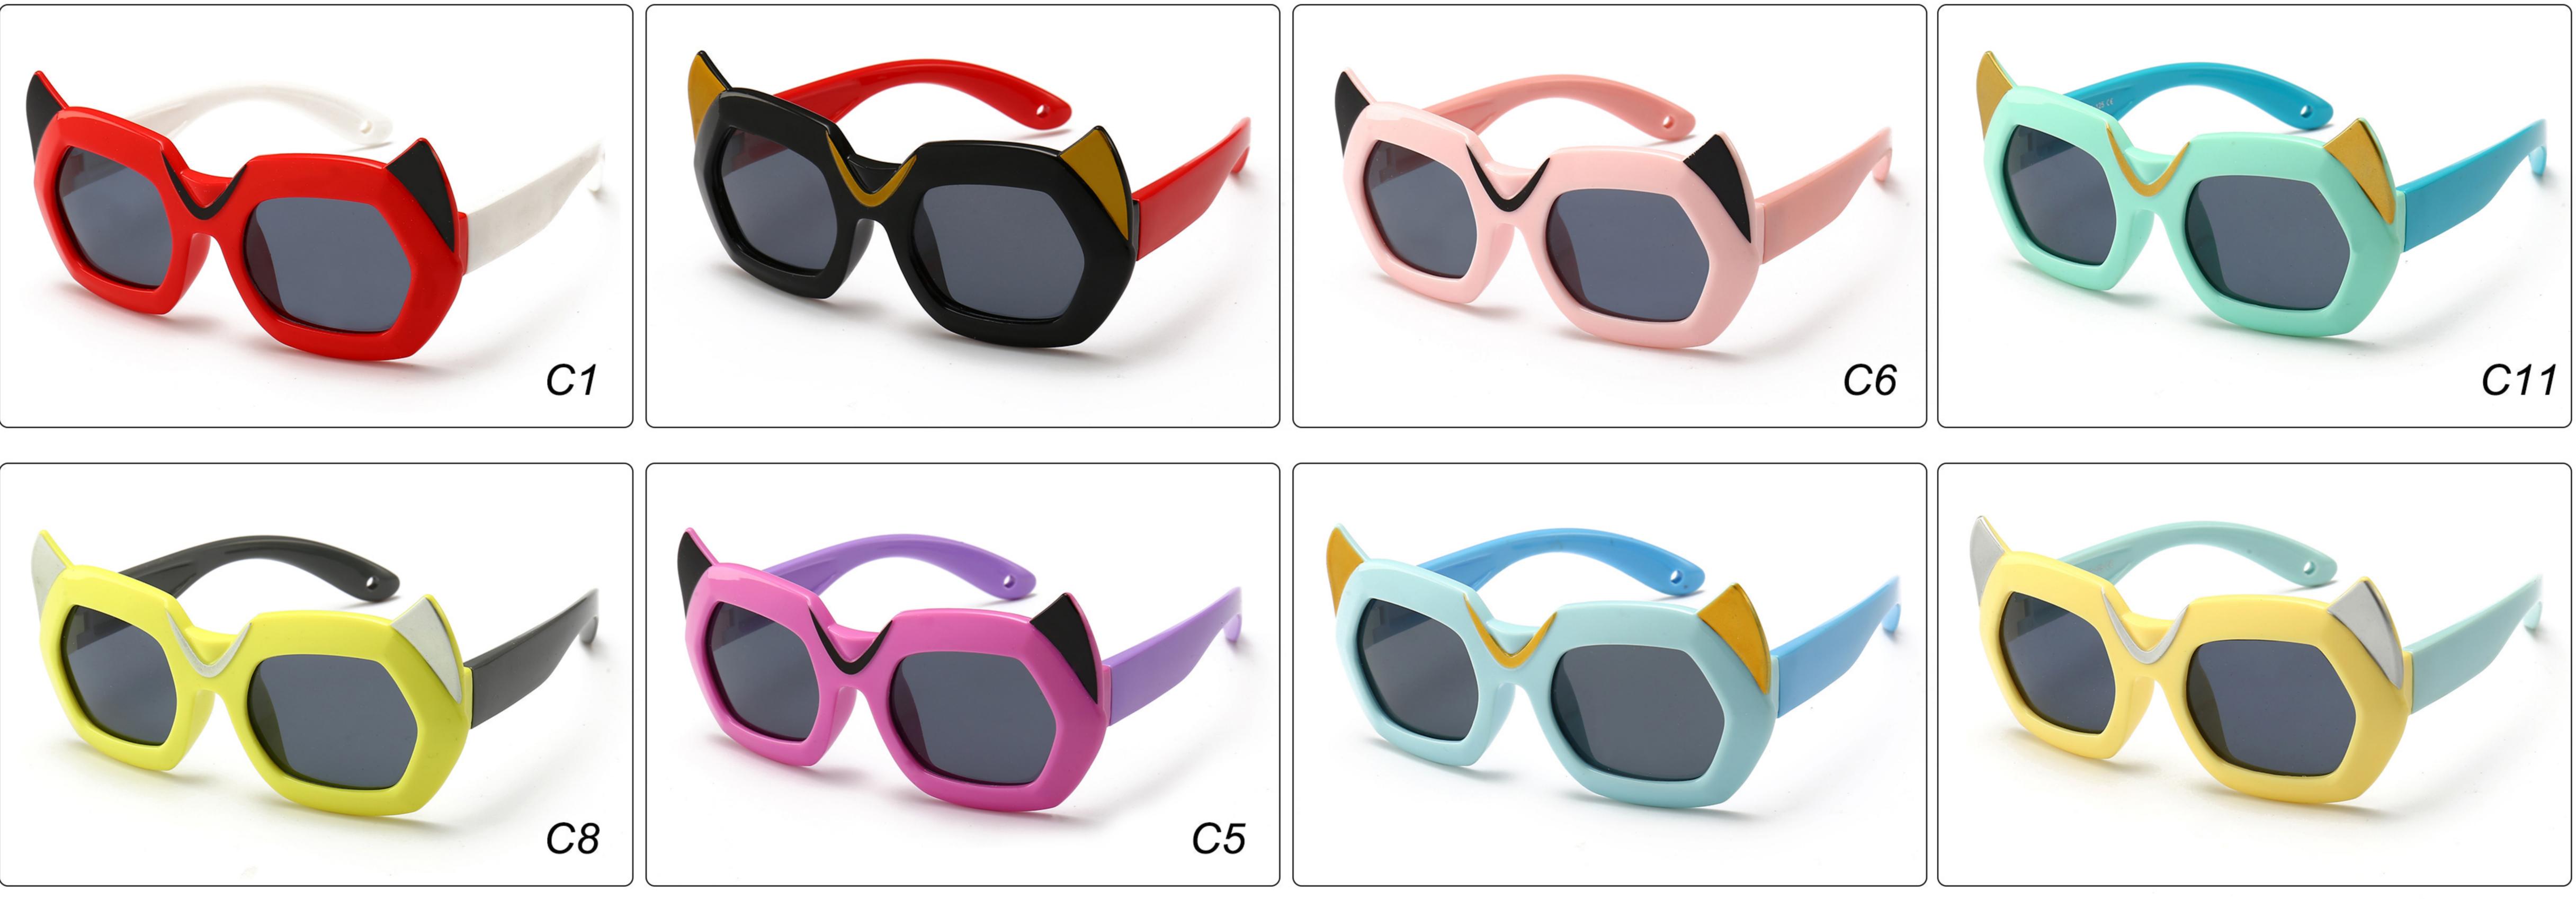

## Kids Polarized Sunglasses Manufacturer in China www.HEAPPY.com MODEL: 1636 SIZE: 52-16-116 Material: TPEE















## **MODEL:** 1654 **SIZE:** 45-18-130 **Material:** TPEE









## **MODEL:** 17103 **SIZE:** 53-15-123 **Material:** TPEE











## **MODEL:** 17109 **SIZE:** 55-15-134 **Material:** TPEE











## **MODEL:** 17121 **SIZE:** 50-16-127 **Material:** TPEE









## **MODEL:** 1769 **SIZE:** 50-16-115 **Material:** TPEE















## **MODEL:** 1863 **SIZE:** 43-13-127 **Material:** TPEE







## **MODEL:** 1864 **SIZE:** 44-14-133 **Material:** TPEE







## **MODEL:** 1891 **SIZE:** 41-18-130 **Material:** TPEE







## **MODEL:** 1892 **SIZE:** 44-19-125 **Material:** TPEE















## **MODEL:** 1902 **SIZE:** 60-12-126 **Material:** TPEE







## **MODEL:** 1903 **SIZE:** 46-19-128 **Material:** TPEE







## **MODEL:** 1904 **SIZE:** 48-18-125 **Material:** TPEE







## **MODEL:** 1905 **SIZE:** 49-16-128 **Material:** TPEE







## **MODEL:** 1909 **SIZE:** 44-11-112 **Material:** TPEE







## **MODEL:** 1911 **SIZE:** 46-18-130 **Material:** TPEE









## **MODEL:** 22003 **SIZE:** 44-12-126 **Material:** TPEE





C5

## **MODEL:** BT22011 **SIZE:** 55-15-128 **Material:** TPEE









## **MODEL:** BT22016 **SIZE:** 51-12-129 **Material:** TPEE





## **MODEL:** BT22017 **SIZE:** 52-11-129 **Material:** TPEE









## **MODEL:** BT22010 **SIZE:** 58-13-128 **Material:** TPE