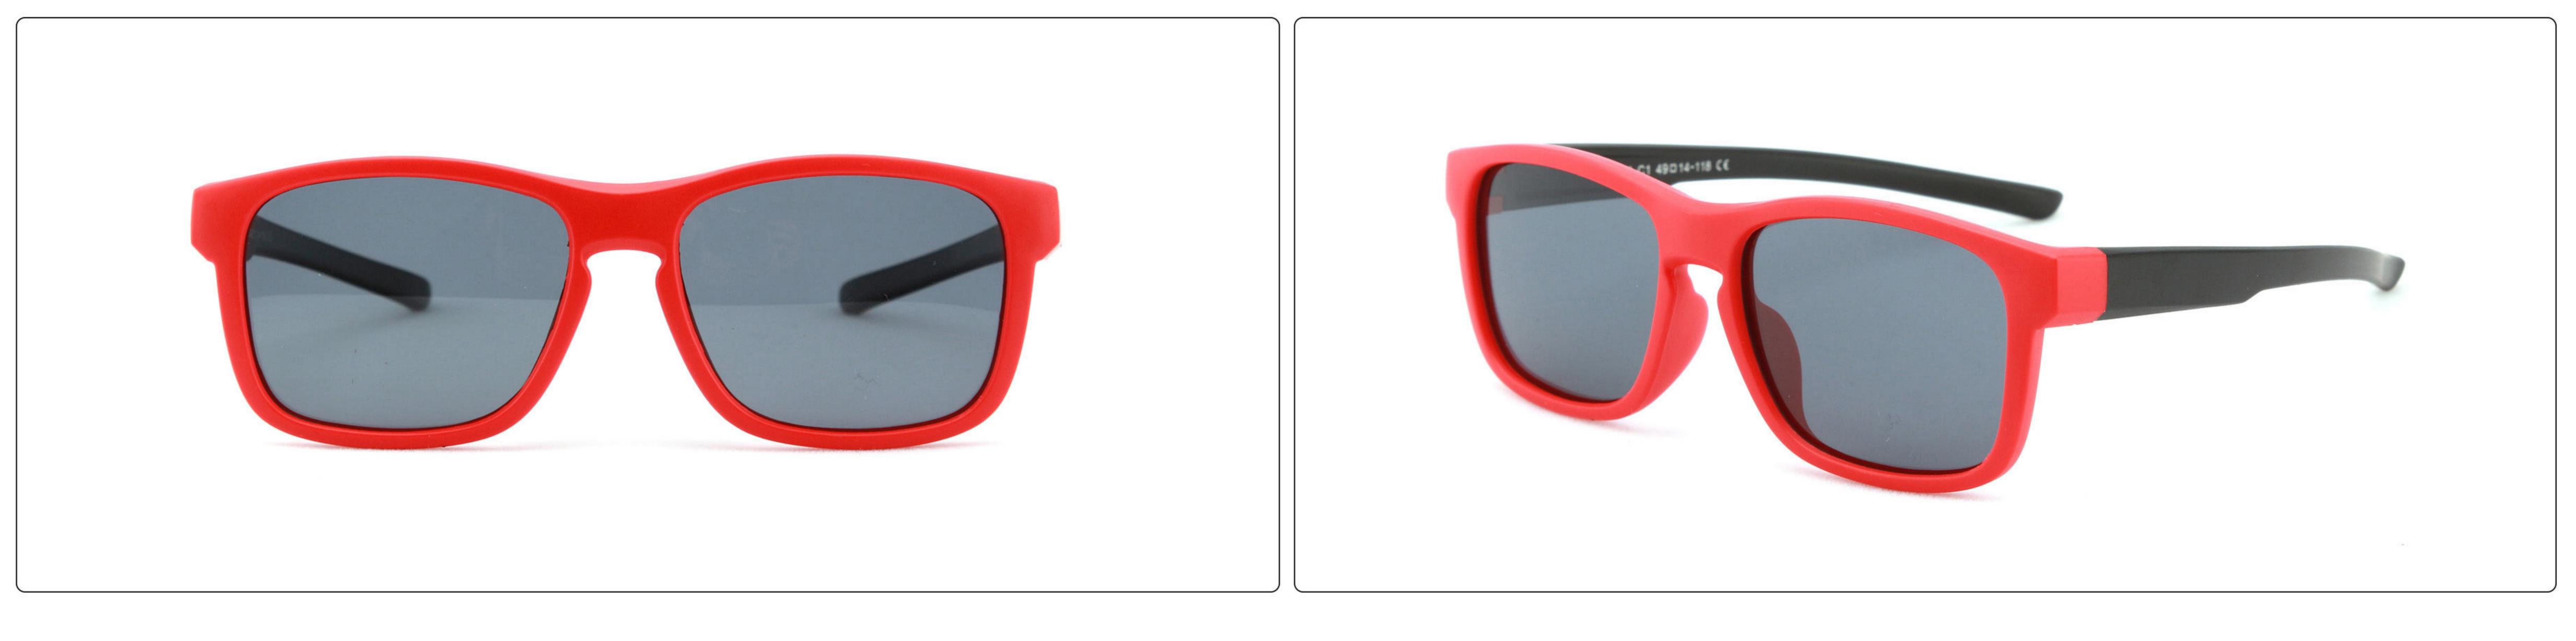

19-119 **Material:** TPEE











# **MODEL:** T1880 **SIZE:** 48-20-119 **Material:** TPEE









## **MODEL:** T1885 **SIZE:** 45-19-120 **Material:** TPEE











## **MODEL:** T1886 **SIZE:** 47-15-120 **Material:** TPEE











### **MODEL:** T1887 **SIZE:** 46-19-120 **Material:** TPEE











### **MODEL:** T1889 **SIZE:** 42-23-125 **Material:** TPEE











# **MODEL:** T1893 **SIZE:** 45-18-127 **Material:** TPEE

C2 C10









# **MODEL:** T1900 **SIZE:** 49-16-121 **Material:** TPEE









## **MODEL:** T1907 **SIZE:** 51-15-128 **Material:** TPEE









## **MODEL:** T1913 **SIZE:** 49-15-133 **Material:** TPEE











## **MODEL:** T1932 **SIZE:** 53-14-105 **Material:** TPEE











## **MODEL:** T1933 **SIZE:** 48-13-119 **Material:** TPEE











## **MODEL:** T1934 **SIZE:** 49-14-118 **Material:** TPEE











### **MODEL:** T1942 **SIZE:** 44-14-123 **Material:** TPEE













## **MODEL:** T1943 **SIZE:** 56-15-120 **Material:** TPEE









## **MODEL:** T1944 **SIZE:** 53-14-129 **Material:** TPEE