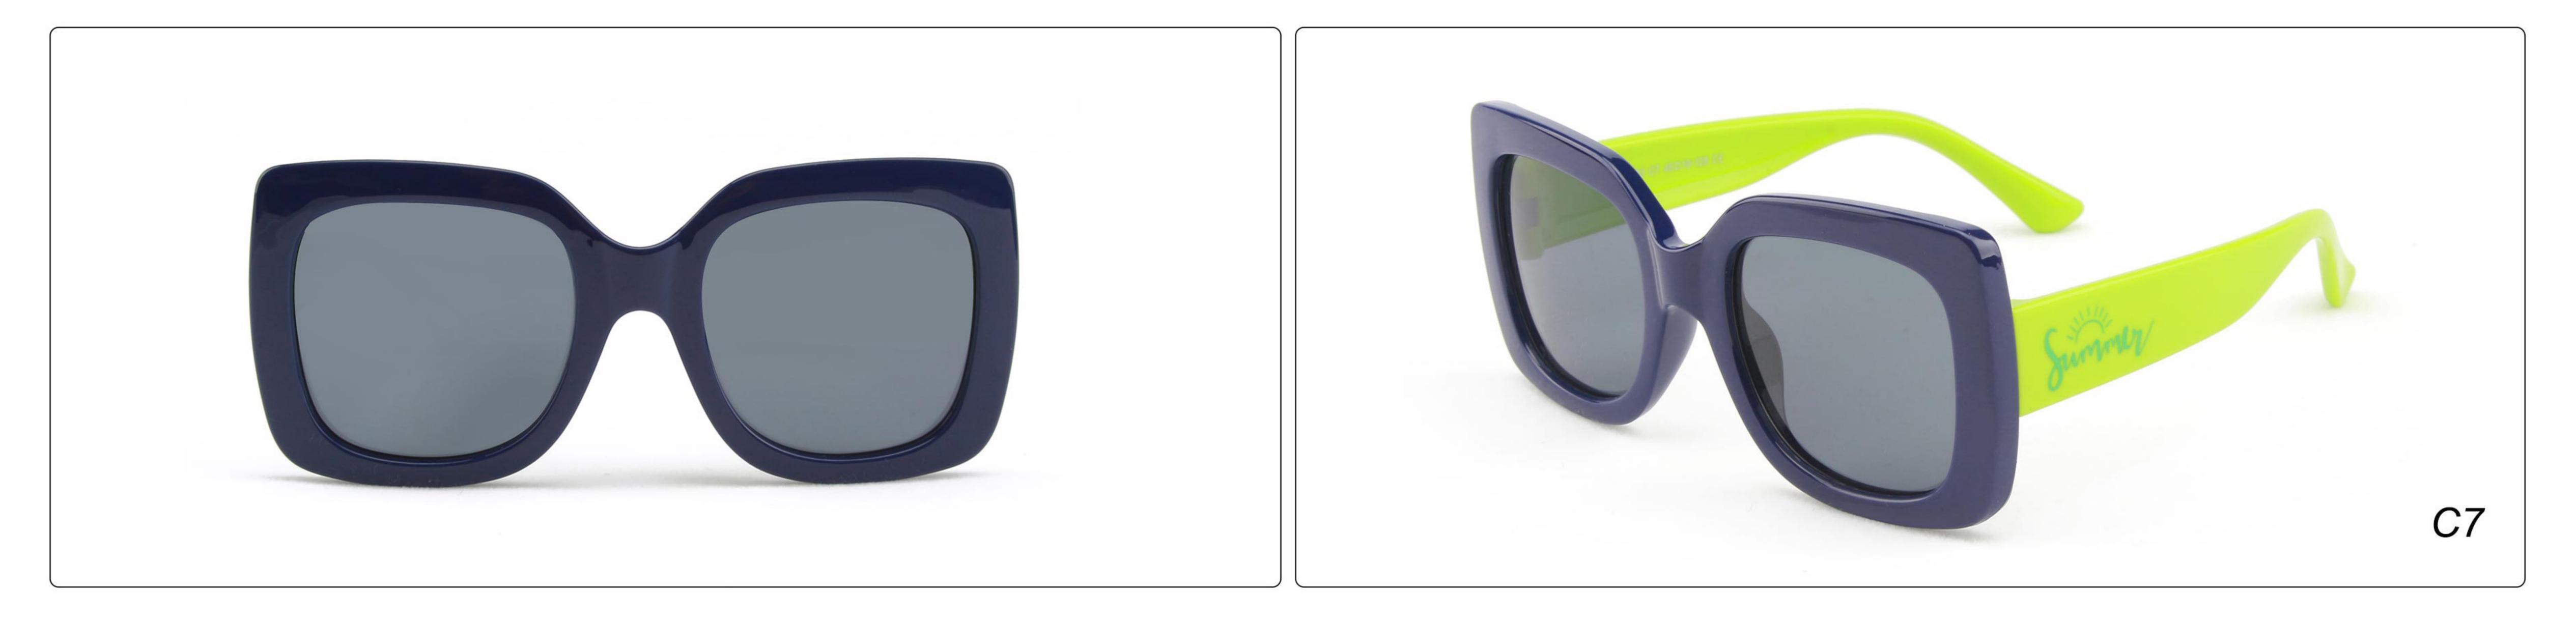

## Kids Polarized Sunglasses Manufacturer in China www.HEAPPY.com MODEL: 1636 SIZE: 52-16-116 Material: TPEE















## **MODEL:** 1654 **SIZE:** 45-18-130 **Material:** TPEE









## **MODEL:** 17103 **SIZE:** 53-15-123 **Material:** TPEE











## **MODEL:** 17109 **SIZE:** 55-15-134 **Material:** TPEE











## **MODEL:** 17121 **SIZE:** 50-16-127 **Material:** TPEE









## **MODEL:** 1769 **SIZE:** 50-16-115 **Material:** TPEE















## **MODEL:** 1863 **SIZE:** 43-13-127 **Material:** TPEE







## **MODEL:** 1864 **SIZE:** 44-14-133 **Material:** TPEE







## **MODEL:** 1891 **SIZE:** 41-18-130 **Material:** TPEE







## **MODEL:** 1892 **SIZE:** 44-19-125 **Material:** TPEE















## **MODEL:** 1902 **SIZE:** 60-12-126 **Material:** TPEE







## **MODEL:** 1903 **SIZE:** 46-19-128 **Material:** TPEE







## **MODEL:** 1904 **SIZE:** 48-18-125 **Material:** TPEE







## **MODEL:** 1905 **SIZE:** 49-16-128 **Material:** TPEE







## **MODEL:** 1909 **SIZE:** 44-11-112 **Material:** TPEE







## **MODEL:** 1911 **SIZE:** 46-18-130 **Material:** TPEE









## **MODEL:** 22003 **SIZE:** 44-12-126 **Material:** TPEE





C5

## **MODEL:** BT22011 **SIZE:** 55-15-128 **Material:** TPEE









## **MODEL:** BT22016 **SIZE:** 51-12-129 **Material:** TPEE





## **MODEL:** BT22017 **SIZE:** 52-11-129 **Material:** TPEE









## **MODEL:** BT22010 **SIZE:** 58-13-128 **Material:** TPEE









## **MODEL:** OK11015 **SIZE:** 44-14-129 **Material:** TPEE







## **MODEL:** OK11018 **SIZE:** 46-15-132 **Material:**