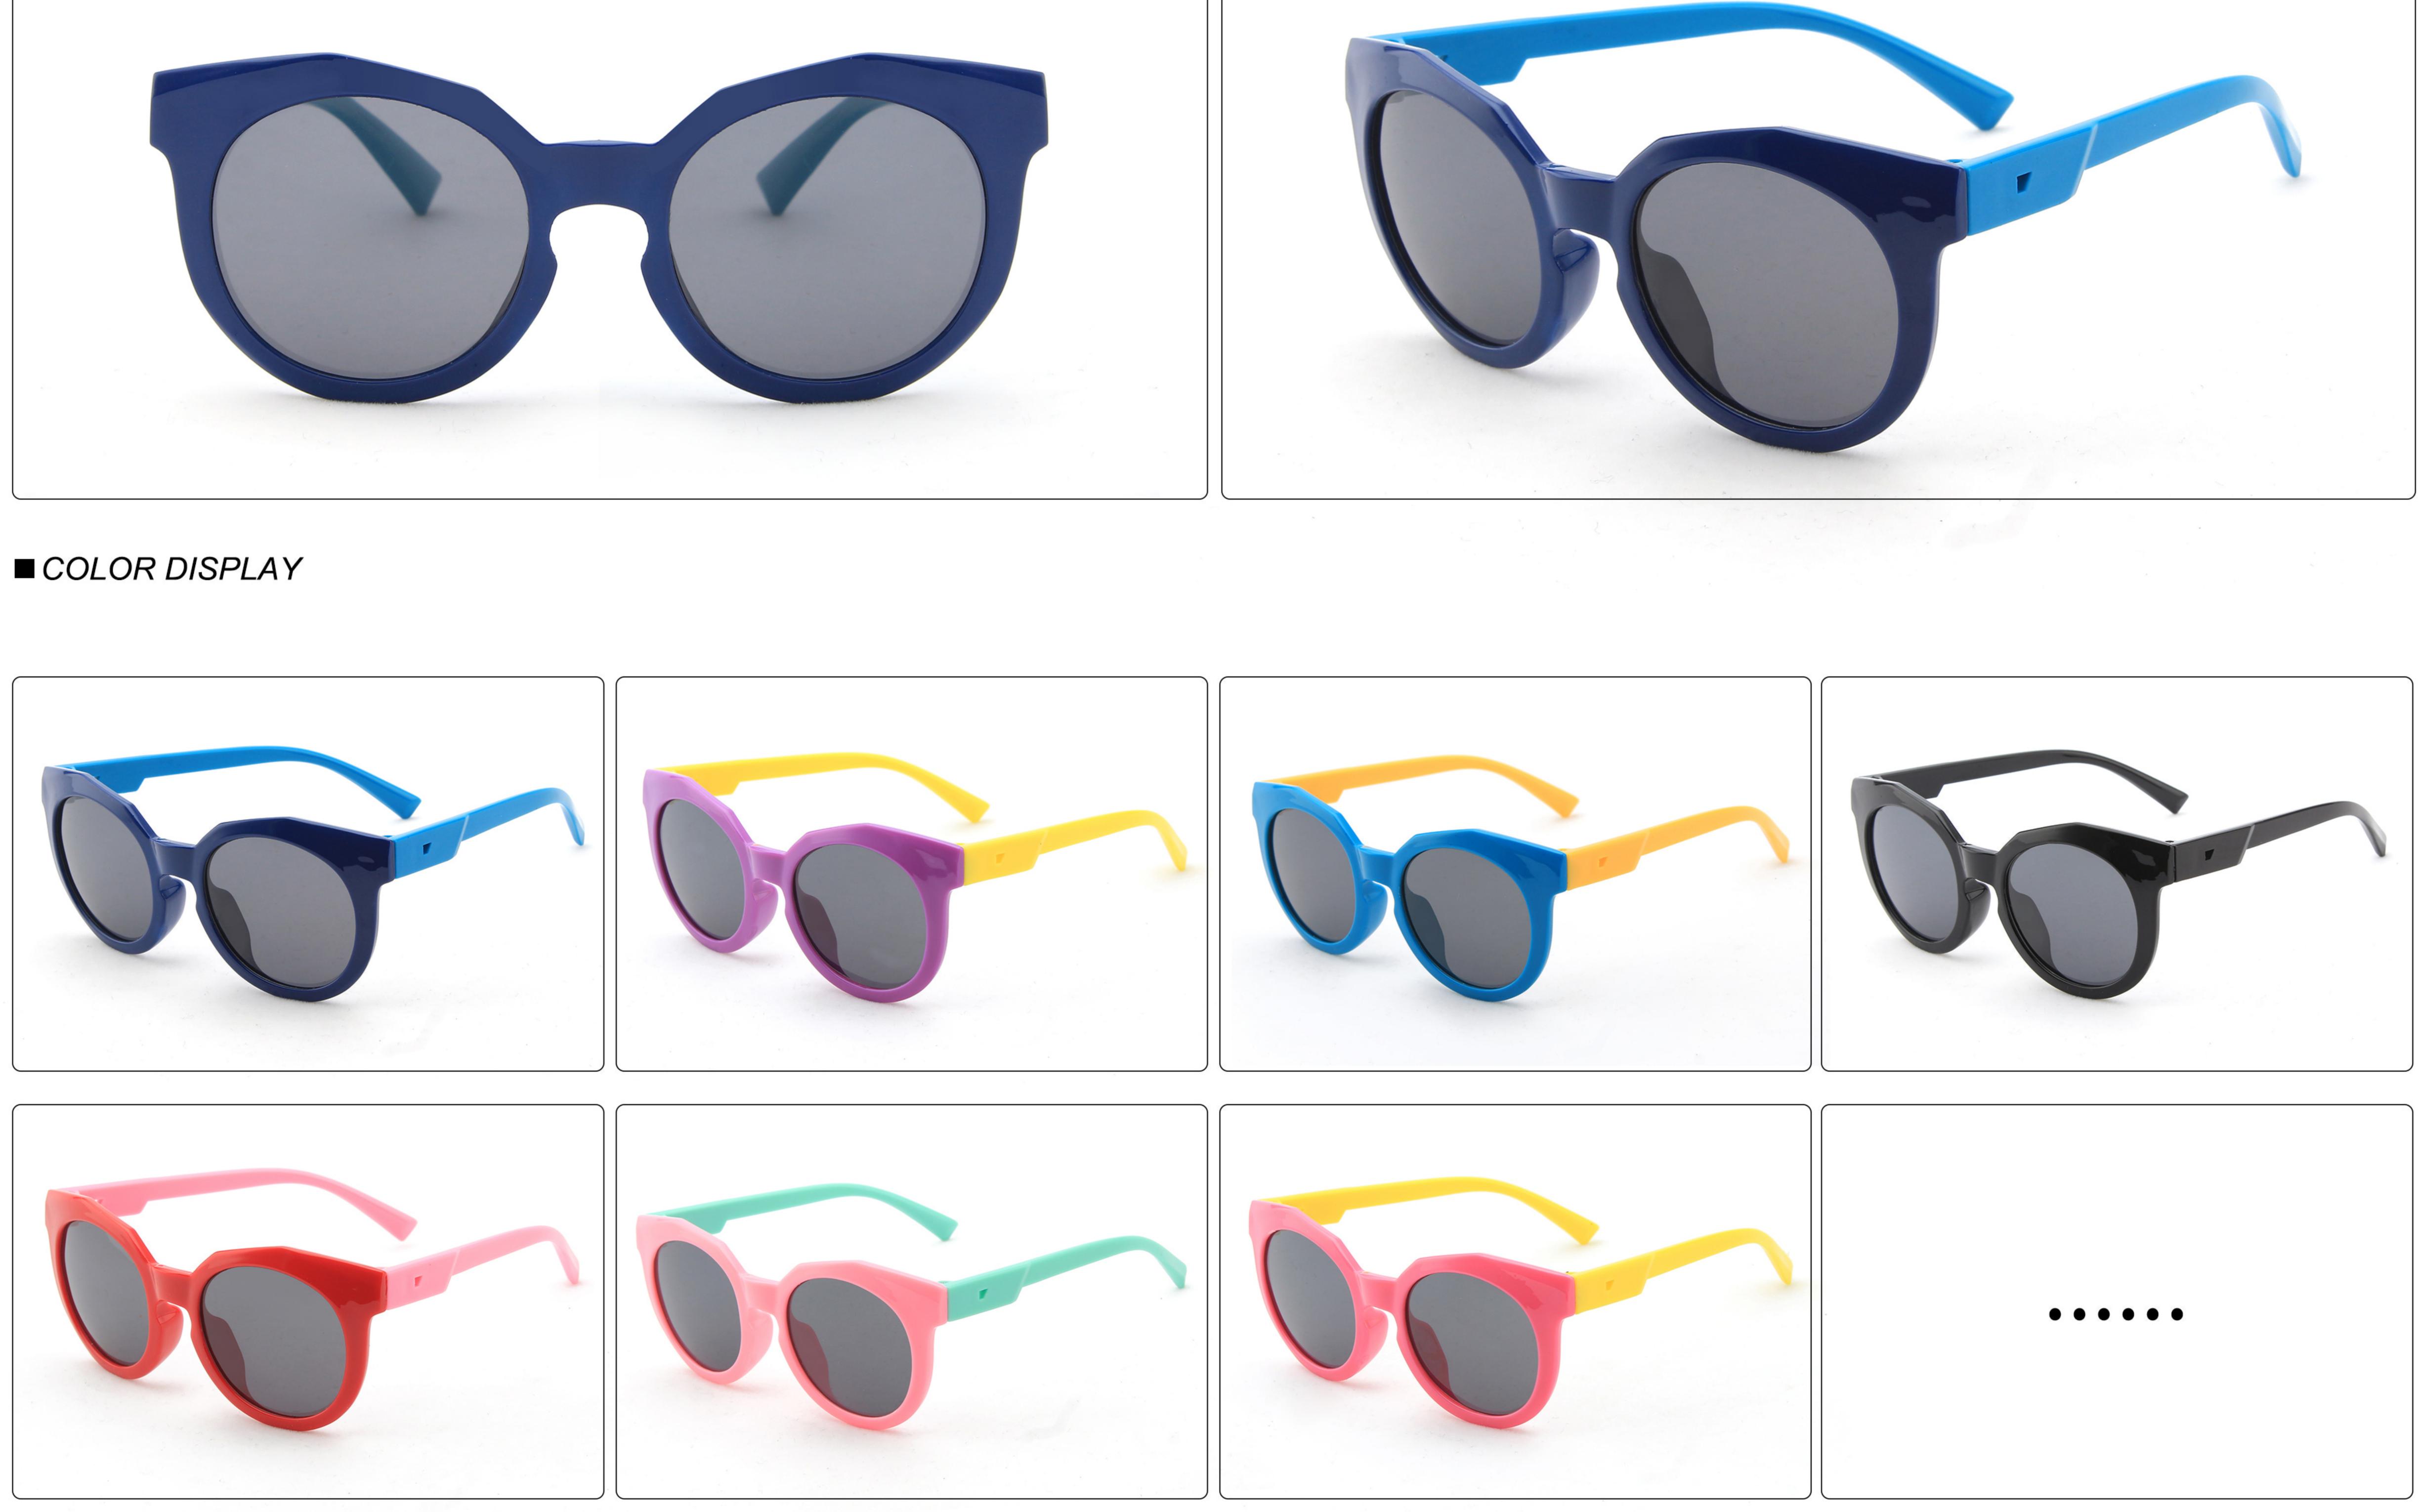

## Kids Polarized Sunglasses Manufacturer in China www.HEAPPY.com MODEL: 1636 SIZE: 52-16-116 Material: TPEE















## **MODEL:** 1654 **SIZE:** 45-18-130 **Material:** TPEE









## **MODEL:** 17103 **SIZE:** 53-15-123 **Material:** TPEE











## **MODEL:** 17109 **SIZE:** 55-15-134 **Material:** TPEE











## **MODEL:** 17121 **SIZE:** 50-16-127 **Material:** TPEE









## **MODEL:** 1769 **SIZE:** 50-16-115 **Material:** TPEE















## **MODEL:** 1863 **SIZE:** 43-13-127 **Material:** TPEE







## **MODEL:** 1864 **SIZE:** 44-14-133 **Material:** TPEE







## **MODEL:** 1891 **SIZE:** 41-18-130 **Material:** TPEE







## **MODEL:** 1892 **SIZE:** 44-19-125 **Material:** TPEE















## **MODEL:** 1902 **SIZE:** 60-12-126 **Material:** TPEE







## **MODEL:** 1903 **SIZE:** 46-19-128 **Material:** TPEE







## **MODEL:** 1904 **SIZE:** 48-18-125 **Material:** TPEE







## **MODEL:** 1905 **SIZE:** 49-16-128 **Material:** TPEE







## **MODEL:** 1909 **SIZE:** 44-11-112 **Material:** TPEE







## **MODEL:** 1911 **SIZE:** 46-18-130 **Material:** TPEE









## **MODEL:** 22003 **SIZE:** 44-12-126 **Material:** TPEE





C5

## **MODEL:** BT22011 **SIZE:** 55-15-128 **Material:** TPEE