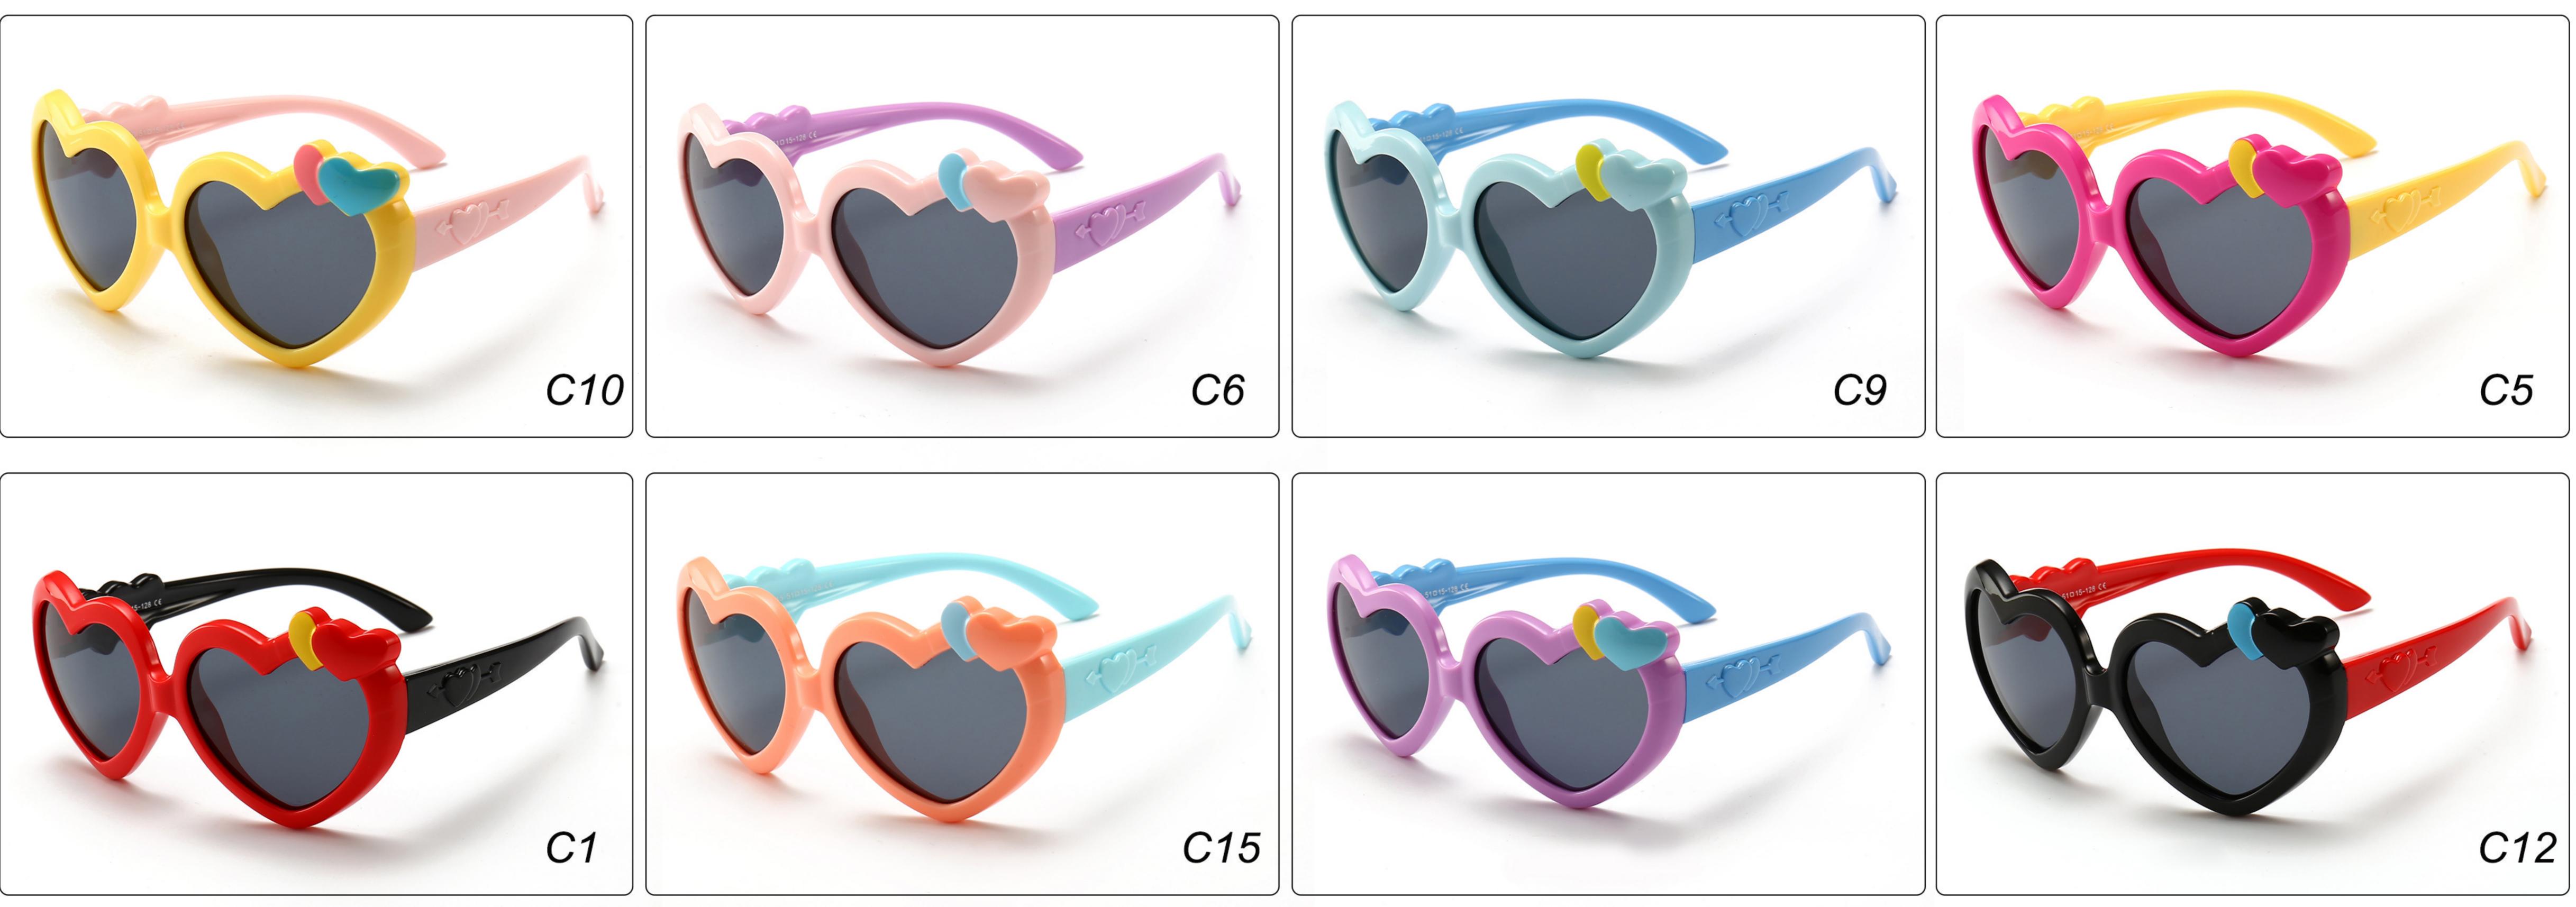

-121 **Material:** TPEE











# **MODEL:** T1764 **SIZE:** 54-17-121 **Material:** TPEE









## **MODEL:** T1874 **SIZE:** 45-17-130 **Material:** TPEE









## **MODEL:** T1876 **SIZE:** 44-18-120 **Material:** TPEE











### **MODEL:** T1879 **SIZE:** 48-19-119 **Material:** TPEE











# **MODEL:** T1880 **SIZE:** 48-20-119 **Material:** TPEE









## **MODEL:** T1885 **SIZE:** 45-19-120 **Material:** TPEE











## **MODEL:** T1886 **SIZE:** 47-15-120 **Material:** TPEE











### **MODEL:** T1887 **SIZE:** 46-19-120 **Material:** TPEE











### **MODEL:** T1889 **SIZE:** 42-23-125 **Material:** TPEE











# **MODEL:** T1893 **SIZE:** 45-18-127 **Material:** TPEE

C2 C10









# **MODEL:** T1900 **SIZE:** 49-16-121 **Material:** TPEE









## **MODEL:** T1907 **SIZE:** 51-15-128 **Material:** TPEE









## **MODEL:** T1913 **SIZE:** 49-15-133 **Material:** TPEE











## **MODEL:** T1932 **SIZE:** 53-14-105 **Material:** TPEE











## **MODEL:** T1933 **SIZE:** 48-13-119 **Material:** TPEE











## **MODEL:** T1934 **SIZE:** 49-14-118 **Material:** TPEE











### **MODEL:** T1942 **SIZE:** 44-14-123 **Material:** TPEE













## **MODEL:** T1943 **SIZE:** 56-15-120 **Material:** TPEE









## **MODEL:** T1944 **SIZE:** 53-14-129 **Material:** TPEE