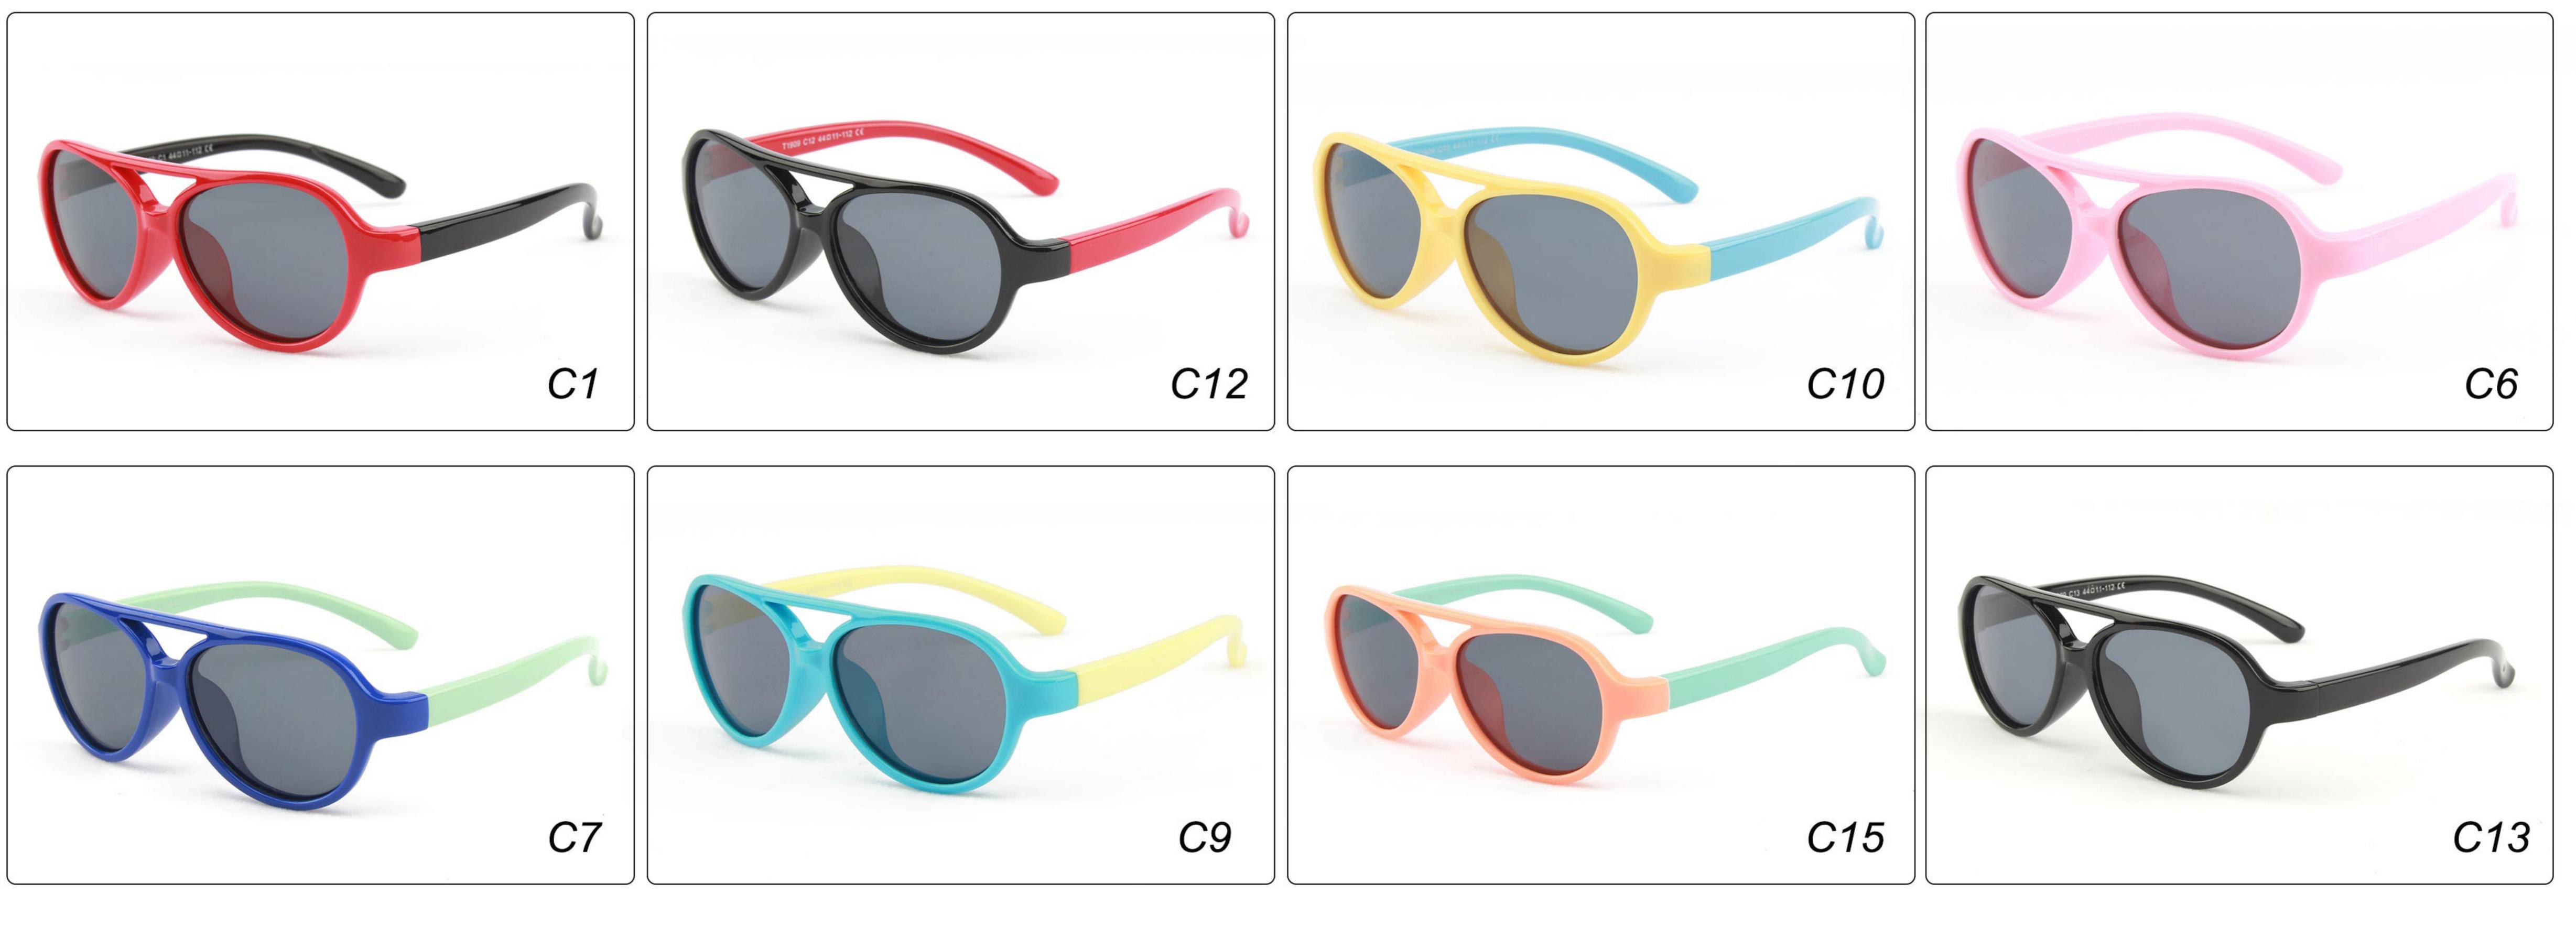

MODEL:** 17103 **SIZE:** 53-15-123 **Material:** TPEE











## **MODEL:** 17109 **SIZE:** 55-15-134 **Material:** TPEE











## **MODEL:** 17121 **SIZE:** 50-16-127 **Material:** TPEE









## **MODEL:** 1769 **SIZE:** 50-16-115 **Material:** TPEE















## **MODEL:** 1863 **SIZE:** 43-13-127 **Material:** TPEE







## **MODEL:** 1864 **SIZE:** 44-14-133 **Material:** TPEE







## **MODEL:** 1891 **SIZE:** 41-18-130 **Material:** TPEE







## **MODEL:** 1892 **SIZE:** 44-19-125 **Material:** TPEE















## **MODEL:** 1902 **SIZE:** 60-12-126 **Material:** TPEE







## **MODEL:** 1903 **SIZE:** 46-19-128 **Material:** TPEE







## **MODEL:** 1904 **SIZE:** 48-18-125 **Material:** TPEE







## **MODEL:** 1905 **SIZE:** 49-16-128 **Material:** TPEE







## **MODEL:** 1909 **SIZE:** 44-11-112 **Material:** TPEE







## **MODEL:** 1911 **SIZE:** 46-18-130 **Material:** TPEE









## **MODEL:** 22003 **SIZE:** 44-12-126 **Material:** TPEE





C5

## **MODEL:** BT22011 **SIZE:** 55-15-128 **Material:** TPEE









## **MODEL:** BT22016 **SIZE:** 51-12-129 **Material:** TPEE





## **MODEL:** BT22017 **SIZE:** 52-11-129 **Material:** TPEE









## **MODEL:** BT22010 **SIZE:** 58-13-128 **Material:** TPEE









## **MODEL:** OK11015 **SIZE:** 44-14-129 **Material:** TPEE







## **MODEL:** OK11018 **SIZE:** 46-15-132 **Material:** TPEE







## **MODEL:** OK11020 **SIZE:** 50-16-128 **Material:** TPEE









## **MODEL:** OK11021 **SIZE:** 46-16-132 **Material:** TPEE









## **MODEL:** OK11022 **SIZE:** 44-16-132 **