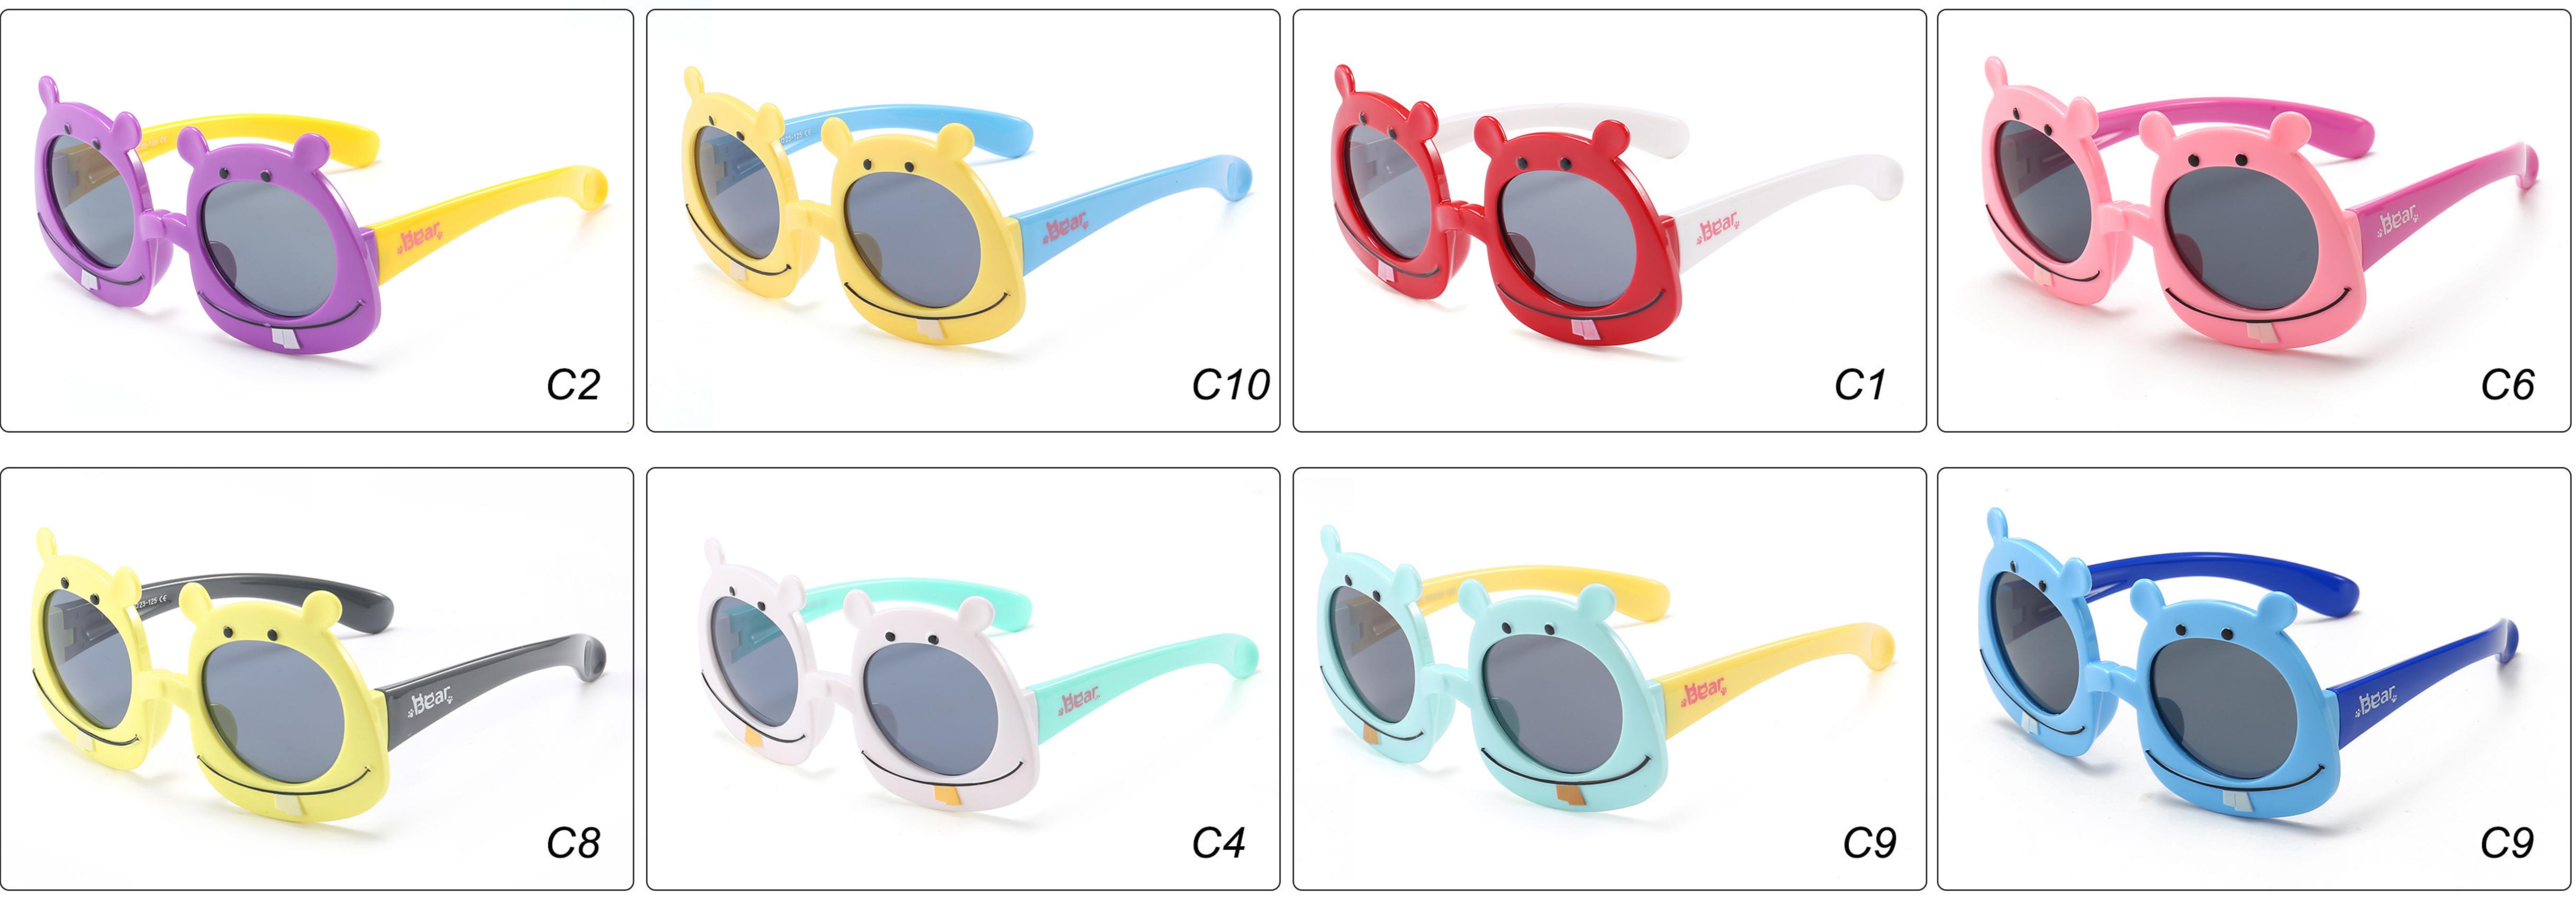

## **MODEL:** OK11036 **SIZE:** 47-14-131 **Material:** TPEE







# **MODEL:** OK1910 **SIZE:** 46-17-130 **Material:** TPEE T1910 C12 460 17-130 CE C2 C14 C1 C7















## **MODEL:** T1515 **SIZE:** 48-18-121 **Material:** TPEE











# **MODEL:** T1764 **SIZE:** 54-17-121 **Material:** TPEE









## **MODEL:** T1874 **SIZE:** 45-17-130 **Material:** TPEE









## **MODEL:** T1876 **SIZE:** 44-18-120 **Material:** TPEE











### **MODEL:** T1879 **SIZE:** 48-19-119 **Material:** TPEE











# **MODEL:** T1880 **SIZE:** 48-20-119 **Material:** TPEE









## **MODEL:** T1885 **SIZE:** 45-19-120 **Material:** TPEE











## **MODEL:** T1886 **SIZE:** 47-15-120 **Material:** TPEE











### **MODEL:** T1887 **SIZE:** 46-19-120 **Material:** TPEE











### **MODEL:** T1889 **SIZE:** 42-23-125 **Material:** TPEE











# **MODEL:** T1893 **SIZE:** 45-18-127 **Material:** TPEE

C2 C10









# **MODEL:** T1900 **SIZE:** 49-16-121 **Material:** TPEE









## **MODEL:** T1907 **SIZE:** 51-15-128 **Material:** TPEE









## **MODEL:** T1913 **SIZE:** 49-15-133 **Material:** TPEE











## **MODEL:** T1932 **SIZE:** 53-14-105 **Material:** TPEE











## **MODEL:** T1933 **SIZE:** 48-13-119 **Material:** TPEE











## **MODEL:** T1934 **SIZE:** 49-14-118 **Material:** TPEE











### **MODEL:** T1942 **SIZE:** 44-14-123 **Material:** TPEE













## **MODEL:** T1943 **SIZE:** 56-15-120 **Material:** TPEE









## **MODEL:** T1944 **SIZE:** 53-14-129 **Material:** TPEE