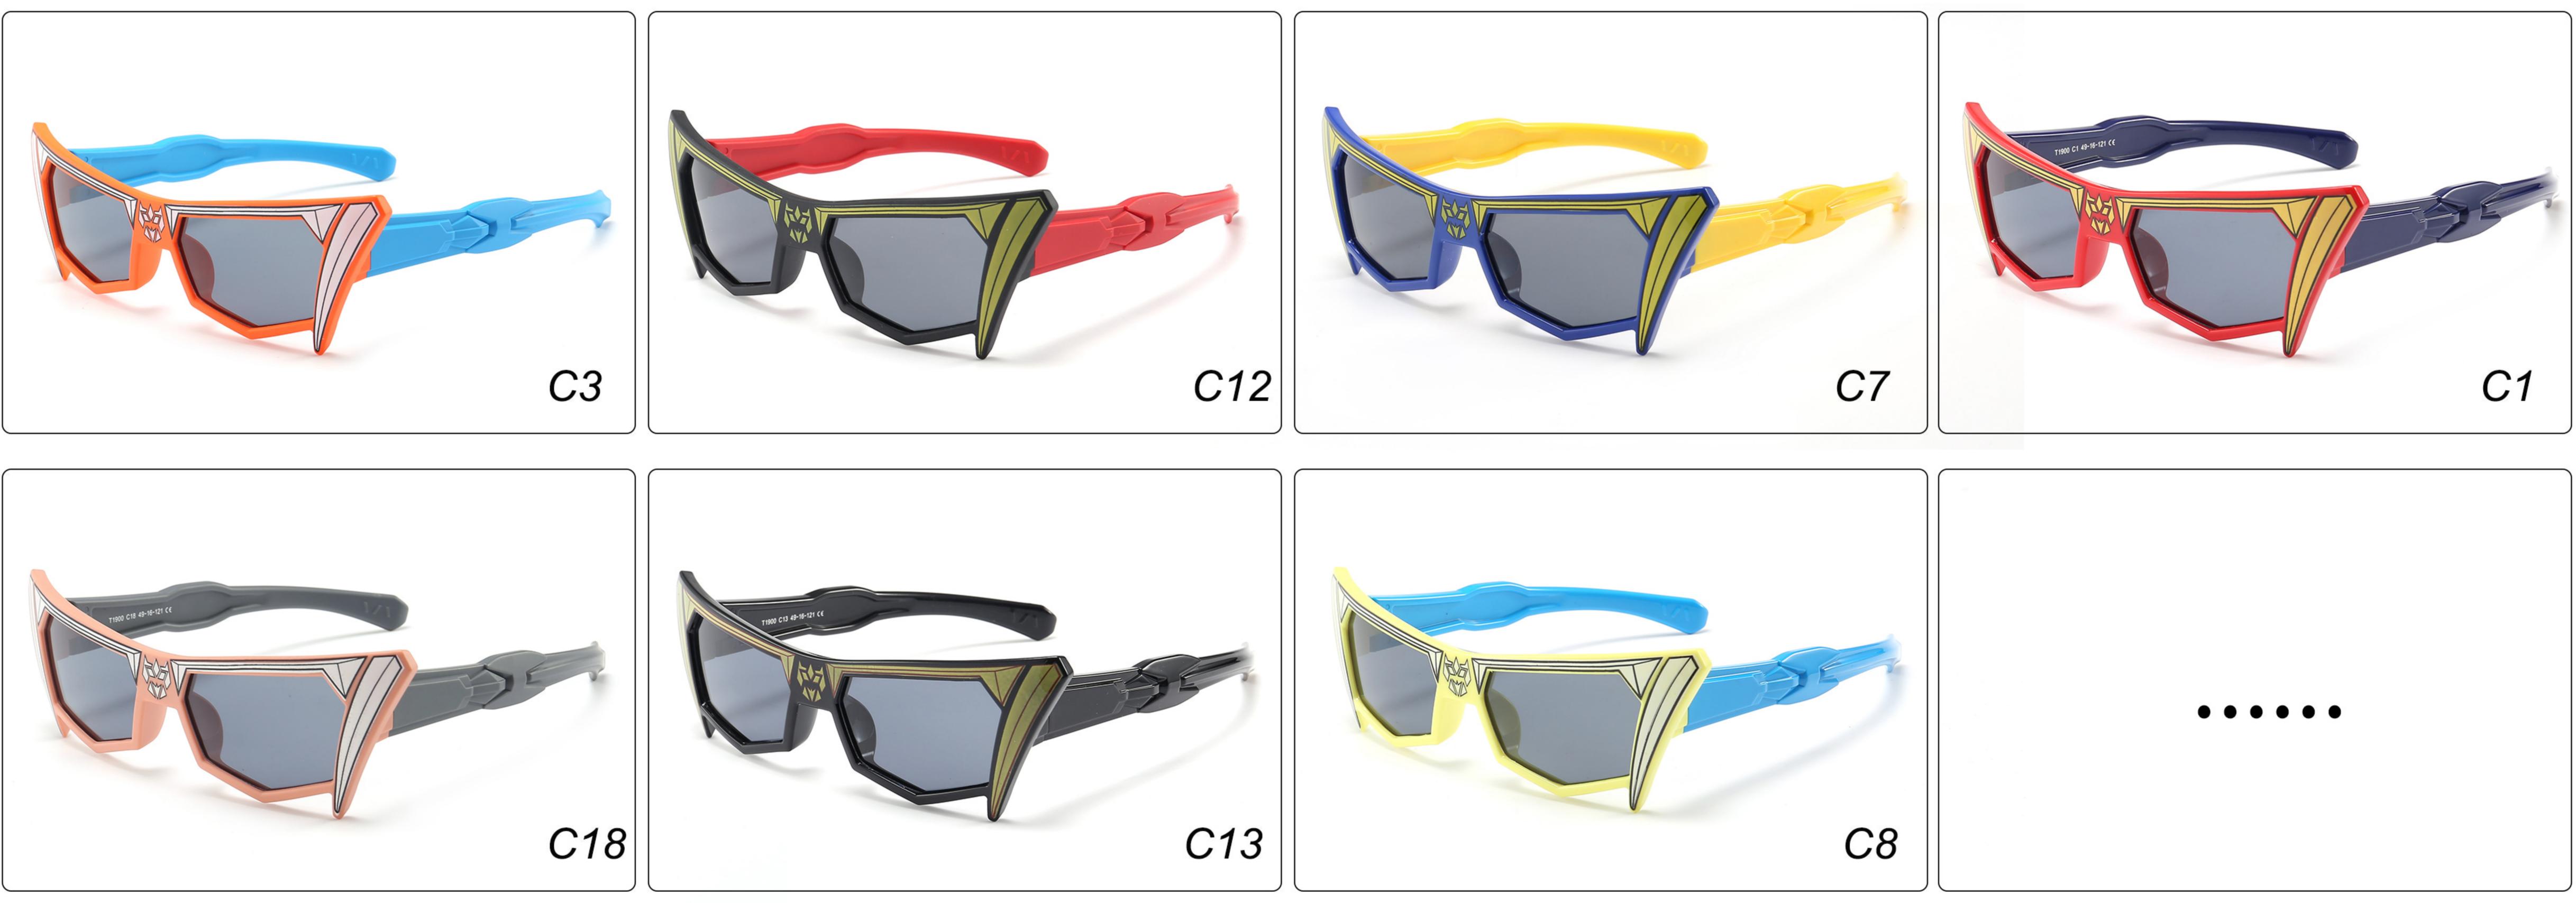

30 CE C2 C14 C1 C7















## **MODEL:** T1515 **SIZE:** 48-18-121 **Material:** TPEE











# **MODEL:** T1764 **SIZE:** 54-17-121 **Material:** TPEE









## **MODEL:** T1874 **SIZE:** 45-17-130 **Material:** TPEE









## **MODEL:** T1876 **SIZE:** 44-18-120 **Material:** TPEE











### **MODEL:** T1879 **SIZE:** 48-19-119 **Material:** TPEE











# **MODEL:** T1880 **SIZE:** 48-20-119 **Material:** TPEE









## **MODEL:** T1885 **SIZE:** 45-19-120 **Material:** TPEE











## **MODEL:** T1886 **SIZE:** 47-15-120 **Material:** TPEE











### **MODEL:** T1887 **SIZE:** 46-19-120 **Material:** TPEE











### **MODEL:** T1889 **SIZE:** 42-23-125 **Material:** TPEE











# **MODEL:** T1893 **SIZE:** 45-18-127 **Material:** TPEE

C2 C10









# **MODEL:** T1900 **SIZE:** 49-16-121 **Material:** TPEE









## **MODEL:** T1907 **SIZE:** 51-15-128 **Material:** TPEE









## **MODEL:** T1913 **SIZE:** 49-15-133 **Material:** TPEE











## **MODEL:** T1932 **SIZE:** 53-14-105 **Material:** TPEE











## **MODEL:** T1933 **SIZE:** 48-13-119 **Material:** TPEE











## **MODEL:** T1934 **SIZE:** 49-14-118 **Material:** TPEE











### **MODEL:** T1942 **SIZE:** 44-14-123 **Material:** TPEE













## **MODEL:** T1943 **SIZE:** 56-15-120 **Material:** TPEE









## **MODEL:** T1944 **SIZE:** 53-14-129 **Material:** TPEE