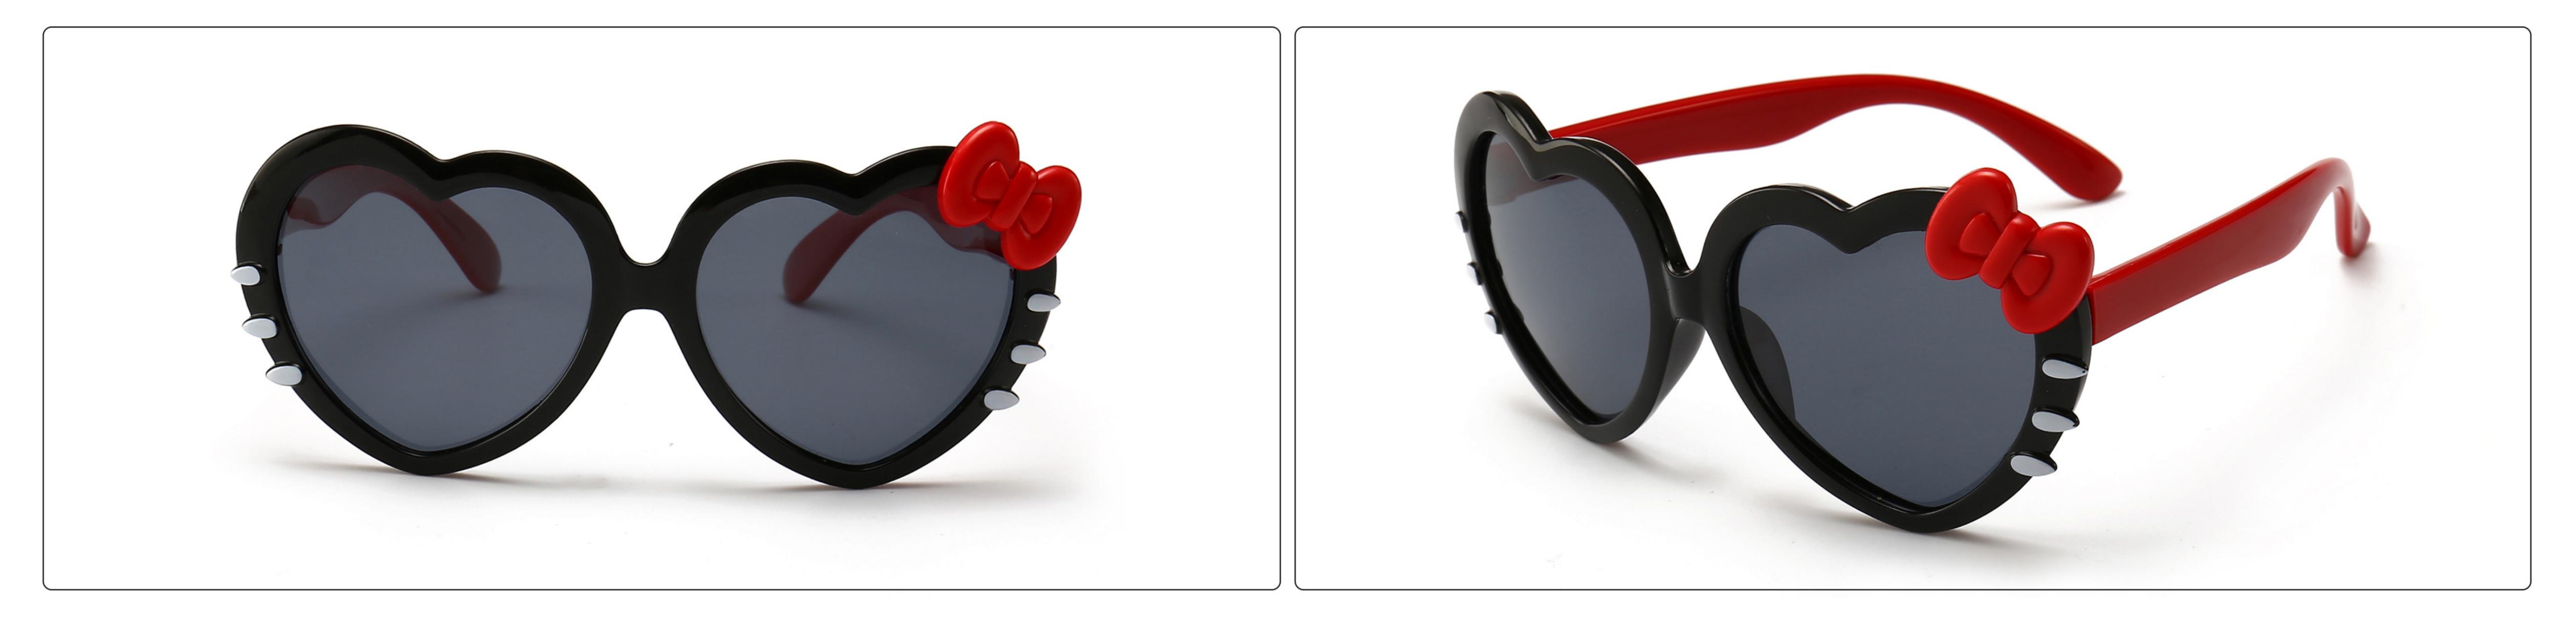

## Kids Polarized Sunglasses Manufacturer in China www.HEAPPY.com MODEL: 1636 SIZE: 52-16-116 Material: TPEE















## **MODEL:** 1654 **SIZE:** 45-18-130 **Material:** TPEE









## **MODEL:** 17103 **SIZE:** 53-15-123 **Material:** TPEE











## **MODEL:** 17109 **SIZE:** 55-15-134 **Material:** TPEE











## **MODEL:** 17121 **SIZE:** 50-16-127 **Material:** TPEE









## **MODEL:** 1769 **SIZE:** 50-16-115 **Material:** TPEE















## **MODEL:** 1863 **SIZE:** 43-13-127 **Material:** TPEE







## **MODEL:** 1864 **SIZE:** 44-14-133 **Material:** TPEE







## **MODEL:** 1891 **SIZE:** 41-18-130 **Material:** TPEE







## **MODEL:** 1892 **SIZE:** 44-19-125 **Material:** TPEE















## **MODEL:** 1902 **SIZE:** 60-12-126 **Material:** TPEE







## **MODEL:** 1903 **SIZE:** 46-19-128 **Material:** TPEE







## **MODEL:** 1904 **SIZE:** 48-18-125 **Material:** TPEE







## **MODEL:** 1905 **SIZE:** 49-16-128 **Material:** TPEE







## **MODEL:** 1909 **SIZE:** 44-11-112 **Material:** TPEE







## **MODEL:** 1911 **SIZE:** 46-18-130 **Material:** TPEE









## **MODEL:** 22003 **SIZE:** 44-12-126 **Material:** TPEE





C5

## **MODEL:** BT22011 **SIZE:** 55-15-128 **Material:** TPEE









## **MODEL:** BT22016 **SIZE:** 51-12-129 **Material:** TPEE





## **MODEL:** BT22017 **SIZE:** 52-11-129 **Material:** TPEE









## **MODEL:** BT22010 **SIZE:** 58-13-128 **Material:** TPEE









## **MODEL:** OK11015 **SIZE:** 44-14-129 **Material:** TP