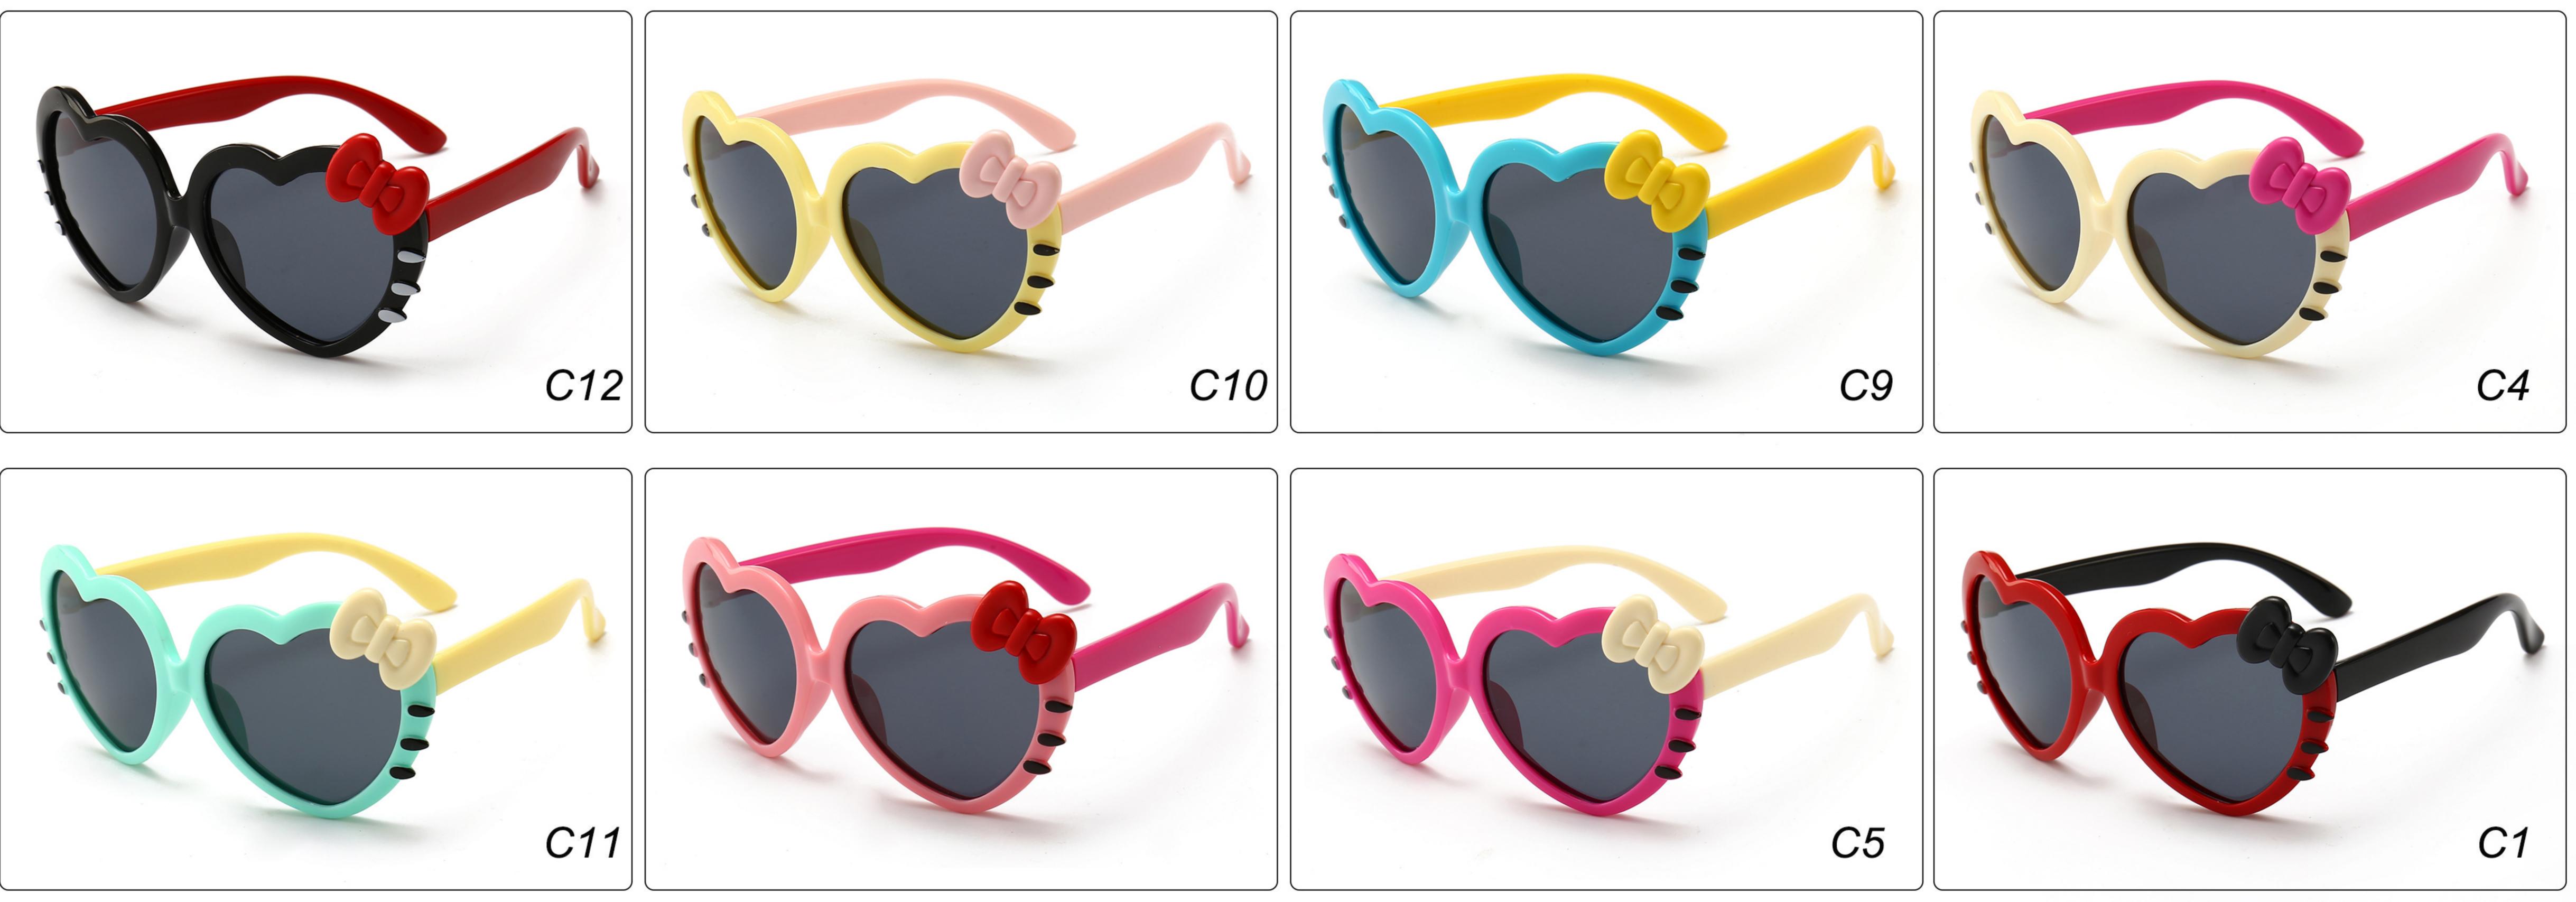

## Kids Polarized Sunglasses Manufacturer in China www.HEAPPY.com MODEL: 1636 SIZE: 52-16-116 Material: TPEE















## **MODEL:** 1654 **SIZE:** 45-18-130 **Material:** TPEE









## **MODEL:** 17103 **SIZE:** 53-15-123 **Material:** TPEE











## **MODEL:** 17109 **SIZE:** 55-15-134 **Material:** TPEE











## **MODEL:** 17121 **SIZE:** 50-16-127 **Material:** TPEE









## **MODEL:** 1769 **SIZE:** 50-16-115 **Material:** TPEE















## **MODEL:** 1863 **SIZE:** 43-13-127 **Material:** TPEE







## **MODEL:** 1864 **SIZE:** 44-14-133 **Material:** TPEE







## **MODEL:** 1891 **SIZE:** 41-18-130 **Material:** TPEE







## **MODEL:** 1892 **SIZE:** 44-19-125 **Material:** TPEE















## **MODEL:** 1902 **SIZE:** 60-12-126 **Material:** TPEE







## **MODEL:** 1903 **SIZE:** 46-19-128 **Material:** TPEE







## **MODEL:** 1904 **SIZE:** 48-18-125 **Material:** TPEE







## **MODEL:** 1905 **SIZE:** 49-16-128 **Material:** TPEE







## **MODEL:** 1909 **SIZE:** 44-11-112 **Material:** TPEE







## **MODEL:** 1911 **SIZE:** 46-18-130 **Material:** TPEE









## **MODEL:** 22003 **SIZE:** 44-12-126 **Material:** TPEE





C5

## **MODEL:** BT22011 **SIZE:** 55-15-128 **Material:** TPEE









## **MODEL:** BT22016 **SIZE:** 51-12-129 **Material:** TPEE





## **MODEL:** BT22017 **SIZE:** 52-11-129 **Material:** TPEE









## **MODEL:** BT22010 **SIZE:** 58-13-128 **Material:** TPEE









## **MODEL:** OK11015 **SIZE:** 44-14-129 **Material:** TPEE