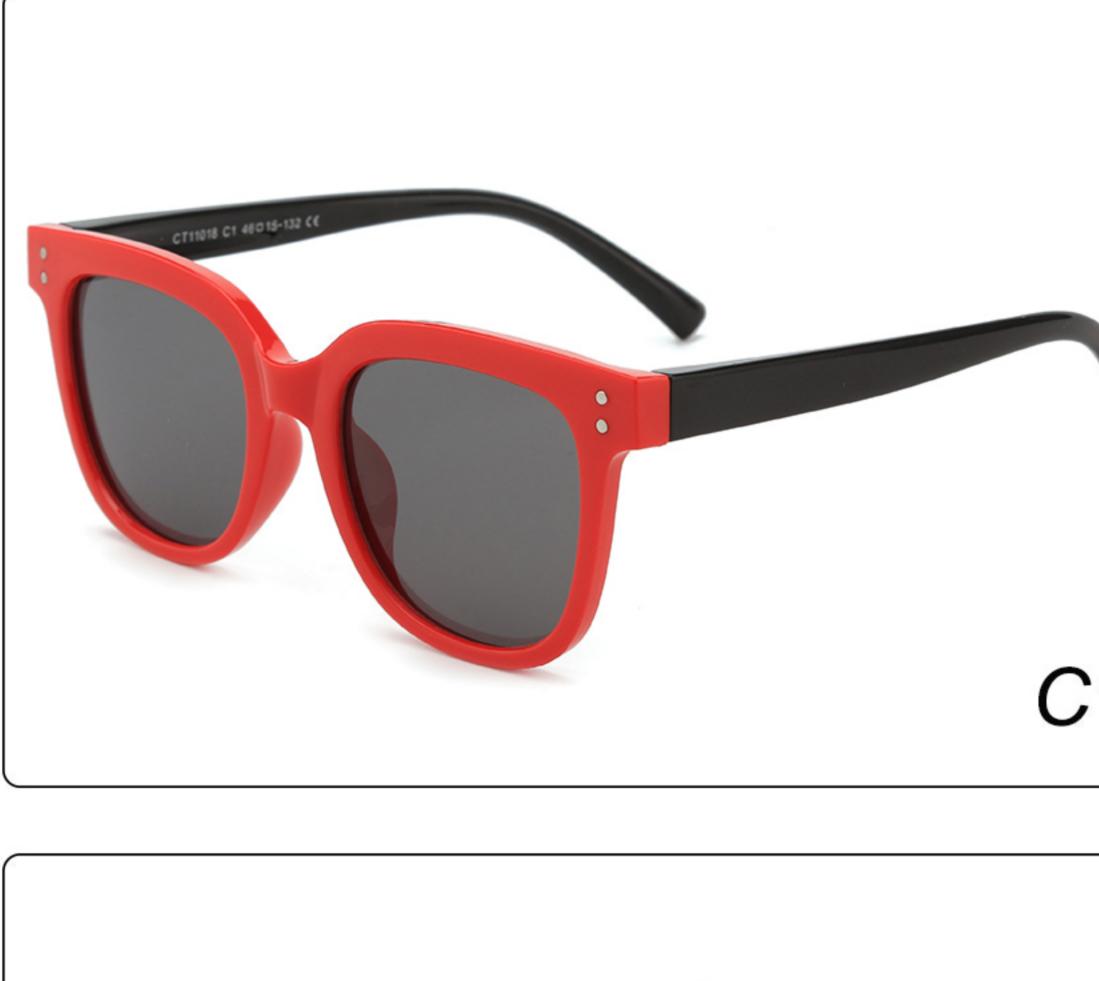

**MODEL:** 1903 **SIZE:** 46-19-128 **Material:** TPEE







## **MODEL:** 1904 **SIZE:** 48-18-125 **Material:** TPEE







## **MODEL:** 1905 **SIZE:** 49-16-128 **Material:** TPEE







## **MODEL:** 1909 **SIZE:** 44-11-112 **Material:** TPEE







## **MODEL:** 1911 **SIZE:** 46-18-130 **Material:** TPEE









## **MODEL:** 22003 **SIZE:** 44-12-126 **Material:** TPEE





C5

## **MODEL:** BT22011 **SIZE:** 55-15-128 **Material:** TPEE









## **MODEL:** BT22016 **SIZE:** 51-12-129 **Material:** TPEE





## **MODEL:** BT22017 **SIZE:** 52-11-129 **Material:** TPEE









## **MODEL:** BT22010 **SIZE:** 58-13-128 **Material:** TPEE









## **MODEL:** OK11015 **SIZE:** 44-14-129 **Material:** TPEE







## **MODEL:** OK11018 **SIZE:** 46-15-132 **Material:** TPEE







## **MODEL:** OK11020 **SIZE:** 50-16-128 **Material:** TPEE









## **MODEL:** OK11021 **SIZE:** 46-16-132 **Material:** TPEE









## **MODEL:** OK11022 **SIZE:** 44-16-132 **Material:** TPEE











## **MODEL:** OK11023 **SIZE:** 47-15-132 **Material:** TPEE











## **MODEL:** OK11024 **SIZE:** 46-16-130 **Material:** TPEE











## **MODEL:** OK11025 **SIZE:** 50-15-132 **Material:** TPEE

















## **MODEL:** OK11026 **SIZE:** 49-16-128 **Material:** TPEE



## **MODEL:** OK11031 **SIZE:** 47-16-133 **Material:** TPEE













## **MODEL:** OK11036 **SIZE:** 47-14-131 **Material:** TPEE







# **MODEL:** OK1910 **SIZE:** 46-17-130 **Material:** TPEE T1910 C12 460 17-130 CE C2 C14 C1 C7















## **MODEL:** T1515 **SIZE:** 48-18-121 **Mat