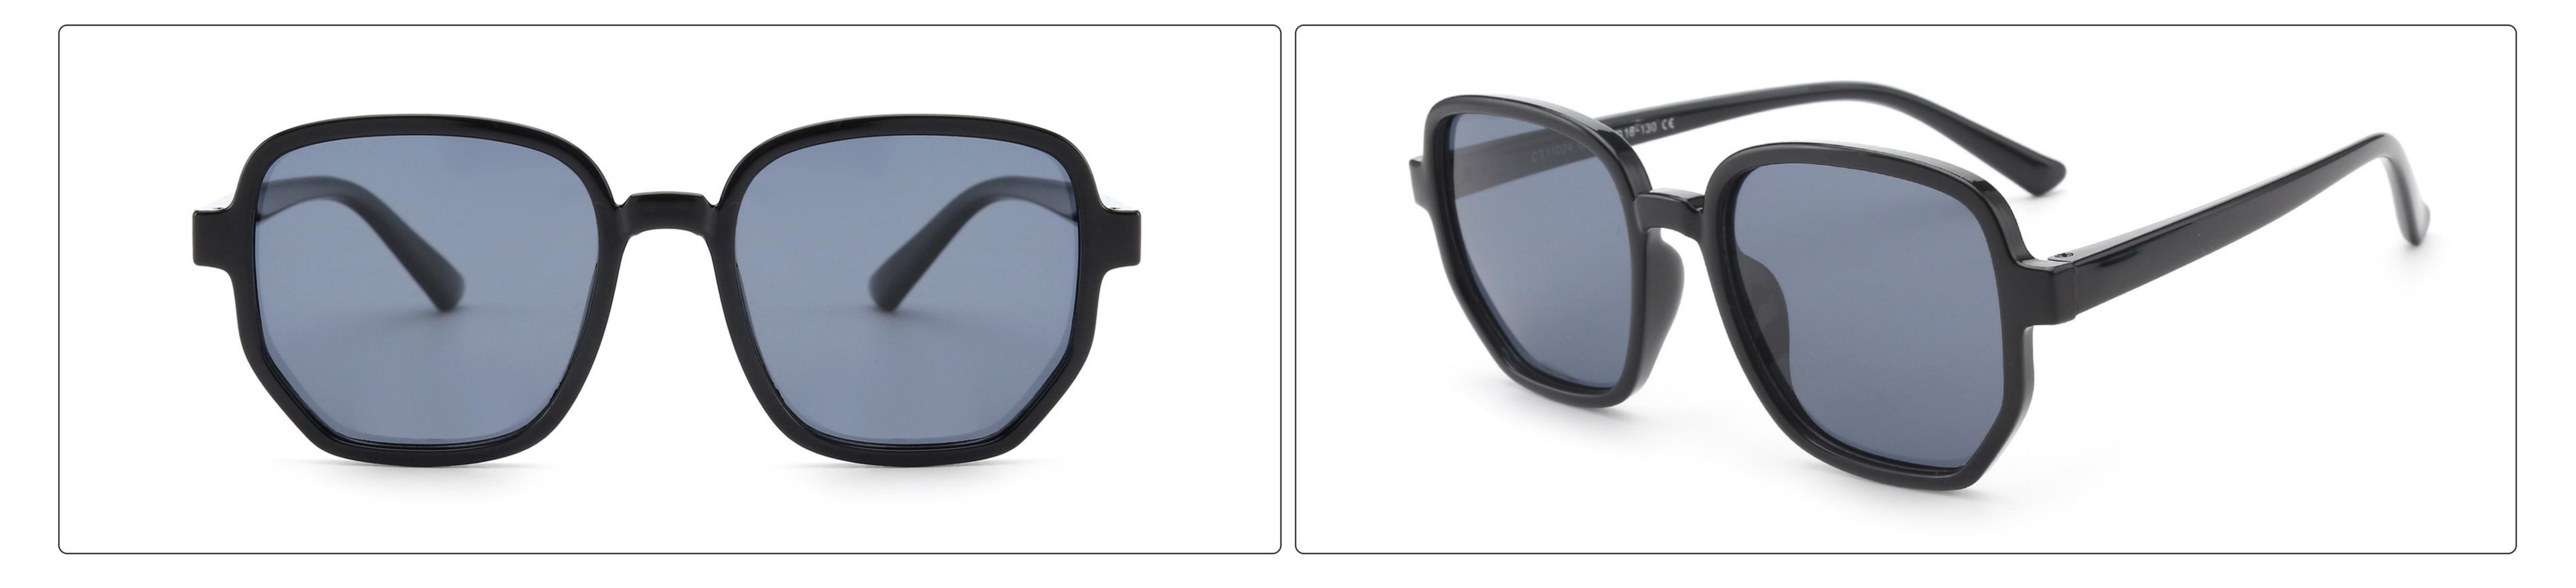

# **MODEL:** OK1910 **SIZE:** 46-17-130 **Material:** TPEE T1910 C12 460 17-130 CE C2 C14 C1 C7