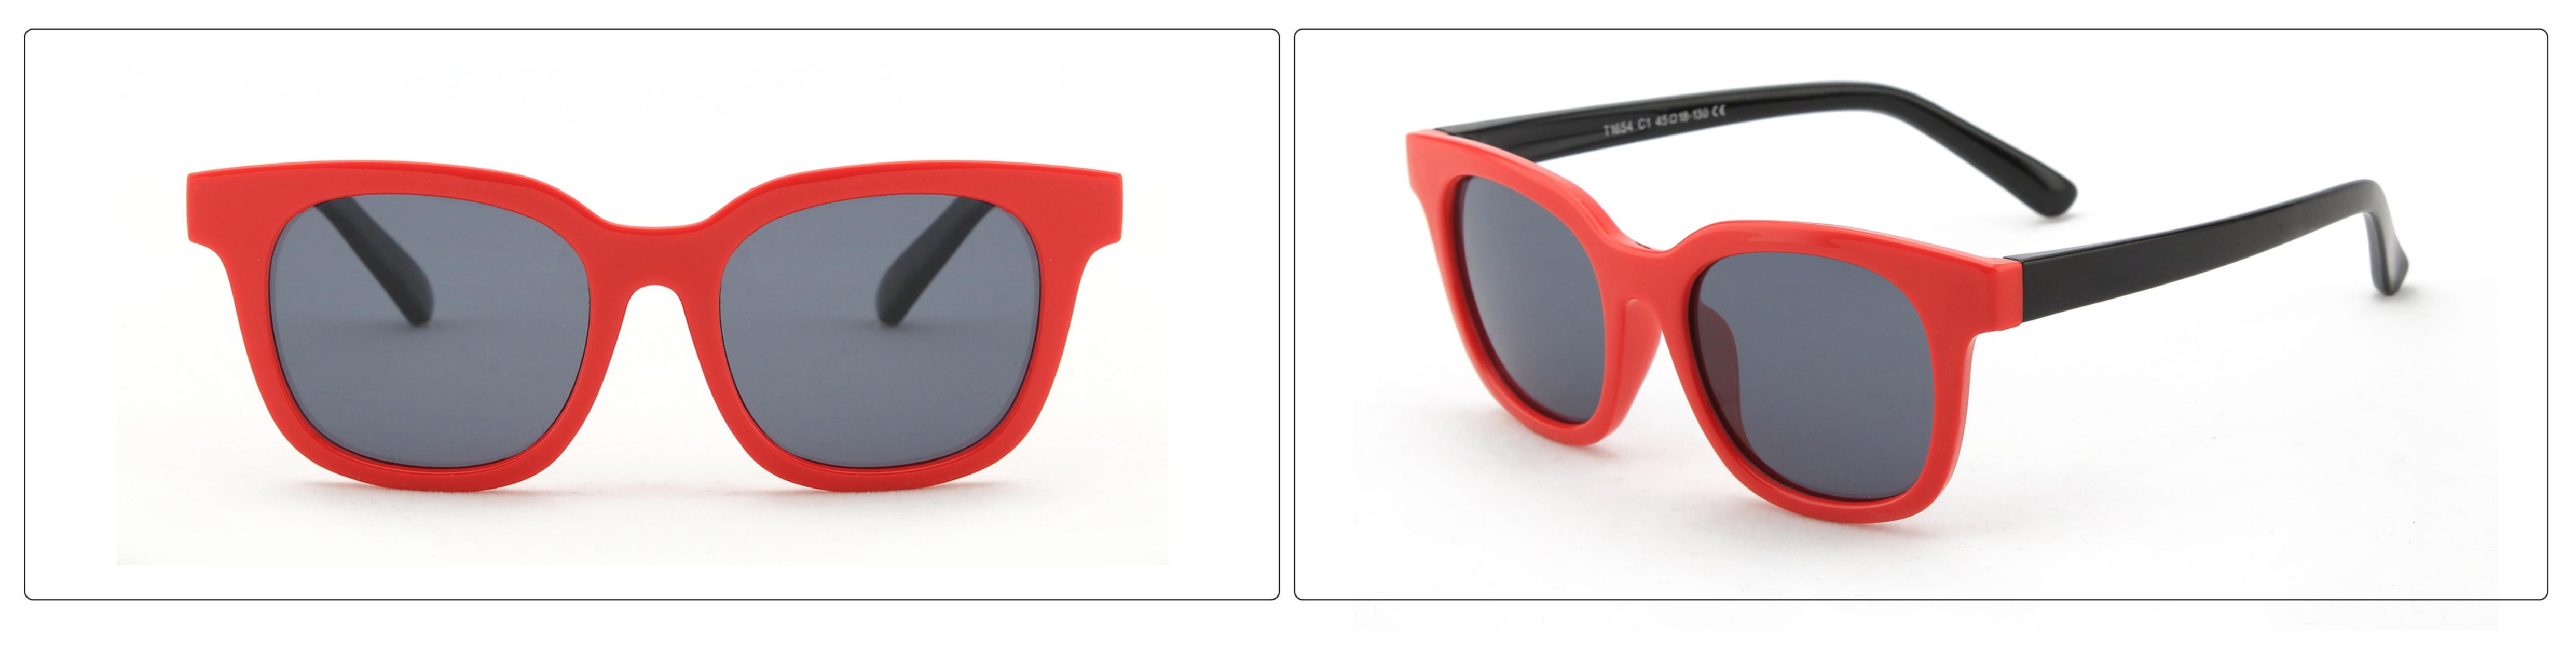

## Kids Polarized Sunglasses Manufacturer in China www.HEAPPY.com MODEL: 1636 SIZE: 52-16-116 Material: TPEE















## **MODEL:** 1654 **SIZE:** 45-18-130 **Material:** TPEE









## **MODEL:** 17103 **SIZE:** 53-15-123 **Material:** TPEE











## **MODEL:** 17109 **SIZE:** 55-15-134 **Material:** TPEE











## **MODEL:** 17121 **SIZE:** 50-16-127 **Material:** TPEE









## **MODEL:** 1769 **SIZE:** 50-16-115 **Material:** TPEE















## **MODEL:** 1863 **SIZE:** 43-13-127 **Material:** TPEE







## **MODEL:** 1864 **SIZE:** 44-14-133 **Material:** TPEE







## **MODEL:** 1891 **SIZE:** 41-18-130 **Material:** TPEE







## **MODEL:** 1892 **SIZE:** 44-19-125 **Material:** TPEE















## **MODEL:** 1902 **SIZE:** 60-12-126 **Material:** TPEE







## **MODEL:** 1903 **SIZE:** 46-19-128 **Material:** TPEE







## **MODEL:** 1904 **SIZE:** 48-18-125 **Materia