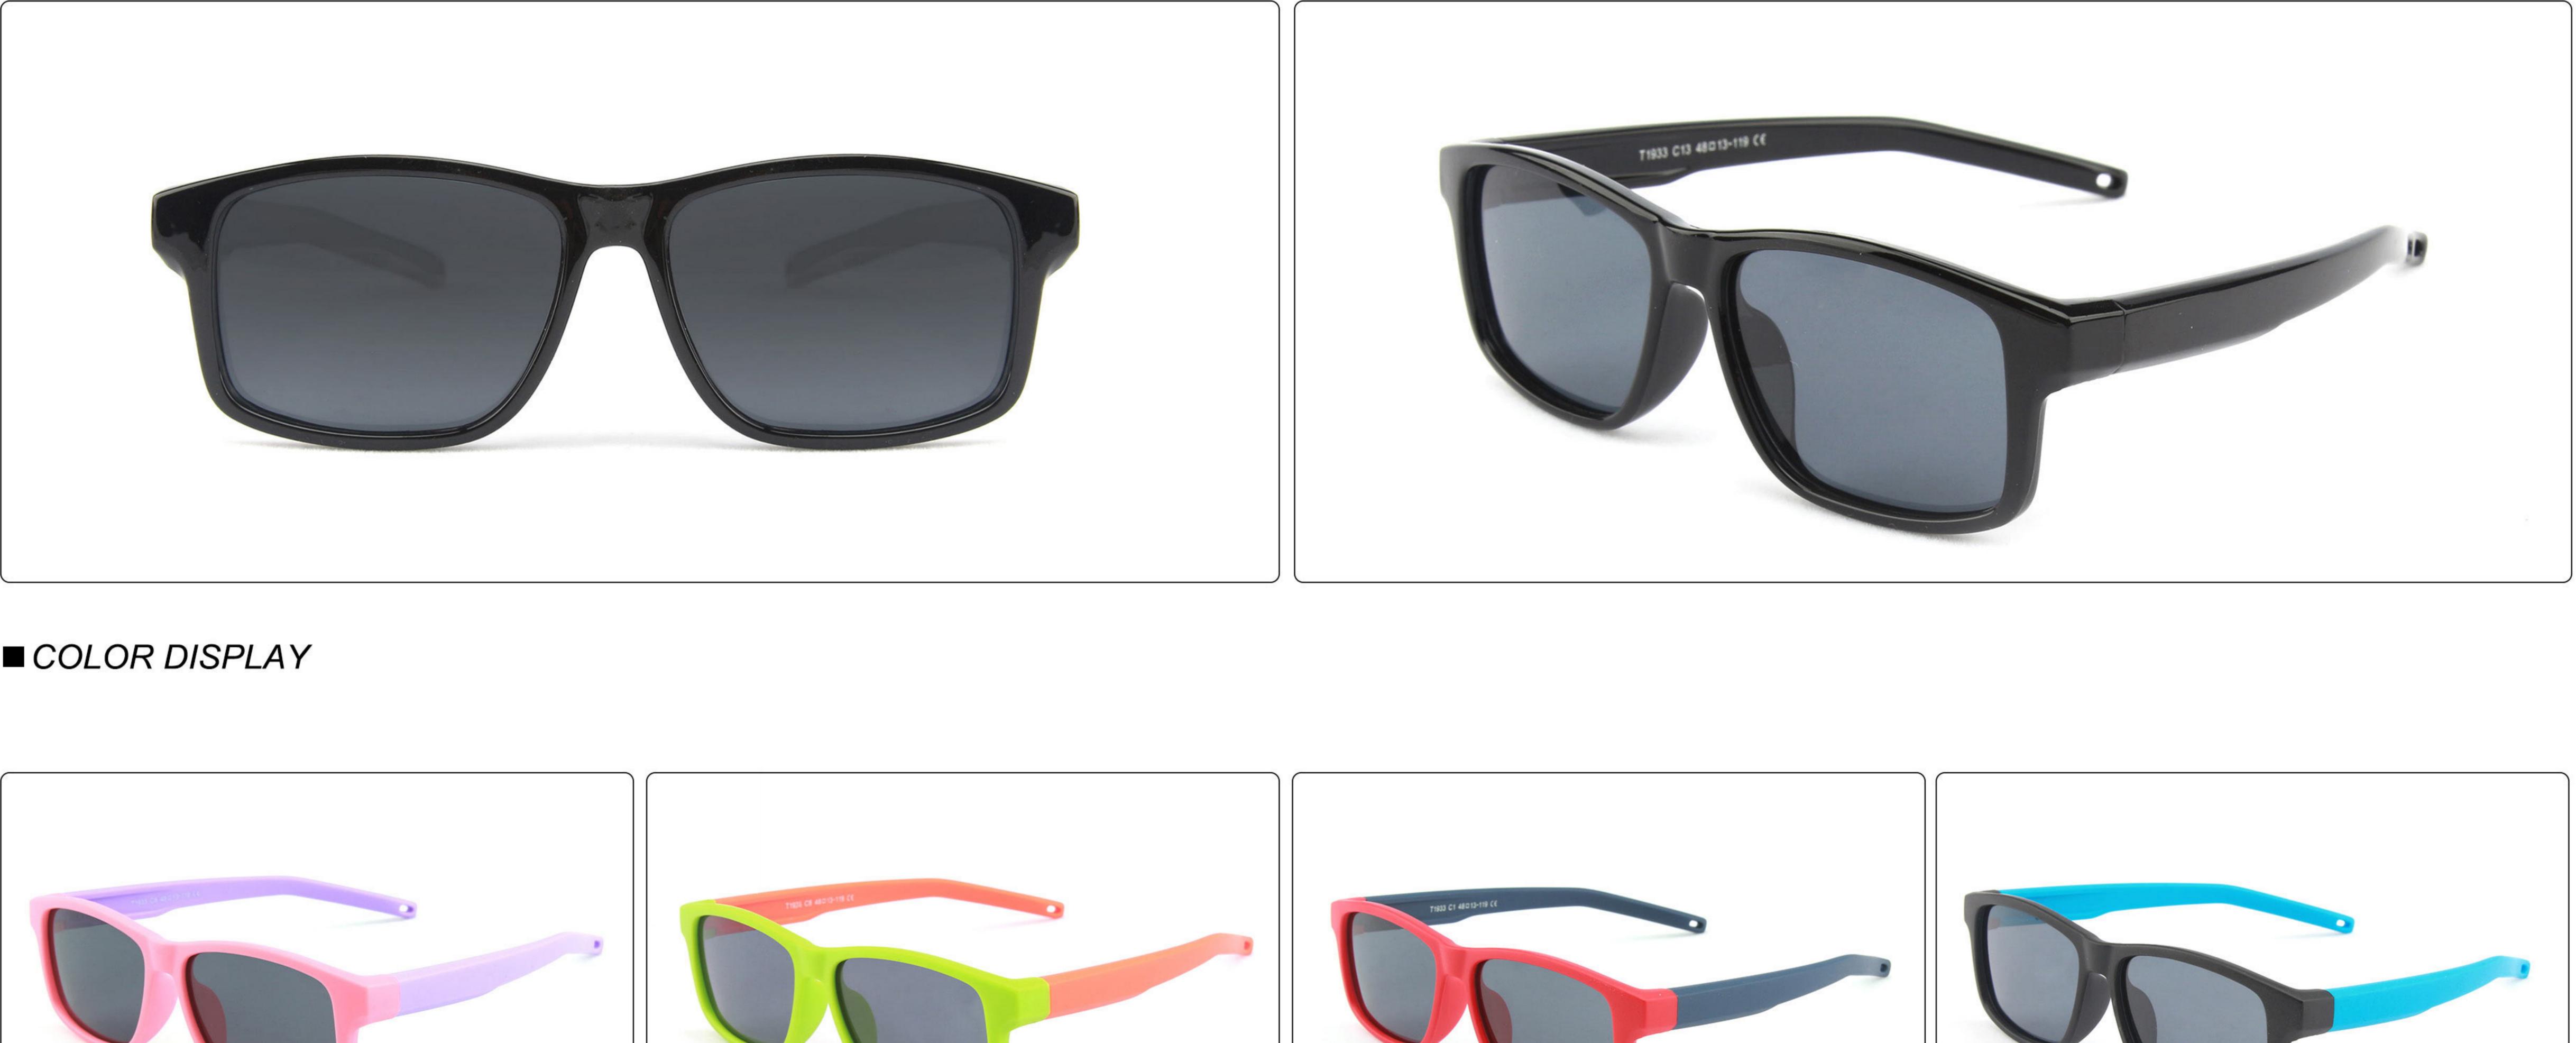

8-120 **Material:** TPEE











### **MODEL:** T1879 **SIZE:** 48-19-119 **Material:** TPEE











# **MODEL:** T1880 **SIZE:** 48-20-119 **Material:** TPEE









## **MODEL:** T1885 **SIZE:** 45-19-120 **Material:** TPEE











## **MODEL:** T1886 **SIZE:** 47-15-120 **Material:** TPEE











### **MODEL:** T1887 **SIZE:** 46-19-120 **Material:** TPEE











### **MODEL:** T1889 **SIZE:** 42-23-125 **Material:** TPEE











# **MODEL:** T1893 **SIZE:** 45-18-127 **Material:** TPEE

C2 C10









# **MODEL:** T1900 **SIZE:** 49-16-121 **Material:** TPEE









## **MODEL:** T1907 **SIZE:** 51-15-128 **Material:** TPEE









## **MODEL:** T1913 **SIZE:** 49-15-133 **Material:** TPEE











## **MODEL:** T1932 **SIZE:** 53-14-105 **Material:** TPEE











## **MODEL:** T1933 **SIZE:** 48-13-119 **Material:** TPEE











## **MODEL:** T1934 **SIZE:** 49-14-118 **Material:** TPEE











### **MODEL:** T1942 **SIZE:** 44-14-123 **Material:** TPEE













## **MODEL:** T1943 **SIZE:** 56-15-120 **Material:** TPEE









## **MODEL:** T1944 **SIZE:** 53-14-129 **Material:** TPEE