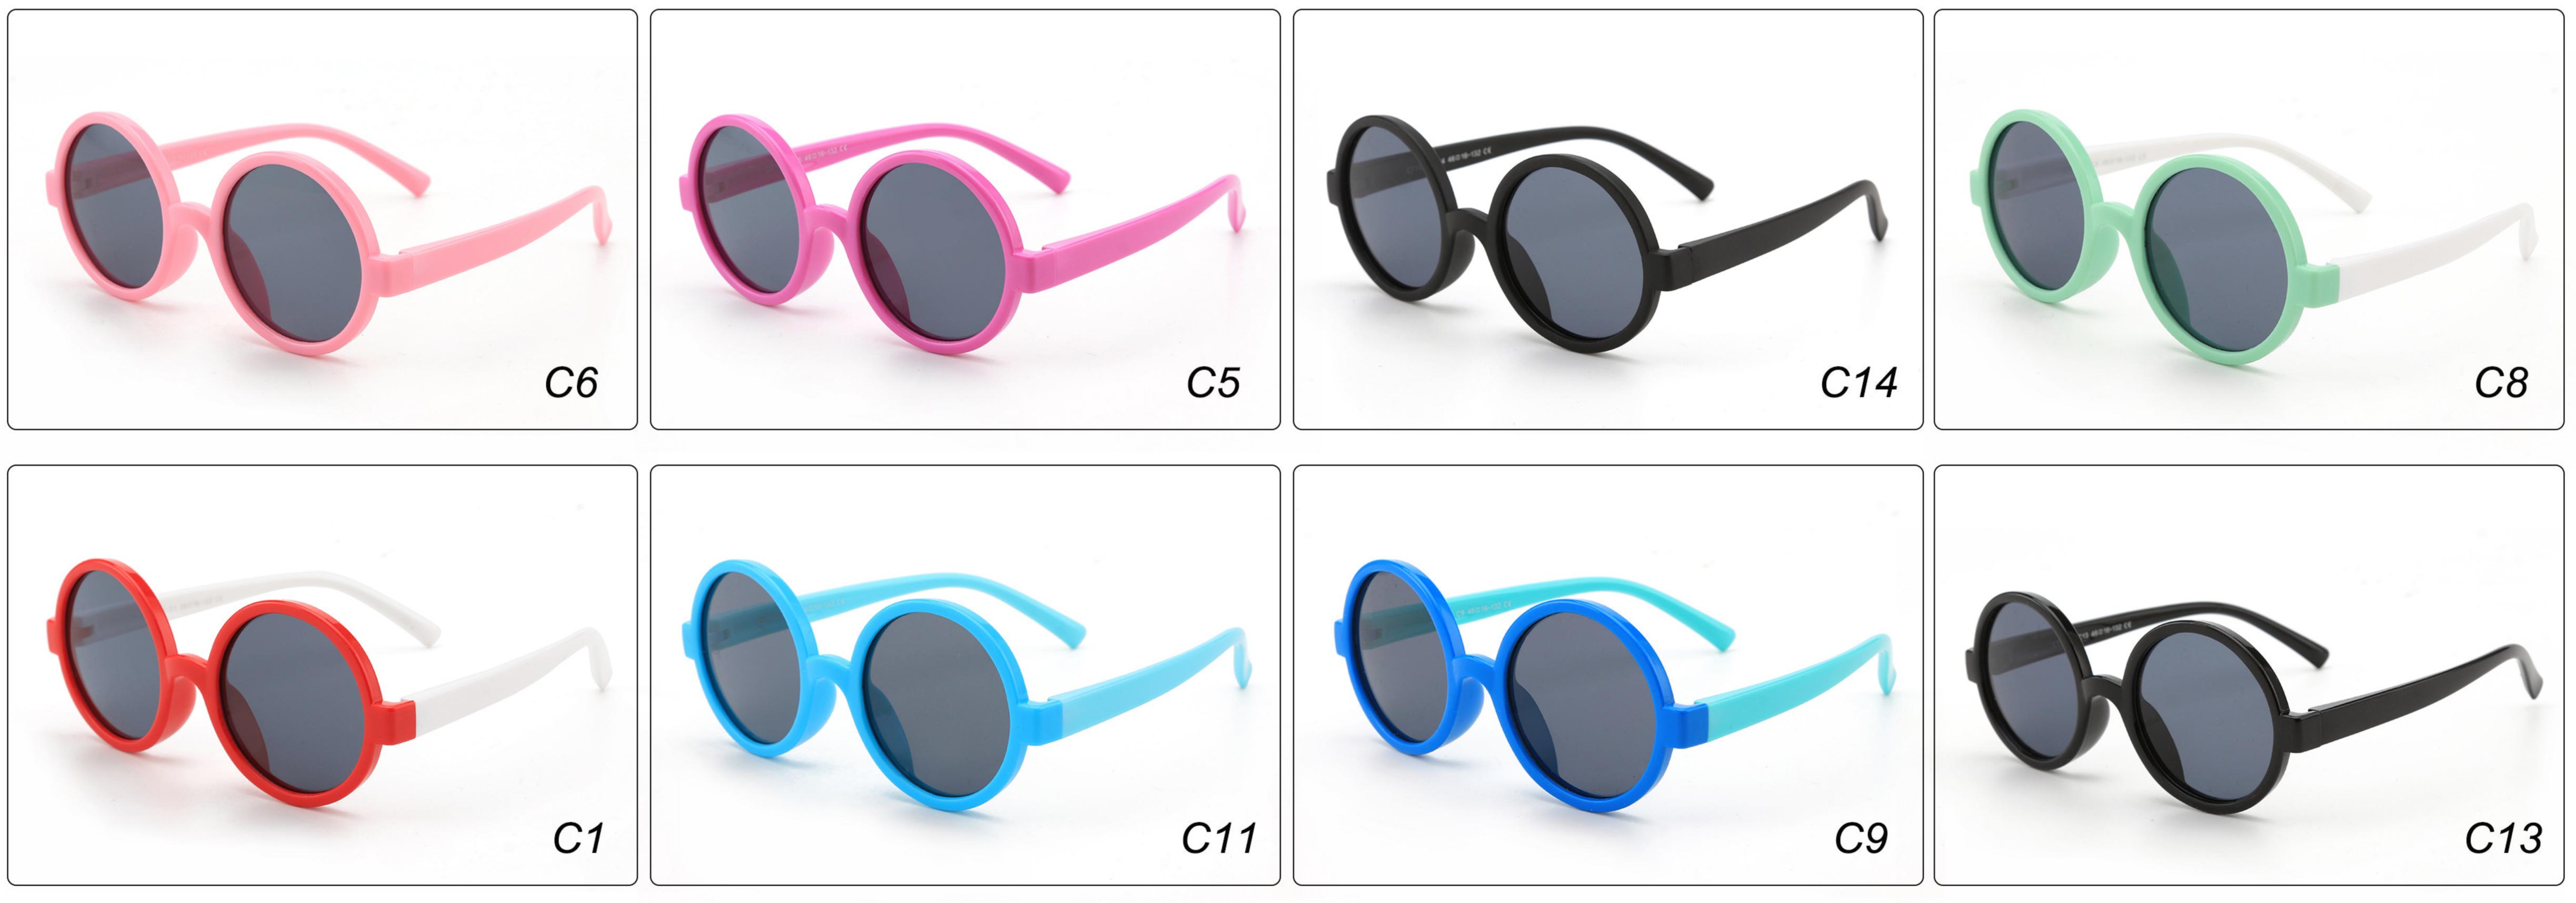

** 1905 **SIZE:** 49-16-128 **Material:** TPEE







## **MODEL:** 1909 **SIZE:** 44-11-112 **Material:** TPEE







## **MODEL:** 1911 **SIZE:** 46-18-130 **Material:** TPEE









## **MODEL:** 22003 **SIZE:** 44-12-126 **Material:** TPEE





C5

## **MODEL:** BT22011 **SIZE:** 55-15-128 **Material:** TPEE









## **MODEL:** BT22016 **SIZE:** 51-12-129 **Material:** TPEE





## **MODEL:** BT22017 **SIZE:** 52-11-129 **Material:** TPEE









## **MODEL:** BT22010 **SIZE:** 58-13-128 **Material:** TPEE









## **MODEL:** OK11015 **SIZE:** 44-14-129 **Material:** TPEE







## **MODEL:** OK11018 **SIZE:** 46-15-132 **Material:** TPEE







## **MODEL:** OK11020 **SIZE:** 50-16-128 **Material:** TPEE









## **MODEL:** OK11021 **SIZE:** 46-16-132 **Material:** TPEE









## **MODEL:** OK11022 **SIZE:** 44-16-132 **Material:** TPEE











## **MODEL:** OK11023 **SIZE:** 47-15-132 **Material:** TPEE











## **MODEL:** OK11024 **SIZE:** 46-16-130 **Material:** TPEE











## **MODEL:** OK11025 **SIZE:** 50-15-132 **Material:** TPEE

















## **MODEL:** OK11026 **SIZE:** 49-16-128 **Material:** TPEE



## **MODEL:** OK11031 **SIZE:** 47-16-133 **Material:** TPEE













## **MODEL:** OK11036 **SIZE:** 47-14-131 **Material:** TPEE







# **MODEL:** OK1910 **SIZE:** 46-17-130 **Material:** TPEE T1910 C12 460 17-130 CE C2 C14 C1 C7















## **MODEL:** T1515 **SIZE:** 48-18-121 **Material:** TPEE











# **MODEL:** T1764 **SIZE:** 54-17-121 **Material:** TPEE









## **MODEL:** T1874 **SIZE:** 45-17-130 **Mate