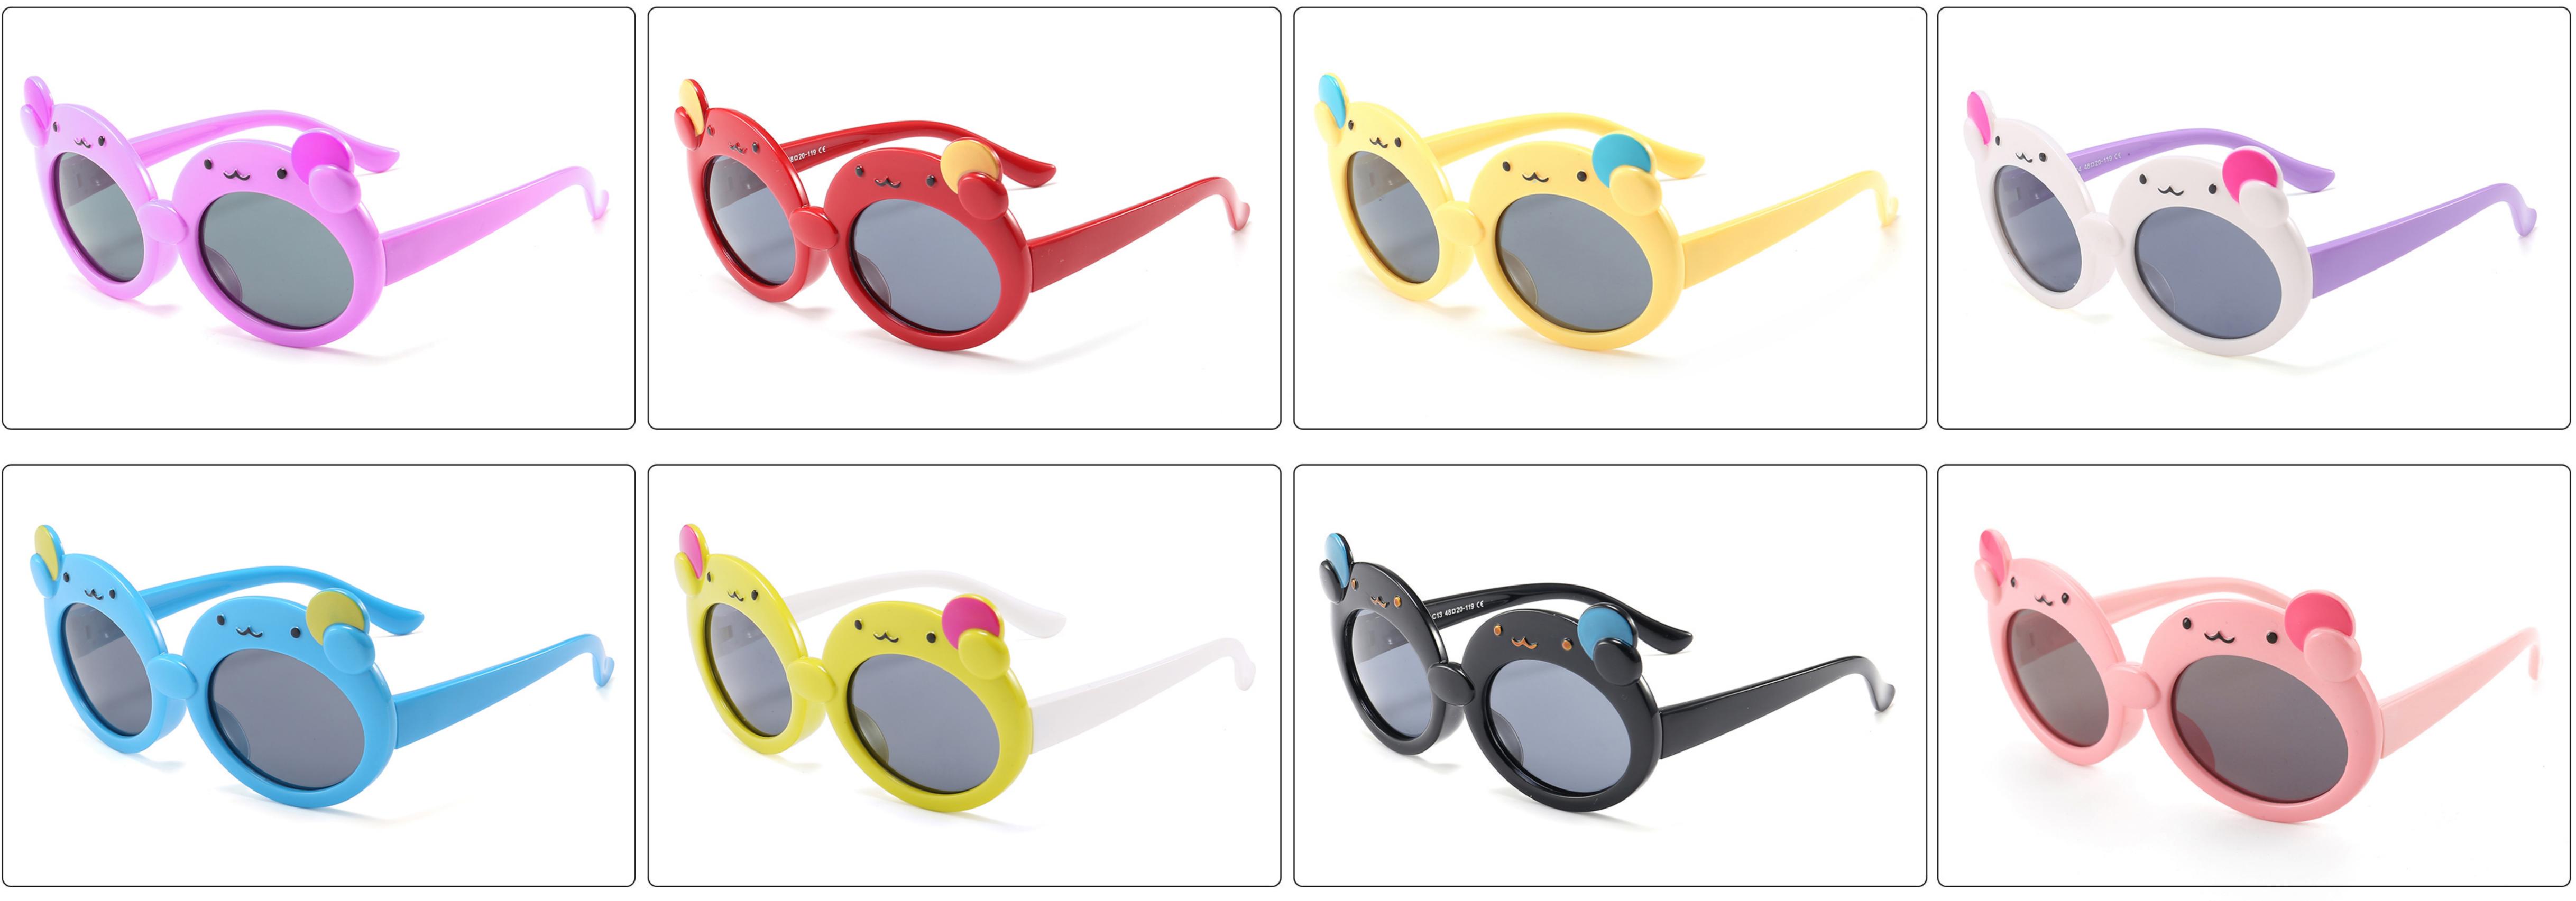

L:** OK11024 **SIZE:** 46-16-130 **Material:** TPEE











## **MODEL:** OK11025 **SIZE:** 50-15-132 **Material:** TPEE

















## **MODEL:** OK11026 **SIZE:** 49-16-128 **Material:** TPEE



## **MODEL:** OK11031 **SIZE:** 47-16-133 **Material:** TPEE













## **MODEL:** OK11036 **SIZE:** 47-14-131 **Material:** TPEE







# **MODEL:** OK1910 **SIZE:** 46-17-130 **Material:** TPEE T1910 C12 460 17-130 CE C2 C14 C1 C7















## **MODEL:** T1515 **SIZE:** 48-18-121 **Material:** TPEE











# **MODEL:** T1764 **SIZE:** 54-17-121 **Material:** TPEE









## **MODEL:** T1874 **SIZE:** 45-17-130 **Material:** TPEE









## **MODEL:** T1876 **SIZE:** 44-18-120 **Material:** TPEE











### **MODEL:** T1879 **SIZE:** 48-19-119 **Material:** TPEE











# **MODEL:** T1880 **SIZE:** 48-20-119 **Material:** TPEE









## **MODEL:** T1885 **SIZE:** 45-19-120 **Material:** TPEE











## **MODEL:** T1886 **SIZE:** 47-15-120 **Material:** TPEE











### **MODEL:** T1887 **SIZE:** 46-19-120 **Material:** TPEE











### **MODEL:** T1889 **SIZE:** 42-23-125 **Material:** TPEE











# **MODEL:** T1893 **SIZE:** 45-18-127 **Material:** TPEE

C2 C10









# **MODEL:** T1900 **SIZE:** 49-16-121 **Material:** TPEE









## **MODEL:** T1907 **SIZE:** 51-15-128 **Material:** TPEE









## **MODEL:** T1913 **SIZE:** 49-15-133 **Material:** TPEE











## **MODEL:** T1932 **SIZE:** 53-14-105 **Material:** TPEE











## **MODEL:** T1933 **SIZE:** 48-13-119 **Material:** TPEE











## **MODEL:** T1934 **SIZE: