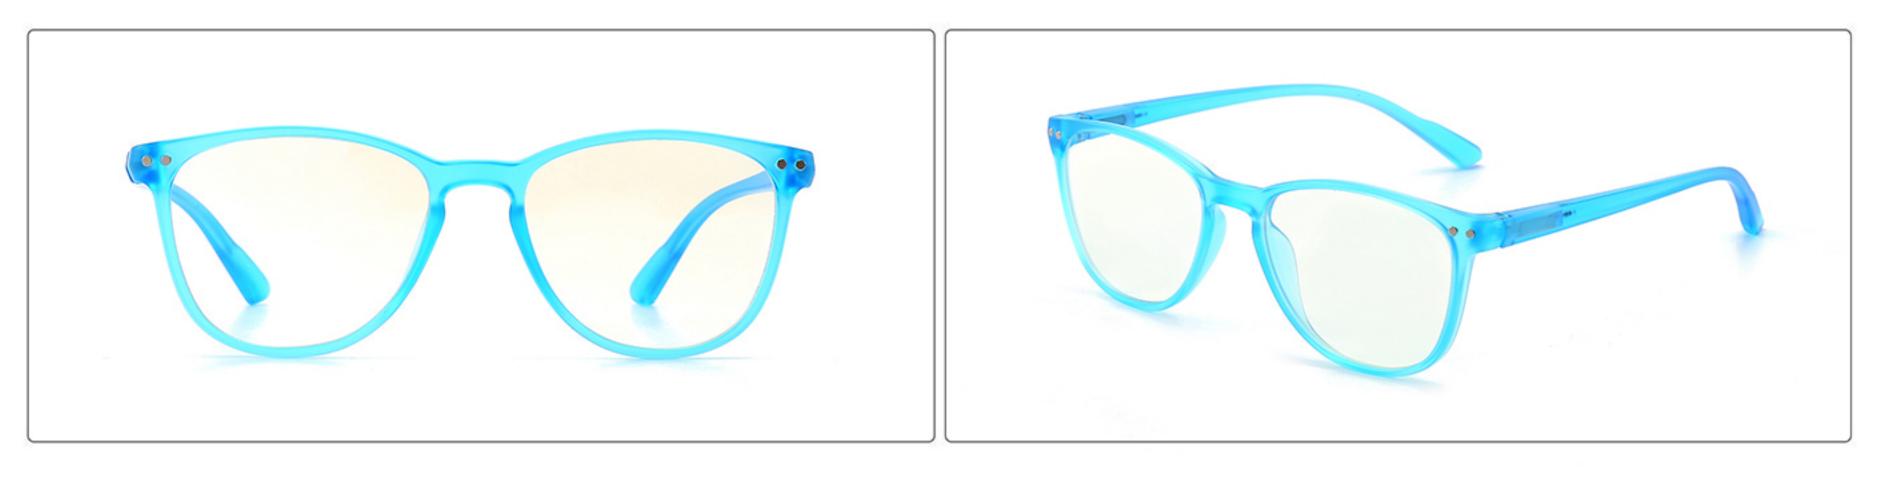

# Kids Anti Blue Light Glasses Manufacturer in China (TR90 Single Color Frame) www.HEAPPY.com MODEL: JYF826 SIZE: 48-18-127 Material: TR











## **MODEL:** JYF8300 **SIZE:** 49-16-126 **Material:** TR











# **MODEL**: MGF8101 **SIZE**: 47-15-130 **Material**: TR









## **MODEL:** YKF2037 **SIZE:** 48-16-128 **Material:** TR











## **MODEL:** YKF2040 **SIZE:** 46-16-128 **Material:** TR



### MODEL: YKF3572 SIZE: 46-18-130 Material: TR



■ COLOR DISPLAY



### MODEL: YKF3573 SIZE: 46-15-130 Material: TR



■ COLOR DISPLAY







\_



## **MODEL:** YKF802 **SIZE:** 45-16-125 **Material:** TR









## **MODEL**: YKF8140 **SIZE**: 45-15-124 **Material**: TR









## **MODEL:** YKF8141 **SIZE:** 47-15-124 **Material:** TR











### **MODEL**: YKF8142 **SIZE**: 47-14-124 **Material**: TR









## **MODEL**: YKF8144 **SIZE**: 47-14-128 **Material**: TR











## **MODEL**: YKF8146 **SIZE**: 43-16-120 **Material**: TR









### **MODEL:** YKF8148 **SIZE:** 47-17-128 **Material:** TR









### **MODEL:** YKF8243 **SIZE:** 45-16-120 **Material:** TR







## **MODEL:** YKF8284 **SIZE:** 45-16-120 **Material:** TR









## **MODEL:** YKF8297 **SIZE:** 52-15-127 **Material:** TR







## MODEL: YKF886