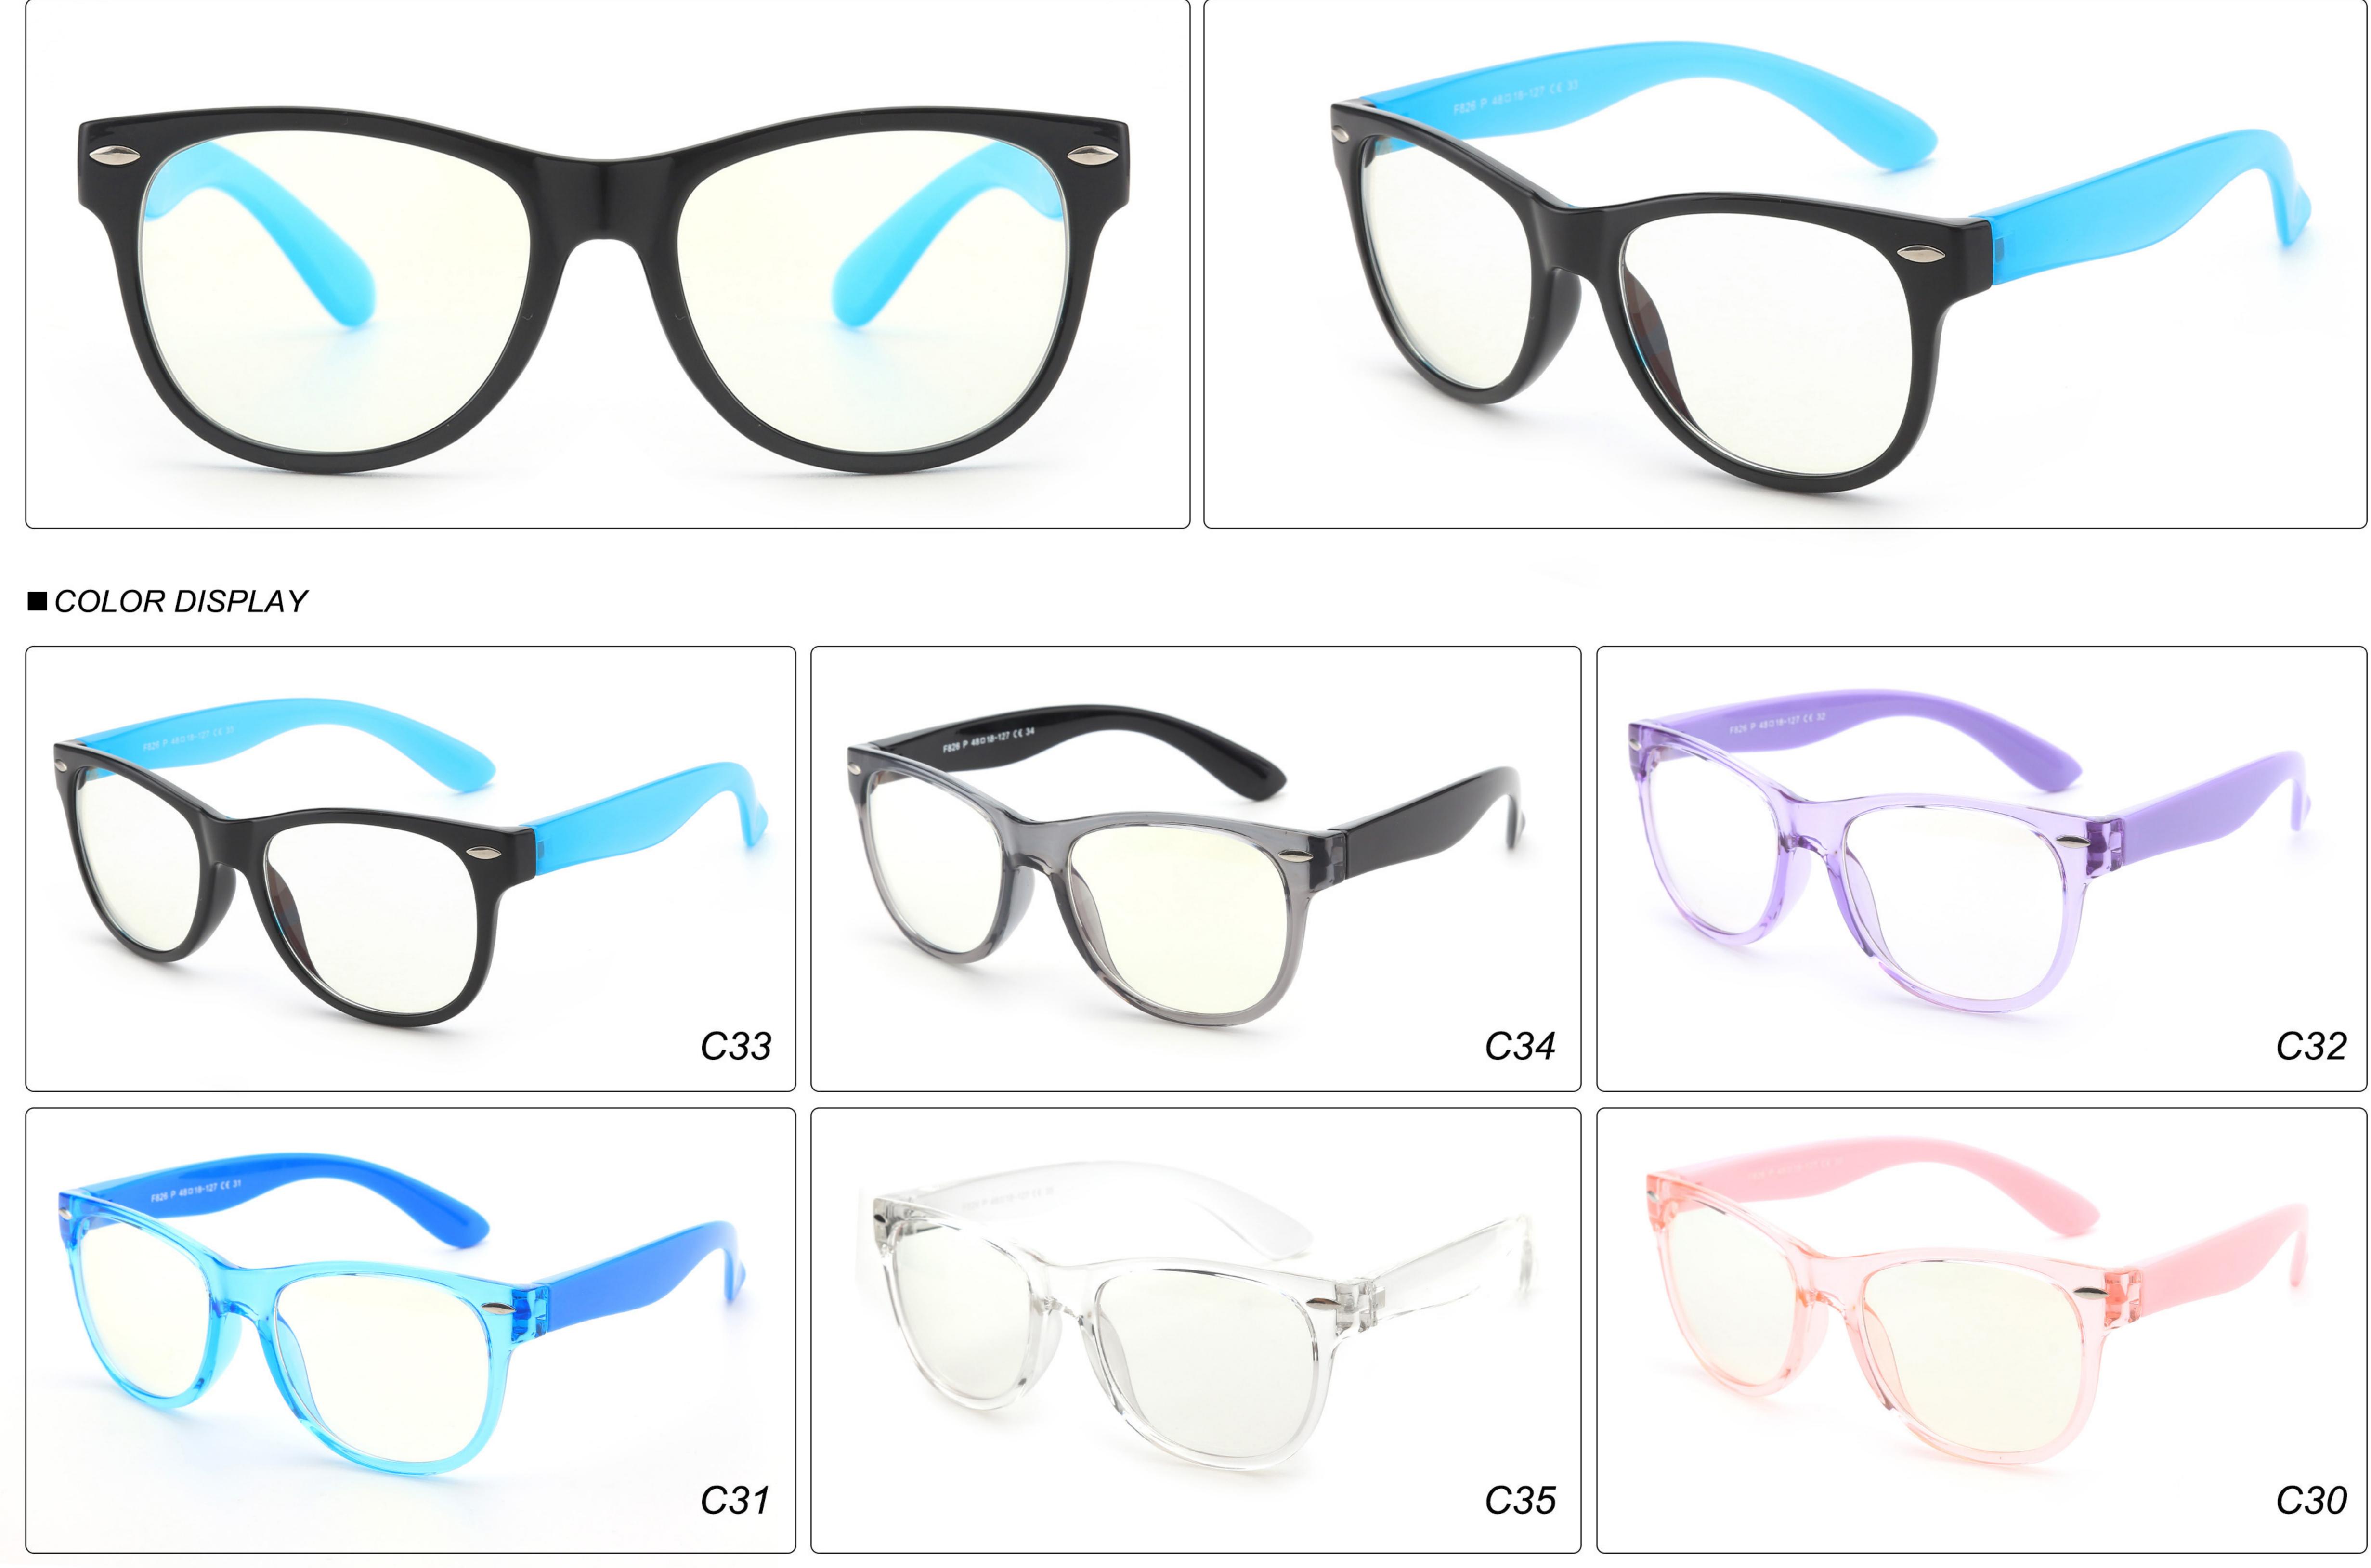

# Kids Anti Blue Light Glasses Manufacturer in China (TR90 Single Color Frame) www.HEAPPY.com MODEL: JYF826 SIZE: 48-18-127 Material: TR