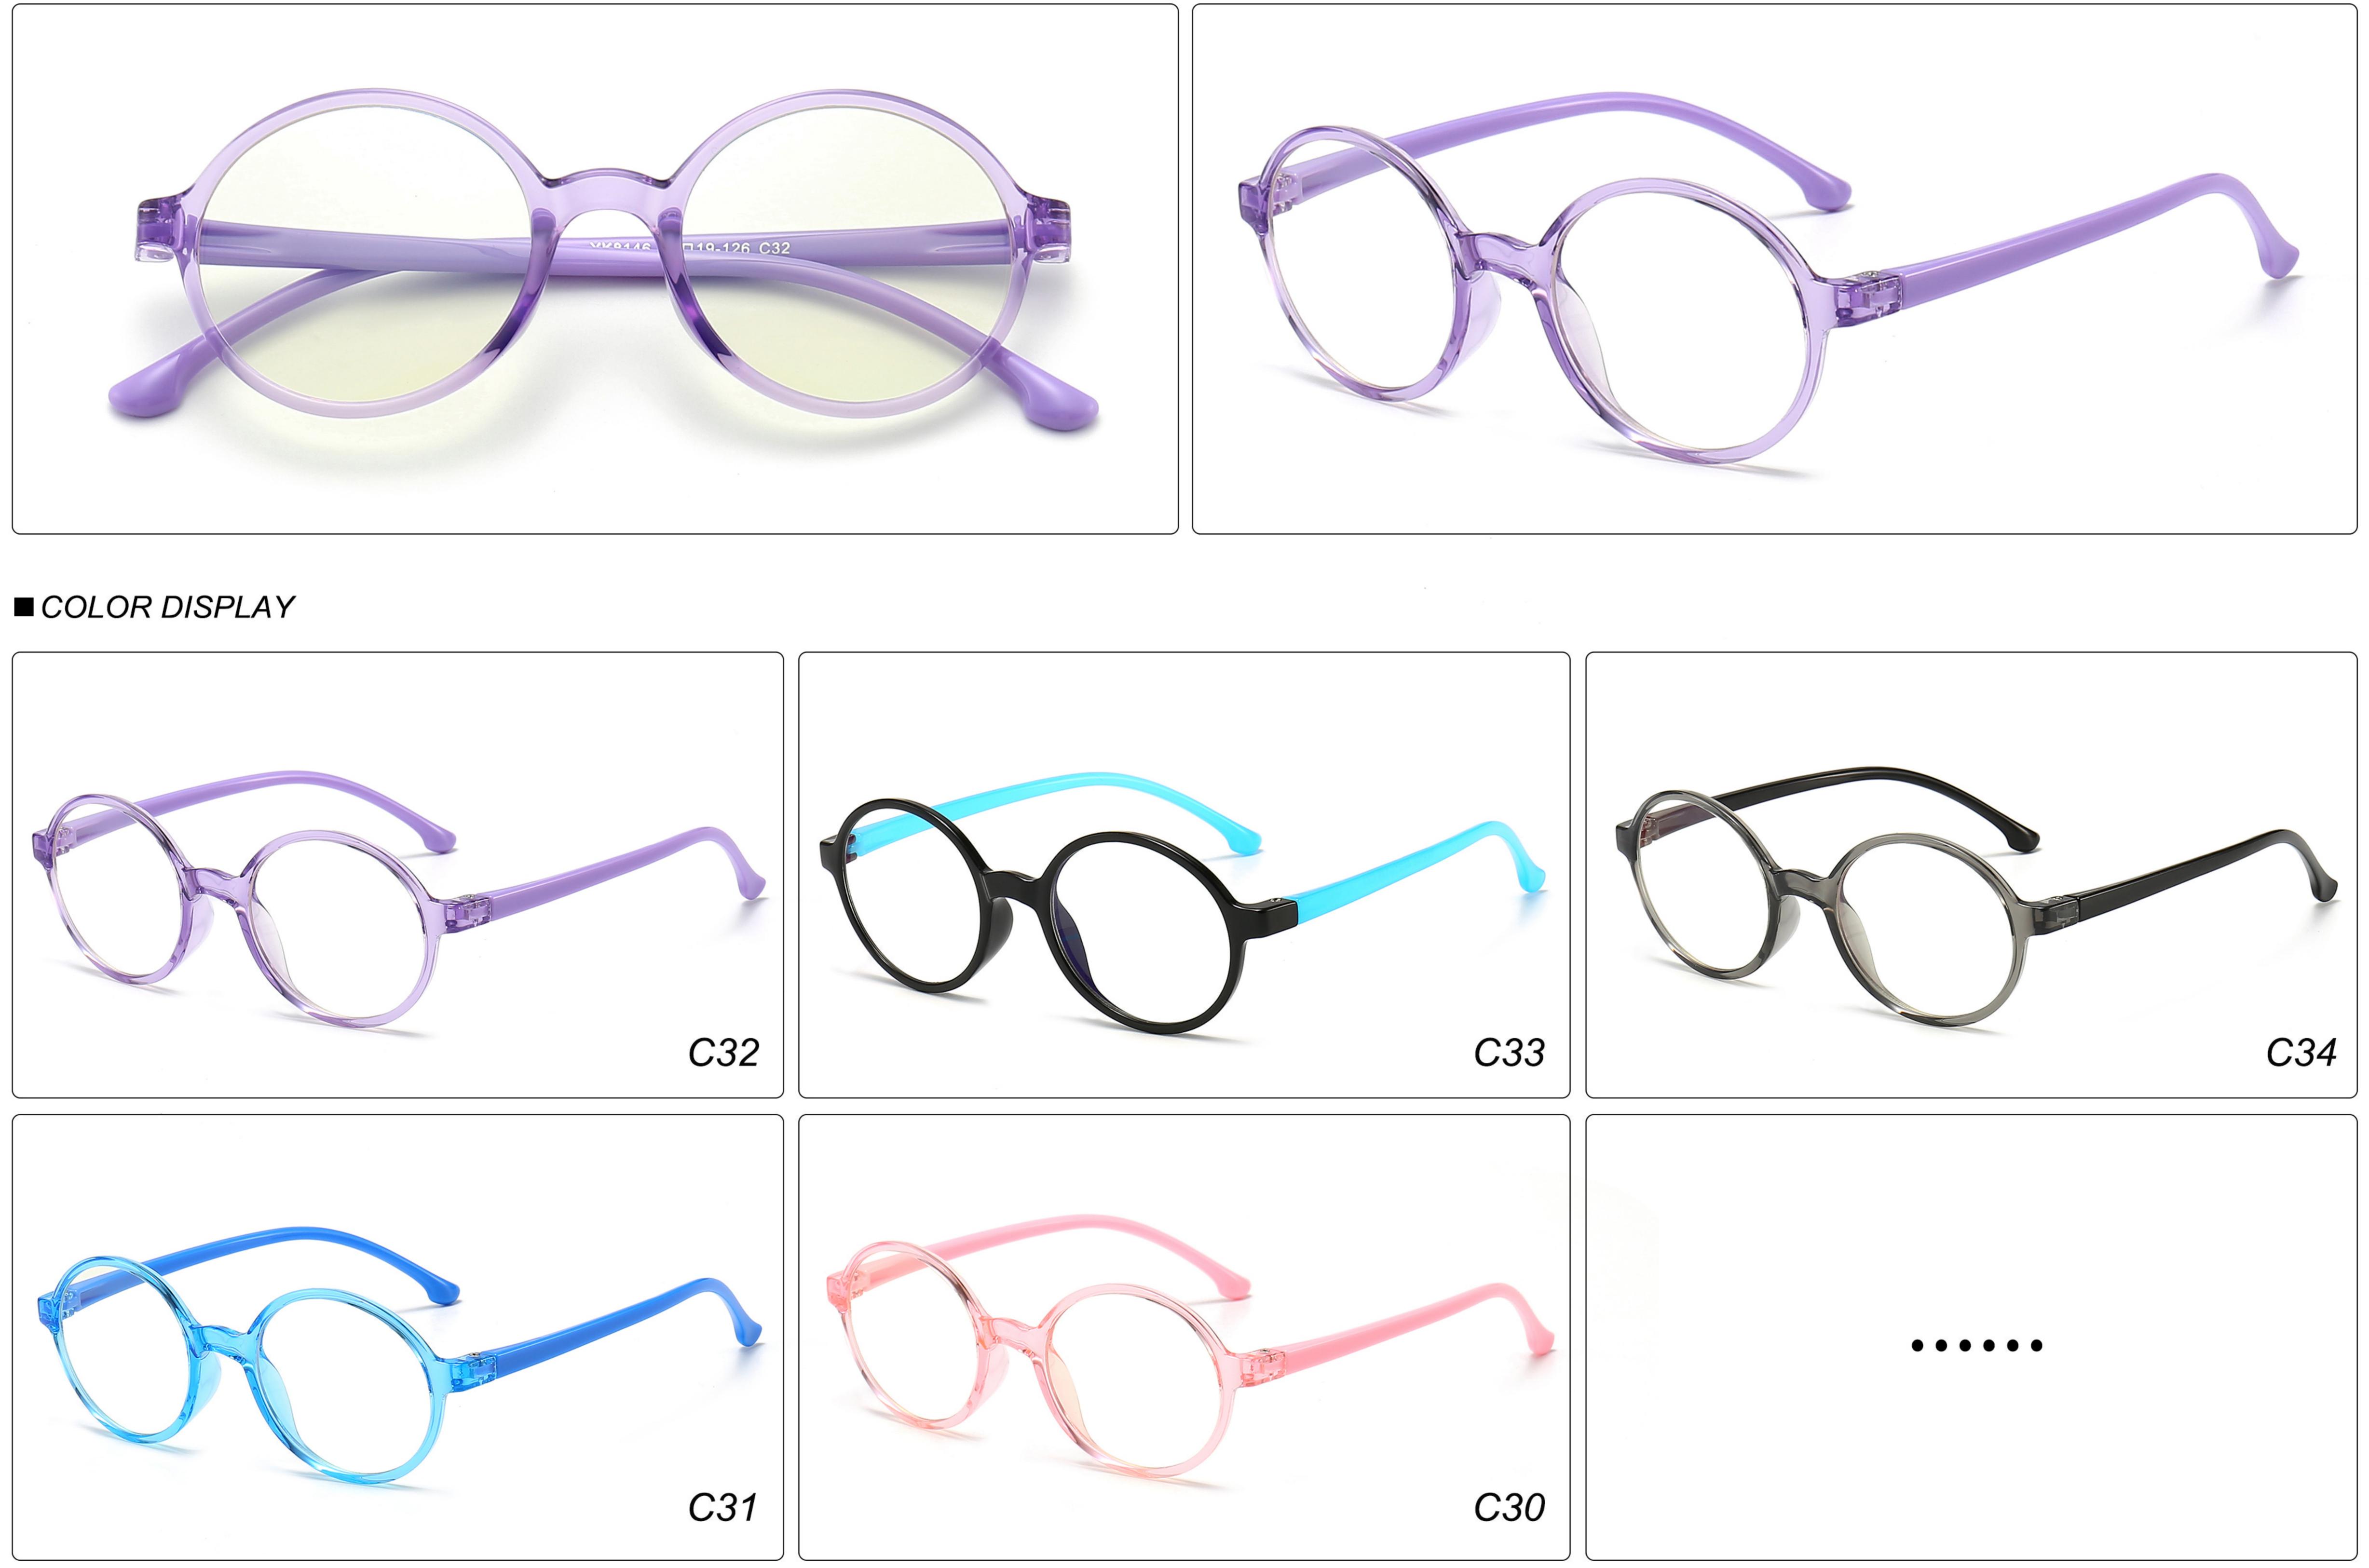

SIZE: 48-18-127 Material: TR











## **MODEL:** JYF8300 **SIZE:** 49-16-126 **Material:** TR











# **MODEL**: MGF8101 **SIZE**: 47-15-130 **Material**: TR









## **MODEL:** YKF2037 **SIZE:** 48-16-128 **Material:** TR











## **MODEL:** YKF2040 **SIZE:** 46-16-128 **Material:** TR



### MODEL: YKF3572 SIZE: 46-18-130 Material: TR



■ COLOR DISPLAY



### MODEL: YKF3573 SIZE: 46-15-130 Material: TR



■ COLOR DISPLAY







\_



## **MODEL:** YKF802 **SIZE:** 45-16-125 **Material:** TR









## **MODEL**: YKF8140 **SIZE**: 45-15-124 **Material**: TR









## **MODEL:** YKF8141 **SIZE:** 47-15-124 **Material:** TR











### **MODEL**: YKF8142 **SIZE**: 47-14-124 **Material**: TR









## **MODEL**: YKF8144 **SIZE**: 47-14-128 **Material**: TR











## **MODEL**: YKF8146 **SIZE**: 43-16-120 **Material**: TR









### **MODEL:** YKF8148 **SIZE:** 47-17-128 **Material:** TR









### **MODEL:** YKF8243 **SIZE:** 45-16-120 **Material:** TR







## **MODEL:** YKF8284 **SIZE:** 45-16-120 **Material:** TR









## **MODEL:** YKF8297 **SIZE:** 52-15-127 **Material:** TR







## MODEL: YKF886 SIZE: 49-16-130 Material: TR