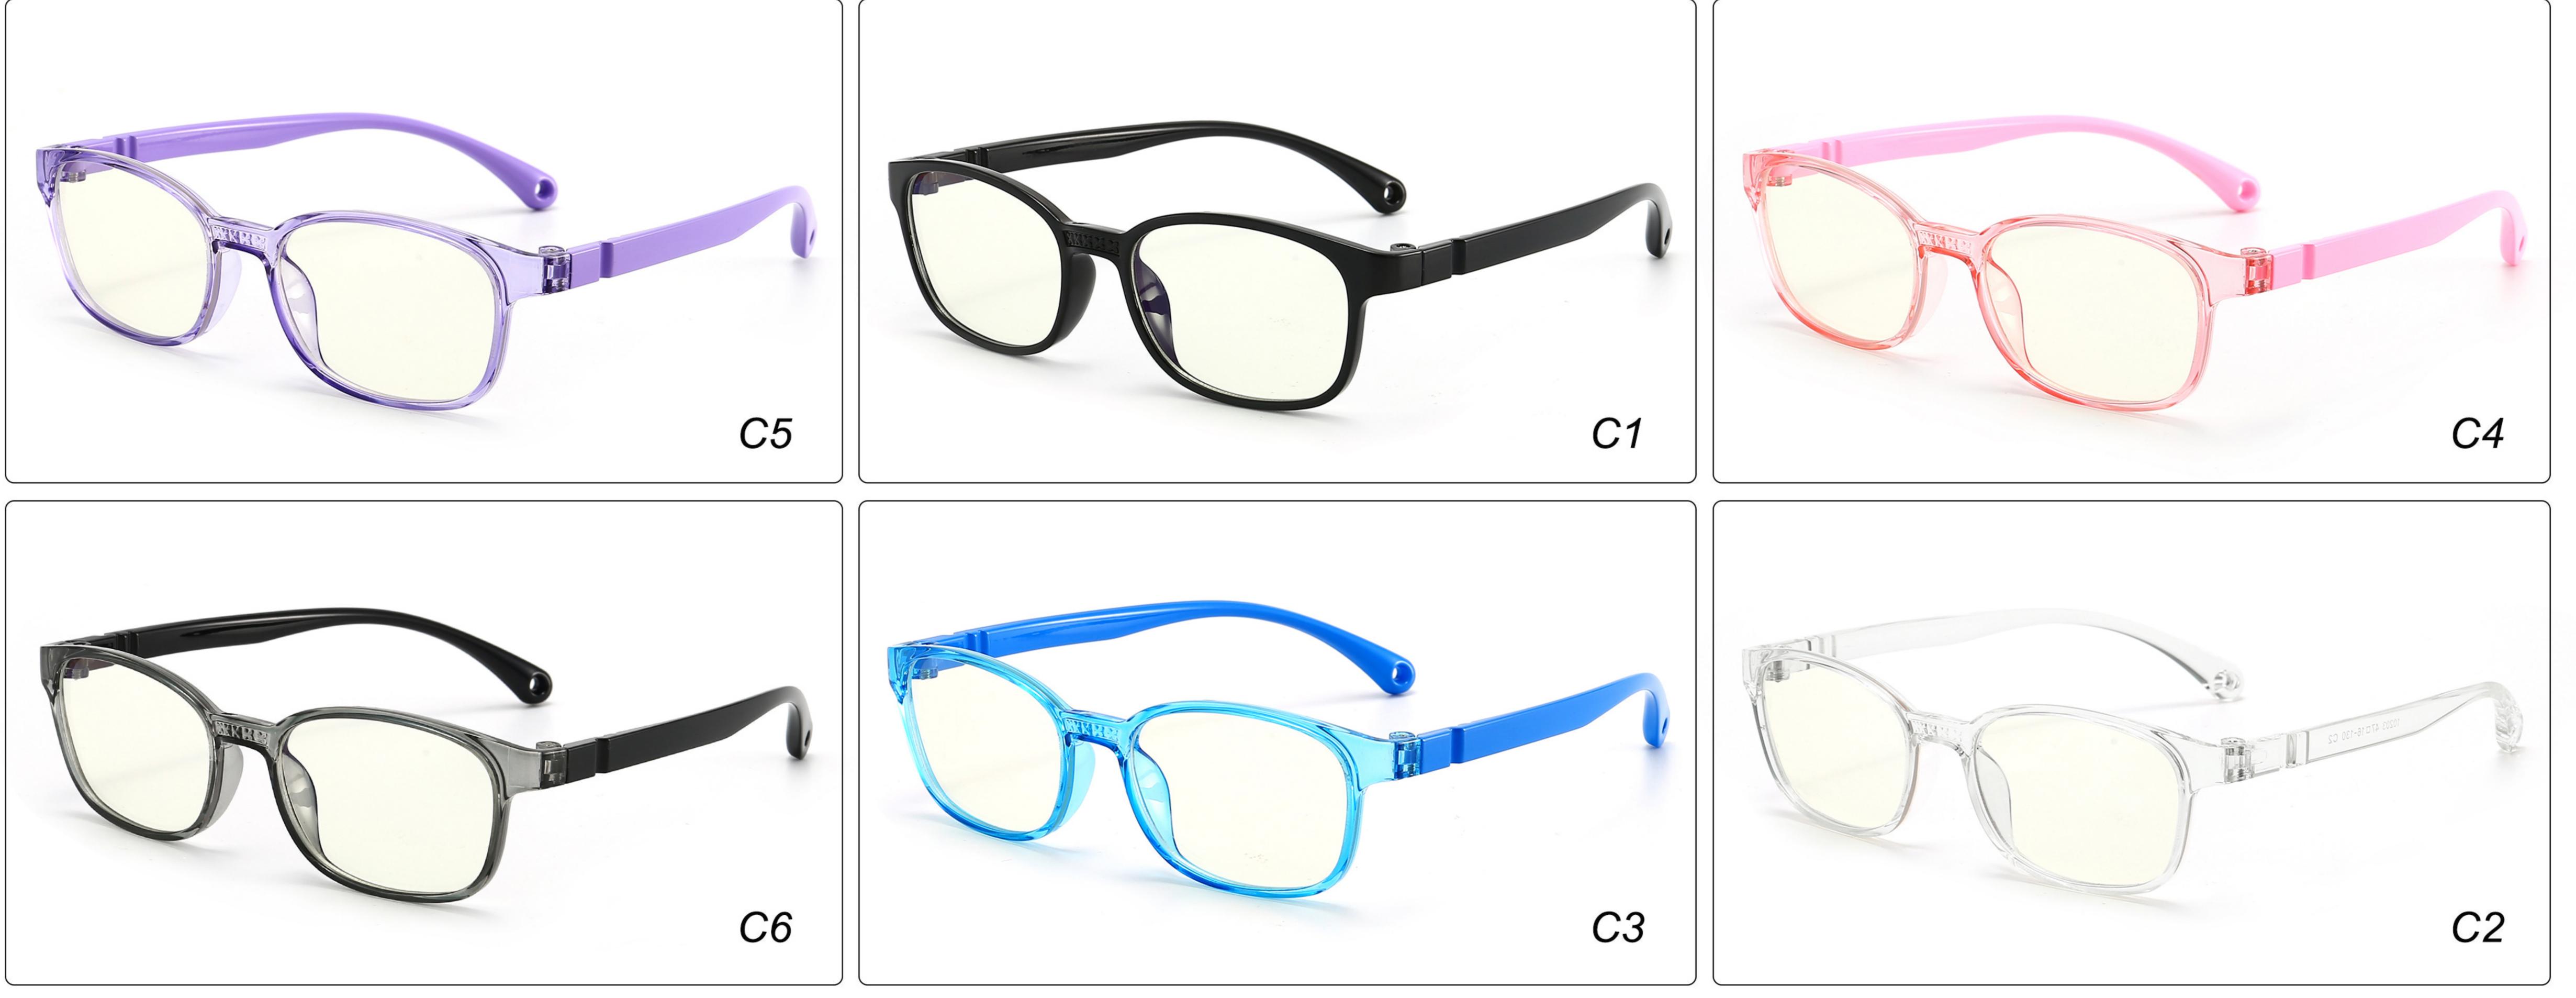

# Kids Anti Blue Light Glasses Manufacturer in China (TR90 Single Color Frame) www.HEAPPY.com MODEL: JYF826 SIZE: 48-18-127 Material: TR











## **MODEL:** JYF8300 **SIZE:** 49-16-126 **Material:** TR











# **MODEL**: MGF8101 **SIZE**: 47-15-130 **Material**: TR









## **MODEL:** YKF2037 **SIZE:** 48-16-128 **Material:** TR











## **MODEL:** YKF2040 **SIZE:** 46-16-128 **Material:** TR



### MODEL: YKF3572 SIZE: 46-18-130 Material: TR



■ COLOR DISPLAY



### MODEL: YKF3573 SIZE: 46-15-130 Material: TR



■ COLOR DISPLAY







\_



## **MODEL:** YKF802 **SIZE:** 45-16-125 **Material:** TR









## **MODEL**: YKF8140 **SIZE**: 45-15-124 **Material**: TR









## **MODEL:** YKF8141 **SIZE:** 47-15-124 **Material:** TR











### **MODEL**: YKF8142 **SIZE**: 47-14-124 **Material**: TR









## **MODEL**: YKF8144 **SIZE**: 47-14-128 **Material**: TR











## **MODEL**: YKF8146 **SIZE**: 43-16-120 **Material**: TR









### **MODEL:** YKF8148 **SIZE:** 47