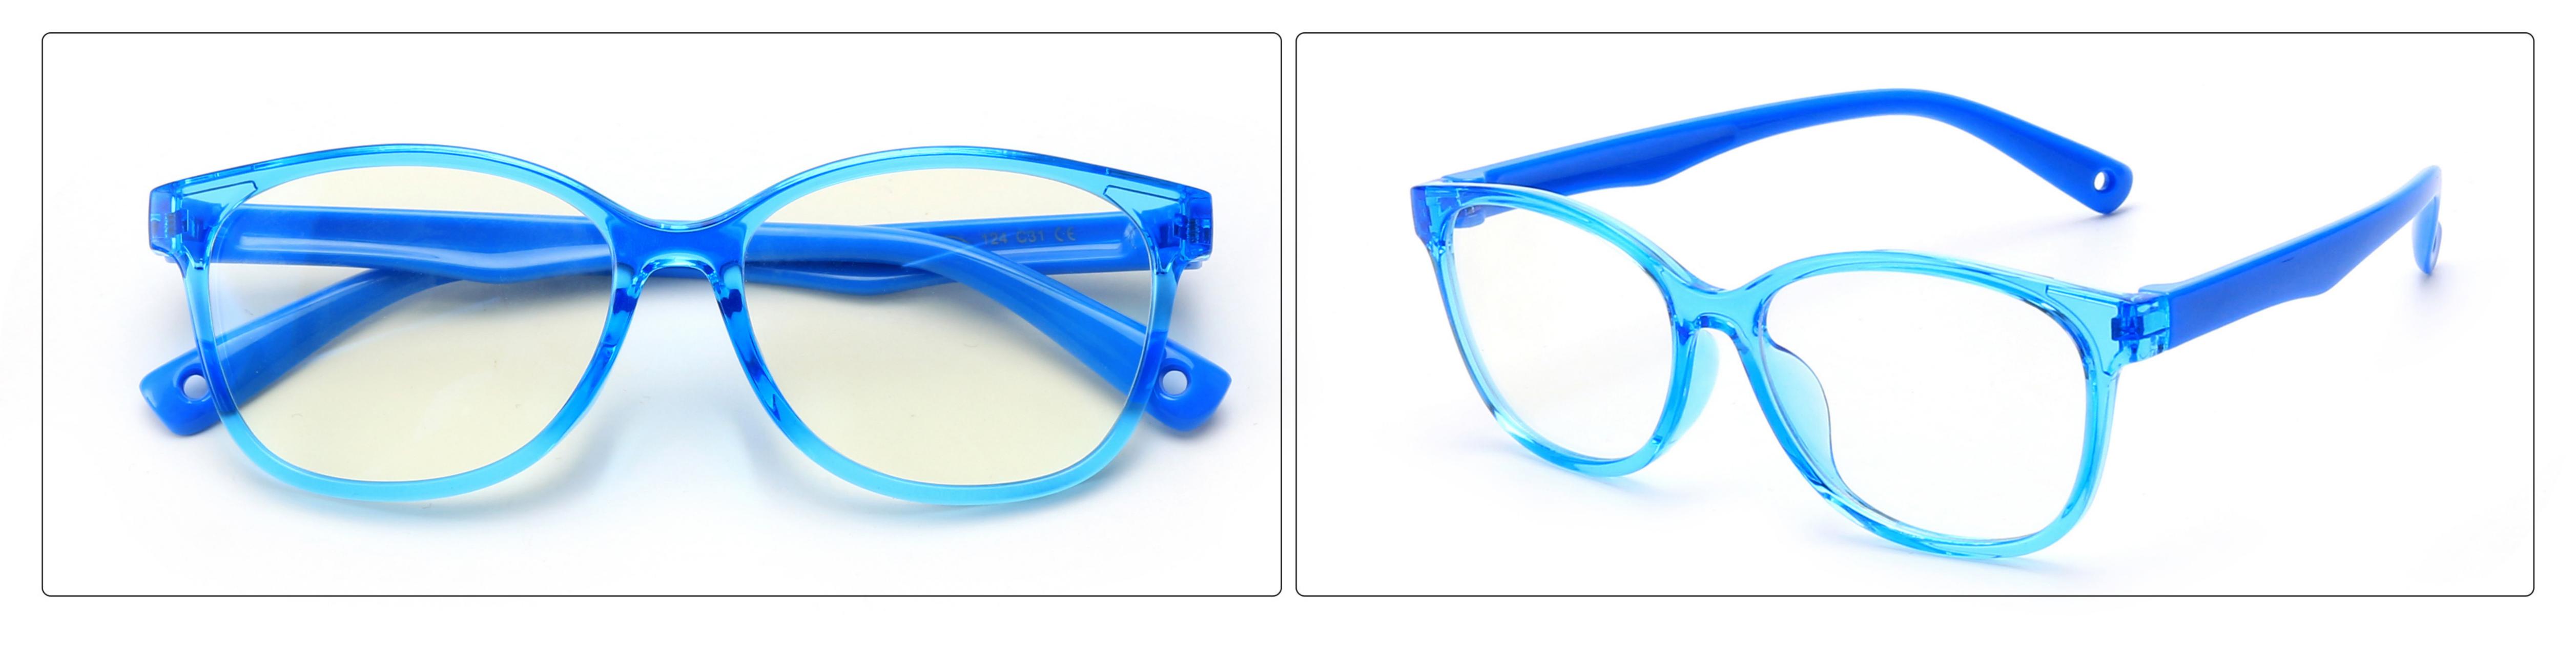

# Kids Anti Blue Light Glasses Manufacturer in China (TR90 Single Color Frame) www.HEAPPY.com MODEL: JYF826 SIZE: 48-18-127 Material: TR











## **MODEL:** JYF8300 **SIZE:** 49-16-126 **Material:** TR











# **MODEL**: MGF8101 **SIZE**: 47-15-130 **Material**: TR









## **MODEL:** YKF2037 **SIZE:** 48-16-128 **Material:** TR











## **MODEL:** YKF2040 **SIZE:** 46-16-128 **Material:** TR



### MODEL: YKF3572 SIZE: 46-18-130 Material: TR



■ COLOR DISPLAY



### MODEL: YKF3573 SIZE: 46-15-130 Material: TR



■ COLOR DISPLAY







\_



## **MODEL:** YKF802 **SIZE:** 45-16-125 **Material:** TR









## **MODEL**: YKF8140 **SIZE**: 45-15-124 **Material**: TR









## **MODEL:** YKF8141 **SIZE:** 47-15-124 **Material:** TR











### **MODEL**: YKF8142 **SIZE**: 47-14-124 **Material**: TR









## **MODEL**: YKF8144 **SIZE**: 47-14-128 **Material**: TR











## **MODEL**: YKF8146 **SIZE**: 43-16-120 **Material**: TR









### **MODEL:** YKF8148 **SIZE:** 47-17-128 **Material:** TR









### **MODEL:** YKF8243 **SIZE:** 45-16-120 **Material:** TR







## **MODEL:** YKF8284 **SIZE:** 45-16-120 **Material:** TR









## **MODEL:** YKF8297 **SIZE:** 52-15-127 **Material:** TR







## MODEL: YKF886 SIZE: 49-16-130 Material: TR