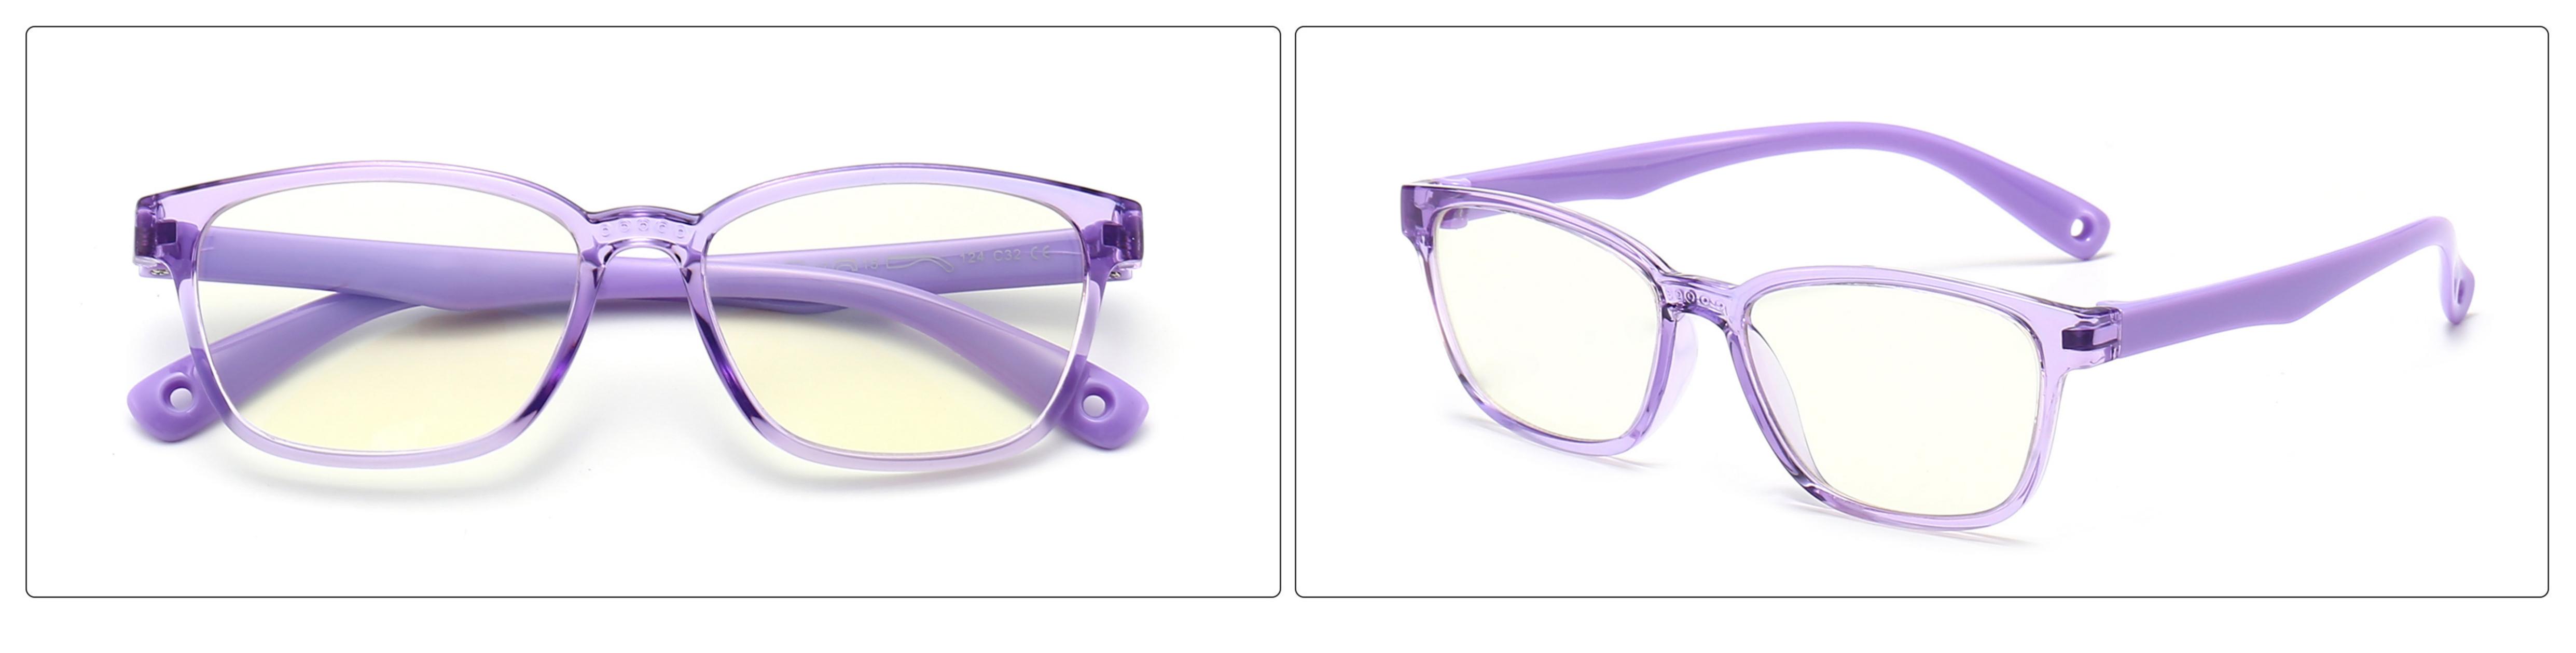

# Kids Anti Blue Light Glasses Manufacturer in China (TR90 Single Color Frame) www.HEAPPY.com MODEL: JYF826 SIZE: 48-18-127 Material: TR











## **MODEL:** JYF8300 **SIZE:** 49-16-126 **Material:** TR











# **MODEL**: MGF8101 **SIZE**: 47-15-130 **Material**: TR









## **MODEL:** YKF2037 **SIZE:** 48-16-128 **Material:** TR











## **MODEL:** YKF2040 **SIZE:** 46-16-128 **Material:** TR



### MODEL: YKF3572 SIZE: 46-18-130 Material: TR



■ COLOR DISPLAY



### MODEL: YKF3573 SIZE: 46-15-130 Material: TR



■ COLOR DISPLAY







\_



## **MODEL:** YKF802 **SIZE:** 45-16-125 **Material:** TR









## **MODEL**: YKF8140 **SIZE**: 45-15-124 **Material**: TR









## **MODEL:** YKF8141 **SIZE:** 47-15-124 **Material:** TR











### **MODEL**: YKF8142 **SIZE**: 47-14-124 **Material**: TR









## **MODEL**: YKF8144 **SIZE**: 47-14-128 **Material**: TR











## **MODEL**: YKF8146 **SIZE**: 43-16-120 **Material**: TR









### **MODEL:** YKF8148 **SIZE:** 47-17-128 **Material:** TR









### **MODEL:** YKF8243 **SIZE:** 45-16-120 **Material:** TR







## **MODEL:** YKF8284 **SIZE:** 45-16-120 **Material:** TR









## **MODEL:** YKF8297 **SIZE:** 52-15-127 **Material:** TR







## MODEL: YKF886 SIZE: 49-16-130 Material: TR