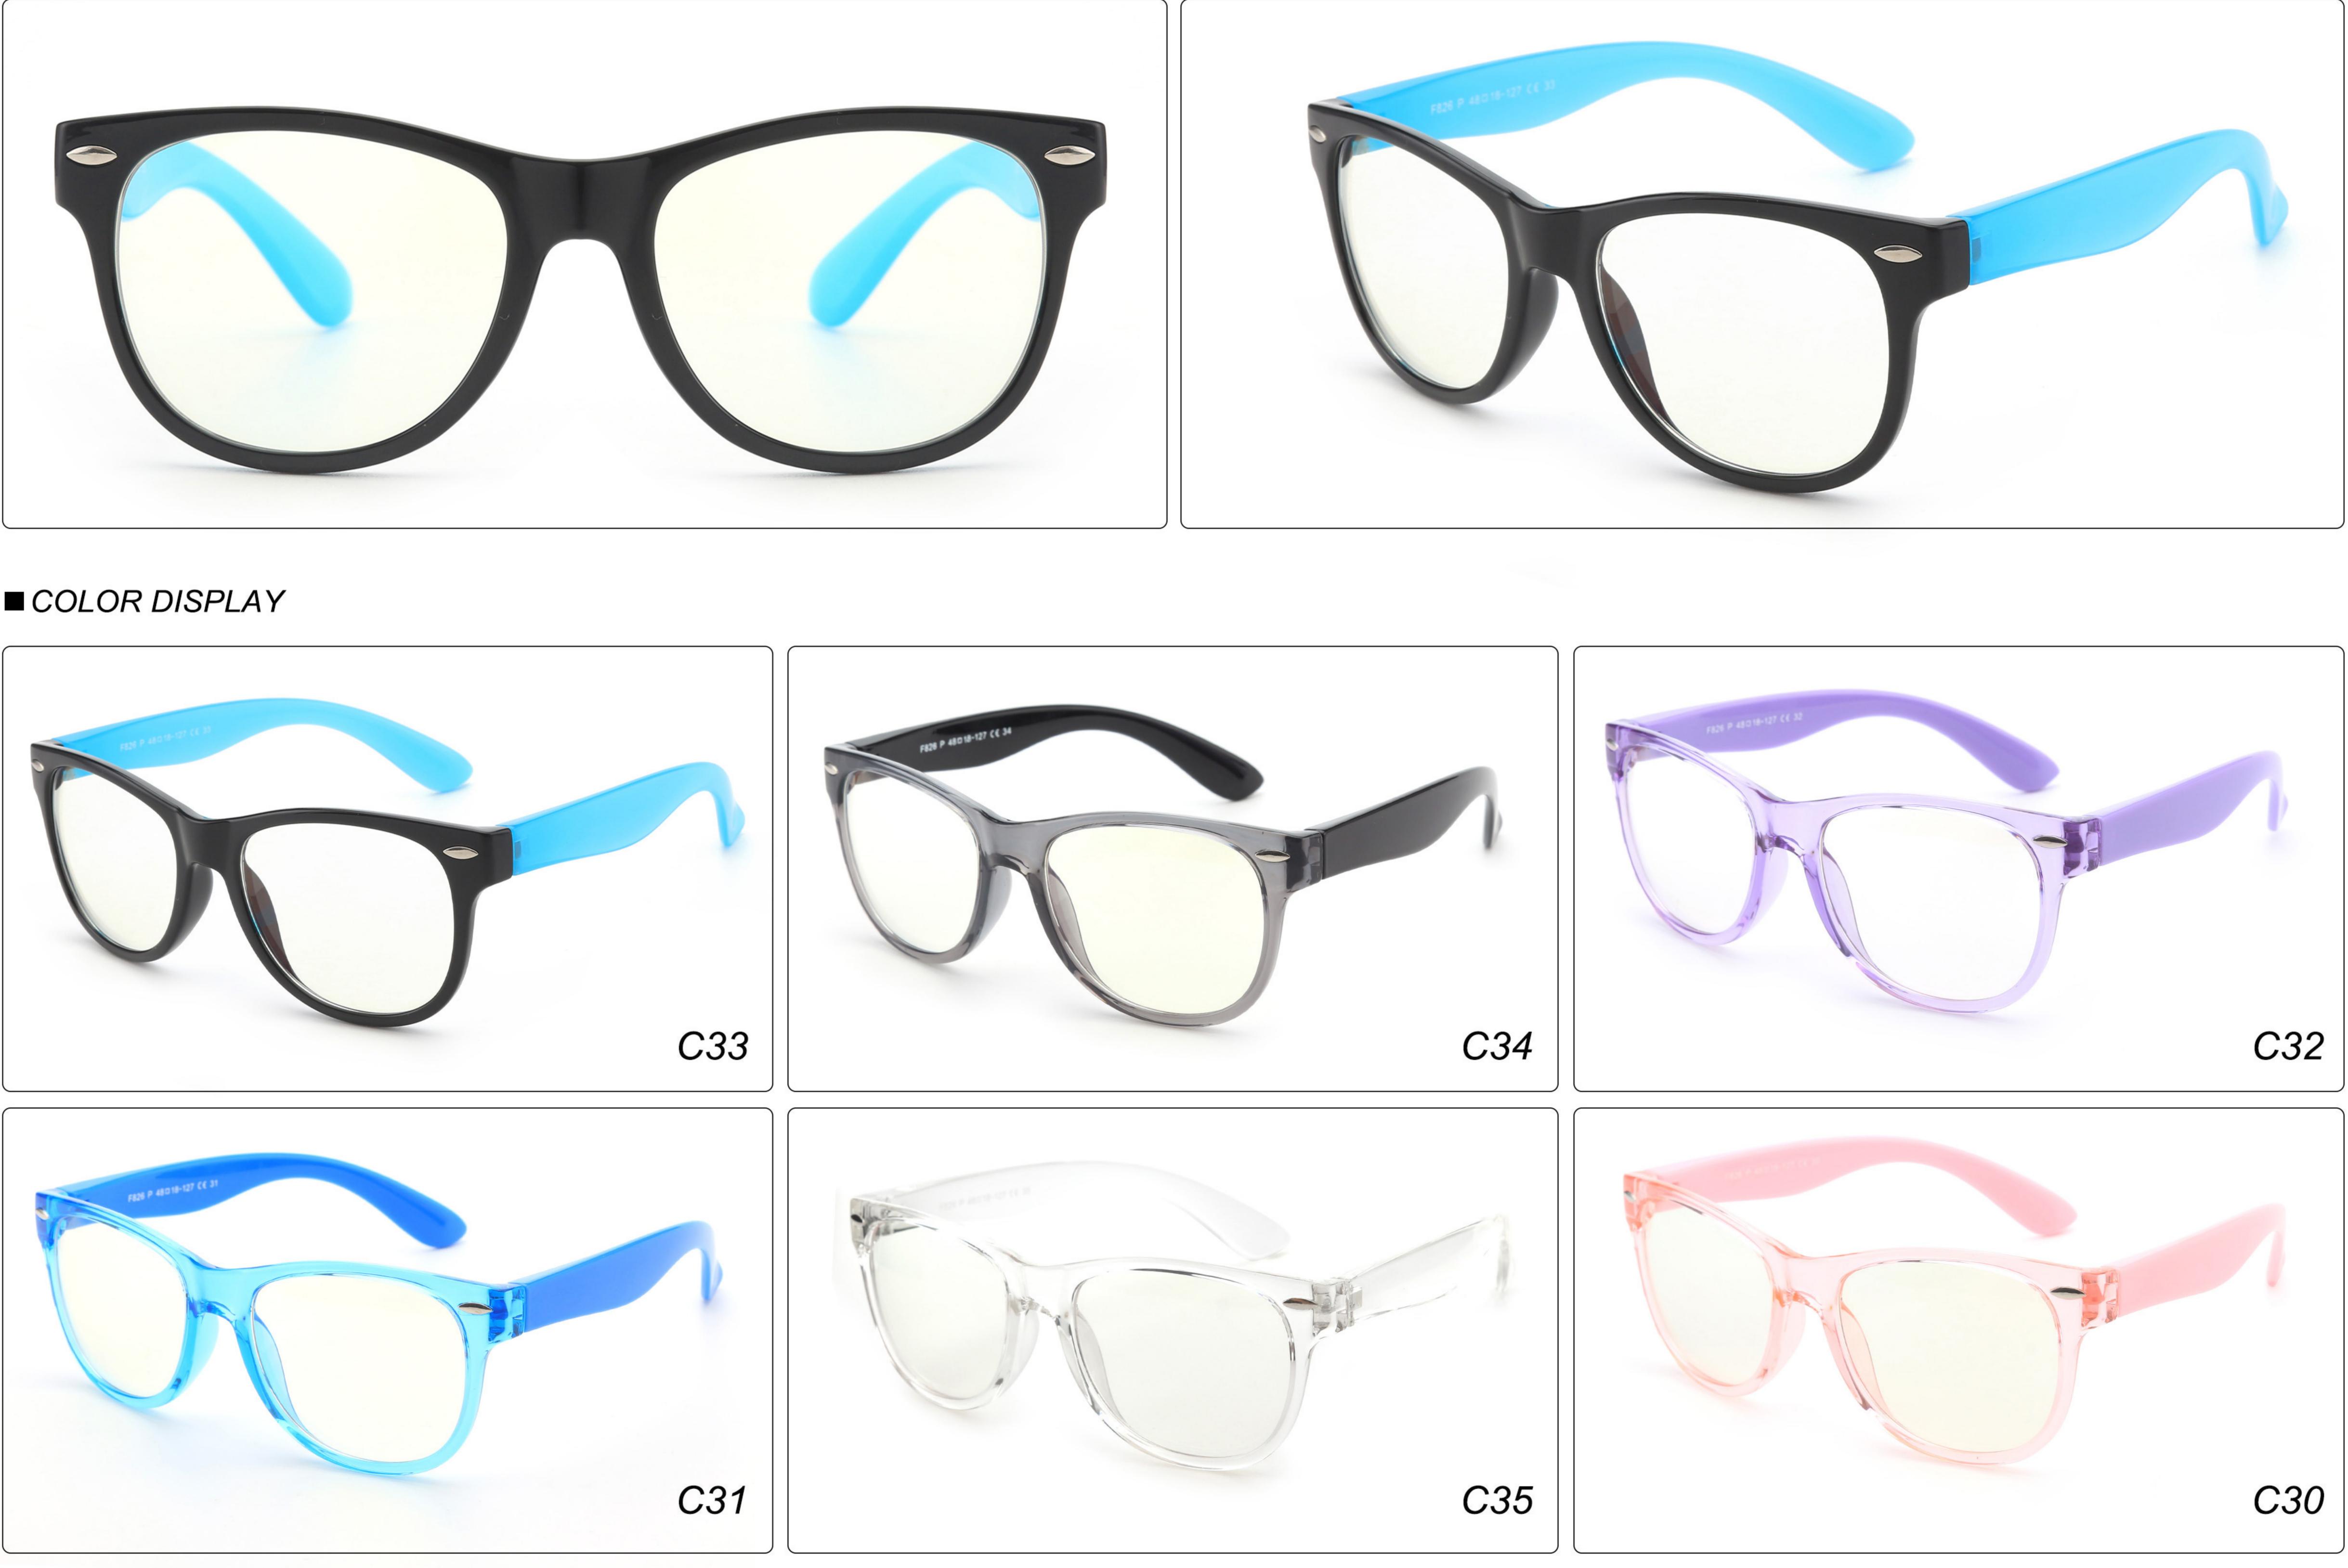

# Kids Anti Blue Light Glasses Manufacturer in China (TR90 Single Color Frame) www.HEAPPY.com MODEL: JYF826 SIZE: 48-18-127 Material: TR