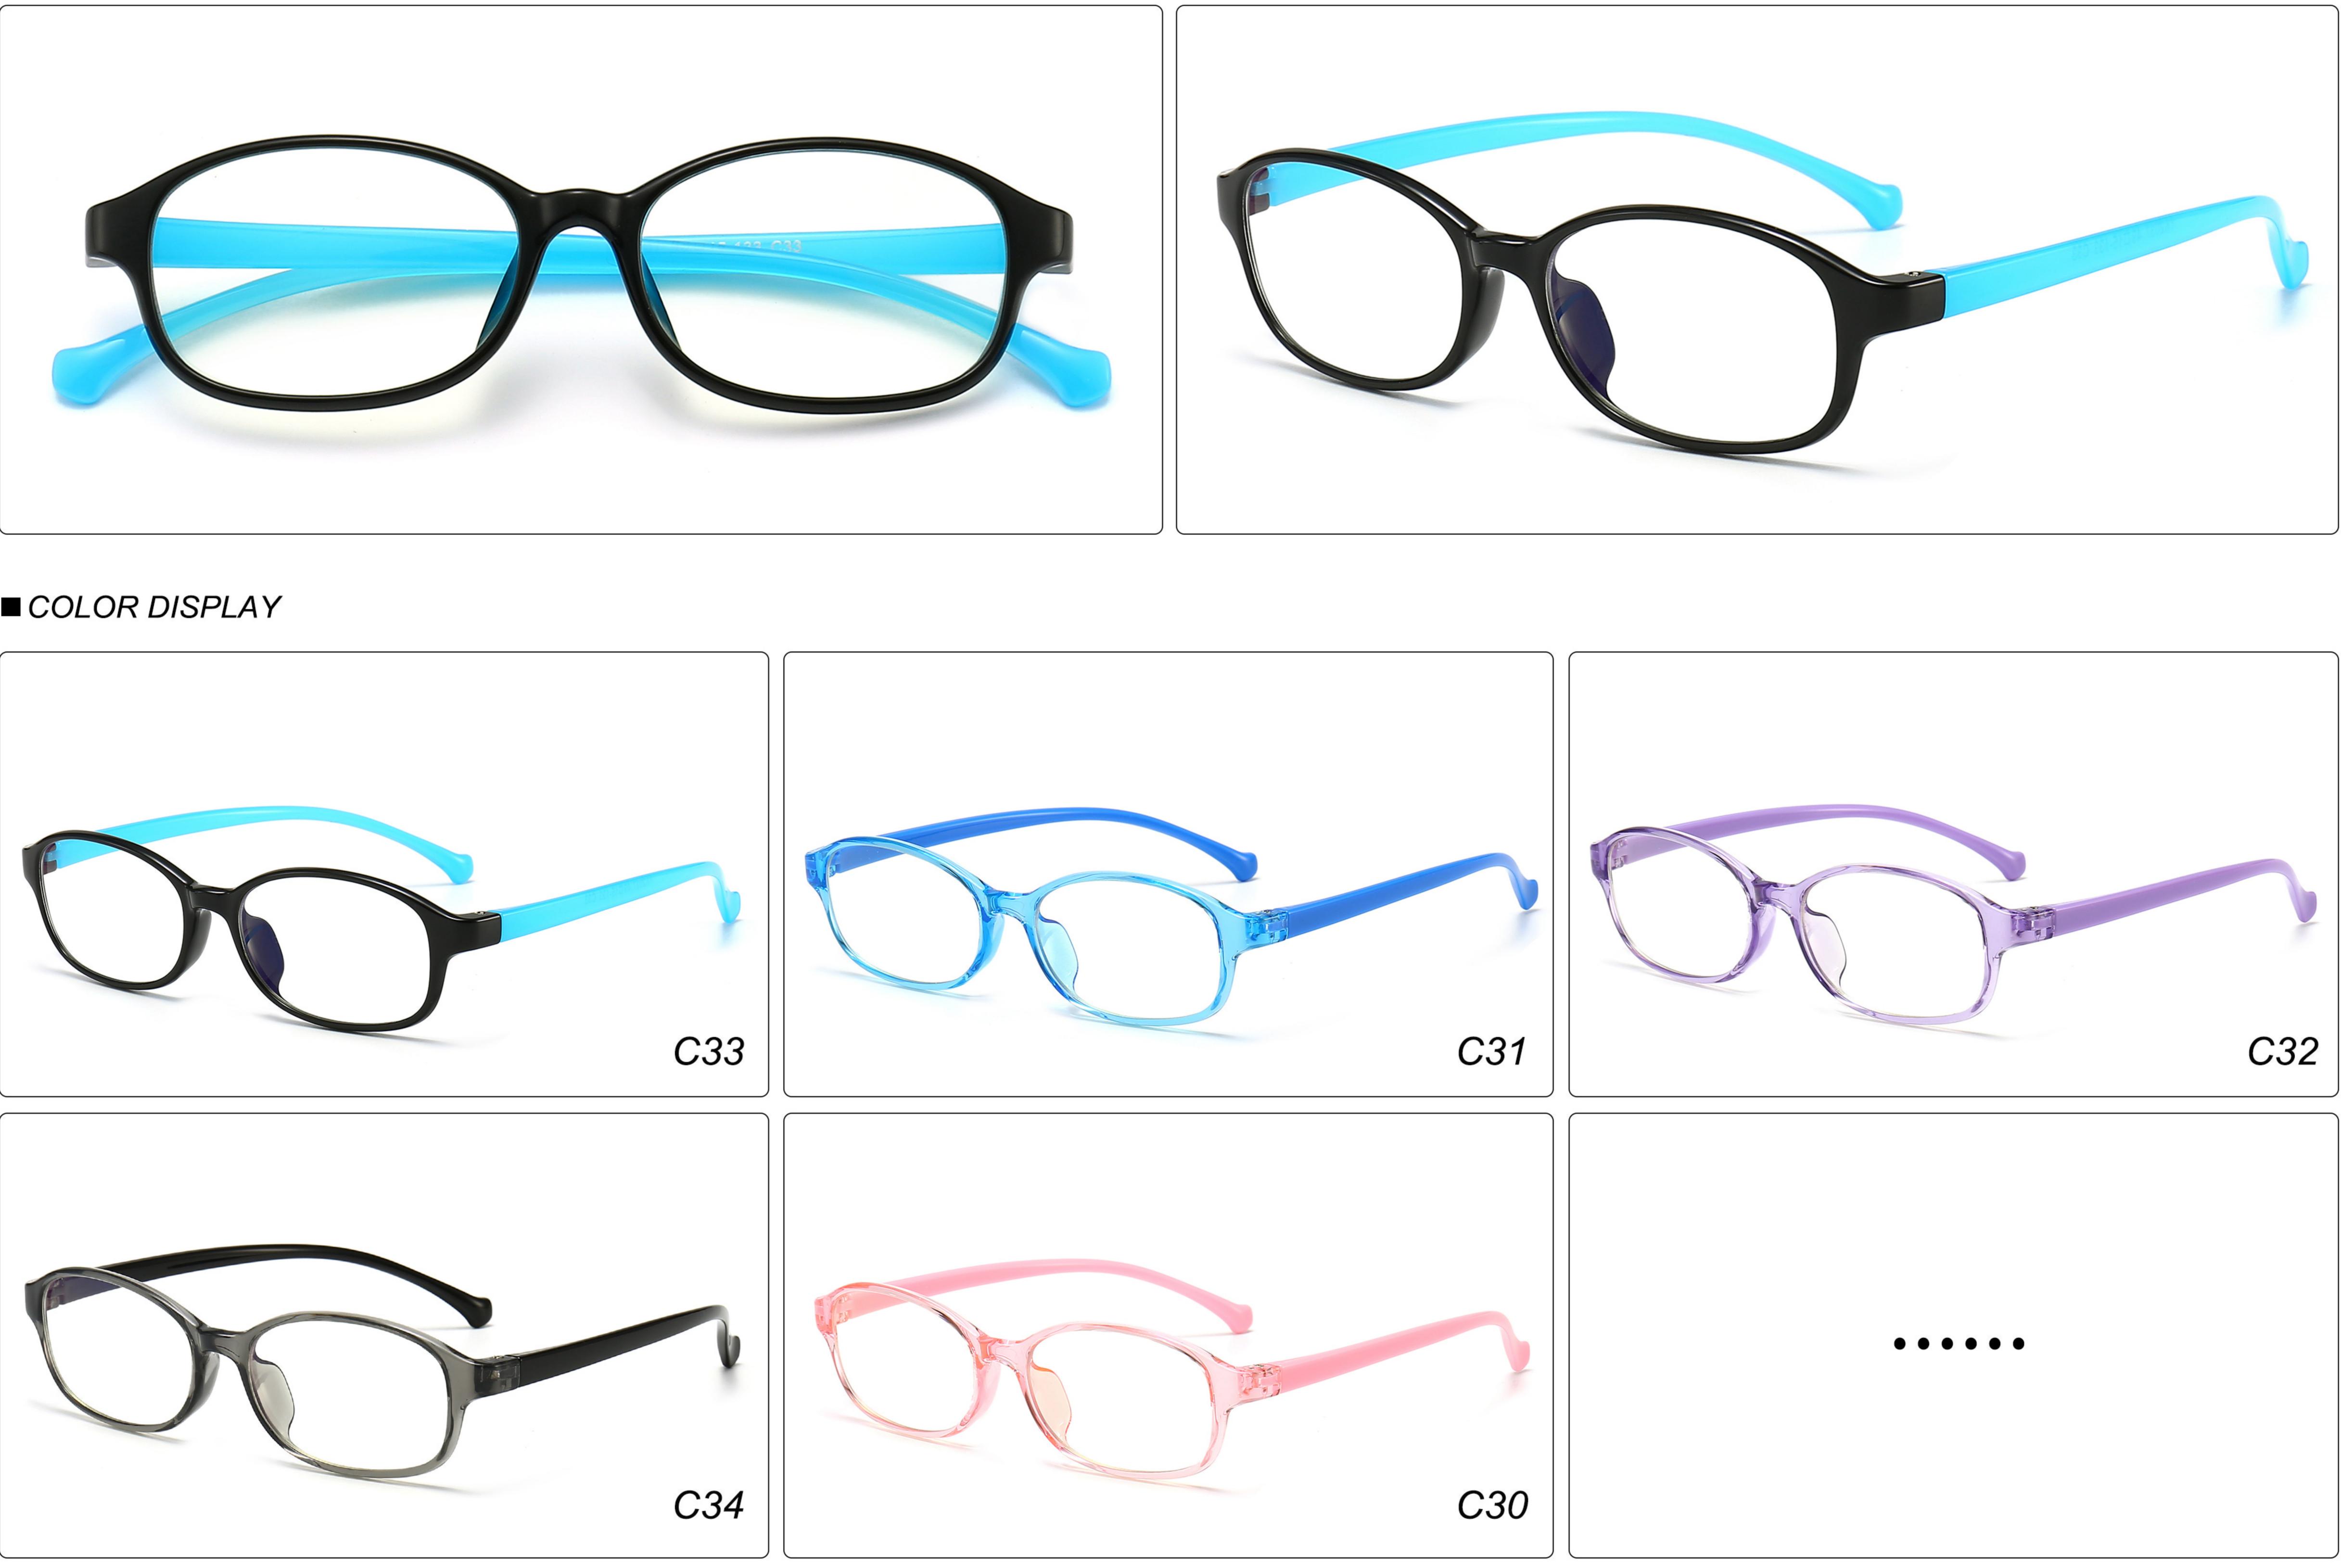

# Kids Anti Blue Light Glasses Manufacturer in China (TR90 Single Color Frame) www.HEAPPY.com MODEL: JYF826 SIZE: 48-18-127 Material: TR











## **MODEL:** JYF8300 **SIZE:** 49-16-126 **Material:** TR











# **MODEL**: MGF8101 **SIZE**: 47-15-130 **Material**: TR









## **MODEL:** YKF2037 **SIZE:** 48-16-128 **Material:** TR











## **MODEL:** YKF2040 **SIZE:** 46-16-128 **Material:** TR



### MODEL: YKF3572 SIZE: 46-18-130 Material: TR



■ COLOR DISPLAY



### MODEL: YKF3573 SIZE: 46-15-130 Material: TR



■ COLOR DISPLAY







\_



## **MODEL:** YKF802 **SIZE:** 45-16-125 **Material:** TR









## **MODEL**: YKF8140 **SIZE**: 45-15-124 **Material**: TR









## **MODEL:** YKF8141 **SIZE:** 47-15-124 **Material:** TR











### **MODEL**: YKF8142 **SIZE**: 47-14-124 **Material**: TR









## **MODEL**: YKF8144 **SIZE**: 47-14-128 **Material**: TR











## **MODEL**: YKF8146 **SIZE**: 43-16-120 **Material**: TR









### **MODEL:** YKF8148 **SIZE:** 47-17-128 **Material:** TR









### **MODEL:** YKF8243 **SIZE:*