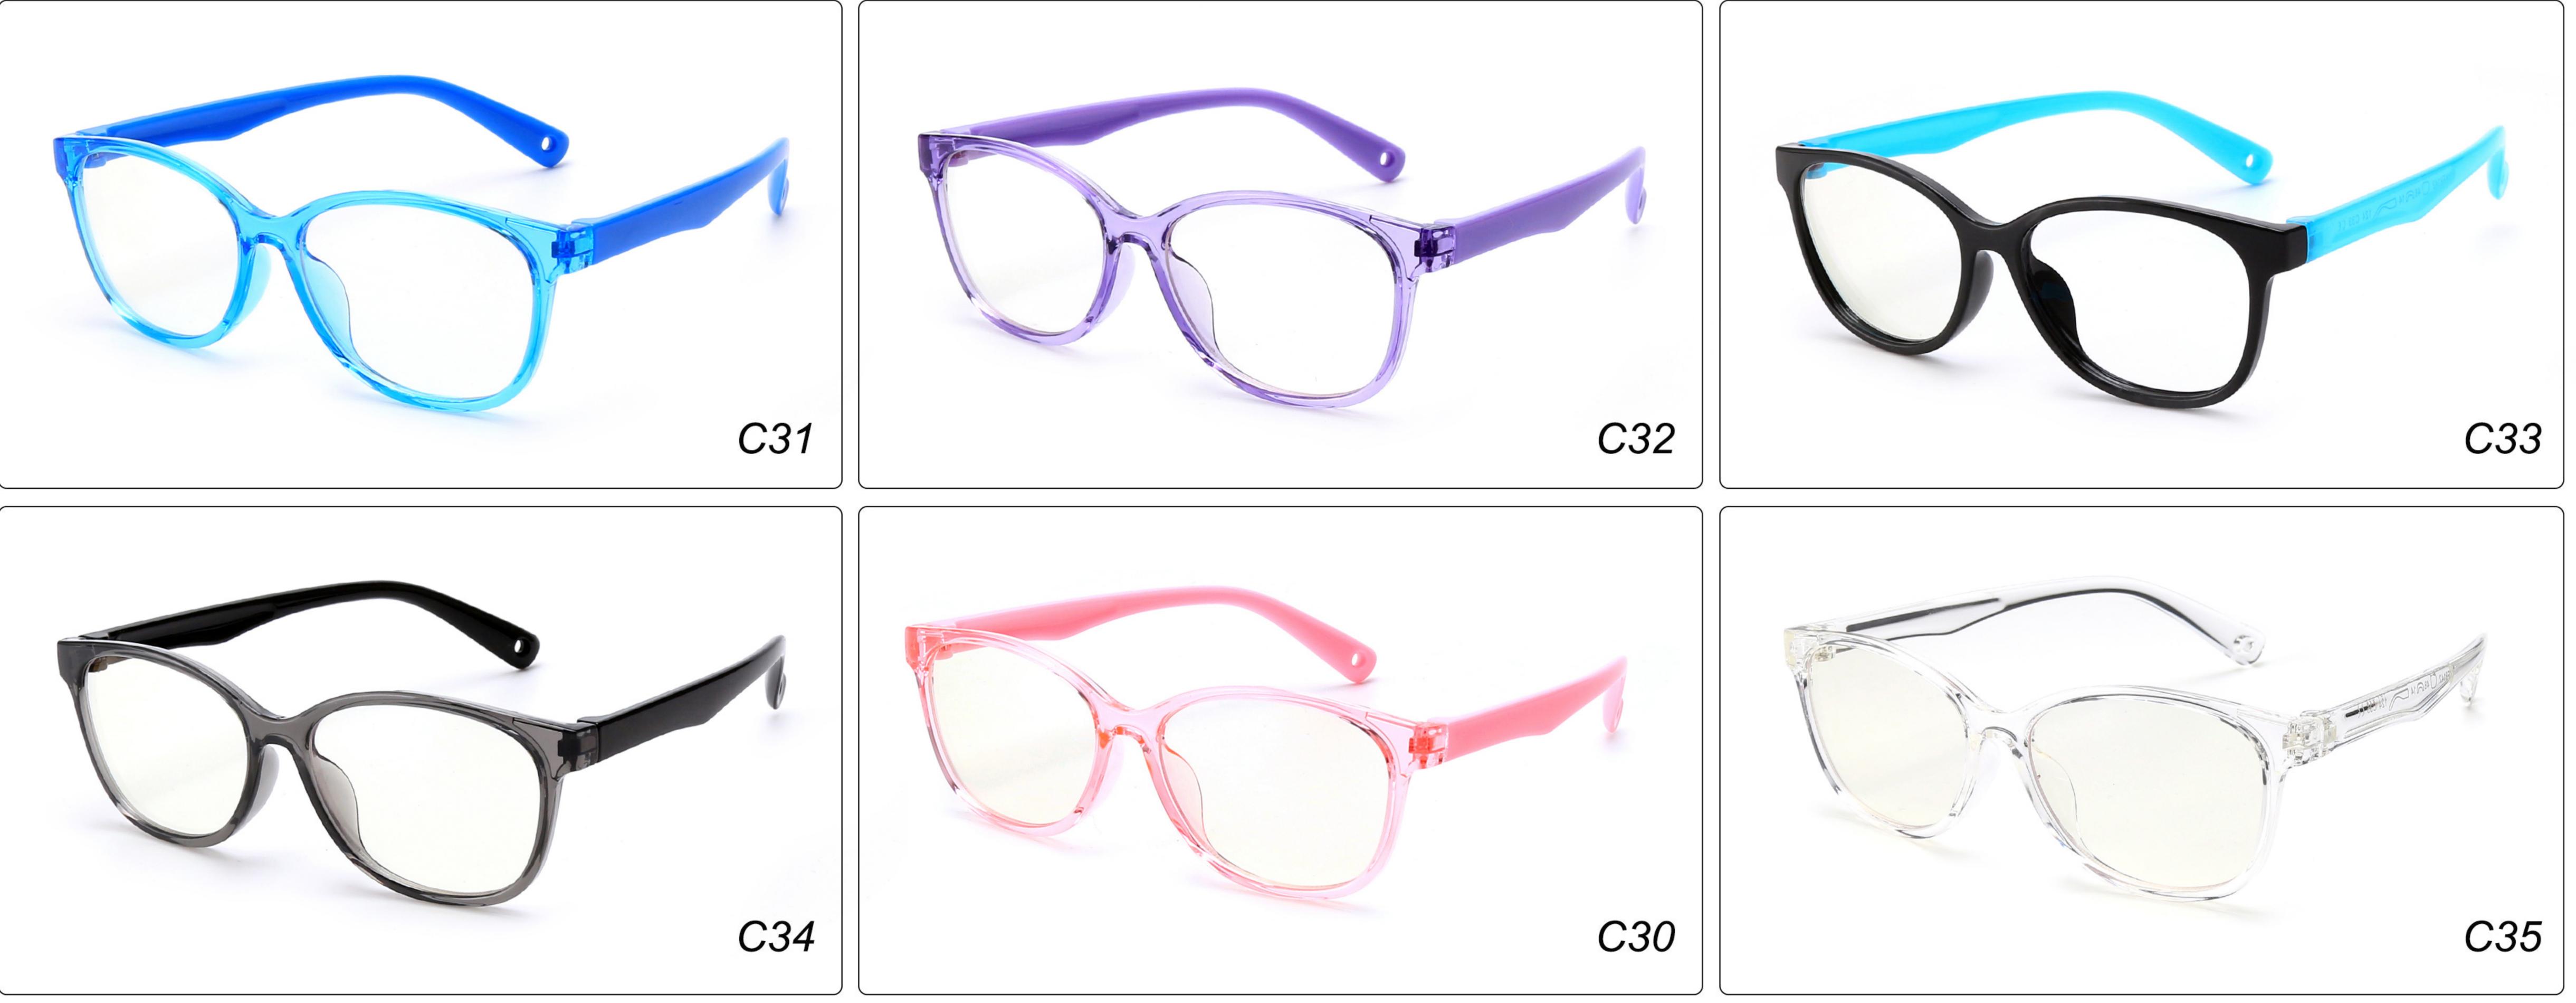

# Kids Anti Blue Light Glasses Manufacturer in China (TR90 Single Color Frame) www.HEAPPY.com MODEL: JYF826 SIZE: 48-18-127 Material: TR











## **MODEL:** JYF8300 **SIZE:** 49-16-126 **Material:** TR











# **MODEL**: MGF8101 **SIZE**: 47-15-130 **Material**: TR









## **MODEL:** YKF2037 **SIZE:** 48-16-128 **Material:** TR











## **MODEL:** YKF2040 **SIZE:** 46-16-128 **Material:** TR



### MODEL: YKF3572 SIZE: 46-18-130 Material: TR



■ COLOR DISPLAY



### MODEL: YKF3573 SIZE: 46-15-130 Material: TR



■ COLOR DISPLAY







\_



## **MODEL:** YKF802 **SIZE:** 45-16-125 **Material:** TR









## **MODEL**: YKF8140 **SIZE**: 45-15-124 **Material**: TR









## **MODEL:** YKF8141 **SIZE:** 47-15-124 **Material:** TR











### **MODEL**: YKF8142 **SIZE**: 47-14-124 **Material**: TR









## **MODEL**: YKF8144 **SIZE**: 47-14-128 **Material**: TR











## **MODEL**: YKF8146 **SIZE**: 43-16-120 **Material**: TR









### **MODEL:** YKF8148 **SIZE:** 47-17-128 **Material:** TR









### **MODEL:** YKF8243 **SIZE:** 45-16-120 **Material:** TR







## **MODEL:** YKF8284 **SIZE:** 45-16-120 **Material:** TR









## **MODEL:** YKF8297 **SIZE:** 52-15-127 **Material:** TR







## MODEL: YKF886 SIZE: 49-16-130 Material: TR