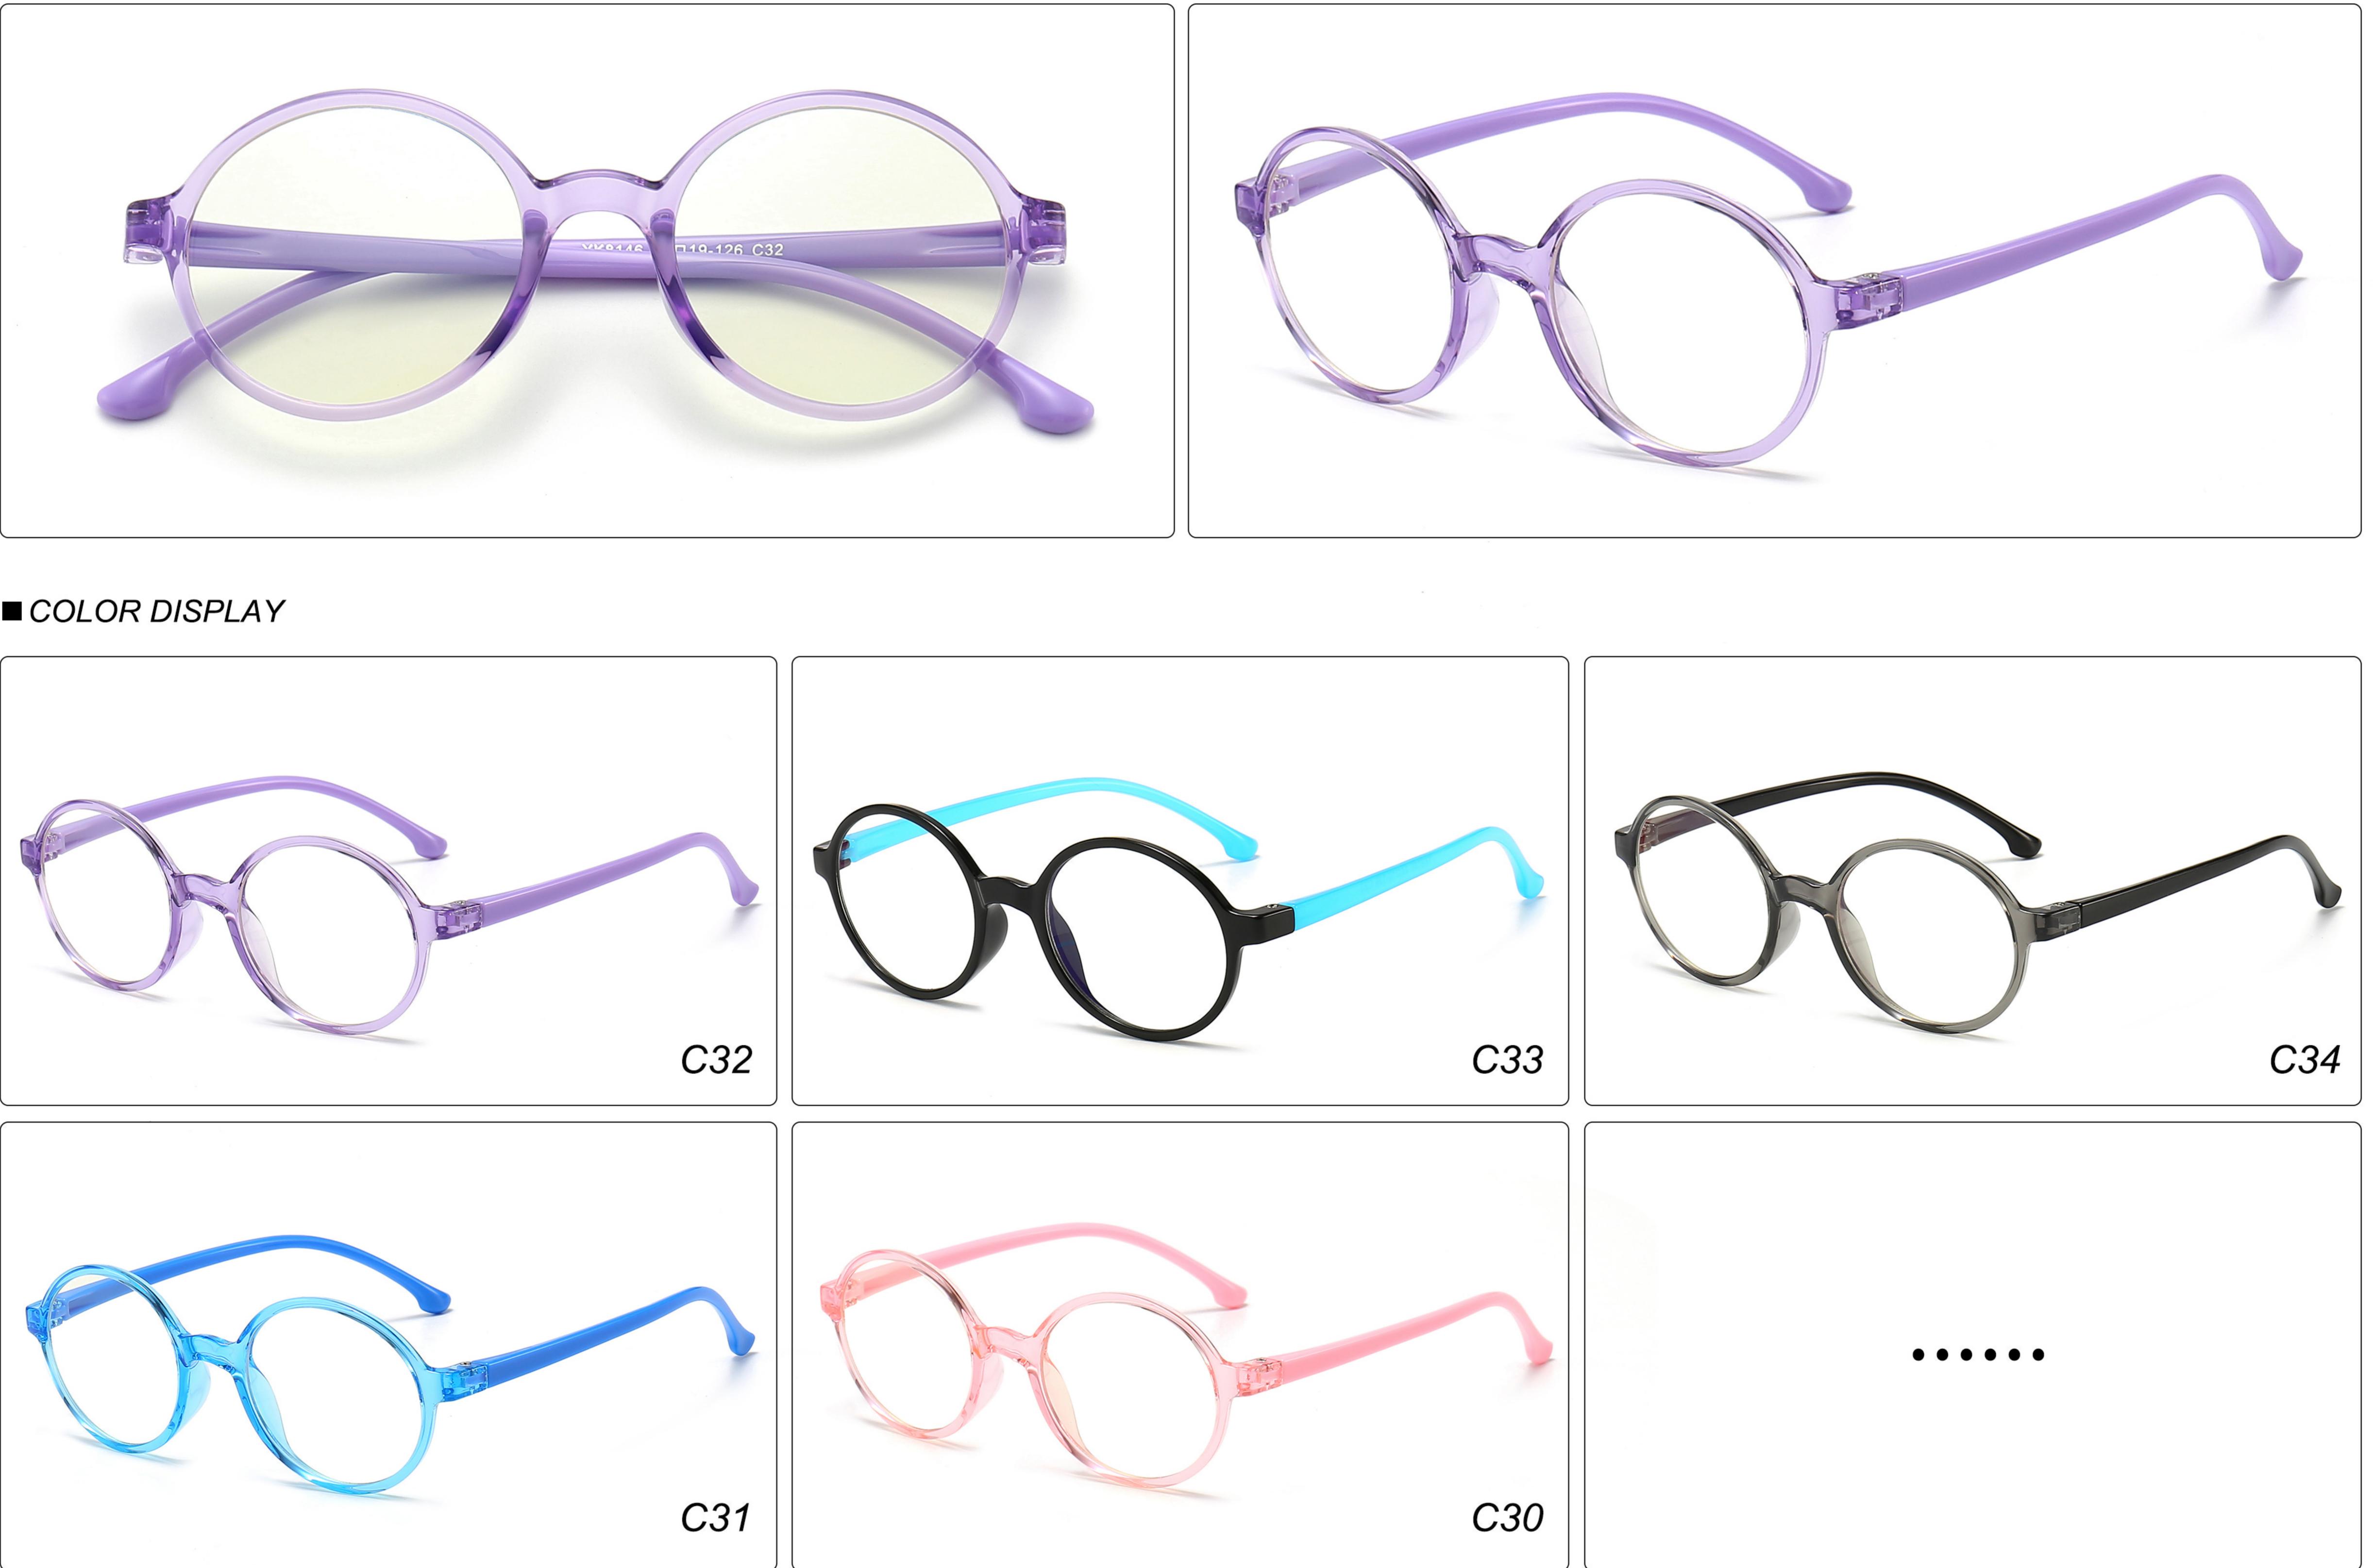

26 SIZE: 48-18-127 Material: TR











## **MODEL:** JYF8300 **SIZE:** 49-16-126 **Material:** TR











# **MODEL**: MGF8101 **SIZE**: 47-15-130 **Material**: TR









## **MODEL:** YKF2037 **SIZE:** 48-16-128 **Material:** TR











## **MODEL:** YKF2040 **SIZE:** 46-16-128 **Material:** TR



### MODEL: YKF3572 SIZE: 46-18-130 Material: TR



■ COLOR DISPLAY



### MODEL: YKF3573 SIZE: 46-15-130 Material: TR



■ COLOR DISPLAY







\_



## **MODEL:** YKF802 **SIZE:** 45-16-125 **Material:** TR









## **MODEL**: YKF8140 **SIZE**: 45-15-124 **Material**: TR









## **MODEL:** YKF8141 **SIZE:** 47-15-124 **Material:** TR











### **MODEL**: YKF8142 **SIZE**: 47-14-124 **Material**: TR









## **MODEL**: YKF8144 **SIZE**: 47-14-128 **Material**: TR











## **MODEL**: YKF8146 **SIZE**: 43-16-120 **Material**: TR









### **MODEL:** YKF8148 **SIZE:** 47-17-128 **Material:** TR









### **MODEL:** YKF8243 **SIZE:** 45-16-120 **Material:** TR







## **MODEL:** YKF8284 **SIZE:** 45-16-120 **Material:** TR









## **MODEL:** YKF8297 **SIZE:** 52-15-127 **Material:** TR







## MODEL: YKF886 SIZE: 49-16-130 Material: TR