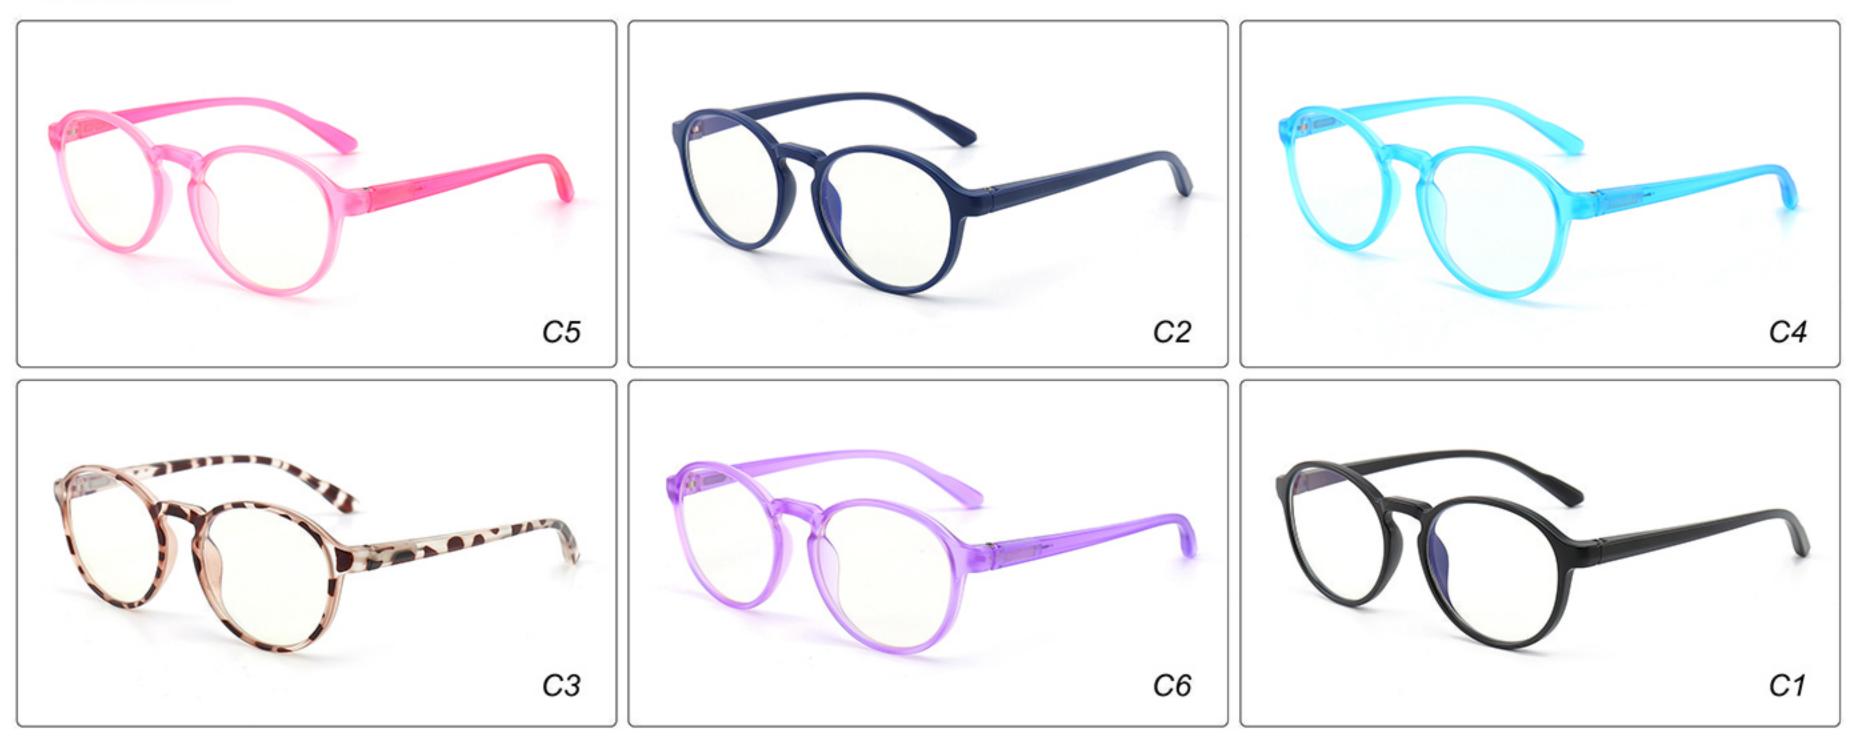

# Kids Anti Blue Light Glasses Manufacturer in China (TR90 Single Color Frame) www.HEAPPY.com MODEL: JYF826 SIZE: 48-18-127 Material: TR











## **MODEL:** JYF8300 **SIZE:** 49-16-126 **Material:** TR











# **MODEL**: MGF8101 **SIZE**: 47-15-130 **Material**: TR









## **MODEL:** YKF2037 **SIZE:** 48-16-128 **Material:** TR











## **MODEL:** YKF2040 **SIZE:** 46-16-128 **Material:** TR



### MODEL: YKF3572 SIZE: 46-18-130 Material: TR



■ COLOR DISPLAY



### MODEL: YKF3573 SIZE: 46-15-130 Material: TR



■ COLOR DISPLAY







\_



## **MODEL:** YKF802 **SIZE:** 45-16-125 **Material:** TR









## **MODEL**: YKF8140 **SIZE**: 45-15-124 **Material**: TR









## **MODEL:** YKF8141 **SIZE:** 47-15-124 **Material:** TR











### **MODEL**: YKF8142 **SIZE**: 47-14-124 **Material**: TR









## **MODEL**: YKF8144 **SIZE**: 47-14-128 **Material**: TR











## **MODEL**: YKF8146 **SIZE**: 43-16-120 **Material**: TR









### **MODEL:** YKF8148 **SIZE:** 47-17-128 **Material:** TR









### **MODEL:** YKF8243 **SIZE:** 45-16-120 **Material:** TR







## **MODEL:** YKF8284 **SIZE:** 45-16-120 **Material:** TR









## **MODEL:** YKF8297 **SIZE:** 52-15-127 **Material:** TR







## MODEL: YKF886 SIZE: 49-16-130 Material: TR