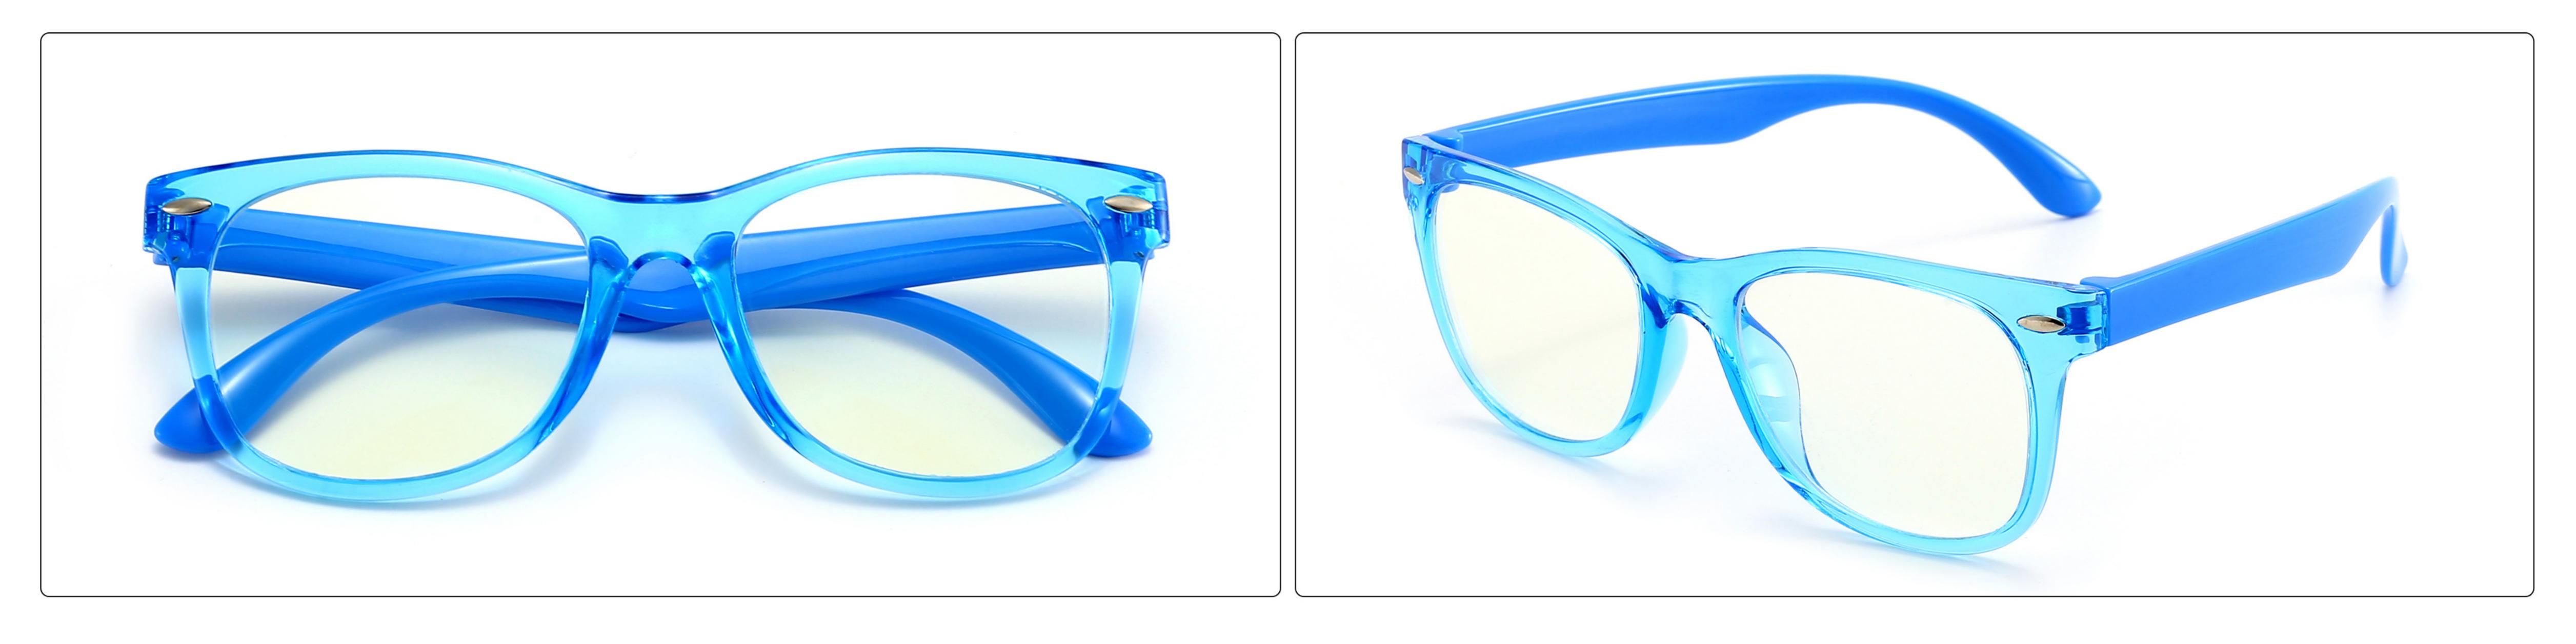

18-130 Material: TR



■ COLOR DISPLAY



### MODEL: YKF3573 SIZE: 46-15-130 Material: TR



■ COLOR DISPLAY







\_



## **MODEL:** YKF802 **SIZE:** 45-16-125 **Material:** TR









## **MODEL**: YKF8140 **SIZE**: 45-15-124 **Material**: TR









## **MODEL:** YKF8141 **SIZE:** 47-15-124 **Material:** TR











### **MODEL**: YKF8142 **SIZE**: 47-14-124 **Material**: TR









## **MODEL**: YKF8144 **SIZE**: 47-14-128 **Material**: TR











## **MODEL**: YKF8146 **SIZE**: 43-16-120 **Material**: TR









### **MODEL:** YKF8148 **SIZE:** 47-17-128 **Material:** TR









### **MODEL:** YKF8243 **SIZE:** 45-16-120 **Material:** TR







## **MODEL:** YKF8284 **SIZE:** 45-16-120 **Material:** TR









## **MODEL:** YKF8297 **SIZE:** 52-15-127 **Material:** TR







## MODEL: YKF886 SIZE: 49-16-130 Material: TR