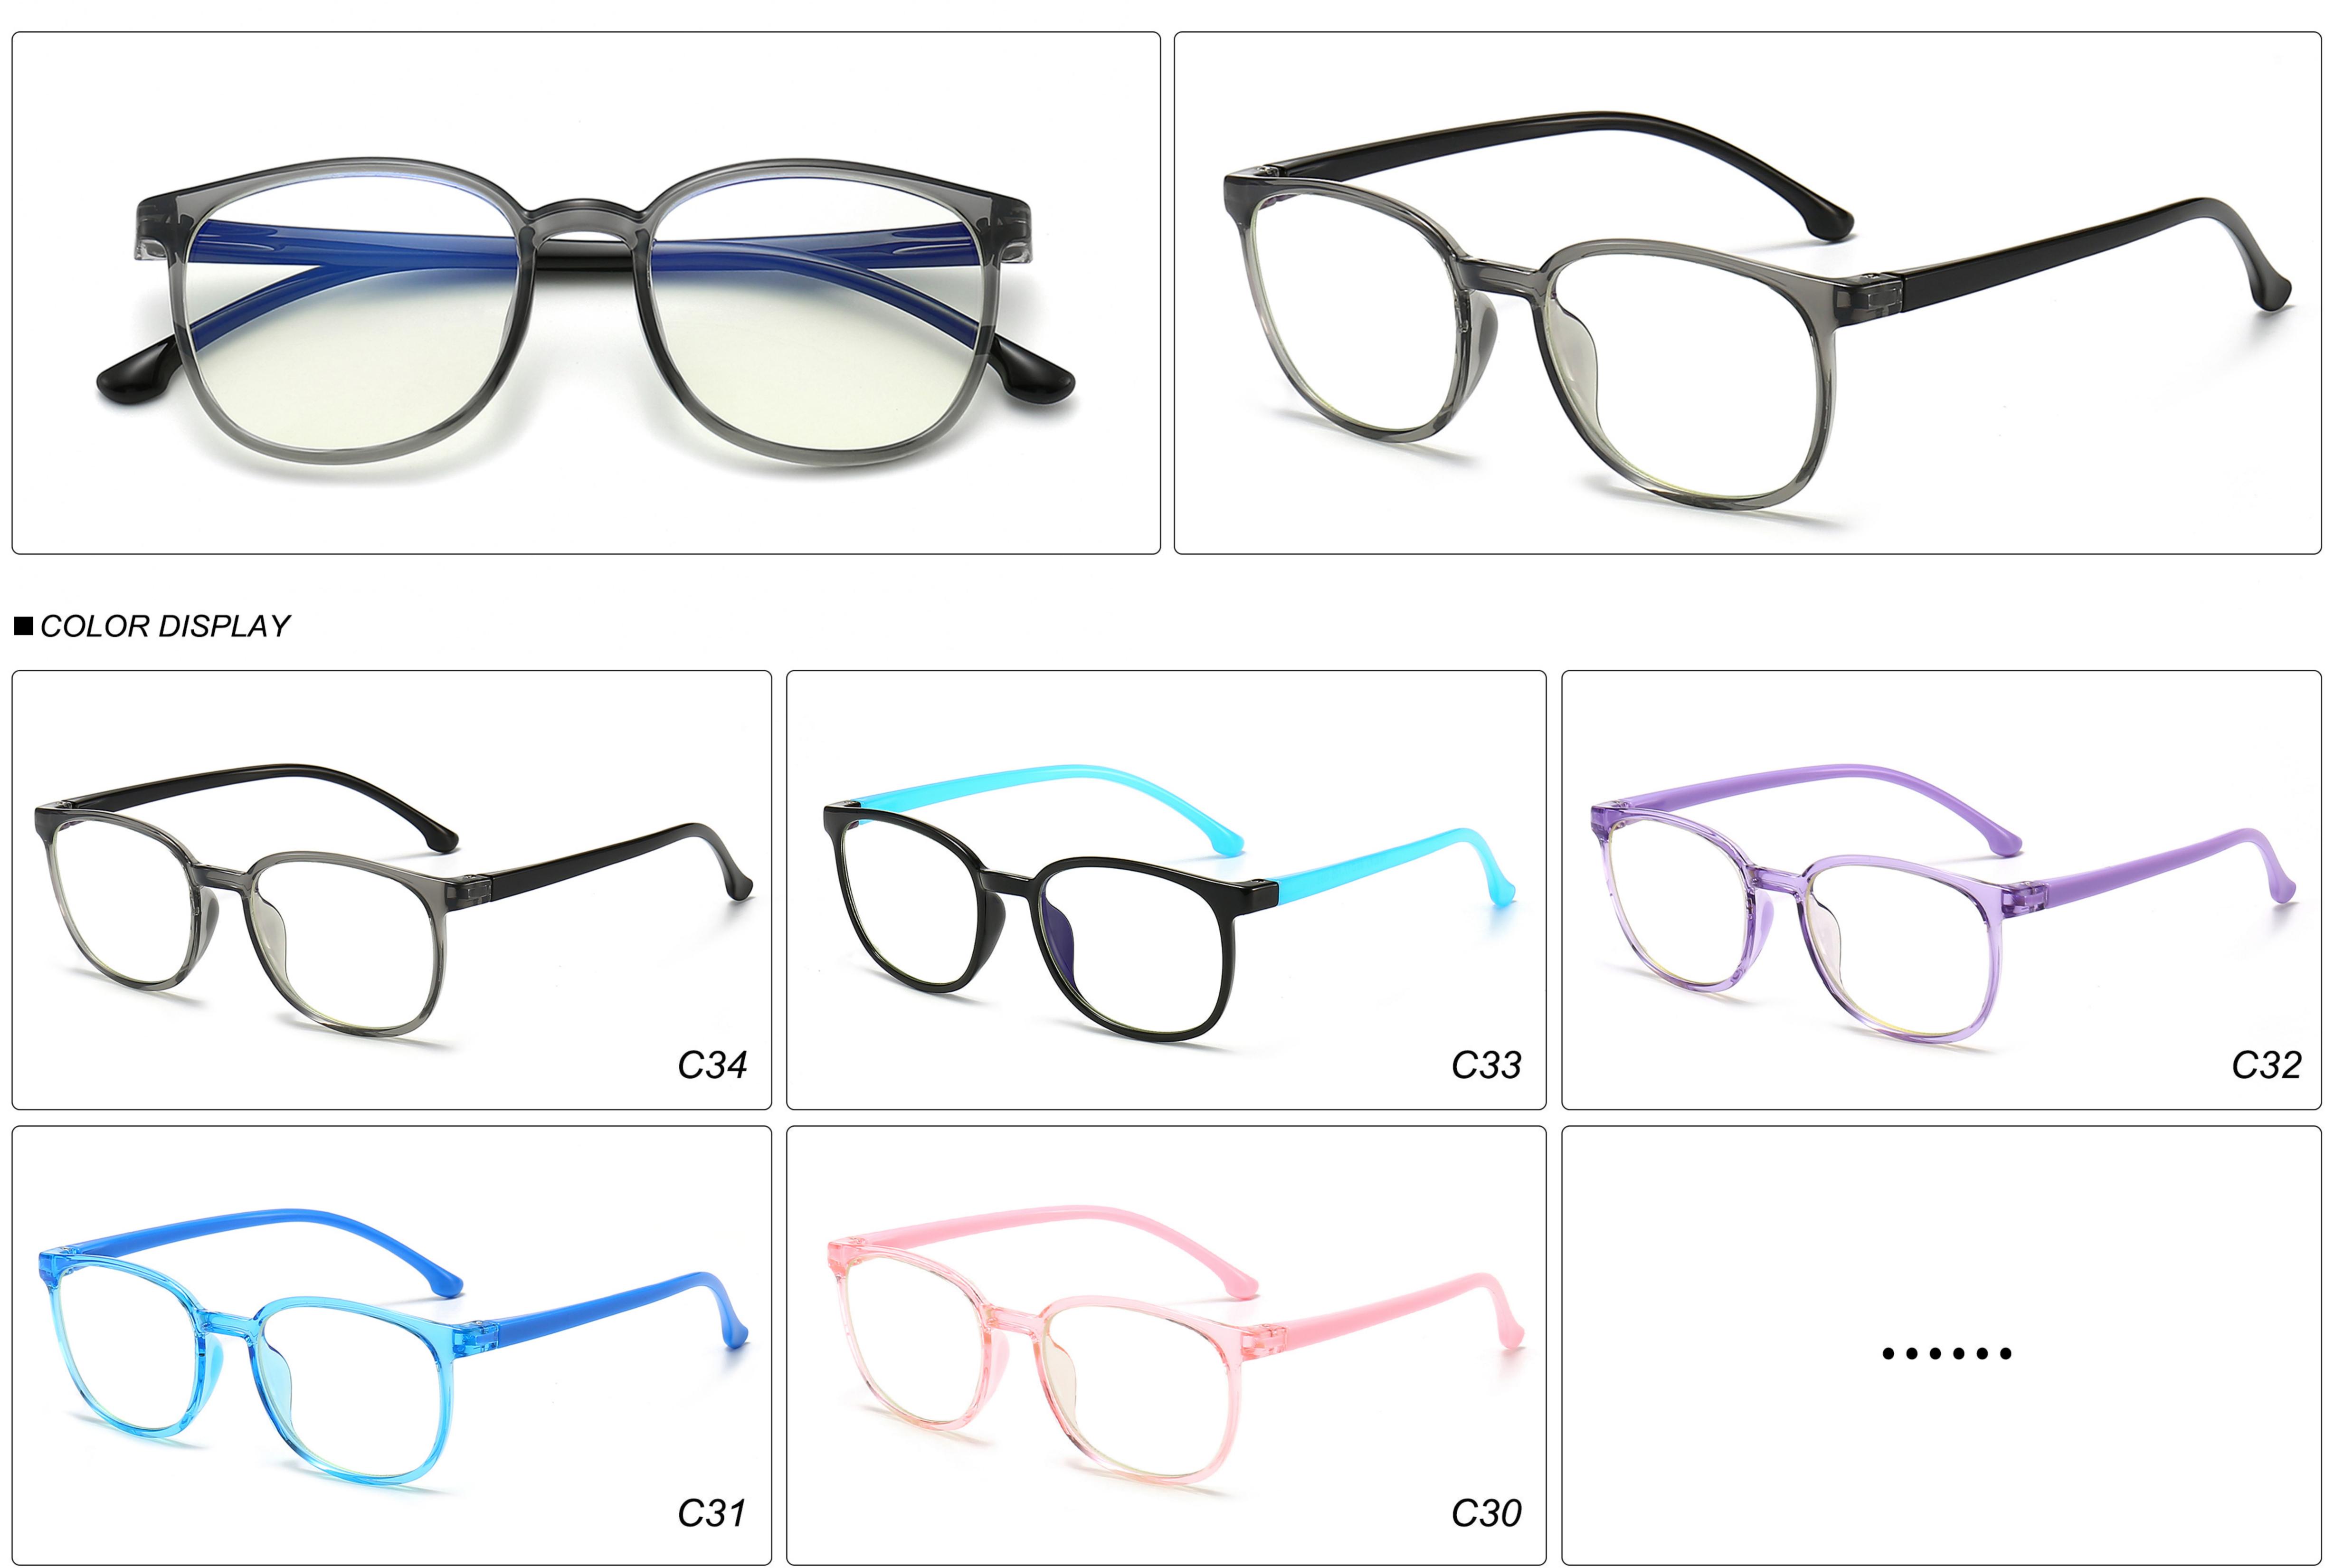

IZE**: 47-15-130 **Material**: TR









## **MODEL:** YKF2037 **SIZE:** 48-16-128 **Material:** TR











## **MODEL:** YKF2040 **SIZE:** 46-16-128 **Material:** TR



### MODEL: YKF3572 SIZE: 46-18-130 Material: TR



■ COLOR DISPLAY



### MODEL: YKF3573 SIZE: 46-15-130 Material: TR



■ COLOR DISPLAY







\_



## **MODEL:** YKF802 **SIZE:** 45-16-125 **Material:** TR









## **MODEL**: YKF8140 **SIZE**: 45-15-124 **Material**: TR









## **MODEL:** YKF8141 **SIZE:** 47-15-124 **Material:** TR











### **MODEL**: YKF8142 **SIZE**: 47-14-124 **Material**: TR









## **MODEL**: YKF8144 **SIZE**: 47-14-128 **Material**: TR











## **MODEL**: YKF8146 **SIZE**: 43-16-120 **Material**: TR









### **MODEL:** YKF8148 **SIZE:** 47-17-128 **Material:** TR









### **MODEL:** YKF8243 **SIZE:** 45-16-120 **Material:** TR







## **MODEL:** YKF8284 **SIZE:** 45-16-120 **Material:** TR









## **MODEL:** YKF8297 **SIZE:** 52-15-127 **Material:** TR







## MODEL: YKF886 SIZE: 49-16-130 Material: TR