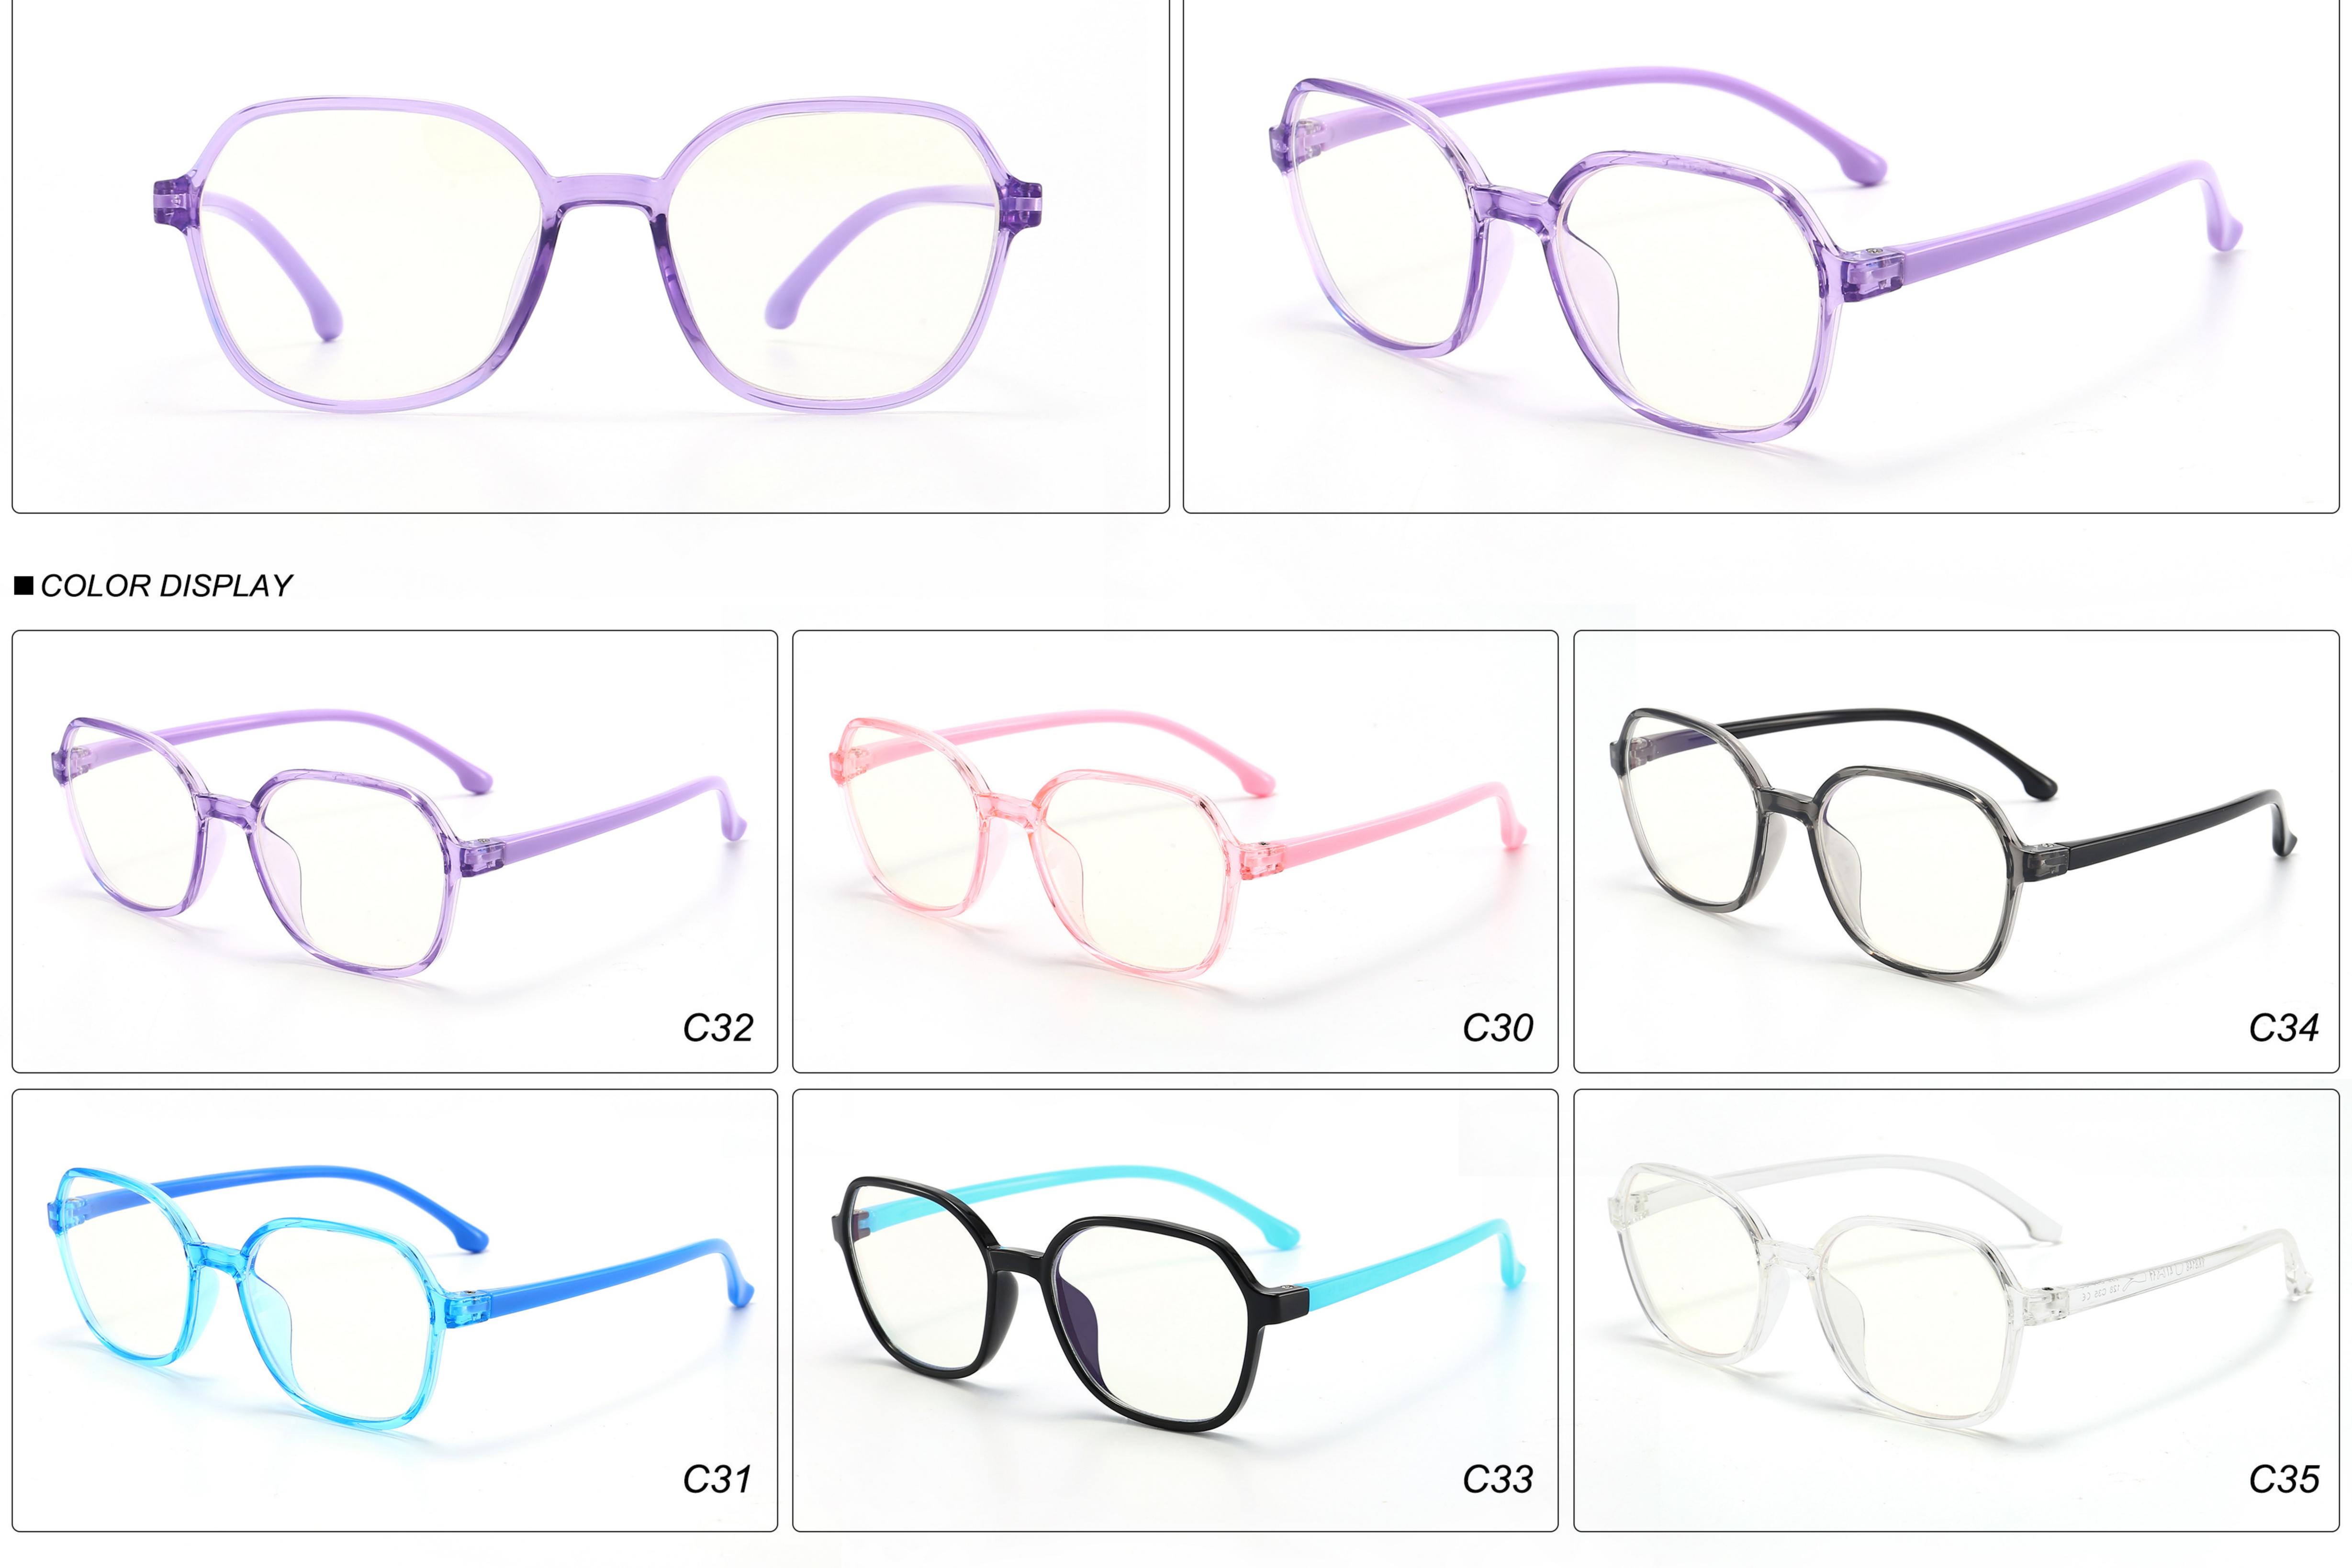

IZE:** 49-16-126 **Material:** TR











# **MODEL**: MGF8101 **SIZE**: 47-15-130 **Material**: TR









## **MODEL:** YKF2037 **SIZE:** 48-16-128 **Material:** TR











## **MODEL:** YKF2040 **SIZE:** 46-16-128 **Material:** TR



### MODEL: YKF3572 SIZE: 46-18-130 Material: TR



■ COLOR DISPLAY



### MODEL: YKF3573 SIZE: 46-15-130 Material: TR



■ COLOR DISPLAY







\_



## **MODEL:** YKF802 **SIZE:** 45-16-125 **Material:** TR









## **MODEL**: YKF8140 **SIZE**: 45-15-124 **Material**: TR









## **MODEL:** YKF8141 **SIZE:** 47-15-124 **Material:** TR











### **MODEL**: YKF8142 **SIZE**: 47-14-124 **Material**: TR









## **MODEL**: YKF8144 **SIZE**: 47-14-128 **Material**: TR











## **MODEL**: YKF8146 **SIZE**: 43-16-120 **Material**: TR









### **MODEL:** YKF8148 **SIZE:** 47-17-128 **Material:** TR









### **MODEL:** YKF8243 **SIZE:** 45-16-120 **Material:** TR







## **MODEL:** YKF8284 **SIZE:** 45-16-120 **Material:** TR









## **MODEL:** YKF8297 **SIZE:** 52-15-127 **Material:** TR







## MODEL: YKF886 SIZE: 49-16-130 Material: TR