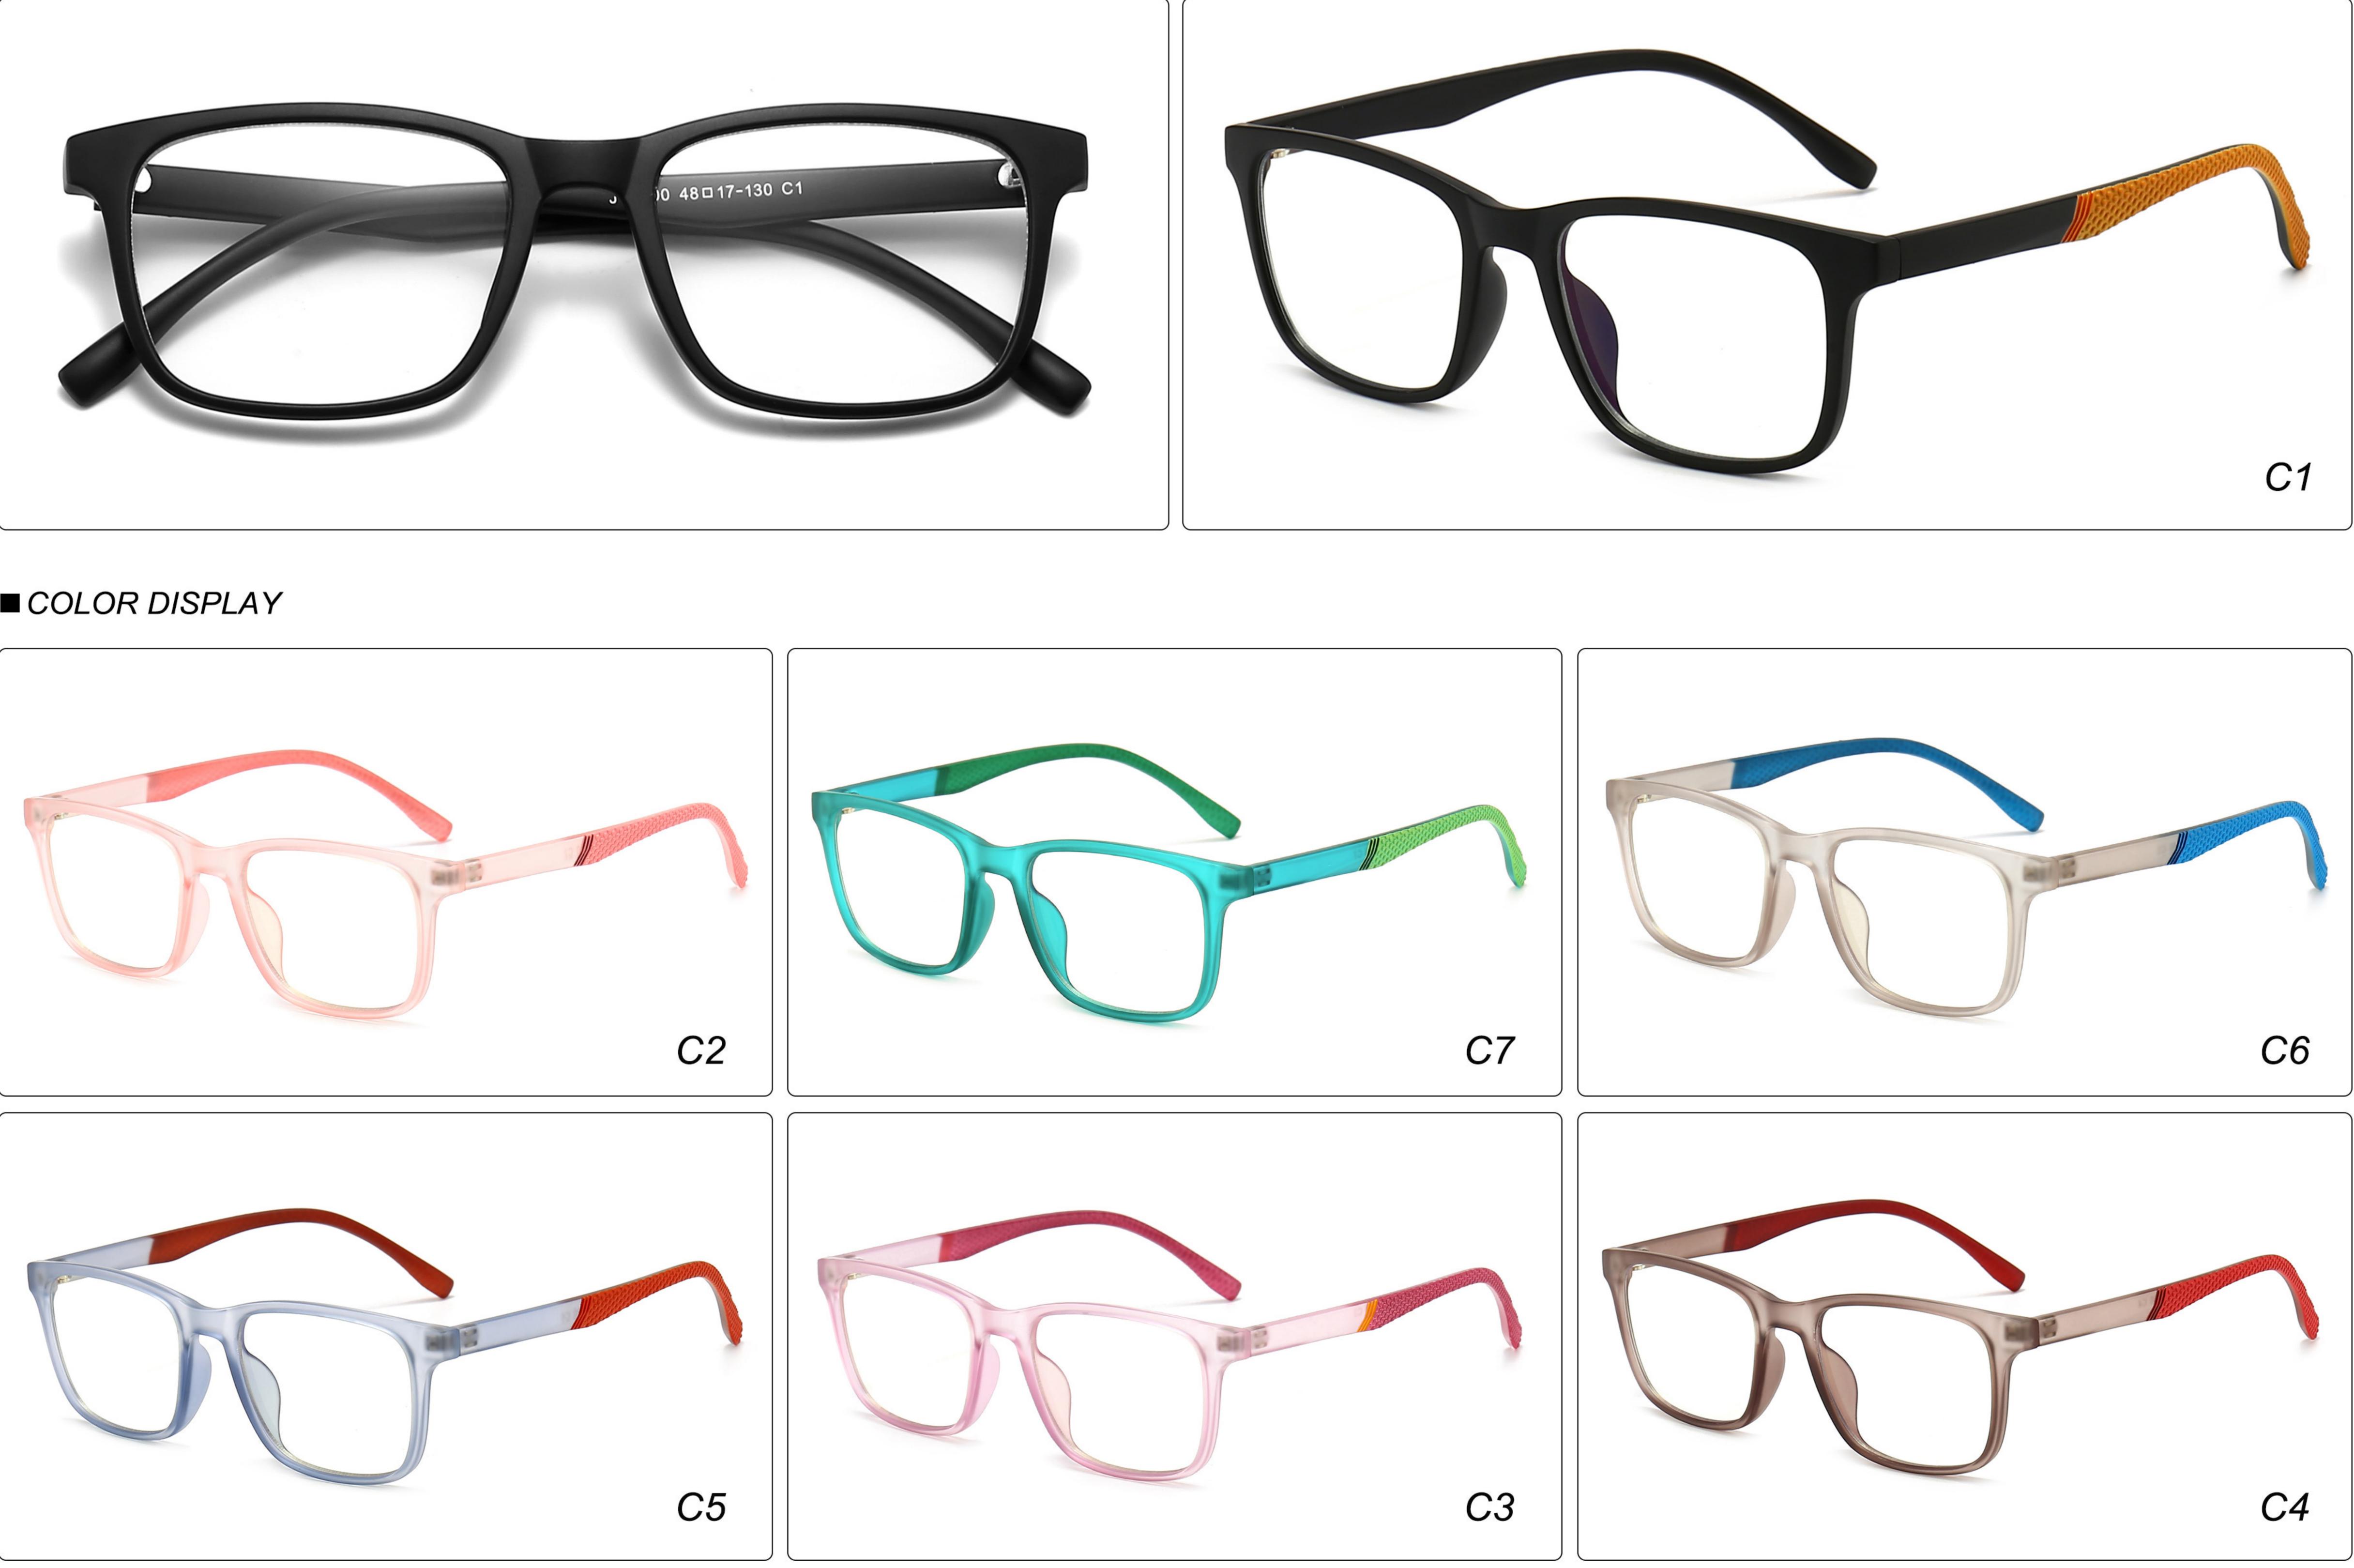

# Kids Anti Blue Light Glasses Manufacturer in China (TR90 Single Color Frame) www.HEAPPY.com MODEL: JYF826 SIZE: 48-18-127 Material: TR











## **MODEL:** JYF8300 **SIZE:** 49-16-126 **Material:** TR











# **MODEL**: MGF8101 **SIZE**: 47-15-130 **Material**: TR









## **MODEL:** YKF2037 **SIZE:** 48-16-128 **Material:** TR











## **MODEL:** YKF2040 **SIZE:** 46-16-128 **Material:** TR



### MODEL: YKF3572 SIZE: 46-18-130 Material: TR



■ COLOR DISPLAY



### MODEL: YKF3573 SIZE: 46-15-130 Material: TR



■ COLOR DISPLAY







\_



## **MODEL:** YKF802 **SIZE:** 45-16-125 **Material:** TR









## **MODEL**: YKF8140 **SIZE**: 45-15-124 **Material**: TR









## **MODEL:** YKF8141 **SIZE:** 47-15-124 **Material:** TR











### **MODEL**: YKF8142 **SIZE**: 47-14-124 **Material**: TR









## **MODEL**: YKF8144 **SIZE**: 47-14-128 **Material**: TR











## **MODEL**: YKF8146 **SIZE**: 43-