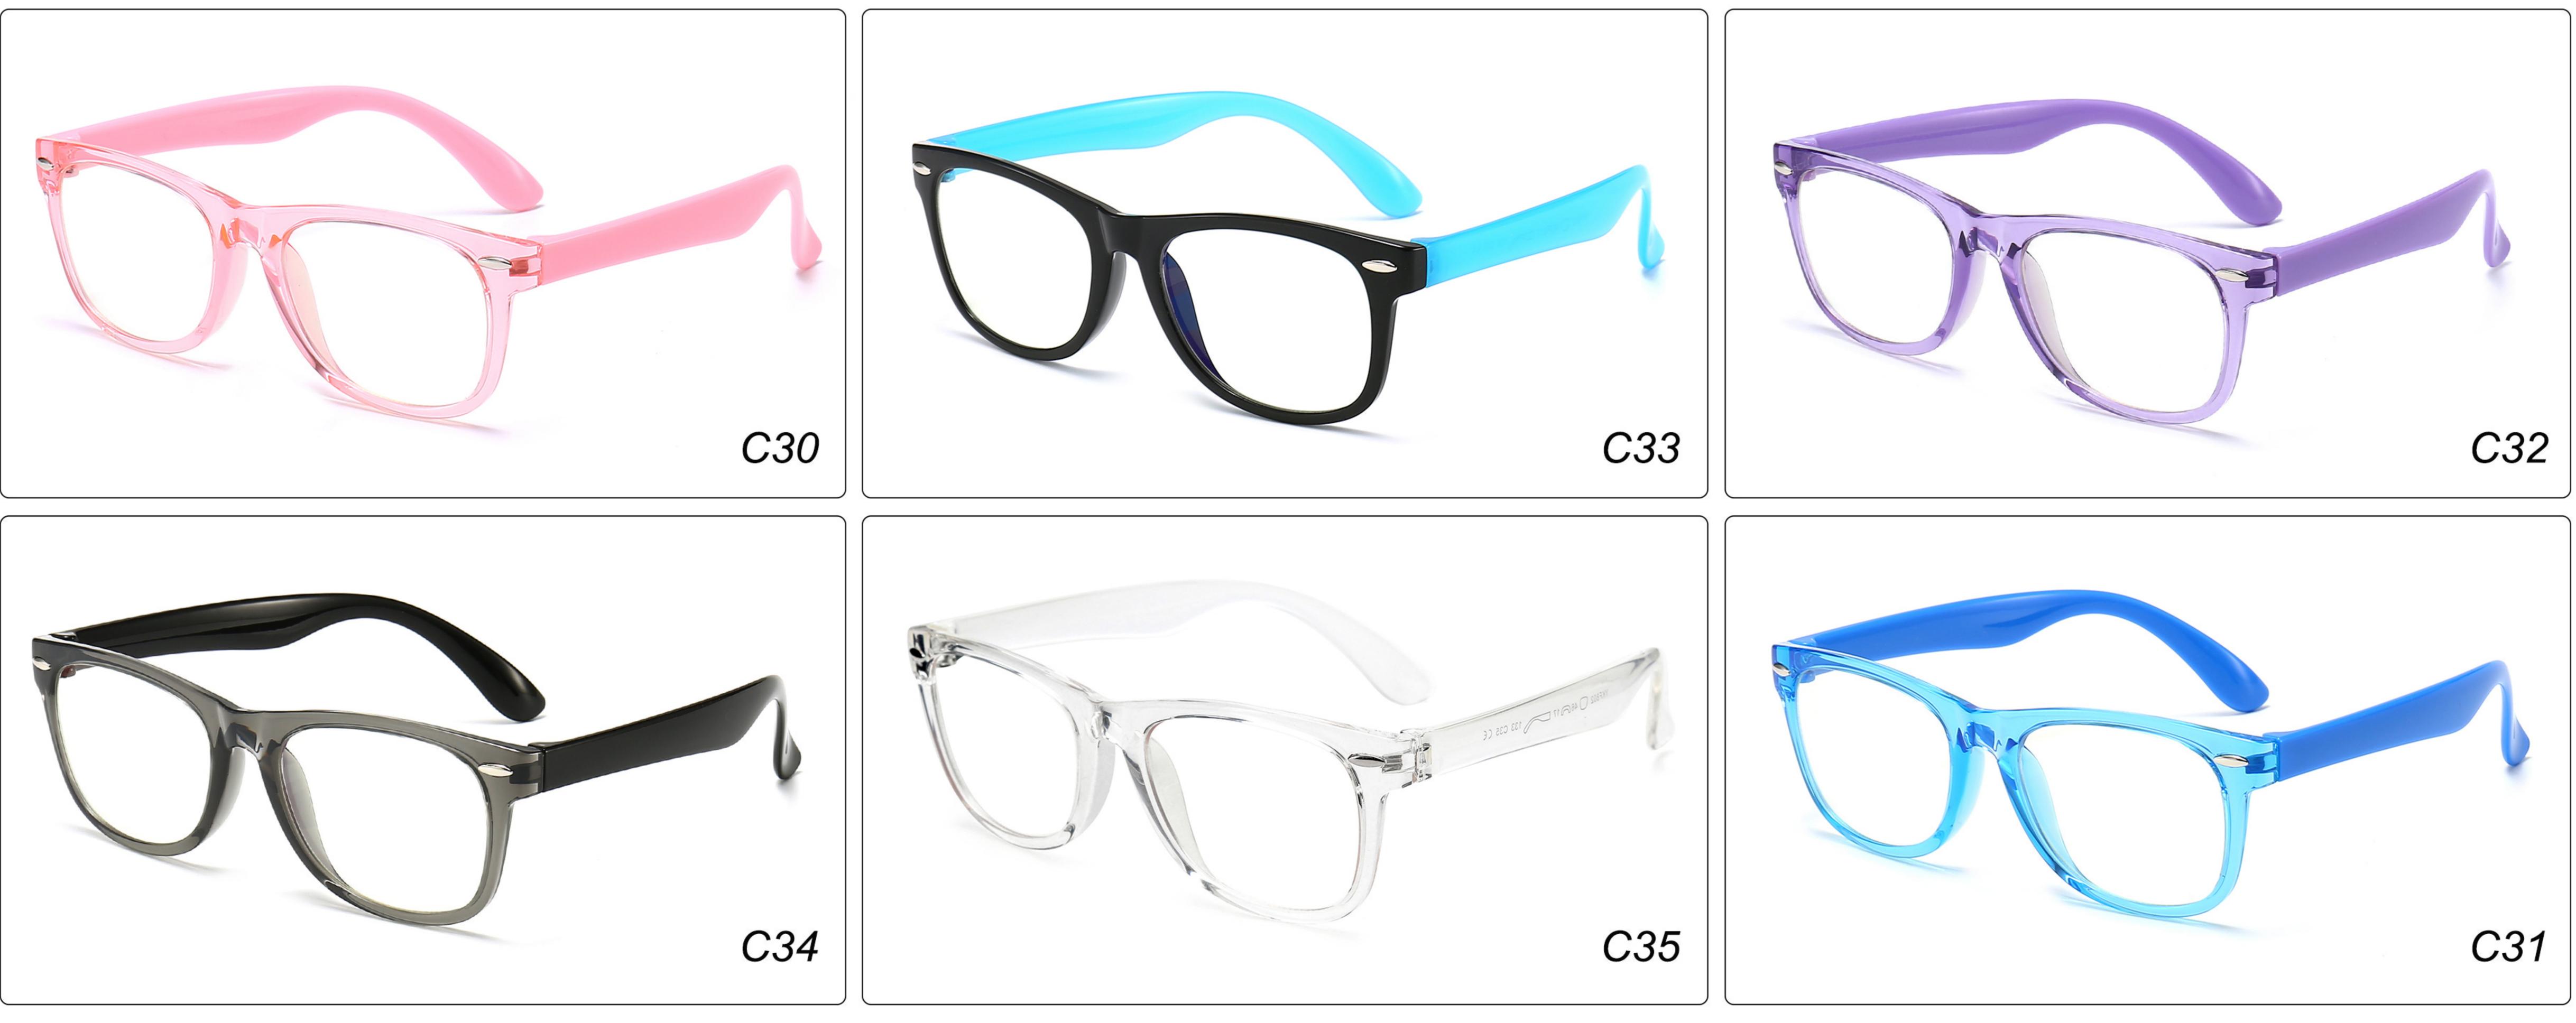

# Kids Anti Blue Light Glasses Manufacturer in China (TR90 Single Color Frame) www.HEAPPY.com MODEL: JYF826 SIZE: 48-18-127 Material: TR











## **MODEL:** JYF8300 **SIZE:** 49-16-126 **Material:** TR











# **MODEL**: MGF8101 **SIZE**: 47-15-130 **Material**: TR









## **MODEL:** YKF2037 **SIZE:** 48-16-128 **Material:** TR











## **MODEL:** YKF2040 **SIZE:** 46-16-128 **Material:** TR



### MODEL: YKF3572 SIZE: 46-18-130 Material: TR



■ COLOR DISPLAY



### MODEL: YKF3573 SIZE: 46-15-130 Material: TR



■ COLOR DISPLAY







\_



## **MODEL:** YKF802 **SIZE:** 45-16-125 **Material:** TR









## **MODEL**: YKF8140 **SIZE**: 45-15-124 **Material**: TR









## **MODEL:** YKF8141 **SIZE:** 47-15-124 **Material:** TR











### **MODEL**: YKF8142 **SIZE**: 47-14-124 **Material**: TR









## **MODEL**: YKF8144 **SIZE**: 47-14-128 **Material**: TR











## **MODEL**: YKF8146 **SIZE**: 43-16-120 **Material**: TR









### **MODEL:** YKF8148 **SIZE:** 47-17-128 **Material:** TR









### **MODEL:** YKF8243 **SIZE:** 45-16-120 **Material:** TR







## **MODEL:** YKF8284 **SIZE:** 45-16-120 **Material:** TR









## **MODEL:** YKF8297 **SIZE:** 52-15-127 **Material:** TR







## MODEL: YKF886 SIZE: 49-16-130 Material: TR