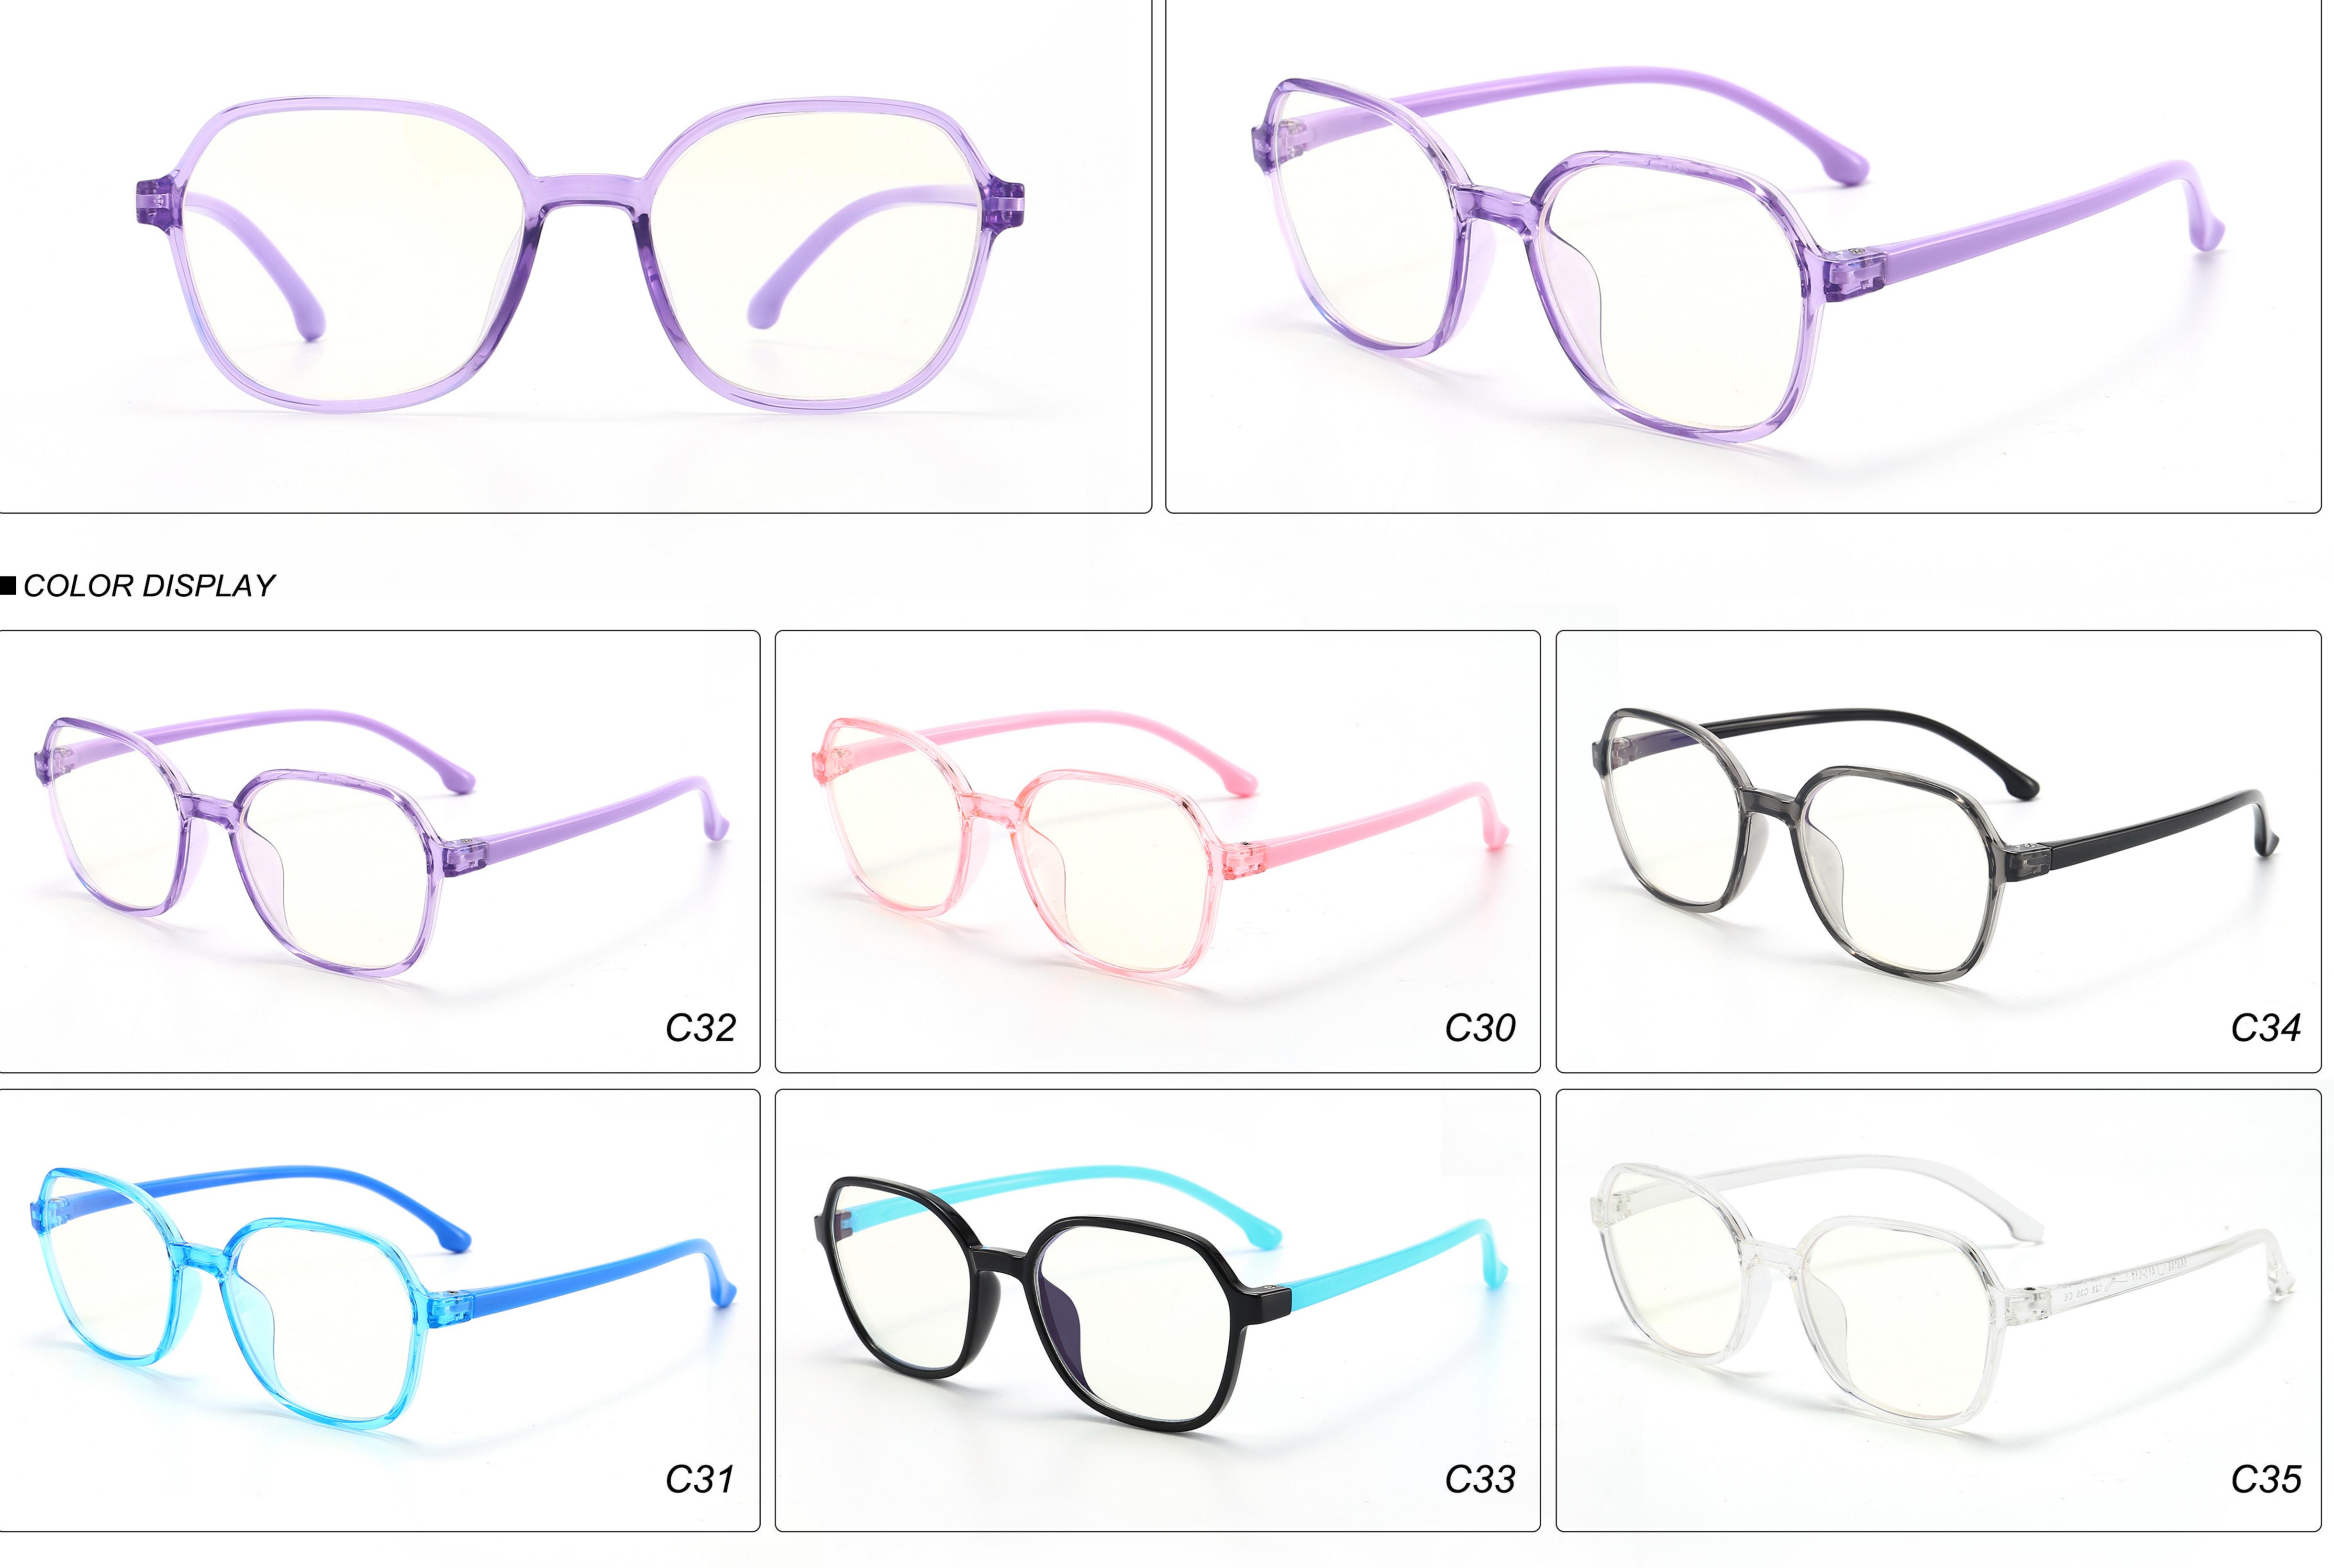

** 49-16-126 **Material:** TR











# **MODEL**: MGF8101 **SIZE**: 47-15-130 **Material**: TR









## **MODEL:** YKF2037 **SIZE:** 48-16-128 **Material:** TR











## **MODEL:** YKF2040 **SIZE:** 46-16-128 **Material:** TR



### MODEL: YKF3572 SIZE: 46-18-130 Material: TR



■ COLOR DISPLAY



### MODEL: YKF3573 SIZE: 46-15-130 Material: TR



■ COLOR DISPLAY







\_



## **MODEL:** YKF802 **SIZE:** 45-16-125 **Material:** TR









## **MODEL**: YKF8140 **SIZE**: 45-15-124 **Material**: TR









## **MODEL:** YKF8141 **SIZE:** 47-15-124 **Material:** TR











### **MODEL**: YKF8142 **SIZE**: 47-14-124 **Material**: TR









## **MODEL**: YKF8144 **SIZE**: 47-14-128 **Material**: TR











## **MODEL**: YKF8146 **SIZE**: 43-16-120 **Material**: TR









### **MODEL:** YKF8148 **SIZE:** 47-17-128 **Material:** TR









### **MODEL:** YKF8243 **SIZE:** 45-16-120 **Material:** TR







## **MODEL:** YKF8284 **SIZE:** 45-16-120 **Material:** TR









## **MODEL:** YKF8297 **SIZE:** 52-15-127 **Material:** TR







## MODEL: YKF886 SIZE: 49-16-130 Material: TR