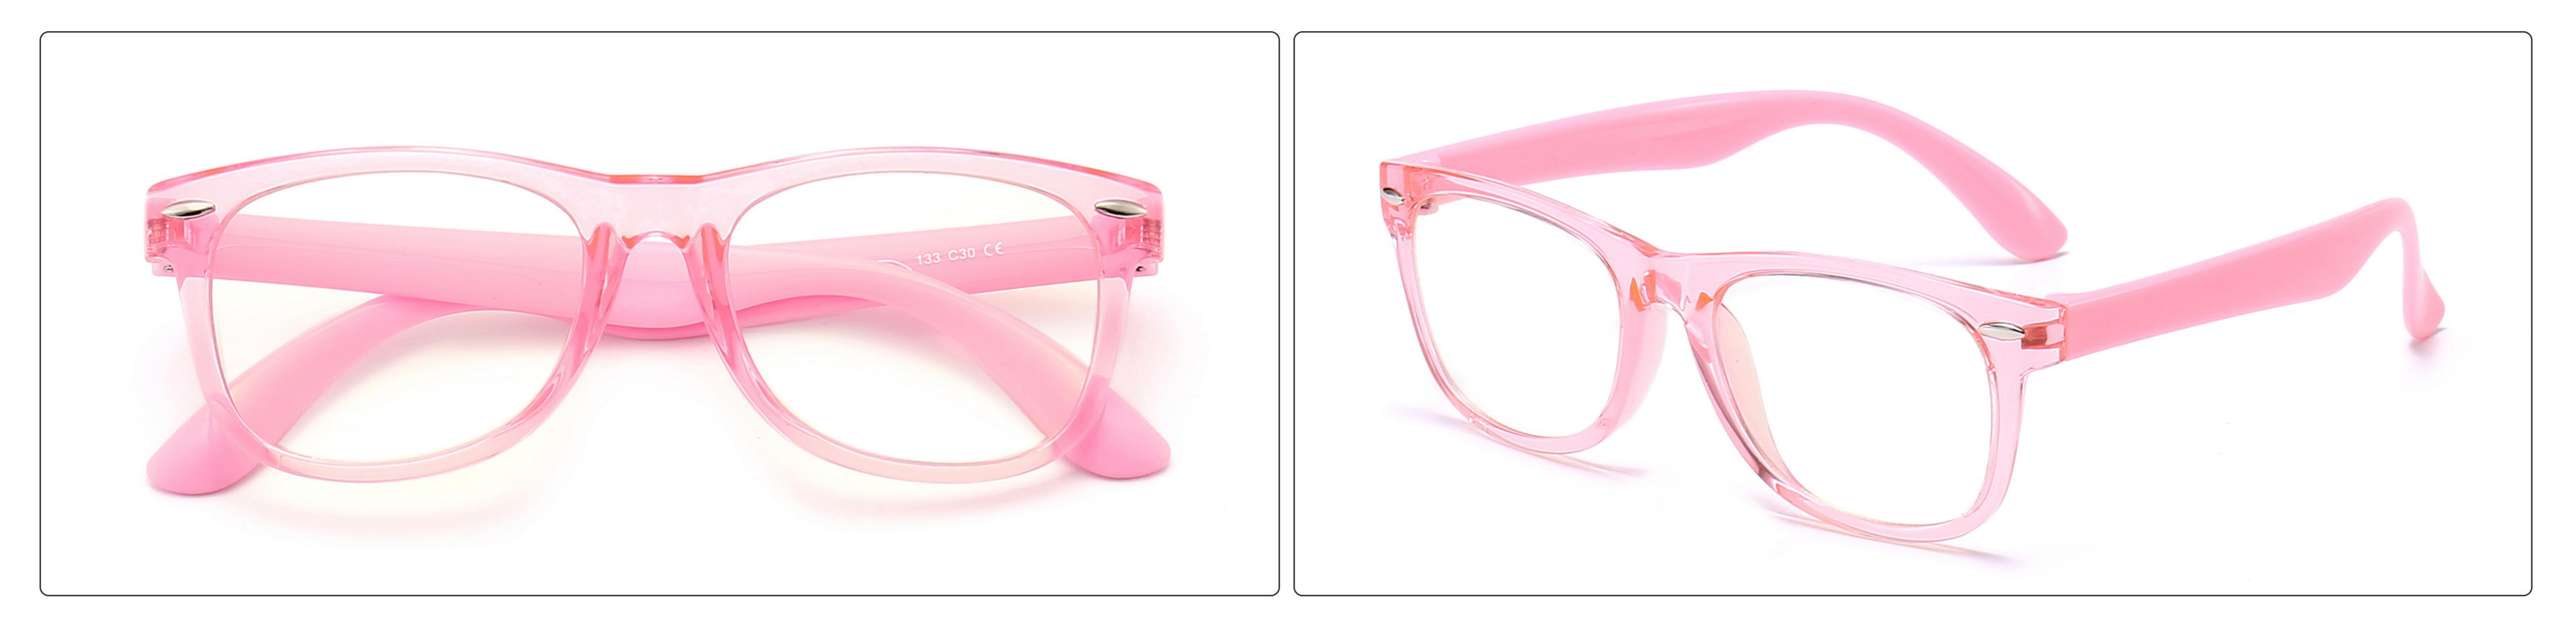

# Kids Anti Blue Light Glasses Manufacturer in China (TR90 Single Color Frame) www.HEAPPY.com MODEL: JYF826 SIZE: 48-18-127 Material: TR











## **MODEL:** JYF8300 **SIZE:** 49-16-126 **Material:** TR











# **MODEL**: MGF8101 **SIZE**: 47-15-130 **Material**: TR









## **MODEL:** YKF2037 **SIZE:** 48-16-128 **Material:** TR











## **MODEL:** YKF2040 **SIZE:** 46-16-128 **Material:** TR



### MODEL: YKF3572 SIZE: 46-18-130 Material: TR



■ COLOR DISPLAY



### MODEL: YKF3573 SIZE: 46-15-130 Material: TR



■ COLOR DISPLAY







\_



## **MODEL:** YKF802 **SIZE:** 45-16-125 **Material:** TR









## **MODEL**: YKF8140 **SIZE**: 45-15-124 **Material**: TR









## **MODEL:** YKF8141 **SIZE:** 47-15-124 **Material:** TR











### **MODEL**: YKF8142 **SIZE**: 47-14-124 **Material**: TR









## **MODEL**: YKF8144 **SIZE**: 47-14-128 **Material**: TR











## **MODEL**: YKF8146 **SIZE**: 43-16-120 **Material**: TR









### **MODEL:** YKF8148 **SIZE:** 47-17-128 **Material:** TR









### **MODEL:** YKF8243 **SIZE:** 45-16-120 **Material:** TR







## **MODEL:** YKF8284 **SIZE:** 45-16-120 **Material:** TR









## **MODEL:** YKF8297 **SIZE:** 52-15-127 **Material:** TR







## MODEL: YKF886 SIZE: 49-16-130 Material: TR