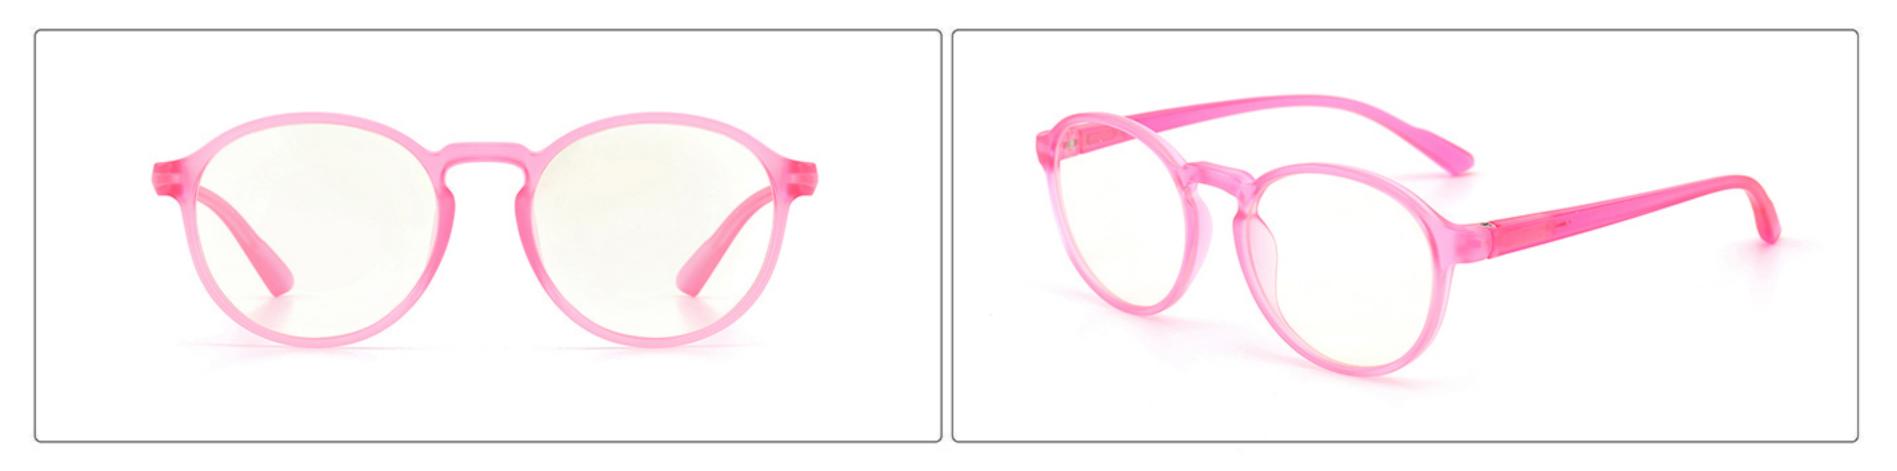

# Kids Anti Blue Light Glasses Manufacturer in China (TR90 Single Color Frame) www.HEAPPY.com MODEL: JYF826 SIZE: 48-18-127 Material: TR











## **MODEL:** JYF8300 **SIZE:** 49-16-126 **Material:** TR











# **MODEL**: MGF8101 **SIZE**: 47-15-130 **Material**: TR









## **MODEL:** YKF2037 **SIZE:** 48-16-128 **Material:** TR











## **MODEL:** YKF2040 **SIZE:** 46-16-128 **Material:** TR



### MODEL: YKF3572 SIZE: 46-18-130 Material: TR



■ COLOR DISPLAY



### MODEL: YKF3573 SIZE: 46-15-130 Material: TR



■ COLOR DISPLAY







\_



## **MODEL:** YKF802 **SIZE:** 45-16-125 **Material:** TR









## **MODEL**: YKF8140 **SIZE**: 45-15-124 **Material**: TR









## **MODEL:** YKF8141 **SIZE:** 47-15-124 **Material:** TR











### **MODEL**: YKF8142 **SIZE**: 47-14-124 **Material**: TR









## **MODEL**: YKF8144 **SIZE**: 47-14-128 **Material**: TR











## **MODEL**: YKF8146 **SIZE**: 43-16-120 **Material**: TR









### **MODEL:** YKF8148 **SIZE:** 47-17-128 **Material:** TR









### **MODEL:** YKF8243 **SIZE:** 45-16-120 **Material:** TR







## **MODEL:** YKF8284 **SIZE:** 45-16-120 **Material:** TR









## **MODEL:** YKF8297 **SIZE:** 52-15-127 **Material:** TR







## MODEL: YKF886 SIZE: 49-16-130 Material: TR