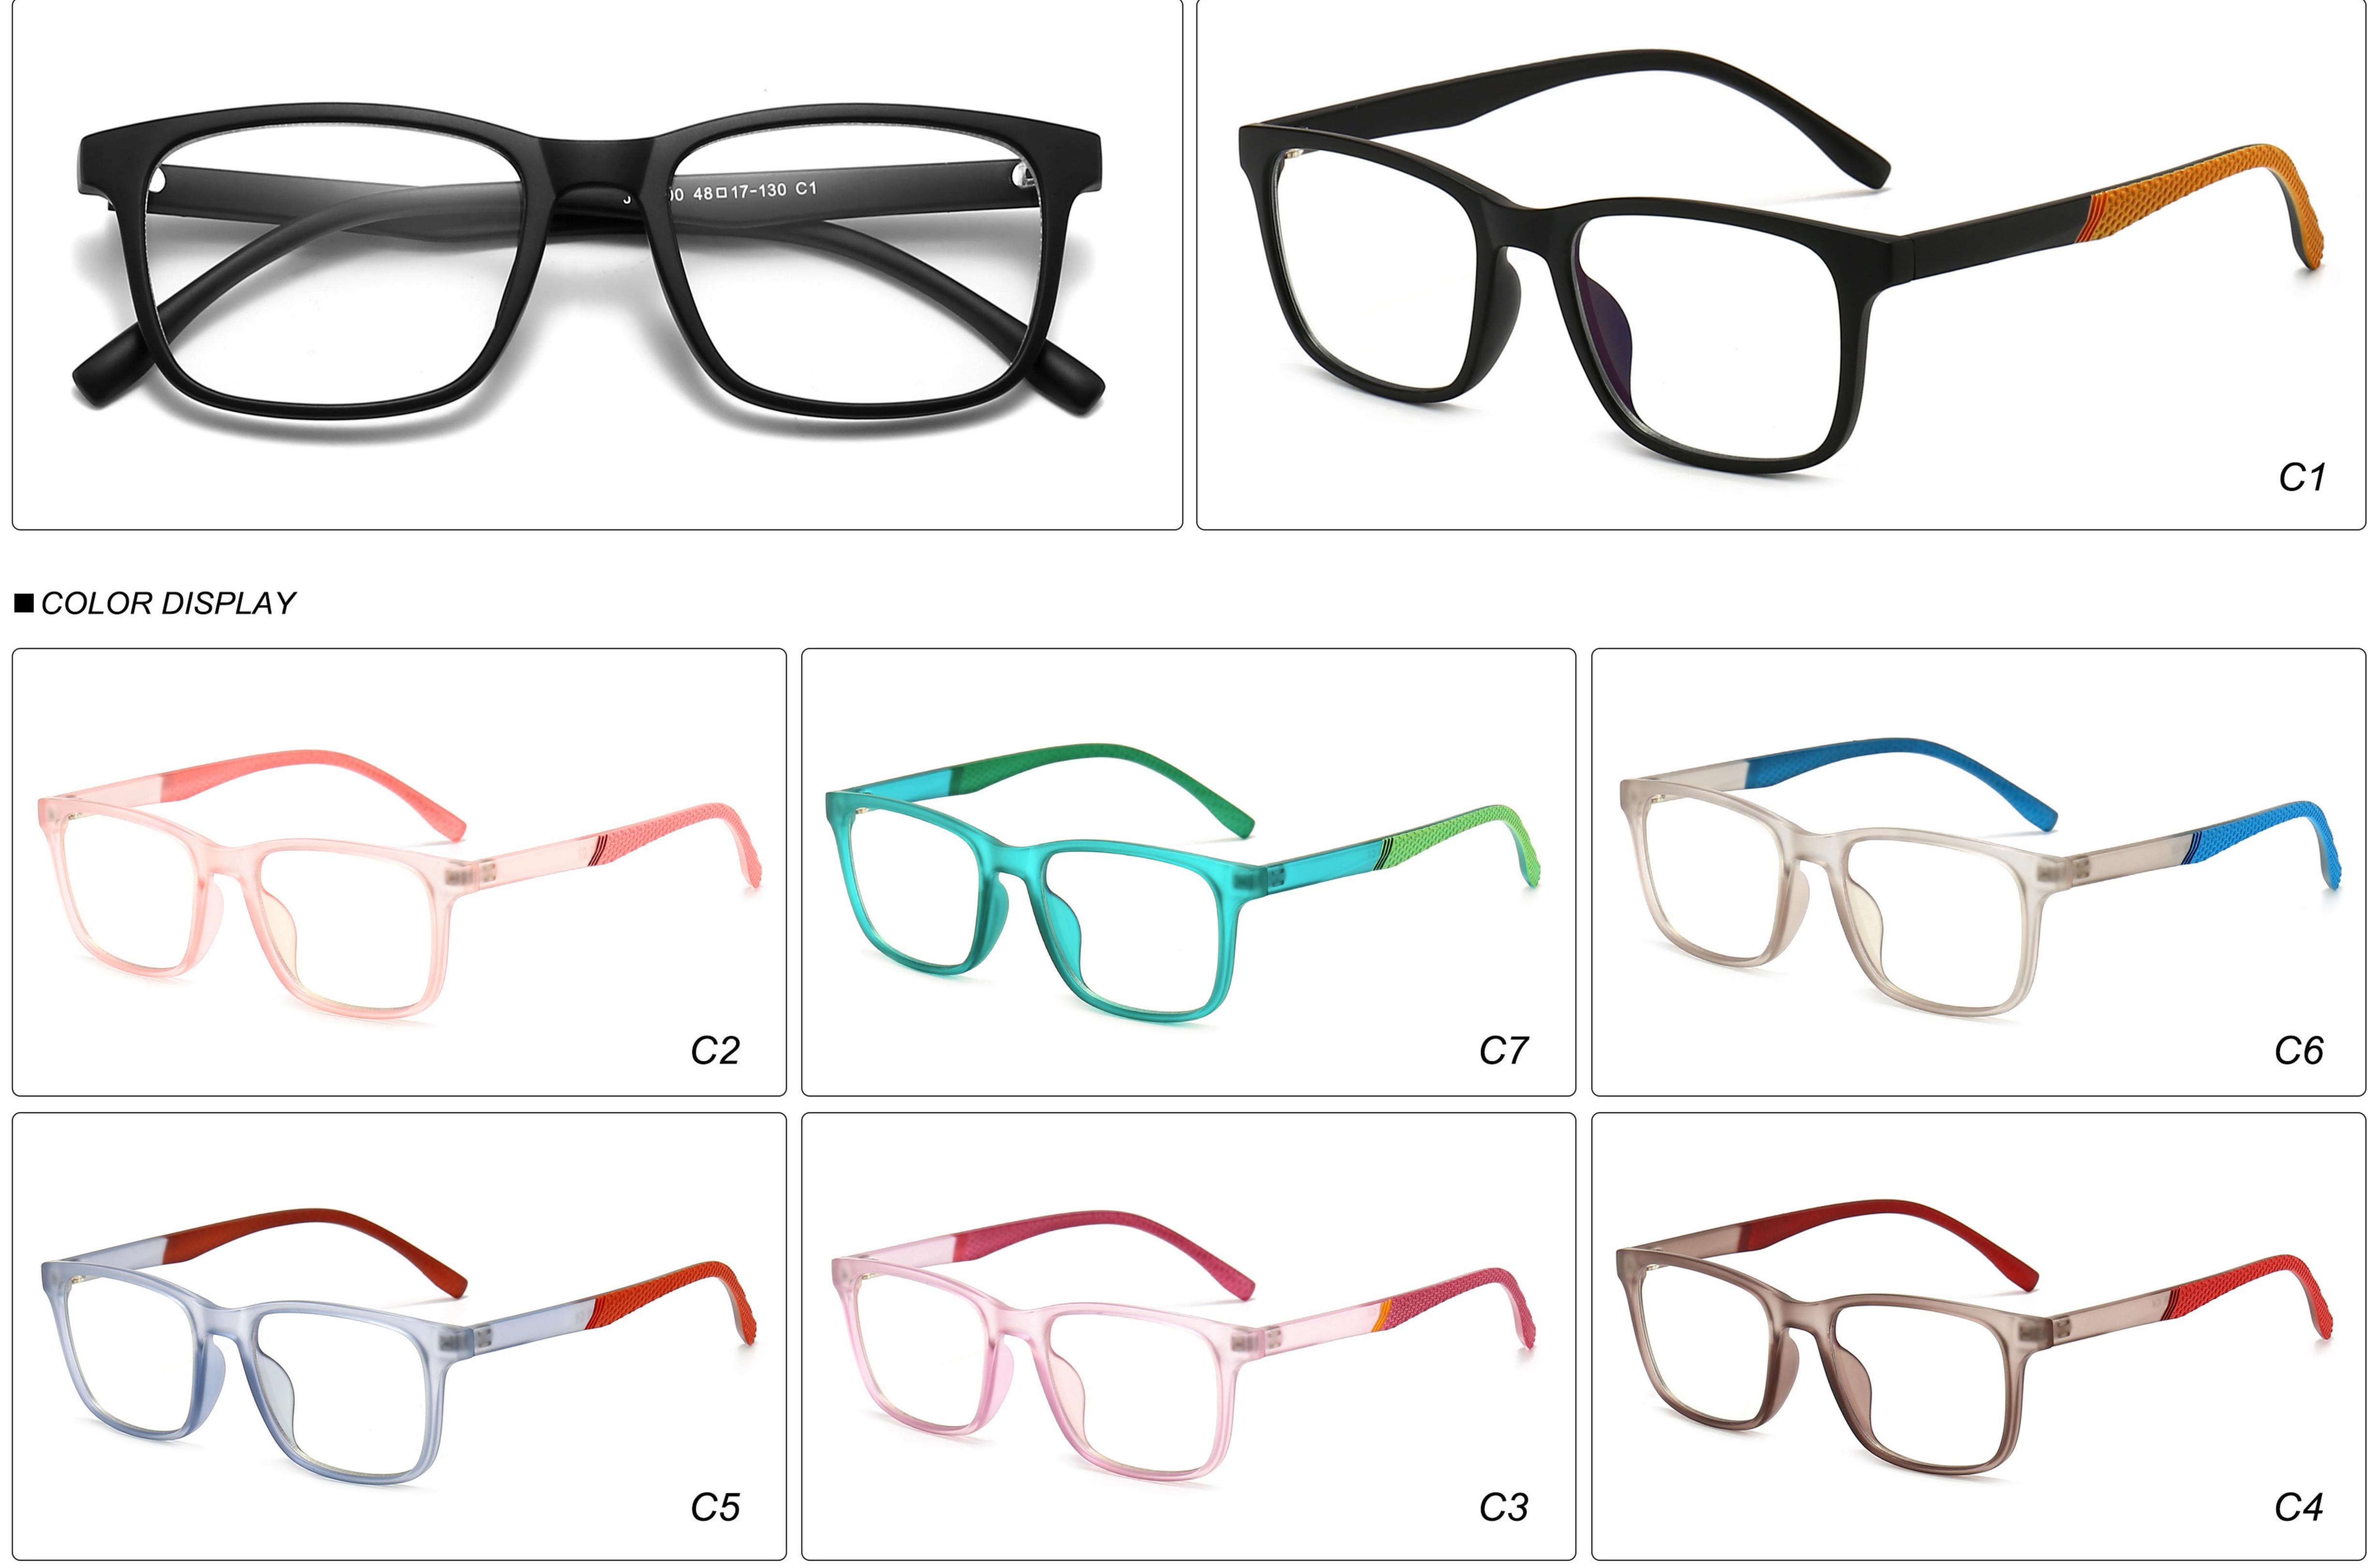

# Kids Anti Blue Light Glasses Manufacturer in China (TR90 Single Color Frame) www.HEAPPY.com MODEL: JYF826 SIZE: 48-18-127 Material: TR











## **MODEL:** JYF8300 **SIZE:** 49-16-126 **Material:** TR











# **MODEL**: MGF8101 **SIZE**: 47-15-130 **Material**: TR









## **MODEL:** YKF2037 **SIZE:** 48-16-128 **Material:** TR











## **MODEL:** YKF2040 **SIZE:** 46-16-128 **Material:** TR



### MODEL: YKF3572 SIZE: 46-18-130 Material: TR



■ COLOR DISPLAY



### MODEL: YKF3573 SIZE: 46-15-130 Material: TR



■ COLOR DISPLAY







\_



## **MODEL:** YKF802 **SIZE:** 45-16-125 **Material:** TR









## **MODEL**: YKF8140 **SIZE**: 45-15-124 **Material**: TR









## **MODEL:** YKF8141 **SIZE:** 47-15-124 **Material:** TR











### **MODEL**: YKF8142 **SIZE**: 47-14-124 **Material**: TR









## **MODEL**: YKF8144 **SIZE**: 47-14-128 **Material**: TR











## **MODEL**: YKF8146 **SIZE**: