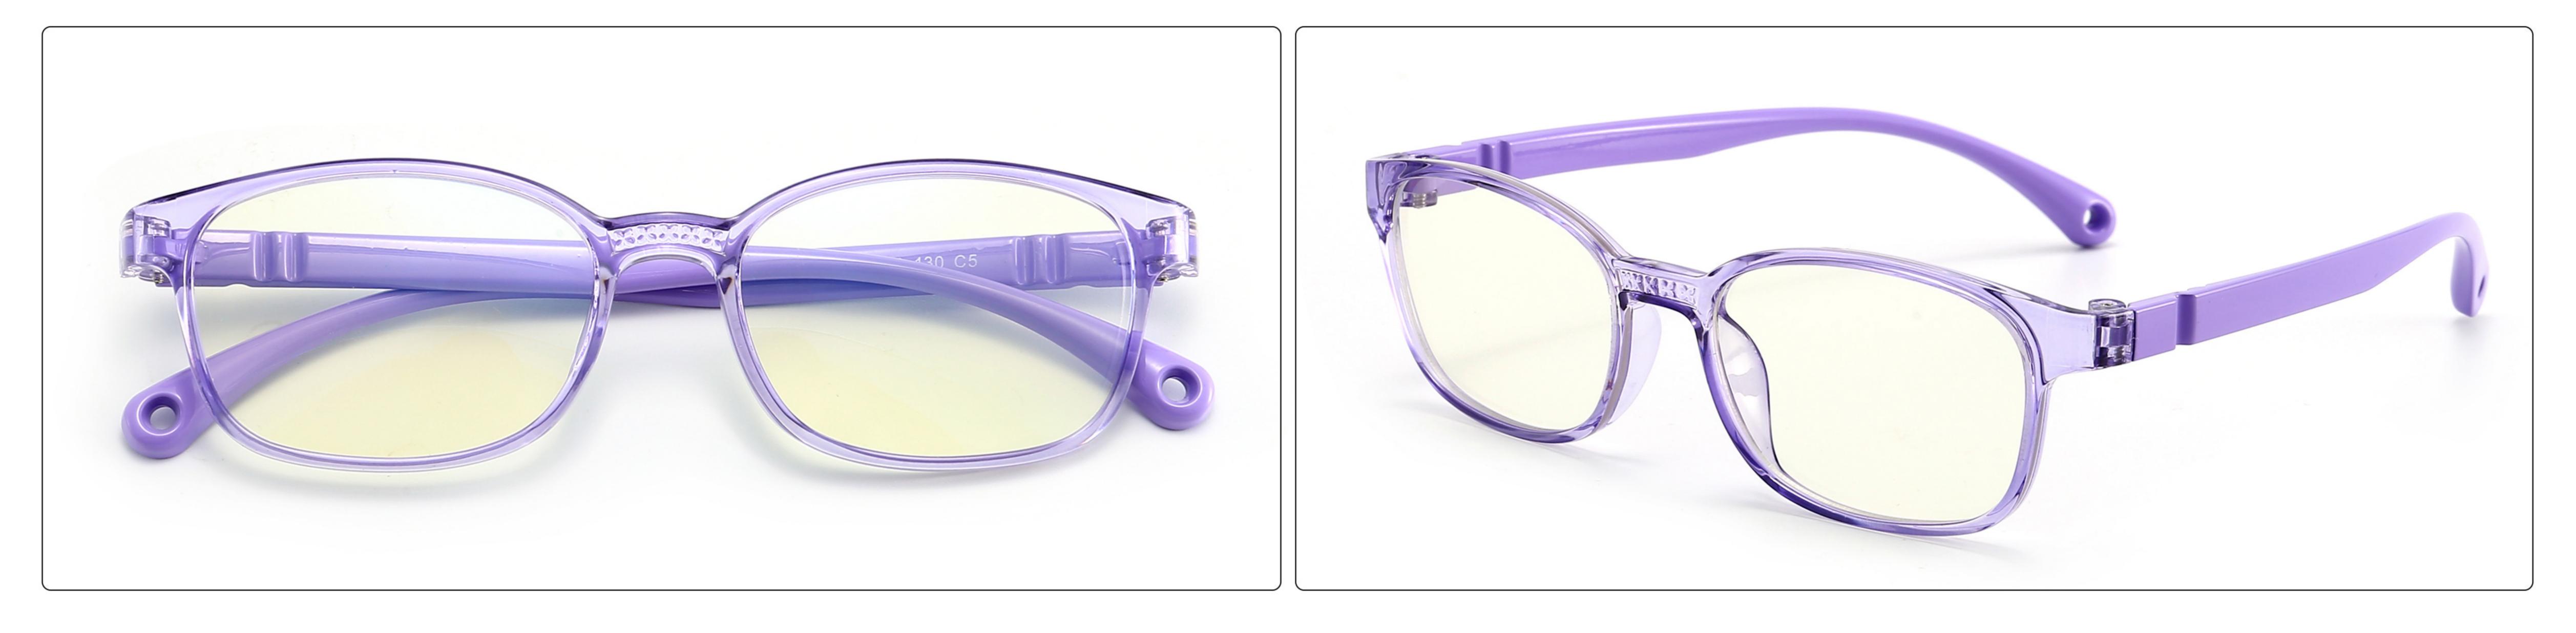

# Kids Anti Blue Light Glasses Manufacturer in China (TR90 Single Color Frame) www.HEAPPY.com MODEL: JYF826 SIZE: 48-18-127 Material: TR











## **MODEL:** JYF8300 **SIZE:** 49-16-126 **Material:** TR











# **MODEL**: MGF8101 **SIZE**: 47-15-130 **Material**: TR









## **MODEL:** YKF2037 **SIZE:** 48-16-128 **Material:** TR











## **MODEL:** YKF2040 **SIZE:** 46-16-128 **Material:** TR



### MODEL: YKF3572 SIZE: 46-18-130 Material: TR



■ COLOR DISPLAY



### MODEL: YKF3573 SIZE: 46-15-130 Material: TR



■ COLOR DISPLAY







\_



## **MODEL:** YKF802 **SIZE:** 45-16-125 **Material:** TR









## **MODEL**: YKF8140 **SIZE**: 45-15-124 **Material**: TR









## **MODEL:** YKF8141 **SIZE:** 47-15-124 **Material:** TR











### **MODEL**: YKF8142 **SIZE**: 47-14-124 **Material**: TR









## **MODEL**: YKF8144 **SIZE**: 47-14-128 **Material**: TR











## **MODEL**: YKF8146 **SIZE**: 43-16-120 **Material**: TR









### **MODEL:** YKF8148 **SIZE:**