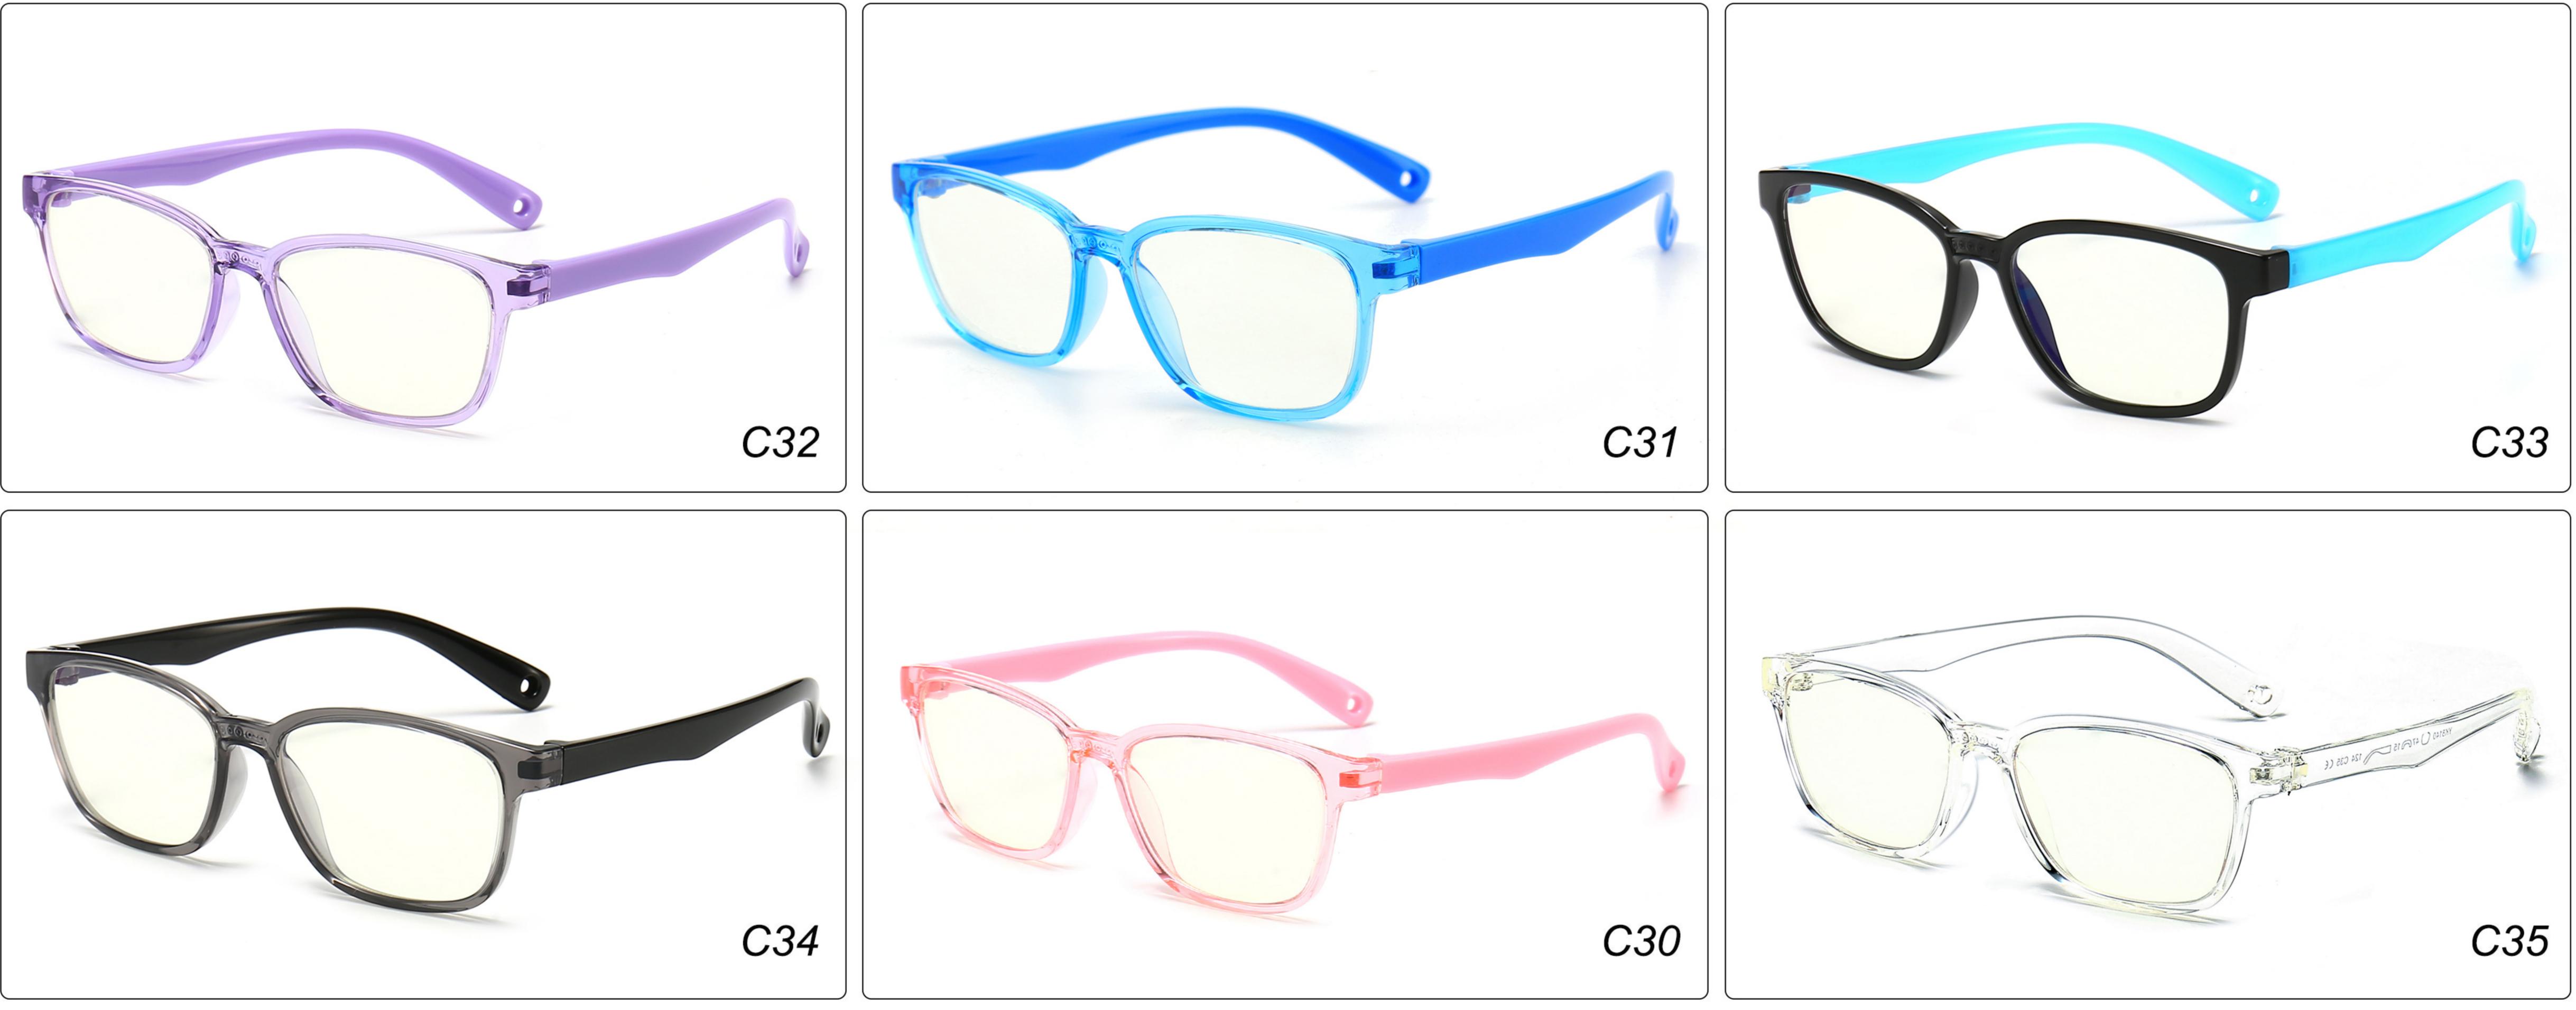

# Kids Anti Blue Light Glasses Manufacturer in China (TR90 Single Color Frame) www.HEAPPY.com MODEL: JYF826 SIZE: 48-18-127 Material: TR











## **MODEL:** JYF8300 **SIZE:** 49-16-126 **Material:** TR











# **MODEL**: MGF8101 **SIZE**: 47-15-130 **Material**: TR









## **MODEL:** YKF2037 **SIZE:** 48-16-128 **Material:** TR











## **MODEL:** YKF2040 **SIZE:** 46-16-128 **Material:** TR



### MODEL: YKF3572 SIZE: 46-18-130 Material: TR



■ COLOR DISPLAY



### MODEL: YKF3573 SIZE: 46-15-130 Material: TR



■ COLOR DISPLAY







\_



## **MODEL:** YKF802 **SIZE:** 45-16-125 **Material:** TR









## **MODEL**: YKF8140 **SIZE**: 45-15-124 **Material**: TR









## **MODEL:** YKF8141 **SIZE:** 47-15-124 **Material:** TR











### **MODEL**: YKF8142 **SIZE**: 47-14-124 **Material**: TR









## **MODEL**: YKF8144 **SIZE**: 47-14-128 **Material**: TR











## **MODEL**: YKF8146 **SIZE**: 43-16-120 **Material**: TR









### **MODEL:** YKF8148 **SIZE:** 47-17-128 **Material:** TR









### **MODEL:** YKF8243 **SIZE:** 45-16-120 **Material:** TR







## **MODEL:** YKF8284 **SIZE:** 45-16-120 **Material:** TR









## **MODEL:** YKF8297 **SIZE:** 52-15-127 **Material:** TR







## MODEL: YKF886 SIZE: 49-16-130 Material: TR