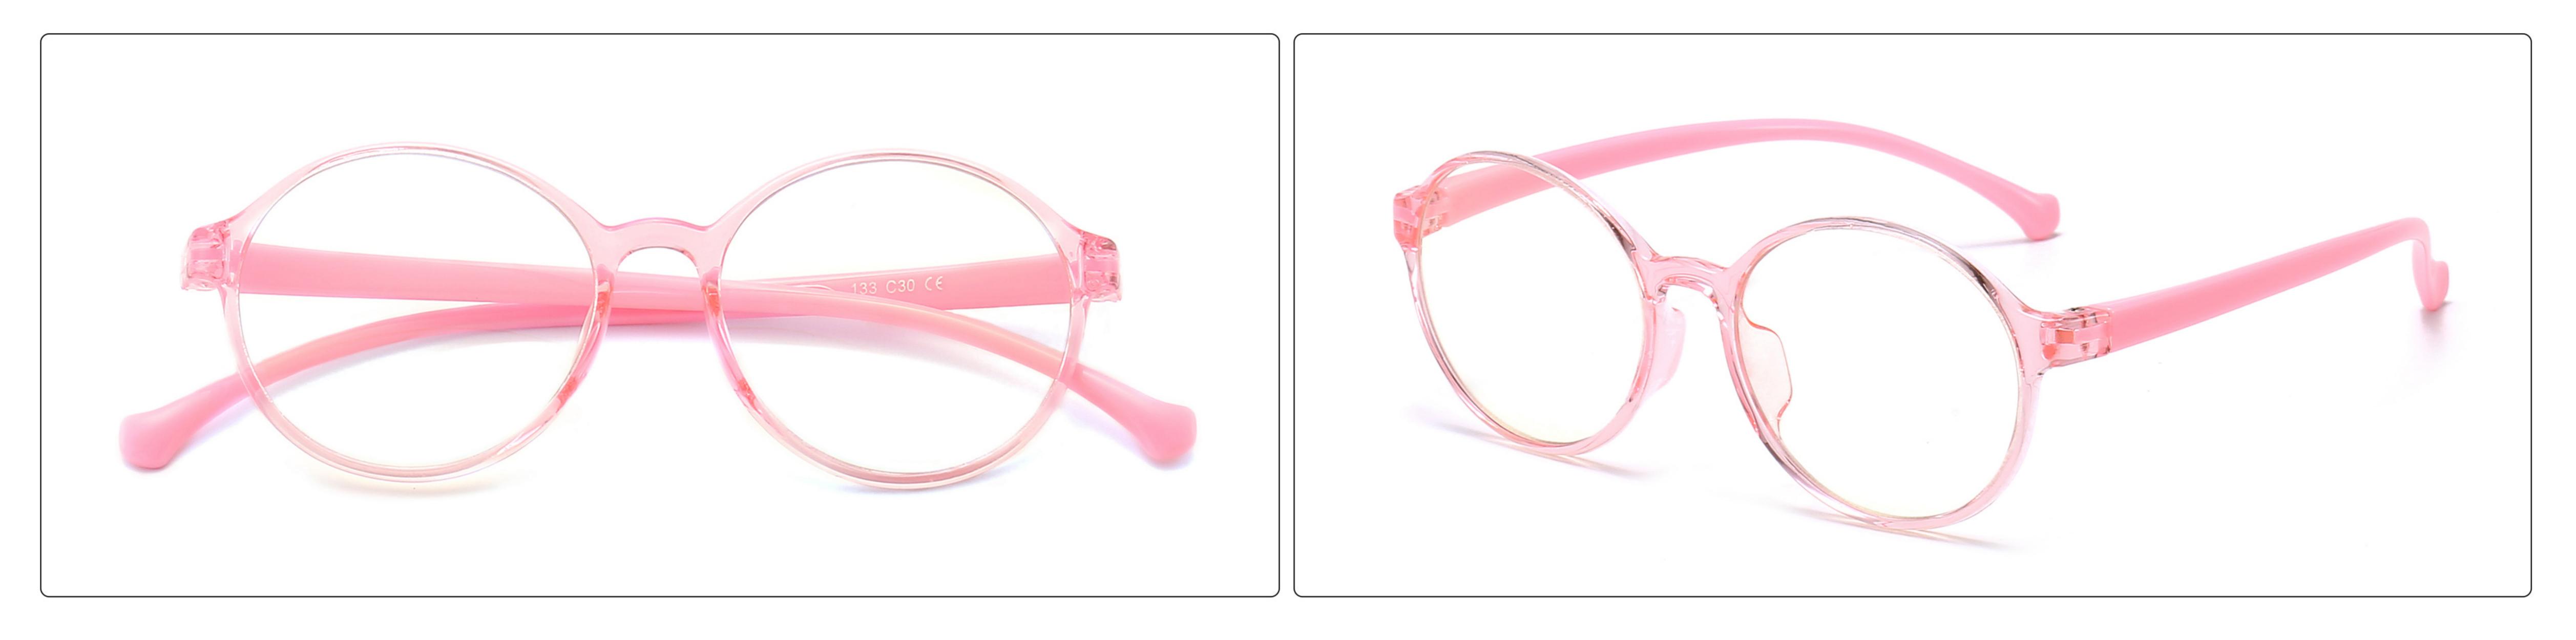

# Kids Anti Blue Light Glasses Manufacturer in China (TR90 Single Color Frame) www.HEAPPY.com MODEL: JYF826 SIZE: 48-18-127 Material: TR











## **MODEL:** JYF8300 **SIZE:** 49-16-126 **Material:** TR











# **MODEL**: MGF8101 **SIZE**: 47-15-130 **Material**: TR









## **MODEL:** YKF2037 **SIZE:** 48-16-128 **Material:** TR











## **MODEL:** YKF2040 **SIZE:** 46-16-128 **Material:** TR



### MODEL: YKF3572 SIZE: 46-18-130 Material: TR



■ COLOR DISPLAY



### MODEL: YKF3573 SIZE: 46-15-130 Material: TR



■ COLOR DISPLAY







\_



## **MODEL:** YKF802 **SIZE:** 45-16-125 **Material:** TR









## **MODEL**: YKF8140 **SIZE**: 45-15-124 **Material**: TR









## **MODEL:** YKF8141 **SIZE:** 47-15-124 **Material:** TR











### **MODEL**: YKF8142 **SIZE**: 47-14-124 **Material**: TR









## **MODEL**: YKF8144 **SIZE**: 47-14-128 **Material**: TR











## **MODEL**: YKF8146 **SIZE**: 43-16-120 **Material**: TR









### **MODEL:** YKF8148 **SIZE:** 47-17-128 **Material:** TR









### **MODEL:** YKF8243 **SIZE:** 45-16-120 **Material:** TR







## **MODEL:** YKF8284 **SIZE:** 45