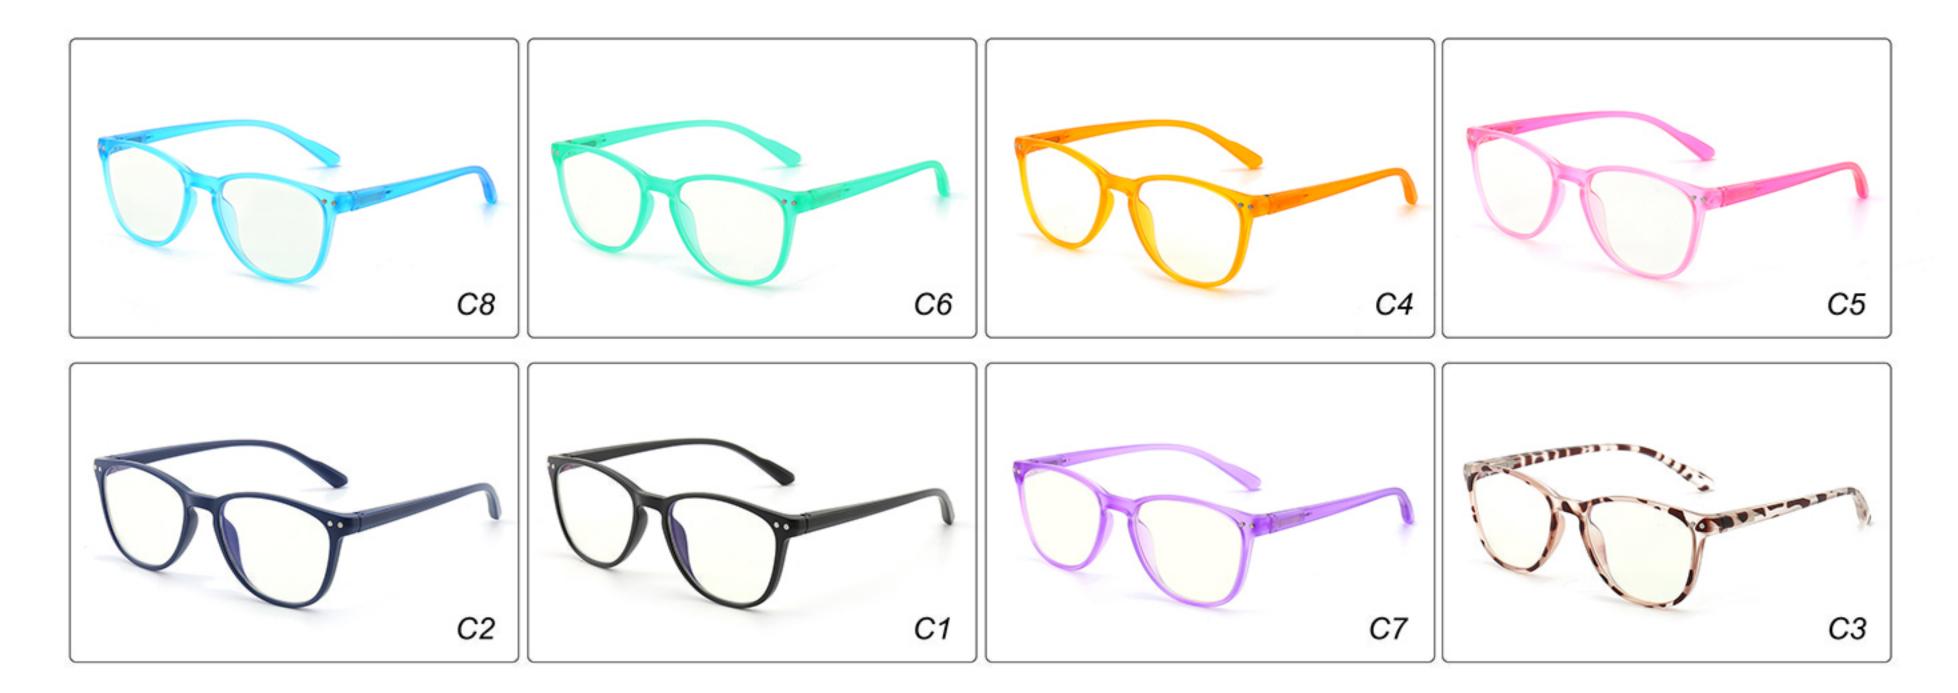

# Kids Anti Blue Light Glasses Manufacturer in China (TR90 Single Color Frame) www.HEAPPY.com MODEL: JYF826 SIZE: 48-18-127 Material: TR











## **MODEL:** JYF8300 **SIZE:** 49-16-126 **Material:** TR











# **MODEL**: MGF8101 **SIZE**: 47-15-130 **Material**: TR









## **MODEL:** YKF2037 **SIZE:** 48-16-128 **Material:** TR











## **MODEL:** YKF2040 **SIZE:** 46-16-128 **Material:** TR



### MODEL: YKF3572 SIZE: 46-18-130 Material: TR



■ COLOR DISPLAY



### MODEL: YKF3573 SIZE: 46-15-130 Material: TR



■ COLOR DISPLAY







\_



## **MODEL:** YKF802 **SIZE:** 45-16-125 **Material:** TR









## **MODEL**: YKF8140 **SIZE**: 45-15-124 **Material**: TR









## **MODEL:** YKF8141 **SIZE:** 47-15-124 **Material:** TR











### **MODEL**: YKF8142 **SIZE**: 47-14-124 **Material**: TR









## **MODEL**: YKF8144 **SIZE**: 47-14-128 **Material**: TR











## **MODEL**: YKF8146 **SIZE**: 43-16-120 **Material**: TR









### **MODEL:** YKF8148 **SIZE:** 47-17-128 **Material:** TR









### **MODEL:** YKF8243 **SIZE:** 45-16-120 **Material:** TR







## **MODEL:** YKF8284 **SIZE:** 45-16-120 **Material:** TR









## **MODEL:** YKF8297 **SIZE:** 52-15-127 **Material:** TR







## MODEL: YKF886 SIZE: 49-16-130 Mat