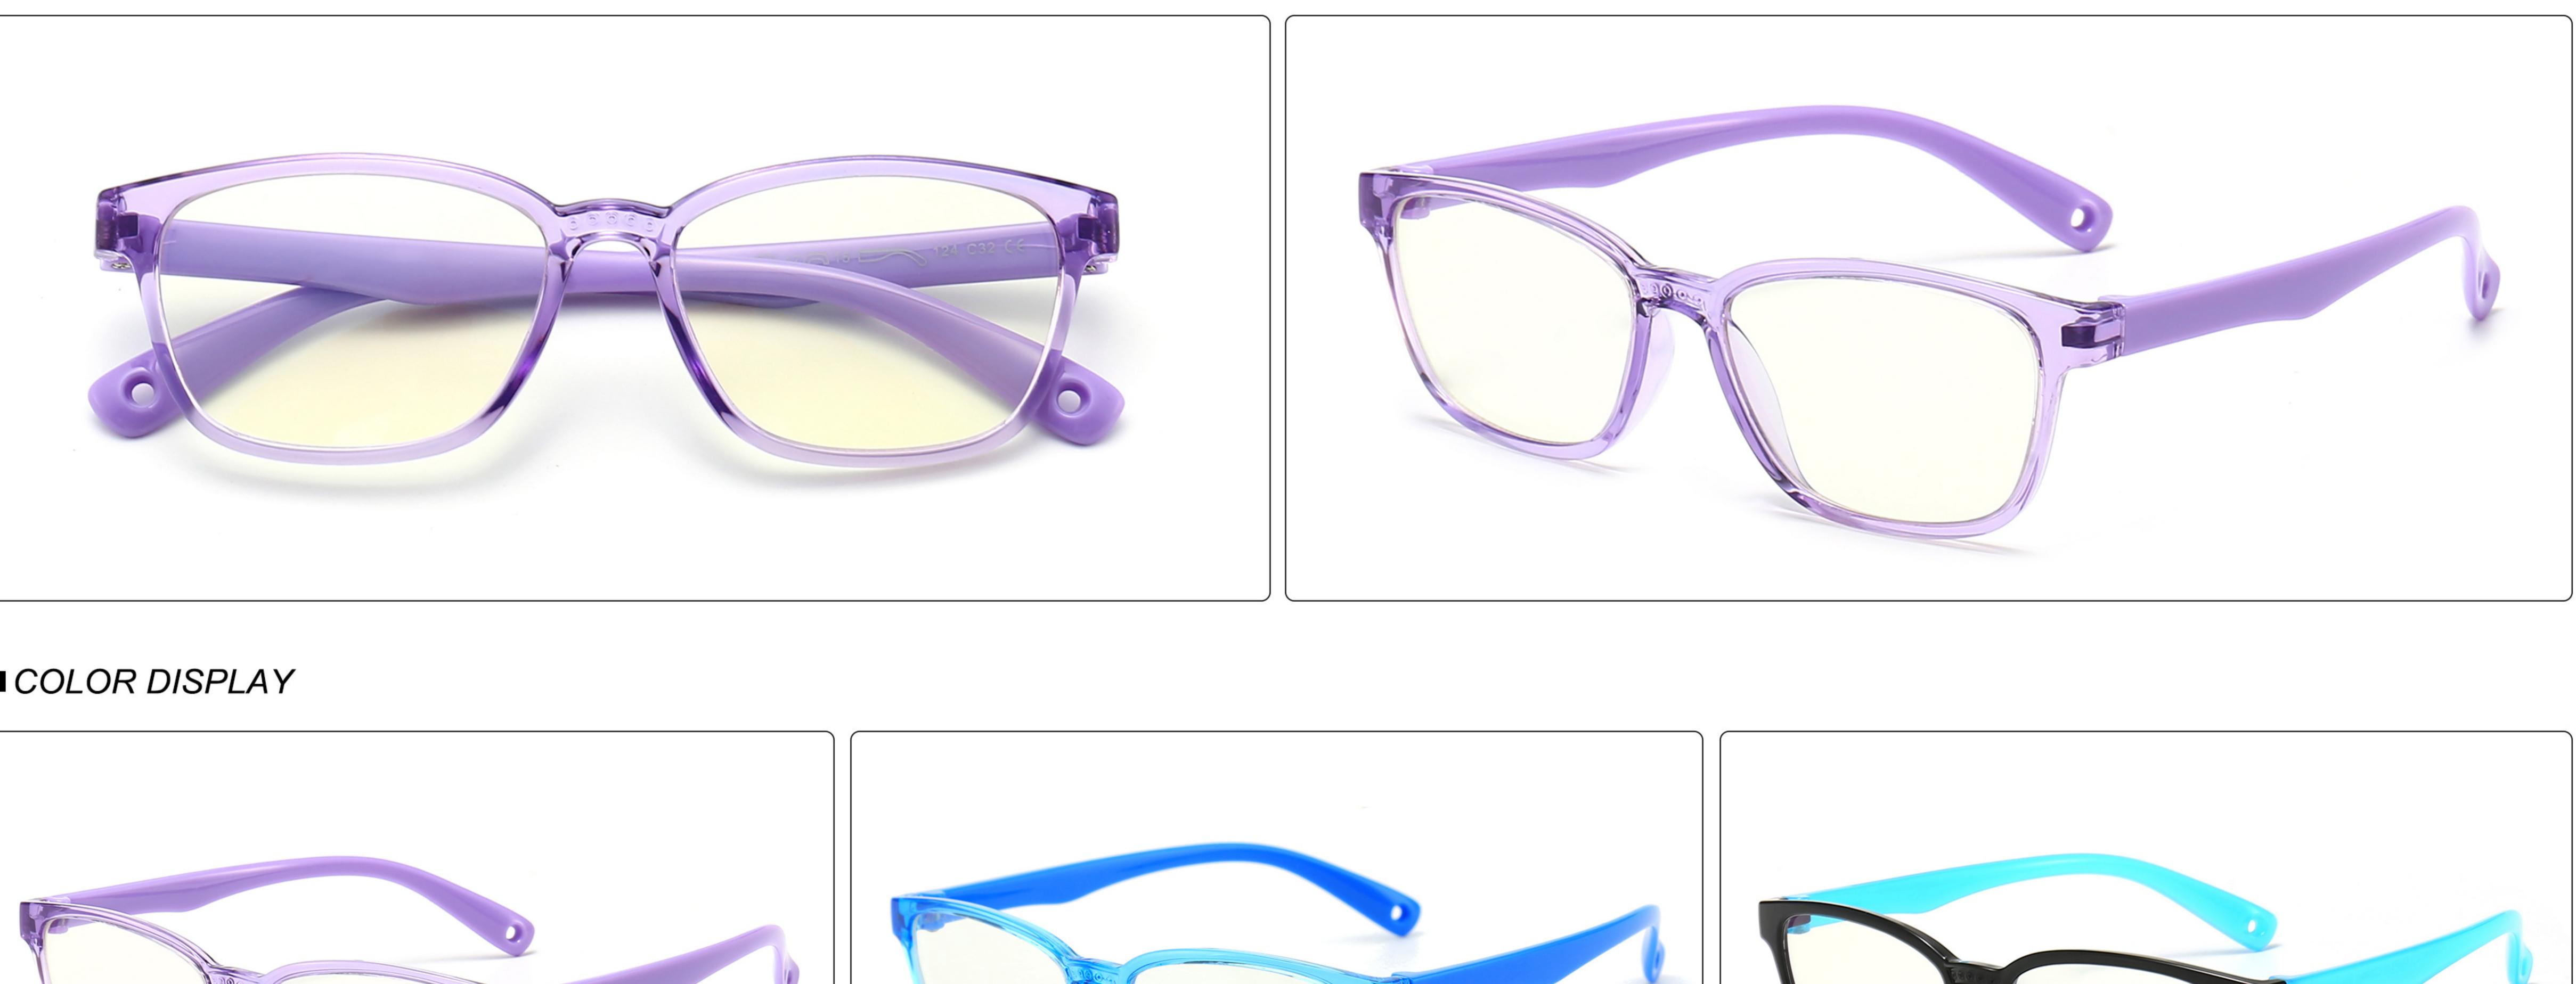

facturer in China (TR90 Single Color Frame) www.HEAPPY.com MODEL: JYF826 SIZE: 48-18-127 Material: TR











## **MODEL:** JYF8300 **SIZE:** 49-16-126 **Material:** TR











# **MODEL**: MGF8101 **SIZE**: 47-15-130 **Material**: TR









## **MODEL:** YKF2037 **SIZE:** 48-16-128 **Material:** TR











## **MODEL:** YKF2040 **SIZE:** 46-16-128 **Material:** TR



### MODEL: YKF3572 SIZE: 46-18-130 Material: TR



■ COLOR DISPLAY



### MODEL: YKF3573 SIZE: 46-15-130 Material: TR



■ COLOR DISPLAY







\_



## **MODEL:** YKF802 **SIZE:** 45-16-125 **Material:** TR









## **MODEL**: YKF8140 **SIZE**: 45-15-124 **Material**: TR









## **MODEL:** YKF8141 **SIZE:** 47-15-124 **Material:** TR











### **MODEL**: YKF8142 **SIZE**: 47-14-124 **Material**: TR









## **MODEL**: YKF8144 **SIZE**: 47-14-128 **Material**: TR











## **MODEL**: YKF8146 **SIZE**: 43-16-120 **Material**: TR









### **MODEL:** YKF8148 **SIZE:** 47-17-128 **Material:** TR









### **MODEL:** YKF8243 **SIZE:** 45-16-120 **Material:** TR







## **MODEL:** YKF8284 **SIZE:** 45-16-120 **Material:** TR









## **MODEL:** YKF8297 **SIZE:** 52-15-127 **Material:** TR







## MODEL: YKF886 SIZE: 49-16-130 Material: TR