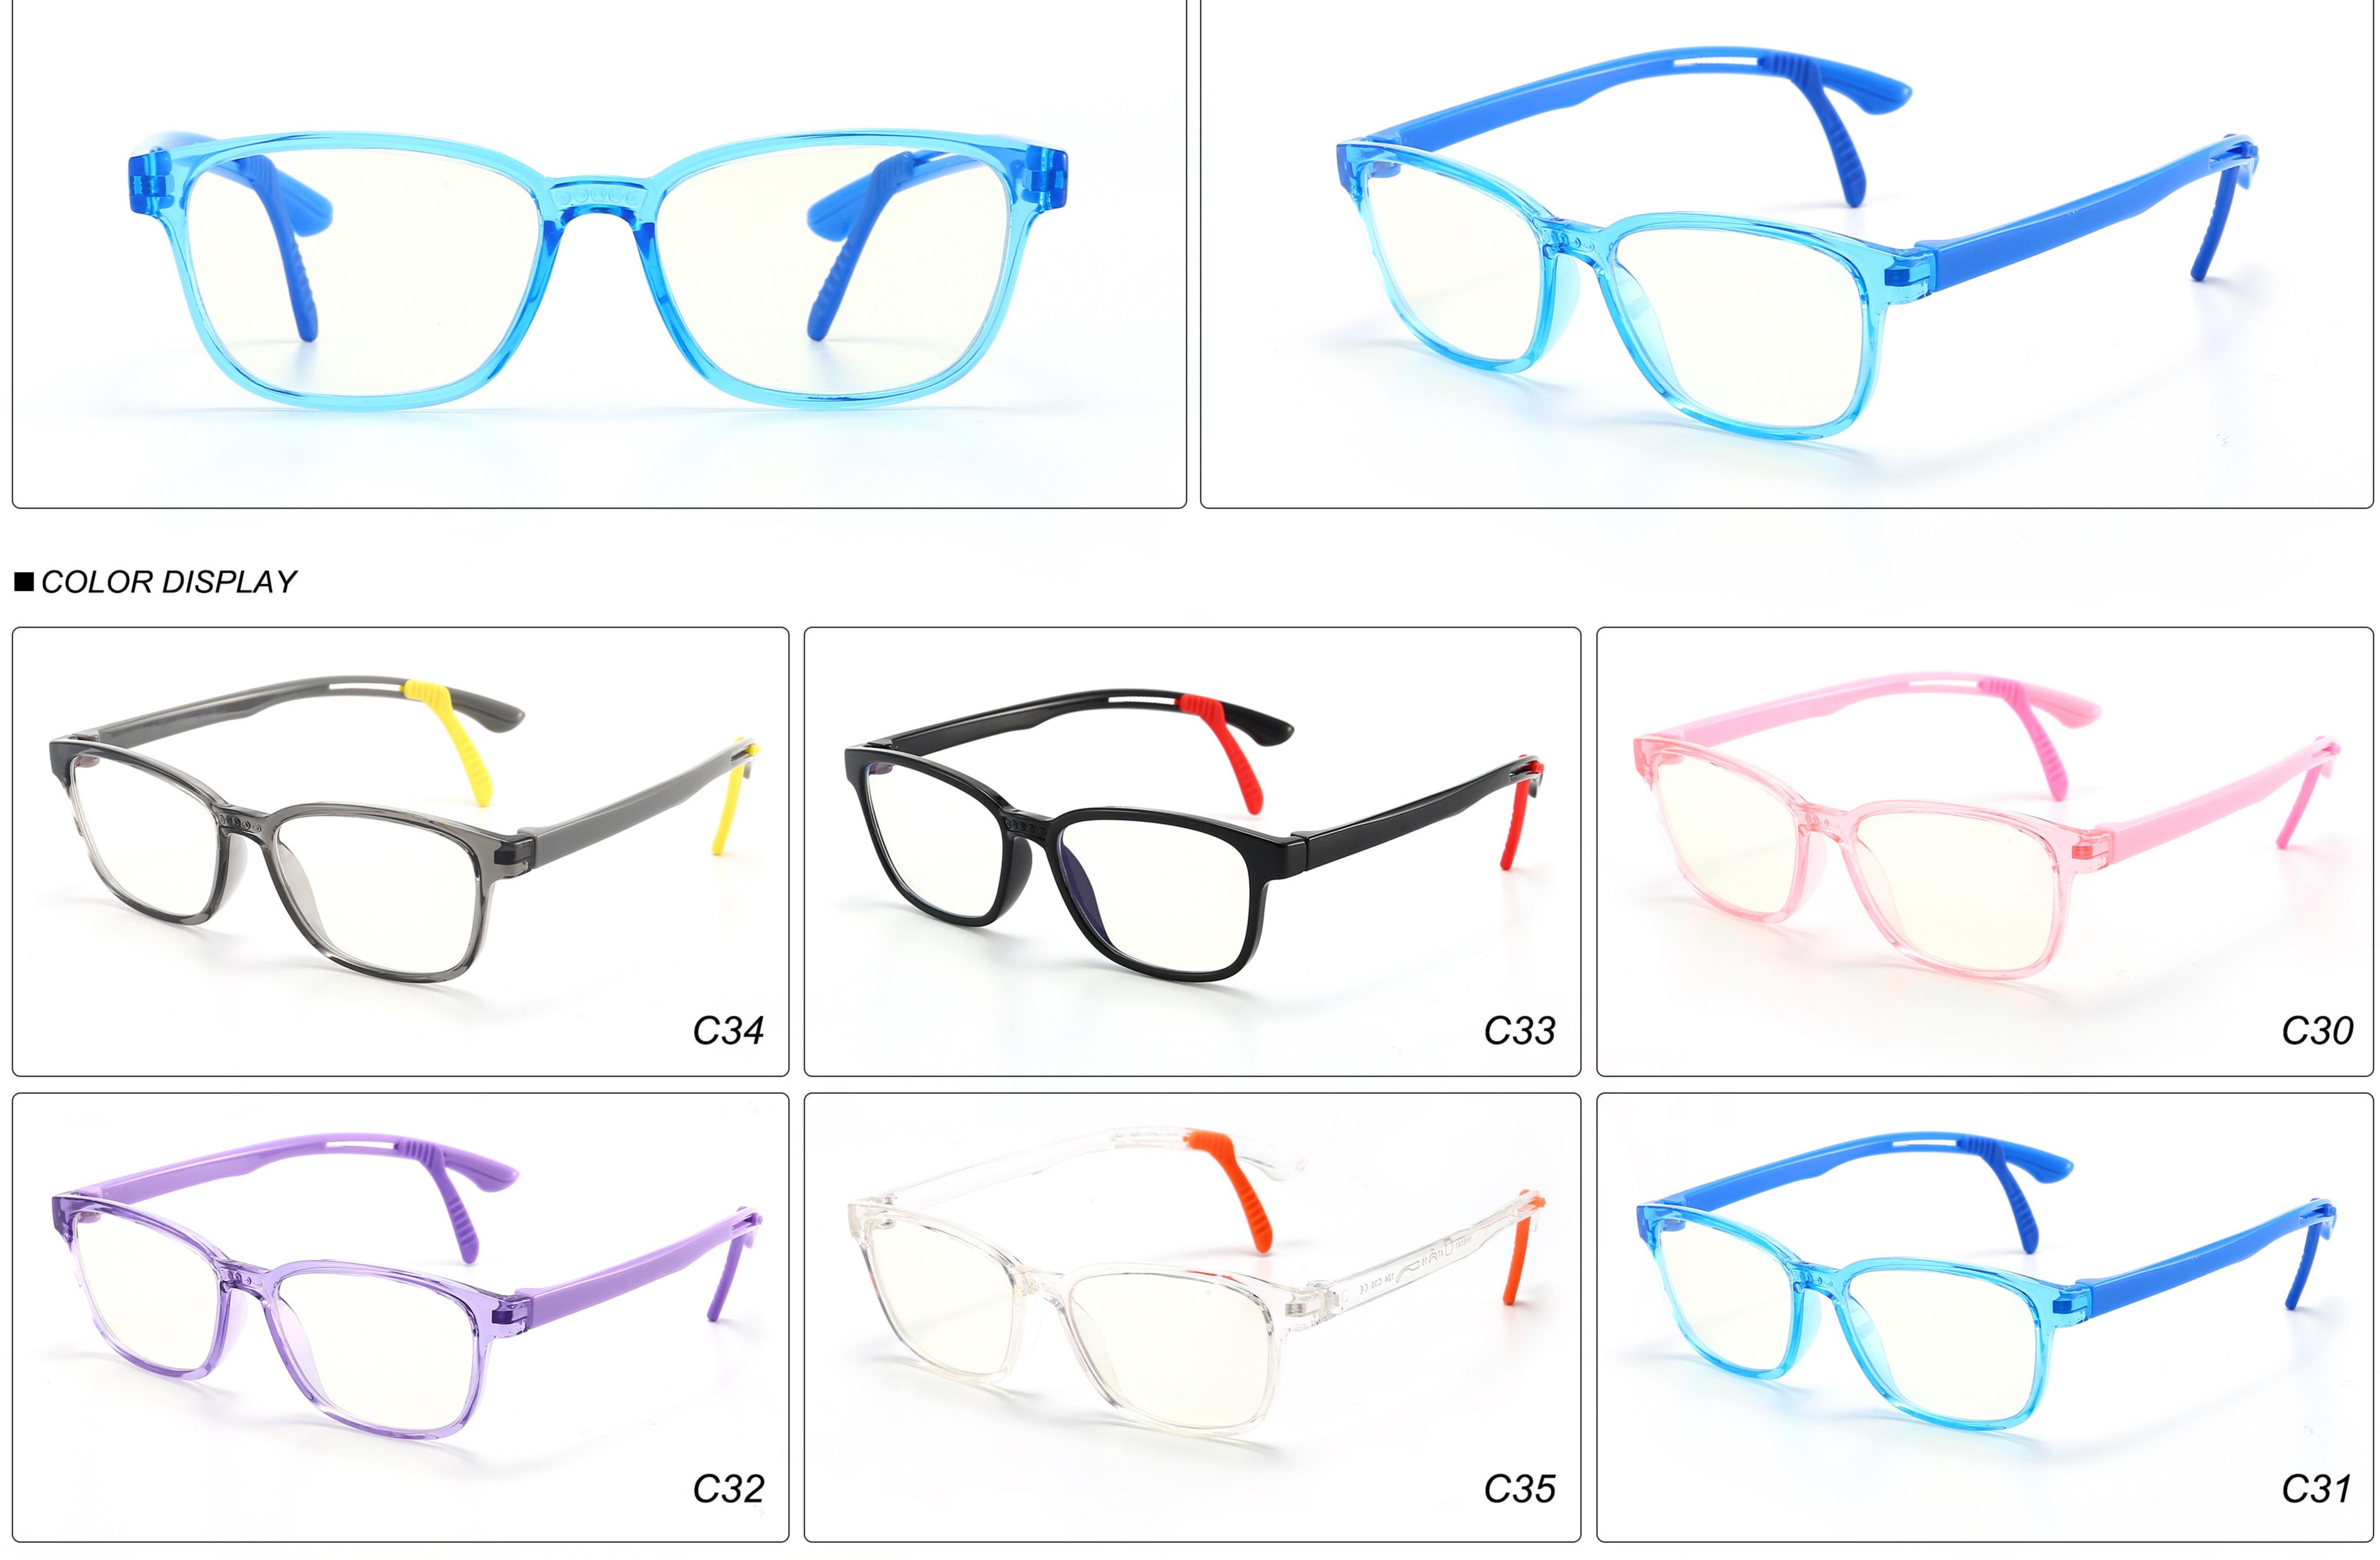

# Kids Anti Blue Light Glasses Manufacturer in China (TR90 Single Color Frame) www.HEAPPY.com MODEL: JYF826 SIZE: 48-18-127 Material: TR











## **MODEL:** JYF8300 **SIZE:** 49-16-126 **Material:** TR











# **MODEL**: MGF8101 **SIZE**: 47-15-130 **Material**: TR









## **MODEL:** YKF2037 **SIZE:** 48-16-128 **Material:** TR











## **MODEL:** YKF2040 **SIZE:** 46-16-128 **Material:** TR



### MODEL: YKF3572 SIZE: 46-18-130 Material: TR



■ COLOR DISPLAY



### MODEL: YKF3573 SIZE: 46-15-130 Material: TR



■ COLOR DISPLAY







\_



## **MODEL:** YKF802 **SIZE:** 45-16-125 **Material:** TR









## **MODEL**: YKF8140 **SIZE**: 45-15-124 **Material**: TR









## **MODEL:** YKF8141 **SIZE:** 47-15-124 **Material:** TR











### **MODEL**: YKF8142 **SIZE**: 47-14-124 **Material**: TR









## **MODEL**: YKF8144 **SIZE**: 47-14-128 **Material**: TR











## **MODEL**: YKF8146 **SIZE**: 43-16-120 **Material**: TR









### **MODEL:** YKF8148 **SIZE:** 47-17-128 **Material:** TR









### **MODEL:** YKF8243 **SIZE:** 45-16-120 **Material:** TR







## **MODEL:** YKF8284 **SIZE:** 45-16-120 **Material:** TR









## **MODEL:** YKF8297 **SIZE:** 52-15-127 **Material:** TR







## MODEL: YKF886 SIZE: 49-16-130 Material: TR