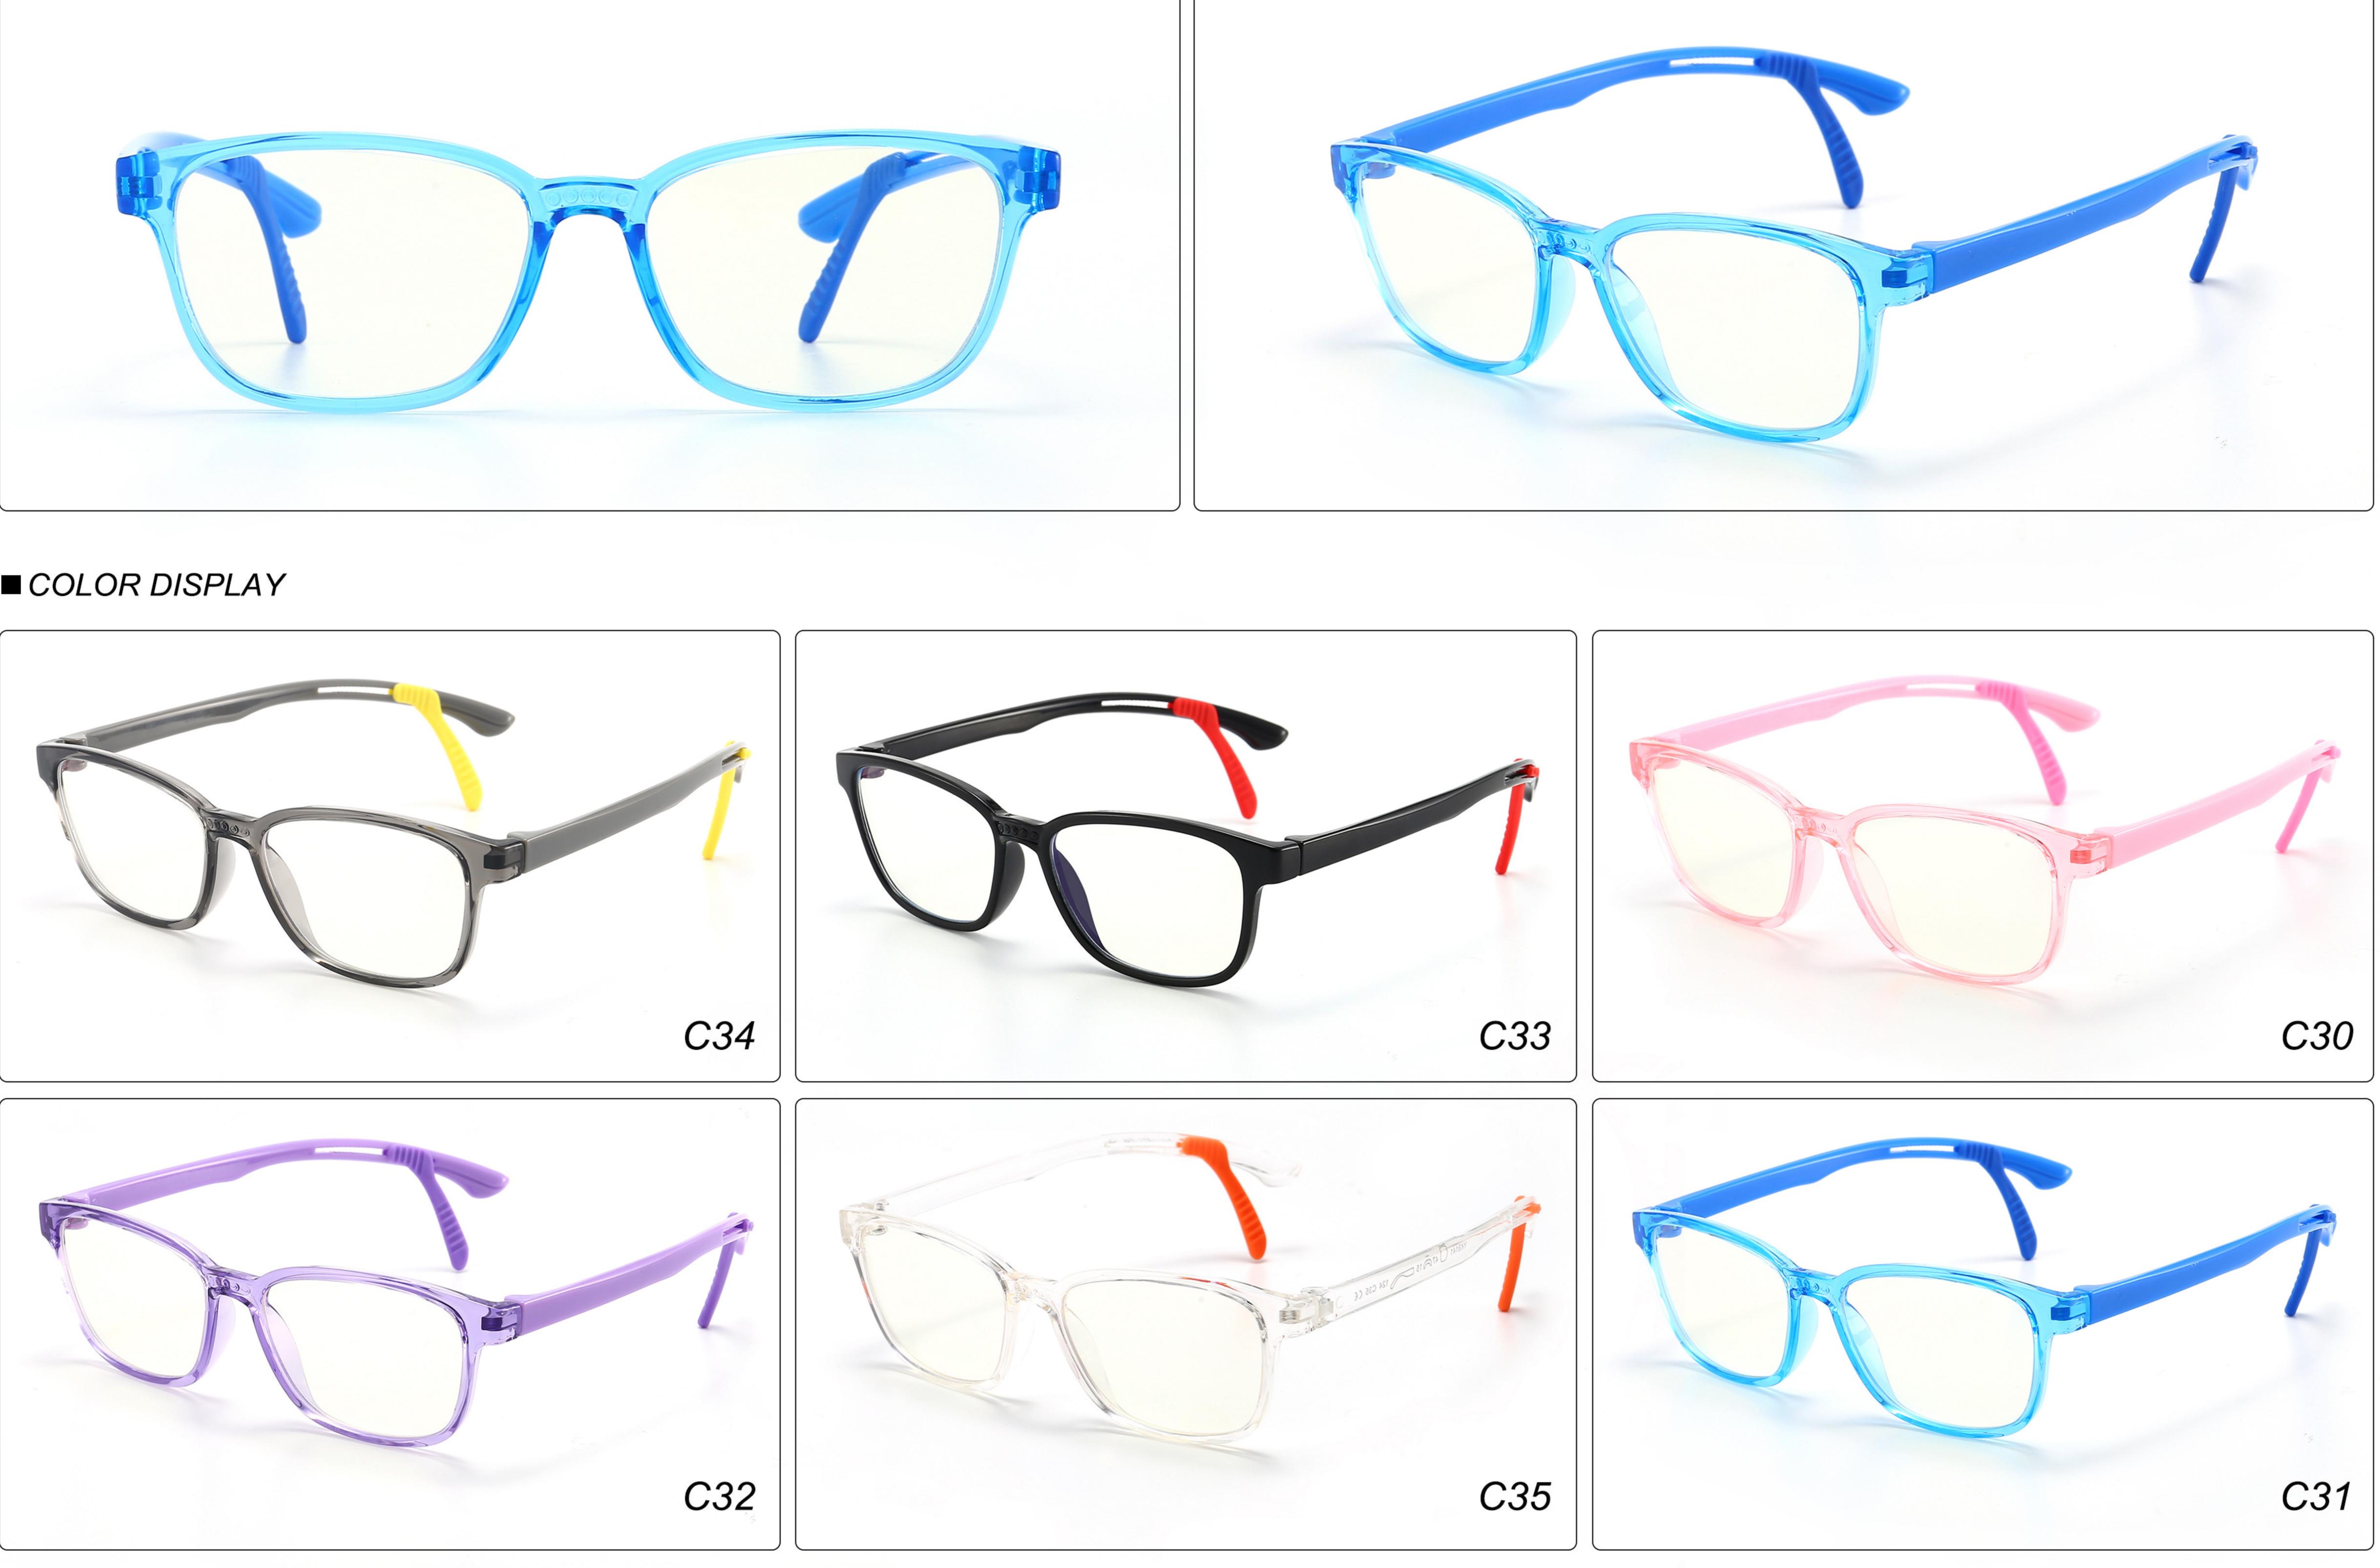

# Kids Anti Blue Light Glasses Manufacturer in China (TR90 Single Color Frame) www.HEAPPY.com MODEL: JYF826 SIZE: 48-18-127 Material: TR











## **MODEL:** JYF8300 **SIZE:** 49-16-126 **Material:** TR











# **MODEL**: MGF8101 **SIZE**: 47-15-130 **Material**: TR









## **MODEL:** YKF2037 **SIZE:** 48-16-128 **Material:** TR











## **MODEL:** YKF2040 **SIZE:** 46-16-128 **Material:** TR



### MODEL: YKF3572 SIZE: 46-18-130 Material: TR



■ COLOR DISPLAY



### MODEL: YKF3573 SIZE: 46-15-130 Material: TR



■ COLOR DISPLAY







\_



## **MODEL:** YKF802 **SIZE:** 45-16-125 **Material:** TR









## **MODEL**: YKF8140 **SIZE**: 45-15-124 **Material**: TR









## **MODEL:** YKF8141 **SIZE:** 47-15-124 **Material:** TR











### **MODEL**: YKF8142 **SIZE**: 47-14-124 **Material**: TR









## **MODEL**: YKF8144 **SIZE**: 47-14-128 **Material**: TR











## **MODEL**: YKF8146 **SIZE**: 43-16-120 **Material**: TR









### **MODEL:** YKF8148 **SIZE:** 47-17-128 **Material:** TR









### **MODEL:** YKF8243 **SIZE:** 45-16-120 **Material:** TR







## **MODEL:** YKF8284 **SIZE:** 45-16-120 **Material:** TR









## **MODEL:** YKF8297 **SIZE:** 52-15-127 **Material:** TR







## MODEL: YKF886 SIZE: 49-16-130 Material: TR