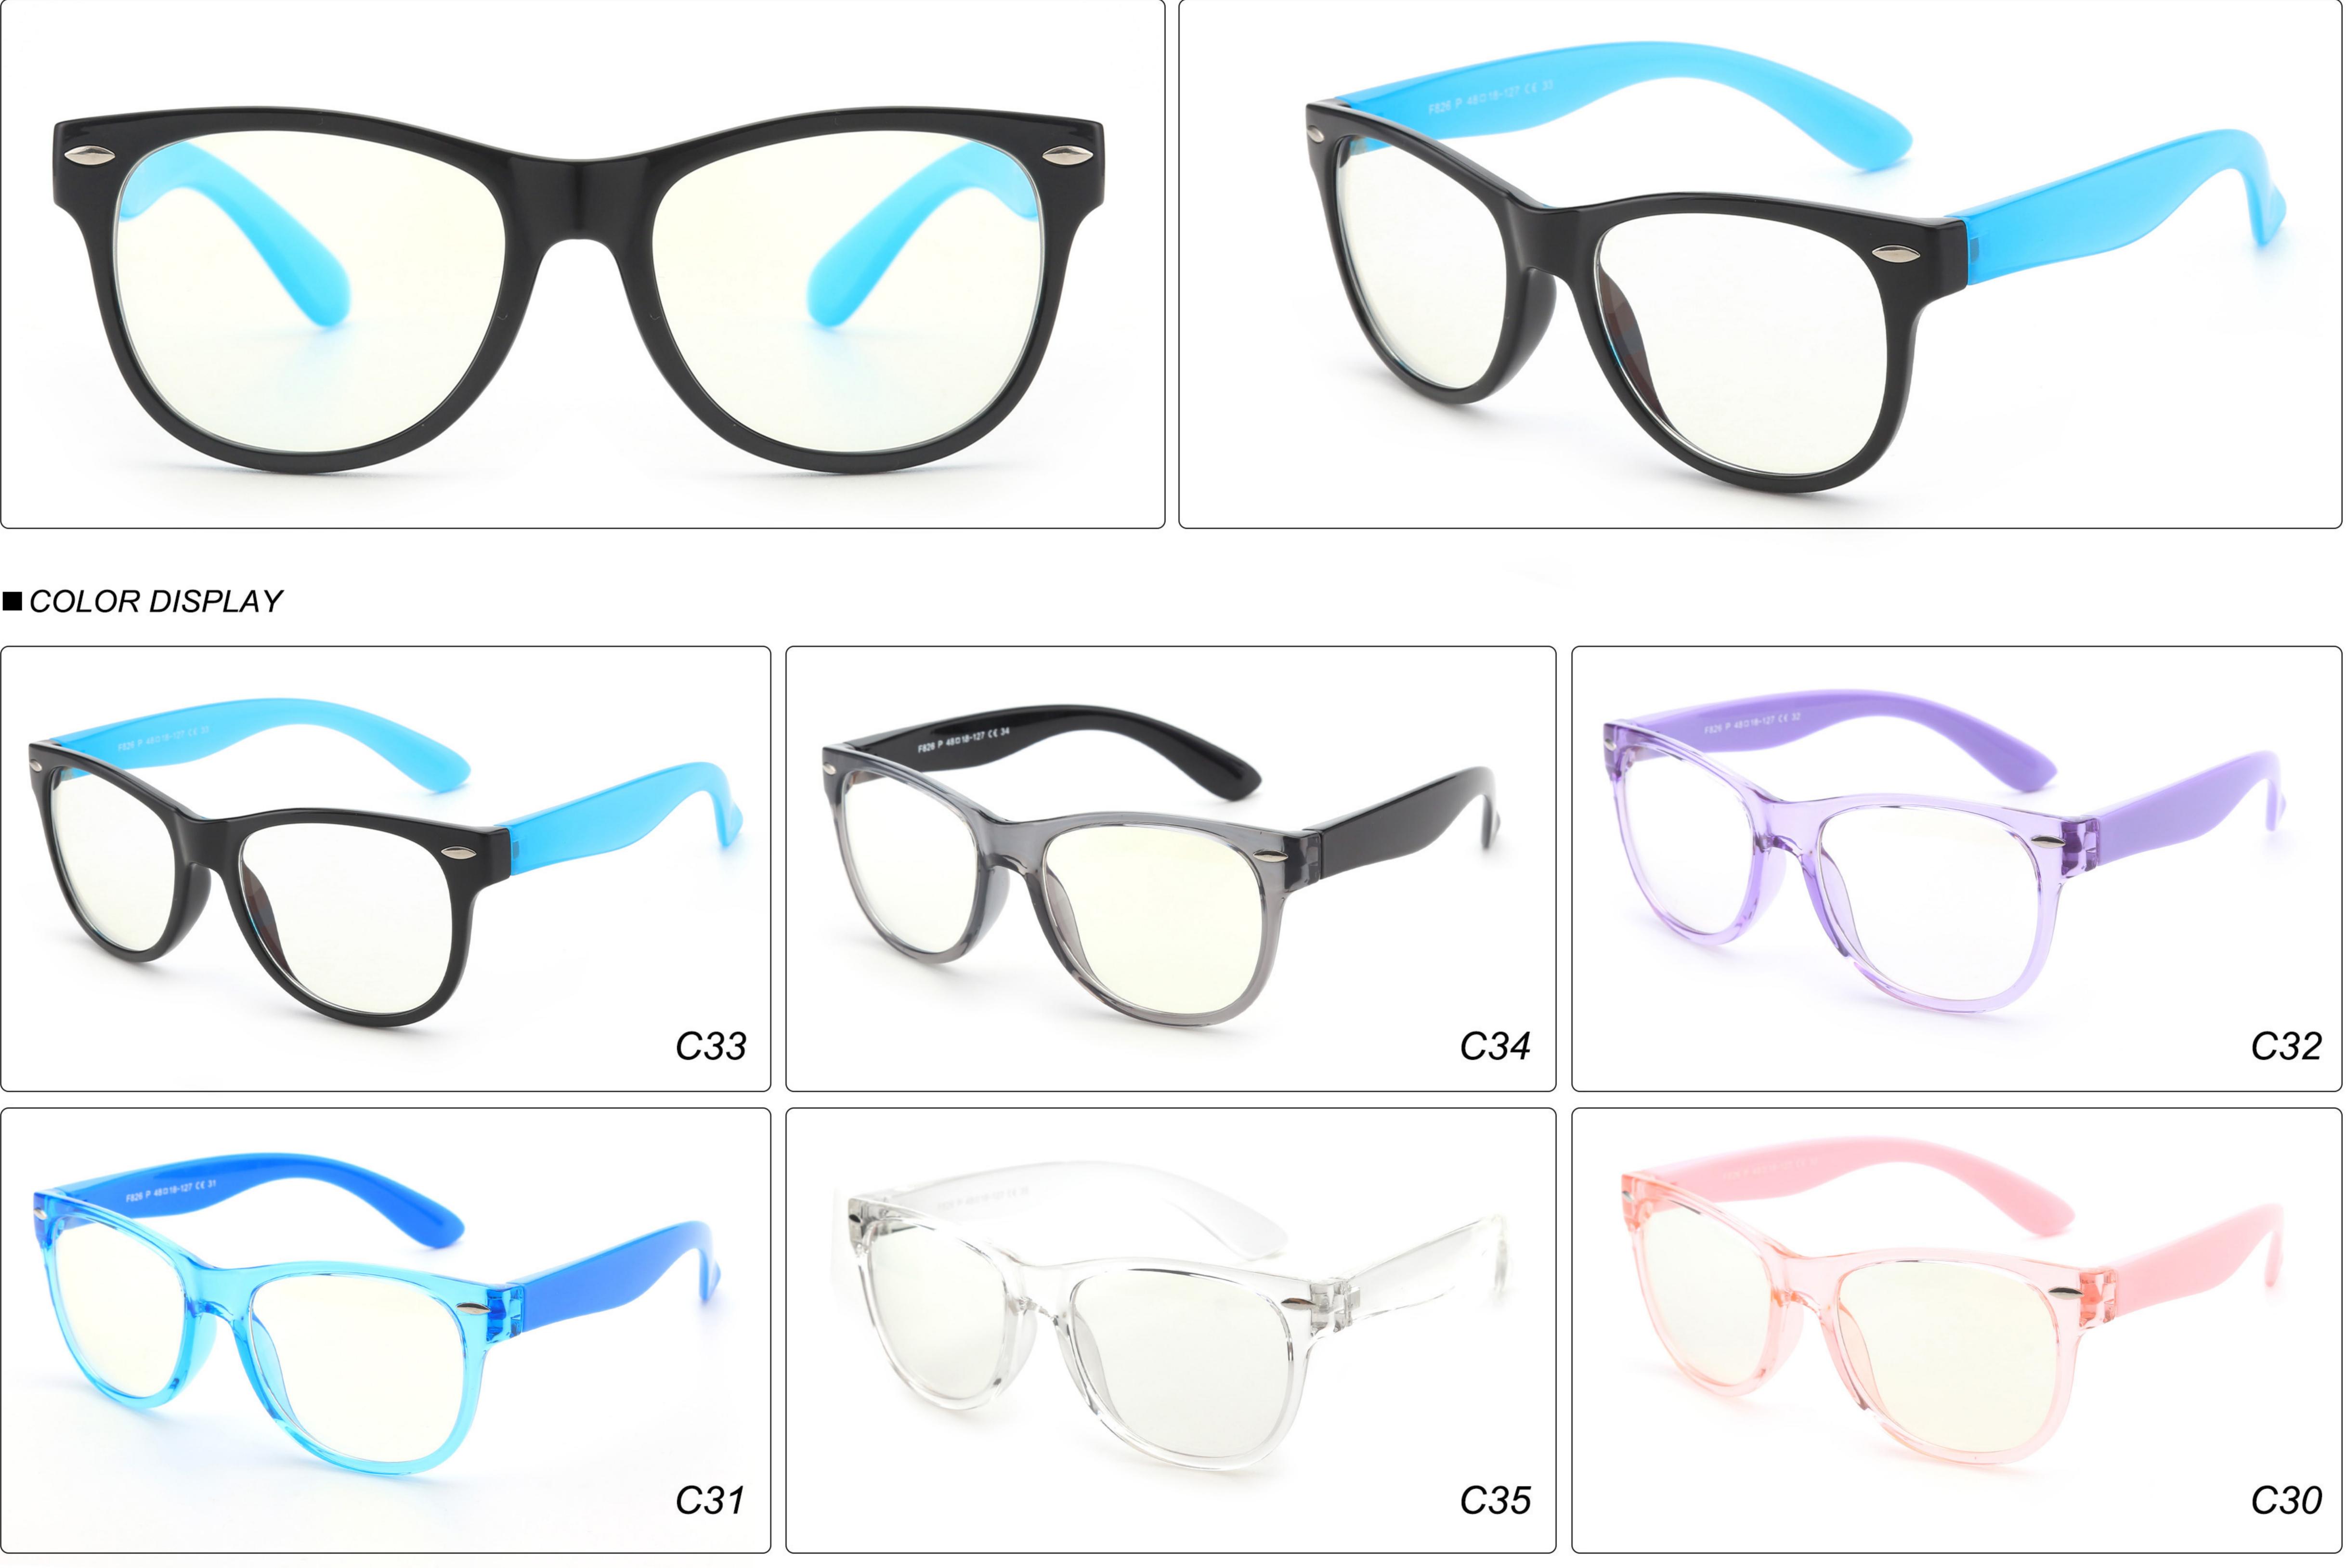

# Kids Anti Blue Light Glasses Manufacturer in China (TR90 Single Color Frame) www.HEAPPY.com MODEL: JYF826 SIZE: 48-18-127 Material: TR