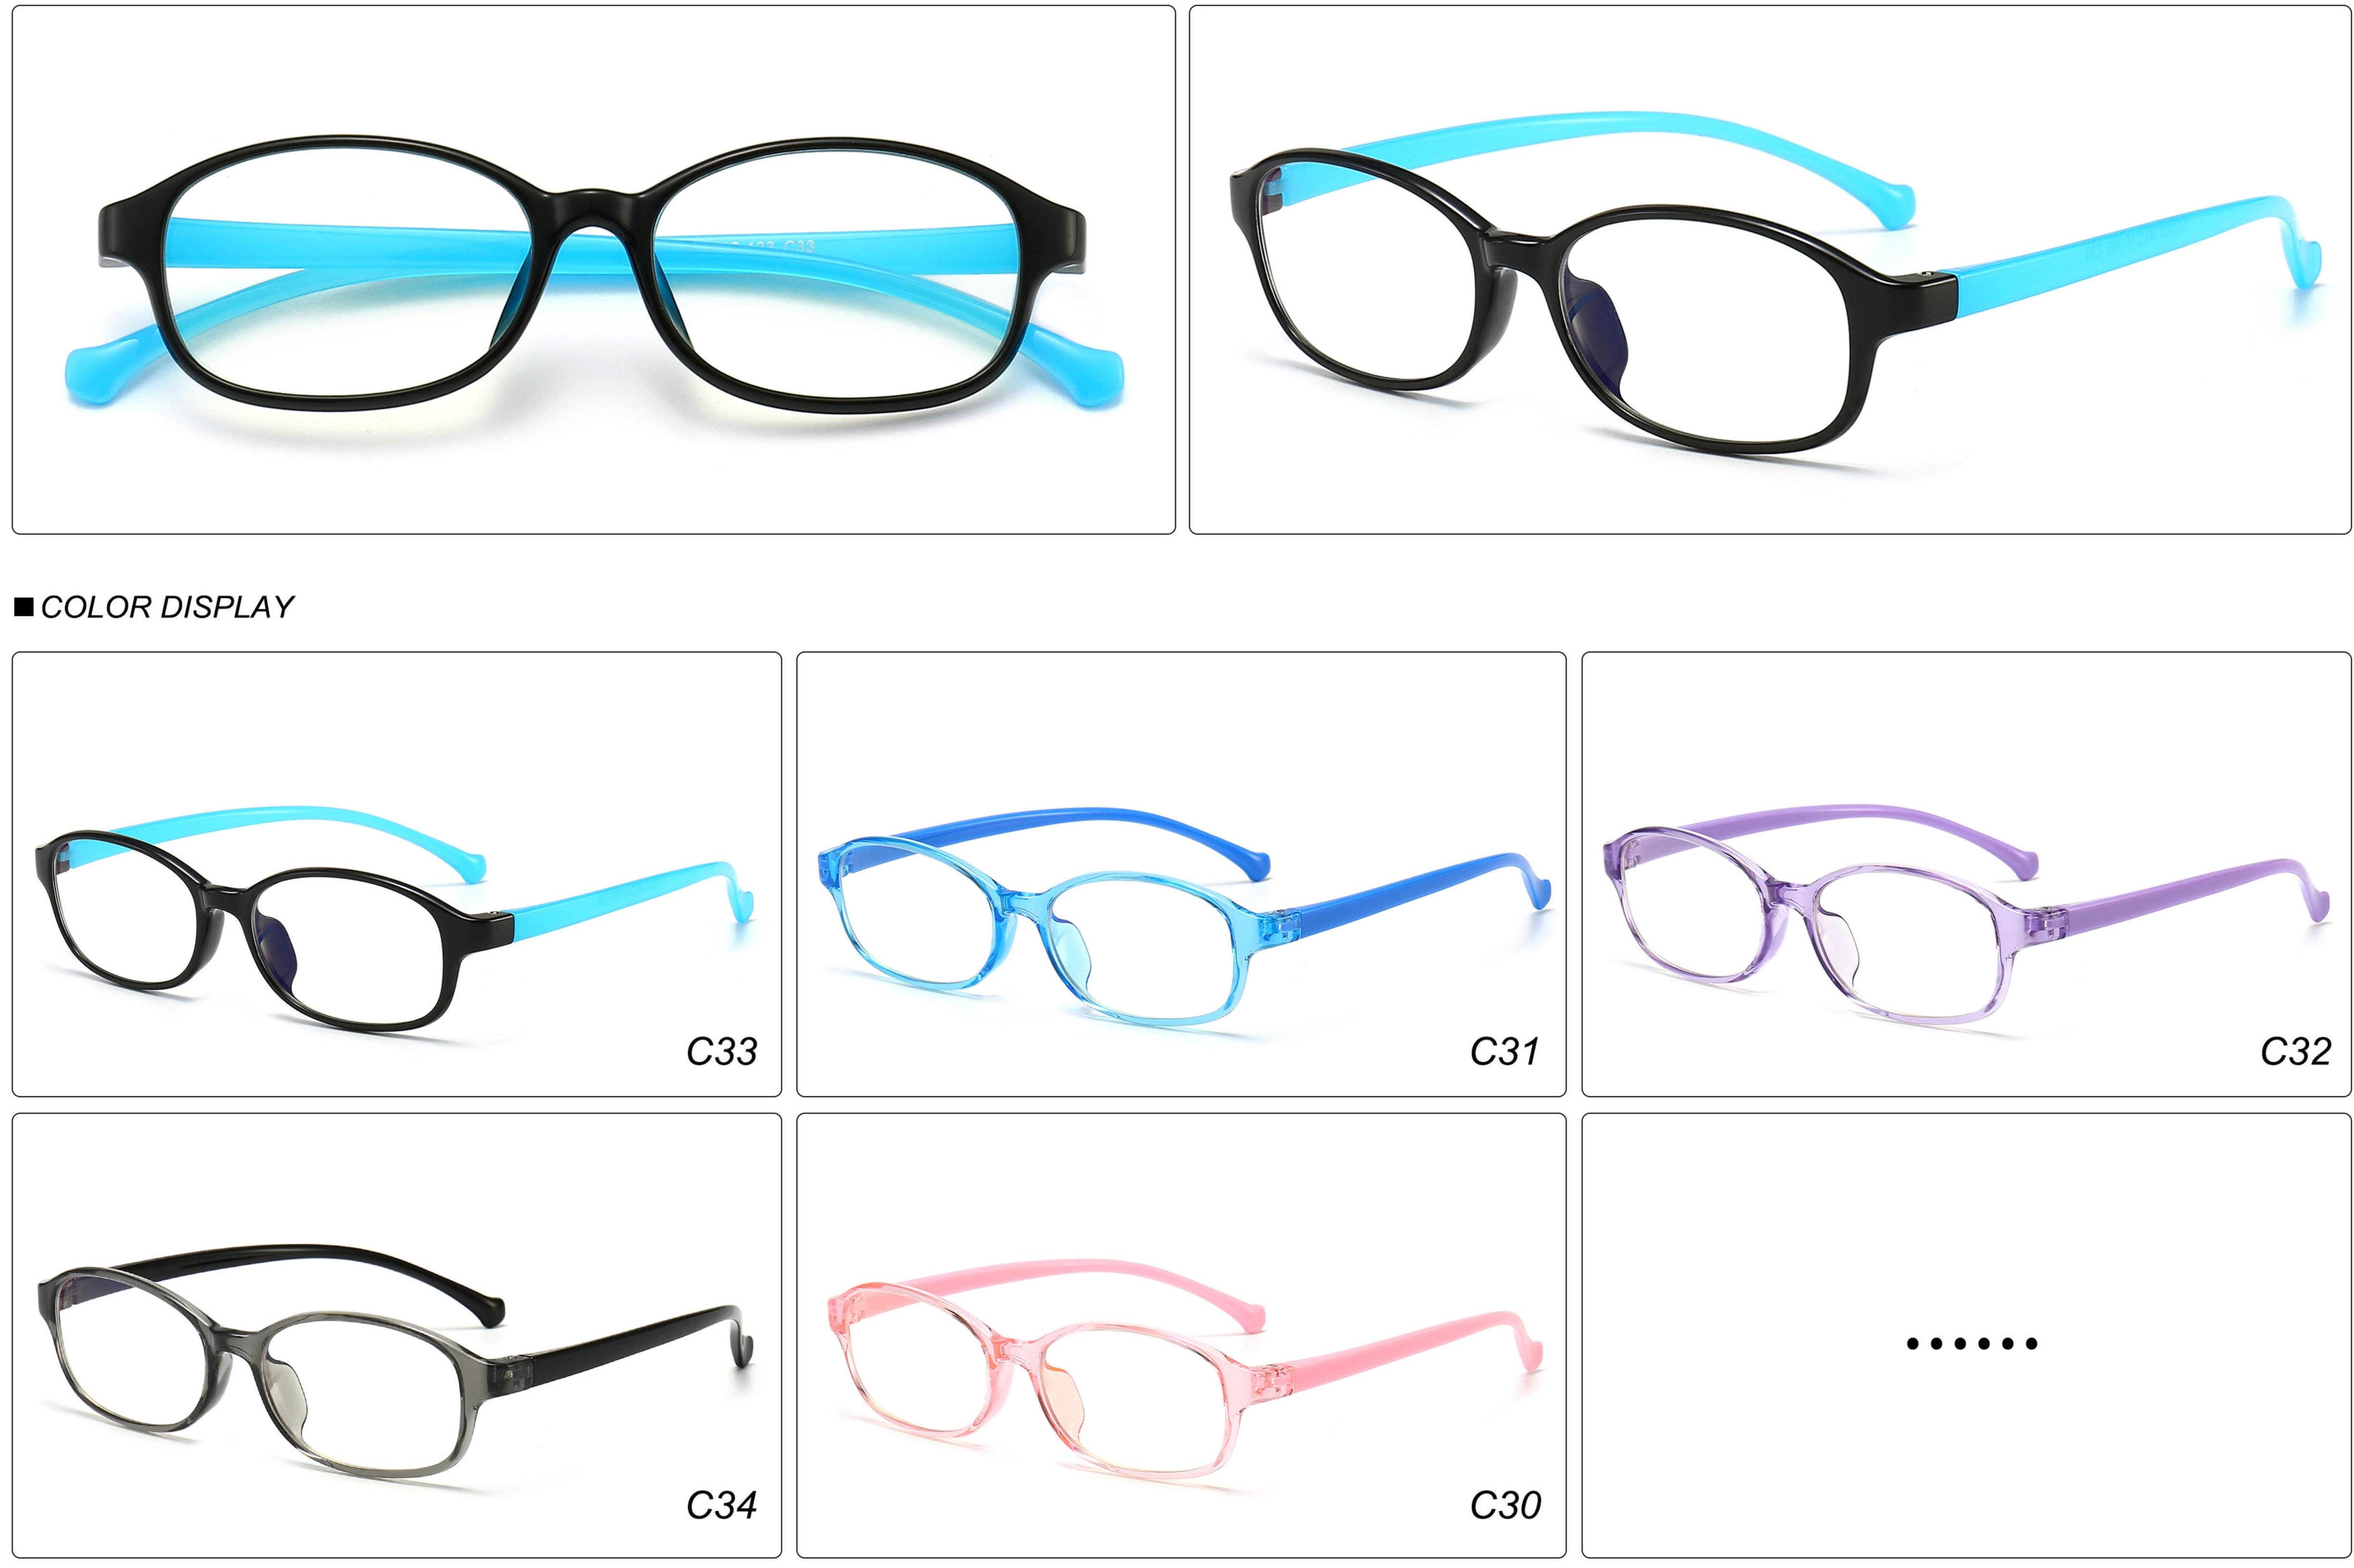

# Kids Anti Blue Light Glasses Manufacturer in China (TR90 Single Color Frame) www.HEAPPY.com MODEL: JYF826 SIZE: 48-18-127 Material: TR











## **MODEL:** JYF8300 **SIZE:** 49-16-126 **Material:** TR











# **MODEL**: MGF8101 **SIZE**: 47-15-130 **Material**: TR









## **MODEL:** YKF2037 **SIZE:** 48-16-128 **Material:** TR











## **MODEL:** YKF2040 **SIZE:** 46-16-128 **Material:** TR



### MODEL: YKF3572 SIZE: 46-18-130 Material: TR



■ COLOR DISPLAY



### MODEL: YKF3573 SIZE: 46-15-130 Material: TR



■ COLOR DISPLAY







\_



## **MODEL:** YKF802 **SIZE:** 45-16-125 **Material:** TR









## **MODEL**: YKF8140 **SIZE**: 45-15-124 **Material**: TR









## **MODEL:** YKF8141 **SIZE:** 47-15-124 **Material:** TR











### **MODEL**: YKF8142 **SIZE**: 47-14-124 **Material**: TR









## **MODEL**: YKF8144 **SIZE**: 47-14-128 **Material**: TR











## **MODEL**: YKF8146 **SIZE**: 43-16-120 **Material**: TR









### **MODEL:** YKF8148 **SIZE:** 47-17-128 **Material:** TR









### **MODEL:** YKF8243 **SIZE:**