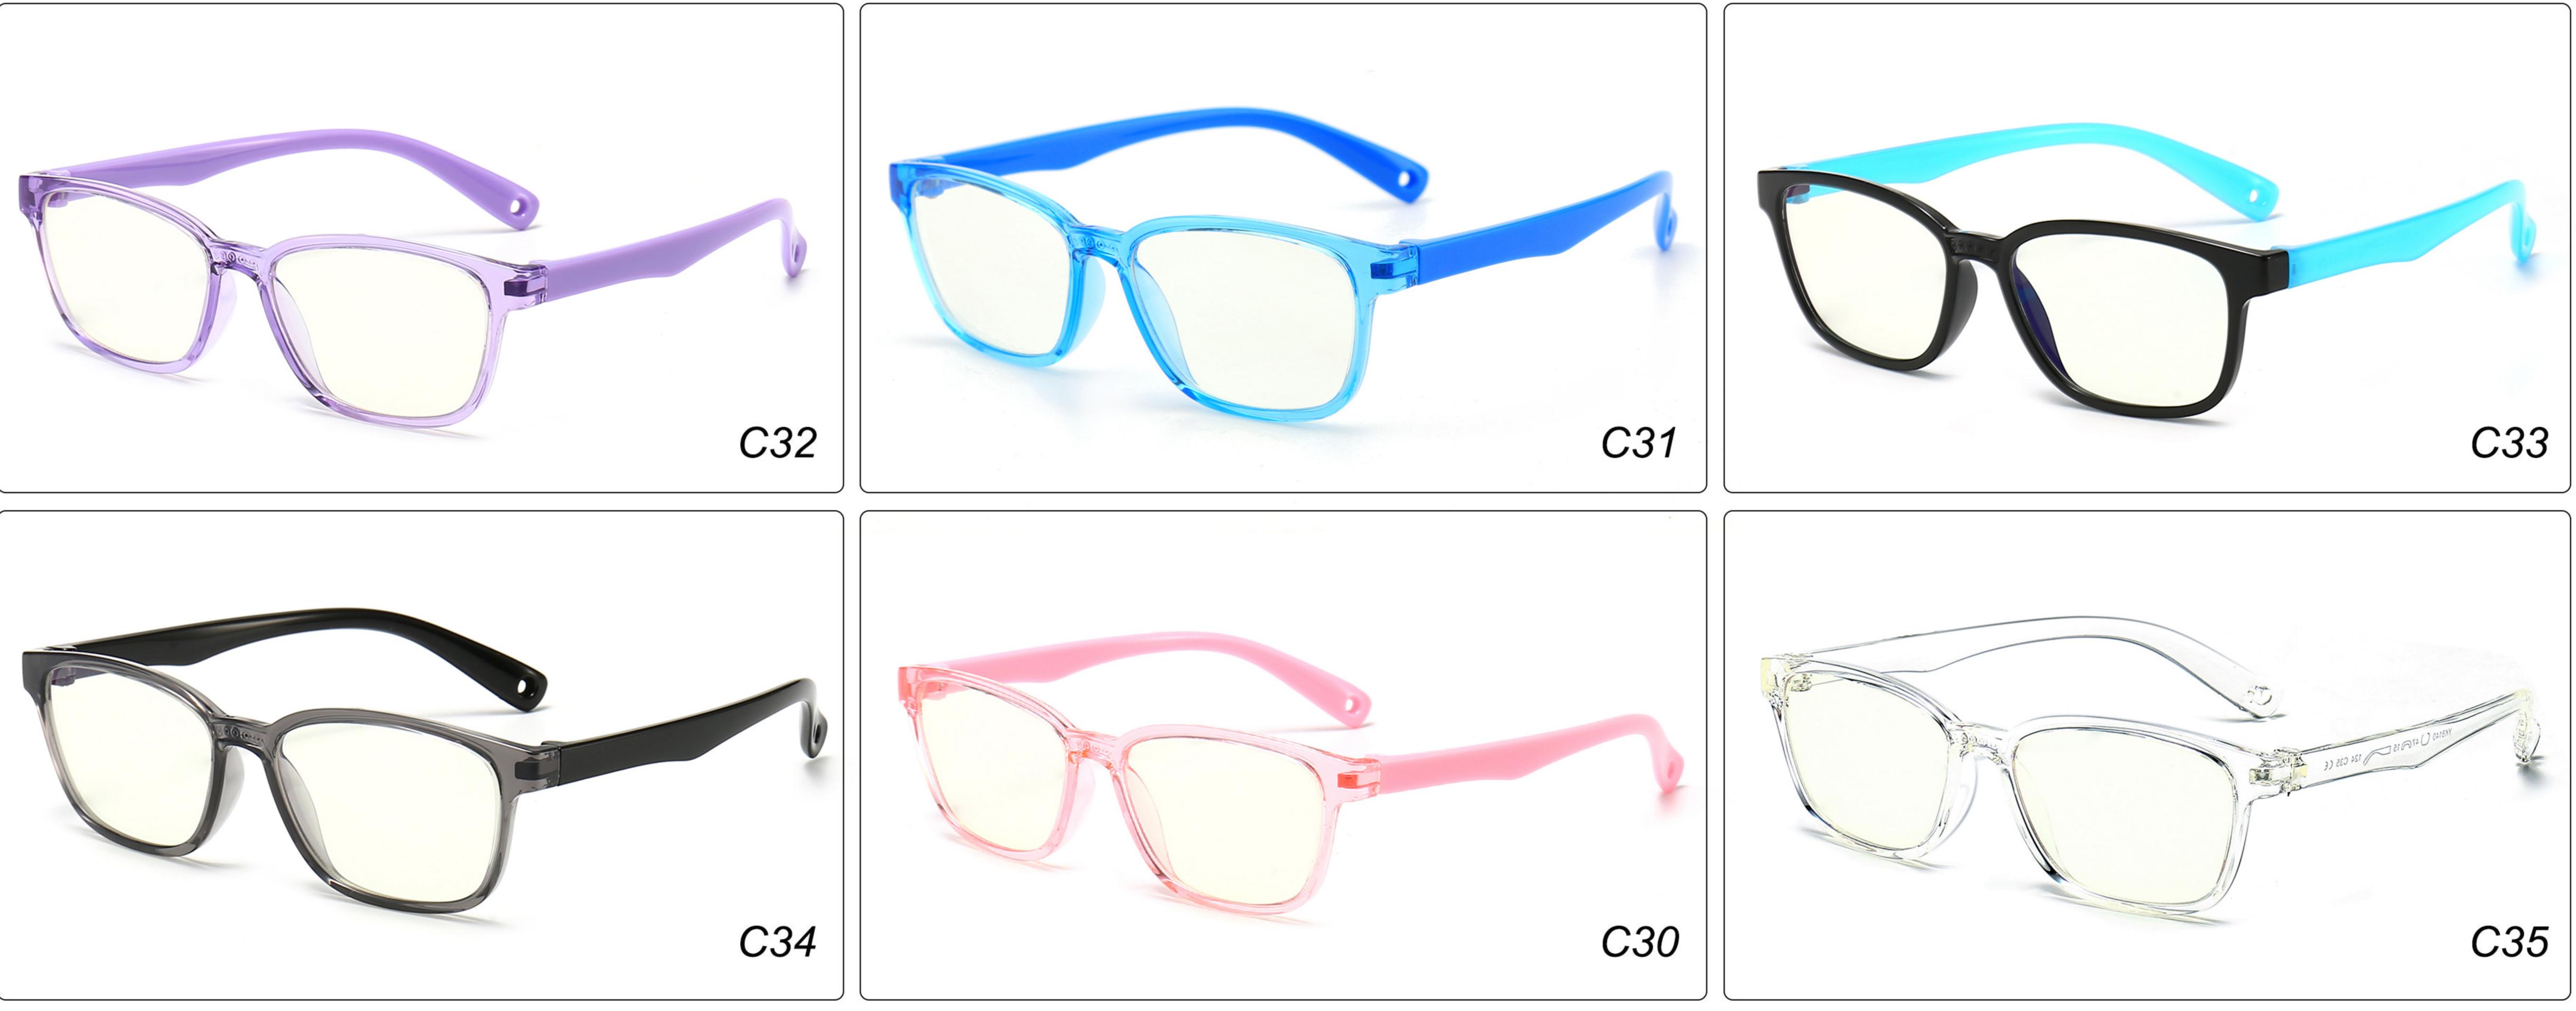

# Kids Anti Blue Light Glasses Manufacturer in China (TR90 Single Color Frame) www.HEAPPY.com MODEL: JYF826 SIZE: 48-18-127 Material: TR











## **MODEL:** JYF8300 **SIZE:** 49-16-126 **Material:** TR











# **MODEL**: MGF8101 **SIZE**: 47-15-130 **Material**: TR









## **MODEL:** YKF2037 **SIZE:** 48-16-128 **Material:** TR











## **MODEL:** YKF2040 **SIZE:** 46-16-128 **Material:** TR



### MODEL: YKF3572 SIZE: 46-18-130 Material: TR



■ COLOR DISPLAY



### MODEL: YKF3573 SIZE: 46-15-130 Material: TR



■ COLOR DISPLAY







\_



## **MODEL:** YKF802 **SIZE:** 45-16-125 **Material:** TR









## **MODEL**: YKF8140 **SIZE**: 45-15-124 **Material**: TR









## **MODEL:** YKF8141 **SIZE:** 47-15-124 **Material:** TR











### **MODEL**: YKF8142 **SIZE**: 47-14-124 **Material**: TR









## **MODEL**: YKF8144 **SIZE**: 47-14-128 **Material**: TR











## **MODEL**: YKF8146 **SIZE**: 43-16-120 **Material**: TR









### **MODEL:** YKF8148 **SIZE:** 47-17-128 **Material:** TR









### **MODEL:** YKF8243 **SIZE:** 45-16-120 **Material:** TR







## **MODEL:** YKF8284 **SIZE:** 45-16-120 **Material:** TR









## **MODEL:** YKF8297 **SIZE:** 52-15-127 **Material:** TR







## MODEL: YKF886 SIZE: 49-16-130 Material: TR