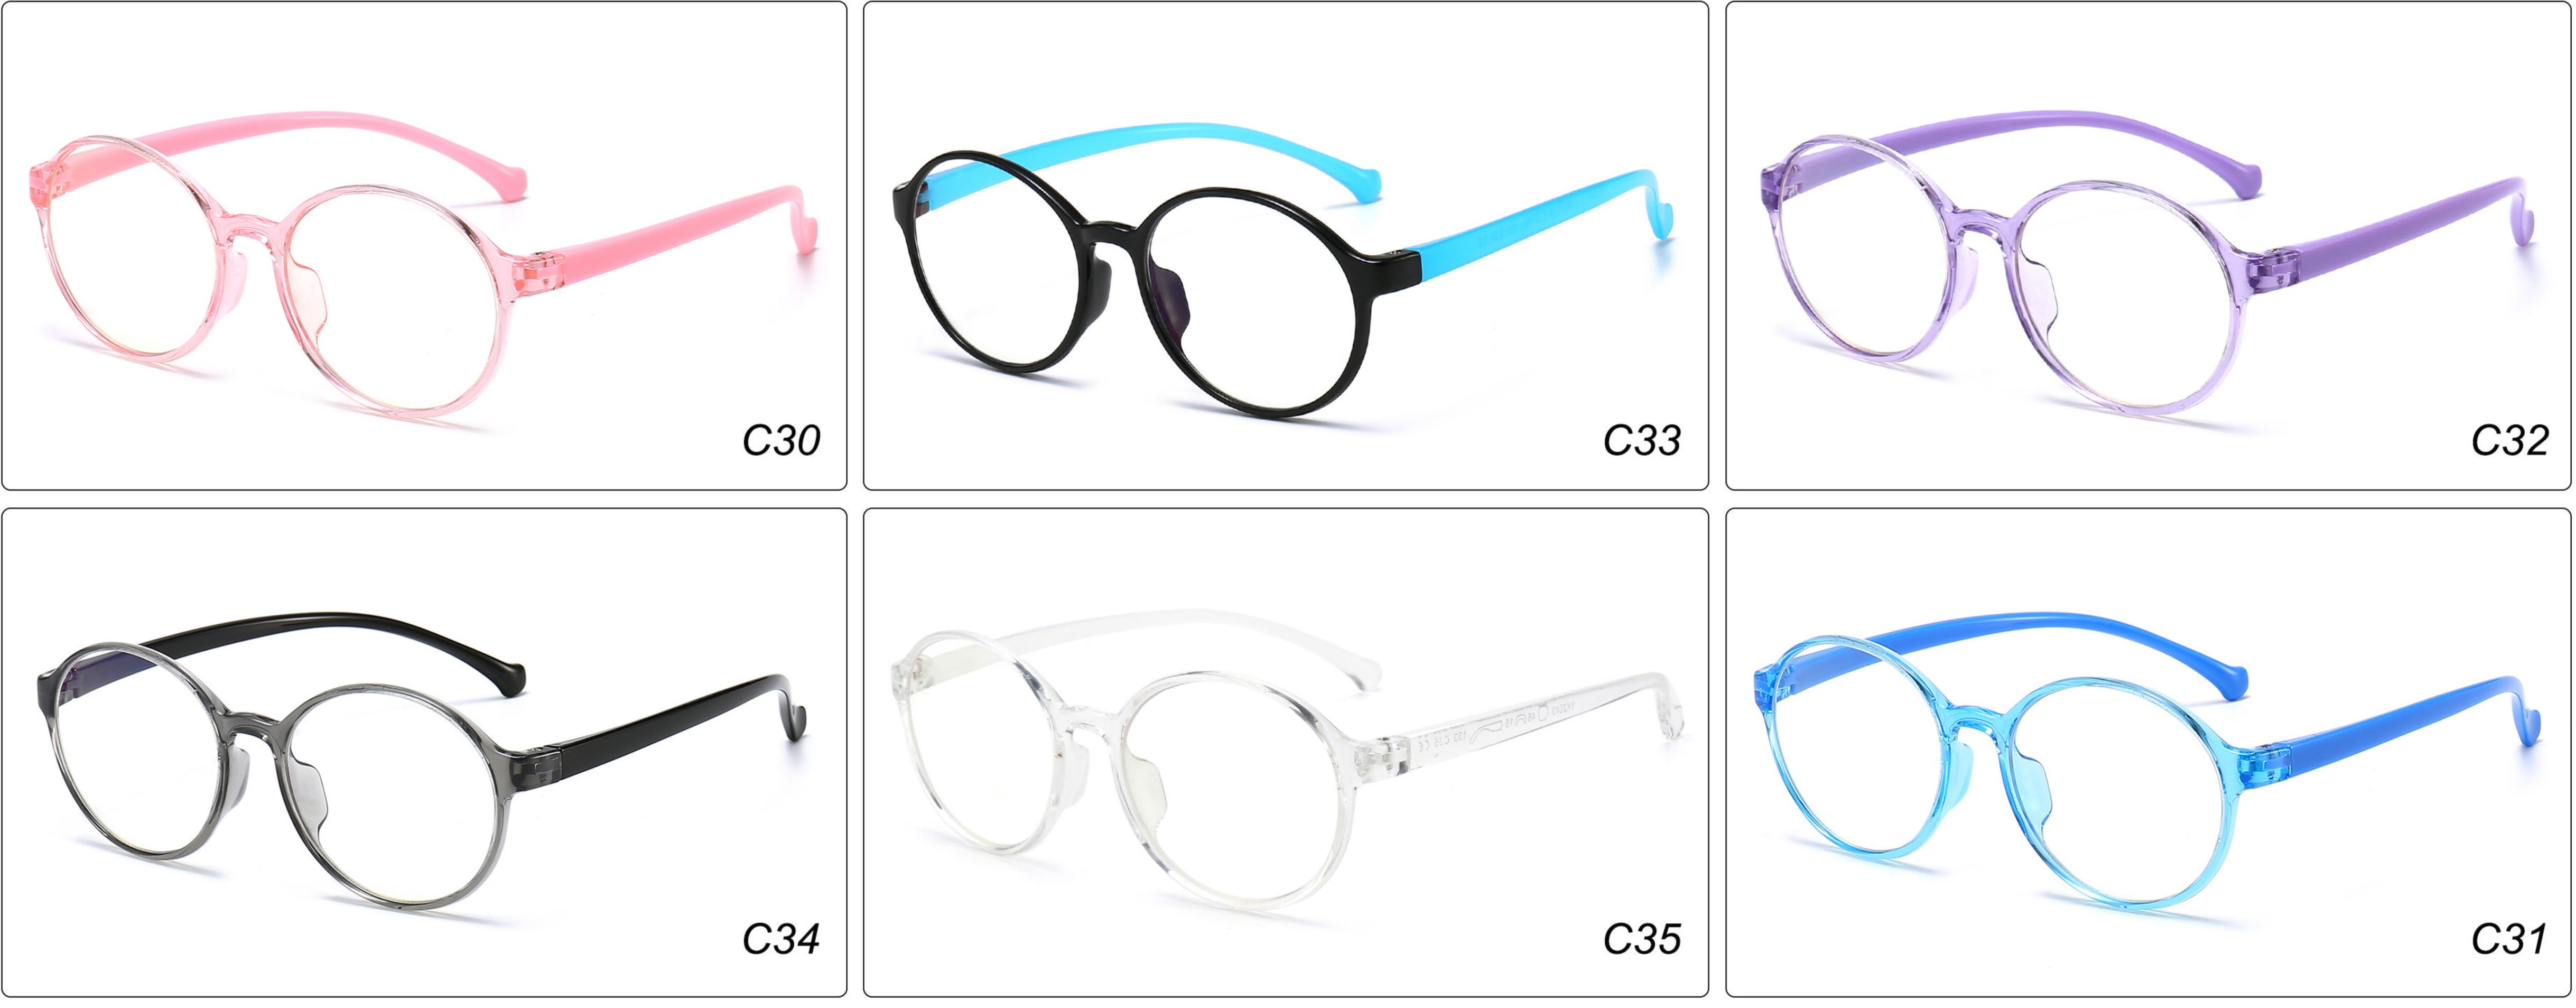

# Kids Anti Blue Light Glasses Manufacturer in China (TR90 Single Color Frame) www.HEAPPY.com MODEL: JYF826 SIZE: 48-18-127 Material: TR











## **MODEL:** JYF8300 **SIZE:** 49-16-126 **Material:** TR











# **MODEL**: MGF8101 **SIZE**: 47-15-130 **Material**: TR









## **MODEL:** YKF2037 **SIZE:** 48-16-128 **Material:** TR











## **MODEL:** YKF2040 **SIZE:** 46-16-128 **Material:** TR



### MODEL: YKF3572 SIZE: 46-18-130 Material: TR



■ COLOR DISPLAY



### MODEL: YKF3573 SIZE: 46-15-130 Material: TR



■ COLOR DISPLAY







\_



## **MODEL:** YKF802 **SIZE:** 45-16-125 **Material:** TR









## **MODEL**: YKF8140 **SIZE**: 45-15-124 **Material**: TR









## **MODEL:** YKF8141 **SIZE:** 47-15-124 **Material:** TR











### **MODEL**: YKF8142 **SIZE**: 47-14-124 **Material**: TR









## **MODEL**: YKF8144 **SIZE**: 47-14-128 **Material**: TR











## **MODEL**: YKF8146 **SIZE**: 43-16-120 **Material**: TR









### **MODEL:** YKF8148 **SIZE:** 47-17-128 **Material:** TR









### **MODEL:** YKF8243 **SIZE:** 45-16-120 **Material:** TR







## **MODEL:** YKF8284 **SIZE:** 45-1