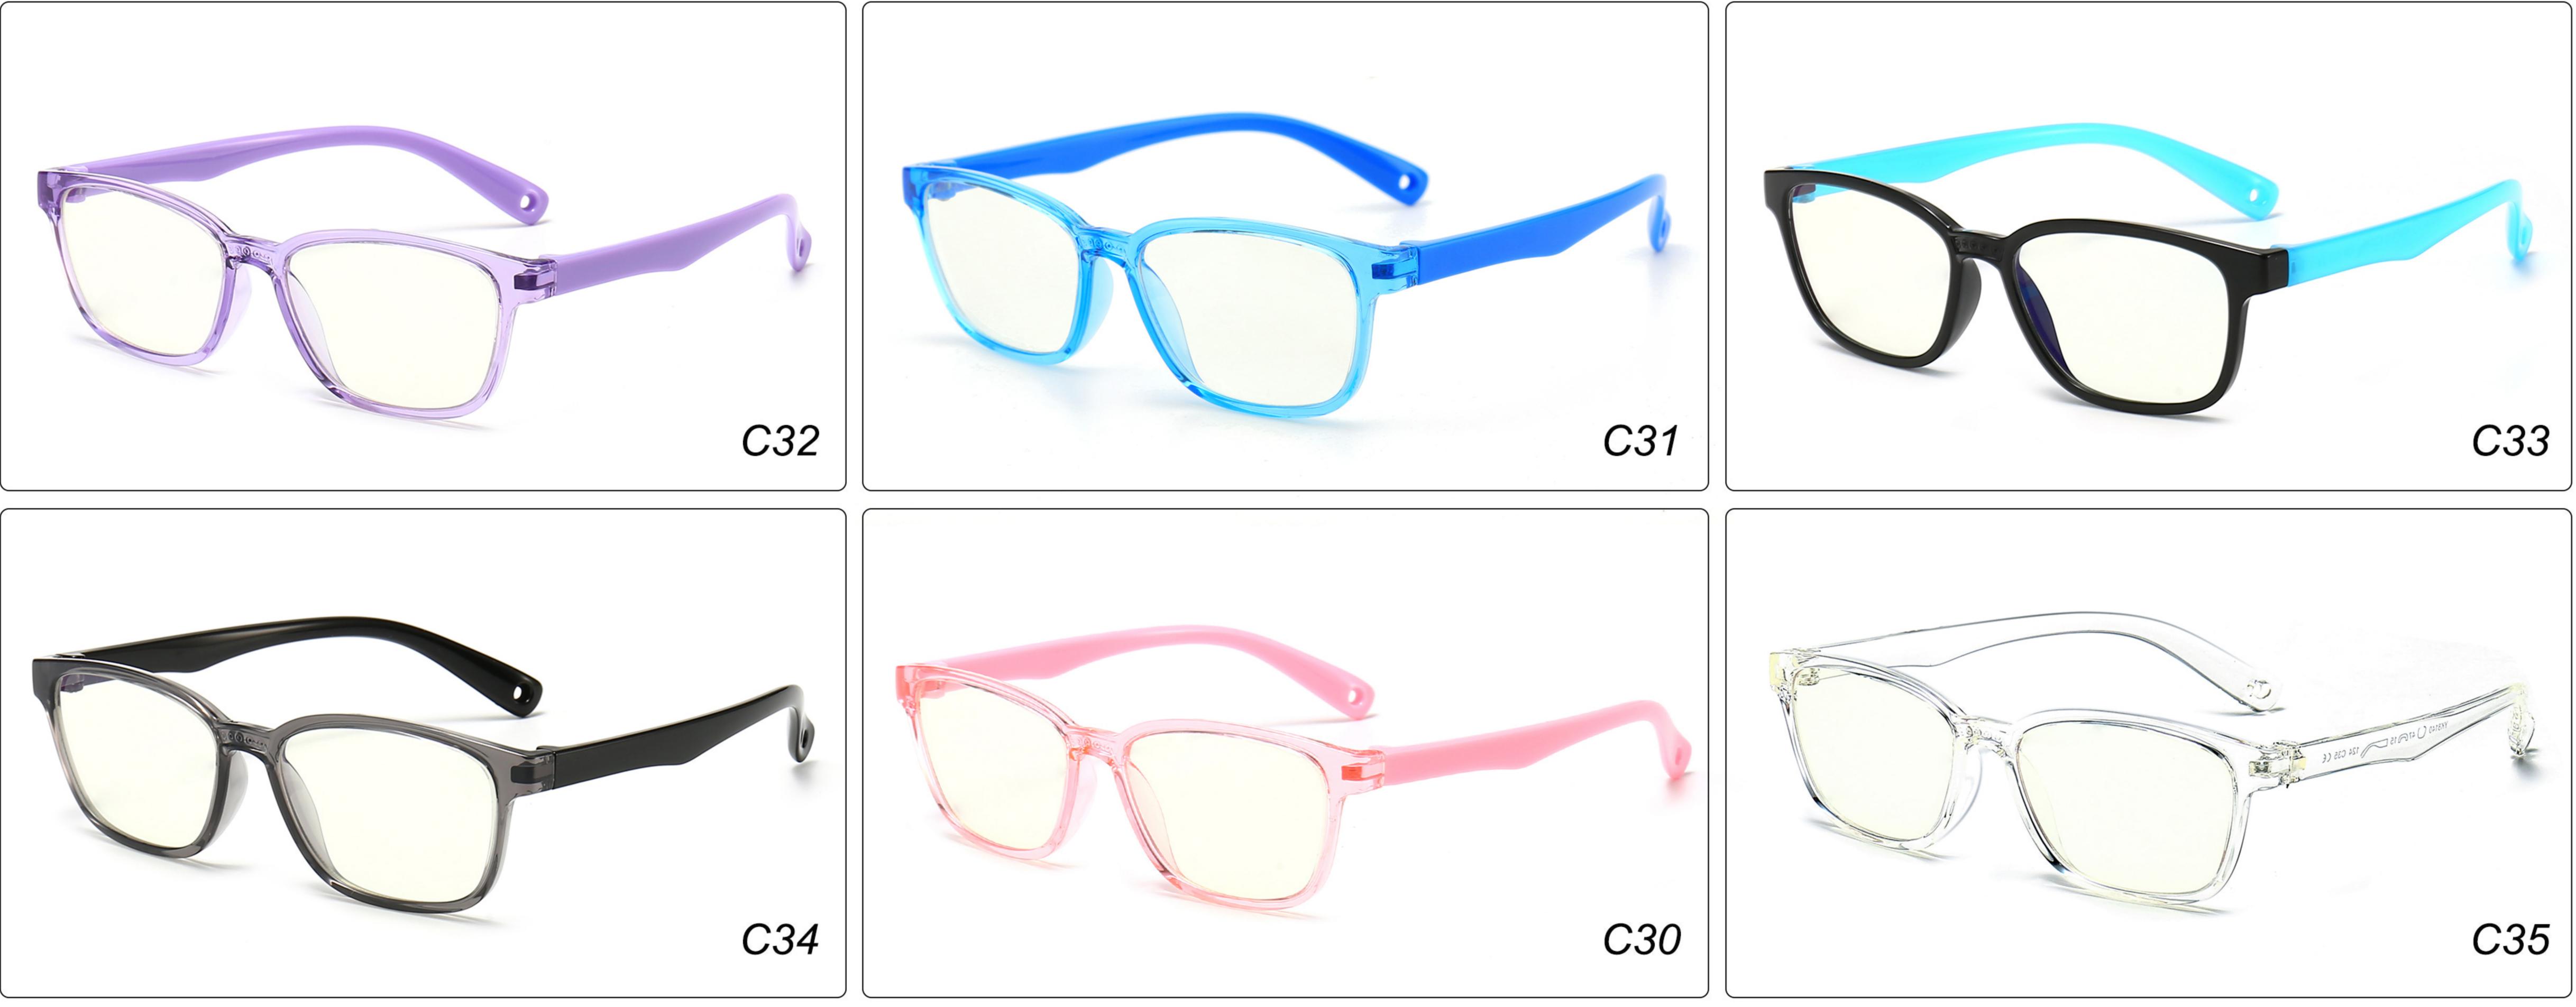

cturer in China (TR90 Single Color Frame) www.HEAPPY.com MODEL: JYF826 SIZE: 48-18-127 Material: TR











## **MODEL:** JYF8300 **SIZE:** 49-16-126 **Material:** TR











# **MODEL**: MGF8101 **SIZE**: 47-15-130 **Material**: TR









## **MODEL:** YKF2037 **SIZE:** 48-16-128 **Material:** TR











## **MODEL:** YKF2040 **SIZE:** 46-16-128 **Material:** TR



### MODEL: YKF3572 SIZE: 46-18-130 Material: TR



■ COLOR DISPLAY



### MODEL: YKF3573 SIZE: 46-15-130 Material: TR



■ COLOR DISPLAY







\_



## **MODEL:** YKF802 **SIZE:** 45-16-125 **Material:** TR









## **MODEL**: YKF8140 **SIZE**: 45-15-124 **Material**: TR









## **MODEL:** YKF8141 **SIZE:** 47-15-124 **Material:** TR











### **MODEL**: YKF8142 **SIZE**: 47-14-124 **Material**: TR









## **MODEL**: YKF8144 **SIZE**: 47-14-128 **Material**: TR











## **MODEL**: YKF8146 **SIZE**: 43-16-120 **Material**: TR









### **MODEL:** YKF8148 **SIZE:** 47-17-128 **Material:** TR









### **MODEL:** YKF8243 **SIZE:** 45-16-120 **Material:** TR







## **MODEL:** YKF8284 **SIZE:** 45-16-120 **Material:** TR









## **MODEL:** YKF8297 **SIZE:** 52-15-127 **Material:** TR







## MODEL: YKF886 SIZE: 49-16-130 Material: TR