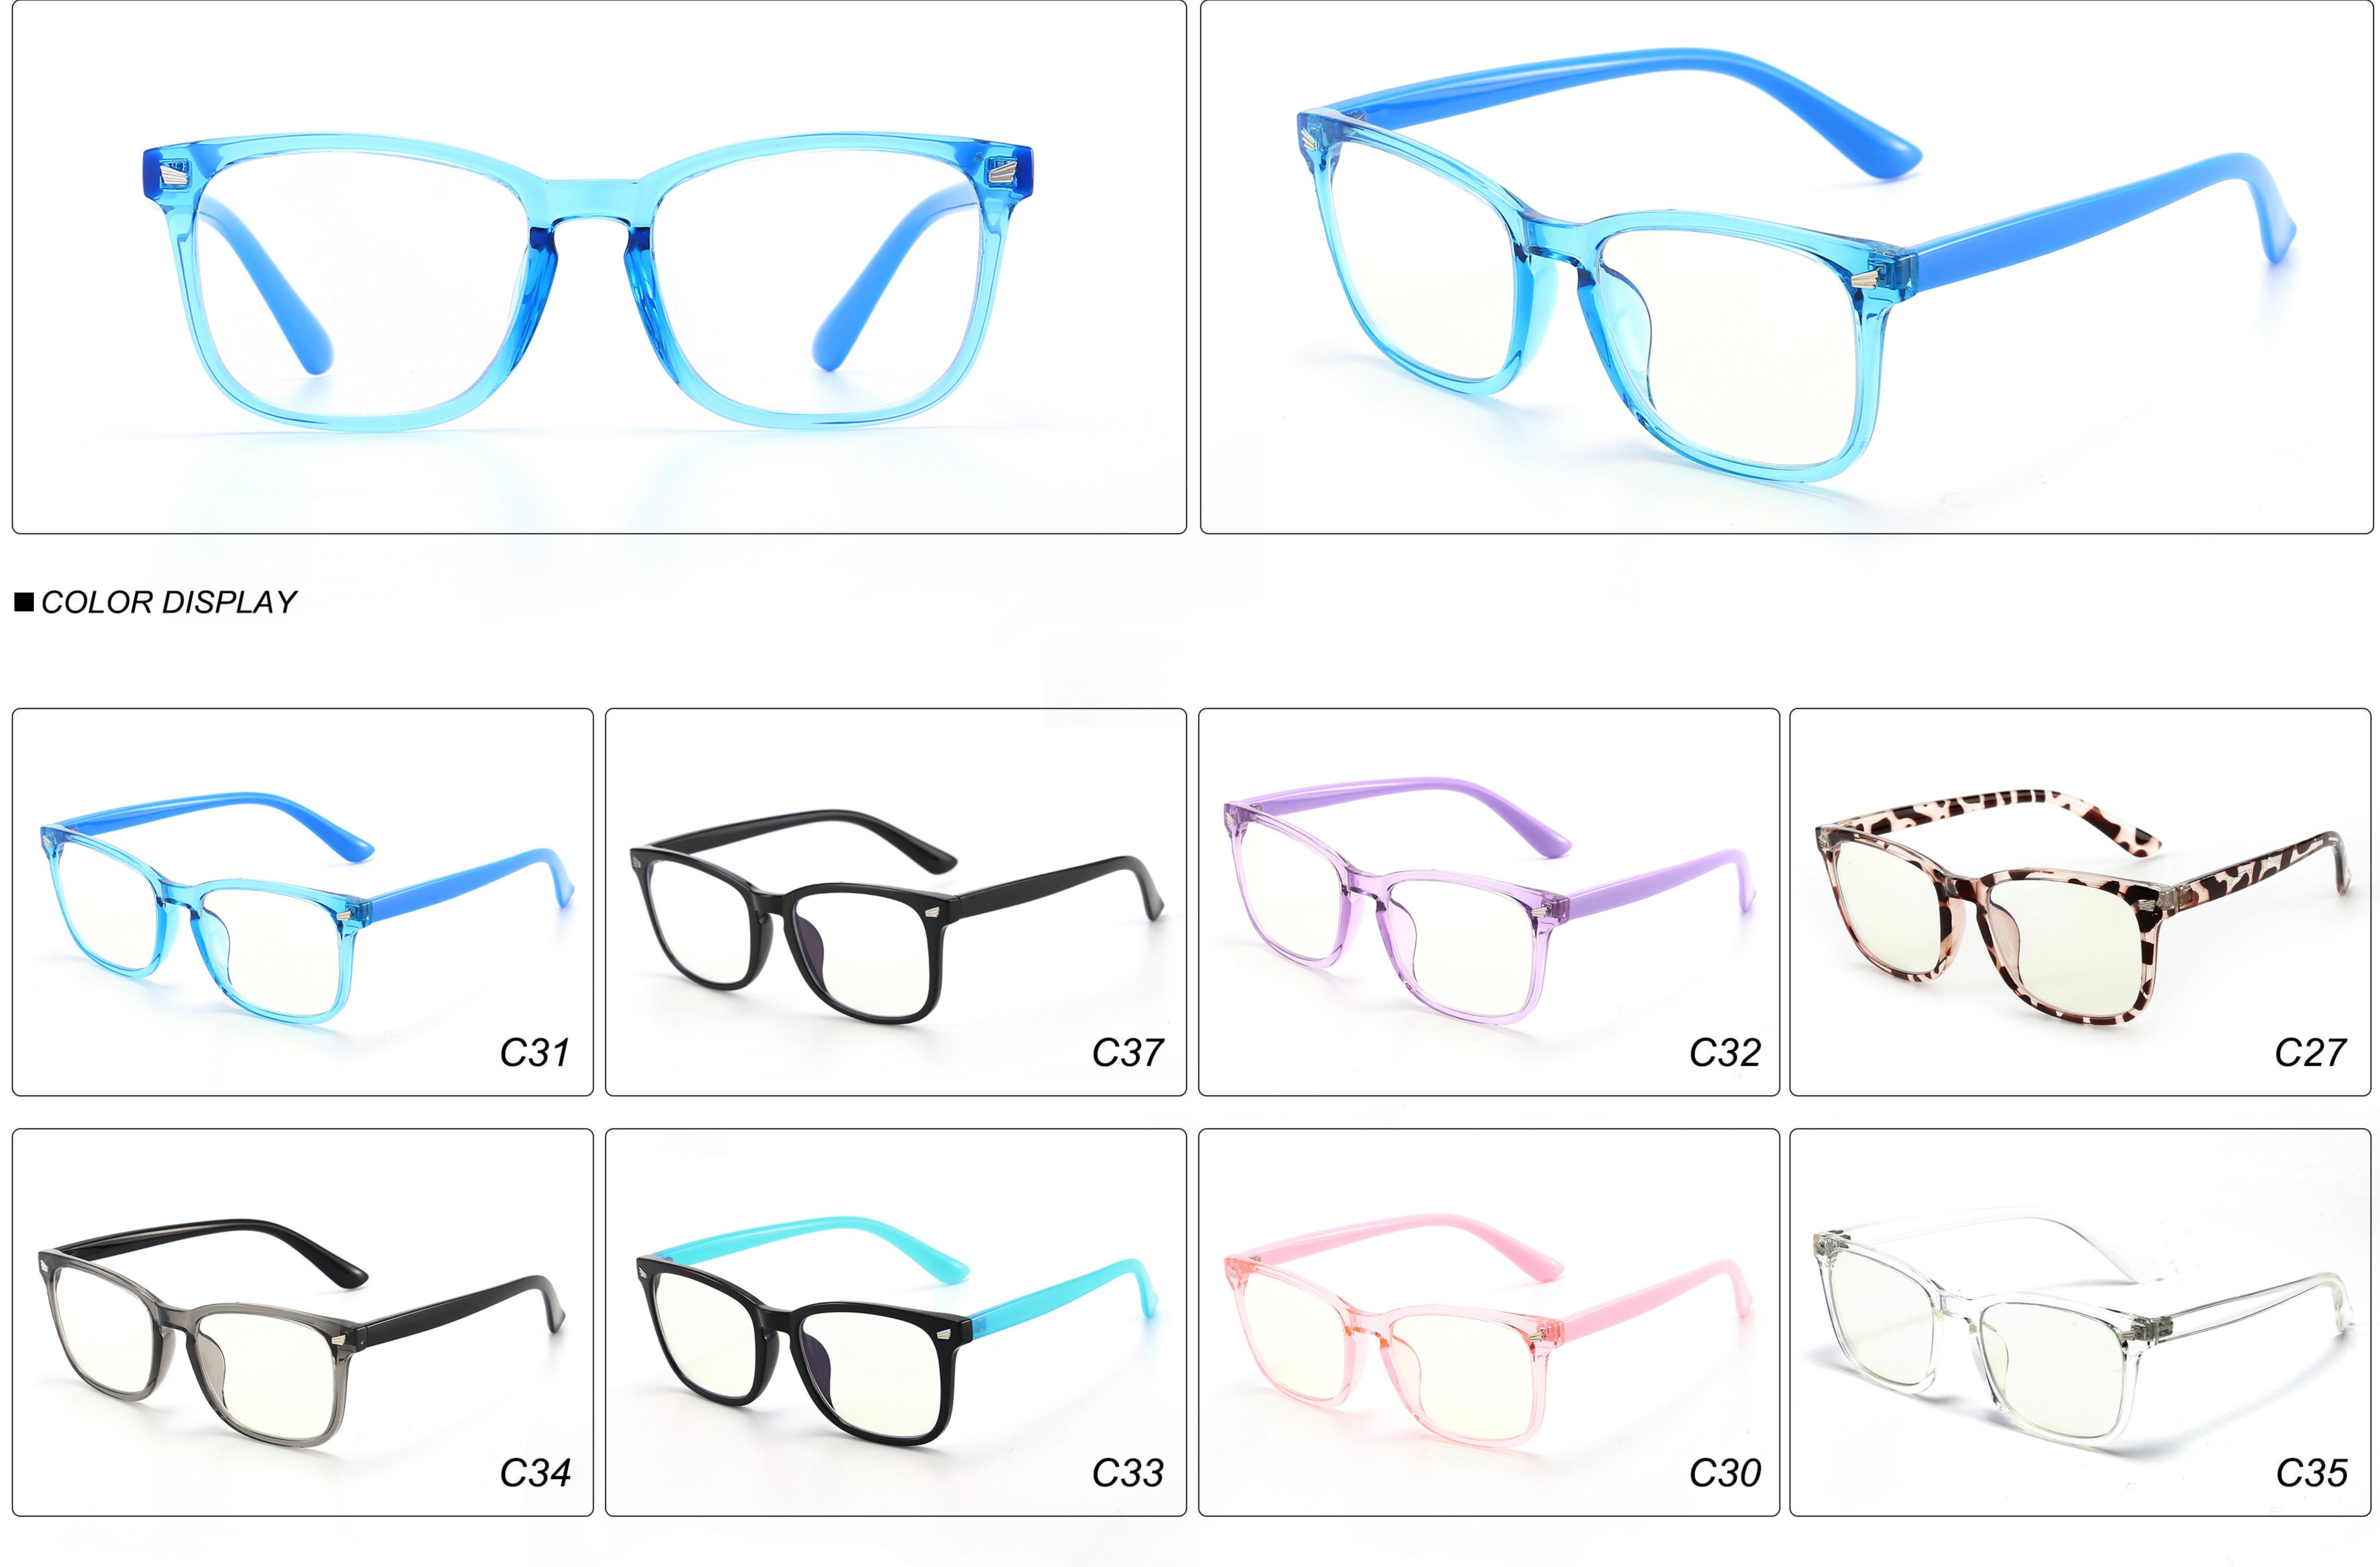

**SIZE:** 46-16-128 **Material:** TR



### MODEL: YKF3572 SIZE: 46-18-130 Material: TR



■ COLOR DISPLAY



### MODEL: YKF3573 SIZE: 46-15-130 Material: TR



■ COLOR DISPLAY







\_



## **MODEL:** YKF802 **SIZE:** 45-16-125 **Material:** TR









## **MODEL**: YKF8140 **SIZE**: 45-15-124 **Material**: TR









## **MODEL:** YKF8141 **SIZE:** 47-15-124 **Material:** TR











### **MODEL**: YKF8142 **SIZE**: 47-14-124 **Material**: TR









## **MODEL**: YKF8144 **SIZE**: 47-14-128 **Material**: TR











## **MODEL**: YKF8146 **SIZE**: 43-16-120 **Material**: TR









### **MODEL:** YKF8148 **SIZE:** 47-17-128 **Material:** TR









### **MODEL:** YKF8243 **SIZE:** 45-16-120 **Material:** TR







## **MODEL:** YKF8284 **SIZE:** 45-16-120 **Material:** TR









## **MODEL:** YKF8297 **SIZE:** 52-15-127 **Material:** TR







## MODEL: YKF886 SIZE: 49-16-130 Material: TR