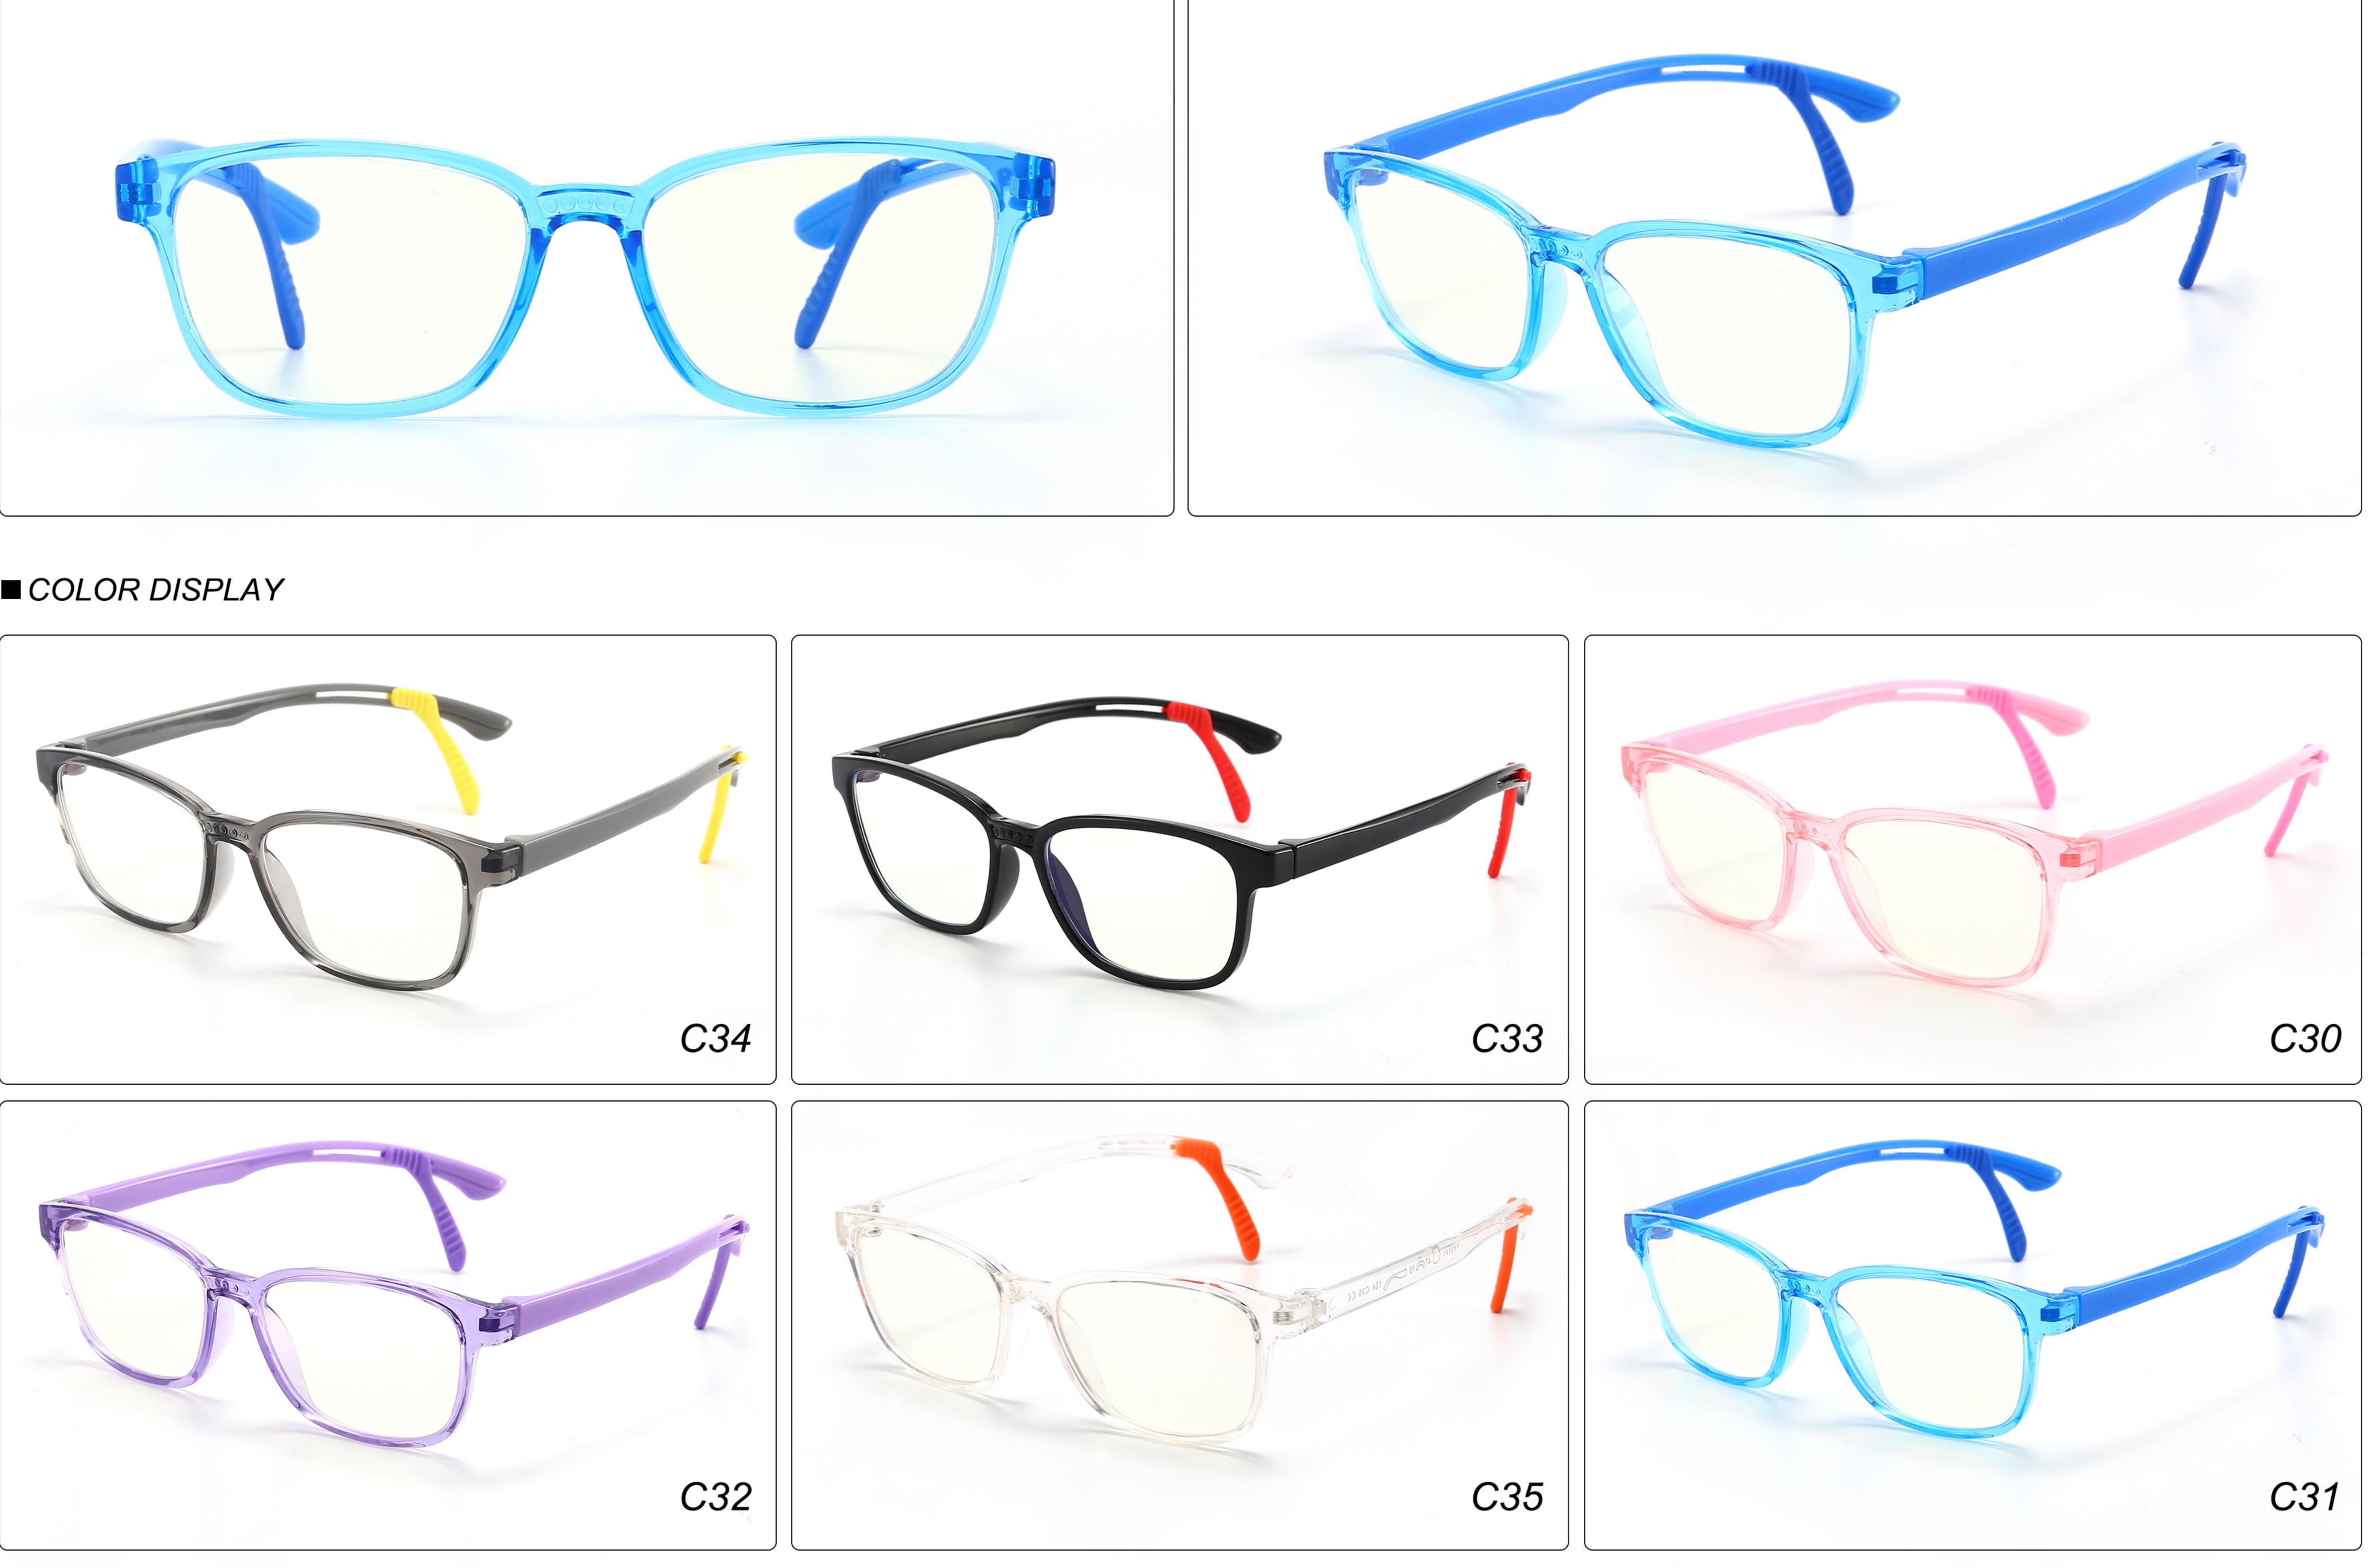

# Kids Anti Blue Light Glasses Manufacturer in China (TR90 Single Color Frame) www.HEAPPY.com MODEL: JYF826 SIZE: 48-18-127 Material: TR











## **MODEL:** JYF8300 **SIZE:** 49-16-126 **Material:** TR











# **MODEL**: MGF8101 **SIZE**: 47-15-130 **Material**: TR









## **MODEL:** YKF2037 **SIZE:** 48-16-128 **Material:** TR











## **MODEL:** YKF2040 **SIZE:** 46-16-128 **Material:** TR



### MODEL: YKF3572 SIZE: 46-18-130 Material: TR



■ COLOR DISPLAY



### MODEL: YKF3573 SIZE: 46-15-130 Material: TR



■ COLOR DISPLAY







\_



## **MODEL:** YKF802 **SIZE:** 45-16-125 **Material:** TR









## **MODEL**: YKF8140 **SIZE**: 45-15-124 **Material**: TR









## **MODEL:** YKF8141 **SIZE:** 47-15-124 **Material:** TR











### **MODEL**: YKF8142 **SIZE**: 47-14-124 **Material**: TR









## **MODEL**: YKF8144 **SIZE**: 47-14-128 **Material**: TR











## **MODEL**: YKF8146 **SIZE**: 43-16-120 **Material**: TR









### **MODEL:** YKF8148 **SIZE:** 47-17-128 **Material:** TR









### **MODEL:** YKF8243 **SIZE:** 45-16-120 **Material:** TR







## **MODEL:** YKF8284 **SIZE:** 45-16-120 **Material:** TR









## **MODEL:** YKF8297 **SIZE:** 52-15-127 **Material:** TR







## MODEL: YKF886 SIZE: 49-16-130 Material: TR