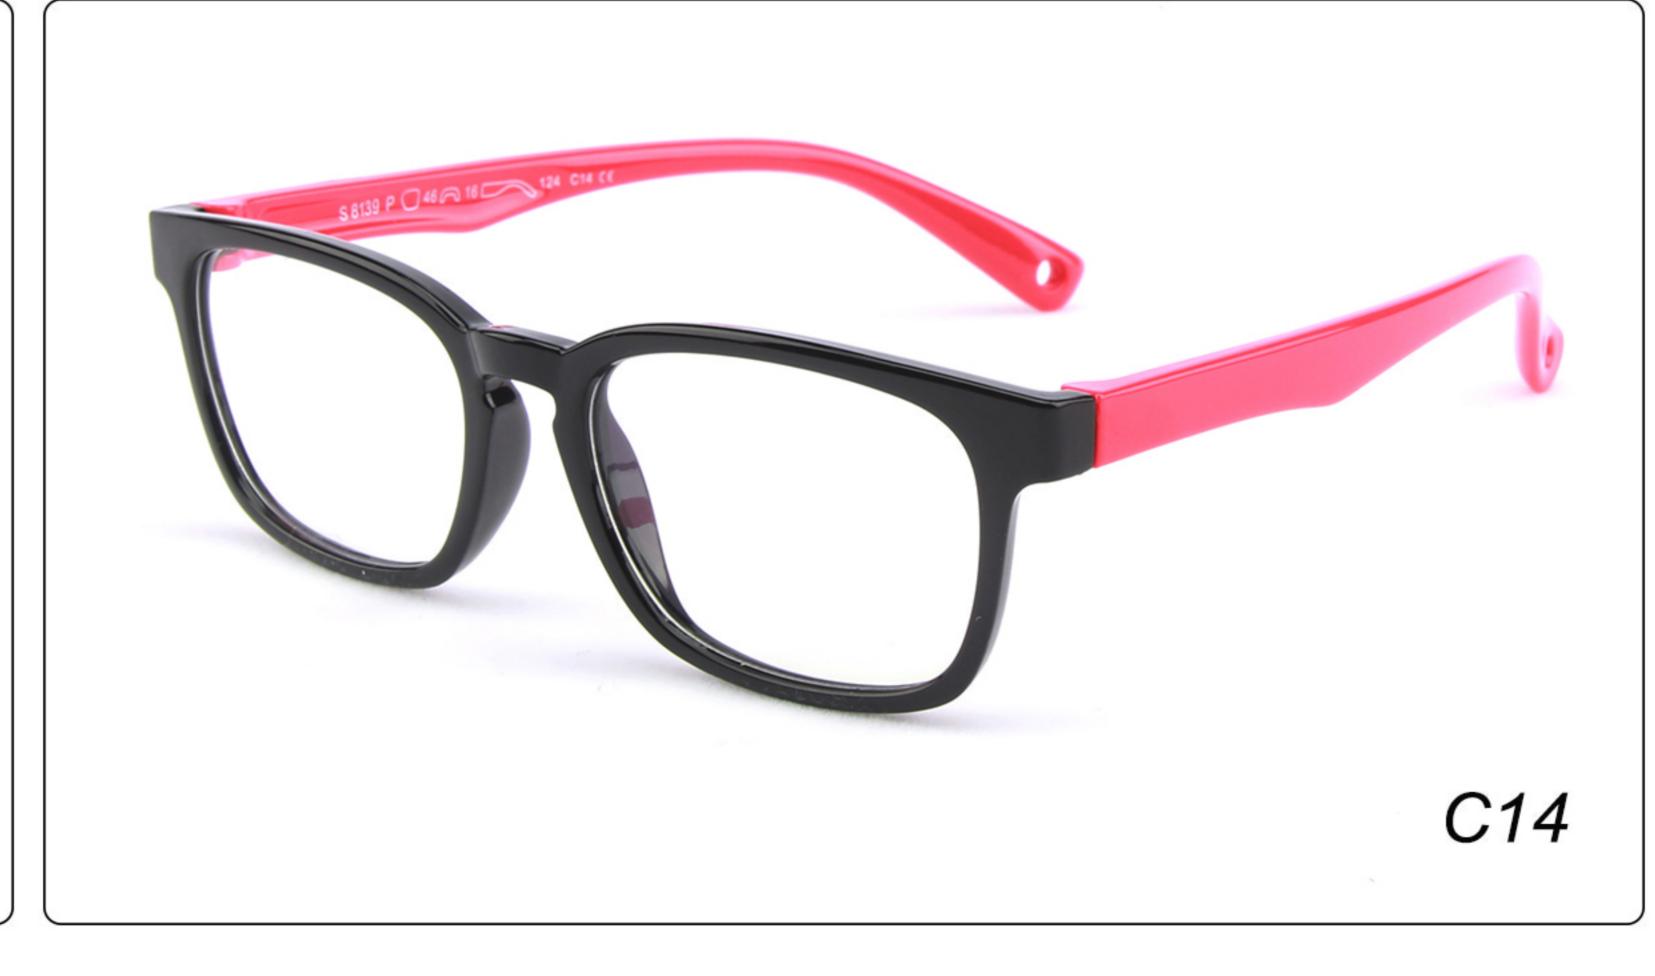

# Kids Anti Blue Light Glasses Manufacturer in China www.HEAPPY.com

MODEL: F302 SIZE: 47-16-125 Material: TPEE





















### MODEL: F304 SIZE: 43-21-116 Material: TPEE

















### MODEL: F306 SIZE: 49-16-125 Material: TPEE

















### MODEL: F308 SIZE: 47-17-120 Material: TPEE

















### MODEL: F310 SIZE: 43-16-120 Material: TPEE

















## **MODEL**: F802 **SIZE**: 45-16-126 **Material**: TPEE

















### **MODEL**: F8108 **SIZE**: 47-18-132 **Material**: TPEE





### **MODEL:** F8113 **SIZE**: 49-16-122 **Material**: TPEE





### **MODEL**: F8138 **SIZE**: 48-16-124 **Material**: TPEE

















### **MODEL:** F8139 **SIZE**: 46-16-124 **Material**: TPEE

















### **MODEL**: F8140 **SIZE**: 45-15-124 **Material**: TPEE



### **MODEL**: F8142 **SIZE**: 45-14-124 **Material**: TPEE





### MODEL: F8143 SIZE: 44-19-124 Material: TPEE







## **MODEL**: F8145 **SIZE**: 45-16-126 **Material**: TPEE





## MODEL: F8146 SIZE: 44-19-126 Material: TPEE





### **MODEL:** F8147 **SIZE**: 34-17-126 **Material**: TPEE







### **MODEL**: F8152 **SIZE**: 44-20-126 **Material**: TPEE

















## **MODEL**: F8145 **SIZE**: 45-16-126 **Material**: TPEE





## **MODEL**: F8155 **SIZE**: 42-17-121 **Material**: TPEE

















## MODEL: F8156 SIZE: 46-18-126 Material: TPEE





### **MODEL**: F8158 **SIZE**: 45-16-126 **Material**: TPEE

















### **MODEL:** F8160 **SIZE**: 47-18-124 **Material**: TPEE





## **MODEL**: F8181