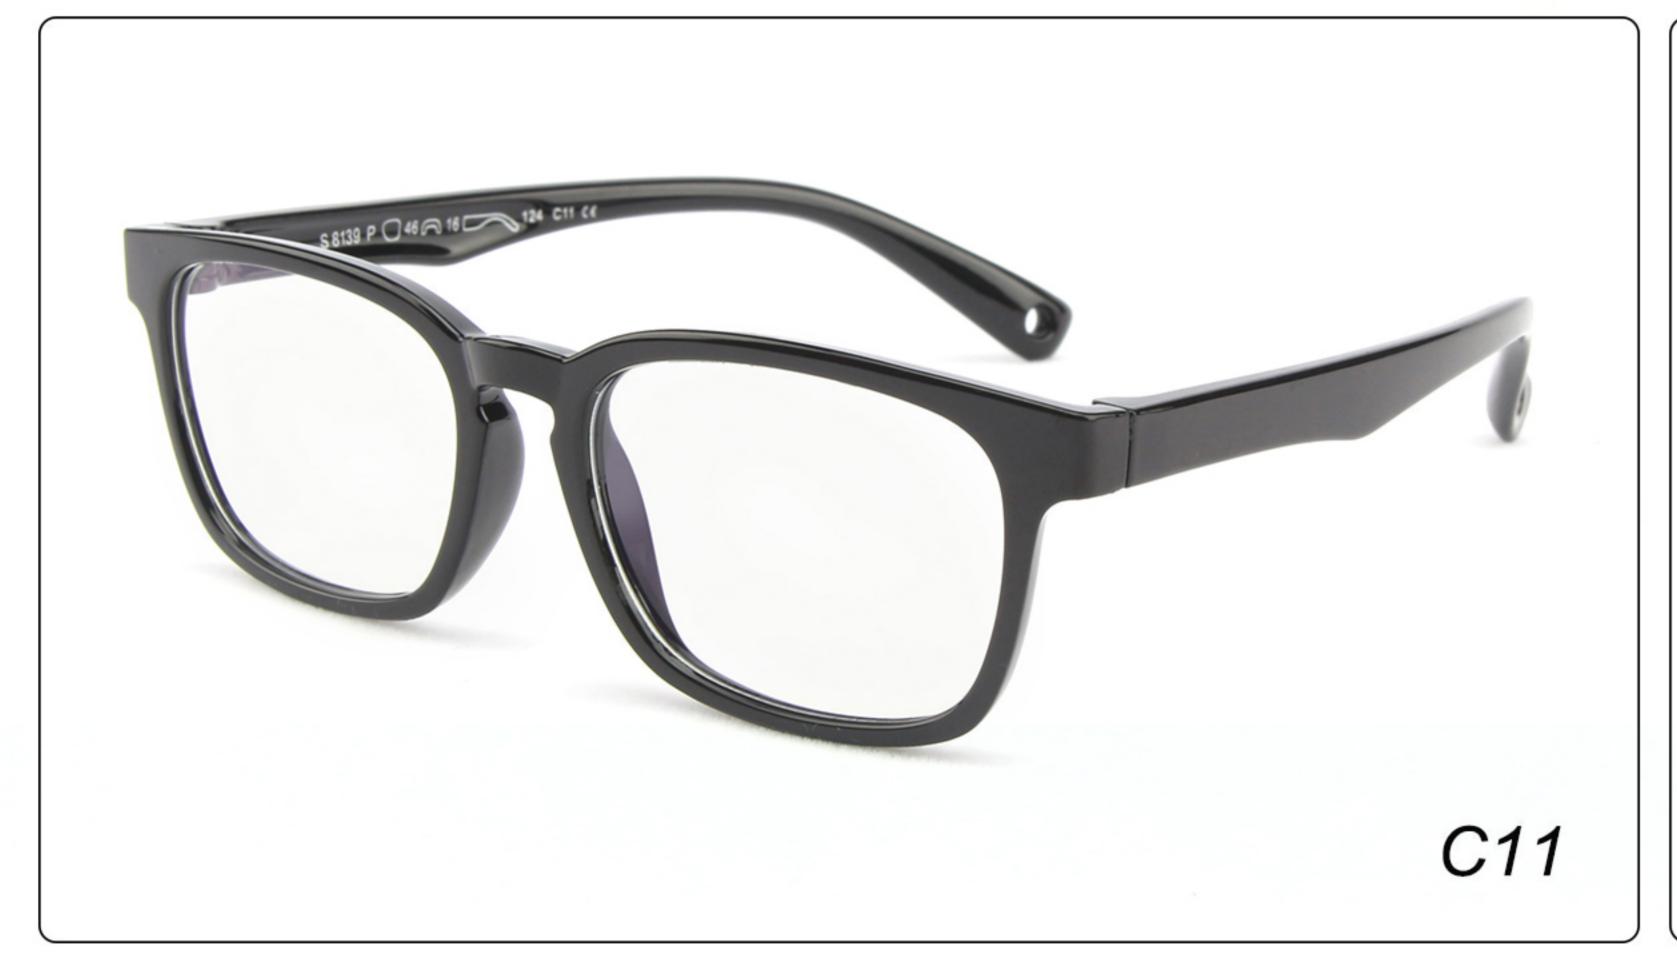

# Kids Anti Blue Light Glasses Manufacturer in China www.HEAPPY.com

MODEL: F302 SIZE: 47-16-125 Material: TPEE





















### MODEL: F304 SIZE: 43-21-116 Material: TPEE

















### MODEL: F306 SIZE: 49-16-125 Material: TPEE

















### MODEL: F308 SIZE: 47-17-120 Material: TPEE

















### MODEL: F310 SIZE: 43-16-120 Material: TPEE

















## **MODEL**: F802 **SIZE**: 45-16-126 **Material**: TPEE

















### **MODEL**: F8108 **SIZE**: 47-18-132 **Material**: TPEE





### **MODEL:** F8113 **SIZE**: 49-16-122 **Material**: TPEE





### **MODEL**: F8138 **SIZE**: 48-16-124 **Material**: TPEE

















### **MODEL:** F8139 **SIZE**: 46-16-124 **Material**: TPEE

















### **MODEL**: F8140 **SIZE**: 45-15-124 **Material**: TPEE



### **MODEL**: F8142 **SIZE**: 45-14-124 **Material**: TPEE





### MODEL: F8143 SIZE: 44-19-124 Material: TPEE







## **MODEL**: F8145 **SIZE**: 45-16-126 **Material**: TPEE





## MODEL: F8146 SIZE: 44-19-126 Material: TPEE





### **MODEL:** F8147 **SIZE**: 34-17-126 **Material**: TPEE







### **MODEL**: F8152 **SIZE**: 44-20-126 **Material**: TPEE

















## **MODEL**: F8145 **SIZE**: 45-16-126 **Material**: TPEE





## **MODEL**: F8155 **SIZE**: 42-17-121 **Material**: TPEE

















## MODEL: F8156 SIZE: 46-18-126 Material: TPEE





### **MODEL**: F8158 **SIZE**: 45-16-126 **Material**: TPEE

















### **MODEL:** F8160 **SIZE**: 47-18-124 **Material**: TPEE





## **MODEL*