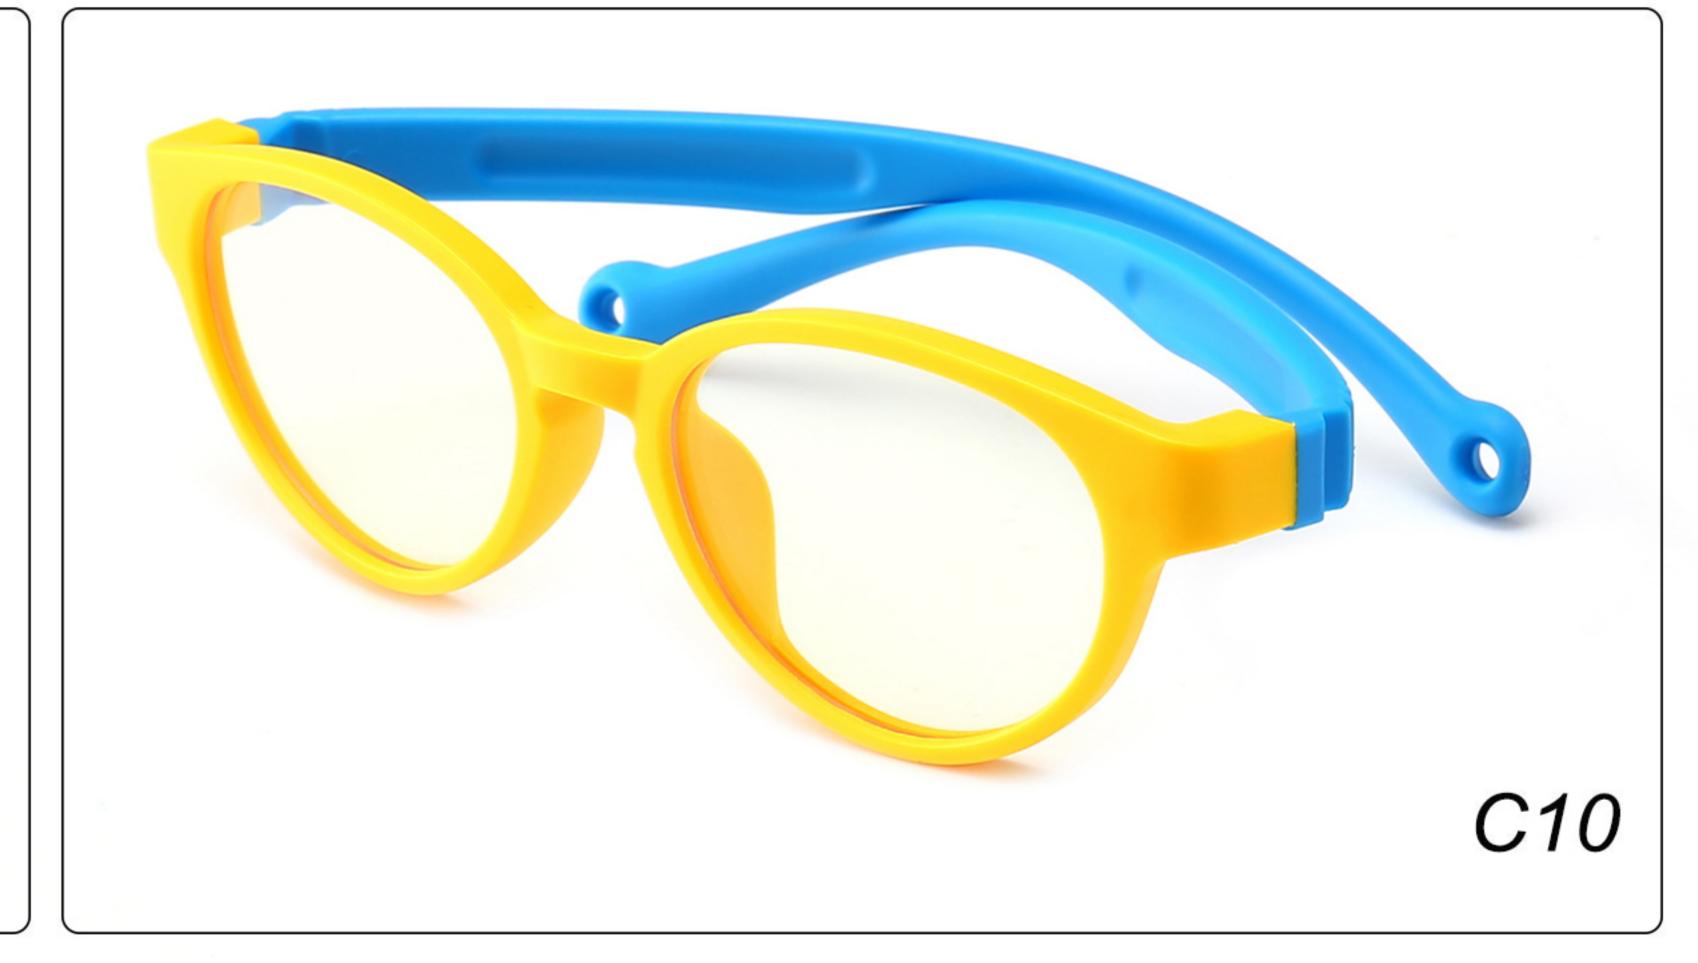

# Kids Anti Blue Light Glasses Manufacturer in China www.HEAPPY.com

MODEL: F302 SIZE: 47-16-125 Material: TPEE