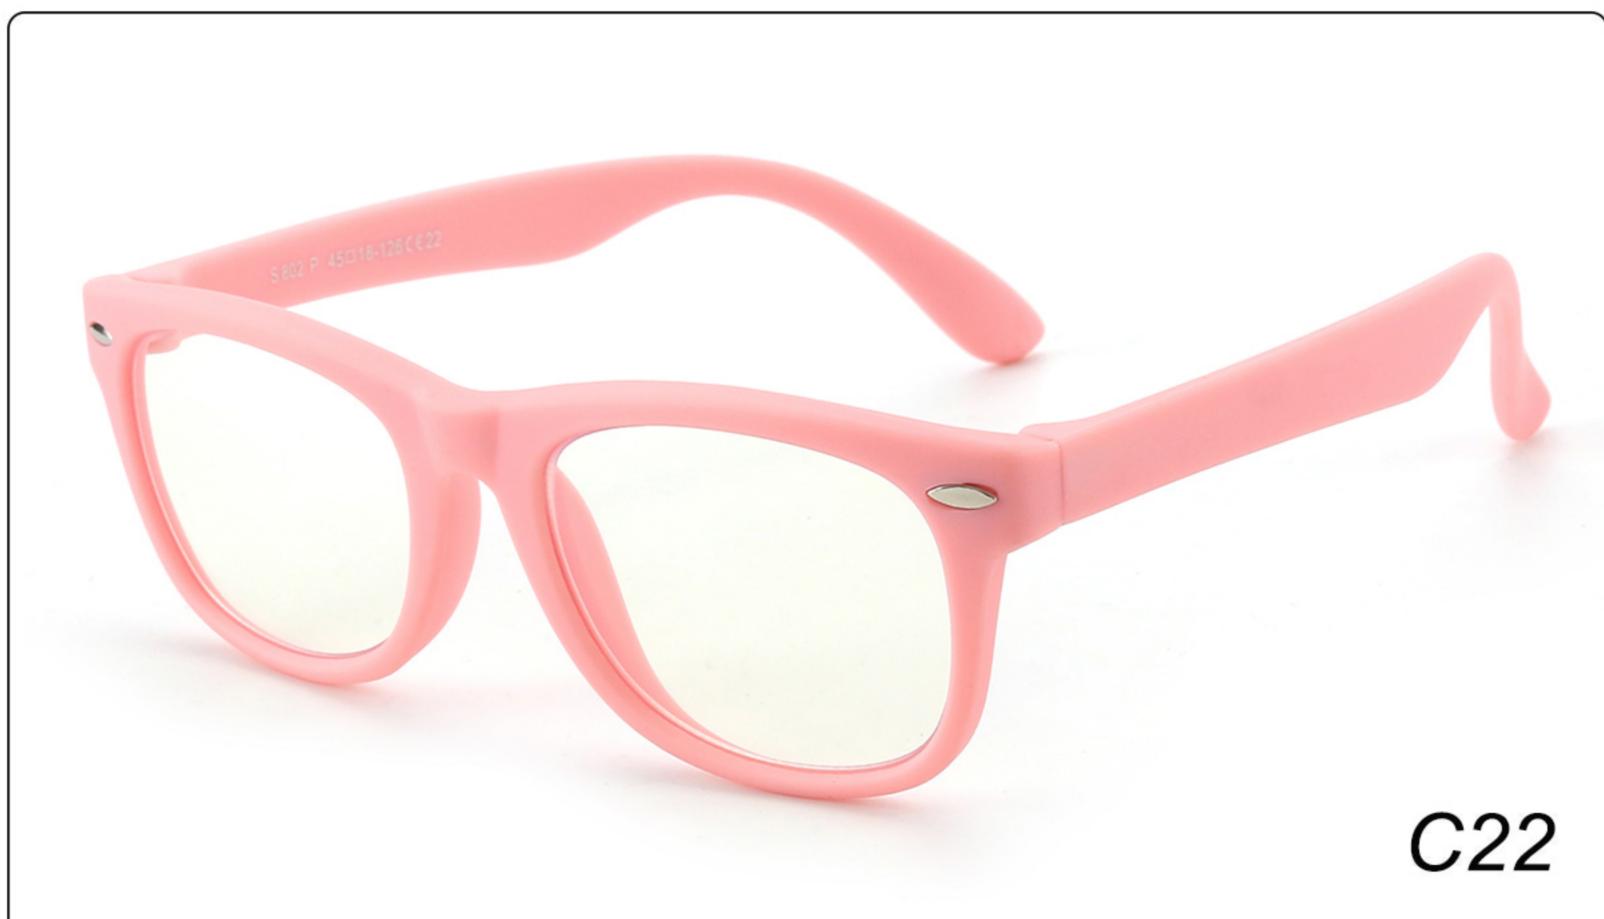

# Kids Anti Blue Light Glasses Manufacturer in China www.HEAPPY.com

MODEL: F302 SIZE: 47-16-125 Material: TPEE





















### MODEL: F304 SIZE: 43-21-116 Material: TPEE

















### MODEL: F306 SIZE: 49-16-125 Material: TPEE

















### MODEL: F308 SIZE: 47-17-120 Material: TPEE

















### MODEL: F310 SIZE: 43-16-120 Material: TPEE

















## **MODEL**: F802 **SIZE**: 45-16-126 **Material**: TPEE

















### **MODEL**: F8108 **SIZE**: 47-18-132 **Material**: TPEE





### **MODEL:** F8113 **SIZE**: 49-16-122 **Material**: TPEE





### **MODEL**: F8138 **SIZE**: 48-16-124 **Material**: TPEE

















### **MODEL:** F8139 **SIZE**: 46-16-124 **Material**: TPEE

















### **MODEL**: F8140 **SIZE**: 45-15-124 **Material**: TPEE



### **MODEL**: F8142 **SIZE**: 45-14-124 **Material**: TPEE





### MODEL: F8143 SIZE: 44-19-124 Material: TPEE







## **MODEL**: F8145 **SIZE**: 45-16-126 **Material**: TPEE





## MODEL: F8146 SIZE: 44-19-126 Material: TPEE





### **MODEL:** F8147 **SIZE**: 34-17-126 **Material**: TPEE







### **MODEL**: F8152 **SIZE**: 44-20-126 **Material**: TPEE

















## **MODEL**: F8145 **SIZE**: 45-16-126 **Material**: TPEE