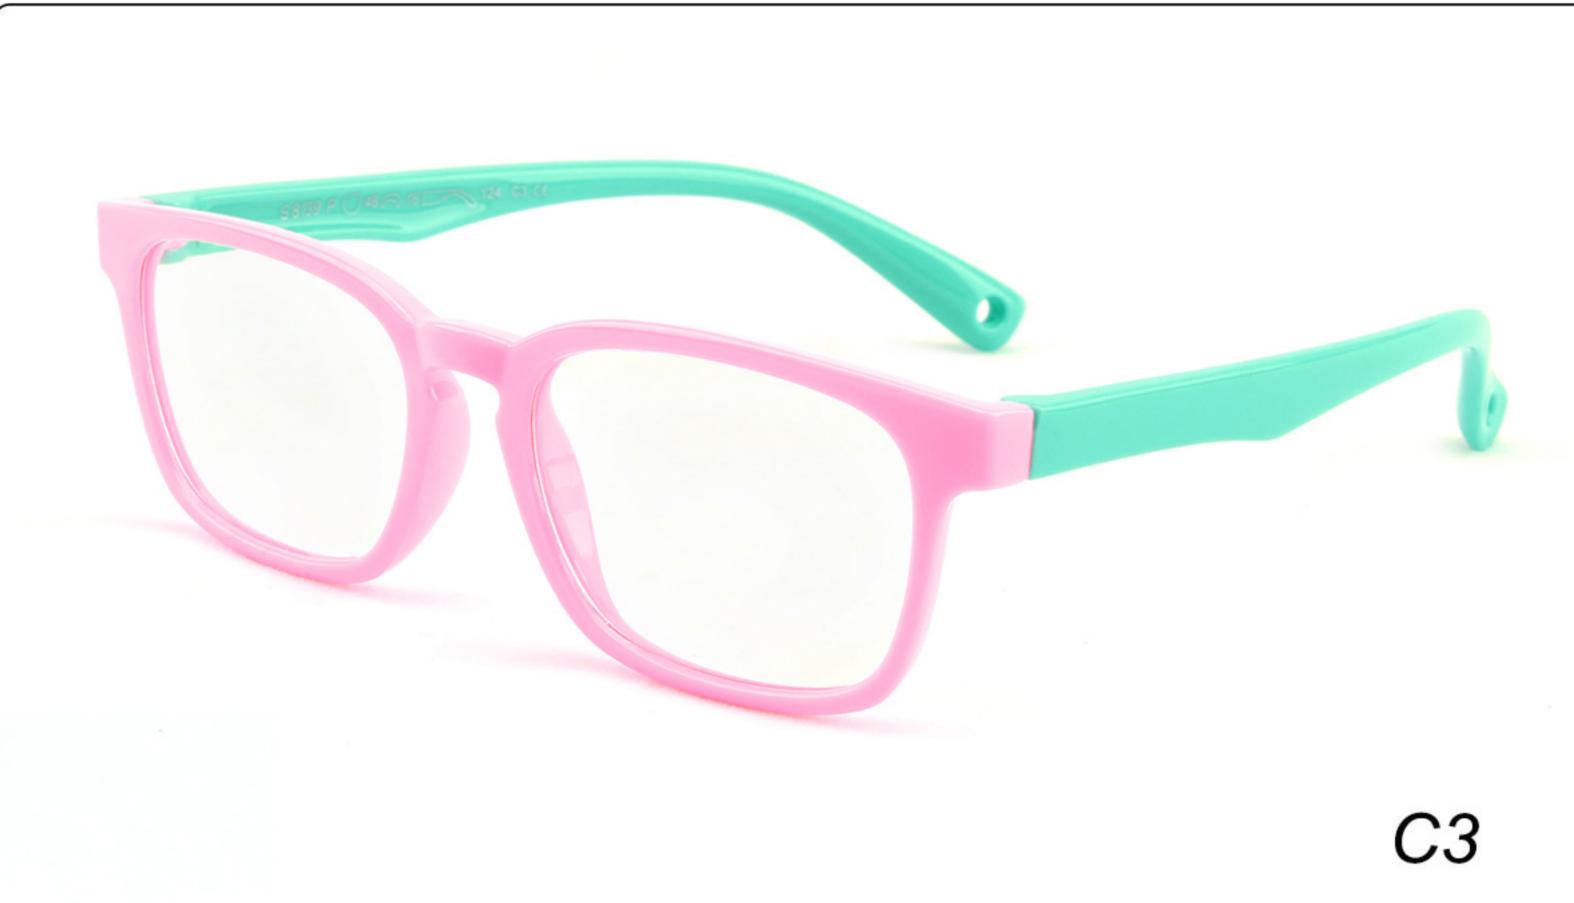

# Kids Anti Blue Light Glasses Manufacturer in China www.HEAPPY.com

MODEL: F302 SIZE: 47-16-125 Material: TPEE





















### MODEL: F304 SIZE: 43-21-116 Material: TPEE

















### MODEL: F306 SIZE: 49-16-125 Material: TPEE

















### MODEL: F308 SIZE: 47-17-120 Material: TPEE

















### MODEL: F310 SIZE: 43-16-120 Material: TPEE

















## **MODEL**: F802 **SIZE**: 45-16-126 **Material**: TPEE

















### **MODEL**: F8108 **SIZE**: 47-18-132 **Material**: TPEE





### **MODEL:** F8113 **SIZE**: 49-16-122 **Material**: TPEE





### **MODEL**: F8138 **SIZE**: 48-16-124 **Material**: TPEE

















### **MODEL:** F8139 **SIZE**: 46-16-124 **Material**: TPEE

















### **MODEL**: F8140 **SIZE**: 45-15-124 **Material**: TPEE



### **MODEL**: F8142 **SIZE**: 45-14-124 **Material**: TPEE





### MODEL: F8143 SIZE: 44-19-124 Material: TPEE







## **MODEL**: F8145 **SIZE**: 45-16-126 **Material**: TPEE





## MODEL: F8146 SIZE: 44-19-126 Material: TPEE





### **MODEL:** F8147 **SIZE**: 34-17-126 **Material**: TPEE







### **MODEL**: F8152 **SIZE**: 44-20-126 **Material**: TPEE

















## **MODEL**: F8145 **SIZE**: 45-16-126 **Material**: TPEE





## **MODEL**: F8155 **SIZE**: 42-17-121 **Material**: TPEE

















## MODEL: F8156 SIZE: 46-18-126 Material: TPEE





### **MODEL**: F8158 **SIZE**: 45-16-126 **Material**: TPEE

















### **MODEL:** F8160 **SIZE**: 47-18-124 **Material**: TPEE





## **MODEL**: