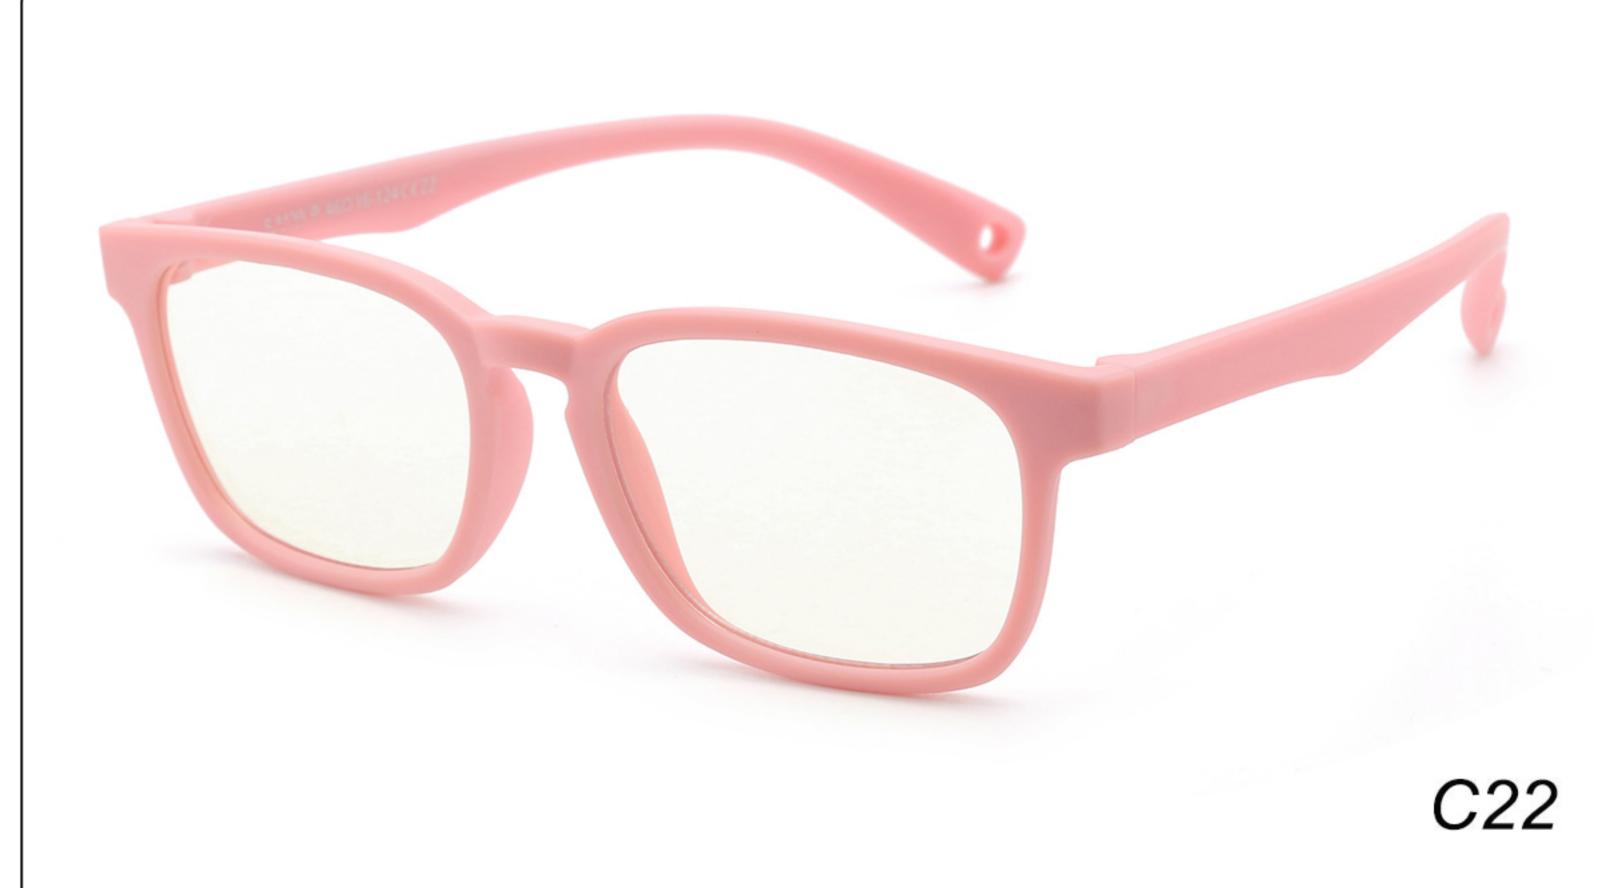

# Kids Anti Blue Light Glasses Manufacturer in China www.HEAPPY.com

MODEL: F302 SIZE: 47-16-125 Material: TPEE





















### MODEL: F304 SIZE: 43-21-116 Material: TPEE

















### MODEL: F306 SIZE: 49-16-125 Material: TPEE

















### MODEL: F308 SIZE: 47-17-120 Material: TPEE

















### MODEL: F310 SIZE: 43-16-120 Material: TPEE

















## **MODEL**: F802 **SIZE**: 45-16-126 **Material**: TPEE

















### **MODEL**: F8108 **SIZE**: 47-18-132 **Material**: TPEE





### **MODEL:** F8113 **SIZE**: 49-16-122 **Material**: TPEE





### **MODEL**: F8138 **SIZE**: 48-16-124 **Material**: TPEE

















### **MODEL:** F8139 **SIZE**: 46-16-124 **Material**: TPEE

















### **MODEL**: F8140 **SIZE**: 45-15-124 **Material**: TPEE



### **MODEL**: F8142 **SIZE**: 45-14-124 **Material**: TPEE





### MODEL: F8143 SIZE: 44-19-124 Material: TPEE







## **MODEL**: F8145 **SIZE**: 45-16-126 **Material**: TPEE





## MODEL: F8146 SIZE: 44-19-126 Material: TPEE





### **MODEL:** F8147 **SIZE**: 34-17-126 **Material**: TPEE







### **MODEL**: F8152 **SIZE**: 44-20-126 **Material**: TPEE

















## **MODEL**: F8145 **SIZE**: 45-16-126 **Material**: TPEE





## **MODEL**: F8155 **SIZE**: 42-17-121 **Material**: TPEE

















## MODEL: F8156 SIZE: 46-18-126 Material: TPEE





### **MODEL**: F8158 **SIZE**: 45-16-126 **Material**: TPEE

















### **MODEL:** F8160 **SIZE**: 47-18-124 **Material**: TPEE





## **MODEL**: F8181 *