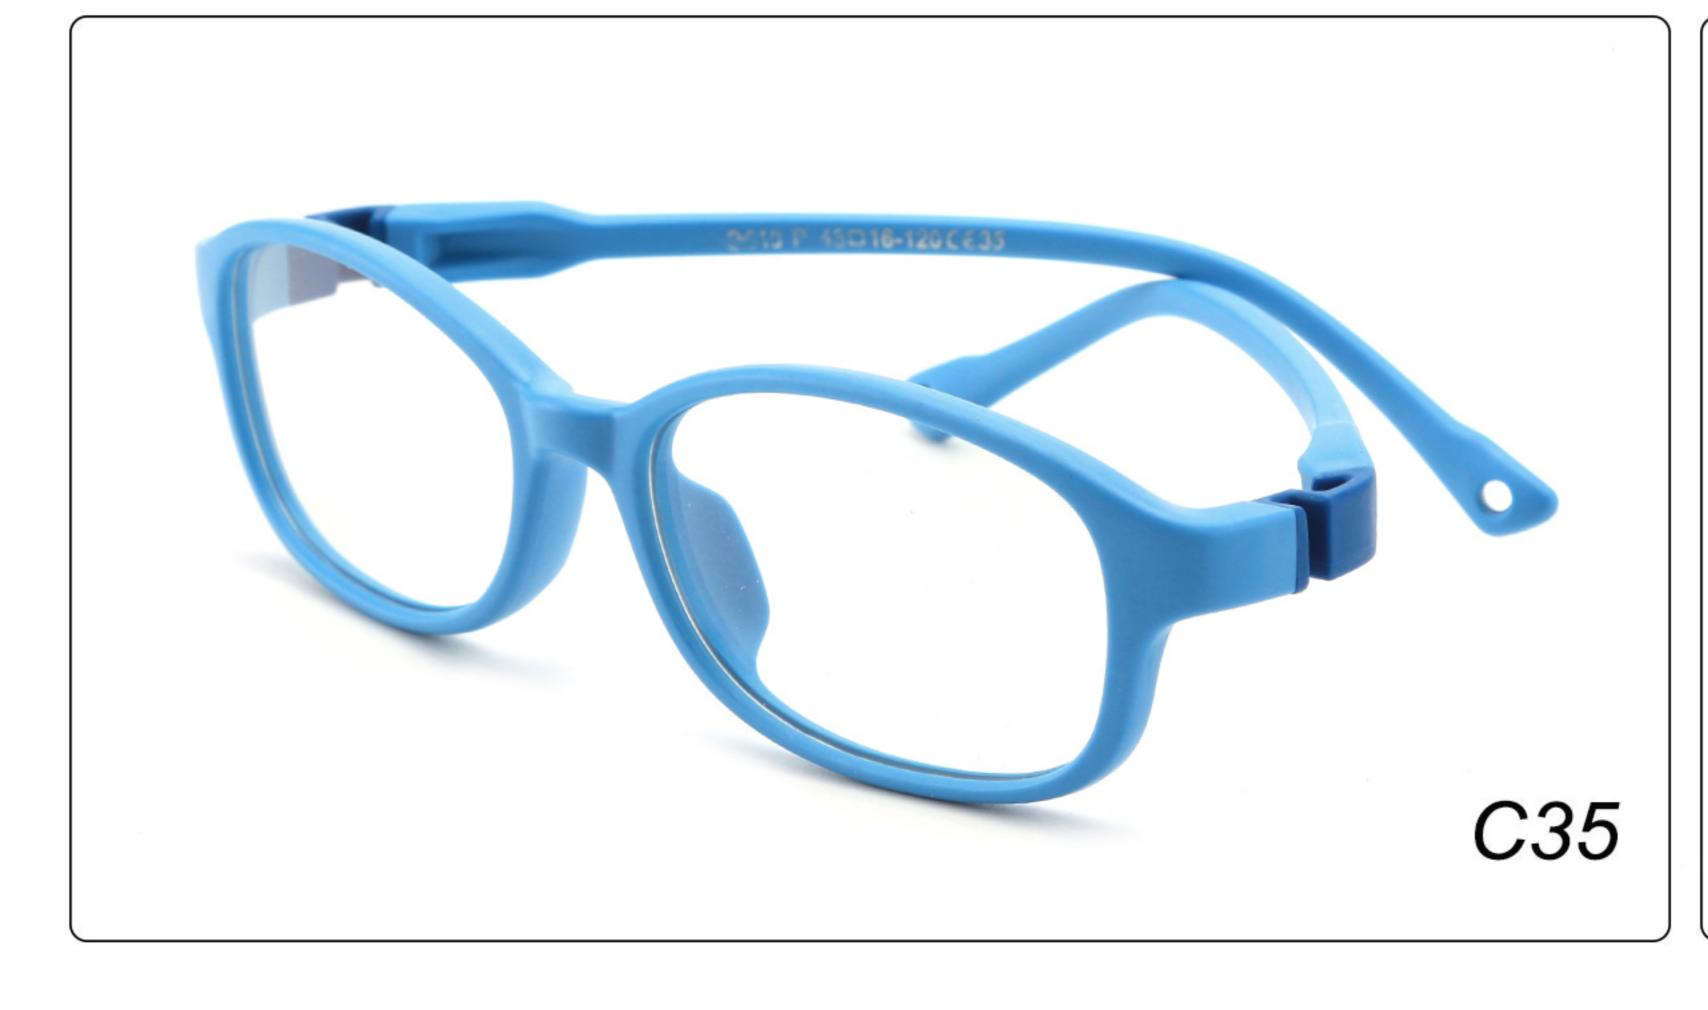

# Kids Anti Blue Light Glasses Manufacturer in China www.HEAPPY.com

MODEL: F302 SIZE: 47-16-125 Material: TPEE





















### MODEL: F304 SIZE: 43-21-116 Material: TPEE

















### MODEL: F306 SIZE: 49-16-125 Material: TPEE

















### MODEL: F308 SIZE: 47-17-120 Material: TPEE

















### MODEL: F310 SIZE: 43-16-120 Material: TPEE

















## **MODEL**: F802 **SIZE**: 45-16-126 **Material**: TPEE

















### **MODEL**: F8108 **SIZE**: 47-18-132 **Material**: TPEE





### **MODEL:** F8113 **SIZE**: 49-16-122 **Material**: TPEE





### **MODEL**: F8138 **SIZE**: 48-16-124 **Material**: TPEE

















### **MODEL:** F8139 **SIZE**: 46-16-124 **Material**: TPEE

















### **MODEL**: F8140 **SIZE**: 45-15-124 **Material**: TPEE



### **MODEL**: F8142 **SIZE**: 45-14-124 **Material**: TPEE





### MODEL: F8143 SIZE: 44-19-124 Material: TPEE







## **MODEL**: F8145 **SIZE**: 45-16-126 **Material**: TPEE





## MODEL: F8146 SIZE: 44-19-126 Material: TPEE





### **MODEL:** F8147 **SIZE**: 34-17-126 **Material**: TPEE







### **MODEL**: F8152 **SIZE**: 44-20-126 **Material**: TPEE