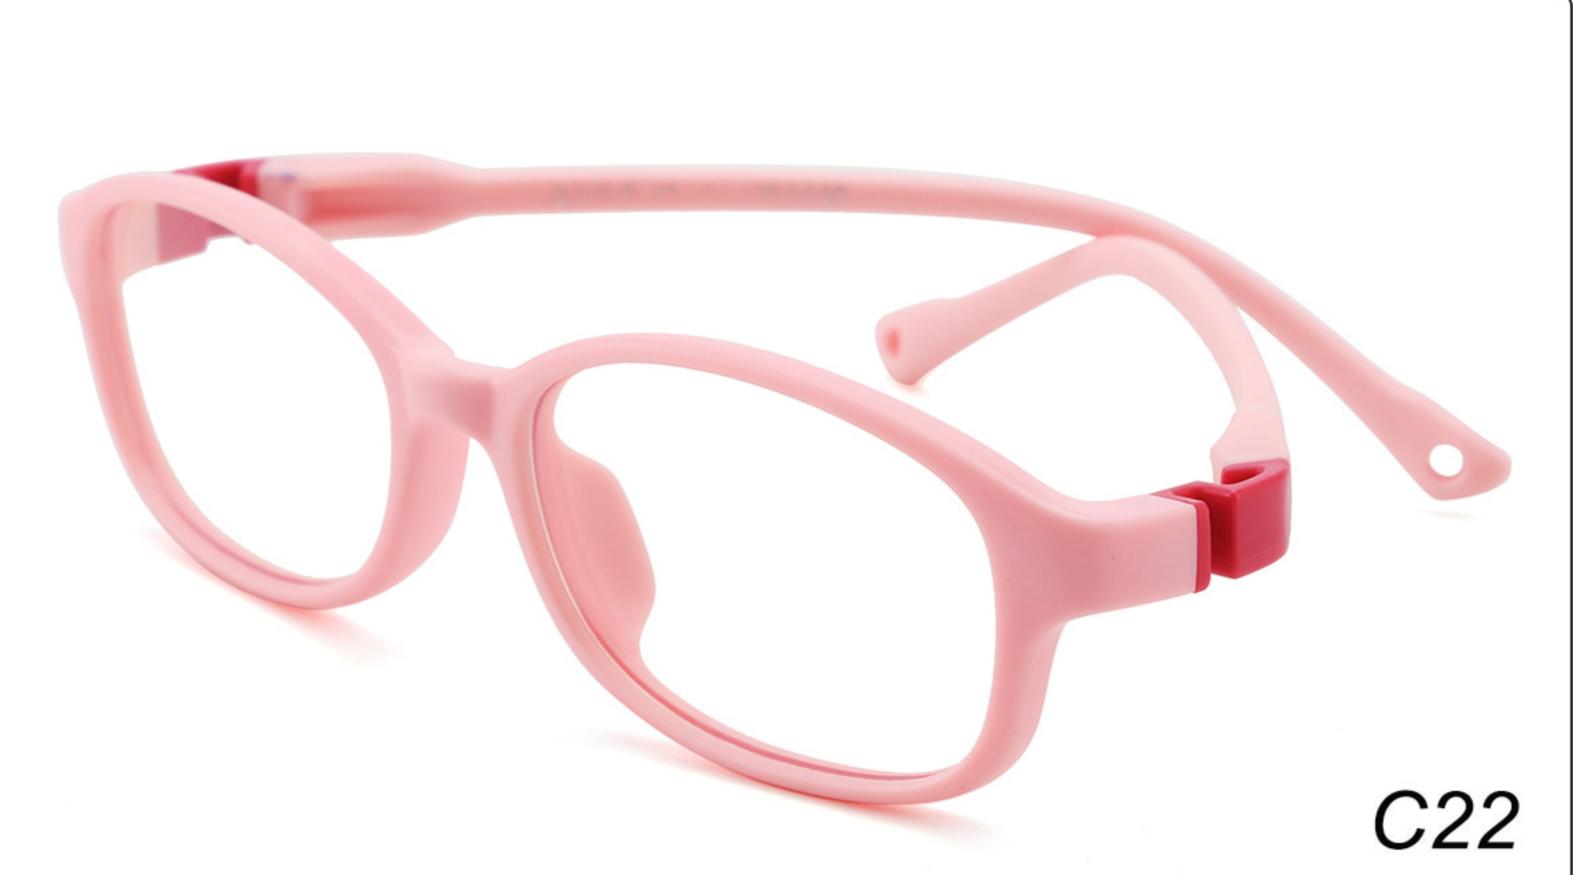

# Kids Anti Blue Light Glasses Manufacturer in China www.HEAPPY.com

MODEL: F302 SIZE: 47-16-125 Material: TPEE





















### MODEL: F304 SIZE: 43-21-116 Material: TPEE

















### MODEL: F306 SIZE: 49-16-125 Material: TPEE

















### MODEL: F308 SIZE: 47-17-120 Material: TPEE

















### MODEL: F310 SIZE: 43-16-120 Material: TPEE

















## **MODEL**: F802 **SIZE**: 45-16-126 **Material**: TPEE

















### **MODEL**: F8108 **SIZE**: 47-18-132 **Material**: TPEE





### **MODEL:** F8113 **SIZE**: 49-16-122 **Material**: TPEE





### **MODEL**: F8138 **SIZE**: 48-16-124 **Material**: TPEE

















### **MODEL:** F8139 **SIZE**: 46-16-124 **Material**: TPEE

















### **MODEL**: F8140 **SIZE**: 45-15-124 **Material**: TPEE



### **MODEL**: F8142 **SIZE**: 45-14-124 **Material**: TPEE





### MODEL: F8143 SIZE: 44-19-124 Material: TPEE







## **MODEL**: F8145 **SIZE**: 45-16-126 **Material**: TPEE





## MODEL: F8146 SIZE: 44-19-126 Material: TPEE





### **MODEL:** F8147 **SIZE**: 34-17-126 **Material**: TPEE







### **MODEL**: F8152 **SIZE**: 44-20-126 **Material**: TPEE