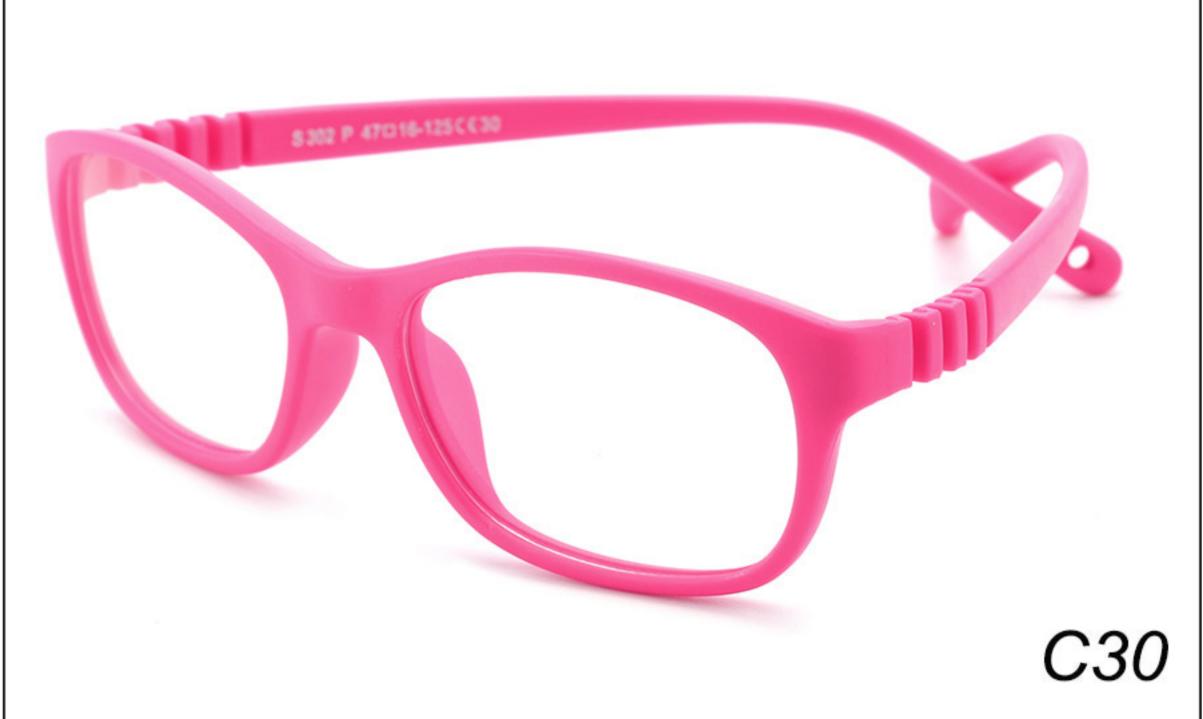

# Kids Anti Blue Light Glasses Manufacturer in China www.HEAPPY.com

MODEL: F302 SIZE: 47-16-125 Material: TPEE