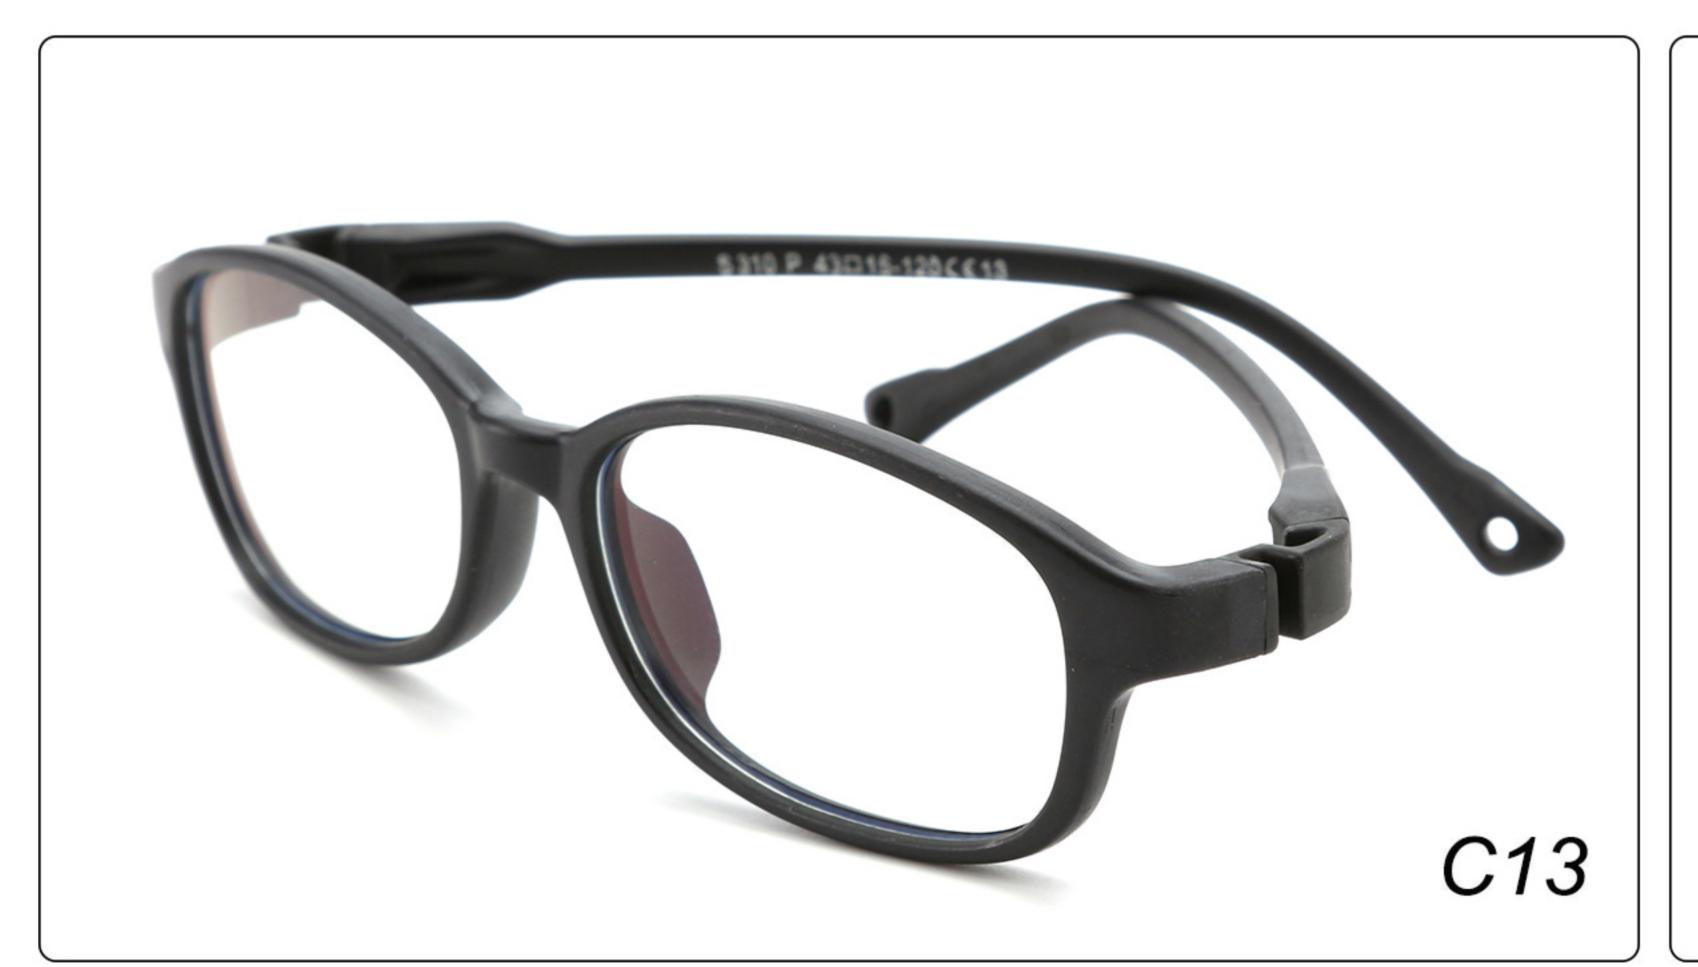

# Kids Anti Blue Light Glasses Manufacturer in China www.HEAPPY.com

MODEL: F302 SIZE: 47-16-125 Material: TPEE





















### MODEL: F304 SIZE: 43-21-116 Material: TPEE

















### MODEL: F306 SIZE: 49-16-125 Material: TPEE

















### MODEL: F308 SIZE: 47-17-120 Material: TPEE

















### MODEL: F310 SIZE: 43-16-120 Material: TPEE

















## **MODEL**: F802 **SIZE**: 45-16-126 **Material**: TPEE

















### **MODEL**: F8108 **SIZE**: 47-18-132 **Material**: TPEE





### **MODEL:** F8113 **SIZE**: 49-16-122 **Material**: TPEE





### **MODEL**: F8138 **SIZE**: 48-16-124 **Material**: TPEE

















### **MODEL:** F8139 **SIZE**: 46-16-124 **Material**: TPEE

















### **MODEL**: F8140 **SIZE**: 45-15-124 **Material**: TPEE



### **MODEL**: F8142 **SIZE**: 45-14-124 **Material**: TPEE





### MODEL: F8143 SIZE: 44-19-124 Material: TPEE







## **MODEL**: F8145 **SIZE**: 45-16-126 **Material**: TPEE





## MODEL: F8146 SIZE: 44-19-126 Material: TPEE





### **MODEL:** F8147 **SIZE**: 34-17-126 **Material**: TPEE







### **MODEL**: F8152 **SIZE**: 44-20-126 **Material**: TPEE