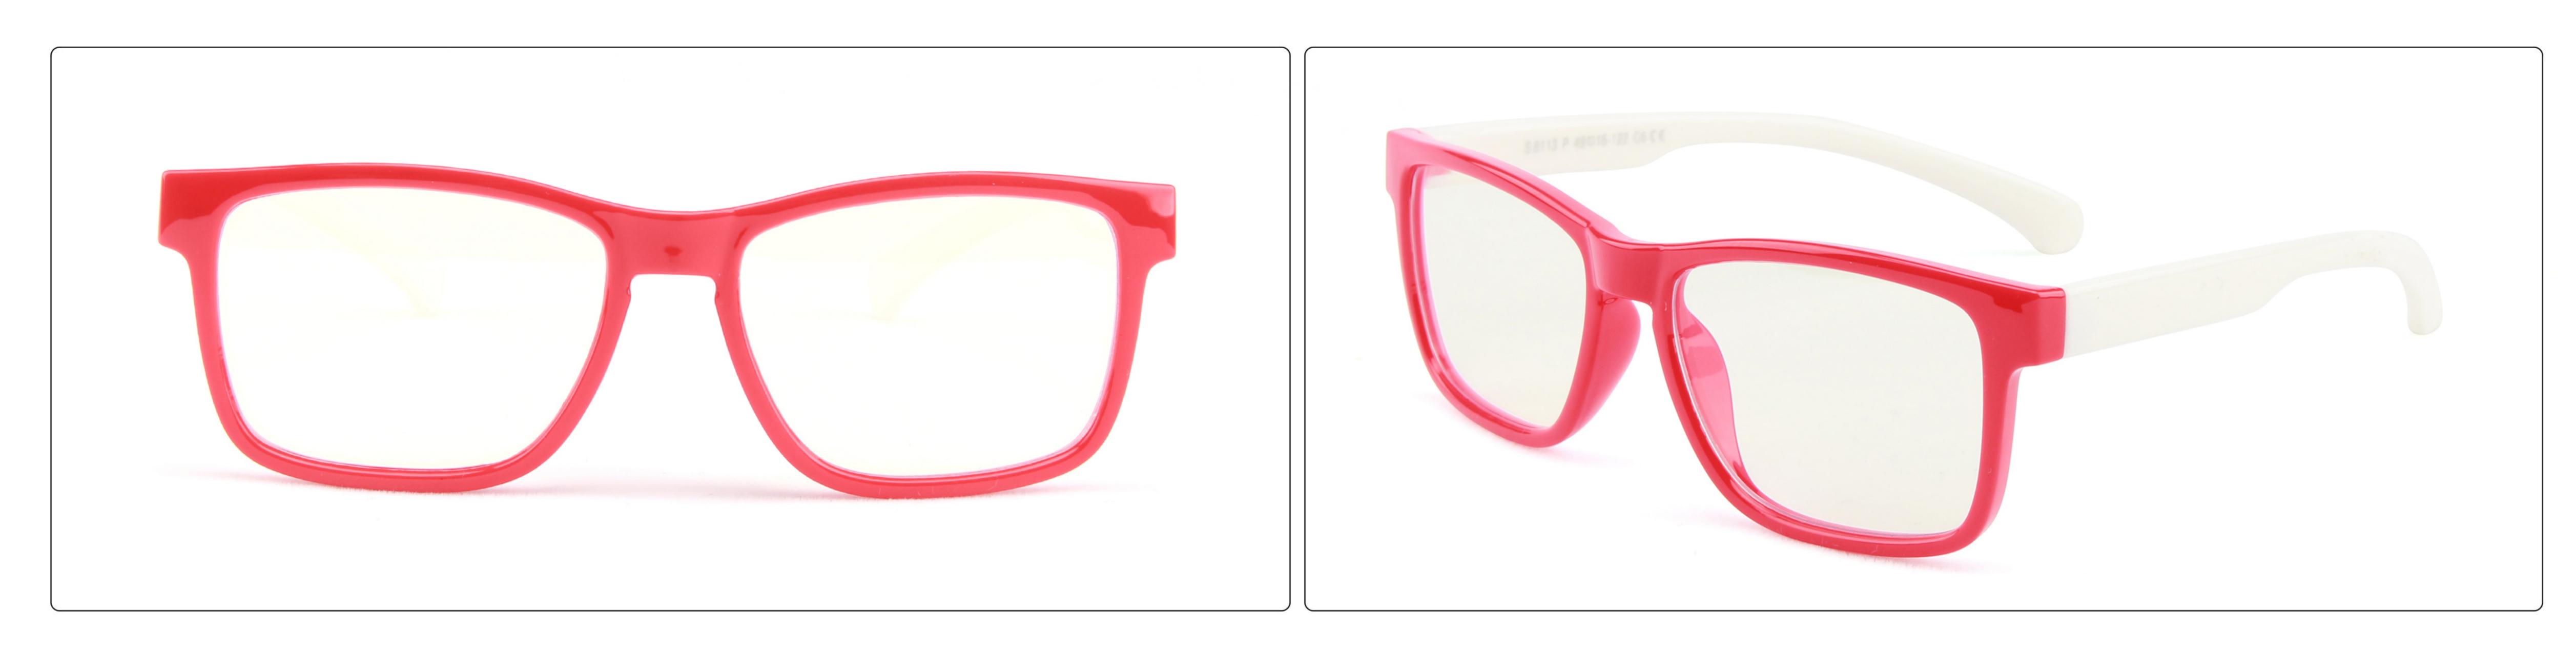

# Kids Anti Blue Light Glasses Manufacturer in China www.HEAPPY.com

MODEL: F302 SIZE: 47-16-125 Material: TPEE





















### MODEL: F304 SIZE: 43-21-116 Material: TPEE

















### MODEL: F306 SIZE: 49-16-125 Material: TPEE

















### MODEL: F308 SIZE: 47-17-120 Material: TPEE

















### MODEL: F310 SIZE: 43-16-120 Material: TPEE

















## **MODEL**: F802 **SIZE**: 45-16-126 **Material**: TPEE

















### **MODEL**: F8108 **SIZE**: 47-18-132 **Material**: TPEE





### **MODEL:** F8113 **SIZE**: 49-16-122 **Material**: TPEE





### **MODEL**: F8138 **SIZE**: 48-16-124 **Material**: TPEE

















### **MODEL:** F8139 **SIZE**: 46-16-124 **Material**: TPEE

















### **MODEL**: F8140 **SIZE**: 45-15-124 **Material**: TPEE



### **MODEL**: F8142 **SIZE**: 45-14-124 **Material**: TPEE





### MODEL: F8143 SIZE: 44-19-124 Material: TPEE







## **MODEL**: F8145 **SIZE**: 45-16-126 **Material**: TPEE





## MODEL: F8146 SIZE: 44-19-126 Material: TPEE





### **MODEL:** F8147 **SIZE**: 34-17-126 **Material**: TPEE







### **MODEL**: F8152 **SIZE**: 44-20-126 **Material**: TPEE

















## **MODEL**: F8145 **SIZE**: 45-16-126 **Material**: TPEE





## **MODEL**: F8155 **SIZE**: 42-17-121 **Material**: TPEE

















## MODEL: F8156 SIZE: 46-18-126 Material: TPEE





### **M