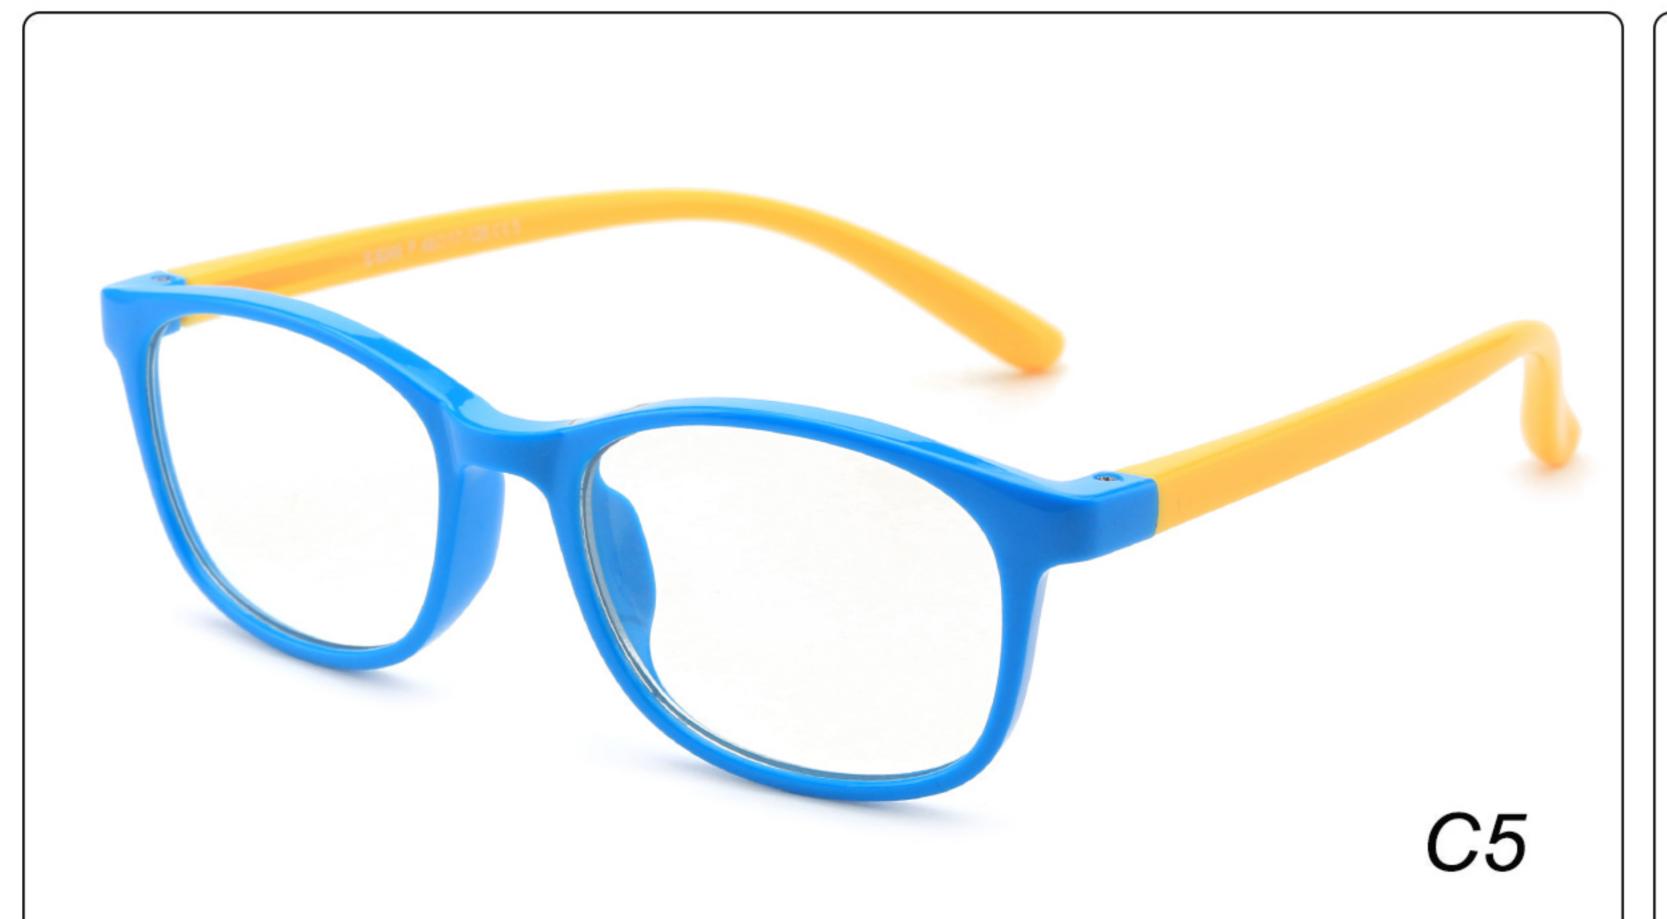

# Kids Anti Blue Light Glasses Manufacturer in China www.HEAPPY.com

MODEL: F302 SIZE: 47-16-125 Material: TPEE