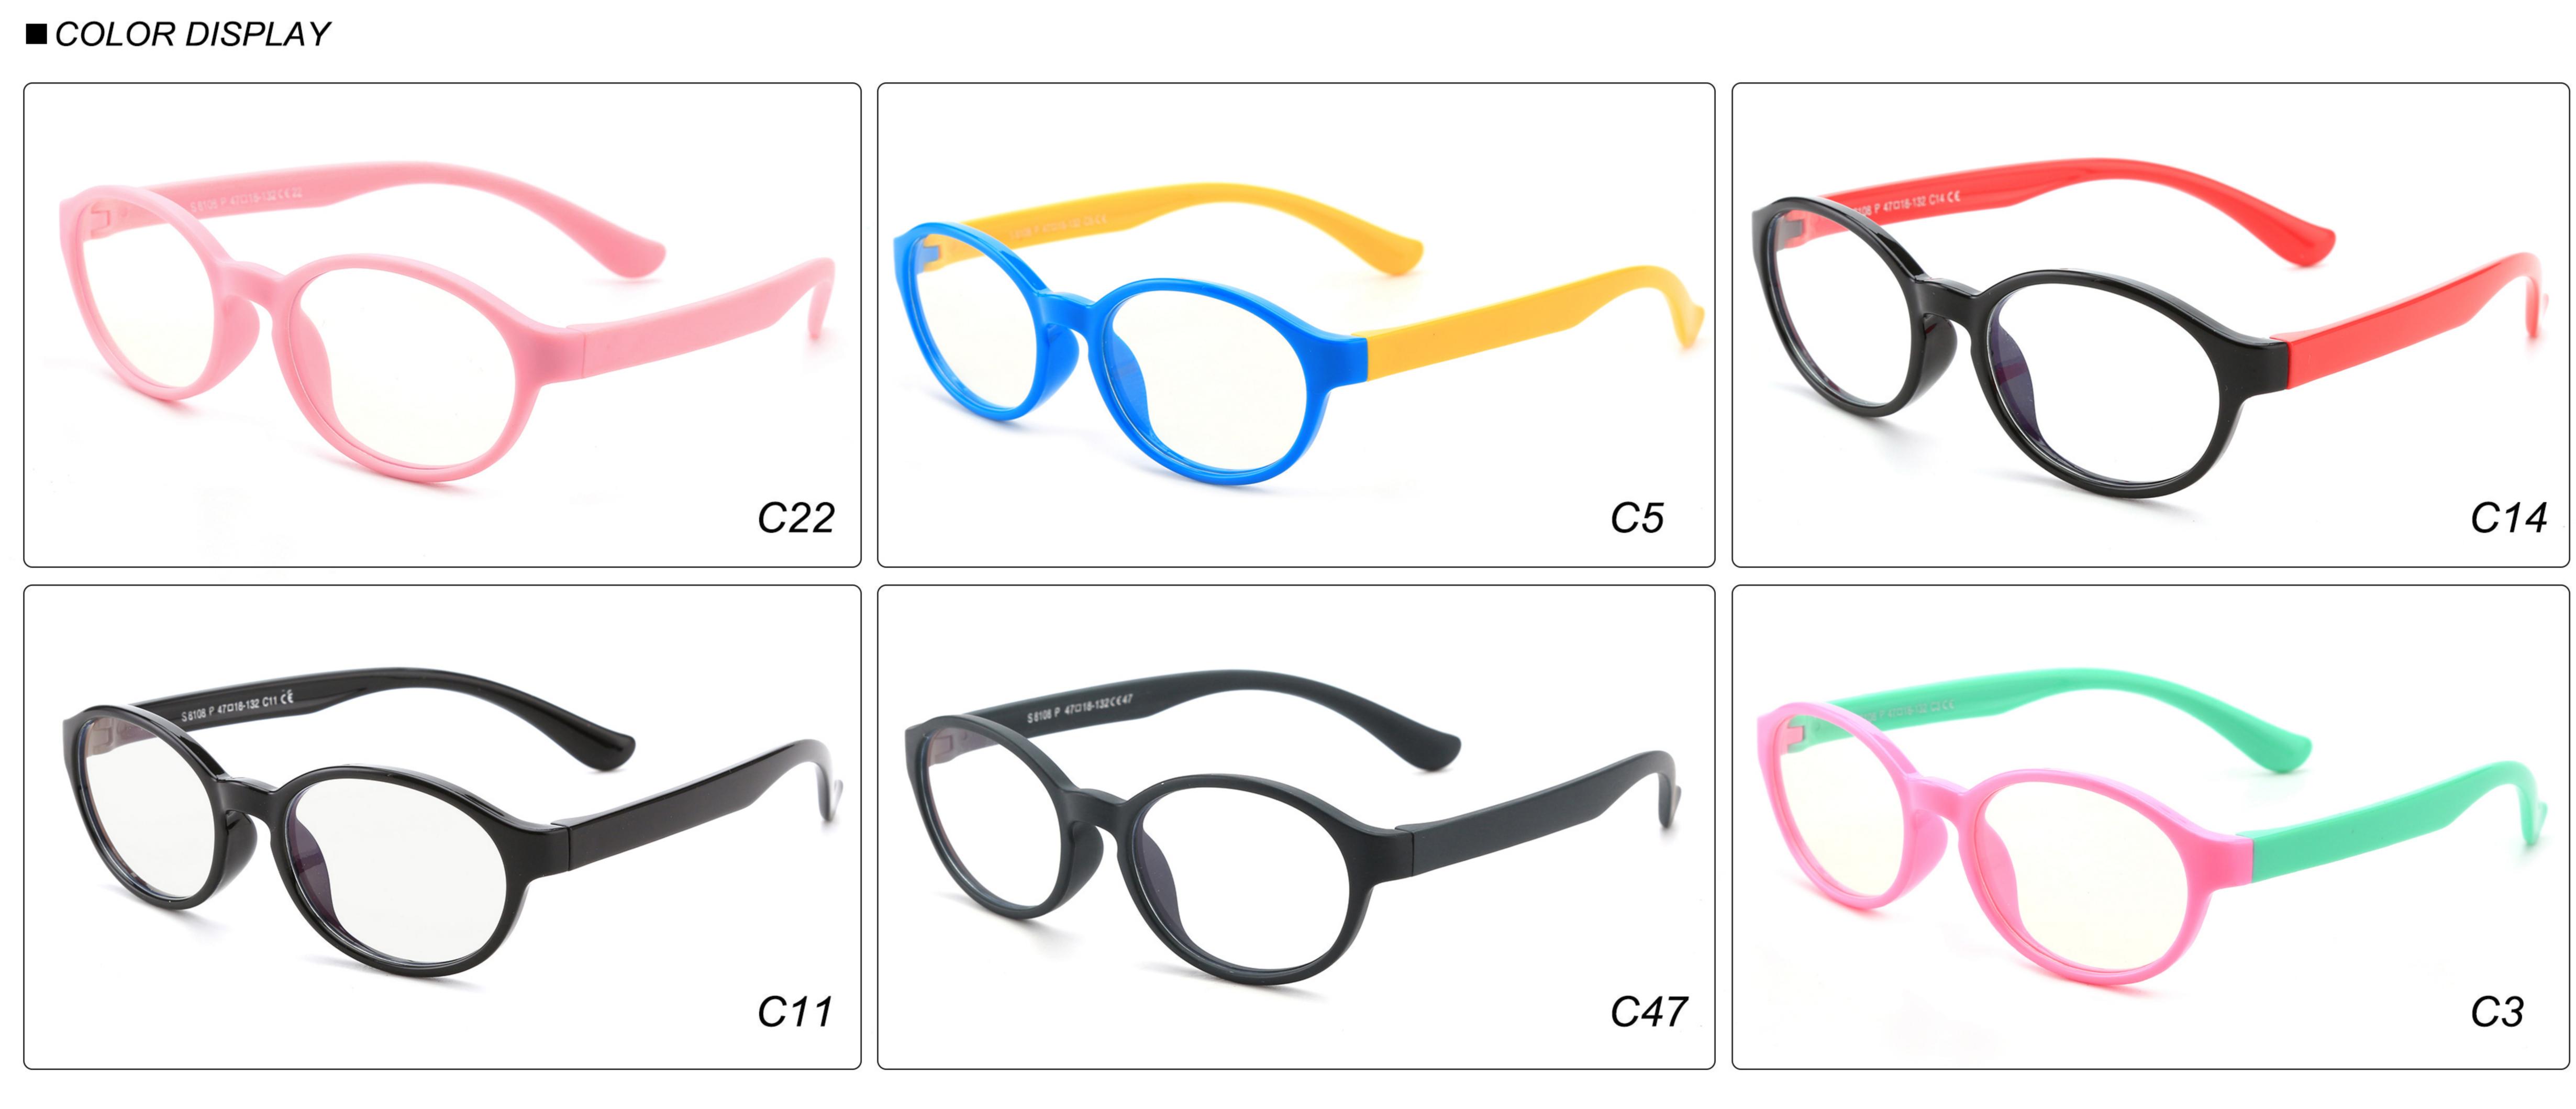

# Kids Anti Blue Light Glasses Manufacturer in China www.HEAPPY.com

MODEL: F302 SIZE: 47-16-125 Material: TPEE





















### MODEL: F304 SIZE: 43-21-116 Material: TPEE

















### MODEL: F306 SIZE: 49-16-125 Material: TPEE

















### MODEL: F308 SIZE: 47-17-120 Material: TPEE

















### MODEL: F310 SIZE: 43-16-120 Material: TPEE

















## **MODEL**: F802 **SIZE**: 45-16-126 **Material**: TPEE

















### **MODEL**: F8108 **SIZE**: 47-18-132 **Material**: TPEE





### **MODEL:** F8113 **SIZE**: 49-16-122 **Material**: TPEE





### **MODEL**: F8138 **SIZE**: 48-16-124 **Material**: TPEE

















### **MODEL:** F8139 **SIZE**: 46-16-124 **Material**: TPEE

















### **MODEL**: F8140 **SIZE**: 45-15-124 **Material**: TPEE



### **MODEL**: F8142 **SIZE**: 45-14-124 **Material**: TPEE





### MODEL: F8143 SIZE: 44-19-124 Material: TPEE







## **MODEL**: F8145 **SIZE**: 45-16-126 **Material**: TPEE





## MODEL: F8146 SIZE: 44-19-126 Material: TPEE





### **MODEL:** F8147 **SIZE**: 34-17-126 **Material**: TPEE







### **MODEL**: F8152 **SIZE**: 44-20-126 **Material**: TPEE

















## **MODEL**: F8145 **SIZE**: 45-16-126 **Material**: TPEE





## **MODEL**: F8155 **SIZE**: 42-17-121 **Material**: TPEE