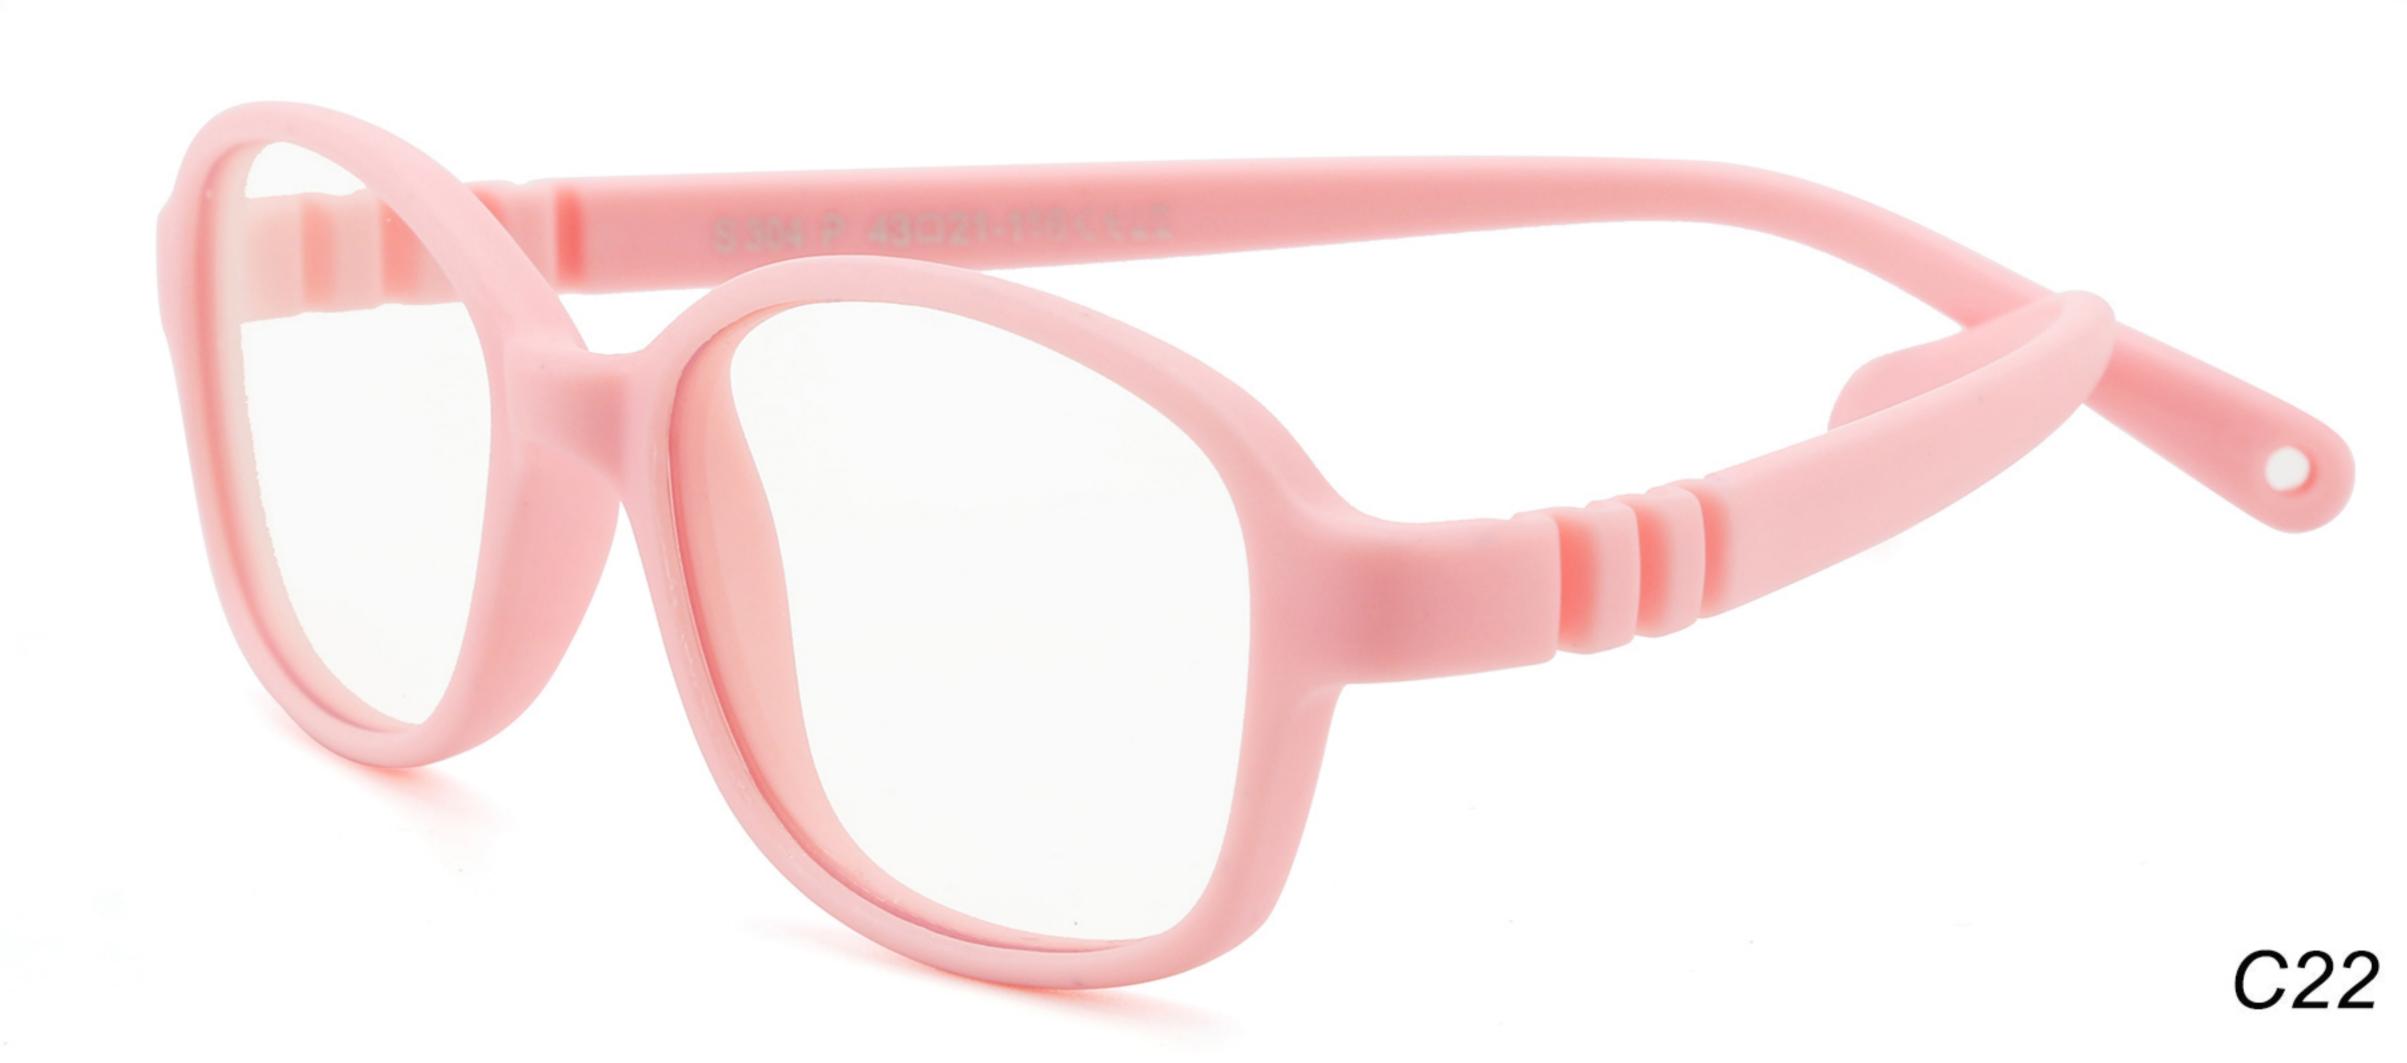

# Kids Anti Blue Light Glasses Manufacturer in China www.HEAPPY.com

MODEL: F302 SIZE: 47-16-125 Material: TPEE





















### MODEL: F304 SIZE: 43-21-116 Material: TPEE

















### MODEL: F306 SIZE: 49-16-125 Material: TPEE

















### MODEL: F308 SIZE: 47-17-120 Material: TPEE

















### MODEL: F310 SIZE: 43-16-120 Material: TPEE

















## **MODEL**: F802 **SIZE**: 45-16-126 **Material**: TPEE

















### **MODEL**: F8108 **SIZE**: 47-18-132 **Material**: TPEE





### **MODEL:** F8113 **SIZE**: 49-16-122 **Material**: TPEE





### **MODEL**: F8138 **SIZE**: 48-16-124 **Material**: TPEE

















### **MODEL:** F8139 **SIZE**: 46-16-124 **Material**: TPEE

















### **MODEL**: F8140 **SIZE**: 45-15-124 **Material**: TPEE



### **MODEL**: F8142 **SIZE**: 45-14-124 **Material**: TPEE





### MODEL: F8143 SIZE: 44-19-124 Material: TPEE







## **MODEL**: F8145 **SIZE**: 45-16-126 **Material**