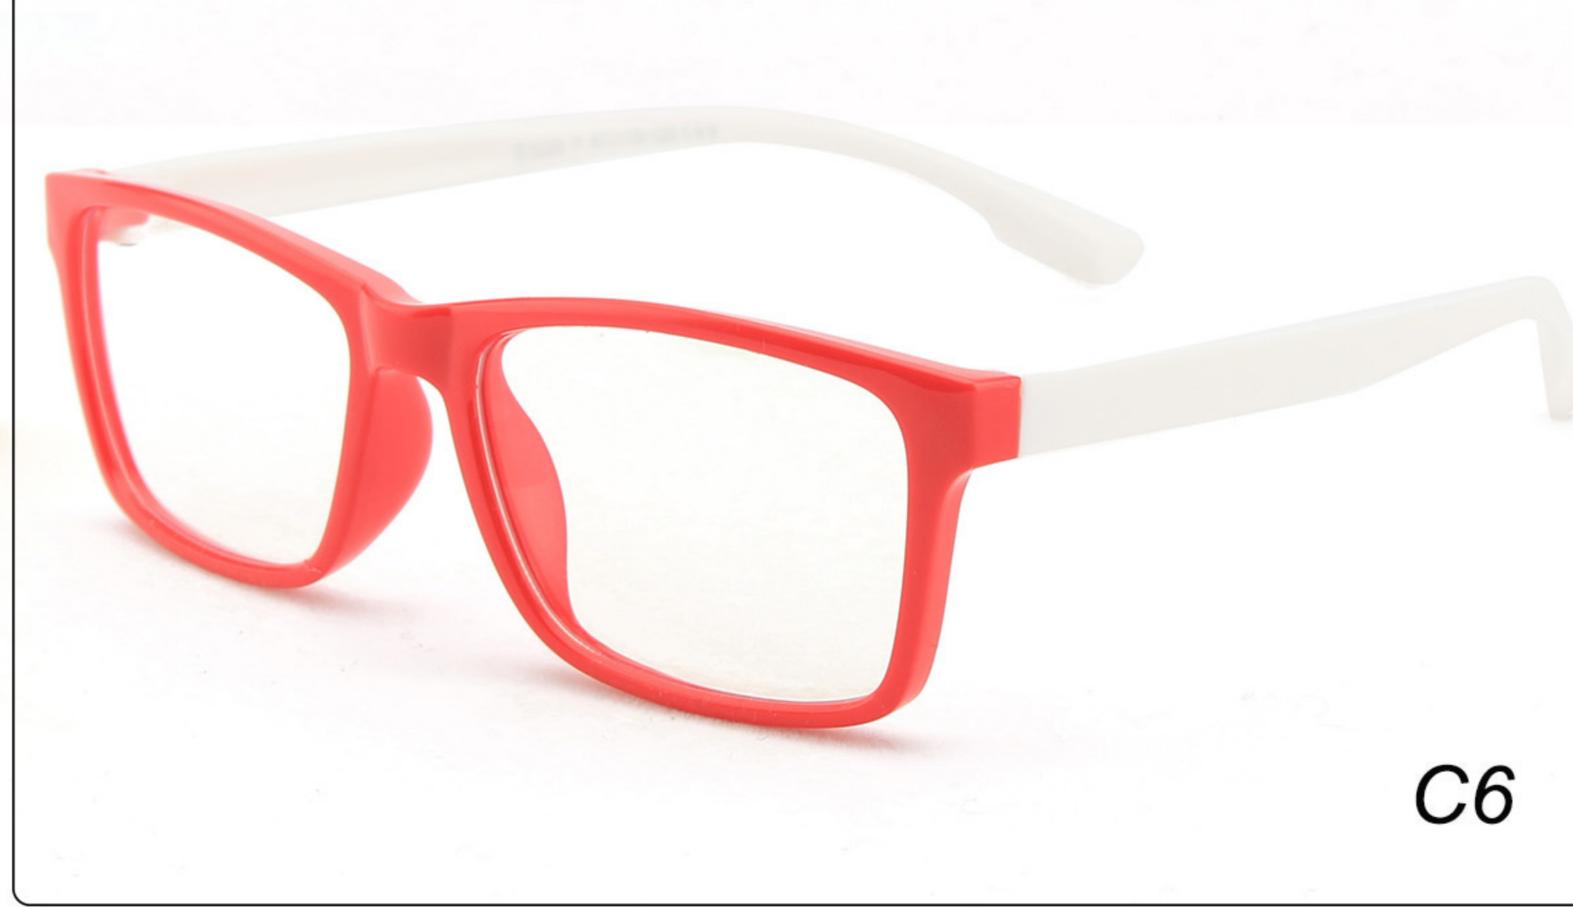

: F8145 **SIZE**: 45-16-126 **Material**: TPEE





## **MODEL**: F8155 **SIZE**: 42-17-121 **Material**: TPEE

















## MODEL: F8156 SIZE: 46-18-126 Material: TPEE





### **MODEL**: F8158 **SIZE**: 45-16-126 **Material**: TPEE

















### **MODEL:** F8160 **SIZE**: 47-18-124 **Material**: TPEE





## **MODEL**: F8181 **SIZE**: 49-21-129 **Material**: TPEE





### **MODEL**: F8188 **SIZE**: 48-15-112 **Material**: TPEE







### **MODEL**: F8196 **SIZE**: 44-15-124 **Material**: TPEE

















### MODEL: F8215 SIZE: 50-17-127 Material: TPEE







### **MODEL:** F8217 **SIZE**: 45-17-124 **Material**: TPEE

















### **MODEL:** F8224 **SIZE**: 48-15-125 **Material**: TPEE





### **MODEL**: F8225 **SIZE**: 47-15-125 **Material**: TPEE

















### **MODEL**: F8232 **SIZE**: 44-21-123 **Material**: TPEE

















### **MODEL**: F8242 **SIZE**: 47-19-129 **Material**: TPEE





## **MODEL**: F8243 **SIZE**: 47-19-128 **Material**: TPEE





### **MODEL**: F8245 **SIZE**: 47-17-129 **Material**: TPEE





### **MODEL**: F8247 **SIZE**: 44-14-120 **Material**: TPEE

















### **MODEL**: F8248 **SIZE**: 45-17-126 **Material**: TPEE

















### MODEL: F8280 SIZE: 45-16-120 Material: TPEE

















# MODEL: F8283 SIZE: 49-16-123 Material: TPEE





# MODEL: F8284 SIZE: 44-19-126 Material: TPEE

















# **MODEL**: F8285 **SIZE**: 50-17-126 **Material**: TPEE

















# MODEL: F8286 SIZE: 45-19-126 Material: TPEE

















# **MODEL**: F8287 **SIZE**: 50-16-125 **Material**: T