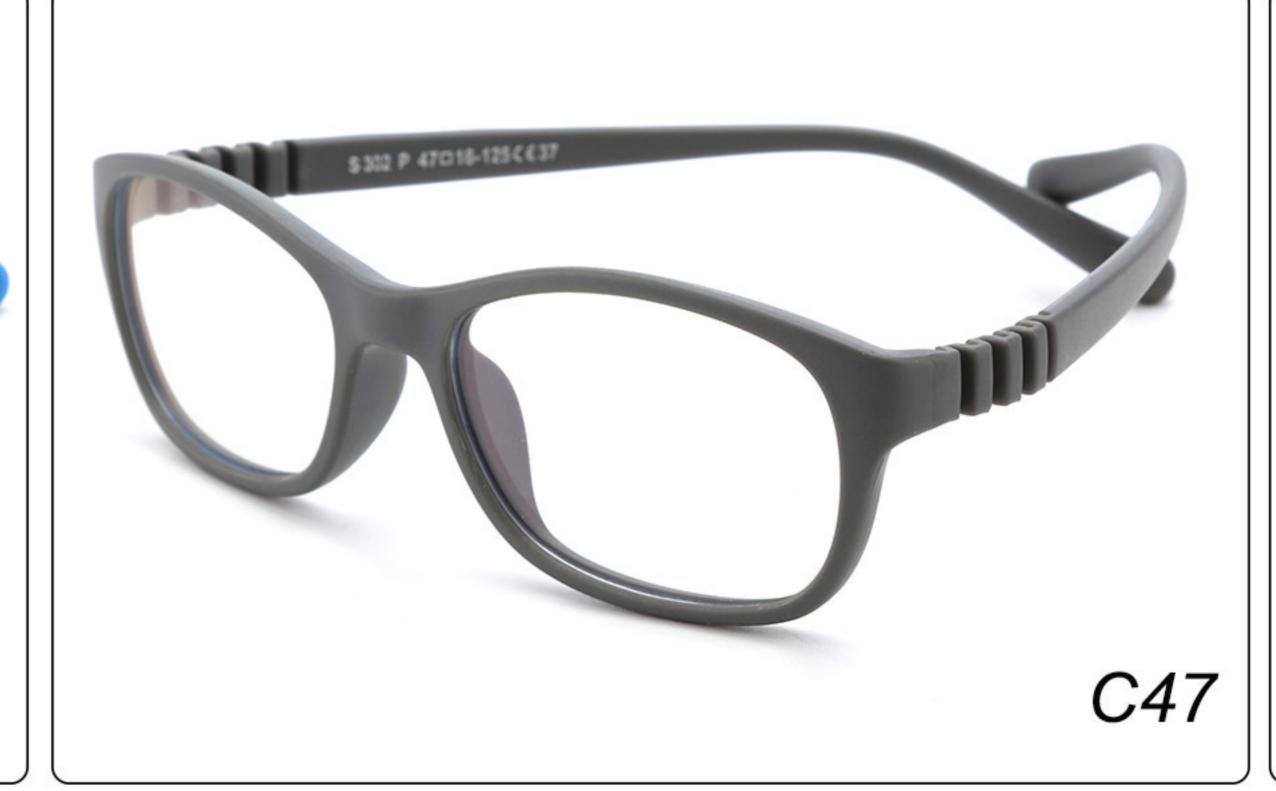

# Kids Anti Blue Light Glasses Manufacturer in China www.HEAPPY.com

MODEL: F302 SIZE: 47-16-125 Material: TPEE