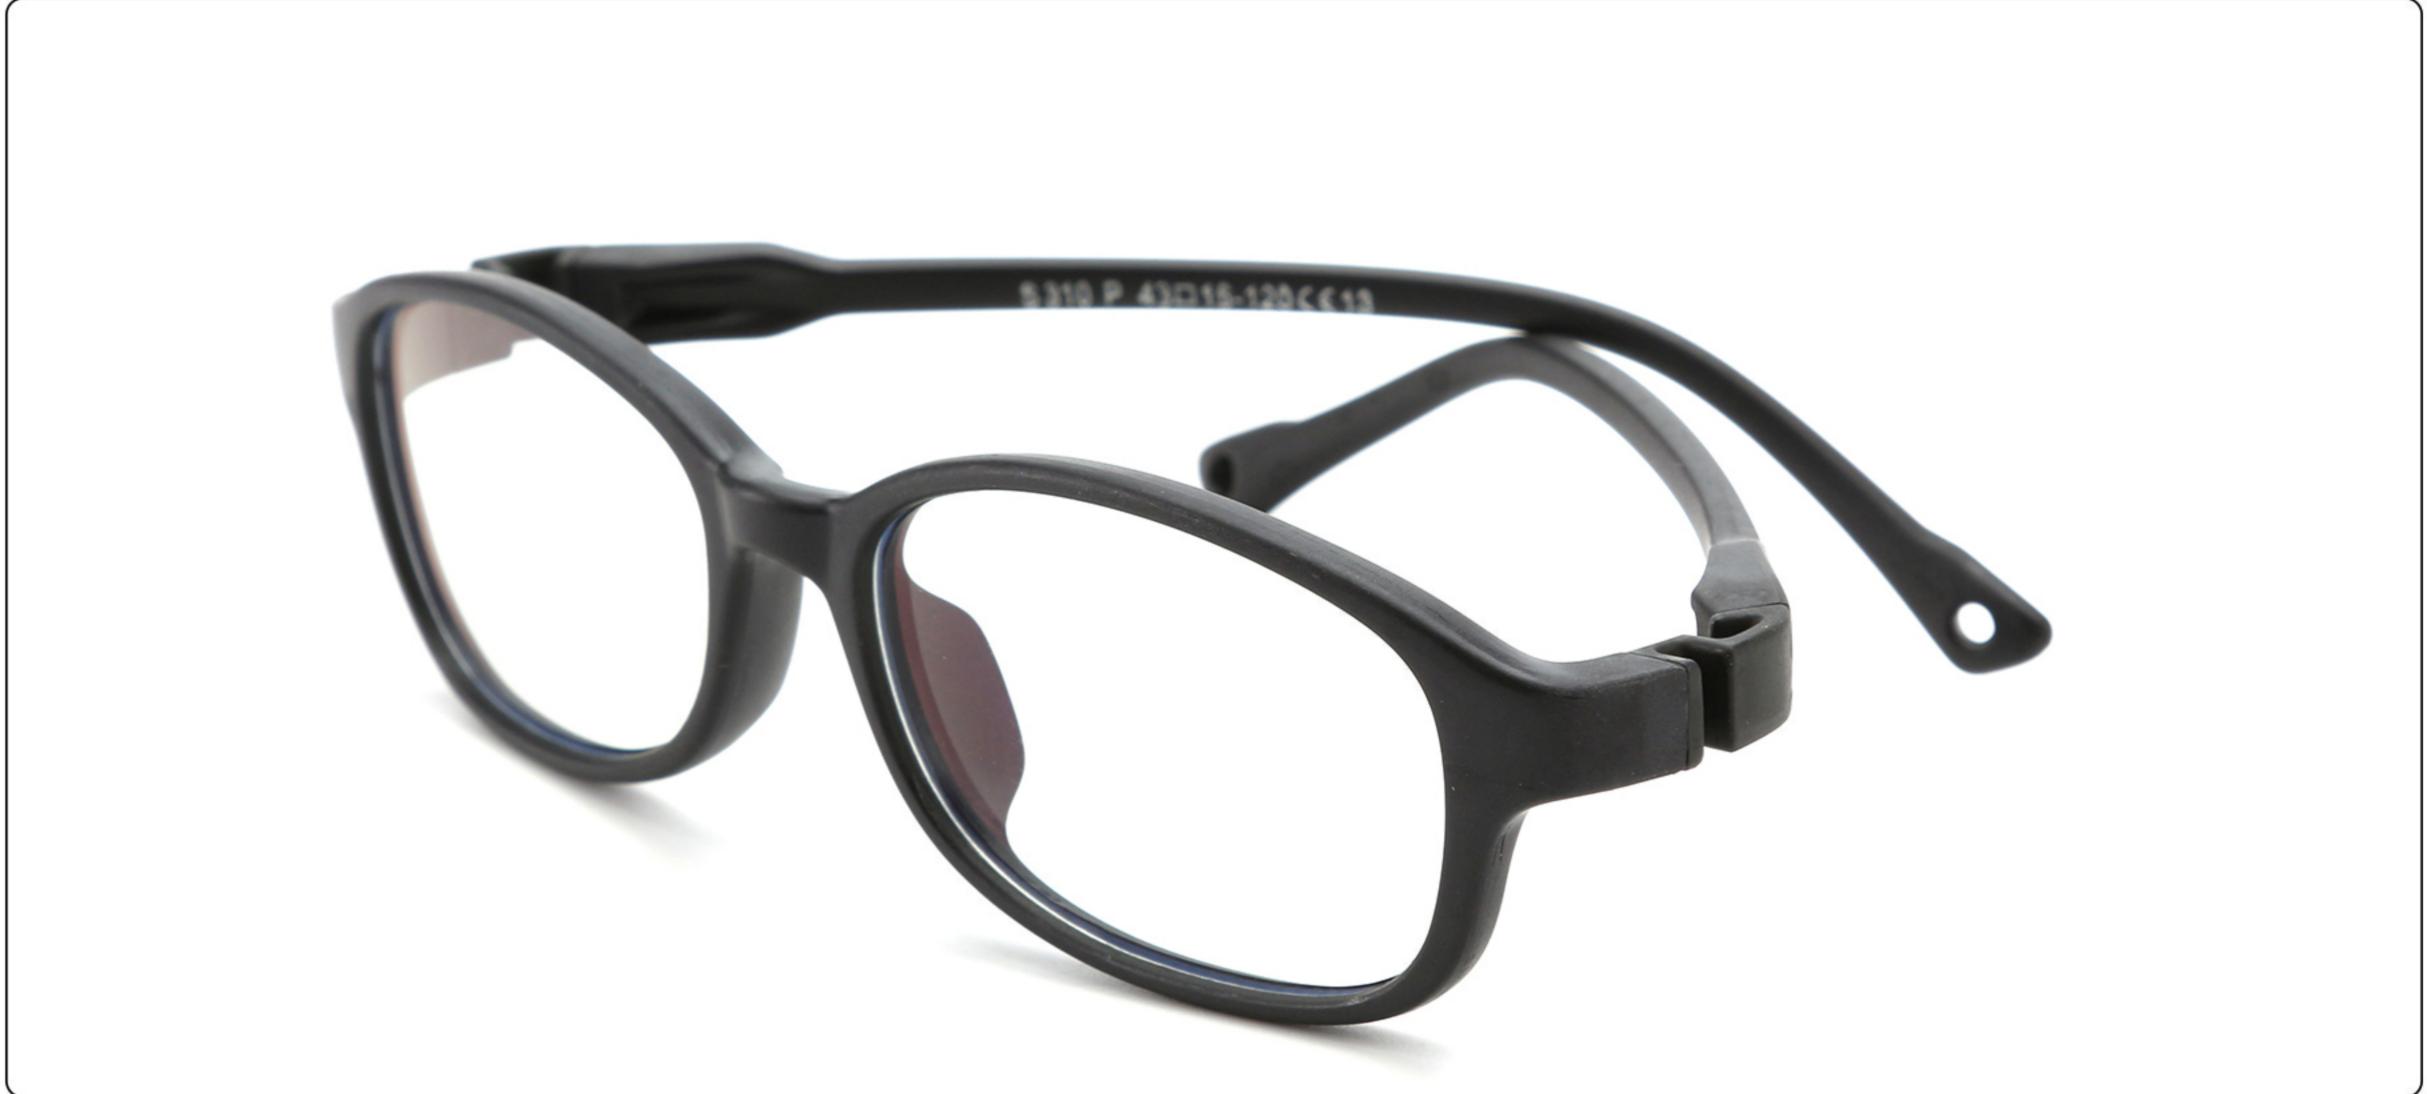

# Kids Anti Blue Light Glasses Manufacturer in China www.HEAPPY.com

MODEL: F302 SIZE: 47-16-125 Material: TPEE





















### MODEL: F304 SIZE: 43-21-116 Material: TPEE

















### MODEL: F306 SIZE: 49-16-125 Material: TPEE

















### MODEL: F308 SIZE: 47-17-120 Material: TPEE

















### MODEL: F310 SIZE: 43-16-120 Material: TPEE

















## **MODEL**: F802 **SIZE**: 45-16-126 **Material**: TPEE

















### **MODEL**: F8108 **SIZE**: 47-18-132 **Material**: TPEE





### **MODEL:** F8113 **SIZE**: 49-16-122 **Material**: TPEE





### **MODEL**: F8138 **SIZE**: 48-16-124 **Material**: TPEE

















### **MODEL:** F8139 **SIZE**: 46-16-124 **Material**: TPEE

















### **MODEL**: F8140 **SIZE**: 45-15-124 **Material**: TPEE



### **MODEL**: F8142 **SIZE**: 45-14-124 **Material**: TPEE





### MODEL: F8143 SIZE: 44-19-124 Material: TPEE







## **MODEL**: F8145 **SIZE**: 45-16-126 **Material**: TPEE





## MODEL: F8146 SIZE: 44-19-126 Material: TPEE





### **MODEL:** F8147 **SIZE**: 34-17-126 **Material**: TPEE







### **MODEL**: F8152 **SIZE**: 44-20-126 **Material**: TPEE