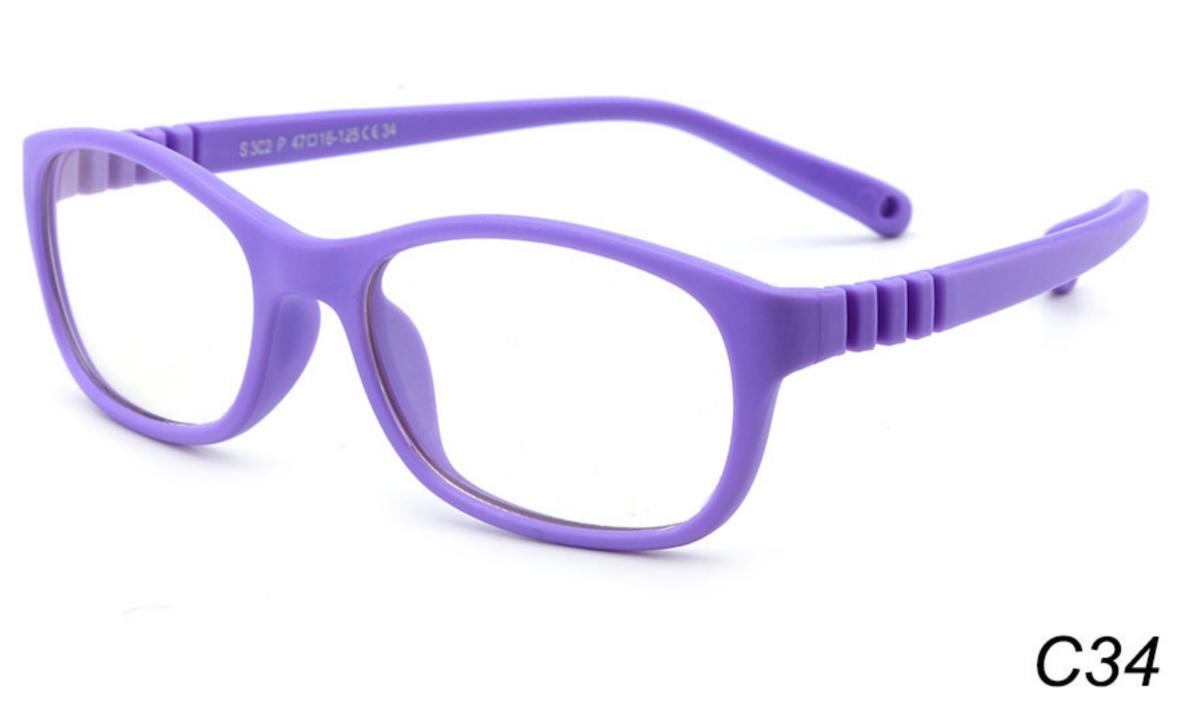

# Kids Anti Blue Light Glasses Manufacturer in China www.HEAPPY.com

MODEL: F302 SIZE: 47-16-125 Material: TPEE