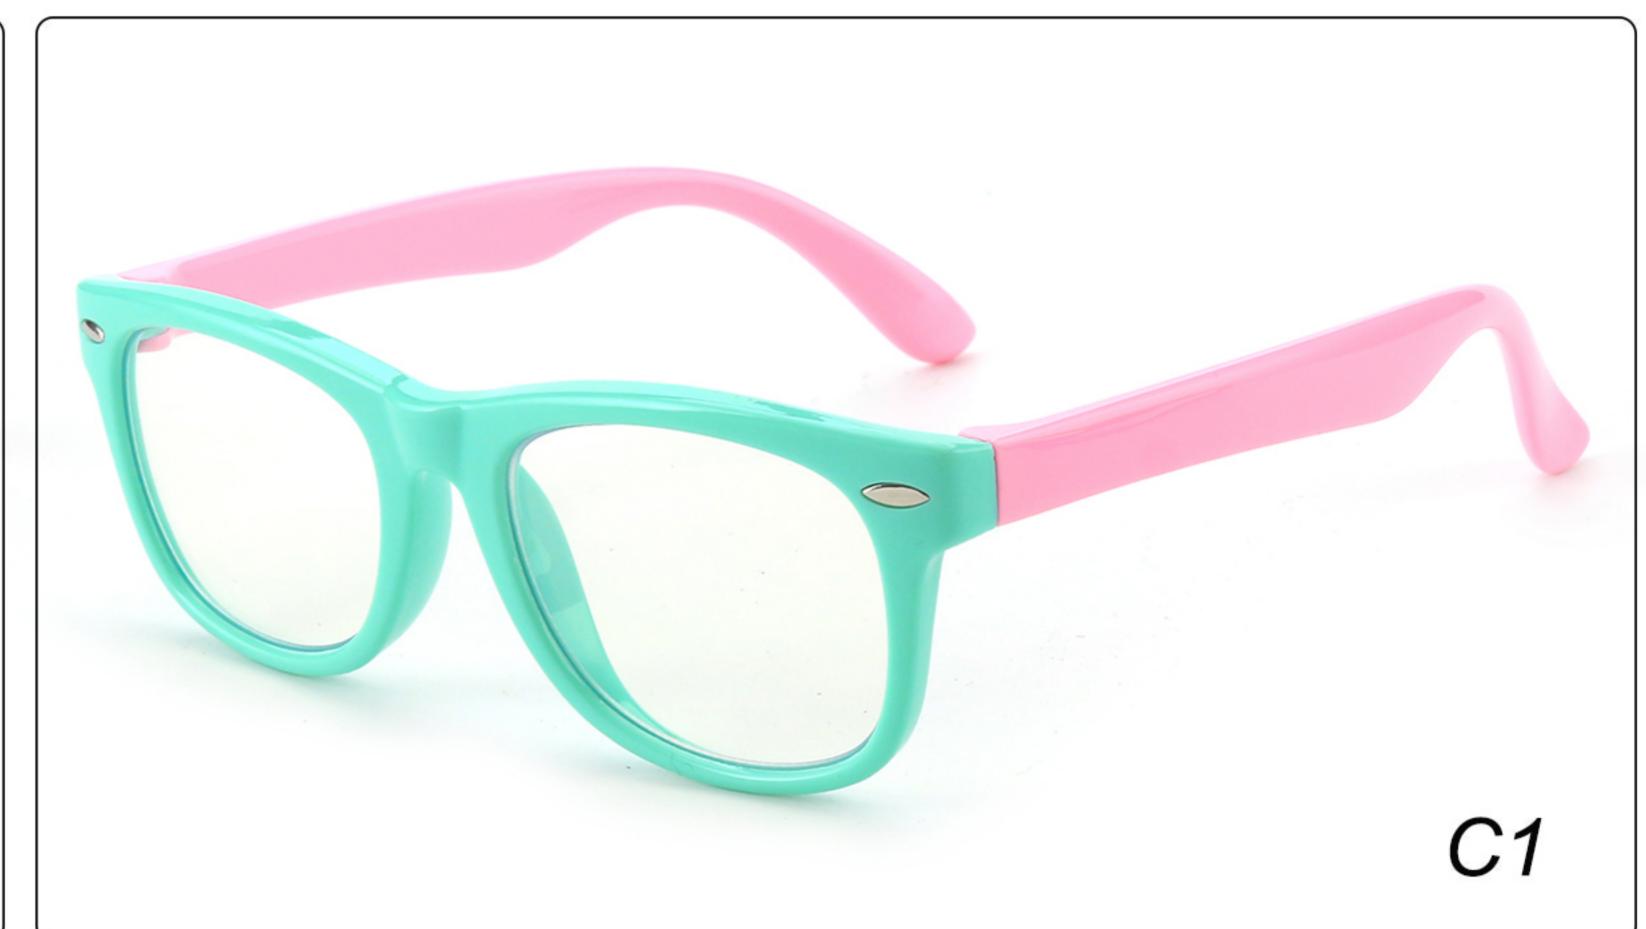

# Kids Anti Blue Light Glasses Manufacturer in China www.HEAPPY.com

MODEL: F302 SIZE: 47-16-125 Material: TPEE





















### MODEL: F304 SIZE: 43-21-116 Material: TPEE

















### MODEL: F306 SIZE: 49-16-125 Material: TPEE

















### MODEL: F308 SIZE: 47-17-120 Material: TPEE

















### MODEL: F310 SIZE: 43-16-120 Material: TPEE

















## **MODEL**: F802 **SIZE**: 45-16-126 **Material**: TPEE

















### **MODEL**: F8108 **SIZE**: 47-18-132 **Material**: TPEE





### **MODEL:** F8113 **SIZE**: 49-16-122 **Material**: TPEE





### **MODEL**: F8138 **SIZE**: 48-16-124 **Material**: TPEE

















### **MODEL:** F8139 **SIZE**: 46-16-124 **Material**: TPEE

















### **MODEL**: F8140 **SIZE**: 45-15-124 **Material**: TPEE



### **MODEL**: F8142 **SIZE**: 45-14-124 **Material**: TPEE





### MODEL: F8143 SIZE: 44-19-124 Material: TPEE







## **MODEL**: F8145 **SIZE**: 45-16-126 **Material**: TPEE





## MODEL: F8146 SIZE: 44-19-126 Material: TPEE





### **MODEL:** F8147 **SIZE**: 34-17-126 **Material**: TPEE







### **MODEL**: F8152 **SIZE**: 44-20-126 **Material**: TPEE

















## **MODEL**: F8145 **SIZE**: 45-16-126 **Material**: TPEE





#