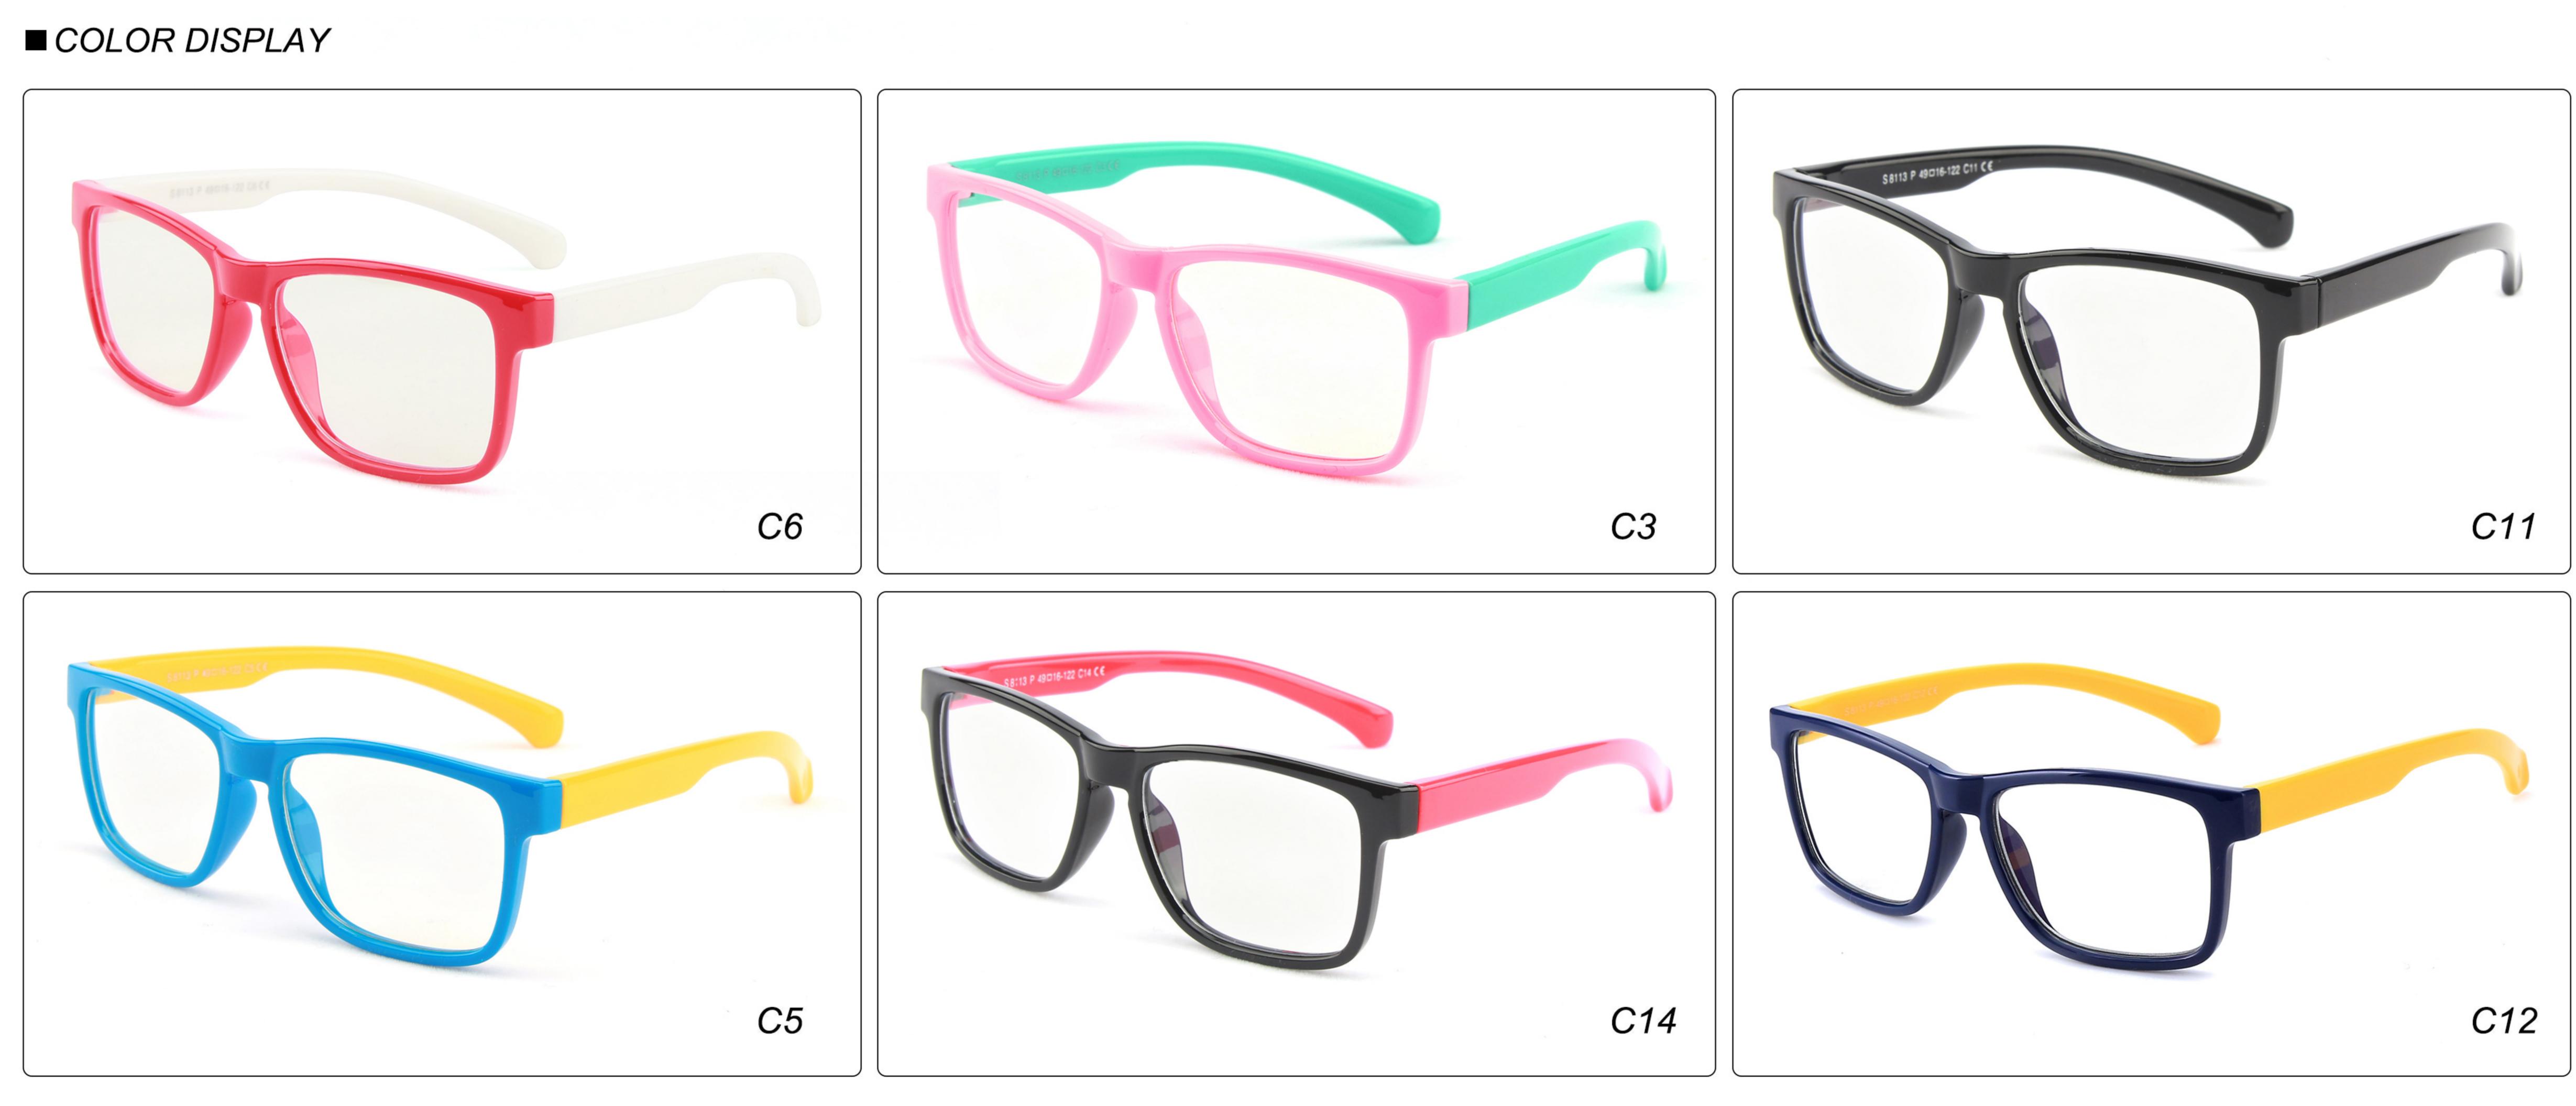

# Kids Anti Blue Light Glasses Manufacturer in China www.HEAPPY.com

MODEL: F302 SIZE: 47-16-125 Material: TPEE





















### MODEL: F304 SIZE: 43-21-116 Material: TPEE

















### MODEL: F306 SIZE: 49-16-125 Material: TPEE

















### MODEL: F308 SIZE: 47-17-120 Material: TPEE

















### MODEL: F310 SIZE: 43-16-120 Material: TPEE

















## **MODEL**: F802 **SIZE**: 45-16-126 **Material**: TPEE

















### **MODEL**: F8108 **SIZE**: 47-18-132 **Material**: TPEE





### **MODEL:** F8113 **SIZE**: 49-16-122 **Material**: TPEE





### **MODEL**: F8138 **SIZE**: 48-16-124 **Material**: TPEE

















### **MODEL:** F8139 **SIZE**: 46-16-124 **Material**: TPEE

















### **MODEL**: F8140 **SIZE**: 45-15-124 **Material**: TPEE



### **MODEL**: F8142 **SIZE**: 45-14-124 **Material**: TPEE





### MODEL: F8143 SIZE: 44-19-124 Material: TPEE







## **MODEL**: F8145 **SIZE**: 45-16-126 **Material**: TPEE





## MODEL: F8146 SIZE: 44-19-126 Material: TPEE





### **MODEL:** F8147 **SIZE**: 34-17-126 **Material**: TPEE







### **MODEL**: F8152 **SIZE**: 44-20-126 **Material**: TPEE

















## **MODEL**: F8145 **SIZE**: 45-16-126 **Material**: TPEE





## **MODEL**: F8155 **SIZE**: 42-17-121 **Material**: TPEE

















## MODEL: F8156 SIZE: 46-18-126 Material: TPEE





### **MOD