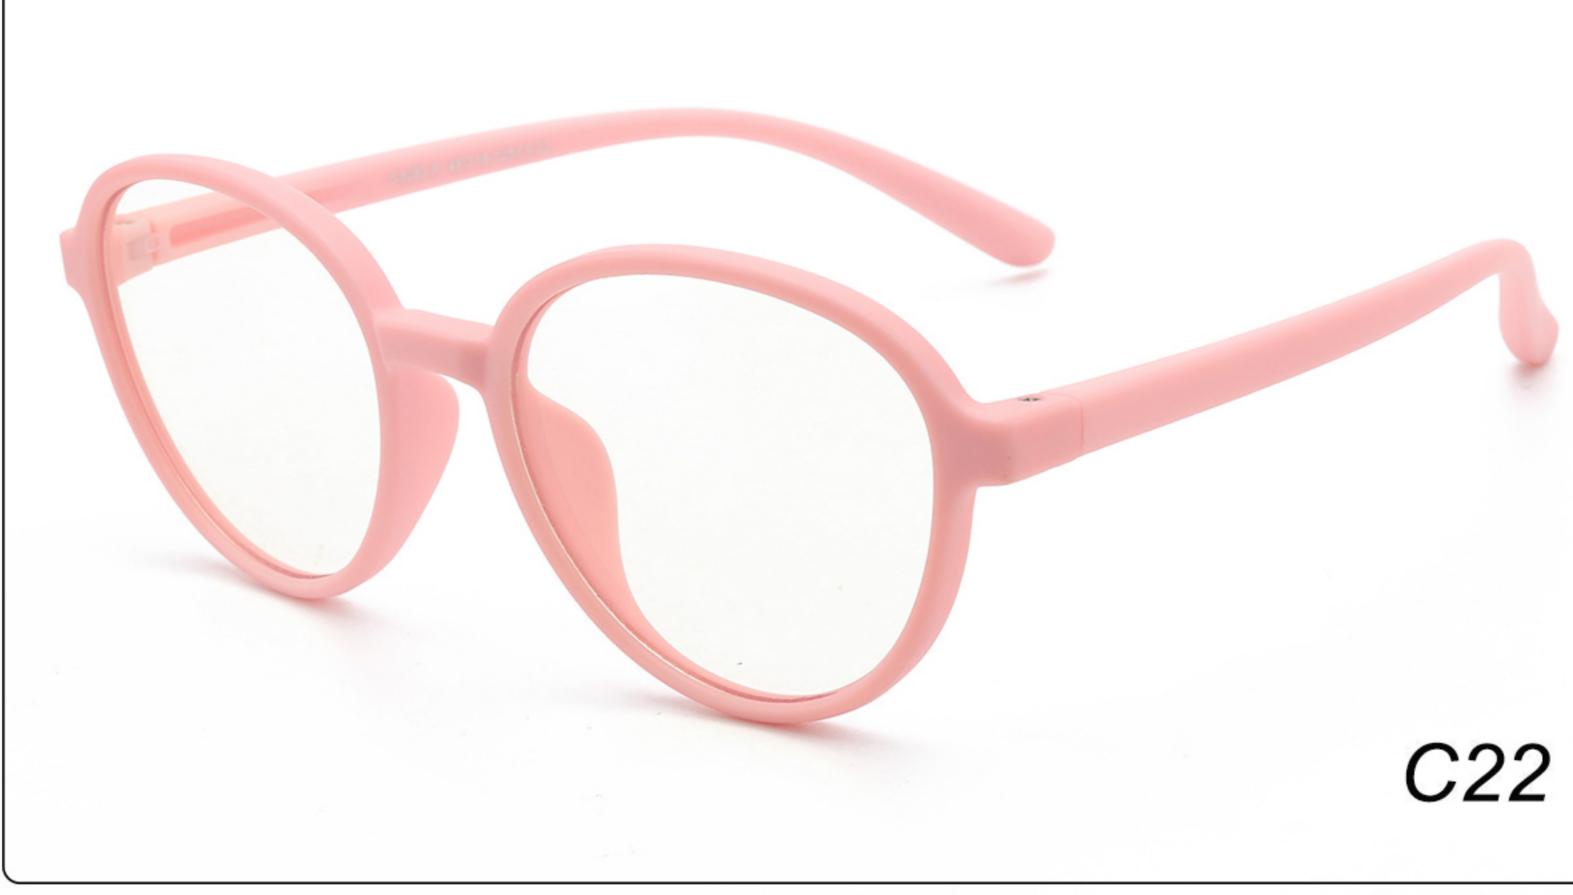

124 **Material**: TPEE

















### MODEL: F8215 SIZE: 50-17-127 Material: TPEE







### **MODEL:** F8217 **SIZE**: 45-17-124 **Material**: TPEE

















### **MODEL:** F8224 **SIZE**: 48-15-125 **Material**: TPEE





### **MODEL**: F8225 **SIZE**: 47-15-125 **Material**: TPEE

















### **MODEL**: F8232 **SIZE**: 44-21-123 **Material**: TPEE

















### **MODEL**: F8242 **SIZE**: 47-19-129 **Material**: TPEE





## **MODEL**: F8243 **SIZE**: 47-19-128 **Material**: TPEE





### **MODEL**: F8245 **SIZE**: 47-17-129 **Material**: TPEE





### **MODEL**: F8247 **SIZE**: 44-14-120 **Material**: TPEE

















### **MODEL**: F8248 **SIZE**: 45-17-126 **Material**: TPEE

















### MODEL: F8280 SIZE: 45-16-120 Material: TPEE

















# MODEL: F8283 SIZE: 49-16-123 Material: TPEE





# MODEL: F8284 SIZE: 44-19-126 Material: TPEE

















# **MODEL**: F8285 **SIZE**: 50-17-126 **Material**: TPEE

















# MODEL: F8286 SIZE: 45-19-126 Material: TPEE

















# **MODEL**: F8287 **SIZE**: 50-16-125 **Material**: TPEE





# MODEL: F8301 SIZE: 48-15-133 Material: TPEE





# **MODEL**: F8312 **SIZE**: 48-17-128 **Material**: TPEE





## MODEL: F886 SIZE: 47-19-134 Material: TPEE





















# **MODEL**: F891 **SIZE**: 49-18-118 **Material**: TPEE

















# **MODEL**: F893 **SIZE**: 45-13-120 **Material**: TPEE

















# MODEL: F897 SIZE: 50-15-120 Material: TPEE

















## **MODEL**: S8244 **SIZE**: 47-17-123 **Material**: TPEE





## **MODEL**: S8250 **SIZE