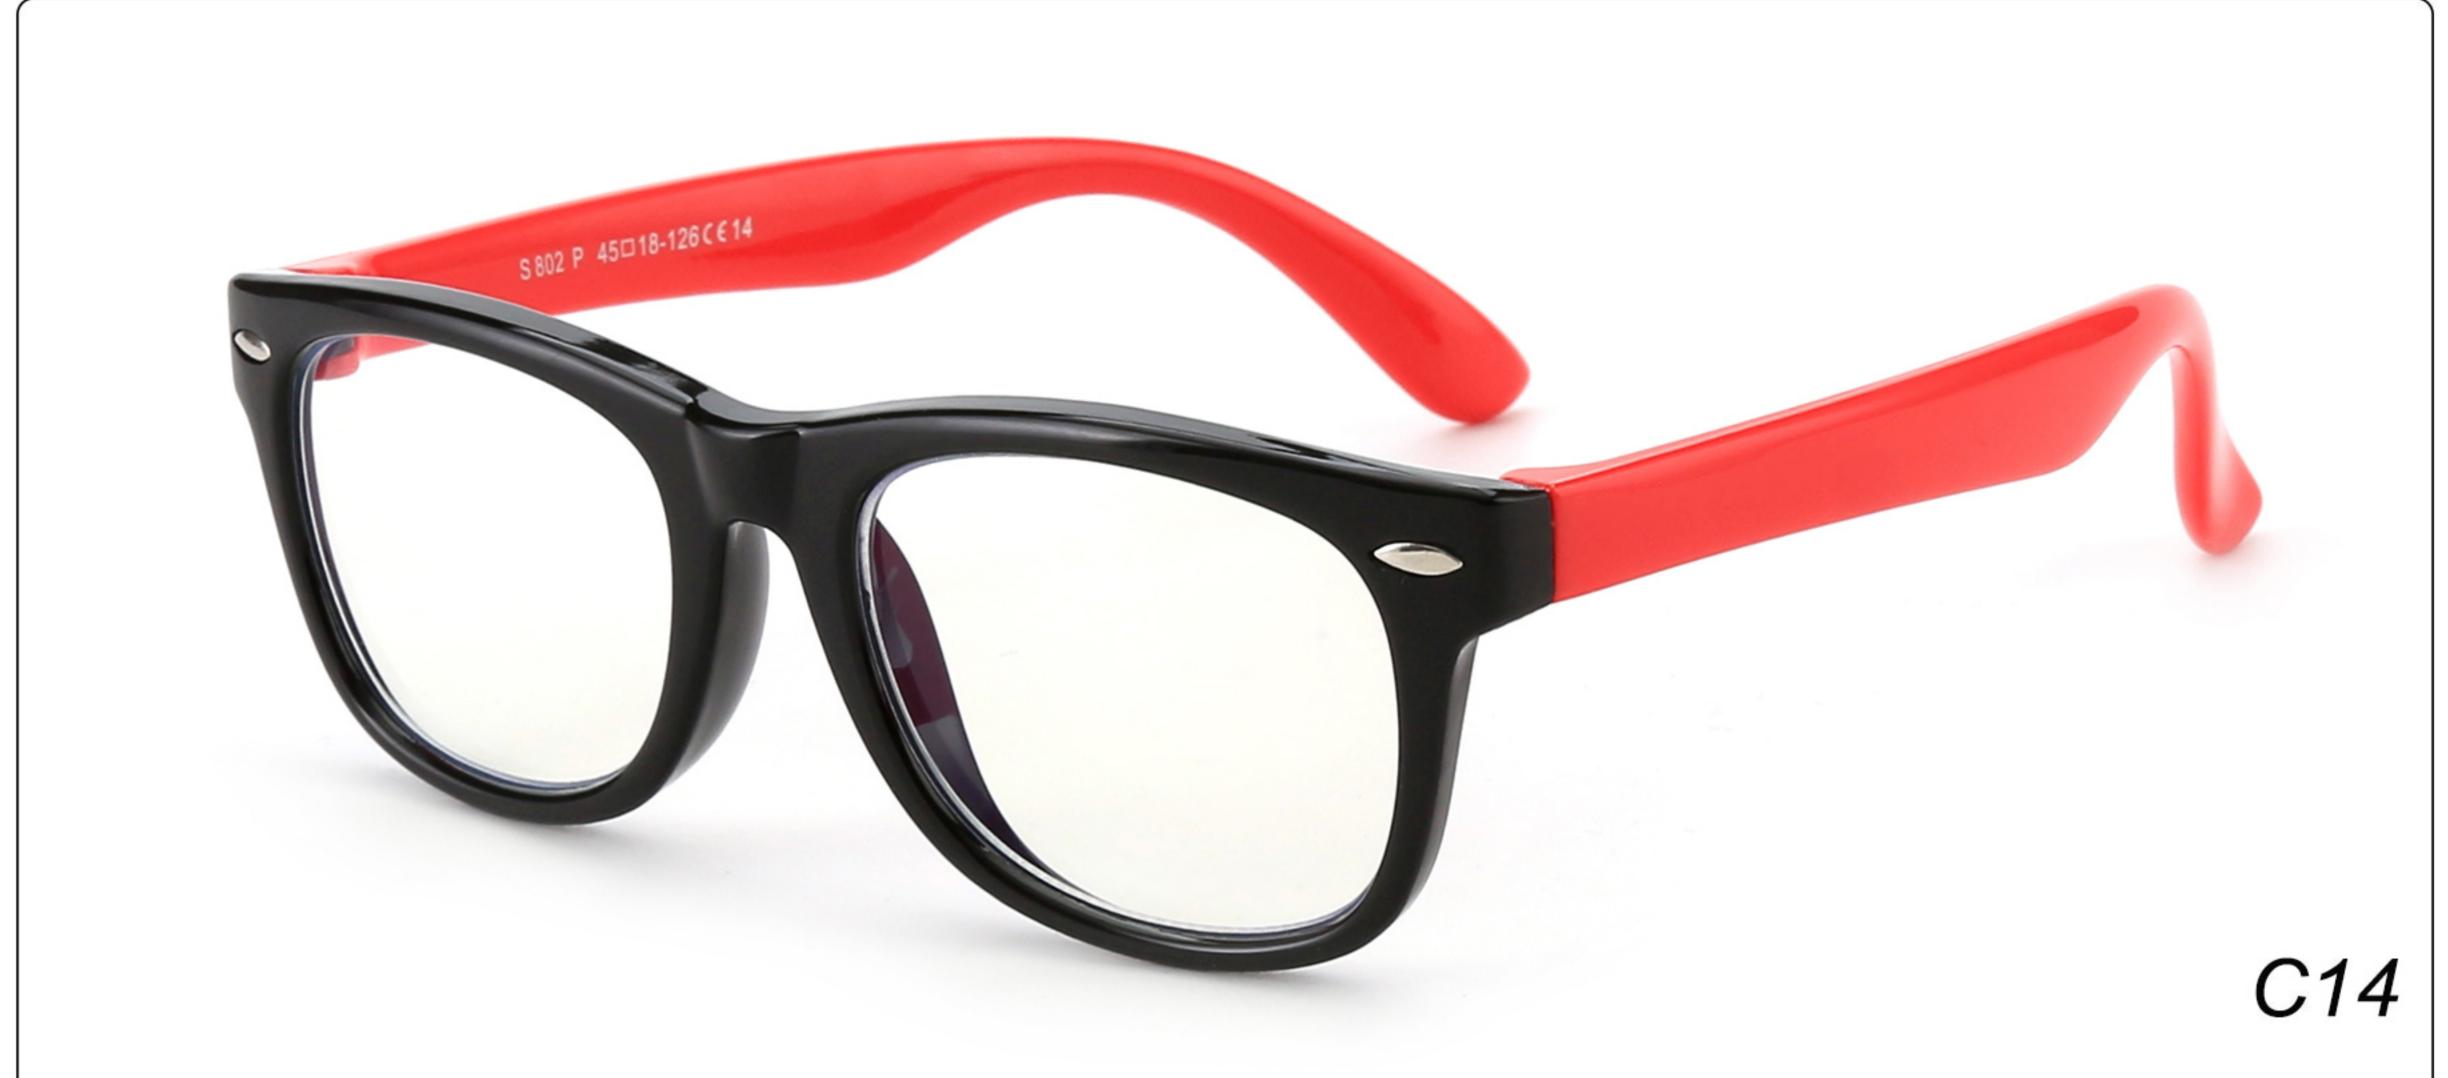

# Kids Anti Blue Light Glasses Manufacturer in China www.HEAPPY.com

MODEL: F302 SIZE: 47-16-125 Material: TPEE





















### MODEL: F304 SIZE: 43-21-116 Material: TPEE

















### MODEL: F306 SIZE: 49-16-125 Material: TPEE

















### MODEL: F308 SIZE: 47-17-120 Material: TPEE

















### MODEL: F310 SIZE: 43-16-120 Material: TPEE

















## **MODEL**: F802 **SIZE**: 45-16-126 **Material**: TPEE

















### **MODEL**: F8108 **SIZE**: 47-18-132 **Material**: TPEE





### **MODEL:** F8113 **SIZE**: 49-16-122 **Material**: TPEE





### **MODEL**: F8138 **SIZE**: 48-16-124 **Material**: TPEE

















### **MODEL:** F8139 **SIZE**: 46-16-124 **Material**: TPEE

















### **MODEL**: F8140 **SIZE**: 45-15-124 **Material**: TPEE



### **MODEL**: F8142 **SIZE**: 45-14-124 **Material**: TPEE





### MODEL: F8143 SIZE: 44-19-124 Material: TPEE







## **MODEL**: F8145 **SIZE**: 45-16-126 **Material**: TPEE





## MODEL: F8146 SIZE: 44-19-126 Material: TPEE





### **MODEL:** F8147 **SIZE**: 34-17-126 **Material**: TPEE







### **MODEL**: F8152 **SIZE**: 44-20-126 **Material**: TPEE

















## **MODEL**: F8145 **SIZE**: 45-16-126 **Material**: TPEE