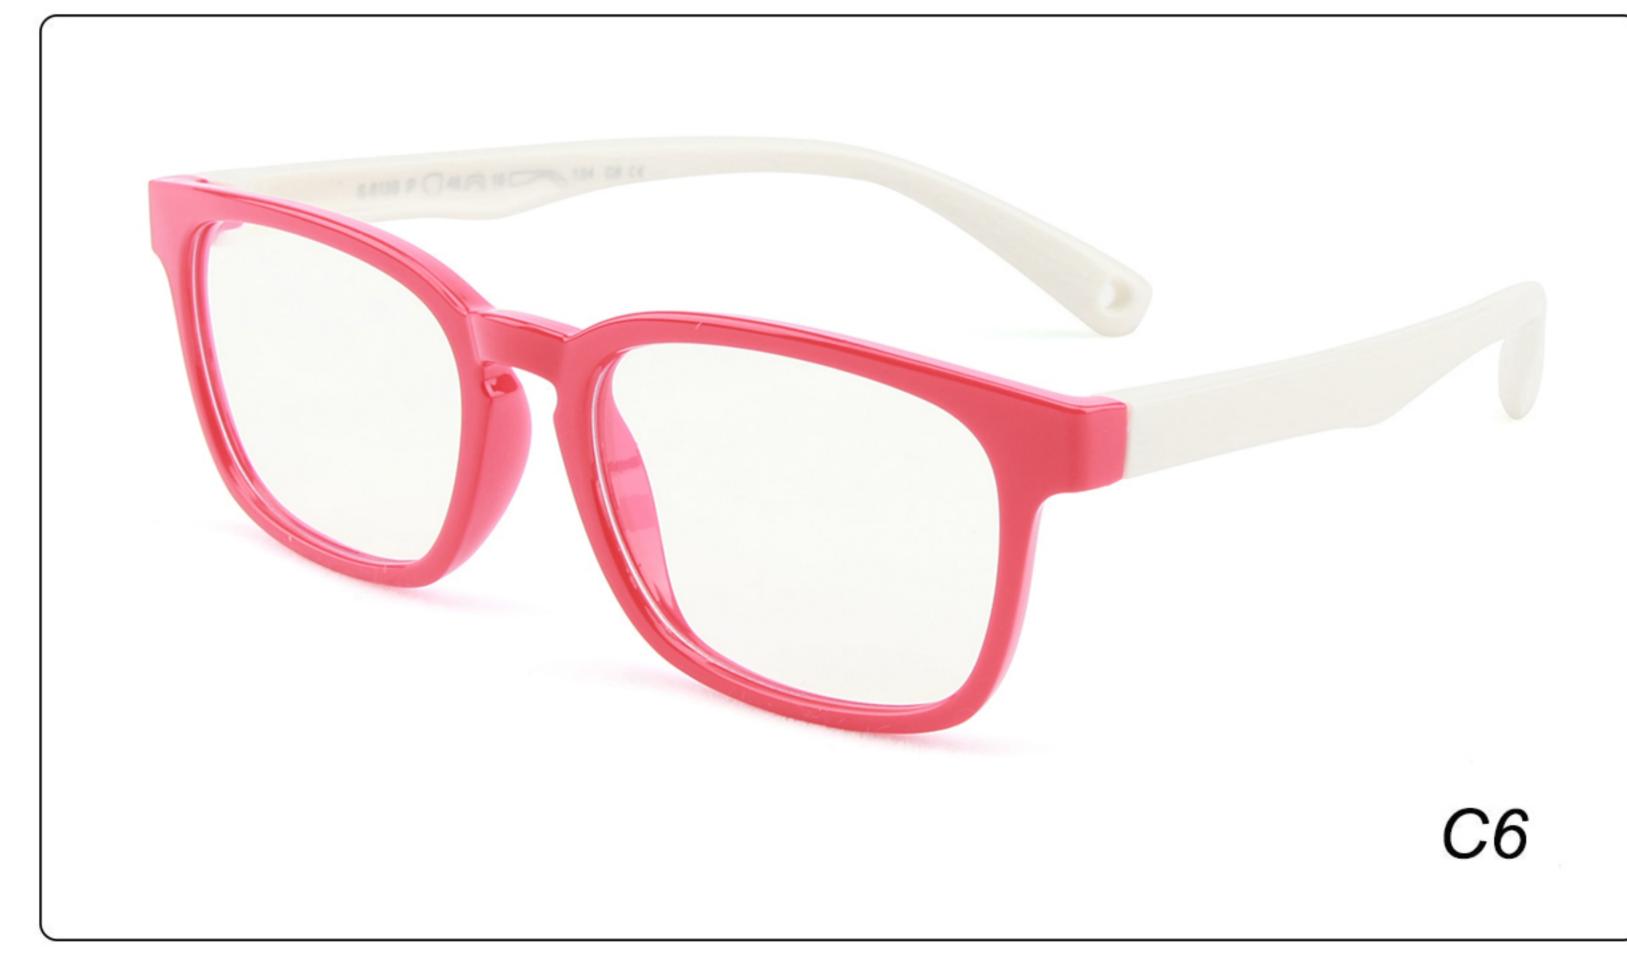

# Kids Anti Blue Light Glasses Manufacturer in China www.HEAPPY.com

MODEL: F302 SIZE: 47-16-125 Material: TPEE





















### MODEL: F304 SIZE: 43-21-116 Material: TPEE

















### MODEL: F306 SIZE: 49-16-125 Material: TPEE

















### MODEL: F308 SIZE: 47-17-120 Material: TPEE

















### MODEL: F310 SIZE: 43-16-120 Material: TPEE

















## **MODEL**: F802 **SIZE**: 45-16-126 **Material**: TPEE

















### **MODEL**: F8108 **SIZE**: 47-18-132 **Material**: TPEE





### **MODEL:** F8113 **SIZE**: 49-16-122 **Material**: TPEE





### **MODEL**: F8138 **SIZE**: 48-16-124 **Material**: TPEE

















### **MODEL:** F8139 **SIZE**: 46-16-124 **Material**: TPEE

















### **MODEL**: F8140 **SIZE**: 45-15-124 **Material**: TPEE



### **MODEL**: F8142 **SIZE**: 45-14-124 **Material**: TPEE





### MODEL: F8143 SIZE: 44-19-124 Material: TPEE







## **MODEL**: F8145 **SIZE**: 45-16-126 **Material**: TPEE





## MODEL: F8146 SIZE: 44-19-126 Material: TPEE





### **MODEL:** F8147 **SIZE**: 34-17-126 **Material**: TPEE







### **MODEL**: F8152 **SIZE**: 44-20-126 **Material**: TPEE

















## **MODEL**: F8145 **SIZE**: 45-16-126 **Material**: TPEE





## **MODEL**: F8155 **SIZE**: 42-17-121 **Material**: TPEE

















## MODEL: F8156 SIZE: 46-18-126 Material: TPEE





### **MODEL**: F8158 **SIZE**: 45-16-126 **Material**: TPEE

















### **MODEL:** F8160 **SIZE**: 47-18-124 **Material**: TPEE





## **MODEL**: F81