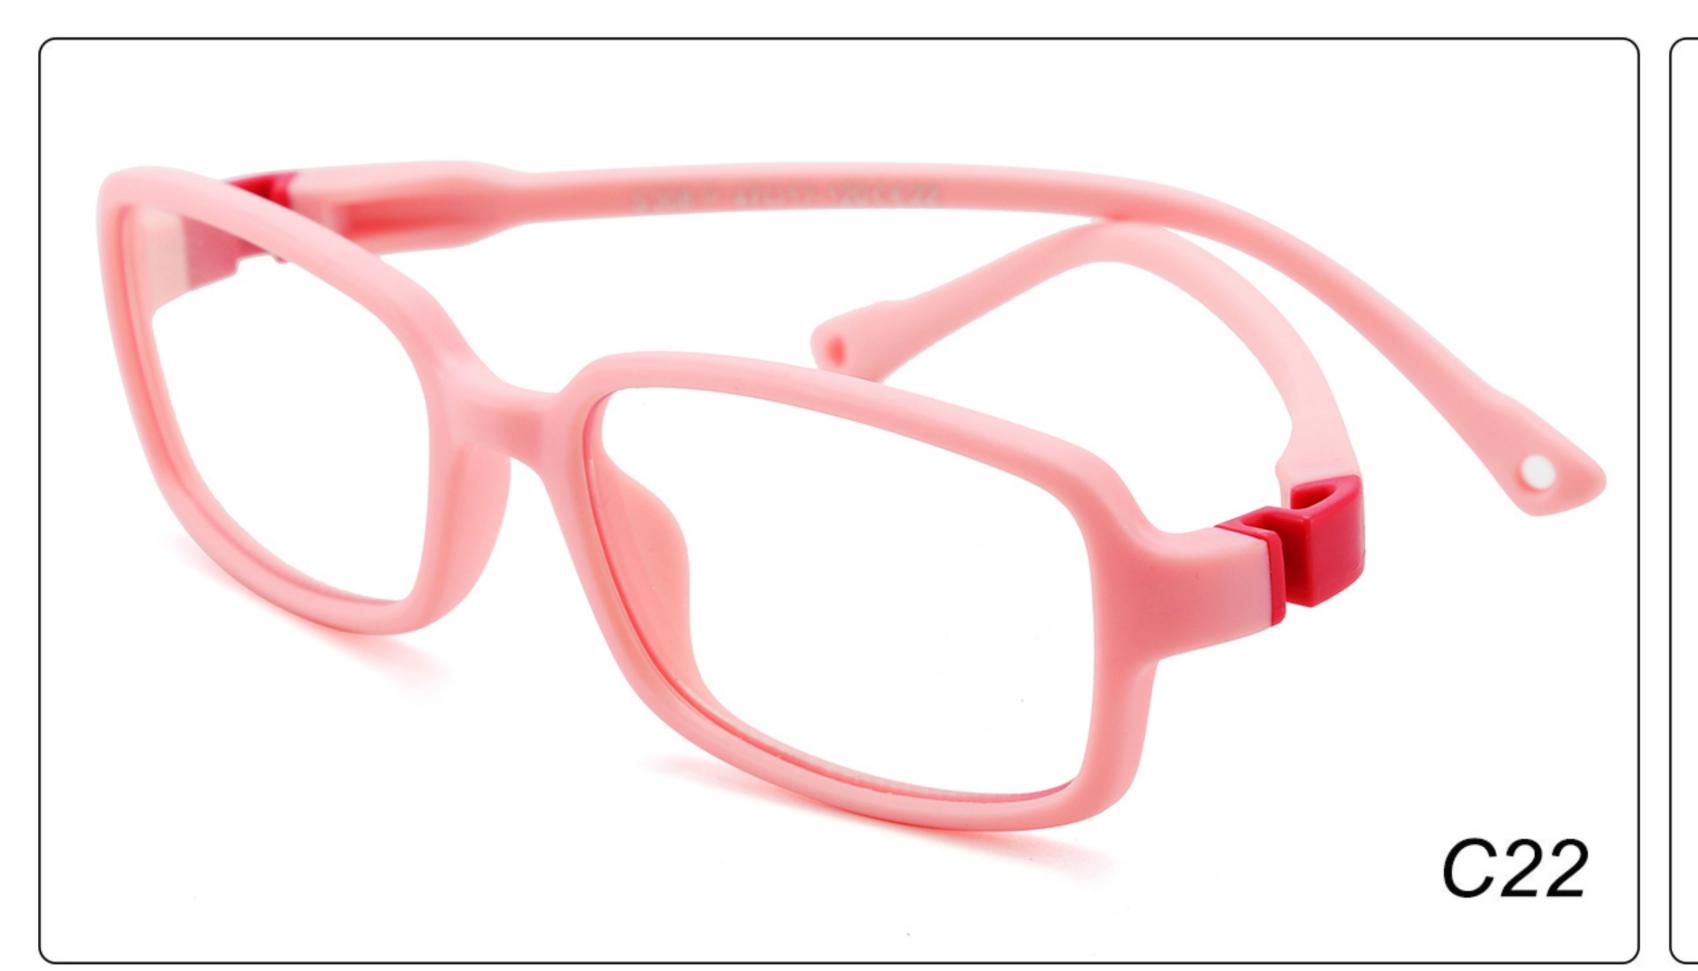

# Kids Anti Blue Light Glasses Manufacturer in China www.HEAPPY.com

MODEL: F302 SIZE: 47-16-125 Material: TPEE





















### MODEL: F304 SIZE: 43-21-116 Material: TPEE

















### MODEL: F306 SIZE: 49-16-125 Material: TPEE

















### MODEL: F308 SIZE: 47-17-120 Material: TPEE

















### MODEL: F310 SIZE: 43-16-120 Material: TPEE

















## **MODEL**: F802 **SIZE**: 45-16-126 **Material**: TPEE

















### **MODEL**: F8108 **SIZE**: 47-18-132 **Material**: TPEE





### **MODEL:** F8113 **SIZE**: 49-16-122 **Material**: TPEE





### **MODEL**: F8138 **SIZE**: 48-16-124 **Material**: TPEE

















### **MODEL:** F8139 **SIZE**: 46-16-124 **Material**: TPEE

















### **MODEL**: F8140 **SIZE**: 45-15-124 **Material**: TPEE



### **MODEL**: F8142 **SIZE**: 45-14-124 **Material**: TPEE





### MODEL: F8143 SIZE: 44-19-124 Material: TPEE







## **MODEL**: F8145 **SIZE**: 45-16-126 **Material**: TPEE





## MODEL: F8146 SIZE: 44-19-126 Material: TPEE





### **MODEL:** F8147 **SIZE**: 34-17-126 **Material**: TPEE