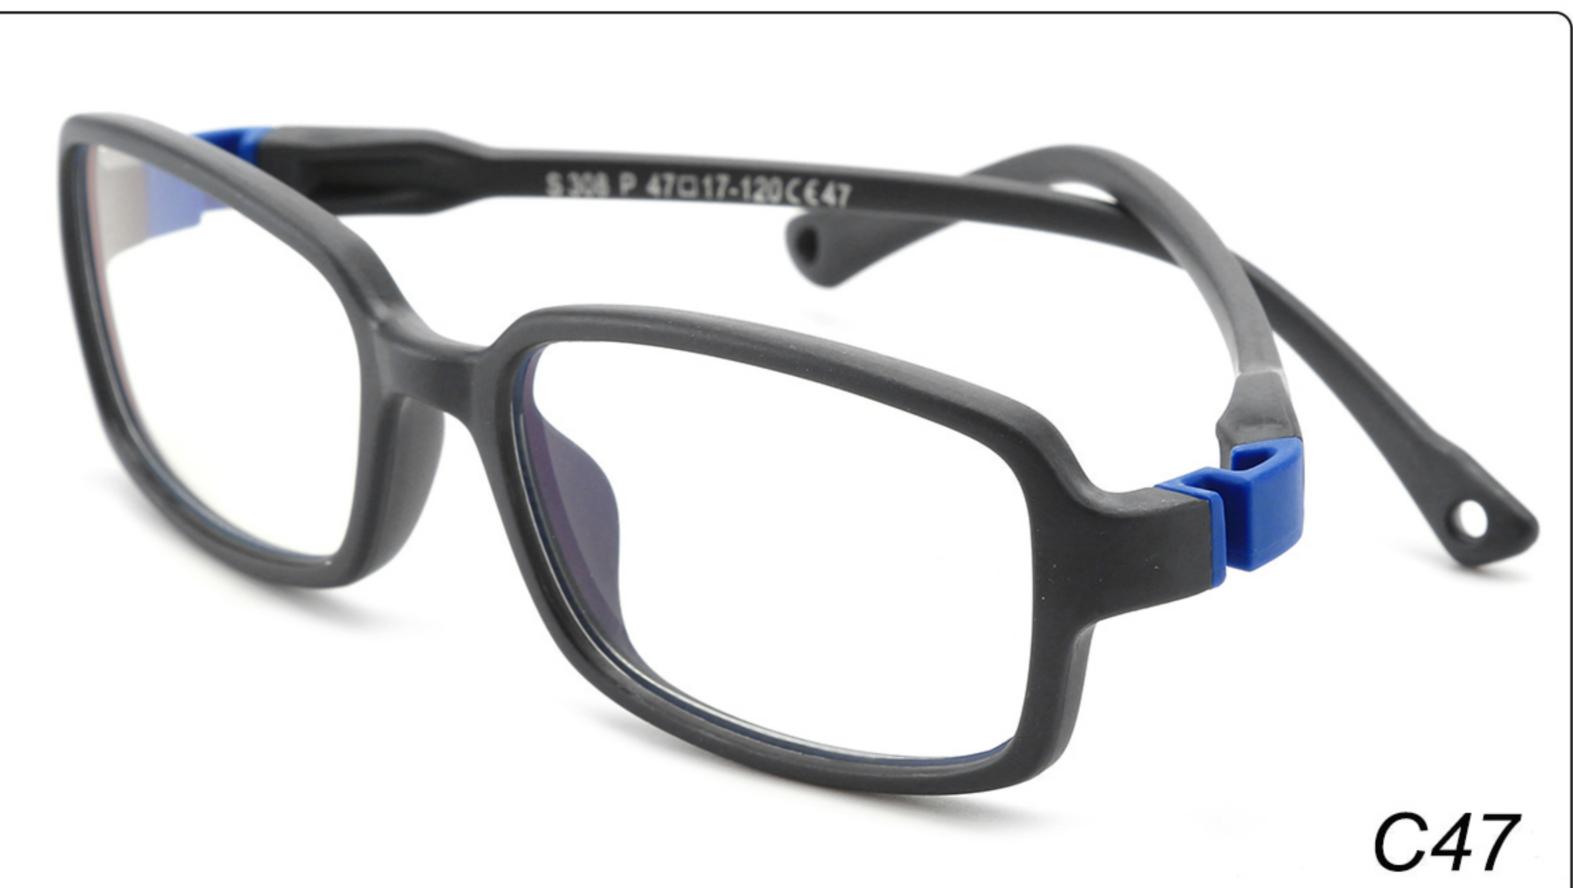

# Kids Anti Blue Light Glasses Manufacturer in China www.HEAPPY.com

MODEL: F302 SIZE: 47-16-125 Material: TPEE





















### MODEL: F304 SIZE: 43-21-116 Material: TPEE

















### MODEL: F306 SIZE: 49-16-125 Material: TPEE

















### MODEL: F308 SIZE: 47-17-120 Material: TPEE

















### MODEL: F310 SIZE: 43-16-120 Material: TPEE

















## **MODEL**: F802 **SIZE**: 45-16-126 **Material**: TPEE

















### **MODEL**: F8108 **SIZE**: 47-18-132 **Material**: TPEE





### **MODEL:** F8113 **SIZE**: 49-16-122 **Material**: TPEE





### **MODEL**: F8138 **SIZE**: 48-16-124 **Material**: TPEE

















### **MODEL:** F8139 **SIZE**: 46-16-124 **Material**: TPEE

















### **MODEL**: F8140 **SIZE**: 45-15-124 **Material**: TPEE



### **MODEL**: F8142 **SIZE**: 45-14-124 **Material**: TPEE





### MODEL: F8143 SIZE: 44-19-124 Material: TPEE







## **MODEL**: F8145 **SIZE**: 45-16-126 **Material**: TPEE





## MODEL: F8146 SIZE: 44-19-126 Material: TPEE





### **MODEL:** F8147 **SIZE**: 34-17-126 **Material**: TPEE







#