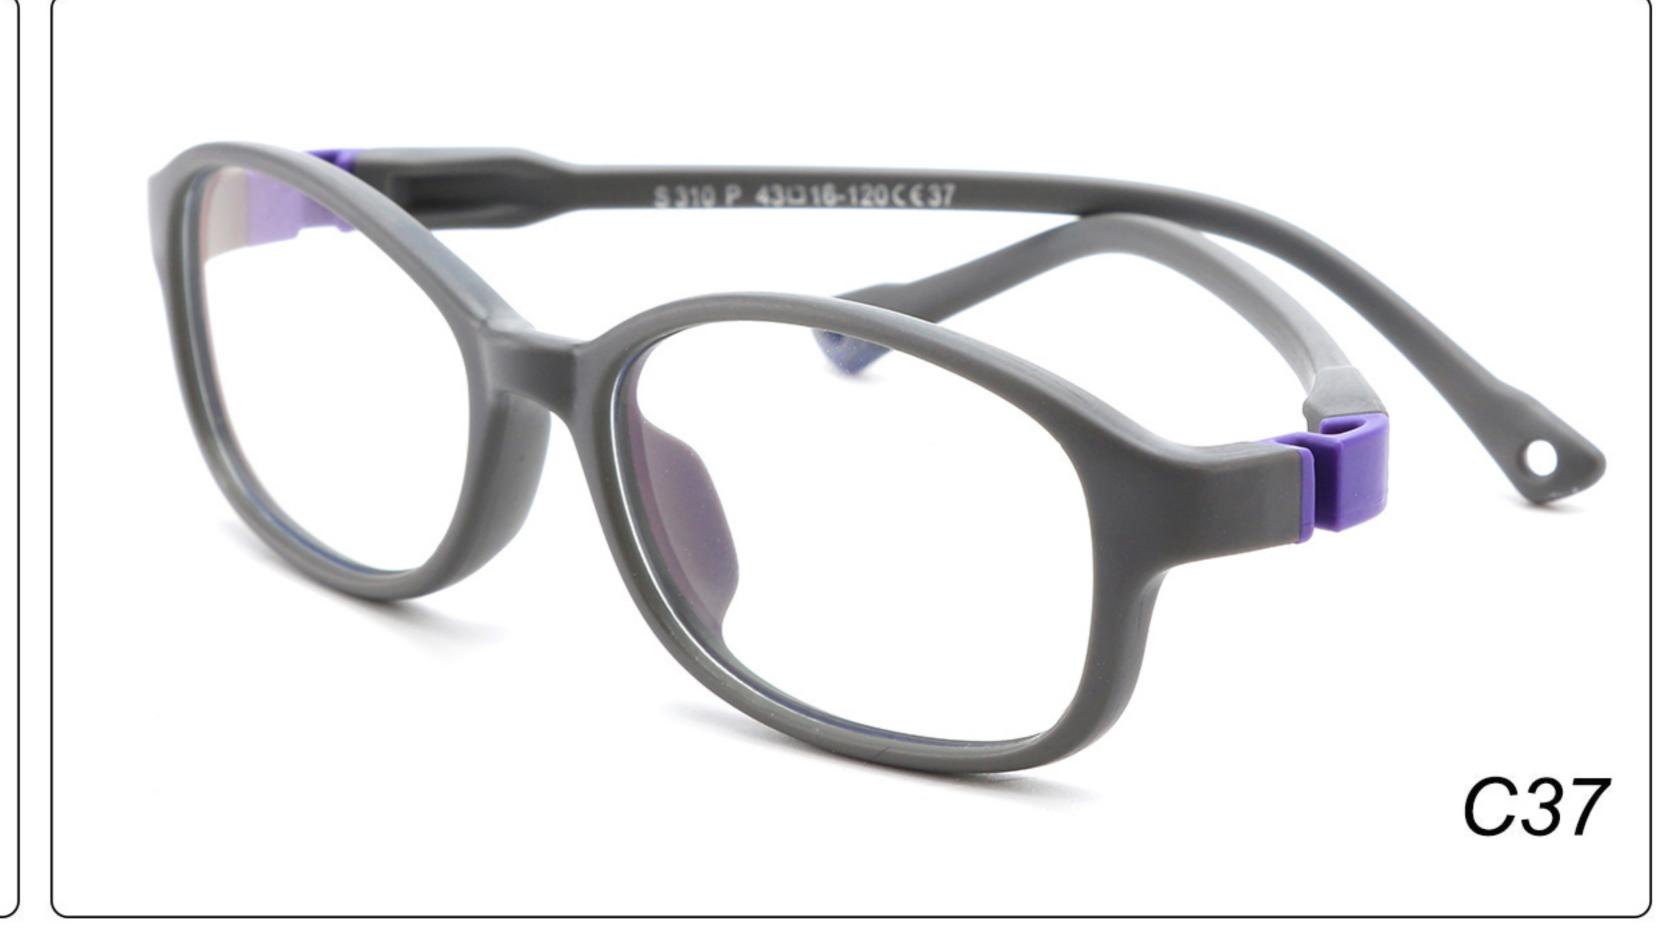

# Kids Anti Blue Light Glasses Manufacturer in China www.HEAPPY.com

MODEL: F302 SIZE: 47-16-125 Material: TPEE





















### MODEL: F304 SIZE: 43-21-116 Material: TPEE

















### MODEL: F306 SIZE: 49-16-125 Material: TPEE

















### MODEL: F308 SIZE: 47-17-120 Material: TPEE

















### MODEL: F310 SIZE: 43-16-120 Material: TPEE

















## **MODEL**: F802 **SIZE**: 45-16-126 **Material**: TPEE

















### **MODEL**: F8108 **SIZE**: 47-18-132 **Material**: TPEE





### **MODEL:** F8113 **SIZE**: 49-16-122 **Material**: TPEE





### **MODEL**: F8138 **SIZE**: 48-16-124 **Material**: TPEE

















### **MODEL:** F8139 **SIZE**: 46-16-124 **Material**: TPEE

















### **MODEL**: F8140 **SIZE**: 45-15-124 **Material**: TPEE



### **MODEL**: F8142 **SIZE**: 45-14-124 **Material**: TPEE





### MODEL: F8143 SIZE: 44-19-124 Material: TPEE







## **MODEL**: F8145 **SIZE**: 45-16-126 **Material**: TPEE





## MODEL: F8146 SIZE: 44-19-126 Material: TPEE





### **MODEL:** F8147 **SIZE**: 34-17-126 **Material**: TPEE







### **MODEL**: F8152 **SIZE**: 44-20-126 **Material**: TPEE