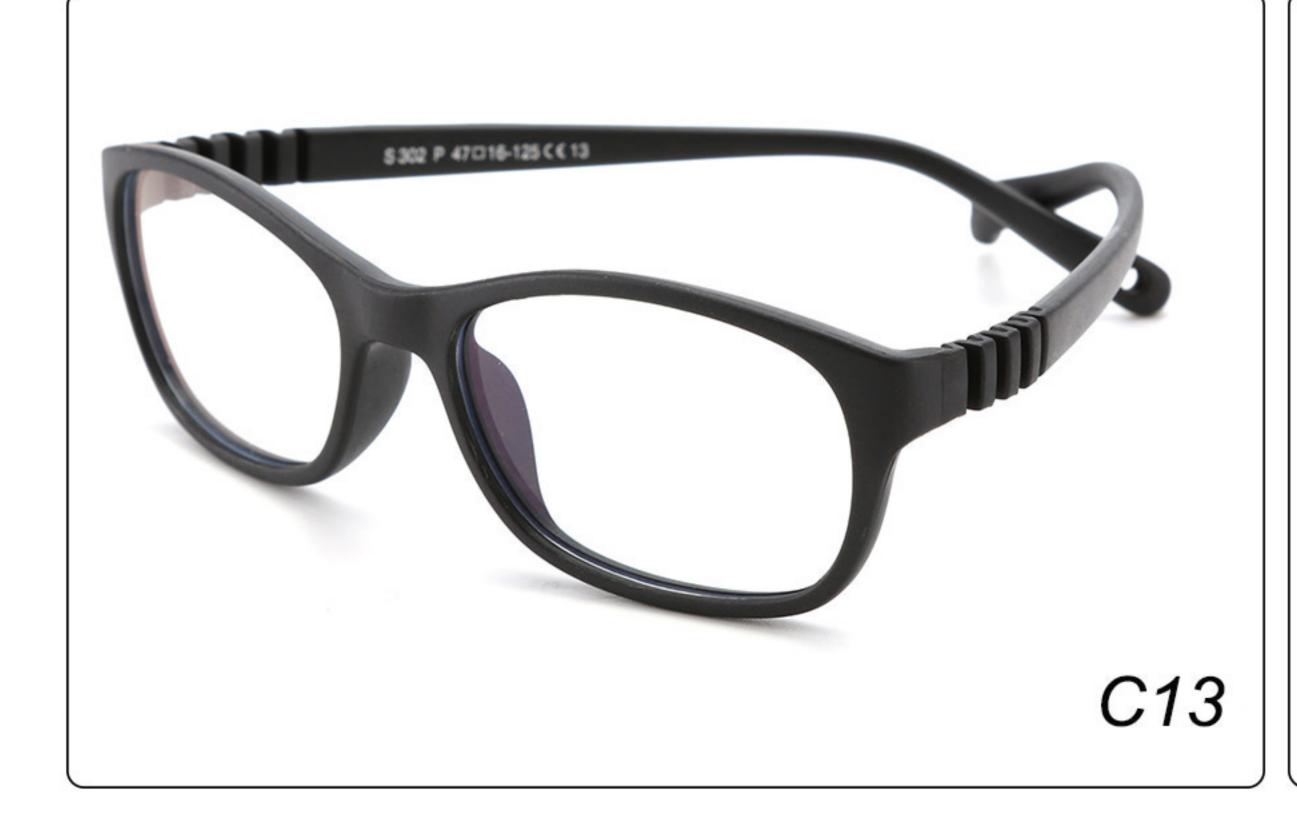

# Kids Anti Blue Light Glasses Manufacturer in China www.HEAPPY.com

MODEL: F302 SIZE: 47-16-125 Material: TPEE