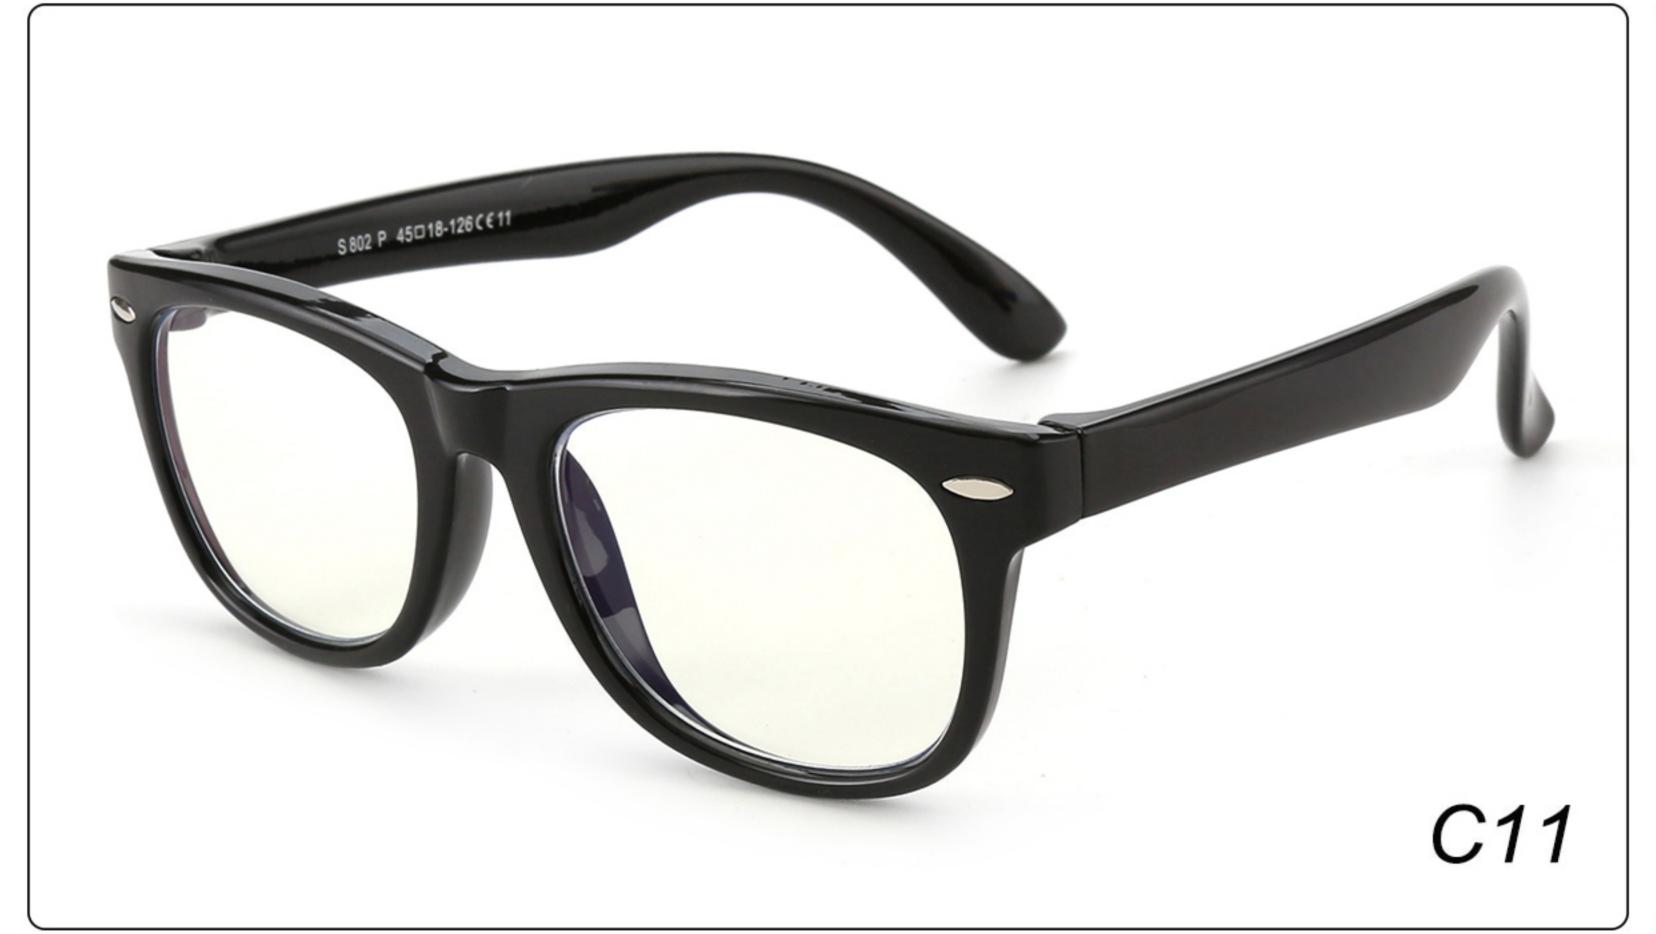

# Kids Anti Blue Light Glasses Manufacturer in China www.HEAPPY.com

MODEL: F302 SIZE: 47-16-125 Material: TPEE





















### MODEL: F304 SIZE: 43-21-116 Material: TPEE

















### MODEL: F306 SIZE: 49-16-125 Material: TPEE

















### MODEL: F308 SIZE: 47-17-120 Material: TPEE

















### MODEL: F310 SIZE: 43-16-120 Material: TPEE

















## **MODEL**: F802 **SIZE**: 45-16-126 **Material**: TPEE

















### **MODEL**: F8108 **SIZE**: 47-18-132 **Material**: TPEE





### **MODEL:** F8113 **SIZE**: 49-16-122 **Material**: TPEE





### **MODEL**: F8138 **SIZE**: 48-16-124 **Material**: TPEE

















### **MODEL:** F8139 **SIZE**: 46-16-124 **Material**: TPEE

















### **MODEL**: F8140 **SIZE**: 45-15-124 **Material**: TPEE



### **MODEL**: F8142 **SIZE**: 45-14-124 **Material**: TPEE





### MODEL: F8143 SIZE: 44-19-124 Material: TPEE







## **MODEL**: F8145 **SIZE**: 45-16-126 **Material**: TPEE





## MODEL: F8146 SIZE: 44-19-126 Material: TPEE





### **MODEL:** F8147 **SIZE**: 34-17-126 **Material**: TPEE







### **MODEL**: F8152 **SIZE**: 44-20-126 **Material**: TPEE

















## **MODEL**: F8145 **SIZE**: 45-16-126 **Material**: TPEE