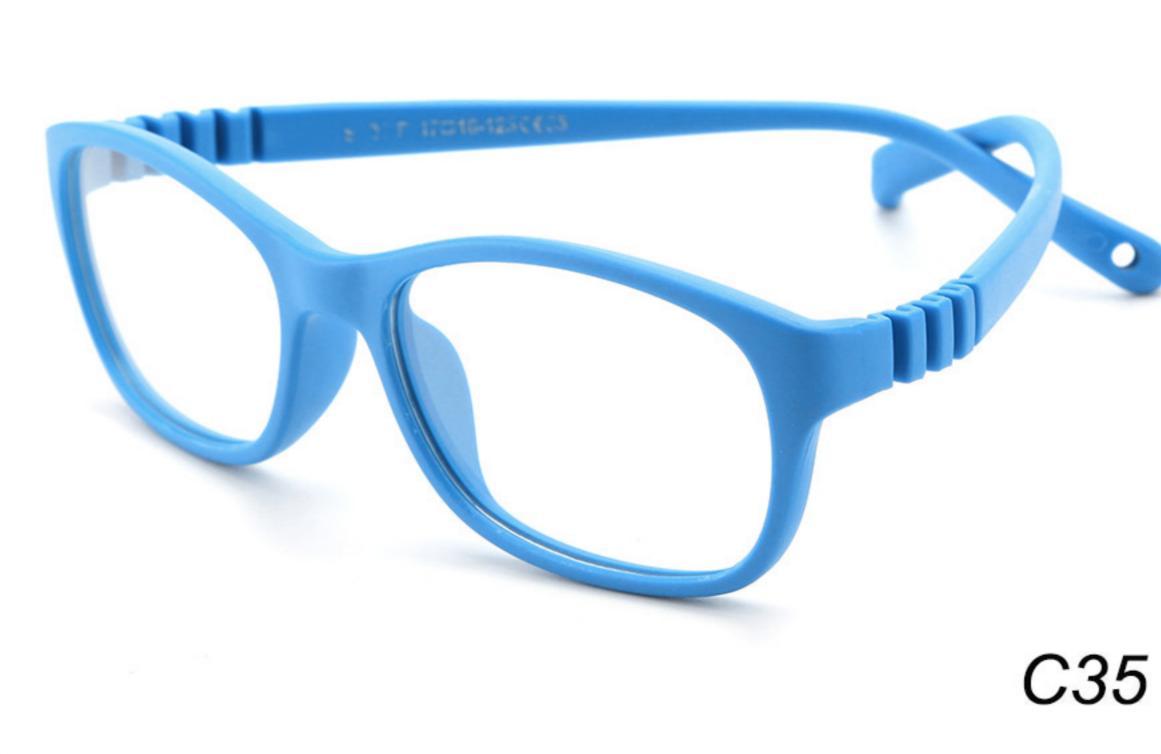

# Kids Anti Blue Light Glasses Manufacturer in China www.HEAPPY.com

MODEL: F302 SIZE: 47-16-125 Material: TPEE