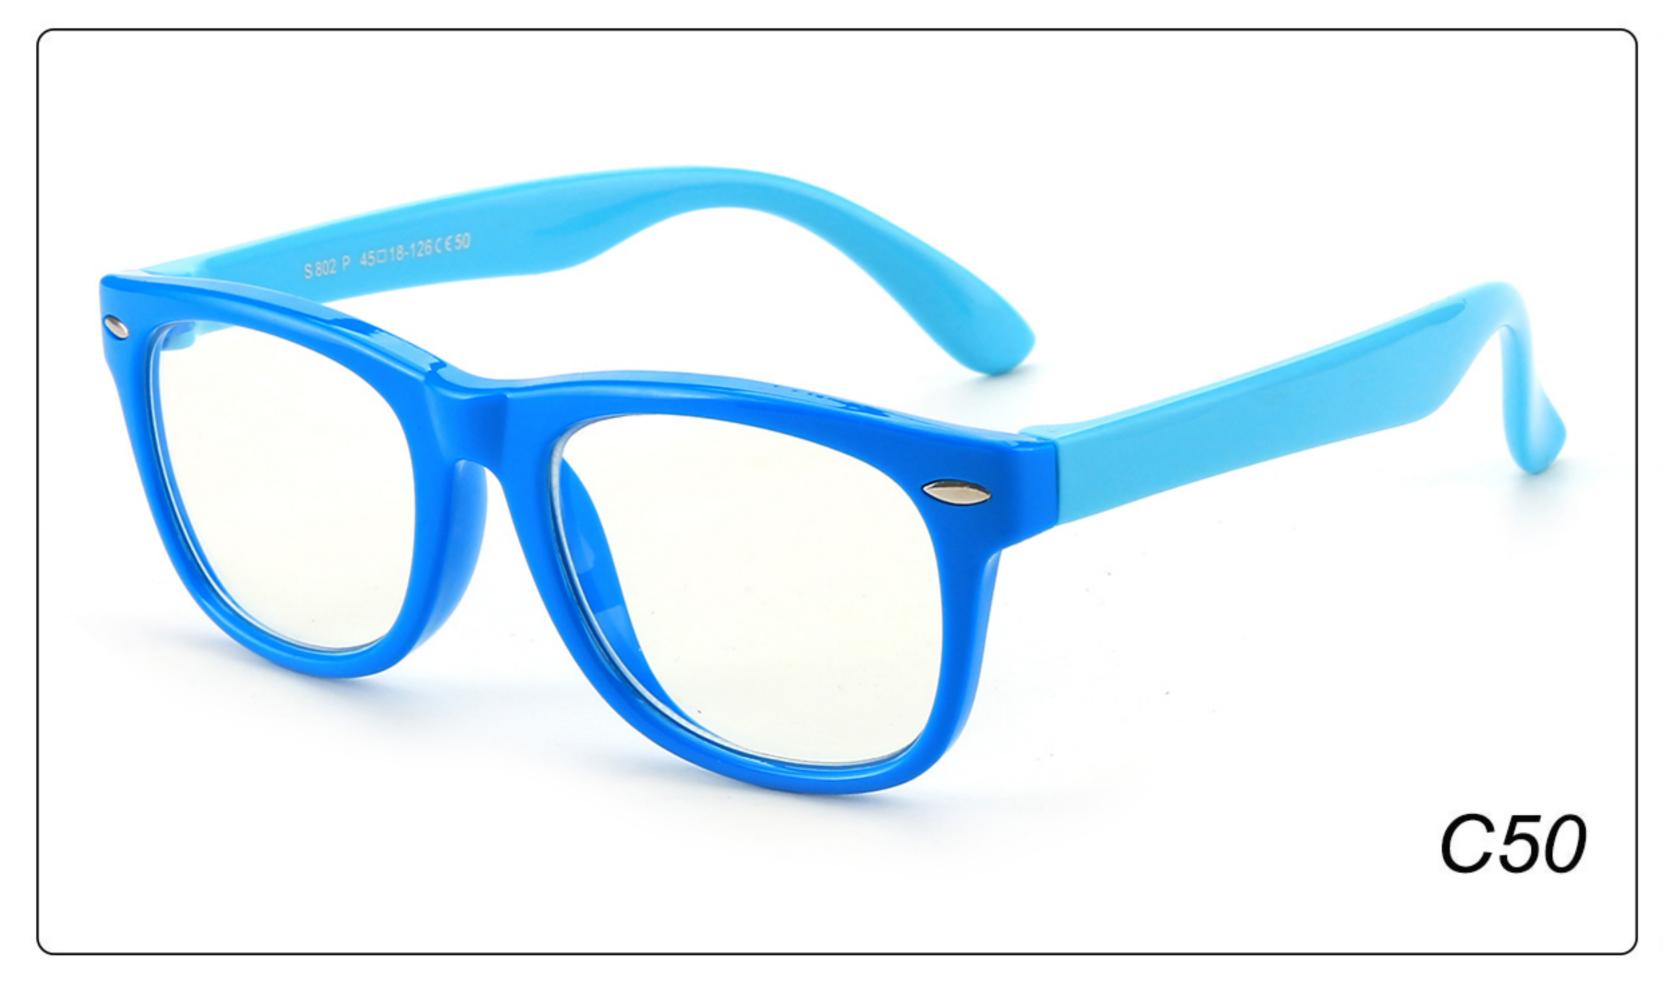

# Kids Anti Blue Light Glasses Manufacturer in China www.HEAPPY.com

MODEL: F302 SIZE: 47-16-125 Material: TPEE





















### MODEL: F304 SIZE: 43-21-116 Material: TPEE

















### MODEL: F306 SIZE: 49-16-125 Material: TPEE

















### MODEL: F308 SIZE: 47-17-120 Material: TPEE

















### MODEL: F310 SIZE: 43-16-120 Material: TPEE

















## **MODEL**: F802 **SIZE**: 45-16-126 **Material**: TPEE

















### **MODEL**: F8108 **SIZE**: 47-18-132 **Material**: TPEE





### **MODEL:** F8113 **SIZE**: 49-16-122 **Material**: TPEE





### **MODEL**: F8138 **SIZE**: 48-16-124 **Material**: TPEE

















### **MODEL:** F8139 **SIZE**: 46-16-124 **Material**: TPEE

















### **MODEL**: F8140 **SIZE**: 45-15-124 **Material**: TPEE



### **MODEL**: F8142 **SIZE**: 45-14-124 **Material**: TPEE





### MODEL: F8143 SIZE: 44-19-124 Material: TPEE







## **MODEL**: F8145 **SIZE**: 45-16-126 **Material**: TPEE





## MODEL: F8146 SIZE: 44-19-126 Material: TPEE





### **MODEL:** F8147 **SIZE**: 34-17-126 **Material**: TPEE







### **MODEL**: F8152 **SIZE**: 44-20-126 **Material**: TPEE

















## **MODEL**: F8145 **SIZE**: 45-16-126 **Material**: TPEE





##