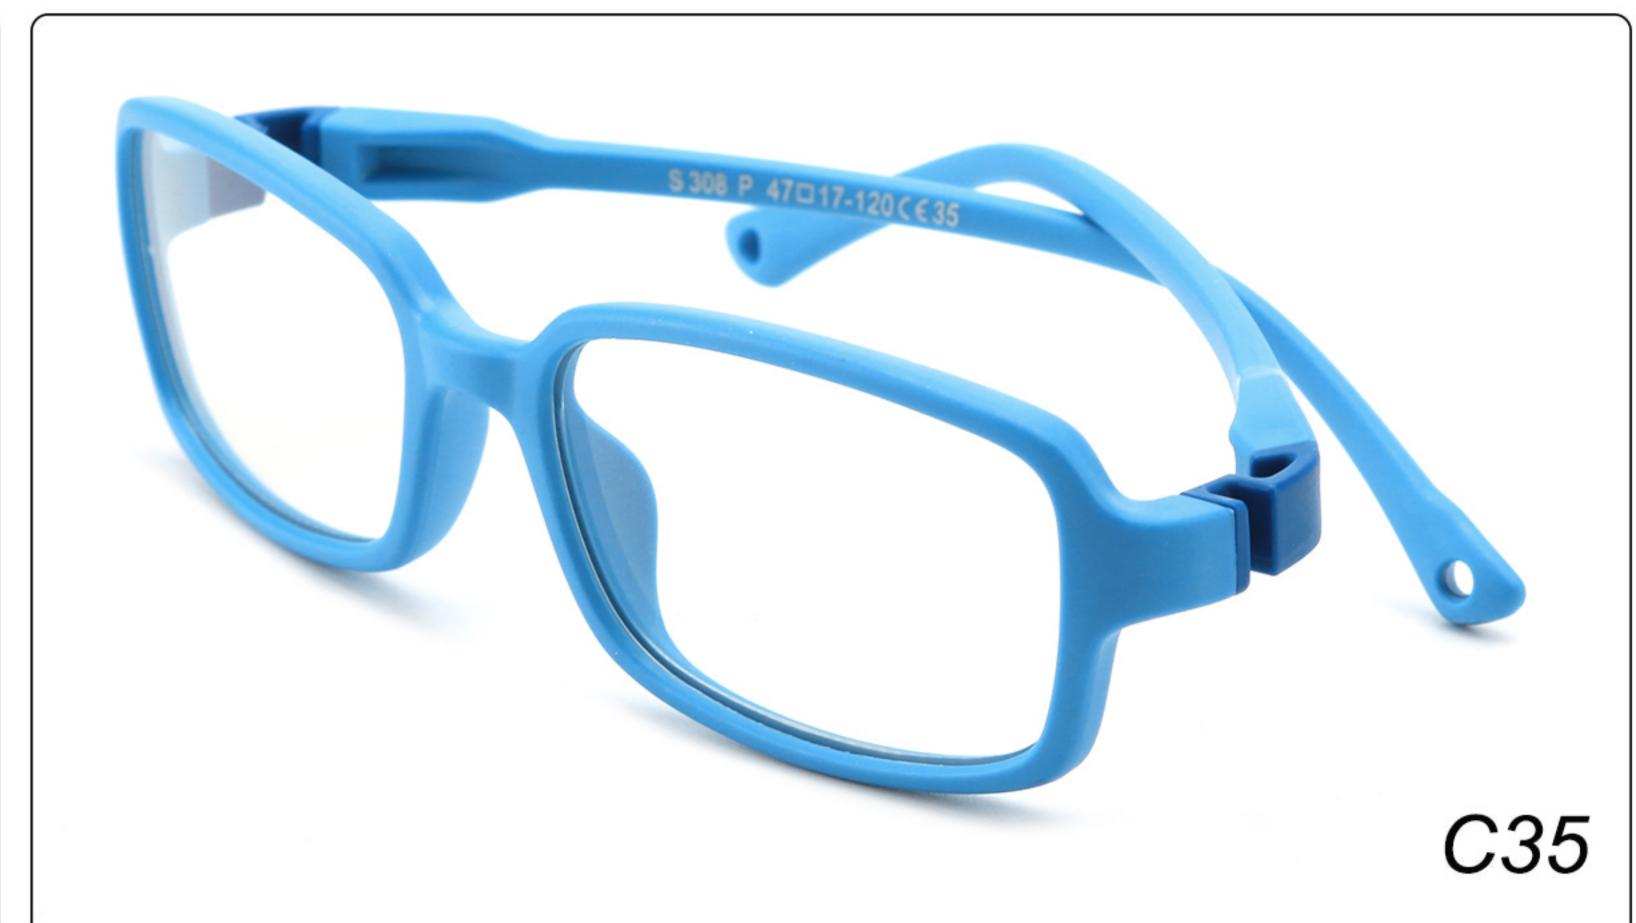

# Kids Anti Blue Light Glasses Manufacturer in China www.HEAPPY.com

MODEL: F302 SIZE: 47-16-125 Material: TPEE





















### MODEL: F304 SIZE: 43-21-116 Material: TPEE

















### MODEL: F306 SIZE: 49-16-125 Material: TPEE

















### MODEL: F308 SIZE: 47-17-120 Material: TPEE

















### MODEL: F310 SIZE: 43-16-120 Material: TPEE

















## **MODEL**: F802 **SIZE**: 45-16-126 **Material**: TPEE

















### **MODEL**: F8108 **SIZE**: 47-18-132 **Material**: TPEE





### **MODEL:** F8113 **SIZE**: 49-16-122 **Material**: TPEE





### **MODEL**: F8138 **SIZE**: 48-16-124 **Material**: TPEE

















### **MODEL:** F8139 **SIZE**: 46-16-124 **Material**: TPEE

















### **MODEL**: F8140 **SIZE**: 45-15-124 **Material**: TPEE



### **MODEL**: F8142 **SIZE**: 45-14-124 **Material**: TPEE





### MODEL: F8143 SIZE: 44-19-124 Material: TPEE







## **MODEL**: F8145 **SIZE**: 45-16-126 **Material**: TPEE





## MODEL: F8146 SIZE: 44-19-126 Material: TPEE





### **MODEL:** F8147 **SIZE**: 34-17-126 **Material**: TPEE







###