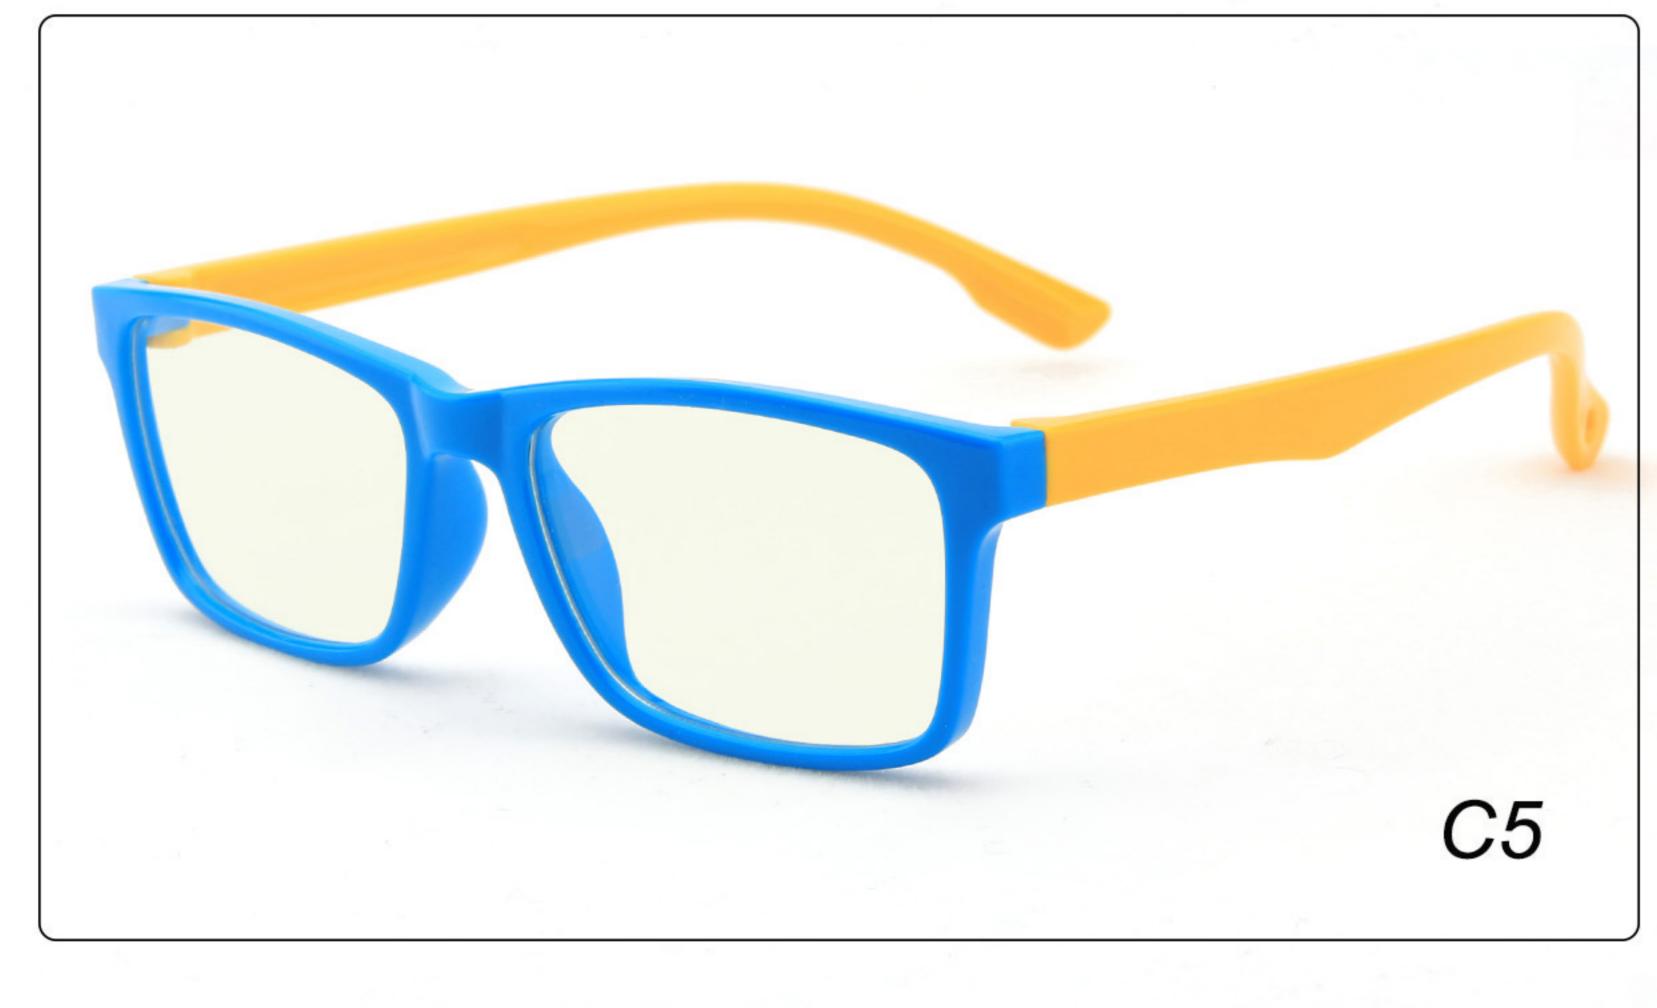

**: F8145 **SIZE**: 45-16-126 **Material**: TPEE





## **MODEL**: F8155 **SIZE**: 42-17-121 **Material**: TPEE

















## MODEL: F8156 SIZE: 46-18-126 Material: TPEE





### **MODEL**: F8158 **SIZE**: 45-16-126 **Material**: TPEE

















### **MODEL:** F8160 **SIZE**: 47-18-124 **Material**: TPEE





## **MODEL**: F8181 **SIZE**: 49-21-129 **Material**: TPEE





### **MODEL**: F8188 **SIZE**: 48-15-112 **Material**: TPEE







### **MODEL**: F8196 **SIZE**: 44-15-124 **Material**: TPEE

















### MODEL: F8215 SIZE: 50-17-127 Material: TPEE







### **MODEL:** F8217 **SIZE**: 45-17-124 **Material**: TPEE

















### **MODEL:** F8224 **SIZE**: 48-15-125 **Material**: TPEE





### **MODEL**: F8225 **SIZE**: 47-15-125 **Material**: TPEE

















### **MODEL**: F8232 **SIZE**: 44-21-123 **Material**: TPEE

















### **MODEL**: F8242 **SIZE**: 47-19-129 **Material**: TPEE





## **MODEL**: F8243 **SIZE**: 47-19-128 **Material**: TPEE





### **MODEL**: F8245 **SIZE**: 47-17-129 **Material**: TPEE





### **MODEL**: F8247 **SIZE**: 44-14-120 **Material**: TPEE

















### **MODEL**: F8248 **SIZE**: 45-17-126 **Material**: TPEE

















### MODEL: F8280 SIZE: 45-16-120 Material: TPEE

















# MODEL: F8283 SIZE: 49-16-123 Material: TPEE





# MODEL: F8284 SIZE: 44-19-126 Material: TPEE

















# **MODEL**: F8285 **SIZE**: 50-17-126 **Material**: TPEE

















# MODEL: F8286 SIZE: 45-19-126 Material: TPEE

















# **MODEL**: F8287 **SIZE**: 50-16-125 **Material**: