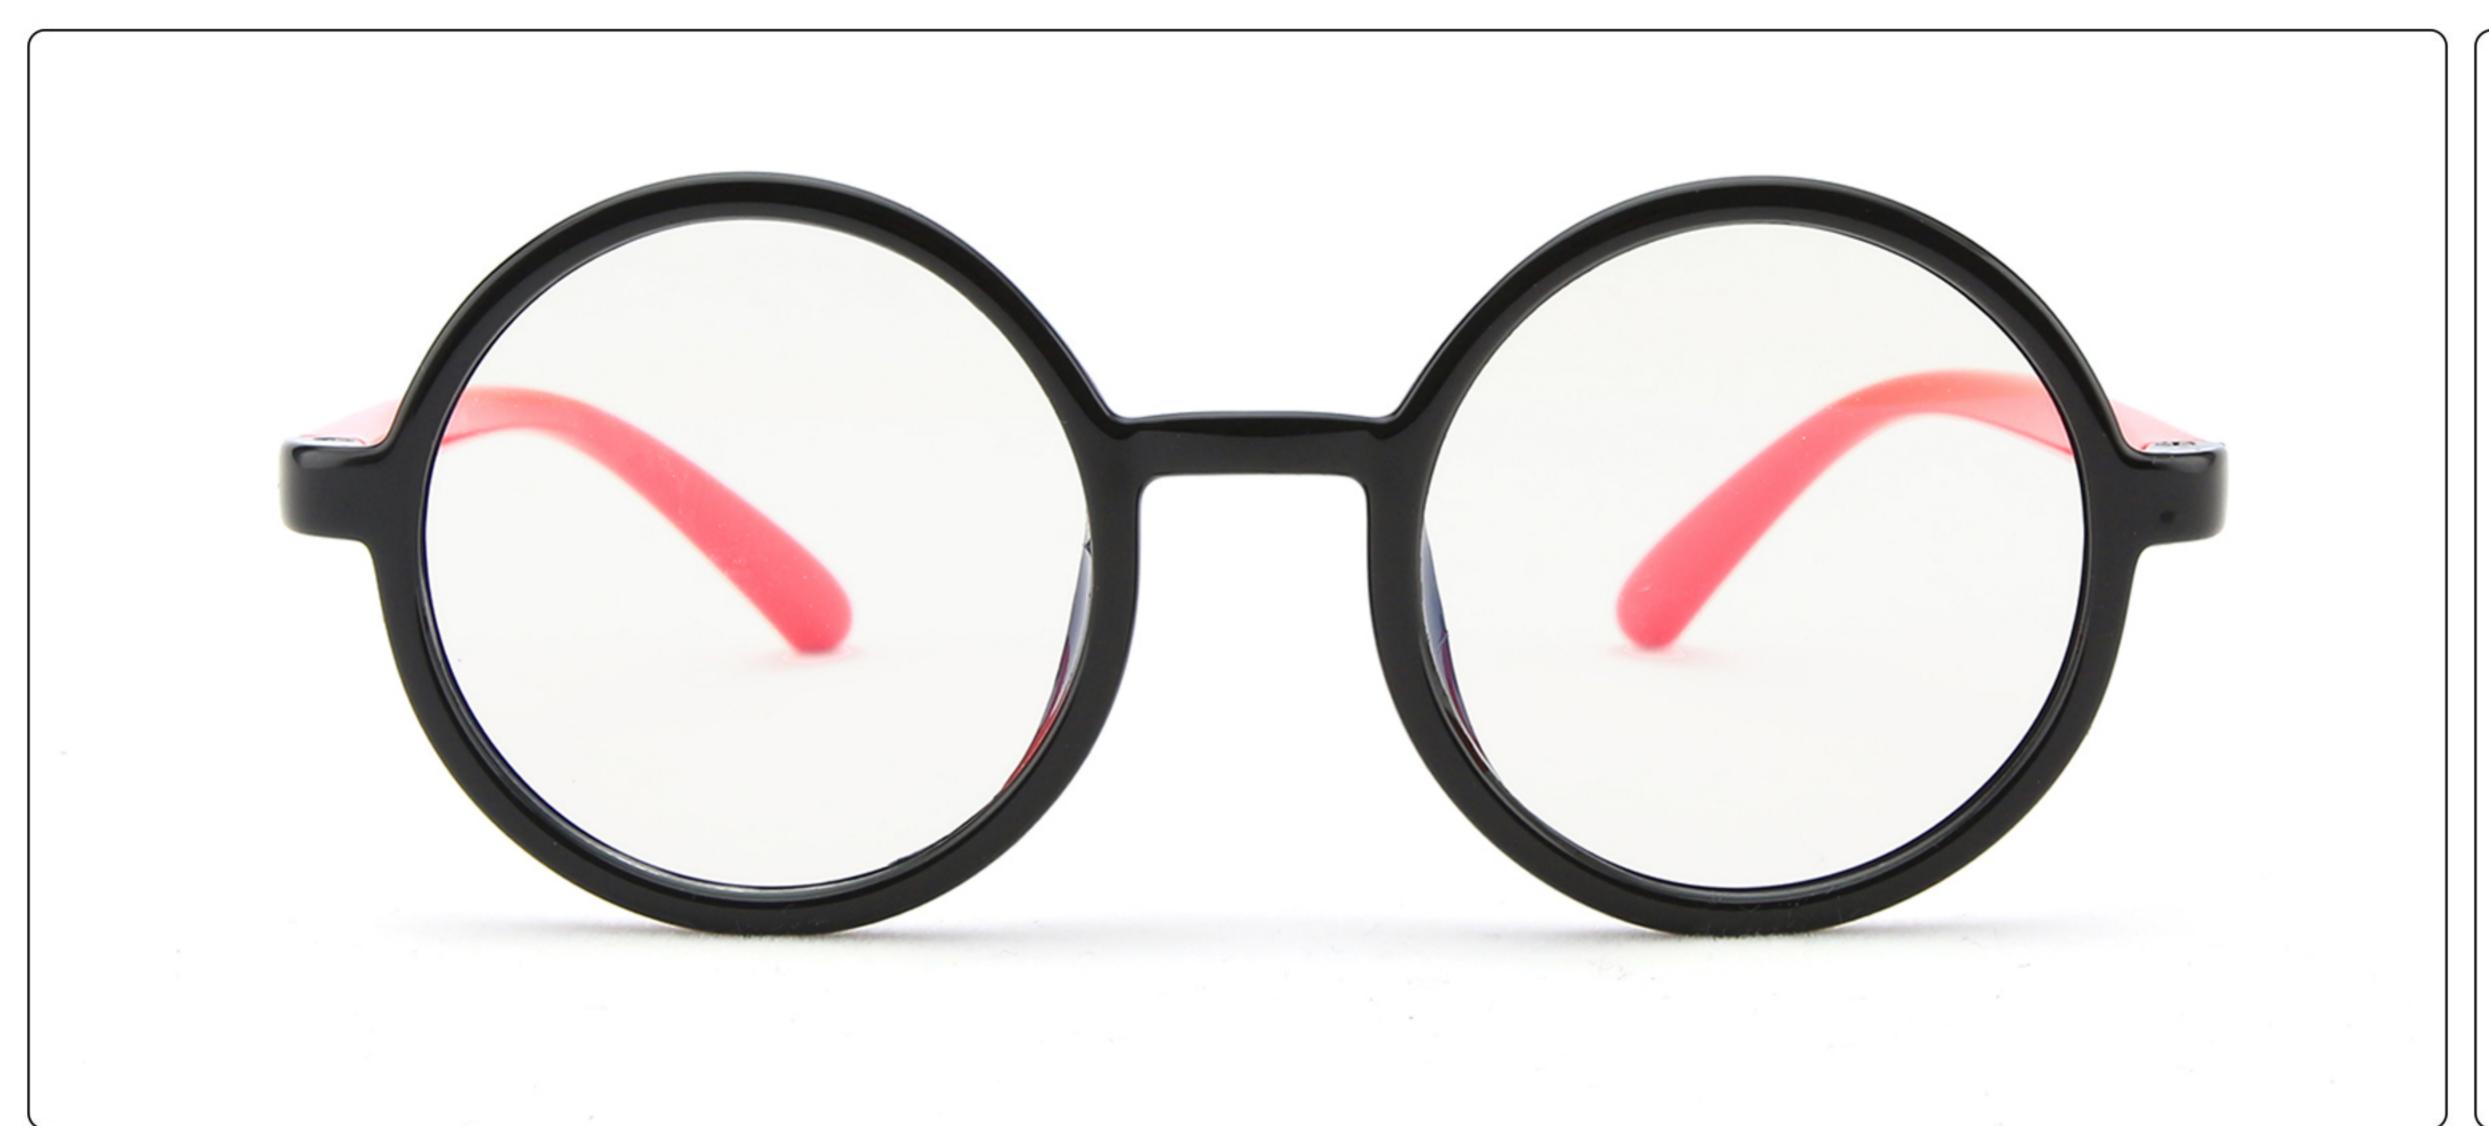

F8155 **SIZE**: 42-17-121 **Material**: TPEE

















## MODEL: F8156 SIZE: 46-18-126 Material: TPEE





### **MODEL**: F8158 **SIZE**: 45-16-126 **Material**: TPEE

















### **MODEL:** F8160 **SIZE**: 47-18-124 **Material**: TPEE





## **MODEL**: F8181 **SIZE**: 49-21-129 **Material**: TPEE





### **MODEL**: F8188 **SIZE**: 48-15-112 **Material**: TPEE







### **MODEL**: F8196 **SIZE**: 44-15-124 **Material**: TPEE

















### MODEL: F8215 SIZE: 50-17-127 Material: TPEE







### **MODEL:** F8217 **SIZE**: 45-17-124 **Material**: TPEE

















### **MODEL:** F8224 **SIZE**: 48-15-125 **Material**: TPEE





### **MODEL**: F8225 **SIZE**: 47-15-125 **Material**: TPEE

















### **MODEL**: F8232 **SIZE**: 44-21-123 **Material**: TPEE

















### **MODEL**: F8242 **SIZE**: 47-19-129 **Material**: TPEE





## **MODEL**: F8243 **SIZE**: 47-19-128 **Material**: TPEE





### **MODEL**: F8245 **SIZE**: 47-17-129 **Material**: TPEE





### **MODEL**: F8247 **SIZE**: 44-14-120 **Material**: TPEE

















### **MODEL**: F8248 **SIZE**: 45-17-126 **Material**: TPEE

















### MODEL: F8280 SIZE: 45-16-120 Material: TPEE

















# MODEL: F8283 SIZE: 49-16-123 Material: TPEE





# MODEL: F8284 SIZE: 44-19-126 Material: TPEE

















# **MODEL**: F8285 **SIZE**: 50-17-126 **Material**: TPEE

















# MODEL: F8286 SIZE: 45-19-126 Material: TPEE

















# **MODEL**: F8287 **SIZE**: 50-16-125 **Material**: TPEE





# MODEL: F8301 SIZE: 48-15-133 Material: TPEE





# **M