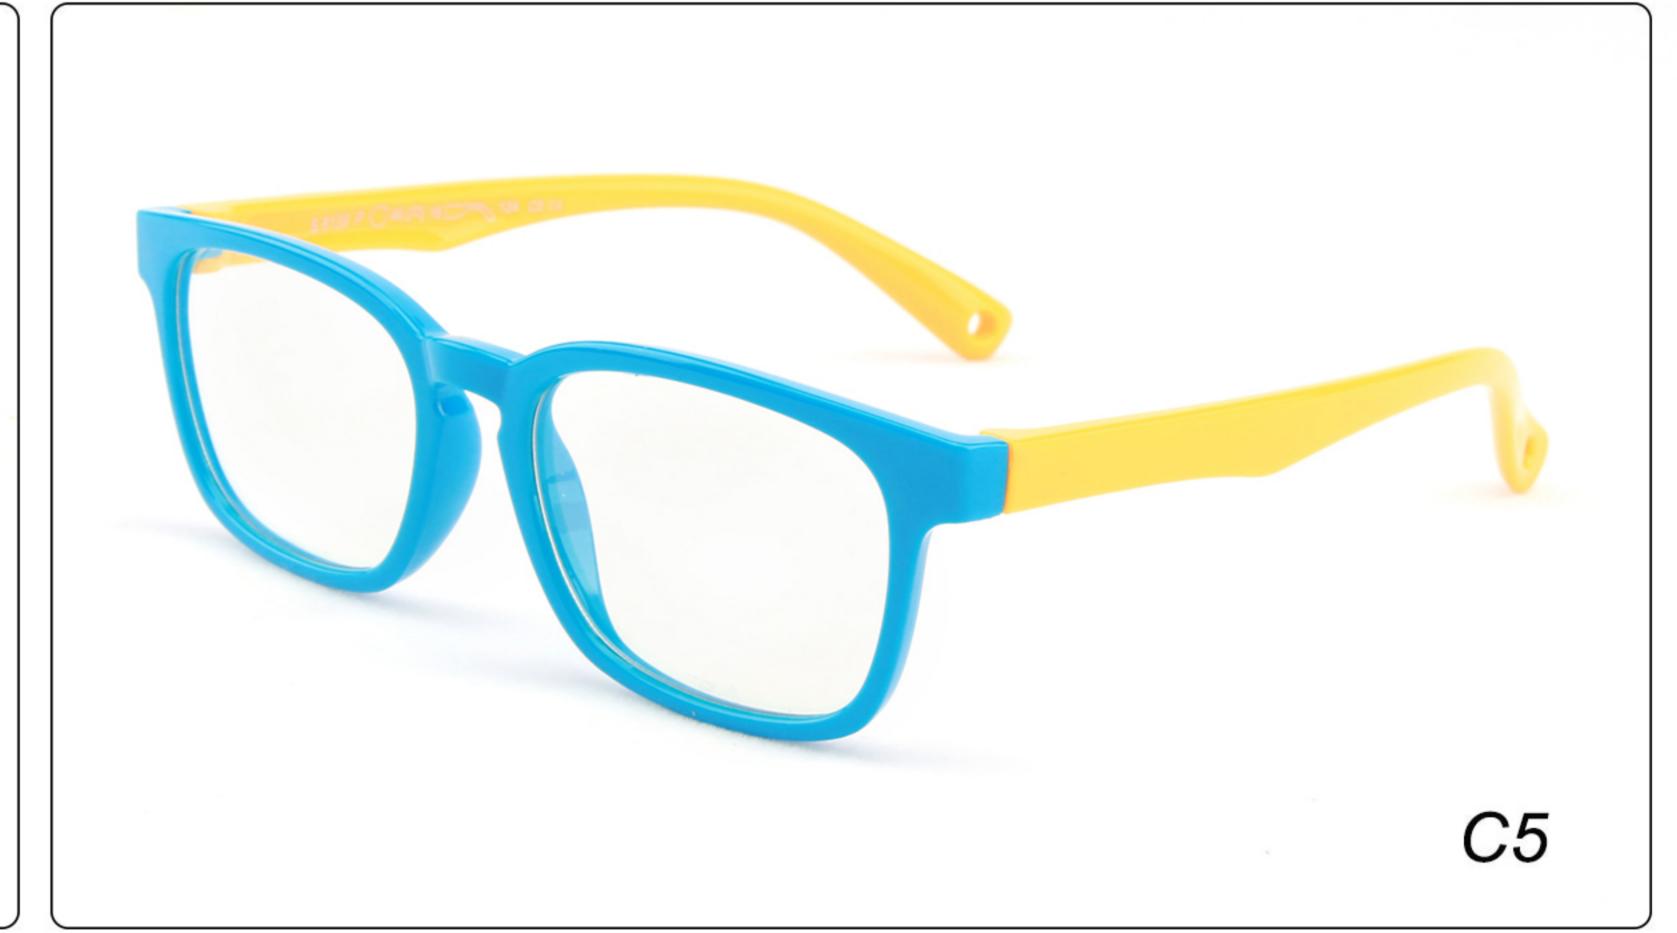

# Kids Anti Blue Light Glasses Manufacturer in China www.HEAPPY.com

MODEL: F302 SIZE: 47-16-125 Material: TPEE





















### MODEL: F304 SIZE: 43-21-116 Material: TPEE

















### MODEL: F306 SIZE: 49-16-125 Material: TPEE

















### MODEL: F308 SIZE: 47-17-120 Material: TPEE

















### MODEL: F310 SIZE: 43-16-120 Material: TPEE

















## **MODEL**: F802 **SIZE**: 45-16-126 **Material**: TPEE

















### **MODEL**: F8108 **SIZE**: 47-18-132 **Material**: TPEE





### **MODEL:** F8113 **SIZE**: 49-16-122 **Material**: TPEE





### **MODEL**: F8138 **SIZE**: 48-16-124 **Material**: TPEE

















### **MODEL:** F8139 **SIZE**: 46-16-124 **Material**: TPEE

















### **MODEL**: F8140 **SIZE**: 45-15-124 **Material**: TPEE



### **MODEL**: F8142 **SIZE**: 45-14-124 **Material**: TPEE





### MODEL: F8143 SIZE: 44-19-124 Material: TPEE







## **MODEL**: F8145 **SIZE**: 45-16-126 **Material**: TPEE





## MODEL: F8146 SIZE: 44-19-126 Material: TPEE





### **MODEL:** F8147 **SIZE**: 34-17-126 **Material**: TPEE







### **MODEL**: F8152 **SIZE**: 44-20-126 **Material**: TPEE

















## **MODEL**: F8145 **SIZE**: 45-16-126 **Material**: TPEE





## **MODEL**: F8155 **SIZE**: 42-17-121 **Material**: TPEE

















## MODEL: F8156 SIZE: 46-18-126 Material: TPEE





### **MODEL**: F8158 **SIZE**: 45-16-126 **Material**: TPEE

















### **MODEL:** F8160 **SIZE**: 47-18-124 **Material**: TPEE





## **MODEL**: F