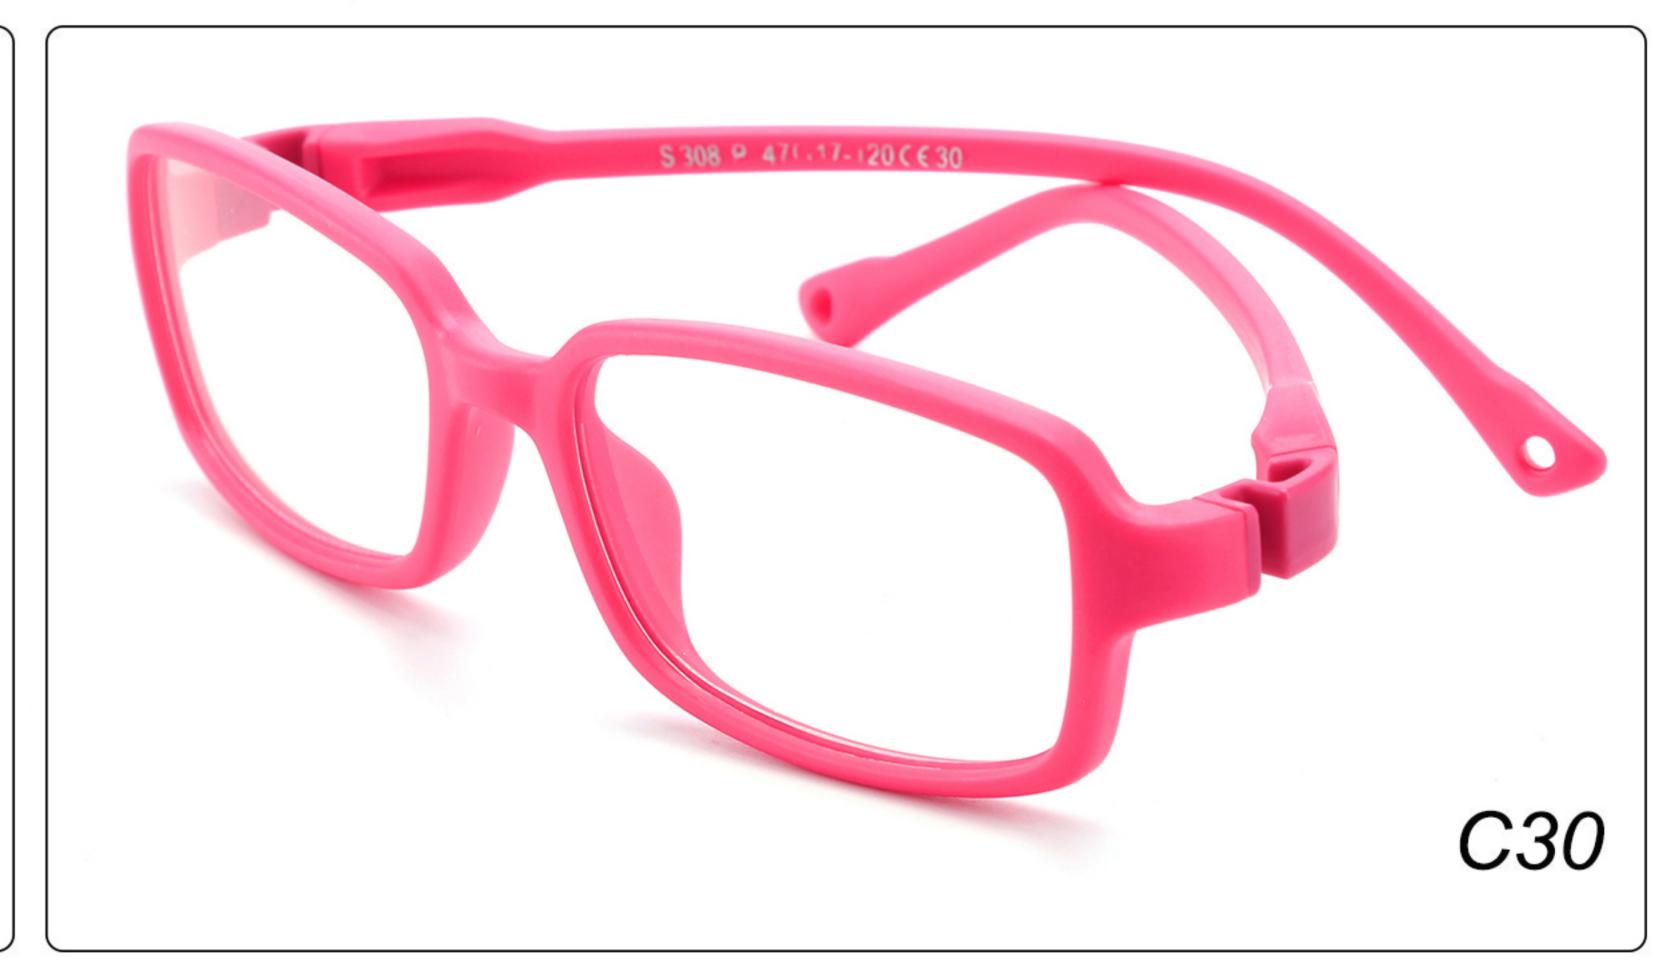

# Kids Anti Blue Light Glasses Manufacturer in China www.HEAPPY.com

MODEL: F302 SIZE: 47-16-125 Material: TPEE





















### MODEL: F304 SIZE: 43-21-116 Material: TPEE

















### MODEL: F306 SIZE: 49-16-125 Material: TPEE

















### MODEL: F308 SIZE: 47-17-120 Material: TPEE

















### MODEL: F310 SIZE: 43-16-120 Material: TPEE

















## **MODEL**: F802 **SIZE**: 45-16-126 **Material**: TPEE

















### **MODEL**: F8108 **SIZE**: 47-18-132 **Material**: TPEE





### **MODEL:** F8113 **SIZE**: 49-16-122 **Material**: TPEE





### **MODEL**: F8138 **SIZE**: 48-16-124 **Material**: TPEE

















### **MODEL:** F8139 **SIZE**: 46-16-124 **Material**: TPEE

















### **MODEL**: F8140 **SIZE**: 45-15-124 **Material**: TPEE



### **MODEL**: F8142 **SIZE**: 45-14-124 **Material**: TPEE





### MODEL: F8143 SIZE: 44-19-124 Material: TPEE







## **MODEL**: F8145 **SIZE**: 45-16-126 **Material**: TPEE





## MODEL: F8146 SIZE: 44-19-126 Material: TPEE





### **MODEL:** F8147 **SIZE**: 34-17-126 **Material**: TPEE







### **MOD