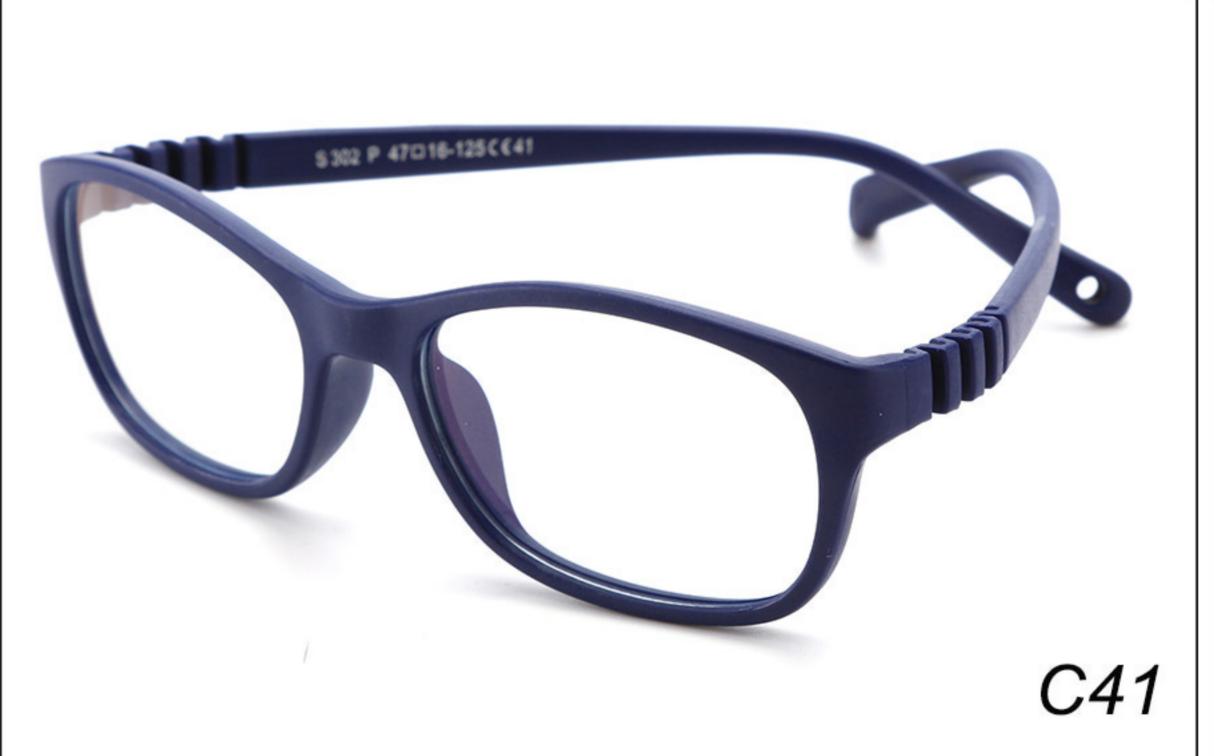

# Kids Anti Blue Light Glasses Manufacturer in China www.HEAPPY.com

MODEL: F302 SIZE: 47-16-125 Material: TPEE