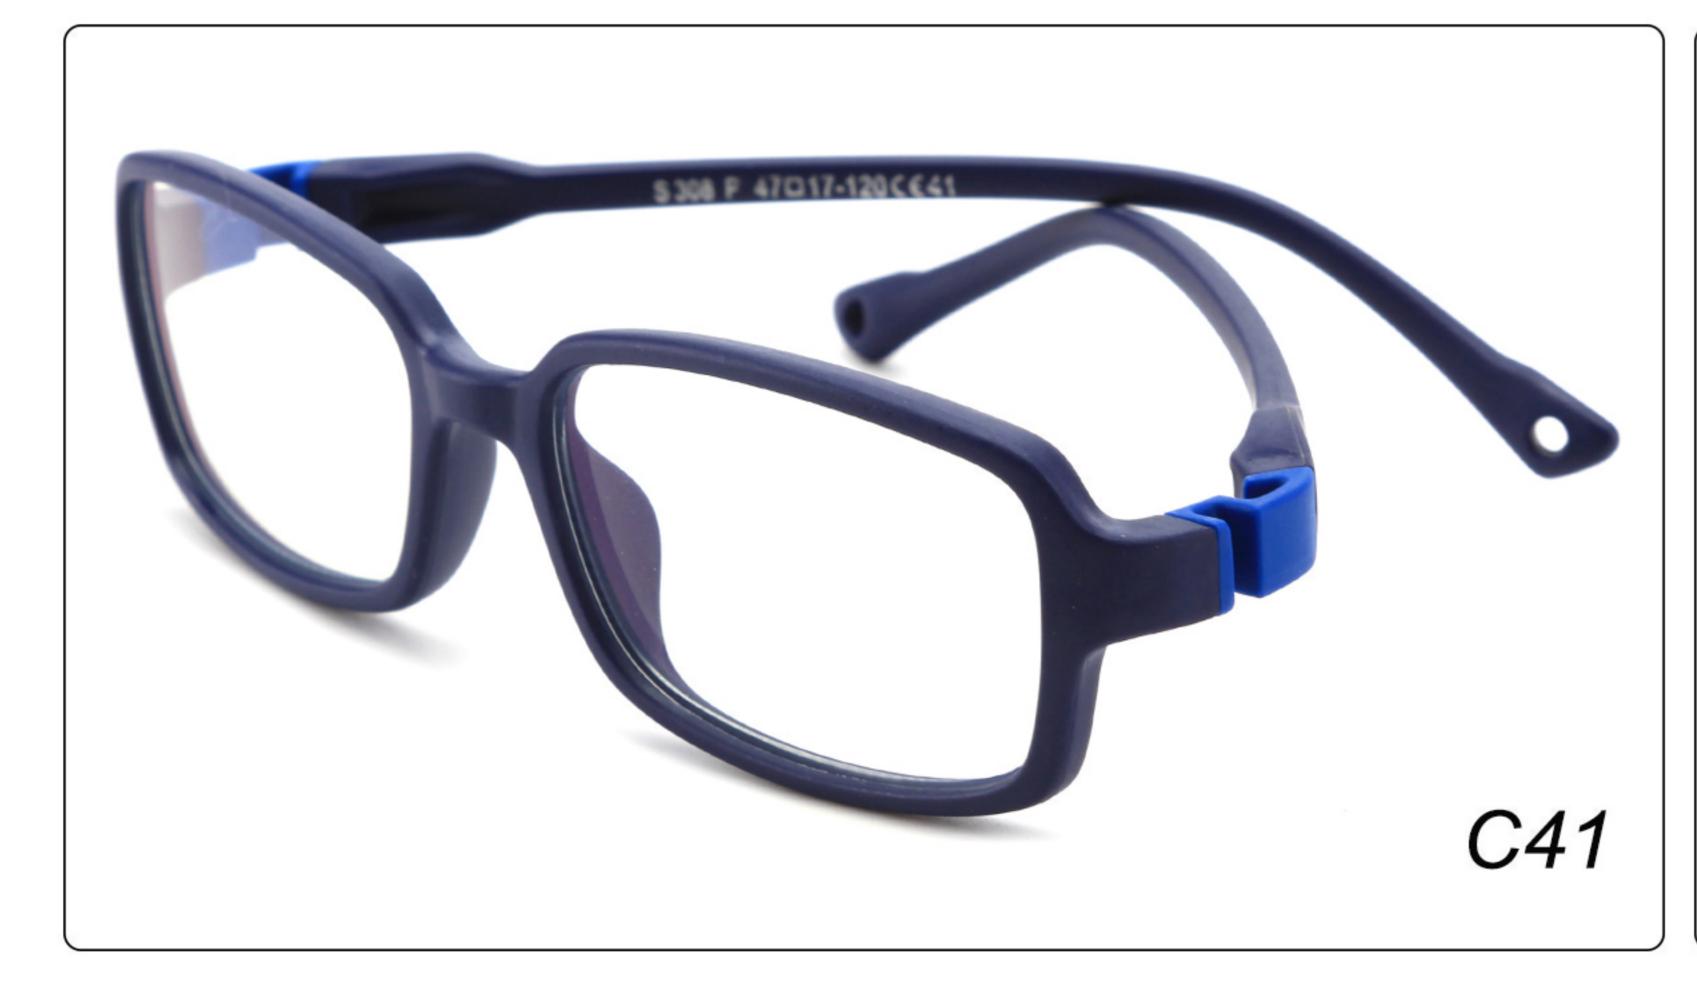

# Kids Anti Blue Light Glasses Manufacturer in China www.HEAPPY.com

MODEL: F302 SIZE: 47-16-125 Material: TPEE





















### MODEL: F304 SIZE: 43-21-116 Material: TPEE

















### MODEL: F306 SIZE: 49-16-125 Material: TPEE

















### MODEL: F308 SIZE: 47-17-120 Material: TPEE

















### MODEL: F310 SIZE: 43-16-120 Material: TPEE

















## **MODEL**: F802 **SIZE**: 45-16-126 **Material**: TPEE

















### **MODEL**: F8108 **SIZE**: 47-18-132 **Material**: TPEE





### **MODEL:** F8113 **SIZE**: 49-16-122 **Material**: TPEE





### **MODEL**: F8138 **SIZE**: 48-16-124 **Material**: TPEE

















### **MODEL:** F8139 **SIZE**: 46-16-124 **Material**: TPEE

















### **MODEL**: F8140 **SIZE**: 45-15-124 **Material**: TPEE



### **MODEL**: F8142 **SIZE**: 45-14-124 **Material**: TPEE





### MODEL: F8143 SIZE: 44-19-124 Material: TPEE







## **MODEL**: F8145 **SIZE**: 45-16-126 **Material**: TPEE





## MODEL: F8146 SIZE: 44-19-126 Material: TPEE





### **MODEL:** F8147 **SIZE**: 34-17-126 **Material**: TPEE







### *