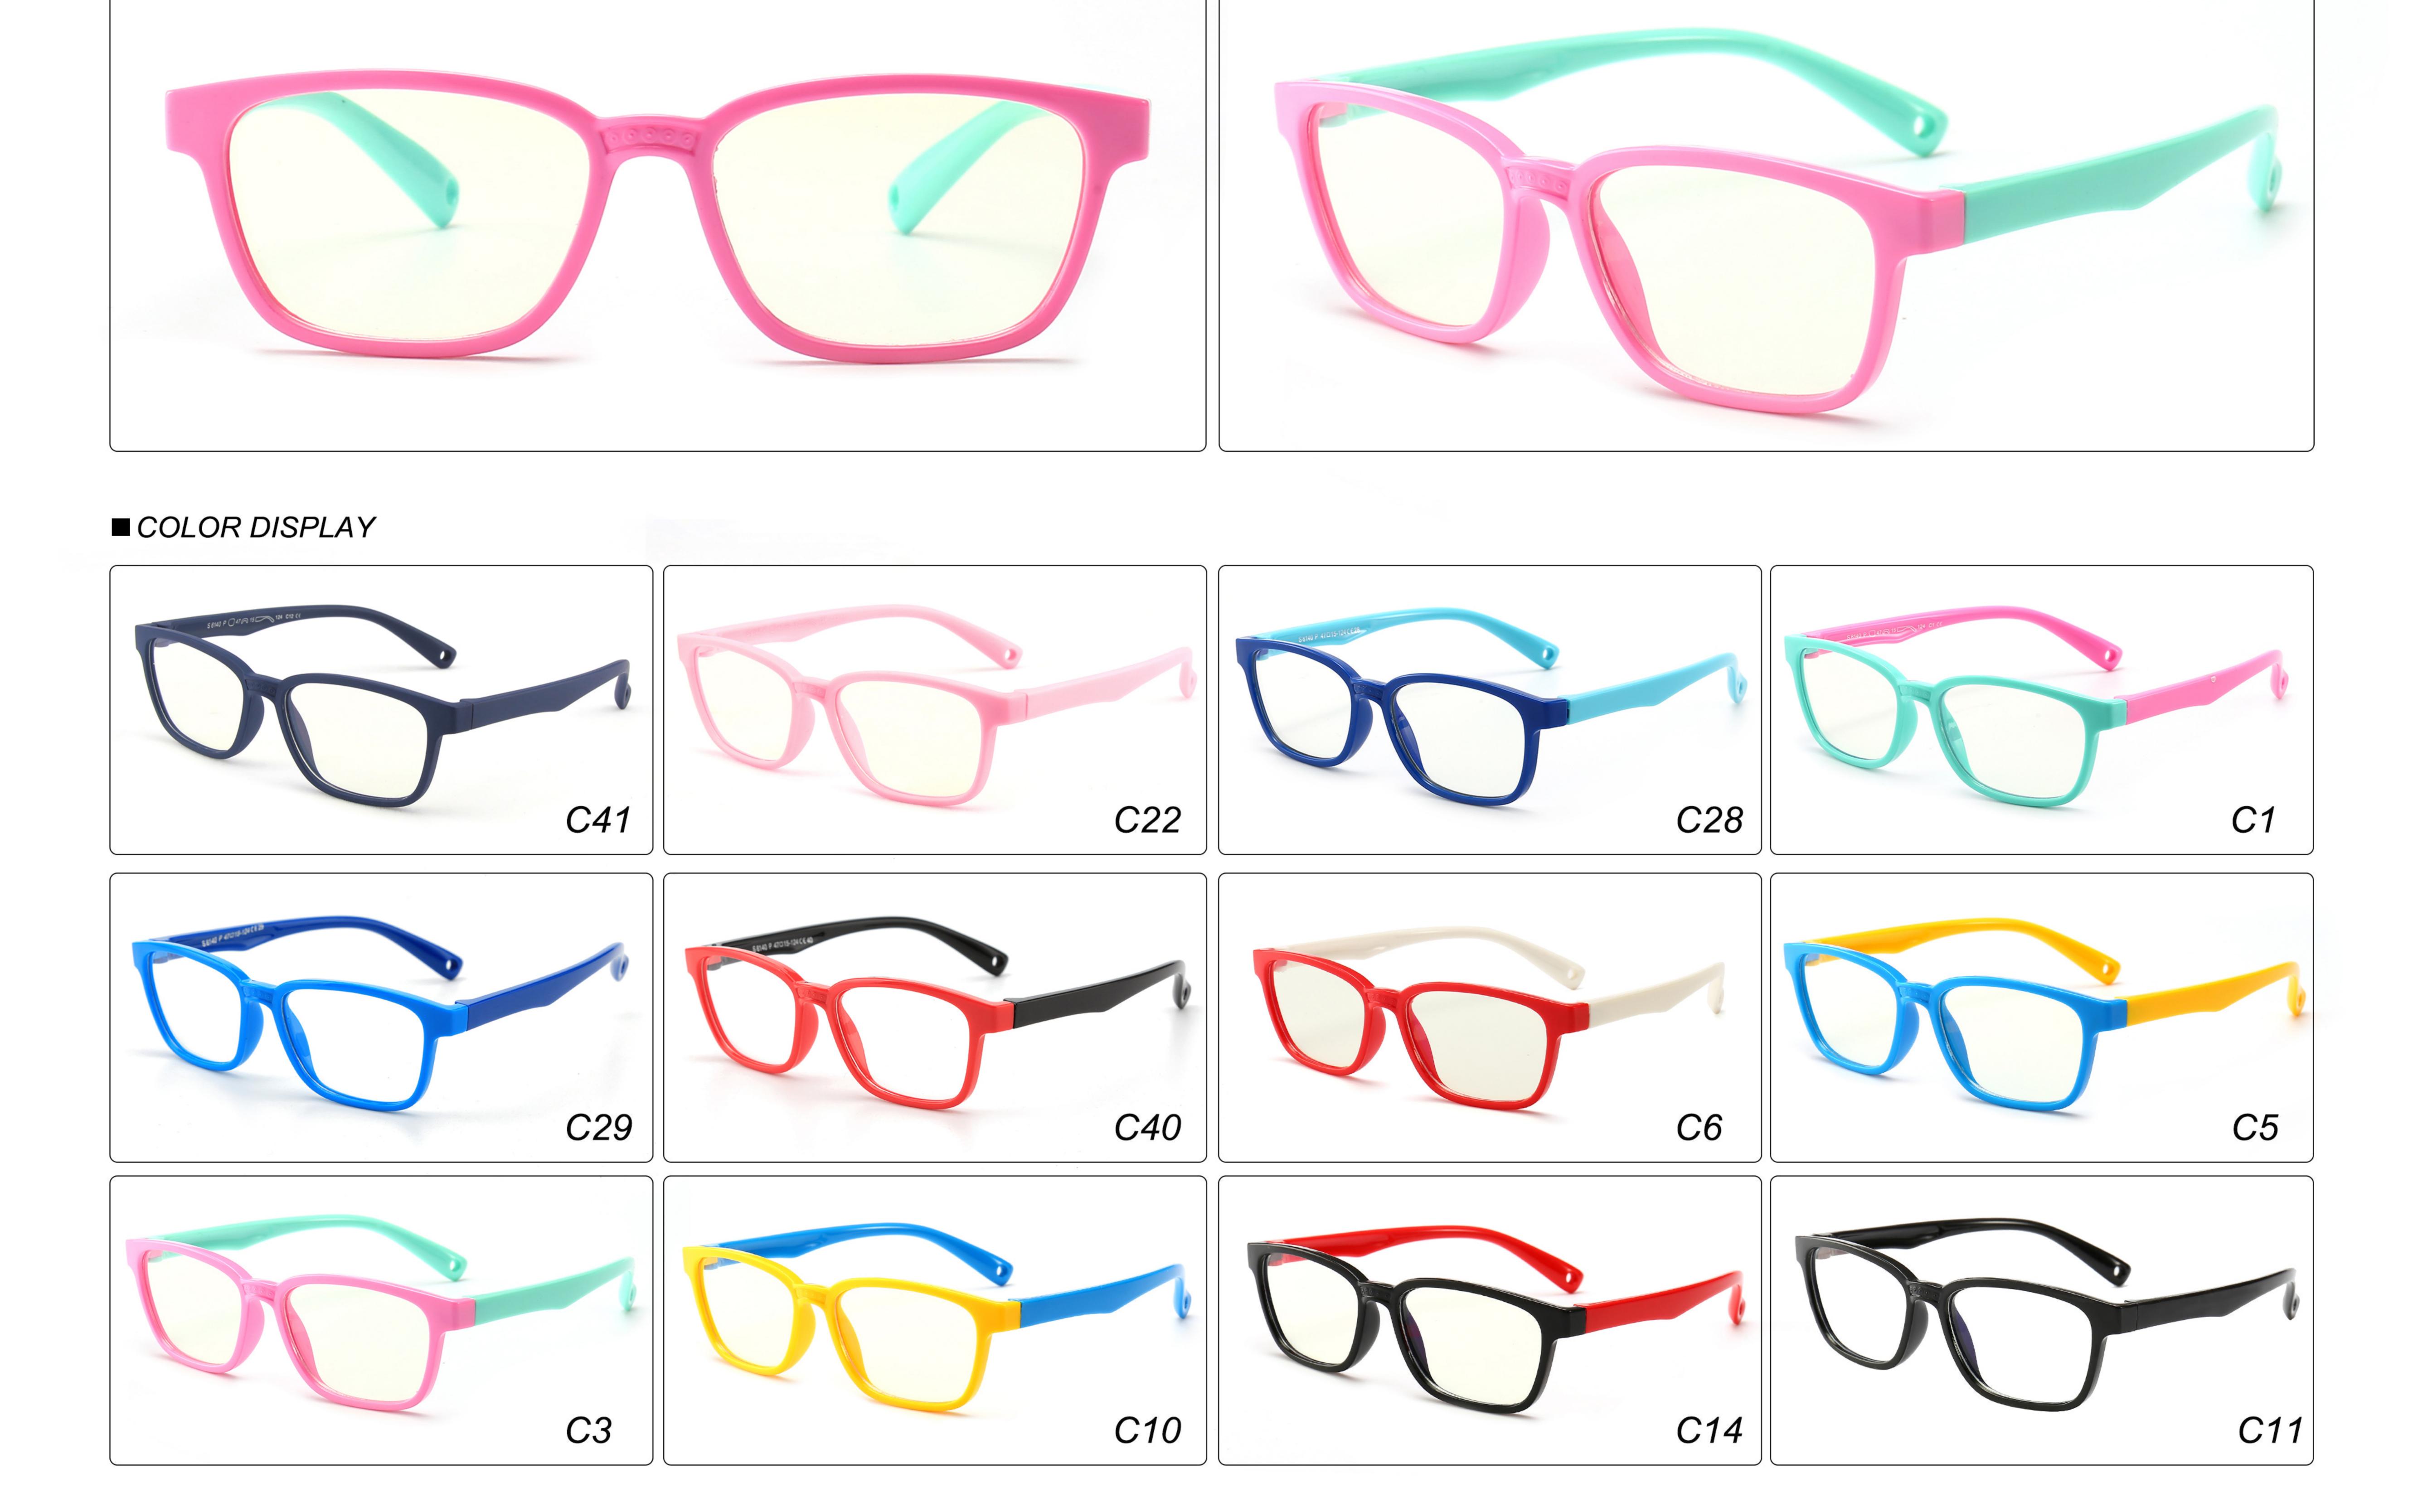

ti Blue Light Glasses Manufacturer in China www.HEAPPY.com

MODEL: F302 SIZE: 47-16-125 Material: TPEE





















### MODEL: F304 SIZE: 43-21-116 Material: TPEE

















### MODEL: F306 SIZE: 49-16-125 Material: TPEE

















### MODEL: F308 SIZE: 47-17-120 Material: TPEE

















### MODEL: F310 SIZE: 43-16-120 Material: TPEE

















## **MODEL**: F802 **SIZE**: 45-16-126 **Material**: TPEE

















### **MODEL**: F8108 **SIZE**: 47-18-132 **Material**: TPEE





### **MODEL:** F8113 **SIZE**: 49-16-122 **Material**: TPEE





### **MODEL**: F8138 **SIZE**: 48-16-124 **Material**: TPEE

















### **MODEL:** F8139 **SIZE**: 46-16-124 **Material**: TPEE

















### **MODEL**: F8140 **SIZE**: 45-15-124 **Material**: TPEE



### **MODEL**: F8142 **SIZE**: 45-14-124 **Material**: TPEE





### MODEL: F8143 SIZE: 44-19-124 Material: TPEE







## **MODEL**: F8145 **SIZE**: 45-16-126 **Material**: TPEE





## MODEL: F8146 SIZE: 44-19-126 Material: TPEE





### **MODEL:** F8147 **SIZE**: 34-17-126 **Material**: TPEE







### **MODEL**: F8152 **SIZE**: 44-20-126 **Material**: TPEE

















## **MODEL**: F8145 **SIZE**: 45-16-126 **Material**: TPEE





## **MODEL**: F8155 **SIZE**: 42-17-121 **Material**: TPEE

















## MODEL: F8156 SIZE: 46-18-126 Material: TPEE





### **MODEL**: F8158 **SIZE**: 45-16-126 **Material**: TPEE

















### **MODEL:** F8160 **SIZE**: 47-18-124 **Material**: TPEE





## **MODEL**: F8181 **SIZE**: 49-21-129 **Material**: TPEE





### **MODEL**: F8188