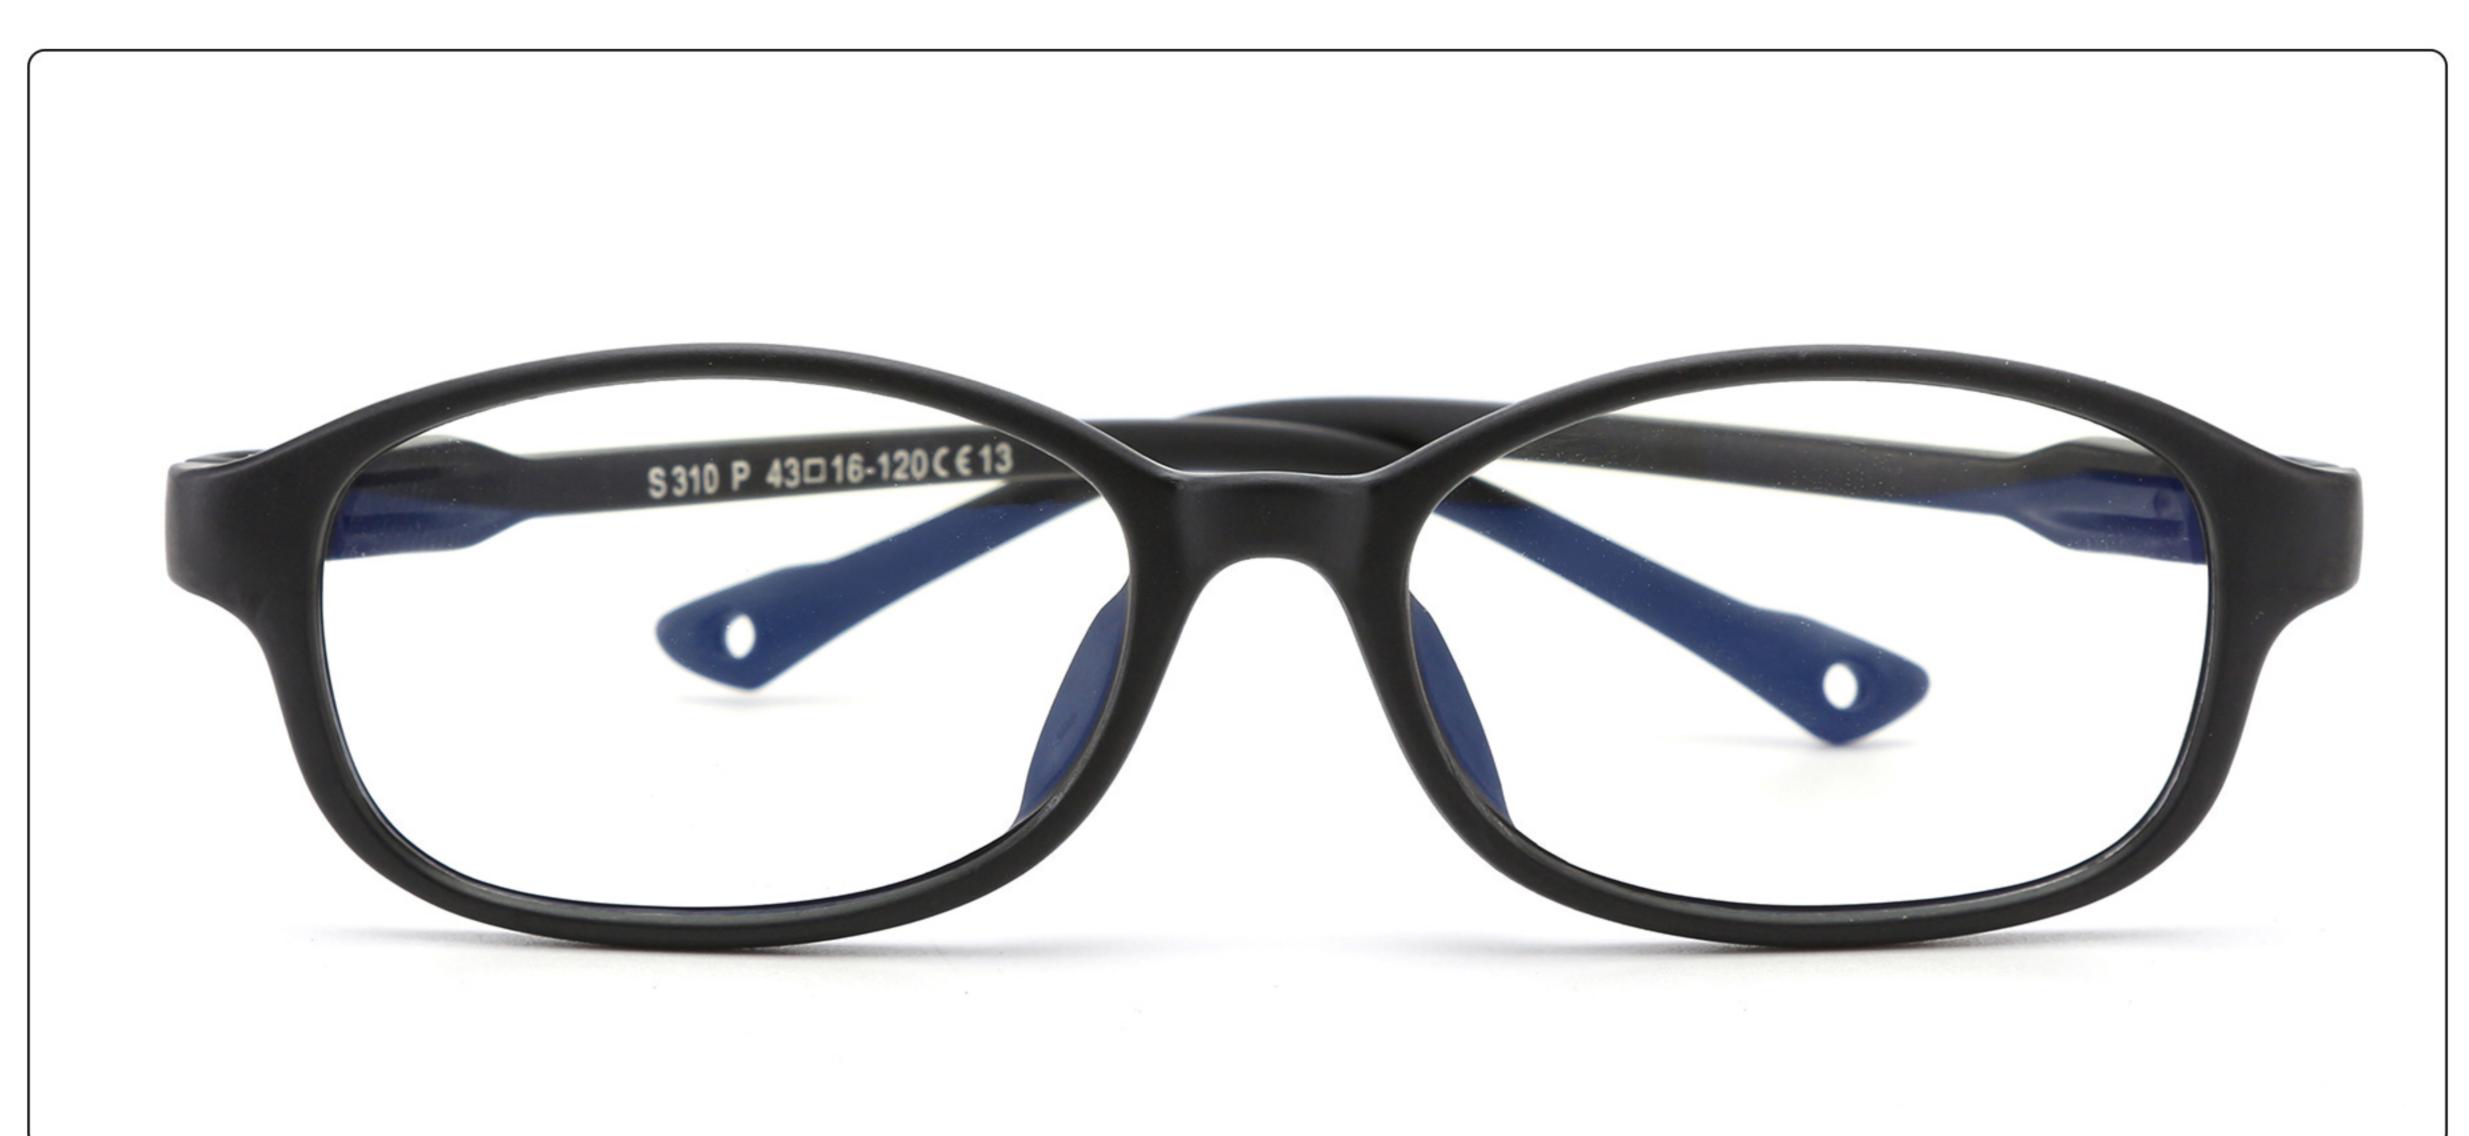

# Kids Anti Blue Light Glasses Manufacturer in China www.HEAPPY.com

MODEL: F302 SIZE: 47-16-125 Material: TPEE





















### MODEL: F304 SIZE: 43-21-116 Material: TPEE

















### MODEL: F306 SIZE: 49-16-125 Material: TPEE

















### MODEL: F308 SIZE: 47-17-120 Material: TPEE

















### MODEL: F310 SIZE: 43-16-120 Material: TPEE

















## **MODEL**: F802 **SIZE**: 45-16-126 **Material**: TPEE

















### **MODEL**: F8108 **SIZE**: 47-18-132 **Material**: TPEE





### **MODEL:** F8113 **SIZE**: 49-16-122 **Material**: TPEE





### **MODEL**: F8138 **SIZE**: 48-16-124 **Material**: TPEE

















### **MODEL:** F8139 **SIZE**: 46-16-124 **Material**: TPEE

















### **MODEL**: F8140 **SIZE**: 45-15-124 **Material**: TPEE



### **MODEL**: F8142 **SIZE**: 45-14-124 **Material**: TPEE





### MODEL: F8143 SIZE: 44-19-124 Material: TPEE







## **MODEL**: F8145 **SIZE**: 45-16-126 **Material**: TPEE





## MODEL: F8146 SIZE: 44-19-126 Material: TPEE





### **MODEL:** F8147 **SIZE**: 34-17-126 **Material**: TPEE







### **MODEL**: F8152 **SIZE**: 44-20-126 **Material**: TPEE