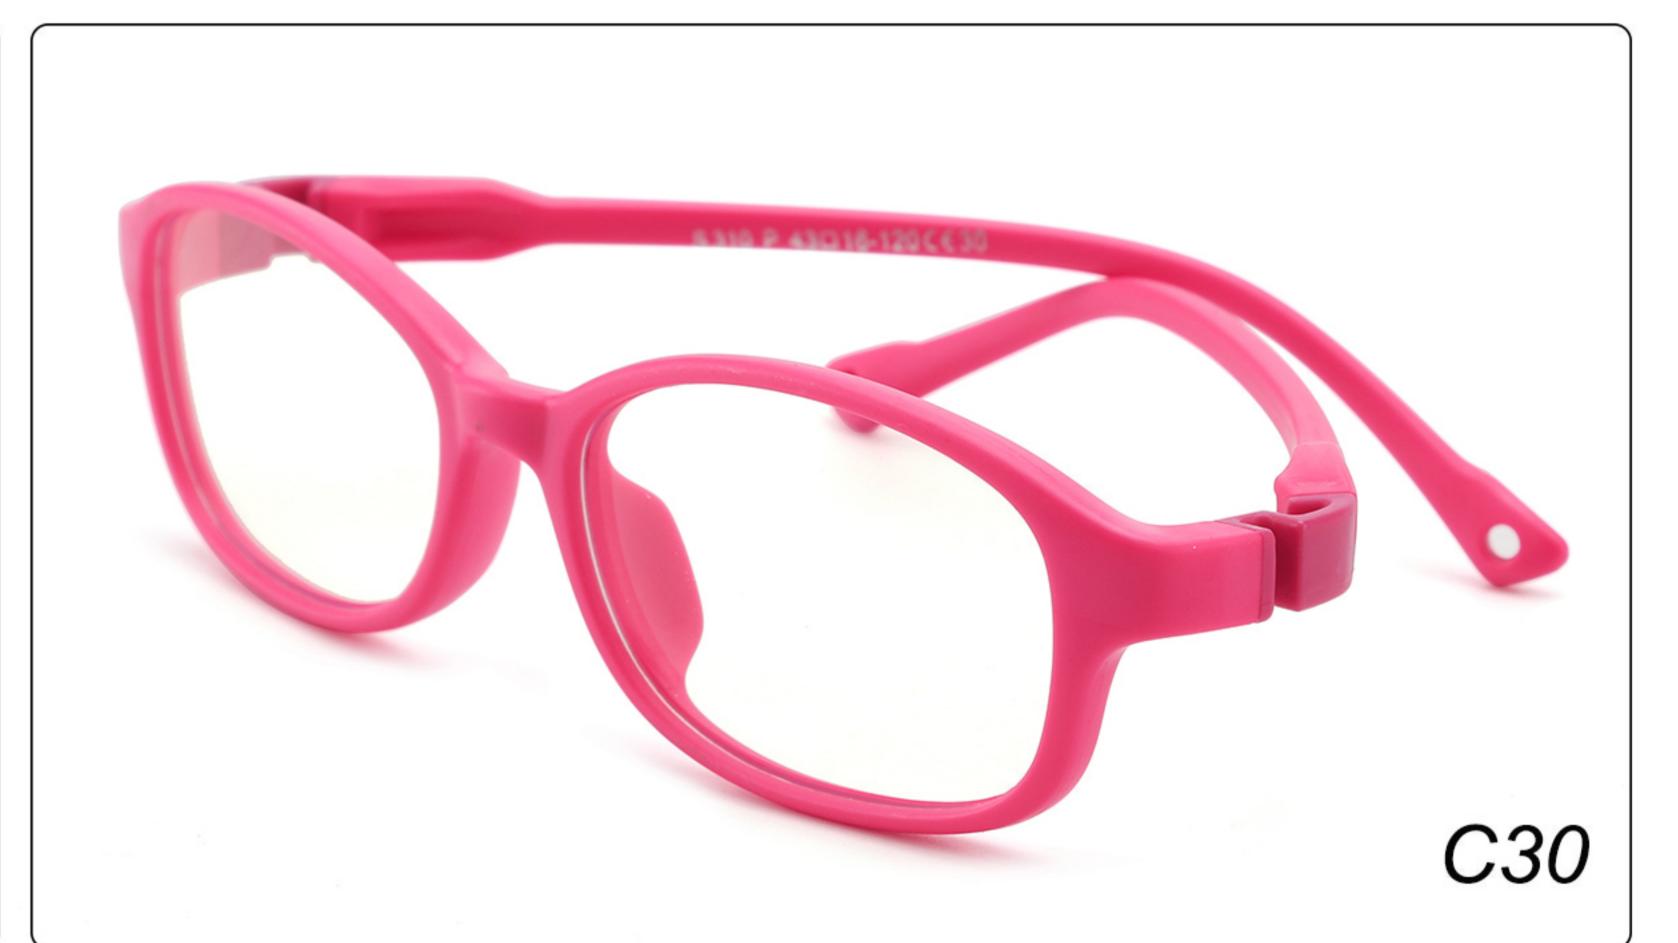

# Kids Anti Blue Light Glasses Manufacturer in China www.HEAPPY.com

MODEL: F302 SIZE: 47-16-125 Material: TPEE





















### MODEL: F304 SIZE: 43-21-116 Material: TPEE

















### MODEL: F306 SIZE: 49-16-125 Material: TPEE

















### MODEL: F308 SIZE: 47-17-120 Material: TPEE

















### MODEL: F310 SIZE: 43-16-120 Material: TPEE

















## **MODEL**: F802 **SIZE**: 45-16-126 **Material**: TPEE

















### **MODEL**: F8108 **SIZE**: 47-18-132 **Material**: TPEE





### **MODEL:** F8113 **SIZE**: 49-16-122 **Material**: TPEE





### **MODEL**: F8138 **SIZE**: 48-16-124 **Material**: TPEE

















### **MODEL:** F8139 **SIZE**: 46-16-124 **Material**: TPEE

















### **MODEL**: F8140 **SIZE**: 45-15-124 **Material**: TPEE



### **MODEL**: F8142 **SIZE**: 45-14-124 **Material**: TPEE





### MODEL: F8143 SIZE: 44-19-124 Material: TPEE







## **MODEL**: F8145 **SIZE**: 45-16-126 **Material**: TPEE





## MODEL: F8146 SIZE: 44-19-126 Material: TPEE





### **MODEL:** F8147 **SIZE**: 34-17-126 **Material**: TPEE







### **MODEL**: F8152 **SIZE**: 44-20-126 **Material**: TPEE