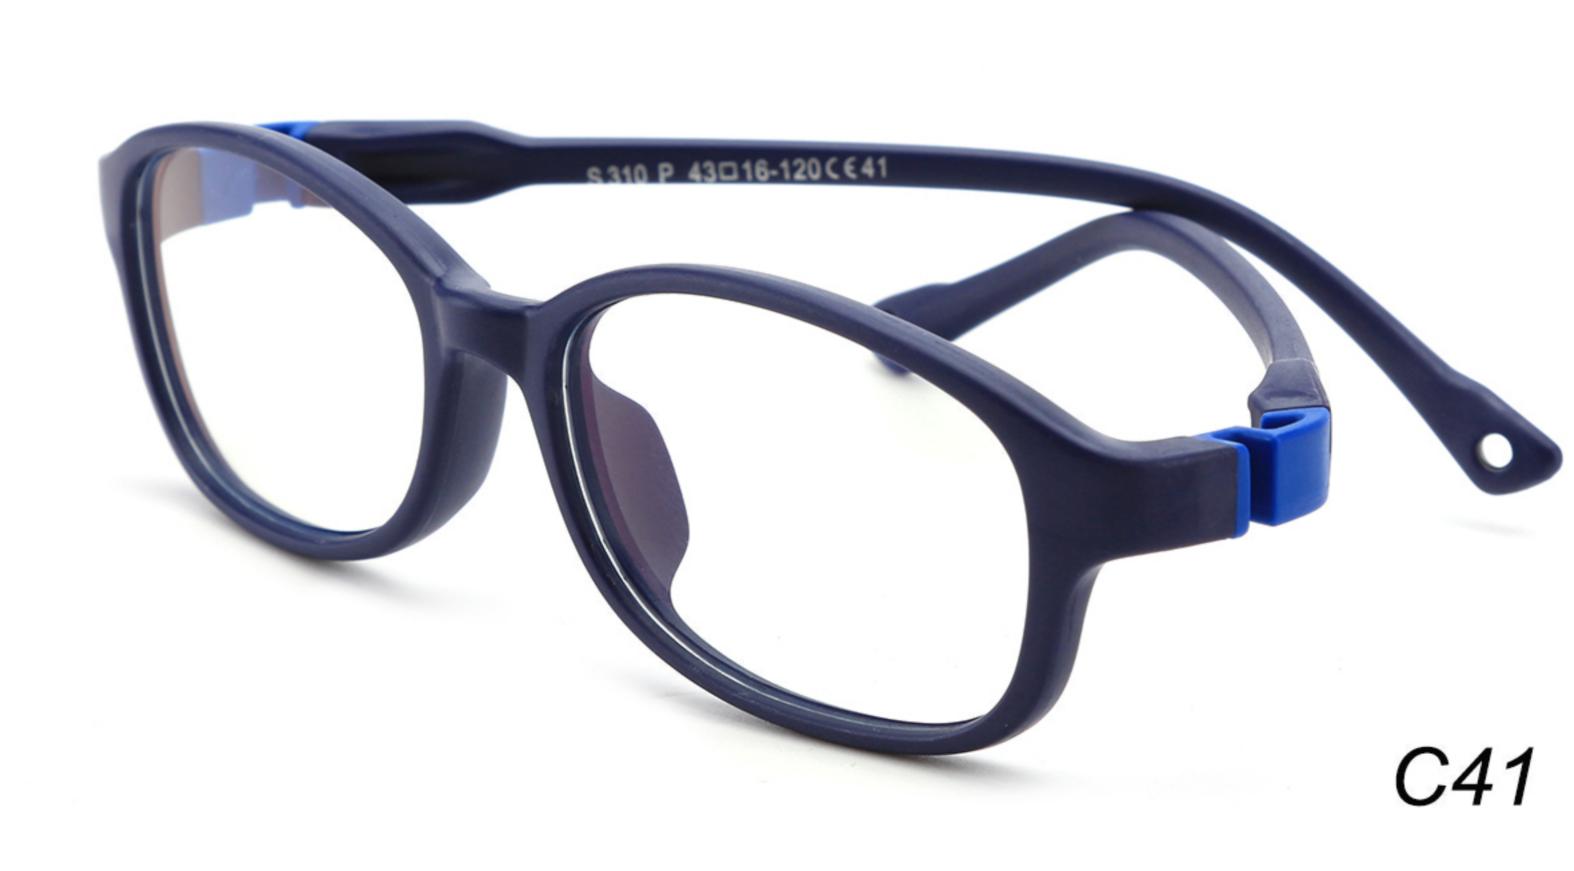

# Kids Anti Blue Light Glasses Manufacturer in China www.HEAPPY.com

MODEL: F302 SIZE: 47-16-125 Material: TPEE





















### MODEL: F304 SIZE: 43-21-116 Material: TPEE

















### MODEL: F306 SIZE: 49-16-125 Material: TPEE

















### MODEL: F308 SIZE: 47-17-120 Material: TPEE

















### MODEL: F310 SIZE: 43-16-120 Material: TPEE

















## **MODEL**: F802 **SIZE**: 45-16-126 **Material**: TPEE

















### **MODEL**: F8108 **SIZE**: 47-18-132 **Material**: TPEE





### **MODEL:** F8113 **SIZE**: 49-16-122 **Material**: TPEE





### **MODEL**: F8138 **SIZE**: 48-16-124 **Material**: TPEE

















### **MODEL:** F8139 **SIZE**: 46-16-124 **Material**: TPEE

















### **MODEL**: F8140 **SIZE**: 45-15-124 **Material**: TPEE



### **MODEL**: F8142 **SIZE**: 45-14-124 **Material**: TPEE





### MODEL: F8143 SIZE: 44-19-124 Material: TPEE







## **MODEL**: F8145 **SIZE**: 45-16-126 **Material**: TPEE





## MODEL: F8146 SIZE: 44-19-126 Material: TPEE





### **MODEL:** F8147 **SIZE**: 34-17-126 **Material**: TPEE







### **MODEL**: F8152 **SIZE**: 44-20-126 **Material**: TPEE