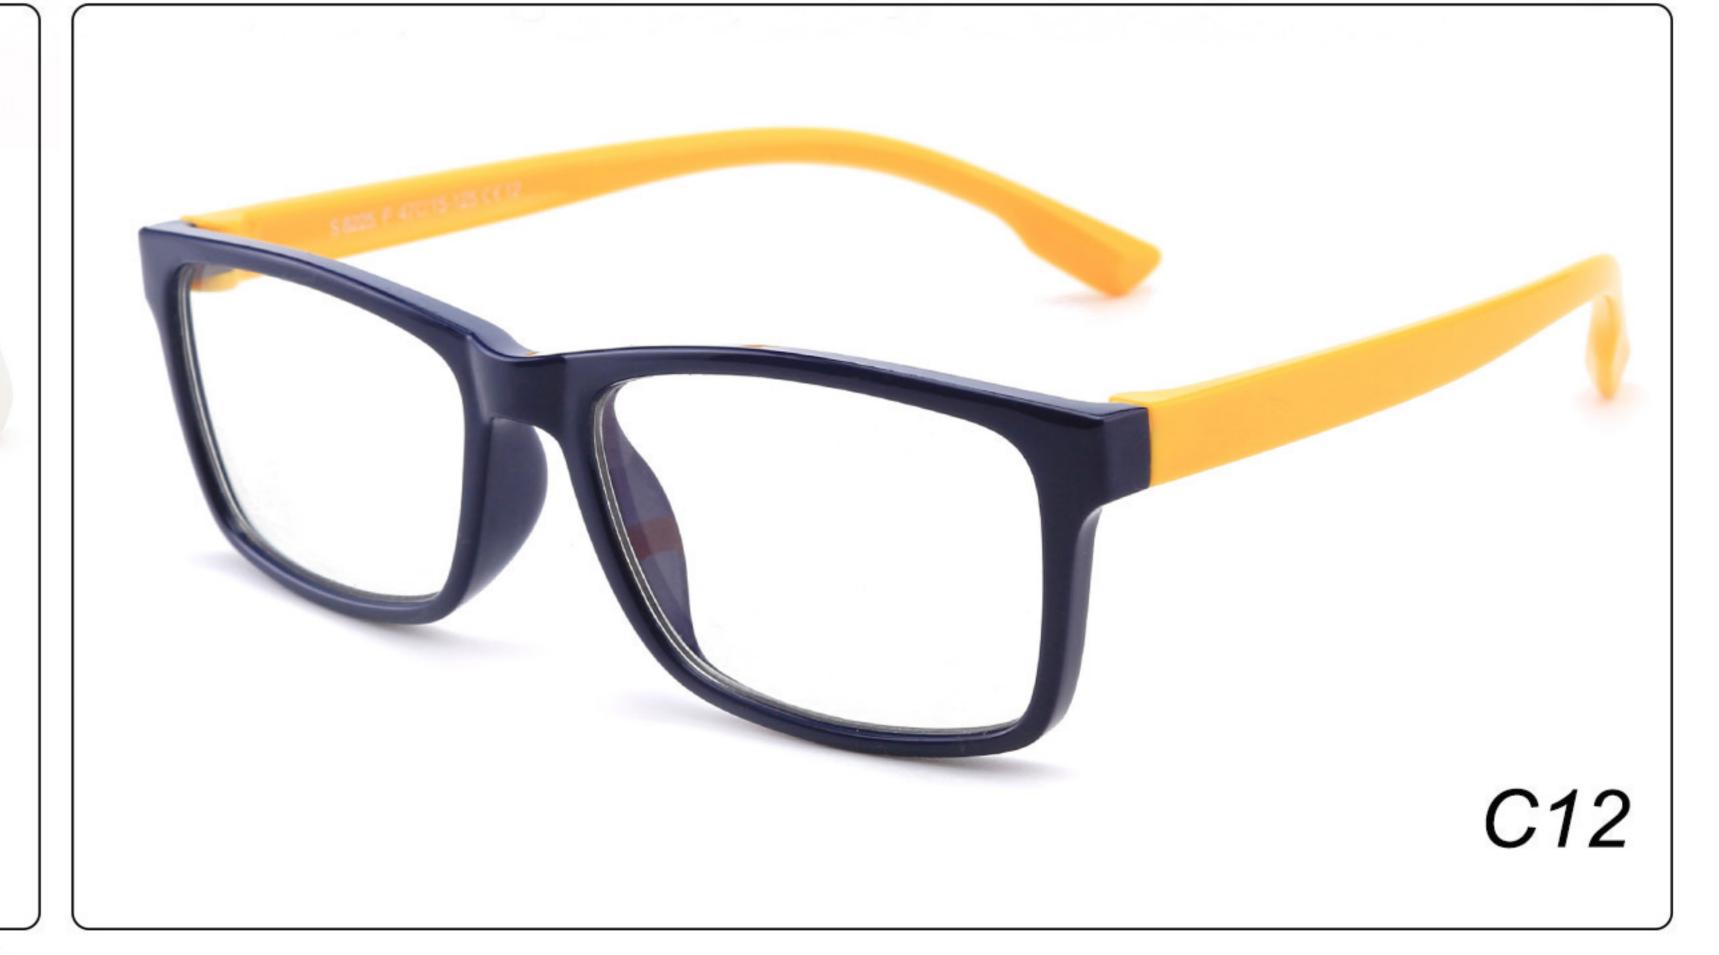

F8145 **SIZE**: 45-16-126 **Material**: TPEE





## **MODEL**: F8155 **SIZE**: 42-17-121 **Material**: TPEE

















## MODEL: F8156 SIZE: 46-18-126 Material: TPEE





### **MODEL**: F8158 **SIZE**: 45-16-126 **Material**: TPEE

















### **MODEL:** F8160 **SIZE**: 47-18-124 **Material**: TPEE





## **MODEL**: F8181 **SIZE**: 49-21-129 **Material**: TPEE





### **MODEL**: F8188 **SIZE**: 48-15-112 **Material**: TPEE







### **MODEL**: F8196 **SIZE**: 44-15-124 **Material**: TPEE

















### MODEL: F8215 SIZE: 50-17-127 Material: TPEE







### **MODEL:** F8217 **SIZE**: 45-17-124 **Material**: TPEE

















### **MODEL:** F8224 **SIZE**: 48-15-125 **Material**: TPEE





### **MODEL**: F8225 **SIZE**: 47-15-125 **Material**: TPEE

















### **MODEL**: F8232 **SIZE**: 44-21-123 **Material**: TPEE

















### **MODEL**: F8242 **SIZE**: 47-19-129 **Material**: TPEE





## **MODEL**: F8243 **SIZE**: 47-19-128 **Material**: TPEE





### **MODEL**: F8245 **SIZE**: 47-17-129 **Material**: TPEE





### **MODEL**: F8247 **SIZE**: 44-14-120 **Material**: TPEE

















### **MODEL**: F8248 **SIZE**: 45-17-126 **Material**: TPEE

















### MODEL: F8280 SIZE: 45-16-120 Material: TPEE

















# MODEL: F8283 SIZE: 49-16-123 Material: TPEE





# MODEL: F8284 SIZE: 44-19-126 Material: TPEE

















# **MODEL**: F8285 **SIZE**: 50-17-126 **Material**: TPEE

















# MODEL: F8286 SIZE: 45-19-126 Material: TPEE

















# **MODEL**: F8287 **SIZE**: 50-16-125 **Material**: TPE