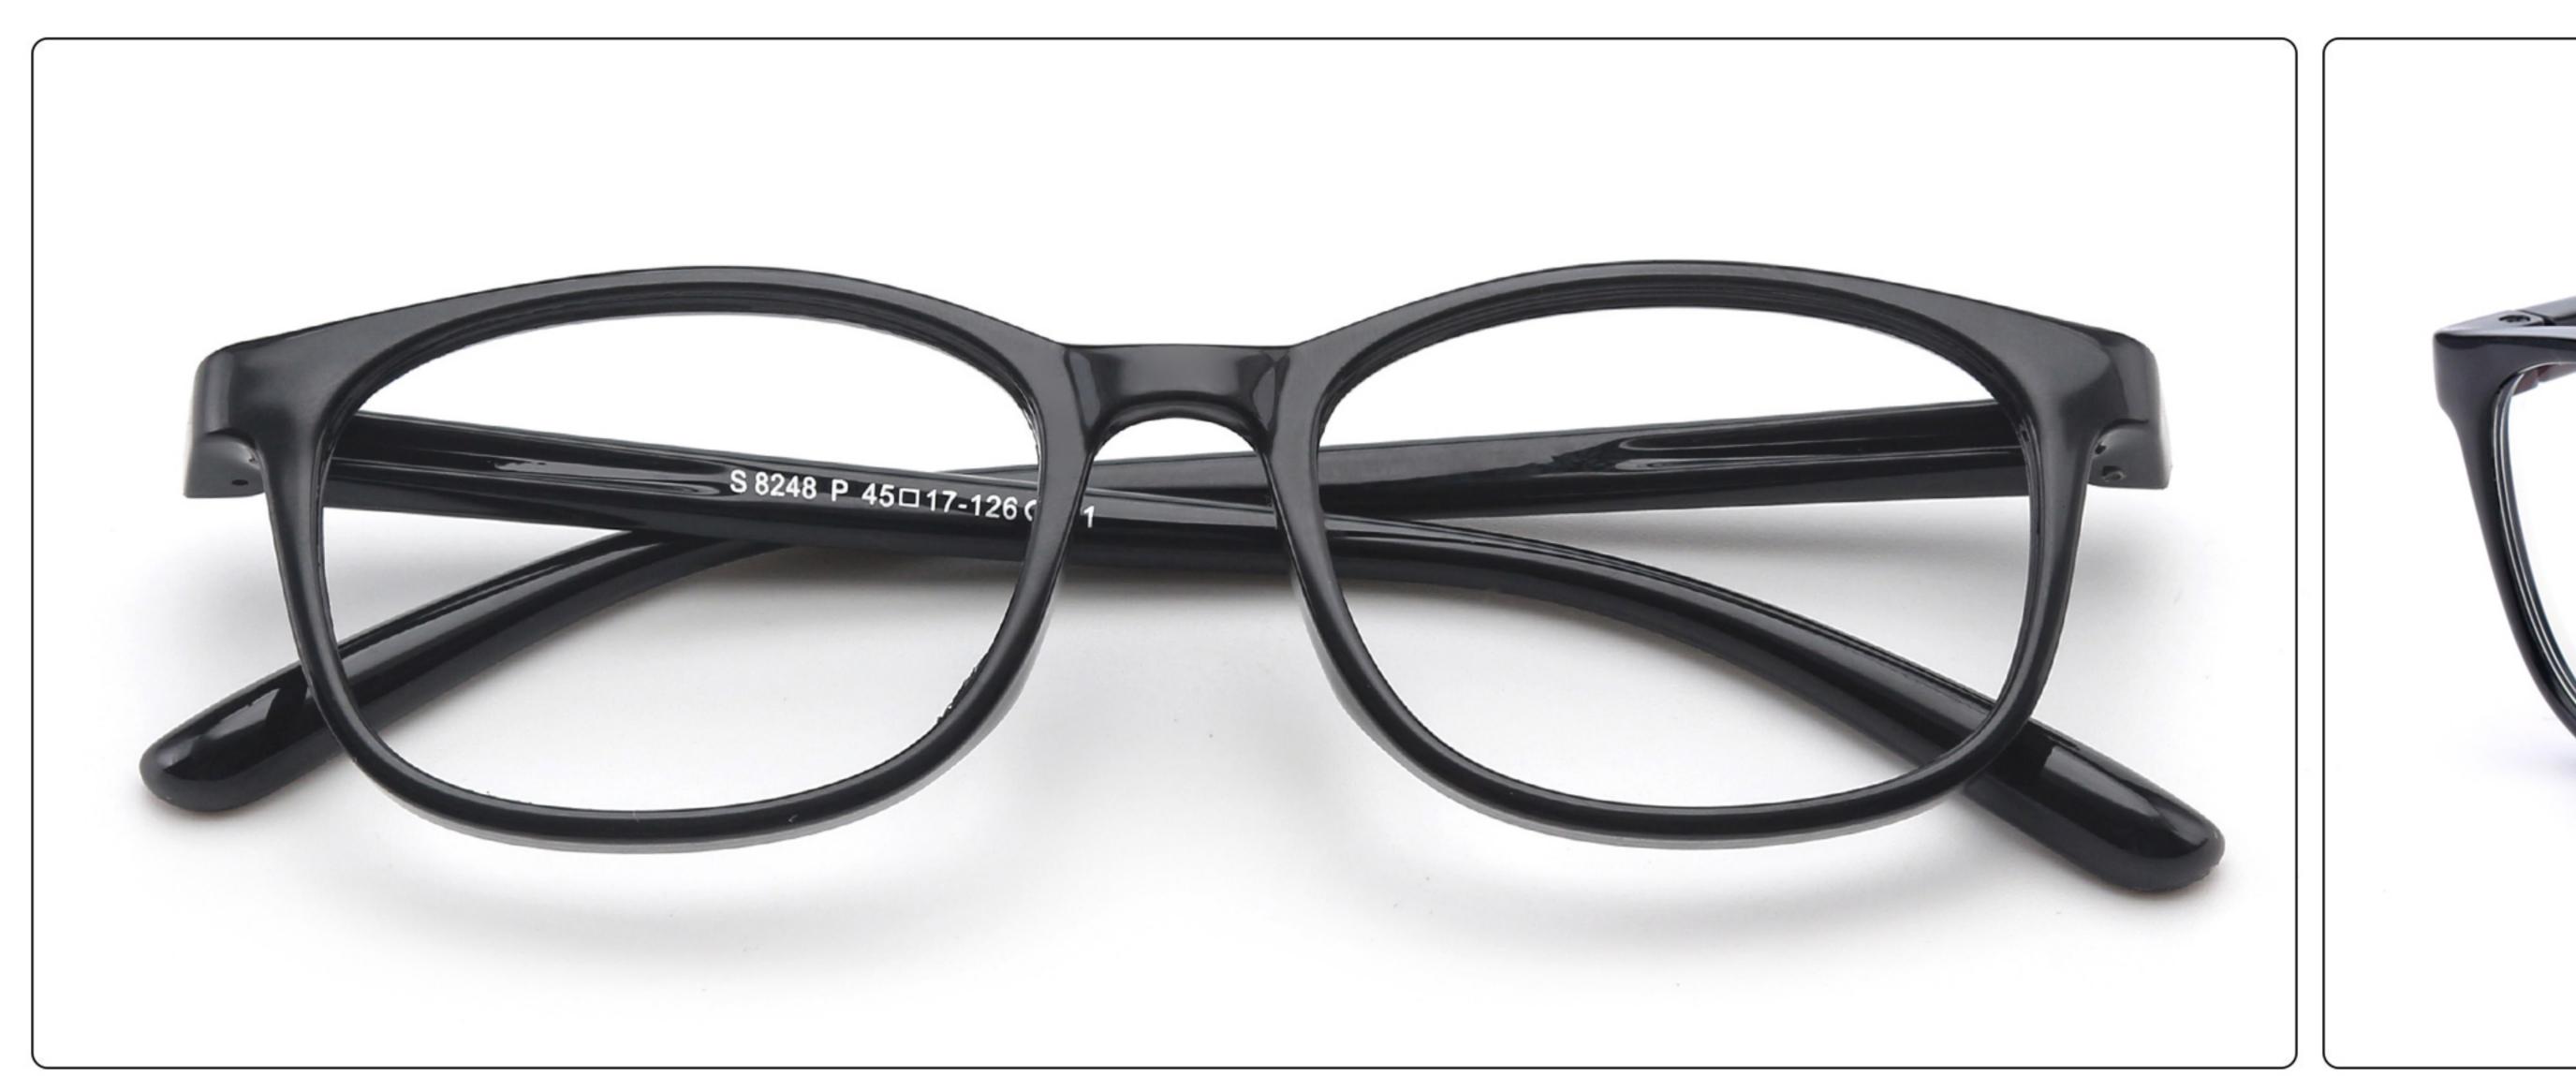

**: 48-15-112 **Material**: TPEE







### **MODEL**: F8196 **SIZE**: 44-15-124 **Material**: TPEE

















### MODEL: F8215 SIZE: 50-17-127 Material: TPEE







### **MODEL:** F8217 **SIZE**: 45-17-124 **Material**: TPEE

















### **MODEL:** F8224 **SIZE**: 48-15-125 **Material**: TPEE





### **MODEL**: F8225 **SIZE**: 47-15-125 **Material**: TPEE

















### **MODEL**: F8232 **SIZE**: 44-21-123 **Material**: TPEE

















### **MODEL**: F8242 **SIZE**: 47-19-129 **Material**: TPEE





## **MODEL**: F8243 **SIZE**: 47-19-128 **Material**: TPEE





### **MODEL**: F8245 **SIZE**: 47-17-129 **Material**: TPEE





### **MODEL**: F8247 **SIZE**: 44-14-120 **Material**: TPEE

















### **MODEL**: F8248 **SIZE**: 45-17-126 **Material**: TPEE

















### MODEL: F8280 SIZE: 45-16-120 Material: TPEE

















# MODEL: F8283 SIZE: 49-16-123 Material: TPEE





# MODEL: F8284 SIZE: 44-19-126 Material: TPEE

















# **MODEL**: F8285 **SIZE**: 50-17-126 **Material**: TPEE

















# MODEL: F8286 SIZE: 45-19-126 Material: TPEE

















# **MODEL**: F8287 **SIZE**: 50-16-125 **Material**: TPEE





# MODEL: F8301 SIZE: 48-15-133 Material: TPEE





# **MODEL**: F8312 **SIZE**: 48-17-128 **Material**: TPEE





## MODEL: F886 SIZE: 47-19-134 Material: TPEE





















# **MODEL**: F891 **SIZE**: 49-18-118 **Material**: TPEE

















# **MODEL**: F893 **SIZE**: 45-13-120 **Material**: TPEE

















# MODEL: F897 SIZE: 50-15-120 Material: TPEE

















## **MODEL**: