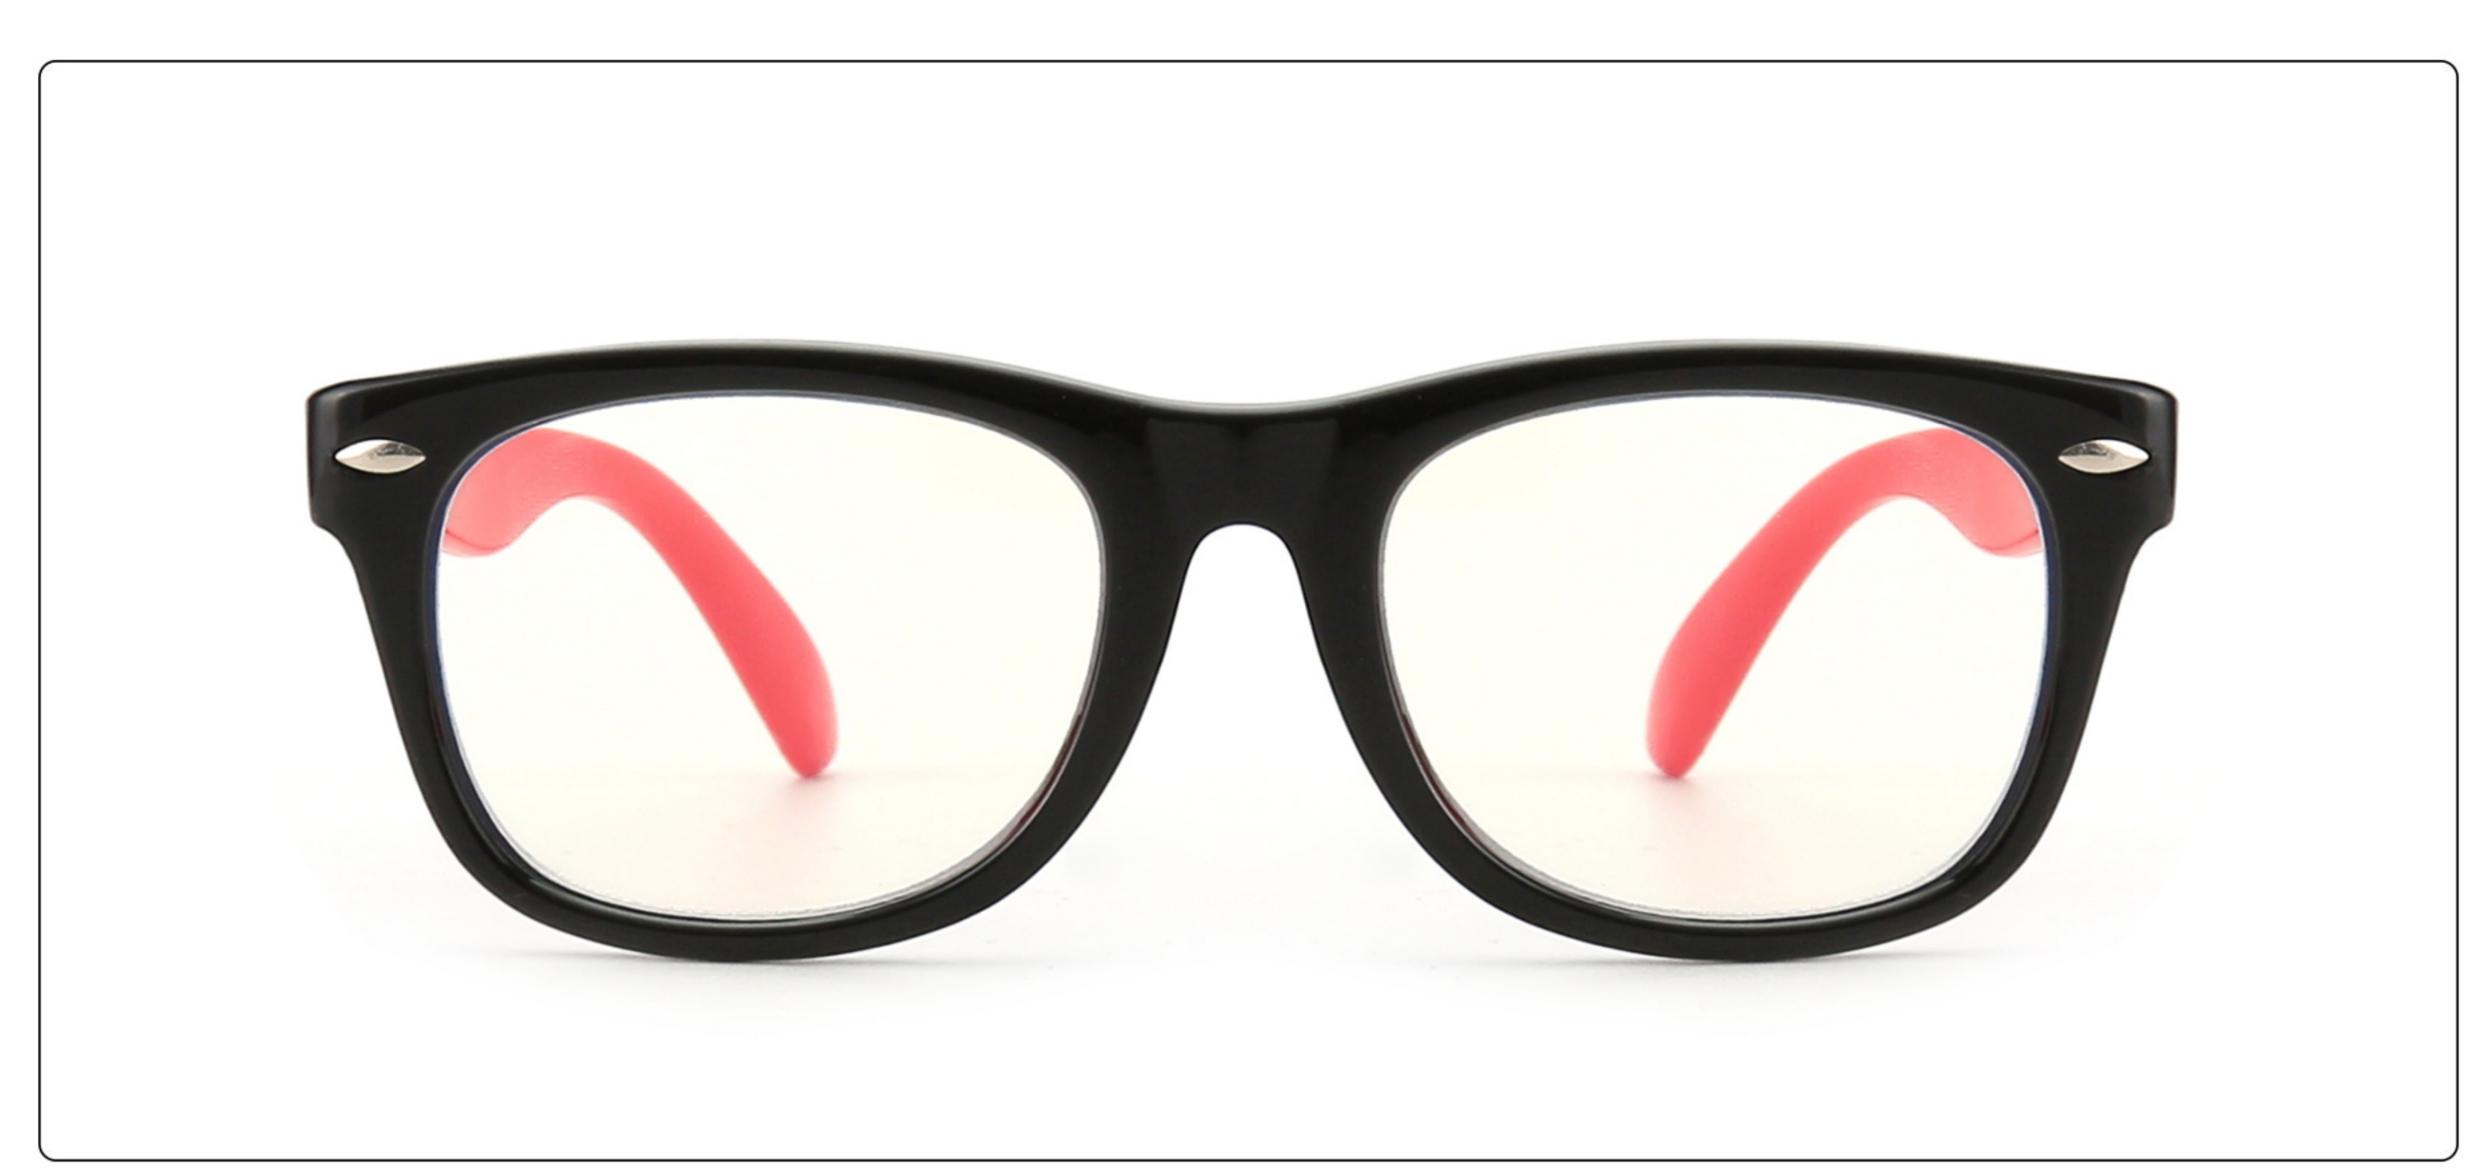

# Kids Anti Blue Light Glasses Manufacturer in China www.HEAPPY.com

MODEL: F302 SIZE: 47-16-125 Material: TPEE





















### MODEL: F304 SIZE: 43-21-116 Material: TPEE

















### MODEL: F306 SIZE: 49-16-125 Material: TPEE

















### MODEL: F308 SIZE: 47-17-120 Material: TPEE

















### MODEL: F310 SIZE: 43-16-120 Material: TPEE

















## **MODEL**: F802 **SIZE**: 45-16-126 **Material**: TPEE

















### **MODEL**: F8108 **SIZE**: 47-18-132 **Material**: TPEE





### **MODEL:** F8113 **SIZE**: 49-16-122 **Material**: TPEE





### **MODEL**: F8138 **SIZE**: 48-16-124 **Material**: TPEE

















### **MODEL:** F8139 **SIZE**: 46-16-124 **Material**: TPEE

















### **MODEL**: F8140 **SIZE**: 45-15-124 **Material**: TPEE



### **MODEL**: F8142 **SIZE**: 45-14-124 **Material**: TPEE





### MODEL: F8143 SIZE: 44-19-124 Material: TPEE







## **MODEL**: F8145 **SIZE**: 45-16-126 **Material**: TPEE





## MODEL: F8146 SIZE: 44-19-126 Material: TPEE





### **MODEL:** F8147 **SIZE**: 34-17-126 **Material**: TPEE







### **MODEL**: F8152 **SIZE**: 44-20-126 **Material**: TPEE

















## **MODEL**: F8145 **SIZE**: 45-16-126 **Material**: TPE