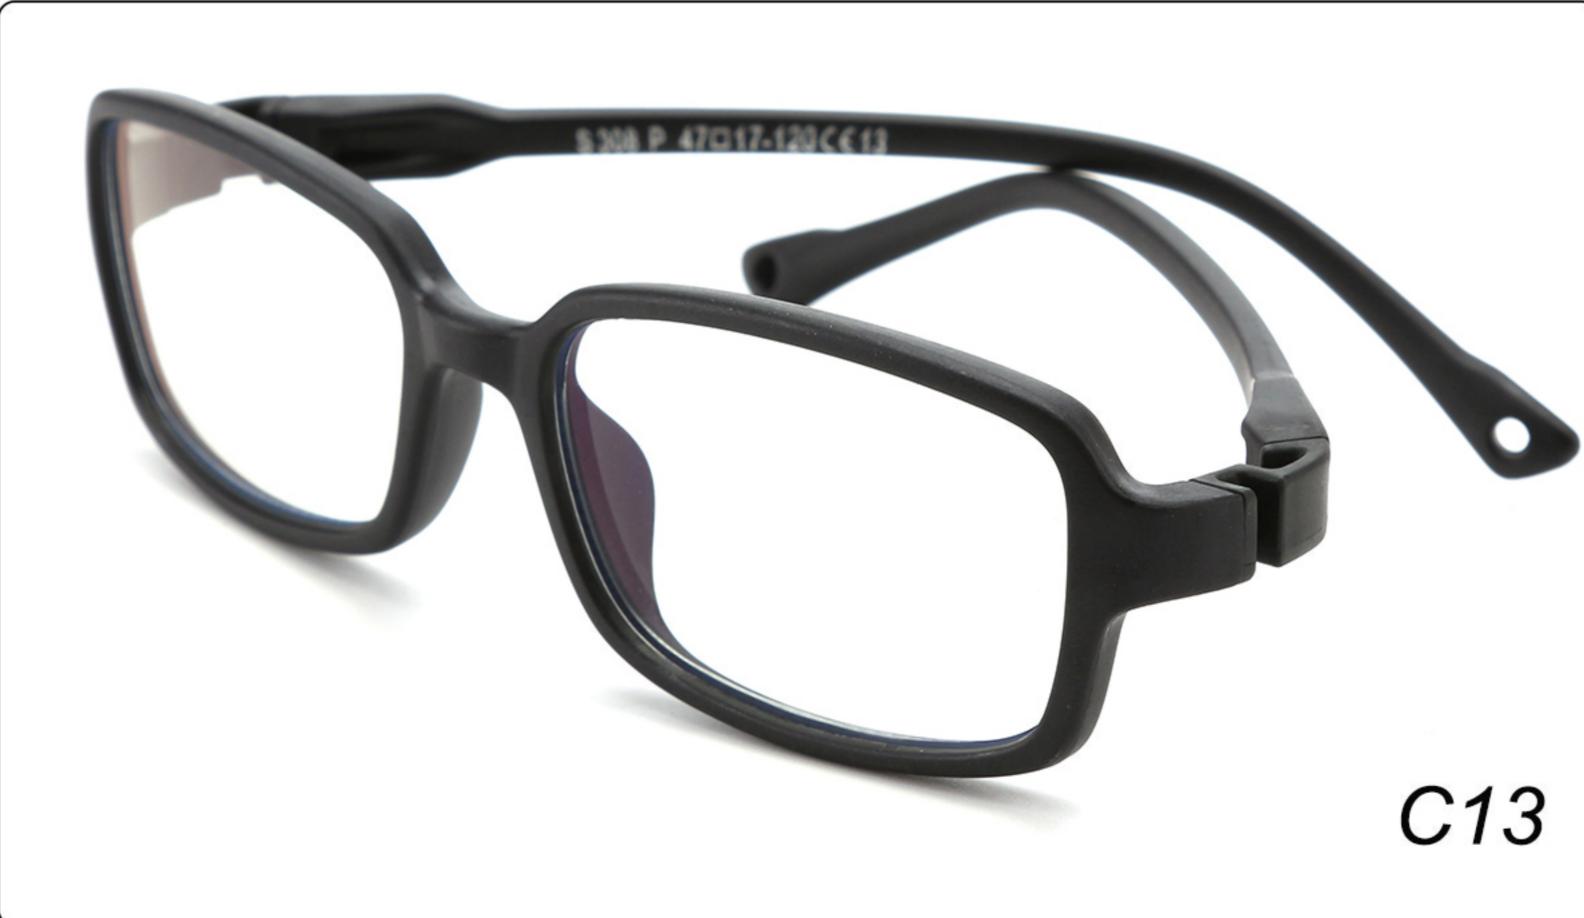

# Kids Anti Blue Light Glasses Manufacturer in China www.HEAPPY.com

MODEL: F302 SIZE: 47-16-125 Material: TPEE





















### MODEL: F304 SIZE: 43-21-116 Material: TPEE

















### MODEL: F306 SIZE: 49-16-125 Material: TPEE

















### MODEL: F308 SIZE: 47-17-120 Material: TPEE

















### MODEL: F310 SIZE: 43-16-120 Material: TPEE

















## **MODEL**: F802 **SIZE**: 45-16-126 **Material**: TPEE

















### **MODEL**: F8108 **SIZE**: 47-18-132 **Material**: TPEE





### **MODEL:** F8113 **SIZE**: 49-16-122 **Material**: TPEE





### **MODEL**: F8138 **SIZE**: 48-16-124 **Material**: TPEE

















### **MODEL:** F8139 **SIZE**: 46-16-124 **Material**: TPEE

















### **MODEL**: F8140 **SIZE**: 45-15-124 **Material**: TPEE



### **MODEL**: F8142 **SIZE**: 45-14-124 **Material**: TPEE





### MODEL: F8143 SIZE: 44-19-124 Material: TPEE







## **MODEL**: F8145 **SIZE**: 45-16-126 **Material**: TPEE





## MODEL: F8146 SIZE: 44-19-126 Material: TPEE





### **MODEL:** F8147 **SIZE**: 34-17-126 **Material**: TPEE







### **M