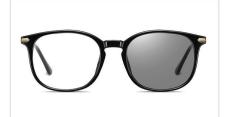

MODEL NO./型号 : BS0717 SIZE/尺寸 LENS/镜片 Frame Material/框架材质: PC

: 54□18-139 : Anti-Blue Light&Photochromic

Blue Light Blocking Glasses for Adults Blue Light Glasses Manufacturer in China www.HEAPPY.com

DETAIL: 1