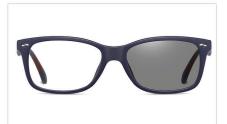

MODEL NO./型号 : BS0717 SIZE/尺寸 LENS/镜片 Frame Material/框架材质: PC

: 54□18-139 : Anti-Blue Light&Photochromic

Blue Light Blocking Glasses for Adults Blue Light Glasses Manufacturer in China www.HEAPPY.com

DETAIL: 1