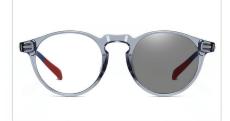

MODEL NO./型号 : BS0717 SIZE/尺寸 LENS/镜片 Frame Material/框架材质: PC

: 54□18-139 : Anti-Blue Light&Photochromic

Blue Light Blocking Glasses for Adults Blue Light Glasses Manufacturer in China www.HEAPPY.com

DETAIL: 1

DETAIL: 3

COLOR:NO1 烹黑C01-P66变色防蓝光

COLOR:NO2 透明C26-P66变色防蓝光

COLOR:NO3 豆花C58-P66变色防蓝光

MODEL NO./型号 : BS1827 SIZE/尺寸 : 54口16-140 LENS/镜片 : Anti-Blue Light&Photochromic Frame Material/框架材质 : TR90

DETAIL: 1

DETAIL: 3