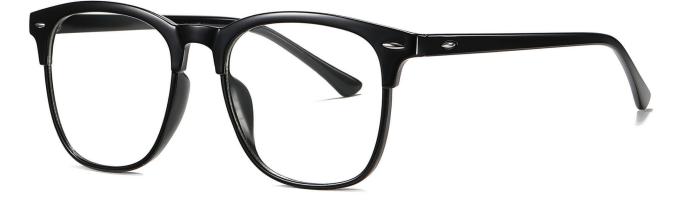

MODEL NO./型号 : BS0717 SIZE/尺寸 LENS/镜片 Frame Material/框架材质: PC

: 54□18-139 : Anti-Blue Light&Photochromic

Blue Light Blocking Glasses for Adults Blue Light Glasses Manufacturer in China www.HEAPPY.com

DETAIL: 1