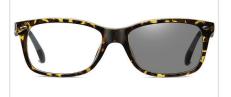

COLOR:NO3 玳瑁C94-P66变色防蓝光

MODEL NO./型号 : BS2313 SIZE/尺寸 : 53口17-140 LENS/镜片 : Anti-Blue Light&Photochromic Frame Material/框架材质 : TR

DETAIL: 1

DETAIL: 3

COLOR:NO1 烹黑C01-P66变色防蓝光

COLOR:NO2 浅粉豆花C47-P66变色防蓝光

COLOR:NO3 透明C26-P66变色防蓝光