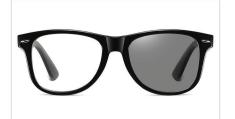

MODEL NO./型号 : BS0717 SIZE/尺寸 LENS/镜片 Frame Material/框架材质: PC

: 54□18-139 : Anti-Blue Light&Photochromic

Blue Light Blocking Glasses for Adults Blue Light Glasses Manufacturer in China www.HEAPPY.com

DETAIL: 1