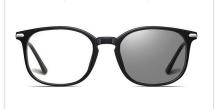

COLOR:NO1 亮黑C1-P66变色防蓝光

COLOR:NO2 透明C26-P66变色防蓝光

COLOR:NO3 豆花C58-P66变色防蓝光

MODEL NO./型号 : BS2140 SIZE/尺寸 : 53口20-145 LENS/镜片 : Anti-Blue Light&Photochromic Frame Material/框架材质 : PC

DETAIL: 2

COLOR:NO1 烹黑C01-P66变色防蓝光

COLOR:NO2 豆花C34-P66变色防蓝光

COLOR:NO3 透明C26-P66变色防蓝光

MODEL NO./型号 : BS2305 SIZE/尺寸 : 52口20-138 LENS/镜片 : Anti-Blue Light&Photochromic Frame Material/框架材质: TR90

DETAIL: 1

DETAIL: 3

COLOR:NO1 烹黑C01-P66变色防蓝光

COLOR:NO2 透明C26-P66变色防蓝光