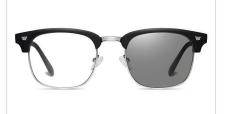

COLOR:NO5

COLOR:NO3 亮透棕C24-P66变色防蓝光

COLOR:NO6 亮浅透灰红腿C25-P66变色防蓝光 亮透浅蓝蓝腿C222-P66变色防蓝光

MODEL NO./型号 : BS4171 SIZE/尺寸 : 55口19-140 LENS/镜片 : Anti-Blue Light&Photochromic Frame Material/框架材质 : PC+金属

DETAIL: 1

T

DETAIL: 3

COLOR:NO1 豆花金C34-P66变色防蓝光

COLOR:NO2 膏黑银C01-P66变色防蓝光

COLOR:NO3 砂黑黑C33-P66变色防蓝光

MODEL NO./型号 : BS5008 SIZE/尺寸 : 52口20-140 LENS/镜片 : Anti-Blue Light&Photochromic Frame Material/框架材质 : TR90+金属

DETAIL: 2