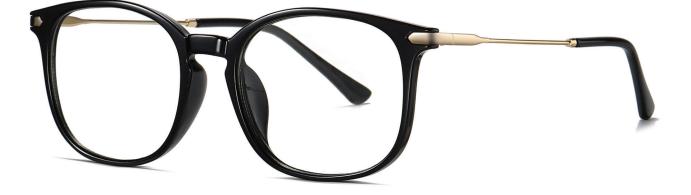

COLOR:NO5

COLOR:NO3 亮透棕C24-P66变色防蓝光

COLOR:NO6 亮浅透灰红腿C25-P66变色防蓝光 亮透浅蓝蓝腿C222-P66变色防蓝光

MODEL NO./型号 : BS4171 SIZE/尺寸 : 55口19-140 LENS/镜片 : Anti-Blue Light&Photochromic Frame Material/框架材质 : PC+金属

DETAIL: 1

T