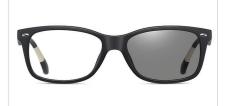

MODEL NO./型号 : BS0717 SIZE/尺寸 LENS/镜片 Frame Material/框架材质: PC

: 54□18-139 : Anti-Blue Light&Photochromic

Blue Light Blocking Glasses for Adults Blue Light Glasses Manufacturer in China www.HEAPPY.com

DETAIL: 1