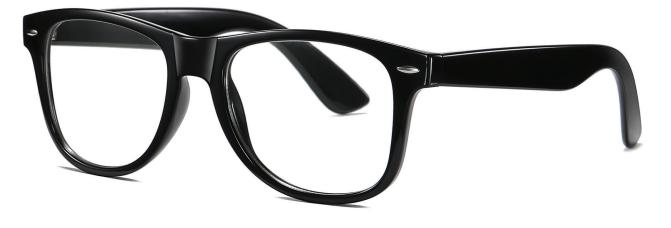

MODEL NO./型号 : BS0717 SIZE/尺寸 LENS/镜片 Frame Material/框架材质: PC

: 54□18-139 : Anti-Blue Light&Photochromic

Blue Light Blocking Glasses for Adults Blue Light Glasses Manufacturer in China www.HEAPPY.com

DETAIL: 1