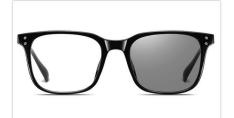

MODEL NO./型号 : BS0717 SIZE/尺寸 LENS/镜片 Frame Material/框架材质: PC

: 54□18-139 : Anti-Blue Light&Photochromic

Blue Light Blocking Glasses for Adults Blue Light Glasses Manufacturer in China www.HEAPPY.com

DETAIL: 1