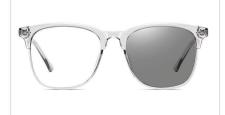

MODEL NO./型号 : BS0717 SIZE/尺寸 LENS/镜片 Frame Material/框架材质: PC

: 54□18-139 : Anti-Blue Light&Photochromic

Blue Light Blocking Glasses for Adults Blue Light Glasses Manufacturer in China www.HEAPPY.com

DETAIL: 1