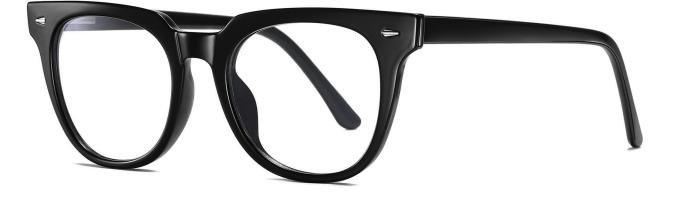

MODEL NO./型号 : BS0717 SIZE/尺寸 LENS/镜片 Frame Material/框架材质: PC

: 54□18-139 : Anti-Blue Light&Photochromic

Blue Light Blocking Glasses for Adults Blue Light Glasses Manufacturer in China www.HEAPPY.com

DETAIL: 1