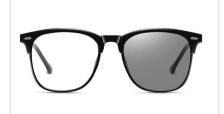

MODEL NO./型号 : BS0717 SIZE/尺寸 LENS/镜片 Frame Material/框架材质: PC

: 54□18-139 : Anti-Blue Light&Photochromic

Blue Light Blocking Glasses for Adults Blue Light Glasses Manufacturer in China www.HEAPPY.com

DETAIL: 1