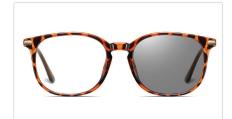

COLOR:NO2 豆花C34-P66变色防蓝光

COLOR:NO3 透明C26-P66变色防蓝光

MODEL NO./型号 : BS2305 SIZE/尺寸 : 52口20-138 LENS/镜片 : Anti-Blue Light&Photochromic Frame Material/框架材质: TR90

DETAIL: 1

DETAIL: 3

COLOR:NO1 烹黑C01-P66变色防蓝光

COLOR:NO2 透明C26-P66变色防蓝光

COLOR:NO3 玳瑁C94-P66变色防蓝光

MODEL NO./型号 : BS2313 SIZE/尺寸 : 53口17-140 LENS/镜片 : Anti-Blue Light&Photochromic Frame Material/框架材质 : TR

DETAIL: 1

DETAIL: 3

COLOR:NO1 烹黑C01-P66变色防蓝光

COLOR:NO2 浅粉豆花C47-P66变色防蓝光

COLOR:NO3 透明C26-P66变色防蓝光