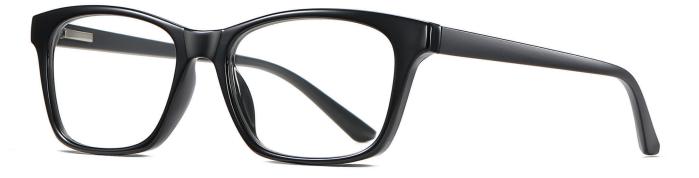

COLOR:NO2 豆花C34-P66变色防蓝光

COLOR:NO3 透明C26-P66变色防蓝光

MODEL NO./型号 : BS2305 SIZE/尺寸 : 52口20-138 LENS/镜片 : Anti-Blue Light&Photochromic Frame Material/框架材质: TR90

DETAIL: 1

DETAIL: 3

COLOR:NO1 烹黑C01-P66变色防蓝光

COLOR:NO2 透明C26-P66变色防蓝光