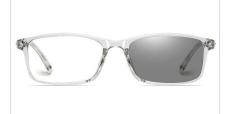

MODEL NO./型号 : BS0717 SIZE/尺寸 LENS/镜片 Frame Material/框架材质: PC

: 54□18-139 : Anti-Blue Light&Photochromic

Blue Light Blocking Glasses for Adults Blue Light Glasses Manufacturer in China www.HEAPPY.com

DETAIL: 1