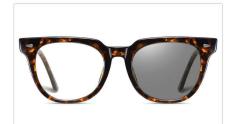

MODEL NO./型号 : BS0717 SIZE/尺寸 LENS/镜片 Frame Material/框架材质: PC

: 54□18-139 : Anti-Blue Light&Photochromic

Blue Light Blocking Glasses for Adults Blue Light Glasses Manufacturer in China www.HEAPPY.com

DETAIL: 1