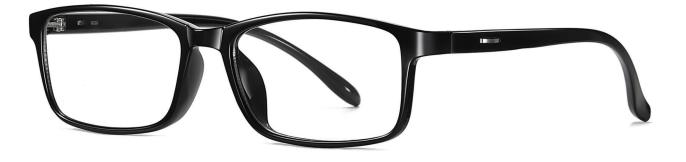

MODEL NO./型号 : BS3511 SIZE/尺寸 : 53口17-140 LENS/镜片 : Anti-Blue Light&Photochromic Frame Material/框架材质 : TR

DETAIL: 1

DETAIL: 2

COLOR:NO1 烹黑C01-P66变色防蓝光

COLOR:NO2 哑黑C04-P66变色防蓝光

COLOR:NO3 哑深蓝C63-P66变色防蓝光

COLOR:NO4 哑透明深灰C134-P66变色防蓝光