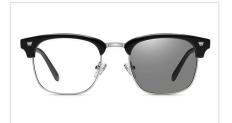

COLOR:NO5

COLOR:NO3 亮透棕C24-P66变色防蓝光

COLOR:NO6 亮浅透灰红腿C25-P66变色防蓝光 亮透浅蓝蓝腿C222-P66变色防蓝光

MODEL NO./型号 : BS4171 SIZE/尺寸 : 55口19-140 LENS/镜片 : Anti-Blue Light&Photochromic Frame Material/框架材质 : PC+金属

DETAIL: 1

T

DETAIL: 3

COLOR:NO1 豆花金C34-P66变色防蓝光

COLOR:NO2 膏黑银C01-P66变色防蓝光

COLOR:NO3 砂黑黑C33-P66变色防蓝光

MODEL NO./型号 : BS5008 SIZE/尺寸 : 52口20-140 LENS/镜片 : Anti-Blue Light&Photochromic Frame Material/框架材质 : TR90+金属

DETAIL: 2