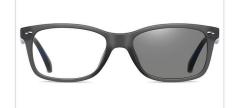

MODEL NO./型号 : BS0717 SIZE/尺寸 LENS/镜片 Frame Material/框架材质: PC

: 54□18-139 : Anti-Blue Light&Photochromic

Blue Light Blocking Glasses for Adults Blue Light Glasses Manufacturer in China www.HEAPPY.com

DETAIL: 1