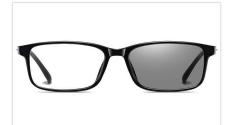

MODEL NO./型号 : BS0717 SIZE/尺寸 LENS/镜片 Frame Material/框架材质: PC

: 54□18-139 : Anti-Blue Light&Photochromic

Blue Light Blocking Glasses for Adults Blue Light Glasses Manufacturer in China www.HEAPPY.com

DETAIL: 1