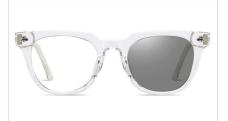

DETAIL: 3

COLOR:NO1 烹黑C01-P66变色防蓝光

COLOR:NO2 透明C26-P66变色防蓝光

COLOR:NO3 豆花C58-P66变色防蓝光

MODEL NO./型号 : BS1827 SIZE/尺寸 : 54口16-140 LENS/镜片 : Anti-Blue Light&Photochromic Frame Material/框架材质 : TR90

DETAIL: 1

DETAIL: 3

COLOR:NO1 亮黑C1-P66变色防蓝光

COLOR:NO2 透明C26-P66变色防蓝光

COLOR:NO3 豆花C58-P66变色防蓝光

MODEL NO./型号 : BS2140 SIZE/尺寸 : 53口20-145 LENS/镜片 : Anti-Blue Light&Photochromic Frame Material/框架材质 : PC

DETAIL: 2

COLOR:NO1 烹黑C01-P66变色防蓝光