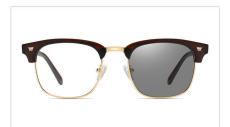

COLOR:NO5

COLOR:NO3 亮透棕C24-P66变色防蓝光

COLOR:NO6 亮浅透灰红腿C25-P66变色防蓝光 亮透浅蓝蓝腿C222-P66变色防蓝光

MODEL NO./型号 : BS4171 SIZE/尺寸 : 55口19-140 LENS/镜片 : Anti-Blue Light&Photochromic Frame Material/框架材质 : PC+金属

DETAIL: 1

T

DETAIL: 3

COLOR:NO1 豆花金C34-P66变色防蓝光

COLOR:NO2 膏黑银C01-P66变色防蓝光

COLOR:NO3 砂黑黑C33-P66变色防蓝光

MODEL NO./型号 : BS5008 SIZE/尺寸 : 52口20-140 LENS/镜片 : Anti-Blue Light&Photochromic Frame Material/框架材质 : TR90+金属

DETAIL: 2