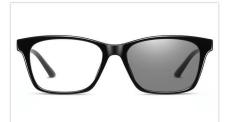

MODEL NO./型号 : BS0717 SIZE/尺寸 LENS/镜片 Frame Material/框架材质: PC

: 54□18-139 : Anti-Blue Light&Photochromic

Blue Light Blocking Glasses for Adults Blue Light Glasses Manufacturer in China www.HEAPPY.com

DETAIL: 1