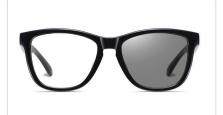

MODEL NO./型号 : BS0717 SIZE/尺寸 LENS/镜片 Frame Material/框架材质: PC

: 54□18-139 : Anti-Blue Light&Photochromic

Blue Light Blocking Glasses for Adults Blue Light Glasses Manufacturer in China www.HEAPPY.com

DETAIL: 1