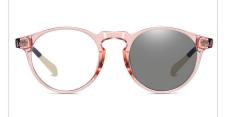

MODEL NO./型号 : BS0717 SIZE/尺寸 LENS/镜片 Frame Material/框架材质: PC

: 54□18-139 : Anti-Blue Light&Photochromic

Blue Light Blocking Glasses for Adults Blue Light Glasses Manufacturer in China www.HEAPPY.com

DETAIL: 1