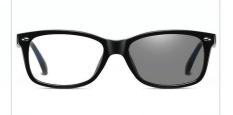

MODEL NO./型号 : BS0717 SIZE/尺寸 LENS/镜片 Frame Material/框架材质: PC

: 54□18-139 : Anti-Blue Light&Photochromic

Blue Light Blocking Glasses for Adults Blue Light Glasses Manufacturer in China www.HEAPPY.com

DETAIL: 1