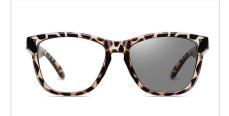

COLOR:NO2 豆花C34-P66变色防蓝光

COLOR:NO3 透明C26-P66变色防蓝光

MODEL NO./型号 : BS2305 SIZE/尺寸 : 52口20-138 LENS/镜片 : Anti-Blue Light&Photochromic Frame Material/框架材质: TR90

DETAIL: 1

DETAIL: 3

COLOR:NO1 烹黑C01-P66变色防蓝光

COLOR:NO2 透明C26-P66变色防蓝光

COLOR:NO3 玳瑁C94-P66变色防蓝光

MODEL NO./型号 : BS2313 SIZE/尺寸 : 53口17-140 LENS/镜片 : Anti-Blue Light&Photochromic Frame Material/框架材质 : TR

DETAIL: 1

DETAIL: 3

COLOR:NO1 烹黑C01-P66变色防蓝光

COLOR:NO2 浅粉豆花C47-P66变色防蓝光

COLOR:NO3 透明C26-P66变色防蓝光