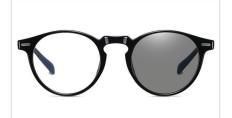

MODEL NO./型号 : BS0717 SIZE/尺寸 LENS/镜片 Frame Material/框架材质: PC

: 54□18-139 : Anti-Blue Light&Photochromic

Blue Light Blocking Glasses for Adults Blue Light Glasses Manufacturer in China www.HEAPPY.com

DETAIL: 1