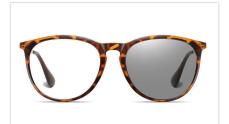

MODEL NO./型号 : BS0717 SIZE/尺寸 LENS/镜片 Frame Material/框架材质: PC

: 54□18-139 : Anti-Blue Light&Photochromic

Blue Light Blocking Glasses for Adults Blue Light Glasses Manufacturer in China www.HEAPPY.com

DETAIL: 1