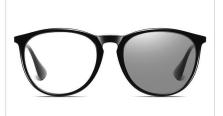

MODEL NO./型号 : BS0717 SIZE/尺寸 LENS/镜片 Frame Material/框架材质: PC

: 54□18-139 : Anti-Blue Light&Photochromic

Blue Light Blocking Glasses for Adults Blue Light Glasses Manufacturer in China www.HEAPPY.com

DETAIL: 1