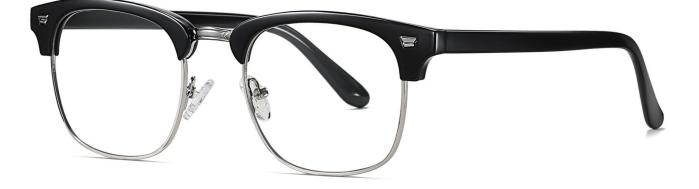

MODEL NO./型号 : BS0717 SIZE/尺寸 LENS/镜片 Frame Material/框架材质: PC

: 54□18-139 : Anti-Blue Light&Photochromic

Blue Light Blocking Glasses for Adults Blue Light Glasses Manufacturer in China www.HEAPPY.com

DETAIL: 1