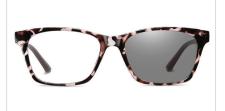

DETAIL: 3

COLOR:NO1 烹黑C01-P66变色防蓝光

COLOR:NO2 透明C26-P66变色防蓝光

COLOR:NO3 豆花C58-P66变色防蓝光

MODEL NO./型号 : BS1827 SIZE/尺寸 : 54口16-140 LENS/镜片 : Anti-Blue Light&Photochromic Frame Material/框架材质 : TR90

DETAIL: 1

DETAIL: 3

COLOR:NO1 亮黑C1-P66变色防蓝光

COLOR:NO2 透明C26-P66变色防蓝光

COLOR:NO3 豆花C58-P66变色防蓝光

MODEL NO./型号 : BS2140 SIZE/尺寸 : 53口20-145 LENS/镜片 : Anti-Blue Light&Photochromic Frame Material/框架材质 : PC

DETAIL: 2

COLOR:NO1 烹黑C01-P66变色防蓝光