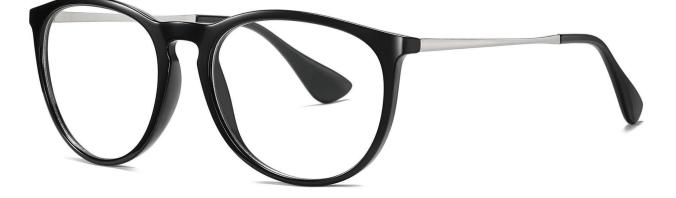

COLOR:NO5

COLOR:NO3 亮透棕C24-P66变色防蓝光

COLOR:NO6 亮浅透灰红腿C25-P66变色防蓝光 亮透浅蓝蓝腿C222-P66变色防蓝光

MODEL NO./型号 : BS4171 SIZE/尺寸 : 55口19-140 LENS/镜片 : Anti-Blue Light&Photochromic Frame Material/框架材质 : PC+金属

DETAIL: 1

T

DETAIL: 3

COLOR:NO1 豆花金C34-P66变色防蓝光

COLOR:NO2 膏黑银C01-P66变色防蓝光

COLOR:NO3 砂黑黑C33-P66变色防蓝光

MODEL NO./型号 : BS5008 SIZE/尺寸 : 52口20-140 LENS/镜片 : Anti-Blue Light&Photochromic Frame Material/框架材质 : TR90+金属

DETAIL: 2