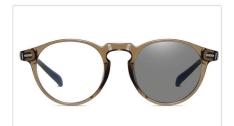

MODEL NO./型号 : BS0717 SIZE/尺寸 LENS/镜片 Frame Material/框架材质: PC

: 54□18-139 : Anti-Blue Light&Photochromic

Blue Light Blocking Glasses for Adults Blue Light Glasses Manufacturer in China www.HEAPPY.com

DETAIL: 1

DETAIL: 3

COLOR:NO1 烹黑C01-P66变色防蓝光

COLOR:NO2 透明C26-P66变色防蓝光

COLOR:NO3 豆花C58-P66变色防蓝光

MODEL NO./型号 : BS1827 SIZE/尺寸 : 54口16-140 LENS/镜片 : Anti-Blue Light&Photochromic Frame Material/框架材质 : TR90

DETAIL: 1

DETAIL: 3