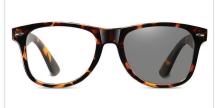

MODEL NO./型号 : BS0717 SIZE/尺寸 LENS/镜片 Frame Material/框架材质: PC

: 54□18-139 : Anti-Blue Light&Photochromic

Blue Light Blocking Glasses for Adults Blue Light Glasses Manufacturer in China www.HEAPPY.com

DETAIL: 1