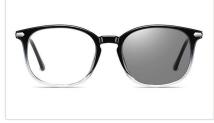

DETAIL: 3

COLOR:NO1 烹黑C01-P66变色防蓝光

COLOR:NO2 透明C26-P66变色防蓝光

COLOR:NO3 豆花C58-P66变色防蓝光

MODEL NO./型号 : BS1827 SIZE/尺寸 : 54口16-140 LENS/镜片 : Anti-Blue Light&Photochromic Frame Material/框架材质 : TR90

DETAIL: 1

DETAIL: 3

COLOR:NO1 亮黑C1-P66变色防蓝光

COLOR:NO2 透明C26-P66变色防蓝光

COLOR:NO3 豆花C58-P66变色防蓝光

MODEL NO./型号 : BS2140 SIZE/尺寸 : 53口20-145 LENS/镜片 : Anti-Blue Light&Photochromic Frame Material/框架材质 : PC

DETAIL: 2

COLOR:NO1 烹黑C01-P66变色防蓝光