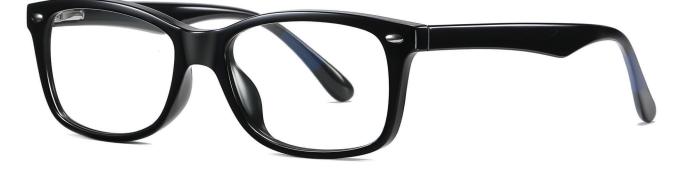

DETAIL: 3

COLOR:NO1 烹黑C01-P66变色防蓝光

COLOR:NO2 透明C26-P66变色防蓝光

COLOR:NO3 豆花C58-P66变色防蓝光

MODEL NO./型号 : BS1827 SIZE/尺寸 : 54口16-140 LENS/镜片 : Anti-Blue Light&Photochromic Frame Material/框架材质 : TR90

DETAIL: 1

DETAIL: 3