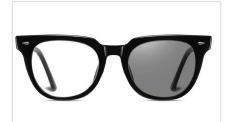

MODEL NO./型号 : BS0717 SIZE/尺寸 LENS/镜片 Frame Material/框架材质: PC

: 54□18-139 : Anti-Blue Light&Photochromic

Blue Light Blocking Glasses for Adults Blue Light Glasses Manufacturer in China www.HEAPPY.com

DETAIL: 1