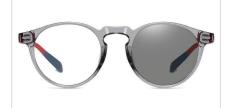

MODEL NO./型号 : BS0717 SIZE/尺寸 LENS/镜片 Frame Material/框架材质: PC

: 54□18-139 : Anti-Blue Light&Photochromic

Blue Light Blocking Glasses for Adults Blue Light Glasses Manufacturer in China www.HEAPPY.com

DETAIL: 1

DETAIL: 3

COLOR:NO1 烹黑C01-P66变色防蓝光

COLOR:NO2 透明C26-P66变色防蓝光

COLOR:NO3 豆花C58-P66变色防蓝光

MODEL NO./型号 : BS1827 SIZE/尺寸 : 54口16-140 LENS/镜片 : Anti-Blue Light&Photochromic Frame Material/框架材质 : TR90

DETAIL: 1

DETAIL: 3