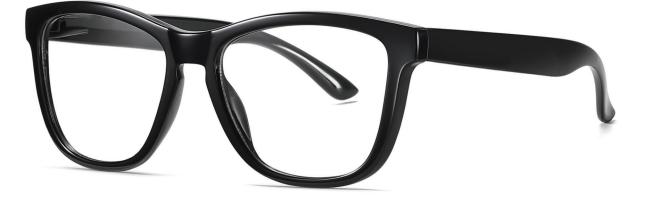

MODEL NO./型号 : BS0717 SIZE/尺寸 LENS/镜片 Frame Material/框架材质: PC

: 54□18-139 : Anti-Blue Light&Photochromic

Blue Light Blocking Glasses for Adults Blue Light Glasses Manufacturer in China www.HEAPPY.com

DETAIL: 1