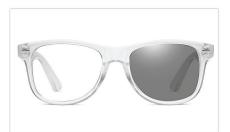

MODEL NO./型号 : BS0717 SIZE/尺寸 LENS/镜片 Frame Material/框架材质: PC

: 54□18-139 : Anti-Blue Light&Photochromic

Blue Light Blocking Glasses for Adults Blue Light Glasses Manufacturer in China www.HEAPPY.com

DETAIL: 1