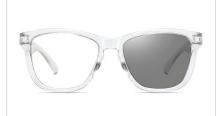

MODEL NO./型号 : BS0717 SIZE/尺寸 LENS/镜片 Frame Material/框架材质: PC

: 54□18-139 : Anti-Blue Light&Photochromic

Blue Light Blocking Glasses for Adults Blue Light Glasses Manufacturer in China www.HEAPPY.com

DETAIL: 1