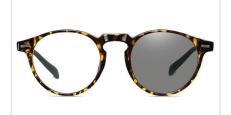

MODEL NO./型号 : BS0717 SIZE/尺寸 LENS/镜片 Frame Material/框架材质: PC

: 54□18-139 : Anti-Blue Light&Photochromic

Blue Light Blocking Glasses for Adults Blue Light Glasses Manufacturer in China www.HEAPPY.com

DETAIL: 1