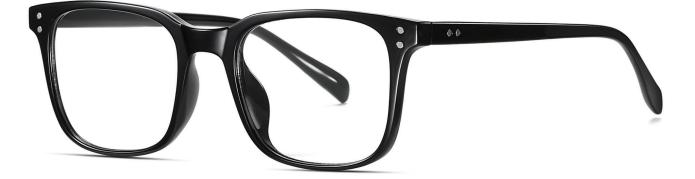

COLOR:NO2 豆花C34-P66变色防蓝光

COLOR:NO3 透明C26-P66变色防蓝光

MODEL NO./型号 : BS2305 SIZE/尺寸 : 52口20-138 LENS/镜片 : Anti-Blue Light&Photochromic Frame Material/框架材质: TR90

DETAIL: 1

DETAIL: 3

COLOR:NO1 烹黑C01-P66变色防蓝光

COLOR:NO2 透明C26-P66变色防蓝光

COLOR:NO3 玳瑁C94-P66变色防蓝光

MODEL NO./型号 : BS2313 SIZE/尺寸 : 53口17-140 LENS/镜片 : Anti-Blue Light&Photochromic Frame Material/框架材质 : TR

DETAIL: 1

DETAIL: 3

COLOR:NO1 烹黑C01-P66变色防蓝光

COLOR:NO2 浅粉豆花C47-P66变色防蓝光

COLOR:NO3 透明C26-P66变色防蓝光