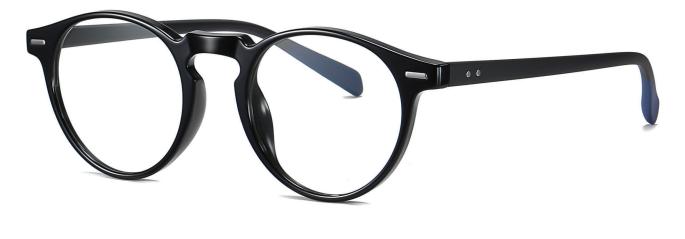

MODEL NO./型号 : BS3511 SIZE/尺寸 : 53口17-140 LENS/镜片 : Anti-Blue Light&Photochromic Frame Material/框架材质 : TR

DETAIL: 1

DETAIL: 2

COLOR:NO1 烹黑C01-P66变色防蓝光

COLOR:NO2 哑黑C04-P66变色防蓝光

COLOR:NO3 哑深蓝C63-P66变色防蓝光

COLOR:NO4 哑透明深灰C134-P66变色防蓝光