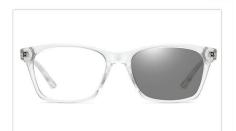

COLOR:NO1 亮黑C1-P66变色防蓝光

COLOR:NO2 透明C26-P66变色防蓝光

COLOR:NO3 豆花C58-P66变色防蓝光

MODEL NO./型号 : BS2140 SIZE/尺寸 : 53口20-145 LENS/镜片 : Anti-Blue Light&Photochromic Frame Material/框架材质 : PC

DETAIL: 2

COLOR:NO1 烹黑C01-P66变色防蓝光

COLOR:NO2 豆花C34-P66变色防蓝光

COLOR:NO3 透明C26-P66变色防蓝光

MODEL NO./型号 : BS2305 SIZE/尺寸 : 52口20-138 LENS/镜片 : Anti-Blue Light&Photochromic Frame Material/框架材质: TR90

DETAIL: 1

DETAIL: 3

COLOR:NO1 烹黑C01-P66变色防蓝光

COLOR:NO2 透明C26-P66变色防蓝光