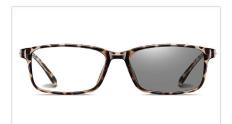

MODEL NO./型号 : BS0717 SIZE/尺寸 LENS/镜片 Frame Material/框架材质: PC

: 54□18-139 : Anti-Blue Light&Photochromic

Blue Light Blocking Glasses for Adults Blue Light Glasses Manufacturer in China www.HEAPPY.com

DETAIL: 1