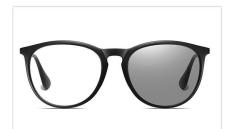

MODEL NO./型号 : BS0717 SIZE/尺寸 LENS/镜片 Frame Material/框架材质: PC

: 54□18-139 : Anti-Blue Light&Photochromic

Blue Light Blocking Glasses for Adults Blue Light Glasses Manufacturer in China www.HEAPPY.com

DETAIL: 1