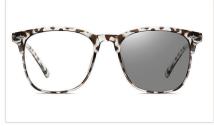

COLOR:NO3 玳瑁C94-P66变色防蓝光

MODEL NO./型号 : BS2313 SIZE/尺寸 : 53口17-140 LENS/镜片 : Anti-Blue Light&Photochromic Frame Material/框架材质 : TR

DETAIL: 1

DETAIL: 3

COLOR:NO1 烹黑C01-P66变色防蓝光

COLOR:NO2 浅粉豆花C47-P66变色防蓝光

COLOR:NO3 透明C26-P66变色防蓝光