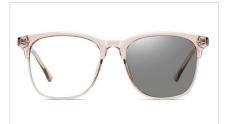

MODEL NO./型号 : BS0717 SIZE/尺寸 LENS/镜片 Frame Material/框架材质: PC

: 54□18-139 : Anti-Blue Light&Photochromic

Blue Light Blocking Glasses for Adults Blue Light Glasses Manufacturer in China www.HEAPPY.com

DETAIL: 1