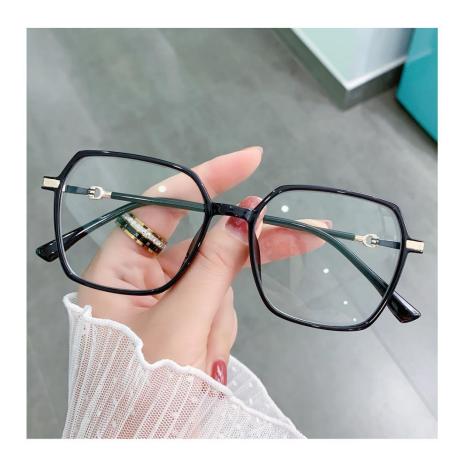

Blue Light Blocking Glasses for Adults

Blue Light Glasses Manufacturer in China

www.HEAPPY.com

MODEL NO./型号 : LK301

SIZE/尺寸 : 52 🗆 17 - 145

DETAIL: 1

DETAIL: 2

DETAIL: 3