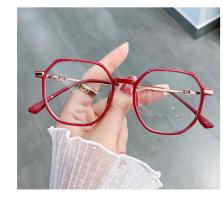

DETAIL: 2

**DETAIL: 3** 

NO.3 亮深蓝渐变C324-P81

NO.5 亮透浅灰渐变C281-P81

NO.2 亮浅茶渐变C323-P81

NO.4 亮玫红渐变C325-P81

SIZE/尺寸 : 51口17-145

DETAIL: 1 DETAIL: 2