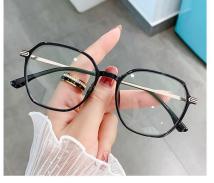

Blue Light Blocking Glasses for Adults

Blue Light Glasses Manufacturer in China

www.HEAPPY.com

MODEL NO./型号 : LK301

SIZE/尺寸 : 52 🗆 17 - 145

DETAIL: 1

DETAIL: 2

DETAIL: 3