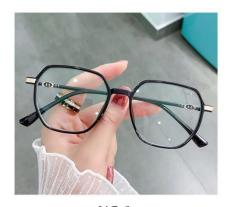

Blue Light Blocking Glasses for Adults

Blue Light Glasses Manufacturer in China

www.HEAPPY.com

MODEL NO./型号 : LK301

SIZE/尺寸 : 52 🗆 17 - 145

DETAIL: 1

DETAIL: 2

DETAIL: 3