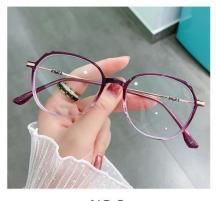

亮黑C01-P81

NO.3 哑深玳瑁C318-P81

NO.5 哑黑C33-P81

NO.2 上透灰下裸粉C317-P81

NO.4 亮浅粉渐进C319-P81

SIZE/尺寸 : 51口18-145

DETAIL: 1

DETAIL: 2