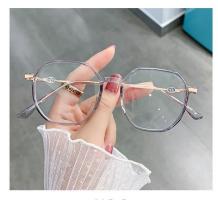

Blue Light Blocking Glasses for Adults

Blue Light Glasses Manufacturer in China

www.HEAPPY.com

MODEL NO./型号 : LK301

SIZE/尺寸 : 52 🗆 17 - 145

DETAIL: 1

DETAIL: 2

DETAIL: 3