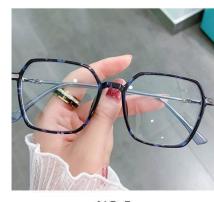

Blue Light Blocking Glasses for Adults

Blue Light Glasses Manufacturer in China

www.HEAPPY.com

MODEL NO./型号 : LK301

SIZE/尺寸 : 52 🗆 17 - 145

DETAIL: 1

DETAIL: 2

DETAIL: 3