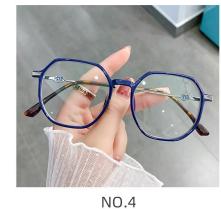

DETAIL: 2

**DETAIL: 3** 

NO.3 亮深蓝渐变C324-P81

NO.5 亮透浅灰渐变C281-P81

NO.2 亮浅茶渐变C323-P81

NO.4 亮玫红渐变C325-P81

SIZE/尺寸 : 51口17-145

DETAIL: 1 DETAIL: 2