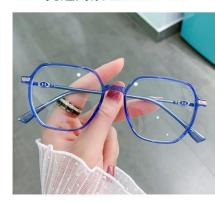

Blue Light Blocking Glasses for Adults

Blue Light Glasses Manufacturer in China

www.HEAPPY.com

MODEL NO./型号 : LK301

SIZE/尺寸 : 52 🗆 17 - 145

DETAIL: 1

DETAIL: 2

DETAIL: 3