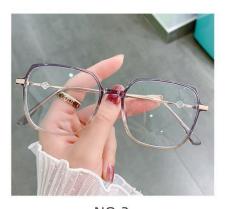

亮黑C01-P81

NO.3 哑深玳瑁C318-P81

NO.5 哑黑C33-P81

NO.2 上透灰下裸粉C317-P81

NO.4 亮浅粉渐进C319-P81

SIZE/尺寸 : 51口18-145

DETAIL: 1

DETAIL: 2

**DETAIL: 3** 

NO.1 亮黑C01-P81

NO.2 亮紫渐变C320-P81

NO.3 亮透明C26-P81

NO.4 亮浅薄荷绿C321-P81

NO.5 亮浅粉碎花C322-P81

SIZE/尺寸 : 52口17-145

DETAIL: 1