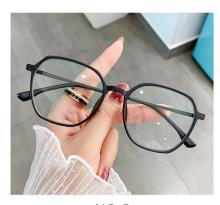

Blue Light Blocking Glasses for Adults

Blue Light Glasses Manufacturer in China

www.HEAPPY.com

MODEL NO./型号 : LK301

SIZE/尺寸 : 52 🗆 17 - 145

DETAIL: 1

DETAIL: 2

DETAIL: 3