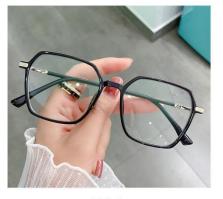

Blue Light Blocking Glasses for Adults

Blue Light Glasses Manufacturer in China

www.HEAPPY.com

MODEL NO./型号 : LK301

SIZE/尺寸 : 52 🗆 17 - 145

DETAIL: 1

DETAIL: 2

DETAIL: 3