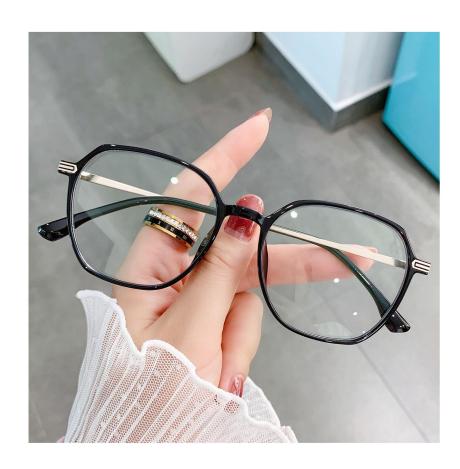

Blue Light Blocking Glasses for Adults

Blue Light Glasses Manufacturer in China

www.HEAPPY.com

MODEL NO./型号 : LK301

SIZE/尺寸 : 52 🗆 17 - 145

DETAIL: 1

DETAIL: 2

DETAIL: 3