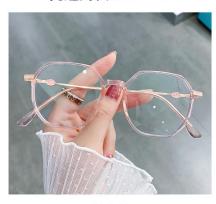

DETAIL: 2

**DETAIL: 3** 

NO.3 亮深蓝渐变C324-P81

NO.5 亮透浅灰渐变C281-P81

NO.2 亮浅茶渐变C323-P81

NO.4 亮玫红渐变C325-P81

SIZE/尺寸 : 51口17-145

DETAIL: 1 DETAIL: 2