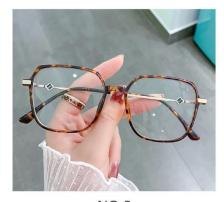

**DETAIL: 3** 

NO.1 亮黑C01-P81

NO.2 亮紫渐变C320-P81

NO.3 亮透明C26-P81

NO.4 亮浅薄荷绿C321-P81

NO.5 亮浅粉碎花C322-P81

SIZE/尺寸 : 52口17-145

DETAIL: 1

DETAIL: 2

**DETAIL: 3** 

NO.3 亮深蓝渐变C324-P81

NO.5 亮透浅灰渐变C281-P81

NO.2 亮浅茶渐变C323-P81

NO.4 亮玫红渐变C325-P81

SIZE/尺寸 : 51口17-145

DETAIL: 1 DETAIL: 2