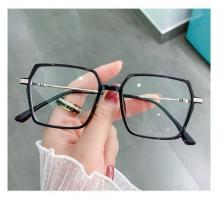

Blue Light Blocking Glasses for Adults

Blue Light Glasses Manufacturer in China

www.HEAPPY.com

MODEL NO./型号 : LK301

SIZE/尺寸 : 52 🗆 17 - 145

DETAIL: 1

DETAIL: 2

DETAIL: 3