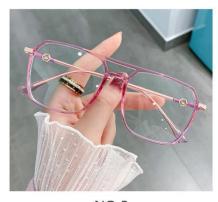

Blue Light Blocking Glasses for Adults

Blue Light Glasses Manufacturer in China

www.HEAPPY.com

MODEL NO./型号 : LK301

SIZE/尺寸 : 52 🗆 17 - 145

DETAIL: 1

DETAIL: 2

DETAIL: 3