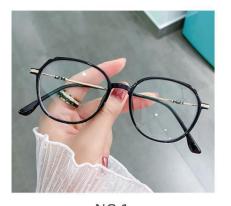

SIZE/尺寸 : 54 🗆 17-145

DETAIL: 1

DETAIL: 2

**DETAIL: 3** 

NO.1

亮黑C01-P81

NO.2 上玳瑁下透蓝C346-P81

NO.3 亮透浅杏粉C347-P81