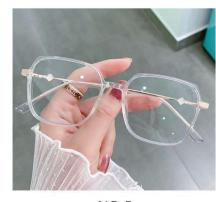

Blue Light Blocking Glasses for Adults

Blue Light Glasses Manufacturer in China

www.HEAPPY.com

MODEL NO./型号 : LK301

SIZE/尺寸 : 52 🗆 17 - 145

DETAIL: 1

DETAIL: 2

DETAIL: 3