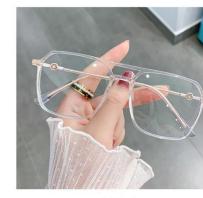

Blue Light Blocking Glasses for Adults

Blue Light Glasses Manufacturer in China

www.HEAPPY.com

MODEL NO./型号 : LK301

SIZE/尺寸 : 52 🗆 17 - 145

DETAIL: 1

DETAIL: 2

DETAIL: 3