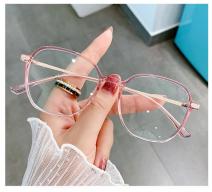

DETAIL: 2

**DETAIL: 3** 

NO.3 亮深蓝渐变C324-P81

NO.5 亮透浅灰渐变C281-P81

NO.2 亮浅茶渐变C323-P81

NO.4 亮玫红渐变C325-P81

SIZE/尺寸 : 51口17-145

DETAIL: 1 DETAIL: 2

DETAIL: 3

NO.1 亮黑C01-P81

NO.2 亮透棕C326-P81

NO.3 亮透浅紫红C327-P81

NO.4 亮透明C26-P81

NO.5 亮透海军蓝C277-P81

SIZE/尺寸 : 52口17-145

DETAIL: 1 DE