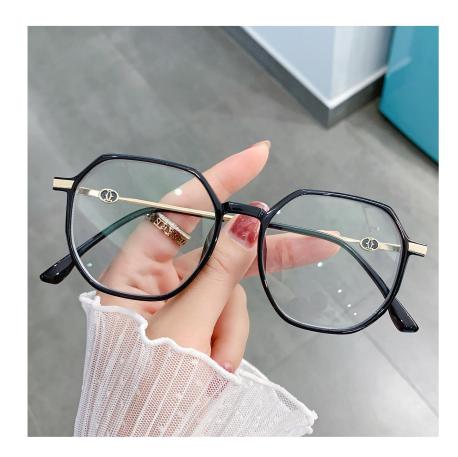

Blue Light Blocking Glasses for Adults

Blue Light Glasses Manufacturer in China

www.HEAPPY.com

MODEL NO./型号 : LK301

SIZE/尺寸 : 52 🗆 17 - 145

DETAIL: 1

DETAIL: 2

DETAIL: 3