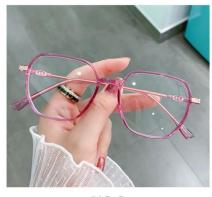

**DETAIL: 3** 

NO.1 亮黑C01-P81

NO.2 亮紫渐变C320-P81

NO.3 亮透明C26-P81

NO.4 亮浅薄荷绿C321-P81

NO.5 亮浅粉碎花C322-P81

SIZE/尺寸 : 52口17-145

DETAIL: 1

DETAIL: 2

**DETAIL: 3** 

NO.3 亮深蓝渐变C324-P81

NO.5 亮透浅灰渐变C281-P81

NO.2 亮浅茶渐变C323-P81

NO.4 亮玫红渐变C325-P81

SIZE/尺寸 : 51口17-145

DETAIL: 1 DETAIL: 2