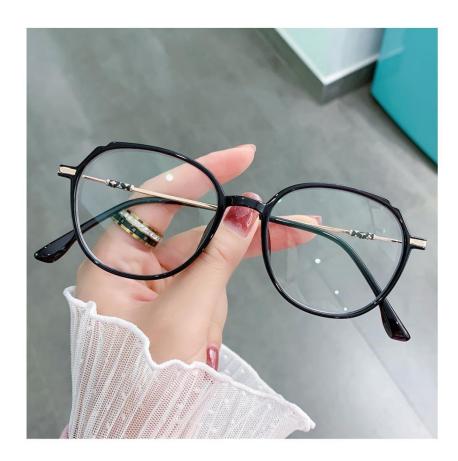

DETAIL: 2

DETAIL: 3

NO.1 亮黑C01-P81

NO.2 外黑内玳瑁C328-P81

NO.3 亮透浅灰C281-P81

外宝蓝内玳瑁C329-P81

NO.5 亮透明浅粉C310-P81

NO.6 亮深实红C330-P81

SIZE/尺寸 : 53口17-145

DETAIL: 1

DETAIL: 2

**DETAIL: 3** 

NO.1 亮黑C01-P81

NO.2 透灰渐变裸粉C317-P81

NO.3 哑深玳瑁C318-P81

NO.4 透深紫渐变粉红C320-P81