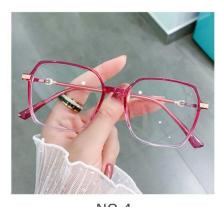

Blue Light Blocking Glasses for Adults

Blue Light Glasses Manufacturer in China

www.HEAPPY.com

MODEL NO./型号 : LK301

SIZE/尺寸 : 52 🗆 17 - 145

DETAIL: 1

DETAIL: 2

DETAIL: 3