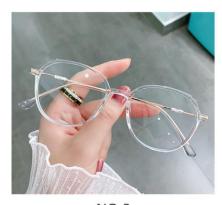

**DETAIL: 3** 

NO.1 亮黑C01-P81

NO.2 亮紫渐变C320-P81

NO.3 亮透明C26-P81

NO.4 亮浅薄荷绿C321-P81

NO.5 亮浅粉碎花C322-P81

SIZE/尺寸 : 52口17-145

DETAIL: 1