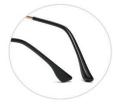

Blue Light Blocking Glasses for Adults

Blue Light Glasses Manufacturer in China

www.HEAPPY.com

MODEL NO./型号 : LK301

SIZE/尺寸 : 52 🗆 17 - 145

DETAIL: 1

DETAIL: 2

DETAIL: 3