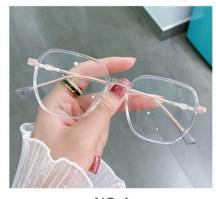

DETAIL: 2

**DETAIL: 3** 

NO.3 亮深蓝渐变C324-P81

NO.5 亮透浅灰渐变C281-P81

NO.2 亮浅茶渐变C323-P81

NO.4 亮玫红渐变C325-P81

SIZE/尺寸 : 51口17-145

DETAIL: 1 DETAIL: 2

DETAIL: 3

NO.1 亮黑C01-P81

NO.2 亮透棕C326-P81

NO.3 亮透浅紫红C327-P81

NO.4 亮透明C26-P81

NO.5 亮透海军蓝C277-P81

SIZE/尺寸 : 52口17-145

DETAIL: 1 DE