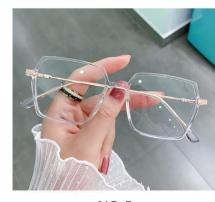

Blue Light Blocking Glasses for Adults

Blue Light Glasses Manufacturer in China

www.HEAPPY.com

MODEL NO./型号 : LK301

SIZE/尺寸 : 52 🗆 17 - 145

DETAIL: 1

DETAIL: 2

DETAIL: 3