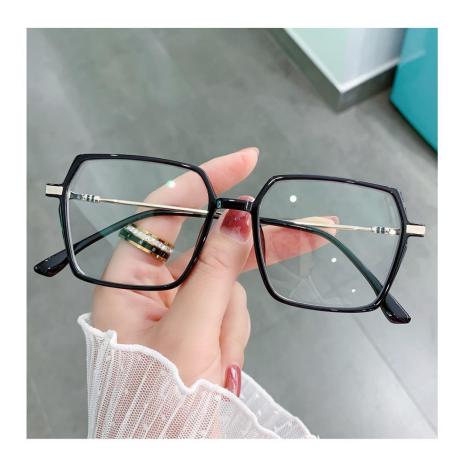

Blue Light Blocking Glasses for Adults

Blue Light Glasses Manufacturer in China

www.HEAPPY.com

MODEL NO./型号 : LK301

SIZE/尺寸 : 52 🗆 17 - 145

DETAIL: 1

DETAIL: 2

DETAIL: 3