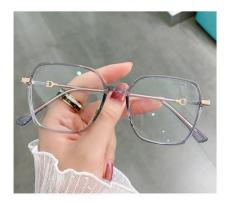

**DETAIL: 3** 

NO.1 亮黑C01-P81

NO.2 亮紫渐变C320-P81

NO.3 亮透明C26-P81

NO.4 亮浅薄荷绿C321-P81

NO.5 亮浅粉碎花C322-P81

SIZE/尺寸 : 52口17-145

DETAIL: 1

DETAIL: 2

**DETAIL: 3** 

NO.3 亮深蓝渐变C324-P81

NO.5 亮透浅灰渐变C281-P81

NO.2 亮浅茶渐变C323-P81

NO.4 亮玫红渐变C325-P81

SIZE/尺寸 : 51口17-145

DETAIL: 1 DETAIL: 2