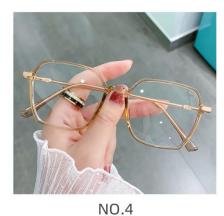

DETAIL: 2

**DETAIL: 3** 

NO.3 亮深蓝渐变C324-P81

NO.5 亮透浅灰渐变C281-P81

NO.2 亮浅茶渐变C323-P81

NO.4 亮玫红渐变C325-P81

SIZE/尺寸 : 51口17-145

DETAIL: 1 DETAIL: 2

DETAIL: 3

NO.1 亮黑C01-P81

NO.2 亮透棕C326-P81

NO.3 亮透浅紫红C327-P81

NO.4 亮透明C26-P81

NO.5 亮透海军蓝C277-P81

SIZE/尺寸 : 52口17-145

DETAIL: 1 DE