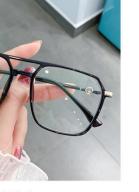

Blue Light Blocking Glasses for Adults

Blue Light Glasses Manufacturer in China

www.HEAPPY.com

MODEL NO./型号 : LK301

SIZE/尺寸 : 52 🗆 17 - 145

DETAIL: 1

DETAIL: 2

DETAIL: 3