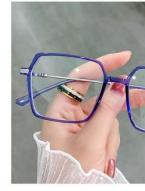

Blue Light Blocking Glasses for Adults

Blue Light Glasses Manufacturer in China

www.HEAPPY.com

MODEL NO./型号 : LK301

SIZE/尺寸 : 52 🗆 17 - 145

DETAIL: 1

DETAIL: 2

DETAIL: 3