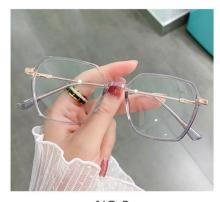

**DETAIL: 3** 

NO.1 亮黑C01-P81

NO.2 亮紫渐变C320-P81

NO.3 亮透明C26-P81

NO.4 亮浅薄荷绿C321-P81

NO.5 亮浅粉碎花C322-P81

SIZE/尺寸 : 52口17-145

DETAIL: 1

DETAIL: 2

**DETAIL: 3** 

NO.3 亮深蓝渐变C324-P81

NO.5 亮透浅灰渐变C281-P81

NO.2 亮浅茶渐变C323-P81

NO.4 亮玫红渐变C325-P81

SIZE/尺寸 : 51口17-145

DETAIL: 1 DETAIL: 2