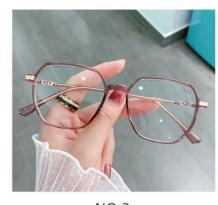

亮黑C01-P81

NO.3 哑深玳瑁C318-P81

NO.5 哑黑C33-P81

NO.2 上透灰下裸粉C317-P81

NO.4 亮浅粉渐进C319-P81

SIZE/尺寸 : 51口18-145

DETAIL: 1

DETAIL: 2

**DETAIL: 3** 

NO.1 亮黑C01-P81

NO.2 亮紫渐变C320-P81

NO.3 亮透明C26-P81

NO.4 亮浅薄荷绿C321-P81

NO.5 亮浅粉碎花C322-P81

SIZE/尺寸 : 52口17-145

DETAIL: 1