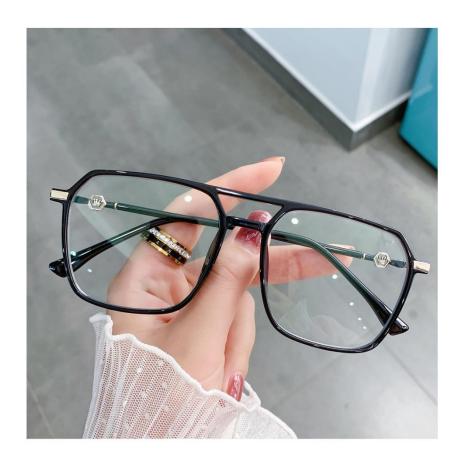

Blue Light Blocking Glasses for Adults

Blue Light Glasses Manufacturer in China

www.HEAPPY.com

MODEL NO./型号 : LK301

SIZE/尺寸 : 52 🗆 17 - 145

DETAIL: 1

DETAIL: 2

DETAIL: 3