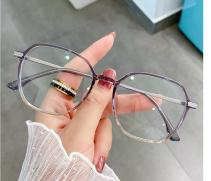

亮黑C01-P81

NO.3 哑深玳瑁C318-P81

NO.5 哑黑C33-P81

NO.2 上透灰下裸粉C317-P81

NO.4 亮浅粉渐进C319-P81

SIZE/尺寸 : 51口18-145

DETAIL: 1

DETAIL: 2

**DETAIL: 3** 

NO.1 亮黑C01-P81

NO.2 亮紫渐变C320-P81

NO.3 亮透明C26-P81

NO.4 亮浅薄荷绿C321-P81

NO.5 亮浅粉碎花C322-P81

SIZE/尺寸 : 52口17-145

DETAIL: 1