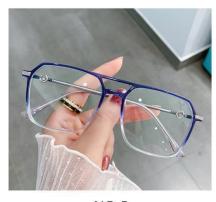

Blue Light Blocking Glasses for Adults

Blue Light Glasses Manufacturer in China

www.HEAPPY.com

MODEL NO./型号 : LK301

SIZE/尺寸 : 52 🗆 17 - 145

DETAIL: 1

DETAIL: 2

DETAIL: 3