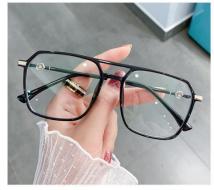

Blue Light Blocking Glasses for Adults

Blue Light Glasses Manufacturer in China

www.HEAPPY.com

MODEL NO./型号 : LK301

SIZE/尺寸 : 52 🗆 17 - 145

DETAIL: 1

DETAIL: 2

DETAIL: 3