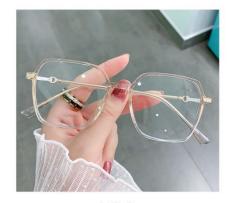

DETAIL: 3

NO.1 亮黑C01-P81

NO.2 亮透棕C326-P81

NO.3 亮透浅紫红C327-P81

NO.4 亮透明C26-P81

NO.5 亮透海军蓝C277-P81

SIZE/尺寸 : 52口17-145

DETAIL: 1 DE