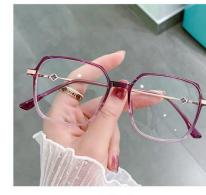

DETAIL: 2

**DETAIL: 3** 

NO.3 亮深蓝渐变C324-P81

NO.5 亮透浅灰渐变C281-P81

NO.2 亮浅茶渐变C323-P81

NO.4 亮玫红渐变C325-P81

SIZE/尺寸 : 51口17-145

DETAIL: 1 DETAIL: 2

DETAIL: 3

NO.1 亮黑C01-P81

NO.2 亮透棕C326-P81

NO.3 亮透浅紫红C327-P81

NO.4 亮透明C26-P81

NO.5 亮透海军蓝C277-P81

SIZE/尺寸 : 52口17-145

DETAIL: 1 DE