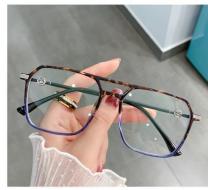

Blue Light Blocking Glasses for Adults

Blue Light Glasses Manufacturer in China

www.HEAPPY.com

MODEL NO./型号 : LK301

SIZE/尺寸 : 52 🗆 17 - 145

DETAIL: 1

DETAIL: 2

DETAIL: 3