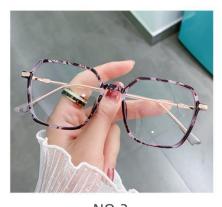

亮黑C01-P81

NO.3 哑深玳瑁C318-P81

NO.5 哑黑C33-P81

NO.2 上透灰下裸粉C317-P81

NO.4 亮浅粉渐进C319-P81

SIZE/尺寸 : 51口18-145

DETAIL: 1

DETAIL: 2

**DETAIL: 3** 

NO.1 亮黑C01-P81

NO.2 亮紫渐变C320-P81

NO.3 亮透明C26-P81

NO.4 亮浅薄荷绿C321-P81

NO.5 亮浅粉碎花C322-P81

SIZE/尺寸 : 52口17-145

DETAIL: 1