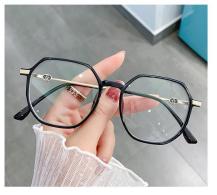

Blue Light Blocking Glasses for Adults

Blue Light Glasses Manufacturer in China

www.HEAPPY.com

MODEL NO./型号 : LK301

SIZE/尺寸 : 52 🗆 17 - 145

DETAIL: 1

DETAIL: 2

DETAIL: 3