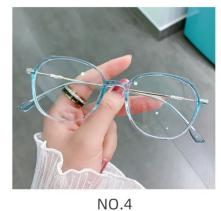

DETAIL: 2

**DETAIL: 3** 

NO.3 亮深蓝渐变C324-P81

NO.5 亮透浅灰渐变C281-P81

NO.2 亮浅茶渐变C323-P81

NO.4 亮玫红渐变C325-P81

SIZE/尺寸 : 51口17-145

DETAIL: 1 DETAIL: 2