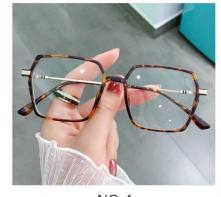

亮黑C01-P81

NO.3 哑深玳瑁C318-P81

NO.5 哑黑C33-P81

NO.2 上透灰下裸粉C317-P81

NO.4 亮浅粉渐进C319-P81

SIZE/尺寸 : 51口18-145

DETAIL: 1

DETAIL: 2