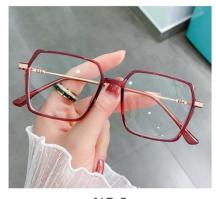

Blue Light Blocking Glasses for Adults

Blue Light Glasses Manufacturer in China

www.HEAPPY.com

MODEL NO./型号 : LK301

SIZE/尺寸 : 52 🗆 17 - 145

DETAIL: 1

DETAIL: 2

DETAIL: 3