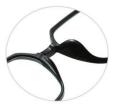

Blue Light Blocking Glasses for Adults

Blue Light Glasses Manufacturer in China

www.HEAPPY.com

MODEL NO./型号 : LK301

SIZE/尺寸 : 52 🗆 17 - 145

DETAIL: 1

DETAIL: 2

DETAIL: 3