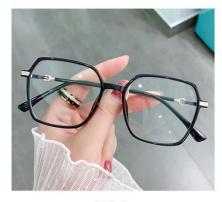

Blue Light Blocking Glasses for Adults

Blue Light Glasses Manufacturer in China

www.HEAPPY.com

MODEL NO./型号 : LK301

SIZE/尺寸 : 52 🗆 17 - 145

DETAIL: 1

DETAIL: 2

DETAIL: 3