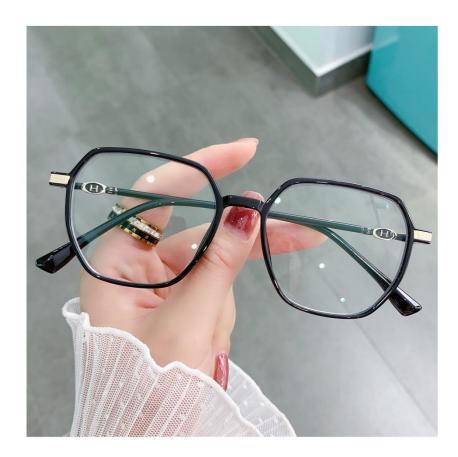

Blue Light Blocking Glasses for Adults

Blue Light Glasses Manufacturer in China

www.HEAPPY.com

MODEL NO./型号 : LK301

SIZE/尺寸 : 52 🗆 17 - 145

DETAIL: 1

DETAIL: 2

DETAIL: 3