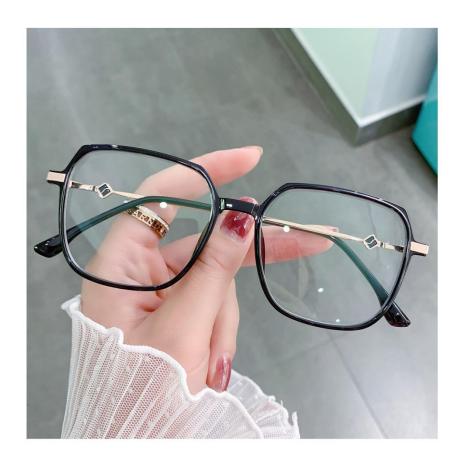

SIZE/尺寸 : 53口17-145

DETAIL: 1

DETAIL: 2

**DETAIL: 3** 

NO.1 亮黑C01-P81

NO.2 透灰渐变裸粉C317-P81

NO.3 哑深玳瑁C318-P81

NO.4 透深紫渐变粉红C320-P81