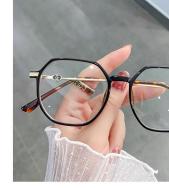

Blue Light Blocking Glasses for Adults

Blue Light Glasses Manufacturer in China

www.HEAPPY.com

MODEL NO./型号 : LK301

SIZE/尺寸 : 52 🗆 17 - 145

DETAIL: 1

DETAIL: 2

DETAIL: 3