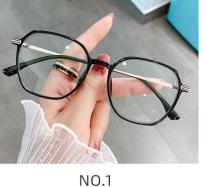

Blue Light Blocking Glasses for Adults

Blue Light Glasses Manufacturer in China

www.HEAPPY.com

MODEL NO./型号 : LK301

SIZE/尺寸 : 52 🗆 17 - 145

DETAIL: 1

DETAIL: 2

DETAIL: 3