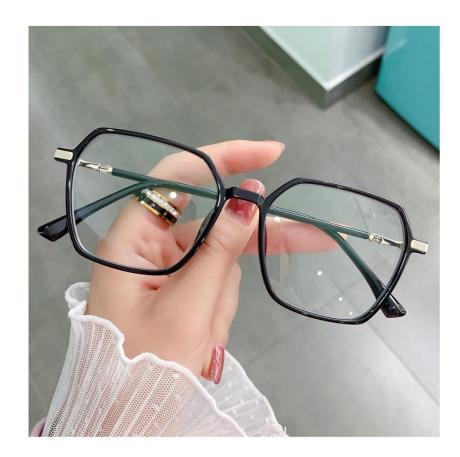

Blue Light Blocking Glasses for Adults

Blue Light Glasses Manufacturer in China

www.HEAPPY.com

MODEL NO./型号 : LK301

SIZE/尺寸 : 52 🗆 17 - 145

DETAIL: 1

DETAIL: 2

DETAIL: 3