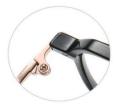

Blue Light Blocking Glasses for Adults

Blue Light Glasses Manufacturer in China

www.HEAPPY.com

MODEL NO./型号 : LK301

SIZE/尺寸 : 52 🗆 17 - 145

DETAIL: 1

DETAIL: 2

DETAIL: 3