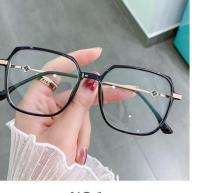

Blue Light Blocking Glasses for Adults

Blue Light Glasses Manufacturer in China

www.HEAPPY.com

MODEL NO./型号 : LK301

SIZE/尺寸 : 52 🗆 17 - 145

DETAIL: 1

DETAIL: 2

DETAIL: 3