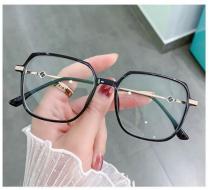

Blue Light Blocking Glasses for Adults

Blue Light Glasses Manufacturer in China

www.HEAPPY.com

MODEL NO./型号 : LK301

SIZE/尺寸 : 52 🗆 17 - 145

DETAIL: 1

DETAIL: 2

DETAIL: 3