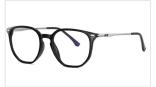

## Blue Light Blocking Glasses for Adults Blue Light Glasses Manufacturer in China www.HEAPPY.com

MODEL NO./型号 : ST6910 SIZE/尺寸 : 54□20-145 LENS/镜片 : anti-Blue Light Frame Material/框架材质 : TR+金属

DETAIL: 2