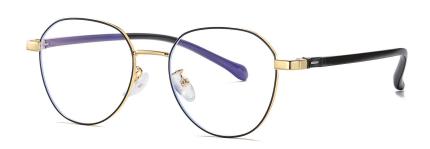

DETAIL: 3

COLOR:NO1 烹黑框C01-P30

COLOR:NO2 透明框C26-P30

COLOR:NO3 透灰框C25-P30

COLOR:NO4 弹性黑框C73-P30

COLOR:NO5 透明茶框C24-P30

MODEL NO./型号 : ST6911 SIZE/尺寸 : 54口17-145 LENS/镜片 : anti-Blue Light

DETAIL: 1

DETAIL: 2

DETAIL: 3

COLOR:NO1 亮黑C01-P03

COLOR:NO2 透明色C26-P03

COLOR:NO3 粉豆花C47-P30

COLOR:NO4 透明灰C25-P30

COLOR:NO5 透明茶C24-P30

MODEL NO./型号 : ST6912 SIZE/尺寸 : 55□17-145 LENS/镜片 : anti-Blue Light Frame Material/框架材质: TR+金属