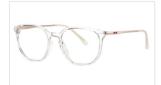

DETAIL: 3

COLOR:NO1 烹黑框C01-P30

COLOR:NO2 透明框C26-P30

COLOR:NO3 透灰框C25-P30

COLOR:NO4 弹性黑框C73-P30

COLOR:NO5 透明茶框C24-P30

MODEL NO./型号 : ST6911 SIZE/尺寸 : 54口17-145 LENS/镜片 : anti-Blue Light

DETAIL: 1

DETAIL: 2

DETAIL: 3

COLOR:NO1 亮黑C01-P03

COLOR:NO2 透明色C26-P03

COLOR:NO3 粉豆花C47-P30

COLOR:NO4 透明灰C25-P30

COLOR:NO5 透明茶C24-P30

MODEL NO./型号 : ST6912 SIZE/尺寸 : 55□17-145 LENS/镜片 : anti-Blue Light Frame Material/框架材质: TR+金属