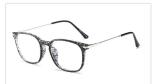

## Blue Light Blocking Glasses for Adults Blue Light Glasses Manufacturer in China www.HEAPPY.com

MODEL NO./型号 : ST6910 SIZE/尺寸 : 54□20-145 LENS/镜片 : anti-Blue Light Frame Material/框架材质 : TR+金属

DETAIL: 2