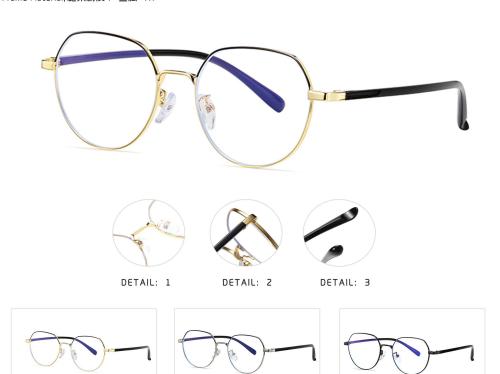

DETAIL: 3

COLOR:NO1 烹黑框C01-P30

COLOR:NO2 透明框C26-P30

COLOR:NO3 透灰框C25-P30

COLOR:NO4 弹性黑框C73-P30

COLOR:NO5 透明茶框C24-P30

MODEL NO./型号 : ST6911 SIZE/尺寸 : 54口17-145 LENS/镜片 : anti-Blue Light

DETAIL: 1

DETAIL: 2

DETAIL: 3

COLOR:NO1 亮黑C01-P03

COLOR:NO2 透明色C26-P03

COLOR:NO3 粉豆花C47-P30

COLOR:NO4 透明灰C25-P30

COLOR:NO5 透明茶C24-P30

MODEL NO./型号 : ST6912 SIZE/尺寸 : 55□17-145 LENS/镜片 : anti-Blue Light Frame Material/框架材质: TR+金属