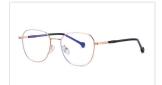

## Blue Light Blocking Glasses for Adults Blue Light Glasses Manufacturer in China www.HEAPPY.com

MODEL NO./型号 : ST6910 SIZE/尺寸 : 54□20-145 LENS/镜片 : anti-Blue Light Frame Material/框架材质 : TR+金属

DETAIL: 2