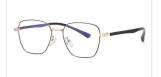

## Blue Light Blocking Glasses for Adults Blue Light Glasses Manufacturer in China www.HEAPPY.com

MODEL NO./型号 : ST6910 SIZE/尺寸 : 54□20-145 LENS/镜片 : anti-Blue Light Frame Material/框架材质 : TR+金属

DETAIL: 2