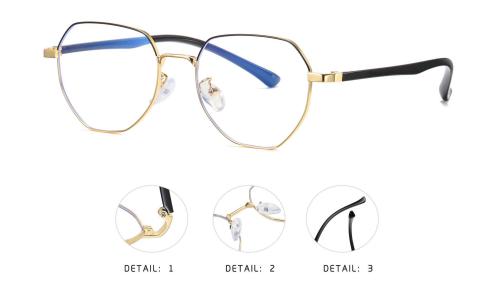

DETAIL: 2

DETAIL: 3

COLOR:NO1 亮黑C01-P03

COLOR:NO2 透明色C26-P03

COLOR:NO3 粉豆花C47-P30

COLOR:NO4 透明灰C25-P30

COLOR:NO5 透明茶C24-P30

MODEL NO./型号 : ST6912 SIZE/尺寸 : 55□17-145 LENS/镜片 : anti-Blue Light Frame Material/框架材质: TR+金属

DETAIL: 1

DETAIL: 2

DETAIL: 3

COLOR:NO1 透明框/C26-P30

COLOR:NO2 豆花框/C41-P30

COLOR:NO3 亮黑框/C01-P30

COLOR:NO4 砂黑框/C33-P30

COLOR:NO5 透灰框/C25-P30