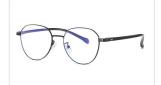

## Blue Light Blocking Glasses for Adults Blue Light Glasses Manufacturer in China www.HEAPPY.com

MODEL NO./型号 : ST6910 SIZE/尺寸 : 54□20-145 LENS/镜片 : anti-Blue Light Frame Material/框架材质 : TR+金属

DETAIL: 2

DETAIL: 3

COLOR:NO1 烹黑框C01-P30

COLOR:NO2 透明框C26-P30

COLOR:NO3 透灰框C25-P30

COLOR:NO4 弹性黑框C73-P30

COLOR:NO5 透明茶框C24-P30

MODEL NO./型号 : ST6911 SIZE/尺寸 : 54口17-145 LENS/镜片 : anti-Blue Light

DETAIL: 1