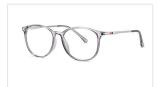

DETAIL: 3

COLOR:NO1 烹黑框C01-P30

COLOR:NO2 透明框C26-P30

COLOR:NO3 透灰框C25-P30

COLOR:NO4 弹性黑框C73-P30

COLOR:NO5 透明茶框C24-P30

MODEL NO./型号 : ST6911 SIZE/尺寸 : 54口17-145 LENS/镜片 : anti-Blue Light

DETAIL: 1

DETAIL: 2

DETAIL: 3

COLOR:NO1 亮黑C01-P03

COLOR:NO2 透明色C26-P03

COLOR:NO3 粉豆花C47-P30

COLOR:NO4 透明灰C25-P30

COLOR:NO5 透明茶C24-P30

MODEL NO./型号 : ST6912 SIZE/尺寸 : 55□17-145 LENS/镜片 : anti-Blue Light Frame Material/框架材质: TR+金属