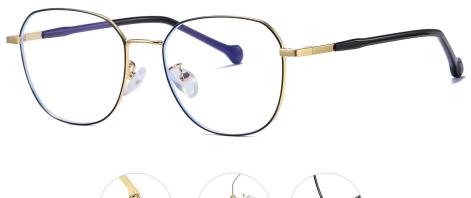

MODEL NO./型号 : 5008 SIZE/尺寸 : 52□20-140 LENS/镜片 : anti-Blue Light Frame Material/框架材质: TR+金属

DETAIL: 1

DETAIL: 2

COLOR:NO1 亮黑C1

COLOR:NO2 砂黑C2

COLOR:NO3 黑墨色C4-2

COLOR:NO4 上黑下透明C179

COLOR:NO5 茶色C29-1