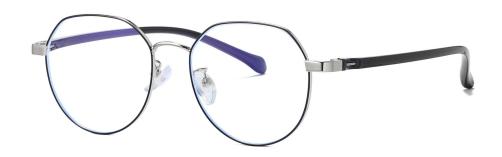

## Blue Light Blocking Glasses for Adults Blue Light Glasses Manufacturer in China www.HEAPPY.com

MODEL NO./型号 : ST6910 SIZE/尺寸 : 54□20-145 LENS/镜片 : anti-Blue Light Frame Material/框架材质 : TR+金属

DETAIL: 2