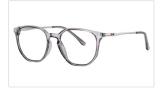

DETAIL: 2

DETAIL: 3

COLOR:NO1 亮黑C01-P03

COLOR:NO2 透明色C26-P03

COLOR:NO3 粉豆花C47-P30

COLOR:NO4 透明灰C25-P30

COLOR:NO5 透明茶C24-P30

MODEL NO./型号 : ST6912 SIZE/尺寸 : 55□17-145 LENS/镜片 : anti-Blue Light Frame Material/框架材质: TR+金属

DETAIL: 1

DETAIL: 2

DETAIL: 3

COLOR:NO1 透明框/C26-P30

COLOR:NO2 豆花框/C41-P30

COLOR:NO3 亮黑框/C01-P30

COLOR:NO4 砂黑框/C33-P30

COLOR:NO5 透灰框/C25-P30