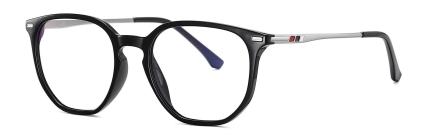

## Blue Light Blocking Glasses for Adults Blue Light Glasses Manufacturer in China www.HEAPPY.com

MODEL NO./型号 : ST6910 SIZE/尺寸 : 54□20-145 LENS/镜片 : anti-Blue Light Frame Material/框架材质 : TR+金属

DETAIL: 2