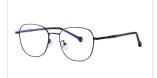

## Blue Light Blocking Glasses for Adults Blue Light Glasses Manufacturer in China www.HEAPPY.com

MODEL NO./型号 : ST6910 SIZE/尺寸 : 54□20-145 LENS/镜片 : anti-Blue Light Frame Material/框架材质 : TR+金属

DETAIL: 2