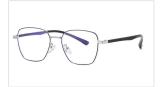

DETAIL: 3

COLOR:NO1 烹黑框C01-P30

COLOR:NO2 透明框C26-P30

COLOR:NO3 透灰框C25-P30

COLOR:NO4 弹性黑框C73-P30

COLOR:NO5 透明茶框C24-P30

MODEL NO./型号 : ST6911 SIZE/尺寸 : 54口17-145 LENS/镜片 : anti-Blue Light

DETAIL: 1

DETAIL: 2

DETAIL: 3

COLOR:NO1 亮黑C01-P03

COLOR:NO2 透明色C26-P03

COLOR:NO3 粉豆花C47-P30

COLOR:NO4 透明灰C25-P30

COLOR:NO5 透明茶C24-P30

MODEL NO./型号 : ST6912 SIZE/尺寸 : 55□17-145 LENS/镜片 : anti-Blue Light Frame Material/框架材质: TR+金属