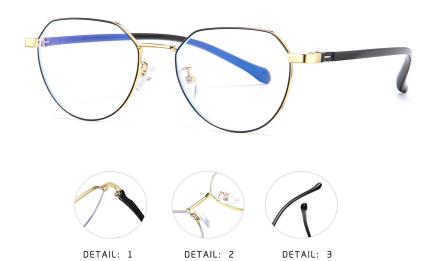

## Blue Light Blocking Glasses for Adults Blue Light Glasses Manufacturer in China www.HEAPPY.com

MODEL NO./型号 : ST6910 SIZE/尺寸 : 54□20-145 LENS/镜片 : anti-Blue Light Frame Material/框架材质 : TR+金属

DETAIL: 2