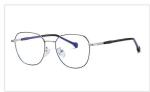

DETAIL: 3

COLOR:NO1 烹黑框C01-P30

COLOR:NO2 透明框C26-P30

COLOR:NO3 透灰框C25-P30

COLOR:NO4 弹性黑框C73-P30

COLOR:NO5 透明茶框C24-P30

MODEL NO./型号 : ST6911 SIZE/尺寸 : 54口17-145 LENS/镜片 : anti-Blue Light

DETAIL: 1

DETAIL: 2

DETAIL: 3

COLOR:NO1 亮黑C01-P03

COLOR:NO2 透明色C26-P03

COLOR:NO3 粉豆花C47-P30

COLOR:NO4 透明灰C25-P30

COLOR:NO5 透明茶C24-P30

MODEL NO./型号 : ST6912 SIZE/尺寸 : 55□17-145 LENS/镜片 : anti-Blue Light Frame Material/框架材质: TR+金属