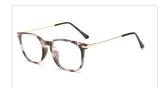

MODEL NO./型号 : 5008 SIZE/尺寸 : 52□20-140 LENS/镜片 : anti-Blue Light Frame Material/框架材质: TR+金属

DETAIL: 1

DETAIL: 2

COLOR:NO1 亮黑C1

COLOR:NO2 砂黑C2

COLOR:NO3 黑墨色C4-2

COLOR:NO4 上黑下透明C179

COLOR:NO5 茶色C29-1