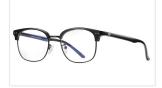

## Blue Light Blocking Glasses for Adults Blue Light Glasses Manufacturer in China www.HEAPPY.com

MODEL NO./型号 : ST6910 SIZE/尺寸 : 54□20-145 LENS/镜片 : anti-Blue Light Frame Material/框架材质 : TR+金属

DETAIL: 2