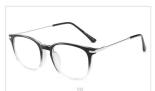

DETAIL: 3

COLOR:NO1 烹黑框C01-P30

COLOR:NO2 透明框C26-P30

COLOR:NO3 透灰框C25-P30

COLOR:NO4 弹性黑框C73-P30

COLOR:NO5 透明茶框C24-P30

MODEL NO./型号 : ST6911 SIZE/尺寸 : 54口17-145 LENS/镜片 : anti-Blue Light

DETAIL: 1

DETAIL: 2

DETAIL: 3

COLOR:NO1 亮黑C01-P03

COLOR:NO2 透明色C26-P03

COLOR:NO3 粉豆花C47-P30

COLOR:NO4 透明灰C25-P30

COLOR:NO5 透明茶C24-P30

MODEL NO./型号 : ST6912 SIZE/尺寸 : 55□17-145 LENS/镜片 : anti-Blue Light Frame Material/框架材质: TR+金属