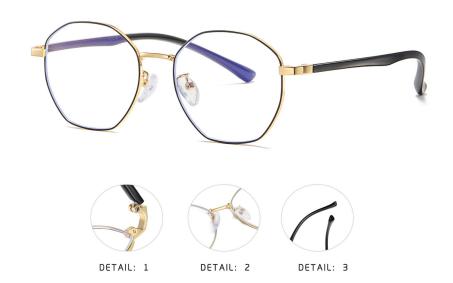

DETAIL: 1

DETAIL: 2

DETAIL: 3

COLOR:NO1 透明框/C26-P30

COLOR:NO2 豆花框/C41-P30

COLOR:NO3 亮黑框/C01-P30

COLOR:NO4 砂黑框/C33-P30

COLOR:NO5 透灰框/C25-P30

MODEL NO./型号 : 5008 SIZE/尺寸 : 52□20-140 LENS/镜片 : anti-Blue Light Frame Material/框架材质: TR+金属

DETAIL: 1

DETAIL: 2

COLOR:NO1 亮黑C1

COLOR:NO2 砂黑C2

COLOR:NO3 黑墨色C4-2

COLOR:NO4 上黑下透明C179

COLOR:NO5 茶色C29-1