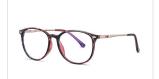

## Blue Light Blocking Glasses for Adults Blue Light Glasses Manufacturer in China www.HEAPPY.com

MODEL NO./型号 : ST6910 SIZE/尺寸 : 54□20-145 LENS/镜片 : anti-Blue Light Frame Material/框架材质 : TR+金属

DETAIL: 2