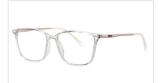

## Blue Light Blocking Glasses for Adults Blue Light Glasses Manufacturer in China www.HEAPPY.com

MODEL NO./型号 : ST6910 SIZE/尺寸 : 54□20-145 LENS/镜片 : anti-Blue Light Frame Material/框架材质 : TR+金属

DETAIL: 2