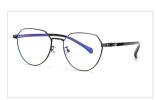

## Blue Light Blocking Glasses for Adults Blue Light Glasses Manufacturer in China www.HEAPPY.com

MODEL NO./型号 : ST6910 SIZE/尺寸 : 54□20-145 LENS/镜片 : anti-Blue Light Frame Material/框架材质 : TR+金属

DETAIL: 2