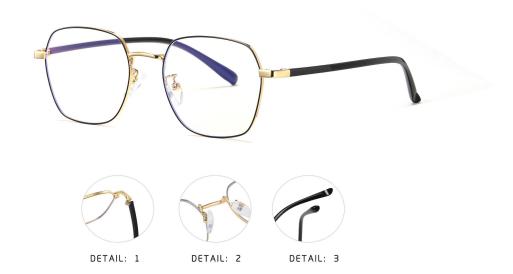

DETAIL: 1

DETAIL: 2

DETAIL: 3

COLOR:NO1 透明框/C26-P30

COLOR:NO2 豆花框/C41-P30

COLOR:NO3 亮黑框/C01-P30

COLOR:NO4 砂黑框/C33-P30

COLOR:NO5 透灰框/C25-P30

MODEL NO./型号 : 5008 SIZE/尺寸 : 52□20-140 LENS/镜片 : anti-Blue Light Frame Material/框架材质: TR+金属

DETAIL: 1

DETAIL: 2

COLOR:NO1 亮黑C1

COLOR:NO2 砂黑C2

COLOR:NO3 黑墨色C4-2

COLOR:NO4 上黑下透明C179

COLOR:NO5 茶色C29-1