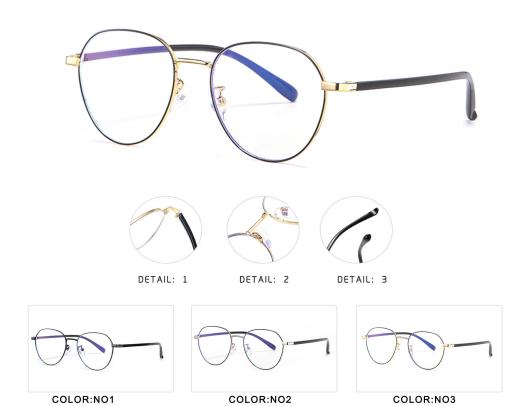

DETAIL: 2

DETAIL: 3

COLOR:NO1 亮黑C01-P03

COLOR:NO2 透明色C26-P03

COLOR:NO3 粉豆花C47-P30

COLOR:NO4 透明灰C25-P30

COLOR:NO5 透明茶C24-P30

MODEL NO./型号 : ST6912 SIZE/尺寸 : 55□17-145 LENS/镜片 : anti-Blue Light Frame Material/框架材质: TR+金属

DETAIL: 1

DETAIL: 2

DETAIL: 3

COLOR:NO1 透明框/C26-P30

COLOR:NO2 豆花框/C41-P30

COLOR:NO3 亮黑框/C01-P30

COLOR:NO4 砂黑框/C33-P30

COLOR:NO5 透灰框/C25-P30