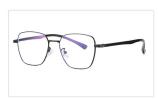

DETAIL: 2

DETAIL: 3

COLOR:NO1 亮黑C01-P03

COLOR:NO2 透明色C26-P03

COLOR:NO3 粉豆花C47-P30

COLOR:NO4 透明灰C25-P30

COLOR:NO5 透明茶C24-P30

MODEL NO./型号 : ST6912 SIZE/尺寸 : 55□17-145 LENS/镜片 : anti-Blue Light Frame Material/框架材质: TR+金属

DETAIL: 1

DETAIL: 2

DETAIL: 3

COLOR:NO1 透明框/C26-P30

COLOR:NO2 豆花框/C41-P30

COLOR:NO3 亮黑框/C01-P30

COLOR:NO4 砂黑框/C33-P30

COLOR:NO5 透灰框/C25-P30