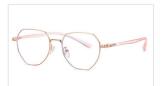

DETAIL: 1

DETAIL: 2

DETAIL: 3

COLOR:NO1 透明框/C26-P30

COLOR:NO2 豆花框/C41-P30

COLOR:NO3 亮黑框/C01-P30

COLOR:NO4 砂黑框/C33-P30

COLOR:NO5 透灰框/C25-P30

MODEL NO./型号 : 5008 SIZE/尺寸 : 52□20-140 LENS/镜片 : anti-Blue Light Frame Material/框架材质: TR+金属

DETAIL: 1

DETAIL: 2

COLOR:NO1 亮黑C1

COLOR:NO2 砂黑C2

COLOR:NO3 黑墨色C4-2

COLOR:NO4 上黑下透明C179

COLOR:NO5 茶色C29-1