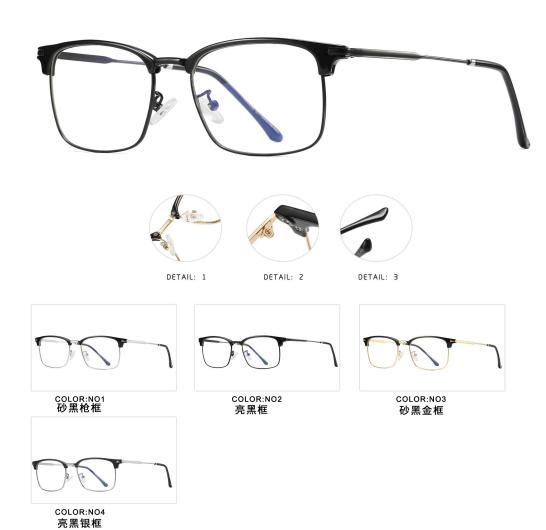

DETAIL: 2

DETAIL: 3

COLOR:NO1 亮黑C01-P03

COLOR:NO2 透明色C26-P03

COLOR:NO3 粉豆花C47-P30

COLOR:NO4 透明灰C25-P30

COLOR:NO5 透明茶C24-P30

MODEL NO./型号 : ST6912 SIZE/尺寸 : 55□17-145 LENS/镜片 : anti-Blue Light Frame Material/框架材质: TR+金属