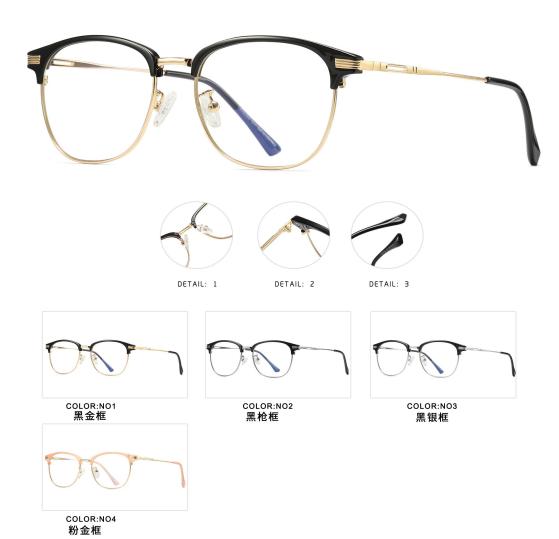

DETAIL: 1

DETAIL: 2

DETAIL: 3

COLOR:NO2 亮黑金框

COLOR:NO3 亮黑银框

COLOR:NO4 砂黑银框

MODEL NO./型号: 1833 SIZE/尺寸 : 52口19-146 LENS/镜片 : anti-Blue Light

MODEL NO./型号: 1828 SIZE/尺寸 : 53口20-143 LENS/簑片 : anti-Blue Light