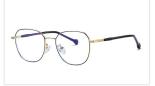

## Blue Light Blocking Glasses for Adults Blue Light Glasses Manufacturer in China www.HEAPPY.com

MODEL NO./型号 : ST6910 SIZE/尺寸 : 54□20-145 LENS/镜片 : anti-Blue Light Frame Material/框架材质 : TR+金属

DETAIL: 2