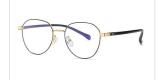

DETAIL: 2

DETAIL: 3

COLOR:NO1 亮黑C01-P03

COLOR:NO2 透明色C26-P03

COLOR:NO3 粉豆花C47-P30

COLOR:NO4 透明灰C25-P30

COLOR:NO5 透明茶C24-P30

MODEL NO./型号 : ST6912 SIZE/尺寸 : 55□17-145 LENS/镜片 : anti-Blue Light Frame Material/框架材质: TR+金属