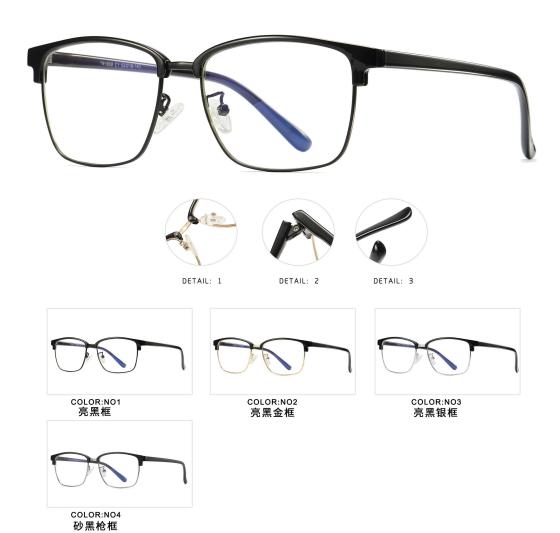

DETAIL: 1

DETAIL: 2

DETAIL: 3

COLOR:NO2 亮黑金框

COLOR:NO3 亮黑银框

COLOR:NO4 砂黑银框

MODEL NO./型号: 1833 SIZE/尺寸 : 52口19-146 LENS/镜片 : anti-Blue Light

MODEL NO./型号: 1828 SIZE/尺寸 : 53口20-143 LENS/簑片 : anti-Blue Light