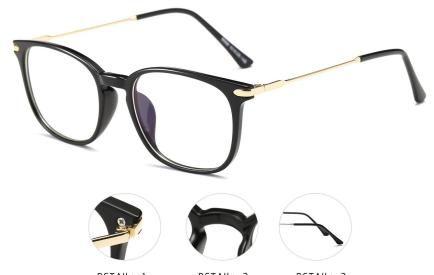

## Blue Light Blocking Glasses for Adults Blue Light Glasses Manufacturer in China www.HEAPPY.com

MODEL NO./型号 : ST6910 SIZE/尺寸 : 54□20-145 LENS/镜片 : anti-Blue Light Frame Material/框架材质 : TR+金属

DETAIL: 2