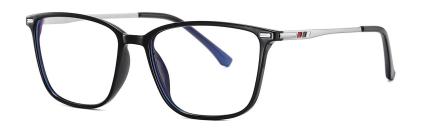

MODEL NO./型号 : 5008 SIZE/尺寸 : 52□20-140 LENS/镜片 : anti-Blue Light Frame Material/框架材质: TR+金属

DETAIL: 1

DETAIL: 2

COLOR:NO1 亮黑C1

COLOR:NO2 砂黑C2

COLOR:NO3 黑墨色C4-2

COLOR:NO4 上黑下透明C179

COLOR:NO5 茶色C29-1