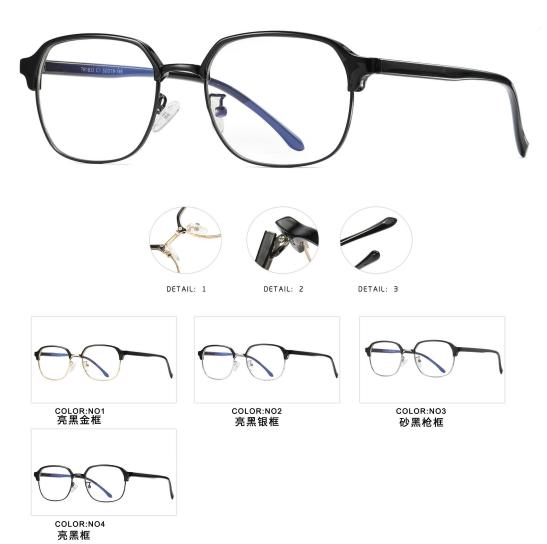

## Blue Light Blocking Glasses for Adults Blue Light Glasses Manufacturer in China www.HEAPPY.com

MODEL NO./型号 : ST6910 SIZE/尺寸 : 54□20-145 LENS/镜片 : anti-Blue Light Frame Material/框架材质 : TR+金属

DETAIL: 2