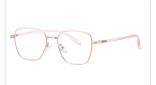

MODEL NO./型号 : 2129 SIZE/尺寸 : 51□18-142 LENS/镜片 : anti-Blue Light Frame Material/框架材质: 金属+TR

COLOR:NO1 浅枪/C07-P30-J26

COLOR:NO2 哑黑/C01-P30-J01

COLOR:NO3 金黑/C06-K01-P30-J01

COLOR:NO4 银黑/C05-K01-P30-J01

COLOR:NO5 攻金/C30-P30-J01