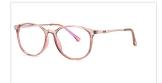

DETAIL: 2

DETAIL: 3

COLOR:NO1 亮黑C01-P03

COLOR:NO2 透明色C26-P03

COLOR:NO3 粉豆花C47-P30

COLOR:NO4 透明灰C25-P30

COLOR:NO5 透明茶C24-P30

MODEL NO./型号 : ST6912 SIZE/尺寸 : 55□17-145 LENS/镜片 : anti-Blue Light Frame Material/框架材质: TR+金属

DETAIL: 1

DETAIL: 2

DETAIL: 3

COLOR:NO1 透明框/C26-P30

COLOR:NO2 豆花框/C41-P30

COLOR:NO3 亮黑框/C01-P30

COLOR:NO4 砂黑框/C33-P30

COLOR:NO5 透灰框/C25-P30