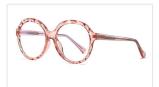

COLOR:NO1 亮黑C01-P30

COLOR:NO2 亮透明浅荣C92-P30

COLOR:NO3 外蓝内粥水豆花C194-P30

COLOR:NO4 壳透明粉C46-P30

COLOR:NO5 茶豆花C94-P30

COLOR:NO6 外黑内粥水豆花C193-P30

COLOR:NO7 亮透明C26-P30

MODEL NO./型号 : 3502 SIZE/尺寸 : 54□18-145 LENS/镜片 : anti-Blue Light Frame Material/框架材质 : TR90+Pr-Ac