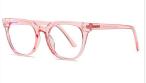

## **Blue Light Blocking Glasses for Adults** Blue Light Glasses Manufacturer in China www.HEAPPY.com

MODEL NO./펠号 : TR2305 SIZE/尺寸 : 50□20-138 LENS/镜片 : anti-Blue Ligh LENS/镜片 : anti-Blue Light Frame Material/框架材质: TR

COLOR:NO1 亮黑C01-P30

COLOR:NO2 亮透明浅荣C92-P30

COLOR:NO3 外蓝内粥水豆花C194-P30

COLOR:NO4 壳透明粉C46-P30

COLOR:NO5 茶豆花C94-P30

COLOR:NO6 外黑内粥水豆花C193-P30

COLOR:NO7 亮透明C26-P30

MODEL NO./型号 : 3502 SIZE/尺寸 : 54□18-145 LENS/镜片 : anti-Blue Light Frame Material/框架材质 : TR90+Pr-Ac