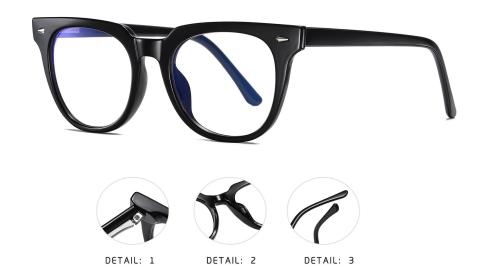

## **Blue Light Blocking Glasses for Adults** Blue Light Glasses Manufacturer in China www.HEAPPY.com

MODEL NO./펠号 : TR2305 SIZE/尺寸 : 50□20-138 LENS/镜片 : anti-Blue Ligh LENS/镜片 : anti-Blue Light Frame Material/框架材质: TR

DETAIL: 1

DETAIL: 2

DETAIL: 3

COLOR:NO1 亮黑C01-P03

COLOR:NO2 透明色C26-P03

COLOR:NO3 茶豆花C70-P03

COLOR:NO4 透明香槟C91-P03

COLOR:NO5 透明浅蓝C120-P03