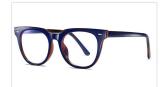

DETAIL: 1

DETAIL: 2

DETAIL: 3

COLOR:NO1 亮黑C01-P03

COLOR:NO2 透明色C26-P03

COLOR:NO3 茶豆花C70-P03

COLOR:NO4 透明香槟C91-P03

COLOR:NO5 透明浅蓝C120-P03

COLOR:NO6 透明粉C46-P03

MODEL NO./型号 : 3503 SIZE/尺寸 : 52口20-145 LENS/镜片 : anti-Blue Light

DETAIL: 3

DETAIL: 1 DETAIL: 2

COLOR:NO1 膏黑C01-P03

COLOR:NO2 透明色C26-P03

COLOR:NO3 邓水粉点花C195-P03

COLOR:NO4 实卡其C196-P03