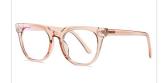

DETAIL: 1

DETAIL: 2

DETAIL: 3

COLOR:NO1 亮黑C01-P03

COLOR:NO2 透明色C26-P03

COLOR:NO3 茶豆花C70-P03

COLOR:NO4 透明香槟C91-P03

COLOR:NO5 透明浅蓝C120-P03

COLOR:NO6 透明粉C46-P03

MODEL NO./型号 : 3503 SIZE/尺寸 : 52口20-145 LENS/镜片 : anti-Blue Light

DETAIL: 3

DETAIL: 1 DETAIL: 2

COLOR:NO1 膏黑C01-P03

COLOR:NO2 透明色C26-P03

COLOR:NO3 邓水粉点花C195-P03

COLOR:NO4 实卡其C196-P03