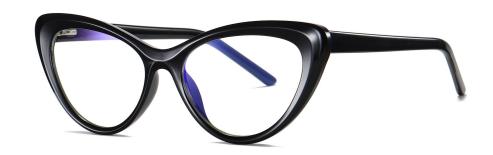

COLOR:NO6 咖啡渐粉 C202-P30

MODEL NO./型号 : TR3507 SIZE/尺寸 : 54□17-145 LENS/镜片 : anti-Blue Light Frame Material/框架材质 : TR+丙酸

DETAIL: 1

DETAIL: 2

DETAIL: 3

COLOR:NO1 烹黑 C01-P30

COLOR:NO2 外黑内透明 C191-P30

COLOR:NO3 外酒红内透明 C208-P30