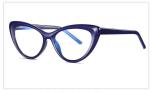

COLOR:NO1 亮黑C01-P30

COLOR:NO2 亮透明浅荣C92-P30

COLOR:NO3 外蓝内粥水豆花C194-P30

COLOR:NO4 壳透明粉C46-P30

COLOR:NO5 茶豆花C94-P30

COLOR:NO6 外黑内粥水豆花C193-P30

COLOR:NO7 亮透明C26-P30

MODEL NO./型号 : 3502 SIZE/尺寸 : 54□18-145 LENS/镜片 : anti-Blue Light Frame Material/框架材质 : TR90+Pr-Ac