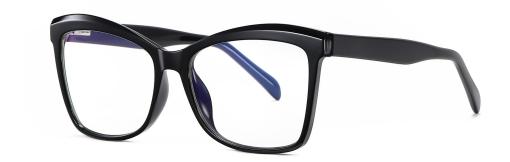

COLOR:NO1 亮黑C01-P30

COLOR:NO2 亮透明浅荣C92-P30

COLOR:NO3 外蓝内粥水豆花C194-P30

COLOR:NO4 壳透明粉C46-P30

COLOR:NO5 茶豆花C94-P30

COLOR:NO6 外黑内粥水豆花C193-P30

COLOR:NO7 亮透明C26-P30

MODEL NO./型号 : 3502 SIZE/尺寸 : 54□18-145 LENS/镜片 : anti-Blue Light Frame Material/框架材质 : TR90+Pr-Ac