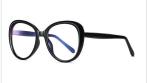

## **Blue Light Blocking Glasses for Adults** Blue Light Glasses Manufacturer in China www.HEAPPY.com

MODEL NO./펠号 : TR2305 SIZE/尺寸 : 50□20-138 LENS/镜片 : anti-Blue Ligh LENS/镜片 : anti-Blue Light Frame Material/框架材质: TR

COLOR:NO1 亮黑C01-P30

COLOR:NO2 亮透明浅荣C92-P30

COLOR:NO3 外蓝内粥水豆花C194-P30

COLOR:NO4 壳透明粉C46-P30

COLOR:NO5 茶豆花C94-P30

COLOR:NO6 外黑内粥水豆花C193-P30

COLOR:NO7 亮透明C26-P30

MODEL NO./型号 : 3502 SIZE/尺寸 : 54□18-145 LENS/镜片 : anti-Blue Light Frame Material/框架材质 : TR90+Pr-Ac