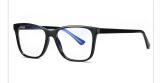

## **Blue Light Blocking Glasses for Adults** Blue Light Glasses Manufacturer in China www.HEAPPY.com

MODEL NO./펠号 : TR2305 SIZE/尺寸 : 50□20-138 LENS/镜片 : anti-Blue Ligh LENS/镜片 : anti-Blue Light Frame Material/框架材质: TR