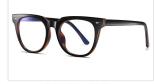

DETAIL: 1

DETAIL: 2

DETAIL: 3

COLOR:NO1 亮黑C01-P03

COLOR:NO2 透明色C26-P03

COLOR:NO3 茶豆花C70-P03

COLOR:NO4 透明香槟C91-P03

COLOR:NO5 透明浅蓝C120-P03

COLOR:NO6 透明粉C46-P03

MODEL NO./型号 : 3503 SIZE/尺寸 : 52口20-145 LENS/镜片 : anti-Blue Light

DETAIL: 3

DETAIL: 1 DETAIL: 2

COLOR:NO1 膏黑C01-P03

COLOR:NO2 透明色C26-P03

COLOR:NO3 邓水粉点花C195-P03

COLOR:NO4 实卡其C196-P03