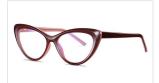

COLOR:NO6 透明粉C46-P03

MODEL NO./型号 : 3503 SIZE/尺寸 : 52口20-145 LENS/镜片 : anti-Blue Light

DETAIL: 3

DETAIL: 1 DETAIL: 2

COLOR:NO1 膏黑C01-P03

COLOR:NO2 透明色C26-P03

COLOR:NO3 邓水粉点花C195-P03

COLOR:NO4 实卡其C196-P03