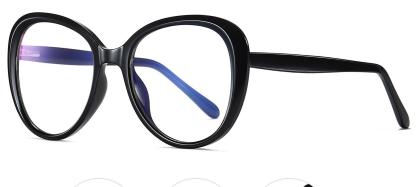

## **Blue Light Blocking Glasses for Adults** Blue Light Glasses Manufacturer in China www.HEAPPY.com

MODEL NO./펠号 : TR2305 SIZE/尺寸 : 50□20-138 LENS/镜片 : anti-Blue Ligh LENS/镜片 : anti-Blue Light Frame Material/框架材质: TR