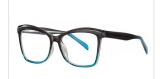

COLOR:NO5 实红C71-P03

COLOR:NO6 实兰C12-P03

MODEL NO./型号 : TR3504 SIZE/尺寸 : 52□18-145 LENS/镜片 : anti-Blue Light Frame Material/框架材质 : TR+丙酸

DETAIL: 1 DETAIL: 2 DETAIL: 3

COLOR:NO1 亮黑 C01-P03

COLOR:NO2 亮透明 C26-P03

COLOR:NO3 透明浅兰 C120-P03

COLOR:NO4 透明紫 C31-P03

COLOR:NO5 透明粉 C46-P03

COLOR:NO6 透明香槟 C91-P03

MODEL NO./型号 : TR3505 SIZE/尺寸 : 50□21-145 LENS/镜片 : anti-Blue Light Frame Material/框架材质 : TR+丙酸

DETAIL: 1

DETAIL: 2