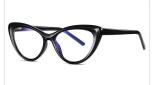

COLOR:NO1 亮黑C01-P30

COLOR:NO2 亮透明浅荣C92-P30

COLOR:NO3 外蓝内粥水豆花C194-P30

COLOR:NO4 壳透明粉C46-P30

COLOR:NO5 茶豆花C94-P30

COLOR:NO6 外黑内粥水豆花C193-P30

COLOR:NO7 亮透明C26-P30

MODEL NO./型号 : 3502 SIZE/尺寸 : 54□18-145 LENS/镜片 : anti-Blue Light Frame Material/框架材质 : TR90+Pr-Ac