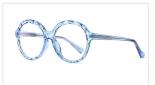

COLOR:NO1 亮黑C01-P30

COLOR:NO2 亮透明浅荣C92-P30

COLOR:NO3 外蓝内粥水豆花C194-P30

COLOR:NO4 壳透明粉C46-P30

COLOR:NO5 茶豆花C94-P30

COLOR:NO6 外黑内粥水豆花C193-P30

COLOR:NO7 亮透明C26-P30

MODEL NO./型号 : 3502 SIZE/尺寸 : 54□18-145 LENS/镜片 : anti-Blue Light Frame Material/框架材质 : TR90+Pr-Ac