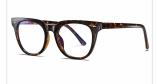

COLOR:NO1 亮黑C01-P30

COLOR:NO2 亮透明浅荣C92-P30

COLOR:NO3 外蓝内粥水豆花C194-P30

COLOR:NO4 壳透明粉C46-P30

COLOR:NO5 茶豆花C94-P30

COLOR:NO6 外黑内粥水豆花C193-P30

COLOR:NO7 亮透明C26-P30

MODEL NO./型号 : 3502 SIZE/尺寸 : 54□18-145 LENS/镜片 : anti-Blue Light Frame Material/框架材质 : TR90+Pr-Ac

DETAIL: 1

DETAIL: 2

DETAIL: 3

COLOR:NO1 亮黑C01-P03

COLOR:NO2 透明色C26-P03

COLOR:NO3 茶豆花C70-P03

COLOR:NO4 透明香槟C91-P03

COLOR:NO5 透明浅蓝C120-P03