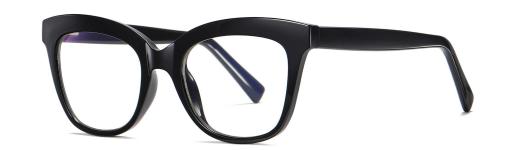

## **Blue Light Blocking Glasses for Adults** Blue Light Glasses Manufacturer in China www.HEAPPY.com

MODEL NO./펠号 : TR2305 SIZE/尺寸 : 50□20-138 LENS/镜片 : anti-Blue Ligh LENS/镜片 : anti-Blue Light Frame Material/框架材质: TR