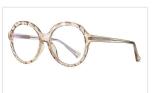

COLOR:NO1 亮黑C01-P30

COLOR:NO2 亮透明浅荣C92-P30

COLOR:NO3 外蓝内粥水豆花C194-P30

COLOR:NO4 壳透明粉C46-P30

COLOR:NO5 茶豆花C94-P30

COLOR:NO6 外黑内粥水豆花C193-P30

COLOR:NO7 亮透明C26-P30

MODEL NO./型号 : 3502 SIZE/尺寸 : 54□18-145 LENS/镜片 : anti-Blue Light Frame Material/框架材质 : TR90+Pr-Ac