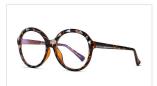

COLOR:NO6 透明粉C46-P03

MODEL NO./型号 : 3503 SIZE/尺寸 : 52口20-145 LENS/镜片 : anti-Blue Light

DETAIL: 3

DETAIL: 1 DETAIL: 2

COLOR:NO1 膏黑C01-P03

COLOR:NO2 透明色C26-P03

COLOR:NO3 邓水粉点花C195-P03

COLOR:NO4 实卡其C196-P03