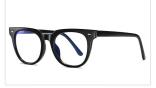

DETAIL: 1

DETAIL: 2

DETAIL: 3

COLOR:NO1 亮黑C01-P03

COLOR:NO2 透明色C26-P03

COLOR:NO3 茶豆花C70-P03

COLOR:NO4 透明香槟C91-P03

COLOR:NO5 透明浅蓝C120-P03

COLOR:NO6 透明粉C46-P03

MODEL NO./型号 : 3503 SIZE/尺寸 : 52口20-145 LENS/镜片 : anti-Blue Light

DETAIL: 3

DETAIL: 1 DETAIL: 2

COLOR:NO1 膏黑C01-P03

COLOR:NO2 透明色C26-P03

COLOR:NO3 邓水粉点花C195-P03

COLOR:NO4 实卡其C196-P03