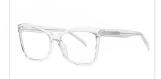

DETAIL: 1

DETAIL: 2

DETAIL: 3

COLOR:NO1 亮黑C01-P03

COLOR:NO2 透明色C26-P03

COLOR:NO3 茶豆花C70-P03

COLOR:NO4 透明香槟C91-P03

COLOR:NO5 透明浅蓝C120-P03

COLOR:NO6 透明粉C46-P03

MODEL NO./型号 : 3503 SIZE/尺寸 : 52口20-145 LENS/镜片 : anti-Blue Light

DETAIL: 3

DETAIL: 1 DETAIL: 2

COLOR:NO1 膏黑C01-P03

COLOR:NO2 透明色C26-P03

COLOR:NO3 邓水粉点花C195-P03

COLOR:NO4 实卡其C196-P03