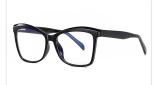

## **Blue Light Blocking Glasses for Adults** Blue Light Glasses Manufacturer in China www.HEAPPY.com

MODEL NO./펠号 : TR2305 SIZE/尺寸 : 50□20-138 LENS/镜片 : anti-Blue Ligh LENS/镜片 : anti-Blue Light Frame Material/框架材质: TR

COLOR:NO1 亮黑C01-P30

COLOR:NO2 亮透明浅荣C92-P30

COLOR:NO3 外蓝内粥水豆花C194-P30

COLOR:NO4 壳透明粉C46-P30

COLOR:NO5 茶豆花C94-P30

COLOR:NO6 外黑内粥水豆花C193-P30

COLOR:NO7 亮透明C26-P30

MODEL NO./型号 : 3502 SIZE/尺寸 : 54□18-145 LENS/镜片 : anti-Blue Light Frame Material/框架材质 : TR90+Pr-Ac