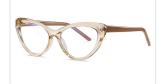

COLOR:NO6 透明粉C46-P03

MODEL NO./型号 : 3503 SIZE/尺寸 : 52口20-145 LENS/镜片 : anti-Blue Light

DETAIL: 3

DETAIL: 1 DETAIL: 2

COLOR:NO1 膏黑C01-P03

COLOR:NO2 透明色C26-P03

COLOR:NO3 邓水粉点花C195-P03

COLOR:NO4 实卡其C196-P03

COLOR:NO5 实红C71-P03

COLOR:NO6 实兰C12-P03

MODEL NO./型号 : TR3504 SIZE/尺寸 : 52□18-145 LENS/镜片 : anti-Blue Light Frame Material/框架材质 : TR+丙酸

DETAIL: 1 DETAIL: 2 DETAIL: 3

COLOR:NO1 亮黑 C01-P03

COLOR:NO2 亮透明 C26-P03