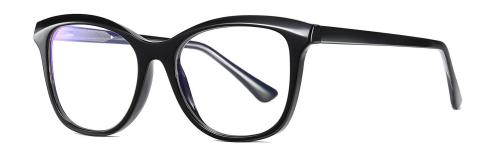

## **Blue Light Blocking Glasses for Adults** Blue Light Glasses Manufacturer in China www.HEAPPY.com

MODEL NO./펠号 : TR2305 SIZE/尺寸 : 50□20-138 LENS/镜片 : anti-Blue Ligh LENS/镜片 : anti-Blue Light Frame Material/框架材质: TR