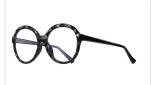

COLOR:NO1 亮黑C01-P30

COLOR:NO2 亮透明浅荣C92-P30

COLOR:NO3 外蓝内粥水豆花C194-P30

COLOR:NO4 壳透明粉C46-P30

COLOR:NO5 茶豆花C94-P30

COLOR:NO6 外黑内粥水豆花C193-P30

COLOR:NO7 亮透明C26-P30

MODEL NO./型号 : 3502 SIZE/尺寸 : 54□18-145 LENS/镜片 : anti-Blue Light Frame Material/框架材质 : TR90+Pr-Ac