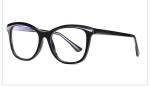

COLOR:NO1 亮黑C01-P30

COLOR:NO2 亮透明浅荣C92-P30

COLOR:NO3 外蓝内粥水豆花C194-P30

COLOR:NO4 壳透明粉C46-P30

COLOR:NO5 茶豆花C94-P30

COLOR:NO6 外黑内粥水豆花C193-P30

COLOR:NO7 亮透明C26-P30

MODEL NO./型号 : 3502 SIZE/尺寸 : 54□18-145 LENS/镜片 : anti-Blue Light Frame Material/框架材质 : TR90+Pr-Ac