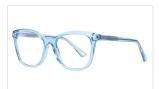

COLOR:NO3 透明浅兰 C120-P03

COLOR:NO4 透明紫 C31-P03

COLOR:NO5 透明粉 C46-P03

COLOR:NO6 透明香槟 C91-P03

MODEL NO./型号 : TR3505 SIZE/尺寸 : 50□21-145 LENS/镜片 : anti-Blue Light Frame Material/框架材质 : TR+丙酸

DETAIL: 1

DETAIL: 2

DETAIL: 3

COLOR:NO1 亮黑 C01-P03

COLOR:NO2 粥水粉点花 C195-P03

COLOR:NO3 亮透明银粉 C198-P03

COLOR:NO4 透明深蓝银粉 C199-P03

COLOR:NO5 透明模花银粉 C200-P03

COLOR:NO6 透明香槟银粉 C201-P03

MODEL NO./型号 : TR3506 SIZE/尺寸 : 56□17-145 LENS/镜片 : anti-Blue Light Frame Material/框架材质 : TR+丙酸