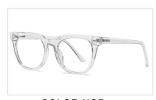

COLOR:NO6 透明粉C46-P03

MODEL NO./型号 : 3503 SIZE/尺寸 : 52口20-145 LENS/镜片 : anti-Blue Light

DETAIL: 3

DETAIL: 1 DETAIL: 2

COLOR:NO1 膏黑C01-P03

COLOR:NO2 透明色C26-P03

COLOR:NO3 邓水粉点花C195-P03

COLOR:NO4 实卡其C196-P03

COLOR:NO5 实红C71-P03

COLOR:NO6 实兰C12-P03

MODEL NO./型号 : TR3504 SIZE/尺寸 : 52□18-145 LENS/镜片 : anti-Blue Light Frame Material/框架材质 : TR+丙酸

DETAIL: 1 DETAIL: 2 DETAIL: 3

COLOR:NO1 亮黑 C01-P03

COLOR:NO2 亮透明 C26-P03