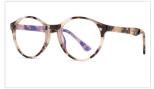

## **Blue Light Blocking Glasses for Adults** Blue Light Glasses Manufacturer in China www.HEAPPY.com

MODEL NO./펠号 : 2001 SIZE/尺寸 LENS/镜片 : 54□16-147 LENS/镜片 : anti-Blue Light Frame Material/框架材质: TR+丙酸

DETAIL: 2

DETAIL: 3

COLOR:NO1 防蓝光亮黑C1

COLOR:NO2 防蓝光透明框C2

COLOR:NO3 防蓝光透明粉C3

COLOR:NO4 防蓝光透明茶框C4

COLOR:NO5 防蓝光玳瑁C5

COLOR:NO6 防蓝光酒红C6