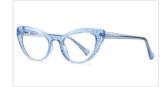

## **Blue Light Blocking Glasses for Adults** Blue Light Glasses Manufacturer in China www.HEAPPY.com

MODEL NO./펠号 : 2001 SIZE/尺寸 LENS/镜片 : 54□16-147 LENS/镜片 : anti-Blue Light Frame Material/框架材质: TR+丙酸

DETAIL: 2

DETAIL: 3

COLOR:NO1 防蓝光亮黑C1

COLOR:NO2 防蓝光透明框C2

COLOR:NO3 防蓝光透明粉C3

COLOR:NO4 防蓝光透明茶框C4

COLOR:NO5 防蓝光玳瑁C5

COLOR:NO6 防蓝光酒红C6