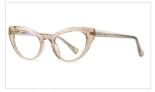

## **Blue Light Blocking Glasses for Adults** Blue Light Glasses Manufacturer in China www.HEAPPY.com

MODEL NO./펠号 : 2001 SIZE/尺寸 LENS/镜片 : 54□16-147 LENS/镜片 : anti-Blue Light Frame Material/框架材质: TR+丙酸

DETAIL: 2

DETAIL: 3

COLOR:NO1 防蓝光亮黑C1

COLOR:NO2 防蓝光透明框C2

COLOR:NO3 防蓝光透明粉C3

COLOR:NO4 防蓝光透明茶框C4

COLOR:NO5 防蓝光玳瑁C5

COLOR:NO6 防蓝光酒红C6