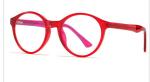

COLOR:NO1 亮黑/透明防蓝光C1

COLOR:NO2 透明色/透明防蓝光C2

COLOR:NO3 透粉/透明防蓝光C3

COLOR:NO4 实蓝/透明防蓝光C4

COLOR:NO5 实红/透明防蓝光C5

COLOR:NO6 豆花/透明防蓝光C6

MODEL NO./型号 : 2005 SIZE/尺寸 : 54□16-145 LENS/镜片 : anti-Blue Light Frame Material/框架材质 : TR90+CP

DETAIL: 1

DETAIL: 2

DETAIL: 3

COLOR:NO1 亮黑/透明防蓝光C1

COLOR:NO2 透明色/透明防蓝光C2

COLOR:NO3 透明粉/透明防蓝光C3

COLOR:NO4 透明浅绿/透明防蓝光C4

COLOR:NO5 透明香槟/透明防蓝光C5

COLOR:NO6 强水粉点花/透明防蓝光C6

MODEL NO./型号 : 2006 SIZE/尺寸 : 55□16-145 LENS/镜片 : anti-Blue Light Frame Material/框架材质: TR+丙酸

DETAIL: 1

DETAIL: 2

DETAIL: 3

COLOR:NO1 亮黑/透明防蓝光C1

COLOR:NO2 豆花/透明防蓝光C2

COLOR:NO3 透明/透明防蓝光C3