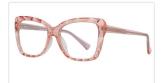

COLOR:NO3 亮黑/透明防蓝光C1

COLOR:NO4 透明红/透明防蓝光C6

COLOR:NO5 透明色/透明防蓝光C2

COLOR:NO6 透明茶/透明防蓝光C4

MODEL NO./型号 : 2004 SIZE/尺寸 : 55□15-145 LENS/镜片 : anti-Blue Light Frame Material/框架材质: TR+丙酸

DETAIL: 1

DETAIL: 2

DETAIL: 3

COLOR:NO1 亮黑/透明防蓝光C1

COLOR:NO2 透明色/透明防蓝光C2

COLOR:NO3 透粉/透明防蓝光C3

COLOR:NO4 实蓝/透明防蓝光C4

COLOR:NO5 实红/透明防蓝光C5

COLOR:NO6 豆花/透明防蓝光C6

MODEL NO./型号 : 2005 SIZE/尺寸 : 54□16-145 LENS/镜片 : anti-Blue Light Frame Material/框架材质 : TR90+CP