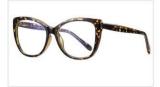

## **Blue Light Blocking Glasses for Adults** Blue Light Glasses Manufacturer in China www.HEAPPY.com

MODEL NO./펠号 : 2001 SIZE/尺寸 LENS/镜片 : 54□16-147 LENS/镜片 : anti-Blue Light Frame Material/框架材质: TR+丙酸

DETAIL: 2

DETAIL: 3

COLOR:NO1 防蓝光亮黑C1

COLOR:NO2 防蓝光透明框C2

COLOR:NO3 防蓝光透明粉C3

COLOR:NO4 防蓝光透明茶框C4

COLOR:NO5 防蓝光玳瑁C5

COLOR:NO6 防蓝光酒红C6