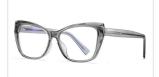

MODEL NO./型号 : 2002 SIZE/尺寸 : 54□16-145 LENS/镜片 : anti-Blue Light Frame Material/框架材质 : TR+丙酸

DETAIL: 1

DETAIL: 2

DETAIL: 3

COLOR:NO1 壳黑C01-P30-J01

COLOR:NO2 透明框/透明防蓝光C2

COLOR:NO3 透粉框/透明防蓝光C3

COLOR:NO4 透茶框/透明防蓝光C4