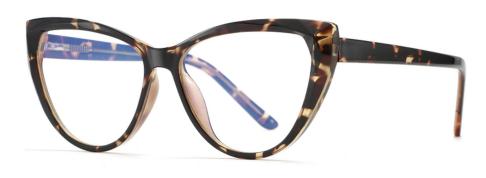

COLOR:NO5 透灰框/透明防蓝光C5

COLOR:NO6 玳瑁框/透明防蓝光C6

MODEL NO./型号 : 2003 SIZE/尺寸 : 54□16-147 LENS/镜片 : anti-Blue Light Frame Material/框架材质 : TR+丙酸

DETAIL: 1

DETAIL: 2

DETAIL: 3

COLOR:NO1 透粉/透明防蓝光C3

COLOR:NO2 玳瑁/透明防蓝光C5