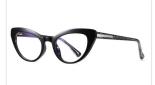

## **Blue Light Blocking Glasses for Adults** Blue Light Glasses Manufacturer in China www.HEAPPY.com

MODEL NO./펠号 : 2001 SIZE/尺寸 LENS/镜片 : 54□16-147 LENS/镜片 : anti-Blue Light Frame Material/框架材质: TR+丙酸

DETAIL: 2

DETAIL: 3

COLOR:NO1 防蓝光亮黑C1

COLOR:NO2 防蓝光透明框C2

COLOR:NO3 防蓝光透明粉C3

COLOR:NO4 防蓝光透明茶框C4

COLOR:NO5 防蓝光玳瑁C5

COLOR:NO6 防蓝光酒红C6