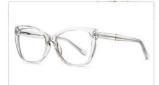

## **Blue Light Blocking Glasses for Adults** Blue Light Glasses Manufacturer in China www.HEAPPY.com

MODEL NO./펠号 : 2001 SIZE/尺寸 LENS/镜片 : 54□16-147 LENS/镜片 : anti-Blue Light Frame Material/框架材质: TR+丙酸

DETAIL: 2

DETAIL: 3

COLOR:NO1 防蓝光亮黑C1

COLOR:NO2 防蓝光透明框C2

COLOR:NO3 防蓝光透明粉C3

COLOR:NO4 防蓝光透明茶框C4

COLOR:NO5 防蓝光玳瑁C5

COLOR:NO6 防蓝光酒红C6