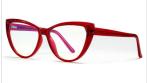

## **Blue Light Blocking Glasses for Adults** Blue Light Glasses Manufacturer in China www.HEAPPY.com

MODEL NO./펠号 : 2001 SIZE/尺寸 LENS/镜片 : 54□16-147 LENS/镜片 : anti-Blue Light Frame Material/框架材质: TR+丙酸

DETAIL: 2

DETAIL: 3

COLOR:NO1 防蓝光亮黑C1

COLOR:NO2 防蓝光透明框C2

COLOR:NO3 防蓝光透明粉C3

COLOR:NO4 防蓝光透明茶框C4

COLOR:NO5 防蓝光玳瑁C5

COLOR:NO6 防蓝光酒红C6