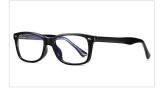

MODEL NO./型号 : 2002 SIZE/尺寸 : 54□16-145 LENS/镜片 : anti-Blue Light Frame Material/框架材质 : TR+丙酸

DETAIL: 1

DETAIL: 2

DETAIL: 3

COLOR:NO1 壳黑C01-P30-J01

COLOR:NO2 透明框/透明防蓝光C2

COLOR:NO3 透粉框/透明防蓝光C3

COLOR:NO4 透茶框/透明防蓝光C4