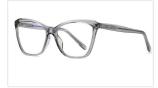

MODEL NO./型号 : 2002 SIZE/尺寸 : 54□16-145 LENS/镜片 : anti-Blue Light Frame Material/框架材质 : TR+丙酸

DETAIL: 1

DETAIL: 2

DETAIL: 3

COLOR:NO1 壳黑C01-P30-J01

COLOR:NO2 透明框/透明防蓝光C2

COLOR:NO3 透粉框/透明防蓝光C3

COLOR:NO4 透茶框/透明防蓝光C4

COLOR:NO5 透灰框/透明防蓝光C5

COLOR:NO6 玳瑁框/透明防蓝光C6

MODEL NO./型号 : 2003 SIZE/尺寸 : 54□16-147 LENS/镜片 : anti-Blue Light Frame Material/框架材质 : TR+丙酸

DETAIL: 1

DETAIL: 2

DETAIL: 3

COLOR:NO1 透粉/透明防蓝光C3

COLOR:NO2 玳瑁/透明防蓝光C5