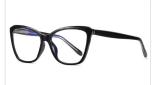

MODEL NO./型号 : 2002 SIZE/尺寸 : 54□16-145 LENS/镜片 : anti-Blue Light Frame Material/框架材质 : TR+丙酸

DETAIL: 1

DETAIL: 2

DETAIL: 3

COLOR:NO1 壳黑C01-P30-J01

COLOR:NO2 透明框/透明防蓝光C2

COLOR:NO3 透粉框/透明防蓝光C3

COLOR:NO4 透茶框/透明防蓝光C4

COLOR:NO5 透灰框/透明防蓝光C5

COLOR:NO6 玳瑁框/透明防蓝光C6

MODEL NO./型号 : 2003 SIZE/尺寸 : 54□16-147 LENS/镜片 : anti-Blue Light Frame Material/框架材质 : TR+丙酸

DETAIL: 1

DETAIL: 2

DETAIL: 3

COLOR:NO1 透粉/透明防蓝光C3

COLOR:NO2 玳瑁/透明防蓝光C5