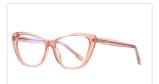

## **Blue Light Blocking Glasses for Adults** Blue Light Glasses Manufacturer in China www.HEAPPY.com

MODEL NO./펠号 : 2001 SIZE/尺寸 LENS/镜片 : 54□16-147 LENS/镜片 : anti-Blue Light Frame Material/框架材质: TR+丙酸

DETAIL: 2

DETAIL: 3

COLOR:NO1 防蓝光亮黑C1

COLOR:NO2 防蓝光透明框C2

COLOR:NO3 防蓝光透明粉C3

COLOR:NO4 防蓝光透明茶框C4

COLOR:NO5 防蓝光玳瑁C5

COLOR:NO6 防蓝光酒红C6