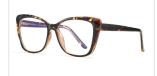

MODEL NO./型号 : 2002 SIZE/尺寸 : 54□16-145 LENS/镜片 : anti-Blue Light Frame Material/框架材质 : TR+丙酸

DETAIL: 1

DETAIL: 2

DETAIL: 3

COLOR:NO1 壳黑C01-P30-J01

COLOR:NO2 透明框/透明防蓝光C2

COLOR:NO3 透粉框/透明防蓝光C3

COLOR:NO4 透茶框/透明防蓝光C4

COLOR:NO5 透灰框/透明防蓝光C5

COLOR:NO6 玳瑁框/透明防蓝光C6

MODEL NO./型号 : 2003 SIZE/尺寸 : 54□16-147 LENS/镜片 : anti-Blue Light Frame Material/框架材质 : TR+丙酸

DETAIL: 1

DETAIL: 2

DETAIL: 3

COLOR:NO1 透粉/透明防蓝光C3

COLOR:NO2 玳瑁/透明防蓝光C5