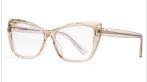

## **Blue Light Blocking Glasses for Adults** Blue Light Glasses Manufacturer in China www.HEAPPY.com

MODEL NO./펠号 : 2001 SIZE/尺寸 LENS/镜片 : 54□16-147 LENS/镜片 : anti-Blue Light Frame Material/框架材质: TR+丙酸

DETAIL: 2

DETAIL: 3

COLOR:NO1 防蓝光亮黑C1

COLOR:NO2 防蓝光透明框C2

COLOR:NO3 防蓝光透明粉C3

COLOR:NO4 防蓝光透明茶框C4

COLOR:NO5 防蓝光玳瑁C5

COLOR:NO6 防蓝光酒红C6