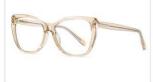

COLOR:NO2 透明色/透明防蓝光C2

COLOR:NO3 透明荣/透明防蓝光C3

COLOR:NO4 透明蓝/透明防蓝光C4

COLOR:NO5 透明酒红/透明防蓝光C5

COLOR:NO6 粥水粉点花/透明防蓝光C6

MODEL NO./型号 : 2008 SIZE/尺寸 : 53□18-145 LENS/镜片 : anti-Blue Light Frame Material/框架材质 : TR90+CP

DETAIL: 1 DETAIL: 2 DETAIL: 3

COLOR:NO1 膏黑/透明防蓝光C1

COLOR:NO2 透明色/透明防蓝光C2

COLOR:NO3 透明香槟色/透明防蓝光C3

COLOR:NO4 透明兰/透明防蓝光C4

COLOR:NO5 透明酒红/透明防蓝光C5

COLOR:NO6 粥水粉点花/透明防蓝光C6

MODEL NO./型号 : 2009 SIZE/尺寸 : 55□17-145 LENS/镜片 : anti-Blue Light Frame Material/框架材质: TR+丙酸