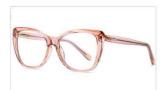

MODEL NO./型号 : 2002 SIZE/尺寸 : 54□16-145 LENS/镜片 : anti-Blue Light Frame Material/框架材质 : TR+丙酸

DETAIL: 1

DETAIL: 2

DETAIL: 3

COLOR:NO1 壳黑C01-P30-J01

COLOR:NO2 透明框/透明防蓝光C2

COLOR:NO3 透粉框/透明防蓝光C3

COLOR:NO4 透茶框/透明防蓝光C4

COLOR:NO5 透灰框/透明防蓝光C5

COLOR:NO6 玳瑁框/透明防蓝光C6

MODEL NO./型号 : 2003 SIZE/尺寸 : 54□16-147 LENS/镜片 : anti-Blue Light Frame Material/框架材质 : TR+丙酸

DETAIL: 1

DETAIL: 2

DETAIL: 3

COLOR:NO1 透粉/透明防蓝光C3

COLOR:NO2 玳瑁/透明防蓝光C5