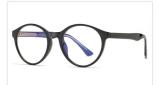

## **Blue Light Blocking Glasses for Adults** Blue Light Glasses Manufacturer in China www.HEAPPY.com

MODEL NO./펠号 : 2001 SIZE/尺寸 LENS/镜片 : 54□16-147 LENS/镜片 : anti-Blue Light Frame Material/框架材质: TR+丙酸

DETAIL: 2

DETAIL: 3

COLOR:NO1 防蓝光亮黑C1

COLOR:NO2 防蓝光透明框C2

COLOR:NO3 防蓝光透明粉C3

COLOR:NO4 防蓝光透明茶框C4

COLOR:NO5 防蓝光玳瑁C5

COLOR:NO6 防蓝光酒红C6