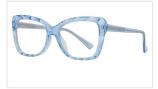

COLOR:NO1 亮黑/透明防蓝光C1

COLOR:NO2 透明色/透明防蓝光C2

COLOR:NO3 透粉/透明防蓝光C3

COLOR:NO4 实蓝/透明防蓝光C4

COLOR:NO5 实红/透明防蓝光C5

COLOR:NO6 豆花/透明防蓝光C6

MODEL NO./型号 : 2005 SIZE/尺寸 : 54□16-145 LENS/镜片 : anti-Blue Light Frame Material/框架材质 : TR90+CP