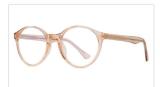

MODEL NO./型号 : 2002 SIZE/尺寸 : 54□16-145 LENS/镜片 : anti-Blue Light Frame Material/框架材质 : TR+丙酸

DETAIL: 1

DETAIL: 2

DETAIL: 3

COLOR:NO1 壳黑C01-P30-J01

COLOR:NO2 透明框/透明防蓝光C2

COLOR:NO3 透粉框/透明防蓝光C3

COLOR:NO4 透茶框/透明防蓝光C4

COLOR:NO5 透灰框/透明防蓝光C5

COLOR:NO6 玳瑁框/透明防蓝光C6

MODEL NO./型号 : 2003 SIZE/尺寸 : 54□16-147 LENS/镜片 : anti-Blue Light Frame Material/框架材质 : TR+丙酸

DETAIL: 1

DETAIL: 2

DETAIL: 3

COLOR:NO1 透粉/透明防蓝光C3

COLOR:NO2 玳瑁/透明防蓝光C5