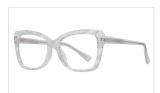

MODEL NO./型号 : 2002 SIZE/尺寸 : 54□16-145 LENS/镜片 : anti-Blue Light Frame Material/框架材质 : TR+丙酸

DETAIL: 1

DETAIL: 2

DETAIL: 3

COLOR:NO1 壳黑C01-P30-J01

COLOR:NO2 透明框/透明防蓝光C2

COLOR:NO3 透粉框/透明防蓝光C3

COLOR:NO4 透茶框/透明防蓝光C4

COLOR:NO5 透灰框/透明防蓝光C5

COLOR:NO6 玳瑁框/透明防蓝光C6

MODEL NO./型号 : 2003 SIZE/尺寸 : 54□16-147 LENS/镜片 : anti-Blue Light Frame Material/框架材质 : TR+丙酸

DETAIL: 1

DETAIL: 2

DETAIL: 3

COLOR:NO1 透粉/透明防蓝光C3

COLOR:NO2 玳瑁/透明防蓝光C5