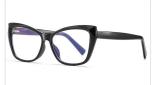

## **Blue Light Blocking Glasses for Adults** Blue Light Glasses Manufacturer in China www.HEAPPY.com

MODEL NO./펠号 : 2001 SIZE/尺寸 LENS/镜片 : 54□16-147 LENS/镜片 : anti-Blue Light Frame Material/框架材质: TR+丙酸

DETAIL: 2

DETAIL: 3

COLOR:NO1 防蓝光亮黑C1

COLOR:NO2 防蓝光透明框C2

COLOR:NO3 防蓝光透明粉C3

COLOR:NO4 防蓝光透明茶框C4

COLOR:NO5 防蓝光玳瑁C5

COLOR:NO6 防蓝光酒红C6