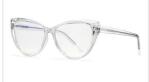

## **Blue Light Blocking Glasses for Adults** Blue Light Glasses Manufacturer in China www.HEAPPY.com

MODEL NO./펠号 : 2001 SIZE/尺寸 LENS/镜片 : 54□16-147 LENS/镜片 : anti-Blue Light Frame Material/框架材质: TR+丙酸

DETAIL: 2

DETAIL: 3

COLOR:NO1 防蓝光亮黑C1

COLOR:NO2 防蓝光透明框C2

COLOR:NO3 防蓝光透明粉C3

COLOR:NO4 防蓝光透明茶框C4

COLOR:NO5 防蓝光玳瑁C5

COLOR:NO6 防蓝光酒红C6