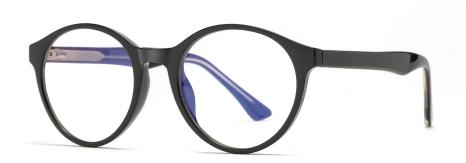

COLOR:NO3 亮黑/透明防蓝光C1

COLOR:NO4 透明红/透明防蓝光C6

COLOR:NO5 透明色/透明防蓝光C2

COLOR:NO6 透明茶/透明防蓝光C4

MODEL NO./型号 : 2004 SIZE/尺寸 : 55□15-145 LENS/镜片 : anti-Blue Light Frame Material/框架材质: TR+丙酸

DETAIL: 1

DETAIL: 2

DETAIL: 3

COLOR:NO1 亮黑/透明防蓝光C1

COLOR:NO2 透明色/透明防蓝光C2

COLOR:NO3 透粉/透明防蓝光C3

COLOR:NO4 实蓝/透明防蓝光C4

COLOR:NO5 实红/透明防蓝光C5

COLOR:NO6 豆花/透明防蓝光C6

MODEL NO./型号 : 2005 SIZE/尺寸 : 54□16-145 LENS/镜片 : anti-Blue Light Frame Material/框架材质 : TR90+CP