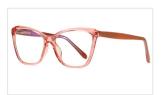

## **Blue Light Blocking Glasses for Adults** Blue Light Glasses Manufacturer in China www.HEAPPY.com

MODEL NO./펠号 : 2001 SIZE/尺寸 LENS/镜片 : 54□16-147 LENS/镜片 : anti-Blue Light Frame Material/框架材质: TR+丙酸

DETAIL: 2

DETAIL: 3

COLOR:NO1 防蓝光亮黑C1

COLOR:NO2 防蓝光透明框C2

COLOR:NO3 防蓝光透明粉C3

COLOR:NO4 防蓝光透明茶框C4

COLOR:NO5 防蓝光玳瑁C5

COLOR:NO6 防蓝光酒红C6