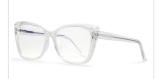

MODEL NO./型号 : 2002 SIZE/尺寸 : 54□16-145 LENS/镜片 : anti-Blue Light Frame Material/框架材质 : TR+丙酸

DETAIL: 1

DETAIL: 2

DETAIL: 3

COLOR:NO1 壳黑C01-P30-J01

COLOR:NO2 透明框/透明防蓝光C2

COLOR:NO3 透粉框/透明防蓝光C3

COLOR:NO4 透茶框/透明防蓝光C4

COLOR:NO5 透灰框/透明防蓝光C5

COLOR:NO6 玳瑁框/透明防蓝光C6

MODEL NO./型号 : 2003 SIZE/尺寸 : 54□16-147 LENS/镜片 : anti-Blue Light Frame Material/框架材质 : TR+丙酸

DETAIL: 1

DETAIL: 2

DETAIL: 3

COLOR:NO1 透粉/透明防蓝光C3

COLOR:NO2 玳瑁/透明防蓝光C5