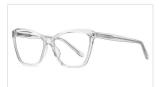

MODEL NO./型号 : 2002 SIZE/尺寸 : 54□16-145 LENS/镜片 : anti-Blue Light Frame Material/框架材质 : TR+丙酸

DETAIL: 1

DETAIL: 2

DETAIL: 3

COLOR:NO1 壳黑C01-P30-J01

COLOR:NO2 透明框/透明防蓝光C2

COLOR:NO3 透粉框/透明防蓝光C3

COLOR:NO4 透茶框/透明防蓝光C4

COLOR:NO5 透灰框/透明防蓝光C5

COLOR:NO6 玳瑁框/透明防蓝光C6

MODEL NO./型号 : 2003 SIZE/尺寸 : 54□16-147 LENS/镜片 : anti-Blue Light Frame Material/框架材质 : TR+丙酸

DETAIL: 1

DETAIL: 2

DETAIL: 3

COLOR:NO1 透粉/透明防蓝光C3

COLOR:NO2 玳瑁/透明防蓝光C5