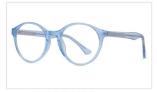

COLOR:NO1 亮黑/透明防蓝光C1

COLOR:NO2 透明色/透明防蓝光C2

COLOR:NO3 透粉/透明防蓝光C3

COLOR:NO4 实蓝/透明防蓝光C4

COLOR:NO5 实红/透明防蓝光C5

COLOR:NO6 豆花/透明防蓝光C6

MODEL NO./型号 : 2005 SIZE/尺寸 : 54□16-145 LENS/镜片 : anti-Blue Light Frame Material/框架材质 : TR90+CP

DETAIL: 1

DETAIL: 2

DETAIL: 3

COLOR:NO1 亮黑/透明防蓝光C1

COLOR:NO2 透明色/透明防蓝光C2

COLOR:NO3 透明粉/透明防蓝光C3

COLOR:NO4 透明浅绿/透明防蓝光C4

COLOR:NO5 透明香槟/透明防蓝光C5

COLOR:NO6 强水粉点花/透明防蓝光C6

MODEL NO./型号 : 2006 SIZE/尺寸 : 55□16-145 LENS/镜片 : anti-Blue Light Frame Material/框架材质: TR+丙酸

DETAIL: 1

DETAIL: 2

DETAIL: 3

COLOR:NO1 亮黑/透明防蓝光C1

COLOR:NO2 豆花/透明防蓝光C2

COLOR:NO3 透明/透明防蓝光C3