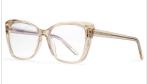

## **Blue Light Blocking Glasses for Adults** Blue Light Glasses Manufacturer in China www.HEAPPY.com

MODEL NO./펠号 : 2001 SIZE/尺寸 LENS/镜片 : 54□16-147 LENS/镜片 : anti-Blue Light Frame Material/框架材质: TR+丙酸

DETAIL: 2

DETAIL: 3

COLOR:NO1 防蓝光亮黑C1

COLOR:NO2 防蓝光透明框C2

COLOR:NO3 防蓝光透明粉C3

COLOR:NO4 防蓝光透明茶框C4

COLOR:NO5 防蓝光玳瑁C5

COLOR:NO6 防蓝光酒红C6