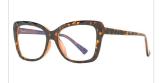

## **Blue Light Blocking Glasses for Adults** Blue Light Glasses Manufacturer in China www.HEAPPY.com

MODEL NO./펠号 : 2001 SIZE/尺寸 LENS/镜片 : 54□16-147 LENS/镜片 : anti-Blue Light Frame Material/框架材质: TR+丙酸

DETAIL: 2

DETAIL: 3

COLOR:NO1 防蓝光亮黑C1

COLOR:NO2 防蓝光透明框C2

COLOR:NO3 防蓝光透明粉C3

COLOR:NO4 防蓝光透明茶框C4

COLOR:NO5 防蓝光玳瑁C5

COLOR:NO6 防蓝光酒红C6