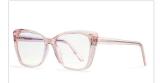

COLOR:NO5 透灰框/透明防蓝光C5

COLOR:NO6 玳瑁框/透明防蓝光C6

MODEL NO./型号 : 2003 SIZE/尺寸 : 54□16-147 LENS/镜片 : anti-Blue Light Frame Material/框架材质 : TR+丙酸

DETAIL: 1

DETAIL: 2

DETAIL: 3

COLOR:NO1 透粉/透明防蓝光C3

COLOR:NO2 玳瑁/透明防蓝光C5

COLOR:NO3 亮黑/透明防蓝光C1

COLOR:NO4 透明红/透明防蓝光C6

COLOR:NO5 透明色/透明防蓝光C2

COLOR:NO6 透明茶/透明防蓝光C4

MODEL NO./型号 : 2004 SIZE/尺寸 : 55□15-145 LENS/镜片 : anti-Blue Light Frame Material/框架材质: TR+丙酸

DETAIL: 1

DETAIL: 2

DETAIL: 3