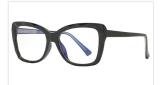

## **Blue Light Blocking Glasses for Adults** Blue Light Glasses Manufacturer in China www.HEAPPY.com

MODEL NO./펠号 : 2001 SIZE/尺寸 LENS/镜片 : 54□16-147 LENS/镜片 : anti-Blue Light Frame Material/框架材质: TR+丙酸