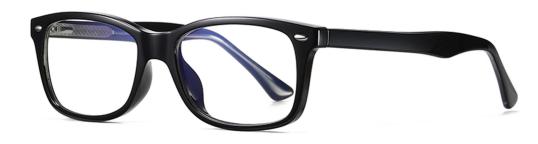

MODEL NO./型号 : 2002 SIZE/尺寸 : 54□16-145 LENS/镜片 : anti-Blue Light Frame Material/框架材质 : TR+丙酸

DETAIL: 1

DETAIL: 2

DETAIL: 3

COLOR:NO1 壳黑C01-P30-J01

COLOR:NO2 透明框/透明防蓝光C2

COLOR:NO3 透粉框/透明防蓝光C3

COLOR:NO4 透茶框/透明防蓝光C4