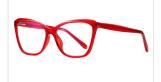

COLOR:NO5 透灰框/透明防蓝光C5

COLOR:NO6 玳瑁框/透明防蓝光C6

MODEL NO./型号 : 2003 SIZE/尺寸 : 54□16-147 LENS/镜片 : anti-Blue Light Frame Material/框架材质 : TR+丙酸

DETAIL: 1

DETAIL: 2

DETAIL: 3

COLOR:NO1 透粉/透明防蓝光C3

COLOR:NO2 玳瑁/透明防蓝光C5

COLOR:NO3 亮黑/透明防蓝光C1

COLOR:NO4 透明红/透明防蓝光C6

COLOR:NO5 透明色/透明防蓝光C2

COLOR:NO6 透明茶/透明防蓝光C4

MODEL NO./型号 : 2004 SIZE/尺寸 : 55□15-145 LENS/镜片 : anti-Blue Light Frame Material/框架材质: TR+丙酸

DETAIL: 1

DETAIL: 2

DETAIL: 3