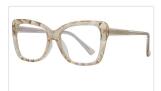

COLOR:NO5 透灰框/透明防蓝光C5

COLOR:NO6 玳瑁框/透明防蓝光C6

MODEL NO./型号 : 2003 SIZE/尺寸 : 54□16-147 LENS/镜片 : anti-Blue Light Frame Material/框架材质 : TR+丙酸

DETAIL: 1

DETAIL: 2

DETAIL: 3

COLOR:NO1 透粉/透明防蓝光C3

COLOR:NO2 玳瑁/透明防蓝光C5

COLOR:NO3 亮黑/透明防蓝光C1

COLOR:NO4 透明红/透明防蓝光C6

COLOR:NO5 透明色/透明防蓝光C2

COLOR:NO6 透明茶/透明防蓝光C4

MODEL NO./型号 : 2004 SIZE/尺寸 : 55□15-145 LENS/镜片 : anti-Blue Light Frame Material/框架材质: TR+丙酸

DETAIL: 1

DETAIL: 2

DETAIL: 3