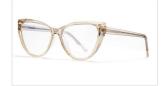

## **Blue Light Blocking Glasses for Adults** Blue Light Glasses Manufacturer in China www.HEAPPY.com

MODEL NO./펠号 : 2001 SIZE/尺寸 LENS/镜片 : 54□16-147 LENS/镜片 : anti-Blue Light Frame Material/框架材质: TR+丙酸

DETAIL: 2

DETAIL: 3

COLOR:NO1 防蓝光亮黑C1

COLOR:NO2 防蓝光透明框C2

COLOR:NO3 防蓝光透明粉C3

COLOR:NO4 防蓝光透明茶框C4

COLOR:NO5 防蓝光玳瑁C5

COLOR:NO6 防蓝光酒红C6