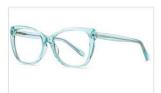

COLOR:NO1 亮黑/透明防蓝光C1

COLOR:NO2 透明色/透明防蓝光C2

COLOR:NO3 透粉/透明防蓝光C3

COLOR:NO4 实蓝/透明防蓝光C4

COLOR:NO5 实红/透明防蓝光C5

COLOR:NO6 豆花/透明防蓝光C6

MODEL NO./型号 : 2005 SIZE/尺寸 : 54□16-145 LENS/镜片 : anti-Blue Light Frame Material/框架材质 : TR90+CP

DETAIL: 1

DETAIL: 2

DETAIL: 3

COLOR:NO1 亮黑/透明防蓝光C1

COLOR:NO2 透明色/透明防蓝光C2

COLOR:NO3 透明粉/透明防蓝光C3

COLOR:NO4 透明浅绿/透明防蓝光C4

COLOR:NO5 透明香槟/透明防蓝光C5