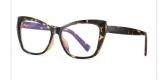

COLOR:NO5 透灰框/透明防蓝光C5

COLOR:NO6 玳瑁框/透明防蓝光C6

MODEL NO./型号 : 2003 SIZE/尺寸 : 54□16-147 LENS/镜片 : anti-Blue Light Frame Material/框架材质 : TR+丙酸

DETAIL: 1

DETAIL: 2

DETAIL: 3

COLOR:NO1 透粉/透明防蓝光C3

COLOR:NO2 玳瑁/透明防蓝光C5