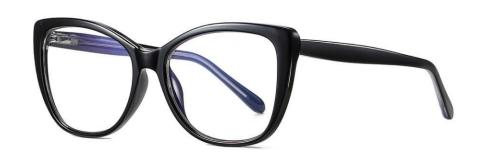

MODEL NO./型号 : 2002 SIZE/尺寸 : 54□16-145 LENS/镜片 : anti-Blue Light Frame Material/框架材质 : TR+丙酸

DETAIL: 1

DETAIL: 2

DETAIL: 3

COLOR:NO1 壳黑C01-P30-J01

COLOR:NO2 透明框/透明防蓝光C2

COLOR:NO3 透粉框/透明防蓝光C3

COLOR:NO4 透茶框/透明防蓝光C4