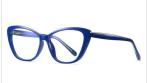

## **Blue Light Blocking Glasses for Adults** Blue Light Glasses Manufacturer in China www.HEAPPY.com

MODEL NO./펠号 : 2001 SIZE/尺寸 LENS/镜片 : 54□16-147 LENS/镜片 : anti-Blue Light Frame Material/框架材质: TR+丙酸

DETAIL: 2

DETAIL: 3

COLOR:NO1 防蓝光亮黑C1

COLOR:NO2 防蓝光透明框C2

COLOR:NO3 防蓝光透明粉C3

COLOR:NO4 防蓝光透明茶框C4

COLOR:NO5 防蓝光玳瑁C5

COLOR:NO6 防蓝光酒红C6