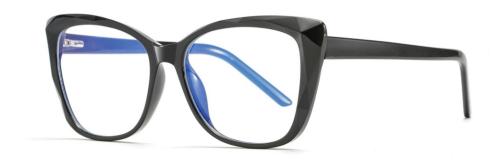

## **Blue Light Blocking Glasses for Adults** Blue Light Glasses Manufacturer in China www.HEAPPY.com

MODEL NO./펠号 : 2001 SIZE/尺寸 LENS/镜片 : 54□16-147 LENS/镜片 : anti-Blue Light Frame Material/框架材质: TR+丙酸