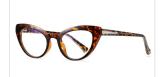

## **Blue Light Blocking Glasses for Adults** Blue Light Glasses Manufacturer in China www.HEAPPY.com

MODEL NO./펠号 : 2001 SIZE/尺寸 LENS/镜片 : 54□16-147 LENS/镜片 : anti-Blue Light Frame Material/框架材质: TR+丙酸

DETAIL: 2

DETAIL: 3

COLOR:NO1 防蓝光亮黑C1

COLOR:NO2 防蓝光透明框C2

COLOR:NO3 防蓝光透明粉C3

COLOR:NO4 防蓝光透明茶框C4

COLOR:NO5 防蓝光玳瑁C5

COLOR:NO6 防蓝光酒红C6