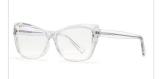

## **Blue Light Blocking Glasses for Adults** Blue Light Glasses Manufacturer in China www.HEAPPY.com

MODEL NO./펠号 : 2001 SIZE/尺寸 LENS/镜片 : 54□16-147 LENS/镜片 : anti-Blue Light Frame Material/框架材质: TR+丙酸

DETAIL: 2

DETAIL: 3

COLOR:NO1 防蓝光亮黑C1

COLOR:NO2 防蓝光透明框C2

COLOR:NO3 防蓝光透明粉C3

COLOR:NO4 防蓝光透明茶框C4

COLOR:NO5 防蓝光玳瑁C5

COLOR:NO6 防蓝光酒红C6