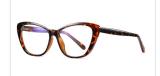

## **Blue Light Blocking Glasses for Adults** Blue Light Glasses Manufacturer in China www.HEAPPY.com

MODEL NO./펠号 : 2001 SIZE/尺寸 LENS/镜片 : 54□16-147 LENS/镜片 : anti-Blue Light Frame Material/框架材质: TR+丙酸

DETAIL: 2

DETAIL: 3

COLOR:NO1 防蓝光亮黑C1

COLOR:NO2 防蓝光透明框C2

COLOR:NO3 防蓝光透明粉C3

COLOR:NO4 防蓝光透明茶框C4

COLOR:NO5 防蓝光玳瑁C5

COLOR:NO6 防蓝光酒红C6