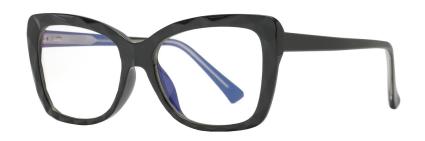

MODEL NO./型号 : 2002 SIZE/尺寸 : 54□16-145 LENS/镜片 : anti-Blue Light Frame Material/框架材质 : TR+丙酸

DETAIL: 1

DETAIL: 2

DETAIL: 3

COLOR:NO1 壳黑C01-P30-J01

COLOR:NO2 透明框/透明防蓝光C2

COLOR:NO3 透粉框/透明防蓝光C3

COLOR:NO4 透茶框/透明防蓝光C4

COLOR:NO5 透灰框/透明防蓝光C5

COLOR:NO6 玳瑁框/透明防蓝光C6

MODEL NO./型号 : 2003 SIZE/尺寸 : 54□16-147 LENS/镜片 : anti-Blue Light Frame Material/框架材质 : TR+丙酸

DETAIL: 1

DETAIL: 2

DETAIL: 3

COLOR:NO1 透粉/透明防蓝光C3

COLOR:NO2 玳瑁/透明防蓝光C5