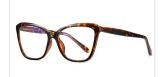

COLOR:NO5 透灰框/透明防蓝光C5

COLOR:NO6 玳瑁框/透明防蓝光C6

MODEL NO./型号 : 2003 SIZE/尺寸 : 54□16-147 LENS/镜片 : anti-Blue Light Frame Material/框架材质 : TR+丙酸

DETAIL: 1

DETAIL: 2

DETAIL: 3

COLOR:NO1 透粉/透明防蓝光C3

COLOR:NO2 玳瑁/透明防蓝光C5

COLOR:NO3 亮黑/透明防蓝光C1

COLOR:NO4 透明红/透明防蓝光C6

COLOR:NO5 透明色/透明防蓝光C2

COLOR:NO6 透明茶/透明防蓝光C4

MODEL NO./型号 : 2004 SIZE/尺寸 : 55□15-145 LENS/镜片 : anti-Blue Light Frame Material/框架材质: TR+丙酸

DETAIL: 1

DETAIL: 2

DETAIL: 3