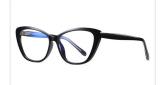

## **Blue Light Blocking Glasses for Adults** Blue Light Glasses Manufacturer in China www.HEAPPY.com

MODEL NO./펠号 : 2001 SIZE/尺寸 LENS/镜片 : 54□16-147 LENS/镜片 : anti-Blue Light Frame Material/框架材质: TR+丙酸

DETAIL: 2

DETAIL: 3

COLOR:NO1 防蓝光亮黑C1

COLOR:NO2 防蓝光透明框C2

COLOR:NO3 防蓝光透明粉C3

COLOR:NO4 防蓝光透明茶框C4

COLOR:NO5 防蓝光玳瑁C5

COLOR:NO6 防蓝光酒红C6