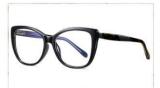

## **Blue Light Blocking Glasses for Adults** Blue Light Glasses Manufacturer in China www.HEAPPY.com

MODEL NO./펠号 : 2001 SIZE/尺寸 LENS/镜片 : 54□16-147 LENS/镜片 : anti-Blue Light Frame Material/框架材质: TR+丙酸

DETAIL: 2

DETAIL: 3

COLOR:NO1 防蓝光亮黑C1

COLOR:NO2 防蓝光透明框C2

COLOR:NO3 防蓝光透明粉C3

COLOR:NO4 防蓝光透明茶框C4

COLOR:NO5 防蓝光玳瑁C5

COLOR:NO6 防蓝光酒红C6