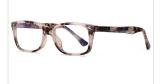

## **Blue Light Blocking Glasses for Adults** Blue Light Glasses Manufacturer in China www.HEAPPY.com

MODEL NO./펠号 : 2001 SIZE/尺寸 LENS/镜片 : 54□16-147 LENS/镜片 : anti-Blue Light Frame Material/框架材质: TR+丙酸

DETAIL: 2

DETAIL: 3

COLOR:NO1 防蓝光亮黑C1

COLOR:NO2 防蓝光透明框C2

COLOR:NO3 防蓝光透明粉C3

COLOR:NO4 防蓝光透明茶框C4

COLOR:NO5 防蓝光玳瑁C5

COLOR:NO6 防蓝光酒红C6