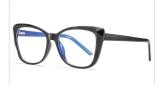

## **Blue Light Blocking Glasses for Adults** Blue Light Glasses Manufacturer in China www.HEAPPY.com

MODEL NO./펠号 : 2001 SIZE/尺寸 LENS/镜片 : 54□16-147 LENS/镜片 : anti-Blue Light Frame Material/框架材质: TR+丙酸

DETAIL: 2

DETAIL: 3

COLOR:NO1 防蓝光亮黑C1

COLOR:NO2 防蓝光透明框C2

COLOR:NO3 防蓝光透明粉C3

COLOR:NO4 防蓝光透明茶框C4

COLOR:NO5 防蓝光玳瑁C5

COLOR:NO6 防蓝光酒红C6