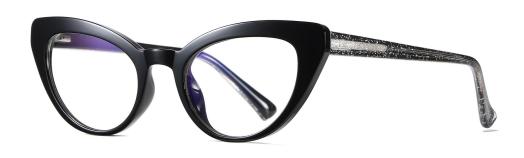

DETAIL: 1

DETAIL: 3

COLOR:NO1 亮黑/透明防蓝光C1

COLOR:NO2 茶豆花/透明防蓝光C2

COLOR:NO3 透明色/透明防蓝光C3

COLOR:NO4 透明香槟/透明防蓝光C4

COLOR:NO5 透明粉/透明防蓝光C5

COLOR:NO6 透明浅蓝/透明防蓝光C6