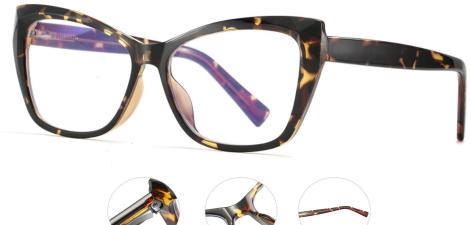

COLOR:NO3 亮黑/透明防蓝光C1

COLOR:NO4 透明红/透明防蓝光C6

COLOR:NO5 透明色/透明防蓝光C2

COLOR:NO6 透明茶/透明防蓝光C4

MODEL NO./型号 : 2004 SIZE/尺寸 : 55□15-145 LENS/镜片 : anti-Blue Light Frame Material/框架材质: TR+丙酸

DETAIL: 1

DETAIL: 2

DETAIL: 3

COLOR:NO1 亮黑/透明防蓝光C1

COLOR:NO2 透明色/透明防蓝光C2

COLOR:NO3 透粉/透明防蓝光C3

COLOR:NO4 实蓝/透明防蓝光C4

COLOR:NO5 实红/透明防蓝光C5

COLOR:NO6 豆花/透明防蓝光C6

MODEL NO./型号 : 2005 SIZE/尺寸 : 54□16-145 LENS/镜片 : anti-Blue Light Frame Material/框架材质 : TR90+CP