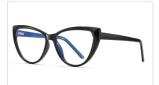

## **Blue Light Blocking Glasses for Adults** Blue Light Glasses Manufacturer in China www.HEAPPY.com

MODEL NO./펠号 : 2001 SIZE/尺寸 LENS/镜片 : 54□16-147 LENS/镜片 : anti-Blue Light Frame Material/框架材质: TR+丙酸

DETAIL: 2

DETAIL: 3

COLOR:NO1 防蓝光亮黑C1

COLOR:NO2 防蓝光透明框C2

COLOR:NO3 防蓝光透明粉C3

COLOR:NO4 防蓝光透明茶框C4

COLOR:NO5 防蓝光玳瑁C5

COLOR:NO6 防蓝光酒红C6