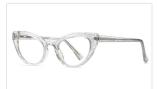

MODEL NO./型号 : 2002 SIZE/尺寸 : 54□16-145 LENS/镜片 : anti-Blue Light Frame Material/框架材质 : TR+丙酸

DETAIL: 1

DETAIL: 2

DETAIL: 3

COLOR:NO1 壳黑C01-P30-J01

COLOR:NO2 透明框/透明防蓝光C2

COLOR:NO3 透粉框/透明防蓝光C3

COLOR:NO4 透茶框/透明防蓝光C4

COLOR:NO5 透灰框/透明防蓝光C5

COLOR:NO6 玳瑁框/透明防蓝光C6

MODEL NO./型号 : 2003 SIZE/尺寸 : 54□16-147 LENS/镜片 : anti-Blue Light Frame Material/框架材质 : TR+丙酸

DETAIL: 1

DETAIL: 2

DETAIL: 3

COLOR:NO1 透粉/透明防蓝光C3

COLOR:NO2 玳瑁/透明防蓝光C5