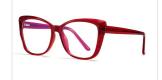

COLOR:NO5 透灰框/透明防蓝光C5

COLOR:NO6 玳瑁框/透明防蓝光C6

MODEL NO./型号 : 2003 SIZE/尺寸 : 54□16-147 LENS/镜片 : anti-Blue Light Frame Material/框架材质 : TR+丙酸

DETAIL: 1

DETAIL: 2

DETAIL: 3

COLOR:NO1 透粉/透明防蓝光C3

COLOR:NO2 玳瑁/透明防蓝光C5

COLOR:NO3 亮黑/透明防蓝光C1

COLOR:NO4 透明红/透明防蓝光C6

COLOR:NO5 透明色/透明防蓝光C2

COLOR:NO6 透明茶/透明防蓝光C4

MODEL NO./型号 : 2004 SIZE/尺寸 : 55□15-145 LENS/镜片 : anti-Blue Light Frame Material/框架材质: TR+丙酸

DETAIL: 1

DETAIL: 2

DETAIL: 3