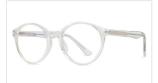

## **Blue Light Blocking Glasses for Adults** Blue Light Glasses Manufacturer in China www.HEAPPY.com

MODEL NO./펠号 : 2001 SIZE/尺寸 LENS/镜片 : 54□16-147 LENS/镜片 : anti-Blue Light Frame Material/框架材质: TR+丙酸

DETAIL: 2

DETAIL: 3

COLOR:NO1 防蓝光亮黑C1

COLOR:NO2 防蓝光透明框C2

COLOR:NO3 防蓝光透明粉C3

COLOR:NO4 防蓝光透明茶框C4

COLOR:NO5 防蓝光玳瑁C5

COLOR:NO6 防蓝光酒红C6