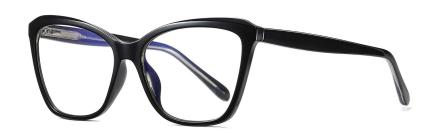

MODEL NO./型号 : 2002 SIZE/尺寸 : 54□16-145 LENS/镜片 : anti-Blue Light Frame Material/框架材质 : TR+丙酸

DETAIL: 1

DETAIL: 2

DETAIL: 3

COLOR:NO1 壳黑C01-P30-J01

COLOR:NO2 透明框/透明防蓝光C2

COLOR:NO3 透粉框/透明防蓝光C3

COLOR:NO4 透茶框/透明防蓝光C4