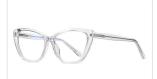

## **Blue Light Blocking Glasses for Adults** Blue Light Glasses Manufacturer in China www.HEAPPY.com

MODEL NO./펠号 : 2001 SIZE/尺寸 LENS/镜片 : 54□16-147 LENS/镜片 : anti-Blue Light Frame Material/框架材质: TR+丙酸

DETAIL: 2

DETAIL: 3

COLOR:NO1 防蓝光亮黑C1

COLOR:NO2 防蓝光透明框C2

COLOR:NO3 防蓝光透明粉C3

COLOR:NO4 防蓝光透明茶框C4

COLOR:NO5 防蓝光玳瑁C5

COLOR:NO6 防蓝光酒红C6