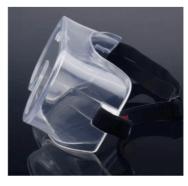

## **Specification of Safety Goggles**

Front View Side View Rear View

### **Specification:**

Name: Safety Googles / Safety Glasses

Frame Material: PVC

Lens Material: Anti-fog PC Lenses

Net Weight: 74g Frame width: 150mm Frame height: 73mm Frame thickness: 64mm Nose distance: 25mm