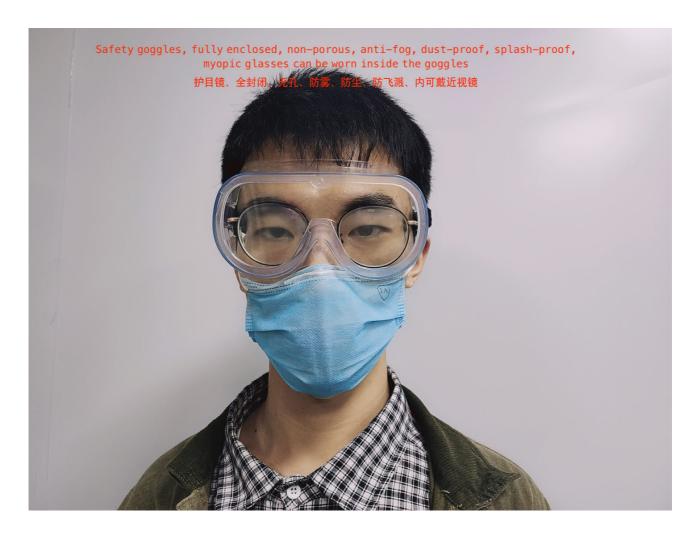

### **Description:**

Safety goggles also called safety glasses, fully enclosed, non-porous, anti-fog, dust-proof, splash-proof, myopic glasses can be worn inside the goggles.

#### **Features:**

Eco-friendly PVC frame
Injection molding PC lens
Anti-fog lenses ensure your vision always clear
Excellent transmittance, eyeglass lenses are transparent
Elastic headband, comfortable to wear
Suitable for occasions with chemical spatter, particle impact
and dust