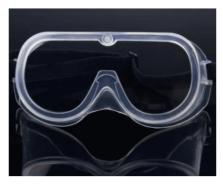

## **Specification of Safety Goggles**

Front View Side View Rear View

### **Specification:**

Name: Safety Googles / Safety Glasses

Frame Material: PVC

Lens Material: Anti-fog PC Lenses

Net Weight: 74g Frame width: 150mm Frame height: 73mm Frame thickness: 64mm Nose distance: 25mm