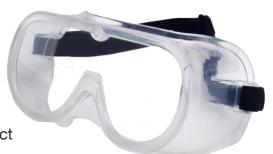

### **Description:**

Safety goggles also called safety glasses, fully enclosed, non-porous, anti-fog, dust-proof, splash-proof, myopic glasses can be worn inside the goggles.

#### **Features:**

Eco-friendly PVC frame
Injection molding PC lens
Anti-fog lenses ensure your vision always clear
Excellent transmittance, eyeglass lenses are transparent
Elastic headband, comfortable to wear
Suitable for occasions with chemical spatter, particle impact
and dust

### **Specification:**

Name: Safety Googles / Safety Glasses

Frame Material: PVC

Lens Material: Anti-fog PC Lenses

Net Weight: 74g Frame width: 150mm Frame height: 73mm Frame thickness: 64mm Nose distance: 25mm