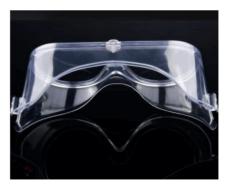

## **Specification of Safety Goggles**

Front View Side View Rear View

### **Specification:**

Name: Safety Googles / Safety Glasses

Frame Material: PVC

Lens Material: Anti-fog PC Lenses

Net Weight: 74g Frame width: 150mm Frame height: 73mm Frame thickness: 64mm Nose distance: 25mm